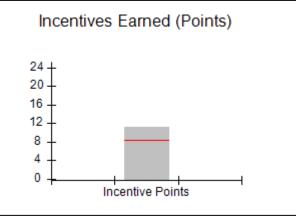

| Monitoring & Outcomes: Possible Points = | 100 Points Earı    | ned = 92.90 |
|------------------------------------------|--------------------|-------------|
| Score Before Incentives Credit 92        |                    |             |
|                                          | Incentives Awarded |             |
| PBP Verification                         |                    | N/A pts     |
|                                          | Total Score        | 102.90%     |