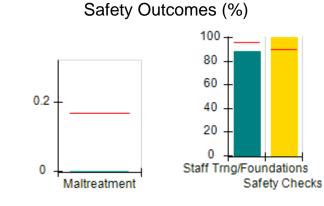

## Performance-Based Placement Measures RBWO Provider GA+SCORECARD - CCI

| Provider/Program Name: A Friend's House - (563) - CCI    |                                    |                                          |                                    |                                       |
|----------------------------------------------------------|------------------------------------|------------------------------------------|------------------------------------|---------------------------------------|
| 111 Henry Pkwy., McDonough, GA 30253 Phone: 678-432-1630 |                                    | Quarterly Scores (Grades)                |                                    | Current Quarter Score<br>(Grade)      |
|                                                          |                                    | Q1: 106.75 (A+)                          | Q2: 102.90 (A+)                    | 102.90%                               |
| Vendor ID# 35215                                         |                                    | Q3: N/A                                  | Q4: N/A                            | (A+)                                  |
| Program Census Information:                              |                                    | # Children in Care During<br>Quarter: 18 | # Placements During<br>Quarter: 18 | # Children in Care On<br>Last Day: 14 |
|                                                          | Avg<br>Performance All<br>CCIs (%) | Provider<br>Performance (%)*             | Possible Points<br>(Weight)        | Provider Points<br>Earned             |
| OPM Monitoring Reviews                                   |                                    |                                          |                                    |                                       |
| Annual Comprehensive Reviews                             | 86%                                | 99%                                      | 25                                 | 24.73                                 |
| Safety Reviews                                           | 91%                                | 100%                                     | 15                                 | 15.00                                 |
| Monitoring Sub-Total                                     |                                    |                                          | 40                                 | 39.73                                 |
| CCI Safety Outcomes                                      |                                    |                                          |                                    |                                       |
| Incidence of Maltreatment                                | 0.17%                              | No Substantiated<br>Reports              | 10                                 | 10.00                                 |
| Staff Training/Foundations                               | 95%                                | 97%                                      | 5                                  | 4.85                                  |
| Staff Safety Checks                                      | 90%                                | 100%                                     | 5                                  | 5.00                                  |
| Safety Sub-Total                                         |                                    |                                          | 20                                 | 19.85                                 |
| CCI Permanency Outcomes                                  |                                    |                                          |                                    |                                       |
| Placement Stability                                      | 89%                                | 83%                                      | 15                                 | 12.45                                 |
| Permanency Sub-Total                                     |                                    |                                          | 15                                 | 12.45                                 |
| CCI Well-Being Outcomes                                  |                                    |                                          |                                    |                                       |
| EPSDT Medical Visits                                     | 94%                                | 100%                                     | 4                                  | 4.00                                  |
| EPSDT Dental Visits                                      | 89%                                | 100%                                     | 4                                  | 4.00                                  |
| Academic Supports                                        | 78%                                | 100%                                     | 3                                  | 3.00                                  |
| Provider ECEM Visits                                     | 68%                                | 83%                                      | 7                                  | 5.81                                  |
| Provider General Contacts                                | 67%                                | 58%                                      | 7                                  | 4.06                                  |
| Placements with Siblings                                 | 37%                                | 50%                                      | Not Scored                         | Not Scored                            |
| Placements within Legal County                           | 15%                                | 0%                                       | Not Scored                         | Not Scored                            |
| Well-Being Sub-Total                                     |                                    |                                          | 25                                 | 20.87                                 |
| *Performance calculation descriptions can b              | e found in the FY 20°              | 19 RBWO PBP Measureme                    | ents and Standards Guide           |                                       |