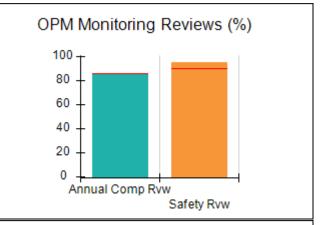

## Performance-Based Placement Measures RBWO Provider GA+SCORECARD - CCI

| Provider/Program Name: A Friend's House - (563) - CCI    |                                    |                                          |                                    |                                       |
|----------------------------------------------------------|------------------------------------|------------------------------------------|------------------------------------|---------------------------------------|
| 111 Henry Pkwy., McDonough, GA 30253 Phone: 678-432-1630 |                                    | Quarterly Scores (Grades)                |                                    | Current Quarter Score<br>(Grade)      |
|                                                          |                                    | Q1: 106.75 (A+)                          | Q2: 102.90 (A+)                    | 102.90%                               |
| Vendor ID# 35215                                         |                                    | Q3: N/A                                  | Q4: N/A                            | (A+)                                  |
| Program Census Information:                              |                                    | # Children in Care During<br>Quarter: 18 | # Placements During<br>Quarter: 18 | # Children in Care On<br>Last Day: 14 |
|                                                          | Avg<br>Performance All<br>CCIs (%) | Provider<br>Performance (%)*             | Possible Points<br>(Weight)        | Provider Points<br>Earned             |
| OPM Monitoring Reviews                                   |                                    |                                          |                                    |                                       |
| Annual Comprehensive Reviews                             | 86%                                | 99%                                      | 25                                 | 24.73                                 |
| Safety Reviews                                           | 91%                                | 100%                                     | 15                                 | 15.00                                 |
| Monitoring Sub-Total                                     |                                    |                                          | 40                                 | 39.73                                 |
| CCI Safety Outcomes                                      |                                    |                                          |                                    |                                       |
| Incidence of Maltreatment                                | 0.17%                              | No Substantiated<br>Reports              | 10                                 | 10.00                                 |
| Staff Training/Foundations                               | 95%                                | 97%                                      | 5                                  | 4.85                                  |
| Staff Safety Checks                                      | 90%                                | 100%                                     | 5                                  | 5.00                                  |
| Safety Sub-Total                                         |                                    |                                          | 20                                 | 19.85                                 |
| CCI Permanency Outcomes                                  |                                    |                                          |                                    |                                       |
| Placement Stability                                      | 89%                                | 83%                                      | 15                                 | 12.45                                 |
| Permanency Sub-Total                                     |                                    |                                          | 15                                 | 12.45                                 |
| CCI Well-Being Outcomes                                  |                                    |                                          |                                    |                                       |
| EPSDT Medical Visits                                     | 94%                                | 100%                                     | 4                                  | 4.00                                  |
| EPSDT Dental Visits                                      | 89%                                | 100%                                     | 4                                  | 4.00                                  |
| Academic Supports                                        | 78%                                | 100%                                     | 3                                  | 3.00                                  |
| Provider ECEM Visits                                     | 68%                                | 83%                                      | 7                                  | 5.81                                  |
| Provider General Contacts                                | 67%                                | 58%                                      | 7                                  | 4.06                                  |
| Placements with Siblings                                 | 37%                                | 50%                                      | Not Scored                         | Not Scored                            |
| Placements within Legal County                           | 15%                                | 0%                                       | Not Scored                         | Not Scored                            |
| Well-Being Sub-Total                                     |                                    |                                          | 25                                 | 20.87                                 |
| *Performance calculation descriptions can b              | e found in the FY 20°              | 19 RBWO PBP Measureme                    | ents and Standards Guide           |                                       |