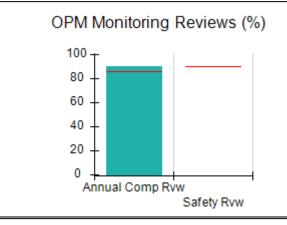

## Performance-Based Placement Measures RBWO Provider GA+SCORECARD - CCI

| Provider/Program Name: A Friend's House - (563) - CCI    |                                    |                                          |                                    |                                       |
|----------------------------------------------------------|------------------------------------|------------------------------------------|------------------------------------|---------------------------------------|
| 111 Henry Pkwy., McDonough, GA 30253 Phone: 678-432-1630 |                                    | Quarterly Scores (Grades)                |                                    | Current Quarter Score<br>(Grade)      |
|                                                          |                                    | Q1: 106.75 (A+)                          | Q2: 102.90 (A+)                    | 102.90%                               |
| Vendor ID# 35215                                         |                                    | Q3: N/A                                  | Q4: N/A                            | (A+)                                  |
| Program Census Information:                              |                                    | # Children in Care During<br>Quarter: 18 | # Placements During<br>Quarter: 18 | # Children in Care On<br>Last Day: 14 |
|                                                          | Avg<br>Performance All<br>CCIs (%) | Provider<br>Performance (%)*             | Possible Points<br>(Weight)        | Provider Points<br>Earned             |
| OPM Monitoring Reviews                                   |                                    |                                          |                                    |                                       |
| Annual Comprehensive Reviews                             | 86%                                | 99%                                      | 25                                 | 24.73                                 |
| Safety Reviews                                           | 91%                                | 100%                                     | 15                                 | 15.00                                 |
| Monitoring Sub-Total                                     |                                    |                                          | 40                                 | 39.73                                 |
| CCI Safety Outcomes                                      |                                    |                                          |                                    |                                       |
| Incidence of Maltreatment                                | 0.17%                              | No Substantiated<br>Reports              | 10                                 | 10.00                                 |
| Staff Training/Foundations                               | 95%                                | 97%                                      | 5                                  | 4.85                                  |
| Staff Safety Checks                                      | 90%                                | 100%                                     | 5                                  | 5.00                                  |
| Safety Sub-Total                                         |                                    |                                          | 20                                 | 19.85                                 |
| CCI Permanency Outcomes                                  |                                    |                                          |                                    |                                       |
| Placement Stability                                      | 89%                                | 83%                                      | 15                                 | 12.45                                 |
| Permanency Sub-Total                                     |                                    |                                          | 15                                 | 12.45                                 |
| CCI Well-Being Outcomes                                  |                                    |                                          |                                    |                                       |
| EPSDT Medical Visits                                     | 94%                                | 100%                                     | 4                                  | 4.00                                  |
| EPSDT Dental Visits                                      | 89%                                | 100%                                     | 4                                  | 4.00                                  |
| Academic Supports                                        | 78%                                | 100%                                     | 3                                  | 3.00                                  |
| Provider ECEM Visits                                     | 68%                                | 83%                                      | 7                                  | 5.81                                  |
| Provider General Contacts                                | 67%                                | 58%                                      | 7                                  | 4.06                                  |
| Placements with Siblings                                 | 37%                                | 50%                                      | Not Scored                         | Not Scored                            |
| Placements within Legal County                           | 15%                                | 0%                                       | Not Scored                         | Not Scored                            |
| Well-Being Sub-Total                                     |                                    |                                          | 25                                 | 20.87                                 |
| *Performance calculation descriptions can b              | e found in the FY 20°              | 19 RBWO PBP Measureme                    | ents and Standards Guide           |                                       |