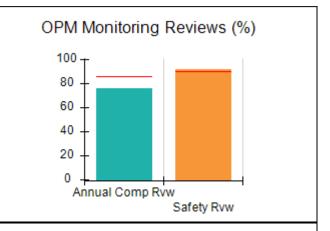

## Performance-Based Placement Measures RBWO Provider GA+SCORECARD - CCI

| Provider/Program Name: A Friend's House - (563) - CCI    |                                    |                                          |                                    |                                       |
|----------------------------------------------------------|------------------------------------|------------------------------------------|------------------------------------|---------------------------------------|
| 111 Henry Pkwy., McDonough, GA 30253 Phone: 678-432-1630 |                                    | Quarterly Scores (Grades)                |                                    | Current Quarter Score<br>(Grade)      |
|                                                          |                                    | Q1: 106.75 (A+)                          | Q2: 102.90 (A+)                    | 102.90%                               |
| Vendor ID# 35215                                         |                                    | Q3: N/A                                  | Q4: N/A                            | (A+)                                  |
| Program Census Information:                              |                                    | # Children in Care During<br>Quarter: 18 | # Placements During<br>Quarter: 18 | # Children in Care On<br>Last Day: 14 |
|                                                          | Avg<br>Performance All<br>CCIs (%) | Provider<br>Performance (%)*             | Possible Points<br>(Weight)        | Provider Points<br>Earned             |
| OPM Monitoring Reviews                                   |                                    |                                          |                                    |                                       |
| Annual Comprehensive Reviews                             | 86%                                | 99%                                      | 25                                 | 24.73                                 |
| Safety Reviews                                           | 91%                                | 100%                                     | 15                                 | 15.00                                 |
| Monitoring Sub-Total                                     |                                    |                                          | 40                                 | 39.73                                 |
| CCI Safety Outcomes                                      |                                    |                                          |                                    |                                       |
| Incidence of Maltreatment                                | 0.17%                              | No Substantiated<br>Reports              | 10                                 | 10.00                                 |
| Staff Training/Foundations                               | 95%                                | 97%                                      | 5                                  | 4.85                                  |
| Staff Safety Checks                                      | 90%                                | 100%                                     | 5                                  | 5.00                                  |
| Safety Sub-Total                                         |                                    |                                          | 20                                 | 19.85                                 |
| CCI Permanency Outcomes                                  |                                    |                                          |                                    |                                       |
| Placement Stability                                      | 89%                                | 83%                                      | 15                                 | 12.45                                 |
| Permanency Sub-Total                                     |                                    |                                          | 15                                 | 12.45                                 |
| CCI Well-Being Outcomes                                  |                                    |                                          |                                    |                                       |
| EPSDT Medical Visits                                     | 94%                                | 100%                                     | 4                                  | 4.00                                  |
| EPSDT Dental Visits                                      | 89%                                | 100%                                     | 4                                  | 4.00                                  |
| Academic Supports                                        | 78%                                | 100%                                     | 3                                  | 3.00                                  |
| Provider ECEM Visits                                     | 68%                                | 83%                                      | 7                                  | 5.81                                  |
| Provider General Contacts                                | 67%                                | 58%                                      | 7                                  | 4.06                                  |
| Placements with Siblings                                 | 37%                                | 50%                                      | Not Scored                         | Not Scored                            |
| Placements within Legal County                           | 15%                                | 0%                                       | Not Scored                         | Not Scored                            |
| Well-Being Sub-Total                                     |                                    |                                          | 25                                 | 20.87                                 |
| *Performance calculation descriptions can b              | e found in the FY 20°              | 19 RBWO PBP Measureme                    | ents and Standards Guide           |                                       |