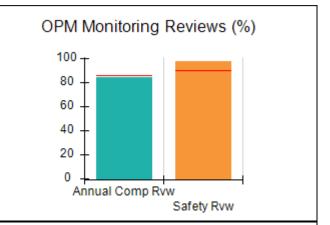

## Performance-Based Placement Measures RBWO Provider GA+SCORECARD - CCI

| Provider/Program Name: A Friend's House - (563) - CCI    |                                    |                                          |                                    |                                       |
|----------------------------------------------------------|------------------------------------|------------------------------------------|------------------------------------|---------------------------------------|
| 111 Henry Pkwy., McDonough, GA 30253 Phone: 678-432-1630 |                                    | Quarterly Scores (Grades)                |                                    | Current Quarter Score<br>(Grade)      |
|                                                          |                                    | Q1: 106.75 (A+)                          | Q2: 102.90 (A+)                    | 102.90%                               |
| Vendor ID# 35215                                         |                                    | Q3: N/A                                  | Q4: N/A                            | (A+)                                  |
| Program Census Information:                              |                                    | # Children in Care During<br>Quarter: 18 | # Placements During<br>Quarter: 18 | # Children in Care On<br>Last Day: 14 |
|                                                          | Avg<br>Performance All<br>CCIs (%) | Provider<br>Performance (%)*             | Possible Points<br>(Weight)        | Provider Points<br>Earned             |
| OPM Monitoring Reviews                                   |                                    |                                          |                                    |                                       |
| Annual Comprehensive Reviews                             | 86%                                | 99%                                      | 25                                 | 24.73                                 |
| Safety Reviews                                           | 91%                                | 100%                                     | 15                                 | 15.00                                 |
| Monitoring Sub-Total                                     |                                    |                                          | 40                                 | 39.73                                 |
| CCI Safety Outcomes                                      |                                    |                                          |                                    |                                       |
| Incidence of Maltreatment                                | 0.17%                              | No Substantiated<br>Reports              | 10                                 | 10.00                                 |
| Staff Training/Foundations                               | 95%                                | 97%                                      | 5                                  | 4.85                                  |
| Staff Safety Checks                                      | 90%                                | 100%                                     | 5                                  | 5.00                                  |
| Safety Sub-Total                                         |                                    |                                          | 20                                 | 19.85                                 |
| CCI Permanency Outcomes                                  |                                    |                                          |                                    |                                       |
| Placement Stability                                      | 89%                                | 83%                                      | 15                                 | 12.45                                 |
| Permanency Sub-Total                                     |                                    |                                          | 15                                 | 12.45                                 |
| CCI Well-Being Outcomes                                  |                                    |                                          |                                    |                                       |
| EPSDT Medical Visits                                     | 94%                                | 100%                                     | 4                                  | 4.00                                  |
| EPSDT Dental Visits                                      | 89%                                | 100%                                     | 4                                  | 4.00                                  |
| Academic Supports                                        | 78%                                | 100%                                     | 3                                  | 3.00                                  |
| Provider ECEM Visits                                     | 68%                                | 83%                                      | 7                                  | 5.81                                  |
| Provider General Contacts                                | 67%                                | 58%                                      | 7                                  | 4.06                                  |
| Placements with Siblings                                 | 37%                                | 50%                                      | Not Scored                         | Not Scored                            |
| Placements within Legal County                           | 15%                                | 0%                                       | Not Scored                         | Not Scored                            |
| Well-Being Sub-Total                                     |                                    |                                          | 25                                 | 20.87                                 |
| *Performance calculation descriptions can b              | e found in the FY 20°              | 19 RBWO PBP Measureme                    | ents and Standards Guide           |                                       |