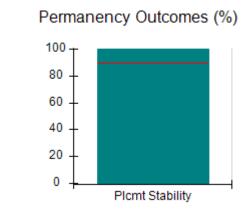

## Performance-Based Placement Measures RBWO Provider GA+SCORECARD - CCI

| Provider/Program Name: A Friend's House - (563) - CCI    |                                    |                                          |                                    |                                       |
|----------------------------------------------------------|------------------------------------|------------------------------------------|------------------------------------|---------------------------------------|
| 111 Henry Pkwy., McDonough, GA 30253 Phone: 678-432-1630 |                                    | Quarterly Scores (Grades)                |                                    | Current Quarter Score<br>(Grade)      |
|                                                          |                                    | Q1: 106.75 (A+)                          | Q2: 102.90 (A+)                    | 102.90%                               |
| Vendor ID# 35215                                         |                                    | Q3: N/A                                  | Q4: N/A                            | (A+)                                  |
| Program Census Information:                              |                                    | # Children in Care During<br>Quarter: 18 | # Placements During<br>Quarter: 18 | # Children in Care On<br>Last Day: 14 |
|                                                          | Avg<br>Performance All<br>CCIs (%) | Provider<br>Performance (%)*             | Possible Points<br>(Weight)        | Provider Points<br>Earned             |
| OPM Monitoring Reviews                                   |                                    |                                          |                                    |                                       |
| Annual Comprehensive Reviews                             | 86%                                | 99%                                      | 25                                 | 24.73                                 |
| Safety Reviews                                           | 91%                                | 100%                                     | 15                                 | 15.00                                 |
| Monitoring Sub-Total                                     |                                    |                                          | 40                                 | 39.73                                 |
| CCI Safety Outcomes                                      |                                    |                                          |                                    |                                       |
| Incidence of Maltreatment                                | 0.17%                              | No Substantiated<br>Reports              | 10                                 | 10.00                                 |
| Staff Training/Foundations                               | 95%                                | 97%                                      | 5                                  | 4.85                                  |
| Staff Safety Checks                                      | 90%                                | 100%                                     | 5                                  | 5.00                                  |
| Safety Sub-Total                                         |                                    |                                          | 20                                 | 19.85                                 |
| CCI Permanency Outcomes                                  |                                    |                                          |                                    |                                       |
| Placement Stability                                      | 89%                                | 83%                                      | 15                                 | 12.45                                 |
| Permanency Sub-Total                                     |                                    |                                          | 15                                 | 12.45                                 |
| CCI Well-Being Outcomes                                  |                                    |                                          |                                    |                                       |
| EPSDT Medical Visits                                     | 94%                                | 100%                                     | 4                                  | 4.00                                  |
| EPSDT Dental Visits                                      | 89%                                | 100%                                     | 4                                  | 4.00                                  |
| Academic Supports                                        | 78%                                | 100%                                     | 3                                  | 3.00                                  |
| Provider ECEM Visits                                     | 68%                                | 83%                                      | 7                                  | 5.81                                  |
| Provider General Contacts                                | 67%                                | 58%                                      | 7                                  | 4.06                                  |
| Placements with Siblings                                 | 37%                                | 50%                                      | Not Scored                         | Not Scored                            |
| Placements within Legal County                           | 15%                                | 0%                                       | Not Scored                         | Not Scored                            |
| Well-Being Sub-Total                                     |                                    |                                          | 25                                 | 20.87                                 |
| *Performance calculation descriptions can b              | e found in the FY 20°              | 19 RBWO PBP Measureme                    | ents and Standards Guide           |                                       |