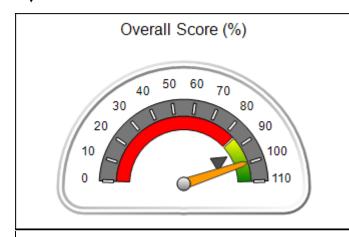

## Performance-Based Placement Measures RBWO Provider GA+SCORECARD - CCI

| Provider/Program Name: A Friend's House - (563) - CCI    |                                    |                                          |                                    |                                       |
|----------------------------------------------------------|------------------------------------|------------------------------------------|------------------------------------|---------------------------------------|
| 111 Henry Pkwy., McDonough, GA 30253 Phone: 678-432-1630 |                                    | Quarterly Scores (Grades)                |                                    | Current Quarter Score<br>(Grade)      |
|                                                          |                                    | Q1: 106.75 (A+)                          | Q2: 102.90 (A+)                    | 102.90%                               |
| Vendor ID# 35215                                         |                                    | Q3: N/A                                  | Q4: N/A                            | (A+)                                  |
| Program Census Information:                              |                                    | # Children in Care During<br>Quarter: 18 | # Placements During<br>Quarter: 18 | # Children in Care On<br>Last Day: 14 |
|                                                          | Avg<br>Performance All<br>CCIs (%) | Provider<br>Performance (%)*             | Possible Points<br>(Weight)        | Provider Points<br>Earned             |
| OPM Monitoring Reviews                                   |                                    |                                          |                                    |                                       |
| Annual Comprehensive Reviews                             | 86%                                | 99%                                      | 25                                 | 24.73                                 |
| Safety Reviews                                           | 91%                                | 100%                                     | 15                                 | 15.00                                 |
| Monitoring Sub-Total                                     |                                    |                                          | 40                                 | 39.73                                 |
| CCI Safety Outcomes                                      |                                    |                                          |                                    |                                       |
| Incidence of Maltreatment                                | 0.17%                              | No Substantiated<br>Reports              | 10                                 | 10.00                                 |
| Staff Training/Foundations                               | 95%                                | 97%                                      | 5                                  | 4.85                                  |
| Staff Safety Checks                                      | 90%                                | 100%                                     | 5                                  | 5.00                                  |
| Safety Sub-Total                                         |                                    |                                          | 20                                 | 19.85                                 |
| CCI Permanency Outcomes                                  |                                    |                                          |                                    |                                       |
| Placement Stability                                      | 89%                                | 83%                                      | 15                                 | 12.45                                 |
| Permanency Sub-Total                                     |                                    |                                          | 15                                 | 12.45                                 |
| CCI Well-Being Outcomes                                  |                                    |                                          |                                    |                                       |
| EPSDT Medical Visits                                     | 94%                                | 100%                                     | 4                                  | 4.00                                  |
| EPSDT Dental Visits                                      | 89%                                | 100%                                     | 4                                  | 4.00                                  |
| Academic Supports                                        | 78%                                | 100%                                     | 3                                  | 3.00                                  |
| Provider ECEM Visits                                     | 68%                                | 83%                                      | 7                                  | 5.81                                  |
| Provider General Contacts                                | 67%                                | 58%                                      | 7                                  | 4.06                                  |
| Placements with Siblings                                 | 37%                                | 50%                                      | Not Scored                         | Not Scored                            |
| Placements within Legal County                           | 15%                                | 0%                                       | Not Scored                         | Not Scored                            |
| Well-Being Sub-Total                                     |                                    |                                          | 25                                 | 20.87                                 |
| *Performance calculation descriptions can b              | e found in the FY 20°              | 19 RBWO PBP Measureme                    | ents and Standards Guide           |                                       |