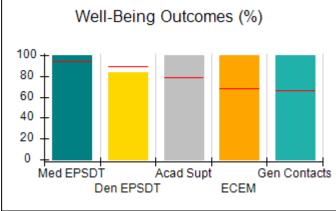

## Performance-Based Placement Measures RBWO Provider GA+SCORECARD - CCI

| Provider/Program Name: A Friend's House - (563) - CCI    |                                    |                                          |                                    |                                       |
|----------------------------------------------------------|------------------------------------|------------------------------------------|------------------------------------|---------------------------------------|
| 111 Henry Pkwy., McDonough, GA 30253 Phone: 678-432-1630 |                                    | Quarterly Scores (Grades)                |                                    | Current Quarter Score<br>(Grade)      |
|                                                          |                                    | Q1: 106.75 (A+)                          | Q2: 102.90 (A+)                    | 102.90%                               |
| Vendor ID# 35215                                         |                                    | Q3: N/A                                  | Q4: N/A                            | (A+)                                  |
| Program Census Information:                              |                                    | # Children in Care During<br>Quarter: 18 | # Placements During<br>Quarter: 18 | # Children in Care On<br>Last Day: 14 |
|                                                          | Avg<br>Performance All<br>CCIs (%) | Provider<br>Performance (%)*             | Possible Points<br>(Weight)        | Provider Points<br>Earned             |
| OPM Monitoring Reviews                                   |                                    |                                          |                                    |                                       |
| Annual Comprehensive Reviews                             | 86%                                | 99%                                      | 25                                 | 24.73                                 |
| Safety Reviews                                           | 91%                                | 100%                                     | 15                                 | 15.00                                 |
| Monitoring Sub-Total                                     |                                    |                                          | 40                                 | 39.73                                 |
| CCI Safety Outcomes                                      |                                    |                                          |                                    |                                       |
| Incidence of Maltreatment                                | 0.17%                              | No Substantiated<br>Reports              | 10                                 | 10.00                                 |
| Staff Training/Foundations                               | 95%                                | 97%                                      | 5                                  | 4.85                                  |
| Staff Safety Checks                                      | 90%                                | 100%                                     | 5                                  | 5.00                                  |
| Safety Sub-Total                                         |                                    |                                          | 20                                 | 19.85                                 |
| CCI Permanency Outcomes                                  |                                    |                                          |                                    |                                       |
| Placement Stability                                      | 89%                                | 83%                                      | 15                                 | 12.45                                 |
| Permanency Sub-Total                                     |                                    |                                          | 15                                 | 12.45                                 |
| CCI Well-Being Outcomes                                  |                                    |                                          |                                    |                                       |
| EPSDT Medical Visits                                     | 94%                                | 100%                                     | 4                                  | 4.00                                  |
| EPSDT Dental Visits                                      | 89%                                | 100%                                     | 4                                  | 4.00                                  |
| Academic Supports                                        | 78%                                | 100%                                     | 3                                  | 3.00                                  |
| Provider ECEM Visits                                     | 68%                                | 83%                                      | 7                                  | 5.81                                  |
| Provider General Contacts                                | 67%                                | 58%                                      | 7                                  | 4.06                                  |
| Placements with Siblings                                 | 37%                                | 50%                                      | Not Scored                         | Not Scored                            |
| Placements within Legal County                           | 15%                                | 0%                                       | Not Scored                         | Not Scored                            |
| Well-Being Sub-Total                                     |                                    |                                          | 25                                 | 20.87                                 |
| *Performance calculation descriptions can b              | e found in the FY 20°              | 19 RBWO PBP Measureme                    | ents and Standards Guide           |                                       |