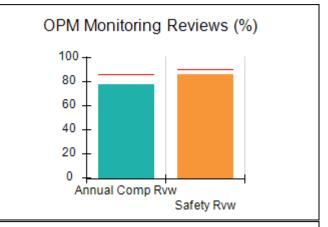

## Performance-Based Placement Measures RBWO Provider GA+SCORECARD - CCI

| Provider/Program Name: A Friend's House - (563) - CCI    |                                    |                                          |                                    |                                       |
|----------------------------------------------------------|------------------------------------|------------------------------------------|------------------------------------|---------------------------------------|
| 111 Henry Pkwy., McDonough, GA 30253 Phone: 678-432-1630 |                                    | Quarterly Scores (Grades)                |                                    | Current Quarter Score<br>(Grade)      |
|                                                          |                                    | Q1: 106.75 (A+)                          | Q2: 102.90 (A+)                    | 102.90%                               |
| Vendor ID# 35215                                         |                                    | Q3: N/A                                  | Q4: N/A                            | (A+)                                  |
| Program Census Information:                              |                                    | # Children in Care During<br>Quarter: 18 | # Placements During<br>Quarter: 18 | # Children in Care On<br>Last Day: 14 |
|                                                          | Avg<br>Performance All<br>CCIs (%) | Provider<br>Performance (%)*             | Possible Points<br>(Weight)        | Provider Points<br>Earned             |
| OPM Monitoring Reviews                                   |                                    |                                          |                                    |                                       |
| Annual Comprehensive Reviews                             | 86%                                | 99%                                      | 25                                 | 24.73                                 |
| Safety Reviews                                           | 91%                                | 100%                                     | 15                                 | 15.00                                 |
| Monitoring Sub-Total                                     |                                    |                                          | 40                                 | 39.73                                 |
| CCI Safety Outcomes                                      |                                    |                                          |                                    |                                       |
| Incidence of Maltreatment                                | 0.17%                              | No Substantiated<br>Reports              | 10                                 | 10.00                                 |
| Staff Training/Foundations                               | 95%                                | 97%                                      | 5                                  | 4.85                                  |
| Staff Safety Checks                                      | 90%                                | 100%                                     | 5                                  | 5.00                                  |
| Safety Sub-Total                                         |                                    |                                          | 20                                 | 19.85                                 |
| CCI Permanency Outcomes                                  |                                    |                                          |                                    |                                       |
| Placement Stability                                      | 89%                                | 83%                                      | 15                                 | 12.45                                 |
| Permanency Sub-Total                                     |                                    |                                          | 15                                 | 12.45                                 |
| CCI Well-Being Outcomes                                  |                                    |                                          |                                    |                                       |
| EPSDT Medical Visits                                     | 94%                                | 100%                                     | 4                                  | 4.00                                  |
| EPSDT Dental Visits                                      | 89%                                | 100%                                     | 4                                  | 4.00                                  |
| Academic Supports                                        | 78%                                | 100%                                     | 3                                  | 3.00                                  |
| Provider ECEM Visits                                     | 68%                                | 83%                                      | 7                                  | 5.81                                  |
| Provider General Contacts                                | 67%                                | 58%                                      | 7                                  | 4.06                                  |
| Placements with Siblings                                 | 37%                                | 50%                                      | Not Scored                         | Not Scored                            |
| Placements within Legal County                           | 15%                                | 0%                                       | Not Scored                         | Not Scored                            |
| Well-Being Sub-Total                                     |                                    |                                          | 25                                 | 20.87                                 |
| *Performance calculation descriptions can b              | e found in the FY 20°              | 19 RBWO PBP Measureme                    | ents and Standards Guide           |                                       |