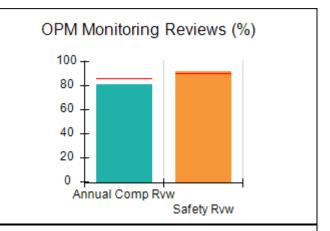

## Performance-Based Placement Measures RBWO Provider GA+SCORECARD - CCI

| Provider/Program Name: A Friend's House - (563) - CCI    |                                    |                                          |                                    |                                       |
|----------------------------------------------------------|------------------------------------|------------------------------------------|------------------------------------|---------------------------------------|
| 111 Henry Pkwy., McDonough, GA 30253 Phone: 678-432-1630 |                                    | Quarterly Scores (Grades)                |                                    | Current Quarter Score<br>(Grade)      |
|                                                          |                                    | Q1: 106.75 (A+)                          | Q2: 102.90 (A+)                    | 102.90%                               |
| Vendor ID# 35215                                         |                                    | Q3: N/A                                  | Q4: N/A                            | (A+)                                  |
| Program Census Information:                              |                                    | # Children in Care During<br>Quarter: 18 | # Placements During<br>Quarter: 18 | # Children in Care On<br>Last Day: 14 |
|                                                          | Avg<br>Performance All<br>CCIs (%) | Provider<br>Performance (%)*             | Possible Points<br>(Weight)        | Provider Points<br>Earned             |
| OPM Monitoring Reviews                                   |                                    |                                          |                                    |                                       |
| Annual Comprehensive Reviews                             | 86%                                | 99%                                      | 25                                 | 24.73                                 |
| Safety Reviews                                           | 91%                                | 100%                                     | 15                                 | 15.00                                 |
| Monitoring Sub-Total                                     |                                    |                                          | 40                                 | 39.73                                 |
| CCI Safety Outcomes                                      |                                    |                                          |                                    |                                       |
| Incidence of Maltreatment                                | 0.17%                              | No Substantiated<br>Reports              | 10                                 | 10.00                                 |
| Staff Training/Foundations                               | 95%                                | 97%                                      | 5                                  | 4.85                                  |
| Staff Safety Checks                                      | 90%                                | 100%                                     | 5                                  | 5.00                                  |
| Safety Sub-Total                                         |                                    |                                          | 20                                 | 19.85                                 |
| CCI Permanency Outcomes                                  |                                    |                                          |                                    |                                       |
| Placement Stability                                      | 89%                                | 83%                                      | 15                                 | 12.45                                 |
| Permanency Sub-Total                                     |                                    |                                          | 15                                 | 12.45                                 |
| CCI Well-Being Outcomes                                  |                                    |                                          |                                    |                                       |
| EPSDT Medical Visits                                     | 94%                                | 100%                                     | 4                                  | 4.00                                  |
| EPSDT Dental Visits                                      | 89%                                | 100%                                     | 4                                  | 4.00                                  |
| Academic Supports                                        | 78%                                | 100%                                     | 3                                  | 3.00                                  |
| Provider ECEM Visits                                     | 68%                                | 83%                                      | 7                                  | 5.81                                  |
| Provider General Contacts                                | 67%                                | 58%                                      | 7                                  | 4.06                                  |
| Placements with Siblings                                 | 37%                                | 50%                                      | Not Scored                         | Not Scored                            |
| Placements within Legal County                           | 15%                                | 0%                                       | Not Scored                         | Not Scored                            |
| Well-Being Sub-Total                                     |                                    |                                          | 25                                 | 20.87                                 |
| *Performance calculation descriptions can b              | e found in the FY 20°              | 19 RBWO PBP Measureme                    | ents and Standards Guide           |                                       |