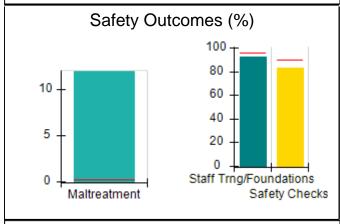

## Performance-Based Placement Measures RBWO Provider GA+SCORECARD - CCI

| Provider/Program Name: A Friend's House - (563) - CCI    |                                    |                                          |                                    |                                       |
|----------------------------------------------------------|------------------------------------|------------------------------------------|------------------------------------|---------------------------------------|
| 111 Henry Pkwy., McDonough, GA 30253 Phone: 678-432-1630 |                                    | Quarterly Scores (Grades)                |                                    | Current Quarter Score<br>(Grade)      |
|                                                          |                                    | Q1: 106.75 (A+)                          | Q2: 102.90 (A+)                    | 102.90%                               |
| Vendor ID# 35215                                         |                                    | Q3: N/A                                  | Q4: N/A                            | (A+)                                  |
| Program Census Information:                              |                                    | # Children in Care During<br>Quarter: 18 | # Placements During<br>Quarter: 18 | # Children in Care On<br>Last Day: 14 |
|                                                          | Avg<br>Performance All<br>CCIs (%) | Provider<br>Performance (%)*             | Possible Points<br>(Weight)        | Provider Points<br>Earned             |
| OPM Monitoring Reviews                                   |                                    |                                          |                                    |                                       |
| Annual Comprehensive Reviews                             | 86%                                | 99%                                      | 25                                 | 24.73                                 |
| Safety Reviews                                           | 91%                                | 100%                                     | 15                                 | 15.00                                 |
| Monitoring Sub-Total                                     |                                    |                                          | 40                                 | 39.73                                 |
| CCI Safety Outcomes                                      |                                    |                                          |                                    |                                       |
| Incidence of Maltreatment                                | 0.17%                              | No Substantiated<br>Reports              | 10                                 | 10.00                                 |
| Staff Training/Foundations                               | 95%                                | 97%                                      | 5                                  | 4.85                                  |
| Staff Safety Checks                                      | 90%                                | 100%                                     | 5                                  | 5.00                                  |
| Safety Sub-Total                                         |                                    |                                          | 20                                 | 19.85                                 |
| CCI Permanency Outcomes                                  |                                    |                                          |                                    |                                       |
| Placement Stability                                      | 89%                                | 83%                                      | 15                                 | 12.45                                 |
| Permanency Sub-Total                                     |                                    |                                          | 15                                 | 12.45                                 |
| CCI Well-Being Outcomes                                  |                                    |                                          |                                    |                                       |
| EPSDT Medical Visits                                     | 94%                                | 100%                                     | 4                                  | 4.00                                  |
| EPSDT Dental Visits                                      | 89%                                | 100%                                     | 4                                  | 4.00                                  |
| Academic Supports                                        | 78%                                | 100%                                     | 3                                  | 3.00                                  |
| Provider ECEM Visits                                     | 68%                                | 83%                                      | 7                                  | 5.81                                  |
| Provider General Contacts                                | 67%                                | 58%                                      | 7                                  | 4.06                                  |
| Placements with Siblings                                 | 37%                                | 50%                                      | Not Scored                         | Not Scored                            |
| Placements within Legal County                           | 15%                                | 0%                                       | Not Scored                         | Not Scored                            |
| Well-Being Sub-Total                                     |                                    |                                          | 25                                 | 20.87                                 |
| *Performance calculation descriptions can b              | e found in the FY 20°              | 19 RBWO PBP Measureme                    | ents and Standards Guide           |                                       |