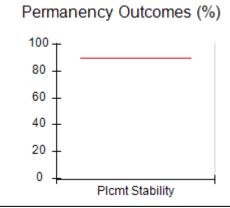

## Performance-Based Placement Measures RBWO Provider GA+SCORECARD - CCI

| Provider/Program Name: A Friend's House - (563) - CCI    |                                    |                                          |                                    |                                       |
|----------------------------------------------------------|------------------------------------|------------------------------------------|------------------------------------|---------------------------------------|
| 111 Henry Pkwy., McDonough, GA 30253 Phone: 678-432-1630 |                                    | Quarterly Scores (Grades)                |                                    | Current Quarter Score<br>(Grade)      |
|                                                          |                                    | Q1: 106.75 (A+)                          | Q2: 102.90 (A+)                    | 102.90%                               |
| Vendor ID# 35215                                         |                                    | Q3: N/A                                  | Q4: N/A                            | (A+)                                  |
| Program Census Information:                              |                                    | # Children in Care During<br>Quarter: 18 | # Placements During<br>Quarter: 18 | # Children in Care On<br>Last Day: 14 |
|                                                          | Avg<br>Performance All<br>CCIs (%) | Provider<br>Performance (%)*             | Possible Points<br>(Weight)        | Provider Points<br>Earned             |
| OPM Monitoring Reviews                                   |                                    |                                          |                                    |                                       |
| Annual Comprehensive Reviews                             | 86%                                | 99%                                      | 25                                 | 24.73                                 |
| Safety Reviews                                           | 91%                                | 100%                                     | 15                                 | 15.00                                 |
| Monitoring Sub-Total                                     |                                    |                                          | 40                                 | 39.73                                 |
| CCI Safety Outcomes                                      |                                    |                                          |                                    |                                       |
| Incidence of Maltreatment                                | 0.17%                              | No Substantiated<br>Reports              | 10                                 | 10.00                                 |
| Staff Training/Foundations                               | 95%                                | 97%                                      | 5                                  | 4.85                                  |
| Staff Safety Checks                                      | 90%                                | 100%                                     | 5                                  | 5.00                                  |
| Safety Sub-Total                                         |                                    |                                          | 20                                 | 19.85                                 |
| CCI Permanency Outcomes                                  |                                    |                                          |                                    |                                       |
| Placement Stability                                      | 89%                                | 83%                                      | 15                                 | 12.45                                 |
| Permanency Sub-Total                                     |                                    |                                          | 15                                 | 12.45                                 |
| CCI Well-Being Outcomes                                  |                                    |                                          |                                    |                                       |
| EPSDT Medical Visits                                     | 94%                                | 100%                                     | 4                                  | 4.00                                  |
| EPSDT Dental Visits                                      | 89%                                | 100%                                     | 4                                  | 4.00                                  |
| Academic Supports                                        | 78%                                | 100%                                     | 3                                  | 3.00                                  |
| Provider ECEM Visits                                     | 68%                                | 83%                                      | 7                                  | 5.81                                  |
| Provider General Contacts                                | 67%                                | 58%                                      | 7                                  | 4.06                                  |
| Placements with Siblings                                 | 37%                                | 50%                                      | Not Scored                         | Not Scored                            |
| Placements within Legal County                           | 15%                                | 0%                                       | Not Scored                         | Not Scored                            |
| Well-Being Sub-Total                                     |                                    |                                          | 25                                 | 20.87                                 |
| *Performance calculation descriptions can b              | e found in the FY 20°              | 19 RBWO PBP Measureme                    | ents and Standards Guide           |                                       |