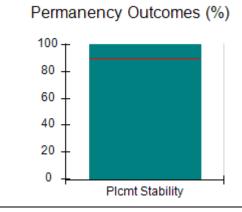

## Performance-Based Placement Measures RBWO Provider GA+SCORECARD - CCI

| Provider/Program Name: A Friend's House - (563) - CCI    |                                    |                                          |                                    |                                       |
|----------------------------------------------------------|------------------------------------|------------------------------------------|------------------------------------|---------------------------------------|
| 111 Henry Pkwy., McDonough, GA 30253 Phone: 678-432-1630 |                                    | Quarterly Scores (Grades)                |                                    | Current Quarter Score<br>(Grade)      |
|                                                          |                                    | Q1: 106.75 (A+)                          | Q2: 102.90 (A+)                    | 102.90%                               |
| Vendor ID# 35215                                         |                                    | Q3: N/A                                  | Q4: N/A                            | (A+)                                  |
| Program Census Information:                              |                                    | # Children in Care During<br>Quarter: 18 | # Placements During<br>Quarter: 18 | # Children in Care On<br>Last Day: 14 |
|                                                          | Avg<br>Performance All<br>CCIs (%) | Provider<br>Performance (%)*             | Possible Points<br>(Weight)        | Provider Points<br>Earned             |
| OPM Monitoring Reviews                                   |                                    |                                          |                                    |                                       |
| Annual Comprehensive Reviews                             | 86%                                | 99%                                      | 25                                 | 24.73                                 |
| Safety Reviews                                           | 91%                                | 100%                                     | 15                                 | 15.00                                 |
| Monitoring Sub-Total                                     |                                    |                                          | 40                                 | 39.73                                 |
| CCI Safety Outcomes                                      |                                    |                                          |                                    |                                       |
| Incidence of Maltreatment                                | 0.17%                              | No Substantiated<br>Reports              | 10                                 | 10.00                                 |
| Staff Training/Foundations                               | 95%                                | 97%                                      | 5                                  | 4.85                                  |
| Staff Safety Checks                                      | 90%                                | 100%                                     | 5                                  | 5.00                                  |
| Safety Sub-Total                                         |                                    |                                          | 20                                 | 19.85                                 |
| CCI Permanency Outcomes                                  |                                    |                                          |                                    |                                       |
| Placement Stability                                      | 89%                                | 83%                                      | 15                                 | 12.45                                 |
| Permanency Sub-Total                                     |                                    |                                          | 15                                 | 12.45                                 |
| CCI Well-Being Outcomes                                  |                                    |                                          |                                    |                                       |
| EPSDT Medical Visits                                     | 94%                                | 100%                                     | 4                                  | 4.00                                  |
| EPSDT Dental Visits                                      | 89%                                | 100%                                     | 4                                  | 4.00                                  |
| Academic Supports                                        | 78%                                | 100%                                     | 3                                  | 3.00                                  |
| Provider ECEM Visits                                     | 68%                                | 83%                                      | 7                                  | 5.81                                  |
| Provider General Contacts                                | 67%                                | 58%                                      | 7                                  | 4.06                                  |
| Placements with Siblings                                 | 37%                                | 50%                                      | Not Scored                         | Not Scored                            |
| Placements within Legal County                           | 15%                                | 0%                                       | Not Scored                         | Not Scored                            |
| Well-Being Sub-Total                                     |                                    |                                          | 25                                 | 20.87                                 |
| *Performance calculation descriptions can b              | e found in the FY 20°              | 19 RBWO PBP Measureme                    | ents and Standards Guide           |                                       |