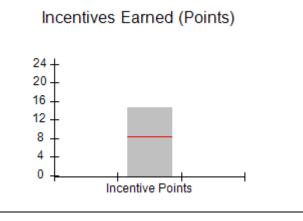

| Monitoring & Outcomes: Possible Points = | 100 Points Earı    | ned = 92.90 |
|------------------------------------------|--------------------|-------------|
| Score Before Incentives Credit 92        |                    |             |
|                                          | Incentives Awarded |             |
| PBP Verification                         |                    | N/A pts     |
|                                          | Total Score        | 102.90%     |