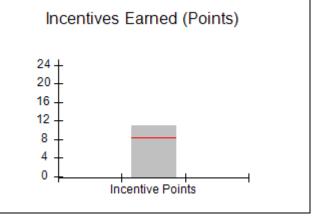

# Provider/Program Name: ACES Youth Home, Inc. - (formerly Appalachian Children's Shelter) (5167) - CCI

| Program Census Information:                      |                                         | # Children in Care During<br>Quarter: 11 | # Placements During<br>Quarter: 11 | # Children in Care On<br>Last Day: 7 |
|--------------------------------------------------|-----------------------------------------|------------------------------------------|------------------------------------|--------------------------------------|
| CCI Incentive Credits                            | Avg<br>Performance All<br>CCIs (Points) | Provider<br>Performance (%)*             | Possible Points<br>(Weight)        | Provider Points<br>Earned            |
| Early EPSDT Medical Visits                       |                                         | 80%                                      | 2                                  | 1.60                                 |
| Early EPSDT Dental Visits                        |                                         | 75%                                      | 2                                  | 1.50                                 |
| Permanency Contacts                              |                                         | 100%                                     | 5                                  | 5.00                                 |
| Additional Academic Supports                     |                                         | 96%                                      | 2                                  | 1.92                                 |
| HS Grad/GED/Prof or Trade<br>Certificate/College |                                         | N/A                                      | 10/5/5/1                           |                                      |
| EYSS Agreement                                   |                                         | Not Eligible                             | 5                                  |                                      |
| Community Connections                            |                                         | 0%                                       | 4                                  | 0.00                                 |
| Active Agency Accreditation                      |                                         | 0%                                       | 4                                  | 0.00                                 |
| Staff Clinical Licensure                         |                                         | 0%                                       | 5                                  | 0.00                                 |
| Behavior Management (threshold = 0)              |                                         | 100%                                     | 4                                  | 4.00                                 |
| Incentives Total                                 | 8.28                                    |                                          |                                    | 14.02                                |
| Maximum total                                    | combined incentive                      | credit allowed is 10 points.             | Incentives Awarded                 | 10.00                                |
| *Performance calculation descriptions can b      | e found in the FY 20                    | 19 RBWO PBP Measureme                    | ents and Standards Guide.          |                                      |