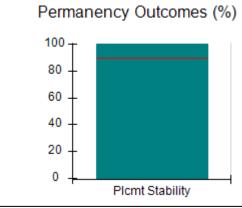

## Performance-Based Placement Measures RBWO Provider GA+SCORECARD - CCI

| Provider/Program Name: A Friend's House - (563) - CCI    |                                    |                                          |                                    |                                       |
|----------------------------------------------------------|------------------------------------|------------------------------------------|------------------------------------|---------------------------------------|
| 111 Henry Pkwy., McDonough, GA 30253 Phone: 678-432-1630 |                                    | Quarterly Scores (Grades)                |                                    | Current Quarter Score<br>(Grade)      |
|                                                          |                                    | Q1: 106.75 (A+)                          | Q2: 102.90 (A+)                    | 102.90%                               |
| Vendor ID# 35215                                         |                                    | Q3: N/A                                  | Q4: N/A                            | (A+)                                  |
| Program Census Information:                              |                                    | # Children in Care During<br>Quarter: 18 | # Placements During<br>Quarter: 18 | # Children in Care On<br>Last Day: 14 |
|                                                          | Avg<br>Performance All<br>CCIs (%) | Provider<br>Performance (%)*             | Possible Points<br>(Weight)        | Provider Points<br>Earned             |
| OPM Monitoring Reviews                                   |                                    |                                          |                                    |                                       |
| Annual Comprehensive Reviews                             | 86%                                | 99%                                      | 25                                 | 24.73                                 |
| Safety Reviews                                           | 91%                                | 100%                                     | 15                                 | 15.00                                 |
| Monitoring Sub-Total                                     |                                    |                                          | 40                                 | 39.73                                 |
| CCI Safety Outcomes                                      |                                    |                                          |                                    |                                       |
| Incidence of Maltreatment                                | 0.17%                              | No Substantiated<br>Reports              | 10                                 | 10.00                                 |
| Staff Training/Foundations                               | 95%                                | 97%                                      | 5                                  | 4.85                                  |
| Staff Safety Checks                                      | 90%                                | 100%                                     | 5                                  | 5.00                                  |
| Safety Sub-Total                                         |                                    |                                          | 20                                 | 19.85                                 |
| CCI Permanency Outcomes                                  |                                    |                                          |                                    |                                       |
| Placement Stability                                      | 89%                                | 83%                                      | 15                                 | 12.45                                 |
| Permanency Sub-Total                                     |                                    |                                          | 15                                 | 12.45                                 |
| CCI Well-Being Outcomes                                  |                                    |                                          |                                    |                                       |
| EPSDT Medical Visits                                     | 94%                                | 100%                                     | 4                                  | 4.00                                  |
| EPSDT Dental Visits                                      | 89%                                | 100%                                     | 4                                  | 4.00                                  |
| Academic Supports                                        | 78%                                | 100%                                     | 3                                  | 3.00                                  |
| Provider ECEM Visits                                     | 68%                                | 83%                                      | 7                                  | 5.81                                  |
| Provider General Contacts                                | 67%                                | 58%                                      | 7                                  | 4.06                                  |
| Placements with Siblings                                 | 37%                                | 50%                                      | Not Scored                         | Not Scored                            |
| Placements within Legal County                           | 15%                                | 0%                                       | Not Scored                         | Not Scored                            |
| Well-Being Sub-Total                                     |                                    |                                          | 25                                 | 20.87                                 |
| *Performance calculation descriptions can b              | e found in the FY 20°              | 19 RBWO PBP Measureme                    | ents and Standards Guide           |                                       |