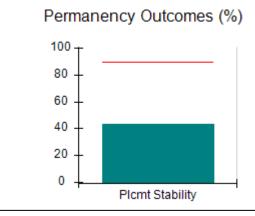

## Performance-Based Placement Measures RBWO Provider GA+SCORECARD - CCI

| Provider/Program Name: A Friend's House - (563) - CCI    |                                    |                                          |                                    |                                       |
|----------------------------------------------------------|------------------------------------|------------------------------------------|------------------------------------|---------------------------------------|
| 111 Henry Pkwy., McDonough, GA 30253 Phone: 678-432-1630 |                                    | Quarterly Scores (Grades)                |                                    | Current Quarter Score<br>(Grade)      |
|                                                          |                                    | Q1: 106.75 (A+)                          | Q2: 102.90 (A+)                    | 102.90%                               |
| Vendor ID# 35215                                         |                                    | Q3: N/A                                  | Q4: N/A                            | (A+)                                  |
| Program Census Information:                              |                                    | # Children in Care During<br>Quarter: 18 | # Placements During<br>Quarter: 18 | # Children in Care On<br>Last Day: 14 |
|                                                          | Avg<br>Performance All<br>CCIs (%) | Provider<br>Performance (%)*             | Possible Points<br>(Weight)        | Provider Points<br>Earned             |
| OPM Monitoring Reviews                                   |                                    |                                          |                                    |                                       |
| Annual Comprehensive Reviews                             | 86%                                | 99%                                      | 25                                 | 24.73                                 |
| Safety Reviews                                           | 91%                                | 100%                                     | 15                                 | 15.00                                 |
| Monitoring Sub-Total                                     |                                    |                                          | 40                                 | 39.73                                 |
| CCI Safety Outcomes                                      |                                    |                                          |                                    |                                       |
| Incidence of Maltreatment                                | 0.17%                              | No Substantiated<br>Reports              | 10                                 | 10.00                                 |
| Staff Training/Foundations                               | 95%                                | 97%                                      | 5                                  | 4.85                                  |
| Staff Safety Checks                                      | 90%                                | 100%                                     | 5                                  | 5.00                                  |
| Safety Sub-Total                                         |                                    |                                          | 20                                 | 19.85                                 |
| CCI Permanency Outcomes                                  |                                    |                                          |                                    |                                       |
| Placement Stability                                      | 89%                                | 83%                                      | 15                                 | 12.45                                 |
| Permanency Sub-Total                                     |                                    |                                          | 15                                 | 12.45                                 |
| CCI Well-Being Outcomes                                  |                                    |                                          |                                    |                                       |
| EPSDT Medical Visits                                     | 94%                                | 100%                                     | 4                                  | 4.00                                  |
| EPSDT Dental Visits                                      | 89%                                | 100%                                     | 4                                  | 4.00                                  |
| Academic Supports                                        | 78%                                | 100%                                     | 3                                  | 3.00                                  |
| Provider ECEM Visits                                     | 68%                                | 83%                                      | 7                                  | 5.81                                  |
| Provider General Contacts                                | 67%                                | 58%                                      | 7                                  | 4.06                                  |
| Placements with Siblings                                 | 37%                                | 50%                                      | Not Scored                         | Not Scored                            |
| Placements within Legal County                           | 15%                                | 0%                                       | Not Scored                         | Not Scored                            |
| Well-Being Sub-Total                                     |                                    |                                          | 25                                 | 20.87                                 |
| *Performance calculation descriptions can b              | e found in the FY 20°              | 19 RBWO PBP Measureme                    | ents and Standards Guide           |                                       |