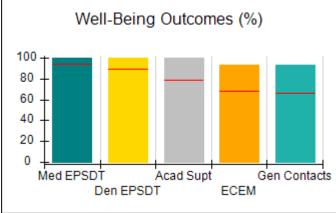

## Performance-Based Placement Measures RBWO Provider GA+SCORECARD - CCI

| Provider/Program Name: A Friend's House - (563) - CCI    |                                    |                                          |                                    |                                       |
|----------------------------------------------------------|------------------------------------|------------------------------------------|------------------------------------|---------------------------------------|
| 111 Henry Pkwy., McDonough, GA 30253 Phone: 678-432-1630 |                                    | Quarterly Scores (Grades)                |                                    | Current Quarter Score<br>(Grade)      |
|                                                          |                                    | Q1: 106.75 (A+)                          | Q2: 102.90 (A+)                    | 102.90%                               |
| Vendor ID# 35215                                         |                                    | Q3: N/A                                  | Q4: N/A                            | (A+)                                  |
| Program Census Information:                              |                                    | # Children in Care During<br>Quarter: 18 | # Placements During<br>Quarter: 18 | # Children in Care On<br>Last Day: 14 |
|                                                          | Avg<br>Performance All<br>CCIs (%) | Provider<br>Performance (%)*             | Possible Points<br>(Weight)        | Provider Points<br>Earned             |
| OPM Monitoring Reviews                                   |                                    |                                          |                                    |                                       |
| Annual Comprehensive Reviews                             | 86%                                | 99%                                      | 25                                 | 24.73                                 |
| Safety Reviews                                           | 91%                                | 100%                                     | 15                                 | 15.00                                 |
| Monitoring Sub-Total                                     |                                    |                                          | 40                                 | 39.73                                 |
| CCI Safety Outcomes                                      |                                    |                                          |                                    |                                       |
| Incidence of Maltreatment                                | 0.17%                              | No Substantiated<br>Reports              | 10                                 | 10.00                                 |
| Staff Training/Foundations                               | 95%                                | 97%                                      | 5                                  | 4.85                                  |
| Staff Safety Checks                                      | 90%                                | 100%                                     | 5                                  | 5.00                                  |
| Safety Sub-Total                                         |                                    |                                          | 20                                 | 19.85                                 |
| CCI Permanency Outcomes                                  |                                    |                                          |                                    |                                       |
| Placement Stability                                      | 89%                                | 83%                                      | 15                                 | 12.45                                 |
| Permanency Sub-Total                                     |                                    |                                          | 15                                 | 12.45                                 |
| CCI Well-Being Outcomes                                  |                                    |                                          |                                    |                                       |
| EPSDT Medical Visits                                     | 94%                                | 100%                                     | 4                                  | 4.00                                  |
| EPSDT Dental Visits                                      | 89%                                | 100%                                     | 4                                  | 4.00                                  |
| Academic Supports                                        | 78%                                | 100%                                     | 3                                  | 3.00                                  |
| Provider ECEM Visits                                     | 68%                                | 83%                                      | 7                                  | 5.81                                  |
| Provider General Contacts                                | 67%                                | 58%                                      | 7                                  | 4.06                                  |
| Placements with Siblings                                 | 37%                                | 50%                                      | Not Scored                         | Not Scored                            |
| Placements within Legal County                           | 15%                                | 0%                                       | Not Scored                         | Not Scored                            |
| Well-Being Sub-Total                                     |                                    |                                          | 25                                 | 20.87                                 |
| *Performance calculation descriptions can b              | e found in the FY 20°              | 19 RBWO PBP Measureme                    | ents and Standards Guide           |                                       |