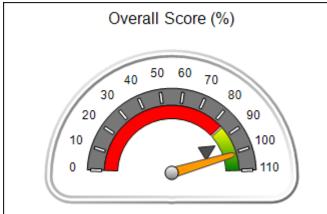

## Performance-Based Placement Measures RBWO Provider GA+SCORECARD - CCI

| Provider/Program Name: A Friend's House - (563) - CCI    |                                    |                                          |                                    |                                       |
|----------------------------------------------------------|------------------------------------|------------------------------------------|------------------------------------|---------------------------------------|
| 111 Henry Pkwy., McDonough, GA 30253 Phone: 678-432-1630 |                                    | Quarterly Scores (Grades)                |                                    | Current Quarter Score<br>(Grade)      |
|                                                          |                                    | Q1: 106.75 (A+)                          | Q2: 102.90 (A+)                    | 102.90%                               |
| Vendor ID# 35215                                         |                                    | Q3: N/A                                  | Q4: N/A                            | (A+)                                  |
| Program Census Information:                              |                                    | # Children in Care During<br>Quarter: 18 | # Placements During<br>Quarter: 18 | # Children in Care On<br>Last Day: 14 |
|                                                          | Avg<br>Performance All<br>CCIs (%) | Provider<br>Performance (%)*             | Possible Points<br>(Weight)        | Provider Points<br>Earned             |
| OPM Monitoring Reviews                                   |                                    |                                          |                                    |                                       |
| Annual Comprehensive Reviews                             | 86%                                | 99%                                      | 25                                 | 24.73                                 |
| Safety Reviews                                           | 91%                                | 100%                                     | 15                                 | 15.00                                 |
| Monitoring Sub-Total                                     |                                    |                                          | 40                                 | 39.73                                 |
| CCI Safety Outcomes                                      |                                    |                                          |                                    |                                       |
| Incidence of Maltreatment                                | 0.17%                              | No Substantiated<br>Reports              | 10                                 | 10.00                                 |
| Staff Training/Foundations                               | 95%                                | 97%                                      | 5                                  | 4.85                                  |
| Staff Safety Checks                                      | 90%                                | 100%                                     | 5                                  | 5.00                                  |
| Safety Sub-Total                                         |                                    |                                          | 20                                 | 19.85                                 |
| CCI Permanency Outcomes                                  |                                    |                                          |                                    |                                       |
| Placement Stability                                      | 89%                                | 83%                                      | 15                                 | 12.45                                 |
| Permanency Sub-Total                                     |                                    |                                          | 15                                 | 12.45                                 |
| CCI Well-Being Outcomes                                  |                                    |                                          |                                    |                                       |
| EPSDT Medical Visits                                     | 94%                                | 100%                                     | 4                                  | 4.00                                  |
| EPSDT Dental Visits                                      | 89%                                | 100%                                     | 4                                  | 4.00                                  |
| Academic Supports                                        | 78%                                | 100%                                     | 3                                  | 3.00                                  |
| Provider ECEM Visits                                     | 68%                                | 83%                                      | 7                                  | 5.81                                  |
| Provider General Contacts                                | 67%                                | 58%                                      | 7                                  | 4.06                                  |
| Placements with Siblings                                 | 37%                                | 50%                                      | Not Scored                         | Not Scored                            |
| Placements within Legal County                           | 15%                                | 0%                                       | Not Scored                         | Not Scored                            |
| Well-Being Sub-Total                                     |                                    |                                          | 25                                 | 20.87                                 |
| *Performance calculation descriptions can b              | e found in the FY 20°              | 19 RBWO PBP Measureme                    | ents and Standards Guide           |                                       |

| Monitoring & Outcomes: Possible Points = | 100 Points Earı    | ned = 92.90 |
|------------------------------------------|--------------------|-------------|
| Score Before Incentives Credit 92        |                    |             |
|                                          | Incentives Awarded |             |
| PBP Verification                         |                    | N/A pts     |
|                                          | Total Score        | 102.90%     |