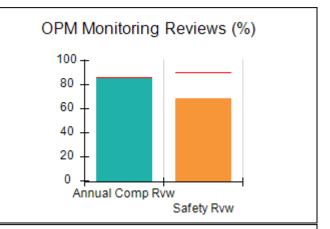

## Performance-Based Placement Measures RBWO Provider GA+SCORECARD - CCI

| Provider/Program Name: A Friend's House - (563) - CCI    |                                    |                                          |                                    |                                       |
|----------------------------------------------------------|------------------------------------|------------------------------------------|------------------------------------|---------------------------------------|
| 111 Henry Pkwy., McDonough, GA 30253 Phone: 678-432-1630 |                                    | Quarterly Scores (Grades)                |                                    | Current Quarter Score<br>(Grade)      |
|                                                          |                                    | Q1: 106.75 (A+)                          | Q2: 102.90 (A+)                    | 102.90%                               |
| Vendor ID# 35215                                         |                                    | Q3: N/A                                  | Q4: N/A                            | (A+)                                  |
| Program Census Information:                              |                                    | # Children in Care During<br>Quarter: 18 | # Placements During<br>Quarter: 18 | # Children in Care On<br>Last Day: 14 |
|                                                          | Avg<br>Performance All<br>CCIs (%) | Provider<br>Performance (%)*             | Possible Points<br>(Weight)        | Provider Points<br>Earned             |
| OPM Monitoring Reviews                                   |                                    |                                          |                                    |                                       |
| Annual Comprehensive Reviews                             | 86%                                | 99%                                      | 25                                 | 24.73                                 |
| Safety Reviews                                           | 91%                                | 100%                                     | 15                                 | 15.00                                 |
| Monitoring Sub-Total                                     |                                    |                                          | 40                                 | 39.73                                 |
| CCI Safety Outcomes                                      |                                    |                                          |                                    |                                       |
| Incidence of Maltreatment                                | 0.17%                              | No Substantiated<br>Reports              | 10                                 | 10.00                                 |
| Staff Training/Foundations                               | 95%                                | 97%                                      | 5                                  | 4.85                                  |
| Staff Safety Checks                                      | 90%                                | 100%                                     | 5                                  | 5.00                                  |
| Safety Sub-Total                                         |                                    |                                          | 20                                 | 19.85                                 |
| CCI Permanency Outcomes                                  |                                    |                                          |                                    |                                       |
| Placement Stability                                      | 89%                                | 83%                                      | 15                                 | 12.45                                 |
| Permanency Sub-Total                                     |                                    |                                          | 15                                 | 12.45                                 |
| CCI Well-Being Outcomes                                  |                                    |                                          |                                    |                                       |
| EPSDT Medical Visits                                     | 94%                                | 100%                                     | 4                                  | 4.00                                  |
| EPSDT Dental Visits                                      | 89%                                | 100%                                     | 4                                  | 4.00                                  |
| Academic Supports                                        | 78%                                | 100%                                     | 3                                  | 3.00                                  |
| Provider ECEM Visits                                     | 68%                                | 83%                                      | 7                                  | 5.81                                  |
| Provider General Contacts                                | 67%                                | 58%                                      | 7                                  | 4.06                                  |
| Placements with Siblings                                 | 37%                                | 50%                                      | Not Scored                         | Not Scored                            |
| Placements within Legal County                           | 15%                                | 0%                                       | Not Scored                         | Not Scored                            |
| Well-Being Sub-Total                                     |                                    |                                          | 25                                 | 20.87                                 |
| *Performance calculation descriptions can b              | e found in the FY 20°              | 19 RBWO PBP Measureme                    | ents and Standards Guide           |                                       |