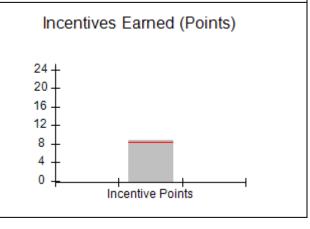

| Monitoring & Outcomes: Possible Points = | 100 Points Earı    | ned = 92.90 |
|------------------------------------------|--------------------|-------------|
| Score Before Incentives Credit 92        |                    |             |
|                                          | Incentives Awarded |             |
| PBP Verification                         |                    | N/A pts     |
|                                          | Total Score        | 102.90%     |