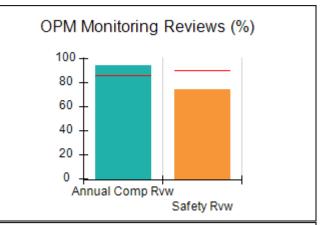

## Performance-Based Placement Measures RBWO Provider GA+SCORECARD - CCI

| Provider/Program Name: A Friend's House - (563) - CCI    |                                    |                                          |                                    |                                       |
|----------------------------------------------------------|------------------------------------|------------------------------------------|------------------------------------|---------------------------------------|
| 111 Henry Pkwy., McDonough, GA 30253 Phone: 678-432-1630 |                                    | Quarterly Scores (Grades)                |                                    | Current Quarter Score<br>(Grade)      |
|                                                          |                                    | Q1: 106.75 (A+)                          | Q2: 102.90 (A+)                    | 102.90%                               |
| Vendor ID# 35215                                         |                                    | Q3: N/A                                  | Q4: N/A                            | (A+)                                  |
| Program Census Information:                              |                                    | # Children in Care During<br>Quarter: 18 | # Placements During<br>Quarter: 18 | # Children in Care On<br>Last Day: 14 |
|                                                          | Avg<br>Performance All<br>CCIs (%) | Provider<br>Performance (%)*             | Possible Points<br>(Weight)        | Provider Points<br>Earned             |
| OPM Monitoring Reviews                                   |                                    |                                          |                                    |                                       |
| Annual Comprehensive Reviews                             | 86%                                | 99%                                      | 25                                 | 24.73                                 |
| Safety Reviews                                           | 91%                                | 100%                                     | 15                                 | 15.00                                 |
| Monitoring Sub-Total                                     |                                    |                                          | 40                                 | 39.73                                 |
| CCI Safety Outcomes                                      |                                    |                                          |                                    |                                       |
| Incidence of Maltreatment                                | 0.17%                              | No Substantiated<br>Reports              | 10                                 | 10.00                                 |
| Staff Training/Foundations                               | 95%                                | 97%                                      | 5                                  | 4.85                                  |
| Staff Safety Checks                                      | 90%                                | 100%                                     | 5                                  | 5.00                                  |
| Safety Sub-Total                                         |                                    |                                          | 20                                 | 19.85                                 |
| CCI Permanency Outcomes                                  |                                    |                                          |                                    |                                       |
| Placement Stability                                      | 89%                                | 83%                                      | 15                                 | 12.45                                 |
| Permanency Sub-Total                                     |                                    |                                          | 15                                 | 12.45                                 |
| CCI Well-Being Outcomes                                  |                                    |                                          |                                    |                                       |
| EPSDT Medical Visits                                     | 94%                                | 100%                                     | 4                                  | 4.00                                  |
| EPSDT Dental Visits                                      | 89%                                | 100%                                     | 4                                  | 4.00                                  |
| Academic Supports                                        | 78%                                | 100%                                     | 3                                  | 3.00                                  |
| Provider ECEM Visits                                     | 68%                                | 83%                                      | 7                                  | 5.81                                  |
| Provider General Contacts                                | 67%                                | 58%                                      | 7                                  | 4.06                                  |
| Placements with Siblings                                 | 37%                                | 50%                                      | Not Scored                         | Not Scored                            |
| Placements within Legal County                           | 15%                                | 0%                                       | Not Scored                         | Not Scored                            |
| Well-Being Sub-Total                                     |                                    |                                          | 25                                 | 20.87                                 |
| *Performance calculation descriptions can b              | e found in the FY 20°              | 19 RBWO PBP Measureme                    | ents and Standards Guide           |                                       |