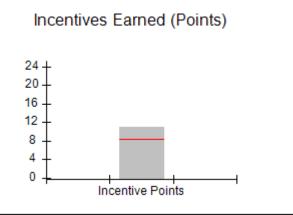

### Performance-Based Placement Measures RBWO Provider GA+SCORECARD - CCI

Report Quarter: Q2 FY2019

|                                   | # Children in Care During<br>Quarter: 18 | # Placements During<br>Quarter: 18 | # Children in Care On<br>Last Day: 14 |
|-----------------------------------|------------------------------------------|------------------------------------|---------------------------------------|
| Avg Performance All CCIs (Points) | Provider<br>Performance (%)*             | Possible Points<br>(Weight)        | Provider Points<br>Earned             |
|                                   | 100%                                     | 2                                  | 2.00                                  |
|                                   | 100%                                     | 2                                  | 2.00                                  |
|                                   | 71%                                      | 5                                  | 3.55                                  |
|                                   | 100%                                     | 2                                  | 2.00                                  |
|                                   | N/A                                      | 10/5/5/1                           |                                       |
|                                   | Not Eligible                             | 5                                  |                                       |
|                                   | 0%                                       | 4                                  | 0.00                                  |
|                                   | 0%                                       | 4                                  | 0.00                                  |
|                                   | 0%                                       | 5                                  | 0.00                                  |
|                                   | 100%                                     | 4                                  | 4.00                                  |
| 8.28                              |                                          |                                    | 13.55                                 |
|                                   | Avg<br>Performance All<br>CCIs (Points)  | Quarter: 18                        | Quarter: 18   Quarter: 18             |