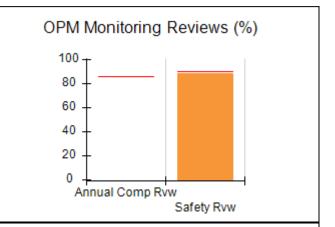

## Performance-Based Placement Measures RBWO Provider GA+SCORECARD - CCI

| Provider/Program Name: A Friend's House - (563) - CCI    |                                    |                                          |                                    |                                       |
|----------------------------------------------------------|------------------------------------|------------------------------------------|------------------------------------|---------------------------------------|
| 111 Henry Pkwy., McDonough, GA 30253 Phone: 678-432-1630 |                                    | Quarterly Scores (Grades)                |                                    | Current Quarter Score<br>(Grade)      |
|                                                          |                                    | Q1: 106.75 (A+)                          | Q2: 102.90 (A+)                    | 102.90%                               |
| Vendor ID# 35215                                         |                                    | Q3: N/A                                  | Q4: N/A                            | (A+)                                  |
| Program Census Information:                              |                                    | # Children in Care During<br>Quarter: 18 | # Placements During<br>Quarter: 18 | # Children in Care On<br>Last Day: 14 |
|                                                          | Avg<br>Performance All<br>CCIs (%) | Provider<br>Performance (%)*             | Possible Points<br>(Weight)        | Provider Points<br>Earned             |
| OPM Monitoring Reviews                                   |                                    |                                          |                                    |                                       |
| Annual Comprehensive Reviews                             | 86%                                | 99%                                      | 25                                 | 24.73                                 |
| Safety Reviews                                           | 91%                                | 100%                                     | 15                                 | 15.00                                 |
| Monitoring Sub-Total                                     |                                    |                                          | 40                                 | 39.73                                 |
| CCI Safety Outcomes                                      |                                    |                                          |                                    |                                       |
| Incidence of Maltreatment                                | 0.17%                              | No Substantiated<br>Reports              | 10                                 | 10.00                                 |
| Staff Training/Foundations                               | 95%                                | 97%                                      | 5                                  | 4.85                                  |
| Staff Safety Checks                                      | 90%                                | 100%                                     | 5                                  | 5.00                                  |
| Safety Sub-Total                                         |                                    |                                          | 20                                 | 19.85                                 |
| CCI Permanency Outcomes                                  |                                    |                                          |                                    |                                       |
| Placement Stability                                      | 89%                                | 83%                                      | 15                                 | 12.45                                 |
| Permanency Sub-Total                                     |                                    |                                          | 15                                 | 12.45                                 |
| CCI Well-Being Outcomes                                  |                                    |                                          |                                    |                                       |
| EPSDT Medical Visits                                     | 94%                                | 100%                                     | 4                                  | 4.00                                  |
| EPSDT Dental Visits                                      | 89%                                | 100%                                     | 4                                  | 4.00                                  |
| Academic Supports                                        | 78%                                | 100%                                     | 3                                  | 3.00                                  |
| Provider ECEM Visits                                     | 68%                                | 83%                                      | 7                                  | 5.81                                  |
| Provider General Contacts                                | 67%                                | 58%                                      | 7                                  | 4.06                                  |
| Placements with Siblings                                 | 37%                                | 50%                                      | Not Scored                         | Not Scored                            |
| Placements within Legal County                           | 15%                                | 0%                                       | Not Scored                         | Not Scored                            |
| Well-Being Sub-Total                                     |                                    |                                          | 25                                 | 20.87                                 |
| *Performance calculation descriptions can b              | e found in the FY 20°              | 19 RBWO PBP Measureme                    | ents and Standards Guide           |                                       |