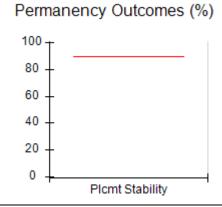

## Performance-Based Placement Measures RBWO Provider GA+SCORECARD - CCI

| Provider/Program Name: A Friend's House - (563) - CCI    |                                    |                                          |                                    |                                       |
|----------------------------------------------------------|------------------------------------|------------------------------------------|------------------------------------|---------------------------------------|
| 111 Henry Pkwy., McDonough, GA 30253 Phone: 678-432-1630 |                                    | Quarterly Scores (Grades)                |                                    | Current Quarter Score<br>(Grade)      |
|                                                          |                                    | Q1: 106.75 (A+)                          | Q2: 102.90 (A+)                    | 102.90%                               |
| Vendor ID# 35215                                         |                                    | Q3: N/A                                  | Q4: N/A                            | (A+)                                  |
| Program Census Information:                              |                                    | # Children in Care During<br>Quarter: 18 | # Placements During<br>Quarter: 18 | # Children in Care On<br>Last Day: 14 |
|                                                          | Avg<br>Performance All<br>CCIs (%) | Provider<br>Performance (%)*             | Possible Points<br>(Weight)        | Provider Points<br>Earned             |
| OPM Monitoring Reviews                                   |                                    |                                          |                                    |                                       |
| Annual Comprehensive Reviews                             | 86%                                | 99%                                      | 25                                 | 24.73                                 |
| Safety Reviews                                           | 91%                                | 100%                                     | 15                                 | 15.00                                 |
| Monitoring Sub-Total                                     |                                    |                                          | 40                                 | 39.73                                 |
| CCI Safety Outcomes                                      |                                    |                                          |                                    |                                       |
| Incidence of Maltreatment                                | 0.17%                              | No Substantiated<br>Reports              | 10                                 | 10.00                                 |
| Staff Training/Foundations                               | 95%                                | 97%                                      | 5                                  | 4.85                                  |
| Staff Safety Checks                                      | 90%                                | 100%                                     | 5                                  | 5.00                                  |
| Safety Sub-Total                                         |                                    |                                          | 20                                 | 19.85                                 |
| CCI Permanency Outcomes                                  |                                    |                                          |                                    |                                       |
| Placement Stability                                      | 89%                                | 83%                                      | 15                                 | 12.45                                 |
| Permanency Sub-Total                                     |                                    |                                          | 15                                 | 12.45                                 |
| CCI Well-Being Outcomes                                  |                                    |                                          |                                    |                                       |
| EPSDT Medical Visits                                     | 94%                                | 100%                                     | 4                                  | 4.00                                  |
| EPSDT Dental Visits                                      | 89%                                | 100%                                     | 4                                  | 4.00                                  |
| Academic Supports                                        | 78%                                | 100%                                     | 3                                  | 3.00                                  |
| Provider ECEM Visits                                     | 68%                                | 83%                                      | 7                                  | 5.81                                  |
| Provider General Contacts                                | 67%                                | 58%                                      | 7                                  | 4.06                                  |
| Placements with Siblings                                 | 37%                                | 50%                                      | Not Scored                         | Not Scored                            |
| Placements within Legal County                           | 15%                                | 0%                                       | Not Scored                         | Not Scored                            |
| Well-Being Sub-Total                                     |                                    |                                          | 25                                 | 20.87                                 |
| *Performance calculation descriptions can b              | e found in the FY 20°              | 19 RBWO PBP Measureme                    | ents and Standards Guide           |                                       |