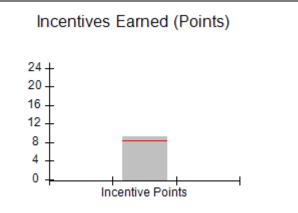

| Monitoring & Outcomes: Possible Points = | 100 Points Earı    | ned = 92.90 |
|------------------------------------------|--------------------|-------------|
| Score Before Incentives Credit 92        |                    |             |
|                                          | Incentives Awarded |             |
| PBP Verification                         |                    | N/A pts     |
|                                          | Total Score        | 102.90%     |