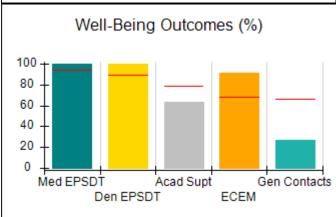

## Performance-Based Placement Measures RBWO Provider GA+SCORECARD - CCI

| Provider/Program Name: A Friend's House - (563) - CCI    |                                    |                                          |                                    |                                       |
|----------------------------------------------------------|------------------------------------|------------------------------------------|------------------------------------|---------------------------------------|
| 111 Henry Pkwy., McDonough, GA 30253 Phone: 678-432-1630 |                                    | Quarterly Scores (Grades)                |                                    | Current Quarter Score<br>(Grade)      |
|                                                          |                                    | Q1: 106.75 (A+)                          | Q2: 102.90 (A+)                    | 102.90%                               |
| Vendor ID# 35215                                         |                                    | Q3: N/A                                  | Q4: N/A                            | (A+)                                  |
| Program Census Information:                              |                                    | # Children in Care During<br>Quarter: 18 | # Placements During<br>Quarter: 18 | # Children in Care On<br>Last Day: 14 |
|                                                          | Avg<br>Performance All<br>CCIs (%) | Provider<br>Performance (%)*             | Possible Points<br>(Weight)        | Provider Points<br>Earned             |
| OPM Monitoring Reviews                                   |                                    |                                          |                                    |                                       |
| Annual Comprehensive Reviews                             | 86%                                | 99%                                      | 25                                 | 24.73                                 |
| Safety Reviews                                           | 91%                                | 100%                                     | 15                                 | 15.00                                 |
| Monitoring Sub-Total                                     |                                    |                                          | 40                                 | 39.73                                 |
| CCI Safety Outcomes                                      |                                    |                                          |                                    |                                       |
| Incidence of Maltreatment                                | 0.17%                              | No Substantiated<br>Reports              | 10                                 | 10.00                                 |
| Staff Training/Foundations                               | 95%                                | 97%                                      | 5                                  | 4.85                                  |
| Staff Safety Checks                                      | 90%                                | 100%                                     | 5                                  | 5.00                                  |
| Safety Sub-Total                                         |                                    |                                          | 20                                 | 19.85                                 |
| CCI Permanency Outcomes                                  |                                    |                                          |                                    |                                       |
| Placement Stability                                      | 89%                                | 83%                                      | 15                                 | 12.45                                 |
| Permanency Sub-Total                                     |                                    |                                          | 15                                 | 12.45                                 |
| CCI Well-Being Outcomes                                  |                                    |                                          |                                    |                                       |
| EPSDT Medical Visits                                     | 94%                                | 100%                                     | 4                                  | 4.00                                  |
| EPSDT Dental Visits                                      | 89%                                | 100%                                     | 4                                  | 4.00                                  |
| Academic Supports                                        | 78%                                | 100%                                     | 3                                  | 3.00                                  |
| Provider ECEM Visits                                     | 68%                                | 83%                                      | 7                                  | 5.81                                  |
| Provider General Contacts                                | 67%                                | 58%                                      | 7                                  | 4.06                                  |
| Placements with Siblings                                 | 37%                                | 50%                                      | Not Scored                         | Not Scored                            |
| Placements within Legal County                           | 15%                                | 0%                                       | Not Scored                         | Not Scored                            |
| Well-Being Sub-Total                                     |                                    |                                          | 25                                 | 20.87                                 |
| *Performance calculation descriptions can b              | e found in the FY 20°              | 19 RBWO PBP Measureme                    | ents and Standards Guide           |                                       |