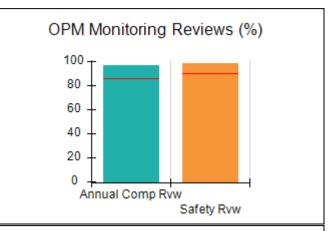

## Performance-Based Placement Measures RBWO Provider GA+SCORECARD - CCI

| Provider/Program Name: A Friend's House - (563) - CCI    |                                    |                                          |                                    |                                       |
|----------------------------------------------------------|------------------------------------|------------------------------------------|------------------------------------|---------------------------------------|
| 111 Henry Pkwy., McDonough, GA 30253 Phone: 678-432-1630 |                                    | Quarterly Scores (Grades)                |                                    | Current Quarter Score<br>(Grade)      |
|                                                          |                                    | Q1: 106.75 (A+)                          | Q2: 102.90 (A+)                    | 102.90%                               |
| Vendor ID# 35215                                         |                                    | Q3: N/A                                  | Q4: N/A                            | (A+)                                  |
| Program Census Information:                              |                                    | # Children in Care During<br>Quarter: 18 | # Placements During<br>Quarter: 18 | # Children in Care On<br>Last Day: 14 |
|                                                          | Avg<br>Performance All<br>CCIs (%) | Provider<br>Performance (%)*             | Possible Points<br>(Weight)        | Provider Points<br>Earned             |
| OPM Monitoring Reviews                                   |                                    |                                          |                                    |                                       |
| Annual Comprehensive Reviews                             | 86%                                | 99%                                      | 25                                 | 24.73                                 |
| Safety Reviews                                           | 91%                                | 100%                                     | 15                                 | 15.00                                 |
| Monitoring Sub-Total                                     |                                    |                                          | 40                                 | 39.73                                 |
| CCI Safety Outcomes                                      |                                    |                                          |                                    |                                       |
| Incidence of Maltreatment                                | 0.17%                              | No Substantiated<br>Reports              | 10                                 | 10.00                                 |
| Staff Training/Foundations                               | 95%                                | 97%                                      | 5                                  | 4.85                                  |
| Staff Safety Checks                                      | 90%                                | 100%                                     | 5                                  | 5.00                                  |
| Safety Sub-Total                                         |                                    |                                          | 20                                 | 19.85                                 |
| CCI Permanency Outcomes                                  |                                    |                                          |                                    |                                       |
| Placement Stability                                      | 89%                                | 83%                                      | 15                                 | 12.45                                 |
| Permanency Sub-Total                                     |                                    |                                          | 15                                 | 12.45                                 |
| CCI Well-Being Outcomes                                  |                                    |                                          |                                    |                                       |
| EPSDT Medical Visits                                     | 94%                                | 100%                                     | 4                                  | 4.00                                  |
| EPSDT Dental Visits                                      | 89%                                | 100%                                     | 4                                  | 4.00                                  |
| Academic Supports                                        | 78%                                | 100%                                     | 3                                  | 3.00                                  |
| Provider ECEM Visits                                     | 68%                                | 83%                                      | 7                                  | 5.81                                  |
| Provider General Contacts                                | 67%                                | 58%                                      | 7                                  | 4.06                                  |
| Placements with Siblings                                 | 37%                                | 50%                                      | Not Scored                         | Not Scored                            |
| Placements within Legal County                           | 15%                                | 0%                                       | Not Scored                         | Not Scored                            |
| Well-Being Sub-Total                                     |                                    |                                          | 25                                 | 20.87                                 |
| *Performance calculation descriptions can b              | e found in the FY 20°              | 19 RBWO PBP Measureme                    | ents and Standards Guide           |                                       |