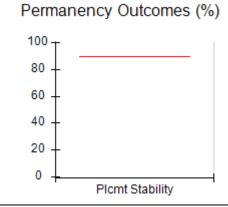

## Performance-Based Placement Measures RBWO Provider GA+SCORECARD - CCI

| Provider/Program Name: A Friend's House - (563) - CCI    |                                    |                                          |                                    |                                       |
|----------------------------------------------------------|------------------------------------|------------------------------------------|------------------------------------|---------------------------------------|
| 111 Henry Pkwy., McDonough, GA 30253 Phone: 678-432-1630 |                                    | Quarterly Scores (Grades)                |                                    | Current Quarter Score<br>(Grade)      |
|                                                          |                                    | Q1: 106.75 (A+)                          | Q2: 102.90 (A+)                    | 102.90%                               |
| Vendor ID# 35215                                         |                                    | Q3: N/A                                  | Q4: N/A                            | (A+)                                  |
| Program Census Information:                              |                                    | # Children in Care During<br>Quarter: 18 | # Placements During<br>Quarter: 18 | # Children in Care On<br>Last Day: 14 |
|                                                          | Avg<br>Performance All<br>CCIs (%) | Provider<br>Performance (%)*             | Possible Points<br>(Weight)        | Provider Points<br>Earned             |
| OPM Monitoring Reviews                                   |                                    |                                          |                                    |                                       |
| Annual Comprehensive Reviews                             | 86%                                | 99%                                      | 25                                 | 24.73                                 |
| Safety Reviews                                           | 91%                                | 100%                                     | 15                                 | 15.00                                 |
| Monitoring Sub-Total                                     |                                    |                                          | 40                                 | 39.73                                 |
| CCI Safety Outcomes                                      |                                    |                                          |                                    |                                       |
| Incidence of Maltreatment                                | 0.17%                              | No Substantiated<br>Reports              | 10                                 | 10.00                                 |
| Staff Training/Foundations                               | 95%                                | 97%                                      | 5                                  | 4.85                                  |
| Staff Safety Checks                                      | 90%                                | 100%                                     | 5                                  | 5.00                                  |
| Safety Sub-Total                                         |                                    |                                          | 20                                 | 19.85                                 |
| CCI Permanency Outcomes                                  |                                    |                                          |                                    |                                       |
| Placement Stability                                      | 89%                                | 83%                                      | 15                                 | 12.45                                 |
| Permanency Sub-Total                                     |                                    |                                          | 15                                 | 12.45                                 |
| CCI Well-Being Outcomes                                  |                                    |                                          |                                    |                                       |
| EPSDT Medical Visits                                     | 94%                                | 100%                                     | 4                                  | 4.00                                  |
| EPSDT Dental Visits                                      | 89%                                | 100%                                     | 4                                  | 4.00                                  |
| Academic Supports                                        | 78%                                | 100%                                     | 3                                  | 3.00                                  |
| Provider ECEM Visits                                     | 68%                                | 83%                                      | 7                                  | 5.81                                  |
| Provider General Contacts                                | 67%                                | 58%                                      | 7                                  | 4.06                                  |
| Placements with Siblings                                 | 37%                                | 50%                                      | Not Scored                         | Not Scored                            |
| Placements within Legal County                           | 15%                                | 0%                                       | Not Scored                         | Not Scored                            |
| Well-Being Sub-Total                                     |                                    |                                          | 25                                 | 20.87                                 |
| *Performance calculation descriptions can b              | e found in the FY 20°              | 19 RBWO PBP Measureme                    | ents and Standards Guide           |                                       |