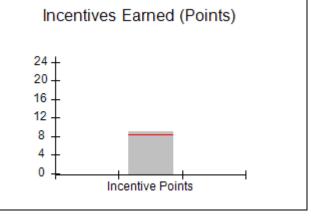

### Performance-Based Placement Measures RBWO Provider GA+SCORECARD - CCI

Report Quarter: Q2 FY2019

|                                   | # Children in Care During<br>Quarter: 18 | # Placements During<br>Quarter: 18 | # Children in Care On<br>Last Day: 14 |
|-----------------------------------|------------------------------------------|------------------------------------|---------------------------------------|
| Avg Performance All CCIs (Points) | Provider<br>Performance (%)*             | Possible Points<br>(Weight)        | Provider Points<br>Earned             |
|                                   | 100%                                     | 2                                  | 2.00                                  |
|                                   | 100%                                     | 2                                  | 2.00                                  |
|                                   | 71%                                      | 5                                  | 3.55                                  |
|                                   | 100%                                     | 2                                  | 2.00                                  |
|                                   | N/A                                      | 10/5/5/1                           |                                       |
|                                   | Not Eligible                             | 5                                  |                                       |
|                                   | 0%                                       | 4                                  | 0.00                                  |
|                                   | 0%                                       | 4                                  | 0.00                                  |
|                                   | 0%                                       | 5                                  | 0.00                                  |
|                                   | 100%                                     | 4                                  | 4.00                                  |
| 8.28                              |                                          |                                    | 13.55                                 |
|                                   | Avg<br>Performance All<br>CCIs (Points)  | Quarter: 18                        | Quarter: 18   Quarter: 18             |