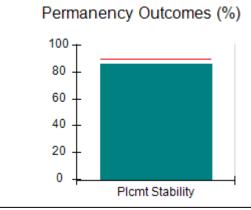

## Performance-Based Placement Measures RBWO Provider GA+SCORECARD - CCI

| Provider/Program Name: A Friend's House - (563) - CCI    |                                    |                                          |                                    |                                       |
|----------------------------------------------------------|------------------------------------|------------------------------------------|------------------------------------|---------------------------------------|
| 111 Henry Pkwy., McDonough, GA 30253 Phone: 678-432-1630 |                                    | Quarterly Scores (Grades)                |                                    | Current Quarter Score<br>(Grade)      |
|                                                          |                                    | Q1: 106.75 (A+)                          | Q2: 102.90 (A+)                    | 102.90%                               |
| Vendor ID# 35215                                         |                                    | Q3: N/A                                  | Q4: N/A                            | (A+)                                  |
| Program Census Information:                              |                                    | # Children in Care During<br>Quarter: 18 | # Placements During<br>Quarter: 18 | # Children in Care On<br>Last Day: 14 |
|                                                          | Avg<br>Performance All<br>CCIs (%) | Provider<br>Performance (%)*             | Possible Points<br>(Weight)        | Provider Points<br>Earned             |
| OPM Monitoring Reviews                                   |                                    |                                          |                                    |                                       |
| Annual Comprehensive Reviews                             | 86%                                | 99%                                      | 25                                 | 24.73                                 |
| Safety Reviews                                           | 91%                                | 100%                                     | 15                                 | 15.00                                 |
| Monitoring Sub-Total                                     |                                    |                                          | 40                                 | 39.73                                 |
| CCI Safety Outcomes                                      |                                    |                                          |                                    |                                       |
| Incidence of Maltreatment                                | 0.17%                              | No Substantiated<br>Reports              | 10                                 | 10.00                                 |
| Staff Training/Foundations                               | 95%                                | 97%                                      | 5                                  | 4.85                                  |
| Staff Safety Checks                                      | 90%                                | 100%                                     | 5                                  | 5.00                                  |
| Safety Sub-Total                                         |                                    |                                          | 20                                 | 19.85                                 |
| CCI Permanency Outcomes                                  |                                    |                                          |                                    |                                       |
| Placement Stability                                      | 89%                                | 83%                                      | 15                                 | 12.45                                 |
| Permanency Sub-Total                                     |                                    |                                          | 15                                 | 12.45                                 |
| CCI Well-Being Outcomes                                  |                                    |                                          |                                    |                                       |
| EPSDT Medical Visits                                     | 94%                                | 100%                                     | 4                                  | 4.00                                  |
| EPSDT Dental Visits                                      | 89%                                | 100%                                     | 4                                  | 4.00                                  |
| Academic Supports                                        | 78%                                | 100%                                     | 3                                  | 3.00                                  |
| Provider ECEM Visits                                     | 68%                                | 83%                                      | 7                                  | 5.81                                  |
| Provider General Contacts                                | 67%                                | 58%                                      | 7                                  | 4.06                                  |
| Placements with Siblings                                 | 37%                                | 50%                                      | Not Scored                         | Not Scored                            |
| Placements within Legal County                           | 15%                                | 0%                                       | Not Scored                         | Not Scored                            |
| Well-Being Sub-Total                                     |                                    |                                          | 25                                 | 20.87                                 |
| *Performance calculation descriptions can b              | e found in the FY 20°              | 19 RBWO PBP Measureme                    | ents and Standards Guide           |                                       |