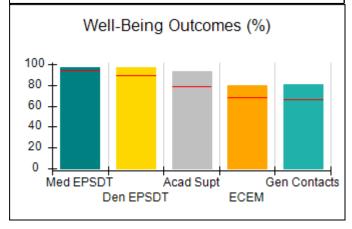

## Performance-Based Placement Measures RBWO Provider GA+SCORECARD - CCI

| Provider/Program Name: A Friend's House - (563) - CCI    |                                    |                                          |                                    |                                       |
|----------------------------------------------------------|------------------------------------|------------------------------------------|------------------------------------|---------------------------------------|
| 111 Henry Pkwy., McDonough, GA 30253 Phone: 678-432-1630 |                                    | Quarterly Scores (Grades)                |                                    | Current Quarter Score<br>(Grade)      |
|                                                          |                                    | Q1: 106.75 (A+)                          | Q2: 102.90 (A+)                    | 102.90%                               |
| Vendor ID# 35215                                         |                                    | Q3: N/A                                  | Q4: N/A                            | (A+)                                  |
| Program Census Information:                              |                                    | # Children in Care During<br>Quarter: 18 | # Placements During<br>Quarter: 18 | # Children in Care On<br>Last Day: 14 |
|                                                          | Avg<br>Performance All<br>CCIs (%) | Provider<br>Performance (%)*             | Possible Points<br>(Weight)        | Provider Points<br>Earned             |
| OPM Monitoring Reviews                                   |                                    |                                          |                                    |                                       |
| Annual Comprehensive Reviews                             | 86%                                | 99%                                      | 25                                 | 24.73                                 |
| Safety Reviews                                           | 91%                                | 100%                                     | 15                                 | 15.00                                 |
| Monitoring Sub-Total                                     |                                    |                                          | 40                                 | 39.73                                 |
| CCI Safety Outcomes                                      |                                    |                                          |                                    |                                       |
| Incidence of Maltreatment                                | 0.17%                              | No Substantiated<br>Reports              | 10                                 | 10.00                                 |
| Staff Training/Foundations                               | 95%                                | 97%                                      | 5                                  | 4.85                                  |
| Staff Safety Checks                                      | 90%                                | 100%                                     | 5                                  | 5.00                                  |
| Safety Sub-Total                                         |                                    |                                          | 20                                 | 19.85                                 |
| CCI Permanency Outcomes                                  |                                    |                                          |                                    |                                       |
| Placement Stability                                      | 89%                                | 83%                                      | 15                                 | 12.45                                 |
| Permanency Sub-Total                                     |                                    |                                          | 15                                 | 12.45                                 |
| CCI Well-Being Outcomes                                  |                                    |                                          |                                    |                                       |
| EPSDT Medical Visits                                     | 94%                                | 100%                                     | 4                                  | 4.00                                  |
| EPSDT Dental Visits                                      | 89%                                | 100%                                     | 4                                  | 4.00                                  |
| Academic Supports                                        | 78%                                | 100%                                     | 3                                  | 3.00                                  |
| Provider ECEM Visits                                     | 68%                                | 83%                                      | 7                                  | 5.81                                  |
| Provider General Contacts                                | 67%                                | 58%                                      | 7                                  | 4.06                                  |
| Placements with Siblings                                 | 37%                                | 50%                                      | Not Scored                         | Not Scored                            |
| Placements within Legal County                           | 15%                                | 0%                                       | Not Scored                         | Not Scored                            |
| Well-Being Sub-Total                                     |                                    |                                          | 25                                 | 20.87                                 |
| *Performance calculation descriptions can b              | e found in the FY 20°              | 19 RBWO PBP Measureme                    | ents and Standards Guide           |                                       |