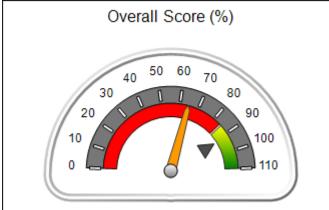

## Performance-Based Placement Measures RBWO Provider GA+SCORECARD - CCI

| Provider/Program Name: A Friend's House - (563) - CCI    |                                    |                                          |                                    |                                       |
|----------------------------------------------------------|------------------------------------|------------------------------------------|------------------------------------|---------------------------------------|
| 111 Henry Pkwy., McDonough, GA 30253 Phone: 678-432-1630 |                                    | Quarterly Scores (Grades)                |                                    | Current Quarter Score<br>(Grade)      |
|                                                          |                                    | Q1: 106.75 (A+)                          | Q2: 102.90 (A+)                    | 102.90%                               |
| Vendor ID# 35215                                         |                                    | Q3: N/A                                  | Q4: N/A                            | (A+)                                  |
| Program Census Information:                              |                                    | # Children in Care During<br>Quarter: 18 | # Placements During<br>Quarter: 18 | # Children in Care On<br>Last Day: 14 |
|                                                          | Avg<br>Performance All<br>CCIs (%) | Provider<br>Performance (%)*             | Possible Points<br>(Weight)        | Provider Points<br>Earned             |
| OPM Monitoring Reviews                                   |                                    |                                          |                                    |                                       |
| Annual Comprehensive Reviews                             | 86%                                | 99%                                      | 25                                 | 24.73                                 |
| Safety Reviews                                           | 91%                                | 100%                                     | 15                                 | 15.00                                 |
| Monitoring Sub-Total                                     |                                    |                                          | 40                                 | 39.73                                 |
| CCI Safety Outcomes                                      |                                    |                                          |                                    |                                       |
| Incidence of Maltreatment                                | 0.17%                              | No Substantiated<br>Reports              | 10                                 | 10.00                                 |
| Staff Training/Foundations                               | 95%                                | 97%                                      | 5                                  | 4.85                                  |
| Staff Safety Checks                                      | 90%                                | 100%                                     | 5                                  | 5.00                                  |
| Safety Sub-Total                                         |                                    |                                          | 20                                 | 19.85                                 |
| CCI Permanency Outcomes                                  |                                    |                                          |                                    |                                       |
| Placement Stability                                      | 89%                                | 83%                                      | 15                                 | 12.45                                 |
| Permanency Sub-Total                                     |                                    |                                          | 15                                 | 12.45                                 |
| CCI Well-Being Outcomes                                  |                                    |                                          |                                    |                                       |
| EPSDT Medical Visits                                     | 94%                                | 100%                                     | 4                                  | 4.00                                  |
| EPSDT Dental Visits                                      | 89%                                | 100%                                     | 4                                  | 4.00                                  |
| Academic Supports                                        | 78%                                | 100%                                     | 3                                  | 3.00                                  |
| Provider ECEM Visits                                     | 68%                                | 83%                                      | 7                                  | 5.81                                  |
| Provider General Contacts                                | 67%                                | 58%                                      | 7                                  | 4.06                                  |
| Placements with Siblings                                 | 37%                                | 50%                                      | Not Scored                         | Not Scored                            |
| Placements within Legal County                           | 15%                                | 0%                                       | Not Scored                         | Not Scored                            |
| Well-Being Sub-Total                                     |                                    |                                          | 25                                 | 20.87                                 |
| *Performance calculation descriptions can b              | e found in the FY 20°              | 19 RBWO PBP Measureme                    | ents and Standards Guide           |                                       |

| Monitoring & Outcomes: Possible Points = | 100 Points Earı    | ned = 92.90 |
|------------------------------------------|--------------------|-------------|
| Score Before Incentives Credit 92        |                    |             |
|                                          | Incentives Awarded |             |
| PBP Verification                         |                    | N/A pts     |
|                                          | Total Score        | 102.90%     |