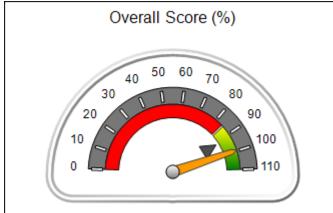

## Performance-Based Placement Measures RBWO Provider GA+SCORECARD - CCI

| Provider/Program Name: A Friend's House - (563) - CCI    |                                    |                                          |                                    |                                       |
|----------------------------------------------------------|------------------------------------|------------------------------------------|------------------------------------|---------------------------------------|
| 111 Henry Pkwy., McDonough, GA 30253 Phone: 678-432-1630 |                                    | Quarterly Scores (Grades)                |                                    | Current Quarter Score<br>(Grade)      |
|                                                          |                                    | Q1: 106.75 (A+)                          | Q2: 102.90 (A+)                    | 102.90%                               |
| Vendor ID# 35215                                         |                                    | Q3: N/A                                  | Q4: N/A                            | (A+)                                  |
| Program Census Information:                              |                                    | # Children in Care During<br>Quarter: 18 | # Placements During<br>Quarter: 18 | # Children in Care On<br>Last Day: 14 |
|                                                          | Avg<br>Performance All<br>CCIs (%) | Provider<br>Performance (%)*             | Possible Points<br>(Weight)        | Provider Points<br>Earned             |
| OPM Monitoring Reviews                                   |                                    |                                          |                                    |                                       |
| Annual Comprehensive Reviews                             | 86%                                | 99%                                      | 25                                 | 24.73                                 |
| Safety Reviews                                           | 91%                                | 100%                                     | 15                                 | 15.00                                 |
| Monitoring Sub-Total                                     |                                    |                                          | 40                                 | 39.73                                 |
| CCI Safety Outcomes                                      |                                    |                                          |                                    |                                       |
| Incidence of Maltreatment                                | 0.17%                              | No Substantiated<br>Reports              | 10                                 | 10.00                                 |
| Staff Training/Foundations                               | 95%                                | 97%                                      | 5                                  | 4.85                                  |
| Staff Safety Checks                                      | 90%                                | 100%                                     | 5                                  | 5.00                                  |
| Safety Sub-Total                                         |                                    |                                          | 20                                 | 19.85                                 |
| CCI Permanency Outcomes                                  |                                    |                                          |                                    |                                       |
| Placement Stability                                      | 89%                                | 83%                                      | 15                                 | 12.45                                 |
| Permanency Sub-Total                                     |                                    |                                          | 15                                 | 12.45                                 |
| CCI Well-Being Outcomes                                  |                                    |                                          |                                    |                                       |
| EPSDT Medical Visits                                     | 94%                                | 100%                                     | 4                                  | 4.00                                  |
| EPSDT Dental Visits                                      | 89%                                | 100%                                     | 4                                  | 4.00                                  |
| Academic Supports                                        | 78%                                | 100%                                     | 3                                  | 3.00                                  |
| Provider ECEM Visits                                     | 68%                                | 83%                                      | 7                                  | 5.81                                  |
| Provider General Contacts                                | 67%                                | 58%                                      | 7                                  | 4.06                                  |
| Placements with Siblings                                 | 37%                                | 50%                                      | Not Scored                         | Not Scored                            |
| Placements within Legal County                           | 15%                                | 0%                                       | Not Scored                         | Not Scored                            |
| Well-Being Sub-Total                                     |                                    |                                          | 25                                 | 20.87                                 |
| *Performance calculation descriptions can b              | e found in the FY 20°              | 19 RBWO PBP Measureme                    | ents and Standards Guide           |                                       |

| Monitoring & Outcomes: Possible Points = | 100 Points Earı    | ned = 92.90 |
|------------------------------------------|--------------------|-------------|
| Score Before Incentives Credit 92        |                    |             |
|                                          | Incentives Awarded |             |
| PBP Verification                         |                    | N/A pts     |
|                                          | Total Score        | 102.90%     |