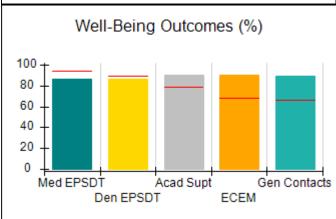

## Performance-Based Placement Measures RBWO Provider GA+SCORECARD - CCI

| Provider/Program Name: A Friend's House - (563) - CCI    |                                    |                                          |                                    |                                       |
|----------------------------------------------------------|------------------------------------|------------------------------------------|------------------------------------|---------------------------------------|
| 111 Henry Pkwy., McDonough, GA 30253 Phone: 678-432-1630 |                                    | Quarterly Scores (Grades)                |                                    | Current Quarter Score<br>(Grade)      |
|                                                          |                                    | Q1: 106.75 (A+)                          | Q2: 102.90 (A+)                    | 102.90%                               |
| Vendor ID# 35215                                         |                                    | Q3: N/A                                  | Q4: N/A                            | (A+)                                  |
| Program Census Information:                              |                                    | # Children in Care During<br>Quarter: 18 | # Placements During<br>Quarter: 18 | # Children in Care On<br>Last Day: 14 |
|                                                          | Avg<br>Performance All<br>CCIs (%) | Provider<br>Performance (%)*             | Possible Points<br>(Weight)        | Provider Points<br>Earned             |
| OPM Monitoring Reviews                                   |                                    |                                          |                                    |                                       |
| Annual Comprehensive Reviews                             | 86%                                | 99%                                      | 25                                 | 24.73                                 |
| Safety Reviews                                           | 91%                                | 100%                                     | 15                                 | 15.00                                 |
| Monitoring Sub-Total                                     |                                    |                                          | 40                                 | 39.73                                 |
| CCI Safety Outcomes                                      |                                    |                                          |                                    |                                       |
| Incidence of Maltreatment                                | 0.17%                              | No Substantiated<br>Reports              | 10                                 | 10.00                                 |
| Staff Training/Foundations                               | 95%                                | 97%                                      | 5                                  | 4.85                                  |
| Staff Safety Checks                                      | 90%                                | 100%                                     | 5                                  | 5.00                                  |
| Safety Sub-Total                                         |                                    |                                          | 20                                 | 19.85                                 |
| CCI Permanency Outcomes                                  |                                    |                                          |                                    |                                       |
| Placement Stability                                      | 89%                                | 83%                                      | 15                                 | 12.45                                 |
| Permanency Sub-Total                                     |                                    |                                          | 15                                 | 12.45                                 |
| CCI Well-Being Outcomes                                  |                                    |                                          |                                    |                                       |
| EPSDT Medical Visits                                     | 94%                                | 100%                                     | 4                                  | 4.00                                  |
| EPSDT Dental Visits                                      | 89%                                | 100%                                     | 4                                  | 4.00                                  |
| Academic Supports                                        | 78%                                | 100%                                     | 3                                  | 3.00                                  |
| Provider ECEM Visits                                     | 68%                                | 83%                                      | 7                                  | 5.81                                  |
| Provider General Contacts                                | 67%                                | 58%                                      | 7                                  | 4.06                                  |
| Placements with Siblings                                 | 37%                                | 50%                                      | Not Scored                         | Not Scored                            |
| Placements within Legal County                           | 15%                                | 0%                                       | Not Scored                         | Not Scored                            |
| Well-Being Sub-Total                                     |                                    |                                          | 25                                 | 20.87                                 |
| *Performance calculation descriptions can b              | e found in the FY 20°              | 19 RBWO PBP Measureme                    | ents and Standards Guide           |                                       |