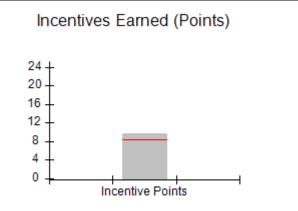

| Monitoring & Outcomes: Possible Points = | 100 Points Earı    | ned = 92.90 |
|------------------------------------------|--------------------|-------------|
| Score Before Incentives Credit 92        |                    |             |
|                                          | Incentives Awarded |             |
| PBP Verification                         |                    | N/A pts     |
|                                          | Total Score        | 102.90%     |