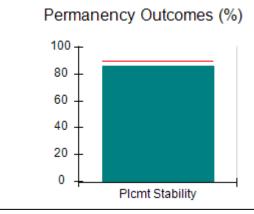

## Performance-Based Placement Measures RBWO Provider GA+SCORECARD - CCI

| Provider/Program Name: A Friend's House - (563) - CCI    |                                    |                                          |                                    |                                       |
|----------------------------------------------------------|------------------------------------|------------------------------------------|------------------------------------|---------------------------------------|
| 111 Henry Pkwy., McDonough, GA 30253 Phone: 678-432-1630 |                                    | Quarterly Scores (Grades)                |                                    | Current Quarter Score<br>(Grade)      |
|                                                          |                                    | Q1: 106.75 (A+)                          | Q2: 102.90 (A+)                    | 102.90%                               |
| Vendor ID# 35215                                         |                                    | Q3: N/A                                  | Q4: N/A                            | (A+)                                  |
| Program Census Information:                              |                                    | # Children in Care During<br>Quarter: 18 | # Placements During<br>Quarter: 18 | # Children in Care On<br>Last Day: 14 |
|                                                          | Avg<br>Performance All<br>CCIs (%) | Provider<br>Performance (%)*             | Possible Points<br>(Weight)        | Provider Points<br>Earned             |
| OPM Monitoring Reviews                                   |                                    |                                          |                                    |                                       |
| Annual Comprehensive Reviews                             | 86%                                | 99%                                      | 25                                 | 24.73                                 |
| Safety Reviews                                           | 91%                                | 100%                                     | 15                                 | 15.00                                 |
| Monitoring Sub-Total                                     |                                    |                                          | 40                                 | 39.73                                 |
| CCI Safety Outcomes                                      |                                    |                                          |                                    |                                       |
| Incidence of Maltreatment                                | 0.17%                              | No Substantiated<br>Reports              | 10                                 | 10.00                                 |
| Staff Training/Foundations                               | 95%                                | 97%                                      | 5                                  | 4.85                                  |
| Staff Safety Checks                                      | 90%                                | 100%                                     | 5                                  | 5.00                                  |
| Safety Sub-Total                                         |                                    |                                          | 20                                 | 19.85                                 |
| CCI Permanency Outcomes                                  |                                    |                                          |                                    |                                       |
| Placement Stability                                      | 89%                                | 83%                                      | 15                                 | 12.45                                 |
| Permanency Sub-Total                                     |                                    |                                          | 15                                 | 12.45                                 |
| CCI Well-Being Outcomes                                  |                                    |                                          |                                    |                                       |
| EPSDT Medical Visits                                     | 94%                                | 100%                                     | 4                                  | 4.00                                  |
| EPSDT Dental Visits                                      | 89%                                | 100%                                     | 4                                  | 4.00                                  |
| Academic Supports                                        | 78%                                | 100%                                     | 3                                  | 3.00                                  |
| Provider ECEM Visits                                     | 68%                                | 83%                                      | 7                                  | 5.81                                  |
| Provider General Contacts                                | 67%                                | 58%                                      | 7                                  | 4.06                                  |
| Placements with Siblings                                 | 37%                                | 50%                                      | Not Scored                         | Not Scored                            |
| Placements within Legal County                           | 15%                                | 0%                                       | Not Scored                         | Not Scored                            |
| Well-Being Sub-Total                                     |                                    |                                          | 25                                 | 20.87                                 |
| *Performance calculation descriptions can b              | e found in the FY 20°              | 19 RBWO PBP Measureme                    | ents and Standards Guide           |                                       |