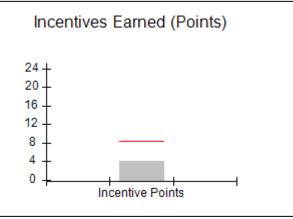

### Performance-Based Placement Measures RBWO Provider GA+SCORECARD - CCI

Report Quarter: Q2 FY2019

|                                   | # Children in Care During<br>Quarter: 18 | # Placements During<br>Quarter: 18 | # Children in Care On<br>Last Day: 14 |
|-----------------------------------|------------------------------------------|------------------------------------|---------------------------------------|
| Avg Performance All CCIs (Points) | Provider<br>Performance (%)*             | Possible Points<br>(Weight)        | Provider Points<br>Earned             |
|                                   | 100%                                     | 2                                  | 2.00                                  |
|                                   | 100%                                     | 2                                  | 2.00                                  |
|                                   | 71%                                      | 5                                  | 3.55                                  |
|                                   | 100%                                     | 2                                  | 2.00                                  |
|                                   | N/A                                      | 10/5/5/1                           |                                       |
|                                   | Not Eligible                             | 5                                  |                                       |
|                                   | 0%                                       | 4                                  | 0.00                                  |
|                                   | 0%                                       | 4                                  | 0.00                                  |
|                                   | 0%                                       | 5                                  | 0.00                                  |
|                                   | 100%                                     | 4                                  | 4.00                                  |
| 8.28                              |                                          |                                    | 13.55                                 |
|                                   | Avg<br>Performance All<br>CCIs (Points)  | Quarter: 18                        | Quarter: 18   Quarter: 18             |