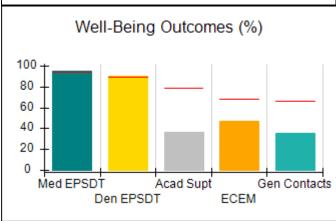

## Performance-Based Placement Measures RBWO Provider GA+SCORECARD - CCI

| Provider/Program Name: ACES Youth Home, Inc (formerly Appalachian Children's Shelter) (5167) - CCI |                                    |                                          |                                    |                                      |
|----------------------------------------------------------------------------------------------------|------------------------------------|------------------------------------------|------------------------------------|--------------------------------------|
| 133 Cares Drive, Jasper, GA 30143                                                                  |                                    | Quarterly Sco                            | Current Quarter Score (Grade)      |                                      |
| Phone: 706-253-2375                                                                                |                                    | Q1: 103.13 (A+)                          | Q2: 101.74 (A+)                    | 101.74%                              |
| Vendor ID# 115379                                                                                  |                                    | Q3: N/A                                  | Q4: N/A                            | (A+)                                 |
| Program Census Information:                                                                        |                                    | # Children in Care During<br>Quarter: 11 | # Placements During<br>Quarter: 11 | # Children in Care On<br>Last Day: 7 |
|                                                                                                    | Avg<br>Performance All<br>CCIs (%) | Provider<br>Performance (%)*             | Possible Points<br>(Weight)        | Provider Points<br>Earned            |
| OPM Monitoring Reviews                                                                             |                                    |                                          |                                    |                                      |
| Annual Comprehensive Reviews                                                                       | 86%                                | 95%                                      | 25                                 | 23.67                                |
| Safety Reviews                                                                                     | 91%                                | 94%                                      | 15                                 | 14.04                                |
| Monitoring Sub-Tota                                                                                |                                    |                                          | 40                                 | 37.71                                |
| CCI Safety Outcomes                                                                                |                                    |                                          |                                    |                                      |
| Incidence of Maltreatment                                                                          | 0.17%                              | No Substantiated<br>Reports              | 10                                 | 10.00                                |
| Staff Training/Foundations                                                                         | 95%                                | 100%                                     | 5                                  | 5.00                                 |
| Staff Safety Checks                                                                                | 90%                                | 100%                                     | 5                                  | 5.00                                 |
| Safety Sub-Total                                                                                   |                                    |                                          | 20                                 | 20.00                                |
| CCI Permanency Outcomes                                                                            |                                    |                                          |                                    |                                      |
| Placement Stability                                                                                | 89%                                | 100%                                     | 15                                 | 15.00                                |
| Permanency Sub-Tota                                                                                |                                    |                                          | 15                                 | 15.00                                |
| CCI Well-Being Outcomes                                                                            |                                    |                                          |                                    |                                      |
| EPSDT Medical Visits                                                                               | 94%                                | 89%                                      | 4                                  | 3.56                                 |
| EPSDT Dental Visits                                                                                | 89%                                | 89%                                      | 4                                  | 3.56                                 |
| Academic Supports                                                                                  | 78%                                | 96%                                      | 3                                  | 2.88                                 |
| Provider ECEM Visits                                                                               | 68%                                | 65%                                      | 7                                  | 4.55                                 |
| Provider General Contacts                                                                          | 67%                                | 64%                                      | 7                                  | 4.48                                 |
| Placements with Siblings                                                                           | 37%                                | 100%                                     | Not Scored                         | Not Scored                           |
| Placements within Legal County                                                                     | 15%                                | 0%                                       | Not Scored                         | Not Scored                           |
| Well-Being Sub-Tota                                                                                |                                    |                                          | 25                                 | 19.03                                |
| *Performance calculation descriptions can b                                                        | e found in the FY 20°              | 19 RBWO PBP Measureme                    | ents and Standards Guide           |                                      |