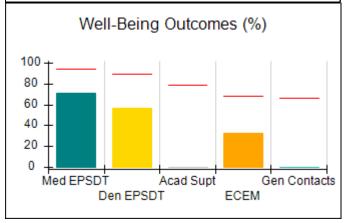

## Performance-Based Placement Measures RBWO Provider GA+SCORECARD - CCI

| Provider/Program Name: A Friend's House - (563) - CCI    |                                    |                                          |                                    |                                       |
|----------------------------------------------------------|------------------------------------|------------------------------------------|------------------------------------|---------------------------------------|
| 111 Henry Pkwy., McDonough, GA 30253 Phone: 678-432-1630 |                                    | Quarterly Scores (Grades)                |                                    | Current Quarter Score<br>(Grade)      |
|                                                          |                                    | Q1: 106.75 (A+)                          | Q2: 102.90 (A+)                    | 102.90%                               |
| Vendor ID# 35215                                         |                                    | Q3: N/A                                  | Q4: N/A                            | (A+)                                  |
| Program Census Information:                              |                                    | # Children in Care During<br>Quarter: 18 | # Placements During<br>Quarter: 18 | # Children in Care On<br>Last Day: 14 |
|                                                          | Avg<br>Performance All<br>CCIs (%) | Provider<br>Performance (%)*             | Possible Points<br>(Weight)        | Provider Points<br>Earned             |
| OPM Monitoring Reviews                                   |                                    |                                          |                                    |                                       |
| Annual Comprehensive Reviews                             | 86%                                | 99%                                      | 25                                 | 24.73                                 |
| Safety Reviews                                           | 91%                                | 100%                                     | 15                                 | 15.00                                 |
| Monitoring Sub-Total                                     |                                    |                                          | 40                                 | 39.73                                 |
| CCI Safety Outcomes                                      |                                    |                                          |                                    |                                       |
| Incidence of Maltreatment                                | 0.17%                              | No Substantiated<br>Reports              | 10                                 | 10.00                                 |
| Staff Training/Foundations                               | 95%                                | 97%                                      | 5                                  | 4.85                                  |
| Staff Safety Checks                                      | 90%                                | 100%                                     | 5                                  | 5.00                                  |
| Safety Sub-Total                                         |                                    |                                          | 20                                 | 19.85                                 |
| CCI Permanency Outcomes                                  |                                    |                                          |                                    |                                       |
| Placement Stability                                      | 89%                                | 83%                                      | 15                                 | 12.45                                 |
| Permanency Sub-Total                                     |                                    |                                          | 15                                 | 12.45                                 |
| CCI Well-Being Outcomes                                  |                                    |                                          |                                    |                                       |
| EPSDT Medical Visits                                     | 94%                                | 100%                                     | 4                                  | 4.00                                  |
| EPSDT Dental Visits                                      | 89%                                | 100%                                     | 4                                  | 4.00                                  |
| Academic Supports                                        | 78%                                | 100%                                     | 3                                  | 3.00                                  |
| Provider ECEM Visits                                     | 68%                                | 83%                                      | 7                                  | 5.81                                  |
| Provider General Contacts                                | 67%                                | 58%                                      | 7                                  | 4.06                                  |
| Placements with Siblings                                 | 37%                                | 50%                                      | Not Scored                         | Not Scored                            |
| Placements within Legal County                           | 15%                                | 0%                                       | Not Scored                         | Not Scored                            |
| Well-Being Sub-Total                                     |                                    |                                          | 25                                 | 20.87                                 |
| *Performance calculation descriptions can b              | e found in the FY 20°              | 19 RBWO PBP Measureme                    | ents and Standards Guide           |                                       |