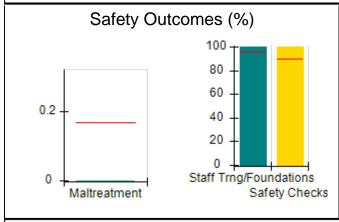

## Performance-Based Placement Measures RBWO Provider GA+SCORECARD - CCI

| Provider/Program Name: A Friend's House - (563) - CCI    |                                    |                                          |                                    |                                       |
|----------------------------------------------------------|------------------------------------|------------------------------------------|------------------------------------|---------------------------------------|
| 111 Henry Pkwy., McDonough, GA 30253 Phone: 678-432-1630 |                                    | Quarterly Scores (Grades)                |                                    | Current Quarter Score<br>(Grade)      |
|                                                          |                                    | Q1: 106.75 (A+)                          | Q2: 102.90 (A+)                    | 102.90%                               |
| Vendor ID# 35215                                         |                                    | Q3: N/A                                  | Q4: N/A                            | (A+)                                  |
| Program Census Information:                              |                                    | # Children in Care During<br>Quarter: 18 | # Placements During<br>Quarter: 18 | # Children in Care On<br>Last Day: 14 |
|                                                          | Avg<br>Performance All<br>CCIs (%) | Provider<br>Performance (%)*             | Possible Points<br>(Weight)        | Provider Points<br>Earned             |
| OPM Monitoring Reviews                                   |                                    |                                          |                                    |                                       |
| Annual Comprehensive Reviews                             | 86%                                | 99%                                      | 25                                 | 24.73                                 |
| Safety Reviews                                           | 91%                                | 100%                                     | 15                                 | 15.00                                 |
| Monitoring Sub-Total                                     |                                    |                                          | 40                                 | 39.73                                 |
| CCI Safety Outcomes                                      |                                    |                                          |                                    |                                       |
| Incidence of Maltreatment                                | 0.17%                              | No Substantiated<br>Reports              | 10                                 | 10.00                                 |
| Staff Training/Foundations                               | 95%                                | 97%                                      | 5                                  | 4.85                                  |
| Staff Safety Checks                                      | 90%                                | 100%                                     | 5                                  | 5.00                                  |
| Safety Sub-Total                                         |                                    |                                          | 20                                 | 19.85                                 |
| CCI Permanency Outcomes                                  |                                    |                                          |                                    |                                       |
| Placement Stability                                      | 89%                                | 83%                                      | 15                                 | 12.45                                 |
| Permanency Sub-Total                                     |                                    |                                          | 15                                 | 12.45                                 |
| CCI Well-Being Outcomes                                  |                                    |                                          |                                    |                                       |
| EPSDT Medical Visits                                     | 94%                                | 100%                                     | 4                                  | 4.00                                  |
| EPSDT Dental Visits                                      | 89%                                | 100%                                     | 4                                  | 4.00                                  |
| Academic Supports                                        | 78%                                | 100%                                     | 3                                  | 3.00                                  |
| Provider ECEM Visits                                     | 68%                                | 83%                                      | 7                                  | 5.81                                  |
| Provider General Contacts                                | 67%                                | 58%                                      | 7                                  | 4.06                                  |
| Placements with Siblings                                 | 37%                                | 50%                                      | Not Scored                         | Not Scored                            |
| Placements within Legal County                           | 15%                                | 0%                                       | Not Scored                         | Not Scored                            |
| Well-Being Sub-Total                                     |                                    |                                          | 25                                 | 20.87                                 |
| *Performance calculation descriptions can b              | e found in the FY 20°              | 19 RBWO PBP Measureme                    | ents and Standards Guide           |                                       |