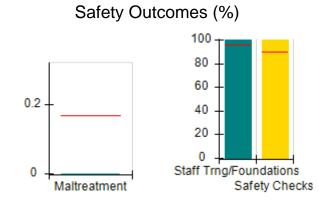

## Performance-Based Placement Measures RBWO Provider GA+SCORECARD - CCI

| Provider/Program Name: A Friend's House - (563) - CCI    |                                    |                                          |                                    |                                       |
|----------------------------------------------------------|------------------------------------|------------------------------------------|------------------------------------|---------------------------------------|
| 111 Henry Pkwy., McDonough, GA 30253 Phone: 678-432-1630 |                                    | Quarterly Scores (Grades)                |                                    | Current Quarter Score<br>(Grade)      |
|                                                          |                                    | Q1: 106.75 (A+)                          | Q2: 102.90 (A+)                    | 102.90%                               |
| Vendor ID# 35215                                         |                                    | Q3: N/A                                  | Q4: N/A                            | (A+)                                  |
| Program Census Information:                              |                                    | # Children in Care During<br>Quarter: 18 | # Placements During<br>Quarter: 18 | # Children in Care On<br>Last Day: 14 |
|                                                          | Avg<br>Performance All<br>CCIs (%) | Provider<br>Performance (%)*             | Possible Points<br>(Weight)        | Provider Points<br>Earned             |
| OPM Monitoring Reviews                                   |                                    |                                          |                                    |                                       |
| Annual Comprehensive Reviews                             | 86%                                | 99%                                      | 25                                 | 24.73                                 |
| Safety Reviews                                           | 91%                                | 100%                                     | 15                                 | 15.00                                 |
| Monitoring Sub-Total                                     |                                    |                                          | 40                                 | 39.73                                 |
| CCI Safety Outcomes                                      |                                    |                                          |                                    |                                       |
| Incidence of Maltreatment                                | 0.17%                              | No Substantiated<br>Reports              | 10                                 | 10.00                                 |
| Staff Training/Foundations                               | 95%                                | 97%                                      | 5                                  | 4.85                                  |
| Staff Safety Checks                                      | 90%                                | 100%                                     | 5                                  | 5.00                                  |
| Safety Sub-Total                                         |                                    |                                          | 20                                 | 19.85                                 |
| CCI Permanency Outcomes                                  |                                    |                                          |                                    |                                       |
| Placement Stability                                      | 89%                                | 83%                                      | 15                                 | 12.45                                 |
| Permanency Sub-Total                                     |                                    |                                          | 15                                 | 12.45                                 |
| CCI Well-Being Outcomes                                  |                                    |                                          |                                    |                                       |
| EPSDT Medical Visits                                     | 94%                                | 100%                                     | 4                                  | 4.00                                  |
| EPSDT Dental Visits                                      | 89%                                | 100%                                     | 4                                  | 4.00                                  |
| Academic Supports                                        | 78%                                | 100%                                     | 3                                  | 3.00                                  |
| Provider ECEM Visits                                     | 68%                                | 83%                                      | 7                                  | 5.81                                  |
| Provider General Contacts                                | 67%                                | 58%                                      | 7                                  | 4.06                                  |
| Placements with Siblings                                 | 37%                                | 50%                                      | Not Scored                         | Not Scored                            |
| Placements within Legal County                           | 15%                                | 0%                                       | Not Scored                         | Not Scored                            |
| Well-Being Sub-Total                                     |                                    |                                          | 25                                 | 20.87                                 |
| *Performance calculation descriptions can b              | e found in the FY 20°              | 19 RBWO PBP Measureme                    | ents and Standards Guide           |                                       |