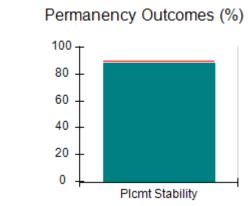

## Performance-Based Placement Measures RBWO Provider GA+SCORECARD - CCI

| Provider/Program Name: A Friend's House - (563) - CCI    |                                    |                                          |                                    |                                       |
|----------------------------------------------------------|------------------------------------|------------------------------------------|------------------------------------|---------------------------------------|
| 111 Henry Pkwy., McDonough, GA 30253 Phone: 678-432-1630 |                                    | Quarterly Scores (Grades)                |                                    | Current Quarter Score<br>(Grade)      |
|                                                          |                                    | Q1: 106.75 (A+)                          | Q2: 102.90 (A+)                    | 102.90%                               |
| Vendor ID# 35215                                         |                                    | Q3: N/A                                  | Q4: N/A                            | (A+)                                  |
| Program Census Information:                              |                                    | # Children in Care During<br>Quarter: 18 | # Placements During<br>Quarter: 18 | # Children in Care On<br>Last Day: 14 |
|                                                          | Avg<br>Performance All<br>CCIs (%) | Provider<br>Performance (%)*             | Possible Points<br>(Weight)        | Provider Points<br>Earned             |
| OPM Monitoring Reviews                                   |                                    |                                          |                                    |                                       |
| Annual Comprehensive Reviews                             | 86%                                | 99%                                      | 25                                 | 24.73                                 |
| Safety Reviews                                           | 91%                                | 100%                                     | 15                                 | 15.00                                 |
| Monitoring Sub-Total                                     |                                    |                                          | 40                                 | 39.73                                 |
| CCI Safety Outcomes                                      |                                    |                                          |                                    |                                       |
| Incidence of Maltreatment                                | 0.17%                              | No Substantiated<br>Reports              | 10                                 | 10.00                                 |
| Staff Training/Foundations                               | 95%                                | 97%                                      | 5                                  | 4.85                                  |
| Staff Safety Checks                                      | 90%                                | 100%                                     | 5                                  | 5.00                                  |
| Safety Sub-Total                                         |                                    |                                          | 20                                 | 19.85                                 |
| CCI Permanency Outcomes                                  |                                    |                                          |                                    |                                       |
| Placement Stability                                      | 89%                                | 83%                                      | 15                                 | 12.45                                 |
| Permanency Sub-Total                                     |                                    |                                          | 15                                 | 12.45                                 |
| CCI Well-Being Outcomes                                  |                                    |                                          |                                    |                                       |
| EPSDT Medical Visits                                     | 94%                                | 100%                                     | 4                                  | 4.00                                  |
| EPSDT Dental Visits                                      | 89%                                | 100%                                     | 4                                  | 4.00                                  |
| Academic Supports                                        | 78%                                | 100%                                     | 3                                  | 3.00                                  |
| Provider ECEM Visits                                     | 68%                                | 83%                                      | 7                                  | 5.81                                  |
| Provider General Contacts                                | 67%                                | 58%                                      | 7                                  | 4.06                                  |
| Placements with Siblings                                 | 37%                                | 50%                                      | Not Scored                         | Not Scored                            |
| Placements within Legal County                           | 15%                                | 0%                                       | Not Scored                         | Not Scored                            |
| Well-Being Sub-Total                                     |                                    |                                          | 25                                 | 20.87                                 |
| *Performance calculation descriptions can b              | e found in the FY 20°              | 19 RBWO PBP Measureme                    | ents and Standards Guide           |                                       |