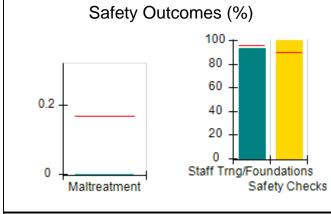

## Performance-Based Placement Measures RBWO Provider GA+SCORECARD - CCI

| Provider/Program Name: A Friend's House - (563) - CCI    |                                    |                                          |                                    |                                       |
|----------------------------------------------------------|------------------------------------|------------------------------------------|------------------------------------|---------------------------------------|
| 111 Henry Pkwy., McDonough, GA 30253 Phone: 678-432-1630 |                                    | Quarterly Scores (Grades)                |                                    | Current Quarter Score<br>(Grade)      |
|                                                          |                                    | Q1: 106.75 (A+)                          | Q2: 102.90 (A+)                    | 102.90%                               |
| Vendor ID# 35215                                         |                                    | Q3: N/A                                  | Q4: N/A                            | (A+)                                  |
| Program Census Information:                              |                                    | # Children in Care During<br>Quarter: 18 | # Placements During<br>Quarter: 18 | # Children in Care On<br>Last Day: 14 |
|                                                          | Avg<br>Performance All<br>CCIs (%) | Provider<br>Performance (%)*             | Possible Points<br>(Weight)        | Provider Points<br>Earned             |
| OPM Monitoring Reviews                                   |                                    |                                          |                                    |                                       |
| Annual Comprehensive Reviews                             | 86%                                | 99%                                      | 25                                 | 24.73                                 |
| Safety Reviews                                           | 91%                                | 100%                                     | 15                                 | 15.00                                 |
| Monitoring Sub-Total                                     |                                    |                                          | 40                                 | 39.73                                 |
| CCI Safety Outcomes                                      |                                    |                                          |                                    |                                       |
| Incidence of Maltreatment                                | 0.17%                              | No Substantiated<br>Reports              | 10                                 | 10.00                                 |
| Staff Training/Foundations                               | 95%                                | 97%                                      | 5                                  | 4.85                                  |
| Staff Safety Checks                                      | 90%                                | 100%                                     | 5                                  | 5.00                                  |
| Safety Sub-Total                                         |                                    |                                          | 20                                 | 19.85                                 |
| CCI Permanency Outcomes                                  |                                    |                                          |                                    |                                       |
| Placement Stability                                      | 89%                                | 83%                                      | 15                                 | 12.45                                 |
| Permanency Sub-Total                                     |                                    |                                          | 15                                 | 12.45                                 |
| CCI Well-Being Outcomes                                  |                                    |                                          |                                    |                                       |
| EPSDT Medical Visits                                     | 94%                                | 100%                                     | 4                                  | 4.00                                  |
| EPSDT Dental Visits                                      | 89%                                | 100%                                     | 4                                  | 4.00                                  |
| Academic Supports                                        | 78%                                | 100%                                     | 3                                  | 3.00                                  |
| Provider ECEM Visits                                     | 68%                                | 83%                                      | 7                                  | 5.81                                  |
| Provider General Contacts                                | 67%                                | 58%                                      | 7                                  | 4.06                                  |
| Placements with Siblings                                 | 37%                                | 50%                                      | Not Scored                         | Not Scored                            |
| Placements within Legal County                           | 15%                                | 0%                                       | Not Scored                         | Not Scored                            |
| Well-Being Sub-Total                                     |                                    |                                          | 25                                 | 20.87                                 |
| *Performance calculation descriptions can b              | e found in the FY 20°              | 19 RBWO PBP Measureme                    | ents and Standards Guide           |                                       |