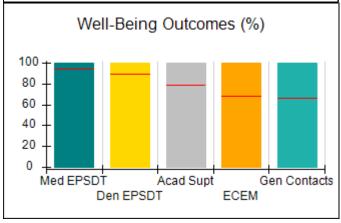

## Performance-Based Placement Measures RBWO Provider GA+SCORECARD - CCI

| Provider/Program Name: A Friend's House - (563) - CCI    |                                    |                                          |                                    |                                       |
|----------------------------------------------------------|------------------------------------|------------------------------------------|------------------------------------|---------------------------------------|
| 111 Henry Pkwy., McDonough, GA 30253 Phone: 678-432-1630 |                                    | Quarterly Scores (Grades)                |                                    | Current Quarter Score<br>(Grade)      |
|                                                          |                                    | Q1: 106.75 (A+)                          | Q2: 102.90 (A+)                    | 102.90%                               |
| Vendor ID# 35215                                         |                                    | Q3: N/A                                  | Q4: N/A                            | (A+)                                  |
| Program Census Information:                              |                                    | # Children in Care During<br>Quarter: 18 | # Placements During<br>Quarter: 18 | # Children in Care On<br>Last Day: 14 |
|                                                          | Avg<br>Performance All<br>CCIs (%) | Provider<br>Performance (%)*             | Possible Points<br>(Weight)        | Provider Points<br>Earned             |
| OPM Monitoring Reviews                                   |                                    |                                          |                                    |                                       |
| Annual Comprehensive Reviews                             | 86%                                | 99%                                      | 25                                 | 24.73                                 |
| Safety Reviews                                           | 91%                                | 100%                                     | 15                                 | 15.00                                 |
| Monitoring Sub-Total                                     |                                    |                                          | 40                                 | 39.73                                 |
| CCI Safety Outcomes                                      |                                    |                                          |                                    |                                       |
| Incidence of Maltreatment                                | 0.17%                              | No Substantiated<br>Reports              | 10                                 | 10.00                                 |
| Staff Training/Foundations                               | 95%                                | 97%                                      | 5                                  | 4.85                                  |
| Staff Safety Checks                                      | 90%                                | 100%                                     | 5                                  | 5.00                                  |
| Safety Sub-Total                                         |                                    |                                          | 20                                 | 19.85                                 |
| CCI Permanency Outcomes                                  |                                    |                                          |                                    |                                       |
| Placement Stability                                      | 89%                                | 83%                                      | 15                                 | 12.45                                 |
| Permanency Sub-Total                                     |                                    |                                          | 15                                 | 12.45                                 |
| CCI Well-Being Outcomes                                  |                                    |                                          |                                    |                                       |
| EPSDT Medical Visits                                     | 94%                                | 100%                                     | 4                                  | 4.00                                  |
| EPSDT Dental Visits                                      | 89%                                | 100%                                     | 4                                  | 4.00                                  |
| Academic Supports                                        | 78%                                | 100%                                     | 3                                  | 3.00                                  |
| Provider ECEM Visits                                     | 68%                                | 83%                                      | 7                                  | 5.81                                  |
| Provider General Contacts                                | 67%                                | 58%                                      | 7                                  | 4.06                                  |
| Placements with Siblings                                 | 37%                                | 50%                                      | Not Scored                         | Not Scored                            |
| Placements within Legal County                           | 15%                                | 0%                                       | Not Scored                         | Not Scored                            |
| Well-Being Sub-Total                                     |                                    |                                          | 25                                 | 20.87                                 |
| *Performance calculation descriptions can b              | e found in the FY 20°              | 19 RBWO PBP Measureme                    | ents and Standards Guide           |                                       |