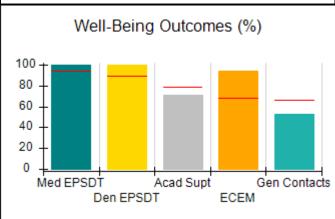

## Performance-Based Placement Measures RBWO Provider GA+SCORECARD - CCI

| Provider/Program Name: A Friend's House - (563) - CCI    |                                    |                                          |                                    |                                       |
|----------------------------------------------------------|------------------------------------|------------------------------------------|------------------------------------|---------------------------------------|
| 111 Henry Pkwy., McDonough, GA 30253 Phone: 678-432-1630 |                                    | Quarterly Scores (Grades)                |                                    | Current Quarter Score<br>(Grade)      |
|                                                          |                                    | Q1: 106.75 (A+)                          | Q2: 102.90 (A+)                    | 102.90%                               |
| Vendor ID# 35215                                         |                                    | Q3: N/A                                  | Q4: N/A                            | (A+)                                  |
| Program Census Information:                              |                                    | # Children in Care During<br>Quarter: 18 | # Placements During<br>Quarter: 18 | # Children in Care On<br>Last Day: 14 |
|                                                          | Avg<br>Performance All<br>CCIs (%) | Provider<br>Performance (%)*             | Possible Points<br>(Weight)        | Provider Points<br>Earned             |
| OPM Monitoring Reviews                                   |                                    |                                          |                                    |                                       |
| Annual Comprehensive Reviews                             | 86%                                | 99%                                      | 25                                 | 24.73                                 |
| Safety Reviews                                           | 91%                                | 100%                                     | 15                                 | 15.00                                 |
| Monitoring Sub-Total                                     |                                    |                                          | 40                                 | 39.73                                 |
| CCI Safety Outcomes                                      |                                    |                                          |                                    |                                       |
| Incidence of Maltreatment                                | 0.17%                              | No Substantiated<br>Reports              | 10                                 | 10.00                                 |
| Staff Training/Foundations                               | 95%                                | 97%                                      | 5                                  | 4.85                                  |
| Staff Safety Checks                                      | 90%                                | 100%                                     | 5                                  | 5.00                                  |
| Safety Sub-Total                                         |                                    |                                          | 20                                 | 19.85                                 |
| CCI Permanency Outcomes                                  |                                    |                                          |                                    |                                       |
| Placement Stability                                      | 89%                                | 83%                                      | 15                                 | 12.45                                 |
| Permanency Sub-Total                                     |                                    |                                          | 15                                 | 12.45                                 |
| CCI Well-Being Outcomes                                  |                                    |                                          |                                    |                                       |
| EPSDT Medical Visits                                     | 94%                                | 100%                                     | 4                                  | 4.00                                  |
| EPSDT Dental Visits                                      | 89%                                | 100%                                     | 4                                  | 4.00                                  |
| Academic Supports                                        | 78%                                | 100%                                     | 3                                  | 3.00                                  |
| Provider ECEM Visits                                     | 68%                                | 83%                                      | 7                                  | 5.81                                  |
| Provider General Contacts                                | 67%                                | 58%                                      | 7                                  | 4.06                                  |
| Placements with Siblings                                 | 37%                                | 50%                                      | Not Scored                         | Not Scored                            |
| Placements within Legal County                           | 15%                                | 0%                                       | Not Scored                         | Not Scored                            |
| Well-Being Sub-Total                                     |                                    |                                          | 25                                 | 20.87                                 |
| *Performance calculation descriptions can b              | e found in the FY 20°              | 19 RBWO PBP Measureme                    | ents and Standards Guide           |                                       |