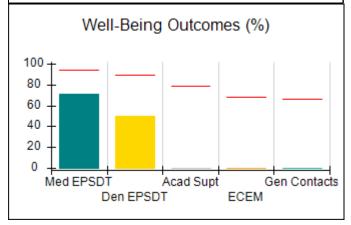

## Performance-Based Placement Measures RBWO Provider GA+SCORECARD - CCI

| Provider/Program Name: A Friend's House - (563) - CCI    |                                    |                                          |                                    |                                       |
|----------------------------------------------------------|------------------------------------|------------------------------------------|------------------------------------|---------------------------------------|
| 111 Henry Pkwy., McDonough, GA 30253 Phone: 678-432-1630 |                                    | Quarterly Scores (Grades)                |                                    | Current Quarter Score<br>(Grade)      |
|                                                          |                                    | Q1: 106.75 (A+)                          | Q2: 102.90 (A+)                    | 102.90%                               |
| Vendor ID# 35215                                         |                                    | Q3: N/A                                  | Q4: N/A                            | (A+)                                  |
| Program Census Information:                              |                                    | # Children in Care During<br>Quarter: 18 | # Placements During<br>Quarter: 18 | # Children in Care On<br>Last Day: 14 |
|                                                          | Avg<br>Performance All<br>CCIs (%) | Provider<br>Performance (%)*             | Possible Points<br>(Weight)        | Provider Points<br>Earned             |
| OPM Monitoring Reviews                                   |                                    |                                          |                                    |                                       |
| Annual Comprehensive Reviews                             | 86%                                | 99%                                      | 25                                 | 24.73                                 |
| Safety Reviews                                           | 91%                                | 100%                                     | 15                                 | 15.00                                 |
| Monitoring Sub-Total                                     |                                    |                                          | 40                                 | 39.73                                 |
| CCI Safety Outcomes                                      |                                    |                                          |                                    |                                       |
| Incidence of Maltreatment                                | 0.17%                              | No Substantiated<br>Reports              | 10                                 | 10.00                                 |
| Staff Training/Foundations                               | 95%                                | 97%                                      | 5                                  | 4.85                                  |
| Staff Safety Checks                                      | 90%                                | 100%                                     | 5                                  | 5.00                                  |
| Safety Sub-Total                                         |                                    |                                          | 20                                 | 19.85                                 |
| CCI Permanency Outcomes                                  |                                    |                                          |                                    |                                       |
| Placement Stability                                      | 89%                                | 83%                                      | 15                                 | 12.45                                 |
| Permanency Sub-Total                                     |                                    |                                          | 15                                 | 12.45                                 |
| CCI Well-Being Outcomes                                  |                                    |                                          |                                    |                                       |
| EPSDT Medical Visits                                     | 94%                                | 100%                                     | 4                                  | 4.00                                  |
| EPSDT Dental Visits                                      | 89%                                | 100%                                     | 4                                  | 4.00                                  |
| Academic Supports                                        | 78%                                | 100%                                     | 3                                  | 3.00                                  |
| Provider ECEM Visits                                     | 68%                                | 83%                                      | 7                                  | 5.81                                  |
| Provider General Contacts                                | 67%                                | 58%                                      | 7                                  | 4.06                                  |
| Placements with Siblings                                 | 37%                                | 50%                                      | Not Scored                         | Not Scored                            |
| Placements within Legal County                           | 15%                                | 0%                                       | Not Scored                         | Not Scored                            |
| Well-Being Sub-Total                                     |                                    |                                          | 25                                 | 20.87                                 |
| *Performance calculation descriptions can b              | e found in the FY 20°              | 19 RBWO PBP Measureme                    | ents and Standards Guide           |                                       |