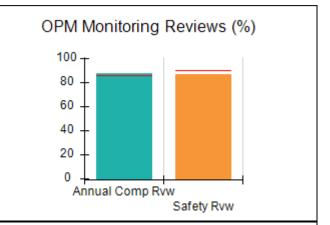

## Performance-Based Placement Measures RBWO Provider GA+SCORECARD - CCI

| Provider/Program Name: A Friend's House - (563) - CCI    |                                    |                                          |                                    |                                       |
|----------------------------------------------------------|------------------------------------|------------------------------------------|------------------------------------|---------------------------------------|
| 111 Henry Pkwy., McDonough, GA 30253 Phone: 678-432-1630 |                                    | Quarterly Scores (Grades)                |                                    | Current Quarter Score<br>(Grade)      |
|                                                          |                                    | Q1: 106.75 (A+)                          | Q2: 102.90 (A+)                    | 102.90%                               |
| Vendor ID# 35215                                         |                                    | Q3: N/A                                  | Q4: N/A                            | (A+)                                  |
| Program Census Information:                              |                                    | # Children in Care During<br>Quarter: 18 | # Placements During<br>Quarter: 18 | # Children in Care On<br>Last Day: 14 |
|                                                          | Avg<br>Performance All<br>CCIs (%) | Provider<br>Performance (%)*             | Possible Points<br>(Weight)        | Provider Points<br>Earned             |
| OPM Monitoring Reviews                                   |                                    |                                          |                                    |                                       |
| Annual Comprehensive Reviews                             | 86%                                | 99%                                      | 25                                 | 24.73                                 |
| Safety Reviews                                           | 91%                                | 100%                                     | 15                                 | 15.00                                 |
| Monitoring Sub-Total                                     |                                    |                                          | 40                                 | 39.73                                 |
| CCI Safety Outcomes                                      |                                    |                                          |                                    |                                       |
| Incidence of Maltreatment                                | 0.17%                              | No Substantiated<br>Reports              | 10                                 | 10.00                                 |
| Staff Training/Foundations                               | 95%                                | 97%                                      | 5                                  | 4.85                                  |
| Staff Safety Checks                                      | 90%                                | 100%                                     | 5                                  | 5.00                                  |
| Safety Sub-Total                                         |                                    |                                          | 20                                 | 19.85                                 |
| CCI Permanency Outcomes                                  |                                    |                                          |                                    |                                       |
| Placement Stability                                      | 89%                                | 83%                                      | 15                                 | 12.45                                 |
| Permanency Sub-Total                                     |                                    |                                          | 15                                 | 12.45                                 |
| CCI Well-Being Outcomes                                  |                                    |                                          |                                    |                                       |
| EPSDT Medical Visits                                     | 94%                                | 100%                                     | 4                                  | 4.00                                  |
| EPSDT Dental Visits                                      | 89%                                | 100%                                     | 4                                  | 4.00                                  |
| Academic Supports                                        | 78%                                | 100%                                     | 3                                  | 3.00                                  |
| Provider ECEM Visits                                     | 68%                                | 83%                                      | 7                                  | 5.81                                  |
| Provider General Contacts                                | 67%                                | 58%                                      | 7                                  | 4.06                                  |
| Placements with Siblings                                 | 37%                                | 50%                                      | Not Scored                         | Not Scored                            |
| Placements within Legal County                           | 15%                                | 0%                                       | Not Scored                         | Not Scored                            |
| Well-Being Sub-Total                                     |                                    |                                          | 25                                 | 20.87                                 |
| *Performance calculation descriptions can b              | e found in the FY 20°              | 19 RBWO PBP Measureme                    | ents and Standards Guide           |                                       |