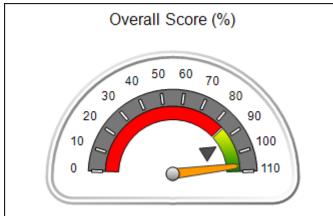

### Performance-Based Placement Measures RBWO Provider GA+SCORECARD - CCI

Report Quarter: Q2 FY2019

| Provider/Program Name: A Friend's House - (563) - CCI                                        |                                          |                                    |                                       |  |  |
|----------------------------------------------------------------------------------------------|------------------------------------------|------------------------------------|---------------------------------------|--|--|
| 111 Henry Pkwy., McDonough, GA 30253 Quarterly Scores (Grades) Current Quarter Score (Grade) |                                          |                                    |                                       |  |  |
| Phone: 678-432-1630                                                                          | Q1: 106.75 (A+)                          | Q1: 106.75 (A+) Q2: 102.90 (A+)    |                                       |  |  |
| Vendor ID# 35215                                                                             | Q3: N/A                                  | Q4: N/A                            | (A+)                                  |  |  |
| Program Census Information:                                                                  | # Children in Care During<br>Quarter: 18 | # Placements During<br>Quarter: 18 | # Children in Care On Last<br>Day: 14 |  |  |
| O setel Decite Occurs to All COL                                                             |                                          |                                    |                                       |  |  |

## Performance-Based Placement Measures RBWO Provider GA+SCORECARD - CCI

| Provider/Program Name: A Friend's House - (563) - CCI    |                                    |                                          |                                    |                                       |
|----------------------------------------------------------|------------------------------------|------------------------------------------|------------------------------------|---------------------------------------|
| 111 Henry Pkwy., McDonough, GA 30253 Phone: 678-432-1630 |                                    | Quarterly Scores (Grades)                |                                    | Current Quarter Score<br>(Grade)      |
|                                                          |                                    | Q1: 106.75 (A+)                          | Q2: 102.90 (A+)                    | 102.90%                               |
| Vendor ID# 35215                                         |                                    | Q3: N/A                                  | Q4: N/A                            | (A+)                                  |
| Program Census Information:                              |                                    | # Children in Care During<br>Quarter: 18 | # Placements During<br>Quarter: 18 | # Children in Care On<br>Last Day: 14 |
|                                                          | Avg<br>Performance All<br>CCIs (%) | Provider<br>Performance (%)*             | Possible Points<br>(Weight)        | Provider Points<br>Earned             |
| OPM Monitoring Reviews                                   |                                    |                                          |                                    |                                       |
| Annual Comprehensive Reviews                             | 86%                                | 99%                                      | 25                                 | 24.73                                 |
| Safety Reviews                                           | 91%                                | 100%                                     | 15                                 | 15.00                                 |
| Monitoring Sub-Total                                     |                                    |                                          | 40                                 | 39.73                                 |
| CCI Safety Outcomes                                      |                                    |                                          |                                    |                                       |
| Incidence of Maltreatment                                | 0.17%                              | No Substantiated<br>Reports              | 10                                 | 10.00                                 |
| Staff Training/Foundations                               | 95%                                | 97%                                      | 5                                  | 4.85                                  |
| Staff Safety Checks                                      | 90%                                | 100%                                     | 5                                  | 5.00                                  |
| Safety Sub-Total                                         |                                    |                                          | 20                                 | 19.85                                 |
| CCI Permanency Outcomes                                  |                                    |                                          |                                    |                                       |
| Placement Stability                                      | 89%                                | 83%                                      | 15                                 | 12.45                                 |
| Permanency Sub-Total                                     |                                    |                                          | 15                                 | 12.45                                 |
| CCI Well-Being Outcomes                                  |                                    |                                          |                                    |                                       |
| EPSDT Medical Visits                                     | 94%                                | 100%                                     | 4                                  | 4.00                                  |
| EPSDT Dental Visits                                      | 89%                                | 100%                                     | 4                                  | 4.00                                  |
| Academic Supports                                        | 78%                                | 100%                                     | 3                                  | 3.00                                  |
| Provider ECEM Visits                                     | 68%                                | 83%                                      | 7                                  | 5.81                                  |
| Provider General Contacts                                | 67%                                | 58%                                      | 7                                  | 4.06                                  |
| Placements with Siblings                                 | 37%                                | 50%                                      | Not Scored                         | Not Scored                            |
| Placements within Legal County                           | 15%                                | 0%                                       | Not Scored                         | Not Scored                            |
| Well-Being Sub-Total                                     |                                    |                                          | 25                                 | 20.87                                 |
| *Performance calculation descriptions can b              | e found in the FY 20°              | 19 RBWO PBP Measureme                    | ents and Standards Guide           |                                       |

| Monitoring & Outcomes: Possible Points = | 100 Points Earı    | ned = 92.90 |
|------------------------------------------|--------------------|-------------|
| Score Before Incentives Credit 92        |                    |             |
|                                          | Incentives Awarded |             |
| PBP Verification                         |                    | N/A pts     |
|                                          | Total Score        | 102.90%     |