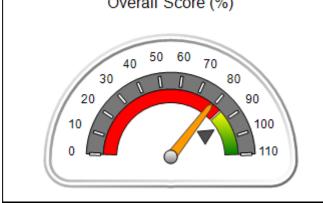

## Performance-Based Placement Measures RBWO Provider GA+SCORECARD - CCI

| Provider/Program Name: A Friend's House - (563) - CCI    |                                    |                                          |                                    |                                       |
|----------------------------------------------------------|------------------------------------|------------------------------------------|------------------------------------|---------------------------------------|
| 111 Henry Pkwy., McDonough, GA 30253 Phone: 678-432-1630 |                                    | Quarterly Scores (Grades)                |                                    | Current Quarter Score<br>(Grade)      |
|                                                          |                                    | Q1: 106.75 (A+)                          | Q2: 102.90 (A+)                    | 102.90%                               |
| Vendor ID# 35215                                         |                                    | Q3: N/A                                  | Q4: N/A                            | (A+)                                  |
| Program Census Information:                              |                                    | # Children in Care During<br>Quarter: 18 | # Placements During<br>Quarter: 18 | # Children in Care On<br>Last Day: 14 |
|                                                          | Avg<br>Performance All<br>CCIs (%) | Provider<br>Performance (%)*             | Possible Points<br>(Weight)        | Provider Points<br>Earned             |
| OPM Monitoring Reviews                                   |                                    |                                          |                                    |                                       |
| Annual Comprehensive Reviews                             | 86%                                | 99%                                      | 25                                 | 24.73                                 |
| Safety Reviews                                           | 91%                                | 100%                                     | 15                                 | 15.00                                 |
| Monitoring Sub-Total                                     |                                    |                                          | 40                                 | 39.73                                 |
| CCI Safety Outcomes                                      |                                    |                                          |                                    |                                       |
| Incidence of Maltreatment                                | 0.17%                              | No Substantiated<br>Reports              | 10                                 | 10.00                                 |
| Staff Training/Foundations                               | 95%                                | 97%                                      | 5                                  | 4.85                                  |
| Staff Safety Checks                                      | 90%                                | 100%                                     | 5                                  | 5.00                                  |
| Safety Sub-Total                                         |                                    |                                          | 20                                 | 19.85                                 |
| CCI Permanency Outcomes                                  |                                    |                                          |                                    |                                       |
| Placement Stability                                      | 89%                                | 83%                                      | 15                                 | 12.45                                 |
| Permanency Sub-Total                                     |                                    |                                          | 15                                 | 12.45                                 |
| CCI Well-Being Outcomes                                  |                                    |                                          |                                    |                                       |
| EPSDT Medical Visits                                     | 94%                                | 100%                                     | 4                                  | 4.00                                  |
| EPSDT Dental Visits                                      | 89%                                | 100%                                     | 4                                  | 4.00                                  |
| Academic Supports                                        | 78%                                | 100%                                     | 3                                  | 3.00                                  |
| Provider ECEM Visits                                     | 68%                                | 83%                                      | 7                                  | 5.81                                  |
| Provider General Contacts                                | 67%                                | 58%                                      | 7                                  | 4.06                                  |
| Placements with Siblings                                 | 37%                                | 50%                                      | Not Scored                         | Not Scored                            |
| Placements within Legal County                           | 15%                                | 0%                                       | Not Scored                         | Not Scored                            |
| Well-Being Sub-Total                                     |                                    |                                          | 25                                 | 20.87                                 |
| *Performance calculation descriptions can b              | e found in the FY 20°              | 19 RBWO PBP Measureme                    | ents and Standards Guide           |                                       |

| Monitoring & Outcomes: Possible Points = | 100 Points Earı    | ned = 92.90 |
|------------------------------------------|--------------------|-------------|
| Score Before Incentives Credit 92        |                    |             |
|                                          | Incentives Awarded |             |
| PBP Verification                         |                    | N/A pts     |
|                                          | Total Score        | 102.90%     |