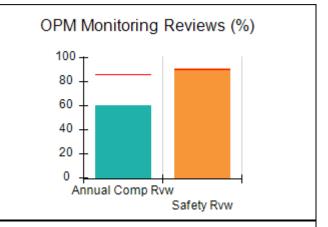

## Performance-Based Placement Measures RBWO Provider GA+SCORECARD - CCI

| Provider/Program Name: A Friend's House - (563) - CCI    |                                    |                                          |                                    |                                       |
|----------------------------------------------------------|------------------------------------|------------------------------------------|------------------------------------|---------------------------------------|
| 111 Henry Pkwy., McDonough, GA 30253 Phone: 678-432-1630 |                                    | Quarterly Scores (Grades)                |                                    | Current Quarter Score<br>(Grade)      |
|                                                          |                                    | Q1: 106.75 (A+)                          | Q2: 102.90 (A+)                    | 102.90%                               |
| Vendor ID# 35215                                         |                                    | Q3: N/A                                  | Q4: N/A                            | (A+)                                  |
| Program Census Information:                              |                                    | # Children in Care During<br>Quarter: 18 | # Placements During<br>Quarter: 18 | # Children in Care On<br>Last Day: 14 |
|                                                          | Avg<br>Performance All<br>CCIs (%) | Provider<br>Performance (%)*             | Possible Points<br>(Weight)        | Provider Points<br>Earned             |
| OPM Monitoring Reviews                                   |                                    |                                          |                                    |                                       |
| Annual Comprehensive Reviews                             | 86%                                | 99%                                      | 25                                 | 24.73                                 |
| Safety Reviews                                           | 91%                                | 100%                                     | 15                                 | 15.00                                 |
| Monitoring Sub-Total                                     |                                    |                                          | 40                                 | 39.73                                 |
| CCI Safety Outcomes                                      |                                    |                                          |                                    |                                       |
| Incidence of Maltreatment                                | 0.17%                              | No Substantiated<br>Reports              | 10                                 | 10.00                                 |
| Staff Training/Foundations                               | 95%                                | 97%                                      | 5                                  | 4.85                                  |
| Staff Safety Checks                                      | 90%                                | 100%                                     | 5                                  | 5.00                                  |
| Safety Sub-Total                                         |                                    |                                          | 20                                 | 19.85                                 |
| CCI Permanency Outcomes                                  |                                    |                                          |                                    |                                       |
| Placement Stability                                      | 89%                                | 83%                                      | 15                                 | 12.45                                 |
| Permanency Sub-Total                                     |                                    |                                          | 15                                 | 12.45                                 |
| CCI Well-Being Outcomes                                  |                                    |                                          |                                    |                                       |
| EPSDT Medical Visits                                     | 94%                                | 100%                                     | 4                                  | 4.00                                  |
| EPSDT Dental Visits                                      | 89%                                | 100%                                     | 4                                  | 4.00                                  |
| Academic Supports                                        | 78%                                | 100%                                     | 3                                  | 3.00                                  |
| Provider ECEM Visits                                     | 68%                                | 83%                                      | 7                                  | 5.81                                  |
| Provider General Contacts                                | 67%                                | 58%                                      | 7                                  | 4.06                                  |
| Placements with Siblings                                 | 37%                                | 50%                                      | Not Scored                         | Not Scored                            |
| Placements within Legal County                           | 15%                                | 0%                                       | Not Scored                         | Not Scored                            |
| Well-Being Sub-Total                                     |                                    |                                          | 25                                 | 20.87                                 |
| *Performance calculation descriptions can b              | e found in the FY 20°              | 19 RBWO PBP Measureme                    | ents and Standards Guide           |                                       |