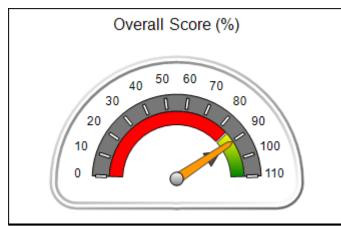

## Performance-Based Placement Measures RBWO Provider GA+SCORECARD - CCI

| Provider/Program Name: A Friend's House - (563) - CCI    |                                    |                                          |                                    |                                       |
|----------------------------------------------------------|------------------------------------|------------------------------------------|------------------------------------|---------------------------------------|
| 111 Henry Pkwy., McDonough, GA 30253 Phone: 678-432-1630 |                                    | Quarterly Scores (Grades)                |                                    | Current Quarter Score<br>(Grade)      |
|                                                          |                                    | Q1: 106.75 (A+)                          | Q2: 102.90 (A+)                    | 102.90%                               |
| Vendor ID# 35215                                         |                                    | Q3: N/A                                  | Q4: N/A                            | (A+)                                  |
| Program Census Information:                              |                                    | # Children in Care During<br>Quarter: 18 | # Placements During<br>Quarter: 18 | # Children in Care On<br>Last Day: 14 |
|                                                          | Avg<br>Performance All<br>CCIs (%) | Provider<br>Performance (%)*             | Possible Points<br>(Weight)        | Provider Points<br>Earned             |
| OPM Monitoring Reviews                                   |                                    |                                          |                                    |                                       |
| Annual Comprehensive Reviews                             | 86%                                | 99%                                      | 25                                 | 24.73                                 |
| Safety Reviews                                           | 91%                                | 100%                                     | 15                                 | 15.00                                 |
| Monitoring Sub-Total                                     |                                    |                                          | 40                                 | 39.73                                 |
| CCI Safety Outcomes                                      |                                    |                                          |                                    |                                       |
| Incidence of Maltreatment                                | 0.17%                              | No Substantiated<br>Reports              | 10                                 | 10.00                                 |
| Staff Training/Foundations                               | 95%                                | 97%                                      | 5                                  | 4.85                                  |
| Staff Safety Checks                                      | 90%                                | 100%                                     | 5                                  | 5.00                                  |
| Safety Sub-Total                                         |                                    |                                          | 20                                 | 19.85                                 |
| CCI Permanency Outcomes                                  |                                    |                                          |                                    |                                       |
| Placement Stability                                      | 89%                                | 83%                                      | 15                                 | 12.45                                 |
| Permanency Sub-Total                                     |                                    |                                          | 15                                 | 12.45                                 |
| CCI Well-Being Outcomes                                  |                                    |                                          |                                    |                                       |
| EPSDT Medical Visits                                     | 94%                                | 100%                                     | 4                                  | 4.00                                  |
| EPSDT Dental Visits                                      | 89%                                | 100%                                     | 4                                  | 4.00                                  |
| Academic Supports                                        | 78%                                | 100%                                     | 3                                  | 3.00                                  |
| Provider ECEM Visits                                     | 68%                                | 83%                                      | 7                                  | 5.81                                  |
| Provider General Contacts                                | 67%                                | 58%                                      | 7                                  | 4.06                                  |
| Placements with Siblings                                 | 37%                                | 50%                                      | Not Scored                         | Not Scored                            |
| Placements within Legal County                           | 15%                                | 0%                                       | Not Scored                         | Not Scored                            |
| Well-Being Sub-Total                                     |                                    |                                          | 25                                 | 20.87                                 |
| *Performance calculation descriptions can b              | e found in the FY 20°              | 19 RBWO PBP Measureme                    | ents and Standards Guide           |                                       |

| Monitoring & Outcomes: Possible Points = | 100 Points Earı    | ned = 92.90 |
|------------------------------------------|--------------------|-------------|
| Score Before Incentives Credit 92        |                    |             |
|                                          | Incentives Awarded |             |
| PBP Verification                         |                    | N/A pts     |
|                                          | Total Score        | 102.90%     |