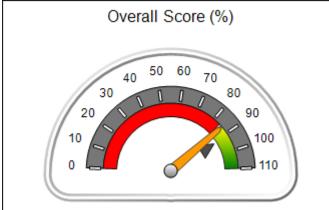

## Performance-Based Placement Measures RBWO Provider GA+SCORECARD - CCI

| Provider/Program Name: A Friend's House - (563) - CCI    |                                    |                                          |                                    |                                       |
|----------------------------------------------------------|------------------------------------|------------------------------------------|------------------------------------|---------------------------------------|
| 111 Henry Pkwy., McDonough, GA 30253 Phone: 678-432-1630 |                                    | Quarterly Scores (Grades)                |                                    | Current Quarter Score<br>(Grade)      |
|                                                          |                                    | Q1: 106.75 (A+)                          | Q2: 102.90 (A+)                    | 102.90%                               |
| Vendor ID# 35215                                         |                                    | Q3: N/A                                  | Q4: N/A                            | (A+)                                  |
| Program Census Information:                              |                                    | # Children in Care During<br>Quarter: 18 | # Placements During<br>Quarter: 18 | # Children in Care On<br>Last Day: 14 |
|                                                          | Avg<br>Performance All<br>CCIs (%) | Provider<br>Performance (%)*             | Possible Points<br>(Weight)        | Provider Points<br>Earned             |
| OPM Monitoring Reviews                                   |                                    |                                          |                                    |                                       |
| Annual Comprehensive Reviews                             | 86%                                | 99%                                      | 25                                 | 24.73                                 |
| Safety Reviews                                           | 91%                                | 100%                                     | 15                                 | 15.00                                 |
| Monitoring Sub-Total                                     |                                    |                                          | 40                                 | 39.73                                 |
| CCI Safety Outcomes                                      |                                    |                                          |                                    |                                       |
| Incidence of Maltreatment                                | 0.17%                              | No Substantiated<br>Reports              | 10                                 | 10.00                                 |
| Staff Training/Foundations                               | 95%                                | 97%                                      | 5                                  | 4.85                                  |
| Staff Safety Checks                                      | 90%                                | 100%                                     | 5                                  | 5.00                                  |
| Safety Sub-Total                                         |                                    |                                          | 20                                 | 19.85                                 |
| CCI Permanency Outcomes                                  |                                    |                                          |                                    |                                       |
| Placement Stability                                      | 89%                                | 83%                                      | 15                                 | 12.45                                 |
| Permanency Sub-Total                                     |                                    |                                          | 15                                 | 12.45                                 |
| CCI Well-Being Outcomes                                  |                                    |                                          |                                    |                                       |
| EPSDT Medical Visits                                     | 94%                                | 100%                                     | 4                                  | 4.00                                  |
| EPSDT Dental Visits                                      | 89%                                | 100%                                     | 4                                  | 4.00                                  |
| Academic Supports                                        | 78%                                | 100%                                     | 3                                  | 3.00                                  |
| Provider ECEM Visits                                     | 68%                                | 83%                                      | 7                                  | 5.81                                  |
| Provider General Contacts                                | 67%                                | 58%                                      | 7                                  | 4.06                                  |
| Placements with Siblings                                 | 37%                                | 50%                                      | Not Scored                         | Not Scored                            |
| Placements within Legal County                           | 15%                                | 0%                                       | Not Scored                         | Not Scored                            |
| Well-Being Sub-Total                                     |                                    |                                          | 25                                 | 20.87                                 |
| *Performance calculation descriptions can b              | e found in the FY 20°              | 19 RBWO PBP Measureme                    | ents and Standards Guide           |                                       |