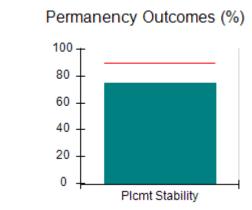

## Performance-Based Placement Measures RBWO Provider GA+SCORECARD - CCI

| Provider/Program Name: ACES Youth Home, Inc (formerly Appalachian Children's Shelter) (5167) - CCI |                                    |                                          |                                    |                                      |
|----------------------------------------------------------------------------------------------------|------------------------------------|------------------------------------------|------------------------------------|--------------------------------------|
| 133 Cares Drive, Jasper, GA 30143                                                                  |                                    | Quarterly Sco                            | Current Quarter Score (Grade)      |                                      |
| Phone: 706-253-2375                                                                                |                                    | Q1: 103.13 (A+)                          | Q2: 101.74 (A+)                    | 101.74%                              |
| Vendor ID# 115379                                                                                  |                                    | Q3: N/A                                  | Q4: N/A                            | (A+)                                 |
| Program Census Information:                                                                        |                                    | # Children in Care During<br>Quarter: 11 | # Placements During<br>Quarter: 11 | # Children in Care On<br>Last Day: 7 |
|                                                                                                    | Avg<br>Performance All<br>CCIs (%) | Provider<br>Performance (%)*             | Possible Points<br>(Weight)        | Provider Points<br>Earned            |
| OPM Monitoring Reviews                                                                             |                                    |                                          |                                    |                                      |
| Annual Comprehensive Reviews                                                                       | 86%                                | 95%                                      | 25                                 | 23.67                                |
| Safety Reviews                                                                                     | 91%                                | 94%                                      | 15                                 | 14.04                                |
| Monitoring Sub-Tota                                                                                |                                    |                                          | 40                                 | 37.71                                |
| CCI Safety Outcomes                                                                                |                                    |                                          |                                    |                                      |
| Incidence of Maltreatment                                                                          | 0.17%                              | No Substantiated<br>Reports              | 10                                 | 10.00                                |
| Staff Training/Foundations                                                                         | 95%                                | 100%                                     | 5                                  | 5.00                                 |
| Staff Safety Checks                                                                                | 90%                                | 100%                                     | 5                                  | 5.00                                 |
| Safety Sub-Total                                                                                   |                                    |                                          | 20                                 | 20.00                                |
| CCI Permanency Outcomes                                                                            |                                    |                                          |                                    |                                      |
| Placement Stability                                                                                | 89%                                | 100%                                     | 15                                 | 15.00                                |
| Permanency Sub-Tota                                                                                |                                    |                                          | 15                                 | 15.00                                |
| CCI Well-Being Outcomes                                                                            |                                    |                                          |                                    |                                      |
| EPSDT Medical Visits                                                                               | 94%                                | 89%                                      | 4                                  | 3.56                                 |
| EPSDT Dental Visits                                                                                | 89%                                | 89%                                      | 4                                  | 3.56                                 |
| Academic Supports                                                                                  | 78%                                | 96%                                      | 3                                  | 2.88                                 |
| Provider ECEM Visits                                                                               | 68%                                | 65%                                      | 7                                  | 4.55                                 |
| Provider General Contacts                                                                          | 67%                                | 64%                                      | 7                                  | 4.48                                 |
| Placements with Siblings                                                                           | 37%                                | 100%                                     | Not Scored                         | Not Scored                           |
| Placements within Legal County                                                                     | 15%                                | 0%                                       | Not Scored                         | Not Scored                           |
| Well-Being Sub-Tota                                                                                |                                    |                                          | 25                                 | 19.03                                |
| *Performance calculation descriptions can b                                                        | e found in the FY 20°              | 19 RBWO PBP Measureme                    | ents and Standards Guide           |                                      |