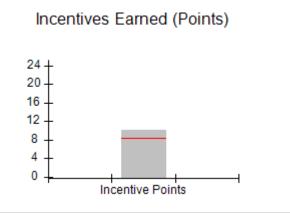

| Monitoring & Outcomes: Possible Points = | 100 Points Earı    | ned = 92.90 |
|------------------------------------------|--------------------|-------------|
| Score Before Incentives Credit 92        |                    |             |
|                                          | Incentives Awarded |             |
| PBP Verification                         |                    | N/A pts     |
|                                          | Total Score        | 102.90%     |