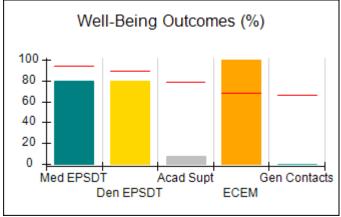

## Performance-Based Placement Measures RBWO Provider GA+SCORECARD - CCI

| Provider/Program Name: A Friend's House - (563) - CCI    |                                    |                                          |                                    |                                       |
|----------------------------------------------------------|------------------------------------|------------------------------------------|------------------------------------|---------------------------------------|
| 111 Henry Pkwy., McDonough, GA 30253 Phone: 678-432-1630 |                                    | Quarterly Scores (Grades)                |                                    | Current Quarter Score<br>(Grade)      |
|                                                          |                                    | Q1: 106.75 (A+)                          | Q2: 102.90 (A+)                    | 102.90%                               |
| Vendor ID# 35215                                         |                                    | Q3: N/A                                  | Q4: N/A                            | (A+)                                  |
| Program Census Information:                              |                                    | # Children in Care During<br>Quarter: 18 | # Placements During<br>Quarter: 18 | # Children in Care On<br>Last Day: 14 |
|                                                          | Avg<br>Performance All<br>CCIs (%) | Provider<br>Performance (%)*             | Possible Points<br>(Weight)        | Provider Points<br>Earned             |
| OPM Monitoring Reviews                                   |                                    |                                          |                                    |                                       |
| Annual Comprehensive Reviews                             | 86%                                | 99%                                      | 25                                 | 24.73                                 |
| Safety Reviews                                           | 91%                                | 100%                                     | 15                                 | 15.00                                 |
| Monitoring Sub-Total                                     |                                    |                                          | 40                                 | 39.73                                 |
| CCI Safety Outcomes                                      |                                    |                                          |                                    |                                       |
| Incidence of Maltreatment                                | 0.17%                              | No Substantiated<br>Reports              | 10                                 | 10.00                                 |
| Staff Training/Foundations                               | 95%                                | 97%                                      | 5                                  | 4.85                                  |
| Staff Safety Checks                                      | 90%                                | 100%                                     | 5                                  | 5.00                                  |
| Safety Sub-Total                                         |                                    |                                          | 20                                 | 19.85                                 |
| CCI Permanency Outcomes                                  |                                    |                                          |                                    |                                       |
| Placement Stability                                      | 89%                                | 83%                                      | 15                                 | 12.45                                 |
| Permanency Sub-Total                                     |                                    |                                          | 15                                 | 12.45                                 |
| CCI Well-Being Outcomes                                  |                                    |                                          |                                    |                                       |
| EPSDT Medical Visits                                     | 94%                                | 100%                                     | 4                                  | 4.00                                  |
| EPSDT Dental Visits                                      | 89%                                | 100%                                     | 4                                  | 4.00                                  |
| Academic Supports                                        | 78%                                | 100%                                     | 3                                  | 3.00                                  |
| Provider ECEM Visits                                     | 68%                                | 83%                                      | 7                                  | 5.81                                  |
| Provider General Contacts                                | 67%                                | 58%                                      | 7                                  | 4.06                                  |
| Placements with Siblings                                 | 37%                                | 50%                                      | Not Scored                         | Not Scored                            |
| Placements within Legal County                           | 15%                                | 0%                                       | Not Scored                         | Not Scored                            |
| Well-Being Sub-Total                                     |                                    |                                          | 25                                 | 20.87                                 |
| *Performance calculation descriptions can b              | e found in the FY 20°              | 19 RBWO PBP Measureme                    | ents and Standards Guide           |                                       |