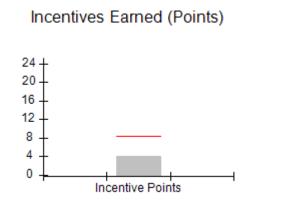

| Monitoring & Outcomes: Possible Points = | 100 Points Earı    | ned = 92.90 |
|------------------------------------------|--------------------|-------------|
| Score Before Incentives Credit 92        |                    |             |
|                                          | Incentives Awarded |             |
| PBP Verification                         |                    | N/A pts     |
|                                          | Total Score        | 102.90%     |