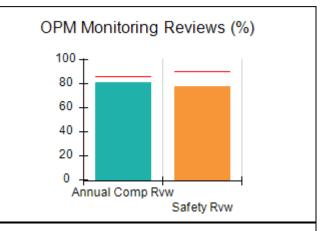

## Performance-Based Placement Measures RBWO Provider GA+SCORECARD - CCI

| Provider/Program Name: A Friend's House - (563) - CCI    |                                    |                                          |                                    |                                       |
|----------------------------------------------------------|------------------------------------|------------------------------------------|------------------------------------|---------------------------------------|
| 111 Henry Pkwy., McDonough, GA 30253 Phone: 678-432-1630 |                                    | Quarterly Scores (Grades)                |                                    | Current Quarter Score<br>(Grade)      |
|                                                          |                                    | Q1: 106.75 (A+)                          | Q2: 102.90 (A+)                    | 102.90%                               |
| Vendor ID# 35215                                         |                                    | Q3: N/A                                  | Q4: N/A                            | (A+)                                  |
| Program Census Information:                              |                                    | # Children in Care During<br>Quarter: 18 | # Placements During<br>Quarter: 18 | # Children in Care On<br>Last Day: 14 |
|                                                          | Avg<br>Performance All<br>CCIs (%) | Provider<br>Performance (%)*             | Possible Points<br>(Weight)        | Provider Points<br>Earned             |
| OPM Monitoring Reviews                                   |                                    |                                          |                                    |                                       |
| Annual Comprehensive Reviews                             | 86%                                | 99%                                      | 25                                 | 24.73                                 |
| Safety Reviews                                           | 91%                                | 100%                                     | 15                                 | 15.00                                 |
| Monitoring Sub-Total                                     |                                    |                                          | 40                                 | 39.73                                 |
| CCI Safety Outcomes                                      |                                    |                                          |                                    |                                       |
| Incidence of Maltreatment                                | 0.17%                              | No Substantiated<br>Reports              | 10                                 | 10.00                                 |
| Staff Training/Foundations                               | 95%                                | 97%                                      | 5                                  | 4.85                                  |
| Staff Safety Checks                                      | 90%                                | 100%                                     | 5                                  | 5.00                                  |
| Safety Sub-Total                                         |                                    |                                          | 20                                 | 19.85                                 |
| CCI Permanency Outcomes                                  |                                    |                                          |                                    |                                       |
| Placement Stability                                      | 89%                                | 83%                                      | 15                                 | 12.45                                 |
| Permanency Sub-Total                                     |                                    |                                          | 15                                 | 12.45                                 |
| CCI Well-Being Outcomes                                  |                                    |                                          |                                    |                                       |
| EPSDT Medical Visits                                     | 94%                                | 100%                                     | 4                                  | 4.00                                  |
| EPSDT Dental Visits                                      | 89%                                | 100%                                     | 4                                  | 4.00                                  |
| Academic Supports                                        | 78%                                | 100%                                     | 3                                  | 3.00                                  |
| Provider ECEM Visits                                     | 68%                                | 83%                                      | 7                                  | 5.81                                  |
| Provider General Contacts                                | 67%                                | 58%                                      | 7                                  | 4.06                                  |
| Placements with Siblings                                 | 37%                                | 50%                                      | Not Scored                         | Not Scored                            |
| Placements within Legal County                           | 15%                                | 0%                                       | Not Scored                         | Not Scored                            |
| Well-Being Sub-Total                                     |                                    |                                          | 25                                 | 20.87                                 |
| *Performance calculation descriptions can b              | e found in the FY 20°              | 19 RBWO PBP Measureme                    | ents and Standards Guide           |                                       |