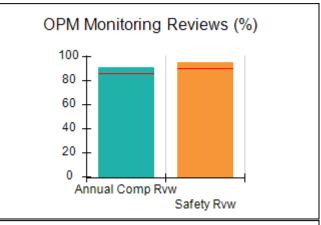

## Performance-Based Placement Measures RBWO Provider GA+SCORECARD - CCI

| Provider/Program Name: A Friend's House - (563) - CCI    |                                    |                                          |                                    |                                       |
|----------------------------------------------------------|------------------------------------|------------------------------------------|------------------------------------|---------------------------------------|
| 111 Henry Pkwy., McDonough, GA 30253 Phone: 678-432-1630 |                                    | Quarterly Scores (Grades)                |                                    | Current Quarter Score<br>(Grade)      |
|                                                          |                                    | Q1: 106.75 (A+)                          | Q2: 102.90 (A+)                    | 102.90%                               |
| Vendor ID# 35215                                         |                                    | Q3: N/A                                  | Q4: N/A                            | (A+)                                  |
| Program Census Information:                              |                                    | # Children in Care During<br>Quarter: 18 | # Placements During<br>Quarter: 18 | # Children in Care On<br>Last Day: 14 |
|                                                          | Avg<br>Performance All<br>CCIs (%) | Provider<br>Performance (%)*             | Possible Points<br>(Weight)        | Provider Points<br>Earned             |
| OPM Monitoring Reviews                                   |                                    |                                          |                                    |                                       |
| Annual Comprehensive Reviews                             | 86%                                | 99%                                      | 25                                 | 24.73                                 |
| Safety Reviews                                           | 91%                                | 100%                                     | 15                                 | 15.00                                 |
| Monitoring Sub-Total                                     |                                    |                                          | 40                                 | 39.73                                 |
| CCI Safety Outcomes                                      |                                    |                                          |                                    |                                       |
| Incidence of Maltreatment                                | 0.17%                              | No Substantiated<br>Reports              | 10                                 | 10.00                                 |
| Staff Training/Foundations                               | 95%                                | 97%                                      | 5                                  | 4.85                                  |
| Staff Safety Checks                                      | 90%                                | 100%                                     | 5                                  | 5.00                                  |
| Safety Sub-Total                                         |                                    |                                          | 20                                 | 19.85                                 |
| CCI Permanency Outcomes                                  |                                    |                                          |                                    |                                       |
| Placement Stability                                      | 89%                                | 83%                                      | 15                                 | 12.45                                 |
| Permanency Sub-Total                                     |                                    |                                          | 15                                 | 12.45                                 |
| CCI Well-Being Outcomes                                  |                                    |                                          |                                    |                                       |
| EPSDT Medical Visits                                     | 94%                                | 100%                                     | 4                                  | 4.00                                  |
| EPSDT Dental Visits                                      | 89%                                | 100%                                     | 4                                  | 4.00                                  |
| Academic Supports                                        | 78%                                | 100%                                     | 3                                  | 3.00                                  |
| Provider ECEM Visits                                     | 68%                                | 83%                                      | 7                                  | 5.81                                  |
| Provider General Contacts                                | 67%                                | 58%                                      | 7                                  | 4.06                                  |
| Placements with Siblings                                 | 37%                                | 50%                                      | Not Scored                         | Not Scored                            |
| Placements within Legal County                           | 15%                                | 0%                                       | Not Scored                         | Not Scored                            |
| Well-Being Sub-Total                                     |                                    |                                          | 25                                 | 20.87                                 |
| *Performance calculation descriptions can b              | e found in the FY 20°              | 19 RBWO PBP Measureme                    | ents and Standards Guide           |                                       |