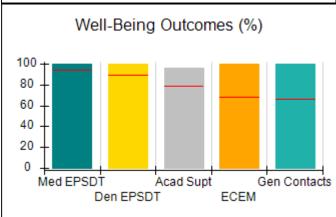

## Performance-Based Placement Measures RBWO Provider GA+SCORECARD - CCI

| Provider/Program Name: A Friend's House - (563) - CCI    |                                    |                                          |                                    |                                       |
|----------------------------------------------------------|------------------------------------|------------------------------------------|------------------------------------|---------------------------------------|
| 111 Henry Pkwy., McDonough, GA 30253 Phone: 678-432-1630 |                                    | Quarterly Scores (Grades)                |                                    | Current Quarter Score<br>(Grade)      |
|                                                          |                                    | Q1: 106.75 (A+)                          | Q2: 102.90 (A+)                    | 102.90%                               |
| Vendor ID# 35215                                         |                                    | Q3: N/A                                  | Q4: N/A                            | (A+)                                  |
| Program Census Information:                              |                                    | # Children in Care During<br>Quarter: 18 | # Placements During<br>Quarter: 18 | # Children in Care On<br>Last Day: 14 |
|                                                          | Avg<br>Performance All<br>CCIs (%) | Provider<br>Performance (%)*             | Possible Points<br>(Weight)        | Provider Points<br>Earned             |
| OPM Monitoring Reviews                                   |                                    |                                          |                                    |                                       |
| Annual Comprehensive Reviews                             | 86%                                | 99%                                      | 25                                 | 24.73                                 |
| Safety Reviews                                           | 91%                                | 100%                                     | 15                                 | 15.00                                 |
| Monitoring Sub-Total                                     |                                    |                                          | 40                                 | 39.73                                 |
| CCI Safety Outcomes                                      |                                    |                                          |                                    |                                       |
| Incidence of Maltreatment                                | 0.17%                              | No Substantiated<br>Reports              | 10                                 | 10.00                                 |
| Staff Training/Foundations                               | 95%                                | 97%                                      | 5                                  | 4.85                                  |
| Staff Safety Checks                                      | 90%                                | 100%                                     | 5                                  | 5.00                                  |
| Safety Sub-Total                                         |                                    |                                          | 20                                 | 19.85                                 |
| CCI Permanency Outcomes                                  |                                    |                                          |                                    |                                       |
| Placement Stability                                      | 89%                                | 83%                                      | 15                                 | 12.45                                 |
| Permanency Sub-Total                                     |                                    |                                          | 15                                 | 12.45                                 |
| CCI Well-Being Outcomes                                  |                                    |                                          |                                    |                                       |
| EPSDT Medical Visits                                     | 94%                                | 100%                                     | 4                                  | 4.00                                  |
| EPSDT Dental Visits                                      | 89%                                | 100%                                     | 4                                  | 4.00                                  |
| Academic Supports                                        | 78%                                | 100%                                     | 3                                  | 3.00                                  |
| Provider ECEM Visits                                     | 68%                                | 83%                                      | 7                                  | 5.81                                  |
| Provider General Contacts                                | 67%                                | 58%                                      | 7                                  | 4.06                                  |
| Placements with Siblings                                 | 37%                                | 50%                                      | Not Scored                         | Not Scored                            |
| Placements within Legal County                           | 15%                                | 0%                                       | Not Scored                         | Not Scored                            |
| Well-Being Sub-Total                                     |                                    |                                          | 25                                 | 20.87                                 |
| *Performance calculation descriptions can b              | e found in the FY 20°              | 19 RBWO PBP Measureme                    | ents and Standards Guide           |                                       |