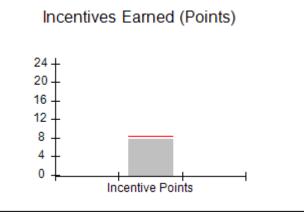

| Monitoring & Outcomes: Possible Points = | 100 Points Earı    | ned = 92.90 |
|------------------------------------------|--------------------|-------------|
| Score Before Incentives Credit 92        |                    |             |
|                                          | Incentives Awarded |             |
| PBP Verification                         |                    | N/A pts     |
|                                          | Total Score        | 102.90%     |