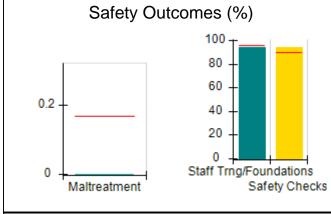

## Performance-Based Placement Measures RBWO Provider GA+SCORECARD - CCI

| Provider/Program Name: A Friend's House - (563) - CCI    |                                    |                                          |                                    |                                       |
|----------------------------------------------------------|------------------------------------|------------------------------------------|------------------------------------|---------------------------------------|
| 111 Henry Pkwy., McDonough, GA 30253 Phone: 678-432-1630 |                                    | Quarterly Scores (Grades)                |                                    | Current Quarter Score<br>(Grade)      |
|                                                          |                                    | Q1: 106.75 (A+)                          | Q2: 102.90 (A+)                    | 102.90%                               |
| Vendor ID# 35215                                         |                                    | Q3: N/A                                  | Q4: N/A                            | (A+)                                  |
| Program Census Information:                              |                                    | # Children in Care During<br>Quarter: 18 | # Placements During<br>Quarter: 18 | # Children in Care On<br>Last Day: 14 |
|                                                          | Avg<br>Performance All<br>CCIs (%) | Provider<br>Performance (%)*             | Possible Points<br>(Weight)        | Provider Points<br>Earned             |
| OPM Monitoring Reviews                                   |                                    |                                          |                                    |                                       |
| Annual Comprehensive Reviews                             | 86%                                | 99%                                      | 25                                 | 24.73                                 |
| Safety Reviews                                           | 91%                                | 100%                                     | 15                                 | 15.00                                 |
| Monitoring Sub-Total                                     |                                    |                                          | 40                                 | 39.73                                 |
| CCI Safety Outcomes                                      |                                    |                                          |                                    |                                       |
| Incidence of Maltreatment                                | 0.17%                              | No Substantiated<br>Reports              | 10                                 | 10.00                                 |
| Staff Training/Foundations                               | 95%                                | 97%                                      | 5                                  | 4.85                                  |
| Staff Safety Checks                                      | 90%                                | 100%                                     | 5                                  | 5.00                                  |
| Safety Sub-Total                                         |                                    |                                          | 20                                 | 19.85                                 |
| CCI Permanency Outcomes                                  |                                    |                                          |                                    |                                       |
| Placement Stability                                      | 89%                                | 83%                                      | 15                                 | 12.45                                 |
| Permanency Sub-Total                                     |                                    |                                          | 15                                 | 12.45                                 |
| CCI Well-Being Outcomes                                  |                                    |                                          |                                    |                                       |
| EPSDT Medical Visits                                     | 94%                                | 100%                                     | 4                                  | 4.00                                  |
| EPSDT Dental Visits                                      | 89%                                | 100%                                     | 4                                  | 4.00                                  |
| Academic Supports                                        | 78%                                | 100%                                     | 3                                  | 3.00                                  |
| Provider ECEM Visits                                     | 68%                                | 83%                                      | 7                                  | 5.81                                  |
| Provider General Contacts                                | 67%                                | 58%                                      | 7                                  | 4.06                                  |
| Placements with Siblings                                 | 37%                                | 50%                                      | Not Scored                         | Not Scored                            |
| Placements within Legal County                           | 15%                                | 0%                                       | Not Scored                         | Not Scored                            |
| Well-Being Sub-Total                                     |                                    |                                          | 25                                 | 20.87                                 |
| *Performance calculation descriptions can b              | e found in the FY 20°              | 19 RBWO PBP Measureme                    | ents and Standards Guide           |                                       |