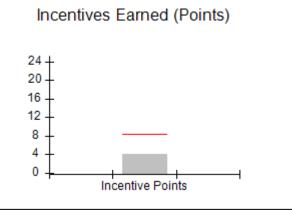

### Performance-Based Placement Measures RBWO Provider GA+SCORECARD - CCI

Report Quarter: Q2 FY2019

|                                   | # Children in Care During<br>Quarter: 18 | # Placements During<br>Quarter: 18 | # Children in Care On<br>Last Day: 14 |
|-----------------------------------|------------------------------------------|------------------------------------|---------------------------------------|
| Avg Performance All CCIs (Points) | Provider<br>Performance (%)*             | Possible Points<br>(Weight)        | Provider Points<br>Earned             |
|                                   | 100%                                     | 2                                  | 2.00                                  |
|                                   | 100%                                     | 2                                  | 2.00                                  |
|                                   | 71%                                      | 5                                  | 3.55                                  |
|                                   | 100%                                     | 2                                  | 2.00                                  |
|                                   | N/A                                      | 10/5/5/1                           |                                       |
|                                   | Not Eligible                             | 5                                  |                                       |
|                                   | 0%                                       | 4                                  | 0.00                                  |
|                                   | 0%                                       | 4                                  | 0.00                                  |
|                                   | 0%                                       | 5                                  | 0.00                                  |
|                                   | 100%                                     | 4                                  | 4.00                                  |
| 8.28                              |                                          |                                    | 13.55                                 |
|                                   | Avg<br>Performance All<br>CCIs (Points)  | Quarter: 18                        | Quarter: 18   Quarter: 18             |