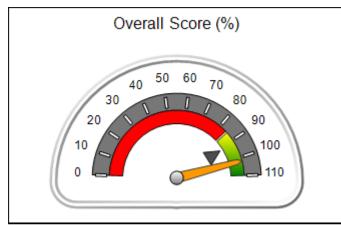

## Performance-Based Placement Measures RBWO Provider GA+SCORECARD - CCI

| Provider/Program Name: Agape Behavioral Healthcare, Inc (694) - CCI |                                    |                                          |                                    |                                      |  |
|---------------------------------------------------------------------|------------------------------------|------------------------------------------|------------------------------------|--------------------------------------|--|
| 3830 Old Gordon Rd, Atlanta, GA 30336                               |                                    | Quarterly Sco                            | Current Quarter Score (Grade)      |                                      |  |
| Phone: 404-505-7619<br>Vendor ID# 35410                             |                                    | Q1: 70.79 (C-)                           | Q2: 70.74 (C-)                     | 70.74%                               |  |
|                                                                     |                                    | Q3: N/A                                  | Q4: N/A                            | (C-)                                 |  |
| Program Census Information:                                         |                                    | # Children in Care During<br>Quarter: 11 | # Placements During<br>Quarter: 11 | # Children in Care On<br>Last Day: 4 |  |
|                                                                     | Avg<br>Performance All<br>CCIs (%) | Provider<br>Performance (%)*             | Possible Points<br>(Weight)        | Provider Points<br>Earned            |  |
| OPM Monitoring Reviews                                              |                                    |                                          |                                    |                                      |  |
| Annual Comprehensive Reviews                                        | 86%                                | 60%                                      | 25                                 | 15.08                                |  |
| Safety Reviews                                                      | 91%                                | 91%                                      | 15                                 | 13.62                                |  |
| Monitoring Sub-Tota                                                 |                                    |                                          | 40                                 | 28.70                                |  |
| CCI Safety Outcomes                                                 |                                    |                                          |                                    |                                      |  |
| Incidence of Maltreatment                                           | 0.17%                              | No Substantiated<br>Reports              | 10                                 | 10.00                                |  |
| Staff Training/Foundations                                          | 95%                                | 91%                                      | 5                                  | 4.55                                 |  |
| Staff Safety Checks                                                 | 90%                                | 100%                                     | 5                                  | 5.00                                 |  |
| Safety Sub-Tota                                                     |                                    |                                          | 20                                 | 19.55                                |  |
| CCI Permanency Outcomes                                             |                                    |                                          |                                    |                                      |  |
| Placement Stability                                                 | 89%                                | 64%                                      | 15                                 | 9.60                                 |  |
| Permanency Sub-Tota                                                 |                                    |                                          | 15                                 | 9.60                                 |  |
| CCI Well-Being Outcomes                                             |                                    |                                          |                                    |                                      |  |
| EPSDT Medical Visits                                                | 94%                                | 71%                                      | 4                                  | 2.84                                 |  |
| EPSDT Dental Visits                                                 | 89%                                | 57%                                      | 4                                  | 2.28                                 |  |
| Academic Supports                                                   | 78%                                | 0%                                       | 3                                  | 0.00                                 |  |
| Provider ECEM Visits                                                | 68%                                | 33%                                      | 7                                  | 2.31                                 |  |
| Provider General Contacts                                           | 67%                                | 0%                                       | 7                                  | 0.00                                 |  |
| Placements with Siblings                                            | 37%                                | Not Eligible                             | Not Scored                         | Not Scored                           |  |
| Placements within Legal County                                      | 15%                                | 100%                                     | Not Scored                         | Not Scored                           |  |
| Well-Being Sub-Tota                                                 |                                    |                                          | 25                                 | 7.43                                 |  |
| *Performance calculation descriptions can b                         | e found in the FY 20               | 19 RBWO PBP Measureme                    | ents and Standards Guide           |                                      |  |

| Monitoring & Outcomes: Possible Points = 100 | Points Earned =                | = 65.28 |
|----------------------------------------------|--------------------------------|---------|
| Score Before I                               | Score Before Incentives Credit |         |
| Inc                                          | Incentives Awarded 5.46        |         |
|                                              | PBP Verification N             |         |
|                                              | Total Score                    | 70.74%  |