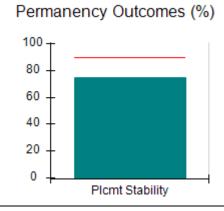

## Performance-Based Placement Measures RBWO Provider GA+SCORECARD - CCI

| Provider/Program Name: A Friend's House - (563) - CCI    |                                    |                                          |                                    |                                       |
|----------------------------------------------------------|------------------------------------|------------------------------------------|------------------------------------|---------------------------------------|
| 111 Henry Pkwy., McDonough, GA 30253 Phone: 678-432-1630 |                                    | Quarterly Scores (Grades)                |                                    | Current Quarter Score<br>(Grade)      |
|                                                          |                                    | Q1: 106.75 (A+)                          | Q2: 102.90 (A+)                    | 102.90%                               |
| Vendor ID# 35215                                         |                                    | Q3: N/A                                  | Q4: N/A                            | (A+)                                  |
| Program Census Information:                              |                                    | # Children in Care During<br>Quarter: 18 | # Placements During<br>Quarter: 18 | # Children in Care On<br>Last Day: 14 |
|                                                          | Avg<br>Performance All<br>CCIs (%) | Provider<br>Performance (%)*             | Possible Points<br>(Weight)        | Provider Points<br>Earned             |
| OPM Monitoring Reviews                                   |                                    |                                          |                                    |                                       |
| Annual Comprehensive Reviews                             | 86%                                | 99%                                      | 25                                 | 24.73                                 |
| Safety Reviews                                           | 91%                                | 100%                                     | 15                                 | 15.00                                 |
| Monitoring Sub-Total                                     |                                    |                                          | 40                                 | 39.73                                 |
| CCI Safety Outcomes                                      |                                    |                                          |                                    |                                       |
| Incidence of Maltreatment                                | 0.17%                              | No Substantiated<br>Reports              | 10                                 | 10.00                                 |
| Staff Training/Foundations                               | 95%                                | 97%                                      | 5                                  | 4.85                                  |
| Staff Safety Checks                                      | 90%                                | 100%                                     | 5                                  | 5.00                                  |
| Safety Sub-Total                                         |                                    |                                          | 20                                 | 19.85                                 |
| CCI Permanency Outcomes                                  |                                    |                                          |                                    |                                       |
| Placement Stability                                      | 89%                                | 83%                                      | 15                                 | 12.45                                 |
| Permanency Sub-Total                                     |                                    |                                          | 15                                 | 12.45                                 |
| CCI Well-Being Outcomes                                  |                                    |                                          |                                    |                                       |
| EPSDT Medical Visits                                     | 94%                                | 100%                                     | 4                                  | 4.00                                  |
| EPSDT Dental Visits                                      | 89%                                | 100%                                     | 4                                  | 4.00                                  |
| Academic Supports                                        | 78%                                | 100%                                     | 3                                  | 3.00                                  |
| Provider ECEM Visits                                     | 68%                                | 83%                                      | 7                                  | 5.81                                  |
| Provider General Contacts                                | 67%                                | 58%                                      | 7                                  | 4.06                                  |
| Placements with Siblings                                 | 37%                                | 50%                                      | Not Scored                         | Not Scored                            |
| Placements within Legal County                           | 15%                                | 0%                                       | Not Scored                         | Not Scored                            |
| Well-Being Sub-Total                                     |                                    |                                          | 25                                 | 20.87                                 |
| *Performance calculation descriptions can b              | e found in the FY 20°              | 19 RBWO PBP Measureme                    | ents and Standards Guide           |                                       |