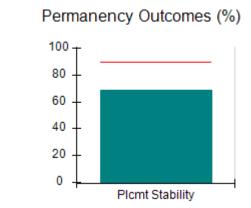

## Performance-Based Placement Measures RBWO Provider GA+SCORECARD - CCI

| Provider/Program Name: A Friend's House - (563) - CCI    |                                    |                                          |                                    |                                       |
|----------------------------------------------------------|------------------------------------|------------------------------------------|------------------------------------|---------------------------------------|
| 111 Henry Pkwy., McDonough, GA 30253 Phone: 678-432-1630 |                                    | Quarterly Scores (Grades)                |                                    | Current Quarter Score<br>(Grade)      |
|                                                          |                                    | Q1: 106.75 (A+)                          | Q2: 102.90 (A+)                    | 102.90%                               |
| Vendor ID# 35215                                         |                                    | Q3: N/A                                  | Q4: N/A                            | (A+)                                  |
| Program Census Information:                              |                                    | # Children in Care During<br>Quarter: 18 | # Placements During<br>Quarter: 18 | # Children in Care On<br>Last Day: 14 |
|                                                          | Avg<br>Performance All<br>CCIs (%) | Provider<br>Performance (%)*             | Possible Points<br>(Weight)        | Provider Points<br>Earned             |
| OPM Monitoring Reviews                                   |                                    |                                          |                                    |                                       |
| Annual Comprehensive Reviews                             | 86%                                | 99%                                      | 25                                 | 24.73                                 |
| Safety Reviews                                           | 91%                                | 100%                                     | 15                                 | 15.00                                 |
| Monitoring Sub-Total                                     |                                    |                                          | 40                                 | 39.73                                 |
| CCI Safety Outcomes                                      |                                    |                                          |                                    |                                       |
| Incidence of Maltreatment                                | 0.17%                              | No Substantiated<br>Reports              | 10                                 | 10.00                                 |
| Staff Training/Foundations                               | 95%                                | 97%                                      | 5                                  | 4.85                                  |
| Staff Safety Checks                                      | 90%                                | 100%                                     | 5                                  | 5.00                                  |
| Safety Sub-Total                                         |                                    |                                          | 20                                 | 19.85                                 |
| CCI Permanency Outcomes                                  |                                    |                                          |                                    |                                       |
| Placement Stability                                      | 89%                                | 83%                                      | 15                                 | 12.45                                 |
| Permanency Sub-Total                                     |                                    |                                          | 15                                 | 12.45                                 |
| CCI Well-Being Outcomes                                  |                                    |                                          |                                    |                                       |
| EPSDT Medical Visits                                     | 94%                                | 100%                                     | 4                                  | 4.00                                  |
| EPSDT Dental Visits                                      | 89%                                | 100%                                     | 4                                  | 4.00                                  |
| Academic Supports                                        | 78%                                | 100%                                     | 3                                  | 3.00                                  |
| Provider ECEM Visits                                     | 68%                                | 83%                                      | 7                                  | 5.81                                  |
| Provider General Contacts                                | 67%                                | 58%                                      | 7                                  | 4.06                                  |
| Placements with Siblings                                 | 37%                                | 50%                                      | Not Scored                         | Not Scored                            |
| Placements within Legal County                           | 15%                                | 0%                                       | Not Scored                         | Not Scored                            |
| Well-Being Sub-Total                                     |                                    |                                          | 25                                 | 20.87                                 |
| *Performance calculation descriptions can b              | e found in the FY 20°              | 19 RBWO PBP Measureme                    | ents and Standards Guide           |                                       |