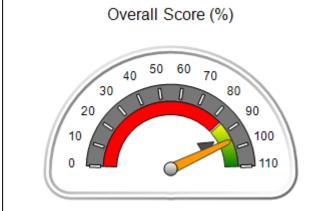

## Performance-Based Placement Measures RBWO Provider GA+SCORECARD - CCI

| Provider/Program Name: A Friend's House - (563) - CCI    |                                    |                                          |                                    |                                       |
|----------------------------------------------------------|------------------------------------|------------------------------------------|------------------------------------|---------------------------------------|
| 111 Henry Pkwy., McDonough, GA 30253 Phone: 678-432-1630 |                                    | Quarterly Scores (Grades)                |                                    | Current Quarter Score<br>(Grade)      |
|                                                          |                                    | Q1: 106.75 (A+)                          | Q2: 102.90 (A+)                    | 102.90%                               |
| Vendor ID# 35215                                         |                                    | Q3: N/A                                  | Q4: N/A                            | (A+)                                  |
| Program Census Information:                              |                                    | # Children in Care During<br>Quarter: 18 | # Placements During<br>Quarter: 18 | # Children in Care On<br>Last Day: 14 |
|                                                          | Avg<br>Performance All<br>CCIs (%) | Provider<br>Performance (%)*             | Possible Points<br>(Weight)        | Provider Points<br>Earned             |
| OPM Monitoring Reviews                                   |                                    |                                          |                                    |                                       |
| Annual Comprehensive Reviews                             | 86%                                | 99%                                      | 25                                 | 24.73                                 |
| Safety Reviews                                           | 91%                                | 100%                                     | 15                                 | 15.00                                 |
| Monitoring Sub-Total                                     |                                    |                                          | 40                                 | 39.73                                 |
| CCI Safety Outcomes                                      |                                    |                                          |                                    |                                       |
| Incidence of Maltreatment                                | 0.17%                              | No Substantiated<br>Reports              | 10                                 | 10.00                                 |
| Staff Training/Foundations                               | 95%                                | 97%                                      | 5                                  | 4.85                                  |
| Staff Safety Checks                                      | 90%                                | 100%                                     | 5                                  | 5.00                                  |
| Safety Sub-Total                                         |                                    |                                          | 20                                 | 19.85                                 |
| CCI Permanency Outcomes                                  |                                    |                                          |                                    |                                       |
| Placement Stability                                      | 89%                                | 83%                                      | 15                                 | 12.45                                 |
| Permanency Sub-Total                                     |                                    |                                          | 15                                 | 12.45                                 |
| CCI Well-Being Outcomes                                  |                                    |                                          |                                    |                                       |
| EPSDT Medical Visits                                     | 94%                                | 100%                                     | 4                                  | 4.00                                  |
| EPSDT Dental Visits                                      | 89%                                | 100%                                     | 4                                  | 4.00                                  |
| Academic Supports                                        | 78%                                | 100%                                     | 3                                  | 3.00                                  |
| Provider ECEM Visits                                     | 68%                                | 83%                                      | 7                                  | 5.81                                  |
| Provider General Contacts                                | 67%                                | 58%                                      | 7                                  | 4.06                                  |
| Placements with Siblings                                 | 37%                                | 50%                                      | Not Scored                         | Not Scored                            |
| Placements within Legal County                           | 15%                                | 0%                                       | Not Scored                         | Not Scored                            |
| Well-Being Sub-Total                                     |                                    |                                          | 25                                 | 20.87                                 |
| *Performance calculation descriptions can b              | e found in the FY 20°              | 19 RBWO PBP Measureme                    | ents and Standards Guide           |                                       |

| Monitoring & Outcomes: Possible Points = | 100 Points Earı    | ned = 92.90 |
|------------------------------------------|--------------------|-------------|
| Score Before Incentives Credit 92        |                    |             |
|                                          | Incentives Awarded |             |
| PBP Verification                         |                    | N/A pts     |
|                                          | Total Score        | 102.90%     |