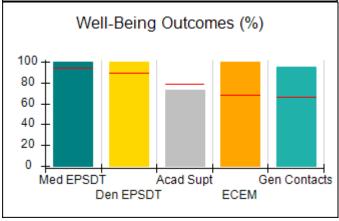

## Performance-Based Placement Measures RBWO Provider GA+SCORECARD - CCI

| Provider/Program Name: A Friend's House - (563) - CCI    |                                    |                                          |                                    |                                       |
|----------------------------------------------------------|------------------------------------|------------------------------------------|------------------------------------|---------------------------------------|
| 111 Henry Pkwy., McDonough, GA 30253 Phone: 678-432-1630 |                                    | Quarterly Scores (Grades)                |                                    | Current Quarter Score<br>(Grade)      |
|                                                          |                                    | Q1: 106.75 (A+)                          | Q2: 102.90 (A+)                    | 102.90%                               |
| Vendor ID# 35215                                         |                                    | Q3: N/A                                  | Q4: N/A                            | (A+)                                  |
| Program Census Information:                              |                                    | # Children in Care During<br>Quarter: 18 | # Placements During<br>Quarter: 18 | # Children in Care On<br>Last Day: 14 |
|                                                          | Avg<br>Performance All<br>CCIs (%) | Provider<br>Performance (%)*             | Possible Points<br>(Weight)        | Provider Points<br>Earned             |
| OPM Monitoring Reviews                                   |                                    |                                          |                                    |                                       |
| Annual Comprehensive Reviews                             | 86%                                | 99%                                      | 25                                 | 24.73                                 |
| Safety Reviews                                           | 91%                                | 100%                                     | 15                                 | 15.00                                 |
| Monitoring Sub-Total                                     |                                    |                                          | 40                                 | 39.73                                 |
| CCI Safety Outcomes                                      |                                    |                                          |                                    |                                       |
| Incidence of Maltreatment                                | 0.17%                              | No Substantiated<br>Reports              | 10                                 | 10.00                                 |
| Staff Training/Foundations                               | 95%                                | 97%                                      | 5                                  | 4.85                                  |
| Staff Safety Checks                                      | 90%                                | 100%                                     | 5                                  | 5.00                                  |
| Safety Sub-Total                                         |                                    |                                          | 20                                 | 19.85                                 |
| CCI Permanency Outcomes                                  |                                    |                                          |                                    |                                       |
| Placement Stability                                      | 89%                                | 83%                                      | 15                                 | 12.45                                 |
| Permanency Sub-Total                                     |                                    |                                          | 15                                 | 12.45                                 |
| CCI Well-Being Outcomes                                  |                                    |                                          |                                    |                                       |
| EPSDT Medical Visits                                     | 94%                                | 100%                                     | 4                                  | 4.00                                  |
| EPSDT Dental Visits                                      | 89%                                | 100%                                     | 4                                  | 4.00                                  |
| Academic Supports                                        | 78%                                | 100%                                     | 3                                  | 3.00                                  |
| Provider ECEM Visits                                     | 68%                                | 83%                                      | 7                                  | 5.81                                  |
| Provider General Contacts                                | 67%                                | 58%                                      | 7                                  | 4.06                                  |
| Placements with Siblings                                 | 37%                                | 50%                                      | Not Scored                         | Not Scored                            |
| Placements within Legal County                           | 15%                                | 0%                                       | Not Scored                         | Not Scored                            |
| Well-Being Sub-Total                                     |                                    |                                          | 25                                 | 20.87                                 |
| *Performance calculation descriptions can b              | e found in the FY 20°              | 19 RBWO PBP Measureme                    | ents and Standards Guide           |                                       |