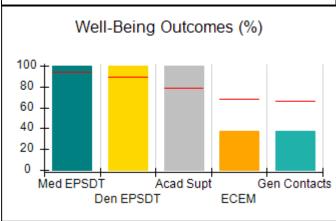

## Performance-Based Placement Measures RBWO Provider GA+SCORECARD - CCI

| Provider/Program Name: A Friend's House - (563) - CCI    |                                    |                                          |                                    |                                       |
|----------------------------------------------------------|------------------------------------|------------------------------------------|------------------------------------|---------------------------------------|
| 111 Henry Pkwy., McDonough, GA 30253 Phone: 678-432-1630 |                                    | Quarterly Scores (Grades)                |                                    | Current Quarter Score<br>(Grade)      |
|                                                          |                                    | Q1: 106.75 (A+)                          | Q2: 102.90 (A+)                    | 102.90%                               |
| Vendor ID# 35215                                         |                                    | Q3: N/A                                  | Q4: N/A                            | (A+)                                  |
| Program Census Information:                              |                                    | # Children in Care During<br>Quarter: 18 | # Placements During<br>Quarter: 18 | # Children in Care On<br>Last Day: 14 |
|                                                          | Avg<br>Performance All<br>CCIs (%) | Provider<br>Performance (%)*             | Possible Points<br>(Weight)        | Provider Points<br>Earned             |
| OPM Monitoring Reviews                                   |                                    |                                          |                                    |                                       |
| Annual Comprehensive Reviews                             | 86%                                | 99%                                      | 25                                 | 24.73                                 |
| Safety Reviews                                           | 91%                                | 100%                                     | 15                                 | 15.00                                 |
| Monitoring Sub-Total                                     |                                    |                                          | 40                                 | 39.73                                 |
| CCI Safety Outcomes                                      |                                    |                                          |                                    |                                       |
| Incidence of Maltreatment                                | 0.17%                              | No Substantiated<br>Reports              | 10                                 | 10.00                                 |
| Staff Training/Foundations                               | 95%                                | 97%                                      | 5                                  | 4.85                                  |
| Staff Safety Checks                                      | 90%                                | 100%                                     | 5                                  | 5.00                                  |
| Safety Sub-Total                                         |                                    |                                          | 20                                 | 19.85                                 |
| CCI Permanency Outcomes                                  |                                    |                                          |                                    |                                       |
| Placement Stability                                      | 89%                                | 83%                                      | 15                                 | 12.45                                 |
| Permanency Sub-Total                                     |                                    |                                          | 15                                 | 12.45                                 |
| CCI Well-Being Outcomes                                  |                                    |                                          |                                    |                                       |
| EPSDT Medical Visits                                     | 94%                                | 100%                                     | 4                                  | 4.00                                  |
| EPSDT Dental Visits                                      | 89%                                | 100%                                     | 4                                  | 4.00                                  |
| Academic Supports                                        | 78%                                | 100%                                     | 3                                  | 3.00                                  |
| Provider ECEM Visits                                     | 68%                                | 83%                                      | 7                                  | 5.81                                  |
| Provider General Contacts                                | 67%                                | 58%                                      | 7                                  | 4.06                                  |
| Placements with Siblings                                 | 37%                                | 50%                                      | Not Scored                         | Not Scored                            |
| Placements within Legal County                           | 15%                                | 0%                                       | Not Scored                         | Not Scored                            |
| Well-Being Sub-Total                                     |                                    |                                          | 25                                 | 20.87                                 |
| *Performance calculation descriptions can b              | e found in the FY 20°              | 19 RBWO PBP Measureme                    | ents and Standards Guide           |                                       |