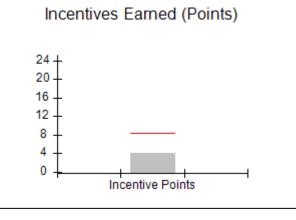

### Performance-Based Placement Measures RBWO Provider GA+SCORECARD - CCI

Report Quarter: Q2 FY2019

|                                   | # Children in Care During<br>Quarter: 18 | # Placements During<br>Quarter: 18 | # Children in Care On<br>Last Day: 14 |
|-----------------------------------|------------------------------------------|------------------------------------|---------------------------------------|
| Avg Performance All CCIs (Points) | Provider<br>Performance (%)*             | Possible Points<br>(Weight)        | Provider Points<br>Earned             |
|                                   | 100%                                     | 2                                  | 2.00                                  |
|                                   | 100%                                     | 2                                  | 2.00                                  |
|                                   | 71%                                      | 5                                  | 3.55                                  |
|                                   | 100%                                     | 2                                  | 2.00                                  |
|                                   | N/A                                      | 10/5/5/1                           |                                       |
|                                   | Not Eligible                             | 5                                  |                                       |
|                                   | 0%                                       | 4                                  | 0.00                                  |
|                                   | 0%                                       | 4                                  | 0.00                                  |
|                                   | 0%                                       | 5                                  | 0.00                                  |
|                                   | 100%                                     | 4                                  | 4.00                                  |
| 8.28                              |                                          |                                    | 13.55                                 |
|                                   | Avg<br>Performance All<br>CCIs (Points)  | Quarter: 18                        | Quarter: 18   Quarter: 18             |