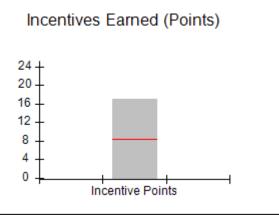

| Monitoring & Outcomes: Possible Points = | 100 Points Earı    | ned = 92.90 |
|------------------------------------------|--------------------|-------------|
| Score Before Incentives Credit 92        |                    |             |
|                                          | Incentives Awarded |             |
| PBP Verification                         |                    | N/A pts     |
|                                          | Total Score        | 102.90%     |