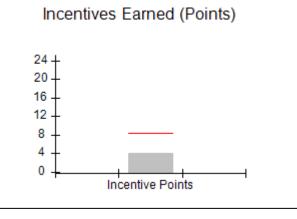

### Performance-Based Placement Measures RBWO Provider GA+SCORECARD - CCI

Report Quarter: Q2 FY2019

|                                   | # Children in Care During<br>Quarter: 18 | # Placements During<br>Quarter: 18 | # Children in Care On<br>Last Day: 14 |
|-----------------------------------|------------------------------------------|------------------------------------|---------------------------------------|
| Avg Performance All CCIs (Points) | Provider<br>Performance (%)*             | Possible Points<br>(Weight)        | Provider Points<br>Earned             |
|                                   | 100%                                     | 2                                  | 2.00                                  |
|                                   | 100%                                     | 2                                  | 2.00                                  |
|                                   | 71%                                      | 5                                  | 3.55                                  |
|                                   | 100%                                     | 2                                  | 2.00                                  |
|                                   | N/A                                      | 10/5/5/1                           |                                       |
|                                   | Not Eligible                             | 5                                  |                                       |
|                                   | 0%                                       | 4                                  | 0.00                                  |
|                                   | 0%                                       | 4                                  | 0.00                                  |
|                                   | 0%                                       | 5                                  | 0.00                                  |
|                                   | 100%                                     | 4                                  | 4.00                                  |
| 8.28                              |                                          |                                    | 13.55                                 |
|                                   | Avg<br>Performance All<br>CCIs (Points)  | Quarter: 18                        | Quarter: 18   Quarter: 18             |