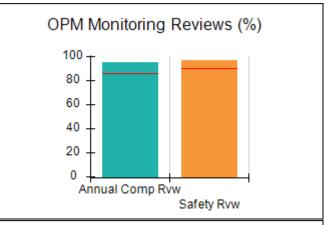

## Performance-Based Placement Measures RBWO Provider GA+SCORECARD - CCI

| Provider/Program Name: A Friend's House - (563) - CCI    |                                    |                                          |                                    |                                       |
|----------------------------------------------------------|------------------------------------|------------------------------------------|------------------------------------|---------------------------------------|
| 111 Henry Pkwy., McDonough, GA 30253 Phone: 678-432-1630 |                                    | Quarterly Scores (Grades)                |                                    | Current Quarter Score<br>(Grade)      |
|                                                          |                                    | Q1: 106.75 (A+)                          | Q2: 102.90 (A+)                    | 102.90%                               |
| Vendor ID# 35215                                         |                                    | Q3: N/A                                  | Q4: N/A                            | (A+)                                  |
| Program Census Information:                              |                                    | # Children in Care During<br>Quarter: 18 | # Placements During<br>Quarter: 18 | # Children in Care On<br>Last Day: 14 |
|                                                          | Avg<br>Performance All<br>CCIs (%) | Provider<br>Performance (%)*             | Possible Points<br>(Weight)        | Provider Points<br>Earned             |
| OPM Monitoring Reviews                                   |                                    |                                          |                                    |                                       |
| Annual Comprehensive Reviews                             | 86%                                | 99%                                      | 25                                 | 24.73                                 |
| Safety Reviews                                           | 91%                                | 100%                                     | 15                                 | 15.00                                 |
| Monitoring Sub-Total                                     |                                    |                                          | 40                                 | 39.73                                 |
| CCI Safety Outcomes                                      |                                    |                                          |                                    |                                       |
| Incidence of Maltreatment                                | 0.17%                              | No Substantiated<br>Reports              | 10                                 | 10.00                                 |
| Staff Training/Foundations                               | 95%                                | 97%                                      | 5                                  | 4.85                                  |
| Staff Safety Checks                                      | 90%                                | 100%                                     | 5                                  | 5.00                                  |
| Safety Sub-Total                                         |                                    |                                          | 20                                 | 19.85                                 |
| CCI Permanency Outcomes                                  |                                    |                                          |                                    |                                       |
| Placement Stability                                      | 89%                                | 83%                                      | 15                                 | 12.45                                 |
| Permanency Sub-Total                                     |                                    |                                          | 15                                 | 12.45                                 |
| CCI Well-Being Outcomes                                  |                                    |                                          |                                    |                                       |
| EPSDT Medical Visits                                     | 94%                                | 100%                                     | 4                                  | 4.00                                  |
| EPSDT Dental Visits                                      | 89%                                | 100%                                     | 4                                  | 4.00                                  |
| Academic Supports                                        | 78%                                | 100%                                     | 3                                  | 3.00                                  |
| Provider ECEM Visits                                     | 68%                                | 83%                                      | 7                                  | 5.81                                  |
| Provider General Contacts                                | 67%                                | 58%                                      | 7                                  | 4.06                                  |
| Placements with Siblings                                 | 37%                                | 50%                                      | Not Scored                         | Not Scored                            |
| Placements within Legal County                           | 15%                                | 0%                                       | Not Scored                         | Not Scored                            |
| Well-Being Sub-Total                                     |                                    |                                          | 25                                 | 20.87                                 |
| *Performance calculation descriptions can b              | e found in the FY 20°              | 19 RBWO PBP Measureme                    | ents and Standards Guide           |                                       |