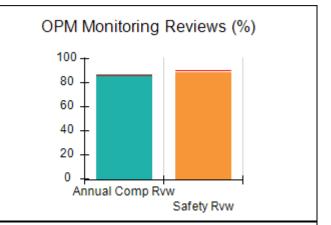

## Performance-Based Placement Measures RBWO Provider GA+SCORECARD - CCI

| Provider/Program Name: ACES Youth Home, Inc (formerly Appalachian Children's Shelter) (5167) - CCI |                                    |                                          |                                    |                                      |
|----------------------------------------------------------------------------------------------------|------------------------------------|------------------------------------------|------------------------------------|--------------------------------------|
| 133 Cares Drive, Jasper, GA 30143                                                                  |                                    | Quarterly Sco                            | Current Quarter Score (Grade)      |                                      |
| Phone: 706-253-2375                                                                                |                                    | Q1: 103.13 (A+)                          | Q2: 101.74 (A+)                    | 101.74%                              |
| Vendor ID# 115379                                                                                  |                                    | Q3: N/A                                  | Q4: N/A                            | (A+)                                 |
| Program Census Information:                                                                        |                                    | # Children in Care During<br>Quarter: 11 | # Placements During<br>Quarter: 11 | # Children in Care On<br>Last Day: 7 |
|                                                                                                    | Avg<br>Performance All<br>CCIs (%) | Provider<br>Performance (%)*             | Possible Points<br>(Weight)        | Provider Points<br>Earned            |
| OPM Monitoring Reviews                                                                             |                                    |                                          |                                    |                                      |
| Annual Comprehensive Reviews                                                                       | 86%                                | 95%                                      | 25                                 | 23.67                                |
| Safety Reviews                                                                                     | 91%                                | 94%                                      | 15                                 | 14.04                                |
| Monitoring Sub-Tota                                                                                |                                    |                                          | 40                                 | 37.71                                |
| CCI Safety Outcomes                                                                                |                                    |                                          |                                    |                                      |
| Incidence of Maltreatment                                                                          | 0.17%                              | No Substantiated<br>Reports              | 10                                 | 10.00                                |
| Staff Training/Foundations                                                                         | 95%                                | 100%                                     | 5                                  | 5.00                                 |
| Staff Safety Checks                                                                                | 90%                                | 100%                                     | 5                                  | 5.00                                 |
| Safety Sub-Total                                                                                   |                                    |                                          | 20                                 | 20.00                                |
| CCI Permanency Outcomes                                                                            |                                    |                                          |                                    |                                      |
| Placement Stability                                                                                | 89%                                | 100%                                     | 15                                 | 15.00                                |
| Permanency Sub-Tota                                                                                |                                    |                                          | 15                                 | 15.00                                |
| CCI Well-Being Outcomes                                                                            |                                    |                                          |                                    |                                      |
| EPSDT Medical Visits                                                                               | 94%                                | 89%                                      | 4                                  | 3.56                                 |
| EPSDT Dental Visits                                                                                | 89%                                | 89%                                      | 4                                  | 3.56                                 |
| Academic Supports                                                                                  | 78%                                | 96%                                      | 3                                  | 2.88                                 |
| Provider ECEM Visits                                                                               | 68%                                | 65%                                      | 7                                  | 4.55                                 |
| Provider General Contacts                                                                          | 67%                                | 64%                                      | 7                                  | 4.48                                 |
| Placements with Siblings                                                                           | 37%                                | 100%                                     | Not Scored                         | Not Scored                           |
| Placements within Legal County                                                                     | 15%                                | 0%                                       | Not Scored                         | Not Scored                           |
| Well-Being Sub-Tota                                                                                |                                    |                                          | 25                                 | 19.03                                |
| *Performance calculation descriptions can b                                                        | e found in the FY 20°              | 19 RBWO PBP Measureme                    | ents and Standards Guide           |                                      |