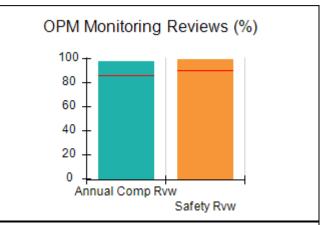

## Performance-Based Placement Measures RBWO Provider GA+SCORECARD - CCI

| Provider/Program Name: A Friend's House - (563) - CCI    |                                    |                                          |                                    |                                       |
|----------------------------------------------------------|------------------------------------|------------------------------------------|------------------------------------|---------------------------------------|
| 111 Henry Pkwy., McDonough, GA 30253 Phone: 678-432-1630 |                                    | Quarterly Scores (Grades)                |                                    | Current Quarter Score<br>(Grade)      |
|                                                          |                                    | Q1: 106.75 (A+)                          | Q2: 102.90 (A+)                    | 102.90%                               |
| Vendor ID# 35215                                         |                                    | Q3: N/A                                  | Q4: N/A                            | (A+)                                  |
| Program Census Information:                              |                                    | # Children in Care During<br>Quarter: 18 | # Placements During<br>Quarter: 18 | # Children in Care On<br>Last Day: 14 |
|                                                          | Avg<br>Performance All<br>CCIs (%) | Provider<br>Performance (%)*             | Possible Points<br>(Weight)        | Provider Points<br>Earned             |
| OPM Monitoring Reviews                                   |                                    |                                          |                                    |                                       |
| Annual Comprehensive Reviews                             | 86%                                | 99%                                      | 25                                 | 24.73                                 |
| Safety Reviews                                           | 91%                                | 100%                                     | 15                                 | 15.00                                 |
| Monitoring Sub-Total                                     |                                    |                                          | 40                                 | 39.73                                 |
| CCI Safety Outcomes                                      |                                    |                                          |                                    |                                       |
| Incidence of Maltreatment                                | 0.17%                              | No Substantiated<br>Reports              | 10                                 | 10.00                                 |
| Staff Training/Foundations                               | 95%                                | 97%                                      | 5                                  | 4.85                                  |
| Staff Safety Checks                                      | 90%                                | 100%                                     | 5                                  | 5.00                                  |
| Safety Sub-Total                                         |                                    |                                          | 20                                 | 19.85                                 |
| CCI Permanency Outcomes                                  |                                    |                                          |                                    |                                       |
| Placement Stability                                      | 89%                                | 83%                                      | 15                                 | 12.45                                 |
| Permanency Sub-Total                                     |                                    |                                          | 15                                 | 12.45                                 |
| CCI Well-Being Outcomes                                  |                                    |                                          |                                    |                                       |
| EPSDT Medical Visits                                     | 94%                                | 100%                                     | 4                                  | 4.00                                  |
| EPSDT Dental Visits                                      | 89%                                | 100%                                     | 4                                  | 4.00                                  |
| Academic Supports                                        | 78%                                | 100%                                     | 3                                  | 3.00                                  |
| Provider ECEM Visits                                     | 68%                                | 83%                                      | 7                                  | 5.81                                  |
| Provider General Contacts                                | 67%                                | 58%                                      | 7                                  | 4.06                                  |
| Placements with Siblings                                 | 37%                                | 50%                                      | Not Scored                         | Not Scored                            |
| Placements within Legal County                           | 15%                                | 0%                                       | Not Scored                         | Not Scored                            |
| Well-Being Sub-Total                                     |                                    |                                          | 25                                 | 20.87                                 |
| *Performance calculation descriptions can b              | e found in the FY 20°              | 19 RBWO PBP Measureme                    | ents and Standards Guide           |                                       |