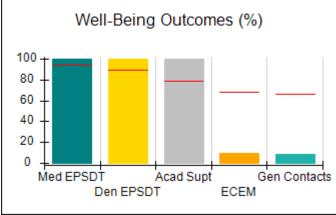

## Performance-Based Placement Measures RBWO Provider GA+SCORECARD - CCI

| Provider/Program Name: A Friend's House - (563) - CCI    |                                    |                                          |                                    |                                       |
|----------------------------------------------------------|------------------------------------|------------------------------------------|------------------------------------|---------------------------------------|
| 111 Henry Pkwy., McDonough, GA 30253 Phone: 678-432-1630 |                                    | Quarterly Scores (Grades)                |                                    | Current Quarter Score<br>(Grade)      |
|                                                          |                                    | Q1: 106.75 (A+)                          | Q2: 102.90 (A+)                    | 102.90%                               |
| Vendor ID# 35215                                         |                                    | Q3: N/A                                  | Q4: N/A                            | (A+)                                  |
| Program Census Information:                              |                                    | # Children in Care During<br>Quarter: 18 | # Placements During<br>Quarter: 18 | # Children in Care On<br>Last Day: 14 |
|                                                          | Avg<br>Performance All<br>CCIs (%) | Provider<br>Performance (%)*             | Possible Points<br>(Weight)        | Provider Points<br>Earned             |
| OPM Monitoring Reviews                                   |                                    |                                          |                                    |                                       |
| Annual Comprehensive Reviews                             | 86%                                | 99%                                      | 25                                 | 24.73                                 |
| Safety Reviews                                           | 91%                                | 100%                                     | 15                                 | 15.00                                 |
| Monitoring Sub-Total                                     |                                    |                                          | 40                                 | 39.73                                 |
| CCI Safety Outcomes                                      |                                    |                                          |                                    |                                       |
| Incidence of Maltreatment                                | 0.17%                              | No Substantiated<br>Reports              | 10                                 | 10.00                                 |
| Staff Training/Foundations                               | 95%                                | 97%                                      | 5                                  | 4.85                                  |
| Staff Safety Checks                                      | 90%                                | 100%                                     | 5                                  | 5.00                                  |
| Safety Sub-Total                                         |                                    |                                          | 20                                 | 19.85                                 |
| CCI Permanency Outcomes                                  |                                    |                                          |                                    |                                       |
| Placement Stability                                      | 89%                                | 83%                                      | 15                                 | 12.45                                 |
| Permanency Sub-Total                                     |                                    |                                          | 15                                 | 12.45                                 |
| CCI Well-Being Outcomes                                  |                                    |                                          |                                    |                                       |
| EPSDT Medical Visits                                     | 94%                                | 100%                                     | 4                                  | 4.00                                  |
| EPSDT Dental Visits                                      | 89%                                | 100%                                     | 4                                  | 4.00                                  |
| Academic Supports                                        | 78%                                | 100%                                     | 3                                  | 3.00                                  |
| Provider ECEM Visits                                     | 68%                                | 83%                                      | 7                                  | 5.81                                  |
| Provider General Contacts                                | 67%                                | 58%                                      | 7                                  | 4.06                                  |
| Placements with Siblings                                 | 37%                                | 50%                                      | Not Scored                         | Not Scored                            |
| Placements within Legal County                           | 15%                                | 0%                                       | Not Scored                         | Not Scored                            |
| Well-Being Sub-Total                                     |                                    |                                          | 25                                 | 20.87                                 |
| *Performance calculation descriptions can b              | e found in the FY 20°              | 19 RBWO PBP Measureme                    | ents and Standards Guide           |                                       |