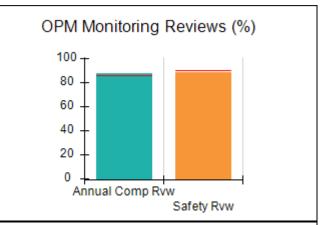

## Performance-Based Placement Measures RBWO Provider GA+SCORECARD - CCI

| Provider/Program Name: A Friend's House - (563) - CCI    |                                    |                                          |                                    |                                       |
|----------------------------------------------------------|------------------------------------|------------------------------------------|------------------------------------|---------------------------------------|
| 111 Henry Pkwy., McDonough, GA 30253 Phone: 678-432-1630 |                                    | Quarterly Scores (Grades)                |                                    | Current Quarter Score<br>(Grade)      |
|                                                          |                                    | Q1: 106.75 (A+)                          | Q2: 102.90 (A+)                    | 102.90%                               |
| Vendor ID# 35215                                         |                                    | Q3: N/A                                  | Q4: N/A                            | (A+)                                  |
| Program Census Information:                              |                                    | # Children in Care During<br>Quarter: 18 | # Placements During<br>Quarter: 18 | # Children in Care On<br>Last Day: 14 |
|                                                          | Avg<br>Performance All<br>CCIs (%) | Provider<br>Performance (%)*             | Possible Points<br>(Weight)        | Provider Points<br>Earned             |
| OPM Monitoring Reviews                                   |                                    |                                          |                                    |                                       |
| Annual Comprehensive Reviews                             | 86%                                | 99%                                      | 25                                 | 24.73                                 |
| Safety Reviews                                           | 91%                                | 100%                                     | 15                                 | 15.00                                 |
| Monitoring Sub-Total                                     |                                    |                                          | 40                                 | 39.73                                 |
| CCI Safety Outcomes                                      |                                    |                                          |                                    |                                       |
| Incidence of Maltreatment                                | 0.17%                              | No Substantiated<br>Reports              | 10                                 | 10.00                                 |
| Staff Training/Foundations                               | 95%                                | 97%                                      | 5                                  | 4.85                                  |
| Staff Safety Checks                                      | 90%                                | 100%                                     | 5                                  | 5.00                                  |
| Safety Sub-Total                                         |                                    |                                          | 20                                 | 19.85                                 |
| CCI Permanency Outcomes                                  |                                    |                                          |                                    |                                       |
| Placement Stability                                      | 89%                                | 83%                                      | 15                                 | 12.45                                 |
| Permanency Sub-Total                                     |                                    |                                          | 15                                 | 12.45                                 |
| CCI Well-Being Outcomes                                  |                                    |                                          |                                    |                                       |
| EPSDT Medical Visits                                     | 94%                                | 100%                                     | 4                                  | 4.00                                  |
| EPSDT Dental Visits                                      | 89%                                | 100%                                     | 4                                  | 4.00                                  |
| Academic Supports                                        | 78%                                | 100%                                     | 3                                  | 3.00                                  |
| Provider ECEM Visits                                     | 68%                                | 83%                                      | 7                                  | 5.81                                  |
| Provider General Contacts                                | 67%                                | 58%                                      | 7                                  | 4.06                                  |
| Placements with Siblings                                 | 37%                                | 50%                                      | Not Scored                         | Not Scored                            |
| Placements within Legal County                           | 15%                                | 0%                                       | Not Scored                         | Not Scored                            |
| Well-Being Sub-Total                                     |                                    |                                          | 25                                 | 20.87                                 |
| *Performance calculation descriptions can b              | e found in the FY 20°              | 19 RBWO PBP Measureme                    | ents and Standards Guide           |                                       |