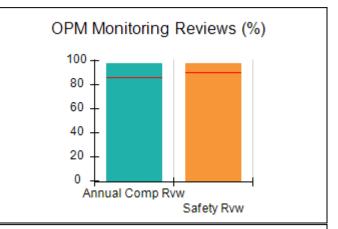

## Performance-Based Placement Measures RBWO Provider GA+SCORECARD - CCI

| Provider/Program Name: A Friend's House - (563) - CCI    |                                    |                                          |                                    |                                       |
|----------------------------------------------------------|------------------------------------|------------------------------------------|------------------------------------|---------------------------------------|
| 111 Henry Pkwy., McDonough, GA 30253 Phone: 678-432-1630 |                                    | Quarterly Scores (Grades)                |                                    | Current Quarter Score<br>(Grade)      |
|                                                          |                                    | Q1: 106.75 (A+)                          | Q2: 102.90 (A+)                    | 102.90%                               |
| Vendor ID# 35215                                         |                                    | Q3: N/A                                  | Q4: N/A                            | (A+)                                  |
| Program Census Information:                              |                                    | # Children in Care During<br>Quarter: 18 | # Placements During<br>Quarter: 18 | # Children in Care On<br>Last Day: 14 |
|                                                          | Avg<br>Performance All<br>CCIs (%) | Provider<br>Performance (%)*             | Possible Points<br>(Weight)        | Provider Points<br>Earned             |
| OPM Monitoring Reviews                                   |                                    |                                          |                                    |                                       |
| Annual Comprehensive Reviews                             | 86%                                | 99%                                      | 25                                 | 24.73                                 |
| Safety Reviews                                           | 91%                                | 100%                                     | 15                                 | 15.00                                 |
| Monitoring Sub-Total                                     |                                    |                                          | 40                                 | 39.73                                 |
| CCI Safety Outcomes                                      |                                    |                                          |                                    |                                       |
| Incidence of Maltreatment                                | 0.17%                              | No Substantiated<br>Reports              | 10                                 | 10.00                                 |
| Staff Training/Foundations                               | 95%                                | 97%                                      | 5                                  | 4.85                                  |
| Staff Safety Checks                                      | 90%                                | 100%                                     | 5                                  | 5.00                                  |
| Safety Sub-Total                                         |                                    |                                          | 20                                 | 19.85                                 |
| CCI Permanency Outcomes                                  |                                    |                                          |                                    |                                       |
| Placement Stability                                      | 89%                                | 83%                                      | 15                                 | 12.45                                 |
| Permanency Sub-Total                                     |                                    |                                          | 15                                 | 12.45                                 |
| CCI Well-Being Outcomes                                  |                                    |                                          |                                    |                                       |
| EPSDT Medical Visits                                     | 94%                                | 100%                                     | 4                                  | 4.00                                  |
| EPSDT Dental Visits                                      | 89%                                | 100%                                     | 4                                  | 4.00                                  |
| Academic Supports                                        | 78%                                | 100%                                     | 3                                  | 3.00                                  |
| Provider ECEM Visits                                     | 68%                                | 83%                                      | 7                                  | 5.81                                  |
| Provider General Contacts                                | 67%                                | 58%                                      | 7                                  | 4.06                                  |
| Placements with Siblings                                 | 37%                                | 50%                                      | Not Scored                         | Not Scored                            |
| Placements within Legal County                           | 15%                                | 0%                                       | Not Scored                         | Not Scored                            |
| Well-Being Sub-Total                                     |                                    |                                          | 25                                 | 20.87                                 |
| *Performance calculation descriptions can b              | e found in the FY 20°              | 19 RBWO PBP Measureme                    | ents and Standards Guide           |                                       |