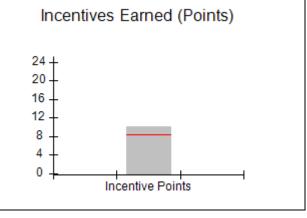

| Monitoring & Outcomes: Possible Points = | 100 Points Earı    | ned = 92.90 |
|------------------------------------------|--------------------|-------------|
| Score Before Incentives Credit 92        |                    |             |
|                                          | Incentives Awarded |             |
| PBP Verification                         |                    | N/A pts     |
|                                          | Total Score        | 102.90%     |