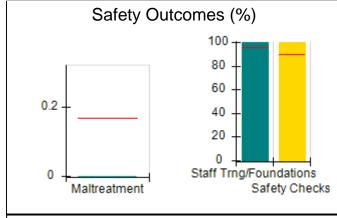

## Performance-Based Placement Measures RBWO Provider GA+SCORECARD - CCI

| Provider/Program Name: A Friend's House - (563) - CCI    |                                    |                                          |                                    |                                       |
|----------------------------------------------------------|------------------------------------|------------------------------------------|------------------------------------|---------------------------------------|
| 111 Henry Pkwy., McDonough, GA 30253 Phone: 678-432-1630 |                                    | Quarterly Scores (Grades)                |                                    | Current Quarter Score<br>(Grade)      |
|                                                          |                                    | Q1: 106.75 (A+)                          | Q2: 102.90 (A+)                    | 102.90%                               |
| Vendor ID# 35215                                         |                                    | Q3: N/A                                  | Q4: N/A                            | (A+)                                  |
| Program Census Information:                              |                                    | # Children in Care During<br>Quarter: 18 | # Placements During<br>Quarter: 18 | # Children in Care On<br>Last Day: 14 |
|                                                          | Avg<br>Performance All<br>CCIs (%) | Provider<br>Performance (%)*             | Possible Points<br>(Weight)        | Provider Points<br>Earned             |
| OPM Monitoring Reviews                                   |                                    |                                          |                                    |                                       |
| Annual Comprehensive Reviews                             | 86%                                | 99%                                      | 25                                 | 24.73                                 |
| Safety Reviews                                           | 91%                                | 100%                                     | 15                                 | 15.00                                 |
| Monitoring Sub-Total                                     |                                    |                                          | 40                                 | 39.73                                 |
| CCI Safety Outcomes                                      |                                    |                                          |                                    |                                       |
| Incidence of Maltreatment                                | 0.17%                              | No Substantiated<br>Reports              | 10                                 | 10.00                                 |
| Staff Training/Foundations                               | 95%                                | 97%                                      | 5                                  | 4.85                                  |
| Staff Safety Checks                                      | 90%                                | 100%                                     | 5                                  | 5.00                                  |
| Safety Sub-Total                                         |                                    |                                          | 20                                 | 19.85                                 |
| CCI Permanency Outcomes                                  |                                    |                                          |                                    |                                       |
| Placement Stability                                      | 89%                                | 83%                                      | 15                                 | 12.45                                 |
| Permanency Sub-Total                                     |                                    |                                          | 15                                 | 12.45                                 |
| CCI Well-Being Outcomes                                  |                                    |                                          |                                    |                                       |
| EPSDT Medical Visits                                     | 94%                                | 100%                                     | 4                                  | 4.00                                  |
| EPSDT Dental Visits                                      | 89%                                | 100%                                     | 4                                  | 4.00                                  |
| Academic Supports                                        | 78%                                | 100%                                     | 3                                  | 3.00                                  |
| Provider ECEM Visits                                     | 68%                                | 83%                                      | 7                                  | 5.81                                  |
| Provider General Contacts                                | 67%                                | 58%                                      | 7                                  | 4.06                                  |
| Placements with Siblings                                 | 37%                                | 50%                                      | Not Scored                         | Not Scored                            |
| Placements within Legal County                           | 15%                                | 0%                                       | Not Scored                         | Not Scored                            |
| Well-Being Sub-Total                                     |                                    |                                          | 25                                 | 20.87                                 |
| *Performance calculation descriptions can b              | e found in the FY 20°              | 19 RBWO PBP Measureme                    | ents and Standards Guide           |                                       |