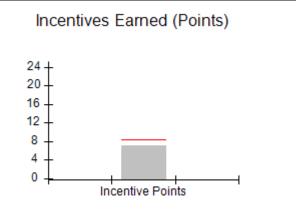

| Monitoring & Outcomes: Possible Points = | 100 Points Earı    | ned = 92.90 |
|------------------------------------------|--------------------|-------------|
| Score Before Incentives Credit 92        |                    |             |
|                                          | Incentives Awarded |             |
| PBP Verification                         |                    | N/A pts     |
|                                          | Total Score        | 102.90%     |