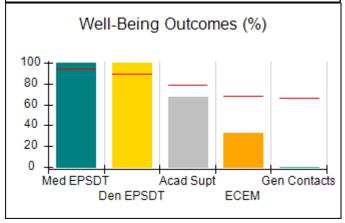

## Performance-Based Placement Measures RBWO Provider GA+SCORECARD - CCI

| Provider/Program Name: A Friend's House - (563) - CCI    |                                    |                                          |                                    |                                       |
|----------------------------------------------------------|------------------------------------|------------------------------------------|------------------------------------|---------------------------------------|
| 111 Henry Pkwy., McDonough, GA 30253 Phone: 678-432-1630 |                                    | Quarterly Scores (Grades)                |                                    | Current Quarter Score<br>(Grade)      |
|                                                          |                                    | Q1: 106.75 (A+)                          | Q2: 102.90 (A+)                    | 102.90%                               |
| Vendor ID# 35215                                         |                                    | Q3: N/A                                  | Q4: N/A                            | (A+)                                  |
| Program Census Information:                              |                                    | # Children in Care During<br>Quarter: 18 | # Placements During<br>Quarter: 18 | # Children in Care On<br>Last Day: 14 |
|                                                          | Avg<br>Performance All<br>CCIs (%) | Provider<br>Performance (%)*             | Possible Points<br>(Weight)        | Provider Points<br>Earned             |
| OPM Monitoring Reviews                                   |                                    |                                          |                                    |                                       |
| Annual Comprehensive Reviews                             | 86%                                | 99%                                      | 25                                 | 24.73                                 |
| Safety Reviews                                           | 91%                                | 100%                                     | 15                                 | 15.00                                 |
| Monitoring Sub-Total                                     |                                    |                                          | 40                                 | 39.73                                 |
| CCI Safety Outcomes                                      |                                    |                                          |                                    |                                       |
| Incidence of Maltreatment                                | 0.17%                              | No Substantiated<br>Reports              | 10                                 | 10.00                                 |
| Staff Training/Foundations                               | 95%                                | 97%                                      | 5                                  | 4.85                                  |
| Staff Safety Checks                                      | 90%                                | 100%                                     | 5                                  | 5.00                                  |
| Safety Sub-Total                                         |                                    |                                          | 20                                 | 19.85                                 |
| CCI Permanency Outcomes                                  |                                    |                                          |                                    |                                       |
| Placement Stability                                      | 89%                                | 83%                                      | 15                                 | 12.45                                 |
| Permanency Sub-Total                                     |                                    |                                          | 15                                 | 12.45                                 |
| CCI Well-Being Outcomes                                  |                                    |                                          |                                    |                                       |
| EPSDT Medical Visits                                     | 94%                                | 100%                                     | 4                                  | 4.00                                  |
| EPSDT Dental Visits                                      | 89%                                | 100%                                     | 4                                  | 4.00                                  |
| Academic Supports                                        | 78%                                | 100%                                     | 3                                  | 3.00                                  |
| Provider ECEM Visits                                     | 68%                                | 83%                                      | 7                                  | 5.81                                  |
| Provider General Contacts                                | 67%                                | 58%                                      | 7                                  | 4.06                                  |
| Placements with Siblings                                 | 37%                                | 50%                                      | Not Scored                         | Not Scored                            |
| Placements within Legal County                           | 15%                                | 0%                                       | Not Scored                         | Not Scored                            |
| Well-Being Sub-Total                                     |                                    |                                          | 25                                 | 20.87                                 |
| *Performance calculation descriptions can b              | e found in the FY 20°              | 19 RBWO PBP Measureme                    | ents and Standards Guide           |                                       |