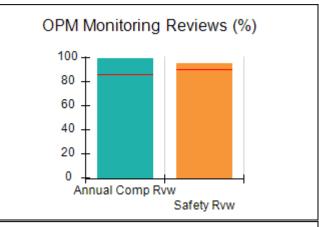

## Performance-Based Placement Measures RBWO Provider GA+SCORECARD - CCI

| Provider/Program Name: A Friend's House - (563) - CCI    |                                    |                                          |                                    |                                       |
|----------------------------------------------------------|------------------------------------|------------------------------------------|------------------------------------|---------------------------------------|
| 111 Henry Pkwy., McDonough, GA 30253 Phone: 678-432-1630 |                                    | Quarterly Scores (Grades)                |                                    | Current Quarter Score<br>(Grade)      |
|                                                          |                                    | Q1: 106.75 (A+)                          | Q2: 102.90 (A+)                    | 102.90%                               |
| Vendor ID# 35215                                         |                                    | Q3: N/A                                  | Q4: N/A                            | (A+)                                  |
| Program Census Information:                              |                                    | # Children in Care During<br>Quarter: 18 | # Placements During<br>Quarter: 18 | # Children in Care On<br>Last Day: 14 |
|                                                          | Avg<br>Performance All<br>CCIs (%) | Provider<br>Performance (%)*             | Possible Points<br>(Weight)        | Provider Points<br>Earned             |
| OPM Monitoring Reviews                                   |                                    |                                          |                                    |                                       |
| Annual Comprehensive Reviews                             | 86%                                | 99%                                      | 25                                 | 24.73                                 |
| Safety Reviews                                           | 91%                                | 100%                                     | 15                                 | 15.00                                 |
| Monitoring Sub-Total                                     |                                    |                                          | 40                                 | 39.73                                 |
| CCI Safety Outcomes                                      |                                    |                                          |                                    |                                       |
| Incidence of Maltreatment                                | 0.17%                              | No Substantiated<br>Reports              | 10                                 | 10.00                                 |
| Staff Training/Foundations                               | 95%                                | 97%                                      | 5                                  | 4.85                                  |
| Staff Safety Checks                                      | 90%                                | 100%                                     | 5                                  | 5.00                                  |
| Safety Sub-Total                                         |                                    |                                          | 20                                 | 19.85                                 |
| CCI Permanency Outcomes                                  |                                    |                                          |                                    |                                       |
| Placement Stability                                      | 89%                                | 83%                                      | 15                                 | 12.45                                 |
| Permanency Sub-Total                                     |                                    |                                          | 15                                 | 12.45                                 |
| CCI Well-Being Outcomes                                  |                                    |                                          |                                    |                                       |
| EPSDT Medical Visits                                     | 94%                                | 100%                                     | 4                                  | 4.00                                  |
| EPSDT Dental Visits                                      | 89%                                | 100%                                     | 4                                  | 4.00                                  |
| Academic Supports                                        | 78%                                | 100%                                     | 3                                  | 3.00                                  |
| Provider ECEM Visits                                     | 68%                                | 83%                                      | 7                                  | 5.81                                  |
| Provider General Contacts                                | 67%                                | 58%                                      | 7                                  | 4.06                                  |
| Placements with Siblings                                 | 37%                                | 50%                                      | Not Scored                         | Not Scored                            |
| Placements within Legal County                           | 15%                                | 0%                                       | Not Scored                         | Not Scored                            |
| Well-Being Sub-Total                                     |                                    |                                          | 25                                 | 20.87                                 |
| *Performance calculation descriptions can b              | e found in the FY 20°              | 19 RBWO PBP Measureme                    | ents and Standards Guide           |                                       |