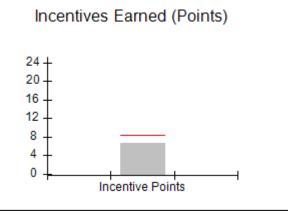

# Provider/Program Name: ACES Youth Home, Inc. - (formerly Appalachian Children's Shelter) (5167) - CCI

| Program Census Information:                      |                                         | # Children in Care During<br>Quarter: 11 | # Placements During<br>Quarter: 11 | # Children in Care On<br>Last Day: 7 |
|--------------------------------------------------|-----------------------------------------|------------------------------------------|------------------------------------|--------------------------------------|
| CCI Incentive Credits                            | Avg<br>Performance All<br>CCIs (Points) | Provider<br>Performance (%)*             | Possible Points<br>(Weight)        | Provider Points<br>Earned            |
| Early EPSDT Medical Visits                       |                                         | 80%                                      | 2                                  | 1.60                                 |
| Early EPSDT Dental Visits                        |                                         | 75%                                      | 2                                  | 1.50                                 |
| Permanency Contacts                              |                                         | 100%                                     | 5                                  | 5.00                                 |
| Additional Academic Supports                     |                                         | 96%                                      | 2                                  | 1.92                                 |
| HS Grad/GED/Prof or Trade<br>Certificate/College |                                         | N/A                                      | 10/5/5/1                           |                                      |
| EYSS Agreement                                   |                                         | Not Eligible                             | 5                                  |                                      |
| Community Connections                            |                                         | 0%                                       | 4                                  | 0.00                                 |
| Active Agency Accreditation                      |                                         | 0%                                       | 4                                  | 0.00                                 |
| Staff Clinical Licensure                         |                                         | 0%                                       | 5                                  | 0.00                                 |
| Behavior Management (threshold = 0)              |                                         | 100%                                     | 4                                  | 4.00                                 |
| Incentives Total                                 | 8.28                                    |                                          |                                    | 14.02                                |
| Maximum total                                    | combined incentive                      | credit allowed is 10 points.             | Incentives Awarded                 | 10.00                                |
| *Performance calculation descriptions can b      | e found in the FY 20                    | 19 RBWO PBP Measureme                    | ents and Standards Guide.          |                                      |