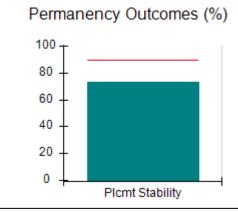

## Performance-Based Placement Measures RBWO Provider GA+SCORECARD - CCI

| Provider/Program Name: A Friend's House - (563) - CCI    |                                    |                                          |                                    |                                       |
|----------------------------------------------------------|------------------------------------|------------------------------------------|------------------------------------|---------------------------------------|
| 111 Henry Pkwy., McDonough, GA 30253 Phone: 678-432-1630 |                                    | Quarterly Scores (Grades)                |                                    | Current Quarter Score<br>(Grade)      |
|                                                          |                                    | Q1: 106.75 (A+)                          | Q2: 102.90 (A+)                    | 102.90%                               |
| Vendor ID# 35215                                         |                                    | Q3: N/A                                  | Q4: N/A                            | (A+)                                  |
| Program Census Information:                              |                                    | # Children in Care During<br>Quarter: 18 | # Placements During<br>Quarter: 18 | # Children in Care On<br>Last Day: 14 |
|                                                          | Avg<br>Performance All<br>CCIs (%) | Provider<br>Performance (%)*             | Possible Points<br>(Weight)        | Provider Points<br>Earned             |
| OPM Monitoring Reviews                                   |                                    |                                          |                                    |                                       |
| Annual Comprehensive Reviews                             | 86%                                | 99%                                      | 25                                 | 24.73                                 |
| Safety Reviews                                           | 91%                                | 100%                                     | 15                                 | 15.00                                 |
| Monitoring Sub-Total                                     |                                    |                                          | 40                                 | 39.73                                 |
| CCI Safety Outcomes                                      |                                    |                                          |                                    |                                       |
| Incidence of Maltreatment                                | 0.17%                              | No Substantiated<br>Reports              | 10                                 | 10.00                                 |
| Staff Training/Foundations                               | 95%                                | 97%                                      | 5                                  | 4.85                                  |
| Staff Safety Checks                                      | 90%                                | 100%                                     | 5                                  | 5.00                                  |
| Safety Sub-Total                                         |                                    |                                          | 20                                 | 19.85                                 |
| CCI Permanency Outcomes                                  |                                    |                                          |                                    |                                       |
| Placement Stability                                      | 89%                                | 83%                                      | 15                                 | 12.45                                 |
| Permanency Sub-Total                                     |                                    |                                          | 15                                 | 12.45                                 |
| CCI Well-Being Outcomes                                  |                                    |                                          |                                    |                                       |
| EPSDT Medical Visits                                     | 94%                                | 100%                                     | 4                                  | 4.00                                  |
| EPSDT Dental Visits                                      | 89%                                | 100%                                     | 4                                  | 4.00                                  |
| Academic Supports                                        | 78%                                | 100%                                     | 3                                  | 3.00                                  |
| Provider ECEM Visits                                     | 68%                                | 83%                                      | 7                                  | 5.81                                  |
| Provider General Contacts                                | 67%                                | 58%                                      | 7                                  | 4.06                                  |
| Placements with Siblings                                 | 37%                                | 50%                                      | Not Scored                         | Not Scored                            |
| Placements within Legal County                           | 15%                                | 0%                                       | Not Scored                         | Not Scored                            |
| Well-Being Sub-Total                                     |                                    |                                          | 25                                 | 20.87                                 |
| *Performance calculation descriptions can b              | e found in the FY 20°              | 19 RBWO PBP Measureme                    | ents and Standards Guide           |                                       |