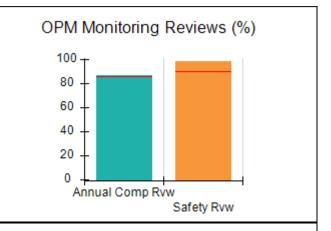

## Performance-Based Placement Measures RBWO Provider GA+SCORECARD - CCI

| Provider/Program Name: A Friend's House - (563) - CCI    |                                    |                                          |                                    |                                       |
|----------------------------------------------------------|------------------------------------|------------------------------------------|------------------------------------|---------------------------------------|
| 111 Henry Pkwy., McDonough, GA 30253 Phone: 678-432-1630 |                                    | Quarterly Scores (Grades)                |                                    | Current Quarter Score<br>(Grade)      |
|                                                          |                                    | Q1: 106.75 (A+)                          | Q2: 102.90 (A+)                    | 102.90%                               |
| Vendor ID# 35215                                         |                                    | Q3: N/A                                  | Q4: N/A                            | (A+)                                  |
| Program Census Information:                              |                                    | # Children in Care During<br>Quarter: 18 | # Placements During<br>Quarter: 18 | # Children in Care On<br>Last Day: 14 |
|                                                          | Avg<br>Performance All<br>CCIs (%) | Provider<br>Performance (%)*             | Possible Points<br>(Weight)        | Provider Points<br>Earned             |
| OPM Monitoring Reviews                                   |                                    |                                          |                                    |                                       |
| Annual Comprehensive Reviews                             | 86%                                | 99%                                      | 25                                 | 24.73                                 |
| Safety Reviews                                           | 91%                                | 100%                                     | 15                                 | 15.00                                 |
| Monitoring Sub-Total                                     |                                    |                                          | 40                                 | 39.73                                 |
| CCI Safety Outcomes                                      |                                    |                                          |                                    |                                       |
| Incidence of Maltreatment                                | 0.17%                              | No Substantiated<br>Reports              | 10                                 | 10.00                                 |
| Staff Training/Foundations                               | 95%                                | 97%                                      | 5                                  | 4.85                                  |
| Staff Safety Checks                                      | 90%                                | 100%                                     | 5                                  | 5.00                                  |
| Safety Sub-Total                                         |                                    |                                          | 20                                 | 19.85                                 |
| CCI Permanency Outcomes                                  |                                    |                                          |                                    |                                       |
| Placement Stability                                      | 89%                                | 83%                                      | 15                                 | 12.45                                 |
| Permanency Sub-Total                                     |                                    |                                          | 15                                 | 12.45                                 |
| CCI Well-Being Outcomes                                  |                                    |                                          |                                    |                                       |
| EPSDT Medical Visits                                     | 94%                                | 100%                                     | 4                                  | 4.00                                  |
| EPSDT Dental Visits                                      | 89%                                | 100%                                     | 4                                  | 4.00                                  |
| Academic Supports                                        | 78%                                | 100%                                     | 3                                  | 3.00                                  |
| Provider ECEM Visits                                     | 68%                                | 83%                                      | 7                                  | 5.81                                  |
| Provider General Contacts                                | 67%                                | 58%                                      | 7                                  | 4.06                                  |
| Placements with Siblings                                 | 37%                                | 50%                                      | Not Scored                         | Not Scored                            |
| Placements within Legal County                           | 15%                                | 0%                                       | Not Scored                         | Not Scored                            |
| Well-Being Sub-Total                                     |                                    |                                          | 25                                 | 20.87                                 |
| *Performance calculation descriptions can b              | e found in the FY 20°              | 19 RBWO PBP Measureme                    | ents and Standards Guide           |                                       |