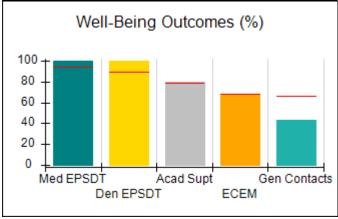

## Performance-Based Placement Measures RBWO Provider GA+SCORECARD - CCI

| Provider/Program Name: A Friend's House - (563) - CCI    |                                    |                                          |                                    |                                       |
|----------------------------------------------------------|------------------------------------|------------------------------------------|------------------------------------|---------------------------------------|
| 111 Henry Pkwy., McDonough, GA 30253 Phone: 678-432-1630 |                                    | Quarterly Scores (Grades)                |                                    | Current Quarter Score<br>(Grade)      |
|                                                          |                                    | Q1: 106.75 (A+)                          | Q2: 102.90 (A+)                    | 102.90%                               |
| Vendor ID# 35215                                         |                                    | Q3: N/A                                  | Q4: N/A                            | (A+)                                  |
| Program Census Information:                              |                                    | # Children in Care During<br>Quarter: 18 | # Placements During<br>Quarter: 18 | # Children in Care On<br>Last Day: 14 |
|                                                          | Avg<br>Performance All<br>CCIs (%) | Provider<br>Performance (%)*             | Possible Points<br>(Weight)        | Provider Points<br>Earned             |
| OPM Monitoring Reviews                                   |                                    |                                          |                                    |                                       |
| Annual Comprehensive Reviews                             | 86%                                | 99%                                      | 25                                 | 24.73                                 |
| Safety Reviews                                           | 91%                                | 100%                                     | 15                                 | 15.00                                 |
| Monitoring Sub-Total                                     |                                    |                                          | 40                                 | 39.73                                 |
| CCI Safety Outcomes                                      |                                    |                                          |                                    |                                       |
| Incidence of Maltreatment                                | 0.17%                              | No Substantiated<br>Reports              | 10                                 | 10.00                                 |
| Staff Training/Foundations                               | 95%                                | 97%                                      | 5                                  | 4.85                                  |
| Staff Safety Checks                                      | 90%                                | 100%                                     | 5                                  | 5.00                                  |
| Safety Sub-Total                                         |                                    |                                          | 20                                 | 19.85                                 |
| CCI Permanency Outcomes                                  |                                    |                                          |                                    |                                       |
| Placement Stability                                      | 89%                                | 83%                                      | 15                                 | 12.45                                 |
| Permanency Sub-Total                                     |                                    |                                          | 15                                 | 12.45                                 |
| CCI Well-Being Outcomes                                  |                                    |                                          |                                    |                                       |
| EPSDT Medical Visits                                     | 94%                                | 100%                                     | 4                                  | 4.00                                  |
| EPSDT Dental Visits                                      | 89%                                | 100%                                     | 4                                  | 4.00                                  |
| Academic Supports                                        | 78%                                | 100%                                     | 3                                  | 3.00                                  |
| Provider ECEM Visits                                     | 68%                                | 83%                                      | 7                                  | 5.81                                  |
| Provider General Contacts                                | 67%                                | 58%                                      | 7                                  | 4.06                                  |
| Placements with Siblings                                 | 37%                                | 50%                                      | Not Scored                         | Not Scored                            |
| Placements within Legal County                           | 15%                                | 0%                                       | Not Scored                         | Not Scored                            |
| Well-Being Sub-Total                                     |                                    |                                          | 25                                 | 20.87                                 |
| *Performance calculation descriptions can b              | e found in the FY 20°              | 19 RBWO PBP Measureme                    | ents and Standards Guide           |                                       |