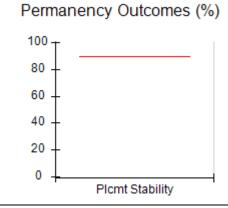

## Performance-Based Placement Measures RBWO Provider GA+SCORECARD - CCI

| Provider/Program Name: A Friend's House - (563) - CCI    |                                    |                                          |                                    |                                       |
|----------------------------------------------------------|------------------------------------|------------------------------------------|------------------------------------|---------------------------------------|
| 111 Henry Pkwy., McDonough, GA 30253 Phone: 678-432-1630 |                                    | Quarterly Scores (Grades)                |                                    | Current Quarter Score<br>(Grade)      |
|                                                          |                                    | Q1: 106.75 (A+)                          | Q2: 102.90 (A+)                    | 102.90%                               |
| Vendor ID# 35215                                         |                                    | Q3: N/A                                  | Q4: N/A                            | (A+)                                  |
| Program Census Information:                              |                                    | # Children in Care During<br>Quarter: 18 | # Placements During<br>Quarter: 18 | # Children in Care On<br>Last Day: 14 |
|                                                          | Avg<br>Performance All<br>CCIs (%) | Provider<br>Performance (%)*             | Possible Points<br>(Weight)        | Provider Points<br>Earned             |
| OPM Monitoring Reviews                                   |                                    |                                          |                                    |                                       |
| Annual Comprehensive Reviews                             | 86%                                | 99%                                      | 25                                 | 24.73                                 |
| Safety Reviews                                           | 91%                                | 100%                                     | 15                                 | 15.00                                 |
| Monitoring Sub-Total                                     |                                    |                                          | 40                                 | 39.73                                 |
| CCI Safety Outcomes                                      |                                    |                                          |                                    |                                       |
| Incidence of Maltreatment                                | 0.17%                              | No Substantiated<br>Reports              | 10                                 | 10.00                                 |
| Staff Training/Foundations                               | 95%                                | 97%                                      | 5                                  | 4.85                                  |
| Staff Safety Checks                                      | 90%                                | 100%                                     | 5                                  | 5.00                                  |
| Safety Sub-Total                                         |                                    |                                          | 20                                 | 19.85                                 |
| CCI Permanency Outcomes                                  |                                    |                                          |                                    |                                       |
| Placement Stability                                      | 89%                                | 83%                                      | 15                                 | 12.45                                 |
| Permanency Sub-Total                                     |                                    |                                          | 15                                 | 12.45                                 |
| CCI Well-Being Outcomes                                  |                                    |                                          |                                    |                                       |
| EPSDT Medical Visits                                     | 94%                                | 100%                                     | 4                                  | 4.00                                  |
| EPSDT Dental Visits                                      | 89%                                | 100%                                     | 4                                  | 4.00                                  |
| Academic Supports                                        | 78%                                | 100%                                     | 3                                  | 3.00                                  |
| Provider ECEM Visits                                     | 68%                                | 83%                                      | 7                                  | 5.81                                  |
| Provider General Contacts                                | 67%                                | 58%                                      | 7                                  | 4.06                                  |
| Placements with Siblings                                 | 37%                                | 50%                                      | Not Scored                         | Not Scored                            |
| Placements within Legal County                           | 15%                                | 0%                                       | Not Scored                         | Not Scored                            |
| Well-Being Sub-Total                                     |                                    |                                          | 25                                 | 20.87                                 |
| *Performance calculation descriptions can b              | e found in the FY 20°              | 19 RBWO PBP Measureme                    | ents and Standards Guide           |                                       |