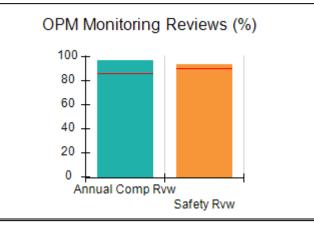

## Performance-Based Placement Measures RBWO Provider GA+SCORECARD - CCI

| Provider/Program Name: A Friend's House - (563) - CCI    |                                    |                                          |                                    |                                       |
|----------------------------------------------------------|------------------------------------|------------------------------------------|------------------------------------|---------------------------------------|
| 111 Henry Pkwy., McDonough, GA 30253 Phone: 678-432-1630 |                                    | Quarterly Scores (Grades)                |                                    | Current Quarter Score<br>(Grade)      |
|                                                          |                                    | Q1: 106.75 (A+)                          | Q2: 102.90 (A+)                    | 102.90%                               |
| Vendor ID# 35215                                         |                                    | Q3: N/A                                  | Q4: N/A                            | (A+)                                  |
| Program Census Information:                              |                                    | # Children in Care During<br>Quarter: 18 | # Placements During<br>Quarter: 18 | # Children in Care On<br>Last Day: 14 |
|                                                          | Avg<br>Performance All<br>CCIs (%) | Provider<br>Performance (%)*             | Possible Points<br>(Weight)        | Provider Points<br>Earned             |
| OPM Monitoring Reviews                                   |                                    |                                          |                                    |                                       |
| Annual Comprehensive Reviews                             | 86%                                | 99%                                      | 25                                 | 24.73                                 |
| Safety Reviews                                           | 91%                                | 100%                                     | 15                                 | 15.00                                 |
| Monitoring Sub-Total                                     |                                    |                                          | 40                                 | 39.73                                 |
| CCI Safety Outcomes                                      |                                    |                                          |                                    |                                       |
| Incidence of Maltreatment                                | 0.17%                              | No Substantiated<br>Reports              | 10                                 | 10.00                                 |
| Staff Training/Foundations                               | 95%                                | 97%                                      | 5                                  | 4.85                                  |
| Staff Safety Checks                                      | 90%                                | 100%                                     | 5                                  | 5.00                                  |
| Safety Sub-Total                                         |                                    |                                          | 20                                 | 19.85                                 |
| CCI Permanency Outcomes                                  |                                    |                                          |                                    |                                       |
| Placement Stability                                      | 89%                                | 83%                                      | 15                                 | 12.45                                 |
| Permanency Sub-Total                                     |                                    |                                          | 15                                 | 12.45                                 |
| CCI Well-Being Outcomes                                  |                                    |                                          |                                    |                                       |
| EPSDT Medical Visits                                     | 94%                                | 100%                                     | 4                                  | 4.00                                  |
| EPSDT Dental Visits                                      | 89%                                | 100%                                     | 4                                  | 4.00                                  |
| Academic Supports                                        | 78%                                | 100%                                     | 3                                  | 3.00                                  |
| Provider ECEM Visits                                     | 68%                                | 83%                                      | 7                                  | 5.81                                  |
| Provider General Contacts                                | 67%                                | 58%                                      | 7                                  | 4.06                                  |
| Placements with Siblings                                 | 37%                                | 50%                                      | Not Scored                         | Not Scored                            |
| Placements within Legal County                           | 15%                                | 0%                                       | Not Scored                         | Not Scored                            |
| Well-Being Sub-Total                                     |                                    |                                          | 25                                 | 20.87                                 |
| *Performance calculation descriptions can b              | e found in the FY 20°              | 19 RBWO PBP Measureme                    | ents and Standards Guide           |                                       |