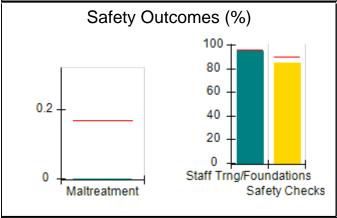

## Performance-Based Placement Measures RBWO Provider GA+SCORECARD - CCI

| Provider/Program Name: A Friend's House - (563) - CCI    |                                    |                                          |                                    |                                       |
|----------------------------------------------------------|------------------------------------|------------------------------------------|------------------------------------|---------------------------------------|
| 111 Henry Pkwy., McDonough, GA 30253 Phone: 678-432-1630 |                                    | Quarterly Scores (Grades)                |                                    | Current Quarter Score<br>(Grade)      |
|                                                          |                                    | Q1: 106.75 (A+)                          | Q2: 102.90 (A+)                    | 102.90%                               |
| Vendor ID# 35215                                         |                                    | Q3: N/A                                  | Q4: N/A                            | (A+)                                  |
| Program Census Information:                              |                                    | # Children in Care During<br>Quarter: 18 | # Placements During<br>Quarter: 18 | # Children in Care On<br>Last Day: 14 |
|                                                          | Avg<br>Performance All<br>CCIs (%) | Provider<br>Performance (%)*             | Possible Points<br>(Weight)        | Provider Points<br>Earned             |
| OPM Monitoring Reviews                                   |                                    |                                          |                                    |                                       |
| Annual Comprehensive Reviews                             | 86%                                | 99%                                      | 25                                 | 24.73                                 |
| Safety Reviews                                           | 91%                                | 100%                                     | 15                                 | 15.00                                 |
| Monitoring Sub-Total                                     |                                    |                                          | 40                                 | 39.73                                 |
| CCI Safety Outcomes                                      |                                    |                                          |                                    |                                       |
| Incidence of Maltreatment                                | 0.17%                              | No Substantiated<br>Reports              | 10                                 | 10.00                                 |
| Staff Training/Foundations                               | 95%                                | 97%                                      | 5                                  | 4.85                                  |
| Staff Safety Checks                                      | 90%                                | 100%                                     | 5                                  | 5.00                                  |
| Safety Sub-Total                                         |                                    |                                          | 20                                 | 19.85                                 |
| CCI Permanency Outcomes                                  |                                    |                                          |                                    |                                       |
| Placement Stability                                      | 89%                                | 83%                                      | 15                                 | 12.45                                 |
| Permanency Sub-Total                                     |                                    |                                          | 15                                 | 12.45                                 |
| CCI Well-Being Outcomes                                  |                                    |                                          |                                    |                                       |
| EPSDT Medical Visits                                     | 94%                                | 100%                                     | 4                                  | 4.00                                  |
| EPSDT Dental Visits                                      | 89%                                | 100%                                     | 4                                  | 4.00                                  |
| Academic Supports                                        | 78%                                | 100%                                     | 3                                  | 3.00                                  |
| Provider ECEM Visits                                     | 68%                                | 83%                                      | 7                                  | 5.81                                  |
| Provider General Contacts                                | 67%                                | 58%                                      | 7                                  | 4.06                                  |
| Placements with Siblings                                 | 37%                                | 50%                                      | Not Scored                         | Not Scored                            |
| Placements within Legal County                           | 15%                                | 0%                                       | Not Scored                         | Not Scored                            |
| Well-Being Sub-Total                                     |                                    |                                          | 25                                 | 20.87                                 |
| *Performance calculation descriptions can b              | e found in the FY 20°              | 19 RBWO PBP Measureme                    | ents and Standards Guide           |                                       |