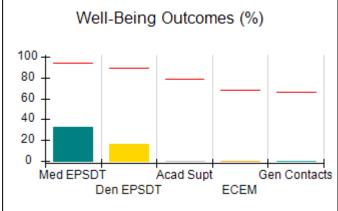

## Performance-Based Placement Measures RBWO Provider GA+SCORECARD - CCI

| Provider/Program Name: A Friend's House - (563) - CCI    |                                    |                                          |                                    |                                       |
|----------------------------------------------------------|------------------------------------|------------------------------------------|------------------------------------|---------------------------------------|
| 111 Henry Pkwy., McDonough, GA 30253 Phone: 678-432-1630 |                                    | Quarterly Scores (Grades)                |                                    | Current Quarter Score<br>(Grade)      |
|                                                          |                                    | Q1: 106.75 (A+)                          | Q2: 102.90 (A+)                    | 102.90%                               |
| Vendor ID# 35215                                         |                                    | Q3: N/A                                  | Q4: N/A                            | (A+)                                  |
| Program Census Information:                              |                                    | # Children in Care During<br>Quarter: 18 | # Placements During<br>Quarter: 18 | # Children in Care On<br>Last Day: 14 |
|                                                          | Avg<br>Performance All<br>CCIs (%) | Provider<br>Performance (%)*             | Possible Points<br>(Weight)        | Provider Points<br>Earned             |
| OPM Monitoring Reviews                                   |                                    |                                          |                                    |                                       |
| Annual Comprehensive Reviews                             | 86%                                | 99%                                      | 25                                 | 24.73                                 |
| Safety Reviews                                           | 91%                                | 100%                                     | 15                                 | 15.00                                 |
| Monitoring Sub-Total                                     |                                    |                                          | 40                                 | 39.73                                 |
| CCI Safety Outcomes                                      |                                    |                                          |                                    |                                       |
| Incidence of Maltreatment                                | 0.17%                              | No Substantiated<br>Reports              | 10                                 | 10.00                                 |
| Staff Training/Foundations                               | 95%                                | 97%                                      | 5                                  | 4.85                                  |
| Staff Safety Checks                                      | 90%                                | 100%                                     | 5                                  | 5.00                                  |
| Safety Sub-Total                                         |                                    |                                          | 20                                 | 19.85                                 |
| CCI Permanency Outcomes                                  |                                    |                                          |                                    |                                       |
| Placement Stability                                      | 89%                                | 83%                                      | 15                                 | 12.45                                 |
| Permanency Sub-Total                                     |                                    |                                          | 15                                 | 12.45                                 |
| CCI Well-Being Outcomes                                  |                                    |                                          |                                    |                                       |
| EPSDT Medical Visits                                     | 94%                                | 100%                                     | 4                                  | 4.00                                  |
| EPSDT Dental Visits                                      | 89%                                | 100%                                     | 4                                  | 4.00                                  |
| Academic Supports                                        | 78%                                | 100%                                     | 3                                  | 3.00                                  |
| Provider ECEM Visits                                     | 68%                                | 83%                                      | 7                                  | 5.81                                  |
| Provider General Contacts                                | 67%                                | 58%                                      | 7                                  | 4.06                                  |
| Placements with Siblings                                 | 37%                                | 50%                                      | Not Scored                         | Not Scored                            |
| Placements within Legal County                           | 15%                                | 0%                                       | Not Scored                         | Not Scored                            |
| Well-Being Sub-Total                                     |                                    |                                          | 25                                 | 20.87                                 |
| *Performance calculation descriptions can b              | e found in the FY 20°              | 19 RBWO PBP Measureme                    | ents and Standards Guide           |                                       |