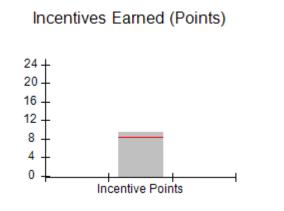

| Monitoring & Outcomes: Possible Points = | 100 Points Earı    | ned = 92.90 |
|------------------------------------------|--------------------|-------------|
| Score Before Incentives Credit 92        |                    |             |
|                                          | Incentives Awarded |             |
| PBP Verification                         |                    | N/A pts     |
|                                          | Total Score        | 102.90%     |