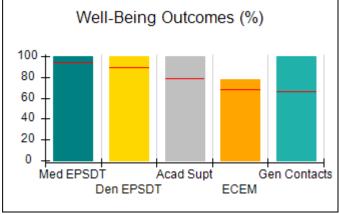

## Performance-Based Placement Measures RBWO Provider GA+SCORECARD - CCI

| Provider/Program Name: ACES Youth Home, Inc (formerly Appalachian Children's Shelter) (5167) - CCI |                                    |                                          |                                    |                                      |
|----------------------------------------------------------------------------------------------------|------------------------------------|------------------------------------------|------------------------------------|--------------------------------------|
| 133 Cares Drive, Jasper, GA 30143                                                                  |                                    | Quarterly Sco                            | Current Quarter Score (Grade)      |                                      |
| Phone: 706-253-2375                                                                                |                                    | Q1: 103.13 (A+)                          | Q2: 101.74 (A+)                    | 101.74%                              |
| Vendor ID# 115379                                                                                  |                                    | Q3: N/A                                  | Q4: N/A                            | (A+)                                 |
| Program Census Information:                                                                        |                                    | # Children in Care During<br>Quarter: 11 | # Placements During<br>Quarter: 11 | # Children in Care On<br>Last Day: 7 |
|                                                                                                    | Avg<br>Performance All<br>CCIs (%) | Provider<br>Performance (%)*             | Possible Points<br>(Weight)        | Provider Points<br>Earned            |
| OPM Monitoring Reviews                                                                             |                                    |                                          |                                    |                                      |
| Annual Comprehensive Reviews                                                                       | 86%                                | 95%                                      | 25                                 | 23.67                                |
| Safety Reviews                                                                                     | 91%                                | 94%                                      | 15                                 | 14.04                                |
| Monitoring Sub-Tota                                                                                |                                    |                                          | 40                                 | 37.71                                |
| CCI Safety Outcomes                                                                                |                                    |                                          |                                    |                                      |
| Incidence of Maltreatment                                                                          | 0.17%                              | No Substantiated<br>Reports              | 10                                 | 10.00                                |
| Staff Training/Foundations                                                                         | 95%                                | 100%                                     | 5                                  | 5.00                                 |
| Staff Safety Checks                                                                                | 90%                                | 100%                                     | 5                                  | 5.00                                 |
| Safety Sub-Total                                                                                   |                                    |                                          | 20                                 | 20.00                                |
| CCI Permanency Outcomes                                                                            |                                    |                                          |                                    |                                      |
| Placement Stability                                                                                | 89%                                | 100%                                     | 15                                 | 15.00                                |
| Permanency Sub-Tota                                                                                |                                    |                                          | 15                                 | 15.00                                |
| CCI Well-Being Outcomes                                                                            |                                    |                                          |                                    |                                      |
| EPSDT Medical Visits                                                                               | 94%                                | 89%                                      | 4                                  | 3.56                                 |
| EPSDT Dental Visits                                                                                | 89%                                | 89%                                      | 4                                  | 3.56                                 |
| Academic Supports                                                                                  | 78%                                | 96%                                      | 3                                  | 2.88                                 |
| Provider ECEM Visits                                                                               | 68%                                | 65%                                      | 7                                  | 4.55                                 |
| Provider General Contacts                                                                          | 67%                                | 64%                                      | 7                                  | 4.48                                 |
| Placements with Siblings                                                                           | 37%                                | 100%                                     | Not Scored                         | Not Scored                           |
| Placements within Legal County                                                                     | 15%                                | 0%                                       | Not Scored                         | Not Scored                           |
| Well-Being Sub-Tota                                                                                |                                    |                                          | 25                                 | 19.03                                |
| *Performance calculation descriptions can b                                                        | e found in the FY 20°              | 19 RBWO PBP Measureme                    | ents and Standards Guide           |                                      |