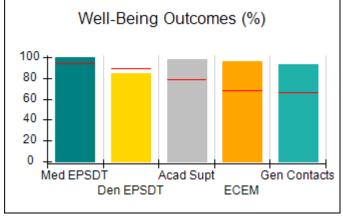

## Performance-Based Placement Measures RBWO Provider GA+SCORECARD - CCI

| Provider/Program Name: A Friend's House - (563) - CCI    |                                    |                                          |                                    |                                       |
|----------------------------------------------------------|------------------------------------|------------------------------------------|------------------------------------|---------------------------------------|
| 111 Henry Pkwy., McDonough, GA 30253 Phone: 678-432-1630 |                                    | Quarterly Scores (Grades)                |                                    | Current Quarter Score<br>(Grade)      |
|                                                          |                                    | Q1: 106.75 (A+)                          | Q2: 102.90 (A+)                    | 102.90%                               |
| Vendor ID# 35215                                         |                                    | Q3: N/A                                  | Q4: N/A                            | (A+)                                  |
| Program Census Information:                              |                                    | # Children in Care During<br>Quarter: 18 | # Placements During<br>Quarter: 18 | # Children in Care On<br>Last Day: 14 |
|                                                          | Avg<br>Performance All<br>CCIs (%) | Provider<br>Performance (%)*             | Possible Points<br>(Weight)        | Provider Points<br>Earned             |
| OPM Monitoring Reviews                                   |                                    |                                          |                                    |                                       |
| Annual Comprehensive Reviews                             | 86%                                | 99%                                      | 25                                 | 24.73                                 |
| Safety Reviews                                           | 91%                                | 100%                                     | 15                                 | 15.00                                 |
| Monitoring Sub-Total                                     |                                    |                                          | 40                                 | 39.73                                 |
| CCI Safety Outcomes                                      |                                    |                                          |                                    |                                       |
| Incidence of Maltreatment                                | 0.17%                              | No Substantiated<br>Reports              | 10                                 | 10.00                                 |
| Staff Training/Foundations                               | 95%                                | 97%                                      | 5                                  | 4.85                                  |
| Staff Safety Checks                                      | 90%                                | 100%                                     | 5                                  | 5.00                                  |
| Safety Sub-Total                                         |                                    |                                          | 20                                 | 19.85                                 |
| CCI Permanency Outcomes                                  |                                    |                                          |                                    |                                       |
| Placement Stability                                      | 89%                                | 83%                                      | 15                                 | 12.45                                 |
| Permanency Sub-Total                                     |                                    |                                          | 15                                 | 12.45                                 |
| CCI Well-Being Outcomes                                  |                                    |                                          |                                    |                                       |
| EPSDT Medical Visits                                     | 94%                                | 100%                                     | 4                                  | 4.00                                  |
| EPSDT Dental Visits                                      | 89%                                | 100%                                     | 4                                  | 4.00                                  |
| Academic Supports                                        | 78%                                | 100%                                     | 3                                  | 3.00                                  |
| Provider ECEM Visits                                     | 68%                                | 83%                                      | 7                                  | 5.81                                  |
| Provider General Contacts                                | 67%                                | 58%                                      | 7                                  | 4.06                                  |
| Placements with Siblings                                 | 37%                                | 50%                                      | Not Scored                         | Not Scored                            |
| Placements within Legal County                           | 15%                                | 0%                                       | Not Scored                         | Not Scored                            |
| Well-Being Sub-Total                                     |                                    |                                          | 25                                 | 20.87                                 |
| *Performance calculation descriptions can b              | e found in the FY 20°              | 19 RBWO PBP Measureme                    | ents and Standards Guide           |                                       |