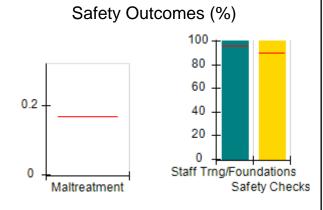

## Performance-Based Placement Measures RBWO Provider GA+SCORECARD - CCI

| Provider/Program Name: A Friend's House - (563) - CCI    |                                    |                                          |                                    |                                       |
|----------------------------------------------------------|------------------------------------|------------------------------------------|------------------------------------|---------------------------------------|
| 111 Henry Pkwy., McDonough, GA 30253 Phone: 678-432-1630 |                                    | Quarterly Scores (Grades)                |                                    | Current Quarter Score<br>(Grade)      |
|                                                          |                                    | Q1: 106.75 (A+)                          | Q2: 102.90 (A+)                    | 102.90%                               |
| Vendor ID# 35215                                         |                                    | Q3: N/A                                  | Q4: N/A                            | (A+)                                  |
| Program Census Information:                              |                                    | # Children in Care During<br>Quarter: 18 | # Placements During<br>Quarter: 18 | # Children in Care On<br>Last Day: 14 |
|                                                          | Avg<br>Performance All<br>CCIs (%) | Provider<br>Performance (%)*             | Possible Points<br>(Weight)        | Provider Points<br>Earned             |
| OPM Monitoring Reviews                                   |                                    |                                          |                                    |                                       |
| Annual Comprehensive Reviews                             | 86%                                | 99%                                      | 25                                 | 24.73                                 |
| Safety Reviews                                           | 91%                                | 100%                                     | 15                                 | 15.00                                 |
| Monitoring Sub-Total                                     |                                    |                                          | 40                                 | 39.73                                 |
| CCI Safety Outcomes                                      |                                    |                                          |                                    |                                       |
| Incidence of Maltreatment                                | 0.17%                              | No Substantiated<br>Reports              | 10                                 | 10.00                                 |
| Staff Training/Foundations                               | 95%                                | 97%                                      | 5                                  | 4.85                                  |
| Staff Safety Checks                                      | 90%                                | 100%                                     | 5                                  | 5.00                                  |
| Safety Sub-Total                                         |                                    |                                          | 20                                 | 19.85                                 |
| CCI Permanency Outcomes                                  |                                    |                                          |                                    |                                       |
| Placement Stability                                      | 89%                                | 83%                                      | 15                                 | 12.45                                 |
| Permanency Sub-Total                                     |                                    |                                          | 15                                 | 12.45                                 |
| CCI Well-Being Outcomes                                  |                                    |                                          |                                    |                                       |
| EPSDT Medical Visits                                     | 94%                                | 100%                                     | 4                                  | 4.00                                  |
| EPSDT Dental Visits                                      | 89%                                | 100%                                     | 4                                  | 4.00                                  |
| Academic Supports                                        | 78%                                | 100%                                     | 3                                  | 3.00                                  |
| Provider ECEM Visits                                     | 68%                                | 83%                                      | 7                                  | 5.81                                  |
| Provider General Contacts                                | 67%                                | 58%                                      | 7                                  | 4.06                                  |
| Placements with Siblings                                 | 37%                                | 50%                                      | Not Scored                         | Not Scored                            |
| Placements within Legal County                           | 15%                                | 0%                                       | Not Scored                         | Not Scored                            |
| Well-Being Sub-Total                                     |                                    |                                          | 25                                 | 20.87                                 |
| *Performance calculation descriptions can b              | e found in the FY 20°              | 19 RBWO PBP Measureme                    | ents and Standards Guide           |                                       |