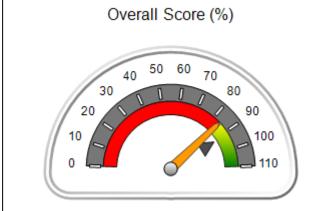

## Performance-Based Placement Measures RBWO Provider GA+SCORECARD - CCI

| Provider/Program Name: A Friend's House - (563) - CCI    |                                    |                                          |                                    |                                       |
|----------------------------------------------------------|------------------------------------|------------------------------------------|------------------------------------|---------------------------------------|
| 111 Henry Pkwy., McDonough, GA 30253 Phone: 678-432-1630 |                                    | Quarterly Scores (Grades)                |                                    | Current Quarter Score<br>(Grade)      |
|                                                          |                                    | Q1: 106.75 (A+)                          | Q2: 102.90 (A+)                    | 102.90%                               |
| Vendor ID# 35215                                         |                                    | Q3: N/A                                  | Q4: N/A                            | (A+)                                  |
| Program Census Information:                              |                                    | # Children in Care During<br>Quarter: 18 | # Placements During<br>Quarter: 18 | # Children in Care On<br>Last Day: 14 |
|                                                          | Avg<br>Performance All<br>CCIs (%) | Provider<br>Performance (%)*             | Possible Points<br>(Weight)        | Provider Points<br>Earned             |
| OPM Monitoring Reviews                                   |                                    |                                          |                                    |                                       |
| Annual Comprehensive Reviews                             | 86%                                | 99%                                      | 25                                 | 24.73                                 |
| Safety Reviews                                           | 91%                                | 100%                                     | 15                                 | 15.00                                 |
| Monitoring Sub-Total                                     |                                    |                                          | 40                                 | 39.73                                 |
| CCI Safety Outcomes                                      |                                    |                                          |                                    |                                       |
| Incidence of Maltreatment                                | 0.17%                              | No Substantiated<br>Reports              | 10                                 | 10.00                                 |
| Staff Training/Foundations                               | 95%                                | 97%                                      | 5                                  | 4.85                                  |
| Staff Safety Checks                                      | 90%                                | 100%                                     | 5                                  | 5.00                                  |
| Safety Sub-Total                                         |                                    |                                          | 20                                 | 19.85                                 |
| CCI Permanency Outcomes                                  |                                    |                                          |                                    |                                       |
| Placement Stability                                      | 89%                                | 83%                                      | 15                                 | 12.45                                 |
| Permanency Sub-Total                                     |                                    |                                          | 15                                 | 12.45                                 |
| CCI Well-Being Outcomes                                  |                                    |                                          |                                    |                                       |
| EPSDT Medical Visits                                     | 94%                                | 100%                                     | 4                                  | 4.00                                  |
| EPSDT Dental Visits                                      | 89%                                | 100%                                     | 4                                  | 4.00                                  |
| Academic Supports                                        | 78%                                | 100%                                     | 3                                  | 3.00                                  |
| Provider ECEM Visits                                     | 68%                                | 83%                                      | 7                                  | 5.81                                  |
| Provider General Contacts                                | 67%                                | 58%                                      | 7                                  | 4.06                                  |
| Placements with Siblings                                 | 37%                                | 50%                                      | Not Scored                         | Not Scored                            |
| Placements within Legal County                           | 15%                                | 0%                                       | Not Scored                         | Not Scored                            |
| Well-Being Sub-Total                                     |                                    |                                          | 25                                 | 20.87                                 |
| *Performance calculation descriptions can b              | e found in the FY 20°              | 19 RBWO PBP Measureme                    | ents and Standards Guide           |                                       |

| Monitoring & Outcomes: Possible Points = | 100 Points Earı    | ned = 92.90 |
|------------------------------------------|--------------------|-------------|
| Score Before Incentives Credit 92        |                    |             |
|                                          | Incentives Awarded |             |
| PBP Verification                         |                    | N/A pts     |
|                                          | Total Score        | 102.90%     |