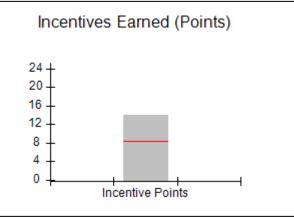

| Monitoring & Outcomes: Possible Points = | 100 Points Earı    | ned = 92.90 |
|------------------------------------------|--------------------|-------------|
| Score Before Incentives Credit 92        |                    |             |
|                                          | Incentives Awarded |             |
| PBP Verification                         |                    | N/A pts     |
|                                          | Total Score        | 102.90%     |