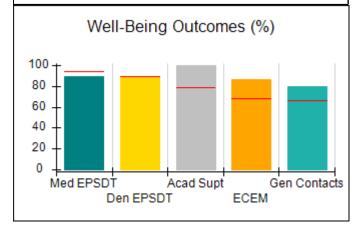

## Performance-Based Placement Measures RBWO Provider GA+SCORECARD - CCI

| Provider/Program Name: A Friend's House - (563) - CCI    |                                    |                                          |                                    |                                       |
|----------------------------------------------------------|------------------------------------|------------------------------------------|------------------------------------|---------------------------------------|
| 111 Henry Pkwy., McDonough, GA 30253 Phone: 678-432-1630 |                                    | Quarterly Scores (Grades)                |                                    | Current Quarter Score<br>(Grade)      |
|                                                          |                                    | Q1: 106.75 (A+)                          | Q2: 102.90 (A+)                    | 102.90%                               |
| Vendor ID# 35215                                         |                                    | Q3: N/A                                  | Q4: N/A                            | (A+)                                  |
| Program Census Information:                              |                                    | # Children in Care During<br>Quarter: 18 | # Placements During<br>Quarter: 18 | # Children in Care On<br>Last Day: 14 |
|                                                          | Avg<br>Performance All<br>CCIs (%) | Provider<br>Performance (%)*             | Possible Points<br>(Weight)        | Provider Points<br>Earned             |
| OPM Monitoring Reviews                                   |                                    |                                          |                                    |                                       |
| Annual Comprehensive Reviews                             | 86%                                | 99%                                      | 25                                 | 24.73                                 |
| Safety Reviews                                           | 91%                                | 100%                                     | 15                                 | 15.00                                 |
| Monitoring Sub-Total                                     |                                    |                                          | 40                                 | 39.73                                 |
| CCI Safety Outcomes                                      |                                    |                                          |                                    |                                       |
| Incidence of Maltreatment                                | 0.17%                              | No Substantiated<br>Reports              | 10                                 | 10.00                                 |
| Staff Training/Foundations                               | 95%                                | 97%                                      | 5                                  | 4.85                                  |
| Staff Safety Checks                                      | 90%                                | 100%                                     | 5                                  | 5.00                                  |
| Safety Sub-Total                                         |                                    |                                          | 20                                 | 19.85                                 |
| CCI Permanency Outcomes                                  |                                    |                                          |                                    |                                       |
| Placement Stability                                      | 89%                                | 83%                                      | 15                                 | 12.45                                 |
| Permanency Sub-Total                                     |                                    |                                          | 15                                 | 12.45                                 |
| CCI Well-Being Outcomes                                  |                                    |                                          |                                    |                                       |
| EPSDT Medical Visits                                     | 94%                                | 100%                                     | 4                                  | 4.00                                  |
| EPSDT Dental Visits                                      | 89%                                | 100%                                     | 4                                  | 4.00                                  |
| Academic Supports                                        | 78%                                | 100%                                     | 3                                  | 3.00                                  |
| Provider ECEM Visits                                     | 68%                                | 83%                                      | 7                                  | 5.81                                  |
| Provider General Contacts                                | 67%                                | 58%                                      | 7                                  | 4.06                                  |
| Placements with Siblings                                 | 37%                                | 50%                                      | Not Scored                         | Not Scored                            |
| Placements within Legal County                           | 15%                                | 0%                                       | Not Scored                         | Not Scored                            |
| Well-Being Sub-Total                                     |                                    |                                          | 25                                 | 20.87                                 |
| *Performance calculation descriptions can b              | e found in the FY 20°              | 19 RBWO PBP Measureme                    | ents and Standards Guide           |                                       |