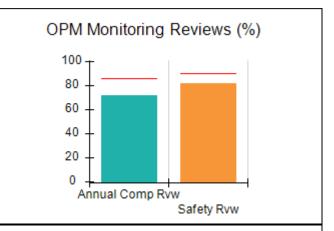

## Performance-Based Placement Measures RBWO Provider GA+SCORECARD - CCI

| Provider/Program Name: A Friend's House - (563) - CCI    |                                    |                                          |                                    |                                       |
|----------------------------------------------------------|------------------------------------|------------------------------------------|------------------------------------|---------------------------------------|
| 111 Henry Pkwy., McDonough, GA 30253 Phone: 678-432-1630 |                                    | Quarterly Scores (Grades)                |                                    | Current Quarter Score<br>(Grade)      |
|                                                          |                                    | Q1: 106.75 (A+)                          | Q2: 102.90 (A+)                    | 102.90%                               |
| Vendor ID# 35215                                         |                                    | Q3: N/A                                  | Q4: N/A                            | (A+)                                  |
| Program Census Information:                              |                                    | # Children in Care During<br>Quarter: 18 | # Placements During<br>Quarter: 18 | # Children in Care On<br>Last Day: 14 |
|                                                          | Avg<br>Performance All<br>CCIs (%) | Provider<br>Performance (%)*             | Possible Points<br>(Weight)        | Provider Points<br>Earned             |
| OPM Monitoring Reviews                                   |                                    |                                          |                                    |                                       |
| Annual Comprehensive Reviews                             | 86%                                | 99%                                      | 25                                 | 24.73                                 |
| Safety Reviews                                           | 91%                                | 100%                                     | 15                                 | 15.00                                 |
| Monitoring Sub-Total                                     |                                    |                                          | 40                                 | 39.73                                 |
| CCI Safety Outcomes                                      |                                    |                                          |                                    |                                       |
| Incidence of Maltreatment                                | 0.17%                              | No Substantiated<br>Reports              | 10                                 | 10.00                                 |
| Staff Training/Foundations                               | 95%                                | 97%                                      | 5                                  | 4.85                                  |
| Staff Safety Checks                                      | 90%                                | 100%                                     | 5                                  | 5.00                                  |
| Safety Sub-Total                                         |                                    |                                          | 20                                 | 19.85                                 |
| CCI Permanency Outcomes                                  |                                    |                                          |                                    |                                       |
| Placement Stability                                      | 89%                                | 83%                                      | 15                                 | 12.45                                 |
| Permanency Sub-Total                                     |                                    |                                          | 15                                 | 12.45                                 |
| CCI Well-Being Outcomes                                  |                                    |                                          |                                    |                                       |
| EPSDT Medical Visits                                     | 94%                                | 100%                                     | 4                                  | 4.00                                  |
| EPSDT Dental Visits                                      | 89%                                | 100%                                     | 4                                  | 4.00                                  |
| Academic Supports                                        | 78%                                | 100%                                     | 3                                  | 3.00                                  |
| Provider ECEM Visits                                     | 68%                                | 83%                                      | 7                                  | 5.81                                  |
| Provider General Contacts                                | 67%                                | 58%                                      | 7                                  | 4.06                                  |
| Placements with Siblings                                 | 37%                                | 50%                                      | Not Scored                         | Not Scored                            |
| Placements within Legal County                           | 15%                                | 0%                                       | Not Scored                         | Not Scored                            |
| Well-Being Sub-Total                                     |                                    |                                          | 25                                 | 20.87                                 |
| *Performance calculation descriptions can b              | e found in the FY 20°              | 19 RBWO PBP Measureme                    | ents and Standards Guide           |                                       |