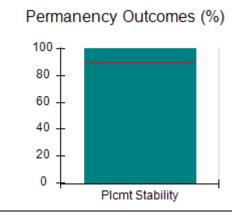

## Performance-Based Placement Measures RBWO Provider GA+SCORECARD - CCI

| Provider/Program Name: A Friend's House - (563) - CCI    |                                    |                                          |                                    |                                       |
|----------------------------------------------------------|------------------------------------|------------------------------------------|------------------------------------|---------------------------------------|
| 111 Henry Pkwy., McDonough, GA 30253 Phone: 678-432-1630 |                                    | Quarterly Scores (Grades)                |                                    | Current Quarter Score<br>(Grade)      |
|                                                          |                                    | Q1: 106.75 (A+)                          | Q2: 102.90 (A+)                    | 102.90%                               |
| Vendor ID# 35215                                         |                                    | Q3: N/A                                  | Q4: N/A                            | (A+)                                  |
| Program Census Information:                              |                                    | # Children in Care During<br>Quarter: 18 | # Placements During<br>Quarter: 18 | # Children in Care On<br>Last Day: 14 |
|                                                          | Avg<br>Performance All<br>CCIs (%) | Provider<br>Performance (%)*             | Possible Points<br>(Weight)        | Provider Points<br>Earned             |
| OPM Monitoring Reviews                                   |                                    |                                          |                                    |                                       |
| Annual Comprehensive Reviews                             | 86%                                | 99%                                      | 25                                 | 24.73                                 |
| Safety Reviews                                           | 91%                                | 100%                                     | 15                                 | 15.00                                 |
| Monitoring Sub-Total                                     |                                    |                                          | 40                                 | 39.73                                 |
| CCI Safety Outcomes                                      |                                    |                                          |                                    |                                       |
| Incidence of Maltreatment                                | 0.17%                              | No Substantiated<br>Reports              | 10                                 | 10.00                                 |
| Staff Training/Foundations                               | 95%                                | 97%                                      | 5                                  | 4.85                                  |
| Staff Safety Checks                                      | 90%                                | 100%                                     | 5                                  | 5.00                                  |
| Safety Sub-Total                                         |                                    |                                          | 20                                 | 19.85                                 |
| CCI Permanency Outcomes                                  |                                    |                                          |                                    |                                       |
| Placement Stability                                      | 89%                                | 83%                                      | 15                                 | 12.45                                 |
| Permanency Sub-Total                                     |                                    |                                          | 15                                 | 12.45                                 |
| CCI Well-Being Outcomes                                  |                                    |                                          |                                    |                                       |
| EPSDT Medical Visits                                     | 94%                                | 100%                                     | 4                                  | 4.00                                  |
| EPSDT Dental Visits                                      | 89%                                | 100%                                     | 4                                  | 4.00                                  |
| Academic Supports                                        | 78%                                | 100%                                     | 3                                  | 3.00                                  |
| Provider ECEM Visits                                     | 68%                                | 83%                                      | 7                                  | 5.81                                  |
| Provider General Contacts                                | 67%                                | 58%                                      | 7                                  | 4.06                                  |
| Placements with Siblings                                 | 37%                                | 50%                                      | Not Scored                         | Not Scored                            |
| Placements within Legal County                           | 15%                                | 0%                                       | Not Scored                         | Not Scored                            |
| Well-Being Sub-Total                                     |                                    |                                          | 25                                 | 20.87                                 |
| *Performance calculation descriptions can b              | e found in the FY 20°              | 19 RBWO PBP Measureme                    | ents and Standards Guide           |                                       |