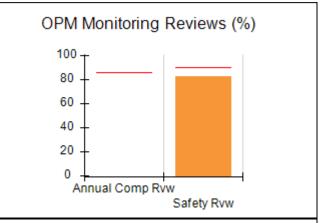

## Performance-Based Placement Measures RBWO Provider GA+SCORECARD - CCI

| Provider/Program Name: A Friend's House - (563) - CCI    |                                    |                                          |                                    |                                       |
|----------------------------------------------------------|------------------------------------|------------------------------------------|------------------------------------|---------------------------------------|
| 111 Henry Pkwy., McDonough, GA 30253 Phone: 678-432-1630 |                                    | Quarterly Scores (Grades)                |                                    | Current Quarter Score<br>(Grade)      |
|                                                          |                                    | Q1: 106.75 (A+)                          | Q2: 102.90 (A+)                    | 102.90%                               |
| Vendor ID# 35215                                         |                                    | Q3: N/A                                  | Q4: N/A                            | (A+)                                  |
| Program Census Information:                              |                                    | # Children in Care During<br>Quarter: 18 | # Placements During<br>Quarter: 18 | # Children in Care On<br>Last Day: 14 |
|                                                          | Avg<br>Performance All<br>CCIs (%) | Provider<br>Performance (%)*             | Possible Points<br>(Weight)        | Provider Points<br>Earned             |
| OPM Monitoring Reviews                                   |                                    |                                          |                                    |                                       |
| Annual Comprehensive Reviews                             | 86%                                | 99%                                      | 25                                 | 24.73                                 |
| Safety Reviews                                           | 91%                                | 100%                                     | 15                                 | 15.00                                 |
| Monitoring Sub-Total                                     |                                    |                                          | 40                                 | 39.73                                 |
| CCI Safety Outcomes                                      |                                    |                                          |                                    |                                       |
| Incidence of Maltreatment                                | 0.17%                              | No Substantiated<br>Reports              | 10                                 | 10.00                                 |
| Staff Training/Foundations                               | 95%                                | 97%                                      | 5                                  | 4.85                                  |
| Staff Safety Checks                                      | 90%                                | 100%                                     | 5                                  | 5.00                                  |
| Safety Sub-Total                                         |                                    |                                          | 20                                 | 19.85                                 |
| CCI Permanency Outcomes                                  |                                    |                                          |                                    |                                       |
| Placement Stability                                      | 89%                                | 83%                                      | 15                                 | 12.45                                 |
| Permanency Sub-Total                                     |                                    |                                          | 15                                 | 12.45                                 |
| CCI Well-Being Outcomes                                  |                                    |                                          |                                    |                                       |
| EPSDT Medical Visits                                     | 94%                                | 100%                                     | 4                                  | 4.00                                  |
| EPSDT Dental Visits                                      | 89%                                | 100%                                     | 4                                  | 4.00                                  |
| Academic Supports                                        | 78%                                | 100%                                     | 3                                  | 3.00                                  |
| Provider ECEM Visits                                     | 68%                                | 83%                                      | 7                                  | 5.81                                  |
| Provider General Contacts                                | 67%                                | 58%                                      | 7                                  | 4.06                                  |
| Placements with Siblings                                 | 37%                                | 50%                                      | Not Scored                         | Not Scored                            |
| Placements within Legal County                           | 15%                                | 0%                                       | Not Scored                         | Not Scored                            |
| Well-Being Sub-Total                                     |                                    |                                          | 25                                 | 20.87                                 |
| *Performance calculation descriptions can b              | e found in the FY 20°              | 19 RBWO PBP Measureme                    | ents and Standards Guide           |                                       |