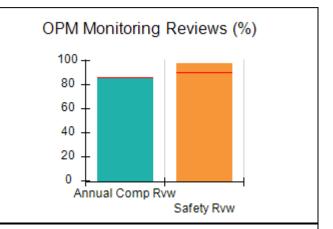

## Performance-Based Placement Measures RBWO Provider GA+SCORECARD - CCI

| Provider/Program Name: A Friend's House - (563) - CCI    |                                    |                                          |                                    |                                       |
|----------------------------------------------------------|------------------------------------|------------------------------------------|------------------------------------|---------------------------------------|
| 111 Henry Pkwy., McDonough, GA 30253 Phone: 678-432-1630 |                                    | Quarterly Scores (Grades)                |                                    | Current Quarter Score<br>(Grade)      |
|                                                          |                                    | Q1: 106.75 (A+)                          | Q2: 102.90 (A+)                    | 102.90%                               |
| Vendor ID# 35215                                         |                                    | Q3: N/A                                  | Q4: N/A                            | (A+)                                  |
| Program Census Information:                              |                                    | # Children in Care During<br>Quarter: 18 | # Placements During<br>Quarter: 18 | # Children in Care On<br>Last Day: 14 |
|                                                          | Avg<br>Performance All<br>CCIs (%) | Provider<br>Performance (%)*             | Possible Points<br>(Weight)        | Provider Points<br>Earned             |
| OPM Monitoring Reviews                                   |                                    |                                          |                                    |                                       |
| Annual Comprehensive Reviews                             | 86%                                | 99%                                      | 25                                 | 24.73                                 |
| Safety Reviews                                           | 91%                                | 100%                                     | 15                                 | 15.00                                 |
| Monitoring Sub-Total                                     |                                    |                                          | 40                                 | 39.73                                 |
| CCI Safety Outcomes                                      |                                    |                                          |                                    |                                       |
| Incidence of Maltreatment                                | 0.17%                              | No Substantiated<br>Reports              | 10                                 | 10.00                                 |
| Staff Training/Foundations                               | 95%                                | 97%                                      | 5                                  | 4.85                                  |
| Staff Safety Checks                                      | 90%                                | 100%                                     | 5                                  | 5.00                                  |
| Safety Sub-Total                                         |                                    |                                          | 20                                 | 19.85                                 |
| CCI Permanency Outcomes                                  |                                    |                                          |                                    |                                       |
| Placement Stability                                      | 89%                                | 83%                                      | 15                                 | 12.45                                 |
| Permanency Sub-Total                                     |                                    |                                          | 15                                 | 12.45                                 |
| CCI Well-Being Outcomes                                  |                                    |                                          |                                    |                                       |
| EPSDT Medical Visits                                     | 94%                                | 100%                                     | 4                                  | 4.00                                  |
| EPSDT Dental Visits                                      | 89%                                | 100%                                     | 4                                  | 4.00                                  |
| Academic Supports                                        | 78%                                | 100%                                     | 3                                  | 3.00                                  |
| Provider ECEM Visits                                     | 68%                                | 83%                                      | 7                                  | 5.81                                  |
| Provider General Contacts                                | 67%                                | 58%                                      | 7                                  | 4.06                                  |
| Placements with Siblings                                 | 37%                                | 50%                                      | Not Scored                         | Not Scored                            |
| Placements within Legal County                           | 15%                                | 0%                                       | Not Scored                         | Not Scored                            |
| Well-Being Sub-Total                                     |                                    |                                          | 25                                 | 20.87                                 |
| *Performance calculation descriptions can b              | e found in the FY 20°              | 19 RBWO PBP Measureme                    | ents and Standards Guide           |                                       |