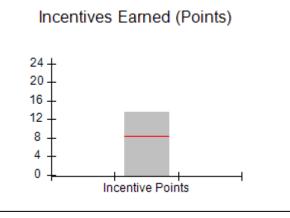

### Performance-Based Placement Measures RBWO Provider GA+SCORECARD - CCI

Report Quarter: Q2 FY2019

|                                   | # Children in Care During<br>Quarter: 18 | # Placements During<br>Quarter: 18 | # Children in Care On<br>Last Day: 14 |
|-----------------------------------|------------------------------------------|------------------------------------|---------------------------------------|
| Avg Performance All CCIs (Points) | Provider<br>Performance (%)*             | Possible Points<br>(Weight)        | Provider Points<br>Earned             |
|                                   | 100%                                     | 2                                  | 2.00                                  |
|                                   | 100%                                     | 2                                  | 2.00                                  |
|                                   | 71%                                      | 5                                  | 3.55                                  |
|                                   | 100%                                     | 2                                  | 2.00                                  |
|                                   | N/A                                      | 10/5/5/1                           |                                       |
|                                   | Not Eligible                             | 5                                  |                                       |
|                                   | 0%                                       | 4                                  | 0.00                                  |
|                                   | 0%                                       | 4                                  | 0.00                                  |
|                                   | 0%                                       | 5                                  | 0.00                                  |
|                                   | 100%                                     | 4                                  | 4.00                                  |
| 8.28                              |                                          |                                    | 13.55                                 |
|                                   | Avg<br>Performance All<br>CCIs (Points)  | Quarter: 18                        | Quarter: 18   Quarter: 18             |