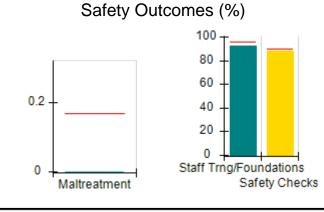

## Performance-Based Placement Measures RBWO Provider GA+SCORECARD - CCI

| Provider/Program Name: A Friend's House - (563) - CCI    |                                    |                                          |                                    |                                       |
|----------------------------------------------------------|------------------------------------|------------------------------------------|------------------------------------|---------------------------------------|
| 111 Henry Pkwy., McDonough, GA 30253 Phone: 678-432-1630 |                                    | Quarterly Scores (Grades)                |                                    | Current Quarter Score<br>(Grade)      |
|                                                          |                                    | Q1: 106.75 (A+)                          | Q2: 102.90 (A+)                    | 102.90%                               |
| Vendor ID# 35215                                         |                                    | Q3: N/A                                  | Q4: N/A                            | (A+)                                  |
| Program Census Information:                              |                                    | # Children in Care During<br>Quarter: 18 | # Placements During<br>Quarter: 18 | # Children in Care On<br>Last Day: 14 |
|                                                          | Avg<br>Performance All<br>CCIs (%) | Provider<br>Performance (%)*             | Possible Points<br>(Weight)        | Provider Points<br>Earned             |
| OPM Monitoring Reviews                                   |                                    |                                          |                                    |                                       |
| Annual Comprehensive Reviews                             | 86%                                | 99%                                      | 25                                 | 24.73                                 |
| Safety Reviews                                           | 91%                                | 100%                                     | 15                                 | 15.00                                 |
| Monitoring Sub-Total                                     |                                    |                                          | 40                                 | 39.73                                 |
| CCI Safety Outcomes                                      |                                    |                                          |                                    |                                       |
| Incidence of Maltreatment                                | 0.17%                              | No Substantiated<br>Reports              | 10                                 | 10.00                                 |
| Staff Training/Foundations                               | 95%                                | 97%                                      | 5                                  | 4.85                                  |
| Staff Safety Checks                                      | 90%                                | 100%                                     | 5                                  | 5.00                                  |
| Safety Sub-Total                                         |                                    |                                          | 20                                 | 19.85                                 |
| CCI Permanency Outcomes                                  |                                    |                                          |                                    |                                       |
| Placement Stability                                      | 89%                                | 83%                                      | 15                                 | 12.45                                 |
| Permanency Sub-Total                                     |                                    |                                          | 15                                 | 12.45                                 |
| CCI Well-Being Outcomes                                  |                                    |                                          |                                    |                                       |
| EPSDT Medical Visits                                     | 94%                                | 100%                                     | 4                                  | 4.00                                  |
| EPSDT Dental Visits                                      | 89%                                | 100%                                     | 4                                  | 4.00                                  |
| Academic Supports                                        | 78%                                | 100%                                     | 3                                  | 3.00                                  |
| Provider ECEM Visits                                     | 68%                                | 83%                                      | 7                                  | 5.81                                  |
| Provider General Contacts                                | 67%                                | 58%                                      | 7                                  | 4.06                                  |
| Placements with Siblings                                 | 37%                                | 50%                                      | Not Scored                         | Not Scored                            |
| Placements within Legal County                           | 15%                                | 0%                                       | Not Scored                         | Not Scored                            |
| Well-Being Sub-Total                                     |                                    |                                          | 25                                 | 20.87                                 |
| *Performance calculation descriptions can b              | e found in the FY 20°              | 19 RBWO PBP Measureme                    | ents and Standards Guide           |                                       |