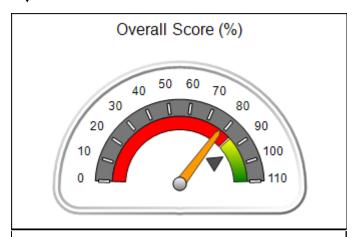

## Performance-Based Placement Measures RBWO Provider GA+SCORECARD - CCI

| Provider/Program Name: A Friend's House - (563) - CCI    |                                    |                                          |                                    |                                       |
|----------------------------------------------------------|------------------------------------|------------------------------------------|------------------------------------|---------------------------------------|
| 111 Henry Pkwy., McDonough, GA 30253 Phone: 678-432-1630 |                                    | Quarterly Scores (Grades)                |                                    | Current Quarter Score<br>(Grade)      |
|                                                          |                                    | Q1: 106.75 (A+)                          | Q2: 102.90 (A+)                    | 102.90%                               |
| Vendor ID# 35215                                         |                                    | Q3: N/A                                  | Q4: N/A                            | (A+)                                  |
| Program Census Information:                              |                                    | # Children in Care During<br>Quarter: 18 | # Placements During<br>Quarter: 18 | # Children in Care On<br>Last Day: 14 |
|                                                          | Avg<br>Performance All<br>CCIs (%) | Provider<br>Performance (%)*             | Possible Points<br>(Weight)        | Provider Points<br>Earned             |
| OPM Monitoring Reviews                                   |                                    |                                          |                                    |                                       |
| Annual Comprehensive Reviews                             | 86%                                | 99%                                      | 25                                 | 24.73                                 |
| Safety Reviews                                           | 91%                                | 100%                                     | 15                                 | 15.00                                 |
| Monitoring Sub-Total                                     |                                    |                                          | 40                                 | 39.73                                 |
| CCI Safety Outcomes                                      |                                    |                                          |                                    |                                       |
| Incidence of Maltreatment                                | 0.17%                              | No Substantiated<br>Reports              | 10                                 | 10.00                                 |
| Staff Training/Foundations                               | 95%                                | 97%                                      | 5                                  | 4.85                                  |
| Staff Safety Checks                                      | 90%                                | 100%                                     | 5                                  | 5.00                                  |
| Safety Sub-Total                                         |                                    |                                          | 20                                 | 19.85                                 |
| CCI Permanency Outcomes                                  |                                    |                                          |                                    |                                       |
| Placement Stability                                      | 89%                                | 83%                                      | 15                                 | 12.45                                 |
| Permanency Sub-Total                                     |                                    |                                          | 15                                 | 12.45                                 |
| CCI Well-Being Outcomes                                  |                                    |                                          |                                    |                                       |
| EPSDT Medical Visits                                     | 94%                                | 100%                                     | 4                                  | 4.00                                  |
| EPSDT Dental Visits                                      | 89%                                | 100%                                     | 4                                  | 4.00                                  |
| Academic Supports                                        | 78%                                | 100%                                     | 3                                  | 3.00                                  |
| Provider ECEM Visits                                     | 68%                                | 83%                                      | 7                                  | 5.81                                  |
| Provider General Contacts                                | 67%                                | 58%                                      | 7                                  | 4.06                                  |
| Placements with Siblings                                 | 37%                                | 50%                                      | Not Scored                         | Not Scored                            |
| Placements within Legal County                           | 15%                                | 0%                                       | Not Scored                         | Not Scored                            |
| Well-Being Sub-Total                                     |                                    |                                          | 25                                 | 20.87                                 |
| *Performance calculation descriptions can b              | e found in the FY 20°              | 19 RBWO PBP Measureme                    | ents and Standards Guide           |                                       |

| Monitoring & Outcomes: Possible Points = | 100 Points Earı    | ned = 92.90 |
|------------------------------------------|--------------------|-------------|
| Score Before Incentives Credit 92        |                    |             |
|                                          | Incentives Awarded |             |
| PBP Verification                         |                    | N/A pts     |
|                                          | Total Score        | 102.90%     |