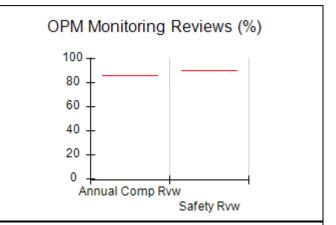

## Performance-Based Placement Measures RBWO Provider GA+SCORECARD - CCI

| Provider/Program Name: A Friend's House - (563) - CCI    |                                    |                                          |                                    |                                       |
|----------------------------------------------------------|------------------------------------|------------------------------------------|------------------------------------|---------------------------------------|
| 111 Henry Pkwy., McDonough, GA 30253 Phone: 678-432-1630 |                                    | Quarterly Scores (Grades)                |                                    | Current Quarter Score<br>(Grade)      |
|                                                          |                                    | Q1: 106.75 (A+)                          | Q2: 102.90 (A+)                    | 102.90%                               |
| Vendor ID# 35215                                         |                                    | Q3: N/A                                  | Q4: N/A                            | (A+)                                  |
| Program Census Information:                              |                                    | # Children in Care During<br>Quarter: 18 | # Placements During<br>Quarter: 18 | # Children in Care On<br>Last Day: 14 |
|                                                          | Avg<br>Performance All<br>CCIs (%) | Provider<br>Performance (%)*             | Possible Points<br>(Weight)        | Provider Points<br>Earned             |
| OPM Monitoring Reviews                                   |                                    |                                          |                                    |                                       |
| Annual Comprehensive Reviews                             | 86%                                | 99%                                      | 25                                 | 24.73                                 |
| Safety Reviews                                           | 91%                                | 100%                                     | 15                                 | 15.00                                 |
| Monitoring Sub-Total                                     |                                    |                                          | 40                                 | 39.73                                 |
| CCI Safety Outcomes                                      |                                    |                                          |                                    |                                       |
| Incidence of Maltreatment                                | 0.17%                              | No Substantiated<br>Reports              | 10                                 | 10.00                                 |
| Staff Training/Foundations                               | 95%                                | 97%                                      | 5                                  | 4.85                                  |
| Staff Safety Checks                                      | 90%                                | 100%                                     | 5                                  | 5.00                                  |
| Safety Sub-Total                                         |                                    |                                          | 20                                 | 19.85                                 |
| CCI Permanency Outcomes                                  |                                    |                                          |                                    |                                       |
| Placement Stability                                      | 89%                                | 83%                                      | 15                                 | 12.45                                 |
| Permanency Sub-Total                                     |                                    |                                          | 15                                 | 12.45                                 |
| CCI Well-Being Outcomes                                  |                                    |                                          |                                    |                                       |
| EPSDT Medical Visits                                     | 94%                                | 100%                                     | 4                                  | 4.00                                  |
| EPSDT Dental Visits                                      | 89%                                | 100%                                     | 4                                  | 4.00                                  |
| Academic Supports                                        | 78%                                | 100%                                     | 3                                  | 3.00                                  |
| Provider ECEM Visits                                     | 68%                                | 83%                                      | 7                                  | 5.81                                  |
| Provider General Contacts                                | 67%                                | 58%                                      | 7                                  | 4.06                                  |
| Placements with Siblings                                 | 37%                                | 50%                                      | Not Scored                         | Not Scored                            |
| Placements within Legal County                           | 15%                                | 0%                                       | Not Scored                         | Not Scored                            |
| Well-Being Sub-Total                                     |                                    |                                          | 25                                 | 20.87                                 |
| *Performance calculation descriptions can b              | e found in the FY 20°              | 19 RBWO PBP Measureme                    | ents and Standards Guide           |                                       |