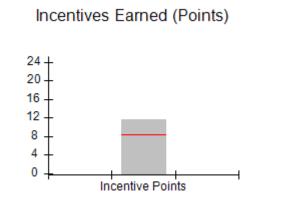

### Performance-Based Placement Measures RBWO Provider GA+SCORECARD - CCI

Report Quarter: Q2 FY2019

|                                   | # Children in Care During<br>Quarter: 18 | # Placements During<br>Quarter: 18 | # Children in Care On<br>Last Day: 14 |
|-----------------------------------|------------------------------------------|------------------------------------|---------------------------------------|
| Avg Performance All CCIs (Points) | Provider<br>Performance (%)*             | Possible Points<br>(Weight)        | Provider Points<br>Earned             |
|                                   | 100%                                     | 2                                  | 2.00                                  |
|                                   | 100%                                     | 2                                  | 2.00                                  |
|                                   | 71%                                      | 5                                  | 3.55                                  |
|                                   | 100%                                     | 2                                  | 2.00                                  |
|                                   | N/A                                      | 10/5/5/1                           |                                       |
|                                   | Not Eligible                             | 5                                  |                                       |
|                                   | 0%                                       | 4                                  | 0.00                                  |
|                                   | 0%                                       | 4                                  | 0.00                                  |
|                                   | 0%                                       | 5                                  | 0.00                                  |
|                                   | 100%                                     | 4                                  | 4.00                                  |
| 8.28                              |                                          |                                    | 13.55                                 |
|                                   | Avg<br>Performance All<br>CCIs (Points)  | Quarter: 18                        | Quarter: 18   Quarter: 18             |