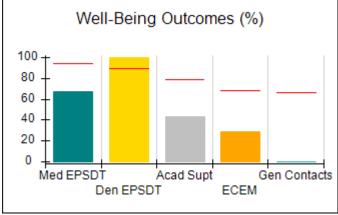

## Performance-Based Placement Measures RBWO Provider GA+SCORECARD - CCI

| Provider/Program Name: A Friend's House - (563) - CCI    |                                    |                                          |                                    |                                       |
|----------------------------------------------------------|------------------------------------|------------------------------------------|------------------------------------|---------------------------------------|
| 111 Henry Pkwy., McDonough, GA 30253 Phone: 678-432-1630 |                                    | Quarterly Scores (Grades)                |                                    | Current Quarter Score<br>(Grade)      |
|                                                          |                                    | Q1: 106.75 (A+)                          | Q2: 102.90 (A+)                    | 102.90%                               |
| Vendor ID# 35215                                         |                                    | Q3: N/A                                  | Q4: N/A                            | (A+)                                  |
| Program Census Information:                              |                                    | # Children in Care During<br>Quarter: 18 | # Placements During<br>Quarter: 18 | # Children in Care On<br>Last Day: 14 |
|                                                          | Avg<br>Performance All<br>CCIs (%) | Provider<br>Performance (%)*             | Possible Points<br>(Weight)        | Provider Points<br>Earned             |
| OPM Monitoring Reviews                                   |                                    |                                          |                                    |                                       |
| Annual Comprehensive Reviews                             | 86%                                | 99%                                      | 25                                 | 24.73                                 |
| Safety Reviews                                           | 91%                                | 100%                                     | 15                                 | 15.00                                 |
| Monitoring Sub-Total                                     |                                    |                                          | 40                                 | 39.73                                 |
| CCI Safety Outcomes                                      |                                    |                                          |                                    |                                       |
| Incidence of Maltreatment                                | 0.17%                              | No Substantiated<br>Reports              | 10                                 | 10.00                                 |
| Staff Training/Foundations                               | 95%                                | 97%                                      | 5                                  | 4.85                                  |
| Staff Safety Checks                                      | 90%                                | 100%                                     | 5                                  | 5.00                                  |
| Safety Sub-Total                                         |                                    |                                          | 20                                 | 19.85                                 |
| CCI Permanency Outcomes                                  |                                    |                                          |                                    |                                       |
| Placement Stability                                      | 89%                                | 83%                                      | 15                                 | 12.45                                 |
| Permanency Sub-Total                                     |                                    |                                          | 15                                 | 12.45                                 |
| CCI Well-Being Outcomes                                  |                                    |                                          |                                    |                                       |
| EPSDT Medical Visits                                     | 94%                                | 100%                                     | 4                                  | 4.00                                  |
| EPSDT Dental Visits                                      | 89%                                | 100%                                     | 4                                  | 4.00                                  |
| Academic Supports                                        | 78%                                | 100%                                     | 3                                  | 3.00                                  |
| Provider ECEM Visits                                     | 68%                                | 83%                                      | 7                                  | 5.81                                  |
| Provider General Contacts                                | 67%                                | 58%                                      | 7                                  | 4.06                                  |
| Placements with Siblings                                 | 37%                                | 50%                                      | Not Scored                         | Not Scored                            |
| Placements within Legal County                           | 15%                                | 0%                                       | Not Scored                         | Not Scored                            |
| Well-Being Sub-Total                                     |                                    |                                          | 25                                 | 20.87                                 |
| *Performance calculation descriptions can b              | e found in the FY 20°              | 19 RBWO PBP Measureme                    | ents and Standards Guide           |                                       |