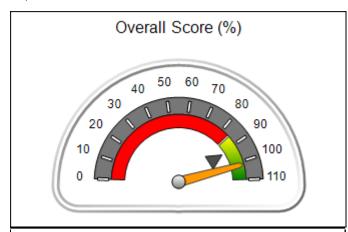

| Monitoring & Outcomes: Possible Points = | 100 Points Earı    | ned = 92.90 |
|------------------------------------------|--------------------|-------------|
| Score Before Incentives Credit 92        |                    |             |
|                                          | Incentives Awarded |             |
| PBP Verification                         |                    | N/A pts     |
|                                          | Total Score        | 102.90%     |