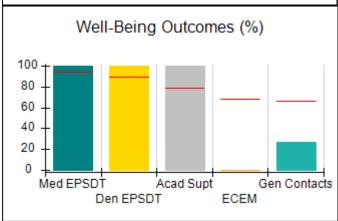

## Performance-Based Placement Measures RBWO Provider GA+SCORECARD - CCI

| Provider/Program Name: A Friend's House - (563) - CCI    |                                    |                                          |                                    |                                       |
|----------------------------------------------------------|------------------------------------|------------------------------------------|------------------------------------|---------------------------------------|
| 111 Henry Pkwy., McDonough, GA 30253 Phone: 678-432-1630 |                                    | Quarterly Scores (Grades)                |                                    | Current Quarter Score<br>(Grade)      |
|                                                          |                                    | Q1: 106.75 (A+)                          | Q2: 102.90 (A+)                    | 102.90%                               |
| Vendor ID# 35215                                         |                                    | Q3: N/A                                  | Q4: N/A                            | (A+)                                  |
| Program Census Information:                              |                                    | # Children in Care During<br>Quarter: 18 | # Placements During<br>Quarter: 18 | # Children in Care On<br>Last Day: 14 |
|                                                          | Avg<br>Performance All<br>CCIs (%) | Provider<br>Performance (%)*             | Possible Points<br>(Weight)        | Provider Points<br>Earned             |
| OPM Monitoring Reviews                                   |                                    |                                          |                                    |                                       |
| Annual Comprehensive Reviews                             | 86%                                | 99%                                      | 25                                 | 24.73                                 |
| Safety Reviews                                           | 91%                                | 100%                                     | 15                                 | 15.00                                 |
| Monitoring Sub-Total                                     |                                    |                                          | 40                                 | 39.73                                 |
| CCI Safety Outcomes                                      |                                    |                                          |                                    |                                       |
| Incidence of Maltreatment                                | 0.17%                              | No Substantiated<br>Reports              | 10                                 | 10.00                                 |
| Staff Training/Foundations                               | 95%                                | 97%                                      | 5                                  | 4.85                                  |
| Staff Safety Checks                                      | 90%                                | 100%                                     | 5                                  | 5.00                                  |
| Safety Sub-Total                                         |                                    |                                          | 20                                 | 19.85                                 |
| CCI Permanency Outcomes                                  |                                    |                                          |                                    |                                       |
| Placement Stability                                      | 89%                                | 83%                                      | 15                                 | 12.45                                 |
| Permanency Sub-Total                                     |                                    |                                          | 15                                 | 12.45                                 |
| CCI Well-Being Outcomes                                  |                                    |                                          |                                    |                                       |
| EPSDT Medical Visits                                     | 94%                                | 100%                                     | 4                                  | 4.00                                  |
| EPSDT Dental Visits                                      | 89%                                | 100%                                     | 4                                  | 4.00                                  |
| Academic Supports                                        | 78%                                | 100%                                     | 3                                  | 3.00                                  |
| Provider ECEM Visits                                     | 68%                                | 83%                                      | 7                                  | 5.81                                  |
| Provider General Contacts                                | 67%                                | 58%                                      | 7                                  | 4.06                                  |
| Placements with Siblings                                 | 37%                                | 50%                                      | Not Scored                         | Not Scored                            |
| Placements within Legal County                           | 15%                                | 0%                                       | Not Scored                         | Not Scored                            |
| Well-Being Sub-Total                                     |                                    |                                          | 25                                 | 20.87                                 |
| *Performance calculation descriptions can b              | e found in the FY 20°              | 19 RBWO PBP Measureme                    | ents and Standards Guide           |                                       |