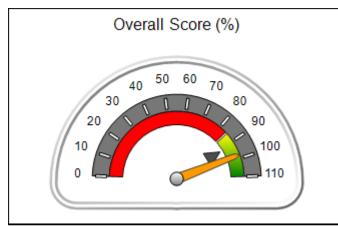

## Performance-Based Placement Measures RBWO Provider GA+SCORECARD - CCI

| Provider/Program Name: A Friend's House - (563) - CCI    |                                    |                                          |                                    |                                       |
|----------------------------------------------------------|------------------------------------|------------------------------------------|------------------------------------|---------------------------------------|
| 111 Henry Pkwy., McDonough, GA 30253 Phone: 678-432-1630 |                                    | Quarterly Scores (Grades)                |                                    | Current Quarter Score<br>(Grade)      |
|                                                          |                                    | Q1: 106.75 (A+)                          | Q2: 102.90 (A+)                    | 102.90%                               |
| Vendor ID# 35215                                         |                                    | Q3: N/A                                  | Q4: N/A                            | (A+)                                  |
| Program Census Information:                              |                                    | # Children in Care During<br>Quarter: 18 | # Placements During<br>Quarter: 18 | # Children in Care On<br>Last Day: 14 |
|                                                          | Avg<br>Performance All<br>CCIs (%) | Provider<br>Performance (%)*             | Possible Points<br>(Weight)        | Provider Points<br>Earned             |
| OPM Monitoring Reviews                                   |                                    |                                          |                                    |                                       |
| Annual Comprehensive Reviews                             | 86%                                | 99%                                      | 25                                 | 24.73                                 |
| Safety Reviews                                           | 91%                                | 100%                                     | 15                                 | 15.00                                 |
| Monitoring Sub-Total                                     |                                    |                                          | 40                                 | 39.73                                 |
| CCI Safety Outcomes                                      |                                    |                                          |                                    |                                       |
| Incidence of Maltreatment                                | 0.17%                              | No Substantiated<br>Reports              | 10                                 | 10.00                                 |
| Staff Training/Foundations                               | 95%                                | 97%                                      | 5                                  | 4.85                                  |
| Staff Safety Checks                                      | 90%                                | 100%                                     | 5                                  | 5.00                                  |
| Safety Sub-Total                                         |                                    |                                          | 20                                 | 19.85                                 |
| CCI Permanency Outcomes                                  |                                    |                                          |                                    |                                       |
| Placement Stability                                      | 89%                                | 83%                                      | 15                                 | 12.45                                 |
| Permanency Sub-Total                                     |                                    |                                          | 15                                 | 12.45                                 |
| CCI Well-Being Outcomes                                  |                                    |                                          |                                    |                                       |
| EPSDT Medical Visits                                     | 94%                                | 100%                                     | 4                                  | 4.00                                  |
| EPSDT Dental Visits                                      | 89%                                | 100%                                     | 4                                  | 4.00                                  |
| Academic Supports                                        | 78%                                | 100%                                     | 3                                  | 3.00                                  |
| Provider ECEM Visits                                     | 68%                                | 83%                                      | 7                                  | 5.81                                  |
| Provider General Contacts                                | 67%                                | 58%                                      | 7                                  | 4.06                                  |
| Placements with Siblings                                 | 37%                                | 50%                                      | Not Scored                         | Not Scored                            |
| Placements within Legal County                           | 15%                                | 0%                                       | Not Scored                         | Not Scored                            |
| Well-Being Sub-Total                                     |                                    |                                          | 25                                 | 20.87                                 |
| *Performance calculation descriptions can b              | e found in the FY 20°              | 19 RBWO PBP Measureme                    | ents and Standards Guide           |                                       |

| Monitoring & Outcomes: Possible Points = | 100 Points Earı    | ned = 92.90 |
|------------------------------------------|--------------------|-------------|
| Score Before Incentives Credit 92        |                    |             |
|                                          | Incentives Awarded |             |
| PBP Verification                         |                    | N/A pts     |
|                                          | Total Score        | 102.90%     |