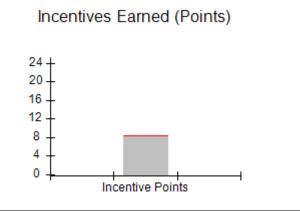

# Provider/Program Name: ACES Youth Home, Inc. - (formerly Appalachian Children's Shelter) (5167) - CCI

| Program Census Information:                      |                                         | # Children in Care During<br>Quarter: 11 | # Placements During<br>Quarter: 11 | # Children in Care On<br>Last Day: 7 |
|--------------------------------------------------|-----------------------------------------|------------------------------------------|------------------------------------|--------------------------------------|
| CCI Incentive Credits                            | Avg<br>Performance All<br>CCIs (Points) | Provider<br>Performance (%)*             | Possible Points<br>(Weight)        | Provider Points<br>Earned            |
| Early EPSDT Medical Visits                       |                                         | 80%                                      | 2                                  | 1.60                                 |
| Early EPSDT Dental Visits                        |                                         | 75%                                      | 2                                  | 1.50                                 |
| Permanency Contacts                              |                                         | 100%                                     | 5                                  | 5.00                                 |
| Additional Academic Supports                     |                                         | 96%                                      | 2                                  | 1.92                                 |
| HS Grad/GED/Prof or Trade<br>Certificate/College |                                         | N/A                                      | 10/5/5/1                           |                                      |
| EYSS Agreement                                   |                                         | Not Eligible                             | 5                                  |                                      |
| Community Connections                            |                                         | 0%                                       | 4                                  | 0.00                                 |
| Active Agency Accreditation                      |                                         | 0%                                       | 4                                  | 0.00                                 |
| Staff Clinical Licensure                         |                                         | 0%                                       | 5                                  | 0.00                                 |
| Behavior Management (threshold = 0)              |                                         | 100%                                     | 4                                  | 4.00                                 |
| Incentives Total                                 | 8.28                                    |                                          |                                    | 14.02                                |
| Maximum total                                    | combined incentive                      | credit allowed is 10 points.             | Incentives Awarded                 | 10.00                                |
| *Performance calculation descriptions can b      | e found in the FY 20                    | 19 RBWO PBP Measureme                    | ents and Standards Guide.          |                                      |