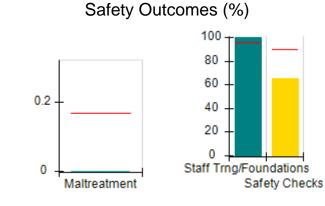

## Performance-Based Placement Measures RBWO Provider GA+SCORECARD - CCI

| Provider/Program Name: A Friend's House - (563) - CCI    |                                    |                                          |                                    |                                       |
|----------------------------------------------------------|------------------------------------|------------------------------------------|------------------------------------|---------------------------------------|
| 111 Henry Pkwy., McDonough, GA 30253 Phone: 678-432-1630 |                                    | Quarterly Scores (Grades)                |                                    | Current Quarter Score<br>(Grade)      |
|                                                          |                                    | Q1: 106.75 (A+)                          | Q2: 102.90 (A+)                    | 102.90%                               |
| Vendor ID# 35215                                         |                                    | Q3: N/A                                  | Q4: N/A                            | (A+)                                  |
| Program Census Information:                              |                                    | # Children in Care During<br>Quarter: 18 | # Placements During<br>Quarter: 18 | # Children in Care On<br>Last Day: 14 |
|                                                          | Avg<br>Performance All<br>CCIs (%) | Provider<br>Performance (%)*             | Possible Points<br>(Weight)        | Provider Points<br>Earned             |
| OPM Monitoring Reviews                                   |                                    |                                          |                                    |                                       |
| Annual Comprehensive Reviews                             | 86%                                | 99%                                      | 25                                 | 24.73                                 |
| Safety Reviews                                           | 91%                                | 100%                                     | 15                                 | 15.00                                 |
| Monitoring Sub-Total                                     |                                    |                                          | 40                                 | 39.73                                 |
| CCI Safety Outcomes                                      |                                    |                                          |                                    |                                       |
| Incidence of Maltreatment                                | 0.17%                              | No Substantiated<br>Reports              | 10                                 | 10.00                                 |
| Staff Training/Foundations                               | 95%                                | 97%                                      | 5                                  | 4.85                                  |
| Staff Safety Checks                                      | 90%                                | 100%                                     | 5                                  | 5.00                                  |
| Safety Sub-Total                                         |                                    |                                          | 20                                 | 19.85                                 |
| CCI Permanency Outcomes                                  |                                    |                                          |                                    |                                       |
| Placement Stability                                      | 89%                                | 83%                                      | 15                                 | 12.45                                 |
| Permanency Sub-Total                                     |                                    |                                          | 15                                 | 12.45                                 |
| CCI Well-Being Outcomes                                  |                                    |                                          |                                    |                                       |
| EPSDT Medical Visits                                     | 94%                                | 100%                                     | 4                                  | 4.00                                  |
| EPSDT Dental Visits                                      | 89%                                | 100%                                     | 4                                  | 4.00                                  |
| Academic Supports                                        | 78%                                | 100%                                     | 3                                  | 3.00                                  |
| Provider ECEM Visits                                     | 68%                                | 83%                                      | 7                                  | 5.81                                  |
| Provider General Contacts                                | 67%                                | 58%                                      | 7                                  | 4.06                                  |
| Placements with Siblings                                 | 37%                                | 50%                                      | Not Scored                         | Not Scored                            |
| Placements within Legal County                           | 15%                                | 0%                                       | Not Scored                         | Not Scored                            |
| Well-Being Sub-Total                                     |                                    |                                          | 25                                 | 20.87                                 |
| *Performance calculation descriptions can b              | e found in the FY 20°              | 19 RBWO PBP Measureme                    | ents and Standards Guide           |                                       |