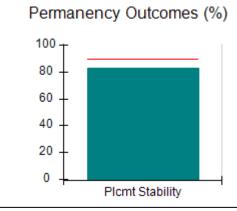

## Performance-Based Placement Measures RBWO Provider GA+SCORECARD - CCI

| Provider/Program Name: A Friend's House - (563) - CCI    |                                    |                                          |                                    |                                       |
|----------------------------------------------------------|------------------------------------|------------------------------------------|------------------------------------|---------------------------------------|
| 111 Henry Pkwy., McDonough, GA 30253 Phone: 678-432-1630 |                                    | Quarterly Scores (Grades)                |                                    | Current Quarter Score<br>(Grade)      |
|                                                          |                                    | Q1: 106.75 (A+)                          | Q2: 102.90 (A+)                    | 102.90%                               |
| Vendor ID# 35215                                         |                                    | Q3: N/A                                  | Q4: N/A                            | (A+)                                  |
| Program Census Information:                              |                                    | # Children in Care During<br>Quarter: 18 | # Placements During<br>Quarter: 18 | # Children in Care On<br>Last Day: 14 |
|                                                          | Avg<br>Performance All<br>CCIs (%) | Provider<br>Performance (%)*             | Possible Points<br>(Weight)        | Provider Points<br>Earned             |
| OPM Monitoring Reviews                                   |                                    |                                          |                                    |                                       |
| Annual Comprehensive Reviews                             | 86%                                | 99%                                      | 25                                 | 24.73                                 |
| Safety Reviews                                           | 91%                                | 100%                                     | 15                                 | 15.00                                 |
| Monitoring Sub-Total                                     |                                    |                                          | 40                                 | 39.73                                 |
| CCI Safety Outcomes                                      |                                    |                                          |                                    |                                       |
| Incidence of Maltreatment                                | 0.17%                              | No Substantiated<br>Reports              | 10                                 | 10.00                                 |
| Staff Training/Foundations                               | 95%                                | 97%                                      | 5                                  | 4.85                                  |
| Staff Safety Checks                                      | 90%                                | 100%                                     | 5                                  | 5.00                                  |
| Safety Sub-Total                                         |                                    |                                          | 20                                 | 19.85                                 |
| CCI Permanency Outcomes                                  |                                    |                                          |                                    |                                       |
| Placement Stability                                      | 89%                                | 83%                                      | 15                                 | 12.45                                 |
| Permanency Sub-Total                                     |                                    |                                          | 15                                 | 12.45                                 |
| CCI Well-Being Outcomes                                  |                                    |                                          |                                    |                                       |
| EPSDT Medical Visits                                     | 94%                                | 100%                                     | 4                                  | 4.00                                  |
| EPSDT Dental Visits                                      | 89%                                | 100%                                     | 4                                  | 4.00                                  |
| Academic Supports                                        | 78%                                | 100%                                     | 3                                  | 3.00                                  |
| Provider ECEM Visits                                     | 68%                                | 83%                                      | 7                                  | 5.81                                  |
| Provider General Contacts                                | 67%                                | 58%                                      | 7                                  | 4.06                                  |
| Placements with Siblings                                 | 37%                                | 50%                                      | Not Scored                         | Not Scored                            |
| Placements within Legal County                           | 15%                                | 0%                                       | Not Scored                         | Not Scored                            |
| Well-Being Sub-Total                                     |                                    |                                          | 25                                 | 20.87                                 |
| *Performance calculation descriptions can b              | e found in the FY 20°              | 19 RBWO PBP Measureme                    | ents and Standards Guide           |                                       |