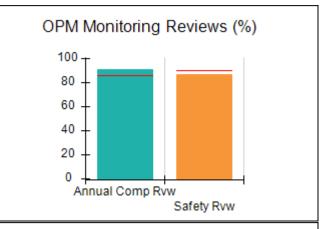

## Performance-Based Placement Measures RBWO Provider GA+SCORECARD - CCI

| Provider/Program Name: A Friend's House - (563) - CCI    |                                    |                                          |                                    |                                       |
|----------------------------------------------------------|------------------------------------|------------------------------------------|------------------------------------|---------------------------------------|
| 111 Henry Pkwy., McDonough, GA 30253 Phone: 678-432-1630 |                                    | Quarterly Scores (Grades)                |                                    | Current Quarter Score<br>(Grade)      |
|                                                          |                                    | Q1: 106.75 (A+)                          | Q2: 102.90 (A+)                    | 102.90%                               |
| Vendor ID# 35215                                         |                                    | Q3: N/A                                  | Q4: N/A                            | (A+)                                  |
| Program Census Information:                              |                                    | # Children in Care During<br>Quarter: 18 | # Placements During<br>Quarter: 18 | # Children in Care On<br>Last Day: 14 |
|                                                          | Avg<br>Performance All<br>CCIs (%) | Provider<br>Performance (%)*             | Possible Points<br>(Weight)        | Provider Points<br>Earned             |
| OPM Monitoring Reviews                                   |                                    |                                          |                                    |                                       |
| Annual Comprehensive Reviews                             | 86%                                | 99%                                      | 25                                 | 24.73                                 |
| Safety Reviews                                           | 91%                                | 100%                                     | 15                                 | 15.00                                 |
| Monitoring Sub-Total                                     |                                    |                                          | 40                                 | 39.73                                 |
| CCI Safety Outcomes                                      |                                    |                                          |                                    |                                       |
| Incidence of Maltreatment                                | 0.17%                              | No Substantiated<br>Reports              | 10                                 | 10.00                                 |
| Staff Training/Foundations                               | 95%                                | 97%                                      | 5                                  | 4.85                                  |
| Staff Safety Checks                                      | 90%                                | 100%                                     | 5                                  | 5.00                                  |
| Safety Sub-Total                                         |                                    |                                          | 20                                 | 19.85                                 |
| CCI Permanency Outcomes                                  |                                    |                                          |                                    |                                       |
| Placement Stability                                      | 89%                                | 83%                                      | 15                                 | 12.45                                 |
| Permanency Sub-Total                                     |                                    |                                          | 15                                 | 12.45                                 |
| CCI Well-Being Outcomes                                  |                                    |                                          |                                    |                                       |
| EPSDT Medical Visits                                     | 94%                                | 100%                                     | 4                                  | 4.00                                  |
| EPSDT Dental Visits                                      | 89%                                | 100%                                     | 4                                  | 4.00                                  |
| Academic Supports                                        | 78%                                | 100%                                     | 3                                  | 3.00                                  |
| Provider ECEM Visits                                     | 68%                                | 83%                                      | 7                                  | 5.81                                  |
| Provider General Contacts                                | 67%                                | 58%                                      | 7                                  | 4.06                                  |
| Placements with Siblings                                 | 37%                                | 50%                                      | Not Scored                         | Not Scored                            |
| Placements within Legal County                           | 15%                                | 0%                                       | Not Scored                         | Not Scored                            |
| Well-Being Sub-Total                                     |                                    |                                          | 25                                 | 20.87                                 |
| *Performance calculation descriptions can b              | e found in the FY 20°              | 19 RBWO PBP Measureme                    | ents and Standards Guide           |                                       |