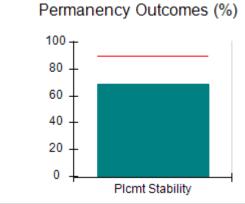

## Performance-Based Placement Measures RBWO Provider GA+SCORECARD - CCI

| Provider/Program Name: A Friend's House - (563) - CCI    |                                    |                                          |                                    |                                       |
|----------------------------------------------------------|------------------------------------|------------------------------------------|------------------------------------|---------------------------------------|
| 111 Henry Pkwy., McDonough, GA 30253 Phone: 678-432-1630 |                                    | Quarterly Scores (Grades)                |                                    | Current Quarter Score<br>(Grade)      |
|                                                          |                                    | Q1: 106.75 (A+)                          | Q2: 102.90 (A+)                    | 102.90%                               |
| Vendor ID# 35215                                         |                                    | Q3: N/A                                  | Q4: N/A                            | (A+)                                  |
| Program Census Information:                              |                                    | # Children in Care During<br>Quarter: 18 | # Placements During<br>Quarter: 18 | # Children in Care On<br>Last Day: 14 |
|                                                          | Avg<br>Performance All<br>CCIs (%) | Provider<br>Performance (%)*             | Possible Points<br>(Weight)        | Provider Points<br>Earned             |
| OPM Monitoring Reviews                                   |                                    |                                          |                                    |                                       |
| Annual Comprehensive Reviews                             | 86%                                | 99%                                      | 25                                 | 24.73                                 |
| Safety Reviews                                           | 91%                                | 100%                                     | 15                                 | 15.00                                 |
| Monitoring Sub-Total                                     |                                    |                                          | 40                                 | 39.73                                 |
| CCI Safety Outcomes                                      |                                    |                                          |                                    |                                       |
| Incidence of Maltreatment                                | 0.17%                              | No Substantiated<br>Reports              | 10                                 | 10.00                                 |
| Staff Training/Foundations                               | 95%                                | 97%                                      | 5                                  | 4.85                                  |
| Staff Safety Checks                                      | 90%                                | 100%                                     | 5                                  | 5.00                                  |
| Safety Sub-Total                                         |                                    |                                          | 20                                 | 19.85                                 |
| CCI Permanency Outcomes                                  |                                    |                                          |                                    |                                       |
| Placement Stability                                      | 89%                                | 83%                                      | 15                                 | 12.45                                 |
| Permanency Sub-Total                                     |                                    |                                          | 15                                 | 12.45                                 |
| CCI Well-Being Outcomes                                  |                                    |                                          |                                    |                                       |
| EPSDT Medical Visits                                     | 94%                                | 100%                                     | 4                                  | 4.00                                  |
| EPSDT Dental Visits                                      | 89%                                | 100%                                     | 4                                  | 4.00                                  |
| Academic Supports                                        | 78%                                | 100%                                     | 3                                  | 3.00                                  |
| Provider ECEM Visits                                     | 68%                                | 83%                                      | 7                                  | 5.81                                  |
| Provider General Contacts                                | 67%                                | 58%                                      | 7                                  | 4.06                                  |
| Placements with Siblings                                 | 37%                                | 50%                                      | Not Scored                         | Not Scored                            |
| Placements within Legal County                           | 15%                                | 0%                                       | Not Scored                         | Not Scored                            |
| Well-Being Sub-Total                                     |                                    |                                          | 25                                 | 20.87                                 |
| *Performance calculation descriptions can b              | e found in the FY 20°              | 19 RBWO PBP Measureme                    | ents and Standards Guide           |                                       |