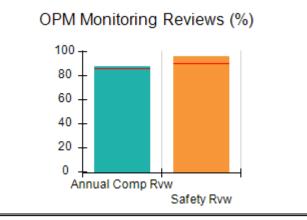

## Performance-Based Placement Measures RBWO Provider GA+SCORECARD - CCI

| Provider/Program Name: A Friend's House - (563) - CCI    |                                    |                                          |                                    |                                       |
|----------------------------------------------------------|------------------------------------|------------------------------------------|------------------------------------|---------------------------------------|
| 111 Henry Pkwy., McDonough, GA 30253 Phone: 678-432-1630 |                                    | Quarterly Scores (Grades)                |                                    | Current Quarter Score<br>(Grade)      |
|                                                          |                                    | Q1: 106.75 (A+)                          | Q2: 102.90 (A+)                    | 102.90%                               |
| Vendor ID# 35215                                         |                                    | Q3: N/A                                  | Q4: N/A                            | (A+)                                  |
| Program Census Information:                              |                                    | # Children in Care During<br>Quarter: 18 | # Placements During<br>Quarter: 18 | # Children in Care On<br>Last Day: 14 |
|                                                          | Avg<br>Performance All<br>CCIs (%) | Provider<br>Performance (%)*             | Possible Points<br>(Weight)        | Provider Points<br>Earned             |
| OPM Monitoring Reviews                                   |                                    |                                          |                                    |                                       |
| Annual Comprehensive Reviews                             | 86%                                | 99%                                      | 25                                 | 24.73                                 |
| Safety Reviews                                           | 91%                                | 100%                                     | 15                                 | 15.00                                 |
| Monitoring Sub-Total                                     |                                    |                                          | 40                                 | 39.73                                 |
| CCI Safety Outcomes                                      |                                    |                                          |                                    |                                       |
| Incidence of Maltreatment                                | 0.17%                              | No Substantiated<br>Reports              | 10                                 | 10.00                                 |
| Staff Training/Foundations                               | 95%                                | 97%                                      | 5                                  | 4.85                                  |
| Staff Safety Checks                                      | 90%                                | 100%                                     | 5                                  | 5.00                                  |
| Safety Sub-Total                                         |                                    |                                          | 20                                 | 19.85                                 |
| CCI Permanency Outcomes                                  |                                    |                                          |                                    |                                       |
| Placement Stability                                      | 89%                                | 83%                                      | 15                                 | 12.45                                 |
| Permanency Sub-Total                                     |                                    |                                          | 15                                 | 12.45                                 |
| CCI Well-Being Outcomes                                  |                                    |                                          |                                    |                                       |
| EPSDT Medical Visits                                     | 94%                                | 100%                                     | 4                                  | 4.00                                  |
| EPSDT Dental Visits                                      | 89%                                | 100%                                     | 4                                  | 4.00                                  |
| Academic Supports                                        | 78%                                | 100%                                     | 3                                  | 3.00                                  |
| Provider ECEM Visits                                     | 68%                                | 83%                                      | 7                                  | 5.81                                  |
| Provider General Contacts                                | 67%                                | 58%                                      | 7                                  | 4.06                                  |
| Placements with Siblings                                 | 37%                                | 50%                                      | Not Scored                         | Not Scored                            |
| Placements within Legal County                           | 15%                                | 0%                                       | Not Scored                         | Not Scored                            |
| Well-Being Sub-Total                                     |                                    |                                          | 25                                 | 20.87                                 |
| *Performance calculation descriptions can b              | e found in the FY 20°              | 19 RBWO PBP Measureme                    | ents and Standards Guide           |                                       |