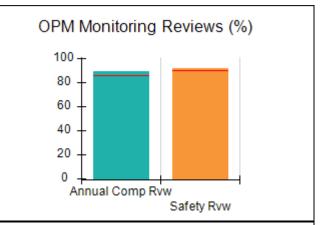

## Performance-Based Placement Measures RBWO Provider GA+SCORECARD - CCI

| Provider/Program Name: A Friend's House - (563) - CCI    |                                    |                                          |                                    |                                       |
|----------------------------------------------------------|------------------------------------|------------------------------------------|------------------------------------|---------------------------------------|
| 111 Henry Pkwy., McDonough, GA 30253 Phone: 678-432-1630 |                                    | Quarterly Scores (Grades)                |                                    | Current Quarter Score<br>(Grade)      |
|                                                          |                                    | Q1: 106.75 (A+)                          | Q2: 102.90 (A+)                    | 102.90%                               |
| Vendor ID# 35215                                         |                                    | Q3: N/A                                  | Q4: N/A                            | (A+)                                  |
| Program Census Information:                              |                                    | # Children in Care During<br>Quarter: 18 | # Placements During<br>Quarter: 18 | # Children in Care On<br>Last Day: 14 |
|                                                          | Avg<br>Performance All<br>CCIs (%) | Provider<br>Performance (%)*             | Possible Points<br>(Weight)        | Provider Points<br>Earned             |
| OPM Monitoring Reviews                                   |                                    |                                          |                                    |                                       |
| Annual Comprehensive Reviews                             | 86%                                | 99%                                      | 25                                 | 24.73                                 |
| Safety Reviews                                           | 91%                                | 100%                                     | 15                                 | 15.00                                 |
| Monitoring Sub-Total                                     |                                    |                                          | 40                                 | 39.73                                 |
| CCI Safety Outcomes                                      |                                    |                                          |                                    |                                       |
| Incidence of Maltreatment                                | 0.17%                              | No Substantiated<br>Reports              | 10                                 | 10.00                                 |
| Staff Training/Foundations                               | 95%                                | 97%                                      | 5                                  | 4.85                                  |
| Staff Safety Checks                                      | 90%                                | 100%                                     | 5                                  | 5.00                                  |
| Safety Sub-Total                                         |                                    |                                          | 20                                 | 19.85                                 |
| CCI Permanency Outcomes                                  |                                    |                                          |                                    |                                       |
| Placement Stability                                      | 89%                                | 83%                                      | 15                                 | 12.45                                 |
| Permanency Sub-Total                                     |                                    |                                          | 15                                 | 12.45                                 |
| CCI Well-Being Outcomes                                  |                                    |                                          |                                    |                                       |
| EPSDT Medical Visits                                     | 94%                                | 100%                                     | 4                                  | 4.00                                  |
| EPSDT Dental Visits                                      | 89%                                | 100%                                     | 4                                  | 4.00                                  |
| Academic Supports                                        | 78%                                | 100%                                     | 3                                  | 3.00                                  |
| Provider ECEM Visits                                     | 68%                                | 83%                                      | 7                                  | 5.81                                  |
| Provider General Contacts                                | 67%                                | 58%                                      | 7                                  | 4.06                                  |
| Placements with Siblings                                 | 37%                                | 50%                                      | Not Scored                         | Not Scored                            |
| Placements within Legal County                           | 15%                                | 0%                                       | Not Scored                         | Not Scored                            |
| Well-Being Sub-Total                                     |                                    |                                          | 25                                 | 20.87                                 |
| *Performance calculation descriptions can b              | e found in the FY 20°              | 19 RBWO PBP Measureme                    | ents and Standards Guide           |                                       |