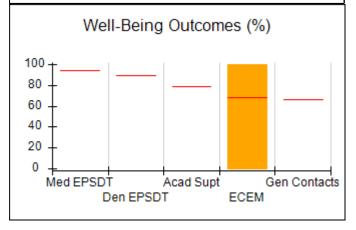

## Performance-Based Placement Measures RBWO Provider GA+SCORECARD - CCI

| Provider/Program Name: A Friend's House - (563) - CCI    |                                    |                                          |                                    |                                       |
|----------------------------------------------------------|------------------------------------|------------------------------------------|------------------------------------|---------------------------------------|
| 111 Henry Pkwy., McDonough, GA 30253 Phone: 678-432-1630 |                                    | Quarterly Scores (Grades)                |                                    | Current Quarter Score<br>(Grade)      |
|                                                          |                                    | Q1: 106.75 (A+)                          | Q2: 102.90 (A+)                    | 102.90%                               |
| Vendor ID# 35215                                         |                                    | Q3: N/A                                  | Q4: N/A                            | (A+)                                  |
| Program Census Information:                              |                                    | # Children in Care During<br>Quarter: 18 | # Placements During<br>Quarter: 18 | # Children in Care On<br>Last Day: 14 |
|                                                          | Avg<br>Performance All<br>CCIs (%) | Provider<br>Performance (%)*             | Possible Points<br>(Weight)        | Provider Points<br>Earned             |
| OPM Monitoring Reviews                                   |                                    |                                          |                                    |                                       |
| Annual Comprehensive Reviews                             | 86%                                | 99%                                      | 25                                 | 24.73                                 |
| Safety Reviews                                           | 91%                                | 100%                                     | 15                                 | 15.00                                 |
| Monitoring Sub-Total                                     |                                    |                                          | 40                                 | 39.73                                 |
| CCI Safety Outcomes                                      |                                    |                                          |                                    |                                       |
| Incidence of Maltreatment                                | 0.17%                              | No Substantiated<br>Reports              | 10                                 | 10.00                                 |
| Staff Training/Foundations                               | 95%                                | 97%                                      | 5                                  | 4.85                                  |
| Staff Safety Checks                                      | 90%                                | 100%                                     | 5                                  | 5.00                                  |
| Safety Sub-Total                                         |                                    |                                          | 20                                 | 19.85                                 |
| CCI Permanency Outcomes                                  |                                    |                                          |                                    |                                       |
| Placement Stability                                      | 89%                                | 83%                                      | 15                                 | 12.45                                 |
| Permanency Sub-Total                                     |                                    |                                          | 15                                 | 12.45                                 |
| CCI Well-Being Outcomes                                  |                                    |                                          |                                    |                                       |
| EPSDT Medical Visits                                     | 94%                                | 100%                                     | 4                                  | 4.00                                  |
| EPSDT Dental Visits                                      | 89%                                | 100%                                     | 4                                  | 4.00                                  |
| Academic Supports                                        | 78%                                | 100%                                     | 3                                  | 3.00                                  |
| Provider ECEM Visits                                     | 68%                                | 83%                                      | 7                                  | 5.81                                  |
| Provider General Contacts                                | 67%                                | 58%                                      | 7                                  | 4.06                                  |
| Placements with Siblings                                 | 37%                                | 50%                                      | Not Scored                         | Not Scored                            |
| Placements within Legal County                           | 15%                                | 0%                                       | Not Scored                         | Not Scored                            |
| Well-Being Sub-Total                                     |                                    |                                          | 25                                 | 20.87                                 |
| *Performance calculation descriptions can b              | e found in the FY 20°              | 19 RBWO PBP Measureme                    | ents and Standards Guide           |                                       |