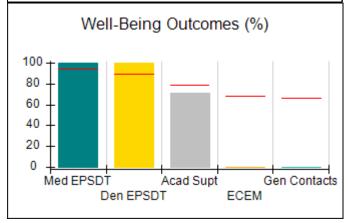

## Performance-Based Placement Measures RBWO Provider GA+SCORECARD - CCI

| Provider/Program Name: A Friend's House - (563) - CCI    |                                    |                                          |                                    |                                       |
|----------------------------------------------------------|------------------------------------|------------------------------------------|------------------------------------|---------------------------------------|
| 111 Henry Pkwy., McDonough, GA 30253 Phone: 678-432-1630 |                                    | Quarterly Scores (Grades)                |                                    | Current Quarter Score<br>(Grade)      |
|                                                          |                                    | Q1: 106.75 (A+)                          | Q2: 102.90 (A+)                    | 102.90%                               |
| Vendor ID# 35215                                         |                                    | Q3: N/A                                  | Q4: N/A                            | (A+)                                  |
| Program Census Information:                              |                                    | # Children in Care During<br>Quarter: 18 | # Placements During<br>Quarter: 18 | # Children in Care On<br>Last Day: 14 |
|                                                          | Avg<br>Performance All<br>CCIs (%) | Provider<br>Performance (%)*             | Possible Points<br>(Weight)        | Provider Points<br>Earned             |
| OPM Monitoring Reviews                                   |                                    |                                          |                                    |                                       |
| Annual Comprehensive Reviews                             | 86%                                | 99%                                      | 25                                 | 24.73                                 |
| Safety Reviews                                           | 91%                                | 100%                                     | 15                                 | 15.00                                 |
| Monitoring Sub-Total                                     |                                    |                                          | 40                                 | 39.73                                 |
| CCI Safety Outcomes                                      |                                    |                                          |                                    |                                       |
| Incidence of Maltreatment                                | 0.17%                              | No Substantiated<br>Reports              | 10                                 | 10.00                                 |
| Staff Training/Foundations                               | 95%                                | 97%                                      | 5                                  | 4.85                                  |
| Staff Safety Checks                                      | 90%                                | 100%                                     | 5                                  | 5.00                                  |
| Safety Sub-Total                                         |                                    |                                          | 20                                 | 19.85                                 |
| CCI Permanency Outcomes                                  |                                    |                                          |                                    |                                       |
| Placement Stability                                      | 89%                                | 83%                                      | 15                                 | 12.45                                 |
| Permanency Sub-Total                                     |                                    |                                          | 15                                 | 12.45                                 |
| CCI Well-Being Outcomes                                  |                                    |                                          |                                    |                                       |
| EPSDT Medical Visits                                     | 94%                                | 100%                                     | 4                                  | 4.00                                  |
| EPSDT Dental Visits                                      | 89%                                | 100%                                     | 4                                  | 4.00                                  |
| Academic Supports                                        | 78%                                | 100%                                     | 3                                  | 3.00                                  |
| Provider ECEM Visits                                     | 68%                                | 83%                                      | 7                                  | 5.81                                  |
| Provider General Contacts                                | 67%                                | 58%                                      | 7                                  | 4.06                                  |
| Placements with Siblings                                 | 37%                                | 50%                                      | Not Scored                         | Not Scored                            |
| Placements within Legal County                           | 15%                                | 0%                                       | Not Scored                         | Not Scored                            |
| Well-Being Sub-Total                                     |                                    |                                          | 25                                 | 20.87                                 |
| *Performance calculation descriptions can b              | e found in the FY 20°              | 19 RBWO PBP Measureme                    | ents and Standards Guide           |                                       |