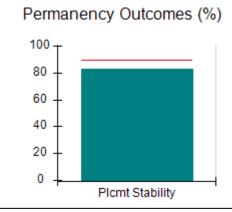

## Performance-Based Placement Measures RBWO Provider GA+SCORECARD - CCI

| Provider/Program Name: A Friend's House - (563) - CCI    |                                    |                                          |                                    |                                       |
|----------------------------------------------------------|------------------------------------|------------------------------------------|------------------------------------|---------------------------------------|
| 111 Henry Pkwy., McDonough, GA 30253 Phone: 678-432-1630 |                                    | Quarterly Scores (Grades)                |                                    | Current Quarter Score<br>(Grade)      |
|                                                          |                                    | Q1: 106.75 (A+)                          | Q2: 102.90 (A+)                    | 102.90%                               |
| Vendor ID# 35215                                         |                                    | Q3: N/A                                  | Q4: N/A                            | (A+)                                  |
| Program Census Information:                              |                                    | # Children in Care During<br>Quarter: 18 | # Placements During<br>Quarter: 18 | # Children in Care On<br>Last Day: 14 |
|                                                          | Avg<br>Performance All<br>CCIs (%) | Provider<br>Performance (%)*             | Possible Points<br>(Weight)        | Provider Points<br>Earned             |
| OPM Monitoring Reviews                                   |                                    |                                          |                                    |                                       |
| Annual Comprehensive Reviews                             | 86%                                | 99%                                      | 25                                 | 24.73                                 |
| Safety Reviews                                           | 91%                                | 100%                                     | 15                                 | 15.00                                 |
| Monitoring Sub-Total                                     |                                    |                                          | 40                                 | 39.73                                 |
| CCI Safety Outcomes                                      |                                    |                                          |                                    |                                       |
| Incidence of Maltreatment                                | 0.17%                              | No Substantiated<br>Reports              | 10                                 | 10.00                                 |
| Staff Training/Foundations                               | 95%                                | 97%                                      | 5                                  | 4.85                                  |
| Staff Safety Checks                                      | 90%                                | 100%                                     | 5                                  | 5.00                                  |
| Safety Sub-Total                                         |                                    |                                          | 20                                 | 19.85                                 |
| CCI Permanency Outcomes                                  |                                    |                                          |                                    |                                       |
| Placement Stability                                      | 89%                                | 83%                                      | 15                                 | 12.45                                 |
| Permanency Sub-Total                                     |                                    |                                          | 15                                 | 12.45                                 |
| CCI Well-Being Outcomes                                  |                                    |                                          |                                    |                                       |
| EPSDT Medical Visits                                     | 94%                                | 100%                                     | 4                                  | 4.00                                  |
| EPSDT Dental Visits                                      | 89%                                | 100%                                     | 4                                  | 4.00                                  |
| Academic Supports                                        | 78%                                | 100%                                     | 3                                  | 3.00                                  |
| Provider ECEM Visits                                     | 68%                                | 83%                                      | 7                                  | 5.81                                  |
| Provider General Contacts                                | 67%                                | 58%                                      | 7                                  | 4.06                                  |
| Placements with Siblings                                 | 37%                                | 50%                                      | Not Scored                         | Not Scored                            |
| Placements within Legal County                           | 15%                                | 0%                                       | Not Scored                         | Not Scored                            |
| Well-Being Sub-Total                                     |                                    |                                          | 25                                 | 20.87                                 |
| *Performance calculation descriptions can b              | e found in the FY 20°              | 19 RBWO PBP Measureme                    | ents and Standards Guide           |                                       |