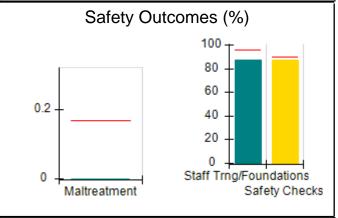

## Performance-Based Placement Measures RBWO Provider GA+SCORECARD - CCI

| Provider/Program Name: A Friend's House - (563) - CCI    |                                    |                                          |                                    |                                       |
|----------------------------------------------------------|------------------------------------|------------------------------------------|------------------------------------|---------------------------------------|
| 111 Henry Pkwy., McDonough, GA 30253 Phone: 678-432-1630 |                                    | Quarterly Scores (Grades)                |                                    | Current Quarter Score<br>(Grade)      |
|                                                          |                                    | Q1: 106.75 (A+)                          | Q2: 102.90 (A+)                    | 102.90%                               |
| Vendor ID# 35215                                         |                                    | Q3: N/A                                  | Q4: N/A                            | (A+)                                  |
| Program Census Information:                              |                                    | # Children in Care During<br>Quarter: 18 | # Placements During<br>Quarter: 18 | # Children in Care On<br>Last Day: 14 |
|                                                          | Avg<br>Performance All<br>CCIs (%) | Provider<br>Performance (%)*             | Possible Points<br>(Weight)        | Provider Points<br>Earned             |
| OPM Monitoring Reviews                                   |                                    |                                          |                                    |                                       |
| Annual Comprehensive Reviews                             | 86%                                | 99%                                      | 25                                 | 24.73                                 |
| Safety Reviews                                           | 91%                                | 100%                                     | 15                                 | 15.00                                 |
| Monitoring Sub-Total                                     |                                    |                                          | 40                                 | 39.73                                 |
| CCI Safety Outcomes                                      |                                    |                                          |                                    |                                       |
| Incidence of Maltreatment                                | 0.17%                              | No Substantiated<br>Reports              | 10                                 | 10.00                                 |
| Staff Training/Foundations                               | 95%                                | 97%                                      | 5                                  | 4.85                                  |
| Staff Safety Checks                                      | 90%                                | 100%                                     | 5                                  | 5.00                                  |
| Safety Sub-Total                                         |                                    |                                          | 20                                 | 19.85                                 |
| CCI Permanency Outcomes                                  |                                    |                                          |                                    |                                       |
| Placement Stability                                      | 89%                                | 83%                                      | 15                                 | 12.45                                 |
| Permanency Sub-Total                                     |                                    |                                          | 15                                 | 12.45                                 |
| CCI Well-Being Outcomes                                  |                                    |                                          |                                    |                                       |
| EPSDT Medical Visits                                     | 94%                                | 100%                                     | 4                                  | 4.00                                  |
| EPSDT Dental Visits                                      | 89%                                | 100%                                     | 4                                  | 4.00                                  |
| Academic Supports                                        | 78%                                | 100%                                     | 3                                  | 3.00                                  |
| Provider ECEM Visits                                     | 68%                                | 83%                                      | 7                                  | 5.81                                  |
| Provider General Contacts                                | 67%                                | 58%                                      | 7                                  | 4.06                                  |
| Placements with Siblings                                 | 37%                                | 50%                                      | Not Scored                         | Not Scored                            |
| Placements within Legal County                           | 15%                                | 0%                                       | Not Scored                         | Not Scored                            |
| Well-Being Sub-Total                                     |                                    |                                          | 25                                 | 20.87                                 |
| *Performance calculation descriptions can b              | e found in the FY 20°              | 19 RBWO PBP Measureme                    | ents and Standards Guide           |                                       |