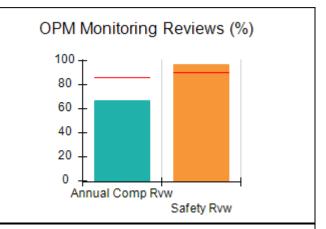

## Performance-Based Placement Measures RBWO Provider GA+SCORECARD - CCI

| Provider/Program Name: A Friend's House - (563) - CCI    |                                    |                                          |                                    |                                       |
|----------------------------------------------------------|------------------------------------|------------------------------------------|------------------------------------|---------------------------------------|
| 111 Henry Pkwy., McDonough, GA 30253 Phone: 678-432-1630 |                                    | Quarterly Scores (Grades)                |                                    | Current Quarter Score<br>(Grade)      |
|                                                          |                                    | Q1: 106.75 (A+)                          | Q2: 102.90 (A+)                    | 102.90%                               |
| Vendor ID# 35215                                         |                                    | Q3: N/A                                  | Q4: N/A                            | (A+)                                  |
| Program Census Information:                              |                                    | # Children in Care During<br>Quarter: 18 | # Placements During<br>Quarter: 18 | # Children in Care On<br>Last Day: 14 |
|                                                          | Avg<br>Performance All<br>CCIs (%) | Provider<br>Performance (%)*             | Possible Points<br>(Weight)        | Provider Points<br>Earned             |
| OPM Monitoring Reviews                                   |                                    |                                          |                                    |                                       |
| Annual Comprehensive Reviews                             | 86%                                | 99%                                      | 25                                 | 24.73                                 |
| Safety Reviews                                           | 91%                                | 100%                                     | 15                                 | 15.00                                 |
| Monitoring Sub-Total                                     |                                    |                                          | 40                                 | 39.73                                 |
| CCI Safety Outcomes                                      |                                    |                                          |                                    |                                       |
| Incidence of Maltreatment                                | 0.17%                              | No Substantiated<br>Reports              | 10                                 | 10.00                                 |
| Staff Training/Foundations                               | 95%                                | 97%                                      | 5                                  | 4.85                                  |
| Staff Safety Checks                                      | 90%                                | 100%                                     | 5                                  | 5.00                                  |
| Safety Sub-Total                                         |                                    |                                          | 20                                 | 19.85                                 |
| CCI Permanency Outcomes                                  |                                    |                                          |                                    |                                       |
| Placement Stability                                      | 89%                                | 83%                                      | 15                                 | 12.45                                 |
| Permanency Sub-Total                                     |                                    |                                          | 15                                 | 12.45                                 |
| CCI Well-Being Outcomes                                  |                                    |                                          |                                    |                                       |
| EPSDT Medical Visits                                     | 94%                                | 100%                                     | 4                                  | 4.00                                  |
| EPSDT Dental Visits                                      | 89%                                | 100%                                     | 4                                  | 4.00                                  |
| Academic Supports                                        | 78%                                | 100%                                     | 3                                  | 3.00                                  |
| Provider ECEM Visits                                     | 68%                                | 83%                                      | 7                                  | 5.81                                  |
| Provider General Contacts                                | 67%                                | 58%                                      | 7                                  | 4.06                                  |
| Placements with Siblings                                 | 37%                                | 50%                                      | Not Scored                         | Not Scored                            |
| Placements within Legal County                           | 15%                                | 0%                                       | Not Scored                         | Not Scored                            |
| Well-Being Sub-Total                                     |                                    |                                          | 25                                 | 20.87                                 |
| *Performance calculation descriptions can b              | e found in the FY 20°              | 19 RBWO PBP Measureme                    | ents and Standards Guide           |                                       |