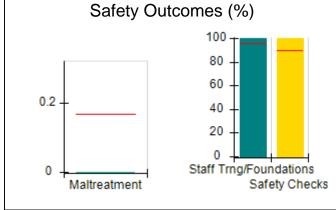

## Performance-Based Placement Measures RBWO Provider GA+SCORECARD - CCI

| Provider/Program Name: A Friend's House - (563) - CCI    |                                    |                                          |                                    |                                       |
|----------------------------------------------------------|------------------------------------|------------------------------------------|------------------------------------|---------------------------------------|
| 111 Henry Pkwy., McDonough, GA 30253 Phone: 678-432-1630 |                                    | Quarterly Scores (Grades)                |                                    | Current Quarter Score<br>(Grade)      |
|                                                          |                                    | Q1: 106.75 (A+)                          | Q2: 102.90 (A+)                    | 102.90%                               |
| Vendor ID# 35215                                         |                                    | Q3: N/A                                  | Q4: N/A                            | (A+)                                  |
| Program Census Information:                              |                                    | # Children in Care During<br>Quarter: 18 | # Placements During<br>Quarter: 18 | # Children in Care On<br>Last Day: 14 |
|                                                          | Avg<br>Performance All<br>CCIs (%) | Provider<br>Performance (%)*             | Possible Points<br>(Weight)        | Provider Points<br>Earned             |
| OPM Monitoring Reviews                                   |                                    |                                          |                                    |                                       |
| Annual Comprehensive Reviews                             | 86%                                | 99%                                      | 25                                 | 24.73                                 |
| Safety Reviews                                           | 91%                                | 100%                                     | 15                                 | 15.00                                 |
| Monitoring Sub-Total                                     |                                    |                                          | 40                                 | 39.73                                 |
| CCI Safety Outcomes                                      |                                    |                                          |                                    |                                       |
| Incidence of Maltreatment                                | 0.17%                              | No Substantiated<br>Reports              | 10                                 | 10.00                                 |
| Staff Training/Foundations                               | 95%                                | 97%                                      | 5                                  | 4.85                                  |
| Staff Safety Checks                                      | 90%                                | 100%                                     | 5                                  | 5.00                                  |
| Safety Sub-Total                                         |                                    |                                          | 20                                 | 19.85                                 |
| CCI Permanency Outcomes                                  |                                    |                                          |                                    |                                       |
| Placement Stability                                      | 89%                                | 83%                                      | 15                                 | 12.45                                 |
| Permanency Sub-Total                                     |                                    |                                          | 15                                 | 12.45                                 |
| CCI Well-Being Outcomes                                  |                                    |                                          |                                    |                                       |
| EPSDT Medical Visits                                     | 94%                                | 100%                                     | 4                                  | 4.00                                  |
| EPSDT Dental Visits                                      | 89%                                | 100%                                     | 4                                  | 4.00                                  |
| Academic Supports                                        | 78%                                | 100%                                     | 3                                  | 3.00                                  |
| Provider ECEM Visits                                     | 68%                                | 83%                                      | 7                                  | 5.81                                  |
| Provider General Contacts                                | 67%                                | 58%                                      | 7                                  | 4.06                                  |
| Placements with Siblings                                 | 37%                                | 50%                                      | Not Scored                         | Not Scored                            |
| Placements within Legal County                           | 15%                                | 0%                                       | Not Scored                         | Not Scored                            |
| Well-Being Sub-Total                                     |                                    |                                          | 25                                 | 20.87                                 |
| *Performance calculation descriptions can b              | e found in the FY 20°              | 19 RBWO PBP Measureme                    | ents and Standards Guide           |                                       |