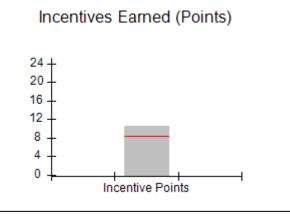

### Performance-Based Placement Measures RBWO Provider GA+SCORECARD - CCI

Report Quarter: Q2 FY2019

|                                   | # Children in Care During<br>Quarter: 18 | # Placements During<br>Quarter: 18 | # Children in Care On<br>Last Day: 14 |
|-----------------------------------|------------------------------------------|------------------------------------|---------------------------------------|
| Avg Performance All CCIs (Points) | Provider<br>Performance (%)*             | Possible Points<br>(Weight)        | Provider Points<br>Earned             |
|                                   | 100%                                     | 2                                  | 2.00                                  |
|                                   | 100%                                     | 2                                  | 2.00                                  |
|                                   | 71%                                      | 5                                  | 3.55                                  |
|                                   | 100%                                     | 2                                  | 2.00                                  |
|                                   | N/A                                      | 10/5/5/1                           |                                       |
|                                   | Not Eligible                             | 5                                  |                                       |
|                                   | 0%                                       | 4                                  | 0.00                                  |
|                                   | 0%                                       | 4                                  | 0.00                                  |
|                                   | 0%                                       | 5                                  | 0.00                                  |
|                                   | 100%                                     | 4                                  | 4.00                                  |
| 8.28                              |                                          |                                    | 13.55                                 |
|                                   | Avg<br>Performance All<br>CCIs (Points)  | Quarter: 18                        | Quarter: 18   Quarter: 18             |