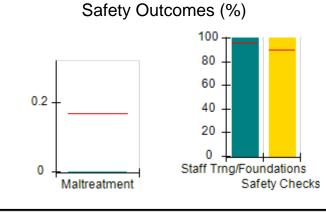

## Performance-Based Placement Measures RBWO Provider GA+SCORECARD - CCI

| Provider/Program Name: A Friend's House - (563) - CCI    |                                    |                                          |                                    |                                       |
|----------------------------------------------------------|------------------------------------|------------------------------------------|------------------------------------|---------------------------------------|
| 111 Henry Pkwy., McDonough, GA 30253 Phone: 678-432-1630 |                                    | Quarterly Scores (Grades)                |                                    | Current Quarter Score<br>(Grade)      |
|                                                          |                                    | Q1: 106.75 (A+)                          | Q2: 102.90 (A+)                    | 102.90%                               |
| Vendor ID# 35215                                         |                                    | Q3: N/A                                  | Q4: N/A                            | (A+)                                  |
| Program Census Information:                              |                                    | # Children in Care During<br>Quarter: 18 | # Placements During<br>Quarter: 18 | # Children in Care On<br>Last Day: 14 |
|                                                          | Avg<br>Performance All<br>CCIs (%) | Provider<br>Performance (%)*             | Possible Points<br>(Weight)        | Provider Points<br>Earned             |
| OPM Monitoring Reviews                                   |                                    |                                          |                                    |                                       |
| Annual Comprehensive Reviews                             | 86%                                | 99%                                      | 25                                 | 24.73                                 |
| Safety Reviews                                           | 91%                                | 100%                                     | 15                                 | 15.00                                 |
| Monitoring Sub-Total                                     |                                    |                                          | 40                                 | 39.73                                 |
| CCI Safety Outcomes                                      |                                    |                                          |                                    |                                       |
| Incidence of Maltreatment                                | 0.17%                              | No Substantiated<br>Reports              | 10                                 | 10.00                                 |
| Staff Training/Foundations                               | 95%                                | 97%                                      | 5                                  | 4.85                                  |
| Staff Safety Checks                                      | 90%                                | 100%                                     | 5                                  | 5.00                                  |
| Safety Sub-Total                                         |                                    |                                          | 20                                 | 19.85                                 |
| CCI Permanency Outcomes                                  |                                    |                                          |                                    |                                       |
| Placement Stability                                      | 89%                                | 83%                                      | 15                                 | 12.45                                 |
| Permanency Sub-Total                                     |                                    |                                          | 15                                 | 12.45                                 |
| CCI Well-Being Outcomes                                  |                                    |                                          |                                    |                                       |
| EPSDT Medical Visits                                     | 94%                                | 100%                                     | 4                                  | 4.00                                  |
| EPSDT Dental Visits                                      | 89%                                | 100%                                     | 4                                  | 4.00                                  |
| Academic Supports                                        | 78%                                | 100%                                     | 3                                  | 3.00                                  |
| Provider ECEM Visits                                     | 68%                                | 83%                                      | 7                                  | 5.81                                  |
| Provider General Contacts                                | 67%                                | 58%                                      | 7                                  | 4.06                                  |
| Placements with Siblings                                 | 37%                                | 50%                                      | Not Scored                         | Not Scored                            |
| Placements within Legal County                           | 15%                                | 0%                                       | Not Scored                         | Not Scored                            |
| Well-Being Sub-Total                                     |                                    |                                          | 25                                 | 20.87                                 |
| *Performance calculation descriptions can b              | e found in the FY 20°              | 19 RBWO PBP Measureme                    | ents and Standards Guide           |                                       |