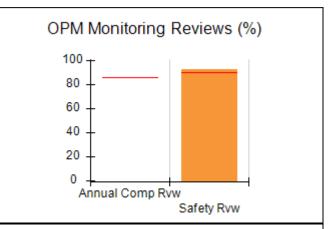

## Performance-Based Placement Measures RBWO Provider GA+SCORECARD - CCI

| Provider/Program Name: A Friend's House - (563) - CCI    |                                    |                                          |                                    |                                       |
|----------------------------------------------------------|------------------------------------|------------------------------------------|------------------------------------|---------------------------------------|
| 111 Henry Pkwy., McDonough, GA 30253 Phone: 678-432-1630 |                                    | Quarterly Scores (Grades)                |                                    | Current Quarter Score<br>(Grade)      |
|                                                          |                                    | Q1: 106.75 (A+)                          | Q2: 102.90 (A+)                    | 102.90%                               |
| Vendor ID# 35215                                         |                                    | Q3: N/A                                  | Q4: N/A                            | (A+)                                  |
| Program Census Information:                              |                                    | # Children in Care During<br>Quarter: 18 | # Placements During<br>Quarter: 18 | # Children in Care On<br>Last Day: 14 |
|                                                          | Avg<br>Performance All<br>CCIs (%) | Provider<br>Performance (%)*             | Possible Points<br>(Weight)        | Provider Points<br>Earned             |
| OPM Monitoring Reviews                                   |                                    |                                          |                                    |                                       |
| Annual Comprehensive Reviews                             | 86%                                | 99%                                      | 25                                 | 24.73                                 |
| Safety Reviews                                           | 91%                                | 100%                                     | 15                                 | 15.00                                 |
| Monitoring Sub-Total                                     |                                    |                                          | 40                                 | 39.73                                 |
| CCI Safety Outcomes                                      |                                    |                                          |                                    |                                       |
| Incidence of Maltreatment                                | 0.17%                              | No Substantiated<br>Reports              | 10                                 | 10.00                                 |
| Staff Training/Foundations                               | 95%                                | 97%                                      | 5                                  | 4.85                                  |
| Staff Safety Checks                                      | 90%                                | 100%                                     | 5                                  | 5.00                                  |
| Safety Sub-Total                                         |                                    |                                          | 20                                 | 19.85                                 |
| CCI Permanency Outcomes                                  |                                    |                                          |                                    |                                       |
| Placement Stability                                      | 89%                                | 83%                                      | 15                                 | 12.45                                 |
| Permanency Sub-Total                                     |                                    |                                          | 15                                 | 12.45                                 |
| CCI Well-Being Outcomes                                  |                                    |                                          |                                    |                                       |
| EPSDT Medical Visits                                     | 94%                                | 100%                                     | 4                                  | 4.00                                  |
| EPSDT Dental Visits                                      | 89%                                | 100%                                     | 4                                  | 4.00                                  |
| Academic Supports                                        | 78%                                | 100%                                     | 3                                  | 3.00                                  |
| Provider ECEM Visits                                     | 68%                                | 83%                                      | 7                                  | 5.81                                  |
| Provider General Contacts                                | 67%                                | 58%                                      | 7                                  | 4.06                                  |
| Placements with Siblings                                 | 37%                                | 50%                                      | Not Scored                         | Not Scored                            |
| Placements within Legal County                           | 15%                                | 0%                                       | Not Scored                         | Not Scored                            |
| Well-Being Sub-Total                                     |                                    |                                          | 25                                 | 20.87                                 |
| *Performance calculation descriptions can b              | e found in the FY 20°              | 19 RBWO PBP Measureme                    | ents and Standards Guide           |                                       |