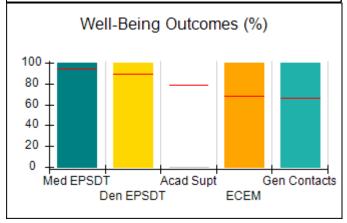

## Performance-Based Placement Measures RBWO Provider GA+SCORECARD - CCI

| Provider/Program Name: A Friend's House - (563) - CCI    |                                    |                                          |                                    |                                       |
|----------------------------------------------------------|------------------------------------|------------------------------------------|------------------------------------|---------------------------------------|
| 111 Henry Pkwy., McDonough, GA 30253 Phone: 678-432-1630 |                                    | Quarterly Scores (Grades)                |                                    | Current Quarter Score<br>(Grade)      |
|                                                          |                                    | Q1: 106.75 (A+)                          | Q2: 102.90 (A+)                    | 102.90%                               |
| Vendor ID# 35215                                         |                                    | Q3: N/A                                  | Q4: N/A                            | (A+)                                  |
| Program Census Information:                              |                                    | # Children in Care During<br>Quarter: 18 | # Placements During<br>Quarter: 18 | # Children in Care On<br>Last Day: 14 |
|                                                          | Avg<br>Performance All<br>CCIs (%) | Provider<br>Performance (%)*             | Possible Points<br>(Weight)        | Provider Points<br>Earned             |
| OPM Monitoring Reviews                                   |                                    |                                          |                                    |                                       |
| Annual Comprehensive Reviews                             | 86%                                | 99%                                      | 25                                 | 24.73                                 |
| Safety Reviews                                           | 91%                                | 100%                                     | 15                                 | 15.00                                 |
| Monitoring Sub-Total                                     |                                    |                                          | 40                                 | 39.73                                 |
| CCI Safety Outcomes                                      |                                    |                                          |                                    |                                       |
| Incidence of Maltreatment                                | 0.17%                              | No Substantiated<br>Reports              | 10                                 | 10.00                                 |
| Staff Training/Foundations                               | 95%                                | 97%                                      | 5                                  | 4.85                                  |
| Staff Safety Checks                                      | 90%                                | 100%                                     | 5                                  | 5.00                                  |
| Safety Sub-Total                                         |                                    |                                          | 20                                 | 19.85                                 |
| CCI Permanency Outcomes                                  |                                    |                                          |                                    |                                       |
| Placement Stability                                      | 89%                                | 83%                                      | 15                                 | 12.45                                 |
| Permanency Sub-Total                                     |                                    |                                          | 15                                 | 12.45                                 |
| CCI Well-Being Outcomes                                  |                                    |                                          |                                    |                                       |
| EPSDT Medical Visits                                     | 94%                                | 100%                                     | 4                                  | 4.00                                  |
| EPSDT Dental Visits                                      | 89%                                | 100%                                     | 4                                  | 4.00                                  |
| Academic Supports                                        | 78%                                | 100%                                     | 3                                  | 3.00                                  |
| Provider ECEM Visits                                     | 68%                                | 83%                                      | 7                                  | 5.81                                  |
| Provider General Contacts                                | 67%                                | 58%                                      | 7                                  | 4.06                                  |
| Placements with Siblings                                 | 37%                                | 50%                                      | Not Scored                         | Not Scored                            |
| Placements within Legal County                           | 15%                                | 0%                                       | Not Scored                         | Not Scored                            |
| Well-Being Sub-Total                                     |                                    |                                          | 25                                 | 20.87                                 |
| *Performance calculation descriptions can b              | e found in the FY 20°              | 19 RBWO PBP Measureme                    | ents and Standards Guide           |                                       |