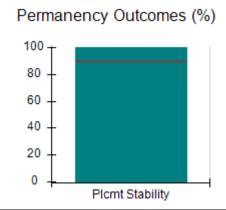

## Performance-Based Placement Measures RBWO Provider GA+SCORECARD - CCI

| Provider/Program Name: A Friend's House - (563) - CCI    |                                    |                                          |                                    |                                       |
|----------------------------------------------------------|------------------------------------|------------------------------------------|------------------------------------|---------------------------------------|
| 111 Henry Pkwy., McDonough, GA 30253 Phone: 678-432-1630 |                                    | Quarterly Scores (Grades)                |                                    | Current Quarter Score<br>(Grade)      |
|                                                          |                                    | Q1: 106.75 (A+)                          | Q2: 102.90 (A+)                    | 102.90%                               |
| Vendor ID# 35215                                         |                                    | Q3: N/A                                  | Q4: N/A                            | (A+)                                  |
| Program Census Information:                              |                                    | # Children in Care During<br>Quarter: 18 | # Placements During<br>Quarter: 18 | # Children in Care On<br>Last Day: 14 |
|                                                          | Avg<br>Performance All<br>CCIs (%) | Provider<br>Performance (%)*             | Possible Points<br>(Weight)        | Provider Points<br>Earned             |
| OPM Monitoring Reviews                                   |                                    |                                          |                                    |                                       |
| Annual Comprehensive Reviews                             | 86%                                | 99%                                      | 25                                 | 24.73                                 |
| Safety Reviews                                           | 91%                                | 100%                                     | 15                                 | 15.00                                 |
| Monitoring Sub-Total                                     |                                    |                                          | 40                                 | 39.73                                 |
| CCI Safety Outcomes                                      |                                    |                                          |                                    |                                       |
| Incidence of Maltreatment                                | 0.17%                              | No Substantiated<br>Reports              | 10                                 | 10.00                                 |
| Staff Training/Foundations                               | 95%                                | 97%                                      | 5                                  | 4.85                                  |
| Staff Safety Checks                                      | 90%                                | 100%                                     | 5                                  | 5.00                                  |
| Safety Sub-Total                                         |                                    |                                          | 20                                 | 19.85                                 |
| CCI Permanency Outcomes                                  |                                    |                                          |                                    |                                       |
| Placement Stability                                      | 89%                                | 83%                                      | 15                                 | 12.45                                 |
| Permanency Sub-Total                                     |                                    |                                          | 15                                 | 12.45                                 |
| CCI Well-Being Outcomes                                  |                                    |                                          |                                    |                                       |
| EPSDT Medical Visits                                     | 94%                                | 100%                                     | 4                                  | 4.00                                  |
| EPSDT Dental Visits                                      | 89%                                | 100%                                     | 4                                  | 4.00                                  |
| Academic Supports                                        | 78%                                | 100%                                     | 3                                  | 3.00                                  |
| Provider ECEM Visits                                     | 68%                                | 83%                                      | 7                                  | 5.81                                  |
| Provider General Contacts                                | 67%                                | 58%                                      | 7                                  | 4.06                                  |
| Placements with Siblings                                 | 37%                                | 50%                                      | Not Scored                         | Not Scored                            |
| Placements within Legal County                           | 15%                                | 0%                                       | Not Scored                         | Not Scored                            |
| Well-Being Sub-Total                                     |                                    |                                          | 25                                 | 20.87                                 |
| *Performance calculation descriptions can b              | e found in the FY 20°              | 19 RBWO PBP Measureme                    | ents and Standards Guide           |                                       |