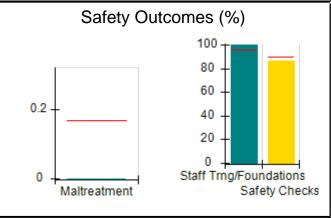

## Performance-Based Placement Measures RBWO Provider GA+SCORECARD - CCI

| Provider/Program Name: A Friend's House - (563) - CCI    |                                    |                                          |                                    |                                       |
|----------------------------------------------------------|------------------------------------|------------------------------------------|------------------------------------|---------------------------------------|
| 111 Henry Pkwy., McDonough, GA 30253 Phone: 678-432-1630 |                                    | Quarterly Scores (Grades)                |                                    | Current Quarter Score<br>(Grade)      |
|                                                          |                                    | Q1: 106.75 (A+)                          | Q2: 102.90 (A+)                    | 102.90%                               |
| Vendor ID# 35215                                         |                                    | Q3: N/A                                  | Q4: N/A                            | (A+)                                  |
| Program Census Information:                              |                                    | # Children in Care During<br>Quarter: 18 | # Placements During<br>Quarter: 18 | # Children in Care On<br>Last Day: 14 |
|                                                          | Avg<br>Performance All<br>CCIs (%) | Provider<br>Performance (%)*             | Possible Points<br>(Weight)        | Provider Points<br>Earned             |
| OPM Monitoring Reviews                                   |                                    |                                          |                                    |                                       |
| Annual Comprehensive Reviews                             | 86%                                | 99%                                      | 25                                 | 24.73                                 |
| Safety Reviews                                           | 91%                                | 100%                                     | 15                                 | 15.00                                 |
| Monitoring Sub-Total                                     |                                    |                                          | 40                                 | 39.73                                 |
| CCI Safety Outcomes                                      |                                    |                                          |                                    |                                       |
| Incidence of Maltreatment                                | 0.17%                              | No Substantiated<br>Reports              | 10                                 | 10.00                                 |
| Staff Training/Foundations                               | 95%                                | 97%                                      | 5                                  | 4.85                                  |
| Staff Safety Checks                                      | 90%                                | 100%                                     | 5                                  | 5.00                                  |
| Safety Sub-Total                                         |                                    |                                          | 20                                 | 19.85                                 |
| CCI Permanency Outcomes                                  |                                    |                                          |                                    |                                       |
| Placement Stability                                      | 89%                                | 83%                                      | 15                                 | 12.45                                 |
| Permanency Sub-Total                                     |                                    |                                          | 15                                 | 12.45                                 |
| CCI Well-Being Outcomes                                  |                                    |                                          |                                    |                                       |
| EPSDT Medical Visits                                     | 94%                                | 100%                                     | 4                                  | 4.00                                  |
| EPSDT Dental Visits                                      | 89%                                | 100%                                     | 4                                  | 4.00                                  |
| Academic Supports                                        | 78%                                | 100%                                     | 3                                  | 3.00                                  |
| Provider ECEM Visits                                     | 68%                                | 83%                                      | 7                                  | 5.81                                  |
| Provider General Contacts                                | 67%                                | 58%                                      | 7                                  | 4.06                                  |
| Placements with Siblings                                 | 37%                                | 50%                                      | Not Scored                         | Not Scored                            |
| Placements within Legal County                           | 15%                                | 0%                                       | Not Scored                         | Not Scored                            |
| Well-Being Sub-Total                                     |                                    |                                          | 25                                 | 20.87                                 |
| *Performance calculation descriptions can b              | e found in the FY 20°              | 19 RBWO PBP Measureme                    | ents and Standards Guide           |                                       |