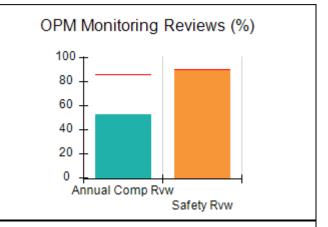

## Performance-Based Placement Measures RBWO Provider GA+SCORECARD - CCI

| Provider/Program Name: A Friend's House - (563) - CCI    |                                    |                                          |                                    |                                       |
|----------------------------------------------------------|------------------------------------|------------------------------------------|------------------------------------|---------------------------------------|
| 111 Henry Pkwy., McDonough, GA 30253 Phone: 678-432-1630 |                                    | Quarterly Scores (Grades)                |                                    | Current Quarter Score<br>(Grade)      |
|                                                          |                                    | Q1: 106.75 (A+)                          | Q2: 102.90 (A+)                    | 102.90%                               |
| Vendor ID# 35215                                         |                                    | Q3: N/A                                  | Q4: N/A                            | (A+)                                  |
| Program Census Information:                              |                                    | # Children in Care During<br>Quarter: 18 | # Placements During<br>Quarter: 18 | # Children in Care On<br>Last Day: 14 |
|                                                          | Avg<br>Performance All<br>CCIs (%) | Provider<br>Performance (%)*             | Possible Points<br>(Weight)        | Provider Points<br>Earned             |
| OPM Monitoring Reviews                                   |                                    |                                          |                                    |                                       |
| Annual Comprehensive Reviews                             | 86%                                | 99%                                      | 25                                 | 24.73                                 |
| Safety Reviews                                           | 91%                                | 100%                                     | 15                                 | 15.00                                 |
| Monitoring Sub-Total                                     |                                    |                                          | 40                                 | 39.73                                 |
| CCI Safety Outcomes                                      |                                    |                                          |                                    |                                       |
| Incidence of Maltreatment                                | 0.17%                              | No Substantiated<br>Reports              | 10                                 | 10.00                                 |
| Staff Training/Foundations                               | 95%                                | 97%                                      | 5                                  | 4.85                                  |
| Staff Safety Checks                                      | 90%                                | 100%                                     | 5                                  | 5.00                                  |
| Safety Sub-Total                                         |                                    |                                          | 20                                 | 19.85                                 |
| CCI Permanency Outcomes                                  |                                    |                                          |                                    |                                       |
| Placement Stability                                      | 89%                                | 83%                                      | 15                                 | 12.45                                 |
| Permanency Sub-Total                                     |                                    |                                          | 15                                 | 12.45                                 |
| CCI Well-Being Outcomes                                  |                                    |                                          |                                    |                                       |
| EPSDT Medical Visits                                     | 94%                                | 100%                                     | 4                                  | 4.00                                  |
| EPSDT Dental Visits                                      | 89%                                | 100%                                     | 4                                  | 4.00                                  |
| Academic Supports                                        | 78%                                | 100%                                     | 3                                  | 3.00                                  |
| Provider ECEM Visits                                     | 68%                                | 83%                                      | 7                                  | 5.81                                  |
| Provider General Contacts                                | 67%                                | 58%                                      | 7                                  | 4.06                                  |
| Placements with Siblings                                 | 37%                                | 50%                                      | Not Scored                         | Not Scored                            |
| Placements within Legal County                           | 15%                                | 0%                                       | Not Scored                         | Not Scored                            |
| Well-Being Sub-Total                                     |                                    |                                          | 25                                 | 20.87                                 |
| *Performance calculation descriptions can b              | e found in the FY 20°              | 19 RBWO PBP Measureme                    | ents and Standards Guide           |                                       |