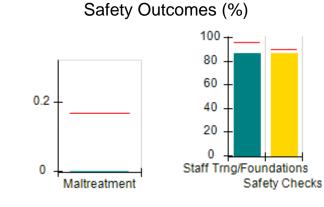

## Performance-Based Placement Measures RBWO Provider GA+SCORECARD - CCI

| Provider/Program Name: A Friend's House - (563) - CCI    |                                    |                                          |                                    |                                       |
|----------------------------------------------------------|------------------------------------|------------------------------------------|------------------------------------|---------------------------------------|
| 111 Henry Pkwy., McDonough, GA 30253 Phone: 678-432-1630 |                                    | Quarterly Scores (Grades)                |                                    | Current Quarter Score<br>(Grade)      |
|                                                          |                                    | Q1: 106.75 (A+)                          | Q2: 102.90 (A+)                    | 102.90%                               |
| Vendor ID# 35215                                         |                                    | Q3: N/A                                  | Q4: N/A                            | (A+)                                  |
| Program Census Information:                              |                                    | # Children in Care During<br>Quarter: 18 | # Placements During<br>Quarter: 18 | # Children in Care On<br>Last Day: 14 |
|                                                          | Avg<br>Performance All<br>CCIs (%) | Provider<br>Performance (%)*             | Possible Points<br>(Weight)        | Provider Points<br>Earned             |
| OPM Monitoring Reviews                                   |                                    |                                          |                                    |                                       |
| Annual Comprehensive Reviews                             | 86%                                | 99%                                      | 25                                 | 24.73                                 |
| Safety Reviews                                           | 91%                                | 100%                                     | 15                                 | 15.00                                 |
| Monitoring Sub-Total                                     |                                    |                                          | 40                                 | 39.73                                 |
| CCI Safety Outcomes                                      |                                    |                                          |                                    |                                       |
| Incidence of Maltreatment                                | 0.17%                              | No Substantiated<br>Reports              | 10                                 | 10.00                                 |
| Staff Training/Foundations                               | 95%                                | 97%                                      | 5                                  | 4.85                                  |
| Staff Safety Checks                                      | 90%                                | 100%                                     | 5                                  | 5.00                                  |
| Safety Sub-Total                                         |                                    |                                          | 20                                 | 19.85                                 |
| CCI Permanency Outcomes                                  |                                    |                                          |                                    |                                       |
| Placement Stability                                      | 89%                                | 83%                                      | 15                                 | 12.45                                 |
| Permanency Sub-Total                                     |                                    |                                          | 15                                 | 12.45                                 |
| CCI Well-Being Outcomes                                  |                                    |                                          |                                    |                                       |
| EPSDT Medical Visits                                     | 94%                                | 100%                                     | 4                                  | 4.00                                  |
| EPSDT Dental Visits                                      | 89%                                | 100%                                     | 4                                  | 4.00                                  |
| Academic Supports                                        | 78%                                | 100%                                     | 3                                  | 3.00                                  |
| Provider ECEM Visits                                     | 68%                                | 83%                                      | 7                                  | 5.81                                  |
| Provider General Contacts                                | 67%                                | 58%                                      | 7                                  | 4.06                                  |
| Placements with Siblings                                 | 37%                                | 50%                                      | Not Scored                         | Not Scored                            |
| Placements within Legal County                           | 15%                                | 0%                                       | Not Scored                         | Not Scored                            |
| Well-Being Sub-Total                                     |                                    |                                          | 25                                 | 20.87                                 |
| *Performance calculation descriptions can b              | e found in the FY 20°              | 19 RBWO PBP Measureme                    | ents and Standards Guide           |                                       |