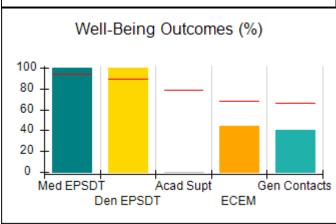

## Performance-Based Placement Measures RBWO Provider GA+SCORECARD - CCI

| Provider/Program Name: A Friend's House - (563) - CCI    |                                    |                                          |                                    |                                       |
|----------------------------------------------------------|------------------------------------|------------------------------------------|------------------------------------|---------------------------------------|
| 111 Henry Pkwy., McDonough, GA 30253 Phone: 678-432-1630 |                                    | Quarterly Scores (Grades)                |                                    | Current Quarter Score<br>(Grade)      |
|                                                          |                                    | Q1: 106.75 (A+)                          | Q2: 102.90 (A+)                    | 102.90%                               |
| Vendor ID# 35215                                         |                                    | Q3: N/A                                  | Q4: N/A                            | (A+)                                  |
| Program Census Information:                              |                                    | # Children in Care During<br>Quarter: 18 | # Placements During<br>Quarter: 18 | # Children in Care On<br>Last Day: 14 |
|                                                          | Avg<br>Performance All<br>CCIs (%) | Provider<br>Performance (%)*             | Possible Points<br>(Weight)        | Provider Points<br>Earned             |
| OPM Monitoring Reviews                                   |                                    |                                          |                                    |                                       |
| Annual Comprehensive Reviews                             | 86%                                | 99%                                      | 25                                 | 24.73                                 |
| Safety Reviews                                           | 91%                                | 100%                                     | 15                                 | 15.00                                 |
| Monitoring Sub-Total                                     |                                    |                                          | 40                                 | 39.73                                 |
| CCI Safety Outcomes                                      |                                    |                                          |                                    |                                       |
| Incidence of Maltreatment                                | 0.17%                              | No Substantiated<br>Reports              | 10                                 | 10.00                                 |
| Staff Training/Foundations                               | 95%                                | 97%                                      | 5                                  | 4.85                                  |
| Staff Safety Checks                                      | 90%                                | 100%                                     | 5                                  | 5.00                                  |
| Safety Sub-Total                                         |                                    |                                          | 20                                 | 19.85                                 |
| CCI Permanency Outcomes                                  |                                    |                                          |                                    |                                       |
| Placement Stability                                      | 89%                                | 83%                                      | 15                                 | 12.45                                 |
| Permanency Sub-Total                                     |                                    |                                          | 15                                 | 12.45                                 |
| CCI Well-Being Outcomes                                  |                                    |                                          |                                    |                                       |
| EPSDT Medical Visits                                     | 94%                                | 100%                                     | 4                                  | 4.00                                  |
| EPSDT Dental Visits                                      | 89%                                | 100%                                     | 4                                  | 4.00                                  |
| Academic Supports                                        | 78%                                | 100%                                     | 3                                  | 3.00                                  |
| Provider ECEM Visits                                     | 68%                                | 83%                                      | 7                                  | 5.81                                  |
| Provider General Contacts                                | 67%                                | 58%                                      | 7                                  | 4.06                                  |
| Placements with Siblings                                 | 37%                                | 50%                                      | Not Scored                         | Not Scored                            |
| Placements within Legal County                           | 15%                                | 0%                                       | Not Scored                         | Not Scored                            |
| Well-Being Sub-Total                                     |                                    |                                          | 25                                 | 20.87                                 |
| *Performance calculation descriptions can b              | e found in the FY 20°              | 19 RBWO PBP Measureme                    | ents and Standards Guide           |                                       |