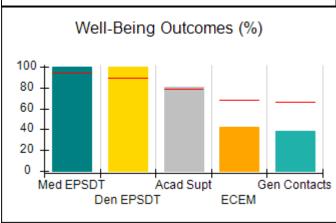

## Performance-Based Placement Measures RBWO Provider GA+SCORECARD - CCI

| Provider/Program Name: A Friend's House - (563) - CCI    |                                    |                                          |                                    |                                       |
|----------------------------------------------------------|------------------------------------|------------------------------------------|------------------------------------|---------------------------------------|
| 111 Henry Pkwy., McDonough, GA 30253 Phone: 678-432-1630 |                                    | Quarterly Scores (Grades)                |                                    | Current Quarter Score<br>(Grade)      |
|                                                          |                                    | Q1: 106.75 (A+)                          | Q2: 102.90 (A+)                    | 102.90%                               |
| Vendor ID# 35215                                         |                                    | Q3: N/A                                  | Q4: N/A                            | (A+)                                  |
| Program Census Information:                              |                                    | # Children in Care During<br>Quarter: 18 | # Placements During<br>Quarter: 18 | # Children in Care On<br>Last Day: 14 |
|                                                          | Avg<br>Performance All<br>CCIs (%) | Provider<br>Performance (%)*             | Possible Points<br>(Weight)        | Provider Points<br>Earned             |
| OPM Monitoring Reviews                                   |                                    |                                          |                                    |                                       |
| Annual Comprehensive Reviews                             | 86%                                | 99%                                      | 25                                 | 24.73                                 |
| Safety Reviews                                           | 91%                                | 100%                                     | 15                                 | 15.00                                 |
| Monitoring Sub-Total                                     |                                    |                                          | 40                                 | 39.73                                 |
| CCI Safety Outcomes                                      |                                    |                                          |                                    |                                       |
| Incidence of Maltreatment                                | 0.17%                              | No Substantiated<br>Reports              | 10                                 | 10.00                                 |
| Staff Training/Foundations                               | 95%                                | 97%                                      | 5                                  | 4.85                                  |
| Staff Safety Checks                                      | 90%                                | 100%                                     | 5                                  | 5.00                                  |
| Safety Sub-Total                                         |                                    |                                          | 20                                 | 19.85                                 |
| CCI Permanency Outcomes                                  |                                    |                                          |                                    |                                       |
| Placement Stability                                      | 89%                                | 83%                                      | 15                                 | 12.45                                 |
| Permanency Sub-Total                                     |                                    |                                          | 15                                 | 12.45                                 |
| CCI Well-Being Outcomes                                  |                                    |                                          |                                    |                                       |
| EPSDT Medical Visits                                     | 94%                                | 100%                                     | 4                                  | 4.00                                  |
| EPSDT Dental Visits                                      | 89%                                | 100%                                     | 4                                  | 4.00                                  |
| Academic Supports                                        | 78%                                | 100%                                     | 3                                  | 3.00                                  |
| Provider ECEM Visits                                     | 68%                                | 83%                                      | 7                                  | 5.81                                  |
| Provider General Contacts                                | 67%                                | 58%                                      | 7                                  | 4.06                                  |
| Placements with Siblings                                 | 37%                                | 50%                                      | Not Scored                         | Not Scored                            |
| Placements within Legal County                           | 15%                                | 0%                                       | Not Scored                         | Not Scored                            |
| Well-Being Sub-Total                                     |                                    |                                          | 25                                 | 20.87                                 |
| *Performance calculation descriptions can b              | e found in the FY 20°              | 19 RBWO PBP Measureme                    | ents and Standards Guide           |                                       |