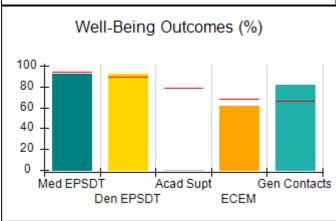

## Performance-Based Placement Measures RBWO Provider GA+SCORECARD - CCI

| Provider/Program Name: A Friend's House - (563) - CCI    |                                    |                                          |                                    |                                       |
|----------------------------------------------------------|------------------------------------|------------------------------------------|------------------------------------|---------------------------------------|
| 111 Henry Pkwy., McDonough, GA 30253 Phone: 678-432-1630 |                                    | Quarterly Scores (Grades)                |                                    | Current Quarter Score<br>(Grade)      |
|                                                          |                                    | Q1: 106.75 (A+)                          | Q2: 102.90 (A+)                    | 102.90%                               |
| Vendor ID# 35215                                         |                                    | Q3: N/A                                  | Q4: N/A                            | (A+)                                  |
| Program Census Information:                              |                                    | # Children in Care During<br>Quarter: 18 | # Placements During<br>Quarter: 18 | # Children in Care On<br>Last Day: 14 |
|                                                          | Avg<br>Performance All<br>CCIs (%) | Provider<br>Performance (%)*             | Possible Points<br>(Weight)        | Provider Points<br>Earned             |
| OPM Monitoring Reviews                                   |                                    |                                          |                                    |                                       |
| Annual Comprehensive Reviews                             | 86%                                | 99%                                      | 25                                 | 24.73                                 |
| Safety Reviews                                           | 91%                                | 100%                                     | 15                                 | 15.00                                 |
| Monitoring Sub-Total                                     |                                    |                                          | 40                                 | 39.73                                 |
| CCI Safety Outcomes                                      |                                    |                                          |                                    |                                       |
| Incidence of Maltreatment                                | 0.17%                              | No Substantiated<br>Reports              | 10                                 | 10.00                                 |
| Staff Training/Foundations                               | 95%                                | 97%                                      | 5                                  | 4.85                                  |
| Staff Safety Checks                                      | 90%                                | 100%                                     | 5                                  | 5.00                                  |
| Safety Sub-Total                                         |                                    |                                          | 20                                 | 19.85                                 |
| CCI Permanency Outcomes                                  |                                    |                                          |                                    |                                       |
| Placement Stability                                      | 89%                                | 83%                                      | 15                                 | 12.45                                 |
| Permanency Sub-Total                                     |                                    |                                          | 15                                 | 12.45                                 |
| CCI Well-Being Outcomes                                  |                                    |                                          |                                    |                                       |
| EPSDT Medical Visits                                     | 94%                                | 100%                                     | 4                                  | 4.00                                  |
| EPSDT Dental Visits                                      | 89%                                | 100%                                     | 4                                  | 4.00                                  |
| Academic Supports                                        | 78%                                | 100%                                     | 3                                  | 3.00                                  |
| Provider ECEM Visits                                     | 68%                                | 83%                                      | 7                                  | 5.81                                  |
| Provider General Contacts                                | 67%                                | 58%                                      | 7                                  | 4.06                                  |
| Placements with Siblings                                 | 37%                                | 50%                                      | Not Scored                         | Not Scored                            |
| Placements within Legal County                           | 15%                                | 0%                                       | Not Scored                         | Not Scored                            |
| Well-Being Sub-Total                                     |                                    |                                          | 25                                 | 20.87                                 |
| *Performance calculation descriptions can b              | e found in the FY 20°              | 19 RBWO PBP Measureme                    | ents and Standards Guide           |                                       |