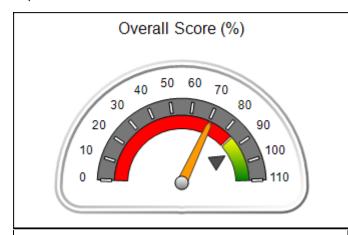

| Monitoring & Outcomes: Possible Points = | 100 Points Earı    | ned = 92.90 |
|------------------------------------------|--------------------|-------------|
| Score Before Incentives Credit 92        |                    |             |
|                                          | Incentives Awarded |             |
| PBP Verification                         |                    | N/A pts     |
|                                          | Total Score        | 102.90%     |