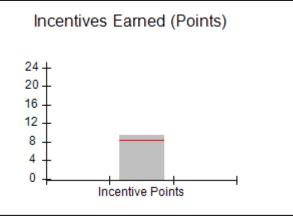

### Performance-Based Placement Measures RBWO Provider GA+SCORECARD - CCI

Report Quarter: Q2 FY2019

|                                   | # Children in Care During<br>Quarter: 18 | # Placements During<br>Quarter: 18 | # Children in Care On<br>Last Day: 14 |
|-----------------------------------|------------------------------------------|------------------------------------|---------------------------------------|
| Avg Performance All CCIs (Points) | Provider<br>Performance (%)*             | Possible Points<br>(Weight)        | Provider Points<br>Earned             |
|                                   | 100%                                     | 2                                  | 2.00                                  |
|                                   | 100%                                     | 2                                  | 2.00                                  |
|                                   | 71%                                      | 5                                  | 3.55                                  |
|                                   | 100%                                     | 2                                  | 2.00                                  |
|                                   | N/A                                      | 10/5/5/1                           |                                       |
|                                   | Not Eligible                             | 5                                  |                                       |
|                                   | 0%                                       | 4                                  | 0.00                                  |
|                                   | 0%                                       | 4                                  | 0.00                                  |
|                                   | 0%                                       | 5                                  | 0.00                                  |
|                                   | 100%                                     | 4                                  | 4.00                                  |
| 8.28                              |                                          |                                    | 13.55                                 |
|                                   | Avg<br>Performance All<br>CCIs (Points)  | Quarter: 18                        | Quarter: 18   Quarter: 18             |