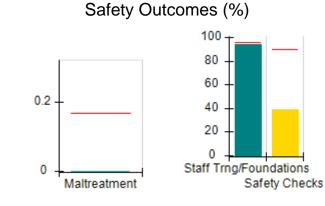

## Performance-Based Placement Measures RBWO Provider GA+SCORECARD - CCI

| Provider/Program Name: A Friend's House - (563) - CCI    |                                    |                                          |                                    |                                       |
|----------------------------------------------------------|------------------------------------|------------------------------------------|------------------------------------|---------------------------------------|
| 111 Henry Pkwy., McDonough, GA 30253 Phone: 678-432-1630 |                                    | Quarterly Scores (Grades)                |                                    | Current Quarter Score<br>(Grade)      |
|                                                          |                                    | Q1: 106.75 (A+)                          | Q2: 102.90 (A+)                    | 102.90%                               |
| Vendor ID# 35215                                         |                                    | Q3: N/A                                  | Q4: N/A                            | (A+)                                  |
| Program Census Information:                              |                                    | # Children in Care During<br>Quarter: 18 | # Placements During<br>Quarter: 18 | # Children in Care On<br>Last Day: 14 |
|                                                          | Avg<br>Performance All<br>CCIs (%) | Provider<br>Performance (%)*             | Possible Points<br>(Weight)        | Provider Points<br>Earned             |
| OPM Monitoring Reviews                                   |                                    |                                          |                                    |                                       |
| Annual Comprehensive Reviews                             | 86%                                | 99%                                      | 25                                 | 24.73                                 |
| Safety Reviews                                           | 91%                                | 100%                                     | 15                                 | 15.00                                 |
| Monitoring Sub-Total                                     |                                    |                                          | 40                                 | 39.73                                 |
| CCI Safety Outcomes                                      |                                    |                                          |                                    |                                       |
| Incidence of Maltreatment                                | 0.17%                              | No Substantiated<br>Reports              | 10                                 | 10.00                                 |
| Staff Training/Foundations                               | 95%                                | 97%                                      | 5                                  | 4.85                                  |
| Staff Safety Checks                                      | 90%                                | 100%                                     | 5                                  | 5.00                                  |
| Safety Sub-Total                                         |                                    |                                          | 20                                 | 19.85                                 |
| CCI Permanency Outcomes                                  |                                    |                                          |                                    |                                       |
| Placement Stability                                      | 89%                                | 83%                                      | 15                                 | 12.45                                 |
| Permanency Sub-Total                                     |                                    |                                          | 15                                 | 12.45                                 |
| CCI Well-Being Outcomes                                  |                                    |                                          |                                    |                                       |
| EPSDT Medical Visits                                     | 94%                                | 100%                                     | 4                                  | 4.00                                  |
| EPSDT Dental Visits                                      | 89%                                | 100%                                     | 4                                  | 4.00                                  |
| Academic Supports                                        | 78%                                | 100%                                     | 3                                  | 3.00                                  |
| Provider ECEM Visits                                     | 68%                                | 83%                                      | 7                                  | 5.81                                  |
| Provider General Contacts                                | 67%                                | 58%                                      | 7                                  | 4.06                                  |
| Placements with Siblings                                 | 37%                                | 50%                                      | Not Scored                         | Not Scored                            |
| Placements within Legal County                           | 15%                                | 0%                                       | Not Scored                         | Not Scored                            |
| Well-Being Sub-Total                                     |                                    |                                          | 25                                 | 20.87                                 |
| *Performance calculation descriptions can b              | e found in the FY 20°              | 19 RBWO PBP Measureme                    | ents and Standards Guide           |                                       |