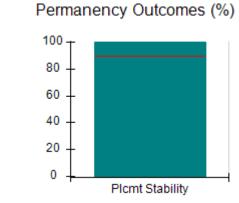

## Performance-Based Placement Measures RBWO Provider GA+SCORECARD - CCI

| Provider/Program Name: A Friend's House - (563) - CCI    |                                    |                                          |                                    |                                       |
|----------------------------------------------------------|------------------------------------|------------------------------------------|------------------------------------|---------------------------------------|
| 111 Henry Pkwy., McDonough, GA 30253 Phone: 678-432-1630 |                                    | Quarterly Scores (Grades)                |                                    | Current Quarter Score<br>(Grade)      |
|                                                          |                                    | Q1: 106.75 (A+)                          | Q2: 102.90 (A+)                    | 102.90%                               |
| Vendor ID# 35215                                         |                                    | Q3: N/A                                  | Q4: N/A                            | (A+)                                  |
| Program Census Information:                              |                                    | # Children in Care During<br>Quarter: 18 | # Placements During<br>Quarter: 18 | # Children in Care On<br>Last Day: 14 |
|                                                          | Avg<br>Performance All<br>CCIs (%) | Provider<br>Performance (%)*             | Possible Points<br>(Weight)        | Provider Points<br>Earned             |
| OPM Monitoring Reviews                                   |                                    |                                          |                                    |                                       |
| Annual Comprehensive Reviews                             | 86%                                | 99%                                      | 25                                 | 24.73                                 |
| Safety Reviews                                           | 91%                                | 100%                                     | 15                                 | 15.00                                 |
| Monitoring Sub-Total                                     |                                    |                                          | 40                                 | 39.73                                 |
| CCI Safety Outcomes                                      |                                    |                                          |                                    |                                       |
| Incidence of Maltreatment                                | 0.17%                              | No Substantiated<br>Reports              | 10                                 | 10.00                                 |
| Staff Training/Foundations                               | 95%                                | 97%                                      | 5                                  | 4.85                                  |
| Staff Safety Checks                                      | 90%                                | 100%                                     | 5                                  | 5.00                                  |
| Safety Sub-Total                                         |                                    |                                          | 20                                 | 19.85                                 |
| CCI Permanency Outcomes                                  |                                    |                                          |                                    |                                       |
| Placement Stability                                      | 89%                                | 83%                                      | 15                                 | 12.45                                 |
| Permanency Sub-Total                                     |                                    |                                          | 15                                 | 12.45                                 |
| CCI Well-Being Outcomes                                  |                                    |                                          |                                    |                                       |
| EPSDT Medical Visits                                     | 94%                                | 100%                                     | 4                                  | 4.00                                  |
| EPSDT Dental Visits                                      | 89%                                | 100%                                     | 4                                  | 4.00                                  |
| Academic Supports                                        | 78%                                | 100%                                     | 3                                  | 3.00                                  |
| Provider ECEM Visits                                     | 68%                                | 83%                                      | 7                                  | 5.81                                  |
| Provider General Contacts                                | 67%                                | 58%                                      | 7                                  | 4.06                                  |
| Placements with Siblings                                 | 37%                                | 50%                                      | Not Scored                         | Not Scored                            |
| Placements within Legal County                           | 15%                                | 0%                                       | Not Scored                         | Not Scored                            |
| Well-Being Sub-Total                                     |                                    |                                          | 25                                 | 20.87                                 |
| *Performance calculation descriptions can b              | e found in the FY 20°              | 19 RBWO PBP Measureme                    | ents and Standards Guide           |                                       |