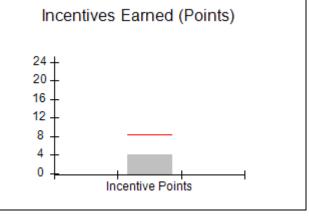

### Performance-Based Placement Measures RBWO Provider GA+SCORECARD - CCI

Report Quarter: Q2 FY2019

|                                   | # Children in Care During<br>Quarter: 18 | # Placements During<br>Quarter: 18 | # Children in Care On<br>Last Day: 14 |
|-----------------------------------|------------------------------------------|------------------------------------|---------------------------------------|
| Avg Performance All CCIs (Points) | Provider<br>Performance (%)*             | Possible Points<br>(Weight)        | Provider Points<br>Earned             |
|                                   | 100%                                     | 2                                  | 2.00                                  |
|                                   | 100%                                     | 2                                  | 2.00                                  |
|                                   | 71%                                      | 5                                  | 3.55                                  |
|                                   | 100%                                     | 2                                  | 2.00                                  |
|                                   | N/A                                      | 10/5/5/1                           |                                       |
|                                   | Not Eligible                             | 5                                  |                                       |
|                                   | 0%                                       | 4                                  | 0.00                                  |
|                                   | 0%                                       | 4                                  | 0.00                                  |
|                                   | 0%                                       | 5                                  | 0.00                                  |
|                                   | 100%                                     | 4                                  | 4.00                                  |
| 8.28                              |                                          |                                    | 13.55                                 |
|                                   | Avg<br>Performance All<br>CCIs (Points)  | Quarter: 18                        | Quarter: 18   Quarter: 18             |