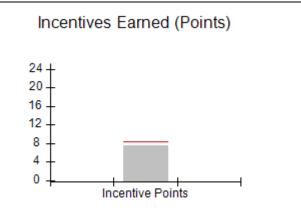

| Monitoring & Outcomes: Possible Points = | 100 Points Earı    | ned = 92.90 |
|------------------------------------------|--------------------|-------------|
| Score Before Incentives Credit 92        |                    |             |
|                                          | Incentives Awarded |             |
| PBP Verification                         |                    | N/A pts     |
|                                          | Total Score        | 102.90%     |