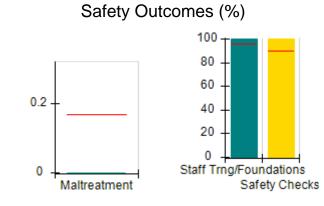

## Performance-Based Placement Measures RBWO Provider GA+SCORECARD - CCI

| Provider/Program Name: A Friend's House - (563) - CCI    |                                    |                                          |                                    |                                       |
|----------------------------------------------------------|------------------------------------|------------------------------------------|------------------------------------|---------------------------------------|
| 111 Henry Pkwy., McDonough, GA 30253 Phone: 678-432-1630 |                                    | Quarterly Scores (Grades)                |                                    | Current Quarter Score<br>(Grade)      |
|                                                          |                                    | Q1: 106.75 (A+)                          | Q2: 102.90 (A+)                    | 102.90%                               |
| Vendor ID# 35215                                         |                                    | Q3: N/A                                  | Q4: N/A                            | (A+)                                  |
| Program Census Information:                              |                                    | # Children in Care During<br>Quarter: 18 | # Placements During<br>Quarter: 18 | # Children in Care On<br>Last Day: 14 |
|                                                          | Avg<br>Performance All<br>CCIs (%) | Provider<br>Performance (%)*             | Possible Points<br>(Weight)        | Provider Points<br>Earned             |
| OPM Monitoring Reviews                                   |                                    |                                          |                                    |                                       |
| Annual Comprehensive Reviews                             | 86%                                | 99%                                      | 25                                 | 24.73                                 |
| Safety Reviews                                           | 91%                                | 100%                                     | 15                                 | 15.00                                 |
| Monitoring Sub-Total                                     |                                    |                                          | 40                                 | 39.73                                 |
| CCI Safety Outcomes                                      |                                    |                                          |                                    |                                       |
| Incidence of Maltreatment                                | 0.17%                              | No Substantiated<br>Reports              | 10                                 | 10.00                                 |
| Staff Training/Foundations                               | 95%                                | 97%                                      | 5                                  | 4.85                                  |
| Staff Safety Checks                                      | 90%                                | 100%                                     | 5                                  | 5.00                                  |
| Safety Sub-Total                                         |                                    |                                          | 20                                 | 19.85                                 |
| CCI Permanency Outcomes                                  |                                    |                                          |                                    |                                       |
| Placement Stability                                      | 89%                                | 83%                                      | 15                                 | 12.45                                 |
| Permanency Sub-Total                                     |                                    |                                          | 15                                 | 12.45                                 |
| CCI Well-Being Outcomes                                  |                                    |                                          |                                    |                                       |
| EPSDT Medical Visits                                     | 94%                                | 100%                                     | 4                                  | 4.00                                  |
| EPSDT Dental Visits                                      | 89%                                | 100%                                     | 4                                  | 4.00                                  |
| Academic Supports                                        | 78%                                | 100%                                     | 3                                  | 3.00                                  |
| Provider ECEM Visits                                     | 68%                                | 83%                                      | 7                                  | 5.81                                  |
| Provider General Contacts                                | 67%                                | 58%                                      | 7                                  | 4.06                                  |
| Placements with Siblings                                 | 37%                                | 50%                                      | Not Scored                         | Not Scored                            |
| Placements within Legal County                           | 15%                                | 0%                                       | Not Scored                         | Not Scored                            |
| Well-Being Sub-Total                                     |                                    |                                          | 25                                 | 20.87                                 |
| *Performance calculation descriptions can b              | e found in the FY 20°              | 19 RBWO PBP Measureme                    | ents and Standards Guide           |                                       |