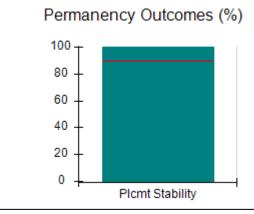

## Performance-Based Placement Measures RBWO Provider GA+SCORECARD - CCI

| Provider/Program Name: A Friend's House - (563) - CCI    |                                    |                                          |                                    |                                       |
|----------------------------------------------------------|------------------------------------|------------------------------------------|------------------------------------|---------------------------------------|
| 111 Henry Pkwy., McDonough, GA 30253 Phone: 678-432-1630 |                                    | Quarterly Scores (Grades)                |                                    | Current Quarter Score<br>(Grade)      |
|                                                          |                                    | Q1: 106.75 (A+)                          | Q2: 102.90 (A+)                    | 102.90%                               |
| Vendor ID# 35215                                         |                                    | Q3: N/A                                  | Q4: N/A                            | (A+)                                  |
| Program Census Information:                              |                                    | # Children in Care During<br>Quarter: 18 | # Placements During<br>Quarter: 18 | # Children in Care On<br>Last Day: 14 |
|                                                          | Avg<br>Performance All<br>CCIs (%) | Provider<br>Performance (%)*             | Possible Points<br>(Weight)        | Provider Points<br>Earned             |
| OPM Monitoring Reviews                                   |                                    |                                          |                                    |                                       |
| Annual Comprehensive Reviews                             | 86%                                | 99%                                      | 25                                 | 24.73                                 |
| Safety Reviews                                           | 91%                                | 100%                                     | 15                                 | 15.00                                 |
| Monitoring Sub-Total                                     |                                    |                                          | 40                                 | 39.73                                 |
| CCI Safety Outcomes                                      |                                    |                                          |                                    |                                       |
| Incidence of Maltreatment                                | 0.17%                              | No Substantiated<br>Reports              | 10                                 | 10.00                                 |
| Staff Training/Foundations                               | 95%                                | 97%                                      | 5                                  | 4.85                                  |
| Staff Safety Checks                                      | 90%                                | 100%                                     | 5                                  | 5.00                                  |
| Safety Sub-Total                                         |                                    |                                          | 20                                 | 19.85                                 |
| CCI Permanency Outcomes                                  |                                    |                                          |                                    |                                       |
| Placement Stability                                      | 89%                                | 83%                                      | 15                                 | 12.45                                 |
| Permanency Sub-Total                                     |                                    |                                          | 15                                 | 12.45                                 |
| CCI Well-Being Outcomes                                  |                                    |                                          |                                    |                                       |
| EPSDT Medical Visits                                     | 94%                                | 100%                                     | 4                                  | 4.00                                  |
| EPSDT Dental Visits                                      | 89%                                | 100%                                     | 4                                  | 4.00                                  |
| Academic Supports                                        | 78%                                | 100%                                     | 3                                  | 3.00                                  |
| Provider ECEM Visits                                     | 68%                                | 83%                                      | 7                                  | 5.81                                  |
| Provider General Contacts                                | 67%                                | 58%                                      | 7                                  | 4.06                                  |
| Placements with Siblings                                 | 37%                                | 50%                                      | Not Scored                         | Not Scored                            |
| Placements within Legal County                           | 15%                                | 0%                                       | Not Scored                         | Not Scored                            |
| Well-Being Sub-Total                                     |                                    |                                          | 25                                 | 20.87                                 |
| *Performance calculation descriptions can b              | e found in the FY 20°              | 19 RBWO PBP Measureme                    | ents and Standards Guide           |                                       |