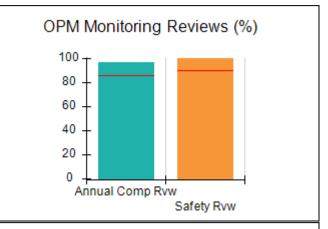

## Performance-Based Placement Measures RBWO Provider GA+SCORECARD - CCI

| Provider/Program Name: A Friend's House - (563) - CCI    |                                    |                                          |                                    |                                       |
|----------------------------------------------------------|------------------------------------|------------------------------------------|------------------------------------|---------------------------------------|
| 111 Henry Pkwy., McDonough, GA 30253 Phone: 678-432-1630 |                                    | Quarterly Scores (Grades)                |                                    | Current Quarter Score<br>(Grade)      |
|                                                          |                                    | Q1: 106.75 (A+)                          | Q2: 102.90 (A+)                    | 102.90%                               |
| Vendor ID# 35215                                         |                                    | Q3: N/A                                  | Q4: N/A                            | (A+)                                  |
| Program Census Information:                              |                                    | # Children in Care During<br>Quarter: 18 | # Placements During<br>Quarter: 18 | # Children in Care On<br>Last Day: 14 |
|                                                          | Avg<br>Performance All<br>CCIs (%) | Provider<br>Performance (%)*             | Possible Points<br>(Weight)        | Provider Points<br>Earned             |
| OPM Monitoring Reviews                                   |                                    |                                          |                                    |                                       |
| Annual Comprehensive Reviews                             | 86%                                | 99%                                      | 25                                 | 24.73                                 |
| Safety Reviews                                           | 91%                                | 100%                                     | 15                                 | 15.00                                 |
| Monitoring Sub-Total                                     |                                    |                                          | 40                                 | 39.73                                 |
| CCI Safety Outcomes                                      |                                    |                                          |                                    |                                       |
| Incidence of Maltreatment                                | 0.17%                              | No Substantiated<br>Reports              | 10                                 | 10.00                                 |
| Staff Training/Foundations                               | 95%                                | 97%                                      | 5                                  | 4.85                                  |
| Staff Safety Checks                                      | 90%                                | 100%                                     | 5                                  | 5.00                                  |
| Safety Sub-Total                                         |                                    |                                          | 20                                 | 19.85                                 |
| CCI Permanency Outcomes                                  |                                    |                                          |                                    |                                       |
| Placement Stability                                      | 89%                                | 83%                                      | 15                                 | 12.45                                 |
| Permanency Sub-Total                                     |                                    |                                          | 15                                 | 12.45                                 |
| CCI Well-Being Outcomes                                  |                                    |                                          |                                    |                                       |
| EPSDT Medical Visits                                     | 94%                                | 100%                                     | 4                                  | 4.00                                  |
| EPSDT Dental Visits                                      | 89%                                | 100%                                     | 4                                  | 4.00                                  |
| Academic Supports                                        | 78%                                | 100%                                     | 3                                  | 3.00                                  |
| Provider ECEM Visits                                     | 68%                                | 83%                                      | 7                                  | 5.81                                  |
| Provider General Contacts                                | 67%                                | 58%                                      | 7                                  | 4.06                                  |
| Placements with Siblings                                 | 37%                                | 50%                                      | Not Scored                         | Not Scored                            |
| Placements within Legal County                           | 15%                                | 0%                                       | Not Scored                         | Not Scored                            |
| Well-Being Sub-Total                                     |                                    |                                          | 25                                 | 20.87                                 |
| *Performance calculation descriptions can b              | e found in the FY 20°              | 19 RBWO PBP Measureme                    | ents and Standards Guide           |                                       |