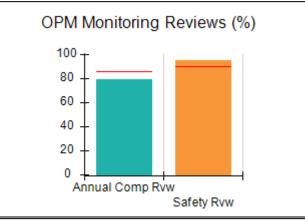

## Performance-Based Placement Measures RBWO Provider GA+SCORECARD - CCI

| Provider/Program Name: A Friend's House - (563) - CCI    |                                    |                                          |                                    |                                       |
|----------------------------------------------------------|------------------------------------|------------------------------------------|------------------------------------|---------------------------------------|
| 111 Henry Pkwy., McDonough, GA 30253 Phone: 678-432-1630 |                                    | Quarterly Scores (Grades)                |                                    | Current Quarter Score<br>(Grade)      |
|                                                          |                                    | Q1: 106.75 (A+)                          | Q2: 102.90 (A+)                    | 102.90%                               |
| Vendor ID# 35215                                         |                                    | Q3: N/A                                  | Q4: N/A                            | (A+)                                  |
| Program Census Information:                              |                                    | # Children in Care During<br>Quarter: 18 | # Placements During<br>Quarter: 18 | # Children in Care On<br>Last Day: 14 |
|                                                          | Avg<br>Performance All<br>CCIs (%) | Provider<br>Performance (%)*             | Possible Points<br>(Weight)        | Provider Points<br>Earned             |
| OPM Monitoring Reviews                                   |                                    |                                          |                                    |                                       |
| Annual Comprehensive Reviews                             | 86%                                | 99%                                      | 25                                 | 24.73                                 |
| Safety Reviews                                           | 91%                                | 100%                                     | 15                                 | 15.00                                 |
| Monitoring Sub-Total                                     |                                    |                                          | 40                                 | 39.73                                 |
| CCI Safety Outcomes                                      |                                    |                                          |                                    |                                       |
| Incidence of Maltreatment                                | 0.17%                              | No Substantiated<br>Reports              | 10                                 | 10.00                                 |
| Staff Training/Foundations                               | 95%                                | 97%                                      | 5                                  | 4.85                                  |
| Staff Safety Checks                                      | 90%                                | 100%                                     | 5                                  | 5.00                                  |
| Safety Sub-Total                                         |                                    |                                          | 20                                 | 19.85                                 |
| CCI Permanency Outcomes                                  |                                    |                                          |                                    |                                       |
| Placement Stability                                      | 89%                                | 83%                                      | 15                                 | 12.45                                 |
| Permanency Sub-Total                                     |                                    |                                          | 15                                 | 12.45                                 |
| CCI Well-Being Outcomes                                  |                                    |                                          |                                    |                                       |
| EPSDT Medical Visits                                     | 94%                                | 100%                                     | 4                                  | 4.00                                  |
| EPSDT Dental Visits                                      | 89%                                | 100%                                     | 4                                  | 4.00                                  |
| Academic Supports                                        | 78%                                | 100%                                     | 3                                  | 3.00                                  |
| Provider ECEM Visits                                     | 68%                                | 83%                                      | 7                                  | 5.81                                  |
| Provider General Contacts                                | 67%                                | 58%                                      | 7                                  | 4.06                                  |
| Placements with Siblings                                 | 37%                                | 50%                                      | Not Scored                         | Not Scored                            |
| Placements within Legal County                           | 15%                                | 0%                                       | Not Scored                         | Not Scored                            |
| Well-Being Sub-Total                                     |                                    |                                          | 25                                 | 20.87                                 |
| *Performance calculation descriptions can b              | e found in the FY 20°              | 19 RBWO PBP Measureme                    | ents and Standards Guide           |                                       |