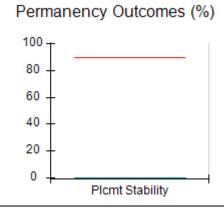

## Performance-Based Placement Measures RBWO Provider GA+SCORECARD - CCI

| Provider/Program Name: A Friend's House - (563) - CCI    |                                    |                                          |                                    |                                       |
|----------------------------------------------------------|------------------------------------|------------------------------------------|------------------------------------|---------------------------------------|
| 111 Henry Pkwy., McDonough, GA 30253 Phone: 678-432-1630 |                                    | Quarterly Scores (Grades)                |                                    | Current Quarter Score<br>(Grade)      |
|                                                          |                                    | Q1: 106.75 (A+)                          | Q2: 102.90 (A+)                    | 102.90%                               |
| Vendor ID# 35215                                         |                                    | Q3: N/A                                  | Q4: N/A                            | (A+)                                  |
| Program Census Information:                              |                                    | # Children in Care During<br>Quarter: 18 | # Placements During<br>Quarter: 18 | # Children in Care On<br>Last Day: 14 |
|                                                          | Avg<br>Performance All<br>CCIs (%) | Provider<br>Performance (%)*             | Possible Points<br>(Weight)        | Provider Points<br>Earned             |
| OPM Monitoring Reviews                                   |                                    |                                          |                                    |                                       |
| Annual Comprehensive Reviews                             | 86%                                | 99%                                      | 25                                 | 24.73                                 |
| Safety Reviews                                           | 91%                                | 100%                                     | 15                                 | 15.00                                 |
| Monitoring Sub-Total                                     |                                    |                                          | 40                                 | 39.73                                 |
| CCI Safety Outcomes                                      |                                    |                                          |                                    |                                       |
| Incidence of Maltreatment                                | 0.17%                              | No Substantiated<br>Reports              | 10                                 | 10.00                                 |
| Staff Training/Foundations                               | 95%                                | 97%                                      | 5                                  | 4.85                                  |
| Staff Safety Checks                                      | 90%                                | 100%                                     | 5                                  | 5.00                                  |
| Safety Sub-Total                                         |                                    |                                          | 20                                 | 19.85                                 |
| CCI Permanency Outcomes                                  |                                    |                                          |                                    |                                       |
| Placement Stability                                      | 89%                                | 83%                                      | 15                                 | 12.45                                 |
| Permanency Sub-Total                                     |                                    |                                          | 15                                 | 12.45                                 |
| CCI Well-Being Outcomes                                  |                                    |                                          |                                    |                                       |
| EPSDT Medical Visits                                     | 94%                                | 100%                                     | 4                                  | 4.00                                  |
| EPSDT Dental Visits                                      | 89%                                | 100%                                     | 4                                  | 4.00                                  |
| Academic Supports                                        | 78%                                | 100%                                     | 3                                  | 3.00                                  |
| Provider ECEM Visits                                     | 68%                                | 83%                                      | 7                                  | 5.81                                  |
| Provider General Contacts                                | 67%                                | 58%                                      | 7                                  | 4.06                                  |
| Placements with Siblings                                 | 37%                                | 50%                                      | Not Scored                         | Not Scored                            |
| Placements within Legal County                           | 15%                                | 0%                                       | Not Scored                         | Not Scored                            |
| Well-Being Sub-Total                                     |                                    |                                          | 25                                 | 20.87                                 |
| *Performance calculation descriptions can b              | e found in the FY 20°              | 19 RBWO PBP Measureme                    | ents and Standards Guide           |                                       |