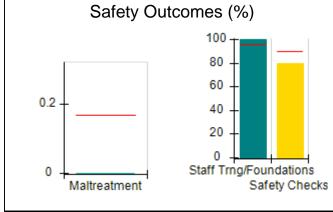

## Performance-Based Placement Measures RBWO Provider GA+SCORECARD - CCI

| Provider/Program Name: A Friend's House - (563) - CCI    |                                    |                                          |                                    |                                       |
|----------------------------------------------------------|------------------------------------|------------------------------------------|------------------------------------|---------------------------------------|
| 111 Henry Pkwy., McDonough, GA 30253 Phone: 678-432-1630 |                                    | Quarterly Scores (Grades)                |                                    | Current Quarter Score<br>(Grade)      |
|                                                          |                                    | Q1: 106.75 (A+)                          | Q2: 102.90 (A+)                    | 102.90%                               |
| Vendor ID# 35215                                         |                                    | Q3: N/A                                  | Q4: N/A                            | (A+)                                  |
| Program Census Information:                              |                                    | # Children in Care During<br>Quarter: 18 | # Placements During<br>Quarter: 18 | # Children in Care On<br>Last Day: 14 |
|                                                          | Avg<br>Performance All<br>CCIs (%) | Provider<br>Performance (%)*             | Possible Points<br>(Weight)        | Provider Points<br>Earned             |
| OPM Monitoring Reviews                                   |                                    |                                          |                                    |                                       |
| Annual Comprehensive Reviews                             | 86%                                | 99%                                      | 25                                 | 24.73                                 |
| Safety Reviews                                           | 91%                                | 100%                                     | 15                                 | 15.00                                 |
| Monitoring Sub-Total                                     |                                    |                                          | 40                                 | 39.73                                 |
| CCI Safety Outcomes                                      |                                    |                                          |                                    |                                       |
| Incidence of Maltreatment                                | 0.17%                              | No Substantiated<br>Reports              | 10                                 | 10.00                                 |
| Staff Training/Foundations                               | 95%                                | 97%                                      | 5                                  | 4.85                                  |
| Staff Safety Checks                                      | 90%                                | 100%                                     | 5                                  | 5.00                                  |
| Safety Sub-Total                                         |                                    |                                          | 20                                 | 19.85                                 |
| CCI Permanency Outcomes                                  |                                    |                                          |                                    |                                       |
| Placement Stability                                      | 89%                                | 83%                                      | 15                                 | 12.45                                 |
| Permanency Sub-Total                                     |                                    |                                          | 15                                 | 12.45                                 |
| CCI Well-Being Outcomes                                  |                                    |                                          |                                    |                                       |
| EPSDT Medical Visits                                     | 94%                                | 100%                                     | 4                                  | 4.00                                  |
| EPSDT Dental Visits                                      | 89%                                | 100%                                     | 4                                  | 4.00                                  |
| Academic Supports                                        | 78%                                | 100%                                     | 3                                  | 3.00                                  |
| Provider ECEM Visits                                     | 68%                                | 83%                                      | 7                                  | 5.81                                  |
| Provider General Contacts                                | 67%                                | 58%                                      | 7                                  | 4.06                                  |
| Placements with Siblings                                 | 37%                                | 50%                                      | Not Scored                         | Not Scored                            |
| Placements within Legal County                           | 15%                                | 0%                                       | Not Scored                         | Not Scored                            |
| Well-Being Sub-Total                                     |                                    |                                          | 25                                 | 20.87                                 |
| *Performance calculation descriptions can b              | e found in the FY 20°              | 19 RBWO PBP Measureme                    | ents and Standards Guide           |                                       |