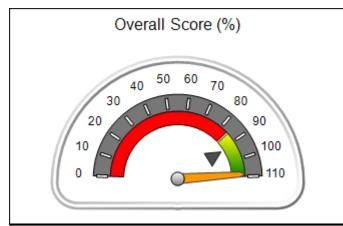

## Performance-Based Placement Measures RBWO Provider GA+SCORECARD - CCI

| Provider/Program Name: A Friend's House - (563) - CCI    |                                    |                                          |                                    |                                       |
|----------------------------------------------------------|------------------------------------|------------------------------------------|------------------------------------|---------------------------------------|
| 111 Henry Pkwy., McDonough, GA 30253 Phone: 678-432-1630 |                                    | Quarterly Scores (Grades)                |                                    | Current Quarter Score<br>(Grade)      |
|                                                          |                                    | Q1: 106.75 (A+)                          | Q2: 102.90 (A+)                    | 102.90%                               |
| Vendor ID# 35215                                         |                                    | Q3: N/A                                  | Q4: N/A                            | (A+)                                  |
| Program Census Information:                              |                                    | # Children in Care During<br>Quarter: 18 | # Placements During<br>Quarter: 18 | # Children in Care On<br>Last Day: 14 |
|                                                          | Avg<br>Performance All<br>CCIs (%) | Provider<br>Performance (%)*             | Possible Points<br>(Weight)        | Provider Points<br>Earned             |
| OPM Monitoring Reviews                                   |                                    |                                          |                                    |                                       |
| Annual Comprehensive Reviews                             | 86%                                | 99%                                      | 25                                 | 24.73                                 |
| Safety Reviews                                           | 91%                                | 100%                                     | 15                                 | 15.00                                 |
| Monitoring Sub-Total                                     |                                    |                                          | 40                                 | 39.73                                 |
| CCI Safety Outcomes                                      |                                    |                                          |                                    |                                       |
| Incidence of Maltreatment                                | 0.17%                              | No Substantiated<br>Reports              | 10                                 | 10.00                                 |
| Staff Training/Foundations                               | 95%                                | 97%                                      | 5                                  | 4.85                                  |
| Staff Safety Checks                                      | 90%                                | 100%                                     | 5                                  | 5.00                                  |
| Safety Sub-Total                                         |                                    |                                          | 20                                 | 19.85                                 |
| CCI Permanency Outcomes                                  |                                    |                                          |                                    |                                       |
| Placement Stability                                      | 89%                                | 83%                                      | 15                                 | 12.45                                 |
| Permanency Sub-Total                                     |                                    |                                          | 15                                 | 12.45                                 |
| CCI Well-Being Outcomes                                  |                                    |                                          |                                    |                                       |
| EPSDT Medical Visits                                     | 94%                                | 100%                                     | 4                                  | 4.00                                  |
| EPSDT Dental Visits                                      | 89%                                | 100%                                     | 4                                  | 4.00                                  |
| Academic Supports                                        | 78%                                | 100%                                     | 3                                  | 3.00                                  |
| Provider ECEM Visits                                     | 68%                                | 83%                                      | 7                                  | 5.81                                  |
| Provider General Contacts                                | 67%                                | 58%                                      | 7                                  | 4.06                                  |
| Placements with Siblings                                 | 37%                                | 50%                                      | Not Scored                         | Not Scored                            |
| Placements within Legal County                           | 15%                                | 0%                                       | Not Scored                         | Not Scored                            |
| Well-Being Sub-Total                                     |                                    |                                          | 25                                 | 20.87                                 |
| *Performance calculation descriptions can b              | e found in the FY 20°              | 19 RBWO PBP Measureme                    | ents and Standards Guide           |                                       |

| Monitoring & Outcomes: Possible Points = | 100 Points Earı    | ned = 92.90 |
|------------------------------------------|--------------------|-------------|
| Score Before Incentives Credit 92        |                    |             |
|                                          | Incentives Awarded |             |
| PBP Verification                         |                    | N/A pts     |
|                                          | Total Score        | 102.90%     |