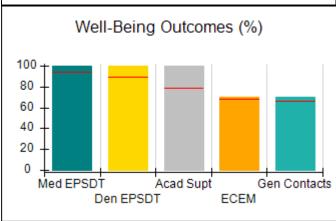

## Performance-Based Placement Measures RBWO Provider GA+SCORECARD - CCI

| Provider/Program Name: A Friend's House - (563) - CCI    |                                    |                                          |                                    |                                       |
|----------------------------------------------------------|------------------------------------|------------------------------------------|------------------------------------|---------------------------------------|
| 111 Henry Pkwy., McDonough, GA 30253 Phone: 678-432-1630 |                                    | Quarterly Scores (Grades)                |                                    | Current Quarter Score<br>(Grade)      |
|                                                          |                                    | Q1: 106.75 (A+)                          | Q2: 102.90 (A+)                    | 102.90%                               |
| Vendor ID# 35215                                         |                                    | Q3: N/A                                  | Q4: N/A                            | (A+)                                  |
| Program Census Information:                              |                                    | # Children in Care During<br>Quarter: 18 | # Placements During<br>Quarter: 18 | # Children in Care On<br>Last Day: 14 |
|                                                          | Avg<br>Performance All<br>CCIs (%) | Provider<br>Performance (%)*             | Possible Points<br>(Weight)        | Provider Points<br>Earned             |
| OPM Monitoring Reviews                                   |                                    |                                          |                                    |                                       |
| Annual Comprehensive Reviews                             | 86%                                | 99%                                      | 25                                 | 24.73                                 |
| Safety Reviews                                           | 91%                                | 100%                                     | 15                                 | 15.00                                 |
| Monitoring Sub-Total                                     |                                    |                                          | 40                                 | 39.73                                 |
| CCI Safety Outcomes                                      |                                    |                                          |                                    |                                       |
| Incidence of Maltreatment                                | 0.17%                              | No Substantiated<br>Reports              | 10                                 | 10.00                                 |
| Staff Training/Foundations                               | 95%                                | 97%                                      | 5                                  | 4.85                                  |
| Staff Safety Checks                                      | 90%                                | 100%                                     | 5                                  | 5.00                                  |
| Safety Sub-Total                                         |                                    |                                          | 20                                 | 19.85                                 |
| CCI Permanency Outcomes                                  |                                    |                                          |                                    |                                       |
| Placement Stability                                      | 89%                                | 83%                                      | 15                                 | 12.45                                 |
| Permanency Sub-Total                                     |                                    |                                          | 15                                 | 12.45                                 |
| CCI Well-Being Outcomes                                  |                                    |                                          |                                    |                                       |
| EPSDT Medical Visits                                     | 94%                                | 100%                                     | 4                                  | 4.00                                  |
| EPSDT Dental Visits                                      | 89%                                | 100%                                     | 4                                  | 4.00                                  |
| Academic Supports                                        | 78%                                | 100%                                     | 3                                  | 3.00                                  |
| Provider ECEM Visits                                     | 68%                                | 83%                                      | 7                                  | 5.81                                  |
| Provider General Contacts                                | 67%                                | 58%                                      | 7                                  | 4.06                                  |
| Placements with Siblings                                 | 37%                                | 50%                                      | Not Scored                         | Not Scored                            |
| Placements within Legal County                           | 15%                                | 0%                                       | Not Scored                         | Not Scored                            |
| Well-Being Sub-Total                                     |                                    |                                          | 25                                 | 20.87                                 |
| *Performance calculation descriptions can b              | e found in the FY 20°              | 19 RBWO PBP Measureme                    | ents and Standards Guide           |                                       |