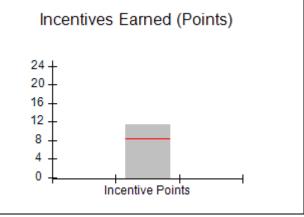

### Performance-Based Placement Measures RBWO Provider GA+SCORECARD - CCI

Report Quarter: Q2 FY2019

|                                   | # Children in Care During<br>Quarter: 18 | # Placements During<br>Quarter: 18 | # Children in Care On<br>Last Day: 14 |
|-----------------------------------|------------------------------------------|------------------------------------|---------------------------------------|
| Avg Performance All CCIs (Points) | Provider<br>Performance (%)*             | Possible Points<br>(Weight)        | Provider Points<br>Earned             |
|                                   | 100%                                     | 2                                  | 2.00                                  |
|                                   | 100%                                     | 2                                  | 2.00                                  |
|                                   | 71%                                      | 5                                  | 3.55                                  |
|                                   | 100%                                     | 2                                  | 2.00                                  |
|                                   | N/A                                      | 10/5/5/1                           |                                       |
|                                   | Not Eligible                             | 5                                  |                                       |
|                                   | 0%                                       | 4                                  | 0.00                                  |
|                                   | 0%                                       | 4                                  | 0.00                                  |
|                                   | 0%                                       | 5                                  | 0.00                                  |
|                                   | 100%                                     | 4                                  | 4.00                                  |
| 8.28                              |                                          |                                    | 13.55                                 |
|                                   | Avg<br>Performance All<br>CCIs (Points)  | Quarter: 18                        | Quarter: 18   Quarter: 18             |