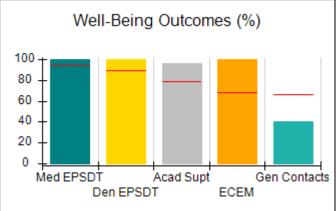

## Performance-Based Placement Measures RBWO Provider GA+SCORECARD - CCI

| Provider/Program Name: A Friend's House - (563) - CCI    |                                    |                                          |                                    |                                       |
|----------------------------------------------------------|------------------------------------|------------------------------------------|------------------------------------|---------------------------------------|
| 111 Henry Pkwy., McDonough, GA 30253 Phone: 678-432-1630 |                                    | Quarterly Scores (Grades)                |                                    | Current Quarter Score<br>(Grade)      |
|                                                          |                                    | Q1: 106.75 (A+)                          | Q2: 102.90 (A+)                    | 102.90%                               |
| Vendor ID# 35215                                         |                                    | Q3: N/A                                  | Q4: N/A                            | (A+)                                  |
| Program Census Information:                              |                                    | # Children in Care During<br>Quarter: 18 | # Placements During<br>Quarter: 18 | # Children in Care On<br>Last Day: 14 |
|                                                          | Avg<br>Performance All<br>CCIs (%) | Provider<br>Performance (%)*             | Possible Points<br>(Weight)        | Provider Points<br>Earned             |
| OPM Monitoring Reviews                                   |                                    |                                          |                                    |                                       |
| Annual Comprehensive Reviews                             | 86%                                | 99%                                      | 25                                 | 24.73                                 |
| Safety Reviews                                           | 91%                                | 100%                                     | 15                                 | 15.00                                 |
| Monitoring Sub-Total                                     |                                    |                                          | 40                                 | 39.73                                 |
| CCI Safety Outcomes                                      |                                    |                                          |                                    |                                       |
| Incidence of Maltreatment                                | 0.17%                              | No Substantiated<br>Reports              | 10                                 | 10.00                                 |
| Staff Training/Foundations                               | 95%                                | 97%                                      | 5                                  | 4.85                                  |
| Staff Safety Checks                                      | 90%                                | 100%                                     | 5                                  | 5.00                                  |
| Safety Sub-Total                                         |                                    |                                          | 20                                 | 19.85                                 |
| CCI Permanency Outcomes                                  |                                    |                                          |                                    |                                       |
| Placement Stability                                      | 89%                                | 83%                                      | 15                                 | 12.45                                 |
| Permanency Sub-Total                                     |                                    |                                          | 15                                 | 12.45                                 |
| CCI Well-Being Outcomes                                  |                                    |                                          |                                    |                                       |
| EPSDT Medical Visits                                     | 94%                                | 100%                                     | 4                                  | 4.00                                  |
| EPSDT Dental Visits                                      | 89%                                | 100%                                     | 4                                  | 4.00                                  |
| Academic Supports                                        | 78%                                | 100%                                     | 3                                  | 3.00                                  |
| Provider ECEM Visits                                     | 68%                                | 83%                                      | 7                                  | 5.81                                  |
| Provider General Contacts                                | 67%                                | 58%                                      | 7                                  | 4.06                                  |
| Placements with Siblings                                 | 37%                                | 50%                                      | Not Scored                         | Not Scored                            |
| Placements within Legal County                           | 15%                                | 0%                                       | Not Scored                         | Not Scored                            |
| Well-Being Sub-Total                                     |                                    |                                          | 25                                 | 20.87                                 |
| *Performance calculation descriptions can b              | e found in the FY 20°              | 19 RBWO PBP Measureme                    | ents and Standards Guide           |                                       |