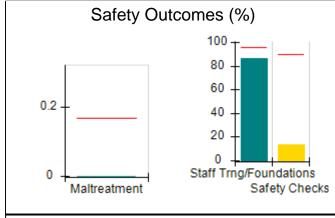

## Performance-Based Placement Measures RBWO Provider GA+SCORECARD - CCI

| Provider/Program Name: A Friend's House - (563) - CCI    |                                    |                                          |                                    |                                       |
|----------------------------------------------------------|------------------------------------|------------------------------------------|------------------------------------|---------------------------------------|
| 111 Henry Pkwy., McDonough, GA 30253 Phone: 678-432-1630 |                                    | Quarterly Scores (Grades)                |                                    | Current Quarter Score<br>(Grade)      |
|                                                          |                                    | Q1: 106.75 (A+)                          | Q2: 102.90 (A+)                    | 102.90%                               |
| Vendor ID# 35215                                         |                                    | Q3: N/A                                  | Q4: N/A                            | (A+)                                  |
| Program Census Information:                              |                                    | # Children in Care During<br>Quarter: 18 | # Placements During<br>Quarter: 18 | # Children in Care On<br>Last Day: 14 |
|                                                          | Avg<br>Performance All<br>CCIs (%) | Provider<br>Performance (%)*             | Possible Points<br>(Weight)        | Provider Points<br>Earned             |
| OPM Monitoring Reviews                                   |                                    |                                          |                                    |                                       |
| Annual Comprehensive Reviews                             | 86%                                | 99%                                      | 25                                 | 24.73                                 |
| Safety Reviews                                           | 91%                                | 100%                                     | 15                                 | 15.00                                 |
| Monitoring Sub-Total                                     |                                    |                                          | 40                                 | 39.73                                 |
| CCI Safety Outcomes                                      |                                    |                                          |                                    |                                       |
| Incidence of Maltreatment                                | 0.17%                              | No Substantiated<br>Reports              | 10                                 | 10.00                                 |
| Staff Training/Foundations                               | 95%                                | 97%                                      | 5                                  | 4.85                                  |
| Staff Safety Checks                                      | 90%                                | 100%                                     | 5                                  | 5.00                                  |
| Safety Sub-Total                                         |                                    |                                          | 20                                 | 19.85                                 |
| CCI Permanency Outcomes                                  |                                    |                                          |                                    |                                       |
| Placement Stability                                      | 89%                                | 83%                                      | 15                                 | 12.45                                 |
| Permanency Sub-Total                                     |                                    |                                          | 15                                 | 12.45                                 |
| CCI Well-Being Outcomes                                  |                                    |                                          |                                    |                                       |
| EPSDT Medical Visits                                     | 94%                                | 100%                                     | 4                                  | 4.00                                  |
| EPSDT Dental Visits                                      | 89%                                | 100%                                     | 4                                  | 4.00                                  |
| Academic Supports                                        | 78%                                | 100%                                     | 3                                  | 3.00                                  |
| Provider ECEM Visits                                     | 68%                                | 83%                                      | 7                                  | 5.81                                  |
| Provider General Contacts                                | 67%                                | 58%                                      | 7                                  | 4.06                                  |
| Placements with Siblings                                 | 37%                                | 50%                                      | Not Scored                         | Not Scored                            |
| Placements within Legal County                           | 15%                                | 0%                                       | Not Scored                         | Not Scored                            |
| Well-Being Sub-Total                                     |                                    |                                          | 25                                 | 20.87                                 |
| *Performance calculation descriptions can b              | e found in the FY 20°              | 19 RBWO PBP Measureme                    | ents and Standards Guide           |                                       |