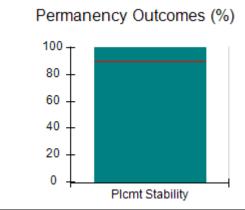

## Performance-Based Placement Measures RBWO Provider GA+SCORECARD - CCI

| Provider/Program Name: A Friend's House - (563) - CCI    |                                    |                                          |                                    |                                       |
|----------------------------------------------------------|------------------------------------|------------------------------------------|------------------------------------|---------------------------------------|
| 111 Henry Pkwy., McDonough, GA 30253 Phone: 678-432-1630 |                                    | Quarterly Scores (Grades)                |                                    | Current Quarter Score<br>(Grade)      |
|                                                          |                                    | Q1: 106.75 (A+)                          | Q2: 102.90 (A+)                    | 102.90%                               |
| Vendor ID# 35215                                         |                                    | Q3: N/A                                  | Q4: N/A                            | (A+)                                  |
| Program Census Information:                              |                                    | # Children in Care During<br>Quarter: 18 | # Placements During<br>Quarter: 18 | # Children in Care On<br>Last Day: 14 |
|                                                          | Avg<br>Performance All<br>CCIs (%) | Provider<br>Performance (%)*             | Possible Points<br>(Weight)        | Provider Points<br>Earned             |
| OPM Monitoring Reviews                                   |                                    |                                          |                                    |                                       |
| Annual Comprehensive Reviews                             | 86%                                | 99%                                      | 25                                 | 24.73                                 |
| Safety Reviews                                           | 91%                                | 100%                                     | 15                                 | 15.00                                 |
| Monitoring Sub-Total                                     |                                    |                                          | 40                                 | 39.73                                 |
| CCI Safety Outcomes                                      |                                    |                                          |                                    |                                       |
| Incidence of Maltreatment                                | 0.17%                              | No Substantiated<br>Reports              | 10                                 | 10.00                                 |
| Staff Training/Foundations                               | 95%                                | 97%                                      | 5                                  | 4.85                                  |
| Staff Safety Checks                                      | 90%                                | 100%                                     | 5                                  | 5.00                                  |
| Safety Sub-Total                                         |                                    |                                          | 20                                 | 19.85                                 |
| CCI Permanency Outcomes                                  |                                    |                                          |                                    |                                       |
| Placement Stability                                      | 89%                                | 83%                                      | 15                                 | 12.45                                 |
| Permanency Sub-Total                                     |                                    |                                          | 15                                 | 12.45                                 |
| CCI Well-Being Outcomes                                  |                                    |                                          |                                    |                                       |
| EPSDT Medical Visits                                     | 94%                                | 100%                                     | 4                                  | 4.00                                  |
| EPSDT Dental Visits                                      | 89%                                | 100%                                     | 4                                  | 4.00                                  |
| Academic Supports                                        | 78%                                | 100%                                     | 3                                  | 3.00                                  |
| Provider ECEM Visits                                     | 68%                                | 83%                                      | 7                                  | 5.81                                  |
| Provider General Contacts                                | 67%                                | 58%                                      | 7                                  | 4.06                                  |
| Placements with Siblings                                 | 37%                                | 50%                                      | Not Scored                         | Not Scored                            |
| Placements within Legal County                           | 15%                                | 0%                                       | Not Scored                         | Not Scored                            |
| Well-Being Sub-Total                                     |                                    |                                          | 25                                 | 20.87                                 |
| *Performance calculation descriptions can b              | e found in the FY 20°              | 19 RBWO PBP Measureme                    | ents and Standards Guide           |                                       |