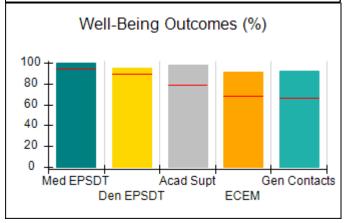

## Performance-Based Placement Measures RBWO Provider GA+SCORECARD - CCI

| Provider/Program Name: A Friend's House - (563) - CCI    |                                    |                                          |                                    |                                       |
|----------------------------------------------------------|------------------------------------|------------------------------------------|------------------------------------|---------------------------------------|
| 111 Henry Pkwy., McDonough, GA 30253 Phone: 678-432-1630 |                                    | Quarterly Scores (Grades)                |                                    | Current Quarter Score<br>(Grade)      |
|                                                          |                                    | Q1: 106.75 (A+)                          | Q2: 102.90 (A+)                    | 102.90%                               |
| Vendor ID# 35215                                         |                                    | Q3: N/A                                  | Q4: N/A                            | (A+)                                  |
| Program Census Information:                              |                                    | # Children in Care During<br>Quarter: 18 | # Placements During<br>Quarter: 18 | # Children in Care On<br>Last Day: 14 |
|                                                          | Avg<br>Performance All<br>CCIs (%) | Provider<br>Performance (%)*             | Possible Points<br>(Weight)        | Provider Points<br>Earned             |
| OPM Monitoring Reviews                                   |                                    |                                          |                                    |                                       |
| Annual Comprehensive Reviews                             | 86%                                | 99%                                      | 25                                 | 24.73                                 |
| Safety Reviews                                           | 91%                                | 100%                                     | 15                                 | 15.00                                 |
| Monitoring Sub-Total                                     |                                    |                                          | 40                                 | 39.73                                 |
| CCI Safety Outcomes                                      |                                    |                                          |                                    |                                       |
| Incidence of Maltreatment                                | 0.17%                              | No Substantiated<br>Reports              | 10                                 | 10.00                                 |
| Staff Training/Foundations                               | 95%                                | 97%                                      | 5                                  | 4.85                                  |
| Staff Safety Checks                                      | 90%                                | 100%                                     | 5                                  | 5.00                                  |
| Safety Sub-Total                                         |                                    |                                          | 20                                 | 19.85                                 |
| CCI Permanency Outcomes                                  |                                    |                                          |                                    |                                       |
| Placement Stability                                      | 89%                                | 83%                                      | 15                                 | 12.45                                 |
| Permanency Sub-Total                                     |                                    |                                          | 15                                 | 12.45                                 |
| CCI Well-Being Outcomes                                  |                                    |                                          |                                    |                                       |
| EPSDT Medical Visits                                     | 94%                                | 100%                                     | 4                                  | 4.00                                  |
| EPSDT Dental Visits                                      | 89%                                | 100%                                     | 4                                  | 4.00                                  |
| Academic Supports                                        | 78%                                | 100%                                     | 3                                  | 3.00                                  |
| Provider ECEM Visits                                     | 68%                                | 83%                                      | 7                                  | 5.81                                  |
| Provider General Contacts                                | 67%                                | 58%                                      | 7                                  | 4.06                                  |
| Placements with Siblings                                 | 37%                                | 50%                                      | Not Scored                         | Not Scored                            |
| Placements within Legal County                           | 15%                                | 0%                                       | Not Scored                         | Not Scored                            |
| Well-Being Sub-Total                                     |                                    |                                          | 25                                 | 20.87                                 |
| *Performance calculation descriptions can b              | e found in the FY 20°              | 19 RBWO PBP Measureme                    | ents and Standards Guide           |                                       |