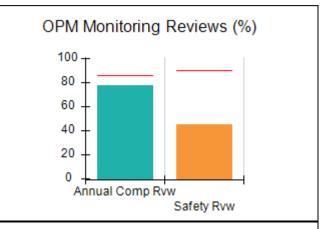

## Performance-Based Placement Measures RBWO Provider GA+SCORECARD - CCI

| Provider/Program Name: A Friend's House - (563) - CCI    |                                    |                                          |                                    |                                       |
|----------------------------------------------------------|------------------------------------|------------------------------------------|------------------------------------|---------------------------------------|
| 111 Henry Pkwy., McDonough, GA 30253 Phone: 678-432-1630 |                                    | Quarterly Scores (Grades)                |                                    | Current Quarter Score<br>(Grade)      |
|                                                          |                                    | Q1: 106.75 (A+)                          | Q2: 102.90 (A+)                    | 102.90%                               |
| Vendor ID# 35215                                         |                                    | Q3: N/A                                  | Q4: N/A                            | (A+)                                  |
| Program Census Information:                              |                                    | # Children in Care During<br>Quarter: 18 | # Placements During<br>Quarter: 18 | # Children in Care On<br>Last Day: 14 |
|                                                          | Avg<br>Performance All<br>CCIs (%) | Provider<br>Performance (%)*             | Possible Points<br>(Weight)        | Provider Points<br>Earned             |
| OPM Monitoring Reviews                                   |                                    |                                          |                                    |                                       |
| Annual Comprehensive Reviews                             | 86%                                | 99%                                      | 25                                 | 24.73                                 |
| Safety Reviews                                           | 91%                                | 100%                                     | 15                                 | 15.00                                 |
| Monitoring Sub-Total                                     |                                    |                                          | 40                                 | 39.73                                 |
| CCI Safety Outcomes                                      |                                    |                                          |                                    |                                       |
| Incidence of Maltreatment                                | 0.17%                              | No Substantiated<br>Reports              | 10                                 | 10.00                                 |
| Staff Training/Foundations                               | 95%                                | 97%                                      | 5                                  | 4.85                                  |
| Staff Safety Checks                                      | 90%                                | 100%                                     | 5                                  | 5.00                                  |
| Safety Sub-Total                                         |                                    |                                          | 20                                 | 19.85                                 |
| CCI Permanency Outcomes                                  |                                    |                                          |                                    |                                       |
| Placement Stability                                      | 89%                                | 83%                                      | 15                                 | 12.45                                 |
| Permanency Sub-Total                                     |                                    |                                          | 15                                 | 12.45                                 |
| CCI Well-Being Outcomes                                  |                                    |                                          |                                    |                                       |
| EPSDT Medical Visits                                     | 94%                                | 100%                                     | 4                                  | 4.00                                  |
| EPSDT Dental Visits                                      | 89%                                | 100%                                     | 4                                  | 4.00                                  |
| Academic Supports                                        | 78%                                | 100%                                     | 3                                  | 3.00                                  |
| Provider ECEM Visits                                     | 68%                                | 83%                                      | 7                                  | 5.81                                  |
| Provider General Contacts                                | 67%                                | 58%                                      | 7                                  | 4.06                                  |
| Placements with Siblings                                 | 37%                                | 50%                                      | Not Scored                         | Not Scored                            |
| Placements within Legal County                           | 15%                                | 0%                                       | Not Scored                         | Not Scored                            |
| Well-Being Sub-Total                                     |                                    |                                          | 25                                 | 20.87                                 |
| *Performance calculation descriptions can b              | e found in the FY 20°              | 19 RBWO PBP Measureme                    | ents and Standards Guide           |                                       |