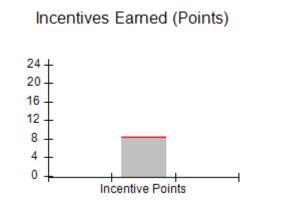

# Provider/Program Name: ACES Youth Home, Inc. - (formerly Appalachian Children's Shelter) (5167) - CCI

| Program Census Information:                      |                                         | # Children in Care During<br>Quarter: 11 | # Placements During<br>Quarter: 11 | # Children in Care On<br>Last Day: 7 |
|--------------------------------------------------|-----------------------------------------|------------------------------------------|------------------------------------|--------------------------------------|
| CCI Incentive Credits                            | Avg<br>Performance All<br>CCIs (Points) | Provider<br>Performance (%)*             | Possible Points<br>(Weight)        | Provider Points<br>Earned            |
| Early EPSDT Medical Visits                       |                                         | 80%                                      | 2                                  | 1.60                                 |
| Early EPSDT Dental Visits                        |                                         | 75%                                      | 2                                  | 1.50                                 |
| Permanency Contacts                              |                                         | 100%                                     | 5                                  | 5.00                                 |
| Additional Academic Supports                     |                                         | 96%                                      | 2                                  | 1.92                                 |
| HS Grad/GED/Prof or Trade<br>Certificate/College |                                         | N/A                                      | 10/5/5/1                           |                                      |
| EYSS Agreement                                   |                                         | Not Eligible                             | 5                                  |                                      |
| Community Connections                            |                                         | 0%                                       | 4                                  | 0.00                                 |
| Active Agency Accreditation                      |                                         | 0%                                       | 4                                  | 0.00                                 |
| Staff Clinical Licensure                         |                                         | 0%                                       | 5                                  | 0.00                                 |
| Behavior Management (threshold = 0)              |                                         | 100%                                     | 4                                  | 4.00                                 |
| Incentives Total                                 | 8.28                                    |                                          |                                    | 14.02                                |
| Maximum total                                    | combined incentive                      | credit allowed is 10 points.             | Incentives Awarded                 | 10.00                                |
| *Performance calculation descriptions can b      | e found in the FY 20                    | 19 RBWO PBP Measureme                    | ents and Standards Guide.          |                                      |