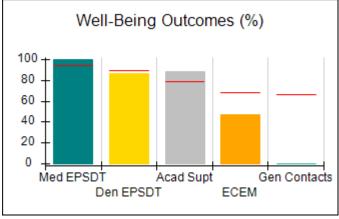

## Performance-Based Placement Measures RBWO Provider GA+SCORECARD - CCI

| Provider/Program Name: A Friend's House - (563) - CCI    |                                    |                                          |                                    |                                       |
|----------------------------------------------------------|------------------------------------|------------------------------------------|------------------------------------|---------------------------------------|
| 111 Henry Pkwy., McDonough, GA 30253 Phone: 678-432-1630 |                                    | Quarterly Scores (Grades)                |                                    | Current Quarter Score<br>(Grade)      |
|                                                          |                                    | Q1: 106.75 (A+)                          | Q2: 102.90 (A+)                    | 102.90%                               |
| Vendor ID# 35215                                         |                                    | Q3: N/A                                  | Q4: N/A                            | (A+)                                  |
| Program Census Information:                              |                                    | # Children in Care During<br>Quarter: 18 | # Placements During<br>Quarter: 18 | # Children in Care On<br>Last Day: 14 |
|                                                          | Avg<br>Performance All<br>CCIs (%) | Provider<br>Performance (%)*             | Possible Points<br>(Weight)        | Provider Points<br>Earned             |
| OPM Monitoring Reviews                                   |                                    |                                          |                                    |                                       |
| Annual Comprehensive Reviews                             | 86%                                | 99%                                      | 25                                 | 24.73                                 |
| Safety Reviews                                           | 91%                                | 100%                                     | 15                                 | 15.00                                 |
| Monitoring Sub-Total                                     |                                    |                                          | 40                                 | 39.73                                 |
| CCI Safety Outcomes                                      |                                    |                                          |                                    |                                       |
| Incidence of Maltreatment                                | 0.17%                              | No Substantiated<br>Reports              | 10                                 | 10.00                                 |
| Staff Training/Foundations                               | 95%                                | 97%                                      | 5                                  | 4.85                                  |
| Staff Safety Checks                                      | 90%                                | 100%                                     | 5                                  | 5.00                                  |
| Safety Sub-Total                                         |                                    |                                          | 20                                 | 19.85                                 |
| CCI Permanency Outcomes                                  |                                    |                                          |                                    |                                       |
| Placement Stability                                      | 89%                                | 83%                                      | 15                                 | 12.45                                 |
| Permanency Sub-Total                                     |                                    |                                          | 15                                 | 12.45                                 |
| CCI Well-Being Outcomes                                  |                                    |                                          |                                    |                                       |
| EPSDT Medical Visits                                     | 94%                                | 100%                                     | 4                                  | 4.00                                  |
| EPSDT Dental Visits                                      | 89%                                | 100%                                     | 4                                  | 4.00                                  |
| Academic Supports                                        | 78%                                | 100%                                     | 3                                  | 3.00                                  |
| Provider ECEM Visits                                     | 68%                                | 83%                                      | 7                                  | 5.81                                  |
| Provider General Contacts                                | 67%                                | 58%                                      | 7                                  | 4.06                                  |
| Placements with Siblings                                 | 37%                                | 50%                                      | Not Scored                         | Not Scored                            |
| Placements within Legal County                           | 15%                                | 0%                                       | Not Scored                         | Not Scored                            |
| Well-Being Sub-Total                                     |                                    |                                          | 25                                 | 20.87                                 |
| *Performance calculation descriptions can b              | e found in the FY 20°              | 19 RBWO PBP Measureme                    | ents and Standards Guide           |                                       |