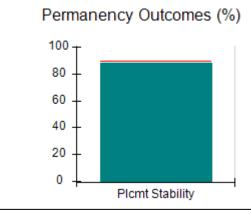

## Performance-Based Placement Measures RBWO Provider GA+SCORECARD - CCI

| Provider/Program Name: A Friend's House - (563) - CCI    |                                    |                                          |                                    |                                       |
|----------------------------------------------------------|------------------------------------|------------------------------------------|------------------------------------|---------------------------------------|
| 111 Henry Pkwy., McDonough, GA 30253 Phone: 678-432-1630 |                                    | Quarterly Scores (Grades)                |                                    | Current Quarter Score<br>(Grade)      |
|                                                          |                                    | Q1: 106.75 (A+)                          | Q2: 102.90 (A+)                    | 102.90%                               |
| Vendor ID# 35215                                         |                                    | Q3: N/A                                  | Q4: N/A                            | (A+)                                  |
| Program Census Information:                              |                                    | # Children in Care During<br>Quarter: 18 | # Placements During<br>Quarter: 18 | # Children in Care On<br>Last Day: 14 |
|                                                          | Avg<br>Performance All<br>CCIs (%) | Provider<br>Performance (%)*             | Possible Points<br>(Weight)        | Provider Points<br>Earned             |
| OPM Monitoring Reviews                                   |                                    |                                          |                                    |                                       |
| Annual Comprehensive Reviews                             | 86%                                | 99%                                      | 25                                 | 24.73                                 |
| Safety Reviews                                           | 91%                                | 100%                                     | 15                                 | 15.00                                 |
| Monitoring Sub-Total                                     |                                    |                                          | 40                                 | 39.73                                 |
| CCI Safety Outcomes                                      |                                    |                                          |                                    |                                       |
| Incidence of Maltreatment                                | 0.17%                              | No Substantiated<br>Reports              | 10                                 | 10.00                                 |
| Staff Training/Foundations                               | 95%                                | 97%                                      | 5                                  | 4.85                                  |
| Staff Safety Checks                                      | 90%                                | 100%                                     | 5                                  | 5.00                                  |
| Safety Sub-Total                                         |                                    |                                          | 20                                 | 19.85                                 |
| CCI Permanency Outcomes                                  |                                    |                                          |                                    |                                       |
| Placement Stability                                      | 89%                                | 83%                                      | 15                                 | 12.45                                 |
| Permanency Sub-Total                                     |                                    |                                          | 15                                 | 12.45                                 |
| CCI Well-Being Outcomes                                  |                                    |                                          |                                    |                                       |
| EPSDT Medical Visits                                     | 94%                                | 100%                                     | 4                                  | 4.00                                  |
| EPSDT Dental Visits                                      | 89%                                | 100%                                     | 4                                  | 4.00                                  |
| Academic Supports                                        | 78%                                | 100%                                     | 3                                  | 3.00                                  |
| Provider ECEM Visits                                     | 68%                                | 83%                                      | 7                                  | 5.81                                  |
| Provider General Contacts                                | 67%                                | 58%                                      | 7                                  | 4.06                                  |
| Placements with Siblings                                 | 37%                                | 50%                                      | Not Scored                         | Not Scored                            |
| Placements within Legal County                           | 15%                                | 0%                                       | Not Scored                         | Not Scored                            |
| Well-Being Sub-Total                                     |                                    |                                          | 25                                 | 20.87                                 |
| *Performance calculation descriptions can b              | e found in the FY 20°              | 19 RBWO PBP Measureme                    | ents and Standards Guide           |                                       |