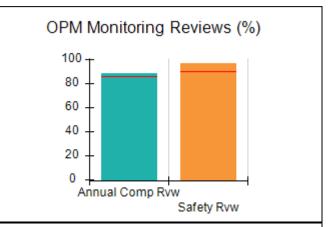

## Performance-Based Placement Measures RBWO Provider GA+SCORECARD - CCI

| Provider/Program Name: ACES Youth Home, Inc (formerly Appalachian Children's Shelter) (5167) - CCI |                                    |                                          |                                    |                                      |
|----------------------------------------------------------------------------------------------------|------------------------------------|------------------------------------------|------------------------------------|--------------------------------------|
| 133 Cares Drive, Jasper, GA 30143                                                                  |                                    | Quarterly Sco                            | Current Quarter Score (Grade)      |                                      |
| Phone: 706-253-2375                                                                                |                                    | Q1: 103.13 (A+)                          | Q2: 101.74 (A+)                    | 101.74%                              |
| Vendor ID# 115379                                                                                  |                                    | Q3: N/A                                  | Q4: N/A                            | (A+)                                 |
| Program Census Information:                                                                        |                                    | # Children in Care During<br>Quarter: 11 | # Placements During<br>Quarter: 11 | # Children in Care On<br>Last Day: 7 |
|                                                                                                    | Avg<br>Performance All<br>CCIs (%) | Provider<br>Performance (%)*             | Possible Points<br>(Weight)        | Provider Points<br>Earned            |
| OPM Monitoring Reviews                                                                             |                                    |                                          |                                    |                                      |
| Annual Comprehensive Reviews                                                                       | 86%                                | 95%                                      | 25                                 | 23.67                                |
| Safety Reviews                                                                                     | 91%                                | 94%                                      | 15                                 | 14.04                                |
| Monitoring Sub-Tota                                                                                |                                    |                                          | 40                                 | 37.71                                |
| CCI Safety Outcomes                                                                                |                                    |                                          |                                    |                                      |
| Incidence of Maltreatment                                                                          | 0.17%                              | No Substantiated<br>Reports              | 10                                 | 10.00                                |
| Staff Training/Foundations                                                                         | 95%                                | 100%                                     | 5                                  | 5.00                                 |
| Staff Safety Checks                                                                                | 90%                                | 100%                                     | 5                                  | 5.00                                 |
| Safety Sub-Total                                                                                   |                                    |                                          | 20                                 | 20.00                                |
| CCI Permanency Outcomes                                                                            |                                    |                                          |                                    |                                      |
| Placement Stability                                                                                | 89%                                | 100%                                     | 15                                 | 15.00                                |
| Permanency Sub-Tota                                                                                |                                    |                                          | 15                                 | 15.00                                |
| CCI Well-Being Outcomes                                                                            |                                    |                                          |                                    |                                      |
| EPSDT Medical Visits                                                                               | 94%                                | 89%                                      | 4                                  | 3.56                                 |
| EPSDT Dental Visits                                                                                | 89%                                | 89%                                      | 4                                  | 3.56                                 |
| Academic Supports                                                                                  | 78%                                | 96%                                      | 3                                  | 2.88                                 |
| Provider ECEM Visits                                                                               | 68%                                | 65%                                      | 7                                  | 4.55                                 |
| Provider General Contacts                                                                          | 67%                                | 64%                                      | 7                                  | 4.48                                 |
| Placements with Siblings                                                                           | 37%                                | 100%                                     | Not Scored                         | Not Scored                           |
| Placements within Legal County                                                                     | 15%                                | 0%                                       | Not Scored                         | Not Scored                           |
| Well-Being Sub-Tota                                                                                |                                    |                                          | 25                                 | 19.03                                |
| *Performance calculation descriptions can b                                                        | e found in the FY 20°              | 19 RBWO PBP Measureme                    | ents and Standards Guide           |                                      |