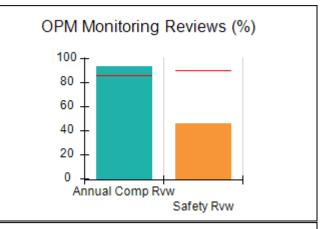

## Performance-Based Placement Measures RBWO Provider GA+SCORECARD - CCI

| Provider/Program Name: A Friend's House - (563) - CCI    |                                    |                                          |                                    |                                       |
|----------------------------------------------------------|------------------------------------|------------------------------------------|------------------------------------|---------------------------------------|
| 111 Henry Pkwy., McDonough, GA 30253 Phone: 678-432-1630 |                                    | Quarterly Scores (Grades)                |                                    | Current Quarter Score<br>(Grade)      |
|                                                          |                                    | Q1: 106.75 (A+)                          | Q2: 102.90 (A+)                    | 102.90%                               |
| Vendor ID# 35215                                         |                                    | Q3: N/A                                  | Q4: N/A                            | (A+)                                  |
| Program Census Information:                              |                                    | # Children in Care During<br>Quarter: 18 | # Placements During<br>Quarter: 18 | # Children in Care On<br>Last Day: 14 |
|                                                          | Avg<br>Performance All<br>CCIs (%) | Provider<br>Performance (%)*             | Possible Points<br>(Weight)        | Provider Points<br>Earned             |
| OPM Monitoring Reviews                                   |                                    |                                          |                                    |                                       |
| Annual Comprehensive Reviews                             | 86%                                | 99%                                      | 25                                 | 24.73                                 |
| Safety Reviews                                           | 91%                                | 100%                                     | 15                                 | 15.00                                 |
| Monitoring Sub-Total                                     |                                    |                                          | 40                                 | 39.73                                 |
| CCI Safety Outcomes                                      |                                    |                                          |                                    |                                       |
| Incidence of Maltreatment                                | 0.17%                              | No Substantiated<br>Reports              | 10                                 | 10.00                                 |
| Staff Training/Foundations                               | 95%                                | 97%                                      | 5                                  | 4.85                                  |
| Staff Safety Checks                                      | 90%                                | 100%                                     | 5                                  | 5.00                                  |
| Safety Sub-Total                                         |                                    |                                          | 20                                 | 19.85                                 |
| CCI Permanency Outcomes                                  |                                    |                                          |                                    |                                       |
| Placement Stability                                      | 89%                                | 83%                                      | 15                                 | 12.45                                 |
| Permanency Sub-Total                                     |                                    |                                          | 15                                 | 12.45                                 |
| CCI Well-Being Outcomes                                  |                                    |                                          |                                    |                                       |
| EPSDT Medical Visits                                     | 94%                                | 100%                                     | 4                                  | 4.00                                  |
| EPSDT Dental Visits                                      | 89%                                | 100%                                     | 4                                  | 4.00                                  |
| Academic Supports                                        | 78%                                | 100%                                     | 3                                  | 3.00                                  |
| Provider ECEM Visits                                     | 68%                                | 83%                                      | 7                                  | 5.81                                  |
| Provider General Contacts                                | 67%                                | 58%                                      | 7                                  | 4.06                                  |
| Placements with Siblings                                 | 37%                                | 50%                                      | Not Scored                         | Not Scored                            |
| Placements within Legal County                           | 15%                                | 0%                                       | Not Scored                         | Not Scored                            |
| Well-Being Sub-Total                                     |                                    |                                          | 25                                 | 20.87                                 |
| *Performance calculation descriptions can b              | e found in the FY 20°              | 19 RBWO PBP Measureme                    | ents and Standards Guide           |                                       |