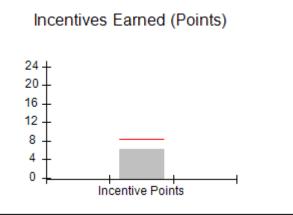

### Performance-Based Placement Measures RBWO Provider GA+SCORECARD - CCI

Report Quarter: Q2 FY2019

|                                   | # Children in Care During<br>Quarter: 18 | # Placements During<br>Quarter: 18 | # Children in Care On<br>Last Day: 14 |
|-----------------------------------|------------------------------------------|------------------------------------|---------------------------------------|
| Avg Performance All CCIs (Points) | Provider<br>Performance (%)*             | Possible Points<br>(Weight)        | Provider Points<br>Earned             |
|                                   | 100%                                     | 2                                  | 2.00                                  |
|                                   | 100%                                     | 2                                  | 2.00                                  |
|                                   | 71%                                      | 5                                  | 3.55                                  |
|                                   | 100%                                     | 2                                  | 2.00                                  |
|                                   | N/A                                      | 10/5/5/1                           |                                       |
|                                   | Not Eligible                             | 5                                  |                                       |
|                                   | 0%                                       | 4                                  | 0.00                                  |
|                                   | 0%                                       | 4                                  | 0.00                                  |
|                                   | 0%                                       | 5                                  | 0.00                                  |
|                                   | 100%                                     | 4                                  | 4.00                                  |
| 8.28                              |                                          |                                    | 13.55                                 |
|                                   | Avg<br>Performance All<br>CCIs (Points)  | Quarter: 18                        | Quarter: 18   Quarter: 18             |