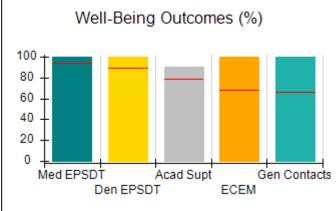

## Performance-Based Placement Measures RBWO Provider GA+SCORECARD - CCI

| Provider/Program Name: A Friend's House - (563) - CCI    |                                    |                                          |                                    |                                       |
|----------------------------------------------------------|------------------------------------|------------------------------------------|------------------------------------|---------------------------------------|
| 111 Henry Pkwy., McDonough, GA 30253 Phone: 678-432-1630 |                                    | Quarterly Scores (Grades)                |                                    | Current Quarter Score<br>(Grade)      |
|                                                          |                                    | Q1: 106.75 (A+)                          | Q2: 102.90 (A+)                    | 102.90%                               |
| Vendor ID# 35215                                         |                                    | Q3: N/A                                  | Q4: N/A                            | (A+)                                  |
| Program Census Information:                              |                                    | # Children in Care During<br>Quarter: 18 | # Placements During<br>Quarter: 18 | # Children in Care On<br>Last Day: 14 |
|                                                          | Avg<br>Performance All<br>CCIs (%) | Provider<br>Performance (%)*             | Possible Points<br>(Weight)        | Provider Points<br>Earned             |
| OPM Monitoring Reviews                                   |                                    |                                          |                                    |                                       |
| Annual Comprehensive Reviews                             | 86%                                | 99%                                      | 25                                 | 24.73                                 |
| Safety Reviews                                           | 91%                                | 100%                                     | 15                                 | 15.00                                 |
| Monitoring Sub-Total                                     |                                    |                                          | 40                                 | 39.73                                 |
| CCI Safety Outcomes                                      |                                    |                                          |                                    |                                       |
| Incidence of Maltreatment                                | 0.17%                              | No Substantiated<br>Reports              | 10                                 | 10.00                                 |
| Staff Training/Foundations                               | 95%                                | 97%                                      | 5                                  | 4.85                                  |
| Staff Safety Checks                                      | 90%                                | 100%                                     | 5                                  | 5.00                                  |
| Safety Sub-Total                                         |                                    |                                          | 20                                 | 19.85                                 |
| CCI Permanency Outcomes                                  |                                    |                                          |                                    |                                       |
| Placement Stability                                      | 89%                                | 83%                                      | 15                                 | 12.45                                 |
| Permanency Sub-Total                                     |                                    |                                          | 15                                 | 12.45                                 |
| CCI Well-Being Outcomes                                  |                                    |                                          |                                    |                                       |
| EPSDT Medical Visits                                     | 94%                                | 100%                                     | 4                                  | 4.00                                  |
| EPSDT Dental Visits                                      | 89%                                | 100%                                     | 4                                  | 4.00                                  |
| Academic Supports                                        | 78%                                | 100%                                     | 3                                  | 3.00                                  |
| Provider ECEM Visits                                     | 68%                                | 83%                                      | 7                                  | 5.81                                  |
| Provider General Contacts                                | 67%                                | 58%                                      | 7                                  | 4.06                                  |
| Placements with Siblings                                 | 37%                                | 50%                                      | Not Scored                         | Not Scored                            |
| Placements within Legal County                           | 15%                                | 0%                                       | Not Scored                         | Not Scored                            |
| Well-Being Sub-Total                                     |                                    |                                          | 25                                 | 20.87                                 |
| *Performance calculation descriptions can b              | e found in the FY 20°              | 19 RBWO PBP Measureme                    | ents and Standards Guide           |                                       |