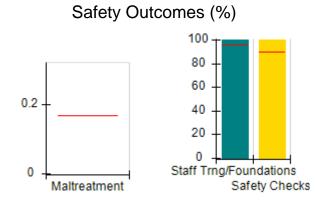

## Performance-Based Placement Measures RBWO Provider GA+SCORECARD - CCI

| Provider/Program Name: A Friend's House - (563) - CCI    |                                    |                                          |                                    |                                       |
|----------------------------------------------------------|------------------------------------|------------------------------------------|------------------------------------|---------------------------------------|
| 111 Henry Pkwy., McDonough, GA 30253 Phone: 678-432-1630 |                                    | Quarterly Scores (Grades)                |                                    | Current Quarter Score<br>(Grade)      |
|                                                          |                                    | Q1: 106.75 (A+)                          | Q2: 102.90 (A+)                    | 102.90%                               |
| Vendor ID# 35215                                         |                                    | Q3: N/A                                  | Q4: N/A                            | (A+)                                  |
| Program Census Information:                              |                                    | # Children in Care During<br>Quarter: 18 | # Placements During<br>Quarter: 18 | # Children in Care On<br>Last Day: 14 |
|                                                          | Avg<br>Performance All<br>CCIs (%) | Provider<br>Performance (%)*             | Possible Points<br>(Weight)        | Provider Points<br>Earned             |
| OPM Monitoring Reviews                                   |                                    |                                          |                                    |                                       |
| Annual Comprehensive Reviews                             | 86%                                | 99%                                      | 25                                 | 24.73                                 |
| Safety Reviews                                           | 91%                                | 100%                                     | 15                                 | 15.00                                 |
| Monitoring Sub-Total                                     |                                    |                                          | 40                                 | 39.73                                 |
| CCI Safety Outcomes                                      |                                    |                                          |                                    |                                       |
| Incidence of Maltreatment                                | 0.17%                              | No Substantiated<br>Reports              | 10                                 | 10.00                                 |
| Staff Training/Foundations                               | 95%                                | 97%                                      | 5                                  | 4.85                                  |
| Staff Safety Checks                                      | 90%                                | 100%                                     | 5                                  | 5.00                                  |
| Safety Sub-Total                                         |                                    |                                          | 20                                 | 19.85                                 |
| CCI Permanency Outcomes                                  |                                    |                                          |                                    |                                       |
| Placement Stability                                      | 89%                                | 83%                                      | 15                                 | 12.45                                 |
| Permanency Sub-Total                                     |                                    |                                          | 15                                 | 12.45                                 |
| CCI Well-Being Outcomes                                  |                                    |                                          |                                    |                                       |
| EPSDT Medical Visits                                     | 94%                                | 100%                                     | 4                                  | 4.00                                  |
| EPSDT Dental Visits                                      | 89%                                | 100%                                     | 4                                  | 4.00                                  |
| Academic Supports                                        | 78%                                | 100%                                     | 3                                  | 3.00                                  |
| Provider ECEM Visits                                     | 68%                                | 83%                                      | 7                                  | 5.81                                  |
| Provider General Contacts                                | 67%                                | 58%                                      | 7                                  | 4.06                                  |
| Placements with Siblings                                 | 37%                                | 50%                                      | Not Scored                         | Not Scored                            |
| Placements within Legal County                           | 15%                                | 0%                                       | Not Scored                         | Not Scored                            |
| Well-Being Sub-Total                                     |                                    |                                          | 25                                 | 20.87                                 |
| *Performance calculation descriptions can b              | e found in the FY 20°              | 19 RBWO PBP Measureme                    | ents and Standards Guide           |                                       |