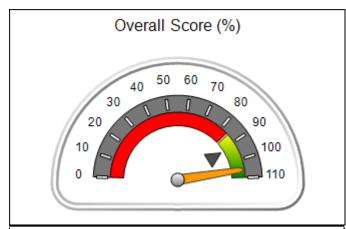

### Performance-Based Placement Measures RBWO Provider GA+SCORECARD - CCI

Report Quarter: Q2 FY2019

| Provider/Program Name: A Friend's House - (563) - CCI                                        |                                          |                                    |                                       |  |  |
|----------------------------------------------------------------------------------------------|------------------------------------------|------------------------------------|---------------------------------------|--|--|
| 111 Henry Pkwy., McDonough, GA 30253 Quarterly Scores (Grades) Current Quarter Score (Grade) |                                          |                                    |                                       |  |  |
| Phone: 678-432-1630                                                                          | Q1: 106.75 (A+)                          | Q1: 106.75 (A+) Q2: 102.90 (A+)    |                                       |  |  |
| Vendor ID# 35215                                                                             | Q3: N/A                                  | Q4: N/A                            | (A+)                                  |  |  |
| Program Census Information:                                                                  | # Children in Care During<br>Quarter: 18 | # Placements During<br>Quarter: 18 | # Children in Care On Last<br>Day: 14 |  |  |
| O setel Decite Occurs to All COL                                                             |                                          |                                    |                                       |  |  |