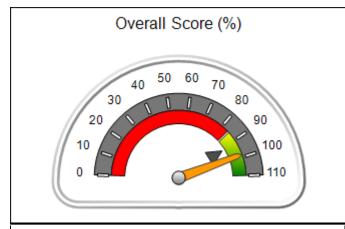

| Monitoring & Outcomes: Possible Points = | 100 Points Earı    | ned = 92.90 |
|------------------------------------------|--------------------|-------------|
| Score Before Incentives Credit 92        |                    |             |
|                                          | Incentives Awarded |             |
| PBP Verification                         |                    | N/A pts     |
|                                          | Total Score        | 102.90%     |