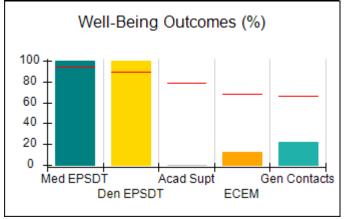

## Performance-Based Placement Measures RBWO Provider GA+SCORECARD - CCI

| Provider/Program Name: A Friend's House - (563) - CCI    |                                    |                                          |                                    |                                       |
|----------------------------------------------------------|------------------------------------|------------------------------------------|------------------------------------|---------------------------------------|
| 111 Henry Pkwy., McDonough, GA 30253 Phone: 678-432-1630 |                                    | Quarterly Scores (Grades)                |                                    | Current Quarter Score<br>(Grade)      |
|                                                          |                                    | Q1: 106.75 (A+)                          | Q2: 102.90 (A+)                    | 102.90%                               |
| Vendor ID# 35215                                         |                                    | Q3: N/A                                  | Q4: N/A                            | (A+)                                  |
| Program Census Information:                              |                                    | # Children in Care During<br>Quarter: 18 | # Placements During<br>Quarter: 18 | # Children in Care On<br>Last Day: 14 |
|                                                          | Avg<br>Performance All<br>CCIs (%) | Provider<br>Performance (%)*             | Possible Points<br>(Weight)        | Provider Points<br>Earned             |
| OPM Monitoring Reviews                                   |                                    |                                          |                                    |                                       |
| Annual Comprehensive Reviews                             | 86%                                | 99%                                      | 25                                 | 24.73                                 |
| Safety Reviews                                           | 91%                                | 100%                                     | 15                                 | 15.00                                 |
| Monitoring Sub-Total                                     |                                    |                                          | 40                                 | 39.73                                 |
| CCI Safety Outcomes                                      |                                    |                                          |                                    |                                       |
| Incidence of Maltreatment                                | 0.17%                              | No Substantiated<br>Reports              | 10                                 | 10.00                                 |
| Staff Training/Foundations                               | 95%                                | 97%                                      | 5                                  | 4.85                                  |
| Staff Safety Checks                                      | 90%                                | 100%                                     | 5                                  | 5.00                                  |
| Safety Sub-Total                                         |                                    |                                          | 20                                 | 19.85                                 |
| CCI Permanency Outcomes                                  |                                    |                                          |                                    |                                       |
| Placement Stability                                      | 89%                                | 83%                                      | 15                                 | 12.45                                 |
| Permanency Sub-Total                                     |                                    |                                          | 15                                 | 12.45                                 |
| CCI Well-Being Outcomes                                  |                                    |                                          |                                    |                                       |
| EPSDT Medical Visits                                     | 94%                                | 100%                                     | 4                                  | 4.00                                  |
| EPSDT Dental Visits                                      | 89%                                | 100%                                     | 4                                  | 4.00                                  |
| Academic Supports                                        | 78%                                | 100%                                     | 3                                  | 3.00                                  |
| Provider ECEM Visits                                     | 68%                                | 83%                                      | 7                                  | 5.81                                  |
| Provider General Contacts                                | 67%                                | 58%                                      | 7                                  | 4.06                                  |
| Placements with Siblings                                 | 37%                                | 50%                                      | Not Scored                         | Not Scored                            |
| Placements within Legal County                           | 15%                                | 0%                                       | Not Scored                         | Not Scored                            |
| Well-Being Sub-Total                                     |                                    |                                          | 25                                 | 20.87                                 |
| *Performance calculation descriptions can b              | e found in the FY 20°              | 19 RBWO PBP Measureme                    | ents and Standards Guide           |                                       |