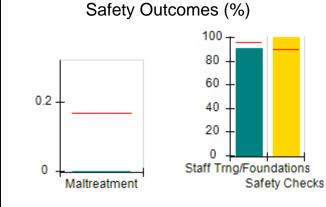

## Performance-Based Placement Measures RBWO Provider GA+SCORECARD - CCI

| Provider/Program Name: A Friend's House - (563) - CCI    |                                    |                                          |                                    |                                       |
|----------------------------------------------------------|------------------------------------|------------------------------------------|------------------------------------|---------------------------------------|
| 111 Henry Pkwy., McDonough, GA 30253 Phone: 678-432-1630 |                                    | Quarterly Scores (Grades)                |                                    | Current Quarter Score<br>(Grade)      |
|                                                          |                                    | Q1: 106.75 (A+)                          | Q2: 102.90 (A+)                    | 102.90%                               |
| Vendor ID# 35215                                         |                                    | Q3: N/A                                  | Q4: N/A                            | (A+)                                  |
| Program Census Information:                              |                                    | # Children in Care During<br>Quarter: 18 | # Placements During<br>Quarter: 18 | # Children in Care On<br>Last Day: 14 |
|                                                          | Avg<br>Performance All<br>CCIs (%) | Provider<br>Performance (%)*             | Possible Points<br>(Weight)        | Provider Points<br>Earned             |
| OPM Monitoring Reviews                                   |                                    |                                          |                                    |                                       |
| Annual Comprehensive Reviews                             | 86%                                | 99%                                      | 25                                 | 24.73                                 |
| Safety Reviews                                           | 91%                                | 100%                                     | 15                                 | 15.00                                 |
| Monitoring Sub-Total                                     |                                    |                                          | 40                                 | 39.73                                 |
| CCI Safety Outcomes                                      |                                    |                                          |                                    |                                       |
| Incidence of Maltreatment                                | 0.17%                              | No Substantiated<br>Reports              | 10                                 | 10.00                                 |
| Staff Training/Foundations                               | 95%                                | 97%                                      | 5                                  | 4.85                                  |
| Staff Safety Checks                                      | 90%                                | 100%                                     | 5                                  | 5.00                                  |
| Safety Sub-Total                                         |                                    |                                          | 20                                 | 19.85                                 |
| CCI Permanency Outcomes                                  |                                    |                                          |                                    |                                       |
| Placement Stability                                      | 89%                                | 83%                                      | 15                                 | 12.45                                 |
| Permanency Sub-Total                                     |                                    |                                          | 15                                 | 12.45                                 |
| CCI Well-Being Outcomes                                  |                                    |                                          |                                    |                                       |
| EPSDT Medical Visits                                     | 94%                                | 100%                                     | 4                                  | 4.00                                  |
| EPSDT Dental Visits                                      | 89%                                | 100%                                     | 4                                  | 4.00                                  |
| Academic Supports                                        | 78%                                | 100%                                     | 3                                  | 3.00                                  |
| Provider ECEM Visits                                     | 68%                                | 83%                                      | 7                                  | 5.81                                  |
| Provider General Contacts                                | 67%                                | 58%                                      | 7                                  | 4.06                                  |
| Placements with Siblings                                 | 37%                                | 50%                                      | Not Scored                         | Not Scored                            |
| Placements within Legal County                           | 15%                                | 0%                                       | Not Scored                         | Not Scored                            |
| Well-Being Sub-Total                                     |                                    |                                          | 25                                 | 20.87                                 |
| *Performance calculation descriptions can b              | e found in the FY 20°              | 19 RBWO PBP Measureme                    | ents and Standards Guide           |                                       |