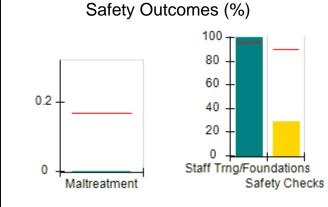

## Performance-Based Placement Measures RBWO Provider GA+SCORECARD - CCI

| Provider/Program Name: A Friend's House - (563) - CCI    |                                    |                                          |                                    |                                       |
|----------------------------------------------------------|------------------------------------|------------------------------------------|------------------------------------|---------------------------------------|
| 111 Henry Pkwy., McDonough, GA 30253 Phone: 678-432-1630 |                                    | Quarterly Scores (Grades)                |                                    | Current Quarter Score<br>(Grade)      |
|                                                          |                                    | Q1: 106.75 (A+)                          | Q2: 102.90 (A+)                    | 102.90%                               |
| Vendor ID# 35215                                         |                                    | Q3: N/A                                  | Q4: N/A                            | (A+)                                  |
| Program Census Information:                              |                                    | # Children in Care During<br>Quarter: 18 | # Placements During<br>Quarter: 18 | # Children in Care On<br>Last Day: 14 |
|                                                          | Avg<br>Performance All<br>CCIs (%) | Provider<br>Performance (%)*             | Possible Points<br>(Weight)        | Provider Points<br>Earned             |
| OPM Monitoring Reviews                                   |                                    |                                          |                                    |                                       |
| Annual Comprehensive Reviews                             | 86%                                | 99%                                      | 25                                 | 24.73                                 |
| Safety Reviews                                           | 91%                                | 100%                                     | 15                                 | 15.00                                 |
| Monitoring Sub-Total                                     |                                    |                                          | 40                                 | 39.73                                 |
| CCI Safety Outcomes                                      |                                    |                                          |                                    |                                       |
| Incidence of Maltreatment                                | 0.17%                              | No Substantiated<br>Reports              | 10                                 | 10.00                                 |
| Staff Training/Foundations                               | 95%                                | 97%                                      | 5                                  | 4.85                                  |
| Staff Safety Checks                                      | 90%                                | 100%                                     | 5                                  | 5.00                                  |
| Safety Sub-Total                                         |                                    |                                          | 20                                 | 19.85                                 |
| CCI Permanency Outcomes                                  |                                    |                                          |                                    |                                       |
| Placement Stability                                      | 89%                                | 83%                                      | 15                                 | 12.45                                 |
| Permanency Sub-Total                                     |                                    |                                          | 15                                 | 12.45                                 |
| CCI Well-Being Outcomes                                  |                                    |                                          |                                    |                                       |
| EPSDT Medical Visits                                     | 94%                                | 100%                                     | 4                                  | 4.00                                  |
| EPSDT Dental Visits                                      | 89%                                | 100%                                     | 4                                  | 4.00                                  |
| Academic Supports                                        | 78%                                | 100%                                     | 3                                  | 3.00                                  |
| Provider ECEM Visits                                     | 68%                                | 83%                                      | 7                                  | 5.81                                  |
| Provider General Contacts                                | 67%                                | 58%                                      | 7                                  | 4.06                                  |
| Placements with Siblings                                 | 37%                                | 50%                                      | Not Scored                         | Not Scored                            |
| Placements within Legal County                           | 15%                                | 0%                                       | Not Scored                         | Not Scored                            |
| Well-Being Sub-Total                                     |                                    |                                          | 25                                 | 20.87                                 |
| *Performance calculation descriptions can b              | e found in the FY 20°              | 19 RBWO PBP Measureme                    | ents and Standards Guide           |                                       |