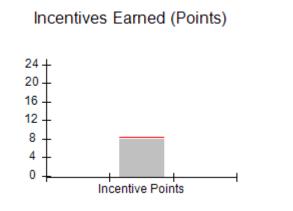

### Performance-Based Placement Measures RBWO Provider GA+SCORECARD - CCI

Report Quarter: Q2 FY2019

|                                   | # Children in Care During<br>Quarter: 18 | # Placements During<br>Quarter: 18 | # Children in Care On<br>Last Day: 14 |
|-----------------------------------|------------------------------------------|------------------------------------|---------------------------------------|
| Avg Performance All CCIs (Points) | Provider<br>Performance (%)*             | Possible Points<br>(Weight)        | Provider Points<br>Earned             |
|                                   | 100%                                     | 2                                  | 2.00                                  |
|                                   | 100%                                     | 2                                  | 2.00                                  |
|                                   | 71%                                      | 5                                  | 3.55                                  |
|                                   | 100%                                     | 2                                  | 2.00                                  |
|                                   | N/A                                      | 10/5/5/1                           |                                       |
|                                   | Not Eligible                             | 5                                  |                                       |
|                                   | 0%                                       | 4                                  | 0.00                                  |
|                                   | 0%                                       | 4                                  | 0.00                                  |
|                                   | 0%                                       | 5                                  | 0.00                                  |
|                                   | 100%                                     | 4                                  | 4.00                                  |
| 8.28                              |                                          |                                    | 13.55                                 |
|                                   | Avg<br>Performance All<br>CCIs (Points)  | Quarter: 18                        | Quarter: 18   Quarter: 18             |