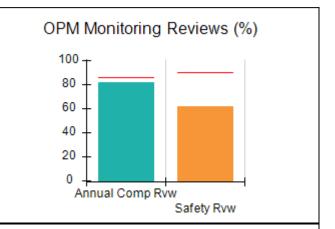

## Performance-Based Placement Measures RBWO Provider GA+SCORECARD - CCI

| Provider/Program Name: A Friend's House - (563) - CCI    |                                    |                                          |                                    |                                       |
|----------------------------------------------------------|------------------------------------|------------------------------------------|------------------------------------|---------------------------------------|
| 111 Henry Pkwy., McDonough, GA 30253 Phone: 678-432-1630 |                                    | Quarterly Scores (Grades)                |                                    | Current Quarter Score<br>(Grade)      |
|                                                          |                                    | Q1: 106.75 (A+)                          | Q2: 102.90 (A+)                    | 102.90%                               |
| Vendor ID# 35215                                         |                                    | Q3: N/A                                  | Q4: N/A                            | (A+)                                  |
| Program Census Information:                              |                                    | # Children in Care During<br>Quarter: 18 | # Placements During<br>Quarter: 18 | # Children in Care On<br>Last Day: 14 |
|                                                          | Avg<br>Performance All<br>CCIs (%) | Provider<br>Performance (%)*             | Possible Points<br>(Weight)        | Provider Points<br>Earned             |
| OPM Monitoring Reviews                                   |                                    |                                          |                                    |                                       |
| Annual Comprehensive Reviews                             | 86%                                | 99%                                      | 25                                 | 24.73                                 |
| Safety Reviews                                           | 91%                                | 100%                                     | 15                                 | 15.00                                 |
| Monitoring Sub-Total                                     |                                    |                                          | 40                                 | 39.73                                 |
| CCI Safety Outcomes                                      |                                    |                                          |                                    |                                       |
| Incidence of Maltreatment                                | 0.17%                              | No Substantiated<br>Reports              | 10                                 | 10.00                                 |
| Staff Training/Foundations                               | 95%                                | 97%                                      | 5                                  | 4.85                                  |
| Staff Safety Checks                                      | 90%                                | 100%                                     | 5                                  | 5.00                                  |
| Safety Sub-Total                                         |                                    |                                          | 20                                 | 19.85                                 |
| CCI Permanency Outcomes                                  |                                    |                                          |                                    |                                       |
| Placement Stability                                      | 89%                                | 83%                                      | 15                                 | 12.45                                 |
| Permanency Sub-Total                                     |                                    |                                          | 15                                 | 12.45                                 |
| CCI Well-Being Outcomes                                  |                                    |                                          |                                    |                                       |
| EPSDT Medical Visits                                     | 94%                                | 100%                                     | 4                                  | 4.00                                  |
| EPSDT Dental Visits                                      | 89%                                | 100%                                     | 4                                  | 4.00                                  |
| Academic Supports                                        | 78%                                | 100%                                     | 3                                  | 3.00                                  |
| Provider ECEM Visits                                     | 68%                                | 83%                                      | 7                                  | 5.81                                  |
| Provider General Contacts                                | 67%                                | 58%                                      | 7                                  | 4.06                                  |
| Placements with Siblings                                 | 37%                                | 50%                                      | Not Scored                         | Not Scored                            |
| Placements within Legal County                           | 15%                                | 0%                                       | Not Scored                         | Not Scored                            |
| Well-Being Sub-Total                                     |                                    |                                          | 25                                 | 20.87                                 |
| *Performance calculation descriptions can b              | e found in the FY 20°              | 19 RBWO PBP Measureme                    | ents and Standards Guide           |                                       |