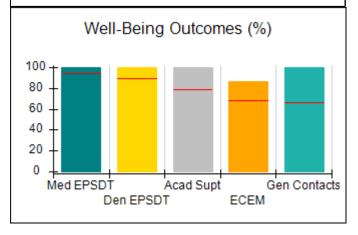

## Performance-Based Placement Measures RBWO Provider GA+SCORECARD - CCI

| Provider/Program Name: A Friend's House - (563) - CCI    |                                    |                                          |                                    |                                       |
|----------------------------------------------------------|------------------------------------|------------------------------------------|------------------------------------|---------------------------------------|
| 111 Henry Pkwy., McDonough, GA 30253 Phone: 678-432-1630 |                                    | Quarterly Scores (Grades)                |                                    | Current Quarter Score<br>(Grade)      |
|                                                          |                                    | Q1: 106.75 (A+)                          | Q2: 102.90 (A+)                    | 102.90%                               |
| Vendor ID# 35215                                         |                                    | Q3: N/A                                  | Q4: N/A                            | (A+)                                  |
| Program Census Information:                              |                                    | # Children in Care During<br>Quarter: 18 | # Placements During<br>Quarter: 18 | # Children in Care On<br>Last Day: 14 |
|                                                          | Avg<br>Performance All<br>CCIs (%) | Provider<br>Performance (%)*             | Possible Points<br>(Weight)        | Provider Points<br>Earned             |
| OPM Monitoring Reviews                                   |                                    |                                          |                                    |                                       |
| Annual Comprehensive Reviews                             | 86%                                | 99%                                      | 25                                 | 24.73                                 |
| Safety Reviews                                           | 91%                                | 100%                                     | 15                                 | 15.00                                 |
| Monitoring Sub-Total                                     |                                    |                                          | 40                                 | 39.73                                 |
| CCI Safety Outcomes                                      |                                    |                                          |                                    |                                       |
| Incidence of Maltreatment                                | 0.17%                              | No Substantiated<br>Reports              | 10                                 | 10.00                                 |
| Staff Training/Foundations                               | 95%                                | 97%                                      | 5                                  | 4.85                                  |
| Staff Safety Checks                                      | 90%                                | 100%                                     | 5                                  | 5.00                                  |
| Safety Sub-Total                                         |                                    |                                          | 20                                 | 19.85                                 |
| CCI Permanency Outcomes                                  |                                    |                                          |                                    |                                       |
| Placement Stability                                      | 89%                                | 83%                                      | 15                                 | 12.45                                 |
| Permanency Sub-Total                                     |                                    |                                          | 15                                 | 12.45                                 |
| CCI Well-Being Outcomes                                  |                                    |                                          |                                    |                                       |
| EPSDT Medical Visits                                     | 94%                                | 100%                                     | 4                                  | 4.00                                  |
| EPSDT Dental Visits                                      | 89%                                | 100%                                     | 4                                  | 4.00                                  |
| Academic Supports                                        | 78%                                | 100%                                     | 3                                  | 3.00                                  |
| Provider ECEM Visits                                     | 68%                                | 83%                                      | 7                                  | 5.81                                  |
| Provider General Contacts                                | 67%                                | 58%                                      | 7                                  | 4.06                                  |
| Placements with Siblings                                 | 37%                                | 50%                                      | Not Scored                         | Not Scored                            |
| Placements within Legal County                           | 15%                                | 0%                                       | Not Scored                         | Not Scored                            |
| Well-Being Sub-Total                                     |                                    |                                          | 25                                 | 20.87                                 |
| *Performance calculation descriptions can b              | e found in the FY 20°              | 19 RBWO PBP Measureme                    | ents and Standards Guide           |                                       |