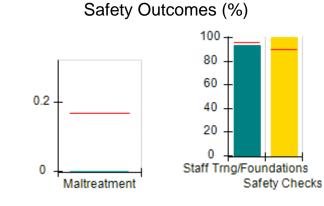

## Performance-Based Placement Measures RBWO Provider GA+SCORECARD - CCI

| Provider/Program Name: A Friend's House - (563) - CCI    |                                    |                                          |                                    |                                       |
|----------------------------------------------------------|------------------------------------|------------------------------------------|------------------------------------|---------------------------------------|
| 111 Henry Pkwy., McDonough, GA 30253 Phone: 678-432-1630 |                                    | Quarterly Scores (Grades)                |                                    | Current Quarter Score<br>(Grade)      |
|                                                          |                                    | Q1: 106.75 (A+)                          | Q2: 102.90 (A+)                    | 102.90%                               |
| Vendor ID# 35215                                         |                                    | Q3: N/A                                  | Q4: N/A                            | (A+)                                  |
| Program Census Information:                              |                                    | # Children in Care During<br>Quarter: 18 | # Placements During<br>Quarter: 18 | # Children in Care On<br>Last Day: 14 |
|                                                          | Avg<br>Performance All<br>CCIs (%) | Provider<br>Performance (%)*             | Possible Points<br>(Weight)        | Provider Points<br>Earned             |
| OPM Monitoring Reviews                                   |                                    |                                          |                                    |                                       |
| Annual Comprehensive Reviews                             | 86%                                | 99%                                      | 25                                 | 24.73                                 |
| Safety Reviews                                           | 91%                                | 100%                                     | 15                                 | 15.00                                 |
| Monitoring Sub-Total                                     |                                    |                                          | 40                                 | 39.73                                 |
| CCI Safety Outcomes                                      |                                    |                                          |                                    |                                       |
| Incidence of Maltreatment                                | 0.17%                              | No Substantiated<br>Reports              | 10                                 | 10.00                                 |
| Staff Training/Foundations                               | 95%                                | 97%                                      | 5                                  | 4.85                                  |
| Staff Safety Checks                                      | 90%                                | 100%                                     | 5                                  | 5.00                                  |
| Safety Sub-Total                                         |                                    |                                          | 20                                 | 19.85                                 |
| CCI Permanency Outcomes                                  |                                    |                                          |                                    |                                       |
| Placement Stability                                      | 89%                                | 83%                                      | 15                                 | 12.45                                 |
| Permanency Sub-Total                                     |                                    |                                          | 15                                 | 12.45                                 |
| CCI Well-Being Outcomes                                  |                                    |                                          |                                    |                                       |
| EPSDT Medical Visits                                     | 94%                                | 100%                                     | 4                                  | 4.00                                  |
| EPSDT Dental Visits                                      | 89%                                | 100%                                     | 4                                  | 4.00                                  |
| Academic Supports                                        | 78%                                | 100%                                     | 3                                  | 3.00                                  |
| Provider ECEM Visits                                     | 68%                                | 83%                                      | 7                                  | 5.81                                  |
| Provider General Contacts                                | 67%                                | 58%                                      | 7                                  | 4.06                                  |
| Placements with Siblings                                 | 37%                                | 50%                                      | Not Scored                         | Not Scored                            |
| Placements within Legal County                           | 15%                                | 0%                                       | Not Scored                         | Not Scored                            |
| Well-Being Sub-Total                                     |                                    |                                          | 25                                 | 20.87                                 |
| *Performance calculation descriptions can b              | e found in the FY 20°              | 19 RBWO PBP Measureme                    | ents and Standards Guide           |                                       |