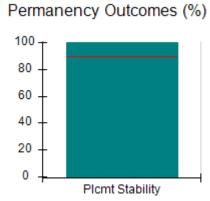

## Performance-Based Placement Measures RBWO Provider GA+SCORECARD - CCI

| Provider/Program Name: A Friend's House - (563) - CCI    |                                    |                                          |                                    |                                       |
|----------------------------------------------------------|------------------------------------|------------------------------------------|------------------------------------|---------------------------------------|
| 111 Henry Pkwy., McDonough, GA 30253 Phone: 678-432-1630 |                                    | Quarterly Scores (Grades)                |                                    | Current Quarter Score<br>(Grade)      |
|                                                          |                                    | Q1: 106.75 (A+)                          | Q2: 102.90 (A+)                    | 102.90%                               |
| Vendor ID# 35215                                         |                                    | Q3: N/A                                  | Q4: N/A                            | (A+)                                  |
| Program Census Information:                              |                                    | # Children in Care During<br>Quarter: 18 | # Placements During<br>Quarter: 18 | # Children in Care On<br>Last Day: 14 |
|                                                          | Avg<br>Performance All<br>CCIs (%) | Provider<br>Performance (%)*             | Possible Points<br>(Weight)        | Provider Points<br>Earned             |
| OPM Monitoring Reviews                                   |                                    |                                          |                                    |                                       |
| Annual Comprehensive Reviews                             | 86%                                | 99%                                      | 25                                 | 24.73                                 |
| Safety Reviews                                           | 91%                                | 100%                                     | 15                                 | 15.00                                 |
| Monitoring Sub-Total                                     |                                    |                                          | 40                                 | 39.73                                 |
| CCI Safety Outcomes                                      |                                    |                                          |                                    |                                       |
| Incidence of Maltreatment                                | 0.17%                              | No Substantiated<br>Reports              | 10                                 | 10.00                                 |
| Staff Training/Foundations                               | 95%                                | 97%                                      | 5                                  | 4.85                                  |
| Staff Safety Checks                                      | 90%                                | 100%                                     | 5                                  | 5.00                                  |
| Safety Sub-Total                                         |                                    |                                          | 20                                 | 19.85                                 |
| CCI Permanency Outcomes                                  |                                    |                                          |                                    |                                       |
| Placement Stability                                      | 89%                                | 83%                                      | 15                                 | 12.45                                 |
| Permanency Sub-Total                                     |                                    |                                          | 15                                 | 12.45                                 |
| CCI Well-Being Outcomes                                  |                                    |                                          |                                    |                                       |
| EPSDT Medical Visits                                     | 94%                                | 100%                                     | 4                                  | 4.00                                  |
| EPSDT Dental Visits                                      | 89%                                | 100%                                     | 4                                  | 4.00                                  |
| Academic Supports                                        | 78%                                | 100%                                     | 3                                  | 3.00                                  |
| Provider ECEM Visits                                     | 68%                                | 83%                                      | 7                                  | 5.81                                  |
| Provider General Contacts                                | 67%                                | 58%                                      | 7                                  | 4.06                                  |
| Placements with Siblings                                 | 37%                                | 50%                                      | Not Scored                         | Not Scored                            |
| Placements within Legal County                           | 15%                                | 0%                                       | Not Scored                         | Not Scored                            |
| Well-Being Sub-Total                                     |                                    |                                          | 25                                 | 20.87                                 |
| *Performance calculation descriptions can b              | e found in the FY 20°              | 19 RBWO PBP Measureme                    | ents and Standards Guide           |                                       |