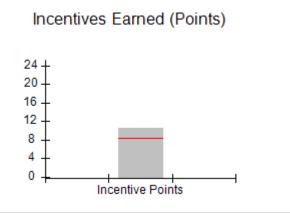

| Monitoring & Outcomes: Possible Points = | 100 Points Earı    | ned = 92.90 |
|------------------------------------------|--------------------|-------------|
| Score Before Incentives Credit 92        |                    |             |
|                                          | Incentives Awarded |             |
| PBP Verification                         |                    | N/A pts     |
|                                          | Total Score        | 102.90%     |