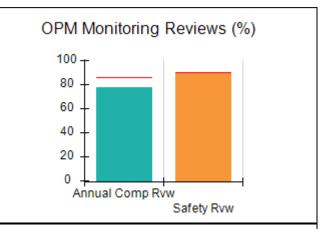

## Performance-Based Placement Measures RBWO Provider GA+SCORECARD - CCI

| Provider/Program Name: ACES Youth Home, Inc (formerly Appalachian Children's Shelter) (5167) - CCI |                                    |                                          |                                    |                                      |
|----------------------------------------------------------------------------------------------------|------------------------------------|------------------------------------------|------------------------------------|--------------------------------------|
| 133 Cares Drive, Jasper, GA 30143                                                                  |                                    | Quarterly Sco                            | Current Quarter Score (Grade)      |                                      |
| Phone: 706-253-2375                                                                                |                                    | Q1: 103.13 (A+)                          | Q2: 101.74 (A+)                    | 101.74%                              |
| Vendor ID# 115379                                                                                  |                                    | Q3: N/A                                  | Q4: N/A                            | (A+)                                 |
| Program Census Information:                                                                        |                                    | # Children in Care During<br>Quarter: 11 | # Placements During<br>Quarter: 11 | # Children in Care On<br>Last Day: 7 |
|                                                                                                    | Avg<br>Performance All<br>CCIs (%) | Provider<br>Performance (%)*             | Possible Points<br>(Weight)        | Provider Points<br>Earned            |
| OPM Monitoring Reviews                                                                             |                                    |                                          |                                    |                                      |
| Annual Comprehensive Reviews                                                                       | 86%                                | 95%                                      | 25                                 | 23.67                                |
| Safety Reviews                                                                                     | 91%                                | 94%                                      | 15                                 | 14.04                                |
| Monitoring Sub-Tota                                                                                |                                    |                                          | 40                                 | 37.71                                |
| CCI Safety Outcomes                                                                                |                                    |                                          |                                    |                                      |
| Incidence of Maltreatment                                                                          | 0.17%                              | No Substantiated<br>Reports              | 10                                 | 10.00                                |
| Staff Training/Foundations                                                                         | 95%                                | 100%                                     | 5                                  | 5.00                                 |
| Staff Safety Checks                                                                                | 90%                                | 100%                                     | 5                                  | 5.00                                 |
| Safety Sub-Total                                                                                   |                                    |                                          | 20                                 | 20.00                                |
| CCI Permanency Outcomes                                                                            |                                    |                                          |                                    |                                      |
| Placement Stability                                                                                | 89%                                | 100%                                     | 15                                 | 15.00                                |
| Permanency Sub-Tota                                                                                |                                    |                                          | 15                                 | 15.00                                |
| CCI Well-Being Outcomes                                                                            |                                    |                                          |                                    |                                      |
| EPSDT Medical Visits                                                                               | 94%                                | 89%                                      | 4                                  | 3.56                                 |
| EPSDT Dental Visits                                                                                | 89%                                | 89%                                      | 4                                  | 3.56                                 |
| Academic Supports                                                                                  | 78%                                | 96%                                      | 3                                  | 2.88                                 |
| Provider ECEM Visits                                                                               | 68%                                | 65%                                      | 7                                  | 4.55                                 |
| Provider General Contacts                                                                          | 67%                                | 64%                                      | 7                                  | 4.48                                 |
| Placements with Siblings                                                                           | 37%                                | 100%                                     | Not Scored                         | Not Scored                           |
| Placements within Legal County                                                                     | 15%                                | 0%                                       | Not Scored                         | Not Scored                           |
| Well-Being Sub-Tota                                                                                |                                    |                                          | 25                                 | 19.03                                |
| *Performance calculation descriptions can b                                                        | e found in the FY 20°              | 19 RBWO PBP Measureme                    | ents and Standards Guide           |                                      |