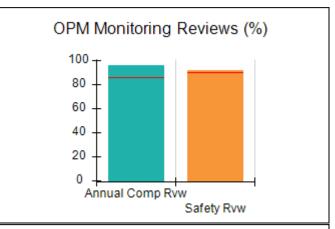

## Performance-Based Placement Measures RBWO Provider GA+SCORECARD - CCI

| Provider/Program Name: A Friend's House - (563) - CCI    |                                    |                                          |                                    |                                       |
|----------------------------------------------------------|------------------------------------|------------------------------------------|------------------------------------|---------------------------------------|
| 111 Henry Pkwy., McDonough, GA 30253 Phone: 678-432-1630 |                                    | Quarterly Scores (Grades)                |                                    | Current Quarter Score<br>(Grade)      |
|                                                          |                                    | Q1: 106.75 (A+)                          | Q2: 102.90 (A+)                    | 102.90%                               |
| Vendor ID# 35215                                         |                                    | Q3: N/A                                  | Q4: N/A                            | (A+)                                  |
| Program Census Information:                              |                                    | # Children in Care During<br>Quarter: 18 | # Placements During<br>Quarter: 18 | # Children in Care On<br>Last Day: 14 |
|                                                          | Avg<br>Performance All<br>CCIs (%) | Provider<br>Performance (%)*             | Possible Points<br>(Weight)        | Provider Points<br>Earned             |
| OPM Monitoring Reviews                                   |                                    |                                          |                                    |                                       |
| Annual Comprehensive Reviews                             | 86%                                | 99%                                      | 25                                 | 24.73                                 |
| Safety Reviews                                           | 91%                                | 100%                                     | 15                                 | 15.00                                 |
| Monitoring Sub-Total                                     |                                    |                                          | 40                                 | 39.73                                 |
| CCI Safety Outcomes                                      |                                    |                                          |                                    |                                       |
| Incidence of Maltreatment                                | 0.17%                              | No Substantiated<br>Reports              | 10                                 | 10.00                                 |
| Staff Training/Foundations                               | 95%                                | 97%                                      | 5                                  | 4.85                                  |
| Staff Safety Checks                                      | 90%                                | 100%                                     | 5                                  | 5.00                                  |
| Safety Sub-Total                                         |                                    |                                          | 20                                 | 19.85                                 |
| CCI Permanency Outcomes                                  |                                    |                                          |                                    |                                       |
| Placement Stability                                      | 89%                                | 83%                                      | 15                                 | 12.45                                 |
| Permanency Sub-Total                                     |                                    |                                          | 15                                 | 12.45                                 |
| CCI Well-Being Outcomes                                  |                                    |                                          |                                    |                                       |
| EPSDT Medical Visits                                     | 94%                                | 100%                                     | 4                                  | 4.00                                  |
| EPSDT Dental Visits                                      | 89%                                | 100%                                     | 4                                  | 4.00                                  |
| Academic Supports                                        | 78%                                | 100%                                     | 3                                  | 3.00                                  |
| Provider ECEM Visits                                     | 68%                                | 83%                                      | 7                                  | 5.81                                  |
| Provider General Contacts                                | 67%                                | 58%                                      | 7                                  | 4.06                                  |
| Placements with Siblings                                 | 37%                                | 50%                                      | Not Scored                         | Not Scored                            |
| Placements within Legal County                           | 15%                                | 0%                                       | Not Scored                         | Not Scored                            |
| Well-Being Sub-Total                                     |                                    |                                          | 25                                 | 20.87                                 |
| *Performance calculation descriptions can b              | e found in the FY 20°              | 19 RBWO PBP Measureme                    | ents and Standards Guide           |                                       |