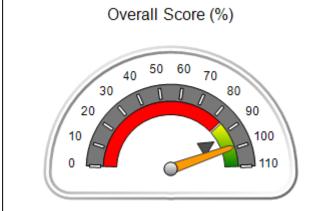

## Performance-Based Placement Measures RBWO Provider GA+SCORECARD - CCI

| Provider/Program Name: A Friend's House - (563) - CCI    |                                    |                                          |                                    |                                       |
|----------------------------------------------------------|------------------------------------|------------------------------------------|------------------------------------|---------------------------------------|
| 111 Henry Pkwy., McDonough, GA 30253 Phone: 678-432-1630 |                                    | Quarterly Scores (Grades)                |                                    | Current Quarter Score<br>(Grade)      |
|                                                          |                                    | Q1: 106.75 (A+)                          | Q2: 102.90 (A+)                    | 102.90%                               |
| Vendor ID# 35215                                         |                                    | Q3: N/A                                  | Q4: N/A                            | (A+)                                  |
| Program Census Information:                              |                                    | # Children in Care During<br>Quarter: 18 | # Placements During<br>Quarter: 18 | # Children in Care On<br>Last Day: 14 |
|                                                          | Avg<br>Performance All<br>CCIs (%) | Provider<br>Performance (%)*             | Possible Points<br>(Weight)        | Provider Points<br>Earned             |
| OPM Monitoring Reviews                                   |                                    |                                          |                                    |                                       |
| Annual Comprehensive Reviews                             | 86%                                | 99%                                      | 25                                 | 24.73                                 |
| Safety Reviews                                           | 91%                                | 100%                                     | 15                                 | 15.00                                 |
| Monitoring Sub-Total                                     |                                    |                                          | 40                                 | 39.73                                 |
| CCI Safety Outcomes                                      |                                    |                                          |                                    |                                       |
| Incidence of Maltreatment                                | 0.17%                              | No Substantiated<br>Reports              | 10                                 | 10.00                                 |
| Staff Training/Foundations                               | 95%                                | 97%                                      | 5                                  | 4.85                                  |
| Staff Safety Checks                                      | 90%                                | 100%                                     | 5                                  | 5.00                                  |
| Safety Sub-Total                                         |                                    |                                          | 20                                 | 19.85                                 |
| CCI Permanency Outcomes                                  |                                    |                                          |                                    |                                       |
| Placement Stability                                      | 89%                                | 83%                                      | 15                                 | 12.45                                 |
| Permanency Sub-Total                                     |                                    |                                          | 15                                 | 12.45                                 |
| CCI Well-Being Outcomes                                  |                                    |                                          |                                    |                                       |
| EPSDT Medical Visits                                     | 94%                                | 100%                                     | 4                                  | 4.00                                  |
| EPSDT Dental Visits                                      | 89%                                | 100%                                     | 4                                  | 4.00                                  |
| Academic Supports                                        | 78%                                | 100%                                     | 3                                  | 3.00                                  |
| Provider ECEM Visits                                     | 68%                                | 83%                                      | 7                                  | 5.81                                  |
| Provider General Contacts                                | 67%                                | 58%                                      | 7                                  | 4.06                                  |
| Placements with Siblings                                 | 37%                                | 50%                                      | Not Scored                         | Not Scored                            |
| Placements within Legal County                           | 15%                                | 0%                                       | Not Scored                         | Not Scored                            |
| Well-Being Sub-Total                                     |                                    |                                          | 25                                 | 20.87                                 |
| *Performance calculation descriptions can b              | e found in the FY 20°              | 19 RBWO PBP Measureme                    | ents and Standards Guide           |                                       |

| Monitoring & Outcomes: Possible Points = | 100 Points Earı    | ned = 92.90 |
|------------------------------------------|--------------------|-------------|
| Score Before Incentives Credit 92        |                    |             |
|                                          | Incentives Awarded |             |
| PBP Verification                         |                    | N/A pts     |
|                                          | Total Score        | 102.90%     |