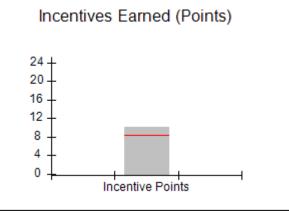

### Performance-Based Placement Measures RBWO Provider GA+SCORECARD - CCI

Report Quarter: Q2 FY2019

|                                   | # Children in Care During<br>Quarter: 18 | # Placements During<br>Quarter: 18 | # Children in Care On<br>Last Day: 14 |
|-----------------------------------|------------------------------------------|------------------------------------|---------------------------------------|
| Avg Performance All CCIs (Points) | Provider<br>Performance (%)*             | Possible Points<br>(Weight)        | Provider Points<br>Earned             |
|                                   | 100%                                     | 2                                  | 2.00                                  |
|                                   | 100%                                     | 2                                  | 2.00                                  |
|                                   | 71%                                      | 5                                  | 3.55                                  |
|                                   | 100%                                     | 2                                  | 2.00                                  |
|                                   | N/A                                      | 10/5/5/1                           |                                       |
|                                   | Not Eligible                             | 5                                  |                                       |
|                                   | 0%                                       | 4                                  | 0.00                                  |
|                                   | 0%                                       | 4                                  | 0.00                                  |
|                                   | 0%                                       | 5                                  | 0.00                                  |
|                                   | 100%                                     | 4                                  | 4.00                                  |
| 8.28                              |                                          |                                    | 13.55                                 |
|                                   | Avg<br>Performance All<br>CCIs (Points)  | Quarter: 18                        | Quarter: 18   Quarter: 18             |