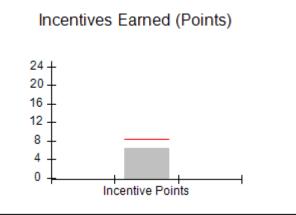

### Performance-Based Placement Measures RBWO Provider GA+SCORECARD - CCI

Report Quarter: Q2 FY2019

|                                   | # Children in Care During<br>Quarter: 18 | # Placements During<br>Quarter: 18 | # Children in Care On<br>Last Day: 14 |
|-----------------------------------|------------------------------------------|------------------------------------|---------------------------------------|
| Avg Performance All CCIs (Points) | Provider<br>Performance (%)*             | Possible Points<br>(Weight)        | Provider Points<br>Earned             |
|                                   | 100%                                     | 2                                  | 2.00                                  |
|                                   | 100%                                     | 2                                  | 2.00                                  |
|                                   | 71%                                      | 5                                  | 3.55                                  |
|                                   | 100%                                     | 2                                  | 2.00                                  |
|                                   | N/A                                      | 10/5/5/1                           |                                       |
|                                   | Not Eligible                             | 5                                  |                                       |
|                                   | 0%                                       | 4                                  | 0.00                                  |
|                                   | 0%                                       | 4                                  | 0.00                                  |
|                                   | 0%                                       | 5                                  | 0.00                                  |
|                                   | 100%                                     | 4                                  | 4.00                                  |
| 8.28                              |                                          |                                    | 13.55                                 |
|                                   | Avg<br>Performance All<br>CCIs (Points)  | Quarter: 18                        | Quarter: 18   Quarter: 18             |