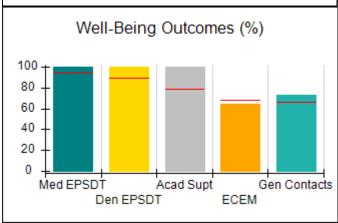

## Performance-Based Placement Measures RBWO Provider GA+SCORECARD - CCI

| Provider/Program Name: A Friend's House - (563) - CCI    |                                    |                                          |                                    |                                       |
|----------------------------------------------------------|------------------------------------|------------------------------------------|------------------------------------|---------------------------------------|
| 111 Henry Pkwy., McDonough, GA 30253 Phone: 678-432-1630 |                                    | Quarterly Scores (Grades)                |                                    | Current Quarter Score<br>(Grade)      |
|                                                          |                                    | Q1: 106.75 (A+)                          | Q2: 102.90 (A+)                    | 102.90%                               |
| Vendor ID# 35215                                         |                                    | Q3: N/A                                  | Q4: N/A                            | (A+)                                  |
| Program Census Information:                              |                                    | # Children in Care During<br>Quarter: 18 | # Placements During<br>Quarter: 18 | # Children in Care On<br>Last Day: 14 |
|                                                          | Avg<br>Performance All<br>CCIs (%) | Provider<br>Performance (%)*             | Possible Points<br>(Weight)        | Provider Points<br>Earned             |
| OPM Monitoring Reviews                                   |                                    |                                          |                                    |                                       |
| Annual Comprehensive Reviews                             | 86%                                | 99%                                      | 25                                 | 24.73                                 |
| Safety Reviews                                           | 91%                                | 100%                                     | 15                                 | 15.00                                 |
| Monitoring Sub-Total                                     |                                    |                                          | 40                                 | 39.73                                 |
| CCI Safety Outcomes                                      |                                    |                                          |                                    |                                       |
| Incidence of Maltreatment                                | 0.17%                              | No Substantiated<br>Reports              | 10                                 | 10.00                                 |
| Staff Training/Foundations                               | 95%                                | 97%                                      | 5                                  | 4.85                                  |
| Staff Safety Checks                                      | 90%                                | 100%                                     | 5                                  | 5.00                                  |
| Safety Sub-Total                                         |                                    |                                          | 20                                 | 19.85                                 |
| CCI Permanency Outcomes                                  |                                    |                                          |                                    |                                       |
| Placement Stability                                      | 89%                                | 83%                                      | 15                                 | 12.45                                 |
| Permanency Sub-Total                                     |                                    |                                          | 15                                 | 12.45                                 |
| CCI Well-Being Outcomes                                  |                                    |                                          |                                    |                                       |
| EPSDT Medical Visits                                     | 94%                                | 100%                                     | 4                                  | 4.00                                  |
| EPSDT Dental Visits                                      | 89%                                | 100%                                     | 4                                  | 4.00                                  |
| Academic Supports                                        | 78%                                | 100%                                     | 3                                  | 3.00                                  |
| Provider ECEM Visits                                     | 68%                                | 83%                                      | 7                                  | 5.81                                  |
| Provider General Contacts                                | 67%                                | 58%                                      | 7                                  | 4.06                                  |
| Placements with Siblings                                 | 37%                                | 50%                                      | Not Scored                         | Not Scored                            |
| Placements within Legal County                           | 15%                                | 0%                                       | Not Scored                         | Not Scored                            |
| Well-Being Sub-Total                                     |                                    |                                          | 25                                 | 20.87                                 |
| *Performance calculation descriptions can b              | e found in the FY 20°              | 19 RBWO PBP Measureme                    | ents and Standards Guide           |                                       |