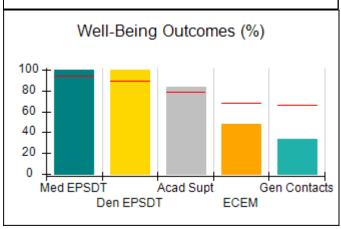

## Performance-Based Placement Measures RBWO Provider GA+SCORECARD - CCI

| Provider/Program Name: A Friend's House - (563) - CCI    |                                    |                                          |                                    |                                       |
|----------------------------------------------------------|------------------------------------|------------------------------------------|------------------------------------|---------------------------------------|
| 111 Henry Pkwy., McDonough, GA 30253 Phone: 678-432-1630 |                                    | Quarterly Scores (Grades)                |                                    | Current Quarter Score<br>(Grade)      |
|                                                          |                                    | Q1: 106.75 (A+)                          | Q2: 102.90 (A+)                    | 102.90%                               |
| Vendor ID# 35215                                         |                                    | Q3: N/A                                  | Q4: N/A                            | (A+)                                  |
| Program Census Information:                              |                                    | # Children in Care During<br>Quarter: 18 | # Placements During<br>Quarter: 18 | # Children in Care On<br>Last Day: 14 |
|                                                          | Avg<br>Performance All<br>CCIs (%) | Provider<br>Performance (%)*             | Possible Points<br>(Weight)        | Provider Points<br>Earned             |
| OPM Monitoring Reviews                                   |                                    |                                          |                                    |                                       |
| Annual Comprehensive Reviews                             | 86%                                | 99%                                      | 25                                 | 24.73                                 |
| Safety Reviews                                           | 91%                                | 100%                                     | 15                                 | 15.00                                 |
| Monitoring Sub-Total                                     |                                    |                                          | 40                                 | 39.73                                 |
| CCI Safety Outcomes                                      |                                    |                                          |                                    |                                       |
| Incidence of Maltreatment                                | 0.17%                              | No Substantiated<br>Reports              | 10                                 | 10.00                                 |
| Staff Training/Foundations                               | 95%                                | 97%                                      | 5                                  | 4.85                                  |
| Staff Safety Checks                                      | 90%                                | 100%                                     | 5                                  | 5.00                                  |
| Safety Sub-Total                                         |                                    |                                          | 20                                 | 19.85                                 |
| CCI Permanency Outcomes                                  |                                    |                                          |                                    |                                       |
| Placement Stability                                      | 89%                                | 83%                                      | 15                                 | 12.45                                 |
| Permanency Sub-Total                                     |                                    |                                          | 15                                 | 12.45                                 |
| CCI Well-Being Outcomes                                  |                                    |                                          |                                    |                                       |
| EPSDT Medical Visits                                     | 94%                                | 100%                                     | 4                                  | 4.00                                  |
| EPSDT Dental Visits                                      | 89%                                | 100%                                     | 4                                  | 4.00                                  |
| Academic Supports                                        | 78%                                | 100%                                     | 3                                  | 3.00                                  |
| Provider ECEM Visits                                     | 68%                                | 83%                                      | 7                                  | 5.81                                  |
| Provider General Contacts                                | 67%                                | 58%                                      | 7                                  | 4.06                                  |
| Placements with Siblings                                 | 37%                                | 50%                                      | Not Scored                         | Not Scored                            |
| Placements within Legal County                           | 15%                                | 0%                                       | Not Scored                         | Not Scored                            |
| Well-Being Sub-Total                                     |                                    |                                          | 25                                 | 20.87                                 |
| *Performance calculation descriptions can b              | e found in the FY 20°              | 19 RBWO PBP Measureme                    | ents and Standards Guide           |                                       |