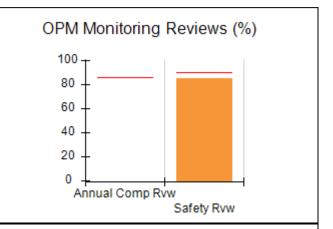

## Performance-Based Placement Measures RBWO Provider GA+SCORECARD - CCI

| Provider/Program Name: A Friend's House - (563) - CCI    |                                    |                                          |                                    |                                       |
|----------------------------------------------------------|------------------------------------|------------------------------------------|------------------------------------|---------------------------------------|
| 111 Henry Pkwy., McDonough, GA 30253 Phone: 678-432-1630 |                                    | Quarterly Scores (Grades)                |                                    | Current Quarter Score<br>(Grade)      |
|                                                          |                                    | Q1: 106.75 (A+)                          | Q2: 102.90 (A+)                    | 102.90%                               |
| Vendor ID# 35215                                         |                                    | Q3: N/A                                  | Q4: N/A                            | (A+)                                  |
| Program Census Information:                              |                                    | # Children in Care During<br>Quarter: 18 | # Placements During<br>Quarter: 18 | # Children in Care On<br>Last Day: 14 |
|                                                          | Avg<br>Performance All<br>CCIs (%) | Provider<br>Performance (%)*             | Possible Points<br>(Weight)        | Provider Points<br>Earned             |
| OPM Monitoring Reviews                                   |                                    |                                          |                                    |                                       |
| Annual Comprehensive Reviews                             | 86%                                | 99%                                      | 25                                 | 24.73                                 |
| Safety Reviews                                           | 91%                                | 100%                                     | 15                                 | 15.00                                 |
| Monitoring Sub-Total                                     |                                    |                                          | 40                                 | 39.73                                 |
| CCI Safety Outcomes                                      |                                    |                                          |                                    |                                       |
| Incidence of Maltreatment                                | 0.17%                              | No Substantiated<br>Reports              | 10                                 | 10.00                                 |
| Staff Training/Foundations                               | 95%                                | 97%                                      | 5                                  | 4.85                                  |
| Staff Safety Checks                                      | 90%                                | 100%                                     | 5                                  | 5.00                                  |
| Safety Sub-Total                                         |                                    |                                          | 20                                 | 19.85                                 |
| CCI Permanency Outcomes                                  |                                    |                                          |                                    |                                       |
| Placement Stability                                      | 89%                                | 83%                                      | 15                                 | 12.45                                 |
| Permanency Sub-Total                                     |                                    |                                          | 15                                 | 12.45                                 |
| CCI Well-Being Outcomes                                  |                                    |                                          |                                    |                                       |
| EPSDT Medical Visits                                     | 94%                                | 100%                                     | 4                                  | 4.00                                  |
| EPSDT Dental Visits                                      | 89%                                | 100%                                     | 4                                  | 4.00                                  |
| Academic Supports                                        | 78%                                | 100%                                     | 3                                  | 3.00                                  |
| Provider ECEM Visits                                     | 68%                                | 83%                                      | 7                                  | 5.81                                  |
| Provider General Contacts                                | 67%                                | 58%                                      | 7                                  | 4.06                                  |
| Placements with Siblings                                 | 37%                                | 50%                                      | Not Scored                         | Not Scored                            |
| Placements within Legal County                           | 15%                                | 0%                                       | Not Scored                         | Not Scored                            |
| Well-Being Sub-Total                                     |                                    |                                          | 25                                 | 20.87                                 |
| *Performance calculation descriptions can b              | e found in the FY 20°              | 19 RBWO PBP Measureme                    | ents and Standards Guide           |                                       |