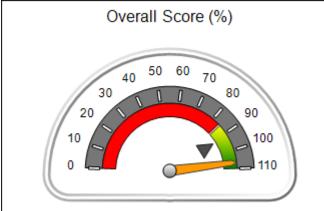

## Performance-Based Placement Measures RBWO Provider GA+SCORECARD - CCI

| Provider/Program Name: A Friend's House - (563) - CCI    |                                    |                                          |                                    |                                       |
|----------------------------------------------------------|------------------------------------|------------------------------------------|------------------------------------|---------------------------------------|
| 111 Henry Pkwy., McDonough, GA 30253 Phone: 678-432-1630 |                                    | Quarterly Scores (Grades)                |                                    | Current Quarter Score<br>(Grade)      |
|                                                          |                                    | Q1: 106.75 (A+)                          | Q2: 102.90 (A+)                    | 102.90%                               |
| Vendor ID# 35215                                         |                                    | Q3: N/A                                  | Q4: N/A                            | (A+)                                  |
| Program Census Information:                              |                                    | # Children in Care During<br>Quarter: 18 | # Placements During<br>Quarter: 18 | # Children in Care On<br>Last Day: 14 |
|                                                          | Avg<br>Performance All<br>CCIs (%) | Provider<br>Performance (%)*             | Possible Points<br>(Weight)        | Provider Points<br>Earned             |
| OPM Monitoring Reviews                                   |                                    |                                          |                                    |                                       |
| Annual Comprehensive Reviews                             | 86%                                | 99%                                      | 25                                 | 24.73                                 |
| Safety Reviews                                           | 91%                                | 100%                                     | 15                                 | 15.00                                 |
| Monitoring Sub-Total                                     |                                    |                                          | 40                                 | 39.73                                 |
| CCI Safety Outcomes                                      |                                    |                                          |                                    |                                       |
| Incidence of Maltreatment                                | 0.17%                              | No Substantiated<br>Reports              | 10                                 | 10.00                                 |
| Staff Training/Foundations                               | 95%                                | 97%                                      | 5                                  | 4.85                                  |
| Staff Safety Checks                                      | 90%                                | 100%                                     | 5                                  | 5.00                                  |
| Safety Sub-Total                                         |                                    |                                          | 20                                 | 19.85                                 |
| CCI Permanency Outcomes                                  |                                    |                                          |                                    |                                       |
| Placement Stability                                      | 89%                                | 83%                                      | 15                                 | 12.45                                 |
| Permanency Sub-Total                                     |                                    |                                          | 15                                 | 12.45                                 |
| CCI Well-Being Outcomes                                  |                                    |                                          |                                    |                                       |
| EPSDT Medical Visits                                     | 94%                                | 100%                                     | 4                                  | 4.00                                  |
| EPSDT Dental Visits                                      | 89%                                | 100%                                     | 4                                  | 4.00                                  |
| Academic Supports                                        | 78%                                | 100%                                     | 3                                  | 3.00                                  |
| Provider ECEM Visits                                     | 68%                                | 83%                                      | 7                                  | 5.81                                  |
| Provider General Contacts                                | 67%                                | 58%                                      | 7                                  | 4.06                                  |
| Placements with Siblings                                 | 37%                                | 50%                                      | Not Scored                         | Not Scored                            |
| Placements within Legal County                           | 15%                                | 0%                                       | Not Scored                         | Not Scored                            |
| Well-Being Sub-Total                                     |                                    |                                          | 25                                 | 20.87                                 |
| *Performance calculation descriptions can b              | e found in the FY 20°              | 19 RBWO PBP Measureme                    | ents and Standards Guide           |                                       |

| Monitoring & Outcomes: Possible Points = | 100 Points Earı    | ned = 92.90 |
|------------------------------------------|--------------------|-------------|
| Score Before Incentives Credit 92        |                    |             |
|                                          | Incentives Awarded |             |
| PBP Verification                         |                    | N/A pts     |
|                                          | Total Score        | 102.90%     |