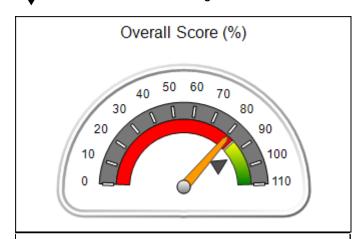

| Monitoring & Outcomes: Possible Points = | 100 Points Earı    | ned = 92.90 |
|------------------------------------------|--------------------|-------------|
| Score Before Incentives Credit 92        |                    |             |
|                                          | Incentives Awarded |             |
| PBP Verification                         |                    | N/A pts     |
|                                          | Total Score        | 102.90%     |