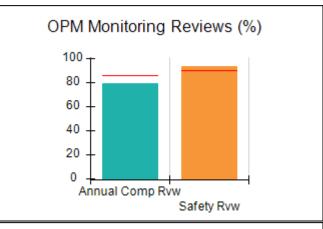

## Performance-Based Placement Measures RBWO Provider GA+SCORECARD - CCI

| Provider/Program Name: A Friend's House - (563) - CCI    |                                    |                                          |                                    |                                       |
|----------------------------------------------------------|------------------------------------|------------------------------------------|------------------------------------|---------------------------------------|
| 111 Henry Pkwy., McDonough, GA 30253 Phone: 678-432-1630 |                                    | Quarterly Scores (Grades)                |                                    | Current Quarter Score<br>(Grade)      |
|                                                          |                                    | Q1: 106.75 (A+)                          | Q2: 102.90 (A+)                    | 102.90%                               |
| Vendor ID# 35215                                         |                                    | Q3: N/A                                  | Q4: N/A                            | (A+)                                  |
| Program Census Information:                              |                                    | # Children in Care During<br>Quarter: 18 | # Placements During<br>Quarter: 18 | # Children in Care On<br>Last Day: 14 |
|                                                          | Avg<br>Performance All<br>CCIs (%) | Provider<br>Performance (%)*             | Possible Points<br>(Weight)        | Provider Points<br>Earned             |
| OPM Monitoring Reviews                                   |                                    |                                          |                                    |                                       |
| Annual Comprehensive Reviews                             | 86%                                | 99%                                      | 25                                 | 24.73                                 |
| Safety Reviews                                           | 91%                                | 100%                                     | 15                                 | 15.00                                 |
| Monitoring Sub-Total                                     |                                    |                                          | 40                                 | 39.73                                 |
| CCI Safety Outcomes                                      |                                    |                                          |                                    |                                       |
| Incidence of Maltreatment                                | 0.17%                              | No Substantiated<br>Reports              | 10                                 | 10.00                                 |
| Staff Training/Foundations                               | 95%                                | 97%                                      | 5                                  | 4.85                                  |
| Staff Safety Checks                                      | 90%                                | 100%                                     | 5                                  | 5.00                                  |
| Safety Sub-Total                                         |                                    |                                          | 20                                 | 19.85                                 |
| CCI Permanency Outcomes                                  |                                    |                                          |                                    |                                       |
| Placement Stability                                      | 89%                                | 83%                                      | 15                                 | 12.45                                 |
| Permanency Sub-Total                                     |                                    |                                          | 15                                 | 12.45                                 |
| CCI Well-Being Outcomes                                  |                                    |                                          |                                    |                                       |
| EPSDT Medical Visits                                     | 94%                                | 100%                                     | 4                                  | 4.00                                  |
| EPSDT Dental Visits                                      | 89%                                | 100%                                     | 4                                  | 4.00                                  |
| Academic Supports                                        | 78%                                | 100%                                     | 3                                  | 3.00                                  |
| Provider ECEM Visits                                     | 68%                                | 83%                                      | 7                                  | 5.81                                  |
| Provider General Contacts                                | 67%                                | 58%                                      | 7                                  | 4.06                                  |
| Placements with Siblings                                 | 37%                                | 50%                                      | Not Scored                         | Not Scored                            |
| Placements within Legal County                           | 15%                                | 0%                                       | Not Scored                         | Not Scored                            |
| Well-Being Sub-Total                                     |                                    |                                          | 25                                 | 20.87                                 |
| *Performance calculation descriptions can b              | e found in the FY 20°              | 19 RBWO PBP Measureme                    | ents and Standards Guide           |                                       |