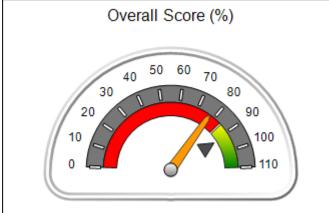

## Performance-Based Placement Measures RBWO Provider GA+SCORECARD - CCI

| Provider/Program Name: A Friend's House - (563) - CCI    |                                    |                                          |                                    |                                       |
|----------------------------------------------------------|------------------------------------|------------------------------------------|------------------------------------|---------------------------------------|
| 111 Henry Pkwy., McDonough, GA 30253 Phone: 678-432-1630 |                                    | Quarterly Scores (Grades)                |                                    | Current Quarter Score<br>(Grade)      |
|                                                          |                                    | Q1: 106.75 (A+)                          | Q2: 102.90 (A+)                    | 102.90%                               |
| Vendor ID# 35215                                         |                                    | Q3: N/A                                  | Q4: N/A                            | (A+)                                  |
| Program Census Information:                              |                                    | # Children in Care During<br>Quarter: 18 | # Placements During<br>Quarter: 18 | # Children in Care On<br>Last Day: 14 |
|                                                          | Avg<br>Performance All<br>CCIs (%) | Provider<br>Performance (%)*             | Possible Points<br>(Weight)        | Provider Points<br>Earned             |
| OPM Monitoring Reviews                                   |                                    |                                          |                                    |                                       |
| Annual Comprehensive Reviews                             | 86%                                | 99%                                      | 25                                 | 24.73                                 |
| Safety Reviews                                           | 91%                                | 100%                                     | 15                                 | 15.00                                 |
| Monitoring Sub-Total                                     |                                    |                                          | 40                                 | 39.73                                 |
| CCI Safety Outcomes                                      |                                    |                                          |                                    |                                       |
| Incidence of Maltreatment                                | 0.17%                              | No Substantiated<br>Reports              | 10                                 | 10.00                                 |
| Staff Training/Foundations                               | 95%                                | 97%                                      | 5                                  | 4.85                                  |
| Staff Safety Checks                                      | 90%                                | 100%                                     | 5                                  | 5.00                                  |
| Safety Sub-Total                                         |                                    |                                          | 20                                 | 19.85                                 |
| CCI Permanency Outcomes                                  |                                    |                                          |                                    |                                       |
| Placement Stability                                      | 89%                                | 83%                                      | 15                                 | 12.45                                 |
| Permanency Sub-Total                                     |                                    |                                          | 15                                 | 12.45                                 |
| CCI Well-Being Outcomes                                  |                                    |                                          |                                    |                                       |
| EPSDT Medical Visits                                     | 94%                                | 100%                                     | 4                                  | 4.00                                  |
| EPSDT Dental Visits                                      | 89%                                | 100%                                     | 4                                  | 4.00                                  |
| Academic Supports                                        | 78%                                | 100%                                     | 3                                  | 3.00                                  |
| Provider ECEM Visits                                     | 68%                                | 83%                                      | 7                                  | 5.81                                  |
| Provider General Contacts                                | 67%                                | 58%                                      | 7                                  | 4.06                                  |
| Placements with Siblings                                 | 37%                                | 50%                                      | Not Scored                         | Not Scored                            |
| Placements within Legal County                           | 15%                                | 0%                                       | Not Scored                         | Not Scored                            |
| Well-Being Sub-Total                                     |                                    |                                          | 25                                 | 20.87                                 |
| *Performance calculation descriptions can b              | e found in the FY 20°              | 19 RBWO PBP Measureme                    | ents and Standards Guide           |                                       |

| Monitoring & Outcomes: Possible Points = | 100 Points Earı    | ned = 92.90 |
|------------------------------------------|--------------------|-------------|
| Score Before Incentives Credit 92        |                    |             |
|                                          | Incentives Awarded |             |
| PBP Verification                         |                    | N/A pts     |
|                                          | Total Score        | 102.90%     |