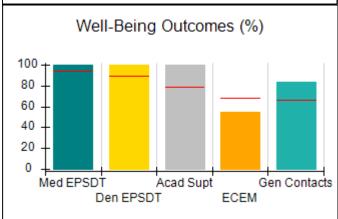

## Performance-Based Placement Measures RBWO Provider GA+SCORECARD - CCI

| Provider/Program Name: A Friend's House - (563) - CCI    |                                    |                                          |                                    |                                       |
|----------------------------------------------------------|------------------------------------|------------------------------------------|------------------------------------|---------------------------------------|
| 111 Henry Pkwy., McDonough, GA 30253 Phone: 678-432-1630 |                                    | Quarterly Scores (Grades)                |                                    | Current Quarter Score<br>(Grade)      |
|                                                          |                                    | Q1: 106.75 (A+)                          | Q2: 102.90 (A+)                    | 102.90%                               |
| Vendor ID# 35215                                         |                                    | Q3: N/A                                  | Q4: N/A                            | (A+)                                  |
| Program Census Information:                              |                                    | # Children in Care During<br>Quarter: 18 | # Placements During<br>Quarter: 18 | # Children in Care On<br>Last Day: 14 |
|                                                          | Avg<br>Performance All<br>CCIs (%) | Provider<br>Performance (%)*             | Possible Points<br>(Weight)        | Provider Points<br>Earned             |
| OPM Monitoring Reviews                                   |                                    |                                          |                                    |                                       |
| Annual Comprehensive Reviews                             | 86%                                | 99%                                      | 25                                 | 24.73                                 |
| Safety Reviews                                           | 91%                                | 100%                                     | 15                                 | 15.00                                 |
| Monitoring Sub-Total                                     |                                    |                                          | 40                                 | 39.73                                 |
| CCI Safety Outcomes                                      |                                    |                                          |                                    |                                       |
| Incidence of Maltreatment                                | 0.17%                              | No Substantiated<br>Reports              | 10                                 | 10.00                                 |
| Staff Training/Foundations                               | 95%                                | 97%                                      | 5                                  | 4.85                                  |
| Staff Safety Checks                                      | 90%                                | 100%                                     | 5                                  | 5.00                                  |
| Safety Sub-Total                                         |                                    |                                          | 20                                 | 19.85                                 |
| CCI Permanency Outcomes                                  |                                    |                                          |                                    |                                       |
| Placement Stability                                      | 89%                                | 83%                                      | 15                                 | 12.45                                 |
| Permanency Sub-Total                                     |                                    |                                          | 15                                 | 12.45                                 |
| CCI Well-Being Outcomes                                  |                                    |                                          |                                    |                                       |
| EPSDT Medical Visits                                     | 94%                                | 100%                                     | 4                                  | 4.00                                  |
| EPSDT Dental Visits                                      | 89%                                | 100%                                     | 4                                  | 4.00                                  |
| Academic Supports                                        | 78%                                | 100%                                     | 3                                  | 3.00                                  |
| Provider ECEM Visits                                     | 68%                                | 83%                                      | 7                                  | 5.81                                  |
| Provider General Contacts                                | 67%                                | 58%                                      | 7                                  | 4.06                                  |
| Placements with Siblings                                 | 37%                                | 50%                                      | Not Scored                         | Not Scored                            |
| Placements within Legal County                           | 15%                                | 0%                                       | Not Scored                         | Not Scored                            |
| Well-Being Sub-Total                                     |                                    |                                          | 25                                 | 20.87                                 |
| *Performance calculation descriptions can b              | e found in the FY 20°              | 19 RBWO PBP Measureme                    | ents and Standards Guide           |                                       |