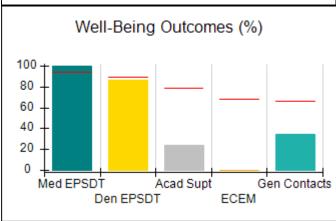

## Performance-Based Placement Measures RBWO Provider GA+SCORECARD - CCI

| Provider/Program Name: A Friend's House - (563) - CCI    |                                    |                                          |                                    |                                       |
|----------------------------------------------------------|------------------------------------|------------------------------------------|------------------------------------|---------------------------------------|
| 111 Henry Pkwy., McDonough, GA 30253 Phone: 678-432-1630 |                                    | Quarterly Scores (Grades)                |                                    | Current Quarter Score<br>(Grade)      |
|                                                          |                                    | Q1: 106.75 (A+)                          | Q2: 102.90 (A+)                    | 102.90%                               |
| Vendor ID# 35215                                         |                                    | Q3: N/A                                  | Q4: N/A                            | (A+)                                  |
| Program Census Information:                              |                                    | # Children in Care During<br>Quarter: 18 | # Placements During<br>Quarter: 18 | # Children in Care On<br>Last Day: 14 |
|                                                          | Avg<br>Performance All<br>CCIs (%) | Provider<br>Performance (%)*             | Possible Points<br>(Weight)        | Provider Points<br>Earned             |
| OPM Monitoring Reviews                                   |                                    |                                          |                                    |                                       |
| Annual Comprehensive Reviews                             | 86%                                | 99%                                      | 25                                 | 24.73                                 |
| Safety Reviews                                           | 91%                                | 100%                                     | 15                                 | 15.00                                 |
| Monitoring Sub-Total                                     |                                    |                                          | 40                                 | 39.73                                 |
| CCI Safety Outcomes                                      |                                    |                                          |                                    |                                       |
| Incidence of Maltreatment                                | 0.17%                              | No Substantiated<br>Reports              | 10                                 | 10.00                                 |
| Staff Training/Foundations                               | 95%                                | 97%                                      | 5                                  | 4.85                                  |
| Staff Safety Checks                                      | 90%                                | 100%                                     | 5                                  | 5.00                                  |
| Safety Sub-Total                                         |                                    |                                          | 20                                 | 19.85                                 |
| CCI Permanency Outcomes                                  |                                    |                                          |                                    |                                       |
| Placement Stability                                      | 89%                                | 83%                                      | 15                                 | 12.45                                 |
| Permanency Sub-Total                                     |                                    |                                          | 15                                 | 12.45                                 |
| CCI Well-Being Outcomes                                  |                                    |                                          |                                    |                                       |
| EPSDT Medical Visits                                     | 94%                                | 100%                                     | 4                                  | 4.00                                  |
| EPSDT Dental Visits                                      | 89%                                | 100%                                     | 4                                  | 4.00                                  |
| Academic Supports                                        | 78%                                | 100%                                     | 3                                  | 3.00                                  |
| Provider ECEM Visits                                     | 68%                                | 83%                                      | 7                                  | 5.81                                  |
| Provider General Contacts                                | 67%                                | 58%                                      | 7                                  | 4.06                                  |
| Placements with Siblings                                 | 37%                                | 50%                                      | Not Scored                         | Not Scored                            |
| Placements within Legal County                           | 15%                                | 0%                                       | Not Scored                         | Not Scored                            |
| Well-Being Sub-Total                                     |                                    |                                          | 25                                 | 20.87                                 |
| *Performance calculation descriptions can b              | e found in the FY 20°              | 19 RBWO PBP Measureme                    | ents and Standards Guide           |                                       |