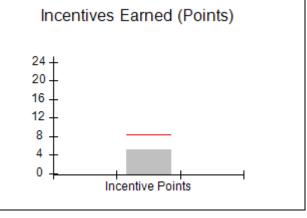

### Performance-Based Placement Measures RBWO Provider GA+SCORECARD - CCI

Report Quarter: Q2 FY2019

|                                   | # Children in Care During<br>Quarter: 18 | # Placements During<br>Quarter: 18 | # Children in Care On<br>Last Day: 14 |
|-----------------------------------|------------------------------------------|------------------------------------|---------------------------------------|
| Avg Performance All CCIs (Points) | Provider<br>Performance (%)*             | Possible Points<br>(Weight)        | Provider Points<br>Earned             |
|                                   | 100%                                     | 2                                  | 2.00                                  |
|                                   | 100%                                     | 2                                  | 2.00                                  |
|                                   | 71%                                      | 5                                  | 3.55                                  |
|                                   | 100%                                     | 2                                  | 2.00                                  |
|                                   | N/A                                      | 10/5/5/1                           |                                       |
|                                   | Not Eligible                             | 5                                  |                                       |
|                                   | 0%                                       | 4                                  | 0.00                                  |
|                                   | 0%                                       | 4                                  | 0.00                                  |
|                                   | 0%                                       | 5                                  | 0.00                                  |
|                                   | 100%                                     | 4                                  | 4.00                                  |
| 8.28                              |                                          |                                    | 13.55                                 |
|                                   | Avg<br>Performance All<br>CCIs (Points)  | Quarter: 18                        | Quarter: 18   Quarter: 18             |