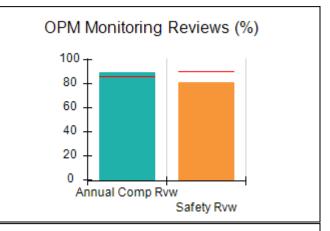

## Performance-Based Placement Measures RBWO Provider GA+SCORECARD - CCI

| Provider/Program Name: A Friend's House - (563) - CCI    |                                    |                                          |                                    |                                       |
|----------------------------------------------------------|------------------------------------|------------------------------------------|------------------------------------|---------------------------------------|
| 111 Henry Pkwy., McDonough, GA 30253 Phone: 678-432-1630 |                                    | Quarterly Scores (Grades)                |                                    | Current Quarter Score<br>(Grade)      |
|                                                          |                                    | Q1: 106.75 (A+)                          | Q2: 102.90 (A+)                    | 102.90%                               |
| Vendor ID# 35215                                         |                                    | Q3: N/A                                  | Q4: N/A                            | (A+)                                  |
| Program Census Information:                              |                                    | # Children in Care During<br>Quarter: 18 | # Placements During<br>Quarter: 18 | # Children in Care On<br>Last Day: 14 |
|                                                          | Avg<br>Performance All<br>CCIs (%) | Provider<br>Performance (%)*             | Possible Points<br>(Weight)        | Provider Points<br>Earned             |
| OPM Monitoring Reviews                                   |                                    |                                          |                                    |                                       |
| Annual Comprehensive Reviews                             | 86%                                | 99%                                      | 25                                 | 24.73                                 |
| Safety Reviews                                           | 91%                                | 100%                                     | 15                                 | 15.00                                 |
| Monitoring Sub-Total                                     |                                    |                                          | 40                                 | 39.73                                 |
| CCI Safety Outcomes                                      |                                    |                                          |                                    |                                       |
| Incidence of Maltreatment                                | 0.17%                              | No Substantiated<br>Reports              | 10                                 | 10.00                                 |
| Staff Training/Foundations                               | 95%                                | 97%                                      | 5                                  | 4.85                                  |
| Staff Safety Checks                                      | 90%                                | 100%                                     | 5                                  | 5.00                                  |
| Safety Sub-Total                                         |                                    |                                          | 20                                 | 19.85                                 |
| CCI Permanency Outcomes                                  |                                    |                                          |                                    |                                       |
| Placement Stability                                      | 89%                                | 83%                                      | 15                                 | 12.45                                 |
| Permanency Sub-Total                                     |                                    |                                          | 15                                 | 12.45                                 |
| CCI Well-Being Outcomes                                  |                                    |                                          |                                    |                                       |
| EPSDT Medical Visits                                     | 94%                                | 100%                                     | 4                                  | 4.00                                  |
| EPSDT Dental Visits                                      | 89%                                | 100%                                     | 4                                  | 4.00                                  |
| Academic Supports                                        | 78%                                | 100%                                     | 3                                  | 3.00                                  |
| Provider ECEM Visits                                     | 68%                                | 83%                                      | 7                                  | 5.81                                  |
| Provider General Contacts                                | 67%                                | 58%                                      | 7                                  | 4.06                                  |
| Placements with Siblings                                 | 37%                                | 50%                                      | Not Scored                         | Not Scored                            |
| Placements within Legal County                           | 15%                                | 0%                                       | Not Scored                         | Not Scored                            |
| Well-Being Sub-Total                                     |                                    |                                          | 25                                 | 20.87                                 |
| *Performance calculation descriptions can b              | e found in the FY 20°              | 19 RBWO PBP Measureme                    | ents and Standards Guide           |                                       |