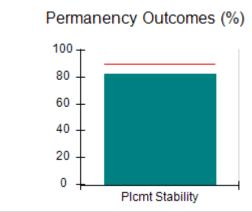

## Performance-Based Placement Measures RBWO Provider GA+SCORECARD - CCI

| Provider/Program Name: A Friend's House - (563) - CCI    |                                    |                                          |                                    |                                       |
|----------------------------------------------------------|------------------------------------|------------------------------------------|------------------------------------|---------------------------------------|
| 111 Henry Pkwy., McDonough, GA 30253 Phone: 678-432-1630 |                                    | Quarterly Scores (Grades)                |                                    | Current Quarter Score<br>(Grade)      |
|                                                          |                                    | Q1: 106.75 (A+)                          | Q2: 102.90 (A+)                    | 102.90%                               |
| Vendor ID# 35215                                         |                                    | Q3: N/A                                  | Q4: N/A                            | (A+)                                  |
| Program Census Information:                              |                                    | # Children in Care During<br>Quarter: 18 | # Placements During<br>Quarter: 18 | # Children in Care On<br>Last Day: 14 |
|                                                          | Avg<br>Performance All<br>CCIs (%) | Provider<br>Performance (%)*             | Possible Points<br>(Weight)        | Provider Points<br>Earned             |
| OPM Monitoring Reviews                                   |                                    |                                          |                                    |                                       |
| Annual Comprehensive Reviews                             | 86%                                | 99%                                      | 25                                 | 24.73                                 |
| Safety Reviews                                           | 91%                                | 100%                                     | 15                                 | 15.00                                 |
| Monitoring Sub-Total                                     |                                    |                                          | 40                                 | 39.73                                 |
| CCI Safety Outcomes                                      |                                    |                                          |                                    |                                       |
| Incidence of Maltreatment                                | 0.17%                              | No Substantiated<br>Reports              | 10                                 | 10.00                                 |
| Staff Training/Foundations                               | 95%                                | 97%                                      | 5                                  | 4.85                                  |
| Staff Safety Checks                                      | 90%                                | 100%                                     | 5                                  | 5.00                                  |
| Safety Sub-Total                                         |                                    |                                          | 20                                 | 19.85                                 |
| CCI Permanency Outcomes                                  |                                    |                                          |                                    |                                       |
| Placement Stability                                      | 89%                                | 83%                                      | 15                                 | 12.45                                 |
| Permanency Sub-Total                                     |                                    |                                          | 15                                 | 12.45                                 |
| CCI Well-Being Outcomes                                  |                                    |                                          |                                    |                                       |
| EPSDT Medical Visits                                     | 94%                                | 100%                                     | 4                                  | 4.00                                  |
| EPSDT Dental Visits                                      | 89%                                | 100%                                     | 4                                  | 4.00                                  |
| Academic Supports                                        | 78%                                | 100%                                     | 3                                  | 3.00                                  |
| Provider ECEM Visits                                     | 68%                                | 83%                                      | 7                                  | 5.81                                  |
| Provider General Contacts                                | 67%                                | 58%                                      | 7                                  | 4.06                                  |
| Placements with Siblings                                 | 37%                                | 50%                                      | Not Scored                         | Not Scored                            |
| Placements within Legal County                           | 15%                                | 0%                                       | Not Scored                         | Not Scored                            |
| Well-Being Sub-Total                                     |                                    |                                          | 25                                 | 20.87                                 |
| *Performance calculation descriptions can b              | e found in the FY 20°              | 19 RBWO PBP Measureme                    | ents and Standards Guide           |                                       |