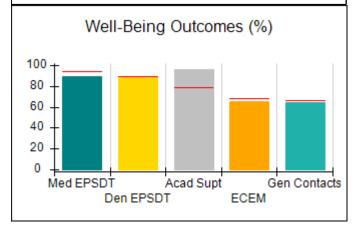

## Performance-Based Placement Measures RBWO Provider GA+SCORECARD - CCI

| Provider/Program Name: A Friend's House - (563) - CCI    |                                    |                                          |                                    |                                       |
|----------------------------------------------------------|------------------------------------|------------------------------------------|------------------------------------|---------------------------------------|
| 111 Henry Pkwy., McDonough, GA 30253 Phone: 678-432-1630 |                                    | Quarterly Scores (Grades)                |                                    | Current Quarter Score<br>(Grade)      |
|                                                          |                                    | Q1: 106.75 (A+)                          | Q2: 102.90 (A+)                    | 102.90%                               |
| Vendor ID# 35215                                         |                                    | Q3: N/A                                  | Q4: N/A                            | (A+)                                  |
| Program Census Information:                              |                                    | # Children in Care During<br>Quarter: 18 | # Placements During<br>Quarter: 18 | # Children in Care On<br>Last Day: 14 |
|                                                          | Avg<br>Performance All<br>CCIs (%) | Provider<br>Performance (%)*             | Possible Points<br>(Weight)        | Provider Points<br>Earned             |
| OPM Monitoring Reviews                                   |                                    |                                          |                                    |                                       |
| Annual Comprehensive Reviews                             | 86%                                | 99%                                      | 25                                 | 24.73                                 |
| Safety Reviews                                           | 91%                                | 100%                                     | 15                                 | 15.00                                 |
| Monitoring Sub-Total                                     |                                    |                                          | 40                                 | 39.73                                 |
| CCI Safety Outcomes                                      |                                    |                                          |                                    |                                       |
| Incidence of Maltreatment                                | 0.17%                              | No Substantiated<br>Reports              | 10                                 | 10.00                                 |
| Staff Training/Foundations                               | 95%                                | 97%                                      | 5                                  | 4.85                                  |
| Staff Safety Checks                                      | 90%                                | 100%                                     | 5                                  | 5.00                                  |
| Safety Sub-Total                                         |                                    |                                          | 20                                 | 19.85                                 |
| CCI Permanency Outcomes                                  |                                    |                                          |                                    |                                       |
| Placement Stability                                      | 89%                                | 83%                                      | 15                                 | 12.45                                 |
| Permanency Sub-Total                                     |                                    |                                          | 15                                 | 12.45                                 |
| CCI Well-Being Outcomes                                  |                                    |                                          |                                    |                                       |
| EPSDT Medical Visits                                     | 94%                                | 100%                                     | 4                                  | 4.00                                  |
| EPSDT Dental Visits                                      | 89%                                | 100%                                     | 4                                  | 4.00                                  |
| Academic Supports                                        | 78%                                | 100%                                     | 3                                  | 3.00                                  |
| Provider ECEM Visits                                     | 68%                                | 83%                                      | 7                                  | 5.81                                  |
| Provider General Contacts                                | 67%                                | 58%                                      | 7                                  | 4.06                                  |
| Placements with Siblings                                 | 37%                                | 50%                                      | Not Scored                         | Not Scored                            |
| Placements within Legal County                           | 15%                                | 0%                                       | Not Scored                         | Not Scored                            |
| Well-Being Sub-Total                                     |                                    |                                          | 25                                 | 20.87                                 |
| *Performance calculation descriptions can b              | e found in the FY 20°              | 19 RBWO PBP Measureme                    | ents and Standards Guide           |                                       |