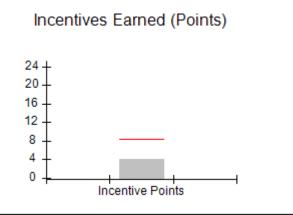

### Performance-Based Placement Measures RBWO Provider GA+SCORECARD - CCI

Report Quarter: Q2 FY2019

|                                   | # Children in Care During<br>Quarter: 18 | # Placements During<br>Quarter: 18 | # Children in Care On<br>Last Day: 14 |
|-----------------------------------|------------------------------------------|------------------------------------|---------------------------------------|
| Avg Performance All CCIs (Points) | Provider<br>Performance (%)*             | Possible Points<br>(Weight)        | Provider Points<br>Earned             |
|                                   | 100%                                     | 2                                  | 2.00                                  |
|                                   | 100%                                     | 2                                  | 2.00                                  |
|                                   | 71%                                      | 5                                  | 3.55                                  |
|                                   | 100%                                     | 2                                  | 2.00                                  |
|                                   | N/A                                      | 10/5/5/1                           |                                       |
|                                   | Not Eligible                             | 5                                  |                                       |
|                                   | 0%                                       | 4                                  | 0.00                                  |
|                                   | 0%                                       | 4                                  | 0.00                                  |
|                                   | 0%                                       | 5                                  | 0.00                                  |
|                                   | 100%                                     | 4                                  | 4.00                                  |
| 8.28                              |                                          |                                    | 13.55                                 |
|                                   | Avg<br>Performance All<br>CCIs (Points)  | Quarter: 18                        | Quarter: 18   Quarter: 18             |