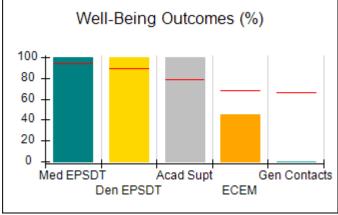

## Performance-Based Placement Measures RBWO Provider GA+SCORECARD - CCI

| Provider/Program Name: A Friend's House - (563) - CCI    |                                    |                                          |                                    |                                       |
|----------------------------------------------------------|------------------------------------|------------------------------------------|------------------------------------|---------------------------------------|
| 111 Henry Pkwy., McDonough, GA 30253 Phone: 678-432-1630 |                                    | Quarterly Scores (Grades)                |                                    | Current Quarter Score<br>(Grade)      |
|                                                          |                                    | Q1: 106.75 (A+)                          | Q2: 102.90 (A+)                    | 102.90%                               |
| Vendor ID# 35215                                         |                                    | Q3: N/A                                  | Q4: N/A                            | (A+)                                  |
| Program Census Information:                              |                                    | # Children in Care During<br>Quarter: 18 | # Placements During<br>Quarter: 18 | # Children in Care On<br>Last Day: 14 |
|                                                          | Avg<br>Performance All<br>CCIs (%) | Provider<br>Performance (%)*             | Possible Points<br>(Weight)        | Provider Points<br>Earned             |
| OPM Monitoring Reviews                                   |                                    |                                          |                                    |                                       |
| Annual Comprehensive Reviews                             | 86%                                | 99%                                      | 25                                 | 24.73                                 |
| Safety Reviews                                           | 91%                                | 100%                                     | 15                                 | 15.00                                 |
| Monitoring Sub-Total                                     |                                    |                                          | 40                                 | 39.73                                 |
| CCI Safety Outcomes                                      |                                    |                                          |                                    |                                       |
| Incidence of Maltreatment                                | 0.17%                              | No Substantiated<br>Reports              | 10                                 | 10.00                                 |
| Staff Training/Foundations                               | 95%                                | 97%                                      | 5                                  | 4.85                                  |
| Staff Safety Checks                                      | 90%                                | 100%                                     | 5                                  | 5.00                                  |
| Safety Sub-Total                                         |                                    |                                          | 20                                 | 19.85                                 |
| CCI Permanency Outcomes                                  |                                    |                                          |                                    |                                       |
| Placement Stability                                      | 89%                                | 83%                                      | 15                                 | 12.45                                 |
| Permanency Sub-Total                                     |                                    |                                          | 15                                 | 12.45                                 |
| CCI Well-Being Outcomes                                  |                                    |                                          |                                    |                                       |
| EPSDT Medical Visits                                     | 94%                                | 100%                                     | 4                                  | 4.00                                  |
| EPSDT Dental Visits                                      | 89%                                | 100%                                     | 4                                  | 4.00                                  |
| Academic Supports                                        | 78%                                | 100%                                     | 3                                  | 3.00                                  |
| Provider ECEM Visits                                     | 68%                                | 83%                                      | 7                                  | 5.81                                  |
| Provider General Contacts                                | 67%                                | 58%                                      | 7                                  | 4.06                                  |
| Placements with Siblings                                 | 37%                                | 50%                                      | Not Scored                         | Not Scored                            |
| Placements within Legal County                           | 15%                                | 0%                                       | Not Scored                         | Not Scored                            |
| Well-Being Sub-Total                                     |                                    |                                          | 25                                 | 20.87                                 |
| *Performance calculation descriptions can b              | e found in the FY 20°              | 19 RBWO PBP Measureme                    | ents and Standards Guide           |                                       |