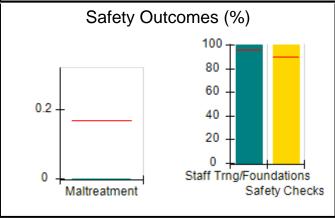

## Performance-Based Placement Measures RBWO Provider GA+SCORECARD - CCI

| Provider/Program Name: A Friend's House - (563) - CCI    |                                    |                                          |                                    |                                       |
|----------------------------------------------------------|------------------------------------|------------------------------------------|------------------------------------|---------------------------------------|
| 111 Henry Pkwy., McDonough, GA 30253 Phone: 678-432-1630 |                                    | Quarterly Scores (Grades)                |                                    | Current Quarter Score<br>(Grade)      |
|                                                          |                                    | Q1: 106.75 (A+)                          | Q2: 102.90 (A+)                    | 102.90%                               |
| Vendor ID# 35215                                         |                                    | Q3: N/A                                  | Q4: N/A                            | (A+)                                  |
| Program Census Information:                              |                                    | # Children in Care During<br>Quarter: 18 | # Placements During<br>Quarter: 18 | # Children in Care On<br>Last Day: 14 |
|                                                          | Avg<br>Performance All<br>CCIs (%) | Provider<br>Performance (%)*             | Possible Points<br>(Weight)        | Provider Points<br>Earned             |
| OPM Monitoring Reviews                                   |                                    |                                          |                                    |                                       |
| Annual Comprehensive Reviews                             | 86%                                | 99%                                      | 25                                 | 24.73                                 |
| Safety Reviews                                           | 91%                                | 100%                                     | 15                                 | 15.00                                 |
| Monitoring Sub-Total                                     |                                    |                                          | 40                                 | 39.73                                 |
| CCI Safety Outcomes                                      |                                    |                                          |                                    |                                       |
| Incidence of Maltreatment                                | 0.17%                              | No Substantiated<br>Reports              | 10                                 | 10.00                                 |
| Staff Training/Foundations                               | 95%                                | 97%                                      | 5                                  | 4.85                                  |
| Staff Safety Checks                                      | 90%                                | 100%                                     | 5                                  | 5.00                                  |
| Safety Sub-Total                                         |                                    |                                          | 20                                 | 19.85                                 |
| CCI Permanency Outcomes                                  |                                    |                                          |                                    |                                       |
| Placement Stability                                      | 89%                                | 83%                                      | 15                                 | 12.45                                 |
| Permanency Sub-Total                                     |                                    |                                          | 15                                 | 12.45                                 |
| CCI Well-Being Outcomes                                  |                                    |                                          |                                    |                                       |
| EPSDT Medical Visits                                     | 94%                                | 100%                                     | 4                                  | 4.00                                  |
| EPSDT Dental Visits                                      | 89%                                | 100%                                     | 4                                  | 4.00                                  |
| Academic Supports                                        | 78%                                | 100%                                     | 3                                  | 3.00                                  |
| Provider ECEM Visits                                     | 68%                                | 83%                                      | 7                                  | 5.81                                  |
| Provider General Contacts                                | 67%                                | 58%                                      | 7                                  | 4.06                                  |
| Placements with Siblings                                 | 37%                                | 50%                                      | Not Scored                         | Not Scored                            |
| Placements within Legal County                           | 15%                                | 0%                                       | Not Scored                         | Not Scored                            |
| Well-Being Sub-Total                                     |                                    |                                          | 25                                 | 20.87                                 |
| *Performance calculation descriptions can b              | e found in the FY 20°              | 19 RBWO PBP Measureme                    | ents and Standards Guide           |                                       |