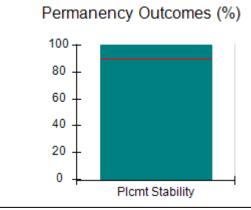

## Performance-Based Placement Measures RBWO Provider GA+SCORECARD - CCI

| Provider/Program Name: A Friend's House - (563) - CCI    |                                    |                                          |                                    |                                       |
|----------------------------------------------------------|------------------------------------|------------------------------------------|------------------------------------|---------------------------------------|
| 111 Henry Pkwy., McDonough, GA 30253 Phone: 678-432-1630 |                                    | Quarterly Scores (Grades)                |                                    | Current Quarter Score<br>(Grade)      |
|                                                          |                                    | Q1: 106.75 (A+)                          | Q2: 102.90 (A+)                    | 102.90%                               |
| Vendor ID# 35215                                         |                                    | Q3: N/A                                  | Q4: N/A                            | (A+)                                  |
| Program Census Information:                              |                                    | # Children in Care During<br>Quarter: 18 | # Placements During<br>Quarter: 18 | # Children in Care On<br>Last Day: 14 |
|                                                          | Avg<br>Performance All<br>CCIs (%) | Provider<br>Performance (%)*             | Possible Points<br>(Weight)        | Provider Points<br>Earned             |
| OPM Monitoring Reviews                                   |                                    |                                          |                                    |                                       |
| Annual Comprehensive Reviews                             | 86%                                | 99%                                      | 25                                 | 24.73                                 |
| Safety Reviews                                           | 91%                                | 100%                                     | 15                                 | 15.00                                 |
| Monitoring Sub-Total                                     |                                    |                                          | 40                                 | 39.73                                 |
| CCI Safety Outcomes                                      |                                    |                                          |                                    |                                       |
| Incidence of Maltreatment                                | 0.17%                              | No Substantiated<br>Reports              | 10                                 | 10.00                                 |
| Staff Training/Foundations                               | 95%                                | 97%                                      | 5                                  | 4.85                                  |
| Staff Safety Checks                                      | 90%                                | 100%                                     | 5                                  | 5.00                                  |
| Safety Sub-Total                                         |                                    |                                          | 20                                 | 19.85                                 |
| CCI Permanency Outcomes                                  |                                    |                                          |                                    |                                       |
| Placement Stability                                      | 89%                                | 83%                                      | 15                                 | 12.45                                 |
| Permanency Sub-Total                                     |                                    |                                          | 15                                 | 12.45                                 |
| CCI Well-Being Outcomes                                  |                                    |                                          |                                    |                                       |
| EPSDT Medical Visits                                     | 94%                                | 100%                                     | 4                                  | 4.00                                  |
| EPSDT Dental Visits                                      | 89%                                | 100%                                     | 4                                  | 4.00                                  |
| Academic Supports                                        | 78%                                | 100%                                     | 3                                  | 3.00                                  |
| Provider ECEM Visits                                     | 68%                                | 83%                                      | 7                                  | 5.81                                  |
| Provider General Contacts                                | 67%                                | 58%                                      | 7                                  | 4.06                                  |
| Placements with Siblings                                 | 37%                                | 50%                                      | Not Scored                         | Not Scored                            |
| Placements within Legal County                           | 15%                                | 0%                                       | Not Scored                         | Not Scored                            |
| Well-Being Sub-Total                                     |                                    |                                          | 25                                 | 20.87                                 |
| *Performance calculation descriptions can b              | e found in the FY 20°              | 19 RBWO PBP Measureme                    | ents and Standards Guide           |                                       |