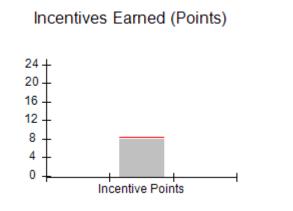

| Monitoring & Outcomes: Possible Points = | 100 Points Earı    | ned = 92.90 |
|------------------------------------------|--------------------|-------------|
| Score Before Incentives Credit 92        |                    |             |
|                                          | Incentives Awarded |             |
| PBP Verification                         |                    | N/A pts     |
|                                          | Total Score        | 102.90%     |