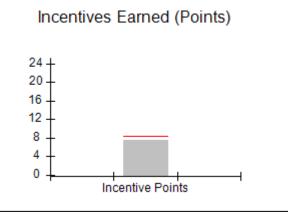

### Performance-Based Placement Measures RBWO Provider GA+SCORECARD - CCI

Report Quarter: Q2 FY2019

|                                   | # Children in Care During<br>Quarter: 18 | # Placements During<br>Quarter: 18 | # Children in Care On<br>Last Day: 14 |
|-----------------------------------|------------------------------------------|------------------------------------|---------------------------------------|
| Avg Performance All CCIs (Points) | Provider<br>Performance (%)*             | Possible Points<br>(Weight)        | Provider Points<br>Earned             |
|                                   | 100%                                     | 2                                  | 2.00                                  |
|                                   | 100%                                     | 2                                  | 2.00                                  |
|                                   | 71%                                      | 5                                  | 3.55                                  |
|                                   | 100%                                     | 2                                  | 2.00                                  |
|                                   | N/A                                      | 10/5/5/1                           |                                       |
|                                   | Not Eligible                             | 5                                  |                                       |
|                                   | 0%                                       | 4                                  | 0.00                                  |
|                                   | 0%                                       | 4                                  | 0.00                                  |
|                                   | 0%                                       | 5                                  | 0.00                                  |
|                                   | 100%                                     | 4                                  | 4.00                                  |
| 8.28                              |                                          |                                    | 13.55                                 |
|                                   | Avg<br>Performance All<br>CCIs (Points)  | Quarter: 18                        | Quarter: 18   Quarter: 18             |