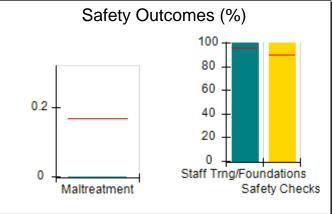

## Performance-Based Placement Measures RBWO Provider GA+SCORECARD - CCI

| Provider/Program Name: A Friend's House - (563) - CCI    |                                    |                                          |                                    |                                       |
|----------------------------------------------------------|------------------------------------|------------------------------------------|------------------------------------|---------------------------------------|
| 111 Henry Pkwy., McDonough, GA 30253 Phone: 678-432-1630 |                                    | Quarterly Scores (Grades)                |                                    | Current Quarter Score<br>(Grade)      |
|                                                          |                                    | Q1: 106.75 (A+)                          | Q2: 102.90 (A+)                    | 102.90%                               |
| Vendor ID# 35215                                         |                                    | Q3: N/A                                  | Q4: N/A                            | (A+)                                  |
| Program Census Information:                              |                                    | # Children in Care During<br>Quarter: 18 | # Placements During<br>Quarter: 18 | # Children in Care On<br>Last Day: 14 |
|                                                          | Avg<br>Performance All<br>CCIs (%) | Provider<br>Performance (%)*             | Possible Points<br>(Weight)        | Provider Points<br>Earned             |
| OPM Monitoring Reviews                                   |                                    |                                          |                                    |                                       |
| Annual Comprehensive Reviews                             | 86%                                | 99%                                      | 25                                 | 24.73                                 |
| Safety Reviews                                           | 91%                                | 100%                                     | 15                                 | 15.00                                 |
| Monitoring Sub-Total                                     |                                    |                                          | 40                                 | 39.73                                 |
| CCI Safety Outcomes                                      |                                    |                                          |                                    |                                       |
| Incidence of Maltreatment                                | 0.17%                              | No Substantiated<br>Reports              | 10                                 | 10.00                                 |
| Staff Training/Foundations                               | 95%                                | 97%                                      | 5                                  | 4.85                                  |
| Staff Safety Checks                                      | 90%                                | 100%                                     | 5                                  | 5.00                                  |
| Safety Sub-Total                                         |                                    |                                          | 20                                 | 19.85                                 |
| CCI Permanency Outcomes                                  |                                    |                                          |                                    |                                       |
| Placement Stability                                      | 89%                                | 83%                                      | 15                                 | 12.45                                 |
| Permanency Sub-Total                                     |                                    |                                          | 15                                 | 12.45                                 |
| CCI Well-Being Outcomes                                  |                                    |                                          |                                    |                                       |
| EPSDT Medical Visits                                     | 94%                                | 100%                                     | 4                                  | 4.00                                  |
| EPSDT Dental Visits                                      | 89%                                | 100%                                     | 4                                  | 4.00                                  |
| Academic Supports                                        | 78%                                | 100%                                     | 3                                  | 3.00                                  |
| Provider ECEM Visits                                     | 68%                                | 83%                                      | 7                                  | 5.81                                  |
| Provider General Contacts                                | 67%                                | 58%                                      | 7                                  | 4.06                                  |
| Placements with Siblings                                 | 37%                                | 50%                                      | Not Scored                         | Not Scored                            |
| Placements within Legal County                           | 15%                                | 0%                                       | Not Scored                         | Not Scored                            |
| Well-Being Sub-Total                                     |                                    |                                          | 25                                 | 20.87                                 |
| *Performance calculation descriptions can b              | e found in the FY 20°              | 19 RBWO PBP Measureme                    | ents and Standards Guide           |                                       |