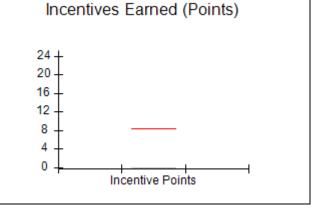

### Performance-Based Placement Measures RBWO Provider GA+SCORECARD - CCI

Report Quarter: Q2 FY2019

|                                   | # Children in Care During<br>Quarter: 18 | # Placements During<br>Quarter: 18 | # Children in Care On<br>Last Day: 14 |
|-----------------------------------|------------------------------------------|------------------------------------|---------------------------------------|
| Avg Performance All CCIs (Points) | Provider<br>Performance (%)*             | Possible Points<br>(Weight)        | Provider Points<br>Earned             |
|                                   | 100%                                     | 2                                  | 2.00                                  |
|                                   | 100%                                     | 2                                  | 2.00                                  |
|                                   | 71%                                      | 5                                  | 3.55                                  |
|                                   | 100%                                     | 2                                  | 2.00                                  |
|                                   | N/A                                      | 10/5/5/1                           |                                       |
|                                   | Not Eligible                             | 5                                  |                                       |
|                                   | 0%                                       | 4                                  | 0.00                                  |
|                                   | 0%                                       | 4                                  | 0.00                                  |
|                                   | 0%                                       | 5                                  | 0.00                                  |
|                                   | 100%                                     | 4                                  | 4.00                                  |
| 8.28                              |                                          |                                    | 13.55                                 |
|                                   | Avg<br>Performance All<br>CCIs (Points)  | Quarter: 18                        | Quarter: 18   Quarter: 18             |