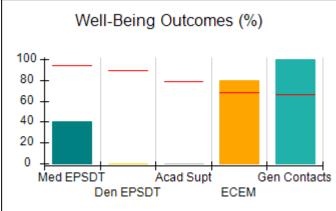

## Performance-Based Placement Measures RBWO Provider GA+SCORECARD - CCI

| Provider/Program Name: A Friend's House - (563) - CCI    |                                    |                                          |                                    |                                       |
|----------------------------------------------------------|------------------------------------|------------------------------------------|------------------------------------|---------------------------------------|
| 111 Henry Pkwy., McDonough, GA 30253 Phone: 678-432-1630 |                                    | Quarterly Scores (Grades)                |                                    | Current Quarter Score<br>(Grade)      |
|                                                          |                                    | Q1: 106.75 (A+)                          | Q2: 102.90 (A+)                    | 102.90%                               |
| Vendor ID# 35215                                         |                                    | Q3: N/A                                  | Q4: N/A                            | (A+)                                  |
| Program Census Information:                              |                                    | # Children in Care During<br>Quarter: 18 | # Placements During<br>Quarter: 18 | # Children in Care On<br>Last Day: 14 |
|                                                          | Avg<br>Performance All<br>CCIs (%) | Provider<br>Performance (%)*             | Possible Points<br>(Weight)        | Provider Points<br>Earned             |
| OPM Monitoring Reviews                                   |                                    |                                          |                                    |                                       |
| Annual Comprehensive Reviews                             | 86%                                | 99%                                      | 25                                 | 24.73                                 |
| Safety Reviews                                           | 91%                                | 100%                                     | 15                                 | 15.00                                 |
| Monitoring Sub-Total                                     |                                    |                                          | 40                                 | 39.73                                 |
| CCI Safety Outcomes                                      |                                    |                                          |                                    |                                       |
| Incidence of Maltreatment                                | 0.17%                              | No Substantiated<br>Reports              | 10                                 | 10.00                                 |
| Staff Training/Foundations                               | 95%                                | 97%                                      | 5                                  | 4.85                                  |
| Staff Safety Checks                                      | 90%                                | 100%                                     | 5                                  | 5.00                                  |
| Safety Sub-Total                                         |                                    |                                          | 20                                 | 19.85                                 |
| CCI Permanency Outcomes                                  |                                    |                                          |                                    |                                       |
| Placement Stability                                      | 89%                                | 83%                                      | 15                                 | 12.45                                 |
| Permanency Sub-Total                                     |                                    |                                          | 15                                 | 12.45                                 |
| CCI Well-Being Outcomes                                  |                                    |                                          |                                    |                                       |
| EPSDT Medical Visits                                     | 94%                                | 100%                                     | 4                                  | 4.00                                  |
| EPSDT Dental Visits                                      | 89%                                | 100%                                     | 4                                  | 4.00                                  |
| Academic Supports                                        | 78%                                | 100%                                     | 3                                  | 3.00                                  |
| Provider ECEM Visits                                     | 68%                                | 83%                                      | 7                                  | 5.81                                  |
| Provider General Contacts                                | 67%                                | 58%                                      | 7                                  | 4.06                                  |
| Placements with Siblings                                 | 37%                                | 50%                                      | Not Scored                         | Not Scored                            |
| Placements within Legal County                           | 15%                                | 0%                                       | Not Scored                         | Not Scored                            |
| Well-Being Sub-Total                                     |                                    |                                          | 25                                 | 20.87                                 |
| *Performance calculation descriptions can b              | e found in the FY 20°              | 19 RBWO PBP Measureme                    | ents and Standards Guide           |                                       |