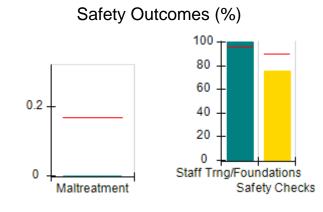

## Performance-Based Placement Measures RBWO Provider GA+SCORECARD - CCI

| Provider/Program Name: A Friend's House - (563) - CCI    |                                    |                                          |                                    |                                       |
|----------------------------------------------------------|------------------------------------|------------------------------------------|------------------------------------|---------------------------------------|
| 111 Henry Pkwy., McDonough, GA 30253 Phone: 678-432-1630 |                                    | Quarterly Scores (Grades)                |                                    | Current Quarter Score<br>(Grade)      |
|                                                          |                                    | Q1: 106.75 (A+)                          | Q2: 102.90 (A+)                    | 102.90%                               |
| Vendor ID# 35215                                         |                                    | Q3: N/A                                  | Q4: N/A                            | (A+)                                  |
| Program Census Information:                              |                                    | # Children in Care During<br>Quarter: 18 | # Placements During<br>Quarter: 18 | # Children in Care On<br>Last Day: 14 |
|                                                          | Avg<br>Performance All<br>CCIs (%) | Provider<br>Performance (%)*             | Possible Points<br>(Weight)        | Provider Points<br>Earned             |
| OPM Monitoring Reviews                                   |                                    |                                          |                                    |                                       |
| Annual Comprehensive Reviews                             | 86%                                | 99%                                      | 25                                 | 24.73                                 |
| Safety Reviews                                           | 91%                                | 100%                                     | 15                                 | 15.00                                 |
| Monitoring Sub-Total                                     |                                    |                                          | 40                                 | 39.73                                 |
| CCI Safety Outcomes                                      |                                    |                                          |                                    |                                       |
| Incidence of Maltreatment                                | 0.17%                              | No Substantiated<br>Reports              | 10                                 | 10.00                                 |
| Staff Training/Foundations                               | 95%                                | 97%                                      | 5                                  | 4.85                                  |
| Staff Safety Checks                                      | 90%                                | 100%                                     | 5                                  | 5.00                                  |
| Safety Sub-Total                                         |                                    |                                          | 20                                 | 19.85                                 |
| CCI Permanency Outcomes                                  |                                    |                                          |                                    |                                       |
| Placement Stability                                      | 89%                                | 83%                                      | 15                                 | 12.45                                 |
| Permanency Sub-Total                                     |                                    |                                          | 15                                 | 12.45                                 |
| CCI Well-Being Outcomes                                  |                                    |                                          |                                    |                                       |
| EPSDT Medical Visits                                     | 94%                                | 100%                                     | 4                                  | 4.00                                  |
| EPSDT Dental Visits                                      | 89%                                | 100%                                     | 4                                  | 4.00                                  |
| Academic Supports                                        | 78%                                | 100%                                     | 3                                  | 3.00                                  |
| Provider ECEM Visits                                     | 68%                                | 83%                                      | 7                                  | 5.81                                  |
| Provider General Contacts                                | 67%                                | 58%                                      | 7                                  | 4.06                                  |
| Placements with Siblings                                 | 37%                                | 50%                                      | Not Scored                         | Not Scored                            |
| Placements within Legal County                           | 15%                                | 0%                                       | Not Scored                         | Not Scored                            |
| Well-Being Sub-Total                                     |                                    |                                          | 25                                 | 20.87                                 |
| *Performance calculation descriptions can b              | e found in the FY 20°              | 19 RBWO PBP Measureme                    | ents and Standards Guide           |                                       |