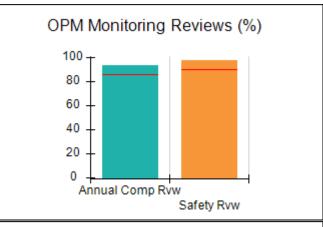

## Performance-Based Placement Measures RBWO Provider GA+SCORECARD - CCI

| Provider/Program Name: A Friend's House - (563) - CCI    |                                    |                                          |                                    |                                       |
|----------------------------------------------------------|------------------------------------|------------------------------------------|------------------------------------|---------------------------------------|
| 111 Henry Pkwy., McDonough, GA 30253 Phone: 678-432-1630 |                                    | Quarterly Scores (Grades)                |                                    | Current Quarter Score<br>(Grade)      |
|                                                          |                                    | Q1: 106.75 (A+)                          | Q2: 102.90 (A+)                    | 102.90%                               |
| Vendor ID# 35215                                         |                                    | Q3: N/A                                  | Q4: N/A                            | (A+)                                  |
| Program Census Information:                              |                                    | # Children in Care During<br>Quarter: 18 | # Placements During<br>Quarter: 18 | # Children in Care On<br>Last Day: 14 |
|                                                          | Avg<br>Performance All<br>CCIs (%) | Provider<br>Performance (%)*             | Possible Points<br>(Weight)        | Provider Points<br>Earned             |
| OPM Monitoring Reviews                                   |                                    |                                          |                                    |                                       |
| Annual Comprehensive Reviews                             | 86%                                | 99%                                      | 25                                 | 24.73                                 |
| Safety Reviews                                           | 91%                                | 100%                                     | 15                                 | 15.00                                 |
| Monitoring Sub-Total                                     |                                    |                                          | 40                                 | 39.73                                 |
| CCI Safety Outcomes                                      |                                    |                                          |                                    |                                       |
| Incidence of Maltreatment                                | 0.17%                              | No Substantiated<br>Reports              | 10                                 | 10.00                                 |
| Staff Training/Foundations                               | 95%                                | 97%                                      | 5                                  | 4.85                                  |
| Staff Safety Checks                                      | 90%                                | 100%                                     | 5                                  | 5.00                                  |
| Safety Sub-Total                                         |                                    |                                          | 20                                 | 19.85                                 |
| CCI Permanency Outcomes                                  |                                    |                                          |                                    |                                       |
| Placement Stability                                      | 89%                                | 83%                                      | 15                                 | 12.45                                 |
| Permanency Sub-Total                                     |                                    |                                          | 15                                 | 12.45                                 |
| CCI Well-Being Outcomes                                  |                                    |                                          |                                    |                                       |
| EPSDT Medical Visits                                     | 94%                                | 100%                                     | 4                                  | 4.00                                  |
| EPSDT Dental Visits                                      | 89%                                | 100%                                     | 4                                  | 4.00                                  |
| Academic Supports                                        | 78%                                | 100%                                     | 3                                  | 3.00                                  |
| Provider ECEM Visits                                     | 68%                                | 83%                                      | 7                                  | 5.81                                  |
| Provider General Contacts                                | 67%                                | 58%                                      | 7                                  | 4.06                                  |
| Placements with Siblings                                 | 37%                                | 50%                                      | Not Scored                         | Not Scored                            |
| Placements within Legal County                           | 15%                                | 0%                                       | Not Scored                         | Not Scored                            |
| Well-Being Sub-Total                                     |                                    |                                          | 25                                 | 20.87                                 |
| *Performance calculation descriptions can b              | e found in the FY 20°              | 19 RBWO PBP Measureme                    | ents and Standards Guide           |                                       |