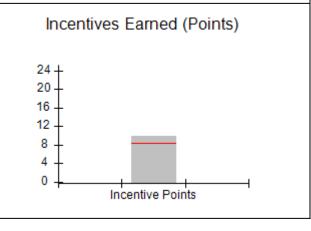

### Performance-Based Placement Measures RBWO Provider GA+SCORECARD - CCI

Report Quarter: Q2 FY2019

|                                   | # Children in Care During<br>Quarter: 18 | # Placements During<br>Quarter: 18 | # Children in Care On<br>Last Day: 14 |
|-----------------------------------|------------------------------------------|------------------------------------|---------------------------------------|
| Avg Performance All CCIs (Points) | Provider<br>Performance (%)*             | Possible Points<br>(Weight)        | Provider Points<br>Earned             |
|                                   | 100%                                     | 2                                  | 2.00                                  |
|                                   | 100%                                     | 2                                  | 2.00                                  |
|                                   | 71%                                      | 5                                  | 3.55                                  |
|                                   | 100%                                     | 2                                  | 2.00                                  |
|                                   | N/A                                      | 10/5/5/1                           |                                       |
|                                   | Not Eligible                             | 5                                  |                                       |
|                                   | 0%                                       | 4                                  | 0.00                                  |
|                                   | 0%                                       | 4                                  | 0.00                                  |
|                                   | 0%                                       | 5                                  | 0.00                                  |
|                                   | 100%                                     | 4                                  | 4.00                                  |
| 8.28                              |                                          |                                    | 13.55                                 |
|                                   | Avg<br>Performance All<br>CCIs (Points)  | Quarter: 18                        | Quarter: 18   Quarter: 18             |