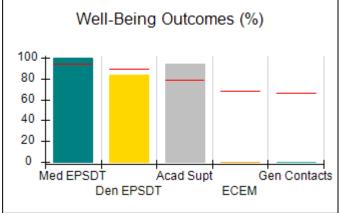

## Performance-Based Placement Measures RBWO Provider GA+SCORECARD - CCI

| Provider/Program Name: A Friend's House - (563) - CCI    |                                    |                                          |                                    |                                       |
|----------------------------------------------------------|------------------------------------|------------------------------------------|------------------------------------|---------------------------------------|
| 111 Henry Pkwy., McDonough, GA 30253 Phone: 678-432-1630 |                                    | Quarterly Scores (Grades)                |                                    | Current Quarter Score<br>(Grade)      |
|                                                          |                                    | Q1: 106.75 (A+)                          | Q2: 102.90 (A+)                    | 102.90%                               |
| Vendor ID# 35215                                         |                                    | Q3: N/A                                  | Q4: N/A                            | (A+)                                  |
| Program Census Information:                              |                                    | # Children in Care During<br>Quarter: 18 | # Placements During<br>Quarter: 18 | # Children in Care On<br>Last Day: 14 |
|                                                          | Avg<br>Performance All<br>CCIs (%) | Provider<br>Performance (%)*             | Possible Points<br>(Weight)        | Provider Points<br>Earned             |
| OPM Monitoring Reviews                                   |                                    |                                          |                                    |                                       |
| Annual Comprehensive Reviews                             | 86%                                | 99%                                      | 25                                 | 24.73                                 |
| Safety Reviews                                           | 91%                                | 100%                                     | 15                                 | 15.00                                 |
| Monitoring Sub-Total                                     |                                    |                                          | 40                                 | 39.73                                 |
| CCI Safety Outcomes                                      |                                    |                                          |                                    |                                       |
| Incidence of Maltreatment                                | 0.17%                              | No Substantiated<br>Reports              | 10                                 | 10.00                                 |
| Staff Training/Foundations                               | 95%                                | 97%                                      | 5                                  | 4.85                                  |
| Staff Safety Checks                                      | 90%                                | 100%                                     | 5                                  | 5.00                                  |
| Safety Sub-Total                                         |                                    |                                          | 20                                 | 19.85                                 |
| CCI Permanency Outcomes                                  |                                    |                                          |                                    |                                       |
| Placement Stability                                      | 89%                                | 83%                                      | 15                                 | 12.45                                 |
| Permanency Sub-Total                                     |                                    |                                          | 15                                 | 12.45                                 |
| CCI Well-Being Outcomes                                  |                                    |                                          |                                    |                                       |
| EPSDT Medical Visits                                     | 94%                                | 100%                                     | 4                                  | 4.00                                  |
| EPSDT Dental Visits                                      | 89%                                | 100%                                     | 4                                  | 4.00                                  |
| Academic Supports                                        | 78%                                | 100%                                     | 3                                  | 3.00                                  |
| Provider ECEM Visits                                     | 68%                                | 83%                                      | 7                                  | 5.81                                  |
| Provider General Contacts                                | 67%                                | 58%                                      | 7                                  | 4.06                                  |
| Placements with Siblings                                 | 37%                                | 50%                                      | Not Scored                         | Not Scored                            |
| Placements within Legal County                           | 15%                                | 0%                                       | Not Scored                         | Not Scored                            |
| Well-Being Sub-Total                                     |                                    |                                          | 25                                 | 20.87                                 |
| *Performance calculation descriptions can b              | e found in the FY 20°              | 19 RBWO PBP Measureme                    | ents and Standards Guide           |                                       |