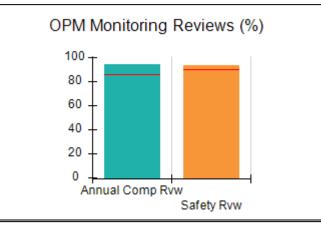

## Performance-Based Placement Measures RBWO Provider GA+SCORECARD - CCI

| Provider/Program Name: A Friend's House - (563) - CCI    |                                    |                                          |                                    |                                       |
|----------------------------------------------------------|------------------------------------|------------------------------------------|------------------------------------|---------------------------------------|
| 111 Henry Pkwy., McDonough, GA 30253 Phone: 678-432-1630 |                                    | Quarterly Scores (Grades)                |                                    | Current Quarter Score<br>(Grade)      |
|                                                          |                                    | Q1: 106.75 (A+)                          | Q2: 102.90 (A+)                    | 102.90%                               |
| Vendor ID# 35215                                         |                                    | Q3: N/A                                  | Q4: N/A                            | (A+)                                  |
| Program Census Information:                              |                                    | # Children in Care During<br>Quarter: 18 | # Placements During<br>Quarter: 18 | # Children in Care On<br>Last Day: 14 |
|                                                          | Avg<br>Performance All<br>CCIs (%) | Provider<br>Performance (%)*             | Possible Points<br>(Weight)        | Provider Points<br>Earned             |
| OPM Monitoring Reviews                                   |                                    |                                          |                                    |                                       |
| Annual Comprehensive Reviews                             | 86%                                | 99%                                      | 25                                 | 24.73                                 |
| Safety Reviews                                           | 91%                                | 100%                                     | 15                                 | 15.00                                 |
| Monitoring Sub-Total                                     |                                    |                                          | 40                                 | 39.73                                 |
| CCI Safety Outcomes                                      |                                    |                                          |                                    |                                       |
| Incidence of Maltreatment                                | 0.17%                              | No Substantiated<br>Reports              | 10                                 | 10.00                                 |
| Staff Training/Foundations                               | 95%                                | 97%                                      | 5                                  | 4.85                                  |
| Staff Safety Checks                                      | 90%                                | 100%                                     | 5                                  | 5.00                                  |
| Safety Sub-Total                                         |                                    |                                          | 20                                 | 19.85                                 |
| CCI Permanency Outcomes                                  |                                    |                                          |                                    |                                       |
| Placement Stability                                      | 89%                                | 83%                                      | 15                                 | 12.45                                 |
| Permanency Sub-Total                                     |                                    |                                          | 15                                 | 12.45                                 |
| CCI Well-Being Outcomes                                  |                                    |                                          |                                    |                                       |
| EPSDT Medical Visits                                     | 94%                                | 100%                                     | 4                                  | 4.00                                  |
| EPSDT Dental Visits                                      | 89%                                | 100%                                     | 4                                  | 4.00                                  |
| Academic Supports                                        | 78%                                | 100%                                     | 3                                  | 3.00                                  |
| Provider ECEM Visits                                     | 68%                                | 83%                                      | 7                                  | 5.81                                  |
| Provider General Contacts                                | 67%                                | 58%                                      | 7                                  | 4.06                                  |
| Placements with Siblings                                 | 37%                                | 50%                                      | Not Scored                         | Not Scored                            |
| Placements within Legal County                           | 15%                                | 0%                                       | Not Scored                         | Not Scored                            |
| Well-Being Sub-Total                                     |                                    |                                          | 25                                 | 20.87                                 |
| *Performance calculation descriptions can b              | e found in the FY 20°              | 19 RBWO PBP Measureme                    | ents and Standards Guide           |                                       |