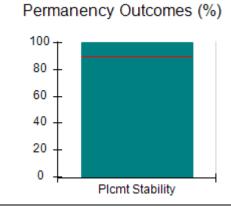

## Performance-Based Placement Measures RBWO Provider GA+SCORECARD - CCI

| Provider/Program Name: A Friend's House - (563) - CCI    |                                    |                                          |                                    |                                       |
|----------------------------------------------------------|------------------------------------|------------------------------------------|------------------------------------|---------------------------------------|
| 111 Henry Pkwy., McDonough, GA 30253 Phone: 678-432-1630 |                                    | Quarterly Scores (Grades)                |                                    | Current Quarter Score<br>(Grade)      |
|                                                          |                                    | Q1: 106.75 (A+)                          | Q2: 102.90 (A+)                    | 102.90%                               |
| Vendor ID# 35215                                         |                                    | Q3: N/A                                  | Q4: N/A                            | (A+)                                  |
| Program Census Information:                              |                                    | # Children in Care During<br>Quarter: 18 | # Placements During<br>Quarter: 18 | # Children in Care On<br>Last Day: 14 |
|                                                          | Avg<br>Performance All<br>CCIs (%) | Provider<br>Performance (%)*             | Possible Points<br>(Weight)        | Provider Points<br>Earned             |
| OPM Monitoring Reviews                                   |                                    |                                          |                                    |                                       |
| Annual Comprehensive Reviews                             | 86%                                | 99%                                      | 25                                 | 24.73                                 |
| Safety Reviews                                           | 91%                                | 100%                                     | 15                                 | 15.00                                 |
| Monitoring Sub-Total                                     |                                    |                                          | 40                                 | 39.73                                 |
| CCI Safety Outcomes                                      |                                    |                                          |                                    |                                       |
| Incidence of Maltreatment                                | 0.17%                              | No Substantiated<br>Reports              | 10                                 | 10.00                                 |
| Staff Training/Foundations                               | 95%                                | 97%                                      | 5                                  | 4.85                                  |
| Staff Safety Checks                                      | 90%                                | 100%                                     | 5                                  | 5.00                                  |
| Safety Sub-Total                                         |                                    |                                          | 20                                 | 19.85                                 |
| CCI Permanency Outcomes                                  |                                    |                                          |                                    |                                       |
| Placement Stability                                      | 89%                                | 83%                                      | 15                                 | 12.45                                 |
| Permanency Sub-Total                                     |                                    |                                          | 15                                 | 12.45                                 |
| CCI Well-Being Outcomes                                  |                                    |                                          |                                    |                                       |
| EPSDT Medical Visits                                     | 94%                                | 100%                                     | 4                                  | 4.00                                  |
| EPSDT Dental Visits                                      | 89%                                | 100%                                     | 4                                  | 4.00                                  |
| Academic Supports                                        | 78%                                | 100%                                     | 3                                  | 3.00                                  |
| Provider ECEM Visits                                     | 68%                                | 83%                                      | 7                                  | 5.81                                  |
| Provider General Contacts                                | 67%                                | 58%                                      | 7                                  | 4.06                                  |
| Placements with Siblings                                 | 37%                                | 50%                                      | Not Scored                         | Not Scored                            |
| Placements within Legal County                           | 15%                                | 0%                                       | Not Scored                         | Not Scored                            |
| Well-Being Sub-Total                                     |                                    |                                          | 25                                 | 20.87                                 |
| *Performance calculation descriptions can b              | e found in the FY 20°              | 19 RBWO PBP Measureme                    | ents and Standards Guide           |                                       |