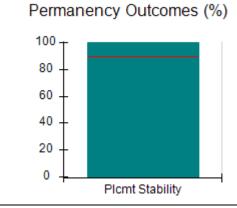

## Performance-Based Placement Measures RBWO Provider GA+SCORECARD - CCI

| Provider/Program Name: A Friend's House - (563) - CCI    |                                    |                                          |                                    |                                       |
|----------------------------------------------------------|------------------------------------|------------------------------------------|------------------------------------|---------------------------------------|
| 111 Henry Pkwy., McDonough, GA 30253 Phone: 678-432-1630 |                                    | Quarterly Scores (Grades)                |                                    | Current Quarter Score<br>(Grade)      |
|                                                          |                                    | Q1: 106.75 (A+)                          | Q2: 102.90 (A+)                    | 102.90%                               |
| Vendor ID# 35215                                         |                                    | Q3: N/A                                  | Q4: N/A                            | (A+)                                  |
| Program Census Information:                              |                                    | # Children in Care During<br>Quarter: 18 | # Placements During<br>Quarter: 18 | # Children in Care On<br>Last Day: 14 |
|                                                          | Avg<br>Performance All<br>CCIs (%) | Provider<br>Performance (%)*             | Possible Points<br>(Weight)        | Provider Points<br>Earned             |
| OPM Monitoring Reviews                                   |                                    |                                          |                                    |                                       |
| Annual Comprehensive Reviews                             | 86%                                | 99%                                      | 25                                 | 24.73                                 |
| Safety Reviews                                           | 91%                                | 100%                                     | 15                                 | 15.00                                 |
| Monitoring Sub-Total                                     |                                    |                                          | 40                                 | 39.73                                 |
| CCI Safety Outcomes                                      |                                    |                                          |                                    |                                       |
| Incidence of Maltreatment                                | 0.17%                              | No Substantiated<br>Reports              | 10                                 | 10.00                                 |
| Staff Training/Foundations                               | 95%                                | 97%                                      | 5                                  | 4.85                                  |
| Staff Safety Checks                                      | 90%                                | 100%                                     | 5                                  | 5.00                                  |
| Safety Sub-Total                                         |                                    |                                          | 20                                 | 19.85                                 |
| CCI Permanency Outcomes                                  |                                    |                                          |                                    |                                       |
| Placement Stability                                      | 89%                                | 83%                                      | 15                                 | 12.45                                 |
| Permanency Sub-Total                                     |                                    |                                          | 15                                 | 12.45                                 |
| CCI Well-Being Outcomes                                  |                                    |                                          |                                    |                                       |
| EPSDT Medical Visits                                     | 94%                                | 100%                                     | 4                                  | 4.00                                  |
| EPSDT Dental Visits                                      | 89%                                | 100%                                     | 4                                  | 4.00                                  |
| Academic Supports                                        | 78%                                | 100%                                     | 3                                  | 3.00                                  |
| Provider ECEM Visits                                     | 68%                                | 83%                                      | 7                                  | 5.81                                  |
| Provider General Contacts                                | 67%                                | 58%                                      | 7                                  | 4.06                                  |
| Placements with Siblings                                 | 37%                                | 50%                                      | Not Scored                         | Not Scored                            |
| Placements within Legal County                           | 15%                                | 0%                                       | Not Scored                         | Not Scored                            |
| Well-Being Sub-Total                                     |                                    |                                          | 25                                 | 20.87                                 |
| *Performance calculation descriptions can b              | e found in the FY 20°              | 19 RBWO PBP Measureme                    | ents and Standards Guide           |                                       |