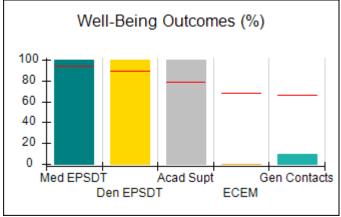

## Performance-Based Placement Measures RBWO Provider GA+SCORECARD - CCI

| Provider/Program Name: A Friend's House - (563) - CCI    |                                    |                                          |                                    |                                       |
|----------------------------------------------------------|------------------------------------|------------------------------------------|------------------------------------|---------------------------------------|
| 111 Henry Pkwy., McDonough, GA 30253 Phone: 678-432-1630 |                                    | Quarterly Scores (Grades)                |                                    | Current Quarter Score<br>(Grade)      |
|                                                          |                                    | Q1: 106.75 (A+)                          | Q2: 102.90 (A+)                    | 102.90%                               |
| Vendor ID# 35215                                         |                                    | Q3: N/A                                  | Q4: N/A                            | (A+)                                  |
| Program Census Information:                              |                                    | # Children in Care During<br>Quarter: 18 | # Placements During<br>Quarter: 18 | # Children in Care On<br>Last Day: 14 |
|                                                          | Avg<br>Performance All<br>CCIs (%) | Provider<br>Performance (%)*             | Possible Points<br>(Weight)        | Provider Points<br>Earned             |
| OPM Monitoring Reviews                                   |                                    |                                          |                                    |                                       |
| Annual Comprehensive Reviews                             | 86%                                | 99%                                      | 25                                 | 24.73                                 |
| Safety Reviews                                           | 91%                                | 100%                                     | 15                                 | 15.00                                 |
| Monitoring Sub-Total                                     |                                    |                                          | 40                                 | 39.73                                 |
| CCI Safety Outcomes                                      |                                    |                                          |                                    |                                       |
| Incidence of Maltreatment                                | 0.17%                              | No Substantiated<br>Reports              | 10                                 | 10.00                                 |
| Staff Training/Foundations                               | 95%                                | 97%                                      | 5                                  | 4.85                                  |
| Staff Safety Checks                                      | 90%                                | 100%                                     | 5                                  | 5.00                                  |
| Safety Sub-Total                                         |                                    |                                          | 20                                 | 19.85                                 |
| CCI Permanency Outcomes                                  |                                    |                                          |                                    |                                       |
| Placement Stability                                      | 89%                                | 83%                                      | 15                                 | 12.45                                 |
| Permanency Sub-Total                                     |                                    |                                          | 15                                 | 12.45                                 |
| CCI Well-Being Outcomes                                  |                                    |                                          |                                    |                                       |
| EPSDT Medical Visits                                     | 94%                                | 100%                                     | 4                                  | 4.00                                  |
| EPSDT Dental Visits                                      | 89%                                | 100%                                     | 4                                  | 4.00                                  |
| Academic Supports                                        | 78%                                | 100%                                     | 3                                  | 3.00                                  |
| Provider ECEM Visits                                     | 68%                                | 83%                                      | 7                                  | 5.81                                  |
| Provider General Contacts                                | 67%                                | 58%                                      | 7                                  | 4.06                                  |
| Placements with Siblings                                 | 37%                                | 50%                                      | Not Scored                         | Not Scored                            |
| Placements within Legal County                           | 15%                                | 0%                                       | Not Scored                         | Not Scored                            |
| Well-Being Sub-Total                                     |                                    |                                          | 25                                 | 20.87                                 |
| *Performance calculation descriptions can b              | e found in the FY 20°              | 19 RBWO PBP Measureme                    | ents and Standards Guide           |                                       |