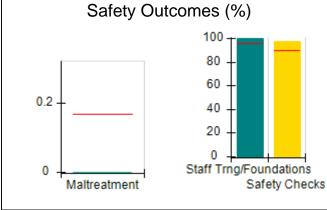

## Performance-Based Placement Measures RBWO Provider GA+SCORECARD - CCI

| Provider/Program Name: A Friend's House - (563) - CCI    |                                    |                                          |                                    |                                       |
|----------------------------------------------------------|------------------------------------|------------------------------------------|------------------------------------|---------------------------------------|
| 111 Henry Pkwy., McDonough, GA 30253 Phone: 678-432-1630 |                                    | Quarterly Scores (Grades)                |                                    | Current Quarter Score<br>(Grade)      |
|                                                          |                                    | Q1: 106.75 (A+)                          | Q2: 102.90 (A+)                    | 102.90%                               |
| Vendor ID# 35215                                         |                                    | Q3: N/A                                  | Q4: N/A                            | (A+)                                  |
| Program Census Information:                              |                                    | # Children in Care During<br>Quarter: 18 | # Placements During<br>Quarter: 18 | # Children in Care On<br>Last Day: 14 |
|                                                          | Avg<br>Performance All<br>CCIs (%) | Provider<br>Performance (%)*             | Possible Points<br>(Weight)        | Provider Points<br>Earned             |
| OPM Monitoring Reviews                                   |                                    |                                          |                                    |                                       |
| Annual Comprehensive Reviews                             | 86%                                | 99%                                      | 25                                 | 24.73                                 |
| Safety Reviews                                           | 91%                                | 100%                                     | 15                                 | 15.00                                 |
| Monitoring Sub-Total                                     |                                    |                                          | 40                                 | 39.73                                 |
| CCI Safety Outcomes                                      |                                    |                                          |                                    |                                       |
| Incidence of Maltreatment                                | 0.17%                              | No Substantiated<br>Reports              | 10                                 | 10.00                                 |
| Staff Training/Foundations                               | 95%                                | 97%                                      | 5                                  | 4.85                                  |
| Staff Safety Checks                                      | 90%                                | 100%                                     | 5                                  | 5.00                                  |
| Safety Sub-Total                                         |                                    |                                          | 20                                 | 19.85                                 |
| CCI Permanency Outcomes                                  |                                    |                                          |                                    |                                       |
| Placement Stability                                      | 89%                                | 83%                                      | 15                                 | 12.45                                 |
| Permanency Sub-Total                                     |                                    |                                          | 15                                 | 12.45                                 |
| CCI Well-Being Outcomes                                  |                                    |                                          |                                    |                                       |
| EPSDT Medical Visits                                     | 94%                                | 100%                                     | 4                                  | 4.00                                  |
| EPSDT Dental Visits                                      | 89%                                | 100%                                     | 4                                  | 4.00                                  |
| Academic Supports                                        | 78%                                | 100%                                     | 3                                  | 3.00                                  |
| Provider ECEM Visits                                     | 68%                                | 83%                                      | 7                                  | 5.81                                  |
| Provider General Contacts                                | 67%                                | 58%                                      | 7                                  | 4.06                                  |
| Placements with Siblings                                 | 37%                                | 50%                                      | Not Scored                         | Not Scored                            |
| Placements within Legal County                           | 15%                                | 0%                                       | Not Scored                         | Not Scored                            |
| Well-Being Sub-Total                                     |                                    |                                          | 25                                 | 20.87                                 |
| *Performance calculation descriptions can b              | e found in the FY 20°              | 19 RBWO PBP Measureme                    | ents and Standards Guide           |                                       |