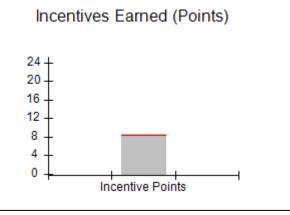

### Performance-Based Placement Measures RBWO Provider GA+SCORECARD - CCI

Report Quarter: Q2 FY2019

|                                   | # Children in Care During<br>Quarter: 18 | # Placements During<br>Quarter: 18 | # Children in Care On<br>Last Day: 14 |
|-----------------------------------|------------------------------------------|------------------------------------|---------------------------------------|
| Avg Performance All CCIs (Points) | Provider<br>Performance (%)*             | Possible Points<br>(Weight)        | Provider Points<br>Earned             |
|                                   | 100%                                     | 2                                  | 2.00                                  |
|                                   | 100%                                     | 2                                  | 2.00                                  |
|                                   | 71%                                      | 5                                  | 3.55                                  |
|                                   | 100%                                     | 2                                  | 2.00                                  |
|                                   | N/A                                      | 10/5/5/1                           |                                       |
|                                   | Not Eligible                             | 5                                  |                                       |
|                                   | 0%                                       | 4                                  | 0.00                                  |
|                                   | 0%                                       | 4                                  | 0.00                                  |
|                                   | 0%                                       | 5                                  | 0.00                                  |
|                                   | 100%                                     | 4                                  | 4.00                                  |
| 8.28                              |                                          |                                    | 13.55                                 |
|                                   | Avg<br>Performance All<br>CCIs (Points)  | Quarter: 18                        | Quarter: 18   Quarter: 18             |