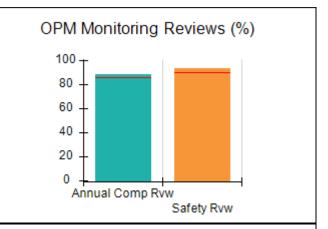

## Performance-Based Placement Measures RBWO Provider GA+SCORECARD - CCI

| Provider/Program Name: A Friend's House - (563) - CCI    |                                    |                                          |                                    |                                       |
|----------------------------------------------------------|------------------------------------|------------------------------------------|------------------------------------|---------------------------------------|
| 111 Henry Pkwy., McDonough, GA 30253 Phone: 678-432-1630 |                                    | Quarterly Scores (Grades)                |                                    | Current Quarter Score<br>(Grade)      |
|                                                          |                                    | Q1: 106.75 (A+)                          | Q2: 102.90 (A+)                    | 102.90%                               |
| Vendor ID# 35215                                         |                                    | Q3: N/A                                  | Q4: N/A                            | (A+)                                  |
| Program Census Information:                              |                                    | # Children in Care During<br>Quarter: 18 | # Placements During<br>Quarter: 18 | # Children in Care On<br>Last Day: 14 |
|                                                          | Avg<br>Performance All<br>CCIs (%) | Provider<br>Performance (%)*             | Possible Points<br>(Weight)        | Provider Points<br>Earned             |
| OPM Monitoring Reviews                                   |                                    |                                          |                                    |                                       |
| Annual Comprehensive Reviews                             | 86%                                | 99%                                      | 25                                 | 24.73                                 |
| Safety Reviews                                           | 91%                                | 100%                                     | 15                                 | 15.00                                 |
| Monitoring Sub-Total                                     |                                    |                                          | 40                                 | 39.73                                 |
| CCI Safety Outcomes                                      |                                    |                                          |                                    |                                       |
| Incidence of Maltreatment                                | 0.17%                              | No Substantiated<br>Reports              | 10                                 | 10.00                                 |
| Staff Training/Foundations                               | 95%                                | 97%                                      | 5                                  | 4.85                                  |
| Staff Safety Checks                                      | 90%                                | 100%                                     | 5                                  | 5.00                                  |
| Safety Sub-Total                                         |                                    |                                          | 20                                 | 19.85                                 |
| CCI Permanency Outcomes                                  |                                    |                                          |                                    |                                       |
| Placement Stability                                      | 89%                                | 83%                                      | 15                                 | 12.45                                 |
| Permanency Sub-Total                                     |                                    |                                          | 15                                 | 12.45                                 |
| CCI Well-Being Outcomes                                  |                                    |                                          |                                    |                                       |
| EPSDT Medical Visits                                     | 94%                                | 100%                                     | 4                                  | 4.00                                  |
| EPSDT Dental Visits                                      | 89%                                | 100%                                     | 4                                  | 4.00                                  |
| Academic Supports                                        | 78%                                | 100%                                     | 3                                  | 3.00                                  |
| Provider ECEM Visits                                     | 68%                                | 83%                                      | 7                                  | 5.81                                  |
| Provider General Contacts                                | 67%                                | 58%                                      | 7                                  | 4.06                                  |
| Placements with Siblings                                 | 37%                                | 50%                                      | Not Scored                         | Not Scored                            |
| Placements within Legal County                           | 15%                                | 0%                                       | Not Scored                         | Not Scored                            |
| Well-Being Sub-Total                                     |                                    |                                          | 25                                 | 20.87                                 |
| *Performance calculation descriptions can b              | e found in the FY 20°              | 19 RBWO PBP Measureme                    | ents and Standards Guide           |                                       |