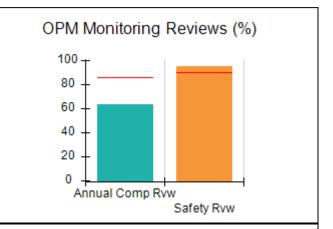

## Performance-Based Placement Measures RBWO Provider GA+SCORECARD - CCI

| Provider/Program Name: A Friend's House - (563) - CCI    |                                    |                                          |                                    |                                       |
|----------------------------------------------------------|------------------------------------|------------------------------------------|------------------------------------|---------------------------------------|
| 111 Henry Pkwy., McDonough, GA 30253 Phone: 678-432-1630 |                                    | Quarterly Scores (Grades)                |                                    | Current Quarter Score<br>(Grade)      |
|                                                          |                                    | Q1: 106.75 (A+)                          | Q2: 102.90 (A+)                    | 102.90%                               |
| Vendor ID# 35215                                         |                                    | Q3: N/A                                  | Q4: N/A                            | (A+)                                  |
| Program Census Information:                              |                                    | # Children in Care During<br>Quarter: 18 | # Placements During<br>Quarter: 18 | # Children in Care On<br>Last Day: 14 |
|                                                          | Avg<br>Performance All<br>CCIs (%) | Provider<br>Performance (%)*             | Possible Points<br>(Weight)        | Provider Points<br>Earned             |
| OPM Monitoring Reviews                                   |                                    |                                          |                                    |                                       |
| Annual Comprehensive Reviews                             | 86%                                | 99%                                      | 25                                 | 24.73                                 |
| Safety Reviews                                           | 91%                                | 100%                                     | 15                                 | 15.00                                 |
| Monitoring Sub-Total                                     |                                    |                                          | 40                                 | 39.73                                 |
| CCI Safety Outcomes                                      |                                    |                                          |                                    |                                       |
| Incidence of Maltreatment                                | 0.17%                              | No Substantiated<br>Reports              | 10                                 | 10.00                                 |
| Staff Training/Foundations                               | 95%                                | 97%                                      | 5                                  | 4.85                                  |
| Staff Safety Checks                                      | 90%                                | 100%                                     | 5                                  | 5.00                                  |
| Safety Sub-Total                                         |                                    |                                          | 20                                 | 19.85                                 |
| CCI Permanency Outcomes                                  |                                    |                                          |                                    |                                       |
| Placement Stability                                      | 89%                                | 83%                                      | 15                                 | 12.45                                 |
| Permanency Sub-Total                                     |                                    |                                          | 15                                 | 12.45                                 |
| CCI Well-Being Outcomes                                  |                                    |                                          |                                    |                                       |
| EPSDT Medical Visits                                     | 94%                                | 100%                                     | 4                                  | 4.00                                  |
| EPSDT Dental Visits                                      | 89%                                | 100%                                     | 4                                  | 4.00                                  |
| Academic Supports                                        | 78%                                | 100%                                     | 3                                  | 3.00                                  |
| Provider ECEM Visits                                     | 68%                                | 83%                                      | 7                                  | 5.81                                  |
| Provider General Contacts                                | 67%                                | 58%                                      | 7                                  | 4.06                                  |
| Placements with Siblings                                 | 37%                                | 50%                                      | Not Scored                         | Not Scored                            |
| Placements within Legal County                           | 15%                                | 0%                                       | Not Scored                         | Not Scored                            |
| Well-Being Sub-Total                                     |                                    |                                          | 25                                 | 20.87                                 |
| *Performance calculation descriptions can b              | e found in the FY 20°              | 19 RBWO PBP Measureme                    | ents and Standards Guide           |                                       |