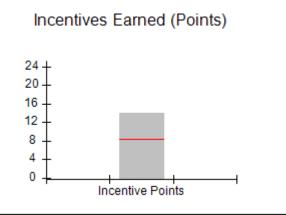

### Performance-Based Placement Measures RBWO Provider GA+SCORECARD - CCI

Report Quarter: Q2 FY2019

|                                   | # Children in Care During<br>Quarter: 18 | # Placements During<br>Quarter: 18 | # Children in Care On<br>Last Day: 14 |
|-----------------------------------|------------------------------------------|------------------------------------|---------------------------------------|
| Avg Performance All CCIs (Points) | Provider<br>Performance (%)*             | Possible Points<br>(Weight)        | Provider Points<br>Earned             |
|                                   | 100%                                     | 2                                  | 2.00                                  |
|                                   | 100%                                     | 2                                  | 2.00                                  |
|                                   | 71%                                      | 5                                  | 3.55                                  |
|                                   | 100%                                     | 2                                  | 2.00                                  |
|                                   | N/A                                      | 10/5/5/1                           |                                       |
|                                   | Not Eligible                             | 5                                  |                                       |
|                                   | 0%                                       | 4                                  | 0.00                                  |
|                                   | 0%                                       | 4                                  | 0.00                                  |
|                                   | 0%                                       | 5                                  | 0.00                                  |
|                                   | 100%                                     | 4                                  | 4.00                                  |
| 8.28                              |                                          |                                    | 13.55                                 |
|                                   | Avg<br>Performance All<br>CCIs (Points)  | Quarter: 18                        | Quarter: 18   Quarter: 18             |