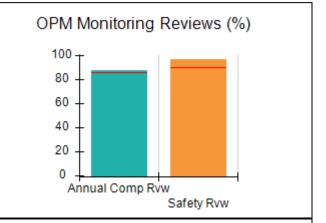

## Performance-Based Placement Measures RBWO Provider GA+SCORECARD - CCI

| Provider/Program Name: A Friend's House - (563) - CCI    |                                    |                                          |                                    |                                       |
|----------------------------------------------------------|------------------------------------|------------------------------------------|------------------------------------|---------------------------------------|
| 111 Henry Pkwy., McDonough, GA 30253 Phone: 678-432-1630 |                                    | Quarterly Scores (Grades)                |                                    | Current Quarter Score<br>(Grade)      |
|                                                          |                                    | Q1: 106.75 (A+)                          | Q2: 102.90 (A+)                    | 102.90%                               |
| Vendor ID# 35215                                         |                                    | Q3: N/A                                  | Q4: N/A                            | (A+)                                  |
| Program Census Information:                              |                                    | # Children in Care During<br>Quarter: 18 | # Placements During<br>Quarter: 18 | # Children in Care On<br>Last Day: 14 |
|                                                          | Avg<br>Performance All<br>CCIs (%) | Provider<br>Performance (%)*             | Possible Points<br>(Weight)        | Provider Points<br>Earned             |
| OPM Monitoring Reviews                                   |                                    |                                          |                                    |                                       |
| Annual Comprehensive Reviews                             | 86%                                | 99%                                      | 25                                 | 24.73                                 |
| Safety Reviews                                           | 91%                                | 100%                                     | 15                                 | 15.00                                 |
| Monitoring Sub-Total                                     |                                    |                                          | 40                                 | 39.73                                 |
| CCI Safety Outcomes                                      |                                    |                                          |                                    |                                       |
| Incidence of Maltreatment                                | 0.17%                              | No Substantiated<br>Reports              | 10                                 | 10.00                                 |
| Staff Training/Foundations                               | 95%                                | 97%                                      | 5                                  | 4.85                                  |
| Staff Safety Checks                                      | 90%                                | 100%                                     | 5                                  | 5.00                                  |
| Safety Sub-Total                                         |                                    |                                          | 20                                 | 19.85                                 |
| CCI Permanency Outcomes                                  |                                    |                                          |                                    |                                       |
| Placement Stability                                      | 89%                                | 83%                                      | 15                                 | 12.45                                 |
| Permanency Sub-Total                                     |                                    |                                          | 15                                 | 12.45                                 |
| CCI Well-Being Outcomes                                  |                                    |                                          |                                    |                                       |
| EPSDT Medical Visits                                     | 94%                                | 100%                                     | 4                                  | 4.00                                  |
| EPSDT Dental Visits                                      | 89%                                | 100%                                     | 4                                  | 4.00                                  |
| Academic Supports                                        | 78%                                | 100%                                     | 3                                  | 3.00                                  |
| Provider ECEM Visits                                     | 68%                                | 83%                                      | 7                                  | 5.81                                  |
| Provider General Contacts                                | 67%                                | 58%                                      | 7                                  | 4.06                                  |
| Placements with Siblings                                 | 37%                                | 50%                                      | Not Scored                         | Not Scored                            |
| Placements within Legal County                           | 15%                                | 0%                                       | Not Scored                         | Not Scored                            |
| Well-Being Sub-Total                                     |                                    |                                          | 25                                 | 20.87                                 |
| *Performance calculation descriptions can b              | e found in the FY 20°              | 19 RBWO PBP Measureme                    | ents and Standards Guide           |                                       |