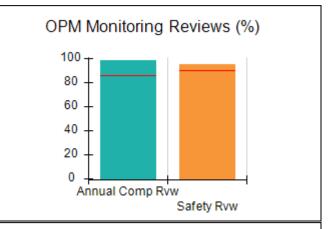

## Performance-Based Placement Measures RBWO Provider GA+SCORECARD - CCI

| Provider/Program Name: A Friend's House - (563) - CCI    |                                    |                                          |                                    |                                       |
|----------------------------------------------------------|------------------------------------|------------------------------------------|------------------------------------|---------------------------------------|
| 111 Henry Pkwy., McDonough, GA 30253 Phone: 678-432-1630 |                                    | Quarterly Scores (Grades)                |                                    | Current Quarter Score<br>(Grade)      |
|                                                          |                                    | Q1: 106.75 (A+)                          | Q2: 102.90 (A+)                    | 102.90%                               |
| Vendor ID# 35215                                         |                                    | Q3: N/A                                  | Q4: N/A                            | (A+)                                  |
| Program Census Information:                              |                                    | # Children in Care During<br>Quarter: 18 | # Placements During<br>Quarter: 18 | # Children in Care On<br>Last Day: 14 |
|                                                          | Avg<br>Performance All<br>CCIs (%) | Provider<br>Performance (%)*             | Possible Points<br>(Weight)        | Provider Points<br>Earned             |
| OPM Monitoring Reviews                                   |                                    |                                          |                                    |                                       |
| Annual Comprehensive Reviews                             | 86%                                | 99%                                      | 25                                 | 24.73                                 |
| Safety Reviews                                           | 91%                                | 100%                                     | 15                                 | 15.00                                 |
| Monitoring Sub-Total                                     |                                    |                                          | 40                                 | 39.73                                 |
| CCI Safety Outcomes                                      |                                    |                                          |                                    |                                       |
| Incidence of Maltreatment                                | 0.17%                              | No Substantiated<br>Reports              | 10                                 | 10.00                                 |
| Staff Training/Foundations                               | 95%                                | 97%                                      | 5                                  | 4.85                                  |
| Staff Safety Checks                                      | 90%                                | 100%                                     | 5                                  | 5.00                                  |
| Safety Sub-Total                                         |                                    |                                          | 20                                 | 19.85                                 |
| CCI Permanency Outcomes                                  |                                    |                                          |                                    |                                       |
| Placement Stability                                      | 89%                                | 83%                                      | 15                                 | 12.45                                 |
| Permanency Sub-Total                                     |                                    |                                          | 15                                 | 12.45                                 |
| CCI Well-Being Outcomes                                  |                                    |                                          |                                    |                                       |
| EPSDT Medical Visits                                     | 94%                                | 100%                                     | 4                                  | 4.00                                  |
| EPSDT Dental Visits                                      | 89%                                | 100%                                     | 4                                  | 4.00                                  |
| Academic Supports                                        | 78%                                | 100%                                     | 3                                  | 3.00                                  |
| Provider ECEM Visits                                     | 68%                                | 83%                                      | 7                                  | 5.81                                  |
| Provider General Contacts                                | 67%                                | 58%                                      | 7                                  | 4.06                                  |
| Placements with Siblings                                 | 37%                                | 50%                                      | Not Scored                         | Not Scored                            |
| Placements within Legal County                           | 15%                                | 0%                                       | Not Scored                         | Not Scored                            |
| Well-Being Sub-Total                                     |                                    |                                          | 25                                 | 20.87                                 |
| *Performance calculation descriptions can b              | e found in the FY 20°              | 19 RBWO PBP Measureme                    | ents and Standards Guide           |                                       |