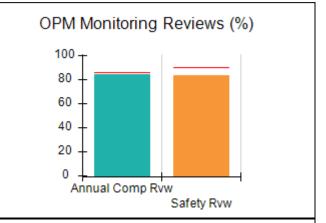

## Performance-Based Placement Measures RBWO Provider GA+SCORECARD - CCI

| Provider/Program Name: A Friend's House - (563) - CCI    |                                    |                                          |                                    |                                       |
|----------------------------------------------------------|------------------------------------|------------------------------------------|------------------------------------|---------------------------------------|
| 111 Henry Pkwy., McDonough, GA 30253 Phone: 678-432-1630 |                                    | Quarterly Scores (Grades)                |                                    | Current Quarter Score<br>(Grade)      |
|                                                          |                                    | Q1: 106.75 (A+)                          | Q2: 102.90 (A+)                    | 102.90%                               |
| Vendor ID# 35215                                         |                                    | Q3: N/A                                  | Q4: N/A                            | (A+)                                  |
| Program Census Information:                              |                                    | # Children in Care During<br>Quarter: 18 | # Placements During<br>Quarter: 18 | # Children in Care On<br>Last Day: 14 |
|                                                          | Avg<br>Performance All<br>CCIs (%) | Provider<br>Performance (%)*             | Possible Points<br>(Weight)        | Provider Points<br>Earned             |
| OPM Monitoring Reviews                                   |                                    |                                          |                                    |                                       |
| Annual Comprehensive Reviews                             | 86%                                | 99%                                      | 25                                 | 24.73                                 |
| Safety Reviews                                           | 91%                                | 100%                                     | 15                                 | 15.00                                 |
| Monitoring Sub-Total                                     |                                    |                                          | 40                                 | 39.73                                 |
| CCI Safety Outcomes                                      |                                    |                                          |                                    |                                       |
| Incidence of Maltreatment                                | 0.17%                              | No Substantiated<br>Reports              | 10                                 | 10.00                                 |
| Staff Training/Foundations                               | 95%                                | 97%                                      | 5                                  | 4.85                                  |
| Staff Safety Checks                                      | 90%                                | 100%                                     | 5                                  | 5.00                                  |
| Safety Sub-Total                                         |                                    |                                          | 20                                 | 19.85                                 |
| CCI Permanency Outcomes                                  |                                    |                                          |                                    |                                       |
| Placement Stability                                      | 89%                                | 83%                                      | 15                                 | 12.45                                 |
| Permanency Sub-Total                                     |                                    |                                          | 15                                 | 12.45                                 |
| CCI Well-Being Outcomes                                  |                                    |                                          |                                    |                                       |
| EPSDT Medical Visits                                     | 94%                                | 100%                                     | 4                                  | 4.00                                  |
| EPSDT Dental Visits                                      | 89%                                | 100%                                     | 4                                  | 4.00                                  |
| Academic Supports                                        | 78%                                | 100%                                     | 3                                  | 3.00                                  |
| Provider ECEM Visits                                     | 68%                                | 83%                                      | 7                                  | 5.81                                  |
| Provider General Contacts                                | 67%                                | 58%                                      | 7                                  | 4.06                                  |
| Placements with Siblings                                 | 37%                                | 50%                                      | Not Scored                         | Not Scored                            |
| Placements within Legal County                           | 15%                                | 0%                                       | Not Scored                         | Not Scored                            |
| Well-Being Sub-Total                                     |                                    |                                          | 25                                 | 20.87                                 |
| *Performance calculation descriptions can b              | e found in the FY 20°              | 19 RBWO PBP Measureme                    | ents and Standards Guide           |                                       |