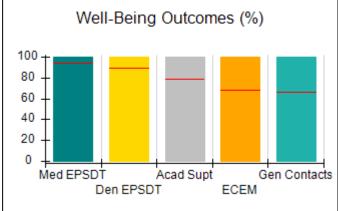

## Performance-Based Placement Measures RBWO Provider GA+SCORECARD - CCI

| Provider/Program Name: A Friend's House - (563) - CCI    |                                    |                                          |                                    |                                       |
|----------------------------------------------------------|------------------------------------|------------------------------------------|------------------------------------|---------------------------------------|
| 111 Henry Pkwy., McDonough, GA 30253 Phone: 678-432-1630 |                                    | Quarterly Scores (Grades)                |                                    | Current Quarter Score<br>(Grade)      |
|                                                          |                                    | Q1: 106.75 (A+)                          | Q2: 102.90 (A+)                    | 102.90%                               |
| Vendor ID# 35215                                         |                                    | Q3: N/A                                  | Q4: N/A                            | (A+)                                  |
| Program Census Information:                              |                                    | # Children in Care During<br>Quarter: 18 | # Placements During<br>Quarter: 18 | # Children in Care On<br>Last Day: 14 |
|                                                          | Avg<br>Performance All<br>CCIs (%) | Provider<br>Performance (%)*             | Possible Points<br>(Weight)        | Provider Points<br>Earned             |
| OPM Monitoring Reviews                                   |                                    |                                          |                                    |                                       |
| Annual Comprehensive Reviews                             | 86%                                | 99%                                      | 25                                 | 24.73                                 |
| Safety Reviews                                           | 91%                                | 100%                                     | 15                                 | 15.00                                 |
| Monitoring Sub-Total                                     |                                    |                                          | 40                                 | 39.73                                 |
| CCI Safety Outcomes                                      |                                    |                                          |                                    |                                       |
| Incidence of Maltreatment                                | 0.17%                              | No Substantiated<br>Reports              | 10                                 | 10.00                                 |
| Staff Training/Foundations                               | 95%                                | 97%                                      | 5                                  | 4.85                                  |
| Staff Safety Checks                                      | 90%                                | 100%                                     | 5                                  | 5.00                                  |
| Safety Sub-Total                                         |                                    |                                          | 20                                 | 19.85                                 |
| CCI Permanency Outcomes                                  |                                    |                                          |                                    |                                       |
| Placement Stability                                      | 89%                                | 83%                                      | 15                                 | 12.45                                 |
| Permanency Sub-Total                                     |                                    |                                          | 15                                 | 12.45                                 |
| CCI Well-Being Outcomes                                  |                                    |                                          |                                    |                                       |
| EPSDT Medical Visits                                     | 94%                                | 100%                                     | 4                                  | 4.00                                  |
| EPSDT Dental Visits                                      | 89%                                | 100%                                     | 4                                  | 4.00                                  |
| Academic Supports                                        | 78%                                | 100%                                     | 3                                  | 3.00                                  |
| Provider ECEM Visits                                     | 68%                                | 83%                                      | 7                                  | 5.81                                  |
| Provider General Contacts                                | 67%                                | 58%                                      | 7                                  | 4.06                                  |
| Placements with Siblings                                 | 37%                                | 50%                                      | Not Scored                         | Not Scored                            |
| Placements within Legal County                           | 15%                                | 0%                                       | Not Scored                         | Not Scored                            |
| Well-Being Sub-Total                                     |                                    |                                          | 25                                 | 20.87                                 |
| *Performance calculation descriptions can b              | e found in the FY 20°              | 19 RBWO PBP Measureme                    | ents and Standards Guide           |                                       |