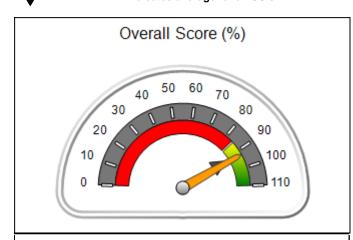

## Performance-Based Placement Measures RBWO Provider GA+SCORECARD - CCI

| Provider/Program Name: A Friend's House - (563) - CCI    |                                    |                                          |                                    |                                       |
|----------------------------------------------------------|------------------------------------|------------------------------------------|------------------------------------|---------------------------------------|
| 111 Henry Pkwy., McDonough, GA 30253 Phone: 678-432-1630 |                                    | Quarterly Scores (Grades)                |                                    | Current Quarter Score<br>(Grade)      |
|                                                          |                                    | Q1: 106.75 (A+)                          | Q2: 102.90 (A+)                    | 102.90%                               |
| Vendor ID# 35215                                         |                                    | Q3: N/A                                  | Q4: N/A                            | (A+)                                  |
| Program Census Information:                              |                                    | # Children in Care During<br>Quarter: 18 | # Placements During<br>Quarter: 18 | # Children in Care On<br>Last Day: 14 |
|                                                          | Avg<br>Performance All<br>CCIs (%) | Provider<br>Performance (%)*             | Possible Points<br>(Weight)        | Provider Points<br>Earned             |
| OPM Monitoring Reviews                                   |                                    |                                          |                                    |                                       |
| Annual Comprehensive Reviews                             | 86%                                | 99%                                      | 25                                 | 24.73                                 |
| Safety Reviews                                           | 91%                                | 100%                                     | 15                                 | 15.00                                 |
| Monitoring Sub-Total                                     |                                    |                                          | 40                                 | 39.73                                 |
| CCI Safety Outcomes                                      |                                    |                                          |                                    |                                       |
| Incidence of Maltreatment                                | 0.17%                              | No Substantiated<br>Reports              | 10                                 | 10.00                                 |
| Staff Training/Foundations                               | 95%                                | 97%                                      | 5                                  | 4.85                                  |
| Staff Safety Checks                                      | 90%                                | 100%                                     | 5                                  | 5.00                                  |
| Safety Sub-Total                                         |                                    |                                          | 20                                 | 19.85                                 |
| CCI Permanency Outcomes                                  |                                    |                                          |                                    |                                       |
| Placement Stability                                      | 89%                                | 83%                                      | 15                                 | 12.45                                 |
| Permanency Sub-Total                                     |                                    |                                          | 15                                 | 12.45                                 |
| CCI Well-Being Outcomes                                  |                                    |                                          |                                    |                                       |
| EPSDT Medical Visits                                     | 94%                                | 100%                                     | 4                                  | 4.00                                  |
| EPSDT Dental Visits                                      | 89%                                | 100%                                     | 4                                  | 4.00                                  |
| Academic Supports                                        | 78%                                | 100%                                     | 3                                  | 3.00                                  |
| Provider ECEM Visits                                     | 68%                                | 83%                                      | 7                                  | 5.81                                  |
| Provider General Contacts                                | 67%                                | 58%                                      | 7                                  | 4.06                                  |
| Placements with Siblings                                 | 37%                                | 50%                                      | Not Scored                         | Not Scored                            |
| Placements within Legal County                           | 15%                                | 0%                                       | Not Scored                         | Not Scored                            |
| Well-Being Sub-Total                                     |                                    |                                          | 25                                 | 20.87                                 |
| *Performance calculation descriptions can b              | e found in the FY 20°              | 19 RBWO PBP Measureme                    | ents and Standards Guide           |                                       |

| Monitoring & Outcomes: Possible Points = | 100 Points Earı    | ned = 92.90 |
|------------------------------------------|--------------------|-------------|
| Score Before Incentives Credit 92        |                    |             |
|                                          | Incentives Awarded |             |
| PBP Verification                         |                    | N/A pts     |
|                                          | Total Score        | 102.90%     |