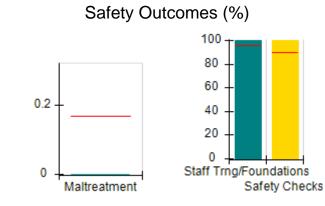

## Performance-Based Placement Measures RBWO Provider GA+SCORECARD - CCI

| Provider/Program Name: A Friend's House - (563) - CCI    |                                    |                                          |                                    |                                       |
|----------------------------------------------------------|------------------------------------|------------------------------------------|------------------------------------|---------------------------------------|
| 111 Henry Pkwy., McDonough, GA 30253 Phone: 678-432-1630 |                                    | Quarterly Scores (Grades)                |                                    | Current Quarter Score<br>(Grade)      |
|                                                          |                                    | Q1: 106.75 (A+)                          | Q2: 102.90 (A+)                    | 102.90%                               |
| Vendor ID# 35215                                         |                                    | Q3: N/A                                  | Q4: N/A                            | (A+)                                  |
| Program Census Information:                              |                                    | # Children in Care During<br>Quarter: 18 | # Placements During<br>Quarter: 18 | # Children in Care On<br>Last Day: 14 |
|                                                          | Avg<br>Performance All<br>CCIs (%) | Provider<br>Performance (%)*             | Possible Points<br>(Weight)        | Provider Points<br>Earned             |
| OPM Monitoring Reviews                                   |                                    |                                          |                                    |                                       |
| Annual Comprehensive Reviews                             | 86%                                | 99%                                      | 25                                 | 24.73                                 |
| Safety Reviews                                           | 91%                                | 100%                                     | 15                                 | 15.00                                 |
| Monitoring Sub-Total                                     |                                    |                                          | 40                                 | 39.73                                 |
| CCI Safety Outcomes                                      |                                    |                                          |                                    |                                       |
| Incidence of Maltreatment                                | 0.17%                              | No Substantiated<br>Reports              | 10                                 | 10.00                                 |
| Staff Training/Foundations                               | 95%                                | 97%                                      | 5                                  | 4.85                                  |
| Staff Safety Checks                                      | 90%                                | 100%                                     | 5                                  | 5.00                                  |
| Safety Sub-Total                                         |                                    |                                          | 20                                 | 19.85                                 |
| CCI Permanency Outcomes                                  |                                    |                                          |                                    |                                       |
| Placement Stability                                      | 89%                                | 83%                                      | 15                                 | 12.45                                 |
| Permanency Sub-Total                                     |                                    |                                          | 15                                 | 12.45                                 |
| CCI Well-Being Outcomes                                  |                                    |                                          |                                    |                                       |
| EPSDT Medical Visits                                     | 94%                                | 100%                                     | 4                                  | 4.00                                  |
| EPSDT Dental Visits                                      | 89%                                | 100%                                     | 4                                  | 4.00                                  |
| Academic Supports                                        | 78%                                | 100%                                     | 3                                  | 3.00                                  |
| Provider ECEM Visits                                     | 68%                                | 83%                                      | 7                                  | 5.81                                  |
| Provider General Contacts                                | 67%                                | 58%                                      | 7                                  | 4.06                                  |
| Placements with Siblings                                 | 37%                                | 50%                                      | Not Scored                         | Not Scored                            |
| Placements within Legal County                           | 15%                                | 0%                                       | Not Scored                         | Not Scored                            |
| Well-Being Sub-Total                                     |                                    |                                          | 25                                 | 20.87                                 |
| *Performance calculation descriptions can b              | e found in the FY 20°              | 19 RBWO PBP Measureme                    | ents and Standards Guide           |                                       |