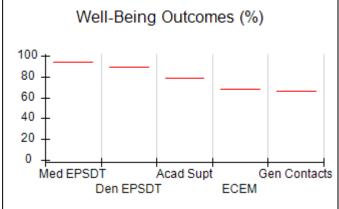

## Performance-Based Placement Measures RBWO Provider GA+SCORECARD - CCI

| Provider/Program Name: A Friend's House - (563) - CCI    |                                    |                                          |                                    |                                       |
|----------------------------------------------------------|------------------------------------|------------------------------------------|------------------------------------|---------------------------------------|
| 111 Henry Pkwy., McDonough, GA 30253 Phone: 678-432-1630 |                                    | Quarterly Scores (Grades)                |                                    | Current Quarter Score<br>(Grade)      |
|                                                          |                                    | Q1: 106.75 (A+)                          | Q2: 102.90 (A+)                    | 102.90%                               |
| Vendor ID# 35215                                         |                                    | Q3: N/A                                  | Q4: N/A                            | (A+)                                  |
| Program Census Information:                              |                                    | # Children in Care During<br>Quarter: 18 | # Placements During<br>Quarter: 18 | # Children in Care On<br>Last Day: 14 |
|                                                          | Avg<br>Performance All<br>CCIs (%) | Provider<br>Performance (%)*             | Possible Points<br>(Weight)        | Provider Points<br>Earned             |
| OPM Monitoring Reviews                                   |                                    |                                          |                                    |                                       |
| Annual Comprehensive Reviews                             | 86%                                | 99%                                      | 25                                 | 24.73                                 |
| Safety Reviews                                           | 91%                                | 100%                                     | 15                                 | 15.00                                 |
| Monitoring Sub-Total                                     |                                    |                                          | 40                                 | 39.73                                 |
| CCI Safety Outcomes                                      |                                    |                                          |                                    |                                       |
| Incidence of Maltreatment                                | 0.17%                              | No Substantiated<br>Reports              | 10                                 | 10.00                                 |
| Staff Training/Foundations                               | 95%                                | 97%                                      | 5                                  | 4.85                                  |
| Staff Safety Checks                                      | 90%                                | 100%                                     | 5                                  | 5.00                                  |
| Safety Sub-Total                                         |                                    |                                          | 20                                 | 19.85                                 |
| CCI Permanency Outcomes                                  |                                    |                                          |                                    |                                       |
| Placement Stability                                      | 89%                                | 83%                                      | 15                                 | 12.45                                 |
| Permanency Sub-Total                                     |                                    |                                          | 15                                 | 12.45                                 |
| CCI Well-Being Outcomes                                  |                                    |                                          |                                    |                                       |
| EPSDT Medical Visits                                     | 94%                                | 100%                                     | 4                                  | 4.00                                  |
| EPSDT Dental Visits                                      | 89%                                | 100%                                     | 4                                  | 4.00                                  |
| Academic Supports                                        | 78%                                | 100%                                     | 3                                  | 3.00                                  |
| Provider ECEM Visits                                     | 68%                                | 83%                                      | 7                                  | 5.81                                  |
| Provider General Contacts                                | 67%                                | 58%                                      | 7                                  | 4.06                                  |
| Placements with Siblings                                 | 37%                                | 50%                                      | Not Scored                         | Not Scored                            |
| Placements within Legal County                           | 15%                                | 0%                                       | Not Scored                         | Not Scored                            |
| Well-Being Sub-Total                                     |                                    |                                          | 25                                 | 20.87                                 |
| *Performance calculation descriptions can b              | e found in the FY 20°              | 19 RBWO PBP Measureme                    | ents and Standards Guide           |                                       |