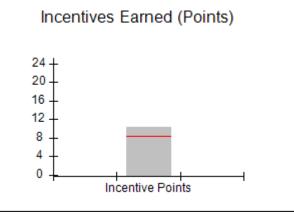

### Performance-Based Placement Measures RBWO Provider GA+SCORECARD - CCI

Report Quarter: Q2 FY2019

|                                   | # Children in Care During<br>Quarter: 18 | # Placements During<br>Quarter: 18 | # Children in Care On<br>Last Day: 14 |
|-----------------------------------|------------------------------------------|------------------------------------|---------------------------------------|
| Avg Performance All CCIs (Points) | Provider<br>Performance (%)*             | Possible Points<br>(Weight)        | Provider Points<br>Earned             |
|                                   | 100%                                     | 2                                  | 2.00                                  |
|                                   | 100%                                     | 2                                  | 2.00                                  |
|                                   | 71%                                      | 5                                  | 3.55                                  |
|                                   | 100%                                     | 2                                  | 2.00                                  |
|                                   | N/A                                      | 10/5/5/1                           |                                       |
|                                   | Not Eligible                             | 5                                  |                                       |
|                                   | 0%                                       | 4                                  | 0.00                                  |
|                                   | 0%                                       | 4                                  | 0.00                                  |
|                                   | 0%                                       | 5                                  | 0.00                                  |
|                                   | 100%                                     | 4                                  | 4.00                                  |
| 8.28                              |                                          |                                    | 13.55                                 |
|                                   | Avg<br>Performance All<br>CCIs (Points)  | Quarter: 18                        | Quarter: 18   Quarter: 18             |