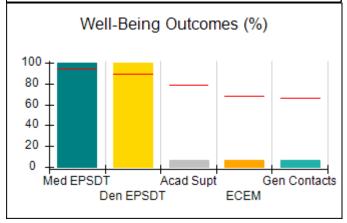

## Performance-Based Placement Measures RBWO Provider GA+SCORECARD - CCI

| Provider/Program Name: A Friend's House - (563) - CCI    |                                    |                                          |                                    |                                       |
|----------------------------------------------------------|------------------------------------|------------------------------------------|------------------------------------|---------------------------------------|
| 111 Henry Pkwy., McDonough, GA 30253 Phone: 678-432-1630 |                                    | Quarterly Scores (Grades)                |                                    | Current Quarter Score<br>(Grade)      |
|                                                          |                                    | Q1: 106.75 (A+)                          | Q2: 102.90 (A+)                    | 102.90%                               |
| Vendor ID# 35215                                         |                                    | Q3: N/A                                  | Q4: N/A                            | (A+)                                  |
| Program Census Information:                              |                                    | # Children in Care During<br>Quarter: 18 | # Placements During<br>Quarter: 18 | # Children in Care On<br>Last Day: 14 |
|                                                          | Avg<br>Performance All<br>CCIs (%) | Provider<br>Performance (%)*             | Possible Points<br>(Weight)        | Provider Points<br>Earned             |
| OPM Monitoring Reviews                                   |                                    |                                          |                                    |                                       |
| Annual Comprehensive Reviews                             | 86%                                | 99%                                      | 25                                 | 24.73                                 |
| Safety Reviews                                           | 91%                                | 100%                                     | 15                                 | 15.00                                 |
| Monitoring Sub-Total                                     |                                    |                                          | 40                                 | 39.73                                 |
| CCI Safety Outcomes                                      |                                    |                                          |                                    |                                       |
| Incidence of Maltreatment                                | 0.17%                              | No Substantiated<br>Reports              | 10                                 | 10.00                                 |
| Staff Training/Foundations                               | 95%                                | 97%                                      | 5                                  | 4.85                                  |
| Staff Safety Checks                                      | 90%                                | 100%                                     | 5                                  | 5.00                                  |
| Safety Sub-Total                                         |                                    |                                          | 20                                 | 19.85                                 |
| CCI Permanency Outcomes                                  |                                    |                                          |                                    |                                       |
| Placement Stability                                      | 89%                                | 83%                                      | 15                                 | 12.45                                 |
| Permanency Sub-Total                                     |                                    |                                          | 15                                 | 12.45                                 |
| CCI Well-Being Outcomes                                  |                                    |                                          |                                    |                                       |
| EPSDT Medical Visits                                     | 94%                                | 100%                                     | 4                                  | 4.00                                  |
| EPSDT Dental Visits                                      | 89%                                | 100%                                     | 4                                  | 4.00                                  |
| Academic Supports                                        | 78%                                | 100%                                     | 3                                  | 3.00                                  |
| Provider ECEM Visits                                     | 68%                                | 83%                                      | 7                                  | 5.81                                  |
| Provider General Contacts                                | 67%                                | 58%                                      | 7                                  | 4.06                                  |
| Placements with Siblings                                 | 37%                                | 50%                                      | Not Scored                         | Not Scored                            |
| Placements within Legal County                           | 15%                                | 0%                                       | Not Scored                         | Not Scored                            |
| Well-Being Sub-Total                                     |                                    |                                          | 25                                 | 20.87                                 |
| *Performance calculation descriptions can b              | e found in the FY 20°              | 19 RBWO PBP Measureme                    | ents and Standards Guide           |                                       |