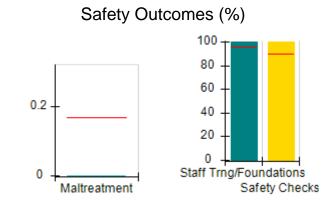

## Performance-Based Placement Measures RBWO Provider GA+SCORECARD - CCI

| Provider/Program Name: A Friend's House - (563) - CCI    |                                    |                                          |                                    |                                       |
|----------------------------------------------------------|------------------------------------|------------------------------------------|------------------------------------|---------------------------------------|
| 111 Henry Pkwy., McDonough, GA 30253 Phone: 678-432-1630 |                                    | Quarterly Scores (Grades)                |                                    | Current Quarter Score<br>(Grade)      |
|                                                          |                                    | Q1: 106.75 (A+)                          | Q2: 102.90 (A+)                    | 102.90%                               |
| Vendor ID# 35215                                         |                                    | Q3: N/A                                  | Q4: N/A                            | (A+)                                  |
| Program Census Information:                              |                                    | # Children in Care During<br>Quarter: 18 | # Placements During<br>Quarter: 18 | # Children in Care On<br>Last Day: 14 |
|                                                          | Avg<br>Performance All<br>CCIs (%) | Provider<br>Performance (%)*             | Possible Points<br>(Weight)        | Provider Points<br>Earned             |
| OPM Monitoring Reviews                                   |                                    |                                          |                                    |                                       |
| Annual Comprehensive Reviews                             | 86%                                | 99%                                      | 25                                 | 24.73                                 |
| Safety Reviews                                           | 91%                                | 100%                                     | 15                                 | 15.00                                 |
| Monitoring Sub-Total                                     |                                    |                                          | 40                                 | 39.73                                 |
| CCI Safety Outcomes                                      |                                    |                                          |                                    |                                       |
| Incidence of Maltreatment                                | 0.17%                              | No Substantiated<br>Reports              | 10                                 | 10.00                                 |
| Staff Training/Foundations                               | 95%                                | 97%                                      | 5                                  | 4.85                                  |
| Staff Safety Checks                                      | 90%                                | 100%                                     | 5                                  | 5.00                                  |
| Safety Sub-Total                                         |                                    |                                          | 20                                 | 19.85                                 |
| CCI Permanency Outcomes                                  |                                    |                                          |                                    |                                       |
| Placement Stability                                      | 89%                                | 83%                                      | 15                                 | 12.45                                 |
| Permanency Sub-Total                                     |                                    |                                          | 15                                 | 12.45                                 |
| CCI Well-Being Outcomes                                  |                                    |                                          |                                    |                                       |
| EPSDT Medical Visits                                     | 94%                                | 100%                                     | 4                                  | 4.00                                  |
| EPSDT Dental Visits                                      | 89%                                | 100%                                     | 4                                  | 4.00                                  |
| Academic Supports                                        | 78%                                | 100%                                     | 3                                  | 3.00                                  |
| Provider ECEM Visits                                     | 68%                                | 83%                                      | 7                                  | 5.81                                  |
| Provider General Contacts                                | 67%                                | 58%                                      | 7                                  | 4.06                                  |
| Placements with Siblings                                 | 37%                                | 50%                                      | Not Scored                         | Not Scored                            |
| Placements within Legal County                           | 15%                                | 0%                                       | Not Scored                         | Not Scored                            |
| Well-Being Sub-Total                                     |                                    |                                          | 25                                 | 20.87                                 |
| *Performance calculation descriptions can b              | e found in the FY 20°              | 19 RBWO PBP Measureme                    | ents and Standards Guide           |                                       |