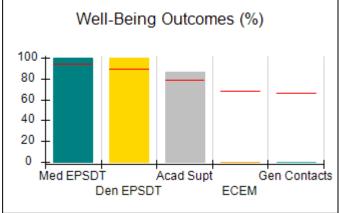

## Performance-Based Placement Measures RBWO Provider GA+SCORECARD - CCI

| Provider/Program Name: Advocates for Bartow's Children - Flowering Branch Children's Shelter (564) - CCI |                                    |                                          |                                    |                                      |  |
|----------------------------------------------------------------------------------------------------------|------------------------------------|------------------------------------------|------------------------------------|--------------------------------------|--|
| 49 Monroe Crossing, Cartersville, GA 30120                                                               |                                    | Quarterly Sco                            | Current Quarter Score (Grade)      |                                      |  |
| Phone: 770-382-6180<br>Vendor ID# 35217                                                                  |                                    | Q1: 106.42 (A+)                          | Q2: 107.26 (A+)                    | 107.26%                              |  |
|                                                                                                          |                                    | Q3: N/A                                  | Q4: N/A                            | (A+)                                 |  |
| Program Census Information:                                                                              |                                    | # Children in Care During<br>Quarter: 14 | # Placements During<br>Quarter: 14 | # Children in Care On<br>Last Day: 9 |  |
|                                                                                                          | Avg<br>Performance All<br>CCIs (%) | Provider<br>Performance (%)*             | Possible Points<br>(Weight)        | Provider Points<br>Earned            |  |
| OPM Monitoring Reviews                                                                                   |                                    |                                          |                                    |                                      |  |
| Annual Comprehensive Reviews                                                                             | 86%                                | 95%                                      | 25                                 | 23.65                                |  |
| Safety Reviews                                                                                           | 91%                                | 98%                                      | 15                                 | 14.66                                |  |
| Monitoring Sub-Tota                                                                                      |                                    |                                          | 40                                 | 38.31                                |  |
| CCI Safety Outcomes                                                                                      |                                    |                                          |                                    |                                      |  |
| Incidence of Maltreatment                                                                                | 0.17%                              | No Substantiated<br>Reports              | 10                                 | 10.00                                |  |
| Staff Training/Foundations                                                                               | 95%                                | 100%                                     | 5                                  | 5.00                                 |  |
| Staff Safety Checks                                                                                      | 90%                                | 100%                                     | 5                                  | 5.00                                 |  |
| Safety Sub-Tota                                                                                          |                                    |                                          | 20                                 | 20.00                                |  |
| CCI Permanency Outcomes                                                                                  |                                    |                                          |                                    |                                      |  |
| Placement Stability                                                                                      | 89%                                | 93%                                      | 15                                 | 13.95                                |  |
| Permanency Sub-Tota                                                                                      |                                    |                                          | 15                                 | 13.95                                |  |
| CCI Well-Being Outcomes                                                                                  |                                    |                                          |                                    |                                      |  |
| EPSDT Medical Visits                                                                                     | 94%                                | 100%                                     | 4                                  | 4.00                                 |  |
| EPSDT Dental Visits                                                                                      | 89%                                | 100%                                     | 4                                  | 4.00                                 |  |
| Academic Supports                                                                                        | 78%                                | 100%                                     | 3                                  | 3.00                                 |  |
| Provider ECEM Visits                                                                                     | 68%                                | 100%                                     | 7                                  | 7.00                                 |  |
| Provider General Contacts                                                                                | 67%                                | 100%                                     | 7                                  | 7.00                                 |  |
| Placements with Siblings                                                                                 | 37%                                | 41%                                      | Not Scored                         | Not Scored                           |  |
| Placements within Legal County                                                                           | 15%                                | 0%                                       | Not Scored                         | Not Scored                           |  |
| Well-Being Sub-Tota                                                                                      |                                    |                                          | 25                                 | 25.00                                |  |
| *Performance calculation descriptions can b                                                              | e found in the FY 20               | 19 RBWO PBP Measureme                    | ents and Standards Guide           |                                      |  |