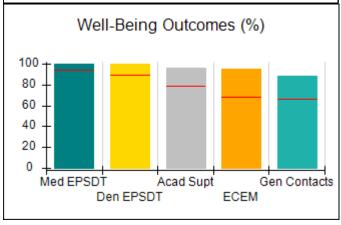

## Performance-Based Placement Measures RBWO Provider GA+SCORECARD - CCI

| Provider/Program Name: A Friend's House - (563) - CCI    |                                    |                                          |                                    |                                       |
|----------------------------------------------------------|------------------------------------|------------------------------------------|------------------------------------|---------------------------------------|
| 111 Henry Pkwy., McDonough, GA 30253 Phone: 678-432-1630 |                                    | Quarterly Scores (Grades)                |                                    | Current Quarter Score<br>(Grade)      |
|                                                          |                                    | Q1: 106.75 (A+)                          | Q2: 102.90 (A+)                    | 102.90%                               |
| Vendor ID# 35215                                         |                                    | Q3: N/A                                  | Q4: N/A                            | (A+)                                  |
| Program Census Information:                              |                                    | # Children in Care During<br>Quarter: 18 | # Placements During<br>Quarter: 18 | # Children in Care On<br>Last Day: 14 |
|                                                          | Avg<br>Performance All<br>CCIs (%) | Provider<br>Performance (%)*             | Possible Points<br>(Weight)        | Provider Points<br>Earned             |
| OPM Monitoring Reviews                                   |                                    |                                          |                                    |                                       |
| Annual Comprehensive Reviews                             | 86%                                | 99%                                      | 25                                 | 24.73                                 |
| Safety Reviews                                           | 91%                                | 100%                                     | 15                                 | 15.00                                 |
| Monitoring Sub-Total                                     |                                    |                                          | 40                                 | 39.73                                 |
| CCI Safety Outcomes                                      |                                    |                                          |                                    |                                       |
| Incidence of Maltreatment                                | 0.17%                              | No Substantiated<br>Reports              | 10                                 | 10.00                                 |
| Staff Training/Foundations                               | 95%                                | 97%                                      | 5                                  | 4.85                                  |
| Staff Safety Checks                                      | 90%                                | 100%                                     | 5                                  | 5.00                                  |
| Safety Sub-Total                                         |                                    |                                          | 20                                 | 19.85                                 |
| CCI Permanency Outcomes                                  |                                    |                                          |                                    |                                       |
| Placement Stability                                      | 89%                                | 83%                                      | 15                                 | 12.45                                 |
| Permanency Sub-Total                                     |                                    |                                          | 15                                 | 12.45                                 |
| CCI Well-Being Outcomes                                  |                                    |                                          |                                    |                                       |
| EPSDT Medical Visits                                     | 94%                                | 100%                                     | 4                                  | 4.00                                  |
| EPSDT Dental Visits                                      | 89%                                | 100%                                     | 4                                  | 4.00                                  |
| Academic Supports                                        | 78%                                | 100%                                     | 3                                  | 3.00                                  |
| Provider ECEM Visits                                     | 68%                                | 83%                                      | 7                                  | 5.81                                  |
| Provider General Contacts                                | 67%                                | 58%                                      | 7                                  | 4.06                                  |
| Placements with Siblings                                 | 37%                                | 50%                                      | Not Scored                         | Not Scored                            |
| Placements within Legal County                           | 15%                                | 0%                                       | Not Scored                         | Not Scored                            |
| Well-Being Sub-Total                                     |                                    |                                          | 25                                 | 20.87                                 |
| *Performance calculation descriptions can b              | e found in the FY 20°              | 19 RBWO PBP Measureme                    | ents and Standards Guide           |                                       |