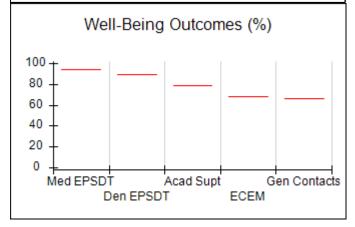

## Performance-Based Placement Measures RBWO Provider GA+SCORECARD - CCI

| Provider/Program Name: A Friend's House - (563) - CCI    |                                    |                                          |                                    |                                       |
|----------------------------------------------------------|------------------------------------|------------------------------------------|------------------------------------|---------------------------------------|
| 111 Henry Pkwy., McDonough, GA 30253 Phone: 678-432-1630 |                                    | Quarterly Scores (Grades)                |                                    | Current Quarter Score<br>(Grade)      |
|                                                          |                                    | Q1: 106.75 (A+)                          | Q2: 102.90 (A+)                    | 102.90%                               |
| Vendor ID# 35215                                         |                                    | Q3: N/A                                  | Q4: N/A                            | (A+)                                  |
| Program Census Information:                              |                                    | # Children in Care During<br>Quarter: 18 | # Placements During<br>Quarter: 18 | # Children in Care On<br>Last Day: 14 |
|                                                          | Avg<br>Performance All<br>CCIs (%) | Provider<br>Performance (%)*             | Possible Points<br>(Weight)        | Provider Points<br>Earned             |
| OPM Monitoring Reviews                                   |                                    |                                          |                                    |                                       |
| Annual Comprehensive Reviews                             | 86%                                | 99%                                      | 25                                 | 24.73                                 |
| Safety Reviews                                           | 91%                                | 100%                                     | 15                                 | 15.00                                 |
| Monitoring Sub-Total                                     |                                    |                                          | 40                                 | 39.73                                 |
| CCI Safety Outcomes                                      |                                    |                                          |                                    |                                       |
| Incidence of Maltreatment                                | 0.17%                              | No Substantiated<br>Reports              | 10                                 | 10.00                                 |
| Staff Training/Foundations                               | 95%                                | 97%                                      | 5                                  | 4.85                                  |
| Staff Safety Checks                                      | 90%                                | 100%                                     | 5                                  | 5.00                                  |
| Safety Sub-Total                                         |                                    |                                          | 20                                 | 19.85                                 |
| CCI Permanency Outcomes                                  |                                    |                                          |                                    |                                       |
| Placement Stability                                      | 89%                                | 83%                                      | 15                                 | 12.45                                 |
| Permanency Sub-Total                                     |                                    |                                          | 15                                 | 12.45                                 |
| CCI Well-Being Outcomes                                  |                                    |                                          |                                    |                                       |
| EPSDT Medical Visits                                     | 94%                                | 100%                                     | 4                                  | 4.00                                  |
| EPSDT Dental Visits                                      | 89%                                | 100%                                     | 4                                  | 4.00                                  |
| Academic Supports                                        | 78%                                | 100%                                     | 3                                  | 3.00                                  |
| Provider ECEM Visits                                     | 68%                                | 83%                                      | 7                                  | 5.81                                  |
| Provider General Contacts                                | 67%                                | 58%                                      | 7                                  | 4.06                                  |
| Placements with Siblings                                 | 37%                                | 50%                                      | Not Scored                         | Not Scored                            |
| Placements within Legal County                           | 15%                                | 0%                                       | Not Scored                         | Not Scored                            |
| Well-Being Sub-Total                                     |                                    |                                          | 25                                 | 20.87                                 |
| *Performance calculation descriptions can b              | e found in the FY 20°              | 19 RBWO PBP Measureme                    | ents and Standards Guide           |                                       |