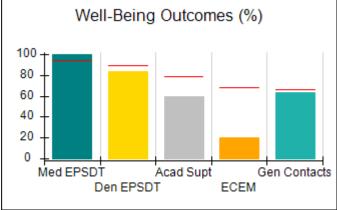

## Performance-Based Placement Measures RBWO Provider GA+SCORECARD - CCI

| Provider/Program Name: A Friend's House - (563) - CCI    |                                    |                                          |                                    |                                       |
|----------------------------------------------------------|------------------------------------|------------------------------------------|------------------------------------|---------------------------------------|
| 111 Henry Pkwy., McDonough, GA 30253 Phone: 678-432-1630 |                                    | Quarterly Scores (Grades)                |                                    | Current Quarter Score<br>(Grade)      |
|                                                          |                                    | Q1: 106.75 (A+)                          | Q2: 102.90 (A+)                    | 102.90%                               |
| Vendor ID# 35215                                         |                                    | Q3: N/A                                  | Q4: N/A                            | (A+)                                  |
| Program Census Information:                              |                                    | # Children in Care During<br>Quarter: 18 | # Placements During<br>Quarter: 18 | # Children in Care On<br>Last Day: 14 |
|                                                          | Avg<br>Performance All<br>CCIs (%) | Provider<br>Performance (%)*             | Possible Points<br>(Weight)        | Provider Points<br>Earned             |
| OPM Monitoring Reviews                                   |                                    |                                          |                                    |                                       |
| Annual Comprehensive Reviews                             | 86%                                | 99%                                      | 25                                 | 24.73                                 |
| Safety Reviews                                           | 91%                                | 100%                                     | 15                                 | 15.00                                 |
| Monitoring Sub-Total                                     |                                    |                                          | 40                                 | 39.73                                 |
| CCI Safety Outcomes                                      |                                    |                                          |                                    |                                       |
| Incidence of Maltreatment                                | 0.17%                              | No Substantiated<br>Reports              | 10                                 | 10.00                                 |
| Staff Training/Foundations                               | 95%                                | 97%                                      | 5                                  | 4.85                                  |
| Staff Safety Checks                                      | 90%                                | 100%                                     | 5                                  | 5.00                                  |
| Safety Sub-Total                                         |                                    |                                          | 20                                 | 19.85                                 |
| CCI Permanency Outcomes                                  |                                    |                                          |                                    |                                       |
| Placement Stability                                      | 89%                                | 83%                                      | 15                                 | 12.45                                 |
| Permanency Sub-Total                                     |                                    |                                          | 15                                 | 12.45                                 |
| CCI Well-Being Outcomes                                  |                                    |                                          |                                    |                                       |
| EPSDT Medical Visits                                     | 94%                                | 100%                                     | 4                                  | 4.00                                  |
| EPSDT Dental Visits                                      | 89%                                | 100%                                     | 4                                  | 4.00                                  |
| Academic Supports                                        | 78%                                | 100%                                     | 3                                  | 3.00                                  |
| Provider ECEM Visits                                     | 68%                                | 83%                                      | 7                                  | 5.81                                  |
| Provider General Contacts                                | 67%                                | 58%                                      | 7                                  | 4.06                                  |
| Placements with Siblings                                 | 37%                                | 50%                                      | Not Scored                         | Not Scored                            |
| Placements within Legal County                           | 15%                                | 0%                                       | Not Scored                         | Not Scored                            |
| Well-Being Sub-Total                                     |                                    |                                          | 25                                 | 20.87                                 |
| *Performance calculation descriptions can b              | e found in the FY 20°              | 19 RBWO PBP Measureme                    | ents and Standards Guide           |                                       |