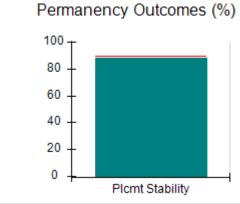

## Performance-Based Placement Measures RBWO Provider GA+SCORECARD - CCI

| Provider/Program Name: ACES Youth Home, Inc (formerly Appalachian Children's Shelter) (5167) - CCI |                                    |                                          |                                    |                                      |
|----------------------------------------------------------------------------------------------------|------------------------------------|------------------------------------------|------------------------------------|--------------------------------------|
| 133 Cares Drive, Jasper, GA 30143                                                                  |                                    | Quarterly Sco                            | Current Quarter Score (Grade)      |                                      |
| Phone: 706-253-2375                                                                                |                                    | Q1: 103.13 (A+)                          | Q2: 101.74 (A+)                    | 101.74%                              |
| Vendor ID# 115379                                                                                  |                                    | Q3: N/A                                  | Q4: N/A                            | (A+)                                 |
| Program Census Information:                                                                        |                                    | # Children in Care During<br>Quarter: 11 | # Placements During<br>Quarter: 11 | # Children in Care On<br>Last Day: 7 |
|                                                                                                    | Avg<br>Performance All<br>CCIs (%) | Provider<br>Performance (%)*             | Possible Points<br>(Weight)        | Provider Points<br>Earned            |
| OPM Monitoring Reviews                                                                             |                                    |                                          |                                    |                                      |
| Annual Comprehensive Reviews                                                                       | 86%                                | 95%                                      | 25                                 | 23.67                                |
| Safety Reviews                                                                                     | 91%                                | 94%                                      | 15                                 | 14.04                                |
| Monitoring Sub-Tota                                                                                |                                    |                                          | 40                                 | 37.71                                |
| CCI Safety Outcomes                                                                                |                                    |                                          |                                    |                                      |
| Incidence of Maltreatment                                                                          | 0.17%                              | No Substantiated<br>Reports              | 10                                 | 10.00                                |
| Staff Training/Foundations                                                                         | 95%                                | 100%                                     | 5                                  | 5.00                                 |
| Staff Safety Checks                                                                                | 90%                                | 100%                                     | 5                                  | 5.00                                 |
| Safety Sub-Total                                                                                   |                                    |                                          | 20                                 | 20.00                                |
| CCI Permanency Outcomes                                                                            |                                    |                                          |                                    |                                      |
| Placement Stability                                                                                | 89%                                | 100%                                     | 15                                 | 15.00                                |
| Permanency Sub-Tota                                                                                |                                    |                                          | 15                                 | 15.00                                |
| CCI Well-Being Outcomes                                                                            |                                    |                                          |                                    |                                      |
| EPSDT Medical Visits                                                                               | 94%                                | 89%                                      | 4                                  | 3.56                                 |
| EPSDT Dental Visits                                                                                | 89%                                | 89%                                      | 4                                  | 3.56                                 |
| Academic Supports                                                                                  | 78%                                | 96%                                      | 3                                  | 2.88                                 |
| Provider ECEM Visits                                                                               | 68%                                | 65%                                      | 7                                  | 4.55                                 |
| Provider General Contacts                                                                          | 67%                                | 64%                                      | 7                                  | 4.48                                 |
| Placements with Siblings                                                                           | 37%                                | 100%                                     | Not Scored                         | Not Scored                           |
| Placements within Legal County                                                                     | 15%                                | 0%                                       | Not Scored                         | Not Scored                           |
| Well-Being Sub-Tota                                                                                |                                    |                                          | 25                                 | 19.03                                |
| *Performance calculation descriptions can b                                                        | e found in the FY 20°              | 19 RBWO PBP Measureme                    | ents and Standards Guide           |                                      |