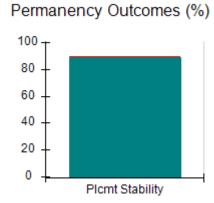

## Performance-Based Placement Measures RBWO Provider GA+SCORECARD - CCI

| Provider/Program Name: A Friend's House - (563) - CCI    |                                    |                                          |                                    |                                       |
|----------------------------------------------------------|------------------------------------|------------------------------------------|------------------------------------|---------------------------------------|
| 111 Henry Pkwy., McDonough, GA 30253 Phone: 678-432-1630 |                                    | Quarterly Scores (Grades)                |                                    | Current Quarter Score<br>(Grade)      |
|                                                          |                                    | Q1: 106.75 (A+)                          | Q2: 102.90 (A+)                    | 102.90%                               |
| Vendor ID# 35215                                         |                                    | Q3: N/A                                  | Q4: N/A                            | (A+)                                  |
| Program Census Information:                              |                                    | # Children in Care During<br>Quarter: 18 | # Placements During<br>Quarter: 18 | # Children in Care On<br>Last Day: 14 |
|                                                          | Avg<br>Performance All<br>CCIs (%) | Provider<br>Performance (%)*             | Possible Points<br>(Weight)        | Provider Points<br>Earned             |
| OPM Monitoring Reviews                                   |                                    |                                          |                                    |                                       |
| Annual Comprehensive Reviews                             | 86%                                | 99%                                      | 25                                 | 24.73                                 |
| Safety Reviews                                           | 91%                                | 100%                                     | 15                                 | 15.00                                 |
| Monitoring Sub-Total                                     |                                    |                                          | 40                                 | 39.73                                 |
| CCI Safety Outcomes                                      |                                    |                                          |                                    |                                       |
| Incidence of Maltreatment                                | 0.17%                              | No Substantiated<br>Reports              | 10                                 | 10.00                                 |
| Staff Training/Foundations                               | 95%                                | 97%                                      | 5                                  | 4.85                                  |
| Staff Safety Checks                                      | 90%                                | 100%                                     | 5                                  | 5.00                                  |
| Safety Sub-Total                                         |                                    |                                          | 20                                 | 19.85                                 |
| CCI Permanency Outcomes                                  |                                    |                                          |                                    |                                       |
| Placement Stability                                      | 89%                                | 83%                                      | 15                                 | 12.45                                 |
| Permanency Sub-Total                                     |                                    |                                          | 15                                 | 12.45                                 |
| CCI Well-Being Outcomes                                  |                                    |                                          |                                    |                                       |
| EPSDT Medical Visits                                     | 94%                                | 100%                                     | 4                                  | 4.00                                  |
| EPSDT Dental Visits                                      | 89%                                | 100%                                     | 4                                  | 4.00                                  |
| Academic Supports                                        | 78%                                | 100%                                     | 3                                  | 3.00                                  |
| Provider ECEM Visits                                     | 68%                                | 83%                                      | 7                                  | 5.81                                  |
| Provider General Contacts                                | 67%                                | 58%                                      | 7                                  | 4.06                                  |
| Placements with Siblings                                 | 37%                                | 50%                                      | Not Scored                         | Not Scored                            |
| Placements within Legal County                           | 15%                                | 0%                                       | Not Scored                         | Not Scored                            |
| Well-Being Sub-Total                                     |                                    |                                          | 25                                 | 20.87                                 |
| *Performance calculation descriptions can b              | e found in the FY 20°              | 19 RBWO PBP Measureme                    | ents and Standards Guide           |                                       |