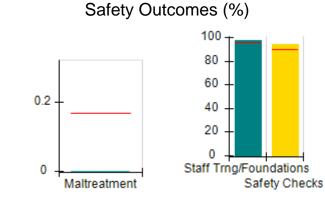

## Performance-Based Placement Measures RBWO Provider GA+SCORECARD - CCI

| Provider/Program Name: A Friend's House - (563) - CCI    |                                    |                                          |                                    |                                       |
|----------------------------------------------------------|------------------------------------|------------------------------------------|------------------------------------|---------------------------------------|
| 111 Henry Pkwy., McDonough, GA 30253 Phone: 678-432-1630 |                                    | Quarterly Scores (Grades)                |                                    | Current Quarter Score<br>(Grade)      |
|                                                          |                                    | Q1: 106.75 (A+)                          | Q2: 102.90 (A+)                    | 102.90%                               |
| Vendor ID# 35215                                         |                                    | Q3: N/A                                  | Q4: N/A                            | (A+)                                  |
| Program Census Information:                              |                                    | # Children in Care During<br>Quarter: 18 | # Placements During<br>Quarter: 18 | # Children in Care On<br>Last Day: 14 |
|                                                          | Avg<br>Performance All<br>CCIs (%) | Provider<br>Performance (%)*             | Possible Points<br>(Weight)        | Provider Points<br>Earned             |
| OPM Monitoring Reviews                                   |                                    |                                          |                                    |                                       |
| Annual Comprehensive Reviews                             | 86%                                | 99%                                      | 25                                 | 24.73                                 |
| Safety Reviews                                           | 91%                                | 100%                                     | 15                                 | 15.00                                 |
| Monitoring Sub-Total                                     |                                    |                                          | 40                                 | 39.73                                 |
| CCI Safety Outcomes                                      |                                    |                                          |                                    |                                       |
| Incidence of Maltreatment                                | 0.17%                              | No Substantiated<br>Reports              | 10                                 | 10.00                                 |
| Staff Training/Foundations                               | 95%                                | 97%                                      | 5                                  | 4.85                                  |
| Staff Safety Checks                                      | 90%                                | 100%                                     | 5                                  | 5.00                                  |
| Safety Sub-Total                                         |                                    |                                          | 20                                 | 19.85                                 |
| CCI Permanency Outcomes                                  |                                    |                                          |                                    |                                       |
| Placement Stability                                      | 89%                                | 83%                                      | 15                                 | 12.45                                 |
| Permanency Sub-Total                                     |                                    |                                          | 15                                 | 12.45                                 |
| CCI Well-Being Outcomes                                  |                                    |                                          |                                    |                                       |
| EPSDT Medical Visits                                     | 94%                                | 100%                                     | 4                                  | 4.00                                  |
| EPSDT Dental Visits                                      | 89%                                | 100%                                     | 4                                  | 4.00                                  |
| Academic Supports                                        | 78%                                | 100%                                     | 3                                  | 3.00                                  |
| Provider ECEM Visits                                     | 68%                                | 83%                                      | 7                                  | 5.81                                  |
| Provider General Contacts                                | 67%                                | 58%                                      | 7                                  | 4.06                                  |
| Placements with Siblings                                 | 37%                                | 50%                                      | Not Scored                         | Not Scored                            |
| Placements within Legal County                           | 15%                                | 0%                                       | Not Scored                         | Not Scored                            |
| Well-Being Sub-Total                                     |                                    |                                          | 25                                 | 20.87                                 |
| *Performance calculation descriptions can b              | e found in the FY 20°              | 19 RBWO PBP Measureme                    | ents and Standards Guide           |                                       |