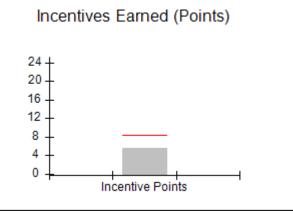

# Provider/Program Name: ACES Youth Home, Inc. - (formerly Appalachian Children's Shelter) (5167) - CCI

| Program Census Information:                      |                                         | # Children in Care During<br>Quarter: 11 | # Placements During<br>Quarter: 11 | # Children in Care On<br>Last Day: 7 |
|--------------------------------------------------|-----------------------------------------|------------------------------------------|------------------------------------|--------------------------------------|
| CCI Incentive Credits                            | Avg<br>Performance All<br>CCIs (Points) | Provider<br>Performance (%)*             | Possible Points<br>(Weight)        | Provider Points<br>Earned            |
| Early EPSDT Medical Visits                       |                                         | 80%                                      | 2                                  | 1.60                                 |
| Early EPSDT Dental Visits                        |                                         | 75%                                      | 2                                  | 1.50                                 |
| Permanency Contacts                              |                                         | 100%                                     | 5                                  | 5.00                                 |
| Additional Academic Supports                     |                                         | 96%                                      | 2                                  | 1.92                                 |
| HS Grad/GED/Prof or Trade<br>Certificate/College |                                         | N/A                                      | 10/5/5/1                           |                                      |
| EYSS Agreement                                   |                                         | Not Eligible                             | 5                                  |                                      |
| Community Connections                            |                                         | 0%                                       | 4                                  | 0.00                                 |
| Active Agency Accreditation                      |                                         | 0%                                       | 4                                  | 0.00                                 |
| Staff Clinical Licensure                         |                                         | 0%                                       | 5                                  | 0.00                                 |
| Behavior Management (threshold = 0)              |                                         | 100%                                     | 4                                  | 4.00                                 |
| Incentives Total                                 | 8.28                                    |                                          |                                    | 14.02                                |
| Maximum total                                    | combined incentive                      | credit allowed is 10 points.             | Incentives Awarded                 | 10.00                                |
| *Performance calculation descriptions can b      | e found in the FY 20                    | 19 RBWO PBP Measureme                    | ents and Standards Guide.          |                                      |