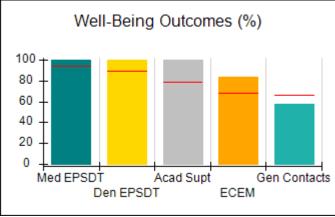

## Performance-Based Placement Measures RBWO Provider GA+SCORECARD - CCI

| Provider/Program Name: A Friend's House - (563) - CCI    |                                    |                                          |                                    |                                       |
|----------------------------------------------------------|------------------------------------|------------------------------------------|------------------------------------|---------------------------------------|
| 111 Henry Pkwy., McDonough, GA 30253 Phone: 678-432-1630 |                                    | Quarterly Scores (Grades)                |                                    | Current Quarter Score<br>(Grade)      |
|                                                          |                                    | Q1: 106.75 (A+)                          | Q2: 102.90 (A+)                    | 102.90%                               |
| Vendor ID# 35215                                         |                                    | Q3: N/A                                  | Q4: N/A                            | (A+)                                  |
| Program Census Information:                              |                                    | # Children in Care During<br>Quarter: 18 | # Placements During<br>Quarter: 18 | # Children in Care On<br>Last Day: 14 |
|                                                          | Avg<br>Performance All<br>CCIs (%) | Provider<br>Performance (%)*             | Possible Points<br>(Weight)        | Provider Points<br>Earned             |
| OPM Monitoring Reviews                                   |                                    |                                          |                                    |                                       |
| Annual Comprehensive Reviews                             | 86%                                | 99%                                      | 25                                 | 24.73                                 |
| Safety Reviews                                           | 91%                                | 100%                                     | 15                                 | 15.00                                 |
| Monitoring Sub-Total                                     |                                    |                                          | 40                                 | 39.73                                 |
| CCI Safety Outcomes                                      |                                    |                                          |                                    |                                       |
| Incidence of Maltreatment                                | 0.17%                              | No Substantiated<br>Reports              | 10                                 | 10.00                                 |
| Staff Training/Foundations                               | 95%                                | 97%                                      | 5                                  | 4.85                                  |
| Staff Safety Checks                                      | 90%                                | 100%                                     | 5                                  | 5.00                                  |
| Safety Sub-Total                                         |                                    |                                          | 20                                 | 19.85                                 |
| CCI Permanency Outcomes                                  |                                    |                                          |                                    |                                       |
| Placement Stability                                      | 89%                                | 83%                                      | 15                                 | 12.45                                 |
| Permanency Sub-Total                                     |                                    |                                          | 15                                 | 12.45                                 |
| CCI Well-Being Outcomes                                  |                                    |                                          |                                    |                                       |
| EPSDT Medical Visits                                     | 94%                                | 100%                                     | 4                                  | 4.00                                  |
| EPSDT Dental Visits                                      | 89%                                | 100%                                     | 4                                  | 4.00                                  |
| Academic Supports                                        | 78%                                | 100%                                     | 3                                  | 3.00                                  |
| Provider ECEM Visits                                     | 68%                                | 83%                                      | 7                                  | 5.81                                  |
| Provider General Contacts                                | 67%                                | 58%                                      | 7                                  | 4.06                                  |
| Placements with Siblings                                 | 37%                                | 50%                                      | Not Scored                         | Not Scored                            |
| Placements within Legal County                           | 15%                                | 0%                                       | Not Scored                         | Not Scored                            |
| Well-Being Sub-Total                                     |                                    |                                          | 25                                 | 20.87                                 |
| *Performance calculation descriptions can b              | e found in the FY 20°              | 19 RBWO PBP Measureme                    | ents and Standards Guide           |                                       |