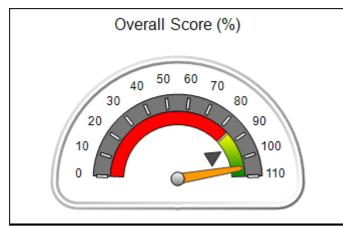

### Performance-Based Placement Measures RBWO Provider GA+SCORECARD - CCI

Report Quarter: Q2 FY2019

| Provider/Program Name: A Friend's House - (563) - CCI                                        |                                          |                                    |                                       |  |  |
|----------------------------------------------------------------------------------------------|------------------------------------------|------------------------------------|---------------------------------------|--|--|
| 111 Henry Pkwy., McDonough, GA 30253 Quarterly Scores (Grades) Current Quarter Score (Grade) |                                          |                                    |                                       |  |  |
| Phone: 678-432-1630                                                                          | Q1: 106.75 (A+)                          | Q1: 106.75 (A+) Q2: 102.90 (A+)    |                                       |  |  |
| Vendor ID# 35215                                                                             | Q3: N/A                                  | Q4: N/A                            | (A+)                                  |  |  |
| Program Census Information:                                                                  | # Children in Care During<br>Quarter: 18 | # Placements During<br>Quarter: 18 | # Children in Care On Last<br>Day: 14 |  |  |
| O setel Decite Occurs to All COL                                                             |                                          |                                    |                                       |  |  |