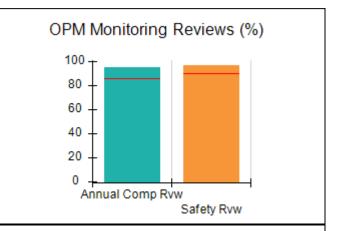

## Performance-Based Placement Measures RBWO Provider GA+SCORECARD - CCI

| Provider/Program Name: A Friend's House - (563) - CCI    |                                    |                                          |                                    |                                       |
|----------------------------------------------------------|------------------------------------|------------------------------------------|------------------------------------|---------------------------------------|
| 111 Henry Pkwy., McDonough, GA 30253 Phone: 678-432-1630 |                                    | Quarterly Scores (Grades)                |                                    | Current Quarter Score<br>(Grade)      |
|                                                          |                                    | Q1: 106.75 (A+)                          | Q2: 102.90 (A+)                    | 102.90%                               |
| Vendor ID# 35215                                         |                                    | Q3: N/A                                  | Q4: N/A                            | (A+)                                  |
| Program Census Information:                              |                                    | # Children in Care During<br>Quarter: 18 | # Placements During<br>Quarter: 18 | # Children in Care On<br>Last Day: 14 |
|                                                          | Avg<br>Performance All<br>CCIs (%) | Provider<br>Performance (%)*             | Possible Points<br>(Weight)        | Provider Points<br>Earned             |
| OPM Monitoring Reviews                                   |                                    |                                          |                                    |                                       |
| Annual Comprehensive Reviews                             | 86%                                | 99%                                      | 25                                 | 24.73                                 |
| Safety Reviews                                           | 91%                                | 100%                                     | 15                                 | 15.00                                 |
| Monitoring Sub-Total                                     |                                    |                                          | 40                                 | 39.73                                 |
| CCI Safety Outcomes                                      |                                    |                                          |                                    |                                       |
| Incidence of Maltreatment                                | 0.17%                              | No Substantiated<br>Reports              | 10                                 | 10.00                                 |
| Staff Training/Foundations                               | 95%                                | 97%                                      | 5                                  | 4.85                                  |
| Staff Safety Checks                                      | 90%                                | 100%                                     | 5                                  | 5.00                                  |
| Safety Sub-Total                                         |                                    |                                          | 20                                 | 19.85                                 |
| CCI Permanency Outcomes                                  |                                    |                                          |                                    |                                       |
| Placement Stability                                      | 89%                                | 83%                                      | 15                                 | 12.45                                 |
| Permanency Sub-Total                                     |                                    |                                          | 15                                 | 12.45                                 |
| CCI Well-Being Outcomes                                  |                                    |                                          |                                    |                                       |
| EPSDT Medical Visits                                     | 94%                                | 100%                                     | 4                                  | 4.00                                  |
| EPSDT Dental Visits                                      | 89%                                | 100%                                     | 4                                  | 4.00                                  |
| Academic Supports                                        | 78%                                | 100%                                     | 3                                  | 3.00                                  |
| Provider ECEM Visits                                     | 68%                                | 83%                                      | 7                                  | 5.81                                  |
| Provider General Contacts                                | 67%                                | 58%                                      | 7                                  | 4.06                                  |
| Placements with Siblings                                 | 37%                                | 50%                                      | Not Scored                         | Not Scored                            |
| Placements within Legal County                           | 15%                                | 0%                                       | Not Scored                         | Not Scored                            |
| Well-Being Sub-Total                                     |                                    |                                          | 25                                 | 20.87                                 |
| *Performance calculation descriptions can b              | e found in the FY 20°              | 19 RBWO PBP Measureme                    | ents and Standards Guide           |                                       |