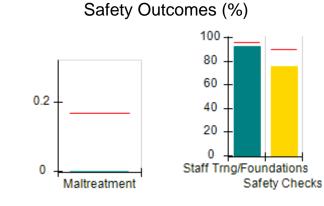

## Performance-Based Placement Measures RBWO Provider GA+SCORECARD - CCI

| Provider/Program Name: A Friend's House - (563) - CCI    |                                    |                                          |                                    |                                       |
|----------------------------------------------------------|------------------------------------|------------------------------------------|------------------------------------|---------------------------------------|
| 111 Henry Pkwy., McDonough, GA 30253 Phone: 678-432-1630 |                                    | Quarterly Scores (Grades)                |                                    | Current Quarter Score<br>(Grade)      |
|                                                          |                                    | Q1: 106.75 (A+)                          | Q2: 102.90 (A+)                    | 102.90%                               |
| Vendor ID# 35215                                         |                                    | Q3: N/A                                  | Q4: N/A                            | (A+)                                  |
| Program Census Information:                              |                                    | # Children in Care During<br>Quarter: 18 | # Placements During<br>Quarter: 18 | # Children in Care On<br>Last Day: 14 |
|                                                          | Avg<br>Performance All<br>CCIs (%) | Provider<br>Performance (%)*             | Possible Points<br>(Weight)        | Provider Points<br>Earned             |
| OPM Monitoring Reviews                                   |                                    |                                          |                                    |                                       |
| Annual Comprehensive Reviews                             | 86%                                | 99%                                      | 25                                 | 24.73                                 |
| Safety Reviews                                           | 91%                                | 100%                                     | 15                                 | 15.00                                 |
| Monitoring Sub-Total                                     |                                    |                                          | 40                                 | 39.73                                 |
| CCI Safety Outcomes                                      |                                    |                                          |                                    |                                       |
| Incidence of Maltreatment                                | 0.17%                              | No Substantiated<br>Reports              | 10                                 | 10.00                                 |
| Staff Training/Foundations                               | 95%                                | 97%                                      | 5                                  | 4.85                                  |
| Staff Safety Checks                                      | 90%                                | 100%                                     | 5                                  | 5.00                                  |
| Safety Sub-Total                                         |                                    |                                          | 20                                 | 19.85                                 |
| CCI Permanency Outcomes                                  |                                    |                                          |                                    |                                       |
| Placement Stability                                      | 89%                                | 83%                                      | 15                                 | 12.45                                 |
| Permanency Sub-Total                                     |                                    |                                          | 15                                 | 12.45                                 |
| CCI Well-Being Outcomes                                  |                                    |                                          |                                    |                                       |
| EPSDT Medical Visits                                     | 94%                                | 100%                                     | 4                                  | 4.00                                  |
| EPSDT Dental Visits                                      | 89%                                | 100%                                     | 4                                  | 4.00                                  |
| Academic Supports                                        | 78%                                | 100%                                     | 3                                  | 3.00                                  |
| Provider ECEM Visits                                     | 68%                                | 83%                                      | 7                                  | 5.81                                  |
| Provider General Contacts                                | 67%                                | 58%                                      | 7                                  | 4.06                                  |
| Placements with Siblings                                 | 37%                                | 50%                                      | Not Scored                         | Not Scored                            |
| Placements within Legal County                           | 15%                                | 0%                                       | Not Scored                         | Not Scored                            |
| Well-Being Sub-Total                                     |                                    |                                          | 25                                 | 20.87                                 |
| *Performance calculation descriptions can b              | e found in the FY 20°              | 19 RBWO PBP Measureme                    | ents and Standards Guide           |                                       |