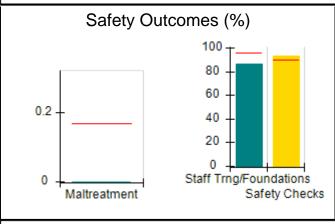

## Performance-Based Placement Measures RBWO Provider GA+SCORECARD - CCI

| Provider/Program Name: ACES Youth Home, Inc (formerly Appalachian Children's Shelter) (5167) - CCI |                                    |                                          |                                    |                                      |
|----------------------------------------------------------------------------------------------------|------------------------------------|------------------------------------------|------------------------------------|--------------------------------------|
| 133 Cares Drive, Jasper, GA 30143                                                                  |                                    | Quarterly Sco                            | Current Quarter Score (Grade)      |                                      |
| Phone: 706-253-2375                                                                                |                                    | Q1: 103.13 (A+)                          | Q2: 101.74 (A+)                    | 101.74%                              |
| Vendor ID# 115379                                                                                  |                                    | Q3: N/A                                  | Q4: N/A                            | (A+)                                 |
| Program Census Information:                                                                        |                                    | # Children in Care During<br>Quarter: 11 | # Placements During<br>Quarter: 11 | # Children in Care On<br>Last Day: 7 |
|                                                                                                    | Avg<br>Performance All<br>CCIs (%) | Provider<br>Performance (%)*             | Possible Points<br>(Weight)        | Provider Points<br>Earned            |
| OPM Monitoring Reviews                                                                             |                                    |                                          |                                    |                                      |
| Annual Comprehensive Reviews                                                                       | 86%                                | 95%                                      | 25                                 | 23.67                                |
| Safety Reviews                                                                                     | 91%                                | 94%                                      | 15                                 | 14.04                                |
| Monitoring Sub-Tota                                                                                |                                    |                                          | 40                                 | 37.71                                |
| CCI Safety Outcomes                                                                                |                                    |                                          |                                    |                                      |
| Incidence of Maltreatment                                                                          | 0.17%                              | No Substantiated<br>Reports              | 10                                 | 10.00                                |
| Staff Training/Foundations                                                                         | 95%                                | 100%                                     | 5                                  | 5.00                                 |
| Staff Safety Checks                                                                                | 90%                                | 100%                                     | 5                                  | 5.00                                 |
| Safety Sub-Total                                                                                   |                                    |                                          | 20                                 | 20.00                                |
| CCI Permanency Outcomes                                                                            |                                    |                                          |                                    |                                      |
| Placement Stability                                                                                | 89%                                | 100%                                     | 15                                 | 15.00                                |
| Permanency Sub-Tota                                                                                |                                    |                                          | 15                                 | 15.00                                |
| CCI Well-Being Outcomes                                                                            |                                    |                                          |                                    |                                      |
| EPSDT Medical Visits                                                                               | 94%                                | 89%                                      | 4                                  | 3.56                                 |
| EPSDT Dental Visits                                                                                | 89%                                | 89%                                      | 4                                  | 3.56                                 |
| Academic Supports                                                                                  | 78%                                | 96%                                      | 3                                  | 2.88                                 |
| Provider ECEM Visits                                                                               | 68%                                | 65%                                      | 7                                  | 4.55                                 |
| Provider General Contacts                                                                          | 67%                                | 64%                                      | 7                                  | 4.48                                 |
| Placements with Siblings                                                                           | 37%                                | 100%                                     | Not Scored                         | Not Scored                           |
| Placements within Legal County                                                                     | 15%                                | 0%                                       | Not Scored                         | Not Scored                           |
| Well-Being Sub-Tota                                                                                |                                    |                                          | 25                                 | 19.03                                |
| *Performance calculation descriptions can b                                                        | e found in the FY 20°              | 19 RBWO PBP Measureme                    | ents and Standards Guide           |                                      |