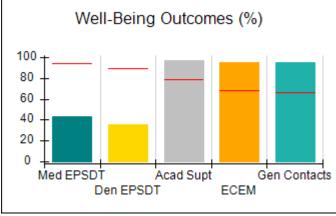

## Performance-Based Placement Measures RBWO Provider GA+SCORECARD - CCI

| Provider/Program Name: A Friend's House - (563) - CCI    |                                    |                                          |                                    |                                       |
|----------------------------------------------------------|------------------------------------|------------------------------------------|------------------------------------|---------------------------------------|
| 111 Henry Pkwy., McDonough, GA 30253 Phone: 678-432-1630 |                                    | Quarterly Scores (Grades)                |                                    | Current Quarter Score<br>(Grade)      |
|                                                          |                                    | Q1: 106.75 (A+)                          | Q2: 102.90 (A+)                    | 102.90%                               |
| Vendor ID# 35215                                         |                                    | Q3: N/A                                  | Q4: N/A                            | (A+)                                  |
| Program Census Information:                              |                                    | # Children in Care During<br>Quarter: 18 | # Placements During<br>Quarter: 18 | # Children in Care On<br>Last Day: 14 |
|                                                          | Avg<br>Performance All<br>CCIs (%) | Provider<br>Performance (%)*             | Possible Points<br>(Weight)        | Provider Points<br>Earned             |
| OPM Monitoring Reviews                                   |                                    |                                          |                                    |                                       |
| Annual Comprehensive Reviews                             | 86%                                | 99%                                      | 25                                 | 24.73                                 |
| Safety Reviews                                           | 91%                                | 100%                                     | 15                                 | 15.00                                 |
| Monitoring Sub-Total                                     |                                    |                                          | 40                                 | 39.73                                 |
| CCI Safety Outcomes                                      |                                    |                                          |                                    |                                       |
| Incidence of Maltreatment                                | 0.17%                              | No Substantiated<br>Reports              | 10                                 | 10.00                                 |
| Staff Training/Foundations                               | 95%                                | 97%                                      | 5                                  | 4.85                                  |
| Staff Safety Checks                                      | 90%                                | 100%                                     | 5                                  | 5.00                                  |
| Safety Sub-Total                                         |                                    |                                          | 20                                 | 19.85                                 |
| CCI Permanency Outcomes                                  |                                    |                                          |                                    |                                       |
| Placement Stability                                      | 89%                                | 83%                                      | 15                                 | 12.45                                 |
| Permanency Sub-Total                                     |                                    |                                          | 15                                 | 12.45                                 |
| CCI Well-Being Outcomes                                  |                                    |                                          |                                    |                                       |
| EPSDT Medical Visits                                     | 94%                                | 100%                                     | 4                                  | 4.00                                  |
| EPSDT Dental Visits                                      | 89%                                | 100%                                     | 4                                  | 4.00                                  |
| Academic Supports                                        | 78%                                | 100%                                     | 3                                  | 3.00                                  |
| Provider ECEM Visits                                     | 68%                                | 83%                                      | 7                                  | 5.81                                  |
| Provider General Contacts                                | 67%                                | 58%                                      | 7                                  | 4.06                                  |
| Placements with Siblings                                 | 37%                                | 50%                                      | Not Scored                         | Not Scored                            |
| Placements within Legal County                           | 15%                                | 0%                                       | Not Scored                         | Not Scored                            |
| Well-Being Sub-Total                                     |                                    |                                          | 25                                 | 20.87                                 |
| *Performance calculation descriptions can b              | e found in the FY 20°              | 19 RBWO PBP Measureme                    | ents and Standards Guide           |                                       |