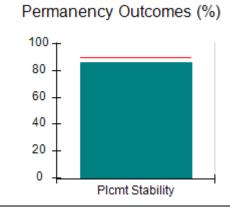

## Performance-Based Placement Measures RBWO Provider GA+SCORECARD - CCI

| Provider/Program Name: A Friend's House - (563) - CCI    |                                    |                                          |                                    |                                       |
|----------------------------------------------------------|------------------------------------|------------------------------------------|------------------------------------|---------------------------------------|
| 111 Henry Pkwy., McDonough, GA 30253 Phone: 678-432-1630 |                                    | Quarterly Scores (Grades)                |                                    | Current Quarter Score<br>(Grade)      |
|                                                          |                                    | Q1: 106.75 (A+)                          | Q2: 102.90 (A+)                    | 102.90%                               |
| Vendor ID# 35215                                         |                                    | Q3: N/A                                  | Q4: N/A                            | (A+)                                  |
| Program Census Information:                              |                                    | # Children in Care During<br>Quarter: 18 | # Placements During<br>Quarter: 18 | # Children in Care On<br>Last Day: 14 |
|                                                          | Avg<br>Performance All<br>CCIs (%) | Provider<br>Performance (%)*             | Possible Points<br>(Weight)        | Provider Points<br>Earned             |
| OPM Monitoring Reviews                                   |                                    |                                          |                                    |                                       |
| Annual Comprehensive Reviews                             | 86%                                | 99%                                      | 25                                 | 24.73                                 |
| Safety Reviews                                           | 91%                                | 100%                                     | 15                                 | 15.00                                 |
| Monitoring Sub-Total                                     |                                    |                                          | 40                                 | 39.73                                 |
| CCI Safety Outcomes                                      |                                    |                                          |                                    |                                       |
| Incidence of Maltreatment                                | 0.17%                              | No Substantiated<br>Reports              | 10                                 | 10.00                                 |
| Staff Training/Foundations                               | 95%                                | 97%                                      | 5                                  | 4.85                                  |
| Staff Safety Checks                                      | 90%                                | 100%                                     | 5                                  | 5.00                                  |
| Safety Sub-Total                                         |                                    |                                          | 20                                 | 19.85                                 |
| CCI Permanency Outcomes                                  |                                    |                                          |                                    |                                       |
| Placement Stability                                      | 89%                                | 83%                                      | 15                                 | 12.45                                 |
| Permanency Sub-Total                                     |                                    |                                          | 15                                 | 12.45                                 |
| CCI Well-Being Outcomes                                  |                                    |                                          |                                    |                                       |
| EPSDT Medical Visits                                     | 94%                                | 100%                                     | 4                                  | 4.00                                  |
| EPSDT Dental Visits                                      | 89%                                | 100%                                     | 4                                  | 4.00                                  |
| Academic Supports                                        | 78%                                | 100%                                     | 3                                  | 3.00                                  |
| Provider ECEM Visits                                     | 68%                                | 83%                                      | 7                                  | 5.81                                  |
| Provider General Contacts                                | 67%                                | 58%                                      | 7                                  | 4.06                                  |
| Placements with Siblings                                 | 37%                                | 50%                                      | Not Scored                         | Not Scored                            |
| Placements within Legal County                           | 15%                                | 0%                                       | Not Scored                         | Not Scored                            |
| Well-Being Sub-Total                                     |                                    |                                          | 25                                 | 20.87                                 |
| *Performance calculation descriptions can b              | e found in the FY 20°              | 19 RBWO PBP Measureme                    | ents and Standards Guide           |                                       |