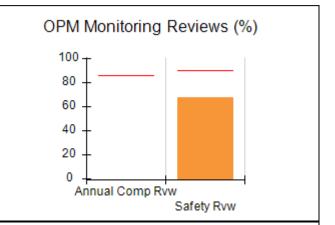

## Performance-Based Placement Measures RBWO Provider GA+SCORECARD - CCI

| Provider/Program Name: A Friend's House - (563) - CCI    |                                    |                                          |                                    |                                       |
|----------------------------------------------------------|------------------------------------|------------------------------------------|------------------------------------|---------------------------------------|
| 111 Henry Pkwy., McDonough, GA 30253 Phone: 678-432-1630 |                                    | Quarterly Scores (Grades)                |                                    | Current Quarter Score<br>(Grade)      |
|                                                          |                                    | Q1: 106.75 (A+)                          | Q2: 102.90 (A+)                    | 102.90%                               |
| Vendor ID# 35215                                         |                                    | Q3: N/A                                  | Q4: N/A                            | (A+)                                  |
| Program Census Information:                              |                                    | # Children in Care During<br>Quarter: 18 | # Placements During<br>Quarter: 18 | # Children in Care On<br>Last Day: 14 |
|                                                          | Avg<br>Performance All<br>CCIs (%) | Provider<br>Performance (%)*             | Possible Points<br>(Weight)        | Provider Points<br>Earned             |
| OPM Monitoring Reviews                                   |                                    |                                          |                                    |                                       |
| Annual Comprehensive Reviews                             | 86%                                | 99%                                      | 25                                 | 24.73                                 |
| Safety Reviews                                           | 91%                                | 100%                                     | 15                                 | 15.00                                 |
| Monitoring Sub-Total                                     |                                    |                                          | 40                                 | 39.73                                 |
| CCI Safety Outcomes                                      |                                    |                                          |                                    |                                       |
| Incidence of Maltreatment                                | 0.17%                              | No Substantiated<br>Reports              | 10                                 | 10.00                                 |
| Staff Training/Foundations                               | 95%                                | 97%                                      | 5                                  | 4.85                                  |
| Staff Safety Checks                                      | 90%                                | 100%                                     | 5                                  | 5.00                                  |
| Safety Sub-Total                                         |                                    |                                          | 20                                 | 19.85                                 |
| CCI Permanency Outcomes                                  |                                    |                                          |                                    |                                       |
| Placement Stability                                      | 89%                                | 83%                                      | 15                                 | 12.45                                 |
| Permanency Sub-Total                                     |                                    |                                          | 15                                 | 12.45                                 |
| CCI Well-Being Outcomes                                  |                                    |                                          |                                    |                                       |
| EPSDT Medical Visits                                     | 94%                                | 100%                                     | 4                                  | 4.00                                  |
| EPSDT Dental Visits                                      | 89%                                | 100%                                     | 4                                  | 4.00                                  |
| Academic Supports                                        | 78%                                | 100%                                     | 3                                  | 3.00                                  |
| Provider ECEM Visits                                     | 68%                                | 83%                                      | 7                                  | 5.81                                  |
| Provider General Contacts                                | 67%                                | 58%                                      | 7                                  | 4.06                                  |
| Placements with Siblings                                 | 37%                                | 50%                                      | Not Scored                         | Not Scored                            |
| Placements within Legal County                           | 15%                                | 0%                                       | Not Scored                         | Not Scored                            |
| Well-Being Sub-Total                                     |                                    |                                          | 25                                 | 20.87                                 |
| *Performance calculation descriptions can b              | e found in the FY 20°              | 19 RBWO PBP Measureme                    | ents and Standards Guide           |                                       |