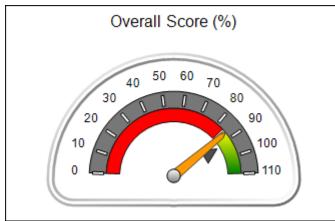

## Performance-Based Placement Measures RBWO Provider GA+SCORECARD - CCI

| Provider/Program Name: A Friend's House - (563) - CCI    |                                    |                                          |                                    |                                       |
|----------------------------------------------------------|------------------------------------|------------------------------------------|------------------------------------|---------------------------------------|
| 111 Henry Pkwy., McDonough, GA 30253 Phone: 678-432-1630 |                                    | Quarterly Scores (Grades)                |                                    | Current Quarter Score<br>(Grade)      |
|                                                          |                                    | Q1: 106.75 (A+)                          | Q2: 102.90 (A+)                    | 102.90%                               |
| Vendor ID# 35215                                         |                                    | Q3: N/A                                  | Q4: N/A                            | (A+)                                  |
| Program Census Information:                              |                                    | # Children in Care During<br>Quarter: 18 | # Placements During<br>Quarter: 18 | # Children in Care On<br>Last Day: 14 |
|                                                          | Avg<br>Performance All<br>CCIs (%) | Provider<br>Performance (%)*             | Possible Points<br>(Weight)        | Provider Points<br>Earned             |
| OPM Monitoring Reviews                                   |                                    |                                          |                                    |                                       |
| Annual Comprehensive Reviews                             | 86%                                | 99%                                      | 25                                 | 24.73                                 |
| Safety Reviews                                           | 91%                                | 100%                                     | 15                                 | 15.00                                 |
| Monitoring Sub-Total                                     |                                    |                                          | 40                                 | 39.73                                 |
| CCI Safety Outcomes                                      |                                    |                                          |                                    |                                       |
| Incidence of Maltreatment                                | 0.17%                              | No Substantiated<br>Reports              | 10                                 | 10.00                                 |
| Staff Training/Foundations                               | 95%                                | 97%                                      | 5                                  | 4.85                                  |
| Staff Safety Checks                                      | 90%                                | 100%                                     | 5                                  | 5.00                                  |
| Safety Sub-Total                                         |                                    |                                          | 20                                 | 19.85                                 |
| CCI Permanency Outcomes                                  |                                    |                                          |                                    |                                       |
| Placement Stability                                      | 89%                                | 83%                                      | 15                                 | 12.45                                 |
| Permanency Sub-Total                                     |                                    |                                          | 15                                 | 12.45                                 |
| CCI Well-Being Outcomes                                  |                                    |                                          |                                    |                                       |
| EPSDT Medical Visits                                     | 94%                                | 100%                                     | 4                                  | 4.00                                  |
| EPSDT Dental Visits                                      | 89%                                | 100%                                     | 4                                  | 4.00                                  |
| Academic Supports                                        | 78%                                | 100%                                     | 3                                  | 3.00                                  |
| Provider ECEM Visits                                     | 68%                                | 83%                                      | 7                                  | 5.81                                  |
| Provider General Contacts                                | 67%                                | 58%                                      | 7                                  | 4.06                                  |
| Placements with Siblings                                 | 37%                                | 50%                                      | Not Scored                         | Not Scored                            |
| Placements within Legal County                           | 15%                                | 0%                                       | Not Scored                         | Not Scored                            |
| Well-Being Sub-Total                                     |                                    |                                          | 25                                 | 20.87                                 |
| *Performance calculation descriptions can b              | e found in the FY 20°              | 19 RBWO PBP Measureme                    | ents and Standards Guide           |                                       |

## Performance-Based Placement Measures RBWO Provider GA+SCORECARD - CCI

| Provider/Program Name: ACES Youth Home, Inc (formerly Appalachian Children's Shelter) (5167) - CCI |                                    |                                          |                                    |                                      |
|----------------------------------------------------------------------------------------------------|------------------------------------|------------------------------------------|------------------------------------|--------------------------------------|
| 133 Cares Drive, Jasper, GA 30143                                                                  |                                    | Quarterly Sco                            | Current Quarter Score (Grade)      |                                      |
| Phone: 706-253-2375                                                                                |                                    | Q1: 103.13 (A+)                          | Q2: 101.74 (A+)                    | 101.74%                              |
| Vendor ID# 115379                                                                                  |                                    | Q3: N/A                                  | Q4: N/A                            | (A+)                                 |
| Program Census Information:                                                                        |                                    | # Children in Care During<br>Quarter: 11 | # Placements During<br>Quarter: 11 | # Children in Care On<br>Last Day: 7 |
|                                                                                                    | Avg<br>Performance All<br>CCIs (%) | Provider<br>Performance (%)*             | Possible Points<br>(Weight)        | Provider Points<br>Earned            |
| OPM Monitoring Reviews                                                                             |                                    |                                          |                                    |                                      |
| Annual Comprehensive Reviews                                                                       | 86%                                | 95%                                      | 25                                 | 23.67                                |
| Safety Reviews                                                                                     | 91%                                | 94%                                      | 15                                 | 14.04                                |
| Monitoring Sub-Tota                                                                                |                                    |                                          | 40                                 | 37.71                                |
| CCI Safety Outcomes                                                                                |                                    |                                          |                                    |                                      |
| Incidence of Maltreatment                                                                          | 0.17%                              | No Substantiated<br>Reports              | 10                                 | 10.00                                |
| Staff Training/Foundations                                                                         | 95%                                | 100%                                     | 5                                  | 5.00                                 |
| Staff Safety Checks                                                                                | 90%                                | 100%                                     | 5                                  | 5.00                                 |
| Safety Sub-Total                                                                                   |                                    |                                          | 20                                 | 20.00                                |
| CCI Permanency Outcomes                                                                            |                                    |                                          |                                    |                                      |
| Placement Stability                                                                                | 89%                                | 100%                                     | 15                                 | 15.00                                |
| Permanency Sub-Tota                                                                                |                                    |                                          | 15                                 | 15.00                                |
| CCI Well-Being Outcomes                                                                            |                                    |                                          |                                    |                                      |
| EPSDT Medical Visits                                                                               | 94%                                | 89%                                      | 4                                  | 3.56                                 |
| EPSDT Dental Visits                                                                                | 89%                                | 89%                                      | 4                                  | 3.56                                 |
| Academic Supports                                                                                  | 78%                                | 96%                                      | 3                                  | 2.88                                 |
| Provider ECEM Visits                                                                               | 68%                                | 65%                                      | 7                                  | 4.55                                 |
| Provider General Contacts                                                                          | 67%                                | 64%                                      | 7                                  | 4.48                                 |
| Placements with Siblings                                                                           | 37%                                | 100%                                     | Not Scored                         | Not Scored                           |
| Placements within Legal County                                                                     | 15%                                | 0%                                       | Not Scored                         | Not Scored                           |
| Well-Being Sub-Tota                                                                                |                                    |                                          | 25                                 | 19.03                                |
| *Performance calculation descriptions can b                                                        | e found in the FY 20°              | 19 RBWO PBP Measureme                    | ents and Standards Guide           |                                      |

## Performance-Based Placement Measures RBWO Provider GA+SCORECARD - CCI

| Provider/Program Name: Advocates for Bartow's Children - Flowering Branch Children's Shelter (564) - CCI |                                    |                                          |                                    |                                      |  |
|----------------------------------------------------------------------------------------------------------|------------------------------------|------------------------------------------|------------------------------------|--------------------------------------|--|
| 49 Monroe Crossing, Cartersville, GA 30120                                                               |                                    | Quarterly Sco                            | Current Quarter Score (Grade)      |                                      |  |
| Phone: 770-382-6180<br>Vendor ID# 35217                                                                  |                                    | Q1: 106.42 (A+)                          | Q2: 107.26 (A+)                    | 107.26%                              |  |
|                                                                                                          |                                    | Q3: N/A                                  | Q4: N/A                            | (A+)                                 |  |
| Program Census Information:                                                                              |                                    | # Children in Care During<br>Quarter: 14 | # Placements During<br>Quarter: 14 | # Children in Care On<br>Last Day: 9 |  |
|                                                                                                          | Avg<br>Performance All<br>CCIs (%) | Provider<br>Performance (%)*             | Possible Points<br>(Weight)        | Provider Points<br>Earned            |  |
| OPM Monitoring Reviews                                                                                   |                                    |                                          |                                    |                                      |  |
| Annual Comprehensive Reviews                                                                             | 86%                                | 95%                                      | 25                                 | 23.65                                |  |
| Safety Reviews                                                                                           | 91%                                | 98%                                      | 15                                 | 14.66                                |  |
| Monitoring Sub-Tota                                                                                      |                                    |                                          | 40                                 | 38.31                                |  |
| CCI Safety Outcomes                                                                                      |                                    |                                          |                                    |                                      |  |
| Incidence of Maltreatment                                                                                | 0.17%                              | No Substantiated<br>Reports              | 10                                 | 10.00                                |  |
| Staff Training/Foundations                                                                               | 95%                                | 100%                                     | 5                                  | 5.00                                 |  |
| Staff Safety Checks                                                                                      | 90%                                | 100%                                     | 5                                  | 5.00                                 |  |
| Safety Sub-Tota                                                                                          |                                    |                                          | 20                                 | 20.00                                |  |
| CCI Permanency Outcomes                                                                                  |                                    |                                          |                                    |                                      |  |
| Placement Stability                                                                                      | 89%                                | 93%                                      | 15                                 | 13.95                                |  |
| Permanency Sub-Tota                                                                                      |                                    |                                          | 15                                 | 13.95                                |  |
| CCI Well-Being Outcomes                                                                                  |                                    |                                          |                                    |                                      |  |
| EPSDT Medical Visits                                                                                     | 94%                                | 100%                                     | 4                                  | 4.00                                 |  |
| EPSDT Dental Visits                                                                                      | 89%                                | 100%                                     | 4                                  | 4.00                                 |  |
| Academic Supports                                                                                        | 78%                                | 100%                                     | 3                                  | 3.00                                 |  |
| Provider ECEM Visits                                                                                     | 68%                                | 100%                                     | 7                                  | 7.00                                 |  |
| Provider General Contacts                                                                                | 67%                                | 100%                                     | 7                                  | 7.00                                 |  |
| Placements with Siblings                                                                                 | 37%                                | 41%                                      | Not Scored                         | Not Scored                           |  |
| Placements within Legal County                                                                           | 15%                                | 0%                                       | Not Scored                         | Not Scored                           |  |
| Well-Being Sub-Tota                                                                                      |                                    |                                          | 25                                 | 25.00                                |  |
| *Performance calculation descriptions can b                                                              | e found in the FY 20               | 19 RBWO PBP Measureme                    | ents and Standards Guide           |                                      |  |

## Performance-Based Placement Measures RBWO Provider GA+SCORECARD - CCI

| Provider/Program Name: Agape Behavioral Healthcare, Inc (694) - CCI |                                    |                                          |                                    |                                      |  |
|---------------------------------------------------------------------|------------------------------------|------------------------------------------|------------------------------------|--------------------------------------|--|
| 3830 Old Gordon Rd, Atlanta, GA 30336                               |                                    | Quarterly Sco                            | Current Quarter Score (Grade)      |                                      |  |
| Phone: 404-505-7619<br>Vendor ID# 35410                             |                                    | Q1: 70.79 (C-)                           | Q2: 70.74 (C-)                     | 70.74%                               |  |
|                                                                     |                                    | Q3: N/A                                  | Q4: N/A                            | (C-)                                 |  |
| Program Census Information:                                         |                                    | # Children in Care During<br>Quarter: 11 | # Placements During<br>Quarter: 11 | # Children in Care On<br>Last Day: 4 |  |
|                                                                     | Avg<br>Performance All<br>CCIs (%) | Provider<br>Performance (%)*             | Possible Points<br>(Weight)        | Provider Points<br>Earned            |  |
| OPM Monitoring Reviews                                              |                                    |                                          |                                    |                                      |  |
| Annual Comprehensive Reviews                                        | 86%                                | 60%                                      | 25                                 | 15.08                                |  |
| Safety Reviews                                                      | 91%                                | 91%                                      | 15                                 | 13.62                                |  |
| Monitoring Sub-Tota                                                 |                                    |                                          | 40                                 | 28.70                                |  |
| CCI Safety Outcomes                                                 |                                    |                                          |                                    |                                      |  |
| Incidence of Maltreatment                                           | 0.17%                              | No Substantiated<br>Reports              | 10                                 | 10.00                                |  |
| Staff Training/Foundations                                          | 95%                                | 91%                                      | 5                                  | 4.55                                 |  |
| Staff Safety Checks                                                 | 90%                                | 100%                                     | 5                                  | 5.00                                 |  |
| Safety Sub-Tota                                                     |                                    |                                          | 20                                 | 19.55                                |  |
| CCI Permanency Outcomes                                             |                                    |                                          |                                    |                                      |  |
| Placement Stability                                                 | 89%                                | 64%                                      | 15                                 | 9.60                                 |  |
| Permanency Sub-Tota                                                 |                                    |                                          | 15                                 | 9.60                                 |  |
| CCI Well-Being Outcomes                                             |                                    |                                          |                                    |                                      |  |
| EPSDT Medical Visits                                                | 94%                                | 71%                                      | 4                                  | 2.84                                 |  |
| EPSDT Dental Visits                                                 | 89%                                | 57%                                      | 4                                  | 2.28                                 |  |
| Academic Supports                                                   | 78%                                | 0%                                       | 3                                  | 0.00                                 |  |
| Provider ECEM Visits                                                | 68%                                | 33%                                      | 7                                  | 2.31                                 |  |
| Provider General Contacts                                           | 67%                                | 0%                                       | 7                                  | 0.00                                 |  |
| Placements with Siblings                                            | 37%                                | Not Eligible                             | Not Scored                         | Not Scored                           |  |
| Placements within Legal County                                      | 15%                                | 100%                                     | Not Scored                         | Not Scored                           |  |
| Well-Being Sub-Tota                                                 |                                    |                                          | 25                                 | 7.43                                 |  |
| *Performance calculation descriptions can b                         | e found in the FY 20               | 19 RBWO PBP Measureme                    | ents and Standards Guide           |                                      |  |

## Performance-Based Placement Measures RBWO Provider GA+SCORECARD - CCI

| Provider/Program Name: Alternative Youth Services, Inc (667) - CCI                                           |                                    |                                          |                                    |                                       |  |
|--------------------------------------------------------------------------------------------------------------|------------------------------------|------------------------------------------|------------------------------------|---------------------------------------|--|
| 211 Goose Hollow Road, Reynolds, GA 31076                                                                    |                                    | Quarterly Scores (Grades)                |                                    | Current Quarter Score (Grade)         |  |
| Phone: 478-847-5211<br>Vendor ID# 35223                                                                      |                                    | Q1: 85.89 (B)                            | Q2: 89.02 (B+)                     | 89.02%                                |  |
|                                                                                                              |                                    | Q3: N/A                                  | Q4: N/A                            | (B+)                                  |  |
| Program Census Information:                                                                                  |                                    | # Children in Care During<br>Quarter: 74 | # Placements During<br>Quarter: 81 | # Children in Care On<br>Last Day: 46 |  |
|                                                                                                              | Avg<br>Performance All<br>CCIs (%) | Provider<br>Performance (%)*             | Possible Points<br>(Weight)        | Provider Points<br>Earned             |  |
| OPM Monitoring Reviews                                                                                       |                                    |                                          |                                    |                                       |  |
| Annual Comprehensive Reviews                                                                                 | 86%                                | 87%                                      | 25                                 | 21.81                                 |  |
| Safety Reviews                                                                                               | 91%                                | 89%                                      | 15                                 | 13.32                                 |  |
| Monitoring Sub-Tota                                                                                          |                                    |                                          | 40                                 | 35.13                                 |  |
| CCI Safety Outcomes                                                                                          |                                    |                                          |                                    |                                       |  |
| Incidence of Maltreatment                                                                                    | 0.17%                              | No Substantiated<br>Reports              | 10                                 | 10.00                                 |  |
| Staff Training/Foundations                                                                                   | 95%                                | 100%                                     | 5                                  | 5.00                                  |  |
| Staff Safety Checks                                                                                          | 90%                                | 88%                                      | 5                                  | 4.40                                  |  |
| Safety Sub-Tota                                                                                              |                                    |                                          | 20                                 | 19.40                                 |  |
| CCI Permanency Outcomes                                                                                      |                                    |                                          |                                    |                                       |  |
| Placement Stability                                                                                          | 89%                                | 69%                                      | 15                                 | 10.35                                 |  |
| Permanency Sub-Tota                                                                                          |                                    |                                          | 15                                 | 10.35                                 |  |
| CCI Well-Being Outcomes                                                                                      |                                    |                                          |                                    |                                       |  |
| EPSDT Medical Visits                                                                                         | 94%                                | 98%                                      | 4                                  | 3.92                                  |  |
| EPSDT Dental Visits                                                                                          | 89%                                | 81%                                      | 4                                  | 3.24                                  |  |
| Academic Supports                                                                                            | 78%                                | 80%                                      | 3                                  | 2.40                                  |  |
| Provider ECEM Visits                                                                                         | 68%                                | 43%                                      | 7                                  | 3.01                                  |  |
| Provider General Contacts                                                                                    | 67%                                | 31%                                      | 7                                  | 2.17                                  |  |
| Placements with Siblings                                                                                     | 37%                                | 15%                                      | Not Scored                         | Not Scored                            |  |
| Placements within Legal County                                                                               | 15%                                | 5%                                       | Not Scored                         | Not Scored                            |  |
| Well-Being Sub-Tota                                                                                          |                                    |                                          | 25                                 | 14.74                                 |  |
| *Performance calculation descriptions can be found in the FY 2019 RBWO PBP Measurements and Standards Guide. |                                    |                                          |                                    |                                       |  |

## Performance-Based Placement Measures RBWO Provider GA+SCORECARD - CCI

| 4552 Dornot Cirola Donatus CA 2002    | E                                  | Output Cont                             | yros (Grades)                     | Current Quarter Score                |
|---------------------------------------|------------------------------------|-----------------------------------------|-----------------------------------|--------------------------------------|
| 4552 Dorset Circle, Decatur, GA 30035 |                                    | Quarterly Scores (Grades)               |                                   | (Grade)                              |
| Phone: 678 518-8633                   |                                    | Q1: 95.66 (A)                           | Q2: 93.68 (A-)                    | 93.68%                               |
| Vendor ID# 35225                      |                                    | Q3: N/A                                 | Q4: N/A                           | (A-)                                 |
| Program Census Information:           |                                    | # Children in Care During<br>Quarter: 6 | # Placements During<br>Quarter: 6 | # Children in Care On<br>Last Day: 5 |
|                                       | Avg<br>Performance All<br>CCIs (%) | Provider<br>Performance (%)*            | Possible Points<br>(Weight)       | Provider Points<br>Earned            |
| OPM Monitoring Reviews                |                                    |                                         |                                   |                                      |
| Annual Comprehensive Reviews          | 86%                                | 88%                                     | 25                                | 22.06                                |
| Safety Reviews                        | 91%                                | 99%                                     | 15                                | 14.85                                |
| Monitoring Sub-Total                  |                                    |                                         | 40                                | 36.91                                |
| CCI Safety Outcomes                   |                                    |                                         |                                   |                                      |
| Incidence of Maltreatment             | 0.17%                              | No Substantiated<br>Reports             | 10                                | 10.00                                |
| Staff Training/Foundations            | 95%                                | 100%                                    | 5                                 | 5.00                                 |
| Staff Safety Checks                   | 90%                                | 100%                                    | 5                                 | 5.00                                 |
| Safety Sub-Total                      |                                    |                                         | 20                                | 20.00                                |
| CCI Permanency Outcomes               |                                    |                                         |                                   |                                      |
| Placement Stability                   | 89%                                | 83%                                     | 15                                | 12.45                                |
| Permanency Sub-Total                  |                                    |                                         | 15                                | 12.45                                |
| CCI Well-Being Outcomes               |                                    |                                         |                                   |                                      |
| EPSDT Medical Visits                  | 94%                                | 100%                                    | 4                                 | 4.00                                 |
| EPSDT Dental Visits                   | 89%                                | 100%                                    | 4                                 | 4.00                                 |
| Academic Supports                     | 78%                                | 100%                                    | 3                                 | 3.00                                 |
| Provider ECEM Visits                  | 68%                                | 38%                                     | 7                                 | 2.66                                 |
| Provider General Contacts             | 67%                                | 38%                                     | 7                                 | 2.66                                 |
| Placements with Siblings              | 37%                                | Not Eligible                            | Not Scored                        | Not Scored                           |
| Placements within Legal County        | 15%                                | 0%                                      | Not Scored                        | Not Scored                           |
| Well-Being Sub-Total                  |                                    |                                         | 25                                | 16.32                                |