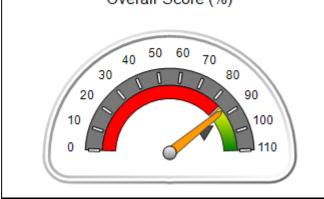

## Performance-Based Placement Measures RBWO Provider GA+SCORECARD - CCI

| Provider/Program Name: A Friend's House - (563) - CCI    |                                    |                                          |                                    |                                       |
|----------------------------------------------------------|------------------------------------|------------------------------------------|------------------------------------|---------------------------------------|
| 111 Henry Pkwy., McDonough, GA 30253 Phone: 678-432-1630 |                                    | Quarterly Scores (Grades)                |                                    | Current Quarter Score<br>(Grade)      |
|                                                          |                                    | Q1: 106.75 (A+)                          | Q2: 102.90 (A+)                    | 102.90%                               |
| Vendor ID# 35215                                         |                                    | Q3: N/A                                  | Q4: N/A                            | (A+)                                  |
| Program Census Information:                              |                                    | # Children in Care During<br>Quarter: 18 | # Placements During<br>Quarter: 18 | # Children in Care On<br>Last Day: 14 |
|                                                          | Avg<br>Performance All<br>CCIs (%) | Provider<br>Performance (%)*             | Possible Points<br>(Weight)        | Provider Points<br>Earned             |
| OPM Monitoring Reviews                                   |                                    |                                          |                                    |                                       |
| Annual Comprehensive Reviews                             | 86%                                | 99%                                      | 25                                 | 24.73                                 |
| Safety Reviews                                           | 91%                                | 100%                                     | 15                                 | 15.00                                 |
| Monitoring Sub-Total                                     |                                    |                                          | 40                                 | 39.73                                 |
| CCI Safety Outcomes                                      |                                    |                                          |                                    |                                       |
| Incidence of Maltreatment                                | 0.17%                              | No Substantiated<br>Reports              | 10                                 | 10.00                                 |
| Staff Training/Foundations                               | 95%                                | 97%                                      | 5                                  | 4.85                                  |
| Staff Safety Checks                                      | 90%                                | 100%                                     | 5                                  | 5.00                                  |
| Safety Sub-Total                                         |                                    |                                          | 20                                 | 19.85                                 |
| CCI Permanency Outcomes                                  |                                    |                                          |                                    |                                       |
| Placement Stability                                      | 89%                                | 83%                                      | 15                                 | 12.45                                 |
| Permanency Sub-Total                                     |                                    |                                          | 15                                 | 12.45                                 |
| CCI Well-Being Outcomes                                  |                                    |                                          |                                    |                                       |
| EPSDT Medical Visits                                     | 94%                                | 100%                                     | 4                                  | 4.00                                  |
| EPSDT Dental Visits                                      | 89%                                | 100%                                     | 4                                  | 4.00                                  |
| Academic Supports                                        | 78%                                | 100%                                     | 3                                  | 3.00                                  |
| Provider ECEM Visits                                     | 68%                                | 83%                                      | 7                                  | 5.81                                  |
| Provider General Contacts                                | 67%                                | 58%                                      | 7                                  | 4.06                                  |
| Placements with Siblings                                 | 37%                                | 50%                                      | Not Scored                         | Not Scored                            |
| Placements within Legal County                           | 15%                                | 0%                                       | Not Scored                         | Not Scored                            |
| Well-Being Sub-Total                                     |                                    |                                          | 25                                 | 20.87                                 |
| *Performance calculation descriptions can b              | e found in the FY 20°              | 19 RBWO PBP Measureme                    | ents and Standards Guide           |                                       |