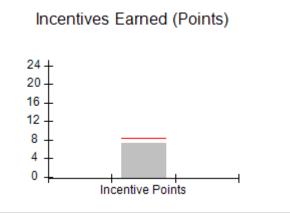

| Monitoring & Outcomes: Possible Points = | 100 Points Earı    | ned = 92.90 |
|------------------------------------------|--------------------|-------------|
| Score Before Incentives Credit 92        |                    |             |
|                                          | Incentives Awarded |             |
| PBP Verification                         |                    | N/A pts     |
|                                          | Total Score        | 102.90%     |