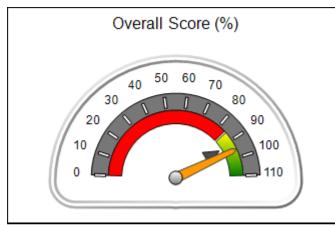

## Performance-Based Placement Measures RBWO Provider GA+SCORECARD - CCI

| Provider/Program Name: A Friend's House - (563) - CCI    |                                    |                                          |                                    |                                       |
|----------------------------------------------------------|------------------------------------|------------------------------------------|------------------------------------|---------------------------------------|
| 111 Henry Pkwy., McDonough, GA 30253 Phone: 678-432-1630 |                                    | Quarterly Scores (Grades)                |                                    | Current Quarter Score<br>(Grade)      |
|                                                          |                                    | Q1: 106.75 (A+)                          | Q2: 102.90 (A+)                    | 102.90%                               |
| Vendor ID# 35215                                         |                                    | Q3: N/A                                  | Q4: N/A                            | (A+)                                  |
| Program Census Information:                              |                                    | # Children in Care During<br>Quarter: 18 | # Placements During<br>Quarter: 18 | # Children in Care On<br>Last Day: 14 |
|                                                          | Avg<br>Performance All<br>CCIs (%) | Provider<br>Performance (%)*             | Possible Points<br>(Weight)        | Provider Points<br>Earned             |
| OPM Monitoring Reviews                                   |                                    |                                          |                                    |                                       |
| Annual Comprehensive Reviews                             | 86%                                | 99%                                      | 25                                 | 24.73                                 |
| Safety Reviews                                           | 91%                                | 100%                                     | 15                                 | 15.00                                 |
| Monitoring Sub-Total                                     |                                    |                                          | 40                                 | 39.73                                 |
| CCI Safety Outcomes                                      |                                    |                                          |                                    |                                       |
| Incidence of Maltreatment                                | 0.17%                              | No Substantiated<br>Reports              | 10                                 | 10.00                                 |
| Staff Training/Foundations                               | 95%                                | 97%                                      | 5                                  | 4.85                                  |
| Staff Safety Checks                                      | 90%                                | 100%                                     | 5                                  | 5.00                                  |
| Safety Sub-Total                                         |                                    |                                          | 20                                 | 19.85                                 |
| CCI Permanency Outcomes                                  |                                    |                                          |                                    |                                       |
| Placement Stability                                      | 89%                                | 83%                                      | 15                                 | 12.45                                 |
| Permanency Sub-Total                                     |                                    |                                          | 15                                 | 12.45                                 |
| CCI Well-Being Outcomes                                  |                                    |                                          |                                    |                                       |
| EPSDT Medical Visits                                     | 94%                                | 100%                                     | 4                                  | 4.00                                  |
| EPSDT Dental Visits                                      | 89%                                | 100%                                     | 4                                  | 4.00                                  |
| Academic Supports                                        | 78%                                | 100%                                     | 3                                  | 3.00                                  |
| Provider ECEM Visits                                     | 68%                                | 83%                                      | 7                                  | 5.81                                  |
| Provider General Contacts                                | 67%                                | 58%                                      | 7                                  | 4.06                                  |
| Placements with Siblings                                 | 37%                                | 50%                                      | Not Scored                         | Not Scored                            |
| Placements within Legal County                           | 15%                                | 0%                                       | Not Scored                         | Not Scored                            |
| Well-Being Sub-Total                                     |                                    |                                          | 25                                 | 20.87                                 |
| *Performance calculation descriptions can b              | e found in the FY 20°              | 19 RBWO PBP Measureme                    | ents and Standards Guide           |                                       |