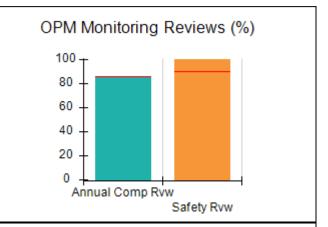

## Performance-Based Placement Measures RBWO Provider GA+SCORECARD - CCI

| Provider/Program Name: A Friend's House - (563) - CCI    |                                    |                                          |                                    |                                       |
|----------------------------------------------------------|------------------------------------|------------------------------------------|------------------------------------|---------------------------------------|
| 111 Henry Pkwy., McDonough, GA 30253 Phone: 678-432-1630 |                                    | Quarterly Scores (Grades)                |                                    | Current Quarter Score<br>(Grade)      |
|                                                          |                                    | Q1: 106.75 (A+)                          | Q2: 102.90 (A+)                    | 102.90%                               |
| Vendor ID# 35215                                         |                                    | Q3: N/A                                  | Q4: N/A                            | (A+)                                  |
| Program Census Information:                              |                                    | # Children in Care During<br>Quarter: 18 | # Placements During<br>Quarter: 18 | # Children in Care On<br>Last Day: 14 |
|                                                          | Avg<br>Performance All<br>CCIs (%) | Provider<br>Performance (%)*             | Possible Points<br>(Weight)        | Provider Points<br>Earned             |
| OPM Monitoring Reviews                                   |                                    |                                          |                                    |                                       |
| Annual Comprehensive Reviews                             | 86%                                | 99%                                      | 25                                 | 24.73                                 |
| Safety Reviews                                           | 91%                                | 100%                                     | 15                                 | 15.00                                 |
| Monitoring Sub-Total                                     |                                    |                                          | 40                                 | 39.73                                 |
| CCI Safety Outcomes                                      |                                    |                                          |                                    |                                       |
| Incidence of Maltreatment                                | 0.17%                              | No Substantiated<br>Reports              | 10                                 | 10.00                                 |
| Staff Training/Foundations                               | 95%                                | 97%                                      | 5                                  | 4.85                                  |
| Staff Safety Checks                                      | 90%                                | 100%                                     | 5                                  | 5.00                                  |
| Safety Sub-Total                                         |                                    |                                          | 20                                 | 19.85                                 |
| CCI Permanency Outcomes                                  |                                    |                                          |                                    |                                       |
| Placement Stability                                      | 89%                                | 83%                                      | 15                                 | 12.45                                 |
| Permanency Sub-Total                                     |                                    |                                          | 15                                 | 12.45                                 |
| CCI Well-Being Outcomes                                  |                                    |                                          |                                    |                                       |
| EPSDT Medical Visits                                     | 94%                                | 100%                                     | 4                                  | 4.00                                  |
| EPSDT Dental Visits                                      | 89%                                | 100%                                     | 4                                  | 4.00                                  |
| Academic Supports                                        | 78%                                | 100%                                     | 3                                  | 3.00                                  |
| Provider ECEM Visits                                     | 68%                                | 83%                                      | 7                                  | 5.81                                  |
| Provider General Contacts                                | 67%                                | 58%                                      | 7                                  | 4.06                                  |
| Placements with Siblings                                 | 37%                                | 50%                                      | Not Scored                         | Not Scored                            |
| Placements within Legal County                           | 15%                                | 0%                                       | Not Scored                         | Not Scored                            |
| Well-Being Sub-Total                                     |                                    |                                          | 25                                 | 20.87                                 |
| *Performance calculation descriptions can b              | e found in the FY 20°              | 19 RBWO PBP Measureme                    | ents and Standards Guide           |                                       |