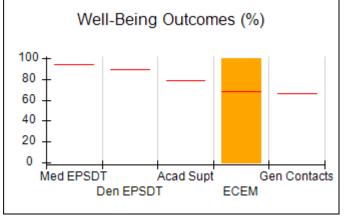

## Performance-Based Placement Measures RBWO Provider GA+SCORECARD - CCI

| Provider/Program Name: A Friend's House - (563) - CCI    |                                    |                                          |                                    |                                       |
|----------------------------------------------------------|------------------------------------|------------------------------------------|------------------------------------|---------------------------------------|
| 111 Henry Pkwy., McDonough, GA 30253 Phone: 678-432-1630 |                                    | Quarterly Scores (Grades)                |                                    | Current Quarter Score<br>(Grade)      |
|                                                          |                                    | Q1: 106.75 (A+)                          | Q2: 102.90 (A+)                    | 102.90%                               |
| Vendor ID# 35215                                         |                                    | Q3: N/A                                  | Q4: N/A                            | (A+)                                  |
| Program Census Information:                              |                                    | # Children in Care During<br>Quarter: 18 | # Placements During<br>Quarter: 18 | # Children in Care On<br>Last Day: 14 |
|                                                          | Avg<br>Performance All<br>CCIs (%) | Provider<br>Performance (%)*             | Possible Points<br>(Weight)        | Provider Points<br>Earned             |
| OPM Monitoring Reviews                                   |                                    |                                          |                                    |                                       |
| Annual Comprehensive Reviews                             | 86%                                | 99%                                      | 25                                 | 24.73                                 |
| Safety Reviews                                           | 91%                                | 100%                                     | 15                                 | 15.00                                 |
| Monitoring Sub-Total                                     |                                    |                                          | 40                                 | 39.73                                 |
| CCI Safety Outcomes                                      |                                    |                                          |                                    |                                       |
| Incidence of Maltreatment                                | 0.17%                              | No Substantiated<br>Reports              | 10                                 | 10.00                                 |
| Staff Training/Foundations                               | 95%                                | 97%                                      | 5                                  | 4.85                                  |
| Staff Safety Checks                                      | 90%                                | 100%                                     | 5                                  | 5.00                                  |
| Safety Sub-Total                                         |                                    |                                          | 20                                 | 19.85                                 |
| CCI Permanency Outcomes                                  |                                    |                                          |                                    |                                       |
| Placement Stability                                      | 89%                                | 83%                                      | 15                                 | 12.45                                 |
| Permanency Sub-Total                                     |                                    |                                          | 15                                 | 12.45                                 |
| CCI Well-Being Outcomes                                  |                                    |                                          |                                    |                                       |
| EPSDT Medical Visits                                     | 94%                                | 100%                                     | 4                                  | 4.00                                  |
| EPSDT Dental Visits                                      | 89%                                | 100%                                     | 4                                  | 4.00                                  |
| Academic Supports                                        | 78%                                | 100%                                     | 3                                  | 3.00                                  |
| Provider ECEM Visits                                     | 68%                                | 83%                                      | 7                                  | 5.81                                  |
| Provider General Contacts                                | 67%                                | 58%                                      | 7                                  | 4.06                                  |
| Placements with Siblings                                 | 37%                                | 50%                                      | Not Scored                         | Not Scored                            |
| Placements within Legal County                           | 15%                                | 0%                                       | Not Scored                         | Not Scored                            |
| Well-Being Sub-Total                                     |                                    |                                          | 25                                 | 20.87                                 |
| *Performance calculation descriptions can b              | e found in the FY 20°              | 19 RBWO PBP Measureme                    | ents and Standards Guide           |                                       |