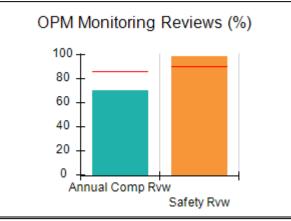

## Performance-Based Placement Measures RBWO Provider GA+SCORECARD - CCI

| Provider/Program Name: A Friend's House - (563) - CCI    |                                    |                                          |                                    |                                       |
|----------------------------------------------------------|------------------------------------|------------------------------------------|------------------------------------|---------------------------------------|
| 111 Henry Pkwy., McDonough, GA 30253 Phone: 678-432-1630 |                                    | Quarterly Scores (Grades)                |                                    | Current Quarter Score<br>(Grade)      |
|                                                          |                                    | Q1: 106.75 (A+)                          | Q2: 102.90 (A+)                    | 102.90%                               |
| Vendor ID# 35215                                         |                                    | Q3: N/A                                  | Q4: N/A                            | (A+)                                  |
| Program Census Information:                              |                                    | # Children in Care During<br>Quarter: 18 | # Placements During<br>Quarter: 18 | # Children in Care On<br>Last Day: 14 |
|                                                          | Avg<br>Performance All<br>CCIs (%) | Provider<br>Performance (%)*             | Possible Points<br>(Weight)        | Provider Points<br>Earned             |
| OPM Monitoring Reviews                                   |                                    |                                          |                                    |                                       |
| Annual Comprehensive Reviews                             | 86%                                | 99%                                      | 25                                 | 24.73                                 |
| Safety Reviews                                           | 91%                                | 100%                                     | 15                                 | 15.00                                 |
| Monitoring Sub-Total                                     |                                    |                                          | 40                                 | 39.73                                 |
| CCI Safety Outcomes                                      |                                    |                                          |                                    |                                       |
| Incidence of Maltreatment                                | 0.17%                              | No Substantiated<br>Reports              | 10                                 | 10.00                                 |
| Staff Training/Foundations                               | 95%                                | 97%                                      | 5                                  | 4.85                                  |
| Staff Safety Checks                                      | 90%                                | 100%                                     | 5                                  | 5.00                                  |
| Safety Sub-Total                                         |                                    |                                          | 20                                 | 19.85                                 |
| CCI Permanency Outcomes                                  |                                    |                                          |                                    |                                       |
| Placement Stability                                      | 89%                                | 83%                                      | 15                                 | 12.45                                 |
| Permanency Sub-Total                                     |                                    |                                          | 15                                 | 12.45                                 |
| CCI Well-Being Outcomes                                  |                                    |                                          |                                    |                                       |
| EPSDT Medical Visits                                     | 94%                                | 100%                                     | 4                                  | 4.00                                  |
| EPSDT Dental Visits                                      | 89%                                | 100%                                     | 4                                  | 4.00                                  |
| Academic Supports                                        | 78%                                | 100%                                     | 3                                  | 3.00                                  |
| Provider ECEM Visits                                     | 68%                                | 83%                                      | 7                                  | 5.81                                  |
| Provider General Contacts                                | 67%                                | 58%                                      | 7                                  | 4.06                                  |
| Placements with Siblings                                 | 37%                                | 50%                                      | Not Scored                         | Not Scored                            |
| Placements within Legal County                           | 15%                                | 0%                                       | Not Scored                         | Not Scored                            |
| Well-Being Sub-Total                                     |                                    |                                          | 25                                 | 20.87                                 |
| *Performance calculation descriptions can b              | e found in the FY 20°              | 19 RBWO PBP Measureme                    | ents and Standards Guide           |                                       |