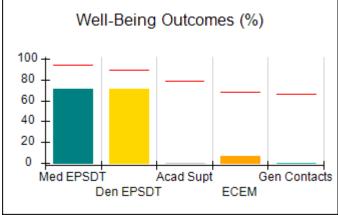

## Performance-Based Placement Measures RBWO Provider GA+SCORECARD - CCI

| Provider/Program Name: A Friend's House - (563) - CCI    |                                    |                                          |                                    |                                       |
|----------------------------------------------------------|------------------------------------|------------------------------------------|------------------------------------|---------------------------------------|
| 111 Henry Pkwy., McDonough, GA 30253 Phone: 678-432-1630 |                                    | Quarterly Scores (Grades)                |                                    | Current Quarter Score<br>(Grade)      |
|                                                          |                                    | Q1: 106.75 (A+)                          | Q2: 102.90 (A+)                    | 102.90%                               |
| Vendor ID# 35215                                         |                                    | Q3: N/A                                  | Q4: N/A                            | (A+)                                  |
| Program Census Information:                              |                                    | # Children in Care During<br>Quarter: 18 | # Placements During<br>Quarter: 18 | # Children in Care On<br>Last Day: 14 |
|                                                          | Avg<br>Performance All<br>CCIs (%) | Provider<br>Performance (%)*             | Possible Points<br>(Weight)        | Provider Points<br>Earned             |
| OPM Monitoring Reviews                                   |                                    |                                          |                                    |                                       |
| Annual Comprehensive Reviews                             | 86%                                | 99%                                      | 25                                 | 24.73                                 |
| Safety Reviews                                           | 91%                                | 100%                                     | 15                                 | 15.00                                 |
| Monitoring Sub-Total                                     |                                    |                                          | 40                                 | 39.73                                 |
| CCI Safety Outcomes                                      |                                    |                                          |                                    |                                       |
| Incidence of Maltreatment                                | 0.17%                              | No Substantiated<br>Reports              | 10                                 | 10.00                                 |
| Staff Training/Foundations                               | 95%                                | 97%                                      | 5                                  | 4.85                                  |
| Staff Safety Checks                                      | 90%                                | 100%                                     | 5                                  | 5.00                                  |
| Safety Sub-Total                                         |                                    |                                          | 20                                 | 19.85                                 |
| CCI Permanency Outcomes                                  |                                    |                                          |                                    |                                       |
| Placement Stability                                      | 89%                                | 83%                                      | 15                                 | 12.45                                 |
| Permanency Sub-Total                                     |                                    |                                          | 15                                 | 12.45                                 |
| CCI Well-Being Outcomes                                  |                                    |                                          |                                    |                                       |
| EPSDT Medical Visits                                     | 94%                                | 100%                                     | 4                                  | 4.00                                  |
| EPSDT Dental Visits                                      | 89%                                | 100%                                     | 4                                  | 4.00                                  |
| Academic Supports                                        | 78%                                | 100%                                     | 3                                  | 3.00                                  |
| Provider ECEM Visits                                     | 68%                                | 83%                                      | 7                                  | 5.81                                  |
| Provider General Contacts                                | 67%                                | 58%                                      | 7                                  | 4.06                                  |
| Placements with Siblings                                 | 37%                                | 50%                                      | Not Scored                         | Not Scored                            |
| Placements within Legal County                           | 15%                                | 0%                                       | Not Scored                         | Not Scored                            |
| Well-Being Sub-Total                                     |                                    |                                          | 25                                 | 20.87                                 |
| *Performance calculation descriptions can b              | e found in the FY 20°              | 19 RBWO PBP Measureme                    | ents and Standards Guide           |                                       |