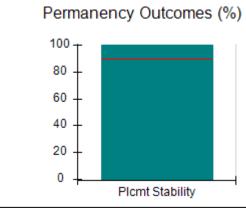

## Performance-Based Placement Measures RBWO Provider GA+SCORECARD - CCI

| Provider/Program Name: A Friend's House - (563) - CCI    |                                    |                                          |                                    |                                       |
|----------------------------------------------------------|------------------------------------|------------------------------------------|------------------------------------|---------------------------------------|
| 111 Henry Pkwy., McDonough, GA 30253 Phone: 678-432-1630 |                                    | Quarterly Scores (Grades)                |                                    | Current Quarter Score<br>(Grade)      |
|                                                          |                                    | Q1: 106.75 (A+)                          | Q2: 102.90 (A+)                    | 102.90%                               |
| Vendor ID# 35215                                         |                                    | Q3: N/A                                  | Q4: N/A                            | (A+)                                  |
| Program Census Information:                              |                                    | # Children in Care During<br>Quarter: 18 | # Placements During<br>Quarter: 18 | # Children in Care On<br>Last Day: 14 |
|                                                          | Avg<br>Performance All<br>CCIs (%) | Provider<br>Performance (%)*             | Possible Points<br>(Weight)        | Provider Points<br>Earned             |
| OPM Monitoring Reviews                                   |                                    |                                          |                                    |                                       |
| Annual Comprehensive Reviews                             | 86%                                | 99%                                      | 25                                 | 24.73                                 |
| Safety Reviews                                           | 91%                                | 100%                                     | 15                                 | 15.00                                 |
| Monitoring Sub-Total                                     |                                    |                                          | 40                                 | 39.73                                 |
| CCI Safety Outcomes                                      |                                    |                                          |                                    |                                       |
| Incidence of Maltreatment                                | 0.17%                              | No Substantiated<br>Reports              | 10                                 | 10.00                                 |
| Staff Training/Foundations                               | 95%                                | 97%                                      | 5                                  | 4.85                                  |
| Staff Safety Checks                                      | 90%                                | 100%                                     | 5                                  | 5.00                                  |
| Safety Sub-Total                                         |                                    |                                          | 20                                 | 19.85                                 |
| CCI Permanency Outcomes                                  |                                    |                                          |                                    |                                       |
| Placement Stability                                      | 89%                                | 83%                                      | 15                                 | 12.45                                 |
| Permanency Sub-Total                                     |                                    |                                          | 15                                 | 12.45                                 |
| CCI Well-Being Outcomes                                  |                                    |                                          |                                    |                                       |
| EPSDT Medical Visits                                     | 94%                                | 100%                                     | 4                                  | 4.00                                  |
| EPSDT Dental Visits                                      | 89%                                | 100%                                     | 4                                  | 4.00                                  |
| Academic Supports                                        | 78%                                | 100%                                     | 3                                  | 3.00                                  |
| Provider ECEM Visits                                     | 68%                                | 83%                                      | 7                                  | 5.81                                  |
| Provider General Contacts                                | 67%                                | 58%                                      | 7                                  | 4.06                                  |
| Placements with Siblings                                 | 37%                                | 50%                                      | Not Scored                         | Not Scored                            |
| Placements within Legal County                           | 15%                                | 0%                                       | Not Scored                         | Not Scored                            |
| Well-Being Sub-Total                                     |                                    |                                          | 25                                 | 20.87                                 |
| *Performance calculation descriptions can b              | e found in the FY 20°              | 19 RBWO PBP Measureme                    | ents and Standards Guide           |                                       |