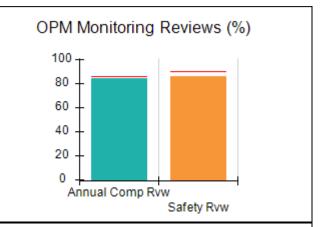

## Performance-Based Placement Measures RBWO Provider GA+SCORECARD - CCI

| Provider/Program Name: ACES Youth Home, Inc (formerly Appalachian Children's Shelter) (5167) - CCI |                                    |                                          |                                    |                                      |
|----------------------------------------------------------------------------------------------------|------------------------------------|------------------------------------------|------------------------------------|--------------------------------------|
| 133 Cares Drive, Jasper, GA 30143                                                                  |                                    | Quarterly Sco                            | Current Quarter Score (Grade)      |                                      |
| Phone: 706-253-2375                                                                                |                                    | Q1: 103.13 (A+)                          | Q2: 101.74 (A+)                    | 101.74%                              |
| Vendor ID# 115379                                                                                  |                                    | Q3: N/A                                  | Q4: N/A                            | (A+)                                 |
| Program Census Information:                                                                        |                                    | # Children in Care During<br>Quarter: 11 | # Placements During<br>Quarter: 11 | # Children in Care On<br>Last Day: 7 |
|                                                                                                    | Avg<br>Performance All<br>CCIs (%) | Provider<br>Performance (%)*             | Possible Points<br>(Weight)        | Provider Points<br>Earned            |
| OPM Monitoring Reviews                                                                             |                                    |                                          |                                    |                                      |
| Annual Comprehensive Reviews                                                                       | 86%                                | 95%                                      | 25                                 | 23.67                                |
| Safety Reviews                                                                                     | 91%                                | 94%                                      | 15                                 | 14.04                                |
| Monitoring Sub-Tota                                                                                |                                    |                                          | 40                                 | 37.71                                |
| CCI Safety Outcomes                                                                                |                                    |                                          |                                    |                                      |
| Incidence of Maltreatment                                                                          | 0.17%                              | No Substantiated<br>Reports              | 10                                 | 10.00                                |
| Staff Training/Foundations                                                                         | 95%                                | 100%                                     | 5                                  | 5.00                                 |
| Staff Safety Checks                                                                                | 90%                                | 100%                                     | 5                                  | 5.00                                 |
| Safety Sub-Total                                                                                   |                                    |                                          | 20                                 | 20.00                                |
| CCI Permanency Outcomes                                                                            |                                    |                                          |                                    |                                      |
| Placement Stability                                                                                | 89%                                | 100%                                     | 15                                 | 15.00                                |
| Permanency Sub-Tota                                                                                |                                    |                                          | 15                                 | 15.00                                |
| CCI Well-Being Outcomes                                                                            |                                    |                                          |                                    |                                      |
| EPSDT Medical Visits                                                                               | 94%                                | 89%                                      | 4                                  | 3.56                                 |
| EPSDT Dental Visits                                                                                | 89%                                | 89%                                      | 4                                  | 3.56                                 |
| Academic Supports                                                                                  | 78%                                | 96%                                      | 3                                  | 2.88                                 |
| Provider ECEM Visits                                                                               | 68%                                | 65%                                      | 7                                  | 4.55                                 |
| Provider General Contacts                                                                          | 67%                                | 64%                                      | 7                                  | 4.48                                 |
| Placements with Siblings                                                                           | 37%                                | 100%                                     | Not Scored                         | Not Scored                           |
| Placements within Legal County                                                                     | 15%                                | 0%                                       | Not Scored                         | Not Scored                           |
| Well-Being Sub-Tota                                                                                |                                    |                                          | 25                                 | 19.03                                |
| *Performance calculation descriptions can b                                                        | e found in the FY 20°              | 19 RBWO PBP Measureme                    | ents and Standards Guide           |                                      |