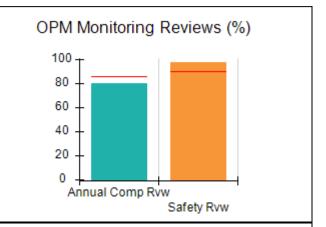

## Performance-Based Placement Measures RBWO Provider GA+SCORECARD - CCI

| Provider/Program Name: A Friend's House - (563) - CCI    |                                    |                                          |                                    |                                       |
|----------------------------------------------------------|------------------------------------|------------------------------------------|------------------------------------|---------------------------------------|
| 111 Henry Pkwy., McDonough, GA 30253 Phone: 678-432-1630 |                                    | Quarterly Scores (Grades)                |                                    | Current Quarter Score<br>(Grade)      |
|                                                          |                                    | Q1: 106.75 (A+)                          | Q2: 102.90 (A+)                    | 102.90%                               |
| Vendor ID# 35215                                         |                                    | Q3: N/A                                  | Q4: N/A                            | (A+)                                  |
| Program Census Information:                              |                                    | # Children in Care During<br>Quarter: 18 | # Placements During<br>Quarter: 18 | # Children in Care On<br>Last Day: 14 |
|                                                          | Avg<br>Performance All<br>CCIs (%) | Provider<br>Performance (%)*             | Possible Points<br>(Weight)        | Provider Points<br>Earned             |
| OPM Monitoring Reviews                                   |                                    |                                          |                                    |                                       |
| Annual Comprehensive Reviews                             | 86%                                | 99%                                      | 25                                 | 24.73                                 |
| Safety Reviews                                           | 91%                                | 100%                                     | 15                                 | 15.00                                 |
| Monitoring Sub-Total                                     |                                    |                                          | 40                                 | 39.73                                 |
| CCI Safety Outcomes                                      |                                    |                                          |                                    |                                       |
| Incidence of Maltreatment                                | 0.17%                              | No Substantiated<br>Reports              | 10                                 | 10.00                                 |
| Staff Training/Foundations                               | 95%                                | 97%                                      | 5                                  | 4.85                                  |
| Staff Safety Checks                                      | 90%                                | 100%                                     | 5                                  | 5.00                                  |
| Safety Sub-Total                                         |                                    |                                          | 20                                 | 19.85                                 |
| CCI Permanency Outcomes                                  |                                    |                                          |                                    |                                       |
| Placement Stability                                      | 89%                                | 83%                                      | 15                                 | 12.45                                 |
| Permanency Sub-Total                                     |                                    |                                          | 15                                 | 12.45                                 |
| CCI Well-Being Outcomes                                  |                                    |                                          |                                    |                                       |
| EPSDT Medical Visits                                     | 94%                                | 100%                                     | 4                                  | 4.00                                  |
| EPSDT Dental Visits                                      | 89%                                | 100%                                     | 4                                  | 4.00                                  |
| Academic Supports                                        | 78%                                | 100%                                     | 3                                  | 3.00                                  |
| Provider ECEM Visits                                     | 68%                                | 83%                                      | 7                                  | 5.81                                  |
| Provider General Contacts                                | 67%                                | 58%                                      | 7                                  | 4.06                                  |
| Placements with Siblings                                 | 37%                                | 50%                                      | Not Scored                         | Not Scored                            |
| Placements within Legal County                           | 15%                                | 0%                                       | Not Scored                         | Not Scored                            |
| Well-Being Sub-Total                                     |                                    |                                          | 25                                 | 20.87                                 |
| *Performance calculation descriptions can b              | e found in the FY 20°              | 19 RBWO PBP Measureme                    | ents and Standards Guide           |                                       |