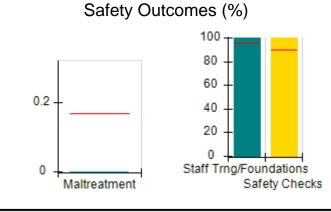

## Performance-Based Placement Measures RBWO Provider GA+SCORECARD - CCI

| Provider/Program Name: A Friend's House - (563) - CCI    |                                    |                                          |                                    |                                       |
|----------------------------------------------------------|------------------------------------|------------------------------------------|------------------------------------|---------------------------------------|
| 111 Henry Pkwy., McDonough, GA 30253 Phone: 678-432-1630 |                                    | Quarterly Scores (Grades)                |                                    | Current Quarter Score<br>(Grade)      |
|                                                          |                                    | Q1: 106.75 (A+)                          | Q2: 102.90 (A+)                    | 102.90%                               |
| Vendor ID# 35215                                         |                                    | Q3: N/A                                  | Q4: N/A                            | (A+)                                  |
| Program Census Information:                              |                                    | # Children in Care During<br>Quarter: 18 | # Placements During<br>Quarter: 18 | # Children in Care On<br>Last Day: 14 |
|                                                          | Avg<br>Performance All<br>CCIs (%) | Provider<br>Performance (%)*             | Possible Points<br>(Weight)        | Provider Points<br>Earned             |
| OPM Monitoring Reviews                                   |                                    |                                          |                                    |                                       |
| Annual Comprehensive Reviews                             | 86%                                | 99%                                      | 25                                 | 24.73                                 |
| Safety Reviews                                           | 91%                                | 100%                                     | 15                                 | 15.00                                 |
| Monitoring Sub-Total                                     |                                    |                                          | 40                                 | 39.73                                 |
| CCI Safety Outcomes                                      |                                    |                                          |                                    |                                       |
| Incidence of Maltreatment                                | 0.17%                              | No Substantiated<br>Reports              | 10                                 | 10.00                                 |
| Staff Training/Foundations                               | 95%                                | 97%                                      | 5                                  | 4.85                                  |
| Staff Safety Checks                                      | 90%                                | 100%                                     | 5                                  | 5.00                                  |
| Safety Sub-Total                                         |                                    |                                          | 20                                 | 19.85                                 |
| CCI Permanency Outcomes                                  |                                    |                                          |                                    |                                       |
| Placement Stability                                      | 89%                                | 83%                                      | 15                                 | 12.45                                 |
| Permanency Sub-Total                                     |                                    |                                          | 15                                 | 12.45                                 |
| CCI Well-Being Outcomes                                  |                                    |                                          |                                    |                                       |
| EPSDT Medical Visits                                     | 94%                                | 100%                                     | 4                                  | 4.00                                  |
| EPSDT Dental Visits                                      | 89%                                | 100%                                     | 4                                  | 4.00                                  |
| Academic Supports                                        | 78%                                | 100%                                     | 3                                  | 3.00                                  |
| Provider ECEM Visits                                     | 68%                                | 83%                                      | 7                                  | 5.81                                  |
| Provider General Contacts                                | 67%                                | 58%                                      | 7                                  | 4.06                                  |
| Placements with Siblings                                 | 37%                                | 50%                                      | Not Scored                         | Not Scored                            |
| Placements within Legal County                           | 15%                                | 0%                                       | Not Scored                         | Not Scored                            |
| Well-Being Sub-Total                                     |                                    |                                          | 25                                 | 20.87                                 |
| *Performance calculation descriptions can b              | e found in the FY 20°              | 19 RBWO PBP Measureme                    | ents and Standards Guide           |                                       |