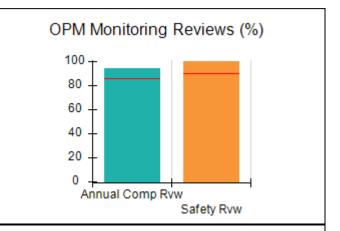

## Performance-Based Placement Measures RBWO Provider GA+SCORECARD - CCI

| Provider/Program Name: A Friend's House - (563) - CCI    |                                    |                                          |                                    |                                       |
|----------------------------------------------------------|------------------------------------|------------------------------------------|------------------------------------|---------------------------------------|
| 111 Henry Pkwy., McDonough, GA 30253 Phone: 678-432-1630 |                                    | Quarterly Scores (Grades)                |                                    | Current Quarter Score<br>(Grade)      |
|                                                          |                                    | Q1: 106.75 (A+)                          | Q2: 102.90 (A+)                    | 102.90%                               |
| Vendor ID# 35215                                         |                                    | Q3: N/A                                  | Q4: N/A                            | (A+)                                  |
| Program Census Information:                              |                                    | # Children in Care During<br>Quarter: 18 | # Placements During<br>Quarter: 18 | # Children in Care On<br>Last Day: 14 |
|                                                          | Avg<br>Performance All<br>CCIs (%) | Provider<br>Performance (%)*             | Possible Points<br>(Weight)        | Provider Points<br>Earned             |
| OPM Monitoring Reviews                                   |                                    |                                          |                                    |                                       |
| Annual Comprehensive Reviews                             | 86%                                | 99%                                      | 25                                 | 24.73                                 |
| Safety Reviews                                           | 91%                                | 100%                                     | 15                                 | 15.00                                 |
| Monitoring Sub-Total                                     |                                    |                                          | 40                                 | 39.73                                 |
| CCI Safety Outcomes                                      |                                    |                                          |                                    |                                       |
| Incidence of Maltreatment                                | 0.17%                              | No Substantiated<br>Reports              | 10                                 | 10.00                                 |
| Staff Training/Foundations                               | 95%                                | 97%                                      | 5                                  | 4.85                                  |
| Staff Safety Checks                                      | 90%                                | 100%                                     | 5                                  | 5.00                                  |
| Safety Sub-Total                                         |                                    |                                          | 20                                 | 19.85                                 |
| CCI Permanency Outcomes                                  |                                    |                                          |                                    |                                       |
| Placement Stability                                      | 89%                                | 83%                                      | 15                                 | 12.45                                 |
| Permanency Sub-Total                                     |                                    |                                          | 15                                 | 12.45                                 |
| CCI Well-Being Outcomes                                  |                                    |                                          |                                    |                                       |
| EPSDT Medical Visits                                     | 94%                                | 100%                                     | 4                                  | 4.00                                  |
| EPSDT Dental Visits                                      | 89%                                | 100%                                     | 4                                  | 4.00                                  |
| Academic Supports                                        | 78%                                | 100%                                     | 3                                  | 3.00                                  |
| Provider ECEM Visits                                     | 68%                                | 83%                                      | 7                                  | 5.81                                  |
| Provider General Contacts                                | 67%                                | 58%                                      | 7                                  | 4.06                                  |
| Placements with Siblings                                 | 37%                                | 50%                                      | Not Scored                         | Not Scored                            |
| Placements within Legal County                           | 15%                                | 0%                                       | Not Scored                         | Not Scored                            |
| Well-Being Sub-Total                                     |                                    |                                          | 25                                 | 20.87                                 |
| *Performance calculation descriptions can b              | e found in the FY 20°              | 19 RBWO PBP Measureme                    | ents and Standards Guide           |                                       |