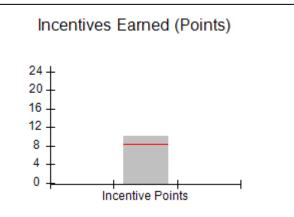

| Monitoring & Outcomes: Possible Points = | 100 Points Earı    | ned = 92.90 |
|------------------------------------------|--------------------|-------------|
| Score Before Incentives Credit 92        |                    |             |
|                                          | Incentives Awarded |             |
| PBP Verification                         |                    | N/A pts     |
|                                          | Total Score        | 102.90%     |

| Monitoring & Outcomes: Possible Points = 100 | Points Earned = 91.74 |         |
|----------------------------------------------|-----------------------|---------|
| Score Before Incentives Credit 91            |                       | 91.74%  |
| Inc                                          | Incentives Awarded 1  |         |
| PBP Verification                             |                       | N/A pts |
|                                              | Total Score           | 101.74% |

| Monitoring & Outcomes: Possible Points = 100 | Points Earned         | = 97.26 |
|----------------------------------------------|-----------------------|---------|
| Score Before Incentives Credit               |                       | 97.26%  |
| Inc                                          | Incentives Awarded 10 |         |
|                                              | PBP Verification      | N/A pts |
|                                              | Total Score           | 107.26% |

| Monitoring & Outcomes:         | Possible Points = 100 | Points Earned = 85.68 |         |
|--------------------------------|-----------------------|-----------------------|---------|
| Score Before Incentives Credit |                       | 85.68%                |         |
| Incentives Awarded 8           |                       | 8.00 pts              |         |
|                                |                       | PBP Verification      | N/A pts |
|                                |                       | Total Score           | 93.68%  |