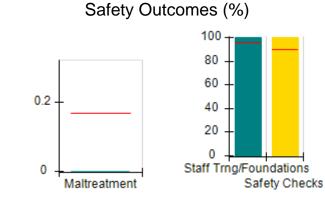

## Performance-Based Placement Measures RBWO Provider GA+SCORECARD - CCI

| Provider/Program Name: A Friend's House - (563) - CCI    |                                    |                                          |                                    |                                       |
|----------------------------------------------------------|------------------------------------|------------------------------------------|------------------------------------|---------------------------------------|
| 111 Henry Pkwy., McDonough, GA 30253 Phone: 678-432-1630 |                                    | Quarterly Scores (Grades)                |                                    | Current Quarter Score<br>(Grade)      |
|                                                          |                                    | Q1: 106.75 (A+)                          | Q2: 102.90 (A+)                    | 102.90%                               |
| Vendor ID# 35215                                         |                                    | Q3: N/A                                  | Q4: N/A                            | (A+)                                  |
| Program Census Information:                              |                                    | # Children in Care During<br>Quarter: 18 | # Placements During<br>Quarter: 18 | # Children in Care On<br>Last Day: 14 |
|                                                          | Avg<br>Performance All<br>CCIs (%) | Provider<br>Performance (%)*             | Possible Points<br>(Weight)        | Provider Points<br>Earned             |
| OPM Monitoring Reviews                                   |                                    |                                          |                                    |                                       |
| Annual Comprehensive Reviews                             | 86%                                | 99%                                      | 25                                 | 24.73                                 |
| Safety Reviews                                           | 91%                                | 100%                                     | 15                                 | 15.00                                 |
| Monitoring Sub-Total                                     |                                    |                                          | 40                                 | 39.73                                 |
| CCI Safety Outcomes                                      |                                    |                                          |                                    |                                       |
| Incidence of Maltreatment                                | 0.17%                              | No Substantiated<br>Reports              | 10                                 | 10.00                                 |
| Staff Training/Foundations                               | 95%                                | 97%                                      | 5                                  | 4.85                                  |
| Staff Safety Checks                                      | 90%                                | 100%                                     | 5                                  | 5.00                                  |
| Safety Sub-Total                                         |                                    |                                          | 20                                 | 19.85                                 |
| CCI Permanency Outcomes                                  |                                    |                                          |                                    |                                       |
| Placement Stability                                      | 89%                                | 83%                                      | 15                                 | 12.45                                 |
| Permanency Sub-Total                                     |                                    |                                          | 15                                 | 12.45                                 |
| CCI Well-Being Outcomes                                  |                                    |                                          |                                    |                                       |
| EPSDT Medical Visits                                     | 94%                                | 100%                                     | 4                                  | 4.00                                  |
| EPSDT Dental Visits                                      | 89%                                | 100%                                     | 4                                  | 4.00                                  |
| Academic Supports                                        | 78%                                | 100%                                     | 3                                  | 3.00                                  |
| Provider ECEM Visits                                     | 68%                                | 83%                                      | 7                                  | 5.81                                  |
| Provider General Contacts                                | 67%                                | 58%                                      | 7                                  | 4.06                                  |
| Placements with Siblings                                 | 37%                                | 50%                                      | Not Scored                         | Not Scored                            |
| Placements within Legal County                           | 15%                                | 0%                                       | Not Scored                         | Not Scored                            |
| Well-Being Sub-Total                                     |                                    |                                          | 25                                 | 20.87                                 |
| *Performance calculation descriptions can b              | e found in the FY 20°              | 19 RBWO PBP Measureme                    | ents and Standards Guide           |                                       |