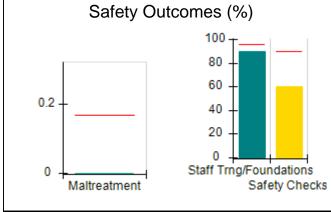

## Performance-Based Placement Measures RBWO Provider GA+SCORECARD - CCI

| Provider/Program Name: A Friend's House - (563) - CCI    |                                    |                                          |                                    |                                       |
|----------------------------------------------------------|------------------------------------|------------------------------------------|------------------------------------|---------------------------------------|
| 111 Henry Pkwy., McDonough, GA 30253 Phone: 678-432-1630 |                                    | Quarterly Scores (Grades)                |                                    | Current Quarter Score<br>(Grade)      |
|                                                          |                                    | Q1: 106.75 (A+)                          | Q2: 102.90 (A+)                    | 102.90%                               |
| Vendor ID# 35215                                         |                                    | Q3: N/A                                  | Q4: N/A                            | (A+)                                  |
| Program Census Information:                              |                                    | # Children in Care During<br>Quarter: 18 | # Placements During<br>Quarter: 18 | # Children in Care On<br>Last Day: 14 |
|                                                          | Avg<br>Performance All<br>CCIs (%) | Provider<br>Performance (%)*             | Possible Points<br>(Weight)        | Provider Points<br>Earned             |
| OPM Monitoring Reviews                                   |                                    |                                          |                                    |                                       |
| Annual Comprehensive Reviews                             | 86%                                | 99%                                      | 25                                 | 24.73                                 |
| Safety Reviews                                           | 91%                                | 100%                                     | 15                                 | 15.00                                 |
| Monitoring Sub-Total                                     |                                    |                                          | 40                                 | 39.73                                 |
| CCI Safety Outcomes                                      |                                    |                                          |                                    |                                       |
| Incidence of Maltreatment                                | 0.17%                              | No Substantiated<br>Reports              | 10                                 | 10.00                                 |
| Staff Training/Foundations                               | 95%                                | 97%                                      | 5                                  | 4.85                                  |
| Staff Safety Checks                                      | 90%                                | 100%                                     | 5                                  | 5.00                                  |
| Safety Sub-Total                                         |                                    |                                          | 20                                 | 19.85                                 |
| CCI Permanency Outcomes                                  |                                    |                                          |                                    |                                       |
| Placement Stability                                      | 89%                                | 83%                                      | 15                                 | 12.45                                 |
| Permanency Sub-Total                                     |                                    |                                          | 15                                 | 12.45                                 |
| CCI Well-Being Outcomes                                  |                                    |                                          |                                    |                                       |
| EPSDT Medical Visits                                     | 94%                                | 100%                                     | 4                                  | 4.00                                  |
| EPSDT Dental Visits                                      | 89%                                | 100%                                     | 4                                  | 4.00                                  |
| Academic Supports                                        | 78%                                | 100%                                     | 3                                  | 3.00                                  |
| Provider ECEM Visits                                     | 68%                                | 83%                                      | 7                                  | 5.81                                  |
| Provider General Contacts                                | 67%                                | 58%                                      | 7                                  | 4.06                                  |
| Placements with Siblings                                 | 37%                                | 50%                                      | Not Scored                         | Not Scored                            |
| Placements within Legal County                           | 15%                                | 0%                                       | Not Scored                         | Not Scored                            |
| Well-Being Sub-Total                                     |                                    |                                          | 25                                 | 20.87                                 |
| *Performance calculation descriptions can b              | e found in the FY 20°              | 19 RBWO PBP Measureme                    | ents and Standards Guide           |                                       |