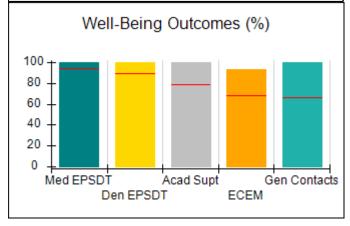

## Performance-Based Placement Measures RBWO Provider GA+SCORECARD - CCI

| Provider/Program Name: A Friend's House - (563) - CCI    |                                    |                                          |                                    |                                       |
|----------------------------------------------------------|------------------------------------|------------------------------------------|------------------------------------|---------------------------------------|
| 111 Henry Pkwy., McDonough, GA 30253 Phone: 678-432-1630 |                                    | Quarterly Scores (Grades)                |                                    | Current Quarter Score<br>(Grade)      |
|                                                          |                                    | Q1: 106.75 (A+)                          | Q2: 102.90 (A+)                    | 102.90%                               |
| Vendor ID# 35215                                         |                                    | Q3: N/A                                  | Q4: N/A                            | (A+)                                  |
| Program Census Information:                              |                                    | # Children in Care During<br>Quarter: 18 | # Placements During<br>Quarter: 18 | # Children in Care On<br>Last Day: 14 |
|                                                          | Avg<br>Performance All<br>CCIs (%) | Provider<br>Performance (%)*             | Possible Points<br>(Weight)        | Provider Points<br>Earned             |
| OPM Monitoring Reviews                                   |                                    |                                          |                                    |                                       |
| Annual Comprehensive Reviews                             | 86%                                | 99%                                      | 25                                 | 24.73                                 |
| Safety Reviews                                           | 91%                                | 100%                                     | 15                                 | 15.00                                 |
| Monitoring Sub-Total                                     |                                    |                                          | 40                                 | 39.73                                 |
| CCI Safety Outcomes                                      |                                    |                                          |                                    |                                       |
| Incidence of Maltreatment                                | 0.17%                              | No Substantiated<br>Reports              | 10                                 | 10.00                                 |
| Staff Training/Foundations                               | 95%                                | 97%                                      | 5                                  | 4.85                                  |
| Staff Safety Checks                                      | 90%                                | 100%                                     | 5                                  | 5.00                                  |
| Safety Sub-Total                                         |                                    |                                          | 20                                 | 19.85                                 |
| CCI Permanency Outcomes                                  |                                    |                                          |                                    |                                       |
| Placement Stability                                      | 89%                                | 83%                                      | 15                                 | 12.45                                 |
| Permanency Sub-Total                                     |                                    |                                          | 15                                 | 12.45                                 |
| CCI Well-Being Outcomes                                  |                                    |                                          |                                    |                                       |
| EPSDT Medical Visits                                     | 94%                                | 100%                                     | 4                                  | 4.00                                  |
| EPSDT Dental Visits                                      | 89%                                | 100%                                     | 4                                  | 4.00                                  |
| Academic Supports                                        | 78%                                | 100%                                     | 3                                  | 3.00                                  |
| Provider ECEM Visits                                     | 68%                                | 83%                                      | 7                                  | 5.81                                  |
| Provider General Contacts                                | 67%                                | 58%                                      | 7                                  | 4.06                                  |
| Placements with Siblings                                 | 37%                                | 50%                                      | Not Scored                         | Not Scored                            |
| Placements within Legal County                           | 15%                                | 0%                                       | Not Scored                         | Not Scored                            |
| Well-Being Sub-Total                                     |                                    |                                          | 25                                 | 20.87                                 |
| *Performance calculation descriptions can b              | e found in the FY 20°              | 19 RBWO PBP Measureme                    | ents and Standards Guide           |                                       |