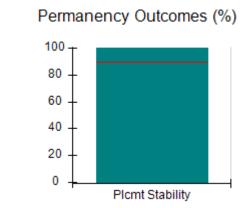

## Performance-Based Placement Measures RBWO Provider GA+SCORECARD - CCI

| Provider/Program Name: A Friend's House - (563) - CCI    |                                    |                                          |                                    |                                       |
|----------------------------------------------------------|------------------------------------|------------------------------------------|------------------------------------|---------------------------------------|
| 111 Henry Pkwy., McDonough, GA 30253 Phone: 678-432-1630 |                                    | Quarterly Scores (Grades)                |                                    | Current Quarter Score<br>(Grade)      |
|                                                          |                                    | Q1: 106.75 (A+)                          | Q2: 102.90 (A+)                    | 102.90%                               |
| Vendor ID# 35215                                         |                                    | Q3: N/A                                  | Q4: N/A                            | (A+)                                  |
| Program Census Information:                              |                                    | # Children in Care During<br>Quarter: 18 | # Placements During<br>Quarter: 18 | # Children in Care On<br>Last Day: 14 |
|                                                          | Avg<br>Performance All<br>CCIs (%) | Provider<br>Performance (%)*             | Possible Points<br>(Weight)        | Provider Points<br>Earned             |
| OPM Monitoring Reviews                                   |                                    |                                          |                                    |                                       |
| Annual Comprehensive Reviews                             | 86%                                | 99%                                      | 25                                 | 24.73                                 |
| Safety Reviews                                           | 91%                                | 100%                                     | 15                                 | 15.00                                 |
| Monitoring Sub-Total                                     |                                    |                                          | 40                                 | 39.73                                 |
| CCI Safety Outcomes                                      |                                    |                                          |                                    |                                       |
| Incidence of Maltreatment                                | 0.17%                              | No Substantiated<br>Reports              | 10                                 | 10.00                                 |
| Staff Training/Foundations                               | 95%                                | 97%                                      | 5                                  | 4.85                                  |
| Staff Safety Checks                                      | 90%                                | 100%                                     | 5                                  | 5.00                                  |
| Safety Sub-Total                                         |                                    |                                          | 20                                 | 19.85                                 |
| CCI Permanency Outcomes                                  |                                    |                                          |                                    |                                       |
| Placement Stability                                      | 89%                                | 83%                                      | 15                                 | 12.45                                 |
| Permanency Sub-Total                                     |                                    |                                          | 15                                 | 12.45                                 |
| CCI Well-Being Outcomes                                  |                                    |                                          |                                    |                                       |
| EPSDT Medical Visits                                     | 94%                                | 100%                                     | 4                                  | 4.00                                  |
| EPSDT Dental Visits                                      | 89%                                | 100%                                     | 4                                  | 4.00                                  |
| Academic Supports                                        | 78%                                | 100%                                     | 3                                  | 3.00                                  |
| Provider ECEM Visits                                     | 68%                                | 83%                                      | 7                                  | 5.81                                  |
| Provider General Contacts                                | 67%                                | 58%                                      | 7                                  | 4.06                                  |
| Placements with Siblings                                 | 37%                                | 50%                                      | Not Scored                         | Not Scored                            |
| Placements within Legal County                           | 15%                                | 0%                                       | Not Scored                         | Not Scored                            |
| Well-Being Sub-Total                                     |                                    |                                          | 25                                 | 20.87                                 |
| *Performance calculation descriptions can b              | e found in the FY 20°              | 19 RBWO PBP Measureme                    | ents and Standards Guide           |                                       |