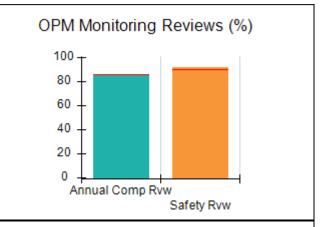

## Performance-Based Placement Measures RBWO Provider GA+SCORECARD - CCI

| Provider/Program Name: A Friend's House - (563) - CCI    |                                    |                                          |                                    |                                       |
|----------------------------------------------------------|------------------------------------|------------------------------------------|------------------------------------|---------------------------------------|
| 111 Henry Pkwy., McDonough, GA 30253 Phone: 678-432-1630 |                                    | Quarterly Scores (Grades)                |                                    | Current Quarter Score<br>(Grade)      |
|                                                          |                                    | Q1: 106.75 (A+)                          | Q2: 102.90 (A+)                    | 102.90%                               |
| Vendor ID# 35215                                         |                                    | Q3: N/A                                  | Q4: N/A                            | (A+)                                  |
| Program Census Information:                              |                                    | # Children in Care During<br>Quarter: 18 | # Placements During<br>Quarter: 18 | # Children in Care On<br>Last Day: 14 |
|                                                          | Avg<br>Performance All<br>CCIs (%) | Provider<br>Performance (%)*             | Possible Points<br>(Weight)        | Provider Points<br>Earned             |
| OPM Monitoring Reviews                                   |                                    |                                          |                                    |                                       |
| Annual Comprehensive Reviews                             | 86%                                | 99%                                      | 25                                 | 24.73                                 |
| Safety Reviews                                           | 91%                                | 100%                                     | 15                                 | 15.00                                 |
| Monitoring Sub-Total                                     |                                    |                                          | 40                                 | 39.73                                 |
| CCI Safety Outcomes                                      |                                    |                                          |                                    |                                       |
| Incidence of Maltreatment                                | 0.17%                              | No Substantiated<br>Reports              | 10                                 | 10.00                                 |
| Staff Training/Foundations                               | 95%                                | 97%                                      | 5                                  | 4.85                                  |
| Staff Safety Checks                                      | 90%                                | 100%                                     | 5                                  | 5.00                                  |
| Safety Sub-Total                                         |                                    |                                          | 20                                 | 19.85                                 |
| CCI Permanency Outcomes                                  |                                    |                                          |                                    |                                       |
| Placement Stability                                      | 89%                                | 83%                                      | 15                                 | 12.45                                 |
| Permanency Sub-Total                                     |                                    |                                          | 15                                 | 12.45                                 |
| CCI Well-Being Outcomes                                  |                                    |                                          |                                    |                                       |
| EPSDT Medical Visits                                     | 94%                                | 100%                                     | 4                                  | 4.00                                  |
| EPSDT Dental Visits                                      | 89%                                | 100%                                     | 4                                  | 4.00                                  |
| Academic Supports                                        | 78%                                | 100%                                     | 3                                  | 3.00                                  |
| Provider ECEM Visits                                     | 68%                                | 83%                                      | 7                                  | 5.81                                  |
| Provider General Contacts                                | 67%                                | 58%                                      | 7                                  | 4.06                                  |
| Placements with Siblings                                 | 37%                                | 50%                                      | Not Scored                         | Not Scored                            |
| Placements within Legal County                           | 15%                                | 0%                                       | Not Scored                         | Not Scored                            |
| Well-Being Sub-Total                                     |                                    |                                          | 25                                 | 20.87                                 |
| *Performance calculation descriptions can b              | e found in the FY 20°              | 19 RBWO PBP Measureme                    | ents and Standards Guide           |                                       |