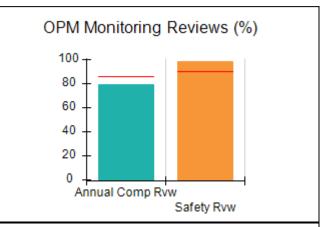

## Performance-Based Placement Measures RBWO Provider GA+SCORECARD - CCI

| Provider/Program Name: A Friend's House - (563) - CCI    |                                    |                                          |                                    |                                       |
|----------------------------------------------------------|------------------------------------|------------------------------------------|------------------------------------|---------------------------------------|
| 111 Henry Pkwy., McDonough, GA 30253 Phone: 678-432-1630 |                                    | Quarterly Scores (Grades)                |                                    | Current Quarter Score<br>(Grade)      |
|                                                          |                                    | Q1: 106.75 (A+)                          | Q2: 102.90 (A+)                    | 102.90%                               |
| Vendor ID# 35215                                         |                                    | Q3: N/A                                  | Q4: N/A                            | (A+)                                  |
| Program Census Information:                              |                                    | # Children in Care During<br>Quarter: 18 | # Placements During<br>Quarter: 18 | # Children in Care On<br>Last Day: 14 |
|                                                          | Avg<br>Performance All<br>CCIs (%) | Provider<br>Performance (%)*             | Possible Points<br>(Weight)        | Provider Points<br>Earned             |
| OPM Monitoring Reviews                                   |                                    |                                          |                                    |                                       |
| Annual Comprehensive Reviews                             | 86%                                | 99%                                      | 25                                 | 24.73                                 |
| Safety Reviews                                           | 91%                                | 100%                                     | 15                                 | 15.00                                 |
| Monitoring Sub-Total                                     |                                    |                                          | 40                                 | 39.73                                 |
| CCI Safety Outcomes                                      |                                    |                                          |                                    |                                       |
| Incidence of Maltreatment                                | 0.17%                              | No Substantiated<br>Reports              | 10                                 | 10.00                                 |
| Staff Training/Foundations                               | 95%                                | 97%                                      | 5                                  | 4.85                                  |
| Staff Safety Checks                                      | 90%                                | 100%                                     | 5                                  | 5.00                                  |
| Safety Sub-Total                                         |                                    |                                          | 20                                 | 19.85                                 |
| CCI Permanency Outcomes                                  |                                    |                                          |                                    |                                       |
| Placement Stability                                      | 89%                                | 83%                                      | 15                                 | 12.45                                 |
| Permanency Sub-Total                                     |                                    |                                          | 15                                 | 12.45                                 |
| CCI Well-Being Outcomes                                  |                                    |                                          |                                    |                                       |
| EPSDT Medical Visits                                     | 94%                                | 100%                                     | 4                                  | 4.00                                  |
| EPSDT Dental Visits                                      | 89%                                | 100%                                     | 4                                  | 4.00                                  |
| Academic Supports                                        | 78%                                | 100%                                     | 3                                  | 3.00                                  |
| Provider ECEM Visits                                     | 68%                                | 83%                                      | 7                                  | 5.81                                  |
| Provider General Contacts                                | 67%                                | 58%                                      | 7                                  | 4.06                                  |
| Placements with Siblings                                 | 37%                                | 50%                                      | Not Scored                         | Not Scored                            |
| Placements within Legal County                           | 15%                                | 0%                                       | Not Scored                         | Not Scored                            |
| Well-Being Sub-Total                                     |                                    |                                          | 25                                 | 20.87                                 |
| *Performance calculation descriptions can b              | e found in the FY 20°              | 19 RBWO PBP Measureme                    | ents and Standards Guide           |                                       |