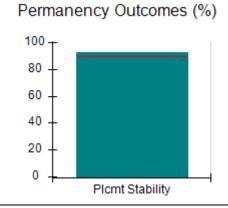

## Performance-Based Placement Measures RBWO Provider GA+SCORECARD - CCI

| Provider/Program Name: A Friend's House - (563) - CCI    |                                    |                                          |                                    |                                       |
|----------------------------------------------------------|------------------------------------|------------------------------------------|------------------------------------|---------------------------------------|
| 111 Henry Pkwy., McDonough, GA 30253 Phone: 678-432-1630 |                                    | Quarterly Scores (Grades)                |                                    | Current Quarter Score<br>(Grade)      |
|                                                          |                                    | Q1: 106.75 (A+)                          | Q2: 102.90 (A+)                    | 102.90%                               |
| Vendor ID# 35215                                         |                                    | Q3: N/A                                  | Q4: N/A                            | (A+)                                  |
| Program Census Information:                              |                                    | # Children in Care During<br>Quarter: 18 | # Placements During<br>Quarter: 18 | # Children in Care On<br>Last Day: 14 |
|                                                          | Avg<br>Performance All<br>CCIs (%) | Provider<br>Performance (%)*             | Possible Points<br>(Weight)        | Provider Points<br>Earned             |
| OPM Monitoring Reviews                                   |                                    |                                          |                                    |                                       |
| Annual Comprehensive Reviews                             | 86%                                | 99%                                      | 25                                 | 24.73                                 |
| Safety Reviews                                           | 91%                                | 100%                                     | 15                                 | 15.00                                 |
| Monitoring Sub-Total                                     |                                    |                                          | 40                                 | 39.73                                 |
| CCI Safety Outcomes                                      |                                    |                                          |                                    |                                       |
| Incidence of Maltreatment                                | 0.17%                              | No Substantiated<br>Reports              | 10                                 | 10.00                                 |
| Staff Training/Foundations                               | 95%                                | 97%                                      | 5                                  | 4.85                                  |
| Staff Safety Checks                                      | 90%                                | 100%                                     | 5                                  | 5.00                                  |
| Safety Sub-Total                                         |                                    |                                          | 20                                 | 19.85                                 |
| CCI Permanency Outcomes                                  |                                    |                                          |                                    |                                       |
| Placement Stability                                      | 89%                                | 83%                                      | 15                                 | 12.45                                 |
| Permanency Sub-Total                                     |                                    |                                          | 15                                 | 12.45                                 |
| CCI Well-Being Outcomes                                  |                                    |                                          |                                    |                                       |
| EPSDT Medical Visits                                     | 94%                                | 100%                                     | 4                                  | 4.00                                  |
| EPSDT Dental Visits                                      | 89%                                | 100%                                     | 4                                  | 4.00                                  |
| Academic Supports                                        | 78%                                | 100%                                     | 3                                  | 3.00                                  |
| Provider ECEM Visits                                     | 68%                                | 83%                                      | 7                                  | 5.81                                  |
| Provider General Contacts                                | 67%                                | 58%                                      | 7                                  | 4.06                                  |
| Placements with Siblings                                 | 37%                                | 50%                                      | Not Scored                         | Not Scored                            |
| Placements within Legal County                           | 15%                                | 0%                                       | Not Scored                         | Not Scored                            |
| Well-Being Sub-Total                                     |                                    |                                          | 25                                 | 20.87                                 |
| *Performance calculation descriptions can b              | e found in the FY 20°              | 19 RBWO PBP Measureme                    | ents and Standards Guide           |                                       |