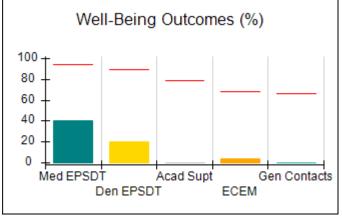

## Performance-Based Placement Measures RBWO Provider GA+SCORECARD - CCI

| Provider/Program Name: A Friend's House - (563) - CCI    |                                    |                                          |                                    |                                       |
|----------------------------------------------------------|------------------------------------|------------------------------------------|------------------------------------|---------------------------------------|
| 111 Henry Pkwy., McDonough, GA 30253 Phone: 678-432-1630 |                                    | Quarterly Scores (Grades)                |                                    | Current Quarter Score<br>(Grade)      |
|                                                          |                                    | Q1: 106.75 (A+)                          | Q2: 102.90 (A+)                    | 102.90%                               |
| Vendor ID# 35215                                         |                                    | Q3: N/A                                  | Q4: N/A                            | (A+)                                  |
| Program Census Information:                              |                                    | # Children in Care During<br>Quarter: 18 | # Placements During<br>Quarter: 18 | # Children in Care On<br>Last Day: 14 |
|                                                          | Avg<br>Performance All<br>CCIs (%) | Provider<br>Performance (%)*             | Possible Points<br>(Weight)        | Provider Points<br>Earned             |
| OPM Monitoring Reviews                                   |                                    |                                          |                                    |                                       |
| Annual Comprehensive Reviews                             | 86%                                | 99%                                      | 25                                 | 24.73                                 |
| Safety Reviews                                           | 91%                                | 100%                                     | 15                                 | 15.00                                 |
| Monitoring Sub-Total                                     |                                    |                                          | 40                                 | 39.73                                 |
| CCI Safety Outcomes                                      |                                    |                                          |                                    |                                       |
| Incidence of Maltreatment                                | 0.17%                              | No Substantiated<br>Reports              | 10                                 | 10.00                                 |
| Staff Training/Foundations                               | 95%                                | 97%                                      | 5                                  | 4.85                                  |
| Staff Safety Checks                                      | 90%                                | 100%                                     | 5                                  | 5.00                                  |
| Safety Sub-Total                                         |                                    |                                          | 20                                 | 19.85                                 |
| CCI Permanency Outcomes                                  |                                    |                                          |                                    |                                       |
| Placement Stability                                      | 89%                                | 83%                                      | 15                                 | 12.45                                 |
| Permanency Sub-Total                                     |                                    |                                          | 15                                 | 12.45                                 |
| CCI Well-Being Outcomes                                  |                                    |                                          |                                    |                                       |
| EPSDT Medical Visits                                     | 94%                                | 100%                                     | 4                                  | 4.00                                  |
| EPSDT Dental Visits                                      | 89%                                | 100%                                     | 4                                  | 4.00                                  |
| Academic Supports                                        | 78%                                | 100%                                     | 3                                  | 3.00                                  |
| Provider ECEM Visits                                     | 68%                                | 83%                                      | 7                                  | 5.81                                  |
| Provider General Contacts                                | 67%                                | 58%                                      | 7                                  | 4.06                                  |
| Placements with Siblings                                 | 37%                                | 50%                                      | Not Scored                         | Not Scored                            |
| Placements within Legal County                           | 15%                                | 0%                                       | Not Scored                         | Not Scored                            |
| Well-Being Sub-Total                                     |                                    |                                          | 25                                 | 20.87                                 |
| *Performance calculation descriptions can b              | e found in the FY 20°              | 19 RBWO PBP Measureme                    | ents and Standards Guide           |                                       |