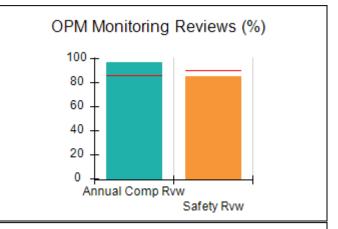

## Performance-Based Placement Measures RBWO Provider GA+SCORECARD - CCI

| Provider/Program Name: A Friend's House - (563) - CCI    |                                    |                                          |                                    |                                       |
|----------------------------------------------------------|------------------------------------|------------------------------------------|------------------------------------|---------------------------------------|
| 111 Henry Pkwy., McDonough, GA 30253 Phone: 678-432-1630 |                                    | Quarterly Scores (Grades)                |                                    | Current Quarter Score<br>(Grade)      |
|                                                          |                                    | Q1: 106.75 (A+)                          | Q2: 102.90 (A+)                    | 102.90%                               |
| Vendor ID# 35215                                         |                                    | Q3: N/A                                  | Q4: N/A                            | (A+)                                  |
| Program Census Information:                              |                                    | # Children in Care During<br>Quarter: 18 | # Placements During<br>Quarter: 18 | # Children in Care On<br>Last Day: 14 |
|                                                          | Avg<br>Performance All<br>CCIs (%) | Provider<br>Performance (%)*             | Possible Points<br>(Weight)        | Provider Points<br>Earned             |
| OPM Monitoring Reviews                                   |                                    |                                          |                                    |                                       |
| Annual Comprehensive Reviews                             | 86%                                | 99%                                      | 25                                 | 24.73                                 |
| Safety Reviews                                           | 91%                                | 100%                                     | 15                                 | 15.00                                 |
| Monitoring Sub-Total                                     |                                    |                                          | 40                                 | 39.73                                 |
| CCI Safety Outcomes                                      |                                    |                                          |                                    |                                       |
| Incidence of Maltreatment                                | 0.17%                              | No Substantiated<br>Reports              | 10                                 | 10.00                                 |
| Staff Training/Foundations                               | 95%                                | 97%                                      | 5                                  | 4.85                                  |
| Staff Safety Checks                                      | 90%                                | 100%                                     | 5                                  | 5.00                                  |
| Safety Sub-Total                                         |                                    |                                          | 20                                 | 19.85                                 |
| CCI Permanency Outcomes                                  |                                    |                                          |                                    |                                       |
| Placement Stability                                      | 89%                                | 83%                                      | 15                                 | 12.45                                 |
| Permanency Sub-Total                                     |                                    |                                          | 15                                 | 12.45                                 |
| CCI Well-Being Outcomes                                  |                                    |                                          |                                    |                                       |
| EPSDT Medical Visits                                     | 94%                                | 100%                                     | 4                                  | 4.00                                  |
| EPSDT Dental Visits                                      | 89%                                | 100%                                     | 4                                  | 4.00                                  |
| Academic Supports                                        | 78%                                | 100%                                     | 3                                  | 3.00                                  |
| Provider ECEM Visits                                     | 68%                                | 83%                                      | 7                                  | 5.81                                  |
| Provider General Contacts                                | 67%                                | 58%                                      | 7                                  | 4.06                                  |
| Placements with Siblings                                 | 37%                                | 50%                                      | Not Scored                         | Not Scored                            |
| Placements within Legal County                           | 15%                                | 0%                                       | Not Scored                         | Not Scored                            |
| Well-Being Sub-Total                                     |                                    |                                          | 25                                 | 20.87                                 |
| *Performance calculation descriptions can b              | e found in the FY 20°              | 19 RBWO PBP Measureme                    | ents and Standards Guide           |                                       |