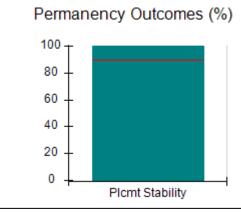

## Performance-Based Placement Measures RBWO Provider GA+SCORECARD - CCI

| Provider/Program Name: ACES Youth Home, Inc (formerly Appalachian Children's Shelter) (5167) - CCI |                                    |                                          |                                    |                                      |
|----------------------------------------------------------------------------------------------------|------------------------------------|------------------------------------------|------------------------------------|--------------------------------------|
| 133 Cares Drive, Jasper, GA 30143                                                                  |                                    | Quarterly Sco                            | Current Quarter Score (Grade)      |                                      |
| Phone: 706-253-2375                                                                                |                                    | Q1: 103.13 (A+)                          | Q2: 101.74 (A+)                    | 101.74%                              |
| Vendor ID# 115379                                                                                  |                                    | Q3: N/A                                  | Q4: N/A                            | (A+)                                 |
| Program Census Information:                                                                        |                                    | # Children in Care During<br>Quarter: 11 | # Placements During<br>Quarter: 11 | # Children in Care On<br>Last Day: 7 |
|                                                                                                    | Avg<br>Performance All<br>CCIs (%) | Provider<br>Performance (%)*             | Possible Points<br>(Weight)        | Provider Points<br>Earned            |
| OPM Monitoring Reviews                                                                             |                                    |                                          |                                    |                                      |
| Annual Comprehensive Reviews                                                                       | 86%                                | 95%                                      | 25                                 | 23.67                                |
| Safety Reviews                                                                                     | 91%                                | 94%                                      | 15                                 | 14.04                                |
| Monitoring Sub-Tota                                                                                |                                    |                                          | 40                                 | 37.71                                |
| CCI Safety Outcomes                                                                                |                                    |                                          |                                    |                                      |
| Incidence of Maltreatment                                                                          | 0.17%                              | No Substantiated<br>Reports              | 10                                 | 10.00                                |
| Staff Training/Foundations                                                                         | 95%                                | 100%                                     | 5                                  | 5.00                                 |
| Staff Safety Checks                                                                                | 90%                                | 100%                                     | 5                                  | 5.00                                 |
| Safety Sub-Total                                                                                   |                                    |                                          | 20                                 | 20.00                                |
| CCI Permanency Outcomes                                                                            |                                    |                                          |                                    |                                      |
| Placement Stability                                                                                | 89%                                | 100%                                     | 15                                 | 15.00                                |
| Permanency Sub-Tota                                                                                |                                    |                                          | 15                                 | 15.00                                |
| CCI Well-Being Outcomes                                                                            |                                    |                                          |                                    |                                      |
| EPSDT Medical Visits                                                                               | 94%                                | 89%                                      | 4                                  | 3.56                                 |
| EPSDT Dental Visits                                                                                | 89%                                | 89%                                      | 4                                  | 3.56                                 |
| Academic Supports                                                                                  | 78%                                | 96%                                      | 3                                  | 2.88                                 |
| Provider ECEM Visits                                                                               | 68%                                | 65%                                      | 7                                  | 4.55                                 |
| Provider General Contacts                                                                          | 67%                                | 64%                                      | 7                                  | 4.48                                 |
| Placements with Siblings                                                                           | 37%                                | 100%                                     | Not Scored                         | Not Scored                           |
| Placements within Legal County                                                                     | 15%                                | 0%                                       | Not Scored                         | Not Scored                           |
| Well-Being Sub-Tota                                                                                |                                    |                                          | 25                                 | 19.03                                |
| *Performance calculation descriptions can b                                                        | e found in the FY 20°              | 19 RBWO PBP Measureme                    | ents and Standards Guide           |                                      |