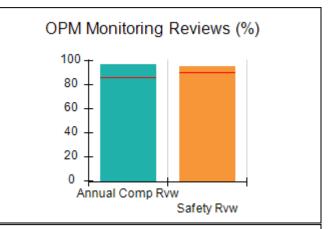

## Performance-Based Placement Measures RBWO Provider GA+SCORECARD - CCI

| Provider/Program Name: A Friend's House - (563) - CCI    |                                    |                                          |                                    |                                       |
|----------------------------------------------------------|------------------------------------|------------------------------------------|------------------------------------|---------------------------------------|
| 111 Henry Pkwy., McDonough, GA 30253 Phone: 678-432-1630 |                                    | Quarterly Scores (Grades)                |                                    | Current Quarter Score<br>(Grade)      |
|                                                          |                                    | Q1: 106.75 (A+)                          | Q2: 102.90 (A+)                    | 102.90%                               |
| Vendor ID# 35215                                         |                                    | Q3: N/A                                  | Q4: N/A                            | (A+)                                  |
| Program Census Information:                              |                                    | # Children in Care During<br>Quarter: 18 | # Placements During<br>Quarter: 18 | # Children in Care On<br>Last Day: 14 |
|                                                          | Avg<br>Performance All<br>CCIs (%) | Provider<br>Performance (%)*             | Possible Points<br>(Weight)        | Provider Points<br>Earned             |
| OPM Monitoring Reviews                                   |                                    |                                          |                                    |                                       |
| Annual Comprehensive Reviews                             | 86%                                | 99%                                      | 25                                 | 24.73                                 |
| Safety Reviews                                           | 91%                                | 100%                                     | 15                                 | 15.00                                 |
| Monitoring Sub-Total                                     |                                    |                                          | 40                                 | 39.73                                 |
| CCI Safety Outcomes                                      |                                    |                                          |                                    |                                       |
| Incidence of Maltreatment                                | 0.17%                              | No Substantiated<br>Reports              | 10                                 | 10.00                                 |
| Staff Training/Foundations                               | 95%                                | 97%                                      | 5                                  | 4.85                                  |
| Staff Safety Checks                                      | 90%                                | 100%                                     | 5                                  | 5.00                                  |
| Safety Sub-Total                                         |                                    |                                          | 20                                 | 19.85                                 |
| CCI Permanency Outcomes                                  |                                    |                                          |                                    |                                       |
| Placement Stability                                      | 89%                                | 83%                                      | 15                                 | 12.45                                 |
| Permanency Sub-Total                                     |                                    |                                          | 15                                 | 12.45                                 |
| CCI Well-Being Outcomes                                  |                                    |                                          |                                    |                                       |
| EPSDT Medical Visits                                     | 94%                                | 100%                                     | 4                                  | 4.00                                  |
| EPSDT Dental Visits                                      | 89%                                | 100%                                     | 4                                  | 4.00                                  |
| Academic Supports                                        | 78%                                | 100%                                     | 3                                  | 3.00                                  |
| Provider ECEM Visits                                     | 68%                                | 83%                                      | 7                                  | 5.81                                  |
| Provider General Contacts                                | 67%                                | 58%                                      | 7                                  | 4.06                                  |
| Placements with Siblings                                 | 37%                                | 50%                                      | Not Scored                         | Not Scored                            |
| Placements within Legal County                           | 15%                                | 0%                                       | Not Scored                         | Not Scored                            |
| Well-Being Sub-Total                                     |                                    |                                          | 25                                 | 20.87                                 |
| *Performance calculation descriptions can b              | e found in the FY 20°              | 19 RBWO PBP Measureme                    | ents and Standards Guide           |                                       |