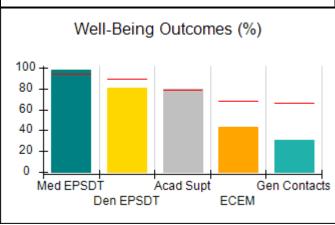

## Performance-Based Placement Measures RBWO Provider GA+SCORECARD - CCI

| Provider/Program Name: ACES Youth Home, Inc (formerly Appalachian Children's Shelter) (5167) - CCI |                                    |                                          |                                    |                                      |
|----------------------------------------------------------------------------------------------------|------------------------------------|------------------------------------------|------------------------------------|--------------------------------------|
| 133 Cares Drive, Jasper, GA 30143                                                                  |                                    | Quarterly Sco                            | Current Quarter Score (Grade)      |                                      |
| Phone: 706-253-2375                                                                                |                                    | Q1: 103.13 (A+)                          | Q2: 101.74 (A+)                    | 101.74%                              |
| Vendor ID# 115379                                                                                  |                                    | Q3: N/A                                  | Q4: N/A                            | (A+)                                 |
| Program Census Information:                                                                        |                                    | # Children in Care During<br>Quarter: 11 | # Placements During<br>Quarter: 11 | # Children in Care On<br>Last Day: 7 |
|                                                                                                    | Avg<br>Performance All<br>CCIs (%) | Provider<br>Performance (%)*             | Possible Points<br>(Weight)        | Provider Points<br>Earned            |
| OPM Monitoring Reviews                                                                             |                                    |                                          |                                    |                                      |
| Annual Comprehensive Reviews                                                                       | 86%                                | 95%                                      | 25                                 | 23.67                                |
| Safety Reviews                                                                                     | 91%                                | 94%                                      | 15                                 | 14.04                                |
| Monitoring Sub-Tota                                                                                |                                    |                                          | 40                                 | 37.71                                |
| CCI Safety Outcomes                                                                                |                                    |                                          |                                    |                                      |
| Incidence of Maltreatment                                                                          | 0.17%                              | No Substantiated<br>Reports              | 10                                 | 10.00                                |
| Staff Training/Foundations                                                                         | 95%                                | 100%                                     | 5                                  | 5.00                                 |
| Staff Safety Checks                                                                                | 90%                                | 100%                                     | 5                                  | 5.00                                 |
| Safety Sub-Total                                                                                   |                                    |                                          | 20                                 | 20.00                                |
| CCI Permanency Outcomes                                                                            |                                    |                                          |                                    |                                      |
| Placement Stability                                                                                | 89%                                | 100%                                     | 15                                 | 15.00                                |
| Permanency Sub-Tota                                                                                |                                    |                                          | 15                                 | 15.00                                |
| CCI Well-Being Outcomes                                                                            |                                    |                                          |                                    |                                      |
| EPSDT Medical Visits                                                                               | 94%                                | 89%                                      | 4                                  | 3.56                                 |
| EPSDT Dental Visits                                                                                | 89%                                | 89%                                      | 4                                  | 3.56                                 |
| Academic Supports                                                                                  | 78%                                | 96%                                      | 3                                  | 2.88                                 |
| Provider ECEM Visits                                                                               | 68%                                | 65%                                      | 7                                  | 4.55                                 |
| Provider General Contacts                                                                          | 67%                                | 64%                                      | 7                                  | 4.48                                 |
| Placements with Siblings                                                                           | 37%                                | 100%                                     | Not Scored                         | Not Scored                           |
| Placements within Legal County                                                                     | 15%                                | 0%                                       | Not Scored                         | Not Scored                           |
| Well-Being Sub-Tota                                                                                |                                    |                                          | 25                                 | 19.03                                |
| *Performance calculation descriptions can b                                                        | e found in the FY 20°              | 19 RBWO PBP Measureme                    | ents and Standards Guide           |                                      |