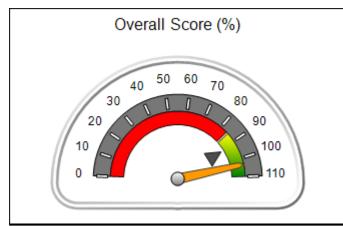

| Monitoring & Outcomes: Possible Points = | 100 Points Earı    | ned = 92.90 |
|------------------------------------------|--------------------|-------------|
| Score Before Incentives Credit 92        |                    |             |
|                                          | Incentives Awarded |             |
| PBP Verification                         |                    | N/A pts     |
|                                          | Total Score        | 102.90%     |