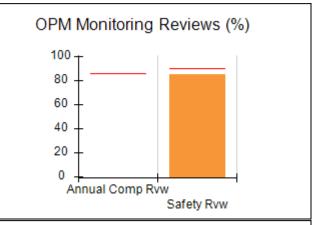

## Performance-Based Placement Measures RBWO Provider GA+SCORECARD - CCI

| Provider/Program Name: A Friend's House - (563) - CCI    |                                    |                                          |                                    |                                       |
|----------------------------------------------------------|------------------------------------|------------------------------------------|------------------------------------|---------------------------------------|
| 111 Henry Pkwy., McDonough, GA 30253 Phone: 678-432-1630 |                                    | Quarterly Scores (Grades)                |                                    | Current Quarter Score<br>(Grade)      |
|                                                          |                                    | Q1: 106.75 (A+)                          | Q2: 102.90 (A+)                    | 102.90%                               |
| Vendor ID# 35215                                         |                                    | Q3: N/A                                  | Q4: N/A                            | (A+)                                  |
| Program Census Information:                              |                                    | # Children in Care During<br>Quarter: 18 | # Placements During<br>Quarter: 18 | # Children in Care On<br>Last Day: 14 |
|                                                          | Avg<br>Performance All<br>CCIs (%) | Provider<br>Performance (%)*             | Possible Points<br>(Weight)        | Provider Points<br>Earned             |
| OPM Monitoring Reviews                                   |                                    |                                          |                                    |                                       |
| Annual Comprehensive Reviews                             | 86%                                | 99%                                      | 25                                 | 24.73                                 |
| Safety Reviews                                           | 91%                                | 100%                                     | 15                                 | 15.00                                 |
| Monitoring Sub-Total                                     |                                    |                                          | 40                                 | 39.73                                 |
| CCI Safety Outcomes                                      |                                    |                                          |                                    |                                       |
| Incidence of Maltreatment                                | 0.17%                              | No Substantiated<br>Reports              | 10                                 | 10.00                                 |
| Staff Training/Foundations                               | 95%                                | 97%                                      | 5                                  | 4.85                                  |
| Staff Safety Checks                                      | 90%                                | 100%                                     | 5                                  | 5.00                                  |
| Safety Sub-Total                                         |                                    |                                          | 20                                 | 19.85                                 |
| CCI Permanency Outcomes                                  |                                    |                                          |                                    |                                       |
| Placement Stability                                      | 89%                                | 83%                                      | 15                                 | 12.45                                 |
| Permanency Sub-Total                                     |                                    |                                          | 15                                 | 12.45                                 |
| CCI Well-Being Outcomes                                  |                                    |                                          |                                    |                                       |
| EPSDT Medical Visits                                     | 94%                                | 100%                                     | 4                                  | 4.00                                  |
| EPSDT Dental Visits                                      | 89%                                | 100%                                     | 4                                  | 4.00                                  |
| Academic Supports                                        | 78%                                | 100%                                     | 3                                  | 3.00                                  |
| Provider ECEM Visits                                     | 68%                                | 83%                                      | 7                                  | 5.81                                  |
| Provider General Contacts                                | 67%                                | 58%                                      | 7                                  | 4.06                                  |
| Placements with Siblings                                 | 37%                                | 50%                                      | Not Scored                         | Not Scored                            |
| Placements within Legal County                           | 15%                                | 0%                                       | Not Scored                         | Not Scored                            |
| Well-Being Sub-Total                                     |                                    |                                          | 25                                 | 20.87                                 |
| *Performance calculation descriptions can b              | e found in the FY 20°              | 19 RBWO PBP Measureme                    | ents and Standards Guide           |                                       |