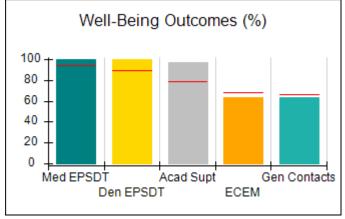

## Performance-Based Placement Measures RBWO Provider GA+SCORECARD - CCI

| Provider/Program Name: A Friend's House - (563) - CCI    |                                    |                                          |                                    |                                       |
|----------------------------------------------------------|------------------------------------|------------------------------------------|------------------------------------|---------------------------------------|
| 111 Henry Pkwy., McDonough, GA 30253 Phone: 678-432-1630 |                                    | Quarterly Scores (Grades)                |                                    | Current Quarter Score<br>(Grade)      |
|                                                          |                                    | Q1: 106.75 (A+)                          | Q2: 102.90 (A+)                    | 102.90%                               |
| Vendor ID# 35215                                         |                                    | Q3: N/A                                  | Q4: N/A                            | (A+)                                  |
| Program Census Information:                              |                                    | # Children in Care During<br>Quarter: 18 | # Placements During<br>Quarter: 18 | # Children in Care On<br>Last Day: 14 |
|                                                          | Avg<br>Performance All<br>CCIs (%) | Provider<br>Performance (%)*             | Possible Points<br>(Weight)        | Provider Points<br>Earned             |
| OPM Monitoring Reviews                                   |                                    |                                          |                                    |                                       |
| Annual Comprehensive Reviews                             | 86%                                | 99%                                      | 25                                 | 24.73                                 |
| Safety Reviews                                           | 91%                                | 100%                                     | 15                                 | 15.00                                 |
| Monitoring Sub-Total                                     |                                    |                                          | 40                                 | 39.73                                 |
| CCI Safety Outcomes                                      |                                    |                                          |                                    |                                       |
| Incidence of Maltreatment                                | 0.17%                              | No Substantiated<br>Reports              | 10                                 | 10.00                                 |
| Staff Training/Foundations                               | 95%                                | 97%                                      | 5                                  | 4.85                                  |
| Staff Safety Checks                                      | 90%                                | 100%                                     | 5                                  | 5.00                                  |
| Safety Sub-Total                                         |                                    |                                          | 20                                 | 19.85                                 |
| CCI Permanency Outcomes                                  |                                    |                                          |                                    |                                       |
| Placement Stability                                      | 89%                                | 83%                                      | 15                                 | 12.45                                 |
| Permanency Sub-Total                                     |                                    |                                          | 15                                 | 12.45                                 |
| CCI Well-Being Outcomes                                  |                                    |                                          |                                    |                                       |
| EPSDT Medical Visits                                     | 94%                                | 100%                                     | 4                                  | 4.00                                  |
| EPSDT Dental Visits                                      | 89%                                | 100%                                     | 4                                  | 4.00                                  |
| Academic Supports                                        | 78%                                | 100%                                     | 3                                  | 3.00                                  |
| Provider ECEM Visits                                     | 68%                                | 83%                                      | 7                                  | 5.81                                  |
| Provider General Contacts                                | 67%                                | 58%                                      | 7                                  | 4.06                                  |
| Placements with Siblings                                 | 37%                                | 50%                                      | Not Scored                         | Not Scored                            |
| Placements within Legal County                           | 15%                                | 0%                                       | Not Scored                         | Not Scored                            |
| Well-Being Sub-Total                                     |                                    |                                          | 25                                 | 20.87                                 |
| *Performance calculation descriptions can b              | e found in the FY 20°              | 19 RBWO PBP Measureme                    | ents and Standards Guide           |                                       |