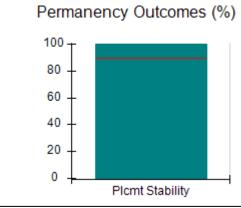

## Performance-Based Placement Measures RBWO Provider GA+SCORECARD - CCI

| Provider/Program Name: A Friend's House - (563) - CCI    |                                    |                                          |                                    |                                       |
|----------------------------------------------------------|------------------------------------|------------------------------------------|------------------------------------|---------------------------------------|
| 111 Henry Pkwy., McDonough, GA 30253 Phone: 678-432-1630 |                                    | Quarterly Scores (Grades)                |                                    | Current Quarter Score<br>(Grade)      |
|                                                          |                                    | Q1: 106.75 (A+)                          | Q2: 102.90 (A+)                    | 102.90%                               |
| Vendor ID# 35215                                         |                                    | Q3: N/A                                  | Q4: N/A                            | (A+)                                  |
| Program Census Information:                              |                                    | # Children in Care During<br>Quarter: 18 | # Placements During<br>Quarter: 18 | # Children in Care On<br>Last Day: 14 |
|                                                          | Avg<br>Performance All<br>CCIs (%) | Provider<br>Performance (%)*             | Possible Points<br>(Weight)        | Provider Points<br>Earned             |
| OPM Monitoring Reviews                                   |                                    |                                          |                                    |                                       |
| Annual Comprehensive Reviews                             | 86%                                | 99%                                      | 25                                 | 24.73                                 |
| Safety Reviews                                           | 91%                                | 100%                                     | 15                                 | 15.00                                 |
| Monitoring Sub-Total                                     |                                    |                                          | 40                                 | 39.73                                 |
| CCI Safety Outcomes                                      |                                    |                                          |                                    |                                       |
| Incidence of Maltreatment                                | 0.17%                              | No Substantiated<br>Reports              | 10                                 | 10.00                                 |
| Staff Training/Foundations                               | 95%                                | 97%                                      | 5                                  | 4.85                                  |
| Staff Safety Checks                                      | 90%                                | 100%                                     | 5                                  | 5.00                                  |
| Safety Sub-Total                                         |                                    |                                          | 20                                 | 19.85                                 |
| CCI Permanency Outcomes                                  |                                    |                                          |                                    |                                       |
| Placement Stability                                      | 89%                                | 83%                                      | 15                                 | 12.45                                 |
| Permanency Sub-Total                                     |                                    |                                          | 15                                 | 12.45                                 |
| CCI Well-Being Outcomes                                  |                                    |                                          |                                    |                                       |
| EPSDT Medical Visits                                     | 94%                                | 100%                                     | 4                                  | 4.00                                  |
| EPSDT Dental Visits                                      | 89%                                | 100%                                     | 4                                  | 4.00                                  |
| Academic Supports                                        | 78%                                | 100%                                     | 3                                  | 3.00                                  |
| Provider ECEM Visits                                     | 68%                                | 83%                                      | 7                                  | 5.81                                  |
| Provider General Contacts                                | 67%                                | 58%                                      | 7                                  | 4.06                                  |
| Placements with Siblings                                 | 37%                                | 50%                                      | Not Scored                         | Not Scored                            |
| Placements within Legal County                           | 15%                                | 0%                                       | Not Scored                         | Not Scored                            |
| Well-Being Sub-Total                                     |                                    |                                          | 25                                 | 20.87                                 |
| *Performance calculation descriptions can b              | e found in the FY 20°              | 19 RBWO PBP Measureme                    | ents and Standards Guide           |                                       |