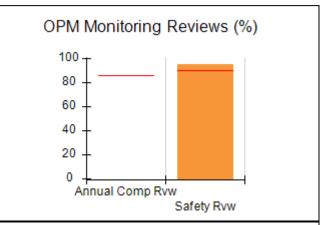

## Performance-Based Placement Measures RBWO Provider GA+SCORECARD - CCI

| Provider/Program Name: A Friend's House - (563) - CCI    |                                    |                                          |                                    |                                       |
|----------------------------------------------------------|------------------------------------|------------------------------------------|------------------------------------|---------------------------------------|
| 111 Henry Pkwy., McDonough, GA 30253 Phone: 678-432-1630 |                                    | Quarterly Scores (Grades)                |                                    | Current Quarter Score<br>(Grade)      |
|                                                          |                                    | Q1: 106.75 (A+)                          | Q2: 102.90 (A+)                    | 102.90%                               |
| Vendor ID# 35215                                         |                                    | Q3: N/A                                  | Q4: N/A                            | (A+)                                  |
| Program Census Information:                              |                                    | # Children in Care During<br>Quarter: 18 | # Placements During<br>Quarter: 18 | # Children in Care On<br>Last Day: 14 |
|                                                          | Avg<br>Performance All<br>CCIs (%) | Provider<br>Performance (%)*             | Possible Points<br>(Weight)        | Provider Points<br>Earned             |
| OPM Monitoring Reviews                                   |                                    |                                          |                                    |                                       |
| Annual Comprehensive Reviews                             | 86%                                | 99%                                      | 25                                 | 24.73                                 |
| Safety Reviews                                           | 91%                                | 100%                                     | 15                                 | 15.00                                 |
| Monitoring Sub-Total                                     |                                    |                                          | 40                                 | 39.73                                 |
| CCI Safety Outcomes                                      |                                    |                                          |                                    |                                       |
| Incidence of Maltreatment                                | 0.17%                              | No Substantiated<br>Reports              | 10                                 | 10.00                                 |
| Staff Training/Foundations                               | 95%                                | 97%                                      | 5                                  | 4.85                                  |
| Staff Safety Checks                                      | 90%                                | 100%                                     | 5                                  | 5.00                                  |
| Safety Sub-Total                                         |                                    |                                          | 20                                 | 19.85                                 |
| CCI Permanency Outcomes                                  |                                    |                                          |                                    |                                       |
| Placement Stability                                      | 89%                                | 83%                                      | 15                                 | 12.45                                 |
| Permanency Sub-Total                                     |                                    |                                          | 15                                 | 12.45                                 |
| CCI Well-Being Outcomes                                  |                                    |                                          |                                    |                                       |
| EPSDT Medical Visits                                     | 94%                                | 100%                                     | 4                                  | 4.00                                  |
| EPSDT Dental Visits                                      | 89%                                | 100%                                     | 4                                  | 4.00                                  |
| Academic Supports                                        | 78%                                | 100%                                     | 3                                  | 3.00                                  |
| Provider ECEM Visits                                     | 68%                                | 83%                                      | 7                                  | 5.81                                  |
| Provider General Contacts                                | 67%                                | 58%                                      | 7                                  | 4.06                                  |
| Placements with Siblings                                 | 37%                                | 50%                                      | Not Scored                         | Not Scored                            |
| Placements within Legal County                           | 15%                                | 0%                                       | Not Scored                         | Not Scored                            |
| Well-Being Sub-Total                                     |                                    |                                          | 25                                 | 20.87                                 |
| *Performance calculation descriptions can b              | e found in the FY 20°              | 19 RBWO PBP Measureme                    | ents and Standards Guide           |                                       |