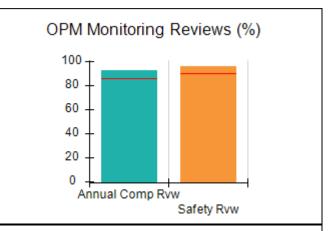

## Performance-Based Placement Measures RBWO Provider GA+SCORECARD - CCI

| Provider/Program Name: A Friend's House - (563) - CCI    |                                    |                                          |                                    |                                       |
|----------------------------------------------------------|------------------------------------|------------------------------------------|------------------------------------|---------------------------------------|
| 111 Henry Pkwy., McDonough, GA 30253 Phone: 678-432-1630 |                                    | Quarterly Scores (Grades)                |                                    | Current Quarter Score<br>(Grade)      |
|                                                          |                                    | Q1: 106.75 (A+)                          | Q2: 102.90 (A+)                    | 102.90%                               |
| Vendor ID# 35215                                         |                                    | Q3: N/A                                  | Q4: N/A                            | (A+)                                  |
| Program Census Information:                              |                                    | # Children in Care During<br>Quarter: 18 | # Placements During<br>Quarter: 18 | # Children in Care On<br>Last Day: 14 |
|                                                          | Avg<br>Performance All<br>CCIs (%) | Provider<br>Performance (%)*             | Possible Points<br>(Weight)        | Provider Points<br>Earned             |
| OPM Monitoring Reviews                                   |                                    |                                          |                                    |                                       |
| Annual Comprehensive Reviews                             | 86%                                | 99%                                      | 25                                 | 24.73                                 |
| Safety Reviews                                           | 91%                                | 100%                                     | 15                                 | 15.00                                 |
| Monitoring Sub-Total                                     |                                    |                                          | 40                                 | 39.73                                 |
| CCI Safety Outcomes                                      |                                    |                                          |                                    |                                       |
| Incidence of Maltreatment                                | 0.17%                              | No Substantiated<br>Reports              | 10                                 | 10.00                                 |
| Staff Training/Foundations                               | 95%                                | 97%                                      | 5                                  | 4.85                                  |
| Staff Safety Checks                                      | 90%                                | 100%                                     | 5                                  | 5.00                                  |
| Safety Sub-Total                                         |                                    |                                          | 20                                 | 19.85                                 |
| CCI Permanency Outcomes                                  |                                    |                                          |                                    |                                       |
| Placement Stability                                      | 89%                                | 83%                                      | 15                                 | 12.45                                 |
| Permanency Sub-Total                                     |                                    |                                          | 15                                 | 12.45                                 |
| CCI Well-Being Outcomes                                  |                                    |                                          |                                    |                                       |
| EPSDT Medical Visits                                     | 94%                                | 100%                                     | 4                                  | 4.00                                  |
| EPSDT Dental Visits                                      | 89%                                | 100%                                     | 4                                  | 4.00                                  |
| Academic Supports                                        | 78%                                | 100%                                     | 3                                  | 3.00                                  |
| Provider ECEM Visits                                     | 68%                                | 83%                                      | 7                                  | 5.81                                  |
| Provider General Contacts                                | 67%                                | 58%                                      | 7                                  | 4.06                                  |
| Placements with Siblings                                 | 37%                                | 50%                                      | Not Scored                         | Not Scored                            |
| Placements within Legal County                           | 15%                                | 0%                                       | Not Scored                         | Not Scored                            |
| Well-Being Sub-Total                                     |                                    |                                          | 25                                 | 20.87                                 |
| *Performance calculation descriptions can b              | e found in the FY 20°              | 19 RBWO PBP Measureme                    | ents and Standards Guide           |                                       |