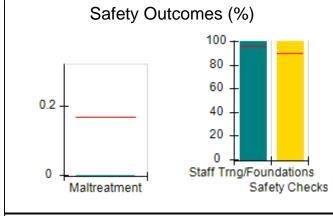

## Performance-Based Placement Measures RBWO Provider GA+SCORECARD - CCI

| Provider/Program Name: A Friend's House - (563) - CCI    |                                    |                                          |                                    |                                       |
|----------------------------------------------------------|------------------------------------|------------------------------------------|------------------------------------|---------------------------------------|
| 111 Henry Pkwy., McDonough, GA 30253 Phone: 678-432-1630 |                                    | Quarterly Scores (Grades)                |                                    | Current Quarter Score<br>(Grade)      |
|                                                          |                                    | Q1: 106.75 (A+)                          | Q2: 102.90 (A+)                    | 102.90%                               |
| Vendor ID# 35215                                         |                                    | Q3: N/A                                  | Q4: N/A                            | (A+)                                  |
| Program Census Information:                              |                                    | # Children in Care During<br>Quarter: 18 | # Placements During<br>Quarter: 18 | # Children in Care On<br>Last Day: 14 |
|                                                          | Avg<br>Performance All<br>CCIs (%) | Provider<br>Performance (%)*             | Possible Points<br>(Weight)        | Provider Points<br>Earned             |
| OPM Monitoring Reviews                                   |                                    |                                          |                                    |                                       |
| Annual Comprehensive Reviews                             | 86%                                | 99%                                      | 25                                 | 24.73                                 |
| Safety Reviews                                           | 91%                                | 100%                                     | 15                                 | 15.00                                 |
| Monitoring Sub-Total                                     |                                    |                                          | 40                                 | 39.73                                 |
| CCI Safety Outcomes                                      |                                    |                                          |                                    |                                       |
| Incidence of Maltreatment                                | 0.17%                              | No Substantiated<br>Reports              | 10                                 | 10.00                                 |
| Staff Training/Foundations                               | 95%                                | 97%                                      | 5                                  | 4.85                                  |
| Staff Safety Checks                                      | 90%                                | 100%                                     | 5                                  | 5.00                                  |
| Safety Sub-Total                                         |                                    |                                          | 20                                 | 19.85                                 |
| CCI Permanency Outcomes                                  |                                    |                                          |                                    |                                       |
| Placement Stability                                      | 89%                                | 83%                                      | 15                                 | 12.45                                 |
| Permanency Sub-Total                                     |                                    |                                          | 15                                 | 12.45                                 |
| CCI Well-Being Outcomes                                  |                                    |                                          |                                    |                                       |
| EPSDT Medical Visits                                     | 94%                                | 100%                                     | 4                                  | 4.00                                  |
| EPSDT Dental Visits                                      | 89%                                | 100%                                     | 4                                  | 4.00                                  |
| Academic Supports                                        | 78%                                | 100%                                     | 3                                  | 3.00                                  |
| Provider ECEM Visits                                     | 68%                                | 83%                                      | 7                                  | 5.81                                  |
| Provider General Contacts                                | 67%                                | 58%                                      | 7                                  | 4.06                                  |
| Placements with Siblings                                 | 37%                                | 50%                                      | Not Scored                         | Not Scored                            |
| Placements within Legal County                           | 15%                                | 0%                                       | Not Scored                         | Not Scored                            |
| Well-Being Sub-Total                                     |                                    |                                          | 25                                 | 20.87                                 |
| *Performance calculation descriptions can b              | e found in the FY 20°              | 19 RBWO PBP Measureme                    | ents and Standards Guide           |                                       |