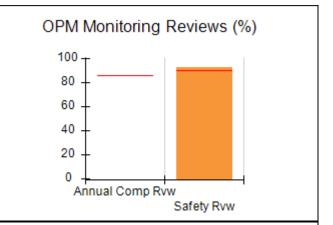

## Performance-Based Placement Measures RBWO Provider GA+SCORECARD - CCI

| Provider/Program Name: A Friend's House - (563) - CCI    |                                    |                                          |                                    |                                       |
|----------------------------------------------------------|------------------------------------|------------------------------------------|------------------------------------|---------------------------------------|
| 111 Henry Pkwy., McDonough, GA 30253 Phone: 678-432-1630 |                                    | Quarterly Scores (Grades)                |                                    | Current Quarter Score<br>(Grade)      |
|                                                          |                                    | Q1: 106.75 (A+)                          | Q2: 102.90 (A+)                    | 102.90%                               |
| Vendor ID# 35215                                         |                                    | Q3: N/A                                  | Q4: N/A                            | (A+)                                  |
| Program Census Information:                              |                                    | # Children in Care During<br>Quarter: 18 | # Placements During<br>Quarter: 18 | # Children in Care On<br>Last Day: 14 |
|                                                          | Avg<br>Performance All<br>CCIs (%) | Provider<br>Performance (%)*             | Possible Points<br>(Weight)        | Provider Points<br>Earned             |
| OPM Monitoring Reviews                                   |                                    |                                          |                                    |                                       |
| Annual Comprehensive Reviews                             | 86%                                | 99%                                      | 25                                 | 24.73                                 |
| Safety Reviews                                           | 91%                                | 100%                                     | 15                                 | 15.00                                 |
| Monitoring Sub-Total                                     |                                    |                                          | 40                                 | 39.73                                 |
| CCI Safety Outcomes                                      |                                    |                                          |                                    |                                       |
| Incidence of Maltreatment                                | 0.17%                              | No Substantiated<br>Reports              | 10                                 | 10.00                                 |
| Staff Training/Foundations                               | 95%                                | 97%                                      | 5                                  | 4.85                                  |
| Staff Safety Checks                                      | 90%                                | 100%                                     | 5                                  | 5.00                                  |
| Safety Sub-Total                                         |                                    |                                          | 20                                 | 19.85                                 |
| CCI Permanency Outcomes                                  |                                    |                                          |                                    |                                       |
| Placement Stability                                      | 89%                                | 83%                                      | 15                                 | 12.45                                 |
| Permanency Sub-Total                                     |                                    |                                          | 15                                 | 12.45                                 |
| CCI Well-Being Outcomes                                  |                                    |                                          |                                    |                                       |
| EPSDT Medical Visits                                     | 94%                                | 100%                                     | 4                                  | 4.00                                  |
| EPSDT Dental Visits                                      | 89%                                | 100%                                     | 4                                  | 4.00                                  |
| Academic Supports                                        | 78%                                | 100%                                     | 3                                  | 3.00                                  |
| Provider ECEM Visits                                     | 68%                                | 83%                                      | 7                                  | 5.81                                  |
| Provider General Contacts                                | 67%                                | 58%                                      | 7                                  | 4.06                                  |
| Placements with Siblings                                 | 37%                                | 50%                                      | Not Scored                         | Not Scored                            |
| Placements within Legal County                           | 15%                                | 0%                                       | Not Scored                         | Not Scored                            |
| Well-Being Sub-Total                                     |                                    |                                          | 25                                 | 20.87                                 |
| *Performance calculation descriptions can b              | e found in the FY 20°              | 19 RBWO PBP Measureme                    | ents and Standards Guide           |                                       |