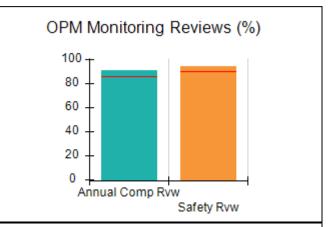

## Performance-Based Placement Measures RBWO Provider GA+SCORECARD - CCI

| Provider/Program Name: A Friend's House - (563) - CCI    |                                    |                                          |                                    |                                       |
|----------------------------------------------------------|------------------------------------|------------------------------------------|------------------------------------|---------------------------------------|
| 111 Henry Pkwy., McDonough, GA 30253 Phone: 678-432-1630 |                                    | Quarterly Scores (Grades)                |                                    | Current Quarter Score<br>(Grade)      |
|                                                          |                                    | Q1: 106.75 (A+)                          | Q2: 102.90 (A+)                    | 102.90%                               |
| Vendor ID# 35215                                         |                                    | Q3: N/A                                  | Q4: N/A                            | (A+)                                  |
| Program Census Information:                              |                                    | # Children in Care During<br>Quarter: 18 | # Placements During<br>Quarter: 18 | # Children in Care On<br>Last Day: 14 |
|                                                          | Avg<br>Performance All<br>CCIs (%) | Provider<br>Performance (%)*             | Possible Points<br>(Weight)        | Provider Points<br>Earned             |
| OPM Monitoring Reviews                                   |                                    |                                          |                                    |                                       |
| Annual Comprehensive Reviews                             | 86%                                | 99%                                      | 25                                 | 24.73                                 |
| Safety Reviews                                           | 91%                                | 100%                                     | 15                                 | 15.00                                 |
| Monitoring Sub-Total                                     |                                    |                                          | 40                                 | 39.73                                 |
| CCI Safety Outcomes                                      |                                    |                                          |                                    |                                       |
| Incidence of Maltreatment                                | 0.17%                              | No Substantiated<br>Reports              | 10                                 | 10.00                                 |
| Staff Training/Foundations                               | 95%                                | 97%                                      | 5                                  | 4.85                                  |
| Staff Safety Checks                                      | 90%                                | 100%                                     | 5                                  | 5.00                                  |
| Safety Sub-Total                                         |                                    |                                          | 20                                 | 19.85                                 |
| CCI Permanency Outcomes                                  |                                    |                                          |                                    |                                       |
| Placement Stability                                      | 89%                                | 83%                                      | 15                                 | 12.45                                 |
| Permanency Sub-Total                                     |                                    |                                          | 15                                 | 12.45                                 |
| CCI Well-Being Outcomes                                  |                                    |                                          |                                    |                                       |
| EPSDT Medical Visits                                     | 94%                                | 100%                                     | 4                                  | 4.00                                  |
| EPSDT Dental Visits                                      | 89%                                | 100%                                     | 4                                  | 4.00                                  |
| Academic Supports                                        | 78%                                | 100%                                     | 3                                  | 3.00                                  |
| Provider ECEM Visits                                     | 68%                                | 83%                                      | 7                                  | 5.81                                  |
| Provider General Contacts                                | 67%                                | 58%                                      | 7                                  | 4.06                                  |
| Placements with Siblings                                 | 37%                                | 50%                                      | Not Scored                         | Not Scored                            |
| Placements within Legal County                           | 15%                                | 0%                                       | Not Scored                         | Not Scored                            |
| Well-Being Sub-Total                                     |                                    |                                          | 25                                 | 20.87                                 |
| *Performance calculation descriptions can b              | e found in the FY 20°              | 19 RBWO PBP Measureme                    | ents and Standards Guide           |                                       |