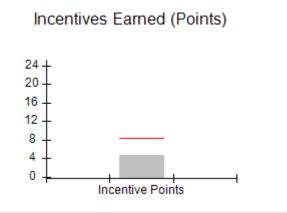

| Monitoring & Outcomes: Possible Points = | 100 Points Earı    | ned = 92.90 |
|------------------------------------------|--------------------|-------------|
| Score Before Incentives Credit 92        |                    |             |
|                                          | Incentives Awarded |             |
| PBP Verification                         |                    | N/A pts     |
|                                          | Total Score        | 102.90%     |