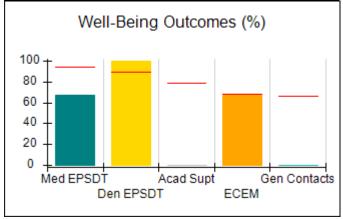

## Performance-Based Placement Measures RBWO Provider GA+SCORECARD - CCI

| Provider/Program Name: A Friend's House - (563) - CCI    |                                    |                                          |                                    |                                       |
|----------------------------------------------------------|------------------------------------|------------------------------------------|------------------------------------|---------------------------------------|
| 111 Henry Pkwy., McDonough, GA 30253 Phone: 678-432-1630 |                                    | Quarterly Scores (Grades)                |                                    | Current Quarter Score<br>(Grade)      |
|                                                          |                                    | Q1: 106.75 (A+)                          | Q2: 102.90 (A+)                    | 102.90%                               |
| Vendor ID# 35215                                         |                                    | Q3: N/A                                  | Q4: N/A                            | (A+)                                  |
| Program Census Information:                              |                                    | # Children in Care During<br>Quarter: 18 | # Placements During<br>Quarter: 18 | # Children in Care On<br>Last Day: 14 |
|                                                          | Avg<br>Performance All<br>CCIs (%) | Provider<br>Performance (%)*             | Possible Points<br>(Weight)        | Provider Points<br>Earned             |
| OPM Monitoring Reviews                                   |                                    |                                          |                                    |                                       |
| Annual Comprehensive Reviews                             | 86%                                | 99%                                      | 25                                 | 24.73                                 |
| Safety Reviews                                           | 91%                                | 100%                                     | 15                                 | 15.00                                 |
| Monitoring Sub-Total                                     |                                    |                                          | 40                                 | 39.73                                 |
| CCI Safety Outcomes                                      |                                    |                                          |                                    |                                       |
| Incidence of Maltreatment                                | 0.17%                              | No Substantiated<br>Reports              | 10                                 | 10.00                                 |
| Staff Training/Foundations                               | 95%                                | 97%                                      | 5                                  | 4.85                                  |
| Staff Safety Checks                                      | 90%                                | 100%                                     | 5                                  | 5.00                                  |
| Safety Sub-Total                                         |                                    |                                          | 20                                 | 19.85                                 |
| CCI Permanency Outcomes                                  |                                    |                                          |                                    |                                       |
| Placement Stability                                      | 89%                                | 83%                                      | 15                                 | 12.45                                 |
| Permanency Sub-Total                                     |                                    |                                          | 15                                 | 12.45                                 |
| CCI Well-Being Outcomes                                  |                                    |                                          |                                    |                                       |
| EPSDT Medical Visits                                     | 94%                                | 100%                                     | 4                                  | 4.00                                  |
| EPSDT Dental Visits                                      | 89%                                | 100%                                     | 4                                  | 4.00                                  |
| Academic Supports                                        | 78%                                | 100%                                     | 3                                  | 3.00                                  |
| Provider ECEM Visits                                     | 68%                                | 83%                                      | 7                                  | 5.81                                  |
| Provider General Contacts                                | 67%                                | 58%                                      | 7                                  | 4.06                                  |
| Placements with Siblings                                 | 37%                                | 50%                                      | Not Scored                         | Not Scored                            |
| Placements within Legal County                           | 15%                                | 0%                                       | Not Scored                         | Not Scored                            |
| Well-Being Sub-Total                                     |                                    |                                          | 25                                 | 20.87                                 |
| *Performance calculation descriptions can b              | e found in the FY 20°              | 19 RBWO PBP Measureme                    | ents and Standards Guide           |                                       |