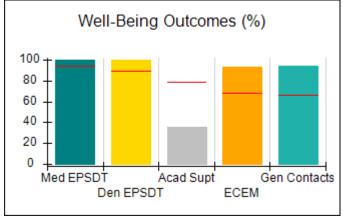

## Performance-Based Placement Measures RBWO Provider GA+SCORECARD - CCI

| Provider/Program Name: A Friend's House - (563) - CCI    |                                    |                                          |                                    |                                       |
|----------------------------------------------------------|------------------------------------|------------------------------------------|------------------------------------|---------------------------------------|
| 111 Henry Pkwy., McDonough, GA 30253 Phone: 678-432-1630 |                                    | Quarterly Scores (Grades)                |                                    | Current Quarter Score<br>(Grade)      |
|                                                          |                                    | Q1: 106.75 (A+)                          | Q2: 102.90 (A+)                    | 102.90%                               |
| Vendor ID# 35215                                         |                                    | Q3: N/A                                  | Q4: N/A                            | (A+)                                  |
| Program Census Information:                              |                                    | # Children in Care During<br>Quarter: 18 | # Placements During<br>Quarter: 18 | # Children in Care On<br>Last Day: 14 |
|                                                          | Avg<br>Performance All<br>CCIs (%) | Provider<br>Performance (%)*             | Possible Points<br>(Weight)        | Provider Points<br>Earned             |
| OPM Monitoring Reviews                                   |                                    |                                          |                                    |                                       |
| Annual Comprehensive Reviews                             | 86%                                | 99%                                      | 25                                 | 24.73                                 |
| Safety Reviews                                           | 91%                                | 100%                                     | 15                                 | 15.00                                 |
| Monitoring Sub-Total                                     |                                    |                                          | 40                                 | 39.73                                 |
| CCI Safety Outcomes                                      |                                    |                                          |                                    |                                       |
| Incidence of Maltreatment                                | 0.17%                              | No Substantiated<br>Reports              | 10                                 | 10.00                                 |
| Staff Training/Foundations                               | 95%                                | 97%                                      | 5                                  | 4.85                                  |
| Staff Safety Checks                                      | 90%                                | 100%                                     | 5                                  | 5.00                                  |
| Safety Sub-Total                                         |                                    |                                          | 20                                 | 19.85                                 |
| CCI Permanency Outcomes                                  |                                    |                                          |                                    |                                       |
| Placement Stability                                      | 89%                                | 83%                                      | 15                                 | 12.45                                 |
| Permanency Sub-Total                                     |                                    |                                          | 15                                 | 12.45                                 |
| CCI Well-Being Outcomes                                  |                                    |                                          |                                    |                                       |
| EPSDT Medical Visits                                     | 94%                                | 100%                                     | 4                                  | 4.00                                  |
| EPSDT Dental Visits                                      | 89%                                | 100%                                     | 4                                  | 4.00                                  |
| Academic Supports                                        | 78%                                | 100%                                     | 3                                  | 3.00                                  |
| Provider ECEM Visits                                     | 68%                                | 83%                                      | 7                                  | 5.81                                  |
| Provider General Contacts                                | 67%                                | 58%                                      | 7                                  | 4.06                                  |
| Placements with Siblings                                 | 37%                                | 50%                                      | Not Scored                         | Not Scored                            |
| Placements within Legal County                           | 15%                                | 0%                                       | Not Scored                         | Not Scored                            |
| Well-Being Sub-Total                                     |                                    |                                          | 25                                 | 20.87                                 |
| *Performance calculation descriptions can b              | e found in the FY 20°              | 19 RBWO PBP Measureme                    | ents and Standards Guide           |                                       |