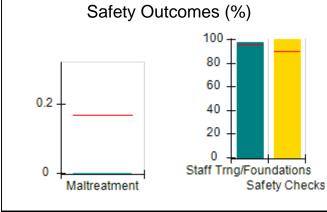

## Performance-Based Placement Measures RBWO Provider GA+SCORECARD - CCI

| Provider/Program Name: A Friend's House - (563) - CCI    |                                    |                                          |                                    |                                       |
|----------------------------------------------------------|------------------------------------|------------------------------------------|------------------------------------|---------------------------------------|
| 111 Henry Pkwy., McDonough, GA 30253 Phone: 678-432-1630 |                                    | Quarterly Scores (Grades)                |                                    | Current Quarter Score<br>(Grade)      |
|                                                          |                                    | Q1: 106.75 (A+)                          | Q2: 102.90 (A+)                    | 102.90%                               |
| Vendor ID# 35215                                         |                                    | Q3: N/A                                  | Q4: N/A                            | (A+)                                  |
| Program Census Information:                              |                                    | # Children in Care During<br>Quarter: 18 | # Placements During<br>Quarter: 18 | # Children in Care On<br>Last Day: 14 |
|                                                          | Avg<br>Performance All<br>CCIs (%) | Provider<br>Performance (%)*             | Possible Points<br>(Weight)        | Provider Points<br>Earned             |
| OPM Monitoring Reviews                                   |                                    |                                          |                                    |                                       |
| Annual Comprehensive Reviews                             | 86%                                | 99%                                      | 25                                 | 24.73                                 |
| Safety Reviews                                           | 91%                                | 100%                                     | 15                                 | 15.00                                 |
| Monitoring Sub-Total                                     |                                    |                                          | 40                                 | 39.73                                 |
| CCI Safety Outcomes                                      |                                    |                                          |                                    |                                       |
| Incidence of Maltreatment                                | 0.17%                              | No Substantiated<br>Reports              | 10                                 | 10.00                                 |
| Staff Training/Foundations                               | 95%                                | 97%                                      | 5                                  | 4.85                                  |
| Staff Safety Checks                                      | 90%                                | 100%                                     | 5                                  | 5.00                                  |
| Safety Sub-Total                                         |                                    |                                          | 20                                 | 19.85                                 |
| CCI Permanency Outcomes                                  |                                    |                                          |                                    |                                       |
| Placement Stability                                      | 89%                                | 83%                                      | 15                                 | 12.45                                 |
| Permanency Sub-Total                                     |                                    |                                          | 15                                 | 12.45                                 |
| CCI Well-Being Outcomes                                  |                                    |                                          |                                    |                                       |
| EPSDT Medical Visits                                     | 94%                                | 100%                                     | 4                                  | 4.00                                  |
| EPSDT Dental Visits                                      | 89%                                | 100%                                     | 4                                  | 4.00                                  |
| Academic Supports                                        | 78%                                | 100%                                     | 3                                  | 3.00                                  |
| Provider ECEM Visits                                     | 68%                                | 83%                                      | 7                                  | 5.81                                  |
| Provider General Contacts                                | 67%                                | 58%                                      | 7                                  | 4.06                                  |
| Placements with Siblings                                 | 37%                                | 50%                                      | Not Scored                         | Not Scored                            |
| Placements within Legal County                           | 15%                                | 0%                                       | Not Scored                         | Not Scored                            |
| Well-Being Sub-Total                                     |                                    |                                          | 25                                 | 20.87                                 |
| *Performance calculation descriptions can b              | e found in the FY 20°              | 19 RBWO PBP Measureme                    | ents and Standards Guide           |                                       |