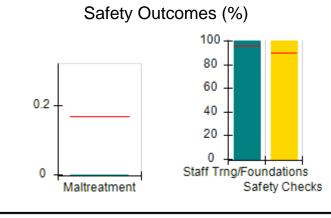

## Performance-Based Placement Measures RBWO Provider GA+SCORECARD - CCI

| Provider/Program Name: A Friend's House - (563) - CCI    |                                    |                                          |                                    |                                       |
|----------------------------------------------------------|------------------------------------|------------------------------------------|------------------------------------|---------------------------------------|
| 111 Henry Pkwy., McDonough, GA 30253 Phone: 678-432-1630 |                                    | Quarterly Scores (Grades)                |                                    | Current Quarter Score<br>(Grade)      |
|                                                          |                                    | Q1: 106.75 (A+)                          | Q2: 102.90 (A+)                    | 102.90%                               |
| Vendor ID# 35215                                         |                                    | Q3: N/A                                  | Q4: N/A                            | (A+)                                  |
| Program Census Information:                              |                                    | # Children in Care During<br>Quarter: 18 | # Placements During<br>Quarter: 18 | # Children in Care On<br>Last Day: 14 |
|                                                          | Avg<br>Performance All<br>CCIs (%) | Provider<br>Performance (%)*             | Possible Points<br>(Weight)        | Provider Points<br>Earned             |
| OPM Monitoring Reviews                                   |                                    |                                          |                                    |                                       |
| Annual Comprehensive Reviews                             | 86%                                | 99%                                      | 25                                 | 24.73                                 |
| Safety Reviews                                           | 91%                                | 100%                                     | 15                                 | 15.00                                 |
| Monitoring Sub-Total                                     |                                    |                                          | 40                                 | 39.73                                 |
| CCI Safety Outcomes                                      |                                    |                                          |                                    |                                       |
| Incidence of Maltreatment                                | 0.17%                              | No Substantiated<br>Reports              | 10                                 | 10.00                                 |
| Staff Training/Foundations                               | 95%                                | 97%                                      | 5                                  | 4.85                                  |
| Staff Safety Checks                                      | 90%                                | 100%                                     | 5                                  | 5.00                                  |
| Safety Sub-Total                                         |                                    |                                          | 20                                 | 19.85                                 |
| CCI Permanency Outcomes                                  |                                    |                                          |                                    |                                       |
| Placement Stability                                      | 89%                                | 83%                                      | 15                                 | 12.45                                 |
| Permanency Sub-Total                                     |                                    |                                          | 15                                 | 12.45                                 |
| CCI Well-Being Outcomes                                  |                                    |                                          |                                    |                                       |
| EPSDT Medical Visits                                     | 94%                                | 100%                                     | 4                                  | 4.00                                  |
| EPSDT Dental Visits                                      | 89%                                | 100%                                     | 4                                  | 4.00                                  |
| Academic Supports                                        | 78%                                | 100%                                     | 3                                  | 3.00                                  |
| Provider ECEM Visits                                     | 68%                                | 83%                                      | 7                                  | 5.81                                  |
| Provider General Contacts                                | 67%                                | 58%                                      | 7                                  | 4.06                                  |
| Placements with Siblings                                 | 37%                                | 50%                                      | Not Scored                         | Not Scored                            |
| Placements within Legal County                           | 15%                                | 0%                                       | Not Scored                         | Not Scored                            |
| Well-Being Sub-Total                                     |                                    |                                          | 25                                 | 20.87                                 |
| *Performance calculation descriptions can b              | e found in the FY 20°              | 19 RBWO PBP Measureme                    | ents and Standards Guide           |                                       |