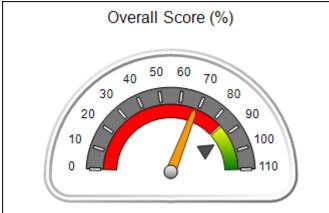

### Performance-Based Placement Measures RBWO Provider GA+SCORECARD - CCI

Report Quarter: Q2 FY2019

| Provider/Program Name: A Friend's House - (563) - CCI                                        |                                          |                                    |                                       |  |  |
|----------------------------------------------------------------------------------------------|------------------------------------------|------------------------------------|---------------------------------------|--|--|
| 111 Henry Pkwy., McDonough, GA 30253 Quarterly Scores (Grades) Current Quarter Score (Grade) |                                          |                                    |                                       |  |  |
| Phone: 678-432-1630                                                                          | Q1: 106.75 (A+)                          | Q1: 106.75 (A+) Q2: 102.90 (A+)    |                                       |  |  |
| Vendor ID# 35215                                                                             | Q3: N/A                                  | Q4: N/A                            | (A+)                                  |  |  |
| Program Census Information:                                                                  | # Children in Care During<br>Quarter: 18 | # Placements During<br>Quarter: 18 | # Children in Care On Last<br>Day: 14 |  |  |
| O setel Decite Occurs to All COL                                                             |                                          |                                    |                                       |  |  |

## Performance-Based Placement Measures RBWO Provider GA+SCORECARD - CCI

| Provider/Program Name: A Friend's House - (563) - CCI    |                                    |                                          |                                    |                                       |
|----------------------------------------------------------|------------------------------------|------------------------------------------|------------------------------------|---------------------------------------|
| 111 Henry Pkwy., McDonough, GA 30253 Phone: 678-432-1630 |                                    | Quarterly Scores (Grades)                |                                    | Current Quarter Score<br>(Grade)      |
|                                                          |                                    | Q1: 106.75 (A+)                          | Q2: 102.90 (A+)                    | 102.90%                               |
| Vendor ID# 35215                                         |                                    | Q3: N/A                                  | Q4: N/A                            | (A+)                                  |
| Program Census Information:                              |                                    | # Children in Care During<br>Quarter: 18 | # Placements During<br>Quarter: 18 | # Children in Care On<br>Last Day: 14 |
|                                                          | Avg<br>Performance All<br>CCIs (%) | Provider<br>Performance (%)*             | Possible Points<br>(Weight)        | Provider Points<br>Earned             |
| OPM Monitoring Reviews                                   |                                    |                                          |                                    |                                       |
| Annual Comprehensive Reviews                             | 86%                                | 99%                                      | 25                                 | 24.73                                 |
| Safety Reviews                                           | 91%                                | 100%                                     | 15                                 | 15.00                                 |
| Monitoring Sub-Total                                     |                                    |                                          | 40                                 | 39.73                                 |
| CCI Safety Outcomes                                      |                                    |                                          |                                    |                                       |
| Incidence of Maltreatment                                | 0.17%                              | No Substantiated<br>Reports              | 10                                 | 10.00                                 |
| Staff Training/Foundations                               | 95%                                | 97%                                      | 5                                  | 4.85                                  |
| Staff Safety Checks                                      | 90%                                | 100%                                     | 5                                  | 5.00                                  |
| Safety Sub-Total                                         |                                    |                                          | 20                                 | 19.85                                 |
| CCI Permanency Outcomes                                  |                                    |                                          |                                    |                                       |
| Placement Stability                                      | 89%                                | 83%                                      | 15                                 | 12.45                                 |
| Permanency Sub-Total                                     |                                    |                                          | 15                                 | 12.45                                 |
| CCI Well-Being Outcomes                                  |                                    |                                          |                                    |                                       |
| EPSDT Medical Visits                                     | 94%                                | 100%                                     | 4                                  | 4.00                                  |
| EPSDT Dental Visits                                      | 89%                                | 100%                                     | 4                                  | 4.00                                  |
| Academic Supports                                        | 78%                                | 100%                                     | 3                                  | 3.00                                  |
| Provider ECEM Visits                                     | 68%                                | 83%                                      | 7                                  | 5.81                                  |
| Provider General Contacts                                | 67%                                | 58%                                      | 7                                  | 4.06                                  |
| Placements with Siblings                                 | 37%                                | 50%                                      | Not Scored                         | Not Scored                            |
| Placements within Legal County                           | 15%                                | 0%                                       | Not Scored                         | Not Scored                            |
| Well-Being Sub-Total                                     |                                    |                                          | 25                                 | 20.87                                 |
| *Performance calculation descriptions can b              | e found in the FY 20°              | 19 RBWO PBP Measureme                    | ents and Standards Guide           |                                       |

| Monitoring & Outcomes: Possible Points = | 100 Points Earı    | ned = 92.90 |
|------------------------------------------|--------------------|-------------|
| Score Before Incentives Credit 92        |                    |             |
|                                          | Incentives Awarded |             |
| PBP Verification                         |                    | N/A pts     |
|                                          | Total Score        | 102.90%     |