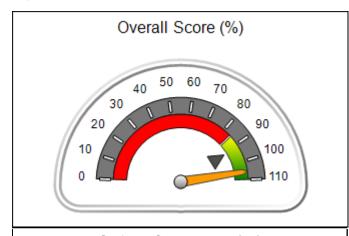

## Performance-Based Placement Measures RBWO Provider GA+SCORECARD - CCI

| Provider/Program Name: A Friend's House - (563) - CCI    |                                    |                                          |                                    |                                       |
|----------------------------------------------------------|------------------------------------|------------------------------------------|------------------------------------|---------------------------------------|
| 111 Henry Pkwy., McDonough, GA 30253 Phone: 678-432-1630 |                                    | Quarterly Scores (Grades)                |                                    | Current Quarter Score<br>(Grade)      |
|                                                          |                                    | Q1: 106.75 (A+)                          | Q2: 102.90 (A+)                    | 102.90%                               |
| Vendor ID# 35215                                         |                                    | Q3: N/A                                  | Q4: N/A                            | (A+)                                  |
| Program Census Information:                              |                                    | # Children in Care During<br>Quarter: 18 | # Placements During<br>Quarter: 18 | # Children in Care On<br>Last Day: 14 |
|                                                          | Avg<br>Performance All<br>CCIs (%) | Provider<br>Performance (%)*             | Possible Points<br>(Weight)        | Provider Points<br>Earned             |
| OPM Monitoring Reviews                                   |                                    |                                          |                                    |                                       |
| Annual Comprehensive Reviews                             | 86%                                | 99%                                      | 25                                 | 24.73                                 |
| Safety Reviews                                           | 91%                                | 100%                                     | 15                                 | 15.00                                 |
| Monitoring Sub-Total                                     |                                    |                                          | 40                                 | 39.73                                 |
| CCI Safety Outcomes                                      |                                    |                                          |                                    |                                       |
| Incidence of Maltreatment                                | 0.17%                              | No Substantiated<br>Reports              | 10                                 | 10.00                                 |
| Staff Training/Foundations                               | 95%                                | 97%                                      | 5                                  | 4.85                                  |
| Staff Safety Checks                                      | 90%                                | 100%                                     | 5                                  | 5.00                                  |
| Safety Sub-Total                                         |                                    |                                          | 20                                 | 19.85                                 |
| CCI Permanency Outcomes                                  |                                    |                                          |                                    |                                       |
| Placement Stability                                      | 89%                                | 83%                                      | 15                                 | 12.45                                 |
| Permanency Sub-Total                                     |                                    |                                          | 15                                 | 12.45                                 |
| CCI Well-Being Outcomes                                  |                                    |                                          |                                    |                                       |
| EPSDT Medical Visits                                     | 94%                                | 100%                                     | 4                                  | 4.00                                  |
| EPSDT Dental Visits                                      | 89%                                | 100%                                     | 4                                  | 4.00                                  |
| Academic Supports                                        | 78%                                | 100%                                     | 3                                  | 3.00                                  |
| Provider ECEM Visits                                     | 68%                                | 83%                                      | 7                                  | 5.81                                  |
| Provider General Contacts                                | 67%                                | 58%                                      | 7                                  | 4.06                                  |
| Placements with Siblings                                 | 37%                                | 50%                                      | Not Scored                         | Not Scored                            |
| Placements within Legal County                           | 15%                                | 0%                                       | Not Scored                         | Not Scored                            |
| Well-Being Sub-Total                                     |                                    |                                          | 25                                 | 20.87                                 |
| *Performance calculation descriptions can b              | e found in the FY 20°              | 19 RBWO PBP Measureme                    | ents and Standards Guide           |                                       |

| Monitoring & Outcomes: Possible Points = | 100 Points Earı    | ned = 92.90 |
|------------------------------------------|--------------------|-------------|
| Score Before Incentives Credit 92        |                    |             |
|                                          | Incentives Awarded |             |
| PBP Verification                         |                    | N/A pts     |
|                                          | Total Score        | 102.90%     |