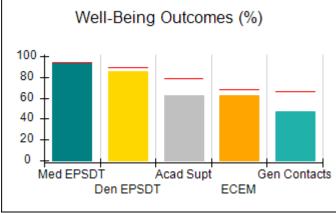

## Performance-Based Placement Measures RBWO Provider GA+SCORECARD - CCI

| Provider/Program Name: A Friend's House - (563) - CCI    |                                    |                                          |                                    |                                       |
|----------------------------------------------------------|------------------------------------|------------------------------------------|------------------------------------|---------------------------------------|
| 111 Henry Pkwy., McDonough, GA 30253 Phone: 678-432-1630 |                                    | Quarterly Scores (Grades)                |                                    | Current Quarter Score<br>(Grade)      |
|                                                          |                                    | Q1: 106.75 (A+)                          | Q2: 102.90 (A+)                    | 102.90%                               |
| Vendor ID# 35215                                         |                                    | Q3: N/A                                  | Q4: N/A                            | (A+)                                  |
| Program Census Information:                              |                                    | # Children in Care During<br>Quarter: 18 | # Placements During<br>Quarter: 18 | # Children in Care On<br>Last Day: 14 |
|                                                          | Avg<br>Performance All<br>CCIs (%) | Provider<br>Performance (%)*             | Possible Points<br>(Weight)        | Provider Points<br>Earned             |
| OPM Monitoring Reviews                                   |                                    |                                          |                                    |                                       |
| Annual Comprehensive Reviews                             | 86%                                | 99%                                      | 25                                 | 24.73                                 |
| Safety Reviews                                           | 91%                                | 100%                                     | 15                                 | 15.00                                 |
| Monitoring Sub-Total                                     |                                    |                                          | 40                                 | 39.73                                 |
| CCI Safety Outcomes                                      |                                    |                                          |                                    |                                       |
| Incidence of Maltreatment                                | 0.17%                              | No Substantiated<br>Reports              | 10                                 | 10.00                                 |
| Staff Training/Foundations                               | 95%                                | 97%                                      | 5                                  | 4.85                                  |
| Staff Safety Checks                                      | 90%                                | 100%                                     | 5                                  | 5.00                                  |
| Safety Sub-Total                                         |                                    |                                          | 20                                 | 19.85                                 |
| CCI Permanency Outcomes                                  |                                    |                                          |                                    |                                       |
| Placement Stability                                      | 89%                                | 83%                                      | 15                                 | 12.45                                 |
| Permanency Sub-Total                                     |                                    |                                          | 15                                 | 12.45                                 |
| CCI Well-Being Outcomes                                  |                                    |                                          |                                    |                                       |
| EPSDT Medical Visits                                     | 94%                                | 100%                                     | 4                                  | 4.00                                  |
| EPSDT Dental Visits                                      | 89%                                | 100%                                     | 4                                  | 4.00                                  |
| Academic Supports                                        | 78%                                | 100%                                     | 3                                  | 3.00                                  |
| Provider ECEM Visits                                     | 68%                                | 83%                                      | 7                                  | 5.81                                  |
| Provider General Contacts                                | 67%                                | 58%                                      | 7                                  | 4.06                                  |
| Placements with Siblings                                 | 37%                                | 50%                                      | Not Scored                         | Not Scored                            |
| Placements within Legal County                           | 15%                                | 0%                                       | Not Scored                         | Not Scored                            |
| Well-Being Sub-Total                                     |                                    |                                          | 25                                 | 20.87                                 |
| *Performance calculation descriptions can b              | e found in the FY 20°              | 19 RBWO PBP Measureme                    | ents and Standards Guide           |                                       |