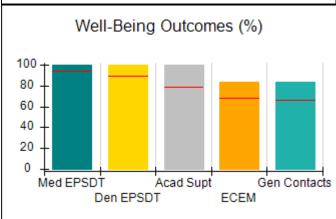

## Performance-Based Placement Measures RBWO Provider GA+SCORECARD - CCI

| Provider/Program Name: A Friend's House - (563) - CCI    |                                    |                                          |                                    |                                       |
|----------------------------------------------------------|------------------------------------|------------------------------------------|------------------------------------|---------------------------------------|
| 111 Henry Pkwy., McDonough, GA 30253 Phone: 678-432-1630 |                                    | Quarterly Scores (Grades)                |                                    | Current Quarter Score<br>(Grade)      |
|                                                          |                                    | Q1: 106.75 (A+)                          | Q2: 102.90 (A+)                    | 102.90%                               |
| Vendor ID# 35215                                         |                                    | Q3: N/A                                  | Q4: N/A                            | (A+)                                  |
| Program Census Information:                              |                                    | # Children in Care During<br>Quarter: 18 | # Placements During<br>Quarter: 18 | # Children in Care On<br>Last Day: 14 |
|                                                          | Avg<br>Performance All<br>CCIs (%) | Provider<br>Performance (%)*             | Possible Points<br>(Weight)        | Provider Points<br>Earned             |
| OPM Monitoring Reviews                                   |                                    |                                          |                                    |                                       |
| Annual Comprehensive Reviews                             | 86%                                | 99%                                      | 25                                 | 24.73                                 |
| Safety Reviews                                           | 91%                                | 100%                                     | 15                                 | 15.00                                 |
| Monitoring Sub-Total                                     |                                    |                                          | 40                                 | 39.73                                 |
| CCI Safety Outcomes                                      |                                    |                                          |                                    |                                       |
| Incidence of Maltreatment                                | 0.17%                              | No Substantiated<br>Reports              | 10                                 | 10.00                                 |
| Staff Training/Foundations                               | 95%                                | 97%                                      | 5                                  | 4.85                                  |
| Staff Safety Checks                                      | 90%                                | 100%                                     | 5                                  | 5.00                                  |
| Safety Sub-Total                                         |                                    |                                          | 20                                 | 19.85                                 |
| CCI Permanency Outcomes                                  |                                    |                                          |                                    |                                       |
| Placement Stability                                      | 89%                                | 83%                                      | 15                                 | 12.45                                 |
| Permanency Sub-Total                                     |                                    |                                          | 15                                 | 12.45                                 |
| CCI Well-Being Outcomes                                  |                                    |                                          |                                    |                                       |
| EPSDT Medical Visits                                     | 94%                                | 100%                                     | 4                                  | 4.00                                  |
| EPSDT Dental Visits                                      | 89%                                | 100%                                     | 4                                  | 4.00                                  |
| Academic Supports                                        | 78%                                | 100%                                     | 3                                  | 3.00                                  |
| Provider ECEM Visits                                     | 68%                                | 83%                                      | 7                                  | 5.81                                  |
| Provider General Contacts                                | 67%                                | 58%                                      | 7                                  | 4.06                                  |
| Placements with Siblings                                 | 37%                                | 50%                                      | Not Scored                         | Not Scored                            |
| Placements within Legal County                           | 15%                                | 0%                                       | Not Scored                         | Not Scored                            |
| Well-Being Sub-Total                                     |                                    |                                          | 25                                 | 20.87                                 |
| *Performance calculation descriptions can b              | e found in the FY 20°              | 19 RBWO PBP Measureme                    | ents and Standards Guide           |                                       |