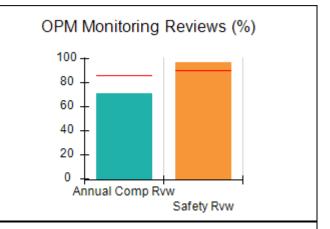

## Performance-Based Placement Measures RBWO Provider GA+SCORECARD - CCI

| Provider/Program Name: A Friend's House - (563) - CCI    |                                    |                                          |                                    |                                       |
|----------------------------------------------------------|------------------------------------|------------------------------------------|------------------------------------|---------------------------------------|
| 111 Henry Pkwy., McDonough, GA 30253 Phone: 678-432-1630 |                                    | Quarterly Scores (Grades)                |                                    | Current Quarter Score<br>(Grade)      |
|                                                          |                                    | Q1: 106.75 (A+)                          | Q2: 102.90 (A+)                    | 102.90%                               |
| Vendor ID# 35215                                         |                                    | Q3: N/A                                  | Q4: N/A                            | (A+)                                  |
| Program Census Information:                              |                                    | # Children in Care During<br>Quarter: 18 | # Placements During<br>Quarter: 18 | # Children in Care On<br>Last Day: 14 |
|                                                          | Avg<br>Performance All<br>CCIs (%) | Provider<br>Performance (%)*             | Possible Points<br>(Weight)        | Provider Points<br>Earned             |
| OPM Monitoring Reviews                                   |                                    |                                          |                                    |                                       |
| Annual Comprehensive Reviews                             | 86%                                | 99%                                      | 25                                 | 24.73                                 |
| Safety Reviews                                           | 91%                                | 100%                                     | 15                                 | 15.00                                 |
| Monitoring Sub-Total                                     |                                    |                                          | 40                                 | 39.73                                 |
| CCI Safety Outcomes                                      |                                    |                                          |                                    |                                       |
| Incidence of Maltreatment                                | 0.17%                              | No Substantiated<br>Reports              | 10                                 | 10.00                                 |
| Staff Training/Foundations                               | 95%                                | 97%                                      | 5                                  | 4.85                                  |
| Staff Safety Checks                                      | 90%                                | 100%                                     | 5                                  | 5.00                                  |
| Safety Sub-Total                                         |                                    |                                          | 20                                 | 19.85                                 |
| CCI Permanency Outcomes                                  |                                    |                                          |                                    |                                       |
| Placement Stability                                      | 89%                                | 83%                                      | 15                                 | 12.45                                 |
| Permanency Sub-Total                                     |                                    |                                          | 15                                 | 12.45                                 |
| CCI Well-Being Outcomes                                  |                                    |                                          |                                    |                                       |
| EPSDT Medical Visits                                     | 94%                                | 100%                                     | 4                                  | 4.00                                  |
| EPSDT Dental Visits                                      | 89%                                | 100%                                     | 4                                  | 4.00                                  |
| Academic Supports                                        | 78%                                | 100%                                     | 3                                  | 3.00                                  |
| Provider ECEM Visits                                     | 68%                                | 83%                                      | 7                                  | 5.81                                  |
| Provider General Contacts                                | 67%                                | 58%                                      | 7                                  | 4.06                                  |
| Placements with Siblings                                 | 37%                                | 50%                                      | Not Scored                         | Not Scored                            |
| Placements within Legal County                           | 15%                                | 0%                                       | Not Scored                         | Not Scored                            |
| Well-Being Sub-Total                                     |                                    |                                          | 25                                 | 20.87                                 |
| *Performance calculation descriptions can b              | e found in the FY 20°              | 19 RBWO PBP Measureme                    | ents and Standards Guide           |                                       |