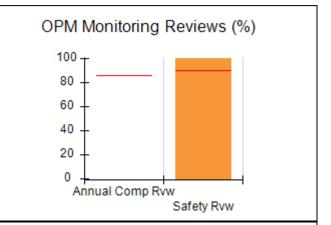

## Performance-Based Placement Measures RBWO Provider GA+SCORECARD - CCI

| Provider/Program Name: A Friend's House - (563) - CCI    |                                    |                                          |                                    |                                       |
|----------------------------------------------------------|------------------------------------|------------------------------------------|------------------------------------|---------------------------------------|
| 111 Henry Pkwy., McDonough, GA 30253 Phone: 678-432-1630 |                                    | Quarterly Scores (Grades)                |                                    | Current Quarter Score<br>(Grade)      |
|                                                          |                                    | Q1: 106.75 (A+)                          | Q2: 102.90 (A+)                    | 102.90%                               |
| Vendor ID# 35215                                         |                                    | Q3: N/A                                  | Q4: N/A                            | (A+)                                  |
| Program Census Information:                              |                                    | # Children in Care During<br>Quarter: 18 | # Placements During<br>Quarter: 18 | # Children in Care On<br>Last Day: 14 |
|                                                          | Avg<br>Performance All<br>CCIs (%) | Provider<br>Performance (%)*             | Possible Points<br>(Weight)        | Provider Points<br>Earned             |
| OPM Monitoring Reviews                                   |                                    |                                          |                                    |                                       |
| Annual Comprehensive Reviews                             | 86%                                | 99%                                      | 25                                 | 24.73                                 |
| Safety Reviews                                           | 91%                                | 100%                                     | 15                                 | 15.00                                 |
| Monitoring Sub-Total                                     |                                    |                                          | 40                                 | 39.73                                 |
| CCI Safety Outcomes                                      |                                    |                                          |                                    |                                       |
| Incidence of Maltreatment                                | 0.17%                              | No Substantiated<br>Reports              | 10                                 | 10.00                                 |
| Staff Training/Foundations                               | 95%                                | 97%                                      | 5                                  | 4.85                                  |
| Staff Safety Checks                                      | 90%                                | 100%                                     | 5                                  | 5.00                                  |
| Safety Sub-Total                                         |                                    |                                          | 20                                 | 19.85                                 |
| CCI Permanency Outcomes                                  |                                    |                                          |                                    |                                       |
| Placement Stability                                      | 89%                                | 83%                                      | 15                                 | 12.45                                 |
| Permanency Sub-Total                                     |                                    |                                          | 15                                 | 12.45                                 |
| CCI Well-Being Outcomes                                  |                                    |                                          |                                    |                                       |
| EPSDT Medical Visits                                     | 94%                                | 100%                                     | 4                                  | 4.00                                  |
| EPSDT Dental Visits                                      | 89%                                | 100%                                     | 4                                  | 4.00                                  |
| Academic Supports                                        | 78%                                | 100%                                     | 3                                  | 3.00                                  |
| Provider ECEM Visits                                     | 68%                                | 83%                                      | 7                                  | 5.81                                  |
| Provider General Contacts                                | 67%                                | 58%                                      | 7                                  | 4.06                                  |
| Placements with Siblings                                 | 37%                                | 50%                                      | Not Scored                         | Not Scored                            |
| Placements within Legal County                           | 15%                                | 0%                                       | Not Scored                         | Not Scored                            |
| Well-Being Sub-Total                                     |                                    |                                          | 25                                 | 20.87                                 |
| *Performance calculation descriptions can b              | e found in the FY 20°              | 19 RBWO PBP Measureme                    | ents and Standards Guide           |                                       |