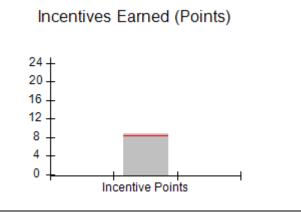

| Monitoring & Outcomes: Possible Points = | 100 Points Earı    | ned = 92.90 |
|------------------------------------------|--------------------|-------------|
| Score Before Incentives Credit 92        |                    |             |
|                                          | Incentives Awarded |             |
| PBP Verification                         |                    | N/A pts     |
|                                          | Total Score        | 102.90%     |