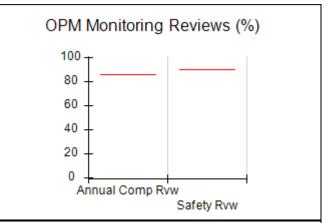

## Performance-Based Placement Measures RBWO Provider GA+SCORECARD - CCI

| Provider/Program Name: A Friend's House - (563) - CCI    |                                    |                                          |                                    |                                       |
|----------------------------------------------------------|------------------------------------|------------------------------------------|------------------------------------|---------------------------------------|
| 111 Henry Pkwy., McDonough, GA 30253 Phone: 678-432-1630 |                                    | Quarterly Scores (Grades)                |                                    | Current Quarter Score<br>(Grade)      |
|                                                          |                                    | Q1: 106.75 (A+)                          | Q2: 102.90 (A+)                    | 102.90%                               |
| Vendor ID# 35215                                         |                                    | Q3: N/A                                  | Q4: N/A                            | (A+)                                  |
| Program Census Information:                              |                                    | # Children in Care During<br>Quarter: 18 | # Placements During<br>Quarter: 18 | # Children in Care On<br>Last Day: 14 |
|                                                          | Avg<br>Performance All<br>CCIs (%) | Provider<br>Performance (%)*             | Possible Points<br>(Weight)        | Provider Points<br>Earned             |
| OPM Monitoring Reviews                                   |                                    |                                          |                                    |                                       |
| Annual Comprehensive Reviews                             | 86%                                | 99%                                      | 25                                 | 24.73                                 |
| Safety Reviews                                           | 91%                                | 100%                                     | 15                                 | 15.00                                 |
| Monitoring Sub-Total                                     |                                    |                                          | 40                                 | 39.73                                 |
| CCI Safety Outcomes                                      |                                    |                                          |                                    |                                       |
| Incidence of Maltreatment                                | 0.17%                              | No Substantiated<br>Reports              | 10                                 | 10.00                                 |
| Staff Training/Foundations                               | 95%                                | 97%                                      | 5                                  | 4.85                                  |
| Staff Safety Checks                                      | 90%                                | 100%                                     | 5                                  | 5.00                                  |
| Safety Sub-Total                                         |                                    |                                          | 20                                 | 19.85                                 |
| CCI Permanency Outcomes                                  |                                    |                                          |                                    |                                       |
| Placement Stability                                      | 89%                                | 83%                                      | 15                                 | 12.45                                 |
| Permanency Sub-Total                                     |                                    |                                          | 15                                 | 12.45                                 |
| CCI Well-Being Outcomes                                  |                                    |                                          |                                    |                                       |
| EPSDT Medical Visits                                     | 94%                                | 100%                                     | 4                                  | 4.00                                  |
| EPSDT Dental Visits                                      | 89%                                | 100%                                     | 4                                  | 4.00                                  |
| Academic Supports                                        | 78%                                | 100%                                     | 3                                  | 3.00                                  |
| Provider ECEM Visits                                     | 68%                                | 83%                                      | 7                                  | 5.81                                  |
| Provider General Contacts                                | 67%                                | 58%                                      | 7                                  | 4.06                                  |
| Placements with Siblings                                 | 37%                                | 50%                                      | Not Scored                         | Not Scored                            |
| Placements within Legal County                           | 15%                                | 0%                                       | Not Scored                         | Not Scored                            |
| Well-Being Sub-Total                                     |                                    |                                          | 25                                 | 20.87                                 |
| *Performance calculation descriptions can b              | e found in the FY 20°              | 19 RBWO PBP Measureme                    | ents and Standards Guide           |                                       |