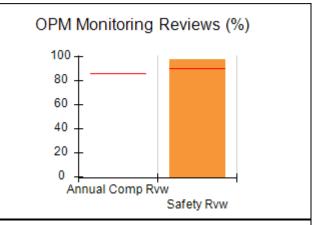

## Performance-Based Placement Measures RBWO Provider GA+SCORECARD - CCI

| Provider/Program Name: A Friend's House - (563) - CCI    |                                    |                                          |                                    |                                       |
|----------------------------------------------------------|------------------------------------|------------------------------------------|------------------------------------|---------------------------------------|
| 111 Henry Pkwy., McDonough, GA 30253 Phone: 678-432-1630 |                                    | Quarterly Scores (Grades)                |                                    | Current Quarter Score<br>(Grade)      |
|                                                          |                                    | Q1: 106.75 (A+)                          | Q2: 102.90 (A+)                    | 102.90%                               |
| Vendor ID# 35215                                         |                                    | Q3: N/A                                  | Q4: N/A                            | (A+)                                  |
| Program Census Information:                              |                                    | # Children in Care During<br>Quarter: 18 | # Placements During<br>Quarter: 18 | # Children in Care On<br>Last Day: 14 |
|                                                          | Avg<br>Performance All<br>CCIs (%) | Provider<br>Performance (%)*             | Possible Points<br>(Weight)        | Provider Points<br>Earned             |
| OPM Monitoring Reviews                                   |                                    |                                          |                                    |                                       |
| Annual Comprehensive Reviews                             | 86%                                | 99%                                      | 25                                 | 24.73                                 |
| Safety Reviews                                           | 91%                                | 100%                                     | 15                                 | 15.00                                 |
| Monitoring Sub-Total                                     |                                    |                                          | 40                                 | 39.73                                 |
| CCI Safety Outcomes                                      |                                    |                                          |                                    |                                       |
| Incidence of Maltreatment                                | 0.17%                              | No Substantiated<br>Reports              | 10                                 | 10.00                                 |
| Staff Training/Foundations                               | 95%                                | 97%                                      | 5                                  | 4.85                                  |
| Staff Safety Checks                                      | 90%                                | 100%                                     | 5                                  | 5.00                                  |
| Safety Sub-Total                                         |                                    |                                          | 20                                 | 19.85                                 |
| CCI Permanency Outcomes                                  |                                    |                                          |                                    |                                       |
| Placement Stability                                      | 89%                                | 83%                                      | 15                                 | 12.45                                 |
| Permanency Sub-Total                                     |                                    |                                          | 15                                 | 12.45                                 |
| CCI Well-Being Outcomes                                  |                                    |                                          |                                    |                                       |
| EPSDT Medical Visits                                     | 94%                                | 100%                                     | 4                                  | 4.00                                  |
| EPSDT Dental Visits                                      | 89%                                | 100%                                     | 4                                  | 4.00                                  |
| Academic Supports                                        | 78%                                | 100%                                     | 3                                  | 3.00                                  |
| Provider ECEM Visits                                     | 68%                                | 83%                                      | 7                                  | 5.81                                  |
| Provider General Contacts                                | 67%                                | 58%                                      | 7                                  | 4.06                                  |
| Placements with Siblings                                 | 37%                                | 50%                                      | Not Scored                         | Not Scored                            |
| Placements within Legal County                           | 15%                                | 0%                                       | Not Scored                         | Not Scored                            |
| Well-Being Sub-Total                                     |                                    |                                          | 25                                 | 20.87                                 |
| *Performance calculation descriptions can b              | e found in the FY 20°              | 19 RBWO PBP Measureme                    | ents and Standards Guide           |                                       |