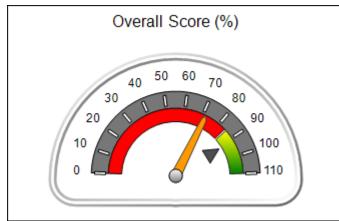

| Monitoring & Outcomes: Possible Points = | 100 Points Earı    | ned = 92.90 |
|------------------------------------------|--------------------|-------------|
| Score Before Incentives Credit 92        |                    |             |
|                                          | Incentives Awarded |             |
| PBP Verification                         |                    | N/A pts     |
|                                          | Total Score        | 102.90%     |