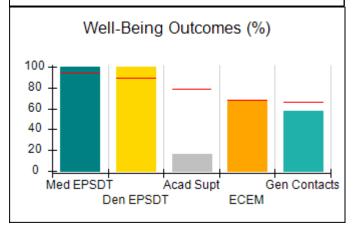

## Performance-Based Placement Measures RBWO Provider GA+SCORECARD - CCI

| Provider/Program Name: A Friend's House - (563) - CCI    |                                    |                                          |                                    |                                       |
|----------------------------------------------------------|------------------------------------|------------------------------------------|------------------------------------|---------------------------------------|
| 111 Henry Pkwy., McDonough, GA 30253 Phone: 678-432-1630 |                                    | Quarterly Scores (Grades)                |                                    | Current Quarter Score<br>(Grade)      |
|                                                          |                                    | Q1: 106.75 (A+)                          | Q2: 102.90 (A+)                    | 102.90%                               |
| Vendor ID# 35215                                         |                                    | Q3: N/A                                  | Q4: N/A                            | (A+)                                  |
| Program Census Information:                              |                                    | # Children in Care During<br>Quarter: 18 | # Placements During<br>Quarter: 18 | # Children in Care On<br>Last Day: 14 |
|                                                          | Avg<br>Performance All<br>CCIs (%) | Provider<br>Performance (%)*             | Possible Points<br>(Weight)        | Provider Points<br>Earned             |
| OPM Monitoring Reviews                                   |                                    |                                          |                                    |                                       |
| Annual Comprehensive Reviews                             | 86%                                | 99%                                      | 25                                 | 24.73                                 |
| Safety Reviews                                           | 91%                                | 100%                                     | 15                                 | 15.00                                 |
| Monitoring Sub-Total                                     |                                    |                                          | 40                                 | 39.73                                 |
| CCI Safety Outcomes                                      |                                    |                                          |                                    |                                       |
| Incidence of Maltreatment                                | 0.17%                              | No Substantiated<br>Reports              | 10                                 | 10.00                                 |
| Staff Training/Foundations                               | 95%                                | 97%                                      | 5                                  | 4.85                                  |
| Staff Safety Checks                                      | 90%                                | 100%                                     | 5                                  | 5.00                                  |
| Safety Sub-Total                                         |                                    |                                          | 20                                 | 19.85                                 |
| CCI Permanency Outcomes                                  |                                    |                                          |                                    |                                       |
| Placement Stability                                      | 89%                                | 83%                                      | 15                                 | 12.45                                 |
| Permanency Sub-Total                                     |                                    |                                          | 15                                 | 12.45                                 |
| CCI Well-Being Outcomes                                  |                                    |                                          |                                    |                                       |
| EPSDT Medical Visits                                     | 94%                                | 100%                                     | 4                                  | 4.00                                  |
| EPSDT Dental Visits                                      | 89%                                | 100%                                     | 4                                  | 4.00                                  |
| Academic Supports                                        | 78%                                | 100%                                     | 3                                  | 3.00                                  |
| Provider ECEM Visits                                     | 68%                                | 83%                                      | 7                                  | 5.81                                  |
| Provider General Contacts                                | 67%                                | 58%                                      | 7                                  | 4.06                                  |
| Placements with Siblings                                 | 37%                                | 50%                                      | Not Scored                         | Not Scored                            |
| Placements within Legal County                           | 15%                                | 0%                                       | Not Scored                         | Not Scored                            |
| Well-Being Sub-Total                                     |                                    |                                          | 25                                 | 20.87                                 |
| *Performance calculation descriptions can b              | e found in the FY 20°              | 19 RBWO PBP Measureme                    | ents and Standards Guide           |                                       |