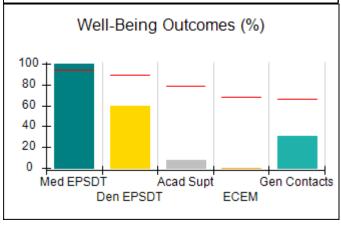

## Performance-Based Placement Measures RBWO Provider GA+SCORECARD - CCI

| Provider/Program Name: A Friend's House - (563) - CCI    |                                    |                                          |                                    |                                       |
|----------------------------------------------------------|------------------------------------|------------------------------------------|------------------------------------|---------------------------------------|
| 111 Henry Pkwy., McDonough, GA 30253 Phone: 678-432-1630 |                                    | Quarterly Scores (Grades)                |                                    | Current Quarter Score<br>(Grade)      |
|                                                          |                                    | Q1: 106.75 (A+)                          | Q2: 102.90 (A+)                    | 102.90%                               |
| Vendor ID# 35215                                         |                                    | Q3: N/A                                  | Q4: N/A                            | (A+)                                  |
| Program Census Information:                              |                                    | # Children in Care During<br>Quarter: 18 | # Placements During<br>Quarter: 18 | # Children in Care On<br>Last Day: 14 |
|                                                          | Avg<br>Performance All<br>CCIs (%) | Provider<br>Performance (%)*             | Possible Points<br>(Weight)        | Provider Points<br>Earned             |
| OPM Monitoring Reviews                                   |                                    |                                          |                                    |                                       |
| Annual Comprehensive Reviews                             | 86%                                | 99%                                      | 25                                 | 24.73                                 |
| Safety Reviews                                           | 91%                                | 100%                                     | 15                                 | 15.00                                 |
| Monitoring Sub-Total                                     |                                    |                                          | 40                                 | 39.73                                 |
| CCI Safety Outcomes                                      |                                    |                                          |                                    |                                       |
| Incidence of Maltreatment                                | 0.17%                              | No Substantiated<br>Reports              | 10                                 | 10.00                                 |
| Staff Training/Foundations                               | 95%                                | 97%                                      | 5                                  | 4.85                                  |
| Staff Safety Checks                                      | 90%                                | 100%                                     | 5                                  | 5.00                                  |
| Safety Sub-Total                                         |                                    |                                          | 20                                 | 19.85                                 |
| CCI Permanency Outcomes                                  |                                    |                                          |                                    |                                       |
| Placement Stability                                      | 89%                                | 83%                                      | 15                                 | 12.45                                 |
| Permanency Sub-Total                                     |                                    |                                          | 15                                 | 12.45                                 |
| CCI Well-Being Outcomes                                  |                                    |                                          |                                    |                                       |
| EPSDT Medical Visits                                     | 94%                                | 100%                                     | 4                                  | 4.00                                  |
| EPSDT Dental Visits                                      | 89%                                | 100%                                     | 4                                  | 4.00                                  |
| Academic Supports                                        | 78%                                | 100%                                     | 3                                  | 3.00                                  |
| Provider ECEM Visits                                     | 68%                                | 83%                                      | 7                                  | 5.81                                  |
| Provider General Contacts                                | 67%                                | 58%                                      | 7                                  | 4.06                                  |
| Placements with Siblings                                 | 37%                                | 50%                                      | Not Scored                         | Not Scored                            |
| Placements within Legal County                           | 15%                                | 0%                                       | Not Scored                         | Not Scored                            |
| Well-Being Sub-Total                                     |                                    |                                          | 25                                 | 20.87                                 |
| *Performance calculation descriptions can b              | e found in the FY 20°              | 19 RBWO PBP Measureme                    | ents and Standards Guide           |                                       |