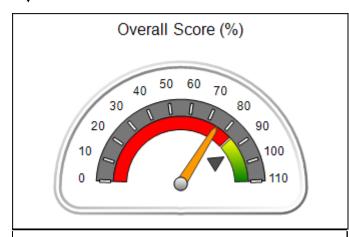

| Monitoring & Outcomes: Possible Points = | 100 Points Earı    | ned = 92.90 |
|------------------------------------------|--------------------|-------------|
| Score Before Incentives Credit 92        |                    |             |
|                                          | Incentives Awarded |             |
| PBP Verification                         |                    | N/A pts     |
|                                          | Total Score        | 102.90%     |