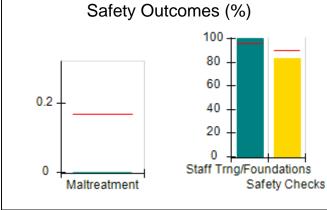

## Performance-Based Placement Measures RBWO Provider GA+SCORECARD - CCI

| Provider/Program Name: A Friend's House - (563) - CCI    |                                    |                                          |                                    |                                       |
|----------------------------------------------------------|------------------------------------|------------------------------------------|------------------------------------|---------------------------------------|
| 111 Henry Pkwy., McDonough, GA 30253 Phone: 678-432-1630 |                                    | Quarterly Scores (Grades)                |                                    | Current Quarter Score<br>(Grade)      |
|                                                          |                                    | Q1: 106.75 (A+)                          | Q2: 102.90 (A+)                    | 102.90%                               |
| Vendor ID# 35215                                         |                                    | Q3: N/A                                  | Q4: N/A                            | (A+)                                  |
| Program Census Information:                              |                                    | # Children in Care During<br>Quarter: 18 | # Placements During<br>Quarter: 18 | # Children in Care On<br>Last Day: 14 |
|                                                          | Avg<br>Performance All<br>CCIs (%) | Provider<br>Performance (%)*             | Possible Points<br>(Weight)        | Provider Points<br>Earned             |
| OPM Monitoring Reviews                                   |                                    |                                          |                                    |                                       |
| Annual Comprehensive Reviews                             | 86%                                | 99%                                      | 25                                 | 24.73                                 |
| Safety Reviews                                           | 91%                                | 100%                                     | 15                                 | 15.00                                 |
| Monitoring Sub-Total                                     |                                    |                                          | 40                                 | 39.73                                 |
| CCI Safety Outcomes                                      |                                    |                                          |                                    |                                       |
| Incidence of Maltreatment                                | 0.17%                              | No Substantiated<br>Reports              | 10                                 | 10.00                                 |
| Staff Training/Foundations                               | 95%                                | 97%                                      | 5                                  | 4.85                                  |
| Staff Safety Checks                                      | 90%                                | 100%                                     | 5                                  | 5.00                                  |
| Safety Sub-Total                                         |                                    |                                          | 20                                 | 19.85                                 |
| CCI Permanency Outcomes                                  |                                    |                                          |                                    |                                       |
| Placement Stability                                      | 89%                                | 83%                                      | 15                                 | 12.45                                 |
| Permanency Sub-Total                                     |                                    |                                          | 15                                 | 12.45                                 |
| CCI Well-Being Outcomes                                  |                                    |                                          |                                    |                                       |
| EPSDT Medical Visits                                     | 94%                                | 100%                                     | 4                                  | 4.00                                  |
| EPSDT Dental Visits                                      | 89%                                | 100%                                     | 4                                  | 4.00                                  |
| Academic Supports                                        | 78%                                | 100%                                     | 3                                  | 3.00                                  |
| Provider ECEM Visits                                     | 68%                                | 83%                                      | 7                                  | 5.81                                  |
| Provider General Contacts                                | 67%                                | 58%                                      | 7                                  | 4.06                                  |
| Placements with Siblings                                 | 37%                                | 50%                                      | Not Scored                         | Not Scored                            |
| Placements within Legal County                           | 15%                                | 0%                                       | Not Scored                         | Not Scored                            |
| Well-Being Sub-Total                                     |                                    |                                          | 25                                 | 20.87                                 |
| *Performance calculation descriptions can b              | e found in the FY 20°              | 19 RBWO PBP Measureme                    | ents and Standards Guide           |                                       |