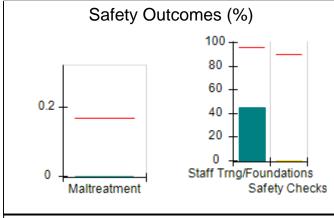

## Performance-Based Placement Measures RBWO Provider GA+SCORECARD - CCI

| Provider/Program Name: A Friend's House - (563) - CCI    |                                    |                                          |                                    |                                       |
|----------------------------------------------------------|------------------------------------|------------------------------------------|------------------------------------|---------------------------------------|
| 111 Henry Pkwy., McDonough, GA 30253 Phone: 678-432-1630 |                                    | Quarterly Scores (Grades)                |                                    | Current Quarter Score<br>(Grade)      |
|                                                          |                                    | Q1: 106.75 (A+)                          | Q2: 102.90 (A+)                    | 102.90%                               |
| Vendor ID# 35215                                         |                                    | Q3: N/A                                  | Q4: N/A                            | (A+)                                  |
| Program Census Information:                              |                                    | # Children in Care During<br>Quarter: 18 | # Placements During<br>Quarter: 18 | # Children in Care On<br>Last Day: 14 |
|                                                          | Avg<br>Performance All<br>CCIs (%) | Provider<br>Performance (%)*             | Possible Points<br>(Weight)        | Provider Points<br>Earned             |
| OPM Monitoring Reviews                                   |                                    |                                          |                                    |                                       |
| Annual Comprehensive Reviews                             | 86%                                | 99%                                      | 25                                 | 24.73                                 |
| Safety Reviews                                           | 91%                                | 100%                                     | 15                                 | 15.00                                 |
| Monitoring Sub-Total                                     |                                    |                                          | 40                                 | 39.73                                 |
| CCI Safety Outcomes                                      |                                    |                                          |                                    |                                       |
| Incidence of Maltreatment                                | 0.17%                              | No Substantiated<br>Reports              | 10                                 | 10.00                                 |
| Staff Training/Foundations                               | 95%                                | 97%                                      | 5                                  | 4.85                                  |
| Staff Safety Checks                                      | 90%                                | 100%                                     | 5                                  | 5.00                                  |
| Safety Sub-Total                                         |                                    |                                          | 20                                 | 19.85                                 |
| CCI Permanency Outcomes                                  |                                    |                                          |                                    |                                       |
| Placement Stability                                      | 89%                                | 83%                                      | 15                                 | 12.45                                 |
| Permanency Sub-Total                                     |                                    |                                          | 15                                 | 12.45                                 |
| CCI Well-Being Outcomes                                  |                                    |                                          |                                    |                                       |
| EPSDT Medical Visits                                     | 94%                                | 100%                                     | 4                                  | 4.00                                  |
| EPSDT Dental Visits                                      | 89%                                | 100%                                     | 4                                  | 4.00                                  |
| Academic Supports                                        | 78%                                | 100%                                     | 3                                  | 3.00                                  |
| Provider ECEM Visits                                     | 68%                                | 83%                                      | 7                                  | 5.81                                  |
| Provider General Contacts                                | 67%                                | 58%                                      | 7                                  | 4.06                                  |
| Placements with Siblings                                 | 37%                                | 50%                                      | Not Scored                         | Not Scored                            |
| Placements within Legal County                           | 15%                                | 0%                                       | Not Scored                         | Not Scored                            |
| Well-Being Sub-Total                                     |                                    |                                          | 25                                 | 20.87                                 |
| *Performance calculation descriptions can b              | e found in the FY 20°              | 19 RBWO PBP Measureme                    | ents and Standards Guide           |                                       |