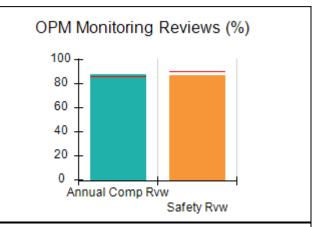

## Performance-Based Placement Measures RBWO Provider GA+SCORECARD - CCI

| Provider/Program Name: A Friend's House - (563) - CCI    |                                    |                                          |                                    |                                       |
|----------------------------------------------------------|------------------------------------|------------------------------------------|------------------------------------|---------------------------------------|
| 111 Henry Pkwy., McDonough, GA 30253 Phone: 678-432-1630 |                                    | Quarterly Scores (Grades)                |                                    | Current Quarter Score<br>(Grade)      |
|                                                          |                                    | Q1: 106.75 (A+)                          | Q2: 102.90 (A+)                    | 102.90%                               |
| Vendor ID# 35215                                         |                                    | Q3: N/A                                  | Q4: N/A                            | (A+)                                  |
| Program Census Information:                              |                                    | # Children in Care During<br>Quarter: 18 | # Placements During<br>Quarter: 18 | # Children in Care On<br>Last Day: 14 |
|                                                          | Avg<br>Performance All<br>CCIs (%) | Provider<br>Performance (%)*             | Possible Points<br>(Weight)        | Provider Points<br>Earned             |
| OPM Monitoring Reviews                                   |                                    |                                          |                                    |                                       |
| Annual Comprehensive Reviews                             | 86%                                | 99%                                      | 25                                 | 24.73                                 |
| Safety Reviews                                           | 91%                                | 100%                                     | 15                                 | 15.00                                 |
| Monitoring Sub-Total                                     |                                    |                                          | 40                                 | 39.73                                 |
| CCI Safety Outcomes                                      |                                    |                                          |                                    |                                       |
| Incidence of Maltreatment                                | 0.17%                              | No Substantiated<br>Reports              | 10                                 | 10.00                                 |
| Staff Training/Foundations                               | 95%                                | 97%                                      | 5                                  | 4.85                                  |
| Staff Safety Checks                                      | 90%                                | 100%                                     | 5                                  | 5.00                                  |
| Safety Sub-Total                                         |                                    |                                          | 20                                 | 19.85                                 |
| CCI Permanency Outcomes                                  |                                    |                                          |                                    |                                       |
| Placement Stability                                      | 89%                                | 83%                                      | 15                                 | 12.45                                 |
| Permanency Sub-Total                                     |                                    |                                          | 15                                 | 12.45                                 |
| CCI Well-Being Outcomes                                  |                                    |                                          |                                    |                                       |
| EPSDT Medical Visits                                     | 94%                                | 100%                                     | 4                                  | 4.00                                  |
| EPSDT Dental Visits                                      | 89%                                | 100%                                     | 4                                  | 4.00                                  |
| Academic Supports                                        | 78%                                | 100%                                     | 3                                  | 3.00                                  |
| Provider ECEM Visits                                     | 68%                                | 83%                                      | 7                                  | 5.81                                  |
| Provider General Contacts                                | 67%                                | 58%                                      | 7                                  | 4.06                                  |
| Placements with Siblings                                 | 37%                                | 50%                                      | Not Scored                         | Not Scored                            |
| Placements within Legal County                           | 15%                                | 0%                                       | Not Scored                         | Not Scored                            |
| Well-Being Sub-Total                                     |                                    |                                          | 25                                 | 20.87                                 |
| *Performance calculation descriptions can b              | e found in the FY 20°              | 19 RBWO PBP Measureme                    | ents and Standards Guide           |                                       |