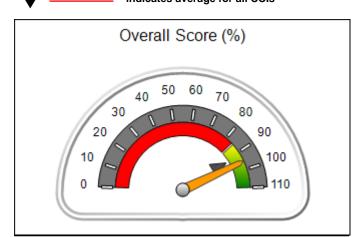

## Performance-Based Placement Measures RBWO Provider GA+SCORECARD - CCI

| Provider/Program Name: A Friend's House - (563) - CCI    |                                    |                                          |                                    |                                       |
|----------------------------------------------------------|------------------------------------|------------------------------------------|------------------------------------|---------------------------------------|
| 111 Henry Pkwy., McDonough, GA 30253 Phone: 678-432-1630 |                                    | Quarterly Scores (Grades)                |                                    | Current Quarter Score<br>(Grade)      |
|                                                          |                                    | Q1: 106.75 (A+)                          | Q2: 102.90 (A+)                    | 102.90%                               |
| Vendor ID# 35215                                         |                                    | Q3: N/A                                  | Q4: N/A                            | (A+)                                  |
| Program Census Information:                              |                                    | # Children in Care During<br>Quarter: 18 | # Placements During<br>Quarter: 18 | # Children in Care On<br>Last Day: 14 |
|                                                          | Avg<br>Performance All<br>CCIs (%) | Provider<br>Performance (%)*             | Possible Points<br>(Weight)        | Provider Points<br>Earned             |
| OPM Monitoring Reviews                                   |                                    |                                          |                                    |                                       |
| Annual Comprehensive Reviews                             | 86%                                | 99%                                      | 25                                 | 24.73                                 |
| Safety Reviews                                           | 91%                                | 100%                                     | 15                                 | 15.00                                 |
| Monitoring Sub-Total                                     |                                    |                                          | 40                                 | 39.73                                 |
| CCI Safety Outcomes                                      |                                    |                                          |                                    |                                       |
| Incidence of Maltreatment                                | 0.17%                              | No Substantiated<br>Reports              | 10                                 | 10.00                                 |
| Staff Training/Foundations                               | 95%                                | 97%                                      | 5                                  | 4.85                                  |
| Staff Safety Checks                                      | 90%                                | 100%                                     | 5                                  | 5.00                                  |
| Safety Sub-Total                                         |                                    |                                          | 20                                 | 19.85                                 |
| CCI Permanency Outcomes                                  |                                    |                                          |                                    |                                       |
| Placement Stability                                      | 89%                                | 83%                                      | 15                                 | 12.45                                 |
| Permanency Sub-Total                                     |                                    |                                          | 15                                 | 12.45                                 |
| CCI Well-Being Outcomes                                  |                                    |                                          |                                    |                                       |
| EPSDT Medical Visits                                     | 94%                                | 100%                                     | 4                                  | 4.00                                  |
| EPSDT Dental Visits                                      | 89%                                | 100%                                     | 4                                  | 4.00                                  |
| Academic Supports                                        | 78%                                | 100%                                     | 3                                  | 3.00                                  |
| Provider ECEM Visits                                     | 68%                                | 83%                                      | 7                                  | 5.81                                  |
| Provider General Contacts                                | 67%                                | 58%                                      | 7                                  | 4.06                                  |
| Placements with Siblings                                 | 37%                                | 50%                                      | Not Scored                         | Not Scored                            |
| Placements within Legal County                           | 15%                                | 0%                                       | Not Scored                         | Not Scored                            |
| Well-Being Sub-Total                                     |                                    |                                          | 25                                 | 20.87                                 |
| *Performance calculation descriptions can b              | e found in the FY 20°              | 19 RBWO PBP Measureme                    | ents and Standards Guide           |                                       |