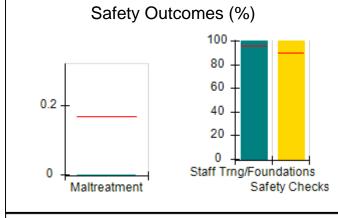

## Performance-Based Placement Measures RBWO Provider GA+SCORECARD - CCI

| Provider/Program Name: A Friend's House - (563) - CCI    |                                    |                                          |                                    |                                       |
|----------------------------------------------------------|------------------------------------|------------------------------------------|------------------------------------|---------------------------------------|
| 111 Henry Pkwy., McDonough, GA 30253 Phone: 678-432-1630 |                                    | Quarterly Scores (Grades)                |                                    | Current Quarter Score<br>(Grade)      |
|                                                          |                                    | Q1: 106.75 (A+)                          | Q2: 102.90 (A+)                    | 102.90%                               |
| Vendor ID# 35215                                         |                                    | Q3: N/A                                  | Q4: N/A                            | (A+)                                  |
| Program Census Information:                              |                                    | # Children in Care During<br>Quarter: 18 | # Placements During<br>Quarter: 18 | # Children in Care On<br>Last Day: 14 |
|                                                          | Avg<br>Performance All<br>CCIs (%) | Provider<br>Performance (%)*             | Possible Points<br>(Weight)        | Provider Points<br>Earned             |
| OPM Monitoring Reviews                                   |                                    |                                          |                                    |                                       |
| Annual Comprehensive Reviews                             | 86%                                | 99%                                      | 25                                 | 24.73                                 |
| Safety Reviews                                           | 91%                                | 100%                                     | 15                                 | 15.00                                 |
| Monitoring Sub-Total                                     |                                    |                                          | 40                                 | 39.73                                 |
| CCI Safety Outcomes                                      |                                    |                                          |                                    |                                       |
| Incidence of Maltreatment                                | 0.17%                              | No Substantiated<br>Reports              | 10                                 | 10.00                                 |
| Staff Training/Foundations                               | 95%                                | 97%                                      | 5                                  | 4.85                                  |
| Staff Safety Checks                                      | 90%                                | 100%                                     | 5                                  | 5.00                                  |
| Safety Sub-Total                                         |                                    |                                          | 20                                 | 19.85                                 |
| CCI Permanency Outcomes                                  |                                    |                                          |                                    |                                       |
| Placement Stability                                      | 89%                                | 83%                                      | 15                                 | 12.45                                 |
| Permanency Sub-Total                                     |                                    |                                          | 15                                 | 12.45                                 |
| CCI Well-Being Outcomes                                  |                                    |                                          |                                    |                                       |
| EPSDT Medical Visits                                     | 94%                                | 100%                                     | 4                                  | 4.00                                  |
| EPSDT Dental Visits                                      | 89%                                | 100%                                     | 4                                  | 4.00                                  |
| Academic Supports                                        | 78%                                | 100%                                     | 3                                  | 3.00                                  |
| Provider ECEM Visits                                     | 68%                                | 83%                                      | 7                                  | 5.81                                  |
| Provider General Contacts                                | 67%                                | 58%                                      | 7                                  | 4.06                                  |
| Placements with Siblings                                 | 37%                                | 50%                                      | Not Scored                         | Not Scored                            |
| Placements within Legal County                           | 15%                                | 0%                                       | Not Scored                         | Not Scored                            |
| Well-Being Sub-Total                                     |                                    |                                          | 25                                 | 20.87                                 |
| *Performance calculation descriptions can b              | e found in the FY 20°              | 19 RBWO PBP Measureme                    | ents and Standards Guide           |                                       |