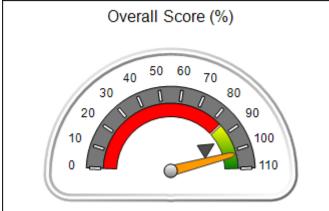

## Performance-Based Placement Measures RBWO Provider GA+SCORECARD - CCI

| Provider/Program Name: A Friend's House - (563) - CCI    |                                    |                                          |                                    |                                       |
|----------------------------------------------------------|------------------------------------|------------------------------------------|------------------------------------|---------------------------------------|
| 111 Henry Pkwy., McDonough, GA 30253 Phone: 678-432-1630 |                                    | Quarterly Scores (Grades)                |                                    | Current Quarter Score<br>(Grade)      |
|                                                          |                                    | Q1: 106.75 (A+)                          | Q2: 102.90 (A+)                    | 102.90%                               |
| Vendor ID# 35215                                         |                                    | Q3: N/A                                  | Q4: N/A                            | (A+)                                  |
| Program Census Information:                              |                                    | # Children in Care During<br>Quarter: 18 | # Placements During<br>Quarter: 18 | # Children in Care On<br>Last Day: 14 |
|                                                          | Avg<br>Performance All<br>CCIs (%) | Provider<br>Performance (%)*             | Possible Points<br>(Weight)        | Provider Points<br>Earned             |
| OPM Monitoring Reviews                                   |                                    |                                          |                                    |                                       |
| Annual Comprehensive Reviews                             | 86%                                | 99%                                      | 25                                 | 24.73                                 |
| Safety Reviews                                           | 91%                                | 100%                                     | 15                                 | 15.00                                 |
| Monitoring Sub-Total                                     |                                    |                                          | 40                                 | 39.73                                 |
| CCI Safety Outcomes                                      |                                    |                                          |                                    |                                       |
| Incidence of Maltreatment                                | 0.17%                              | No Substantiated<br>Reports              | 10                                 | 10.00                                 |
| Staff Training/Foundations                               | 95%                                | 97%                                      | 5                                  | 4.85                                  |
| Staff Safety Checks                                      | 90%                                | 100%                                     | 5                                  | 5.00                                  |
| Safety Sub-Total                                         |                                    |                                          | 20                                 | 19.85                                 |
| CCI Permanency Outcomes                                  |                                    |                                          |                                    |                                       |
| Placement Stability                                      | 89%                                | 83%                                      | 15                                 | 12.45                                 |
| Permanency Sub-Total                                     |                                    |                                          | 15                                 | 12.45                                 |
| CCI Well-Being Outcomes                                  |                                    |                                          |                                    |                                       |
| EPSDT Medical Visits                                     | 94%                                | 100%                                     | 4                                  | 4.00                                  |
| EPSDT Dental Visits                                      | 89%                                | 100%                                     | 4                                  | 4.00                                  |
| Academic Supports                                        | 78%                                | 100%                                     | 3                                  | 3.00                                  |
| Provider ECEM Visits                                     | 68%                                | 83%                                      | 7                                  | 5.81                                  |
| Provider General Contacts                                | 67%                                | 58%                                      | 7                                  | 4.06                                  |
| Placements with Siblings                                 | 37%                                | 50%                                      | Not Scored                         | Not Scored                            |
| Placements within Legal County                           | 15%                                | 0%                                       | Not Scored                         | Not Scored                            |
| Well-Being Sub-Total                                     |                                    |                                          | 25                                 | 20.87                                 |
| *Performance calculation descriptions can b              | e found in the FY 20°              | 19 RBWO PBP Measureme                    | ents and Standards Guide           |                                       |

| Monitoring & Outcomes: Possible Points = | 100 Points Earı    | ned = 92.90 |
|------------------------------------------|--------------------|-------------|
| Score Before Incentives Credit 92        |                    |             |
|                                          | Incentives Awarded |             |
| PBP Verification                         |                    | N/A pts     |
|                                          | Total Score        | 102.90%     |