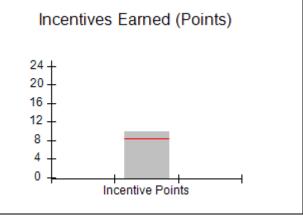

| Monitoring & Outcomes: Possible Points = | 100 Points Earı    | ned = 92.90 |
|------------------------------------------|--------------------|-------------|
| Score Before Incentives Credit 92        |                    |             |
|                                          | Incentives Awarded |             |
| PBP Verification                         |                    | N/A pts     |
|                                          | Total Score        | 102.90%     |