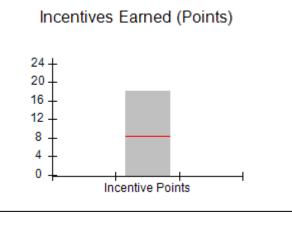

| Monitoring & Outcomes: Possible Points = | 100 Points Earı    | ned = 92.90 |
|------------------------------------------|--------------------|-------------|
| Score Before Incentives Credit 92        |                    |             |
|                                          | Incentives Awarded |             |
| PBP Verification                         |                    | N/A pts     |
|                                          | Total Score        | 102.90%     |