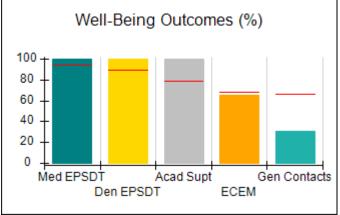

## Performance-Based Placement Measures RBWO Provider GA+SCORECARD - CCI

| Provider/Program Name: A Friend's House - (563) - CCI    |                                    |                                          |                                    |                                       |
|----------------------------------------------------------|------------------------------------|------------------------------------------|------------------------------------|---------------------------------------|
| 111 Henry Pkwy., McDonough, GA 30253 Phone: 678-432-1630 |                                    | Quarterly Scores (Grades)                |                                    | Current Quarter Score<br>(Grade)      |
|                                                          |                                    | Q1: 106.75 (A+)                          | Q2: 102.90 (A+)                    | 102.90%                               |
| Vendor ID# 35215                                         |                                    | Q3: N/A                                  | Q4: N/A                            | (A+)                                  |
| Program Census Information:                              |                                    | # Children in Care During<br>Quarter: 18 | # Placements During<br>Quarter: 18 | # Children in Care On<br>Last Day: 14 |
|                                                          | Avg<br>Performance All<br>CCIs (%) | Provider<br>Performance (%)*             | Possible Points<br>(Weight)        | Provider Points<br>Earned             |
| OPM Monitoring Reviews                                   |                                    |                                          |                                    |                                       |
| Annual Comprehensive Reviews                             | 86%                                | 99%                                      | 25                                 | 24.73                                 |
| Safety Reviews                                           | 91%                                | 100%                                     | 15                                 | 15.00                                 |
| Monitoring Sub-Total                                     |                                    |                                          | 40                                 | 39.73                                 |
| CCI Safety Outcomes                                      |                                    |                                          |                                    |                                       |
| Incidence of Maltreatment                                | 0.17%                              | No Substantiated<br>Reports              | 10                                 | 10.00                                 |
| Staff Training/Foundations                               | 95%                                | 97%                                      | 5                                  | 4.85                                  |
| Staff Safety Checks                                      | 90%                                | 100%                                     | 5                                  | 5.00                                  |
| Safety Sub-Total                                         |                                    |                                          | 20                                 | 19.85                                 |
| CCI Permanency Outcomes                                  |                                    |                                          |                                    |                                       |
| Placement Stability                                      | 89%                                | 83%                                      | 15                                 | 12.45                                 |
| Permanency Sub-Total                                     |                                    |                                          | 15                                 | 12.45                                 |
| CCI Well-Being Outcomes                                  |                                    |                                          |                                    |                                       |
| EPSDT Medical Visits                                     | 94%                                | 100%                                     | 4                                  | 4.00                                  |
| EPSDT Dental Visits                                      | 89%                                | 100%                                     | 4                                  | 4.00                                  |
| Academic Supports                                        | 78%                                | 100%                                     | 3                                  | 3.00                                  |
| Provider ECEM Visits                                     | 68%                                | 83%                                      | 7                                  | 5.81                                  |
| Provider General Contacts                                | 67%                                | 58%                                      | 7                                  | 4.06                                  |
| Placements with Siblings                                 | 37%                                | 50%                                      | Not Scored                         | Not Scored                            |
| Placements within Legal County                           | 15%                                | 0%                                       | Not Scored                         | Not Scored                            |
| Well-Being Sub-Total                                     |                                    |                                          | 25                                 | 20.87                                 |
| *Performance calculation descriptions can b              | e found in the FY 20°              | 19 RBWO PBP Measureme                    | ents and Standards Guide           |                                       |