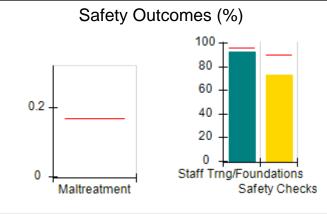

## Performance-Based Placement Measures RBWO Provider GA+SCORECARD - CCI

| Provider/Program Name: A Friend's House - (563) - CCI    |                                    |                                          |                                    |                                       |
|----------------------------------------------------------|------------------------------------|------------------------------------------|------------------------------------|---------------------------------------|
| 111 Henry Pkwy., McDonough, GA 30253 Phone: 678-432-1630 |                                    | Quarterly Scores (Grades)                |                                    | Current Quarter Score<br>(Grade)      |
|                                                          |                                    | Q1: 106.75 (A+)                          | Q2: 102.90 (A+)                    | 102.90%                               |
| Vendor ID# 35215                                         |                                    | Q3: N/A                                  | Q4: N/A                            | (A+)                                  |
| Program Census Information:                              |                                    | # Children in Care During<br>Quarter: 18 | # Placements During<br>Quarter: 18 | # Children in Care On<br>Last Day: 14 |
|                                                          | Avg<br>Performance All<br>CCIs (%) | Provider<br>Performance (%)*             | Possible Points<br>(Weight)        | Provider Points<br>Earned             |
| OPM Monitoring Reviews                                   |                                    |                                          |                                    |                                       |
| Annual Comprehensive Reviews                             | 86%                                | 99%                                      | 25                                 | 24.73                                 |
| Safety Reviews                                           | 91%                                | 100%                                     | 15                                 | 15.00                                 |
| Monitoring Sub-Total                                     |                                    |                                          | 40                                 | 39.73                                 |
| CCI Safety Outcomes                                      |                                    |                                          |                                    |                                       |
| Incidence of Maltreatment                                | 0.17%                              | No Substantiated<br>Reports              | 10                                 | 10.00                                 |
| Staff Training/Foundations                               | 95%                                | 97%                                      | 5                                  | 4.85                                  |
| Staff Safety Checks                                      | 90%                                | 100%                                     | 5                                  | 5.00                                  |
| Safety Sub-Total                                         |                                    |                                          | 20                                 | 19.85                                 |
| CCI Permanency Outcomes                                  |                                    |                                          |                                    |                                       |
| Placement Stability                                      | 89%                                | 83%                                      | 15                                 | 12.45                                 |
| Permanency Sub-Total                                     |                                    |                                          | 15                                 | 12.45                                 |
| CCI Well-Being Outcomes                                  |                                    |                                          |                                    |                                       |
| EPSDT Medical Visits                                     | 94%                                | 100%                                     | 4                                  | 4.00                                  |
| EPSDT Dental Visits                                      | 89%                                | 100%                                     | 4                                  | 4.00                                  |
| Academic Supports                                        | 78%                                | 100%                                     | 3                                  | 3.00                                  |
| Provider ECEM Visits                                     | 68%                                | 83%                                      | 7                                  | 5.81                                  |
| Provider General Contacts                                | 67%                                | 58%                                      | 7                                  | 4.06                                  |
| Placements with Siblings                                 | 37%                                | 50%                                      | Not Scored                         | Not Scored                            |
| Placements within Legal County                           | 15%                                | 0%                                       | Not Scored                         | Not Scored                            |
| Well-Being Sub-Total                                     |                                    |                                          | 25                                 | 20.87                                 |
| *Performance calculation descriptions can b              | e found in the FY 20°              | 19 RBWO PBP Measureme                    | ents and Standards Guide           |                                       |