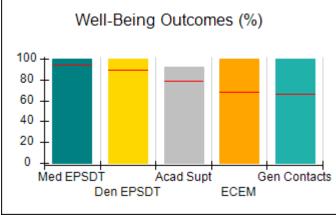

## Performance-Based Placement Measures RBWO Provider GA+SCORECARD - CCI

| Provider/Program Name: A Friend's House - (563) - CCI    |                                    |                                          |                                    |                                       |
|----------------------------------------------------------|------------------------------------|------------------------------------------|------------------------------------|---------------------------------------|
| 111 Henry Pkwy., McDonough, GA 30253 Phone: 678-432-1630 |                                    | Quarterly Scores (Grades)                |                                    | Current Quarter Score<br>(Grade)      |
|                                                          |                                    | Q1: 106.75 (A+)                          | Q2: 102.90 (A+)                    | 102.90%                               |
| Vendor ID# 35215                                         |                                    | Q3: N/A                                  | Q4: N/A                            | (A+)                                  |
| Program Census Information:                              |                                    | # Children in Care During<br>Quarter: 18 | # Placements During<br>Quarter: 18 | # Children in Care On<br>Last Day: 14 |
|                                                          | Avg<br>Performance All<br>CCIs (%) | Provider<br>Performance (%)*             | Possible Points<br>(Weight)        | Provider Points<br>Earned             |
| OPM Monitoring Reviews                                   |                                    |                                          |                                    |                                       |
| Annual Comprehensive Reviews                             | 86%                                | 99%                                      | 25                                 | 24.73                                 |
| Safety Reviews                                           | 91%                                | 100%                                     | 15                                 | 15.00                                 |
| Monitoring Sub-Total                                     |                                    |                                          | 40                                 | 39.73                                 |
| CCI Safety Outcomes                                      |                                    |                                          |                                    |                                       |
| Incidence of Maltreatment                                | 0.17%                              | No Substantiated<br>Reports              | 10                                 | 10.00                                 |
| Staff Training/Foundations                               | 95%                                | 97%                                      | 5                                  | 4.85                                  |
| Staff Safety Checks                                      | 90%                                | 100%                                     | 5                                  | 5.00                                  |
| Safety Sub-Total                                         |                                    |                                          | 20                                 | 19.85                                 |
| CCI Permanency Outcomes                                  |                                    |                                          |                                    |                                       |
| Placement Stability                                      | 89%                                | 83%                                      | 15                                 | 12.45                                 |
| Permanency Sub-Total                                     |                                    |                                          | 15                                 | 12.45                                 |
| CCI Well-Being Outcomes                                  |                                    |                                          |                                    |                                       |
| EPSDT Medical Visits                                     | 94%                                | 100%                                     | 4                                  | 4.00                                  |
| EPSDT Dental Visits                                      | 89%                                | 100%                                     | 4                                  | 4.00                                  |
| Academic Supports                                        | 78%                                | 100%                                     | 3                                  | 3.00                                  |
| Provider ECEM Visits                                     | 68%                                | 83%                                      | 7                                  | 5.81                                  |
| Provider General Contacts                                | 67%                                | 58%                                      | 7                                  | 4.06                                  |
| Placements with Siblings                                 | 37%                                | 50%                                      | Not Scored                         | Not Scored                            |
| Placements within Legal County                           | 15%                                | 0%                                       | Not Scored                         | Not Scored                            |
| Well-Being Sub-Total                                     |                                    |                                          | 25                                 | 20.87                                 |
| *Performance calculation descriptions can b              | e found in the FY 20°              | 19 RBWO PBP Measureme                    | ents and Standards Guide           |                                       |