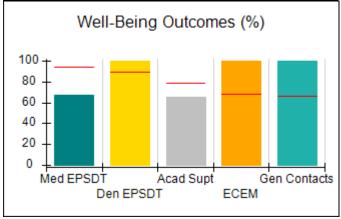

## Performance-Based Placement Measures RBWO Provider GA+SCORECARD - CCI

| Provider/Program Name: ACES Youth Home, Inc (formerly Appalachian Children's Shelter) (5167) - CCI |                                    |                                          |                                    |                                      |
|----------------------------------------------------------------------------------------------------|------------------------------------|------------------------------------------|------------------------------------|--------------------------------------|
| 133 Cares Drive, Jasper, GA 30143                                                                  |                                    | Quarterly Sco                            | Current Quarter Score (Grade)      |                                      |
| Phone: 706-253-2375                                                                                |                                    | Q1: 103.13 (A+)                          | Q2: 101.74 (A+)                    | 101.74%                              |
| Vendor ID# 115379                                                                                  |                                    | Q3: N/A                                  | Q4: N/A                            | (A+)                                 |
| Program Census Information:                                                                        |                                    | # Children in Care During<br>Quarter: 11 | # Placements During<br>Quarter: 11 | # Children in Care On<br>Last Day: 7 |
|                                                                                                    | Avg<br>Performance All<br>CCIs (%) | Provider<br>Performance (%)*             | Possible Points<br>(Weight)        | Provider Points<br>Earned            |
| OPM Monitoring Reviews                                                                             |                                    |                                          |                                    |                                      |
| Annual Comprehensive Reviews                                                                       | 86%                                | 95%                                      | 25                                 | 23.67                                |
| Safety Reviews                                                                                     | 91%                                | 94%                                      | 15                                 | 14.04                                |
| Monitoring Sub-Tota                                                                                |                                    |                                          | 40                                 | 37.71                                |
| CCI Safety Outcomes                                                                                |                                    |                                          |                                    |                                      |
| Incidence of Maltreatment                                                                          | 0.17%                              | No Substantiated<br>Reports              | 10                                 | 10.00                                |
| Staff Training/Foundations                                                                         | 95%                                | 100%                                     | 5                                  | 5.00                                 |
| Staff Safety Checks                                                                                | 90%                                | 100%                                     | 5                                  | 5.00                                 |
| Safety Sub-Total                                                                                   |                                    |                                          | 20                                 | 20.00                                |
| CCI Permanency Outcomes                                                                            |                                    |                                          |                                    |                                      |
| Placement Stability                                                                                | 89%                                | 100%                                     | 15                                 | 15.00                                |
| Permanency Sub-Tota                                                                                |                                    |                                          | 15                                 | 15.00                                |
| CCI Well-Being Outcomes                                                                            |                                    |                                          |                                    |                                      |
| EPSDT Medical Visits                                                                               | 94%                                | 89%                                      | 4                                  | 3.56                                 |
| EPSDT Dental Visits                                                                                | 89%                                | 89%                                      | 4                                  | 3.56                                 |
| Academic Supports                                                                                  | 78%                                | 96%                                      | 3                                  | 2.88                                 |
| Provider ECEM Visits                                                                               | 68%                                | 65%                                      | 7                                  | 4.55                                 |
| Provider General Contacts                                                                          | 67%                                | 64%                                      | 7                                  | 4.48                                 |
| Placements with Siblings                                                                           | 37%                                | 100%                                     | Not Scored                         | Not Scored                           |
| Placements within Legal County                                                                     | 15%                                | 0%                                       | Not Scored                         | Not Scored                           |
| Well-Being Sub-Tota                                                                                |                                    |                                          | 25                                 | 19.03                                |
| *Performance calculation descriptions can b                                                        | e found in the FY 20°              | 19 RBWO PBP Measureme                    | ents and Standards Guide           |                                      |