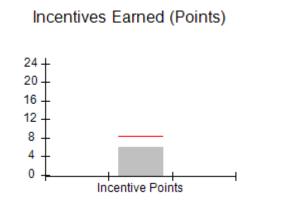

| Monitoring & Outcomes: Possible Points = | 100 Points Earı    | ned = 92.90 |
|------------------------------------------|--------------------|-------------|
| Score Before Incentives Credit 92        |                    |             |
|                                          | Incentives Awarded |             |
| PBP Verification                         |                    | N/A pts     |
|                                          | Total Score        | 102.90%     |