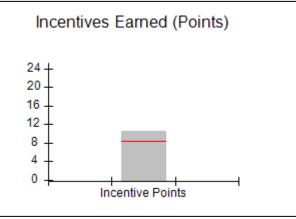

| Monitoring & Outcomes: Possible Points = | 100 Points Earı    | ned = 92.90 |
|------------------------------------------|--------------------|-------------|
| Score Before Incentives Credit 92        |                    |             |
|                                          | Incentives Awarded |             |
| PBP Verification                         |                    | N/A pts     |
|                                          | Total Score        | 102.90%     |