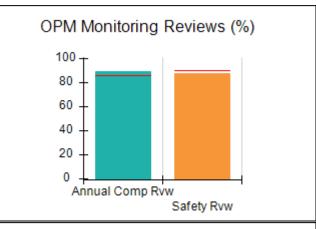

## Performance-Based Placement Measures RBWO Provider GA+SCORECARD - CCI

| Provider/Program Name: A Friend's House - (563) - CCI    |                                    |                                          |                                    |                                       |
|----------------------------------------------------------|------------------------------------|------------------------------------------|------------------------------------|---------------------------------------|
| 111 Henry Pkwy., McDonough, GA 30253 Phone: 678-432-1630 |                                    | Quarterly Scores (Grades)                |                                    | Current Quarter Score<br>(Grade)      |
|                                                          |                                    | Q1: 106.75 (A+)                          | Q2: 102.90 (A+)                    | 102.90%                               |
| Vendor ID# 35215                                         |                                    | Q3: N/A                                  | Q4: N/A                            | (A+)                                  |
| Program Census Information:                              |                                    | # Children in Care During<br>Quarter: 18 | # Placements During<br>Quarter: 18 | # Children in Care On<br>Last Day: 14 |
|                                                          | Avg<br>Performance All<br>CCIs (%) | Provider<br>Performance (%)*             | Possible Points<br>(Weight)        | Provider Points<br>Earned             |
| OPM Monitoring Reviews                                   |                                    |                                          |                                    |                                       |
| Annual Comprehensive Reviews                             | 86%                                | 99%                                      | 25                                 | 24.73                                 |
| Safety Reviews                                           | 91%                                | 100%                                     | 15                                 | 15.00                                 |
| Monitoring Sub-Total                                     |                                    |                                          | 40                                 | 39.73                                 |
| CCI Safety Outcomes                                      |                                    |                                          |                                    |                                       |
| Incidence of Maltreatment                                | 0.17%                              | No Substantiated<br>Reports              | 10                                 | 10.00                                 |
| Staff Training/Foundations                               | 95%                                | 97%                                      | 5                                  | 4.85                                  |
| Staff Safety Checks                                      | 90%                                | 100%                                     | 5                                  | 5.00                                  |
| Safety Sub-Total                                         |                                    |                                          | 20                                 | 19.85                                 |
| CCI Permanency Outcomes                                  |                                    |                                          |                                    |                                       |
| Placement Stability                                      | 89%                                | 83%                                      | 15                                 | 12.45                                 |
| Permanency Sub-Total                                     |                                    |                                          | 15                                 | 12.45                                 |
| CCI Well-Being Outcomes                                  |                                    |                                          |                                    |                                       |
| EPSDT Medical Visits                                     | 94%                                | 100%                                     | 4                                  | 4.00                                  |
| EPSDT Dental Visits                                      | 89%                                | 100%                                     | 4                                  | 4.00                                  |
| Academic Supports                                        | 78%                                | 100%                                     | 3                                  | 3.00                                  |
| Provider ECEM Visits                                     | 68%                                | 83%                                      | 7                                  | 5.81                                  |
| Provider General Contacts                                | 67%                                | 58%                                      | 7                                  | 4.06                                  |
| Placements with Siblings                                 | 37%                                | 50%                                      | Not Scored                         | Not Scored                            |
| Placements within Legal County                           | 15%                                | 0%                                       | Not Scored                         | Not Scored                            |
| Well-Being Sub-Total                                     |                                    |                                          | 25                                 | 20.87                                 |
| *Performance calculation descriptions can b              | e found in the FY 20°              | 19 RBWO PBP Measureme                    | ents and Standards Guide           |                                       |