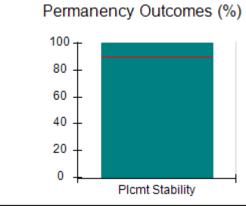

## Performance-Based Placement Measures RBWO Provider GA+SCORECARD - CCI

| Provider/Program Name: A Friend's House - (563) - CCI    |                                    |                                          |                                    |                                       |
|----------------------------------------------------------|------------------------------------|------------------------------------------|------------------------------------|---------------------------------------|
| 111 Henry Pkwy., McDonough, GA 30253 Phone: 678-432-1630 |                                    | Quarterly Scores (Grades)                |                                    | Current Quarter Score<br>(Grade)      |
|                                                          |                                    | Q1: 106.75 (A+)                          | Q2: 102.90 (A+)                    | 102.90%                               |
| Vendor ID# 35215                                         |                                    | Q3: N/A                                  | Q4: N/A                            | (A+)                                  |
| Program Census Information:                              |                                    | # Children in Care During<br>Quarter: 18 | # Placements During<br>Quarter: 18 | # Children in Care On<br>Last Day: 14 |
|                                                          | Avg<br>Performance All<br>CCIs (%) | Provider<br>Performance (%)*             | Possible Points<br>(Weight)        | Provider Points<br>Earned             |
| OPM Monitoring Reviews                                   |                                    |                                          |                                    |                                       |
| Annual Comprehensive Reviews                             | 86%                                | 99%                                      | 25                                 | 24.73                                 |
| Safety Reviews                                           | 91%                                | 100%                                     | 15                                 | 15.00                                 |
| Monitoring Sub-Total                                     |                                    |                                          | 40                                 | 39.73                                 |
| CCI Safety Outcomes                                      |                                    |                                          |                                    |                                       |
| Incidence of Maltreatment                                | 0.17%                              | No Substantiated<br>Reports              | 10                                 | 10.00                                 |
| Staff Training/Foundations                               | 95%                                | 97%                                      | 5                                  | 4.85                                  |
| Staff Safety Checks                                      | 90%                                | 100%                                     | 5                                  | 5.00                                  |
| Safety Sub-Total                                         |                                    |                                          | 20                                 | 19.85                                 |
| CCI Permanency Outcomes                                  |                                    |                                          |                                    |                                       |
| Placement Stability                                      | 89%                                | 83%                                      | 15                                 | 12.45                                 |
| Permanency Sub-Total                                     |                                    |                                          | 15                                 | 12.45                                 |
| CCI Well-Being Outcomes                                  |                                    |                                          |                                    |                                       |
| EPSDT Medical Visits                                     | 94%                                | 100%                                     | 4                                  | 4.00                                  |
| EPSDT Dental Visits                                      | 89%                                | 100%                                     | 4                                  | 4.00                                  |
| Academic Supports                                        | 78%                                | 100%                                     | 3                                  | 3.00                                  |
| Provider ECEM Visits                                     | 68%                                | 83%                                      | 7                                  | 5.81                                  |
| Provider General Contacts                                | 67%                                | 58%                                      | 7                                  | 4.06                                  |
| Placements with Siblings                                 | 37%                                | 50%                                      | Not Scored                         | Not Scored                            |
| Placements within Legal County                           | 15%                                | 0%                                       | Not Scored                         | Not Scored                            |
| Well-Being Sub-Total                                     |                                    |                                          | 25                                 | 20.87                                 |
| *Performance calculation descriptions can b              | e found in the FY 20°              | 19 RBWO PBP Measureme                    | ents and Standards Guide           |                                       |