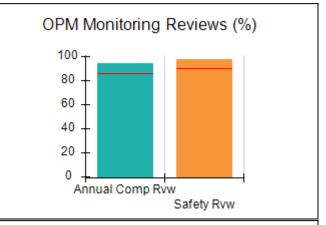

## Performance-Based Placement Measures RBWO Provider GA+SCORECARD - CCI

| Provider/Program Name: A Friend's House - (563) - CCI    |                                    |                                          |                                    |                                       |
|----------------------------------------------------------|------------------------------------|------------------------------------------|------------------------------------|---------------------------------------|
| 111 Henry Pkwy., McDonough, GA 30253 Phone: 678-432-1630 |                                    | Quarterly Scores (Grades)                |                                    | Current Quarter Score<br>(Grade)      |
|                                                          |                                    | Q1: 106.75 (A+)                          | Q2: 102.90 (A+)                    | 102.90%                               |
| Vendor ID# 35215                                         |                                    | Q3: N/A                                  | Q4: N/A                            | (A+)                                  |
| Program Census Information:                              |                                    | # Children in Care During<br>Quarter: 18 | # Placements During<br>Quarter: 18 | # Children in Care On<br>Last Day: 14 |
|                                                          | Avg<br>Performance All<br>CCIs (%) | Provider<br>Performance (%)*             | Possible Points<br>(Weight)        | Provider Points<br>Earned             |
| OPM Monitoring Reviews                                   |                                    |                                          |                                    |                                       |
| Annual Comprehensive Reviews                             | 86%                                | 99%                                      | 25                                 | 24.73                                 |
| Safety Reviews                                           | 91%                                | 100%                                     | 15                                 | 15.00                                 |
| Monitoring Sub-Total                                     |                                    |                                          | 40                                 | 39.73                                 |
| CCI Safety Outcomes                                      |                                    |                                          |                                    |                                       |
| Incidence of Maltreatment                                | 0.17%                              | No Substantiated<br>Reports              | 10                                 | 10.00                                 |
| Staff Training/Foundations                               | 95%                                | 97%                                      | 5                                  | 4.85                                  |
| Staff Safety Checks                                      | 90%                                | 100%                                     | 5                                  | 5.00                                  |
| Safety Sub-Total                                         |                                    |                                          | 20                                 | 19.85                                 |
| CCI Permanency Outcomes                                  |                                    |                                          |                                    |                                       |
| Placement Stability                                      | 89%                                | 83%                                      | 15                                 | 12.45                                 |
| Permanency Sub-Total                                     |                                    |                                          | 15                                 | 12.45                                 |
| CCI Well-Being Outcomes                                  |                                    |                                          |                                    |                                       |
| EPSDT Medical Visits                                     | 94%                                | 100%                                     | 4                                  | 4.00                                  |
| EPSDT Dental Visits                                      | 89%                                | 100%                                     | 4                                  | 4.00                                  |
| Academic Supports                                        | 78%                                | 100%                                     | 3                                  | 3.00                                  |
| Provider ECEM Visits                                     | 68%                                | 83%                                      | 7                                  | 5.81                                  |
| Provider General Contacts                                | 67%                                | 58%                                      | 7                                  | 4.06                                  |
| Placements with Siblings                                 | 37%                                | 50%                                      | Not Scored                         | Not Scored                            |
| Placements within Legal County                           | 15%                                | 0%                                       | Not Scored                         | Not Scored                            |
| Well-Being Sub-Total                                     |                                    |                                          | 25                                 | 20.87                                 |
| *Performance calculation descriptions can b              | e found in the FY 20°              | 19 RBWO PBP Measureme                    | ents and Standards Guide           |                                       |