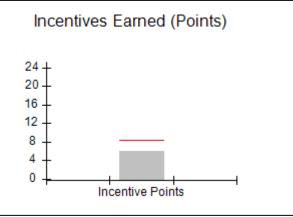

| Monitoring & Outcomes: Possible Points = 100 | Points Earned = 91.74 |         |
|----------------------------------------------|-----------------------|---------|
| Score Before Incentives Credit 91            |                       | 91.74%  |
| Inc                                          | Incentives Awarded 1  |         |
| PBP Verification                             |                       | N/A pts |
|                                              | Total Score           | 101.74% |