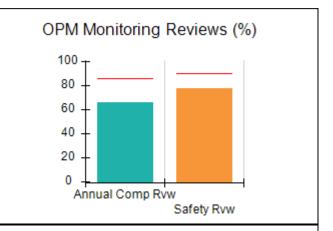

## Performance-Based Placement Measures RBWO Provider GA+SCORECARD - CCI

| Provider/Program Name: A Friend's House - (563) - CCI    |                                    |                                          |                                    |                                       |
|----------------------------------------------------------|------------------------------------|------------------------------------------|------------------------------------|---------------------------------------|
| 111 Henry Pkwy., McDonough, GA 30253 Phone: 678-432-1630 |                                    | Quarterly Scores (Grades)                |                                    | Current Quarter Score<br>(Grade)      |
|                                                          |                                    | Q1: 106.75 (A+)                          | Q2: 102.90 (A+)                    | 102.90%                               |
| Vendor ID# 35215                                         |                                    | Q3: N/A                                  | Q4: N/A                            | (A+)                                  |
| Program Census Information:                              |                                    | # Children in Care During<br>Quarter: 18 | # Placements During<br>Quarter: 18 | # Children in Care On<br>Last Day: 14 |
|                                                          | Avg<br>Performance All<br>CCIs (%) | Provider<br>Performance (%)*             | Possible Points<br>(Weight)        | Provider Points<br>Earned             |
| OPM Monitoring Reviews                                   |                                    |                                          |                                    |                                       |
| Annual Comprehensive Reviews                             | 86%                                | 99%                                      | 25                                 | 24.73                                 |
| Safety Reviews                                           | 91%                                | 100%                                     | 15                                 | 15.00                                 |
| Monitoring Sub-Total                                     |                                    |                                          | 40                                 | 39.73                                 |
| CCI Safety Outcomes                                      |                                    |                                          |                                    |                                       |
| Incidence of Maltreatment                                | 0.17%                              | No Substantiated<br>Reports              | 10                                 | 10.00                                 |
| Staff Training/Foundations                               | 95%                                | 97%                                      | 5                                  | 4.85                                  |
| Staff Safety Checks                                      | 90%                                | 100%                                     | 5                                  | 5.00                                  |
| Safety Sub-Total                                         |                                    |                                          | 20                                 | 19.85                                 |
| CCI Permanency Outcomes                                  |                                    |                                          |                                    |                                       |
| Placement Stability                                      | 89%                                | 83%                                      | 15                                 | 12.45                                 |
| Permanency Sub-Total                                     |                                    |                                          | 15                                 | 12.45                                 |
| CCI Well-Being Outcomes                                  |                                    |                                          |                                    |                                       |
| EPSDT Medical Visits                                     | 94%                                | 100%                                     | 4                                  | 4.00                                  |
| EPSDT Dental Visits                                      | 89%                                | 100%                                     | 4                                  | 4.00                                  |
| Academic Supports                                        | 78%                                | 100%                                     | 3                                  | 3.00                                  |
| Provider ECEM Visits                                     | 68%                                | 83%                                      | 7                                  | 5.81                                  |
| Provider General Contacts                                | 67%                                | 58%                                      | 7                                  | 4.06                                  |
| Placements with Siblings                                 | 37%                                | 50%                                      | Not Scored                         | Not Scored                            |
| Placements within Legal County                           | 15%                                | 0%                                       | Not Scored                         | Not Scored                            |
| Well-Being Sub-Total                                     |                                    |                                          | 25                                 | 20.87                                 |
| *Performance calculation descriptions can b              | e found in the FY 20°              | 19 RBWO PBP Measureme                    | ents and Standards Guide           |                                       |