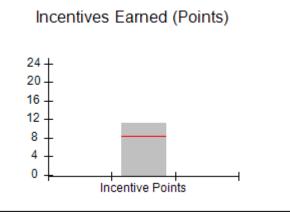

| Monitoring & Outcomes: Possible Points = 100 | Points Earned         | = 97.26 |
|----------------------------------------------|-----------------------|---------|
| Score Before Incentives Credit               |                       | 97.26%  |
| Inc                                          | Incentives Awarded 10 |         |
|                                              | PBP Verification      | N/A pts |
|                                              | Total Score           | 107.26% |