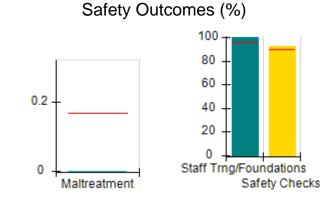

## Performance-Based Placement Measures RBWO Provider GA+SCORECARD - CCI

| Provider/Program Name: A Friend's House - (563) - CCI    |                                    |                                          |                                    |                                       |
|----------------------------------------------------------|------------------------------------|------------------------------------------|------------------------------------|---------------------------------------|
| 111 Henry Pkwy., McDonough, GA 30253 Phone: 678-432-1630 |                                    | Quarterly Scores (Grades)                |                                    | Current Quarter Score<br>(Grade)      |
|                                                          |                                    | Q1: 106.75 (A+)                          | Q2: 102.90 (A+)                    | 102.90%                               |
| Vendor ID# 35215                                         |                                    | Q3: N/A                                  | Q4: N/A                            | (A+)                                  |
| Program Census Information:                              |                                    | # Children in Care During<br>Quarter: 18 | # Placements During<br>Quarter: 18 | # Children in Care On<br>Last Day: 14 |
|                                                          | Avg<br>Performance All<br>CCIs (%) | Provider<br>Performance (%)*             | Possible Points<br>(Weight)        | Provider Points<br>Earned             |
| OPM Monitoring Reviews                                   |                                    |                                          |                                    |                                       |
| Annual Comprehensive Reviews                             | 86%                                | 99%                                      | 25                                 | 24.73                                 |
| Safety Reviews                                           | 91%                                | 100%                                     | 15                                 | 15.00                                 |
| Monitoring Sub-Total                                     |                                    |                                          | 40                                 | 39.73                                 |
| CCI Safety Outcomes                                      |                                    |                                          |                                    |                                       |
| Incidence of Maltreatment                                | 0.17%                              | No Substantiated<br>Reports              | 10                                 | 10.00                                 |
| Staff Training/Foundations                               | 95%                                | 97%                                      | 5                                  | 4.85                                  |
| Staff Safety Checks                                      | 90%                                | 100%                                     | 5                                  | 5.00                                  |
| Safety Sub-Total                                         |                                    |                                          | 20                                 | 19.85                                 |
| CCI Permanency Outcomes                                  |                                    |                                          |                                    |                                       |
| Placement Stability                                      | 89%                                | 83%                                      | 15                                 | 12.45                                 |
| Permanency Sub-Total                                     |                                    |                                          | 15                                 | 12.45                                 |
| CCI Well-Being Outcomes                                  |                                    |                                          |                                    |                                       |
| EPSDT Medical Visits                                     | 94%                                | 100%                                     | 4                                  | 4.00                                  |
| EPSDT Dental Visits                                      | 89%                                | 100%                                     | 4                                  | 4.00                                  |
| Academic Supports                                        | 78%                                | 100%                                     | 3                                  | 3.00                                  |
| Provider ECEM Visits                                     | 68%                                | 83%                                      | 7                                  | 5.81                                  |
| Provider General Contacts                                | 67%                                | 58%                                      | 7                                  | 4.06                                  |
| Placements with Siblings                                 | 37%                                | 50%                                      | Not Scored                         | Not Scored                            |
| Placements within Legal County                           | 15%                                | 0%                                       | Not Scored                         | Not Scored                            |
| Well-Being Sub-Total                                     |                                    |                                          | 25                                 | 20.87                                 |
| *Performance calculation descriptions can b              | e found in the FY 20°              | 19 RBWO PBP Measureme                    | ents and Standards Guide           |                                       |