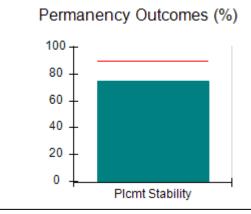

## Performance-Based Placement Measures RBWO Provider GA+SCORECARD - CCI

| Provider/Program Name: A Friend's House - (563) - CCI    |                                    |                                          |                                    |                                       |
|----------------------------------------------------------|------------------------------------|------------------------------------------|------------------------------------|---------------------------------------|
| 111 Henry Pkwy., McDonough, GA 30253 Phone: 678-432-1630 |                                    | Quarterly Scores (Grades)                |                                    | Current Quarter Score<br>(Grade)      |
|                                                          |                                    | Q1: 106.75 (A+)                          | Q2: 102.90 (A+)                    | 102.90%                               |
| Vendor ID# 35215                                         |                                    | Q3: N/A                                  | Q4: N/A                            | (A+)                                  |
| Program Census Information:                              |                                    | # Children in Care During<br>Quarter: 18 | # Placements During<br>Quarter: 18 | # Children in Care On<br>Last Day: 14 |
|                                                          | Avg<br>Performance All<br>CCIs (%) | Provider<br>Performance (%)*             | Possible Points<br>(Weight)        | Provider Points<br>Earned             |
| OPM Monitoring Reviews                                   |                                    |                                          |                                    |                                       |
| Annual Comprehensive Reviews                             | 86%                                | 99%                                      | 25                                 | 24.73                                 |
| Safety Reviews                                           | 91%                                | 100%                                     | 15                                 | 15.00                                 |
| Monitoring Sub-Total                                     |                                    |                                          | 40                                 | 39.73                                 |
| CCI Safety Outcomes                                      |                                    |                                          |                                    |                                       |
| Incidence of Maltreatment                                | 0.17%                              | No Substantiated<br>Reports              | 10                                 | 10.00                                 |
| Staff Training/Foundations                               | 95%                                | 97%                                      | 5                                  | 4.85                                  |
| Staff Safety Checks                                      | 90%                                | 100%                                     | 5                                  | 5.00                                  |
| Safety Sub-Total                                         |                                    |                                          | 20                                 | 19.85                                 |
| CCI Permanency Outcomes                                  |                                    |                                          |                                    |                                       |
| Placement Stability                                      | 89%                                | 83%                                      | 15                                 | 12.45                                 |
| Permanency Sub-Total                                     |                                    |                                          | 15                                 | 12.45                                 |
| CCI Well-Being Outcomes                                  |                                    |                                          |                                    |                                       |
| EPSDT Medical Visits                                     | 94%                                | 100%                                     | 4                                  | 4.00                                  |
| EPSDT Dental Visits                                      | 89%                                | 100%                                     | 4                                  | 4.00                                  |
| Academic Supports                                        | 78%                                | 100%                                     | 3                                  | 3.00                                  |
| Provider ECEM Visits                                     | 68%                                | 83%                                      | 7                                  | 5.81                                  |
| Provider General Contacts                                | 67%                                | 58%                                      | 7                                  | 4.06                                  |
| Placements with Siblings                                 | 37%                                | 50%                                      | Not Scored                         | Not Scored                            |
| Placements within Legal County                           | 15%                                | 0%                                       | Not Scored                         | Not Scored                            |
| Well-Being Sub-Total                                     |                                    |                                          | 25                                 | 20.87                                 |
| *Performance calculation descriptions can b              | e found in the FY 20°              | 19 RBWO PBP Measureme                    | ents and Standards Guide           |                                       |