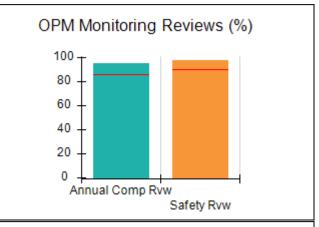

## Performance-Based Placement Measures RBWO Provider GA+SCORECARD - CCI

| Provider/Program Name: A Friend's House - (563) - CCI    |                                    |                                          |                                    |                                       |
|----------------------------------------------------------|------------------------------------|------------------------------------------|------------------------------------|---------------------------------------|
| 111 Henry Pkwy., McDonough, GA 30253 Phone: 678-432-1630 |                                    | Quarterly Scores (Grades)                |                                    | Current Quarter Score<br>(Grade)      |
|                                                          |                                    | Q1: 106.75 (A+)                          | Q2: 102.90 (A+)                    | 102.90%                               |
| Vendor ID# 35215                                         |                                    | Q3: N/A                                  | Q4: N/A                            | (A+)                                  |
| Program Census Information:                              |                                    | # Children in Care During<br>Quarter: 18 | # Placements During<br>Quarter: 18 | # Children in Care On<br>Last Day: 14 |
|                                                          | Avg<br>Performance All<br>CCIs (%) | Provider<br>Performance (%)*             | Possible Points<br>(Weight)        | Provider Points<br>Earned             |
| OPM Monitoring Reviews                                   |                                    |                                          |                                    |                                       |
| Annual Comprehensive Reviews                             | 86%                                | 99%                                      | 25                                 | 24.73                                 |
| Safety Reviews                                           | 91%                                | 100%                                     | 15                                 | 15.00                                 |
| Monitoring Sub-Total                                     |                                    |                                          | 40                                 | 39.73                                 |
| CCI Safety Outcomes                                      |                                    |                                          |                                    |                                       |
| Incidence of Maltreatment                                | 0.17%                              | No Substantiated<br>Reports              | 10                                 | 10.00                                 |
| Staff Training/Foundations                               | 95%                                | 97%                                      | 5                                  | 4.85                                  |
| Staff Safety Checks                                      | 90%                                | 100%                                     | 5                                  | 5.00                                  |
| Safety Sub-Total                                         |                                    |                                          | 20                                 | 19.85                                 |
| CCI Permanency Outcomes                                  |                                    |                                          |                                    |                                       |
| Placement Stability                                      | 89%                                | 83%                                      | 15                                 | 12.45                                 |
| Permanency Sub-Total                                     |                                    |                                          | 15                                 | 12.45                                 |
| CCI Well-Being Outcomes                                  |                                    |                                          |                                    |                                       |
| EPSDT Medical Visits                                     | 94%                                | 100%                                     | 4                                  | 4.00                                  |
| EPSDT Dental Visits                                      | 89%                                | 100%                                     | 4                                  | 4.00                                  |
| Academic Supports                                        | 78%                                | 100%                                     | 3                                  | 3.00                                  |
| Provider ECEM Visits                                     | 68%                                | 83%                                      | 7                                  | 5.81                                  |
| Provider General Contacts                                | 67%                                | 58%                                      | 7                                  | 4.06                                  |
| Placements with Siblings                                 | 37%                                | 50%                                      | Not Scored                         | Not Scored                            |
| Placements within Legal County                           | 15%                                | 0%                                       | Not Scored                         | Not Scored                            |
| Well-Being Sub-Total                                     |                                    |                                          | 25                                 | 20.87                                 |
| *Performance calculation descriptions can b              | e found in the FY 20°              | 19 RBWO PBP Measureme                    | ents and Standards Guide           |                                       |