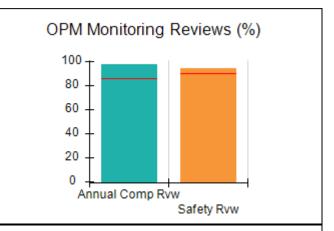

## Performance-Based Placement Measures RBWO Provider GA+SCORECARD - CCI

| Provider/Program Name: A Friend's House - (563) - CCI    |                                    |                                          |                                    |                                       |
|----------------------------------------------------------|------------------------------------|------------------------------------------|------------------------------------|---------------------------------------|
| 111 Henry Pkwy., McDonough, GA 30253 Phone: 678-432-1630 |                                    | Quarterly Scores (Grades)                |                                    | Current Quarter Score<br>(Grade)      |
|                                                          |                                    | Q1: 106.75 (A+)                          | Q2: 102.90 (A+)                    | 102.90%                               |
| Vendor ID# 35215                                         |                                    | Q3: N/A                                  | Q4: N/A                            | (A+)                                  |
| Program Census Information:                              |                                    | # Children in Care During<br>Quarter: 18 | # Placements During<br>Quarter: 18 | # Children in Care On<br>Last Day: 14 |
|                                                          | Avg<br>Performance All<br>CCIs (%) | Provider<br>Performance (%)*             | Possible Points<br>(Weight)        | Provider Points<br>Earned             |
| OPM Monitoring Reviews                                   |                                    |                                          |                                    |                                       |
| Annual Comprehensive Reviews                             | 86%                                | 99%                                      | 25                                 | 24.73                                 |
| Safety Reviews                                           | 91%                                | 100%                                     | 15                                 | 15.00                                 |
| Monitoring Sub-Total                                     |                                    |                                          | 40                                 | 39.73                                 |
| CCI Safety Outcomes                                      |                                    |                                          |                                    |                                       |
| Incidence of Maltreatment                                | 0.17%                              | No Substantiated<br>Reports              | 10                                 | 10.00                                 |
| Staff Training/Foundations                               | 95%                                | 97%                                      | 5                                  | 4.85                                  |
| Staff Safety Checks                                      | 90%                                | 100%                                     | 5                                  | 5.00                                  |
| Safety Sub-Total                                         |                                    |                                          | 20                                 | 19.85                                 |
| CCI Permanency Outcomes                                  |                                    |                                          |                                    |                                       |
| Placement Stability                                      | 89%                                | 83%                                      | 15                                 | 12.45                                 |
| Permanency Sub-Total                                     |                                    |                                          | 15                                 | 12.45                                 |
| CCI Well-Being Outcomes                                  |                                    |                                          |                                    |                                       |
| EPSDT Medical Visits                                     | 94%                                | 100%                                     | 4                                  | 4.00                                  |
| EPSDT Dental Visits                                      | 89%                                | 100%                                     | 4                                  | 4.00                                  |
| Academic Supports                                        | 78%                                | 100%                                     | 3                                  | 3.00                                  |
| Provider ECEM Visits                                     | 68%                                | 83%                                      | 7                                  | 5.81                                  |
| Provider General Contacts                                | 67%                                | 58%                                      | 7                                  | 4.06                                  |
| Placements with Siblings                                 | 37%                                | 50%                                      | Not Scored                         | Not Scored                            |
| Placements within Legal County                           | 15%                                | 0%                                       | Not Scored                         | Not Scored                            |
| Well-Being Sub-Total                                     |                                    |                                          | 25                                 | 20.87                                 |
| *Performance calculation descriptions can b              | e found in the FY 20°              | 19 RBWO PBP Measureme                    | ents and Standards Guide           |                                       |