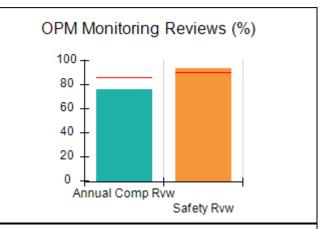

## Performance-Based Placement Measures RBWO Provider GA+SCORECARD - CCI

| Provider/Program Name: A Friend's House - (563) - CCI    |                                    |                                          |                                    |                                       |
|----------------------------------------------------------|------------------------------------|------------------------------------------|------------------------------------|---------------------------------------|
| 111 Henry Pkwy., McDonough, GA 30253 Phone: 678-432-1630 |                                    | Quarterly Scores (Grades)                |                                    | Current Quarter Score<br>(Grade)      |
|                                                          |                                    | Q1: 106.75 (A+)                          | Q2: 102.90 (A+)                    | 102.90%                               |
| Vendor ID# 35215                                         |                                    | Q3: N/A                                  | Q4: N/A                            | (A+)                                  |
| Program Census Information:                              |                                    | # Children in Care During<br>Quarter: 18 | # Placements During<br>Quarter: 18 | # Children in Care On<br>Last Day: 14 |
|                                                          | Avg<br>Performance All<br>CCIs (%) | Provider<br>Performance (%)*             | Possible Points<br>(Weight)        | Provider Points<br>Earned             |
| OPM Monitoring Reviews                                   |                                    |                                          |                                    |                                       |
| Annual Comprehensive Reviews                             | 86%                                | 99%                                      | 25                                 | 24.73                                 |
| Safety Reviews                                           | 91%                                | 100%                                     | 15                                 | 15.00                                 |
| Monitoring Sub-Total                                     |                                    |                                          | 40                                 | 39.73                                 |
| CCI Safety Outcomes                                      |                                    |                                          |                                    |                                       |
| Incidence of Maltreatment                                | 0.17%                              | No Substantiated<br>Reports              | 10                                 | 10.00                                 |
| Staff Training/Foundations                               | 95%                                | 97%                                      | 5                                  | 4.85                                  |
| Staff Safety Checks                                      | 90%                                | 100%                                     | 5                                  | 5.00                                  |
| Safety Sub-Total                                         |                                    |                                          | 20                                 | 19.85                                 |
| CCI Permanency Outcomes                                  |                                    |                                          |                                    |                                       |
| Placement Stability                                      | 89%                                | 83%                                      | 15                                 | 12.45                                 |
| Permanency Sub-Total                                     |                                    |                                          | 15                                 | 12.45                                 |
| CCI Well-Being Outcomes                                  |                                    |                                          |                                    |                                       |
| EPSDT Medical Visits                                     | 94%                                | 100%                                     | 4                                  | 4.00                                  |
| EPSDT Dental Visits                                      | 89%                                | 100%                                     | 4                                  | 4.00                                  |
| Academic Supports                                        | 78%                                | 100%                                     | 3                                  | 3.00                                  |
| Provider ECEM Visits                                     | 68%                                | 83%                                      | 7                                  | 5.81                                  |
| Provider General Contacts                                | 67%                                | 58%                                      | 7                                  | 4.06                                  |
| Placements with Siblings                                 | 37%                                | 50%                                      | Not Scored                         | Not Scored                            |
| Placements within Legal County                           | 15%                                | 0%                                       | Not Scored                         | Not Scored                            |
| Well-Being Sub-Total                                     |                                    |                                          | 25                                 | 20.87                                 |
| *Performance calculation descriptions can b              | e found in the FY 20°              | 19 RBWO PBP Measureme                    | ents and Standards Guide           |                                       |