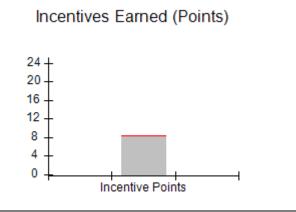

### Performance-Based Placement Measures RBWO Provider GA+SCORECARD - CCI

Report Quarter: Q2 FY2019

|                                   | # Children in Care During<br>Quarter: 18 | # Placements During<br>Quarter: 18 | # Children in Care On<br>Last Day: 14 |
|-----------------------------------|------------------------------------------|------------------------------------|---------------------------------------|
| Avg Performance All CCIs (Points) | Provider<br>Performance (%)*             | Possible Points<br>(Weight)        | Provider Points<br>Earned             |
|                                   | 100%                                     | 2                                  | 2.00                                  |
|                                   | 100%                                     | 2                                  | 2.00                                  |
|                                   | 71%                                      | 5                                  | 3.55                                  |
|                                   | 100%                                     | 2                                  | 2.00                                  |
|                                   | N/A                                      | 10/5/5/1                           |                                       |
|                                   | Not Eligible                             | 5                                  |                                       |
|                                   | 0%                                       | 4                                  | 0.00                                  |
|                                   | 0%                                       | 4                                  | 0.00                                  |
|                                   | 0%                                       | 5                                  | 0.00                                  |
|                                   | 100%                                     | 4                                  | 4.00                                  |
| 8.28                              |                                          |                                    | 13.55                                 |
|                                   | Avg<br>Performance All<br>CCIs (Points)  | Quarter: 18                        | Quarter: 18   Quarter: 18             |