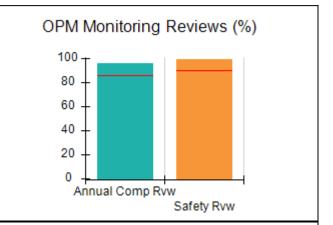

## Performance-Based Placement Measures RBWO Provider GA+SCORECARD - CCI

| Provider/Program Name: A Friend's House - (563) - CCI    |                                    |                                          |                                    |                                       |
|----------------------------------------------------------|------------------------------------|------------------------------------------|------------------------------------|---------------------------------------|
| 111 Henry Pkwy., McDonough, GA 30253 Phone: 678-432-1630 |                                    | Quarterly Scores (Grades)                |                                    | Current Quarter Score<br>(Grade)      |
|                                                          |                                    | Q1: 106.75 (A+)                          | Q2: 102.90 (A+)                    | 102.90%                               |
| Vendor ID# 35215                                         |                                    | Q3: N/A                                  | Q4: N/A                            | (A+)                                  |
| Program Census Information:                              |                                    | # Children in Care During<br>Quarter: 18 | # Placements During<br>Quarter: 18 | # Children in Care On<br>Last Day: 14 |
|                                                          | Avg<br>Performance All<br>CCIs (%) | Provider<br>Performance (%)*             | Possible Points<br>(Weight)        | Provider Points<br>Earned             |
| OPM Monitoring Reviews                                   |                                    |                                          |                                    |                                       |
| Annual Comprehensive Reviews                             | 86%                                | 99%                                      | 25                                 | 24.73                                 |
| Safety Reviews                                           | 91%                                | 100%                                     | 15                                 | 15.00                                 |
| Monitoring Sub-Total                                     |                                    |                                          | 40                                 | 39.73                                 |
| CCI Safety Outcomes                                      |                                    |                                          |                                    |                                       |
| Incidence of Maltreatment                                | 0.17%                              | No Substantiated<br>Reports              | 10                                 | 10.00                                 |
| Staff Training/Foundations                               | 95%                                | 97%                                      | 5                                  | 4.85                                  |
| Staff Safety Checks                                      | 90%                                | 100%                                     | 5                                  | 5.00                                  |
| Safety Sub-Total                                         |                                    |                                          | 20                                 | 19.85                                 |
| CCI Permanency Outcomes                                  |                                    |                                          |                                    |                                       |
| Placement Stability                                      | 89%                                | 83%                                      | 15                                 | 12.45                                 |
| Permanency Sub-Total                                     |                                    |                                          | 15                                 | 12.45                                 |
| CCI Well-Being Outcomes                                  |                                    |                                          |                                    |                                       |
| EPSDT Medical Visits                                     | 94%                                | 100%                                     | 4                                  | 4.00                                  |
| EPSDT Dental Visits                                      | 89%                                | 100%                                     | 4                                  | 4.00                                  |
| Academic Supports                                        | 78%                                | 100%                                     | 3                                  | 3.00                                  |
| Provider ECEM Visits                                     | 68%                                | 83%                                      | 7                                  | 5.81                                  |
| Provider General Contacts                                | 67%                                | 58%                                      | 7                                  | 4.06                                  |
| Placements with Siblings                                 | 37%                                | 50%                                      | Not Scored                         | Not Scored                            |
| Placements within Legal County                           | 15%                                | 0%                                       | Not Scored                         | Not Scored                            |
| Well-Being Sub-Total                                     |                                    |                                          | 25                                 | 20.87                                 |
| *Performance calculation descriptions can b              | e found in the FY 20°              | 19 RBWO PBP Measureme                    | ents and Standards Guide           |                                       |