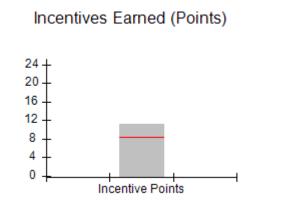

| Monitoring & Outcomes: Possible Points = | 100 Points Earı    | ned = 92.90 |
|------------------------------------------|--------------------|-------------|
| Score Before Incentives Credit 92        |                    |             |
|                                          | Incentives Awarded |             |
| PBP Verification                         |                    | N/A pts     |
|                                          | Total Score        | 102.90%     |