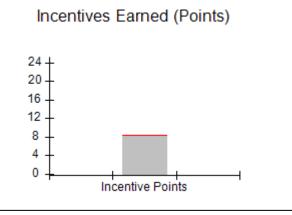

## Performance-Based Placement Measures RBWO Provider GA+SCORECARD - CCI

| Provider/Program Name: A Friend's House - (563) - CCI    |                                    |                                          |                                    |                                       |
|----------------------------------------------------------|------------------------------------|------------------------------------------|------------------------------------|---------------------------------------|
| 111 Henry Pkwy., McDonough, GA 30253 Phone: 678-432-1630 |                                    | Quarterly Scores (Grades)                |                                    | Current Quarter Score<br>(Grade)      |
|                                                          |                                    | Q1: 106.75 (A+)                          | Q2: 102.90 (A+)                    | 102.90%                               |
| Vendor ID# 35215                                         |                                    | Q3: N/A                                  | Q4: N/A                            | (A+)                                  |
| Program Census Information:                              |                                    | # Children in Care During<br>Quarter: 18 | # Placements During<br>Quarter: 18 | # Children in Care On<br>Last Day: 14 |
|                                                          | Avg<br>Performance All<br>CCIs (%) | Provider<br>Performance (%)*             | Possible Points<br>(Weight)        | Provider Points<br>Earned             |
| OPM Monitoring Reviews                                   |                                    |                                          |                                    |                                       |
| Annual Comprehensive Reviews                             | 86%                                | 99%                                      | 25                                 | 24.73                                 |
| Safety Reviews                                           | 91%                                | 100%                                     | 15                                 | 15.00                                 |
| Monitoring Sub-Total                                     |                                    |                                          | 40                                 | 39.73                                 |
| CCI Safety Outcomes                                      |                                    |                                          |                                    |                                       |
| Incidence of Maltreatment                                | 0.17%                              | No Substantiated<br>Reports              | 10                                 | 10.00                                 |
| Staff Training/Foundations                               | 95%                                | 97%                                      | 5                                  | 4.85                                  |
| Staff Safety Checks                                      | 90%                                | 100%                                     | 5                                  | 5.00                                  |
| Safety Sub-Total                                         |                                    |                                          | 20                                 | 19.85                                 |
| CCI Permanency Outcomes                                  |                                    |                                          |                                    |                                       |
| Placement Stability                                      | 89%                                | 83%                                      | 15                                 | 12.45                                 |
| Permanency Sub-Total                                     |                                    |                                          | 15                                 | 12.45                                 |
| CCI Well-Being Outcomes                                  |                                    |                                          |                                    |                                       |
| EPSDT Medical Visits                                     | 94%                                | 100%                                     | 4                                  | 4.00                                  |
| EPSDT Dental Visits                                      | 89%                                | 100%                                     | 4                                  | 4.00                                  |
| Academic Supports                                        | 78%                                | 100%                                     | 3                                  | 3.00                                  |
| Provider ECEM Visits                                     | 68%                                | 83%                                      | 7                                  | 5.81                                  |
| Provider General Contacts                                | 67%                                | 58%                                      | 7                                  | 4.06                                  |
| Placements with Siblings                                 | 37%                                | 50%                                      | Not Scored                         | Not Scored                            |
| Placements within Legal County                           | 15%                                | 0%                                       | Not Scored                         | Not Scored                            |
| Well-Being Sub-Total                                     |                                    |                                          | 25                                 | 20.87                                 |
| *Performance calculation descriptions can b              | e found in the FY 20°              | 19 RBWO PBP Measureme                    | ents and Standards Guide           |                                       |