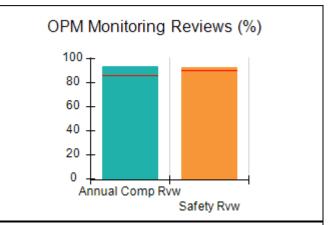

## Performance-Based Placement Measures RBWO Provider GA+SCORECARD - CCI

| Provider/Program Name: A Friend's House - (563) - CCI    |                                    |                                          |                                    |                                       |
|----------------------------------------------------------|------------------------------------|------------------------------------------|------------------------------------|---------------------------------------|
| 111 Henry Pkwy., McDonough, GA 30253 Phone: 678-432-1630 |                                    | Quarterly Scores (Grades)                |                                    | Current Quarter Score<br>(Grade)      |
|                                                          |                                    | Q1: 106.75 (A+)                          | Q2: 102.90 (A+)                    | 102.90%                               |
| Vendor ID# 35215                                         |                                    | Q3: N/A                                  | Q4: N/A                            | (A+)                                  |
| Program Census Information:                              |                                    | # Children in Care During<br>Quarter: 18 | # Placements During<br>Quarter: 18 | # Children in Care On<br>Last Day: 14 |
|                                                          | Avg<br>Performance All<br>CCIs (%) | Provider<br>Performance (%)*             | Possible Points<br>(Weight)        | Provider Points<br>Earned             |
| OPM Monitoring Reviews                                   |                                    |                                          |                                    |                                       |
| Annual Comprehensive Reviews                             | 86%                                | 99%                                      | 25                                 | 24.73                                 |
| Safety Reviews                                           | 91%                                | 100%                                     | 15                                 | 15.00                                 |
| Monitoring Sub-Total                                     |                                    |                                          | 40                                 | 39.73                                 |
| CCI Safety Outcomes                                      |                                    |                                          |                                    |                                       |
| Incidence of Maltreatment                                | 0.17%                              | No Substantiated<br>Reports              | 10                                 | 10.00                                 |
| Staff Training/Foundations                               | 95%                                | 97%                                      | 5                                  | 4.85                                  |
| Staff Safety Checks                                      | 90%                                | 100%                                     | 5                                  | 5.00                                  |
| Safety Sub-Total                                         |                                    |                                          | 20                                 | 19.85                                 |
| CCI Permanency Outcomes                                  |                                    |                                          |                                    |                                       |
| Placement Stability                                      | 89%                                | 83%                                      | 15                                 | 12.45                                 |
| Permanency Sub-Total                                     |                                    |                                          | 15                                 | 12.45                                 |
| CCI Well-Being Outcomes                                  |                                    |                                          |                                    |                                       |
| EPSDT Medical Visits                                     | 94%                                | 100%                                     | 4                                  | 4.00                                  |
| EPSDT Dental Visits                                      | 89%                                | 100%                                     | 4                                  | 4.00                                  |
| Academic Supports                                        | 78%                                | 100%                                     | 3                                  | 3.00                                  |
| Provider ECEM Visits                                     | 68%                                | 83%                                      | 7                                  | 5.81                                  |
| Provider General Contacts                                | 67%                                | 58%                                      | 7                                  | 4.06                                  |
| Placements with Siblings                                 | 37%                                | 50%                                      | Not Scored                         | Not Scored                            |
| Placements within Legal County                           | 15%                                | 0%                                       | Not Scored                         | Not Scored                            |
| Well-Being Sub-Total                                     |                                    |                                          | 25                                 | 20.87                                 |
| *Performance calculation descriptions can b              | e found in the FY 20°              | 19 RBWO PBP Measureme                    | ents and Standards Guide           |                                       |