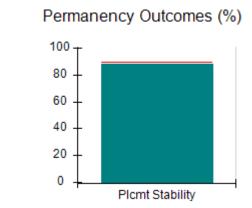

## Performance-Based Placement Measures RBWO Provider GA+SCORECARD - CCI

| Provider/Program Name: A Friend's House - (563) - CCI    |                                    |                                          |                                    |                                       |
|----------------------------------------------------------|------------------------------------|------------------------------------------|------------------------------------|---------------------------------------|
| 111 Henry Pkwy., McDonough, GA 30253 Phone: 678-432-1630 |                                    | Quarterly Scores (Grades)                |                                    | Current Quarter Score<br>(Grade)      |
|                                                          |                                    | Q1: 106.75 (A+)                          | Q2: 102.90 (A+)                    | 102.90%                               |
| Vendor ID# 35215                                         |                                    | Q3: N/A                                  | Q4: N/A                            | (A+)                                  |
| Program Census Information:                              |                                    | # Children in Care During<br>Quarter: 18 | # Placements During<br>Quarter: 18 | # Children in Care On<br>Last Day: 14 |
|                                                          | Avg<br>Performance All<br>CCIs (%) | Provider<br>Performance (%)*             | Possible Points<br>(Weight)        | Provider Points<br>Earned             |
| OPM Monitoring Reviews                                   |                                    |                                          |                                    |                                       |
| Annual Comprehensive Reviews                             | 86%                                | 99%                                      | 25                                 | 24.73                                 |
| Safety Reviews                                           | 91%                                | 100%                                     | 15                                 | 15.00                                 |
| Monitoring Sub-Total                                     |                                    |                                          | 40                                 | 39.73                                 |
| CCI Safety Outcomes                                      |                                    |                                          |                                    |                                       |
| Incidence of Maltreatment                                | 0.17%                              | No Substantiated<br>Reports              | 10                                 | 10.00                                 |
| Staff Training/Foundations                               | 95%                                | 97%                                      | 5                                  | 4.85                                  |
| Staff Safety Checks                                      | 90%                                | 100%                                     | 5                                  | 5.00                                  |
| Safety Sub-Total                                         |                                    |                                          | 20                                 | 19.85                                 |
| CCI Permanency Outcomes                                  |                                    |                                          |                                    |                                       |
| Placement Stability                                      | 89%                                | 83%                                      | 15                                 | 12.45                                 |
| Permanency Sub-Total                                     |                                    |                                          | 15                                 | 12.45                                 |
| CCI Well-Being Outcomes                                  |                                    |                                          |                                    |                                       |
| EPSDT Medical Visits                                     | 94%                                | 100%                                     | 4                                  | 4.00                                  |
| EPSDT Dental Visits                                      | 89%                                | 100%                                     | 4                                  | 4.00                                  |
| Academic Supports                                        | 78%                                | 100%                                     | 3                                  | 3.00                                  |
| Provider ECEM Visits                                     | 68%                                | 83%                                      | 7                                  | 5.81                                  |
| Provider General Contacts                                | 67%                                | 58%                                      | 7                                  | 4.06                                  |
| Placements with Siblings                                 | 37%                                | 50%                                      | Not Scored                         | Not Scored                            |
| Placements within Legal County                           | 15%                                | 0%                                       | Not Scored                         | Not Scored                            |
| Well-Being Sub-Total                                     |                                    |                                          | 25                                 | 20.87                                 |
| *Performance calculation descriptions can b              | e found in the FY 20°              | 19 RBWO PBP Measureme                    | ents and Standards Guide           |                                       |