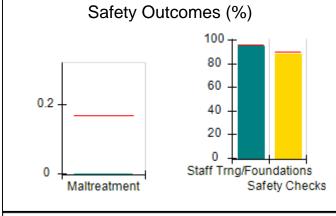

## Performance-Based Placement Measures RBWO Provider GA+SCORECARD - CCI

| Provider/Program Name: A Friend's House - (563) - CCI    |                                    |                                          |                                    |                                       |
|----------------------------------------------------------|------------------------------------|------------------------------------------|------------------------------------|---------------------------------------|
| 111 Henry Pkwy., McDonough, GA 30253 Phone: 678-432-1630 |                                    | Quarterly Scores (Grades)                |                                    | Current Quarter Score<br>(Grade)      |
|                                                          |                                    | Q1: 106.75 (A+)                          | Q2: 102.90 (A+)                    | 102.90%                               |
| Vendor ID# 35215                                         |                                    | Q3: N/A                                  | Q4: N/A                            | (A+)                                  |
| Program Census Information:                              |                                    | # Children in Care During<br>Quarter: 18 | # Placements During<br>Quarter: 18 | # Children in Care On<br>Last Day: 14 |
|                                                          | Avg<br>Performance All<br>CCIs (%) | Provider<br>Performance (%)*             | Possible Points<br>(Weight)        | Provider Points<br>Earned             |
| OPM Monitoring Reviews                                   |                                    |                                          |                                    |                                       |
| Annual Comprehensive Reviews                             | 86%                                | 99%                                      | 25                                 | 24.73                                 |
| Safety Reviews                                           | 91%                                | 100%                                     | 15                                 | 15.00                                 |
| Monitoring Sub-Total                                     |                                    |                                          | 40                                 | 39.73                                 |
| CCI Safety Outcomes                                      |                                    |                                          |                                    |                                       |
| Incidence of Maltreatment                                | 0.17%                              | No Substantiated<br>Reports              | 10                                 | 10.00                                 |
| Staff Training/Foundations                               | 95%                                | 97%                                      | 5                                  | 4.85                                  |
| Staff Safety Checks                                      | 90%                                | 100%                                     | 5                                  | 5.00                                  |
| Safety Sub-Total                                         |                                    |                                          | 20                                 | 19.85                                 |
| CCI Permanency Outcomes                                  |                                    |                                          |                                    |                                       |
| Placement Stability                                      | 89%                                | 83%                                      | 15                                 | 12.45                                 |
| Permanency Sub-Total                                     |                                    |                                          | 15                                 | 12.45                                 |
| CCI Well-Being Outcomes                                  |                                    |                                          |                                    |                                       |
| EPSDT Medical Visits                                     | 94%                                | 100%                                     | 4                                  | 4.00                                  |
| EPSDT Dental Visits                                      | 89%                                | 100%                                     | 4                                  | 4.00                                  |
| Academic Supports                                        | 78%                                | 100%                                     | 3                                  | 3.00                                  |
| Provider ECEM Visits                                     | 68%                                | 83%                                      | 7                                  | 5.81                                  |
| Provider General Contacts                                | 67%                                | 58%                                      | 7                                  | 4.06                                  |
| Placements with Siblings                                 | 37%                                | 50%                                      | Not Scored                         | Not Scored                            |
| Placements within Legal County                           | 15%                                | 0%                                       | Not Scored                         | Not Scored                            |
| Well-Being Sub-Total                                     |                                    |                                          | 25                                 | 20.87                                 |
| *Performance calculation descriptions can b              | e found in the FY 20°              | 19 RBWO PBP Measureme                    | ents and Standards Guide           |                                       |