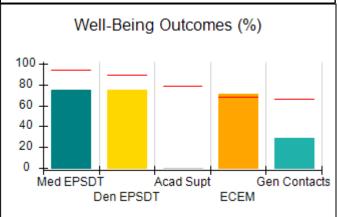

## Performance-Based Placement Measures RBWO Provider GA+SCORECARD - CCI

| Provider/Program Name: ACES Youth Home, Inc (formerly Appalachian Children's Shelter) (5167) - CCI |                                    |                                          |                                    |                                      |
|----------------------------------------------------------------------------------------------------|------------------------------------|------------------------------------------|------------------------------------|--------------------------------------|
| 133 Cares Drive, Jasper, GA 30143                                                                  |                                    | Quarterly Sco                            | Current Quarter Score (Grade)      |                                      |
| Phone: 706-253-2375                                                                                |                                    | Q1: 103.13 (A+)                          | Q2: 101.74 (A+)                    | 101.74%                              |
| Vendor ID# 115379                                                                                  |                                    | Q3: N/A                                  | Q4: N/A                            | (A+)                                 |
| Program Census Information:                                                                        |                                    | # Children in Care During<br>Quarter: 11 | # Placements During<br>Quarter: 11 | # Children in Care On<br>Last Day: 7 |
|                                                                                                    | Avg<br>Performance All<br>CCIs (%) | Provider<br>Performance (%)*             | Possible Points<br>(Weight)        | Provider Points<br>Earned            |
| OPM Monitoring Reviews                                                                             |                                    |                                          |                                    |                                      |
| Annual Comprehensive Reviews                                                                       | 86%                                | 95%                                      | 25                                 | 23.67                                |
| Safety Reviews                                                                                     | 91%                                | 94%                                      | 15                                 | 14.04                                |
| Monitoring Sub-Tota                                                                                |                                    |                                          | 40                                 | 37.71                                |
| CCI Safety Outcomes                                                                                |                                    |                                          |                                    |                                      |
| Incidence of Maltreatment                                                                          | 0.17%                              | No Substantiated<br>Reports              | 10                                 | 10.00                                |
| Staff Training/Foundations                                                                         | 95%                                | 100%                                     | 5                                  | 5.00                                 |
| Staff Safety Checks                                                                                | 90%                                | 100%                                     | 5                                  | 5.00                                 |
| Safety Sub-Total                                                                                   |                                    |                                          | 20                                 | 20.00                                |
| CCI Permanency Outcomes                                                                            |                                    |                                          |                                    |                                      |
| Placement Stability                                                                                | 89%                                | 100%                                     | 15                                 | 15.00                                |
| Permanency Sub-Tota                                                                                |                                    |                                          | 15                                 | 15.00                                |
| CCI Well-Being Outcomes                                                                            |                                    |                                          |                                    |                                      |
| EPSDT Medical Visits                                                                               | 94%                                | 89%                                      | 4                                  | 3.56                                 |
| EPSDT Dental Visits                                                                                | 89%                                | 89%                                      | 4                                  | 3.56                                 |
| Academic Supports                                                                                  | 78%                                | 96%                                      | 3                                  | 2.88                                 |
| Provider ECEM Visits                                                                               | 68%                                | 65%                                      | 7                                  | 4.55                                 |
| Provider General Contacts                                                                          | 67%                                | 64%                                      | 7                                  | 4.48                                 |
| Placements with Siblings                                                                           | 37%                                | 100%                                     | Not Scored                         | Not Scored                           |
| Placements within Legal County                                                                     | 15%                                | 0%                                       | Not Scored                         | Not Scored                           |
| Well-Being Sub-Tota                                                                                |                                    |                                          | 25                                 | 19.03                                |
| *Performance calculation descriptions can b                                                        | e found in the FY 20°              | 19 RBWO PBP Measureme                    | ents and Standards Guide           |                                      |