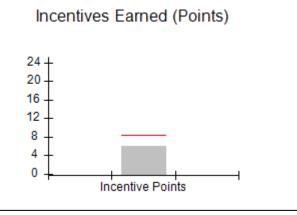

| Monitoring & Outcomes: Possible Points = | 100 Points Earı    | ned = 92.90 |
|------------------------------------------|--------------------|-------------|
| Score Before Incentives Credit 92        |                    |             |
|                                          | Incentives Awarded |             |
| PBP Verification                         |                    | N/A pts     |
|                                          | Total Score        | 102.90%     |