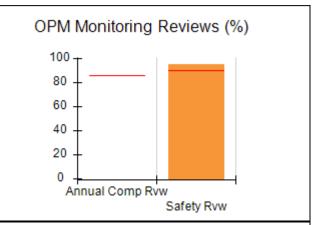

## Performance-Based Placement Measures RBWO Provider GA+SCORECARD - CCI

| Provider/Program Name: A Friend's House - (563) - CCI    |                                    |                                          |                                    |                                       |
|----------------------------------------------------------|------------------------------------|------------------------------------------|------------------------------------|---------------------------------------|
| 111 Henry Pkwy., McDonough, GA 30253 Phone: 678-432-1630 |                                    | Quarterly Scores (Grades)                |                                    | Current Quarter Score<br>(Grade)      |
|                                                          |                                    | Q1: 106.75 (A+)                          | Q2: 102.90 (A+)                    | 102.90%                               |
| Vendor ID# 35215                                         |                                    | Q3: N/A                                  | Q4: N/A                            | (A+)                                  |
| Program Census Information:                              |                                    | # Children in Care During<br>Quarter: 18 | # Placements During<br>Quarter: 18 | # Children in Care On<br>Last Day: 14 |
|                                                          | Avg<br>Performance All<br>CCIs (%) | Provider<br>Performance (%)*             | Possible Points<br>(Weight)        | Provider Points<br>Earned             |
| OPM Monitoring Reviews                                   |                                    |                                          |                                    |                                       |
| Annual Comprehensive Reviews                             | 86%                                | 99%                                      | 25                                 | 24.73                                 |
| Safety Reviews                                           | 91%                                | 100%                                     | 15                                 | 15.00                                 |
| Monitoring Sub-Total                                     |                                    |                                          | 40                                 | 39.73                                 |
| CCI Safety Outcomes                                      |                                    |                                          |                                    |                                       |
| Incidence of Maltreatment                                | 0.17%                              | No Substantiated<br>Reports              | 10                                 | 10.00                                 |
| Staff Training/Foundations                               | 95%                                | 97%                                      | 5                                  | 4.85                                  |
| Staff Safety Checks                                      | 90%                                | 100%                                     | 5                                  | 5.00                                  |
| Safety Sub-Total                                         |                                    |                                          | 20                                 | 19.85                                 |
| CCI Permanency Outcomes                                  |                                    |                                          |                                    |                                       |
| Placement Stability                                      | 89%                                | 83%                                      | 15                                 | 12.45                                 |
| Permanency Sub-Total                                     |                                    |                                          | 15                                 | 12.45                                 |
| CCI Well-Being Outcomes                                  |                                    |                                          |                                    |                                       |
| EPSDT Medical Visits                                     | 94%                                | 100%                                     | 4                                  | 4.00                                  |
| EPSDT Dental Visits                                      | 89%                                | 100%                                     | 4                                  | 4.00                                  |
| Academic Supports                                        | 78%                                | 100%                                     | 3                                  | 3.00                                  |
| Provider ECEM Visits                                     | 68%                                | 83%                                      | 7                                  | 5.81                                  |
| Provider General Contacts                                | 67%                                | 58%                                      | 7                                  | 4.06                                  |
| Placements with Siblings                                 | 37%                                | 50%                                      | Not Scored                         | Not Scored                            |
| Placements within Legal County                           | 15%                                | 0%                                       | Not Scored                         | Not Scored                            |
| Well-Being Sub-Total                                     |                                    |                                          | 25                                 | 20.87                                 |
| *Performance calculation descriptions can b              | e found in the FY 20°              | 19 RBWO PBP Measureme                    | ents and Standards Guide           |                                       |