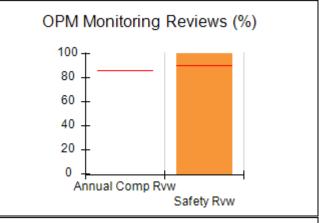

## Performance-Based Placement Measures RBWO Provider GA+SCORECARD - CCI

| Provider/Program Name: A Friend's House - (563) - CCI    |                                    |                                          |                                    |                                       |
|----------------------------------------------------------|------------------------------------|------------------------------------------|------------------------------------|---------------------------------------|
| 111 Henry Pkwy., McDonough, GA 30253 Phone: 678-432-1630 |                                    | Quarterly Scores (Grades)                |                                    | Current Quarter Score<br>(Grade)      |
|                                                          |                                    | Q1: 106.75 (A+)                          | Q2: 102.90 (A+)                    | 102.90%                               |
| Vendor ID# 35215                                         |                                    | Q3: N/A                                  | Q4: N/A                            | (A+)                                  |
| Program Census Information:                              |                                    | # Children in Care During<br>Quarter: 18 | # Placements During<br>Quarter: 18 | # Children in Care On<br>Last Day: 14 |
|                                                          | Avg<br>Performance All<br>CCIs (%) | Provider<br>Performance (%)*             | Possible Points<br>(Weight)        | Provider Points<br>Earned             |
| OPM Monitoring Reviews                                   |                                    |                                          |                                    |                                       |
| Annual Comprehensive Reviews                             | 86%                                | 99%                                      | 25                                 | 24.73                                 |
| Safety Reviews                                           | 91%                                | 100%                                     | 15                                 | 15.00                                 |
| Monitoring Sub-Total                                     |                                    |                                          | 40                                 | 39.73                                 |
| CCI Safety Outcomes                                      |                                    |                                          |                                    |                                       |
| Incidence of Maltreatment                                | 0.17%                              | No Substantiated<br>Reports              | 10                                 | 10.00                                 |
| Staff Training/Foundations                               | 95%                                | 97%                                      | 5                                  | 4.85                                  |
| Staff Safety Checks                                      | 90%                                | 100%                                     | 5                                  | 5.00                                  |
| Safety Sub-Total                                         |                                    |                                          | 20                                 | 19.85                                 |
| CCI Permanency Outcomes                                  |                                    |                                          |                                    |                                       |
| Placement Stability                                      | 89%                                | 83%                                      | 15                                 | 12.45                                 |
| Permanency Sub-Total                                     |                                    |                                          | 15                                 | 12.45                                 |
| CCI Well-Being Outcomes                                  |                                    |                                          |                                    |                                       |
| EPSDT Medical Visits                                     | 94%                                | 100%                                     | 4                                  | 4.00                                  |
| EPSDT Dental Visits                                      | 89%                                | 100%                                     | 4                                  | 4.00                                  |
| Academic Supports                                        | 78%                                | 100%                                     | 3                                  | 3.00                                  |
| Provider ECEM Visits                                     | 68%                                | 83%                                      | 7                                  | 5.81                                  |
| Provider General Contacts                                | 67%                                | 58%                                      | 7                                  | 4.06                                  |
| Placements with Siblings                                 | 37%                                | 50%                                      | Not Scored                         | Not Scored                            |
| Placements within Legal County                           | 15%                                | 0%                                       | Not Scored                         | Not Scored                            |
| Well-Being Sub-Total                                     |                                    |                                          | 25                                 | 20.87                                 |
| *Performance calculation descriptions can b              | e found in the FY 20°              | 19 RBWO PBP Measureme                    | ents and Standards Guide           |                                       |