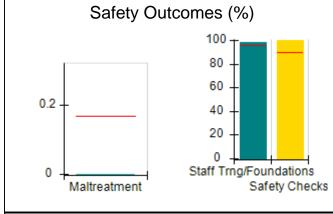

## Performance-Based Placement Measures RBWO Provider GA+SCORECARD - CCI

| Provider/Program Name: A Friend's House - (563) - CCI    |                                    |                                          |                                    |                                       |
|----------------------------------------------------------|------------------------------------|------------------------------------------|------------------------------------|---------------------------------------|
| 111 Henry Pkwy., McDonough, GA 30253 Phone: 678-432-1630 |                                    | Quarterly Scores (Grades)                |                                    | Current Quarter Score<br>(Grade)      |
|                                                          |                                    | Q1: 106.75 (A+)                          | Q2: 102.90 (A+)                    | 102.90%                               |
| Vendor ID# 35215                                         |                                    | Q3: N/A                                  | Q4: N/A                            | (A+)                                  |
| Program Census Information:                              |                                    | # Children in Care During<br>Quarter: 18 | # Placements During<br>Quarter: 18 | # Children in Care On<br>Last Day: 14 |
|                                                          | Avg<br>Performance All<br>CCIs (%) | Provider<br>Performance (%)*             | Possible Points<br>(Weight)        | Provider Points<br>Earned             |
| OPM Monitoring Reviews                                   |                                    |                                          |                                    |                                       |
| Annual Comprehensive Reviews                             | 86%                                | 99%                                      | 25                                 | 24.73                                 |
| Safety Reviews                                           | 91%                                | 100%                                     | 15                                 | 15.00                                 |
| Monitoring Sub-Total                                     |                                    |                                          | 40                                 | 39.73                                 |
| CCI Safety Outcomes                                      |                                    |                                          |                                    |                                       |
| Incidence of Maltreatment                                | 0.17%                              | No Substantiated<br>Reports              | 10                                 | 10.00                                 |
| Staff Training/Foundations                               | 95%                                | 97%                                      | 5                                  | 4.85                                  |
| Staff Safety Checks                                      | 90%                                | 100%                                     | 5                                  | 5.00                                  |
| Safety Sub-Total                                         |                                    |                                          | 20                                 | 19.85                                 |
| CCI Permanency Outcomes                                  |                                    |                                          |                                    |                                       |
| Placement Stability                                      | 89%                                | 83%                                      | 15                                 | 12.45                                 |
| Permanency Sub-Total                                     |                                    |                                          | 15                                 | 12.45                                 |
| CCI Well-Being Outcomes                                  |                                    |                                          |                                    |                                       |
| EPSDT Medical Visits                                     | 94%                                | 100%                                     | 4                                  | 4.00                                  |
| EPSDT Dental Visits                                      | 89%                                | 100%                                     | 4                                  | 4.00                                  |
| Academic Supports                                        | 78%                                | 100%                                     | 3                                  | 3.00                                  |
| Provider ECEM Visits                                     | 68%                                | 83%                                      | 7                                  | 5.81                                  |
| Provider General Contacts                                | 67%                                | 58%                                      | 7                                  | 4.06                                  |
| Placements with Siblings                                 | 37%                                | 50%                                      | Not Scored                         | Not Scored                            |
| Placements within Legal County                           | 15%                                | 0%                                       | Not Scored                         | Not Scored                            |
| Well-Being Sub-Total                                     |                                    |                                          | 25                                 | 20.87                                 |
| *Performance calculation descriptions can b              | e found in the FY 20°              | 19 RBWO PBP Measureme                    | ents and Standards Guide           |                                       |