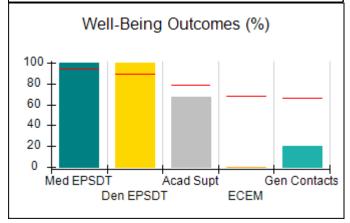

## Performance-Based Placement Measures RBWO Provider GA+SCORECARD - CCI

| Provider/Program Name: ACES Youth Home, Inc (formerly Appalachian Children's Shelter) (5167) - CCI |                                    |                                          |                                    |                                      |
|----------------------------------------------------------------------------------------------------|------------------------------------|------------------------------------------|------------------------------------|--------------------------------------|
| 133 Cares Drive, Jasper, GA 30143                                                                  |                                    | Quarterly Sco                            | Current Quarter Score (Grade)      |                                      |
| Phone: 706-253-2375                                                                                |                                    | Q1: 103.13 (A+)                          | Q2: 101.74 (A+)                    | 101.74%                              |
| Vendor ID# 115379                                                                                  |                                    | Q3: N/A                                  | Q4: N/A                            | (A+)                                 |
| Program Census Information:                                                                        |                                    | # Children in Care During<br>Quarter: 11 | # Placements During<br>Quarter: 11 | # Children in Care On<br>Last Day: 7 |
|                                                                                                    | Avg<br>Performance All<br>CCIs (%) | Provider<br>Performance (%)*             | Possible Points<br>(Weight)        | Provider Points<br>Earned            |
| OPM Monitoring Reviews                                                                             |                                    |                                          |                                    |                                      |
| Annual Comprehensive Reviews                                                                       | 86%                                | 95%                                      | 25                                 | 23.67                                |
| Safety Reviews                                                                                     | 91%                                | 94%                                      | 15                                 | 14.04                                |
| Monitoring Sub-Tota                                                                                |                                    |                                          | 40                                 | 37.71                                |
| CCI Safety Outcomes                                                                                |                                    |                                          |                                    |                                      |
| Incidence of Maltreatment                                                                          | 0.17%                              | No Substantiated<br>Reports              | 10                                 | 10.00                                |
| Staff Training/Foundations                                                                         | 95%                                | 100%                                     | 5                                  | 5.00                                 |
| Staff Safety Checks                                                                                | 90%                                | 100%                                     | 5                                  | 5.00                                 |
| Safety Sub-Total                                                                                   |                                    |                                          | 20                                 | 20.00                                |
| CCI Permanency Outcomes                                                                            |                                    |                                          |                                    |                                      |
| Placement Stability                                                                                | 89%                                | 100%                                     | 15                                 | 15.00                                |
| Permanency Sub-Tota                                                                                |                                    |                                          | 15                                 | 15.00                                |
| CCI Well-Being Outcomes                                                                            |                                    |                                          |                                    |                                      |
| EPSDT Medical Visits                                                                               | 94%                                | 89%                                      | 4                                  | 3.56                                 |
| EPSDT Dental Visits                                                                                | 89%                                | 89%                                      | 4                                  | 3.56                                 |
| Academic Supports                                                                                  | 78%                                | 96%                                      | 3                                  | 2.88                                 |
| Provider ECEM Visits                                                                               | 68%                                | 65%                                      | 7                                  | 4.55                                 |
| Provider General Contacts                                                                          | 67%                                | 64%                                      | 7                                  | 4.48                                 |
| Placements with Siblings                                                                           | 37%                                | 100%                                     | Not Scored                         | Not Scored                           |
| Placements within Legal County                                                                     | 15%                                | 0%                                       | Not Scored                         | Not Scored                           |
| Well-Being Sub-Tota                                                                                |                                    |                                          | 25                                 | 19.03                                |
| *Performance calculation descriptions can b                                                        | e found in the FY 20°              | 19 RBWO PBP Measureme                    | ents and Standards Guide           |                                      |