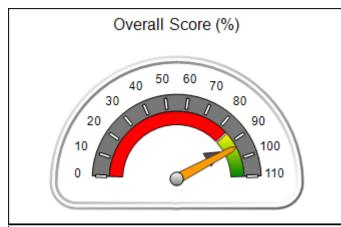

## Performance-Based Placement Measures RBWO Provider GA+SCORECARD - CCI

| Provider/Program Name: A Friend's House - (563) - CCI    |                                    |                                          |                                    |                                       |
|----------------------------------------------------------|------------------------------------|------------------------------------------|------------------------------------|---------------------------------------|
| 111 Henry Pkwy., McDonough, GA 30253 Phone: 678-432-1630 |                                    | Quarterly Scores (Grades)                |                                    | Current Quarter Score<br>(Grade)      |
|                                                          |                                    | Q1: 106.75 (A+)                          | Q2: 102.90 (A+)                    | 102.90%                               |
| Vendor ID# 35215                                         |                                    | Q3: N/A                                  | Q4: N/A                            | (A+)                                  |
| Program Census Information:                              |                                    | # Children in Care During<br>Quarter: 18 | # Placements During<br>Quarter: 18 | # Children in Care On<br>Last Day: 14 |
|                                                          | Avg<br>Performance All<br>CCIs (%) | Provider<br>Performance (%)*             | Possible Points<br>(Weight)        | Provider Points<br>Earned             |
| OPM Monitoring Reviews                                   |                                    |                                          |                                    |                                       |
| Annual Comprehensive Reviews                             | 86%                                | 99%                                      | 25                                 | 24.73                                 |
| Safety Reviews                                           | 91%                                | 100%                                     | 15                                 | 15.00                                 |
| Monitoring Sub-Total                                     |                                    |                                          | 40                                 | 39.73                                 |
| CCI Safety Outcomes                                      |                                    |                                          |                                    |                                       |
| Incidence of Maltreatment                                | 0.17%                              | No Substantiated<br>Reports              | 10                                 | 10.00                                 |
| Staff Training/Foundations                               | 95%                                | 97%                                      | 5                                  | 4.85                                  |
| Staff Safety Checks                                      | 90%                                | 100%                                     | 5                                  | 5.00                                  |
| Safety Sub-Total                                         |                                    |                                          | 20                                 | 19.85                                 |
| CCI Permanency Outcomes                                  |                                    |                                          |                                    |                                       |
| Placement Stability                                      | 89%                                | 83%                                      | 15                                 | 12.45                                 |
| Permanency Sub-Total                                     |                                    |                                          | 15                                 | 12.45                                 |
| CCI Well-Being Outcomes                                  |                                    |                                          |                                    |                                       |
| EPSDT Medical Visits                                     | 94%                                | 100%                                     | 4                                  | 4.00                                  |
| EPSDT Dental Visits                                      | 89%                                | 100%                                     | 4                                  | 4.00                                  |
| Academic Supports                                        | 78%                                | 100%                                     | 3                                  | 3.00                                  |
| Provider ECEM Visits                                     | 68%                                | 83%                                      | 7                                  | 5.81                                  |
| Provider General Contacts                                | 67%                                | 58%                                      | 7                                  | 4.06                                  |
| Placements with Siblings                                 | 37%                                | 50%                                      | Not Scored                         | Not Scored                            |
| Placements within Legal County                           | 15%                                | 0%                                       | Not Scored                         | Not Scored                            |
| Well-Being Sub-Total                                     |                                    |                                          | 25                                 | 20.87                                 |
| *Performance calculation descriptions can b              | e found in the FY 20°              | 19 RBWO PBP Measureme                    | ents and Standards Guide           |                                       |

| Monitoring & Outcomes: Possible Points = | 100 Points Earı    | ned = 92.90 |
|------------------------------------------|--------------------|-------------|
| Score Before Incentives Credit 92        |                    |             |
|                                          | Incentives Awarded |             |
| PBP Verification                         |                    | N/A pts     |
|                                          | Total Score        | 102.90%     |