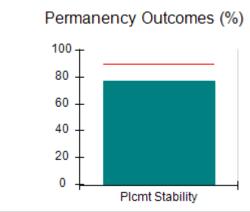

## Performance-Based Placement Measures RBWO Provider GA+SCORECARD - CCI

| Provider/Program Name: A Friend's House - (563) - CCI    |                                    |                                          |                                    |                                       |
|----------------------------------------------------------|------------------------------------|------------------------------------------|------------------------------------|---------------------------------------|
| 111 Henry Pkwy., McDonough, GA 30253 Phone: 678-432-1630 |                                    | Quarterly Scores (Grades)                |                                    | Current Quarter Score<br>(Grade)      |
|                                                          |                                    | Q1: 106.75 (A+)                          | Q2: 102.90 (A+)                    | 102.90%                               |
| Vendor ID# 35215                                         |                                    | Q3: N/A                                  | Q4: N/A                            | (A+)                                  |
| Program Census Information:                              |                                    | # Children in Care During<br>Quarter: 18 | # Placements During<br>Quarter: 18 | # Children in Care On<br>Last Day: 14 |
|                                                          | Avg<br>Performance All<br>CCIs (%) | Provider<br>Performance (%)*             | Possible Points<br>(Weight)        | Provider Points<br>Earned             |
| OPM Monitoring Reviews                                   |                                    |                                          |                                    |                                       |
| Annual Comprehensive Reviews                             | 86%                                | 99%                                      | 25                                 | 24.73                                 |
| Safety Reviews                                           | 91%                                | 100%                                     | 15                                 | 15.00                                 |
| Monitoring Sub-Total                                     |                                    |                                          | 40                                 | 39.73                                 |
| CCI Safety Outcomes                                      |                                    |                                          |                                    |                                       |
| Incidence of Maltreatment                                | 0.17%                              | No Substantiated<br>Reports              | 10                                 | 10.00                                 |
| Staff Training/Foundations                               | 95%                                | 97%                                      | 5                                  | 4.85                                  |
| Staff Safety Checks                                      | 90%                                | 100%                                     | 5                                  | 5.00                                  |
| Safety Sub-Total                                         |                                    |                                          | 20                                 | 19.85                                 |
| CCI Permanency Outcomes                                  |                                    |                                          |                                    |                                       |
| Placement Stability                                      | 89%                                | 83%                                      | 15                                 | 12.45                                 |
| Permanency Sub-Total                                     |                                    |                                          | 15                                 | 12.45                                 |
| CCI Well-Being Outcomes                                  |                                    |                                          |                                    |                                       |
| EPSDT Medical Visits                                     | 94%                                | 100%                                     | 4                                  | 4.00                                  |
| EPSDT Dental Visits                                      | 89%                                | 100%                                     | 4                                  | 4.00                                  |
| Academic Supports                                        | 78%                                | 100%                                     | 3                                  | 3.00                                  |
| Provider ECEM Visits                                     | 68%                                | 83%                                      | 7                                  | 5.81                                  |
| Provider General Contacts                                | 67%                                | 58%                                      | 7                                  | 4.06                                  |
| Placements with Siblings                                 | 37%                                | 50%                                      | Not Scored                         | Not Scored                            |
| Placements within Legal County                           | 15%                                | 0%                                       | Not Scored                         | Not Scored                            |
| Well-Being Sub-Total                                     |                                    |                                          | 25                                 | 20.87                                 |
| *Performance calculation descriptions can b              | e found in the FY 20°              | 19 RBWO PBP Measureme                    | ents and Standards Guide           |                                       |