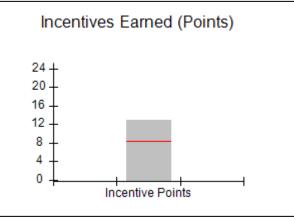

### Performance-Based Placement Measures RBWO Provider GA+SCORECARD - CCI

Report Quarter: Q2 FY2019

|                                   | # Children in Care During<br>Quarter: 18 | # Placements During<br>Quarter: 18 | # Children in Care On<br>Last Day: 14 |
|-----------------------------------|------------------------------------------|------------------------------------|---------------------------------------|
| Avg Performance All CCIs (Points) | Provider<br>Performance (%)*             | Possible Points<br>(Weight)        | Provider Points<br>Earned             |
|                                   | 100%                                     | 2                                  | 2.00                                  |
|                                   | 100%                                     | 2                                  | 2.00                                  |
|                                   | 71%                                      | 5                                  | 3.55                                  |
|                                   | 100%                                     | 2                                  | 2.00                                  |
|                                   | N/A                                      | 10/5/5/1                           |                                       |
|                                   | Not Eligible                             | 5                                  |                                       |
|                                   | 0%                                       | 4                                  | 0.00                                  |
|                                   | 0%                                       | 4                                  | 0.00                                  |
|                                   | 0%                                       | 5                                  | 0.00                                  |
|                                   | 100%                                     | 4                                  | 4.00                                  |
| 8.28                              |                                          |                                    | 13.55                                 |
|                                   | Avg<br>Performance All<br>CCIs (Points)  | Quarter: 18                        | Quarter: 18   Quarter: 18             |