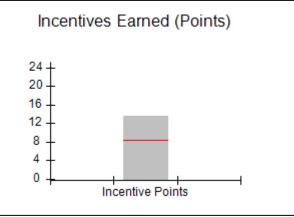

### Performance-Based Placement Measures RBWO Provider GA+SCORECARD - CCI

Report Quarter: Q2 FY2019

|                                   | # Children in Care During<br>Quarter: 18 | # Placements During<br>Quarter: 18 | # Children in Care On<br>Last Day: 14 |
|-----------------------------------|------------------------------------------|------------------------------------|---------------------------------------|
| Avg Performance All CCIs (Points) | Provider<br>Performance (%)*             | Possible Points<br>(Weight)        | Provider Points<br>Earned             |
|                                   | 100%                                     | 2                                  | 2.00                                  |
|                                   | 100%                                     | 2                                  | 2.00                                  |
|                                   | 71%                                      | 5                                  | 3.55                                  |
|                                   | 100%                                     | 2                                  | 2.00                                  |
|                                   | N/A                                      | 10/5/5/1                           |                                       |
|                                   | Not Eligible                             | 5                                  |                                       |
|                                   | 0%                                       | 4                                  | 0.00                                  |
|                                   | 0%                                       | 4                                  | 0.00                                  |
|                                   | 0%                                       | 5                                  | 0.00                                  |
|                                   | 100%                                     | 4                                  | 4.00                                  |
| 8.28                              |                                          |                                    | 13.55                                 |
|                                   | Avg<br>Performance All<br>CCIs (Points)  | Quarter: 18                        | Quarter: 18   Quarter: 18             |