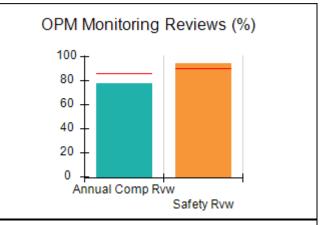

## Performance-Based Placement Measures RBWO Provider GA+SCORECARD - CCI

| Provider/Program Name: A Friend's House - (563) - CCI    |                                    |                                          |                                    |                                       |
|----------------------------------------------------------|------------------------------------|------------------------------------------|------------------------------------|---------------------------------------|
| 111 Henry Pkwy., McDonough, GA 30253 Phone: 678-432-1630 |                                    | Quarterly Scores (Grades)                |                                    | Current Quarter Score<br>(Grade)      |
|                                                          |                                    | Q1: 106.75 (A+)                          | Q2: 102.90 (A+)                    | 102.90%                               |
| Vendor ID# 35215                                         |                                    | Q3: N/A                                  | Q4: N/A                            | (A+)                                  |
| Program Census Information:                              |                                    | # Children in Care During<br>Quarter: 18 | # Placements During<br>Quarter: 18 | # Children in Care On<br>Last Day: 14 |
|                                                          | Avg<br>Performance All<br>CCIs (%) | Provider<br>Performance (%)*             | Possible Points<br>(Weight)        | Provider Points<br>Earned             |
| OPM Monitoring Reviews                                   |                                    |                                          |                                    |                                       |
| Annual Comprehensive Reviews                             | 86%                                | 99%                                      | 25                                 | 24.73                                 |
| Safety Reviews                                           | 91%                                | 100%                                     | 15                                 | 15.00                                 |
| Monitoring Sub-Total                                     |                                    |                                          | 40                                 | 39.73                                 |
| CCI Safety Outcomes                                      |                                    |                                          |                                    |                                       |
| Incidence of Maltreatment                                | 0.17%                              | No Substantiated<br>Reports              | 10                                 | 10.00                                 |
| Staff Training/Foundations                               | 95%                                | 97%                                      | 5                                  | 4.85                                  |
| Staff Safety Checks                                      | 90%                                | 100%                                     | 5                                  | 5.00                                  |
| Safety Sub-Total                                         |                                    |                                          | 20                                 | 19.85                                 |
| CCI Permanency Outcomes                                  |                                    |                                          |                                    |                                       |
| Placement Stability                                      | 89%                                | 83%                                      | 15                                 | 12.45                                 |
| Permanency Sub-Total                                     |                                    |                                          | 15                                 | 12.45                                 |
| CCI Well-Being Outcomes                                  |                                    |                                          |                                    |                                       |
| EPSDT Medical Visits                                     | 94%                                | 100%                                     | 4                                  | 4.00                                  |
| EPSDT Dental Visits                                      | 89%                                | 100%                                     | 4                                  | 4.00                                  |
| Academic Supports                                        | 78%                                | 100%                                     | 3                                  | 3.00                                  |
| Provider ECEM Visits                                     | 68%                                | 83%                                      | 7                                  | 5.81                                  |
| Provider General Contacts                                | 67%                                | 58%                                      | 7                                  | 4.06                                  |
| Placements with Siblings                                 | 37%                                | 50%                                      | Not Scored                         | Not Scored                            |
| Placements within Legal County                           | 15%                                | 0%                                       | Not Scored                         | Not Scored                            |
| Well-Being Sub-Total                                     |                                    |                                          | 25                                 | 20.87                                 |
| *Performance calculation descriptions can b              | e found in the FY 20°              | 19 RBWO PBP Measureme                    | ents and Standards Guide           |                                       |