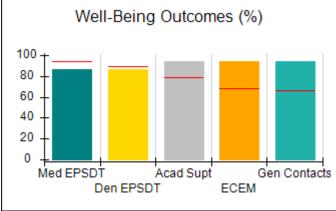

## Performance-Based Placement Measures RBWO Provider GA+SCORECARD - CCI

| Provider/Program Name: A Friend's House - (563) - CCI    |                                    |                                          |                                    |                                       |
|----------------------------------------------------------|------------------------------------|------------------------------------------|------------------------------------|---------------------------------------|
| 111 Henry Pkwy., McDonough, GA 30253 Phone: 678-432-1630 |                                    | Quarterly Scores (Grades)                |                                    | Current Quarter Score<br>(Grade)      |
|                                                          |                                    | Q1: 106.75 (A+)                          | Q2: 102.90 (A+)                    | 102.90%                               |
| Vendor ID# 35215                                         |                                    | Q3: N/A                                  | Q4: N/A                            | (A+)                                  |
| Program Census Information:                              |                                    | # Children in Care During<br>Quarter: 18 | # Placements During<br>Quarter: 18 | # Children in Care On<br>Last Day: 14 |
|                                                          | Avg<br>Performance All<br>CCIs (%) | Provider<br>Performance (%)*             | Possible Points<br>(Weight)        | Provider Points<br>Earned             |
| OPM Monitoring Reviews                                   |                                    |                                          |                                    |                                       |
| Annual Comprehensive Reviews                             | 86%                                | 99%                                      | 25                                 | 24.73                                 |
| Safety Reviews                                           | 91%                                | 100%                                     | 15                                 | 15.00                                 |
| Monitoring Sub-Total                                     |                                    |                                          | 40                                 | 39.73                                 |
| CCI Safety Outcomes                                      |                                    |                                          |                                    |                                       |
| Incidence of Maltreatment                                | 0.17%                              | No Substantiated<br>Reports              | 10                                 | 10.00                                 |
| Staff Training/Foundations                               | 95%                                | 97%                                      | 5                                  | 4.85                                  |
| Staff Safety Checks                                      | 90%                                | 100%                                     | 5                                  | 5.00                                  |
| Safety Sub-Total                                         |                                    |                                          | 20                                 | 19.85                                 |
| CCI Permanency Outcomes                                  |                                    |                                          |                                    |                                       |
| Placement Stability                                      | 89%                                | 83%                                      | 15                                 | 12.45                                 |
| Permanency Sub-Total                                     |                                    |                                          | 15                                 | 12.45                                 |
| CCI Well-Being Outcomes                                  |                                    |                                          |                                    |                                       |
| EPSDT Medical Visits                                     | 94%                                | 100%                                     | 4                                  | 4.00                                  |
| EPSDT Dental Visits                                      | 89%                                | 100%                                     | 4                                  | 4.00                                  |
| Academic Supports                                        | 78%                                | 100%                                     | 3                                  | 3.00                                  |
| Provider ECEM Visits                                     | 68%                                | 83%                                      | 7                                  | 5.81                                  |
| Provider General Contacts                                | 67%                                | 58%                                      | 7                                  | 4.06                                  |
| Placements with Siblings                                 | 37%                                | 50%                                      | Not Scored                         | Not Scored                            |
| Placements within Legal County                           | 15%                                | 0%                                       | Not Scored                         | Not Scored                            |
| Well-Being Sub-Total                                     |                                    |                                          | 25                                 | 20.87                                 |
| *Performance calculation descriptions can b              | e found in the FY 20°              | 19 RBWO PBP Measureme                    | ents and Standards Guide           |                                       |