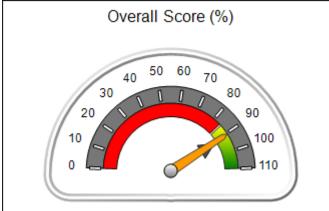

| Monitoring & Outcomes: Possible Points = 100 | Points Earned = 91.74 |         |
|----------------------------------------------|-----------------------|---------|
| Score Before Incentives Credit 91            |                       | 91.74%  |
| Inc                                          | Incentives Awarded 1  |         |
| PBP Verification                             |                       | N/A pts |
|                                              | Total Score           | 101.74% |