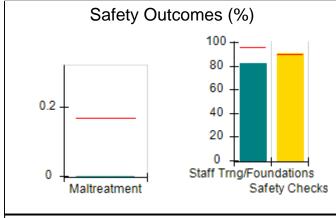

## Performance-Based Placement Measures RBWO Provider GA+SCORECARD - CCI

| Provider/Program Name: A Friend's House - (563) - CCI    |                                    |                                          |                                    |                                       |
|----------------------------------------------------------|------------------------------------|------------------------------------------|------------------------------------|---------------------------------------|
| 111 Henry Pkwy., McDonough, GA 30253 Phone: 678-432-1630 |                                    | Quarterly Scores (Grades)                |                                    | Current Quarter Score<br>(Grade)      |
|                                                          |                                    | Q1: 106.75 (A+)                          | Q2: 102.90 (A+)                    | 102.90%                               |
| Vendor ID# 35215                                         |                                    | Q3: N/A                                  | Q4: N/A                            | (A+)                                  |
| Program Census Information:                              |                                    | # Children in Care During<br>Quarter: 18 | # Placements During<br>Quarter: 18 | # Children in Care On<br>Last Day: 14 |
|                                                          | Avg<br>Performance All<br>CCIs (%) | Provider<br>Performance (%)*             | Possible Points<br>(Weight)        | Provider Points<br>Earned             |
| OPM Monitoring Reviews                                   |                                    |                                          |                                    |                                       |
| Annual Comprehensive Reviews                             | 86%                                | 99%                                      | 25                                 | 24.73                                 |
| Safety Reviews                                           | 91%                                | 100%                                     | 15                                 | 15.00                                 |
| Monitoring Sub-Total                                     |                                    |                                          | 40                                 | 39.73                                 |
| CCI Safety Outcomes                                      |                                    |                                          |                                    |                                       |
| Incidence of Maltreatment                                | 0.17%                              | No Substantiated<br>Reports              | 10                                 | 10.00                                 |
| Staff Training/Foundations                               | 95%                                | 97%                                      | 5                                  | 4.85                                  |
| Staff Safety Checks                                      | 90%                                | 100%                                     | 5                                  | 5.00                                  |
| Safety Sub-Total                                         |                                    |                                          | 20                                 | 19.85                                 |
| CCI Permanency Outcomes                                  |                                    |                                          |                                    |                                       |
| Placement Stability                                      | 89%                                | 83%                                      | 15                                 | 12.45                                 |
| Permanency Sub-Total                                     |                                    |                                          | 15                                 | 12.45                                 |
| CCI Well-Being Outcomes                                  |                                    |                                          |                                    |                                       |
| EPSDT Medical Visits                                     | 94%                                | 100%                                     | 4                                  | 4.00                                  |
| EPSDT Dental Visits                                      | 89%                                | 100%                                     | 4                                  | 4.00                                  |
| Academic Supports                                        | 78%                                | 100%                                     | 3                                  | 3.00                                  |
| Provider ECEM Visits                                     | 68%                                | 83%                                      | 7                                  | 5.81                                  |
| Provider General Contacts                                | 67%                                | 58%                                      | 7                                  | 4.06                                  |
| Placements with Siblings                                 | 37%                                | 50%                                      | Not Scored                         | Not Scored                            |
| Placements within Legal County                           | 15%                                | 0%                                       | Not Scored                         | Not Scored                            |
| Well-Being Sub-Total                                     |                                    |                                          | 25                                 | 20.87                                 |
| *Performance calculation descriptions can b              | e found in the FY 20°              | 19 RBWO PBP Measureme                    | ents and Standards Guide           |                                       |