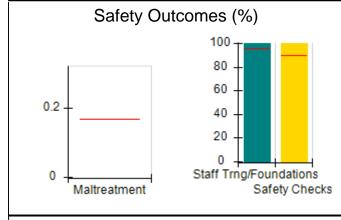

## Performance-Based Placement Measures RBWO Provider GA+SCORECARD - CCI

| Provider/Program Name: A Friend's House - (563) - CCI    |                                    |                                          |                                    |                                       |
|----------------------------------------------------------|------------------------------------|------------------------------------------|------------------------------------|---------------------------------------|
| 111 Henry Pkwy., McDonough, GA 30253 Phone: 678-432-1630 |                                    | Quarterly Scores (Grades)                |                                    | Current Quarter Score<br>(Grade)      |
|                                                          |                                    | Q1: 106.75 (A+)                          | Q2: 102.90 (A+)                    | 102.90%                               |
| Vendor ID# 35215                                         |                                    | Q3: N/A                                  | Q4: N/A                            | (A+)                                  |
| Program Census Information:                              |                                    | # Children in Care During<br>Quarter: 18 | # Placements During<br>Quarter: 18 | # Children in Care On<br>Last Day: 14 |
|                                                          | Avg<br>Performance All<br>CCIs (%) | Provider<br>Performance (%)*             | Possible Points<br>(Weight)        | Provider Points<br>Earned             |
| OPM Monitoring Reviews                                   |                                    |                                          |                                    |                                       |
| Annual Comprehensive Reviews                             | 86%                                | 99%                                      | 25                                 | 24.73                                 |
| Safety Reviews                                           | 91%                                | 100%                                     | 15                                 | 15.00                                 |
| Monitoring Sub-Total                                     |                                    |                                          | 40                                 | 39.73                                 |
| CCI Safety Outcomes                                      |                                    |                                          |                                    |                                       |
| Incidence of Maltreatment                                | 0.17%                              | No Substantiated<br>Reports              | 10                                 | 10.00                                 |
| Staff Training/Foundations                               | 95%                                | 97%                                      | 5                                  | 4.85                                  |
| Staff Safety Checks                                      | 90%                                | 100%                                     | 5                                  | 5.00                                  |
| Safety Sub-Total                                         |                                    |                                          | 20                                 | 19.85                                 |
| CCI Permanency Outcomes                                  |                                    |                                          |                                    |                                       |
| Placement Stability                                      | 89%                                | 83%                                      | 15                                 | 12.45                                 |
| Permanency Sub-Total                                     |                                    |                                          | 15                                 | 12.45                                 |
| CCI Well-Being Outcomes                                  |                                    |                                          |                                    |                                       |
| EPSDT Medical Visits                                     | 94%                                | 100%                                     | 4                                  | 4.00                                  |
| EPSDT Dental Visits                                      | 89%                                | 100%                                     | 4                                  | 4.00                                  |
| Academic Supports                                        | 78%                                | 100%                                     | 3                                  | 3.00                                  |
| Provider ECEM Visits                                     | 68%                                | 83%                                      | 7                                  | 5.81                                  |
| Provider General Contacts                                | 67%                                | 58%                                      | 7                                  | 4.06                                  |
| Placements with Siblings                                 | 37%                                | 50%                                      | Not Scored                         | Not Scored                            |
| Placements within Legal County                           | 15%                                | 0%                                       | Not Scored                         | Not Scored                            |
| Well-Being Sub-Total                                     |                                    |                                          | 25                                 | 20.87                                 |
| *Performance calculation descriptions can b              | e found in the FY 20°              | 19 RBWO PBP Measureme                    | ents and Standards Guide           |                                       |