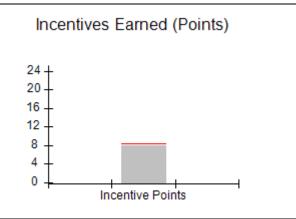

### Performance-Based Placement Measures RBWO Provider GA+SCORECARD - CCI

Report Quarter: Q2 FY2019

|                                   | # Children in Care During<br>Quarter: 18 | # Placements During<br>Quarter: 18 | # Children in Care On<br>Last Day: 14 |
|-----------------------------------|------------------------------------------|------------------------------------|---------------------------------------|
| Avg Performance All CCIs (Points) | Provider<br>Performance (%)*             | Possible Points<br>(Weight)        | Provider Points<br>Earned             |
|                                   | 100%                                     | 2                                  | 2.00                                  |
|                                   | 100%                                     | 2                                  | 2.00                                  |
|                                   | 71%                                      | 5                                  | 3.55                                  |
|                                   | 100%                                     | 2                                  | 2.00                                  |
|                                   | N/A                                      | 10/5/5/1                           |                                       |
|                                   | Not Eligible                             | 5                                  |                                       |
|                                   | 0%                                       | 4                                  | 0.00                                  |
|                                   | 0%                                       | 4                                  | 0.00                                  |
|                                   | 0%                                       | 5                                  | 0.00                                  |
|                                   | 100%                                     | 4                                  | 4.00                                  |
| 8.28                              |                                          |                                    | 13.55                                 |
|                                   | Avg<br>Performance All<br>CCIs (Points)  | Quarter: 18                        | Quarter: 18   Quarter: 18             |