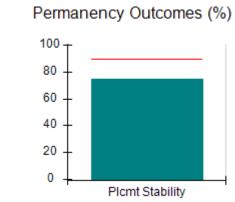

## Performance-Based Placement Measures RBWO Provider GA+SCORECARD - CCI

| Provider/Program Name: A Friend's House - (563) - CCI    |                                    |                                          |                                    |                                       |
|----------------------------------------------------------|------------------------------------|------------------------------------------|------------------------------------|---------------------------------------|
| 111 Henry Pkwy., McDonough, GA 30253 Phone: 678-432-1630 |                                    | Quarterly Scores (Grades)                |                                    | Current Quarter Score<br>(Grade)      |
|                                                          |                                    | Q1: 106.75 (A+)                          | Q2: 102.90 (A+)                    | 102.90%                               |
| Vendor ID# 35215                                         |                                    | Q3: N/A                                  | Q4: N/A                            | (A+)                                  |
| Program Census Information:                              |                                    | # Children in Care During<br>Quarter: 18 | # Placements During<br>Quarter: 18 | # Children in Care On<br>Last Day: 14 |
|                                                          | Avg<br>Performance All<br>CCIs (%) | Provider<br>Performance (%)*             | Possible Points<br>(Weight)        | Provider Points<br>Earned             |
| OPM Monitoring Reviews                                   |                                    |                                          |                                    |                                       |
| Annual Comprehensive Reviews                             | 86%                                | 99%                                      | 25                                 | 24.73                                 |
| Safety Reviews                                           | 91%                                | 100%                                     | 15                                 | 15.00                                 |
| Monitoring Sub-Total                                     |                                    |                                          | 40                                 | 39.73                                 |
| CCI Safety Outcomes                                      |                                    |                                          |                                    |                                       |
| Incidence of Maltreatment                                | 0.17%                              | No Substantiated<br>Reports              | 10                                 | 10.00                                 |
| Staff Training/Foundations                               | 95%                                | 97%                                      | 5                                  | 4.85                                  |
| Staff Safety Checks                                      | 90%                                | 100%                                     | 5                                  | 5.00                                  |
| Safety Sub-Total                                         |                                    |                                          | 20                                 | 19.85                                 |
| CCI Permanency Outcomes                                  |                                    |                                          |                                    |                                       |
| Placement Stability                                      | 89%                                | 83%                                      | 15                                 | 12.45                                 |
| Permanency Sub-Total                                     |                                    |                                          | 15                                 | 12.45                                 |
| CCI Well-Being Outcomes                                  |                                    |                                          |                                    |                                       |
| EPSDT Medical Visits                                     | 94%                                | 100%                                     | 4                                  | 4.00                                  |
| EPSDT Dental Visits                                      | 89%                                | 100%                                     | 4                                  | 4.00                                  |
| Academic Supports                                        | 78%                                | 100%                                     | 3                                  | 3.00                                  |
| Provider ECEM Visits                                     | 68%                                | 83%                                      | 7                                  | 5.81                                  |
| Provider General Contacts                                | 67%                                | 58%                                      | 7                                  | 4.06                                  |
| Placements with Siblings                                 | 37%                                | 50%                                      | Not Scored                         | Not Scored                            |
| Placements within Legal County                           | 15%                                | 0%                                       | Not Scored                         | Not Scored                            |
| Well-Being Sub-Total                                     |                                    |                                          | 25                                 | 20.87                                 |
| *Performance calculation descriptions can b              | e found in the FY 20°              | 19 RBWO PBP Measureme                    | ents and Standards Guide           |                                       |