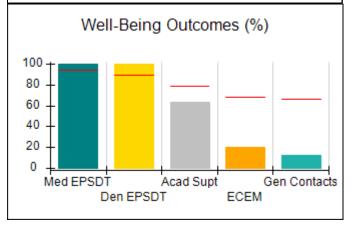

## Performance-Based Placement Measures RBWO Provider GA+SCORECARD - CCI

| Provider/Program Name: A Friend's House - (563) - CCI    |                                    |                                          |                                    |                                       |
|----------------------------------------------------------|------------------------------------|------------------------------------------|------------------------------------|---------------------------------------|
| 111 Henry Pkwy., McDonough, GA 30253 Phone: 678-432-1630 |                                    | Quarterly Scores (Grades)                |                                    | Current Quarter Score<br>(Grade)      |
|                                                          |                                    | Q1: 106.75 (A+)                          | Q2: 102.90 (A+)                    | 102.90%                               |
| Vendor ID# 35215                                         |                                    | Q3: N/A                                  | Q4: N/A                            | (A+)                                  |
| Program Census Information:                              |                                    | # Children in Care During<br>Quarter: 18 | # Placements During<br>Quarter: 18 | # Children in Care On<br>Last Day: 14 |
|                                                          | Avg<br>Performance All<br>CCIs (%) | Provider<br>Performance (%)*             | Possible Points<br>(Weight)        | Provider Points<br>Earned             |
| OPM Monitoring Reviews                                   |                                    |                                          |                                    |                                       |
| Annual Comprehensive Reviews                             | 86%                                | 99%                                      | 25                                 | 24.73                                 |
| Safety Reviews                                           | 91%                                | 100%                                     | 15                                 | 15.00                                 |
| Monitoring Sub-Total                                     |                                    |                                          | 40                                 | 39.73                                 |
| CCI Safety Outcomes                                      |                                    |                                          |                                    |                                       |
| Incidence of Maltreatment                                | 0.17%                              | No Substantiated<br>Reports              | 10                                 | 10.00                                 |
| Staff Training/Foundations                               | 95%                                | 97%                                      | 5                                  | 4.85                                  |
| Staff Safety Checks                                      | 90%                                | 100%                                     | 5                                  | 5.00                                  |
| Safety Sub-Total                                         |                                    |                                          | 20                                 | 19.85                                 |
| CCI Permanency Outcomes                                  |                                    |                                          |                                    |                                       |
| Placement Stability                                      | 89%                                | 83%                                      | 15                                 | 12.45                                 |
| Permanency Sub-Total                                     |                                    |                                          | 15                                 | 12.45                                 |
| CCI Well-Being Outcomes                                  |                                    |                                          |                                    |                                       |
| EPSDT Medical Visits                                     | 94%                                | 100%                                     | 4                                  | 4.00                                  |
| EPSDT Dental Visits                                      | 89%                                | 100%                                     | 4                                  | 4.00                                  |
| Academic Supports                                        | 78%                                | 100%                                     | 3                                  | 3.00                                  |
| Provider ECEM Visits                                     | 68%                                | 83%                                      | 7                                  | 5.81                                  |
| Provider General Contacts                                | 67%                                | 58%                                      | 7                                  | 4.06                                  |
| Placements with Siblings                                 | 37%                                | 50%                                      | Not Scored                         | Not Scored                            |
| Placements within Legal County                           | 15%                                | 0%                                       | Not Scored                         | Not Scored                            |
| Well-Being Sub-Total                                     |                                    |                                          | 25                                 | 20.87                                 |
| *Performance calculation descriptions can b              | e found in the FY 20°              | 19 RBWO PBP Measureme                    | ents and Standards Guide           |                                       |