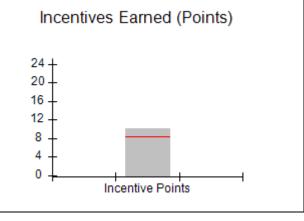

| Monitoring & Outcomes: Possible Points = | 100 Points Earı    | ned = 92.90 |
|------------------------------------------|--------------------|-------------|
| Score Before Incentives Credit 92        |                    |             |
|                                          | Incentives Awarded |             |
| PBP Verification                         |                    | N/A pts     |
|                                          | Total Score        | 102.90%     |