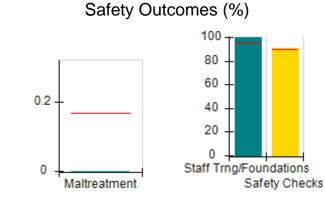

## Performance-Based Placement Measures RBWO Provider GA+SCORECARD - CCI

| Provider/Program Name: A Friend's House - (563) - CCI    |                                    |                                          |                                    |                                       |
|----------------------------------------------------------|------------------------------------|------------------------------------------|------------------------------------|---------------------------------------|
| 111 Henry Pkwy., McDonough, GA 30253 Phone: 678-432-1630 |                                    | Quarterly Scores (Grades)                |                                    | Current Quarter Score<br>(Grade)      |
|                                                          |                                    | Q1: 106.75 (A+)                          | Q2: 102.90 (A+)                    | 102.90%                               |
| Vendor ID# 35215                                         |                                    | Q3: N/A                                  | Q4: N/A                            | (A+)                                  |
| Program Census Information:                              |                                    | # Children in Care During<br>Quarter: 18 | # Placements During<br>Quarter: 18 | # Children in Care On<br>Last Day: 14 |
|                                                          | Avg<br>Performance All<br>CCIs (%) | Provider<br>Performance (%)*             | Possible Points<br>(Weight)        | Provider Points<br>Earned             |
| OPM Monitoring Reviews                                   |                                    |                                          |                                    |                                       |
| Annual Comprehensive Reviews                             | 86%                                | 99%                                      | 25                                 | 24.73                                 |
| Safety Reviews                                           | 91%                                | 100%                                     | 15                                 | 15.00                                 |
| Monitoring Sub-Total                                     |                                    |                                          | 40                                 | 39.73                                 |
| CCI Safety Outcomes                                      |                                    |                                          |                                    |                                       |
| Incidence of Maltreatment                                | 0.17%                              | No Substantiated<br>Reports              | 10                                 | 10.00                                 |
| Staff Training/Foundations                               | 95%                                | 97%                                      | 5                                  | 4.85                                  |
| Staff Safety Checks                                      | 90%                                | 100%                                     | 5                                  | 5.00                                  |
| Safety Sub-Total                                         |                                    |                                          | 20                                 | 19.85                                 |
| CCI Permanency Outcomes                                  |                                    |                                          |                                    |                                       |
| Placement Stability                                      | 89%                                | 83%                                      | 15                                 | 12.45                                 |
| Permanency Sub-Total                                     |                                    |                                          | 15                                 | 12.45                                 |
| CCI Well-Being Outcomes                                  |                                    |                                          |                                    |                                       |
| EPSDT Medical Visits                                     | 94%                                | 100%                                     | 4                                  | 4.00                                  |
| EPSDT Dental Visits                                      | 89%                                | 100%                                     | 4                                  | 4.00                                  |
| Academic Supports                                        | 78%                                | 100%                                     | 3                                  | 3.00                                  |
| Provider ECEM Visits                                     | 68%                                | 83%                                      | 7                                  | 5.81                                  |
| Provider General Contacts                                | 67%                                | 58%                                      | 7                                  | 4.06                                  |
| Placements with Siblings                                 | 37%                                | 50%                                      | Not Scored                         | Not Scored                            |
| Placements within Legal County                           | 15%                                | 0%                                       | Not Scored                         | Not Scored                            |
| Well-Being Sub-Total                                     |                                    |                                          | 25                                 | 20.87                                 |
| *Performance calculation descriptions can b              | e found in the FY 20°              | 19 RBWO PBP Measureme                    | ents and Standards Guide           |                                       |