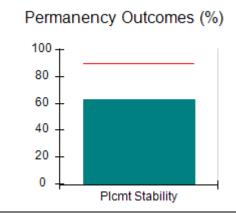

## Performance-Based Placement Measures RBWO Provider GA+SCORECARD - CCI

| Provider/Program Name: A Friend's House - (563) - CCI    |                                    |                                          |                                    |                                       |
|----------------------------------------------------------|------------------------------------|------------------------------------------|------------------------------------|---------------------------------------|
| 111 Henry Pkwy., McDonough, GA 30253 Phone: 678-432-1630 |                                    | Quarterly Scores (Grades)                |                                    | Current Quarter Score<br>(Grade)      |
|                                                          |                                    | Q1: 106.75 (A+)                          | Q2: 102.90 (A+)                    | 102.90%                               |
| Vendor ID# 35215                                         |                                    | Q3: N/A                                  | Q4: N/A                            | (A+)                                  |
| Program Census Information:                              |                                    | # Children in Care During<br>Quarter: 18 | # Placements During<br>Quarter: 18 | # Children in Care On<br>Last Day: 14 |
|                                                          | Avg<br>Performance All<br>CCIs (%) | Provider<br>Performance (%)*             | Possible Points<br>(Weight)        | Provider Points<br>Earned             |
| OPM Monitoring Reviews                                   |                                    |                                          |                                    |                                       |
| Annual Comprehensive Reviews                             | 86%                                | 99%                                      | 25                                 | 24.73                                 |
| Safety Reviews                                           | 91%                                | 100%                                     | 15                                 | 15.00                                 |
| Monitoring Sub-Total                                     |                                    |                                          | 40                                 | 39.73                                 |
| CCI Safety Outcomes                                      |                                    |                                          |                                    |                                       |
| Incidence of Maltreatment                                | 0.17%                              | No Substantiated<br>Reports              | 10                                 | 10.00                                 |
| Staff Training/Foundations                               | 95%                                | 97%                                      | 5                                  | 4.85                                  |
| Staff Safety Checks                                      | 90%                                | 100%                                     | 5                                  | 5.00                                  |
| Safety Sub-Total                                         |                                    |                                          | 20                                 | 19.85                                 |
| CCI Permanency Outcomes                                  |                                    |                                          |                                    |                                       |
| Placement Stability                                      | 89%                                | 83%                                      | 15                                 | 12.45                                 |
| Permanency Sub-Total                                     |                                    |                                          | 15                                 | 12.45                                 |
| CCI Well-Being Outcomes                                  |                                    |                                          |                                    |                                       |
| EPSDT Medical Visits                                     | 94%                                | 100%                                     | 4                                  | 4.00                                  |
| EPSDT Dental Visits                                      | 89%                                | 100%                                     | 4                                  | 4.00                                  |
| Academic Supports                                        | 78%                                | 100%                                     | 3                                  | 3.00                                  |
| Provider ECEM Visits                                     | 68%                                | 83%                                      | 7                                  | 5.81                                  |
| Provider General Contacts                                | 67%                                | 58%                                      | 7                                  | 4.06                                  |
| Placements with Siblings                                 | 37%                                | 50%                                      | Not Scored                         | Not Scored                            |
| Placements within Legal County                           | 15%                                | 0%                                       | Not Scored                         | Not Scored                            |
| Well-Being Sub-Total                                     |                                    |                                          | 25                                 | 20.87                                 |
| *Performance calculation descriptions can b              | e found in the FY 20°              | 19 RBWO PBP Measureme                    | ents and Standards Guide           |                                       |