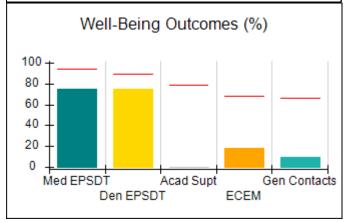

## Performance-Based Placement Measures RBWO Provider GA+SCORECARD - CCI

| Provider/Program Name: A Friend's House - (563) - CCI    |                                    |                                          |                                    |                                       |
|----------------------------------------------------------|------------------------------------|------------------------------------------|------------------------------------|---------------------------------------|
| 111 Henry Pkwy., McDonough, GA 30253 Phone: 678-432-1630 |                                    | Quarterly Scores (Grades)                |                                    | Current Quarter Score<br>(Grade)      |
|                                                          |                                    | Q1: 106.75 (A+)                          | Q2: 102.90 (A+)                    | 102.90%                               |
| Vendor ID# 35215                                         |                                    | Q3: N/A                                  | Q4: N/A                            | (A+)                                  |
| Program Census Information:                              |                                    | # Children in Care During<br>Quarter: 18 | # Placements During<br>Quarter: 18 | # Children in Care On<br>Last Day: 14 |
|                                                          | Avg<br>Performance All<br>CCIs (%) | Provider<br>Performance (%)*             | Possible Points<br>(Weight)        | Provider Points<br>Earned             |
| OPM Monitoring Reviews                                   |                                    |                                          |                                    |                                       |
| Annual Comprehensive Reviews                             | 86%                                | 99%                                      | 25                                 | 24.73                                 |
| Safety Reviews                                           | 91%                                | 100%                                     | 15                                 | 15.00                                 |
| Monitoring Sub-Total                                     |                                    |                                          | 40                                 | 39.73                                 |
| CCI Safety Outcomes                                      |                                    |                                          |                                    |                                       |
| Incidence of Maltreatment                                | 0.17%                              | No Substantiated<br>Reports              | 10                                 | 10.00                                 |
| Staff Training/Foundations                               | 95%                                | 97%                                      | 5                                  | 4.85                                  |
| Staff Safety Checks                                      | 90%                                | 100%                                     | 5                                  | 5.00                                  |
| Safety Sub-Total                                         |                                    |                                          | 20                                 | 19.85                                 |
| CCI Permanency Outcomes                                  |                                    |                                          |                                    |                                       |
| Placement Stability                                      | 89%                                | 83%                                      | 15                                 | 12.45                                 |
| Permanency Sub-Total                                     |                                    |                                          | 15                                 | 12.45                                 |
| CCI Well-Being Outcomes                                  |                                    |                                          |                                    |                                       |
| EPSDT Medical Visits                                     | 94%                                | 100%                                     | 4                                  | 4.00                                  |
| EPSDT Dental Visits                                      | 89%                                | 100%                                     | 4                                  | 4.00                                  |
| Academic Supports                                        | 78%                                | 100%                                     | 3                                  | 3.00                                  |
| Provider ECEM Visits                                     | 68%                                | 83%                                      | 7                                  | 5.81                                  |
| Provider General Contacts                                | 67%                                | 58%                                      | 7                                  | 4.06                                  |
| Placements with Siblings                                 | 37%                                | 50%                                      | Not Scored                         | Not Scored                            |
| Placements within Legal County                           | 15%                                | 0%                                       | Not Scored                         | Not Scored                            |
| Well-Being Sub-Total                                     |                                    |                                          | 25                                 | 20.87                                 |
| *Performance calculation descriptions can b              | e found in the FY 20°              | 19 RBWO PBP Measureme                    | ents and Standards Guide           |                                       |