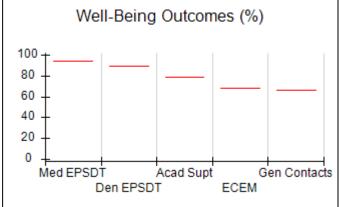

## Performance-Based Placement Measures RBWO Provider GA+SCORECARD - CCI

| Provider/Program Name: A Friend's House - (563) - CCI    |                                    |                                          |                                    |                                       |
|----------------------------------------------------------|------------------------------------|------------------------------------------|------------------------------------|---------------------------------------|
| 111 Henry Pkwy., McDonough, GA 30253 Phone: 678-432-1630 |                                    | Quarterly Scores (Grades)                |                                    | Current Quarter Score<br>(Grade)      |
|                                                          |                                    | Q1: 106.75 (A+)                          | Q2: 102.90 (A+)                    | 102.90%                               |
| Vendor ID# 35215                                         |                                    | Q3: N/A                                  | Q4: N/A                            | (A+)                                  |
| Program Census Information:                              |                                    | # Children in Care During<br>Quarter: 18 | # Placements During<br>Quarter: 18 | # Children in Care On<br>Last Day: 14 |
|                                                          | Avg<br>Performance All<br>CCIs (%) | Provider<br>Performance (%)*             | Possible Points<br>(Weight)        | Provider Points<br>Earned             |
| OPM Monitoring Reviews                                   |                                    |                                          |                                    |                                       |
| Annual Comprehensive Reviews                             | 86%                                | 99%                                      | 25                                 | 24.73                                 |
| Safety Reviews                                           | 91%                                | 100%                                     | 15                                 | 15.00                                 |
| Monitoring Sub-Total                                     |                                    |                                          | 40                                 | 39.73                                 |
| CCI Safety Outcomes                                      |                                    |                                          |                                    |                                       |
| Incidence of Maltreatment                                | 0.17%                              | No Substantiated<br>Reports              | 10                                 | 10.00                                 |
| Staff Training/Foundations                               | 95%                                | 97%                                      | 5                                  | 4.85                                  |
| Staff Safety Checks                                      | 90%                                | 100%                                     | 5                                  | 5.00                                  |
| Safety Sub-Total                                         |                                    |                                          | 20                                 | 19.85                                 |
| CCI Permanency Outcomes                                  |                                    |                                          |                                    |                                       |
| Placement Stability                                      | 89%                                | 83%                                      | 15                                 | 12.45                                 |
| Permanency Sub-Total                                     |                                    |                                          | 15                                 | 12.45                                 |
| CCI Well-Being Outcomes                                  |                                    |                                          |                                    |                                       |
| EPSDT Medical Visits                                     | 94%                                | 100%                                     | 4                                  | 4.00                                  |
| EPSDT Dental Visits                                      | 89%                                | 100%                                     | 4                                  | 4.00                                  |
| Academic Supports                                        | 78%                                | 100%                                     | 3                                  | 3.00                                  |
| Provider ECEM Visits                                     | 68%                                | 83%                                      | 7                                  | 5.81                                  |
| Provider General Contacts                                | 67%                                | 58%                                      | 7                                  | 4.06                                  |
| Placements with Siblings                                 | 37%                                | 50%                                      | Not Scored                         | Not Scored                            |
| Placements within Legal County                           | 15%                                | 0%                                       | Not Scored                         | Not Scored                            |
| Well-Being Sub-Total                                     |                                    |                                          | 25                                 | 20.87                                 |
| *Performance calculation descriptions can b              | e found in the FY 20°              | 19 RBWO PBP Measureme                    | ents and Standards Guide           |                                       |