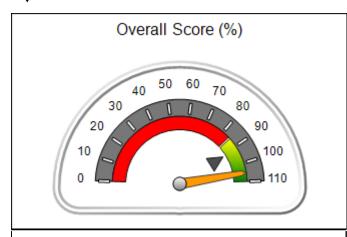

### Performance-Based Placement Measures RBWO Provider GA+SCORECARD - CCI

Report Quarter: Q2 FY2019

| Provider/Program Name: A Friend's House - (563) - CCI                                        |                                          |                                    |                                       |  |  |
|----------------------------------------------------------------------------------------------|------------------------------------------|------------------------------------|---------------------------------------|--|--|
| 111 Henry Pkwy., McDonough, GA 30253 Quarterly Scores (Grades) Current Quarter Score (Grade) |                                          |                                    |                                       |  |  |
| Phone: 678-432-1630                                                                          | Q1: 106.75 (A+)                          | Q1: 106.75 (A+) Q2: 102.90 (A+)    |                                       |  |  |
| Vendor ID# 35215                                                                             | Q3: N/A                                  | Q4: N/A                            | (A+)                                  |  |  |
| Program Census Information:                                                                  | # Children in Care During<br>Quarter: 18 | # Placements During<br>Quarter: 18 | # Children in Care On Last<br>Day: 14 |  |  |
| O setel Decite Occurs to All COL                                                             |                                          |                                    |                                       |  |  |

### **Quarterly Provider Comparisons to All CCIs**

## Performance-Based Placement Measures RBWO Provider GA+SCORECARD - CCI

| Provider/Program Name: A Friend's House - (563) - CCI    |                                    |                                          |                                    |                                       |
|----------------------------------------------------------|------------------------------------|------------------------------------------|------------------------------------|---------------------------------------|
| 111 Henry Pkwy., McDonough, GA 30253 Phone: 678-432-1630 |                                    | Quarterly Scores (Grades)                |                                    | Current Quarter Score<br>(Grade)      |
|                                                          |                                    | Q1: 106.75 (A+)                          | Q2: 102.90 (A+)                    | 102.90%                               |
| Vendor ID# 35215                                         |                                    | Q3: N/A                                  | Q4: N/A                            | (A+)                                  |
| Program Census Information:                              |                                    | # Children in Care During<br>Quarter: 18 | # Placements During<br>Quarter: 18 | # Children in Care On<br>Last Day: 14 |
|                                                          | Avg<br>Performance All<br>CCIs (%) | Provider<br>Performance (%)*             | Possible Points<br>(Weight)        | Provider Points<br>Earned             |
| OPM Monitoring Reviews                                   |                                    |                                          |                                    |                                       |
| Annual Comprehensive Reviews                             | 86%                                | 99%                                      | 25                                 | 24.73                                 |
| Safety Reviews                                           | 91%                                | 100%                                     | 15                                 | 15.00                                 |
| Monitoring Sub-Total                                     |                                    |                                          | 40                                 | 39.73                                 |
| CCI Safety Outcomes                                      |                                    |                                          |                                    |                                       |
| Incidence of Maltreatment                                | 0.17%                              | No Substantiated<br>Reports              | 10                                 | 10.00                                 |
| Staff Training/Foundations                               | 95%                                | 97%                                      | 5                                  | 4.85                                  |
| Staff Safety Checks                                      | 90%                                | 100%                                     | 5                                  | 5.00                                  |
| Safety Sub-Total                                         |                                    |                                          | 20                                 | 19.85                                 |
| CCI Permanency Outcomes                                  |                                    |                                          |                                    |                                       |
| Placement Stability                                      | 89%                                | 83%                                      | 15                                 | 12.45                                 |
| Permanency Sub-Total                                     |                                    |                                          | 15                                 | 12.45                                 |
| CCI Well-Being Outcomes                                  |                                    |                                          |                                    |                                       |
| EPSDT Medical Visits                                     | 94%                                | 100%                                     | 4                                  | 4.00                                  |
| EPSDT Dental Visits                                      | 89%                                | 100%                                     | 4                                  | 4.00                                  |
| Academic Supports                                        | 78%                                | 100%                                     | 3                                  | 3.00                                  |
| Provider ECEM Visits                                     | 68%                                | 83%                                      | 7                                  | 5.81                                  |
| Provider General Contacts                                | 67%                                | 58%                                      | 7                                  | 4.06                                  |
| Placements with Siblings                                 | 37%                                | 50%                                      | Not Scored                         | Not Scored                            |
| Placements within Legal County                           | 15%                                | 0%                                       | Not Scored                         | Not Scored                            |
| Well-Being Sub-Total                                     |                                    |                                          | 25                                 | 20.87                                 |
| *Performance calculation descriptions can b              | e found in the FY 20°              | 19 RBWO PBP Measureme                    | ents and Standards Guide           |                                       |

| Monitoring & Outcomes: Possible Points = | 100 Points Earı    | ned = 92.90 |
|------------------------------------------|--------------------|-------------|
| Score Before Incentives Credit 92        |                    |             |
|                                          | Incentives Awarded |             |
| PBP Verification                         |                    | N/A pts     |
|                                          | Total Score        | 102.90%     |