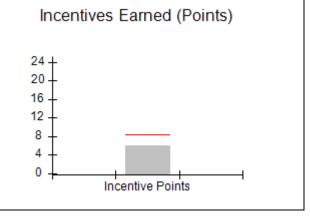

| Monitoring & Outcomes: Possible Points = | 100 Points Earı    | ned = 92.90 |
|------------------------------------------|--------------------|-------------|
| Score Before Incentives Credit 92        |                    |             |
|                                          | Incentives Awarded |             |
| PBP Verification                         |                    | N/A pts     |
|                                          | Total Score        | 102.90%     |