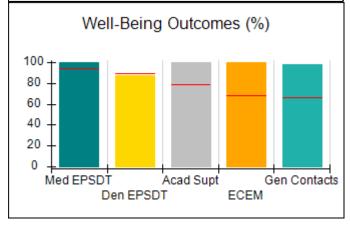

## Performance-Based Placement Measures RBWO Provider GA+SCORECARD - CCI

| Provider/Program Name: A Friend's House - (563) - CCI    |                                    |                                          |                                    |                                       |
|----------------------------------------------------------|------------------------------------|------------------------------------------|------------------------------------|---------------------------------------|
| 111 Henry Pkwy., McDonough, GA 30253 Phone: 678-432-1630 |                                    | Quarterly Scores (Grades)                |                                    | Current Quarter Score<br>(Grade)      |
|                                                          |                                    | Q1: 106.75 (A+)                          | Q2: 102.90 (A+)                    | 102.90%                               |
| Vendor ID# 35215                                         |                                    | Q3: N/A                                  | Q4: N/A                            | (A+)                                  |
| Program Census Information:                              |                                    | # Children in Care During<br>Quarter: 18 | # Placements During<br>Quarter: 18 | # Children in Care On<br>Last Day: 14 |
|                                                          | Avg<br>Performance All<br>CCIs (%) | Provider<br>Performance (%)*             | Possible Points<br>(Weight)        | Provider Points<br>Earned             |
| OPM Monitoring Reviews                                   |                                    |                                          |                                    |                                       |
| Annual Comprehensive Reviews                             | 86%                                | 99%                                      | 25                                 | 24.73                                 |
| Safety Reviews                                           | 91%                                | 100%                                     | 15                                 | 15.00                                 |
| Monitoring Sub-Total                                     |                                    |                                          | 40                                 | 39.73                                 |
| CCI Safety Outcomes                                      |                                    |                                          |                                    |                                       |
| Incidence of Maltreatment                                | 0.17%                              | No Substantiated<br>Reports              | 10                                 | 10.00                                 |
| Staff Training/Foundations                               | 95%                                | 97%                                      | 5                                  | 4.85                                  |
| Staff Safety Checks                                      | 90%                                | 100%                                     | 5                                  | 5.00                                  |
| Safety Sub-Total                                         |                                    |                                          | 20                                 | 19.85                                 |
| CCI Permanency Outcomes                                  |                                    |                                          |                                    |                                       |
| Placement Stability                                      | 89%                                | 83%                                      | 15                                 | 12.45                                 |
| Permanency Sub-Total                                     |                                    |                                          | 15                                 | 12.45                                 |
| CCI Well-Being Outcomes                                  |                                    |                                          |                                    |                                       |
| EPSDT Medical Visits                                     | 94%                                | 100%                                     | 4                                  | 4.00                                  |
| EPSDT Dental Visits                                      | 89%                                | 100%                                     | 4                                  | 4.00                                  |
| Academic Supports                                        | 78%                                | 100%                                     | 3                                  | 3.00                                  |
| Provider ECEM Visits                                     | 68%                                | 83%                                      | 7                                  | 5.81                                  |
| Provider General Contacts                                | 67%                                | 58%                                      | 7                                  | 4.06                                  |
| Placements with Siblings                                 | 37%                                | 50%                                      | Not Scored                         | Not Scored                            |
| Placements within Legal County                           | 15%                                | 0%                                       | Not Scored                         | Not Scored                            |
| Well-Being Sub-Total                                     |                                    |                                          | 25                                 | 20.87                                 |
| *Performance calculation descriptions can b              | e found in the FY 20°              | 19 RBWO PBP Measureme                    | ents and Standards Guide           |                                       |

## Performance-Based Placement Measures RBWO Provider GA+SCORECARD - CCI

| Provider/Program Name: ACES Youth Home, Inc (formerly Appalachian Children's Shelter) (5167) - CCI |                                    |                                          |                                    |                                      |
|----------------------------------------------------------------------------------------------------|------------------------------------|------------------------------------------|------------------------------------|--------------------------------------|
| 133 Cares Drive, Jasper, GA 30143                                                                  |                                    | Quarterly Sco                            | Current Quarter Score (Grade)      |                                      |
| Phone: 706-253-2375                                                                                |                                    | Q1: 103.13 (A+)                          | Q2: 101.74 (A+)                    | 101.74%                              |
| Vendor ID# 115379                                                                                  |                                    | Q3: N/A                                  | Q4: N/A                            | (A+)                                 |
| Program Census Information:                                                                        |                                    | # Children in Care During<br>Quarter: 11 | # Placements During<br>Quarter: 11 | # Children in Care On<br>Last Day: 7 |
|                                                                                                    | Avg<br>Performance All<br>CCIs (%) | Provider<br>Performance (%)*             | Possible Points<br>(Weight)        | Provider Points<br>Earned            |
| OPM Monitoring Reviews                                                                             |                                    |                                          |                                    |                                      |
| Annual Comprehensive Reviews                                                                       | 86%                                | 95%                                      | 25                                 | 23.67                                |
| Safety Reviews                                                                                     | 91%                                | 94%                                      | 15                                 | 14.04                                |
| Monitoring Sub-Tota                                                                                |                                    |                                          | 40                                 | 37.71                                |
| CCI Safety Outcomes                                                                                |                                    |                                          |                                    |                                      |
| Incidence of Maltreatment                                                                          | 0.17%                              | No Substantiated<br>Reports              | 10                                 | 10.00                                |
| Staff Training/Foundations                                                                         | 95%                                | 100%                                     | 5                                  | 5.00                                 |
| Staff Safety Checks                                                                                | 90%                                | 100%                                     | 5                                  | 5.00                                 |
| Safety Sub-Total                                                                                   |                                    |                                          | 20                                 | 20.00                                |
| CCI Permanency Outcomes                                                                            |                                    |                                          |                                    |                                      |
| Placement Stability                                                                                | 89%                                | 100%                                     | 15                                 | 15.00                                |
| Permanency Sub-Tota                                                                                |                                    |                                          | 15                                 | 15.00                                |
| CCI Well-Being Outcomes                                                                            |                                    |                                          |                                    |                                      |
| EPSDT Medical Visits                                                                               | 94%                                | 89%                                      | 4                                  | 3.56                                 |
| EPSDT Dental Visits                                                                                | 89%                                | 89%                                      | 4                                  | 3.56                                 |
| Academic Supports                                                                                  | 78%                                | 96%                                      | 3                                  | 2.88                                 |
| Provider ECEM Visits                                                                               | 68%                                | 65%                                      | 7                                  | 4.55                                 |
| Provider General Contacts                                                                          | 67%                                | 64%                                      | 7                                  | 4.48                                 |
| Placements with Siblings                                                                           | 37%                                | 100%                                     | Not Scored                         | Not Scored                           |
| Placements within Legal County                                                                     | 15%                                | 0%                                       | Not Scored                         | Not Scored                           |
| Well-Being Sub-Tota                                                                                |                                    |                                          | 25                                 | 19.03                                |
| *Performance calculation descriptions can b                                                        | e found in the FY 20°              | 19 RBWO PBP Measureme                    | ents and Standards Guide           |                                      |