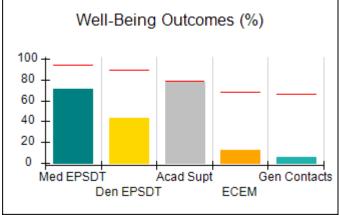

## Performance-Based Placement Measures RBWO Provider GA+SCORECARD - CCI

| Provider/Program Name: A Friend's House - (563) - CCI    |                                    |                                          |                                    |                                       |
|----------------------------------------------------------|------------------------------------|------------------------------------------|------------------------------------|---------------------------------------|
| 111 Henry Pkwy., McDonough, GA 30253 Phone: 678-432-1630 |                                    | Quarterly Scores (Grades)                |                                    | Current Quarter Score<br>(Grade)      |
|                                                          |                                    | Q1: 106.75 (A+)                          | Q2: 102.90 (A+)                    | 102.90%                               |
| Vendor ID# 35215                                         |                                    | Q3: N/A                                  | Q4: N/A                            | (A+)                                  |
| Program Census Information:                              |                                    | # Children in Care During<br>Quarter: 18 | # Placements During<br>Quarter: 18 | # Children in Care On<br>Last Day: 14 |
|                                                          | Avg<br>Performance All<br>CCIs (%) | Provider<br>Performance (%)*             | Possible Points<br>(Weight)        | Provider Points<br>Earned             |
| OPM Monitoring Reviews                                   |                                    |                                          |                                    |                                       |
| Annual Comprehensive Reviews                             | 86%                                | 99%                                      | 25                                 | 24.73                                 |
| Safety Reviews                                           | 91%                                | 100%                                     | 15                                 | 15.00                                 |
| Monitoring Sub-Total                                     |                                    |                                          | 40                                 | 39.73                                 |
| CCI Safety Outcomes                                      |                                    |                                          |                                    |                                       |
| Incidence of Maltreatment                                | 0.17%                              | No Substantiated<br>Reports              | 10                                 | 10.00                                 |
| Staff Training/Foundations                               | 95%                                | 97%                                      | 5                                  | 4.85                                  |
| Staff Safety Checks                                      | 90%                                | 100%                                     | 5                                  | 5.00                                  |
| Safety Sub-Total                                         |                                    |                                          | 20                                 | 19.85                                 |
| CCI Permanency Outcomes                                  |                                    |                                          |                                    |                                       |
| Placement Stability                                      | 89%                                | 83%                                      | 15                                 | 12.45                                 |
| Permanency Sub-Total                                     |                                    |                                          | 15                                 | 12.45                                 |
| CCI Well-Being Outcomes                                  |                                    |                                          |                                    |                                       |
| EPSDT Medical Visits                                     | 94%                                | 100%                                     | 4                                  | 4.00                                  |
| EPSDT Dental Visits                                      | 89%                                | 100%                                     | 4                                  | 4.00                                  |
| Academic Supports                                        | 78%                                | 100%                                     | 3                                  | 3.00                                  |
| Provider ECEM Visits                                     | 68%                                | 83%                                      | 7                                  | 5.81                                  |
| Provider General Contacts                                | 67%                                | 58%                                      | 7                                  | 4.06                                  |
| Placements with Siblings                                 | 37%                                | 50%                                      | Not Scored                         | Not Scored                            |
| Placements within Legal County                           | 15%                                | 0%                                       | Not Scored                         | Not Scored                            |
| Well-Being Sub-Total                                     |                                    |                                          | 25                                 | 20.87                                 |
| *Performance calculation descriptions can b              | e found in the FY 20°              | 19 RBWO PBP Measureme                    | ents and Standards Guide           |                                       |