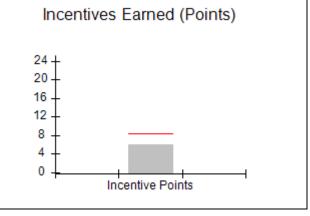

| Monitoring & Outcomes: Possible Points = | 100 Points Earı    | ned = 92.90 |
|------------------------------------------|--------------------|-------------|
| Score Before Incentives Credit 92        |                    |             |
|                                          | Incentives Awarded |             |
| PBP Verification                         |                    | N/A pts     |
|                                          | Total Score        | 102.90%     |