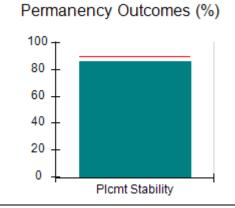

## Performance-Based Placement Measures RBWO Provider GA+SCORECARD - CCI

| Provider/Program Name: A Friend's House - (563) - CCI    |                                    |                                          |                                    |                                       |
|----------------------------------------------------------|------------------------------------|------------------------------------------|------------------------------------|---------------------------------------|
| 111 Henry Pkwy., McDonough, GA 30253 Phone: 678-432-1630 |                                    | Quarterly Scores (Grades)                |                                    | Current Quarter Score<br>(Grade)      |
|                                                          |                                    | Q1: 106.75 (A+)                          | Q2: 102.90 (A+)                    | 102.90%                               |
| Vendor ID# 35215                                         |                                    | Q3: N/A                                  | Q4: N/A                            | (A+)                                  |
| Program Census Information:                              |                                    | # Children in Care During<br>Quarter: 18 | # Placements During<br>Quarter: 18 | # Children in Care On<br>Last Day: 14 |
|                                                          | Avg<br>Performance All<br>CCIs (%) | Provider<br>Performance (%)*             | Possible Points<br>(Weight)        | Provider Points<br>Earned             |
| OPM Monitoring Reviews                                   |                                    |                                          |                                    |                                       |
| Annual Comprehensive Reviews                             | 86%                                | 99%                                      | 25                                 | 24.73                                 |
| Safety Reviews                                           | 91%                                | 100%                                     | 15                                 | 15.00                                 |
| Monitoring Sub-Total                                     |                                    |                                          | 40                                 | 39.73                                 |
| CCI Safety Outcomes                                      |                                    |                                          |                                    |                                       |
| Incidence of Maltreatment                                | 0.17%                              | No Substantiated<br>Reports              | 10                                 | 10.00                                 |
| Staff Training/Foundations                               | 95%                                | 97%                                      | 5                                  | 4.85                                  |
| Staff Safety Checks                                      | 90%                                | 100%                                     | 5                                  | 5.00                                  |
| Safety Sub-Total                                         |                                    |                                          | 20                                 | 19.85                                 |
| CCI Permanency Outcomes                                  |                                    |                                          |                                    |                                       |
| Placement Stability                                      | 89%                                | 83%                                      | 15                                 | 12.45                                 |
| Permanency Sub-Total                                     |                                    |                                          | 15                                 | 12.45                                 |
| CCI Well-Being Outcomes                                  |                                    |                                          |                                    |                                       |
| EPSDT Medical Visits                                     | 94%                                | 100%                                     | 4                                  | 4.00                                  |
| EPSDT Dental Visits                                      | 89%                                | 100%                                     | 4                                  | 4.00                                  |
| Academic Supports                                        | 78%                                | 100%                                     | 3                                  | 3.00                                  |
| Provider ECEM Visits                                     | 68%                                | 83%                                      | 7                                  | 5.81                                  |
| Provider General Contacts                                | 67%                                | 58%                                      | 7                                  | 4.06                                  |
| Placements with Siblings                                 | 37%                                | 50%                                      | Not Scored                         | Not Scored                            |
| Placements within Legal County                           | 15%                                | 0%                                       | Not Scored                         | Not Scored                            |
| Well-Being Sub-Total                                     |                                    |                                          | 25                                 | 20.87                                 |
| *Performance calculation descriptions can b              | e found in the FY 20°              | 19 RBWO PBP Measureme                    | ents and Standards Guide           |                                       |