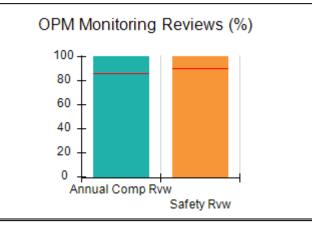

## Performance-Based Placement Measures RBWO Provider GA+SCORECARD - CCI

| Provider/Program Name: A Friend's House - (563) - CCI    |                                    |                                          |                                    |                                       |
|----------------------------------------------------------|------------------------------------|------------------------------------------|------------------------------------|---------------------------------------|
| 111 Henry Pkwy., McDonough, GA 30253 Phone: 678-432-1630 |                                    | Quarterly Scores (Grades)                |                                    | Current Quarter Score<br>(Grade)      |
|                                                          |                                    | Q1: 106.75 (A+)                          | Q2: 102.90 (A+)                    | 102.90%                               |
| Vendor ID# 35215                                         |                                    | Q3: N/A                                  | Q4: N/A                            | (A+)                                  |
| Program Census Information:                              |                                    | # Children in Care During<br>Quarter: 18 | # Placements During<br>Quarter: 18 | # Children in Care On<br>Last Day: 14 |
|                                                          | Avg<br>Performance All<br>CCIs (%) | Provider<br>Performance (%)*             | Possible Points<br>(Weight)        | Provider Points<br>Earned             |
| OPM Monitoring Reviews                                   |                                    |                                          |                                    |                                       |
| Annual Comprehensive Reviews                             | 86%                                | 99%                                      | 25                                 | 24.73                                 |
| Safety Reviews                                           | 91%                                | 100%                                     | 15                                 | 15.00                                 |
| Monitoring Sub-Total                                     |                                    |                                          | 40                                 | 39.73                                 |
| CCI Safety Outcomes                                      |                                    |                                          |                                    |                                       |
| Incidence of Maltreatment                                | 0.17%                              | No Substantiated<br>Reports              | 10                                 | 10.00                                 |
| Staff Training/Foundations                               | 95%                                | 97%                                      | 5                                  | 4.85                                  |
| Staff Safety Checks                                      | 90%                                | 100%                                     | 5                                  | 5.00                                  |
| Safety Sub-Total                                         |                                    |                                          | 20                                 | 19.85                                 |
| CCI Permanency Outcomes                                  |                                    |                                          |                                    |                                       |
| Placement Stability                                      | 89%                                | 83%                                      | 15                                 | 12.45                                 |
| Permanency Sub-Total                                     |                                    |                                          | 15                                 | 12.45                                 |
| CCI Well-Being Outcomes                                  |                                    |                                          |                                    |                                       |
| EPSDT Medical Visits                                     | 94%                                | 100%                                     | 4                                  | 4.00                                  |
| EPSDT Dental Visits                                      | 89%                                | 100%                                     | 4                                  | 4.00                                  |
| Academic Supports                                        | 78%                                | 100%                                     | 3                                  | 3.00                                  |
| Provider ECEM Visits                                     | 68%                                | 83%                                      | 7                                  | 5.81                                  |
| Provider General Contacts                                | 67%                                | 58%                                      | 7                                  | 4.06                                  |
| Placements with Siblings                                 | 37%                                | 50%                                      | Not Scored                         | Not Scored                            |
| Placements within Legal County                           | 15%                                | 0%                                       | Not Scored                         | Not Scored                            |
| Well-Being Sub-Total                                     |                                    |                                          | 25                                 | 20.87                                 |
| *Performance calculation descriptions can b              | e found in the FY 20°              | 19 RBWO PBP Measureme                    | ents and Standards Guide           |                                       |