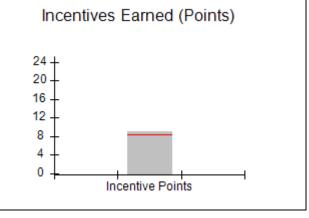

| Monitoring & Outcomes: Possible Points = | 100 Points Earı    | ned = 92.90 |
|------------------------------------------|--------------------|-------------|
| Score Before Incentives Credit 92        |                    |             |
|                                          | Incentives Awarded |             |
| PBP Verification                         |                    | N/A pts     |
|                                          | Total Score        | 102.90%     |