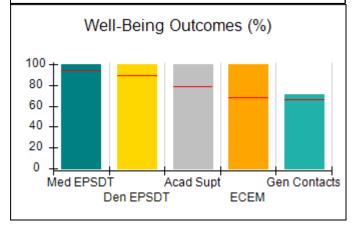

## Performance-Based Placement Measures RBWO Provider GA+SCORECARD - CCI

| Provider/Program Name: A Friend's House - (563) - CCI    |                                    |                                          |                                    |                                       |
|----------------------------------------------------------|------------------------------------|------------------------------------------|------------------------------------|---------------------------------------|
| 111 Henry Pkwy., McDonough, GA 30253 Phone: 678-432-1630 |                                    | Quarterly Scores (Grades)                |                                    | Current Quarter Score<br>(Grade)      |
|                                                          |                                    | Q1: 106.75 (A+)                          | Q2: 102.90 (A+)                    | 102.90%                               |
| Vendor ID# 35215                                         |                                    | Q3: N/A                                  | Q4: N/A                            | (A+)                                  |
| Program Census Information:                              |                                    | # Children in Care During<br>Quarter: 18 | # Placements During<br>Quarter: 18 | # Children in Care On<br>Last Day: 14 |
|                                                          | Avg<br>Performance All<br>CCIs (%) | Provider<br>Performance (%)*             | Possible Points<br>(Weight)        | Provider Points<br>Earned             |
| OPM Monitoring Reviews                                   |                                    |                                          |                                    |                                       |
| Annual Comprehensive Reviews                             | 86%                                | 99%                                      | 25                                 | 24.73                                 |
| Safety Reviews                                           | 91%                                | 100%                                     | 15                                 | 15.00                                 |
| Monitoring Sub-Total                                     |                                    |                                          | 40                                 | 39.73                                 |
| CCI Safety Outcomes                                      |                                    |                                          |                                    |                                       |
| Incidence of Maltreatment                                | 0.17%                              | No Substantiated<br>Reports              | 10                                 | 10.00                                 |
| Staff Training/Foundations                               | 95%                                | 97%                                      | 5                                  | 4.85                                  |
| Staff Safety Checks                                      | 90%                                | 100%                                     | 5                                  | 5.00                                  |
| Safety Sub-Total                                         |                                    |                                          | 20                                 | 19.85                                 |
| CCI Permanency Outcomes                                  |                                    |                                          |                                    |                                       |
| Placement Stability                                      | 89%                                | 83%                                      | 15                                 | 12.45                                 |
| Permanency Sub-Total                                     |                                    |                                          | 15                                 | 12.45                                 |
| CCI Well-Being Outcomes                                  |                                    |                                          |                                    |                                       |
| EPSDT Medical Visits                                     | 94%                                | 100%                                     | 4                                  | 4.00                                  |
| EPSDT Dental Visits                                      | 89%                                | 100%                                     | 4                                  | 4.00                                  |
| Academic Supports                                        | 78%                                | 100%                                     | 3                                  | 3.00                                  |
| Provider ECEM Visits                                     | 68%                                | 83%                                      | 7                                  | 5.81                                  |
| Provider General Contacts                                | 67%                                | 58%                                      | 7                                  | 4.06                                  |
| Placements with Siblings                                 | 37%                                | 50%                                      | Not Scored                         | Not Scored                            |
| Placements within Legal County                           | 15%                                | 0%                                       | Not Scored                         | Not Scored                            |
| Well-Being Sub-Total                                     |                                    |                                          | 25                                 | 20.87                                 |
| *Performance calculation descriptions can b              | e found in the FY 20°              | 19 RBWO PBP Measureme                    | ents and Standards Guide           |                                       |