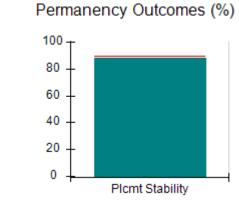

## Performance-Based Placement Measures RBWO Provider GA+SCORECARD - CCI

| Provider/Program Name: A Friend's House - (563) - CCI    |                                    |                                          |                                    |                                       |
|----------------------------------------------------------|------------------------------------|------------------------------------------|------------------------------------|---------------------------------------|
| 111 Henry Pkwy., McDonough, GA 30253 Phone: 678-432-1630 |                                    | Quarterly Scores (Grades)                |                                    | Current Quarter Score<br>(Grade)      |
|                                                          |                                    | Q1: 106.75 (A+)                          | Q2: 102.90 (A+)                    | 102.90%                               |
| Vendor ID# 35215                                         |                                    | Q3: N/A                                  | Q4: N/A                            | (A+)                                  |
| Program Census Information:                              |                                    | # Children in Care During<br>Quarter: 18 | # Placements During<br>Quarter: 18 | # Children in Care On<br>Last Day: 14 |
|                                                          | Avg<br>Performance All<br>CCIs (%) | Provider<br>Performance (%)*             | Possible Points<br>(Weight)        | Provider Points<br>Earned             |
| OPM Monitoring Reviews                                   |                                    |                                          |                                    |                                       |
| Annual Comprehensive Reviews                             | 86%                                | 99%                                      | 25                                 | 24.73                                 |
| Safety Reviews                                           | 91%                                | 100%                                     | 15                                 | 15.00                                 |
| Monitoring Sub-Total                                     |                                    |                                          | 40                                 | 39.73                                 |
| CCI Safety Outcomes                                      |                                    |                                          |                                    |                                       |
| Incidence of Maltreatment                                | 0.17%                              | No Substantiated<br>Reports              | 10                                 | 10.00                                 |
| Staff Training/Foundations                               | 95%                                | 97%                                      | 5                                  | 4.85                                  |
| Staff Safety Checks                                      | 90%                                | 100%                                     | 5                                  | 5.00                                  |
| Safety Sub-Total                                         |                                    |                                          | 20                                 | 19.85                                 |
| CCI Permanency Outcomes                                  |                                    |                                          |                                    |                                       |
| Placement Stability                                      | 89%                                | 83%                                      | 15                                 | 12.45                                 |
| Permanency Sub-Total                                     |                                    |                                          | 15                                 | 12.45                                 |
| CCI Well-Being Outcomes                                  |                                    |                                          |                                    |                                       |
| EPSDT Medical Visits                                     | 94%                                | 100%                                     | 4                                  | 4.00                                  |
| EPSDT Dental Visits                                      | 89%                                | 100%                                     | 4                                  | 4.00                                  |
| Academic Supports                                        | 78%                                | 100%                                     | 3                                  | 3.00                                  |
| Provider ECEM Visits                                     | 68%                                | 83%                                      | 7                                  | 5.81                                  |
| Provider General Contacts                                | 67%                                | 58%                                      | 7                                  | 4.06                                  |
| Placements with Siblings                                 | 37%                                | 50%                                      | Not Scored                         | Not Scored                            |
| Placements within Legal County                           | 15%                                | 0%                                       | Not Scored                         | Not Scored                            |
| Well-Being Sub-Total                                     |                                    |                                          | 25                                 | 20.87                                 |
| *Performance calculation descriptions can b              | e found in the FY 20°              | 19 RBWO PBP Measureme                    | ents and Standards Guide           |                                       |