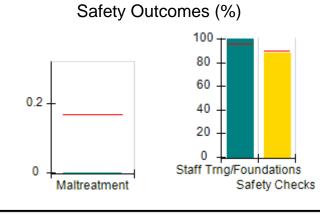

## Performance-Based Placement Measures RBWO Provider GA+SCORECARD - CCI

| Provider/Program Name: A Friend's House - (563) - CCI    |                                    |                                          |                                    |                                       |
|----------------------------------------------------------|------------------------------------|------------------------------------------|------------------------------------|---------------------------------------|
| 111 Henry Pkwy., McDonough, GA 30253 Phone: 678-432-1630 |                                    | Quarterly Scores (Grades)                |                                    | Current Quarter Score<br>(Grade)      |
|                                                          |                                    | Q1: 106.75 (A+)                          | Q2: 102.90 (A+)                    | 102.90%                               |
| Vendor ID# 35215                                         |                                    | Q3: N/A                                  | Q4: N/A                            | (A+)                                  |
| Program Census Information:                              |                                    | # Children in Care During<br>Quarter: 18 | # Placements During<br>Quarter: 18 | # Children in Care On<br>Last Day: 14 |
|                                                          | Avg<br>Performance All<br>CCIs (%) | Provider<br>Performance (%)*             | Possible Points<br>(Weight)        | Provider Points<br>Earned             |
| OPM Monitoring Reviews                                   |                                    |                                          |                                    |                                       |
| Annual Comprehensive Reviews                             | 86%                                | 99%                                      | 25                                 | 24.73                                 |
| Safety Reviews                                           | 91%                                | 100%                                     | 15                                 | 15.00                                 |
| Monitoring Sub-Total                                     |                                    |                                          | 40                                 | 39.73                                 |
| CCI Safety Outcomes                                      |                                    |                                          |                                    |                                       |
| Incidence of Maltreatment                                | 0.17%                              | No Substantiated<br>Reports              | 10                                 | 10.00                                 |
| Staff Training/Foundations                               | 95%                                | 97%                                      | 5                                  | 4.85                                  |
| Staff Safety Checks                                      | 90%                                | 100%                                     | 5                                  | 5.00                                  |
| Safety Sub-Total                                         |                                    |                                          | 20                                 | 19.85                                 |
| CCI Permanency Outcomes                                  |                                    |                                          |                                    |                                       |
| Placement Stability                                      | 89%                                | 83%                                      | 15                                 | 12.45                                 |
| Permanency Sub-Total                                     |                                    |                                          | 15                                 | 12.45                                 |
| CCI Well-Being Outcomes                                  |                                    |                                          |                                    |                                       |
| EPSDT Medical Visits                                     | 94%                                | 100%                                     | 4                                  | 4.00                                  |
| EPSDT Dental Visits                                      | 89%                                | 100%                                     | 4                                  | 4.00                                  |
| Academic Supports                                        | 78%                                | 100%                                     | 3                                  | 3.00                                  |
| Provider ECEM Visits                                     | 68%                                | 83%                                      | 7                                  | 5.81                                  |
| Provider General Contacts                                | 67%                                | 58%                                      | 7                                  | 4.06                                  |
| Placements with Siblings                                 | 37%                                | 50%                                      | Not Scored                         | Not Scored                            |
| Placements within Legal County                           | 15%                                | 0%                                       | Not Scored                         | Not Scored                            |
| Well-Being Sub-Total                                     |                                    |                                          | 25                                 | 20.87                                 |
| *Performance calculation descriptions can b              | e found in the FY 20°              | 19 RBWO PBP Measureme                    | ents and Standards Guide           |                                       |