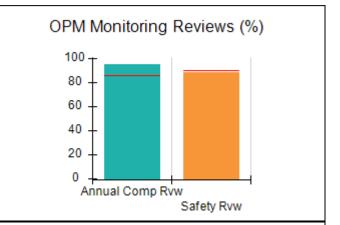

## Performance-Based Placement Measures RBWO Provider GA+SCORECARD - CCI

| Provider/Program Name: A Friend's House - (563) - CCI    |                                    |                                          |                                    |                                       |
|----------------------------------------------------------|------------------------------------|------------------------------------------|------------------------------------|---------------------------------------|
| 111 Henry Pkwy., McDonough, GA 30253 Phone: 678-432-1630 |                                    | Quarterly Scores (Grades)                |                                    | Current Quarter Score<br>(Grade)      |
|                                                          |                                    | Q1: 106.75 (A+)                          | Q2: 102.90 (A+)                    | 102.90%                               |
| Vendor ID# 35215                                         |                                    | Q3: N/A                                  | Q4: N/A                            | (A+)                                  |
| Program Census Information:                              |                                    | # Children in Care During<br>Quarter: 18 | # Placements During<br>Quarter: 18 | # Children in Care On<br>Last Day: 14 |
|                                                          | Avg<br>Performance All<br>CCIs (%) | Provider<br>Performance (%)*             | Possible Points<br>(Weight)        | Provider Points<br>Earned             |
| OPM Monitoring Reviews                                   |                                    |                                          |                                    |                                       |
| Annual Comprehensive Reviews                             | 86%                                | 99%                                      | 25                                 | 24.73                                 |
| Safety Reviews                                           | 91%                                | 100%                                     | 15                                 | 15.00                                 |
| Monitoring Sub-Total                                     |                                    |                                          | 40                                 | 39.73                                 |
| CCI Safety Outcomes                                      |                                    |                                          |                                    |                                       |
| Incidence of Maltreatment                                | 0.17%                              | No Substantiated<br>Reports              | 10                                 | 10.00                                 |
| Staff Training/Foundations                               | 95%                                | 97%                                      | 5                                  | 4.85                                  |
| Staff Safety Checks                                      | 90%                                | 100%                                     | 5                                  | 5.00                                  |
| Safety Sub-Total                                         |                                    |                                          | 20                                 | 19.85                                 |
| CCI Permanency Outcomes                                  |                                    |                                          |                                    |                                       |
| Placement Stability                                      | 89%                                | 83%                                      | 15                                 | 12.45                                 |
| Permanency Sub-Total                                     |                                    |                                          | 15                                 | 12.45                                 |
| CCI Well-Being Outcomes                                  |                                    |                                          |                                    |                                       |
| EPSDT Medical Visits                                     | 94%                                | 100%                                     | 4                                  | 4.00                                  |
| EPSDT Dental Visits                                      | 89%                                | 100%                                     | 4                                  | 4.00                                  |
| Academic Supports                                        | 78%                                | 100%                                     | 3                                  | 3.00                                  |
| Provider ECEM Visits                                     | 68%                                | 83%                                      | 7                                  | 5.81                                  |
| Provider General Contacts                                | 67%                                | 58%                                      | 7                                  | 4.06                                  |
| Placements with Siblings                                 | 37%                                | 50%                                      | Not Scored                         | Not Scored                            |
| Placements within Legal County                           | 15%                                | 0%                                       | Not Scored                         | Not Scored                            |
| Well-Being Sub-Total                                     |                                    |                                          | 25                                 | 20.87                                 |
| *Performance calculation descriptions can b              | e found in the FY 20°              | 19 RBWO PBP Measureme                    | ents and Standards Guide           |                                       |