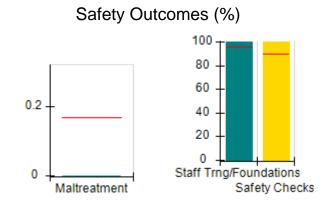

## Performance-Based Placement Measures RBWO Provider GA+SCORECARD - CCI

| Provider/Program Name: A Friend's House - (563) - CCI    |                                    |                                          |                                    |                                       |
|----------------------------------------------------------|------------------------------------|------------------------------------------|------------------------------------|---------------------------------------|
| 111 Henry Pkwy., McDonough, GA 30253 Phone: 678-432-1630 |                                    | Quarterly Scores (Grades)                |                                    | Current Quarter Score<br>(Grade)      |
|                                                          |                                    | Q1: 106.75 (A+)                          | Q2: 102.90 (A+)                    | 102.90%                               |
| Vendor ID# 35215                                         |                                    | Q3: N/A                                  | Q4: N/A                            | (A+)                                  |
| Program Census Information:                              |                                    | # Children in Care During<br>Quarter: 18 | # Placements During<br>Quarter: 18 | # Children in Care On<br>Last Day: 14 |
|                                                          | Avg<br>Performance All<br>CCIs (%) | Provider<br>Performance (%)*             | Possible Points<br>(Weight)        | Provider Points<br>Earned             |
| OPM Monitoring Reviews                                   |                                    |                                          |                                    |                                       |
| Annual Comprehensive Reviews                             | 86%                                | 99%                                      | 25                                 | 24.73                                 |
| Safety Reviews                                           | 91%                                | 100%                                     | 15                                 | 15.00                                 |
| Monitoring Sub-Total                                     |                                    |                                          | 40                                 | 39.73                                 |
| CCI Safety Outcomes                                      |                                    |                                          |                                    |                                       |
| Incidence of Maltreatment                                | 0.17%                              | No Substantiated<br>Reports              | 10                                 | 10.00                                 |
| Staff Training/Foundations                               | 95%                                | 97%                                      | 5                                  | 4.85                                  |
| Staff Safety Checks                                      | 90%                                | 100%                                     | 5                                  | 5.00                                  |
| Safety Sub-Total                                         |                                    |                                          | 20                                 | 19.85                                 |
| CCI Permanency Outcomes                                  |                                    |                                          |                                    |                                       |
| Placement Stability                                      | 89%                                | 83%                                      | 15                                 | 12.45                                 |
| Permanency Sub-Total                                     |                                    |                                          | 15                                 | 12.45                                 |
| CCI Well-Being Outcomes                                  |                                    |                                          |                                    |                                       |
| EPSDT Medical Visits                                     | 94%                                | 100%                                     | 4                                  | 4.00                                  |
| EPSDT Dental Visits                                      | 89%                                | 100%                                     | 4                                  | 4.00                                  |
| Academic Supports                                        | 78%                                | 100%                                     | 3                                  | 3.00                                  |
| Provider ECEM Visits                                     | 68%                                | 83%                                      | 7                                  | 5.81                                  |
| Provider General Contacts                                | 67%                                | 58%                                      | 7                                  | 4.06                                  |
| Placements with Siblings                                 | 37%                                | 50%                                      | Not Scored                         | Not Scored                            |
| Placements within Legal County                           | 15%                                | 0%                                       | Not Scored                         | Not Scored                            |
| Well-Being Sub-Total                                     |                                    |                                          | 25                                 | 20.87                                 |
| *Performance calculation descriptions can b              | e found in the FY 20°              | 19 RBWO PBP Measureme                    | ents and Standards Guide           |                                       |

## Performance-Based Placement Measures RBWO Provider GA+SCORECARD - CCI

| Provider/Program Name: ACES Youth Home, Inc (formerly Appalachian Children's Shelter) (5167) - CCI |                                    |                                          |                                    |                                      |
|----------------------------------------------------------------------------------------------------|------------------------------------|------------------------------------------|------------------------------------|--------------------------------------|
| 133 Cares Drive, Jasper, GA 30143                                                                  |                                    | Quarterly Sco                            | Current Quarter Score (Grade)      |                                      |
| Phone: 706-253-2375                                                                                |                                    | Q1: 103.13 (A+)                          | Q2: 101.74 (A+)                    | 101.74%                              |
| Vendor ID# 115379                                                                                  |                                    | Q3: N/A                                  | Q4: N/A                            | (A+)                                 |
| Program Census Information:                                                                        |                                    | # Children in Care During<br>Quarter: 11 | # Placements During<br>Quarter: 11 | # Children in Care On<br>Last Day: 7 |
|                                                                                                    | Avg<br>Performance All<br>CCIs (%) | Provider<br>Performance (%)*             | Possible Points<br>(Weight)        | Provider Points<br>Earned            |
| OPM Monitoring Reviews                                                                             |                                    |                                          |                                    |                                      |
| Annual Comprehensive Reviews                                                                       | 86%                                | 95%                                      | 25                                 | 23.67                                |
| Safety Reviews                                                                                     | 91%                                | 94%                                      | 15                                 | 14.04                                |
| Monitoring Sub-Tota                                                                                |                                    |                                          | 40                                 | 37.71                                |
| CCI Safety Outcomes                                                                                |                                    |                                          |                                    |                                      |
| Incidence of Maltreatment                                                                          | 0.17%                              | No Substantiated<br>Reports              | 10                                 | 10.00                                |
| Staff Training/Foundations                                                                         | 95%                                | 100%                                     | 5                                  | 5.00                                 |
| Staff Safety Checks                                                                                | 90%                                | 100%                                     | 5                                  | 5.00                                 |
| Safety Sub-Total                                                                                   |                                    |                                          | 20                                 | 20.00                                |
| CCI Permanency Outcomes                                                                            |                                    |                                          |                                    |                                      |
| Placement Stability                                                                                | 89%                                | 100%                                     | 15                                 | 15.00                                |
| Permanency Sub-Tota                                                                                |                                    |                                          | 15                                 | 15.00                                |
| CCI Well-Being Outcomes                                                                            |                                    |                                          |                                    |                                      |
| EPSDT Medical Visits                                                                               | 94%                                | 89%                                      | 4                                  | 3.56                                 |
| EPSDT Dental Visits                                                                                | 89%                                | 89%                                      | 4                                  | 3.56                                 |
| Academic Supports                                                                                  | 78%                                | 96%                                      | 3                                  | 2.88                                 |
| Provider ECEM Visits                                                                               | 68%                                | 65%                                      | 7                                  | 4.55                                 |
| Provider General Contacts                                                                          | 67%                                | 64%                                      | 7                                  | 4.48                                 |
| Placements with Siblings                                                                           | 37%                                | 100%                                     | Not Scored                         | Not Scored                           |
| Placements within Legal County                                                                     | 15%                                | 0%                                       | Not Scored                         | Not Scored                           |
| Well-Being Sub-Tota                                                                                |                                    |                                          | 25                                 | 19.03                                |
| *Performance calculation descriptions can b                                                        | e found in the FY 20°              | 19 RBWO PBP Measureme                    | ents and Standards Guide           |                                      |