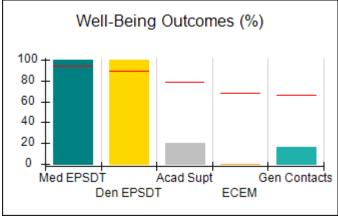

## Performance-Based Placement Measures RBWO Provider GA+SCORECARD - CCI

| Provider/Program Name: A Friend's House - (563) - CCI    |                                    |                                          |                                    |                                       |
|----------------------------------------------------------|------------------------------------|------------------------------------------|------------------------------------|---------------------------------------|
| 111 Henry Pkwy., McDonough, GA 30253 Phone: 678-432-1630 |                                    | Quarterly Scores (Grades)                |                                    | Current Quarter Score<br>(Grade)      |
|                                                          |                                    | Q1: 106.75 (A+)                          | Q2: 102.90 (A+)                    | 102.90%                               |
| Vendor ID# 35215                                         |                                    | Q3: N/A                                  | Q4: N/A                            | (A+)                                  |
| Program Census Information:                              |                                    | # Children in Care During<br>Quarter: 18 | # Placements During<br>Quarter: 18 | # Children in Care On<br>Last Day: 14 |
|                                                          | Avg<br>Performance All<br>CCIs (%) | Provider<br>Performance (%)*             | Possible Points<br>(Weight)        | Provider Points<br>Earned             |
| OPM Monitoring Reviews                                   |                                    |                                          |                                    |                                       |
| Annual Comprehensive Reviews                             | 86%                                | 99%                                      | 25                                 | 24.73                                 |
| Safety Reviews                                           | 91%                                | 100%                                     | 15                                 | 15.00                                 |
| Monitoring Sub-Total                                     |                                    |                                          | 40                                 | 39.73                                 |
| CCI Safety Outcomes                                      |                                    |                                          |                                    |                                       |
| Incidence of Maltreatment                                | 0.17%                              | No Substantiated<br>Reports              | 10                                 | 10.00                                 |
| Staff Training/Foundations                               | 95%                                | 97%                                      | 5                                  | 4.85                                  |
| Staff Safety Checks                                      | 90%                                | 100%                                     | 5                                  | 5.00                                  |
| Safety Sub-Total                                         |                                    |                                          | 20                                 | 19.85                                 |
| CCI Permanency Outcomes                                  |                                    |                                          |                                    |                                       |
| Placement Stability                                      | 89%                                | 83%                                      | 15                                 | 12.45                                 |
| Permanency Sub-Total                                     |                                    |                                          | 15                                 | 12.45                                 |
| CCI Well-Being Outcomes                                  |                                    |                                          |                                    |                                       |
| EPSDT Medical Visits                                     | 94%                                | 100%                                     | 4                                  | 4.00                                  |
| EPSDT Dental Visits                                      | 89%                                | 100%                                     | 4                                  | 4.00                                  |
| Academic Supports                                        | 78%                                | 100%                                     | 3                                  | 3.00                                  |
| Provider ECEM Visits                                     | 68%                                | 83%                                      | 7                                  | 5.81                                  |
| Provider General Contacts                                | 67%                                | 58%                                      | 7                                  | 4.06                                  |
| Placements with Siblings                                 | 37%                                | 50%                                      | Not Scored                         | Not Scored                            |
| Placements within Legal County                           | 15%                                | 0%                                       | Not Scored                         | Not Scored                            |
| Well-Being Sub-Total                                     |                                    |                                          | 25                                 | 20.87                                 |
| *Performance calculation descriptions can b              | e found in the FY 20°              | 19 RBWO PBP Measureme                    | ents and Standards Guide           |                                       |