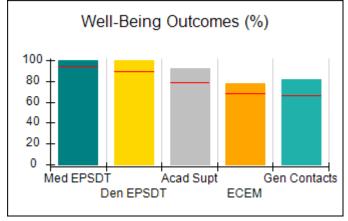

## Performance-Based Placement Measures RBWO Provider GA+SCORECARD - CCI

| Provider/Program Name: A Friend's House - (563) - CCI    |                                    |                                          |                                    |                                       |
|----------------------------------------------------------|------------------------------------|------------------------------------------|------------------------------------|---------------------------------------|
| 111 Henry Pkwy., McDonough, GA 30253 Phone: 678-432-1630 |                                    | Quarterly Scores (Grades)                |                                    | Current Quarter Score<br>(Grade)      |
|                                                          |                                    | Q1: 106.75 (A+)                          | Q2: 102.90 (A+)                    | 102.90%                               |
| Vendor ID# 35215                                         |                                    | Q3: N/A                                  | Q4: N/A                            | (A+)                                  |
| Program Census Information:                              |                                    | # Children in Care During<br>Quarter: 18 | # Placements During<br>Quarter: 18 | # Children in Care On<br>Last Day: 14 |
|                                                          | Avg<br>Performance All<br>CCIs (%) | Provider<br>Performance (%)*             | Possible Points<br>(Weight)        | Provider Points<br>Earned             |
| OPM Monitoring Reviews                                   |                                    |                                          |                                    |                                       |
| Annual Comprehensive Reviews                             | 86%                                | 99%                                      | 25                                 | 24.73                                 |
| Safety Reviews                                           | 91%                                | 100%                                     | 15                                 | 15.00                                 |
| Monitoring Sub-Total                                     |                                    |                                          | 40                                 | 39.73                                 |
| CCI Safety Outcomes                                      |                                    |                                          |                                    |                                       |
| Incidence of Maltreatment                                | 0.17%                              | No Substantiated<br>Reports              | 10                                 | 10.00                                 |
| Staff Training/Foundations                               | 95%                                | 97%                                      | 5                                  | 4.85                                  |
| Staff Safety Checks                                      | 90%                                | 100%                                     | 5                                  | 5.00                                  |
| Safety Sub-Total                                         |                                    |                                          | 20                                 | 19.85                                 |
| CCI Permanency Outcomes                                  |                                    |                                          |                                    |                                       |
| Placement Stability                                      | 89%                                | 83%                                      | 15                                 | 12.45                                 |
| Permanency Sub-Total                                     |                                    |                                          | 15                                 | 12.45                                 |
| CCI Well-Being Outcomes                                  |                                    |                                          |                                    |                                       |
| EPSDT Medical Visits                                     | 94%                                | 100%                                     | 4                                  | 4.00                                  |
| EPSDT Dental Visits                                      | 89%                                | 100%                                     | 4                                  | 4.00                                  |
| Academic Supports                                        | 78%                                | 100%                                     | 3                                  | 3.00                                  |
| Provider ECEM Visits                                     | 68%                                | 83%                                      | 7                                  | 5.81                                  |
| Provider General Contacts                                | 67%                                | 58%                                      | 7                                  | 4.06                                  |
| Placements with Siblings                                 | 37%                                | 50%                                      | Not Scored                         | Not Scored                            |
| Placements within Legal County                           | 15%                                | 0%                                       | Not Scored                         | Not Scored                            |
| Well-Being Sub-Total                                     |                                    |                                          | 25                                 | 20.87                                 |
| *Performance calculation descriptions can b              | e found in the FY 20°              | 19 RBWO PBP Measureme                    | ents and Standards Guide           |                                       |