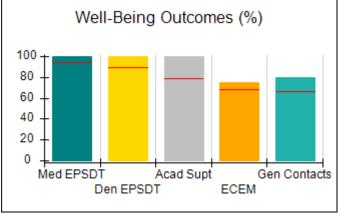

## Performance-Based Placement Measures RBWO Provider GA+SCORECARD - CCI

| Provider/Program Name: A Friend's House - (563) - CCI    |                                    |                                          |                                    |                                       |
|----------------------------------------------------------|------------------------------------|------------------------------------------|------------------------------------|---------------------------------------|
| 111 Henry Pkwy., McDonough, GA 30253 Phone: 678-432-1630 |                                    | Quarterly Scores (Grades)                |                                    | Current Quarter Score<br>(Grade)      |
|                                                          |                                    | Q1: 106.75 (A+)                          | Q2: 102.90 (A+)                    | 102.90%                               |
| Vendor ID# 35215                                         |                                    | Q3: N/A                                  | Q4: N/A                            | (A+)                                  |
| Program Census Information:                              |                                    | # Children in Care During<br>Quarter: 18 | # Placements During<br>Quarter: 18 | # Children in Care On<br>Last Day: 14 |
|                                                          | Avg<br>Performance All<br>CCIs (%) | Provider<br>Performance (%)*             | Possible Points<br>(Weight)        | Provider Points<br>Earned             |
| OPM Monitoring Reviews                                   |                                    |                                          |                                    |                                       |
| Annual Comprehensive Reviews                             | 86%                                | 99%                                      | 25                                 | 24.73                                 |
| Safety Reviews                                           | 91%                                | 100%                                     | 15                                 | 15.00                                 |
| Monitoring Sub-Total                                     |                                    |                                          | 40                                 | 39.73                                 |
| CCI Safety Outcomes                                      |                                    |                                          |                                    |                                       |
| Incidence of Maltreatment                                | 0.17%                              | No Substantiated<br>Reports              | 10                                 | 10.00                                 |
| Staff Training/Foundations                               | 95%                                | 97%                                      | 5                                  | 4.85                                  |
| Staff Safety Checks                                      | 90%                                | 100%                                     | 5                                  | 5.00                                  |
| Safety Sub-Total                                         |                                    |                                          | 20                                 | 19.85                                 |
| CCI Permanency Outcomes                                  |                                    |                                          |                                    |                                       |
| Placement Stability                                      | 89%                                | 83%                                      | 15                                 | 12.45                                 |
| Permanency Sub-Total                                     |                                    |                                          | 15                                 | 12.45                                 |
| CCI Well-Being Outcomes                                  |                                    |                                          |                                    |                                       |
| EPSDT Medical Visits                                     | 94%                                | 100%                                     | 4                                  | 4.00                                  |
| EPSDT Dental Visits                                      | 89%                                | 100%                                     | 4                                  | 4.00                                  |
| Academic Supports                                        | 78%                                | 100%                                     | 3                                  | 3.00                                  |
| Provider ECEM Visits                                     | 68%                                | 83%                                      | 7                                  | 5.81                                  |
| Provider General Contacts                                | 67%                                | 58%                                      | 7                                  | 4.06                                  |
| Placements with Siblings                                 | 37%                                | 50%                                      | Not Scored                         | Not Scored                            |
| Placements within Legal County                           | 15%                                | 0%                                       | Not Scored                         | Not Scored                            |
| Well-Being Sub-Total                                     |                                    |                                          | 25                                 | 20.87                                 |
| *Performance calculation descriptions can b              | e found in the FY 20°              | 19 RBWO PBP Measureme                    | ents and Standards Guide           |                                       |