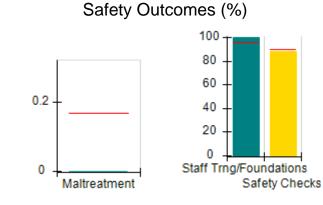

## Performance-Based Placement Measures RBWO Provider GA+SCORECARD - CCI

| Provider/Program Name: A Friend's House - (563) - CCI    |                                    |                                          |                                    |                                       |
|----------------------------------------------------------|------------------------------------|------------------------------------------|------------------------------------|---------------------------------------|
| 111 Henry Pkwy., McDonough, GA 30253 Phone: 678-432-1630 |                                    | Quarterly Scores (Grades)                |                                    | Current Quarter Score<br>(Grade)      |
|                                                          |                                    | Q1: 106.75 (A+)                          | Q2: 102.90 (A+)                    | 102.90%                               |
| Vendor ID# 35215                                         |                                    | Q3: N/A                                  | Q4: N/A                            | (A+)                                  |
| Program Census Information:                              |                                    | # Children in Care During<br>Quarter: 18 | # Placements During<br>Quarter: 18 | # Children in Care On<br>Last Day: 14 |
|                                                          | Avg<br>Performance All<br>CCIs (%) | Provider<br>Performance (%)*             | Possible Points<br>(Weight)        | Provider Points<br>Earned             |
| OPM Monitoring Reviews                                   |                                    |                                          |                                    |                                       |
| Annual Comprehensive Reviews                             | 86%                                | 99%                                      | 25                                 | 24.73                                 |
| Safety Reviews                                           | 91%                                | 100%                                     | 15                                 | 15.00                                 |
| Monitoring Sub-Total                                     |                                    |                                          | 40                                 | 39.73                                 |
| CCI Safety Outcomes                                      |                                    |                                          |                                    |                                       |
| Incidence of Maltreatment                                | 0.17%                              | No Substantiated<br>Reports              | 10                                 | 10.00                                 |
| Staff Training/Foundations                               | 95%                                | 97%                                      | 5                                  | 4.85                                  |
| Staff Safety Checks                                      | 90%                                | 100%                                     | 5                                  | 5.00                                  |
| Safety Sub-Total                                         |                                    |                                          | 20                                 | 19.85                                 |
| CCI Permanency Outcomes                                  |                                    |                                          |                                    |                                       |
| Placement Stability                                      | 89%                                | 83%                                      | 15                                 | 12.45                                 |
| Permanency Sub-Total                                     |                                    |                                          | 15                                 | 12.45                                 |
| CCI Well-Being Outcomes                                  |                                    |                                          |                                    |                                       |
| EPSDT Medical Visits                                     | 94%                                | 100%                                     | 4                                  | 4.00                                  |
| EPSDT Dental Visits                                      | 89%                                | 100%                                     | 4                                  | 4.00                                  |
| Academic Supports                                        | 78%                                | 100%                                     | 3                                  | 3.00                                  |
| Provider ECEM Visits                                     | 68%                                | 83%                                      | 7                                  | 5.81                                  |
| Provider General Contacts                                | 67%                                | 58%                                      | 7                                  | 4.06                                  |
| Placements with Siblings                                 | 37%                                | 50%                                      | Not Scored                         | Not Scored                            |
| Placements within Legal County                           | 15%                                | 0%                                       | Not Scored                         | Not Scored                            |
| Well-Being Sub-Total                                     |                                    |                                          | 25                                 | 20.87                                 |
| *Performance calculation descriptions can b              | e found in the FY 20°              | 19 RBWO PBP Measureme                    | ents and Standards Guide           |                                       |