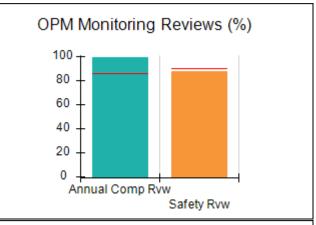

## Performance-Based Placement Measures RBWO Provider GA+SCORECARD - CCI

| Provider/Program Name: A Friend's House - (563) - CCI    |                                    |                                          |                                    |                                       |
|----------------------------------------------------------|------------------------------------|------------------------------------------|------------------------------------|---------------------------------------|
| 111 Henry Pkwy., McDonough, GA 30253 Phone: 678-432-1630 |                                    | Quarterly Scores (Grades)                |                                    | Current Quarter Score<br>(Grade)      |
|                                                          |                                    | Q1: 106.75 (A+)                          | Q2: 102.90 (A+)                    | 102.90%                               |
| Vendor ID# 35215                                         |                                    | Q3: N/A                                  | Q4: N/A                            | (A+)                                  |
| Program Census Information:                              |                                    | # Children in Care During<br>Quarter: 18 | # Placements During<br>Quarter: 18 | # Children in Care On<br>Last Day: 14 |
|                                                          | Avg<br>Performance All<br>CCIs (%) | Provider<br>Performance (%)*             | Possible Points<br>(Weight)        | Provider Points<br>Earned             |
| OPM Monitoring Reviews                                   |                                    |                                          |                                    |                                       |
| Annual Comprehensive Reviews                             | 86%                                | 99%                                      | 25                                 | 24.73                                 |
| Safety Reviews                                           | 91%                                | 100%                                     | 15                                 | 15.00                                 |
| Monitoring Sub-Total                                     |                                    |                                          | 40                                 | 39.73                                 |
| CCI Safety Outcomes                                      |                                    |                                          |                                    |                                       |
| Incidence of Maltreatment                                | 0.17%                              | No Substantiated<br>Reports              | 10                                 | 10.00                                 |
| Staff Training/Foundations                               | 95%                                | 97%                                      | 5                                  | 4.85                                  |
| Staff Safety Checks                                      | 90%                                | 100%                                     | 5                                  | 5.00                                  |
| Safety Sub-Total                                         |                                    |                                          | 20                                 | 19.85                                 |
| CCI Permanency Outcomes                                  |                                    |                                          |                                    |                                       |
| Placement Stability                                      | 89%                                | 83%                                      | 15                                 | 12.45                                 |
| Permanency Sub-Total                                     |                                    |                                          | 15                                 | 12.45                                 |
| CCI Well-Being Outcomes                                  |                                    |                                          |                                    |                                       |
| EPSDT Medical Visits                                     | 94%                                | 100%                                     | 4                                  | 4.00                                  |
| EPSDT Dental Visits                                      | 89%                                | 100%                                     | 4                                  | 4.00                                  |
| Academic Supports                                        | 78%                                | 100%                                     | 3                                  | 3.00                                  |
| Provider ECEM Visits                                     | 68%                                | 83%                                      | 7                                  | 5.81                                  |
| Provider General Contacts                                | 67%                                | 58%                                      | 7                                  | 4.06                                  |
| Placements with Siblings                                 | 37%                                | 50%                                      | Not Scored                         | Not Scored                            |
| Placements within Legal County                           | 15%                                | 0%                                       | Not Scored                         | Not Scored                            |
| Well-Being Sub-Total                                     |                                    |                                          | 25                                 | 20.87                                 |
| *Performance calculation descriptions can b              | e found in the FY 20°              | 19 RBWO PBP Measureme                    | ents and Standards Guide           |                                       |