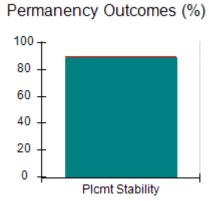

## Performance-Based Placement Measures RBWO Provider GA+SCORECARD - CCI

| Provider/Program Name: A Friend's House - (563) - CCI    |                                    |                                          |                                    |                                       |
|----------------------------------------------------------|------------------------------------|------------------------------------------|------------------------------------|---------------------------------------|
| 111 Henry Pkwy., McDonough, GA 30253 Phone: 678-432-1630 |                                    | Quarterly Scores (Grades)                |                                    | Current Quarter Score<br>(Grade)      |
|                                                          |                                    | Q1: 106.75 (A+)                          | Q2: 102.90 (A+)                    | 102.90%                               |
| Vendor ID# 35215                                         |                                    | Q3: N/A                                  | Q4: N/A                            | (A+)                                  |
| Program Census Information:                              |                                    | # Children in Care During<br>Quarter: 18 | # Placements During<br>Quarter: 18 | # Children in Care On<br>Last Day: 14 |
|                                                          | Avg<br>Performance All<br>CCIs (%) | Provider<br>Performance (%)*             | Possible Points<br>(Weight)        | Provider Points<br>Earned             |
| OPM Monitoring Reviews                                   |                                    |                                          |                                    |                                       |
| Annual Comprehensive Reviews                             | 86%                                | 99%                                      | 25                                 | 24.73                                 |
| Safety Reviews                                           | 91%                                | 100%                                     | 15                                 | 15.00                                 |
| Monitoring Sub-Total                                     |                                    |                                          | 40                                 | 39.73                                 |
| CCI Safety Outcomes                                      |                                    |                                          |                                    |                                       |
| Incidence of Maltreatment                                | 0.17%                              | No Substantiated<br>Reports              | 10                                 | 10.00                                 |
| Staff Training/Foundations                               | 95%                                | 97%                                      | 5                                  | 4.85                                  |
| Staff Safety Checks                                      | 90%                                | 100%                                     | 5                                  | 5.00                                  |
| Safety Sub-Total                                         |                                    |                                          | 20                                 | 19.85                                 |
| CCI Permanency Outcomes                                  |                                    |                                          |                                    |                                       |
| Placement Stability                                      | 89%                                | 83%                                      | 15                                 | 12.45                                 |
| Permanency Sub-Total                                     |                                    |                                          | 15                                 | 12.45                                 |
| CCI Well-Being Outcomes                                  |                                    |                                          |                                    |                                       |
| EPSDT Medical Visits                                     | 94%                                | 100%                                     | 4                                  | 4.00                                  |
| EPSDT Dental Visits                                      | 89%                                | 100%                                     | 4                                  | 4.00                                  |
| Academic Supports                                        | 78%                                | 100%                                     | 3                                  | 3.00                                  |
| Provider ECEM Visits                                     | 68%                                | 83%                                      | 7                                  | 5.81                                  |
| Provider General Contacts                                | 67%                                | 58%                                      | 7                                  | 4.06                                  |
| Placements with Siblings                                 | 37%                                | 50%                                      | Not Scored                         | Not Scored                            |
| Placements within Legal County                           | 15%                                | 0%                                       | Not Scored                         | Not Scored                            |
| Well-Being Sub-Total                                     |                                    |                                          | 25                                 | 20.87                                 |
| *Performance calculation descriptions can b              | e found in the FY 20°              | 19 RBWO PBP Measureme                    | ents and Standards Guide           |                                       |