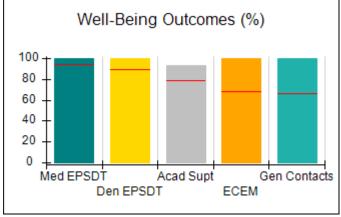

## Performance-Based Placement Measures RBWO Provider GA+SCORECARD - CCI

| Provider/Program Name: A Friend's House - (563) - CCI    |                                    |                                          |                                    |                                       |
|----------------------------------------------------------|------------------------------------|------------------------------------------|------------------------------------|---------------------------------------|
| 111 Henry Pkwy., McDonough, GA 30253 Phone: 678-432-1630 |                                    | Quarterly Scores (Grades)                |                                    | Current Quarter Score<br>(Grade)      |
|                                                          |                                    | Q1: 106.75 (A+)                          | Q2: 102.90 (A+)                    | 102.90%                               |
| Vendor ID# 35215                                         |                                    | Q3: N/A                                  | Q4: N/A                            | (A+)                                  |
| Program Census Information:                              |                                    | # Children in Care During<br>Quarter: 18 | # Placements During<br>Quarter: 18 | # Children in Care On<br>Last Day: 14 |
|                                                          | Avg<br>Performance All<br>CCIs (%) | Provider<br>Performance (%)*             | Possible Points<br>(Weight)        | Provider Points<br>Earned             |
| OPM Monitoring Reviews                                   |                                    |                                          |                                    |                                       |
| Annual Comprehensive Reviews                             | 86%                                | 99%                                      | 25                                 | 24.73                                 |
| Safety Reviews                                           | 91%                                | 100%                                     | 15                                 | 15.00                                 |
| Monitoring Sub-Total                                     |                                    |                                          | 40                                 | 39.73                                 |
| CCI Safety Outcomes                                      |                                    |                                          |                                    |                                       |
| Incidence of Maltreatment                                | 0.17%                              | No Substantiated<br>Reports              | 10                                 | 10.00                                 |
| Staff Training/Foundations                               | 95%                                | 97%                                      | 5                                  | 4.85                                  |
| Staff Safety Checks                                      | 90%                                | 100%                                     | 5                                  | 5.00                                  |
| Safety Sub-Total                                         |                                    |                                          | 20                                 | 19.85                                 |
| CCI Permanency Outcomes                                  |                                    |                                          |                                    |                                       |
| Placement Stability                                      | 89%                                | 83%                                      | 15                                 | 12.45                                 |
| Permanency Sub-Total                                     |                                    |                                          | 15                                 | 12.45                                 |
| CCI Well-Being Outcomes                                  |                                    |                                          |                                    |                                       |
| EPSDT Medical Visits                                     | 94%                                | 100%                                     | 4                                  | 4.00                                  |
| EPSDT Dental Visits                                      | 89%                                | 100%                                     | 4                                  | 4.00                                  |
| Academic Supports                                        | 78%                                | 100%                                     | 3                                  | 3.00                                  |
| Provider ECEM Visits                                     | 68%                                | 83%                                      | 7                                  | 5.81                                  |
| Provider General Contacts                                | 67%                                | 58%                                      | 7                                  | 4.06                                  |
| Placements with Siblings                                 | 37%                                | 50%                                      | Not Scored                         | Not Scored                            |
| Placements within Legal County                           | 15%                                | 0%                                       | Not Scored                         | Not Scored                            |
| Well-Being Sub-Total                                     |                                    |                                          | 25                                 | 20.87                                 |
| *Performance calculation descriptions can b              | e found in the FY 20°              | 19 RBWO PBP Measureme                    | ents and Standards Guide           |                                       |