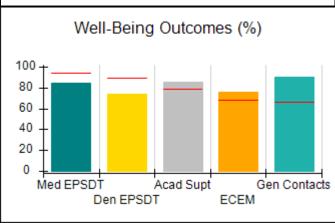

## Performance-Based Placement Measures RBWO Provider GA+SCORECARD - CCI

| Provider/Program Name: A Friend's House - (563) - CCI    |                                    |                                          |                                    |                                       |
|----------------------------------------------------------|------------------------------------|------------------------------------------|------------------------------------|---------------------------------------|
| 111 Henry Pkwy., McDonough, GA 30253 Phone: 678-432-1630 |                                    | Quarterly Scores (Grades)                |                                    | Current Quarter Score<br>(Grade)      |
|                                                          |                                    | Q1: 106.75 (A+)                          | Q2: 102.90 (A+)                    | 102.90%                               |
| Vendor ID# 35215                                         |                                    | Q3: N/A                                  | Q4: N/A                            | (A+)                                  |
| Program Census Information:                              |                                    | # Children in Care During<br>Quarter: 18 | # Placements During<br>Quarter: 18 | # Children in Care On<br>Last Day: 14 |
|                                                          | Avg<br>Performance All<br>CCIs (%) | Provider<br>Performance (%)*             | Possible Points<br>(Weight)        | Provider Points<br>Earned             |
| OPM Monitoring Reviews                                   |                                    |                                          |                                    |                                       |
| Annual Comprehensive Reviews                             | 86%                                | 99%                                      | 25                                 | 24.73                                 |
| Safety Reviews                                           | 91%                                | 100%                                     | 15                                 | 15.00                                 |
| Monitoring Sub-Total                                     |                                    |                                          | 40                                 | 39.73                                 |
| CCI Safety Outcomes                                      |                                    |                                          |                                    |                                       |
| Incidence of Maltreatment                                | 0.17%                              | No Substantiated<br>Reports              | 10                                 | 10.00                                 |
| Staff Training/Foundations                               | 95%                                | 97%                                      | 5                                  | 4.85                                  |
| Staff Safety Checks                                      | 90%                                | 100%                                     | 5                                  | 5.00                                  |
| Safety Sub-Total                                         |                                    |                                          | 20                                 | 19.85                                 |
| CCI Permanency Outcomes                                  |                                    |                                          |                                    |                                       |
| Placement Stability                                      | 89%                                | 83%                                      | 15                                 | 12.45                                 |
| Permanency Sub-Total                                     |                                    |                                          | 15                                 | 12.45                                 |
| CCI Well-Being Outcomes                                  |                                    |                                          |                                    |                                       |
| EPSDT Medical Visits                                     | 94%                                | 100%                                     | 4                                  | 4.00                                  |
| EPSDT Dental Visits                                      | 89%                                | 100%                                     | 4                                  | 4.00                                  |
| Academic Supports                                        | 78%                                | 100%                                     | 3                                  | 3.00                                  |
| Provider ECEM Visits                                     | 68%                                | 83%                                      | 7                                  | 5.81                                  |
| Provider General Contacts                                | 67%                                | 58%                                      | 7                                  | 4.06                                  |
| Placements with Siblings                                 | 37%                                | 50%                                      | Not Scored                         | Not Scored                            |
| Placements within Legal County                           | 15%                                | 0%                                       | Not Scored                         | Not Scored                            |
| Well-Being Sub-Total                                     |                                    |                                          | 25                                 | 20.87                                 |
| *Performance calculation descriptions can b              | e found in the FY 20°              | 19 RBWO PBP Measureme                    | ents and Standards Guide           |                                       |