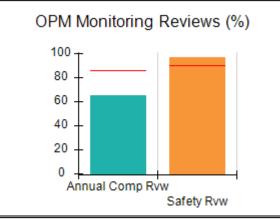

## Performance-Based Placement Measures RBWO Provider GA+SCORECARD - CCI

| Provider/Program Name: A Friend's House - (563) - CCI    |                                    |                                          |                                    |                                       |
|----------------------------------------------------------|------------------------------------|------------------------------------------|------------------------------------|---------------------------------------|
| 111 Henry Pkwy., McDonough, GA 30253 Phone: 678-432-1630 |                                    | Quarterly Scores (Grades)                |                                    | Current Quarter Score<br>(Grade)      |
|                                                          |                                    | Q1: 106.75 (A+)                          | Q2: 102.90 (A+)                    | 102.90%                               |
| Vendor ID# 35215                                         |                                    | Q3: N/A                                  | Q4: N/A                            | (A+)                                  |
| Program Census Information:                              |                                    | # Children in Care During<br>Quarter: 18 | # Placements During<br>Quarter: 18 | # Children in Care On<br>Last Day: 14 |
|                                                          | Avg<br>Performance All<br>CCIs (%) | Provider<br>Performance (%)*             | Possible Points<br>(Weight)        | Provider Points<br>Earned             |
| OPM Monitoring Reviews                                   |                                    |                                          |                                    |                                       |
| Annual Comprehensive Reviews                             | 86%                                | 99%                                      | 25                                 | 24.73                                 |
| Safety Reviews                                           | 91%                                | 100%                                     | 15                                 | 15.00                                 |
| Monitoring Sub-Total                                     |                                    |                                          | 40                                 | 39.73                                 |
| CCI Safety Outcomes                                      |                                    |                                          |                                    |                                       |
| Incidence of Maltreatment                                | 0.17%                              | No Substantiated<br>Reports              | 10                                 | 10.00                                 |
| Staff Training/Foundations                               | 95%                                | 97%                                      | 5                                  | 4.85                                  |
| Staff Safety Checks                                      | 90%                                | 100%                                     | 5                                  | 5.00                                  |
| Safety Sub-Total                                         |                                    |                                          | 20                                 | 19.85                                 |
| CCI Permanency Outcomes                                  |                                    |                                          |                                    |                                       |
| Placement Stability                                      | 89%                                | 83%                                      | 15                                 | 12.45                                 |
| Permanency Sub-Total                                     |                                    |                                          | 15                                 | 12.45                                 |
| CCI Well-Being Outcomes                                  |                                    |                                          |                                    |                                       |
| EPSDT Medical Visits                                     | 94%                                | 100%                                     | 4                                  | 4.00                                  |
| EPSDT Dental Visits                                      | 89%                                | 100%                                     | 4                                  | 4.00                                  |
| Academic Supports                                        | 78%                                | 100%                                     | 3                                  | 3.00                                  |
| Provider ECEM Visits                                     | 68%                                | 83%                                      | 7                                  | 5.81                                  |
| Provider General Contacts                                | 67%                                | 58%                                      | 7                                  | 4.06                                  |
| Placements with Siblings                                 | 37%                                | 50%                                      | Not Scored                         | Not Scored                            |
| Placements within Legal County                           | 15%                                | 0%                                       | Not Scored                         | Not Scored                            |
| Well-Being Sub-Total                                     |                                    |                                          | 25                                 | 20.87                                 |
| *Performance calculation descriptions can b              | e found in the FY 20°              | 19 RBWO PBP Measureme                    | ents and Standards Guide           |                                       |