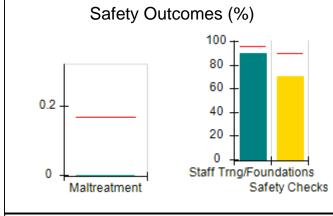

## Performance-Based Placement Measures RBWO Provider GA+SCORECARD - CCI

| Provider/Program Name: A Friend's House - (563) - CCI    |                                    |                                          |                                    |                                       |
|----------------------------------------------------------|------------------------------------|------------------------------------------|------------------------------------|---------------------------------------|
| 111 Henry Pkwy., McDonough, GA 30253 Phone: 678-432-1630 |                                    | Quarterly Scores (Grades)                |                                    | Current Quarter Score<br>(Grade)      |
|                                                          |                                    | Q1: 106.75 (A+)                          | Q2: 102.90 (A+)                    | 102.90%                               |
| Vendor ID# 35215                                         |                                    | Q3: N/A                                  | Q4: N/A                            | (A+)                                  |
| Program Census Information:                              |                                    | # Children in Care During<br>Quarter: 18 | # Placements During<br>Quarter: 18 | # Children in Care On<br>Last Day: 14 |
|                                                          | Avg<br>Performance All<br>CCIs (%) | Provider<br>Performance (%)*             | Possible Points<br>(Weight)        | Provider Points<br>Earned             |
| OPM Monitoring Reviews                                   |                                    |                                          |                                    |                                       |
| Annual Comprehensive Reviews                             | 86%                                | 99%                                      | 25                                 | 24.73                                 |
| Safety Reviews                                           | 91%                                | 100%                                     | 15                                 | 15.00                                 |
| Monitoring Sub-Total                                     |                                    |                                          | 40                                 | 39.73                                 |
| CCI Safety Outcomes                                      |                                    |                                          |                                    |                                       |
| Incidence of Maltreatment                                | 0.17%                              | No Substantiated<br>Reports              | 10                                 | 10.00                                 |
| Staff Training/Foundations                               | 95%                                | 97%                                      | 5                                  | 4.85                                  |
| Staff Safety Checks                                      | 90%                                | 100%                                     | 5                                  | 5.00                                  |
| Safety Sub-Total                                         |                                    |                                          | 20                                 | 19.85                                 |
| CCI Permanency Outcomes                                  |                                    |                                          |                                    |                                       |
| Placement Stability                                      | 89%                                | 83%                                      | 15                                 | 12.45                                 |
| Permanency Sub-Total                                     |                                    |                                          | 15                                 | 12.45                                 |
| CCI Well-Being Outcomes                                  |                                    |                                          |                                    |                                       |
| EPSDT Medical Visits                                     | 94%                                | 100%                                     | 4                                  | 4.00                                  |
| EPSDT Dental Visits                                      | 89%                                | 100%                                     | 4                                  | 4.00                                  |
| Academic Supports                                        | 78%                                | 100%                                     | 3                                  | 3.00                                  |
| Provider ECEM Visits                                     | 68%                                | 83%                                      | 7                                  | 5.81                                  |
| Provider General Contacts                                | 67%                                | 58%                                      | 7                                  | 4.06                                  |
| Placements with Siblings                                 | 37%                                | 50%                                      | Not Scored                         | Not Scored                            |
| Placements within Legal County                           | 15%                                | 0%                                       | Not Scored                         | Not Scored                            |
| Well-Being Sub-Total                                     |                                    |                                          | 25                                 | 20.87                                 |
| *Performance calculation descriptions can b              | e found in the FY 20°              | 19 RBWO PBP Measureme                    | ents and Standards Guide           |                                       |