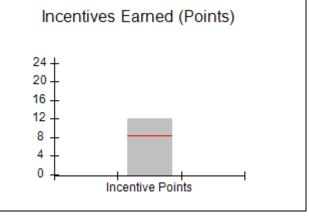

### Performance-Based Placement Measures RBWO Provider GA+SCORECARD - CCI

Report Quarter: Q2 FY2019

|                                   | # Children in Care During<br>Quarter: 18 | # Placements During<br>Quarter: 18 | # Children in Care On<br>Last Day: 14 |
|-----------------------------------|------------------------------------------|------------------------------------|---------------------------------------|
| Avg Performance All CCIs (Points) | Provider<br>Performance (%)*             | Possible Points<br>(Weight)        | Provider Points<br>Earned             |
|                                   | 100%                                     | 2                                  | 2.00                                  |
|                                   | 100%                                     | 2                                  | 2.00                                  |
|                                   | 71%                                      | 5                                  | 3.55                                  |
|                                   | 100%                                     | 2                                  | 2.00                                  |
|                                   | N/A                                      | 10/5/5/1                           |                                       |
|                                   | Not Eligible                             | 5                                  |                                       |
|                                   | 0%                                       | 4                                  | 0.00                                  |
|                                   | 0%                                       | 4                                  | 0.00                                  |
|                                   | 0%                                       | 5                                  | 0.00                                  |
|                                   | 100%                                     | 4                                  | 4.00                                  |
| 8.28                              |                                          |                                    | 13.55                                 |
|                                   | Avg<br>Performance All<br>CCIs (Points)  | Quarter: 18                        | Quarter: 18   Quarter: 18             |

# Provider/Program Name: ACES Youth Home, Inc. - (formerly Appalachian Children's Shelter) (5167) - CCI

| Program Census Information:                      |                                         | # Children in Care During<br>Quarter: 11 | # Placements During<br>Quarter: 11 | # Children in Care On<br>Last Day: 7 |
|--------------------------------------------------|-----------------------------------------|------------------------------------------|------------------------------------|--------------------------------------|
| CCI Incentive Credits                            | Avg<br>Performance All<br>CCIs (Points) | Provider<br>Performance (%)*             | Possible Points<br>(Weight)        | Provider Points<br>Earned            |
| Early EPSDT Medical Visits                       |                                         | 80%                                      | 2                                  | 1.60                                 |
| Early EPSDT Dental Visits                        |                                         | 75%                                      | 2                                  | 1.50                                 |
| Permanency Contacts                              |                                         | 100%                                     | 5                                  | 5.00                                 |
| Additional Academic Supports                     |                                         | 96%                                      | 2                                  | 1.92                                 |
| HS Grad/GED/Prof or Trade<br>Certificate/College |                                         | N/A                                      | 10/5/5/1                           |                                      |
| EYSS Agreement                                   |                                         | Not Eligible                             | 5                                  |                                      |
| Community Connections                            |                                         | 0%                                       | 4                                  | 0.00                                 |
| Active Agency Accreditation                      |                                         | 0%                                       | 4                                  | 0.00                                 |
| Staff Clinical Licensure                         |                                         | 0%                                       | 5                                  | 0.00                                 |
| Behavior Management (threshold = 0)              |                                         | 100%                                     | 4                                  | 4.00                                 |
| Incentives Total                                 | 8.28                                    |                                          |                                    | 14.02                                |
| Maximum total                                    | combined incentive                      | credit allowed is 10 points.             | Incentives Awarded                 | 10.00                                |
| *Performance calculation descriptions can b      | e found in the FY 20                    | 19 RBWO PBP Measureme                    | ents and Standards Guide.          |                                      |