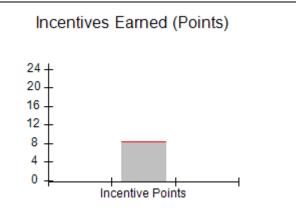

| Monitoring & Outcomes: Possible Points = | 100 Points Earı    | ned = 92.90 |
|------------------------------------------|--------------------|-------------|
| Score Before Incentives Credit 92        |                    |             |
|                                          | Incentives Awarded |             |
| PBP Verification                         |                    | N/A pts     |
|                                          | Total Score        | 102.90%     |