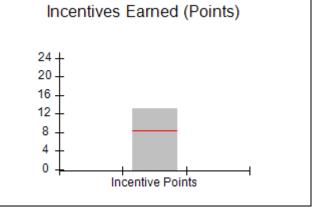

| Monitoring & Outcomes: Possible Points = | 100 Points Earı    | ned = 92.90 |
|------------------------------------------|--------------------|-------------|
| Score Before Incentives Credit 92        |                    |             |
|                                          | Incentives Awarded |             |
| PBP Verification                         |                    | N/A pts     |
|                                          | Total Score        | 102.90%     |