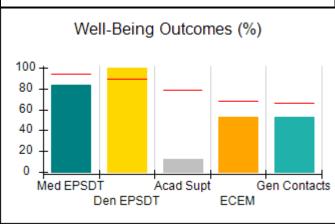

## Performance-Based Placement Measures RBWO Provider GA+SCORECARD - CCI

| Provider/Program Name: A Friend's House - (563) - CCI    |                                    |                                          |                                    |                                       |
|----------------------------------------------------------|------------------------------------|------------------------------------------|------------------------------------|---------------------------------------|
| 111 Henry Pkwy., McDonough, GA 30253 Phone: 678-432-1630 |                                    | Quarterly Scores (Grades)                |                                    | Current Quarter Score<br>(Grade)      |
|                                                          |                                    | Q1: 106.75 (A+)                          | Q2: 102.90 (A+)                    | 102.90%                               |
| Vendor ID# 35215                                         |                                    | Q3: N/A                                  | Q4: N/A                            | (A+)                                  |
| Program Census Information:                              |                                    | # Children in Care During<br>Quarter: 18 | # Placements During<br>Quarter: 18 | # Children in Care On<br>Last Day: 14 |
|                                                          | Avg<br>Performance All<br>CCIs (%) | Provider<br>Performance (%)*             | Possible Points<br>(Weight)        | Provider Points<br>Earned             |
| OPM Monitoring Reviews                                   |                                    |                                          |                                    |                                       |
| Annual Comprehensive Reviews                             | 86%                                | 99%                                      | 25                                 | 24.73                                 |
| Safety Reviews                                           | 91%                                | 100%                                     | 15                                 | 15.00                                 |
| Monitoring Sub-Total                                     |                                    |                                          | 40                                 | 39.73                                 |
| CCI Safety Outcomes                                      |                                    |                                          |                                    |                                       |
| Incidence of Maltreatment                                | 0.17%                              | No Substantiated<br>Reports              | 10                                 | 10.00                                 |
| Staff Training/Foundations                               | 95%                                | 97%                                      | 5                                  | 4.85                                  |
| Staff Safety Checks                                      | 90%                                | 100%                                     | 5                                  | 5.00                                  |
| Safety Sub-Total                                         |                                    |                                          | 20                                 | 19.85                                 |
| CCI Permanency Outcomes                                  |                                    |                                          |                                    |                                       |
| Placement Stability                                      | 89%                                | 83%                                      | 15                                 | 12.45                                 |
| Permanency Sub-Total                                     |                                    |                                          | 15                                 | 12.45                                 |
| CCI Well-Being Outcomes                                  |                                    |                                          |                                    |                                       |
| EPSDT Medical Visits                                     | 94%                                | 100%                                     | 4                                  | 4.00                                  |
| EPSDT Dental Visits                                      | 89%                                | 100%                                     | 4                                  | 4.00                                  |
| Academic Supports                                        | 78%                                | 100%                                     | 3                                  | 3.00                                  |
| Provider ECEM Visits                                     | 68%                                | 83%                                      | 7                                  | 5.81                                  |
| Provider General Contacts                                | 67%                                | 58%                                      | 7                                  | 4.06                                  |
| Placements with Siblings                                 | 37%                                | 50%                                      | Not Scored                         | Not Scored                            |
| Placements within Legal County                           | 15%                                | 0%                                       | Not Scored                         | Not Scored                            |
| Well-Being Sub-Total                                     |                                    |                                          | 25                                 | 20.87                                 |
| *Performance calculation descriptions can b              | e found in the FY 20°              | 19 RBWO PBP Measureme                    | ents and Standards Guide           |                                       |