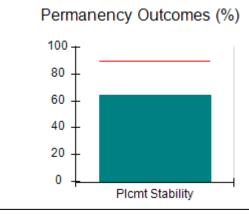

## Performance-Based Placement Measures RBWO Provider GA+SCORECARD - CCI

| Provider/Program Name: A Friend's House - (563) - CCI    |                                    |                                          |                                    |                                       |
|----------------------------------------------------------|------------------------------------|------------------------------------------|------------------------------------|---------------------------------------|
| 111 Henry Pkwy., McDonough, GA 30253 Phone: 678-432-1630 |                                    | Quarterly Scores (Grades)                |                                    | Current Quarter Score<br>(Grade)      |
|                                                          |                                    | Q1: 106.75 (A+)                          | Q2: 102.90 (A+)                    | 102.90%                               |
| Vendor ID# 35215                                         |                                    | Q3: N/A                                  | Q4: N/A                            | (A+)                                  |
| Program Census Information:                              |                                    | # Children in Care During<br>Quarter: 18 | # Placements During<br>Quarter: 18 | # Children in Care On<br>Last Day: 14 |
|                                                          | Avg<br>Performance All<br>CCIs (%) | Provider<br>Performance (%)*             | Possible Points<br>(Weight)        | Provider Points<br>Earned             |
| OPM Monitoring Reviews                                   |                                    |                                          |                                    |                                       |
| Annual Comprehensive Reviews                             | 86%                                | 99%                                      | 25                                 | 24.73                                 |
| Safety Reviews                                           | 91%                                | 100%                                     | 15                                 | 15.00                                 |
| Monitoring Sub-Total                                     |                                    |                                          | 40                                 | 39.73                                 |
| CCI Safety Outcomes                                      |                                    |                                          |                                    |                                       |
| Incidence of Maltreatment                                | 0.17%                              | No Substantiated<br>Reports              | 10                                 | 10.00                                 |
| Staff Training/Foundations                               | 95%                                | 97%                                      | 5                                  | 4.85                                  |
| Staff Safety Checks                                      | 90%                                | 100%                                     | 5                                  | 5.00                                  |
| Safety Sub-Total                                         |                                    |                                          | 20                                 | 19.85                                 |
| CCI Permanency Outcomes                                  |                                    |                                          |                                    |                                       |
| Placement Stability                                      | 89%                                | 83%                                      | 15                                 | 12.45                                 |
| Permanency Sub-Total                                     |                                    |                                          | 15                                 | 12.45                                 |
| CCI Well-Being Outcomes                                  |                                    |                                          |                                    |                                       |
| EPSDT Medical Visits                                     | 94%                                | 100%                                     | 4                                  | 4.00                                  |
| EPSDT Dental Visits                                      | 89%                                | 100%                                     | 4                                  | 4.00                                  |
| Academic Supports                                        | 78%                                | 100%                                     | 3                                  | 3.00                                  |
| Provider ECEM Visits                                     | 68%                                | 83%                                      | 7                                  | 5.81                                  |
| Provider General Contacts                                | 67%                                | 58%                                      | 7                                  | 4.06                                  |
| Placements with Siblings                                 | 37%                                | 50%                                      | Not Scored                         | Not Scored                            |
| Placements within Legal County                           | 15%                                | 0%                                       | Not Scored                         | Not Scored                            |
| Well-Being Sub-Total                                     |                                    |                                          | 25                                 | 20.87                                 |
| *Performance calculation descriptions can b              | e found in the FY 20°              | 19 RBWO PBP Measureme                    | ents and Standards Guide           |                                       |