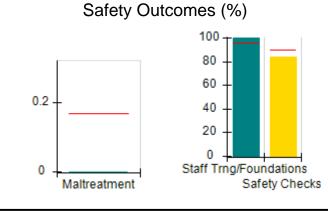

## Performance-Based Placement Measures RBWO Provider GA+SCORECARD - CCI

| Provider/Program Name: A Friend's House - (563) - CCI    |                                    |                                          |                                    |                                       |
|----------------------------------------------------------|------------------------------------|------------------------------------------|------------------------------------|---------------------------------------|
| 111 Henry Pkwy., McDonough, GA 30253 Phone: 678-432-1630 |                                    | Quarterly Scores (Grades)                |                                    | Current Quarter Score<br>(Grade)      |
|                                                          |                                    | Q1: 106.75 (A+)                          | Q2: 102.90 (A+)                    | 102.90%                               |
| Vendor ID# 35215                                         |                                    | Q3: N/A                                  | Q4: N/A                            | (A+)                                  |
| Program Census Information:                              |                                    | # Children in Care During<br>Quarter: 18 | # Placements During<br>Quarter: 18 | # Children in Care On<br>Last Day: 14 |
|                                                          | Avg<br>Performance All<br>CCIs (%) | Provider<br>Performance (%)*             | Possible Points<br>(Weight)        | Provider Points<br>Earned             |
| OPM Monitoring Reviews                                   |                                    |                                          |                                    |                                       |
| Annual Comprehensive Reviews                             | 86%                                | 99%                                      | 25                                 | 24.73                                 |
| Safety Reviews                                           | 91%                                | 100%                                     | 15                                 | 15.00                                 |
| Monitoring Sub-Total                                     |                                    |                                          | 40                                 | 39.73                                 |
| CCI Safety Outcomes                                      |                                    |                                          |                                    |                                       |
| Incidence of Maltreatment                                | 0.17%                              | No Substantiated<br>Reports              | 10                                 | 10.00                                 |
| Staff Training/Foundations                               | 95%                                | 97%                                      | 5                                  | 4.85                                  |
| Staff Safety Checks                                      | 90%                                | 100%                                     | 5                                  | 5.00                                  |
| Safety Sub-Total                                         |                                    |                                          | 20                                 | 19.85                                 |
| CCI Permanency Outcomes                                  |                                    |                                          |                                    |                                       |
| Placement Stability                                      | 89%                                | 83%                                      | 15                                 | 12.45                                 |
| Permanency Sub-Total                                     |                                    |                                          | 15                                 | 12.45                                 |
| CCI Well-Being Outcomes                                  |                                    |                                          |                                    |                                       |
| EPSDT Medical Visits                                     | 94%                                | 100%                                     | 4                                  | 4.00                                  |
| EPSDT Dental Visits                                      | 89%                                | 100%                                     | 4                                  | 4.00                                  |
| Academic Supports                                        | 78%                                | 100%                                     | 3                                  | 3.00                                  |
| Provider ECEM Visits                                     | 68%                                | 83%                                      | 7                                  | 5.81                                  |
| Provider General Contacts                                | 67%                                | 58%                                      | 7                                  | 4.06                                  |
| Placements with Siblings                                 | 37%                                | 50%                                      | Not Scored                         | Not Scored                            |
| Placements within Legal County                           | 15%                                | 0%                                       | Not Scored                         | Not Scored                            |
| Well-Being Sub-Total                                     |                                    |                                          | 25                                 | 20.87                                 |
| *Performance calculation descriptions can b              | e found in the FY 20°              | 19 RBWO PBP Measureme                    | ents and Standards Guide           |                                       |