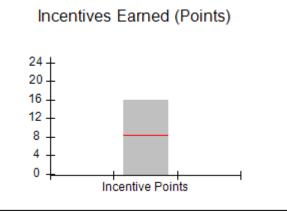

### Performance-Based Placement Measures RBWO Provider GA+SCORECARD - CCI

Report Quarter: Q2 FY2019

|                                   | # Children in Care During<br>Quarter: 18 | # Placements During<br>Quarter: 18 | # Children in Care On<br>Last Day: 14 |
|-----------------------------------|------------------------------------------|------------------------------------|---------------------------------------|
| Avg Performance All CCIs (Points) | Provider<br>Performance (%)*             | Possible Points<br>(Weight)        | Provider Points<br>Earned             |
|                                   | 100%                                     | 2                                  | 2.00                                  |
|                                   | 100%                                     | 2                                  | 2.00                                  |
|                                   | 71%                                      | 5                                  | 3.55                                  |
|                                   | 100%                                     | 2                                  | 2.00                                  |
|                                   | N/A                                      | 10/5/5/1                           |                                       |
|                                   | Not Eligible                             | 5                                  |                                       |
|                                   | 0%                                       | 4                                  | 0.00                                  |
|                                   | 0%                                       | 4                                  | 0.00                                  |
|                                   | 0%                                       | 5                                  | 0.00                                  |
|                                   | 100%                                     | 4                                  | 4.00                                  |
| 8.28                              |                                          |                                    | 13.55                                 |
|                                   | Avg<br>Performance All<br>CCIs (Points)  | Quarter: 18                        | Quarter: 18   Quarter: 18             |