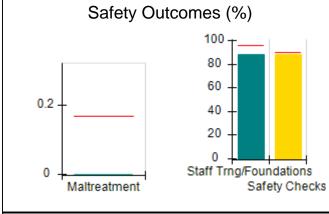

## Performance-Based Placement Measures RBWO Provider GA+SCORECARD - CCI

| Provider/Program Name: A Friend's House - (563) - CCI    |                                    |                                          |                                    |                                       |
|----------------------------------------------------------|------------------------------------|------------------------------------------|------------------------------------|---------------------------------------|
| 111 Henry Pkwy., McDonough, GA 30253 Phone: 678-432-1630 |                                    | Quarterly Scores (Grades)                |                                    | Current Quarter Score<br>(Grade)      |
|                                                          |                                    | Q1: 106.75 (A+)                          | Q2: 102.90 (A+)                    | 102.90%                               |
| Vendor ID# 35215                                         |                                    | Q3: N/A                                  | Q4: N/A                            | (A+)                                  |
| Program Census Information:                              |                                    | # Children in Care During<br>Quarter: 18 | # Placements During<br>Quarter: 18 | # Children in Care On<br>Last Day: 14 |
|                                                          | Avg<br>Performance All<br>CCIs (%) | Provider<br>Performance (%)*             | Possible Points<br>(Weight)        | Provider Points<br>Earned             |
| OPM Monitoring Reviews                                   |                                    |                                          |                                    |                                       |
| Annual Comprehensive Reviews                             | 86%                                | 99%                                      | 25                                 | 24.73                                 |
| Safety Reviews                                           | 91%                                | 100%                                     | 15                                 | 15.00                                 |
| Monitoring Sub-Total                                     |                                    |                                          | 40                                 | 39.73                                 |
| CCI Safety Outcomes                                      |                                    |                                          |                                    |                                       |
| Incidence of Maltreatment                                | 0.17%                              | No Substantiated<br>Reports              | 10                                 | 10.00                                 |
| Staff Training/Foundations                               | 95%                                | 97%                                      | 5                                  | 4.85                                  |
| Staff Safety Checks                                      | 90%                                | 100%                                     | 5                                  | 5.00                                  |
| Safety Sub-Total                                         |                                    |                                          | 20                                 | 19.85                                 |
| CCI Permanency Outcomes                                  |                                    |                                          |                                    |                                       |
| Placement Stability                                      | 89%                                | 83%                                      | 15                                 | 12.45                                 |
| Permanency Sub-Total                                     |                                    |                                          | 15                                 | 12.45                                 |
| CCI Well-Being Outcomes                                  |                                    |                                          |                                    |                                       |
| EPSDT Medical Visits                                     | 94%                                | 100%                                     | 4                                  | 4.00                                  |
| EPSDT Dental Visits                                      | 89%                                | 100%                                     | 4                                  | 4.00                                  |
| Academic Supports                                        | 78%                                | 100%                                     | 3                                  | 3.00                                  |
| Provider ECEM Visits                                     | 68%                                | 83%                                      | 7                                  | 5.81                                  |
| Provider General Contacts                                | 67%                                | 58%                                      | 7                                  | 4.06                                  |
| Placements with Siblings                                 | 37%                                | 50%                                      | Not Scored                         | Not Scored                            |
| Placements within Legal County                           | 15%                                | 0%                                       | Not Scored                         | Not Scored                            |
| Well-Being Sub-Total                                     |                                    |                                          | 25                                 | 20.87                                 |
| *Performance calculation descriptions can b              | e found in the FY 20°              | 19 RBWO PBP Measureme                    | ents and Standards Guide           |                                       |