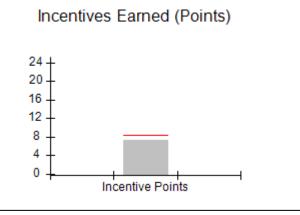

| Monitoring & Outcomes: Possible Points = | 100 Points Earı    | ned = 92.90 |
|------------------------------------------|--------------------|-------------|
| Score Before Incentives Credit 92        |                    |             |
|                                          | Incentives Awarded |             |
| PBP Verification                         |                    | N/A pts     |
|                                          | Total Score        | 102.90%     |