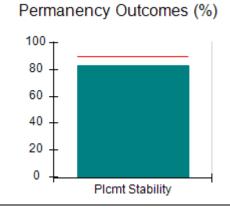

## Performance-Based Placement Measures RBWO Provider GA+SCORECARD - CCI

| Provider/Program Name: A Friend's House - (563) - CCI    |                                    |                                          |                                    |                                       |
|----------------------------------------------------------|------------------------------------|------------------------------------------|------------------------------------|---------------------------------------|
| 111 Henry Pkwy., McDonough, GA 30253 Phone: 678-432-1630 |                                    | Quarterly Scores (Grades)                |                                    | Current Quarter Score<br>(Grade)      |
|                                                          |                                    | Q1: 106.75 (A+)                          | Q2: 102.90 (A+)                    | 102.90%                               |
| Vendor ID# 35215                                         |                                    | Q3: N/A                                  | Q4: N/A                            | (A+)                                  |
| Program Census Information:                              |                                    | # Children in Care During<br>Quarter: 18 | # Placements During<br>Quarter: 18 | # Children in Care On<br>Last Day: 14 |
|                                                          | Avg<br>Performance All<br>CCIs (%) | Provider<br>Performance (%)*             | Possible Points<br>(Weight)        | Provider Points<br>Earned             |
| OPM Monitoring Reviews                                   |                                    |                                          |                                    |                                       |
| Annual Comprehensive Reviews                             | 86%                                | 99%                                      | 25                                 | 24.73                                 |
| Safety Reviews                                           | 91%                                | 100%                                     | 15                                 | 15.00                                 |
| Monitoring Sub-Total                                     |                                    |                                          | 40                                 | 39.73                                 |
| CCI Safety Outcomes                                      |                                    |                                          |                                    |                                       |
| Incidence of Maltreatment                                | 0.17%                              | No Substantiated<br>Reports              | 10                                 | 10.00                                 |
| Staff Training/Foundations                               | 95%                                | 97%                                      | 5                                  | 4.85                                  |
| Staff Safety Checks                                      | 90%                                | 100%                                     | 5                                  | 5.00                                  |
| Safety Sub-Total                                         |                                    |                                          | 20                                 | 19.85                                 |
| CCI Permanency Outcomes                                  |                                    |                                          |                                    |                                       |
| Placement Stability                                      | 89%                                | 83%                                      | 15                                 | 12.45                                 |
| Permanency Sub-Total                                     |                                    |                                          | 15                                 | 12.45                                 |
| CCI Well-Being Outcomes                                  |                                    |                                          |                                    |                                       |
| EPSDT Medical Visits                                     | 94%                                | 100%                                     | 4                                  | 4.00                                  |
| EPSDT Dental Visits                                      | 89%                                | 100%                                     | 4                                  | 4.00                                  |
| Academic Supports                                        | 78%                                | 100%                                     | 3                                  | 3.00                                  |
| Provider ECEM Visits                                     | 68%                                | 83%                                      | 7                                  | 5.81                                  |
| Provider General Contacts                                | 67%                                | 58%                                      | 7                                  | 4.06                                  |
| Placements with Siblings                                 | 37%                                | 50%                                      | Not Scored                         | Not Scored                            |
| Placements within Legal County                           | 15%                                | 0%                                       | Not Scored                         | Not Scored                            |
| Well-Being Sub-Total                                     |                                    |                                          | 25                                 | 20.87                                 |
| *Performance calculation descriptions can b              | e found in the FY 20°              | 19 RBWO PBP Measureme                    | ents and Standards Guide           |                                       |