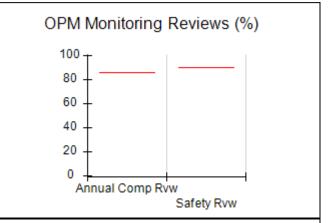

## Performance-Based Placement Measures RBWO Provider GA+SCORECARD - CCI

| Provider/Program Name: A Friend's House - (563) - CCI    |                                    |                                          |                                    |                                       |
|----------------------------------------------------------|------------------------------------|------------------------------------------|------------------------------------|---------------------------------------|
| 111 Henry Pkwy., McDonough, GA 30253 Phone: 678-432-1630 |                                    | Quarterly Scores (Grades)                |                                    | Current Quarter Score<br>(Grade)      |
|                                                          |                                    | Q1: 106.75 (A+)                          | Q2: 102.90 (A+)                    | 102.90%                               |
| Vendor ID# 35215                                         |                                    | Q3: N/A                                  | Q4: N/A                            | (A+)                                  |
| Program Census Information:                              |                                    | # Children in Care During<br>Quarter: 18 | # Placements During<br>Quarter: 18 | # Children in Care On<br>Last Day: 14 |
|                                                          | Avg<br>Performance All<br>CCIs (%) | Provider<br>Performance (%)*             | Possible Points<br>(Weight)        | Provider Points<br>Earned             |
| OPM Monitoring Reviews                                   |                                    |                                          |                                    |                                       |
| Annual Comprehensive Reviews                             | 86%                                | 99%                                      | 25                                 | 24.73                                 |
| Safety Reviews                                           | 91%                                | 100%                                     | 15                                 | 15.00                                 |
| Monitoring Sub-Total                                     |                                    |                                          | 40                                 | 39.73                                 |
| CCI Safety Outcomes                                      |                                    |                                          |                                    |                                       |
| Incidence of Maltreatment                                | 0.17%                              | No Substantiated<br>Reports              | 10                                 | 10.00                                 |
| Staff Training/Foundations                               | 95%                                | 97%                                      | 5                                  | 4.85                                  |
| Staff Safety Checks                                      | 90%                                | 100%                                     | 5                                  | 5.00                                  |
| Safety Sub-Total                                         |                                    |                                          | 20                                 | 19.85                                 |
| CCI Permanency Outcomes                                  |                                    |                                          |                                    |                                       |
| Placement Stability                                      | 89%                                | 83%                                      | 15                                 | 12.45                                 |
| Permanency Sub-Total                                     |                                    |                                          | 15                                 | 12.45                                 |
| CCI Well-Being Outcomes                                  |                                    |                                          |                                    |                                       |
| EPSDT Medical Visits                                     | 94%                                | 100%                                     | 4                                  | 4.00                                  |
| EPSDT Dental Visits                                      | 89%                                | 100%                                     | 4                                  | 4.00                                  |
| Academic Supports                                        | 78%                                | 100%                                     | 3                                  | 3.00                                  |
| Provider ECEM Visits                                     | 68%                                | 83%                                      | 7                                  | 5.81                                  |
| Provider General Contacts                                | 67%                                | 58%                                      | 7                                  | 4.06                                  |
| Placements with Siblings                                 | 37%                                | 50%                                      | Not Scored                         | Not Scored                            |
| Placements within Legal County                           | 15%                                | 0%                                       | Not Scored                         | Not Scored                            |
| Well-Being Sub-Total                                     |                                    |                                          | 25                                 | 20.87                                 |
| *Performance calculation descriptions can b              | e found in the FY 20°              | 19 RBWO PBP Measureme                    | ents and Standards Guide           |                                       |