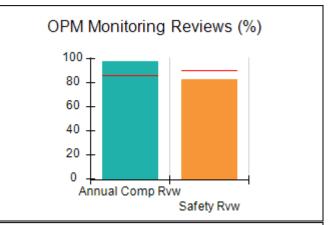

## Performance-Based Placement Measures RBWO Provider GA+SCORECARD - CCI

| Provider/Program Name: A Friend's House - (563) - CCI    |                                    |                                          |                                    |                                       |
|----------------------------------------------------------|------------------------------------|------------------------------------------|------------------------------------|---------------------------------------|
| 111 Henry Pkwy., McDonough, GA 30253 Phone: 678-432-1630 |                                    | Quarterly Scores (Grades)                |                                    | Current Quarter Score<br>(Grade)      |
|                                                          |                                    | Q1: 106.75 (A+)                          | Q2: 102.90 (A+)                    | 102.90%                               |
| Vendor ID# 35215                                         |                                    | Q3: N/A                                  | Q4: N/A                            | (A+)                                  |
| Program Census Information:                              |                                    | # Children in Care During<br>Quarter: 18 | # Placements During<br>Quarter: 18 | # Children in Care On<br>Last Day: 14 |
|                                                          | Avg<br>Performance All<br>CCIs (%) | Provider<br>Performance (%)*             | Possible Points<br>(Weight)        | Provider Points<br>Earned             |
| OPM Monitoring Reviews                                   |                                    |                                          |                                    |                                       |
| Annual Comprehensive Reviews                             | 86%                                | 99%                                      | 25                                 | 24.73                                 |
| Safety Reviews                                           | 91%                                | 100%                                     | 15                                 | 15.00                                 |
| Monitoring Sub-Total                                     |                                    |                                          | 40                                 | 39.73                                 |
| CCI Safety Outcomes                                      |                                    |                                          |                                    |                                       |
| Incidence of Maltreatment                                | 0.17%                              | No Substantiated<br>Reports              | 10                                 | 10.00                                 |
| Staff Training/Foundations                               | 95%                                | 97%                                      | 5                                  | 4.85                                  |
| Staff Safety Checks                                      | 90%                                | 100%                                     | 5                                  | 5.00                                  |
| Safety Sub-Total                                         |                                    |                                          | 20                                 | 19.85                                 |
| CCI Permanency Outcomes                                  |                                    |                                          |                                    |                                       |
| Placement Stability                                      | 89%                                | 83%                                      | 15                                 | 12.45                                 |
| Permanency Sub-Total                                     |                                    |                                          | 15                                 | 12.45                                 |
| CCI Well-Being Outcomes                                  |                                    |                                          |                                    |                                       |
| EPSDT Medical Visits                                     | 94%                                | 100%                                     | 4                                  | 4.00                                  |
| EPSDT Dental Visits                                      | 89%                                | 100%                                     | 4                                  | 4.00                                  |
| Academic Supports                                        | 78%                                | 100%                                     | 3                                  | 3.00                                  |
| Provider ECEM Visits                                     | 68%                                | 83%                                      | 7                                  | 5.81                                  |
| Provider General Contacts                                | 67%                                | 58%                                      | 7                                  | 4.06                                  |
| Placements with Siblings                                 | 37%                                | 50%                                      | Not Scored                         | Not Scored                            |
| Placements within Legal County                           | 15%                                | 0%                                       | Not Scored                         | Not Scored                            |
| Well-Being Sub-Total                                     |                                    |                                          | 25                                 | 20.87                                 |
| *Performance calculation descriptions can b              | e found in the FY 20°              | 19 RBWO PBP Measureme                    | ents and Standards Guide           |                                       |