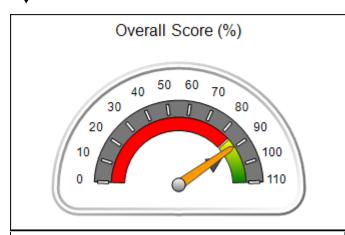

| Monitoring & Outcomes: Possible Points = | 100 Points Earı    | ned = 92.90 |
|------------------------------------------|--------------------|-------------|
| Score Before Incentives Credit 92        |                    |             |
|                                          | Incentives Awarded |             |
| PBP Verification                         |                    | N/A pts     |
|                                          | Total Score        | 102.90%     |