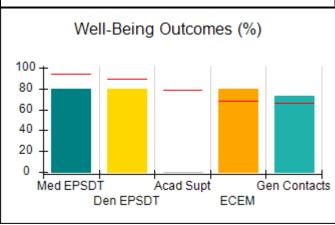

## Performance-Based Placement Measures RBWO Provider GA+SCORECARD - CCI

| Provider/Program Name: A Friend's House - (563) - CCI    |                                    |                                          |                                    |                                       |
|----------------------------------------------------------|------------------------------------|------------------------------------------|------------------------------------|---------------------------------------|
| 111 Henry Pkwy., McDonough, GA 30253 Phone: 678-432-1630 |                                    | Quarterly Scores (Grades)                |                                    | Current Quarter Score<br>(Grade)      |
|                                                          |                                    | Q1: 106.75 (A+)                          | Q2: 102.90 (A+)                    | 102.90%                               |
| Vendor ID# 35215                                         |                                    | Q3: N/A                                  | Q4: N/A                            | (A+)                                  |
| Program Census Information:                              |                                    | # Children in Care During<br>Quarter: 18 | # Placements During<br>Quarter: 18 | # Children in Care On<br>Last Day: 14 |
|                                                          | Avg<br>Performance All<br>CCIs (%) | Provider<br>Performance (%)*             | Possible Points<br>(Weight)        | Provider Points<br>Earned             |
| OPM Monitoring Reviews                                   |                                    |                                          |                                    |                                       |
| Annual Comprehensive Reviews                             | 86%                                | 99%                                      | 25                                 | 24.73                                 |
| Safety Reviews                                           | 91%                                | 100%                                     | 15                                 | 15.00                                 |
| Monitoring Sub-Total                                     |                                    |                                          | 40                                 | 39.73                                 |
| CCI Safety Outcomes                                      |                                    |                                          |                                    |                                       |
| Incidence of Maltreatment                                | 0.17%                              | No Substantiated<br>Reports              | 10                                 | 10.00                                 |
| Staff Training/Foundations                               | 95%                                | 97%                                      | 5                                  | 4.85                                  |
| Staff Safety Checks                                      | 90%                                | 100%                                     | 5                                  | 5.00                                  |
| Safety Sub-Total                                         |                                    |                                          | 20                                 | 19.85                                 |
| CCI Permanency Outcomes                                  |                                    |                                          |                                    |                                       |
| Placement Stability                                      | 89%                                | 83%                                      | 15                                 | 12.45                                 |
| Permanency Sub-Total                                     |                                    |                                          | 15                                 | 12.45                                 |
| CCI Well-Being Outcomes                                  |                                    |                                          |                                    |                                       |
| EPSDT Medical Visits                                     | 94%                                | 100%                                     | 4                                  | 4.00                                  |
| EPSDT Dental Visits                                      | 89%                                | 100%                                     | 4                                  | 4.00                                  |
| Academic Supports                                        | 78%                                | 100%                                     | 3                                  | 3.00                                  |
| Provider ECEM Visits                                     | 68%                                | 83%                                      | 7                                  | 5.81                                  |
| Provider General Contacts                                | 67%                                | 58%                                      | 7                                  | 4.06                                  |
| Placements with Siblings                                 | 37%                                | 50%                                      | Not Scored                         | Not Scored                            |
| Placements within Legal County                           | 15%                                | 0%                                       | Not Scored                         | Not Scored                            |
| Well-Being Sub-Total                                     |                                    |                                          | 25                                 | 20.87                                 |
| *Performance calculation descriptions can b              | e found in the FY 20°              | 19 RBWO PBP Measureme                    | ents and Standards Guide           |                                       |