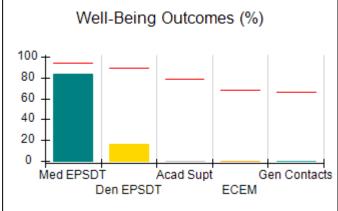

## Performance-Based Placement Measures RBWO Provider GA+SCORECARD - CCI

| Provider/Program Name: A Friend's House - (563) - CCI    |                                    |                                          |                                    |                                       |
|----------------------------------------------------------|------------------------------------|------------------------------------------|------------------------------------|---------------------------------------|
| 111 Henry Pkwy., McDonough, GA 30253 Phone: 678-432-1630 |                                    | Quarterly Scores (Grades)                |                                    | Current Quarter Score<br>(Grade)      |
|                                                          |                                    | Q1: 106.75 (A+)                          | Q2: 102.90 (A+)                    | 102.90%                               |
| Vendor ID# 35215                                         |                                    | Q3: N/A                                  | Q4: N/A                            | (A+)                                  |
| Program Census Information:                              |                                    | # Children in Care During<br>Quarter: 18 | # Placements During<br>Quarter: 18 | # Children in Care On<br>Last Day: 14 |
|                                                          | Avg<br>Performance All<br>CCIs (%) | Provider<br>Performance (%)*             | Possible Points<br>(Weight)        | Provider Points<br>Earned             |
| OPM Monitoring Reviews                                   |                                    |                                          |                                    |                                       |
| Annual Comprehensive Reviews                             | 86%                                | 99%                                      | 25                                 | 24.73                                 |
| Safety Reviews                                           | 91%                                | 100%                                     | 15                                 | 15.00                                 |
| Monitoring Sub-Total                                     |                                    |                                          | 40                                 | 39.73                                 |
| CCI Safety Outcomes                                      |                                    |                                          |                                    |                                       |
| Incidence of Maltreatment                                | 0.17%                              | No Substantiated<br>Reports              | 10                                 | 10.00                                 |
| Staff Training/Foundations                               | 95%                                | 97%                                      | 5                                  | 4.85                                  |
| Staff Safety Checks                                      | 90%                                | 100%                                     | 5                                  | 5.00                                  |
| Safety Sub-Total                                         |                                    |                                          | 20                                 | 19.85                                 |
| CCI Permanency Outcomes                                  |                                    |                                          |                                    |                                       |
| Placement Stability                                      | 89%                                | 83%                                      | 15                                 | 12.45                                 |
| Permanency Sub-Total                                     |                                    |                                          | 15                                 | 12.45                                 |
| CCI Well-Being Outcomes                                  |                                    |                                          |                                    |                                       |
| EPSDT Medical Visits                                     | 94%                                | 100%                                     | 4                                  | 4.00                                  |
| EPSDT Dental Visits                                      | 89%                                | 100%                                     | 4                                  | 4.00                                  |
| Academic Supports                                        | 78%                                | 100%                                     | 3                                  | 3.00                                  |
| Provider ECEM Visits                                     | 68%                                | 83%                                      | 7                                  | 5.81                                  |
| Provider General Contacts                                | 67%                                | 58%                                      | 7                                  | 4.06                                  |
| Placements with Siblings                                 | 37%                                | 50%                                      | Not Scored                         | Not Scored                            |
| Placements within Legal County                           | 15%                                | 0%                                       | Not Scored                         | Not Scored                            |
| Well-Being Sub-Total                                     |                                    |                                          | 25                                 | 20.87                                 |
| *Performance calculation descriptions can b              | e found in the FY 20°              | 19 RBWO PBP Measureme                    | ents and Standards Guide           |                                       |