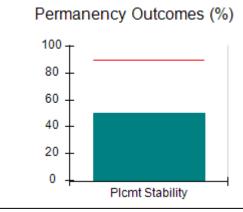

## Performance-Based Placement Measures RBWO Provider GA+SCORECARD - CCI

| Provider/Program Name: A Friend's House - (563) - CCI    |                                    |                                          |                                    |                                       |
|----------------------------------------------------------|------------------------------------|------------------------------------------|------------------------------------|---------------------------------------|
| 111 Henry Pkwy., McDonough, GA 30253 Phone: 678-432-1630 |                                    | Quarterly Scores (Grades)                |                                    | Current Quarter Score<br>(Grade)      |
|                                                          |                                    | Q1: 106.75 (A+)                          | Q2: 102.90 (A+)                    | 102.90%                               |
| Vendor ID# 35215                                         |                                    | Q3: N/A                                  | Q4: N/A                            | (A+)                                  |
| Program Census Information:                              |                                    | # Children in Care During<br>Quarter: 18 | # Placements During<br>Quarter: 18 | # Children in Care On<br>Last Day: 14 |
|                                                          | Avg<br>Performance All<br>CCIs (%) | Provider<br>Performance (%)*             | Possible Points<br>(Weight)        | Provider Points<br>Earned             |
| OPM Monitoring Reviews                                   |                                    |                                          |                                    |                                       |
| Annual Comprehensive Reviews                             | 86%                                | 99%                                      | 25                                 | 24.73                                 |
| Safety Reviews                                           | 91%                                | 100%                                     | 15                                 | 15.00                                 |
| Monitoring Sub-Total                                     |                                    |                                          | 40                                 | 39.73                                 |
| CCI Safety Outcomes                                      |                                    |                                          |                                    |                                       |
| Incidence of Maltreatment                                | 0.17%                              | No Substantiated<br>Reports              | 10                                 | 10.00                                 |
| Staff Training/Foundations                               | 95%                                | 97%                                      | 5                                  | 4.85                                  |
| Staff Safety Checks                                      | 90%                                | 100%                                     | 5                                  | 5.00                                  |
| Safety Sub-Total                                         |                                    |                                          | 20                                 | 19.85                                 |
| CCI Permanency Outcomes                                  |                                    |                                          |                                    |                                       |
| Placement Stability                                      | 89%                                | 83%                                      | 15                                 | 12.45                                 |
| Permanency Sub-Total                                     |                                    |                                          | 15                                 | 12.45                                 |
| CCI Well-Being Outcomes                                  |                                    |                                          |                                    |                                       |
| EPSDT Medical Visits                                     | 94%                                | 100%                                     | 4                                  | 4.00                                  |
| EPSDT Dental Visits                                      | 89%                                | 100%                                     | 4                                  | 4.00                                  |
| Academic Supports                                        | 78%                                | 100%                                     | 3                                  | 3.00                                  |
| Provider ECEM Visits                                     | 68%                                | 83%                                      | 7                                  | 5.81                                  |
| Provider General Contacts                                | 67%                                | 58%                                      | 7                                  | 4.06                                  |
| Placements with Siblings                                 | 37%                                | 50%                                      | Not Scored                         | Not Scored                            |
| Placements within Legal County                           | 15%                                | 0%                                       | Not Scored                         | Not Scored                            |
| Well-Being Sub-Total                                     |                                    |                                          | 25                                 | 20.87                                 |
| *Performance calculation descriptions can b              | e found in the FY 20°              | 19 RBWO PBP Measureme                    | ents and Standards Guide           |                                       |