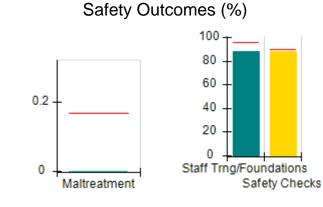

## Performance-Based Placement Measures RBWO Provider GA+SCORECARD - CCI

| Provider/Program Name: A Friend's House - (563) - CCI    |                                    |                                          |                                    |                                       |
|----------------------------------------------------------|------------------------------------|------------------------------------------|------------------------------------|---------------------------------------|
| 111 Henry Pkwy., McDonough, GA 30253 Phone: 678-432-1630 |                                    | Quarterly Scores (Grades)                |                                    | Current Quarter Score<br>(Grade)      |
|                                                          |                                    | Q1: 106.75 (A+)                          | Q2: 102.90 (A+)                    | 102.90%                               |
| Vendor ID# 35215                                         |                                    | Q3: N/A                                  | Q4: N/A                            | (A+)                                  |
| Program Census Information:                              |                                    | # Children in Care During<br>Quarter: 18 | # Placements During<br>Quarter: 18 | # Children in Care On<br>Last Day: 14 |
|                                                          | Avg<br>Performance All<br>CCIs (%) | Provider<br>Performance (%)*             | Possible Points<br>(Weight)        | Provider Points<br>Earned             |
| OPM Monitoring Reviews                                   |                                    |                                          |                                    |                                       |
| Annual Comprehensive Reviews                             | 86%                                | 99%                                      | 25                                 | 24.73                                 |
| Safety Reviews                                           | 91%                                | 100%                                     | 15                                 | 15.00                                 |
| Monitoring Sub-Total                                     |                                    |                                          | 40                                 | 39.73                                 |
| CCI Safety Outcomes                                      |                                    |                                          |                                    |                                       |
| Incidence of Maltreatment                                | 0.17%                              | No Substantiated<br>Reports              | 10                                 | 10.00                                 |
| Staff Training/Foundations                               | 95%                                | 97%                                      | 5                                  | 4.85                                  |
| Staff Safety Checks                                      | 90%                                | 100%                                     | 5                                  | 5.00                                  |
| Safety Sub-Total                                         |                                    |                                          | 20                                 | 19.85                                 |
| CCI Permanency Outcomes                                  |                                    |                                          |                                    |                                       |
| Placement Stability                                      | 89%                                | 83%                                      | 15                                 | 12.45                                 |
| Permanency Sub-Total                                     |                                    |                                          | 15                                 | 12.45                                 |
| CCI Well-Being Outcomes                                  |                                    |                                          |                                    |                                       |
| EPSDT Medical Visits                                     | 94%                                | 100%                                     | 4                                  | 4.00                                  |
| EPSDT Dental Visits                                      | 89%                                | 100%                                     | 4                                  | 4.00                                  |
| Academic Supports                                        | 78%                                | 100%                                     | 3                                  | 3.00                                  |
| Provider ECEM Visits                                     | 68%                                | 83%                                      | 7                                  | 5.81                                  |
| Provider General Contacts                                | 67%                                | 58%                                      | 7                                  | 4.06                                  |
| Placements with Siblings                                 | 37%                                | 50%                                      | Not Scored                         | Not Scored                            |
| Placements within Legal County                           | 15%                                | 0%                                       | Not Scored                         | Not Scored                            |
| Well-Being Sub-Total                                     |                                    |                                          | 25                                 | 20.87                                 |
| *Performance calculation descriptions can b              | e found in the FY 20°              | 19 RBWO PBP Measureme                    | ents and Standards Guide           |                                       |