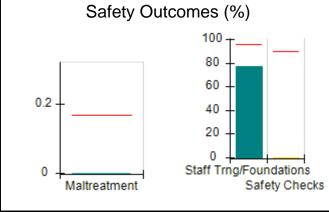

## Performance-Based Placement Measures RBWO Provider GA+SCORECARD - CCI

| Provider/Program Name: A Friend's House - (563) - CCI    |                                    |                                          |                                    |                                       |
|----------------------------------------------------------|------------------------------------|------------------------------------------|------------------------------------|---------------------------------------|
| 111 Henry Pkwy., McDonough, GA 30253 Phone: 678-432-1630 |                                    | Quarterly Scores (Grades)                |                                    | Current Quarter Score<br>(Grade)      |
|                                                          |                                    | Q1: 106.75 (A+)                          | Q2: 102.90 (A+)                    | 102.90%                               |
| Vendor ID# 35215                                         |                                    | Q3: N/A                                  | Q4: N/A                            | (A+)                                  |
| Program Census Information:                              |                                    | # Children in Care During<br>Quarter: 18 | # Placements During<br>Quarter: 18 | # Children in Care On<br>Last Day: 14 |
|                                                          | Avg<br>Performance All<br>CCIs (%) | Provider<br>Performance (%)*             | Possible Points<br>(Weight)        | Provider Points<br>Earned             |
| OPM Monitoring Reviews                                   |                                    |                                          |                                    |                                       |
| Annual Comprehensive Reviews                             | 86%                                | 99%                                      | 25                                 | 24.73                                 |
| Safety Reviews                                           | 91%                                | 100%                                     | 15                                 | 15.00                                 |
| Monitoring Sub-Total                                     |                                    |                                          | 40                                 | 39.73                                 |
| CCI Safety Outcomes                                      |                                    |                                          |                                    |                                       |
| Incidence of Maltreatment                                | 0.17%                              | No Substantiated<br>Reports              | 10                                 | 10.00                                 |
| Staff Training/Foundations                               | 95%                                | 97%                                      | 5                                  | 4.85                                  |
| Staff Safety Checks                                      | 90%                                | 100%                                     | 5                                  | 5.00                                  |
| Safety Sub-Total                                         |                                    |                                          | 20                                 | 19.85                                 |
| CCI Permanency Outcomes                                  |                                    |                                          |                                    |                                       |
| Placement Stability                                      | 89%                                | 83%                                      | 15                                 | 12.45                                 |
| Permanency Sub-Total                                     |                                    |                                          | 15                                 | 12.45                                 |
| CCI Well-Being Outcomes                                  |                                    |                                          |                                    |                                       |
| EPSDT Medical Visits                                     | 94%                                | 100%                                     | 4                                  | 4.00                                  |
| EPSDT Dental Visits                                      | 89%                                | 100%                                     | 4                                  | 4.00                                  |
| Academic Supports                                        | 78%                                | 100%                                     | 3                                  | 3.00                                  |
| Provider ECEM Visits                                     | 68%                                | 83%                                      | 7                                  | 5.81                                  |
| Provider General Contacts                                | 67%                                | 58%                                      | 7                                  | 4.06                                  |
| Placements with Siblings                                 | 37%                                | 50%                                      | Not Scored                         | Not Scored                            |
| Placements within Legal County                           | 15%                                | 0%                                       | Not Scored                         | Not Scored                            |
| Well-Being Sub-Total                                     |                                    |                                          | 25                                 | 20.87                                 |
| *Performance calculation descriptions can b              | e found in the FY 20°              | 19 RBWO PBP Measureme                    | ents and Standards Guide           |                                       |