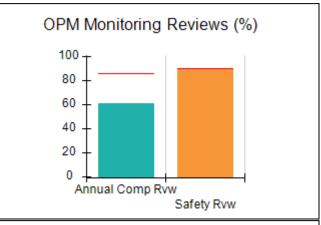

## Performance-Based Placement Measures RBWO Provider GA+SCORECARD - CCI

| Provider/Program Name: A Friend's House - (563) - CCI    |                                    |                                          |                                    |                                       |
|----------------------------------------------------------|------------------------------------|------------------------------------------|------------------------------------|---------------------------------------|
| 111 Henry Pkwy., McDonough, GA 30253 Phone: 678-432-1630 |                                    | Quarterly Scores (Grades)                |                                    | Current Quarter Score<br>(Grade)      |
|                                                          |                                    | Q1: 106.75 (A+)                          | Q2: 102.90 (A+)                    | 102.90%                               |
| Vendor ID# 35215                                         |                                    | Q3: N/A                                  | Q4: N/A                            | (A+)                                  |
| Program Census Information:                              |                                    | # Children in Care During<br>Quarter: 18 | # Placements During<br>Quarter: 18 | # Children in Care On<br>Last Day: 14 |
|                                                          | Avg<br>Performance All<br>CCIs (%) | Provider<br>Performance (%)*             | Possible Points<br>(Weight)        | Provider Points<br>Earned             |
| OPM Monitoring Reviews                                   |                                    |                                          |                                    |                                       |
| Annual Comprehensive Reviews                             | 86%                                | 99%                                      | 25                                 | 24.73                                 |
| Safety Reviews                                           | 91%                                | 100%                                     | 15                                 | 15.00                                 |
| Monitoring Sub-Total                                     |                                    |                                          | 40                                 | 39.73                                 |
| CCI Safety Outcomes                                      |                                    |                                          |                                    |                                       |
| Incidence of Maltreatment                                | 0.17%                              | No Substantiated<br>Reports              | 10                                 | 10.00                                 |
| Staff Training/Foundations                               | 95%                                | 97%                                      | 5                                  | 4.85                                  |
| Staff Safety Checks                                      | 90%                                | 100%                                     | 5                                  | 5.00                                  |
| Safety Sub-Total                                         |                                    |                                          | 20                                 | 19.85                                 |
| CCI Permanency Outcomes                                  |                                    |                                          |                                    |                                       |
| Placement Stability                                      | 89%                                | 83%                                      | 15                                 | 12.45                                 |
| Permanency Sub-Total                                     |                                    |                                          | 15                                 | 12.45                                 |
| CCI Well-Being Outcomes                                  |                                    |                                          |                                    |                                       |
| EPSDT Medical Visits                                     | 94%                                | 100%                                     | 4                                  | 4.00                                  |
| EPSDT Dental Visits                                      | 89%                                | 100%                                     | 4                                  | 4.00                                  |
| Academic Supports                                        | 78%                                | 100%                                     | 3                                  | 3.00                                  |
| Provider ECEM Visits                                     | 68%                                | 83%                                      | 7                                  | 5.81                                  |
| Provider General Contacts                                | 67%                                | 58%                                      | 7                                  | 4.06                                  |
| Placements with Siblings                                 | 37%                                | 50%                                      | Not Scored                         | Not Scored                            |
| Placements within Legal County                           | 15%                                | 0%                                       | Not Scored                         | Not Scored                            |
| Well-Being Sub-Total                                     |                                    |                                          | 25                                 | 20.87                                 |
| *Performance calculation descriptions can b              | e found in the FY 20°              | 19 RBWO PBP Measureme                    | ents and Standards Guide           |                                       |