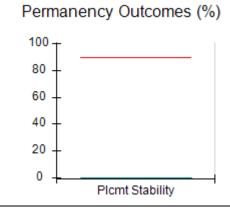

## Performance-Based Placement Measures RBWO Provider GA+SCORECARD - CCI

| Provider/Program Name: A Friend's House - (563) - CCI    |                                    |                                          |                                    |                                       |
|----------------------------------------------------------|------------------------------------|------------------------------------------|------------------------------------|---------------------------------------|
| 111 Henry Pkwy., McDonough, GA 30253 Phone: 678-432-1630 |                                    | Quarterly Scores (Grades)                |                                    | Current Quarter Score<br>(Grade)      |
|                                                          |                                    | Q1: 106.75 (A+)                          | Q2: 102.90 (A+)                    | 102.90%                               |
| Vendor ID# 35215                                         |                                    | Q3: N/A                                  | Q4: N/A                            | (A+)                                  |
| Program Census Information:                              |                                    | # Children in Care During<br>Quarter: 18 | # Placements During<br>Quarter: 18 | # Children in Care On<br>Last Day: 14 |
|                                                          | Avg<br>Performance All<br>CCIs (%) | Provider<br>Performance (%)*             | Possible Points<br>(Weight)        | Provider Points<br>Earned             |
| OPM Monitoring Reviews                                   |                                    |                                          |                                    |                                       |
| Annual Comprehensive Reviews                             | 86%                                | 99%                                      | 25                                 | 24.73                                 |
| Safety Reviews                                           | 91%                                | 100%                                     | 15                                 | 15.00                                 |
| Monitoring Sub-Total                                     |                                    |                                          | 40                                 | 39.73                                 |
| CCI Safety Outcomes                                      |                                    |                                          |                                    |                                       |
| Incidence of Maltreatment                                | 0.17%                              | No Substantiated<br>Reports              | 10                                 | 10.00                                 |
| Staff Training/Foundations                               | 95%                                | 97%                                      | 5                                  | 4.85                                  |
| Staff Safety Checks                                      | 90%                                | 100%                                     | 5                                  | 5.00                                  |
| Safety Sub-Total                                         |                                    |                                          | 20                                 | 19.85                                 |
| CCI Permanency Outcomes                                  |                                    |                                          |                                    |                                       |
| Placement Stability                                      | 89%                                | 83%                                      | 15                                 | 12.45                                 |
| Permanency Sub-Total                                     |                                    |                                          | 15                                 | 12.45                                 |
| CCI Well-Being Outcomes                                  |                                    |                                          |                                    |                                       |
| EPSDT Medical Visits                                     | 94%                                | 100%                                     | 4                                  | 4.00                                  |
| EPSDT Dental Visits                                      | 89%                                | 100%                                     | 4                                  | 4.00                                  |
| Academic Supports                                        | 78%                                | 100%                                     | 3                                  | 3.00                                  |
| Provider ECEM Visits                                     | 68%                                | 83%                                      | 7                                  | 5.81                                  |
| Provider General Contacts                                | 67%                                | 58%                                      | 7                                  | 4.06                                  |
| Placements with Siblings                                 | 37%                                | 50%                                      | Not Scored                         | Not Scored                            |
| Placements within Legal County                           | 15%                                | 0%                                       | Not Scored                         | Not Scored                            |
| Well-Being Sub-Total                                     |                                    |                                          | 25                                 | 20.87                                 |
| *Performance calculation descriptions can b              | e found in the FY 20°              | 19 RBWO PBP Measureme                    | ents and Standards Guide           |                                       |