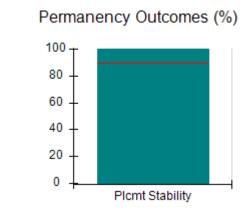

## Performance-Based Placement Measures RBWO Provider GA+SCORECARD - CCI

| Provider/Program Name: A Friend's House - (563) - CCI    |                                    |                                          |                                    |                                       |
|----------------------------------------------------------|------------------------------------|------------------------------------------|------------------------------------|---------------------------------------|
| 111 Henry Pkwy., McDonough, GA 30253 Phone: 678-432-1630 |                                    | Quarterly Scores (Grades)                |                                    | Current Quarter Score<br>(Grade)      |
|                                                          |                                    | Q1: 106.75 (A+)                          | Q2: 102.90 (A+)                    | 102.90%                               |
| Vendor ID# 35215                                         |                                    | Q3: N/A                                  | Q4: N/A                            | (A+)                                  |
| Program Census Information:                              |                                    | # Children in Care During<br>Quarter: 18 | # Placements During<br>Quarter: 18 | # Children in Care On<br>Last Day: 14 |
|                                                          | Avg<br>Performance All<br>CCIs (%) | Provider<br>Performance (%)*             | Possible Points<br>(Weight)        | Provider Points<br>Earned             |
| OPM Monitoring Reviews                                   |                                    |                                          |                                    |                                       |
| Annual Comprehensive Reviews                             | 86%                                | 99%                                      | 25                                 | 24.73                                 |
| Safety Reviews                                           | 91%                                | 100%                                     | 15                                 | 15.00                                 |
| Monitoring Sub-Total                                     |                                    |                                          | 40                                 | 39.73                                 |
| CCI Safety Outcomes                                      |                                    |                                          |                                    |                                       |
| Incidence of Maltreatment                                | 0.17%                              | No Substantiated<br>Reports              | 10                                 | 10.00                                 |
| Staff Training/Foundations                               | 95%                                | 97%                                      | 5                                  | 4.85                                  |
| Staff Safety Checks                                      | 90%                                | 100%                                     | 5                                  | 5.00                                  |
| Safety Sub-Total                                         |                                    |                                          | 20                                 | 19.85                                 |
| CCI Permanency Outcomes                                  |                                    |                                          |                                    |                                       |
| Placement Stability                                      | 89%                                | 83%                                      | 15                                 | 12.45                                 |
| Permanency Sub-Total                                     |                                    |                                          | 15                                 | 12.45                                 |
| CCI Well-Being Outcomes                                  |                                    |                                          |                                    |                                       |
| EPSDT Medical Visits                                     | 94%                                | 100%                                     | 4                                  | 4.00                                  |
| EPSDT Dental Visits                                      | 89%                                | 100%                                     | 4                                  | 4.00                                  |
| Academic Supports                                        | 78%                                | 100%                                     | 3                                  | 3.00                                  |
| Provider ECEM Visits                                     | 68%                                | 83%                                      | 7                                  | 5.81                                  |
| Provider General Contacts                                | 67%                                | 58%                                      | 7                                  | 4.06                                  |
| Placements with Siblings                                 | 37%                                | 50%                                      | Not Scored                         | Not Scored                            |
| Placements within Legal County                           | 15%                                | 0%                                       | Not Scored                         | Not Scored                            |
| Well-Being Sub-Total                                     |                                    |                                          | 25                                 | 20.87                                 |
| *Performance calculation descriptions can b              | e found in the FY 20°              | 19 RBWO PBP Measureme                    | ents and Standards Guide           |                                       |