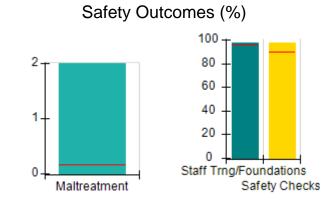

## Performance-Based Placement Measures RBWO Provider GA+SCORECARD - CCI

| Provider/Program Name: A Friend's House - (563) - CCI    |                                    |                                          |                                    |                                       |
|----------------------------------------------------------|------------------------------------|------------------------------------------|------------------------------------|---------------------------------------|
| 111 Henry Pkwy., McDonough, GA 30253 Phone: 678-432-1630 |                                    | Quarterly Scores (Grades)                |                                    | Current Quarter Score<br>(Grade)      |
|                                                          |                                    | Q1: 106.75 (A+)                          | Q2: 102.90 (A+)                    | 102.90%                               |
| Vendor ID# 35215                                         |                                    | Q3: N/A                                  | Q4: N/A                            | (A+)                                  |
| Program Census Information:                              |                                    | # Children in Care During<br>Quarter: 18 | # Placements During<br>Quarter: 18 | # Children in Care On<br>Last Day: 14 |
|                                                          | Avg<br>Performance All<br>CCIs (%) | Provider<br>Performance (%)*             | Possible Points<br>(Weight)        | Provider Points<br>Earned             |
| OPM Monitoring Reviews                                   |                                    |                                          |                                    |                                       |
| Annual Comprehensive Reviews                             | 86%                                | 99%                                      | 25                                 | 24.73                                 |
| Safety Reviews                                           | 91%                                | 100%                                     | 15                                 | 15.00                                 |
| Monitoring Sub-Total                                     |                                    |                                          | 40                                 | 39.73                                 |
| CCI Safety Outcomes                                      |                                    |                                          |                                    |                                       |
| Incidence of Maltreatment                                | 0.17%                              | No Substantiated<br>Reports              | 10                                 | 10.00                                 |
| Staff Training/Foundations                               | 95%                                | 97%                                      | 5                                  | 4.85                                  |
| Staff Safety Checks                                      | 90%                                | 100%                                     | 5                                  | 5.00                                  |
| Safety Sub-Total                                         |                                    |                                          | 20                                 | 19.85                                 |
| CCI Permanency Outcomes                                  |                                    |                                          |                                    |                                       |
| Placement Stability                                      | 89%                                | 83%                                      | 15                                 | 12.45                                 |
| Permanency Sub-Total                                     |                                    |                                          | 15                                 | 12.45                                 |
| CCI Well-Being Outcomes                                  |                                    |                                          |                                    |                                       |
| EPSDT Medical Visits                                     | 94%                                | 100%                                     | 4                                  | 4.00                                  |
| EPSDT Dental Visits                                      | 89%                                | 100%                                     | 4                                  | 4.00                                  |
| Academic Supports                                        | 78%                                | 100%                                     | 3                                  | 3.00                                  |
| Provider ECEM Visits                                     | 68%                                | 83%                                      | 7                                  | 5.81                                  |
| Provider General Contacts                                | 67%                                | 58%                                      | 7                                  | 4.06                                  |
| Placements with Siblings                                 | 37%                                | 50%                                      | Not Scored                         | Not Scored                            |
| Placements within Legal County                           | 15%                                | 0%                                       | Not Scored                         | Not Scored                            |
| Well-Being Sub-Total                                     |                                    |                                          | 25                                 | 20.87                                 |
| *Performance calculation descriptions can b              | e found in the FY 20°              | 19 RBWO PBP Measureme                    | ents and Standards Guide           |                                       |