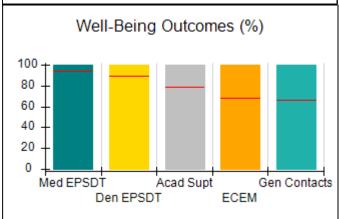

## Performance-Based Placement Measures RBWO Provider GA+SCORECARD - CCI

| Provider/Program Name: A Friend's House - (563) - CCI    |                                    |                                          |                                    |                                       |
|----------------------------------------------------------|------------------------------------|------------------------------------------|------------------------------------|---------------------------------------|
| 111 Henry Pkwy., McDonough, GA 30253 Phone: 678-432-1630 |                                    | Quarterly Scores (Grades)                |                                    | Current Quarter Score<br>(Grade)      |
|                                                          |                                    | Q1: 106.75 (A+)                          | Q2: 102.90 (A+)                    | 102.90%                               |
| Vendor ID# 35215                                         |                                    | Q3: N/A                                  | Q4: N/A                            | (A+)                                  |
| Program Census Information:                              |                                    | # Children in Care During<br>Quarter: 18 | # Placements During<br>Quarter: 18 | # Children in Care On<br>Last Day: 14 |
|                                                          | Avg<br>Performance All<br>CCIs (%) | Provider<br>Performance (%)*             | Possible Points<br>(Weight)        | Provider Points<br>Earned             |
| OPM Monitoring Reviews                                   |                                    |                                          |                                    |                                       |
| Annual Comprehensive Reviews                             | 86%                                | 99%                                      | 25                                 | 24.73                                 |
| Safety Reviews                                           | 91%                                | 100%                                     | 15                                 | 15.00                                 |
| Monitoring Sub-Total                                     |                                    |                                          | 40                                 | 39.73                                 |
| CCI Safety Outcomes                                      |                                    |                                          |                                    |                                       |
| Incidence of Maltreatment                                | 0.17%                              | No Substantiated<br>Reports              | 10                                 | 10.00                                 |
| Staff Training/Foundations                               | 95%                                | 97%                                      | 5                                  | 4.85                                  |
| Staff Safety Checks                                      | 90%                                | 100%                                     | 5                                  | 5.00                                  |
| Safety Sub-Total                                         |                                    |                                          | 20                                 | 19.85                                 |
| CCI Permanency Outcomes                                  |                                    |                                          |                                    |                                       |
| Placement Stability                                      | 89%                                | 83%                                      | 15                                 | 12.45                                 |
| Permanency Sub-Total                                     |                                    |                                          | 15                                 | 12.45                                 |
| CCI Well-Being Outcomes                                  |                                    |                                          |                                    |                                       |
| EPSDT Medical Visits                                     | 94%                                | 100%                                     | 4                                  | 4.00                                  |
| EPSDT Dental Visits                                      | 89%                                | 100%                                     | 4                                  | 4.00                                  |
| Academic Supports                                        | 78%                                | 100%                                     | 3                                  | 3.00                                  |
| Provider ECEM Visits                                     | 68%                                | 83%                                      | 7                                  | 5.81                                  |
| Provider General Contacts                                | 67%                                | 58%                                      | 7                                  | 4.06                                  |
| Placements with Siblings                                 | 37%                                | 50%                                      | Not Scored                         | Not Scored                            |
| Placements within Legal County                           | 15%                                | 0%                                       | Not Scored                         | Not Scored                            |
| Well-Being Sub-Total                                     |                                    |                                          | 25                                 | 20.87                                 |
| *Performance calculation descriptions can b              | e found in the FY 20°              | 19 RBWO PBP Measureme                    | ents and Standards Guide           |                                       |