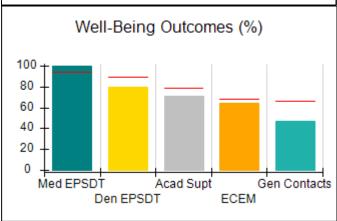

## Performance-Based Placement Measures RBWO Provider GA+SCORECARD - CCI

| Provider/Program Name: A Friend's House - (563) - CCI    |                                    |                                          |                                    |                                       |
|----------------------------------------------------------|------------------------------------|------------------------------------------|------------------------------------|---------------------------------------|
| 111 Henry Pkwy., McDonough, GA 30253 Phone: 678-432-1630 |                                    | Quarterly Scores (Grades)                |                                    | Current Quarter Score<br>(Grade)      |
|                                                          |                                    | Q1: 106.75 (A+)                          | Q2: 102.90 (A+)                    | 102.90%                               |
| Vendor ID# 35215                                         |                                    | Q3: N/A                                  | Q4: N/A                            | (A+)                                  |
| Program Census Information:                              |                                    | # Children in Care During<br>Quarter: 18 | # Placements During<br>Quarter: 18 | # Children in Care On<br>Last Day: 14 |
|                                                          | Avg<br>Performance All<br>CCIs (%) | Provider<br>Performance (%)*             | Possible Points<br>(Weight)        | Provider Points<br>Earned             |
| OPM Monitoring Reviews                                   |                                    |                                          |                                    |                                       |
| Annual Comprehensive Reviews                             | 86%                                | 99%                                      | 25                                 | 24.73                                 |
| Safety Reviews                                           | 91%                                | 100%                                     | 15                                 | 15.00                                 |
| Monitoring Sub-Total                                     |                                    |                                          | 40                                 | 39.73                                 |
| CCI Safety Outcomes                                      |                                    |                                          |                                    |                                       |
| Incidence of Maltreatment                                | 0.17%                              | No Substantiated<br>Reports              | 10                                 | 10.00                                 |
| Staff Training/Foundations                               | 95%                                | 97%                                      | 5                                  | 4.85                                  |
| Staff Safety Checks                                      | 90%                                | 100%                                     | 5                                  | 5.00                                  |
| Safety Sub-Total                                         |                                    |                                          | 20                                 | 19.85                                 |
| CCI Permanency Outcomes                                  |                                    |                                          |                                    |                                       |
| Placement Stability                                      | 89%                                | 83%                                      | 15                                 | 12.45                                 |
| Permanency Sub-Total                                     |                                    |                                          | 15                                 | 12.45                                 |
| CCI Well-Being Outcomes                                  |                                    |                                          |                                    |                                       |
| EPSDT Medical Visits                                     | 94%                                | 100%                                     | 4                                  | 4.00                                  |
| EPSDT Dental Visits                                      | 89%                                | 100%                                     | 4                                  | 4.00                                  |
| Academic Supports                                        | 78%                                | 100%                                     | 3                                  | 3.00                                  |
| Provider ECEM Visits                                     | 68%                                | 83%                                      | 7                                  | 5.81                                  |
| Provider General Contacts                                | 67%                                | 58%                                      | 7                                  | 4.06                                  |
| Placements with Siblings                                 | 37%                                | 50%                                      | Not Scored                         | Not Scored                            |
| Placements within Legal County                           | 15%                                | 0%                                       | Not Scored                         | Not Scored                            |
| Well-Being Sub-Total                                     |                                    |                                          | 25                                 | 20.87                                 |
| *Performance calculation descriptions can b              | e found in the FY 20°              | 19 RBWO PBP Measureme                    | ents and Standards Guide           |                                       |

## Performance-Based Placement Measures RBWO Provider GA+SCORECARD - CCI

| Provider/Program Name: ACES Youth Home, Inc (formerly Appalachian Children's Shelter) (5167) - CCI |                                    |                                          |                                    |                                      |
|----------------------------------------------------------------------------------------------------|------------------------------------|------------------------------------------|------------------------------------|--------------------------------------|
| 133 Cares Drive, Jasper, GA 30143                                                                  |                                    | Quarterly Sco                            | Current Quarter Score (Grade)      |                                      |
| Phone: 706-253-2375                                                                                |                                    | Q1: 103.13 (A+)                          | Q2: 101.74 (A+)                    | 101.74%                              |
| Vendor ID# 115379                                                                                  |                                    | Q3: N/A                                  | Q4: N/A                            | (A+)                                 |
| Program Census Information:                                                                        |                                    | # Children in Care During<br>Quarter: 11 | # Placements During<br>Quarter: 11 | # Children in Care On<br>Last Day: 7 |
|                                                                                                    | Avg<br>Performance All<br>CCIs (%) | Provider<br>Performance (%)*             | Possible Points<br>(Weight)        | Provider Points<br>Earned            |
| OPM Monitoring Reviews                                                                             |                                    |                                          |                                    |                                      |
| Annual Comprehensive Reviews                                                                       | 86%                                | 95%                                      | 25                                 | 23.67                                |
| Safety Reviews                                                                                     | 91%                                | 94%                                      | 15                                 | 14.04                                |
| Monitoring Sub-Tota                                                                                |                                    |                                          | 40                                 | 37.71                                |
| CCI Safety Outcomes                                                                                |                                    |                                          |                                    |                                      |
| Incidence of Maltreatment                                                                          | 0.17%                              | No Substantiated<br>Reports              | 10                                 | 10.00                                |
| Staff Training/Foundations                                                                         | 95%                                | 100%                                     | 5                                  | 5.00                                 |
| Staff Safety Checks                                                                                | 90%                                | 100%                                     | 5                                  | 5.00                                 |
| Safety Sub-Total                                                                                   |                                    |                                          | 20                                 | 20.00                                |
| CCI Permanency Outcomes                                                                            |                                    |                                          |                                    |                                      |
| Placement Stability                                                                                | 89%                                | 100%                                     | 15                                 | 15.00                                |
| Permanency Sub-Tota                                                                                |                                    |                                          | 15                                 | 15.00                                |
| CCI Well-Being Outcomes                                                                            |                                    |                                          |                                    |                                      |
| EPSDT Medical Visits                                                                               | 94%                                | 89%                                      | 4                                  | 3.56                                 |
| EPSDT Dental Visits                                                                                | 89%                                | 89%                                      | 4                                  | 3.56                                 |
| Academic Supports                                                                                  | 78%                                | 96%                                      | 3                                  | 2.88                                 |
| Provider ECEM Visits                                                                               | 68%                                | 65%                                      | 7                                  | 4.55                                 |
| Provider General Contacts                                                                          | 67%                                | 64%                                      | 7                                  | 4.48                                 |
| Placements with Siblings                                                                           | 37%                                | 100%                                     | Not Scored                         | Not Scored                           |
| Placements within Legal County                                                                     | 15%                                | 0%                                       | Not Scored                         | Not Scored                           |
| Well-Being Sub-Tota                                                                                |                                    |                                          | 25                                 | 19.03                                |
| *Performance calculation descriptions can b                                                        | e found in the FY 20°              | 19 RBWO PBP Measureme                    | ents and Standards Guide           |                                      |