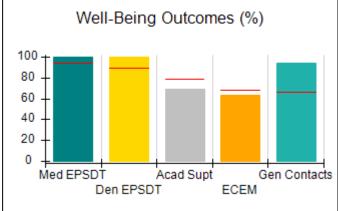

## Performance-Based Placement Measures RBWO Provider GA+SCORECARD - CCI

| Provider/Program Name: A Friend's House - (563) - CCI    |                                    |                                          |                                    |                                       |
|----------------------------------------------------------|------------------------------------|------------------------------------------|------------------------------------|---------------------------------------|
| 111 Henry Pkwy., McDonough, GA 30253 Phone: 678-432-1630 |                                    | Quarterly Scores (Grades)                |                                    | Current Quarter Score<br>(Grade)      |
|                                                          |                                    | Q1: 106.75 (A+)                          | Q2: 102.90 (A+)                    | 102.90%                               |
| Vendor ID# 35215                                         |                                    | Q3: N/A                                  | Q4: N/A                            | (A+)                                  |
| Program Census Information:                              |                                    | # Children in Care During<br>Quarter: 18 | # Placements During<br>Quarter: 18 | # Children in Care On<br>Last Day: 14 |
|                                                          | Avg<br>Performance All<br>CCIs (%) | Provider<br>Performance (%)*             | Possible Points<br>(Weight)        | Provider Points<br>Earned             |
| OPM Monitoring Reviews                                   |                                    |                                          |                                    |                                       |
| Annual Comprehensive Reviews                             | 86%                                | 99%                                      | 25                                 | 24.73                                 |
| Safety Reviews                                           | 91%                                | 100%                                     | 15                                 | 15.00                                 |
| Monitoring Sub-Total                                     |                                    |                                          | 40                                 | 39.73                                 |
| CCI Safety Outcomes                                      |                                    |                                          |                                    |                                       |
| Incidence of Maltreatment                                | 0.17%                              | No Substantiated<br>Reports              | 10                                 | 10.00                                 |
| Staff Training/Foundations                               | 95%                                | 97%                                      | 5                                  | 4.85                                  |
| Staff Safety Checks                                      | 90%                                | 100%                                     | 5                                  | 5.00                                  |
| Safety Sub-Total                                         |                                    |                                          | 20                                 | 19.85                                 |
| CCI Permanency Outcomes                                  |                                    |                                          |                                    |                                       |
| Placement Stability                                      | 89%                                | 83%                                      | 15                                 | 12.45                                 |
| Permanency Sub-Total                                     |                                    |                                          | 15                                 | 12.45                                 |
| CCI Well-Being Outcomes                                  |                                    |                                          |                                    |                                       |
| EPSDT Medical Visits                                     | 94%                                | 100%                                     | 4                                  | 4.00                                  |
| EPSDT Dental Visits                                      | 89%                                | 100%                                     | 4                                  | 4.00                                  |
| Academic Supports                                        | 78%                                | 100%                                     | 3                                  | 3.00                                  |
| Provider ECEM Visits                                     | 68%                                | 83%                                      | 7                                  | 5.81                                  |
| Provider General Contacts                                | 67%                                | 58%                                      | 7                                  | 4.06                                  |
| Placements with Siblings                                 | 37%                                | 50%                                      | Not Scored                         | Not Scored                            |
| Placements within Legal County                           | 15%                                | 0%                                       | Not Scored                         | Not Scored                            |
| Well-Being Sub-Total                                     |                                    |                                          | 25                                 | 20.87                                 |
| *Performance calculation descriptions can b              | e found in the FY 20°              | 19 RBWO PBP Measureme                    | ents and Standards Guide           |                                       |