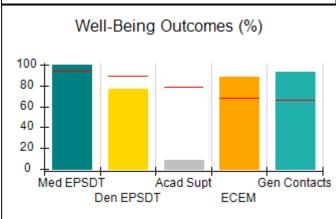

## Performance-Based Placement Measures RBWO Provider GA+SCORECARD - CCI

| Provider/Program Name: A Friend's House - (563) - CCI    |                                    |                                          |                                    |                                       |
|----------------------------------------------------------|------------------------------------|------------------------------------------|------------------------------------|---------------------------------------|
| 111 Henry Pkwy., McDonough, GA 30253 Phone: 678-432-1630 |                                    | Quarterly Scores (Grades)                |                                    | Current Quarter Score<br>(Grade)      |
|                                                          |                                    | Q1: 106.75 (A+)                          | Q2: 102.90 (A+)                    | 102.90%                               |
| Vendor ID# 35215                                         |                                    | Q3: N/A                                  | Q4: N/A                            | (A+)                                  |
| Program Census Information:                              |                                    | # Children in Care During<br>Quarter: 18 | # Placements During<br>Quarter: 18 | # Children in Care On<br>Last Day: 14 |
|                                                          | Avg<br>Performance All<br>CCIs (%) | Provider<br>Performance (%)*             | Possible Points<br>(Weight)        | Provider Points<br>Earned             |
| OPM Monitoring Reviews                                   |                                    |                                          |                                    |                                       |
| Annual Comprehensive Reviews                             | 86%                                | 99%                                      | 25                                 | 24.73                                 |
| Safety Reviews                                           | 91%                                | 100%                                     | 15                                 | 15.00                                 |
| Monitoring Sub-Total                                     |                                    |                                          | 40                                 | 39.73                                 |
| CCI Safety Outcomes                                      |                                    |                                          |                                    |                                       |
| Incidence of Maltreatment                                | 0.17%                              | No Substantiated<br>Reports              | 10                                 | 10.00                                 |
| Staff Training/Foundations                               | 95%                                | 97%                                      | 5                                  | 4.85                                  |
| Staff Safety Checks                                      | 90%                                | 100%                                     | 5                                  | 5.00                                  |
| Safety Sub-Total                                         |                                    |                                          | 20                                 | 19.85                                 |
| CCI Permanency Outcomes                                  |                                    |                                          |                                    |                                       |
| Placement Stability                                      | 89%                                | 83%                                      | 15                                 | 12.45                                 |
| Permanency Sub-Total                                     |                                    |                                          | 15                                 | 12.45                                 |
| CCI Well-Being Outcomes                                  |                                    |                                          |                                    |                                       |
| EPSDT Medical Visits                                     | 94%                                | 100%                                     | 4                                  | 4.00                                  |
| EPSDT Dental Visits                                      | 89%                                | 100%                                     | 4                                  | 4.00                                  |
| Academic Supports                                        | 78%                                | 100%                                     | 3                                  | 3.00                                  |
| Provider ECEM Visits                                     | 68%                                | 83%                                      | 7                                  | 5.81                                  |
| Provider General Contacts                                | 67%                                | 58%                                      | 7                                  | 4.06                                  |
| Placements with Siblings                                 | 37%                                | 50%                                      | Not Scored                         | Not Scored                            |
| Placements within Legal County                           | 15%                                | 0%                                       | Not Scored                         | Not Scored                            |
| Well-Being Sub-Total                                     |                                    |                                          | 25                                 | 20.87                                 |
| *Performance calculation descriptions can b              | e found in the FY 20°              | 19 RBWO PBP Measureme                    | ents and Standards Guide           |                                       |