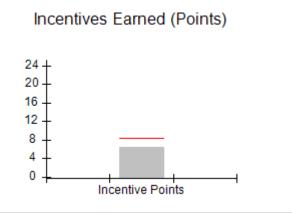

### Performance-Based Placement Measures RBWO Provider GA+SCORECARD - CCI

Report Quarter: Q2 FY2019

|                                   | # Children in Care During<br>Quarter: 18 | # Placements During<br>Quarter: 18 | # Children in Care On<br>Last Day: 14 |
|-----------------------------------|------------------------------------------|------------------------------------|---------------------------------------|
| Avg Performance All CCIs (Points) | Provider<br>Performance (%)*             | Possible Points<br>(Weight)        | Provider Points<br>Earned             |
|                                   | 100%                                     | 2                                  | 2.00                                  |
|                                   | 100%                                     | 2                                  | 2.00                                  |
|                                   | 71%                                      | 5                                  | 3.55                                  |
|                                   | 100%                                     | 2                                  | 2.00                                  |
|                                   | N/A                                      | 10/5/5/1                           |                                       |
|                                   | Not Eligible                             | 5                                  |                                       |
|                                   | 0%                                       | 4                                  | 0.00                                  |
|                                   | 0%                                       | 4                                  | 0.00                                  |
|                                   | 0%                                       | 5                                  | 0.00                                  |
|                                   | 100%                                     | 4                                  | 4.00                                  |
| 8.28                              |                                          |                                    | 13.55                                 |
|                                   | Avg<br>Performance All<br>CCIs (Points)  | Quarter: 18                        | Quarter: 18   Quarter: 18             |