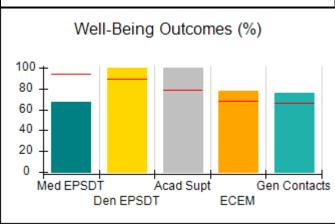

## Performance-Based Placement Measures RBWO Provider GA+SCORECARD - CCI

| Provider/Program Name: A Friend's House - (563) - CCI    |                                    |                                          |                                    |                                       |
|----------------------------------------------------------|------------------------------------|------------------------------------------|------------------------------------|---------------------------------------|
| 111 Henry Pkwy., McDonough, GA 30253 Phone: 678-432-1630 |                                    | Quarterly Scores (Grades)                |                                    | Current Quarter Score<br>(Grade)      |
|                                                          |                                    | Q1: 106.75 (A+)                          | Q2: 102.90 (A+)                    | 102.90%                               |
| Vendor ID# 35215                                         |                                    | Q3: N/A                                  | Q4: N/A                            | (A+)                                  |
| Program Census Information:                              |                                    | # Children in Care During<br>Quarter: 18 | # Placements During<br>Quarter: 18 | # Children in Care On<br>Last Day: 14 |
|                                                          | Avg<br>Performance All<br>CCIs (%) | Provider<br>Performance (%)*             | Possible Points<br>(Weight)        | Provider Points<br>Earned             |
| OPM Monitoring Reviews                                   |                                    |                                          |                                    |                                       |
| Annual Comprehensive Reviews                             | 86%                                | 99%                                      | 25                                 | 24.73                                 |
| Safety Reviews                                           | 91%                                | 100%                                     | 15                                 | 15.00                                 |
| Monitoring Sub-Total                                     |                                    |                                          | 40                                 | 39.73                                 |
| CCI Safety Outcomes                                      |                                    |                                          |                                    |                                       |
| Incidence of Maltreatment                                | 0.17%                              | No Substantiated<br>Reports              | 10                                 | 10.00                                 |
| Staff Training/Foundations                               | 95%                                | 97%                                      | 5                                  | 4.85                                  |
| Staff Safety Checks                                      | 90%                                | 100%                                     | 5                                  | 5.00                                  |
| Safety Sub-Total                                         |                                    |                                          | 20                                 | 19.85                                 |
| CCI Permanency Outcomes                                  |                                    |                                          |                                    |                                       |
| Placement Stability                                      | 89%                                | 83%                                      | 15                                 | 12.45                                 |
| Permanency Sub-Total                                     |                                    |                                          | 15                                 | 12.45                                 |
| CCI Well-Being Outcomes                                  |                                    |                                          |                                    |                                       |
| EPSDT Medical Visits                                     | 94%                                | 100%                                     | 4                                  | 4.00                                  |
| EPSDT Dental Visits                                      | 89%                                | 100%                                     | 4                                  | 4.00                                  |
| Academic Supports                                        | 78%                                | 100%                                     | 3                                  | 3.00                                  |
| Provider ECEM Visits                                     | 68%                                | 83%                                      | 7                                  | 5.81                                  |
| Provider General Contacts                                | 67%                                | 58%                                      | 7                                  | 4.06                                  |
| Placements with Siblings                                 | 37%                                | 50%                                      | Not Scored                         | Not Scored                            |
| Placements within Legal County                           | 15%                                | 0%                                       | Not Scored                         | Not Scored                            |
| Well-Being Sub-Total                                     |                                    |                                          | 25                                 | 20.87                                 |
| *Performance calculation descriptions can b              | e found in the FY 20°              | 19 RBWO PBP Measureme                    | ents and Standards Guide           |                                       |