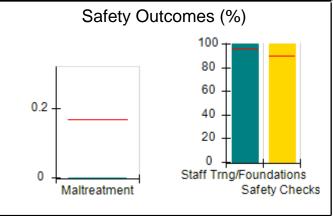

## Performance-Based Placement Measures RBWO Provider GA+SCORECARD - CCI

| Provider/Program Name: A Friend's House - (563) - CCI    |                                    |                                          |                                    |                                       |
|----------------------------------------------------------|------------------------------------|------------------------------------------|------------------------------------|---------------------------------------|
| 111 Henry Pkwy., McDonough, GA 30253 Phone: 678-432-1630 |                                    | Quarterly Scores (Grades)                |                                    | Current Quarter Score<br>(Grade)      |
|                                                          |                                    | Q1: 106.75 (A+)                          | Q2: 102.90 (A+)                    | 102.90%                               |
| Vendor ID# 35215                                         |                                    | Q3: N/A                                  | Q4: N/A                            | (A+)                                  |
| Program Census Information:                              |                                    | # Children in Care During<br>Quarter: 18 | # Placements During<br>Quarter: 18 | # Children in Care On<br>Last Day: 14 |
|                                                          | Avg<br>Performance All<br>CCIs (%) | Provider<br>Performance (%)*             | Possible Points<br>(Weight)        | Provider Points<br>Earned             |
| OPM Monitoring Reviews                                   |                                    |                                          |                                    |                                       |
| Annual Comprehensive Reviews                             | 86%                                | 99%                                      | 25                                 | 24.73                                 |
| Safety Reviews                                           | 91%                                | 100%                                     | 15                                 | 15.00                                 |
| Monitoring Sub-Total                                     |                                    |                                          | 40                                 | 39.73                                 |
| CCI Safety Outcomes                                      |                                    |                                          |                                    |                                       |
| Incidence of Maltreatment                                | 0.17%                              | No Substantiated<br>Reports              | 10                                 | 10.00                                 |
| Staff Training/Foundations                               | 95%                                | 97%                                      | 5                                  | 4.85                                  |
| Staff Safety Checks                                      | 90%                                | 100%                                     | 5                                  | 5.00                                  |
| Safety Sub-Total                                         |                                    |                                          | 20                                 | 19.85                                 |
| CCI Permanency Outcomes                                  |                                    |                                          |                                    |                                       |
| Placement Stability                                      | 89%                                | 83%                                      | 15                                 | 12.45                                 |
| Permanency Sub-Total                                     |                                    |                                          | 15                                 | 12.45                                 |
| CCI Well-Being Outcomes                                  |                                    |                                          |                                    |                                       |
| EPSDT Medical Visits                                     | 94%                                | 100%                                     | 4                                  | 4.00                                  |
| EPSDT Dental Visits                                      | 89%                                | 100%                                     | 4                                  | 4.00                                  |
| Academic Supports                                        | 78%                                | 100%                                     | 3                                  | 3.00                                  |
| Provider ECEM Visits                                     | 68%                                | 83%                                      | 7                                  | 5.81                                  |
| Provider General Contacts                                | 67%                                | 58%                                      | 7                                  | 4.06                                  |
| Placements with Siblings                                 | 37%                                | 50%                                      | Not Scored                         | Not Scored                            |
| Placements within Legal County                           | 15%                                | 0%                                       | Not Scored                         | Not Scored                            |
| Well-Being Sub-Total                                     |                                    |                                          | 25                                 | 20.87                                 |
| *Performance calculation descriptions can b              | e found in the FY 20°              | 19 RBWO PBP Measureme                    | ents and Standards Guide           |                                       |