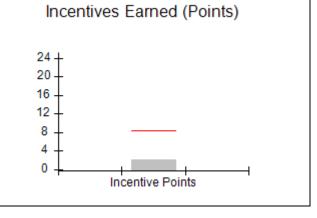

| Monitoring & Outcomes: Possible Points = | 100 Points Earı    | ned = 92.90 |
|------------------------------------------|--------------------|-------------|
| Score Before Incentives Credit 92        |                    |             |
|                                          | Incentives Awarded |             |
| PBP Verification                         |                    | N/A pts     |
|                                          | Total Score        | 102.90%     |