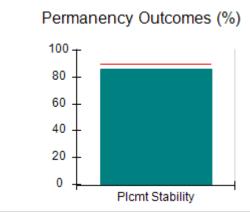

## Performance-Based Placement Measures RBWO Provider GA+SCORECARD - CCI

| Provider/Program Name: A Friend's House - (563) - CCI    |                                    |                                          |                                    |                                       |
|----------------------------------------------------------|------------------------------------|------------------------------------------|------------------------------------|---------------------------------------|
| 111 Henry Pkwy., McDonough, GA 30253 Phone: 678-432-1630 |                                    | Quarterly Scores (Grades)                |                                    | Current Quarter Score<br>(Grade)      |
|                                                          |                                    | Q1: 106.75 (A+)                          | Q2: 102.90 (A+)                    | 102.90%                               |
| Vendor ID# 35215                                         |                                    | Q3: N/A                                  | Q4: N/A                            | (A+)                                  |
| Program Census Information:                              |                                    | # Children in Care During<br>Quarter: 18 | # Placements During<br>Quarter: 18 | # Children in Care On<br>Last Day: 14 |
|                                                          | Avg<br>Performance All<br>CCIs (%) | Provider<br>Performance (%)*             | Possible Points<br>(Weight)        | Provider Points<br>Earned             |
| OPM Monitoring Reviews                                   |                                    |                                          |                                    |                                       |
| Annual Comprehensive Reviews                             | 86%                                | 99%                                      | 25                                 | 24.73                                 |
| Safety Reviews                                           | 91%                                | 100%                                     | 15                                 | 15.00                                 |
| Monitoring Sub-Total                                     |                                    |                                          | 40                                 | 39.73                                 |
| CCI Safety Outcomes                                      |                                    |                                          |                                    |                                       |
| Incidence of Maltreatment                                | 0.17%                              | No Substantiated<br>Reports              | 10                                 | 10.00                                 |
| Staff Training/Foundations                               | 95%                                | 97%                                      | 5                                  | 4.85                                  |
| Staff Safety Checks                                      | 90%                                | 100%                                     | 5                                  | 5.00                                  |
| Safety Sub-Total                                         |                                    |                                          | 20                                 | 19.85                                 |
| CCI Permanency Outcomes                                  |                                    |                                          |                                    |                                       |
| Placement Stability                                      | 89%                                | 83%                                      | 15                                 | 12.45                                 |
| Permanency Sub-Total                                     |                                    |                                          | 15                                 | 12.45                                 |
| CCI Well-Being Outcomes                                  |                                    |                                          |                                    |                                       |
| EPSDT Medical Visits                                     | 94%                                | 100%                                     | 4                                  | 4.00                                  |
| EPSDT Dental Visits                                      | 89%                                | 100%                                     | 4                                  | 4.00                                  |
| Academic Supports                                        | 78%                                | 100%                                     | 3                                  | 3.00                                  |
| Provider ECEM Visits                                     | 68%                                | 83%                                      | 7                                  | 5.81                                  |
| Provider General Contacts                                | 67%                                | 58%                                      | 7                                  | 4.06                                  |
| Placements with Siblings                                 | 37%                                | 50%                                      | Not Scored                         | Not Scored                            |
| Placements within Legal County                           | 15%                                | 0%                                       | Not Scored                         | Not Scored                            |
| Well-Being Sub-Total                                     |                                    |                                          | 25                                 | 20.87                                 |
| *Performance calculation descriptions can b              | e found in the FY 20°              | 19 RBWO PBP Measureme                    | ents and Standards Guide           |                                       |