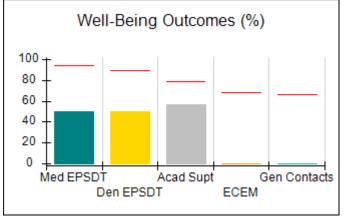

## Performance-Based Placement Measures RBWO Provider GA+SCORECARD - CCI

| Provider/Program Name: A Friend's House - (563) - CCI    |                                    |                                          |                                    |                                       |
|----------------------------------------------------------|------------------------------------|------------------------------------------|------------------------------------|---------------------------------------|
| 111 Henry Pkwy., McDonough, GA 30253 Phone: 678-432-1630 |                                    | Quarterly Scores (Grades)                |                                    | Current Quarter Score<br>(Grade)      |
|                                                          |                                    | Q1: 106.75 (A+)                          | Q2: 102.90 (A+)                    | 102.90%                               |
| Vendor ID# 35215                                         |                                    | Q3: N/A                                  | Q4: N/A                            | (A+)                                  |
| Program Census Information:                              |                                    | # Children in Care During<br>Quarter: 18 | # Placements During<br>Quarter: 18 | # Children in Care On<br>Last Day: 14 |
|                                                          | Avg<br>Performance All<br>CCIs (%) | Provider<br>Performance (%)*             | Possible Points<br>(Weight)        | Provider Points<br>Earned             |
| OPM Monitoring Reviews                                   |                                    |                                          |                                    |                                       |
| Annual Comprehensive Reviews                             | 86%                                | 99%                                      | 25                                 | 24.73                                 |
| Safety Reviews                                           | 91%                                | 100%                                     | 15                                 | 15.00                                 |
| Monitoring Sub-Total                                     |                                    |                                          | 40                                 | 39.73                                 |
| CCI Safety Outcomes                                      |                                    |                                          |                                    |                                       |
| Incidence of Maltreatment                                | 0.17%                              | No Substantiated<br>Reports              | 10                                 | 10.00                                 |
| Staff Training/Foundations                               | 95%                                | 97%                                      | 5                                  | 4.85                                  |
| Staff Safety Checks                                      | 90%                                | 100%                                     | 5                                  | 5.00                                  |
| Safety Sub-Total                                         |                                    |                                          | 20                                 | 19.85                                 |
| CCI Permanency Outcomes                                  |                                    |                                          |                                    |                                       |
| Placement Stability                                      | 89%                                | 83%                                      | 15                                 | 12.45                                 |
| Permanency Sub-Total                                     |                                    |                                          | 15                                 | 12.45                                 |
| CCI Well-Being Outcomes                                  |                                    |                                          |                                    |                                       |
| EPSDT Medical Visits                                     | 94%                                | 100%                                     | 4                                  | 4.00                                  |
| EPSDT Dental Visits                                      | 89%                                | 100%                                     | 4                                  | 4.00                                  |
| Academic Supports                                        | 78%                                | 100%                                     | 3                                  | 3.00                                  |
| Provider ECEM Visits                                     | 68%                                | 83%                                      | 7                                  | 5.81                                  |
| Provider General Contacts                                | 67%                                | 58%                                      | 7                                  | 4.06                                  |
| Placements with Siblings                                 | 37%                                | 50%                                      | Not Scored                         | Not Scored                            |
| Placements within Legal County                           | 15%                                | 0%                                       | Not Scored                         | Not Scored                            |
| Well-Being Sub-Total                                     |                                    |                                          | 25                                 | 20.87                                 |
| *Performance calculation descriptions can b              | e found in the FY 20°              | 19 RBWO PBP Measureme                    | ents and Standards Guide           |                                       |