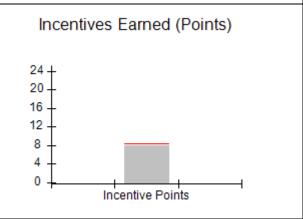

### Performance-Based Placement Measures RBWO Provider GA+SCORECARD - CCI

Report Quarter: Q2 FY2019

|                                   | # Children in Care During<br>Quarter: 18 | # Placements During<br>Quarter: 18 | # Children in Care On<br>Last Day: 14 |
|-----------------------------------|------------------------------------------|------------------------------------|---------------------------------------|
| Avg Performance All CCIs (Points) | Provider<br>Performance (%)*             | Possible Points<br>(Weight)        | Provider Points<br>Earned             |
|                                   | 100%                                     | 2                                  | 2.00                                  |
|                                   | 100%                                     | 2                                  | 2.00                                  |
|                                   | 71%                                      | 5                                  | 3.55                                  |
|                                   | 100%                                     | 2                                  | 2.00                                  |
|                                   | N/A                                      | 10/5/5/1                           |                                       |
|                                   | Not Eligible                             | 5                                  |                                       |
|                                   | 0%                                       | 4                                  | 0.00                                  |
|                                   | 0%                                       | 4                                  | 0.00                                  |
|                                   | 0%                                       | 5                                  | 0.00                                  |
|                                   | 100%                                     | 4                                  | 4.00                                  |
| 8.28                              |                                          |                                    | 13.55                                 |
|                                   | Avg<br>Performance All<br>CCIs (Points)  | Quarter: 18                        | Quarter: 18   Quarter: 18             |