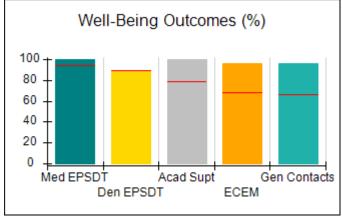

## Performance-Based Placement Measures RBWO Provider GA+SCORECARD - CCI

| Provider/Program Name: A Friend's House - (563) - CCI    |                                    |                                          |                                    |                                       |
|----------------------------------------------------------|------------------------------------|------------------------------------------|------------------------------------|---------------------------------------|
| 111 Henry Pkwy., McDonough, GA 30253 Phone: 678-432-1630 |                                    | Quarterly Scores (Grades)                |                                    | Current Quarter Score<br>(Grade)      |
|                                                          |                                    | Q1: 106.75 (A+)                          | Q2: 102.90 (A+)                    | 102.90%                               |
| Vendor ID# 35215                                         |                                    | Q3: N/A                                  | Q4: N/A                            | (A+)                                  |
| Program Census Information:                              |                                    | # Children in Care During<br>Quarter: 18 | # Placements During<br>Quarter: 18 | # Children in Care On<br>Last Day: 14 |
|                                                          | Avg<br>Performance All<br>CCIs (%) | Provider<br>Performance (%)*             | Possible Points<br>(Weight)        | Provider Points<br>Earned             |
| OPM Monitoring Reviews                                   |                                    |                                          |                                    |                                       |
| Annual Comprehensive Reviews                             | 86%                                | 99%                                      | 25                                 | 24.73                                 |
| Safety Reviews                                           | 91%                                | 100%                                     | 15                                 | 15.00                                 |
| Monitoring Sub-Total                                     |                                    |                                          | 40                                 | 39.73                                 |
| CCI Safety Outcomes                                      |                                    |                                          |                                    |                                       |
| Incidence of Maltreatment                                | 0.17%                              | No Substantiated<br>Reports              | 10                                 | 10.00                                 |
| Staff Training/Foundations                               | 95%                                | 97%                                      | 5                                  | 4.85                                  |
| Staff Safety Checks                                      | 90%                                | 100%                                     | 5                                  | 5.00                                  |
| Safety Sub-Total                                         |                                    |                                          | 20                                 | 19.85                                 |
| CCI Permanency Outcomes                                  |                                    |                                          |                                    |                                       |
| Placement Stability                                      | 89%                                | 83%                                      | 15                                 | 12.45                                 |
| Permanency Sub-Total                                     |                                    |                                          | 15                                 | 12.45                                 |
| CCI Well-Being Outcomes                                  |                                    |                                          |                                    |                                       |
| EPSDT Medical Visits                                     | 94%                                | 100%                                     | 4                                  | 4.00                                  |
| EPSDT Dental Visits                                      | 89%                                | 100%                                     | 4                                  | 4.00                                  |
| Academic Supports                                        | 78%                                | 100%                                     | 3                                  | 3.00                                  |
| Provider ECEM Visits                                     | 68%                                | 83%                                      | 7                                  | 5.81                                  |
| Provider General Contacts                                | 67%                                | 58%                                      | 7                                  | 4.06                                  |
| Placements with Siblings                                 | 37%                                | 50%                                      | Not Scored                         | Not Scored                            |
| Placements within Legal County                           | 15%                                | 0%                                       | Not Scored                         | Not Scored                            |
| Well-Being Sub-Total                                     |                                    |                                          | 25                                 | 20.87                                 |
| *Performance calculation descriptions can b              | e found in the FY 20°              | 19 RBWO PBP Measureme                    | ents and Standards Guide           |                                       |