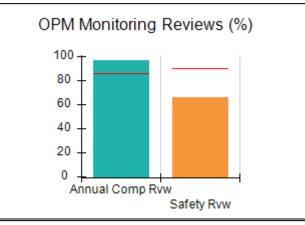

## Performance-Based Placement Measures RBWO Provider GA+SCORECARD - CCI

| Provider/Program Name: A Friend's House - (563) - CCI    |                                    |                                          |                                    |                                       |
|----------------------------------------------------------|------------------------------------|------------------------------------------|------------------------------------|---------------------------------------|
| 111 Henry Pkwy., McDonough, GA 30253 Phone: 678-432-1630 |                                    | Quarterly Scores (Grades)                |                                    | Current Quarter Score<br>(Grade)      |
|                                                          |                                    | Q1: 106.75 (A+)                          | Q2: 102.90 (A+)                    | 102.90%                               |
| Vendor ID# 35215                                         |                                    | Q3: N/A                                  | Q4: N/A                            | (A+)                                  |
| Program Census Information:                              |                                    | # Children in Care During<br>Quarter: 18 | # Placements During<br>Quarter: 18 | # Children in Care On<br>Last Day: 14 |
|                                                          | Avg<br>Performance All<br>CCIs (%) | Provider<br>Performance (%)*             | Possible Points<br>(Weight)        | Provider Points<br>Earned             |
| OPM Monitoring Reviews                                   |                                    |                                          |                                    |                                       |
| Annual Comprehensive Reviews                             | 86%                                | 99%                                      | 25                                 | 24.73                                 |
| Safety Reviews                                           | 91%                                | 100%                                     | 15                                 | 15.00                                 |
| Monitoring Sub-Total                                     |                                    |                                          | 40                                 | 39.73                                 |
| CCI Safety Outcomes                                      |                                    |                                          |                                    |                                       |
| Incidence of Maltreatment                                | 0.17%                              | No Substantiated<br>Reports              | 10                                 | 10.00                                 |
| Staff Training/Foundations                               | 95%                                | 97%                                      | 5                                  | 4.85                                  |
| Staff Safety Checks                                      | 90%                                | 100%                                     | 5                                  | 5.00                                  |
| Safety Sub-Total                                         |                                    |                                          | 20                                 | 19.85                                 |
| CCI Permanency Outcomes                                  |                                    |                                          |                                    |                                       |
| Placement Stability                                      | 89%                                | 83%                                      | 15                                 | 12.45                                 |
| Permanency Sub-Total                                     |                                    |                                          | 15                                 | 12.45                                 |
| CCI Well-Being Outcomes                                  |                                    |                                          |                                    |                                       |
| EPSDT Medical Visits                                     | 94%                                | 100%                                     | 4                                  | 4.00                                  |
| EPSDT Dental Visits                                      | 89%                                | 100%                                     | 4                                  | 4.00                                  |
| Academic Supports                                        | 78%                                | 100%                                     | 3                                  | 3.00                                  |
| Provider ECEM Visits                                     | 68%                                | 83%                                      | 7                                  | 5.81                                  |
| Provider General Contacts                                | 67%                                | 58%                                      | 7                                  | 4.06                                  |
| Placements with Siblings                                 | 37%                                | 50%                                      | Not Scored                         | Not Scored                            |
| Placements within Legal County                           | 15%                                | 0%                                       | Not Scored                         | Not Scored                            |
| Well-Being Sub-Total                                     |                                    |                                          | 25                                 | 20.87                                 |
| *Performance calculation descriptions can b              | e found in the FY 20°              | 19 RBWO PBP Measureme                    | ents and Standards Guide           |                                       |