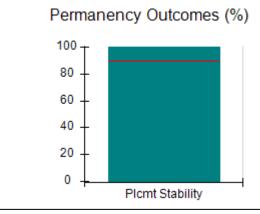

## Performance-Based Placement Measures RBWO Provider GA+SCORECARD - CCI

| Provider/Program Name: A Friend's House - (563) - CCI    |                                    |                                          |                                    |                                       |
|----------------------------------------------------------|------------------------------------|------------------------------------------|------------------------------------|---------------------------------------|
| 111 Henry Pkwy., McDonough, GA 30253 Phone: 678-432-1630 |                                    | Quarterly Scores (Grades)                |                                    | Current Quarter Score<br>(Grade)      |
|                                                          |                                    | Q1: 106.75 (A+)                          | Q2: 102.90 (A+)                    | 102.90%                               |
| Vendor ID# 35215                                         |                                    | Q3: N/A                                  | Q4: N/A                            | (A+)                                  |
| Program Census Information:                              |                                    | # Children in Care During<br>Quarter: 18 | # Placements During<br>Quarter: 18 | # Children in Care On<br>Last Day: 14 |
|                                                          | Avg<br>Performance All<br>CCIs (%) | Provider<br>Performance (%)*             | Possible Points<br>(Weight)        | Provider Points<br>Earned             |
| OPM Monitoring Reviews                                   |                                    |                                          |                                    |                                       |
| Annual Comprehensive Reviews                             | 86%                                | 99%                                      | 25                                 | 24.73                                 |
| Safety Reviews                                           | 91%                                | 100%                                     | 15                                 | 15.00                                 |
| Monitoring Sub-Total                                     |                                    |                                          | 40                                 | 39.73                                 |
| CCI Safety Outcomes                                      |                                    |                                          |                                    |                                       |
| Incidence of Maltreatment                                | 0.17%                              | No Substantiated<br>Reports              | 10                                 | 10.00                                 |
| Staff Training/Foundations                               | 95%                                | 97%                                      | 5                                  | 4.85                                  |
| Staff Safety Checks                                      | 90%                                | 100%                                     | 5                                  | 5.00                                  |
| Safety Sub-Total                                         |                                    |                                          | 20                                 | 19.85                                 |
| CCI Permanency Outcomes                                  |                                    |                                          |                                    |                                       |
| Placement Stability                                      | 89%                                | 83%                                      | 15                                 | 12.45                                 |
| Permanency Sub-Total                                     |                                    |                                          | 15                                 | 12.45                                 |
| CCI Well-Being Outcomes                                  |                                    |                                          |                                    |                                       |
| EPSDT Medical Visits                                     | 94%                                | 100%                                     | 4                                  | 4.00                                  |
| EPSDT Dental Visits                                      | 89%                                | 100%                                     | 4                                  | 4.00                                  |
| Academic Supports                                        | 78%                                | 100%                                     | 3                                  | 3.00                                  |
| Provider ECEM Visits                                     | 68%                                | 83%                                      | 7                                  | 5.81                                  |
| Provider General Contacts                                | 67%                                | 58%                                      | 7                                  | 4.06                                  |
| Placements with Siblings                                 | 37%                                | 50%                                      | Not Scored                         | Not Scored                            |
| Placements within Legal County                           | 15%                                | 0%                                       | Not Scored                         | Not Scored                            |
| Well-Being Sub-Total                                     |                                    |                                          | 25                                 | 20.87                                 |
| *Performance calculation descriptions can b              | e found in the FY 20°              | 19 RBWO PBP Measureme                    | ents and Standards Guide           |                                       |