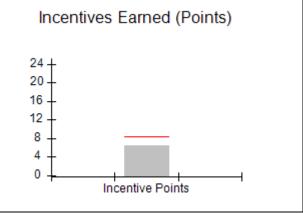

# Provider/Program Name: ACES Youth Home, Inc. - (formerly Appalachian Children's Shelter) (5167) - CCI

| Program Census Information:                      |                                         | # Children in Care During<br>Quarter: 11 | # Placements During<br>Quarter: 11 | # Children in Care On<br>Last Day: 7 |
|--------------------------------------------------|-----------------------------------------|------------------------------------------|------------------------------------|--------------------------------------|
| CCI Incentive Credits                            | Avg<br>Performance All<br>CCIs (Points) | Provider<br>Performance (%)*             | Possible Points<br>(Weight)        | Provider Points<br>Earned            |
| Early EPSDT Medical Visits                       |                                         | 80%                                      | 2                                  | 1.60                                 |
| Early EPSDT Dental Visits                        |                                         | 75%                                      | 2                                  | 1.50                                 |
| Permanency Contacts                              |                                         | 100%                                     | 5                                  | 5.00                                 |
| Additional Academic Supports                     |                                         | 96%                                      | 2                                  | 1.92                                 |
| HS Grad/GED/Prof or Trade<br>Certificate/College |                                         | N/A                                      | 10/5/5/1                           |                                      |
| EYSS Agreement                                   |                                         | Not Eligible                             | 5                                  |                                      |
| Community Connections                            |                                         | 0%                                       | 4                                  | 0.00                                 |
| Active Agency Accreditation                      |                                         | 0%                                       | 4                                  | 0.00                                 |
| Staff Clinical Licensure                         |                                         | 0%                                       | 5                                  | 0.00                                 |
| Behavior Management (threshold = 0)              |                                         | 100%                                     | 4                                  | 4.00                                 |
| Incentives Total                                 | 8.28                                    |                                          |                                    | 14.02                                |
| Maximum total                                    | combined incentive                      | credit allowed is 10 points.             | Incentives Awarded                 | 10.00                                |
| *Performance calculation descriptions can b      | e found in the FY 20                    | 19 RBWO PBP Measureme                    | ents and Standards Guide.          |                                      |