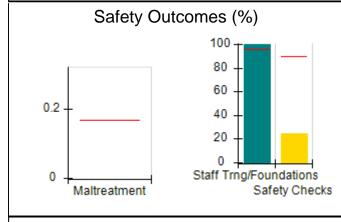

## Performance-Based Placement Measures RBWO Provider GA+SCORECARD - CCI

| Provider/Program Name: A Friend's House - (563) - CCI    |                                    |                                          |                                    |                                       |
|----------------------------------------------------------|------------------------------------|------------------------------------------|------------------------------------|---------------------------------------|
| 111 Henry Pkwy., McDonough, GA 30253 Phone: 678-432-1630 |                                    | Quarterly Scores (Grades)                |                                    | Current Quarter Score<br>(Grade)      |
|                                                          |                                    | Q1: 106.75 (A+)                          | Q2: 102.90 (A+)                    | 102.90%                               |
| Vendor ID# 35215                                         |                                    | Q3: N/A                                  | Q4: N/A                            | (A+)                                  |
| Program Census Information:                              |                                    | # Children in Care During<br>Quarter: 18 | # Placements During<br>Quarter: 18 | # Children in Care On<br>Last Day: 14 |
|                                                          | Avg<br>Performance All<br>CCIs (%) | Provider<br>Performance (%)*             | Possible Points<br>(Weight)        | Provider Points<br>Earned             |
| OPM Monitoring Reviews                                   |                                    |                                          |                                    |                                       |
| Annual Comprehensive Reviews                             | 86%                                | 99%                                      | 25                                 | 24.73                                 |
| Safety Reviews                                           | 91%                                | 100%                                     | 15                                 | 15.00                                 |
| Monitoring Sub-Total                                     |                                    |                                          | 40                                 | 39.73                                 |
| CCI Safety Outcomes                                      |                                    |                                          |                                    |                                       |
| Incidence of Maltreatment                                | 0.17%                              | No Substantiated<br>Reports              | 10                                 | 10.00                                 |
| Staff Training/Foundations                               | 95%                                | 97%                                      | 5                                  | 4.85                                  |
| Staff Safety Checks                                      | 90%                                | 100%                                     | 5                                  | 5.00                                  |
| Safety Sub-Total                                         |                                    |                                          | 20                                 | 19.85                                 |
| CCI Permanency Outcomes                                  |                                    |                                          |                                    |                                       |
| Placement Stability                                      | 89%                                | 83%                                      | 15                                 | 12.45                                 |
| Permanency Sub-Total                                     |                                    |                                          | 15                                 | 12.45                                 |
| CCI Well-Being Outcomes                                  |                                    |                                          |                                    |                                       |
| EPSDT Medical Visits                                     | 94%                                | 100%                                     | 4                                  | 4.00                                  |
| EPSDT Dental Visits                                      | 89%                                | 100%                                     | 4                                  | 4.00                                  |
| Academic Supports                                        | 78%                                | 100%                                     | 3                                  | 3.00                                  |
| Provider ECEM Visits                                     | 68%                                | 83%                                      | 7                                  | 5.81                                  |
| Provider General Contacts                                | 67%                                | 58%                                      | 7                                  | 4.06                                  |
| Placements with Siblings                                 | 37%                                | 50%                                      | Not Scored                         | Not Scored                            |
| Placements within Legal County                           | 15%                                | 0%                                       | Not Scored                         | Not Scored                            |
| Well-Being Sub-Total                                     |                                    |                                          | 25                                 | 20.87                                 |
| *Performance calculation descriptions can b              | e found in the FY 20°              | 19 RBWO PBP Measureme                    | ents and Standards Guide           |                                       |