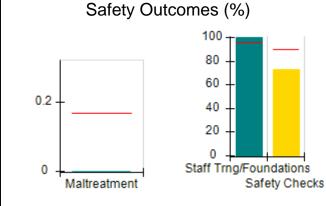

## Performance-Based Placement Measures RBWO Provider GA+SCORECARD - CCI

| Provider/Program Name: A Friend's House - (563) - CCI    |                                    |                                          |                                    |                                       |
|----------------------------------------------------------|------------------------------------|------------------------------------------|------------------------------------|---------------------------------------|
| 111 Henry Pkwy., McDonough, GA 30253 Phone: 678-432-1630 |                                    | Quarterly Scores (Grades)                |                                    | Current Quarter Score<br>(Grade)      |
|                                                          |                                    | Q1: 106.75 (A+)                          | Q2: 102.90 (A+)                    | 102.90%                               |
| Vendor ID# 35215                                         |                                    | Q3: N/A                                  | Q4: N/A                            | (A+)                                  |
| Program Census Information:                              |                                    | # Children in Care During<br>Quarter: 18 | # Placements During<br>Quarter: 18 | # Children in Care On<br>Last Day: 14 |
|                                                          | Avg<br>Performance All<br>CCIs (%) | Provider<br>Performance (%)*             | Possible Points<br>(Weight)        | Provider Points<br>Earned             |
| OPM Monitoring Reviews                                   |                                    |                                          |                                    |                                       |
| Annual Comprehensive Reviews                             | 86%                                | 99%                                      | 25                                 | 24.73                                 |
| Safety Reviews                                           | 91%                                | 100%                                     | 15                                 | 15.00                                 |
| Monitoring Sub-Total                                     |                                    |                                          | 40                                 | 39.73                                 |
| CCI Safety Outcomes                                      |                                    |                                          |                                    |                                       |
| Incidence of Maltreatment                                | 0.17%                              | No Substantiated<br>Reports              | 10                                 | 10.00                                 |
| Staff Training/Foundations                               | 95%                                | 97%                                      | 5                                  | 4.85                                  |
| Staff Safety Checks                                      | 90%                                | 100%                                     | 5                                  | 5.00                                  |
| Safety Sub-Total                                         |                                    |                                          | 20                                 | 19.85                                 |
| CCI Permanency Outcomes                                  |                                    |                                          |                                    |                                       |
| Placement Stability                                      | 89%                                | 83%                                      | 15                                 | 12.45                                 |
| Permanency Sub-Total                                     |                                    |                                          | 15                                 | 12.45                                 |
| CCI Well-Being Outcomes                                  |                                    |                                          |                                    |                                       |
| EPSDT Medical Visits                                     | 94%                                | 100%                                     | 4                                  | 4.00                                  |
| EPSDT Dental Visits                                      | 89%                                | 100%                                     | 4                                  | 4.00                                  |
| Academic Supports                                        | 78%                                | 100%                                     | 3                                  | 3.00                                  |
| Provider ECEM Visits                                     | 68%                                | 83%                                      | 7                                  | 5.81                                  |
| Provider General Contacts                                | 67%                                | 58%                                      | 7                                  | 4.06                                  |
| Placements with Siblings                                 | 37%                                | 50%                                      | Not Scored                         | Not Scored                            |
| Placements within Legal County                           | 15%                                | 0%                                       | Not Scored                         | Not Scored                            |
| Well-Being Sub-Total                                     |                                    |                                          | 25                                 | 20.87                                 |
| *Performance calculation descriptions can b              | e found in the FY 20°              | 19 RBWO PBP Measureme                    | ents and Standards Guide           |                                       |