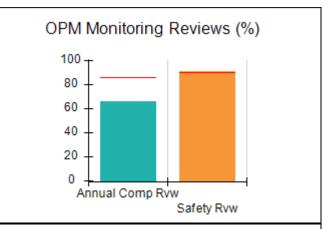

## Performance-Based Placement Measures RBWO Provider GA+SCORECARD - CCI

| Provider/Program Name: A Friend's House - (563) - CCI    |                                    |                                          |                                    |                                       |
|----------------------------------------------------------|------------------------------------|------------------------------------------|------------------------------------|---------------------------------------|
| 111 Henry Pkwy., McDonough, GA 30253 Phone: 678-432-1630 |                                    | Quarterly Scores (Grades)                |                                    | Current Quarter Score<br>(Grade)      |
|                                                          |                                    | Q1: 106.75 (A+)                          | Q2: 102.90 (A+)                    | 102.90%                               |
| Vendor ID# 35215                                         |                                    | Q3: N/A                                  | Q4: N/A                            | (A+)                                  |
| Program Census Information:                              |                                    | # Children in Care During<br>Quarter: 18 | # Placements During<br>Quarter: 18 | # Children in Care On<br>Last Day: 14 |
|                                                          | Avg<br>Performance All<br>CCIs (%) | Provider<br>Performance (%)*             | Possible Points<br>(Weight)        | Provider Points<br>Earned             |
| OPM Monitoring Reviews                                   |                                    |                                          |                                    |                                       |
| Annual Comprehensive Reviews                             | 86%                                | 99%                                      | 25                                 | 24.73                                 |
| Safety Reviews                                           | 91%                                | 100%                                     | 15                                 | 15.00                                 |
| Monitoring Sub-Total                                     |                                    |                                          | 40                                 | 39.73                                 |
| CCI Safety Outcomes                                      |                                    |                                          |                                    |                                       |
| Incidence of Maltreatment                                | 0.17%                              | No Substantiated<br>Reports              | 10                                 | 10.00                                 |
| Staff Training/Foundations                               | 95%                                | 97%                                      | 5                                  | 4.85                                  |
| Staff Safety Checks                                      | 90%                                | 100%                                     | 5                                  | 5.00                                  |
| Safety Sub-Total                                         |                                    |                                          | 20                                 | 19.85                                 |
| CCI Permanency Outcomes                                  |                                    |                                          |                                    |                                       |
| Placement Stability                                      | 89%                                | 83%                                      | 15                                 | 12.45                                 |
| Permanency Sub-Total                                     |                                    |                                          | 15                                 | 12.45                                 |
| CCI Well-Being Outcomes                                  |                                    |                                          |                                    |                                       |
| EPSDT Medical Visits                                     | 94%                                | 100%                                     | 4                                  | 4.00                                  |
| EPSDT Dental Visits                                      | 89%                                | 100%                                     | 4                                  | 4.00                                  |
| Academic Supports                                        | 78%                                | 100%                                     | 3                                  | 3.00                                  |
| Provider ECEM Visits                                     | 68%                                | 83%                                      | 7                                  | 5.81                                  |
| Provider General Contacts                                | 67%                                | 58%                                      | 7                                  | 4.06                                  |
| Placements with Siblings                                 | 37%                                | 50%                                      | Not Scored                         | Not Scored                            |
| Placements within Legal County                           | 15%                                | 0%                                       | Not Scored                         | Not Scored                            |
| Well-Being Sub-Total                                     |                                    |                                          | 25                                 | 20.87                                 |
| *Performance calculation descriptions can b              | e found in the FY 20°              | 19 RBWO PBP Measureme                    | ents and Standards Guide           |                                       |