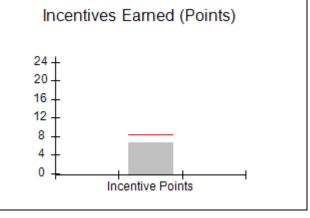

# Provider/Program Name: ACES Youth Home, Inc. - (formerly Appalachian Children's Shelter) (5167) - CCI

| Program Census Information:                      |                                         | # Children in Care During<br>Quarter: 11 | # Placements During<br>Quarter: 11 | # Children in Care On<br>Last Day: 7 |
|--------------------------------------------------|-----------------------------------------|------------------------------------------|------------------------------------|--------------------------------------|
| CCI Incentive Credits                            | Avg<br>Performance All<br>CCIs (Points) | Provider<br>Performance (%)*             | Possible Points<br>(Weight)        | Provider Points<br>Earned            |
| Early EPSDT Medical Visits                       |                                         | 80%                                      | 2                                  | 1.60                                 |
| Early EPSDT Dental Visits                        |                                         | 75%                                      | 2                                  | 1.50                                 |
| Permanency Contacts                              |                                         | 100%                                     | 5                                  | 5.00                                 |
| Additional Academic Supports                     |                                         | 96%                                      | 2                                  | 1.92                                 |
| HS Grad/GED/Prof or Trade<br>Certificate/College |                                         | N/A                                      | 10/5/5/1                           |                                      |
| EYSS Agreement                                   |                                         | Not Eligible                             | 5                                  |                                      |
| Community Connections                            |                                         | 0%                                       | 4                                  | 0.00                                 |
| Active Agency Accreditation                      |                                         | 0%                                       | 4                                  | 0.00                                 |
| Staff Clinical Licensure                         |                                         | 0%                                       | 5                                  | 0.00                                 |
| Behavior Management (threshold = 0)              |                                         | 100%                                     | 4                                  | 4.00                                 |
| Incentives Total                                 | 8.28                                    |                                          |                                    | 14.02                                |
| Maximum total                                    | combined incentive                      | credit allowed is 10 points.             | Incentives Awarded                 | 10.00                                |
| *Performance calculation descriptions can b      | e found in the FY 20                    | 19 RBWO PBP Measureme                    | ents and Standards Guide.          |                                      |