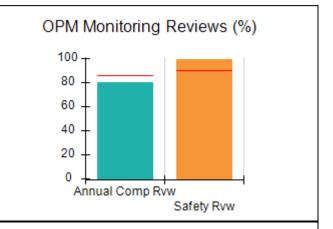

## Performance-Based Placement Measures RBWO Provider GA+SCORECARD - CCI

| Provider/Program Name: A Friend's House - (563) - CCI    |                                    |                                          |                                    |                                       |
|----------------------------------------------------------|------------------------------------|------------------------------------------|------------------------------------|---------------------------------------|
| 111 Henry Pkwy., McDonough, GA 30253 Phone: 678-432-1630 |                                    | Quarterly Scores (Grades)                |                                    | Current Quarter Score<br>(Grade)      |
|                                                          |                                    | Q1: 106.75 (A+)                          | Q2: 102.90 (A+)                    | 102.90%                               |
| Vendor ID# 35215                                         |                                    | Q3: N/A                                  | Q4: N/A                            | (A+)                                  |
| Program Census Information:                              |                                    | # Children in Care During<br>Quarter: 18 | # Placements During<br>Quarter: 18 | # Children in Care On<br>Last Day: 14 |
|                                                          | Avg<br>Performance All<br>CCIs (%) | Provider<br>Performance (%)*             | Possible Points<br>(Weight)        | Provider Points<br>Earned             |
| OPM Monitoring Reviews                                   |                                    |                                          |                                    |                                       |
| Annual Comprehensive Reviews                             | 86%                                | 99%                                      | 25                                 | 24.73                                 |
| Safety Reviews                                           | 91%                                | 100%                                     | 15                                 | 15.00                                 |
| Monitoring Sub-Total                                     |                                    |                                          | 40                                 | 39.73                                 |
| CCI Safety Outcomes                                      |                                    |                                          |                                    |                                       |
| Incidence of Maltreatment                                | 0.17%                              | No Substantiated<br>Reports              | 10                                 | 10.00                                 |
| Staff Training/Foundations                               | 95%                                | 97%                                      | 5                                  | 4.85                                  |
| Staff Safety Checks                                      | 90%                                | 100%                                     | 5                                  | 5.00                                  |
| Safety Sub-Total                                         |                                    |                                          | 20                                 | 19.85                                 |
| CCI Permanency Outcomes                                  |                                    |                                          |                                    |                                       |
| Placement Stability                                      | 89%                                | 83%                                      | 15                                 | 12.45                                 |
| Permanency Sub-Total                                     |                                    |                                          | 15                                 | 12.45                                 |
| CCI Well-Being Outcomes                                  |                                    |                                          |                                    |                                       |
| EPSDT Medical Visits                                     | 94%                                | 100%                                     | 4                                  | 4.00                                  |
| EPSDT Dental Visits                                      | 89%                                | 100%                                     | 4                                  | 4.00                                  |
| Academic Supports                                        | 78%                                | 100%                                     | 3                                  | 3.00                                  |
| Provider ECEM Visits                                     | 68%                                | 83%                                      | 7                                  | 5.81                                  |
| Provider General Contacts                                | 67%                                | 58%                                      | 7                                  | 4.06                                  |
| Placements with Siblings                                 | 37%                                | 50%                                      | Not Scored                         | Not Scored                            |
| Placements within Legal County                           | 15%                                | 0%                                       | Not Scored                         | Not Scored                            |
| Well-Being Sub-Total                                     |                                    |                                          | 25                                 | 20.87                                 |
| *Performance calculation descriptions can b              | e found in the FY 20°              | 19 RBWO PBP Measureme                    | ents and Standards Guide           |                                       |