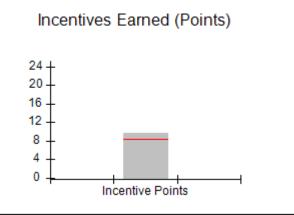

| Monitoring & Outcomes: Possible Points = | 100 Points Earı    | ned = 92.90 |
|------------------------------------------|--------------------|-------------|
| Score Before Incentives Credit 92        |                    |             |
|                                          | Incentives Awarded |             |
| PBP Verification                         |                    | N/A pts     |
|                                          | Total Score        | 102.90%     |