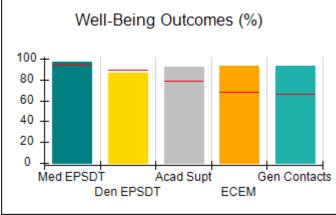

## Performance-Based Placement Measures RBWO Provider GA+SCORECARD - CCI

| Provider/Program Name: A Friend's House - (563) - CCI    |                                    |                                          |                                    |                                       |
|----------------------------------------------------------|------------------------------------|------------------------------------------|------------------------------------|---------------------------------------|
| 111 Henry Pkwy., McDonough, GA 30253 Phone: 678-432-1630 |                                    | Quarterly Scores (Grades)                |                                    | Current Quarter Score<br>(Grade)      |
|                                                          |                                    | Q1: 106.75 (A+)                          | Q2: 102.90 (A+)                    | 102.90%                               |
| Vendor ID# 35215                                         |                                    | Q3: N/A                                  | Q4: N/A                            | (A+)                                  |
| Program Census Information:                              |                                    | # Children in Care During<br>Quarter: 18 | # Placements During<br>Quarter: 18 | # Children in Care On<br>Last Day: 14 |
|                                                          | Avg<br>Performance All<br>CCIs (%) | Provider<br>Performance (%)*             | Possible Points<br>(Weight)        | Provider Points<br>Earned             |
| OPM Monitoring Reviews                                   |                                    |                                          |                                    |                                       |
| Annual Comprehensive Reviews                             | 86%                                | 99%                                      | 25                                 | 24.73                                 |
| Safety Reviews                                           | 91%                                | 100%                                     | 15                                 | 15.00                                 |
| Monitoring Sub-Total                                     |                                    |                                          | 40                                 | 39.73                                 |
| CCI Safety Outcomes                                      |                                    |                                          |                                    |                                       |
| Incidence of Maltreatment                                | 0.17%                              | No Substantiated<br>Reports              | 10                                 | 10.00                                 |
| Staff Training/Foundations                               | 95%                                | 97%                                      | 5                                  | 4.85                                  |
| Staff Safety Checks                                      | 90%                                | 100%                                     | 5                                  | 5.00                                  |
| Safety Sub-Total                                         |                                    |                                          | 20                                 | 19.85                                 |
| CCI Permanency Outcomes                                  |                                    |                                          |                                    |                                       |
| Placement Stability                                      | 89%                                | 83%                                      | 15                                 | 12.45                                 |
| Permanency Sub-Total                                     |                                    |                                          | 15                                 | 12.45                                 |
| CCI Well-Being Outcomes                                  |                                    |                                          |                                    |                                       |
| EPSDT Medical Visits                                     | 94%                                | 100%                                     | 4                                  | 4.00                                  |
| EPSDT Dental Visits                                      | 89%                                | 100%                                     | 4                                  | 4.00                                  |
| Academic Supports                                        | 78%                                | 100%                                     | 3                                  | 3.00                                  |
| Provider ECEM Visits                                     | 68%                                | 83%                                      | 7                                  | 5.81                                  |
| Provider General Contacts                                | 67%                                | 58%                                      | 7                                  | 4.06                                  |
| Placements with Siblings                                 | 37%                                | 50%                                      | Not Scored                         | Not Scored                            |
| Placements within Legal County                           | 15%                                | 0%                                       | Not Scored                         | Not Scored                            |
| Well-Being Sub-Total                                     |                                    |                                          | 25                                 | 20.87                                 |
| *Performance calculation descriptions can b              | e found in the FY 20°              | 19 RBWO PBP Measureme                    | ents and Standards Guide           |                                       |