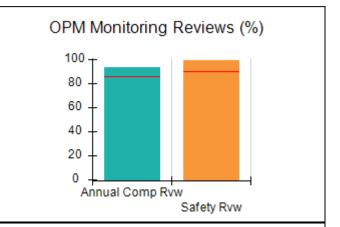

## Performance-Based Placement Measures RBWO Provider GA+SCORECARD - CCI

| Provider/Program Name: A Friend's House - (563) - CCI    |                                    |                                          |                                    |                                       |
|----------------------------------------------------------|------------------------------------|------------------------------------------|------------------------------------|---------------------------------------|
| 111 Henry Pkwy., McDonough, GA 30253 Phone: 678-432-1630 |                                    | Quarterly Scores (Grades)                |                                    | Current Quarter Score<br>(Grade)      |
|                                                          |                                    | Q1: 106.75 (A+)                          | Q2: 102.90 (A+)                    | 102.90%                               |
| Vendor ID# 35215                                         |                                    | Q3: N/A                                  | Q4: N/A                            | (A+)                                  |
| Program Census Information:                              |                                    | # Children in Care During<br>Quarter: 18 | # Placements During<br>Quarter: 18 | # Children in Care On<br>Last Day: 14 |
|                                                          | Avg<br>Performance All<br>CCIs (%) | Provider<br>Performance (%)*             | Possible Points<br>(Weight)        | Provider Points<br>Earned             |
| OPM Monitoring Reviews                                   |                                    |                                          |                                    |                                       |
| Annual Comprehensive Reviews                             | 86%                                | 99%                                      | 25                                 | 24.73                                 |
| Safety Reviews                                           | 91%                                | 100%                                     | 15                                 | 15.00                                 |
| Monitoring Sub-Total                                     |                                    |                                          | 40                                 | 39.73                                 |
| CCI Safety Outcomes                                      |                                    |                                          |                                    |                                       |
| Incidence of Maltreatment                                | 0.17%                              | No Substantiated<br>Reports              | 10                                 | 10.00                                 |
| Staff Training/Foundations                               | 95%                                | 97%                                      | 5                                  | 4.85                                  |
| Staff Safety Checks                                      | 90%                                | 100%                                     | 5                                  | 5.00                                  |
| Safety Sub-Total                                         |                                    |                                          | 20                                 | 19.85                                 |
| CCI Permanency Outcomes                                  |                                    |                                          |                                    |                                       |
| Placement Stability                                      | 89%                                | 83%                                      | 15                                 | 12.45                                 |
| Permanency Sub-Total                                     |                                    |                                          | 15                                 | 12.45                                 |
| CCI Well-Being Outcomes                                  |                                    |                                          |                                    |                                       |
| EPSDT Medical Visits                                     | 94%                                | 100%                                     | 4                                  | 4.00                                  |
| EPSDT Dental Visits                                      | 89%                                | 100%                                     | 4                                  | 4.00                                  |
| Academic Supports                                        | 78%                                | 100%                                     | 3                                  | 3.00                                  |
| Provider ECEM Visits                                     | 68%                                | 83%                                      | 7                                  | 5.81                                  |
| Provider General Contacts                                | 67%                                | 58%                                      | 7                                  | 4.06                                  |
| Placements with Siblings                                 | 37%                                | 50%                                      | Not Scored                         | Not Scored                            |
| Placements within Legal County                           | 15%                                | 0%                                       | Not Scored                         | Not Scored                            |
| Well-Being Sub-Total                                     |                                    |                                          | 25                                 | 20.87                                 |
| *Performance calculation descriptions can b              | e found in the FY 20°              | 19 RBWO PBP Measureme                    | ents and Standards Guide           |                                       |