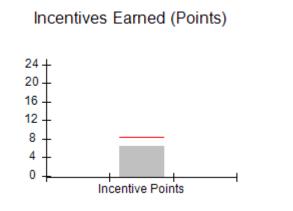

| Monitoring & Outcomes: Possible Points = | 100 Points Earı    | ned = 92.90 |
|------------------------------------------|--------------------|-------------|
| Score Before Incentives Credit 92        |                    |             |
|                                          | Incentives Awarded |             |
| PBP Verification                         |                    | N/A pts     |
|                                          | Total Score        | 102.90%     |