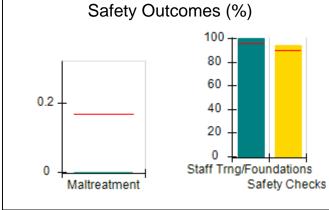

## Performance-Based Placement Measures RBWO Provider GA+SCORECARD - CCI

| Provider/Program Name: A Friend's House - (563) - CCI    |                                    |                                          |                                    |                                       |
|----------------------------------------------------------|------------------------------------|------------------------------------------|------------------------------------|---------------------------------------|
| 111 Henry Pkwy., McDonough, GA 30253 Phone: 678-432-1630 |                                    | Quarterly Scores (Grades)                |                                    | Current Quarter Score<br>(Grade)      |
|                                                          |                                    | Q1: 106.75 (A+)                          | Q2: 102.90 (A+)                    | 102.90%                               |
| Vendor ID# 35215                                         |                                    | Q3: N/A                                  | Q4: N/A                            | (A+)                                  |
| Program Census Information:                              |                                    | # Children in Care During<br>Quarter: 18 | # Placements During<br>Quarter: 18 | # Children in Care On<br>Last Day: 14 |
|                                                          | Avg<br>Performance All<br>CCIs (%) | Provider<br>Performance (%)*             | Possible Points<br>(Weight)        | Provider Points<br>Earned             |
| OPM Monitoring Reviews                                   |                                    |                                          |                                    |                                       |
| Annual Comprehensive Reviews                             | 86%                                | 99%                                      | 25                                 | 24.73                                 |
| Safety Reviews                                           | 91%                                | 100%                                     | 15                                 | 15.00                                 |
| Monitoring Sub-Total                                     |                                    |                                          | 40                                 | 39.73                                 |
| CCI Safety Outcomes                                      |                                    |                                          |                                    |                                       |
| Incidence of Maltreatment                                | 0.17%                              | No Substantiated<br>Reports              | 10                                 | 10.00                                 |
| Staff Training/Foundations                               | 95%                                | 97%                                      | 5                                  | 4.85                                  |
| Staff Safety Checks                                      | 90%                                | 100%                                     | 5                                  | 5.00                                  |
| Safety Sub-Total                                         |                                    |                                          | 20                                 | 19.85                                 |
| CCI Permanency Outcomes                                  |                                    |                                          |                                    |                                       |
| Placement Stability                                      | 89%                                | 83%                                      | 15                                 | 12.45                                 |
| Permanency Sub-Total                                     |                                    |                                          | 15                                 | 12.45                                 |
| CCI Well-Being Outcomes                                  |                                    |                                          |                                    |                                       |
| EPSDT Medical Visits                                     | 94%                                | 100%                                     | 4                                  | 4.00                                  |
| EPSDT Dental Visits                                      | 89%                                | 100%                                     | 4                                  | 4.00                                  |
| Academic Supports                                        | 78%                                | 100%                                     | 3                                  | 3.00                                  |
| Provider ECEM Visits                                     | 68%                                | 83%                                      | 7                                  | 5.81                                  |
| Provider General Contacts                                | 67%                                | 58%                                      | 7                                  | 4.06                                  |
| Placements with Siblings                                 | 37%                                | 50%                                      | Not Scored                         | Not Scored                            |
| Placements within Legal County                           | 15%                                | 0%                                       | Not Scored                         | Not Scored                            |
| Well-Being Sub-Total                                     |                                    |                                          | 25                                 | 20.87                                 |
| *Performance calculation descriptions can b              | e found in the FY 20°              | 19 RBWO PBP Measureme                    | ents and Standards Guide           |                                       |