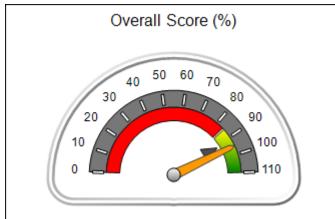

### Performance-Based Placement Measures RBWO Provider GA+SCORECARD - CCI

Report Quarter: Q2 FY2019

| Provider/Program Name: A Friend's House - (563) - CCI                                        |                                          |                                    |                                       |  |  |
|----------------------------------------------------------------------------------------------|------------------------------------------|------------------------------------|---------------------------------------|--|--|
| 111 Henry Pkwy., McDonough, GA 30253 Quarterly Scores (Grades) Current Quarter Score (Grade) |                                          |                                    |                                       |  |  |
| Phone: 678-432-1630                                                                          | Q1: 106.75 (A+)                          | Q1: 106.75 (A+) Q2: 102.90 (A+)    |                                       |  |  |
| Vendor ID# 35215                                                                             | Q3: N/A                                  | Q4: N/A                            | (A+)                                  |  |  |
| Program Census Information:                                                                  | # Children in Care During<br>Quarter: 18 | # Placements During<br>Quarter: 18 | # Children in Care On Last<br>Day: 14 |  |  |
| O setel Decite Occurs to All COL                                                             |                                          |                                    |                                       |  |  |

## Performance-Based Placement Measures RBWO Provider GA+SCORECARD - CCI

| Provider/Program Name: A Friend's House - (563) - CCI    |                                    |                                          |                                    |                                       |
|----------------------------------------------------------|------------------------------------|------------------------------------------|------------------------------------|---------------------------------------|
| 111 Henry Pkwy., McDonough, GA 30253 Phone: 678-432-1630 |                                    | Quarterly Scores (Grades)                |                                    | Current Quarter Score<br>(Grade)      |
|                                                          |                                    | Q1: 106.75 (A+)                          | Q2: 102.90 (A+)                    | 102.90%                               |
| Vendor ID# 35215                                         |                                    | Q3: N/A                                  | Q4: N/A                            | (A+)                                  |
| Program Census Information:                              |                                    | # Children in Care During<br>Quarter: 18 | # Placements During<br>Quarter: 18 | # Children in Care On<br>Last Day: 14 |
|                                                          | Avg<br>Performance All<br>CCIs (%) | Provider<br>Performance (%)*             | Possible Points<br>(Weight)        | Provider Points<br>Earned             |
| OPM Monitoring Reviews                                   |                                    |                                          |                                    |                                       |
| Annual Comprehensive Reviews                             | 86%                                | 99%                                      | 25                                 | 24.73                                 |
| Safety Reviews                                           | 91%                                | 100%                                     | 15                                 | 15.00                                 |
| Monitoring Sub-Total                                     |                                    |                                          | 40                                 | 39.73                                 |
| CCI Safety Outcomes                                      |                                    |                                          |                                    |                                       |
| Incidence of Maltreatment                                | 0.17%                              | No Substantiated<br>Reports              | 10                                 | 10.00                                 |
| Staff Training/Foundations                               | 95%                                | 97%                                      | 5                                  | 4.85                                  |
| Staff Safety Checks                                      | 90%                                | 100%                                     | 5                                  | 5.00                                  |
| Safety Sub-Total                                         |                                    |                                          | 20                                 | 19.85                                 |
| CCI Permanency Outcomes                                  |                                    |                                          |                                    |                                       |
| Placement Stability                                      | 89%                                | 83%                                      | 15                                 | 12.45                                 |
| Permanency Sub-Total                                     |                                    |                                          | 15                                 | 12.45                                 |
| CCI Well-Being Outcomes                                  |                                    |                                          |                                    |                                       |
| EPSDT Medical Visits                                     | 94%                                | 100%                                     | 4                                  | 4.00                                  |
| EPSDT Dental Visits                                      | 89%                                | 100%                                     | 4                                  | 4.00                                  |
| Academic Supports                                        | 78%                                | 100%                                     | 3                                  | 3.00                                  |
| Provider ECEM Visits                                     | 68%                                | 83%                                      | 7                                  | 5.81                                  |
| Provider General Contacts                                | 67%                                | 58%                                      | 7                                  | 4.06                                  |
| Placements with Siblings                                 | 37%                                | 50%                                      | Not Scored                         | Not Scored                            |
| Placements within Legal County                           | 15%                                | 0%                                       | Not Scored                         | Not Scored                            |
| Well-Being Sub-Total                                     |                                    |                                          | 25                                 | 20.87                                 |
| *Performance calculation descriptions can b              | e found in the FY 20°              | 19 RBWO PBP Measureme                    | ents and Standards Guide           |                                       |

| Monitoring & Outcomes: Possible Points = | 100 Points Earı    | ned = 92.90 |
|------------------------------------------|--------------------|-------------|
| Score Before Incentives Credit 92        |                    |             |
|                                          | Incentives Awarded |             |
| PBP Verification                         |                    | N/A pts     |
|                                          | Total Score        | 102.90%     |