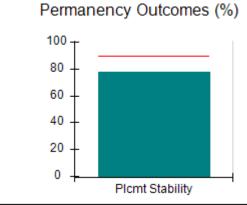

## Performance-Based Placement Measures RBWO Provider GA+SCORECARD - CCI

| Provider/Program Name: Advocates for Bartow's Children - Flowering Branch Children's Shelter (564) - CCI |                                    |                                          |                                    |                                      |  |
|----------------------------------------------------------------------------------------------------------|------------------------------------|------------------------------------------|------------------------------------|--------------------------------------|--|
| 49 Monroe Crossing, Cartersville, GA 30120                                                               |                                    | Quarterly Sco                            | Current Quarter Score (Grade)      |                                      |  |
| Phone: 770-382-6180<br>Vendor ID# 35217                                                                  |                                    | Q1: 106.42 (A+)                          | Q2: 107.26 (A+)                    | 107.26%                              |  |
|                                                                                                          |                                    | Q3: N/A                                  | Q4: N/A                            | (A+)                                 |  |
| Program Census Information:                                                                              |                                    | # Children in Care During<br>Quarter: 14 | # Placements During<br>Quarter: 14 | # Children in Care On<br>Last Day: 9 |  |
|                                                                                                          | Avg<br>Performance All<br>CCIs (%) | Provider<br>Performance (%)*             | Possible Points<br>(Weight)        | Provider Points<br>Earned            |  |
| OPM Monitoring Reviews                                                                                   |                                    |                                          |                                    |                                      |  |
| Annual Comprehensive Reviews                                                                             | 86%                                | 95%                                      | 25                                 | 23.65                                |  |
| Safety Reviews                                                                                           | 91%                                | 98%                                      | 15                                 | 14.66                                |  |
| Monitoring Sub-Tota                                                                                      |                                    |                                          | 40                                 | 38.31                                |  |
| CCI Safety Outcomes                                                                                      |                                    |                                          |                                    |                                      |  |
| Incidence of Maltreatment                                                                                | 0.17%                              | No Substantiated<br>Reports              | 10                                 | 10.00                                |  |
| Staff Training/Foundations                                                                               | 95%                                | 100%                                     | 5                                  | 5.00                                 |  |
| Staff Safety Checks                                                                                      | 90%                                | 100%                                     | 5                                  | 5.00                                 |  |
| Safety Sub-Tota                                                                                          |                                    |                                          | 20                                 | 20.00                                |  |
| CCI Permanency Outcomes                                                                                  |                                    |                                          |                                    |                                      |  |
| Placement Stability                                                                                      | 89%                                | 93%                                      | 15                                 | 13.95                                |  |
| Permanency Sub-Tota                                                                                      |                                    |                                          | 15                                 | 13.95                                |  |
| CCI Well-Being Outcomes                                                                                  |                                    |                                          |                                    |                                      |  |
| EPSDT Medical Visits                                                                                     | 94%                                | 100%                                     | 4                                  | 4.00                                 |  |
| EPSDT Dental Visits                                                                                      | 89%                                | 100%                                     | 4                                  | 4.00                                 |  |
| Academic Supports                                                                                        | 78%                                | 100%                                     | 3                                  | 3.00                                 |  |
| Provider ECEM Visits                                                                                     | 68%                                | 100%                                     | 7                                  | 7.00                                 |  |
| Provider General Contacts                                                                                | 67%                                | 100%                                     | 7                                  | 7.00                                 |  |
| Placements with Siblings                                                                                 | 37%                                | 41%                                      | Not Scored                         | Not Scored                           |  |
| Placements within Legal County                                                                           | 15%                                | 0%                                       | Not Scored                         | Not Scored                           |  |
| Well-Being Sub-Tota                                                                                      |                                    |                                          | 25                                 | 25.00                                |  |
| *Performance calculation descriptions can b                                                              | e found in the FY 20               | 19 RBWO PBP Measureme                    | ents and Standards Guide           |                                      |  |