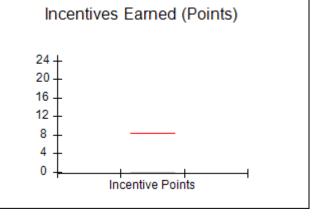

### Performance-Based Placement Measures RBWO Provider GA+SCORECARD - CCI

Report Quarter: Q2 FY2019

|                                   | # Children in Care During<br>Quarter: 18 | # Placements During<br>Quarter: 18 | # Children in Care On<br>Last Day: 14 |
|-----------------------------------|------------------------------------------|------------------------------------|---------------------------------------|
| Avg Performance All CCIs (Points) | Provider<br>Performance (%)*             | Possible Points<br>(Weight)        | Provider Points<br>Earned             |
|                                   | 100%                                     | 2                                  | 2.00                                  |
|                                   | 100%                                     | 2                                  | 2.00                                  |
|                                   | 71%                                      | 5                                  | 3.55                                  |
|                                   | 100%                                     | 2                                  | 2.00                                  |
|                                   | N/A                                      | 10/5/5/1                           |                                       |
|                                   | Not Eligible                             | 5                                  |                                       |
|                                   | 0%                                       | 4                                  | 0.00                                  |
|                                   | 0%                                       | 4                                  | 0.00                                  |
|                                   | 0%                                       | 5                                  | 0.00                                  |
|                                   | 100%                                     | 4                                  | 4.00                                  |
| 8.28                              |                                          |                                    | 13.55                                 |
|                                   | Avg<br>Performance All<br>CCIs (Points)  | Quarter: 18                        | Quarter: 18   Quarter: 18             |