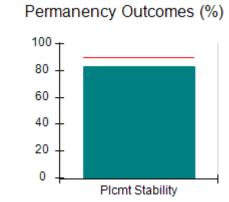

## Performance-Based Placement Measures RBWO Provider GA+SCORECARD - CCI

| Provider/Program Name: A Friend's House - (563) - CCI    |                                    |                                          |                                    |                                       |
|----------------------------------------------------------|------------------------------------|------------------------------------------|------------------------------------|---------------------------------------|
| 111 Henry Pkwy., McDonough, GA 30253 Phone: 678-432-1630 |                                    | Quarterly Scores (Grades)                |                                    | Current Quarter Score<br>(Grade)      |
|                                                          |                                    | Q1: 106.75 (A+)                          | Q2: 102.90 (A+)                    | 102.90%                               |
| Vendor ID# 35215                                         |                                    | Q3: N/A                                  | Q4: N/A                            | (A+)                                  |
| Program Census Information:                              |                                    | # Children in Care During<br>Quarter: 18 | # Placements During<br>Quarter: 18 | # Children in Care On<br>Last Day: 14 |
|                                                          | Avg<br>Performance All<br>CCIs (%) | Provider<br>Performance (%)*             | Possible Points<br>(Weight)        | Provider Points<br>Earned             |
| OPM Monitoring Reviews                                   |                                    |                                          |                                    |                                       |
| Annual Comprehensive Reviews                             | 86%                                | 99%                                      | 25                                 | 24.73                                 |
| Safety Reviews                                           | 91%                                | 100%                                     | 15                                 | 15.00                                 |
| Monitoring Sub-Total                                     |                                    |                                          | 40                                 | 39.73                                 |
| CCI Safety Outcomes                                      |                                    |                                          |                                    |                                       |
| Incidence of Maltreatment                                | 0.17%                              | No Substantiated<br>Reports              | 10                                 | 10.00                                 |
| Staff Training/Foundations                               | 95%                                | 97%                                      | 5                                  | 4.85                                  |
| Staff Safety Checks                                      | 90%                                | 100%                                     | 5                                  | 5.00                                  |
| Safety Sub-Total                                         |                                    |                                          | 20                                 | 19.85                                 |
| CCI Permanency Outcomes                                  |                                    |                                          |                                    |                                       |
| Placement Stability                                      | 89%                                | 83%                                      | 15                                 | 12.45                                 |
| Permanency Sub-Total                                     |                                    |                                          | 15                                 | 12.45                                 |
| CCI Well-Being Outcomes                                  |                                    |                                          |                                    |                                       |
| EPSDT Medical Visits                                     | 94%                                | 100%                                     | 4                                  | 4.00                                  |
| EPSDT Dental Visits                                      | 89%                                | 100%                                     | 4                                  | 4.00                                  |
| Academic Supports                                        | 78%                                | 100%                                     | 3                                  | 3.00                                  |
| Provider ECEM Visits                                     | 68%                                | 83%                                      | 7                                  | 5.81                                  |
| Provider General Contacts                                | 67%                                | 58%                                      | 7                                  | 4.06                                  |
| Placements with Siblings                                 | 37%                                | 50%                                      | Not Scored                         | Not Scored                            |
| Placements within Legal County                           | 15%                                | 0%                                       | Not Scored                         | Not Scored                            |
| Well-Being Sub-Total                                     |                                    |                                          | 25                                 | 20.87                                 |
| *Performance calculation descriptions can b              | e found in the FY 20°              | 19 RBWO PBP Measureme                    | ents and Standards Guide           |                                       |