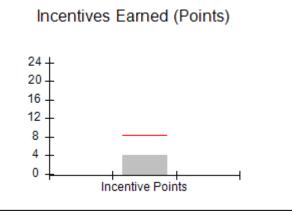

### Performance-Based Placement Measures RBWO Provider GA+SCORECARD - CCI

Report Quarter: Q2 FY2019

|                                   | # Children in Care During<br>Quarter: 18 | # Placements During<br>Quarter: 18 | # Children in Care On<br>Last Day: 14 |
|-----------------------------------|------------------------------------------|------------------------------------|---------------------------------------|
| Avg Performance All CCIs (Points) | Provider<br>Performance (%)*             | Possible Points<br>(Weight)        | Provider Points<br>Earned             |
|                                   | 100%                                     | 2                                  | 2.00                                  |
|                                   | 100%                                     | 2                                  | 2.00                                  |
|                                   | 71%                                      | 5                                  | 3.55                                  |
|                                   | 100%                                     | 2                                  | 2.00                                  |
|                                   | N/A                                      | 10/5/5/1                           |                                       |
|                                   | Not Eligible                             | 5                                  |                                       |
|                                   | 0%                                       | 4                                  | 0.00                                  |
|                                   | 0%                                       | 4                                  | 0.00                                  |
|                                   | 0%                                       | 5                                  | 0.00                                  |
|                                   | 100%                                     | 4                                  | 4.00                                  |
| 8.28                              |                                          |                                    | 13.55                                 |
|                                   | Avg<br>Performance All<br>CCIs (Points)  | Quarter: 18                        | Quarter: 18   Quarter: 18             |