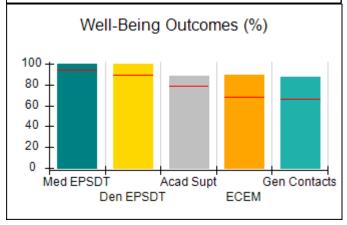

## Performance-Based Placement Measures RBWO Provider GA+SCORECARD - CCI

| Provider/Program Name: A Friend's House - (563) - CCI    |                                    |                                          |                                    |                                       |
|----------------------------------------------------------|------------------------------------|------------------------------------------|------------------------------------|---------------------------------------|
| 111 Henry Pkwy., McDonough, GA 30253 Phone: 678-432-1630 |                                    | Quarterly Scores (Grades)                |                                    | Current Quarter Score<br>(Grade)      |
|                                                          |                                    | Q1: 106.75 (A+)                          | Q2: 102.90 (A+)                    | 102.90%                               |
| Vendor ID# 35215                                         |                                    | Q3: N/A                                  | Q4: N/A                            | (A+)                                  |
| Program Census Information:                              |                                    | # Children in Care During<br>Quarter: 18 | # Placements During<br>Quarter: 18 | # Children in Care On<br>Last Day: 14 |
|                                                          | Avg<br>Performance All<br>CCIs (%) | Provider<br>Performance (%)*             | Possible Points<br>(Weight)        | Provider Points<br>Earned             |
| OPM Monitoring Reviews                                   |                                    |                                          |                                    |                                       |
| Annual Comprehensive Reviews                             | 86%                                | 99%                                      | 25                                 | 24.73                                 |
| Safety Reviews                                           | 91%                                | 100%                                     | 15                                 | 15.00                                 |
| Monitoring Sub-Total                                     |                                    |                                          | 40                                 | 39.73                                 |
| CCI Safety Outcomes                                      |                                    |                                          |                                    |                                       |
| Incidence of Maltreatment                                | 0.17%                              | No Substantiated<br>Reports              | 10                                 | 10.00                                 |
| Staff Training/Foundations                               | 95%                                | 97%                                      | 5                                  | 4.85                                  |
| Staff Safety Checks                                      | 90%                                | 100%                                     | 5                                  | 5.00                                  |
| Safety Sub-Total                                         |                                    |                                          | 20                                 | 19.85                                 |
| CCI Permanency Outcomes                                  |                                    |                                          |                                    |                                       |
| Placement Stability                                      | 89%                                | 83%                                      | 15                                 | 12.45                                 |
| Permanency Sub-Total                                     |                                    |                                          | 15                                 | 12.45                                 |
| CCI Well-Being Outcomes                                  |                                    |                                          |                                    |                                       |
| EPSDT Medical Visits                                     | 94%                                | 100%                                     | 4                                  | 4.00                                  |
| EPSDT Dental Visits                                      | 89%                                | 100%                                     | 4                                  | 4.00                                  |
| Academic Supports                                        | 78%                                | 100%                                     | 3                                  | 3.00                                  |
| Provider ECEM Visits                                     | 68%                                | 83%                                      | 7                                  | 5.81                                  |
| Provider General Contacts                                | 67%                                | 58%                                      | 7                                  | 4.06                                  |
| Placements with Siblings                                 | 37%                                | 50%                                      | Not Scored                         | Not Scored                            |
| Placements within Legal County                           | 15%                                | 0%                                       | Not Scored                         | Not Scored                            |
| Well-Being Sub-Total                                     |                                    |                                          | 25                                 | 20.87                                 |
| *Performance calculation descriptions can b              | e found in the FY 20°              | 19 RBWO PBP Measureme                    | ents and Standards Guide           |                                       |