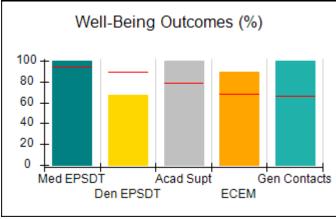

## Performance-Based Placement Measures RBWO Provider GA+SCORECARD - CCI

| Provider/Program Name: A Friend's House - (563) - CCI    |                                    |                                          |                                    |                                       |
|----------------------------------------------------------|------------------------------------|------------------------------------------|------------------------------------|---------------------------------------|
| 111 Henry Pkwy., McDonough, GA 30253 Phone: 678-432-1630 |                                    | Quarterly Scores (Grades)                |                                    | Current Quarter Score<br>(Grade)      |
|                                                          |                                    | Q1: 106.75 (A+)                          | Q2: 102.90 (A+)                    | 102.90%                               |
| Vendor ID# 35215                                         |                                    | Q3: N/A                                  | Q4: N/A                            | (A+)                                  |
| Program Census Information:                              |                                    | # Children in Care During<br>Quarter: 18 | # Placements During<br>Quarter: 18 | # Children in Care On<br>Last Day: 14 |
|                                                          | Avg<br>Performance All<br>CCIs (%) | Provider<br>Performance (%)*             | Possible Points<br>(Weight)        | Provider Points<br>Earned             |
| OPM Monitoring Reviews                                   |                                    |                                          |                                    |                                       |
| Annual Comprehensive Reviews                             | 86%                                | 99%                                      | 25                                 | 24.73                                 |
| Safety Reviews                                           | 91%                                | 100%                                     | 15                                 | 15.00                                 |
| Monitoring Sub-Total                                     |                                    |                                          | 40                                 | 39.73                                 |
| CCI Safety Outcomes                                      |                                    |                                          |                                    |                                       |
| Incidence of Maltreatment                                | 0.17%                              | No Substantiated<br>Reports              | 10                                 | 10.00                                 |
| Staff Training/Foundations                               | 95%                                | 97%                                      | 5                                  | 4.85                                  |
| Staff Safety Checks                                      | 90%                                | 100%                                     | 5                                  | 5.00                                  |
| Safety Sub-Total                                         |                                    |                                          | 20                                 | 19.85                                 |
| CCI Permanency Outcomes                                  |                                    |                                          |                                    |                                       |
| Placement Stability                                      | 89%                                | 83%                                      | 15                                 | 12.45                                 |
| Permanency Sub-Total                                     |                                    |                                          | 15                                 | 12.45                                 |
| CCI Well-Being Outcomes                                  |                                    |                                          |                                    |                                       |
| EPSDT Medical Visits                                     | 94%                                | 100%                                     | 4                                  | 4.00                                  |
| EPSDT Dental Visits                                      | 89%                                | 100%                                     | 4                                  | 4.00                                  |
| Academic Supports                                        | 78%                                | 100%                                     | 3                                  | 3.00                                  |
| Provider ECEM Visits                                     | 68%                                | 83%                                      | 7                                  | 5.81                                  |
| Provider General Contacts                                | 67%                                | 58%                                      | 7                                  | 4.06                                  |
| Placements with Siblings                                 | 37%                                | 50%                                      | Not Scored                         | Not Scored                            |
| Placements within Legal County                           | 15%                                | 0%                                       | Not Scored                         | Not Scored                            |
| Well-Being Sub-Total                                     |                                    |                                          | 25                                 | 20.87                                 |
| *Performance calculation descriptions can b              | e found in the FY 20°              | 19 RBWO PBP Measureme                    | ents and Standards Guide           |                                       |