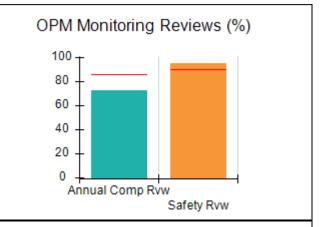

## Performance-Based Placement Measures RBWO Provider GA+SCORECARD - CCI

| Provider/Program Name: A Friend's House - (563) - CCI    |                                    |                                          |                                    |                                       |
|----------------------------------------------------------|------------------------------------|------------------------------------------|------------------------------------|---------------------------------------|
| 111 Henry Pkwy., McDonough, GA 30253 Phone: 678-432-1630 |                                    | Quarterly Scores (Grades)                |                                    | Current Quarter Score<br>(Grade)      |
|                                                          |                                    | Q1: 106.75 (A+)                          | Q2: 102.90 (A+)                    | 102.90%                               |
| Vendor ID# 35215                                         |                                    | Q3: N/A                                  | Q4: N/A                            | (A+)                                  |
| Program Census Information:                              |                                    | # Children in Care During<br>Quarter: 18 | # Placements During<br>Quarter: 18 | # Children in Care On<br>Last Day: 14 |
|                                                          | Avg<br>Performance All<br>CCIs (%) | Provider<br>Performance (%)*             | Possible Points<br>(Weight)        | Provider Points<br>Earned             |
| OPM Monitoring Reviews                                   |                                    |                                          |                                    |                                       |
| Annual Comprehensive Reviews                             | 86%                                | 99%                                      | 25                                 | 24.73                                 |
| Safety Reviews                                           | 91%                                | 100%                                     | 15                                 | 15.00                                 |
| Monitoring Sub-Total                                     |                                    |                                          | 40                                 | 39.73                                 |
| CCI Safety Outcomes                                      |                                    |                                          |                                    |                                       |
| Incidence of Maltreatment                                | 0.17%                              | No Substantiated<br>Reports              | 10                                 | 10.00                                 |
| Staff Training/Foundations                               | 95%                                | 97%                                      | 5                                  | 4.85                                  |
| Staff Safety Checks                                      | 90%                                | 100%                                     | 5                                  | 5.00                                  |
| Safety Sub-Total                                         |                                    |                                          | 20                                 | 19.85                                 |
| CCI Permanency Outcomes                                  |                                    |                                          |                                    |                                       |
| Placement Stability                                      | 89%                                | 83%                                      | 15                                 | 12.45                                 |
| Permanency Sub-Total                                     |                                    |                                          | 15                                 | 12.45                                 |
| CCI Well-Being Outcomes                                  |                                    |                                          |                                    |                                       |
| EPSDT Medical Visits                                     | 94%                                | 100%                                     | 4                                  | 4.00                                  |
| EPSDT Dental Visits                                      | 89%                                | 100%                                     | 4                                  | 4.00                                  |
| Academic Supports                                        | 78%                                | 100%                                     | 3                                  | 3.00                                  |
| Provider ECEM Visits                                     | 68%                                | 83%                                      | 7                                  | 5.81                                  |
| Provider General Contacts                                | 67%                                | 58%                                      | 7                                  | 4.06                                  |
| Placements with Siblings                                 | 37%                                | 50%                                      | Not Scored                         | Not Scored                            |
| Placements within Legal County                           | 15%                                | 0%                                       | Not Scored                         | Not Scored                            |
| Well-Being Sub-Total                                     |                                    |                                          | 25                                 | 20.87                                 |
| *Performance calculation descriptions can b              | e found in the FY 20°              | 19 RBWO PBP Measureme                    | ents and Standards Guide           |                                       |