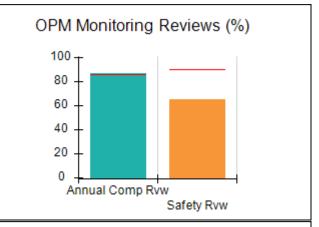

## Performance-Based Placement Measures RBWO Provider GA+SCORECARD - CCI

| Provider/Program Name: A Friend's House - (563) - CCI    |                                    |                                          |                                    |                                       |
|----------------------------------------------------------|------------------------------------|------------------------------------------|------------------------------------|---------------------------------------|
| 111 Henry Pkwy., McDonough, GA 30253 Phone: 678-432-1630 |                                    | Quarterly Scores (Grades)                |                                    | Current Quarter Score<br>(Grade)      |
|                                                          |                                    | Q1: 106.75 (A+)                          | Q2: 102.90 (A+)                    | 102.90%                               |
| Vendor ID# 35215                                         |                                    | Q3: N/A                                  | Q4: N/A                            | (A+)                                  |
| Program Census Information:                              |                                    | # Children in Care During<br>Quarter: 18 | # Placements During<br>Quarter: 18 | # Children in Care On<br>Last Day: 14 |
|                                                          | Avg<br>Performance All<br>CCIs (%) | Provider<br>Performance (%)*             | Possible Points<br>(Weight)        | Provider Points<br>Earned             |
| OPM Monitoring Reviews                                   |                                    |                                          |                                    |                                       |
| Annual Comprehensive Reviews                             | 86%                                | 99%                                      | 25                                 | 24.73                                 |
| Safety Reviews                                           | 91%                                | 100%                                     | 15                                 | 15.00                                 |
| Monitoring Sub-Total                                     |                                    |                                          | 40                                 | 39.73                                 |
| CCI Safety Outcomes                                      |                                    |                                          |                                    |                                       |
| Incidence of Maltreatment                                | 0.17%                              | No Substantiated<br>Reports              | 10                                 | 10.00                                 |
| Staff Training/Foundations                               | 95%                                | 97%                                      | 5                                  | 4.85                                  |
| Staff Safety Checks                                      | 90%                                | 100%                                     | 5                                  | 5.00                                  |
| Safety Sub-Total                                         |                                    |                                          | 20                                 | 19.85                                 |
| CCI Permanency Outcomes                                  |                                    |                                          |                                    |                                       |
| Placement Stability                                      | 89%                                | 83%                                      | 15                                 | 12.45                                 |
| Permanency Sub-Total                                     |                                    |                                          | 15                                 | 12.45                                 |
| CCI Well-Being Outcomes                                  |                                    |                                          |                                    |                                       |
| EPSDT Medical Visits                                     | 94%                                | 100%                                     | 4                                  | 4.00                                  |
| EPSDT Dental Visits                                      | 89%                                | 100%                                     | 4                                  | 4.00                                  |
| Academic Supports                                        | 78%                                | 100%                                     | 3                                  | 3.00                                  |
| Provider ECEM Visits                                     | 68%                                | 83%                                      | 7                                  | 5.81                                  |
| Provider General Contacts                                | 67%                                | 58%                                      | 7                                  | 4.06                                  |
| Placements with Siblings                                 | 37%                                | 50%                                      | Not Scored                         | Not Scored                            |
| Placements within Legal County                           | 15%                                | 0%                                       | Not Scored                         | Not Scored                            |
| Well-Being Sub-Total                                     |                                    |                                          | 25                                 | 20.87                                 |
| *Performance calculation descriptions can b              | e found in the FY 20°              | 19 RBWO PBP Measureme                    | ents and Standards Guide           |                                       |