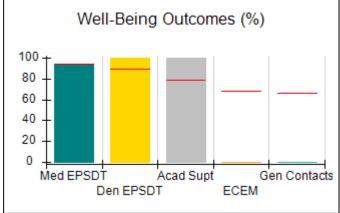

## Performance-Based Placement Measures RBWO Provider GA+SCORECARD - CCI

| Provider/Program Name: A Friend's House - (563) - CCI    |                                    |                                          |                                    |                                       |
|----------------------------------------------------------|------------------------------------|------------------------------------------|------------------------------------|---------------------------------------|
| 111 Henry Pkwy., McDonough, GA 30253 Phone: 678-432-1630 |                                    | Quarterly Scores (Grades)                |                                    | Current Quarter Score<br>(Grade)      |
|                                                          |                                    | Q1: 106.75 (A+)                          | Q2: 102.90 (A+)                    | 102.90%                               |
| Vendor ID# 35215                                         |                                    | Q3: N/A                                  | Q4: N/A                            | (A+)                                  |
| Program Census Information:                              |                                    | # Children in Care During<br>Quarter: 18 | # Placements During<br>Quarter: 18 | # Children in Care On<br>Last Day: 14 |
|                                                          | Avg<br>Performance All<br>CCIs (%) | Provider<br>Performance (%)*             | Possible Points<br>(Weight)        | Provider Points<br>Earned             |
| OPM Monitoring Reviews                                   |                                    |                                          |                                    |                                       |
| Annual Comprehensive Reviews                             | 86%                                | 99%                                      | 25                                 | 24.73                                 |
| Safety Reviews                                           | 91%                                | 100%                                     | 15                                 | 15.00                                 |
| Monitoring Sub-Total                                     |                                    |                                          | 40                                 | 39.73                                 |
| CCI Safety Outcomes                                      |                                    |                                          |                                    |                                       |
| Incidence of Maltreatment                                | 0.17%                              | No Substantiated<br>Reports              | 10                                 | 10.00                                 |
| Staff Training/Foundations                               | 95%                                | 97%                                      | 5                                  | 4.85                                  |
| Staff Safety Checks                                      | 90%                                | 100%                                     | 5                                  | 5.00                                  |
| Safety Sub-Total                                         |                                    |                                          | 20                                 | 19.85                                 |
| CCI Permanency Outcomes                                  |                                    |                                          |                                    |                                       |
| Placement Stability                                      | 89%                                | 83%                                      | 15                                 | 12.45                                 |
| Permanency Sub-Total                                     |                                    |                                          | 15                                 | 12.45                                 |
| CCI Well-Being Outcomes                                  |                                    |                                          |                                    |                                       |
| EPSDT Medical Visits                                     | 94%                                | 100%                                     | 4                                  | 4.00                                  |
| EPSDT Dental Visits                                      | 89%                                | 100%                                     | 4                                  | 4.00                                  |
| Academic Supports                                        | 78%                                | 100%                                     | 3                                  | 3.00                                  |
| Provider ECEM Visits                                     | 68%                                | 83%                                      | 7                                  | 5.81                                  |
| Provider General Contacts                                | 67%                                | 58%                                      | 7                                  | 4.06                                  |
| Placements with Siblings                                 | 37%                                | 50%                                      | Not Scored                         | Not Scored                            |
| Placements within Legal County                           | 15%                                | 0%                                       | Not Scored                         | Not Scored                            |
| Well-Being Sub-Total                                     |                                    |                                          | 25                                 | 20.87                                 |
| *Performance calculation descriptions can b              | e found in the FY 20°              | 19 RBWO PBP Measureme                    | ents and Standards Guide           |                                       |