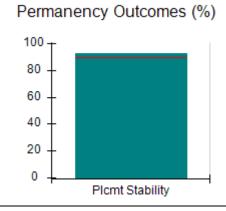

## Performance-Based Placement Measures RBWO Provider GA+SCORECARD - CCI

| Provider/Program Name: A Friend's House - (563) - CCI    |                                    |                                          |                                    |                                       |
|----------------------------------------------------------|------------------------------------|------------------------------------------|------------------------------------|---------------------------------------|
| 111 Henry Pkwy., McDonough, GA 30253 Phone: 678-432-1630 |                                    | Quarterly Scores (Grades)                |                                    | Current Quarter Score<br>(Grade)      |
|                                                          |                                    | Q1: 106.75 (A+)                          | Q2: 102.90 (A+)                    | 102.90%                               |
| Vendor ID# 35215                                         |                                    | Q3: N/A                                  | Q4: N/A                            | (A+)                                  |
| Program Census Information:                              |                                    | # Children in Care During<br>Quarter: 18 | # Placements During<br>Quarter: 18 | # Children in Care On<br>Last Day: 14 |
|                                                          | Avg<br>Performance All<br>CCIs (%) | Provider<br>Performance (%)*             | Possible Points<br>(Weight)        | Provider Points<br>Earned             |
| OPM Monitoring Reviews                                   |                                    |                                          |                                    |                                       |
| Annual Comprehensive Reviews                             | 86%                                | 99%                                      | 25                                 | 24.73                                 |
| Safety Reviews                                           | 91%                                | 100%                                     | 15                                 | 15.00                                 |
| Monitoring Sub-Total                                     |                                    |                                          | 40                                 | 39.73                                 |
| CCI Safety Outcomes                                      |                                    |                                          |                                    |                                       |
| Incidence of Maltreatment                                | 0.17%                              | No Substantiated<br>Reports              | 10                                 | 10.00                                 |
| Staff Training/Foundations                               | 95%                                | 97%                                      | 5                                  | 4.85                                  |
| Staff Safety Checks                                      | 90%                                | 100%                                     | 5                                  | 5.00                                  |
| Safety Sub-Total                                         |                                    |                                          | 20                                 | 19.85                                 |
| CCI Permanency Outcomes                                  |                                    |                                          |                                    |                                       |
| Placement Stability                                      | 89%                                | 83%                                      | 15                                 | 12.45                                 |
| Permanency Sub-Total                                     |                                    |                                          | 15                                 | 12.45                                 |
| CCI Well-Being Outcomes                                  |                                    |                                          |                                    |                                       |
| EPSDT Medical Visits                                     | 94%                                | 100%                                     | 4                                  | 4.00                                  |
| EPSDT Dental Visits                                      | 89%                                | 100%                                     | 4                                  | 4.00                                  |
| Academic Supports                                        | 78%                                | 100%                                     | 3                                  | 3.00                                  |
| Provider ECEM Visits                                     | 68%                                | 83%                                      | 7                                  | 5.81                                  |
| Provider General Contacts                                | 67%                                | 58%                                      | 7                                  | 4.06                                  |
| Placements with Siblings                                 | 37%                                | 50%                                      | Not Scored                         | Not Scored                            |
| Placements within Legal County                           | 15%                                | 0%                                       | Not Scored                         | Not Scored                            |
| Well-Being Sub-Total                                     |                                    |                                          | 25                                 | 20.87                                 |
| *Performance calculation descriptions can b              | e found in the FY 20°              | 19 RBWO PBP Measureme                    | ents and Standards Guide           |                                       |