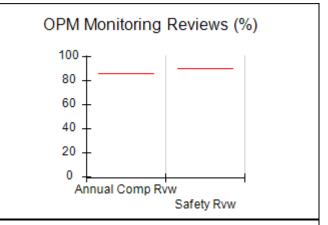

## Performance-Based Placement Measures RBWO Provider GA+SCORECARD - CCI

| Provider/Program Name: A Friend's House - (563) - CCI    |                                    |                                          |                                    |                                       |
|----------------------------------------------------------|------------------------------------|------------------------------------------|------------------------------------|---------------------------------------|
| 111 Henry Pkwy., McDonough, GA 30253 Phone: 678-432-1630 |                                    | Quarterly Scores (Grades)                |                                    | Current Quarter Score<br>(Grade)      |
|                                                          |                                    | Q1: 106.75 (A+)                          | Q2: 102.90 (A+)                    | 102.90%                               |
| Vendor ID# 35215                                         |                                    | Q3: N/A                                  | Q4: N/A                            | (A+)                                  |
| Program Census Information:                              |                                    | # Children in Care During<br>Quarter: 18 | # Placements During<br>Quarter: 18 | # Children in Care On<br>Last Day: 14 |
|                                                          | Avg<br>Performance All<br>CCIs (%) | Provider<br>Performance (%)*             | Possible Points<br>(Weight)        | Provider Points<br>Earned             |
| OPM Monitoring Reviews                                   |                                    |                                          |                                    |                                       |
| Annual Comprehensive Reviews                             | 86%                                | 99%                                      | 25                                 | 24.73                                 |
| Safety Reviews                                           | 91%                                | 100%                                     | 15                                 | 15.00                                 |
| Monitoring Sub-Total                                     |                                    |                                          | 40                                 | 39.73                                 |
| CCI Safety Outcomes                                      |                                    |                                          |                                    |                                       |
| Incidence of Maltreatment                                | 0.17%                              | No Substantiated<br>Reports              | 10                                 | 10.00                                 |
| Staff Training/Foundations                               | 95%                                | 97%                                      | 5                                  | 4.85                                  |
| Staff Safety Checks                                      | 90%                                | 100%                                     | 5                                  | 5.00                                  |
| Safety Sub-Total                                         |                                    |                                          | 20                                 | 19.85                                 |
| CCI Permanency Outcomes                                  |                                    |                                          |                                    |                                       |
| Placement Stability                                      | 89%                                | 83%                                      | 15                                 | 12.45                                 |
| Permanency Sub-Total                                     |                                    |                                          | 15                                 | 12.45                                 |
| CCI Well-Being Outcomes                                  |                                    |                                          |                                    |                                       |
| EPSDT Medical Visits                                     | 94%                                | 100%                                     | 4                                  | 4.00                                  |
| EPSDT Dental Visits                                      | 89%                                | 100%                                     | 4                                  | 4.00                                  |
| Academic Supports                                        | 78%                                | 100%                                     | 3                                  | 3.00                                  |
| Provider ECEM Visits                                     | 68%                                | 83%                                      | 7                                  | 5.81                                  |
| Provider General Contacts                                | 67%                                | 58%                                      | 7                                  | 4.06                                  |
| Placements with Siblings                                 | 37%                                | 50%                                      | Not Scored                         | Not Scored                            |
| Placements within Legal County                           | 15%                                | 0%                                       | Not Scored                         | Not Scored                            |
| Well-Being Sub-Total                                     |                                    |                                          | 25                                 | 20.87                                 |
| *Performance calculation descriptions can b              | e found in the FY 20°              | 19 RBWO PBP Measureme                    | ents and Standards Guide           |                                       |