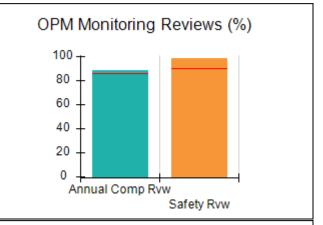

## Performance-Based Placement Measures RBWO Provider GA+SCORECARD - CCI

| Provider/Program Name: A Friend's House - (563) - CCI    |                                    |                                          |                                    |                                       |
|----------------------------------------------------------|------------------------------------|------------------------------------------|------------------------------------|---------------------------------------|
| 111 Henry Pkwy., McDonough, GA 30253 Phone: 678-432-1630 |                                    | Quarterly Scores (Grades)                |                                    | Current Quarter Score<br>(Grade)      |
|                                                          |                                    | Q1: 106.75 (A+)                          | Q2: 102.90 (A+)                    | 102.90%                               |
| Vendor ID# 35215                                         |                                    | Q3: N/A                                  | Q4: N/A                            | (A+)                                  |
| Program Census Information:                              |                                    | # Children in Care During<br>Quarter: 18 | # Placements During<br>Quarter: 18 | # Children in Care On<br>Last Day: 14 |
|                                                          | Avg<br>Performance All<br>CCIs (%) | Provider<br>Performance (%)*             | Possible Points<br>(Weight)        | Provider Points<br>Earned             |
| OPM Monitoring Reviews                                   |                                    |                                          |                                    |                                       |
| Annual Comprehensive Reviews                             | 86%                                | 99%                                      | 25                                 | 24.73                                 |
| Safety Reviews                                           | 91%                                | 100%                                     | 15                                 | 15.00                                 |
| Monitoring Sub-Total                                     |                                    |                                          | 40                                 | 39.73                                 |
| CCI Safety Outcomes                                      |                                    |                                          |                                    |                                       |
| Incidence of Maltreatment                                | 0.17%                              | No Substantiated<br>Reports              | 10                                 | 10.00                                 |
| Staff Training/Foundations                               | 95%                                | 97%                                      | 5                                  | 4.85                                  |
| Staff Safety Checks                                      | 90%                                | 100%                                     | 5                                  | 5.00                                  |
| Safety Sub-Total                                         |                                    |                                          | 20                                 | 19.85                                 |
| CCI Permanency Outcomes                                  |                                    |                                          |                                    |                                       |
| Placement Stability                                      | 89%                                | 83%                                      | 15                                 | 12.45                                 |
| Permanency Sub-Total                                     |                                    |                                          | 15                                 | 12.45                                 |
| CCI Well-Being Outcomes                                  |                                    |                                          |                                    |                                       |
| EPSDT Medical Visits                                     | 94%                                | 100%                                     | 4                                  | 4.00                                  |
| EPSDT Dental Visits                                      | 89%                                | 100%                                     | 4                                  | 4.00                                  |
| Academic Supports                                        | 78%                                | 100%                                     | 3                                  | 3.00                                  |
| Provider ECEM Visits                                     | 68%                                | 83%                                      | 7                                  | 5.81                                  |
| Provider General Contacts                                | 67%                                | 58%                                      | 7                                  | 4.06                                  |
| Placements with Siblings                                 | 37%                                | 50%                                      | Not Scored                         | Not Scored                            |
| Placements within Legal County                           | 15%                                | 0%                                       | Not Scored                         | Not Scored                            |
| Well-Being Sub-Total                                     |                                    |                                          | 25                                 | 20.87                                 |
| *Performance calculation descriptions can b              | e found in the FY 20°              | 19 RBWO PBP Measureme                    | ents and Standards Guide           |                                       |