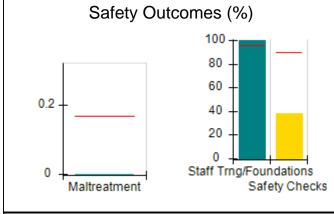

## Performance-Based Placement Measures RBWO Provider GA+SCORECARD - CCI

| Provider/Program Name: A Friend's House - (563) - CCI    |                                    |                                          |                                    |                                       |
|----------------------------------------------------------|------------------------------------|------------------------------------------|------------------------------------|---------------------------------------|
| 111 Henry Pkwy., McDonough, GA 30253 Phone: 678-432-1630 |                                    | Quarterly Scores (Grades)                |                                    | Current Quarter Score<br>(Grade)      |
|                                                          |                                    | Q1: 106.75 (A+)                          | Q2: 102.90 (A+)                    | 102.90%                               |
| Vendor ID# 35215                                         |                                    | Q3: N/A                                  | Q4: N/A                            | (A+)                                  |
| Program Census Information:                              |                                    | # Children in Care During<br>Quarter: 18 | # Placements During<br>Quarter: 18 | # Children in Care On<br>Last Day: 14 |
|                                                          | Avg<br>Performance All<br>CCIs (%) | Provider<br>Performance (%)*             | Possible Points<br>(Weight)        | Provider Points<br>Earned             |
| OPM Monitoring Reviews                                   |                                    |                                          |                                    |                                       |
| Annual Comprehensive Reviews                             | 86%                                | 99%                                      | 25                                 | 24.73                                 |
| Safety Reviews                                           | 91%                                | 100%                                     | 15                                 | 15.00                                 |
| Monitoring Sub-Total                                     |                                    |                                          | 40                                 | 39.73                                 |
| CCI Safety Outcomes                                      |                                    |                                          |                                    |                                       |
| Incidence of Maltreatment                                | 0.17%                              | No Substantiated<br>Reports              | 10                                 | 10.00                                 |
| Staff Training/Foundations                               | 95%                                | 97%                                      | 5                                  | 4.85                                  |
| Staff Safety Checks                                      | 90%                                | 100%                                     | 5                                  | 5.00                                  |
| Safety Sub-Total                                         |                                    |                                          | 20                                 | 19.85                                 |
| CCI Permanency Outcomes                                  |                                    |                                          |                                    |                                       |
| Placement Stability                                      | 89%                                | 83%                                      | 15                                 | 12.45                                 |
| Permanency Sub-Total                                     |                                    |                                          | 15                                 | 12.45                                 |
| CCI Well-Being Outcomes                                  |                                    |                                          |                                    |                                       |
| EPSDT Medical Visits                                     | 94%                                | 100%                                     | 4                                  | 4.00                                  |
| EPSDT Dental Visits                                      | 89%                                | 100%                                     | 4                                  | 4.00                                  |
| Academic Supports                                        | 78%                                | 100%                                     | 3                                  | 3.00                                  |
| Provider ECEM Visits                                     | 68%                                | 83%                                      | 7                                  | 5.81                                  |
| Provider General Contacts                                | 67%                                | 58%                                      | 7                                  | 4.06                                  |
| Placements with Siblings                                 | 37%                                | 50%                                      | Not Scored                         | Not Scored                            |
| Placements within Legal County                           | 15%                                | 0%                                       | Not Scored                         | Not Scored                            |
| Well-Being Sub-Total                                     |                                    |                                          | 25                                 | 20.87                                 |
| *Performance calculation descriptions can b              | e found in the FY 20°              | 19 RBWO PBP Measureme                    | ents and Standards Guide           |                                       |