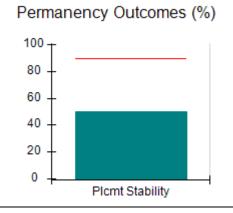

## Performance-Based Placement Measures RBWO Provider GA+SCORECARD - CCI

| Provider/Program Name: A Friend's House - (563) - CCI    |                                    |                                          |                                    |                                       |
|----------------------------------------------------------|------------------------------------|------------------------------------------|------------------------------------|---------------------------------------|
| 111 Henry Pkwy., McDonough, GA 30253 Phone: 678-432-1630 |                                    | Quarterly Scores (Grades)                |                                    | Current Quarter Score<br>(Grade)      |
|                                                          |                                    | Q1: 106.75 (A+)                          | Q2: 102.90 (A+)                    | 102.90%                               |
| Vendor ID# 35215                                         |                                    | Q3: N/A                                  | Q4: N/A                            | (A+)                                  |
| Program Census Information:                              |                                    | # Children in Care During<br>Quarter: 18 | # Placements During<br>Quarter: 18 | # Children in Care On<br>Last Day: 14 |
|                                                          | Avg<br>Performance All<br>CCIs (%) | Provider<br>Performance (%)*             | Possible Points<br>(Weight)        | Provider Points<br>Earned             |
| OPM Monitoring Reviews                                   |                                    |                                          |                                    |                                       |
| Annual Comprehensive Reviews                             | 86%                                | 99%                                      | 25                                 | 24.73                                 |
| Safety Reviews                                           | 91%                                | 100%                                     | 15                                 | 15.00                                 |
| Monitoring Sub-Total                                     |                                    |                                          | 40                                 | 39.73                                 |
| CCI Safety Outcomes                                      |                                    |                                          |                                    |                                       |
| Incidence of Maltreatment                                | 0.17%                              | No Substantiated<br>Reports              | 10                                 | 10.00                                 |
| Staff Training/Foundations                               | 95%                                | 97%                                      | 5                                  | 4.85                                  |
| Staff Safety Checks                                      | 90%                                | 100%                                     | 5                                  | 5.00                                  |
| Safety Sub-Total                                         |                                    |                                          | 20                                 | 19.85                                 |
| CCI Permanency Outcomes                                  |                                    |                                          |                                    |                                       |
| Placement Stability                                      | 89%                                | 83%                                      | 15                                 | 12.45                                 |
| Permanency Sub-Total                                     |                                    |                                          | 15                                 | 12.45                                 |
| CCI Well-Being Outcomes                                  |                                    |                                          |                                    |                                       |
| EPSDT Medical Visits                                     | 94%                                | 100%                                     | 4                                  | 4.00                                  |
| EPSDT Dental Visits                                      | 89%                                | 100%                                     | 4                                  | 4.00                                  |
| Academic Supports                                        | 78%                                | 100%                                     | 3                                  | 3.00                                  |
| Provider ECEM Visits                                     | 68%                                | 83%                                      | 7                                  | 5.81                                  |
| Provider General Contacts                                | 67%                                | 58%                                      | 7                                  | 4.06                                  |
| Placements with Siblings                                 | 37%                                | 50%                                      | Not Scored                         | Not Scored                            |
| Placements within Legal County                           | 15%                                | 0%                                       | Not Scored                         | Not Scored                            |
| Well-Being Sub-Total                                     |                                    |                                          | 25                                 | 20.87                                 |
| *Performance calculation descriptions can b              | e found in the FY 20°              | 19 RBWO PBP Measureme                    | ents and Standards Guide           |                                       |