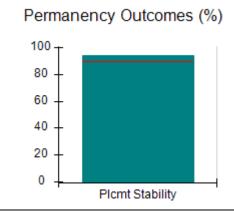

## Performance-Based Placement Measures RBWO Provider GA+SCORECARD - CCI

| Provider/Program Name: A Friend's House - (563) - CCI    |                                    |                                          |                                    |                                       |
|----------------------------------------------------------|------------------------------------|------------------------------------------|------------------------------------|---------------------------------------|
| 111 Henry Pkwy., McDonough, GA 30253 Phone: 678-432-1630 |                                    | Quarterly Scores (Grades)                |                                    | Current Quarter Score<br>(Grade)      |
|                                                          |                                    | Q1: 106.75 (A+)                          | Q2: 102.90 (A+)                    | 102.90%                               |
| Vendor ID# 35215                                         |                                    | Q3: N/A                                  | Q4: N/A                            | (A+)                                  |
| Program Census Information:                              |                                    | # Children in Care During<br>Quarter: 18 | # Placements During<br>Quarter: 18 | # Children in Care On<br>Last Day: 14 |
|                                                          | Avg<br>Performance All<br>CCIs (%) | Provider<br>Performance (%)*             | Possible Points<br>(Weight)        | Provider Points<br>Earned             |
| OPM Monitoring Reviews                                   |                                    |                                          |                                    |                                       |
| Annual Comprehensive Reviews                             | 86%                                | 99%                                      | 25                                 | 24.73                                 |
| Safety Reviews                                           | 91%                                | 100%                                     | 15                                 | 15.00                                 |
| Monitoring Sub-Total                                     |                                    |                                          | 40                                 | 39.73                                 |
| CCI Safety Outcomes                                      |                                    |                                          |                                    |                                       |
| Incidence of Maltreatment                                | 0.17%                              | No Substantiated<br>Reports              | 10                                 | 10.00                                 |
| Staff Training/Foundations                               | 95%                                | 97%                                      | 5                                  | 4.85                                  |
| Staff Safety Checks                                      | 90%                                | 100%                                     | 5                                  | 5.00                                  |
| Safety Sub-Total                                         |                                    |                                          | 20                                 | 19.85                                 |
| CCI Permanency Outcomes                                  |                                    |                                          |                                    |                                       |
| Placement Stability                                      | 89%                                | 83%                                      | 15                                 | 12.45                                 |
| Permanency Sub-Total                                     |                                    |                                          | 15                                 | 12.45                                 |
| CCI Well-Being Outcomes                                  |                                    |                                          |                                    |                                       |
| EPSDT Medical Visits                                     | 94%                                | 100%                                     | 4                                  | 4.00                                  |
| EPSDT Dental Visits                                      | 89%                                | 100%                                     | 4                                  | 4.00                                  |
| Academic Supports                                        | 78%                                | 100%                                     | 3                                  | 3.00                                  |
| Provider ECEM Visits                                     | 68%                                | 83%                                      | 7                                  | 5.81                                  |
| Provider General Contacts                                | 67%                                | 58%                                      | 7                                  | 4.06                                  |
| Placements with Siblings                                 | 37%                                | 50%                                      | Not Scored                         | Not Scored                            |
| Placements within Legal County                           | 15%                                | 0%                                       | Not Scored                         | Not Scored                            |
| Well-Being Sub-Total                                     |                                    |                                          | 25                                 | 20.87                                 |
| *Performance calculation descriptions can b              | e found in the FY 20°              | 19 RBWO PBP Measureme                    | ents and Standards Guide           |                                       |