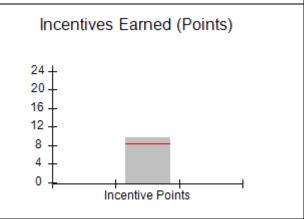

### Performance-Based Placement Measures RBWO Provider GA+SCORECARD - CCI

Report Quarter: Q2 FY2019

|                                   | # Children in Care During<br>Quarter: 18 | # Placements During<br>Quarter: 18 | # Children in Care On<br>Last Day: 14 |
|-----------------------------------|------------------------------------------|------------------------------------|---------------------------------------|
| Avg Performance All CCIs (Points) | Provider<br>Performance (%)*             | Possible Points<br>(Weight)        | Provider Points<br>Earned             |
|                                   | 100%                                     | 2                                  | 2.00                                  |
|                                   | 100%                                     | 2                                  | 2.00                                  |
|                                   | 71%                                      | 5                                  | 3.55                                  |
|                                   | 100%                                     | 2                                  | 2.00                                  |
|                                   | N/A                                      | 10/5/5/1                           |                                       |
|                                   | Not Eligible                             | 5                                  |                                       |
|                                   | 0%                                       | 4                                  | 0.00                                  |
|                                   | 0%                                       | 4                                  | 0.00                                  |
|                                   | 0%                                       | 5                                  | 0.00                                  |
|                                   | 100%                                     | 4                                  | 4.00                                  |
| 8.28                              |                                          |                                    | 13.55                                 |
|                                   | Avg<br>Performance All<br>CCIs (Points)  | Quarter: 18                        | Quarter: 18   Quarter: 18             |

# Provider/Program Name: ACES Youth Home, Inc. - (formerly Appalachian Children's Shelter) (5167) - CCI

| Program Census Information:                      |                                         | # Children in Care During<br>Quarter: 11 | # Placements During<br>Quarter: 11 | # Children in Care On<br>Last Day: 7 |
|--------------------------------------------------|-----------------------------------------|------------------------------------------|------------------------------------|--------------------------------------|
| CCI Incentive Credits                            | Avg<br>Performance All<br>CCIs (Points) | Provider<br>Performance (%)*             | Possible Points<br>(Weight)        | Provider Points<br>Earned            |
| Early EPSDT Medical Visits                       |                                         | 80%                                      | 2                                  | 1.60                                 |
| Early EPSDT Dental Visits                        |                                         | 75%                                      | 2                                  | 1.50                                 |
| Permanency Contacts                              |                                         | 100%                                     | 5                                  | 5.00                                 |
| Additional Academic Supports                     |                                         | 96%                                      | 2                                  | 1.92                                 |
| HS Grad/GED/Prof or Trade<br>Certificate/College |                                         | N/A                                      | 10/5/5/1                           |                                      |
| EYSS Agreement                                   |                                         | Not Eligible                             | 5                                  |                                      |
| Community Connections                            |                                         | 0%                                       | 4                                  | 0.00                                 |
| Active Agency Accreditation                      |                                         | 0%                                       | 4                                  | 0.00                                 |
| Staff Clinical Licensure                         |                                         | 0%                                       | 5                                  | 0.00                                 |
| Behavior Management (threshold = 0)              |                                         | 100%                                     | 4                                  | 4.00                                 |
| Incentives Total                                 | 8.28                                    |                                          |                                    | 14.02                                |
| Maximum total                                    | combined incentive                      | credit allowed is 10 points.             | Incentives Awarded                 | 10.00                                |
| *Performance calculation descriptions can b      | e found in the FY 20                    | 19 RBWO PBP Measureme                    | ents and Standards Guide.          |                                      |