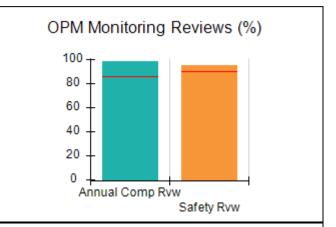

## Performance-Based Placement Measures RBWO Provider GA+SCORECARD - CCI

| Provider/Program Name: A Friend's House - (563) - CCI    |                                    |                                          |                                    |                                       |
|----------------------------------------------------------|------------------------------------|------------------------------------------|------------------------------------|---------------------------------------|
| 111 Henry Pkwy., McDonough, GA 30253 Phone: 678-432-1630 |                                    | Quarterly Scores (Grades)                |                                    | Current Quarter Score<br>(Grade)      |
|                                                          |                                    | Q1: 106.75 (A+)                          | Q2: 102.90 (A+)                    | 102.90%                               |
| Vendor ID# 35215                                         |                                    | Q3: N/A                                  | Q4: N/A                            | (A+)                                  |
| Program Census Information:                              |                                    | # Children in Care During<br>Quarter: 18 | # Placements During<br>Quarter: 18 | # Children in Care On<br>Last Day: 14 |
|                                                          | Avg<br>Performance All<br>CCIs (%) | Provider<br>Performance (%)*             | Possible Points<br>(Weight)        | Provider Points<br>Earned             |
| OPM Monitoring Reviews                                   |                                    |                                          |                                    |                                       |
| Annual Comprehensive Reviews                             | 86%                                | 99%                                      | 25                                 | 24.73                                 |
| Safety Reviews                                           | 91%                                | 100%                                     | 15                                 | 15.00                                 |
| Monitoring Sub-Total                                     |                                    |                                          | 40                                 | 39.73                                 |
| CCI Safety Outcomes                                      |                                    |                                          |                                    |                                       |
| Incidence of Maltreatment                                | 0.17%                              | No Substantiated<br>Reports              | 10                                 | 10.00                                 |
| Staff Training/Foundations                               | 95%                                | 97%                                      | 5                                  | 4.85                                  |
| Staff Safety Checks                                      | 90%                                | 100%                                     | 5                                  | 5.00                                  |
| Safety Sub-Total                                         |                                    |                                          | 20                                 | 19.85                                 |
| CCI Permanency Outcomes                                  |                                    |                                          |                                    |                                       |
| Placement Stability                                      | 89%                                | 83%                                      | 15                                 | 12.45                                 |
| Permanency Sub-Total                                     |                                    |                                          | 15                                 | 12.45                                 |
| CCI Well-Being Outcomes                                  |                                    |                                          |                                    |                                       |
| EPSDT Medical Visits                                     | 94%                                | 100%                                     | 4                                  | 4.00                                  |
| EPSDT Dental Visits                                      | 89%                                | 100%                                     | 4                                  | 4.00                                  |
| Academic Supports                                        | 78%                                | 100%                                     | 3                                  | 3.00                                  |
| Provider ECEM Visits                                     | 68%                                | 83%                                      | 7                                  | 5.81                                  |
| Provider General Contacts                                | 67%                                | 58%                                      | 7                                  | 4.06                                  |
| Placements with Siblings                                 | 37%                                | 50%                                      | Not Scored                         | Not Scored                            |
| Placements within Legal County                           | 15%                                | 0%                                       | Not Scored                         | Not Scored                            |
| Well-Being Sub-Total                                     |                                    |                                          | 25                                 | 20.87                                 |
| *Performance calculation descriptions can b              | e found in the FY 20°              | 19 RBWO PBP Measureme                    | ents and Standards Guide           |                                       |