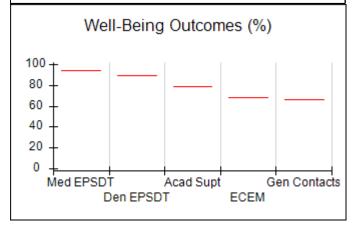

## Performance-Based Placement Measures RBWO Provider GA+SCORECARD - CCI

| Provider/Program Name: A Friend's House - (563) - CCI    |                                    |                                          |                                    |                                       |
|----------------------------------------------------------|------------------------------------|------------------------------------------|------------------------------------|---------------------------------------|
| 111 Henry Pkwy., McDonough, GA 30253 Phone: 678-432-1630 |                                    | Quarterly Scores (Grades)                |                                    | Current Quarter Score<br>(Grade)      |
|                                                          |                                    | Q1: 106.75 (A+)                          | Q2: 102.90 (A+)                    | 102.90%                               |
| Vendor ID# 35215                                         |                                    | Q3: N/A                                  | Q4: N/A                            | (A+)                                  |
| Program Census Information:                              |                                    | # Children in Care During<br>Quarter: 18 | # Placements During<br>Quarter: 18 | # Children in Care On<br>Last Day: 14 |
|                                                          | Avg<br>Performance All<br>CCIs (%) | Provider<br>Performance (%)*             | Possible Points<br>(Weight)        | Provider Points<br>Earned             |
| OPM Monitoring Reviews                                   |                                    |                                          |                                    |                                       |
| Annual Comprehensive Reviews                             | 86%                                | 99%                                      | 25                                 | 24.73                                 |
| Safety Reviews                                           | 91%                                | 100%                                     | 15                                 | 15.00                                 |
| Monitoring Sub-Total                                     |                                    |                                          | 40                                 | 39.73                                 |
| CCI Safety Outcomes                                      |                                    |                                          |                                    |                                       |
| Incidence of Maltreatment                                | 0.17%                              | No Substantiated<br>Reports              | 10                                 | 10.00                                 |
| Staff Training/Foundations                               | 95%                                | 97%                                      | 5                                  | 4.85                                  |
| Staff Safety Checks                                      | 90%                                | 100%                                     | 5                                  | 5.00                                  |
| Safety Sub-Total                                         |                                    |                                          | 20                                 | 19.85                                 |
| CCI Permanency Outcomes                                  |                                    |                                          |                                    |                                       |
| Placement Stability                                      | 89%                                | 83%                                      | 15                                 | 12.45                                 |
| Permanency Sub-Total                                     |                                    |                                          | 15                                 | 12.45                                 |
| CCI Well-Being Outcomes                                  |                                    |                                          |                                    |                                       |
| EPSDT Medical Visits                                     | 94%                                | 100%                                     | 4                                  | 4.00                                  |
| EPSDT Dental Visits                                      | 89%                                | 100%                                     | 4                                  | 4.00                                  |
| Academic Supports                                        | 78%                                | 100%                                     | 3                                  | 3.00                                  |
| Provider ECEM Visits                                     | 68%                                | 83%                                      | 7                                  | 5.81                                  |
| Provider General Contacts                                | 67%                                | 58%                                      | 7                                  | 4.06                                  |
| Placements with Siblings                                 | 37%                                | 50%                                      | Not Scored                         | Not Scored                            |
| Placements within Legal County                           | 15%                                | 0%                                       | Not Scored                         | Not Scored                            |
| Well-Being Sub-Total                                     |                                    |                                          | 25                                 | 20.87                                 |
| *Performance calculation descriptions can b              | e found in the FY 20°              | 19 RBWO PBP Measureme                    | ents and Standards Guide           |                                       |