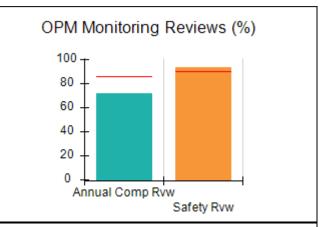

## Performance-Based Placement Measures RBWO Provider GA+SCORECARD - CCI

| Provider/Program Name: A Friend's House - (563) - CCI    |                                    |                                          |                                    |                                       |
|----------------------------------------------------------|------------------------------------|------------------------------------------|------------------------------------|---------------------------------------|
| 111 Henry Pkwy., McDonough, GA 30253 Phone: 678-432-1630 |                                    | Quarterly Scores (Grades)                |                                    | Current Quarter Score<br>(Grade)      |
|                                                          |                                    | Q1: 106.75 (A+)                          | Q2: 102.90 (A+)                    | 102.90%                               |
| Vendor ID# 35215                                         |                                    | Q3: N/A                                  | Q4: N/A                            | (A+)                                  |
| Program Census Information:                              |                                    | # Children in Care During<br>Quarter: 18 | # Placements During<br>Quarter: 18 | # Children in Care On<br>Last Day: 14 |
|                                                          | Avg<br>Performance All<br>CCIs (%) | Provider<br>Performance (%)*             | Possible Points<br>(Weight)        | Provider Points<br>Earned             |
| OPM Monitoring Reviews                                   |                                    |                                          |                                    |                                       |
| Annual Comprehensive Reviews                             | 86%                                | 99%                                      | 25                                 | 24.73                                 |
| Safety Reviews                                           | 91%                                | 100%                                     | 15                                 | 15.00                                 |
| Monitoring Sub-Total                                     |                                    |                                          | 40                                 | 39.73                                 |
| CCI Safety Outcomes                                      |                                    |                                          |                                    |                                       |
| Incidence of Maltreatment                                | 0.17%                              | No Substantiated<br>Reports              | 10                                 | 10.00                                 |
| Staff Training/Foundations                               | 95%                                | 97%                                      | 5                                  | 4.85                                  |
| Staff Safety Checks                                      | 90%                                | 100%                                     | 5                                  | 5.00                                  |
| Safety Sub-Total                                         |                                    |                                          | 20                                 | 19.85                                 |
| CCI Permanency Outcomes                                  |                                    |                                          |                                    |                                       |
| Placement Stability                                      | 89%                                | 83%                                      | 15                                 | 12.45                                 |
| Permanency Sub-Total                                     |                                    |                                          | 15                                 | 12.45                                 |
| CCI Well-Being Outcomes                                  |                                    |                                          |                                    |                                       |
| EPSDT Medical Visits                                     | 94%                                | 100%                                     | 4                                  | 4.00                                  |
| EPSDT Dental Visits                                      | 89%                                | 100%                                     | 4                                  | 4.00                                  |
| Academic Supports                                        | 78%                                | 100%                                     | 3                                  | 3.00                                  |
| Provider ECEM Visits                                     | 68%                                | 83%                                      | 7                                  | 5.81                                  |
| Provider General Contacts                                | 67%                                | 58%                                      | 7                                  | 4.06                                  |
| Placements with Siblings                                 | 37%                                | 50%                                      | Not Scored                         | Not Scored                            |
| Placements within Legal County                           | 15%                                | 0%                                       | Not Scored                         | Not Scored                            |
| Well-Being Sub-Total                                     |                                    |                                          | 25                                 | 20.87                                 |
| *Performance calculation descriptions can b              | e found in the FY 20°              | 19 RBWO PBP Measureme                    | ents and Standards Guide           |                                       |