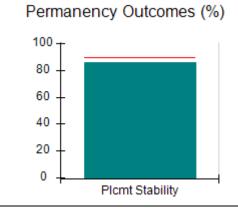

## Performance-Based Placement Measures RBWO Provider GA+SCORECARD - CCI

| Provider/Program Name: A Friend's House - (563) - CCI    |                                    |                                          |                                    |                                       |
|----------------------------------------------------------|------------------------------------|------------------------------------------|------------------------------------|---------------------------------------|
| 111 Henry Pkwy., McDonough, GA 30253 Phone: 678-432-1630 |                                    | Quarterly Scores (Grades)                |                                    | Current Quarter Score<br>(Grade)      |
|                                                          |                                    | Q1: 106.75 (A+)                          | Q2: 102.90 (A+)                    | 102.90%                               |
| Vendor ID# 35215                                         |                                    | Q3: N/A                                  | Q4: N/A                            | (A+)                                  |
| Program Census Information:                              |                                    | # Children in Care During<br>Quarter: 18 | # Placements During<br>Quarter: 18 | # Children in Care On<br>Last Day: 14 |
|                                                          | Avg<br>Performance All<br>CCIs (%) | Provider<br>Performance (%)*             | Possible Points<br>(Weight)        | Provider Points<br>Earned             |
| OPM Monitoring Reviews                                   |                                    |                                          |                                    |                                       |
| Annual Comprehensive Reviews                             | 86%                                | 99%                                      | 25                                 | 24.73                                 |
| Safety Reviews                                           | 91%                                | 100%                                     | 15                                 | 15.00                                 |
| Monitoring Sub-Total                                     |                                    |                                          | 40                                 | 39.73                                 |
| CCI Safety Outcomes                                      |                                    |                                          |                                    |                                       |
| Incidence of Maltreatment                                | 0.17%                              | No Substantiated<br>Reports              | 10                                 | 10.00                                 |
| Staff Training/Foundations                               | 95%                                | 97%                                      | 5                                  | 4.85                                  |
| Staff Safety Checks                                      | 90%                                | 100%                                     | 5                                  | 5.00                                  |
| Safety Sub-Total                                         |                                    |                                          | 20                                 | 19.85                                 |
| CCI Permanency Outcomes                                  |                                    |                                          |                                    |                                       |
| Placement Stability                                      | 89%                                | 83%                                      | 15                                 | 12.45                                 |
| Permanency Sub-Total                                     |                                    |                                          | 15                                 | 12.45                                 |
| CCI Well-Being Outcomes                                  |                                    |                                          |                                    |                                       |
| EPSDT Medical Visits                                     | 94%                                | 100%                                     | 4                                  | 4.00                                  |
| EPSDT Dental Visits                                      | 89%                                | 100%                                     | 4                                  | 4.00                                  |
| Academic Supports                                        | 78%                                | 100%                                     | 3                                  | 3.00                                  |
| Provider ECEM Visits                                     | 68%                                | 83%                                      | 7                                  | 5.81                                  |
| Provider General Contacts                                | 67%                                | 58%                                      | 7                                  | 4.06                                  |
| Placements with Siblings                                 | 37%                                | 50%                                      | Not Scored                         | Not Scored                            |
| Placements within Legal County                           | 15%                                | 0%                                       | Not Scored                         | Not Scored                            |
| Well-Being Sub-Total                                     |                                    |                                          | 25                                 | 20.87                                 |
| *Performance calculation descriptions can b              | e found in the FY 20°              | 19 RBWO PBP Measureme                    | ents and Standards Guide           |                                       |