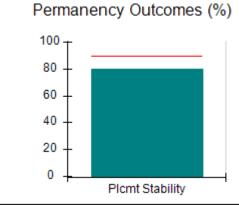

## Performance-Based Placement Measures RBWO Provider GA+SCORECARD - CCI

| Provider/Program Name: A Friend's House - (563) - CCI    |                                    |                                          |                                    |                                       |
|----------------------------------------------------------|------------------------------------|------------------------------------------|------------------------------------|---------------------------------------|
| 111 Henry Pkwy., McDonough, GA 30253 Phone: 678-432-1630 |                                    | Quarterly Scores (Grades)                |                                    | Current Quarter Score<br>(Grade)      |
|                                                          |                                    | Q1: 106.75 (A+)                          | Q2: 102.90 (A+)                    | 102.90%                               |
| Vendor ID# 35215                                         |                                    | Q3: N/A                                  | Q4: N/A                            | (A+)                                  |
| Program Census Information:                              |                                    | # Children in Care During<br>Quarter: 18 | # Placements During<br>Quarter: 18 | # Children in Care On<br>Last Day: 14 |
|                                                          | Avg<br>Performance All<br>CCIs (%) | Provider<br>Performance (%)*             | Possible Points<br>(Weight)        | Provider Points<br>Earned             |
| OPM Monitoring Reviews                                   |                                    |                                          |                                    |                                       |
| Annual Comprehensive Reviews                             | 86%                                | 99%                                      | 25                                 | 24.73                                 |
| Safety Reviews                                           | 91%                                | 100%                                     | 15                                 | 15.00                                 |
| Monitoring Sub-Total                                     |                                    |                                          | 40                                 | 39.73                                 |
| CCI Safety Outcomes                                      |                                    |                                          |                                    |                                       |
| Incidence of Maltreatment                                | 0.17%                              | No Substantiated<br>Reports              | 10                                 | 10.00                                 |
| Staff Training/Foundations                               | 95%                                | 97%                                      | 5                                  | 4.85                                  |
| Staff Safety Checks                                      | 90%                                | 100%                                     | 5                                  | 5.00                                  |
| Safety Sub-Total                                         |                                    |                                          | 20                                 | 19.85                                 |
| CCI Permanency Outcomes                                  |                                    |                                          |                                    |                                       |
| Placement Stability                                      | 89%                                | 83%                                      | 15                                 | 12.45                                 |
| Permanency Sub-Total                                     |                                    |                                          | 15                                 | 12.45                                 |
| CCI Well-Being Outcomes                                  |                                    |                                          |                                    |                                       |
| EPSDT Medical Visits                                     | 94%                                | 100%                                     | 4                                  | 4.00                                  |
| EPSDT Dental Visits                                      | 89%                                | 100%                                     | 4                                  | 4.00                                  |
| Academic Supports                                        | 78%                                | 100%                                     | 3                                  | 3.00                                  |
| Provider ECEM Visits                                     | 68%                                | 83%                                      | 7                                  | 5.81                                  |
| Provider General Contacts                                | 67%                                | 58%                                      | 7                                  | 4.06                                  |
| Placements with Siblings                                 | 37%                                | 50%                                      | Not Scored                         | Not Scored                            |
| Placements within Legal County                           | 15%                                | 0%                                       | Not Scored                         | Not Scored                            |
| Well-Being Sub-Total                                     |                                    |                                          | 25                                 | 20.87                                 |
| *Performance calculation descriptions can b              | e found in the FY 20°              | 19 RBWO PBP Measureme                    | ents and Standards Guide           |                                       |