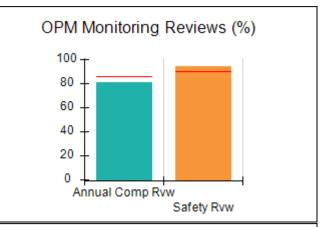

## Performance-Based Placement Measures RBWO Provider GA+SCORECARD - CCI

| Provider/Program Name: A Friend's House - (563) - CCI    |                                    |                                          |                                    |                                       |
|----------------------------------------------------------|------------------------------------|------------------------------------------|------------------------------------|---------------------------------------|
| 111 Henry Pkwy., McDonough, GA 30253 Phone: 678-432-1630 |                                    | Quarterly Scores (Grades)                |                                    | Current Quarter Score<br>(Grade)      |
|                                                          |                                    | Q1: 106.75 (A+)                          | Q2: 102.90 (A+)                    | 102.90%                               |
| Vendor ID# 35215                                         |                                    | Q3: N/A                                  | Q4: N/A                            | (A+)                                  |
| Program Census Information:                              |                                    | # Children in Care During<br>Quarter: 18 | # Placements During<br>Quarter: 18 | # Children in Care On<br>Last Day: 14 |
|                                                          | Avg<br>Performance All<br>CCIs (%) | Provider<br>Performance (%)*             | Possible Points<br>(Weight)        | Provider Points<br>Earned             |
| OPM Monitoring Reviews                                   |                                    |                                          |                                    |                                       |
| Annual Comprehensive Reviews                             | 86%                                | 99%                                      | 25                                 | 24.73                                 |
| Safety Reviews                                           | 91%                                | 100%                                     | 15                                 | 15.00                                 |
| Monitoring Sub-Total                                     |                                    |                                          | 40                                 | 39.73                                 |
| CCI Safety Outcomes                                      |                                    |                                          |                                    |                                       |
| Incidence of Maltreatment                                | 0.17%                              | No Substantiated<br>Reports              | 10                                 | 10.00                                 |
| Staff Training/Foundations                               | 95%                                | 97%                                      | 5                                  | 4.85                                  |
| Staff Safety Checks                                      | 90%                                | 100%                                     | 5                                  | 5.00                                  |
| Safety Sub-Total                                         |                                    |                                          | 20                                 | 19.85                                 |
| CCI Permanency Outcomes                                  |                                    |                                          |                                    |                                       |
| Placement Stability                                      | 89%                                | 83%                                      | 15                                 | 12.45                                 |
| Permanency Sub-Total                                     |                                    |                                          | 15                                 | 12.45                                 |
| CCI Well-Being Outcomes                                  |                                    |                                          |                                    |                                       |
| EPSDT Medical Visits                                     | 94%                                | 100%                                     | 4                                  | 4.00                                  |
| EPSDT Dental Visits                                      | 89%                                | 100%                                     | 4                                  | 4.00                                  |
| Academic Supports                                        | 78%                                | 100%                                     | 3                                  | 3.00                                  |
| Provider ECEM Visits                                     | 68%                                | 83%                                      | 7                                  | 5.81                                  |
| Provider General Contacts                                | 67%                                | 58%                                      | 7                                  | 4.06                                  |
| Placements with Siblings                                 | 37%                                | 50%                                      | Not Scored                         | Not Scored                            |
| Placements within Legal County                           | 15%                                | 0%                                       | Not Scored                         | Not Scored                            |
| Well-Being Sub-Total                                     |                                    |                                          | 25                                 | 20.87                                 |
| *Performance calculation descriptions can b              | e found in the FY 20°              | 19 RBWO PBP Measureme                    | ents and Standards Guide           |                                       |