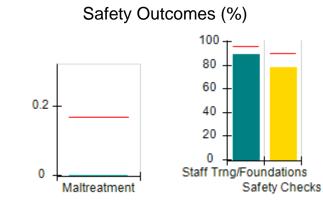

## Performance-Based Placement Measures RBWO Provider GA+SCORECARD - CCI

| Provider/Program Name: A Friend's House - (563) - CCI    |                                    |                                          |                                    |                                       |
|----------------------------------------------------------|------------------------------------|------------------------------------------|------------------------------------|---------------------------------------|
| 111 Henry Pkwy., McDonough, GA 30253 Phone: 678-432-1630 |                                    | Quarterly Scores (Grades)                |                                    | Current Quarter Score<br>(Grade)      |
|                                                          |                                    | Q1: 106.75 (A+)                          | Q2: 102.90 (A+)                    | 102.90%                               |
| Vendor ID# 35215                                         |                                    | Q3: N/A                                  | Q4: N/A                            | (A+)                                  |
| Program Census Information:                              |                                    | # Children in Care During<br>Quarter: 18 | # Placements During<br>Quarter: 18 | # Children in Care On<br>Last Day: 14 |
|                                                          | Avg<br>Performance All<br>CCIs (%) | Provider<br>Performance (%)*             | Possible Points<br>(Weight)        | Provider Points<br>Earned             |
| OPM Monitoring Reviews                                   |                                    |                                          |                                    |                                       |
| Annual Comprehensive Reviews                             | 86%                                | 99%                                      | 25                                 | 24.73                                 |
| Safety Reviews                                           | 91%                                | 100%                                     | 15                                 | 15.00                                 |
| Monitoring Sub-Total                                     |                                    |                                          | 40                                 | 39.73                                 |
| CCI Safety Outcomes                                      |                                    |                                          |                                    |                                       |
| Incidence of Maltreatment                                | 0.17%                              | No Substantiated<br>Reports              | 10                                 | 10.00                                 |
| Staff Training/Foundations                               | 95%                                | 97%                                      | 5                                  | 4.85                                  |
| Staff Safety Checks                                      | 90%                                | 100%                                     | 5                                  | 5.00                                  |
| Safety Sub-Total                                         |                                    |                                          | 20                                 | 19.85                                 |
| CCI Permanency Outcomes                                  |                                    |                                          |                                    |                                       |
| Placement Stability                                      | 89%                                | 83%                                      | 15                                 | 12.45                                 |
| Permanency Sub-Total                                     |                                    |                                          | 15                                 | 12.45                                 |
| CCI Well-Being Outcomes                                  |                                    |                                          |                                    |                                       |
| EPSDT Medical Visits                                     | 94%                                | 100%                                     | 4                                  | 4.00                                  |
| EPSDT Dental Visits                                      | 89%                                | 100%                                     | 4                                  | 4.00                                  |
| Academic Supports                                        | 78%                                | 100%                                     | 3                                  | 3.00                                  |
| Provider ECEM Visits                                     | 68%                                | 83%                                      | 7                                  | 5.81                                  |
| Provider General Contacts                                | 67%                                | 58%                                      | 7                                  | 4.06                                  |
| Placements with Siblings                                 | 37%                                | 50%                                      | Not Scored                         | Not Scored                            |
| Placements within Legal County                           | 15%                                | 0%                                       | Not Scored                         | Not Scored                            |
| Well-Being Sub-Total                                     |                                    |                                          | 25                                 | 20.87                                 |
| *Performance calculation descriptions can b              | e found in the FY 20°              | 19 RBWO PBP Measureme                    | ents and Standards Guide           |                                       |