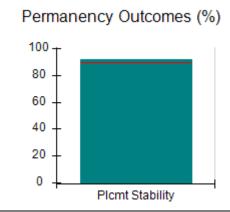

## Performance-Based Placement Measures RBWO Provider GA+SCORECARD - CCI

| Provider/Program Name: A Friend's House - (563) - CCI    |                                    |                                          |                                    |                                       |
|----------------------------------------------------------|------------------------------------|------------------------------------------|------------------------------------|---------------------------------------|
| 111 Henry Pkwy., McDonough, GA 30253 Phone: 678-432-1630 |                                    | Quarterly Scores (Grades)                |                                    | Current Quarter Score<br>(Grade)      |
|                                                          |                                    | Q1: 106.75 (A+)                          | Q2: 102.90 (A+)                    | 102.90%                               |
| Vendor ID# 35215                                         |                                    | Q3: N/A                                  | Q4: N/A                            | (A+)                                  |
| Program Census Information:                              |                                    | # Children in Care During<br>Quarter: 18 | # Placements During<br>Quarter: 18 | # Children in Care On<br>Last Day: 14 |
|                                                          | Avg<br>Performance All<br>CCIs (%) | Provider<br>Performance (%)*             | Possible Points<br>(Weight)        | Provider Points<br>Earned             |
| OPM Monitoring Reviews                                   |                                    |                                          |                                    |                                       |
| Annual Comprehensive Reviews                             | 86%                                | 99%                                      | 25                                 | 24.73                                 |
| Safety Reviews                                           | 91%                                | 100%                                     | 15                                 | 15.00                                 |
| Monitoring Sub-Total                                     |                                    |                                          | 40                                 | 39.73                                 |
| CCI Safety Outcomes                                      |                                    |                                          |                                    |                                       |
| Incidence of Maltreatment                                | 0.17%                              | No Substantiated<br>Reports              | 10                                 | 10.00                                 |
| Staff Training/Foundations                               | 95%                                | 97%                                      | 5                                  | 4.85                                  |
| Staff Safety Checks                                      | 90%                                | 100%                                     | 5                                  | 5.00                                  |
| Safety Sub-Total                                         |                                    |                                          | 20                                 | 19.85                                 |
| CCI Permanency Outcomes                                  |                                    |                                          |                                    |                                       |
| Placement Stability                                      | 89%                                | 83%                                      | 15                                 | 12.45                                 |
| Permanency Sub-Total                                     |                                    |                                          | 15                                 | 12.45                                 |
| CCI Well-Being Outcomes                                  |                                    |                                          |                                    |                                       |
| EPSDT Medical Visits                                     | 94%                                | 100%                                     | 4                                  | 4.00                                  |
| EPSDT Dental Visits                                      | 89%                                | 100%                                     | 4                                  | 4.00                                  |
| Academic Supports                                        | 78%                                | 100%                                     | 3                                  | 3.00                                  |
| Provider ECEM Visits                                     | 68%                                | 83%                                      | 7                                  | 5.81                                  |
| Provider General Contacts                                | 67%                                | 58%                                      | 7                                  | 4.06                                  |
| Placements with Siblings                                 | 37%                                | 50%                                      | Not Scored                         | Not Scored                            |
| Placements within Legal County                           | 15%                                | 0%                                       | Not Scored                         | Not Scored                            |
| Well-Being Sub-Total                                     |                                    |                                          | 25                                 | 20.87                                 |
| *Performance calculation descriptions can b              | e found in the FY 20°              | 19 RBWO PBP Measureme                    | ents and Standards Guide           |                                       |