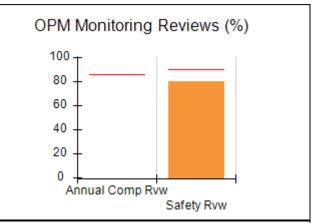

## Performance-Based Placement Measures RBWO Provider GA+SCORECARD - CCI

| Provider/Program Name: A Friend's House - (563) - CCI    |                                    |                                          |                                    |                                       |
|----------------------------------------------------------|------------------------------------|------------------------------------------|------------------------------------|---------------------------------------|
| 111 Henry Pkwy., McDonough, GA 30253 Phone: 678-432-1630 |                                    | Quarterly Scores (Grades)                |                                    | Current Quarter Score<br>(Grade)      |
|                                                          |                                    | Q1: 106.75 (A+)                          | Q2: 102.90 (A+)                    | 102.90%                               |
| Vendor ID# 35215                                         |                                    | Q3: N/A                                  | Q4: N/A                            | (A+)                                  |
| Program Census Information:                              |                                    | # Children in Care During<br>Quarter: 18 | # Placements During<br>Quarter: 18 | # Children in Care On<br>Last Day: 14 |
|                                                          | Avg<br>Performance All<br>CCIs (%) | Provider<br>Performance (%)*             | Possible Points<br>(Weight)        | Provider Points<br>Earned             |
| OPM Monitoring Reviews                                   |                                    |                                          |                                    |                                       |
| Annual Comprehensive Reviews                             | 86%                                | 99%                                      | 25                                 | 24.73                                 |
| Safety Reviews                                           | 91%                                | 100%                                     | 15                                 | 15.00                                 |
| Monitoring Sub-Total                                     |                                    |                                          | 40                                 | 39.73                                 |
| CCI Safety Outcomes                                      |                                    |                                          |                                    |                                       |
| Incidence of Maltreatment                                | 0.17%                              | No Substantiated<br>Reports              | 10                                 | 10.00                                 |
| Staff Training/Foundations                               | 95%                                | 97%                                      | 5                                  | 4.85                                  |
| Staff Safety Checks                                      | 90%                                | 100%                                     | 5                                  | 5.00                                  |
| Safety Sub-Total                                         |                                    |                                          | 20                                 | 19.85                                 |
| CCI Permanency Outcomes                                  |                                    |                                          |                                    |                                       |
| Placement Stability                                      | 89%                                | 83%                                      | 15                                 | 12.45                                 |
| Permanency Sub-Total                                     |                                    |                                          | 15                                 | 12.45                                 |
| CCI Well-Being Outcomes                                  |                                    |                                          |                                    |                                       |
| EPSDT Medical Visits                                     | 94%                                | 100%                                     | 4                                  | 4.00                                  |
| EPSDT Dental Visits                                      | 89%                                | 100%                                     | 4                                  | 4.00                                  |
| Academic Supports                                        | 78%                                | 100%                                     | 3                                  | 3.00                                  |
| Provider ECEM Visits                                     | 68%                                | 83%                                      | 7                                  | 5.81                                  |
| Provider General Contacts                                | 67%                                | 58%                                      | 7                                  | 4.06                                  |
| Placements with Siblings                                 | 37%                                | 50%                                      | Not Scored                         | Not Scored                            |
| Placements within Legal County                           | 15%                                | 0%                                       | Not Scored                         | Not Scored                            |
| Well-Being Sub-Total                                     |                                    |                                          | 25                                 | 20.87                                 |
| *Performance calculation descriptions can b              | e found in the FY 20°              | 19 RBWO PBP Measureme                    | ents and Standards Guide           |                                       |