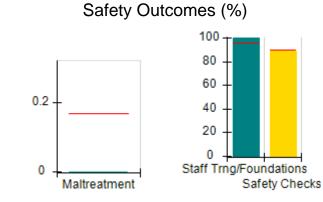

## Performance-Based Placement Measures RBWO Provider GA+SCORECARD - CCI

| Provider/Program Name: A Friend's House - (563) - CCI    |                                    |                                          |                                    |                                       |
|----------------------------------------------------------|------------------------------------|------------------------------------------|------------------------------------|---------------------------------------|
| 111 Henry Pkwy., McDonough, GA 30253 Phone: 678-432-1630 |                                    | Quarterly Scores (Grades)                |                                    | Current Quarter Score<br>(Grade)      |
|                                                          |                                    | Q1: 106.75 (A+)                          | Q2: 102.90 (A+)                    | 102.90%                               |
| Vendor ID# 35215                                         |                                    | Q3: N/A                                  | Q4: N/A                            | (A+)                                  |
| Program Census Information:                              |                                    | # Children in Care During<br>Quarter: 18 | # Placements During<br>Quarter: 18 | # Children in Care On<br>Last Day: 14 |
|                                                          | Avg<br>Performance All<br>CCIs (%) | Provider<br>Performance (%)*             | Possible Points<br>(Weight)        | Provider Points<br>Earned             |
| OPM Monitoring Reviews                                   |                                    |                                          |                                    |                                       |
| Annual Comprehensive Reviews                             | 86%                                | 99%                                      | 25                                 | 24.73                                 |
| Safety Reviews                                           | 91%                                | 100%                                     | 15                                 | 15.00                                 |
| Monitoring Sub-Total                                     |                                    |                                          | 40                                 | 39.73                                 |
| CCI Safety Outcomes                                      |                                    |                                          |                                    |                                       |
| Incidence of Maltreatment                                | 0.17%                              | No Substantiated<br>Reports              | 10                                 | 10.00                                 |
| Staff Training/Foundations                               | 95%                                | 97%                                      | 5                                  | 4.85                                  |
| Staff Safety Checks                                      | 90%                                | 100%                                     | 5                                  | 5.00                                  |
| Safety Sub-Total                                         |                                    |                                          | 20                                 | 19.85                                 |
| CCI Permanency Outcomes                                  |                                    |                                          |                                    |                                       |
| Placement Stability                                      | 89%                                | 83%                                      | 15                                 | 12.45                                 |
| Permanency Sub-Total                                     |                                    |                                          | 15                                 | 12.45                                 |
| CCI Well-Being Outcomes                                  |                                    |                                          |                                    |                                       |
| EPSDT Medical Visits                                     | 94%                                | 100%                                     | 4                                  | 4.00                                  |
| EPSDT Dental Visits                                      | 89%                                | 100%                                     | 4                                  | 4.00                                  |
| Academic Supports                                        | 78%                                | 100%                                     | 3                                  | 3.00                                  |
| Provider ECEM Visits                                     | 68%                                | 83%                                      | 7                                  | 5.81                                  |
| Provider General Contacts                                | 67%                                | 58%                                      | 7                                  | 4.06                                  |
| Placements with Siblings                                 | 37%                                | 50%                                      | Not Scored                         | Not Scored                            |
| Placements within Legal County                           | 15%                                | 0%                                       | Not Scored                         | Not Scored                            |
| Well-Being Sub-Total                                     |                                    |                                          | 25                                 | 20.87                                 |
| *Performance calculation descriptions can b              | e found in the FY 20°              | 19 RBWO PBP Measureme                    | ents and Standards Guide           |                                       |