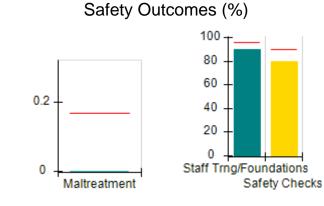

## Performance-Based Placement Measures RBWO Provider GA+SCORECARD - CCI

| Provider/Program Name: A Friend's House - (563) - CCI    |                                    |                                          |                                    |                                       |
|----------------------------------------------------------|------------------------------------|------------------------------------------|------------------------------------|---------------------------------------|
| 111 Henry Pkwy., McDonough, GA 30253 Phone: 678-432-1630 |                                    | Quarterly Scores (Grades)                |                                    | Current Quarter Score<br>(Grade)      |
|                                                          |                                    | Q1: 106.75 (A+)                          | Q2: 102.90 (A+)                    | 102.90%                               |
| Vendor ID# 35215                                         |                                    | Q3: N/A                                  | Q4: N/A                            | (A+)                                  |
| Program Census Information:                              |                                    | # Children in Care During<br>Quarter: 18 | # Placements During<br>Quarter: 18 | # Children in Care On<br>Last Day: 14 |
|                                                          | Avg<br>Performance All<br>CCIs (%) | Provider<br>Performance (%)*             | Possible Points<br>(Weight)        | Provider Points<br>Earned             |
| OPM Monitoring Reviews                                   |                                    |                                          |                                    |                                       |
| Annual Comprehensive Reviews                             | 86%                                | 99%                                      | 25                                 | 24.73                                 |
| Safety Reviews                                           | 91%                                | 100%                                     | 15                                 | 15.00                                 |
| Monitoring Sub-Total                                     |                                    |                                          | 40                                 | 39.73                                 |
| CCI Safety Outcomes                                      |                                    |                                          |                                    |                                       |
| Incidence of Maltreatment                                | 0.17%                              | No Substantiated<br>Reports              | 10                                 | 10.00                                 |
| Staff Training/Foundations                               | 95%                                | 97%                                      | 5                                  | 4.85                                  |
| Staff Safety Checks                                      | 90%                                | 100%                                     | 5                                  | 5.00                                  |
| Safety Sub-Total                                         |                                    |                                          | 20                                 | 19.85                                 |
| CCI Permanency Outcomes                                  |                                    |                                          |                                    |                                       |
| Placement Stability                                      | 89%                                | 83%                                      | 15                                 | 12.45                                 |
| Permanency Sub-Total                                     |                                    |                                          | 15                                 | 12.45                                 |
| CCI Well-Being Outcomes                                  |                                    |                                          |                                    |                                       |
| EPSDT Medical Visits                                     | 94%                                | 100%                                     | 4                                  | 4.00                                  |
| EPSDT Dental Visits                                      | 89%                                | 100%                                     | 4                                  | 4.00                                  |
| Academic Supports                                        | 78%                                | 100%                                     | 3                                  | 3.00                                  |
| Provider ECEM Visits                                     | 68%                                | 83%                                      | 7                                  | 5.81                                  |
| Provider General Contacts                                | 67%                                | 58%                                      | 7                                  | 4.06                                  |
| Placements with Siblings                                 | 37%                                | 50%                                      | Not Scored                         | Not Scored                            |
| Placements within Legal County                           | 15%                                | 0%                                       | Not Scored                         | Not Scored                            |
| Well-Being Sub-Total                                     |                                    |                                          | 25                                 | 20.87                                 |
| *Performance calculation descriptions can b              | e found in the FY 20°              | 19 RBWO PBP Measureme                    | ents and Standards Guide           |                                       |