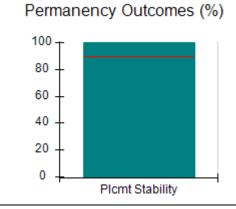

## Performance-Based Placement Measures RBWO Provider GA+SCORECARD - CCI

| Provider/Program Name: A Friend's House - (563) - CCI    |                                    |                                          |                                    |                                       |
|----------------------------------------------------------|------------------------------------|------------------------------------------|------------------------------------|---------------------------------------|
| 111 Henry Pkwy., McDonough, GA 30253 Phone: 678-432-1630 |                                    | Quarterly Scores (Grades)                |                                    | Current Quarter Score<br>(Grade)      |
|                                                          |                                    | Q1: 106.75 (A+)                          | Q2: 102.90 (A+)                    | 102.90%                               |
| Vendor ID# 35215                                         |                                    | Q3: N/A                                  | Q4: N/A                            | (A+)                                  |
| Program Census Information:                              |                                    | # Children in Care During<br>Quarter: 18 | # Placements During<br>Quarter: 18 | # Children in Care On<br>Last Day: 14 |
|                                                          | Avg<br>Performance All<br>CCIs (%) | Provider<br>Performance (%)*             | Possible Points<br>(Weight)        | Provider Points<br>Earned             |
| OPM Monitoring Reviews                                   |                                    |                                          |                                    |                                       |
| Annual Comprehensive Reviews                             | 86%                                | 99%                                      | 25                                 | 24.73                                 |
| Safety Reviews                                           | 91%                                | 100%                                     | 15                                 | 15.00                                 |
| Monitoring Sub-Total                                     |                                    |                                          | 40                                 | 39.73                                 |
| CCI Safety Outcomes                                      |                                    |                                          |                                    |                                       |
| Incidence of Maltreatment                                | 0.17%                              | No Substantiated<br>Reports              | 10                                 | 10.00                                 |
| Staff Training/Foundations                               | 95%                                | 97%                                      | 5                                  | 4.85                                  |
| Staff Safety Checks                                      | 90%                                | 100%                                     | 5                                  | 5.00                                  |
| Safety Sub-Total                                         |                                    |                                          | 20                                 | 19.85                                 |
| CCI Permanency Outcomes                                  |                                    |                                          |                                    |                                       |
| Placement Stability                                      | 89%                                | 83%                                      | 15                                 | 12.45                                 |
| Permanency Sub-Total                                     |                                    |                                          | 15                                 | 12.45                                 |
| CCI Well-Being Outcomes                                  |                                    |                                          |                                    |                                       |
| EPSDT Medical Visits                                     | 94%                                | 100%                                     | 4                                  | 4.00                                  |
| EPSDT Dental Visits                                      | 89%                                | 100%                                     | 4                                  | 4.00                                  |
| Academic Supports                                        | 78%                                | 100%                                     | 3                                  | 3.00                                  |
| Provider ECEM Visits                                     | 68%                                | 83%                                      | 7                                  | 5.81                                  |
| Provider General Contacts                                | 67%                                | 58%                                      | 7                                  | 4.06                                  |
| Placements with Siblings                                 | 37%                                | 50%                                      | Not Scored                         | Not Scored                            |
| Placements within Legal County                           | 15%                                | 0%                                       | Not Scored                         | Not Scored                            |
| Well-Being Sub-Total                                     |                                    |                                          | 25                                 | 20.87                                 |
| *Performance calculation descriptions can b              | e found in the FY 20°              | 19 RBWO PBP Measureme                    | ents and Standards Guide           |                                       |