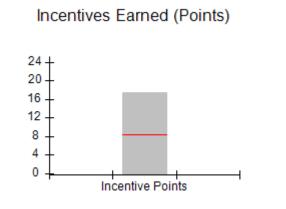

| Monitoring & Outcomes: Possible Points = | 100 Points Earı    | ned = 92.90 |
|------------------------------------------|--------------------|-------------|
| Score Before Incentives Credit 92        |                    |             |
|                                          | Incentives Awarded |             |
| PBP Verification                         |                    | N/A pts     |
|                                          | Total Score        | 102.90%     |