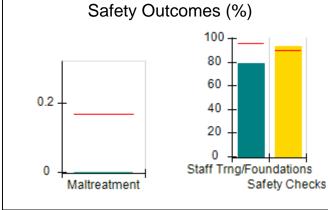

## Performance-Based Placement Measures RBWO Provider GA+SCORECARD - CCI

| Provider/Program Name: A Friend's House - (563) - CCI    |                                    |                                          |                                    |                                       |
|----------------------------------------------------------|------------------------------------|------------------------------------------|------------------------------------|---------------------------------------|
| 111 Henry Pkwy., McDonough, GA 30253 Phone: 678-432-1630 |                                    | Quarterly Scores (Grades)                |                                    | Current Quarter Score<br>(Grade)      |
|                                                          |                                    | Q1: 106.75 (A+)                          | Q2: 102.90 (A+)                    | 102.90%                               |
| Vendor ID# 35215                                         |                                    | Q3: N/A                                  | Q4: N/A                            | (A+)                                  |
| Program Census Information:                              |                                    | # Children in Care During<br>Quarter: 18 | # Placements During<br>Quarter: 18 | # Children in Care On<br>Last Day: 14 |
|                                                          | Avg<br>Performance All<br>CCIs (%) | Provider<br>Performance (%)*             | Possible Points<br>(Weight)        | Provider Points<br>Earned             |
| OPM Monitoring Reviews                                   |                                    |                                          |                                    |                                       |
| Annual Comprehensive Reviews                             | 86%                                | 99%                                      | 25                                 | 24.73                                 |
| Safety Reviews                                           | 91%                                | 100%                                     | 15                                 | 15.00                                 |
| Monitoring Sub-Total                                     |                                    |                                          | 40                                 | 39.73                                 |
| CCI Safety Outcomes                                      |                                    |                                          |                                    |                                       |
| Incidence of Maltreatment                                | 0.17%                              | No Substantiated<br>Reports              | 10                                 | 10.00                                 |
| Staff Training/Foundations                               | 95%                                | 97%                                      | 5                                  | 4.85                                  |
| Staff Safety Checks                                      | 90%                                | 100%                                     | 5                                  | 5.00                                  |
| Safety Sub-Total                                         |                                    |                                          | 20                                 | 19.85                                 |
| CCI Permanency Outcomes                                  |                                    |                                          |                                    |                                       |
| Placement Stability                                      | 89%                                | 83%                                      | 15                                 | 12.45                                 |
| Permanency Sub-Total                                     |                                    |                                          | 15                                 | 12.45                                 |
| CCI Well-Being Outcomes                                  |                                    |                                          |                                    |                                       |
| EPSDT Medical Visits                                     | 94%                                | 100%                                     | 4                                  | 4.00                                  |
| EPSDT Dental Visits                                      | 89%                                | 100%                                     | 4                                  | 4.00                                  |
| Academic Supports                                        | 78%                                | 100%                                     | 3                                  | 3.00                                  |
| Provider ECEM Visits                                     | 68%                                | 83%                                      | 7                                  | 5.81                                  |
| Provider General Contacts                                | 67%                                | 58%                                      | 7                                  | 4.06                                  |
| Placements with Siblings                                 | 37%                                | 50%                                      | Not Scored                         | Not Scored                            |
| Placements within Legal County                           | 15%                                | 0%                                       | Not Scored                         | Not Scored                            |
| Well-Being Sub-Total                                     |                                    |                                          | 25                                 | 20.87                                 |
| *Performance calculation descriptions can b              | e found in the FY 20°              | 19 RBWO PBP Measureme                    | ents and Standards Guide           |                                       |