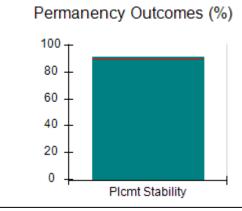

## Performance-Based Placement Measures RBWO Provider GA+SCORECARD - CCI

| Provider/Program Name: A Friend's House - (563) - CCI    |                                    |                                          |                                    |                                       |
|----------------------------------------------------------|------------------------------------|------------------------------------------|------------------------------------|---------------------------------------|
| 111 Henry Pkwy., McDonough, GA 30253 Phone: 678-432-1630 |                                    | Quarterly Scores (Grades)                |                                    | Current Quarter Score<br>(Grade)      |
|                                                          |                                    | Q1: 106.75 (A+)                          | Q2: 102.90 (A+)                    | 102.90%                               |
| Vendor ID# 35215                                         |                                    | Q3: N/A                                  | Q4: N/A                            | (A+)                                  |
| Program Census Information:                              |                                    | # Children in Care During<br>Quarter: 18 | # Placements During<br>Quarter: 18 | # Children in Care On<br>Last Day: 14 |
|                                                          | Avg<br>Performance All<br>CCIs (%) | Provider<br>Performance (%)*             | Possible Points<br>(Weight)        | Provider Points<br>Earned             |
| OPM Monitoring Reviews                                   |                                    |                                          |                                    |                                       |
| Annual Comprehensive Reviews                             | 86%                                | 99%                                      | 25                                 | 24.73                                 |
| Safety Reviews                                           | 91%                                | 100%                                     | 15                                 | 15.00                                 |
| Monitoring Sub-Total                                     |                                    |                                          | 40                                 | 39.73                                 |
| CCI Safety Outcomes                                      |                                    |                                          |                                    |                                       |
| Incidence of Maltreatment                                | 0.17%                              | No Substantiated<br>Reports              | 10                                 | 10.00                                 |
| Staff Training/Foundations                               | 95%                                | 97%                                      | 5                                  | 4.85                                  |
| Staff Safety Checks                                      | 90%                                | 100%                                     | 5                                  | 5.00                                  |
| Safety Sub-Total                                         |                                    |                                          | 20                                 | 19.85                                 |
| CCI Permanency Outcomes                                  |                                    |                                          |                                    |                                       |
| Placement Stability                                      | 89%                                | 83%                                      | 15                                 | 12.45                                 |
| Permanency Sub-Total                                     |                                    |                                          | 15                                 | 12.45                                 |
| CCI Well-Being Outcomes                                  |                                    |                                          |                                    |                                       |
| EPSDT Medical Visits                                     | 94%                                | 100%                                     | 4                                  | 4.00                                  |
| EPSDT Dental Visits                                      | 89%                                | 100%                                     | 4                                  | 4.00                                  |
| Academic Supports                                        | 78%                                | 100%                                     | 3                                  | 3.00                                  |
| Provider ECEM Visits                                     | 68%                                | 83%                                      | 7                                  | 5.81                                  |
| Provider General Contacts                                | 67%                                | 58%                                      | 7                                  | 4.06                                  |
| Placements with Siblings                                 | 37%                                | 50%                                      | Not Scored                         | Not Scored                            |
| Placements within Legal County                           | 15%                                | 0%                                       | Not Scored                         | Not Scored                            |
| Well-Being Sub-Total                                     |                                    |                                          | 25                                 | 20.87                                 |
| *Performance calculation descriptions can b              | e found in the FY 20°              | 19 RBWO PBP Measureme                    | ents and Standards Guide           |                                       |