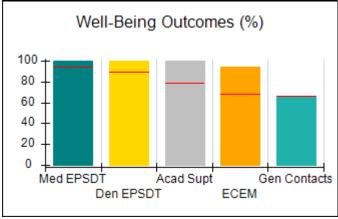

## Performance-Based Placement Measures RBWO Provider GA+SCORECARD - CCI

| Provider/Program Name: A Friend's House - (563) - CCI    |                                    |                                          |                                    |                                       |
|----------------------------------------------------------|------------------------------------|------------------------------------------|------------------------------------|---------------------------------------|
| 111 Henry Pkwy., McDonough, GA 30253 Phone: 678-432-1630 |                                    | Quarterly Scores (Grades)                |                                    | Current Quarter Score<br>(Grade)      |
|                                                          |                                    | Q1: 106.75 (A+)                          | Q2: 102.90 (A+)                    | 102.90%                               |
| Vendor ID# 35215                                         |                                    | Q3: N/A                                  | Q4: N/A                            | (A+)                                  |
| Program Census Information:                              |                                    | # Children in Care During<br>Quarter: 18 | # Placements During<br>Quarter: 18 | # Children in Care On<br>Last Day: 14 |
|                                                          | Avg<br>Performance All<br>CCIs (%) | Provider<br>Performance (%)*             | Possible Points<br>(Weight)        | Provider Points<br>Earned             |
| OPM Monitoring Reviews                                   |                                    |                                          |                                    |                                       |
| Annual Comprehensive Reviews                             | 86%                                | 99%                                      | 25                                 | 24.73                                 |
| Safety Reviews                                           | 91%                                | 100%                                     | 15                                 | 15.00                                 |
| Monitoring Sub-Total                                     |                                    |                                          | 40                                 | 39.73                                 |
| CCI Safety Outcomes                                      |                                    |                                          |                                    |                                       |
| Incidence of Maltreatment                                | 0.17%                              | No Substantiated<br>Reports              | 10                                 | 10.00                                 |
| Staff Training/Foundations                               | 95%                                | 97%                                      | 5                                  | 4.85                                  |
| Staff Safety Checks                                      | 90%                                | 100%                                     | 5                                  | 5.00                                  |
| Safety Sub-Total                                         |                                    |                                          | 20                                 | 19.85                                 |
| CCI Permanency Outcomes                                  |                                    |                                          |                                    |                                       |
| Placement Stability                                      | 89%                                | 83%                                      | 15                                 | 12.45                                 |
| Permanency Sub-Total                                     |                                    |                                          | 15                                 | 12.45                                 |
| CCI Well-Being Outcomes                                  |                                    |                                          |                                    |                                       |
| EPSDT Medical Visits                                     | 94%                                | 100%                                     | 4                                  | 4.00                                  |
| EPSDT Dental Visits                                      | 89%                                | 100%                                     | 4                                  | 4.00                                  |
| Academic Supports                                        | 78%                                | 100%                                     | 3                                  | 3.00                                  |
| Provider ECEM Visits                                     | 68%                                | 83%                                      | 7                                  | 5.81                                  |
| Provider General Contacts                                | 67%                                | 58%                                      | 7                                  | 4.06                                  |
| Placements with Siblings                                 | 37%                                | 50%                                      | Not Scored                         | Not Scored                            |
| Placements within Legal County                           | 15%                                | 0%                                       | Not Scored                         | Not Scored                            |
| Well-Being Sub-Total                                     |                                    |                                          | 25                                 | 20.87                                 |
| *Performance calculation descriptions can b              | e found in the FY 20°              | 19 RBWO PBP Measureme                    | ents and Standards Guide           |                                       |