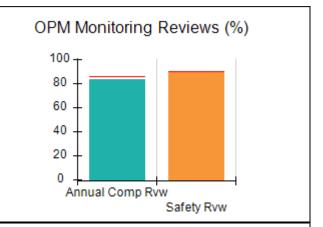

## Performance-Based Placement Measures RBWO Provider GA+SCORECARD - CCI

| Provider/Program Name: A Friend's House - (563) - CCI    |                                    |                                          |                                    |                                       |
|----------------------------------------------------------|------------------------------------|------------------------------------------|------------------------------------|---------------------------------------|
| 111 Henry Pkwy., McDonough, GA 30253 Phone: 678-432-1630 |                                    | Quarterly Scores (Grades)                |                                    | Current Quarter Score<br>(Grade)      |
|                                                          |                                    | Q1: 106.75 (A+)                          | Q2: 102.90 (A+)                    | 102.90%                               |
| Vendor ID# 35215                                         |                                    | Q3: N/A                                  | Q4: N/A                            | (A+)                                  |
| Program Census Information:                              |                                    | # Children in Care During<br>Quarter: 18 | # Placements During<br>Quarter: 18 | # Children in Care On<br>Last Day: 14 |
|                                                          | Avg<br>Performance All<br>CCIs (%) | Provider<br>Performance (%)*             | Possible Points<br>(Weight)        | Provider Points<br>Earned             |
| OPM Monitoring Reviews                                   |                                    |                                          |                                    |                                       |
| Annual Comprehensive Reviews                             | 86%                                | 99%                                      | 25                                 | 24.73                                 |
| Safety Reviews                                           | 91%                                | 100%                                     | 15                                 | 15.00                                 |
| Monitoring Sub-Total                                     |                                    |                                          | 40                                 | 39.73                                 |
| CCI Safety Outcomes                                      |                                    |                                          |                                    |                                       |
| Incidence of Maltreatment                                | 0.17%                              | No Substantiated<br>Reports              | 10                                 | 10.00                                 |
| Staff Training/Foundations                               | 95%                                | 97%                                      | 5                                  | 4.85                                  |
| Staff Safety Checks                                      | 90%                                | 100%                                     | 5                                  | 5.00                                  |
| Safety Sub-Total                                         |                                    |                                          | 20                                 | 19.85                                 |
| CCI Permanency Outcomes                                  |                                    |                                          |                                    |                                       |
| Placement Stability                                      | 89%                                | 83%                                      | 15                                 | 12.45                                 |
| Permanency Sub-Total                                     |                                    |                                          | 15                                 | 12.45                                 |
| CCI Well-Being Outcomes                                  |                                    |                                          |                                    |                                       |
| EPSDT Medical Visits                                     | 94%                                | 100%                                     | 4                                  | 4.00                                  |
| EPSDT Dental Visits                                      | 89%                                | 100%                                     | 4                                  | 4.00                                  |
| Academic Supports                                        | 78%                                | 100%                                     | 3                                  | 3.00                                  |
| Provider ECEM Visits                                     | 68%                                | 83%                                      | 7                                  | 5.81                                  |
| Provider General Contacts                                | 67%                                | 58%                                      | 7                                  | 4.06                                  |
| Placements with Siblings                                 | 37%                                | 50%                                      | Not Scored                         | Not Scored                            |
| Placements within Legal County                           | 15%                                | 0%                                       | Not Scored                         | Not Scored                            |
| Well-Being Sub-Total                                     |                                    |                                          | 25                                 | 20.87                                 |
| *Performance calculation descriptions can b              | e found in the FY 20°              | 19 RBWO PBP Measureme                    | ents and Standards Guide           |                                       |