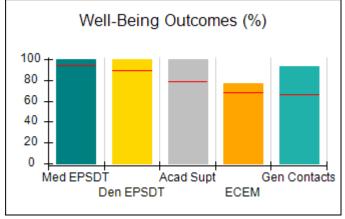

## Performance-Based Placement Measures RBWO Provider GA+SCORECARD - CCI

| Provider/Program Name: A Friend's House - (563) - CCI    |                                    |                                          |                                    |                                       |
|----------------------------------------------------------|------------------------------------|------------------------------------------|------------------------------------|---------------------------------------|
| 111 Henry Pkwy., McDonough, GA 30253 Phone: 678-432-1630 |                                    | Quarterly Scores (Grades)                |                                    | Current Quarter Score<br>(Grade)      |
|                                                          |                                    | Q1: 106.75 (A+)                          | Q2: 102.90 (A+)                    | 102.90%                               |
| Vendor ID# 35215                                         |                                    | Q3: N/A                                  | Q4: N/A                            | (A+)                                  |
| Program Census Information:                              |                                    | # Children in Care During<br>Quarter: 18 | # Placements During<br>Quarter: 18 | # Children in Care On<br>Last Day: 14 |
|                                                          | Avg<br>Performance All<br>CCIs (%) | Provider<br>Performance (%)*             | Possible Points<br>(Weight)        | Provider Points<br>Earned             |
| OPM Monitoring Reviews                                   |                                    |                                          |                                    |                                       |
| Annual Comprehensive Reviews                             | 86%                                | 99%                                      | 25                                 | 24.73                                 |
| Safety Reviews                                           | 91%                                | 100%                                     | 15                                 | 15.00                                 |
| Monitoring Sub-Total                                     |                                    |                                          | 40                                 | 39.73                                 |
| CCI Safety Outcomes                                      |                                    |                                          |                                    |                                       |
| Incidence of Maltreatment                                | 0.17%                              | No Substantiated<br>Reports              | 10                                 | 10.00                                 |
| Staff Training/Foundations                               | 95%                                | 97%                                      | 5                                  | 4.85                                  |
| Staff Safety Checks                                      | 90%                                | 100%                                     | 5                                  | 5.00                                  |
| Safety Sub-Total                                         |                                    |                                          | 20                                 | 19.85                                 |
| CCI Permanency Outcomes                                  |                                    |                                          |                                    |                                       |
| Placement Stability                                      | 89%                                | 83%                                      | 15                                 | 12.45                                 |
| Permanency Sub-Total                                     |                                    |                                          | 15                                 | 12.45                                 |
| CCI Well-Being Outcomes                                  |                                    |                                          |                                    |                                       |
| EPSDT Medical Visits                                     | 94%                                | 100%                                     | 4                                  | 4.00                                  |
| EPSDT Dental Visits                                      | 89%                                | 100%                                     | 4                                  | 4.00                                  |
| Academic Supports                                        | 78%                                | 100%                                     | 3                                  | 3.00                                  |
| Provider ECEM Visits                                     | 68%                                | 83%                                      | 7                                  | 5.81                                  |
| Provider General Contacts                                | 67%                                | 58%                                      | 7                                  | 4.06                                  |
| Placements with Siblings                                 | 37%                                | 50%                                      | Not Scored                         | Not Scored                            |
| Placements within Legal County                           | 15%                                | 0%                                       | Not Scored                         | Not Scored                            |
| Well-Being Sub-Total                                     |                                    |                                          | 25                                 | 20.87                                 |
| *Performance calculation descriptions can b              | e found in the FY 20°              | 19 RBWO PBP Measureme                    | ents and Standards Guide           |                                       |