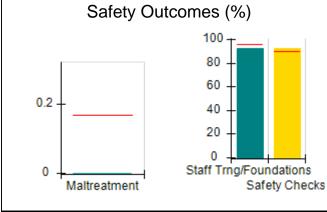

## Performance-Based Placement Measures RBWO Provider GA+SCORECARD - CCI

| Provider/Program Name: A Friend's House - (563) - CCI    |                                    |                                          |                                    |                                       |
|----------------------------------------------------------|------------------------------------|------------------------------------------|------------------------------------|---------------------------------------|
| 111 Henry Pkwy., McDonough, GA 30253 Phone: 678-432-1630 |                                    | Quarterly Scores (Grades)                |                                    | Current Quarter Score<br>(Grade)      |
|                                                          |                                    | Q1: 106.75 (A+)                          | Q2: 102.90 (A+)                    | 102.90%                               |
| Vendor ID# 35215                                         |                                    | Q3: N/A                                  | Q4: N/A                            | (A+)                                  |
| Program Census Information:                              |                                    | # Children in Care During<br>Quarter: 18 | # Placements During<br>Quarter: 18 | # Children in Care On<br>Last Day: 14 |
|                                                          | Avg<br>Performance All<br>CCIs (%) | Provider<br>Performance (%)*             | Possible Points<br>(Weight)        | Provider Points<br>Earned             |
| OPM Monitoring Reviews                                   |                                    |                                          |                                    |                                       |
| Annual Comprehensive Reviews                             | 86%                                | 99%                                      | 25                                 | 24.73                                 |
| Safety Reviews                                           | 91%                                | 100%                                     | 15                                 | 15.00                                 |
| Monitoring Sub-Total                                     |                                    |                                          | 40                                 | 39.73                                 |
| CCI Safety Outcomes                                      |                                    |                                          |                                    |                                       |
| Incidence of Maltreatment                                | 0.17%                              | No Substantiated<br>Reports              | 10                                 | 10.00                                 |
| Staff Training/Foundations                               | 95%                                | 97%                                      | 5                                  | 4.85                                  |
| Staff Safety Checks                                      | 90%                                | 100%                                     | 5                                  | 5.00                                  |
| Safety Sub-Total                                         |                                    |                                          | 20                                 | 19.85                                 |
| CCI Permanency Outcomes                                  |                                    |                                          |                                    |                                       |
| Placement Stability                                      | 89%                                | 83%                                      | 15                                 | 12.45                                 |
| Permanency Sub-Total                                     |                                    |                                          | 15                                 | 12.45                                 |
| CCI Well-Being Outcomes                                  |                                    |                                          |                                    |                                       |
| EPSDT Medical Visits                                     | 94%                                | 100%                                     | 4                                  | 4.00                                  |
| EPSDT Dental Visits                                      | 89%                                | 100%                                     | 4                                  | 4.00                                  |
| Academic Supports                                        | 78%                                | 100%                                     | 3                                  | 3.00                                  |
| Provider ECEM Visits                                     | 68%                                | 83%                                      | 7                                  | 5.81                                  |
| Provider General Contacts                                | 67%                                | 58%                                      | 7                                  | 4.06                                  |
| Placements with Siblings                                 | 37%                                | 50%                                      | Not Scored                         | Not Scored                            |
| Placements within Legal County                           | 15%                                | 0%                                       | Not Scored                         | Not Scored                            |
| Well-Being Sub-Total                                     |                                    |                                          | 25                                 | 20.87                                 |
| *Performance calculation descriptions can b              | e found in the FY 20°              | 19 RBWO PBP Measureme                    | ents and Standards Guide           |                                       |