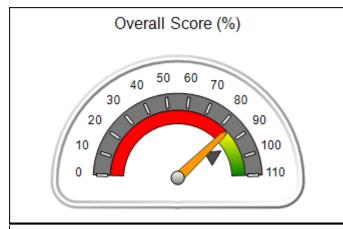

## Performance-Based Placement Measures RBWO Provider GA+SCORECARD - CCI

| Provider/Program Name: A Friend's House - (563) - CCI    |                                    |                                          |                                    |                                       |
|----------------------------------------------------------|------------------------------------|------------------------------------------|------------------------------------|---------------------------------------|
| 111 Henry Pkwy., McDonough, GA 30253 Phone: 678-432-1630 |                                    | Quarterly Scores (Grades)                |                                    | Current Quarter Score<br>(Grade)      |
|                                                          |                                    | Q1: 106.75 (A+)                          | Q2: 102.90 (A+)                    | 102.90%                               |
| Vendor ID# 35215                                         |                                    | Q3: N/A                                  | Q4: N/A                            | (A+)                                  |
| Program Census Information:                              |                                    | # Children in Care During<br>Quarter: 18 | # Placements During<br>Quarter: 18 | # Children in Care On<br>Last Day: 14 |
|                                                          | Avg<br>Performance All<br>CCIs (%) | Provider<br>Performance (%)*             | Possible Points<br>(Weight)        | Provider Points<br>Earned             |
| OPM Monitoring Reviews                                   |                                    |                                          |                                    |                                       |
| Annual Comprehensive Reviews                             | 86%                                | 99%                                      | 25                                 | 24.73                                 |
| Safety Reviews                                           | 91%                                | 100%                                     | 15                                 | 15.00                                 |
| Monitoring Sub-Total                                     |                                    |                                          | 40                                 | 39.73                                 |
| CCI Safety Outcomes                                      |                                    |                                          |                                    |                                       |
| Incidence of Maltreatment                                | 0.17%                              | No Substantiated<br>Reports              | 10                                 | 10.00                                 |
| Staff Training/Foundations                               | 95%                                | 97%                                      | 5                                  | 4.85                                  |
| Staff Safety Checks                                      | 90%                                | 100%                                     | 5                                  | 5.00                                  |
| Safety Sub-Total                                         |                                    |                                          | 20                                 | 19.85                                 |
| CCI Permanency Outcomes                                  |                                    |                                          |                                    |                                       |
| Placement Stability                                      | 89%                                | 83%                                      | 15                                 | 12.45                                 |
| Permanency Sub-Total                                     |                                    |                                          | 15                                 | 12.45                                 |
| CCI Well-Being Outcomes                                  |                                    |                                          |                                    |                                       |
| EPSDT Medical Visits                                     | 94%                                | 100%                                     | 4                                  | 4.00                                  |
| EPSDT Dental Visits                                      | 89%                                | 100%                                     | 4                                  | 4.00                                  |
| Academic Supports                                        | 78%                                | 100%                                     | 3                                  | 3.00                                  |
| Provider ECEM Visits                                     | 68%                                | 83%                                      | 7                                  | 5.81                                  |
| Provider General Contacts                                | 67%                                | 58%                                      | 7                                  | 4.06                                  |
| Placements with Siblings                                 | 37%                                | 50%                                      | Not Scored                         | Not Scored                            |
| Placements within Legal County                           | 15%                                | 0%                                       | Not Scored                         | Not Scored                            |
| Well-Being Sub-Total                                     |                                    |                                          | 25                                 | 20.87                                 |
| *Performance calculation descriptions can b              | e found in the FY 20°              | 19 RBWO PBP Measureme                    | ents and Standards Guide           |                                       |