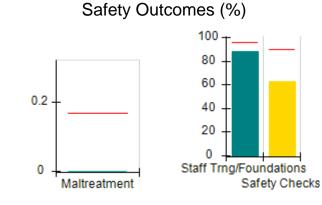

## Performance-Based Placement Measures RBWO Provider GA+SCORECARD - CCI

| Provider/Program Name: A Friend's House - (563) - CCI    |                                    |                                          |                                    |                                       |
|----------------------------------------------------------|------------------------------------|------------------------------------------|------------------------------------|---------------------------------------|
| 111 Henry Pkwy., McDonough, GA 30253 Phone: 678-432-1630 |                                    | Quarterly Scores (Grades)                |                                    | Current Quarter Score<br>(Grade)      |
|                                                          |                                    | Q1: 106.75 (A+)                          | Q2: 102.90 (A+)                    | 102.90%                               |
| Vendor ID# 35215                                         |                                    | Q3: N/A                                  | Q4: N/A                            | (A+)                                  |
| Program Census Information:                              |                                    | # Children in Care During<br>Quarter: 18 | # Placements During<br>Quarter: 18 | # Children in Care On<br>Last Day: 14 |
|                                                          | Avg<br>Performance All<br>CCIs (%) | Provider<br>Performance (%)*             | Possible Points<br>(Weight)        | Provider Points<br>Earned             |
| OPM Monitoring Reviews                                   |                                    |                                          |                                    |                                       |
| Annual Comprehensive Reviews                             | 86%                                | 99%                                      | 25                                 | 24.73                                 |
| Safety Reviews                                           | 91%                                | 100%                                     | 15                                 | 15.00                                 |
| Monitoring Sub-Total                                     |                                    |                                          | 40                                 | 39.73                                 |
| CCI Safety Outcomes                                      |                                    |                                          |                                    |                                       |
| Incidence of Maltreatment                                | 0.17%                              | No Substantiated<br>Reports              | 10                                 | 10.00                                 |
| Staff Training/Foundations                               | 95%                                | 97%                                      | 5                                  | 4.85                                  |
| Staff Safety Checks                                      | 90%                                | 100%                                     | 5                                  | 5.00                                  |
| Safety Sub-Total                                         |                                    |                                          | 20                                 | 19.85                                 |
| CCI Permanency Outcomes                                  |                                    |                                          |                                    |                                       |
| Placement Stability                                      | 89%                                | 83%                                      | 15                                 | 12.45                                 |
| Permanency Sub-Total                                     |                                    |                                          | 15                                 | 12.45                                 |
| CCI Well-Being Outcomes                                  |                                    |                                          |                                    |                                       |
| EPSDT Medical Visits                                     | 94%                                | 100%                                     | 4                                  | 4.00                                  |
| EPSDT Dental Visits                                      | 89%                                | 100%                                     | 4                                  | 4.00                                  |
| Academic Supports                                        | 78%                                | 100%                                     | 3                                  | 3.00                                  |
| Provider ECEM Visits                                     | 68%                                | 83%                                      | 7                                  | 5.81                                  |
| Provider General Contacts                                | 67%                                | 58%                                      | 7                                  | 4.06                                  |
| Placements with Siblings                                 | 37%                                | 50%                                      | Not Scored                         | Not Scored                            |
| Placements within Legal County                           | 15%                                | 0%                                       | Not Scored                         | Not Scored                            |
| Well-Being Sub-Total                                     |                                    |                                          | 25                                 | 20.87                                 |
| *Performance calculation descriptions can b              | e found in the FY 20°              | 19 RBWO PBP Measureme                    | ents and Standards Guide           |                                       |