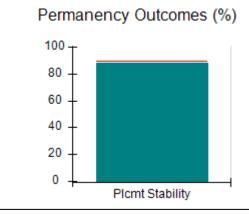

## Performance-Based Placement Measures RBWO Provider GA+SCORECARD - CCI

| Provider/Program Name: A Friend's House - (563) - CCI    |                                    |                                          |                                    |                                       |
|----------------------------------------------------------|------------------------------------|------------------------------------------|------------------------------------|---------------------------------------|
| 111 Henry Pkwy., McDonough, GA 30253 Phone: 678-432-1630 |                                    | Quarterly Scores (Grades)                |                                    | Current Quarter Score<br>(Grade)      |
|                                                          |                                    | Q1: 106.75 (A+)                          | Q2: 102.90 (A+)                    | 102.90%                               |
| Vendor ID# 35215                                         |                                    | Q3: N/A                                  | Q4: N/A                            | (A+)                                  |
| Program Census Information:                              |                                    | # Children in Care During<br>Quarter: 18 | # Placements During<br>Quarter: 18 | # Children in Care On<br>Last Day: 14 |
|                                                          | Avg<br>Performance All<br>CCIs (%) | Provider<br>Performance (%)*             | Possible Points<br>(Weight)        | Provider Points<br>Earned             |
| OPM Monitoring Reviews                                   |                                    |                                          |                                    |                                       |
| Annual Comprehensive Reviews                             | 86%                                | 99%                                      | 25                                 | 24.73                                 |
| Safety Reviews                                           | 91%                                | 100%                                     | 15                                 | 15.00                                 |
| Monitoring Sub-Total                                     |                                    |                                          | 40                                 | 39.73                                 |
| CCI Safety Outcomes                                      |                                    |                                          |                                    |                                       |
| Incidence of Maltreatment                                | 0.17%                              | No Substantiated<br>Reports              | 10                                 | 10.00                                 |
| Staff Training/Foundations                               | 95%                                | 97%                                      | 5                                  | 4.85                                  |
| Staff Safety Checks                                      | 90%                                | 100%                                     | 5                                  | 5.00                                  |
| Safety Sub-Total                                         |                                    |                                          | 20                                 | 19.85                                 |
| CCI Permanency Outcomes                                  |                                    |                                          |                                    |                                       |
| Placement Stability                                      | 89%                                | 83%                                      | 15                                 | 12.45                                 |
| Permanency Sub-Total                                     |                                    |                                          | 15                                 | 12.45                                 |
| CCI Well-Being Outcomes                                  |                                    |                                          |                                    |                                       |
| EPSDT Medical Visits                                     | 94%                                | 100%                                     | 4                                  | 4.00                                  |
| EPSDT Dental Visits                                      | 89%                                | 100%                                     | 4                                  | 4.00                                  |
| Academic Supports                                        | 78%                                | 100%                                     | 3                                  | 3.00                                  |
| Provider ECEM Visits                                     | 68%                                | 83%                                      | 7                                  | 5.81                                  |
| Provider General Contacts                                | 67%                                | 58%                                      | 7                                  | 4.06                                  |
| Placements with Siblings                                 | 37%                                | 50%                                      | Not Scored                         | Not Scored                            |
| Placements within Legal County                           | 15%                                | 0%                                       | Not Scored                         | Not Scored                            |
| Well-Being Sub-Total                                     |                                    |                                          | 25                                 | 20.87                                 |
| *Performance calculation descriptions can b              | e found in the FY 20°              | 19 RBWO PBP Measureme                    | ents and Standards Guide           |                                       |