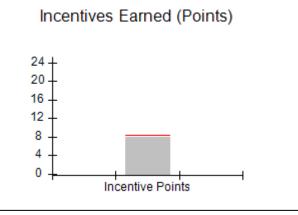

| Monitoring & Outcomes: Possible Points = | 100 Points Earı    | ned = 92.90 |
|------------------------------------------|--------------------|-------------|
| Score Before Incentives Credit 92        |                    |             |
|                                          | Incentives Awarded |             |
| PBP Verification                         |                    | N/A pts     |
|                                          | Total Score        | 102.90%     |