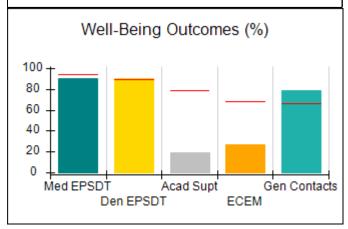

## Performance-Based Placement Measures RBWO Provider GA+SCORECARD - CCI

| Provider/Program Name: A Friend's House - (563) - CCI    |                                    |                                          |                                    |                                       |
|----------------------------------------------------------|------------------------------------|------------------------------------------|------------------------------------|---------------------------------------|
| 111 Henry Pkwy., McDonough, GA 30253 Phone: 678-432-1630 |                                    | Quarterly Scores (Grades)                |                                    | Current Quarter Score<br>(Grade)      |
|                                                          |                                    | Q1: 106.75 (A+)                          | Q2: 102.90 (A+)                    | 102.90%                               |
| Vendor ID# 35215                                         |                                    | Q3: N/A                                  | Q4: N/A                            | (A+)                                  |
| Program Census Information:                              |                                    | # Children in Care During<br>Quarter: 18 | # Placements During<br>Quarter: 18 | # Children in Care On<br>Last Day: 14 |
|                                                          | Avg<br>Performance All<br>CCIs (%) | Provider<br>Performance (%)*             | Possible Points<br>(Weight)        | Provider Points<br>Earned             |
| OPM Monitoring Reviews                                   |                                    |                                          |                                    |                                       |
| Annual Comprehensive Reviews                             | 86%                                | 99%                                      | 25                                 | 24.73                                 |
| Safety Reviews                                           | 91%                                | 100%                                     | 15                                 | 15.00                                 |
| Monitoring Sub-Total                                     |                                    |                                          | 40                                 | 39.73                                 |
| CCI Safety Outcomes                                      |                                    |                                          |                                    |                                       |
| Incidence of Maltreatment                                | 0.17%                              | No Substantiated<br>Reports              | 10                                 | 10.00                                 |
| Staff Training/Foundations                               | 95%                                | 97%                                      | 5                                  | 4.85                                  |
| Staff Safety Checks                                      | 90%                                | 100%                                     | 5                                  | 5.00                                  |
| Safety Sub-Total                                         |                                    |                                          | 20                                 | 19.85                                 |
| CCI Permanency Outcomes                                  |                                    |                                          |                                    |                                       |
| Placement Stability                                      | 89%                                | 83%                                      | 15                                 | 12.45                                 |
| Permanency Sub-Total                                     |                                    |                                          | 15                                 | 12.45                                 |
| CCI Well-Being Outcomes                                  |                                    |                                          |                                    |                                       |
| EPSDT Medical Visits                                     | 94%                                | 100%                                     | 4                                  | 4.00                                  |
| EPSDT Dental Visits                                      | 89%                                | 100%                                     | 4                                  | 4.00                                  |
| Academic Supports                                        | 78%                                | 100%                                     | 3                                  | 3.00                                  |
| Provider ECEM Visits                                     | 68%                                | 83%                                      | 7                                  | 5.81                                  |
| Provider General Contacts                                | 67%                                | 58%                                      | 7                                  | 4.06                                  |
| Placements with Siblings                                 | 37%                                | 50%                                      | Not Scored                         | Not Scored                            |
| Placements within Legal County                           | 15%                                | 0%                                       | Not Scored                         | Not Scored                            |
| Well-Being Sub-Total                                     |                                    |                                          | 25                                 | 20.87                                 |
| *Performance calculation descriptions can b              | e found in the FY 20°              | 19 RBWO PBP Measureme                    | ents and Standards Guide           |                                       |