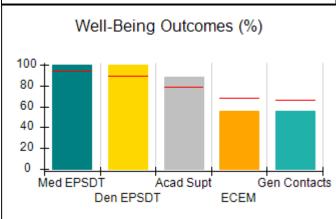

## Performance-Based Placement Measures RBWO Provider GA+SCORECARD - CCI

| Provider/Program Name: A Friend's House - (563) - CCI    |                                    |                                          |                                    |                                       |
|----------------------------------------------------------|------------------------------------|------------------------------------------|------------------------------------|---------------------------------------|
| 111 Henry Pkwy., McDonough, GA 30253 Phone: 678-432-1630 |                                    | Quarterly Scores (Grades)                |                                    | Current Quarter Score<br>(Grade)      |
|                                                          |                                    | Q1: 106.75 (A+)                          | Q2: 102.90 (A+)                    | 102.90%                               |
| Vendor ID# 35215                                         |                                    | Q3: N/A                                  | Q4: N/A                            | (A+)                                  |
| Program Census Information:                              |                                    | # Children in Care During<br>Quarter: 18 | # Placements During<br>Quarter: 18 | # Children in Care On<br>Last Day: 14 |
|                                                          | Avg<br>Performance All<br>CCIs (%) | Provider<br>Performance (%)*             | Possible Points<br>(Weight)        | Provider Points<br>Earned             |
| OPM Monitoring Reviews                                   |                                    |                                          |                                    |                                       |
| Annual Comprehensive Reviews                             | 86%                                | 99%                                      | 25                                 | 24.73                                 |
| Safety Reviews                                           | 91%                                | 100%                                     | 15                                 | 15.00                                 |
| Monitoring Sub-Total                                     |                                    |                                          | 40                                 | 39.73                                 |
| CCI Safety Outcomes                                      |                                    |                                          |                                    |                                       |
| Incidence of Maltreatment                                | 0.17%                              | No Substantiated<br>Reports              | 10                                 | 10.00                                 |
| Staff Training/Foundations                               | 95%                                | 97%                                      | 5                                  | 4.85                                  |
| Staff Safety Checks                                      | 90%                                | 100%                                     | 5                                  | 5.00                                  |
| Safety Sub-Total                                         |                                    |                                          | 20                                 | 19.85                                 |
| CCI Permanency Outcomes                                  |                                    |                                          |                                    |                                       |
| Placement Stability                                      | 89%                                | 83%                                      | 15                                 | 12.45                                 |
| Permanency Sub-Total                                     |                                    |                                          | 15                                 | 12.45                                 |
| CCI Well-Being Outcomes                                  |                                    |                                          |                                    |                                       |
| EPSDT Medical Visits                                     | 94%                                | 100%                                     | 4                                  | 4.00                                  |
| EPSDT Dental Visits                                      | 89%                                | 100%                                     | 4                                  | 4.00                                  |
| Academic Supports                                        | 78%                                | 100%                                     | 3                                  | 3.00                                  |
| Provider ECEM Visits                                     | 68%                                | 83%                                      | 7                                  | 5.81                                  |
| Provider General Contacts                                | 67%                                | 58%                                      | 7                                  | 4.06                                  |
| Placements with Siblings                                 | 37%                                | 50%                                      | Not Scored                         | Not Scored                            |
| Placements within Legal County                           | 15%                                | 0%                                       | Not Scored                         | Not Scored                            |
| Well-Being Sub-Total                                     |                                    |                                          | 25                                 | 20.87                                 |
| *Performance calculation descriptions can b              | e found in the FY 20°              | 19 RBWO PBP Measureme                    | ents and Standards Guide           |                                       |