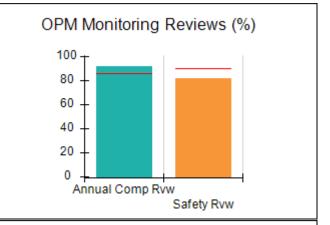

## Performance-Based Placement Measures RBWO Provider GA+SCORECARD - CCI

| Provider/Program Name: A Friend's House - (563) - CCI    |                                    |                                          |                                    |                                       |
|----------------------------------------------------------|------------------------------------|------------------------------------------|------------------------------------|---------------------------------------|
| 111 Henry Pkwy., McDonough, GA 30253 Phone: 678-432-1630 |                                    | Quarterly Scores (Grades)                |                                    | Current Quarter Score<br>(Grade)      |
|                                                          |                                    | Q1: 106.75 (A+)                          | Q2: 102.90 (A+)                    | 102.90%                               |
| Vendor ID# 35215                                         |                                    | Q3: N/A                                  | Q4: N/A                            | (A+)                                  |
| Program Census Information:                              |                                    | # Children in Care During<br>Quarter: 18 | # Placements During<br>Quarter: 18 | # Children in Care On<br>Last Day: 14 |
|                                                          | Avg<br>Performance All<br>CCIs (%) | Provider<br>Performance (%)*             | Possible Points<br>(Weight)        | Provider Points<br>Earned             |
| OPM Monitoring Reviews                                   |                                    |                                          |                                    |                                       |
| Annual Comprehensive Reviews                             | 86%                                | 99%                                      | 25                                 | 24.73                                 |
| Safety Reviews                                           | 91%                                | 100%                                     | 15                                 | 15.00                                 |
| Monitoring Sub-Total                                     |                                    |                                          | 40                                 | 39.73                                 |
| CCI Safety Outcomes                                      |                                    |                                          |                                    |                                       |
| Incidence of Maltreatment                                | 0.17%                              | No Substantiated<br>Reports              | 10                                 | 10.00                                 |
| Staff Training/Foundations                               | 95%                                | 97%                                      | 5                                  | 4.85                                  |
| Staff Safety Checks                                      | 90%                                | 100%                                     | 5                                  | 5.00                                  |
| Safety Sub-Total                                         |                                    |                                          | 20                                 | 19.85                                 |
| CCI Permanency Outcomes                                  |                                    |                                          |                                    |                                       |
| Placement Stability                                      | 89%                                | 83%                                      | 15                                 | 12.45                                 |
| Permanency Sub-Total                                     |                                    |                                          | 15                                 | 12.45                                 |
| CCI Well-Being Outcomes                                  |                                    |                                          |                                    |                                       |
| EPSDT Medical Visits                                     | 94%                                | 100%                                     | 4                                  | 4.00                                  |
| EPSDT Dental Visits                                      | 89%                                | 100%                                     | 4                                  | 4.00                                  |
| Academic Supports                                        | 78%                                | 100%                                     | 3                                  | 3.00                                  |
| Provider ECEM Visits                                     | 68%                                | 83%                                      | 7                                  | 5.81                                  |
| Provider General Contacts                                | 67%                                | 58%                                      | 7                                  | 4.06                                  |
| Placements with Siblings                                 | 37%                                | 50%                                      | Not Scored                         | Not Scored                            |
| Placements within Legal County                           | 15%                                | 0%                                       | Not Scored                         | Not Scored                            |
| Well-Being Sub-Total                                     |                                    |                                          | 25                                 | 20.87                                 |
| *Performance calculation descriptions can b              | e found in the FY 20°              | 19 RBWO PBP Measureme                    | ents and Standards Guide           |                                       |