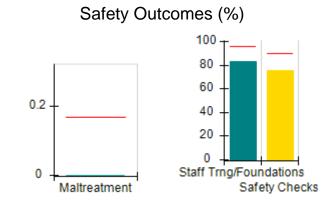

## Performance-Based Placement Measures RBWO Provider GA+SCORECARD - CCI

| Provider/Program Name: A Friend's House - (563) - CCI    |                                    |                                          |                                    |                                       |
|----------------------------------------------------------|------------------------------------|------------------------------------------|------------------------------------|---------------------------------------|
| 111 Henry Pkwy., McDonough, GA 30253 Phone: 678-432-1630 |                                    | Quarterly Scores (Grades)                |                                    | Current Quarter Score<br>(Grade)      |
|                                                          |                                    | Q1: 106.75 (A+)                          | Q2: 102.90 (A+)                    | 102.90%                               |
| Vendor ID# 35215                                         |                                    | Q3: N/A                                  | Q4: N/A                            | (A+)                                  |
| Program Census Information:                              |                                    | # Children in Care During<br>Quarter: 18 | # Placements During<br>Quarter: 18 | # Children in Care On<br>Last Day: 14 |
|                                                          | Avg<br>Performance All<br>CCIs (%) | Provider<br>Performance (%)*             | Possible Points<br>(Weight)        | Provider Points<br>Earned             |
| OPM Monitoring Reviews                                   |                                    |                                          |                                    |                                       |
| Annual Comprehensive Reviews                             | 86%                                | 99%                                      | 25                                 | 24.73                                 |
| Safety Reviews                                           | 91%                                | 100%                                     | 15                                 | 15.00                                 |
| Monitoring Sub-Total                                     |                                    |                                          | 40                                 | 39.73                                 |
| CCI Safety Outcomes                                      |                                    |                                          |                                    |                                       |
| Incidence of Maltreatment                                | 0.17%                              | No Substantiated<br>Reports              | 10                                 | 10.00                                 |
| Staff Training/Foundations                               | 95%                                | 97%                                      | 5                                  | 4.85                                  |
| Staff Safety Checks                                      | 90%                                | 100%                                     | 5                                  | 5.00                                  |
| Safety Sub-Total                                         |                                    |                                          | 20                                 | 19.85                                 |
| CCI Permanency Outcomes                                  |                                    |                                          |                                    |                                       |
| Placement Stability                                      | 89%                                | 83%                                      | 15                                 | 12.45                                 |
| Permanency Sub-Total                                     |                                    |                                          | 15                                 | 12.45                                 |
| CCI Well-Being Outcomes                                  |                                    |                                          |                                    |                                       |
| EPSDT Medical Visits                                     | 94%                                | 100%                                     | 4                                  | 4.00                                  |
| EPSDT Dental Visits                                      | 89%                                | 100%                                     | 4                                  | 4.00                                  |
| Academic Supports                                        | 78%                                | 100%                                     | 3                                  | 3.00                                  |
| Provider ECEM Visits                                     | 68%                                | 83%                                      | 7                                  | 5.81                                  |
| Provider General Contacts                                | 67%                                | 58%                                      | 7                                  | 4.06                                  |
| Placements with Siblings                                 | 37%                                | 50%                                      | Not Scored                         | Not Scored                            |
| Placements within Legal County                           | 15%                                | 0%                                       | Not Scored                         | Not Scored                            |
| Well-Being Sub-Total                                     |                                    |                                          | 25                                 | 20.87                                 |
| *Performance calculation descriptions can b              | e found in the FY 20°              | 19 RBWO PBP Measureme                    | ents and Standards Guide           |                                       |

## Performance-Based Placement Measures RBWO Provider GA+SCORECARD - CCI

| Provider/Program Name: ACES Youth Home, Inc (formerly Appalachian Children's Shelter) (5167) - CCI |                                    |                                          |                                    |                                      |
|----------------------------------------------------------------------------------------------------|------------------------------------|------------------------------------------|------------------------------------|--------------------------------------|
| 133 Cares Drive, Jasper, GA 30143                                                                  |                                    | Quarterly Sco                            | Current Quarter Score (Grade)      |                                      |
| Phone: 706-253-2375                                                                                |                                    | Q1: 103.13 (A+)                          | Q2: 101.74 (A+)                    | 101.74%                              |
| Vendor ID# 115379                                                                                  |                                    | Q3: N/A                                  | Q4: N/A                            | (A+)                                 |
| Program Census Information:                                                                        |                                    | # Children in Care During<br>Quarter: 11 | # Placements During<br>Quarter: 11 | # Children in Care On<br>Last Day: 7 |
|                                                                                                    | Avg<br>Performance All<br>CCIs (%) | Provider<br>Performance (%)*             | Possible Points<br>(Weight)        | Provider Points<br>Earned            |
| OPM Monitoring Reviews                                                                             |                                    |                                          |                                    |                                      |
| Annual Comprehensive Reviews                                                                       | 86%                                | 95%                                      | 25                                 | 23.67                                |
| Safety Reviews                                                                                     | 91%                                | 94%                                      | 15                                 | 14.04                                |
| Monitoring Sub-Tota                                                                                |                                    |                                          | 40                                 | 37.71                                |
| CCI Safety Outcomes                                                                                |                                    |                                          |                                    |                                      |
| Incidence of Maltreatment                                                                          | 0.17%                              | No Substantiated<br>Reports              | 10                                 | 10.00                                |
| Staff Training/Foundations                                                                         | 95%                                | 100%                                     | 5                                  | 5.00                                 |
| Staff Safety Checks                                                                                | 90%                                | 100%                                     | 5                                  | 5.00                                 |
| Safety Sub-Total                                                                                   |                                    |                                          | 20                                 | 20.00                                |
| CCI Permanency Outcomes                                                                            |                                    |                                          |                                    |                                      |
| Placement Stability                                                                                | 89%                                | 100%                                     | 15                                 | 15.00                                |
| Permanency Sub-Tota                                                                                |                                    |                                          | 15                                 | 15.00                                |
| CCI Well-Being Outcomes                                                                            |                                    |                                          |                                    |                                      |
| EPSDT Medical Visits                                                                               | 94%                                | 89%                                      | 4                                  | 3.56                                 |
| EPSDT Dental Visits                                                                                | 89%                                | 89%                                      | 4                                  | 3.56                                 |
| Academic Supports                                                                                  | 78%                                | 96%                                      | 3                                  | 2.88                                 |
| Provider ECEM Visits                                                                               | 68%                                | 65%                                      | 7                                  | 4.55                                 |
| Provider General Contacts                                                                          | 67%                                | 64%                                      | 7                                  | 4.48                                 |
| Placements with Siblings                                                                           | 37%                                | 100%                                     | Not Scored                         | Not Scored                           |
| Placements within Legal County                                                                     | 15%                                | 0%                                       | Not Scored                         | Not Scored                           |
| Well-Being Sub-Tota                                                                                |                                    |                                          | 25                                 | 19.03                                |
| *Performance calculation descriptions can b                                                        | e found in the FY 20°              | 19 RBWO PBP Measureme                    | ents and Standards Guide           |                                      |