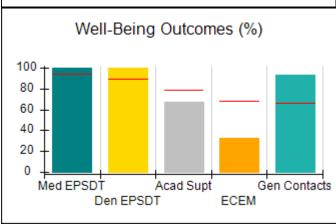

## Performance-Based Placement Measures RBWO Provider GA+SCORECARD - CCI

| Provider/Program Name: A Friend's House - (563) - CCI    |                                    |                                          |                                    |                                       |
|----------------------------------------------------------|------------------------------------|------------------------------------------|------------------------------------|---------------------------------------|
| 111 Henry Pkwy., McDonough, GA 30253 Phone: 678-432-1630 |                                    | Quarterly Scores (Grades)                |                                    | Current Quarter Score<br>(Grade)      |
|                                                          |                                    | Q1: 106.75 (A+)                          | Q2: 102.90 (A+)                    | 102.90%                               |
| Vendor ID# 35215                                         |                                    | Q3: N/A                                  | Q4: N/A                            | (A+)                                  |
| Program Census Information:                              |                                    | # Children in Care During<br>Quarter: 18 | # Placements During<br>Quarter: 18 | # Children in Care On<br>Last Day: 14 |
|                                                          | Avg<br>Performance All<br>CCIs (%) | Provider<br>Performance (%)*             | Possible Points<br>(Weight)        | Provider Points<br>Earned             |
| OPM Monitoring Reviews                                   |                                    |                                          |                                    |                                       |
| Annual Comprehensive Reviews                             | 86%                                | 99%                                      | 25                                 | 24.73                                 |
| Safety Reviews                                           | 91%                                | 100%                                     | 15                                 | 15.00                                 |
| Monitoring Sub-Total                                     |                                    |                                          | 40                                 | 39.73                                 |
| CCI Safety Outcomes                                      |                                    |                                          |                                    |                                       |
| Incidence of Maltreatment                                | 0.17%                              | No Substantiated<br>Reports              | 10                                 | 10.00                                 |
| Staff Training/Foundations                               | 95%                                | 97%                                      | 5                                  | 4.85                                  |
| Staff Safety Checks                                      | 90%                                | 100%                                     | 5                                  | 5.00                                  |
| Safety Sub-Total                                         |                                    |                                          | 20                                 | 19.85                                 |
| CCI Permanency Outcomes                                  |                                    |                                          |                                    |                                       |
| Placement Stability                                      | 89%                                | 83%                                      | 15                                 | 12.45                                 |
| Permanency Sub-Total                                     |                                    |                                          | 15                                 | 12.45                                 |
| CCI Well-Being Outcomes                                  |                                    |                                          |                                    |                                       |
| EPSDT Medical Visits                                     | 94%                                | 100%                                     | 4                                  | 4.00                                  |
| EPSDT Dental Visits                                      | 89%                                | 100%                                     | 4                                  | 4.00                                  |
| Academic Supports                                        | 78%                                | 100%                                     | 3                                  | 3.00                                  |
| Provider ECEM Visits                                     | 68%                                | 83%                                      | 7                                  | 5.81                                  |
| Provider General Contacts                                | 67%                                | 58%                                      | 7                                  | 4.06                                  |
| Placements with Siblings                                 | 37%                                | 50%                                      | Not Scored                         | Not Scored                            |
| Placements within Legal County                           | 15%                                | 0%                                       | Not Scored                         | Not Scored                            |
| Well-Being Sub-Total                                     |                                    |                                          | 25                                 | 20.87                                 |
| *Performance calculation descriptions can b              | e found in the FY 20°              | 19 RBWO PBP Measureme                    | ents and Standards Guide           |                                       |