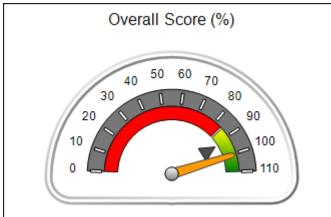

## Performance-Based Placement Measures RBWO Provider GA+SCORECARD - CCI

| Provider/Program Name: A Friend's House - (563) - CCI    |                                    |                                          |                                    |                                       |
|----------------------------------------------------------|------------------------------------|------------------------------------------|------------------------------------|---------------------------------------|
| 111 Henry Pkwy., McDonough, GA 30253 Phone: 678-432-1630 |                                    | Quarterly Scores (Grades)                |                                    | Current Quarter Score<br>(Grade)      |
|                                                          |                                    | Q1: 106.75 (A+)                          | Q2: 102.90 (A+)                    | 102.90%                               |
| Vendor ID# 35215                                         |                                    | Q3: N/A                                  | Q4: N/A                            | (A+)                                  |
| Program Census Information:                              |                                    | # Children in Care During<br>Quarter: 18 | # Placements During<br>Quarter: 18 | # Children in Care On<br>Last Day: 14 |
|                                                          | Avg<br>Performance All<br>CCIs (%) | Provider<br>Performance (%)*             | Possible Points<br>(Weight)        | Provider Points<br>Earned             |
| OPM Monitoring Reviews                                   |                                    |                                          |                                    |                                       |
| Annual Comprehensive Reviews                             | 86%                                | 99%                                      | 25                                 | 24.73                                 |
| Safety Reviews                                           | 91%                                | 100%                                     | 15                                 | 15.00                                 |
| Monitoring Sub-Total                                     |                                    |                                          | 40                                 | 39.73                                 |
| CCI Safety Outcomes                                      |                                    |                                          |                                    |                                       |
| Incidence of Maltreatment                                | 0.17%                              | No Substantiated<br>Reports              | 10                                 | 10.00                                 |
| Staff Training/Foundations                               | 95%                                | 97%                                      | 5                                  | 4.85                                  |
| Staff Safety Checks                                      | 90%                                | 100%                                     | 5                                  | 5.00                                  |
| Safety Sub-Total                                         |                                    |                                          | 20                                 | 19.85                                 |
| CCI Permanency Outcomes                                  |                                    |                                          |                                    |                                       |
| Placement Stability                                      | 89%                                | 83%                                      | 15                                 | 12.45                                 |
| Permanency Sub-Total                                     |                                    |                                          | 15                                 | 12.45                                 |
| CCI Well-Being Outcomes                                  |                                    |                                          |                                    |                                       |
| EPSDT Medical Visits                                     | 94%                                | 100%                                     | 4                                  | 4.00                                  |
| EPSDT Dental Visits                                      | 89%                                | 100%                                     | 4                                  | 4.00                                  |
| Academic Supports                                        | 78%                                | 100%                                     | 3                                  | 3.00                                  |
| Provider ECEM Visits                                     | 68%                                | 83%                                      | 7                                  | 5.81                                  |
| Provider General Contacts                                | 67%                                | 58%                                      | 7                                  | 4.06                                  |
| Placements with Siblings                                 | 37%                                | 50%                                      | Not Scored                         | Not Scored                            |
| Placements within Legal County                           | 15%                                | 0%                                       | Not Scored                         | Not Scored                            |
| Well-Being Sub-Total                                     |                                    |                                          | 25                                 | 20.87                                 |
| *Performance calculation descriptions can b              | e found in the FY 20°              | 19 RBWO PBP Measureme                    | ents and Standards Guide           |                                       |

| Monitoring & Outcomes: Possible Points = | 100 Points Earı    | ned = 92.90 |
|------------------------------------------|--------------------|-------------|
| Score Before Incentives Credit 92        |                    |             |
|                                          | Incentives Awarded |             |
| PBP Verification                         |                    | N/A pts     |
|                                          | Total Score        | 102.90%     |