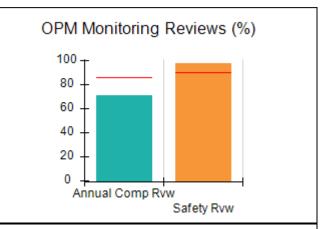

| Monitoring & Outcomes: Possible Points = | 100 Points Earı    | ned = 92.90 |
|------------------------------------------|--------------------|-------------|
| Score Before Incentives Credit 92        |                    |             |
|                                          | Incentives Awarded |             |
| PBP Verification                         |                    | N/A pts     |
|                                          | Total Score        | 102.90%     |