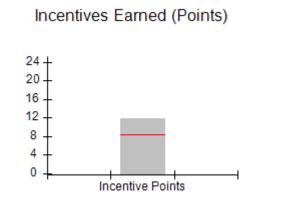

| Monitoring & Outcomes: Possible Points = | 100 Points Earı    | ned = 92.90 |
|------------------------------------------|--------------------|-------------|
| Score Before Incentives Credit 92        |                    |             |
|                                          | Incentives Awarded |             |
| PBP Verification                         |                    | N/A pts     |
|                                          | Total Score        | 102.90%     |