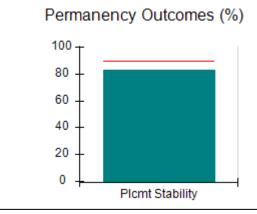

## Performance-Based Placement Measures RBWO Provider GA+SCORECARD - CCI

| Provider/Program Name: A Friend's House - (563) - CCI    |                                    |                                          |                                    |                                       |
|----------------------------------------------------------|------------------------------------|------------------------------------------|------------------------------------|---------------------------------------|
| 111 Henry Pkwy., McDonough, GA 30253 Phone: 678-432-1630 |                                    | Quarterly Scores (Grades)                |                                    | Current Quarter Score<br>(Grade)      |
|                                                          |                                    | Q1: 106.75 (A+)                          | Q2: 102.90 (A+)                    | 102.90%                               |
| Vendor ID# 35215                                         |                                    | Q3: N/A                                  | Q4: N/A                            | (A+)                                  |
| Program Census Information:                              |                                    | # Children in Care During<br>Quarter: 18 | # Placements During<br>Quarter: 18 | # Children in Care On<br>Last Day: 14 |
|                                                          | Avg<br>Performance All<br>CCIs (%) | Provider<br>Performance (%)*             | Possible Points<br>(Weight)        | Provider Points<br>Earned             |
| OPM Monitoring Reviews                                   |                                    |                                          |                                    |                                       |
| Annual Comprehensive Reviews                             | 86%                                | 99%                                      | 25                                 | 24.73                                 |
| Safety Reviews                                           | 91%                                | 100%                                     | 15                                 | 15.00                                 |
| Monitoring Sub-Total                                     |                                    |                                          | 40                                 | 39.73                                 |
| CCI Safety Outcomes                                      |                                    |                                          |                                    |                                       |
| Incidence of Maltreatment                                | 0.17%                              | No Substantiated<br>Reports              | 10                                 | 10.00                                 |
| Staff Training/Foundations                               | 95%                                | 97%                                      | 5                                  | 4.85                                  |
| Staff Safety Checks                                      | 90%                                | 100%                                     | 5                                  | 5.00                                  |
| Safety Sub-Total                                         |                                    |                                          | 20                                 | 19.85                                 |
| CCI Permanency Outcomes                                  |                                    |                                          |                                    |                                       |
| Placement Stability                                      | 89%                                | 83%                                      | 15                                 | 12.45                                 |
| Permanency Sub-Total                                     |                                    |                                          | 15                                 | 12.45                                 |
| CCI Well-Being Outcomes                                  |                                    |                                          |                                    |                                       |
| EPSDT Medical Visits                                     | 94%                                | 100%                                     | 4                                  | 4.00                                  |
| EPSDT Dental Visits                                      | 89%                                | 100%                                     | 4                                  | 4.00                                  |
| Academic Supports                                        | 78%                                | 100%                                     | 3                                  | 3.00                                  |
| Provider ECEM Visits                                     | 68%                                | 83%                                      | 7                                  | 5.81                                  |
| Provider General Contacts                                | 67%                                | 58%                                      | 7                                  | 4.06                                  |
| Placements with Siblings                                 | 37%                                | 50%                                      | Not Scored                         | Not Scored                            |
| Placements within Legal County                           | 15%                                | 0%                                       | Not Scored                         | Not Scored                            |
| Well-Being Sub-Total                                     |                                    |                                          | 25                                 | 20.87                                 |
| *Performance calculation descriptions can b              | e found in the FY 20°              | 19 RBWO PBP Measureme                    | ents and Standards Guide           |                                       |