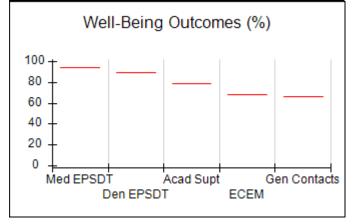

## Performance-Based Placement Measures RBWO Provider GA+SCORECARD - CCI

| Provider/Program Name: A Friend's House - (563) - CCI    |                                    |                                          |                                    |                                       |
|----------------------------------------------------------|------------------------------------|------------------------------------------|------------------------------------|---------------------------------------|
| 111 Henry Pkwy., McDonough, GA 30253 Phone: 678-432-1630 |                                    | Quarterly Scores (Grades)                |                                    | Current Quarter Score<br>(Grade)      |
|                                                          |                                    | Q1: 106.75 (A+)                          | Q2: 102.90 (A+)                    | 102.90%                               |
| Vendor ID# 35215                                         |                                    | Q3: N/A                                  | Q4: N/A                            | (A+)                                  |
| Program Census Information:                              |                                    | # Children in Care During<br>Quarter: 18 | # Placements During<br>Quarter: 18 | # Children in Care On<br>Last Day: 14 |
|                                                          | Avg<br>Performance All<br>CCIs (%) | Provider<br>Performance (%)*             | Possible Points<br>(Weight)        | Provider Points<br>Earned             |
| OPM Monitoring Reviews                                   |                                    |                                          |                                    |                                       |
| Annual Comprehensive Reviews                             | 86%                                | 99%                                      | 25                                 | 24.73                                 |
| Safety Reviews                                           | 91%                                | 100%                                     | 15                                 | 15.00                                 |
| Monitoring Sub-Total                                     |                                    |                                          | 40                                 | 39.73                                 |
| CCI Safety Outcomes                                      |                                    |                                          |                                    |                                       |
| Incidence of Maltreatment                                | 0.17%                              | No Substantiated<br>Reports              | 10                                 | 10.00                                 |
| Staff Training/Foundations                               | 95%                                | 97%                                      | 5                                  | 4.85                                  |
| Staff Safety Checks                                      | 90%                                | 100%                                     | 5                                  | 5.00                                  |
| Safety Sub-Total                                         |                                    |                                          | 20                                 | 19.85                                 |
| CCI Permanency Outcomes                                  |                                    |                                          |                                    |                                       |
| Placement Stability                                      | 89%                                | 83%                                      | 15                                 | 12.45                                 |
| Permanency Sub-Total                                     |                                    |                                          | 15                                 | 12.45                                 |
| CCI Well-Being Outcomes                                  |                                    |                                          |                                    |                                       |
| EPSDT Medical Visits                                     | 94%                                | 100%                                     | 4                                  | 4.00                                  |
| EPSDT Dental Visits                                      | 89%                                | 100%                                     | 4                                  | 4.00                                  |
| Academic Supports                                        | 78%                                | 100%                                     | 3                                  | 3.00                                  |
| Provider ECEM Visits                                     | 68%                                | 83%                                      | 7                                  | 5.81                                  |
| Provider General Contacts                                | 67%                                | 58%                                      | 7                                  | 4.06                                  |
| Placements with Siblings                                 | 37%                                | 50%                                      | Not Scored                         | Not Scored                            |
| Placements within Legal County                           | 15%                                | 0%                                       | Not Scored                         | Not Scored                            |
| Well-Being Sub-Total                                     |                                    |                                          | 25                                 | 20.87                                 |
| *Performance calculation descriptions can b              | e found in the FY 20°              | 19 RBWO PBP Measureme                    | ents and Standards Guide           |                                       |