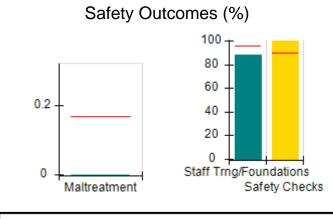

## Performance-Based Placement Measures RBWO Provider GA+SCORECARD - CCI

| Provider/Program Name: A Friend's House - (563) - CCI    |                                    |                                          |                                    |                                       |
|----------------------------------------------------------|------------------------------------|------------------------------------------|------------------------------------|---------------------------------------|
| 111 Henry Pkwy., McDonough, GA 30253 Phone: 678-432-1630 |                                    | Quarterly Scores (Grades)                |                                    | Current Quarter Score<br>(Grade)      |
|                                                          |                                    | Q1: 106.75 (A+)                          | Q2: 102.90 (A+)                    | 102.90%                               |
| Vendor ID# 35215                                         |                                    | Q3: N/A                                  | Q4: N/A                            | (A+)                                  |
| Program Census Information:                              |                                    | # Children in Care During<br>Quarter: 18 | # Placements During<br>Quarter: 18 | # Children in Care On<br>Last Day: 14 |
|                                                          | Avg<br>Performance All<br>CCIs (%) | Provider<br>Performance (%)*             | Possible Points<br>(Weight)        | Provider Points<br>Earned             |
| OPM Monitoring Reviews                                   |                                    |                                          |                                    |                                       |
| Annual Comprehensive Reviews                             | 86%                                | 99%                                      | 25                                 | 24.73                                 |
| Safety Reviews                                           | 91%                                | 100%                                     | 15                                 | 15.00                                 |
| Monitoring Sub-Total                                     |                                    |                                          | 40                                 | 39.73                                 |
| CCI Safety Outcomes                                      |                                    |                                          |                                    |                                       |
| Incidence of Maltreatment                                | 0.17%                              | No Substantiated<br>Reports              | 10                                 | 10.00                                 |
| Staff Training/Foundations                               | 95%                                | 97%                                      | 5                                  | 4.85                                  |
| Staff Safety Checks                                      | 90%                                | 100%                                     | 5                                  | 5.00                                  |
| Safety Sub-Total                                         |                                    |                                          | 20                                 | 19.85                                 |
| CCI Permanency Outcomes                                  |                                    |                                          |                                    |                                       |
| Placement Stability                                      | 89%                                | 83%                                      | 15                                 | 12.45                                 |
| Permanency Sub-Total                                     |                                    |                                          | 15                                 | 12.45                                 |
| CCI Well-Being Outcomes                                  |                                    |                                          |                                    |                                       |
| EPSDT Medical Visits                                     | 94%                                | 100%                                     | 4                                  | 4.00                                  |
| EPSDT Dental Visits                                      | 89%                                | 100%                                     | 4                                  | 4.00                                  |
| Academic Supports                                        | 78%                                | 100%                                     | 3                                  | 3.00                                  |
| Provider ECEM Visits                                     | 68%                                | 83%                                      | 7                                  | 5.81                                  |
| Provider General Contacts                                | 67%                                | 58%                                      | 7                                  | 4.06                                  |
| Placements with Siblings                                 | 37%                                | 50%                                      | Not Scored                         | Not Scored                            |
| Placements within Legal County                           | 15%                                | 0%                                       | Not Scored                         | Not Scored                            |
| Well-Being Sub-Total                                     |                                    |                                          | 25                                 | 20.87                                 |
| *Performance calculation descriptions can b              | e found in the FY 20°              | 19 RBWO PBP Measureme                    | ents and Standards Guide           |                                       |

## Performance-Based Placement Measures RBWO Provider GA+SCORECARD - CCI

| Provider/Program Name: ACES Youth Home, Inc (formerly Appalachian Children's Shelter) (5167) - CCI |                                    |                                          |                                    |                                      |
|----------------------------------------------------------------------------------------------------|------------------------------------|------------------------------------------|------------------------------------|--------------------------------------|
| 133 Cares Drive, Jasper, GA 30143                                                                  |                                    | Quarterly Sco                            | Current Quarter Score (Grade)      |                                      |
| Phone: 706-253-2375                                                                                |                                    | Q1: 103.13 (A+)                          | Q2: 101.74 (A+)                    | 101.74%                              |
| Vendor ID# 115379                                                                                  |                                    | Q3: N/A                                  | Q4: N/A                            | (A+)                                 |
| Program Census Information:                                                                        |                                    | # Children in Care During<br>Quarter: 11 | # Placements During<br>Quarter: 11 | # Children in Care On<br>Last Day: 7 |
|                                                                                                    | Avg<br>Performance All<br>CCIs (%) | Provider<br>Performance (%)*             | Possible Points<br>(Weight)        | Provider Points<br>Earned            |
| OPM Monitoring Reviews                                                                             |                                    |                                          |                                    |                                      |
| Annual Comprehensive Reviews                                                                       | 86%                                | 95%                                      | 25                                 | 23.67                                |
| Safety Reviews                                                                                     | 91%                                | 94%                                      | 15                                 | 14.04                                |
| Monitoring Sub-Tota                                                                                |                                    |                                          | 40                                 | 37.71                                |
| CCI Safety Outcomes                                                                                |                                    |                                          |                                    |                                      |
| Incidence of Maltreatment                                                                          | 0.17%                              | No Substantiated<br>Reports              | 10                                 | 10.00                                |
| Staff Training/Foundations                                                                         | 95%                                | 100%                                     | 5                                  | 5.00                                 |
| Staff Safety Checks                                                                                | 90%                                | 100%                                     | 5                                  | 5.00                                 |
| Safety Sub-Total                                                                                   |                                    |                                          | 20                                 | 20.00                                |
| CCI Permanency Outcomes                                                                            |                                    |                                          |                                    |                                      |
| Placement Stability                                                                                | 89%                                | 100%                                     | 15                                 | 15.00                                |
| Permanency Sub-Tota                                                                                |                                    |                                          | 15                                 | 15.00                                |
| CCI Well-Being Outcomes                                                                            |                                    |                                          |                                    |                                      |
| EPSDT Medical Visits                                                                               | 94%                                | 89%                                      | 4                                  | 3.56                                 |
| EPSDT Dental Visits                                                                                | 89%                                | 89%                                      | 4                                  | 3.56                                 |
| Academic Supports                                                                                  | 78%                                | 96%                                      | 3                                  | 2.88                                 |
| Provider ECEM Visits                                                                               | 68%                                | 65%                                      | 7                                  | 4.55                                 |
| Provider General Contacts                                                                          | 67%                                | 64%                                      | 7                                  | 4.48                                 |
| Placements with Siblings                                                                           | 37%                                | 100%                                     | Not Scored                         | Not Scored                           |
| Placements within Legal County                                                                     | 15%                                | 0%                                       | Not Scored                         | Not Scored                           |
| Well-Being Sub-Tota                                                                                |                                    |                                          | 25                                 | 19.03                                |
| *Performance calculation descriptions can b                                                        | e found in the FY 20°              | 19 RBWO PBP Measureme                    | ents and Standards Guide           |                                      |

## Performance-Based Placement Measures RBWO Provider GA+SCORECARD - CCI

| Provider/Program Name: Advocates for Bartow's Children - Flowering Branch Children's Shelter (564) - CCI |                                    |                                          |                                    |                                      |  |
|----------------------------------------------------------------------------------------------------------|------------------------------------|------------------------------------------|------------------------------------|--------------------------------------|--|
| 49 Monroe Crossing, Cartersville, GA 30120                                                               |                                    | Quarterly Sco                            | Current Quarter Score (Grade)      |                                      |  |
| Phone: 770-382-6180<br>Vendor ID# 35217                                                                  |                                    | Q1: 106.42 (A+)                          | Q2: 107.26 (A+)                    | 107.26%                              |  |
|                                                                                                          |                                    | Q3: N/A                                  | Q4: N/A                            | (A+)                                 |  |
| Program Census Information:                                                                              |                                    | # Children in Care During<br>Quarter: 14 | # Placements During<br>Quarter: 14 | # Children in Care On<br>Last Day: 9 |  |
|                                                                                                          | Avg<br>Performance All<br>CCIs (%) | Provider<br>Performance (%)*             | Possible Points<br>(Weight)        | Provider Points<br>Earned            |  |
| OPM Monitoring Reviews                                                                                   |                                    |                                          |                                    |                                      |  |
| Annual Comprehensive Reviews                                                                             | 86%                                | 95%                                      | 25                                 | 23.65                                |  |
| Safety Reviews                                                                                           | 91%                                | 98%                                      | 15                                 | 14.66                                |  |
| Monitoring Sub-Tota                                                                                      |                                    |                                          | 40                                 | 38.31                                |  |
| CCI Safety Outcomes                                                                                      |                                    |                                          |                                    |                                      |  |
| Incidence of Maltreatment                                                                                | 0.17%                              | No Substantiated<br>Reports              | 10                                 | 10.00                                |  |
| Staff Training/Foundations                                                                               | 95%                                | 100%                                     | 5                                  | 5.00                                 |  |
| Staff Safety Checks                                                                                      | 90%                                | 100%                                     | 5                                  | 5.00                                 |  |
| Safety Sub-Tota                                                                                          |                                    |                                          | 20                                 | 20.00                                |  |
| CCI Permanency Outcomes                                                                                  |                                    |                                          |                                    |                                      |  |
| Placement Stability                                                                                      | 89%                                | 93%                                      | 15                                 | 13.95                                |  |
| Permanency Sub-Tota                                                                                      |                                    |                                          | 15                                 | 13.95                                |  |
| CCI Well-Being Outcomes                                                                                  |                                    |                                          |                                    |                                      |  |
| EPSDT Medical Visits                                                                                     | 94%                                | 100%                                     | 4                                  | 4.00                                 |  |
| EPSDT Dental Visits                                                                                      | 89%                                | 100%                                     | 4                                  | 4.00                                 |  |
| Academic Supports                                                                                        | 78%                                | 100%                                     | 3                                  | 3.00                                 |  |
| Provider ECEM Visits                                                                                     | 68%                                | 100%                                     | 7                                  | 7.00                                 |  |
| Provider General Contacts                                                                                | 67%                                | 100%                                     | 7                                  | 7.00                                 |  |
| Placements with Siblings                                                                                 | 37%                                | 41%                                      | Not Scored                         | Not Scored                           |  |
| Placements within Legal County                                                                           | 15%                                | 0%                                       | Not Scored                         | Not Scored                           |  |
| Well-Being Sub-Tota                                                                                      |                                    |                                          | 25                                 | 25.00                                |  |
| *Performance calculation descriptions can b                                                              | e found in the FY 20               | 19 RBWO PBP Measureme                    | ents and Standards Guide           |                                      |  |

## Performance-Based Placement Measures RBWO Provider GA+SCORECARD - CCI

| Provider/Program Name: Agape Behavioral Healthcare, Inc (694) - CCI |                                    |                                          |                                    |                                      |  |
|---------------------------------------------------------------------|------------------------------------|------------------------------------------|------------------------------------|--------------------------------------|--|
| 3830 Old Gordon Rd, Atlanta, GA 30336                               |                                    | Quarterly Sco                            | Current Quarter Score (Grade)      |                                      |  |
| Phone: 404-505-7619<br>Vendor ID# 35410                             |                                    | Q1: 70.79 (C-)                           | Q2: 70.74 (C-)                     | 70.74%                               |  |
|                                                                     |                                    | Q3: N/A                                  | Q4: N/A                            | (C-)                                 |  |
| Program Census Information:                                         |                                    | # Children in Care During<br>Quarter: 11 | # Placements During<br>Quarter: 11 | # Children in Care On<br>Last Day: 4 |  |
|                                                                     | Avg<br>Performance All<br>CCIs (%) | Provider<br>Performance (%)*             | Possible Points<br>(Weight)        | Provider Points<br>Earned            |  |
| OPM Monitoring Reviews                                              |                                    |                                          |                                    |                                      |  |
| Annual Comprehensive Reviews                                        | 86%                                | 60%                                      | 25                                 | 15.08                                |  |
| Safety Reviews                                                      | 91%                                | 91%                                      | 15                                 | 13.62                                |  |
| Monitoring Sub-Tota                                                 |                                    |                                          | 40                                 | 28.70                                |  |
| CCI Safety Outcomes                                                 |                                    |                                          |                                    |                                      |  |
| Incidence of Maltreatment                                           | 0.17%                              | No Substantiated<br>Reports              | 10                                 | 10.00                                |  |
| Staff Training/Foundations                                          | 95%                                | 91%                                      | 5                                  | 4.55                                 |  |
| Staff Safety Checks                                                 | 90%                                | 100%                                     | 5                                  | 5.00                                 |  |
| Safety Sub-Tota                                                     |                                    |                                          | 20                                 | 19.55                                |  |
| CCI Permanency Outcomes                                             |                                    |                                          |                                    |                                      |  |
| Placement Stability                                                 | 89%                                | 64%                                      | 15                                 | 9.60                                 |  |
| Permanency Sub-Tota                                                 |                                    |                                          | 15                                 | 9.60                                 |  |
| CCI Well-Being Outcomes                                             |                                    |                                          |                                    |                                      |  |
| EPSDT Medical Visits                                                | 94%                                | 71%                                      | 4                                  | 2.84                                 |  |
| EPSDT Dental Visits                                                 | 89%                                | 57%                                      | 4                                  | 2.28                                 |  |
| Academic Supports                                                   | 78%                                | 0%                                       | 3                                  | 0.00                                 |  |
| Provider ECEM Visits                                                | 68%                                | 33%                                      | 7                                  | 2.31                                 |  |
| Provider General Contacts                                           | 67%                                | 0%                                       | 7                                  | 0.00                                 |  |
| Placements with Siblings                                            | 37%                                | Not Eligible                             | Not Scored                         | Not Scored                           |  |
| Placements within Legal County                                      | 15%                                | 100%                                     | Not Scored                         | Not Scored                           |  |
| Well-Being Sub-Tota                                                 |                                    |                                          | 25                                 | 7.43                                 |  |
| *Performance calculation descriptions can b                         | e found in the FY 20               | 19 RBWO PBP Measureme                    | ents and Standards Guide           |                                      |  |

## Performance-Based Placement Measures RBWO Provider GA+SCORECARD - CCI

| Provider/Program Name: Alternative Youth Services, Inc (667) - CCI                                           |                                    |                                          |                                    |                                       |  |
|--------------------------------------------------------------------------------------------------------------|------------------------------------|------------------------------------------|------------------------------------|---------------------------------------|--|
| 211 Goose Hollow Road, Reynolds, GA 31076                                                                    |                                    | Quarterly Scores (Grades)                |                                    | Current Quarter Score (Grade)         |  |
| Phone: 478-847-5211<br>Vendor ID# 35223                                                                      |                                    | Q1: 85.89 (B)                            | Q2: 89.02 (B+)                     | 89.02%                                |  |
|                                                                                                              |                                    | Q3: N/A                                  | Q4: N/A                            | (B+)                                  |  |
| Program Census Information:                                                                                  |                                    | # Children in Care During<br>Quarter: 74 | # Placements During<br>Quarter: 81 | # Children in Care On<br>Last Day: 46 |  |
|                                                                                                              | Avg<br>Performance All<br>CCIs (%) | Provider<br>Performance (%)*             | Possible Points<br>(Weight)        | Provider Points<br>Earned             |  |
| OPM Monitoring Reviews                                                                                       |                                    |                                          |                                    |                                       |  |
| Annual Comprehensive Reviews                                                                                 | 86%                                | 87%                                      | 25                                 | 21.81                                 |  |
| Safety Reviews                                                                                               | 91%                                | 89%                                      | 15                                 | 13.32                                 |  |
| Monitoring Sub-Tota                                                                                          |                                    |                                          | 40                                 | 35.13                                 |  |
| CCI Safety Outcomes                                                                                          |                                    |                                          |                                    |                                       |  |
| Incidence of Maltreatment                                                                                    | 0.17%                              | No Substantiated<br>Reports              | 10                                 | 10.00                                 |  |
| Staff Training/Foundations                                                                                   | 95%                                | 100%                                     | 5                                  | 5.00                                  |  |
| Staff Safety Checks                                                                                          | 90%                                | 88%                                      | 5                                  | 4.40                                  |  |
| Safety Sub-Tota                                                                                              |                                    |                                          | 20                                 | 19.40                                 |  |
| CCI Permanency Outcomes                                                                                      |                                    |                                          |                                    |                                       |  |
| Placement Stability                                                                                          | 89%                                | 69%                                      | 15                                 | 10.35                                 |  |
| Permanency Sub-Tota                                                                                          |                                    |                                          | 15                                 | 10.35                                 |  |
| CCI Well-Being Outcomes                                                                                      |                                    |                                          |                                    |                                       |  |
| EPSDT Medical Visits                                                                                         | 94%                                | 98%                                      | 4                                  | 3.92                                  |  |
| EPSDT Dental Visits                                                                                          | 89%                                | 81%                                      | 4                                  | 3.24                                  |  |
| Academic Supports                                                                                            | 78%                                | 80%                                      | 3                                  | 2.40                                  |  |
| Provider ECEM Visits                                                                                         | 68%                                | 43%                                      | 7                                  | 3.01                                  |  |
| Provider General Contacts                                                                                    | 67%                                | 31%                                      | 7                                  | 2.17                                  |  |
| Placements with Siblings                                                                                     | 37%                                | 15%                                      | Not Scored                         | Not Scored                            |  |
| Placements within Legal County                                                                               | 15%                                | 5%                                       | Not Scored                         | Not Scored                            |  |
| Well-Being Sub-Tota                                                                                          |                                    |                                          | 25                                 | 14.74                                 |  |
| *Performance calculation descriptions can be found in the FY 2019 RBWO PBP Measurements and Standards Guide. |                                    |                                          |                                    |                                       |  |

## Performance-Based Placement Measures RBWO Provider GA+SCORECARD - CCI

| 4552 Dornot Cirola Donatus CA 2002    | E                                  | Output Cont                             | yros (Grades)                     | Current Quarter Score                |
|---------------------------------------|------------------------------------|-----------------------------------------|-----------------------------------|--------------------------------------|
| 4552 Dorset Circle, Decatur, GA 30035 |                                    | Quarterly Scores (Grades)               |                                   | (Grade)                              |
| Phone: 678 518-8633                   |                                    | Q1: 95.66 (A)                           | Q2: 93.68 (A-)                    | 93.68%                               |
| Vendor ID# 35225                      |                                    | Q3: N/A                                 | Q4: N/A                           | (A-)                                 |
| Program Census Information:           |                                    | # Children in Care During<br>Quarter: 6 | # Placements During<br>Quarter: 6 | # Children in Care On<br>Last Day: 5 |
|                                       | Avg<br>Performance All<br>CCIs (%) | Provider<br>Performance (%)*            | Possible Points<br>(Weight)       | Provider Points<br>Earned            |
| OPM Monitoring Reviews                |                                    |                                         |                                   |                                      |
| Annual Comprehensive Reviews          | 86%                                | 88%                                     | 25                                | 22.06                                |
| Safety Reviews                        | 91%                                | 99%                                     | 15                                | 14.85                                |
| Monitoring Sub-Total                  |                                    |                                         | 40                                | 36.91                                |
| CCI Safety Outcomes                   |                                    |                                         |                                   |                                      |
| Incidence of Maltreatment             | 0.17%                              | No Substantiated<br>Reports             | 10                                | 10.00                                |
| Staff Training/Foundations            | 95%                                | 100%                                    | 5                                 | 5.00                                 |
| Staff Safety Checks                   | 90%                                | 100%                                    | 5                                 | 5.00                                 |
| Safety Sub-Total                      |                                    |                                         | 20                                | 20.00                                |
| CCI Permanency Outcomes               |                                    |                                         |                                   |                                      |
| Placement Stability                   | 89%                                | 83%                                     | 15                                | 12.45                                |
| Permanency Sub-Total                  |                                    |                                         | 15                                | 12.45                                |
| CCI Well-Being Outcomes               |                                    |                                         |                                   |                                      |
| EPSDT Medical Visits                  | 94%                                | 100%                                    | 4                                 | 4.00                                 |
| EPSDT Dental Visits                   | 89%                                | 100%                                    | 4                                 | 4.00                                 |
| Academic Supports                     | 78%                                | 100%                                    | 3                                 | 3.00                                 |
| Provider ECEM Visits                  | 68%                                | 38%                                     | 7                                 | 2.66                                 |
| Provider General Contacts             | 67%                                | 38%                                     | 7                                 | 2.66                                 |
| Placements with Siblings              | 37%                                | Not Eligible                            | Not Scored                        | Not Scored                           |
| Placements within Legal County        | 15%                                | 0%                                      | Not Scored                        | Not Scored                           |
| Well-Being Sub-Total                  |                                    |                                         | 25                                | 16.32                                |