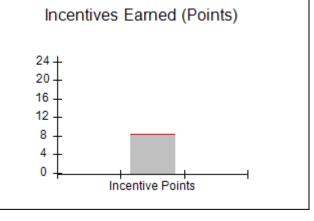

| Monitoring & Outcomes: Possible Points = | 100 Points Earı    | ned = 92.90 |
|------------------------------------------|--------------------|-------------|
| Score Before Incentives Credit 92        |                    |             |
|                                          | Incentives Awarded |             |
| PBP Verification                         |                    | N/A pts     |
|                                          | Total Score        | 102.90%     |