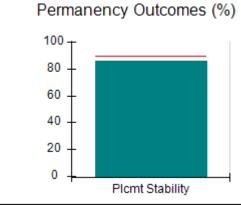

## Performance-Based Placement Measures RBWO Provider GA+SCORECARD - CCI

| Provider/Program Name: A Friend's House - (563) - CCI    |                                    |                                          |                                    |                                       |
|----------------------------------------------------------|------------------------------------|------------------------------------------|------------------------------------|---------------------------------------|
| 111 Henry Pkwy., McDonough, GA 30253 Phone: 678-432-1630 |                                    | Quarterly Scores (Grades)                |                                    | Current Quarter Score<br>(Grade)      |
|                                                          |                                    | Q1: 106.75 (A+)                          | Q2: 102.90 (A+)                    | 102.90%                               |
| Vendor ID# 35215                                         |                                    | Q3: N/A                                  | Q4: N/A                            | (A+)                                  |
| Program Census Information:                              |                                    | # Children in Care During<br>Quarter: 18 | # Placements During<br>Quarter: 18 | # Children in Care On<br>Last Day: 14 |
|                                                          | Avg<br>Performance All<br>CCIs (%) | Provider<br>Performance (%)*             | Possible Points<br>(Weight)        | Provider Points<br>Earned             |
| OPM Monitoring Reviews                                   |                                    |                                          |                                    |                                       |
| Annual Comprehensive Reviews                             | 86%                                | 99%                                      | 25                                 | 24.73                                 |
| Safety Reviews                                           | 91%                                | 100%                                     | 15                                 | 15.00                                 |
| Monitoring Sub-Total                                     |                                    |                                          | 40                                 | 39.73                                 |
| CCI Safety Outcomes                                      |                                    |                                          |                                    |                                       |
| Incidence of Maltreatment                                | 0.17%                              | No Substantiated<br>Reports              | 10                                 | 10.00                                 |
| Staff Training/Foundations                               | 95%                                | 97%                                      | 5                                  | 4.85                                  |
| Staff Safety Checks                                      | 90%                                | 100%                                     | 5                                  | 5.00                                  |
| Safety Sub-Total                                         |                                    |                                          | 20                                 | 19.85                                 |
| CCI Permanency Outcomes                                  |                                    |                                          |                                    |                                       |
| Placement Stability                                      | 89%                                | 83%                                      | 15                                 | 12.45                                 |
| Permanency Sub-Total                                     |                                    |                                          | 15                                 | 12.45                                 |
| CCI Well-Being Outcomes                                  |                                    |                                          |                                    |                                       |
| EPSDT Medical Visits                                     | 94%                                | 100%                                     | 4                                  | 4.00                                  |
| EPSDT Dental Visits                                      | 89%                                | 100%                                     | 4                                  | 4.00                                  |
| Academic Supports                                        | 78%                                | 100%                                     | 3                                  | 3.00                                  |
| Provider ECEM Visits                                     | 68%                                | 83%                                      | 7                                  | 5.81                                  |
| Provider General Contacts                                | 67%                                | 58%                                      | 7                                  | 4.06                                  |
| Placements with Siblings                                 | 37%                                | 50%                                      | Not Scored                         | Not Scored                            |
| Placements within Legal County                           | 15%                                | 0%                                       | Not Scored                         | Not Scored                            |
| Well-Being Sub-Total                                     |                                    |                                          | 25                                 | 20.87                                 |
| *Performance calculation descriptions can b              | e found in the FY 20°              | 19 RBWO PBP Measureme                    | ents and Standards Guide           |                                       |