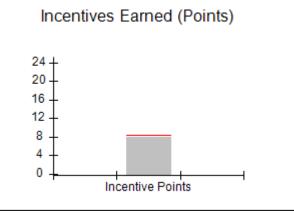

### Performance-Based Placement Measures RBWO Provider GA+SCORECARD - CCI

Report Quarter: Q2 FY2019

|                                   | # Children in Care During<br>Quarter: 18 | # Placements During<br>Quarter: 18 | # Children in Care On<br>Last Day: 14 |
|-----------------------------------|------------------------------------------|------------------------------------|---------------------------------------|
| Avg Performance All CCIs (Points) | Provider<br>Performance (%)*             | Possible Points<br>(Weight)        | Provider Points<br>Earned             |
|                                   | 100%                                     | 2                                  | 2.00                                  |
|                                   | 100%                                     | 2                                  | 2.00                                  |
|                                   | 71%                                      | 5                                  | 3.55                                  |
|                                   | 100%                                     | 2                                  | 2.00                                  |
|                                   | N/A                                      | 10/5/5/1                           |                                       |
|                                   | Not Eligible                             | 5                                  |                                       |
|                                   | 0%                                       | 4                                  | 0.00                                  |
|                                   | 0%                                       | 4                                  | 0.00                                  |
|                                   | 0%                                       | 5                                  | 0.00                                  |
|                                   | 100%                                     | 4                                  | 4.00                                  |
| 8.28                              |                                          |                                    | 13.55                                 |
|                                   | Avg<br>Performance All<br>CCIs (Points)  | Quarter: 18                        | Quarter: 18   Quarter: 18             |