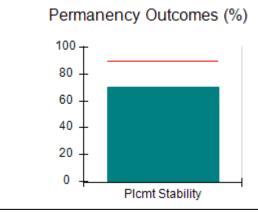

## Performance-Based Placement Measures RBWO Provider GA+SCORECARD - CCI

| Provider/Program Name: A Friend's House - (563) - CCI    |                                    |                                          |                                    |                                       |
|----------------------------------------------------------|------------------------------------|------------------------------------------|------------------------------------|---------------------------------------|
| 111 Henry Pkwy., McDonough, GA 30253 Phone: 678-432-1630 |                                    | Quarterly Scores (Grades)                |                                    | Current Quarter Score<br>(Grade)      |
|                                                          |                                    | Q1: 106.75 (A+)                          | Q2: 102.90 (A+)                    | 102.90%                               |
| Vendor ID# 35215                                         |                                    | Q3: N/A                                  | Q4: N/A                            | (A+)                                  |
| Program Census Information:                              |                                    | # Children in Care During<br>Quarter: 18 | # Placements During<br>Quarter: 18 | # Children in Care On<br>Last Day: 14 |
|                                                          | Avg<br>Performance All<br>CCIs (%) | Provider<br>Performance (%)*             | Possible Points<br>(Weight)        | Provider Points<br>Earned             |
| OPM Monitoring Reviews                                   |                                    |                                          |                                    |                                       |
| Annual Comprehensive Reviews                             | 86%                                | 99%                                      | 25                                 | 24.73                                 |
| Safety Reviews                                           | 91%                                | 100%                                     | 15                                 | 15.00                                 |
| Monitoring Sub-Total                                     |                                    |                                          | 40                                 | 39.73                                 |
| CCI Safety Outcomes                                      |                                    |                                          |                                    |                                       |
| Incidence of Maltreatment                                | 0.17%                              | No Substantiated<br>Reports              | 10                                 | 10.00                                 |
| Staff Training/Foundations                               | 95%                                | 97%                                      | 5                                  | 4.85                                  |
| Staff Safety Checks                                      | 90%                                | 100%                                     | 5                                  | 5.00                                  |
| Safety Sub-Total                                         |                                    |                                          | 20                                 | 19.85                                 |
| CCI Permanency Outcomes                                  |                                    |                                          |                                    |                                       |
| Placement Stability                                      | 89%                                | 83%                                      | 15                                 | 12.45                                 |
| Permanency Sub-Total                                     |                                    |                                          | 15                                 | 12.45                                 |
| CCI Well-Being Outcomes                                  |                                    |                                          |                                    |                                       |
| EPSDT Medical Visits                                     | 94%                                | 100%                                     | 4                                  | 4.00                                  |
| EPSDT Dental Visits                                      | 89%                                | 100%                                     | 4                                  | 4.00                                  |
| Academic Supports                                        | 78%                                | 100%                                     | 3                                  | 3.00                                  |
| Provider ECEM Visits                                     | 68%                                | 83%                                      | 7                                  | 5.81                                  |
| Provider General Contacts                                | 67%                                | 58%                                      | 7                                  | 4.06                                  |
| Placements with Siblings                                 | 37%                                | 50%                                      | Not Scored                         | Not Scored                            |
| Placements within Legal County                           | 15%                                | 0%                                       | Not Scored                         | Not Scored                            |
| Well-Being Sub-Total                                     |                                    |                                          | 25                                 | 20.87                                 |
| *Performance calculation descriptions can b              | e found in the FY 20°              | 19 RBWO PBP Measureme                    | ents and Standards Guide           |                                       |