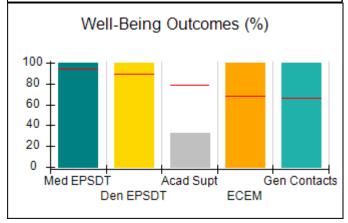

## Performance-Based Placement Measures RBWO Provider GA+SCORECARD - CCI

| Provider/Program Name: A Friend's House - (563) - CCI    |                                    |                                          |                                    |                                       |
|----------------------------------------------------------|------------------------------------|------------------------------------------|------------------------------------|---------------------------------------|
| 111 Henry Pkwy., McDonough, GA 30253 Phone: 678-432-1630 |                                    | Quarterly Scores (Grades)                |                                    | Current Quarter Score<br>(Grade)      |
|                                                          |                                    | Q1: 106.75 (A+)                          | Q2: 102.90 (A+)                    | 102.90%                               |
| Vendor ID# 35215                                         |                                    | Q3: N/A                                  | Q4: N/A                            | (A+)                                  |
| Program Census Information:                              |                                    | # Children in Care During<br>Quarter: 18 | # Placements During<br>Quarter: 18 | # Children in Care On<br>Last Day: 14 |
|                                                          | Avg<br>Performance All<br>CCIs (%) | Provider<br>Performance (%)*             | Possible Points<br>(Weight)        | Provider Points<br>Earned             |
| OPM Monitoring Reviews                                   |                                    |                                          |                                    |                                       |
| Annual Comprehensive Reviews                             | 86%                                | 99%                                      | 25                                 | 24.73                                 |
| Safety Reviews                                           | 91%                                | 100%                                     | 15                                 | 15.00                                 |
| Monitoring Sub-Total                                     |                                    |                                          | 40                                 | 39.73                                 |
| CCI Safety Outcomes                                      |                                    |                                          |                                    |                                       |
| Incidence of Maltreatment                                | 0.17%                              | No Substantiated<br>Reports              | 10                                 | 10.00                                 |
| Staff Training/Foundations                               | 95%                                | 97%                                      | 5                                  | 4.85                                  |
| Staff Safety Checks                                      | 90%                                | 100%                                     | 5                                  | 5.00                                  |
| Safety Sub-Total                                         |                                    |                                          | 20                                 | 19.85                                 |
| CCI Permanency Outcomes                                  |                                    |                                          |                                    |                                       |
| Placement Stability                                      | 89%                                | 83%                                      | 15                                 | 12.45                                 |
| Permanency Sub-Total                                     |                                    |                                          | 15                                 | 12.45                                 |
| CCI Well-Being Outcomes                                  |                                    |                                          |                                    |                                       |
| EPSDT Medical Visits                                     | 94%                                | 100%                                     | 4                                  | 4.00                                  |
| EPSDT Dental Visits                                      | 89%                                | 100%                                     | 4                                  | 4.00                                  |
| Academic Supports                                        | 78%                                | 100%                                     | 3                                  | 3.00                                  |
| Provider ECEM Visits                                     | 68%                                | 83%                                      | 7                                  | 5.81                                  |
| Provider General Contacts                                | 67%                                | 58%                                      | 7                                  | 4.06                                  |
| Placements with Siblings                                 | 37%                                | 50%                                      | Not Scored                         | Not Scored                            |
| Placements within Legal County                           | 15%                                | 0%                                       | Not Scored                         | Not Scored                            |
| Well-Being Sub-Total                                     |                                    |                                          | 25                                 | 20.87                                 |
| *Performance calculation descriptions can b              | e found in the FY 20°              | 19 RBWO PBP Measureme                    | ents and Standards Guide           |                                       |