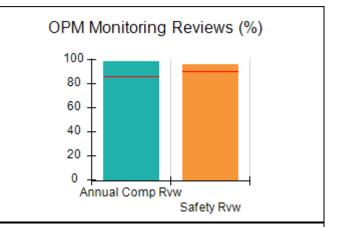

## Performance-Based Placement Measures RBWO Provider GA+SCORECARD - CCI

| Provider/Program Name: A Friend's House - (563) - CCI    |                                    |                                          |                                    |                                       |
|----------------------------------------------------------|------------------------------------|------------------------------------------|------------------------------------|---------------------------------------|
| 111 Henry Pkwy., McDonough, GA 30253 Phone: 678-432-1630 |                                    | Quarterly Scores (Grades)                |                                    | Current Quarter Score<br>(Grade)      |
|                                                          |                                    | Q1: 106.75 (A+)                          | Q2: 102.90 (A+)                    | 102.90%                               |
| Vendor ID# 35215                                         |                                    | Q3: N/A                                  | Q4: N/A                            | (A+)                                  |
| Program Census Information:                              |                                    | # Children in Care During<br>Quarter: 18 | # Placements During<br>Quarter: 18 | # Children in Care On<br>Last Day: 14 |
|                                                          | Avg<br>Performance All<br>CCIs (%) | Provider<br>Performance (%)*             | Possible Points<br>(Weight)        | Provider Points<br>Earned             |
| OPM Monitoring Reviews                                   |                                    |                                          |                                    |                                       |
| Annual Comprehensive Reviews                             | 86%                                | 99%                                      | 25                                 | 24.73                                 |
| Safety Reviews                                           | 91%                                | 100%                                     | 15                                 | 15.00                                 |
| Monitoring Sub-Total                                     |                                    |                                          | 40                                 | 39.73                                 |
| CCI Safety Outcomes                                      |                                    |                                          |                                    |                                       |
| Incidence of Maltreatment                                | 0.17%                              | No Substantiated<br>Reports              | 10                                 | 10.00                                 |
| Staff Training/Foundations                               | 95%                                | 97%                                      | 5                                  | 4.85                                  |
| Staff Safety Checks                                      | 90%                                | 100%                                     | 5                                  | 5.00                                  |
| Safety Sub-Total                                         |                                    |                                          | 20                                 | 19.85                                 |
| CCI Permanency Outcomes                                  |                                    |                                          |                                    |                                       |
| Placement Stability                                      | 89%                                | 83%                                      | 15                                 | 12.45                                 |
| Permanency Sub-Total                                     |                                    |                                          | 15                                 | 12.45                                 |
| CCI Well-Being Outcomes                                  |                                    |                                          |                                    |                                       |
| EPSDT Medical Visits                                     | 94%                                | 100%                                     | 4                                  | 4.00                                  |
| EPSDT Dental Visits                                      | 89%                                | 100%                                     | 4                                  | 4.00                                  |
| Academic Supports                                        | 78%                                | 100%                                     | 3                                  | 3.00                                  |
| Provider ECEM Visits                                     | 68%                                | 83%                                      | 7                                  | 5.81                                  |
| Provider General Contacts                                | 67%                                | 58%                                      | 7                                  | 4.06                                  |
| Placements with Siblings                                 | 37%                                | 50%                                      | Not Scored                         | Not Scored                            |
| Placements within Legal County                           | 15%                                | 0%                                       | Not Scored                         | Not Scored                            |
| Well-Being Sub-Total                                     |                                    |                                          | 25                                 | 20.87                                 |
| *Performance calculation descriptions can b              | e found in the FY 20°              | 19 RBWO PBP Measureme                    | ents and Standards Guide           |                                       |