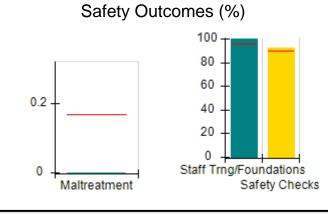

## Performance-Based Placement Measures RBWO Provider GA+SCORECARD - CCI

| Provider/Program Name: A Friend's House - (563) - CCI    |                                    |                                          |                                    |                                       |
|----------------------------------------------------------|------------------------------------|------------------------------------------|------------------------------------|---------------------------------------|
| 111 Henry Pkwy., McDonough, GA 30253 Phone: 678-432-1630 |                                    | Quarterly Scores (Grades)                |                                    | Current Quarter Score<br>(Grade)      |
|                                                          |                                    | Q1: 106.75 (A+)                          | Q2: 102.90 (A+)                    | 102.90%                               |
| Vendor ID# 35215                                         |                                    | Q3: N/A                                  | Q4: N/A                            | (A+)                                  |
| Program Census Information:                              |                                    | # Children in Care During<br>Quarter: 18 | # Placements During<br>Quarter: 18 | # Children in Care On<br>Last Day: 14 |
|                                                          | Avg<br>Performance All<br>CCIs (%) | Provider<br>Performance (%)*             | Possible Points<br>(Weight)        | Provider Points<br>Earned             |
| OPM Monitoring Reviews                                   |                                    |                                          |                                    |                                       |
| Annual Comprehensive Reviews                             | 86%                                | 99%                                      | 25                                 | 24.73                                 |
| Safety Reviews                                           | 91%                                | 100%                                     | 15                                 | 15.00                                 |
| Monitoring Sub-Total                                     |                                    |                                          | 40                                 | 39.73                                 |
| CCI Safety Outcomes                                      |                                    |                                          |                                    |                                       |
| Incidence of Maltreatment                                | 0.17%                              | No Substantiated<br>Reports              | 10                                 | 10.00                                 |
| Staff Training/Foundations                               | 95%                                | 97%                                      | 5                                  | 4.85                                  |
| Staff Safety Checks                                      | 90%                                | 100%                                     | 5                                  | 5.00                                  |
| Safety Sub-Total                                         |                                    |                                          | 20                                 | 19.85                                 |
| CCI Permanency Outcomes                                  |                                    |                                          |                                    |                                       |
| Placement Stability                                      | 89%                                | 83%                                      | 15                                 | 12.45                                 |
| Permanency Sub-Total                                     |                                    |                                          | 15                                 | 12.45                                 |
| CCI Well-Being Outcomes                                  |                                    |                                          |                                    |                                       |
| EPSDT Medical Visits                                     | 94%                                | 100%                                     | 4                                  | 4.00                                  |
| EPSDT Dental Visits                                      | 89%                                | 100%                                     | 4                                  | 4.00                                  |
| Academic Supports                                        | 78%                                | 100%                                     | 3                                  | 3.00                                  |
| Provider ECEM Visits                                     | 68%                                | 83%                                      | 7                                  | 5.81                                  |
| Provider General Contacts                                | 67%                                | 58%                                      | 7                                  | 4.06                                  |
| Placements with Siblings                                 | 37%                                | 50%                                      | Not Scored                         | Not Scored                            |
| Placements within Legal County                           | 15%                                | 0%                                       | Not Scored                         | Not Scored                            |
| Well-Being Sub-Total                                     |                                    |                                          | 25                                 | 20.87                                 |
| *Performance calculation descriptions can b              | e found in the FY 20°              | 19 RBWO PBP Measureme                    | ents and Standards Guide           |                                       |