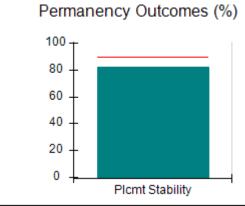

## Performance-Based Placement Measures RBWO Provider GA+SCORECARD - CCI

| Provider/Program Name: A Friend's House - (563) - CCI    |                                    |                                          |                                    |                                       |
|----------------------------------------------------------|------------------------------------|------------------------------------------|------------------------------------|---------------------------------------|
| 111 Henry Pkwy., McDonough, GA 30253 Phone: 678-432-1630 |                                    | Quarterly Scores (Grades)                |                                    | Current Quarter Score<br>(Grade)      |
|                                                          |                                    | Q1: 106.75 (A+)                          | Q2: 102.90 (A+)                    | 102.90%                               |
| Vendor ID# 35215                                         |                                    | Q3: N/A                                  | Q4: N/A                            | (A+)                                  |
| Program Census Information:                              |                                    | # Children in Care During<br>Quarter: 18 | # Placements During<br>Quarter: 18 | # Children in Care On<br>Last Day: 14 |
|                                                          | Avg<br>Performance All<br>CCIs (%) | Provider<br>Performance (%)*             | Possible Points<br>(Weight)        | Provider Points<br>Earned             |
| OPM Monitoring Reviews                                   |                                    |                                          |                                    |                                       |
| Annual Comprehensive Reviews                             | 86%                                | 99%                                      | 25                                 | 24.73                                 |
| Safety Reviews                                           | 91%                                | 100%                                     | 15                                 | 15.00                                 |
| Monitoring Sub-Total                                     |                                    |                                          | 40                                 | 39.73                                 |
| CCI Safety Outcomes                                      |                                    |                                          |                                    |                                       |
| Incidence of Maltreatment                                | 0.17%                              | No Substantiated<br>Reports              | 10                                 | 10.00                                 |
| Staff Training/Foundations                               | 95%                                | 97%                                      | 5                                  | 4.85                                  |
| Staff Safety Checks                                      | 90%                                | 100%                                     | 5                                  | 5.00                                  |
| Safety Sub-Total                                         |                                    |                                          | 20                                 | 19.85                                 |
| CCI Permanency Outcomes                                  |                                    |                                          |                                    |                                       |
| Placement Stability                                      | 89%                                | 83%                                      | 15                                 | 12.45                                 |
| Permanency Sub-Total                                     |                                    |                                          | 15                                 | 12.45                                 |
| CCI Well-Being Outcomes                                  |                                    |                                          |                                    |                                       |
| EPSDT Medical Visits                                     | 94%                                | 100%                                     | 4                                  | 4.00                                  |
| EPSDT Dental Visits                                      | 89%                                | 100%                                     | 4                                  | 4.00                                  |
| Academic Supports                                        | 78%                                | 100%                                     | 3                                  | 3.00                                  |
| Provider ECEM Visits                                     | 68%                                | 83%                                      | 7                                  | 5.81                                  |
| Provider General Contacts                                | 67%                                | 58%                                      | 7                                  | 4.06                                  |
| Placements with Siblings                                 | 37%                                | 50%                                      | Not Scored                         | Not Scored                            |
| Placements within Legal County                           | 15%                                | 0%                                       | Not Scored                         | Not Scored                            |
| Well-Being Sub-Total                                     |                                    |                                          | 25                                 | 20.87                                 |
| *Performance calculation descriptions can b              | e found in the FY 20°              | 19 RBWO PBP Measureme                    | ents and Standards Guide           |                                       |