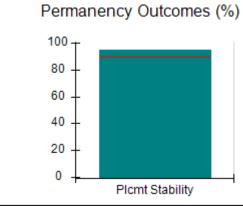

## Performance-Based Placement Measures RBWO Provider GA+SCORECARD - CCI

| Provider/Program Name: A Friend's House - (563) - CCI    |                                    |                                          |                                    |                                       |
|----------------------------------------------------------|------------------------------------|------------------------------------------|------------------------------------|---------------------------------------|
| 111 Henry Pkwy., McDonough, GA 30253 Phone: 678-432-1630 |                                    | Quarterly Scores (Grades)                |                                    | Current Quarter Score<br>(Grade)      |
|                                                          |                                    | Q1: 106.75 (A+)                          | Q2: 102.90 (A+)                    | 102.90%                               |
| Vendor ID# 35215                                         |                                    | Q3: N/A                                  | Q4: N/A                            | (A+)                                  |
| Program Census Information:                              |                                    | # Children in Care During<br>Quarter: 18 | # Placements During<br>Quarter: 18 | # Children in Care On<br>Last Day: 14 |
|                                                          | Avg<br>Performance All<br>CCIs (%) | Provider<br>Performance (%)*             | Possible Points<br>(Weight)        | Provider Points<br>Earned             |
| OPM Monitoring Reviews                                   |                                    |                                          |                                    |                                       |
| Annual Comprehensive Reviews                             | 86%                                | 99%                                      | 25                                 | 24.73                                 |
| Safety Reviews                                           | 91%                                | 100%                                     | 15                                 | 15.00                                 |
| Monitoring Sub-Total                                     |                                    |                                          | 40                                 | 39.73                                 |
| CCI Safety Outcomes                                      |                                    |                                          |                                    |                                       |
| Incidence of Maltreatment                                | 0.17%                              | No Substantiated<br>Reports              | 10                                 | 10.00                                 |
| Staff Training/Foundations                               | 95%                                | 97%                                      | 5                                  | 4.85                                  |
| Staff Safety Checks                                      | 90%                                | 100%                                     | 5                                  | 5.00                                  |
| Safety Sub-Total                                         |                                    |                                          | 20                                 | 19.85                                 |
| CCI Permanency Outcomes                                  |                                    |                                          |                                    |                                       |
| Placement Stability                                      | 89%                                | 83%                                      | 15                                 | 12.45                                 |
| Permanency Sub-Total                                     |                                    |                                          | 15                                 | 12.45                                 |
| CCI Well-Being Outcomes                                  |                                    |                                          |                                    |                                       |
| EPSDT Medical Visits                                     | 94%                                | 100%                                     | 4                                  | 4.00                                  |
| EPSDT Dental Visits                                      | 89%                                | 100%                                     | 4                                  | 4.00                                  |
| Academic Supports                                        | 78%                                | 100%                                     | 3                                  | 3.00                                  |
| Provider ECEM Visits                                     | 68%                                | 83%                                      | 7                                  | 5.81                                  |
| Provider General Contacts                                | 67%                                | 58%                                      | 7                                  | 4.06                                  |
| Placements with Siblings                                 | 37%                                | 50%                                      | Not Scored                         | Not Scored                            |
| Placements within Legal County                           | 15%                                | 0%                                       | Not Scored                         | Not Scored                            |
| Well-Being Sub-Total                                     |                                    |                                          | 25                                 | 20.87                                 |
| *Performance calculation descriptions can b              | e found in the FY 20°              | 19 RBWO PBP Measureme                    | ents and Standards Guide           |                                       |