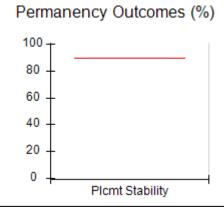

## Performance-Based Placement Measures RBWO Provider GA+SCORECARD - CCI

| Provider/Program Name: A Friend's House - (563) - CCI    |                                    |                                          |                                    |                                       |
|----------------------------------------------------------|------------------------------------|------------------------------------------|------------------------------------|---------------------------------------|
| 111 Henry Pkwy., McDonough, GA 30253 Phone: 678-432-1630 |                                    | Quarterly Scores (Grades)                |                                    | Current Quarter Score<br>(Grade)      |
|                                                          |                                    | Q1: 106.75 (A+)                          | Q2: 102.90 (A+)                    | 102.90%                               |
| Vendor ID# 35215                                         |                                    | Q3: N/A                                  | Q4: N/A                            | (A+)                                  |
| Program Census Information:                              |                                    | # Children in Care During<br>Quarter: 18 | # Placements During<br>Quarter: 18 | # Children in Care On<br>Last Day: 14 |
|                                                          | Avg<br>Performance All<br>CCIs (%) | Provider<br>Performance (%)*             | Possible Points<br>(Weight)        | Provider Points<br>Earned             |
| OPM Monitoring Reviews                                   |                                    |                                          |                                    |                                       |
| Annual Comprehensive Reviews                             | 86%                                | 99%                                      | 25                                 | 24.73                                 |
| Safety Reviews                                           | 91%                                | 100%                                     | 15                                 | 15.00                                 |
| Monitoring Sub-Total                                     |                                    |                                          | 40                                 | 39.73                                 |
| CCI Safety Outcomes                                      |                                    |                                          |                                    |                                       |
| Incidence of Maltreatment                                | 0.17%                              | No Substantiated<br>Reports              | 10                                 | 10.00                                 |
| Staff Training/Foundations                               | 95%                                | 97%                                      | 5                                  | 4.85                                  |
| Staff Safety Checks                                      | 90%                                | 100%                                     | 5                                  | 5.00                                  |
| Safety Sub-Total                                         |                                    |                                          | 20                                 | 19.85                                 |
| CCI Permanency Outcomes                                  |                                    |                                          |                                    |                                       |
| Placement Stability                                      | 89%                                | 83%                                      | 15                                 | 12.45                                 |
| Permanency Sub-Total                                     |                                    |                                          | 15                                 | 12.45                                 |
| CCI Well-Being Outcomes                                  |                                    |                                          |                                    |                                       |
| EPSDT Medical Visits                                     | 94%                                | 100%                                     | 4                                  | 4.00                                  |
| EPSDT Dental Visits                                      | 89%                                | 100%                                     | 4                                  | 4.00                                  |
| Academic Supports                                        | 78%                                | 100%                                     | 3                                  | 3.00                                  |
| Provider ECEM Visits                                     | 68%                                | 83%                                      | 7                                  | 5.81                                  |
| Provider General Contacts                                | 67%                                | 58%                                      | 7                                  | 4.06                                  |
| Placements with Siblings                                 | 37%                                | 50%                                      | Not Scored                         | Not Scored                            |
| Placements within Legal County                           | 15%                                | 0%                                       | Not Scored                         | Not Scored                            |
| Well-Being Sub-Total                                     |                                    |                                          | 25                                 | 20.87                                 |
| *Performance calculation descriptions can b              | e found in the FY 20°              | 19 RBWO PBP Measureme                    | ents and Standards Guide           |                                       |