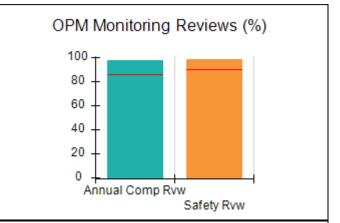

## Performance-Based Placement Measures RBWO Provider GA+SCORECARD - CCI

| Provider/Program Name: A Friend's House - (563) - CCI    |                                    |                                          |                                    |                                       |
|----------------------------------------------------------|------------------------------------|------------------------------------------|------------------------------------|---------------------------------------|
| 111 Henry Pkwy., McDonough, GA 30253 Phone: 678-432-1630 |                                    | Quarterly Scores (Grades)                |                                    | Current Quarter Score<br>(Grade)      |
|                                                          |                                    | Q1: 106.75 (A+)                          | Q2: 102.90 (A+)                    | 102.90%                               |
| Vendor ID# 35215                                         |                                    | Q3: N/A                                  | Q4: N/A                            | (A+)                                  |
| Program Census Information:                              |                                    | # Children in Care During<br>Quarter: 18 | # Placements During<br>Quarter: 18 | # Children in Care On<br>Last Day: 14 |
|                                                          | Avg<br>Performance All<br>CCIs (%) | Provider<br>Performance (%)*             | Possible Points<br>(Weight)        | Provider Points<br>Earned             |
| OPM Monitoring Reviews                                   |                                    |                                          |                                    |                                       |
| Annual Comprehensive Reviews                             | 86%                                | 99%                                      | 25                                 | 24.73                                 |
| Safety Reviews                                           | 91%                                | 100%                                     | 15                                 | 15.00                                 |
| Monitoring Sub-Total                                     |                                    |                                          | 40                                 | 39.73                                 |
| CCI Safety Outcomes                                      |                                    |                                          |                                    |                                       |
| Incidence of Maltreatment                                | 0.17%                              | No Substantiated<br>Reports              | 10                                 | 10.00                                 |
| Staff Training/Foundations                               | 95%                                | 97%                                      | 5                                  | 4.85                                  |
| Staff Safety Checks                                      | 90%                                | 100%                                     | 5                                  | 5.00                                  |
| Safety Sub-Total                                         |                                    |                                          | 20                                 | 19.85                                 |
| CCI Permanency Outcomes                                  |                                    |                                          |                                    |                                       |
| Placement Stability                                      | 89%                                | 83%                                      | 15                                 | 12.45                                 |
| Permanency Sub-Total                                     |                                    |                                          | 15                                 | 12.45                                 |
| CCI Well-Being Outcomes                                  |                                    |                                          |                                    |                                       |
| EPSDT Medical Visits                                     | 94%                                | 100%                                     | 4                                  | 4.00                                  |
| EPSDT Dental Visits                                      | 89%                                | 100%                                     | 4                                  | 4.00                                  |
| Academic Supports                                        | 78%                                | 100%                                     | 3                                  | 3.00                                  |
| Provider ECEM Visits                                     | 68%                                | 83%                                      | 7                                  | 5.81                                  |
| Provider General Contacts                                | 67%                                | 58%                                      | 7                                  | 4.06                                  |
| Placements with Siblings                                 | 37%                                | 50%                                      | Not Scored                         | Not Scored                            |
| Placements within Legal County                           | 15%                                | 0%                                       | Not Scored                         | Not Scored                            |
| Well-Being Sub-Total                                     |                                    |                                          | 25                                 | 20.87                                 |
| *Performance calculation descriptions can b              | e found in the FY 20°              | 19 RBWO PBP Measureme                    | ents and Standards Guide           |                                       |