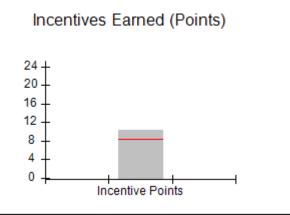

| Monitoring & Outcomes: Possible Points = | 100 Points Earı    | ned = 92.90 |
|------------------------------------------|--------------------|-------------|
| Score Before Incentives Credit 92        |                    |             |
|                                          | Incentives Awarded |             |
| PBP Verification                         |                    | N/A pts     |
|                                          | Total Score        | 102.90%     |