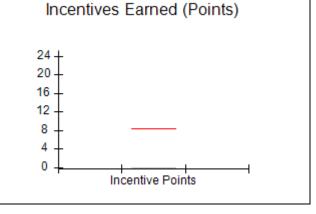

| Monitoring & Outcomes: Possible Points = | 100 Points Earı    | ned = 92.90 |
|------------------------------------------|--------------------|-------------|
| Score Before Incentives Credit 92        |                    |             |
|                                          | Incentives Awarded |             |
| PBP Verification                         |                    | N/A pts     |
|                                          | Total Score        | 102.90%     |