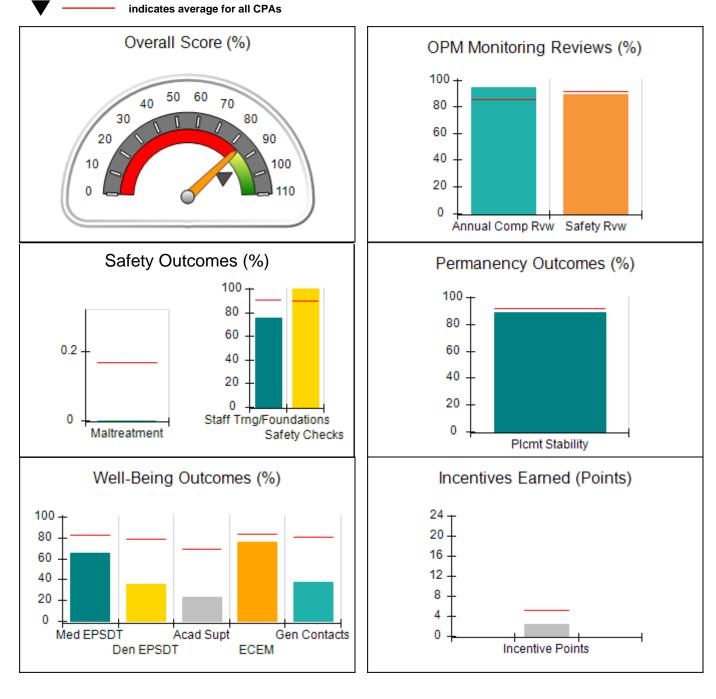

| 4389 West Maysfield Drive, Augusta, GA 30909-<br>9648 Quarterly Scores (Grades) Current Quarter Score<br>(Grade) |                                          |                                    |                                      |  |
|------------------------------------------------------------------------------------------------------------------|------------------------------------------|------------------------------------|--------------------------------------|--|
| Phone: 706-868-7200                                                                                              | Q1: 81.16 (B-)                           | 83.94%                             |                                      |  |
| Vendor ID# 115566                                                                                                | Q3: N/A                                  | Q4: N/A                            | (B-)                                 |  |
| # New Foster Homes During Quarter: 0                                                                             | # Children in Care During<br>Quarter: 28 | # Placements During<br>Quarter: 28 | # Children in Care On Last<br>Day: 3 |  |
| Quarterly Provider Comparisons to All CPAs                                                                       |                                          |                                    |                                      |  |

|                                                                                               |                                    |                                          |                                    | Current Querter                      |  |
|-----------------------------------------------------------------------------------------------|------------------------------------|------------------------------------------|------------------------------------|--------------------------------------|--|
| 4389 West Maysfield Drive, Augusta, GA 30909-9648<br>Phone: 706-868-7200<br>Vendor ID# 115566 |                                    | Quarterly Scores (Grades)                |                                    | Current Quarter<br>Score (Grade)     |  |
|                                                                                               |                                    | Q1: 81.16 (B-)                           | Q2: 83.94 (B-)                     | 83.94%                               |  |
|                                                                                               |                                    | Q3: N/A                                  | Q4: N/A                            | (B-)                                 |  |
| # New Foster Homes During Quarter: 0                                                          |                                    | # Children in Care During<br>Quarter: 28 | # Placements During<br>Quarter: 28 | # Children in Care On<br>Last Day: 3 |  |
|                                                                                               | Avg<br>Performance All<br>CPAs (%) | Provider<br>Performance (%)*             | Possible Points<br>(Weight)        | Provider Points<br>Earned            |  |
| OPM Monitoring Reviews                                                                        | ·                                  |                                          |                                    |                                      |  |
| Annual Comprehensive Reviews                                                                  | 86%                                | 94%                                      | 25                                 | 23.53                                |  |
| Safety Reviews                                                                                | 92%                                | 89%                                      | 15                                 | 13.32                                |  |
| Monitoring Sub-Total                                                                          |                                    |                                          | 40                                 | 36.85                                |  |
| CPA Safety Outcomes                                                                           |                                    |                                          |                                    |                                      |  |
| Incidence of Maltreatment                                                                     | 0.17%                              | No Substantiated<br>Reports              | 10                                 | 10.00                                |  |
| Staff Training                                                                                | 90%                                | 75%                                      | 5                                  | 3.75                                 |  |
| Staff Safety Checks                                                                           | 90%                                | 100%                                     | 5                                  | 5.00                                 |  |
| Safety Sub-Total                                                                              |                                    |                                          | 20                                 | 18.75                                |  |
| CPA Permanency Outcomes                                                                       |                                    |                                          |                                    |                                      |  |
| Placement Stability                                                                           | 92%                                | 89%                                      | 15                                 | 13.35                                |  |
| Permanency Sub-Total                                                                          |                                    |                                          | 15                                 | 13.35                                |  |
| CPA Well-Being Outcomes                                                                       |                                    |                                          |                                    |                                      |  |
| EPSDT Medical Visits                                                                          | 83%                                | 65%                                      | 4                                  | 2.60                                 |  |
| EPSDT Dental Visits                                                                           | 78%                                | 36%                                      | 4                                  | 1.44                                 |  |
| Academic Supports                                                                             | 70%                                | 23%                                      | 3                                  | 0.69                                 |  |
| Provider ECEM Visits                                                                          | 83%                                | 76%                                      | 7                                  | 5.32                                 |  |
| Provider General Contacts                                                                     | 80%                                | 38%                                      | 7                                  | 2.66                                 |  |
| Placements with Siblings                                                                      | 65%                                | 84%                                      | Not Scored                         | Not Scored                           |  |
| Placements within Legal County                                                                | 16%                                | Not Eligible                             | Not Scored                         | Not Scored                           |  |
| Well-Being Sub-Total                                                                          |                                    |                                          | 25                                 | 12.71                                |  |