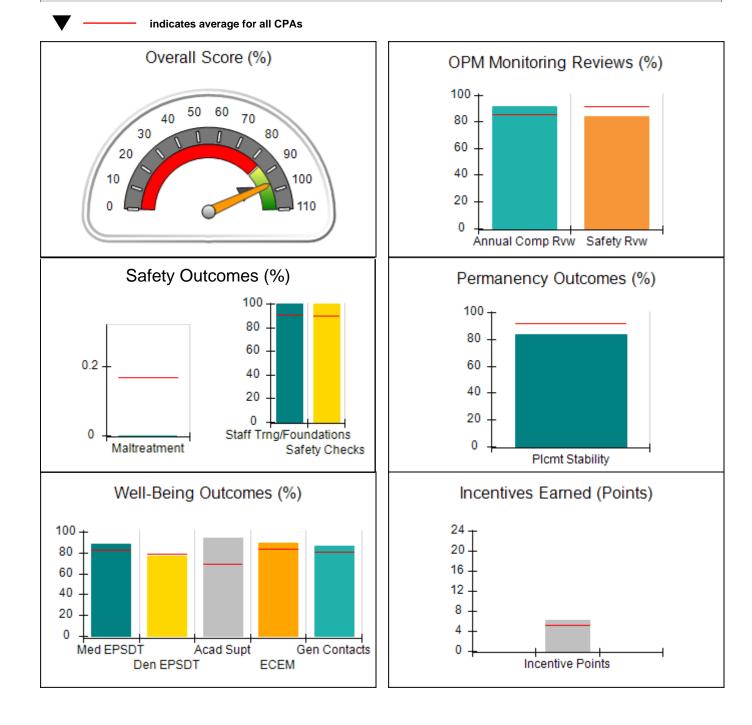

|                                       |  |  |
| Phone: 229-244-3020                                                           | Q1: 91.48 (A-)                                            | Q2: 96.02 (A)                      | 96.02%                                |  |  |
| Vendor ID# 33264                                                              | Q3: N/A                                                   | Q4: N/A                            | (A)                                   |  |  |
| # New Foster Homes During Quarter: 1                                          | # Children in Care During<br>Quarter: 31                  | # Placements During<br>Quarter: 37 | # Children in Care On Last<br>Day: 24 |  |  |

### **Quarterly Provider Comparisons to All CPAs**







| 3312A N. Oak Street Extension , Valdosta, GA 31602 |                                    | Quarterly Scores (Grades)                |                                    | Current Quarter<br>Score (Grade)      |  |
|----------------------------------------------------|------------------------------------|------------------------------------------|------------------------------------|---------------------------------------|--|
| Phone: 229-244-3020                                |                                    | Q1: 91.48 (A-)                           | Q2: 96.02 (A)                      | 96.02%                                |  |
| Vendor ID# 33264                                   |                                    | Q3: N/A                                  | Q4: N/A