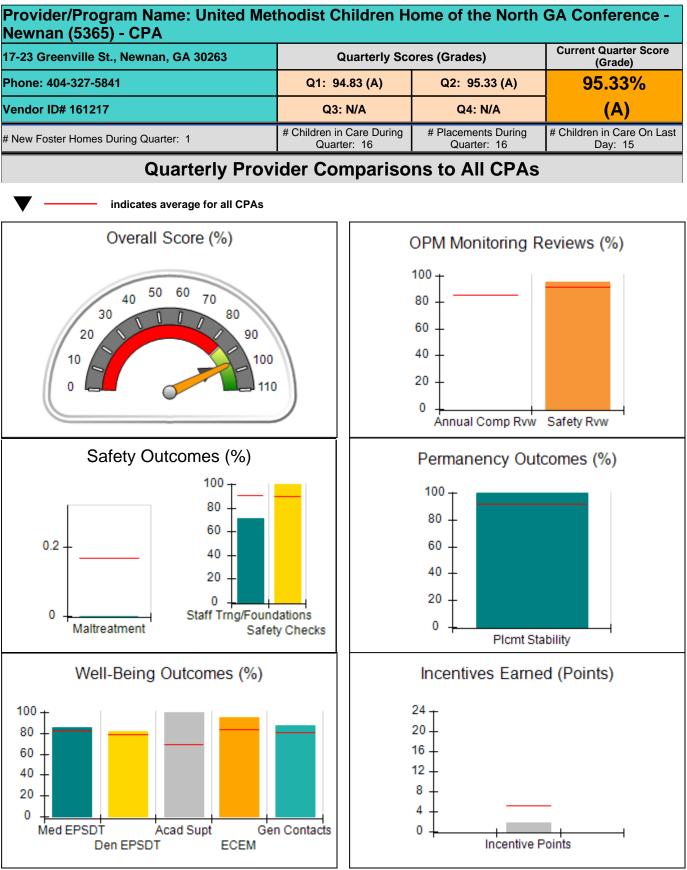

|                                          |                                    | 4.52                                  |
| Maximum total                                    | combined incentive                 | credit allowed is 10 points.             | Incentives Awarded                 | 4.52                                  |

#### Child Protective Services Investigations and Dispositions

| Total Reports:                    | 0 |
|-----------------------------------|---|
| Number Screened In:               | 0 |
| Number Screened Out:              | 0 |
| Number Substantiated:             | 0 |
| Number Unsubstantiated:           | 0 |
| Number Active CPS Investigations: | 0 |



## Performance-Based Placement Measures RBWO Provider GA+SCORECARD - CPA









# Performance-Based Placement Measures RBWO Provider GA+SCORECARD - CPA

| 17-23 Greenville St., Newnan, GA 30263<br>Phone: 404-327-5841 |                                    | Quarterly Scores (Grades)                |                                    | Current Quarter<br>Score (Grade)      |  |
|---------------------------------------------------------------|------------------------------------|------------------------------------------|------------------------------------|---------------------------------------|--|
|                                                               |                                    | Q1: 94.83 (A)                            | Q2: 95.33 (A)                      | 95.33%                                |  |
| Vendor ID# 161217