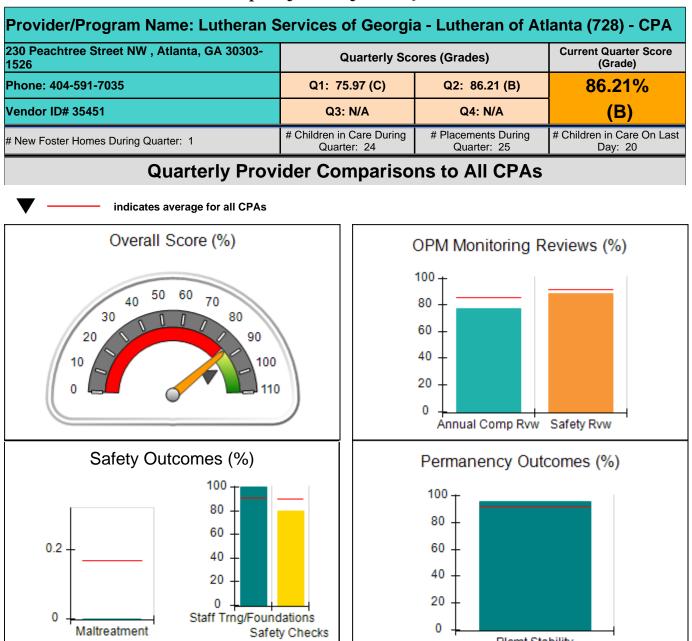

| 1671 Meriweather Dr., Watkinsville, GA 30677 |                                    | Quarterly Scores (Grades)                |                                    | Current Quarter<br>Score (Grade)      |  |
|----------------------------------------------|------------------------------------|------------------------------------------|------------------------------------|---------------------------------------|--|
| Phone: 706-316-2421                          |                                    | Q1: 91.21 (A-)                           | Q2: 100.34 (A+)                    | 100.34%                               |  |
| Vendor ID# 35219                             |                                    | Q3: N/A                                  | Q4: N/A                            | (A+)                                  |  |
| # New Foster Homes During Quarter: 0         |                                    | # Children in Care During<br>Quarter: 11 | # Placements During<br>Quarter: 11 | # Children in Care On<br>Last Day: 11 |  |
|                                              | Avg<br>Performance All<br>CPAs (%) | Provider<br>Performance (%)*             | Possible Points<br>(Weight)        | Provider Points<br>Earned             |  |
| OPM Monitoring Reviews                       | ·                                  |                                          |                                    |                                       |  |
| Annual Comprehensive Reviews                 | 86%                                | 86%                                      | 25                                 | 21.60                                 |  |
| Safety Reviews                               | 92%                                | 97%                                      | 15                                 | 14.55                                 |  |
| Monitoring Sub-Total                         |                                    |                                          | 40                                 | 36.15                                 |  |
| CPA Safety Outcomes                          |                                    |                                          |                                    |                                       |  |
| Incidence of Maltreatment                    | 0.17%                              | No Substantiated<br>Reports              | 10                                 | 10.00                                 |  |
| Staff Training                               | 90%                                | I                                        | 5                                  | 5.00                                  |  |
| Staff Safety Checks                          | 90%                                | 100%                                     | 5                                  | 5.00                                  |  |
| Safety Sub-Total                             |                                    |                                          | 20                                 | 20.00                                 |  |
| CPA Permanency Outcomes                      |                                    |                                          |                                    |                                       |  |
| Placement Stability                          | 92%                                | 100%                                     | 15                                 | 15.00                                 |  |
| Permanency Sub-Total                         |                                    |                                          | 15                                 | 15.00                                 |  |
| CPA Well-Being Outcomes                      |                                    |                                          |                                    |                                       |  |
| EPSDT Medical Visits                         | 83%                                | 88%                                      | 4                                  | 3.52                                  |  |
| EPSDT Dental Visits                          | 78%                                | 88%                                      | 4                                  | 3.52                                  |  |
| Academic Supports                            | 70%                                | 79%                                      | 3                                  | 2.37                                  |  |
| Provider ECEM Visits                         | 83%                                | 100%                                     | 7                                  | 7.00                                  |  |
| Provider General Contacts                    | 80%                                | 100%                                     | 7                                  | 7.00                                  |  |
| Placements with Siblings                     | 65%                                | 100%                                     | Not Scored                         | Not Scored                            |  |
| Placements within Legal County               | 16%                                | 0%                                       | Not Scored                         | Not Scored                            |  |
| Well-Being Sub-Total                         |                                    |                                          | 25                                 | 23.41                                 |  |

| Monitoring & Outcomes: Possible Points = 100 | Points Earned: 94.56 |          |
|----------------------------------------------|----------------------|----------|
| Score Before I                               | ncentives Credit     | 94.56%   |
| Inc                                          | entives Awarded      | 5.78 pts |
|                                              | PBP Verification     | N/A pts  |
|                                              | Total Score          | 100.34%  |

Report Quarter: Q2 FY2019

| # New Foster Homes During Quarter: 0             |                                    | # Children in Care During<br>Quarter: 11 | # Placements During<br>Quarter: 11 | # Children in Care On<br>Last Day: 11 |
|--------------------------------------------------|------------------------------------|------------------------------------------|------------------------------------|---------------------------------------|
| CPA Incentive Credits                            | Avg<br>Performance All<br>CPAs (%) | Provider<br>Performance (%)*             | Possible Points<br>(Weight)        | Provider Points<br>Earned             |
| Early EPSDT Medical Visits                       |                                    | Not Eligible                             | 2                                  |                                       |
| Early EPSDT Dental Visits                        |                                    | 75%                                      | 2                                  | 1.50                                  |
| Permanency Contacts                              |                                    | 0%                                       | 5                                  | 0.00                                  |
| Additional Academic Supports                     |                                    | 14%                                      | 2                                  | 0.28                                  |
| HS Grad/GED/Prof or Trade<br>Certificate/College |                                    | N/A                                      | 10/5/5/1                           |                                       |
| EYSS Agreement                                   |                                    | Not Eligible                             | 5                                  |                                       |
| Community Connections                            |                                    | 0%                                       | 4                                  | 0.00                                  |
| Foster Hm Retention Rate (threshold = 90)        |                                    | 100%                                     | 2                                  | 2.00                                  |
| Foster Hm Recruitment (threshold = 100)          |                                    | 200%                                     | 2                                  | 2.00                                  |
| Active Agency Accreditation                      |                                    | 0%                                       | 4                                  | 0.00                                  |
| Staff Clinical Licensure                         |                                    | 0%                                       | 5                                  | 0.00                                  |
| Incentives Total                                 | 5.10                               |                                          |                                    | 5.78                                  |
| Maximum total                                    | combined incentive                 | credit allowed is 10 points.             | Incentives Awarded                 | 5.78                                  |

# **Child Protective Services Investigations and Dispositions**

| Total Reports:                    | 0 |
|-----------------------------------|---|
| Number Screened In:               | 0 |
| Number Screened Out:              | 0 |
| Number Substantiated:             | 0 |
| Number Unsubstantiated:           | 0 |
| Number Active CPS Investigations: | 0 |