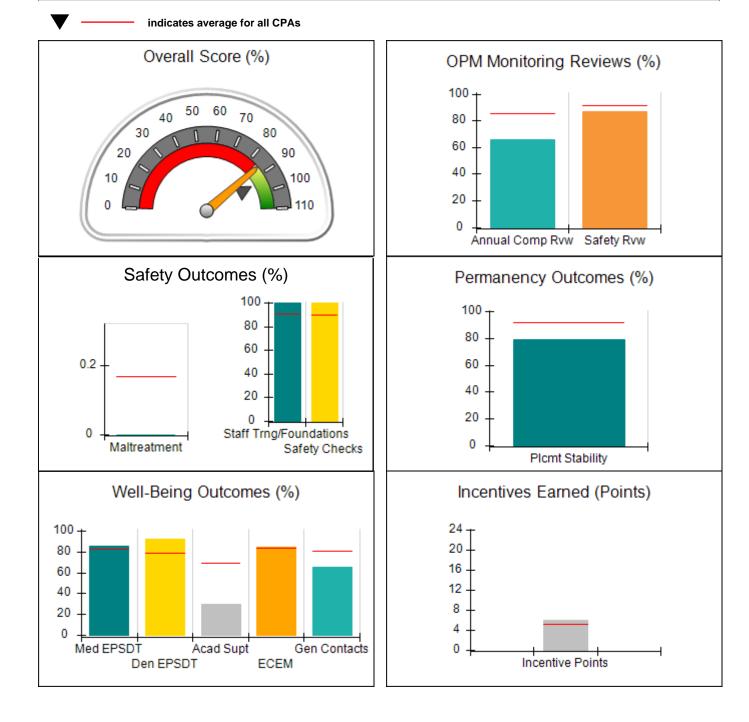

Report Quarter: Q2 FY2019

| Provider/Program Name: ALR Family Services, Inc (5140) - CPA |                        |                          |                                                        |                                       |
|--------------------------------------------------------------|------------------------|--------------------------|--------------------------------------------------------|---------------------------------------|
| 1518 Airport Road, Hinesville, GA 31313                      |                        | Quarterly Sco            | ores (Grades)                                          | Current Quarter Score<br>(Grade)      |
| Phone: 912-877-7928                                          | Q1: 7                  | 6.78 (C)                 | Q2: 90.20 (A-)                                         | 90.20%                                |
| /endor ID# 114739                                            | Q3                     | : N/A                    | Q4: N/A                                                | (A-)                                  |
| * New Foster Homes During Quarter: 1                         |                        | n Care During<br>ter: 23 | # Placements During<br>Quarter: 29                     | # Children in Care On Last<br>Day: 19 |
| Quarterly Prov                                               | vider Co               | mpariso                  | ns to All CPAs                                         |                                       |
| indicates average for all CPAs                               |                        |                          |                                                        |                                       |
| Overall Score (%)                                            |                        |                          | OPM Monitoring R                                       | eviews (%)                            |
|                                                              | 0                      |                          | 80 -<br>60 -<br>40 -<br>20 -<br>0 -<br>Annual Comp Rvw | Safety Rvw                            |
| Safety Outcomes (%)                                          | ndations<br>ety Checks |                          | Permanency Outo                                        |                                       |
| Well-Being Outcomes (%)                                      |                        |                          | Incentives Earne                                       | -                                     |
| <sup>100</sup> †                                             |                        |                          | <sup>24</sup> T                                        |                                       |

80 60 40 20 0 Med EPSDT Acad Supt Gen Contacts Den EPSDT ECEM

| 1518 Airport Road, Hinesville, GA 31     | 313                                | Quarterly Sco                            | Quarterly Scores (Grades)          |                                       |  |
|------------------------------------------|------------------------------------|------------------------------------------|------------------------------------|---------------------------------------|--|
| Phone: 912-877-7928<br>Vendor ID# 114739 |                                    | Q1: 76.78 (C)                            | Q2: 90.20 (A-)                     | Score (Grade)<br>90.20%               |  |
|                                          |                                    | Q3: N/A                                  | Q4: N/A                            | (A-)                                  |  |
| # New Foster Homes During Quarter: 1     |                                    | # Children in Care During<br>Quarter: 23 | # Placements During<br>Quarter: 29 | # Children in Care On<br>Last Day: 19 |  |
|                                          | Avg<br>Performance All<br>CPAs (%) | Provider<br>Performance (%)*             | Possible Points<br>(Weight)        | Provider Points<br>Earned             |  |
| OPM Monitoring Reviews                   |                                    |                                          |                                    |                                       |  |
| Annual Comprehensive Reviews             | 86%                                | 84%                                      | 25                                 | 20.99                                 |  |
| Safety Reviews                           | 92%                                | 81%                                      | 15                                 | 12.17                                 |  |
| Monitoring Sub-Total                     |                                    |                                          | 40                                 | 33.16                                 |  |
| CPA Safety Outcomes                      |                                    |                                          |                                    |                                       |  |
| Incidence of Maltreatment                | 0.17%                              | No Substantiated<br>Reports              | 10                                 | 10.00                                 |  |
| Staff Training                           | 90%                                | 67%                                      | 5                                  | 3.35                                  |  |
| Staff Safety Checks                      | 90%                                | 100%                                     | 5                                  | 5.00                                  |  |
| Safety Sub-Total                         |                                    |                                          | 20                                 | 18.35                                 |  |
| CPA Permanency Outcomes                  |                                    |                                          |                                    |                                       |  |
| Placement Stability                      | 92%                                | 83%                                      | 15                                 | 12.45                                 |  |
| Permanency Sub-Total                     |                                    |                                          | 15                                 | 12.45                                 |  |
| CPA Well-Being Outcomes                  |                                    |                                          |                                    |                                       |  |
| EPSDT Medical Visits                     | 83%                                | 79%                                      | 4                                  | 3.16                                  |  |
| EPSDT Dental Visits                      | 78%                                | 32%                                      | 4                                  | 1.28                                  |  |
| Academic Supports                        | 70%                                | 100%                                     | 3                                  | 3.00                                  |  |
| Provider ECEM Visits                     | 83%                                | 100%                                     | 7                                  | 7.00                                  |  |
| Provider General Contacts                | 80%                                | 100%                                     | 7                                  | 7.00                                  |  |
| Placements with Siblings                 | 65%                                | 63%                                      | Not Scored                         | Not Scored                            |  |
| Placements within Legal County           | 16%                                | 33%                                      | Not Scored                         | Not Scored                            |  |
| Well-Being Sub-Total                     |                                    |                                          | 25                                 | 21.44                                 |  |