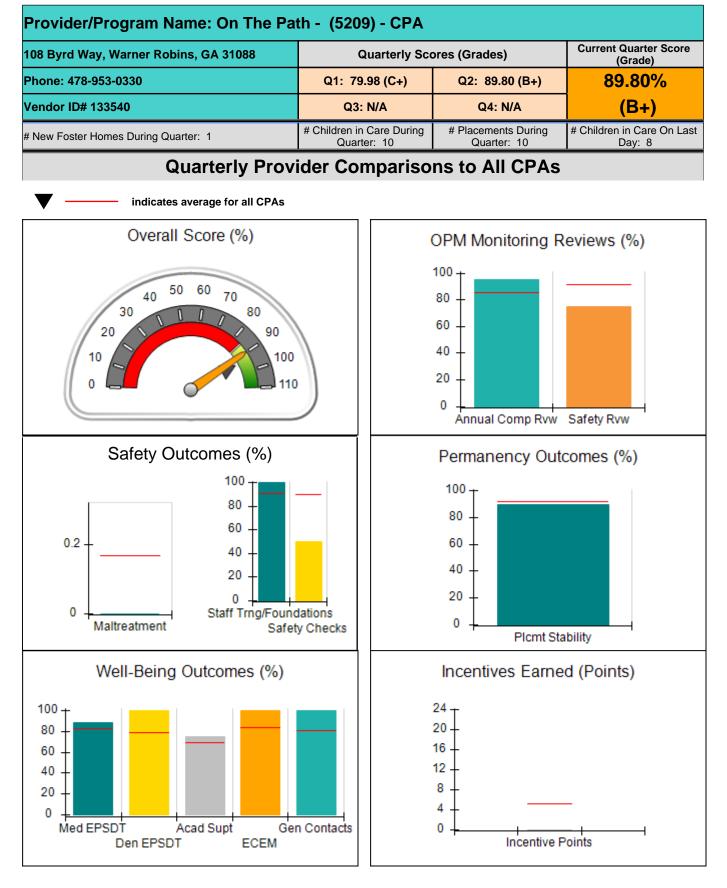

| 5.10 |              |                    | 2.50 |  |
| Maximum total combined incentive credit allowed is 10 points                                                |      |              | Incentives Awarded | 2.50 |  |
| Performance calculation descriptions can be found in the FY 2019 RBWO PBP Measurements and Standards Guide. |      |              |                    |      |  |

#### Child Protective Services Investigations and Dispositions

| Total Reports:                    | 1  |
|-----------------------------------|----|
| Number Screened In:               | 0  |
| Number Screened Out:              | 1  |
| Number Substantiated:             | 0  |
| Number Unsubstantiated:           | 5  |
| Number Active CPS Investigations: | -5 |











| 08 Byrd Way, Warner Robins, GA 31088         Quarterly Scores (Grades) |                                      | ores (Grades)                            | Current Quarter<br>Score (Grade)<br>3+) 89.80% |                                      |
|------------------------------------------------------------------------|--------------------------------------|------------------------------------------|------------------------------------------------|--------------------------------------|
| Phone: 478-953-0330                                                    | <b>Q1:</b> 79.98 (C+) Q2: 89.80 (B+) |                                          |                                                |                                      |
| Vendor ID# 133540