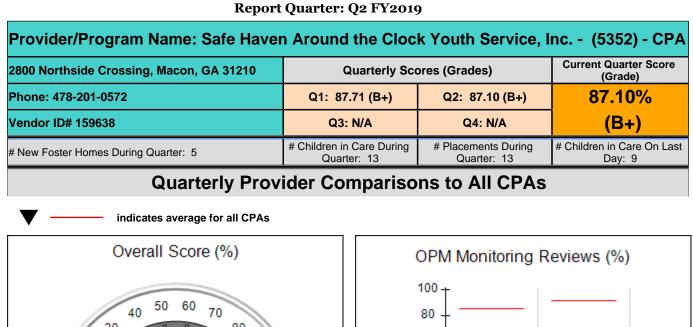

| 5                           | 0.00                      |
| Incentives Total                                 | 5.10                               |                              |                             | 7.00                      |
| Maximum total                                    | combined incentive                 | credit allowed is 10 points. | Incentives Awarded          | 7.00                      |

#### Child Protective Services Investigations and Dispositions

| Total Reports:                    | 1 |
|-----------------------------------|---|
| Number Screened In:               | 0 |
| Number Screened Out:              | 1 |
| Number Substantiated:             | 0 |
| Number Unsubstantiated:           | 0 |
| Number Active CPS Investigations: | 0 |













| 2800 Northside Crossing, Macon, GA 31210 |                                    | Quarterly Scores (Grades)                |                                    | Current Quarter                      |  |
|------------------------------------------|------------------------------------|------------------------------------------|------------------------------------|--------------------------------------|--|
| Phone: 478-201-0572                      |                                    | -                                        | · ·                                | Score (Grade)                        |  |
|                                          |                                    | Q1: 87.71 (B+)                           | Q2: 87.10 (B+)                     | 87.10%