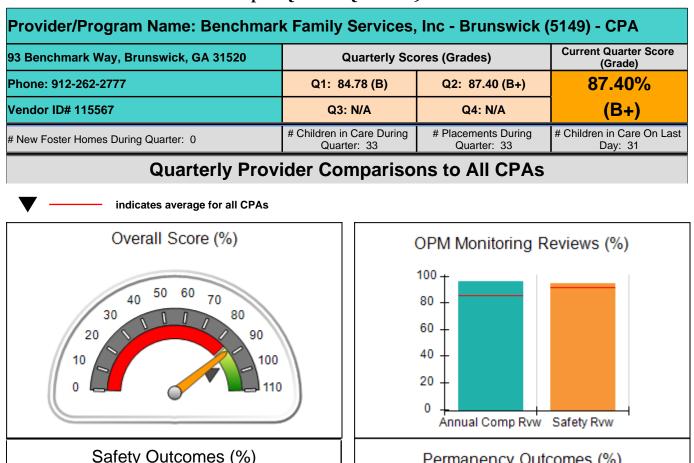

| 93 Benchmark Way, Brunswick, GA 31520 |                                    | Quarterly Scores (Grades)                |                                    | Current Quarter                       |
|---------------------------------------|------------------------------------|------------------------------------------|------------------------------------|---------------------------------------|
|                                       |                                    |                                          |                                    | Score (Grade)                         |
| Phone: 912-262-2777                   |                                    | Q1: 84.78 (B)                            | Q2: 87.40 (B+)                     | 87.40%                                |
| Vendor ID# 115567                     |                                    | Q3: N/A                                  | Q4: N/A                            | (B+)                                  |
| # New Foster Homes During Quarter: 0  |                                    | # Children in Care During<br>Quarter: 33 | # Placements During<br>Quarter: 33 | # Children in Care On<br>Last Day: 31 |
|                                       | Avg<br>Performance All<br>CPAs (%) | Provider<br>Performance (%)*             | Possible Points<br>(Weight)        | Provider Points<br>Earned             |
| OPM Monitoring Reviews                |                                    |                                          |                                    |                                       |
| Annual Comprehensive Reviews          | 86%                                | 96%                                      | 25                                 | 24.00                                 |
| Safety Reviews                        | 92%                                | 94%                                      | 15                                 | 14.10                                 |
| Monitoring Sub-Total                  |                                    |                                          | 40                                 | 38.10                                 |
| CPA Safety Outcomes                   |                                    |                                          |                                    | ,                                     |
| Incidence of Maltreatment             | 0.17%                              | No Substantiated<br>Reports              | 10                                 | 10.00                                 |
| Staff Training                        | 90%                                | 75%                                      | 5                                  | 3.75                                  |
| Staff Safety Checks                   | 90%                                | 100%                                     | 5                                  | 5.00                                  |
| Safety Sub-Total                      |                                    |                                          | 20                                 | 18.75                                 |
| CPA Permanency Outcomes               |                                    |                                          |                                    |                                       |
| Placement Stability                   | 92%                                | 94%                                      | 15                                 | 14.10                                 |
| Permanency Sub-Total                  |                                    |                                          | 15                                 | 14.10                                 |
| CPA Well-Being Outcomes               |                                    |                                          |                                    |                                       |
| EPSDT Medical Visits                  | 83%                                | 48%                                      | 4                                  | 1.92                                  |
| EPSDT Dental Visits                   | 78%                                | 47%                                      | 4                                  | 1.88                                  |
| Academic Supports                     | 70%                                | 26%                                      | 3                                  | 0.78                                  |
| Provider ECEM Visits                  | 83%                                | 56%                                      | 7                                  | 3.92                                  |
| Provider General Contacts             | 80%                                | 49%                                      | 7                                  | 3.43                                  |
| Placements with Siblings              | 65%                                | 76%                                      | Not Scored                         | Not Scored                            |
| Placements within Legal County        | 16%                                | Not Eligible                             | Not Scored                         | Not Scored                            |
| Well-Being Sub-Total                  |                                    |                                          | 25                                 | 11.93                                 |

| Monitoring & Outcomes: Possible Points = 100 | Points Earned:    | 82.88    |
|----------------------------------------------|-------------------|----------|
| Score Before                                 | Incentives Credit | 82.88%   |
| Inc                                          | entives Awarded   | 4.52 pts |
|                                              | PBP Verification  | N/A pts  |
|                                              | Total Score       | 87.40%   |