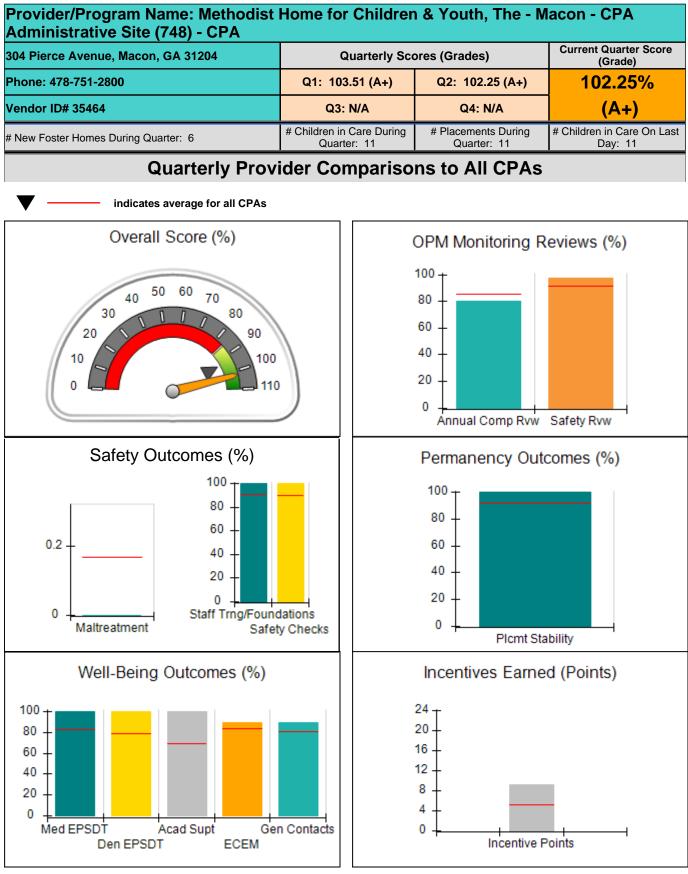

5.10                               |                                         |                                   | 2.50                                 |
| Maximum total                                    | combined incentive                 | credit allowed is 10 points.            | Incentives Awarded                | 2.50                                 |

#### Child Protective Services Investigations and Dispositions

| Total Reports:                    | 0 |
|-----------------------------------|---|
| Number Screened In:               | 0 |
| Number Screened Out:              | 0 |
| Number Substantiated:             | 0 |
| Number Unsubstantiated:           | 0 |
| Number Active CPS Investigations: | 0 |



## Performance-Based Placement Measures RBWO Provider GA+SCORECARD - CPA









# Performance-Based Placement Measures RBWO Provider GA+SCORECARD - CPA

| 304 Pierce Avenue, Macon, GA 31204 |                                    | Quarterly Sco                            | ores (Grades)                      | Current Quarter<br>Score (Grade)      |
|------------------------------------|------------------------------------|------------------------------------------|------------------------------------|---------------------------------------|
| Phone: 478-751-2800                |                                    | Q1: 103.51 (A+) Q2: 102.25 (A+)          |                                    | 102.25%                               |
| Vendor ID# 35464                   |                                    | Q3: N/A                                  | Q4: N/A