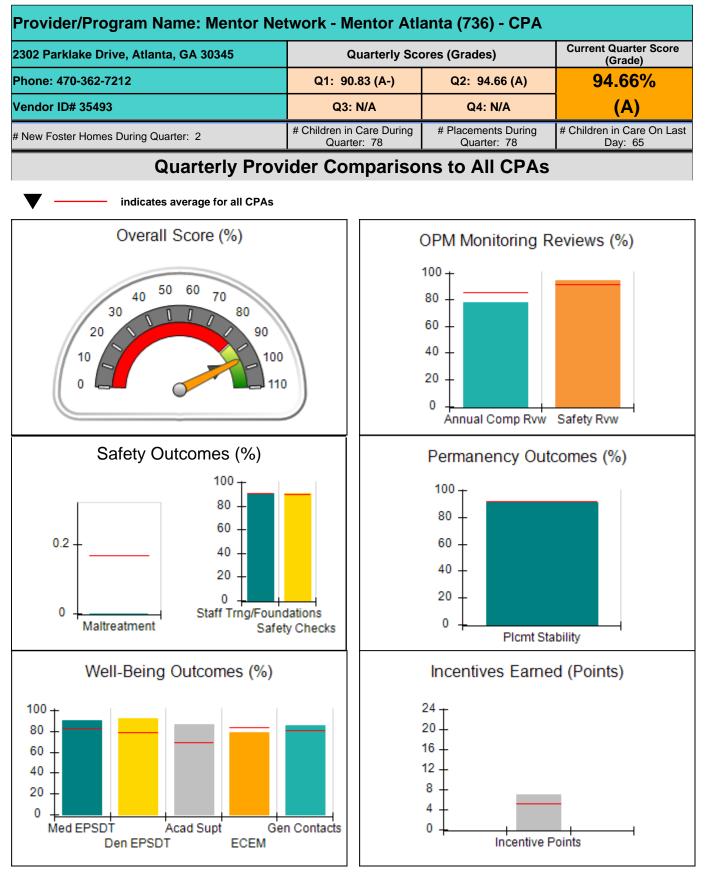

otal                                 | 5.10                               |                                          |                                    | 5.88                                  |
| Maximum total                                    | combined incentive                 | credit allowed is 10 points.             | Incentives Awarded                 | 5.88                                  |

## **Child Protective Services Investigations and Dispositions**

| Total Reports:                    | 0 |   |
|-----------------------------------|---|---|
| Number Screened In:               | 0 |   |
| Number Screened Out:              | 0 | ٦ |
| Number Substantiated:             | 0 | ٦ |
| Number Unsubstantiated:           | 0 | ٦ |
| Number Active CPS Investigations: | 0 | ٦ |











| 2302 Parklake Drive, Atlanta, GA 30345<br>Phone: 470-362-7212 |                                    | Quarterly Scores (Grades)                |                                    | Current Quarter<br>Score (Grade)      |  |
|---------------------------------------------------------------|------------------------------------|------------------------------------------|------------------------------------|---------------------------------------|--|
|                                                               |                                    | Q1: 90.83 (A-)                           | Q2: 94.66 (A)                      | 94.66%                                |  |
| Vendor ID# 35493                                              |                                    | Q3: N/A