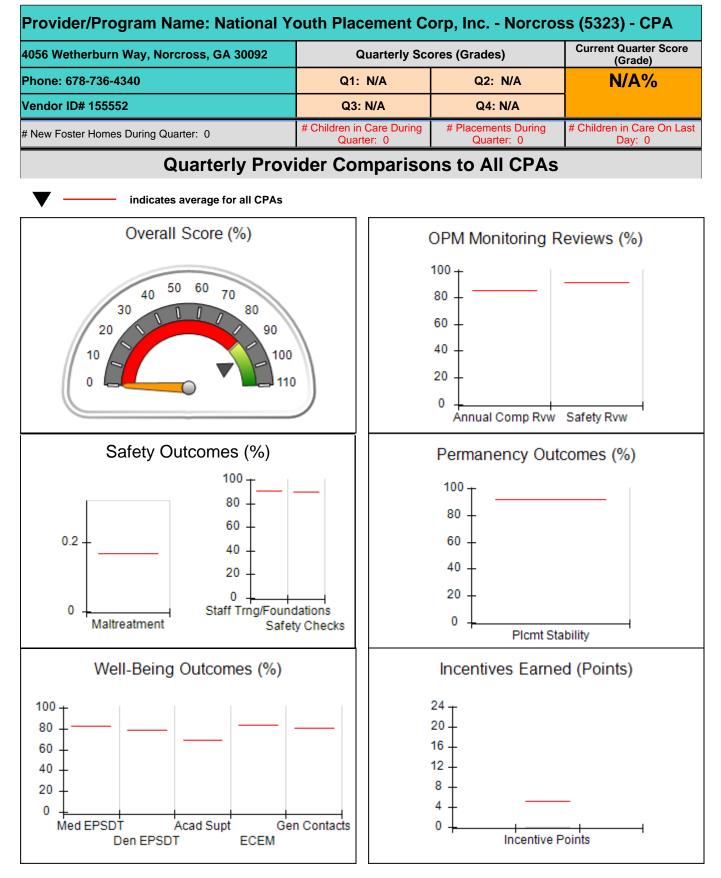

|
| Staff Clinical Licensure                                      |                                    | 0%                                       | 5                                  | 0.00                                  |
| Incentives Total                                              | 5.10                               |                                          |                                    | 6.36                                  |
| Maximum total combined incentive credit allowed is 10 points. |                                    | Incentives Awarded                       | 6.36                               |                                       |

### Child Protective Services Investigations and Dispositions

| 0  |
|----|
| 0  |
| 0  |
| 0  |
| 1  |
| -1 |
|    |











| 4056 Wetherburn Way, Norcross, GA 30092      |                                    | Quarterly Scores (Grades)    |                             | Current Quarter           |
|----------------------------------------------|------------------------------------|------------------------------|-----------------------------|---------------------------|
| Phone: 678-736-4340                          |                                    |                              | Q2: N/A                     | Score (Grade)             |
| Vendor ID# 155552                            |                                    | Q3: N/A                      | Q4: N/A                     | (F)                       |
|                                              |                                    | # Childr