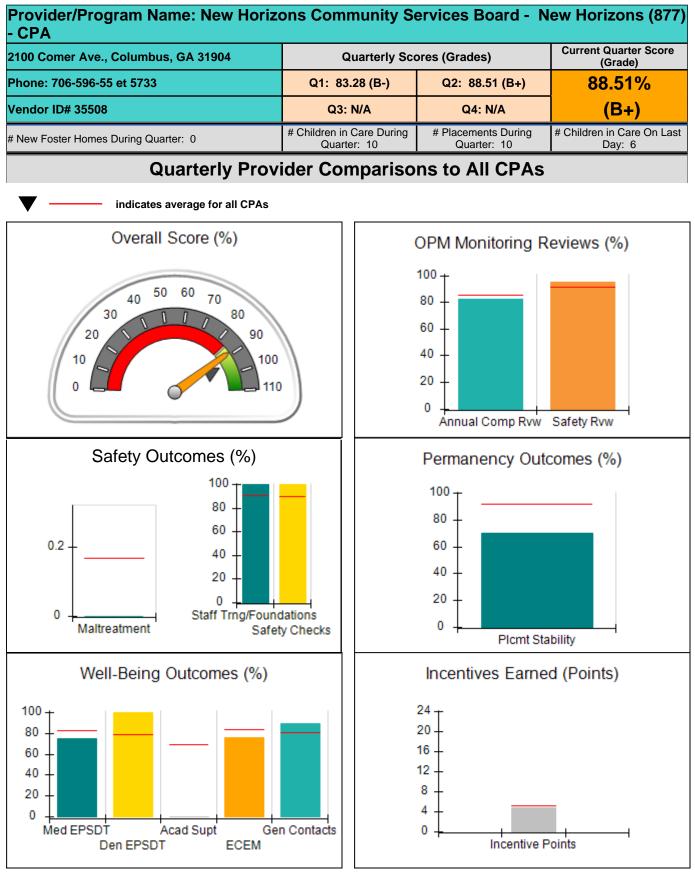

|                                    | 3.66                                  |
| Maximum total                                    | combined incentive of              | credit allowed is 10 points.             | Incentives Awarded                 | 3.66                                  |

# **Child Protective Services Investigations and Dispositions**

| Total Reports:                    | 0 |
|-----------------------------------|---|
| Number Screened In:               | 0 |
| Number Screened Out:              | 0 |
| Number Substantiated:             | 0 |
| Number Unsubstantiated:           | 0 |
| Number Active CPS Investigations: | 0 |



DHS, DFCS, Office of Provider Management

# Performance-Based Placement Measures RBWO Provider GA+SCORECARD - CPA







DHS, DFCS, Office of Provider Management



# Performance-Based Placement Measures RBWO Provider GA+SCORECARD - CPA

| 2100 Comer Ave., Columbus, GA 31904  |                                    | Quarterly Scores (Grades)                |                                    | Current Quarter<br>Score (Grade)     |
|--------------------------------------|------------------------------------|------------------------------------------|------------------------------------|--------------------------------------|
| Phone: 706-596-55 et 5733            |                                    | Q1: 83.28 (B-)                           | Q2: 88.51 (B+)                     | 88.51%                               |
| Vendor ID# 35508                     |                                    | Q3: N/A