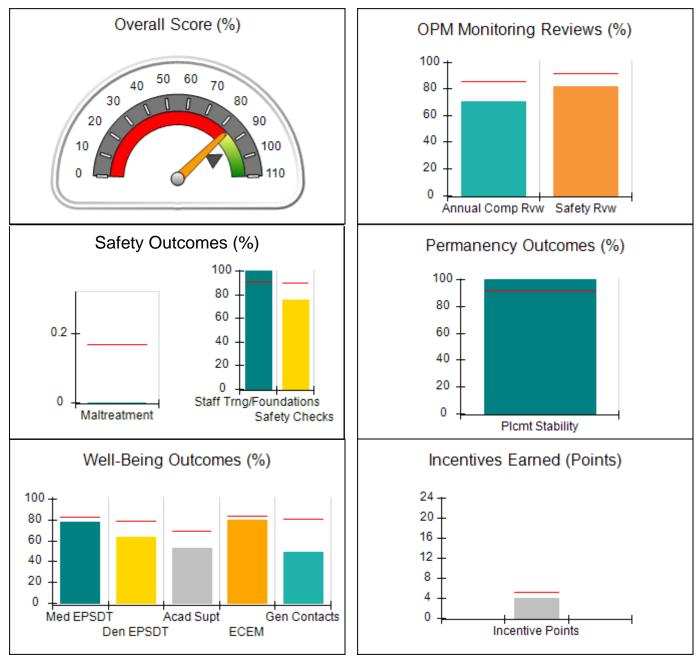

| 93 Benchmark Way, Brunswick, GA 31520 |                                    | Quarterly Scores (Grades)                |                                    | Current Quarter                       |
|---------------------------------------|------------------------------------|------------------------------------------|------------------------------------|---------------------------------------|
|                                       |                                    |                                          |                                    | Score (Grade)                         |
| Phone: 912-262-2777                   |                                    | Q1: 84.78 (B)                            | Q2: 87.40 (B+)                     | 87.40%                                |
| Vendor ID# 115567                     |                                    | Q3: N/A                                  | Q4: N/A                            | (B+)                                  |
| # New Foster Homes During Quarter: 0  |                                    | # Children in Care During<br>Quarter: 33 | # Placements During<br>Quarter: 33 | # Children in Care On<br>Last Day: 31 |
|                                       | Avg<br>Performance All<br>CPAs (%) | Provider<br>Performance (%)*             | Possible Points<br>(Weight)        | Provider Points<br>Earned             |
| OPM Monitoring Reviews                |                                    |                                          |                                    |                                       |
| Annual Comprehensive Reviews          | 86%                                | 96%                                      | 25                                 | 24.00                                 |
| Safety Reviews                        | 92%                                | 94%                                      | 15                                 | 14.10                                 |
| Monitoring Sub-Total                  |                                    |                                          | 40                                 | 38.10                                 |
| CPA Safety Outcomes                   |                                    |                                          |                                    | ,                                     |
| Incidence of Maltreatment             | 0.17%                              | No Substantiated<br>Reports              | 10                                 | 10.00                                 |
| Staff Training                        | 90%                                | 75%                                      | 5                                  | 3.75                                  |
| Staff Safety Checks                   | 90%                                | 100%                                     | 5                                  | 5.00                                  |
| Safety Sub-Total                      |                                    |                                          | 20                                 | 18.75                                 |
| CPA Permanency Outcomes               |                                    |                                          |                                    |                                       |
| Placement Stability                   | 92%                                | 94%                                      | 15                                 | 14.10                                 |
| Permanency Sub-Total                  |                                    |                                          | 15                                 | 14.10                                 |
| CPA Well-Being Outcomes               |                                    |                                          |                                    |                                       |
| EPSDT Medical Visits                  | 83%                                | 48%                                      | 4                                  | 1.92                                  |
| EPSDT Dental Visits                   | 78%                                | 47%                                      | 4                                  | 1.88                                  |
| Academic Supports                     | 70%                                | 26%                                      | 3                                  | 0.78                                  |
| Provider ECEM Visits                  | 83%                                | 56%                                      | 7                                  | 3.92                                  |
| Provider General Contacts             | 80%                                | 49%                                      | 7                                  | 3.43                                  |
| Placements with Siblings              | 65%                                | 76%                                      | Not Scored                         | Not Scored                            |
| Placements within Legal County        | 16%                                | Not Eligible                             | Not Scored                         | Not Scored                            |
| Well-Being Sub-Total                  |                                    |                                          | 25                                 | 11.93                                 |

| Monitoring & Outcomes: Possible Points = 100 | Points Earned:    | 82.88    |
|----------------------------------------------|-------------------|----------|
| Score Before                                 | Incentives Credit | 82.88%   |
| Inc                                          | entives Awarded   | 4.52 pts |
|                                              | PBP Verification  | N/A pts  |
|                                              | Total Score       | 87.40%   |