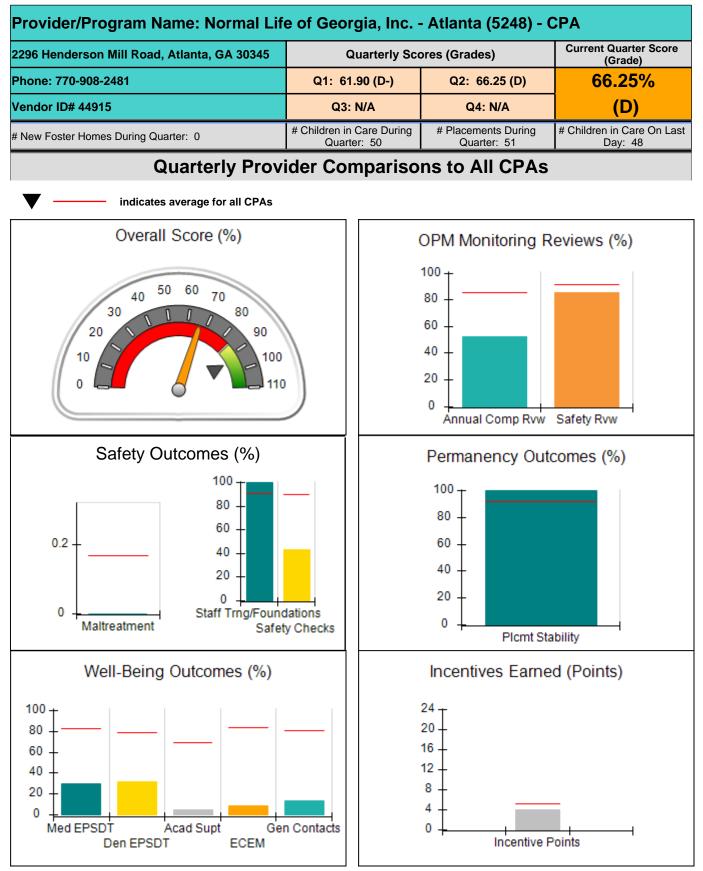

|
| Incentives Total                                 | 5.10                               |                                          |                                    | 4.66                                 |
| Maximum total                                    | combined incentive                 | credit allowed is 10 points.             | Incentives Awarded                 | 4.66                                 |

#### Child Protective Services Investigations and Dispositions

| Total Reports:                    | 0 |
|-----------------------------------|---|
| Number Screened In:               | 0 |
| Number Screened Out:              | 0 |
| Number Substantiated:             | 0 |
| Number Unsubstantiated:           | 0 |
| Number Active CPS Investigations: | 0 |











| 2296 Henderson Mill Road, Atlanta, GA 30345<br>Phone: 770-908-2481<br>Vendor ID# 44915 |                                    | Quarterly Scores (Grades)                |                                    | Current Quarter<br>Score (Grade)      |  |
|----------------------------------------------------------------------------------------|------------------------------------|------------------------------------------|------------------------------------|---------------------------------------|--|
|                                                                                        |                                    | Q1: 61.90 (D-)                           | Q2: 66.25 (D)                      | 66.25%                                |  |
|