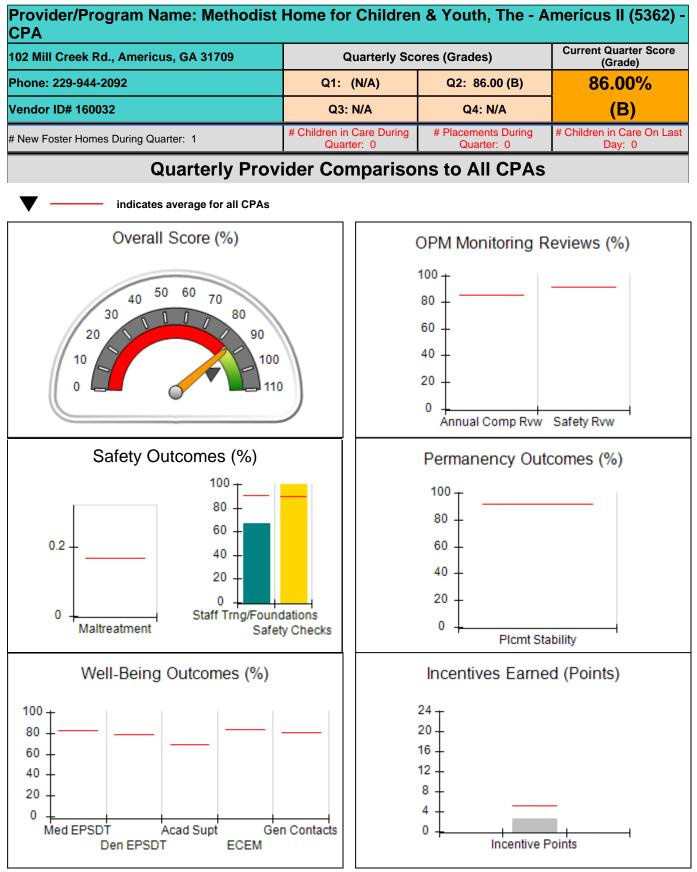

.             | Incentives Awarded                 | 5.06                                  |
| Performance calculation descriptions can be found in the FY 2019 RBWO PBP Measurements and Standards Guide. |                                    |                                          |                                    |                                       |

#### Child Protective Services Investigations and Dispositions

| Total Reports:                    | 2 |
|-----------------------------------|---|
| Number Screened In:               | 2 |
| Number Screened Out:              | 0 |
| Number Substantiated:             | 0 |
| Number Unsubstantiated:           | 2 |
| Number Active CPS Investigations: | 0 |



## Performance-Based Placement Measures RBWO Provider GA+SCORECARD - CPA









# Performance-Based Placement Measures RBWO Provider GA+SCORECARD - CPA

| # New Poster Homes During Quarter: 1       Avg         Performance All       Performance All         CPAs (%)       Performance All         OPM Monitoring Reviews       86%