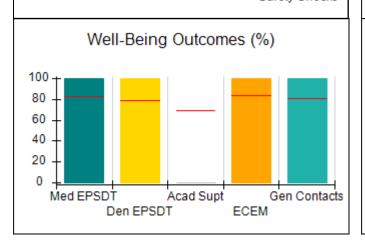

|
| Incentives Total                                 | 5.10                               |                                          |                                    | 11.00                                 |
| Maximum total                                    | combined incentive                 | credit allowed is 10 points.             | Incentives Awarded                 | 10.00                                 |

## **Child Protective Services Investigations and Dispositions**

| Total Reports:                    | 0 |
|-----------------------------------|---|
| Number Screened In:               | 0 |
| Number Screened Out:              | 0 |
| Number Substantiated:             | 0 |
| Number Unsubstantiated:           | 0 |
| Number Active CPS Investigations: | 0 |















| Provider/Program Name: Lighthouse Therapeutic Foster Care - Marietta (5309) - CPA |                                    |                                         |                                   |                                      |
|-----------------------------------------------------------------------------------|------------------------------------|-----------------------------------------|-----------------------------------|--------------------------------------|
| 1000 Parkwood Circle SE, Marietta, GA 30339<br>Phone: 706-937-4236                |                                    | Quarterly Scores (Grades)               |                                   | Current Quarter<br>Score (Grade)     |
|