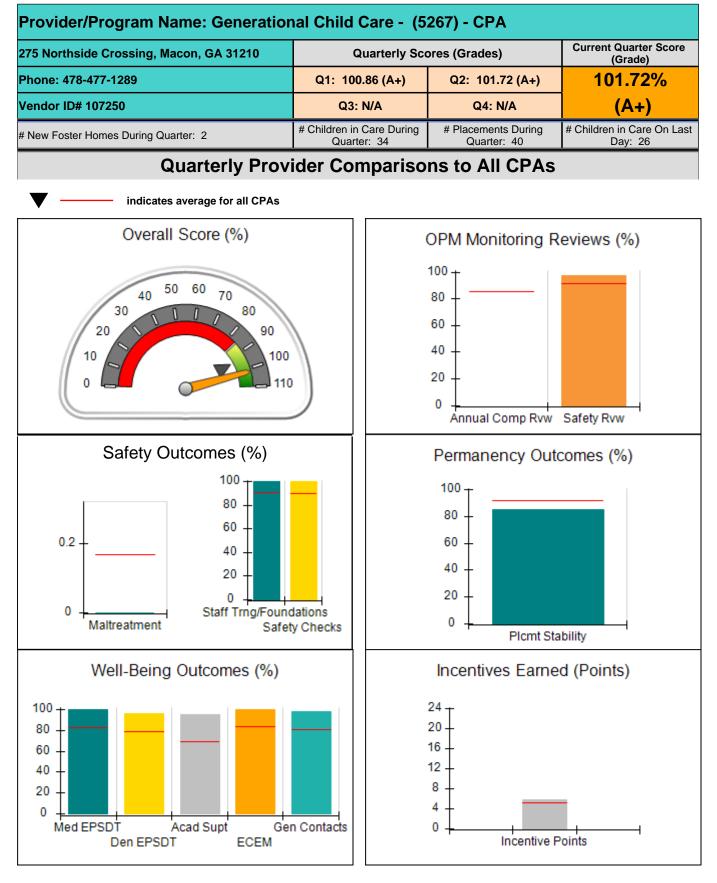

Report Quarter: Q2 FY2019

| Provider/Program Name: ALR Family Services, Inc (5140) - CPA |                        |                          |                                                        |                                       |
|--------------------------------------------------------------|------------------------|--------------------------|--------------------------------------------------------|---------------------------------------|
| 1518 Airport Road, Hinesville, GA 31313                      |                        | Quarterly Sco            | ores (Grades)                                          | Current Quarter Score<br>(Grade)      |
| Phone: 912-877-7928                                          | Q1: 7                  | 6.78 (C)                 | Q2: 90.20 (A-)                                         | 90.20%                                |
| /endor ID# 114739                                            | Q3                     | : N/A                    | Q4: N/A                                                | (A-)                                  |
| * New Foster Homes During Quarter: 1                         |                        | n Care During<br>ter: 23 | # Placements During<br>Quarter: 29                     | # Children in Care On Last<br>Day: 19 |
| Quarterly Prov                                               | vider Co               | mpariso                  | ns to All CPAs                                         |                                       |
| indicates average for all CPAs                               |                        |                          |                                                        |                                       |
| Overall Score (%)                                            |                        |                          | OPM Monitoring R                                       | eviews (%)                            |
|                                                              | 0                      |                          | 80 -<br>60 -<br>40 -<br>20 -<br>0 -<br>Annual Comp Rvw | Safety Rvw                            |
| Safety Outcomes (%)                                          | ndations<br>ety Checks |                          | Permanency Outo                                        |                                       |
| Well-Being Outcomes (%)                                      |                        |                          | Incentives Earne                                       | -                                     |
| <sup>100</sup> †                                             |                        |                          | <sup>24</sup> T                                        |                                       |

80 60 40 20 0 Med EPSDT Acad Supt Gen Contacts Den EPSDT ECEM

| 1518 Airport Road, Hinesville, GA 31     | 313                                | Quarterly Sco                            | Quarterly Scores (Grades)          |                                       |  |
|------------------------------------------|------------------------------------|------------------------------------------|------------------------------------|---------------------------------------|--|
| Phone: 912-877-7928<br>Vendor ID# 114739 |                                    | Q1: 76.78 (C)                            | Q2: 90.20 (A-)                     | Score (Grade)<br>90.20%               |  |
|                                          |                                    | Q3: N/A                                  | Q4: N/A                            | (A-)                                  |  |
| # New Foster Homes During Quarter: 1     |                                    | # Children in Care During<br>Quarter: 23 | # Placements During<br>Quarter: 29 | # Children in Care On<br>Last Day: 19 |  |
|                                          | Avg<br>Performance All<br>CPAs (%) | Provider<br>Performance (%)*             | Possible Points<br>(Weight)        | Provider Points<br>Earned             |  |
| OPM Monitoring Reviews                   |                                    |                                          |                                    |                                       |  |
| Annual Comprehensive Reviews             | 86%                                | 84%                                      | 25                                 | 20.99                                 |  |
| Safety Reviews                           | 92%                                | 81%                                      | 15                                 | 12.17                                 |  |
| Monitoring Sub-Total                     |                                    |                                          | 40                                 | 33.16                                 |  |
| CPA Safety Outcomes                      |                                    |                                          |                                    |                                       |  |
| Incidence of Maltreatment                | 0.17%                              | No Substantiated<br>Reports              | 10                                 | 10.00                                 |  |
| Staff Training                           | 90%                                | 67%                                      | 5                                  | 3.35                                  |  |
| Staff Safety Checks                      | 90%                                | 100%                                     | 5                                  | 5.00                                  |  |
| Safety Sub-Total                         |                                    |                                          | 20                                 | 18.35                                 |  |
| CPA Permanency Outcomes                  |                                    |                                          |                                    |                                       |  |
| Placement Stability                      | 92%                                | 83%                                      | 15                                 | 12.45                                 |  |
| Permanency Sub-Total                     |                                    |                                          | 15                                 | 12.45                                 |  |
| CPA Well-Being Outcomes                  |                                    |                                          |                                    |                                       |  |
| EPSDT Medical Visits                     | 83%                                | 79%                                      | 4                                  | 3.16                                  |  |
| EPSDT Dental Visits                      | 78%                                | 32%                                      | 4                                  | 1.28                                  |  |
| Academic Supports                        | 70%                                | 100%                                     | 3                                  | 3.00                                  |  |
| Provider ECEM Visits                     | 83%                                | 100%                                     | 7                                  | 7.00                                  |  |
| Provider General Contacts                | 80%                                | 100%                                     | 7                                  | 7.00                                  |  |
| Placements with Siblings                 | 65%                                | 63%                                      | Not Scored                         | Not Scored                            |  |
| Placements within Legal County           | 16%                                | 33%                                      | Not Scored                         | Not Scored                            |  |
| Well-Being Sub-Total                     |                                    |                                          | 25                                 | 21.44                                 |  |

| Monitoring & Outcomes: Possible Points = 100 | Points Earned: 85.40 |          |
|----------------------------------------------|----------------------|----------|
| Score Before I                               | ncentives Credit     | 85.40%   |
| Inc                                          | entives Awarded      | 4.80 pts |
|                                              | PBP Verification     | N/A pts  |
|                                              | Total Score          | 90.20%   |