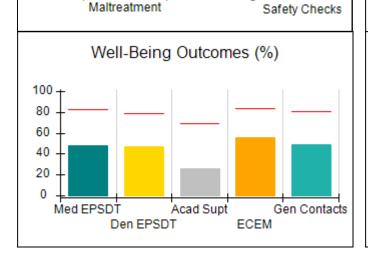

Report Quarter: Q2 FY2019

| Provider/Program Name: ALR Family Services, Inc (5140) - CPA |                        |                          |                                                        |                                       |
|--------------------------------------------------------------|------------------------|--------------------------|--------------------------------------------------------|---------------------------------------|
| 1518 Airport Road, Hinesville, GA 31313                      |                        | Quarterly Sco            | ores (Grades)                                          | Current Quarter Score<br>(Grade)      |
| Phone: 912-877-7928                                          | Q1: 7                  | 6.78 (C)                 | Q2: 90.20 (A-)                                         | 90.20%                                |
| /endor ID# 114739                                            | Q3                     | : N/A                    | Q4: N/A                                                | (A-)                                  |
| * New Foster Homes During Quarter: 1                         |                        | n Care During<br>ter: 23 | # Placements During<br>Quarter: 29                     | # Children in Care On Last<br>Day: 19 |
| Quarterly Prov                                               | vider Co               | mpariso                  | ns to All CPAs                                         |                                       |
| indicates average for all CPAs                               |                        |                          |                                                        |                                       |
| Overall Score (%)                                            |                        |                          | OPM Monitoring R                                       | eviews (%)                            |
|                                                              | 0                      |                          | 80 -<br>60 -<br>40 -<br>20 -<br>0 -<br>Annual Comp Rvw | Safety Rvw                            |
| Safety Outcomes (%)                                          | ndations<br>ety Checks |                          | Permanency Outo                                        |                                       |
| Well-Being Outcomes (%)                                      |                        |                          | Incentives Earne                                       | -                                     |
| <sup>100</sup> †                                             |                        |                          | <sup>24</sup> T                                        |                                       |

80 60 40 20 0 Med EPSDT Acad Supt Gen Contacts Den EPSDT ECEM

| 1518 Airport Road, Hinesville, GA 31     | 313                                | Quarterly Sco                            | Quarterly Scores (Grades)          |                                       |  |
|------------------------------------------|------------------------------------|------------------------------------------|------------------------------------|---------------------------------------|--|
| Phone: 912-877-7928<br>Vendor ID# 114739 |                                    | Q1: 76.78 (C)                            | Q2: 90.20 (A-)                     | Score (Grade)<br>90.20%               |  |
|                                          |                                    | Q3: N/A                                  | Q4: N/A                            | (A-)                                  |  |
| # New Foster Homes During Quarter: 1     |                                    | # Children in Care During<br>Quarter: 23 | # Placements During<br>Quarter: 29 | # Children in Care On<br>Last Day: 19 |  |
|                                          | Avg<br>Performance All<br>CPAs (%) | Provider<br>Performance (%)*             | Possible Points<br>(Weight)        | Provider Points<br>Earned             |  |
| OPM Monitoring Reviews                   |                                    |                                          |                                    |                                       |  |
| Annual Comprehensive Reviews             | 86%                                | 84%                                      | 25                                 | 20.99                                 |  |
| Safety Reviews                           | 92%                                | 81%                                      | 15                                 | 12.17                                 |  |
| Monitoring Sub-Total                     |                                    |                                          | 40                                 | 33.16                                 |  |
| CPA Safety Outcomes                      |                                    |                                          |                                    |                                       |  |
| Incidence of Maltreatment                | 0.17%                              | No Substantiated<br>Reports              | 10                                 | 10.00                                 |  |
| Staff Training                           | 90%                                | 67%                                      | 5                                  | 3.35                                  |  |
| Staff Safety Checks                      | 90%                                | 100%                                     | 5                                  | 5.00                                  |  |
| Safety Sub-Total                         |                                    |                                          | 20                                 | 18.35                                 |  |
| CPA Permanency Outcomes                  |                                    |                                          |                                    |                                       |  |
| Placement Stability                      | 92%                                | 83%                                      | 15                                 | 12.45                                 |  |
| Permanency Sub-Total                     |                                    |                                          | 15                                 | 12.45                                 |  |
| CPA Well-Being Outcomes                  |                                    |                                          |                                    |                                       |  |
| EPSDT Medical Visits                     | 83%                                | 79%                                      | 4                                  | 3.16                                  |  |
| EPSDT Dental Visits                      | 78%                                | 32%                                      | 4                                  | 1.28                                  |  |
| Academic Supports                        | 70%                                | 100%                                     | 3                                  | 3.00                                  |  |
| Provider ECEM Visits                     | 83%                                | 100%                                     | 7                                  | 7.00                                  |  |
| Provider General Contacts                | 80%                                | 100%                                     | 7                                  | 7.00                                  |  |
| Placements with Siblings                 | 65%                                | 63%                                      | Not Scored                         | Not Scored                            |  |
| Placements within Legal County           | 16%                                | 33%                                      | Not Scored                         | Not Scored                            |  |
| Well-Being Sub-Total                     |                                    |                                          | 25                                 | 21.44                                 |  |