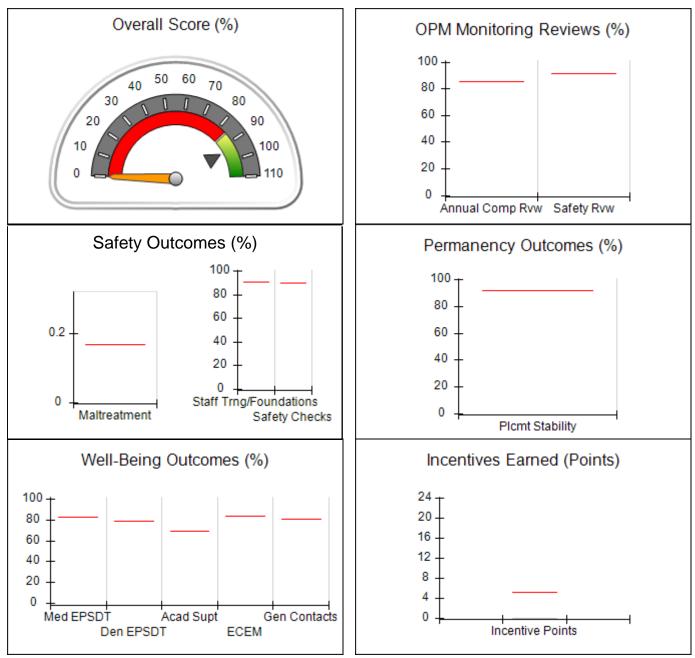

| 1671 Meriweather Dr., Watkinsville, GA 30677 |                                    | Quarterly Scores (Grades)                |                                    | Current Quarter<br>Score (Grade)      |  |
|----------------------------------------------|------------------------------------|------------------------------------------|------------------------------------|---------------------------------------|--|
| Phone: 706-316-2421                          |                                    | Q1: 91.21 (A-)                           | Q2: 100.34 (A+)                    | 100.34%                               |  |
| Vendor ID# 35219                             |                                    | Q3: N/A                                  | Q4: N/A                            | (A+)                                  |  |
| # New Foster Homes During Quarter: 0         |                                    | # Children in Care During<br>Quarter: 11 | # Placements During<br>Quarter: 11 | # Children in Care On<br>Last Day: 11 |  |
|                                              | Avg<br>Performance All<br>CPAs (%) | Provider<br>Performance (%)*             | Possible Points<br>(Weight)        | Provider Points<br>Earned             |  |
| OPM Monitoring Reviews                       | ·                                  |                                          |                                    |                                       |  |
| Annual Comprehensive Reviews                 | 86%                                | 86%                                      | 25                                 | 21.60                                 |  |
| Safety Reviews                               | 92%                                | 97%                                      | 15                                 | 14.55                                 |  |
| Monitoring Sub-Total                         |                                    |                                          | 40                                 | 36.15                                 |  |
| CPA Safety Outcomes                          |                                    |                                          |                                    |                                       |  |
| Incidence of Maltreatment                    | 0.17%                              | No Substantiated<br>Reports              | 10                                 | 10.00                                 |  |
| Staff Training                               | 90%                                | I                                        | 5                                  | 5.00                                  |  |
| Staff Safety Checks                          | 90%                                | 100%                                     | 5                                  | 5.00                                  |  |
| Safety Sub-Total                             |                                    |                                          | 20                                 | 20.00                                 |  |
| CPA Permanency Outcomes                      |                                    |                                          |                                    |                                       |  |
| Placement Stability                          | 92%                                | 100%                                     | 15                                 | 15.00                                 |  |
| Permanency Sub-Total                         |                                    |                                          | 15                                 | 15.00                                 |  |
| CPA Well-Being Outcomes                      |                                    |                                          |                                    |                                       |  |
| EPSDT Medical Visits                         | 83%                                | 88%                                      | 4                                  | 3.52                                  |  |
| EPSDT Dental Visits                          | 78%                                | 88%                                      | 4                                  | 3.52                                  |  |
| Academic Supports                            | 70%                                | 79%                                      | 3                                  | 2.37                                  |  |
| Provider ECEM Visits                         | 83%                                | 100%                                     | 7                                  | 7.00                                  |  |
| Provider General Contacts                    | 80%                                | 100%                                     | 7                                  | 7.00                                  |  |
| Placements with Siblings                     | 65%                                | 100%                                     | Not Scored                         | Not Scored                            |  |
| Placements within Legal County               | 16%                                | 0%                                       | Not Scored                         | Not Scored                            |  |
| Well-Being Sub-Total                         |                                    |                                          | 25                                 | 23.41                                 |  |

| Monitoring & Outcomes: Possible Points = 100 | Points Earned: 94.56 |          |
|----------------------------------------------|----------------------|----------|
| Score Before I                               | ncentives Credit     | 94.56%   |
| Inc                                          | entives Awarded      | 5.78 pts |
|                                              | PBP Verification     | N/A pts  |
|                                              | Total Score          | 100.34%  |

Report Quarter: Q2 FY2019

| # New Foster Homes During Quarter: 0             |                                    | # Children in Care During<br>Quarter: 11 | # Placements During<br>Quarter: 11 | # Children in Care On<br>Last Day: 11 |
|--------------------------------------------------|------------------------------------|------------------------------------------|------------------------------------|---------------------------------------|
| CPA Incentive Credits                            | Avg<br>Performance All<br>CPAs (%) | Provider<br>Performance (%)*             | Possible Points<br>(Weight)        | Provider Points<br>Earned             |
| Early EPSDT Medical Visits                       |                                    | Not Eligible                             | 2                                  |                                       |
| Early EPSDT Dental Visits                        |                                    | 75%                                      | 2                                  | 1.50                                  |
| Permanency Contacts                              |                                    | 0%                                       | 5                                  | 0.00                                  |
| Additional Academic Supports                     |                                    | 14%                                      | 2                                  | 0.28                                  |
| HS Grad/GED/Prof or Trade<br>Certificate/College |                                    | N/A                                      | 10/5/5/1                           |                                       |
| EYSS Agreement                                   |                                    | Not Eligible                             | 5                                  |                                       |
| Community Connections                            |                                    | 0%                                       | 4                                  | 0.00                                  |
| Foster Hm Retention Rate (threshold = 90)        |                                    | 100%                                     | 2                                  | 2.00                                  |
| Foster Hm Recruitment (threshold = 100)          |                                    | 200%                                     | 2                                  | 2.00                                  |
| Active Agency Accreditation                      |                                    | 0%                                       | 4                                  | 0.00                                  |
| Staff Clinical Licensure                         |                                    | 0%                                       | 5                                  | 0.00                                  |
| Incentives Total                                 | 5.10                               |                                          |                                    | 5.78                                  |
| Maximum total                                    | combined incentive                 | credit allowed is 10 points.             | Incentives Awarded                 | 5.78                                  |