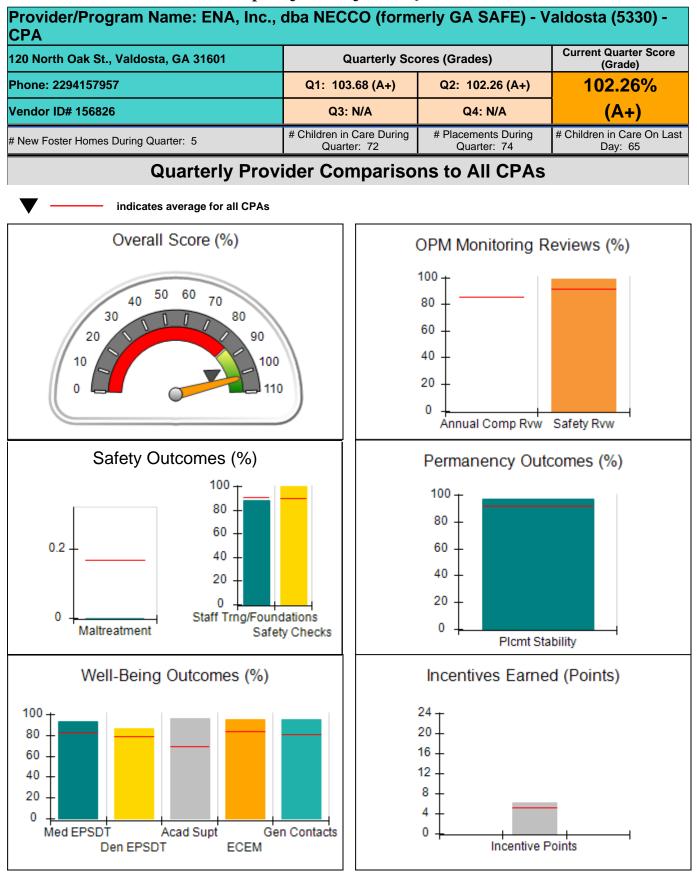

aximum total combined incentive credit allowed is 10 points. |                                    | Incentives Awarded                       | 4.78                               |                                       |

# Provider/Program Name: ENA. Inc., dba NECCO (formerly GA SAFE) - Martinez (673) -

#### Child Protective Services Investigations and Dispositions

| Total Reports:                    | 0  |
|-----------------------------------|----|
| Number Screened In:               | 0  |
| Number Screened Out:              | 0  |
| Number Substantiated:             | 0  |
| Number Unsubstantiated:           | 1  |
| Number Active CPS Investigations: | -1 |
|                                   |    |









### Performance-Based Placement Measures RBWO Provider GA+SCORECARD - CPA









# Performance-Based Placement Measures RBWO Provider GA+SCORECARD - CPA

| 120 North Oak St., Valdosta, GA 31601<br>Phone: 2294157957 |                                    | Quarterly Scores (Grades)                |                                    | Current Quarter<br>Score (Grade)      |
|------------------------------------------------------------|------------------------------------|------------------------------------------|------------------------------------|---------------------------------------|
|                                                            |                                    | Q1: 103.68 (A+)                          | Q2: 102.26 (A+)                    | 102.26%                               |
| Vendor ID# 156826