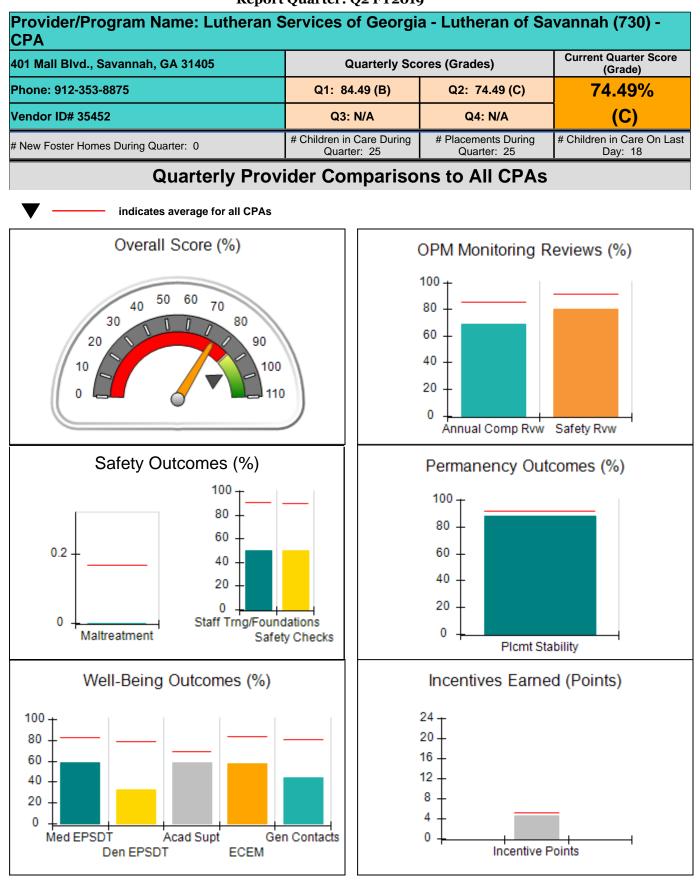

# Performance-Based Placement Measures RBWO Provider GA+SCORECARD - CPA

| Provider/Program Name: Benchmar<br>for Youth) (973) - CPA | k Family Services,                                 | , Inc - Jonesboro (                | formerly Lifeway                      |  |  |
|-----------------------------------------------------------|----------------------------------------------------|------------------------------------|---------------------------------------|--|--|
| 9478 Winding Way Lane, Jonesboro, GA 30238-<br>6056       | Quarterly Scores (Grades) Current Quarter (Grades) |                                    |                                       |  |  |
| Phone: 770-210-8745                                       | Q1: 86.79 (B)                                      | 90.24%                             |                                       |  |  |
| Vendor ID# 35445                                          | Q3: N/A Q4: N/A                                    |                                    | (A-)                                  |  |  |
| # New Foster Homes During Quarter: 0                      | # Children in Care During<br>Quarter: 47           | # Placements During<br>Quarter: 47 | # Children in Care On Last<br>Day: 32 |  |  |
| Quarterly Provider Comparisons to All CPAs                |                                                    |                                    |                                       |  |  |
| indicates average for all CPAs                            |                                                    |                                    |                                       |  |  |
| Overall Score (%)                                         |                                                    | OPM Monitoring R                   | eviews (%)                            |  |  |

# Performance-Based Placement Measures RBWO Provider GA+SCORECARD - CPA

| 9478 Winding Way Lane, Jonesboro, GA 30238-6056<br>Phone: 770-210-8745<br>Vendor ID# 35445 |                                    | Quarterly Scores (Grades)                |                                    | Current Quarter<br>Score (Grade)      |
|--------------------------------------------------------------------------------------------|------------------------------------|------------------------------------------|------------------------------------|---------------------------------------|
|                                                                                            |                                    | Q1: 86.79 (B)                            | Q2: 90.24 (A-)                     | 90.24%                                |
|                                                                                            |                                    | Q3: N/A                                  | Q4: N/A                            | (A-)                                  |
| # New Foster Homes During Quarter: 0                                                       |                                    | # Children in Care During<br>Quarter: 47 | # Placements During<br>Quarter: 47 | # Children in Care On<br>Last Day: 32 |
|                                                                                            | Avg<br>Performance All<br>CPAs (%) | Provider<br>Performance (%)*             | Possible Points<br>(Weight)        | Provider Points<br>Earned             |
| OPM Monitoring Reviews                                                                     |                                    |                                          |                                    | ·                                     |
| Annual Comprehensive Reviews                                                               | 86%                                | 89%                                      | 25                                 | 22.17                                 |
| Safety Reviews                                                                             | 92%                                | 93%                                      | 15                                 | 14.00                                 |
| Monitoring Sub-Total                                                                       |                                    |                                          | 40                                 | 36.18                                 |
| CPA Safety Outcomes                                                                        |                                    |                                          |                                    |                                       |
| Incidence of Maltreatment                                                                  | 0.17%                              | No Substantiated<br>Reports              | 10                                 | 10.00                                 |
| Staff Training                                                                             | 90%                                | 100%                                     | 5                                  | 5.00                                  |
| Staff Safety Checks                                                                        | 90%                                | 100%                                     | 5                                  | 5.00                                  |
| Safety Sub-Total                                                                           |                                    |                                          | 20                                 | 20.00                                 |
| CPA Permanency Outcomes                                                                    |                                    |                                          |                                    |                                       |
| Placement Stability                                                                        | 92%                                | 85%                                      | 15                                 | 12.75                                 |
| Permanency Sub-Total                                                                       |                                    |                                          | 15                                 | 12.75                                 |
| CPA Well-Being Outcomes                                                                    |                                    |                                          |                                    |                                       |
| EPSDT Medical Visits                                                                       | 83%                                | 98%                                      | 4                                  | 3.92                                  |
| EPSDT Dental Visits                                                                        | 78%                                | 88%                                      | 4                                  | 3.52                                  |
| Academic Supports                                                                          | 70%                                | 68%                                      | 3                                  | 2.04                                  |
| Provider ECEM Visits                                                                       | 83%                                | 51%                                      | 7                                  | 3.57                                  |
| Provider General Contacts                                                                  | 80%                                | 22%                                      | 7                                  | 1.54                                  |
| Placements with Siblings                                                                   | 65%                                | 58%                                      | Not Scored                         | Not Scored                            |
| Placements within Legal County                                                             | 16%                                | Not Eligible                             | Not Scored                         | Not Scored                            |
| Well-Being Sub-Total                                                                       |                                    |                                          | 25                                 | 14.59                                 |

| Monitoring & Outcomes: | Possible Points = 100  | Dessible Points = 100 Points Earned: 83.52 |          |
|------------------------|------------------------|--------------------------------------------|----------|
|                        | Score Before I         | ncentives Credit                           | 83.52%   |
|                        | Incentives Awarded 6.7 |                                            | 6.72 pts |
|                        |                        | PBP Verification                           | N/A pts  |
|                        |                        | Total Score                                | 90.24%   |