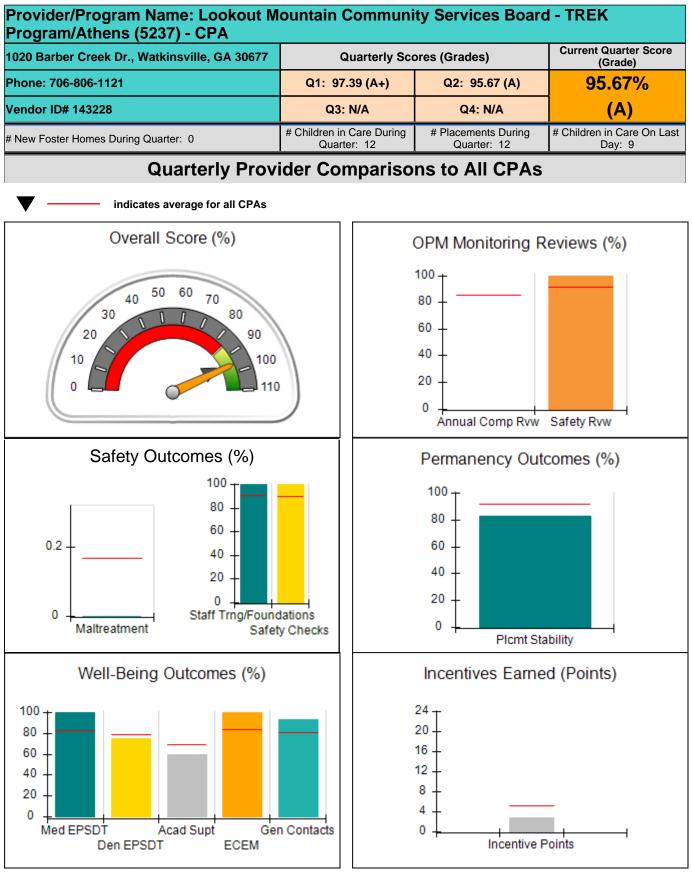

.00 90) Foster Hm Recruitment (threshold = 2 0% 0.00 100) Active Agency Accreditation 0% 4 0.00 Staff Clinical Licensure 5 0% 0.00 **Incentives Total** 5.10 3.96 Maximum total combined incentive credit allowed is 10 points. 3.96 **Incentives Awarded** \*Performance calculation descriptions can be found in the FY 2019 RBWO PBP Measurements and Standards Guide.

#### Child Protective Services Investigations and Dispositions

| Total Reports:                    | 3 |
|-----------------------------------|---|
| Number Screened In:               | 0 |
| Number Screened Out:              | 3 |
| Number Substantiated:             | 0 |
| Number Unsubstantiated:           | 0 |
| Number Active CPS Investigations: | 0 |



## Performance-Based Placement Measures RBWO Provider GA+SCORECARD - CPA









# Performance-Based Placement Measures RBWO Provider GA+SCORECARD - CPA

| 1020 Barber Creek Dr., Watkinsville, GA 30677<br>Phone: 706-806-1121<br>Vendor ID# 143228 |                                    | Quarterly Sco                            | ores (Grades)                      | Current Quarter<br>Score (Grade)     |
|-------------------------------------------------------------------------------------------|------------------------------------|------------------------------------------|------------------------------------|--------------------------------------|
|                                                                                           |                                    | Q1: 97.39 (A+)                           | Q2: 95.67 (A)<br>Q4: N/A           | 95.67%