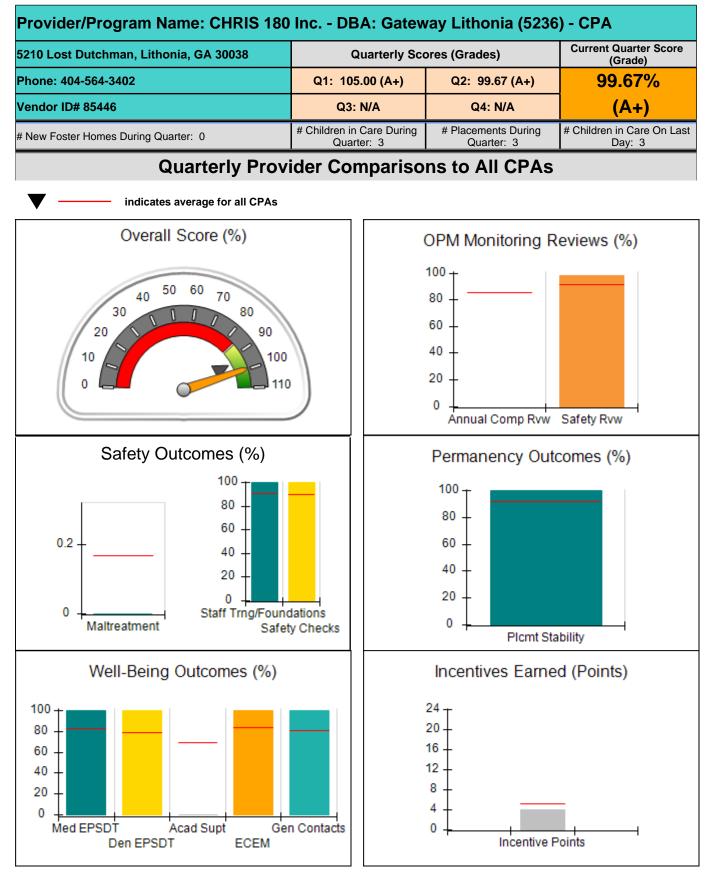

| 5.10                               |                                          |                                    | 11.20                                 |
| Maximum total                                    | combined incentive                 | credit allowed is 10 points.             | Incentives Awarded                 | 10.00                                 |

## Child Protective Services Investigations and Dispositions

| Total Reports:                    | 0  |
|-----------------------------------|----|
| Number Screened In:               | 0  |
| Number Screened Out:              | 0  |
| Number Substantiated:             | 0  |
| Number Unsubstantiated:           | 1  |
| Number Active CPS Investigations: | -1 |
|                                   |    |











| 5210 Lost Dutchman, Lithonia, GA 30038 |                                    | Quarterly Scores (Grades)               |                                   | Current Quarter                      |  |
|----------------------------------------|------------------------------------|-----------------------------------------|-----------------------------------|--------------------------------------|--|
| Phone: 404-564-3402                    |                                    | Q1: 105.00 (A+)                         | Q2: 99.67 (A+)                    | Score (Grade)                        |  |
|                                        |                                    |                                         | . ,                               | 99.67%