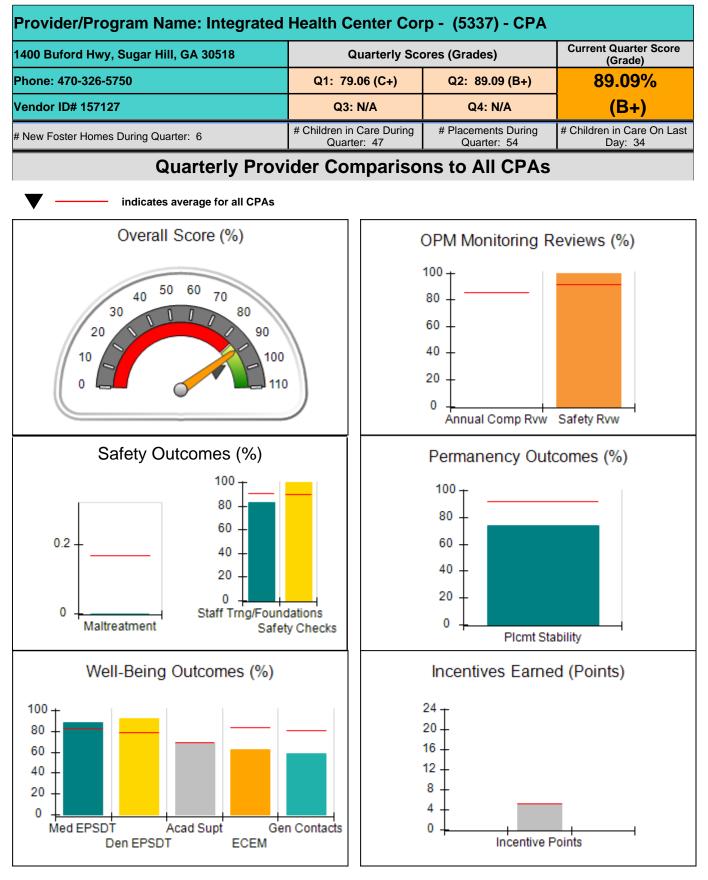

|
| Incentives Total                                 | 5.10                               |                                         |                                   | 0.00                                 |
| Maximum total                                    | combined incentive                 | credit allowed is 10 points.            | Incentives Awarded                | 0.00                                 |

## **Child Protective Services Investigations and Dispositions**

| Total Reports:                    | 0 |
|-----------------------------------|---|
| Number Screened In:               | 0 |
| Number Screened Out:              | 0 |
| Number Substantiated:             | 0 |
| Number Unsubstantiated:           | 0 |
| Number Active CPS Investigations: | 0 |











Report Quarter: Q2 FY2019

| 1400 Buford Hwy, Sugar Hill, GA 30518<br>Phone: 470-326-5750 |                                    | Quarterly Scores (Grades)                |                                    | Current Quarter<br>Score (Grade)      |  |
|--------------------------------------------------------------|------------------------------------|------------------------------------------|------------------------------------|---------------------------------------|--|
|                                                              |                                    | Q1: 79.06 (C+)                           | Q2: 89.09 (B+)                     | 89.09%                                |  |
| Vendor ID# 157127                                            |