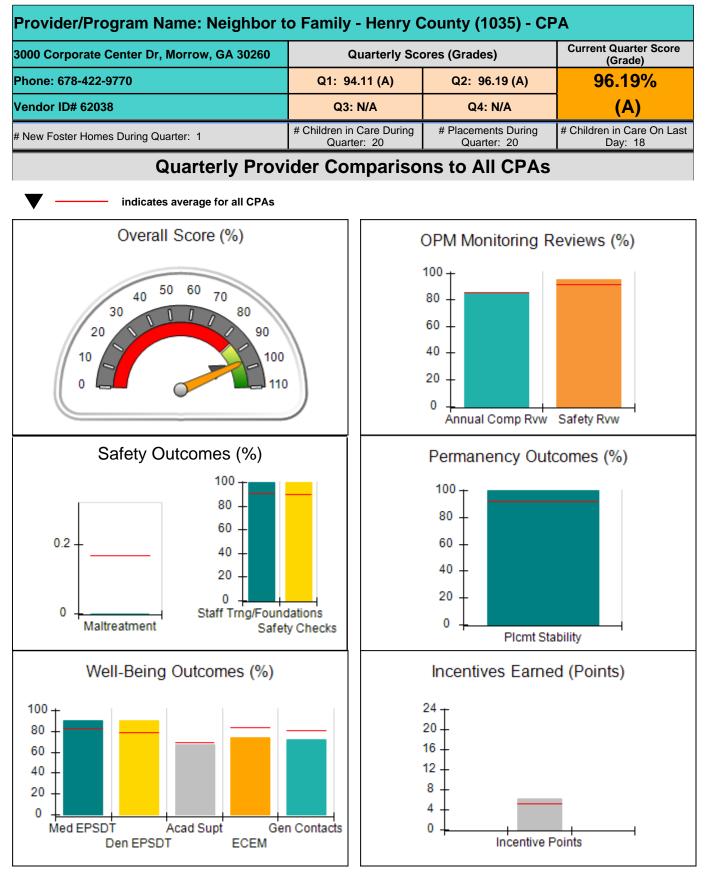

|
| Maximum total                                    | combined incentive                 | credit allowed is 10 points.             | Incentives Awarded                 | 6.69                                  |
| *Performance calculation descriptions can b      | e found in the FY 20 <sup>°</sup>  | 19 RBWO PBP Measureme                    | ents and Standards Guide.          |                                       |

#### Child Protective Services Investigations and Dispositions

| Total Reports:                    | 0 |
|-----------------------------------|---|
| Number Screened In:               | 0 |
| Number Screened Out:              | 0 |
| Number Substantiated:             | 0 |
| Number Unsubstantiated:           | 0 |
| Number Active CPS Investigations: | 0 |











|                                            |                                    |                                          |                                    | Current Quarter                       |
|--------------------------------------------|------------------------------------|------------------------------------------|------------------------------------|---------------------------------------|
| 3000 Corporate Center Dr, Morrow, GA 30260 |                                    | Quarterly Scores (Grades)                |                                    | Score (Grade)                         |
| Phone: 678-422-9770                        |                                    | Q1: 94.11 (A)                            | Q2: 96.19 (A)                      | 96.19%