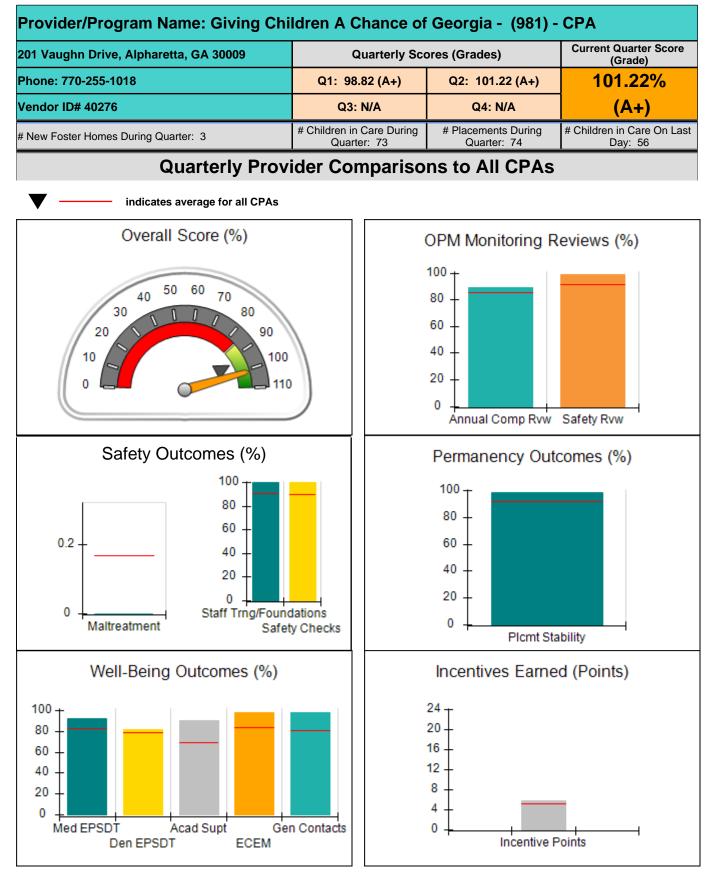

| 1671 Meriweather Dr., Watkinsville, GA 30677 |                                    | Quarterly Scores (Grades)                |                                    | Current Quarter<br>Score (Grade)      |  |
|----------------------------------------------|------------------------------------|------------------------------------------|------------------------------------|---------------------------------------|--|
| Phone: 706-316-2421                          |                                    | Q1: 91.21 (A-)                           | Q2: 100.34 (A+)                    | 100.34%                               |  |
| Vendor ID# 35219                             |                                    | Q3: N/A                                  | Q4: N/A                            | (A+)                                  |  |
| # New Foster Homes During Quarter: 0         |                                    | # Children in Care During<br>Quarter: 11 | # Placements During<br>Quarter: 11 | # Children in Care On<br>Last Day: 11 |  |
|                                              | Avg<br>Performance All<br>CPAs (%) | Provider<br>Performance (%)*             | Possible Points<br>(Weight)        | Provider Points<br>Earned             |  |
| OPM Monitoring Reviews                       | ·                                  |                                          |                                    |                                       |  |
| Annual Comprehensive Reviews                 | 86%                                | 86%                                      | 25                                 | 21.60                                 |  |
| Safety Reviews                               | 92%                                | 97%                                      | 15                                 | 14.55                                 |  |
| Monitoring Sub-Total                         |                                    |                                          | 40                                 | 36.15                                 |  |
| CPA Safety Outcomes                          |                                    |                                          |                                    |                                       |  |
| Incidence of Maltreatment                    | 0.17%                              | No Substantiated<br>Reports              | 10                                 | 10.00                                 |  |
| Staff Training                               | 90%                                | I                                        | 5                                  | 5.00                                  |  |
| Staff Safety Checks                          | 90%                                | 100%                                     | 5                                  | 5.00                                  |  |
| Safety Sub-Total                             |                                    |                                          | 20                                 | 20.00                                 |  |
| CPA Permanency Outcomes                      |                                    |                                          |                                    |                                       |  |
| Placement Stability                          | 92%                                | 100%                                     | 15                                 | 15.00                                 |  |
| Permanency Sub-Total                         |                                    |                                          | 15                                 | 15.00                                 |  |
| CPA Well-Being Outcomes                      |                                    |                                          |                                    |                                       |  |
| EPSDT Medical Visits                         | 83%                                | 88%                                      | 4                                  | 3.52                                  |  |
| EPSDT Dental Visits                          | 78%                                | 88%                                      | 4                                  | 3.52                                  |  |
| Academic Supports                            | 70%                                | 79%                                      | 3                                  | 2.37                                  |  |
| Provider ECEM Visits                         | 83%                                | 100%                                     | 7                                  | 7.00                                  |  |
| Provider General Contacts                    | 80%                                | 100%                                     | 7                                  | 7.00                                  |  |
| Placements with Siblings                     | 65%                                | 100%                                     | Not Scored                         | Not Scored                            |  |
| Placements within Legal County               | 16%                                | 0%                                       | Not Scored                         | Not Scored                            |  |
| Well-Being Sub-Total                         |                                    |                                          | 25                                 | 23.41                                 |  |

| Monitoring & Outcomes: Possible Points = 100 | Points Earned: 94.56 |          |
|----------------------------------------------|----------------------|----------|
| Score Before I                               | ncentives Credit     | 94.56%   |
| Inc                                          | entives Awarded      | 5.78 pts |
|                                              | PBP Verification     | N/A pts  |
|                                              | Total Score          | 100.34%  |

Report Quarter: Q2 FY2019

| # New Foster Homes During Quarter: 0             |                                    | # Children in Care During<br>Quarter: 11 | # Placements During<br>Quarter: 11 | # Children in Care On<br>Last Day: 11 |
|--------------------------------------------------|------------------------------------|------------------------------------------|------------------------------------|---------------------------------------|
| CPA Incentive Credits                            | Avg<br>Performance All<br>CPAs (%) | Provider<br>Performance (%)*             | Possible Points<br>(Weight)        | Provider Points<br>Earned             |
| Early EPSDT Medical Visits                       |                                    | Not Eligible                             | 2                                  |                                       |
| Early EPSDT Dental Visits                        |                                    | 75%                                      | 2                                  | 1.50                                  |
| Permanency Contacts                              |                                    | 0%                                       | 5                                  | 0.00                                  |
| Additional Academic Supports                     |                                    | 14%                                      | 2                                  | 0.28                                  |
| HS Grad/GED/Prof or Trade<br>Certificate/College |                                    | N/A                                      | 10/5/5/1                           |                                       |
| EYSS Agreement                                   |                                    | Not Eligible                             | 5                                  |                                       |
| Community Connections                            |                                    | 0%                                       | 4                                  | 0.00                                  |
| Foster Hm Retention Rate (threshold = 90)        |                                    | 100%                                     | 2                                  | 2.00                                  |
| Foster Hm Recruitment (threshold = 100)          |                                    | 200%                                     | 2                                  | 2.00                                  |
| Active Agency Accreditation                      |                                    | 0%                                       | 4                                  | 0.00                                  |
| Staff Clinical Licensure                         |                                    | 0%                                       | 5                                  | 0.00                                  |
| Incentives Total                                 | 5.10                               |                                          |                                    | 5.78                                  |
| Maximum total                                    | combined incentive                 | credit allowed is 10 points.             | Incentives Awarded                 | 5.78                                  |