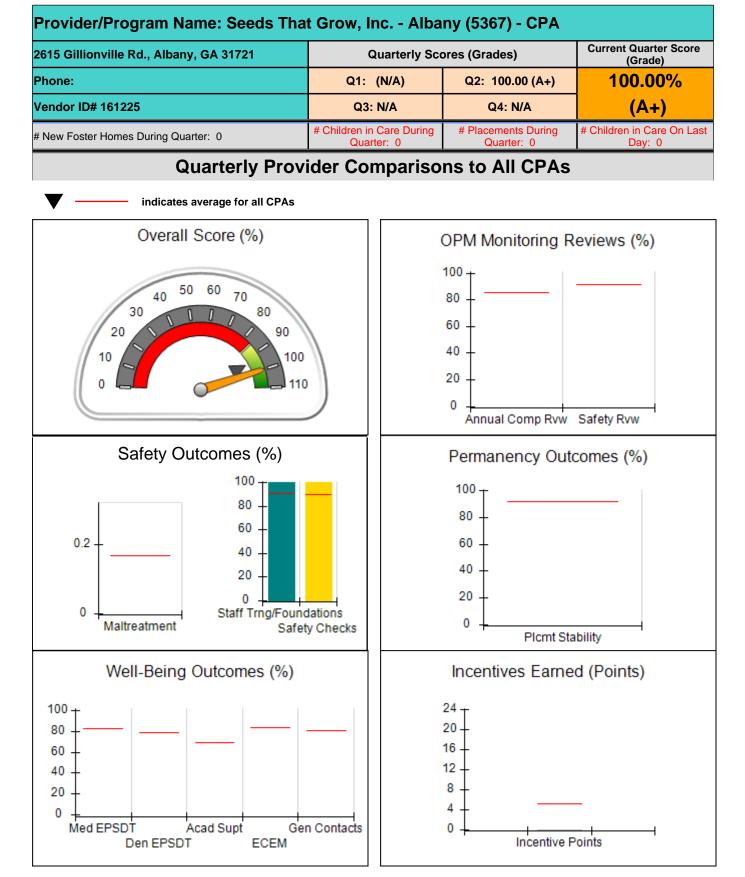

|
| Maximum total                                    | combined incentive                 | credit allowed is 10 points.             | Incentives Awarded                 | 6.00                                 |
| *Performance calculation descriptions can b      | e found in the FY 207              | 19 RBWO PBP Measureme                    | ents and Standards Guide.          |                                      |

#### Child Protective Services Investigations and Dispositions

| Total Reports:                    | 1 |
|-----------------------------------|---|
| Number Screened In:               | 0 |
| Number Screened Out:              | 1 |
| Number Substantiated:             | 0 |
| Number Unsubstantiated:           | 0 |
| Number Active CPS Investigations: | 0 |











|                                              |                                                       | ow, Inc Albany                          | . ,                               |                                      |
|----------------------------------------------|-------------------------------------------------------|-----------------------------------------|-----------------------------------|--------------------------------------|
| 2615 Gillionville Rd., Albany, GA 31721      |                                                       | Quarterly Scores (Grades)               |                                   | Current Quarter<br>Score (Grade)     |
| Phone:<br>Vendor ID# 161225                  |                                                       | Q1: (F)