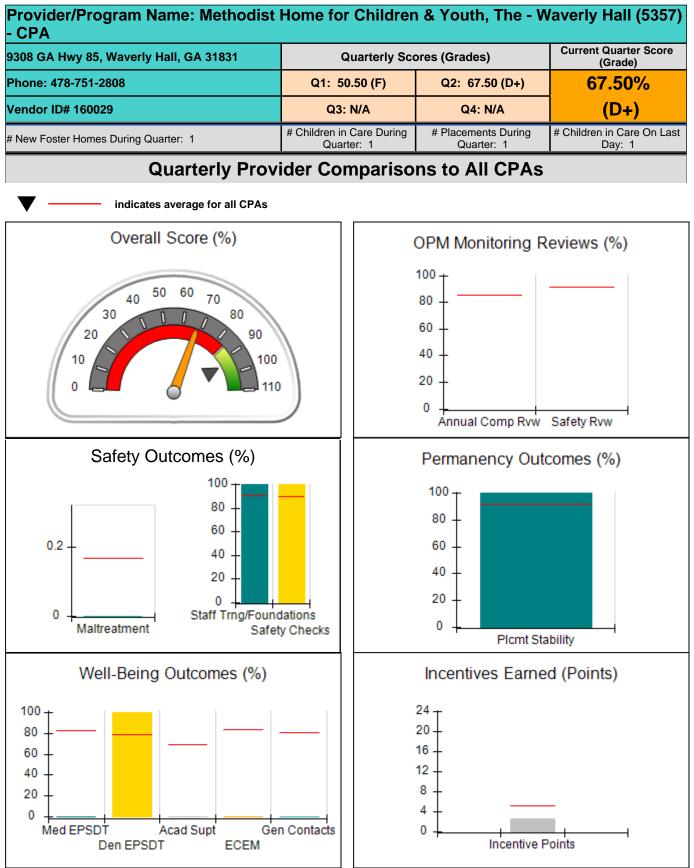

5.10                               |                                         |                                   | 2.50                                 |
| Maximum total                                    | combined incentive                 | credit allowed is 10 points.            | Incentives Awarded                | 2.50                                 |

#### Child Protective Services Investigations and Dispositions

| Total Reports:                    | 4 |
|-----------------------------------|---|
| Number Screened In:               | 1 |
| Number Screened Out:              | 3 |
| Number Substantiated:             | 0 |
| Number Unsubstantiated:           | 0 |
| Number Active CPS Investigations: | 1 |



## Performance-Based Placement Measures RBWO Provider GA+SCORECARD - CPA









# Performance-Based Placement Measures RBWO Provider GA+SCORECARD - CPA

| 9308 GA Hwy 85, Waverly Hall, GA 31831 |                                    | Quarterly Scores (Grades)               |                                   | Current Quarter<br>Score (Grade)     |  |
|----------------------------------------|------------------------------------|-----------------------------------------|-----------------------------------|--------------------------------------|--|
| Phone: 478-751-2808                    |                                    | Q1: 50.50 (F)                           |                                   | 67.50%                               |  |
| Vendor ID# 160029                      |                                    | Q3: N/A                                 |