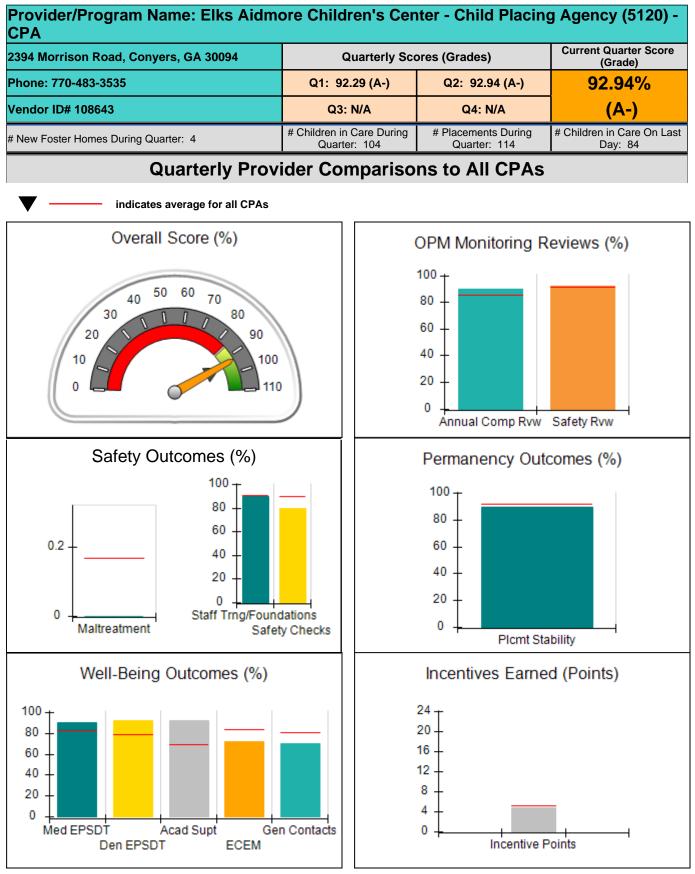

|                                          |                                    | 10.98                                 |
| Maximum total                                    | combined incentive                 | credit allowed is 10 points.             | Incentives Awarded                 | 10.00                                 |

#### Child Protective Services Investigations and Dispositions

| Total Reports:                    | 1 |
|-----------------------------------|---|
| Number Screened In:               | 0 |
| Number Screened Out:              | 1 |
| Number Substantiated:             | 0 |
| Number Unsubstantiated:           | 0 |
| Number Active CPS Investigations: | 0 |



### Performance-Based Placement Measures RBWO Provider GA+SCORECARD - CPA









## Performance-Based Placement Measures RBWO Provider GA+SCORECARD - CPA

| 2394 Morrison Road, Conyers, GA 30094<br>Phone: 770-483-3535 |                                    | Quarterly Scores (Grades)                 |                                     | Current Quarter<br>Score (Grade)      |  |
|--------------------------------------------------------------|------------------------------------|-------------------------------------------|-------------------------------------|---------------------------------------|--|
|                                                              |                                    | Q1: 92.29 (A-)                            | Q2: 92.94 (A-)                      | 92.94%                                |  |
| Vendor ID# 108643