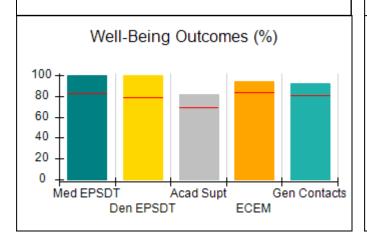

| 1671 Meriweather Dr., Watkinsville, GA 30677 |                                    | Quarterly Scores (Grades)                |                                    | Current Quarter<br>Score (Grade)      |  |
|----------------------------------------------|------------------------------------|------------------------------------------|------------------------------------|---------------------------------------|--|
| Phone: 706-316-2421                          |                                    | Q1: 91.21 (A-)                           | Q2: 100.34 (A+)                    | 100.34%                               |  |
| Vendor ID# 35219                             |                                    | Q3: N/A                                  | Q4: N/A                            | (A+)                                  |  |
| # New Foster Homes During Quarter: 0         |                                    | # Children in Care During<br>Quarter: 11 | # Placements During<br>Quarter: 11 | # Children in Care On<br>Last Day: 11 |  |
|                                              | Avg<br>Performance All<br>CPAs (%) | Provider<br>Performance (%)*             | Possible Points<br>(Weight)        | Provider Points<br>Earned             |  |
| OPM Monitoring Reviews                       | ·                                  |                                          |                                    |                                       |  |
| Annual Comprehensive Reviews                 | 86%                                | 86%                                      | 25                                 | 21.60                                 |  |
| Safety Reviews                               | 92%                                | 97%                                      | 15                                 | 14.55                                 |  |
| Monitoring Sub-Total                         |                                    |                                          | 40                                 | 36.15                                 |  |
| CPA Safety Outcomes                          |                                    |                                          |                                    |                                       |  |
| Incidence of Maltreatment                    | 0.17%                              | No Substantiated<br>Reports              | 10                                 | 10.00                                 |  |
| Staff Training                               | 90%                                | I                                        | 5                                  | 5.00                                  |  |
| Staff Safety Checks                          | 90%                                | 100%                                     | 5                                  | 5.00                                  |  |
| Safety Sub-Total                             |                                    |                                          | 20                                 | 20.00                                 |  |
| CPA Permanency Outcomes                      |                                    |                                          |                                    |                                       |  |
| Placement Stability                          | 92%                                | 100%                                     | 15                                 | 15.00                                 |  |
| Permanency Sub-Total                         |                                    |                                          | 15                                 | 15.00                                 |  |
| CPA Well-Being Outcomes                      |                                    |                                          |                                    |                                       |  |
| EPSDT Medical Visits                         | 83%                                | 88%                                      | 4                                  | 3.52                                  |  |
| EPSDT Dental Visits                          | 78%                                | 88%                                      | 4                                  | 3.52                                  |  |
| Academic Supports                            | 70%                                | 79%                                      | 3                                  | 2.37                                  |  |
| Provider ECEM Visits                         | 83%                                | 100%                                     | 7                                  | 7.00                                  |  |
| Provider General Contacts                    | 80%                                | 100%                                     | 7                                  | 7.00                                  |  |
| Placements with Siblings                     | 65%                                | 100%                                     | Not Scored                         | Not Scored                            |  |
| Placements within Legal County               | 16%                                | 0%                                       | Not Scored                         | Not Scored                            |  |
| Well-Being Sub-Total                         |                                    |                                          | 25                                 | 23.41                                 |  |