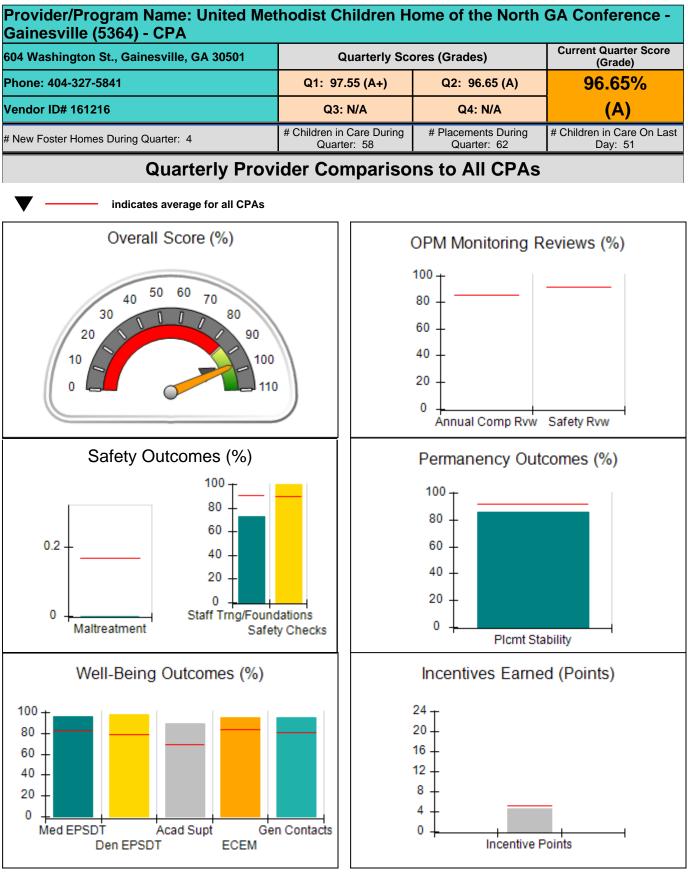

5.10                               |                                         |                                   | 1.84                                 |
| Maximum total                                    | combined incentive                 | credit allowed is 10 points.            | Incentives Awarded                | 1.84                                 |

#### Child Protective Services Investigations and Dispositions

| Total Reports:                    | 0 |
|-----------------------------------|---|
| Number Screened In:               | 0 |
| Number Screened Out:              | 0 |
| Number Substantiated:             | 0 |
| Number Unsubstantiated:           | 0 |
| Number Active CPS Investigations: | 0 |



## Performance-Based Placement Measures RBWO Provider GA+SCORECARD - CPA









# Performance-Based Placement Measures RBWO Provider GA+SCORECARD - CPA

| Gainesville (5364) - CPA                                         |                                    |                                          |                                    | Current Quarter                       |  |
|------------------------------------------------------------------|------------------------------------|------------------------------------------|------------------------------------|---------------------------------------|--|
| 604 Washington St., Gainesville, GA 30501<br>Phone: 404-327-5841 |                                    | Quarterly Scores (Grades)                |                                    | Score (Grade)                         |  |
|