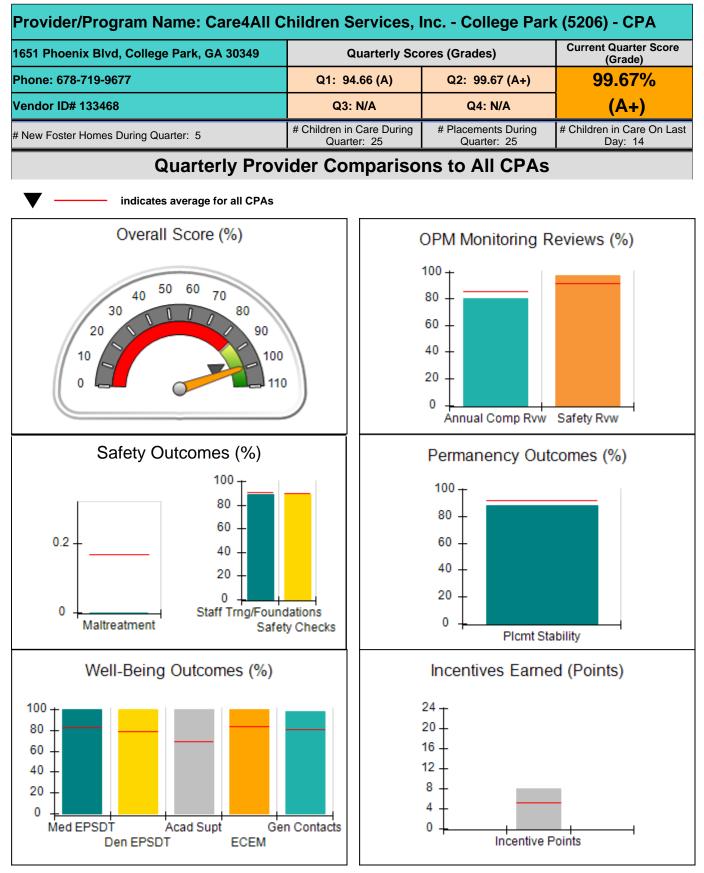

|
| Incentives Total                                 | 5.10                               |                                          |                                    | 8.96                                  |
| Maximum total                                    | combined incentive                 | credit allowed is 10 points.             | Incentives Awarded                 | 8.96                                  |

## **Child Protective Services Investigations and Dispositions**

| Total Reports:                    | 0 |
|-----------------------------------|---|
| Number Screened In:               | 0 |
| Number Screened Out:              | 0 |
| Number Substantiated:             | 0 |
| Number Unsubstantiated:           | 0 |
| Number Active CPS Investigations: | 0 |

















Report Quarter: Q2 FY2019

| 1651 Phoenix Blvd, College Park, GA 30349<br>Phone: 678-719-9677 |                                    | Quarterly Scores (Grades)                |                                    | Current Quarter<br>Score (Grade)      |  |
|------------------------------------------------------------------|------------------------------------|------------------------------------------|------------------------------------|---------------------------------------|--|
|                                                                  |                                    | Q1: 94.66 (A)                            | Q2: 99.67 (A+)                     | 99.67%                                |  |
| Vendor ID# 133468                                                |