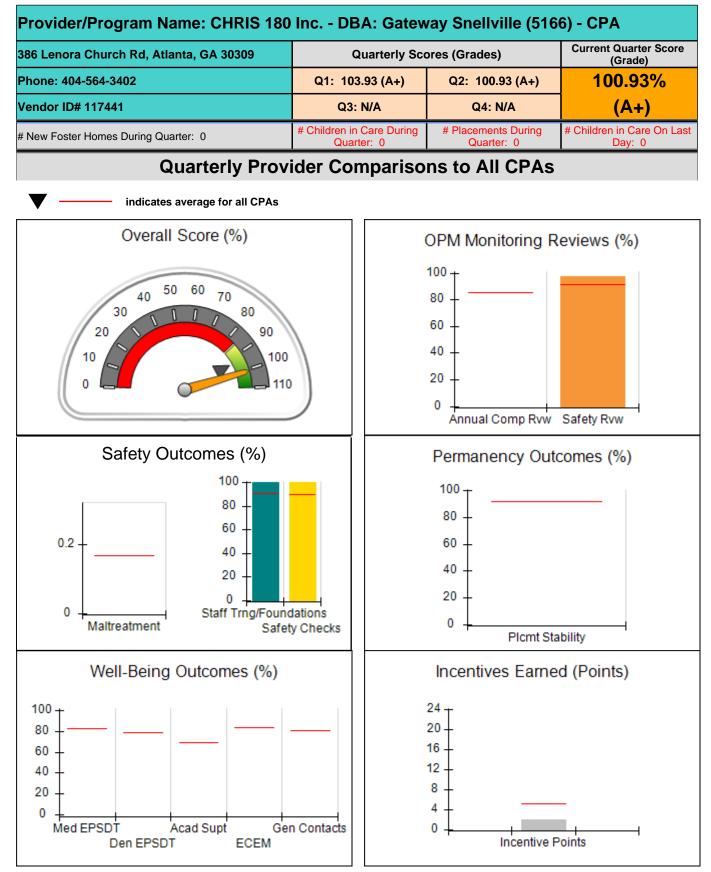

| 2.00                                 |
| Staff Clinical Licensure                         |                                    | 0%                                      | 5                                 | 0.00                                 |
| Incentives Total                                 | 5.10                               |                                         |                                   | 4.00                                 |
| Maximum total                                    | combined incentive                 | credit allowed is 10 points.            | Incentives Awarded                | 4.00                                 |

## **Child Protective Services Investigations and Dispositions**

| 2 |
|---|
| 0 |
| 2 |
| 0 |
| 0 |
| 0 |
|   |











| Provider/Program Name: CHRIS 180 Inc DBA: Gateway Snellville (5166) - CPA |                                    |                                         |                                   |                                      |
|---------------------------------------------------------------------------|------------------------------------|-----------------------------------------|-----------------------------------|--------------------------------------|
| 386 Lenora Church Rd, Atlanta, GA 3                                       | 0309                               | Quarterly Scores (Grades)               |                                   | Current Quarter<br>Score (Grade)     |
| Phone: 404-564-3402                                                       |