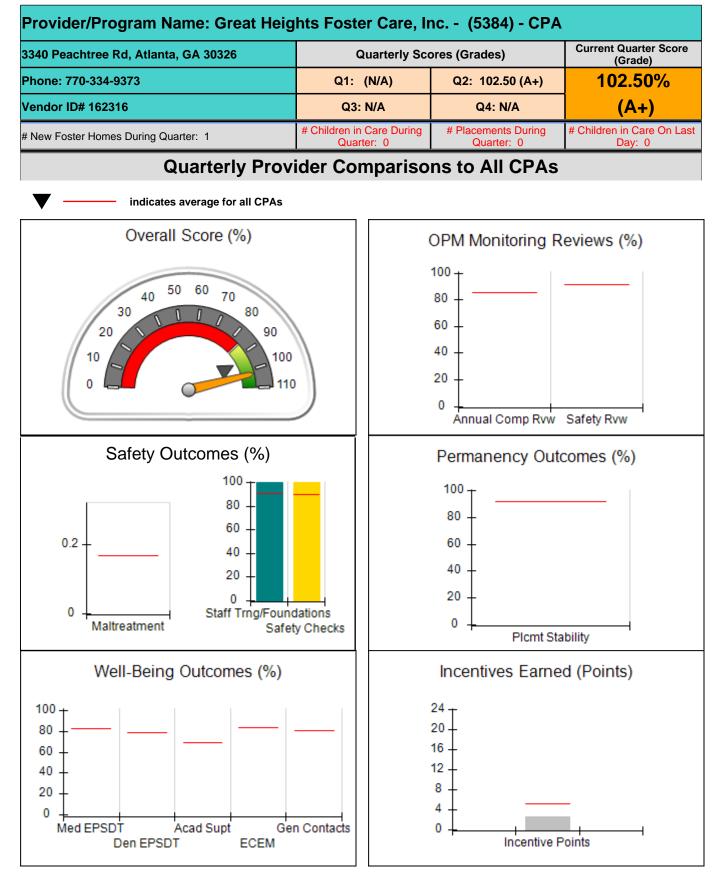

y Connections 4 0% 0.00 Foster Hm Retention Rate (threshold = 100% 2 2.00 90) Foster Hm Recruitment (threshold = 2 0% 0.00 100) Active Agency Accreditation 50% 4 2.00 Staff Clinical Licensure 5 30% 1.50 **Incentives Total** 5.10 14.88 Maximum total combined incentive credit allowed is 10 points. 10.00 **Incentives Awarded** \*Performance calculation descriptions can be found in the FY 2019 RBWO PBP Measurements and Standards Guide.

#### Child Protective Services Investigations and Dispositions

| Total Reports:                    | 0 |
|-----------------------------------|---|
| Number Screened In:               | 0 |
| Number Screened Out:              | 0 |
| Number Substantiated:             | 0 |
| Number Unsubstantiated:           | 0 |
| Number Active CPS Investigations: | 0 |











|                                                             |                                    |                                         |                                   | Current Quarter                      |
|-------------------------------------------------------------|------------------------------------|-----------------------------------------|-----------------------------------|--------------------------------------|
| 3340 Peachtree Rd, Atlanta, GA 30326<br>Phone: 770-334-9373 |                                    | Quarterly Scores (Grades)               |                                   | Score (Grade)                        |
|                                                             |                                    | Q1: (F)