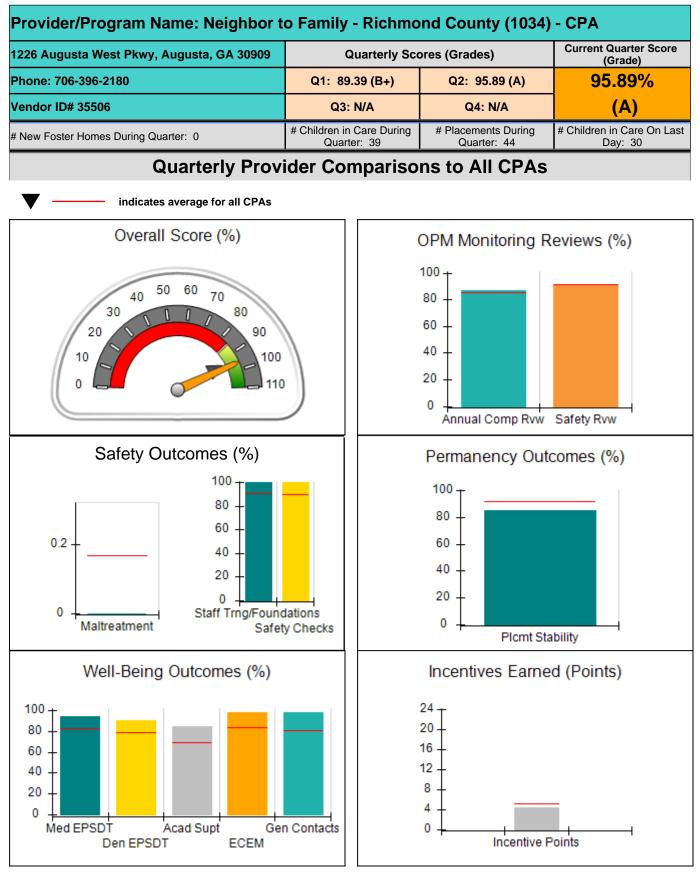

|      |
| 0%         | 4                           | 0.00 |
| 67%        | 2                           | 0.00 |
| 100%       | 2                           | 2.00 |
| 0%         | 4                           | 0.00 |
| 09/        | 5                           | 0.00 |
| 0%         |                             | 6.18 |
| 0%         |                             | 6.18 |
| _          | 0%                          |      |

#### Child Protective Services Investigations and Dispositions

| Total Reports:                    | 1 |
|-----------------------------------|---|
| Number Screened In:               | 0 |
| Number Screened Out:              | 1 |
| Number Substantiated:             | 0 |
| Number Unsubstantiated:           | 0 |
| Number Active CPS Investigations: | 0 |











| 1226 Augusta West Pkwy, Augusta, GA 30909 |                                    | Quarterly Scores (Grades)                       |                                    | Current Quarter<br>Score (Grade)      |
|-------------------------------------------|------------------------------------|-------------------------------------------------|------------------------------------|---------------------------------------|
| Phone: 706-396-2180                       |                                    | Q1: 89.39 (B+) Q2: 95.89 (A)<br>Q3: N/A Q4: N/A |                                    | 95.89%                                |
| Vendor ID# 35506                          |                                    |                                                 |