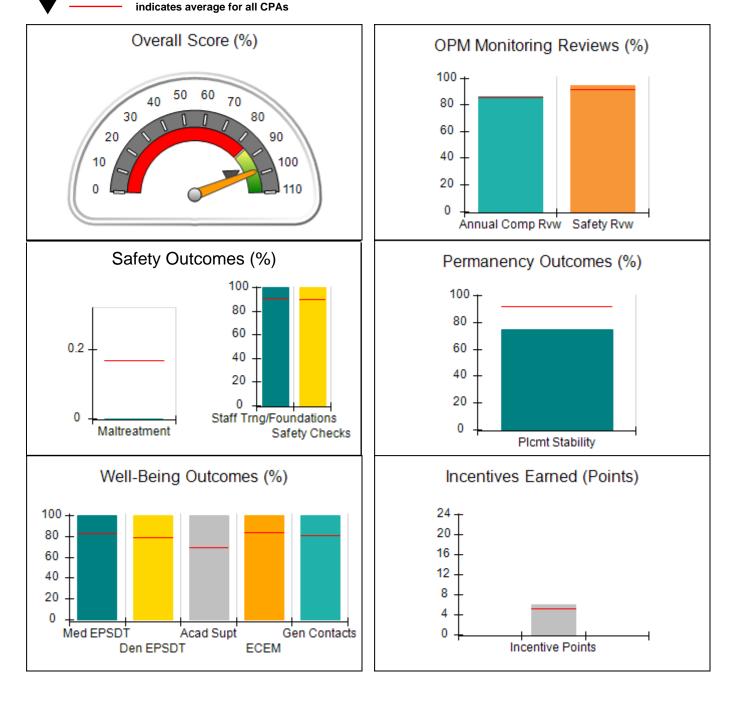

| 1671 Meriweather Dr., Watkinsville, GA 30677 |                                    | Quarterly Scores (Grades)                |                                    | Current Quarter<br>Score (Grade)      |  |
|----------------------------------------------|------------------------------------|------------------------------------------|------------------------------------|---------------------------------------|--|
| Phone: 706-316-2421                          |                                    | Q1: 91.21 (A-)                           | Q2: 100.34 (A+)                    | 100.34%                               |  |
| Vendor ID# 35219                             |                                    | Q3: N/A                                  | Q4: N/A                            | (A+)                                  |  |
| # New Foster Homes During Quarter: 0         |                                    | # Children in Care During<br>Quarter: 11 | # Placements During<br>Quarter: 11 | # Children in Care On<br>Last Day: 11 |  |
|                                              | Avg<br>Performance All<br>CPAs (%) | Provider<br>Performance (%)*             | Possible Points<br>(Weight)        | Provider Points<br>Earned             |  |
| OPM Monitoring Reviews                       | ·                                  |                                          |                                    |                                       |  |
| Annual Comprehensive Reviews                 | 86%                                | 86%                                      | 25                                 | 21.60                                 |  |
| Safety Reviews                               | 92%                                | 97%                                      | 15                                 | 14.55                                 |  |
| Monitoring Sub-Total                         |                                    |                                          | 40                                 | 36.15                                 |  |
| CPA Safety Outcomes                          |                                    |                                          |                                    |                                       |  |
| Incidence of Maltreatment                    | 0.17%                              | No Substantiated<br>Reports              | 10                                 | 10.00                                 |  |
| Staff Training                               | 90%                                | I                                        | 5                                  | 5.00                                  |  |
| Staff Safety Checks                          | 90%                                | 100%                                     | 5                                  | 5.00                                  |  |
| Safety Sub-Total                             |                                    |                                          | 20                                 | 20.00                                 |  |
| CPA Permanency Outcomes                      |                                    |                                          |                                    |                                       |  |
| Placement Stability                          | 92%                                | 100%                                     | 15                                 | 15.00                                 |  |
| Permanency Sub-Total                         |                                    |                                          | 15                                 | 15.00                                 |  |
| CPA Well-Being Outcomes                      |                                    |                                          |                                    |                                       |  |
| EPSDT Medical Visits                         | 83%                                | 88%                                      | 4                                  | 3.52                                  |  |
| EPSDT Dental Visits                          | 78%                                | 88%                                      | 4                                  | 3.52                                  |  |
| Academic Supports                            | 70%                                | 79%                                      | 3                                  | 2.37                                  |  |
| Provider ECEM Visits                         | 83%                                | 100%                                     | 7                                  | 7.00                                  |  |
| Provider General Contacts                    | 80%                                | 100%                                     | 7                                  | 7.00                                  |  |
| Placements with Siblings                     | 65%                                | 100%                                     | Not Scored                         | Not Scored                            |  |
| Placements within Legal County               | 16%                                | 0%                                       | Not Scored                         | Not Scored                            |  |
| Well-Being Sub-Total                         |                                    |                                          | 25                                 | 23.41                                 |  |

| Monitoring & Outcomes: Possible Points = 100 | Points Earned: 94.56 |          |
|----------------------------------------------|----------------------|----------|
| Score Before I                               | ncentives Credit     | 94.56%   |
| Inc                                          | entives Awarded      | 5.78 pts |
|                                              | PBP Verification     | N/A pts  |
|                                              | Total Score          | 100.34%  |

Report Quarter: Q2 FY2019

| # New Foster Homes During Quarter: 0             |                                    | # Children in Care During<br>Quarter: 11 | # Placements During<br>Quarter: 11 | # Children in Care On<br>Last Day: 11 |
|--------------------------------------------------|------------------------------------|------------------------------------------|------------------------------------|---------------------------------------|
| CPA Incentive Credits                            | Avg<br>Performance All<br>CPAs (%) | Provider<br>Performance (%)*             | Possible Points<br>(Weight)        | Provider Points<br>Earned             |
| Early EPSDT Medical Visits                       |                                    | Not Eligible                             | 2                                  |                                       |
| Early EPSDT Dental Visits                        |                                    | 75%                                      | 2                                  | 1.50                                  |
| Permanency Contacts                              |                                    | 0%                                       | 5                                  | 0.00                                  |
| Additional Academic Supports                     |                                    | 14%                                      | 2                                  | 0.28                                  |
| HS Grad/GED/Prof or Trade<br>Certificate/College |                                    | N/A                                      | 10/5/5/1                           |                                       |
| EYSS Agreement                                   |                                    | Not Eligible                             | 5                                  |                                       |
| Community Connections                            |                                    | 0%                                       | 4                                  | 0.00                                  |
| Foster Hm Retention Rate (threshold = 90)        |                                    | 100%                                     | 2                                  | 2.00                                  |
| Foster Hm Recruitment (threshold = 100)          |                                    | 200%                                     | 2                                  | 2.00                                  |
| Active Agency Accreditation                      |                                    | 0%                                       | 4                                  | 0.00                                  |
| Staff Clinical Licensure                         |                                    | 0%                                       | 5                                  | 0.00                                  |
| Incentives Total                                 | 5.10                               |                                          |                                    | 5.78                                  |
| Maximum total                                    | combined incentive                 | credit allowed is 10 points.             | Incentives Awarded                 | 5.78                                  |