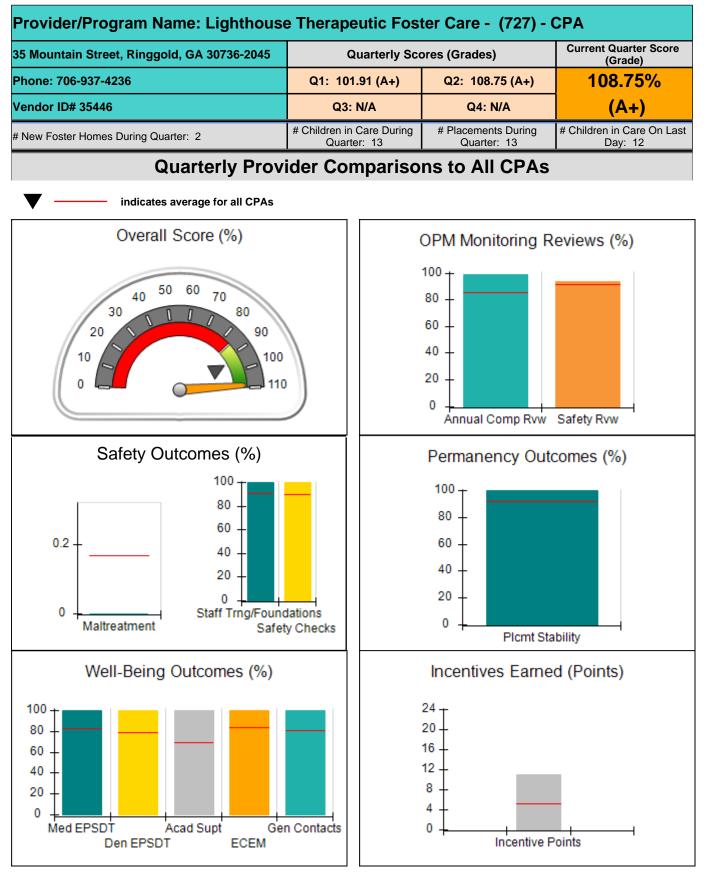

|
| Incentives Total                                 | 5.10                               |                                          |                                    | 4.06                                  |
| Maximum total                                    | combined incentive                 | credit allowed is 10 points.             | Incentives Awarded                 | 4.06                                  |

#### Child Protective Services Investigations and Dispositions

| Total Reports:                    | 3  |
|-----------------------------------|----|
| Number Screened In:               | 2  |
| Number Screened Out:              | 1  |
| Number Substantiated:             | 0  |
| Number Unsubstantiated:           | 7  |
| Number Active CPS Investigations: | -5 |











| 35 Mountain Street, Ringgold, GA 30736-2045<br>Phone: 706-937-4236 |                                    | Quarterly Scores (Grades)                |                                    | Current Quarter<br>Score (Grade)      |
|--------------------------------------------------------------------|------------------------------------|------------------------------------------|------------------------------------|---------------------------------------|
|                                                                    |                                    | Q1: 101.91 (A+)                          | Q2: 108.75 (A+)                    | 108.75%                               |
| Vendor ID# 35446                                                   |                                    | Q3