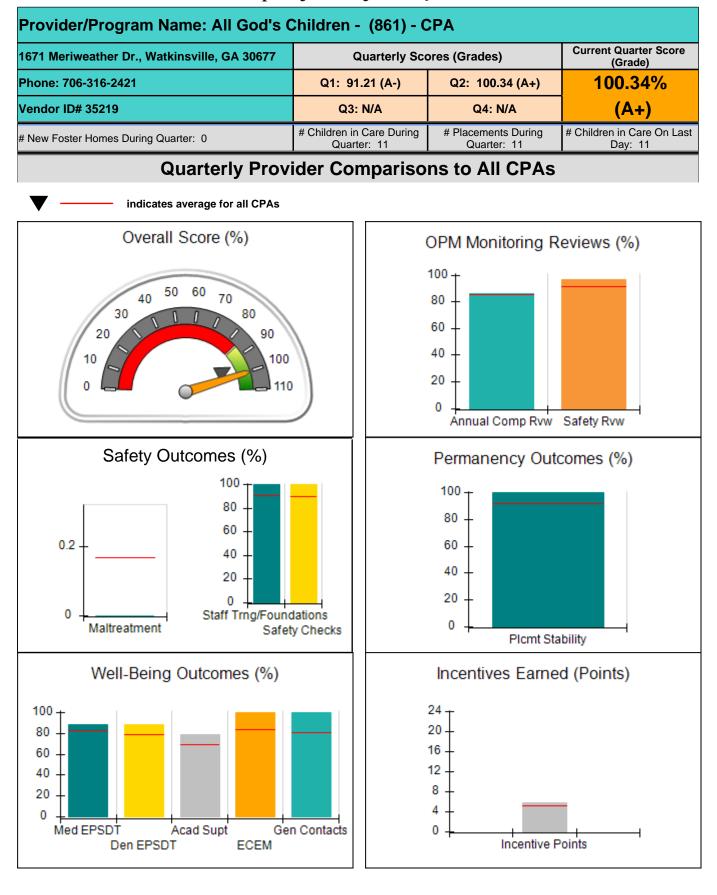

| 1671 Meriweather Dr., Watkinsville, GA 30677 |                                    | Quarterly Scores (Grades)                |                                    | Current Quarter<br>Score (Grade)      |  |
|----------------------------------------------|------------------------------------|------------------------------------------|------------------------------------|---------------------------------------|--|
| Phone: 706-316-2421                          |                                    | Q1: 91.21 (A-)                           | Q2: 100.34 (A+)                    | 100.34%                               |  |
| Vendor ID# 35219                             |                                    | Q3: N/A                                  | Q4: N/A                            | (A+)                                  |  |
| # New Foster Homes During Quarter: 0         |                                    | # Children in Care During<br>Quarter: 11 | # Placements During<br>Quarter: 11 | # Children in Care On<br>Last Day: 11 |  |
|                                              | Avg<br>Performance All<br>CPAs (%) | Provider<br>Performance (%)*             | Possible Points<br>(Weight)        | Provider Points<br>Earned             |  |
| OPM Monitoring Reviews                       | ·                                  |                                          |                                    |                                       |  |
| Annual Comprehensive Reviews                 | 86%                                | 86%                                      | 25                                 | 21.60                                 |  |
| Safety Reviews                               | 92%                                | 97%                                      | 15                                 | 14.55                                 |  |
| Monitoring Sub-Total                         |                                    |                                          | 40                                 | 36.15                                 |  |
| CPA Safety Outcomes                          |                                    |                                          |                                    |                                       |  |
| Incidence of Maltreatment                    | 0.17%                              | No Substantiated<br>Reports              | 10                                 | 10.00                                 |  |
| Staff Training                               | 90%                                | I                                        | 5                                  | 5.00                                  |  |
| Staff Safety Checks                          | 90%                                | 100%                                     | 5                                  | 5.00                                  |  |
| Safety Sub-Total                             |                                    |                                          | 20                                 | 20.00                                 |  |
| CPA Permanency Outcomes                      |                                    |                                          |                                    |                                       |  |
| Placement Stability                          | 92%                                | 100%                                     | 15                                 | 15.00                                 |  |
| Permanency Sub-Total                         |                                    |                                          | 15                                 | 15.00                                 |  |
| CPA Well-Being Outcomes                      |                                    |                                          |                                    |                                       |  |
| EPSDT Medical Visits                         | 83%                                | 88%                                      | 4                                  | 3.52                                  |  |
| EPSDT Dental Visits                          | 78%                                | 88%                                      | 4                                  | 3.52                                  |  |
| Academic Supports                            | 70%                                | 79%                                      | 3                                  | 2.37                                  |  |
| Provider ECEM Visits                         | 83%                                | 100%                                     | 7                                  | 7.00                                  |  |
| Provider General Contacts                    | 80%                                | 100%                                     | 7                                  | 7.00                                  |  |
| Placements with Siblings                     | 65%                                | 100%                                     | Not Scored                         | Not Scored                            |  |
| Placements within Legal County               | 16%                                | 0%                                       | Not Scored                         | Not Scored                            |  |
| Well-Being Sub-Total                         |                                    |                                          | 25                                 | 23.41                                 |  |

| Monitoring & Outcomes: Possible Points = 100 | Points Earned: 94.56 |          |
|----------------------------------------------|----------------------|----------|
| Score Before I                               | ncentives Credit     | 94.56%   |
| Inc                                          | entives Awarded      | 5.78 pts |
|                                              | PBP Verification     | N/A pts  |
|                                              | Total Score          | 100.34%  |

Report Quarter: Q2 FY2019

| # New Foster Homes During Quarter: 0             |                                    | # Children in Care During<br>Quarter: 11 | # Placements During<br>Quarter: 11 | # Children in Care On<br>Last Day: 11 |
|--------------------------------------------------|------------------------------------|------------------------------------------|------------------------------------|---------------------------------------|
| CPA Incentive Credits                            | Avg<br>Performance All<br>CPAs (%) | Provider<br>Performance (%)*             | Possible Points<br>(Weight)        | Provider Points<br>Earned             |
| Early EPSDT Medical Visits                       |                                    | Not Eligible                             | 2                                  |                                       |
| Early EPSDT Dental Visits                        |                                    | 75%                                      | 2                                  | 1.50                                  |
| Permanency Contacts                              |                                    | 0%                                       | 5                                  | 0.00                                  |
| Additional Academic Supports                     |                                    | 14%                                      | 2                                  | 0.28                                  |
| HS Grad/GED/Prof or Trade<br>Certificate/College |                                    | N/A                                      | 10/5/5/1                           |                                       |
| EYSS Agreement                                   |                                    | Not Eligible                             | 5                                  |                                       |
| Community Connections                            |                                    | 0%                                       | 4                                  | 0.00                                  |
| Foster Hm Retention Rate (threshold = 90)        |                                    | 100%                                     | 2                                  | 2.00                                  |
| Foster Hm Recruitment (threshold = 100)          |                                    | 200%                                     | 2                                  | 2.00                                  |
| Active Agency Accreditation                      |                                    | 0%                                       | 4                                  | 0.00                                  |
| Staff Clinical Licensure                         |                                    | 0%                                       | 5                                  | 0.00                                  |
| Incentives Total                                 | 5.10                               |                                          |                                    | 5.78                                  |
| Maximum total                                    | combined incentive                 | credit allowed is 10 points.             | Incentives Awarded                 | 5.78                                  |