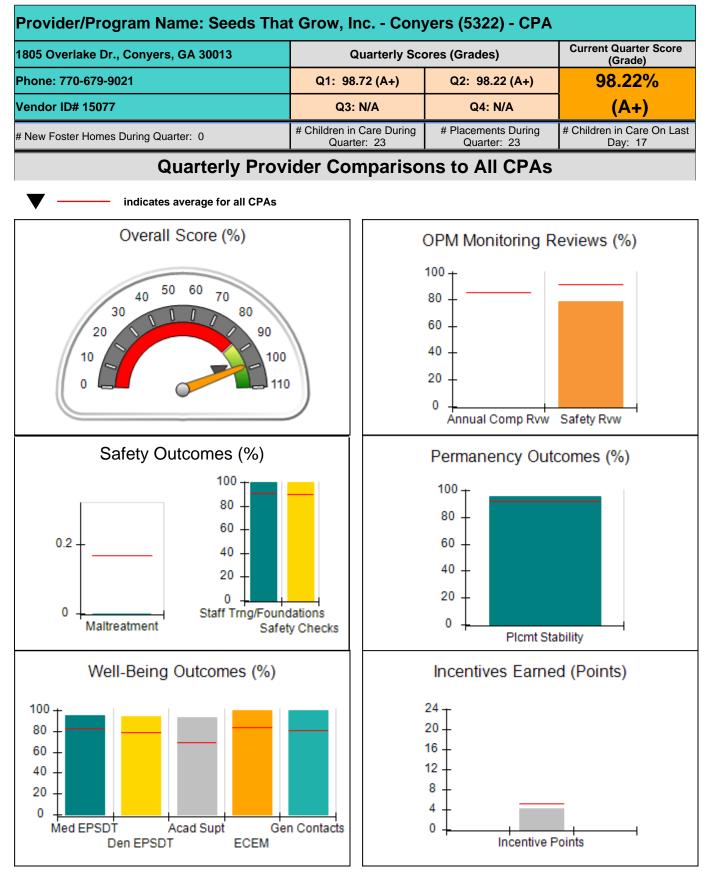

| 0.00                                 |
| Staff Clinical Licensure                         |                                    | 0%                                      | 5                                 | 0.00                                 |
| Incentives Total                                 | 5.10                               |                                         |                                   | 0.00                                 |
| Maximum total                                    | combined incentive                 | credit allowed is 10 points.            | Incentives Awarded                | 0.00                                 |

# **Child Protective Services Investigations and Dispositions**

| 0 |
|---|
| 0 |
| 0 |
| 0 |
| 0 |
| 0 |
|   |











| 1805 Overlake Dr., Conyers, GA 30013<br>Phone: 770-679-9021 |                                    | Quarterly Scores (Grades)                |                                    | Current Quarter<br>Score (Grade)      |
|-------------------------------------------------------------|------------------------------------|------------------------------------------|------------------------------------|---------------------------------------|
|                                                             |                                    | Q1: 98.72 (A+)                           | Q2: 98.22 (A+)                     | 98.22%                                |
| Vendor ID# 15077                                            |                                    | Q3: N/A