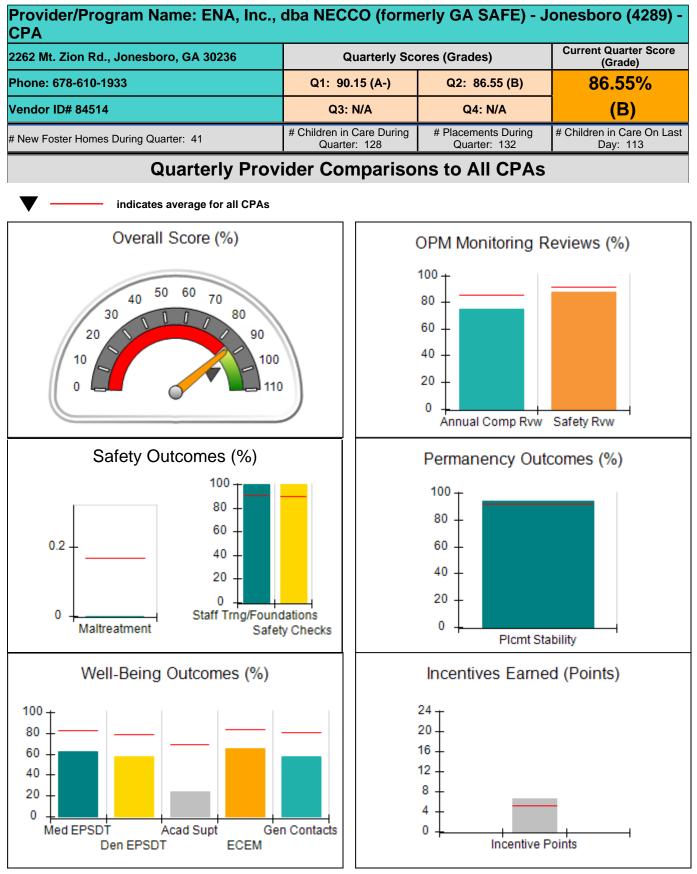

| 1671 Meriweather Dr., Watkinsville, GA 30677 |                                    | Quarterly Scores (Grades)                |                                    | Current Quarter<br>Score (Grade)      |  |
|----------------------------------------------|------------------------------------|------------------------------------------|------------------------------------|---------------------------------------|--|
| Phone: 706-316-2421                          |                                    | Q1: 91.21 (A-)                           | Q2: 100.34 (A+)                    | 100.34%                               |  |
| Vendor ID# 35219                             |                                    | Q3: N/A                                  | Q4: N/A                            | (A+)                                  |  |
| # New Foster Homes During Quarter: 0         |                                    | # Children in Care During<br>Quarter: 11 | # Placements During<br>Quarter: 11 | # Children in Care On<br>Last Day: 11 |  |
|                                              | Avg<br>Performance All<br>CPAs (%) | Provider<br>Performance (%)*             | Possible Points<br>(Weight)        | Provider Points<br>Earned             |  |
| OPM Monitoring Reviews                       | ·                                  |                                          |                                    |                                       |  |
| Annual Comprehensive Reviews                 | 86%                                | 86%                                      | 25                                 | 21.60                                 |  |
| Safety Reviews                               | 92%                                | 97%                                      | 15                                 | 14.55                                 |  |
| Monitoring Sub-Total                         |                                    |                                          | 40                                 | 36.15                                 |  |
| CPA Safety Outcomes                          |                                    |                                          |                                    |                                       |  |
| Incidence of Maltreatment                    | 0.17%                              | No Substantiated<br>Reports              | 10                                 | 10.00                                 |  |
| Staff Training                               | 90%                                | I                                        | 5                                  | 5.00                                  |  |
| Staff Safety Checks                          | 90%                                | 100%                                     | 5                                  | 5.00                                  |  |
| Safety Sub-Total                             |                                    |                                          | 20                                 | 20.00                                 |  |
| CPA Permanency Outcomes                      |                                    |                                          |                                    |                                       |  |
| Placement Stability                          | 92%                                | 100%                                     | 15                                 | 15.00                                 |  |
| Permanency Sub-Total                         |                                    |                                          | 15                                 | 15.00                                 |  |
| CPA Well-Being Outcomes                      |                                    |                                          |                                    |                                       |  |
| EPSDT Medical Visits                         | 83%                                | 88%                                      | 4                                  | 3.52                                  |  |
| EPSDT Dental Visits                          | 78%                                | 88%                                      | 4                                  | 3.52                                  |  |
| Academic Supports                            | 70%                                | 79%                                      | 3                                  | 2.37                                  |  |
| Provider ECEM Visits                         | 83%                                | 100%                                     | 7                                  | 7.00                                  |  |
| Provider General Contacts                    | 80%                                | 100%                                     | 7                                  | 7.00                                  |  |
| Placements with Siblings                     | 65%                                | 100%                                     | Not Scored                         | Not Scored                            |  |
| Placements within Legal County               | 16%                                | 0%                                       | Not Scored                         | Not Scored                            |  |
| Well-Being Sub-Total                         |                                    |                                          | 25                                 | 23.41                                 |  |

| Monitoring & Outcomes: Possible Points = 100 | Points Earned: 94.56 |          |
|----------------------------------------------|----------------------|----------|
| Score Before I                               | ncentives Credit     | 94.56%   |
| Inc                                          | entives Awarded      | 5.78 pts |
|                                              | PBP Verification     | N/A pts  |
|                                              | Total Score          | 100.34%  |

Report Quarter: Q2 FY2019

| # New Foster Homes During Quarter: 0             |                                    | # Children in Care During<br>Quarter: 11 | # Placements During<br>Quarter: 11 | # Children in Care On<br>Last Day: 11 |
|--------------------------------------------------|------------------------------------|------------------------------------------|------------------------------------|---------------------------------------|
| CPA Incentive Credits                            | Avg<br>Performance All<br>CPAs (%) | Provider<br>Performance (%)*             | Possible Points<br>(Weight)        | Provider Points<br>Earned             |
| Early EPSDT Medical Visits                       |                                    | Not Eligible                             | 2                                  |                                       |
| Early EPSDT Dental Visits                        |                                    | 75%                                      | 2                                  | 1.50                                  |
| Permanency Contacts                              |                                    | 0%                                       | 5                                  | 0.00                                  |
| Additional Academic Supports                     |                                    | 14%                                      | 2                                  | 0.28                                  |
| HS Grad/GED/Prof or Trade<br>Certificate/College |                                    | N/A                                      | 10/5/5/1                           |                                       |
| EYSS Agreement                                   |                                    | Not Eligible                             | 5                                  |                                       |
| Community Connections                            |                                    | 0%                                       | 4                                  | 0.00                                  |
| Foster Hm Retention Rate (threshold = 90)        |                                    | 100%                                     | 2                                  | 2.00                                  |
| Foster Hm Recruitment (threshold = 100)          |                                    | 200%                                     | 2                                  | 2.00                                  |
| Active Agency Accreditation                      |                                    | 0%                                       | 4                                  | 0.00                                  |
| Staff Clinical Licensure                         |                                    | 0%                                       | 5                                  | 0.00                                  |
| Incentives Total                                 | 5.10                               |                                          |                                    | 5.78                                  |
| Maximum total                                    | combined incentive                 | credit allowed is 10 points.             | Incentives Awarded                 | 5.78                                  |