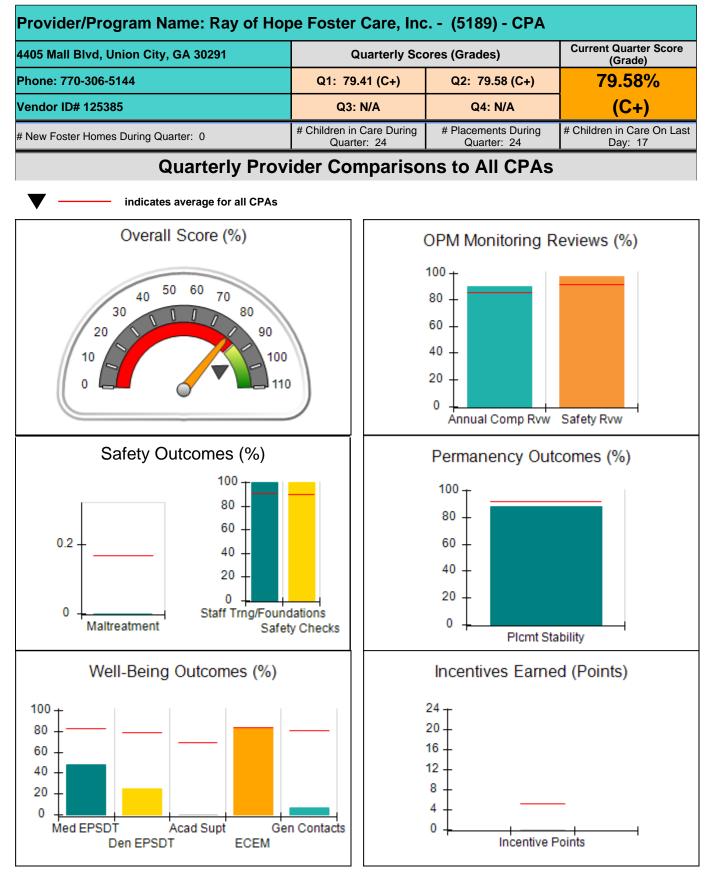

|
| Incentives Total                                 | 5.10                               |                                         |                                   | 0.00                                 |
| Maximum total                                    | combined incentive                 | credit allowed is 10 points.            | Incentives Awarded                | 0.00                                 |

# **Child Protective Services Investigations and Dispositions**

| Total Reports:                    | 0 |
|-----------------------------------|---|
| Number Screened In:               | 0 |
| Number Screened Out:              | 0 |
| Number Substantiated:             | 0 |
| Number Unsubstantiated:           | 0 |
| Number Active CPS Investigations: | 0 |











| 4405 Mall Blvd, Union City, GA 30291 | l i i i i i i i i i i i i i i i i i i i | Quarterly Sco                            | Current Quarter<br>Score (Grade)   |                                       |  |
|--------------------------------------|-----------------------------------------|------------------------------------------|------------------------------------|---------------------------------------|--|
| Phone: 770-306-5144                  |                                         | Q1: 79.41 (C+)                           | Q2: 79.58 (C+)                     | 79.58%                                |  |
| Vendor ID# 125385                    |                                         | Q3: N/A                                  | Q4: N/A                            | (C+)