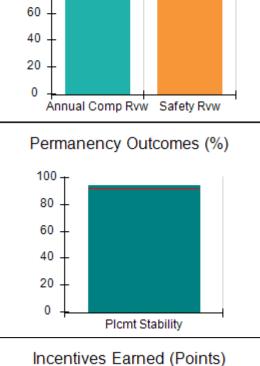

Report Quarter: Q2 FY2019

| Provider/Program Name: ALR Family Services, Inc (5140) - CPA |                        |                          |                                                        |                                       |
|--------------------------------------------------------------|------------------------|--------------------------|--------------------------------------------------------|---------------------------------------|
| 1518 Airport Road, Hinesville, GA 31313                      |                        | Quarterly Sco            | ores (Grades)                                          | Current Quarter Score<br>(Grade)      |
| Phone: 912-877-7928                                          | Q1: 7                  | 6.78 (C)                 | Q2: 90.20 (A-)                                         | 90.20%                                |
| /endor ID# 114739                                            | Q3                     | : N/A                    | Q4: N/A                                                | (A-)                                  |
| * New Foster Homes During Quarter: 1                         |                        | n Care During<br>ter: 23 | # Placements During<br>Quarter: 29                     | # Children in Care On Last<br>Day: 19 |
| Quarterly Prov                                               | vider Co               | mpariso                  | ns to All CPAs                                         |                                       |
| indicates average for all CPAs                               |                        |                          |                                                        |                                       |
| Overall Score (%)                                            |                        |                          | OPM Monitoring R                                       | eviews (%)                            |
|                                                              | 0                      |                          | 80 -<br>60 -<br>40 -<br>20 -<br>0 -<br>Annual Comp Rvw | Safety Rvw                            |
| Safety Outcomes (%)                                          | ndations<br>ety Checks |                          | Permanency Outo                                        |                                       |
| Well-Being Outcomes (%)                                      |                        |                          | Incentives Earne                                       | -                                     |
| <sup>100</sup> †                                             |                        |                          | <sup>24</sup> T                                        |                                       |

80 60 40 20 0 Med EPSDT Acad Supt Gen Contacts Den EPSDT ECEM

| 1518 Airport Road, Hinesville, GA 31     | 313                                | Quarterly Sco                            | Quarterly Scores (Grades)          |                                       |  |
|------------------------------------------|------------------------------------|------------------------------------------|------------------------------------|---------------------------------------|--|
| Phone: 912-877-7928<br>Vendor ID# 114739 |                                    | Q1: 76.78 (C)                            | Q2: 90.20 (A-)                     | Score (Grade)<br>90.20%               |  |
|                                          |                                    | Q3: N/A                                  | Q4: N/A                            | (A-)                                  |  |
| # New Foster Homes During Quarter: 1     |                                    | # Children in Care During<br>Quarter: 23 | # Placements During<br>Quarter: 29 | # Children in Care On<br>Last Day: 19 |  |
|                                          | Avg<br>Performance All<br>CPAs (%) | Provider<br>Performance (%)*             | Possible Points<br>(Weight)        | Provider Points<br>Earned             |  |
| OPM Monitoring Reviews                   |                                    |                                          |                                    |                                       |  |
| Annual Comprehensive Reviews             | 86%                                | 84%                                      | 25                                 | 20.99                                 |  |
| Safety Reviews                           | 92%                                | 81%                                      | 15                                 | 12.17                                 |  |
| Monitoring Sub-Total                     |                                    |                                          | 40                                 | 33.16                                 |  |
| CPA Safety Outcomes                      |                                    |                                          |                                    |                                       |  |
| Incidence of Maltreatment                | 0.17%                              | No Substantiated<br>Reports              | 10                                 | 10.00                                 |  |
| Staff Training                           | 90%                                | 67%                                      | 5                                  | 3.35                                  |  |
| Staff Safety Checks                      | 90%                                | 100%                                     | 5                                  | 5.00                                  |  |
| Safety Sub-Total                         |                                    |                                          | 20                                 | 18.35                                 |  |
| CPA Permanency Outcomes                  |                                    |                                          |                                    |                                       |  |
| Placement Stability                      | 92%                                | 83%                                      | 15                                 | 12.45                                 |  |
| Permanency Sub-Total                     |                                    |                                          | 15                                 | 12.45                                 |  |
| CPA Well-Being Outcomes                  |                                    |                                          |                                    |                                       |  |
| EPSDT Medical Visits                     | 83%                                | 79%                                      | 4                                  | 3.16                                  |  |
| EPSDT Dental Visits                      | 78%                                | 32%                                      | 4                                  | 1.28                                  |  |
| Academic Supports                        | 70%                                | 100%                                     | 3                                  | 3.00                                  |  |
| Provider ECEM Visits                     | 83%                                | 100%                                     | 7                                  | 7.00                                  |  |
| Provider General Contacts                | 80%                                | 100%                                     | 7                                  | 7.00                                  |  |
| Placements with Siblings                 | 65%                                | 63%                                      | Not Scored                         | Not Scored                            |  |
| Placements within Legal County           | 16%                                | 33%                                      | Not Scored                         | Not Scored                            |  |
| Well-Being Sub-Total                     |                                    |                                          | 25                                 | 21.44                                 |  |