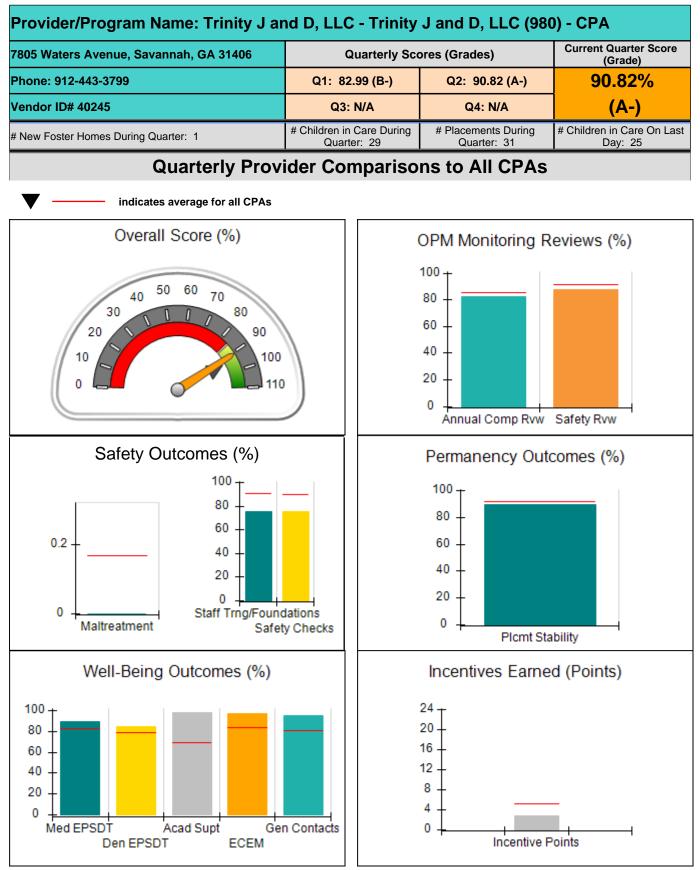

|
| Incentives Total                                 | 5.10                               |                                          |                                    | 4.14                                  |
| Maximum total                                    | combined incentive                 | credit allowed is 10 points.             | Incentives Awarded                 | 4.14                                  |

# **Child Protective Services Investigations and Dispositions**

| Total Reports:                    | 0 |
|-----------------------------------|---|
| Number Screened In:               | 0 |
| Number Screened Out:              | 0 |
| Number Substantiated:             | 0 |
| Number Unsubstantiated:           | 0 |
| Number Active CPS Investigations: | 0 |











| 7805 Waters Avenue, Savannah, GA 31406<br>Phone: 912-443-3799 |                                    | Quarterly Scores (Grades)                |                                    | Current Quarter<br>Score (Grade)      |
|---------------------------------------------------------------|------------------------------------|------------------------------------------|------------------------------------|---------------------------------------|
|                                                               |                                    | Q1: 82.99 (B-)                           | Q2: 90.82 (A-)                     | 90.82%                                |
| Vendor ID# 40245                                              |                                    | Q3: N/A