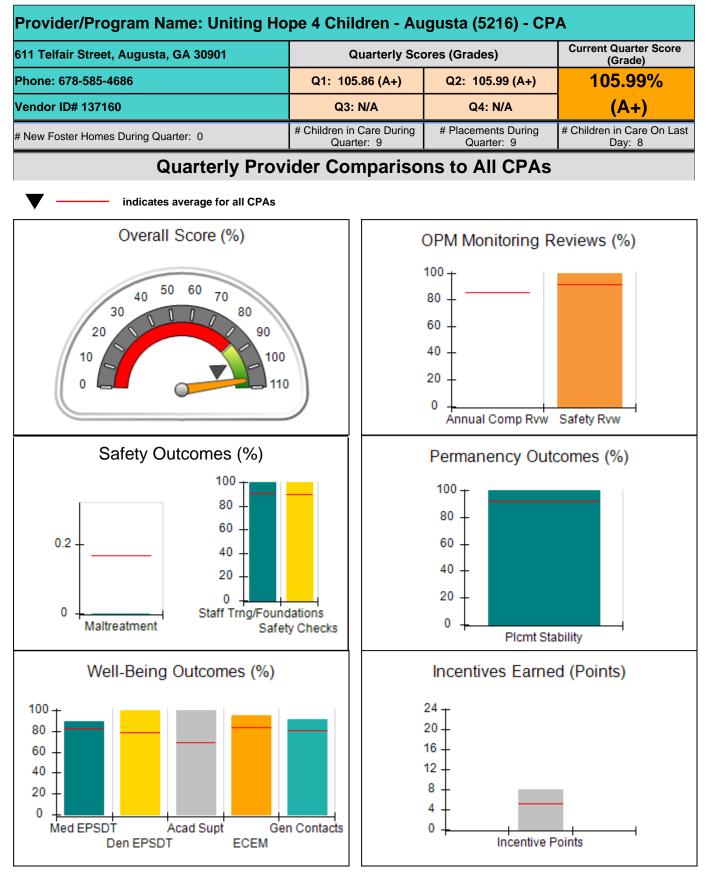

| 1671 Meriweather Dr., Watkinsville, GA 30677 |                                    | Quarterly Scores (Grades)                |                                    | Current Quarter<br>Score (Grade)      |  |
|----------------------------------------------|------------------------------------|------------------------------------------|------------------------------------|---------------------------------------|--|
| Phone: 706-316-2421                          |                                    | Q1: 91.21 (A-)                           | Q2: 100.34 (A+)                    | 100.34%                               |  |
| Vendor ID# 35219                             |                                    | Q3: N/A                                  | Q4: N/A                            | (A+)                                  |  |
| # New Foster Homes During Quarter: 0         |                                    | # Children in Care During<br>Quarter: 11 | # Placements During<br>Quarter: 11 | # Children in Care On<br>Last Day: 11 |  |
|                                              | Avg<br>Performance All<br>CPAs (%) | Provider<br>Performance (%)*             | Possible Points<br>(Weight)        | Provider Points<br>Earned             |  |
| OPM Monitoring Reviews                       | ·                                  |                                          |                                    |                                       |  |
| Annual Comprehensive Reviews                 | 86%                                | 86%                                      | 25                                 | 21.60                                 |  |
| Safety Reviews                               | 92%                                | 97%                                      | 15                                 | 14.55                                 |  |
| Monitoring Sub-Total                         |                                    |                                          | 40                                 | 36.15                                 |  |
| CPA Safety Outcomes                          |                                    |                                          |                                    |                                       |  |
| Incidence of Maltreatment                    | 0.17%                              | No Substantiated<br>Reports              | 10                                 | 10.00                                 |  |
| Staff Training                               | 90%                                | I                                        | 5                                  | 5.00                                  |  |
| Staff Safety Checks                          | 90%                                | 100%                                     | 5                                  | 5.00                                  |  |
| Safety Sub-Total                             |                                    |                                          | 20                                 | 20.00                                 |  |
| CPA Permanency Outcomes                      |                                    |                                          |                                    |                                       |  |
| Placement Stability                          | 92%                                | 100%                                     | 15                                 | 15.00                                 |  |
| Permanency Sub-Total                         |                                    |                                          | 15                                 | 15.00                                 |  |
| CPA Well-Being Outcomes                      |                                    |                                          |                                    |                                       |  |
| EPSDT Medical Visits                         | 83%                                | 88%                                      | 4                                  | 3.52                                  |  |
| EPSDT Dental Visits                          | 78%                                | 88%                                      | 4                                  | 3.52                                  |  |
| Academic Supports                            | 70%                                | 79%                                      | 3                                  | 2.37                                  |  |
| Provider ECEM Visits                         | 83%                                | 100%                                     | 7                                  | 7.00                                  |  |
| Provider General Contacts                    | 80%                                | 100%                                     | 7                                  | 7.00                                  |  |
| Placements with Siblings                     | 65%                                | 100%                                     | Not Scored                         | Not Scored                            |  |
| Placements within Legal County               | 16%                                | 0%                                       | Not Scored                         | Not Scored                            |  |
| Well-Being Sub-Total                         |                                    |                                          | 25                                 | 23.41                                 |  |

| Monitoring & Outcomes: Possible Points = 100 | Points Earned: 94.56 |          |
|----------------------------------------------|----------------------|----------|
| Score Before I                               | ncentives Credit     | 94.56%   |
| Inc                                          | entives Awarded      | 5.78 pts |
|                                              | PBP Verification     | N/A pts  |
|                                              | Total Score          | 100.34%  |

Report Quarter: Q2 FY2019

| # New Foster Homes During Quarter: 0             |                                    | # Children in Care During<br>Quarter: 11 | # Placements During<br>Quarter: 11 | # Children in Care On<br>Last Day: 11 |
|--------------------------------------------------|------------------------------------|------------------------------------------|------------------------------------|---------------------------------------|
| CPA Incentive Credits                            | Avg<br>Performance All<br>CPAs (%) | Provider<br>Performance (%)*             | Possible Points<br>(Weight)        | Provider Points<br>Earned             |
| Early EPSDT Medical Visits                       |                                    | Not Eligible                             | 2                                  |                                       |
| Early EPSDT Dental Visits                        |                                    | 75%                                      | 2                                  | 1.50                                  |
| Permanency Contacts                              |                                    | 0%                                       | 5                                  | 0.00                                  |
| Additional Academic Supports                     |                                    | 14%                                      | 2                                  | 0.28                                  |
| HS Grad/GED/Prof or Trade<br>Certificate/College |                                    | N/A                                      | 10/5/5/1                           |                                       |
| EYSS Agreement                                   |                                    | Not Eligible                             | 5                                  |                                       |
| Community Connections                            |                                    | 0%                                       | 4                                  | 0.00                                  |
| Foster Hm Retention Rate (threshold = 90)        |                                    | 100%                                     | 2                                  | 2.00                                  |
| Foster Hm Recruitment (threshold = 100)          |                                    | 200%                                     | 2                                  | 2.00                                  |
| Active Agency Accreditation                      |                                    | 0%                                       | 4                                  | 0.00                                  |
| Staff Clinical Licensure                         |                                    | 0%                                       | 5                                  | 0.00                                  |
| Incentives Total                                 | 5.10                               |                                          |                                    | 5.78                                  |
| Maximum total                                    | combined incentive                 | credit allowed is 10 points.             | Incentives Awarded                 | 5.78                                  |