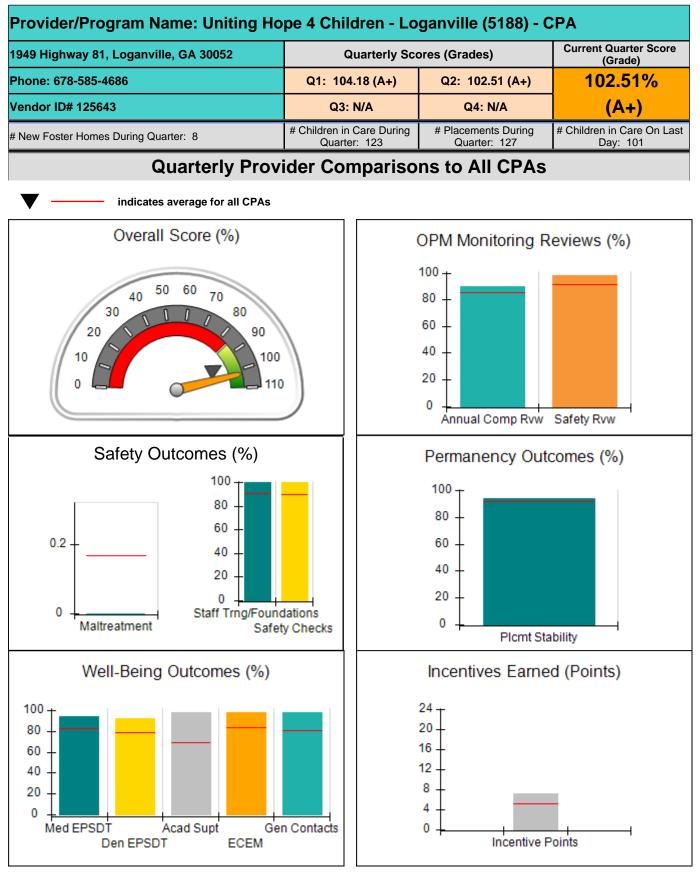

|
| Maximum total                                    | combined incentive                 | credit allowed is 10 points.            | Incentives Awarded                | 8.00                                 |
|                                                  | combined incentive                 | credit allowed is 10 points.            |                                   | 4                                    |

#### Child Protective Services Investigations and Dispositions

| Total Reports:                    | 0 |
|-----------------------------------|---|
| Number Screened In:               | 0 |
| Number Screened Out:              | 0 |
| Number Substantiated:             | 0 |
| Number Unsubstantiated:           | 0 |
| Number Active CPS Investigations: | 0 |











| 1949 Highway 81, Loganville, GA 30052<br>Phone: 678-585-4686<br>Vendor ID# 125643 |                                    | Quarterly Sco                             | Current Quarter<br>Score (Grade)    |                                        |
|-----------------------------------------------------------------------------------|------------------------------------|-------------------------------------------|-------------------------------------|----------------------------------------|
|                                                                                   |                                    | Q1: 104.18 (A+)                           | Q2: 102.51 (A+)                     | 102.51%<br>(A+)                        |
|