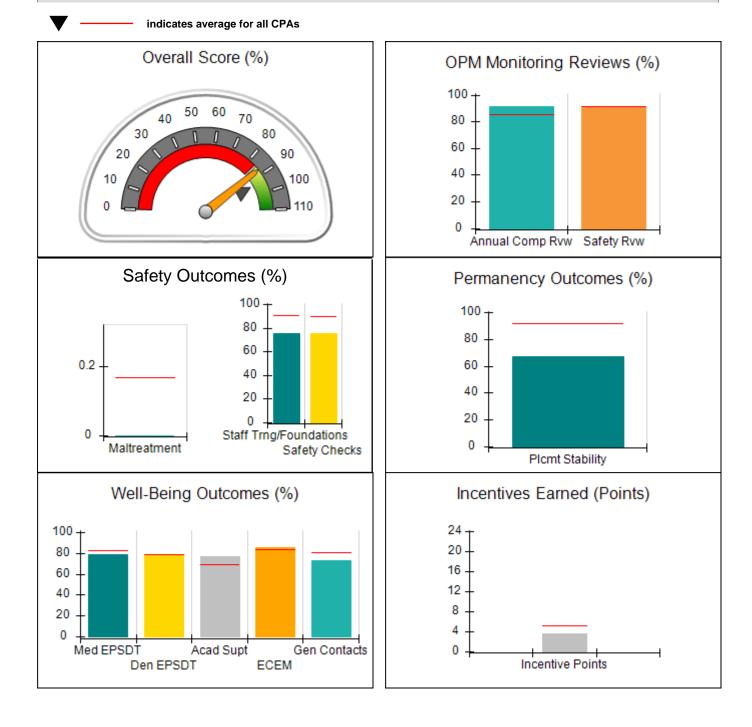

| 1671 Meriweather Dr., Watkinsville, GA 30677 |                                    | Quarterly Scores (Grades)                |                                    | Current Quarter<br>Score (Grade)      |  |
|----------------------------------------------|------------------------------------|------------------------------------------|------------------------------------|---------------------------------------|--|
| Phone: 706-316-2421                          |                                    | Q1: 91.21 (A-)                           | Q2: 100.34 (A+)                    | 100.34%                               |  |
| Vendor ID# 35219                             |                                    | Q3: N/A                                  | Q4: N/A                            | (A+)                                  |  |
| # New Foster Homes During Quarter: 0         |                                    | # Children in Care During<br>Quarter: 11 | # Placements During<br>Quarter: 11 | # Children in Care On<br>Last Day: 11 |  |
|                                              | Avg<br>Performance All<br>CPAs (%) | Provider<br>Performance (%)*             | Possible Points<br>(Weight)        | Provider Points<br>Earned             |  |
| OPM Monitoring Reviews                       | ·                                  |                                          |                                    |                                       |  |
| Annual Comprehensive Reviews                 | 86%                                | 86%                                      | 25                                 | 21.60                                 |  |
| Safety Reviews                               | 92%                                | 97%                                      | 15                                 | 14.55                                 |  |
| Monitoring Sub-Total                         |                                    |                                          | 40                                 | 36.15                                 |  |
| CPA Safety Outcomes                          |                                    |                                          |                                    |                                       |  |
| Incidence of Maltreatment                    | 0.17%                              | No Substantiated<br>Reports              | 10                                 | 10.00                                 |  |
| Staff Training                               | 90%                                | I                                        | 5                                  | 5.00                                  |  |
| Staff Safety Checks                          | 90%                                | 100%                                     | 5                                  | 5.00                                  |  |
| Safety Sub-Total                             |                                    |                                          | 20                                 | 20.00                                 |  |
| CPA Permanency Outcomes                      |                                    |                                          |                                    |                                       |  |
| Placement Stability                          | 92%                                | 100%                                     | 15                                 | 15.00                                 |  |
| Permanency Sub-Total                         |                                    |                                          | 15                                 | 15.00                                 |  |
| CPA Well-Being Outcomes                      |                                    |                                          |                                    |                                       |  |
| EPSDT Medical Visits                         | 83%                                | 88%                                      | 4                                  | 3.52                                  |  |
| EPSDT Dental Visits                          | 78%                                | 88%                                      | 4                                  | 3.52                                  |  |
| Academic Supports                            | 70%                                | 79%                                      | 3                                  | 2.37                                  |  |
| Provider ECEM Visits                         | 83%                                | 100%                                     | 7                                  | 7.00                                  |  |
| Provider General Contacts                    | 80%                                | 100%                                     | 7                                  | 7.00                                  |  |
| Placements with Siblings                     | 65%                                | 100%                                     | Not Scored                         | Not Scored                            |  |
| Placements within Legal County               | 16%                                | 0%                                       | Not Scored                         | Not Scored                            |  |
| Well-Being Sub-Total                         |                                    |                                          | 25                                 | 23.41                                 |  |

| Monitoring & Outcomes: Possible Points = 100 | Points Earned: 94.56 |          |
|----------------------------------------------|----------------------|----------|
| Score Before I                               | ncentives Credit     | 94.56%   |
| Inc                                          | entives Awarded      | 5.78 pts |
|                                              | PBP Verification     | N/A pts  |
|                                              | Total Score          | 100.34%  |

Report Quarter: Q2 FY2019

| # New Foster Homes During Quarter: 0             |                                    | # Children in Care During<br>Quarter: 11 | # Placements During<br>Quarter: 11 | # Children in Care On<br>Last Day: 11 |
|--------------------------------------------------|------------------------------------|------------------------------------------|------------------------------------|---------------------------------------|
| CPA Incentive Credits                            | Avg<br>Performance All<br>CPAs (%) | Provider<br>Performance (%)*             | Possible Points<br>(Weight)        | Provider Points<br>Earned             |
| Early EPSDT Medical Visits                       |                                    | Not Eligible                             | 2                                  |                                       |
| Early EPSDT Dental Visits                        |                                    | 75%                                      | 2                                  | 1.50                                  |
| Permanency Contacts                              |                                    | 0%                                       | 5                                  | 0.00                                  |
| Additional Academic Supports                     |                                    | 14%                                      | 2                                  | 0.28                                  |
| HS Grad/GED/Prof or Trade<br>Certificate/College |                                    | N/A                                      | 10/5/5/1                           |                                       |
| EYSS Agreement                                   |                                    | Not Eligible                             | 5                                  |                                       |
| Community Connections                            |                                    | 0%                                       | 4                                  | 0.00                                  |
| Foster Hm Retention Rate (threshold = 90)        |                                    | 100%                                     | 2                                  | 2.00                                  |
| Foster Hm Recruitment (threshold = 100)          |                                    | 200%                                     | 2                                  | 2.00                                  |
| Active Agency Accreditation                      |                                    | 0%                                       | 4                                  | 0.00                                  |
| Staff Clinical Licensure                         |                                    | 0%                                       | 5                                  | 0.00                                  |
| Incentives Total                                 | 5.10                               |                                          |                                    | 5.78                                  |
| Maximum total                                    | combined incentive                 | credit allowed is 10 points.             | Incentives Awarded                 | 5.78                                  |