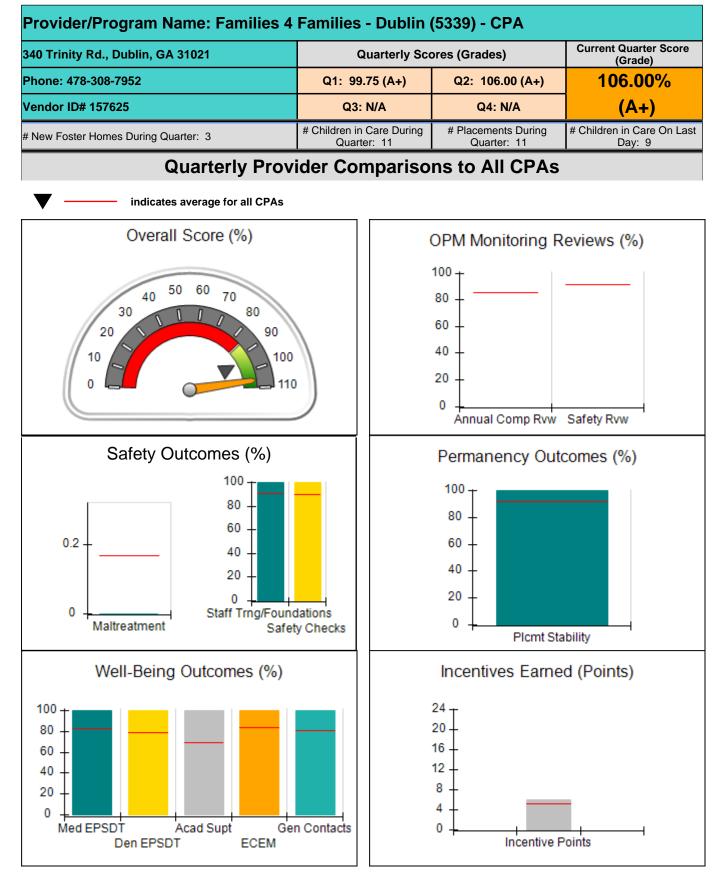

5           6         0%         5           6         0%         5           6         0%         5           6         0%         4           6         0%         4           6         0%         2           6         0%         4           6         0%         4           6         0%         5           6         0%         4           6         0%         5           7         0%         5           7         0%         5 |

### Child Protective Services Investigations and Dispositions

| Total Reports:                    | 1 |
|-----------------------------------|---|
| Number Screened In:               | 1 |
| Number Screened Out:              | 0 |
| Number Substantiated:             | 0 |
| Number Unsubstantiated:           | 1 |
| Number Active CPS Investigations: | 0 |











| 340 Trinity Rd., Dublin, GA 31021 Phone: 478-308-7952 Vendor ID# 157625 # New Foster Homes During Quarter: 3 |                                    | Quarterly Scores (Grades)                |                                    | Current Quarter<br>Score (Grade)     |  |
|--------------------------------------------------------------------------------------------------------------|------------------------------------|------------------------------------------|------------------------------------|--------------------------------------|--|
|                                                                                                              |                                    | Q1: 99.75 (A+)                           | Q2: 106.00 (A+)                    | 106.00%