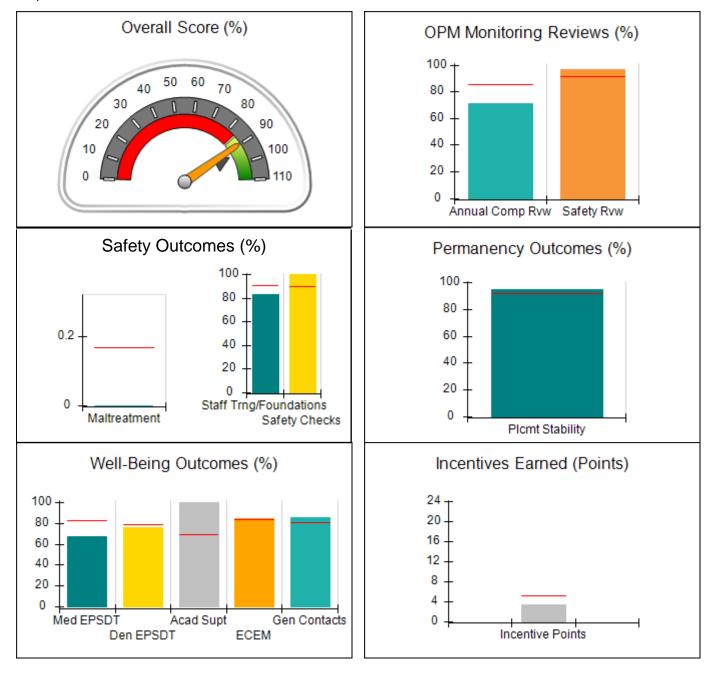

| 1671 Meriweather Dr., Watkinsville, GA 30677 |                                    | Quarterly Scores (Grades)                |                                    | Current Quarter<br>Score (Grade)      |  |
|----------------------------------------------|------------------------------------|------------------------------------------|------------------------------------|---------------------------------------|--|
| Phone: 706-316-2421                          |                                    | Q1: 91.21 (A-)                           | Q2: 100.34 (A+)                    | 100.34%                               |  |
| Vendor ID# 35219                             |                                    | Q3: N/A                                  | Q4: N/A                            | (A+)                                  |  |
| # New Foster Homes During Quarter: 0         |                                    | # Children in Care During<br>Quarter: 11 | # Placements During<br>Quarter: 11 | # Children in Care On<br>Last Day: 11 |  |
|                                              | Avg<br>Performance All<br>CPAs (%) | Provider<br>Performance (%)*             | Possible Points<br>(Weight)        | Provider Points<br>Earned             |  |
| OPM Monitoring Reviews                       | ·                                  |                                          |                                    |                                       |  |
| Annual Comprehensive Reviews                 | 86%                                | 86%                                      | 25                                 | 21.60                                 |  |
| Safety Reviews                               | 92%                                | 97%                                      | 15                                 | 14.55                                 |  |
| Monitoring Sub-Total                         |                                    |                                          | 40                                 | 36.15                                 |  |
| CPA Safety Outcomes                          |                                    |                                          |                                    |                                       |  |
| Incidence of Maltreatment                    | 0.17%                              | No Substantiated<br>Reports              | 10                                 | 10.00                                 |  |
| Staff Training                               | 90%                                | I                                        | 5                                  | 5.00                                  |  |
| Staff Safety Checks                          | 90%                                | 100%                                     | 5                                  | 5.00                                  |  |
| Safety Sub-Total                             |                                    |                                          | 20                                 | 20.00                                 |  |
| CPA Permanency Outcomes                      |                                    |                                          |                                    |                                       |  |
| Placement Stability                          | 92%                                | 100%                                     | 15                                 | 15.00                                 |  |
| Permanency Sub-Total                         |                                    |                                          | 15                                 | 15.00                                 |  |
| CPA Well-Being Outcomes                      |                                    |                                          |                                    |                                       |  |
| EPSDT Medical Visits                         | 83%                                | 88%                                      | 4                                  | 3.52                                  |  |
| EPSDT Dental Visits                          | 78%                                | 88%                                      | 4                                  | 3.52                                  |  |
| Academic Supports                            | 70%                                | 79%                                      | 3                                  | 2.37                                  |  |
| Provider ECEM Visits                         | 83%                                | 100%                                     | 7                                  | 7.00                                  |  |
| Provider General Contacts                    | 80%                                | 100%                                     | 7                                  | 7.00                                  |  |
| Placements with Siblings                     | 65%                                | 100%                                     | Not Scored                         | Not Scored                            |  |
| Placements within Legal County               | 16%                                | 0%                                       | Not Scored                         | Not Scored                            |  |
| Well-Being Sub-Total                         |                                    |                                          | 25                                 | 23.41                                 |  |

| Monitoring & Outcomes: Possible Points = 100 | Points Earned: 94.56 |          |
|----------------------------------------------|----------------------|----------|
| Score Before I                               | ncentives Credit     | 94.56%   |
| Inc                                          | entives Awarded      | 5.78 pts |
|                                              | PBP Verification     | N/A pts  |
|                                              | Total Score          | 100.34%  |

Report Quarter: Q2 FY2019

| # New Foster Homes During Quarter: 0             |                                    | # Children in Care During<br>Quarter: 11 | # Placements During<br>Quarter: 11 | # Children in Care On<br>Last Day: 11 |
|--------------------------------------------------|------------------------------------|------------------------------------------|------------------------------------|---------------------------------------|
| CPA Incentive Credits                            | Avg<br>Performance All<br>CPAs (%) | Provider<br>Performance (%)*             | Possible Points<br>(Weight)        | Provider Points<br>Earned             |
| Early EPSDT Medical Visits                       |                                    | Not Eligible                             | 2                                  |                                       |
| Early EPSDT Dental Visits                        |                                    | 75%                                      | 2                                  | 1.50                                  |
| Permanency Contacts                              |                                    | 0%                                       | 5                                  | 0.00                                  |
| Additional Academic Supports                     |                                    | 14%                                      | 2                                  | 0.28                                  |
| HS Grad/GED/Prof or Trade<br>Certificate/College |                                    | N/A                                      | 10/5/5/1                           |                                       |
| EYSS Agreement                                   |                                    | Not Eligible                             | 5                                  |                                       |
| Community Connections                            |                                    | 0%                                       | 4                                  | 0.00                                  |
| Foster Hm Retention Rate (threshold = 90)        |                                    | 100%                                     | 2                                  | 2.00                                  |
| Foster Hm Recruitment (threshold = 100)          |                                    | 200%                                     | 2                                  | 2.00                                  |
| Active Agency Accreditation                      |                                    | 0%                                       | 4                                  | 0.00                                  |
| Staff Clinical Licensure                         |                                    | 0%                                       | 5                                  | 0.00                                  |
| Incentives Total                                 | 5.10                               |                                          |                                    | 5.78                                  |
| Maximum total                                    | combined incentive                 | credit allowed is 10 points.             | Incentives Awarded                 | 5.78                                  |

# **Child Protective Services Investigations and Dispositions**

| Total Reports:                    | 0 |
|-----------------------------------|---|
| Number Screened In:               | 0 |
| Number Screened Out:              | 0 |
| Number Substantiated:             | 0 |
| Number Unsubstantiated:           | 0 |
| Number Active CPS Investigations: | 0 |