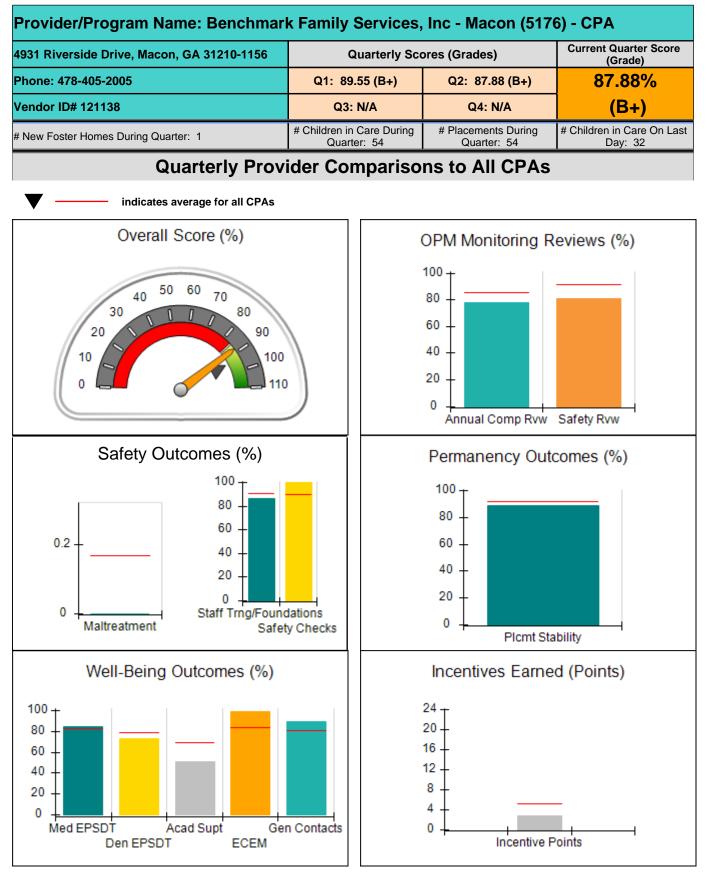

# Provider/Program Name: Benchmark Family Services, Inc - Brunswick (5149) - CPA

| # New Foster Homes During Quarter: 0             |                                    | # Children in Care During<br>Quarter: 33 | # Placements During<br>Quarter: 33 | # Children in Care On<br>Last Day: 31 |
|--------------------------------------------------|------------------------------------|------------------------------------------|------------------------------------|---------------------------------------|
| CPA Incentive Credits                            | Avg<br>Performance All<br>CPAs (%) | Provider<br>Performance (%)*             | Possible Points<br>(Weight)        | Provider Points<br>Earned             |
| Early EPSDT Medical Visits                       |                                    | 0%                                       | 2                                  | 0.00                                  |
| Early EPSDT Dental Visits                        |                                    | 0%                                       | 2                                  | 0.00                                  |
| Permanency Contacts                              |                                    | None Planned                             | 5                                  |                                       |
| Additional Academic Supports                     |                                    | 26%                                      | 2                                  | 0.52                                  |
| HS Grad/GED/Prof or Trade<br>Certificate/College |                                    | N/A                                      | 10/5/5/1                           |                                       |
| EYSS Agreement                                   |                                    | Not Eligible                             | 5                                  |                                       |
| Community Connections                            |                                    | 0%                                       | 4                                  | 0.00                                  |
| Foster Hm Retention Rate (threshold = 90)        |                                    | 100%                                     | 2                                  | 2.00                                  |
| Foster Hm Recruitment (threshold = 100)          |                                    | 0%                                       | 2                                  | 0.00                                  |
| Active Agency Accreditation                      |                                    | 50%                                      | 4                                  | 2.00                                  |
| Staff Clinical Licensure                         |                                    | 0%                                       | 5                                  | 0.00                                  |
| Incentives Tota                                  | 5.10                               |                                          |                                    | 4.52                                  |
| Maximum total                                    | combined incentive                 | credit allowed is 10 points.             | Incentives Awarded                 | 4.52                                  |
| *Performance calculation descriptions can b      | e found in the FY 20 <sup>°</sup>  | 19 RBWO PBP Measureme                    | ents and Standards Guide.          |                                       |

### Child Protective Services Investigations and Dispositions

| Total Reports:                    | 0 |
|-----------------------------------|---|
| Number Screened In:               | 0 |
| Number Screened Out:              | 0 |
| Number Substantiated:             | 0 |
| Number Unsubstantiated:           | 0 |
| Number Active CPS Investigations: | 0 |