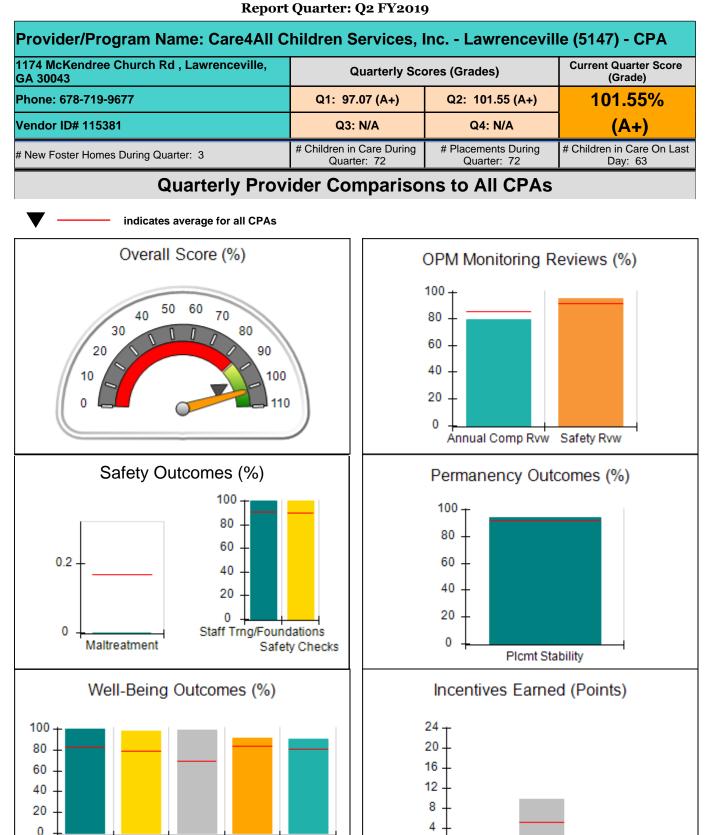

8.00                                  |
| *Performance calculation descriptions can b      | e found in the FY 20 <sup>2</sup>  | 19 RBWO PBP Measureme                    | ents and Standards Guide.          |                                       |

#### Child Protective Services Investigations and Dispositions

| Total Reports:                    | 1 |
|-----------------------------------|---|
| Number Screened In:               | 1 |
| Number Screened Out:              | 0 |
| Number Substantiated:             | 0 |
| Number Unsubstantiated:           | 1 |
| Number Active CPS Investigations: | 0 |



Med EPSDT

Acad Supt

ECEM

Den EPSDT

Gen Contacts

0

Incentive Points

DHS, DFCS, Office of Provider Management Performance-Based Placement Measures RBWO Provider GA+SCORECARD - CPA









| 1174 McKendree Church Rd , Lawrenceville, GA<br>30043<br>Phone: 678-719-9677 |                                    | Quarterly Scores (Grades)                |                                    | Current Quarter<br>Score (Grade)              |  |
|------------------------------------------------------------------------------|------------------------------------|------------------------------------------|------------------------------------|-----------------------------------------------|--|
|                                                                              |                                    | Q1: 97.07 (A+)                           | Q2: 101.55 (A+)                    | 101.55%                                       |  |
| Vendor ID# 115381