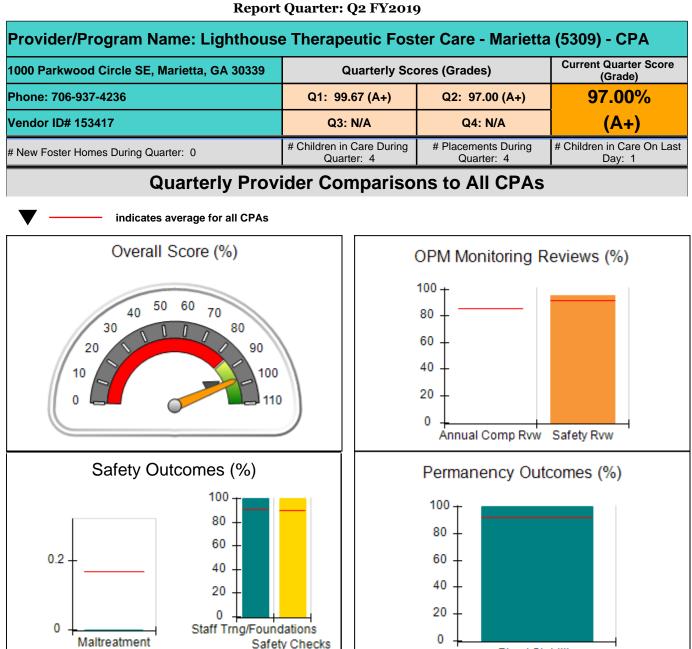

|
| Incentives Total                                 | 5.10                               |                                          |                                    | 11.00                                 |
| Maximum total                                    | combined incentive                 | credit allowed is 10 points.             | Incentives Awarded                 | 10.00                                 |

## **Child Protective Services Investigations and Dispositions**

| Total Reports:                    | 0 |
|-----------------------------------|---|
| Number Screened In:               | 0 |
| Number Screened Out:              | 0 |
| Number Substantiated:             | 0 |
| Number Unsubstantiated:           | 0 |
| Number Active CPS Investigations: | 0 |















| Provider/Program Name: Lighthouse Therapeutic Foster Care - Marietta (5309) - CPA |                                    |                                         |                                   |                                      |
|-----------------------------------------------------------------------------------|------------------------------------|-----------------------------------------|-----------------------------------|--------------------------------------|
| 1000 Parkwood Circle SE, Marietta, GA 30339<br>Phone: 706-937-4236                |                                    | Quarterly Scores (Grades)               |                                   | Current Quarter<br>Score (Grade)     |
|