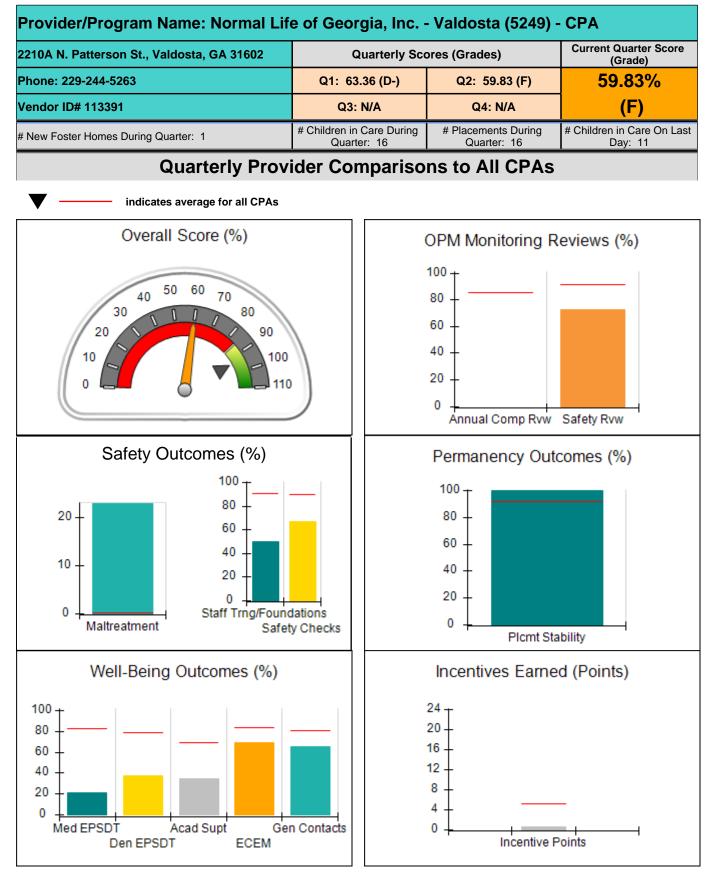

5           0%         5           0%         5           0%         5           0%         5           0%         5           0%         5           0%         2           10/5/5/1         Not Eligible           5         2           0%         4           200%         2           200%         2           10/5/5/1         4           5         2           10         50%           4         0%           5         4 |

#### Child Protective Services Investigations and Dispositions

| Total Reports:                    | 7  |
|-----------------------------------|----|
| Number Screened In:               | 0  |
| Number Screened Out:              | 7  |
| Number Substantiated:             | 0  |
| Number Unsubstantiated:           | 1  |
| Number Active CPS Investigations: | -1 |











| Provider/Program Name: No                                                                                                                | ormal Life of                      | Georgia, Inc Va                          | aldosta (5249) - (                 | CPA                                   |
|------------------------------------------------------------------------------------------------------------------------------------------|------------------------------------|------------------------------------------|------------------------------------|---------------------------------------|
| 2210A N. Patterson St., Valdosta, GA 31602         Quarterly Scores (Gr           Phone: 229-244-5263         Q1: 63.36 (D-)         Q2: |                                    | ores (Grades)