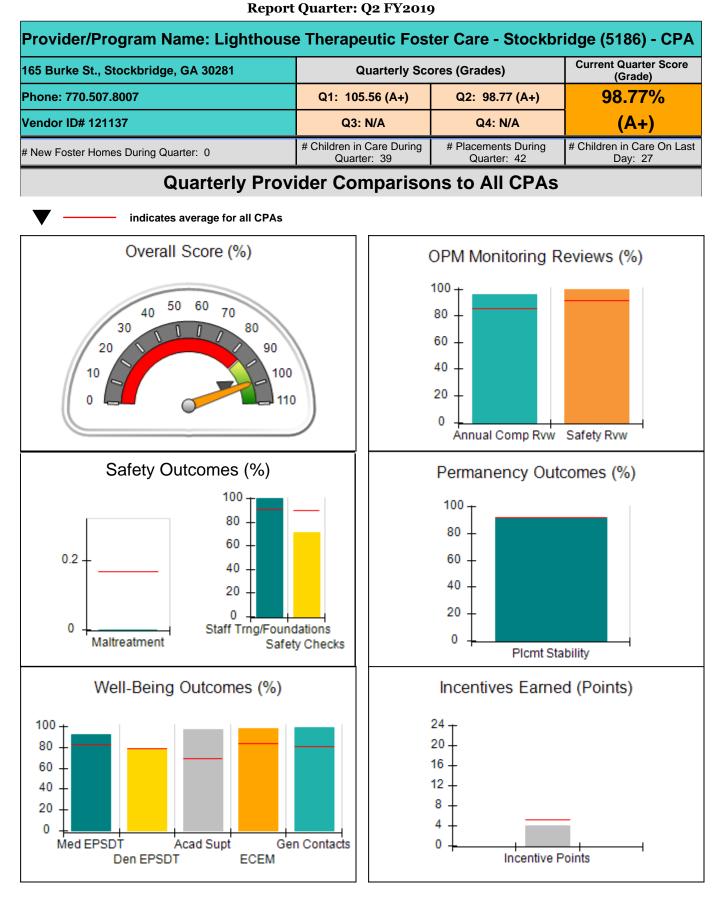

| 5                           | 0.00                      |
| Incentives Tota                                  | I 5.10                             |                              |                             | 2.00                      |
| Maximum tota                                     | combined incentive                 | credit allowed is 10 points. | Incentives Awarded          | 2.00                      |

## **Child Protective Services Investigations and Dispositions**

| Total Reports:                    | 0 |
|-----------------------------------|---|
| Number Screened In:               | 0 |
| Number Screened Out:              | 0 |
| Number Substantiated:             | 0 |
| Number Unsubstantiated:           | 0 |
| Number Active CPS Investigations: | 0 |











| 165 Burke St., Stockbridge, GA 30281<br>Phone: 770.507.8007<br>Vendor ID# 121137 |                                    | Quarterly Sco                            | Current Quarter<br>Score (Grade)   |                                       |
|----------------------------------------------------------------------------------|------------------------------------|------------------------------------------|------------------------------------|---------------------------------------|
|                                                                                  |                                    | Q1: 105.56 (A+)                          | Q2: 98.77 (A+)                     | 98.77%                                |
|