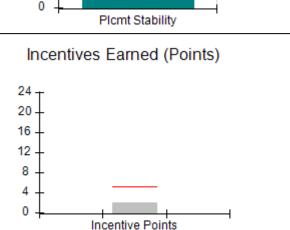

|
| Incentives Total                                 | 5.10                               |                                          |                                    | 11.00                                 |
| Maximum total                                    | combined incentive                 | credit allowed is 10 points.             | Incentives Awarded                 | 10.00                                 |

## **Child Protective Services Investigations and Dispositions**

| Total Reports:                    | 0 |
|-----------------------------------|---|
| Number Screened In:               | 0 |
| Number Screened Out:              | 0 |
| Number Substantiated:             | 0 |
| Number Unsubstantiated:           | 0 |
| Number Active CPS Investigations: | 0 |















| Provider/Program Name: Lighthouse Therapeutic Foster Care - Marietta (5309) - CPA |                                    |                                         |                                   |                                      |
|-----------------------------------------------------------------------------------|------------------------------------|-----------------------------------------|-----------------------------------|--------------------------------------|
| 1000 Parkwood Circle SE, Marietta, GA 30339<br>Phone: 706-937-4236                |                                    | Quarterly Scores (Grades)               |                                   | Current Quarter<br>Score (Grade)     |
|