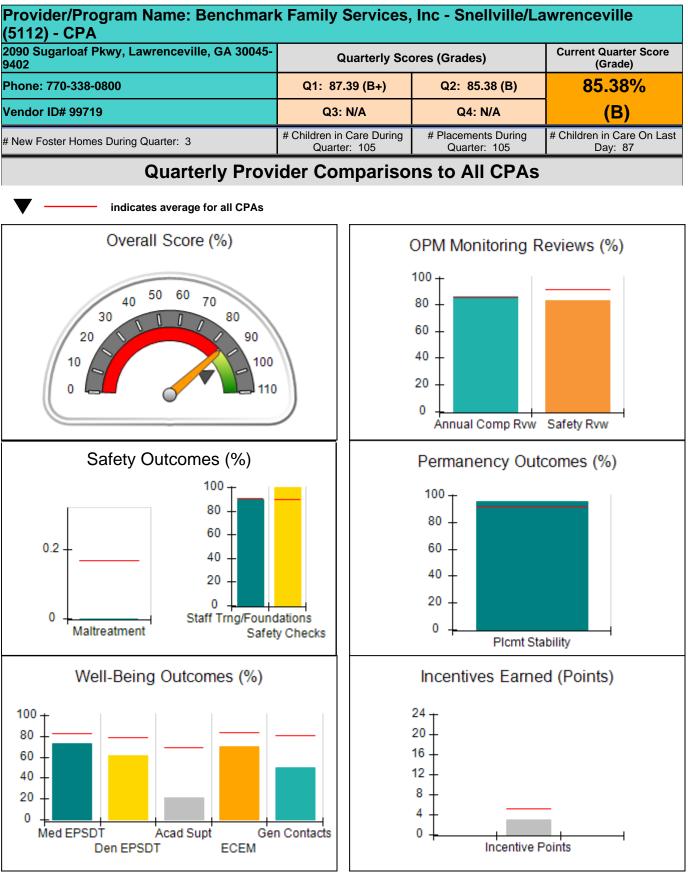

## Provider/Program Name: Benchmark Family Services, Inc - Columbus (5113) - CPA

|                                                                                                             |                                    |                                          | <b>_</b>                           |                                       |
|-------------------------------------------------------------------------------------------------------------|------------------------------------|------------------------------------------|------------------------------------|---------------------------------------|
| # New Foster Homes During Quarter: 0                                                                        |                                    | # Children in Care During<br>Quarter: 29 | # Placements During<br>Quarter: 29 | # Children in Care On<br>Last Day: 21 |
| CPA Incentive Credits                                                                                       | Avg<br>Performance All<br>CPAs (%) | Provider<br>Performance (%)*             | Possible Points<br>(Weight)        | Provider Points<br>Earned             |
| Early EPSDT Medical Visits                                                                                  |                                    | 0%                                       | 2                                  | 0.00                                  |
| Early EPSDT Dental Visits                                                                                   |                                    | 82%                                      | 2                                  | 1.64                                  |
| Permanency Contacts                                                                                         |                                    | None Planned                             | 5                                  |                                       |
| Additional Academic Supports                                                                                |                                    | 18%                                      | 2                                  | 0.36                                  |
| HS Grad/GED/Prof or Trade<br>Certificate/College                                                            |                                    | N/A                                      | 10/5/5/1                           |                                       |
| EYSS Agreement                                                                                              |                                    | Not Eligible                             | 5                                  |                                       |
| Community Connections                                                                                       |                                    | 0%                                       | 4                                  | 0.00                                  |
| Foster Hm Retention Rate (threshold = 90)                                                                   |                                    | 100%                                     | 2                                  | 2.00                                  |
| Foster Hm Recruitment (threshold = 100)                                                                     |                                    | 0%                                       | 2                                  | 0.00                                  |
| Active Agency Accreditation                                                                                 |                                    | 50%                                      | 4                                  | 2.00                                  |
| Staff Clinical Licensure                                                                                    |                                    | 0%                                       | 5                                  | 0.00                                  |
| Incentives Total                                                                                            | 5.10                               |                                          |                                    | 6.00                                  |
| Maximum total                                                                                               | combined incentive                 | credit allowed is 10 points.             | Incentives Awarded                 | 6.00                                  |
| Performance calculation descriptions can be found in the FY 2019 RBWO PBP Measurements and Standards Guide. |                                    |                                          |                                    |                                       |

#### Child Protective Services Investigations and Dispositions

| Total Reports:                    | 0 |
|-----------------------------------|---|
| Number Screened In:               | 0 |
| Number Screened Out:              | 0 |
| Number Substantiated:             | 0 |
| Number Unsubstantiated:           | 0 |
| Number Active CPS Investigations: | 0 |