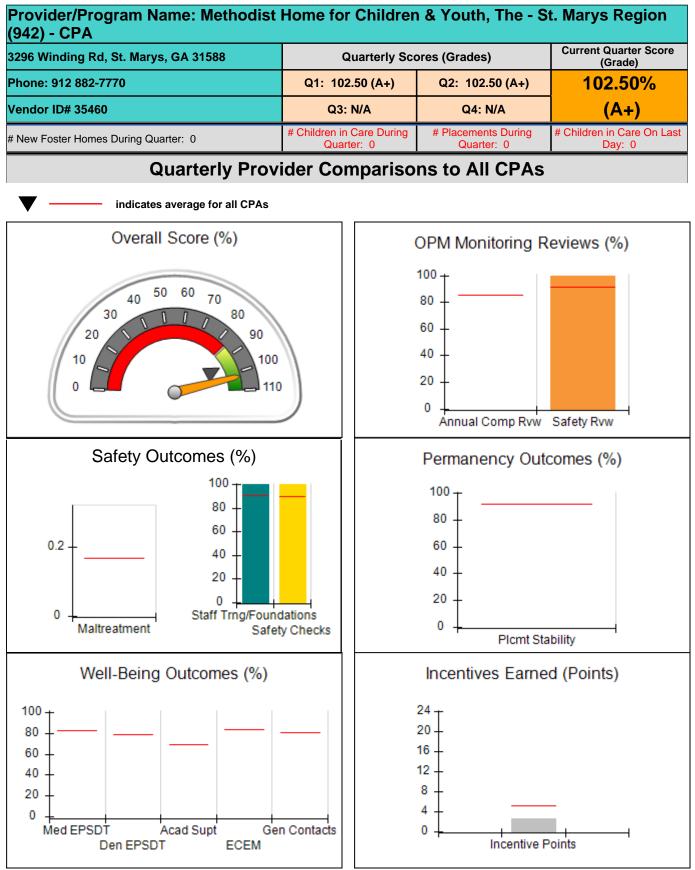

|                                    | 9.16                                  |  |
| Maximum total                                                                                                    | combined incentive                 | credit allowed is 10 points.             | Incentives Awarded                 | 9.16                                  |  |

#### Child Protective Services Investigations and Dispositions

| Total Reports:                    | 4 |
|-----------------------------------|---|
| Number Screened In:               | 1 |
| Number Screened Out:              | 3 |
| Number Substantiated:             | 0 |
| Number Unsubstantiated:           | 0 |
| Number Active CPS Investigations: | 1 |



## Performance-Based Placement Measures RBWO Provider GA+SCORECARD - CPA









# Performance-Based Placement Measures RBWO Provider GA+SCORECARD - CPA

| 3296 Winding Rd, St. Marys, GA 31588 Quarterl |                                    | Quarterly Sco                                      | ores (Grades)                     | Current Quarter<br>Score (Grade)     |
|-----------------------------------------------|------------------------------------|----------------------------------------------------|-----------------------------------|--------------------------------------|
| Phone: 912 882-7770                           |                                    | Q1: 102.50 (A+) Q2: 102.50 (A+)<br>Q3: N/A Q4: N/A |                                   | 102.50%<br>(A+)                      |
| Vendor ID# 35460                              |