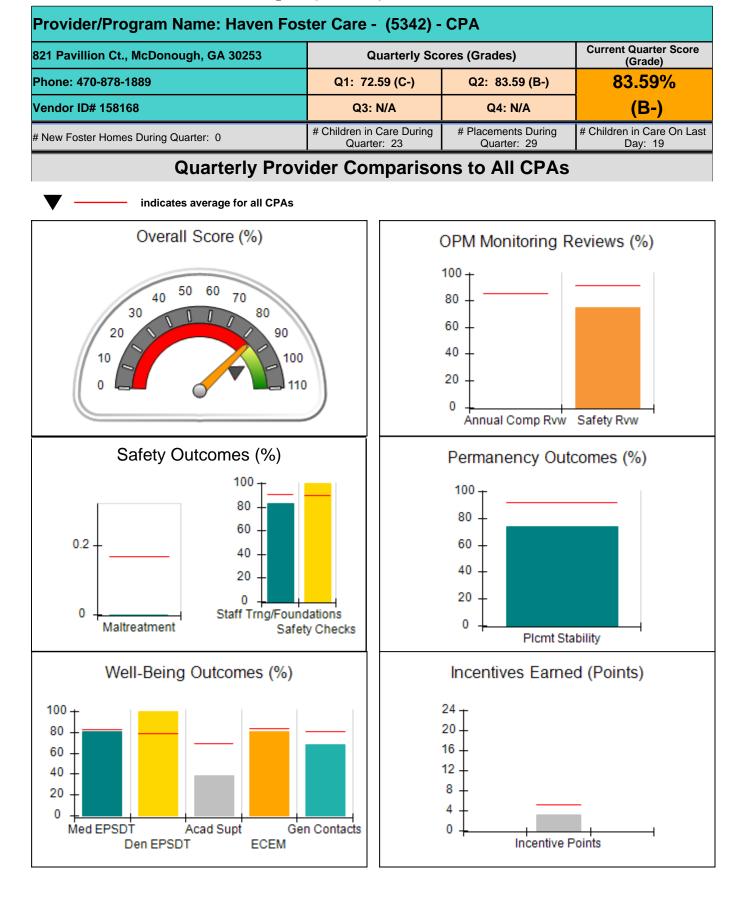

| 0.0                                  |
| Staff Clinical Licensure                         |                                    | 10%                                     | 5                                 | 0.5                                  |
| Incentives Tota                                  | 5.10                               |                                         |                                   | 2.5                                  |
| Maximum total                                    | combined incentive                 | credit allowed is 10 points.            | Incentives Awarded                | 2.5                                  |

## **Child Protective Services Investigations and Dispositions**

| 0 |
|---|
| 0 |
| 0 |
| 0 |
| 0 |
| 0 |
|   |











| 821 Pavillion Ct., McDonough, GA 30253<br>Phone: 470-878-1889<br>Vendor ID# 158168 |                                    | Quarterly Scores (Grades)                |                                    | Current Quarter<br>Score (Grade)      |
|------------------------------------------------------------------------------------|------------------------------------|------------------------------------------|------------------------------------|---------------------------------------|
|                                                                                    |                                    | Q1: 72.59 (C-)                           | Q2: 83.59 (B-)                     | 83.59%                                |
|