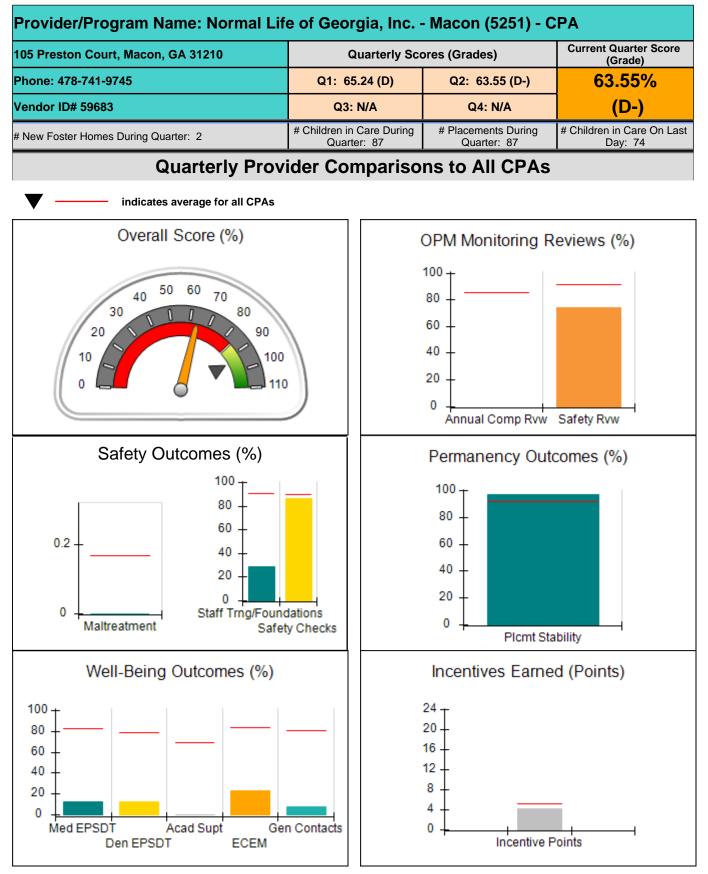

|
| 4.00                                                             |
| 0.00                                                             |
| 4.02                                                             |
| 4.02                                                             |
|                                                                  |
|                                                                  |

#### Child Protective Services Investigations and Dispositions

| Total Reports:                    | 2 |
|-----------------------------------|---|
| Number Screened In:               | 1 |
| Number Screened Out:              | 1 |
| Number Substantiated:             | 0 |
| Number Unsubstantiated:           | 0 |
| Number Active CPS Investigations: | 1 |











Report Quarter: Q2 FY2019

| 105 Preston Court, Macon, GA 31210<br>Phone: 478-741-9745<br>Vendor ID# 59683 |                                    | Quarterly Scores (Grades)                |                                    | Current Quarter<br>Score (Grade)      |  |
|-------------------------------------------------------------------------------|------------------------------------|------------------------------------------|------------------------------------|---------------------------------------|--|
|                                                                               |                                    | Q1: 65.24 (D)                            | Q2: 63.55 (D-)                     | <b>63.55%</b>                         |  |
|