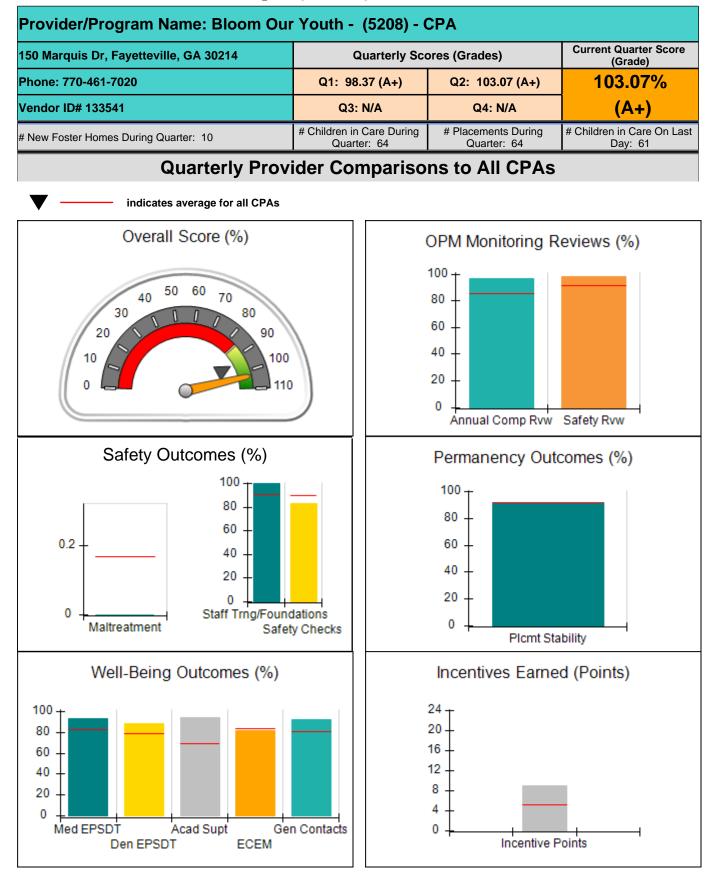

| 1671 Meriweather Dr., Watkinsville, GA 30677 |                                    | Quarterly Scores (Grades)                |                                    | Current Quarter<br>Score (Grade)      |  |
|----------------------------------------------|------------------------------------|------------------------------------------|------------------------------------|---------------------------------------|--|
| Phone: 706-316-2421                          |                                    | Q1: 91.21 (A-)                           | Q2: 100.34 (A+)                    | 100.34%                               |  |
| Vendor ID# 35219                             |                                    | Q3: N/A                                  | Q4: N/A                            | (A+)                                  |  |
| # New Foster Homes During Quarter: 0         |                                    | # Children in Care During<br>Quarter: 11 | # Placements During<br>Quarter: 11 | # Children in Care On<br>Last Day: 11 |  |
|                                              | Avg<br>Performance All<br>CPAs (%) | Provider<br>Performance (%)*             | Possible Points<br>(Weight)        | Provider Points<br>Earned             |  |
| OPM Monitoring Reviews                       | ·                                  |                                          |                                    |                                       |  |
| Annual Comprehensive Reviews                 | 86%                                | 86%                                      | 25                                 | 21.60                                 |  |
| Safety Reviews                               | 92%                                | 97%                                      | 15                                 | 14.55                                 |  |
| Monitoring Sub-Total                         |                                    |                                          | 40                                 | 36.15                                 |  |
| CPA Safety Outcomes                          |                                    |                                          |                                    |                                       |  |
| Incidence of Maltreatment                    | 0.17%                              | No Substantiated<br>Reports              | 10                                 | 10.00                                 |  |
| Staff Training                               | 90%                                | I                                        | 5                                  | 5.00                                  |  |
| Staff Safety Checks                          | 90%                                | 100%                                     | 5                                  | 5.00                                  |  |
| Safety Sub-Total                             |                                    |                                          | 20                                 | 20.00                                 |  |
| CPA Permanency Outcomes                      |                                    |                                          |                                    |                                       |  |
| Placement Stability                          | 92%                                | 100%                                     | 15                                 | 15.00                                 |  |
| Permanency Sub-Total                         |                                    |                                          | 15                                 | 15.00                                 |  |
| CPA Well-Being Outcomes                      |                                    |                                          |                                    |                                       |  |
| EPSDT Medical Visits                         | 83%                                | 88%                                      | 4                                  | 3.52                                  |  |
| EPSDT Dental Visits                          | 78%                                | 88%                                      | 4                                  | 3.52                                  |  |
| Academic Supports                            | 70%                                | 79%                                      | 3                                  | 2.37                                  |  |
| Provider ECEM Visits                         | 83%                                | 100%                                     | 7                                  | 7.00                                  |  |
| Provider General Contacts                    | 80%                                | 100%                                     | 7                                  | 7.00                                  |  |
| Placements with Siblings                     | 65%                                | 100%                                     | Not Scored                         | Not Scored                            |  |
| Placements within Legal County               | 16%                                | 0%                                       | Not Scored                         | Not Scored                            |  |
| Well-Being Sub-Total                         |                                    |                                          | 25                                 | 23.41                                 |  |

| Monitoring & Outcomes: Possible Points = 100 | Points Earned: 94.56 |          |
|----------------------------------------------|----------------------|----------|
| Score Before I                               | ncentives Credit     | 94.56%   |
| Inc                                          | entives Awarded      | 5.78 pts |
|                                              | PBP Verification     | N/A pts  |
|                                              | Total Score          | 100.34%  |

Report Quarter: Q2 FY2019

| # New Foster Homes During Quarter: 0             |                                    | # Children in Care During<br>Quarter: 11 | # Placements During<br>Quarter: 11 | # Children in Care On<br>Last Day: 11 |
|--------------------------------------------------|------------------------------------|------------------------------------------|------------------------------------|---------------------------------------|
| CPA Incentive Credits                            | Avg<br>Performance All<br>CPAs (%) | Provider<br>Performance (%)*             | Possible Points<br>(Weight)        | Provider Points<br>Earned             |
| Early EPSDT Medical Visits                       |                                    | Not Eligible                             | 2                                  |                                       |
| Early EPSDT Dental Visits                        |                                    | 75%                                      | 2                                  | 1.50                                  |
| Permanency Contacts                              |                                    | 0%                                       | 5                                  | 0.00                                  |
| Additional Academic Supports                     |                                    | 14%                                      | 2                                  | 0.28                                  |
| HS Grad/GED/Prof or Trade<br>Certificate/College |                                    | N/A                                      | 10/5/5/1                           |                                       |
| EYSS Agreement                                   |                                    | Not Eligible                             | 5                                  |                                       |
| Community Connections                            |                                    | 0%                                       | 4                                  | 0.00                                  |
| Foster Hm Retention Rate (threshold = 90)        |                                    | 100%                                     | 2                                  | 2.00                                  |
| Foster Hm Recruitment (threshold = 100)          |                                    | 200%                                     | 2                                  | 2.00                                  |
| Active Agency Accreditation                      |                                    | 0%                                       | 4                                  | 0.00                                  |
| Staff Clinical Licensure                         |                                    | 0%                                       | 5                                  | 0.00                                  |
| Incentives Total                                 | 5.10                               |                                          |                                    | 5.78                                  |
| Maximum total                                    | combined incentive                 | credit allowed is 10 points.             | Incentives Awarded                 | 5.78                                  |