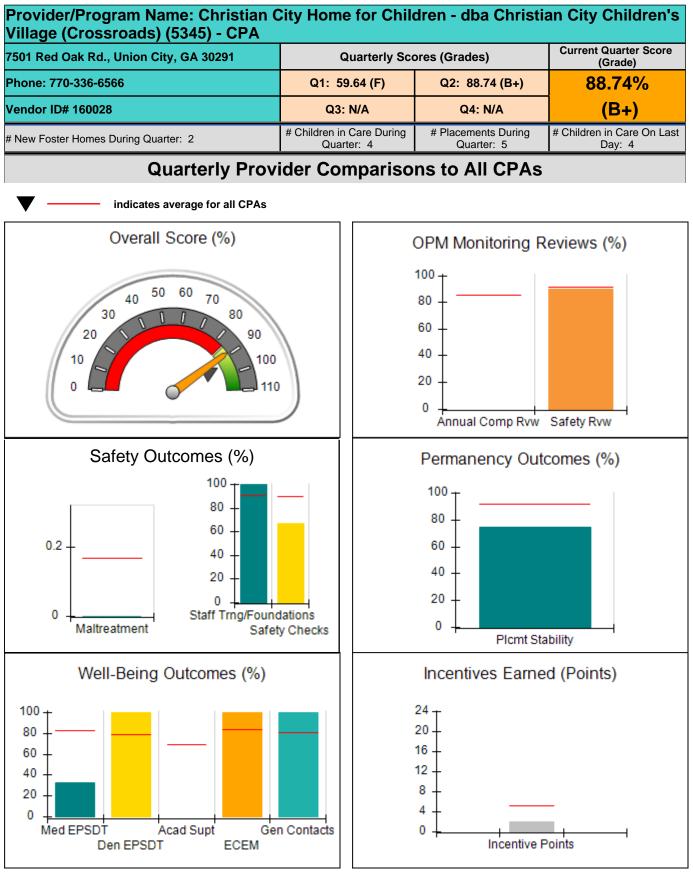

|                                         |                                   | 2.00                                 |  |
| Maximum total                                    | combined incentive                 | credit allowed is 10 points.            | Incentives Awarded                | 2.00                                 |  |

## **Child Protective Services Investigations and Dispositions**

| Total Reports:                    | 0 |
|-----------------------------------|---|
| Number Screened In:               | 0 |
| Number Screened Out:              | 0 |
| Number Substantiated:             | 0 |
| Number Unsubstantiated:           | 0 |
| Number Active CPS Investigations: | 0 |



# Performance-Based Placement Measures RBWO Provider GA+SCORECARD - CPA









# Performance-Based Placement Measures RBWO Provider GA+SCORECARD - CPA

| 7501 Red Oak Rd., Union City, GA 30  | 30291 Quarterly Scores (Grades)    |                                         | 501 Red Oak Rd., Union City, GA 30291 |                                      | Current Quarter<br>Score (Grade) |
|--------------------------------------|------------------------------------|-----------------------------------------|---------------------------------------|--------------------------------------|----------------------------------|
| Phone: 770-336-6566                  | ne: 770-336-6566                   |                                         | Q1: 59.64 (F) Q2: 88.74 (B+)          |                                      |                                  |
| Vendor ID# 160028