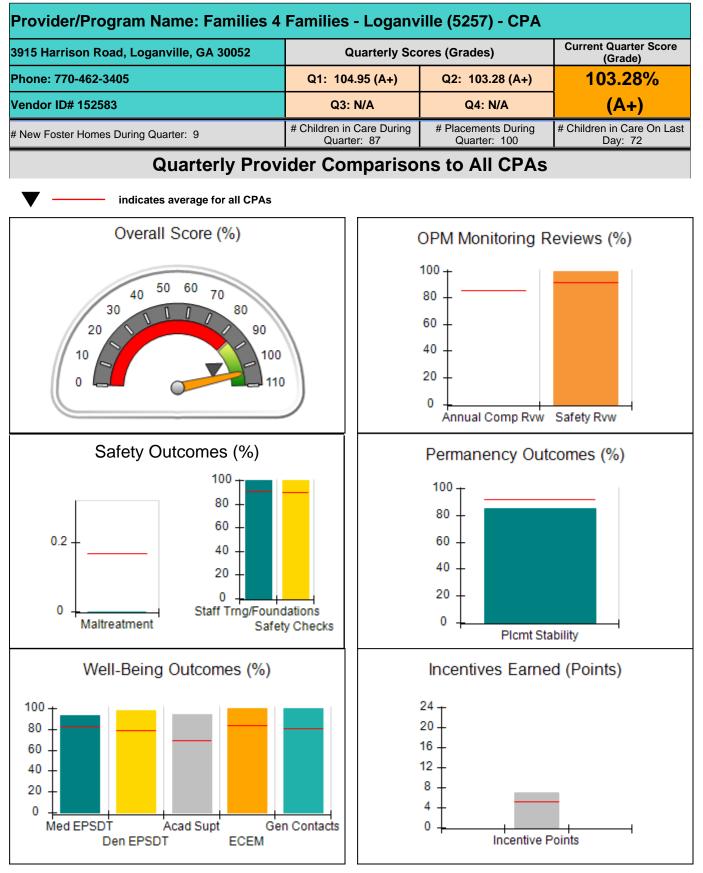

|
| Incentives Total                                 | 5.10                               |                                          |                                    | 6.00                                 |
| Maximum total                                    | combined incentive                 | credit allowed is 10 points.             | Incentives Awarded                 | 6.00                                 |

# Child Protective Services Investigations and Dispositions

| Total Reports:                    | 0 |
|-----------------------------------|---|
| Number Screened In:               | 0 |
| Number Screened Out:              | 0 |
| Number Substantiated:             | 0 |
| Number Unsubstantiated:           | 0 |
| Number Active CPS Investigations: | 0 |











| 3915 Harrison Road, Loganville, GA 30052<br>Phone: 770-462-3405<br>Vendor ID# 152583 |                                    | Quarterly Scores (Grades)                |                                     | Current Quarter<br>Score (Grade)      |  |
|--------------------------------------------------------------------------------------|------------------------------------|------------------------------------------|-------------------------------------|---------------------------------------|--|
|                                                                                      |                                    | Q1: 104.95 (A+)                          | Q2: 103.28 (A+)<br>Q4: N/A          | 103.28%<br>(A+)                       |  |
|