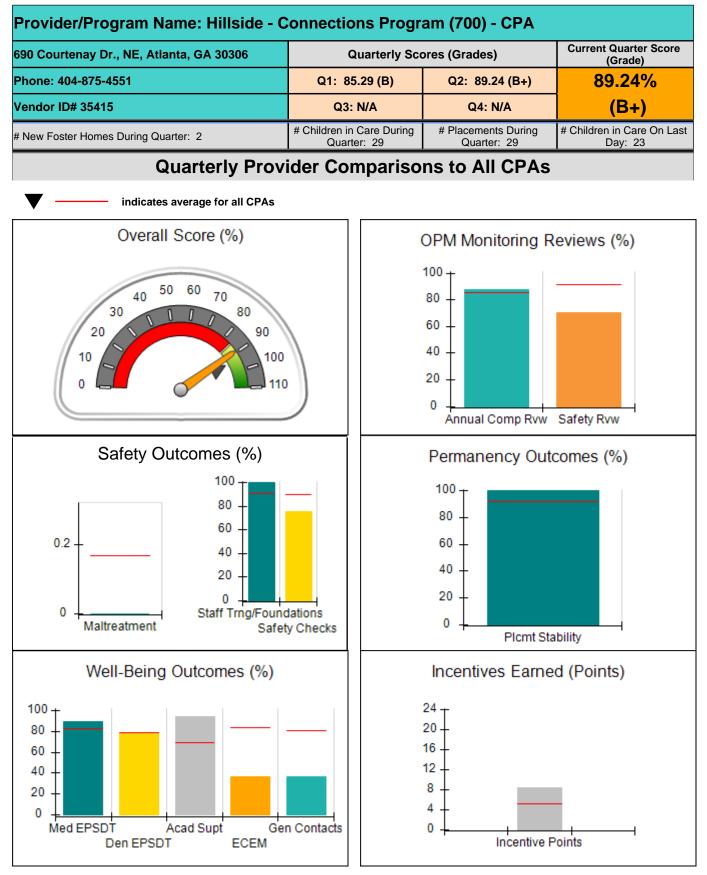

| 1671 Meriweather Dr., Watkinsville, GA 30677 |                                    | Quarterly Scores (Grades)                |                                    | Current Quarter<br>Score (Grade)      |  |
|----------------------------------------------|------------------------------------|------------------------------------------|------------------------------------|---------------------------------------|--|
| Phone: 706-316-2421                          |                                    | Q1: 91.21 (A-)                           | Q2: 100.34 (A+)                    | 100.34%                               |  |
| Vendor ID# 35219                             |                                    | Q3: N/A                                  | Q4: N/A                            | (A+)                                  |  |
| # New Foster Homes During Quarter: 0         |                                    | # Children in Care During<br>Quarter: 11 | # Placements During<br>Quarter: 11 | # Children in Care On<br>Last Day: 11 |  |
|                                              | Avg<br>Performance All<br>CPAs (%) | Provider<br>Performance (%)*             | Possible Points<br>(Weight)        | Provider Points<br>Earned             |  |
| OPM Monitoring Reviews                       | ·                                  |                                          |                                    |                                       |  |
| Annual Comprehensive Reviews                 | 86%                                | 86%                                      | 25                                 | 21.60                                 |  |
| Safety Reviews                               | 92%                                | 97%                                      | 15                                 | 14.55                                 |  |
| Monitoring Sub-Total                         |                                    |                                          | 40                                 | 36.15                                 |  |
| CPA Safety Outcomes                          |                                    |                                          |                                    |                                       |  |
| Incidence of Maltreatment                    | 0.17%                              | No Substantiated<br>Reports              | 10                                 | 10.00                                 |  |
| Staff Training                               | 90%                                | I                                        | 5                                  | 5.00                                  |  |
| Staff Safety Checks                          | 90%                                | 100%                                     | 5                                  | 5.00                                  |  |
| Safety Sub-Total                             |                                    |                                          | 20                                 | 20.00                                 |  |
| CPA Permanency Outcomes                      |                                    |                                          |                                    |                                       |  |
| Placement Stability                          | 92%                                | 100%                                     | 15                                 | 15.00                                 |  |
| Permanency Sub-Total                         |                                    |                                          | 15                                 | 15.00                                 |  |
| CPA Well-Being Outcomes                      |                                    |                                          |                                    |                                       |  |
| EPSDT Medical Visits                         | 83%                                | 88%                                      | 4                                  | 3.52                                  |  |
| EPSDT Dental Visits                          | 78%                                | 88%                                      | 4                                  | 3.52                                  |  |
| Academic Supports                            | 70%                                | 79%                                      | 3                                  | 2.37                                  |  |
| Provider ECEM Visits                         | 83%                                | 100%                                     | 7                                  | 7.00                                  |  |
| Provider General Contacts                    | 80%                                | 100%                                     | 7                                  | 7.00                                  |  |
| Placements with Siblings                     | 65%                                | 100%                                     | Not Scored                         | Not Scored                            |  |
| Placements within Legal County               | 16%                                | 0%                                       | Not Scored                         | Not Scored                            |  |
| Well-Being Sub-Total                         |                                    |                                          | 25                                 | 23.41                                 |  |

| Monitoring & Outcomes: Possible Points = 100 | Points Earned: 94.56 |          |
|----------------------------------------------|----------------------|----------|
| Score Before I                               | ncentives Credit     | 94.56%   |
| Inc                                          | entives Awarded      | 5.78 pts |
|                                              | PBP Verification     | N/A pts  |
|                                              | Total Score          | 100.34%  |

Report Quarter: Q2 FY2019

| # New Foster Homes During Quarter: 0             |                                    | # Children in Care During<br>Quarter: 11 | # Placements During<br>Quarter: 11 | # Children in Care On<br>Last Day: 11 |
|--------------------------------------------------|------------------------------------|------------------------------------------|------------------------------------|---------------------------------------|
| CPA Incentive Credits                            | Avg<br>Performance All<br>CPAs (%) | Provider<br>Performance (%)*             | Possible Points<br>(Weight)        | Provider Points<br>Earned             |
| Early EPSDT Medical Visits                       |                                    | Not Eligible                             | 2                                  |                                       |
| Early EPSDT Dental Visits                        |                                    | 75%                                      | 2                                  | 1.50                                  |
| Permanency Contacts                              |                                    | 0%                                       | 5                                  | 0.00                                  |
| Additional Academic Supports                     |                                    | 14%                                      | 2                                  | 0.28                                  |
| HS Grad/GED/Prof or Trade<br>Certificate/College |                                    | N/A                                      | 10/5/5/1                           |                                       |
| EYSS Agreement                                   |                                    | Not Eligible                             | 5                                  |                                       |
| Community Connections                            |                                    | 0%                                       | 4                                  | 0.00                                  |
| Foster Hm Retention Rate (threshold = 90)        |                                    | 100%                                     | 2                                  | 2.00                                  |
| Foster Hm Recruitment (threshold = 100)          |                                    | 200%                                     | 2                                  | 2.00                                  |
| Active Agency Accreditation                      |                                    | 0%                                       | 4                                  | 0.00                                  |
| Staff Clinical Licensure                         |                                    | 0%                                       | 5                                  | 0.00                                  |
| Incentives Total                                 | 5.10                               |                                          |                                    | 5.78                                  |
| Maximum total                                    | combined incentive                 | credit allowed is 10 points.             | Incentives Awarded                 | 5.78                                  |