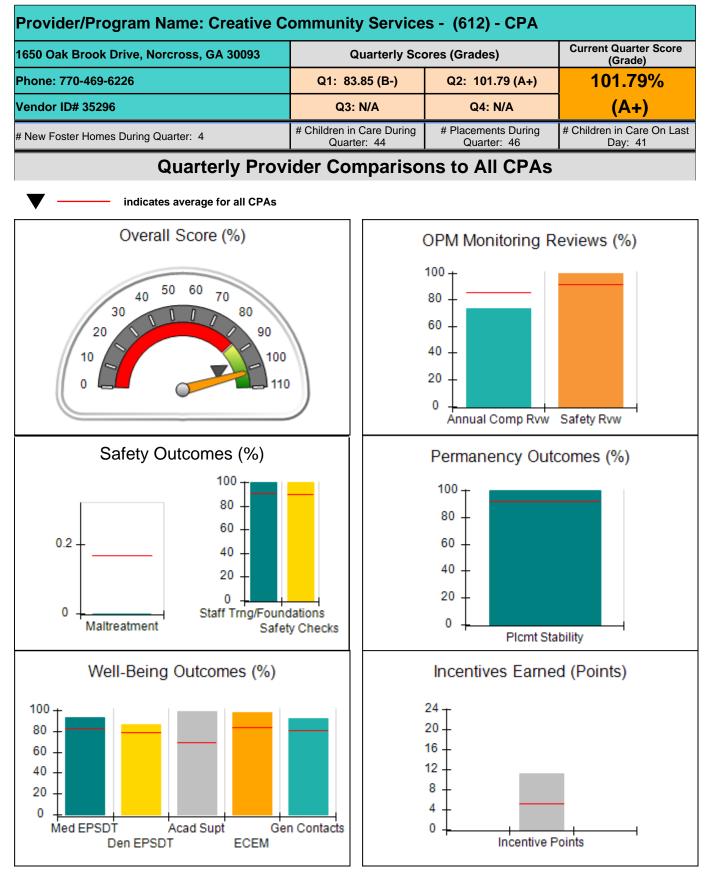

|
| Incentives Tota                                  | 5.10                               |                                          |                                    | 7.86                                  |
| Maximum total                                    | combined incentive                 | credit allowed is 10 points.             | Incentives Awarded                 | 7.86                                  |

### **Child Protective Services Investigations and Dispositions**

| Total Reports:                    | 0 |
|-----------------------------------|---|
| Number Screened In:               | 0 |
| Number Screened Out:              | 0 |
| Number Substantiated:             | 0 |
| Number Unsubstantiated:           | 0 |
| Number Active CPS Investigations: | 0 |











| 1650 Oak Brook Drive, Norcross, GA      | 30093                              | Quarterly Scores (Grades)                |                                    | Current Quarter<br>Score (Grade)      |  |
|-----------------------------------------|------------------------------------|------------------------------------------|------------------------------------|---------------------------------------|--|
| Phone: 770-469-6226<br>Vendor ID# 35296 |                                    | Q1: 83.85 (B-)                           | Q2: 101.79 (A+)                    | 101.79%                               |  |
|                                         |                                    | Q3: N/A                                  | Q4: N/A                            | (A+)