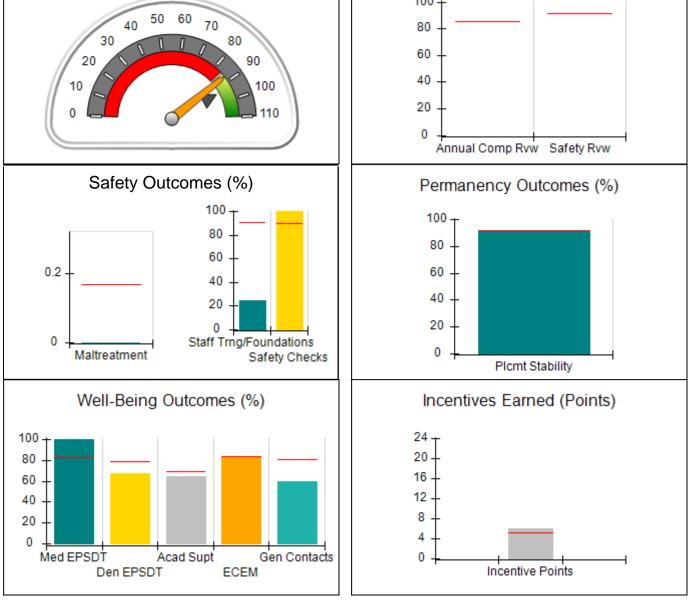

| 5                           | 0.00                      |
| Incentives Total                                 | 5.10                               |                              |                             | 7.00                      |
| Maximum total                                    | combined incentive                 | credit allowed is 10 points. | Incentives Awarded          | 7.00                      |

#### Child Protective Services Investigations and Dispositions

| Total Reports:                    | 1 |
|-----------------------------------|---|
| Number Screened In:               | 0 |
| Number Screened Out:              | 1 |
| Number Substantiated:             | 0 |
| Number Unsubstantiated:           | 0 |
| Number Active CPS Investigations: | 0 |













| 2800 Northside Crossing, Macon, GA 31210 |                                    | Quarterly Scores (Grades)                |                                    | Current Quarter                      |  |
|------------------------------------------|------------------------------------|------------------------------------------|------------------------------------|--------------------------------------|--|
| Phone: 478-201-0572                      |                                    | -                                        | · ·                                | Score (Grade)                        |  |
|                                          |                                    | Q1: 87.71 (B+)                           | Q2: 87.10 (B+)                     | 87.10%