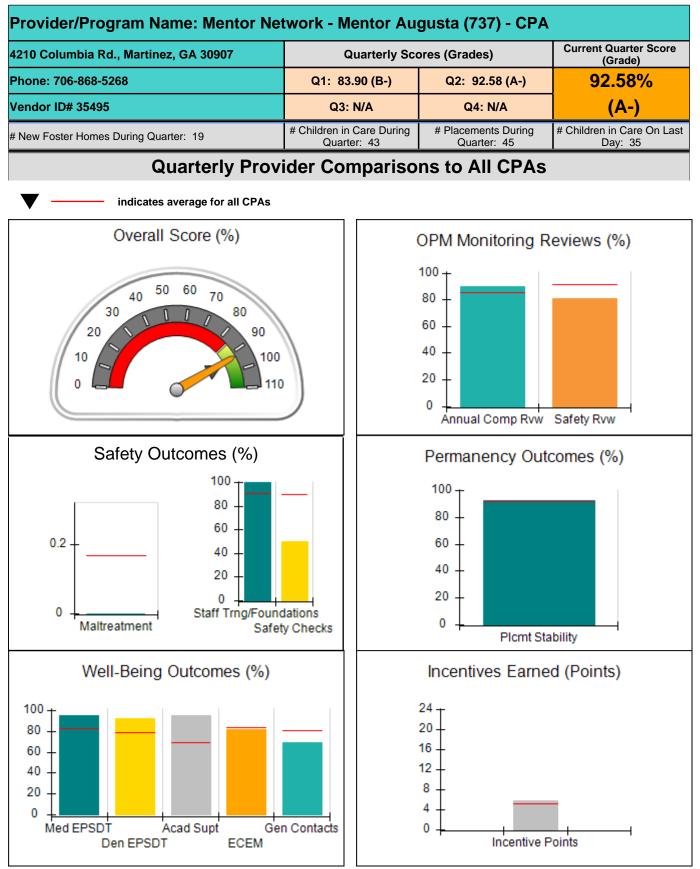

|
| Incentives Total                                 | 5.10                               |                                          |                                    | 6.96                                  |
| Maximum total                                    | combined incentive                 | credit allowed is 10 points.             | Incentives Awarded                 | 6.96                                  |

## **Child Protective Services Investigations and Dispositions**

| Total Reports:                    | 0 |
|-----------------------------------|---|
| Number Screened In:               | 0 |
| Number Screened Out:              | 0 |
| Number Substantiated:             | 0 |
| Number Unsubstantiated:           | 0 |
| Number Active CPS Investigations: | 0 |











| 4210 Columbia Rd., Martinez, GA 30907<br>Phone: 706-868-5268 |                                    | Quarterly Scores (Grades)                |                                    | Current Quarter<br>Score (Grade)      |  |
|--------------------------------------------------------------|------------------------------------|------------------------------------------|------------------------------------|---------------------------------------|--|
|                                                              |                                    | Q1: 83.90 (B-)                           | Q2: 92.58 (A-)                     | 92.58%                                |  |
| Vendor ID# 35495                                             |                                    | Q3: N/A