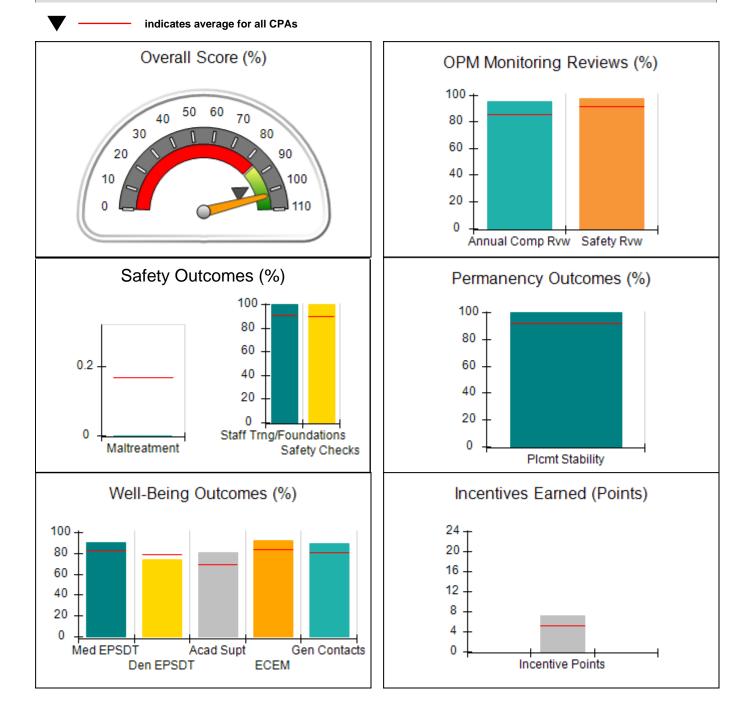

| 4389 West Maysfield Drive, Augusta, GA 30909-<br>9648 Quarterly Scores (Grades) Current Quarter Score<br>(Grade) |                                          |                                    |                                      |  |
|------------------------------------------------------------------------------------------------------------------|------------------------------------------|------------------------------------|--------------------------------------|--|
| Phone: 706-868-7200                                                                                              | Q1: 81.16 (B-)                           | 83.94%                             |                                      |  |
| Vendor ID# 115566                                                                                                | Q3: N/A                                  | Q4: N/A                            | (B-)                                 |  |
| # New Foster Homes During Quarter: 0                                                                             | # Children in Care During<br>Quarter: 28 | # Placements During<br>Quarter: 28 | # Children in Care On Last<br>Day: 3 |  |
| Quarterly Provider Comparisons to All CPAs                                                                       |                                          |                                    |                                      |  |

|                                                                                               |                                    |                                          |                                    | Current Querter                      |  |
|-----------------------------------------------------------------------------------------------|------------------------------------|------------------------------------------|------------------------------------|--------------------------------------|--|
| 4389 West Maysfield Drive, Augusta, GA 30909-9648<br>Phone: 706-868-7200<br>Vendor ID# 115566 |                                    | Quarterly Scores (Grades)                |                                    | Current Quarter<br>Score (Grade)     |  |
|                                                                                               |                                    | Q1: 81.16 (B-)                           | Q2: 83.94 (B-)                     | 83.94%                               |  |
|                                                                                               |                                    | Q3: N/A                                  | Q4: N/A                            | (B-)                                 |  |
| # New Foster Homes During Quarter: 0                                                          |                                    | # Children in Care During<br>Quarter: 28 | # Placements During<br>Quarter: 28 | # Children in Care On<br>Last Day: 3 |  |
|                                                                                               | Avg<br>Performance All<br>CPAs (%) | Provider<br>Performance (%)*             | Possible Points<br>(Weight)        | Provider Points<br>Earned            |  |
| OPM Monitoring Reviews                                                                        | ·                                  |                                          |                                    |                                      |  |
| Annual Comprehensive Reviews                                                                  | 86%                                | 94%                                      | 25                                 | 23.53                                |  |
| Safety Reviews                                                                                | 92%                                | 89%                                      | 15                                 | 13.32                                |  |
| Monitoring Sub-Total                                                                          |                                    |                                          | 40                                 | 36.85                                |  |
| CPA Safety Outcomes                                                                           |                                    |                                          |                                    |                                      |  |
| Incidence of Maltreatment                                                                     | 0.17%                              | No Substantiated<br>Reports              | 10                                 | 10.00                                |  |
| Staff Training                                                                                | 90%                                | 75%                                      | 5                                  | 3.75                                 |  |
| Staff Safety Checks                                                                           | 90%                                | 100%                                     | 5                                  | 5.00                                 |  |
| Safety Sub-Total                                                                              |                                    |                                          | 20                                 | 18.75                                |  |
| CPA Permanency Outcomes                                                                       |                                    |                                          |                                    |                                      |  |
| Placement Stability                                                                           | 92%                                | 89%                                      | 15                                 | 13.35                                |  |
| Permanency Sub-Total                                                                          |                                    |                                          | 15                                 | 13.35                                |  |
| CPA Well-Being Outcomes                                                                       |                                    |                                          |                                    |                                      |  |
| EPSDT Medical Visits                                                                          | 83%                                | 65%                                      | 4                                  | 2.60                                 |  |
| EPSDT Dental Visits                                                                           | 78%                                | 36%                                      | 4                                  | 1.44                                 |  |
| Academic Supports                                                                             | 70%                                | 23%                                      | 3                                  | 0.69                                 |  |
| Provider ECEM Visits                                                                          | 83%                                | 76%                                      | 7                                  | 5.32                                 |  |
| Provider General Contacts                                                                     | 80%                                | 38%                                      | 7                                  | 2.66                                 |  |
| Placements with Siblings                                                                      | 65%                                | 84%                                      | Not Scored                         | Not Scored                           |  |
| Placements within Legal County                                                                | 16%                                | Not Eligible                             | Not Scored                         | Not Scored                           |  |
| Well-Being Sub-Total                                                                          |                                    |                                          | 25                                 | 12.71                                |  |

| Monitoring & Outcomes: Possible Points = 100 | Points Earned: 81.66 |          |
|----------------------------------------------|----------------------|----------|
| Score Before                                 | Incentives Credit    | 81.66%   |
| Inc                                          | entives Awarded      | 2.28 pts |
|                                              | PBP Verification     | N/A pts  |
|                                              | Total Score          | 83.94%   |