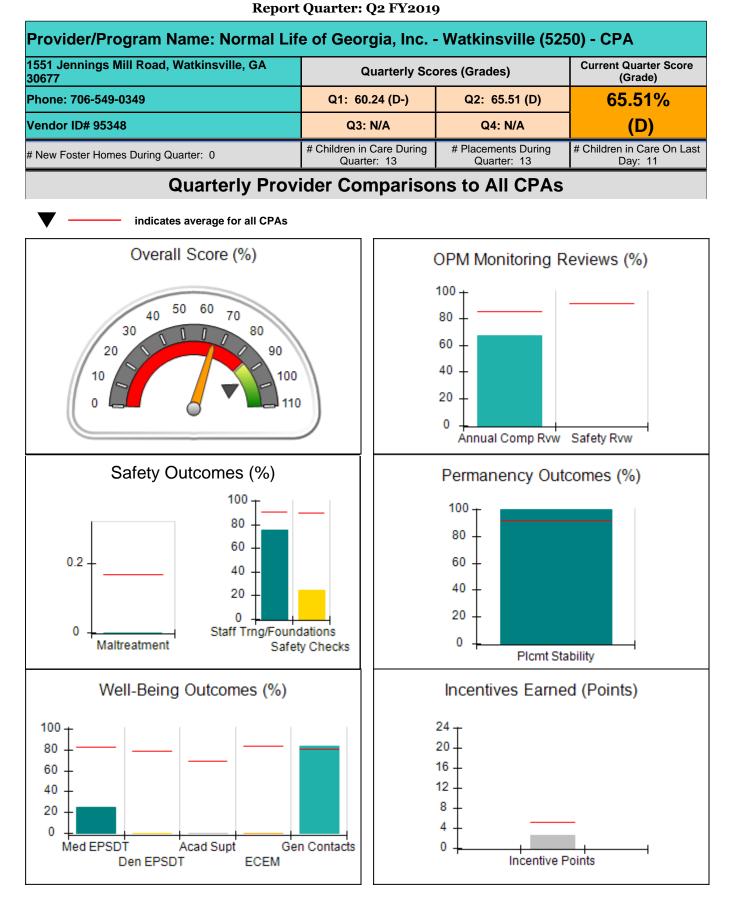

|
| Incentives Tota                                  | 5.10                               |                                          |                                    | 0.48                                  |
| Maximum total                                    | combined incentive                 | credit allowed is 10 points.             | Incentives Awarded                 | 0.48                                  |

#### Child Protective Services Investigations and Dispositions

| Total Reports:                    | 1  |
|-----------------------------------|----|
| Number Screened In:               | 0  |
| Number Screened Out:              | 1  |
| Number Substantiated:             | 4  |
| Number Unsubstantiated:           | 0  |
| Number Active CPS Investigations: | -4 |











Report Quarter: Q2 FY2019

| Provider/Program Name: No                       |                                    |                                          | (                                  |                                       |  |
|-------------------------------------------------|------------------------------------|------------------------------------------|------------------------------------|---------------------------------------|--|
| 1551 Jennings Mill Road, Watkinsville, GA 30677 |                                    | Quarterly Scores (Grades)                |                                    | Current Quarter<br>Score (Grade)      |  |
| Phone: 706-549-0349                             |                                    | Q1: 60.24 (D-)                           |