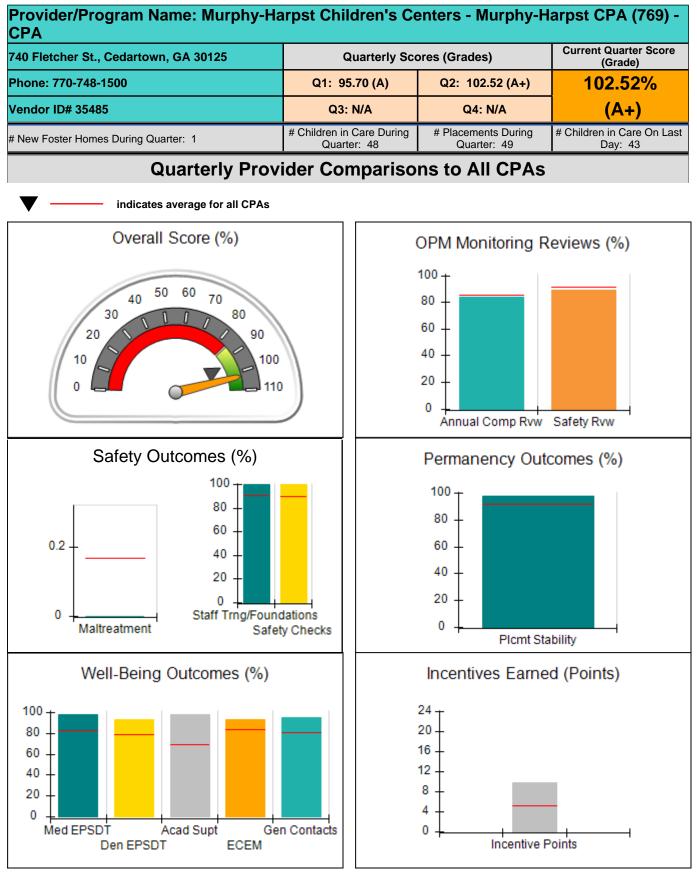

| 5.10                               |                              |                                   | 4.00                                 |
| Maximum total                                    | combined incentive                 | credit allowed is 10 points. | Incentives Awarded                | 4.00                                 |

#### Child Protective Services Investigations and Dispositions

| Total Reports:                    | 0  |
|-----------------------------------|----|
| Number Screened In:               | 0  |
| Number Screened Out:              | 0  |
| Number Substantiated:             | 0  |
| Number Unsubstantiated:           | 1  |
| Number Active CPS Investigations: | -1 |



## Performance-Based Placement Measures RBWO Provider GA+SCORECARD - CPA









# Performance-Based Placement Measures RBWO Provider GA+SCORECARD - CPA

| Provider/Program Name: Mu<br>CPA             | urphy-Harpst                       | Children's Cent                          | ers - Murphy-Hai                   | rpst CPA (769) -                      |
|----------------------------------------------|------------------------------------|------------------------------------------|------------------------------------|---------------------------------------|
| 740 Fletcher St., Cedartown, GA 30125        |                                    | Quarterly Scores (Grades)                |                                    | Current Quarter<br>Score (Grade)      |
| Phone: 770-748-1500                          |                                    | Q1: 95.70 (A)