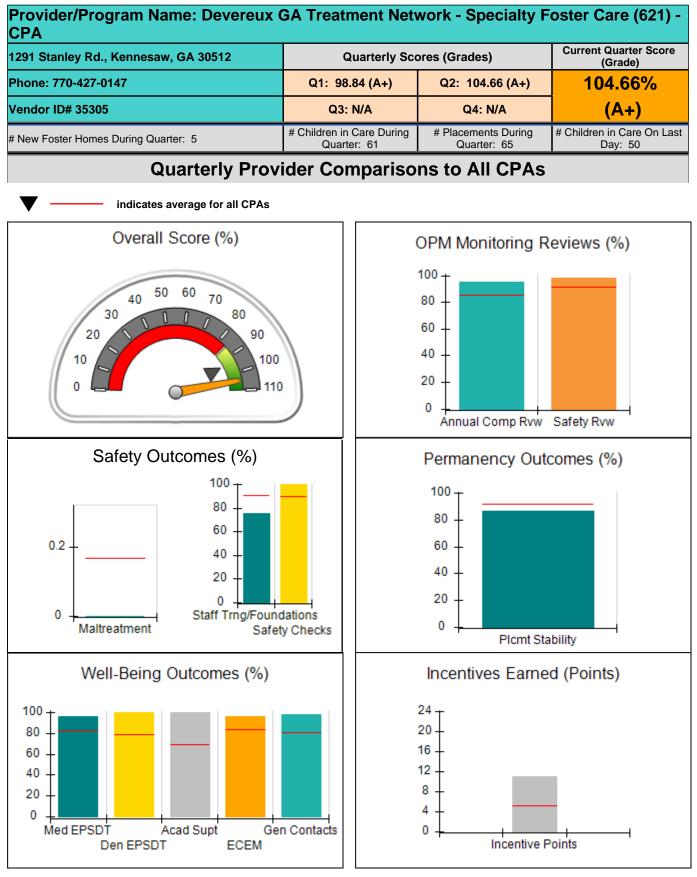

|                                          |                                    | 11.24                                 |
| Maximum total                                    | combined incentive                 | credit allowed is 10 points.             | Incentives Awarded                 | 10.00                                 |

### **Child Protective Services Investigations and Dispositions**

| Total Reports:                    | 0 |
|-----------------------------------|---|
| Number Screened In:               | 0 |
| Number Screened Out:              | 0 |
| Number Substantiated:             | 0 |
| Number Unsubstantiated:           | 0 |
| Number Active CPS Investigations: | 0 |



### Performance-Based Placement Measures RBWO Provider GA+SCORECARD - CPA









## Performance-Based Placement Measures RBWO Provider GA+SCORECARD - CPA

| 1291 Stanley Rd., Kennesaw, GA 30512<br>Phone: 770-427-0147 |                                    | Quarterly Scores (Grades)                |                                    | Current Quarter<br>Score (Grade)      |  |
|-------------------------------------------------------------|------------------------------------|------------------------------------------|------------------------------------|---------------------------------------|--|
|                                                             |                                    | Q1: 98.84 (A+)                           | Q2: 104.66 (A+)                    | 104.66%                               |  |
| Vendor ID# 35305