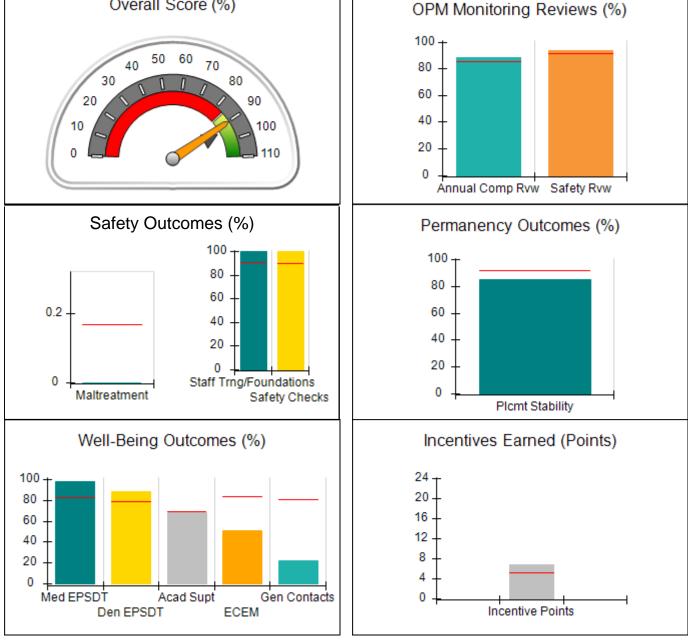

# Provider/Program Name: Benchmark Family Services, Inc - Augusta (5150) - CPA

| # New Foster Homes During Quarter: 0             |                                    | # Children in Care During<br>Quarter: 28 | # Placements During<br>Quarter: 28 | # Children in Care On<br>Last Day: 3 |
|--------------------------------------------------|------------------------------------|------------------------------------------|------------------------------------|--------------------------------------|
| CPA Incentive Credits                            | Avg<br>Performance All<br>CPAs (%) | Provider<br>Performance (%)*             | Possible Points<br>(Weight)        | Provider Points<br>Earned            |
| Early EPSDT Medical Visits                       |                                    | 14%                                      | 2                                  | 0.28                                 |
| Early EPSDT Dental Visits                        |                                    | 0%                                       | 2                                  | 0.00                                 |
| Permanency Contacts                              |                                    | 0%                                       | 5                                  | 0.00                                 |
| Additional Academic Supports                     |                                    | 0%                                       | 2                                  | 0.00                                 |
| HS Grad/GED/Prof or Trade<br>Certificate/College |                                    | N/A                                      | 10/5/5/1                           |                                      |
| EYSS Agreement                                   |                                    | 0%                                       | 5                                  | 0.00                                 |
| Community Connections                            |                                    | 0%                                       | 4                                  | 0.00                                 |
| Foster Hm Retention Rate (threshold = 90)        |                                    | Not Eligible                             | 2                                  | 0.00                                 |
| Foster Hm Recruitment (threshold = 100)          |                                    | 0%                                       | 2                                  | 0.00                                 |
| Active Agency Accreditation                      |                                    | 50%                                      | 4                                  | 2.00                                 |
| Staff Clinical Licensure                         |                                    | 0%                                       | 5                                  | 0.00                                 |
| Incentives Total                                 | 5.10                               |                                          |                                    | 2.28                                 |
| Maximum total                                    | combined incentive                 | credit allowed is 10 points.             | Incentives Awarded                 | 2.28                                 |
| *Performance calculation descriptions can b      | e found in the FY 20 <sup>-</sup>  | 19 RBWO PBP Measureme                    | ents and Standards Guide.          |                                      |

#### Child Protective Services Investigations and Dispositions

| Total Reports:                    | 2 |
|-----------------------------------|---|
| Number Screened In:               | 1 |
| Number Screened Out:              | 1 |
| Number Substantiated:             | 0 |
| Number Unsubstantiated:           | 0 |
| Number Active CPS Investigations: | 1 |