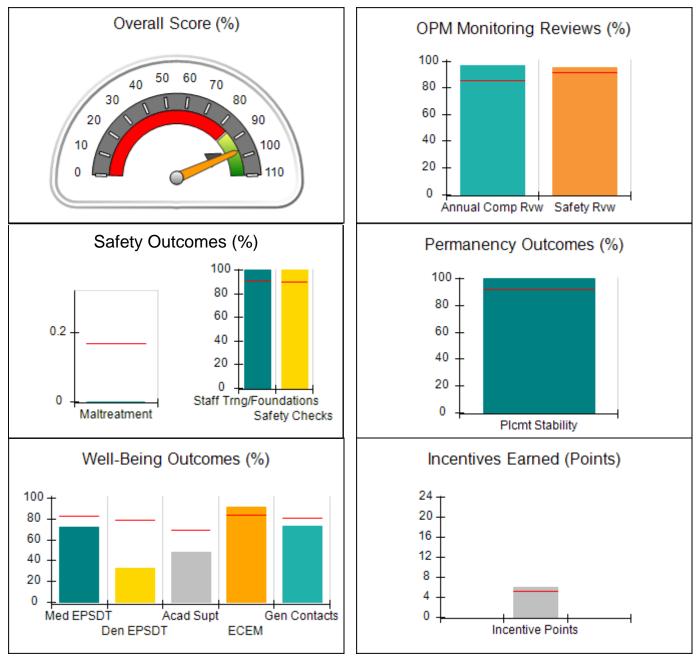

| 96.56%                             |                                       |  |  |
| Vendor ID# 35335                                                                 | Q3: N/A                                                 | Q4: N/A                            | (A)                                   |  |  |
| # New Foster Homes During Quarter: 3                                             | # Children in Care During<br>Quarter: 20                | # Placements During<br>Quarter: 20 | # Children in Care On Last<br>Day: 13 |  |  |
| Quarterly Provider Comparisons to All CPAs                                       |                                                         |                                    |                                       |  |  |









| 80 Joseph E. Lowery Blvd NW, Atlanta, GA 30314 |                                    | Quarterly Scores (Grades)                |                                    | Current Quarter<br>Score (Grade)      |  |
|------------------------------------------------|------------------------------------|------------------------------------------|------------------------------------|---------------------------------------|--|
| Phone: 404-853-2867                            |                                    | Q1: 94.59 (A)                            | Q2: 96.56 (A)                      | 96.56%                                |  |
| Vendor ID# 35335                               |                                    | Q3: N/A                                  | Q4: N/A