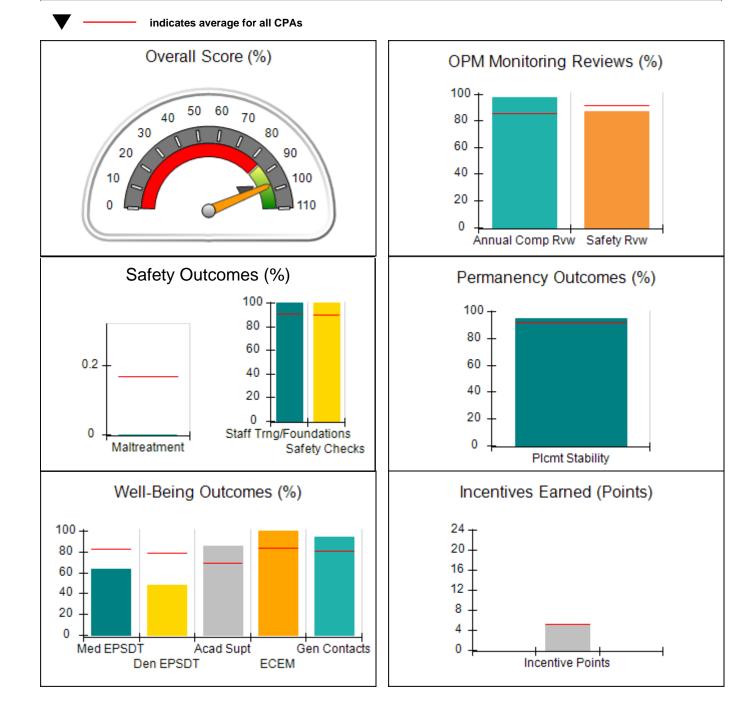

Report Quarter: Q2 FY2019

| Provider/Program Name: ALR Family Services, Inc (5140) - CPA |                        |                          |                                                        |                                       |
|--------------------------------------------------------------|------------------------|--------------------------|--------------------------------------------------------|---------------------------------------|
| 1518 Airport Road, Hinesville, GA 31313                      |                        | Quarterly Sco            | ores (Grades)                                          | Current Quarter Score<br>(Grade)      |
| Phone: 912-877-7928                                          | Q1: 7                  | 6.78 (C)                 | Q2: 90.20 (A-)                                         | 90.20%                                |
| /endor ID# 114739                                            | Q3                     | : N/A                    | Q4: N/A                                                | (A-)                                  |
| * New Foster Homes During Quarter: 1                         |                        | n Care During<br>ter: 23 | # Placements During<br>Quarter: 29                     | # Children in Care On Last<br>Day: 19 |
| Quarterly Prov                                               | vider Co               | mpariso                  | ns to All CPAs                                         |                                       |
| indicates average for all CPAs                               |                        |                          |                                                        |                                       |
| Overall Score (%)                                            |                        |                          | OPM Monitoring R                                       | eviews (%)                            |
|                                                              | 0                      |                          | 80 -<br>60 -<br>40 -<br>20 -<br>0 -<br>Annual Comp Rvw | Safety Rvw                            |
| Safety Outcomes (%)                                          | ndations<br>ety Checks |                          | Permanency Outo                                        |                                       |
| Well-Being Outcomes (%)                                      |                        |                          | Incentives Earne                                       | -                                     |
| <sup>100</sup> †                                             |                        |                          | <sup>24</sup> T                                        |                                       |

80 60 40 20 0 Med EPSDT Acad Supt Gen Contacts Den EPSDT ECEM

| 1518 Airport Road, Hinesville, GA 31     | 313                                | Quarterly Sco                            | Quarterly Scores (Grades)          |                                       |  |
|------------------------------------------|------------------------------------|------------------------------------------|------------------------------------|---------------------------------------|--|
| Phone: 912-877-7928<br>Vendor ID# 114739 |                                    | Q1: 76.78 (C)                            | Q2: 90.20 (A-)                     | Score (Grade)<br>90.20%               |  |
|                                          |                                    | Q3: N/A                                  | Q4: N/A                            | (A-)                                  |  |
| # New Foster Homes During Quarter: 1     |                                    | # Children in Care During<br>Quarter: 23 | # Placements During<br>Quarter: 29 | # Children in Care On<br>Last Day: 19 |  |
|                                          | Avg<br>Performance All<br>CPAs (%) | Provider<br>Performance (%)*             | Possible Points<br>(Weight)        | Provider Points<br>Earned             |  |
| OPM Monitoring Reviews                   |                                    |                                          |                                    |                                       |  |
| Annual Comprehensive Reviews             | 86%                                | 84%                                      | 25                                 | 20.99                                 |  |
| Safety Reviews                           | 92%                                | 81%                                      | 15                                 | 12.17                                 |  |
| Monitoring Sub-Total                     |                                    |                                          | 40                                 | 33.16                                 |  |
| CPA Safety Outcomes                      |                                    |                                          |                                    |                                       |  |
| Incidence of Maltreatment                | 0.17%                              | No Substantiated<br>Reports              | 10                                 | 10.00                                 |  |
| Staff Training                           | 90%                                | 67%                                      | 5                                  | 3.35                                  |  |
| Staff Safety Checks                      | 90%                                | 100%                                     | 5                                  | 5.00                                  |  |
| Safety Sub-Total                         |                                    |                                          | 20                                 | 18.35                                 |  |
| CPA Permanency Outcomes                  |                                    |                                          |                                    |                                       |  |
| Placement Stability                      | 92%                                | 83%                                      | 15                                 | 12.45                                 |  |
| Permanency Sub-Total                     |                                    |                                          | 15                                 | 12.45                                 |  |
| CPA Well-Being Outcomes                  |                                    |                                          |                                    |                                       |  |
| EPSDT Medical Visits                     | 83%                                | 79%                                      | 4                                  | 3.16                                  |  |
| EPSDT Dental Visits                      | 78%                                | 32%                                      | 4                                  | 1.28                                  |  |
| Academic Supports                        | 70%                                | 100%                                     | 3                                  | 3.00                                  |  |
| Provider ECEM Visits                     | 83%                                | 100%                                     | 7                                  | 7.00                                  |  |
| Provider General Contacts                | 80%                                | 100%                                     | 7                                  | 7.00                                  |  |
| Placements with Siblings                 | 65%                                | 63%                                      | Not Scored                         | Not Scored                            |  |
| Placements within Legal County           | 16%                                | 33%                                      | Not Scored                         | Not Scored                            |  |
| Well-Being Sub-Total                     |                                    |                                          | 25                                 | 21.44                                 |  |