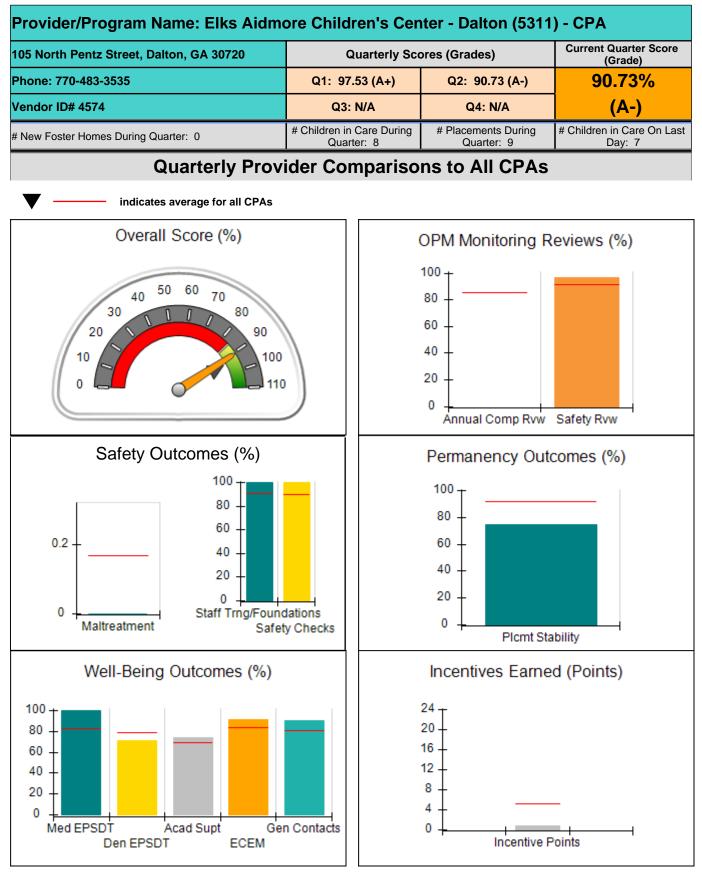

| 1671 Meriweather Dr., Watkinsville, GA 30677 |                                    | Quarterly Scores (Grades)                |                                    | Current Quarter<br>Score (Grade)      |  |
|----------------------------------------------|------------------------------------|------------------------------------------|------------------------------------|---------------------------------------|--|
| Phone: 706-316-2421                          |                                    | Q1: 91.21 (A-)                           | Q2: 100.34 (A+)                    | 100.34%                               |  |
| Vendor ID# 35219                             |                                    | Q3: N/A                                  | Q4: N/A                            | (A+)                                  |  |
| # New Foster Homes During Quarter: 0         |                                    | # Children in Care During<br>Quarter: 11 | # Placements During<br>Quarter: 11 | # Children in Care On<br>Last Day: 11 |  |
|                                              | Avg<br>Performance All<br>CPAs (%) | Provider<br>Performance (%)*             | Possible Points<br>(Weight)        | Provider Points<br>Earned             |  |
| OPM Monitoring Reviews                       | ·                                  |                                          |                                    |                                       |  |
| Annual Comprehensive Reviews                 | 86%                                | 86%                                      | 25                                 | 21.60                                 |  |
| Safety Reviews                               | 92%                                | 97%                                      | 15                                 | 14.55                                 |  |
| Monitoring Sub-Total                         |                                    |                                          | 40                                 | 36.15                                 |  |
| CPA Safety Outcomes                          |                                    |                                          |                                    |                                       |  |
| Incidence of Maltreatment                    | 0.17%                              | No Substantiated<br>Reports              | 10                                 | 10.00                                 |  |
| Staff Training                               | 90%                                | I                                        | 5                                  | 5.00                                  |  |
| Staff Safety Checks                          | 90%                                | 100%                                     | 5                                  | 5.00                                  |  |
| Safety Sub-Total                             |                                    |                                          | 20                                 | 20.00                                 |  |
| CPA Permanency Outcomes                      |                                    |                                          |                                    |                                       |  |
| Placement Stability                          | 92%                                | 100%                                     | 15                                 | 15.00                                 |  |
| Permanency Sub-Total                         |                                    |                                          | 15                                 | 15.00                                 |  |
| CPA Well-Being Outcomes                      |                                    |                                          |                                    |                                       |  |
| EPSDT Medical Visits                         | 83%                                | 88%                                      | 4                                  | 3.52                                  |  |
| EPSDT Dental Visits                          | 78%                                | 88%                                      | 4                                  | 3.52                                  |  |
| Academic Supports                            | 70%                                | 79%                                      | 3                                  | 2.37                                  |  |
| Provider ECEM Visits                         | 83%                                | 100%                                     | 7                                  | 7.00                                  |  |
| Provider General Contacts                    | 80%                                | 100%                                     | 7                                  | 7.00                                  |  |
| Placements with Siblings                     | 65%                                | 100%                                     | Not Scored                         | Not Scored                            |  |
| Placements within Legal County               | 16%                                | 0%                                       | Not Scored                         | Not Scored                            |  |
| Well-Being Sub-Total                         |                                    |                                          | 25                                 | 23.41                                 |  |

| Monitoring & Outcomes: Possible Points = 100 | Points Earned: 94.56 |          |
|----------------------------------------------|----------------------|----------|
| Score Before I                               | ncentives Credit     | 94.56%   |
| Inc                                          | entives Awarded      | 5.78 pts |
|                                              | PBP Verification     | N/A pts  |
|                                              | Total Score          | 100.34%  |

Report Quarter: Q2 FY2019

| # New Foster Homes During Quarter: 0             |                                    | # Children in Care During<br>Quarter: 11 | # Placements During<br>Quarter: 11 | # Children in Care On<br>Last Day: 11 |
|--------------------------------------------------|------------------------------------|------------------------------------------|------------------------------------|---------------------------------------|
| CPA Incentive Credits                            | Avg<br>Performance All<br>CPAs (%) | Provider<br>Performance (%)*             | Possible Points<br>(Weight)        | Provider Points<br>Earned             |
| Early EPSDT Medical Visits                       |                                    | Not Eligible                             | 2                                  |                                       |
| Early EPSDT Dental Visits                        |                                    | 75%                                      | 2                                  | 1.50                                  |
| Permanency Contacts                              |                                    | 0%                                       | 5                                  | 0.00                                  |
| Additional Academic Supports                     |                                    | 14%                                      | 2                                  | 0.28                                  |
| HS Grad/GED/Prof or Trade<br>Certificate/College |                                    | N/A                                      | 10/5/5/1                           |                                       |
| EYSS Agreement                                   |                                    | Not Eligible                             | 5                                  |                                       |
| Community Connections                            |                                    | 0%                                       | 4                                  | 0.00                                  |
| Foster Hm Retention Rate (threshold = 90)        |                                    | 100%                                     | 2                                  | 2.00                                  |
| Foster Hm Recruitment (threshold = 100)          |                                    | 200%                                     | 2                                  | 2.00                                  |
| Active Agency Accreditation                      |                                    | 0%                                       | 4                                  | 0.00                                  |
| Staff Clinical Licensure                         |                                    | 0%                                       | 5                                  | 0.00                                  |
| Incentives Total                                 | 5.10                               |                                          |                                    | 5.78                                  |
| Maximum total                                    | combined incentive                 | credit allowed is 10 points.             | Incentives Awarded                 | 5.78                                  |