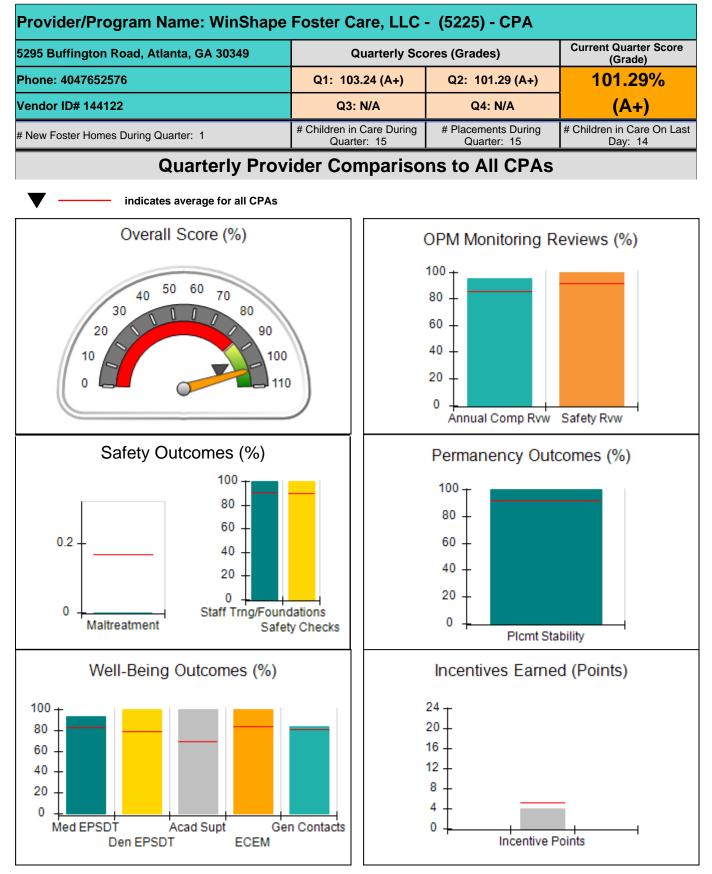

|
| Incentives Total                                 | 5.10                               |                                          |                                    | 6.03                                  |
| Maximum total                                    | combined incentive                 | credit allowed is 10 points.             | Incentives Awarded                 | 6.03                                  |

#### Child Protective Services Investigations and Dispositions

| Total Reports:                    | 2  |
|-----------------------------------|----|
| Number Screened In:               | 1  |
| Number Screened Out:              | 1  |
| Number Substantiated:             | 0  |
| Number Unsubstantiated:           | 2  |
| Number Active CPS Investigations: | -1 |











| 5295 Buffington Road, Atlanta, GA 30349<br>Phone: 4047652576<br>Vendor ID# 144122 |                                    | Quarterly Scores (Grades)    |                             | Current Quarter<br>Score (Grade) |
|-----------------------------------------------------------------------------------|------------------------------------|------------------------------|-----------------------------|----------------------------------|
|                                                                                   |                                    | Q1: 103.24 (A+)<br>Q3: N/A   | Q2: 101.29 (A+)<br>Q4: N/A  | 101.29%<br>(A+)                  |
|                                                                                   |                                    |