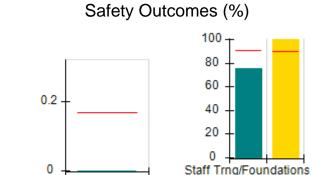

Report Quarter: Q2 FY2019

| Provider/Program Name: ALR Family Services, Inc (5140) - CPA |                        |                          |                                                        |                                       |
|--------------------------------------------------------------|------------------------|--------------------------|--------------------------------------------------------|---------------------------------------|
| 1518 Airport Road, Hinesville, GA 31313                      |                        | Quarterly Sco            | ores (Grades)                                          | Current Quarter Score<br>(Grade)      |
| Phone: 912-877-7928                                          | Q1: 7                  | 6.78 (C)                 | Q2: 90.20 (A-)                                         | 90.20%                                |
| /endor ID# 114739                                            | Q3                     | : N/A                    | Q4: N/A                                                | (A-)                                  |
| * New Foster Homes During Quarter: 1                         |                        | n Care During<br>ter: 23 | # Placements During<br>Quarter: 29                     | # Children in Care On Last<br>Day: 19 |
| Quarterly Prov                                               | vider Co               | mpariso                  | ns to All CPAs                                         |                                       |
| indicates average for all CPAs                               |                        |                          |                                                        |                                       |
| Overall Score (%)                                            |                        |                          | OPM Monitoring R                                       | eviews (%)                            |
|                                                              | 0                      |                          | 80 -<br>60 -<br>40 -<br>20 -<br>0 -<br>Annual Comp Rvw | Safety Rvw                            |
| Safety Outcomes (%)                                          | ndations<br>ety Checks |                          | Permanency Outo                                        |                                       |
| Well-Being Outcomes (%)                                      |                        |                          | Incentives Earne                                       | -                                     |
| <sup>100</sup> †                                             |                        |                          | <sup>24</sup> T                                        |                                       |

80 60 40 20 0 Med EPSDT Acad Supt Gen Contacts Den EPSDT ECEM

| 1518 Airport Road, Hinesville, GA 31     | 313                                | Quarterly Sco                            | Quarterly Scores (Grades)          |                                       |  |
|------------------------------------------|------------------------------------|------------------------------------------|------------------------------------|---------------------------------------|--|
| Phone: 912-877-7928<br>Vendor ID# 114739 |                                    | Q1: 76.78 (C)                            | Q2: 90.20 (A-)                     | Score (Grade)<br>90.20%               |  |
|                                          |                                    | Q3: N/A                                  | Q4: N/A                            | (A-)                                  |  |
| # New Foster Homes During Quarter: 1     |                                    | # Children in Care During<br>Quarter: 23 | # Placements During<br>Quarter: 29 | # Children in Care On<br>Last Day: 19 |  |
|                                          | Avg<br>Performance All<br>CPAs (%) | Provider<br>Performance (%)*             | Possible Points<br>(Weight)        | Provider Points<br>Earned             |  |
| OPM Monitoring Reviews                   |                                    |                                          |                                    |                                       |  |
| Annual Comprehensive Reviews             | 86%                                | 84%                                      | 25                                 | 20.99                                 |  |
| Safety Reviews                           | 92%                                | 81%                                      | 15                                 | 12.17                                 |  |
| Monitoring Sub-Total                     |                                    |                                          | 40                                 | 33.16                                 |  |
| CPA Safety Outcomes                      |                                    |                                          |                                    |                                       |  |
| Incidence of Maltreatment                | 0.17%                              | No Substantiated<br>Reports              | 10                                 | 10.00                                 |  |
| Staff Training                           | 90%                                | 67%                                      | 5                                  | 3.35                                  |  |
| Staff Safety Checks                      | 90%                                | 100%                                     | 5                                  | 5.00                                  |  |
| Safety Sub-Total                         |                                    |                                          | 20                                 | 18.35                                 |  |
| CPA Permanency Outcomes                  |                                    |                                          |                                    |                                       |  |
| Placement Stability                      | 92%                                | 83%                                      | 15                                 | 12.45                                 |  |
| Permanency Sub-Total                     |                                    |                                          | 15                                 | 12.45                                 |  |
| CPA Well-Being Outcomes                  |                                    |                                          |                                    |                                       |  |
| EPSDT Medical Visits                     | 83%                                | 79%                                      | 4                                  | 3.16                                  |  |
| EPSDT Dental Visits                      | 78%                                | 32%                                      | 4                                  | 1.28                                  |  |
| Academic Supports                        | 70%                                | 100%                                     | 3                                  | 3.00                                  |  |
| Provider ECEM Visits                     | 83%                                | 100%                                     | 7                                  | 7.00                                  |  |
| Provider General Contacts                | 80%                                | 100%                                     | 7                                  | 7.00                                  |  |
| Placements with Siblings                 | 65%                                | 63%                                      | Not Scored                         | Not Scored                            |  |
| Placements within Legal County           | 16%                                | 33%                                      | Not Scored                         | Not Scored                            |  |
| Well-Being Sub-Total                     |                                    |                                          | 25                                 | 21.44                                 |  |