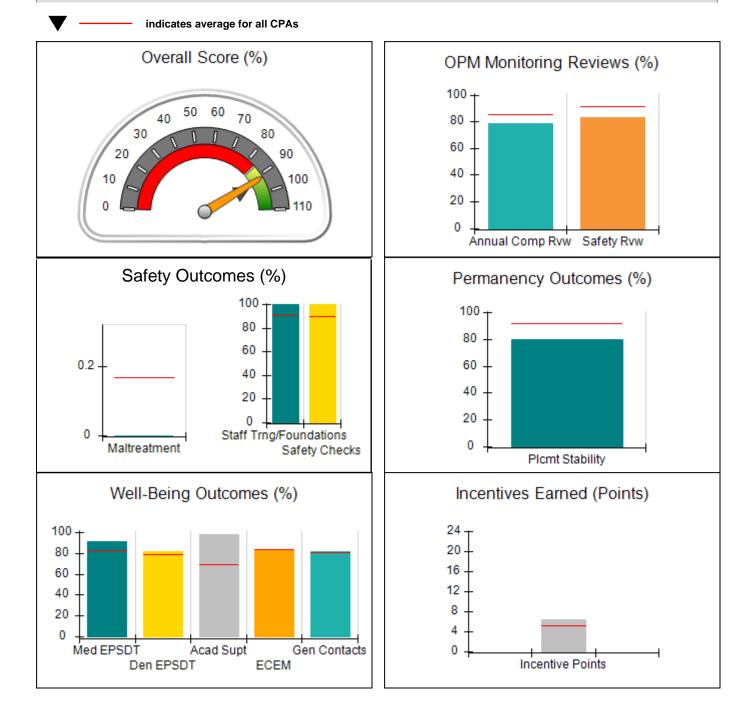

| Quarterly Scores (Grades)          |                                       |  |  |  |
| Phone: 678-422-6064                                                           | Q1: 89.66 (B+) Q2: 91.79 (A-)            |                                    | 91.79%                                |  |  |  |
| Vendor ID# 114767                                                             | Q3: N/A                                  | Q4: N/A                            | (A-)                                  |  |  |  |
| # New Foster Homes During Quarter: 1                                          | # Children in Care During<br>Quarter: 30 | # Placements During<br>Quarter: 32 | # Children in Care On Last<br>Day: 23 |  |  |  |

## **Quarterly Provider Comparisons to All CPAs**







| 1115 Mount Zion Road, Morrow, GA 30260<br>Phone: 678-422-6064<br>Vendor ID# 114767 |                                    | Quarterly Sco                            | ores (Grades)                      | Current Quarter<br>Score (Grade)<br>91.79% |
|------------------------------------------------------------------------------------|------------------------------------|------------------------------------------|------------------------------------|--------------------------------------------|
|                                                                                    |                                    | Q1: 89.66 (B+)                           | Q2: 91.79 (A-)                     |                                            |
|