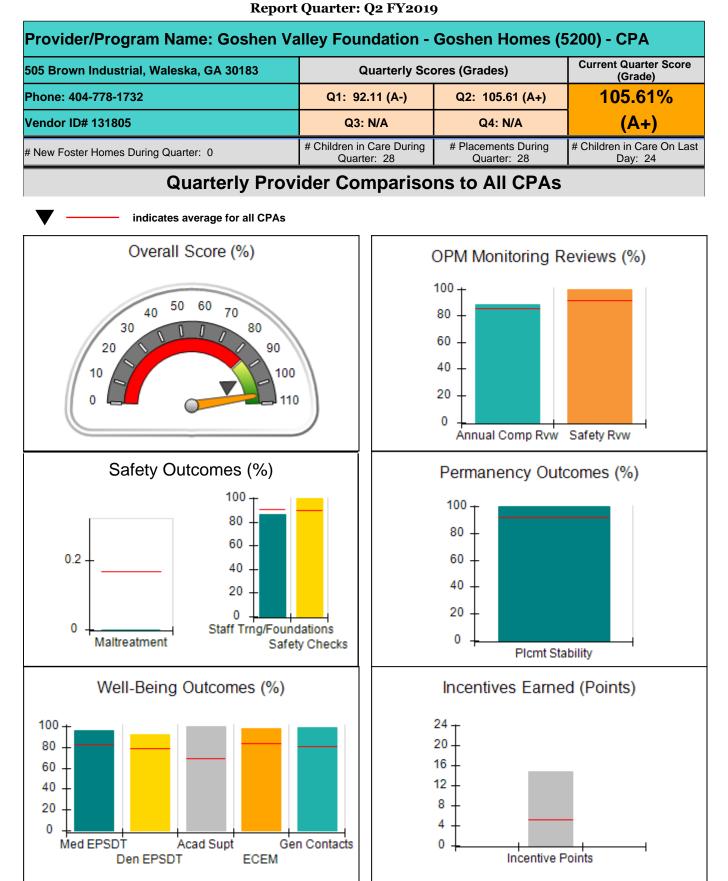

Report Quarter: Q2 FY2019

| # New Foster Homes During Quarter: 0             |                                    | # Children in Care During<br>Quarter: 11 | # Placements During<br>Quarter: 11 | # Children in Care On<br>Last Day: 11 |
|--------------------------------------------------|------------------------------------|------------------------------------------|------------------------------------|---------------------------------------|
| CPA Incentive Credits                            | Avg<br>Performance All<br>CPAs (%) | Provider<br>Performance (%)*             | Possible Points<br>(Weight)        | Provider Points<br>Earned             |
| Early EPSDT Medical Visits                       |                                    | Not Eligible                             | 2                                  |                                       |
| Early EPSDT Dental Visits                        |                                    | 75%                                      | 2                                  | 1.50                                  |
| Permanency Contacts                              |                                    | 0%                                       | 5                                  | 0.00                                  |
| Additional Academic Supports                     |                                    | 14%                                      | 2                                  | 0.28                                  |
| HS Grad/GED/Prof or Trade<br>Certificate/College |                                    | N/A                                      | 10/5/5/1                           |                                       |
| EYSS Agreement                                   |                                    | Not Eligible                             | 5                                  |                                       |
| Community Connections                            |                                    | 0%                                       | 4                                  | 0.00                                  |
| Foster Hm Retention Rate (threshold = 90)        |                                    | 100%                                     | 2                                  | 2.00                                  |
| Foster Hm Recruitment (threshold = 100)          |                                    | 200%                                     | 2                                  | 2.00                                  |
| Active Agency Accreditation                      |                                    | 0%                                       | 4                                  | 0.00                                  |
| Staff Clinical Licensure                         |                                    | 0%                                       | 5                                  | 0.00                                  |
| Incentives Total                                 | 5.10                               |                                          |                                    | 5.78                                  |
| Maximum total                                    | combined incentive                 | credit allowed is 10 points.             | Incentives Awarded                 | 5.78                                  |