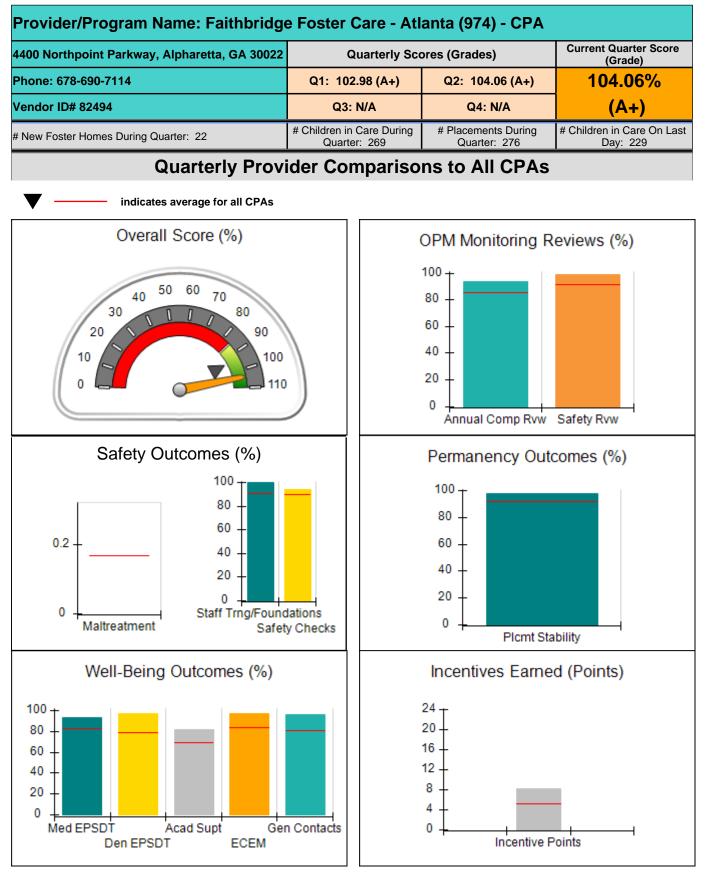

| 1671 Meriweather Dr., Watkinsville, GA 30677 |                                    | Quarterly Scores (Grades)                |                                    | Current Quarter<br>Score (Grade)      |  |
|----------------------------------------------|------------------------------------|------------------------------------------|------------------------------------|---------------------------------------|--|
| Phone: 706-316-2421                          |                                    | Q1: 91.21 (A-)                           | Q2: 100.34 (A+)                    | 100.34%                               |  |
| Vendor ID# 35219                             |                                    | Q3: N/A                                  | Q4: N/A                            | (A+)                                  |  |
| # New Foster Homes During Quarter: 0         |                                    | # Children in Care During<br>Quarter: 11 | # Placements During<br>Quarter: 11 | # Children in Care On<br>Last Day: 11 |  |
|                                              | Avg<br>Performance All<br>CPAs (%) | Provider<br>Performance (%)*             | Possible Points<br>(Weight)        | Provider Points<br>Earned             |  |
| OPM Monitoring Reviews                       | ·                                  |                                          |                                    |                                       |  |
| Annual Comprehensive Reviews                 | 86%                                | 86%                                      | 25                                 | 21.60                                 |  |
| Safety Reviews                               | 92%                                | 97%                                      | 15                                 | 14.55                                 |  |
| Monitoring Sub-Total                         |                                    |                                          | 40                                 | 36.15                                 |  |
| CPA Safety Outcomes                          |                                    |                                          |                                    |                                       |  |
| Incidence of Maltreatment                    | 0.17%                              | No Substantiated<br>Reports              | 10                                 | 10.00                                 |  |
| Staff Training                               | 90%                                | I                                        | 5                                  | 5.00                                  |  |
| Staff Safety Checks                          | 90%                                | 100%                                     | 5                                  | 5.00                                  |  |
| Safety Sub-Total                             |                                    |                                          | 20                                 | 20.00                                 |  |
| CPA Permanency Outcomes                      |                                    |                                          |                                    |                                       |  |
| Placement Stability                          | 92%                                | 100%                                     | 15                                 | 15.00                                 |  |
| Permanency Sub-Total                         |                                    |                                          | 15                                 | 15.00                                 |  |
| CPA Well-Being Outcomes                      |                                    |                                          |                                    |                                       |  |
| EPSDT Medical Visits                         | 83%                                | 88%                                      | 4                                  | 3.52                                  |  |
| EPSDT Dental Visits                          | 78%                                | 88%                                      | 4                                  | 3.52                                  |  |
| Academic Supports                            | 70%                                | 79%                                      | 3                                  | 2.37                                  |  |
| Provider ECEM Visits                         | 83%                                | 100%                                     | 7                                  | 7.00                                  |  |
| Provider General Contacts                    | 80%                                | 100%                                     | 7                                  | 7.00                                  |  |
| Placements with Siblings                     | 65%                                | 100%                                     | Not Scored                         | Not Scored                            |  |
| Placements within Legal County               | 16%                                | 0%                                       | Not Scored                         | Not Scored                            |  |
| Well-Being Sub-Total                         |                                    |                                          | 25                                 | 23.41                                 |  |

| Monitoring & Outcomes: Possible Points = 100 | Points Earned: 94.56 |          |
|----------------------------------------------|----------------------|----------|
| Score Before I                               | ncentives Credit     | 94.56%   |
| Inc                                          | entives Awarded      | 5.78 pts |
|                                              | PBP Verification     | N/A pts  |
|                                              | Total Score          | 100.34%  |

Report Quarter: Q2 FY2019

| # New Foster Homes During Quarter: 0             |                                    | # Children in Care During<br>Quarter: 11 | # Placements During<br>Quarter: 11 | # Children in Care On<br>Last Day: 11 |
|--------------------------------------------------|------------------------------------|------------------------------------------|------------------------------------|---------------------------------------|
| CPA Incentive Credits                            | Avg<br>Performance All<br>CPAs (%) | Provider<br>Performance (%)*             | Possible Points<br>(Weight)        | Provider Points<br>Earned             |
| Early EPSDT Medical Visits                       |                                    | Not Eligible                             | 2                                  |                                       |
| Early EPSDT Dental Visits                        |                                    | 75%                                      | 2                                  | 1.50                                  |
| Permanency Contacts                              |                                    | 0%                                       | 5                                  | 0.00                                  |
| Additional Academic Supports                     |                                    | 14%                                      | 2                                  | 0.28                                  |
| HS Grad/GED/Prof or Trade<br>Certificate/College |                                    | N/A                                      | 10/5/5/1                           |                                       |
| EYSS Agreement                                   |                                    | Not Eligible                             | 5                                  |                                       |
| Community Connections                            |                                    | 0%                                       | 4                                  | 0.00                                  |
| Foster Hm Retention Rate (threshold = 90)        |                                    | 100%                                     | 2                                  | 2.00                                  |
| Foster Hm Recruitment (threshold = 100)          |                                    | 200%                                     | 2                                  | 2.00                                  |
| Active Agency Accreditation                      |                                    | 0%                                       | 4                                  | 0.00                                  |
| Staff Clinical Licensure                         |                                    | 0%                                       | 5                                  | 0.00                                  |
| Incentives Total                                 | 5.10                               |                                          |                                    | 5.78                                  |
| Maximum total                                    | combined incentive                 | credit allowed is 10 points.             | Incentives Awarded                 | 5.78                                  |