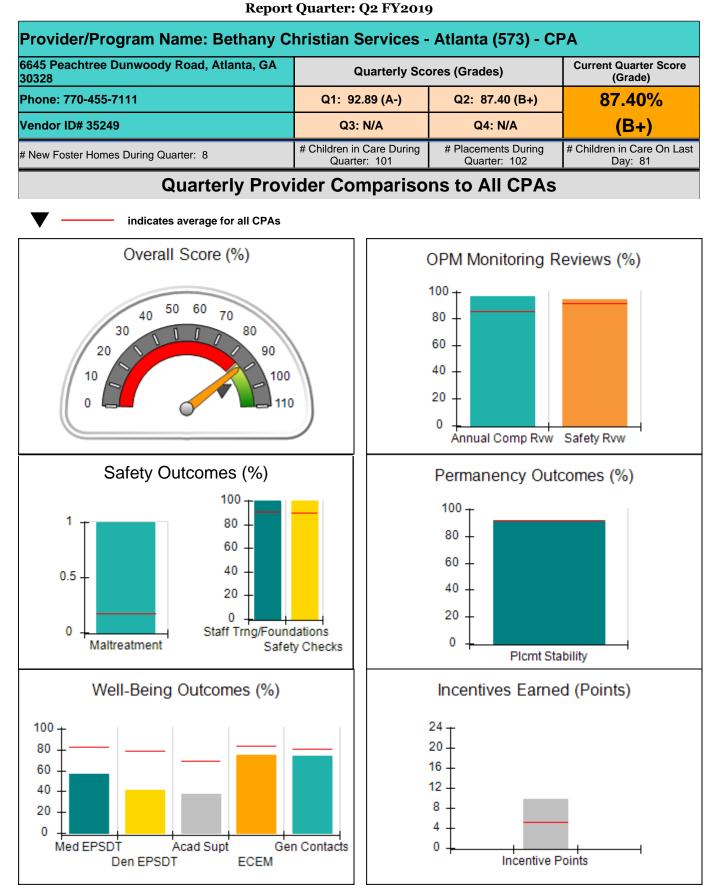

| 93 Benchmark Way, Brunswick, GA 31520 |                                    | Quarterly Scores (Grades)                |                                    | Current Quarter                       |
|---------------------------------------|------------------------------------|------------------------------------------|------------------------------------|---------------------------------------|
|                                       |                                    |                                          |                                    | Score (Grade)                         |
| Phone: 912-262-2777                   |                                    | Q1: 84.78 (B)                            | Q2: 87.40 (B+)                     | 87.40%                                |
| Vendor ID# 115567                     |                                    | Q3: N/A                                  | Q4: N/A                            | (B+)                                  |
| # New Foster Homes During Quarter: 0  |                                    | # Children in Care During<br>Quarter: 33 | # Placements During<br>Quarter: 33 | # Children in Care On<br>Last Day: 31 |
|                                       | Avg<br>Performance All<br>CPAs (%) | Provider<br>Performance (%)*             | Possible Points<br>(Weight)        | Provider Points<br>Earned             |
| OPM Monitoring Reviews                |                                    |                                          |                                    |                                       |
| Annual Comprehensive Reviews          | 86%                                | 96%                                      | 25                                 | 24.00                                 |
| Safety Reviews                        | 92%                                | 94%                                      | 15                                 | 14.10                                 |
| Monitoring Sub-Total                  |                                    |                                          | 40                                 | 38.10                                 |
| CPA Safety Outcomes                   |                                    |                                          |                                    | ,                                     |
| Incidence of Maltreatment             | 0.17%                              | No Substantiated<br>Reports              | 10                                 | 10.00                                 |
| Staff Training                        | 90%                                | 75%                                      | 5                                  | 3.75                                  |
| Staff Safety Checks                   | 90%                                | 100%                                     | 5                                  | 5.00                                  |
| Safety Sub-Total                      |                                    |                                          | 20                                 | 18.75                                 |
| CPA Permanency Outcomes               |                                    |                                          |                                    |                                       |
| Placement Stability                   | 92%                                | 94%                                      | 15                                 | 14.10                                 |
| Permanency Sub-Total                  |                                    |                                          | 15                                 | 14.10                                 |
| CPA Well-Being Outcomes               |                                    |                                          |                                    |                                       |
| EPSDT Medical Visits                  | 83%                                | 48%                                      | 4                                  | 1.92                                  |
| EPSDT Dental Visits                   | 78%                                | 47%                                      | 4                                  | 1.88                                  |
| Academic Supports                     | 70%                                | 26%                                      | 3                                  | 0.78                                  |
| Provider ECEM Visits                  | 83%                                | 56%                                      | 7                                  | 3.92                                  |
| Provider General Contacts             | 80%                                | 49%                                      | 7                                  | 3.43                                  |
| Placements with Siblings              | 65%                                | 76%                                      | Not Scored                         | Not Scored                            |
| Placements within Legal County        | 16%                                | Not Eligible                             | Not Scored                         | Not Scored                            |
| Well-Being Sub-Total                  |                                    |                                          | 25                                 | 11.93                                 |

| Monitoring & Outcomes: Possible Points = 100 | Points Earned:    | 82.88    |
|----------------------------------------------|-------------------|----------|
| Score Before                                 | Incentives Credit | 82.88%   |
| Inc                                          | entives Awarded   | 4.52 pts |
|                                              | PBP Verification  | N/A pts  |
|                                              | Total Score       | 87.40%   |