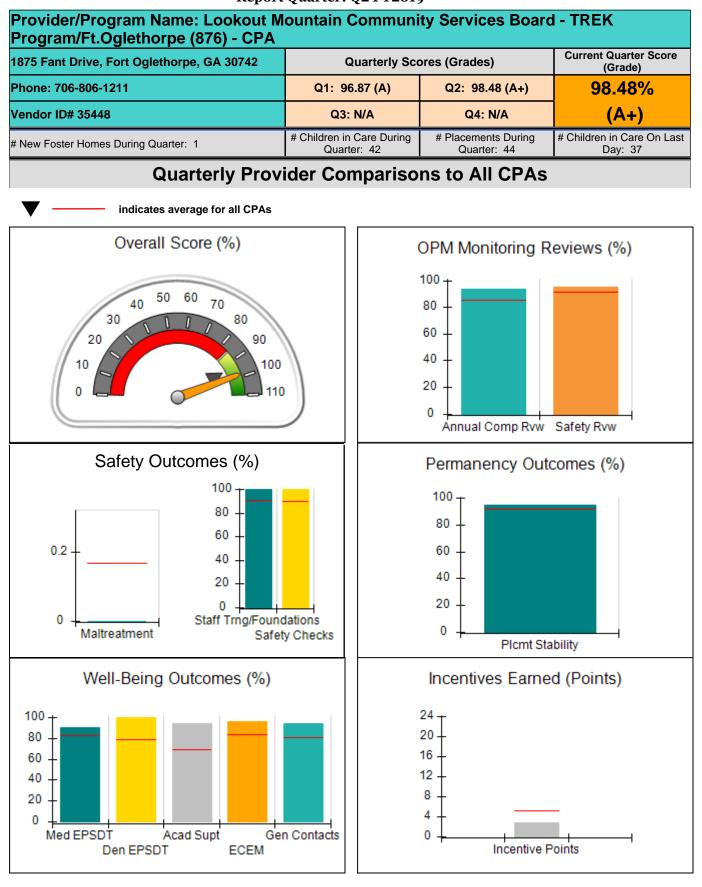

.10                               |                                          |                                    | 0.00                                 |
| Maximum total                                    | combined incentive                 | credit allowed is 10 points.             | Incentives Awarded                 | 0.00                                 |

### Child Protective Services Investigations and Dispositions

| Total Reports:                    | 0 |
|-----------------------------------|---|
| Number Screened In:               | 0 |
| Number Screened Out:              | 0 |
| Number Substantiated:             | 0 |
| Number Unsubstantiated:           | 0 |
| Number Active CPS Investigations: | 0 |



# Performance-Based Placement Measures RBWO Provider GA+SCORECARD - CPA









# Performance-Based Placement Measures RBWO Provider GA+SCORECARD - CPA

| 1875 Fant Drive, Fort Oglethorpe, GA 30742<br>Phone: 706-806-1211 |                                    | Quarterly Sco                            | ores (Grades)                      | Current Quarter<br>Score (Grade)      |
|-------------------------------------------------------------------|------------------------------------|------------------------------------------|------------------------------------|---------------------------------------|
|                                                                   |                                    | Q1: 96.87 (A)                            | Q2: 98.48 (A+)                     | 98.48%                                |
| Vendor ID# 35448