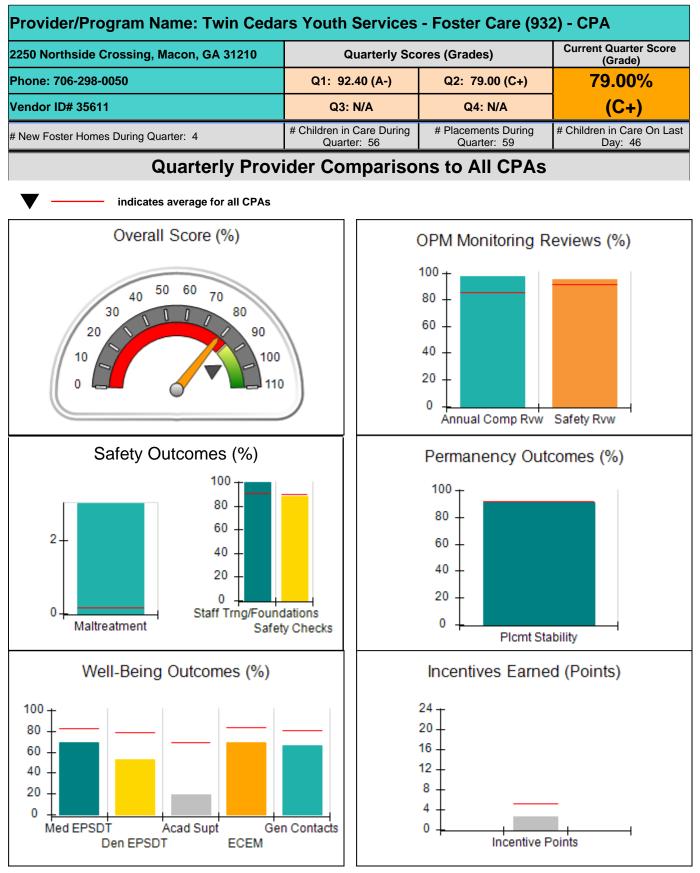

|
| Maximum total                                    | combined incentive                 | credit allowed is 10 points.             | Incentives Awarded                 | 2.78                                  |
| *Performance calculation descriptions can b      | e found in the FY 20 <sup>°</sup>  | 19 RBWO PBP Measureme                    | ents and Standards Guide.          |                                       |

#### Child Protective Services Investigations and Dispositions

| Total Reports:                    | 1 |
|-----------------------------------|---|
| Number Screened In:               | 1 |
| Number Screened Out:              | 0 |
| Number Substantiated:             | 0 |
| Number Unsubstantiated:           | 0 |
| Number Active CPS Investigations: | 1 |











| 2250 Northside Crossing, Macon, GA 31210<br>Phone: 706-298-0050 |                                    | Quarterly Scores (Grades)                |                                    | Current Quarter<br>Score (Grade)      |  |
|-----------------------------------------------------------------|------------------------------------|------------------------------------------|------------------------------------|---------------------------------------|--|
|                                                                 |                                    | Q1: 92.40 (A-)                           | Q2: 79.00 (C+)                     | 79.00%                                |  |
| Vendor ID# 35611                                                |                                    | Q3: N