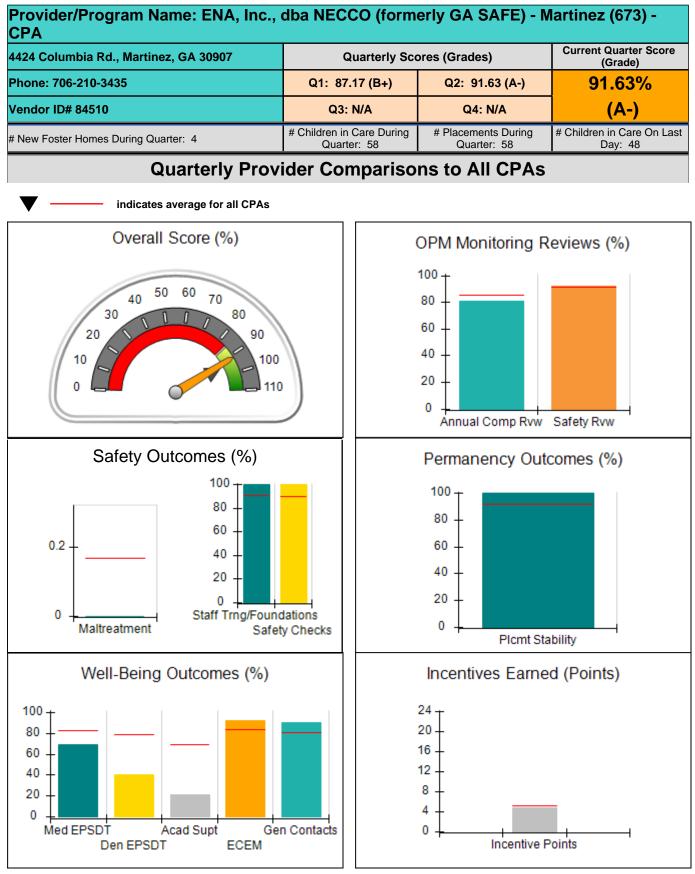

| Incentives Awarded                       | 4.06                                |                                       |
| *Performance calculation descriptions can b                   | e found in the FY 20 <sup>°</sup>  | 19 RBWO PBP Measureme                    | ents and Standards Guide.           |                                       |

#### Child Protective Services Investigations and Dispositions

| Total Reports:                    | 3 |
|-----------------------------------|---|
| Number Screened In:               | 1 |
| Number Screened Out:              | 2 |
| Number Substantiated:             | 0 |
| Number Unsubstantiated:           | 0 |
| Number Active CPS Investigations: | 1 |



### Performance-Based Placement Measures RBWO Provider GA+SCORECARD - CPA









### Performance-Based Placement Measures RBWO Provider GA+SCORECARD - CPA

| 4424 Columbia Rd., Martinez, GA 30907<br>Phone: 706-210-3435<br>Vendor ID# 84510 |                                    | Quarterly Scores (Grades)                |                                    | Current Quarter<br>Score (Grade)      |
|----------------------------------------------------------------------------------|------------------------------------|------------------------------------------|------------------------------------|---------------------------------------|
|                                                                                  |                                    | Q1: 87.17 (B+)                           | Q2: 91.63 (A-)                     | 91.63%