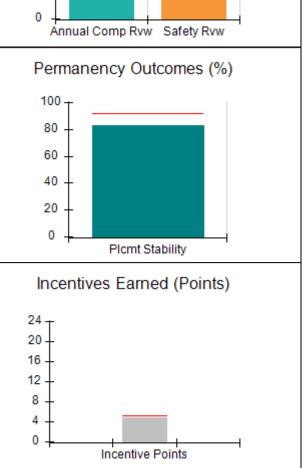

Report Quarter: Q2 FY2019

| Provider/Program Name: ALR Family Services, Inc (5140) - CPA |                        |                          |                                                        |                                       |
|--------------------------------------------------------------|------------------------|--------------------------|--------------------------------------------------------|---------------------------------------|
| 1518 Airport Road, Hinesville, GA 31313                      |                        | Quarterly Sco            | ores (Grades)                                          | Current Quarter Score<br>(Grade)      |
| Phone: 912-877-7928                                          | Q1: 7                  | 6.78 (C)                 | Q2: 90.20 (A-)                                         | 90.20%                                |
| /endor ID# 114739                                            | Q3                     | : N/A                    | Q4: N/A                                                | (A-)                                  |
| * New Foster Homes During Quarter: 1                         |                        | n Care During<br>ter: 23 | # Placements During<br>Quarter: 29                     | # Children in Care On Last<br>Day: 19 |
| Quarterly Prov                                               | vider Co               | mpariso                  | ns to All CPAs                                         |                                       |
| indicates average for all CPAs                               |                        |                          |                                                        |                                       |
| Overall Score (%)                                            |                        |                          | OPM Monitoring R                                       | eviews (%)                            |
|                                                              | 0                      |                          | 80 -<br>60 -<br>40 -<br>20 -<br>0 -<br>Annual Comp Rvw | Safety Rvw                            |
| Safety Outcomes (%)                                          | ndations<br>ety Checks |                          | Permanency Outo                                        |                                       |
| Well-Being Outcomes (%)                                      |                        |                          | Incentives Earne                                       | -                                     |
| <sup>100</sup> †                                             |                        |                          | <sup>24</sup> T                                        |                                       |

80 60 40 20 0 Med EPSDT Acad Supt Gen Contacts Den EPSDT ECEM

| 1518 Airport Road, Hinesville, GA 31     | 313                                | Quarterly Sco                            | Quarterly Scores (Grades)          |                                       |  |
|------------------------------------------|------------------------------------|------------------------------------------|------------------------------------|---------------------------------------|--|
| Phone: 912-877-7928<br>Vendor ID# 114739 |                                    | Q1: 76.78 (C)                            | Q2: 90.20 (A-)                     | Score (Grade)<br>90.20%               |  |
|                                          |                                    | Q3: N/A                                  | Q4: N/A                            | (A-)                                  |  |
| # New Foster Homes During Quarter: 1     |                                    | # Children in Care During<br>Quarter: 23 | # Placements During<br>Quarter: 29 | # Children in Care On<br>Last Day: 19 |  |
|                                          | Avg<br>Performance All<br>CPAs (%) | Provider<br>Performance (%)*             | Possible Points<br>(Weight)        | Provider Points<br>Earned             |  |
| OPM Monitoring Reviews                   |                                    |                                          |                                    |                                       |  |
| Annual Comprehensive Reviews             | 86%                                | 84%                                      | 25                                 | 20.99                                 |  |
| Safety Reviews                           | 92%                                | 81%                                      | 15                                 | 12.17                                 |  |
| Monitoring Sub-Total                     |                                    |                                          | 40                                 | 33.16                                 |  |
| CPA Safety Outcomes                      |                                    |                                          |                                    |                                       |  |
| Incidence of Maltreatment                | 0.17%                              | No Substantiated<br>Reports              | 10                                 | 10.00                                 |  |
| Staff Training                           | 90%                                | 67%                                      | 5                                  | 3.35                                  |  |
| Staff Safety Checks                      | 90%                                | 100%                                     | 5                                  | 5.00                                  |  |
| Safety Sub-Total                         |                                    |                                          | 20                                 | 18.35                                 |  |
| CPA Permanency Outcomes                  |                                    |                                          |                                    |                                       |  |
| Placement Stability                      | 92%                                | 83%                                      | 15                                 | 12.45                                 |  |
| Permanency Sub-Total                     |                                    |                                          | 15                                 | 12.45                                 |  |
| CPA Well-Being Outcomes                  |                                    |                                          |                                    |                                       |  |
| EPSDT Medical Visits                     | 83%                                | 79%                                      | 4                                  | 3.16                                  |  |
| EPSDT Dental Visits                      | 78%                                | 32%                                      | 4                                  | 1.28                                  |  |
| Academic Supports                        | 70%                                | 100%                                     | 3                                  | 3.00                                  |  |
| Provider ECEM Visits                     | 83%                                | 100%                                     | 7                                  | 7.00                                  |  |
| Provider General Contacts                | 80%                                | 100%                                     | 7                                  | 7.00                                  |  |
| Placements with Siblings                 | 65%                                | 63%                                      | Not Scored                         | Not Scored                            |  |
| Placements within Legal County           | 16%                                | 33%                                      | Not Scored                         | Not Scored                            |  |
| Well-Being Sub-Total                     |                                    |                                          | 25                                 | 21.44                                 |  |