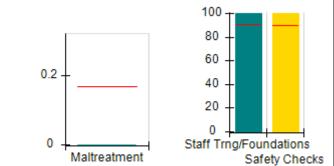

| 1671 Meriweather Dr., Watkinsville, GA 30677 |                                    | Quarterly Scores (Grades)                |                                    | Current Quarter<br>Score (Grade)      |  |
|----------------------------------------------|------------------------------------|------------------------------------------|------------------------------------|---------------------------------------|--|
| Phone: 706-316-2421                          |                                    | Q1: 91.21 (A-)                           | Q2: 100.34 (A+)                    | 100.34%                               |  |
| Vendor ID# 35219                             |                                    | Q3: N/A                                  | Q4: N/A                            | (A+)                                  |  |
| # New Foster Homes During Quarter: 0         |                                    | # Children in Care During<br>Quarter: 11 | # Placements During<br>Quarter: 11 | # Children in Care On<br>Last Day: 11 |  |
|                                              | Avg<br>Performance All<br>CPAs (%) | Provider<br>Performance (%)*             | Possible Points<br>(Weight)        | Provider Points<br>Earned             |  |
| OPM Monitoring Reviews                       | ·                                  |                                          |                                    |                                       |  |
| Annual Comprehensive Reviews                 | 86%                                | 86%                                      | 25                                 | 21.60                                 |  |
| Safety Reviews                               | 92%                                | 97%                                      | 15                                 | 14.55                                 |  |
| Monitoring Sub-Total                         |                                    |                                          | 40                                 | 36.15                                 |  |
| CPA Safety Outcomes                          |                                    |                                          |                                    |                                       |  |
| Incidence of Maltreatment                    | 0.17%                              | No Substantiated<br>Reports              | 10                                 | 10.00                                 |  |
| Staff Training                               | 90%                                | I                                        | 5                                  | 5.00                                  |  |
| Staff Safety Checks                          | 90%                                | 100%                                     | 5                                  | 5.00                                  |  |
| Safety Sub-Total                             |                                    |                                          | 20                                 | 20.00                                 |  |
| CPA Permanency Outcomes                      |                                    |                                          |                                    |                                       |  |
| Placement Stability                          | 92%                                | 100%                                     | 15                                 | 15.00                                 |  |
| Permanency Sub-Total                         |                                    |                                          | 15                                 | 15.00                                 |  |
| CPA Well-Being Outcomes                      |                                    |                                          |                                    |                                       |  |
| EPSDT Medical Visits                         | 83%                                | 88%                                      | 4                                  | 3.52                                  |  |
| EPSDT Dental Visits                          | 78%                                | 88%                                      | 4                                  | 3.52                                  |  |
| Academic Supports                            | 70%                                | 79%                                      | 3                                  | 2.37                                  |  |
| Provider ECEM Visits                         | 83%                                | 100%                                     | 7                                  | 7.00                                  |  |
| Provider General Contacts                    | 80%                                | 100%                                     | 7                                  | 7.00                                  |  |
| Placements with Siblings                     | 65%                                | 100%                                     | Not Scored                         | Not Scored                            |  |
| Placements within Legal County               | 16%                                | 0%                                       | Not Scored                         | Not Scored                            |  |
| Well-Being Sub-Total                         |                                    |                                          | 25                                 | 23.41                                 |  |