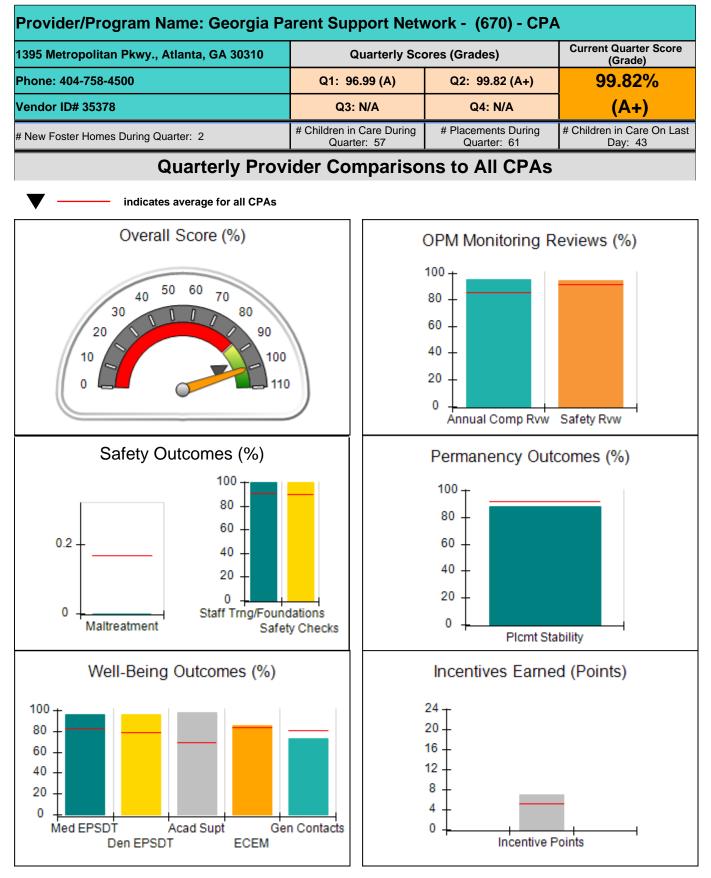

| 93 Benchmark Way, Brunswick, GA 31520 |                                    | Quarterly Scores (Grades)                |                                    | Current Quarter                       |
|---------------------------------------|------------------------------------|------------------------------------------|------------------------------------|---------------------------------------|
|                                       |                                    |                                          |                                    | Score (Grade)                         |
| Phone: 912-262-2777                   |                                    | Q1: 84.78 (B)                            | Q2: 87.40 (B+)                     | 87.40%                                |
| Vendor ID# 115567                     |                                    | Q3: N/A                                  | Q4: N/A                            | (B+)                                  |
| # New Foster Homes During Quarter: 0  |                                    | # Children in Care During<br>Quarter: 33 | # Placements During<br>Quarter: 33 | # Children in Care On<br>Last Day: 31 |
|                                       | Avg<br>Performance All<br>CPAs (%) | Provider<br>Performance (%)*             | Possible Points<br>(Weight)        | Provider Points<br>Earned             |
| OPM Monitoring Reviews                |                                    |                                          |                                    |                                       |
| Annual Comprehensive Reviews          | 86%                                | 96%                                      | 25                                 | 24.00                                 |
| Safety Reviews                        | 92%                                | 94%                                      | 15                                 | 14.10                                 |
| Monitoring Sub-Total                  |                                    |                                          | 40                                 | 38.10                                 |
| CPA Safety Outcomes                   |                                    |                                          |                                    | ,                                     |
| Incidence of Maltreatment             | 0.17%                              | No Substantiated<br>Reports              | 10                                 | 10.00                                 |
| Staff Training                        | 90%                                | 75%                                      | 5                                  | 3.75                                  |
| Staff Safety Checks                   | 90%                                | 100%                                     | 5                                  | 5.00                                  |
| Safety Sub-Total                      |                                    |                                          | 20                                 | 18.75                                 |
| CPA Permanency Outcomes               |                                    |                                          |                                    |                                       |
| Placement Stability                   | 92%                                | 94%                                      | 15                                 | 14.10                                 |
| Permanency Sub-Total                  |                                    |                                          | 15                                 | 14.10                                 |
| CPA Well-Being Outcomes               |                                    |                                          |                                    |                                       |
| EPSDT Medical Visits                  | 83%                                | 48%                                      | 4                                  | 1.92                                  |
| EPSDT Dental Visits                   | 78%                                | 47%                                      | 4                                  | 1.88                                  |
| Academic Supports                     | 70%                                | 26%                                      | 3                                  | 0.78                                  |
| Provider ECEM Visits                  | 83%                                | 56%                                      | 7                                  | 3.92                                  |
| Provider General Contacts             | 80%                                | 49%                                      | 7                                  | 3.43                                  |
| Placements with Siblings              | 65%                                | 76%                                      | Not Scored                         | Not Scored                            |
| Placements within Legal County        | 16%                                | Not Eligible                             | Not Scored                         | Not Scored                            |
| Well-Being Sub-Total                  |                                    |                                          | 25                                 | 11.93                                 |

| Monitoring & Outcomes: Possible Points = 100 | Points Earned:    | 82.88    |
|----------------------------------------------|-------------------|----------|
| Score Before                                 | Incentives Credit | 82.88%   |
| Inc                                          | entives Awarded   | 4.52 pts |
|                                              | PBP Verification  | N/A pts  |
|                                              | Total Score       | 87.40%   |