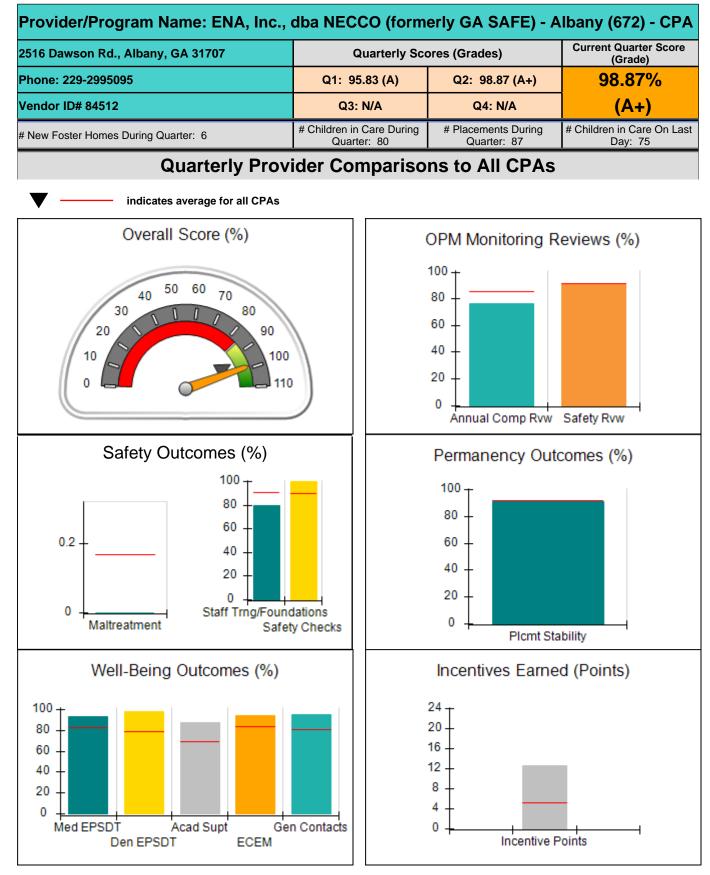

|
| Incentives Tota                                  | l 5.10                             |                                          |                                      | 6.24                                  |
| Maximum tota                                     | combined incentive                 | credit allowed is 10 points.             | Incentives Awarded                   | 6.24                                  |

### **Child Protective Services Investigations and Dispositions**

| Total Reports:                    | 1  |
|-----------------------------------|----|
| Number Screened In:               | 1  |
| Number Screened Out:              | 0  |
| Number Substantiated:             | 0  |
| Number Unsubstantiated:           | 2  |
| Number Active CPS Investigations: | -1 |











|                                                         |                                    |                                          |                                    | Current Overster                      |
|---------------------------------------------------------|------------------------------------|------------------------------------------|------------------------------------|---------------------------------------|
| 2516 Dawson Rd., Albany, GA 31707<br>Phone: 229-2995095 |                                    | Quarterly Scores (Grades)                |                                    | Current Quarter<br>Score (Grade)      |
|                                                         |                                    | Q1: 95.83 (A)                            | Q2: