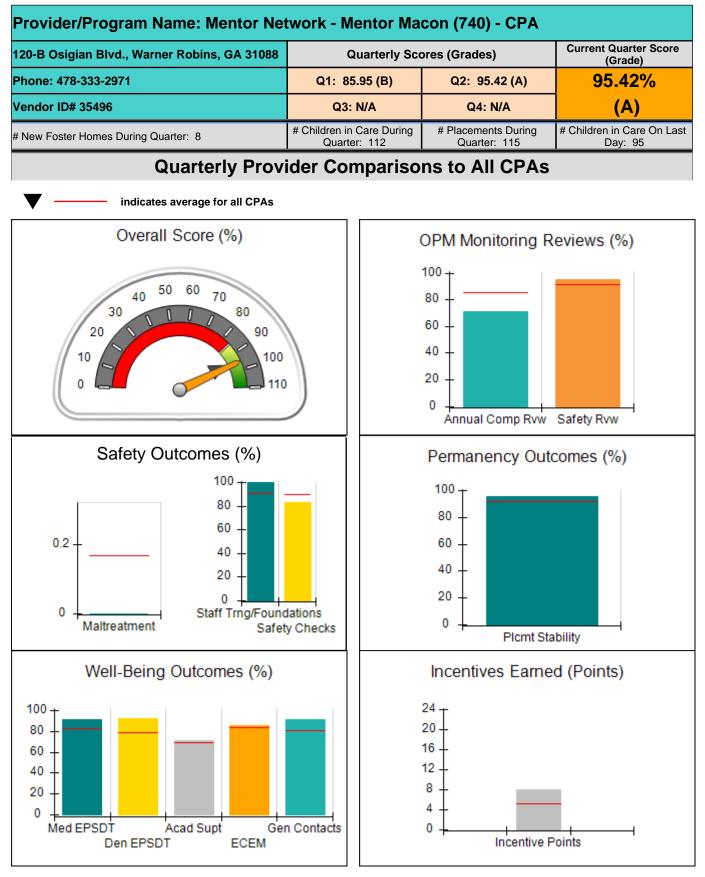

0%         0%           100%         0%           100%         0%           100%         0%           100%         50%           100%         0% | Quarter: 43Quarter: 45Avg<br>Performance All<br>CPAs (%)Provider<br>Performance (%)*Possible Points<br>(Weight)100%2100%2100%5100%5100%2100%5100%2100%2100%2100%2100%2100%2100%2100%2100%4100%2100%4100%2100%4100%5100%5100%5100%5100%5100%5100%5100%5100%5100%5100%5100%5100%5100%5100%5100%5 |

#### Child Protective Services Investigations and Dispositions

| Total Reports:                    | 1 |
|-----------------------------------|---|
| Number Screened In:               | 0 |
| Number Screened Out:              | 1 |
| Number Substantiated:             | 0 |
| Number Unsubstantiated:           | 0 |
| Number Active CPS Investigations: | 0 |











| 120-B Osigian Blvd., Warner Robins, GA 31088<br>Phone: 478-333-2971 |                                    | Quarterly Scores (Grades)                 |                                     | Current Quarter<br>Score (Grade)      |  |
|---------------------------------------------------------------------|------------------------------------|-------------------------------------------|-------------------------------------|---------------------------------------|--|
|                                                                     |                                    | Q1: 85.95 (B)                             | Q2: 95.42 (A)                       | 95.42%                                |  |
| Vendor ID# 35496                                                    |