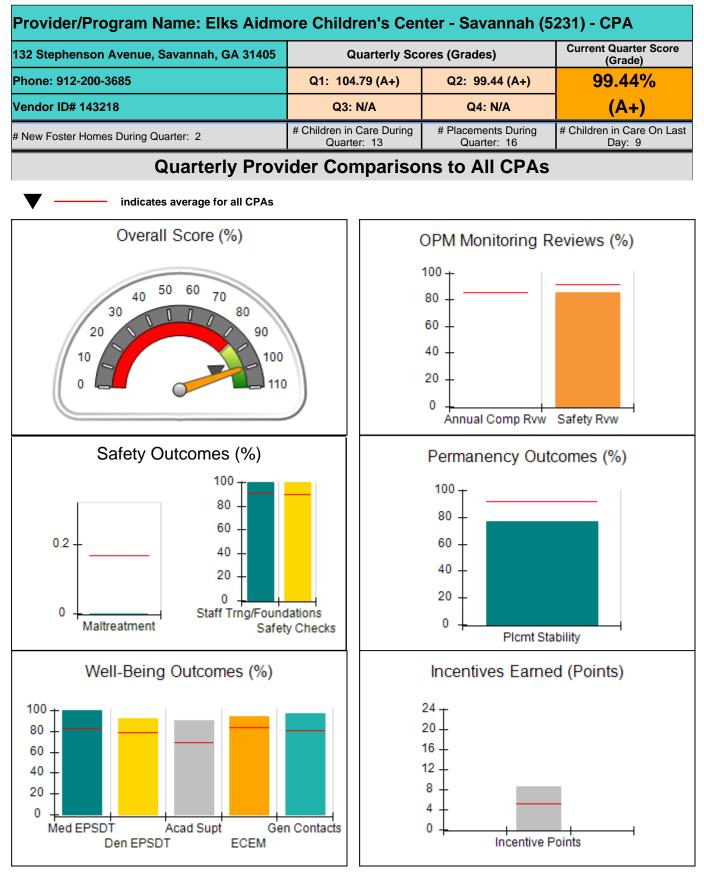

|
| Maximum total                                    | combined incentive                 | credit allowed is 10 points.            | Incentives Awarded                | 0.76                                 |
| *Performance calculation descriptions can b      | e found in the FY 20 <sup>°</sup>  | 19 RBWO PBP Measureme                   | ents and Standards Guide.         |                                      |

#### Child Protective Services Investigations and Dispositions

| Total Reports:                    | 0 |
|-----------------------------------|---|
| Number Screened In:               | 0 |
| Number Screened Out:              | 0 |
| Number Substantiated:             | 0 |
| Number Unsubstantiated:           | 0 |
| Number Active CPS Investigations: | 0 |











| Provider/Program Name: Elks Aidmore Children's Center - Savannah (5231) - CPA |                                    |                                          |                                    |                                      |  |
|-------------------------------------------------------------------------------|------------------------------------|------------------------------------------|------------------------------------|--------------------------------------|--|
| 132 Stephenson Avenue, Savannah, GA 31405                                     |                                    | Quarterly Scores (Grades)                |                                    | Current Quarter<br>Score (Grade)     |  |
| Phone: 912-200-3685