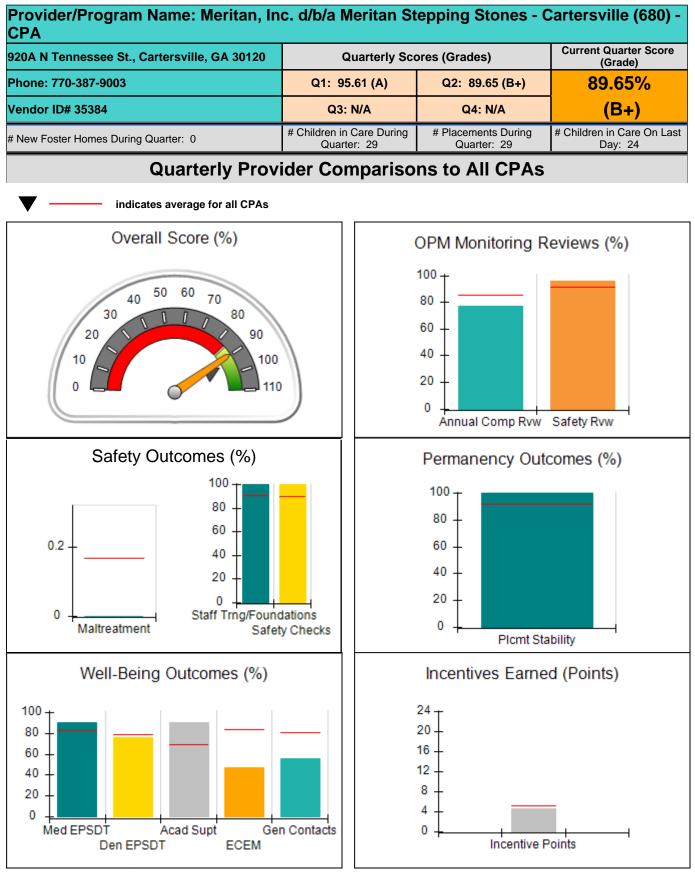

1           1000         2         1           1000         2         1           1000         2         1           1000         4         1           1000         4         2           1000         4         1           1000         4         1           1000         5         1           1000         5         1           1000         5         1 |

#### Child Protective Services Investigations and Dispositions

| Total Reports:                    | 0 |
|-----------------------------------|---|
| Number Screened In:               | 0 |
| Number Screened Out:              | 0 |
| Number Substantiated:             | 0 |
| Number Unsubstantiated:           | 0 |
| Number Active CPS Investigations: | 0 |



## Performance-Based Placement Measures RBWO Provider GA+SCORECARD - CPA









# Performance-Based Placement Measures RBWO Provider GA+SCORECARD - CPA

| 920A N Tennessee St., Cartersville, GA 30120<br>Phone: 770-387-9003 |                                    | Quarterly Sco                            | ores (Grades)                      | Current Quarter<br>Score (Grade)      |
|---------------------------------------------------------------------|------------------------------------|------------------------------------------|------------------------------------|---------------------------------------|
|                                                                     |                                    | Q1: 95.61 (A)                            | Q2: 89.65 (B+)                     | 89.65%                                |
| Vendor ID# 35384