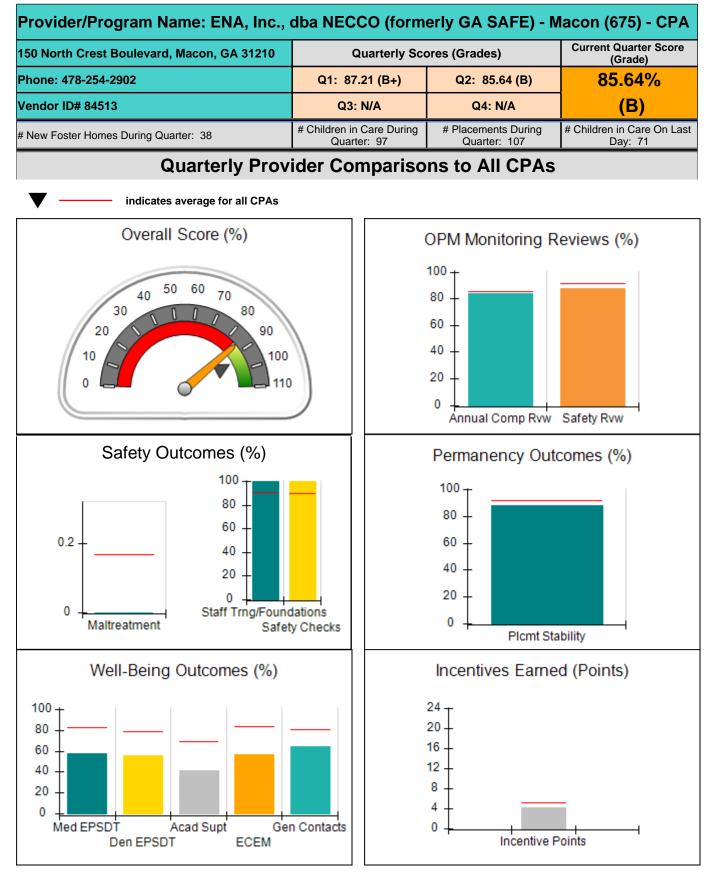

ncentives Total                                 | 5.10                               |                                           |                                     | 6.50                                   |
| Maximum total                                    | combined incentive                 | credit allowed is 10 points.              | Incentives Awarded                  | 6.50                                   |

#### Child Protective Services Investigations and Dispositions

| Total Reports:                    | 3  |
|-----------------------------------|----|
| Number Screened In:               | 0  |
| Number Screened Out:              | 3  |
| Number Substantiated:             | 0  |
| Number Unsubstantiated:           | 4  |
| Number Active CPS Investigations: | -4 |

















| Provider/Program Name: ENA, Inc., dba NECCO (formerly GA SAFE) - Macon (675) - CPA |                                    |                                          |                                     |                                       |
|------------------------------------------------------------------------------------|------------------------------------|------------------------------------------|-------------------------------------|---------------------------------------|
| 150 North Crest Boulevard, Macon, GA 31210                                         |                                    | Quarterly Scores (Grades)                |                                     | Current Quarter<br>Score (Grade)      |
| Phone: 478-254-2902