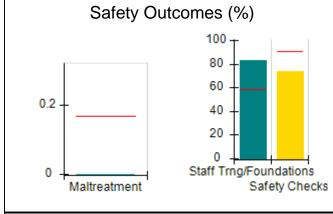

# Performance-Based Placement Measures RBWO Provider GA+SCORECARD - CCI

| Provider/Program Name: A Friend's House - (563) - CCI |                                    |                                          |                                    |                                       |  |
|-------------------------------------------------------|------------------------------------|------------------------------------------|------------------------------------|---------------------------------------|--|
| 111 Henry Pkwy., McDonough, GA 30                     | 0253                               | Quarterly Sco                            | ores (Grades)                      | Current Quarter Score<br>(Grade)      |  |
| Phone: 678-432-1630                                   |                                    | Q1: 106.75 (A+)                          | Q2: 102.90 (A+)                    | 103.34%                               |  |
| Vendor ID# 35215                                      |                                    | Q3: 99.68 (A+)                           | Q4: 103.34 (A+)                    | (A+)                                  |  |
| Program Census Information:                           |                                    | # Children in Care During<br>Quarter: 19 | # Placements During<br>Quarter: 19 | # Children in Care On<br>Last Day: 17 |  |
|                                                       | Avg<br>Performance All<br>CCIs (%) | Provider<br>Performance (%)*             | Possible Points<br>(Weight)        | Provider Points<br>Earned             |  |
| OPM Monitoring Reviews                                |                                    |                                          |                                    |                                       |  |
| Annual Comprehensive Reviews                          | 84%                                | 99%                                      | 25                                 | 24.73                                 |  |
| Safety Reviews                                        | 90%                                | 100%                                     | 15                                 | 15.00                                 |  |
| Monitoring Sub-Total                                  |                                    |                                          | 40                                 | 39.73                                 |  |
| CCI Safety Outcomes                                   |                                    |                                          |                                    |                                       |  |
| Incidence of Maltreatment                             | 0.17%                              | No Substantiated<br>Reports              | 10                                 | 10.00                                 |  |
| Staff Training/Foundations                            | 58%                                | 72%                                      | 5                                  | 3.60                                  |  |
| Staff Safety Checks                                   | 91%                                | 100%                                     | 5                                  | 5.00                                  |  |
| Safety Sub-Total                                      |                                    |                                          | 20                                 | 18.60                                 |  |
| CCI Permanency Outcomes                               |                                    |                                          |                                    |                                       |  |
| Placement Stability                                   | 91%                                | 95%                                      | 15                                 | 14.25                                 |  |
| Permanency Sub-Total                                  |                                    |                                          | 15                                 | 14.25                                 |  |
| CCI Well-Being Outcomes                               |                                    |                                          |                                    |                                       |  |
| EPSDT Medical Visits                                  | 92%                                | 100%                                     | 4                                  | 4.00                                  |  |
| EPSDT Dental Visits                                   | 86%                                | 94%                                      | 4                                  | 3.76                                  |  |
| Academic Supports                                     | 75%                                | 95%                                      | 3                                  | 2.85                                  |  |
| Provider ECEM Visits                                  | 75%                                | 79%                                      | 7                                  | 5.53                                  |  |
| Provider General Contacts                             | 73%                                | 66%                                      | 7                                  | 4.62                                  |  |
| Placements with Siblings                              | 36%                                | 80%                                      | Not Scored                         | Not Scored                            |  |
| Placements within Legal County                        | 14%                                | 27%                                      | Not Scored                         | Not Scored                            |  |
| Well-Being Sub-Total                                  |                                    |                                          | 25                                 | 20.76                                 |  |
| *Performance calculation descriptions can b           | e found in the FY 20°              | 19 RBWO PBP Measureme                    | ents and Standards Guide           |                                       |  |

# Performance-Based Placement Measures RBWO Provider GA+SCORECARD - CCI

| Provider/Program Name: ACES Youth Home, Inc (formerly Appalachian Children's Shelter) (5167) - CCI |                                    |                                          |                                    |                                      |  |
|----------------------------------------------------------------------------------------------------|------------------------------------|------------------------------------------|------------------------------------|--------------------------------------|--|
| 133 Cares Drive, Jasper, GA 30143                                                                  |                                    | Quarterly Scores (Grades)                |                                    | Current Quarter Score (Grade)        |  |
| Phone: 706-253-2375                                                                                |                                    | Q1: 103.13 (A+)                          | Q2: 101.74 (A+)                    | 95.11%                               |  |
| Vendor ID# 115379                                                                                  |                                    | Q3: 97.38 (A+)                           | Q4: 95.11 (A)                      | (A)                                  |  |
| Program Census Information:                                                                        |                                    | # Children in Care During<br>Quarter: 10 | # Placements During<br>Quarter: 10 | # Children in Care On<br>Last Day: 7 |  |
|                                                                                                    | Avg<br>Performance All<br>CCIs (%) | Provider<br>Performance (%)*             | Possible Points<br>(Weight)        | Provider Points<br>Earned            |  |
| OPM Monitoring Reviews                                                                             |                                    |                                          |                                    |                                      |  |
| Annual Comprehensive Reviews                                                                       | 84%                                | 95%                                      | 25                                 | 23.67                                |  |
| Safety Reviews                                                                                     | 90%                                | 94%                                      | 15                                 | 14.04                                |  |
| Monitoring Sub-Total                                                                               |                                    |                                          | 40                                 | 37.71                                |  |
| CCI Safety Outcomes                                                                                |                                    |                                          |                                    |                                      |  |
| Incidence of Maltreatment                                                                          | 0.17%                              | No Substantiated<br>Reports              | 10                                 | 10.00                                |  |
| Staff Training/Foundations                                                                         | 58%                                | ·                                        | 5                                  | 3.75                                 |  |
| Staff Safety Checks                                                                                | 91%                                | 100%                                     | 5                                  | 5.00                                 |  |
| Safety Sub-Total                                                                                   |                                    |                                          | 20                                 | 18.75                                |  |
| CCI Permanency Outcomes                                                                            |                                    |                                          |                                    |                                      |  |
| Placement Stability                                                                                | 91%                                | 90%                                      | 15                                 | 13.50                                |  |
| Permanency Sub-Total                                                                               |                                    |                                          | 15                                 | 13.50                                |  |
| CCI Well-Being Outcomes                                                                            |                                    |                                          |                                    |                                      |  |
| EPSDT Medical Visits                                                                               | 92%                                | 88%                                      | 4                                  | 3.52                                 |  |
| EPSDT Dental Visits                                                                                | 86%                                | 75%                                      | 4                                  | 3.00                                 |  |
| Academic Supports                                                                                  | 75%                                | 35%                                      | 3                                  | 1.05                                 |  |
| Provider ECEM Visits                                                                               | 75%                                | 48%                                      | 7                                  | 3.36                                 |  |
| Provider General Contacts                                                                          | 73%                                | 96%                                      | 7                                  | 6.72                                 |  |
| Placements with Siblings                                                                           | 36%                                | 100%                                     | Not Scored                         | Not Scored                           |  |
| Placements within Legal County                                                                     | 14%                                | 33%                                      | Not Scored                         | Not Scored                           |  |
| Well-Being Sub-Total                                                                               |                                    |                                          | 25                                 | 17.65                                |  |
| *Performance calculation descriptions can b                                                        | e found in the FY 20°              | 19 RBWO PBP Measureme                    | ents and Standards Guide           |                                      |  |

# Performance-Based Placement Measures RBWO Provider GA+SCORECARD - CCI

| 49 Monroe Crossing, Cartersville, GA 30120 |                                    | Quarterly Scores (Grades)                |                                    | Current Quarter Score (Grade)        |  |
|--------------------------------------------|------------------------------------|------------------------------------------|------------------------------------|--------------------------------------|--|
| Phone: 770-382-6180                        |                                    | Q1: 106.42 (A+)                          | Q2: 107.26 (A+)                    | 102.72%                              |  |
| Vendor ID# 35217                           |                                    | Q3: 108.01 (A+)                          | Q4: 102.72 (A+)                    | (A+)                                 |  |
| Program Census Information:                |                                    | # Children in Care During<br>Quarter: 11 | # Placements During<br>Quarter: 11 | # Children in Care On<br>Last Day: 8 |  |
|                                            | Avg<br>Performance All<br>CCIs (%) | Provider<br>Performance (%)*             | Possible Points<br>(Weight)        | Provider Points<br>Earned            |  |
| OPM Monitoring Reviews                     |                                    |                                          |                                    |                                      |  |
| Annual Comprehensive Reviews               | 84%                                | 95%                                      | 25                                 | 23.65                                |  |
| Safety Reviews                             | 90%                                | 98%                                      | 15                                 | 14.66                                |  |
| Monitoring Sub-Total                       |                                    |                                          | 40                                 | 38.31                                |  |
| CCI Safety Outcomes                        |                                    |                                          |                                    |                                      |  |
| Incidence of Maltreatment                  | 0.17%                              | No Substantiated<br>Reports              | 10                                 | 10.00                                |  |
| Staff Training/Foundations                 | 58%                                | 66%                                      | 5                                  | 3.30                                 |  |
| Staff Safety Checks                        | 91%                                | 86%                                      | 5                                  | 4.30                                 |  |
| Safety Sub-Total                           |                                    |                                          | 20                                 | 17.60                                |  |
| CCI Permanency Outcomes                    |                                    |                                          |                                    |                                      |  |
| Placement Stability                        | 91%                                | 100%                                     | 15                                 | 15.00                                |  |
| Permanency Sub-Total                       |                                    |                                          | 15                                 | 15.00                                |  |
| CCI Well-Being Outcomes                    |                                    |                                          |                                    |                                      |  |
| EPSDT Medical Visits                       | 92%                                | 90%                                      | 4                                  | 3.60                                 |  |
| EPSDT Dental Visits                        | 86%                                | 100%                                     | 4                                  | 4.00                                 |  |
| Academic Supports                          | 75%                                | 74%                                      | 3                                  | 2.22                                 |  |
| Provider ECEM Visits                       | 75%                                | 96%                                      | 7                                  | 6.72                                 |  |
| Provider General Contacts                  | 73%                                | 97%                                      | 7                                  | 6.79                                 |  |
| Placements with Siblings                   | 36%                                | 0%                                       | Not Scored                         | Not Scored                           |  |
| Placements within Legal County             | 14%                                | 0%                                       | Not Scored                         | Not Scored                           |  |
| Well-Being Sub-Total                       |                                    |                                          | 25                                 | 23.33                                |  |

# Performance-Based Placement Measures RBWO Provider GA+SCORECARD - CCI

| Provider/Program Name: Agape Behavioral Healthcare, Inc (694) - CCI |                                    |                                         |                                   |                                      |
|---------------------------------------------------------------------|------------------------------------|-----------------------------------------|-----------------------------------|--------------------------------------|
| 3830 Old Gordon Rd, Atlanta, GA 303                                 | Quarterly Scores (Grades)          |                                         | Current Quarter Score<br>(Grade)  |                                      |
| Phone: 404-505-7619                                                 |                                    | Q1: 70.79 (C-)                          | Q2: 70.74 (C-)                    | 81.11%                               |
| Vendor ID# 35410                                                    |                                    | Q3: 80.70 (B-)                          | Q4: 81.11 (B-)                    | (B-)                                 |
| Program Census Information:                                         |                                    | # Children in Care During<br>Quarter: 3 | # Placements During<br>Quarter: 3 | # Children in Care On<br>Last Day: 3 |
|                                                                     | Avg<br>Performance All<br>CCIs (%) | Provider<br>Performance (%)*            | Possible Points<br>(Weight)       | Provider Points<br>Earned            |
| OPM Monitoring Reviews                                              |                                    |                                         |                                   |                                      |
| Annual Comprehensive Reviews                                        | 84%                                | 63%                                     | 25                                | 15.71                                |
| Safety Reviews                                                      | 90%                                | 91%                                     | 15                                | 13.59                                |
| Monitoring Sub-Total                                                |                                    |                                         | 40                                | 29.30                                |
| CCI Safety Outcomes                                                 |                                    |                                         |                                   |                                      |
| Incidence of Maltreatment                                           | 0.17%                              | No Substantiated<br>Reports             | 10                                | 10.00                                |
| Staff Training/Foundations                                          | 58%                                | 73%                                     | 5                                 | 3.65                                 |
| Staff Safety Checks                                                 | 91%                                | 100%                                    | 5                                 | 5.00                                 |
| Safety Sub-Total                                                    |                                    |                                         | 20                                | 18.65                                |
| CCI Permanency Outcomes                                             |                                    |                                         |                                   |                                      |
| Placement Stability                                                 | 91%                                | 100%                                    | 15                                | 15.00                                |
| Permanency Sub-Total                                                |                                    |                                         | 15                                | 15.00                                |
| CCI Well-Being Outcomes                                             |                                    |                                         |                                   |                                      |
| EPSDT Medical Visits                                                | 92%                                | 100%                                    | 4                                 | 4.00                                 |
| EPSDT Dental Visits                                                 | 86%                                | 100%                                    | 4                                 | 4.00                                 |
| Academic Supports                                                   | 75%                                | 0%                                      | 3                                 | 0.00                                 |
| Provider ECEM Visits                                                | 75%                                | 44%                                     | 7                                 | 3.08                                 |
| Provider General Contacts                                           | 73%                                | 44%                                     | 7                                 | 3.08                                 |
| Placements with Siblings                                            | 36%                                | Not Eligible                            | Not Scored                        | Not Scored                           |
| Placements within Legal County                                      | 14%                                | Not Eligible                            | Not Scored                        | Not Scored                           |
| Well-Being Sub-Total                                                |                                    |                                         | 25                                | 14.16                                |
| *Performance calculation descriptions can b                         | e found in the FY 20°              | 19 RBWO PBP Measureme                   | ents and Standards Guide          |                                      |

# Performance-Based Placement Measures RBWO Provider GA+SCORECARD - CCI

| Provider/Program Name: Alternative Youth Services, Inc (667) - CCI |                                    |                                          |                                    |                                       |
|--------------------------------------------------------------------|------------------------------------|------------------------------------------|------------------------------------|---------------------------------------|
| 211 Goose Hollow Road, Reynolds, (                                 | Quarterly Scores (Grades)          |                                          | Current Quarter Score (Grade)      |                                       |
| Phone: 478-847-2900                                                |                                    | Q1: 85.89 (B)                            | Q2: 89.02 (B+)                     | 70.97%                                |
| Vendor ID# 35223                                                   |                                    | Q3: 85.95 (B)                            | Q4: 70.97 (C-)                     | (C-)                                  |
| Program Census Information:                                        |                                    | # Children in Care During<br>Quarter: 50 | # Placements During<br>Quarter: 50 | # Children in Care On<br>Last Day: 39 |
|                                                                    | Avg<br>Performance All<br>CCIs (%) | Provider<br>Performance (%)*             | Possible Points<br>(Weight)        | Provider Points<br>Earned             |
| OPM Monitoring Reviews                                             |                                    |                                          |                                    |                                       |
| Annual Comprehensive Reviews                                       | 84%                                | 57%                                      | 25                                 | 14.19                                 |
| Safety Reviews                                                     | 90%                                | 77%                                      | 15                                 | 11.60                                 |
| Monitoring Sub-Total                                               |                                    |                                          | 40                                 | 25.79                                 |
| CCI Safety Outcomes                                                |                                    |                                          |                                    |                                       |
| Incidence of Maltreatment                                          | 0.17%                              | No Substantiated<br>Reports              | 10                                 | 10.00                                 |
| Staff Training/Foundations                                         | 58%                                | 38%                                      | 5                                  | 1.90                                  |
| Staff Safety Checks                                                | 91%                                | 81%                                      | 5                                  | 4.05                                  |
| Safety Sub-Total                                                   |                                    |                                          | 20                                 | 15.95                                 |
| CCI Permanency Outcomes                                            |                                    |                                          |                                    |                                       |
| Placement Stability                                                | 91%                                | 88%                                      | 15                                 | 13.20                                 |
| Permanency Sub-Total                                               |                                    |                                          | 15                                 | 13.20                                 |
| CCI Well-Being Outcomes                                            |                                    |                                          |                                    |                                       |
| EPSDT Medical Visits                                               | 92%                                | 71%                                      | 4                                  | 2.84                                  |
| EPSDT Dental Visits                                                | 86%                                | 69%                                      | 4                                  | 2.76                                  |
| Academic Supports                                                  | 75%                                | 47%                                      | 3                                  | 1.41                                  |
| Provider ECEM Visits                                               | 75%                                | 71%                                      | 7                                  | 4.97                                  |
| Provider General Contacts                                          | 73%                                | 69%                                      | 7                                  | 4.83                                  |
| Placements with Siblings                                           | 36%                                | 12%                                      | Not Scored                         | Not Scored                            |
| Placements within Legal County                                     | 14%                                | 0%                                       | Not Scored                         | Not Scored                            |
| Well-Being Sub-Total                                               |                                    |                                          | 25                                 | 16.81                                 |
| *Performance calculation descriptions can b                        | e found in the FY 20               | 19 RBWO PBP Measureme                    | ents and Standards Guide           |                                       |

# Performance-Based Placement Measures RBWO Provider GA+SCORECARD - CCI

| 4552 Dorset Circle, Decatur, GA 30035 |                                    | Quarterly Scores (Grades)               |                                   | Current Quarter Score<br>(Grade)     |
|---------------------------------------|------------------------------------|-----------------------------------------|-----------------------------------|--------------------------------------|
| Phone: 678 518-8633                   |                                    | Q1: 95.66 (A)                           | Q2: 93.68 (A-)                    | 103.64%                              |
| Vendor ID# 35225                      |                                    | Q3: 106.18 (A+)                         | Q4: 103.64 (A+)                   | (A+)                                 |
| Program Census Information:           |                                    | # Children in Care During<br>Quarter: 6 | # Placements During<br>Quarter: 6 | # Children in Care On<br>Last Day: 6 |
|                                       | Avg<br>Performance All<br>CCIs (%) | Provider<br>Performance (%)*            | Possible Points<br>(Weight)       | Provider Points<br>Earned            |
| OPM Monitoring Reviews                | ( /                                |                                         |                                   |                                      |
| Annual Comprehensive Reviews          | 84%                                | 88%                                     | 25                                | 22.06                                |
| Safety Reviews                        | 90%                                | 98%                                     | 15                                | 14.63                                |
| Monitoring Sub-Total                  |                                    |                                         | 40                                | 36.68                                |
| CCI Safety Outcomes                   |                                    |                                         |                                   | <u>'</u>                             |
| Incidence of Maltreatment             | 0.17%                              | No Substantiated<br>Reports             | 10                                | 10.00                                |
| Staff Training/Foundations            | 58%                                | 90%                                     | 5                                 | 4.50                                 |
| Staff Safety Checks                   | 91%                                | 90%                                     | 5                                 | 4.50                                 |
| Safety Sub-Total                      |                                    |                                         | 20                                | 19.00                                |
| CCI Permanency Outcomes               |                                    |                                         |                                   |                                      |
| Placement Stability                   | 91%                                | 100%                                    | 15                                | 15.00                                |
| Permanency Sub-Total                  |                                    |                                         | 15                                | 15.00                                |
| CCI Well-Being Outcomes               |                                    |                                         |                                   |                                      |
| EPSDT Medical Visits                  | 92%                                | 100%                                    | 4                                 | 4.00                                 |
| EPSDT Dental Visits                   | 86%                                | 100%                                    | 4                                 | 4.00                                 |
| Academic Supports                     | 75%                                | 100%                                    | 3                                 | 3.00                                 |
| Provider ECEM Visits                  | 75%                                | 88%                                     | 7                                 | 6.16                                 |
| Provider General Contacts             | 73%                                | 88%                                     | 7                                 | 6.16                                 |
| Placements with Siblings              | 36%                                | Not Eligible                            | Not Scored                        | Not Scored                           |
| Placements within Legal County        | 14%                                | 0%                                      | Not Scored                        | Not Scored                           |
| Well-Being Sub-Total                  |                                    |                                         | 25                                | 23.32                                |

# Performance-Based Placement Measures RBWO Provider GA+SCORECARD - CCI

| Provider/Program Name: Al                   | MI Kids Sava                       | nnah River - (516                        | 61) - CCI                          |                                       |
|---------------------------------------------|------------------------------------|------------------------------------------|------------------------------------|---------------------------------------|
| 626 Old River Road, Sylvania, GA 30467      |                                    | Quarterly Scores (Grades)                |                                    | Current Quarter Score (Grade)         |
| Phone: 912-829-5300                         |                                    | Q1: 98.08 (A+)                           | Q2: 96.19 (A)                      | 92.72%                                |
| Vendor ID# 117807                           |                                    | Q3: 94.76 (A)                            | Q4: 92.72 (A-)                     | (A-)                                  |
| Program Census Information:                 |                                    | # Children in Care During<br>Quarter: 19 | # Placements During<br>Quarter: 19 | # Children in Care On<br>Last Day: 17 |
|                                             | Avg<br>Performance All<br>CCIs (%) | Provider<br>Performance (%)*             | Possible Points<br>(Weight)        | Provider Points<br>Earned             |
| OPM Monitoring Reviews                      |                                    |                                          |                                    |                                       |
| Annual Comprehensive Reviews                | 84%                                | 90%                                      | 25                                 | 22.41                                 |
| Safety Reviews                              | 90%                                | 75%                                      | 15                                 | 11.23                                 |
| Monitoring Sub-Total                        |                                    |                                          | 40                                 | 33.63                                 |
| CCI Safety Outcomes                         |                                    |                                          |                                    |                                       |
| Incidence of Maltreatment                   | 0.17%                              | No Substantiated<br>Reports              | 10                                 | 10.00                                 |
| Staff Training/Foundations                  | 58%                                | 75%                                      | 5                                  | 3.75                                  |
| Staff Safety Checks                         | 91%                                | 92%                                      | 5                                  | 4.60                                  |
| Safety Sub-Total                            |                                    |                                          | 20                                 | 18.35                                 |
| CCI Permanency Outcomes                     |                                    |                                          |                                    |                                       |
| Placement Stability                         | 91%                                | 95%                                      | 15                                 | 14.25                                 |
| Permanency Sub-Total                        |                                    |                                          | 15                                 | 14.25                                 |
| CCI Well-Being Outcomes                     |                                    |                                          |                                    |                                       |
| EPSDT Medical Visits                        | 92%                                | 100%                                     | 4                                  | 4.00                                  |
| EPSDT Dental Visits                         | 86%                                | 94%                                      | 4                                  | 3.76                                  |
| Academic Supports                           | 75%                                | 100%                                     | 3                                  | 3.00                                  |
| Provider ECEM Visits                        | 75%                                | 80%                                      | 7                                  | 5.60                                  |
| Provider General Contacts                   | 73%                                | 73%                                      | 7                                  | 5.11                                  |
| Placements with Siblings                    | 36%                                | 0%                                       | Not Scored                         | Not Scored                            |
| Placements within Legal County              | 14%                                | 0%                                       | Not Scored                         | Not Scored                            |
| Well-Being Sub-Total                        |                                    |                                          | 25                                 | 21.47                                 |
| *Performance calculation descriptions can b | e found in the FY 20°              | 19 RBWO PBP Measureme                    | ents and Standards Guide           |                                       |