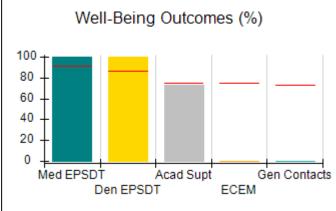

# Performance-Based Placement Measures RBWO Provider GA+SCORECARD - CCI

| Provider/Program Name: A Friend's House - (563) - CCI |                                    |                                          |                                    |                                       |  |
|-------------------------------------------------------|------------------------------------|------------------------------------------|------------------------------------|---------------------------------------|--|
| 111 Henry Pkwy., McDonough, GA 30                     | 0253                               | Quarterly Sco                            | ores (Grades)                      | Current Quarter Score<br>(Grade)      |  |
| Phone: 678-432-1630                                   |                                    | Q1: 106.75 (A+)                          | Q2: 102.90 (A+)                    | 103.34%                               |  |
| Vendor ID# 35215                                      |                                    | Q3: 99.68 (A+)                           | Q4: 103.34 (A+)                    | (A+)                                  |  |
| Program Census Information:                           |                                    | # Children in Care During<br>Quarter: 19 | # Placements During<br>Quarter: 19 | # Children in Care On<br>Last Day: 17 |  |
|                                                       | Avg<br>Performance All<br>CCIs (%) | Provider<br>Performance (%)*             | Possible Points<br>(Weight)        | Provider Points<br>Earned             |  |
| OPM Monitoring Reviews                                |                                    |                                          |                                    |                                       |  |
| Annual Comprehensive Reviews                          | 84%                                | 99%                                      | 25                                 | 24.73                                 |  |
| Safety Reviews                                        | 90%                                | 100%                                     | 15                                 | 15.00                                 |  |
| Monitoring Sub-Total                                  |                                    |                                          | 40                                 | 39.73                                 |  |
| CCI Safety Outcomes                                   |                                    |                                          |                                    |                                       |  |
| Incidence of Maltreatment                             | 0.17%                              | No Substantiated<br>Reports              | 10                                 | 10.00                                 |  |
| Staff Training/Foundations                            | 58%                                | 72%                                      | 5                                  | 3.60                                  |  |
| Staff Safety Checks                                   | 91%                                | 100%                                     | 5                                  | 5.00                                  |  |
| Safety Sub-Total                                      |                                    |                                          | 20                                 | 18.60                                 |  |
| CCI Permanency Outcomes                               |                                    |                                          |                                    |                                       |  |
| Placement Stability                                   | 91%                                | 95%                                      | 15                                 | 14.25                                 |  |
| Permanency Sub-Total                                  |                                    |                                          | 15                                 | 14.25                                 |  |
| CCI Well-Being Outcomes                               |                                    |                                          |                                    |                                       |  |
| EPSDT Medical Visits                                  | 92%                                | 100%                                     | 4                                  | 4.00                                  |  |
| EPSDT Dental Visits                                   | 86%                                | 94%                                      | 4                                  | 3.76                                  |  |
| Academic Supports                                     | 75%                                | 95%                                      | 3                                  | 2.85                                  |  |
| Provider ECEM Visits                                  | 75%                                | 79%                                      | 7                                  | 5.53                                  |  |
| Provider General Contacts                             | 73%                                | 66%                                      | 7                                  | 4.62                                  |  |
| Placements with Siblings                              | 36%                                | 80%                                      | Not Scored                         | Not Scored                            |  |
| Placements within Legal County                        | 14%                                | 27%                                      | Not Scored                         | Not Scored                            |  |
| Well-Being Sub-Total                                  |                                    |                                          | 25                                 | 20.76                                 |  |
| *Performance calculation descriptions can b           | e found in the FY 20°              | 19 RBWO PBP Measureme                    | ents and Standards Guide           |                                       |  |