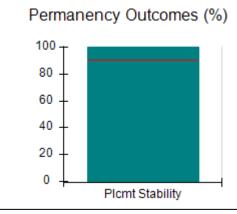

# Performance-Based Placement Measures RBWO Provider GA+SCORECARD - CCI

| Provider/Program Name: A Friend's House - (563) - CCI |                                    |                                          |                                    |                                       |  |
|-------------------------------------------------------|------------------------------------|------------------------------------------|------------------------------------|---------------------------------------|--|
| 111 Henry Pkwy., McDonough, GA 30                     | 0253                               | Quarterly Sco                            | ores (Grades)                      | Current Quarter Score<br>(Grade)      |  |
| Phone: 678-432-1630                                   |                                    | Q1: 106.75 (A+)                          | Q2: 102.90 (A+)                    | 103.34%                               |  |
| Vendor ID# 35215                                      |                                    | Q3: 99.68 (A+)                           | Q4: 103.34 (A+)                    | (A+)                                  |  |
| Program Census Information:                           |                                    | # Children in Care During<br>Quarter: 19 | # Placements During<br>Quarter: 19 | # Children in Care On<br>Last Day: 17 |  |
|                                                       | Avg<br>Performance All<br>CCIs (%) | Provider<br>Performance (%)*             | Possible Points<br>(Weight)        | Provider Points<br>Earned             |  |
| OPM Monitoring Reviews                                |                                    |                                          |                                    |                                       |  |
| Annual Comprehensive Reviews                          | 84%                                | 99%                                      | 25                                 | 24.73                                 |  |
| Safety Reviews                                        | 90%                                | 100%                                     | 15                                 | 15.00                                 |  |
| Monitoring Sub-Total                                  |                                    |                                          | 40                                 | 39.73                                 |  |
| CCI Safety Outcomes                                   |                                    |                                          |                                    |                                       |  |
| Incidence of Maltreatment                             | 0.17%                              | No Substantiated<br>Reports              | 10                                 | 10.00                                 |  |
| Staff Training/Foundations                            | 58%                                | 72%                                      | 5                                  | 3.60                                  |  |
| Staff Safety Checks                                   | 91%                                | 100%                                     | 5                                  | 5.00                                  |  |
| Safety Sub-Total                                      |                                    |                                          | 20                                 | 18.60                                 |  |
| CCI Permanency Outcomes                               |                                    |                                          |                                    |                                       |  |
| Placement Stability                                   | 91%                                | 95%                                      | 15                                 | 14.25                                 |  |
| Permanency Sub-Total                                  |                                    |                                          | 15                                 | 14.25                                 |  |
| CCI Well-Being Outcomes                               |                                    |                                          |                                    |                                       |  |
| EPSDT Medical Visits                                  | 92%                                | 100%                                     | 4                                  | 4.00                                  |  |
| EPSDT Dental Visits                                   | 86%                                | 94%                                      | 4                                  | 3.76                                  |  |
| Academic Supports                                     | 75%                                | 95%                                      | 3                                  | 2.85                                  |  |
| Provider ECEM Visits                                  | 75%                                | 79%                                      | 7                                  | 5.53                                  |  |
| Provider General Contacts                             | 73%                                | 66%                                      | 7                                  | 4.62                                  |  |
| Placements with Siblings                              | 36%                                | 80%                                      | Not Scored                         | Not Scored                            |  |
| Placements within Legal County                        | 14%                                | 27%                                      | Not Scored                         | Not Scored                            |  |
| Well-Being Sub-Total                                  |                                    |                                          | 25                                 | 20.76                                 |  |
| *Performance calculation descriptions can b           | e found in the FY 20°              | 19 RBWO PBP Measureme                    | ents and Standards Guide           |                                       |  |