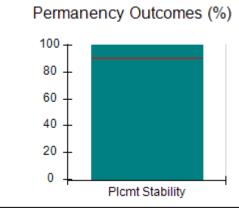

# Performance-Based Placement Measures RBWO Provider GA+SCORECARD - CCI

| Provider/Program Name: A Friend's House - (563) - CCI |                                    |                                          |                                    |                                       |  |
|-------------------------------------------------------|------------------------------------|------------------------------------------|------------------------------------|---------------------------------------|--|
| 111 Henry Pkwy., McDonough, GA 30                     | 0253                               | Quarterly Sco                            | ores (Grades)                      | Current Quarter Score<br>(Grade)      |  |
| Phone: 678-432-1630                                   |                                    | Q1: 106.75 (A+)                          | Q2: 102.90 (A+)                    | 103.34%                               |  |
| Vendor ID# 35215                                      |                                    | Q3: 99.68 (A+)                           | Q4: 103.34 (A+)                    | (A+)                                  |  |
| Program Census Information:                           |                                    | # Children in Care During<br>Quarter: 19 | # Placements During<br>Quarter: 19 | # Children in Care On<br>Last Day: 17 |  |
|                                                       | Avg<br>Performance All<br>CCIs (%) | Provider<br>Performance (%)*             | Possible Points<br>(Weight)        | Provider Points<br>Earned             |  |
| OPM Monitoring Reviews                                |                                    |                                          |                                    |                                       |  |
| Annual Comprehensive Reviews                          | 84%                                | 99%                                      | 25                                 | 24.73                                 |  |
| Safety Reviews                                        | 90%                                | 100%                                     | 15                                 | 15.00                                 |  |
| Monitoring Sub-Total                                  |                                    |                                          | 40                                 | 39.73                                 |  |
| CCI Safety Outcomes                                   |                                    |                                          |                                    |                                       |  |
| Incidence of Maltreatment                             | 0.17%                              | No Substantiated<br>Reports              | 10                                 | 10.00                                 |  |
| Staff Training/Foundations                            | 58%                                | 72%                                      | 5                                  | 3.60                                  |  |
| Staff Safety Checks                                   | 91%                                | 100%                                     | 5                                  | 5.00                                  |  |
| Safety Sub-Total                                      |                                    |                                          | 20                                 | 18.60                                 |  |
| CCI Permanency Outcomes                               |                                    |                                          |                                    |                                       |  |
| Placement Stability                                   | 91%                                | 95%                                      | 15                                 | 14.25                                 |  |
| Permanency Sub-Total                                  |                                    |                                          | 15                                 | 14.25                                 |  |
| CCI Well-Being Outcomes                               |                                    |                                          |                                    |                                       |  |
| EPSDT Medical Visits                                  | 92%                                | 100%                                     | 4                                  | 4.00                                  |  |
| EPSDT Dental Visits                                   | 86%                                | 94%                                      | 4                                  | 3.76                                  |  |
| Academic Supports                                     | 75%                                | 95%                                      | 3                                  | 2.85                                  |  |
| Provider ECEM Visits                                  | 75%                                | 79%                                      | 7                                  | 5.53                                  |  |
| Provider General Contacts                             | 73%                                | 66%                                      | 7                                  | 4.62                                  |  |
| Placements with Siblings                              | 36%                                | 80%                                      | Not Scored                         | Not Scored                            |  |
| Placements within Legal County                        | 14%                                | 27%                                      | Not Scored                         | Not Scored                            |  |
| Well-Being Sub-Total                                  |                                    |                                          | 25                                 | 20.76                                 |  |
| *Performance calculation descriptions can b           | e found in the FY 20°              | 19 RBWO PBP Measureme                    | ents and Standards Guide           |                                       |  |