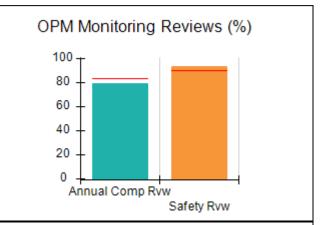

# Performance-Based Placement Measures RBWO Provider GA+SCORECARD - CCI

| Provider/Program Name: A Friend's House - (563) - CCI |                                    |                                          |                                    |                                       |  |
|-------------------------------------------------------|------------------------------------|------------------------------------------|------------------------------------|---------------------------------------|--|
| 111 Henry Pkwy., McDonough, GA 30                     | 0253                               | Quarterly Sco                            | ores (Grades)                      | Current Quarter Score<br>(Grade)      |  |
| Phone: 678-432-1630                                   |                                    | Q1: 106.75 (A+)                          | Q2: 102.90 (A+)                    | 103.34%                               |  |
| Vendor ID# 35215                                      |                                    | Q3: 99.68 (A+)                           | Q4: 103.34 (A+)                    | (A+)                                  |  |
| Program Census Information:                           |                                    | # Children in Care During<br>Quarter: 19 | # Placements During<br>Quarter: 19 | # Children in Care On<br>Last Day: 17 |  |
|                                                       | Avg<br>Performance All<br>CCIs (%) | Provider<br>Performance (%)*             | Possible Points<br>(Weight)        | Provider Points<br>Earned             |  |
| OPM Monitoring Reviews                                |                                    |                                          |                                    |                                       |  |
| Annual Comprehensive Reviews                          | 84%                                | 99%                                      | 25                                 | 24.73                                 |  |
| Safety Reviews                                        | 90%                                | 100%                                     | 15                                 | 15.00                                 |  |
| Monitoring Sub-Total                                  |                                    |                                          | 40                                 | 39.73                                 |  |
| CCI Safety Outcomes                                   |                                    |                                          |                                    |                                       |  |
| Incidence of Maltreatment                             | 0.17%                              | No Substantiated<br>Reports              | 10                                 | 10.00                                 |  |
| Staff Training/Foundations                            | 58%                                | 72%                                      | 5                                  | 3.60                                  |  |
| Staff Safety Checks                                   | 91%                                | 100%                                     | 5                                  | 5.00                                  |  |
| Safety Sub-Total                                      |                                    |                                          | 20                                 | 18.60                                 |  |
| CCI Permanency Outcomes                               |                                    |                                          |                                    |                                       |  |
| Placement Stability                                   | 91%                                | 95%                                      | 15                                 | 14.25                                 |  |
| Permanency Sub-Total                                  |                                    |                                          | 15                                 | 14.25                                 |  |
| CCI Well-Being Outcomes                               |                                    |                                          |                                    |                                       |  |
| EPSDT Medical Visits                                  | 92%                                | 100%                                     | 4                                  | 4.00                                  |  |
| EPSDT Dental Visits                                   | 86%                                | 94%                                      | 4                                  | 3.76                                  |  |
| Academic Supports                                     | 75%                                | 95%                                      | 3                                  | 2.85                                  |  |
| Provider ECEM Visits                                  | 75%                                | 79%                                      | 7                                  | 5.53                                  |  |
| Provider General Contacts                             | 73%                                | 66%                                      | 7                                  | 4.62                                  |  |
| Placements with Siblings                              | 36%                                | 80%                                      | Not Scored                         | Not Scored                            |  |
| Placements within Legal County                        | 14%                                | 27%                                      | Not Scored                         | Not Scored                            |  |
| Well-Being Sub-Total                                  |                                    |                                          | 25                                 | 20.76                                 |  |
| *Performance calculation descriptions can b           | e found in the FY 20°              | 19 RBWO PBP Measureme                    | ents and Standards Guide           |                                       |  |