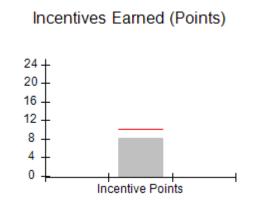

| Monitoring & Outcomes: Possible Points = 100 | Points Earned = 93.34 |           |
|----------------------------------------------|-----------------------|-----------|
| Score Before Incentives Credit 93            |                       | 93.34%    |
| Incentives Awarded 10.0                      |                       | 10.00 pts |
| PBP Verification N                           |                       | N/A pts   |
|                                              | Total Score           | 103.34%   |