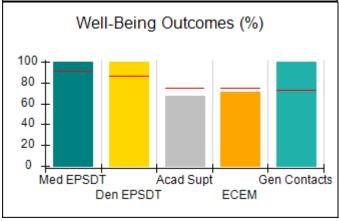

# Performance-Based Placement Measures RBWO Provider GA+SCORECARD - CCI

| Provider/Program Name: A Friend's House - (563) - CCI |                                    |                                          |                                    |                                       |  |
|-------------------------------------------------------|------------------------------------|------------------------------------------|------------------------------------|---------------------------------------|--|
| 111 Henry Pkwy., McDonough, GA 30                     | 0253                               | Quarterly Sco                            | ores (Grades)                      | Current Quarter Score<br>(Grade)      |  |
| Phone: 678-432-1630                                   |                                    | Q1: 106.75 (A+)                          | Q2: 102.90 (A+)                    | 103.34%                               |  |
| Vendor ID# 35215                                      |                                    | Q3: 99.68 (A+)                           | Q4: 103.34 (A+)                    | (A+)                                  |  |
| Program Census Information:                           |                                    | # Children in Care During<br>Quarter: 19 | # Placements During<br>Quarter: 19 | # Children in Care On<br>Last Day: 17 |  |
|                                                       | Avg<br>Performance All<br>CCIs (%) | Provider<br>Performance (%)*             | Possible Points<br>(Weight)        | Provider Points<br>Earned             |  |
| OPM Monitoring Reviews                                |                                    |                                          |                                    |                                       |  |
| Annual Comprehensive Reviews                          | 84%                                | 99%                                      | 25                                 | 24.73                                 |  |
| Safety Reviews                                        | 90%                                | 100%                                     | 15                                 | 15.00                                 |  |
| Monitoring Sub-Total                                  |                                    |                                          | 40                                 | 39.73                                 |  |
| CCI Safety Outcomes                                   |                                    |                                          |                                    |                                       |  |
| Incidence of Maltreatment                             | 0.17%                              | No Substantiated<br>Reports              | 10                                 | 10.00                                 |  |
| Staff Training/Foundations                            | 58%                                | 72%                                      | 5                                  | 3.60                                  |  |
| Staff Safety Checks                                   | 91%                                | 100%                                     | 5                                  | 5.00                                  |  |
| Safety Sub-Total                                      |                                    |                                          | 20                                 | 18.60                                 |  |
| CCI Permanency Outcomes                               |                                    |                                          |                                    |                                       |  |
| Placement Stability                                   | 91%                                | 95%                                      | 15                                 | 14.25                                 |  |
| Permanency Sub-Total                                  |                                    |                                          | 15                                 | 14.25                                 |  |
| CCI Well-Being Outcomes                               |                                    |                                          |                                    |                                       |  |
| EPSDT Medical Visits                                  | 92%                                | 100%                                     | 4                                  | 4.00                                  |  |
| EPSDT Dental Visits                                   | 86%                                | 94%                                      | 4                                  | 3.76                                  |  |
| Academic Supports                                     | 75%                                | 95%                                      | 3                                  | 2.85                                  |  |
| Provider ECEM Visits                                  | 75%                                | 79%                                      | 7                                  | 5.53                                  |  |
| Provider General Contacts                             | 73%                                | 66%                                      | 7                                  | 4.62                                  |  |
| Placements with Siblings                              | 36%                                | 80%                                      | Not Scored                         | Not Scored                            |  |
| Placements within Legal County                        | 14%                                | 27%                                      | Not Scored                         | Not Scored                            |  |
| Well-Being Sub-Total                                  |                                    |                                          | 25                                 | 20.76                                 |  |
| *Performance calculation descriptions can b           | e found in the FY 20°              | 19 RBWO PBP Measureme                    | ents and Standards Guide           |                                       |  |