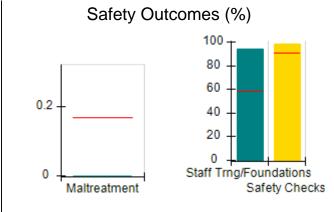

# Performance-Based Placement Measures RBWO Provider GA+SCORECARD - CCI

| Provider/Program Name: A Friend's House - (563) - CCI |                                    |                                          |                                    |                                       |  |
|-------------------------------------------------------|------------------------------------|------------------------------------------|------------------------------------|---------------------------------------|--|
| 111 Henry Pkwy., McDonough, GA 30                     | 0253                               | Quarterly Sco                            | ores (Grades)                      | Current Quarter Score<br>(Grade)      |  |
| Phone: 678-432-1630                                   |                                    | Q1: 106.75 (A+)                          | Q2: 102.90 (A+)                    | 103.34%                               |  |
| Vendor ID# 35215                                      |                                    | Q3: 99.68 (A+)                           | Q4: 103.34 (A+)                    | (A+)                                  |  |
| Program Census Information:                           |                                    | # Children in Care During<br>Quarter: 19 | # Placements During<br>Quarter: 19 | # Children in Care On<br>Last Day: 17 |  |
|                                                       | Avg<br>Performance All<br>CCIs (%) | Provider<br>Performance (%)*             | Possible Points<br>(Weight)        | Provider Points<br>Earned             |  |
| OPM Monitoring Reviews                                |                                    |                                          |                                    |                                       |  |
| Annual Comprehensive Reviews                          | 84%                                | 99%                                      | 25                                 | 24.73                                 |  |
| Safety Reviews                                        | 90%                                | 100%                                     | 15                                 | 15.00                                 |  |
| Monitoring Sub-Total                                  |                                    |                                          | 40                                 | 39.73                                 |  |
| CCI Safety Outcomes                                   |                                    |                                          |                                    |                                       |  |
| Incidence of Maltreatment                             | 0.17%                              | No Substantiated<br>Reports              | 10                                 | 10.00                                 |  |
| Staff Training/Foundations                            | 58%                                | 72%                                      | 5                                  | 3.60                                  |  |
| Staff Safety Checks                                   | 91%                                | 100%                                     | 5                                  | 5.00                                  |  |
| Safety Sub-Total                                      |                                    |                                          | 20                                 | 18.60                                 |  |
| CCI Permanency Outcomes                               |                                    |                                          |                                    |                                       |  |
| Placement Stability                                   | 91%                                | 95%                                      | 15                                 | 14.25                                 |  |
| Permanency Sub-Total                                  |                                    |                                          | 15                                 | 14.25                                 |  |
| CCI Well-Being Outcomes                               |                                    |                                          |                                    |                                       |  |
| EPSDT Medical Visits                                  | 92%                                | 100%                                     | 4                                  | 4.00                                  |  |
| EPSDT Dental Visits                                   | 86%                                | 94%                                      | 4                                  | 3.76                                  |  |
| Academic Supports                                     | 75%                                | 95%                                      | 3                                  | 2.85                                  |  |
| Provider ECEM Visits                                  | 75%                                | 79%                                      | 7                                  | 5.53                                  |  |
| Provider General Contacts                             | 73%                                | 66%                                      | 7                                  | 4.62                                  |  |
| Placements with Siblings                              | 36%                                | 80%                                      | Not Scored                         | Not Scored                            |  |
| Placements within Legal County                        | 14%                                | 27%                                      | Not Scored                         | Not Scored                            |  |
| Well-Being Sub-Total                                  |                                    |                                          | 25                                 | 20.76                                 |  |
| *Performance calculation descriptions can b           | e found in the FY 20°              | 19 RBWO PBP Measureme                    | ents and Standards Guide           |                                       |  |