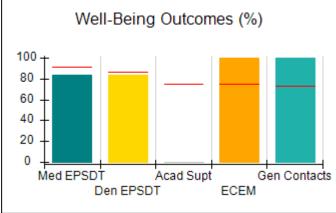

# Performance-Based Placement Measures RBWO Provider GA+SCORECARD - CCI

| Provider/Program Name: A Friend's House - (563) - CCI |                                    |                                          |                                    |                                       |  |
|-------------------------------------------------------|------------------------------------|------------------------------------------|------------------------------------|---------------------------------------|--|
| 111 Henry Pkwy., McDonough, GA 30                     | 0253                               | Quarterly Sco                            | ores (Grades)                      | Current Quarter Score<br>(Grade)      |  |
| Phone: 678-432-1630                                   |                                    | Q1: 106.75 (A+)                          | Q2: 102.90 (A+)                    | 103.34%                               |  |
| Vendor ID# 35215                                      |                                    | Q3: 99.68 (A+)                           | Q4: 103.34 (A+)                    | (A+)                                  |  |
| Program Census Information:                           |                                    | # Children in Care During<br>Quarter: 19 | # Placements During<br>Quarter: 19 | # Children in Care On<br>Last Day: 17 |  |
|                                                       | Avg<br>Performance All<br>CCIs (%) | Provider<br>Performance (%)*             | Possible Points<br>(Weight)        | Provider Points<br>Earned             |  |
| OPM Monitoring Reviews                                |                                    |                                          |                                    |                                       |  |
| Annual Comprehensive Reviews                          | 84%                                | 99%                                      | 25                                 | 24.73                                 |  |
| Safety Reviews                                        | 90%                                | 100%                                     | 15                                 | 15.00                                 |  |
| Monitoring Sub-Total                                  |                                    |                                          | 40                                 | 39.73                                 |  |
| CCI Safety Outcomes                                   |                                    |                                          |                                    |                                       |  |
| Incidence of Maltreatment                             | 0.17%                              | No Substantiated<br>Reports              | 10                                 | 10.00                                 |  |
| Staff Training/Foundations                            | 58%                                | 72%                                      | 5                                  | 3.60                                  |  |
| Staff Safety Checks                                   | 91%                                | 100%                                     | 5                                  | 5.00                                  |  |
| Safety Sub-Total                                      |                                    |                                          | 20                                 | 18.60                                 |  |
| CCI Permanency Outcomes                               |                                    |                                          |                                    |                                       |  |
| Placement Stability                                   | 91%                                | 95%                                      | 15                                 | 14.25                                 |  |
| Permanency Sub-Total                                  |                                    |                                          | 15                                 | 14.25                                 |  |
| CCI Well-Being Outcomes                               |                                    |                                          |                                    |                                       |  |
| EPSDT Medical Visits                                  | 92%                                | 100%                                     | 4                                  | 4.00                                  |  |
| EPSDT Dental Visits                                   | 86%                                | 94%                                      | 4                                  | 3.76                                  |  |
| Academic Supports                                     | 75%                                | 95%                                      | 3                                  | 2.85                                  |  |
| Provider ECEM Visits                                  | 75%                                | 79%                                      | 7                                  | 5.53                                  |  |
| Provider General Contacts                             | 73%                                | 66%                                      | 7                                  | 4.62                                  |  |
| Placements with Siblings                              | 36%                                | 80%                                      | Not Scored                         | Not Scored                            |  |
| Placements within Legal County                        | 14%                                | 27%                                      | Not Scored                         | Not Scored                            |  |
| Well-Being Sub-Total                                  |                                    |                                          | 25                                 | 20.76                                 |  |
| *Performance calculation descriptions can b           | e found in the FY 20°              | 19 RBWO PBP Measureme                    | ents and Standards Guide           |                                       |  |