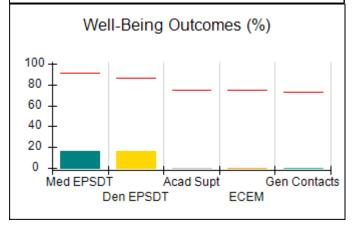

# Performance-Based Placement Measures RBWO Provider GA+SCORECARD - CCI

| Provider/Program Name: A Friend's House - (563) - CCI |                                    |                                          |                                    |                                       |  |
|-------------------------------------------------------|------------------------------------|------------------------------------------|------------------------------------|---------------------------------------|--|
| 111 Henry Pkwy., McDonough, GA 30                     | 0253                               | Quarterly Sco                            | ores (Grades)                      | Current Quarter Score<br>(Grade)      |  |
| Phone: 678-432-1630                                   |                                    | Q1: 106.75 (A+)                          | Q2: 102.90 (A+)                    | 103.34%                               |  |
| Vendor ID# 35215                                      |                                    | Q3: 99.68 (A+)                           | Q4: 103.34 (A+)                    | (A+)                                  |  |
| Program Census Information:                           |                                    | # Children in Care During<br>Quarter: 19 | # Placements During<br>Quarter: 19 | # Children in Care On<br>Last Day: 17 |  |
|                                                       | Avg<br>Performance All<br>CCIs (%) | Provider<br>Performance (%)*             | Possible Points<br>(Weight)        | Provider Points<br>Earned             |  |
| OPM Monitoring Reviews                                |                                    |                                          |                                    |                                       |  |
| Annual Comprehensive Reviews                          | 84%                                | 99%                                      | 25                                 | 24.73                                 |  |
| Safety Reviews                                        | 90%                                | 100%                                     | 15                                 | 15.00                                 |  |
| Monitoring Sub-Total                                  |                                    |                                          | 40                                 | 39.73                                 |  |
| CCI Safety Outcomes                                   |                                    |                                          |                                    |                                       |  |
| Incidence of Maltreatment                             | 0.17%                              | No Substantiated<br>Reports              | 10                                 | 10.00                                 |  |
| Staff Training/Foundations                            | 58%                                | 72%                                      | 5                                  | 3.60                                  |  |
| Staff Safety Checks                                   | 91%                                | 100%                                     | 5                                  | 5.00                                  |  |
| Safety Sub-Total                                      |                                    |                                          | 20                                 | 18.60                                 |  |
| CCI Permanency Outcomes                               |                                    |                                          |                                    |                                       |  |
| Placement Stability                                   | 91%                                | 95%                                      | 15                                 | 14.25                                 |  |
| Permanency Sub-Total                                  |                                    |                                          | 15                                 | 14.25                                 |  |
| CCI Well-Being Outcomes                               |                                    |                                          |                                    |                                       |  |
| EPSDT Medical Visits                                  | 92%                                | 100%                                     | 4                                  | 4.00                                  |  |
| EPSDT Dental Visits                                   | 86%                                | 94%                                      | 4                                  | 3.76                                  |  |
| Academic Supports                                     | 75%                                | 95%                                      | 3                                  | 2.85                                  |  |
| Provider ECEM Visits                                  | 75%                                | 79%                                      | 7                                  | 5.53                                  |  |
| Provider General Contacts                             | 73%                                | 66%                                      | 7                                  | 4.62                                  |  |
| Placements with Siblings                              | 36%                                | 80%                                      | Not Scored                         | Not Scored                            |  |
| Placements within Legal County                        | 14%                                | 27%                                      | Not Scored                         | Not Scored                            |  |
| Well-Being Sub-Total                                  |                                    |                                          | 25                                 | 20.76                                 |  |
| *Performance calculation descriptions can b           | e found in the FY 20°              | 19 RBWO PBP Measureme                    | ents and Standards Guide           |                                       |  |