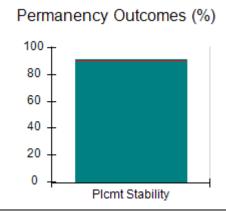

# Performance-Based Placement Measures RBWO Provider GA+SCORECARD - CCI

| Provider/Program Name: A Friend's House - (563) - CCI |                                    |                                          |                                    |                                       |  |
|-------------------------------------------------------|------------------------------------|------------------------------------------|------------------------------------|---------------------------------------|--|
| 111 Henry Pkwy., McDonough, GA 30                     | 0253                               | Quarterly Sco                            | ores (Grades)                      | Current Quarter Score<br>(Grade)      |  |
| Phone: 678-432-1630                                   |                                    | Q1: 106.75 (A+)                          | Q2: 102.90 (A+)                    | 103.34%                               |  |
| Vendor ID# 35215                                      |                                    | Q3: 99.68 (A+)                           | Q4: 103.34 (A+)                    | (A+)                                  |  |
| Program Census Information:                           |                                    | # Children in Care During<br>Quarter: 19 | # Placements During<br>Quarter: 19 | # Children in Care On<br>Last Day: 17 |  |
|                                                       | Avg<br>Performance All<br>CCIs (%) | Provider<br>Performance (%)*             | Possible Points<br>(Weight)        | Provider Points<br>Earned             |  |
| OPM Monitoring Reviews                                |                                    |                                          |                                    |                                       |  |
| Annual Comprehensive Reviews                          | 84%                                | 99%                                      | 25                                 | 24.73                                 |  |
| Safety Reviews                                        | 90%                                | 100%                                     | 15                                 | 15.00                                 |  |
| Monitoring Sub-Total                                  |                                    |                                          | 40                                 | 39.73                                 |  |
| CCI Safety Outcomes                                   |                                    |                                          |                                    |                                       |  |
| Incidence of Maltreatment                             | 0.17%                              | No Substantiated<br>Reports              | 10                                 | 10.00                                 |  |
| Staff Training/Foundations                            | 58%                                | 72%                                      | 5                                  | 3.60                                  |  |
| Staff Safety Checks                                   | 91%                                | 100%                                     | 5                                  | 5.00                                  |  |
| Safety Sub-Total                                      |                                    |                                          | 20                                 | 18.60                                 |  |
| CCI Permanency Outcomes                               |                                    |                                          |                                    |                                       |  |
| Placement Stability                                   | 91%                                | 95%                                      | 15                                 | 14.25                                 |  |
| Permanency Sub-Total                                  |                                    |                                          | 15                                 | 14.25                                 |  |
| CCI Well-Being Outcomes                               |                                    |                                          |                                    |                                       |  |
| EPSDT Medical Visits                                  | 92%                                | 100%                                     | 4                                  | 4.00                                  |  |
| EPSDT Dental Visits                                   | 86%                                | 94%                                      | 4                                  | 3.76                                  |  |
| Academic Supports                                     | 75%                                | 95%                                      | 3                                  | 2.85                                  |  |
| Provider ECEM Visits                                  | 75%                                | 79%                                      | 7                                  | 5.53                                  |  |
| Provider General Contacts                             | 73%                                | 66%                                      | 7                                  | 4.62                                  |  |
| Placements with Siblings                              | 36%                                | 80%                                      | Not Scored                         | Not Scored                            |  |
| Placements within Legal County                        | 14%                                | 27%                                      | Not Scored                         | Not Scored                            |  |
| Well-Being Sub-Total                                  |                                    |                                          | 25                                 | 20.76                                 |  |
| *Performance calculation descriptions can b           | e found in the FY 20°              | 19 RBWO PBP Measureme                    | ents and Standards Guide           |                                       |  |