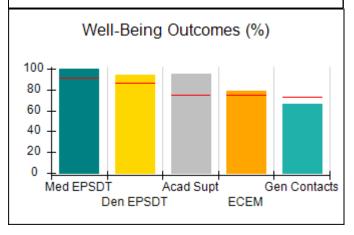

# Performance-Based Placement Measures RBWO Provider GA+SCORECARD - CCI

| Provider/Program Name: A Friend's House - (563) - CCI |                                    |                                          |                                    |                                       |  |
|-------------------------------------------------------|------------------------------------|------------------------------------------|------------------------------------|---------------------------------------|--|
| 111 Henry Pkwy., McDonough, GA 30                     | 0253                               | Quarterly Sco                            | ores (Grades)                      | Current Quarter Score<br>(Grade)      |  |
| Phone: 678-432-1630                                   |                                    | Q1: 106.75 (A+)                          | Q2: 102.90 (A+)                    | 103.34%                               |  |
| Vendor ID# 35215                                      |                                    | Q3: 99.68 (A+)                           | Q4: 103.34 (A+)                    | (A+)                                  |  |
| Program Census Information:                           |                                    | # Children in Care During<br>Quarter: 19 | # Placements During<br>Quarter: 19 | # Children in Care On<br>Last Day: 17 |  |
|                                                       | Avg<br>Performance All<br>CCIs (%) | Provider<br>Performance (%)*             | Possible Points<br>(Weight)        | Provider Points<br>Earned             |  |
| OPM Monitoring Reviews                                |                                    |                                          |                                    |                                       |  |
| Annual Comprehensive Reviews                          | 84%                                | 99%                                      | 25                                 | 24.73                                 |  |
| Safety Reviews                                        | 90%                                | 100%                                     | 15                                 | 15.00                                 |  |
| Monitoring Sub-Total                                  |                                    |                                          | 40                                 | 39.73                                 |  |
| CCI Safety Outcomes                                   |                                    |                                          |                                    |                                       |  |
| Incidence of Maltreatment                             | 0.17%                              | No Substantiated<br>Reports              | 10                                 | 10.00                                 |  |
| Staff Training/Foundations                            | 58%                                | 72%                                      | 5                                  | 3.60                                  |  |
| Staff Safety Checks                                   | 91%                                | 100%                                     | 5                                  | 5.00                                  |  |
| Safety Sub-Total                                      |                                    |                                          | 20                                 | 18.60                                 |  |
| CCI Permanency Outcomes                               |                                    |                                          |                                    |                                       |  |
| Placement Stability                                   | 91%                                | 95%                                      | 15                                 | 14.25                                 |  |
| Permanency Sub-Total                                  |                                    |                                          | 15                                 | 14.25                                 |  |
| CCI Well-Being Outcomes                               |                                    |                                          |                                    |                                       |  |
| EPSDT Medical Visits                                  | 92%                                | 100%                                     | 4                                  | 4.00                                  |  |
| EPSDT Dental Visits                                   | 86%                                | 94%                                      | 4                                  | 3.76                                  |  |
| Academic Supports                                     | 75%                                | 95%                                      | 3                                  | 2.85                                  |  |
| Provider ECEM Visits                                  | 75%                                | 79%                                      | 7                                  | 5.53                                  |  |
| Provider General Contacts                             | 73%                                | 66%                                      | 7                                  | 4.62                                  |  |
| Placements with Siblings                              | 36%                                | 80%                                      | Not Scored                         | Not Scored                            |  |
| Placements within Legal County                        | 14%                                | 27%                                      | Not Scored                         | Not Scored                            |  |
| Well-Being Sub-Total                                  |                                    |                                          | 25                                 | 20.76                                 |  |
| *Performance calculation descriptions can b           | e found in the FY 20°              | 19 RBWO PBP Measureme                    | ents and Standards Guide           |                                       |  |