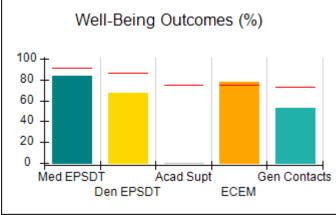

# Performance-Based Placement Measures RBWO Provider GA+SCORECARD - CCI

| Provider/Program Name: A Friend's House - (563) - CCI |                                    |                                          |                                    |                                       |  |
|-------------------------------------------------------|------------------------------------|------------------------------------------|------------------------------------|---------------------------------------|--|
| 111 Henry Pkwy., McDonough, GA 30                     | 0253                               | Quarterly Sco                            | ores (Grades)                      | Current Quarter Score<br>(Grade)      |  |
| Phone: 678-432-1630                                   |                                    | Q1: 106.75 (A+)                          | Q2: 102.90 (A+)                    | 103.34%                               |  |
| Vendor ID# 35215                                      |                                    | Q3: 99.68 (A+)                           | Q4: 103.34 (A+)                    | (A+)                                  |  |
| Program Census Information:                           |                                    | # Children in Care During<br>Quarter: 19 | # Placements During<br>Quarter: 19 | # Children in Care On<br>Last Day: 17 |  |
|                                                       | Avg<br>Performance All<br>CCIs (%) | Provider<br>Performance (%)*             | Possible Points<br>(Weight)        | Provider Points<br>Earned             |  |
| OPM Monitoring Reviews                                |                                    |                                          |                                    |                                       |  |
| Annual Comprehensive Reviews                          | 84%                                | 99%                                      | 25                                 | 24.73                                 |  |
| Safety Reviews                                        | 90%                                | 100%                                     | 15                                 | 15.00                                 |  |
| Monitoring Sub-Total                                  |                                    |                                          | 40                                 | 39.73                                 |  |
| CCI Safety Outcomes                                   |                                    |                                          |                                    |                                       |  |
| Incidence of Maltreatment                             | 0.17%                              | No Substantiated<br>Reports              | 10                                 | 10.00                                 |  |
| Staff Training/Foundations                            | 58%                                | 72%                                      | 5                                  | 3.60                                  |  |
| Staff Safety Checks                                   | 91%                                | 100%                                     | 5                                  | 5.00                                  |  |
| Safety Sub-Total                                      |                                    |                                          | 20                                 | 18.60                                 |  |
| CCI Permanency Outcomes                               |                                    |                                          |                                    |                                       |  |
| Placement Stability                                   | 91%                                | 95%                                      | 15                                 | 14.25                                 |  |
| Permanency Sub-Total                                  |                                    |                                          | 15                                 | 14.25                                 |  |
| CCI Well-Being Outcomes                               |                                    |                                          |                                    |                                       |  |
| EPSDT Medical Visits                                  | 92%                                | 100%                                     | 4                                  | 4.00                                  |  |
| EPSDT Dental Visits                                   | 86%                                | 94%                                      | 4                                  | 3.76                                  |  |
| Academic Supports                                     | 75%                                | 95%                                      | 3                                  | 2.85                                  |  |
| Provider ECEM Visits                                  | 75%                                | 79%                                      | 7                                  | 5.53                                  |  |
| Provider General Contacts                             | 73%                                | 66%                                      | 7                                  | 4.62                                  |  |
| Placements with Siblings                              | 36%                                | 80%                                      | Not Scored                         | Not Scored                            |  |
| Placements within Legal County                        | 14%                                | 27%                                      | Not Scored                         | Not Scored                            |  |
| Well-Being Sub-Total                                  |                                    |                                          | 25                                 | 20.76                                 |  |
| *Performance calculation descriptions can b           | e found in the FY 20°              | 19 RBWO PBP Measureme                    | ents and Standards Guide           |                                       |  |