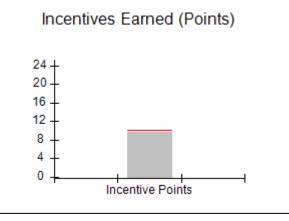

| Monitoring & Outcomes: Possible Points = 100 | Points Earned = 93.34 |           |
|----------------------------------------------|-----------------------|-----------|
| Score Before Incentives Credit 93            |                       | 93.34%    |
| Incentives Awarded 10.0                      |                       | 10.00 pts |
| PBP Verification N                           |                       | N/A pts   |
|                                              | Total Score           | 103.34%   |

| Monitoring & Outcomes: Possible Points = 100 | Points Earned = 87.61 |          |
|----------------------------------------------|-----------------------|----------|
| Score Before Incentives Credit 87.6          |                       | 87.61%   |
| Incentives Awarded 7.5                       |                       | 7.50 pts |
| PBP Verification N                           |                       | N/A pts  |
|                                              | Total Score           | 95.11%   |

| Monitoring & Outcomes: Possible Points = 100 | Points Earned    | l = 94.24 |
|----------------------------------------------|------------------|-----------|
| Score Before I                               | ncentives Credit | 94.24%    |
| Inc                                          | entives Awarded  | 8.48 pts  |
|                                              | PBP Verification |           |
|                                              | Total Score      | 102.72%   |

| Monitoring & Outcomes: | Possible Points = 100  | Points Earned    | d = 77.11 |
|------------------------|------------------------|------------------|-----------|
|                        | Score Before I         | ncentives Credit | 77.11%    |
|                        | Incentives Awarded 4.0 |                  | 4.00 pts  |
|                        | PBP Verification N     |                  | N/A pts   |
|                        |                        | Total Score      | 81.11%    |

| Monitoring & Outcomes: Possible Points = 100 | Points Earned = | = 71.75   |
|----------------------------------------------|-----------------|-----------|
| Score Before Incentives Credit 71            |                 | 71.75%    |
| Inc                                          | entives Awarded | 5.72 pts  |
| PBP Verification -6.                         |                 | -6.50 pts |
|                                              | Total Score     | 70.97%    |

| Monitoring & Outcomes: Poss    | s: Possible Points = 100 Points Earned = 94.00 |                  | = 94.00 |
|--------------------------------|------------------------------------------------|------------------|---------|
| Score Before Incentives Credit |                                                | 94.00%           |         |
| Incentives Awarded             |                                                | 9.64 pts         |         |
|                                |                                                | PBP Verification | N/A pts |
|                                |                                                | Total Score      | 103.64% |

| Monitoring & Outcomes:         | mes: Possible Points = 100 Points Earned = 87.70 |                  | I = 87.70 |
|--------------------------------|--------------------------------------------------|------------------|-----------|
| Score Before Incentives Credit |                                                  |                  | 87.70%    |
|                                | Inc                                              | entives Awarded  | 7.60 pts  |
|                                |                                                  | PBP Verification | -2.58 pts |
|                                |                                                  | Total Score      | 92.72%    |