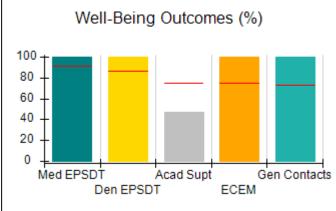

# Performance-Based Placement Measures RBWO Provider GA+SCORECARD - CCI

| Provider/Program Name: A Friend's House - (563) - CCI |                                    |                                          |                                    |                                       |  |
|-------------------------------------------------------|------------------------------------|------------------------------------------|------------------------------------|---------------------------------------|--|
| 111 Henry Pkwy., McDonough, GA 30                     | 0253                               | Quarterly Sco                            | ores (Grades)                      | Current Quarter Score<br>(Grade)      |  |
| Phone: 678-432-1630                                   |                                    | Q1: 106.75 (A+)                          | Q2: 102.90 (A+)                    | 103.34%                               |  |
| Vendor ID# 35215                                      |                                    | Q3: 99.68 (A+)                           | Q4: 103.34 (A+)                    | (A+)                                  |  |
| Program Census Information:                           |                                    | # Children in Care During<br>Quarter: 19 | # Placements During<br>Quarter: 19 | # Children in Care On<br>Last Day: 17 |  |
|                                                       | Avg<br>Performance All<br>CCIs (%) | Provider<br>Performance (%)*             | Possible Points<br>(Weight)        | Provider Points<br>Earned             |  |
| OPM Monitoring Reviews                                |                                    |                                          |                                    |                                       |  |
| Annual Comprehensive Reviews                          | 84%                                | 99%                                      | 25                                 | 24.73                                 |  |
| Safety Reviews                                        | 90%                                | 100%                                     | 15                                 | 15.00                                 |  |
| Monitoring Sub-Total                                  |                                    |                                          | 40                                 | 39.73                                 |  |
| CCI Safety Outcomes                                   |                                    |                                          |                                    |                                       |  |
| Incidence of Maltreatment                             | 0.17%                              | No Substantiated<br>Reports              | 10                                 | 10.00                                 |  |
| Staff Training/Foundations                            | 58%                                | 72%                                      | 5                                  | 3.60                                  |  |
| Staff Safety Checks                                   | 91%                                | 100%                                     | 5                                  | 5.00                                  |  |
| Safety Sub-Total                                      |                                    |                                          | 20                                 | 18.60                                 |  |
| CCI Permanency Outcomes                               |                                    |                                          |                                    |                                       |  |
| Placement Stability                                   | 91%                                | 95%                                      | 15                                 | 14.25                                 |  |
| Permanency Sub-Total                                  |                                    |                                          | 15                                 | 14.25                                 |  |
| CCI Well-Being Outcomes                               |                                    |                                          |                                    |                                       |  |
| EPSDT Medical Visits                                  | 92%                                | 100%                                     | 4                                  | 4.00                                  |  |
| EPSDT Dental Visits                                   | 86%                                | 94%                                      | 4                                  | 3.76                                  |  |
| Academic Supports                                     | 75%                                | 95%                                      | 3                                  | 2.85                                  |  |
| Provider ECEM Visits                                  | 75%                                | 79%                                      | 7                                  | 5.53                                  |  |
| Provider General Contacts                             | 73%                                | 66%                                      | 7                                  | 4.62                                  |  |
| Placements with Siblings                              | 36%                                | 80%                                      | Not Scored                         | Not Scored                            |  |
| Placements within Legal County                        | 14%                                | 27%                                      | Not Scored                         | Not Scored                            |  |
| Well-Being Sub-Total                                  |                                    |                                          | 25                                 | 20.76                                 |  |
| *Performance calculation descriptions can b           | e found in the FY 20°              | 19 RBWO PBP Measureme                    | ents and Standards Guide           |                                       |  |