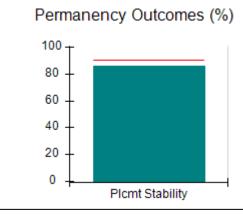

# Performance-Based Placement Measures RBWO Provider GA+SCORECARD - CCI

| Provider/Program Name: A Friend's House - (563) - CCI |                                    |                                          |                                    |                                       |  |
|-------------------------------------------------------|------------------------------------|------------------------------------------|------------------------------------|---------------------------------------|--|
| 111 Henry Pkwy., McDonough, GA 30                     | 0253                               | Quarterly Sco                            | ores (Grades)                      | Current Quarter Score<br>(Grade)      |  |
| Phone: 678-432-1630                                   |                                    | Q1: 106.75 (A+)                          | Q2: 102.90 (A+)                    | 103.34%                               |  |
| Vendor ID# 35215                                      |                                    | Q3: 99.68 (A+)                           | Q4: 103.34 (A+)                    | (A+)                                  |  |
| Program Census Information:                           |                                    | # Children in Care During<br>Quarter: 19 | # Placements During<br>Quarter: 19 | # Children in Care On<br>Last Day: 17 |  |
|                                                       | Avg<br>Performance All<br>CCIs (%) | Provider<br>Performance (%)*             | Possible Points<br>(Weight)        | Provider Points<br>Earned             |  |
| OPM Monitoring Reviews                                |                                    |                                          |                                    |                                       |  |
| Annual Comprehensive Reviews                          | 84%                                | 99%                                      | 25                                 | 24.73                                 |  |
| Safety Reviews                                        | 90%                                | 100%                                     | 15                                 | 15.00                                 |  |
| Monitoring Sub-Total                                  |                                    |                                          | 40                                 | 39.73                                 |  |
| CCI Safety Outcomes                                   |                                    |                                          |                                    |                                       |  |
| Incidence of Maltreatment                             | 0.17%                              | No Substantiated<br>Reports              | 10                                 | 10.00                                 |  |
| Staff Training/Foundations                            | 58%                                | 72%                                      | 5                                  | 3.60                                  |  |
| Staff Safety Checks                                   | 91%                                | 100%                                     | 5                                  | 5.00                                  |  |
| Safety Sub-Total                                      |                                    |                                          | 20                                 | 18.60                                 |  |
| CCI Permanency Outcomes                               |                                    |                                          |                                    |                                       |  |
| Placement Stability                                   | 91%                                | 95%                                      | 15                                 | 14.25                                 |  |
| Permanency Sub-Total                                  |                                    |                                          | 15                                 | 14.25                                 |  |
| CCI Well-Being Outcomes                               |                                    |                                          |                                    |                                       |  |
| EPSDT Medical Visits                                  | 92%                                | 100%                                     | 4                                  | 4.00                                  |  |
| EPSDT Dental Visits                                   | 86%                                | 94%                                      | 4                                  | 3.76                                  |  |
| Academic Supports                                     | 75%                                | 95%                                      | 3                                  | 2.85                                  |  |
| Provider ECEM Visits                                  | 75%                                | 79%                                      | 7                                  | 5.53                                  |  |
| Provider General Contacts                             | 73%                                | 66%                                      | 7                                  | 4.62                                  |  |
| Placements with Siblings                              | 36%                                | 80%                                      | Not Scored                         | Not Scored                            |  |
| Placements within Legal County                        | 14%                                | 27%                                      | Not Scored                         | Not Scored                            |  |
| Well-Being Sub-Total                                  |                                    |                                          | 25                                 | 20.76                                 |  |
| *Performance calculation descriptions can b           | e found in the FY 20°              | 19 RBWO PBP Measureme                    | ents and Standards Guide           |                                       |  |