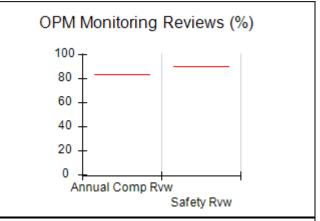

# Performance-Based Placement Measures RBWO Provider GA+SCORECARD - CCI

| Provider/Program Name: A Friend's House - (563) - CCI |                                    |                                          |                                    |                                       |  |
|-------------------------------------------------------|------------------------------------|------------------------------------------|------------------------------------|---------------------------------------|--|
| 111 Henry Pkwy., McDonough, GA 30                     | 0253                               | Quarterly Sco                            | ores (Grades)                      | Current Quarter Score<br>(Grade)      |  |
| Phone: 678-432-1630                                   |                                    | Q1: 106.75 (A+)                          | Q2: 102.90 (A+)                    | 103.34%                               |  |
| Vendor ID# 35215                                      |                                    | Q3: 99.68 (A+)                           | Q4: 103.34 (A+)                    | (A+)                                  |  |
| Program Census Information:                           |                                    | # Children in Care During<br>Quarter: 19 | # Placements During<br>Quarter: 19 | # Children in Care On<br>Last Day: 17 |  |
|                                                       | Avg<br>Performance All<br>CCIs (%) | Provider<br>Performance (%)*             | Possible Points<br>(Weight)        | Provider Points<br>Earned             |  |
| OPM Monitoring Reviews                                |                                    |                                          |                                    |                                       |  |
| Annual Comprehensive Reviews                          | 84%                                | 99%                                      | 25                                 | 24.73                                 |  |
| Safety Reviews                                        | 90%                                | 100%                                     | 15                                 | 15.00                                 |  |
| Monitoring Sub-Total                                  |                                    |                                          | 40                                 | 39.73                                 |  |
| CCI Safety Outcomes                                   |                                    |                                          |                                    |                                       |  |
| Incidence of Maltreatment                             | 0.17%                              | No Substantiated<br>Reports              | 10                                 | 10.00                                 |  |
| Staff Training/Foundations                            | 58%                                | 72%                                      | 5                                  | 3.60                                  |  |
| Staff Safety Checks                                   | 91%                                | 100%                                     | 5                                  | 5.00                                  |  |
| Safety Sub-Total                                      |                                    |                                          | 20                                 | 18.60                                 |  |
| CCI Permanency Outcomes                               |                                    |                                          |                                    |                                       |  |
| Placement Stability                                   | 91%                                | 95%                                      | 15                                 | 14.25                                 |  |
| Permanency Sub-Total                                  |                                    |                                          | 15                                 | 14.25                                 |  |
| CCI Well-Being Outcomes                               |                                    |                                          |                                    |                                       |  |
| EPSDT Medical Visits                                  | 92%                                | 100%                                     | 4                                  | 4.00                                  |  |
| EPSDT Dental Visits                                   | 86%                                | 94%                                      | 4                                  | 3.76                                  |  |
| Academic Supports                                     | 75%                                | 95%                                      | 3                                  | 2.85                                  |  |
| Provider ECEM Visits                                  | 75%                                | 79%                                      | 7                                  | 5.53                                  |  |
| Provider General Contacts                             | 73%                                | 66%                                      | 7                                  | 4.62                                  |  |
| Placements with Siblings                              | 36%                                | 80%                                      | Not Scored                         | Not Scored                            |  |
| Placements within Legal County                        | 14%                                | 27%                                      | Not Scored                         | Not Scored                            |  |
| Well-Being Sub-Total                                  |                                    |                                          | 25                                 | 20.76                                 |  |
| *Performance calculation descriptions can b           | e found in the FY 20°              | 19 RBWO PBP Measureme                    | ents and Standards Guide           |                                       |  |