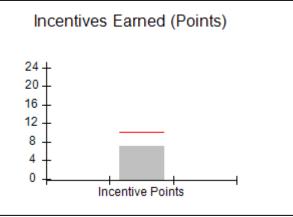

| Monitoring & Outcomes: Possible Points = 100 | Points Earned = 93.34 |           |
|----------------------------------------------|-----------------------|-----------|
| Score Before Incentives Credit 93            |                       | 93.34%    |
| Incentives Awarded 10.0                      |                       | 10.00 pts |
| PBP Verification N                           |                       | N/A pts   |
|                                              | Total Score           | 103.34%   |