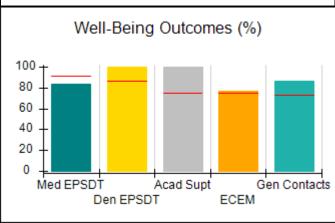

# Performance-Based Placement Measures RBWO Provider GA+SCORECARD - CCI

| Provider/Program Name: A Friend's House - (563) - CCI |                                    |                                          |                                    |                                       |  |
|-------------------------------------------------------|------------------------------------|------------------------------------------|------------------------------------|---------------------------------------|--|
| 111 Henry Pkwy., McDonough, GA 30                     | 0253                               | Quarterly Sco                            | ores (Grades)                      | Current Quarter Score<br>(Grade)      |  |
| Phone: 678-432-1630                                   |                                    | Q1: 106.75 (A+)                          | Q2: 102.90 (A+)                    | 103.34%                               |  |
| Vendor ID# 35215                                      |                                    | Q3: 99.68 (A+)                           | Q4: 103.34 (A+)                    | (A+)                                  |  |
| Program Census Information:                           |                                    | # Children in Care During<br>Quarter: 19 | # Placements During<br>Quarter: 19 | # Children in Care On<br>Last Day: 17 |  |
|                                                       | Avg<br>Performance All<br>CCIs (%) | Provider<br>Performance (%)*             | Possible Points<br>(Weight)        | Provider Points<br>Earned             |  |
| OPM Monitoring Reviews                                |                                    |                                          |                                    |                                       |  |
| Annual Comprehensive Reviews                          | 84%                                | 99%                                      | 25                                 | 24.73                                 |  |
| Safety Reviews                                        | 90%                                | 100%                                     | 15                                 | 15.00                                 |  |
| Monitoring Sub-Total                                  |                                    |                                          | 40                                 | 39.73                                 |  |
| CCI Safety Outcomes                                   |                                    |                                          |                                    |                                       |  |
| Incidence of Maltreatment                             | 0.17%                              | No Substantiated<br>Reports              | 10                                 | 10.00                                 |  |
| Staff Training/Foundations                            | 58%                                | 72%                                      | 5                                  | 3.60                                  |  |
| Staff Safety Checks                                   | 91%                                | 100%                                     | 5                                  | 5.00                                  |  |
| Safety Sub-Total                                      |                                    |                                          | 20                                 | 18.60                                 |  |
| CCI Permanency Outcomes                               |                                    |                                          |                                    |                                       |  |
| Placement Stability                                   | 91%                                | 95%                                      | 15                                 | 14.25                                 |  |
| Permanency Sub-Total                                  |                                    |                                          | 15                                 | 14.25                                 |  |
| CCI Well-Being Outcomes                               |                                    |                                          |                                    |                                       |  |
| EPSDT Medical Visits                                  | 92%                                | 100%                                     | 4                                  | 4.00                                  |  |
| EPSDT Dental Visits                                   | 86%                                | 94%                                      | 4                                  | 3.76                                  |  |
| Academic Supports                                     | 75%                                | 95%                                      | 3                                  | 2.85                                  |  |
| Provider ECEM Visits                                  | 75%                                | 79%                                      | 7                                  | 5.53                                  |  |
| Provider General Contacts                             | 73%                                | 66%                                      | 7                                  | 4.62                                  |  |
| Placements with Siblings                              | 36%                                | 80%                                      | Not Scored                         | Not Scored                            |  |
| Placements within Legal County                        | 14%                                | 27%                                      | Not Scored                         | Not Scored                            |  |
| Well-Being Sub-Total                                  |                                    |                                          | 25                                 | 20.76                                 |  |
| *Performance calculation descriptions can b           | e found in the FY 20°              | 19 RBWO PBP Measureme                    | ents and Standards Guide           |                                       |  |