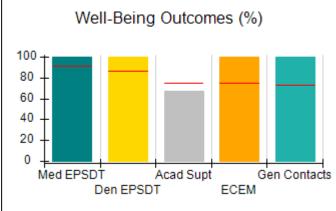

# Performance-Based Placement Measures RBWO Provider GA+SCORECARD - CCI

| Provider/Program Name: A Friend's House - (563) - CCI |                                    |                                          |                                    |                                       |  |
|-------------------------------------------------------|------------------------------------|------------------------------------------|------------------------------------|---------------------------------------|--|
| 111 Henry Pkwy., McDonough, GA 30                     | 0253                               | Quarterly Sco                            | ores (Grades)                      | Current Quarter Score<br>(Grade)      |  |
| Phone: 678-432-1630                                   |                                    | Q1: 106.75 (A+)                          | Q2: 102.90 (A+)                    | 103.34%                               |  |
| Vendor ID# 35215                                      |                                    | Q3: 99.68 (A+)                           | Q4: 103.34 (A+)                    | (A+)                                  |  |
| Program Census Information:                           |                                    | # Children in Care During<br>Quarter: 19 | # Placements During<br>Quarter: 19 | # Children in Care On<br>Last Day: 17 |  |
|                                                       | Avg<br>Performance All<br>CCIs (%) | Provider<br>Performance (%)*             | Possible Points<br>(Weight)        | Provider Points<br>Earned             |  |
| OPM Monitoring Reviews                                |                                    |                                          |                                    |                                       |  |
| Annual Comprehensive Reviews                          | 84%                                | 99%                                      | 25                                 | 24.73                                 |  |
| Safety Reviews                                        | 90%                                | 100%                                     | 15                                 | 15.00                                 |  |
| Monitoring Sub-Total                                  |                                    |                                          | 40                                 | 39.73                                 |  |
| CCI Safety Outcomes                                   |                                    |                                          |                                    |                                       |  |
| Incidence of Maltreatment                             | 0.17%                              | No Substantiated<br>Reports              | 10                                 | 10.00                                 |  |
| Staff Training/Foundations                            | 58%                                | 72%                                      | 5                                  | 3.60                                  |  |
| Staff Safety Checks                                   | 91%                                | 100%                                     | 5                                  | 5.00                                  |  |
| Safety Sub-Total                                      |                                    |                                          | 20                                 | 18.60                                 |  |
| CCI Permanency Outcomes                               |                                    |                                          |                                    |                                       |  |
| Placement Stability                                   | 91%                                | 95%                                      | 15                                 | 14.25                                 |  |
| Permanency Sub-Total                                  |                                    |                                          | 15                                 | 14.25                                 |  |
| CCI Well-Being Outcomes                               |                                    |                                          |                                    |                                       |  |
| EPSDT Medical Visits                                  | 92%                                | 100%                                     | 4                                  | 4.00                                  |  |
| EPSDT Dental Visits                                   | 86%                                | 94%                                      | 4                                  | 3.76                                  |  |
| Academic Supports                                     | 75%                                | 95%                                      | 3                                  | 2.85                                  |  |
| Provider ECEM Visits                                  | 75%                                | 79%                                      | 7                                  | 5.53                                  |  |
| Provider General Contacts                             | 73%                                | 66%                                      | 7                                  | 4.62                                  |  |
| Placements with Siblings                              | 36%                                | 80%                                      | Not Scored                         | Not Scored                            |  |
| Placements within Legal County                        | 14%                                | 27%                                      | Not Scored                         | Not Scored                            |  |
| Well-Being Sub-Total                                  |                                    |                                          | 25                                 | 20.76                                 |  |
| *Performance calculation descriptions can b           | e found in the FY 20°              | 19 RBWO PBP Measureme                    | ents and Standards Guide           |                                       |  |