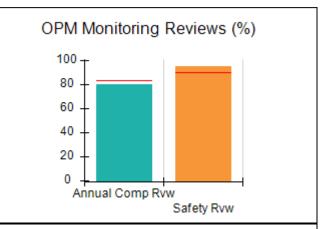

# Performance-Based Placement Measures RBWO Provider GA+SCORECARD - CCI

| Provider/Program Name: A Friend's House - (563) - CCI |                                    |                                          |                                    |                                       |  |
|-------------------------------------------------------|------------------------------------|------------------------------------------|------------------------------------|---------------------------------------|--|
| 111 Henry Pkwy., McDonough, GA 30                     | 0253                               | Quarterly Sco                            | ores (Grades)                      | Current Quarter Score<br>(Grade)      |  |
| Phone: 678-432-1630                                   |                                    | Q1: 106.75 (A+)                          | Q2: 102.90 (A+)                    | 103.34%                               |  |
| Vendor ID# 35215                                      |                                    | Q3: 99.68 (A+)                           | Q4: 103.34 (A+)                    | (A+)                                  |  |
| Program Census Information:                           |                                    | # Children in Care During<br>Quarter: 19 | # Placements During<br>Quarter: 19 | # Children in Care On<br>Last Day: 17 |  |
|                                                       | Avg<br>Performance All<br>CCIs (%) | Provider<br>Performance (%)*             | Possible Points<br>(Weight)        | Provider Points<br>Earned             |  |
| OPM Monitoring Reviews                                |                                    |                                          |                                    |                                       |  |
| Annual Comprehensive Reviews                          | 84%                                | 99%                                      | 25                                 | 24.73                                 |  |
| Safety Reviews                                        | 90%                                | 100%                                     | 15                                 | 15.00                                 |  |
| Monitoring Sub-Total                                  |                                    |                                          | 40                                 | 39.73                                 |  |
| CCI Safety Outcomes                                   |                                    |                                          |                                    |                                       |  |
| Incidence of Maltreatment                             | 0.17%                              | No Substantiated<br>Reports              | 10                                 | 10.00                                 |  |
| Staff Training/Foundations                            | 58%                                | 72%                                      | 5                                  | 3.60                                  |  |
| Staff Safety Checks                                   | 91%                                | 100%                                     | 5                                  | 5.00                                  |  |
| Safety Sub-Total                                      |                                    |                                          | 20                                 | 18.60                                 |  |
| CCI Permanency Outcomes                               |                                    |                                          |                                    |                                       |  |
| Placement Stability                                   | 91%                                | 95%                                      | 15                                 | 14.25                                 |  |
| Permanency Sub-Total                                  |                                    |                                          | 15                                 | 14.25                                 |  |
| CCI Well-Being Outcomes                               |                                    |                                          |                                    |                                       |  |
| EPSDT Medical Visits                                  | 92%                                | 100%                                     | 4                                  | 4.00                                  |  |
| EPSDT Dental Visits                                   | 86%                                | 94%                                      | 4                                  | 3.76                                  |  |
| Academic Supports                                     | 75%                                | 95%                                      | 3                                  | 2.85                                  |  |
| Provider ECEM Visits                                  | 75%                                | 79%                                      | 7                                  | 5.53                                  |  |
| Provider General Contacts                             | 73%                                | 66%                                      | 7                                  | 4.62                                  |  |
| Placements with Siblings                              | 36%                                | 80%                                      | Not Scored                         | Not Scored                            |  |
| Placements within Legal County                        | 14%                                | 27%                                      | Not Scored                         | Not Scored                            |  |
| Well-Being Sub-Total                                  |                                    |                                          | 25                                 | 20.76                                 |  |
| *Performance calculation descriptions can b           | e found in the FY 20°              | 19 RBWO PBP Measureme                    | ents and Standards Guide           |                                       |  |