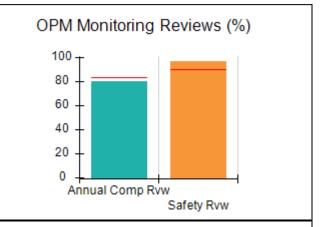

# Performance-Based Placement Measures RBWO Provider GA+SCORECARD - CCI

| Provider/Program Name: A Friend's House - (563) - CCI |                                    |                                          |                                    |                                       |  |
|-------------------------------------------------------|------------------------------------|------------------------------------------|------------------------------------|---------------------------------------|--|
| 111 Henry Pkwy., McDonough, GA 30                     | 0253                               | Quarterly Sco                            | ores (Grades)                      | Current Quarter Score<br>(Grade)      |  |
| Phone: 678-432-1630                                   |                                    | Q1: 106.75 (A+)                          | Q2: 102.90 (A+)                    | 103.34%                               |  |
| Vendor ID# 35215                                      |                                    | Q3: 99.68 (A+)                           | Q4: 103.34 (A+)                    | (A+)                                  |  |
| Program Census Information:                           |                                    | # Children in Care During<br>Quarter: 19 | # Placements During<br>Quarter: 19 | # Children in Care On<br>Last Day: 17 |  |
|                                                       | Avg<br>Performance All<br>CCIs (%) | Provider<br>Performance (%)*             | Possible Points<br>(Weight)        | Provider Points<br>Earned             |  |
| OPM Monitoring Reviews                                |                                    |                                          |                                    |                                       |  |
| Annual Comprehensive Reviews                          | 84%                                | 99%                                      | 25                                 | 24.73                                 |  |
| Safety Reviews                                        | 90%                                | 100%                                     | 15                                 | 15.00                                 |  |
| Monitoring Sub-Total                                  |                                    |                                          | 40                                 | 39.73                                 |  |
| CCI Safety Outcomes                                   |                                    |                                          |                                    |                                       |  |
| Incidence of Maltreatment                             | 0.17%                              | No Substantiated<br>Reports              | 10                                 | 10.00                                 |  |
| Staff Training/Foundations                            | 58%                                | 72%                                      | 5                                  | 3.60                                  |  |
| Staff Safety Checks                                   | 91%                                | 100%                                     | 5                                  | 5.00                                  |  |
| Safety Sub-Total                                      |                                    |                                          | 20                                 | 18.60                                 |  |
| CCI Permanency Outcomes                               |                                    |                                          |                                    |                                       |  |
| Placement Stability                                   | 91%                                | 95%                                      | 15                                 | 14.25                                 |  |
| Permanency Sub-Total                                  |                                    |                                          | 15                                 | 14.25                                 |  |
| CCI Well-Being Outcomes                               |                                    |                                          |                                    |                                       |  |
| EPSDT Medical Visits                                  | 92%                                | 100%                                     | 4                                  | 4.00                                  |  |
| EPSDT Dental Visits                                   | 86%                                | 94%                                      | 4                                  | 3.76                                  |  |
| Academic Supports                                     | 75%                                | 95%                                      | 3                                  | 2.85                                  |  |
| Provider ECEM Visits                                  | 75%                                | 79%                                      | 7                                  | 5.53                                  |  |
| Provider General Contacts                             | 73%                                | 66%                                      | 7                                  | 4.62                                  |  |
| Placements with Siblings                              | 36%                                | 80%                                      | Not Scored                         | Not Scored                            |  |
| Placements within Legal County                        | 14%                                | 27%                                      | Not Scored                         | Not Scored                            |  |
| Well-Being Sub-Total                                  |                                    |                                          | 25                                 | 20.76                                 |  |
| *Performance calculation descriptions can b           | e found in the FY 20°              | 19 RBWO PBP Measureme                    | ents and Standards Guide           |                                       |  |