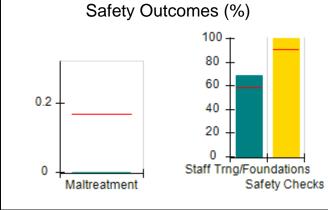

# Performance-Based Placement Measures RBWO Provider GA+SCORECARD - CCI

| Provider/Program Name: A Friend's House - (563) - CCI |                                    |                                          |                                    |                                       |  |
|-------------------------------------------------------|------------------------------------|------------------------------------------|------------------------------------|---------------------------------------|--|
| 111 Henry Pkwy., McDonough, GA 30                     | 0253                               | Quarterly Sco                            | ores (Grades)                      | Current Quarter Score<br>(Grade)      |  |
| Phone: 678-432-1630                                   |                                    | Q1: 106.75 (A+)                          | Q2: 102.90 (A+)                    | 103.34%                               |  |
| Vendor ID# 35215                                      |                                    | Q3: 99.68 (A+)                           | Q4: 103.34 (A+)                    | (A+)                                  |  |
| Program Census Information:                           |                                    | # Children in Care During<br>Quarter: 19 | # Placements During<br>Quarter: 19 | # Children in Care On<br>Last Day: 17 |  |
|                                                       | Avg<br>Performance All<br>CCIs (%) | Provider<br>Performance (%)*             | Possible Points<br>(Weight)        | Provider Points<br>Earned             |  |
| OPM Monitoring Reviews                                |                                    |                                          |                                    |                                       |  |
| Annual Comprehensive Reviews                          | 84%                                | 99%                                      | 25                                 | 24.73                                 |  |
| Safety Reviews                                        | 90%                                | 100%                                     | 15                                 | 15.00                                 |  |
| Monitoring Sub-Total                                  |                                    |                                          | 40                                 | 39.73                                 |  |
| CCI Safety Outcomes                                   |                                    |                                          |                                    |                                       |  |
| Incidence of Maltreatment                             | 0.17%                              | No Substantiated<br>Reports              | 10                                 | 10.00                                 |  |
| Staff Training/Foundations                            | 58%                                | 72%                                      | 5                                  | 3.60                                  |  |
| Staff Safety Checks                                   | 91%                                | 100%                                     | 5                                  | 5.00                                  |  |
| Safety Sub-Total                                      |                                    |                                          | 20                                 | 18.60                                 |  |
| CCI Permanency Outcomes                               |                                    |                                          |                                    |                                       |  |
| Placement Stability                                   | 91%                                | 95%                                      | 15                                 | 14.25                                 |  |
| Permanency Sub-Total                                  |                                    |                                          | 15                                 | 14.25                                 |  |
| CCI Well-Being Outcomes                               |                                    |                                          |                                    |                                       |  |
| EPSDT Medical Visits                                  | 92%                                | 100%                                     | 4                                  | 4.00                                  |  |
| EPSDT Dental Visits                                   | 86%                                | 94%                                      | 4                                  | 3.76                                  |  |
| Academic Supports                                     | 75%                                | 95%                                      | 3                                  | 2.85                                  |  |
| Provider ECEM Visits                                  | 75%                                | 79%                                      | 7                                  | 5.53                                  |  |
| Provider General Contacts                             | 73%                                | 66%                                      | 7                                  | 4.62                                  |  |
| Placements with Siblings                              | 36%                                | 80%                                      | Not Scored                         | Not Scored                            |  |
| Placements within Legal County                        | 14%                                | 27%                                      | Not Scored                         | Not Scored                            |  |
| Well-Being Sub-Total                                  |                                    |                                          | 25                                 | 20.76                                 |  |
| *Performance calculation descriptions can b           | e found in the FY 20°              | 19 RBWO PBP Measureme                    | ents and Standards Guide           |                                       |  |