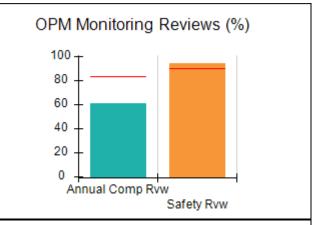

# Performance-Based Placement Measures RBWO Provider GA+SCORECARD - CCI

| Provider/Program Name: A Friend's House - (563) - CCI |                                    |                                          |                                    |                                       |  |
|-------------------------------------------------------|------------------------------------|------------------------------------------|------------------------------------|---------------------------------------|--|
| 111 Henry Pkwy., McDonough, GA 30                     | 0253                               | Quarterly Sco                            | ores (Grades)                      | Current Quarter Score<br>(Grade)      |  |
| Phone: 678-432-1630                                   |                                    | Q1: 106.75 (A+)                          | Q2: 102.90 (A+)                    | 103.34%                               |  |
| Vendor ID# 35215                                      |                                    | Q3: 99.68 (A+)                           | Q4: 103.34 (A+)                    | (A+)                                  |  |
| Program Census Information:                           |                                    | # Children in Care During<br>Quarter: 19 | # Placements During<br>Quarter: 19 | # Children in Care On<br>Last Day: 17 |  |
|                                                       | Avg<br>Performance All<br>CCIs (%) | Provider<br>Performance (%)*             | Possible Points<br>(Weight)        | Provider Points<br>Earned             |  |
| OPM Monitoring Reviews                                |                                    |                                          |                                    |                                       |  |
| Annual Comprehensive Reviews                          | 84%                                | 99%                                      | 25                                 | 24.73                                 |  |
| Safety Reviews                                        | 90%                                | 100%                                     | 15                                 | 15.00                                 |  |
| Monitoring Sub-Total                                  |                                    |                                          | 40                                 | 39.73                                 |  |
| CCI Safety Outcomes                                   |                                    |                                          |                                    |                                       |  |
| Incidence of Maltreatment                             | 0.17%                              | No Substantiated<br>Reports              | 10                                 | 10.00                                 |  |
| Staff Training/Foundations                            | 58%                                | 72%                                      | 5                                  | 3.60                                  |  |
| Staff Safety Checks                                   | 91%                                | 100%                                     | 5                                  | 5.00                                  |  |
| Safety Sub-Total                                      |                                    |                                          | 20                                 | 18.60                                 |  |
| CCI Permanency Outcomes                               |                                    |                                          |                                    |                                       |  |
| Placement Stability                                   | 91%                                | 95%                                      | 15                                 | 14.25                                 |  |
| Permanency Sub-Total                                  |                                    |                                          | 15                                 | 14.25                                 |  |
| CCI Well-Being Outcomes                               |                                    |                                          |                                    |                                       |  |
| EPSDT Medical Visits                                  | 92%                                | 100%                                     | 4                                  | 4.00                                  |  |
| EPSDT Dental Visits                                   | 86%                                | 94%                                      | 4                                  | 3.76                                  |  |
| Academic Supports                                     | 75%                                | 95%                                      | 3                                  | 2.85                                  |  |
| Provider ECEM Visits                                  | 75%                                | 79%                                      | 7                                  | 5.53                                  |  |
| Provider General Contacts                             | 73%                                | 66%                                      | 7                                  | 4.62                                  |  |
| Placements with Siblings                              | 36%                                | 80%                                      | Not Scored                         | Not Scored                            |  |
| Placements within Legal County                        | 14%                                | 27%                                      | Not Scored                         | Not Scored                            |  |
| Well-Being Sub-Total                                  |                                    |                                          | 25                                 | 20.76                                 |  |
| *Performance calculation descriptions can b           | e found in the FY 20°              | 19 RBWO PBP Measureme                    | ents and Standards Guide           |                                       |  |