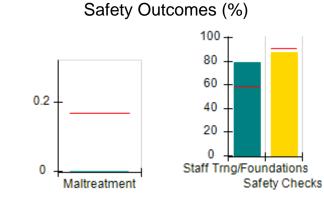

# Performance-Based Placement Measures RBWO Provider GA+SCORECARD - CCI

| Provider/Program Name: A Friend's House - (563) - CCI |                                    |                                          |                                    |                                       |  |
|-------------------------------------------------------|------------------------------------|------------------------------------------|------------------------------------|---------------------------------------|--|
| 111 Henry Pkwy., McDonough, GA 30                     | 0253                               | Quarterly Sco                            | ores (Grades)                      | Current Quarter Score<br>(Grade)      |  |
| Phone: 678-432-1630                                   |                                    | Q1: 106.75 (A+)                          | Q2: 102.90 (A+)                    | 103.34%                               |  |
| Vendor ID# 35215                                      |                                    | Q3: 99.68 (A+)                           | Q4: 103.34 (A+)                    | (A+)                                  |  |
| Program Census Information:                           |                                    | # Children in Care During<br>Quarter: 19 | # Placements During<br>Quarter: 19 | # Children in Care On<br>Last Day: 17 |  |
|                                                       | Avg<br>Performance All<br>CCIs (%) | Provider<br>Performance (%)*             | Possible Points<br>(Weight)        | Provider Points<br>Earned             |  |
| OPM Monitoring Reviews                                |                                    |                                          |                                    |                                       |  |
| Annual Comprehensive Reviews                          | 84%                                | 99%                                      | 25                                 | 24.73                                 |  |
| Safety Reviews                                        | 90%                                | 100%                                     | 15                                 | 15.00                                 |  |
| Monitoring Sub-Total                                  |                                    |                                          | 40                                 | 39.73                                 |  |
| CCI Safety Outcomes                                   |                                    |                                          |                                    |                                       |  |
| Incidence of Maltreatment                             | 0.17%                              | No Substantiated<br>Reports              | 10                                 | 10.00                                 |  |
| Staff Training/Foundations                            | 58%                                | 72%                                      | 5                                  | 3.60                                  |  |
| Staff Safety Checks                                   | 91%                                | 100%                                     | 5                                  | 5.00                                  |  |
| Safety Sub-Total                                      |                                    |                                          | 20                                 | 18.60                                 |  |
| CCI Permanency Outcomes                               |                                    |                                          |                                    |                                       |  |
| Placement Stability                                   | 91%                                | 95%                                      | 15                                 | 14.25                                 |  |
| Permanency Sub-Total                                  |                                    |                                          | 15                                 | 14.25                                 |  |
| CCI Well-Being Outcomes                               |                                    |                                          |                                    |                                       |  |
| EPSDT Medical Visits                                  | 92%                                | 100%                                     | 4                                  | 4.00                                  |  |
| EPSDT Dental Visits                                   | 86%                                | 94%                                      | 4                                  | 3.76                                  |  |
| Academic Supports                                     | 75%                                | 95%                                      | 3                                  | 2.85                                  |  |
| Provider ECEM Visits                                  | 75%                                | 79%                                      | 7                                  | 5.53                                  |  |
| Provider General Contacts                             | 73%                                | 66%                                      | 7                                  | 4.62                                  |  |
| Placements with Siblings                              | 36%                                | 80%                                      | Not Scored                         | Not Scored                            |  |
| Placements within Legal County                        | 14%                                | 27%                                      | Not Scored                         | Not Scored                            |  |
| Well-Being Sub-Total                                  |                                    |                                          | 25                                 | 20.76                                 |  |
| *Performance calculation descriptions can b           | e found in the FY 20°              | 19 RBWO PBP Measureme                    | ents and Standards Guide           |                                       |  |