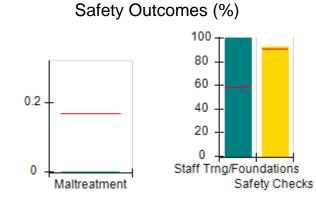

# Performance-Based Placement Measures RBWO Provider GA+SCORECARD - CCI

| Provider/Program Name: A Friend's House - (563) - CCI |                                    |                                          |                                    |                                       |  |
|-------------------------------------------------------|------------------------------------|------------------------------------------|------------------------------------|---------------------------------------|--|
| 111 Henry Pkwy., McDonough, GA 30                     | 0253                               | Quarterly Sco                            | ores (Grades)                      | Current Quarter Score<br>(Grade)      |  |
| Phone: 678-432-1630                                   |                                    | Q1: 106.75 (A+)                          | Q2: 102.90 (A+)                    | 103.34%                               |  |
| Vendor ID# 35215                                      |                                    | Q3: 99.68 (A+)                           | Q4: 103.34 (A+)                    | (A+)                                  |  |
| Program Census Information:                           |                                    | # Children in Care During<br>Quarter: 19 | # Placements During<br>Quarter: 19 | # Children in Care On<br>Last Day: 17 |  |
|                                                       | Avg<br>Performance All<br>CCIs (%) | Provider<br>Performance (%)*             | Possible Points<br>(Weight)        | Provider Points<br>Earned             |  |
| OPM Monitoring Reviews                                |                                    |                                          |                                    |                                       |  |
| Annual Comprehensive Reviews                          | 84%                                | 99%                                      | 25                                 | 24.73                                 |  |
| Safety Reviews                                        | 90%                                | 100%                                     | 15                                 | 15.00                                 |  |
| Monitoring Sub-Total                                  |                                    |                                          | 40                                 | 39.73                                 |  |
| CCI Safety Outcomes                                   |                                    |                                          |                                    |                                       |  |
| Incidence of Maltreatment                             | 0.17%                              | No Substantiated<br>Reports              | 10                                 | 10.00                                 |  |
| Staff Training/Foundations                            | 58%                                | 72%                                      | 5                                  | 3.60                                  |  |
| Staff Safety Checks                                   | 91%                                | 100%                                     | 5                                  | 5.00                                  |  |
| Safety Sub-Total                                      |                                    |                                          | 20                                 | 18.60                                 |  |
| CCI Permanency Outcomes                               |                                    |                                          |                                    |                                       |  |
| Placement Stability                                   | 91%                                | 95%                                      | 15                                 | 14.25                                 |  |
| Permanency Sub-Total                                  |                                    |                                          | 15                                 | 14.25                                 |  |
| CCI Well-Being Outcomes                               |                                    |                                          |                                    |                                       |  |
| EPSDT Medical Visits                                  | 92%                                | 100%                                     | 4                                  | 4.00                                  |  |
| EPSDT Dental Visits                                   | 86%                                | 94%                                      | 4                                  | 3.76                                  |  |
| Academic Supports                                     | 75%                                | 95%                                      | 3                                  | 2.85                                  |  |
| Provider ECEM Visits                                  | 75%                                | 79%                                      | 7                                  | 5.53                                  |  |
| Provider General Contacts                             | 73%                                | 66%                                      | 7                                  | 4.62                                  |  |
| Placements with Siblings                              | 36%                                | 80%                                      | Not Scored                         | Not Scored                            |  |
| Placements within Legal County                        | 14%                                | 27%                                      | Not Scored                         | Not Scored                            |  |
| Well-Being Sub-Total                                  |                                    |                                          | 25                                 | 20.76                                 |  |
| *Performance calculation descriptions can b           | e found in the FY 20°              | 19 RBWO PBP Measureme                    | ents and Standards Guide           |                                       |  |