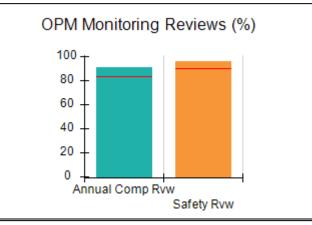

# Performance-Based Placement Measures RBWO Provider GA+SCORECARD - CCI

| Provider/Program Name: A Friend's House - (563) - CCI |                                    |                                          |                                    |                                       |  |
|-------------------------------------------------------|------------------------------------|------------------------------------------|------------------------------------|---------------------------------------|--|
| 111 Henry Pkwy., McDonough, GA 30                     | 0253                               | Quarterly Sco                            | ores (Grades)                      | Current Quarter Score<br>(Grade)      |  |
| Phone: 678-432-1630                                   |                                    | Q1: 106.75 (A+)                          | Q2: 102.90 (A+)                    | 103.34%                               |  |
| Vendor ID# 35215                                      |                                    | Q3: 99.68 (A+)                           | Q4: 103.34 (A+)                    | (A+)                                  |  |
| Program Census Information:                           |                                    | # Children in Care During<br>Quarter: 19 | # Placements During<br>Quarter: 19 | # Children in Care On<br>Last Day: 17 |  |
|                                                       | Avg<br>Performance All<br>CCIs (%) | Provider<br>Performance (%)*             | Possible Points<br>(Weight)        | Provider Points<br>Earned             |  |
| OPM Monitoring Reviews                                |                                    |                                          |                                    |                                       |  |
| Annual Comprehensive Reviews                          | 84%                                | 99%                                      | 25                                 | 24.73                                 |  |
| Safety Reviews                                        | 90%                                | 100%                                     | 15                                 | 15.00                                 |  |
| Monitoring Sub-Total                                  |                                    |                                          | 40                                 | 39.73                                 |  |
| CCI Safety Outcomes                                   |                                    |                                          |                                    |                                       |  |
| Incidence of Maltreatment                             | 0.17%                              | No Substantiated<br>Reports              | 10                                 | 10.00                                 |  |
| Staff Training/Foundations                            | 58%                                | 72%                                      | 5                                  | 3.60                                  |  |
| Staff Safety Checks                                   | 91%                                | 100%                                     | 5                                  | 5.00                                  |  |
| Safety Sub-Total                                      |                                    |                                          | 20                                 | 18.60                                 |  |
| CCI Permanency Outcomes                               |                                    |                                          |                                    |                                       |  |
| Placement Stability                                   | 91%                                | 95%                                      | 15                                 | 14.25                                 |  |
| Permanency Sub-Total                                  |                                    |                                          | 15                                 | 14.25                                 |  |
| CCI Well-Being Outcomes                               |                                    |                                          |                                    |                                       |  |
| EPSDT Medical Visits                                  | 92%                                | 100%                                     | 4                                  | 4.00                                  |  |
| EPSDT Dental Visits                                   | 86%                                | 94%                                      | 4                                  | 3.76                                  |  |
| Academic Supports                                     | 75%                                | 95%                                      | 3                                  | 2.85                                  |  |
| Provider ECEM Visits                                  | 75%                                | 79%                                      | 7                                  | 5.53                                  |  |
| Provider General Contacts                             | 73%                                | 66%                                      | 7                                  | 4.62                                  |  |
| Placements with Siblings                              | 36%                                | 80%                                      | Not Scored                         | Not Scored                            |  |
| Placements within Legal County                        | 14%                                | 27%                                      | Not Scored                         | Not Scored                            |  |
| Well-Being Sub-Total                                  |                                    |                                          | 25                                 | 20.76                                 |  |
| *Performance calculation descriptions can b           | e found in the FY 20°              | 19 RBWO PBP Measureme                    | ents and Standards Guide           |                                       |  |