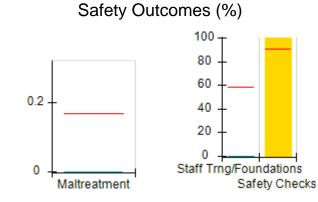

# Performance-Based Placement Measures RBWO Provider GA+SCORECARD - CCI

| Provider/Program Name: A Friend's House - (563) - CCI |                                    |                                          |                                    |                                       |  |
|-------------------------------------------------------|------------------------------------|------------------------------------------|------------------------------------|---------------------------------------|--|
| 111 Henry Pkwy., McDonough, GA 30                     | 0253                               | Quarterly Sco                            | ores (Grades)                      | Current Quarter Score<br>(Grade)      |  |
| Phone: 678-432-1630                                   |                                    | Q1: 106.75 (A+)                          | Q2: 102.90 (A+)                    | 103.34%                               |  |
| Vendor ID# 35215                                      |                                    | Q3: 99.68 (A+)                           | Q4: 103.34 (A+)                    | (A+)                                  |  |
| Program Census Information:                           |                                    | # Children in Care During<br>Quarter: 19 | # Placements During<br>Quarter: 19 | # Children in Care On<br>Last Day: 17 |  |
|                                                       | Avg<br>Performance All<br>CCIs (%) | Provider<br>Performance (%)*             | Possible Points<br>(Weight)        | Provider Points<br>Earned             |  |
| OPM Monitoring Reviews                                |                                    |                                          |                                    |                                       |  |
| Annual Comprehensive Reviews                          | 84%                                | 99%                                      | 25                                 | 24.73                                 |  |
| Safety Reviews                                        | 90%                                | 100%                                     | 15                                 | 15.00                                 |  |
| Monitoring Sub-Total                                  |                                    |                                          | 40                                 | 39.73                                 |  |
| CCI Safety Outcomes                                   |                                    |                                          |                                    |                                       |  |
| Incidence of Maltreatment                             | 0.17%                              | No Substantiated<br>Reports              | 10                                 | 10.00                                 |  |
| Staff Training/Foundations                            | 58%                                | 72%                                      | 5                                  | 3.60                                  |  |
| Staff Safety Checks                                   | 91%                                | 100%                                     | 5                                  | 5.00                                  |  |
| Safety Sub-Total                                      |                                    |                                          | 20                                 | 18.60                                 |  |
| CCI Permanency Outcomes                               |                                    |                                          |                                    |                                       |  |
| Placement Stability                                   | 91%                                | 95%                                      | 15                                 | 14.25                                 |  |
| Permanency Sub-Total                                  |                                    |                                          | 15                                 | 14.25                                 |  |
| CCI Well-Being Outcomes                               |                                    |                                          |                                    |                                       |  |
| EPSDT Medical Visits                                  | 92%                                | 100%                                     | 4                                  | 4.00                                  |  |
| EPSDT Dental Visits                                   | 86%                                | 94%                                      | 4                                  | 3.76                                  |  |
| Academic Supports                                     | 75%                                | 95%                                      | 3                                  | 2.85                                  |  |
| Provider ECEM Visits                                  | 75%                                | 79%                                      | 7                                  | 5.53                                  |  |
| Provider General Contacts                             | 73%                                | 66%                                      | 7                                  | 4.62                                  |  |
| Placements with Siblings                              | 36%                                | 80%                                      | Not Scored                         | Not Scored                            |  |
| Placements within Legal County                        | 14%                                | 27%                                      | Not Scored                         | Not Scored                            |  |
| Well-Being Sub-Total                                  |                                    |                                          | 25                                 | 20.76                                 |  |
| *Performance calculation descriptions can b           | e found in the FY 20°              | 19 RBWO PBP Measureme                    | ents and Standards Guide           |                                       |  |