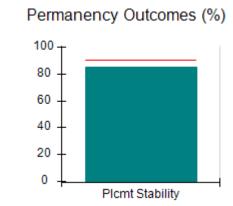

# Performance-Based Placement Measures RBWO Provider GA+SCORECARD - CCI

| Provider/Program Name: A Friend's House - (563) - CCI |                                    |                                          |                                    |                                       |  |
|-------------------------------------------------------|------------------------------------|------------------------------------------|------------------------------------|---------------------------------------|--|
| 111 Henry Pkwy., McDonough, GA 30                     | 0253                               | Quarterly Sco                            | ores (Grades)                      | Current Quarter Score<br>(Grade)      |  |
| Phone: 678-432-1630                                   |                                    | Q1: 106.75 (A+)                          | Q2: 102.90 (A+)                    | 103.34%                               |  |
| Vendor ID# 35215                                      |                                    | Q3: 99.68 (A+)                           | Q4: 103.34 (A+)                    | (A+)                                  |  |
| Program Census Information:                           |                                    | # Children in Care During<br>Quarter: 19 | # Placements During<br>Quarter: 19 | # Children in Care On<br>Last Day: 17 |  |
|                                                       | Avg<br>Performance All<br>CCIs (%) | Provider<br>Performance (%)*             | Possible Points<br>(Weight)        | Provider Points<br>Earned             |  |
| OPM Monitoring Reviews                                |                                    |                                          |                                    |                                       |  |
| Annual Comprehensive Reviews                          | 84%                                | 99%                                      | 25                                 | 24.73                                 |  |
| Safety Reviews                                        | 90%                                | 100%                                     | 15                                 | 15.00                                 |  |
| Monitoring Sub-Total                                  |                                    |                                          | 40                                 | 39.73                                 |  |
| CCI Safety Outcomes                                   |                                    |                                          |                                    |                                       |  |
| Incidence of Maltreatment                             | 0.17%                              | No Substantiated<br>Reports              | 10                                 | 10.00                                 |  |
| Staff Training/Foundations                            | 58%                                | 72%                                      | 5                                  | 3.60                                  |  |
| Staff Safety Checks                                   | 91%                                | 100%                                     | 5                                  | 5.00                                  |  |
| Safety Sub-Total                                      |                                    |                                          | 20                                 | 18.60                                 |  |
| CCI Permanency Outcomes                               |                                    |                                          |                                    |                                       |  |
| Placement Stability                                   | 91%                                | 95%                                      | 15                                 | 14.25                                 |  |
| Permanency Sub-Total                                  |                                    |                                          | 15                                 | 14.25                                 |  |
| CCI Well-Being Outcomes                               |                                    |                                          |                                    |                                       |  |
| EPSDT Medical Visits                                  | 92%                                | 100%                                     | 4                                  | 4.00                                  |  |
| EPSDT Dental Visits                                   | 86%                                | 94%                                      | 4                                  | 3.76                                  |  |
| Academic Supports                                     | 75%                                | 95%                                      | 3                                  | 2.85                                  |  |
| Provider ECEM Visits                                  | 75%                                | 79%                                      | 7                                  | 5.53                                  |  |
| Provider General Contacts                             | 73%                                | 66%                                      | 7                                  | 4.62                                  |  |
| Placements with Siblings                              | 36%                                | 80%                                      | Not Scored                         | Not Scored                            |  |
| Placements within Legal County                        | 14%                                | 27%                                      | Not Scored                         | Not Scored                            |  |
| Well-Being Sub-Total                                  |                                    |                                          | 25                                 | 20.76                                 |  |
| *Performance calculation descriptions can b           | e found in the FY 20°              | 19 RBWO PBP Measureme                    | ents and Standards Guide           |                                       |  |