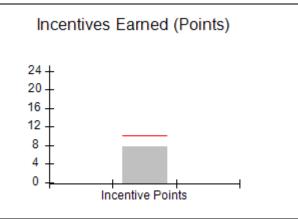

# Performance-Based Placement Measures RBWO Provider GA+SCORECARD - CCI

Report Quarter: Q4 FY2019

| Program Census Information:                      |                                   | # Children in Care During<br>Quarter: 19 | # Placements During<br>Quarter: 19 | # Children in Care On<br>Last Day: 17 |
|--------------------------------------------------|-----------------------------------|------------------------------------------|------------------------------------|---------------------------------------|
| CCI Incentive Credits                            | Avg Performance All CCIs (Points) | Provider<br>Performance (%)*             | Possible Points<br>(Weight)        | Provider Points<br>Earned             |
| Early EPSDT Medical Visits                       |                                   | 100%                                     | 2                                  | 2.00                                  |
| Early EPSDT Dental Visits                        |                                   | 91%                                      | 2                                  | 1.82                                  |
| Permanency Contacts                              |                                   | 21%                                      | 5                                  | 1.05                                  |
| Additional Academic Supports                     |                                   | 56%                                      | 2                                  | 1.12                                  |
| HS Grad/GED/Prof or Trade<br>Certificate/College |                                   | N/A                                      | 10/5/5/1                           | 20.00                                 |
| EYSS Agreement                                   |                                   | 0%                                       | 5                                  | 0.00                                  |
| Community Connections                            |                                   | 0%                                       | 4                                  | 0.00                                  |
| Active Agency Accreditation                      |                                   | 0%                                       | 4                                  | 0.00                                  |
| Staff Clinical Licensure                         |                                   | 0%                                       | 5                                  | 0.00                                  |
| Behavior Management (threshold = 0)              |                                   | 100%                                     | 4                                  | 4.00                                  |
| Incentives Total                                 | 10.09                             |                                          |                                    | 29.99                                 |