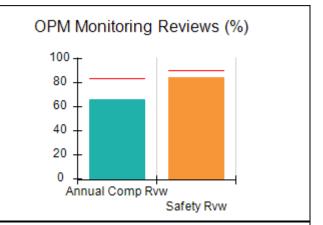

# Performance-Based Placement Measures RBWO Provider GA+SCORECARD - CCI

| Provider/Program Name: A Friend's House - (563) - CCI |                                    |                                          |                                    |                                       |  |
|-------------------------------------------------------|------------------------------------|------------------------------------------|------------------------------------|---------------------------------------|--|
| 111 Henry Pkwy., McDonough, GA 30                     | 0253                               | Quarterly Sco                            | ores (Grades)                      | Current Quarter Score<br>(Grade)      |  |
| Phone: 678-432-1630                                   |                                    | Q1: 106.75 (A+)                          | Q2: 102.90 (A+)                    | 103.34%                               |  |
| Vendor ID# 35215                                      |                                    | Q3: 99.68 (A+)                           | Q4: 103.34 (A+)                    | (A+)                                  |  |
| Program Census Information:                           |                                    | # Children in Care During<br>Quarter: 19 | # Placements During<br>Quarter: 19 | # Children in Care On<br>Last Day: 17 |  |
|                                                       | Avg<br>Performance All<br>CCIs (%) | Provider<br>Performance (%)*             | Possible Points<br>(Weight)        | Provider Points<br>Earned             |  |
| OPM Monitoring Reviews                                |                                    |                                          |                                    |                                       |  |
| Annual Comprehensive Reviews                          | 84%                                | 99%                                      | 25                                 | 24.73                                 |  |
| Safety Reviews                                        | 90%                                | 100%                                     | 15                                 | 15.00                                 |  |
| Monitoring Sub-Total                                  |                                    |                                          | 40                                 | 39.73                                 |  |
| CCI Safety Outcomes                                   |                                    |                                          |                                    |                                       |  |
| Incidence of Maltreatment                             | 0.17%                              | No Substantiated<br>Reports              | 10                                 | 10.00                                 |  |
| Staff Training/Foundations                            | 58%                                | 72%                                      | 5                                  | 3.60                                  |  |
| Staff Safety Checks                                   | 91%                                | 100%                                     | 5                                  | 5.00                                  |  |
| Safety Sub-Total                                      |                                    |                                          | 20                                 | 18.60                                 |  |
| CCI Permanency Outcomes                               |                                    |                                          |                                    |                                       |  |
| Placement Stability                                   | 91%                                | 95%                                      | 15                                 | 14.25                                 |  |
| Permanency Sub-Total                                  |                                    |                                          | 15                                 | 14.25                                 |  |
| CCI Well-Being Outcomes                               |                                    |                                          |                                    |                                       |  |
| EPSDT Medical Visits                                  | 92%                                | 100%                                     | 4                                  | 4.00                                  |  |
| EPSDT Dental Visits                                   | 86%                                | 94%                                      | 4                                  | 3.76                                  |  |
| Academic Supports                                     | 75%                                | 95%                                      | 3                                  | 2.85                                  |  |
| Provider ECEM Visits                                  | 75%                                | 79%                                      | 7                                  | 5.53                                  |  |
| Provider General Contacts                             | 73%                                | 66%                                      | 7                                  | 4.62                                  |  |
| Placements with Siblings                              | 36%                                | 80%                                      | Not Scored                         | Not Scored                            |  |
| Placements within Legal County                        | 14%                                | 27%                                      | Not Scored                         | Not Scored                            |  |
| Well-Being Sub-Total                                  |                                    |                                          | 25                                 | 20.76                                 |  |
| *Performance calculation descriptions can b           | e found in the FY 20°              | 19 RBWO PBP Measureme                    | ents and Standards Guide           |                                       |  |