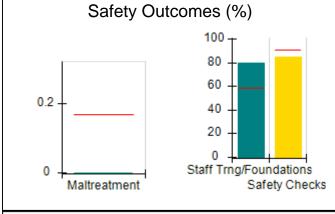

# Performance-Based Placement Measures RBWO Provider GA+SCORECARD - CCI

| Provider/Program Name: A Friend's House - (563) - CCI |                                    |                                          |                                    |                                       |  |
|-------------------------------------------------------|------------------------------------|------------------------------------------|------------------------------------|---------------------------------------|--|
| 111 Henry Pkwy., McDonough, GA 30                     | 0253                               | Quarterly Sco                            | ores (Grades)                      | Current Quarter Score<br>(Grade)      |  |
| Phone: 678-432-1630                                   |                                    | Q1: 106.75 (A+)                          | Q2: 102.90 (A+)                    | 103.34%                               |  |
| Vendor ID# 35215                                      |                                    | Q3: 99.68 (A+)                           | Q4: 103.34 (A+)                    | (A+)                                  |  |
| Program Census Information:                           |                                    | # Children in Care During<br>Quarter: 19 | # Placements During<br>Quarter: 19 | # Children in Care On<br>Last Day: 17 |  |
|                                                       | Avg<br>Performance All<br>CCIs (%) | Provider<br>Performance (%)*             | Possible Points<br>(Weight)        | Provider Points<br>Earned             |  |
| OPM Monitoring Reviews                                |                                    |                                          |                                    |                                       |  |
| Annual Comprehensive Reviews                          | 84%                                | 99%                                      | 25                                 | 24.73                                 |  |
| Safety Reviews                                        | 90%                                | 100%                                     | 15                                 | 15.00                                 |  |
| Monitoring Sub-Total                                  |                                    |                                          | 40                                 | 39.73                                 |  |
| CCI Safety Outcomes                                   |                                    |                                          |                                    |                                       |  |
| Incidence of Maltreatment                             | 0.17%                              | No Substantiated<br>Reports              | 10                                 | 10.00                                 |  |
| Staff Training/Foundations                            | 58%                                | 72%                                      | 5                                  | 3.60                                  |  |
| Staff Safety Checks                                   | 91%                                | 100%                                     | 5                                  | 5.00                                  |  |
| Safety Sub-Total                                      |                                    |                                          | 20                                 | 18.60                                 |  |
| CCI Permanency Outcomes                               |                                    |                                          |                                    |                                       |  |
| Placement Stability                                   | 91%                                | 95%                                      | 15                                 | 14.25                                 |  |
| Permanency Sub-Total                                  |                                    |                                          | 15                                 | 14.25                                 |  |
| CCI Well-Being Outcomes                               |                                    |                                          |                                    |                                       |  |
| EPSDT Medical Visits                                  | 92%                                | 100%                                     | 4                                  | 4.00                                  |  |
| EPSDT Dental Visits                                   | 86%                                | 94%                                      | 4                                  | 3.76                                  |  |
| Academic Supports                                     | 75%                                | 95%                                      | 3                                  | 2.85                                  |  |
| Provider ECEM Visits                                  | 75%                                | 79%                                      | 7                                  | 5.53                                  |  |
| Provider General Contacts                             | 73%                                | 66%                                      | 7                                  | 4.62                                  |  |
| Placements with Siblings                              | 36%                                | 80%                                      | Not Scored                         | Not Scored                            |  |
| Placements within Legal County                        | 14%                                | 27%                                      | Not Scored                         | Not Scored                            |  |
| Well-Being Sub-Total                                  |                                    |                                          | 25                                 | 20.76                                 |  |
| *Performance calculation descriptions can b           | e found in the FY 20°              | 19 RBWO PBP Measureme                    | ents and Standards Guide           |                                       |  |