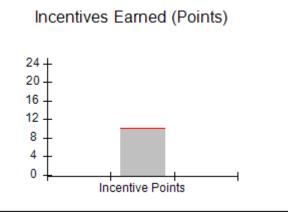

| Monitoring & Outcomes: Possible Points = 100 | Points Earned = 93.34 |           |
|----------------------------------------------|-----------------------|-----------|
| Score Before Incentives Credit 93            |                       | 93.34%    |
| Incentives Awarded 10.0                      |                       | 10.00 pts |
| PBP Verification N                           |                       | N/A pts   |
|                                              | Total Score           | 103.34%   |