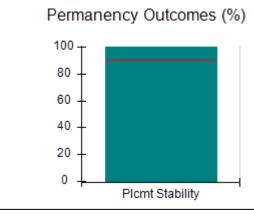

# Performance-Based Placement Measures RBWO Provider GA+SCORECARD - CCI

| Provider/Program Name: A Friend's House - (563) - CCI |                                    |                                          |                                    |                                       |  |
|-------------------------------------------------------|------------------------------------|------------------------------------------|------------------------------------|---------------------------------------|--|
| 111 Henry Pkwy., McDonough, GA 30                     | 0253                               | Quarterly Sco                            | ores (Grades)                      | Current Quarter Score<br>(Grade)      |  |
| Phone: 678-432-1630                                   |                                    | Q1: 106.75 (A+)                          | Q2: 102.90 (A+)                    | 103.34%                               |  |
| Vendor ID# 35215                                      |                                    | Q3: 99.68 (A+)                           | Q4: 103.34 (A+)                    | (A+)                                  |  |
| Program Census Information:                           |                                    | # Children in Care During<br>Quarter: 19 | # Placements During<br>Quarter: 19 | # Children in Care On<br>Last Day: 17 |  |
|                                                       | Avg<br>Performance All<br>CCIs (%) | Provider<br>Performance (%)*             | Possible Points<br>(Weight)        | Provider Points<br>Earned             |  |
| OPM Monitoring Reviews                                |                                    |                                          |                                    |                                       |  |
| Annual Comprehensive Reviews                          | 84%                                | 99%                                      | 25                                 | 24.73                                 |  |
| Safety Reviews                                        | 90%                                | 100%                                     | 15                                 | 15.00                                 |  |
| Monitoring Sub-Total                                  |                                    |                                          | 40                                 | 39.73                                 |  |
| CCI Safety Outcomes                                   |                                    |                                          |                                    |                                       |  |
| Incidence of Maltreatment                             | 0.17%                              | No Substantiated<br>Reports              | 10                                 | 10.00                                 |  |
| Staff Training/Foundations                            | 58%                                | 72%                                      | 5                                  | 3.60                                  |  |
| Staff Safety Checks                                   | 91%                                | 100%                                     | 5                                  | 5.00                                  |  |
| Safety Sub-Total                                      |                                    |                                          | 20                                 | 18.60                                 |  |
| CCI Permanency Outcomes                               |                                    |                                          |                                    |                                       |  |
| Placement Stability                                   | 91%                                | 95%                                      | 15                                 | 14.25                                 |  |
| Permanency Sub-Total                                  |                                    |                                          | 15                                 | 14.25                                 |  |
| CCI Well-Being Outcomes                               |                                    |                                          |                                    |                                       |  |
| EPSDT Medical Visits                                  | 92%                                | 100%                                     | 4                                  | 4.00                                  |  |
| EPSDT Dental Visits                                   | 86%                                | 94%                                      | 4                                  | 3.76                                  |  |
| Academic Supports                                     | 75%                                | 95%                                      | 3                                  | 2.85                                  |  |
| Provider ECEM Visits                                  | 75%                                | 79%                                      | 7                                  | 5.53                                  |  |
| Provider General Contacts                             | 73%                                | 66%                                      | 7                                  | 4.62                                  |  |
| Placements with Siblings                              | 36%                                | 80%                                      | Not Scored                         | Not Scored                            |  |
| Placements within Legal County                        | 14%                                | 27%                                      | Not Scored                         | Not Scored                            |  |
| Well-Being Sub-Total                                  |                                    |                                          | 25                                 | 20.76                                 |  |
| *Performance calculation descriptions can b           | e found in the FY 20°              | 19 RBWO PBP Measureme                    | ents and Standards Guide           |                                       |  |