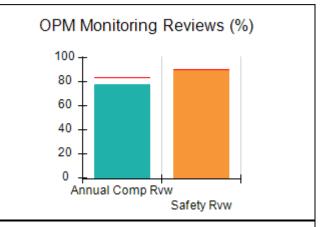

# Performance-Based Placement Measures RBWO Provider GA+SCORECARD - CCI

| Provider/Program Name: A Friend's House - (563) - CCI |                                    |                                          |                                    |                                       |  |
|-------------------------------------------------------|------------------------------------|------------------------------------------|------------------------------------|---------------------------------------|--|
| 111 Henry Pkwy., McDonough, GA 30                     | 0253                               | Quarterly Sco                            | ores (Grades)                      | Current Quarter Score<br>(Grade)      |  |
| Phone: 678-432-1630                                   |                                    | Q1: 106.75 (A+)                          | Q2: 102.90 (A+)                    | 103.34%                               |  |
| Vendor ID# 35215                                      |                                    | Q3: 99.68 (A+)                           | Q4: 103.34 (A+)                    | (A+)                                  |  |
| Program Census Information:                           |                                    | # Children in Care During<br>Quarter: 19 | # Placements During<br>Quarter: 19 | # Children in Care On<br>Last Day: 17 |  |
|                                                       | Avg<br>Performance All<br>CCIs (%) | Provider<br>Performance (%)*             | Possible Points<br>(Weight)        | Provider Points<br>Earned             |  |
| OPM Monitoring Reviews                                |                                    |                                          |                                    |                                       |  |
| Annual Comprehensive Reviews                          | 84%                                | 99%                                      | 25                                 | 24.73                                 |  |
| Safety Reviews                                        | 90%                                | 100%                                     | 15                                 | 15.00                                 |  |
| Monitoring Sub-Total                                  |                                    |                                          | 40                                 | 39.73                                 |  |
| CCI Safety Outcomes                                   |                                    |                                          |                                    |                                       |  |
| Incidence of Maltreatment                             | 0.17%                              | No Substantiated<br>Reports              | 10                                 | 10.00                                 |  |
| Staff Training/Foundations                            | 58%                                | 72%                                      | 5                                  | 3.60                                  |  |
| Staff Safety Checks                                   | 91%                                | 100%                                     | 5                                  | 5.00                                  |  |
| Safety Sub-Total                                      |                                    |                                          | 20                                 | 18.60                                 |  |
| CCI Permanency Outcomes                               |                                    |                                          |                                    |                                       |  |
| Placement Stability                                   | 91%                                | 95%                                      | 15                                 | 14.25                                 |  |
| Permanency Sub-Total                                  |                                    |                                          | 15                                 | 14.25                                 |  |
| CCI Well-Being Outcomes                               |                                    |                                          |                                    |                                       |  |
| EPSDT Medical Visits                                  | 92%                                | 100%                                     | 4                                  | 4.00                                  |  |
| EPSDT Dental Visits                                   | 86%                                | 94%                                      | 4                                  | 3.76                                  |  |
| Academic Supports                                     | 75%                                | 95%                                      | 3                                  | 2.85                                  |  |
| Provider ECEM Visits                                  | 75%                                | 79%                                      | 7                                  | 5.53                                  |  |
| Provider General Contacts                             | 73%                                | 66%                                      | 7                                  | 4.62                                  |  |
| Placements with Siblings                              | 36%                                | 80%                                      | Not Scored                         | Not Scored                            |  |
| Placements within Legal County                        | 14%                                | 27%                                      | Not Scored                         | Not Scored                            |  |
| Well-Being Sub-Total                                  |                                    |                                          | 25                                 | 20.76                                 |  |
| *Performance calculation descriptions can b           | e found in the FY 20°              | 19 RBWO PBP Measureme                    | ents and Standards Guide           |                                       |  |