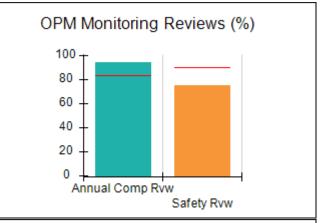

# Performance-Based Placement Measures RBWO Provider GA+SCORECARD - CCI

| Provider/Program Name: A Friend's House - (563) - CCI |                                    |                                          |                                    |                                       |  |
|-------------------------------------------------------|------------------------------------|------------------------------------------|------------------------------------|---------------------------------------|--|
| 111 Henry Pkwy., McDonough, GA 30                     | 0253                               | Quarterly Sco                            | ores (Grades)                      | Current Quarter Score<br>(Grade)      |  |
| Phone: 678-432-1630                                   |                                    | Q1: 106.75 (A+)                          | Q2: 102.90 (A+)                    | 103.34%                               |  |
| Vendor ID# 35215                                      |                                    | Q3: 99.68 (A+)                           | Q4: 103.34 (A+)                    | (A+)                                  |  |
| Program Census Information:                           |                                    | # Children in Care During<br>Quarter: 19 | # Placements During<br>Quarter: 19 | # Children in Care On<br>Last Day: 17 |  |
|                                                       | Avg<br>Performance All<br>CCIs (%) | Provider<br>Performance (%)*             | Possible Points<br>(Weight)        | Provider Points<br>Earned             |  |
| OPM Monitoring Reviews                                |                                    |                                          |                                    |                                       |  |
| Annual Comprehensive Reviews                          | 84%                                | 99%                                      | 25                                 | 24.73                                 |  |
| Safety Reviews                                        | 90%                                | 100%                                     | 15                                 | 15.00                                 |  |
| Monitoring Sub-Total                                  |                                    |                                          | 40                                 | 39.73                                 |  |
| CCI Safety Outcomes                                   |                                    |                                          |                                    |                                       |  |
| Incidence of Maltreatment                             | 0.17%                              | No Substantiated<br>Reports              | 10                                 | 10.00                                 |  |
| Staff Training/Foundations                            | 58%                                | 72%                                      | 5                                  | 3.60                                  |  |
| Staff Safety Checks                                   | 91%                                | 100%                                     | 5                                  | 5.00                                  |  |
| Safety Sub-Total                                      |                                    |                                          | 20                                 | 18.60                                 |  |
| CCI Permanency Outcomes                               |                                    |                                          |                                    |                                       |  |
| Placement Stability                                   | 91%                                | 95%                                      | 15                                 | 14.25                                 |  |
| Permanency Sub-Total                                  |                                    |                                          | 15                                 | 14.25                                 |  |
| CCI Well-Being Outcomes                               |                                    |                                          |                                    |                                       |  |
| EPSDT Medical Visits                                  | 92%                                | 100%                                     | 4                                  | 4.00                                  |  |
| EPSDT Dental Visits                                   | 86%                                | 94%                                      | 4                                  | 3.76                                  |  |
| Academic Supports                                     | 75%                                | 95%                                      | 3                                  | 2.85                                  |  |
| Provider ECEM Visits                                  | 75%                                | 79%                                      | 7                                  | 5.53                                  |  |
| Provider General Contacts                             | 73%                                | 66%                                      | 7                                  | 4.62                                  |  |
| Placements with Siblings                              | 36%                                | 80%                                      | Not Scored                         | Not Scored                            |  |
| Placements within Legal County                        | 14%                                | 27%                                      | Not Scored                         | Not Scored                            |  |
| Well-Being Sub-Total                                  |                                    |                                          | 25                                 | 20.76                                 |  |
| *Performance calculation descriptions can b           | e found in the FY 20°              | 19 RBWO PBP Measureme                    | ents and Standards Guide           |                                       |  |