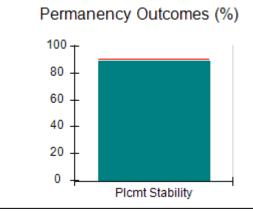

# Performance-Based Placement Measures RBWO Provider GA+SCORECARD - CCI

| Provider/Program Name: A Friend's House - (563) - CCI |                                    |                                          |                                    |                                       |  |
|-------------------------------------------------------|------------------------------------|------------------------------------------|------------------------------------|---------------------------------------|--|
| 111 Henry Pkwy., McDonough, GA 30                     | 0253                               | Quarterly Sco                            | ores (Grades)                      | Current Quarter Score<br>(Grade)      |  |
| Phone: 678-432-1630                                   |                                    | Q1: 106.75 (A+)                          | Q2: 102.90 (A+)                    | 103.34%                               |  |
| Vendor ID# 35215                                      |                                    | Q3: 99.68 (A+)                           | Q4: 103.34 (A+)                    | (A+)                                  |  |
| Program Census Information:                           |                                    | # Children in Care During<br>Quarter: 19 | # Placements During<br>Quarter: 19 | # Children in Care On<br>Last Day: 17 |  |
|                                                       | Avg<br>Performance All<br>CCIs (%) | Provider<br>Performance (%)*             | Possible Points<br>(Weight)        | Provider Points<br>Earned             |  |
| OPM Monitoring Reviews                                |                                    |                                          |                                    |                                       |  |
| Annual Comprehensive Reviews                          | 84%                                | 99%                                      | 25                                 | 24.73                                 |  |
| Safety Reviews                                        | 90%                                | 100%                                     | 15                                 | 15.00                                 |  |
| Monitoring Sub-Total                                  |                                    |                                          | 40                                 | 39.73                                 |  |
| CCI Safety Outcomes                                   |                                    |                                          |                                    |                                       |  |
| Incidence of Maltreatment                             | 0.17%                              | No Substantiated<br>Reports              | 10                                 | 10.00                                 |  |
| Staff Training/Foundations                            | 58%                                | 72%                                      | 5                                  | 3.60                                  |  |
| Staff Safety Checks                                   | 91%                                | 100%                                     | 5                                  | 5.00                                  |  |
| Safety Sub-Total                                      |                                    |                                          | 20                                 | 18.60                                 |  |
| CCI Permanency Outcomes                               |                                    |                                          |                                    |                                       |  |
| Placement Stability                                   | 91%                                | 95%                                      | 15                                 | 14.25                                 |  |
| Permanency Sub-Total                                  |                                    |                                          | 15                                 | 14.25                                 |  |
| CCI Well-Being Outcomes                               |                                    |                                          |                                    |                                       |  |
| EPSDT Medical Visits                                  | 92%                                | 100%                                     | 4                                  | 4.00                                  |  |
| EPSDT Dental Visits                                   | 86%                                | 94%                                      | 4                                  | 3.76                                  |  |
| Academic Supports                                     | 75%                                | 95%                                      | 3                                  | 2.85                                  |  |
| Provider ECEM Visits                                  | 75%                                | 79%                                      | 7                                  | 5.53                                  |  |
| Provider General Contacts                             | 73%                                | 66%                                      | 7                                  | 4.62                                  |  |
| Placements with Siblings                              | 36%                                | 80%                                      | Not Scored                         | Not Scored                            |  |
| Placements within Legal County                        | 14%                                | 27%                                      | Not Scored                         | Not Scored                            |  |
| Well-Being Sub-Total                                  |                                    |                                          | 25                                 | 20.76                                 |  |
| *Performance calculation descriptions can b           | e found in the FY 20°              | 19 RBWO PBP Measureme                    | ents and Standards Guide           |                                       |  |