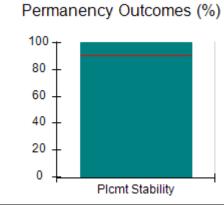

# Performance-Based Placement Measures RBWO Provider GA+SCORECARD - CCI

| Provider/Program Name: A Friend's House - (563) - CCI |                                    |                                          |                                    |                                       |  |
|-------------------------------------------------------|------------------------------------|------------------------------------------|------------------------------------|---------------------------------------|--|
| 111 Henry Pkwy., McDonough, GA 30                     | 0253                               | Quarterly Sco                            | ores (Grades)                      | Current Quarter Score<br>(Grade)      |  |
| Phone: 678-432-1630                                   |                                    | Q1: 106.75 (A+)                          | Q2: 102.90 (A+)                    | 103.34%                               |  |
| Vendor ID# 35215                                      |                                    | Q3: 99.68 (A+)                           | Q4: 103.34 (A+)                    | (A+)                                  |  |
| Program Census Information:                           |                                    | # Children in Care During<br>Quarter: 19 | # Placements During<br>Quarter: 19 | # Children in Care On<br>Last Day: 17 |  |
|                                                       | Avg<br>Performance All<br>CCIs (%) | Provider<br>Performance (%)*             | Possible Points<br>(Weight)        | Provider Points<br>Earned             |  |
| OPM Monitoring Reviews                                |                                    |                                          |                                    |                                       |  |
| Annual Comprehensive Reviews                          | 84%                                | 99%                                      | 25                                 | 24.73                                 |  |
| Safety Reviews                                        | 90%                                | 100%                                     | 15                                 | 15.00                                 |  |
| Monitoring Sub-Total                                  |                                    |                                          | 40                                 | 39.73                                 |  |
| CCI Safety Outcomes                                   |                                    |                                          |                                    |                                       |  |
| Incidence of Maltreatment                             | 0.17%                              | No Substantiated<br>Reports              | 10                                 | 10.00                                 |  |
| Staff Training/Foundations                            | 58%                                | 72%                                      | 5                                  | 3.60                                  |  |
| Staff Safety Checks                                   | 91%                                | 100%                                     | 5                                  | 5.00                                  |  |
| Safety Sub-Total                                      |                                    |                                          | 20                                 | 18.60                                 |  |
| CCI Permanency Outcomes                               |                                    |                                          |                                    |                                       |  |
| Placement Stability                                   | 91%                                | 95%                                      | 15                                 | 14.25                                 |  |
| Permanency Sub-Total                                  |                                    |                                          | 15                                 | 14.25                                 |  |
| CCI Well-Being Outcomes                               |                                    |                                          |                                    |                                       |  |
| EPSDT Medical Visits                                  | 92%                                | 100%                                     | 4                                  | 4.00                                  |  |
| EPSDT Dental Visits                                   | 86%                                | 94%                                      | 4                                  | 3.76                                  |  |
| Academic Supports                                     | 75%                                | 95%                                      | 3                                  | 2.85                                  |  |
| Provider ECEM Visits                                  | 75%                                | 79%                                      | 7                                  | 5.53                                  |  |
| Provider General Contacts                             | 73%                                | 66%                                      | 7                                  | 4.62                                  |  |
| Placements with Siblings                              | 36%                                | 80%                                      | Not Scored                         | Not Scored                            |  |
| Placements within Legal County                        | 14%                                | 27%                                      | Not Scored                         | Not Scored                            |  |
| Well-Being Sub-Total                                  |                                    |                                          | 25                                 | 20.76                                 |  |
| *Performance calculation descriptions can b           | e found in the FY 20°              | 19 RBWO PBP Measureme                    | ents and Standards Guide           |                                       |  |