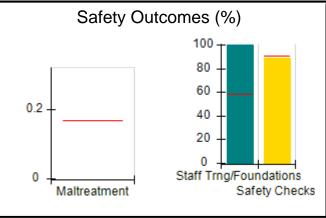

# Performance-Based Placement Measures RBWO Provider GA+SCORECARD - CCI

| Provider/Program Name: A Friend's House - (563) - CCI |                                    |                                          |                                    |                                       |  |
|-------------------------------------------------------|------------------------------------|------------------------------------------|------------------------------------|---------------------------------------|--|
| 111 Henry Pkwy., McDonough, GA 30                     | 0253                               | Quarterly Sco                            | ores (Grades)                      | Current Quarter Score<br>(Grade)      |  |
| Phone: 678-432-1630                                   |                                    | Q1: 106.75 (A+)                          | Q2: 102.90 (A+)                    | 103.34%                               |  |
| Vendor ID# 35215                                      |                                    | Q3: 99.68 (A+)                           | Q4: 103.34 (A+)                    | (A+)                                  |  |
| Program Census Information:                           |                                    | # Children in Care During<br>Quarter: 19 | # Placements During<br>Quarter: 19 | # Children in Care On<br>Last Day: 17 |  |
|                                                       | Avg<br>Performance All<br>CCIs (%) | Provider<br>Performance (%)*             | Possible Points<br>(Weight)        | Provider Points<br>Earned             |  |
| OPM Monitoring Reviews                                |                                    |                                          |                                    |                                       |  |
| Annual Comprehensive Reviews                          | 84%                                | 99%                                      | 25                                 | 24.73                                 |  |
| Safety Reviews                                        | 90%                                | 100%                                     | 15                                 | 15.00                                 |  |
| Monitoring Sub-Total                                  |                                    |                                          | 40                                 | 39.73                                 |  |
| CCI Safety Outcomes                                   |                                    |                                          |                                    |                                       |  |
| Incidence of Maltreatment                             | 0.17%                              | No Substantiated<br>Reports              | 10                                 | 10.00                                 |  |
| Staff Training/Foundations                            | 58%                                | 72%                                      | 5                                  | 3.60                                  |  |
| Staff Safety Checks                                   | 91%                                | 100%                                     | 5                                  | 5.00                                  |  |
| Safety Sub-Total                                      |                                    |                                          | 20                                 | 18.60                                 |  |
| CCI Permanency Outcomes                               |                                    |                                          |                                    |                                       |  |
| Placement Stability                                   | 91%                                | 95%                                      | 15                                 | 14.25                                 |  |
| Permanency Sub-Total                                  |                                    |                                          | 15                                 | 14.25                                 |  |
| CCI Well-Being Outcomes                               |                                    |                                          |                                    |                                       |  |
| EPSDT Medical Visits                                  | 92%                                | 100%                                     | 4                                  | 4.00                                  |  |
| EPSDT Dental Visits                                   | 86%                                | 94%                                      | 4                                  | 3.76                                  |  |
| Academic Supports                                     | 75%                                | 95%                                      | 3                                  | 2.85                                  |  |
| Provider ECEM Visits                                  | 75%                                | 79%                                      | 7                                  | 5.53                                  |  |
| Provider General Contacts                             | 73%                                | 66%                                      | 7                                  | 4.62                                  |  |
| Placements with Siblings                              | 36%                                | 80%                                      | Not Scored                         | Not Scored                            |  |
| Placements within Legal County                        | 14%                                | 27%                                      | Not Scored                         | Not Scored                            |  |
| Well-Being Sub-Total                                  |                                    |                                          | 25                                 | 20.76                                 |  |
| *Performance calculation descriptions can b           | e found in the FY 20°              | 19 RBWO PBP Measureme                    | ents and Standards Guide           |                                       |  |

\*Performance calculation descriptions can be found in the FY 2019 RBWO PBP Measurements and Standards Guide.

| Total Reports:                    | 0 |
|-----------------------------------|---|
| Number Screened In:               | 0 |
| Number Screened Out:              | 0 |
| Number Substantiated:             | 0 |
| Number Unsubstantiated:           | 0 |
| Number Active CPS Investigations: | 0 |