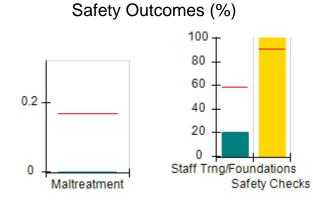

# Performance-Based Placement Measures RBWO Provider GA+SCORECARD - CCI

| Provider/Program Name: A Friend's House - (563) - CCI |                                    |                                          |                                    |                                       |  |
|-------------------------------------------------------|------------------------------------|------------------------------------------|------------------------------------|---------------------------------------|--|
| 111 Henry Pkwy., McDonough, GA 30                     | 0253                               | Quarterly Sco                            | ores (Grades)                      | Current Quarter Score<br>(Grade)      |  |
| Phone: 678-432-1630                                   |                                    | Q1: 106.75 (A+)                          | Q2: 102.90 (A+)                    | 103.34%                               |  |
| Vendor ID# 35215                                      |                                    | Q3: 99.68 (A+)                           | Q4: 103.34 (A+)                    | (A+)                                  |  |
| Program Census Information:                           |                                    | # Children in Care During<br>Quarter: 19 | # Placements During<br>Quarter: 19 | # Children in Care On<br>Last Day: 17 |  |
|                                                       | Avg<br>Performance All<br>CCIs (%) | Provider<br>Performance (%)*             | Possible Points<br>(Weight)        | Provider Points<br>Earned             |  |
| OPM Monitoring Reviews                                |                                    |                                          |                                    |                                       |  |
| Annual Comprehensive Reviews                          | 84%                                | 99%                                      | 25                                 | 24.73                                 |  |
| Safety Reviews                                        | 90%                                | 100%                                     | 15                                 | 15.00                                 |  |
| Monitoring Sub-Total                                  |                                    |                                          | 40                                 | 39.73                                 |  |
| CCI Safety Outcomes                                   |                                    |                                          |                                    |                                       |  |
| Incidence of Maltreatment                             | 0.17%                              | No Substantiated<br>Reports              | 10                                 | 10.00                                 |  |
| Staff Training/Foundations                            | 58%                                | 72%                                      | 5                                  | 3.60                                  |  |
| Staff Safety Checks                                   | 91%                                | 100%                                     | 5                                  | 5.00                                  |  |
| Safety Sub-Total                                      |                                    |                                          | 20                                 | 18.60                                 |  |
| CCI Permanency Outcomes                               |                                    |                                          |                                    |                                       |  |
| Placement Stability                                   | 91%                                | 95%                                      | 15                                 | 14.25                                 |  |
| Permanency Sub-Total                                  |                                    |                                          | 15                                 | 14.25                                 |  |
| CCI Well-Being Outcomes                               |                                    |                                          |                                    |                                       |  |
| EPSDT Medical Visits                                  | 92%                                | 100%                                     | 4                                  | 4.00                                  |  |
| EPSDT Dental Visits                                   | 86%                                | 94%                                      | 4                                  | 3.76                                  |  |
| Academic Supports                                     | 75%                                | 95%                                      | 3                                  | 2.85                                  |  |
| Provider ECEM Visits                                  | 75%                                | 79%                                      | 7                                  | 5.53                                  |  |
| Provider General Contacts                             | 73%                                | 66%                                      | 7                                  | 4.62                                  |  |
| Placements with Siblings                              | 36%                                | 80%                                      | Not Scored                         | Not Scored                            |  |
| Placements within Legal County                        | 14%                                | 27%                                      | Not Scored                         | Not Scored                            |  |
| Well-Being Sub-Total                                  |                                    |                                          | 25                                 | 20.76                                 |  |
| *Performance calculation descriptions can b           | e found in the FY 20°              | 19 RBWO PBP Measureme                    | ents and Standards Guide           |                                       |  |