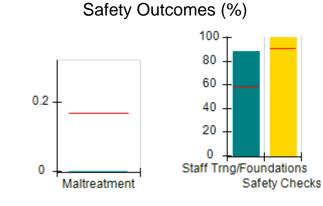

# Performance-Based Placement Measures RBWO Provider GA+SCORECARD - CCI

| Provider/Program Name: A Friend's House - (563) - CCI |                                    |                                          |                                    |                                       |  |
|-------------------------------------------------------|------------------------------------|------------------------------------------|------------------------------------|---------------------------------------|--|
| 111 Henry Pkwy., McDonough, GA 30                     | 0253                               | Quarterly Sco                            | ores (Grades)                      | Current Quarter Score<br>(Grade)      |  |
| Phone: 678-432-1630                                   |                                    | Q1: 106.75 (A+)                          | Q2: 102.90 (A+)                    | 103.34%                               |  |
| Vendor ID# 35215                                      |                                    | Q3: 99.68 (A+)                           | Q4: 103.34 (A+)                    | (A+)                                  |  |
| Program Census Information:                           |                                    | # Children in Care During<br>Quarter: 19 | # Placements During<br>Quarter: 19 | # Children in Care On<br>Last Day: 17 |  |
|                                                       | Avg<br>Performance All<br>CCIs (%) | Provider<br>Performance (%)*             | Possible Points<br>(Weight)        | Provider Points<br>Earned             |  |
| OPM Monitoring Reviews                                |                                    |                                          |                                    |                                       |  |
| Annual Comprehensive Reviews                          | 84%                                | 99%                                      | 25                                 | 24.73                                 |  |
| Safety Reviews                                        | 90%                                | 100%                                     | 15                                 | 15.00                                 |  |
| Monitoring Sub-Total                                  |                                    |                                          | 40                                 | 39.73                                 |  |
| CCI Safety Outcomes                                   |                                    |                                          |                                    |                                       |  |
| Incidence of Maltreatment                             | 0.17%                              | No Substantiated<br>Reports              | 10                                 | 10.00                                 |  |
| Staff Training/Foundations                            | 58%                                | 72%                                      | 5                                  | 3.60                                  |  |
| Staff Safety Checks                                   | 91%                                | 100%                                     | 5                                  | 5.00                                  |  |
| Safety Sub-Total                                      |                                    |                                          | 20                                 | 18.60                                 |  |
| CCI Permanency Outcomes                               |                                    |                                          |                                    |                                       |  |
| Placement Stability                                   | 91%                                | 95%                                      | 15                                 | 14.25                                 |  |
| Permanency Sub-Total                                  |                                    |                                          | 15                                 | 14.25                                 |  |
| CCI Well-Being Outcomes                               |                                    |                                          |                                    |                                       |  |
| EPSDT Medical Visits                                  | 92%                                | 100%                                     | 4                                  | 4.00                                  |  |
| EPSDT Dental Visits                                   | 86%                                | 94%                                      | 4                                  | 3.76                                  |  |
| Academic Supports                                     | 75%                                | 95%                                      | 3                                  | 2.85                                  |  |
| Provider ECEM Visits                                  | 75%                                | 79%                                      | 7                                  | 5.53                                  |  |
| Provider General Contacts                             | 73%                                | 66%                                      | 7                                  | 4.62                                  |  |
| Placements with Siblings                              | 36%                                | 80%                                      | Not Scored                         | Not Scored                            |  |
| Placements within Legal County                        | 14%                                | 27%                                      | Not Scored                         | Not Scored                            |  |
| Well-Being Sub-Total                                  |                                    |                                          | 25                                 | 20.76                                 |  |
| *Performance calculation descriptions can b           | e found in the FY 20°              | 19 RBWO PBP Measureme                    | ents and Standards Guide           |                                       |  |