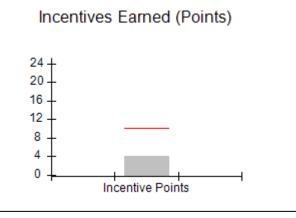

# Performance-Based Placement Measures RBWO Provider GA+SCORECARD - CCI

Report Quarter: Q4 FY2019

| Program Census Information:                      |                                   | # Children in Care During<br>Quarter: 19 | # Placements During<br>Quarter: 19 | # Children in Care On<br>Last Day: 17 |
|--------------------------------------------------|-----------------------------------|------------------------------------------|------------------------------------|---------------------------------------|
| CCI Incentive Credits                            | Avg Performance All CCIs (Points) | Provider<br>Performance (%)*             | Possible Points<br>(Weight)        | Provider Points<br>Earned             |
| Early EPSDT Medical Visits                       |                                   | 100%                                     | 2                                  | 2.00                                  |
| Early EPSDT Dental Visits                        |                                   | 91%                                      | 2                                  | 1.82                                  |
| Permanency Contacts                              |                                   | 21%                                      | 5                                  | 1.05                                  |
| Additional Academic Supports                     |                                   | 56%                                      | 2                                  | 1.12                                  |
| HS Grad/GED/Prof or Trade<br>Certificate/College |                                   | N/A                                      | 10/5/5/1                           | 20.00                                 |
| EYSS Agreement                                   |                                   | 0%                                       | 5                                  | 0.00                                  |
| Community Connections                            |                                   | 0%                                       | 4                                  | 0.00                                  |
| Active Agency Accreditation                      |                                   | 0%                                       | 4                                  | 0.00                                  |
| Staff Clinical Licensure                         |                                   | 0%                                       | 5                                  | 0.00                                  |
| Behavior Management (threshold = 0)              |                                   | 100%                                     | 4                                  | 4.00                                  |
| Incentives Total                                 | 10.09                             |                                          |                                    | 29.99                                 |