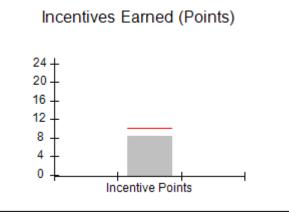

# Performance-Based Placement Measures RBWO Provider GA+SCORECARD - CCI

Report Quarter: Q4 FY2019

| Program Census Information:                      |                                   | # Children in Care During<br>Quarter: 19 | # Placements During<br>Quarter: 19 | # Children in Care On<br>Last Day: 17 |
|--------------------------------------------------|-----------------------------------|------------------------------------------|------------------------------------|---------------------------------------|
| CCI Incentive Credits                            | Avg Performance All CCIs (Points) | Provider<br>Performance (%)*             | Possible Points<br>(Weight)        | Provider Points<br>Earned             |
| Early EPSDT Medical Visits                       |                                   | 100%                                     | 2                                  | 2.00                                  |
| Early EPSDT Dental Visits                        |                                   | 91%                                      | 2                                  | 1.82                                  |
| Permanency Contacts                              |                                   | 21%                                      | 5                                  | 1.05                                  |
| Additional Academic Supports                     |                                   | 56%                                      | 2                                  | 1.12                                  |
| HS Grad/GED/Prof or Trade<br>Certificate/College |                                   | N/A                                      | 10/5/5/1                           | 20.00                                 |
| EYSS Agreement                                   |                                   | 0%                                       | 5                                  | 0.00                                  |
| Community Connections                            |                                   | 0%                                       | 4                                  | 0.00                                  |
| Active Agency Accreditation                      |                                   | 0%                                       | 4                                  | 0.00                                  |
| Staff Clinical Licensure                         |                                   | 0%                                       | 5                                  | 0.00                                  |
| Behavior Management (threshold = 0)              |                                   | 100%                                     | 4                                  | 4.00                                  |
| Incentives Total                                 | 10.09                             |                                          |                                    | 29.99                                 |