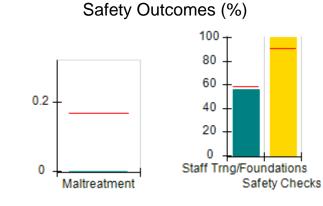

# Performance-Based Placement Measures RBWO Provider GA+SCORECARD - CCI

| Provider/Program Name: ACES Youth Home, Inc (formerly Appalachian Children's Shelter) (5167) - CCI |                                    |                                          |                                    |                                      |  |
|----------------------------------------------------------------------------------------------------|------------------------------------|------------------------------------------|------------------------------------|--------------------------------------|--|
| 133 Cares Drive, Jasper, GA 30143                                                                  |                                    | Quarterly Scores (Grades)                |                                    | Current Quarter Score (Grade)        |  |
| Phone: 706-253-2375                                                                                |                                    | Q1: 103.13 (A+)                          | Q2: 101.74 (A+)                    | 95.11%                               |  |
| Vendor ID# 115379                                                                                  |                                    | Q3: 97.38 (A+)                           | Q4: 95.11 (A)                      | (A)                                  |  |
| Program Census Information:                                                                        |                                    | # Children in Care During<br>Quarter: 10 | # Placements During<br>Quarter: 10 | # Children in Care On<br>Last Day: 7 |  |
|                                                                                                    | Avg<br>Performance All<br>CCIs (%) | Provider<br>Performance (%)*             | Possible Points<br>(Weight)        | Provider Points<br>Earned            |  |
| OPM Monitoring Reviews                                                                             |                                    |                                          |                                    |                                      |  |
| Annual Comprehensive Reviews                                                                       | 84%                                | 95%                                      | 25                                 | 23.67                                |  |
| Safety Reviews                                                                                     | 90%                                | 94%                                      | 15                                 | 14.04                                |  |
| Monitoring Sub-Total                                                                               |                                    |                                          | 40                                 | 37.71                                |  |
| CCI Safety Outcomes                                                                                |                                    |                                          |                                    |                                      |  |
| Incidence of Maltreatment                                                                          | 0.17%                              | No Substantiated<br>Reports              | 10                                 | 10.00                                |  |
| Staff Training/Foundations                                                                         | 58%                                | ·                                        | 5                                  | 3.75                                 |  |
| Staff Safety Checks                                                                                | 91%                                | 100%                                     | 5                                  | 5.00                                 |  |
| Safety Sub-Total                                                                                   |                                    |                                          | 20                                 | 18.75                                |  |
| CCI Permanency Outcomes                                                                            |                                    |                                          |                                    |                                      |  |
| Placement Stability                                                                                | 91%                                | 90%                                      | 15                                 | 13.50                                |  |
| Permanency Sub-Total                                                                               |                                    |                                          | 15                                 | 13.50                                |  |
| CCI Well-Being Outcomes                                                                            |                                    |                                          |                                    |                                      |  |
| EPSDT Medical Visits                                                                               | 92%                                | 88%                                      | 4                                  | 3.52                                 |  |
| EPSDT Dental Visits                                                                                | 86%                                | 75%                                      | 4                                  | 3.00                                 |  |
| Academic Supports                                                                                  | 75%                                | 35%                                      | 3                                  | 1.05                                 |  |
| Provider ECEM Visits                                                                               | 75%                                | 48%                                      | 7                                  | 3.36                                 |  |
| Provider General Contacts                                                                          | 73%                                | 96%                                      | 7                                  | 6.72                                 |  |
| Placements with Siblings                                                                           | 36%                                | 100%                                     | Not Scored                         | Not Scored                           |  |
| Placements within Legal County                                                                     | 14%                                | 33%                                      | Not Scored                         | Not Scored                           |  |
| Well-Being Sub-Total                                                                               |                                    |                                          | 25                                 | 17.65                                |  |
| *Performance calculation descriptions can b                                                        | e found in the FY 20°              | 19 RBWO PBP Measureme                    | ents and Standards Guide           |                                      |  |