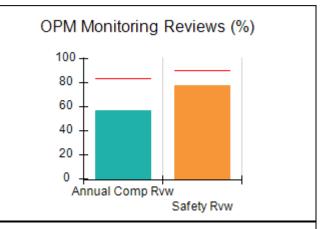

# Performance-Based Placement Measures RBWO Provider GA+SCORECARD - CCI

| Provider/Program Name: A Friend's House - (563) - CCI |                                    |                                          |                                    |                                       |  |
|-------------------------------------------------------|------------------------------------|------------------------------------------|------------------------------------|---------------------------------------|--|
| 111 Henry Pkwy., McDonough, GA 30                     | 0253                               | Quarterly Sco                            | ores (Grades)                      | Current Quarter Score<br>(Grade)      |  |
| Phone: 678-432-1630                                   |                                    | Q1: 106.75 (A+)                          | Q2: 102.90 (A+)                    | 103.34%                               |  |
| Vendor ID# 35215                                      |                                    | Q3: 99.68 (A+)                           | Q4: 103.34 (A+)                    | (A+)                                  |  |
| Program Census Information:                           |                                    | # Children in Care During<br>Quarter: 19 | # Placements During<br>Quarter: 19 | # Children in Care On<br>Last Day: 17 |  |
|                                                       | Avg<br>Performance All<br>CCIs (%) | Provider<br>Performance (%)*             | Possible Points<br>(Weight)        | Provider Points<br>Earned             |  |
| OPM Monitoring Reviews                                |                                    |                                          |                                    |                                       |  |
| Annual Comprehensive Reviews                          | 84%                                | 99%                                      | 25                                 | 24.73                                 |  |
| Safety Reviews                                        | 90%                                | 100%                                     | 15                                 | 15.00                                 |  |
| Monitoring Sub-Total                                  |                                    |                                          | 40                                 | 39.73                                 |  |
| CCI Safety Outcomes                                   |                                    |                                          |                                    |                                       |  |
| Incidence of Maltreatment                             | 0.17%                              | No Substantiated<br>Reports              | 10                                 | 10.00                                 |  |
| Staff Training/Foundations                            | 58%                                | 72%                                      | 5                                  | 3.60                                  |  |
| Staff Safety Checks                                   | 91%                                | 100%                                     | 5                                  | 5.00                                  |  |
| Safety Sub-Total                                      |                                    |                                          | 20                                 | 18.60                                 |  |
| CCI Permanency Outcomes                               |                                    |                                          |                                    |                                       |  |
| Placement Stability                                   | 91%                                | 95%                                      | 15                                 | 14.25                                 |  |
| Permanency Sub-Total                                  |                                    |                                          | 15                                 | 14.25                                 |  |
| CCI Well-Being Outcomes                               |                                    |                                          |                                    |                                       |  |
| EPSDT Medical Visits                                  | 92%                                | 100%                                     | 4                                  | 4.00                                  |  |
| EPSDT Dental Visits                                   | 86%                                | 94%                                      | 4                                  | 3.76                                  |  |
| Academic Supports                                     | 75%                                | 95%                                      | 3                                  | 2.85                                  |  |
| Provider ECEM Visits                                  | 75%                                | 79%                                      | 7                                  | 5.53                                  |  |
| Provider General Contacts                             | 73%                                | 66%                                      | 7                                  | 4.62                                  |  |
| Placements with Siblings                              | 36%                                | 80%                                      | Not Scored                         | Not Scored                            |  |
| Placements within Legal County                        | 14%                                | 27%                                      | Not Scored                         | Not Scored                            |  |
| Well-Being Sub-Total                                  |                                    |                                          | 25                                 | 20.76                                 |  |
| *Performance calculation descriptions can b           | e found in the FY 20°              | 19 RBWO PBP Measureme                    | ents and Standards Guide           |                                       |  |