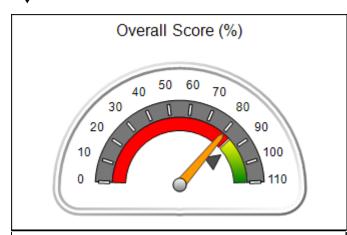

| Monitoring & Outcomes: Possible Points = 100 | Points Earned = 93.34 |           |
|----------------------------------------------|-----------------------|-----------|
| Score Before Incentives Credit 93            |                       | 93.34%    |
| Incentives Awarded 10.0                      |                       | 10.00 pts |
| PBP Verification N                           |                       | N/A pts   |
|                                              | Total Score           | 103.34%   |