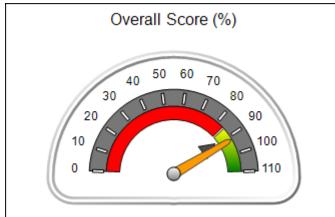

# Performance-Based Placement Measures RBWO Provider GA+SCORECARD - CCI

| Provider/Program Name: A Friend's House - (563) - CCI |                                    |                                          |                                    |                                       |  |
|-------------------------------------------------------|------------------------------------|------------------------------------------|------------------------------------|---------------------------------------|--|
| 111 Henry Pkwy., McDonough, GA 30                     | 0253                               | Quarterly Sco                            | ores (Grades)                      | Current Quarter Score<br>(Grade)      |  |
| Phone: 678-432-1630                                   |                                    | Q1: 106.75 (A+)                          | Q2: 102.90 (A+)                    | 103.34%                               |  |
| Vendor ID# 35215                                      |                                    | Q3: 99.68 (A+)                           | Q4: 103.34 (A+)                    | (A+)                                  |  |
| Program Census Information:                           |                                    | # Children in Care During<br>Quarter: 19 | # Placements During<br>Quarter: 19 | # Children in Care On<br>Last Day: 17 |  |
|                                                       | Avg<br>Performance All<br>CCIs (%) | Provider<br>Performance (%)*             | Possible Points<br>(Weight)        | Provider Points<br>Earned             |  |
| OPM Monitoring Reviews                                |                                    |                                          |                                    |                                       |  |
| Annual Comprehensive Reviews                          | 84%                                | 99%                                      | 25                                 | 24.73                                 |  |
| Safety Reviews                                        | 90%                                | 100%                                     | 15                                 | 15.00                                 |  |
| Monitoring Sub-Total                                  |                                    |                                          | 40                                 | 39.73                                 |  |
| CCI Safety Outcomes                                   |                                    |                                          |                                    |                                       |  |
| Incidence of Maltreatment                             | 0.17%                              | No Substantiated<br>Reports              | 10                                 | 10.00                                 |  |
| Staff Training/Foundations                            | 58%                                | 72%                                      | 5                                  | 3.60                                  |  |
| Staff Safety Checks                                   | 91%                                | 100%                                     | 5                                  | 5.00                                  |  |
| Safety Sub-Total                                      |                                    |                                          | 20                                 | 18.60                                 |  |
| CCI Permanency Outcomes                               |                                    |                                          |                                    |                                       |  |
| Placement Stability                                   | 91%                                | 95%                                      | 15                                 | 14.25                                 |  |
| Permanency Sub-Total                                  |                                    |                                          | 15                                 | 14.25                                 |  |
| CCI Well-Being Outcomes                               |                                    |                                          |                                    |                                       |  |
| EPSDT Medical Visits                                  | 92%                                | 100%                                     | 4                                  | 4.00                                  |  |
| EPSDT Dental Visits                                   | 86%                                | 94%                                      | 4                                  | 3.76                                  |  |
| Academic Supports                                     | 75%                                | 95%                                      | 3                                  | 2.85                                  |  |
| Provider ECEM Visits                                  | 75%                                | 79%                                      | 7                                  | 5.53                                  |  |
| Provider General Contacts                             | 73%                                | 66%                                      | 7                                  | 4.62                                  |  |
| Placements with Siblings                              | 36%                                | 80%                                      | Not Scored                         | Not Scored                            |  |
| Placements within Legal County                        | 14%                                | 27%                                      | Not Scored                         | Not Scored                            |  |
| Well-Being Sub-Total                                  |                                    |                                          | 25                                 | 20.76                                 |  |
| *Performance calculation descriptions can b           | e found in the FY 20°              | 19 RBWO PBP Measureme                    | ents and Standards Guide           |                                       |  |