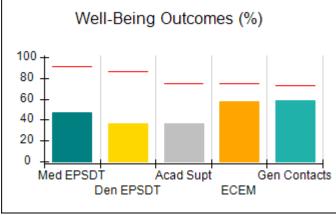

# Performance-Based Placement Measures RBWO Provider GA+SCORECARD - CCI

| Provider/Program Name: A Friend's House - (563) - CCI |                                    |                                          |                                    |                                       |  |
|-------------------------------------------------------|------------------------------------|------------------------------------------|------------------------------------|---------------------------------------|--|
| 111 Henry Pkwy., McDonough, GA 30                     | 0253                               | Quarterly Sco                            | ores (Grades)                      | Current Quarter Score<br>(Grade)      |  |
| Phone: 678-432-1630                                   |                                    | Q1: 106.75 (A+)                          | Q2: 102.90 (A+)                    | 103.34%                               |  |
| Vendor ID# 35215                                      |                                    | Q3: 99.68 (A+)                           | Q4: 103.34 (A+)                    | (A+)                                  |  |
| Program Census Information:                           |                                    | # Children in Care During<br>Quarter: 19 | # Placements During<br>Quarter: 19 | # Children in Care On<br>Last Day: 17 |  |
|                                                       | Avg<br>Performance All<br>CCIs (%) | Provider<br>Performance (%)*             | Possible Points<br>(Weight)        | Provider Points<br>Earned             |  |
| OPM Monitoring Reviews                                |                                    |                                          |                                    |                                       |  |
| Annual Comprehensive Reviews                          | 84%                                | 99%                                      | 25                                 | 24.73                                 |  |
| Safety Reviews                                        | 90%                                | 100%                                     | 15                                 | 15.00                                 |  |
| Monitoring Sub-Total                                  |                                    |                                          | 40                                 | 39.73                                 |  |
| CCI Safety Outcomes                                   |                                    |                                          |                                    |                                       |  |
| Incidence of Maltreatment                             | 0.17%                              | No Substantiated<br>Reports              | 10                                 | 10.00                                 |  |
| Staff Training/Foundations                            | 58%                                | 72%                                      | 5                                  | 3.60                                  |  |
| Staff Safety Checks                                   | 91%                                | 100%                                     | 5                                  | 5.00                                  |  |
| Safety Sub-Total                                      |                                    |                                          | 20                                 | 18.60                                 |  |
| CCI Permanency Outcomes                               |                                    |                                          |                                    |                                       |  |
| Placement Stability                                   | 91%                                | 95%                                      | 15                                 | 14.25                                 |  |
| Permanency Sub-Total                                  |                                    |                                          | 15                                 | 14.25                                 |  |
| CCI Well-Being Outcomes                               |                                    |                                          |                                    |                                       |  |
| EPSDT Medical Visits                                  | 92%                                | 100%                                     | 4                                  | 4.00                                  |  |
| EPSDT Dental Visits                                   | 86%                                | 94%                                      | 4                                  | 3.76                                  |  |
| Academic Supports                                     | 75%                                | 95%                                      | 3                                  | 2.85                                  |  |
| Provider ECEM Visits                                  | 75%                                | 79%                                      | 7                                  | 5.53                                  |  |
| Provider General Contacts                             | 73%                                | 66%                                      | 7                                  | 4.62                                  |  |
| Placements with Siblings                              | 36%                                | 80%                                      | Not Scored                         | Not Scored                            |  |
| Placements within Legal County                        | 14%                                | 27%                                      | Not Scored                         | Not Scored                            |  |
| Well-Being Sub-Total                                  |                                    |                                          | 25                                 | 20.76                                 |  |
| *Performance calculation descriptions can b           | e found in the FY 20°              | 19 RBWO PBP Measureme                    | ents and Standards Guide           |                                       |  |