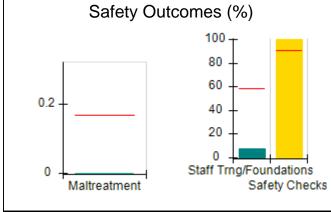

# Performance-Based Placement Measures RBWO Provider GA+SCORECARD - CCI

| Provider/Program Name: A Friend's House - (563) - CCI |                                    |                                          |                                    |                                       |  |
|-------------------------------------------------------|------------------------------------|------------------------------------------|------------------------------------|---------------------------------------|--|
| 111 Henry Pkwy., McDonough, GA 30                     | 0253                               | Quarterly Sco                            | ores (Grades)                      | Current Quarter Score<br>(Grade)      |  |
| Phone: 678-432-1630                                   |                                    | Q1: 106.75 (A+)                          | Q2: 102.90 (A+)                    | 103.34%                               |  |
| Vendor ID# 35215                                      |                                    | Q3: 99.68 (A+)                           | Q4: 103.34 (A+)                    | (A+)                                  |  |
| Program Census Information:                           |                                    | # Children in Care During<br>Quarter: 19 | # Placements During<br>Quarter: 19 | # Children in Care On<br>Last Day: 17 |  |
|                                                       | Avg<br>Performance All<br>CCIs (%) | Provider<br>Performance (%)*             | Possible Points<br>(Weight)        | Provider Points<br>Earned             |  |
| OPM Monitoring Reviews                                |                                    |                                          |                                    |                                       |  |
| Annual Comprehensive Reviews                          | 84%                                | 99%                                      | 25                                 | 24.73                                 |  |
| Safety Reviews                                        | 90%                                | 100%                                     | 15                                 | 15.00                                 |  |
| Monitoring Sub-Total                                  |                                    |                                          | 40                                 | 39.73                                 |  |
| CCI Safety Outcomes                                   |                                    |                                          |                                    |                                       |  |
| Incidence of Maltreatment                             | 0.17%                              | No Substantiated<br>Reports              | 10                                 | 10.00                                 |  |
| Staff Training/Foundations                            | 58%                                | 72%                                      | 5                                  | 3.60                                  |  |
| Staff Safety Checks                                   | 91%                                | 100%                                     | 5                                  | 5.00                                  |  |
| Safety Sub-Total                                      |                                    |                                          | 20                                 | 18.60                                 |  |
| CCI Permanency Outcomes                               |                                    |                                          |                                    |                                       |  |
| Placement Stability                                   | 91%                                | 95%                                      | 15                                 | 14.25                                 |  |
| Permanency Sub-Total                                  |                                    |                                          | 15                                 | 14.25                                 |  |
| CCI Well-Being Outcomes                               |                                    |                                          |                                    |                                       |  |
| EPSDT Medical Visits                                  | 92%                                | 100%                                     | 4                                  | 4.00                                  |  |
| EPSDT Dental Visits                                   | 86%                                | 94%                                      | 4                                  | 3.76                                  |  |
| Academic Supports                                     | 75%                                | 95%                                      | 3                                  | 2.85                                  |  |
| Provider ECEM Visits                                  | 75%                                | 79%                                      | 7                                  | 5.53                                  |  |
| Provider General Contacts                             | 73%                                | 66%                                      | 7                                  | 4.62                                  |  |
| Placements with Siblings                              | 36%                                | 80%                                      | Not Scored                         | Not Scored                            |  |
| Placements within Legal County                        | 14%                                | 27%                                      | Not Scored                         | Not Scored                            |  |
| Well-Being Sub-Total                                  |                                    |                                          | 25                                 | 20.76                                 |  |
| *Performance calculation descriptions can b           | e found in the FY 20°              | 19 RBWO PBP Measureme                    | ents and Standards Guide           |                                       |  |