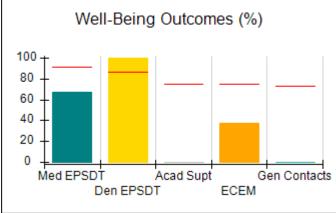

# Performance-Based Placement Measures RBWO Provider GA+SCORECARD - CCI

| Provider/Program Name: A Friend's House - (563) - CCI |                                    |                                          |                                    |                                       |  |
|-------------------------------------------------------|------------------------------------|------------------------------------------|------------------------------------|---------------------------------------|--|
| 111 Henry Pkwy., McDonough, GA 30                     | 0253                               | Quarterly Sco                            | ores (Grades)                      | Current Quarter Score<br>(Grade)      |  |
| Phone: 678-432-1630                                   |                                    | Q1: 106.75 (A+)                          | Q2: 102.90 (A+)                    | 103.34%                               |  |
| Vendor ID# 35215                                      |                                    | Q3: 99.68 (A+)                           | Q4: 103.34 (A+)                    | (A+)                                  |  |
| Program Census Information:                           |                                    | # Children in Care During<br>Quarter: 19 | # Placements During<br>Quarter: 19 | # Children in Care On<br>Last Day: 17 |  |
|                                                       | Avg<br>Performance All<br>CCIs (%) | Provider<br>Performance (%)*             | Possible Points<br>(Weight)        | Provider Points<br>Earned             |  |
| OPM Monitoring Reviews                                |                                    |                                          |                                    |                                       |  |
| Annual Comprehensive Reviews                          | 84%                                | 99%                                      | 25                                 | 24.73                                 |  |
| Safety Reviews                                        | 90%                                | 100%                                     | 15                                 | 15.00                                 |  |
| Monitoring Sub-Total                                  |                                    |                                          | 40                                 | 39.73                                 |  |
| CCI Safety Outcomes                                   |                                    |                                          |                                    |                                       |  |
| Incidence of Maltreatment                             | 0.17%                              | No Substantiated<br>Reports              | 10                                 | 10.00                                 |  |
| Staff Training/Foundations                            | 58%                                | 72%                                      | 5                                  | 3.60                                  |  |
| Staff Safety Checks                                   | 91%                                | 100%                                     | 5                                  | 5.00                                  |  |
| Safety Sub-Total                                      |                                    |                                          | 20                                 | 18.60                                 |  |
| CCI Permanency Outcomes                               |                                    |                                          |                                    |                                       |  |
| Placement Stability                                   | 91%                                | 95%                                      | 15                                 | 14.25                                 |  |
| Permanency Sub-Total                                  |                                    |                                          | 15                                 | 14.25                                 |  |
| CCI Well-Being Outcomes                               |                                    |                                          |                                    |                                       |  |
| EPSDT Medical Visits                                  | 92%                                | 100%                                     | 4                                  | 4.00                                  |  |
| EPSDT Dental Visits                                   | 86%                                | 94%                                      | 4                                  | 3.76                                  |  |
| Academic Supports                                     | 75%                                | 95%                                      | 3                                  | 2.85                                  |  |
| Provider ECEM Visits                                  | 75%                                | 79%                                      | 7                                  | 5.53                                  |  |
| Provider General Contacts                             | 73%                                | 66%                                      | 7                                  | 4.62                                  |  |
| Placements with Siblings                              | 36%                                | 80%                                      | Not Scored                         | Not Scored                            |  |
| Placements within Legal County                        | 14%                                | 27%                                      | Not Scored                         | Not Scored                            |  |
| Well-Being Sub-Total                                  |                                    |                                          | 25                                 | 20.76                                 |  |
| *Performance calculation descriptions can b           | e found in the FY 20°              | 19 RBWO PBP Measureme                    | ents and Standards Guide           |                                       |  |