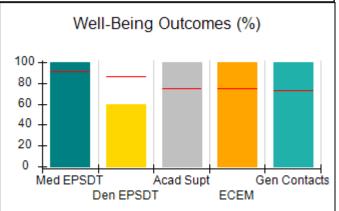

# Performance-Based Placement Measures RBWO Provider GA+SCORECARD - CCI

| Provider/Program Name: A Friend's House - (563) - CCI |                                    |                                          |                                    |                                       |  |
|-------------------------------------------------------|------------------------------------|------------------------------------------|------------------------------------|---------------------------------------|--|
| 111 Henry Pkwy., McDonough, GA 30                     | 0253                               | Quarterly Sco                            | ores (Grades)                      | Current Quarter Score<br>(Grade)      |  |
| Phone: 678-432-1630                                   |                                    | Q1: 106.75 (A+)                          | Q2: 102.90 (A+)                    | 103.34%                               |  |
| Vendor ID# 35215                                      |                                    | Q3: 99.68 (A+)                           | Q4: 103.34 (A+)                    | (A+)                                  |  |
| Program Census Information:                           |                                    | # Children in Care During<br>Quarter: 19 | # Placements During<br>Quarter: 19 | # Children in Care On<br>Last Day: 17 |  |
|                                                       | Avg<br>Performance All<br>CCIs (%) | Provider<br>Performance (%)*             | Possible Points<br>(Weight)        | Provider Points<br>Earned             |  |
| OPM Monitoring Reviews                                |                                    |                                          |                                    |                                       |  |
| Annual Comprehensive Reviews                          | 84%                                | 99%                                      | 25                                 | 24.73                                 |  |
| Safety Reviews                                        | 90%                                | 100%                                     | 15                                 | 15.00                                 |  |
| Monitoring Sub-Total                                  |                                    |                                          | 40                                 | 39.73                                 |  |
| CCI Safety Outcomes                                   |                                    |                                          |                                    |                                       |  |
| Incidence of Maltreatment                             | 0.17%                              | No Substantiated<br>Reports              | 10                                 | 10.00                                 |  |
| Staff Training/Foundations                            | 58%                                | 72%                                      | 5                                  | 3.60                                  |  |
| Staff Safety Checks                                   | 91%                                | 100%                                     | 5                                  | 5.00                                  |  |
| Safety Sub-Total                                      |                                    |                                          | 20                                 | 18.60                                 |  |
| CCI Permanency Outcomes                               |                                    |                                          |                                    |                                       |  |
| Placement Stability                                   | 91%                                | 95%                                      | 15                                 | 14.25                                 |  |
| Permanency Sub-Total                                  |                                    |                                          | 15                                 | 14.25                                 |  |
| CCI Well-Being Outcomes                               |                                    |                                          |                                    |                                       |  |
| EPSDT Medical Visits                                  | 92%                                | 100%                                     | 4                                  | 4.00                                  |  |
| EPSDT Dental Visits                                   | 86%                                | 94%                                      | 4                                  | 3.76                                  |  |
| Academic Supports                                     | 75%                                | 95%                                      | 3                                  | 2.85                                  |  |
| Provider ECEM Visits                                  | 75%                                | 79%                                      | 7                                  | 5.53                                  |  |
| Provider General Contacts                             | 73%                                | 66%                                      | 7                                  | 4.62                                  |  |
| Placements with Siblings                              | 36%                                | 80%                                      | Not Scored                         | Not Scored                            |  |
| Placements within Legal County                        | 14%                                | 27%                                      | Not Scored                         | Not Scored                            |  |
| Well-Being Sub-Total                                  |                                    |                                          | 25                                 | 20.76                                 |  |
| *Performance calculation descriptions can b           | e found in the FY 20°              | 19 RBWO PBP Measureme                    | ents and Standards Guide           |                                       |  |