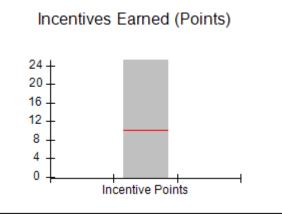

# Performance-Based Placement Measures RBWO Provider GA+SCORECARD - CCI

Report Quarter: Q4 FY2019

| Program Census Information:                      |                                   | # Children in Care During<br>Quarter: 19 | # Placements During<br>Quarter: 19 | # Children in Care On<br>Last Day: 17 |
|--------------------------------------------------|-----------------------------------|------------------------------------------|------------------------------------|---------------------------------------|
| CCI Incentive Credits                            | Avg Performance All CCIs (Points) | Provider<br>Performance (%)*             | Possible Points<br>(Weight)        | Provider Points<br>Earned             |
| Early EPSDT Medical Visits                       |                                   | 100%                                     | 2                                  | 2.00                                  |
| Early EPSDT Dental Visits                        |                                   | 91%                                      | 2                                  | 1.82                                  |
| Permanency Contacts                              |                                   | 21%                                      | 5                                  | 1.05                                  |
| Additional Academic Supports                     |                                   | 56%                                      | 2                                  | 1.12                                  |
| HS Grad/GED/Prof or Trade<br>Certificate/College |                                   | N/A                                      | 10/5/5/1                           | 20.00                                 |
| EYSS Agreement                                   |                                   | 0%                                       | 5                                  | 0.00                                  |
| Community Connections                            |                                   | 0%                                       | 4                                  | 0.00                                  |
| Active Agency Accreditation                      |                                   | 0%                                       | 4                                  | 0.00                                  |
| Staff Clinical Licensure                         |                                   | 0%                                       | 5                                  | 0.00                                  |
| Behavior Management (threshold = 0)              |                                   | 100%                                     | 4                                  | 4.00                                  |
| Incentives Total                                 | 10.09                             |                                          |                                    | 29.99                                 |