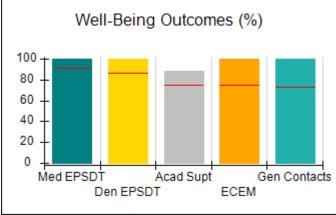

# Performance-Based Placement Measures RBWO Provider GA+SCORECARD - CCI

| Provider/Program Name: A Friend's House - (563) - CCI |                                    |                                          |                                    |                                       |  |
|-------------------------------------------------------|------------------------------------|------------------------------------------|------------------------------------|---------------------------------------|--|
| 111 Henry Pkwy., McDonough, GA 30                     | 0253                               | Quarterly Sco                            | ores (Grades)                      | Current Quarter Score<br>(Grade)      |  |
| Phone: 678-432-1630                                   |                                    | Q1: 106.75 (A+)                          | Q2: 102.90 (A+)                    | 103.34%                               |  |
| Vendor ID# 35215                                      |                                    | Q3: 99.68 (A+)                           | Q4: 103.34 (A+)                    | (A+)                                  |  |
| Program Census Information:                           |                                    | # Children in Care During<br>Quarter: 19 | # Placements During<br>Quarter: 19 | # Children in Care On<br>Last Day: 17 |  |
|                                                       | Avg<br>Performance All<br>CCIs (%) | Provider<br>Performance (%)*             | Possible Points<br>(Weight)        | Provider Points<br>Earned             |  |
| OPM Monitoring Reviews                                |                                    |                                          |                                    |                                       |  |
| Annual Comprehensive Reviews                          | 84%                                | 99%                                      | 25                                 | 24.73                                 |  |
| Safety Reviews                                        | 90%                                | 100%                                     | 15                                 | 15.00                                 |  |
| Monitoring Sub-Total                                  |                                    |                                          | 40                                 | 39.73                                 |  |
| CCI Safety Outcomes                                   |                                    |                                          |                                    |                                       |  |
| Incidence of Maltreatment                             | 0.17%                              | No Substantiated<br>Reports              | 10                                 | 10.00                                 |  |
| Staff Training/Foundations                            | 58%                                | 72%                                      | 5                                  | 3.60                                  |  |
| Staff Safety Checks                                   | 91%                                | 100%                                     | 5                                  | 5.00                                  |  |
| Safety Sub-Total                                      |                                    |                                          | 20                                 | 18.60                                 |  |
| CCI Permanency Outcomes                               |                                    |                                          |                                    |                                       |  |
| Placement Stability                                   | 91%                                | 95%                                      | 15                                 | 14.25                                 |  |
| Permanency Sub-Total                                  |                                    |                                          | 15                                 | 14.25                                 |  |
| CCI Well-Being Outcomes                               |                                    |                                          |                                    |                                       |  |
| EPSDT Medical Visits                                  | 92%                                | 100%                                     | 4                                  | 4.00                                  |  |
| EPSDT Dental Visits                                   | 86%                                | 94%                                      | 4                                  | 3.76                                  |  |
| Academic Supports                                     | 75%                                | 95%                                      | 3                                  | 2.85                                  |  |
| Provider ECEM Visits                                  | 75%                                | 79%                                      | 7                                  | 5.53                                  |  |
| Provider General Contacts                             | 73%                                | 66%                                      | 7                                  | 4.62                                  |  |
| Placements with Siblings                              | 36%                                | 80%                                      | Not Scored                         | Not Scored                            |  |
| Placements within Legal County                        | 14%                                | 27%                                      | Not Scored                         | Not Scored                            |  |
| Well-Being Sub-Total                                  |                                    |                                          | 25                                 | 20.76                                 |  |
| *Performance calculation descriptions can b           | e found in the FY 20°              | 19 RBWO PBP Measureme                    | ents and Standards Guide           |                                       |  |

# Performance-Based Placement Measures RBWO Provider GA+SCORECARD - CCI

| Provider/Program Name: ACES Youth Home, Inc (formerly Appalachian Children's Shelter) (5167) - CCI |                                    |                                          |                                    |                                      |  |
|----------------------------------------------------------------------------------------------------|------------------------------------|------------------------------------------|------------------------------------|--------------------------------------|--|
| 133 Cares Drive, Jasper, GA 30143                                                                  |                                    | Quarterly Scores (Grades)                |                                    | Current Quarter Score (Grade)        |  |
| Phone: 706-253-2375                                                                                |                                    | Q1: 103.13 (A+)                          | Q2: 101.74 (A+)                    | 95.11%                               |  |
| Vendor ID# 115379                                                                                  |                                    | Q3: 97.38 (A+)                           | Q4: 95.11 (A)                      | (A)                                  |  |
| Program Census Information:                                                                        |                                    | # Children in Care During<br>Quarter: 10 | # Placements During<br>Quarter: 10 | # Children in Care On<br>Last Day: 7 |  |
|                                                                                                    | Avg<br>Performance All<br>CCIs (%) | Provider<br>Performance (%)*             | Possible Points<br>(Weight)        | Provider Points<br>Earned            |  |
| OPM Monitoring Reviews                                                                             |                                    |                                          |                                    |                                      |  |
| Annual Comprehensive Reviews                                                                       | 84%                                | 95%                                      | 25                                 | 23.67                                |  |
| Safety Reviews                                                                                     | 90%                                | 94%                                      | 15                                 | 14.04                                |  |
| Monitoring Sub-Total                                                                               |                                    |                                          | 40                                 | 37.71                                |  |
| CCI Safety Outcomes                                                                                |                                    |                                          |                                    |                                      |  |
| Incidence of Maltreatment                                                                          | 0.17%                              | No Substantiated<br>Reports              | 10                                 | 10.00                                |  |
| Staff Training/Foundations                                                                         | 58%                                | ·                                        | 5                                  | 3.75                                 |  |
| Staff Safety Checks                                                                                | 91%                                | 100%                                     | 5                                  | 5.00                                 |  |
| Safety Sub-Total                                                                                   |                                    |                                          | 20                                 | 18.75                                |  |
| CCI Permanency Outcomes                                                                            |                                    |                                          |                                    |                                      |  |
| Placement Stability                                                                                | 91%                                | 90%                                      | 15                                 | 13.50                                |  |
| Permanency Sub-Total                                                                               |                                    |                                          | 15                                 | 13.50                                |  |
| CCI Well-Being Outcomes                                                                            |                                    |                                          |                                    |                                      |  |
| EPSDT Medical Visits                                                                               | 92%                                | 88%                                      | 4                                  | 3.52                                 |  |
| EPSDT Dental Visits                                                                                | 86%                                | 75%                                      | 4                                  | 3.00                                 |  |
| Academic Supports                                                                                  | 75%                                | 35%                                      | 3                                  | 1.05                                 |  |
| Provider ECEM Visits                                                                               | 75%                                | 48%                                      | 7                                  | 3.36                                 |  |
| Provider General Contacts                                                                          | 73%                                | 96%                                      | 7                                  | 6.72                                 |  |
| Placements with Siblings                                                                           | 36%                                | 100%                                     | Not Scored                         | Not Scored                           |  |
| Placements within Legal County                                                                     | 14%                                | 33%                                      | Not Scored                         | Not Scored                           |  |
| Well-Being Sub-Total                                                                               |                                    |                                          | 25                                 | 17.65                                |  |
| *Performance calculation descriptions can b                                                        | e found in the FY 20°              | 19 RBWO PBP Measureme                    | ents and Standards Guide           |                                      |  |

# Performance-Based Placement Measures RBWO Provider GA+SCORECARD - CCI

| 49 Monroe Crossing, Cartersville, GA 30120 |                                    | Quarterly Scores (Grades)                |                                    | Current Quarter Score (Grade)        |  |
|--------------------------------------------|------------------------------------|------------------------------------------|------------------------------------|--------------------------------------|--|
| Phone: 770-382-6180                        |                                    | Q1: 106.42 (A+)                          | Q2: 107.26 (A+)                    | 102.72%                              |  |
| Vendor ID# 35217                           |                                    | Q3: 108.01 (A+)                          | Q4: 102.72 (A+)                    | (A+)                                 |  |
| Program Census Information:                |                                    | # Children in Care During<br>Quarter: 11 | # Placements During<br>Quarter: 11 | # Children in Care On<br>Last Day: 8 |  |
|                                            | Avg<br>Performance All<br>CCIs (%) | Provider<br>Performance (%)*             | Possible Points<br>(Weight)        | Provider Points<br>Earned            |  |
| OPM Monitoring Reviews                     |                                    |                                          |                                    |                                      |  |
| Annual Comprehensive Reviews               | 84%                                | 95%                                      | 25                                 | 23.65                                |  |
| Safety Reviews                             | 90%                                | 98%                                      | 15                                 | 14.66                                |  |
| Monitoring Sub-Total                       |                                    |                                          | 40                                 | 38.31                                |  |
| CCI Safety Outcomes                        |                                    |                                          |                                    |                                      |  |
| Incidence of Maltreatment                  | 0.17%                              | No Substantiated<br>Reports              | 10                                 | 10.00                                |  |
| Staff Training/Foundations                 | 58%                                | 66%                                      | 5                                  | 3.30                                 |  |
| Staff Safety Checks                        | 91%                                | 86%                                      | 5                                  | 4.30                                 |  |
| Safety Sub-Total                           |                                    |                                          | 20                                 | 17.60                                |  |
| CCI Permanency Outcomes                    |                                    |                                          |                                    |                                      |  |
| Placement Stability                        | 91%                                | 100%                                     | 15                                 | 15.00                                |  |
| Permanency Sub-Total                       |                                    |                                          | 15                                 | 15.00                                |  |
| CCI Well-Being Outcomes                    |                                    |                                          |                                    |                                      |  |
| EPSDT Medical Visits                       | 92%                                | 90%                                      | 4                                  | 3.60                                 |  |
| EPSDT Dental Visits                        | 86%                                | 100%                                     | 4                                  | 4.00                                 |  |
| Academic Supports                          | 75%                                | 74%                                      | 3                                  | 2.22                                 |  |
| Provider ECEM Visits                       | 75%                                | 96%                                      | 7                                  | 6.72                                 |  |
| Provider General Contacts                  | 73%                                | 97%                                      | 7                                  | 6.79                                 |  |
| Placements with Siblings                   | 36%                                | 0%                                       | Not Scored                         | Not Scored                           |  |
| Placements within Legal County             | 14%                                | 0%                                       | Not Scored                         | Not Scored                           |  |
| Well-Being Sub-Total                       |                                    |                                          | 25                                 | 23.33                                |  |

# Performance-Based Placement Measures RBWO Provider GA+SCORECARD - CCI

| Provider/Program Name: Agape Behavioral Healthcare, Inc (694) - CCI |                                    |                                         |                                   |                                      |
|---------------------------------------------------------------------|------------------------------------|-----------------------------------------|-----------------------------------|--------------------------------------|
| 3830 Old Gordon Rd, Atlanta, GA 303                                 | Quarterly Scores (Grades)          |                                         | Current Quarter Score<br>(Grade)  |                                      |
| Phone: 404-505-7619                                                 |                                    | Q1: 70.79 (C-)                          | Q2: 70.74 (C-)                    | 81.11%                               |
| Vendor ID# 35410                                                    |                                    | Q3: 80.70 (B-)                          | Q4: 81.11 (B-)                    | (B-)                                 |
| Program Census Information:                                         |                                    | # Children in Care During<br>Quarter: 3 | # Placements During<br>Quarter: 3 | # Children in Care On<br>Last Day: 3 |
|                                                                     | Avg<br>Performance All<br>CCIs (%) | Provider<br>Performance (%)*            | Possible Points<br>(Weight)       | Provider Points<br>Earned            |
| OPM Monitoring Reviews                                              |                                    |                                         |                                   |                                      |
| Annual Comprehensive Reviews                                        | 84%                                | 63%                                     | 25                                | 15.71                                |
| Safety Reviews                                                      | 90%                                | 91%                                     | 15                                | 13.59                                |
| Monitoring Sub-Total                                                |                                    |                                         | 40                                | 29.30                                |
| CCI Safety Outcomes                                                 |                                    |                                         |                                   |                                      |
| Incidence of Maltreatment                                           | 0.17%                              | No Substantiated<br>Reports             | 10                                | 10.00                                |
| Staff Training/Foundations                                          | 58%                                | 73%                                     | 5                                 | 3.65                                 |
| Staff Safety Checks                                                 | 91%                                | 100%                                    | 5                                 | 5.00                                 |
| Safety Sub-Total                                                    |                                    |                                         | 20                                | 18.65                                |
| CCI Permanency Outcomes                                             |                                    |                                         |                                   |                                      |
| Placement Stability                                                 | 91%                                | 100%                                    | 15                                | 15.00                                |
| Permanency Sub-Total                                                |                                    |                                         | 15                                | 15.00                                |
| CCI Well-Being Outcomes                                             |                                    |                                         |                                   |                                      |
| EPSDT Medical Visits                                                | 92%                                | 100%                                    | 4                                 | 4.00                                 |
| EPSDT Dental Visits                                                 | 86%                                | 100%                                    | 4                                 | 4.00                                 |
| Academic Supports                                                   | 75%                                | 0%                                      | 3                                 | 0.00                                 |
| Provider ECEM Visits                                                | 75%                                | 44%                                     | 7                                 | 3.08                                 |
| Provider General Contacts                                           | 73%                                | 44%                                     | 7                                 | 3.08                                 |
| Placements with Siblings                                            | 36%                                | Not Eligible                            | Not Scored                        | Not Scored                           |
| Placements within Legal County                                      | 14%                                | Not Eligible                            | Not Scored                        | Not Scored                           |
| Well-Being Sub-Total                                                |                                    |                                         | 25                                | 14.16                                |
| *Performance calculation descriptions can b                         | e found in the FY 20°              | 19 RBWO PBP Measureme                   | ents and Standards Guide          |                                      |

# Performance-Based Placement Measures RBWO Provider GA+SCORECARD - CCI

| Provider/Program Name: Alternative Youth Services, Inc (667) - CCI |                                    |                                          |                                    |                                       |
|--------------------------------------------------------------------|------------------------------------|------------------------------------------|------------------------------------|---------------------------------------|
| 211 Goose Hollow Road, Reynolds, (                                 | Quarterly Scores (Grades)          |                                          | Current Quarter Score (Grade)      |                                       |
| Phone: 478-847-2900                                                |                                    | Q1: 85.89 (B)                            | Q2: 89.02 (B+)                     | 70.97%                                |
| Vendor ID# 35223                                                   |                                    | Q3: 85.95 (B)                            | Q4: 70.97 (C-)                     | (C-)                                  |
| Program Census Information:                                        |                                    | # Children in Care During<br>Quarter: 50 | # Placements During<br>Quarter: 50 | # Children in Care On<br>Last Day: 39 |
|                                                                    | Avg<br>Performance All<br>CCIs (%) | Provider<br>Performance (%)*             | Possible Points<br>(Weight)        | Provider Points<br>Earned             |
| OPM Monitoring Reviews                                             |                                    |                                          |                                    |                                       |
| Annual Comprehensive Reviews                                       | 84%                                | 57%                                      | 25                                 | 14.19                                 |
| Safety Reviews                                                     | 90%                                | 77%                                      | 15                                 | 11.60                                 |
| Monitoring Sub-Total                                               |                                    |                                          | 40                                 | 25.79                                 |
| CCI Safety Outcomes                                                |                                    |                                          |                                    |                                       |
| Incidence of Maltreatment                                          | 0.17%                              | No Substantiated<br>Reports              | 10                                 | 10.00                                 |
| Staff Training/Foundations                                         | 58%                                | 38%                                      | 5                                  | 1.90                                  |
| Staff Safety Checks                                                | 91%                                | 81%                                      | 5                                  | 4.05                                  |
| Safety Sub-Total                                                   |                                    |                                          | 20                                 | 15.95                                 |
| CCI Permanency Outcomes                                            |                                    |                                          |                                    |                                       |
| Placement Stability                                                | 91%                                | 88%                                      | 15                                 | 13.20                                 |
| Permanency Sub-Total                                               |                                    |                                          | 15                                 | 13.20                                 |
| CCI Well-Being Outcomes                                            |                                    |                                          |                                    |                                       |
| EPSDT Medical Visits                                               | 92%                                | 71%                                      | 4                                  | 2.84                                  |
| EPSDT Dental Visits                                                | 86%                                | 69%                                      | 4                                  | 2.76                                  |
| Academic Supports                                                  | 75%                                | 47%                                      | 3                                  | 1.41                                  |
| Provider ECEM Visits                                               | 75%                                | 71%                                      | 7                                  | 4.97                                  |
| Provider General Contacts                                          | 73%                                | 69%                                      | 7                                  | 4.83                                  |
| Placements with Siblings                                           | 36%                                | 12%                                      | Not Scored                         | Not Scored                            |
| Placements within Legal County                                     | 14%                                | 0%                                       | Not Scored                         | Not Scored                            |
| Well-Being Sub-Total                                               |                                    |                                          | 25                                 | 16.81                                 |
| *Performance calculation descriptions can b                        | e found in the FY 20               | 19 RBWO PBP Measureme                    | ents and Standards Guide           |                                       |

# Performance-Based Placement Measures RBWO Provider GA+SCORECARD - CCI

| 4552 Dorset Circle, Decatur, GA 30035 |                                    | Quarterly Scores (Grades)               |                                   | Current Quarter Score<br>(Grade)     |
|---------------------------------------|------------------------------------|-----------------------------------------|-----------------------------------|--------------------------------------|
| Phone: 678 518-8633                   |                                    | Q1: 95.66 (A)                           | Q2: 93.68 (A-)                    | 103.64%                              |
| Vendor ID# 35225                      |                                    | Q3: 106.18 (A+)                         | Q4: 103.64 (A+)                   | (A+)                                 |
| Program Census Information:           |                                    | # Children in Care During<br>Quarter: 6 | # Placements During<br>Quarter: 6 | # Children in Care On<br>Last Day: 6 |
|                                       | Avg<br>Performance All<br>CCIs (%) | Provider<br>Performance (%)*            | Possible Points<br>(Weight)       | Provider Points<br>Earned            |
| OPM Monitoring Reviews                | ( /                                |                                         |                                   |                                      |
| Annual Comprehensive Reviews          | 84%                                | 88%                                     | 25                                | 22.06                                |
| Safety Reviews                        | 90%                                | 98%                                     | 15                                | 14.63                                |
| Monitoring Sub-Total                  |                                    |                                         | 40                                | 36.68                                |
| CCI Safety Outcomes                   |                                    |                                         |                                   | <u>'</u>                             |
| Incidence of Maltreatment             | 0.17%                              | No Substantiated<br>Reports             | 10                                | 10.00                                |
| Staff Training/Foundations            | 58%                                | 90%                                     | 5                                 | 4.50                                 |
| Staff Safety Checks                   | 91%                                | 90%                                     | 5                                 | 4.50                                 |
| Safety Sub-Total                      |                                    |                                         | 20                                | 19.00                                |
| CCI Permanency Outcomes               |                                    |                                         |                                   |                                      |
| Placement Stability                   | 91%                                | 100%                                    | 15                                | 15.00                                |
| Permanency Sub-Total                  |                                    |                                         | 15                                | 15.00                                |
| CCI Well-Being Outcomes               |                                    |                                         |                                   |                                      |
| EPSDT Medical Visits                  | 92%                                | 100%                                    | 4                                 | 4.00                                 |
| EPSDT Dental Visits                   | 86%                                | 100%                                    | 4                                 | 4.00                                 |
| Academic Supports                     | 75%                                | 100%                                    | 3                                 | 3.00                                 |
| Provider ECEM Visits                  | 75%                                | 88%                                     | 7                                 | 6.16                                 |
| Provider General Contacts             | 73%                                | 88%                                     | 7                                 | 6.16                                 |
| Placements with Siblings              | 36%                                | Not Eligible                            | Not Scored                        | Not Scored                           |
| Placements within Legal County        | 14%                                | 0%                                      | Not Scored                        | Not Scored                           |
| Well-Being Sub-Total                  |                                    |                                         | 25                                | 23.32                                |

# Performance-Based Placement Measures RBWO Provider GA+SCORECARD - CCI

| Provider/Program Name: Al                   | MI Kids Sava                       | nnah River - (516                        | 61) - CCI                          |                                       |
|---------------------------------------------|------------------------------------|------------------------------------------|------------------------------------|---------------------------------------|
| 626 Old River Road, Sylvania, GA 30467      |                                    | Quarterly Scores (Grades)                |                                    | Current Quarter Score (Grade)         |
| Phone: 912-829-5300                         |                                    | Q1: 98.08 (A+)                           | Q2: 96.19 (A)                      | 92.72%                                |
| Vendor ID# 117807                           |                                    | Q3: 94.76 (A)                            | Q4: 92.72 (A-)                     | (A-)                                  |
| Program Census Information:                 |                                    | # Children in Care During<br>Quarter: 19 | # Placements During<br>Quarter: 19 | # Children in Care On<br>Last Day: 17 |
|                                             | Avg<br>Performance All<br>CCIs (%) | Provider<br>Performance (%)*             | Possible Points<br>(Weight)        | Provider Points<br>Earned             |
| OPM Monitoring Reviews                      |                                    |                                          |                                    |                                       |
| Annual Comprehensive Reviews                | 84%                                | 90%                                      | 25                                 | 22.41                                 |
| Safety Reviews                              | 90%                                | 75%                                      | 15                                 | 11.23                                 |
| Monitoring Sub-Total                        |                                    |                                          | 40                                 | 33.63                                 |
| CCI Safety Outcomes                         |                                    |                                          |                                    |                                       |
| Incidence of Maltreatment                   | 0.17%                              | No Substantiated<br>Reports              | 10                                 | 10.00                                 |
| Staff Training/Foundations                  | 58%                                | 75%                                      | 5                                  | 3.75                                  |
| Staff Safety Checks                         | 91%                                | 92%                                      | 5                                  | 4.60                                  |
| Safety Sub-Total                            |                                    |                                          | 20                                 | 18.35                                 |
| CCI Permanency Outcomes                     |                                    |                                          |                                    |                                       |
| Placement Stability                         | 91%                                | 95%                                      | 15                                 | 14.25                                 |
| Permanency Sub-Total                        |                                    |                                          | 15                                 | 14.25                                 |
| CCI Well-Being Outcomes                     |                                    |                                          |                                    |                                       |
| EPSDT Medical Visits                        | 92%                                | 100%                                     | 4                                  | 4.00                                  |
| EPSDT Dental Visits                         | 86%                                | 94%                                      | 4                                  | 3.76                                  |
| Academic Supports                           | 75%                                | 100%                                     | 3                                  | 3.00                                  |
| Provider ECEM Visits                        | 75%                                | 80%                                      | 7                                  | 5.60                                  |
| Provider General Contacts                   | 73%                                | 73%                                      | 7                                  | 5.11                                  |
| Placements with Siblings                    | 36%                                | 0%                                       | Not Scored                         | Not Scored                            |
| Placements within Legal County              | 14%                                | 0%                                       | Not Scored                         | Not Scored                            |
| Well-Being Sub-Total                        |                                    |                                          | 25                                 | 21.47                                 |
| *Performance calculation descriptions can b | e found in the FY 20°              | 19 RBWO PBP Measureme                    | ents and Standards Guide           |                                       |