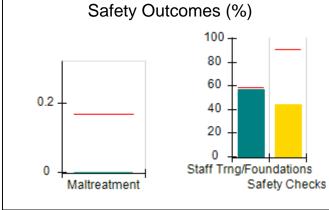

# Performance-Based Placement Measures RBWO Provider GA+SCORECARD - CCI

| Provider/Program Name: A Friend's House - (563) - CCI |                                    |                                          |                                    |                                       |  |
|-------------------------------------------------------|------------------------------------|------------------------------------------|------------------------------------|---------------------------------------|--|
| 111 Henry Pkwy., McDonough, GA 30                     | 0253                               | Quarterly Sco                            | ores (Grades)                      | Current Quarter Score<br>(Grade)      |  |
| Phone: 678-432-1630                                   |                                    | Q1: 106.75 (A+)                          | Q2: 102.90 (A+)                    | 103.34%                               |  |
| Vendor ID# 35215                                      |                                    | Q3: 99.68 (A+)                           | Q4: 103.34 (A+)                    | (A+)                                  |  |
| Program Census Information:                           |                                    | # Children in Care During<br>Quarter: 19 | # Placements During<br>Quarter: 19 | # Children in Care On<br>Last Day: 17 |  |
|                                                       | Avg<br>Performance All<br>CCIs (%) | Provider<br>Performance (%)*             | Possible Points<br>(Weight)        | Provider Points<br>Earned             |  |
| OPM Monitoring Reviews                                |                                    |                                          |                                    |                                       |  |
| Annual Comprehensive Reviews                          | 84%                                | 99%                                      | 25                                 | 24.73                                 |  |
| Safety Reviews                                        | 90%                                | 100%                                     | 15                                 | 15.00                                 |  |
| Monitoring Sub-Total                                  |                                    |                                          | 40                                 | 39.73                                 |  |
| CCI Safety Outcomes                                   |                                    |                                          |                                    |                                       |  |
| Incidence of Maltreatment                             | 0.17%                              | No Substantiated<br>Reports              | 10                                 | 10.00                                 |  |
| Staff Training/Foundations                            | 58%                                | 72%                                      | 5                                  | 3.60                                  |  |
| Staff Safety Checks                                   | 91%                                | 100%                                     | 5                                  | 5.00                                  |  |
| Safety Sub-Total                                      |                                    |                                          | 20                                 | 18.60                                 |  |
| CCI Permanency Outcomes                               |                                    |                                          |                                    |                                       |  |
| Placement Stability                                   | 91%                                | 95%                                      | 15                                 | 14.25                                 |  |
| Permanency Sub-Total                                  |                                    |                                          | 15                                 | 14.25                                 |  |
| CCI Well-Being Outcomes                               |                                    |                                          |                                    |                                       |  |
| EPSDT Medical Visits                                  | 92%                                | 100%                                     | 4                                  | 4.00                                  |  |
| EPSDT Dental Visits                                   | 86%                                | 94%                                      | 4                                  | 3.76                                  |  |
| Academic Supports                                     | 75%                                | 95%                                      | 3                                  | 2.85                                  |  |
| Provider ECEM Visits                                  | 75%                                | 79%                                      | 7                                  | 5.53                                  |  |
| Provider General Contacts                             | 73%                                | 66%                                      | 7                                  | 4.62                                  |  |
| Placements with Siblings                              | 36%                                | 80%                                      | Not Scored                         | Not Scored                            |  |
| Placements within Legal County                        | 14%                                | 27%                                      | Not Scored                         | Not Scored                            |  |
| Well-Being Sub-Total                                  |                                    |                                          | 25                                 | 20.76                                 |  |
| *Performance calculation descriptions can b           | e found in the FY 20°              | 19 RBWO PBP Measureme                    | ents and Standards Guide           |                                       |  |