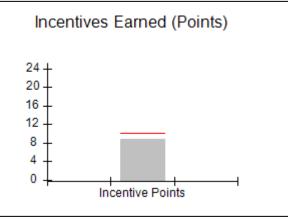

| Monitoring & Outcomes: Possible Points = 100 | Points Earned = 93.34 |           |
|----------------------------------------------|-----------------------|-----------|
| Score Before Incentives Credit 93            |                       | 93.34%    |
| Incentives Awarded 10.0                      |                       | 10.00 pts |
| PBP Verification N                           |                       | N/A pts   |
|                                              | Total Score           | 103.34%   |