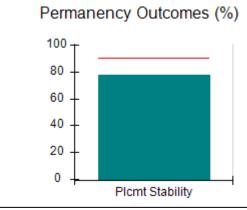

# Performance-Based Placement Measures RBWO Provider GA+SCORECARD - CCI

| Provider/Program Name: A Friend's House - (563) - CCI |                                    |                                          |                                    |                                       |  |
|-------------------------------------------------------|------------------------------------|------------------------------------------|------------------------------------|---------------------------------------|--|
| 111 Henry Pkwy., McDonough, GA 30                     | 0253                               | Quarterly Sco                            | ores (Grades)                      | Current Quarter Score<br>(Grade)      |  |
| Phone: 678-432-1630                                   |                                    | Q1: 106.75 (A+)                          | Q2: 102.90 (A+)                    | 103.34%                               |  |
| Vendor ID# 35215                                      |                                    | Q3: 99.68 (A+)                           | Q4: 103.34 (A+)                    | (A+)                                  |  |
| Program Census Information:                           |                                    | # Children in Care During<br>Quarter: 19 | # Placements During<br>Quarter: 19 | # Children in Care On<br>Last Day: 17 |  |
|                                                       | Avg<br>Performance All<br>CCIs (%) | Provider<br>Performance (%)*             | Possible Points<br>(Weight)        | Provider Points<br>Earned             |  |
| OPM Monitoring Reviews                                |                                    |                                          |                                    |                                       |  |
| Annual Comprehensive Reviews                          | 84%                                | 99%                                      | 25                                 | 24.73                                 |  |
| Safety Reviews                                        | 90%                                | 100%                                     | 15                                 | 15.00                                 |  |
| Monitoring Sub-Total                                  |                                    |                                          | 40                                 | 39.73                                 |  |
| CCI Safety Outcomes                                   |                                    |                                          |                                    |                                       |  |
| Incidence of Maltreatment                             | 0.17%                              | No Substantiated<br>Reports              | 10                                 | 10.00                                 |  |
| Staff Training/Foundations                            | 58%                                | 72%                                      | 5                                  | 3.60                                  |  |
| Staff Safety Checks                                   | 91%                                | 100%                                     | 5                                  | 5.00                                  |  |
| Safety Sub-Total                                      |                                    |                                          | 20                                 | 18.60                                 |  |
| CCI Permanency Outcomes                               |                                    |                                          |                                    |                                       |  |
| Placement Stability                                   | 91%                                | 95%                                      | 15                                 | 14.25                                 |  |
| Permanency Sub-Total                                  |                                    |                                          | 15                                 | 14.25                                 |  |
| CCI Well-Being Outcomes                               |                                    |                                          |                                    |                                       |  |
| EPSDT Medical Visits                                  | 92%                                | 100%                                     | 4                                  | 4.00                                  |  |
| EPSDT Dental Visits                                   | 86%                                | 94%                                      | 4                                  | 3.76                                  |  |
| Academic Supports                                     | 75%                                | 95%                                      | 3                                  | 2.85                                  |  |
| Provider ECEM Visits                                  | 75%                                | 79%                                      | 7                                  | 5.53                                  |  |
| Provider General Contacts                             | 73%                                | 66%                                      | 7                                  | 4.62                                  |  |
| Placements with Siblings                              | 36%                                | 80%                                      | Not Scored                         | Not Scored                            |  |
| Placements within Legal County                        | 14%                                | 27%                                      | Not Scored                         | Not Scored                            |  |
| Well-Being Sub-Total                                  |                                    |                                          | 25                                 | 20.76                                 |  |
| *Performance calculation descriptions can b           | e found in the FY 20°              | 19 RBWO PBP Measureme                    | ents and Standards Guide           |                                       |  |

# Performance-Based Placement Measures RBWO Provider GA+SCORECARD - CCI

| Provider/Program Name: ACES Youth Home, Inc (formerly Appalachian Children's Shelter) (5167) - CCI |                                    |                                          |                                    |                                      |  |
|----------------------------------------------------------------------------------------------------|------------------------------------|------------------------------------------|------------------------------------|--------------------------------------|--|
| 133 Cares Drive, Jasper, GA 30143                                                                  |                                    | Quarterly Scores (Grades)                |                                    | Current Quarter Score (Grade)        |  |
| Phone: 706-253-2375                                                                                |                                    | Q1: 103.13 (A+)                          | Q2: 101.74 (A+)                    | 95.11%                               |  |
| Vendor ID# 115379                                                                                  |                                    | Q3: 97.38 (A+)                           | Q4: 95.11 (A)                      | (A)                                  |  |
| Program Census Information:                                                                        |                                    | # Children in Care During<br>Quarter: 10 | # Placements During<br>Quarter: 10 | # Children in Care On<br>Last Day: 7 |  |
|                                                                                                    | Avg<br>Performance All<br>CCIs (%) | Provider<br>Performance (%)*             | Possible Points<br>(Weight)        | Provider Points<br>Earned            |  |
| OPM Monitoring Reviews                                                                             |                                    |                                          |                                    |                                      |  |
| Annual Comprehensive Reviews                                                                       | 84%                                | 95%                                      | 25                                 | 23.67                                |  |
| Safety Reviews                                                                                     | 90%                                | 94%                                      | 15                                 | 14.04                                |  |
| Monitoring Sub-Total                                                                               |                                    |                                          | 40                                 | 37.71                                |  |
| CCI Safety Outcomes                                                                                |                                    |                                          |                                    |                                      |  |
| Incidence of Maltreatment                                                                          | 0.17%                              | No Substantiated<br>Reports              | 10                                 | 10.00                                |  |
| Staff Training/Foundations                                                                         | 58%                                | ·                                        | 5                                  | 3.75                                 |  |
| Staff Safety Checks                                                                                | 91%                                | 100%                                     | 5                                  | 5.00                                 |  |
| Safety Sub-Total                                                                                   |                                    |                                          | 20                                 | 18.75                                |  |
| CCI Permanency Outcomes                                                                            |                                    |                                          |                                    |                                      |  |
| Placement Stability                                                                                | 91%                                | 90%                                      | 15                                 | 13.50                                |  |
| Permanency Sub-Total                                                                               |                                    |                                          | 15                                 | 13.50                                |  |
| CCI Well-Being Outcomes                                                                            |                                    |                                          |                                    |                                      |  |
| EPSDT Medical Visits                                                                               | 92%                                | 88%                                      | 4                                  | 3.52                                 |  |
| EPSDT Dental Visits                                                                                | 86%                                | 75%                                      | 4                                  | 3.00                                 |  |
| Academic Supports                                                                                  | 75%                                | 35%                                      | 3                                  | 1.05                                 |  |
| Provider ECEM Visits                                                                               | 75%                                | 48%                                      | 7                                  | 3.36                                 |  |
| Provider General Contacts                                                                          | 73%                                | 96%                                      | 7                                  | 6.72                                 |  |
| Placements with Siblings                                                                           | 36%                                | 100%                                     | Not Scored                         | Not Scored                           |  |
| Placements within Legal County                                                                     | 14%                                | 33%                                      | Not Scored                         | Not Scored                           |  |
| Well-Being Sub-Total                                                                               |                                    |                                          | 25                                 | 17.65                                |  |
| *Performance calculation descriptions can b                                                        | e found in the FY 20°              | 19 RBWO PBP Measureme                    | ents and Standards Guide           |                                      |  |

# Performance-Based Placement Measures RBWO Provider GA+SCORECARD - CCI

| 49 Monroe Crossing, Cartersville, GA 30120 |                                    | Quarterly Scores (Grades)                |                                    | Current Quarter Score (Grade)        |  |
|--------------------------------------------|------------------------------------|------------------------------------------|------------------------------------|--------------------------------------|--|
| Phone: 770-382-6180                        |                                    | Q1: 106.42 (A+)                          | Q2: 107.26 (A+)                    | 102.72%                              |  |
| Vendor ID# 35217                           |                                    | Q3: 108.01 (A+)                          | Q4: 102.72 (A+)                    | (A+)                                 |  |
| Program Census Information:                |                                    | # Children in Care During<br>Quarter: 11 | # Placements During<br>Quarter: 11 | # Children in Care On<br>Last Day: 8 |  |
|                                            | Avg<br>Performance All<br>CCIs (%) | Provider<br>Performance (%)*             | Possible Points<br>(Weight)        | Provider Points<br>Earned            |  |
| OPM Monitoring Reviews                     |                                    |                                          |                                    |                                      |  |
| Annual Comprehensive Reviews               | 84%                                | 95%                                      | 25                                 | 23.65                                |  |
| Safety Reviews                             | 90%                                | 98%                                      | 15                                 | 14.66                                |  |
| Monitoring Sub-Total                       |                                    |                                          | 40                                 | 38.31                                |  |
| CCI Safety Outcomes                        |                                    |                                          |                                    |                                      |  |
| Incidence of Maltreatment                  | 0.17%                              | No Substantiated<br>Reports              | 10                                 | 10.00                                |  |
| Staff Training/Foundations                 | 58%                                | 66%                                      | 5                                  | 3.30                                 |  |
| Staff Safety Checks                        | 91%                                | 86%                                      | 5                                  | 4.30                                 |  |
| Safety Sub-Total                           |                                    |                                          | 20                                 | 17.60                                |  |
| CCI Permanency Outcomes                    |                                    |                                          |                                    |                                      |  |
| Placement Stability                        | 91%                                | 100%                                     | 15                                 | 15.00                                |  |
| Permanency Sub-Total                       |                                    |                                          | 15                                 | 15.00                                |  |
| CCI Well-Being Outcomes                    |                                    |                                          |                                    |                                      |  |
| EPSDT Medical Visits                       | 92%                                | 90%                                      | 4                                  | 3.60                                 |  |
| EPSDT Dental Visits                        | 86%                                | 100%                                     | 4                                  | 4.00                                 |  |
| Academic Supports                          | 75%                                | 74%                                      | 3                                  | 2.22                                 |  |
| Provider ECEM Visits                       | 75%                                | 96%                                      | 7                                  | 6.72                                 |  |
| Provider General Contacts                  | 73%                                | 97%                                      | 7                                  | 6.79                                 |  |
| Placements with Siblings                   | 36%                                | 0%                                       | Not Scored                         | Not Scored                           |  |
| Placements within Legal County             | 14%                                | 0%                                       | Not Scored                         | Not Scored                           |  |
| Well-Being Sub-Total                       |                                    |                                          | 25                                 | 23.33                                |  |

# Performance-Based Placement Measures RBWO Provider GA+SCORECARD - CCI

| 4552 Dorset Circle, Decatur, GA 30035 |                                    | Quarterly Scores (Grades)               |                                   | Current Quarter Score<br>(Grade)     |
|---------------------------------------|------------------------------------|-----------------------------------------|-----------------------------------|--------------------------------------|
| Phone: 678 518-8633                   |                                    | Q1: 95.66 (A)                           | Q2: 93.68 (A-)                    | 103.64%                              |
| Vendor ID# 35225                      |                                    | Q3: 106.18 (A+)                         | Q4: 103.64 (A+)                   | (A+)                                 |
| Program Census Information:           |                                    | # Children in Care During<br>Quarter: 6 | # Placements During<br>Quarter: 6 | # Children in Care On<br>Last Day: 6 |
|                                       | Avg<br>Performance All<br>CCIs (%) | Provider<br>Performance (%)*            | Possible Points<br>(Weight)       | Provider Points<br>Earned            |
| OPM Monitoring Reviews                | ( /                                |                                         |                                   |                                      |
| Annual Comprehensive Reviews          | 84%                                | 88%                                     | 25                                | 22.06                                |
| Safety Reviews                        | 90%                                | 98%                                     | 15                                | 14.63                                |
| Monitoring Sub-Total                  |                                    |                                         | 40                                | 36.68                                |
| CCI Safety Outcomes                   |                                    |                                         |                                   | <u>'</u>                             |
| Incidence of Maltreatment             | 0.17%                              | No Substantiated<br>Reports             | 10                                | 10.00                                |
| Staff Training/Foundations            | 58%                                | 90%                                     | 5                                 | 4.50                                 |
| Staff Safety Checks                   | 91%                                | 90%                                     | 5                                 | 4.50                                 |
| Safety Sub-Total                      |                                    |                                         | 20                                | 19.00                                |
| CCI Permanency Outcomes               |                                    |                                         |                                   |                                      |
| Placement Stability                   | 91%                                | 100%                                    | 15                                | 15.00                                |
| Permanency Sub-Total                  |                                    |                                         | 15                                | 15.00                                |
| CCI Well-Being Outcomes               |                                    |                                         |                                   |                                      |
| EPSDT Medical Visits                  | 92%                                | 100%                                    | 4                                 | 4.00                                 |
| EPSDT Dental Visits                   | 86%                                | 100%                                    | 4                                 | 4.00                                 |
| Academic Supports                     | 75%                                | 100%                                    | 3                                 | 3.00                                 |
| Provider ECEM Visits                  | 75%                                | 88%                                     | 7                                 | 6.16                                 |
| Provider General Contacts             | 73%                                | 88%                                     | 7                                 | 6.16                                 |
| Placements with Siblings              | 36%                                | Not Eligible                            | Not Scored                        | Not Scored                           |
| Placements within Legal County        | 14%                                | 0%                                      | Not Scored                        | Not Scored                           |
| Well-Being Sub-Total                  |                                    |                                         | 25                                | 23.32                                |