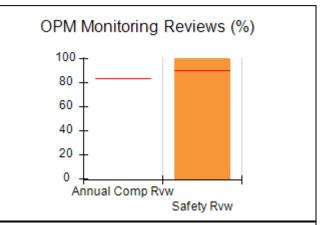

# Performance-Based Placement Measures RBWO Provider GA+SCORECARD - CCI

| Provider/Program Name: A Friend's House - (563) - CCI |                                    |                                          |                                    |                                       |  |
|-------------------------------------------------------|------------------------------------|------------------------------------------|------------------------------------|---------------------------------------|--|
| 111 Henry Pkwy., McDonough, GA 30                     | 0253                               | Quarterly Sco                            | ores (Grades)                      | Current Quarter Score<br>(Grade)      |  |
| Phone: 678-432-1630                                   |                                    | Q1: 106.75 (A+)                          | Q2: 102.90 (A+)                    | 103.34%                               |  |
| Vendor ID# 35215                                      |                                    | Q3: 99.68 (A+)                           | Q4: 103.34 (A+)                    | (A+)                                  |  |
| Program Census Information:                           |                                    | # Children in Care During<br>Quarter: 19 | # Placements During<br>Quarter: 19 | # Children in Care On<br>Last Day: 17 |  |
|                                                       | Avg<br>Performance All<br>CCIs (%) | Provider<br>Performance (%)*             | Possible Points<br>(Weight)        | Provider Points<br>Earned             |  |
| OPM Monitoring Reviews                                |                                    |                                          |                                    |                                       |  |
| Annual Comprehensive Reviews                          | 84%                                | 99%                                      | 25                                 | 24.73                                 |  |
| Safety Reviews                                        | 90%                                | 100%                                     | 15                                 | 15.00                                 |  |
| Monitoring Sub-Total                                  |                                    |                                          | 40                                 | 39.73                                 |  |
| CCI Safety Outcomes                                   |                                    |                                          |                                    |                                       |  |
| Incidence of Maltreatment                             | 0.17%                              | No Substantiated<br>Reports              | 10                                 | 10.00                                 |  |
| Staff Training/Foundations                            | 58%                                | 72%                                      | 5                                  | 3.60                                  |  |
| Staff Safety Checks                                   | 91%                                | 100%                                     | 5                                  | 5.00                                  |  |
| Safety Sub-Total                                      |                                    |                                          | 20                                 | 18.60                                 |  |
| CCI Permanency Outcomes                               |                                    |                                          |                                    |                                       |  |
| Placement Stability                                   | 91%                                | 95%                                      | 15                                 | 14.25                                 |  |
| Permanency Sub-Total                                  |                                    |                                          | 15                                 | 14.25                                 |  |
| CCI Well-Being Outcomes                               |                                    |                                          |                                    |                                       |  |
| EPSDT Medical Visits                                  | 92%                                | 100%                                     | 4                                  | 4.00                                  |  |
| EPSDT Dental Visits                                   | 86%                                | 94%                                      | 4                                  | 3.76                                  |  |
| Academic Supports                                     | 75%                                | 95%                                      | 3                                  | 2.85                                  |  |
| Provider ECEM Visits                                  | 75%                                | 79%                                      | 7                                  | 5.53                                  |  |
| Provider General Contacts                             | 73%                                | 66%                                      | 7                                  | 4.62                                  |  |
| Placements with Siblings                              | 36%                                | 80%                                      | Not Scored                         | Not Scored                            |  |
| Placements within Legal County                        | 14%                                | 27%                                      | Not Scored                         | Not Scored                            |  |
| Well-Being Sub-Total                                  |                                    |                                          | 25                                 | 20.76                                 |  |
| *Performance calculation descriptions can b           | e found in the FY 20°              | 19 RBWO PBP Measureme                    | ents and Standards Guide           |                                       |  |