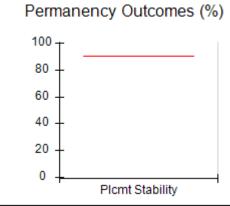

# Performance-Based Placement Measures RBWO Provider GA+SCORECARD - CCI

| Provider/Program Name: A Friend's House - (563) - CCI |                                    |                                          |                                    |                                       |  |
|-------------------------------------------------------|------------------------------------|------------------------------------------|------------------------------------|---------------------------------------|--|
| 111 Henry Pkwy., McDonough, GA 30                     | 0253                               | Quarterly Sco                            | ores (Grades)                      | Current Quarter Score<br>(Grade)      |  |
| Phone: 678-432-1630                                   |                                    | Q1: 106.75 (A+)                          | Q2: 102.90 (A+)                    | 103.34%                               |  |
| Vendor ID# 35215                                      |                                    | Q3: 99.68 (A+)                           | Q4: 103.34 (A+)                    | (A+)                                  |  |
| Program Census Information:                           |                                    | # Children in Care During<br>Quarter: 19 | # Placements During<br>Quarter: 19 | # Children in Care On<br>Last Day: 17 |  |
|                                                       | Avg<br>Performance All<br>CCIs (%) | Provider<br>Performance (%)*             | Possible Points<br>(Weight)        | Provider Points<br>Earned             |  |
| OPM Monitoring Reviews                                |                                    |                                          |                                    |                                       |  |
| Annual Comprehensive Reviews                          | 84%                                | 99%                                      | 25                                 | 24.73                                 |  |
| Safety Reviews                                        | 90%                                | 100%                                     | 15                                 | 15.00                                 |  |
| Monitoring Sub-Total                                  |                                    |                                          | 40                                 | 39.73                                 |  |
| CCI Safety Outcomes                                   |                                    |                                          |                                    |                                       |  |
| Incidence of Maltreatment                             | 0.17%                              | No Substantiated<br>Reports              | 10                                 | 10.00                                 |  |
| Staff Training/Foundations                            | 58%                                | 72%                                      | 5                                  | 3.60                                  |  |
| Staff Safety Checks                                   | 91%                                | 100%                                     | 5                                  | 5.00                                  |  |
| Safety Sub-Total                                      |                                    |                                          | 20                                 | 18.60                                 |  |
| CCI Permanency Outcomes                               |                                    |                                          |                                    |                                       |  |
| Placement Stability                                   | 91%                                | 95%                                      | 15                                 | 14.25                                 |  |
| Permanency Sub-Total                                  |                                    |                                          | 15                                 | 14.25                                 |  |
| CCI Well-Being Outcomes                               |                                    |                                          |                                    |                                       |  |
| EPSDT Medical Visits                                  | 92%                                | 100%                                     | 4                                  | 4.00                                  |  |
| EPSDT Dental Visits                                   | 86%                                | 94%                                      | 4                                  | 3.76                                  |  |
| Academic Supports                                     | 75%                                | 95%                                      | 3                                  | 2.85                                  |  |
| Provider ECEM Visits                                  | 75%                                | 79%                                      | 7                                  | 5.53                                  |  |
| Provider General Contacts                             | 73%                                | 66%                                      | 7                                  | 4.62                                  |  |
| Placements with Siblings                              | 36%                                | 80%                                      | Not Scored                         | Not Scored                            |  |
| Placements within Legal County                        | 14%                                | 27%                                      | Not Scored                         | Not Scored                            |  |
| Well-Being Sub-Total                                  |                                    |                                          | 25                                 | 20.76                                 |  |
| *Performance calculation descriptions can b           | e found in the FY 20°              | 19 RBWO PBP Measureme                    | ents and Standards Guide           |                                       |  |