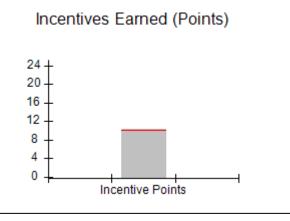

| Monitoring & Outcomes: Possible Points = 100 | Points Earned = 93.34 |           |
|----------------------------------------------|-----------------------|-----------|
| Score Before Incentives Credit 93            |                       | 93.34%    |
| Incentives Awarded 10.0                      |                       | 10.00 pts |
| PBP Verification N                           |                       | N/A pts   |
|                                              | Total Score           | 103.34%   |