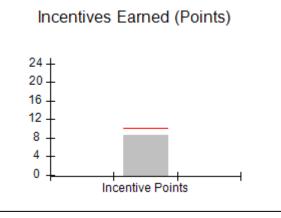

| Monitoring & Outcomes: Possible Points = 100 | Points Earned = 93.34 |           |
|----------------------------------------------|-----------------------|-----------|
| Score Before Incentives Credit 93            |                       | 93.34%    |
| Incentives Awarded 10.0                      |                       | 10.00 pts |
| PBP Verification N                           |                       | N/A pts   |
|                                              | Total Score           | 103.34%   |