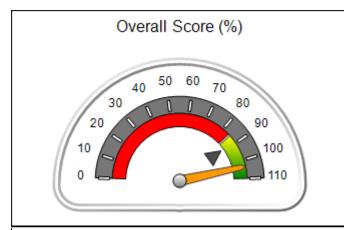

| Monitoring & Outcomes: Possible Points = 100 | Points Earned = 93.34 |           |
|----------------------------------------------|-----------------------|-----------|
| Score Before Incentives Credit 93            |                       | 93.34%    |
| Incentives Awarded 10.0                      |                       | 10.00 pts |
| PBP Verification N                           |                       | N/A pts   |
|                                              | Total Score           | 103.34%   |