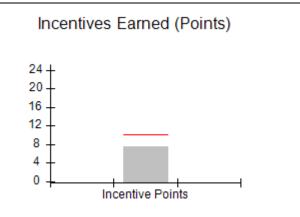

| Monitoring & Outcomes: Possible Points = 100 | Points Earned = 93.34 |           |
|----------------------------------------------|-----------------------|-----------|
| Score Before Incentives Credit 93            |                       | 93.34%    |
| Incentives Awarded 10.0                      |                       | 10.00 pts |
| PBP Verification N                           |                       | N/A pts   |
|                                              | Total Score           | 103.34%   |