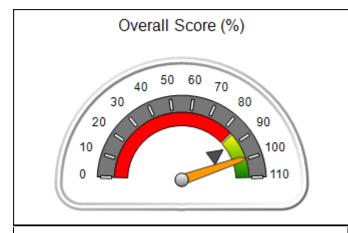

| Monitoring & Outcomes: Possible Points = 100 | Points Earned = 93.34 |           |
|----------------------------------------------|-----------------------|-----------|
| Score Before Incentives Credit 93            |                       | 93.34%    |
| Incentives Awarded 10.0                      |                       | 10.00 pts |
| PBP Verification N                           |                       | N/A pts   |
|                                              | Total Score           | 103.34%   |