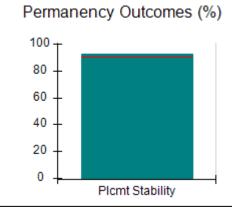

# Performance-Based Placement Measures RBWO Provider GA+SCORECARD - CCI

| Provider/Program Name: A Friend's House - (563) - CCI |                                    |                                          |                                    |                                       |  |
|-------------------------------------------------------|------------------------------------|------------------------------------------|------------------------------------|---------------------------------------|--|
| 111 Henry Pkwy., McDonough, GA 30                     | 0253                               | Quarterly Sco                            | ores (Grades)                      | Current Quarter Score<br>(Grade)      |  |
| Phone: 678-432-1630                                   |                                    | Q1: 106.75 (A+)                          | Q2: 102.90 (A+)                    | 103.34%                               |  |
| Vendor ID# 35215                                      |                                    | Q3: 99.68 (A+)                           | Q4: 103.34 (A+)                    | (A+)                                  |  |
| Program Census Information:                           |                                    | # Children in Care During<br>Quarter: 19 | # Placements During<br>Quarter: 19 | # Children in Care On<br>Last Day: 17 |  |
|                                                       | Avg<br>Performance All<br>CCIs (%) | Provider<br>Performance (%)*             | Possible Points<br>(Weight)        | Provider Points<br>Earned             |  |
| OPM Monitoring Reviews                                |                                    |                                          |                                    |                                       |  |
| Annual Comprehensive Reviews                          | 84%                                | 99%                                      | 25                                 | 24.73                                 |  |
| Safety Reviews                                        | 90%                                | 100%                                     | 15                                 | 15.00                                 |  |
| Monitoring Sub-Total                                  |                                    |                                          | 40                                 | 39.73                                 |  |
| CCI Safety Outcomes                                   |                                    |                                          |                                    |                                       |  |
| Incidence of Maltreatment                             | 0.17%                              | No Substantiated<br>Reports              | 10                                 | 10.00                                 |  |
| Staff Training/Foundations                            | 58%                                | 72%                                      | 5                                  | 3.60                                  |  |
| Staff Safety Checks                                   | 91%                                | 100%                                     | 5                                  | 5.00                                  |  |
| Safety Sub-Total                                      |                                    |                                          | 20                                 | 18.60                                 |  |
| CCI Permanency Outcomes                               |                                    |                                          |                                    |                                       |  |
| Placement Stability                                   | 91%                                | 95%                                      | 15                                 | 14.25                                 |  |
| Permanency Sub-Total                                  |                                    |                                          | 15                                 | 14.25                                 |  |
| CCI Well-Being Outcomes                               |                                    |                                          |                                    |                                       |  |
| EPSDT Medical Visits                                  | 92%                                | 100%                                     | 4                                  | 4.00                                  |  |
| EPSDT Dental Visits                                   | 86%                                | 94%                                      | 4                                  | 3.76                                  |  |
| Academic Supports                                     | 75%                                | 95%                                      | 3                                  | 2.85                                  |  |
| Provider ECEM Visits                                  | 75%                                | 79%                                      | 7                                  | 5.53                                  |  |
| Provider General Contacts                             | 73%                                | 66%                                      | 7                                  | 4.62                                  |  |
| Placements with Siblings                              | 36%                                | 80%                                      | Not Scored                         | Not Scored                            |  |
| Placements within Legal County                        | 14%                                | 27%                                      | Not Scored                         | Not Scored                            |  |
| Well-Being Sub-Total                                  |                                    |                                          | 25                                 | 20.76                                 |  |
| *Performance calculation descriptions can b           | e found in the FY 20°              | 19 RBWO PBP Measureme                    | ents and Standards Guide           |                                       |  |