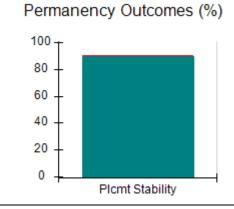

# Performance-Based Placement Measures RBWO Provider GA+SCORECARD - CCI

| Provider/Program Name: A Friend's House - (563) - CCI |                                    |                                          |                                    |                                       |  |
|-------------------------------------------------------|------------------------------------|------------------------------------------|------------------------------------|---------------------------------------|--|
| 111 Henry Pkwy., McDonough, GA 30                     | 0253                               | Quarterly Sco                            | ores (Grades)                      | Current Quarter Score<br>(Grade)      |  |
| Phone: 678-432-1630                                   |                                    | Q1: 106.75 (A+)                          | Q2: 102.90 (A+)                    | 103.34%                               |  |
| Vendor ID# 35215                                      |                                    | Q3: 99.68 (A+)                           | Q4: 103.34 (A+)                    | (A+)                                  |  |
| Program Census Information:                           |                                    | # Children in Care During<br>Quarter: 19 | # Placements During<br>Quarter: 19 | # Children in Care On<br>Last Day: 17 |  |
|                                                       | Avg<br>Performance All<br>CCIs (%) | Provider<br>Performance (%)*             | Possible Points<br>(Weight)        | Provider Points<br>Earned             |  |
| OPM Monitoring Reviews                                |                                    |                                          |                                    |                                       |  |
| Annual Comprehensive Reviews                          | 84%                                | 99%                                      | 25                                 | 24.73                                 |  |
| Safety Reviews                                        | 90%                                | 100%                                     | 15                                 | 15.00                                 |  |
| Monitoring Sub-Total                                  |                                    |                                          | 40                                 | 39.73                                 |  |
| CCI Safety Outcomes                                   |                                    |                                          |                                    |                                       |  |
| Incidence of Maltreatment                             | 0.17%                              | No Substantiated<br>Reports              | 10                                 | 10.00                                 |  |
| Staff Training/Foundations                            | 58%                                | 72%                                      | 5                                  | 3.60                                  |  |
| Staff Safety Checks                                   | 91%                                | 100%                                     | 5                                  | 5.00                                  |  |
| Safety Sub-Total                                      |                                    |                                          | 20                                 | 18.60                                 |  |
| CCI Permanency Outcomes                               |                                    |                                          |                                    |                                       |  |
| Placement Stability                                   | 91%                                | 95%                                      | 15                                 | 14.25                                 |  |
| Permanency Sub-Total                                  |                                    |                                          | 15                                 | 14.25                                 |  |
| CCI Well-Being Outcomes                               |                                    |                                          |                                    |                                       |  |
| EPSDT Medical Visits                                  | 92%                                | 100%                                     | 4                                  | 4.00                                  |  |
| EPSDT Dental Visits                                   | 86%                                | 94%                                      | 4                                  | 3.76                                  |  |
| Academic Supports                                     | 75%                                | 95%                                      | 3                                  | 2.85                                  |  |
| Provider ECEM Visits                                  | 75%                                | 79%                                      | 7                                  | 5.53                                  |  |
| Provider General Contacts                             | 73%                                | 66%                                      | 7                                  | 4.62                                  |  |
| Placements with Siblings                              | 36%                                | 80%                                      | Not Scored                         | Not Scored                            |  |
| Placements within Legal County                        | 14%                                | 27%                                      | Not Scored                         | Not Scored                            |  |
| Well-Being Sub-Total                                  |                                    |                                          | 25                                 | 20.76                                 |  |
| *Performance calculation descriptions can b           | e found in the FY 20°              | 19 RBWO PBP Measureme                    | ents and Standards Guide           |                                       |  |