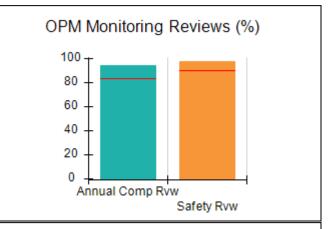

# Performance-Based Placement Measures RBWO Provider GA+SCORECARD - CCI

| Provider/Program Name: A Friend's House - (563) - CCI |                                    |                                          |                                    |                                       |  |
|-------------------------------------------------------|------------------------------------|------------------------------------------|------------------------------------|---------------------------------------|--|
| 111 Henry Pkwy., McDonough, GA 30                     | 0253                               | Quarterly Sco                            | ores (Grades)                      | Current Quarter Score<br>(Grade)      |  |
| Phone: 678-432-1630                                   |                                    | Q1: 106.75 (A+)                          | Q2: 102.90 (A+)                    | 103.34%                               |  |
| Vendor ID# 35215                                      |                                    | Q3: 99.68 (A+)                           | Q4: 103.34 (A+)                    | (A+)                                  |  |
| Program Census Information:                           |                                    | # Children in Care During<br>Quarter: 19 | # Placements During<br>Quarter: 19 | # Children in Care On<br>Last Day: 17 |  |
|                                                       | Avg<br>Performance All<br>CCIs (%) | Provider<br>Performance (%)*             | Possible Points<br>(Weight)        | Provider Points<br>Earned             |  |
| OPM Monitoring Reviews                                |                                    |                                          |                                    |                                       |  |
| Annual Comprehensive Reviews                          | 84%                                | 99%                                      | 25                                 | 24.73                                 |  |
| Safety Reviews                                        | 90%                                | 100%                                     | 15                                 | 15.00                                 |  |
| Monitoring Sub-Total                                  |                                    |                                          | 40                                 | 39.73                                 |  |
| CCI Safety Outcomes                                   |                                    |                                          |                                    |                                       |  |
| Incidence of Maltreatment                             | 0.17%                              | No Substantiated<br>Reports              | 10                                 | 10.00                                 |  |
| Staff Training/Foundations                            | 58%                                | 72%                                      | 5                                  | 3.60                                  |  |
| Staff Safety Checks                                   | 91%                                | 100%                                     | 5                                  | 5.00                                  |  |
| Safety Sub-Total                                      |                                    |                                          | 20                                 | 18.60                                 |  |
| CCI Permanency Outcomes                               |                                    |                                          |                                    |                                       |  |
| Placement Stability                                   | 91%                                | 95%                                      | 15                                 | 14.25                                 |  |
| Permanency Sub-Total                                  |                                    |                                          | 15                                 | 14.25                                 |  |
| CCI Well-Being Outcomes                               |                                    |                                          |                                    |                                       |  |
| EPSDT Medical Visits                                  | 92%                                | 100%                                     | 4                                  | 4.00                                  |  |
| EPSDT Dental Visits                                   | 86%                                | 94%                                      | 4                                  | 3.76                                  |  |
| Academic Supports                                     | 75%                                | 95%                                      | 3                                  | 2.85                                  |  |
| Provider ECEM Visits                                  | 75%                                | 79%                                      | 7                                  | 5.53                                  |  |
| Provider General Contacts                             | 73%                                | 66%                                      | 7                                  | 4.62                                  |  |
| Placements with Siblings                              | 36%                                | 80%                                      | Not Scored                         | Not Scored                            |  |
| Placements within Legal County                        | 14%                                | 27%                                      | Not Scored                         | Not Scored                            |  |
| Well-Being Sub-Total                                  |                                    |                                          | 25                                 | 20.76                                 |  |
| *Performance calculation descriptions can b           | e found in the FY 20°              | 19 RBWO PBP Measureme                    | ents and Standards Guide           |                                       |  |