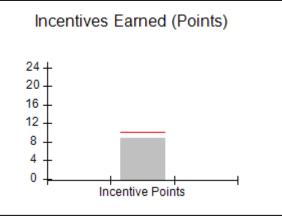

# Performance-Based Placement Measures RBWO Provider GA+SCORECARD - CCI

Report Quarter: Q4 FY2019

| Program Census Information:                      |                                   | # Children in Care During<br>Quarter: 19 | # Placements During<br>Quarter: 19 | # Children in Care On<br>Last Day: 17 |
|--------------------------------------------------|-----------------------------------|------------------------------------------|------------------------------------|---------------------------------------|
| CCI Incentive Credits                            | Avg Performance All CCIs (Points) | Provider<br>Performance (%)*             | Possible Points<br>(Weight)        | Provider Points<br>Earned             |
| Early EPSDT Medical Visits                       |                                   | 100%                                     | 2                                  | 2.00                                  |
| Early EPSDT Dental Visits                        |                                   | 91%                                      | 2                                  | 1.82                                  |
| Permanency Contacts                              |                                   | 21%                                      | 5                                  | 1.05                                  |
| Additional Academic Supports                     |                                   | 56%                                      | 2                                  | 1.12                                  |
| HS Grad/GED/Prof or Trade<br>Certificate/College |                                   | N/A                                      | 10/5/5/1                           | 20.00                                 |
| EYSS Agreement                                   |                                   | 0%                                       | 5                                  | 0.00                                  |
| Community Connections                            |                                   | 0%                                       | 4                                  | 0.00                                  |
| Active Agency Accreditation                      |                                   | 0%                                       | 4                                  | 0.00                                  |
| Staff Clinical Licensure                         |                                   | 0%                                       | 5                                  | 0.00                                  |
| Behavior Management (threshold = 0)              |                                   | 100%                                     | 4                                  | 4.00                                  |
| Incentives Total                                 | 10.09                             |                                          |                                    | 29.99                                 |