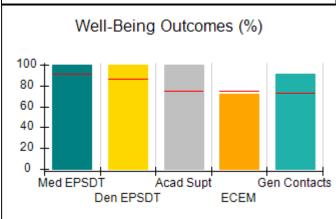

# Performance-Based Placement Measures RBWO Provider GA+SCORECARD - CCI

| Provider/Program Name: A Friend's House - (563) - CCI |                                    |                                          |                                    |                                       |  |
|-------------------------------------------------------|------------------------------------|------------------------------------------|------------------------------------|---------------------------------------|--|
| 111 Henry Pkwy., McDonough, GA 30                     | 0253                               | Quarterly Sco                            | ores (Grades)                      | Current Quarter Score<br>(Grade)      |  |
| Phone: 678-432-1630                                   |                                    | Q1: 106.75 (A+)                          | Q2: 102.90 (A+)                    | 103.34%                               |  |
| Vendor ID# 35215                                      |                                    | Q3: 99.68 (A+)                           | Q4: 103.34 (A+)                    | (A+)                                  |  |
| Program Census Information:                           |                                    | # Children in Care During<br>Quarter: 19 | # Placements During<br>Quarter: 19 | # Children in Care On<br>Last Day: 17 |  |
|                                                       | Avg<br>Performance All<br>CCIs (%) | Provider<br>Performance (%)*             | Possible Points<br>(Weight)        | Provider Points<br>Earned             |  |
| OPM Monitoring Reviews                                |                                    |                                          |                                    |                                       |  |
| Annual Comprehensive Reviews                          | 84%                                | 99%                                      | 25                                 | 24.73                                 |  |
| Safety Reviews                                        | 90%                                | 100%                                     | 15                                 | 15.00                                 |  |
| Monitoring Sub-Total                                  |                                    |                                          | 40                                 | 39.73                                 |  |
| CCI Safety Outcomes                                   |                                    |                                          |                                    |                                       |  |
| Incidence of Maltreatment                             | 0.17%                              | No Substantiated<br>Reports              | 10                                 | 10.00                                 |  |
| Staff Training/Foundations                            | 58%                                | 72%                                      | 5                                  | 3.60                                  |  |
| Staff Safety Checks                                   | 91%                                | 100%                                     | 5                                  | 5.00                                  |  |
| Safety Sub-Total                                      |                                    |                                          | 20                                 | 18.60                                 |  |
| CCI Permanency Outcomes                               |                                    |                                          |                                    |                                       |  |
| Placement Stability                                   | 91%                                | 95%                                      | 15                                 | 14.25                                 |  |
| Permanency Sub-Total                                  |                                    |                                          | 15                                 | 14.25                                 |  |
| CCI Well-Being Outcomes                               |                                    |                                          |                                    |                                       |  |
| EPSDT Medical Visits                                  | 92%                                | 100%                                     | 4                                  | 4.00                                  |  |
| EPSDT Dental Visits                                   | 86%                                | 94%                                      | 4                                  | 3.76                                  |  |
| Academic Supports                                     | 75%                                | 95%                                      | 3                                  | 2.85                                  |  |
| Provider ECEM Visits                                  | 75%                                | 79%                                      | 7                                  | 5.53                                  |  |
| Provider General Contacts                             | 73%                                | 66%                                      | 7                                  | 4.62                                  |  |
| Placements with Siblings                              | 36%                                | 80%                                      | Not Scored                         | Not Scored                            |  |
| Placements within Legal County                        | 14%                                | 27%                                      | Not Scored                         | Not Scored                            |  |
| Well-Being Sub-Total                                  |                                    |                                          | 25                                 | 20.76                                 |  |
| *Performance calculation descriptions can b           | e found in the FY 20°              | 19 RBWO PBP Measureme                    | ents and Standards Guide           |                                       |  |