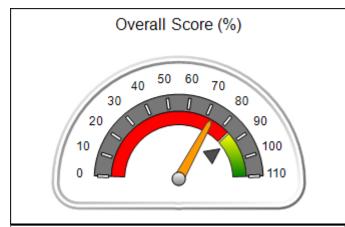

| Monitoring & Outcomes: Possible Points = 100 | Points Earned = 93.34 |           |
|----------------------------------------------|-----------------------|-----------|
| Score Before Incentives Credit 93            |                       | 93.34%    |
| Incentives Awarded 10.0                      |                       | 10.00 pts |
| PBP Verification N                           |                       | N/A pts   |
|                                              | Total Score           | 103.34%   |