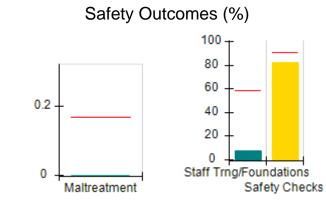

# Performance-Based Placement Measures RBWO Provider GA+SCORECARD - CCI

| Provider/Program Name: A Friend's House - (563) - CCI |                                    |                                          |                                    |                                       |  |
|-------------------------------------------------------|------------------------------------|------------------------------------------|------------------------------------|---------------------------------------|--|
| 111 Henry Pkwy., McDonough, GA 30                     | 0253                               | Quarterly Sco                            | ores (Grades)                      | Current Quarter Score<br>(Grade)      |  |
| Phone: 678-432-1630                                   |                                    | Q1: 106.75 (A+)                          | Q2: 102.90 (A+)                    | 103.34%                               |  |
| Vendor ID# 35215                                      |                                    | Q3: 99.68 (A+)                           | Q4: 103.34 (A+)                    | (A+)                                  |  |
| Program Census Information:                           |                                    | # Children in Care During<br>Quarter: 19 | # Placements During<br>Quarter: 19 | # Children in Care On<br>Last Day: 17 |  |
|                                                       | Avg<br>Performance All<br>CCIs (%) | Provider<br>Performance (%)*             | Possible Points<br>(Weight)        | Provider Points<br>Earned             |  |
| OPM Monitoring Reviews                                |                                    |                                          |                                    |                                       |  |
| Annual Comprehensive Reviews                          | 84%                                | 99%                                      | 25                                 | 24.73                                 |  |
| Safety Reviews                                        | 90%                                | 100%                                     | 15                                 | 15.00                                 |  |
| Monitoring Sub-Total                                  |                                    |                                          | 40                                 | 39.73                                 |  |
| CCI Safety Outcomes                                   |                                    |                                          |                                    |                                       |  |
| Incidence of Maltreatment                             | 0.17%                              | No Substantiated<br>Reports              | 10                                 | 10.00                                 |  |
| Staff Training/Foundations                            | 58%                                | 72%                                      | 5                                  | 3.60                                  |  |
| Staff Safety Checks                                   | 91%                                | 100%                                     | 5                                  | 5.00                                  |  |
| Safety Sub-Total                                      |                                    |                                          | 20                                 | 18.60                                 |  |
| CCI Permanency Outcomes                               |                                    |                                          |                                    |                                       |  |
| Placement Stability                                   | 91%                                | 95%                                      | 15                                 | 14.25                                 |  |
| Permanency Sub-Total                                  |                                    |                                          | 15                                 | 14.25                                 |  |
| CCI Well-Being Outcomes                               |                                    |                                          |                                    |                                       |  |
| EPSDT Medical Visits                                  | 92%                                | 100%                                     | 4                                  | 4.00                                  |  |
| EPSDT Dental Visits                                   | 86%                                | 94%                                      | 4                                  | 3.76                                  |  |
| Academic Supports                                     | 75%                                | 95%                                      | 3                                  | 2.85                                  |  |
| Provider ECEM Visits                                  | 75%                                | 79%                                      | 7                                  | 5.53                                  |  |
| Provider General Contacts                             | 73%                                | 66%                                      | 7                                  | 4.62                                  |  |
| Placements with Siblings                              | 36%                                | 80%                                      | Not Scored                         | Not Scored                            |  |
| Placements within Legal County                        | 14%                                | 27%                                      | Not Scored                         | Not Scored                            |  |
| Well-Being Sub-Total                                  |                                    |                                          | 25                                 | 20.76                                 |  |
| *Performance calculation descriptions can b           | e found in the FY 20°              | 19 RBWO PBP Measureme                    | ents and Standards Guide           |                                       |  |