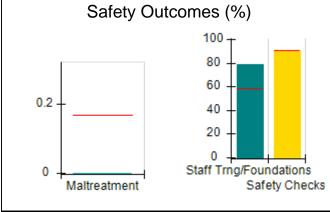

# Performance-Based Placement Measures RBWO Provider GA+SCORECARD - CCI

| Provider/Program Name: A Friend's House - (563) - CCI |                                    |                                          |                                    |                                       |  |
|-------------------------------------------------------|------------------------------------|------------------------------------------|------------------------------------|---------------------------------------|--|
| 111 Henry Pkwy., McDonough, GA 30                     | 0253                               | Quarterly Sco                            | ores (Grades)                      | Current Quarter Score<br>(Grade)      |  |
| Phone: 678-432-1630                                   |                                    | Q1: 106.75 (A+)                          | Q2: 102.90 (A+)                    | 103.34%                               |  |
| Vendor ID# 35215                                      |                                    | Q3: 99.68 (A+)                           | Q4: 103.34 (A+)                    | (A+)                                  |  |
| Program Census Information:                           |                                    | # Children in Care During<br>Quarter: 19 | # Placements During<br>Quarter: 19 | # Children in Care On<br>Last Day: 17 |  |
|                                                       | Avg<br>Performance All<br>CCIs (%) | Provider<br>Performance (%)*             | Possible Points<br>(Weight)        | Provider Points<br>Earned             |  |
| OPM Monitoring Reviews                                |                                    |                                          |                                    |                                       |  |
| Annual Comprehensive Reviews                          | 84%                                | 99%                                      | 25                                 | 24.73                                 |  |
| Safety Reviews                                        | 90%                                | 100%                                     | 15                                 | 15.00                                 |  |
| Monitoring Sub-Total                                  |                                    |                                          | 40                                 | 39.73                                 |  |
| CCI Safety Outcomes                                   |                                    |                                          |                                    |                                       |  |
| Incidence of Maltreatment                             | 0.17%                              | No Substantiated<br>Reports              | 10                                 | 10.00                                 |  |
| Staff Training/Foundations                            | 58%                                | 72%                                      | 5                                  | 3.60                                  |  |
| Staff Safety Checks                                   | 91%                                | 100%                                     | 5                                  | 5.00                                  |  |
| Safety Sub-Total                                      |                                    |                                          | 20                                 | 18.60                                 |  |
| CCI Permanency Outcomes                               |                                    |                                          |                                    |                                       |  |
| Placement Stability                                   | 91%                                | 95%                                      | 15                                 | 14.25                                 |  |
| Permanency Sub-Total                                  |                                    |                                          | 15                                 | 14.25                                 |  |
| CCI Well-Being Outcomes                               |                                    |                                          |                                    |                                       |  |
| EPSDT Medical Visits                                  | 92%                                | 100%                                     | 4                                  | 4.00                                  |  |
| EPSDT Dental Visits                                   | 86%                                | 94%                                      | 4                                  | 3.76                                  |  |
| Academic Supports                                     | 75%                                | 95%                                      | 3                                  | 2.85                                  |  |
| Provider ECEM Visits                                  | 75%                                | 79%                                      | 7                                  | 5.53                                  |  |
| Provider General Contacts                             | 73%                                | 66%                                      | 7                                  | 4.62                                  |  |
| Placements with Siblings                              | 36%                                | 80%                                      | Not Scored                         | Not Scored                            |  |
| Placements within Legal County                        | 14%                                | 27%                                      | Not Scored                         | Not Scored                            |  |
| Well-Being Sub-Total                                  |                                    |                                          | 25                                 | 20.76                                 |  |
| *Performance calculation descriptions can b           | e found in the FY 20°              | 19 RBWO PBP Measureme                    | ents and Standards Guide           |                                       |  |