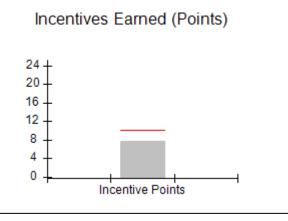

# Performance-Based Placement Measures RBWO Provider GA+SCORECARD - CCI

Report Quarter: Q4 FY2019

| Program Census Information:                      |                                   | # Children in Care During<br>Quarter: 19 | # Placements During<br>Quarter: 19 | # Children in Care On<br>Last Day: 17 |
|--------------------------------------------------|-----------------------------------|------------------------------------------|------------------------------------|---------------------------------------|
| CCI Incentive Credits                            | Avg Performance All CCIs (Points) | Provider<br>Performance (%)*             | Possible Points<br>(Weight)        | Provider Points<br>Earned             |
| Early EPSDT Medical Visits                       |                                   | 100%                                     | 2                                  | 2.00                                  |
| Early EPSDT Dental Visits                        |                                   | 91%                                      | 2                                  | 1.82                                  |
| Permanency Contacts                              |                                   | 21%                                      | 5                                  | 1.05                                  |
| Additional Academic Supports                     |                                   | 56%                                      | 2                                  | 1.12                                  |
| HS Grad/GED/Prof or Trade<br>Certificate/College |                                   | N/A                                      | 10/5/5/1                           | 20.00                                 |
| EYSS Agreement                                   |                                   | 0%                                       | 5                                  | 0.00                                  |
| Community Connections                            |                                   | 0%                                       | 4                                  | 0.00                                  |
| Active Agency Accreditation                      |                                   | 0%                                       | 4                                  | 0.00                                  |
| Staff Clinical Licensure                         |                                   | 0%                                       | 5                                  | 0.00                                  |
| Behavior Management (threshold = 0)              |                                   | 100%                                     | 4                                  | 4.00                                  |
| Incentives Total                                 | 10.09                             |                                          |                                    | 29.99                                 |