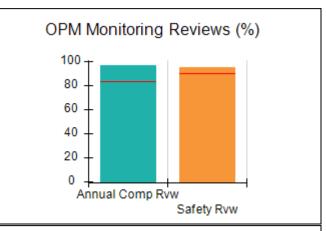

# Performance-Based Placement Measures RBWO Provider GA+SCORECARD - CCI

| Provider/Program Name: A Friend's House - (563) - CCI |                                    |                                          |                                    |                                       |  |
|-------------------------------------------------------|------------------------------------|------------------------------------------|------------------------------------|---------------------------------------|--|
| 111 Henry Pkwy., McDonough, GA 30                     | 0253                               | Quarterly Sco                            | ores (Grades)                      | Current Quarter Score<br>(Grade)      |  |
| Phone: 678-432-1630                                   |                                    | Q1: 106.75 (A+)                          | Q2: 102.90 (A+)                    | 103.34%                               |  |
| Vendor ID# 35215                                      |                                    | Q3: 99.68 (A+)                           | Q4: 103.34 (A+)                    | (A+)                                  |  |
| Program Census Information:                           |                                    | # Children in Care During<br>Quarter: 19 | # Placements During<br>Quarter: 19 | # Children in Care On<br>Last Day: 17 |  |
|                                                       | Avg<br>Performance All<br>CCIs (%) | Provider<br>Performance (%)*             | Possible Points<br>(Weight)        | Provider Points<br>Earned             |  |
| OPM Monitoring Reviews                                |                                    |                                          |                                    |                                       |  |
| Annual Comprehensive Reviews                          | 84%                                | 99%                                      | 25                                 | 24.73                                 |  |
| Safety Reviews                                        | 90%                                | 100%                                     | 15                                 | 15.00                                 |  |
| Monitoring Sub-Total                                  |                                    |                                          | 40                                 | 39.73                                 |  |
| CCI Safety Outcomes                                   |                                    |                                          |                                    |                                       |  |
| Incidence of Maltreatment                             | 0.17%                              | No Substantiated<br>Reports              | 10                                 | 10.00                                 |  |
| Staff Training/Foundations                            | 58%                                | 72%                                      | 5                                  | 3.60                                  |  |
| Staff Safety Checks                                   | 91%                                | 100%                                     | 5                                  | 5.00                                  |  |
| Safety Sub-Total                                      |                                    |                                          | 20                                 | 18.60                                 |  |
| CCI Permanency Outcomes                               |                                    |                                          |                                    |                                       |  |
| Placement Stability                                   | 91%                                | 95%                                      | 15                                 | 14.25                                 |  |
| Permanency Sub-Total                                  |                                    |                                          | 15                                 | 14.25                                 |  |
| CCI Well-Being Outcomes                               |                                    |                                          |                                    |                                       |  |
| EPSDT Medical Visits                                  | 92%                                | 100%                                     | 4                                  | 4.00                                  |  |
| EPSDT Dental Visits                                   | 86%                                | 94%                                      | 4                                  | 3.76                                  |  |
| Academic Supports                                     | 75%                                | 95%                                      | 3                                  | 2.85                                  |  |
| Provider ECEM Visits                                  | 75%                                | 79%                                      | 7                                  | 5.53                                  |  |
| Provider General Contacts                             | 73%                                | 66%                                      | 7                                  | 4.62                                  |  |
| Placements with Siblings                              | 36%                                | 80%                                      | Not Scored                         | Not Scored                            |  |
| Placements within Legal County                        | 14%                                | 27%                                      | Not Scored                         | Not Scored                            |  |
| Well-Being Sub-Total                                  |                                    |                                          | 25                                 | 20.76                                 |  |
| *Performance calculation descriptions can b           | e found in the FY 20°              | 19 RBWO PBP Measureme                    | ents and Standards Guide           |                                       |  |