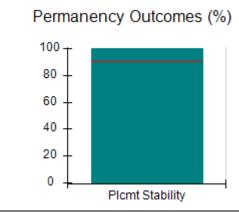

# Performance-Based Placement Measures RBWO Provider GA+SCORECARD - CCI

| Provider/Program Name: A Friend's House - (563) - CCI |                                    |                                          |                                    |                                       |  |
|-------------------------------------------------------|------------------------------------|------------------------------------------|------------------------------------|---------------------------------------|--|
| 111 Henry Pkwy., McDonough, GA 30                     | 0253                               | Quarterly Sco                            | ores (Grades)                      | Current Quarter Score<br>(Grade)      |  |
| Phone: 678-432-1630                                   |                                    | Q1: 106.75 (A+)                          | Q2: 102.90 (A+)                    | 103.34%                               |  |
| Vendor ID# 35215                                      |                                    | Q3: 99.68 (A+)                           | Q4: 103.34 (A+)                    | (A+)                                  |  |
| Program Census Information:                           |                                    | # Children in Care During<br>Quarter: 19 | # Placements During<br>Quarter: 19 | # Children in Care On<br>Last Day: 17 |  |
|                                                       | Avg<br>Performance All<br>CCIs (%) | Provider<br>Performance (%)*             | Possible Points<br>(Weight)        | Provider Points<br>Earned             |  |
| OPM Monitoring Reviews                                |                                    |                                          |                                    |                                       |  |
| Annual Comprehensive Reviews                          | 84%                                | 99%                                      | 25                                 | 24.73                                 |  |
| Safety Reviews                                        | 90%                                | 100%                                     | 15                                 | 15.00                                 |  |
| Monitoring Sub-Total                                  |                                    |                                          | 40                                 | 39.73                                 |  |
| CCI Safety Outcomes                                   |                                    |                                          |                                    |                                       |  |
| Incidence of Maltreatment                             | 0.17%                              | No Substantiated<br>Reports              | 10                                 | 10.00                                 |  |
| Staff Training/Foundations                            | 58%                                | 72%                                      | 5                                  | 3.60                                  |  |
| Staff Safety Checks                                   | 91%                                | 100%                                     | 5                                  | 5.00                                  |  |
| Safety Sub-Total                                      |                                    |                                          | 20                                 | 18.60                                 |  |
| CCI Permanency Outcomes                               |                                    |                                          |                                    |                                       |  |
| Placement Stability                                   | 91%                                | 95%                                      | 15                                 | 14.25                                 |  |
| Permanency Sub-Total                                  |                                    |                                          | 15                                 | 14.25                                 |  |
| CCI Well-Being Outcomes                               |                                    |                                          |                                    |                                       |  |
| EPSDT Medical Visits                                  | 92%                                | 100%                                     | 4                                  | 4.00                                  |  |
| EPSDT Dental Visits                                   | 86%                                | 94%                                      | 4                                  | 3.76                                  |  |
| Academic Supports                                     | 75%                                | 95%                                      | 3                                  | 2.85                                  |  |
| Provider ECEM Visits                                  | 75%                                | 79%                                      | 7                                  | 5.53                                  |  |
| Provider General Contacts                             | 73%                                | 66%                                      | 7                                  | 4.62                                  |  |
| Placements with Siblings                              | 36%                                | 80%                                      | Not Scored                         | Not Scored                            |  |
| Placements within Legal County                        | 14%                                | 27%                                      | Not Scored                         | Not Scored                            |  |
| Well-Being Sub-Total                                  |                                    |                                          | 25                                 | 20.76                                 |  |
| *Performance calculation descriptions can b           | e found in the FY 20°              | 19 RBWO PBP Measureme                    | ents and Standards Guide           |                                       |  |