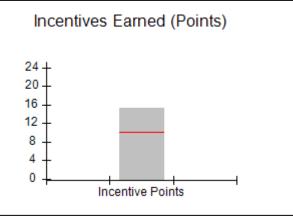

| Monitoring & Outcomes: Possible Points = 100 | Points Earned = 93.34 |           |
|----------------------------------------------|-----------------------|-----------|
| Score Before Incentives Credit 93            |                       | 93.34%    |
| Incentives Awarded 10.0                      |                       | 10.00 pts |
| PBP Verification N                           |                       | N/A pts   |
|                                              | Total Score           | 103.34%   |