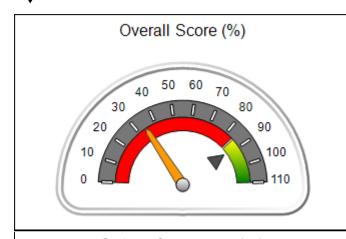

# Performance-Based Placement Measures RBWO Provider GA+SCORECARD - CCI

| Provider/Program Name: A Friend's House - (563) - CCI |                                    |                                          |                                    |                                       |  |
|-------------------------------------------------------|------------------------------------|------------------------------------------|------------------------------------|---------------------------------------|--|
| 111 Henry Pkwy., McDonough, GA 30                     | 0253                               | Quarterly Sco                            | ores (Grades)                      | Current Quarter Score<br>(Grade)      |  |
| Phone: 678-432-1630                                   |                                    | Q1: 106.75 (A+)                          | Q2: 102.90 (A+)                    | 103.34%                               |  |
| Vendor ID# 35215                                      |                                    | Q3: 99.68 (A+)                           | Q4: 103.34 (A+)                    | (A+)                                  |  |
| Program Census Information:                           |                                    | # Children in Care During<br>Quarter: 19 | # Placements During<br>Quarter: 19 | # Children in Care On<br>Last Day: 17 |  |
|                                                       | Avg<br>Performance All<br>CCIs (%) | Provider<br>Performance (%)*             | Possible Points<br>(Weight)        | Provider Points<br>Earned             |  |
| OPM Monitoring Reviews                                |                                    |                                          |                                    |                                       |  |
| Annual Comprehensive Reviews                          | 84%                                | 99%                                      | 25                                 | 24.73                                 |  |
| Safety Reviews                                        | 90%                                | 100%                                     | 15                                 | 15.00                                 |  |
| Monitoring Sub-Total                                  |                                    |                                          | 40                                 | 39.73                                 |  |
| CCI Safety Outcomes                                   |                                    |                                          |                                    |                                       |  |
| Incidence of Maltreatment                             | 0.17%                              | No Substantiated<br>Reports              | 10                                 | 10.00                                 |  |
| Staff Training/Foundations                            | 58%                                | 72%                                      | 5                                  | 3.60                                  |  |
| Staff Safety Checks                                   | 91%                                | 100%                                     | 5                                  | 5.00                                  |  |
| Safety Sub-Total                                      |                                    |                                          | 20                                 | 18.60                                 |  |
| CCI Permanency Outcomes                               |                                    |                                          |                                    |                                       |  |
| Placement Stability                                   | 91%                                | 95%                                      | 15                                 | 14.25                                 |  |
| Permanency Sub-Total                                  |                                    |                                          | 15                                 | 14.25                                 |  |
| CCI Well-Being Outcomes                               |                                    |                                          |                                    |                                       |  |
| EPSDT Medical Visits                                  | 92%                                | 100%                                     | 4                                  | 4.00                                  |  |
| EPSDT Dental Visits                                   | 86%                                | 94%                                      | 4                                  | 3.76                                  |  |
| Academic Supports                                     | 75%                                | 95%                                      | 3                                  | 2.85                                  |  |
| Provider ECEM Visits                                  | 75%                                | 79%                                      | 7                                  | 5.53                                  |  |
| Provider General Contacts                             | 73%                                | 66%                                      | 7                                  | 4.62                                  |  |
| Placements with Siblings                              | 36%                                | 80%                                      | Not Scored                         | Not Scored                            |  |
| Placements within Legal County                        | 14%                                | 27%                                      | Not Scored                         | Not Scored                            |  |
| Well-Being Sub-Total                                  |                                    |                                          | 25                                 | 20.76                                 |  |
| *Performance calculation descriptions can b           | e found in the FY 20°              | 19 RBWO PBP Measureme                    | ents and Standards Guide           |                                       |  |