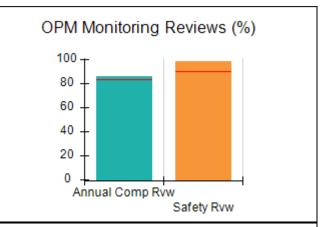

# Performance-Based Placement Measures RBWO Provider GA+SCORECARD - CCI

| Provider/Program Name: A Friend's House - (563) - CCI |                                    |                                          |                                    |                                       |  |
|-------------------------------------------------------|------------------------------------|------------------------------------------|------------------------------------|---------------------------------------|--|
| 111 Henry Pkwy., McDonough, GA 30                     | 0253                               | Quarterly Sco                            | ores (Grades)                      | Current Quarter Score<br>(Grade)      |  |
| Phone: 678-432-1630                                   |                                    | Q1: 106.75 (A+)                          | Q2: 102.90 (A+)                    | 103.34%                               |  |
| Vendor ID# 35215                                      |                                    | Q3: 99.68 (A+)                           | Q4: 103.34 (A+)                    | (A+)                                  |  |
| Program Census Information:                           |                                    | # Children in Care During<br>Quarter: 19 | # Placements During<br>Quarter: 19 | # Children in Care On<br>Last Day: 17 |  |
|                                                       | Avg<br>Performance All<br>CCIs (%) | Provider<br>Performance (%)*             | Possible Points<br>(Weight)        | Provider Points<br>Earned             |  |
| OPM Monitoring Reviews                                |                                    |                                          |                                    |                                       |  |
| Annual Comprehensive Reviews                          | 84%                                | 99%                                      | 25                                 | 24.73                                 |  |
| Safety Reviews                                        | 90%                                | 100%                                     | 15                                 | 15.00                                 |  |
| Monitoring Sub-Total                                  |                                    |                                          | 40                                 | 39.73                                 |  |
| CCI Safety Outcomes                                   |                                    |                                          |                                    |                                       |  |
| Incidence of Maltreatment                             | 0.17%                              | No Substantiated<br>Reports              | 10                                 | 10.00                                 |  |
| Staff Training/Foundations                            | 58%                                | 72%                                      | 5                                  | 3.60                                  |  |
| Staff Safety Checks                                   | 91%                                | 100%                                     | 5                                  | 5.00                                  |  |
| Safety Sub-Total                                      |                                    |                                          | 20                                 | 18.60                                 |  |
| CCI Permanency Outcomes                               |                                    |                                          |                                    |                                       |  |
| Placement Stability                                   | 91%                                | 95%                                      | 15                                 | 14.25                                 |  |
| Permanency Sub-Total                                  |                                    |                                          | 15                                 | 14.25                                 |  |
| CCI Well-Being Outcomes                               |                                    |                                          |                                    |                                       |  |
| EPSDT Medical Visits                                  | 92%                                | 100%                                     | 4                                  | 4.00                                  |  |
| EPSDT Dental Visits                                   | 86%                                | 94%                                      | 4                                  | 3.76                                  |  |
| Academic Supports                                     | 75%                                | 95%                                      | 3                                  | 2.85                                  |  |
| Provider ECEM Visits                                  | 75%                                | 79%                                      | 7                                  | 5.53                                  |  |
| Provider General Contacts                             | 73%                                | 66%                                      | 7                                  | 4.62                                  |  |
| Placements with Siblings                              | 36%                                | 80%                                      | Not Scored                         | Not Scored                            |  |
| Placements within Legal County                        | 14%                                | 27%                                      | Not Scored                         | Not Scored                            |  |
| Well-Being Sub-Total                                  |                                    |                                          | 25                                 | 20.76                                 |  |
| *Performance calculation descriptions can b           | e found in the FY 20°              | 19 RBWO PBP Measureme                    | ents and Standards Guide           |                                       |  |