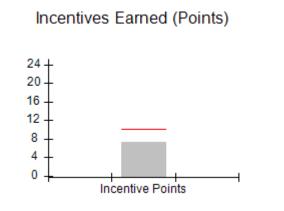

# Performance-Based Placement Measures RBWO Provider GA+SCORECARD - CCI

Report Quarter: Q4 FY2019

| Program Census Information:                      |                                   | # Children in Care During<br>Quarter: 19 | # Placements During<br>Quarter: 19 | # Children in Care On<br>Last Day: 17 |
|--------------------------------------------------|-----------------------------------|------------------------------------------|------------------------------------|---------------------------------------|
| CCI Incentive Credits                            | Avg Performance All CCIs (Points) | Provider<br>Performance (%)*             | Possible Points<br>(Weight)        | Provider Points<br>Earned             |
| Early EPSDT Medical Visits                       |                                   | 100%                                     | 2                                  | 2.00                                  |
| Early EPSDT Dental Visits                        |                                   | 91%                                      | 2                                  | 1.82                                  |
| Permanency Contacts                              |                                   | 21%                                      | 5                                  | 1.05                                  |
| Additional Academic Supports                     |                                   | 56%                                      | 2                                  | 1.12                                  |
| HS Grad/GED/Prof or Trade<br>Certificate/College |                                   | N/A                                      | 10/5/5/1                           | 20.00                                 |
| EYSS Agreement                                   |                                   | 0%                                       | 5                                  | 0.00                                  |
| Community Connections                            |                                   | 0%                                       | 4                                  | 0.00                                  |
| Active Agency Accreditation                      |                                   | 0%                                       | 4                                  | 0.00                                  |
| Staff Clinical Licensure                         |                                   | 0%                                       | 5                                  | 0.00                                  |
| Behavior Management (threshold = 0)              |                                   | 100%                                     | 4                                  | 4.00                                  |
| Incentives Total                                 | 10.09                             |                                          |                                    | 29.99                                 |

## Provider/Program Name: ACES Youth Home, Inc. - (formerly Appalachian Children's Shelter) (5167) - CCI

| Program Census Information:                      |                                         | # Children in Care During<br>Quarter: 10 | # Placements During<br>Quarter: 10 | # Children in Care On<br>Last Day: 7 |
|--------------------------------------------------|-----------------------------------------|------------------------------------------|------------------------------------|--------------------------------------|
| CCI Incentive Credits                            | Avg<br>Performance All<br>CCIs (Points) | Provider<br>Performance (%)*             | Possible Points<br>(Weight)        | Provider Points<br>Earned            |
| Early EPSDT Medical Visits                       |                                         | 80%                                      | 2                                  | 1.60                                 |
| Early EPSDT Dental Visits                        |                                         | 60%                                      | 2                                  | 1.20                                 |
| Permanency Contacts                              |                                         | 0%                                       | 5                                  | 0.00                                 |
| Additional Academic Supports                     |                                         | 35%                                      | 2                                  | 0.70                                 |
| HS Grad/GED/Prof or Trade<br>Certificate/College |                                         | N/A                                      | 10/5/5/1                           |                                      |
| EYSS Agreement                                   |                                         | Not Eligible                             | 5                                  |                                      |
| Community Connections                            |                                         | 0%                                       | 4                                  | 0.00                                 |
| Active Agency Accreditation                      |                                         | 0%                                       | 4                                  | 0.00                                 |
| Staff Clinical Licensure                         |                                         | 0%                                       | 5                                  | 0.00                                 |
| Behavior Management (threshold = 0)              |                                         | 100%                                     | 4                                  | 4.00                                 |
| Incentives Total                                 | 10.09                                   |                                          |                                    | 7.50                                 |
| Maximum total                                    | combined incentive                      | credit allowed is 10 points.             | Incentives Awarded                 | 7.50                                 |
| *Performance calculation descriptions can b      | e found in the FY 20°                   | 19 RBWO PBP Measureme                    | ents and Standards Guide.          |                                      |

## Provider/Program Name: Advocates for Bartow's Children - Flowering Branch Children's Shelter (564) - CCI

| Program Census Information:                      |                                         | # Children in Care During<br>Quarter: 11 | # Placements During<br>Quarter: 11 | # Children in Care On<br>Last Day: 8 |
|--------------------------------------------------|-----------------------------------------|------------------------------------------|------------------------------------|--------------------------------------|
| CCI Incentive Credits                            | Avg<br>Performance All<br>CCIs (Points) | Provider<br>Performance (%)*             | Possible Points<br>(Weight)        | Provider Points<br>Earned            |
| Early EPSDT Medical Visits                       |                                         | 50%                                      | 2                                  | 1.00                                 |
| Early EPSDT Dental Visits                        |                                         | 100%                                     | 2                                  | 2.00                                 |
| Permanency Contacts                              |                                         | 0%                                       | 5                                  | 0.00                                 |
| Additional Academic Supports                     |                                         | 74%                                      | 2                                  | 1.48                                 |
| HS Grad/GED/Prof or Trade<br>Certificate/College |                                         | N/A                                      | 10/5/5/1                           |                                      |
| EYSS Agreement                                   |                                         | Not Eligible                             | 5                                  |                                      |
| Community Connections                            |                                         | 0%                                       | 4                                  | 0.00                                 |
| Active Agency Accreditation                      |                                         | 0%                                       | 4                                  | 0.00                                 |
| Staff Clinical Licensure                         |                                         | 0%                                       | 5                                  | 0.00                                 |
| Behavior Management (threshold = 0)              |                                         | 100%                                     | 4                                  | 4.00                                 |
| Incentives Total                                 | 10.09                                   |                                          |                                    | 8.48                                 |
| Maximum total                                    | combined incentive                      | credit allowed is 10 points.             | Incentives Awarded                 | 8.48                                 |
| *Performance calculation descriptions can b      | e found in the FY 20°                   | 19 RBWO PBP Measureme                    | ents and Standards Guide.          |                                      |

## Provider/Program Name: Alyssa and Brothers, Inc. - dba Rowley Residence 2 (908) - CCI

| Program Census Information:                      |                                   | # Children in Care During<br>Quarter: 6 | # Placements During<br>Quarter: 6 | # Children in Care On<br>Last Day: 6 |
|--------------------------------------------------|-----------------------------------|-----------------------------------------|-----------------------------------|--------------------------------------|
| CCI Incentive Credits                            | Avg Performance All CCIs (Points) | Provider<br>Performance (%)*            | Possible Points<br>(Weight)       | Provider Points<br>Earned            |
| Early EPSDT Medical Visits                       |                                   | 100%                                    | 2                                 | 2.00                                 |
| Early EPSDT Dental Visits                        |                                   | 100%                                    | 2                                 | 2.00                                 |
| Permanency Contacts                              |                                   | 0%                                      | 5                                 | 0.00                                 |
| Additional Academic Supports                     |                                   | 82%                                     | 2                                 | 1.64                                 |
| HS Grad/GED/Prof or Trade<br>Certificate/College |                                   | N/A                                     | 10/5/5/1                          |                                      |
| EYSS Agreement                                   |                                   | Not Eligible                            | 5                                 |                                      |
| Community Connections                            |                                   | 0%                                      | 4                                 | 0.00                                 |
| Active Agency Accreditation                      |                                   | 0%                                      | 4                                 | 0.00                                 |
| Staff Clinical Licensure                         |                                   | 0%                                      | 5                                 | 0.00                                 |
| Behavior Management (threshold = 0)              |                                   | 100%                                    | 4                                 | 4.00                                 |
| Incentives Total                                 | 10.09                             |                                         |                                   | 9.64                                 |
| Maximum total                                    | combined incentive                | credit allowed is 10 points.            | Incentives Awarded                | 9.64                                 |