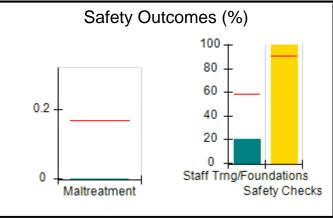

# Performance-Based Placement Measures RBWO Provider GA+SCORECARD - CCI

| Provider/Program Name: A Friend's House - (563) - CCI |                                    |                                          |                                    |                                       |  |
|-------------------------------------------------------|------------------------------------|------------------------------------------|------------------------------------|---------------------------------------|--|
| 111 Henry Pkwy., McDonough, GA 30                     | 0253                               | Quarterly Sco                            | ores (Grades)                      | Current Quarter Score<br>(Grade)      |  |
| Phone: 678-432-1630                                   |                                    | Q1: 106.75 (A+)                          | Q2: 102.90 (A+)                    | 103.34%                               |  |
| Vendor ID# 35215                                      |                                    | Q3: 99.68 (A+)                           | Q4: 103.34 (A+)                    | (A+)                                  |  |
| Program Census Information:                           |                                    | # Children in Care During<br>Quarter: 19 | # Placements During<br>Quarter: 19 | # Children in Care On<br>Last Day: 17 |  |
|                                                       | Avg<br>Performance All<br>CCIs (%) | Provider<br>Performance (%)*             | Possible Points<br>(Weight)        | Provider Points<br>Earned             |  |
| OPM Monitoring Reviews                                |                                    |                                          |                                    |                                       |  |
| Annual Comprehensive Reviews                          | 84%                                | 99%                                      | 25                                 | 24.73                                 |  |
| Safety Reviews                                        | 90%                                | 100%                                     | 15                                 | 15.00                                 |  |
| Monitoring Sub-Total                                  |                                    |                                          | 40                                 | 39.73                                 |  |
| CCI Safety Outcomes                                   |                                    |                                          |                                    |                                       |  |
| Incidence of Maltreatment                             | 0.17%                              | No Substantiated<br>Reports              | 10                                 | 10.00                                 |  |
| Staff Training/Foundations                            | 58%                                | 72%                                      | 5                                  | 3.60                                  |  |
| Staff Safety Checks                                   | 91%                                | 100%                                     | 5                                  | 5.00                                  |  |
| Safety Sub-Total                                      |                                    |                                          | 20                                 | 18.60                                 |  |
| CCI Permanency Outcomes                               |                                    |                                          |                                    |                                       |  |
| Placement Stability                                   | 91%                                | 95%                                      | 15                                 | 14.25                                 |  |
| Permanency Sub-Total                                  |                                    |                                          | 15                                 | 14.25                                 |  |
| CCI Well-Being Outcomes                               |                                    |                                          |                                    |                                       |  |
| EPSDT Medical Visits                                  | 92%                                | 100%                                     | 4                                  | 4.00                                  |  |
| EPSDT Dental Visits                                   | 86%                                | 94%                                      | 4                                  | 3.76                                  |  |
| Academic Supports                                     | 75%                                | 95%                                      | 3                                  | 2.85                                  |  |
| Provider ECEM Visits                                  | 75%                                | 79%                                      | 7                                  | 5.53                                  |  |
| Provider General Contacts                             | 73%                                | 66%                                      | 7                                  | 4.62                                  |  |
| Placements with Siblings                              | 36%                                | 80%                                      | Not Scored                         | Not Scored                            |  |
| Placements within Legal County                        | 14%                                | 27%                                      | Not Scored                         | Not Scored                            |  |
| Well-Being Sub-Total                                  |                                    |                                          | 25                                 | 20.76                                 |  |
| *Performance calculation descriptions can b           | e found in the FY 20°              | 19 RBWO PBP Measureme                    | ents and Standards Guide           |                                       |  |