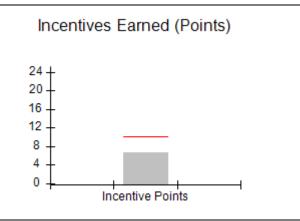

# Performance-Based Placement Measures RBWO Provider GA+SCORECARD - CCI

Report Quarter: Q4 FY2019

| Program Census Information:                      |                                   | # Children in Care During<br>Quarter: 19 | # Placements During<br>Quarter: 19 | # Children in Care On<br>Last Day: 17 |
|--------------------------------------------------|-----------------------------------|------------------------------------------|------------------------------------|---------------------------------------|
| CCI Incentive Credits                            | Avg Performance All CCIs (Points) | Provider<br>Performance (%)*             | Possible Points<br>(Weight)        | Provider Points<br>Earned             |
| Early EPSDT Medical Visits                       |                                   | 100%                                     | 2                                  | 2.00                                  |
| Early EPSDT Dental Visits                        |                                   | 91%                                      | 2                                  | 1.82                                  |
| Permanency Contacts                              |                                   | 21%                                      | 5                                  | 1.05                                  |
| Additional Academic Supports                     |                                   | 56%                                      | 2                                  | 1.12                                  |
| HS Grad/GED/Prof or Trade<br>Certificate/College |                                   | N/A                                      | 10/5/5/1                           | 20.00                                 |
| EYSS Agreement                                   |                                   | 0%                                       | 5                                  | 0.00                                  |
| Community Connections                            |                                   | 0%                                       | 4                                  | 0.00                                  |
| Active Agency Accreditation                      |                                   | 0%                                       | 4                                  | 0.00                                  |
| Staff Clinical Licensure                         |                                   | 0%                                       | 5                                  | 0.00                                  |
| Behavior Management (threshold = 0)              |                                   | 100%                                     | 4                                  | 4.00                                  |
| Incentives Total                                 | 10.09                             |                                          |                                    | 29.99                                 |