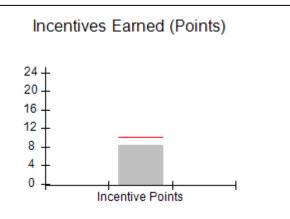

| Monitoring & Outcomes: Possible Points = 100 | Points Earned = 93.34 |           |
|----------------------------------------------|-----------------------|-----------|
| Score Before Incentives Credit 93            |                       | 93.34%    |
| Incentives Awarded 10.0                      |                       | 10.00 pts |
| PBP Verification N                           |                       | N/A pts   |
|                                              | Total Score           | 103.34%   |