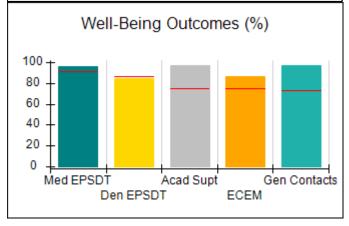

# Performance-Based Placement Measures RBWO Provider GA+SCORECARD - CCI

| Provider/Program Name: A Friend's House - (563) - CCI |                                    |                                          |                                    |                                       |  |
|-------------------------------------------------------|------------------------------------|------------------------------------------|------------------------------------|---------------------------------------|--|
| 111 Henry Pkwy., McDonough, GA 30                     | 0253                               | Quarterly Sco                            | ores (Grades)                      | Current Quarter Score<br>(Grade)      |  |
| Phone: 678-432-1630                                   |                                    | Q1: 106.75 (A+)                          | Q2: 102.90 (A+)                    | 103.34%                               |  |
| Vendor ID# 35215                                      |                                    | Q3: 99.68 (A+)                           | Q4: 103.34 (A+)                    | (A+)                                  |  |
| Program Census Information:                           |                                    | # Children in Care During<br>Quarter: 19 | # Placements During<br>Quarter: 19 | # Children in Care On<br>Last Day: 17 |  |
|                                                       | Avg<br>Performance All<br>CCIs (%) | Provider<br>Performance (%)*             | Possible Points<br>(Weight)        | Provider Points<br>Earned             |  |
| OPM Monitoring Reviews                                |                                    |                                          |                                    |                                       |  |
| Annual Comprehensive Reviews                          | 84%                                | 99%                                      | 25                                 | 24.73                                 |  |
| Safety Reviews                                        | 90%                                | 100%                                     | 15                                 | 15.00                                 |  |
| Monitoring Sub-Total                                  |                                    |                                          | 40                                 | 39.73                                 |  |
| CCI Safety Outcomes                                   |                                    |                                          |                                    |                                       |  |
| Incidence of Maltreatment                             | 0.17%                              | No Substantiated<br>Reports              | 10                                 | 10.00                                 |  |
| Staff Training/Foundations                            | 58%                                | 72%                                      | 5                                  | 3.60                                  |  |
| Staff Safety Checks                                   | 91%                                | 100%                                     | 5                                  | 5.00                                  |  |
| Safety Sub-Total                                      |                                    |                                          | 20                                 | 18.60                                 |  |
| CCI Permanency Outcomes                               |                                    |                                          |                                    |                                       |  |
| Placement Stability                                   | 91%                                | 95%                                      | 15                                 | 14.25                                 |  |
| Permanency Sub-Total                                  |                                    |                                          | 15                                 | 14.25                                 |  |
| CCI Well-Being Outcomes                               |                                    |                                          |                                    |                                       |  |
| EPSDT Medical Visits                                  | 92%                                | 100%                                     | 4                                  | 4.00                                  |  |
| EPSDT Dental Visits                                   | 86%                                | 94%                                      | 4                                  | 3.76                                  |  |
| Academic Supports                                     | 75%                                | 95%                                      | 3                                  | 2.85                                  |  |
| Provider ECEM Visits                                  | 75%                                | 79%                                      | 7                                  | 5.53                                  |  |
| Provider General Contacts                             | 73%                                | 66%                                      | 7                                  | 4.62                                  |  |
| Placements with Siblings                              | 36%                                | 80%                                      | Not Scored                         | Not Scored                            |  |
| Placements within Legal County                        | 14%                                | 27%                                      | Not Scored                         | Not Scored                            |  |
| Well-Being Sub-Total                                  |                                    |                                          | 25                                 | 20.76                                 |  |
| *Performance calculation descriptions can b           | e found in the FY 20°              | 19 RBWO PBP Measureme                    | ents and Standards Guide           |                                       |  |