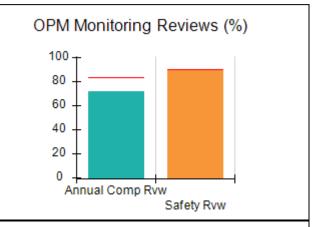

# Performance-Based Placement Measures RBWO Provider GA+SCORECARD - CCI

| Provider/Program Name: A Friend's House - (563) - CCI |                                    |                                          |                                    |                                       |  |
|-------------------------------------------------------|------------------------------------|------------------------------------------|------------------------------------|---------------------------------------|--|
| 111 Henry Pkwy., McDonough, GA 30                     | 0253                               | Quarterly Sco                            | ores (Grades)                      | Current Quarter Score<br>(Grade)      |  |
| Phone: 678-432-1630                                   |                                    | Q1: 106.75 (A+)                          | Q2: 102.90 (A+)                    | 103.34%                               |  |
| Vendor ID# 35215                                      |                                    | Q3: 99.68 (A+)                           | Q4: 103.34 (A+)                    | (A+)                                  |  |
| Program Census Information:                           |                                    | # Children in Care During<br>Quarter: 19 | # Placements During<br>Quarter: 19 | # Children in Care On<br>Last Day: 17 |  |
|                                                       | Avg<br>Performance All<br>CCIs (%) | Provider<br>Performance (%)*             | Possible Points<br>(Weight)        | Provider Points<br>Earned             |  |
| OPM Monitoring Reviews                                |                                    |                                          |                                    |                                       |  |
| Annual Comprehensive Reviews                          | 84%                                | 99%                                      | 25                                 | 24.73                                 |  |
| Safety Reviews                                        | 90%                                | 100%                                     | 15                                 | 15.00                                 |  |
| Monitoring Sub-Total                                  |                                    |                                          | 40                                 | 39.73                                 |  |
| CCI Safety Outcomes                                   |                                    |                                          |                                    |                                       |  |
| Incidence of Maltreatment                             | 0.17%                              | No Substantiated<br>Reports              | 10                                 | 10.00                                 |  |
| Staff Training/Foundations                            | 58%                                | 72%                                      | 5                                  | 3.60                                  |  |
| Staff Safety Checks                                   | 91%                                | 100%                                     | 5                                  | 5.00                                  |  |
| Safety Sub-Total                                      |                                    |                                          | 20                                 | 18.60                                 |  |
| CCI Permanency Outcomes                               |                                    |                                          |                                    |                                       |  |
| Placement Stability                                   | 91%                                | 95%                                      | 15                                 | 14.25                                 |  |
| Permanency Sub-Total                                  |                                    |                                          | 15                                 | 14.25                                 |  |
| CCI Well-Being Outcomes                               |                                    |                                          |                                    |                                       |  |
| EPSDT Medical Visits                                  | 92%                                | 100%                                     | 4                                  | 4.00                                  |  |
| EPSDT Dental Visits                                   | 86%                                | 94%                                      | 4                                  | 3.76                                  |  |
| Academic Supports                                     | 75%                                | 95%                                      | 3                                  | 2.85                                  |  |
| Provider ECEM Visits                                  | 75%                                | 79%                                      | 7                                  | 5.53                                  |  |
| Provider General Contacts                             | 73%                                | 66%                                      | 7                                  | 4.62                                  |  |
| Placements with Siblings                              | 36%                                | 80%                                      | Not Scored                         | Not Scored                            |  |
| Placements within Legal County                        | 14%                                | 27%                                      | Not Scored                         | Not Scored                            |  |
| Well-Being Sub-Total                                  |                                    |                                          | 25                                 | 20.76                                 |  |
| *Performance calculation descriptions can b           | e found in the FY 20°              | 19 RBWO PBP Measureme                    | ents and Standards Guide           |                                       |  |