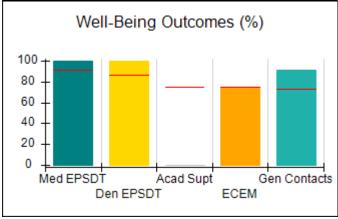

# Performance-Based Placement Measures RBWO Provider GA+SCORECARD - CCI

| Provider/Program Name: A Friend's House - (563) - CCI |                                    |                                          |                                    |                                       |  |
|-------------------------------------------------------|------------------------------------|------------------------------------------|------------------------------------|---------------------------------------|--|
| 111 Henry Pkwy., McDonough, GA 30                     | 0253                               | Quarterly Sco                            | ores (Grades)                      | Current Quarter Score<br>(Grade)      |  |
| Phone: 678-432-1630                                   |                                    | Q1: 106.75 (A+)                          | Q2: 102.90 (A+)                    | 103.34%                               |  |
| Vendor ID# 35215                                      |                                    | Q3: 99.68 (A+)                           | Q4: 103.34 (A+)                    | (A+)                                  |  |
| Program Census Information:                           |                                    | # Children in Care During<br>Quarter: 19 | # Placements During<br>Quarter: 19 | # Children in Care On<br>Last Day: 17 |  |
|                                                       | Avg<br>Performance All<br>CCIs (%) | Provider<br>Performance (%)*             | Possible Points<br>(Weight)        | Provider Points<br>Earned             |  |
| OPM Monitoring Reviews                                |                                    |                                          |                                    |                                       |  |
| Annual Comprehensive Reviews                          | 84%                                | 99%                                      | 25                                 | 24.73                                 |  |
| Safety Reviews                                        | 90%                                | 100%                                     | 15                                 | 15.00                                 |  |
| Monitoring Sub-Total                                  |                                    |                                          | 40                                 | 39.73                                 |  |
| CCI Safety Outcomes                                   |                                    |                                          |                                    |                                       |  |
| Incidence of Maltreatment                             | 0.17%                              | No Substantiated<br>Reports              | 10                                 | 10.00                                 |  |
| Staff Training/Foundations                            | 58%                                | 72%                                      | 5                                  | 3.60                                  |  |
| Staff Safety Checks                                   | 91%                                | 100%                                     | 5                                  | 5.00                                  |  |
| Safety Sub-Total                                      |                                    |                                          | 20                                 | 18.60                                 |  |
| CCI Permanency Outcomes                               |                                    |                                          |                                    |                                       |  |
| Placement Stability                                   | 91%                                | 95%                                      | 15                                 | 14.25                                 |  |
| Permanency Sub-Total                                  |                                    |                                          | 15                                 | 14.25                                 |  |
| CCI Well-Being Outcomes                               |                                    |                                          |                                    |                                       |  |
| EPSDT Medical Visits                                  | 92%                                | 100%                                     | 4                                  | 4.00                                  |  |
| EPSDT Dental Visits                                   | 86%                                | 94%                                      | 4                                  | 3.76                                  |  |
| Academic Supports                                     | 75%                                | 95%                                      | 3                                  | 2.85                                  |  |
| Provider ECEM Visits                                  | 75%                                | 79%                                      | 7                                  | 5.53                                  |  |
| Provider General Contacts                             | 73%                                | 66%                                      | 7                                  | 4.62                                  |  |
| Placements with Siblings                              | 36%                                | 80%                                      | Not Scored                         | Not Scored                            |  |
| Placements within Legal County                        | 14%                                | 27%                                      | Not Scored                         | Not Scored                            |  |
| Well-Being Sub-Total                                  |                                    |                                          | 25                                 | 20.76                                 |  |
| *Performance calculation descriptions can b           | e found in the FY 20°              | 19 RBWO PBP Measureme                    | ents and Standards Guide           |                                       |  |