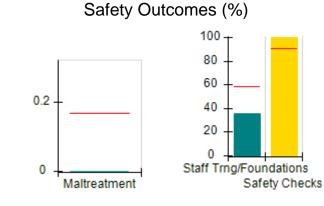

# Performance-Based Placement Measures RBWO Provider GA+SCORECARD - CCI

| Provider/Program Name: A Friend's House - (563) - CCI |                                    |                                          |                                    |                                       |  |
|-------------------------------------------------------|------------------------------------|------------------------------------------|------------------------------------|---------------------------------------|--|
| 111 Henry Pkwy., McDonough, GA 30                     | 0253                               | Quarterly Sco                            | ores (Grades)                      | Current Quarter Score<br>(Grade)      |  |
| Phone: 678-432-1630                                   |                                    | Q1: 106.75 (A+)                          | Q2: 102.90 (A+)                    | 103.34%                               |  |
| Vendor ID# 35215                                      |                                    | Q3: 99.68 (A+)                           | Q4: 103.34 (A+)                    | (A+)                                  |  |
| Program Census Information:                           |                                    | # Children in Care During<br>Quarter: 19 | # Placements During<br>Quarter: 19 | # Children in Care On<br>Last Day: 17 |  |
|                                                       | Avg<br>Performance All<br>CCIs (%) | Provider<br>Performance (%)*             | Possible Points<br>(Weight)        | Provider Points<br>Earned             |  |
| OPM Monitoring Reviews                                |                                    |                                          |                                    |                                       |  |
| Annual Comprehensive Reviews                          | 84%                                | 99%                                      | 25                                 | 24.73                                 |  |
| Safety Reviews                                        | 90%                                | 100%                                     | 15                                 | 15.00                                 |  |
| Monitoring Sub-Total                                  |                                    |                                          | 40                                 | 39.73                                 |  |
| CCI Safety Outcomes                                   |                                    |                                          |                                    |                                       |  |
| Incidence of Maltreatment                             | 0.17%                              | No Substantiated<br>Reports              | 10                                 | 10.00                                 |  |
| Staff Training/Foundations                            | 58%                                | 72%                                      | 5                                  | 3.60                                  |  |
| Staff Safety Checks                                   | 91%                                | 100%                                     | 5                                  | 5.00                                  |  |
| Safety Sub-Total                                      |                                    |                                          | 20                                 | 18.60                                 |  |
| CCI Permanency Outcomes                               |                                    |                                          |                                    |                                       |  |
| Placement Stability                                   | 91%                                | 95%                                      | 15                                 | 14.25                                 |  |
| Permanency Sub-Total                                  |                                    |                                          | 15                                 | 14.25                                 |  |
| CCI Well-Being Outcomes                               |                                    |                                          |                                    |                                       |  |
| EPSDT Medical Visits                                  | 92%                                | 100%                                     | 4                                  | 4.00                                  |  |
| EPSDT Dental Visits                                   | 86%                                | 94%                                      | 4                                  | 3.76                                  |  |
| Academic Supports                                     | 75%                                | 95%                                      | 3                                  | 2.85                                  |  |
| Provider ECEM Visits                                  | 75%                                | 79%                                      | 7                                  | 5.53                                  |  |
| Provider General Contacts                             | 73%                                | 66%                                      | 7                                  | 4.62                                  |  |
| Placements with Siblings                              | 36%                                | 80%                                      | Not Scored                         | Not Scored                            |  |
| Placements within Legal County                        | 14%                                | 27%                                      | Not Scored                         | Not Scored                            |  |
| Well-Being Sub-Total                                  |                                    |                                          | 25                                 | 20.76                                 |  |
| *Performance calculation descriptions can b           | e found in the FY 20°              | 19 RBWO PBP Measureme                    | ents and Standards Guide           |                                       |  |