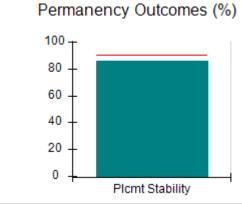

# Performance-Based Placement Measures RBWO Provider GA+SCORECARD - CCI

| Provider/Program Name: A Friend's House - (563) - CCI |                                    |                                          |                                    |                                       |  |
|-------------------------------------------------------|------------------------------------|------------------------------------------|------------------------------------|---------------------------------------|--|
| 111 Henry Pkwy., McDonough, GA 30                     | 0253                               | Quarterly Sco                            | ores (Grades)                      | Current Quarter Score<br>(Grade)      |  |
| Phone: 678-432-1630                                   |                                    | Q1: 106.75 (A+)                          | Q2: 102.90 (A+)                    | 103.34%                               |  |
| Vendor ID# 35215                                      |                                    | Q3: 99.68 (A+)                           | Q4: 103.34 (A+)                    | (A+)                                  |  |
| Program Census Information:                           |                                    | # Children in Care During<br>Quarter: 19 | # Placements During<br>Quarter: 19 | # Children in Care On<br>Last Day: 17 |  |
|                                                       | Avg<br>Performance All<br>CCIs (%) | Provider<br>Performance (%)*             | Possible Points<br>(Weight)        | Provider Points<br>Earned             |  |
| OPM Monitoring Reviews                                |                                    |                                          |                                    |                                       |  |
| Annual Comprehensive Reviews                          | 84%                                | 99%                                      | 25                                 | 24.73                                 |  |
| Safety Reviews                                        | 90%                                | 100%                                     | 15                                 | 15.00                                 |  |
| Monitoring Sub-Total                                  |                                    |                                          | 40                                 | 39.73                                 |  |
| CCI Safety Outcomes                                   |                                    |                                          |                                    |                                       |  |
| Incidence of Maltreatment                             | 0.17%                              | No Substantiated<br>Reports              | 10                                 | 10.00                                 |  |
| Staff Training/Foundations                            | 58%                                | 72%                                      | 5                                  | 3.60                                  |  |
| Staff Safety Checks                                   | 91%                                | 100%                                     | 5                                  | 5.00                                  |  |
| Safety Sub-Total                                      |                                    |                                          | 20                                 | 18.60                                 |  |
| CCI Permanency Outcomes                               |                                    |                                          |                                    |                                       |  |
| Placement Stability                                   | 91%                                | 95%                                      | 15                                 | 14.25                                 |  |
| Permanency Sub-Total                                  |                                    |                                          | 15                                 | 14.25                                 |  |
| CCI Well-Being Outcomes                               |                                    |                                          |                                    |                                       |  |
| EPSDT Medical Visits                                  | 92%                                | 100%                                     | 4                                  | 4.00                                  |  |
| EPSDT Dental Visits                                   | 86%                                | 94%                                      | 4                                  | 3.76                                  |  |
| Academic Supports                                     | 75%                                | 95%                                      | 3                                  | 2.85                                  |  |
| Provider ECEM Visits                                  | 75%                                | 79%                                      | 7                                  | 5.53                                  |  |
| Provider General Contacts                             | 73%                                | 66%                                      | 7                                  | 4.62                                  |  |
| Placements with Siblings                              | 36%                                | 80%                                      | Not Scored                         | Not Scored                            |  |
| Placements within Legal County                        | 14%                                | 27%                                      | Not Scored                         | Not Scored                            |  |
| Well-Being Sub-Total                                  |                                    |                                          | 25                                 | 20.76                                 |  |
| *Performance calculation descriptions can b           | e found in the FY 20°              | 19 RBWO PBP Measureme                    | ents and Standards Guide           |                                       |  |