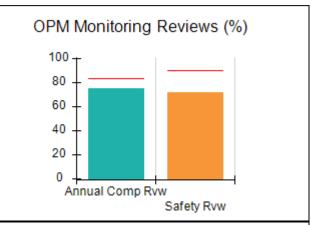

# Performance-Based Placement Measures RBWO Provider GA+SCORECARD - CCI

| Provider/Program Name: A Friend's House - (563) - CCI |                                    |                                          |                                    |                                       |  |
|-------------------------------------------------------|------------------------------------|------------------------------------------|------------------------------------|---------------------------------------|--|
| 111 Henry Pkwy., McDonough, GA 30                     | 0253                               | Quarterly Sco                            | ores (Grades)                      | Current Quarter Score<br>(Grade)      |  |
| Phone: 678-432-1630                                   |                                    | Q1: 106.75 (A+)                          | Q2: 102.90 (A+)                    | 103.34%                               |  |
| Vendor ID# 35215                                      |                                    | Q3: 99.68 (A+)                           | Q4: 103.34 (A+)                    | (A+)                                  |  |
| Program Census Information:                           |                                    | # Children in Care During<br>Quarter: 19 | # Placements During<br>Quarter: 19 | # Children in Care On<br>Last Day: 17 |  |
|                                                       | Avg<br>Performance All<br>CCIs (%) | Provider<br>Performance (%)*             | Possible Points<br>(Weight)        | Provider Points<br>Earned             |  |
| OPM Monitoring Reviews                                |                                    |                                          |                                    |                                       |  |
| Annual Comprehensive Reviews                          | 84%                                | 99%                                      | 25                                 | 24.73                                 |  |
| Safety Reviews                                        | 90%                                | 100%                                     | 15                                 | 15.00                                 |  |
| Monitoring Sub-Total                                  |                                    |                                          | 40                                 | 39.73                                 |  |
| CCI Safety Outcomes                                   |                                    |                                          |                                    |                                       |  |
| Incidence of Maltreatment                             | 0.17%                              | No Substantiated<br>Reports              | 10                                 | 10.00                                 |  |
| Staff Training/Foundations                            | 58%                                | 72%                                      | 5                                  | 3.60                                  |  |
| Staff Safety Checks                                   | 91%                                | 100%                                     | 5                                  | 5.00                                  |  |
| Safety Sub-Total                                      |                                    |                                          | 20                                 | 18.60                                 |  |
| CCI Permanency Outcomes                               |                                    |                                          |                                    |                                       |  |
| Placement Stability                                   | 91%                                | 95%                                      | 15                                 | 14.25                                 |  |
| Permanency Sub-Total                                  |                                    |                                          | 15                                 | 14.25                                 |  |
| CCI Well-Being Outcomes                               |                                    |                                          |                                    |                                       |  |
| EPSDT Medical Visits                                  | 92%                                | 100%                                     | 4                                  | 4.00                                  |  |
| EPSDT Dental Visits                                   | 86%                                | 94%                                      | 4                                  | 3.76                                  |  |
| Academic Supports                                     | 75%                                | 95%                                      | 3                                  | 2.85                                  |  |
| Provider ECEM Visits                                  | 75%                                | 79%                                      | 7                                  | 5.53                                  |  |
| Provider General Contacts                             | 73%                                | 66%                                      | 7                                  | 4.62                                  |  |
| Placements with Siblings                              | 36%                                | 80%                                      | Not Scored                         | Not Scored                            |  |
| Placements within Legal County                        | 14%                                | 27%                                      | Not Scored                         | Not Scored                            |  |
| Well-Being Sub-Total                                  |                                    |                                          | 25                                 | 20.76                                 |  |
| *Performance calculation descriptions can b           | e found in the FY 20°              | 19 RBWO PBP Measureme                    | ents and Standards Guide           |                                       |  |