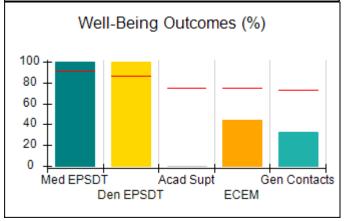

# Performance-Based Placement Measures RBWO Provider GA+SCORECARD - CCI

| Provider/Program Name: A Friend's House - (563) - CCI |                                    |                                          |                                    |                                       |  |
|-------------------------------------------------------|------------------------------------|------------------------------------------|------------------------------------|---------------------------------------|--|
| 111 Henry Pkwy., McDonough, GA 30                     | 0253                               | Quarterly Sco                            | ores (Grades)                      | Current Quarter Score<br>(Grade)      |  |
| Phone: 678-432-1630                                   |                                    | Q1: 106.75 (A+)                          | Q2: 102.90 (A+)                    | 103.34%                               |  |
| Vendor ID# 35215                                      |                                    | Q3: 99.68 (A+)                           | Q4: 103.34 (A+)                    | (A+)                                  |  |
| Program Census Information:                           |                                    | # Children in Care During<br>Quarter: 19 | # Placements During<br>Quarter: 19 | # Children in Care On<br>Last Day: 17 |  |
|                                                       | Avg<br>Performance All<br>CCIs (%) | Provider<br>Performance (%)*             | Possible Points<br>(Weight)        | Provider Points<br>Earned             |  |
| OPM Monitoring Reviews                                |                                    |                                          |                                    |                                       |  |
| Annual Comprehensive Reviews                          | 84%                                | 99%                                      | 25                                 | 24.73                                 |  |
| Safety Reviews                                        | 90%                                | 100%                                     | 15                                 | 15.00                                 |  |
| Monitoring Sub-Total                                  |                                    |                                          | 40                                 | 39.73                                 |  |
| CCI Safety Outcomes                                   |                                    |                                          |                                    |                                       |  |
| Incidence of Maltreatment                             | 0.17%                              | No Substantiated<br>Reports              | 10                                 | 10.00                                 |  |
| Staff Training/Foundations                            | 58%                                | 72%                                      | 5                                  | 3.60                                  |  |
| Staff Safety Checks                                   | 91%                                | 100%                                     | 5                                  | 5.00                                  |  |
| Safety Sub-Total                                      |                                    |                                          | 20                                 | 18.60                                 |  |
| CCI Permanency Outcomes                               |                                    |                                          |                                    |                                       |  |
| Placement Stability                                   | 91%                                | 95%                                      | 15                                 | 14.25                                 |  |
| Permanency Sub-Total                                  |                                    |                                          | 15                                 | 14.25                                 |  |
| CCI Well-Being Outcomes                               |                                    |                                          |                                    |                                       |  |
| EPSDT Medical Visits                                  | 92%                                | 100%                                     | 4                                  | 4.00                                  |  |
| EPSDT Dental Visits                                   | 86%                                | 94%                                      | 4                                  | 3.76                                  |  |
| Academic Supports                                     | 75%                                | 95%                                      | 3                                  | 2.85                                  |  |
| Provider ECEM Visits                                  | 75%                                | 79%                                      | 7                                  | 5.53                                  |  |
| Provider General Contacts                             | 73%                                | 66%                                      | 7                                  | 4.62                                  |  |
| Placements with Siblings                              | 36%                                | 80%                                      | Not Scored                         | Not Scored                            |  |
| Placements within Legal County                        | 14%                                | 27%                                      | Not Scored                         | Not Scored                            |  |
| Well-Being Sub-Total                                  |                                    |                                          | 25                                 | 20.76                                 |  |
| *Performance calculation descriptions can b           | e found in the FY 20°              | 19 RBWO PBP Measureme                    | ents and Standards Guide           |                                       |  |