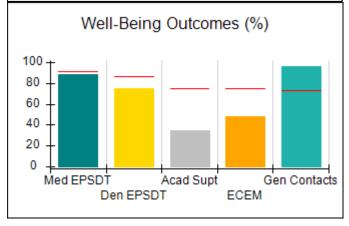

# Performance-Based Placement Measures RBWO Provider GA+SCORECARD - CCI

| Provider/Program Name: A Friend's House - (563) - CCI |                                    |                                          |                                    |                                       |  |
|-------------------------------------------------------|------------------------------------|------------------------------------------|------------------------------------|---------------------------------------|--|
| 111 Henry Pkwy., McDonough, GA 30                     | 0253                               | Quarterly Sco                            | ores (Grades)                      | Current Quarter Score<br>(Grade)      |  |
| Phone: 678-432-1630                                   |                                    | Q1: 106.75 (A+)                          | Q2: 102.90 (A+)                    | 103.34%                               |  |
| Vendor ID# 35215                                      |                                    | Q3: 99.68 (A+)                           | Q4: 103.34 (A+)                    | (A+)                                  |  |
| Program Census Information:                           |                                    | # Children in Care During<br>Quarter: 19 | # Placements During<br>Quarter: 19 | # Children in Care On<br>Last Day: 17 |  |
|                                                       | Avg<br>Performance All<br>CCIs (%) | Provider<br>Performance (%)*             | Possible Points<br>(Weight)        | Provider Points<br>Earned             |  |
| OPM Monitoring Reviews                                |                                    |                                          |                                    |                                       |  |
| Annual Comprehensive Reviews                          | 84%                                | 99%                                      | 25                                 | 24.73                                 |  |
| Safety Reviews                                        | 90%                                | 100%                                     | 15                                 | 15.00                                 |  |
| Monitoring Sub-Total                                  |                                    |                                          | 40                                 | 39.73                                 |  |
| CCI Safety Outcomes                                   |                                    |                                          |                                    |                                       |  |
| Incidence of Maltreatment                             | 0.17%                              | No Substantiated<br>Reports              | 10                                 | 10.00                                 |  |
| Staff Training/Foundations                            | 58%                                | 72%                                      | 5                                  | 3.60                                  |  |
| Staff Safety Checks                                   | 91%                                | 100%                                     | 5                                  | 5.00                                  |  |
| Safety Sub-Total                                      |                                    |                                          | 20                                 | 18.60                                 |  |
| CCI Permanency Outcomes                               |                                    |                                          |                                    |                                       |  |
| Placement Stability                                   | 91%                                | 95%                                      | 15                                 | 14.25                                 |  |
| Permanency Sub-Total                                  |                                    |                                          | 15                                 | 14.25                                 |  |
| CCI Well-Being Outcomes                               |                                    |                                          |                                    |                                       |  |
| EPSDT Medical Visits                                  | 92%                                | 100%                                     | 4                                  | 4.00                                  |  |
| EPSDT Dental Visits                                   | 86%                                | 94%                                      | 4                                  | 3.76                                  |  |
| Academic Supports                                     | 75%                                | 95%                                      | 3                                  | 2.85                                  |  |
| Provider ECEM Visits                                  | 75%                                | 79%                                      | 7                                  | 5.53                                  |  |
| Provider General Contacts                             | 73%                                | 66%                                      | 7                                  | 4.62                                  |  |
| Placements with Siblings                              | 36%                                | 80%                                      | Not Scored                         | Not Scored                            |  |
| Placements within Legal County                        | 14%                                | 27%                                      | Not Scored                         | Not Scored                            |  |
| Well-Being Sub-Total                                  |                                    |                                          | 25                                 | 20.76                                 |  |
| *Performance calculation descriptions can b           | e found in the FY 20°              | 19 RBWO PBP Measureme                    | ents and Standards Guide           |                                       |  |