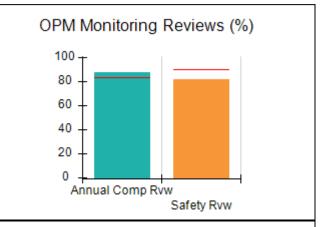

# Performance-Based Placement Measures RBWO Provider GA+SCORECARD - CCI

| Provider/Program Name: A Friend's House - (563) - CCI |                                    |                                          |                                    |                                       |  |
|-------------------------------------------------------|------------------------------------|------------------------------------------|------------------------------------|---------------------------------------|--|
| 111 Henry Pkwy., McDonough, GA 30                     | 0253                               | Quarterly Sco                            | ores (Grades)                      | Current Quarter Score<br>(Grade)      |  |
| Phone: 678-432-1630                                   |                                    | Q1: 106.75 (A+)                          | Q2: 102.90 (A+)                    | 103.34%                               |  |
| Vendor ID# 35215                                      |                                    | Q3: 99.68 (A+)                           | Q4: 103.34 (A+)                    | (A+)                                  |  |
| Program Census Information:                           |                                    | # Children in Care During<br>Quarter: 19 | # Placements During<br>Quarter: 19 | # Children in Care On<br>Last Day: 17 |  |
|                                                       | Avg<br>Performance All<br>CCIs (%) | Provider<br>Performance (%)*             | Possible Points<br>(Weight)        | Provider Points<br>Earned             |  |
| OPM Monitoring Reviews                                |                                    |                                          |                                    |                                       |  |
| Annual Comprehensive Reviews                          | 84%                                | 99%                                      | 25                                 | 24.73                                 |  |
| Safety Reviews                                        | 90%                                | 100%                                     | 15                                 | 15.00                                 |  |
| Monitoring Sub-Total                                  |                                    |                                          | 40                                 | 39.73                                 |  |
| CCI Safety Outcomes                                   |                                    |                                          |                                    |                                       |  |
| Incidence of Maltreatment                             | 0.17%                              | No Substantiated<br>Reports              | 10                                 | 10.00                                 |  |
| Staff Training/Foundations                            | 58%                                | 72%                                      | 5                                  | 3.60                                  |  |
| Staff Safety Checks                                   | 91%                                | 100%                                     | 5                                  | 5.00                                  |  |
| Safety Sub-Total                                      |                                    |                                          | 20                                 | 18.60                                 |  |
| CCI Permanency Outcomes                               |                                    |                                          |                                    |                                       |  |
| Placement Stability                                   | 91%                                | 95%                                      | 15                                 | 14.25                                 |  |
| Permanency Sub-Total                                  |                                    |                                          | 15                                 | 14.25                                 |  |
| CCI Well-Being Outcomes                               |                                    |                                          |                                    |                                       |  |
| EPSDT Medical Visits                                  | 92%                                | 100%                                     | 4                                  | 4.00                                  |  |
| EPSDT Dental Visits                                   | 86%                                | 94%                                      | 4                                  | 3.76                                  |  |
| Academic Supports                                     | 75%                                | 95%                                      | 3                                  | 2.85                                  |  |
| Provider ECEM Visits                                  | 75%                                | 79%                                      | 7                                  | 5.53                                  |  |
| Provider General Contacts                             | 73%                                | 66%                                      | 7                                  | 4.62                                  |  |
| Placements with Siblings                              | 36%                                | 80%                                      | Not Scored                         | Not Scored                            |  |
| Placements within Legal County                        | 14%                                | 27%                                      | Not Scored                         | Not Scored                            |  |
| Well-Being Sub-Total                                  |                                    |                                          | 25                                 | 20.76                                 |  |
| *Performance calculation descriptions can b           | e found in the FY 20°              | 19 RBWO PBP Measureme                    | ents and Standards Guide           |                                       |  |