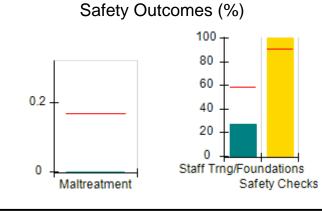

# Performance-Based Placement Measures RBWO Provider GA+SCORECARD - CCI

| Provider/Program Name: A Friend's House - (563) - CCI |                                    |                                          |                                    |                                       |  |
|-------------------------------------------------------|------------------------------------|------------------------------------------|------------------------------------|---------------------------------------|--|
| 111 Henry Pkwy., McDonough, GA 30                     | 0253                               | Quarterly Sco                            | ores (Grades)                      | Current Quarter Score<br>(Grade)      |  |
| Phone: 678-432-1630                                   |                                    | Q1: 106.75 (A+)                          | Q2: 102.90 (A+)                    | 103.34%                               |  |
| Vendor ID# 35215                                      |                                    | Q3: 99.68 (A+)                           | Q4: 103.34 (A+)                    | (A+)                                  |  |
| Program Census Information:                           |                                    | # Children in Care During<br>Quarter: 19 | # Placements During<br>Quarter: 19 | # Children in Care On<br>Last Day: 17 |  |
|                                                       | Avg<br>Performance All<br>CCIs (%) | Provider<br>Performance (%)*             | Possible Points<br>(Weight)        | Provider Points<br>Earned             |  |
| OPM Monitoring Reviews                                |                                    |                                          |                                    |                                       |  |
| Annual Comprehensive Reviews                          | 84%                                | 99%                                      | 25                                 | 24.73                                 |  |
| Safety Reviews                                        | 90%                                | 100%                                     | 15                                 | 15.00                                 |  |
| Monitoring Sub-Total                                  |                                    |                                          | 40                                 | 39.73                                 |  |
| CCI Safety Outcomes                                   |                                    |                                          |                                    |                                       |  |
| Incidence of Maltreatment                             | 0.17%                              | No Substantiated<br>Reports              | 10                                 | 10.00                                 |  |
| Staff Training/Foundations                            | 58%                                | 72%                                      | 5                                  | 3.60                                  |  |
| Staff Safety Checks                                   | 91%                                | 100%                                     | 5                                  | 5.00                                  |  |
| Safety Sub-Total                                      |                                    |                                          | 20                                 | 18.60                                 |  |
| CCI Permanency Outcomes                               |                                    |                                          |                                    |                                       |  |
| Placement Stability                                   | 91%                                | 95%                                      | 15                                 | 14.25                                 |  |
| Permanency Sub-Total                                  |                                    |                                          | 15                                 | 14.25                                 |  |
| CCI Well-Being Outcomes                               |                                    |                                          |                                    |                                       |  |
| EPSDT Medical Visits                                  | 92%                                | 100%                                     | 4                                  | 4.00                                  |  |
| EPSDT Dental Visits                                   | 86%                                | 94%                                      | 4                                  | 3.76                                  |  |
| Academic Supports                                     | 75%                                | 95%                                      | 3                                  | 2.85                                  |  |
| Provider ECEM Visits                                  | 75%                                | 79%                                      | 7                                  | 5.53                                  |  |
| Provider General Contacts                             | 73%                                | 66%                                      | 7                                  | 4.62                                  |  |
| Placements with Siblings                              | 36%                                | 80%                                      | Not Scored                         | Not Scored                            |  |
| Placements within Legal County                        | 14%                                | 27%                                      | Not Scored                         | Not Scored                            |  |
| Well-Being Sub-Total                                  |                                    |                                          | 25                                 | 20.76                                 |  |
| *Performance calculation descriptions can b           | e found in the FY 20°              | 19 RBWO PBP Measureme                    | ents and Standards Guide           |                                       |  |