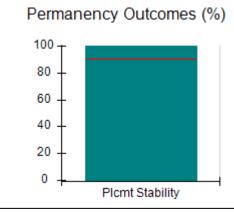

# Performance-Based Placement Measures RBWO Provider GA+SCORECARD - CCI

| Provider/Program Name: A Friend's House - (563) - CCI |                                    |                                          |                                    |                                       |  |
|-------------------------------------------------------|------------------------------------|------------------------------------------|------------------------------------|---------------------------------------|--|
| 111 Henry Pkwy., McDonough, GA 30                     | 0253                               | Quarterly Sco                            | ores (Grades)                      | Current Quarter Score<br>(Grade)      |  |
| Phone: 678-432-1630                                   |                                    | Q1: 106.75 (A+)                          | Q2: 102.90 (A+)                    | 103.34%                               |  |
| Vendor ID# 35215                                      |                                    | Q3: 99.68 (A+)                           | Q4: 103.34 (A+)                    | (A+)                                  |  |
| Program Census Information:                           |                                    | # Children in Care During<br>Quarter: 19 | # Placements During<br>Quarter: 19 | # Children in Care On<br>Last Day: 17 |  |
|                                                       | Avg<br>Performance All<br>CCIs (%) | Provider<br>Performance (%)*             | Possible Points<br>(Weight)        | Provider Points<br>Earned             |  |
| OPM Monitoring Reviews                                |                                    |                                          |                                    |                                       |  |
| Annual Comprehensive Reviews                          | 84%                                | 99%                                      | 25                                 | 24.73                                 |  |
| Safety Reviews                                        | 90%                                | 100%                                     | 15                                 | 15.00                                 |  |
| Monitoring Sub-Total                                  |                                    |                                          | 40                                 | 39.73                                 |  |
| CCI Safety Outcomes                                   |                                    |                                          |                                    |                                       |  |
| Incidence of Maltreatment                             | 0.17%                              | No Substantiated<br>Reports              | 10                                 | 10.00                                 |  |
| Staff Training/Foundations                            | 58%                                | 72%                                      | 5                                  | 3.60                                  |  |
| Staff Safety Checks                                   | 91%                                | 100%                                     | 5                                  | 5.00                                  |  |
| Safety Sub-Total                                      |                                    |                                          | 20                                 | 18.60                                 |  |
| CCI Permanency Outcomes                               |                                    |                                          |                                    |                                       |  |
| Placement Stability                                   | 91%                                | 95%                                      | 15                                 | 14.25                                 |  |
| Permanency Sub-Total                                  |                                    |                                          | 15                                 | 14.25                                 |  |
| CCI Well-Being Outcomes                               |                                    |                                          |                                    |                                       |  |
| EPSDT Medical Visits                                  | 92%                                | 100%                                     | 4                                  | 4.00                                  |  |
| EPSDT Dental Visits                                   | 86%                                | 94%                                      | 4                                  | 3.76                                  |  |
| Academic Supports                                     | 75%                                | 95%                                      | 3                                  | 2.85                                  |  |
| Provider ECEM Visits                                  | 75%                                | 79%                                      | 7                                  | 5.53                                  |  |
| Provider General Contacts                             | 73%                                | 66%                                      | 7                                  | 4.62                                  |  |
| Placements with Siblings                              | 36%                                | 80%                                      | Not Scored                         | Not Scored                            |  |
| Placements within Legal County                        | 14%                                | 27%                                      | Not Scored                         | Not Scored                            |  |
| Well-Being Sub-Total                                  |                                    |                                          | 25                                 | 20.76                                 |  |
| *Performance calculation descriptions can b           | e found in the FY 20°              | 19 RBWO PBP Measureme                    | ents and Standards Guide           |                                       |  |