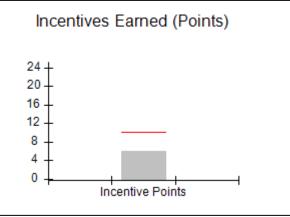

| Monitoring & Outcomes: Possible Points = 100 | Points Earned = 93.34 |           |
|----------------------------------------------|-----------------------|-----------|
| Score Before Incentives Credit 93            |                       | 93.34%    |
| Incentives Awarded 10.0                      |                       | 10.00 pts |
| PBP Verification N                           |                       | N/A pts   |
|                                              | Total Score           | 103.34%   |