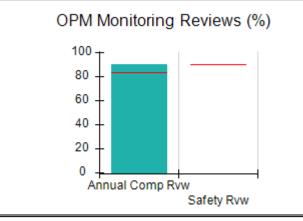

# Performance-Based Placement Measures RBWO Provider GA+SCORECARD - CCI

| Provider/Program Name: A Friend's House - (563) - CCI |                                    |                                          |                                    |                                       |  |
|-------------------------------------------------------|------------------------------------|------------------------------------------|------------------------------------|---------------------------------------|--|
| 111 Henry Pkwy., McDonough, GA 30                     | 0253                               | Quarterly Sco                            | ores (Grades)                      | Current Quarter Score<br>(Grade)      |  |
| Phone: 678-432-1630                                   |                                    | Q1: 106.75 (A+)                          | Q2: 102.90 (A+)                    | 103.34%                               |  |
| Vendor ID# 35215                                      |                                    | Q3: 99.68 (A+)                           | Q4: 103.34 (A+)                    | (A+)                                  |  |
| Program Census Information:                           |                                    | # Children in Care During<br>Quarter: 19 | # Placements During<br>Quarter: 19 | # Children in Care On<br>Last Day: 17 |  |
|                                                       | Avg<br>Performance All<br>CCIs (%) | Provider<br>Performance (%)*             | Possible Points<br>(Weight)        | Provider Points<br>Earned             |  |
| OPM Monitoring Reviews                                |                                    |                                          |                                    |                                       |  |
| Annual Comprehensive Reviews                          | 84%                                | 99%                                      | 25                                 | 24.73                                 |  |
| Safety Reviews                                        | 90%                                | 100%                                     | 15                                 | 15.00                                 |  |
| Monitoring Sub-Total                                  |                                    |                                          | 40                                 | 39.73                                 |  |
| CCI Safety Outcomes                                   |                                    |                                          |                                    |                                       |  |
| Incidence of Maltreatment                             | 0.17%                              | No Substantiated<br>Reports              | 10                                 | 10.00                                 |  |
| Staff Training/Foundations                            | 58%                                | 72%                                      | 5                                  | 3.60                                  |  |
| Staff Safety Checks                                   | 91%                                | 100%                                     | 5                                  | 5.00                                  |  |
| Safety Sub-Total                                      |                                    |                                          | 20                                 | 18.60                                 |  |
| CCI Permanency Outcomes                               |                                    |                                          |                                    |                                       |  |
| Placement Stability                                   | 91%                                | 95%                                      | 15                                 | 14.25                                 |  |
| Permanency Sub-Total                                  |                                    |                                          | 15                                 | 14.25                                 |  |
| CCI Well-Being Outcomes                               |                                    |                                          |                                    |                                       |  |
| EPSDT Medical Visits                                  | 92%                                | 100%                                     | 4                                  | 4.00                                  |  |
| EPSDT Dental Visits                                   | 86%                                | 94%                                      | 4                                  | 3.76                                  |  |
| Academic Supports                                     | 75%                                | 95%                                      | 3                                  | 2.85                                  |  |
| Provider ECEM Visits                                  | 75%                                | 79%                                      | 7                                  | 5.53                                  |  |
| Provider General Contacts                             | 73%                                | 66%                                      | 7                                  | 4.62                                  |  |
| Placements with Siblings                              | 36%                                | 80%                                      | Not Scored                         | Not Scored                            |  |
| Placements within Legal County                        | 14%                                | 27%                                      | Not Scored                         | Not Scored                            |  |
| Well-Being Sub-Total                                  |                                    |                                          | 25                                 | 20.76                                 |  |
| *Performance calculation descriptions can b           | e found in the FY 20°              | 19 RBWO PBP Measureme                    | ents and Standards Guide           |                                       |  |