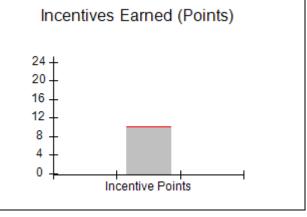

# Performance-Based Placement Measures RBWO Provider GA+SCORECARD - CCI

Report Quarter: Q4 FY2019

| Program Census Information:                      |                                   | # Children in Care During<br>Quarter: 19 | # Placements During<br>Quarter: 19 | # Children in Care On<br>Last Day: 17 |
|--------------------------------------------------|-----------------------------------|------------------------------------------|------------------------------------|---------------------------------------|
| CCI Incentive Credits                            | Avg Performance All CCIs (Points) | Provider<br>Performance (%)*             | Possible Points<br>(Weight)        | Provider Points<br>Earned             |
| Early EPSDT Medical Visits                       |                                   | 100%                                     | 2                                  | 2.00                                  |
| Early EPSDT Dental Visits                        |                                   | 91%                                      | 2                                  | 1.82                                  |
| Permanency Contacts                              |                                   | 21%                                      | 5                                  | 1.05                                  |
| Additional Academic Supports                     |                                   | 56%                                      | 2                                  | 1.12                                  |
| HS Grad/GED/Prof or Trade<br>Certificate/College |                                   | N/A                                      | 10/5/5/1                           | 20.00                                 |
| EYSS Agreement                                   |                                   | 0%                                       | 5                                  | 0.00                                  |
| Community Connections                            |                                   | 0%                                       | 4                                  | 0.00                                  |
| Active Agency Accreditation                      |                                   | 0%                                       | 4                                  | 0.00                                  |
| Staff Clinical Licensure                         |                                   | 0%                                       | 5                                  | 0.00                                  |
| Behavior Management (threshold = 0)              |                                   | 100%                                     | 4                                  | 4.00                                  |
| Incentives Total                                 | 10.09                             |                                          |                                    | 29.99                                 |