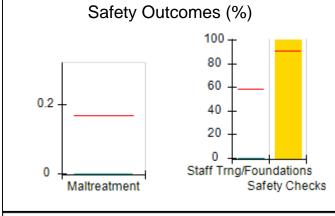

# Performance-Based Placement Measures RBWO Provider GA+SCORECARD - CCI

| Provider/Program Name: A Friend's House - (563) - CCI |                                    |                                          |                                    |                                       |  |
|-------------------------------------------------------|------------------------------------|------------------------------------------|------------------------------------|---------------------------------------|--|
| 111 Henry Pkwy., McDonough, GA 30                     | 0253                               | Quarterly Sco                            | ores (Grades)                      | Current Quarter Score<br>(Grade)      |  |
| Phone: 678-432-1630                                   |                                    | Q1: 106.75 (A+)                          | Q2: 102.90 (A+)                    | 103.34%                               |  |
| Vendor ID# 35215                                      |                                    | Q3: 99.68 (A+)                           | Q4: 103.34 (A+)                    | (A+)                                  |  |
| Program Census Information:                           |                                    | # Children in Care During<br>Quarter: 19 | # Placements During<br>Quarter: 19 | # Children in Care On<br>Last Day: 17 |  |
|                                                       | Avg<br>Performance All<br>CCIs (%) | Provider<br>Performance (%)*             | Possible Points<br>(Weight)        | Provider Points<br>Earned             |  |
| OPM Monitoring Reviews                                |                                    |                                          |                                    |                                       |  |
| Annual Comprehensive Reviews                          | 84%                                | 99%                                      | 25                                 | 24.73                                 |  |
| Safety Reviews                                        | 90%                                | 100%                                     | 15                                 | 15.00                                 |  |
| Monitoring Sub-Total                                  |                                    |                                          | 40                                 | 39.73                                 |  |
| CCI Safety Outcomes                                   |                                    |                                          |                                    |                                       |  |
| Incidence of Maltreatment                             | 0.17%                              | No Substantiated<br>Reports              | 10                                 | 10.00                                 |  |
| Staff Training/Foundations                            | 58%                                | 72%                                      | 5                                  | 3.60                                  |  |
| Staff Safety Checks                                   | 91%                                | 100%                                     | 5                                  | 5.00                                  |  |
| Safety Sub-Total                                      |                                    |                                          | 20                                 | 18.60                                 |  |
| CCI Permanency Outcomes                               |                                    |                                          |                                    |                                       |  |
| Placement Stability                                   | 91%                                | 95%                                      | 15                                 | 14.25                                 |  |
| Permanency Sub-Total                                  |                                    |                                          | 15                                 | 14.25                                 |  |
| CCI Well-Being Outcomes                               |                                    |                                          |                                    |                                       |  |
| EPSDT Medical Visits                                  | 92%                                | 100%                                     | 4                                  | 4.00                                  |  |
| EPSDT Dental Visits                                   | 86%                                | 94%                                      | 4                                  | 3.76                                  |  |
| Academic Supports                                     | 75%                                | 95%                                      | 3                                  | 2.85                                  |  |
| Provider ECEM Visits                                  | 75%                                | 79%                                      | 7                                  | 5.53                                  |  |
| Provider General Contacts                             | 73%                                | 66%                                      | 7                                  | 4.62                                  |  |
| Placements with Siblings                              | 36%                                | 80%                                      | Not Scored                         | Not Scored                            |  |
| Placements within Legal County                        | 14%                                | 27%                                      | Not Scored                         | Not Scored                            |  |
| Well-Being Sub-Total                                  |                                    |                                          | 25                                 | 20.76                                 |  |
| *Performance calculation descriptions can b           | e found in the FY 20°              | 19 RBWO PBP Measureme                    | ents and Standards Guide           |                                       |  |