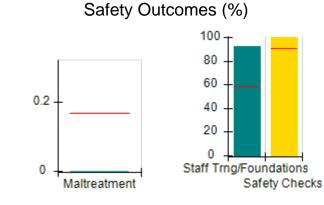

# Performance-Based Placement Measures RBWO Provider GA+SCORECARD - CCI

| Provider/Program Name: A Friend's House - (563) - CCI |                                    |                                          |                                    |                                       |  |
|-------------------------------------------------------|------------------------------------|------------------------------------------|------------------------------------|---------------------------------------|--|
| 111 Henry Pkwy., McDonough, GA 30                     | 0253                               | Quarterly Sco                            | ores (Grades)                      | Current Quarter Score<br>(Grade)      |  |
| Phone: 678-432-1630                                   |                                    | Q1: 106.75 (A+)                          | Q2: 102.90 (A+)                    | 103.34%                               |  |
| Vendor ID# 35215                                      |                                    | Q3: 99.68 (A+)                           | Q4: 103.34 (A+)                    | (A+)                                  |  |
| Program Census Information:                           |                                    | # Children in Care During<br>Quarter: 19 | # Placements During<br>Quarter: 19 | # Children in Care On<br>Last Day: 17 |  |
|                                                       | Avg<br>Performance All<br>CCIs (%) | Provider<br>Performance (%)*             | Possible Points<br>(Weight)        | Provider Points<br>Earned             |  |
| OPM Monitoring Reviews                                |                                    |                                          |                                    |                                       |  |
| Annual Comprehensive Reviews                          | 84%                                | 99%                                      | 25                                 | 24.73                                 |  |
| Safety Reviews                                        | 90%                                | 100%                                     | 15                                 | 15.00                                 |  |
| Monitoring Sub-Total                                  |                                    |                                          | 40                                 | 39.73                                 |  |
| CCI Safety Outcomes                                   |                                    |                                          |                                    |                                       |  |
| Incidence of Maltreatment                             | 0.17%                              | No Substantiated<br>Reports              | 10                                 | 10.00                                 |  |
| Staff Training/Foundations                            | 58%                                | 72%                                      | 5                                  | 3.60                                  |  |
| Staff Safety Checks                                   | 91%                                | 100%                                     | 5                                  | 5.00                                  |  |
| Safety Sub-Total                                      |                                    |                                          | 20                                 | 18.60                                 |  |
| CCI Permanency Outcomes                               |                                    |                                          |                                    |                                       |  |
| Placement Stability                                   | 91%                                | 95%                                      | 15                                 | 14.25                                 |  |
| Permanency Sub-Total                                  |                                    |                                          | 15                                 | 14.25                                 |  |
| CCI Well-Being Outcomes                               |                                    |                                          |                                    |                                       |  |
| EPSDT Medical Visits                                  | 92%                                | 100%                                     | 4                                  | 4.00                                  |  |
| EPSDT Dental Visits                                   | 86%                                | 94%                                      | 4                                  | 3.76                                  |  |
| Academic Supports                                     | 75%                                | 95%                                      | 3                                  | 2.85                                  |  |
| Provider ECEM Visits                                  | 75%                                | 79%                                      | 7                                  | 5.53                                  |  |
| Provider General Contacts                             | 73%                                | 66%                                      | 7                                  | 4.62                                  |  |
| Placements with Siblings                              | 36%                                | 80%                                      | Not Scored                         | Not Scored                            |  |
| Placements within Legal County                        | 14%                                | 27%                                      | Not Scored                         | Not Scored                            |  |
| Well-Being Sub-Total                                  |                                    |                                          | 25                                 | 20.76                                 |  |
| *Performance calculation descriptions can b           | e found in the FY 20°              | 19 RBWO PBP Measureme                    | ents and Standards Guide           |                                       |  |