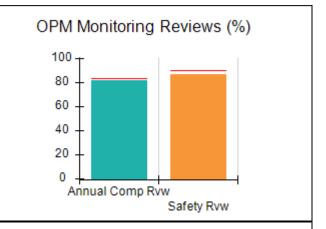

# Performance-Based Placement Measures RBWO Provider GA+SCORECARD - CCI

| Provider/Program Name: A Friend's House - (563) - CCI |                                    |                                          |                                    |                                       |  |
|-------------------------------------------------------|------------------------------------|------------------------------------------|------------------------------------|---------------------------------------|--|
| 111 Henry Pkwy., McDonough, GA 30                     | 0253                               | Quarterly Sco                            | ores (Grades)                      | Current Quarter Score<br>(Grade)      |  |
| Phone: 678-432-1630                                   |                                    | Q1: 106.75 (A+)                          | Q2: 102.90 (A+)                    | 103.34%                               |  |
| Vendor ID# 35215                                      |                                    | Q3: 99.68 (A+)                           | Q4: 103.34 (A+)                    | (A+)                                  |  |
| Program Census Information:                           |                                    | # Children in Care During<br>Quarter: 19 | # Placements During<br>Quarter: 19 | # Children in Care On<br>Last Day: 17 |  |
|                                                       | Avg<br>Performance All<br>CCIs (%) | Provider<br>Performance (%)*             | Possible Points<br>(Weight)        | Provider Points<br>Earned             |  |
| OPM Monitoring Reviews                                |                                    |                                          |                                    |                                       |  |
| Annual Comprehensive Reviews                          | 84%                                | 99%                                      | 25                                 | 24.73                                 |  |
| Safety Reviews                                        | 90%                                | 100%                                     | 15                                 | 15.00                                 |  |
| Monitoring Sub-Total                                  |                                    |                                          | 40                                 | 39.73                                 |  |
| CCI Safety Outcomes                                   |                                    |                                          |                                    |                                       |  |
| Incidence of Maltreatment                             | 0.17%                              | No Substantiated<br>Reports              | 10                                 | 10.00                                 |  |
| Staff Training/Foundations                            | 58%                                | 72%                                      | 5                                  | 3.60                                  |  |
| Staff Safety Checks                                   | 91%                                | 100%                                     | 5                                  | 5.00                                  |  |
| Safety Sub-Total                                      |                                    |                                          | 20                                 | 18.60                                 |  |
| CCI Permanency Outcomes                               |                                    |                                          |                                    |                                       |  |
| Placement Stability                                   | 91%                                | 95%                                      | 15                                 | 14.25                                 |  |
| Permanency Sub-Total                                  |                                    |                                          | 15                                 | 14.25                                 |  |
| CCI Well-Being Outcomes                               |                                    |                                          |                                    |                                       |  |
| EPSDT Medical Visits                                  | 92%                                | 100%                                     | 4                                  | 4.00                                  |  |
| EPSDT Dental Visits                                   | 86%                                | 94%                                      | 4                                  | 3.76                                  |  |
| Academic Supports                                     | 75%                                | 95%                                      | 3                                  | 2.85                                  |  |
| Provider ECEM Visits                                  | 75%                                | 79%                                      | 7                                  | 5.53                                  |  |
| Provider General Contacts                             | 73%                                | 66%                                      | 7                                  | 4.62                                  |  |
| Placements with Siblings                              | 36%                                | 80%                                      | Not Scored                         | Not Scored                            |  |
| Placements within Legal County                        | 14%                                | 27%                                      | Not Scored                         | Not Scored                            |  |
| Well-Being Sub-Total                                  |                                    |                                          | 25                                 | 20.76                                 |  |
| *Performance calculation descriptions can b           | e found in the FY 20°              | 19 RBWO PBP Measureme                    | ents and Standards Guide           |                                       |  |