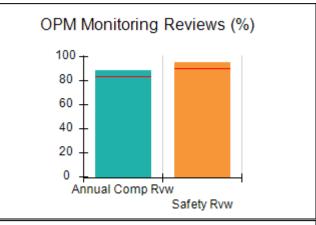

# Performance-Based Placement Measures RBWO Provider GA+SCORECARD - CCI

| Provider/Program Name: A Friend's House - (563) - CCI |                                    |                                          |                                    |                                       |  |
|-------------------------------------------------------|------------------------------------|------------------------------------------|------------------------------------|---------------------------------------|--|
| 111 Henry Pkwy., McDonough, GA 30                     | 0253                               | Quarterly Sco                            | ores (Grades)                      | Current Quarter Score<br>(Grade)      |  |
| Phone: 678-432-1630                                   |                                    | Q1: 106.75 (A+)                          | Q2: 102.90 (A+)                    | 103.34%                               |  |
| Vendor ID# 35215                                      |                                    | Q3: 99.68 (A+)                           | Q4: 103.34 (A+)                    | (A+)                                  |  |
| Program Census Information:                           |                                    | # Children in Care During<br>Quarter: 19 | # Placements During<br>Quarter: 19 | # Children in Care On<br>Last Day: 17 |  |
|                                                       | Avg<br>Performance All<br>CCIs (%) | Provider<br>Performance (%)*             | Possible Points<br>(Weight)        | Provider Points<br>Earned             |  |
| OPM Monitoring Reviews                                |                                    |                                          |                                    |                                       |  |
| Annual Comprehensive Reviews                          | 84%                                | 99%                                      | 25                                 | 24.73                                 |  |
| Safety Reviews                                        | 90%                                | 100%                                     | 15                                 | 15.00                                 |  |
| Monitoring Sub-Total                                  |                                    |                                          | 40                                 | 39.73                                 |  |
| CCI Safety Outcomes                                   |                                    |                                          |                                    |                                       |  |
| Incidence of Maltreatment                             | 0.17%                              | No Substantiated<br>Reports              | 10                                 | 10.00                                 |  |
| Staff Training/Foundations                            | 58%                                | 72%                                      | 5                                  | 3.60                                  |  |
| Staff Safety Checks                                   | 91%                                | 100%                                     | 5                                  | 5.00                                  |  |
| Safety Sub-Total                                      |                                    |                                          | 20                                 | 18.60                                 |  |
| CCI Permanency Outcomes                               |                                    |                                          |                                    |                                       |  |
| Placement Stability                                   | 91%                                | 95%                                      | 15                                 | 14.25                                 |  |
| Permanency Sub-Total                                  |                                    |                                          | 15                                 | 14.25                                 |  |
| CCI Well-Being Outcomes                               |                                    |                                          |                                    |                                       |  |
| EPSDT Medical Visits                                  | 92%                                | 100%                                     | 4                                  | 4.00                                  |  |
| EPSDT Dental Visits                                   | 86%                                | 94%                                      | 4                                  | 3.76                                  |  |
| Academic Supports                                     | 75%                                | 95%                                      | 3                                  | 2.85                                  |  |
| Provider ECEM Visits                                  | 75%                                | 79%                                      | 7                                  | 5.53                                  |  |
| Provider General Contacts                             | 73%                                | 66%                                      | 7                                  | 4.62                                  |  |
| Placements with Siblings                              | 36%                                | 80%                                      | Not Scored                         | Not Scored                            |  |
| Placements within Legal County                        | 14%                                | 27%                                      | Not Scored                         | Not Scored                            |  |
| Well-Being Sub-Total                                  |                                    |                                          | 25                                 | 20.76                                 |  |
| *Performance calculation descriptions can b           | e found in the FY 20°              | 19 RBWO PBP Measureme                    | ents and Standards Guide           |                                       |  |