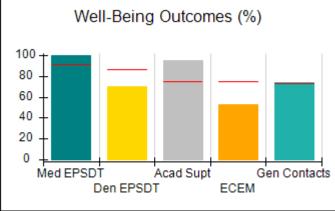

# Performance-Based Placement Measures RBWO Provider GA+SCORECARD - CCI

| Provider/Program Name: A Friend's House - (563) - CCI |                                    |                                          |                                    |                                       |  |
|-------------------------------------------------------|------------------------------------|------------------------------------------|------------------------------------|---------------------------------------|--|
| 111 Henry Pkwy., McDonough, GA 30                     | 0253                               | Quarterly Sco                            | ores (Grades)                      | Current Quarter Score<br>(Grade)      |  |
| Phone: 678-432-1630                                   |                                    | Q1: 106.75 (A+)                          | Q2: 102.90 (A+)                    | 103.34%                               |  |
| Vendor ID# 35215                                      |                                    | Q3: 99.68 (A+)                           | Q4: 103.34 (A+)                    | (A+)                                  |  |
| Program Census Information:                           |                                    | # Children in Care During<br>Quarter: 19 | # Placements During<br>Quarter: 19 | # Children in Care On<br>Last Day: 17 |  |
|                                                       | Avg<br>Performance All<br>CCIs (%) | Provider<br>Performance (%)*             | Possible Points<br>(Weight)        | Provider Points<br>Earned             |  |
| OPM Monitoring Reviews                                |                                    |                                          |                                    |                                       |  |
| Annual Comprehensive Reviews                          | 84%                                | 99%                                      | 25                                 | 24.73                                 |  |
| Safety Reviews                                        | 90%                                | 100%                                     | 15                                 | 15.00                                 |  |
| Monitoring Sub-Total                                  |                                    |                                          | 40                                 | 39.73                                 |  |
| CCI Safety Outcomes                                   |                                    |                                          |                                    |                                       |  |
| Incidence of Maltreatment                             | 0.17%                              | No Substantiated<br>Reports              | 10                                 | 10.00                                 |  |
| Staff Training/Foundations                            | 58%                                | 72%                                      | 5                                  | 3.60                                  |  |
| Staff Safety Checks                                   | 91%                                | 100%                                     | 5                                  | 5.00                                  |  |
| Safety Sub-Total                                      |                                    |                                          | 20                                 | 18.60                                 |  |
| CCI Permanency Outcomes                               |                                    |                                          |                                    |                                       |  |
| Placement Stability                                   | 91%                                | 95%                                      | 15                                 | 14.25                                 |  |
| Permanency Sub-Total                                  |                                    |                                          | 15                                 | 14.25                                 |  |
| CCI Well-Being Outcomes                               |                                    |                                          |                                    |                                       |  |
| EPSDT Medical Visits                                  | 92%                                | 100%                                     | 4                                  | 4.00                                  |  |
| EPSDT Dental Visits                                   | 86%                                | 94%                                      | 4                                  | 3.76                                  |  |
| Academic Supports                                     | 75%                                | 95%                                      | 3                                  | 2.85                                  |  |
| Provider ECEM Visits                                  | 75%                                | 79%                                      | 7                                  | 5.53                                  |  |
| Provider General Contacts                             | 73%                                | 66%                                      | 7                                  | 4.62                                  |  |
| Placements with Siblings                              | 36%                                | 80%                                      | Not Scored                         | Not Scored                            |  |
| Placements within Legal County                        | 14%                                | 27%                                      | Not Scored                         | Not Scored                            |  |
| Well-Being Sub-Total                                  |                                    |                                          | 25                                 | 20.76                                 |  |
| *Performance calculation descriptions can b           | e found in the FY 20°              | 19 RBWO PBP Measureme                    | ents and Standards Guide           |                                       |  |