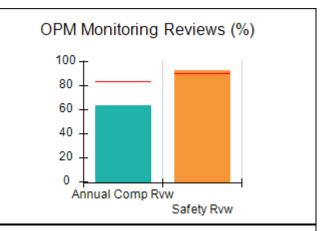

# Performance-Based Placement Measures RBWO Provider GA+SCORECARD - CCI

| Provider/Program Name: A Friend's House - (563) - CCI |                                    |                                          |                                    |                                       |  |
|-------------------------------------------------------|------------------------------------|------------------------------------------|------------------------------------|---------------------------------------|--|
| 111 Henry Pkwy., McDonough, GA 30                     | 0253                               | Quarterly Sco                            | ores (Grades)                      | Current Quarter Score<br>(Grade)      |  |
| Phone: 678-432-1630                                   |                                    | Q1: 106.75 (A+)                          | Q2: 102.90 (A+)                    | 103.34%                               |  |
| Vendor ID# 35215                                      |                                    | Q3: 99.68 (A+)                           | Q4: 103.34 (A+)                    | (A+)                                  |  |
| Program Census Information:                           |                                    | # Children in Care During<br>Quarter: 19 | # Placements During<br>Quarter: 19 | # Children in Care On<br>Last Day: 17 |  |
|                                                       | Avg<br>Performance All<br>CCIs (%) | Provider<br>Performance (%)*             | Possible Points<br>(Weight)        | Provider Points<br>Earned             |  |
| OPM Monitoring Reviews                                |                                    |                                          |                                    |                                       |  |
| Annual Comprehensive Reviews                          | 84%                                | 99%                                      | 25                                 | 24.73                                 |  |
| Safety Reviews                                        | 90%                                | 100%                                     | 15                                 | 15.00                                 |  |
| Monitoring Sub-Total                                  |                                    |                                          | 40                                 | 39.73                                 |  |
| CCI Safety Outcomes                                   |                                    |                                          |                                    |                                       |  |
| Incidence of Maltreatment                             | 0.17%                              | No Substantiated<br>Reports              | 10                                 | 10.00                                 |  |
| Staff Training/Foundations                            | 58%                                | 72%                                      | 5                                  | 3.60                                  |  |
| Staff Safety Checks                                   | 91%                                | 100%                                     | 5                                  | 5.00                                  |  |
| Safety Sub-Total                                      |                                    |                                          | 20                                 | 18.60                                 |  |
| CCI Permanency Outcomes                               |                                    |                                          |                                    |                                       |  |
| Placement Stability                                   | 91%                                | 95%                                      | 15                                 | 14.25                                 |  |
| Permanency Sub-Total                                  |                                    |                                          | 15                                 | 14.25                                 |  |
| CCI Well-Being Outcomes                               |                                    |                                          |                                    |                                       |  |
| EPSDT Medical Visits                                  | 92%                                | 100%                                     | 4                                  | 4.00                                  |  |
| EPSDT Dental Visits                                   | 86%                                | 94%                                      | 4                                  | 3.76                                  |  |
| Academic Supports                                     | 75%                                | 95%                                      | 3                                  | 2.85                                  |  |
| Provider ECEM Visits                                  | 75%                                | 79%                                      | 7                                  | 5.53                                  |  |
| Provider General Contacts                             | 73%                                | 66%                                      | 7                                  | 4.62                                  |  |
| Placements with Siblings                              | 36%                                | 80%                                      | Not Scored                         | Not Scored                            |  |
| Placements within Legal County                        | 14%                                | 27%                                      | Not Scored                         | Not Scored                            |  |
| Well-Being Sub-Total                                  |                                    |                                          | 25                                 | 20.76                                 |  |
| *Performance calculation descriptions can b           | e found in the FY 20°              | 19 RBWO PBP Measureme                    | ents and Standards Guide           |                                       |  |