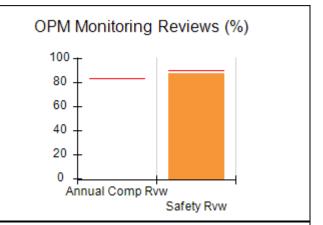

# Performance-Based Placement Measures RBWO Provider GA+SCORECARD - CCI

| Provider/Program Name: A Friend's House - (563) - CCI |                                    |                                          |                                    |                                       |  |
|-------------------------------------------------------|------------------------------------|------------------------------------------|------------------------------------|---------------------------------------|--|
| 111 Henry Pkwy., McDonough, GA 30                     | 0253                               | Quarterly Sco                            | ores (Grades)                      | Current Quarter Score<br>(Grade)      |  |
| Phone: 678-432-1630                                   |                                    | Q1: 106.75 (A+)                          | Q2: 102.90 (A+)                    | 103.34%                               |  |
| Vendor ID# 35215                                      |                                    | Q3: 99.68 (A+)                           | Q4: 103.34 (A+)                    | (A+)                                  |  |
| Program Census Information:                           |                                    | # Children in Care During<br>Quarter: 19 | # Placements During<br>Quarter: 19 | # Children in Care On<br>Last Day: 17 |  |
|                                                       | Avg<br>Performance All<br>CCIs (%) | Provider<br>Performance (%)*             | Possible Points<br>(Weight)        | Provider Points<br>Earned             |  |
| OPM Monitoring Reviews                                |                                    |                                          |                                    |                                       |  |
| Annual Comprehensive Reviews                          | 84%                                | 99%                                      | 25                                 | 24.73                                 |  |
| Safety Reviews                                        | 90%                                | 100%                                     | 15                                 | 15.00                                 |  |
| Monitoring Sub-Total                                  |                                    |                                          | 40                                 | 39.73                                 |  |
| CCI Safety Outcomes                                   |                                    |                                          |                                    |                                       |  |
| Incidence of Maltreatment                             | 0.17%                              | No Substantiated<br>Reports              | 10                                 | 10.00                                 |  |
| Staff Training/Foundations                            | 58%                                | 72%                                      | 5                                  | 3.60                                  |  |
| Staff Safety Checks                                   | 91%                                | 100%                                     | 5                                  | 5.00                                  |  |
| Safety Sub-Total                                      |                                    |                                          | 20                                 | 18.60                                 |  |
| CCI Permanency Outcomes                               |                                    |                                          |                                    |                                       |  |
| Placement Stability                                   | 91%                                | 95%                                      | 15                                 | 14.25                                 |  |
| Permanency Sub-Total                                  |                                    |                                          | 15                                 | 14.25                                 |  |
| CCI Well-Being Outcomes                               |                                    |                                          |                                    |                                       |  |
| EPSDT Medical Visits                                  | 92%                                | 100%                                     | 4                                  | 4.00                                  |  |
| EPSDT Dental Visits                                   | 86%                                | 94%                                      | 4                                  | 3.76                                  |  |
| Academic Supports                                     | 75%                                | 95%                                      | 3                                  | 2.85                                  |  |
| Provider ECEM Visits                                  | 75%                                | 79%                                      | 7                                  | 5.53                                  |  |
| Provider General Contacts                             | 73%                                | 66%                                      | 7                                  | 4.62                                  |  |
| Placements with Siblings                              | 36%                                | 80%                                      | Not Scored                         | Not Scored                            |  |
| Placements within Legal County                        | 14%                                | 27%                                      | Not Scored                         | Not Scored                            |  |
| Well-Being Sub-Total                                  |                                    |                                          | 25                                 | 20.76                                 |  |
| *Performance calculation descriptions can b           | e found in the FY 20°              | 19 RBWO PBP Measureme                    | ents and Standards Guide           |                                       |  |