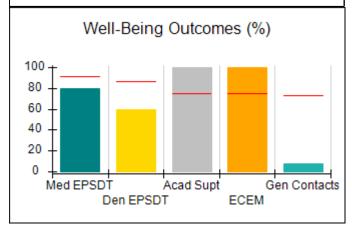

# Performance-Based Placement Measures RBWO Provider GA+SCORECARD - CCI

| Provider/Program Name: A Friend's House - (563) - CCI |                                    |                                          |                                    |                                       |  |
|-------------------------------------------------------|------------------------------------|------------------------------------------|------------------------------------|---------------------------------------|--|
| 111 Henry Pkwy., McDonough, GA 30                     | 0253                               | Quarterly Sco                            | ores (Grades)                      | Current Quarter Score<br>(Grade)      |  |
| Phone: 678-432-1630                                   |                                    | Q1: 106.75 (A+)                          | Q2: 102.90 (A+)                    | 103.34%                               |  |
| Vendor ID# 35215                                      |                                    | Q3: 99.68 (A+)                           | Q4: 103.34 (A+)                    | (A+)                                  |  |
| Program Census Information:                           |                                    | # Children in Care During<br>Quarter: 19 | # Placements During<br>Quarter: 19 | # Children in Care On<br>Last Day: 17 |  |
|                                                       | Avg<br>Performance All<br>CCIs (%) | Provider<br>Performance (%)*             | Possible Points<br>(Weight)        | Provider Points<br>Earned             |  |
| OPM Monitoring Reviews                                |                                    |                                          |                                    |                                       |  |
| Annual Comprehensive Reviews                          | 84%                                | 99%                                      | 25                                 | 24.73                                 |  |
| Safety Reviews                                        | 90%                                | 100%                                     | 15                                 | 15.00                                 |  |
| Monitoring Sub-Total                                  |                                    |                                          | 40                                 | 39.73                                 |  |
| CCI Safety Outcomes                                   |                                    |                                          |                                    |                                       |  |
| Incidence of Maltreatment                             | 0.17%                              | No Substantiated<br>Reports              | 10                                 | 10.00                                 |  |
| Staff Training/Foundations                            | 58%                                | 72%                                      | 5                                  | 3.60                                  |  |
| Staff Safety Checks                                   | 91%                                | 100%                                     | 5                                  | 5.00                                  |  |
| Safety Sub-Total                                      |                                    |                                          | 20                                 | 18.60                                 |  |
| CCI Permanency Outcomes                               |                                    |                                          |                                    |                                       |  |
| Placement Stability                                   | 91%                                | 95%                                      | 15                                 | 14.25                                 |  |
| Permanency Sub-Total                                  |                                    |                                          | 15                                 | 14.25                                 |  |
| CCI Well-Being Outcomes                               |                                    |                                          |                                    |                                       |  |
| EPSDT Medical Visits                                  | 92%                                | 100%                                     | 4                                  | 4.00                                  |  |
| EPSDT Dental Visits                                   | 86%                                | 94%                                      | 4                                  | 3.76                                  |  |
| Academic Supports                                     | 75%                                | 95%                                      | 3                                  | 2.85                                  |  |
| Provider ECEM Visits                                  | 75%                                | 79%                                      | 7                                  | 5.53                                  |  |
| Provider General Contacts                             | 73%                                | 66%                                      | 7                                  | 4.62                                  |  |
| Placements with Siblings                              | 36%                                | 80%                                      | Not Scored                         | Not Scored                            |  |
| Placements within Legal County                        | 14%                                | 27%                                      | Not Scored                         | Not Scored                            |  |
| Well-Being Sub-Total                                  |                                    |                                          | 25                                 | 20.76                                 |  |
| *Performance calculation descriptions can b           | e found in the FY 20°              | 19 RBWO PBP Measureme                    | ents and Standards Guide           |                                       |  |