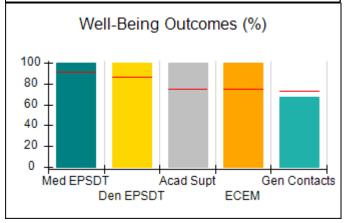

# Performance-Based Placement Measures RBWO Provider GA+SCORECARD - CCI

| Provider/Program Name: A Friend's House - (563) - CCI |                                    |                                          |                                    |                                       |  |
|-------------------------------------------------------|------------------------------------|------------------------------------------|------------------------------------|---------------------------------------|--|
| 111 Henry Pkwy., McDonough, GA 30                     | 0253                               | Quarterly Sco                            | ores (Grades)                      | Current Quarter Score<br>(Grade)      |  |
| Phone: 678-432-1630                                   |                                    | Q1: 106.75 (A+)                          | Q2: 102.90 (A+)                    | 103.34%                               |  |
| Vendor ID# 35215                                      |                                    | Q3: 99.68 (A+)                           | Q4: 103.34 (A+)                    | (A+)                                  |  |
| Program Census Information:                           |                                    | # Children in Care During<br>Quarter: 19 | # Placements During<br>Quarter: 19 | # Children in Care On<br>Last Day: 17 |  |
|                                                       | Avg<br>Performance All<br>CCIs (%) | Provider<br>Performance (%)*             | Possible Points<br>(Weight)        | Provider Points<br>Earned             |  |
| OPM Monitoring Reviews                                |                                    |                                          |                                    |                                       |  |
| Annual Comprehensive Reviews                          | 84%                                | 99%                                      | 25                                 | 24.73                                 |  |
| Safety Reviews                                        | 90%                                | 100%                                     | 15                                 | 15.00                                 |  |
| Monitoring Sub-Total                                  |                                    |                                          | 40                                 | 39.73                                 |  |
| CCI Safety Outcomes                                   |                                    |                                          |                                    |                                       |  |
| Incidence of Maltreatment                             | 0.17%                              | No Substantiated<br>Reports              | 10                                 | 10.00                                 |  |
| Staff Training/Foundations                            | 58%                                | 72%                                      | 5                                  | 3.60                                  |  |
| Staff Safety Checks                                   | 91%                                | 100%                                     | 5                                  | 5.00                                  |  |
| Safety Sub-Total                                      |                                    |                                          | 20                                 | 18.60                                 |  |
| CCI Permanency Outcomes                               |                                    |                                          |                                    |                                       |  |
| Placement Stability                                   | 91%                                | 95%                                      | 15                                 | 14.25                                 |  |
| Permanency Sub-Total                                  |                                    |                                          | 15                                 | 14.25                                 |  |
| CCI Well-Being Outcomes                               |                                    |                                          |                                    |                                       |  |
| EPSDT Medical Visits                                  | 92%                                | 100%                                     | 4                                  | 4.00                                  |  |
| EPSDT Dental Visits                                   | 86%                                | 94%                                      | 4                                  | 3.76                                  |  |
| Academic Supports                                     | 75%                                | 95%                                      | 3                                  | 2.85                                  |  |
| Provider ECEM Visits                                  | 75%                                | 79%                                      | 7                                  | 5.53                                  |  |
| Provider General Contacts                             | 73%                                | 66%                                      | 7                                  | 4.62                                  |  |
| Placements with Siblings                              | 36%                                | 80%                                      | Not Scored                         | Not Scored                            |  |
| Placements within Legal County                        | 14%                                | 27%                                      | Not Scored                         | Not Scored                            |  |
| Well-Being Sub-Total                                  |                                    |                                          | 25                                 | 20.76                                 |  |
| *Performance calculation descriptions can b           | e found in the FY 20°              | 19 RBWO PBP Measureme                    | ents and Standards Guide           |                                       |  |