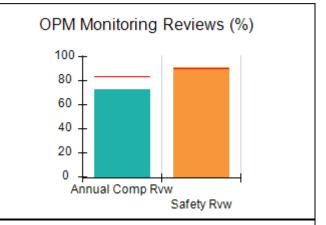

# Performance-Based Placement Measures RBWO Provider GA+SCORECARD - CCI

| Provider/Program Name: A Friend's House - (563) - CCI |                                    |                                          |                                    |                                       |  |
|-------------------------------------------------------|------------------------------------|------------------------------------------|------------------------------------|---------------------------------------|--|
| 111 Henry Pkwy., McDonough, GA 30                     | 0253                               | Quarterly Sco                            | ores (Grades)                      | Current Quarter Score<br>(Grade)      |  |
| Phone: 678-432-1630                                   |                                    | Q1: 106.75 (A+)                          | Q2: 102.90 (A+)                    | 103.34%                               |  |
| Vendor ID# 35215                                      |                                    | Q3: 99.68 (A+)                           | Q4: 103.34 (A+)                    | (A+)                                  |  |
| Program Census Information:                           |                                    | # Children in Care During<br>Quarter: 19 | # Placements During<br>Quarter: 19 | # Children in Care On<br>Last Day: 17 |  |
|                                                       | Avg<br>Performance All<br>CCIs (%) | Provider<br>Performance (%)*             | Possible Points<br>(Weight)        | Provider Points<br>Earned             |  |
| OPM Monitoring Reviews                                |                                    |                                          |                                    |                                       |  |
| Annual Comprehensive Reviews                          | 84%                                | 99%                                      | 25                                 | 24.73                                 |  |
| Safety Reviews                                        | 90%                                | 100%                                     | 15                                 | 15.00                                 |  |
| Monitoring Sub-Total                                  |                                    |                                          | 40                                 | 39.73                                 |  |
| CCI Safety Outcomes                                   |                                    |                                          |                                    |                                       |  |
| Incidence of Maltreatment                             | 0.17%                              | No Substantiated<br>Reports              | 10                                 | 10.00                                 |  |
| Staff Training/Foundations                            | 58%                                | 72%                                      | 5                                  | 3.60                                  |  |
| Staff Safety Checks                                   | 91%                                | 100%                                     | 5                                  | 5.00                                  |  |
| Safety Sub-Total                                      |                                    |                                          | 20                                 | 18.60                                 |  |
| CCI Permanency Outcomes                               |                                    |                                          |                                    |                                       |  |
| Placement Stability                                   | 91%                                | 95%                                      | 15                                 | 14.25                                 |  |
| Permanency Sub-Total                                  |                                    |                                          | 15                                 | 14.25                                 |  |
| CCI Well-Being Outcomes                               |                                    |                                          |                                    |                                       |  |
| EPSDT Medical Visits                                  | 92%                                | 100%                                     | 4                                  | 4.00                                  |  |
| EPSDT Dental Visits                                   | 86%                                | 94%                                      | 4                                  | 3.76                                  |  |
| Academic Supports                                     | 75%                                | 95%                                      | 3                                  | 2.85                                  |  |
| Provider ECEM Visits                                  | 75%                                | 79%                                      | 7                                  | 5.53                                  |  |
| Provider General Contacts                             | 73%                                | 66%                                      | 7                                  | 4.62                                  |  |
| Placements with Siblings                              | 36%                                | 80%                                      | Not Scored                         | Not Scored                            |  |
| Placements within Legal County                        | 14%                                | 27%                                      | Not Scored                         | Not Scored                            |  |
| Well-Being Sub-Total                                  |                                    |                                          | 25                                 | 20.76                                 |  |
| *Performance calculation descriptions can b           | e found in the FY 20°              | 19 RBWO PBP Measureme                    | ents and Standards Guide           |                                       |  |