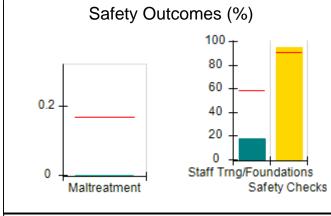

# Performance-Based Placement Measures RBWO Provider GA+SCORECARD - CCI

| Provider/Program Name: A Friend's House - (563) - CCI |                                    |                                          |                                    |                                       |  |
|-------------------------------------------------------|------------------------------------|------------------------------------------|------------------------------------|---------------------------------------|--|
| 111 Henry Pkwy., McDonough, GA 30                     | 0253                               | Quarterly Sco                            | ores (Grades)                      | Current Quarter Score<br>(Grade)      |  |
| Phone: 678-432-1630                                   |                                    | Q1: 106.75 (A+)                          | Q2: 102.90 (A+)                    | 103.34%                               |  |
| Vendor ID# 35215                                      |                                    | Q3: 99.68 (A+)                           | Q4: 103.34 (A+)                    | (A+)                                  |  |
| Program Census Information:                           |                                    | # Children in Care During<br>Quarter: 19 | # Placements During<br>Quarter: 19 | # Children in Care On<br>Last Day: 17 |  |
|                                                       | Avg<br>Performance All<br>CCIs (%) | Provider<br>Performance (%)*             | Possible Points<br>(Weight)        | Provider Points<br>Earned             |  |
| OPM Monitoring Reviews                                |                                    |                                          |                                    |                                       |  |
| Annual Comprehensive Reviews                          | 84%                                | 99%                                      | 25                                 | 24.73                                 |  |
| Safety Reviews                                        | 90%                                | 100%                                     | 15                                 | 15.00                                 |  |
| Monitoring Sub-Total                                  |                                    |                                          | 40                                 | 39.73                                 |  |
| CCI Safety Outcomes                                   |                                    |                                          |                                    |                                       |  |
| Incidence of Maltreatment                             | 0.17%                              | No Substantiated<br>Reports              | 10                                 | 10.00                                 |  |
| Staff Training/Foundations                            | 58%                                | 72%                                      | 5                                  | 3.60                                  |  |
| Staff Safety Checks                                   | 91%                                | 100%                                     | 5                                  | 5.00                                  |  |
| Safety Sub-Total                                      |                                    |                                          | 20                                 | 18.60                                 |  |
| CCI Permanency Outcomes                               |                                    |                                          |                                    |                                       |  |
| Placement Stability                                   | 91%                                | 95%                                      | 15                                 | 14.25                                 |  |
| Permanency Sub-Total                                  |                                    |                                          | 15                                 | 14.25                                 |  |
| CCI Well-Being Outcomes                               |                                    |                                          |                                    |                                       |  |
| EPSDT Medical Visits                                  | 92%                                | 100%                                     | 4                                  | 4.00                                  |  |
| EPSDT Dental Visits                                   | 86%                                | 94%                                      | 4                                  | 3.76                                  |  |
| Academic Supports                                     | 75%                                | 95%                                      | 3                                  | 2.85                                  |  |
| Provider ECEM Visits                                  | 75%                                | 79%                                      | 7                                  | 5.53                                  |  |
| Provider General Contacts                             | 73%                                | 66%                                      | 7                                  | 4.62                                  |  |
| Placements with Siblings                              | 36%                                | 80%                                      | Not Scored                         | Not Scored                            |  |
| Placements within Legal County                        | 14%                                | 27%                                      | Not Scored                         | Not Scored                            |  |
| Well-Being Sub-Total                                  |                                    |                                          | 25                                 | 20.76                                 |  |
| *Performance calculation descriptions can b           | e found in the FY 20°              | 19 RBWO PBP Measureme                    | ents and Standards Guide           |                                       |  |