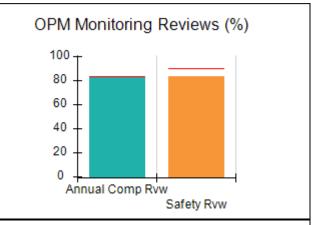

# Performance-Based Placement Measures RBWO Provider GA+SCORECARD - CCI

| Provider/Program Name: A Friend's House - (563) - CCI |                                    |                                          |                                    |                                       |  |
|-------------------------------------------------------|------------------------------------|------------------------------------------|------------------------------------|---------------------------------------|--|
| 111 Henry Pkwy., McDonough, GA 30                     | 0253                               | Quarterly Sco                            | ores (Grades)                      | Current Quarter Score<br>(Grade)      |  |
| Phone: 678-432-1630                                   |                                    | Q1: 106.75 (A+)                          | Q2: 102.90 (A+)                    | 103.34%                               |  |
| Vendor ID# 35215                                      |                                    | Q3: 99.68 (A+)                           | Q4: 103.34 (A+)                    | (A+)                                  |  |
| Program Census Information:                           |                                    | # Children in Care During<br>Quarter: 19 | # Placements During<br>Quarter: 19 | # Children in Care On<br>Last Day: 17 |  |
|                                                       | Avg<br>Performance All<br>CCIs (%) | Provider<br>Performance (%)*             | Possible Points<br>(Weight)        | Provider Points<br>Earned             |  |
| OPM Monitoring Reviews                                |                                    |                                          |                                    |                                       |  |
| Annual Comprehensive Reviews                          | 84%                                | 99%                                      | 25                                 | 24.73                                 |  |
| Safety Reviews                                        | 90%                                | 100%                                     | 15                                 | 15.00                                 |  |
| Monitoring Sub-Total                                  |                                    |                                          | 40                                 | 39.73                                 |  |
| CCI Safety Outcomes                                   |                                    |                                          |                                    |                                       |  |
| Incidence of Maltreatment                             | 0.17%                              | No Substantiated<br>Reports              | 10                                 | 10.00                                 |  |
| Staff Training/Foundations                            | 58%                                | 72%                                      | 5                                  | 3.60                                  |  |
| Staff Safety Checks                                   | 91%                                | 100%                                     | 5                                  | 5.00                                  |  |
| Safety Sub-Total                                      |                                    |                                          | 20                                 | 18.60                                 |  |
| CCI Permanency Outcomes                               |                                    |                                          |                                    |                                       |  |
| Placement Stability                                   | 91%                                | 95%                                      | 15                                 | 14.25                                 |  |
| Permanency Sub-Total                                  |                                    |                                          | 15                                 | 14.25                                 |  |
| CCI Well-Being Outcomes                               |                                    |                                          |                                    |                                       |  |
| EPSDT Medical Visits                                  | 92%                                | 100%                                     | 4                                  | 4.00                                  |  |
| EPSDT Dental Visits                                   | 86%                                | 94%                                      | 4                                  | 3.76                                  |  |
| Academic Supports                                     | 75%                                | 95%                                      | 3                                  | 2.85                                  |  |
| Provider ECEM Visits                                  | 75%                                | 79%                                      | 7                                  | 5.53                                  |  |
| Provider General Contacts                             | 73%                                | 66%                                      | 7                                  | 4.62                                  |  |
| Placements with Siblings                              | 36%                                | 80%                                      | Not Scored                         | Not Scored                            |  |
| Placements within Legal County                        | 14%                                | 27%                                      | Not Scored                         | Not Scored                            |  |
| Well-Being Sub-Total                                  |                                    |                                          | 25                                 | 20.76                                 |  |
| *Performance calculation descriptions can b           | e found in the FY 20°              | 19 RBWO PBP Measureme                    | ents and Standards Guide           |                                       |  |