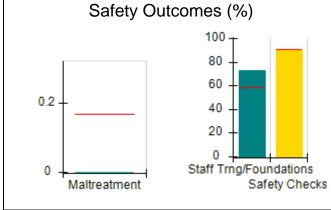

# Performance-Based Placement Measures RBWO Provider GA+SCORECARD - CCI

| Provider/Program Name: A Friend's House - (563) - CCI |                                    |                                          |                                    |                                       |  |
|-------------------------------------------------------|------------------------------------|------------------------------------------|------------------------------------|---------------------------------------|--|
| 111 Henry Pkwy., McDonough, GA 30                     | 0253                               | Quarterly Sco                            | ores (Grades)                      | Current Quarter Score<br>(Grade)      |  |
| Phone: 678-432-1630                                   |                                    | Q1: 106.75 (A+)                          | Q2: 102.90 (A+)                    | 103.34%                               |  |
| Vendor ID# 35215                                      |                                    | Q3: 99.68 (A+)                           | Q4: 103.34 (A+)                    | (A+)                                  |  |
| Program Census Information:                           |                                    | # Children in Care During<br>Quarter: 19 | # Placements During<br>Quarter: 19 | # Children in Care On<br>Last Day: 17 |  |
|                                                       | Avg<br>Performance All<br>CCIs (%) | Provider<br>Performance (%)*             | Possible Points<br>(Weight)        | Provider Points<br>Earned             |  |
| OPM Monitoring Reviews                                |                                    |                                          |                                    |                                       |  |
| Annual Comprehensive Reviews                          | 84%                                | 99%                                      | 25                                 | 24.73                                 |  |
| Safety Reviews                                        | 90%                                | 100%                                     | 15                                 | 15.00                                 |  |
| Monitoring Sub-Total                                  |                                    |                                          | 40                                 | 39.73                                 |  |
| CCI Safety Outcomes                                   |                                    |                                          |                                    |                                       |  |
| Incidence of Maltreatment                             | 0.17%                              | No Substantiated<br>Reports              | 10                                 | 10.00                                 |  |
| Staff Training/Foundations                            | 58%                                | 72%                                      | 5                                  | 3.60                                  |  |
| Staff Safety Checks                                   | 91%                                | 100%                                     | 5                                  | 5.00                                  |  |
| Safety Sub-Total                                      |                                    |                                          | 20                                 | 18.60                                 |  |
| CCI Permanency Outcomes                               |                                    |                                          |                                    |                                       |  |
| Placement Stability                                   | 91%                                | 95%                                      | 15                                 | 14.25                                 |  |
| Permanency Sub-Total                                  |                                    |                                          | 15                                 | 14.25                                 |  |
| CCI Well-Being Outcomes                               |                                    |                                          |                                    |                                       |  |
| EPSDT Medical Visits                                  | 92%                                | 100%                                     | 4                                  | 4.00                                  |  |
| EPSDT Dental Visits                                   | 86%                                | 94%                                      | 4                                  | 3.76                                  |  |
| Academic Supports                                     | 75%                                | 95%                                      | 3                                  | 2.85                                  |  |
| Provider ECEM Visits                                  | 75%                                | 79%                                      | 7                                  | 5.53                                  |  |
| Provider General Contacts                             | 73%                                | 66%                                      | 7                                  | 4.62                                  |  |
| Placements with Siblings                              | 36%                                | 80%                                      | Not Scored                         | Not Scored                            |  |
| Placements within Legal County                        | 14%                                | 27%                                      | Not Scored                         | Not Scored                            |  |
| Well-Being Sub-Total                                  |                                    |                                          | 25                                 | 20.76                                 |  |
| *Performance calculation descriptions can b           | e found in the FY 20°              | 19 RBWO PBP Measureme                    | ents and Standards Guide           |                                       |  |