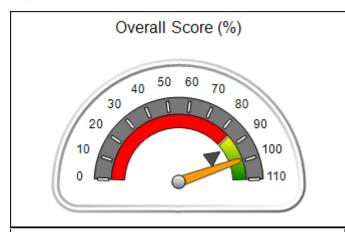

# Performance-Based Placement Measures RBWO Provider GA+SCORECARD - CCI

Report Quarter: Q4 FY2019

| Provider/Program Name: A Friend's House - (563) - CCI                                      |                                          |                                    |                                       |  |  |
|--------------------------------------------------------------------------------------------|------------------------------------------|------------------------------------|---------------------------------------|--|--|
| 1 Henry Pkwy., McDonough, GA 30253 Quarterly Scores (Grades) Current Quarter Score (Grade) |                                          |                                    |                                       |  |  |
| Phone: 678-432-1630                                                                        | Q1: 106.75 (A+)                          | Q1: 106.75 (A+) Q2: 102.90 (A+)    |                                       |  |  |
| Vendor ID# 35215                                                                           | Q3: 99.68 (A+)                           | Q4: 103.34 (A+)                    | (A+)                                  |  |  |
| Program Census Information:                                                                | # Children in Care During<br>Quarter: 19 | # Placements During<br>Quarter: 19 | # Children in Care On Last<br>Day: 17 |  |  |
| O satural Day                                                                              | -i-l Oi                                  | 1- All OOI-                        |                                       |  |  |

# Performance-Based Placement Measures RBWO Provider GA+SCORECARD - CCI

| Provider/Program Name: A Friend's House - (563) - CCI |                                    |                                          |                                    |                                       |  |
|-------------------------------------------------------|------------------------------------|------------------------------------------|------------------------------------|---------------------------------------|--|
| 111 Henry Pkwy., McDonough, GA 30                     | 0253                               | Quarterly Sco                            | ores (Grades)                      | Current Quarter Score<br>(Grade)      |  |
| Phone: 678-432-1630                                   |                                    | Q1: 106.75 (A+)                          | Q2: 102.90 (A+)                    | 103.34%                               |  |
| Vendor ID# 35215                                      |                                    | Q3: 99.68 (A+)                           | Q4: 103.34 (A+)                    | (A+)                                  |  |
| Program Census Information:                           |                                    | # Children in Care During<br>Quarter: 19 | # Placements During<br>Quarter: 19 | # Children in Care On<br>Last Day: 17 |  |
|                                                       | Avg<br>Performance All<br>CCIs (%) | Provider<br>Performance (%)*             | Possible Points<br>(Weight)        | Provider Points<br>Earned             |  |
| OPM Monitoring Reviews                                |                                    |                                          |                                    |                                       |  |
| Annual Comprehensive Reviews                          | 84%                                | 99%                                      | 25                                 | 24.73                                 |  |
| Safety Reviews                                        | 90%                                | 100%                                     | 15                                 | 15.00                                 |  |
| Monitoring Sub-Total                                  |                                    |                                          | 40                                 | 39.73                                 |  |
| CCI Safety Outcomes                                   |                                    |                                          |                                    |                                       |  |
| Incidence of Maltreatment                             | 0.17%                              | No Substantiated<br>Reports              | 10                                 | 10.00                                 |  |
| Staff Training/Foundations                            | 58%                                | 72%                                      | 5                                  | 3.60                                  |  |
| Staff Safety Checks                                   | 91%                                | 100%                                     | 5                                  | 5.00                                  |  |
| Safety Sub-Total                                      |                                    |                                          | 20                                 | 18.60                                 |  |
| CCI Permanency Outcomes                               |                                    |                                          |                                    |                                       |  |
| Placement Stability                                   | 91%                                | 95%                                      | 15                                 | 14.25                                 |  |
| Permanency Sub-Total                                  |                                    |                                          | 15                                 | 14.25                                 |  |
| CCI Well-Being Outcomes                               |                                    |                                          |                                    |                                       |  |
| EPSDT Medical Visits                                  | 92%                                | 100%                                     | 4                                  | 4.00                                  |  |
| EPSDT Dental Visits                                   | 86%                                | 94%                                      | 4                                  | 3.76                                  |  |
| Academic Supports                                     | 75%                                | 95%                                      | 3                                  | 2.85                                  |  |
| Provider ECEM Visits                                  | 75%                                | 79%                                      | 7                                  | 5.53                                  |  |
| Provider General Contacts                             | 73%                                | 66%                                      | 7                                  | 4.62                                  |  |
| Placements with Siblings                              | 36%                                | 80%                                      | Not Scored                         | Not Scored                            |  |
| Placements within Legal County                        | 14%                                | 27%                                      | Not Scored                         | Not Scored                            |  |
| Well-Being Sub-Total                                  |                                    |                                          | 25                                 | 20.76                                 |  |
| *Performance calculation descriptions can b           | e found in the FY 20°              | 19 RBWO PBP Measureme                    | ents and Standards Guide           |                                       |  |

| Monitoring & Outcomes: Possible Points = 100 | Points Earned = 93.34 |           |
|----------------------------------------------|-----------------------|-----------|
| Score Before Incentives Credit 93            |                       | 93.34%    |
| Incentives Awarded 10.0                      |                       | 10.00 pts |
| PBP Verification N                           |                       | N/A pts   |
|                                              | Total Score           | 103.34%   |