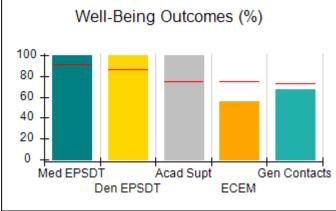

# Performance-Based Placement Measures RBWO Provider GA+SCORECARD - CCI

| Provider/Program Name: A Friend's House - (563) - CCI |                                    |                                          |                                    |                                       |  |
|-------------------------------------------------------|------------------------------------|------------------------------------------|------------------------------------|---------------------------------------|--|
| 111 Henry Pkwy., McDonough, GA 30                     | 0253                               | Quarterly Sco                            | ores (Grades)                      | Current Quarter Score<br>(Grade)      |  |
| Phone: 678-432-1630                                   |                                    | Q1: 106.75 (A+)                          | Q2: 102.90 (A+)                    | 103.34%                               |  |
| Vendor ID# 35215                                      |                                    | Q3: 99.68 (A+)                           | Q4: 103.34 (A+)                    | (A+)                                  |  |
| Program Census Information:                           |                                    | # Children in Care During<br>Quarter: 19 | # Placements During<br>Quarter: 19 | # Children in Care On<br>Last Day: 17 |  |
|                                                       | Avg<br>Performance All<br>CCIs (%) | Provider<br>Performance (%)*             | Possible Points<br>(Weight)        | Provider Points<br>Earned             |  |
| OPM Monitoring Reviews                                |                                    |                                          |                                    |                                       |  |
| Annual Comprehensive Reviews                          | 84%                                | 99%                                      | 25                                 | 24.73                                 |  |
| Safety Reviews                                        | 90%                                | 100%                                     | 15                                 | 15.00                                 |  |
| Monitoring Sub-Total                                  |                                    |                                          | 40                                 | 39.73                                 |  |
| CCI Safety Outcomes                                   |                                    |                                          |                                    |                                       |  |
| Incidence of Maltreatment                             | 0.17%                              | No Substantiated<br>Reports              | 10                                 | 10.00                                 |  |
| Staff Training/Foundations                            | 58%                                | 72%                                      | 5                                  | 3.60                                  |  |
| Staff Safety Checks                                   | 91%                                | 100%                                     | 5                                  | 5.00                                  |  |
| Safety Sub-Total                                      |                                    |                                          | 20                                 | 18.60                                 |  |
| CCI Permanency Outcomes                               |                                    |                                          |                                    |                                       |  |
| Placement Stability                                   | 91%                                | 95%                                      | 15                                 | 14.25                                 |  |
| Permanency Sub-Total                                  |                                    |                                          | 15                                 | 14.25                                 |  |
| CCI Well-Being Outcomes                               |                                    |                                          |                                    |                                       |  |
| EPSDT Medical Visits                                  | 92%                                | 100%                                     | 4                                  | 4.00                                  |  |
| EPSDT Dental Visits                                   | 86%                                | 94%                                      | 4                                  | 3.76                                  |  |
| Academic Supports                                     | 75%                                | 95%                                      | 3                                  | 2.85                                  |  |
| Provider ECEM Visits                                  | 75%                                | 79%                                      | 7                                  | 5.53                                  |  |
| Provider General Contacts                             | 73%                                | 66%                                      | 7                                  | 4.62                                  |  |
| Placements with Siblings                              | 36%                                | 80%                                      | Not Scored                         | Not Scored                            |  |
| Placements within Legal County                        | 14%                                | 27%                                      | Not Scored                         | Not Scored                            |  |
| Well-Being Sub-Total                                  |                                    |                                          | 25                                 | 20.76                                 |  |
| *Performance calculation descriptions can b           | e found in the FY 20°              | 19 RBWO PBP Measureme                    | ents and Standards Guide           |                                       |  |