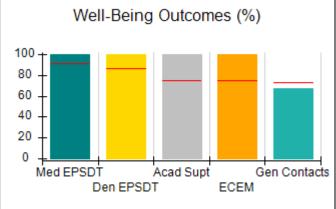

# Performance-Based Placement Measures RBWO Provider GA+SCORECARD - CCI

| Provider/Program Name: A Friend's House - (563) - CCI |                                    |                                          |                                    |                                       |  |
|-------------------------------------------------------|------------------------------------|------------------------------------------|------------------------------------|---------------------------------------|--|
| 111 Henry Pkwy., McDonough, GA 30                     | 0253                               | Quarterly Sco                            | ores (Grades)                      | Current Quarter Score<br>(Grade)      |  |
| Phone: 678-432-1630                                   |                                    | Q1: 106.75 (A+)                          | Q2: 102.90 (A+)                    | 103.34%                               |  |
| Vendor ID# 35215                                      |                                    | Q3: 99.68 (A+)                           | Q4: 103.34 (A+)                    | (A+)                                  |  |
| Program Census Information:                           |                                    | # Children in Care During<br>Quarter: 19 | # Placements During<br>Quarter: 19 | # Children in Care On<br>Last Day: 17 |  |
|                                                       | Avg<br>Performance All<br>CCIs (%) | Provider<br>Performance (%)*             | Possible Points<br>(Weight)        | Provider Points<br>Earned             |  |
| OPM Monitoring Reviews                                |                                    |                                          |                                    |                                       |  |
| Annual Comprehensive Reviews                          | 84%                                | 99%                                      | 25                                 | 24.73                                 |  |
| Safety Reviews                                        | 90%                                | 100%                                     | 15                                 | 15.00                                 |  |
| Monitoring Sub-Total                                  |                                    |                                          | 40                                 | 39.73                                 |  |
| CCI Safety Outcomes                                   |                                    |                                          |                                    |                                       |  |
| Incidence of Maltreatment                             | 0.17%                              | No Substantiated<br>Reports              | 10                                 | 10.00                                 |  |
| Staff Training/Foundations                            | 58%                                | 72%                                      | 5                                  | 3.60                                  |  |
| Staff Safety Checks                                   | 91%                                | 100%                                     | 5                                  | 5.00                                  |  |
| Safety Sub-Total                                      |                                    |                                          | 20                                 | 18.60                                 |  |
| CCI Permanency Outcomes                               |                                    |                                          |                                    |                                       |  |
| Placement Stability                                   | 91%                                | 95%                                      | 15                                 | 14.25                                 |  |
| Permanency Sub-Total                                  |                                    |                                          | 15                                 | 14.25                                 |  |
| CCI Well-Being Outcomes                               |                                    |                                          |                                    |                                       |  |
| EPSDT Medical Visits                                  | 92%                                | 100%                                     | 4                                  | 4.00                                  |  |
| EPSDT Dental Visits                                   | 86%                                | 94%                                      | 4                                  | 3.76                                  |  |
| Academic Supports                                     | 75%                                | 95%                                      | 3                                  | 2.85                                  |  |
| Provider ECEM Visits                                  | 75%                                | 79%                                      | 7                                  | 5.53                                  |  |
| Provider General Contacts                             | 73%                                | 66%                                      | 7                                  | 4.62                                  |  |
| Placements with Siblings                              | 36%                                | 80%                                      | Not Scored                         | Not Scored                            |  |
| Placements within Legal County                        | 14%                                | 27%                                      | Not Scored                         | Not Scored                            |  |
| Well-Being Sub-Total                                  |                                    |                                          | 25                                 | 20.76                                 |  |
| *Performance calculation descriptions can b           | e found in the FY 20°              | 19 RBWO PBP Measureme                    | ents and Standards Guide           |                                       |  |