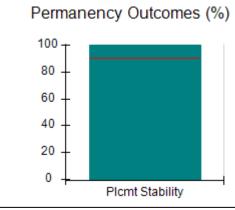

# Performance-Based Placement Measures RBWO Provider GA+SCORECARD - CCI

| Provider/Program Name: A Friend's House - (563) - CCI |                                    |                                          |                                    |                                       |  |
|-------------------------------------------------------|------------------------------------|------------------------------------------|------------------------------------|---------------------------------------|--|
| 111 Henry Pkwy., McDonough, GA 30                     | 0253                               | Quarterly Sco                            | ores (Grades)                      | Current Quarter Score<br>(Grade)      |  |
| Phone: 678-432-1630                                   |                                    | Q1: 106.75 (A+)                          | Q2: 102.90 (A+)                    | 103.34%                               |  |
| Vendor ID# 35215                                      |                                    | Q3: 99.68 (A+)                           | Q4: 103.34 (A+)                    | (A+)                                  |  |
| Program Census Information:                           |                                    | # Children in Care During<br>Quarter: 19 | # Placements During<br>Quarter: 19 | # Children in Care On<br>Last Day: 17 |  |
|                                                       | Avg<br>Performance All<br>CCIs (%) | Provider<br>Performance (%)*             | Possible Points<br>(Weight)        | Provider Points<br>Earned             |  |
| OPM Monitoring Reviews                                |                                    |                                          |                                    |                                       |  |
| Annual Comprehensive Reviews                          | 84%                                | 99%                                      | 25                                 | 24.73                                 |  |
| Safety Reviews                                        | 90%                                | 100%                                     | 15                                 | 15.00                                 |  |
| Monitoring Sub-Total                                  |                                    |                                          | 40                                 | 39.73                                 |  |
| CCI Safety Outcomes                                   |                                    |                                          |                                    |                                       |  |
| Incidence of Maltreatment                             | 0.17%                              | No Substantiated<br>Reports              | 10                                 | 10.00                                 |  |
| Staff Training/Foundations                            | 58%                                | 72%                                      | 5                                  | 3.60                                  |  |
| Staff Safety Checks                                   | 91%                                | 100%                                     | 5                                  | 5.00                                  |  |
| Safety Sub-Total                                      |                                    |                                          | 20                                 | 18.60                                 |  |
| CCI Permanency Outcomes                               |                                    |                                          |                                    |                                       |  |
| Placement Stability                                   | 91%                                | 95%                                      | 15                                 | 14.25                                 |  |
| Permanency Sub-Total                                  |                                    |                                          | 15                                 | 14.25                                 |  |
| CCI Well-Being Outcomes                               |                                    |                                          |                                    |                                       |  |
| EPSDT Medical Visits                                  | 92%                                | 100%                                     | 4                                  | 4.00                                  |  |
| EPSDT Dental Visits                                   | 86%                                | 94%                                      | 4                                  | 3.76                                  |  |
| Academic Supports                                     | 75%                                | 95%                                      | 3                                  | 2.85                                  |  |
| Provider ECEM Visits                                  | 75%                                | 79%                                      | 7                                  | 5.53                                  |  |
| Provider General Contacts                             | 73%                                | 66%                                      | 7                                  | 4.62                                  |  |
| Placements with Siblings                              | 36%                                | 80%                                      | Not Scored                         | Not Scored                            |  |
| Placements within Legal County                        | 14%                                | 27%                                      | Not Scored                         | Not Scored                            |  |
| Well-Being Sub-Total                                  |                                    |                                          | 25                                 | 20.76                                 |  |
| *Performance calculation descriptions can b           | e found in the FY 20°              | 19 RBWO PBP Measureme                    | ents and Standards Guide           |                                       |  |