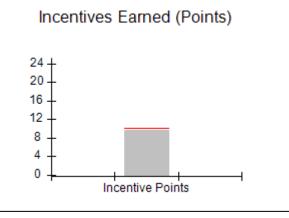

| Monitoring & Outcomes: Possible Points = 100 | Points Earned = 93.34 |           |
|----------------------------------------------|-----------------------|-----------|
| Score Before Incentives Credit 93            |                       | 93.34%    |
| Incentives Awarded 10.0                      |                       | 10.00 pts |
| PBP Verification N                           |                       | N/A pts   |
|                                              | Total Score           | 103.34%   |