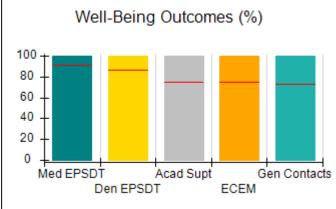

# Performance-Based Placement Measures RBWO Provider GA+SCORECARD - CCI

| Provider/Program Name: A Friend's House - (563) - CCI |                                    |                                          |                                    |                                       |  |
|-------------------------------------------------------|------------------------------------|------------------------------------------|------------------------------------|---------------------------------------|--|
| 111 Henry Pkwy., McDonough, GA 30                     | 0253                               | Quarterly Sco                            | ores (Grades)                      | Current Quarter Score<br>(Grade)      |  |
| Phone: 678-432-1630                                   |                                    | Q1: 106.75 (A+)                          | Q2: 102.90 (A+)                    | 103.34%                               |  |
| Vendor ID# 35215                                      |                                    | Q3: 99.68 (A+)                           | Q4: 103.34 (A+)                    | (A+)                                  |  |
| Program Census Information:                           |                                    | # Children in Care During<br>Quarter: 19 | # Placements During<br>Quarter: 19 | # Children in Care On<br>Last Day: 17 |  |
|                                                       | Avg<br>Performance All<br>CCIs (%) | Provider<br>Performance (%)*             | Possible Points<br>(Weight)        | Provider Points<br>Earned             |  |
| OPM Monitoring Reviews                                |                                    |                                          |                                    |                                       |  |
| Annual Comprehensive Reviews                          | 84%                                | 99%                                      | 25                                 | 24.73                                 |  |
| Safety Reviews                                        | 90%                                | 100%                                     | 15                                 | 15.00                                 |  |
| Monitoring Sub-Total                                  |                                    |                                          | 40                                 | 39.73                                 |  |
| CCI Safety Outcomes                                   |                                    |                                          |                                    |                                       |  |
| Incidence of Maltreatment                             | 0.17%                              | No Substantiated<br>Reports              | 10                                 | 10.00                                 |  |
| Staff Training/Foundations                            | 58%                                | 72%                                      | 5                                  | 3.60                                  |  |
| Staff Safety Checks                                   | 91%                                | 100%                                     | 5                                  | 5.00                                  |  |
| Safety Sub-Total                                      |                                    |                                          | 20                                 | 18.60                                 |  |
| CCI Permanency Outcomes                               |                                    |                                          |                                    |                                       |  |
| Placement Stability                                   | 91%                                | 95%                                      | 15                                 | 14.25                                 |  |
| Permanency Sub-Total                                  |                                    |                                          | 15                                 | 14.25                                 |  |
| CCI Well-Being Outcomes                               |                                    |                                          |                                    |                                       |  |
| EPSDT Medical Visits                                  | 92%                                | 100%                                     | 4                                  | 4.00                                  |  |
| EPSDT Dental Visits                                   | 86%                                | 94%                                      | 4                                  | 3.76                                  |  |
| Academic Supports                                     | 75%                                | 95%                                      | 3                                  | 2.85                                  |  |
| Provider ECEM Visits                                  | 75%                                | 79%                                      | 7                                  | 5.53                                  |  |
| Provider General Contacts                             | 73%                                | 66%                                      | 7                                  | 4.62                                  |  |
| Placements with Siblings                              | 36%                                | 80%                                      | Not Scored                         | Not Scored                            |  |
| Placements within Legal County                        | 14%                                | 27%                                      | Not Scored                         | Not Scored                            |  |
| Well-Being Sub-Total                                  |                                    |                                          | 25                                 | 20.76                                 |  |
| *Performance calculation descriptions can b           | e found in the FY 20°              | 19 RBWO PBP Measureme                    | ents and Standards Guide           |                                       |  |