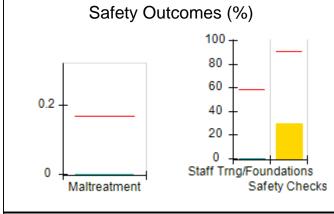

# Performance-Based Placement Measures RBWO Provider GA+SCORECARD - CCI

| Provider/Program Name: A Friend's House - (563) - CCI |                                    |                                          |                                    |                                       |  |
|-------------------------------------------------------|------------------------------------|------------------------------------------|------------------------------------|---------------------------------------|--|
| 111 Henry Pkwy., McDonough, GA 30                     | 0253                               | Quarterly Sco                            | ores (Grades)                      | Current Quarter Score<br>(Grade)      |  |
| Phone: 678-432-1630                                   |                                    | Q1: 106.75 (A+)                          | Q2: 102.90 (A+)                    | 103.34%                               |  |
| Vendor ID# 35215                                      |                                    | Q3: 99.68 (A+)                           | Q4: 103.34 (A+)                    | (A+)                                  |  |
| Program Census Information:                           |                                    | # Children in Care During<br>Quarter: 19 | # Placements During<br>Quarter: 19 | # Children in Care On<br>Last Day: 17 |  |
|                                                       | Avg<br>Performance All<br>CCIs (%) | Provider<br>Performance (%)*             | Possible Points<br>(Weight)        | Provider Points<br>Earned             |  |
| OPM Monitoring Reviews                                |                                    |                                          |                                    |                                       |  |
| Annual Comprehensive Reviews                          | 84%                                | 99%                                      | 25                                 | 24.73                                 |  |
| Safety Reviews                                        | 90%                                | 100%                                     | 15                                 | 15.00                                 |  |
| Monitoring Sub-Total                                  |                                    |                                          | 40                                 | 39.73                                 |  |
| CCI Safety Outcomes                                   |                                    |                                          |                                    |                                       |  |
| Incidence of Maltreatment                             | 0.17%                              | No Substantiated<br>Reports              | 10                                 | 10.00                                 |  |
| Staff Training/Foundations                            | 58%                                | 72%                                      | 5                                  | 3.60                                  |  |
| Staff Safety Checks                                   | 91%                                | 100%                                     | 5                                  | 5.00                                  |  |
| Safety Sub-Total                                      |                                    |                                          | 20                                 | 18.60                                 |  |
| CCI Permanency Outcomes                               |                                    |                                          |                                    |                                       |  |
| Placement Stability                                   | 91%                                | 95%                                      | 15                                 | 14.25                                 |  |
| Permanency Sub-Total                                  |                                    |                                          | 15                                 | 14.25                                 |  |
| CCI Well-Being Outcomes                               |                                    |                                          |                                    |                                       |  |
| EPSDT Medical Visits                                  | 92%                                | 100%                                     | 4                                  | 4.00                                  |  |
| EPSDT Dental Visits                                   | 86%                                | 94%                                      | 4                                  | 3.76                                  |  |
| Academic Supports                                     | 75%                                | 95%                                      | 3                                  | 2.85                                  |  |
| Provider ECEM Visits                                  | 75%                                | 79%                                      | 7                                  | 5.53                                  |  |
| Provider General Contacts                             | 73%                                | 66%                                      | 7                                  | 4.62                                  |  |
| Placements with Siblings                              | 36%                                | 80%                                      | Not Scored                         | Not Scored                            |  |
| Placements within Legal County                        | 14%                                | 27%                                      | Not Scored                         | Not Scored                            |  |
| Well-Being Sub-Total                                  |                                    |                                          | 25                                 | 20.76                                 |  |
| *Performance calculation descriptions can b           | e found in the FY 20°              | 19 RBWO PBP Measureme                    | ents and Standards Guide           |                                       |  |