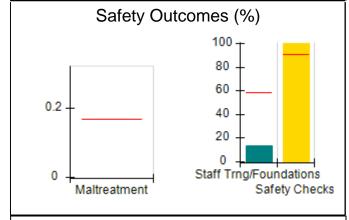

# Performance-Based Placement Measures RBWO Provider GA+SCORECARD - CCI

| Provider/Program Name: A Friend's House - (563) - CCI |                                    |                                          |                                    |                                       |  |
|-------------------------------------------------------|------------------------------------|------------------------------------------|------------------------------------|---------------------------------------|--|
| 111 Henry Pkwy., McDonough, GA 30                     | 0253                               | Quarterly Sco                            | ores (Grades)                      | Current Quarter Score<br>(Grade)      |  |
| Phone: 678-432-1630                                   |                                    | Q1: 106.75 (A+)                          | Q2: 102.90 (A+)                    | 103.34%                               |  |
| Vendor ID# 35215                                      |                                    | Q3: 99.68 (A+)                           | Q4: 103.34 (A+)                    | (A+)                                  |  |
| Program Census Information:                           |                                    | # Children in Care During<br>Quarter: 19 | # Placements During<br>Quarter: 19 | # Children in Care On<br>Last Day: 17 |  |
|                                                       | Avg<br>Performance All<br>CCIs (%) | Provider<br>Performance (%)*             | Possible Points<br>(Weight)        | Provider Points<br>Earned             |  |
| OPM Monitoring Reviews                                |                                    |                                          |                                    |                                       |  |
| Annual Comprehensive Reviews                          | 84%                                | 99%                                      | 25                                 | 24.73                                 |  |
| Safety Reviews                                        | 90%                                | 100%                                     | 15                                 | 15.00                                 |  |
| Monitoring Sub-Total                                  |                                    |                                          | 40                                 | 39.73                                 |  |
| CCI Safety Outcomes                                   |                                    |                                          |                                    |                                       |  |
| Incidence of Maltreatment                             | 0.17%                              | No Substantiated<br>Reports              | 10                                 | 10.00                                 |  |
| Staff Training/Foundations                            | 58%                                | 72%                                      | 5                                  | 3.60                                  |  |
| Staff Safety Checks                                   | 91%                                | 100%                                     | 5                                  | 5.00                                  |  |
| Safety Sub-Total                                      |                                    |                                          | 20                                 | 18.60                                 |  |
| CCI Permanency Outcomes                               |                                    |                                          |                                    |                                       |  |
| Placement Stability                                   | 91%                                | 95%                                      | 15                                 | 14.25                                 |  |
| Permanency Sub-Total                                  |                                    |                                          | 15                                 | 14.25                                 |  |
| CCI Well-Being Outcomes                               |                                    |                                          |                                    |                                       |  |
| EPSDT Medical Visits                                  | 92%                                | 100%                                     | 4                                  | 4.00                                  |  |
| EPSDT Dental Visits                                   | 86%                                | 94%                                      | 4                                  | 3.76                                  |  |
| Academic Supports                                     | 75%                                | 95%                                      | 3                                  | 2.85                                  |  |
| Provider ECEM Visits                                  | 75%                                | 79%                                      | 7                                  | 5.53                                  |  |
| Provider General Contacts                             | 73%                                | 66%                                      | 7                                  | 4.62                                  |  |
| Placements with Siblings                              | 36%                                | 80%                                      | Not Scored                         | Not Scored                            |  |
| Placements within Legal County                        | 14%                                | 27%                                      | Not Scored                         | Not Scored                            |  |
| Well-Being Sub-Total                                  |                                    |                                          | 25                                 | 20.76                                 |  |
| *Performance calculation descriptions can b           | e found in the FY 20°              | 19 RBWO PBP Measureme                    | ents and Standards Guide           |                                       |  |

\*Performance calculation descriptions can be found in the FY 2019 RBWO PBP Measurements and Standards Guide.

| Total Reports:                    | 0 |
|-----------------------------------|---|
| Number Screened In:               | 0 |
| Number Screened Out:              | 0 |
| Number Substantiated:             | 0 |
| Number Unsubstantiated:           | 0 |
| Number Active CPS Investigations: | 0 |