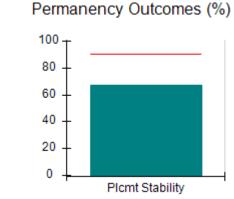

# Performance-Based Placement Measures RBWO Provider GA+SCORECARD - CCI

| Provider/Program Name: A Friend's House - (563) - CCI |                                    |                                          |                                    |                                       |  |
|-------------------------------------------------------|------------------------------------|------------------------------------------|------------------------------------|---------------------------------------|--|
| 111 Henry Pkwy., McDonough, GA 30                     | 0253                               | Quarterly Sco                            | ores (Grades)                      | Current Quarter Score<br>(Grade)      |  |
| Phone: 678-432-1630                                   |                                    | Q1: 106.75 (A+)                          | Q2: 102.90 (A+)                    | 103.34%                               |  |
| Vendor ID# 35215                                      |                                    | Q3: 99.68 (A+)                           | Q4: 103.34 (A+)                    | (A+)                                  |  |
| Program Census Information:                           |                                    | # Children in Care During<br>Quarter: 19 | # Placements During<br>Quarter: 19 | # Children in Care On<br>Last Day: 17 |  |
|                                                       | Avg<br>Performance All<br>CCIs (%) | Provider<br>Performance (%)*             | Possible Points<br>(Weight)        | Provider Points<br>Earned             |  |
| OPM Monitoring Reviews                                |                                    |                                          |                                    |                                       |  |
| Annual Comprehensive Reviews                          | 84%                                | 99%                                      | 25                                 | 24.73                                 |  |
| Safety Reviews                                        | 90%                                | 100%                                     | 15                                 | 15.00                                 |  |
| Monitoring Sub-Total                                  |                                    |                                          | 40                                 | 39.73                                 |  |
| CCI Safety Outcomes                                   |                                    |                                          |                                    |                                       |  |
| Incidence of Maltreatment                             | 0.17%                              | No Substantiated<br>Reports              | 10                                 | 10.00                                 |  |
| Staff Training/Foundations                            | 58%                                | 72%                                      | 5                                  | 3.60                                  |  |
| Staff Safety Checks                                   | 91%                                | 100%                                     | 5                                  | 5.00                                  |  |
| Safety Sub-Total                                      |                                    |                                          | 20                                 | 18.60                                 |  |
| CCI Permanency Outcomes                               |                                    |                                          |                                    |                                       |  |
| Placement Stability                                   | 91%                                | 95%                                      | 15                                 | 14.25                                 |  |
| Permanency Sub-Total                                  |                                    |                                          | 15                                 | 14.25                                 |  |
| CCI Well-Being Outcomes                               |                                    |                                          |                                    |                                       |  |
| EPSDT Medical Visits                                  | 92%                                | 100%                                     | 4                                  | 4.00                                  |  |
| EPSDT Dental Visits                                   | 86%                                | 94%                                      | 4                                  | 3.76                                  |  |
| Academic Supports                                     | 75%                                | 95%                                      | 3                                  | 2.85                                  |  |
| Provider ECEM Visits                                  | 75%                                | 79%                                      | 7                                  | 5.53                                  |  |
| Provider General Contacts                             | 73%                                | 66%                                      | 7                                  | 4.62                                  |  |
| Placements with Siblings                              | 36%                                | 80%                                      | Not Scored                         | Not Scored                            |  |
| Placements within Legal County                        | 14%                                | 27%                                      | Not Scored                         | Not Scored                            |  |
| Well-Being Sub-Total                                  |                                    |                                          | 25                                 | 20.76                                 |  |
| *Performance calculation descriptions can b           | e found in the FY 20°              | 19 RBWO PBP Measureme                    | ents and Standards Guide           |                                       |  |