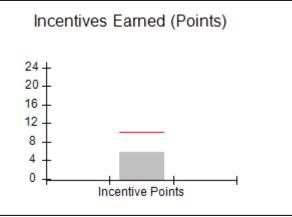

| Monitoring & Outcomes: Possible Points = 100 | Points Earned = 93.34 |           |
|----------------------------------------------|-----------------------|-----------|
| Score Before Incentives Credit 93            |                       | 93.34%    |
| Incentives Awarded 10.0                      |                       | 10.00 pts |
| PBP Verification N                           |                       | N/A pts   |
|                                              | Total Score           | 103.34%   |