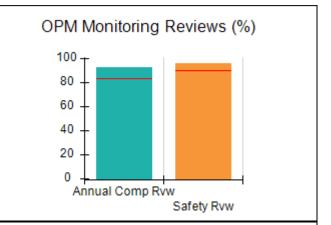

# Performance-Based Placement Measures RBWO Provider GA+SCORECARD - CCI

| Provider/Program Name: A Friend's House - (563) - CCI |                                    |                                          |                                    |                                       |  |
|-------------------------------------------------------|------------------------------------|------------------------------------------|------------------------------------|---------------------------------------|--|
| 111 Henry Pkwy., McDonough, GA 30                     | 0253                               | Quarterly Sco                            | ores (Grades)                      | Current Quarter Score<br>(Grade)      |  |
| Phone: 678-432-1630                                   |                                    | Q1: 106.75 (A+)                          | Q2: 102.90 (A+)                    | 103.34%                               |  |
| Vendor ID# 35215                                      |                                    | Q3: 99.68 (A+)                           | Q4: 103.34 (A+)                    | (A+)                                  |  |
| Program Census Information:                           |                                    | # Children in Care During<br>Quarter: 19 | # Placements During<br>Quarter: 19 | # Children in Care On<br>Last Day: 17 |  |
|                                                       | Avg<br>Performance All<br>CCIs (%) | Provider<br>Performance (%)*             | Possible Points<br>(Weight)        | Provider Points<br>Earned             |  |
| OPM Monitoring Reviews                                |                                    |                                          |                                    |                                       |  |
| Annual Comprehensive Reviews                          | 84%                                | 99%                                      | 25                                 | 24.73                                 |  |
| Safety Reviews                                        | 90%                                | 100%                                     | 15                                 | 15.00                                 |  |
| Monitoring Sub-Total                                  |                                    |                                          | 40                                 | 39.73                                 |  |
| CCI Safety Outcomes                                   |                                    |                                          |                                    |                                       |  |
| Incidence of Maltreatment                             | 0.17%                              | No Substantiated<br>Reports              | 10                                 | 10.00                                 |  |
| Staff Training/Foundations                            | 58%                                | 72%                                      | 5                                  | 3.60                                  |  |
| Staff Safety Checks                                   | 91%                                | 100%                                     | 5                                  | 5.00                                  |  |
| Safety Sub-Total                                      |                                    |                                          | 20                                 | 18.60                                 |  |
| CCI Permanency Outcomes                               |                                    |                                          |                                    |                                       |  |
| Placement Stability                                   | 91%                                | 95%                                      | 15                                 | 14.25                                 |  |
| Permanency Sub-Total                                  |                                    |                                          | 15                                 | 14.25                                 |  |
| CCI Well-Being Outcomes                               |                                    |                                          |                                    |                                       |  |
| EPSDT Medical Visits                                  | 92%                                | 100%                                     | 4                                  | 4.00                                  |  |
| EPSDT Dental Visits                                   | 86%                                | 94%                                      | 4                                  | 3.76                                  |  |
| Academic Supports                                     | 75%                                | 95%                                      | 3                                  | 2.85                                  |  |
| Provider ECEM Visits                                  | 75%                                | 79%                                      | 7                                  | 5.53                                  |  |
| Provider General Contacts                             | 73%                                | 66%                                      | 7                                  | 4.62                                  |  |
| Placements with Siblings                              | 36%                                | 80%                                      | Not Scored                         | Not Scored                            |  |
| Placements within Legal County                        | 14%                                | 27%                                      | Not Scored                         | Not Scored                            |  |
| Well-Being Sub-Total                                  |                                    |                                          | 25                                 | 20.76                                 |  |
| *Performance calculation descriptions can b           | e found in the FY 20°              | 19 RBWO PBP Measureme                    | ents and Standards Guide           |                                       |  |