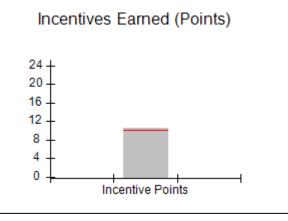

| Monitoring & Outcomes: Possible Points = 100 | Points Earned = 93.34 |           |
|----------------------------------------------|-----------------------|-----------|
| Score Before Incentives Credit 93            |                       | 93.34%    |
| Incentives Awarded 10.0                      |                       | 10.00 pts |
| PBP Verification N                           |                       | N/A pts   |
|                                              | Total Score           | 103.34%   |