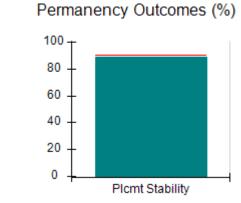

# Performance-Based Placement Measures RBWO Provider GA+SCORECARD - CCI

| Provider/Program Name: A Friend's House - (563) - CCI |                                    |                                          |                                    |                                       |  |
|-------------------------------------------------------|------------------------------------|------------------------------------------|------------------------------------|---------------------------------------|--|
| 111 Henry Pkwy., McDonough, GA 30                     | 0253                               | Quarterly Sco                            | ores (Grades)                      | Current Quarter Score<br>(Grade)      |  |
| Phone: 678-432-1630                                   |                                    | Q1: 106.75 (A+)                          | Q2: 102.90 (A+)                    | 103.34%                               |  |
| Vendor ID# 35215                                      |                                    | Q3: 99.68 (A+)                           | Q4: 103.34 (A+)                    | (A+)                                  |  |
| Program Census Information:                           |                                    | # Children in Care During<br>Quarter: 19 | # Placements During<br>Quarter: 19 | # Children in Care On<br>Last Day: 17 |  |
|                                                       | Avg<br>Performance All<br>CCIs (%) | Provider<br>Performance (%)*             | Possible Points<br>(Weight)        | Provider Points<br>Earned             |  |
| OPM Monitoring Reviews                                |                                    |                                          |                                    |                                       |  |
| Annual Comprehensive Reviews                          | 84%                                | 99%                                      | 25                                 | 24.73                                 |  |
| Safety Reviews                                        | 90%                                | 100%                                     | 15                                 | 15.00                                 |  |
| Monitoring Sub-Total                                  |                                    |                                          | 40                                 | 39.73                                 |  |
| CCI Safety Outcomes                                   |                                    |                                          |                                    |                                       |  |
| Incidence of Maltreatment                             | 0.17%                              | No Substantiated<br>Reports              | 10                                 | 10.00                                 |  |
| Staff Training/Foundations                            | 58%                                | 72%                                      | 5                                  | 3.60                                  |  |
| Staff Safety Checks                                   | 91%                                | 100%                                     | 5                                  | 5.00                                  |  |
| Safety Sub-Total                                      |                                    |                                          | 20                                 | 18.60                                 |  |
| CCI Permanency Outcomes                               |                                    |                                          |                                    |                                       |  |
| Placement Stability                                   | 91%                                | 95%                                      | 15                                 | 14.25                                 |  |
| Permanency Sub-Total                                  |                                    |                                          | 15                                 | 14.25                                 |  |
| CCI Well-Being Outcomes                               |                                    |                                          |                                    |                                       |  |
| EPSDT Medical Visits                                  | 92%                                | 100%                                     | 4                                  | 4.00                                  |  |
| EPSDT Dental Visits                                   | 86%                                | 94%                                      | 4                                  | 3.76                                  |  |
| Academic Supports                                     | 75%                                | 95%                                      | 3                                  | 2.85                                  |  |
| Provider ECEM Visits                                  | 75%                                | 79%                                      | 7                                  | 5.53                                  |  |
| Provider General Contacts                             | 73%                                | 66%                                      | 7                                  | 4.62                                  |  |
| Placements with Siblings                              | 36%                                | 80%                                      | Not Scored                         | Not Scored                            |  |
| Placements within Legal County                        | 14%                                | 27%                                      | Not Scored                         | Not Scored                            |  |
| Well-Being Sub-Total                                  |                                    |                                          | 25                                 | 20.76                                 |  |
| *Performance calculation descriptions can b           | e found in the FY 20°              | 19 RBWO PBP Measureme                    | ents and Standards Guide           |                                       |  |