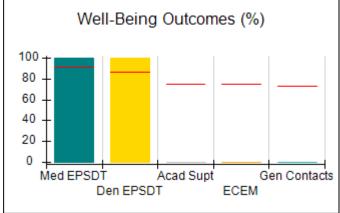

# Performance-Based Placement Measures RBWO Provider GA+SCORECARD - CCI

| Provider/Program Name: A Friend's House - (563) - CCI |                                    |                                          |                                    |                                       |  |
|-------------------------------------------------------|------------------------------------|------------------------------------------|------------------------------------|---------------------------------------|--|
| 111 Henry Pkwy., McDonough, GA 30                     | 0253                               | Quarterly Sco                            | ores (Grades)                      | Current Quarter Score<br>(Grade)      |  |
| Phone: 678-432-1630                                   |                                    | Q1: 106.75 (A+)                          | Q2: 102.90 (A+)                    | 103.34%                               |  |
| Vendor ID# 35215                                      |                                    | Q3: 99.68 (A+)                           | Q4: 103.34 (A+)                    | (A+)                                  |  |
| Program Census Information:                           |                                    | # Children in Care During<br>Quarter: 19 | # Placements During<br>Quarter: 19 | # Children in Care On<br>Last Day: 17 |  |
|                                                       | Avg<br>Performance All<br>CCIs (%) | Provider<br>Performance (%)*             | Possible Points<br>(Weight)        | Provider Points<br>Earned             |  |
| OPM Monitoring Reviews                                |                                    |                                          |                                    |                                       |  |
| Annual Comprehensive Reviews                          | 84%                                | 99%                                      | 25                                 | 24.73                                 |  |
| Safety Reviews                                        | 90%                                | 100%                                     | 15                                 | 15.00                                 |  |
| Monitoring Sub-Total                                  |                                    |                                          | 40                                 | 39.73                                 |  |
| CCI Safety Outcomes                                   |                                    |                                          |                                    |                                       |  |
| Incidence of Maltreatment                             | 0.17%                              | No Substantiated<br>Reports              | 10                                 | 10.00                                 |  |
| Staff Training/Foundations                            | 58%                                | 72%                                      | 5                                  | 3.60                                  |  |
| Staff Safety Checks                                   | 91%                                | 100%                                     | 5                                  | 5.00                                  |  |
| Safety Sub-Total                                      |                                    |                                          | 20                                 | 18.60                                 |  |
| CCI Permanency Outcomes                               |                                    |                                          |                                    |                                       |  |
| Placement Stability                                   | 91%                                | 95%                                      | 15                                 | 14.25                                 |  |
| Permanency Sub-Total                                  |                                    |                                          | 15                                 | 14.25                                 |  |
| CCI Well-Being Outcomes                               |                                    |                                          |                                    |                                       |  |
| EPSDT Medical Visits                                  | 92%                                | 100%                                     | 4                                  | 4.00                                  |  |
| EPSDT Dental Visits                                   | 86%                                | 94%                                      | 4                                  | 3.76                                  |  |
| Academic Supports                                     | 75%                                | 95%                                      | 3                                  | 2.85                                  |  |
| Provider ECEM Visits                                  | 75%                                | 79%                                      | 7                                  | 5.53                                  |  |
| Provider General Contacts                             | 73%                                | 66%                                      | 7                                  | 4.62                                  |  |
| Placements with Siblings                              | 36%                                | 80%                                      | Not Scored                         | Not Scored                            |  |
| Placements within Legal County                        | 14%                                | 27%                                      | Not Scored                         | Not Scored                            |  |
| Well-Being Sub-Total                                  |                                    |                                          | 25                                 | 20.76                                 |  |
| *Performance calculation descriptions can b           | e found in the FY 20°              | 19 RBWO PBP Measureme                    | ents and Standards Guide           |                                       |  |