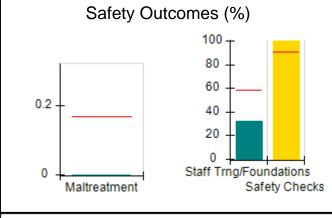

# Performance-Based Placement Measures RBWO Provider GA+SCORECARD - CCI

| Provider/Program Name: A Friend's House - (563) - CCI |                                    |                                          |                                    |                                       |  |
|-------------------------------------------------------|------------------------------------|------------------------------------------|------------------------------------|---------------------------------------|--|
| 111 Henry Pkwy., McDonough, GA 30                     | 0253                               | Quarterly Sco                            | ores (Grades)                      | Current Quarter Score<br>(Grade)      |  |
| Phone: 678-432-1630                                   |                                    | Q1: 106.75 (A+)                          | Q2: 102.90 (A+)                    | 103.34%                               |  |
| Vendor ID# 35215                                      |                                    | Q3: 99.68 (A+)                           | Q4: 103.34 (A+)                    | (A+)                                  |  |
| Program Census Information:                           |                                    | # Children in Care During<br>Quarter: 19 | # Placements During<br>Quarter: 19 | # Children in Care On<br>Last Day: 17 |  |
|                                                       | Avg<br>Performance All<br>CCIs (%) | Provider<br>Performance (%)*             | Possible Points<br>(Weight)        | Provider Points<br>Earned             |  |
| OPM Monitoring Reviews                                |                                    |                                          |                                    |                                       |  |
| Annual Comprehensive Reviews                          | 84%                                | 99%                                      | 25                                 | 24.73                                 |  |
| Safety Reviews                                        | 90%                                | 100%                                     | 15                                 | 15.00                                 |  |
| Monitoring Sub-Total                                  |                                    |                                          | 40                                 | 39.73                                 |  |
| CCI Safety Outcomes                                   |                                    |                                          |                                    |                                       |  |
| Incidence of Maltreatment                             | 0.17%                              | No Substantiated<br>Reports              | 10                                 | 10.00                                 |  |
| Staff Training/Foundations                            | 58%                                | 72%                                      | 5                                  | 3.60                                  |  |
| Staff Safety Checks                                   | 91%                                | 100%                                     | 5                                  | 5.00                                  |  |
| Safety Sub-Total                                      |                                    |                                          | 20                                 | 18.60                                 |  |
| CCI Permanency Outcomes                               |                                    |                                          |                                    |                                       |  |
| Placement Stability                                   | 91%                                | 95%                                      | 15                                 | 14.25                                 |  |
| Permanency Sub-Total                                  |                                    |                                          | 15                                 | 14.25                                 |  |
| CCI Well-Being Outcomes                               |                                    |                                          |                                    |                                       |  |
| EPSDT Medical Visits                                  | 92%                                | 100%                                     | 4                                  | 4.00                                  |  |
| EPSDT Dental Visits                                   | 86%                                | 94%                                      | 4                                  | 3.76                                  |  |
| Academic Supports                                     | 75%                                | 95%                                      | 3                                  | 2.85                                  |  |
| Provider ECEM Visits                                  | 75%                                | 79%                                      | 7                                  | 5.53                                  |  |
| Provider General Contacts                             | 73%                                | 66%                                      | 7                                  | 4.62                                  |  |
| Placements with Siblings                              | 36%                                | 80%                                      | Not Scored                         | Not Scored                            |  |
| Placements within Legal County                        | 14%                                | 27%                                      | Not Scored                         | Not Scored                            |  |
| Well-Being Sub-Total                                  |                                    |                                          | 25                                 | 20.76                                 |  |
| *Performance calculation descriptions can b           | e found in the FY 20°              | 19 RBWO PBP Measureme                    | ents and Standards Guide           |                                       |  |