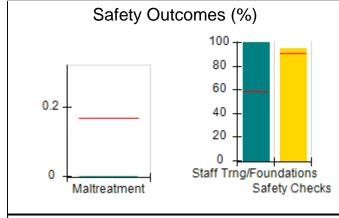

# Performance-Based Placement Measures RBWO Provider GA+SCORECARD - CCI

| Provider/Program Name: A Friend's House - (563) - CCI |                                    |                                          |                                    |                                       |  |
|-------------------------------------------------------|------------------------------------|------------------------------------------|------------------------------------|---------------------------------------|--|
| 111 Henry Pkwy., McDonough, GA 30                     | 0253                               | Quarterly Sco                            | ores (Grades)                      | Current Quarter Score<br>(Grade)      |  |
| Phone: 678-432-1630                                   |                                    | Q1: 106.75 (A+)                          | Q2: 102.90 (A+)                    | 103.34%                               |  |
| Vendor ID# 35215                                      |                                    | Q3: 99.68 (A+)                           | Q4: 103.34 (A+)                    | (A+)                                  |  |
| Program Census Information:                           |                                    | # Children in Care During<br>Quarter: 19 | # Placements During<br>Quarter: 19 | # Children in Care On<br>Last Day: 17 |  |
|                                                       | Avg<br>Performance All<br>CCIs (%) | Provider<br>Performance (%)*             | Possible Points<br>(Weight)        | Provider Points<br>Earned             |  |
| OPM Monitoring Reviews                                |                                    |                                          |                                    |                                       |  |
| Annual Comprehensive Reviews                          | 84%                                | 99%                                      | 25                                 | 24.73                                 |  |
| Safety Reviews                                        | 90%                                | 100%                                     | 15                                 | 15.00                                 |  |
| Monitoring Sub-Total                                  |                                    |                                          | 40                                 | 39.73                                 |  |
| CCI Safety Outcomes                                   |                                    |                                          |                                    |                                       |  |
| Incidence of Maltreatment                             | 0.17%                              | No Substantiated<br>Reports              | 10                                 | 10.00                                 |  |
| Staff Training/Foundations                            | 58%                                | 72%                                      | 5                                  | 3.60                                  |  |
| Staff Safety Checks                                   | 91%                                | 100%                                     | 5                                  | 5.00                                  |  |
| Safety Sub-Total                                      |                                    |                                          | 20                                 | 18.60                                 |  |
| CCI Permanency Outcomes                               |                                    |                                          |                                    |                                       |  |
| Placement Stability                                   | 91%                                | 95%                                      | 15                                 | 14.25                                 |  |
| Permanency Sub-Total                                  |                                    |                                          | 15                                 | 14.25                                 |  |
| CCI Well-Being Outcomes                               |                                    |                                          |                                    |                                       |  |
| EPSDT Medical Visits                                  | 92%                                | 100%                                     | 4                                  | 4.00                                  |  |
| EPSDT Dental Visits                                   | 86%                                | 94%                                      | 4                                  | 3.76                                  |  |
| Academic Supports                                     | 75%                                | 95%                                      | 3                                  | 2.85                                  |  |
| Provider ECEM Visits                                  | 75%                                | 79%                                      | 7                                  | 5.53                                  |  |
| Provider General Contacts                             | 73%                                | 66%                                      | 7                                  | 4.62                                  |  |
| Placements with Siblings                              | 36%                                | 80%                                      | Not Scored                         | Not Scored                            |  |
| Placements within Legal County                        | 14%                                | 27%                                      | Not Scored                         | Not Scored                            |  |
| Well-Being Sub-Total                                  |                                    |                                          | 25                                 | 20.76                                 |  |
| *Performance calculation descriptions can b           | e found in the FY 20°              | 19 RBWO PBP Measureme                    | ents and Standards Guide           |                                       |  |