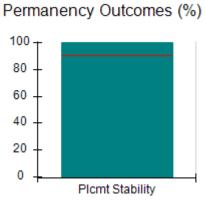

# Performance-Based Placement Measures RBWO Provider GA+SCORECARD - CCI

| Provider/Program Name: A Friend's House - (563) - CCI |                                    |                                          |                                    |                                       |  |
|-------------------------------------------------------|------------------------------------|------------------------------------------|------------------------------------|---------------------------------------|--|
| 111 Henry Pkwy., McDonough, GA 30                     | 0253                               | Quarterly Sco                            | ores (Grades)                      | Current Quarter Score<br>(Grade)      |  |
| Phone: 678-432-1630                                   |                                    | Q1: 106.75 (A+)                          | Q2: 102.90 (A+)                    | 103.34%                               |  |
| Vendor ID# 35215                                      |                                    | Q3: 99.68 (A+)                           | Q4: 103.34 (A+)                    | (A+)                                  |  |
| Program Census Information:                           |                                    | # Children in Care During<br>Quarter: 19 | # Placements During<br>Quarter: 19 | # Children in Care On<br>Last Day: 17 |  |
|                                                       | Avg<br>Performance All<br>CCIs (%) | Provider<br>Performance (%)*             | Possible Points<br>(Weight)        | Provider Points<br>Earned             |  |
| OPM Monitoring Reviews                                |                                    |                                          |                                    |                                       |  |
| Annual Comprehensive Reviews                          | 84%                                | 99%                                      | 25                                 | 24.73                                 |  |
| Safety Reviews                                        | 90%                                | 100%                                     | 15                                 | 15.00                                 |  |
| Monitoring Sub-Total                                  |                                    |                                          | 40                                 | 39.73                                 |  |
| CCI Safety Outcomes                                   |                                    |                                          |                                    |                                       |  |
| Incidence of Maltreatment                             | 0.17%                              | No Substantiated<br>Reports              | 10                                 | 10.00                                 |  |
| Staff Training/Foundations                            | 58%                                | 72%                                      | 5                                  | 3.60                                  |  |
| Staff Safety Checks                                   | 91%                                | 100%                                     | 5                                  | 5.00                                  |  |
| Safety Sub-Total                                      |                                    |                                          | 20                                 | 18.60                                 |  |
| CCI Permanency Outcomes                               |                                    |                                          |                                    |                                       |  |
| Placement Stability                                   | 91%                                | 95%                                      | 15                                 | 14.25                                 |  |
| Permanency Sub-Total                                  |                                    |                                          | 15                                 | 14.25                                 |  |
| CCI Well-Being Outcomes                               |                                    |                                          |                                    |                                       |  |
| EPSDT Medical Visits                                  | 92%                                | 100%                                     | 4                                  | 4.00                                  |  |
| EPSDT Dental Visits                                   | 86%                                | 94%                                      | 4                                  | 3.76                                  |  |
| Academic Supports                                     | 75%                                | 95%                                      | 3                                  | 2.85                                  |  |
| Provider ECEM Visits                                  | 75%                                | 79%                                      | 7                                  | 5.53                                  |  |
| Provider General Contacts                             | 73%                                | 66%                                      | 7                                  | 4.62                                  |  |
| Placements with Siblings                              | 36%                                | 80%                                      | Not Scored                         | Not Scored                            |  |
| Placements within Legal County                        | 14%                                | 27%                                      | Not Scored                         | Not Scored                            |  |
| Well-Being Sub-Total                                  |                                    |                                          | 25                                 | 20.76                                 |  |
| *Performance calculation descriptions can b           | e found in the FY 20°              | 19 RBWO PBP Measureme                    | ents and Standards Guide           |                                       |  |