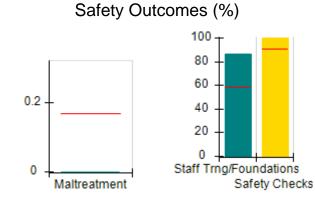

# Performance-Based Placement Measures RBWO Provider GA+SCORECARD - CCI

| Provider/Program Name: A Friend's House - (563) - CCI |                                    |                                          |                                    |                                       |  |
|-------------------------------------------------------|------------------------------------|------------------------------------------|------------------------------------|---------------------------------------|--|
| 111 Henry Pkwy., McDonough, GA 30                     | 0253                               | Quarterly Sco                            | ores (Grades)                      | Current Quarter Score<br>(Grade)      |  |
| Phone: 678-432-1630                                   |                                    | Q1: 106.75 (A+)                          | Q2: 102.90 (A+)                    | 103.34%                               |  |
| Vendor ID# 35215                                      |                                    | Q3: 99.68 (A+)                           | Q4: 103.34 (A+)                    | (A+)                                  |  |
| Program Census Information:                           |                                    | # Children in Care During<br>Quarter: 19 | # Placements During<br>Quarter: 19 | # Children in Care On<br>Last Day: 17 |  |
|                                                       | Avg<br>Performance All<br>CCIs (%) | Provider<br>Performance (%)*             | Possible Points<br>(Weight)        | Provider Points<br>Earned             |  |
| OPM Monitoring Reviews                                |                                    |                                          |                                    |                                       |  |
| Annual Comprehensive Reviews                          | 84%                                | 99%                                      | 25                                 | 24.73                                 |  |
| Safety Reviews                                        | 90%                                | 100%                                     | 15                                 | 15.00                                 |  |
| Monitoring Sub-Total                                  |                                    |                                          | 40                                 | 39.73                                 |  |
| CCI Safety Outcomes                                   |                                    |                                          |                                    |                                       |  |
| Incidence of Maltreatment                             | 0.17%                              | No Substantiated<br>Reports              | 10                                 | 10.00                                 |  |
| Staff Training/Foundations                            | 58%                                | 72%                                      | 5                                  | 3.60                                  |  |
| Staff Safety Checks                                   | 91%                                | 100%                                     | 5                                  | 5.00                                  |  |
| Safety Sub-Total                                      |                                    |                                          | 20                                 | 18.60                                 |  |
| CCI Permanency Outcomes                               |                                    |                                          |                                    |                                       |  |
| Placement Stability                                   | 91%                                | 95%                                      | 15                                 | 14.25                                 |  |
| Permanency Sub-Total                                  |                                    |                                          | 15                                 | 14.25                                 |  |
| CCI Well-Being Outcomes                               |                                    |                                          |                                    |                                       |  |
| EPSDT Medical Visits                                  | 92%                                | 100%                                     | 4                                  | 4.00                                  |  |
| EPSDT Dental Visits                                   | 86%                                | 94%                                      | 4                                  | 3.76                                  |  |
| Academic Supports                                     | 75%                                | 95%                                      | 3                                  | 2.85                                  |  |
| Provider ECEM Visits                                  | 75%                                | 79%                                      | 7                                  | 5.53                                  |  |
| Provider General Contacts                             | 73%                                | 66%                                      | 7                                  | 4.62                                  |  |
| Placements with Siblings                              | 36%                                | 80%                                      | Not Scored                         | Not Scored                            |  |
| Placements within Legal County                        | 14%                                | 27%                                      | Not Scored                         | Not Scored                            |  |
| Well-Being Sub-Total                                  |                                    |                                          | 25                                 | 20.76                                 |  |
| *Performance calculation descriptions can b           | e found in the FY 20°              | 19 RBWO PBP Measureme                    | ents and Standards Guide           |                                       |  |