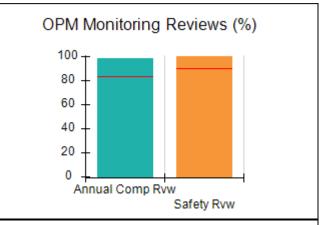

# Performance-Based Placement Measures RBWO Provider GA+SCORECARD - CCI

| Provider/Program Name: A Friend's House - (563) - CCI |                                    |                                          |                                    |                                       |  |
|-------------------------------------------------------|------------------------------------|------------------------------------------|------------------------------------|---------------------------------------|--|
| 111 Henry Pkwy., McDonough, GA 30                     | 0253                               | Quarterly Sco                            | ores (Grades)                      | Current Quarter Score<br>(Grade)      |  |
| Phone: 678-432-1630                                   |                                    | Q1: 106.75 (A+)                          | Q2: 102.90 (A+)                    | 103.34%                               |  |
| Vendor ID# 35215                                      |                                    | Q3: 99.68 (A+)                           | Q4: 103.34 (A+)                    | (A+)                                  |  |
| Program Census Information:                           |                                    | # Children in Care During<br>Quarter: 19 | # Placements During<br>Quarter: 19 | # Children in Care On<br>Last Day: 17 |  |
|                                                       | Avg<br>Performance All<br>CCIs (%) | Provider<br>Performance (%)*             | Possible Points<br>(Weight)        | Provider Points<br>Earned             |  |
| OPM Monitoring Reviews                                |                                    |                                          |                                    |                                       |  |
| Annual Comprehensive Reviews                          | 84%                                | 99%                                      | 25                                 | 24.73                                 |  |
| Safety Reviews                                        | 90%                                | 100%                                     | 15                                 | 15.00                                 |  |
| Monitoring Sub-Total                                  |                                    |                                          | 40                                 | 39.73                                 |  |
| CCI Safety Outcomes                                   |                                    |                                          |                                    |                                       |  |
| Incidence of Maltreatment                             | 0.17%                              | No Substantiated<br>Reports              | 10                                 | 10.00                                 |  |
| Staff Training/Foundations                            | 58%                                | 72%                                      | 5                                  | 3.60                                  |  |
| Staff Safety Checks                                   | 91%                                | 100%                                     | 5                                  | 5.00                                  |  |
| Safety Sub-Total                                      |                                    |                                          | 20                                 | 18.60                                 |  |
| CCI Permanency Outcomes                               |                                    |                                          |                                    |                                       |  |
| Placement Stability                                   | 91%                                | 95%                                      | 15                                 | 14.25                                 |  |
| Permanency Sub-Total                                  |                                    |                                          | 15                                 | 14.25                                 |  |
| CCI Well-Being Outcomes                               |                                    |                                          |                                    |                                       |  |
| EPSDT Medical Visits                                  | 92%                                | 100%                                     | 4                                  | 4.00                                  |  |
| EPSDT Dental Visits                                   | 86%                                | 94%                                      | 4                                  | 3.76                                  |  |
| Academic Supports                                     | 75%                                | 95%                                      | 3                                  | 2.85                                  |  |
| Provider ECEM Visits                                  | 75%                                | 79%                                      | 7                                  | 5.53                                  |  |
| Provider General Contacts                             | 73%                                | 66%                                      | 7                                  | 4.62                                  |  |
| Placements with Siblings                              | 36%                                | 80%                                      | Not Scored                         | Not Scored                            |  |
| Placements within Legal County                        | 14%                                | 27%                                      | Not Scored                         | Not Scored                            |  |
| Well-Being Sub-Total                                  |                                    |                                          | 25                                 | 20.76                                 |  |
| *Performance calculation descriptions can b           | e found in the FY 20°              | 19 RBWO PBP Measureme                    | ents and Standards Guide           |                                       |  |