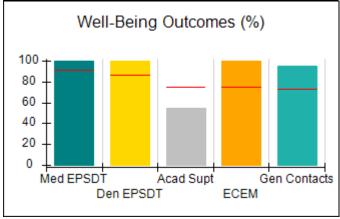

# Performance-Based Placement Measures RBWO Provider GA+SCORECARD - CCI

| Provider/Program Name: A Friend's House - (563) - CCI |                                    |                                          |                                    |                                       |  |
|-------------------------------------------------------|------------------------------------|------------------------------------------|------------------------------------|---------------------------------------|--|
| 111 Henry Pkwy., McDonough, GA 30                     | 0253                               | Quarterly Sco                            | ores (Grades)                      | Current Quarter Score<br>(Grade)      |  |
| Phone: 678-432-1630                                   |                                    | Q1: 106.75 (A+)                          | Q2: 102.90 (A+)                    | 103.34%                               |  |
| Vendor ID# 35215                                      |                                    | Q3: 99.68 (A+)                           | Q4: 103.34 (A+)                    | (A+)                                  |  |
| Program Census Information:                           |                                    | # Children in Care During<br>Quarter: 19 | # Placements During<br>Quarter: 19 | # Children in Care On<br>Last Day: 17 |  |
|                                                       | Avg<br>Performance All<br>CCIs (%) | Provider<br>Performance (%)*             | Possible Points<br>(Weight)        | Provider Points<br>Earned             |  |
| OPM Monitoring Reviews                                |                                    |                                          |                                    |                                       |  |
| Annual Comprehensive Reviews                          | 84%                                | 99%                                      | 25                                 | 24.73                                 |  |
| Safety Reviews                                        | 90%                                | 100%                                     | 15                                 | 15.00                                 |  |
| Monitoring Sub-Total                                  |                                    |                                          | 40                                 | 39.73                                 |  |
| CCI Safety Outcomes                                   |                                    |                                          |                                    |                                       |  |
| Incidence of Maltreatment                             | 0.17%                              | No Substantiated<br>Reports              | 10                                 | 10.00                                 |  |
| Staff Training/Foundations                            | 58%                                | 72%                                      | 5                                  | 3.60                                  |  |
| Staff Safety Checks                                   | 91%                                | 100%                                     | 5                                  | 5.00                                  |  |
| Safety Sub-Total                                      |                                    |                                          | 20                                 | 18.60                                 |  |
| CCI Permanency Outcomes                               |                                    |                                          |                                    |                                       |  |
| Placement Stability                                   | 91%                                | 95%                                      | 15                                 | 14.25                                 |  |
| Permanency Sub-Total                                  |                                    |                                          | 15                                 | 14.25                                 |  |
| CCI Well-Being Outcomes                               |                                    |                                          |                                    |                                       |  |
| EPSDT Medical Visits                                  | 92%                                | 100%                                     | 4                                  | 4.00                                  |  |
| EPSDT Dental Visits                                   | 86%                                | 94%                                      | 4                                  | 3.76                                  |  |
| Academic Supports                                     | 75%                                | 95%                                      | 3                                  | 2.85                                  |  |
| Provider ECEM Visits                                  | 75%                                | 79%                                      | 7                                  | 5.53                                  |  |
| Provider General Contacts                             | 73%                                | 66%                                      | 7                                  | 4.62                                  |  |
| Placements with Siblings                              | 36%                                | 80%                                      | Not Scored                         | Not Scored                            |  |
| Placements within Legal County                        | 14%                                | 27%                                      | Not Scored                         | Not Scored                            |  |
| Well-Being Sub-Total                                  |                                    |                                          | 25                                 | 20.76                                 |  |
| *Performance calculation descriptions can b           | e found in the FY 20°              | 19 RBWO PBP Measureme                    | ents and Standards Guide           |                                       |  |