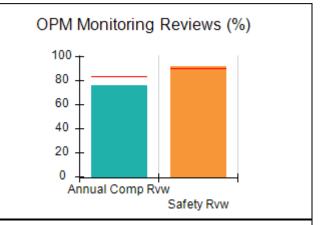

# Performance-Based Placement Measures RBWO Provider GA+SCORECARD - CCI

| Provider/Program Name: A Friend's House - (563) - CCI |                                    |                                          |                                    |                                       |  |
|-------------------------------------------------------|------------------------------------|------------------------------------------|------------------------------------|---------------------------------------|--|
| 111 Henry Pkwy., McDonough, GA 30                     | 0253                               | Quarterly Sco                            | ores (Grades)                      | Current Quarter Score<br>(Grade)      |  |
| Phone: 678-432-1630                                   |                                    | Q1: 106.75 (A+)                          | Q2: 102.90 (A+)                    | 103.34%                               |  |
| Vendor ID# 35215                                      |                                    | Q3: 99.68 (A+)                           | Q4: 103.34 (A+)                    | (A+)                                  |  |
| Program Census Information:                           |                                    | # Children in Care During<br>Quarter: 19 | # Placements During<br>Quarter: 19 | # Children in Care On<br>Last Day: 17 |  |
|                                                       | Avg<br>Performance All<br>CCIs (%) | Provider<br>Performance (%)*             | Possible Points<br>(Weight)        | Provider Points<br>Earned             |  |
| OPM Monitoring Reviews                                |                                    |                                          |                                    |                                       |  |
| Annual Comprehensive Reviews                          | 84%                                | 99%                                      | 25                                 | 24.73                                 |  |
| Safety Reviews                                        | 90%                                | 100%                                     | 15                                 | 15.00                                 |  |
| Monitoring Sub-Total                                  |                                    |                                          | 40                                 | 39.73                                 |  |
| CCI Safety Outcomes                                   |                                    |                                          |                                    |                                       |  |
| Incidence of Maltreatment                             | 0.17%                              | No Substantiated<br>Reports              | 10                                 | 10.00                                 |  |
| Staff Training/Foundations                            | 58%                                | 72%                                      | 5                                  | 3.60                                  |  |
| Staff Safety Checks                                   | 91%                                | 100%                                     | 5                                  | 5.00                                  |  |
| Safety Sub-Total                                      |                                    |                                          | 20                                 | 18.60                                 |  |
| CCI Permanency Outcomes                               |                                    |                                          |                                    |                                       |  |
| Placement Stability                                   | 91%                                | 95%                                      | 15                                 | 14.25                                 |  |
| Permanency Sub-Total                                  |                                    |                                          | 15                                 | 14.25                                 |  |
| CCI Well-Being Outcomes                               |                                    |                                          |                                    |                                       |  |
| EPSDT Medical Visits                                  | 92%                                | 100%                                     | 4                                  | 4.00                                  |  |
| EPSDT Dental Visits                                   | 86%                                | 94%                                      | 4                                  | 3.76                                  |  |
| Academic Supports                                     | 75%                                | 95%                                      | 3                                  | 2.85                                  |  |
| Provider ECEM Visits                                  | 75%                                | 79%                                      | 7                                  | 5.53                                  |  |
| Provider General Contacts                             | 73%                                | 66%                                      | 7                                  | 4.62                                  |  |
| Placements with Siblings                              | 36%                                | 80%                                      | Not Scored                         | Not Scored                            |  |
| Placements within Legal County                        | 14%                                | 27%                                      | Not Scored                         | Not Scored                            |  |
| Well-Being Sub-Total                                  |                                    |                                          | 25                                 | 20.76                                 |  |
| *Performance calculation descriptions can b           | e found in the FY 20°              | 19 RBWO PBP Measureme                    | ents and Standards Guide           |                                       |  |

# Performance-Based Placement Measures RBWO Provider GA+SCORECARD - CCI

| Provider/Program Name: ACES Youth Home, Inc (formerly Appalachian Children's Shelter) (5167) - CCI |                                    |                                          |                                    |                                      |  |
|----------------------------------------------------------------------------------------------------|------------------------------------|------------------------------------------|------------------------------------|--------------------------------------|--|
| 133 Cares Drive, Jasper, GA 30143                                                                  |                                    | Quarterly Scores (Grades)                |                                    | Current Quarter Score (Grade)        |  |
| Phone: 706-253-2375                                                                                |                                    | Q1: 103.13 (A+)                          | Q2: 101.74 (A+)                    | 95.11%                               |  |
| Vendor ID# 115379                                                                                  |                                    | Q3: 97.38 (A+)                           | Q4: 95.11 (A)                      | (A)                                  |  |
| Program Census Information:                                                                        |                                    | # Children in Care During<br>Quarter: 10 | # Placements During<br>Quarter: 10 | # Children in Care On<br>Last Day: 7 |  |
|                                                                                                    | Avg<br>Performance All<br>CCIs (%) | Provider<br>Performance (%)*             | Possible Points<br>(Weight)        | Provider Points<br>Earned            |  |
| OPM Monitoring Reviews                                                                             |                                    |                                          |                                    |                                      |  |
| Annual Comprehensive Reviews                                                                       | 84%                                | 95%                                      | 25                                 | 23.67                                |  |
| Safety Reviews                                                                                     | 90%                                | 94%                                      | 15                                 | 14.04                                |  |
| Monitoring Sub-Total                                                                               |                                    |                                          | 40                                 | 37.71                                |  |
| CCI Safety Outcomes                                                                                |                                    |                                          |                                    |                                      |  |
| Incidence of Maltreatment                                                                          | 0.17%                              | No Substantiated<br>Reports              | 10                                 | 10.00                                |  |
| Staff Training/Foundations                                                                         | 58%                                | ·                                        | 5                                  | 3.75                                 |  |
| Staff Safety Checks                                                                                | 91%                                | 100%                                     | 5                                  | 5.00                                 |  |
| Safety Sub-Total                                                                                   |                                    |                                          | 20                                 | 18.75                                |  |
| CCI Permanency Outcomes                                                                            |                                    |                                          |                                    |                                      |  |
| Placement Stability                                                                                | 91%                                | 90%                                      | 15                                 | 13.50                                |  |
| Permanency Sub-Total                                                                               |                                    |                                          | 15                                 | 13.50                                |  |
| CCI Well-Being Outcomes                                                                            |                                    |                                          |                                    |                                      |  |
| EPSDT Medical Visits                                                                               | 92%                                | 88%                                      | 4                                  | 3.52                                 |  |
| EPSDT Dental Visits                                                                                | 86%                                | 75%                                      | 4                                  | 3.00                                 |  |
| Academic Supports                                                                                  | 75%                                | 35%                                      | 3                                  | 1.05                                 |  |
| Provider ECEM Visits                                                                               | 75%                                | 48%                                      | 7                                  | 3.36                                 |  |
| Provider General Contacts                                                                          | 73%                                | 96%                                      | 7                                  | 6.72                                 |  |
| Placements with Siblings                                                                           | 36%                                | 100%                                     | Not Scored                         | Not Scored                           |  |
| Placements within Legal County                                                                     | 14%                                | 33%                                      | Not Scored                         | Not Scored                           |  |
| Well-Being Sub-Total                                                                               |                                    |                                          | 25                                 | 17.65                                |  |
| *Performance calculation descriptions can b                                                        | e found in the FY 20°              | 19 RBWO PBP Measureme                    | ents and Standards Guide           |                                      |  |

# Performance-Based Placement Measures RBWO Provider GA+SCORECARD - CCI

| 49 Monroe Crossing, Cartersville, GA 30120 |                                    | Quarterly Scores (Grades)                |                                    | Current Quarter Score (Grade)        |  |
|--------------------------------------------|------------------------------------|------------------------------------------|------------------------------------|--------------------------------------|--|
| Phone: 770-382-6180                        |                                    | Q1: 106.42 (A+)                          | Q2: 107.26 (A+)                    | 102.72%                              |  |
| Vendor ID# 35217                           |                                    | Q3: 108.01 (A+)                          | Q4: 102.72 (A+)                    | (A+)                                 |  |
| Program Census Information:                |                                    | # Children in Care During<br>Quarter: 11 | # Placements During<br>Quarter: 11 | # Children in Care On<br>Last Day: 8 |  |
|                                            | Avg<br>Performance All<br>CCIs (%) | Provider<br>Performance (%)*             | Possible Points<br>(Weight)        | Provider Points<br>Earned            |  |
| OPM Monitoring Reviews                     |                                    |                                          |                                    |                                      |  |
| Annual Comprehensive Reviews               | 84%                                | 95%                                      | 25                                 | 23.65                                |  |
| Safety Reviews                             | 90%                                | 98%                                      | 15                                 | 14.66                                |  |
| Monitoring Sub-Total                       |                                    |                                          | 40                                 | 38.31                                |  |
| CCI Safety Outcomes                        |                                    |                                          |                                    |                                      |  |
| Incidence of Maltreatment                  | 0.17%                              | No Substantiated<br>Reports              | 10                                 | 10.00                                |  |
| Staff Training/Foundations                 | 58%                                | 66%                                      | 5                                  | 3.30                                 |  |
| Staff Safety Checks                        | 91%                                | 86%                                      | 5                                  | 4.30                                 |  |
| Safety Sub-Total                           |                                    |                                          | 20                                 | 17.60                                |  |
| CCI Permanency Outcomes                    |                                    |                                          |                                    |                                      |  |
| Placement Stability                        | 91%                                | 100%                                     | 15                                 | 15.00                                |  |
| Permanency Sub-Total                       |                                    |                                          | 15                                 | 15.00                                |  |
| CCI Well-Being Outcomes                    |                                    |                                          |                                    |                                      |  |
| EPSDT Medical Visits                       | 92%                                | 90%                                      | 4                                  | 3.60                                 |  |
| EPSDT Dental Visits                        | 86%                                | 100%                                     | 4                                  | 4.00                                 |  |
| Academic Supports                          | 75%                                | 74%                                      | 3                                  | 2.22                                 |  |
| Provider ECEM Visits                       | 75%                                | 96%                                      | 7                                  | 6.72                                 |  |
| Provider General Contacts                  | 73%                                | 97%                                      | 7                                  | 6.79                                 |  |
| Placements with Siblings                   | 36%                                | 0%                                       | Not Scored                         | Not Scored                           |  |
| Placements within Legal County             | 14%                                | 0%                                       | Not Scored                         | Not Scored                           |  |
| Well-Being Sub-Total                       |                                    |                                          | 25                                 | 23.33                                |  |

# Performance-Based Placement Measures RBWO Provider GA+SCORECARD - CCI

| Provider/Program Name: Agape Behavioral Healthcare, Inc (694) - CCI |                                    |                                         |                                   |                                      |
|---------------------------------------------------------------------|------------------------------------|-----------------------------------------|-----------------------------------|--------------------------------------|
| 3830 Old Gordon Rd, Atlanta, GA 303                                 | Quarterly Scores (Grades)          |                                         | Current Quarter Score<br>(Grade)  |                                      |
| Phone: 404-505-7619                                                 |                                    | Q1: 70.79 (C-)                          | Q2: 70.74 (C-)                    | 81.11%                               |
| Vendor ID# 35410                                                    |                                    | Q3: 80.70 (B-)                          | Q4: 81.11 (B-)                    | (B-)                                 |
| Program Census Information:                                         |                                    | # Children in Care During<br>Quarter: 3 | # Placements During<br>Quarter: 3 | # Children in Care On<br>Last Day: 3 |
|                                                                     | Avg<br>Performance All<br>CCIs (%) | Provider<br>Performance (%)*            | Possible Points<br>(Weight)       | Provider Points<br>Earned            |
| OPM Monitoring Reviews                                              |                                    |                                         |                                   |                                      |
| Annual Comprehensive Reviews                                        | 84%                                | 63%                                     | 25                                | 15.71                                |
| Safety Reviews                                                      | 90%                                | 91%                                     | 15                                | 13.59                                |
| Monitoring Sub-Total                                                |                                    |                                         | 40                                | 29.30                                |
| CCI Safety Outcomes                                                 |                                    |                                         |                                   |                                      |
| Incidence of Maltreatment                                           | 0.17%                              | No Substantiated<br>Reports             | 10                                | 10.00                                |
| Staff Training/Foundations                                          | 58%                                | 73%                                     | 5                                 | 3.65                                 |
| Staff Safety Checks                                                 | 91%                                | 100%                                    | 5                                 | 5.00                                 |
| Safety Sub-Total                                                    |                                    |                                         | 20                                | 18.65                                |
| CCI Permanency Outcomes                                             |                                    |                                         |                                   |                                      |
| Placement Stability                                                 | 91%                                | 100%                                    | 15                                | 15.00                                |
| Permanency Sub-Total                                                |                                    |                                         | 15                                | 15.00                                |
| CCI Well-Being Outcomes                                             |                                    |                                         |                                   |                                      |
| EPSDT Medical Visits                                                | 92%                                | 100%                                    | 4                                 | 4.00                                 |
| EPSDT Dental Visits                                                 | 86%                                | 100%                                    | 4                                 | 4.00                                 |
| Academic Supports                                                   | 75%                                | 0%                                      | 3                                 | 0.00                                 |
| Provider ECEM Visits                                                | 75%                                | 44%                                     | 7                                 | 3.08                                 |
| Provider General Contacts                                           | 73%                                | 44%                                     | 7                                 | 3.08                                 |
| Placements with Siblings                                            | 36%                                | Not Eligible                            | Not Scored                        | Not Scored                           |
| Placements within Legal County                                      | 14%                                | Not Eligible                            | Not Scored                        | Not Scored                           |
| Well-Being Sub-Total                                                |                                    |                                         | 25                                | 14.16                                |
| *Performance calculation descriptions can b                         | e found in the FY 20°              | 19 RBWO PBP Measureme                   | ents and Standards Guide          |                                      |

# Performance-Based Placement Measures RBWO Provider GA+SCORECARD - CCI

| Provider/Program Name: Alternative Youth Services, Inc (667) - CCI |                                    |                                          |                                    |                                       |
|--------------------------------------------------------------------|------------------------------------|------------------------------------------|------------------------------------|---------------------------------------|
| 211 Goose Hollow Road, Reynolds, (                                 | Quarterly Scores (Grades)          |                                          | Current Quarter Score (Grade)      |                                       |
| Phone: 478-847-2900                                                |                                    | Q1: 85.89 (B)                            | Q2: 89.02 (B+)                     | 70.97%                                |
| Vendor ID# 35223                                                   |                                    | Q3: 85.95 (B)                            | Q4: 70.97 (C-)                     | (C-)                                  |
| Program Census Information:                                        |                                    | # Children in Care During<br>Quarter: 50 | # Placements During<br>Quarter: 50 | # Children in Care On<br>Last Day: 39 |
|                                                                    | Avg<br>Performance All<br>CCIs (%) | Provider<br>Performance (%)*             | Possible Points<br>(Weight)        | Provider Points<br>Earned             |
| OPM Monitoring Reviews                                             |                                    |                                          |                                    |                                       |
| Annual Comprehensive Reviews                                       | 84%                                | 57%                                      | 25                                 | 14.19                                 |
| Safety Reviews                                                     | 90%                                | 77%                                      | 15                                 | 11.60                                 |
| Monitoring Sub-Total                                               |                                    |                                          | 40                                 | 25.79                                 |
| CCI Safety Outcomes                                                |                                    |                                          |                                    |                                       |
| Incidence of Maltreatment                                          | 0.17%                              | No Substantiated<br>Reports              | 10                                 | 10.00                                 |
| Staff Training/Foundations                                         | 58%                                | 38%                                      | 5                                  | 1.90                                  |
| Staff Safety Checks                                                | 91%                                | 81%                                      | 5                                  | 4.05                                  |
| Safety Sub-Total                                                   |                                    |                                          | 20                                 | 15.95                                 |
| CCI Permanency Outcomes                                            |                                    |                                          |                                    |                                       |
| Placement Stability                                                | 91%                                | 88%                                      | 15                                 | 13.20                                 |
| Permanency Sub-Total                                               |                                    |                                          | 15                                 | 13.20                                 |
| CCI Well-Being Outcomes                                            |                                    |                                          |                                    |                                       |
| EPSDT Medical Visits                                               | 92%                                | 71%                                      | 4                                  | 2.84                                  |
| EPSDT Dental Visits                                                | 86%                                | 69%                                      | 4                                  | 2.76                                  |
| Academic Supports                                                  | 75%                                | 47%                                      | 3                                  | 1.41                                  |
| Provider ECEM Visits                                               | 75%                                | 71%                                      | 7                                  | 4.97                                  |
| Provider General Contacts                                          | 73%                                | 69%                                      | 7                                  | 4.83                                  |
| Placements with Siblings                                           | 36%                                | 12%                                      | Not Scored                         | Not Scored                            |
| Placements within Legal County                                     | 14%                                | 0%                                       | Not Scored                         | Not Scored                            |
| Well-Being Sub-Total                                               |                                    |                                          | 25                                 | 16.81                                 |
| *Performance calculation descriptions can b                        | e found in the FY 20               | 19 RBWO PBP Measureme                    | ents and Standards Guide           |                                       |

# Performance-Based Placement Measures RBWO Provider GA+SCORECARD - CCI

| 4552 Dorset Circle, Decatur, GA 30035 |                                    | Quarterly Scores (Grades)               |                                   | Current Quarter Score<br>(Grade)     |
|---------------------------------------|------------------------------------|-----------------------------------------|-----------------------------------|--------------------------------------|
| Phone: 678 518-8633                   |                                    | Q1: 95.66 (A)                           | Q2: 93.68 (A-)                    | 103.64%                              |
| Vendor ID# 35225                      |                                    | Q3: 106.18 (A+)                         | Q4: 103.64 (A+)                   | (A+)                                 |
| Program Census Information:           |                                    | # Children in Care During<br>Quarter: 6 | # Placements During<br>Quarter: 6 | # Children in Care On<br>Last Day: 6 |
|                                       | Avg<br>Performance All<br>CCIs (%) | Provider<br>Performance (%)*            | Possible Points<br>(Weight)       | Provider Points<br>Earned            |
| OPM Monitoring Reviews                | ( /                                |                                         |                                   |                                      |
| Annual Comprehensive Reviews          | 84%                                | 88%                                     | 25                                | 22.06                                |
| Safety Reviews                        | 90%                                | 98%                                     | 15                                | 14.63                                |
| Monitoring Sub-Total                  |                                    |                                         | 40                                | 36.68                                |
| CCI Safety Outcomes                   |                                    |                                         |                                   | <u>'</u>                             |
| Incidence of Maltreatment             | 0.17%                              | No Substantiated<br>Reports             | 10                                | 10.00                                |
| Staff Training/Foundations            | 58%                                | 90%                                     | 5                                 | 4.50                                 |
| Staff Safety Checks                   | 91%                                | 90%                                     | 5                                 | 4.50                                 |
| Safety Sub-Total                      |                                    |                                         | 20                                | 19.00                                |
| CCI Permanency Outcomes               |                                    |                                         |                                   |                                      |
| Placement Stability                   | 91%                                | 100%                                    | 15                                | 15.00                                |
| Permanency Sub-Total                  |                                    |                                         | 15                                | 15.00                                |
| CCI Well-Being Outcomes               |                                    |                                         |                                   |                                      |
| EPSDT Medical Visits                  | 92%                                | 100%                                    | 4                                 | 4.00                                 |
| EPSDT Dental Visits                   | 86%                                | 100%                                    | 4                                 | 4.00                                 |
| Academic Supports                     | 75%                                | 100%                                    | 3                                 | 3.00                                 |
| Provider ECEM Visits                  | 75%                                | 88%                                     | 7                                 | 6.16                                 |
| Provider General Contacts             | 73%                                | 88%                                     | 7                                 | 6.16                                 |
| Placements with Siblings              | 36%                                | Not Eligible                            | Not Scored                        | Not Scored                           |
| Placements within Legal County        | 14%                                | 0%                                      | Not Scored                        | Not Scored                           |
| Well-Being Sub-Total                  |                                    |                                         | 25                                | 23.32                                |

# Performance-Based Placement Measures RBWO Provider GA+SCORECARD - CCI

| Provider/Program Name: Al                   | MI Kids Sava                       | nnah River - (516                        | 61) - CCI                          |                                       |
|---------------------------------------------|------------------------------------|------------------------------------------|------------------------------------|---------------------------------------|
| 626 Old River Road, Sylvania, GA 30467      |                                    | Quarterly Scores (Grades)                |                                    | Current Quarter Score (Grade)         |
| Phone: 912-829-5300                         |                                    | Q1: 98.08 (A+)                           | Q2: 96.19 (A)                      | 92.72%                                |
| Vendor ID# 117807                           |                                    | Q3: 94.76 (A)                            | Q4: 92.72 (A-)                     | (A-)                                  |
| Program Census Information:                 |                                    | # Children in Care During<br>Quarter: 19 | # Placements During<br>Quarter: 19 | # Children in Care On<br>Last Day: 17 |
|                                             | Avg<br>Performance All<br>CCIs (%) | Provider<br>Performance (%)*             | Possible Points<br>(Weight)        | Provider Points<br>Earned             |
| OPM Monitoring Reviews                      |                                    |                                          |                                    |                                       |
| Annual Comprehensive Reviews                | 84%                                | 90%                                      | 25                                 | 22.41                                 |
| Safety Reviews                              | 90%                                | 75%                                      | 15                                 | 11.23                                 |
| Monitoring Sub-Total                        |                                    |                                          | 40                                 | 33.63                                 |
| CCI Safety Outcomes                         |                                    |                                          |                                    |                                       |
| Incidence of Maltreatment                   | 0.17%                              | No Substantiated<br>Reports              | 10                                 | 10.00                                 |
| Staff Training/Foundations                  | 58%                                | 75%                                      | 5                                  | 3.75                                  |
| Staff Safety Checks                         | 91%                                | 92%                                      | 5                                  | 4.60                                  |
| Safety Sub-Total                            |                                    |                                          | 20                                 | 18.35                                 |
| CCI Permanency Outcomes                     |                                    |                                          |                                    |                                       |
| Placement Stability                         | 91%                                | 95%                                      | 15                                 | 14.25                                 |
| Permanency Sub-Total                        |                                    |                                          | 15                                 | 14.25                                 |
| CCI Well-Being Outcomes                     |                                    |                                          |                                    |                                       |
| EPSDT Medical Visits                        | 92%                                | 100%                                     | 4                                  | 4.00                                  |
| EPSDT Dental Visits                         | 86%                                | 94%                                      | 4                                  | 3.76                                  |
| Academic Supports                           | 75%                                | 100%                                     | 3                                  | 3.00                                  |
| Provider ECEM Visits                        | 75%                                | 80%                                      | 7                                  | 5.60                                  |
| Provider General Contacts                   | 73%                                | 73%                                      | 7                                  | 5.11                                  |
| Placements with Siblings                    | 36%                                | 0%                                       | Not Scored                         | Not Scored                            |
| Placements within Legal County              | 14%                                | 0%                                       | Not Scored                         | Not Scored                            |
| Well-Being Sub-Total                        |                                    |                                          | 25                                 | 21.47                                 |
| *Performance calculation descriptions can b | e found in the FY 20°              | 19 RBWO PBP Measureme                    | ents and Standards Guide           |                                       |