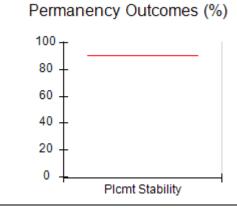

# Performance-Based Placement Measures RBWO Provider GA+SCORECARD - CCI

| Provider/Program Name: A Friend's House - (563) - CCI |                                    |                                          |                                    |                                       |  |
|-------------------------------------------------------|------------------------------------|------------------------------------------|------------------------------------|---------------------------------------|--|
| 111 Henry Pkwy., McDonough, GA 30                     | 0253                               | Quarterly Sco                            | ores (Grades)                      | Current Quarter Score<br>(Grade)      |  |
| Phone: 678-432-1630                                   |                                    | Q1: 106.75 (A+)                          | Q2: 102.90 (A+)                    | 103.34%                               |  |
| Vendor ID# 35215                                      |                                    | Q3: 99.68 (A+)                           | Q4: 103.34 (A+)                    | (A+)                                  |  |
| Program Census Information:                           |                                    | # Children in Care During<br>Quarter: 19 | # Placements During<br>Quarter: 19 | # Children in Care On<br>Last Day: 17 |  |
|                                                       | Avg<br>Performance All<br>CCIs (%) | Provider<br>Performance (%)*             | Possible Points<br>(Weight)        | Provider Points<br>Earned             |  |
| OPM Monitoring Reviews                                |                                    |                                          |                                    |                                       |  |
| Annual Comprehensive Reviews                          | 84%                                | 99%                                      | 25                                 | 24.73                                 |  |
| Safety Reviews                                        | 90%                                | 100%                                     | 15                                 | 15.00                                 |  |
| Monitoring Sub-Total                                  |                                    |                                          | 40                                 | 39.73                                 |  |
| CCI Safety Outcomes                                   |                                    |                                          |                                    |                                       |  |
| Incidence of Maltreatment                             | 0.17%                              | No Substantiated<br>Reports              | 10                                 | 10.00                                 |  |
| Staff Training/Foundations                            | 58%                                | 72%                                      | 5                                  | 3.60                                  |  |
| Staff Safety Checks                                   | 91%                                | 100%                                     | 5                                  | 5.00                                  |  |
| Safety Sub-Total                                      |                                    |                                          | 20                                 | 18.60                                 |  |
| CCI Permanency Outcomes                               |                                    |                                          |                                    |                                       |  |
| Placement Stability                                   | 91%                                | 95%                                      | 15                                 | 14.25                                 |  |
| Permanency Sub-Total                                  |                                    |                                          | 15                                 | 14.25                                 |  |
| CCI Well-Being Outcomes                               |                                    |                                          |                                    |                                       |  |
| EPSDT Medical Visits                                  | 92%                                | 100%                                     | 4                                  | 4.00                                  |  |
| EPSDT Dental Visits                                   | 86%                                | 94%                                      | 4                                  | 3.76                                  |  |
| Academic Supports                                     | 75%                                | 95%                                      | 3                                  | 2.85                                  |  |
| Provider ECEM Visits                                  | 75%                                | 79%                                      | 7                                  | 5.53                                  |  |
| Provider General Contacts                             | 73%                                | 66%                                      | 7                                  | 4.62                                  |  |
| Placements with Siblings                              | 36%                                | 80%                                      | Not Scored                         | Not Scored                            |  |
| Placements within Legal County                        | 14%                                | 27%                                      | Not Scored                         | Not Scored                            |  |
| Well-Being Sub-Total                                  |                                    |                                          | 25                                 | 20.76                                 |  |
| *Performance calculation descriptions can b           | e found in the FY 20°              | 19 RBWO PBP Measureme                    | ents and Standards Guide           |                                       |  |