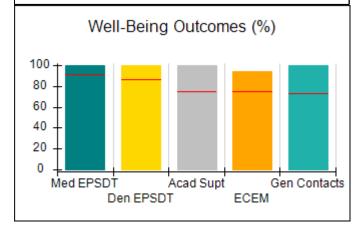

# Performance-Based Placement Measures RBWO Provider GA+SCORECARD - CCI

| Provider/Program Name: A Friend's House - (563) - CCI |                                    |                                          |                                    |                                       |  |
|-------------------------------------------------------|------------------------------------|------------------------------------------|------------------------------------|---------------------------------------|--|
| 111 Henry Pkwy., McDonough, GA 30                     | 0253                               | Quarterly Sco                            | ores (Grades)                      | Current Quarter Score<br>(Grade)      |  |
| Phone: 678-432-1630                                   |                                    | Q1: 106.75 (A+)                          | Q2: 102.90 (A+)                    | 103.34%                               |  |
| Vendor ID# 35215                                      |                                    | Q3: 99.68 (A+)                           | Q4: 103.34 (A+)                    | (A+)                                  |  |
| Program Census Information:                           |                                    | # Children in Care During<br>Quarter: 19 | # Placements During<br>Quarter: 19 | # Children in Care On<br>Last Day: 17 |  |
|                                                       | Avg<br>Performance All<br>CCIs (%) | Provider<br>Performance (%)*             | Possible Points<br>(Weight)        | Provider Points<br>Earned             |  |
| OPM Monitoring Reviews                                |                                    |                                          |                                    |                                       |  |
| Annual Comprehensive Reviews                          | 84%                                | 99%                                      | 25                                 | 24.73                                 |  |
| Safety Reviews                                        | 90%                                | 100%                                     | 15                                 | 15.00                                 |  |
| Monitoring Sub-Total                                  |                                    |                                          | 40                                 | 39.73                                 |  |
| CCI Safety Outcomes                                   |                                    |                                          |                                    |                                       |  |
| Incidence of Maltreatment                             | 0.17%                              | No Substantiated<br>Reports              | 10                                 | 10.00                                 |  |
| Staff Training/Foundations                            | 58%                                | 72%                                      | 5                                  | 3.60                                  |  |
| Staff Safety Checks                                   | 91%                                | 100%                                     | 5                                  | 5.00                                  |  |
| Safety Sub-Total                                      |                                    |                                          | 20                                 | 18.60                                 |  |
| CCI Permanency Outcomes                               |                                    |                                          |                                    |                                       |  |
| Placement Stability                                   | 91%                                | 95%                                      | 15                                 | 14.25                                 |  |
| Permanency Sub-Total                                  |                                    |                                          | 15                                 | 14.25                                 |  |
| CCI Well-Being Outcomes                               |                                    |                                          |                                    |                                       |  |
| EPSDT Medical Visits                                  | 92%                                | 100%                                     | 4                                  | 4.00                                  |  |
| EPSDT Dental Visits                                   | 86%                                | 94%                                      | 4                                  | 3.76                                  |  |
| Academic Supports                                     | 75%                                | 95%                                      | 3                                  | 2.85                                  |  |
| Provider ECEM Visits                                  | 75%                                | 79%                                      | 7                                  | 5.53                                  |  |
| Provider General Contacts                             | 73%                                | 66%                                      | 7                                  | 4.62                                  |  |
| Placements with Siblings                              | 36%                                | 80%                                      | Not Scored                         | Not Scored                            |  |
| Placements within Legal County                        | 14%                                | 27%                                      | Not Scored                         | Not Scored                            |  |
| Well-Being Sub-Total                                  |                                    |                                          | 25                                 | 20.76                                 |  |
| *Performance calculation descriptions can b           | e found in the FY 20°              | 19 RBWO PBP Measureme                    | ents and Standards Guide           |                                       |  |