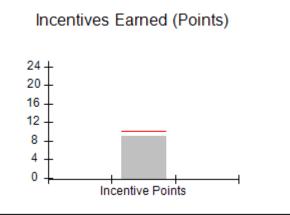

| Monitoring & Outcomes: Possible Points = 100 | Points Earned = 93.34 |           |
|----------------------------------------------|-----------------------|-----------|
| Score Before Incentives Credit 93            |                       | 93.34%    |
| Incentives Awarded 10.0                      |                       | 10.00 pts |
| PBP Verification N                           |                       | N/A pts   |
|                                              | Total Score           | 103.34%   |