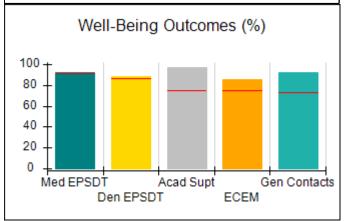

# Performance-Based Placement Measures RBWO Provider GA+SCORECARD - CCI

| Provider/Program Name: A Friend's House - (563) - CCI |                                    |                                          |                                    |                                       |  |
|-------------------------------------------------------|------------------------------------|------------------------------------------|------------------------------------|---------------------------------------|--|
| 111 Henry Pkwy., McDonough, GA 30                     | 0253                               | Quarterly Sco                            | ores (Grades)                      | Current Quarter Score<br>(Grade)      |  |
| Phone: 678-432-1630                                   |                                    | Q1: 106.75 (A+)                          | Q2: 102.90 (A+)                    | 103.34%                               |  |
| Vendor ID# 35215                                      |                                    | Q3: 99.68 (A+)                           | Q4: 103.34 (A+)                    | (A+)                                  |  |
| Program Census Information:                           |                                    | # Children in Care During<br>Quarter: 19 | # Placements During<br>Quarter: 19 | # Children in Care On<br>Last Day: 17 |  |
|                                                       | Avg<br>Performance All<br>CCIs (%) | Provider<br>Performance (%)*             | Possible Points<br>(Weight)        | Provider Points<br>Earned             |  |
| OPM Monitoring Reviews                                |                                    |                                          |                                    |                                       |  |
| Annual Comprehensive Reviews                          | 84%                                | 99%                                      | 25                                 | 24.73                                 |  |
| Safety Reviews                                        | 90%                                | 100%                                     | 15                                 | 15.00                                 |  |
| Monitoring Sub-Total                                  |                                    |                                          | 40                                 | 39.73                                 |  |
| CCI Safety Outcomes                                   |                                    |                                          |                                    |                                       |  |
| Incidence of Maltreatment                             | 0.17%                              | No Substantiated<br>Reports              | 10                                 | 10.00                                 |  |
| Staff Training/Foundations                            | 58%                                | 72%                                      | 5                                  | 3.60                                  |  |
| Staff Safety Checks                                   | 91%                                | 100%                                     | 5                                  | 5.00                                  |  |
| Safety Sub-Total                                      |                                    |                                          | 20                                 | 18.60                                 |  |
| CCI Permanency Outcomes                               |                                    |                                          |                                    |                                       |  |
| Placement Stability                                   | 91%                                | 95%                                      | 15                                 | 14.25                                 |  |
| Permanency Sub-Total                                  |                                    |                                          | 15                                 | 14.25                                 |  |
| CCI Well-Being Outcomes                               |                                    |                                          |                                    |                                       |  |
| EPSDT Medical Visits                                  | 92%                                | 100%                                     | 4                                  | 4.00                                  |  |
| EPSDT Dental Visits                                   | 86%                                | 94%                                      | 4                                  | 3.76                                  |  |
| Academic Supports                                     | 75%                                | 95%                                      | 3                                  | 2.85                                  |  |
| Provider ECEM Visits                                  | 75%                                | 79%                                      | 7                                  | 5.53                                  |  |
| Provider General Contacts                             | 73%                                | 66%                                      | 7                                  | 4.62                                  |  |
| Placements with Siblings                              | 36%                                | 80%                                      | Not Scored                         | Not Scored                            |  |
| Placements within Legal County                        | 14%                                | 27%                                      | Not Scored                         | Not Scored                            |  |
| Well-Being Sub-Total                                  |                                    |                                          | 25                                 | 20.76                                 |  |
| *Performance calculation descriptions can b           | e found in the FY 20°              | 19 RBWO PBP Measureme                    | ents and Standards Guide           |                                       |  |