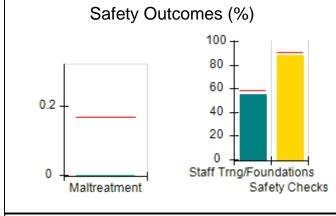

# Performance-Based Placement Measures RBWO Provider GA+SCORECARD - CCI

| Provider/Program Name: A Friend's House - (563) - CCI |                                    |                                          |                                    |                                       |  |
|-------------------------------------------------------|------------------------------------|------------------------------------------|------------------------------------|---------------------------------------|--|
| 111 Henry Pkwy., McDonough, GA 30                     | 0253                               | Quarterly Sco                            | ores (Grades)                      | Current Quarter Score<br>(Grade)      |  |
| Phone: 678-432-1630                                   |                                    | Q1: 106.75 (A+)                          | Q2: 102.90 (A+)                    | 103.34%                               |  |
| Vendor ID# 35215                                      |                                    | Q3: 99.68 (A+)                           | Q4: 103.34 (A+)                    | (A+)                                  |  |
| Program Census Information:                           |                                    | # Children in Care During<br>Quarter: 19 | # Placements During<br>Quarter: 19 | # Children in Care On<br>Last Day: 17 |  |
|                                                       | Avg<br>Performance All<br>CCIs (%) | Provider<br>Performance (%)*             | Possible Points<br>(Weight)        | Provider Points<br>Earned             |  |
| OPM Monitoring Reviews                                |                                    |                                          |                                    |                                       |  |
| Annual Comprehensive Reviews                          | 84%                                | 99%                                      | 25                                 | 24.73                                 |  |
| Safety Reviews                                        | 90%                                | 100%                                     | 15                                 | 15.00                                 |  |
| Monitoring Sub-Total                                  |                                    |                                          | 40                                 | 39.73                                 |  |
| CCI Safety Outcomes                                   |                                    |                                          |                                    |                                       |  |
| Incidence of Maltreatment                             | 0.17%                              | No Substantiated<br>Reports              | 10                                 | 10.00                                 |  |
| Staff Training/Foundations                            | 58%                                | 72%                                      | 5                                  | 3.60                                  |  |
| Staff Safety Checks                                   | 91%                                | 100%                                     | 5                                  | 5.00                                  |  |
| Safety Sub-Total                                      |                                    |                                          | 20                                 | 18.60                                 |  |
| CCI Permanency Outcomes                               |                                    |                                          |                                    |                                       |  |
| Placement Stability                                   | 91%                                | 95%                                      | 15                                 | 14.25                                 |  |
| Permanency Sub-Total                                  |                                    |                                          | 15                                 | 14.25                                 |  |
| CCI Well-Being Outcomes                               |                                    |                                          |                                    |                                       |  |
| EPSDT Medical Visits                                  | 92%                                | 100%                                     | 4                                  | 4.00                                  |  |
| EPSDT Dental Visits                                   | 86%                                | 94%                                      | 4                                  | 3.76                                  |  |
| Academic Supports                                     | 75%                                | 95%                                      | 3                                  | 2.85                                  |  |
| Provider ECEM Visits                                  | 75%                                | 79%                                      | 7                                  | 5.53                                  |  |
| Provider General Contacts                             | 73%                                | 66%                                      | 7                                  | 4.62                                  |  |
| Placements with Siblings                              | 36%                                | 80%                                      | Not Scored                         | Not Scored                            |  |
| Placements within Legal County                        | 14%                                | 27%                                      | Not Scored                         | Not Scored                            |  |
| Well-Being Sub-Total                                  |                                    |                                          | 25                                 | 20.76                                 |  |
| *Performance calculation descriptions can b           | e found in the FY 20°              | 19 RBWO PBP Measureme                    | ents and Standards Guide           |                                       |  |