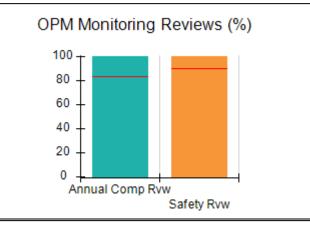

# Performance-Based Placement Measures RBWO Provider GA+SCORECARD - CCI

| Provider/Program Name: A Friend's House - (563) - CCI |                                    |                                          |                                    |                                       |  |
|-------------------------------------------------------|------------------------------------|------------------------------------------|------------------------------------|---------------------------------------|--|
| 111 Henry Pkwy., McDonough, GA 30                     | 0253                               | Quarterly Sco                            | ores (Grades)                      | Current Quarter Score<br>(Grade)      |  |
| Phone: 678-432-1630                                   |                                    | Q1: 106.75 (A+)                          | Q2: 102.90 (A+)                    | 103.34%                               |  |
| Vendor ID# 35215                                      |                                    | Q3: 99.68 (A+)                           | Q4: 103.34 (A+)                    | (A+)                                  |  |
| Program Census Information:                           |                                    | # Children in Care During<br>Quarter: 19 | # Placements During<br>Quarter: 19 | # Children in Care On<br>Last Day: 17 |  |
|                                                       | Avg<br>Performance All<br>CCIs (%) | Provider<br>Performance (%)*             | Possible Points<br>(Weight)        | Provider Points<br>Earned             |  |
| OPM Monitoring Reviews                                |                                    |                                          |                                    |                                       |  |
| Annual Comprehensive Reviews                          | 84%                                | 99%                                      | 25                                 | 24.73                                 |  |
| Safety Reviews                                        | 90%                                | 100%                                     | 15                                 | 15.00                                 |  |
| Monitoring Sub-Total                                  |                                    |                                          | 40                                 | 39.73                                 |  |
| CCI Safety Outcomes                                   |                                    |                                          |                                    |                                       |  |
| Incidence of Maltreatment                             | 0.17%                              | No Substantiated<br>Reports              | 10                                 | 10.00                                 |  |
| Staff Training/Foundations                            | 58%                                | 72%                                      | 5                                  | 3.60                                  |  |
| Staff Safety Checks                                   | 91%                                | 100%                                     | 5                                  | 5.00                                  |  |
| Safety Sub-Total                                      |                                    |                                          | 20                                 | 18.60                                 |  |
| CCI Permanency Outcomes                               |                                    |                                          |                                    |                                       |  |
| Placement Stability                                   | 91%                                | 95%                                      | 15                                 | 14.25                                 |  |
| Permanency Sub-Total                                  |                                    |                                          | 15                                 | 14.25                                 |  |
| CCI Well-Being Outcomes                               |                                    |                                          |                                    |                                       |  |
| EPSDT Medical Visits                                  | 92%                                | 100%                                     | 4                                  | 4.00                                  |  |
| EPSDT Dental Visits                                   | 86%                                | 94%                                      | 4                                  | 3.76                                  |  |
| Academic Supports                                     | 75%                                | 95%                                      | 3                                  | 2.85                                  |  |
| Provider ECEM Visits                                  | 75%                                | 79%                                      | 7                                  | 5.53                                  |  |
| Provider General Contacts                             | 73%                                | 66%                                      | 7                                  | 4.62                                  |  |
| Placements with Siblings                              | 36%                                | 80%                                      | Not Scored                         | Not Scored                            |  |
| Placements within Legal County                        | 14%                                | 27%                                      | Not Scored                         | Not Scored                            |  |
| Well-Being Sub-Total                                  |                                    |                                          | 25                                 | 20.76                                 |  |
| *Performance calculation descriptions can b           | e found in the FY 20°              | 19 RBWO PBP Measureme                    | ents and Standards Guide           |                                       |  |