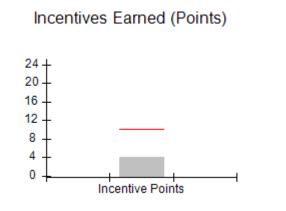

# Performance-Based Placement Measures RBWO Provider GA+SCORECARD - CCI

Report Quarter: Q4 FY2019

| Program Census Information:                      |                                   | # Children in Care During<br>Quarter: 19 | # Placements During<br>Quarter: 19 | # Children in Care On<br>Last Day: 17 |
|--------------------------------------------------|-----------------------------------|------------------------------------------|------------------------------------|---------------------------------------|
| CCI Incentive Credits                            | Avg Performance All CCIs (Points) | Provider<br>Performance (%)*             | Possible Points<br>(Weight)        | Provider Points<br>Earned             |
| Early EPSDT Medical Visits                       |                                   | 100%                                     | 2                                  | 2.00                                  |
| Early EPSDT Dental Visits                        |                                   | 91%                                      | 2                                  | 1.82                                  |
| Permanency Contacts                              |                                   | 21%                                      | 5                                  | 1.05                                  |
| Additional Academic Supports                     |                                   | 56%                                      | 2                                  | 1.12                                  |
| HS Grad/GED/Prof or Trade<br>Certificate/College |                                   | N/A                                      | 10/5/5/1                           | 20.00                                 |
| EYSS Agreement                                   |                                   | 0%                                       | 5                                  | 0.00                                  |
| Community Connections                            |                                   | 0%                                       | 4                                  | 0.00                                  |
| Active Agency Accreditation                      |                                   | 0%                                       | 4                                  | 0.00                                  |
| Staff Clinical Licensure                         |                                   | 0%                                       | 5                                  | 0.00                                  |
| Behavior Management (threshold = 0)              |                                   | 100%                                     | 4                                  | 4.00                                  |
| Incentives Total                                 | 10.09                             |                                          |                                    | 29.99                                 |