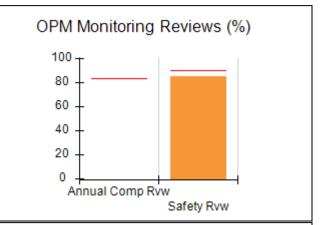

# Performance-Based Placement Measures RBWO Provider GA+SCORECARD - CCI

| Provider/Program Name: A Friend's House - (563) - CCI |                                    |                                          |                                    |                                       |  |
|-------------------------------------------------------|------------------------------------|------------------------------------------|------------------------------------|---------------------------------------|--|
| 111 Henry Pkwy., McDonough, GA 30                     | 0253                               | Quarterly Sco                            | ores (Grades)                      | Current Quarter Score<br>(Grade)      |  |
| Phone: 678-432-1630                                   |                                    | Q1: 106.75 (A+)                          | Q2: 102.90 (A+)                    | 103.34%                               |  |
| Vendor ID# 35215                                      |                                    | Q3: 99.68 (A+)                           | Q4: 103.34 (A+)                    | (A+)                                  |  |
| Program Census Information:                           |                                    | # Children in Care During<br>Quarter: 19 | # Placements During<br>Quarter: 19 | # Children in Care On<br>Last Day: 17 |  |
|                                                       | Avg<br>Performance All<br>CCIs (%) | Provider<br>Performance (%)*             | Possible Points<br>(Weight)        | Provider Points<br>Earned             |  |
| OPM Monitoring Reviews                                |                                    |                                          |                                    |                                       |  |
| Annual Comprehensive Reviews                          | 84%                                | 99%                                      | 25                                 | 24.73                                 |  |
| Safety Reviews                                        | 90%                                | 100%                                     | 15                                 | 15.00                                 |  |
| Monitoring Sub-Total                                  |                                    |                                          | 40                                 | 39.73                                 |  |
| CCI Safety Outcomes                                   |                                    |                                          |                                    |                                       |  |
| Incidence of Maltreatment                             | 0.17%                              | No Substantiated<br>Reports              | 10                                 | 10.00                                 |  |
| Staff Training/Foundations                            | 58%                                | 72%                                      | 5                                  | 3.60                                  |  |
| Staff Safety Checks                                   | 91%                                | 100%                                     | 5                                  | 5.00                                  |  |
| Safety Sub-Total                                      |                                    |                                          | 20                                 | 18.60                                 |  |
| CCI Permanency Outcomes                               |                                    |                                          |                                    |                                       |  |
| Placement Stability                                   | 91%                                | 95%                                      | 15                                 | 14.25                                 |  |
| Permanency Sub-Total                                  |                                    |                                          | 15                                 | 14.25                                 |  |
| CCI Well-Being Outcomes                               |                                    |                                          |                                    |                                       |  |
| EPSDT Medical Visits                                  | 92%                                | 100%                                     | 4                                  | 4.00                                  |  |
| EPSDT Dental Visits                                   | 86%                                | 94%                                      | 4                                  | 3.76                                  |  |
| Academic Supports                                     | 75%                                | 95%                                      | 3                                  | 2.85                                  |  |
| Provider ECEM Visits                                  | 75%                                | 79%                                      | 7                                  | 5.53                                  |  |
| Provider General Contacts                             | 73%                                | 66%                                      | 7                                  | 4.62                                  |  |
| Placements with Siblings                              | 36%                                | 80%                                      | Not Scored                         | Not Scored                            |  |
| Placements within Legal County                        | 14%                                | 27%                                      | Not Scored                         | Not Scored                            |  |
| Well-Being Sub-Total                                  |                                    |                                          | 25                                 | 20.76                                 |  |
| *Performance calculation descriptions can b           | e found in the FY 20°              | 19 RBWO PBP Measureme                    | ents and Standards Guide           |                                       |  |