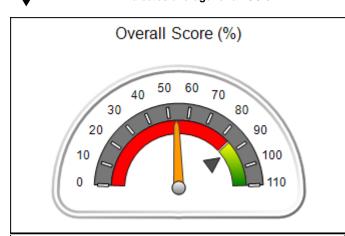

| Monitoring & Outcomes: Possible Points = 100 | Points Earned = 93.34 |           |
|----------------------------------------------|-----------------------|-----------|
| Score Before Incentives Credit 93            |                       | 93.34%    |
| Incentives Awarded 10.0                      |                       | 10.00 pts |
| PBP Verification N                           |                       | N/A pts   |
|                                              | Total Score           | 103.34%   |