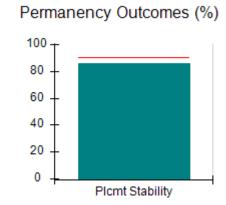

# Performance-Based Placement Measures RBWO Provider GA+SCORECARD - CCI

| Provider/Program Name: A Friend's House - (563) - CCI |                                    |                                          |                                    |                                       |  |
|-------------------------------------------------------|------------------------------------|------------------------------------------|------------------------------------|---------------------------------------|--|
| 111 Henry Pkwy., McDonough, GA 30                     | 0253                               | Quarterly Sco                            | ores (Grades)                      | Current Quarter Score<br>(Grade)      |  |
| Phone: 678-432-1630                                   |                                    | Q1: 106.75 (A+)                          | Q2: 102.90 (A+)                    | 103.34%                               |  |
| Vendor ID# 35215                                      |                                    | Q3: 99.68 (A+)                           | Q4: 103.34 (A+)                    | (A+)                                  |  |
| Program Census Information:                           |                                    | # Children in Care During<br>Quarter: 19 | # Placements During<br>Quarter: 19 | # Children in Care On<br>Last Day: 17 |  |
|                                                       | Avg<br>Performance All<br>CCIs (%) | Provider<br>Performance (%)*             | Possible Points<br>(Weight)        | Provider Points<br>Earned             |  |
| OPM Monitoring Reviews                                |                                    |                                          |                                    |                                       |  |
| Annual Comprehensive Reviews                          | 84%                                | 99%                                      | 25                                 | 24.73                                 |  |
| Safety Reviews                                        | 90%                                | 100%                                     | 15                                 | 15.00                                 |  |
| Monitoring Sub-Total                                  |                                    |                                          | 40                                 | 39.73                                 |  |
| CCI Safety Outcomes                                   |                                    |                                          |                                    |                                       |  |
| Incidence of Maltreatment                             | 0.17%                              | No Substantiated<br>Reports              | 10                                 | 10.00                                 |  |
| Staff Training/Foundations                            | 58%                                | 72%                                      | 5                                  | 3.60                                  |  |
| Staff Safety Checks                                   | 91%                                | 100%                                     | 5                                  | 5.00                                  |  |
| Safety Sub-Total                                      |                                    |                                          | 20                                 | 18.60                                 |  |
| CCI Permanency Outcomes                               |                                    |                                          |                                    |                                       |  |
| Placement Stability                                   | 91%                                | 95%                                      | 15                                 | 14.25                                 |  |
| Permanency Sub-Total                                  |                                    |                                          | 15                                 | 14.25                                 |  |
| CCI Well-Being Outcomes                               |                                    |                                          |                                    |                                       |  |
| EPSDT Medical Visits                                  | 92%                                | 100%                                     | 4                                  | 4.00                                  |  |
| EPSDT Dental Visits                                   | 86%                                | 94%                                      | 4                                  | 3.76                                  |  |
| Academic Supports                                     | 75%                                | 95%                                      | 3                                  | 2.85                                  |  |
| Provider ECEM Visits                                  | 75%                                | 79%                                      | 7                                  | 5.53                                  |  |
| Provider General Contacts                             | 73%                                | 66%                                      | 7                                  | 4.62                                  |  |
| Placements with Siblings                              | 36%                                | 80%                                      | Not Scored                         | Not Scored                            |  |
| Placements within Legal County                        | 14%                                | 27%                                      | Not Scored                         | Not Scored                            |  |
| Well-Being Sub-Total                                  |                                    |                                          | 25                                 | 20.76                                 |  |
| *Performance calculation descriptions can b           | e found in the FY 20°              | 19 RBWO PBP Measureme                    | ents and Standards Guide           |                                       |  |