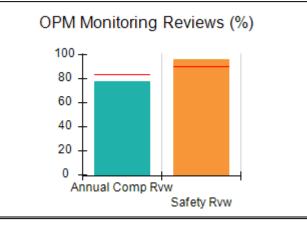

# Performance-Based Placement Measures RBWO Provider GA+SCORECARD - CCI

| Provider/Program Name: A Friend's House - (563) - CCI |                                    |                                          |                                    |                                       |  |
|-------------------------------------------------------|------------------------------------|------------------------------------------|------------------------------------|---------------------------------------|--|
| 111 Henry Pkwy., McDonough, GA 30                     | 0253                               | Quarterly Sco                            | ores (Grades)                      | Current Quarter Score<br>(Grade)      |  |
| Phone: 678-432-1630                                   |                                    | Q1: 106.75 (A+)                          | Q2: 102.90 (A+)                    | 103.34%                               |  |
| Vendor ID# 35215                                      |                                    | Q3: 99.68 (A+)                           | Q4: 103.34 (A+)                    | (A+)                                  |  |
| Program Census Information:                           |                                    | # Children in Care During<br>Quarter: 19 | # Placements During<br>Quarter: 19 | # Children in Care On<br>Last Day: 17 |  |
|                                                       | Avg<br>Performance All<br>CCIs (%) | Provider<br>Performance (%)*             | Possible Points<br>(Weight)        | Provider Points<br>Earned             |  |
| OPM Monitoring Reviews                                |                                    |                                          |                                    |                                       |  |
| Annual Comprehensive Reviews                          | 84%                                | 99%                                      | 25                                 | 24.73                                 |  |
| Safety Reviews                                        | 90%                                | 100%                                     | 15                                 | 15.00                                 |  |
| Monitoring Sub-Total                                  |                                    |                                          | 40                                 | 39.73                                 |  |
| CCI Safety Outcomes                                   |                                    |                                          |                                    |                                       |  |
| Incidence of Maltreatment                             | 0.17%                              | No Substantiated<br>Reports              | 10                                 | 10.00                                 |  |
| Staff Training/Foundations                            | 58%                                | 72%                                      | 5                                  | 3.60                                  |  |
| Staff Safety Checks                                   | 91%                                | 100%                                     | 5                                  | 5.00                                  |  |
| Safety Sub-Total                                      |                                    |                                          | 20                                 | 18.60                                 |  |
| CCI Permanency Outcomes                               |                                    |                                          |                                    |                                       |  |
| Placement Stability                                   | 91%                                | 95%                                      | 15                                 | 14.25                                 |  |
| Permanency Sub-Total                                  |                                    |                                          | 15                                 | 14.25                                 |  |
| CCI Well-Being Outcomes                               |                                    |                                          |                                    |                                       |  |
| EPSDT Medical Visits                                  | 92%                                | 100%                                     | 4                                  | 4.00                                  |  |
| EPSDT Dental Visits                                   | 86%                                | 94%                                      | 4                                  | 3.76                                  |  |
| Academic Supports                                     | 75%                                | 95%                                      | 3                                  | 2.85                                  |  |
| Provider ECEM Visits                                  | 75%                                | 79%                                      | 7                                  | 5.53                                  |  |
| Provider General Contacts                             | 73%                                | 66%                                      | 7                                  | 4.62                                  |  |
| Placements with Siblings                              | 36%                                | 80%                                      | Not Scored                         | Not Scored                            |  |
| Placements within Legal County                        | 14%                                | 27%                                      | Not Scored                         | Not Scored                            |  |
| Well-Being Sub-Total                                  |                                    |                                          | 25                                 | 20.76                                 |  |
| *Performance calculation descriptions can b           | e found in the FY 20°              | 19 RBWO PBP Measureme                    | ents and Standards Guide           |                                       |  |