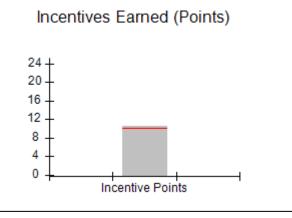

# Performance-Based Placement Measures RBWO Provider GA+SCORECARD - CCI

Report Quarter: Q4 FY2019

| Program Census Information:                      |                                   | # Children in Care During<br>Quarter: 19 | # Placements During<br>Quarter: 19 | # Children in Care On<br>Last Day: 17 |
|--------------------------------------------------|-----------------------------------|------------------------------------------|------------------------------------|---------------------------------------|
| CCI Incentive Credits                            | Avg Performance All CCIs (Points) | Provider<br>Performance (%)*             | Possible Points<br>(Weight)        | Provider Points<br>Earned             |
| Early EPSDT Medical Visits                       |                                   | 100%                                     | 2                                  | 2.00                                  |
| Early EPSDT Dental Visits                        |                                   | 91%                                      | 2                                  | 1.82                                  |
| Permanency Contacts                              |                                   | 21%                                      | 5                                  | 1.05                                  |
| Additional Academic Supports                     |                                   | 56%                                      | 2                                  | 1.12                                  |
| HS Grad/GED/Prof or Trade<br>Certificate/College |                                   | N/A                                      | 10/5/5/1                           | 20.00                                 |
| EYSS Agreement                                   |                                   | 0%                                       | 5                                  | 0.00                                  |
| Community Connections                            |                                   | 0%                                       | 4                                  | 0.00                                  |
| Active Agency Accreditation                      |                                   | 0%                                       | 4                                  | 0.00                                  |
| Staff Clinical Licensure                         |                                   | 0%                                       | 5                                  | 0.00                                  |
| Behavior Management (threshold = 0)              |                                   | 100%                                     | 4                                  | 4.00                                  |
| Incentives Total                                 | 10.09                             |                                          |                                    | 29.99                                 |