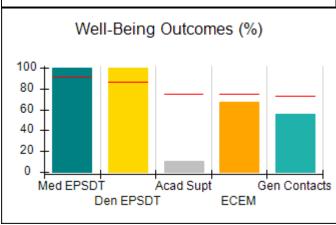

# Performance-Based Placement Measures RBWO Provider GA+SCORECARD - CCI

| Provider/Program Name: A Friend's House - (563) - CCI |                                    |                                          |                                    |                                       |  |
|-------------------------------------------------------|------------------------------------|------------------------------------------|------------------------------------|---------------------------------------|--|
| 111 Henry Pkwy., McDonough, GA 30                     | 0253                               | Quarterly Sco                            | ores (Grades)                      | Current Quarter Score<br>(Grade)      |  |
| Phone: 678-432-1630                                   |                                    | Q1: 106.75 (A+)                          | Q2: 102.90 (A+)                    | 103.34%                               |  |
| Vendor ID# 35215                                      |                                    | Q3: 99.68 (A+)                           | Q4: 103.34 (A+)                    | (A+)                                  |  |
| Program Census Information:                           |                                    | # Children in Care During<br>Quarter: 19 | # Placements During<br>Quarter: 19 | # Children in Care On<br>Last Day: 17 |  |
|                                                       | Avg<br>Performance All<br>CCIs (%) | Provider<br>Performance (%)*             | Possible Points<br>(Weight)        | Provider Points<br>Earned             |  |
| OPM Monitoring Reviews                                |                                    |                                          |                                    |                                       |  |
| Annual Comprehensive Reviews                          | 84%                                | 99%                                      | 25                                 | 24.73                                 |  |
| Safety Reviews                                        | 90%                                | 100%                                     | 15                                 | 15.00                                 |  |
| Monitoring Sub-Total                                  |                                    |                                          | 40                                 | 39.73                                 |  |
| CCI Safety Outcomes                                   |                                    |                                          |                                    |                                       |  |
| Incidence of Maltreatment                             | 0.17%                              | No Substantiated<br>Reports              | 10                                 | 10.00                                 |  |
| Staff Training/Foundations                            | 58%                                | 72%                                      | 5                                  | 3.60                                  |  |
| Staff Safety Checks                                   | 91%                                | 100%                                     | 5                                  | 5.00                                  |  |
| Safety Sub-Total                                      |                                    |                                          | 20                                 | 18.60                                 |  |
| CCI Permanency Outcomes                               |                                    |                                          |                                    |                                       |  |
| Placement Stability                                   | 91%                                | 95%                                      | 15                                 | 14.25                                 |  |
| Permanency Sub-Total                                  |                                    |                                          | 15                                 | 14.25                                 |  |
| CCI Well-Being Outcomes                               |                                    |                                          |                                    |                                       |  |
| EPSDT Medical Visits                                  | 92%                                | 100%                                     | 4                                  | 4.00                                  |  |
| EPSDT Dental Visits                                   | 86%                                | 94%                                      | 4                                  | 3.76                                  |  |
| Academic Supports                                     | 75%                                | 95%                                      | 3                                  | 2.85                                  |  |
| Provider ECEM Visits                                  | 75%                                | 79%                                      | 7                                  | 5.53                                  |  |
| Provider General Contacts                             | 73%                                | 66%                                      | 7                                  | 4.62                                  |  |
| Placements with Siblings                              | 36%                                | 80%                                      | Not Scored                         | Not Scored                            |  |
| Placements within Legal County                        | 14%                                | 27%                                      | Not Scored                         | Not Scored                            |  |
| Well-Being Sub-Total                                  |                                    |                                          | 25                                 | 20.76                                 |  |
| *Performance calculation descriptions can b           | e found in the FY 20°              | 19 RBWO PBP Measureme                    | ents and Standards Guide           |                                       |  |