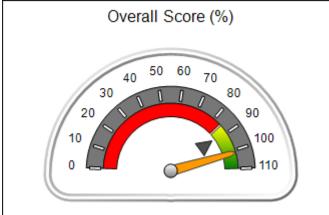

# Performance-Based Placement Measures RBWO Provider GA+SCORECARD - CCI

| Provider/Program Name: A Friend's House - (563) - CCI |                                    |                                          |                                    |                                       |  |
|-------------------------------------------------------|------------------------------------|------------------------------------------|------------------------------------|---------------------------------------|--|
| 111 Henry Pkwy., McDonough, GA 30                     | 0253                               | Quarterly Sco                            | ores (Grades)                      | Current Quarter Score<br>(Grade)      |  |
| Phone: 678-432-1630                                   |                                    | Q1: 106.75 (A+)                          | Q2: 102.90 (A+)                    | 103.34%                               |  |
| Vendor ID# 35215                                      |                                    | Q3: 99.68 (A+)                           | Q4: 103.34 (A+)                    | (A+)                                  |  |
| Program Census Information:                           |                                    | # Children in Care During<br>Quarter: 19 | # Placements During<br>Quarter: 19 | # Children in Care On<br>Last Day: 17 |  |
|                                                       | Avg<br>Performance All<br>CCIs (%) | Provider<br>Performance (%)*             | Possible Points<br>(Weight)        | Provider Points<br>Earned             |  |
| OPM Monitoring Reviews                                |                                    |                                          |                                    |                                       |  |
| Annual Comprehensive Reviews                          | 84%                                | 99%                                      | 25                                 | 24.73                                 |  |
| Safety Reviews                                        | 90%                                | 100%                                     | 15                                 | 15.00                                 |  |
| Monitoring Sub-Total                                  |                                    |                                          | 40                                 | 39.73                                 |  |
| CCI Safety Outcomes                                   |                                    |                                          |                                    |                                       |  |
| Incidence of Maltreatment                             | 0.17%                              | No Substantiated<br>Reports              | 10                                 | 10.00                                 |  |
| Staff Training/Foundations                            | 58%                                | 72%                                      | 5                                  | 3.60                                  |  |
| Staff Safety Checks                                   | 91%                                | 100%                                     | 5                                  | 5.00                                  |  |
| Safety Sub-Total                                      |                                    |                                          | 20                                 | 18.60                                 |  |
| CCI Permanency Outcomes                               |                                    |                                          |                                    |                                       |  |
| Placement Stability                                   | 91%                                | 95%                                      | 15                                 | 14.25                                 |  |
| Permanency Sub-Total                                  |                                    |                                          | 15                                 | 14.25                                 |  |
| CCI Well-Being Outcomes                               |                                    |                                          |                                    |                                       |  |
| EPSDT Medical Visits                                  | 92%                                | 100%                                     | 4                                  | 4.00                                  |  |
| EPSDT Dental Visits                                   | 86%                                | 94%                                      | 4                                  | 3.76                                  |  |
| Academic Supports                                     | 75%                                | 95%                                      | 3                                  | 2.85                                  |  |
| Provider ECEM Visits                                  | 75%                                | 79%                                      | 7                                  | 5.53                                  |  |
| Provider General Contacts                             | 73%                                | 66%                                      | 7                                  | 4.62                                  |  |
| Placements with Siblings                              | 36%                                | 80%                                      | Not Scored                         | Not Scored                            |  |
| Placements within Legal County                        | 14%                                | 27%                                      | Not Scored                         | Not Scored                            |  |
| Well-Being Sub-Total                                  |                                    |                                          | 25                                 | 20.76                                 |  |
| *Performance calculation descriptions can b           | e found in the FY 20°              | 19 RBWO PBP Measureme                    | ents and Standards Guide           |                                       |  |

| Monitoring & Outcomes: Possible Points = 100 | Points Earned = 93.34 |           |
|----------------------------------------------|-----------------------|-----------|
| Score Before Incentives Credit 93            |                       | 93.34%    |
| Incentives Awarded 10.0                      |                       | 10.00 pts |
| PBP Verification N                           |                       | N/A pts   |
|                                              | Total Score           | 103.34%   |