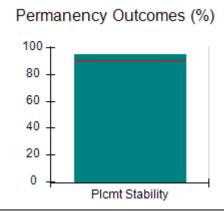

# Performance-Based Placement Measures RBWO Provider GA+SCORECARD - CCI

| Provider/Program Name: A Friend's House - (563) - CCI |                                    |                                          |                                    |                                       |  |
|-------------------------------------------------------|------------------------------------|------------------------------------------|------------------------------------|---------------------------------------|--|
| 111 Henry Pkwy., McDonough, GA 30                     | 0253                               | Quarterly Sco                            | ores (Grades)                      | Current Quarter Score<br>(Grade)      |  |
| Phone: 678-432-1630                                   |                                    | Q1: 106.75 (A+)                          | Q2: 102.90 (A+)                    | 103.34%                               |  |
| Vendor ID# 35215                                      |                                    | Q3: 99.68 (A+)                           | Q4: 103.34 (A+)                    | (A+)                                  |  |
| Program Census Information:                           |                                    | # Children in Care During<br>Quarter: 19 | # Placements During<br>Quarter: 19 | # Children in Care On<br>Last Day: 17 |  |
|                                                       | Avg<br>Performance All<br>CCIs (%) | Provider<br>Performance (%)*             | Possible Points<br>(Weight)        | Provider Points<br>Earned             |  |
| OPM Monitoring Reviews                                |                                    |                                          |                                    |                                       |  |
| Annual Comprehensive Reviews                          | 84%                                | 99%                                      | 25                                 | 24.73                                 |  |
| Safety Reviews                                        | 90%                                | 100%                                     | 15                                 | 15.00                                 |  |
| Monitoring Sub-Total                                  |                                    |                                          | 40                                 | 39.73                                 |  |
| CCI Safety Outcomes                                   |                                    |                                          |                                    |                                       |  |
| Incidence of Maltreatment                             | 0.17%                              | No Substantiated<br>Reports              | 10                                 | 10.00                                 |  |
| Staff Training/Foundations                            | 58%                                | 72%                                      | 5                                  | 3.60                                  |  |
| Staff Safety Checks                                   | 91%                                | 100%                                     | 5                                  | 5.00                                  |  |
| Safety Sub-Total                                      |                                    |                                          | 20                                 | 18.60                                 |  |
| CCI Permanency Outcomes                               |                                    |                                          |                                    |                                       |  |
| Placement Stability                                   | 91%                                | 95%                                      | 15                                 | 14.25                                 |  |
| Permanency Sub-Total                                  |                                    |                                          | 15                                 | 14.25                                 |  |
| CCI Well-Being Outcomes                               |                                    |                                          |                                    |                                       |  |
| EPSDT Medical Visits                                  | 92%                                | 100%                                     | 4                                  | 4.00                                  |  |
| EPSDT Dental Visits                                   | 86%                                | 94%                                      | 4                                  | 3.76                                  |  |
| Academic Supports                                     | 75%                                | 95%                                      | 3                                  | 2.85                                  |  |
| Provider ECEM Visits                                  | 75%                                | 79%                                      | 7                                  | 5.53                                  |  |
| Provider General Contacts                             | 73%                                | 66%                                      | 7                                  | 4.62                                  |  |
| Placements with Siblings                              | 36%                                | 80%                                      | Not Scored                         | Not Scored                            |  |
| Placements within Legal County                        | 14%                                | 27%                                      | Not Scored                         | Not Scored                            |  |
| Well-Being Sub-Total                                  |                                    |                                          | 25                                 | 20.76                                 |  |
| *Performance calculation descriptions can b           | e found in the FY 20°              | 19 RBWO PBP Measureme                    | ents and Standards Guide           |                                       |  |