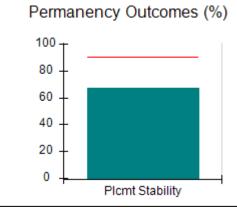

# Performance-Based Placement Measures RBWO Provider GA+SCORECARD - CCI

| Provider/Program Name: A Friend's House - (563) - CCI |                                    |                                          |                                    |                                       |  |
|-------------------------------------------------------|------------------------------------|------------------------------------------|------------------------------------|---------------------------------------|--|
| 111 Henry Pkwy., McDonough, GA 30                     | 0253                               | Quarterly Sco                            | ores (Grades)                      | Current Quarter Score<br>(Grade)      |  |
| Phone: 678-432-1630                                   |                                    | Q1: 106.75 (A+)                          | Q2: 102.90 (A+)                    | 103.34%                               |  |
| Vendor ID# 35215                                      |                                    | Q3: 99.68 (A+)                           | Q4: 103.34 (A+)                    | (A+)                                  |  |
| Program Census Information:                           |                                    | # Children in Care During<br>Quarter: 19 | # Placements During<br>Quarter: 19 | # Children in Care On<br>Last Day: 17 |  |
|                                                       | Avg<br>Performance All<br>CCIs (%) | Provider<br>Performance (%)*             | Possible Points<br>(Weight)        | Provider Points<br>Earned             |  |
| OPM Monitoring Reviews                                |                                    |                                          |                                    |                                       |  |
| Annual Comprehensive Reviews                          | 84%                                | 99%                                      | 25                                 | 24.73                                 |  |
| Safety Reviews                                        | 90%                                | 100%                                     | 15                                 | 15.00                                 |  |
| Monitoring Sub-Total                                  |                                    |                                          | 40                                 | 39.73                                 |  |
| CCI Safety Outcomes                                   |                                    |                                          |                                    |                                       |  |
| Incidence of Maltreatment                             | 0.17%                              | No Substantiated<br>Reports              | 10                                 | 10.00                                 |  |
| Staff Training/Foundations                            | 58%                                | 72%                                      | 5                                  | 3.60                                  |  |
| Staff Safety Checks                                   | 91%                                | 100%                                     | 5                                  | 5.00                                  |  |
| Safety Sub-Total                                      |                                    |                                          | 20                                 | 18.60                                 |  |
| CCI Permanency Outcomes                               |                                    |                                          |                                    |                                       |  |
| Placement Stability                                   | 91%                                | 95%                                      | 15                                 | 14.25                                 |  |
| Permanency Sub-Total                                  |                                    |                                          | 15                                 | 14.25                                 |  |
| CCI Well-Being Outcomes                               |                                    |                                          |                                    |                                       |  |
| EPSDT Medical Visits                                  | 92%                                | 100%                                     | 4                                  | 4.00                                  |  |
| EPSDT Dental Visits                                   | 86%                                | 94%                                      | 4                                  | 3.76                                  |  |
| Academic Supports                                     | 75%                                | 95%                                      | 3                                  | 2.85                                  |  |
| Provider ECEM Visits                                  | 75%                                | 79%                                      | 7                                  | 5.53                                  |  |
| Provider General Contacts                             | 73%                                | 66%                                      | 7                                  | 4.62                                  |  |
| Placements with Siblings                              | 36%                                | 80%                                      | Not Scored                         | Not Scored                            |  |
| Placements within Legal County                        | 14%                                | 27%                                      | Not Scored                         | Not Scored                            |  |
| Well-Being Sub-Total                                  |                                    |                                          | 25                                 | 20.76                                 |  |
| *Performance calculation descriptions can b           | e found in the FY 20°              | 19 RBWO PBP Measureme                    | ents and Standards Guide           |                                       |  |

# Performance-Based Placement Measures RBWO Provider GA+SCORECARD - CCI

| Provider/Program Name: ACES Youth Home, Inc (formerly Appalachian Children's Shelter) (5167) - CCI |                                    |                                          |                                    |                                      |  |
|----------------------------------------------------------------------------------------------------|------------------------------------|------------------------------------------|------------------------------------|--------------------------------------|--|
| 133 Cares Drive, Jasper, GA 30143                                                                  |                                    | Quarterly Scores (Grades)                |                                    | Current Quarter Score (Grade)        |  |
| Phone: 706-253-2375                                                                                |                                    | Q1: 103.13 (A+)                          | Q2: 101.74 (A+)                    | 95.11%                               |  |
| Vendor ID# 115379                                                                                  |                                    | Q3: 97.38 (A+)                           | Q4: 95.11 (A)                      | (A)                                  |  |
| Program Census Information:                                                                        |                                    | # Children in Care During<br>Quarter: 10 | # Placements During<br>Quarter: 10 | # Children in Care On<br>Last Day: 7 |  |
|                                                                                                    | Avg<br>Performance All<br>CCIs (%) | Provider<br>Performance (%)*             | Possible Points<br>(Weight)        | Provider Points<br>Earned            |  |
| OPM Monitoring Reviews                                                                             |                                    |                                          |                                    |                                      |  |
| Annual Comprehensive Reviews                                                                       | 84%                                | 95%                                      | 25                                 | 23.67                                |  |
| Safety Reviews                                                                                     | 90%                                | 94%                                      | 15                                 | 14.04                                |  |
| Monitoring Sub-Total                                                                               |                                    |                                          | 40                                 | 37.71                                |  |
| CCI Safety Outcomes                                                                                |                                    |                                          |                                    |                                      |  |
| Incidence of Maltreatment                                                                          | 0.17%                              | No Substantiated<br>Reports              | 10                                 | 10.00                                |  |
| Staff Training/Foundations                                                                         | 58%                                | ·                                        | 5                                  | 3.75                                 |  |
| Staff Safety Checks                                                                                | 91%                                | 100%                                     | 5                                  | 5.00                                 |  |
| Safety Sub-Total                                                                                   |                                    |                                          | 20                                 | 18.75                                |  |
| CCI Permanency Outcomes                                                                            |                                    |                                          |                                    |                                      |  |
| Placement Stability                                                                                | 91%                                | 90%                                      | 15                                 | 13.50                                |  |
| Permanency Sub-Total                                                                               |                                    |                                          | 15                                 | 13.50                                |  |
| CCI Well-Being Outcomes                                                                            |                                    |                                          |                                    |                                      |  |
| EPSDT Medical Visits                                                                               | 92%                                | 88%                                      | 4                                  | 3.52                                 |  |
| EPSDT Dental Visits                                                                                | 86%                                | 75%                                      | 4                                  | 3.00                                 |  |
| Academic Supports                                                                                  | 75%                                | 35%                                      | 3                                  | 1.05                                 |  |
| Provider ECEM Visits                                                                               | 75%                                | 48%                                      | 7                                  | 3.36                                 |  |
| Provider General Contacts                                                                          | 73%                                | 96%                                      | 7                                  | 6.72                                 |  |
| Placements with Siblings                                                                           | 36%                                | 100%                                     | Not Scored                         | Not Scored                           |  |
| Placements within Legal County                                                                     | 14%                                | 33%                                      | Not Scored                         | Not Scored                           |  |
| Well-Being Sub-Total                                                                               |                                    |                                          | 25                                 | 17.65                                |  |
| *Performance calculation descriptions can b                                                        | e found in the FY 20°              | 19 RBWO PBP Measureme                    | ents and Standards Guide           |                                      |  |

# Performance-Based Placement Measures RBWO Provider GA+SCORECARD - CCI

| 49 Monroe Crossing, Cartersville, GA 30120 |                                    | Quarterly Scores (Grades)                |                                    | Current Quarter Score (Grade)        |  |
|--------------------------------------------|------------------------------------|------------------------------------------|------------------------------------|--------------------------------------|--|
| Phone: 770-382-6180                        |                                    | Q1: 106.42 (A+)                          | Q2: 107.26 (A+)                    | 102.72%                              |  |
| Vendor ID# 35217                           |                                    | Q3: 108.01 (A+)                          | Q4: 102.72 (A+)                    | (A+)                                 |  |
| Program Census Information:                |                                    | # Children in Care During<br>Quarter: 11 | # Placements During<br>Quarter: 11 | # Children in Care On<br>Last Day: 8 |  |
|                                            | Avg<br>Performance All<br>CCIs (%) | Provider<br>Performance (%)*             | Possible Points<br>(Weight)        | Provider Points<br>Earned            |  |
| OPM Monitoring Reviews                     |                                    |                                          |                                    |                                      |  |
| Annual Comprehensive Reviews               | 84%                                | 95%                                      | 25                                 | 23.65                                |  |
| Safety Reviews                             | 90%                                | 98%                                      | 15                                 | 14.66                                |  |
| Monitoring Sub-Total                       |                                    |                                          | 40                                 | 38.31                                |  |
| CCI Safety Outcomes                        |                                    |                                          |                                    |                                      |  |
| Incidence of Maltreatment                  | 0.17%                              | No Substantiated<br>Reports              | 10                                 | 10.00                                |  |
| Staff Training/Foundations                 | 58%                                | 66%                                      | 5                                  | 3.30                                 |  |
| Staff Safety Checks                        | 91%                                | 86%                                      | 5                                  | 4.30                                 |  |
| Safety Sub-Total                           |                                    |                                          | 20                                 | 17.60                                |  |
| CCI Permanency Outcomes                    |                                    |                                          |                                    |                                      |  |
| Placement Stability                        | 91%                                | 100%                                     | 15                                 | 15.00                                |  |
| Permanency Sub-Total                       |                                    |                                          | 15                                 | 15.00                                |  |
| CCI Well-Being Outcomes                    |                                    |                                          |                                    |                                      |  |
| EPSDT Medical Visits                       | 92%                                | 90%                                      | 4                                  | 3.60                                 |  |
| EPSDT Dental Visits                        | 86%                                | 100%                                     | 4                                  | 4.00                                 |  |
| Academic Supports                          | 75%                                | 74%                                      | 3                                  | 2.22                                 |  |
| Provider ECEM Visits                       | 75%                                | 96%                                      | 7                                  | 6.72                                 |  |
| Provider General Contacts                  | 73%                                | 97%                                      | 7                                  | 6.79                                 |  |
| Placements with Siblings                   | 36%                                | 0%                                       | Not Scored                         | Not Scored                           |  |
| Placements within Legal County             | 14%                                | 0%                                       | Not Scored                         | Not Scored                           |  |
| Well-Being Sub-Total                       |                                    |                                          | 25                                 | 23.33                                |  |

# Performance-Based Placement Measures RBWO Provider GA+SCORECARD - CCI

| Provider/Program Name: Agape Behavioral Healthcare, Inc (694) - CCI |                                    |                                         |                                   |                                      |
|---------------------------------------------------------------------|------------------------------------|-----------------------------------------|-----------------------------------|--------------------------------------|
| 3830 Old Gordon Rd, Atlanta, GA 303                                 | Quarterly Scores (Grades)          |                                         | Current Quarter Score<br>(Grade)  |                                      |
| Phone: 404-505-7619                                                 |                                    | Q1: 70.79 (C-)                          | Q2: 70.74 (C-)                    | 81.11%                               |
| Vendor ID# 35410                                                    |                                    | Q3: 80.70 (B-)                          | Q4: 81.11 (B-)                    | (B-)                                 |
| Program Census Information:                                         |                                    | # Children in Care During<br>Quarter: 3 | # Placements During<br>Quarter: 3 | # Children in Care On<br>Last Day: 3 |
|                                                                     | Avg<br>Performance All<br>CCIs (%) | Provider<br>Performance (%)*            | Possible Points<br>(Weight)       | Provider Points<br>Earned            |
| OPM Monitoring Reviews                                              |                                    |                                         |                                   |                                      |
| Annual Comprehensive Reviews                                        | 84%                                | 63%                                     | 25                                | 15.71                                |
| Safety Reviews                                                      | 90%                                | 91%                                     | 15                                | 13.59                                |
| Monitoring Sub-Total                                                |                                    |                                         | 40                                | 29.30                                |
| CCI Safety Outcomes                                                 |                                    |                                         |                                   |                                      |
| Incidence of Maltreatment                                           | 0.17%                              | No Substantiated<br>Reports             | 10                                | 10.00                                |
| Staff Training/Foundations                                          | 58%                                | 73%                                     | 5                                 | 3.65                                 |
| Staff Safety Checks                                                 | 91%                                | 100%                                    | 5                                 | 5.00                                 |
| Safety Sub-Total                                                    |                                    |                                         | 20                                | 18.65                                |
| CCI Permanency Outcomes                                             |                                    |                                         |                                   |                                      |
| Placement Stability                                                 | 91%                                | 100%                                    | 15                                | 15.00                                |
| Permanency Sub-Total                                                |                                    |                                         | 15                                | 15.00                                |
| CCI Well-Being Outcomes                                             |                                    |                                         |                                   |                                      |
| EPSDT Medical Visits                                                | 92%                                | 100%                                    | 4                                 | 4.00                                 |
| EPSDT Dental Visits                                                 | 86%                                | 100%                                    | 4                                 | 4.00                                 |
| Academic Supports                                                   | 75%                                | 0%                                      | 3                                 | 0.00                                 |
| Provider ECEM Visits                                                | 75%                                | 44%                                     | 7                                 | 3.08                                 |
| Provider General Contacts                                           | 73%                                | 44%                                     | 7                                 | 3.08                                 |
| Placements with Siblings                                            | 36%                                | Not Eligible                            | Not Scored                        | Not Scored                           |
| Placements within Legal County                                      | 14%                                | Not Eligible                            | Not Scored                        | Not Scored                           |
| Well-Being Sub-Total                                                |                                    |                                         | 25                                | 14.16                                |
| *Performance calculation descriptions can b                         | e found in the FY 20°              | 19 RBWO PBP Measureme                   | ents and Standards Guide          |                                      |

# Performance-Based Placement Measures RBWO Provider GA+SCORECARD - CCI

| Provider/Program Name: Alternative Youth Services, Inc (667) - CCI |                                    |                                          |                                    |                                       |
|--------------------------------------------------------------------|------------------------------------|------------------------------------------|------------------------------------|---------------------------------------|
| 211 Goose Hollow Road, Reynolds, (                                 | Quarterly Scores (Grades)          |                                          | Current Quarter Score (Grade)      |                                       |
| Phone: 478-847-2900                                                |                                    | Q1: 85.89 (B)                            | Q2: 89.02 (B+)                     | 70.97%                                |
| Vendor ID# 35223                                                   |                                    | Q3: 85.95 (B)                            | Q4: 70.97 (C-)                     | (C-)                                  |
| Program Census Information:                                        |                                    | # Children in Care During<br>Quarter: 50 | # Placements During<br>Quarter: 50 | # Children in Care On<br>Last Day: 39 |
|                                                                    | Avg<br>Performance All<br>CCIs (%) | Provider<br>Performance (%)*             | Possible Points<br>(Weight)        | Provider Points<br>Earned             |
| OPM Monitoring Reviews                                             |                                    |                                          |                                    |                                       |
| Annual Comprehensive Reviews                                       | 84%                                | 57%                                      | 25                                 | 14.19                                 |
| Safety Reviews                                                     | 90%                                | 77%                                      | 15                                 | 11.60                                 |
| Monitoring Sub-Total                                               |                                    |                                          | 40                                 | 25.79                                 |
| CCI Safety Outcomes                                                |                                    |                                          |                                    |                                       |
| Incidence of Maltreatment                                          | 0.17%                              | No Substantiated<br>Reports              | 10                                 | 10.00                                 |
| Staff Training/Foundations                                         | 58%                                | 38%                                      | 5                                  | 1.90                                  |
| Staff Safety Checks                                                | 91%                                | 81%                                      | 5                                  | 4.05                                  |
| Safety Sub-Total                                                   |                                    |                                          | 20                                 | 15.95                                 |
| CCI Permanency Outcomes                                            |                                    |                                          |                                    |                                       |
| Placement Stability                                                | 91%                                | 88%                                      | 15                                 | 13.20                                 |
| Permanency Sub-Total                                               |                                    |                                          | 15                                 | 13.20                                 |
| CCI Well-Being Outcomes                                            |                                    |                                          |                                    |                                       |
| EPSDT Medical Visits                                               | 92%                                | 71%                                      | 4                                  | 2.84                                  |
| EPSDT Dental Visits                                                | 86%                                | 69%                                      | 4                                  | 2.76                                  |
| Academic Supports                                                  | 75%                                | 47%                                      | 3                                  | 1.41                                  |
| Provider ECEM Visits                                               | 75%                                | 71%                                      | 7                                  | 4.97                                  |
| Provider General Contacts                                          | 73%                                | 69%                                      | 7                                  | 4.83                                  |
| Placements with Siblings                                           | 36%                                | 12%                                      | Not Scored                         | Not Scored                            |
| Placements within Legal County                                     | 14%                                | 0%                                       | Not Scored                         | Not Scored                            |
| Well-Being Sub-Total                                               |                                    |                                          | 25                                 | 16.81                                 |
| *Performance calculation descriptions can b                        | e found in the FY 20               | 19 RBWO PBP Measureme                    | ents and Standards Guide           |                                       |

# Performance-Based Placement Measures RBWO Provider GA+SCORECARD - CCI

| 4552 Dorset Circle, Decatur, GA 30035 |                                    | Quarterly Scores (Grades)               |                                   | Current Quarter Score<br>(Grade)     |
|---------------------------------------|------------------------------------|-----------------------------------------|-----------------------------------|--------------------------------------|
| Phone: 678 518-8633                   |                                    | Q1: 95.66 (A)                           | Q2: 93.68 (A-)                    | 103.64%                              |
| Vendor ID# 35225                      |                                    | Q3: 106.18 (A+)                         | Q4: 103.64 (A+)                   | (A+)                                 |
| Program Census Information:           |                                    | # Children in Care During<br>Quarter: 6 | # Placements During<br>Quarter: 6 | # Children in Care On<br>Last Day: 6 |
|                                       | Avg<br>Performance All<br>CCIs (%) | Provider<br>Performance (%)*            | Possible Points<br>(Weight)       | Provider Points<br>Earned            |
| OPM Monitoring Reviews                | ( /                                |                                         |                                   |                                      |
| Annual Comprehensive Reviews          | 84%                                | 88%                                     | 25                                | 22.06                                |
| Safety Reviews                        | 90%                                | 98%                                     | 15                                | 14.63                                |
| Monitoring Sub-Total                  |                                    |                                         | 40                                | 36.68                                |
| CCI Safety Outcomes                   |                                    |                                         |                                   | <u>'</u>                             |
| Incidence of Maltreatment             | 0.17%                              | No Substantiated<br>Reports             | 10                                | 10.00                                |
| Staff Training/Foundations            | 58%                                | 90%                                     | 5                                 | 4.50                                 |
| Staff Safety Checks                   | 91%                                | 90%                                     | 5                                 | 4.50                                 |
| Safety Sub-Total                      |                                    |                                         | 20                                | 19.00                                |
| CCI Permanency Outcomes               |                                    |                                         |                                   |                                      |
| Placement Stability                   | 91%                                | 100%                                    | 15                                | 15.00                                |
| Permanency Sub-Total                  |                                    |                                         | 15                                | 15.00                                |
| CCI Well-Being Outcomes               |                                    |                                         |                                   |                                      |
| EPSDT Medical Visits                  | 92%                                | 100%                                    | 4                                 | 4.00                                 |
| EPSDT Dental Visits                   | 86%                                | 100%                                    | 4                                 | 4.00                                 |
| Academic Supports                     | 75%                                | 100%                                    | 3                                 | 3.00                                 |
| Provider ECEM Visits                  | 75%                                | 88%                                     | 7                                 | 6.16                                 |
| Provider General Contacts             | 73%                                | 88%                                     | 7                                 | 6.16                                 |
| Placements with Siblings              | 36%                                | Not Eligible                            | Not Scored                        | Not Scored                           |
| Placements within Legal County        | 14%                                | 0%                                      | Not Scored                        | Not Scored                           |
| Well-Being Sub-Total                  |                                    |                                         | 25                                | 23.32                                |

# Performance-Based Placement Measures RBWO Provider GA+SCORECARD - CCI

| Provider/Program Name: Al                   | MI Kids Sava                       | nnah River - (516                        | 61) - CCI                          |                                       |
|---------------------------------------------|------------------------------------|------------------------------------------|------------------------------------|---------------------------------------|
| 626 Old River Road, Sylvania, GA 30467      |                                    | Quarterly Scores (Grades)                |                                    | Current Quarter Score (Grade)         |
| Phone: 912-829-5300                         |                                    | Q1: 98.08 (A+)                           | Q2: 96.19 (A)                      | 92.72%                                |
| Vendor ID# 117807                           |                                    | Q3: 94.76 (A)                            | Q4: 92.72 (A-)                     | (A-)                                  |
| Program Census Information:                 |                                    | # Children in Care During<br>Quarter: 19 | # Placements During<br>Quarter: 19 | # Children in Care On<br>Last Day: 17 |
|                                             | Avg<br>Performance All<br>CCIs (%) | Provider<br>Performance (%)*             | Possible Points<br>(Weight)        | Provider Points<br>Earned             |
| OPM Monitoring Reviews                      |                                    |                                          |                                    |                                       |
| Annual Comprehensive Reviews                | 84%                                | 90%                                      | 25                                 | 22.41                                 |
| Safety Reviews                              | 90%                                | 75%                                      | 15                                 | 11.23                                 |
| Monitoring Sub-Total                        |                                    |                                          | 40                                 | 33.63                                 |
| CCI Safety Outcomes                         |                                    |                                          |                                    |                                       |
| Incidence of Maltreatment                   | 0.17%                              | No Substantiated<br>Reports              | 10                                 | 10.00                                 |
| Staff Training/Foundations                  | 58%                                | 75%                                      | 5                                  | 3.75                                  |
| Staff Safety Checks                         | 91%                                | 92%                                      | 5                                  | 4.60                                  |
| Safety Sub-Total                            |                                    |                                          | 20                                 | 18.35                                 |
| CCI Permanency Outcomes                     |                                    |                                          |                                    |                                       |
| Placement Stability                         | 91%                                | 95%                                      | 15                                 | 14.25                                 |
| Permanency Sub-Total                        |                                    |                                          | 15                                 | 14.25                                 |
| CCI Well-Being Outcomes                     |                                    |                                          |                                    |                                       |
| EPSDT Medical Visits                        | 92%                                | 100%                                     | 4                                  | 4.00                                  |
| EPSDT Dental Visits                         | 86%                                | 94%                                      | 4                                  | 3.76                                  |
| Academic Supports                           | 75%                                | 100%                                     | 3                                  | 3.00                                  |
| Provider ECEM Visits                        | 75%                                | 80%                                      | 7                                  | 5.60                                  |
| Provider General Contacts                   | 73%                                | 73%                                      | 7                                  | 5.11                                  |
| Placements with Siblings                    | 36%                                | 0%                                       | Not Scored                         | Not Scored                            |
| Placements within Legal County              | 14%                                | 0%                                       | Not Scored                         | Not Scored                            |
| Well-Being Sub-Total                        |                                    |                                          | 25                                 | 21.47                                 |
| *Performance calculation descriptions can b | e found in the FY 20°              | 19 RBWO PBP Measureme                    | ents and Standards Guide           |                                       |