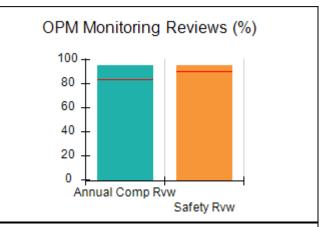

# Performance-Based Placement Measures RBWO Provider GA+SCORECARD - CCI

| Provider/Program Name: A Friend's House - (563) - CCI |                                    |                                          |                                    |                                       |  |
|-------------------------------------------------------|------------------------------------|------------------------------------------|------------------------------------|---------------------------------------|--|
| 111 Henry Pkwy., McDonough, GA 30                     | 0253                               | Quarterly Sco                            | ores (Grades)                      | Current Quarter Score<br>(Grade)      |  |
| Phone: 678-432-1630                                   |                                    | Q1: 106.75 (A+)                          | Q2: 102.90 (A+)                    | 103.34%                               |  |
| Vendor ID# 35215                                      |                                    | Q3: 99.68 (A+)                           | Q4: 103.34 (A+)                    | (A+)                                  |  |
| Program Census Information:                           |                                    | # Children in Care During<br>Quarter: 19 | # Placements During<br>Quarter: 19 | # Children in Care On<br>Last Day: 17 |  |
|                                                       | Avg<br>Performance All<br>CCIs (%) | Provider<br>Performance (%)*             | Possible Points<br>(Weight)        | Provider Points<br>Earned             |  |
| OPM Monitoring Reviews                                |                                    |                                          |                                    |                                       |  |
| Annual Comprehensive Reviews                          | 84%                                | 99%                                      | 25                                 | 24.73                                 |  |
| Safety Reviews                                        | 90%                                | 100%                                     | 15                                 | 15.00                                 |  |
| Monitoring Sub-Total                                  |                                    |                                          | 40                                 | 39.73                                 |  |
| CCI Safety Outcomes                                   |                                    |                                          |                                    |                                       |  |
| Incidence of Maltreatment                             | 0.17%                              | No Substantiated<br>Reports              | 10                                 | 10.00                                 |  |
| Staff Training/Foundations                            | 58%                                | 72%                                      | 5                                  | 3.60                                  |  |
| Staff Safety Checks                                   | 91%                                | 100%                                     | 5                                  | 5.00                                  |  |
| Safety Sub-Total                                      |                                    |                                          | 20                                 | 18.60                                 |  |
| CCI Permanency Outcomes                               |                                    |                                          |                                    |                                       |  |
| Placement Stability                                   | 91%                                | 95%                                      | 15                                 | 14.25                                 |  |
| Permanency Sub-Total                                  |                                    |                                          | 15                                 | 14.25                                 |  |
| CCI Well-Being Outcomes                               |                                    |                                          |                                    |                                       |  |
| EPSDT Medical Visits                                  | 92%                                | 100%                                     | 4                                  | 4.00                                  |  |
| EPSDT Dental Visits                                   | 86%                                | 94%                                      | 4                                  | 3.76                                  |  |
| Academic Supports                                     | 75%                                | 95%                                      | 3                                  | 2.85                                  |  |
| Provider ECEM Visits                                  | 75%                                | 79%                                      | 7                                  | 5.53                                  |  |
| Provider General Contacts                             | 73%                                | 66%                                      | 7                                  | 4.62                                  |  |
| Placements with Siblings                              | 36%                                | 80%                                      | Not Scored                         | Not Scored                            |  |
| Placements within Legal County                        | 14%                                | 27%                                      | Not Scored                         | Not Scored                            |  |
| Well-Being Sub-Total                                  |                                    |                                          | 25                                 | 20.76                                 |  |
| *Performance calculation descriptions can b           | e found in the FY 20°              | 19 RBWO PBP Measureme                    | ents and Standards Guide           |                                       |  |