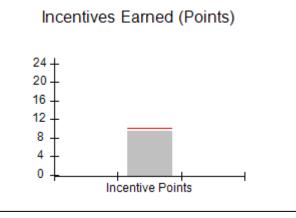

| Monitoring & Outcomes: Possible Points = 100 | Points Earned = 93.34 |           |
|----------------------------------------------|-----------------------|-----------|
| Score Before Incentives Credit 93            |                       | 93.34%    |
| Incentives Awarded 10.0                      |                       | 10.00 pts |
| PBP Verification N                           |                       | N/A pts   |
|                                              | Total Score           | 103.34%   |