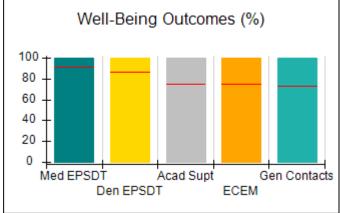

# Performance-Based Placement Measures RBWO Provider GA+SCORECARD - CCI

| Provider/Program Name: A Friend's House - (563) - CCI |                                    |                                          |                                    |                                       |  |
|-------------------------------------------------------|------------------------------------|------------------------------------------|------------------------------------|---------------------------------------|--|
| 111 Henry Pkwy., McDonough, GA 30                     | 0253                               | Quarterly Sco                            | ores (Grades)                      | Current Quarter Score<br>(Grade)      |  |
| Phone: 678-432-1630                                   |                                    | Q1: 106.75 (A+)                          | Q2: 102.90 (A+)                    | 103.34%                               |  |
| Vendor ID# 35215                                      |                                    | Q3: 99.68 (A+)                           | Q4: 103.34 (A+)                    | (A+)                                  |  |
| Program Census Information:                           |                                    | # Children in Care During<br>Quarter: 19 | # Placements During<br>Quarter: 19 | # Children in Care On<br>Last Day: 17 |  |
|                                                       | Avg<br>Performance All<br>CCIs (%) | Provider<br>Performance (%)*             | Possible Points<br>(Weight)        | Provider Points<br>Earned             |  |
| OPM Monitoring Reviews                                |                                    |                                          |                                    |                                       |  |
| Annual Comprehensive Reviews                          | 84%                                | 99%                                      | 25                                 | 24.73                                 |  |
| Safety Reviews                                        | 90%                                | 100%                                     | 15                                 | 15.00                                 |  |
| Monitoring Sub-Total                                  |                                    |                                          | 40                                 | 39.73                                 |  |
| CCI Safety Outcomes                                   |                                    |                                          |                                    |                                       |  |
| Incidence of Maltreatment                             | 0.17%                              | No Substantiated<br>Reports              | 10                                 | 10.00                                 |  |
| Staff Training/Foundations                            | 58%                                | 72%                                      | 5                                  | 3.60                                  |  |
| Staff Safety Checks                                   | 91%                                | 100%                                     | 5                                  | 5.00                                  |  |
| Safety Sub-Total                                      |                                    |                                          | 20                                 | 18.60                                 |  |
| CCI Permanency Outcomes                               |                                    |                                          |                                    |                                       |  |
| Placement Stability                                   | 91%                                | 95%                                      | 15                                 | 14.25                                 |  |
| Permanency Sub-Total                                  |                                    |                                          | 15                                 | 14.25                                 |  |
| CCI Well-Being Outcomes                               |                                    |                                          |                                    |                                       |  |
| EPSDT Medical Visits                                  | 92%                                | 100%                                     | 4                                  | 4.00                                  |  |
| EPSDT Dental Visits                                   | 86%                                | 94%                                      | 4                                  | 3.76                                  |  |
| Academic Supports                                     | 75%                                | 95%                                      | 3                                  | 2.85                                  |  |
| Provider ECEM Visits                                  | 75%                                | 79%                                      | 7                                  | 5.53                                  |  |
| Provider General Contacts                             | 73%                                | 66%                                      | 7                                  | 4.62                                  |  |
| Placements with Siblings                              | 36%                                | 80%                                      | Not Scored                         | Not Scored                            |  |
| Placements within Legal County                        | 14%                                | 27%                                      | Not Scored                         | Not Scored                            |  |
| Well-Being Sub-Total                                  |                                    |                                          | 25                                 | 20.76                                 |  |
| *Performance calculation descriptions can b           | e found in the FY 20°              | 19 RBWO PBP Measureme                    | ents and Standards Guide           |                                       |  |