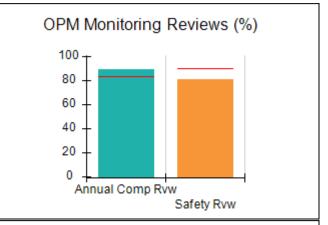

# Performance-Based Placement Measures RBWO Provider GA+SCORECARD - CCI

| Provider/Program Name: A Friend's House - (563) - CCI |                                    |                                          |                                    |                                       |  |
|-------------------------------------------------------|------------------------------------|------------------------------------------|------------------------------------|---------------------------------------|--|
| 111 Henry Pkwy., McDonough, GA 30                     | 0253                               | Quarterly Sco                            | ores (Grades)                      | Current Quarter Score<br>(Grade)      |  |
| Phone: 678-432-1630                                   |                                    | Q1: 106.75 (A+)                          | Q2: 102.90 (A+)                    | 103.34%                               |  |
| Vendor ID# 35215                                      |                                    | Q3: 99.68 (A+)                           | Q4: 103.34 (A+)                    | (A+)                                  |  |
| Program Census Information:                           |                                    | # Children in Care During<br>Quarter: 19 | # Placements During<br>Quarter: 19 | # Children in Care On<br>Last Day: 17 |  |
|                                                       | Avg<br>Performance All<br>CCIs (%) | Provider<br>Performance (%)*             | Possible Points<br>(Weight)        | Provider Points<br>Earned             |  |
| OPM Monitoring Reviews                                |                                    |                                          |                                    |                                       |  |
| Annual Comprehensive Reviews                          | 84%                                | 99%                                      | 25                                 | 24.73                                 |  |
| Safety Reviews                                        | 90%                                | 100%                                     | 15                                 | 15.00                                 |  |
| Monitoring Sub-Total                                  |                                    |                                          | 40                                 | 39.73                                 |  |
| CCI Safety Outcomes                                   |                                    |                                          |                                    |                                       |  |
| Incidence of Maltreatment                             | 0.17%                              | No Substantiated<br>Reports              | 10                                 | 10.00                                 |  |
| Staff Training/Foundations                            | 58%                                | 72%                                      | 5                                  | 3.60                                  |  |
| Staff Safety Checks                                   | 91%                                | 100%                                     | 5                                  | 5.00                                  |  |
| Safety Sub-Total                                      |                                    |                                          | 20                                 | 18.60                                 |  |
| CCI Permanency Outcomes                               |                                    |                                          |                                    |                                       |  |
| Placement Stability                                   | 91%                                | 95%                                      | 15                                 | 14.25                                 |  |
| Permanency Sub-Total                                  |                                    |                                          | 15                                 | 14.25                                 |  |
| CCI Well-Being Outcomes                               |                                    |                                          |                                    |                                       |  |
| EPSDT Medical Visits                                  | 92%                                | 100%                                     | 4                                  | 4.00                                  |  |
| EPSDT Dental Visits                                   | 86%                                | 94%                                      | 4                                  | 3.76                                  |  |
| Academic Supports                                     | 75%                                | 95%                                      | 3                                  | 2.85                                  |  |
| Provider ECEM Visits                                  | 75%                                | 79%                                      | 7                                  | 5.53                                  |  |
| Provider General Contacts                             | 73%                                | 66%                                      | 7                                  | 4.62                                  |  |
| Placements with Siblings                              | 36%                                | 80%                                      | Not Scored                         | Not Scored                            |  |
| Placements within Legal County                        | 14%                                | 27%                                      | Not Scored                         | Not Scored                            |  |
| Well-Being Sub-Total                                  |                                    |                                          | 25                                 | 20.76                                 |  |
| *Performance calculation descriptions can b           | e found in the FY 20°              | 19 RBWO PBP Measureme                    | ents and Standards Guide           |                                       |  |