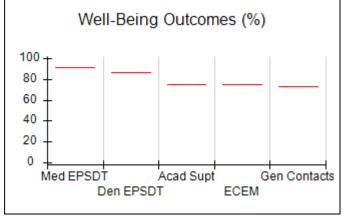

# Performance-Based Placement Measures RBWO Provider GA+SCORECARD - CCI

| Provider/Program Name: A Friend's House - (563) - CCI |                                    |                                          |                                    |                                       |  |
|-------------------------------------------------------|------------------------------------|------------------------------------------|------------------------------------|---------------------------------------|--|
| 111 Henry Pkwy., McDonough, GA 30                     | 0253                               | Quarterly Sco                            | ores (Grades)                      | Current Quarter Score<br>(Grade)      |  |
| Phone: 678-432-1630                                   |                                    | Q1: 106.75 (A+)                          | Q2: 102.90 (A+)                    | 103.34%                               |  |
| Vendor ID# 35215                                      |                                    | Q3: 99.68 (A+)                           | Q4: 103.34 (A+)                    | (A+)                                  |  |
| Program Census Information:                           |                                    | # Children in Care During<br>Quarter: 19 | # Placements During<br>Quarter: 19 | # Children in Care On<br>Last Day: 17 |  |
|                                                       | Avg<br>Performance All<br>CCIs (%) | Provider<br>Performance (%)*             | Possible Points<br>(Weight)        | Provider Points<br>Earned             |  |
| OPM Monitoring Reviews                                |                                    |                                          |                                    |                                       |  |
| Annual Comprehensive Reviews                          | 84%                                | 99%                                      | 25                                 | 24.73                                 |  |
| Safety Reviews                                        | 90%                                | 100%                                     | 15                                 | 15.00                                 |  |
| Monitoring Sub-Total                                  |                                    |                                          | 40                                 | 39.73                                 |  |
| CCI Safety Outcomes                                   |                                    |                                          |                                    |                                       |  |
| Incidence of Maltreatment                             | 0.17%                              | No Substantiated<br>Reports              | 10                                 | 10.00                                 |  |
| Staff Training/Foundations                            | 58%                                | 72%                                      | 5                                  | 3.60                                  |  |
| Staff Safety Checks                                   | 91%                                | 100%                                     | 5                                  | 5.00                                  |  |
| Safety Sub-Total                                      |                                    |                                          | 20                                 | 18.60                                 |  |
| CCI Permanency Outcomes                               |                                    |                                          |                                    |                                       |  |
| Placement Stability                                   | 91%                                | 95%                                      | 15                                 | 14.25                                 |  |
| Permanency Sub-Total                                  |                                    |                                          | 15                                 | 14.25                                 |  |
| CCI Well-Being Outcomes                               |                                    |                                          |                                    |                                       |  |
| EPSDT Medical Visits                                  | 92%                                | 100%                                     | 4                                  | 4.00                                  |  |
| EPSDT Dental Visits                                   | 86%                                | 94%                                      | 4                                  | 3.76                                  |  |
| Academic Supports                                     | 75%                                | 95%                                      | 3                                  | 2.85                                  |  |
| Provider ECEM Visits                                  | 75%                                | 79%                                      | 7                                  | 5.53                                  |  |
| Provider General Contacts                             | 73%                                | 66%                                      | 7                                  | 4.62                                  |  |
| Placements with Siblings                              | 36%                                | 80%                                      | Not Scored                         | Not Scored                            |  |
| Placements within Legal County                        | 14%                                | 27%                                      | Not Scored                         | Not Scored                            |  |
| Well-Being Sub-Total                                  |                                    |                                          | 25                                 | 20.76                                 |  |
| *Performance calculation descriptions can b           | e found in the FY 20°              | 19 RBWO PBP Measureme                    | ents and Standards Guide           |                                       |  |