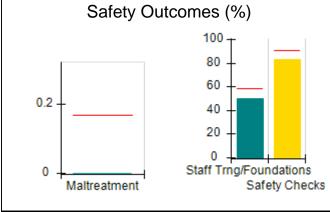

# Performance-Based Placement Measures RBWO Provider GA+SCORECARD - CCI

| Provider/Program Name: A Friend's House - (563) - CCI |                                    |                                          |                                    |                                       |  |
|-------------------------------------------------------|------------------------------------|------------------------------------------|------------------------------------|---------------------------------------|--|
| 111 Henry Pkwy., McDonough, GA 30                     | 0253                               | Quarterly Sco                            | ores (Grades)                      | Current Quarter Score<br>(Grade)      |  |
| Phone: 678-432-1630                                   |                                    | Q1: 106.75 (A+)                          | Q2: 102.90 (A+)                    | 103.34%                               |  |
| Vendor ID# 35215                                      |                                    | Q3: 99.68 (A+)                           | Q4: 103.34 (A+)                    | (A+)                                  |  |
| Program Census Information:                           |                                    | # Children in Care During<br>Quarter: 19 | # Placements During<br>Quarter: 19 | # Children in Care On<br>Last Day: 17 |  |
|                                                       | Avg<br>Performance All<br>CCIs (%) | Provider<br>Performance (%)*             | Possible Points<br>(Weight)        | Provider Points<br>Earned             |  |
| OPM Monitoring Reviews                                |                                    |                                          |                                    |                                       |  |
| Annual Comprehensive Reviews                          | 84%                                | 99%                                      | 25                                 | 24.73                                 |  |
| Safety Reviews                                        | 90%                                | 100%                                     | 15                                 | 15.00                                 |  |
| Monitoring Sub-Total                                  |                                    |                                          | 40                                 | 39.73                                 |  |
| CCI Safety Outcomes                                   |                                    |                                          |                                    |                                       |  |
| Incidence of Maltreatment                             | 0.17%                              | No Substantiated<br>Reports              | 10                                 | 10.00                                 |  |
| Staff Training/Foundations                            | 58%                                | 72%                                      | 5                                  | 3.60                                  |  |
| Staff Safety Checks                                   | 91%                                | 100%                                     | 5                                  | 5.00                                  |  |
| Safety Sub-Total                                      |                                    |                                          | 20                                 | 18.60                                 |  |
| CCI Permanency Outcomes                               |                                    |                                          |                                    |                                       |  |
| Placement Stability                                   | 91%                                | 95%                                      | 15                                 | 14.25                                 |  |
| Permanency Sub-Total                                  |                                    |                                          | 15                                 | 14.25                                 |  |
| CCI Well-Being Outcomes                               |                                    |                                          |                                    |                                       |  |
| EPSDT Medical Visits                                  | 92%                                | 100%                                     | 4                                  | 4.00                                  |  |
| EPSDT Dental Visits                                   | 86%                                | 94%                                      | 4                                  | 3.76                                  |  |
| Academic Supports                                     | 75%                                | 95%                                      | 3                                  | 2.85                                  |  |
| Provider ECEM Visits                                  | 75%                                | 79%                                      | 7                                  | 5.53                                  |  |
| Provider General Contacts                             | 73%                                | 66%                                      | 7                                  | 4.62                                  |  |
| Placements with Siblings                              | 36%                                | 80%                                      | Not Scored                         | Not Scored                            |  |
| Placements within Legal County                        | 14%                                | 27%                                      | Not Scored                         | Not Scored                            |  |
| Well-Being Sub-Total                                  |                                    |                                          | 25                                 | 20.76                                 |  |
| *Performance calculation descriptions can b           | e found in the FY 20°              | 19 RBWO PBP Measureme                    | ents and Standards Guide           |                                       |  |