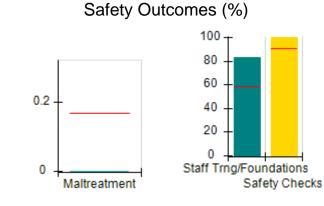

# Performance-Based Placement Measures RBWO Provider GA+SCORECARD - CCI

| Provider/Program Name: A Friend's House - (563) - CCI |                                    |                                          |                                    |                                       |  |
|-------------------------------------------------------|------------------------------------|------------------------------------------|------------------------------------|---------------------------------------|--|
| 111 Henry Pkwy., McDonough, GA 30                     | 0253                               | Quarterly Sco                            | ores (Grades)                      | Current Quarter Score<br>(Grade)      |  |
| Phone: 678-432-1630                                   |                                    | Q1: 106.75 (A+)                          | Q2: 102.90 (A+)                    | 103.34%                               |  |
| Vendor ID# 35215                                      |                                    | Q3: 99.68 (A+)                           | Q4: 103.34 (A+)                    | (A+)                                  |  |
| Program Census Information:                           |                                    | # Children in Care During<br>Quarter: 19 | # Placements During<br>Quarter: 19 | # Children in Care On<br>Last Day: 17 |  |
|                                                       | Avg<br>Performance All<br>CCIs (%) | Provider<br>Performance (%)*             | Possible Points<br>(Weight)        | Provider Points<br>Earned             |  |
| OPM Monitoring Reviews                                |                                    |                                          |                                    |                                       |  |
| Annual Comprehensive Reviews                          | 84%                                | 99%                                      | 25                                 | 24.73                                 |  |
| Safety Reviews                                        | 90%                                | 100%                                     | 15                                 | 15.00                                 |  |
| Monitoring Sub-Total                                  |                                    |                                          | 40                                 | 39.73                                 |  |
| CCI Safety Outcomes                                   |                                    |                                          |                                    |                                       |  |
| Incidence of Maltreatment                             | 0.17%                              | No Substantiated<br>Reports              | 10                                 | 10.00                                 |  |
| Staff Training/Foundations                            | 58%                                | 72%                                      | 5                                  | 3.60                                  |  |
| Staff Safety Checks                                   | 91%                                | 100%                                     | 5                                  | 5.00                                  |  |
| Safety Sub-Total                                      |                                    |                                          | 20                                 | 18.60                                 |  |
| CCI Permanency Outcomes                               |                                    |                                          |                                    |                                       |  |
| Placement Stability                                   | 91%                                | 95%                                      | 15                                 | 14.25                                 |  |
| Permanency Sub-Total                                  |                                    |                                          | 15                                 | 14.25                                 |  |
| CCI Well-Being Outcomes                               |                                    |                                          |                                    |                                       |  |
| EPSDT Medical Visits                                  | 92%                                | 100%                                     | 4                                  | 4.00                                  |  |
| EPSDT Dental Visits                                   | 86%                                | 94%                                      | 4                                  | 3.76                                  |  |
| Academic Supports                                     | 75%                                | 95%                                      | 3                                  | 2.85                                  |  |
| Provider ECEM Visits                                  | 75%                                | 79%                                      | 7                                  | 5.53                                  |  |
| Provider General Contacts                             | 73%                                | 66%                                      | 7                                  | 4.62                                  |  |
| Placements with Siblings                              | 36%                                | 80%                                      | Not Scored                         | Not Scored                            |  |
| Placements within Legal County                        | 14%                                | 27%                                      | Not Scored                         | Not Scored                            |  |
| Well-Being Sub-Total                                  |                                    |                                          | 25                                 | 20.76                                 |  |
| *Performance calculation descriptions can b           | e found in the FY 20°              | 19 RBWO PBP Measureme                    | ents and Standards Guide           |                                       |  |