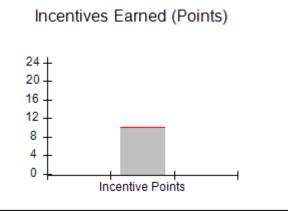

# Performance-Based Placement Measures RBWO Provider GA+SCORECARD - CCI

Report Quarter: Q4 FY2019

| Program Census Information:                      |                                   | # Children in Care During<br>Quarter: 19 | # Placements During<br>Quarter: 19 | # Children in Care On<br>Last Day: 17 |
|--------------------------------------------------|-----------------------------------|------------------------------------------|------------------------------------|---------------------------------------|
| CCI Incentive Credits                            | Avg Performance All CCIs (Points) | Provider<br>Performance (%)*             | Possible Points<br>(Weight)        | Provider Points<br>Earned             |
| Early EPSDT Medical Visits                       |                                   | 100%                                     | 2                                  | 2.00                                  |
| Early EPSDT Dental Visits                        |                                   | 91%                                      | 2                                  | 1.82                                  |
| Permanency Contacts                              |                                   | 21%                                      | 5                                  | 1.05                                  |
| Additional Academic Supports                     |                                   | 56%                                      | 2                                  | 1.12                                  |
| HS Grad/GED/Prof or Trade<br>Certificate/College |                                   | N/A                                      | 10/5/5/1                           | 20.00                                 |
| EYSS Agreement                                   |                                   | 0%                                       | 5                                  | 0.00                                  |
| Community Connections                            |                                   | 0%                                       | 4                                  | 0.00                                  |
| Active Agency Accreditation                      |                                   | 0%                                       | 4                                  | 0.00                                  |
| Staff Clinical Licensure                         |                                   | 0%                                       | 5                                  | 0.00                                  |
| Behavior Management (threshold = 0)              |                                   | 100%                                     | 4                                  | 4.00                                  |
| Incentives Total                                 | 10.09                             |                                          |                                    | 29.99                                 |