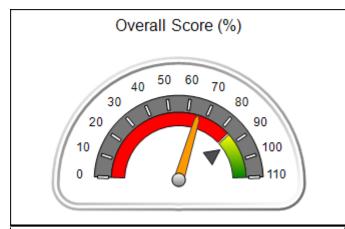

| Monitoring & Outcomes: Possible Points = 100 | Points Earned = 93.34 |           |
|----------------------------------------------|-----------------------|-----------|
| Score Before Incentives Credit 93            |                       | 93.34%    |
| Incentives Awarded 10.0                      |                       | 10.00 pts |
| PBP Verification N                           |                       | N/A pts   |
|                                              | Total Score           | 103.34%   |