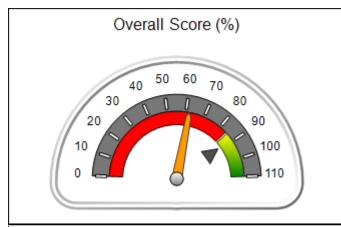

# Performance-Based Placement Measures RBWO Provider GA+SCORECARD - CCI

| Provider/Program Name: A Friend's House - (563) - CCI |                                    |                                          |                                    |                                       |  |
|-------------------------------------------------------|------------------------------------|------------------------------------------|------------------------------------|---------------------------------------|--|
| 111 Henry Pkwy., McDonough, GA 30                     | 0253                               | Quarterly Sco                            | ores (Grades)                      | Current Quarter Score<br>(Grade)      |  |
| Phone: 678-432-1630                                   |                                    | Q1: 106.75 (A+)                          | Q2: 102.90 (A+)                    | 103.34%                               |  |
| Vendor ID# 35215                                      |                                    | Q3: 99.68 (A+)                           | Q4: 103.34 (A+)                    | (A+)                                  |  |
| Program Census Information:                           |                                    | # Children in Care During<br>Quarter: 19 | # Placements During<br>Quarter: 19 | # Children in Care On<br>Last Day: 17 |  |
|                                                       | Avg<br>Performance All<br>CCIs (%) | Provider<br>Performance (%)*             | Possible Points<br>(Weight)        | Provider Points<br>Earned             |  |
| OPM Monitoring Reviews                                |                                    |                                          |                                    |                                       |  |
| Annual Comprehensive Reviews                          | 84%                                | 99%                                      | 25                                 | 24.73                                 |  |
| Safety Reviews                                        | 90%                                | 100%                                     | 15                                 | 15.00                                 |  |
| Monitoring Sub-Total                                  |                                    |                                          | 40                                 | 39.73                                 |  |
| CCI Safety Outcomes                                   |                                    |                                          |                                    |                                       |  |
| Incidence of Maltreatment                             | 0.17%                              | No Substantiated<br>Reports              | 10                                 | 10.00                                 |  |
| Staff Training/Foundations                            | 58%                                | 72%                                      | 5                                  | 3.60                                  |  |
| Staff Safety Checks                                   | 91%                                | 100%                                     | 5                                  | 5.00                                  |  |
| Safety Sub-Total                                      |                                    |                                          | 20                                 | 18.60                                 |  |
| CCI Permanency Outcomes                               |                                    |                                          |                                    |                                       |  |
| Placement Stability                                   | 91%                                | 95%                                      | 15                                 | 14.25                                 |  |
| Permanency Sub-Total                                  |                                    |                                          | 15                                 | 14.25                                 |  |
| CCI Well-Being Outcomes                               |                                    |                                          |                                    |                                       |  |
| EPSDT Medical Visits                                  | 92%                                | 100%                                     | 4                                  | 4.00                                  |  |
| EPSDT Dental Visits                                   | 86%                                | 94%                                      | 4                                  | 3.76                                  |  |
| Academic Supports                                     | 75%                                | 95%                                      | 3                                  | 2.85                                  |  |
| Provider ECEM Visits                                  | 75%                                | 79%                                      | 7                                  | 5.53                                  |  |
| Provider General Contacts                             | 73%                                | 66%                                      | 7                                  | 4.62                                  |  |
| Placements with Siblings                              | 36%                                | 80%                                      | Not Scored                         | Not Scored                            |  |
| Placements within Legal County                        | 14%                                | 27%                                      | Not Scored                         | Not Scored                            |  |
| Well-Being Sub-Total                                  |                                    |                                          | 25                                 | 20.76                                 |  |
| *Performance calculation descriptions can b           | e found in the FY 20°              | 19 RBWO PBP Measureme                    | ents and Standards Guide           |                                       |  |