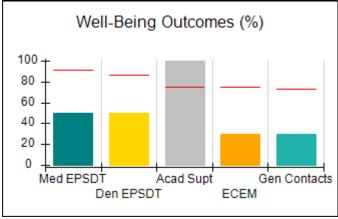

# Performance-Based Placement Measures RBWO Provider GA+SCORECARD - CCI

| Provider/Program Name: A Friend's House - (563) - CCI |                                    |                                          |                                    |                                       |  |
|-------------------------------------------------------|------------------------------------|------------------------------------------|------------------------------------|---------------------------------------|--|
| 111 Henry Pkwy., McDonough, GA 30                     | 0253                               | Quarterly Sco                            | ores (Grades)                      | Current Quarter Score<br>(Grade)      |  |
| Phone: 678-432-1630                                   |                                    | Q1: 106.75 (A+)                          | Q2: 102.90 (A+)                    | 103.34%                               |  |
| Vendor ID# 35215                                      |                                    | Q3: 99.68 (A+)                           | Q4: 103.34 (A+)                    | (A+)                                  |  |
| Program Census Information:                           |                                    | # Children in Care During<br>Quarter: 19 | # Placements During<br>Quarter: 19 | # Children in Care On<br>Last Day: 17 |  |
|                                                       | Avg<br>Performance All<br>CCIs (%) | Provider<br>Performance (%)*             | Possible Points<br>(Weight)        | Provider Points<br>Earned             |  |
| OPM Monitoring Reviews                                |                                    |                                          |                                    |                                       |  |
| Annual Comprehensive Reviews                          | 84%                                | 99%                                      | 25                                 | 24.73                                 |  |
| Safety Reviews                                        | 90%                                | 100%                                     | 15                                 | 15.00                                 |  |
| Monitoring Sub-Total                                  |                                    |                                          | 40                                 | 39.73                                 |  |
| CCI Safety Outcomes                                   |                                    |                                          |                                    |                                       |  |
| Incidence of Maltreatment                             | 0.17%                              | No Substantiated<br>Reports              | 10                                 | 10.00                                 |  |
| Staff Training/Foundations                            | 58%                                | 72%                                      | 5                                  | 3.60                                  |  |
| Staff Safety Checks                                   | 91%                                | 100%                                     | 5                                  | 5.00                                  |  |
| Safety Sub-Total                                      |                                    |                                          | 20                                 | 18.60                                 |  |
| CCI Permanency Outcomes                               |                                    |                                          |                                    |                                       |  |
| Placement Stability                                   | 91%                                | 95%                                      | 15                                 | 14.25                                 |  |
| Permanency Sub-Total                                  |                                    |                                          | 15                                 | 14.25                                 |  |
| CCI Well-Being Outcomes                               |                                    |                                          |                                    |                                       |  |
| EPSDT Medical Visits                                  | 92%                                | 100%                                     | 4                                  | 4.00                                  |  |
| EPSDT Dental Visits                                   | 86%                                | 94%                                      | 4                                  | 3.76                                  |  |
| Academic Supports                                     | 75%                                | 95%                                      | 3                                  | 2.85                                  |  |
| Provider ECEM Visits                                  | 75%                                | 79%                                      | 7                                  | 5.53                                  |  |
| Provider General Contacts                             | 73%                                | 66%                                      | 7                                  | 4.62                                  |  |
| Placements with Siblings                              | 36%                                | 80%                                      | Not Scored                         | Not Scored                            |  |
| Placements within Legal County                        | 14%                                | 27%                                      | Not Scored                         | Not Scored                            |  |
| Well-Being Sub-Total                                  |                                    |                                          | 25                                 | 20.76                                 |  |
| *Performance calculation descriptions can b           | e found in the FY 20°              | 19 RBWO PBP Measureme                    | ents and Standards Guide           |                                       |  |