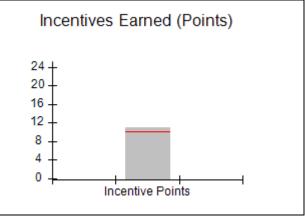

| Monitoring & Outcomes: Possible Points = 100 | Points Earned = 93.34 |           |
|----------------------------------------------|-----------------------|-----------|
| Score Before Incentives Credit 93            |                       | 93.34%    |
| Incentives Awarded 10.0                      |                       | 10.00 pts |
| PBP Verification N                           |                       | N/A pts   |
|                                              | Total Score           | 103.34%   |