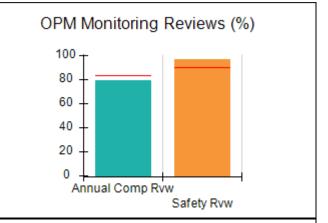

# Performance-Based Placement Measures RBWO Provider GA+SCORECARD - CCI

| Provider/Program Name: A Friend's House - (563) - CCI |                                    |                                          |                                    |                                       |  |
|-------------------------------------------------------|------------------------------------|------------------------------------------|------------------------------------|---------------------------------------|--|
| 111 Henry Pkwy., McDonough, GA 30                     | 0253                               | Quarterly Sco                            | ores (Grades)                      | Current Quarter Score<br>(Grade)      |  |
| Phone: 678-432-1630                                   |                                    | Q1: 106.75 (A+)                          | Q2: 102.90 (A+)                    | 103.34%                               |  |
| Vendor ID# 35215                                      |                                    | Q3: 99.68 (A+)                           | Q4: 103.34 (A+)                    | (A+)                                  |  |
| Program Census Information:                           |                                    | # Children in Care During<br>Quarter: 19 | # Placements During<br>Quarter: 19 | # Children in Care On<br>Last Day: 17 |  |
|                                                       | Avg<br>Performance All<br>CCIs (%) | Provider<br>Performance (%)*             | Possible Points<br>(Weight)        | Provider Points<br>Earned             |  |
| OPM Monitoring Reviews                                |                                    |                                          |                                    |                                       |  |
| Annual Comprehensive Reviews                          | 84%                                | 99%                                      | 25                                 | 24.73                                 |  |
| Safety Reviews                                        | 90%                                | 100%                                     | 15                                 | 15.00                                 |  |
| Monitoring Sub-Total                                  |                                    |                                          | 40                                 | 39.73                                 |  |
| CCI Safety Outcomes                                   |                                    |                                          |                                    |                                       |  |
| Incidence of Maltreatment                             | 0.17%                              | No Substantiated<br>Reports              | 10                                 | 10.00                                 |  |
| Staff Training/Foundations                            | 58%                                | 72%                                      | 5                                  | 3.60                                  |  |
| Staff Safety Checks                                   | 91%                                | 100%                                     | 5                                  | 5.00                                  |  |
| Safety Sub-Total                                      |                                    |                                          | 20                                 | 18.60                                 |  |
| CCI Permanency Outcomes                               |                                    |                                          |                                    |                                       |  |
| Placement Stability                                   | 91%                                | 95%                                      | 15                                 | 14.25                                 |  |
| Permanency Sub-Total                                  |                                    |                                          | 15                                 | 14.25                                 |  |
| CCI Well-Being Outcomes                               |                                    |                                          |                                    |                                       |  |
| EPSDT Medical Visits                                  | 92%                                | 100%                                     | 4                                  | 4.00                                  |  |
| EPSDT Dental Visits                                   | 86%                                | 94%                                      | 4                                  | 3.76                                  |  |
| Academic Supports                                     | 75%                                | 95%                                      | 3                                  | 2.85                                  |  |
| Provider ECEM Visits                                  | 75%                                | 79%                                      | 7                                  | 5.53                                  |  |
| Provider General Contacts                             | 73%                                | 66%                                      | 7                                  | 4.62                                  |  |
| Placements with Siblings                              | 36%                                | 80%                                      | Not Scored                         | Not Scored                            |  |
| Placements within Legal County                        | 14%                                | 27%                                      | Not Scored                         | Not Scored                            |  |
| Well-Being Sub-Total                                  |                                    |                                          | 25                                 | 20.76                                 |  |
| *Performance calculation descriptions can b           | e found in the FY 20°              | 19 RBWO PBP Measureme                    | ents and Standards Guide           |                                       |  |