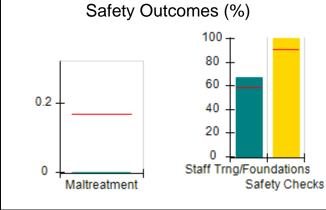

# Performance-Based Placement Measures RBWO Provider GA+SCORECARD - CCI

| Provider/Program Name: A Friend's House - (563) - CCI |                                    |                                          |                                    |                                       |  |
|-------------------------------------------------------|------------------------------------|------------------------------------------|------------------------------------|---------------------------------------|--|
| 111 Henry Pkwy., McDonough, GA 30                     | 0253                               | Quarterly Sco                            | ores (Grades)                      | Current Quarter Score<br>(Grade)      |  |
| Phone: 678-432-1630                                   |                                    | Q1: 106.75 (A+)                          | Q2: 102.90 (A+)                    | 103.34%                               |  |
| Vendor ID# 35215                                      |                                    | Q3: 99.68 (A+)                           | Q4: 103.34 (A+)                    | (A+)                                  |  |
| Program Census Information:                           |                                    | # Children in Care During<br>Quarter: 19 | # Placements During<br>Quarter: 19 | # Children in Care On<br>Last Day: 17 |  |
|                                                       | Avg<br>Performance All<br>CCIs (%) | Provider<br>Performance (%)*             | Possible Points<br>(Weight)        | Provider Points<br>Earned             |  |
| OPM Monitoring Reviews                                |                                    |                                          |                                    |                                       |  |
| Annual Comprehensive Reviews                          | 84%                                | 99%                                      | 25                                 | 24.73                                 |  |
| Safety Reviews                                        | 90%                                | 100%                                     | 15                                 | 15.00                                 |  |
| Monitoring Sub-Total                                  |                                    |                                          | 40                                 | 39.73                                 |  |
| CCI Safety Outcomes                                   |                                    |                                          |                                    |                                       |  |
| Incidence of Maltreatment                             | 0.17%                              | No Substantiated<br>Reports              | 10                                 | 10.00                                 |  |
| Staff Training/Foundations                            | 58%                                | 72%                                      | 5                                  | 3.60                                  |  |
| Staff Safety Checks                                   | 91%                                | 100%                                     | 5                                  | 5.00                                  |  |
| Safety Sub-Total                                      |                                    |                                          | 20                                 | 18.60                                 |  |
| CCI Permanency Outcomes                               |                                    |                                          |                                    |                                       |  |
| Placement Stability                                   | 91%                                | 95%                                      | 15                                 | 14.25                                 |  |
| Permanency Sub-Total                                  |                                    |                                          | 15                                 | 14.25                                 |  |
| CCI Well-Being Outcomes                               |                                    |                                          |                                    |                                       |  |
| EPSDT Medical Visits                                  | 92%                                | 100%                                     | 4                                  | 4.00                                  |  |
| EPSDT Dental Visits                                   | 86%                                | 94%                                      | 4                                  | 3.76                                  |  |
| Academic Supports                                     | 75%                                | 95%                                      | 3                                  | 2.85                                  |  |
| Provider ECEM Visits                                  | 75%                                | 79%                                      | 7                                  | 5.53                                  |  |
| Provider General Contacts                             | 73%                                | 66%                                      | 7                                  | 4.62                                  |  |
| Placements with Siblings                              | 36%                                | 80%                                      | Not Scored                         | Not Scored                            |  |
| Placements within Legal County                        | 14%                                | 27%                                      | Not Scored                         | Not Scored                            |  |
| Well-Being Sub-Total                                  |                                    |                                          | 25                                 | 20.76                                 |  |
| *Performance calculation descriptions can b           | e found in the FY 20°              | 19 RBWO PBP Measureme                    | ents and Standards Guide           |                                       |  |