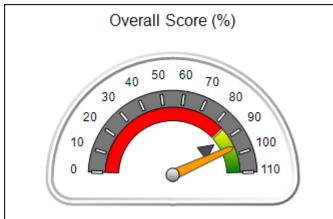

| Monitoring & Outcomes: Possible Points = 100 | Points Earned = 93.34 |           |
|----------------------------------------------|-----------------------|-----------|
| Score Before Incentives Credit 93            |                       | 93.34%    |
| Incentives Awarded 10.0                      |                       | 10.00 pts |
| PBP Verification N                           |                       | N/A pts   |
|                                              | Total Score           | 103.34%   |