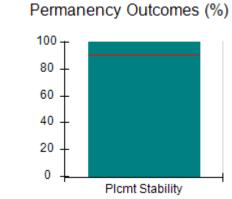

# Performance-Based Placement Measures RBWO Provider GA+SCORECARD - CCI

| Provider/Program Name: A Friend's House - (563) - CCI |                                    |                                          |                                    |                                       |  |
|-------------------------------------------------------|------------------------------------|------------------------------------------|------------------------------------|---------------------------------------|--|
| 111 Henry Pkwy., McDonough, GA 30                     | 0253                               | Quarterly Sco                            | ores (Grades)                      | Current Quarter Score<br>(Grade)      |  |
| Phone: 678-432-1630                                   |                                    | Q1: 106.75 (A+)                          | Q2: 102.90 (A+)                    | 103.34%                               |  |
| Vendor ID# 35215                                      |                                    | Q3: 99.68 (A+)                           | Q4: 103.34 (A+)                    | (A+)                                  |  |
| Program Census Information:                           |                                    | # Children in Care During<br>Quarter: 19 | # Placements During<br>Quarter: 19 | # Children in Care On<br>Last Day: 17 |  |
|                                                       | Avg<br>Performance All<br>CCIs (%) | Provider<br>Performance (%)*             | Possible Points<br>(Weight)        | Provider Points<br>Earned             |  |
| OPM Monitoring Reviews                                |                                    |                                          |                                    |                                       |  |
| Annual Comprehensive Reviews                          | 84%                                | 99%                                      | 25                                 | 24.73                                 |  |
| Safety Reviews                                        | 90%                                | 100%                                     | 15                                 | 15.00                                 |  |
| Monitoring Sub-Total                                  |                                    |                                          | 40                                 | 39.73                                 |  |
| CCI Safety Outcomes                                   |                                    |                                          |                                    |                                       |  |
| Incidence of Maltreatment                             | 0.17%                              | No Substantiated<br>Reports              | 10                                 | 10.00                                 |  |
| Staff Training/Foundations                            | 58%                                | 72%                                      | 5                                  | 3.60                                  |  |
| Staff Safety Checks                                   | 91%                                | 100%                                     | 5                                  | 5.00                                  |  |
| Safety Sub-Total                                      |                                    |                                          | 20                                 | 18.60                                 |  |
| CCI Permanency Outcomes                               |                                    |                                          |                                    |                                       |  |
| Placement Stability                                   | 91%                                | 95%                                      | 15                                 | 14.25                                 |  |
| Permanency Sub-Total                                  |                                    |                                          | 15                                 | 14.25                                 |  |
| CCI Well-Being Outcomes                               |                                    |                                          |                                    |                                       |  |
| EPSDT Medical Visits                                  | 92%                                | 100%                                     | 4                                  | 4.00                                  |  |
| EPSDT Dental Visits                                   | 86%                                | 94%                                      | 4                                  | 3.76                                  |  |
| Academic Supports                                     | 75%                                | 95%                                      | 3                                  | 2.85                                  |  |
| Provider ECEM Visits                                  | 75%                                | 79%                                      | 7                                  | 5.53                                  |  |
| Provider General Contacts                             | 73%                                | 66%                                      | 7                                  | 4.62                                  |  |
| Placements with Siblings                              | 36%                                | 80%                                      | Not Scored                         | Not Scored                            |  |
| Placements within Legal County                        | 14%                                | 27%                                      | Not Scored                         | Not Scored                            |  |
| Well-Being Sub-Total                                  |                                    |                                          | 25                                 | 20.76                                 |  |
| *Performance calculation descriptions can b           | e found in the FY 20°              | 19 RBWO PBP Measureme                    | ents and Standards Guide           |                                       |  |