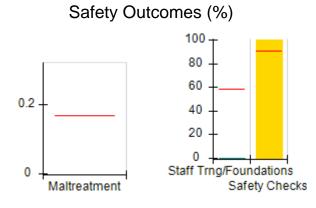

# Performance-Based Placement Measures RBWO Provider GA+SCORECARD - CCI

| Provider/Program Name: A Friend's House - (563) - CCI |                                    |                                          |                                    |                                       |  |
|-------------------------------------------------------|------------------------------------|------------------------------------------|------------------------------------|---------------------------------------|--|
| 111 Henry Pkwy., McDonough, GA 30                     | 0253                               | Quarterly Sco                            | ores (Grades)                      | Current Quarter Score<br>(Grade)      |  |
| Phone: 678-432-1630                                   |                                    | Q1: 106.75 (A+)                          | Q2: 102.90 (A+)                    | 103.34%                               |  |
| Vendor ID# 35215                                      |                                    | Q3: 99.68 (A+)                           | Q4: 103.34 (A+)                    | (A+)                                  |  |
| Program Census Information:                           |                                    | # Children in Care During<br>Quarter: 19 | # Placements During<br>Quarter: 19 | # Children in Care On<br>Last Day: 17 |  |
|                                                       | Avg<br>Performance All<br>CCIs (%) | Provider<br>Performance (%)*             | Possible Points<br>(Weight)        | Provider Points<br>Earned             |  |
| OPM Monitoring Reviews                                |                                    |                                          |                                    |                                       |  |
| Annual Comprehensive Reviews                          | 84%                                | 99%                                      | 25                                 | 24.73                                 |  |
| Safety Reviews                                        | 90%                                | 100%                                     | 15                                 | 15.00                                 |  |
| Monitoring Sub-Total                                  |                                    |                                          | 40                                 | 39.73                                 |  |
| CCI Safety Outcomes                                   |                                    |                                          |                                    |                                       |  |
| Incidence of Maltreatment                             | 0.17%                              | No Substantiated<br>Reports              | 10                                 | 10.00                                 |  |
| Staff Training/Foundations                            | 58%                                | 72%                                      | 5                                  | 3.60                                  |  |
| Staff Safety Checks                                   | 91%                                | 100%                                     | 5                                  | 5.00                                  |  |
| Safety Sub-Total                                      |                                    |                                          | 20                                 | 18.60                                 |  |
| CCI Permanency Outcomes                               |                                    |                                          |                                    |                                       |  |
| Placement Stability                                   | 91%                                | 95%                                      | 15                                 | 14.25                                 |  |
| Permanency Sub-Total                                  |                                    |                                          | 15                                 | 14.25                                 |  |
| CCI Well-Being Outcomes                               |                                    |                                          |                                    |                                       |  |
| EPSDT Medical Visits                                  | 92%                                | 100%                                     | 4                                  | 4.00                                  |  |
| EPSDT Dental Visits                                   | 86%                                | 94%                                      | 4                                  | 3.76                                  |  |
| Academic Supports                                     | 75%                                | 95%                                      | 3                                  | 2.85                                  |  |
| Provider ECEM Visits                                  | 75%                                | 79%                                      | 7                                  | 5.53                                  |  |
| Provider General Contacts                             | 73%                                | 66%                                      | 7                                  | 4.62                                  |  |
| Placements with Siblings                              | 36%                                | 80%                                      | Not Scored                         | Not Scored                            |  |
| Placements within Legal County                        | 14%                                | 27%                                      | Not Scored                         | Not Scored                            |  |
| Well-Being Sub-Total                                  |                                    |                                          | 25                                 | 20.76                                 |  |
| *Performance calculation descriptions can b           | e found in the FY 20°              | 19 RBWO PBP Measureme                    | ents and Standards Guide           |                                       |  |

| Monitoring & Outcomes: Possible Points = 100 | Points Earned = 93.34 |           |
|----------------------------------------------|-----------------------|-----------|
| Score Before Incentives Credit 93            |                       | 93.34%    |
| Incentives Awarded 10.0                      |                       | 10.00 pts |
| PBP Verification N                           |                       | N/A pts   |
|                                              | Total Score           | 103.34%   |