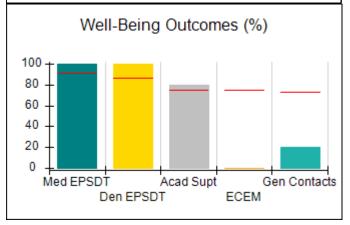

# Performance-Based Placement Measures RBWO Provider GA+SCORECARD - CCI

| Provider/Program Name: A Friend's House - (563) - CCI |                                    |                                          |                                    |                                       |  |
|-------------------------------------------------------|------------------------------------|------------------------------------------|------------------------------------|---------------------------------------|--|
| 111 Henry Pkwy., McDonough, GA 30                     | 0253                               | Quarterly Sco                            | ores (Grades)                      | Current Quarter Score<br>(Grade)      |  |
| Phone: 678-432-1630                                   |                                    | Q1: 106.75 (A+)                          | Q2: 102.90 (A+)                    | 103.34%                               |  |
| Vendor ID# 35215                                      |                                    | Q3: 99.68 (A+)                           | Q4: 103.34 (A+)                    | (A+)                                  |  |
| Program Census Information:                           |                                    | # Children in Care During<br>Quarter: 19 | # Placements During<br>Quarter: 19 | # Children in Care On<br>Last Day: 17 |  |
|                                                       | Avg<br>Performance All<br>CCIs (%) | Provider<br>Performance (%)*             | Possible Points<br>(Weight)        | Provider Points<br>Earned             |  |
| OPM Monitoring Reviews                                |                                    |                                          |                                    |                                       |  |
| Annual Comprehensive Reviews                          | 84%                                | 99%                                      | 25                                 | 24.73                                 |  |
| Safety Reviews                                        | 90%                                | 100%                                     | 15                                 | 15.00                                 |  |
| Monitoring Sub-Total                                  |                                    |                                          | 40                                 | 39.73                                 |  |
| CCI Safety Outcomes                                   |                                    |                                          |                                    |                                       |  |
| Incidence of Maltreatment                             | 0.17%                              | No Substantiated<br>Reports              | 10                                 | 10.00                                 |  |
| Staff Training/Foundations                            | 58%                                | 72%                                      | 5                                  | 3.60                                  |  |
| Staff Safety Checks                                   | 91%                                | 100%                                     | 5                                  | 5.00                                  |  |
| Safety Sub-Total                                      |                                    |                                          | 20                                 | 18.60                                 |  |
| CCI Permanency Outcomes                               |                                    |                                          |                                    |                                       |  |
| Placement Stability                                   | 91%                                | 95%                                      | 15                                 | 14.25                                 |  |
| Permanency Sub-Total                                  |                                    |                                          | 15                                 | 14.25                                 |  |
| CCI Well-Being Outcomes                               |                                    |                                          |                                    |                                       |  |
| EPSDT Medical Visits                                  | 92%                                | 100%                                     | 4                                  | 4.00                                  |  |
| EPSDT Dental Visits                                   | 86%                                | 94%                                      | 4                                  | 3.76                                  |  |
| Academic Supports                                     | 75%                                | 95%                                      | 3                                  | 2.85                                  |  |
| Provider ECEM Visits                                  | 75%                                | 79%                                      | 7                                  | 5.53                                  |  |
| Provider General Contacts                             | 73%                                | 66%                                      | 7                                  | 4.62                                  |  |
| Placements with Siblings                              | 36%                                | 80%                                      | Not Scored                         | Not Scored                            |  |
| Placements within Legal County                        | 14%                                | 27%                                      | Not Scored                         | Not Scored                            |  |
| Well-Being Sub-Total                                  |                                    |                                          | 25                                 | 20.76                                 |  |
| *Performance calculation descriptions can b           | e found in the FY 20°              | 19 RBWO PBP Measureme                    | ents and Standards Guide           |                                       |  |