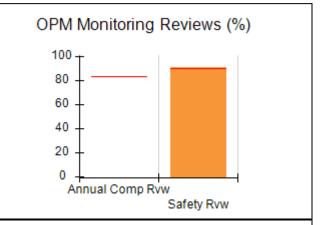

# Performance-Based Placement Measures RBWO Provider GA+SCORECARD - CCI

| Provider/Program Name: A Friend's House - (563) - CCI |                                    |                                          |                                    |                                       |  |
|-------------------------------------------------------|------------------------------------|------------------------------------------|------------------------------------|---------------------------------------|--|
| 111 Henry Pkwy., McDonough, GA 30                     | 0253                               | Quarterly Sco                            | ores (Grades)                      | Current Quarter Score<br>(Grade)      |  |
| Phone: 678-432-1630                                   |                                    | Q1: 106.75 (A+)                          | Q2: 102.90 (A+)                    | 103.34%                               |  |
| Vendor ID# 35215                                      |                                    | Q3: 99.68 (A+)                           | Q4: 103.34 (A+)                    | (A+)                                  |  |
| Program Census Information:                           |                                    | # Children in Care During<br>Quarter: 19 | # Placements During<br>Quarter: 19 | # Children in Care On<br>Last Day: 17 |  |
|                                                       | Avg<br>Performance All<br>CCIs (%) | Provider<br>Performance (%)*             | Possible Points<br>(Weight)        | Provider Points<br>Earned             |  |
| OPM Monitoring Reviews                                |                                    |                                          |                                    |                                       |  |
| Annual Comprehensive Reviews                          | 84%                                | 99%                                      | 25                                 | 24.73                                 |  |
| Safety Reviews                                        | 90%                                | 100%                                     | 15                                 | 15.00                                 |  |
| Monitoring Sub-Total                                  |                                    |                                          | 40                                 | 39.73                                 |  |
| CCI Safety Outcomes                                   |                                    |                                          |                                    |                                       |  |
| Incidence of Maltreatment                             | 0.17%                              | No Substantiated<br>Reports              | 10                                 | 10.00                                 |  |
| Staff Training/Foundations                            | 58%                                | 72%                                      | 5                                  | 3.60                                  |  |
| Staff Safety Checks                                   | 91%                                | 100%                                     | 5                                  | 5.00                                  |  |
| Safety Sub-Total                                      |                                    |                                          | 20                                 | 18.60                                 |  |
| CCI Permanency Outcomes                               |                                    |                                          |                                    |                                       |  |
| Placement Stability                                   | 91%                                | 95%                                      | 15                                 | 14.25                                 |  |
| Permanency Sub-Total                                  |                                    |                                          | 15                                 | 14.25                                 |  |
| CCI Well-Being Outcomes                               |                                    |                                          |                                    |                                       |  |
| EPSDT Medical Visits                                  | 92%                                | 100%                                     | 4                                  | 4.00                                  |  |
| EPSDT Dental Visits                                   | 86%                                | 94%                                      | 4                                  | 3.76                                  |  |
| Academic Supports                                     | 75%                                | 95%                                      | 3                                  | 2.85                                  |  |
| Provider ECEM Visits                                  | 75%                                | 79%                                      | 7                                  | 5.53                                  |  |
| Provider General Contacts                             | 73%                                | 66%                                      | 7                                  | 4.62                                  |  |
| Placements with Siblings                              | 36%                                | 80%                                      | Not Scored                         | Not Scored                            |  |
| Placements within Legal County                        | 14%                                | 27%                                      | Not Scored                         | Not Scored                            |  |
| Well-Being Sub-Total                                  |                                    |                                          | 25                                 | 20.76                                 |  |
| *Performance calculation descriptions can b           | e found in the FY 20°              | 19 RBWO PBP Measureme                    | ents and Standards Guide           |                                       |  |