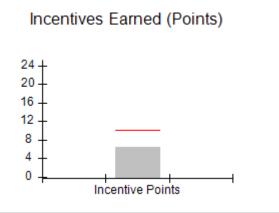

| Monitoring & Outcomes: Possible Points = 100 | Points Earned = 93.34 |           |
|----------------------------------------------|-----------------------|-----------|
| Score Before Incentives Credit 93            |                       | 93.34%    |
| Incentives Awarded 10.0                      |                       | 10.00 pts |
| PBP Verification N                           |                       | N/A pts   |
|                                              | Total Score           | 103.34%   |