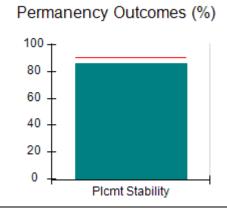

# Performance-Based Placement Measures RBWO Provider GA+SCORECARD - CCI

| Provider/Program Name: A Friend's House - (563) - CCI |                                    |                                          |                                    |                                       |  |
|-------------------------------------------------------|------------------------------------|------------------------------------------|------------------------------------|---------------------------------------|--|
| 111 Henry Pkwy., McDonough, GA 30                     | 0253                               | Quarterly Sco                            | ores (Grades)                      | Current Quarter Score<br>(Grade)      |  |
| Phone: 678-432-1630                                   |                                    | Q1: 106.75 (A+)                          | Q2: 102.90 (A+)                    | 103.34%                               |  |
| Vendor ID# 35215                                      |                                    | Q3: 99.68 (A+)                           | Q4: 103.34 (A+)                    | (A+)                                  |  |
| Program Census Information:                           |                                    | # Children in Care During<br>Quarter: 19 | # Placements During<br>Quarter: 19 | # Children in Care On<br>Last Day: 17 |  |
|                                                       | Avg<br>Performance All<br>CCIs (%) | Provider<br>Performance (%)*             | Possible Points<br>(Weight)        | Provider Points<br>Earned             |  |
| OPM Monitoring Reviews                                |                                    |                                          |                                    |                                       |  |
| Annual Comprehensive Reviews                          | 84%                                | 99%                                      | 25                                 | 24.73                                 |  |
| Safety Reviews                                        | 90%                                | 100%                                     | 15                                 | 15.00                                 |  |
| Monitoring Sub-Total                                  |                                    |                                          | 40                                 | 39.73                                 |  |
| CCI Safety Outcomes                                   |                                    |                                          |                                    |                                       |  |
| Incidence of Maltreatment                             | 0.17%                              | No Substantiated<br>Reports              | 10                                 | 10.00                                 |  |
| Staff Training/Foundations                            | 58%                                | 72%                                      | 5                                  | 3.60                                  |  |
| Staff Safety Checks                                   | 91%                                | 100%                                     | 5                                  | 5.00                                  |  |
| Safety Sub-Total                                      |                                    |                                          | 20                                 | 18.60                                 |  |
| CCI Permanency Outcomes                               |                                    |                                          |                                    |                                       |  |
| Placement Stability                                   | 91%                                | 95%                                      | 15                                 | 14.25                                 |  |
| Permanency Sub-Total                                  |                                    |                                          | 15                                 | 14.25                                 |  |
| CCI Well-Being Outcomes                               |                                    |                                          |                                    |                                       |  |
| EPSDT Medical Visits                                  | 92%                                | 100%                                     | 4                                  | 4.00                                  |  |
| EPSDT Dental Visits                                   | 86%                                | 94%                                      | 4                                  | 3.76                                  |  |
| Academic Supports                                     | 75%                                | 95%                                      | 3                                  | 2.85                                  |  |
| Provider ECEM Visits                                  | 75%                                | 79%                                      | 7                                  | 5.53                                  |  |
| Provider General Contacts                             | 73%                                | 66%                                      | 7                                  | 4.62                                  |  |
| Placements with Siblings                              | 36%                                | 80%                                      | Not Scored                         | Not Scored                            |  |
| Placements within Legal County                        | 14%                                | 27%                                      | Not Scored                         | Not Scored                            |  |
| Well-Being Sub-Total                                  |                                    |                                          | 25                                 | 20.76                                 |  |
| *Performance calculation descriptions can b           | e found in the FY 20°              | 19 RBWO PBP Measureme                    | ents and Standards Guide           |                                       |  |