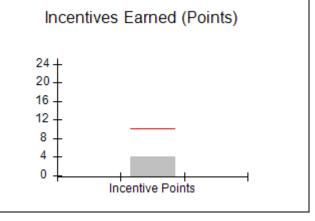

# Performance-Based Placement Measures RBWO Provider GA+SCORECARD - CCI

Report Quarter: Q4 FY2019

| Program Census Information:                      |                                   | # Children in Care During<br>Quarter: 19 | # Placements During<br>Quarter: 19 | # Children in Care On<br>Last Day: 17 |
|--------------------------------------------------|-----------------------------------|------------------------------------------|------------------------------------|---------------------------------------|
| CCI Incentive Credits                            | Avg Performance All CCIs (Points) | Provider<br>Performance (%)*             | Possible Points<br>(Weight)        | Provider Points<br>Earned             |
| Early EPSDT Medical Visits                       |                                   | 100%                                     | 2                                  | 2.00                                  |
| Early EPSDT Dental Visits                        |                                   | 91%                                      | 2                                  | 1.82                                  |
| Permanency Contacts                              |                                   | 21%                                      | 5                                  | 1.05                                  |
| Additional Academic Supports                     |                                   | 56%                                      | 2                                  | 1.12                                  |
| HS Grad/GED/Prof or Trade<br>Certificate/College |                                   | N/A                                      | 10/5/5/1                           | 20.00                                 |
| EYSS Agreement                                   |                                   | 0%                                       | 5                                  | 0.00                                  |
| Community Connections                            |                                   | 0%                                       | 4                                  | 0.00                                  |
| Active Agency Accreditation                      |                                   | 0%                                       | 4                                  | 0.00                                  |
| Staff Clinical Licensure                         |                                   | 0%                                       | 5                                  | 0.00                                  |
| Behavior Management (threshold = 0)              |                                   | 100%                                     | 4                                  | 4.00                                  |
| Incentives Total                                 | 10.09                             |                                          |                                    | 29.99                                 |