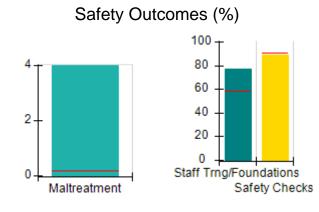

# Performance-Based Placement Measures RBWO Provider GA+SCORECARD - CCI

| Provider/Program Name: A Friend's House - (563) - CCI |                                    |                                          |                                    |                                       |  |
|-------------------------------------------------------|------------------------------------|------------------------------------------|------------------------------------|---------------------------------------|--|
| 111 Henry Pkwy., McDonough, GA 30                     | 0253                               | Quarterly Sco                            | ores (Grades)                      | Current Quarter Score<br>(Grade)      |  |
| Phone: 678-432-1630                                   |                                    | Q1: 106.75 (A+)                          | Q2: 102.90 (A+)                    | 103.34%                               |  |
| Vendor ID# 35215                                      |                                    | Q3: 99.68 (A+)                           | Q4: 103.34 (A+)                    | (A+)                                  |  |
| Program Census Information:                           |                                    | # Children in Care During<br>Quarter: 19 | # Placements During<br>Quarter: 19 | # Children in Care On<br>Last Day: 17 |  |
|                                                       | Avg<br>Performance All<br>CCIs (%) | Provider<br>Performance (%)*             | Possible Points<br>(Weight)        | Provider Points<br>Earned             |  |
| OPM Monitoring Reviews                                |                                    |                                          |                                    |                                       |  |
| Annual Comprehensive Reviews                          | 84%                                | 99%                                      | 25                                 | 24.73                                 |  |
| Safety Reviews                                        | 90%                                | 100%                                     | 15                                 | 15.00                                 |  |
| Monitoring Sub-Total                                  |                                    |                                          | 40                                 | 39.73                                 |  |
| CCI Safety Outcomes                                   |                                    |                                          |                                    |                                       |  |
| Incidence of Maltreatment                             | 0.17%                              | No Substantiated<br>Reports              | 10                                 | 10.00                                 |  |
| Staff Training/Foundations                            | 58%                                | 72%                                      | 5                                  | 3.60                                  |  |
| Staff Safety Checks                                   | 91%                                | 100%                                     | 5                                  | 5.00                                  |  |
| Safety Sub-Total                                      |                                    |                                          | 20                                 | 18.60                                 |  |
| CCI Permanency Outcomes                               |                                    |                                          |                                    |                                       |  |
| Placement Stability                                   | 91%                                | 95%                                      | 15                                 | 14.25                                 |  |
| Permanency Sub-Total                                  |                                    |                                          | 15                                 | 14.25                                 |  |
| CCI Well-Being Outcomes                               |                                    |                                          |                                    |                                       |  |
| EPSDT Medical Visits                                  | 92%                                | 100%                                     | 4                                  | 4.00                                  |  |
| EPSDT Dental Visits                                   | 86%                                | 94%                                      | 4                                  | 3.76                                  |  |
| Academic Supports                                     | 75%                                | 95%                                      | 3                                  | 2.85                                  |  |
| Provider ECEM Visits                                  | 75%                                | 79%                                      | 7                                  | 5.53                                  |  |
| Provider General Contacts                             | 73%                                | 66%                                      | 7                                  | 4.62                                  |  |
| Placements with Siblings                              | 36%                                | 80%                                      | Not Scored                         | Not Scored                            |  |
| Placements within Legal County                        | 14%                                | 27%                                      | Not Scored                         | Not Scored                            |  |
| Well-Being Sub-Total                                  |                                    |                                          | 25                                 | 20.76                                 |  |
| *Performance calculation descriptions can b           | e found in the FY 20°              | 19 RBWO PBP Measureme                    | ents and Standards Guide           |                                       |  |