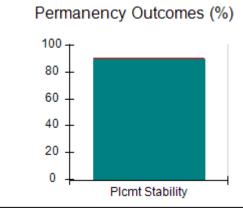

# Performance-Based Placement Measures RBWO Provider GA+SCORECARD - CCI

| Provider/Program Name: A Friend's House - (563) - CCI |                                    |                                          |                                    |                                       |  |
|-------------------------------------------------------|------------------------------------|------------------------------------------|------------------------------------|---------------------------------------|--|
| 111 Henry Pkwy., McDonough, GA 30                     | 0253                               | Quarterly Sco                            | ores (Grades)                      | Current Quarter Score<br>(Grade)      |  |
| Phone: 678-432-1630                                   |                                    | Q1: 106.75 (A+)                          | Q2: 102.90 (A+)                    | 103.34%                               |  |
| Vendor ID# 35215                                      |                                    | Q3: 99.68 (A+)                           | Q4: 103.34 (A+)                    | (A+)                                  |  |
| Program Census Information:                           |                                    | # Children in Care During<br>Quarter: 19 | # Placements During<br>Quarter: 19 | # Children in Care On<br>Last Day: 17 |  |
|                                                       | Avg<br>Performance All<br>CCIs (%) | Provider<br>Performance (%)*             | Possible Points<br>(Weight)        | Provider Points<br>Earned             |  |
| OPM Monitoring Reviews                                |                                    |                                          |                                    |                                       |  |
| Annual Comprehensive Reviews                          | 84%                                | 99%                                      | 25                                 | 24.73                                 |  |
| Safety Reviews                                        | 90%                                | 100%                                     | 15                                 | 15.00                                 |  |
| Monitoring Sub-Total                                  |                                    |                                          | 40                                 | 39.73                                 |  |
| CCI Safety Outcomes                                   |                                    |                                          |                                    |                                       |  |
| Incidence of Maltreatment                             | 0.17%                              | No Substantiated<br>Reports              | 10                                 | 10.00                                 |  |
| Staff Training/Foundations                            | 58%                                | 72%                                      | 5                                  | 3.60                                  |  |
| Staff Safety Checks                                   | 91%                                | 100%                                     | 5                                  | 5.00                                  |  |
| Safety Sub-Total                                      |                                    |                                          | 20                                 | 18.60                                 |  |
| CCI Permanency Outcomes                               |                                    |                                          |                                    |                                       |  |
| Placement Stability                                   | 91%                                | 95%                                      | 15                                 | 14.25                                 |  |
| Permanency Sub-Total                                  |                                    |                                          | 15                                 | 14.25                                 |  |
| CCI Well-Being Outcomes                               |                                    |                                          |                                    |                                       |  |
| EPSDT Medical Visits                                  | 92%                                | 100%                                     | 4                                  | 4.00                                  |  |
| EPSDT Dental Visits                                   | 86%                                | 94%                                      | 4                                  | 3.76                                  |  |
| Academic Supports                                     | 75%                                | 95%                                      | 3                                  | 2.85                                  |  |
| Provider ECEM Visits                                  | 75%                                | 79%                                      | 7                                  | 5.53                                  |  |
| Provider General Contacts                             | 73%                                | 66%                                      | 7                                  | 4.62                                  |  |
| Placements with Siblings                              | 36%                                | 80%                                      | Not Scored                         | Not Scored                            |  |
| Placements within Legal County                        | 14%                                | 27%                                      | Not Scored                         | Not Scored                            |  |
| Well-Being Sub-Total                                  |                                    |                                          | 25                                 | 20.76                                 |  |
| *Performance calculation descriptions can b           | e found in the FY 20°              | 19 RBWO PBP Measureme                    | ents and Standards Guide           |                                       |  |