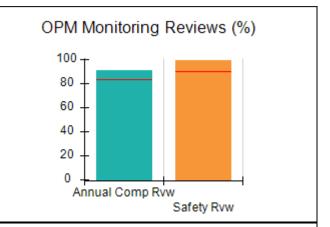

# Performance-Based Placement Measures RBWO Provider GA+SCORECARD - CCI

| Provider/Program Name: A Friend's House - (563) - CCI |                                    |                                          |                                    |                                       |  |
|-------------------------------------------------------|------------------------------------|------------------------------------------|------------------------------------|---------------------------------------|--|
| 111 Henry Pkwy., McDonough, GA 30                     | 0253                               | Quarterly Sco                            | ores (Grades)                      | Current Quarter Score<br>(Grade)      |  |
| Phone: 678-432-1630                                   |                                    | Q1: 106.75 (A+)                          | Q2: 102.90 (A+)                    | 103.34%                               |  |
| Vendor ID# 35215                                      |                                    | Q3: 99.68 (A+)                           | Q4: 103.34 (A+)                    | (A+)                                  |  |
| Program Census Information:                           |                                    | # Children in Care During<br>Quarter: 19 | # Placements During<br>Quarter: 19 | # Children in Care On<br>Last Day: 17 |  |
|                                                       | Avg<br>Performance All<br>CCIs (%) | Provider<br>Performance (%)*             | Possible Points<br>(Weight)        | Provider Points<br>Earned             |  |
| OPM Monitoring Reviews                                |                                    |                                          |                                    |                                       |  |
| Annual Comprehensive Reviews                          | 84%                                | 99%                                      | 25                                 | 24.73                                 |  |
| Safety Reviews                                        | 90%                                | 100%                                     | 15                                 | 15.00                                 |  |
| Monitoring Sub-Total                                  |                                    |                                          | 40                                 | 39.73                                 |  |
| CCI Safety Outcomes                                   |                                    |                                          |                                    |                                       |  |
| Incidence of Maltreatment                             | 0.17%                              | No Substantiated<br>Reports              | 10                                 | 10.00                                 |  |
| Staff Training/Foundations                            | 58%                                | 72%                                      | 5                                  | 3.60                                  |  |
| Staff Safety Checks                                   | 91%                                | 100%                                     | 5                                  | 5.00                                  |  |
| Safety Sub-Total                                      |                                    |                                          | 20                                 | 18.60                                 |  |
| CCI Permanency Outcomes                               |                                    |                                          |                                    |                                       |  |
| Placement Stability                                   | 91%                                | 95%                                      | 15                                 | 14.25                                 |  |
| Permanency Sub-Total                                  |                                    |                                          | 15                                 | 14.25                                 |  |
| CCI Well-Being Outcomes                               |                                    |                                          |                                    |                                       |  |
| EPSDT Medical Visits                                  | 92%                                | 100%                                     | 4                                  | 4.00                                  |  |
| EPSDT Dental Visits                                   | 86%                                | 94%                                      | 4                                  | 3.76                                  |  |
| Academic Supports                                     | 75%                                | 95%                                      | 3                                  | 2.85                                  |  |
| Provider ECEM Visits                                  | 75%                                | 79%                                      | 7                                  | 5.53                                  |  |
| Provider General Contacts                             | 73%                                | 66%                                      | 7                                  | 4.62                                  |  |
| Placements with Siblings                              | 36%                                | 80%                                      | Not Scored                         | Not Scored                            |  |
| Placements within Legal County                        | 14%                                | 27%                                      | Not Scored                         | Not Scored                            |  |
| Well-Being Sub-Total                                  |                                    |                                          | 25                                 | 20.76                                 |  |
| *Performance calculation descriptions can b           | e found in the FY 20°              | 19 RBWO PBP Measureme                    | ents and Standards Guide           |                                       |  |