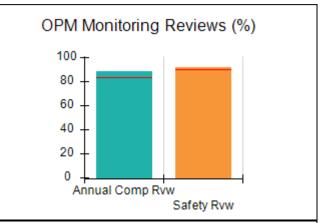

# Performance-Based Placement Measures RBWO Provider GA+SCORECARD - CCI

| Provider/Program Name: A Friend's House - (563) - CCI |                                    |                                          |                                    |                                       |  |
|-------------------------------------------------------|------------------------------------|------------------------------------------|------------------------------------|---------------------------------------|--|
| 111 Henry Pkwy., McDonough, GA 30                     | 0253                               | Quarterly Sco                            | ores (Grades)                      | Current Quarter Score<br>(Grade)      |  |
| Phone: 678-432-1630                                   |                                    | Q1: 106.75 (A+)                          | Q2: 102.90 (A+)                    | 103.34%                               |  |
| Vendor ID# 35215                                      |                                    | Q3: 99.68 (A+)                           | Q4: 103.34 (A+)                    | (A+)                                  |  |
| Program Census Information:                           |                                    | # Children in Care During<br>Quarter: 19 | # Placements During<br>Quarter: 19 | # Children in Care On<br>Last Day: 17 |  |
|                                                       | Avg<br>Performance All<br>CCIs (%) | Provider<br>Performance (%)*             | Possible Points<br>(Weight)        | Provider Points<br>Earned             |  |
| OPM Monitoring Reviews                                |                                    |                                          |                                    |                                       |  |
| Annual Comprehensive Reviews                          | 84%                                | 99%                                      | 25                                 | 24.73                                 |  |
| Safety Reviews                                        | 90%                                | 100%                                     | 15                                 | 15.00                                 |  |
| Monitoring Sub-Total                                  |                                    |                                          | 40                                 | 39.73                                 |  |
| CCI Safety Outcomes                                   |                                    |                                          |                                    |                                       |  |
| Incidence of Maltreatment                             | 0.17%                              | No Substantiated<br>Reports              | 10                                 | 10.00                                 |  |
| Staff Training/Foundations                            | 58%                                | 72%                                      | 5                                  | 3.60                                  |  |
| Staff Safety Checks                                   | 91%                                | 100%                                     | 5                                  | 5.00                                  |  |
| Safety Sub-Total                                      |                                    |                                          | 20                                 | 18.60                                 |  |
| CCI Permanency Outcomes                               |                                    |                                          |                                    |                                       |  |
| Placement Stability                                   | 91%                                | 95%                                      | 15                                 | 14.25                                 |  |
| Permanency Sub-Total                                  |                                    |                                          | 15                                 | 14.25                                 |  |
| CCI Well-Being Outcomes                               |                                    |                                          |                                    |                                       |  |
| EPSDT Medical Visits                                  | 92%                                | 100%                                     | 4                                  | 4.00                                  |  |
| EPSDT Dental Visits                                   | 86%                                | 94%                                      | 4                                  | 3.76                                  |  |
| Academic Supports                                     | 75%                                | 95%                                      | 3                                  | 2.85                                  |  |
| Provider ECEM Visits                                  | 75%                                | 79%                                      | 7                                  | 5.53                                  |  |
| Provider General Contacts                             | 73%                                | 66%                                      | 7                                  | 4.62                                  |  |
| Placements with Siblings                              | 36%                                | 80%                                      | Not Scored                         | Not Scored                            |  |
| Placements within Legal County                        | 14%                                | 27%                                      | Not Scored                         | Not Scored                            |  |
| Well-Being Sub-Total                                  |                                    |                                          | 25                                 | 20.76                                 |  |
| *Performance calculation descriptions can b           | e found in the FY 20°              | 19 RBWO PBP Measureme                    | ents and Standards Guide           |                                       |  |