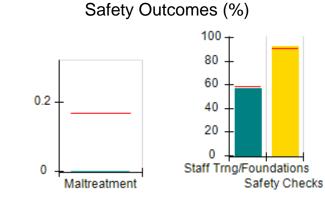

# Performance-Based Placement Measures RBWO Provider GA+SCORECARD - CCI

| Provider/Program Name: A Friend's House - (563) - CCI |                                    |                                          |                                    |                                       |  |
|-------------------------------------------------------|------------------------------------|------------------------------------------|------------------------------------|---------------------------------------|--|
| 111 Henry Pkwy., McDonough, GA 30                     | 0253                               | Quarterly Sco                            | ores (Grades)                      | Current Quarter Score<br>(Grade)      |  |
| Phone: 678-432-1630                                   |                                    | Q1: 106.75 (A+)                          | Q2: 102.90 (A+)                    | 103.34%                               |  |
| Vendor ID# 35215                                      |                                    | Q3: 99.68 (A+)                           | Q4: 103.34 (A+)                    | (A+)                                  |  |
| Program Census Information:                           |                                    | # Children in Care During<br>Quarter: 19 | # Placements During<br>Quarter: 19 | # Children in Care On<br>Last Day: 17 |  |
|                                                       | Avg<br>Performance All<br>CCIs (%) | Provider<br>Performance (%)*             | Possible Points<br>(Weight)        | Provider Points<br>Earned             |  |
| OPM Monitoring Reviews                                |                                    |                                          |                                    |                                       |  |
| Annual Comprehensive Reviews                          | 84%                                | 99%                                      | 25                                 | 24.73                                 |  |
| Safety Reviews                                        | 90%                                | 100%                                     | 15                                 | 15.00                                 |  |
| Monitoring Sub-Total                                  |                                    |                                          | 40                                 | 39.73                                 |  |
| CCI Safety Outcomes                                   |                                    |                                          |                                    |                                       |  |
| Incidence of Maltreatment                             | 0.17%                              | No Substantiated<br>Reports              | 10                                 | 10.00                                 |  |
| Staff Training/Foundations                            | 58%                                | 72%                                      | 5                                  | 3.60                                  |  |
| Staff Safety Checks                                   | 91%                                | 100%                                     | 5                                  | 5.00                                  |  |
| Safety Sub-Total                                      |                                    |                                          | 20                                 | 18.60                                 |  |
| CCI Permanency Outcomes                               |                                    |                                          |                                    |                                       |  |
| Placement Stability                                   | 91%                                | 95%                                      | 15                                 | 14.25                                 |  |
| Permanency Sub-Total                                  |                                    |                                          | 15                                 | 14.25                                 |  |
| CCI Well-Being Outcomes                               |                                    |                                          |                                    |                                       |  |
| EPSDT Medical Visits                                  | 92%                                | 100%                                     | 4                                  | 4.00                                  |  |
| EPSDT Dental Visits                                   | 86%                                | 94%                                      | 4                                  | 3.76                                  |  |
| Academic Supports                                     | 75%                                | 95%                                      | 3                                  | 2.85                                  |  |
| Provider ECEM Visits                                  | 75%                                | 79%                                      | 7                                  | 5.53                                  |  |
| Provider General Contacts                             | 73%                                | 66%                                      | 7                                  | 4.62                                  |  |
| Placements with Siblings                              | 36%                                | 80%                                      | Not Scored                         | Not Scored                            |  |
| Placements within Legal County                        | 14%                                | 27%                                      | Not Scored                         | Not Scored                            |  |
| Well-Being Sub-Total                                  |                                    |                                          | 25                                 | 20.76                                 |  |
| *Performance calculation descriptions can b           | e found in the FY 20°              | 19 RBWO PBP Measureme                    | ents and Standards Guide           |                                       |  |