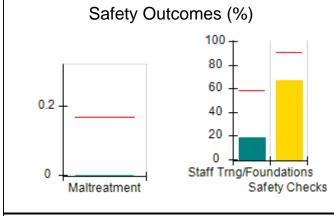

# Performance-Based Placement Measures RBWO Provider GA+SCORECARD - CCI

| Provider/Program Name: A Friend's House - (563) - CCI |                                    |                                          |                                    |                                       |  |
|-------------------------------------------------------|------------------------------------|------------------------------------------|------------------------------------|---------------------------------------|--|
| 111 Henry Pkwy., McDonough, GA 30                     | 0253                               | Quarterly Sco                            | ores (Grades)                      | Current Quarter Score<br>(Grade)      |  |
| Phone: 678-432-1630                                   |                                    | Q1: 106.75 (A+)                          | Q2: 102.90 (A+)                    | 103.34%                               |  |
| Vendor ID# 35215                                      |                                    | Q3: 99.68 (A+)                           | Q4: 103.34 (A+)                    | (A+)                                  |  |
| Program Census Information:                           |                                    | # Children in Care During<br>Quarter: 19 | # Placements During<br>Quarter: 19 | # Children in Care On<br>Last Day: 17 |  |
|                                                       | Avg<br>Performance All<br>CCIs (%) | Provider<br>Performance (%)*             | Possible Points<br>(Weight)        | Provider Points<br>Earned             |  |
| OPM Monitoring Reviews                                |                                    |                                          |                                    |                                       |  |
| Annual Comprehensive Reviews                          | 84%                                | 99%                                      | 25                                 | 24.73                                 |  |
| Safety Reviews                                        | 90%                                | 100%                                     | 15                                 | 15.00                                 |  |
| Monitoring Sub-Total                                  |                                    |                                          | 40                                 | 39.73                                 |  |
| CCI Safety Outcomes                                   |                                    |                                          |                                    |                                       |  |
| Incidence of Maltreatment                             | 0.17%                              | No Substantiated<br>Reports              | 10                                 | 10.00                                 |  |
| Staff Training/Foundations                            | 58%                                | 72%                                      | 5                                  | 3.60                                  |  |
| Staff Safety Checks                                   | 91%                                | 100%                                     | 5                                  | 5.00                                  |  |
| Safety Sub-Total                                      |                                    |                                          | 20                                 | 18.60                                 |  |
| CCI Permanency Outcomes                               |                                    |                                          |                                    |                                       |  |
| Placement Stability                                   | 91%                                | 95%                                      | 15                                 | 14.25                                 |  |
| Permanency Sub-Total                                  |                                    |                                          | 15                                 | 14.25                                 |  |
| CCI Well-Being Outcomes                               |                                    |                                          |                                    |                                       |  |
| EPSDT Medical Visits                                  | 92%                                | 100%                                     | 4                                  | 4.00                                  |  |
| EPSDT Dental Visits                                   | 86%                                | 94%                                      | 4                                  | 3.76                                  |  |
| Academic Supports                                     | 75%                                | 95%                                      | 3                                  | 2.85                                  |  |
| Provider ECEM Visits                                  | 75%                                | 79%                                      | 7                                  | 5.53                                  |  |
| Provider General Contacts                             | 73%                                | 66%                                      | 7                                  | 4.62                                  |  |
| Placements with Siblings                              | 36%                                | 80%                                      | Not Scored                         | Not Scored                            |  |
| Placements within Legal County                        | 14%                                | 27%                                      | Not Scored                         | Not Scored                            |  |
| Well-Being Sub-Total                                  |                                    |                                          | 25                                 | 20.76                                 |  |
| *Performance calculation descriptions can b           | e found in the FY 20°              | 19 RBWO PBP Measureme                    | ents and Standards Guide           |                                       |  |