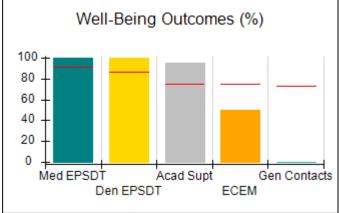

# Performance-Based Placement Measures RBWO Provider GA+SCORECARD - CCI

| Provider/Program Name: A Friend's House - (563) - CCI |                                    |                                          |                                    |                                       |  |
|-------------------------------------------------------|------------------------------------|------------------------------------------|------------------------------------|---------------------------------------|--|
| 111 Henry Pkwy., McDonough, GA 30                     | 0253                               | Quarterly Sco                            | ores (Grades)                      | Current Quarter Score<br>(Grade)      |  |
| Phone: 678-432-1630                                   |                                    | Q1: 106.75 (A+)                          | Q2: 102.90 (A+)                    | 103.34%                               |  |
| Vendor ID# 35215                                      |                                    | Q3: 99.68 (A+)                           | Q4: 103.34 (A+)                    | (A+)                                  |  |
| Program Census Information:                           |                                    | # Children in Care During<br>Quarter: 19 | # Placements During<br>Quarter: 19 | # Children in Care On<br>Last Day: 17 |  |
|                                                       | Avg<br>Performance All<br>CCIs (%) | Provider<br>Performance (%)*             | Possible Points<br>(Weight)        | Provider Points<br>Earned             |  |
| OPM Monitoring Reviews                                |                                    |                                          |                                    |                                       |  |
| Annual Comprehensive Reviews                          | 84%                                | 99%                                      | 25                                 | 24.73                                 |  |
| Safety Reviews                                        | 90%                                | 100%                                     | 15                                 | 15.00                                 |  |
| Monitoring Sub-Total                                  |                                    |                                          | 40                                 | 39.73                                 |  |
| CCI Safety Outcomes                                   |                                    |                                          |                                    |                                       |  |
| Incidence of Maltreatment                             | 0.17%                              | No Substantiated<br>Reports              | 10                                 | 10.00                                 |  |
| Staff Training/Foundations                            | 58%                                | 72%                                      | 5                                  | 3.60                                  |  |
| Staff Safety Checks                                   | 91%                                | 100%                                     | 5                                  | 5.00                                  |  |
| Safety Sub-Total                                      |                                    |                                          | 20                                 | 18.60                                 |  |
| CCI Permanency Outcomes                               |                                    |                                          |                                    |                                       |  |
| Placement Stability                                   | 91%                                | 95%                                      | 15                                 | 14.25                                 |  |
| Permanency Sub-Total                                  |                                    |                                          | 15                                 | 14.25                                 |  |
| CCI Well-Being Outcomes                               |                                    |                                          |                                    |                                       |  |
| EPSDT Medical Visits                                  | 92%                                | 100%                                     | 4                                  | 4.00                                  |  |
| EPSDT Dental Visits                                   | 86%                                | 94%                                      | 4                                  | 3.76                                  |  |
| Academic Supports                                     | 75%                                | 95%                                      | 3                                  | 2.85                                  |  |
| Provider ECEM Visits                                  | 75%                                | 79%                                      | 7                                  | 5.53                                  |  |
| Provider General Contacts                             | 73%                                | 66%                                      | 7                                  | 4.62                                  |  |
| Placements with Siblings                              | 36%                                | 80%                                      | Not Scored                         | Not Scored                            |  |
| Placements within Legal County                        | 14%                                | 27%                                      | Not Scored                         | Not Scored                            |  |
| Well-Being Sub-Total                                  |                                    |                                          | 25                                 | 20.76                                 |  |
| *Performance calculation descriptions can b           | e found in the FY 20°              | 19 RBWO PBP Measureme                    | ents and Standards Guide           |                                       |  |