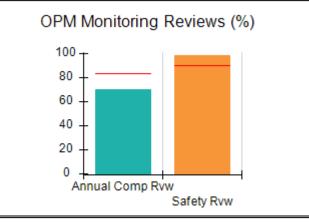

# Performance-Based Placement Measures RBWO Provider GA+SCORECARD - CCI

| Provider/Program Name: A Friend's House - (563) - CCI |                                    |                                          |                                    |                                       |  |
|-------------------------------------------------------|------------------------------------|------------------------------------------|------------------------------------|---------------------------------------|--|
| 111 Henry Pkwy., McDonough, GA 30                     | 0253                               | Quarterly Sco                            | ores (Grades)                      | Current Quarter Score<br>(Grade)      |  |
| Phone: 678-432-1630                                   |                                    | Q1: 106.75 (A+)                          | Q2: 102.90 (A+)                    | 103.34%                               |  |
| Vendor ID# 35215                                      |                                    | Q3: 99.68 (A+)                           | Q4: 103.34 (A+)                    | (A+)                                  |  |
| Program Census Information:                           |                                    | # Children in Care During<br>Quarter: 19 | # Placements During<br>Quarter: 19 | # Children in Care On<br>Last Day: 17 |  |
|                                                       | Avg<br>Performance All<br>CCIs (%) | Provider<br>Performance (%)*             | Possible Points<br>(Weight)        | Provider Points<br>Earned             |  |
| OPM Monitoring Reviews                                |                                    |                                          |                                    |                                       |  |
| Annual Comprehensive Reviews                          | 84%                                | 99%                                      | 25                                 | 24.73                                 |  |
| Safety Reviews                                        | 90%                                | 100%                                     | 15                                 | 15.00                                 |  |
| Monitoring Sub-Total                                  |                                    |                                          | 40                                 | 39.73                                 |  |
| CCI Safety Outcomes                                   |                                    |                                          |                                    |                                       |  |
| Incidence of Maltreatment                             | 0.17%                              | No Substantiated<br>Reports              | 10                                 | 10.00                                 |  |
| Staff Training/Foundations                            | 58%                                | 72%                                      | 5                                  | 3.60                                  |  |
| Staff Safety Checks                                   | 91%                                | 100%                                     | 5                                  | 5.00                                  |  |
| Safety Sub-Total                                      |                                    |                                          | 20                                 | 18.60                                 |  |
| CCI Permanency Outcomes                               |                                    |                                          |                                    |                                       |  |
| Placement Stability                                   | 91%                                | 95%                                      | 15                                 | 14.25                                 |  |
| Permanency Sub-Total                                  |                                    |                                          | 15                                 | 14.25                                 |  |
| CCI Well-Being Outcomes                               |                                    |                                          |                                    |                                       |  |
| EPSDT Medical Visits                                  | 92%                                | 100%                                     | 4                                  | 4.00                                  |  |
| EPSDT Dental Visits                                   | 86%                                | 94%                                      | 4                                  | 3.76                                  |  |
| Academic Supports                                     | 75%                                | 95%                                      | 3                                  | 2.85                                  |  |
| Provider ECEM Visits                                  | 75%                                | 79%                                      | 7                                  | 5.53                                  |  |
| Provider General Contacts                             | 73%                                | 66%                                      | 7                                  | 4.62                                  |  |
| Placements with Siblings                              | 36%                                | 80%                                      | Not Scored                         | Not Scored                            |  |
| Placements within Legal County                        | 14%                                | 27%                                      | Not Scored                         | Not Scored                            |  |
| Well-Being Sub-Total                                  |                                    |                                          | 25                                 | 20.76                                 |  |
| *Performance calculation descriptions can b           | e found in the FY 20°              | 19 RBWO PBP Measureme                    | ents and Standards Guide           |                                       |  |