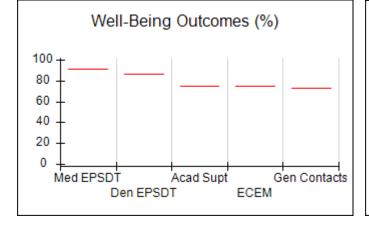

# Performance-Based Placement Measures RBWO Provider GA+SCORECARD - CCI

| Provider/Program Name: A Friend's House - (563) - CCI |                                    |                                          |                                    |                                       |  |
|-------------------------------------------------------|------------------------------------|------------------------------------------|------------------------------------|---------------------------------------|--|
| 111 Henry Pkwy., McDonough, GA 30                     | 0253                               | Quarterly Sco                            | ores (Grades)                      | Current Quarter Score<br>(Grade)      |  |
| Phone: 678-432-1630                                   |                                    | Q1: 106.75 (A+)                          | Q2: 102.90 (A+)                    | 103.34%                               |  |
| Vendor ID# 35215                                      |                                    | Q3: 99.68 (A+)                           | Q4: 103.34 (A+)                    | (A+)                                  |  |
| Program Census Information:                           |                                    | # Children in Care During<br>Quarter: 19 | # Placements During<br>Quarter: 19 | # Children in Care On<br>Last Day: 17 |  |
|                                                       | Avg<br>Performance All<br>CCIs (%) | Provider<br>Performance (%)*             | Possible Points<br>(Weight)        | Provider Points<br>Earned             |  |
| OPM Monitoring Reviews                                |                                    |                                          |                                    |                                       |  |
| Annual Comprehensive Reviews                          | 84%                                | 99%                                      | 25                                 | 24.73                                 |  |
| Safety Reviews                                        | 90%                                | 100%                                     | 15                                 | 15.00                                 |  |
| Monitoring Sub-Total                                  |                                    |                                          | 40                                 | 39.73                                 |  |
| CCI Safety Outcomes                                   |                                    |                                          |                                    |                                       |  |
| Incidence of Maltreatment                             | 0.17%                              | No Substantiated<br>Reports              | 10                                 | 10.00                                 |  |
| Staff Training/Foundations                            | 58%                                | 72%                                      | 5                                  | 3.60                                  |  |
| Staff Safety Checks                                   | 91%                                | 100%                                     | 5                                  | 5.00                                  |  |
| Safety Sub-Total                                      |                                    |                                          | 20                                 | 18.60                                 |  |
| CCI Permanency Outcomes                               |                                    |                                          |                                    |                                       |  |
| Placement Stability                                   | 91%                                | 95%                                      | 15                                 | 14.25                                 |  |
| Permanency Sub-Total                                  |                                    |                                          | 15                                 | 14.25                                 |  |
| CCI Well-Being Outcomes                               |                                    |                                          |                                    |                                       |  |
| EPSDT Medical Visits                                  | 92%                                | 100%                                     | 4                                  | 4.00                                  |  |
| EPSDT Dental Visits                                   | 86%                                | 94%                                      | 4                                  | 3.76                                  |  |
| Academic Supports                                     | 75%                                | 95%                                      | 3                                  | 2.85                                  |  |
| Provider ECEM Visits                                  | 75%                                | 79%                                      | 7                                  | 5.53                                  |  |
| Provider General Contacts                             | 73%                                | 66%                                      | 7                                  | 4.62                                  |  |
| Placements with Siblings                              | 36%                                | 80%                                      | Not Scored                         | Not Scored                            |  |
| Placements within Legal County                        | 14%                                | 27%                                      | Not Scored                         | Not Scored                            |  |
| Well-Being Sub-Total                                  |                                    |                                          | 25                                 | 20.76                                 |  |
| *Performance calculation descriptions can b           | e found in the FY 20°              | 19 RBWO PBP Measureme                    | ents and Standards Guide           |                                       |  |