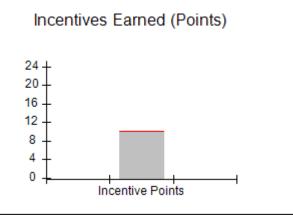

| Monitoring & Outcomes: Possible Points = 100 | Points Earned = 93.34 |           |
|----------------------------------------------|-----------------------|-----------|
| Score Before Incentives Credit 93            |                       | 93.34%    |
| Incentives Awarded 10.0                      |                       | 10.00 pts |
| PBP Verification N                           |                       | N/A pts   |
|                                              | Total Score           | 103.34%   |