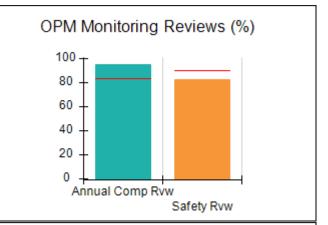

# Performance-Based Placement Measures RBWO Provider GA+SCORECARD - CCI

| Provider/Program Name: A Friend's House - (563) - CCI |                                    |                                          |                                    |                                       |  |
|-------------------------------------------------------|------------------------------------|------------------------------------------|------------------------------------|---------------------------------------|--|
| 111 Henry Pkwy., McDonough, GA 30                     | 0253                               | Quarterly Sco                            | ores (Grades)                      | Current Quarter Score<br>(Grade)      |  |
| Phone: 678-432-1630                                   |                                    | Q1: 106.75 (A+)                          | Q2: 102.90 (A+)                    | 103.34%                               |  |
| Vendor ID# 35215                                      |                                    | Q3: 99.68 (A+)                           | Q4: 103.34 (A+)                    | (A+)                                  |  |
| Program Census Information:                           |                                    | # Children in Care During<br>Quarter: 19 | # Placements During<br>Quarter: 19 | # Children in Care On<br>Last Day: 17 |  |
|                                                       | Avg<br>Performance All<br>CCIs (%) | Provider<br>Performance (%)*             | Possible Points<br>(Weight)        | Provider Points<br>Earned             |  |
| OPM Monitoring Reviews                                |                                    |                                          |                                    |                                       |  |
| Annual Comprehensive Reviews                          | 84%                                | 99%                                      | 25                                 | 24.73                                 |  |
| Safety Reviews                                        | 90%                                | 100%                                     | 15                                 | 15.00                                 |  |
| Monitoring Sub-Total                                  |                                    |                                          | 40                                 | 39.73                                 |  |
| CCI Safety Outcomes                                   |                                    |                                          |                                    |                                       |  |
| Incidence of Maltreatment                             | 0.17%                              | No Substantiated<br>Reports              | 10                                 | 10.00                                 |  |
| Staff Training/Foundations                            | 58%                                | 72%                                      | 5                                  | 3.60                                  |  |
| Staff Safety Checks                                   | 91%                                | 100%                                     | 5                                  | 5.00                                  |  |
| Safety Sub-Total                                      |                                    |                                          | 20                                 | 18.60                                 |  |
| CCI Permanency Outcomes                               |                                    |                                          |                                    |                                       |  |
| Placement Stability                                   | 91%                                | 95%                                      | 15                                 | 14.25                                 |  |
| Permanency Sub-Total                                  |                                    |                                          | 15                                 | 14.25                                 |  |
| CCI Well-Being Outcomes                               |                                    |                                          |                                    |                                       |  |
| EPSDT Medical Visits                                  | 92%                                | 100%                                     | 4                                  | 4.00                                  |  |
| EPSDT Dental Visits                                   | 86%                                | 94%                                      | 4                                  | 3.76                                  |  |
| Academic Supports                                     | 75%                                | 95%                                      | 3                                  | 2.85                                  |  |
| Provider ECEM Visits                                  | 75%                                | 79%                                      | 7                                  | 5.53                                  |  |
| Provider General Contacts                             | 73%                                | 66%                                      | 7                                  | 4.62                                  |  |
| Placements with Siblings                              | 36%                                | 80%                                      | Not Scored                         | Not Scored                            |  |
| Placements within Legal County                        | 14%                                | 27%                                      | Not Scored                         | Not Scored                            |  |
| Well-Being Sub-Total                                  |                                    |                                          | 25                                 | 20.76                                 |  |
| *Performance calculation descriptions can b           | e found in the FY 20°              | 19 RBWO PBP Measureme                    | ents and Standards Guide           |                                       |  |