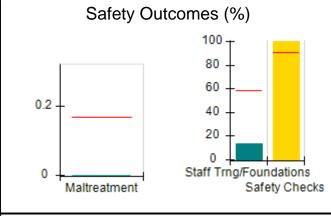

# Performance-Based Placement Measures RBWO Provider GA+SCORECARD - CCI

| Provider/Program Name: A Friend's House - (563) - CCI |                                    |                                          |                                    |                                       |  |
|-------------------------------------------------------|------------------------------------|------------------------------------------|------------------------------------|---------------------------------------|--|
| 111 Henry Pkwy., McDonough, GA 30                     | 0253                               | Quarterly Sco                            | ores (Grades)                      | Current Quarter Score<br>(Grade)      |  |
| Phone: 678-432-1630                                   |                                    | Q1: 106.75 (A+)                          | Q2: 102.90 (A+)                    | 103.34%                               |  |
| Vendor ID# 35215                                      |                                    | Q3: 99.68 (A+)                           | Q4: 103.34 (A+)                    | (A+)                                  |  |
| Program Census Information:                           |                                    | # Children in Care During<br>Quarter: 19 | # Placements During<br>Quarter: 19 | # Children in Care On<br>Last Day: 17 |  |
|                                                       | Avg<br>Performance All<br>CCIs (%) | Provider<br>Performance (%)*             | Possible Points<br>(Weight)        | Provider Points<br>Earned             |  |
| OPM Monitoring Reviews                                |                                    |                                          |                                    |                                       |  |
| Annual Comprehensive Reviews                          | 84%                                | 99%                                      | 25                                 | 24.73                                 |  |
| Safety Reviews                                        | 90%                                | 100%                                     | 15                                 | 15.00                                 |  |
| Monitoring Sub-Total                                  |                                    |                                          | 40                                 | 39.73                                 |  |
| CCI Safety Outcomes                                   |                                    |                                          |                                    |                                       |  |
| Incidence of Maltreatment                             | 0.17%                              | No Substantiated<br>Reports              | 10                                 | 10.00                                 |  |
| Staff Training/Foundations                            | 58%                                | 72%                                      | 5                                  | 3.60                                  |  |
| Staff Safety Checks                                   | 91%                                | 100%                                     | 5                                  | 5.00                                  |  |
| Safety Sub-Total                                      |                                    |                                          | 20                                 | 18.60                                 |  |
| CCI Permanency Outcomes                               |                                    |                                          |                                    |                                       |  |
| Placement Stability                                   | 91%                                | 95%                                      | 15                                 | 14.25                                 |  |
| Permanency Sub-Total                                  |                                    |                                          | 15                                 | 14.25                                 |  |
| CCI Well-Being Outcomes                               |                                    |                                          |                                    |                                       |  |
| EPSDT Medical Visits                                  | 92%                                | 100%                                     | 4                                  | 4.00                                  |  |
| EPSDT Dental Visits                                   | 86%                                | 94%                                      | 4                                  | 3.76                                  |  |
| Academic Supports                                     | 75%                                | 95%                                      | 3                                  | 2.85                                  |  |
| Provider ECEM Visits                                  | 75%                                | 79%                                      | 7                                  | 5.53                                  |  |
| Provider General Contacts                             | 73%                                | 66%                                      | 7                                  | 4.62                                  |  |
| Placements with Siblings                              | 36%                                | 80%                                      | Not Scored                         | Not Scored                            |  |
| Placements within Legal County                        | 14%                                | 27%                                      | Not Scored                         | Not Scored                            |  |
| Well-Being Sub-Total                                  |                                    |                                          | 25                                 | 20.76                                 |  |
| *Performance calculation descriptions can b           | e found in the FY 20°              | 19 RBWO PBP Measureme                    | ents and Standards Guide           |                                       |  |