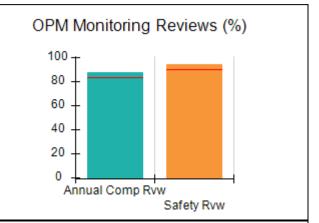

# Performance-Based Placement Measures RBWO Provider GA+SCORECARD - CCI

| Provider/Program Name: A Friend's House - (563) - CCI |                                    |                                          |                                    |                                       |  |
|-------------------------------------------------------|------------------------------------|------------------------------------------|------------------------------------|---------------------------------------|--|
| 111 Henry Pkwy., McDonough, GA 30                     | 0253                               | Quarterly Sco                            | ores (Grades)                      | Current Quarter Score<br>(Grade)      |  |
| Phone: 678-432-1630                                   |                                    | Q1: 106.75 (A+)                          | Q2: 102.90 (A+)                    | 103.34%                               |  |
| Vendor ID# 35215                                      |                                    | Q3: 99.68 (A+)                           | Q4: 103.34 (A+)                    | (A+)                                  |  |
| Program Census Information:                           |                                    | # Children in Care During<br>Quarter: 19 | # Placements During<br>Quarter: 19 | # Children in Care On<br>Last Day: 17 |  |
|                                                       | Avg<br>Performance All<br>CCIs (%) | Provider<br>Performance (%)*             | Possible Points<br>(Weight)        | Provider Points<br>Earned             |  |
| OPM Monitoring Reviews                                |                                    |                                          |                                    |                                       |  |
| Annual Comprehensive Reviews                          | 84%                                | 99%                                      | 25                                 | 24.73                                 |  |
| Safety Reviews                                        | 90%                                | 100%                                     | 15                                 | 15.00                                 |  |
| Monitoring Sub-Total                                  |                                    |                                          | 40                                 | 39.73                                 |  |
| CCI Safety Outcomes                                   |                                    |                                          |                                    |                                       |  |
| Incidence of Maltreatment                             | 0.17%                              | No Substantiated<br>Reports              | 10                                 | 10.00                                 |  |
| Staff Training/Foundations                            | 58%                                | 72%                                      | 5                                  | 3.60                                  |  |
| Staff Safety Checks                                   | 91%                                | 100%                                     | 5                                  | 5.00                                  |  |
| Safety Sub-Total                                      |                                    |                                          | 20                                 | 18.60                                 |  |
| CCI Permanency Outcomes                               |                                    |                                          |                                    |                                       |  |
| Placement Stability                                   | 91%                                | 95%                                      | 15                                 | 14.25                                 |  |
| Permanency Sub-Total                                  |                                    |                                          | 15                                 | 14.25                                 |  |
| CCI Well-Being Outcomes                               |                                    |                                          |                                    |                                       |  |
| EPSDT Medical Visits                                  | 92%                                | 100%                                     | 4                                  | 4.00                                  |  |
| EPSDT Dental Visits                                   | 86%                                | 94%                                      | 4                                  | 3.76                                  |  |
| Academic Supports                                     | 75%                                | 95%                                      | 3                                  | 2.85                                  |  |
| Provider ECEM Visits                                  | 75%                                | 79%                                      | 7                                  | 5.53                                  |  |
| Provider General Contacts                             | 73%                                | 66%                                      | 7                                  | 4.62                                  |  |
| Placements with Siblings                              | 36%                                | 80%                                      | Not Scored                         | Not Scored                            |  |
| Placements within Legal County                        | 14%                                | 27%                                      | Not Scored                         | Not Scored                            |  |
| Well-Being Sub-Total                                  |                                    |                                          | 25                                 | 20.76                                 |  |
| *Performance calculation descriptions can b           | e found in the FY 20°              | 19 RBWO PBP Measureme                    | ents and Standards Guide           |                                       |  |