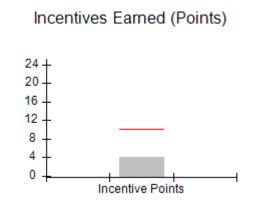

| Monitoring & Outcomes: Possible Points = 100 | Points Earned = 93.34 |           |
|----------------------------------------------|-----------------------|-----------|
| Score Before Incentives Credit 93            |                       | 93.34%    |
| Incentives Awarded 10.0                      |                       | 10.00 pts |
| PBP Verification N                           |                       | N/A pts   |
|                                              | Total Score           | 103.34%   |