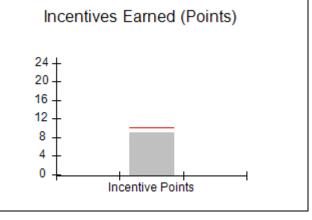

| Monitoring & Outcomes: Possible Points = 100 | Points Earned = 93.34 |           |
|----------------------------------------------|-----------------------|-----------|
| Score Before Incentives Credit 93            |                       | 93.34%    |
| Incentives Awarded 10.0                      |                       | 10.00 pts |
| PBP Verification N                           |                       | N/A pts   |
|                                              | Total Score           | 103.34%   |