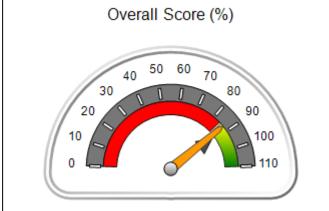

# Performance-Based Placement Measures RBWO Provider GA+SCORECARD - CCI

| Provider/Program Name: A Friend's House - (563) - CCI |                                    |                                          |                                    |                                       |  |
|-------------------------------------------------------|------------------------------------|------------------------------------------|------------------------------------|---------------------------------------|--|
| 111 Henry Pkwy., McDonough, GA 30                     | 0253                               | Quarterly Sco                            | ores (Grades)                      | Current Quarter Score<br>(Grade)      |  |
| Phone: 678-432-1630                                   |                                    | Q1: 106.75 (A+)                          | Q2: 102.90 (A+)                    | 103.34%                               |  |
| Vendor ID# 35215                                      |                                    | Q3: 99.68 (A+)                           | Q4: 103.34 (A+)                    | (A+)                                  |  |
| Program Census Information:                           |                                    | # Children in Care During<br>Quarter: 19 | # Placements During<br>Quarter: 19 | # Children in Care On<br>Last Day: 17 |  |
|                                                       | Avg<br>Performance All<br>CCIs (%) | Provider<br>Performance (%)*             | Possible Points<br>(Weight)        | Provider Points<br>Earned             |  |
| OPM Monitoring Reviews                                |                                    |                                          |                                    |                                       |  |
| Annual Comprehensive Reviews                          | 84%                                | 99%                                      | 25                                 | 24.73                                 |  |
| Safety Reviews                                        | 90%                                | 100%                                     | 15                                 | 15.00                                 |  |
| Monitoring Sub-Total                                  |                                    |                                          | 40                                 | 39.73                                 |  |
| CCI Safety Outcomes                                   |                                    |                                          |                                    |                                       |  |
| Incidence of Maltreatment                             | 0.17%                              | No Substantiated<br>Reports              | 10                                 | 10.00                                 |  |
| Staff Training/Foundations                            | 58%                                | 72%                                      | 5                                  | 3.60                                  |  |
| Staff Safety Checks                                   | 91%                                | 100%                                     | 5                                  | 5.00                                  |  |
| Safety Sub-Total                                      |                                    |                                          | 20                                 | 18.60                                 |  |
| CCI Permanency Outcomes                               |                                    |                                          |                                    |                                       |  |
| Placement Stability                                   | 91%                                | 95%                                      | 15                                 | 14.25                                 |  |
| Permanency Sub-Total                                  |                                    |                                          | 15                                 | 14.25                                 |  |
| CCI Well-Being Outcomes                               |                                    |                                          |                                    |                                       |  |
| EPSDT Medical Visits                                  | 92%                                | 100%                                     | 4                                  | 4.00                                  |  |
| EPSDT Dental Visits                                   | 86%                                | 94%                                      | 4                                  | 3.76                                  |  |
| Academic Supports                                     | 75%                                | 95%                                      | 3                                  | 2.85                                  |  |
| Provider ECEM Visits                                  | 75%                                | 79%                                      | 7                                  | 5.53                                  |  |
| Provider General Contacts                             | 73%                                | 66%                                      | 7                                  | 4.62                                  |  |
| Placements with Siblings                              | 36%                                | 80%                                      | Not Scored                         | Not Scored                            |  |
| Placements within Legal County                        | 14%                                | 27%                                      | Not Scored                         | Not Scored                            |  |
| Well-Being Sub-Total                                  |                                    |                                          | 25                                 | 20.76                                 |  |
| *Performance calculation descriptions can b           | e found in the FY 20°              | 19 RBWO PBP Measureme                    | ents and Standards Guide           |                                       |  |

| Monitoring & Outcomes: Possible Points = 100 | Points Earned = 93.34 |           |
|----------------------------------------------|-----------------------|-----------|
| Score Before Incentives Credit 93            |                       | 93.34%    |
| Incentives Awarded 10.0                      |                       | 10.00 pts |
| PBP Verification N                           |                       | N/A pts   |
|                                              | Total Score           | 103.34%   |