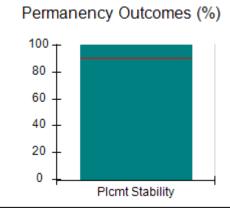

# Performance-Based Placement Measures RBWO Provider GA+SCORECARD - CCI

| Provider/Program Name: A Friend's House - (563) - CCI |                                    |                                          |                                    |                                       |  |
|-------------------------------------------------------|------------------------------------|------------------------------------------|------------------------------------|---------------------------------------|--|
| 111 Henry Pkwy., McDonough, GA 30                     | 0253                               | Quarterly Sco                            | ores (Grades)                      | Current Quarter Score<br>(Grade)      |  |
| Phone: 678-432-1630                                   |                                    | Q1: 106.75 (A+)                          | Q2: 102.90 (A+)                    | 103.34%                               |  |
| Vendor ID# 35215                                      |                                    | Q3: 99.68 (A+)                           | Q4: 103.34 (A+)                    | (A+)                                  |  |
| Program Census Information:                           |                                    | # Children in Care During<br>Quarter: 19 | # Placements During<br>Quarter: 19 | # Children in Care On<br>Last Day: 17 |  |
|                                                       | Avg<br>Performance All<br>CCIs (%) | Provider<br>Performance (%)*             | Possible Points<br>(Weight)        | Provider Points<br>Earned             |  |
| OPM Monitoring Reviews                                |                                    |                                          |                                    |                                       |  |
| Annual Comprehensive Reviews                          | 84%                                | 99%                                      | 25                                 | 24.73                                 |  |
| Safety Reviews                                        | 90%                                | 100%                                     | 15                                 | 15.00                                 |  |
| Monitoring Sub-Total                                  |                                    |                                          | 40                                 | 39.73                                 |  |
| CCI Safety Outcomes                                   |                                    |                                          |                                    |                                       |  |
| Incidence of Maltreatment                             | 0.17%                              | No Substantiated<br>Reports              | 10                                 | 10.00                                 |  |
| Staff Training/Foundations                            | 58%                                | 72%                                      | 5                                  | 3.60                                  |  |
| Staff Safety Checks                                   | 91%                                | 100%                                     | 5                                  | 5.00                                  |  |
| Safety Sub-Total                                      |                                    |                                          | 20                                 | 18.60                                 |  |
| CCI Permanency Outcomes                               |                                    |                                          |                                    |                                       |  |
| Placement Stability                                   | 91%                                | 95%                                      | 15                                 | 14.25                                 |  |
| Permanency Sub-Total                                  |                                    |                                          | 15                                 | 14.25                                 |  |
| CCI Well-Being Outcomes                               |                                    |                                          |                                    |                                       |  |
| EPSDT Medical Visits                                  | 92%                                | 100%                                     | 4                                  | 4.00                                  |  |
| EPSDT Dental Visits                                   | 86%                                | 94%                                      | 4                                  | 3.76                                  |  |
| Academic Supports                                     | 75%                                | 95%                                      | 3                                  | 2.85                                  |  |
| Provider ECEM Visits                                  | 75%                                | 79%                                      | 7                                  | 5.53                                  |  |
| Provider General Contacts                             | 73%                                | 66%                                      | 7                                  | 4.62                                  |  |
| Placements with Siblings                              | 36%                                | 80%                                      | Not Scored                         | Not Scored                            |  |
| Placements within Legal County                        | 14%                                | 27%                                      | Not Scored                         | Not Scored                            |  |
| Well-Being Sub-Total                                  |                                    |                                          | 25                                 | 20.76                                 |  |
| *Performance calculation descriptions can b           | e found in the FY 20°              | 19 RBWO PBP Measureme                    | ents and Standards Guide           |                                       |  |