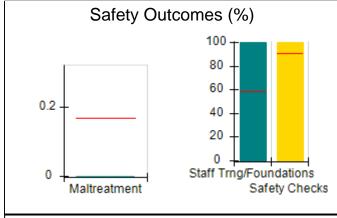

# Performance-Based Placement Measures RBWO Provider GA+SCORECARD - CCI

| Provider/Program Name: A Friend's House - (563) - CCI |                                    |                                          |                                    |                                       |  |
|-------------------------------------------------------|------------------------------------|------------------------------------------|------------------------------------|---------------------------------------|--|
| 111 Henry Pkwy., McDonough, GA 30                     | 0253                               | Quarterly Sco                            | ores (Grades)                      | Current Quarter Score<br>(Grade)      |  |
| Phone: 678-432-1630                                   |                                    | Q1: 106.75 (A+)                          | Q2: 102.90 (A+)                    | 103.34%                               |  |
| Vendor ID# 35215                                      |                                    | Q3: 99.68 (A+)                           | Q4: 103.34 (A+)                    | (A+)                                  |  |
| Program Census Information:                           |                                    | # Children in Care During<br>Quarter: 19 | # Placements During<br>Quarter: 19 | # Children in Care On<br>Last Day: 17 |  |
|                                                       | Avg<br>Performance All<br>CCIs (%) | Provider<br>Performance (%)*             | Possible Points<br>(Weight)        | Provider Points<br>Earned             |  |
| OPM Monitoring Reviews                                |                                    |                                          |                                    |                                       |  |
| Annual Comprehensive Reviews                          | 84%                                | 99%                                      | 25                                 | 24.73                                 |  |
| Safety Reviews                                        | 90%                                | 100%                                     | 15                                 | 15.00                                 |  |
| Monitoring Sub-Total                                  |                                    |                                          | 40                                 | 39.73                                 |  |
| CCI Safety Outcomes                                   |                                    |                                          |                                    |                                       |  |
| Incidence of Maltreatment                             | 0.17%                              | No Substantiated<br>Reports              | 10                                 | 10.00                                 |  |
| Staff Training/Foundations                            | 58%                                | 72%                                      | 5                                  | 3.60                                  |  |
| Staff Safety Checks                                   | 91%                                | 100%                                     | 5                                  | 5.00                                  |  |
| Safety Sub-Total                                      |                                    |                                          | 20                                 | 18.60                                 |  |
| CCI Permanency Outcomes                               |                                    |                                          |                                    |                                       |  |
| Placement Stability                                   | 91%                                | 95%                                      | 15                                 | 14.25                                 |  |
| Permanency Sub-Total                                  |                                    |                                          | 15                                 | 14.25                                 |  |
| CCI Well-Being Outcomes                               |                                    |                                          |                                    |                                       |  |
| EPSDT Medical Visits                                  | 92%                                | 100%                                     | 4                                  | 4.00                                  |  |
| EPSDT Dental Visits                                   | 86%                                | 94%                                      | 4                                  | 3.76                                  |  |
| Academic Supports                                     | 75%                                | 95%                                      | 3                                  | 2.85                                  |  |
| Provider ECEM Visits                                  | 75%                                | 79%                                      | 7                                  | 5.53                                  |  |
| Provider General Contacts                             | 73%                                | 66%                                      | 7                                  | 4.62                                  |  |
| Placements with Siblings                              | 36%                                | 80%                                      | Not Scored                         | Not Scored                            |  |
| Placements within Legal County                        | 14%                                | 27%                                      | Not Scored                         | Not Scored                            |  |
| Well-Being Sub-Total                                  |                                    |                                          | 25                                 | 20.76                                 |  |
| *Performance calculation descriptions can b           | e found in the FY 20°              | 19 RBWO PBP Measureme                    | ents and Standards Guide           |                                       |  |