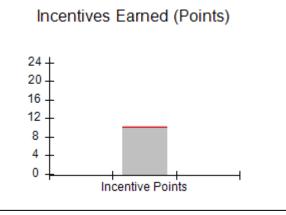

| Monitoring & Outcomes: Possible Points = 100 | Points Earned = 93.34 |           |
|----------------------------------------------|-----------------------|-----------|
| Score Before Incentives Credit 93            |                       | 93.34%    |
| Incentives Awarded 10.0                      |                       | 10.00 pts |
| PBP Verification N                           |                       | N/A pts   |
|                                              | Total Score           | 103.34%   |