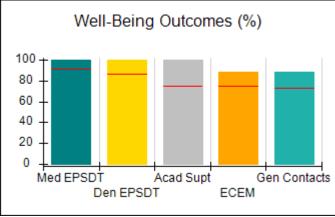

# Performance-Based Placement Measures RBWO Provider GA+SCORECARD - CCI

| Provider/Program Name: A Friend's House - (563) - CCI |                                    |                                          |                                    |                                       |  |
|-------------------------------------------------------|------------------------------------|------------------------------------------|------------------------------------|---------------------------------------|--|
| 111 Henry Pkwy., McDonough, GA 30                     | 0253                               | Quarterly Sco                            | ores (Grades)                      | Current Quarter Score<br>(Grade)      |  |
| Phone: 678-432-1630                                   |                                    | Q1: 106.75 (A+)                          | Q2: 102.90 (A+)                    | 103.34%                               |  |
| Vendor ID# 35215                                      |                                    | Q3: 99.68 (A+)                           | Q4: 103.34 (A+)                    | (A+)                                  |  |
| Program Census Information:                           |                                    | # Children in Care During<br>Quarter: 19 | # Placements During<br>Quarter: 19 | # Children in Care On<br>Last Day: 17 |  |
|                                                       | Avg<br>Performance All<br>CCIs (%) | Provider<br>Performance (%)*             | Possible Points<br>(Weight)        | Provider Points<br>Earned             |  |
| OPM Monitoring Reviews                                |                                    |                                          |                                    |                                       |  |
| Annual Comprehensive Reviews                          | 84%                                | 99%                                      | 25                                 | 24.73                                 |  |
| Safety Reviews                                        | 90%                                | 100%                                     | 15                                 | 15.00                                 |  |
| Monitoring Sub-Total                                  |                                    |                                          | 40                                 | 39.73                                 |  |
| CCI Safety Outcomes                                   |                                    |                                          |                                    |                                       |  |
| Incidence of Maltreatment                             | 0.17%                              | No Substantiated<br>Reports              | 10                                 | 10.00                                 |  |
| Staff Training/Foundations                            | 58%                                | 72%                                      | 5                                  | 3.60                                  |  |
| Staff Safety Checks                                   | 91%                                | 100%                                     | 5                                  | 5.00                                  |  |
| Safety Sub-Total                                      |                                    |                                          | 20                                 | 18.60                                 |  |
| CCI Permanency Outcomes                               |                                    |                                          |                                    |                                       |  |
| Placement Stability                                   | 91%                                | 95%                                      | 15                                 | 14.25                                 |  |
| Permanency Sub-Total                                  |                                    |                                          | 15                                 | 14.25                                 |  |
| CCI Well-Being Outcomes                               |                                    |                                          |                                    |                                       |  |
| EPSDT Medical Visits                                  | 92%                                | 100%                                     | 4                                  | 4.00                                  |  |
| EPSDT Dental Visits                                   | 86%                                | 94%                                      | 4                                  | 3.76                                  |  |
| Academic Supports                                     | 75%                                | 95%                                      | 3                                  | 2.85                                  |  |
| Provider ECEM Visits                                  | 75%                                | 79%                                      | 7                                  | 5.53                                  |  |
| Provider General Contacts                             | 73%                                | 66%                                      | 7                                  | 4.62                                  |  |
| Placements with Siblings                              | 36%                                | 80%                                      | Not Scored                         | Not Scored                            |  |
| Placements within Legal County                        | 14%                                | 27%                                      | Not Scored                         | Not Scored                            |  |
| Well-Being Sub-Total                                  |                                    |                                          | 25                                 | 20.76                                 |  |
| *Performance calculation descriptions can b           | e found in the FY 20°              | 19 RBWO PBP Measureme                    | ents and Standards Guide           |                                       |  |