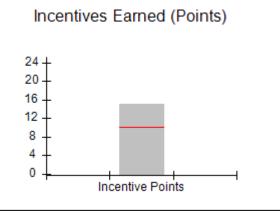

# Performance-Based Placement Measures RBWO Provider GA+SCORECARD - CCI

Report Quarter: Q4 FY2019

| Program Census Information:                      |                                   | # Children in Care During<br>Quarter: 19 | # Placements During<br>Quarter: 19 | # Children in Care On<br>Last Day: 17 |
|--------------------------------------------------|-----------------------------------|------------------------------------------|------------------------------------|---------------------------------------|
| CCI Incentive Credits                            | Avg Performance All CCIs (Points) | Provider<br>Performance (%)*             | Possible Points<br>(Weight)        | Provider Points<br>Earned             |
| Early EPSDT Medical Visits                       |                                   | 100%                                     | 2                                  | 2.00                                  |
| Early EPSDT Dental Visits                        |                                   | 91%                                      | 2                                  | 1.82                                  |
| Permanency Contacts                              |                                   | 21%                                      | 5                                  | 1.05                                  |
| Additional Academic Supports                     |                                   | 56%                                      | 2                                  | 1.12                                  |
| HS Grad/GED/Prof or Trade<br>Certificate/College |                                   | N/A                                      | 10/5/5/1                           | 20.00                                 |
| EYSS Agreement                                   |                                   | 0%                                       | 5                                  | 0.00                                  |
| Community Connections                            |                                   | 0%                                       | 4                                  | 0.00                                  |
| Active Agency Accreditation                      |                                   | 0%                                       | 4                                  | 0.00                                  |
| Staff Clinical Licensure                         |                                   | 0%                                       | 5                                  | 0.00                                  |
| Behavior Management (threshold = 0)              |                                   | 100%                                     | 4                                  | 4.00                                  |
| Incentives Total                                 | 10.09                             |                                          |                                    | 29.99                                 |