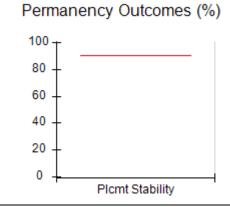

# Performance-Based Placement Measures RBWO Provider GA+SCORECARD - CCI

| Provider/Program Name: A Friend's House - (563) - CCI |                                    |                                          |                                    |                                       |  |
|-------------------------------------------------------|------------------------------------|------------------------------------------|------------------------------------|---------------------------------------|--|
| 111 Henry Pkwy., McDonough, GA 30                     | 0253                               | Quarterly Sco                            | ores (Grades)                      | Current Quarter Score<br>(Grade)      |  |
| Phone: 678-432-1630                                   |                                    | Q1: 106.75 (A+)                          | Q2: 102.90 (A+)                    | 103.34%                               |  |
| Vendor ID# 35215                                      |                                    | Q3: 99.68 (A+)                           | Q4: 103.34 (A+)                    | (A+)                                  |  |
| Program Census Information:                           |                                    | # Children in Care During<br>Quarter: 19 | # Placements During<br>Quarter: 19 | # Children in Care On<br>Last Day: 17 |  |
|                                                       | Avg<br>Performance All<br>CCIs (%) | Provider<br>Performance (%)*             | Possible Points<br>(Weight)        | Provider Points<br>Earned             |  |
| OPM Monitoring Reviews                                |                                    |                                          |                                    |                                       |  |
| Annual Comprehensive Reviews                          | 84%                                | 99%                                      | 25                                 | 24.73                                 |  |
| Safety Reviews                                        | 90%                                | 100%                                     | 15                                 | 15.00                                 |  |
| Monitoring Sub-Total                                  |                                    |                                          | 40                                 | 39.73                                 |  |
| CCI Safety Outcomes                                   |                                    |                                          |                                    |                                       |  |
| Incidence of Maltreatment                             | 0.17%                              | No Substantiated<br>Reports              | 10                                 | 10.00                                 |  |
| Staff Training/Foundations                            | 58%                                | 72%                                      | 5                                  | 3.60                                  |  |
| Staff Safety Checks                                   | 91%                                | 100%                                     | 5                                  | 5.00                                  |  |
| Safety Sub-Total                                      |                                    |                                          | 20                                 | 18.60                                 |  |
| CCI Permanency Outcomes                               |                                    |                                          |                                    |                                       |  |
| Placement Stability                                   | 91%                                | 95%                                      | 15                                 | 14.25                                 |  |
| Permanency Sub-Total                                  |                                    |                                          | 15                                 | 14.25                                 |  |
| CCI Well-Being Outcomes                               |                                    |                                          |                                    |                                       |  |
| EPSDT Medical Visits                                  | 92%                                | 100%                                     | 4                                  | 4.00                                  |  |
| EPSDT Dental Visits                                   | 86%                                | 94%                                      | 4                                  | 3.76                                  |  |
| Academic Supports                                     | 75%                                | 95%                                      | 3                                  | 2.85                                  |  |
| Provider ECEM Visits                                  | 75%                                | 79%                                      | 7                                  | 5.53                                  |  |
| Provider General Contacts                             | 73%                                | 66%                                      | 7                                  | 4.62                                  |  |
| Placements with Siblings                              | 36%                                | 80%                                      | Not Scored                         | Not Scored                            |  |
| Placements within Legal County                        | 14%                                | 27%                                      | Not Scored                         | Not Scored                            |  |
| Well-Being Sub-Total                                  |                                    |                                          | 25                                 | 20.76                                 |  |
| *Performance calculation descriptions can b           | e found in the FY 20°              | 19 RBWO PBP Measureme                    | ents and Standards Guide           |                                       |  |