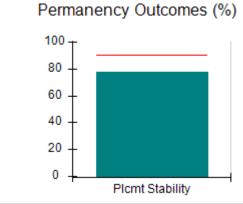

# Performance-Based Placement Measures RBWO Provider GA+SCORECARD - CCI

| Provider/Program Name: A Friend's House - (563) - CCI |                                    |                                          |                                    |                                       |  |
|-------------------------------------------------------|------------------------------------|------------------------------------------|------------------------------------|---------------------------------------|--|
| 111 Henry Pkwy., McDonough, GA 30                     | 0253                               | Quarterly Sco                            | ores (Grades)                      | Current Quarter Score<br>(Grade)      |  |
| Phone: 678-432-1630                                   |                                    | Q1: 106.75 (A+)                          | Q2: 102.90 (A+)                    | 103.34%                               |  |
| Vendor ID# 35215                                      |                                    | Q3: 99.68 (A+)                           | Q4: 103.34 (A+)                    | (A+)                                  |  |
| Program Census Information:                           |                                    | # Children in Care During<br>Quarter: 19 | # Placements During<br>Quarter: 19 | # Children in Care On<br>Last Day: 17 |  |
|                                                       | Avg<br>Performance All<br>CCIs (%) | Provider<br>Performance (%)*             | Possible Points<br>(Weight)        | Provider Points<br>Earned             |  |
| OPM Monitoring Reviews                                |                                    |                                          |                                    |                                       |  |
| Annual Comprehensive Reviews                          | 84%                                | 99%                                      | 25                                 | 24.73                                 |  |
| Safety Reviews                                        | 90%                                | 100%                                     | 15                                 | 15.00                                 |  |
| Monitoring Sub-Total                                  |                                    |                                          | 40                                 | 39.73                                 |  |
| CCI Safety Outcomes                                   |                                    |                                          |                                    |                                       |  |
| Incidence of Maltreatment                             | 0.17%                              | No Substantiated<br>Reports              | 10                                 | 10.00                                 |  |
| Staff Training/Foundations                            | 58%                                | 72%                                      | 5                                  | 3.60                                  |  |
| Staff Safety Checks                                   | 91%                                | 100%                                     | 5                                  | 5.00                                  |  |
| Safety Sub-Total                                      |                                    |                                          | 20                                 | 18.60                                 |  |
| CCI Permanency Outcomes                               |                                    |                                          |                                    |                                       |  |
| Placement Stability                                   | 91%                                | 95%                                      | 15                                 | 14.25                                 |  |
| Permanency Sub-Total                                  |                                    |                                          | 15                                 | 14.25                                 |  |
| CCI Well-Being Outcomes                               |                                    |                                          |                                    |                                       |  |
| EPSDT Medical Visits                                  | 92%                                | 100%                                     | 4                                  | 4.00                                  |  |
| EPSDT Dental Visits                                   | 86%                                | 94%                                      | 4                                  | 3.76                                  |  |
| Academic Supports                                     | 75%                                | 95%                                      | 3                                  | 2.85                                  |  |
| Provider ECEM Visits                                  | 75%                                | 79%                                      | 7                                  | 5.53                                  |  |
| Provider General Contacts                             | 73%                                | 66%                                      | 7                                  | 4.62                                  |  |
| Placements with Siblings                              | 36%                                | 80%                                      | Not Scored                         | Not Scored                            |  |
| Placements within Legal County                        | 14%                                | 27%                                      | Not Scored                         | Not Scored                            |  |
| Well-Being Sub-Total                                  |                                    |                                          | 25                                 | 20.76                                 |  |
| *Performance calculation descriptions can b           | e found in the FY 20°              | 19 RBWO PBP Measureme                    | ents and Standards Guide           |                                       |  |