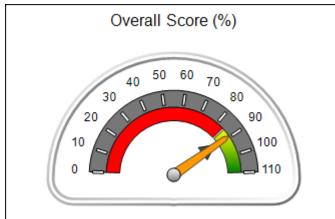

| Monitoring & Outcomes: Possible Points = 100 | Points Earned = 93.34 |           |
|----------------------------------------------|-----------------------|-----------|
| Score Before Incentives Credit 93            |                       | 93.34%    |
| Incentives Awarded 10.0                      |                       | 10.00 pts |
| PBP Verification N                           |                       | N/A pts   |
|                                              | Total Score           | 103.34%   |