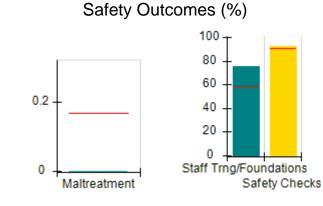

# Performance-Based Placement Measures RBWO Provider GA+SCORECARD - CCI

| Provider/Program Name: A Friend's House - (563) - CCI |                                    |                                          |                                    |                                       |  |
|-------------------------------------------------------|------------------------------------|------------------------------------------|------------------------------------|---------------------------------------|--|
| 111 Henry Pkwy., McDonough, GA 30                     | 0253                               | Quarterly Sco                            | ores (Grades)                      | Current Quarter Score<br>(Grade)      |  |
| Phone: 678-432-1630                                   |                                    | Q1: 106.75 (A+)                          | Q2: 102.90 (A+)                    | 103.34%                               |  |
| Vendor ID# 35215                                      |                                    | Q3: 99.68 (A+)                           | Q4: 103.34 (A+)                    | (A+)                                  |  |
| Program Census Information:                           |                                    | # Children in Care During<br>Quarter: 19 | # Placements During<br>Quarter: 19 | # Children in Care On<br>Last Day: 17 |  |
|                                                       | Avg<br>Performance All<br>CCIs (%) | Provider<br>Performance (%)*             | Possible Points<br>(Weight)        | Provider Points<br>Earned             |  |
| OPM Monitoring Reviews                                |                                    |                                          |                                    |                                       |  |
| Annual Comprehensive Reviews                          | 84%                                | 99%                                      | 25                                 | 24.73                                 |  |
| Safety Reviews                                        | 90%                                | 100%                                     | 15                                 | 15.00                                 |  |
| Monitoring Sub-Total                                  |                                    |                                          | 40                                 | 39.73                                 |  |
| CCI Safety Outcomes                                   |                                    |                                          |                                    |                                       |  |
| Incidence of Maltreatment                             | 0.17%                              | No Substantiated<br>Reports              | 10                                 | 10.00                                 |  |
| Staff Training/Foundations                            | 58%                                | 72%                                      | 5                                  | 3.60                                  |  |
| Staff Safety Checks                                   | 91%                                | 100%                                     | 5                                  | 5.00                                  |  |
| Safety Sub-Total                                      |                                    |                                          | 20                                 | 18.60                                 |  |
| CCI Permanency Outcomes                               |                                    |                                          |                                    |                                       |  |
| Placement Stability                                   | 91%                                | 95%                                      | 15                                 | 14.25                                 |  |
| Permanency Sub-Total                                  |                                    |                                          | 15                                 | 14.25                                 |  |
| CCI Well-Being Outcomes                               |                                    |                                          |                                    |                                       |  |
| EPSDT Medical Visits                                  | 92%                                | 100%                                     | 4                                  | 4.00                                  |  |
| EPSDT Dental Visits                                   | 86%                                | 94%                                      | 4                                  | 3.76                                  |  |
| Academic Supports                                     | 75%                                | 95%                                      | 3                                  | 2.85                                  |  |
| Provider ECEM Visits                                  | 75%                                | 79%                                      | 7                                  | 5.53                                  |  |
| Provider General Contacts                             | 73%                                | 66%                                      | 7                                  | 4.62                                  |  |
| Placements with Siblings                              | 36%                                | 80%                                      | Not Scored                         | Not Scored                            |  |
| Placements within Legal County                        | 14%                                | 27%                                      | Not Scored                         | Not Scored                            |  |
| Well-Being Sub-Total                                  |                                    |                                          | 25                                 | 20.76                                 |  |
| *Performance calculation descriptions can b           | e found in the FY 20°              | 19 RBWO PBP Measureme                    | ents and Standards Guide           |                                       |  |