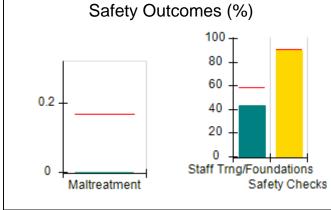

# Performance-Based Placement Measures RBWO Provider GA+SCORECARD - CCI

| Provider/Program Name: A Friend's House - (563) - CCI |                                    |                                          |                                    |                                       |  |
|-------------------------------------------------------|------------------------------------|------------------------------------------|------------------------------------|---------------------------------------|--|
| 111 Henry Pkwy., McDonough, GA 30                     | 0253                               | Quarterly Sco                            | ores (Grades)                      | Current Quarter Score<br>(Grade)      |  |
| Phone: 678-432-1630                                   |                                    | Q1: 106.75 (A+)                          | Q2: 102.90 (A+)                    | 103.34%                               |  |
| Vendor ID# 35215                                      |                                    | Q3: 99.68 (A+)                           | Q4: 103.34 (A+)                    | (A+)                                  |  |
| Program Census Information:                           |                                    | # Children in Care During<br>Quarter: 19 | # Placements During<br>Quarter: 19 | # Children in Care On<br>Last Day: 17 |  |
|                                                       | Avg<br>Performance All<br>CCIs (%) | Provider<br>Performance (%)*             | Possible Points<br>(Weight)        | Provider Points<br>Earned             |  |
| OPM Monitoring Reviews                                |                                    |                                          |                                    |                                       |  |
| Annual Comprehensive Reviews                          | 84%                                | 99%                                      | 25                                 | 24.73                                 |  |
| Safety Reviews                                        | 90%                                | 100%                                     | 15                                 | 15.00                                 |  |
| Monitoring Sub-Total                                  |                                    |                                          | 40                                 | 39.73                                 |  |
| CCI Safety Outcomes                                   |                                    |                                          |                                    |                                       |  |
| Incidence of Maltreatment                             | 0.17%                              | No Substantiated<br>Reports              | 10                                 | 10.00                                 |  |
| Staff Training/Foundations                            | 58%                                | 72%                                      | 5                                  | 3.60                                  |  |
| Staff Safety Checks                                   | 91%                                | 100%                                     | 5                                  | 5.00                                  |  |
| Safety Sub-Total                                      |                                    |                                          | 20                                 | 18.60                                 |  |
| CCI Permanency Outcomes                               |                                    |                                          |                                    |                                       |  |
| Placement Stability                                   | 91%                                | 95%                                      | 15                                 | 14.25                                 |  |
| Permanency Sub-Total                                  |                                    |                                          | 15                                 | 14.25                                 |  |
| CCI Well-Being Outcomes                               |                                    |                                          |                                    |                                       |  |
| EPSDT Medical Visits                                  | 92%                                | 100%                                     | 4                                  | 4.00                                  |  |
| EPSDT Dental Visits                                   | 86%                                | 94%                                      | 4                                  | 3.76                                  |  |
| Academic Supports                                     | 75%                                | 95%                                      | 3                                  | 2.85                                  |  |
| Provider ECEM Visits                                  | 75%                                | 79%                                      | 7                                  | 5.53                                  |  |
| Provider General Contacts                             | 73%                                | 66%                                      | 7                                  | 4.62                                  |  |
| Placements with Siblings                              | 36%                                | 80%                                      | Not Scored                         | Not Scored                            |  |
| Placements within Legal County                        | 14%                                | 27%                                      | Not Scored                         | Not Scored                            |  |
| Well-Being Sub-Total                                  |                                    |                                          | 25                                 | 20.76                                 |  |
| *Performance calculation descriptions can b           | e found in the FY 20°              | 19 RBWO PBP Measureme                    | ents and Standards Guide           |                                       |  |

# Performance-Based Placement Measures RBWO Provider GA+SCORECARD - CCI

| Provider/Program Name: ACES Youth Home, Inc (formerly Appalachian Children's Shelter) (5167) - CCI |                                    |                                          |                                    |                                      |  |
|----------------------------------------------------------------------------------------------------|------------------------------------|------------------------------------------|------------------------------------|--------------------------------------|--|
| 133 Cares Drive, Jasper, GA 30143                                                                  |                                    | Quarterly Scores (Grades)                |                                    | Current Quarter Score (Grade)        |  |
| Phone: 706-253-2375                                                                                |                                    | Q1: 103.13 (A+)                          | Q2: 101.74 (A+)                    | 95.11%                               |  |
| Vendor ID# 115379                                                                                  |                                    | Q3: 97.38 (A+)                           | Q4: 95.11 (A)                      | (A)                                  |  |
| Program Census Information:                                                                        |                                    | # Children in Care During<br>Quarter: 10 | # Placements During<br>Quarter: 10 | # Children in Care On<br>Last Day: 7 |  |
|                                                                                                    | Avg<br>Performance All<br>CCIs (%) | Provider<br>Performance (%)*             | Possible Points<br>(Weight)        | Provider Points<br>Earned            |  |
| OPM Monitoring Reviews                                                                             |                                    |                                          |                                    |                                      |  |
| Annual Comprehensive Reviews                                                                       | 84%                                | 95%                                      | 25                                 | 23.67                                |  |
| Safety Reviews                                                                                     | 90%                                | 94%                                      | 15                                 | 14.04                                |  |
| Monitoring Sub-Total                                                                               |                                    |                                          | 40                                 | 37.71                                |  |
| CCI Safety Outcomes                                                                                |                                    |                                          |                                    |                                      |  |
| Incidence of Maltreatment                                                                          | 0.17%                              | No Substantiated<br>Reports              | 10                                 | 10.00                                |  |
| Staff Training/Foundations                                                                         | 58%                                | ·                                        | 5                                  | 3.75                                 |  |
| Staff Safety Checks                                                                                | 91%                                | 100%                                     | 5                                  | 5.00                                 |  |
| Safety Sub-Total                                                                                   |                                    |                                          | 20                                 | 18.75                                |  |
| CCI Permanency Outcomes                                                                            |                                    |                                          |                                    |                                      |  |
| Placement Stability                                                                                | 91%                                | 90%                                      | 15                                 | 13.50                                |  |
| Permanency Sub-Total                                                                               |                                    |                                          | 15                                 | 13.50                                |  |
| CCI Well-Being Outcomes                                                                            |                                    |                                          |                                    |                                      |  |
| EPSDT Medical Visits                                                                               | 92%                                | 88%                                      | 4                                  | 3.52                                 |  |
| EPSDT Dental Visits                                                                                | 86%                                | 75%                                      | 4                                  | 3.00                                 |  |
| Academic Supports                                                                                  | 75%                                | 35%                                      | 3                                  | 1.05                                 |  |
| Provider ECEM Visits                                                                               | 75%                                | 48%                                      | 7                                  | 3.36                                 |  |
| Provider General Contacts                                                                          | 73%                                | 96%                                      | 7                                  | 6.72                                 |  |
| Placements with Siblings                                                                           | 36%                                | 100%                                     | Not Scored                         | Not Scored                           |  |
| Placements within Legal County                                                                     | 14%                                | 33%                                      | Not Scored                         | Not Scored                           |  |
| Well-Being Sub-Total                                                                               |                                    |                                          | 25                                 | 17.65                                |  |
| *Performance calculation descriptions can b                                                        | e found in the FY 20°              | 19 RBWO PBP Measureme                    | ents and Standards Guide           |                                      |  |

# Performance-Based Placement Measures RBWO Provider GA+SCORECARD - CCI

| 49 Monroe Crossing, Cartersville, GA 30120 |                                    | Quarterly Scores (Grades)                |                                    | Current Quarter Score (Grade)        |  |
|--------------------------------------------|------------------------------------|------------------------------------------|------------------------------------|--------------------------------------|--|
| Phone: 770-382-6180                        |                                    | Q1: 106.42 (A+)                          | Q2: 107.26 (A+)                    | 102.72%                              |  |
| Vendor ID# 35217                           |                                    | Q3: 108.01 (A+)                          | Q4: 102.72 (A+)                    | (A+)                                 |  |
| Program Census Information:                |                                    | # Children in Care During<br>Quarter: 11 | # Placements During<br>Quarter: 11 | # Children in Care On<br>Last Day: 8 |  |
|                                            | Avg<br>Performance All<br>CCIs (%) | Provider<br>Performance (%)*             | Possible Points<br>(Weight)        | Provider Points<br>Earned            |  |
| OPM Monitoring Reviews                     |                                    |                                          |                                    |                                      |  |
| Annual Comprehensive Reviews               | 84%                                | 95%                                      | 25                                 | 23.65                                |  |
| Safety Reviews                             | 90%                                | 98%                                      | 15                                 | 14.66                                |  |
| Monitoring Sub-Total                       |                                    |                                          | 40                                 | 38.31                                |  |
| CCI Safety Outcomes                        |                                    |                                          |                                    |                                      |  |
| Incidence of Maltreatment                  | 0.17%                              | No Substantiated<br>Reports              | 10                                 | 10.00                                |  |
| Staff Training/Foundations                 | 58%                                | 66%                                      | 5                                  | 3.30                                 |  |
| Staff Safety Checks                        | 91%                                | 86%                                      | 5                                  | 4.30                                 |  |
| Safety Sub-Total                           |                                    |                                          | 20                                 | 17.60                                |  |
| CCI Permanency Outcomes                    |                                    |                                          |                                    |                                      |  |
| Placement Stability                        | 91%                                | 100%                                     | 15                                 | 15.00                                |  |
| Permanency Sub-Total                       |                                    |                                          | 15                                 | 15.00                                |  |
| CCI Well-Being Outcomes                    |                                    |                                          |                                    |                                      |  |
| EPSDT Medical Visits                       | 92%                                | 90%                                      | 4                                  | 3.60                                 |  |
| EPSDT Dental Visits                        | 86%                                | 100%                                     | 4                                  | 4.00                                 |  |
| Academic Supports                          | 75%                                | 74%                                      | 3                                  | 2.22                                 |  |
| Provider ECEM Visits                       | 75%                                | 96%                                      | 7                                  | 6.72                                 |  |
| Provider General Contacts                  | 73%                                | 97%                                      | 7                                  | 6.79                                 |  |
| Placements with Siblings                   | 36%                                | 0%                                       | Not Scored                         | Not Scored                           |  |
| Placements within Legal County             | 14%                                | 0%                                       | Not Scored                         | Not Scored                           |  |
| Well-Being Sub-Total                       |                                    |                                          | 25                                 | 23.33                                |  |

# Performance-Based Placement Measures RBWO Provider GA+SCORECARD - CCI

| 4552 Dorset Circle, Decatur, GA 30035 |                                    | Quarterly Scores (Grades)               |                                   | Current Quarter Score<br>(Grade)     |
|---------------------------------------|------------------------------------|-----------------------------------------|-----------------------------------|--------------------------------------|
| Phone: 678 518-8633                   |                                    | Q1: 95.66 (A)                           | Q2: 93.68 (A-)                    | 103.64%                              |
| Vendor ID# 35225                      |                                    | Q3: 106.18 (A+)                         | Q4: 103.64 (A+)                   | (A+)                                 |
| Program Census Information:           |                                    | # Children in Care During<br>Quarter: 6 | # Placements During<br>Quarter: 6 | # Children in Care On<br>Last Day: 6 |
|                                       | Avg<br>Performance All<br>CCIs (%) | Provider<br>Performance (%)*            | Possible Points<br>(Weight)       | Provider Points<br>Earned            |
| OPM Monitoring Reviews                | ( /                                |                                         |                                   |                                      |
| Annual Comprehensive Reviews          | 84%                                | 88%                                     | 25                                | 22.06                                |
| Safety Reviews                        | 90%                                | 98%                                     | 15                                | 14.63                                |
| Monitoring Sub-Total                  |                                    |                                         | 40                                | 36.68                                |
| CCI Safety Outcomes                   |                                    |                                         |                                   | <u>'</u>                             |
| Incidence of Maltreatment             | 0.17%                              | No Substantiated<br>Reports             | 10                                | 10.00                                |
| Staff Training/Foundations            | 58%                                | 90%                                     | 5                                 | 4.50                                 |
| Staff Safety Checks                   | 91%                                | 90%                                     | 5                                 | 4.50                                 |
| Safety Sub-Total                      |                                    |                                         | 20                                | 19.00                                |
| CCI Permanency Outcomes               |                                    |                                         |                                   |                                      |
| Placement Stability                   | 91%                                | 100%                                    | 15                                | 15.00                                |
| Permanency Sub-Total                  |                                    |                                         | 15                                | 15.00                                |
| CCI Well-Being Outcomes               |                                    |                                         |                                   |                                      |
| EPSDT Medical Visits                  | 92%                                | 100%                                    | 4                                 | 4.00                                 |
| EPSDT Dental Visits                   | 86%                                | 100%                                    | 4                                 | 4.00                                 |
| Academic Supports                     | 75%                                | 100%                                    | 3                                 | 3.00                                 |
| Provider ECEM Visits                  | 75%                                | 88%                                     | 7                                 | 6.16                                 |
| Provider General Contacts             | 73%                                | 88%                                     | 7                                 | 6.16                                 |
| Placements with Siblings              | 36%                                | Not Eligible                            | Not Scored                        | Not Scored                           |
| Placements within Legal County        | 14%                                | 0%                                      | Not Scored                        | Not Scored                           |
| Well-Being Sub-Total                  |                                    |                                         | 25                                | 23.32                                |