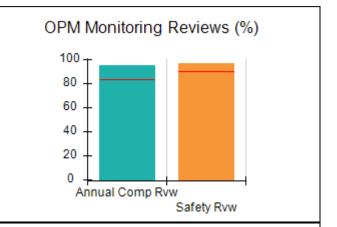

# Performance-Based Placement Measures RBWO Provider GA+SCORECARD - CCI

| Provider/Program Name: A Friend's House - (563) - CCI |                                    |                                          |                                    |                                       |  |
|-------------------------------------------------------|------------------------------------|------------------------------------------|------------------------------------|---------------------------------------|--|
| 111 Henry Pkwy., McDonough, GA 30                     | 0253                               | Quarterly Sco                            | ores (Grades)                      | Current Quarter Score<br>(Grade)      |  |
| Phone: 678-432-1630                                   |                                    | Q1: 106.75 (A+)                          | Q2: 102.90 (A+)                    | 103.34%                               |  |
| Vendor ID# 35215                                      |                                    | Q3: 99.68 (A+)                           | Q4: 103.34 (A+)                    | (A+)                                  |  |
| Program Census Information:                           |                                    | # Children in Care During<br>Quarter: 19 | # Placements During<br>Quarter: 19 | # Children in Care On<br>Last Day: 17 |  |
|                                                       | Avg<br>Performance All<br>CCIs (%) | Provider<br>Performance (%)*             | Possible Points<br>(Weight)        | Provider Points<br>Earned             |  |
| OPM Monitoring Reviews                                |                                    |                                          |                                    |                                       |  |
| Annual Comprehensive Reviews                          | 84%                                | 99%                                      | 25                                 | 24.73                                 |  |
| Safety Reviews                                        | 90%                                | 100%                                     | 15                                 | 15.00                                 |  |
| Monitoring Sub-Total                                  |                                    |                                          | 40                                 | 39.73                                 |  |
| CCI Safety Outcomes                                   |                                    |                                          |                                    |                                       |  |
| Incidence of Maltreatment                             | 0.17%                              | No Substantiated<br>Reports              | 10                                 | 10.00                                 |  |
| Staff Training/Foundations                            | 58%                                | 72%                                      | 5                                  | 3.60                                  |  |
| Staff Safety Checks                                   | 91%                                | 100%                                     | 5                                  | 5.00                                  |  |
| Safety Sub-Total                                      |                                    |                                          | 20                                 | 18.60                                 |  |
| CCI Permanency Outcomes                               |                                    |                                          |                                    |                                       |  |
| Placement Stability                                   | 91%                                | 95%                                      | 15                                 | 14.25                                 |  |
| Permanency Sub-Total                                  |                                    |                                          | 15                                 | 14.25                                 |  |
| CCI Well-Being Outcomes                               |                                    |                                          |                                    |                                       |  |
| EPSDT Medical Visits                                  | 92%                                | 100%                                     | 4                                  | 4.00                                  |  |
| EPSDT Dental Visits                                   | 86%                                | 94%                                      | 4                                  | 3.76                                  |  |
| Academic Supports                                     | 75%                                | 95%                                      | 3                                  | 2.85                                  |  |
| Provider ECEM Visits                                  | 75%                                | 79%                                      | 7                                  | 5.53                                  |  |
| Provider General Contacts                             | 73%                                | 66%                                      | 7                                  | 4.62                                  |  |
| Placements with Siblings                              | 36%                                | 80%                                      | Not Scored                         | Not Scored                            |  |
| Placements within Legal County                        | 14%                                | 27%                                      | Not Scored                         | Not Scored                            |  |
| Well-Being Sub-Total                                  |                                    |                                          | 25                                 | 20.76                                 |  |
| *Performance calculation descriptions can b           | e found in the FY 20°              | 19 RBWO PBP Measureme                    | ents and Standards Guide           |                                       |  |