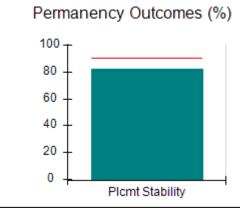

# Performance-Based Placement Measures RBWO Provider GA+SCORECARD - CCI

| Provider/Program Name: A Friend's House - (563) - CCI |                                    |                                          |                                    |                                       |  |
|-------------------------------------------------------|------------------------------------|------------------------------------------|------------------------------------|---------------------------------------|--|
| 111 Henry Pkwy., McDonough, GA 30                     | 0253                               | Quarterly Sco                            | ores (Grades)                      | Current Quarter Score<br>(Grade)      |  |
| Phone: 678-432-1630                                   |                                    | Q1: 106.75 (A+)                          | Q2: 102.90 (A+)                    | 103.34%                               |  |
| Vendor ID# 35215                                      |                                    | Q3: 99.68 (A+)                           | Q4: 103.34 (A+)                    | (A+)                                  |  |
| Program Census Information:                           |                                    | # Children in Care During<br>Quarter: 19 | # Placements During<br>Quarter: 19 | # Children in Care On<br>Last Day: 17 |  |
|                                                       | Avg<br>Performance All<br>CCIs (%) | Provider<br>Performance (%)*             | Possible Points<br>(Weight)        | Provider Points<br>Earned             |  |
| OPM Monitoring Reviews                                |                                    |                                          |                                    |                                       |  |
| Annual Comprehensive Reviews                          | 84%                                | 99%                                      | 25                                 | 24.73                                 |  |
| Safety Reviews                                        | 90%                                | 100%                                     | 15                                 | 15.00                                 |  |
| Monitoring Sub-Total                                  |                                    |                                          | 40                                 | 39.73                                 |  |
| CCI Safety Outcomes                                   |                                    |                                          |                                    |                                       |  |
| Incidence of Maltreatment                             | 0.17%                              | No Substantiated<br>Reports              | 10                                 | 10.00                                 |  |
| Staff Training/Foundations                            | 58%                                | 72%                                      | 5                                  | 3.60                                  |  |
| Staff Safety Checks                                   | 91%                                | 100%                                     | 5                                  | 5.00                                  |  |
| Safety Sub-Total                                      |                                    |                                          | 20                                 | 18.60                                 |  |
| CCI Permanency Outcomes                               |                                    |                                          |                                    |                                       |  |
| Placement Stability                                   | 91%                                | 95%                                      | 15                                 | 14.25                                 |  |
| Permanency Sub-Total                                  |                                    |                                          | 15                                 | 14.25                                 |  |
| CCI Well-Being Outcomes                               |                                    |                                          |                                    |                                       |  |
| EPSDT Medical Visits                                  | 92%                                | 100%                                     | 4                                  | 4.00                                  |  |
| EPSDT Dental Visits                                   | 86%                                | 94%                                      | 4                                  | 3.76                                  |  |
| Academic Supports                                     | 75%                                | 95%                                      | 3                                  | 2.85                                  |  |
| Provider ECEM Visits                                  | 75%                                | 79%                                      | 7                                  | 5.53                                  |  |
| Provider General Contacts                             | 73%                                | 66%                                      | 7                                  | 4.62                                  |  |
| Placements with Siblings                              | 36%                                | 80%                                      | Not Scored                         | Not Scored                            |  |
| Placements within Legal County                        | 14%                                | 27%                                      | Not Scored                         | Not Scored                            |  |
| Well-Being Sub-Total                                  |                                    |                                          | 25                                 | 20.76                                 |  |
| *Performance calculation descriptions can b           | e found in the FY 20°              | 19 RBWO PBP Measureme                    | ents and Standards Guide           |                                       |  |