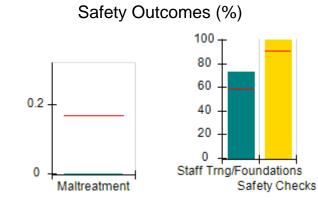

# Performance-Based Placement Measures RBWO Provider GA+SCORECARD - CCI

| Provider/Program Name: A Friend's House - (563) - CCI |                                    |                                          |                                    |                                       |  |
|-------------------------------------------------------|------------------------------------|------------------------------------------|------------------------------------|---------------------------------------|--|
| 111 Henry Pkwy., McDonough, GA 30                     | 0253                               | Quarterly Sco                            | ores (Grades)                      | Current Quarter Score<br>(Grade)      |  |
| Phone: 678-432-1630                                   |                                    | Q1: 106.75 (A+)                          | Q2: 102.90 (A+)                    | 103.34%                               |  |
| Vendor ID# 35215                                      |                                    | Q3: 99.68 (A+)                           | Q4: 103.34 (A+)                    | (A+)                                  |  |
| Program Census Information:                           |                                    | # Children in Care During<br>Quarter: 19 | # Placements During<br>Quarter: 19 | # Children in Care On<br>Last Day: 17 |  |
|                                                       | Avg<br>Performance All<br>CCIs (%) | Provider<br>Performance (%)*             | Possible Points<br>(Weight)        | Provider Points<br>Earned             |  |
| OPM Monitoring Reviews                                |                                    |                                          |                                    |                                       |  |
| Annual Comprehensive Reviews                          | 84%                                | 99%                                      | 25                                 | 24.73                                 |  |
| Safety Reviews                                        | 90%                                | 100%                                     | 15                                 | 15.00                                 |  |
| Monitoring Sub-Total                                  |                                    |                                          | 40                                 | 39.73                                 |  |
| CCI Safety Outcomes                                   |                                    |                                          |                                    |                                       |  |
| Incidence of Maltreatment                             | 0.17%                              | No Substantiated<br>Reports              | 10                                 | 10.00                                 |  |
| Staff Training/Foundations                            | 58%                                | 72%                                      | 5                                  | 3.60                                  |  |
| Staff Safety Checks                                   | 91%                                | 100%                                     | 5                                  | 5.00                                  |  |
| Safety Sub-Total                                      |                                    |                                          | 20                                 | 18.60                                 |  |
| CCI Permanency Outcomes                               |                                    |                                          |                                    |                                       |  |
| Placement Stability                                   | 91%                                | 95%                                      | 15                                 | 14.25                                 |  |
| Permanency Sub-Total                                  |                                    |                                          | 15                                 | 14.25                                 |  |
| CCI Well-Being Outcomes                               |                                    |                                          |                                    |                                       |  |
| EPSDT Medical Visits                                  | 92%                                | 100%                                     | 4                                  | 4.00                                  |  |
| EPSDT Dental Visits                                   | 86%                                | 94%                                      | 4                                  | 3.76                                  |  |
| Academic Supports                                     | 75%                                | 95%                                      | 3                                  | 2.85                                  |  |
| Provider ECEM Visits                                  | 75%                                | 79%                                      | 7                                  | 5.53                                  |  |
| Provider General Contacts                             | 73%                                | 66%                                      | 7                                  | 4.62                                  |  |
| Placements with Siblings                              | 36%                                | 80%                                      | Not Scored                         | Not Scored                            |  |
| Placements within Legal County                        | 14%                                | 27%                                      | Not Scored                         | Not Scored                            |  |
| Well-Being Sub-Total                                  |                                    |                                          | 25                                 | 20.76                                 |  |
| *Performance calculation descriptions can b           | e found in the FY 20°              | 19 RBWO PBP Measureme                    | ents and Standards Guide           |                                       |  |