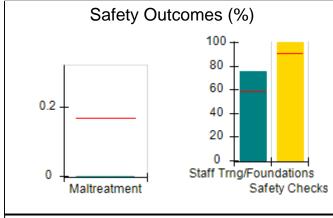

# Performance-Based Placement Measures RBWO Provider GA+SCORECARD - CCI

| Provider/Program Name: A Friend's House - (563) - CCI |                                    |                                          |                                    |                                       |  |
|-------------------------------------------------------|------------------------------------|------------------------------------------|------------------------------------|---------------------------------------|--|
| 111 Henry Pkwy., McDonough, GA 30                     | 0253                               | Quarterly Sco                            | ores (Grades)                      | Current Quarter Score<br>(Grade)      |  |
| Phone: 678-432-1630                                   |                                    | Q1: 106.75 (A+)                          | Q2: 102.90 (A+)                    | 103.34%                               |  |
| Vendor ID# 35215                                      |                                    | Q3: 99.68 (A+)                           | Q4: 103.34 (A+)                    | (A+)                                  |  |
| Program Census Information:                           |                                    | # Children in Care During<br>Quarter: 19 | # Placements During<br>Quarter: 19 | # Children in Care On<br>Last Day: 17 |  |
|                                                       | Avg<br>Performance All<br>CCIs (%) | Provider<br>Performance (%)*             | Possible Points<br>(Weight)        | Provider Points<br>Earned             |  |
| OPM Monitoring Reviews                                |                                    |                                          |                                    |                                       |  |
| Annual Comprehensive Reviews                          | 84%                                | 99%                                      | 25                                 | 24.73                                 |  |
| Safety Reviews                                        | 90%                                | 100%                                     | 15                                 | 15.00                                 |  |
| Monitoring Sub-Total                                  |                                    |                                          | 40                                 | 39.73                                 |  |
| CCI Safety Outcomes                                   |                                    |                                          |                                    |                                       |  |
| Incidence of Maltreatment                             | 0.17%                              | No Substantiated<br>Reports              | 10                                 | 10.00                                 |  |
| Staff Training/Foundations                            | 58%                                | 72%                                      | 5                                  | 3.60                                  |  |
| Staff Safety Checks                                   | 91%                                | 100%                                     | 5                                  | 5.00                                  |  |
| Safety Sub-Total                                      |                                    |                                          | 20                                 | 18.60                                 |  |
| CCI Permanency Outcomes                               |                                    |                                          |                                    |                                       |  |
| Placement Stability                                   | 91%                                | 95%                                      | 15                                 | 14.25                                 |  |
| Permanency Sub-Total                                  |                                    |                                          | 15                                 | 14.25                                 |  |
| CCI Well-Being Outcomes                               |                                    |                                          |                                    |                                       |  |
| EPSDT Medical Visits                                  | 92%                                | 100%                                     | 4                                  | 4.00                                  |  |
| EPSDT Dental Visits                                   | 86%                                | 94%                                      | 4                                  | 3.76                                  |  |
| Academic Supports                                     | 75%                                | 95%                                      | 3                                  | 2.85                                  |  |
| Provider ECEM Visits                                  | 75%                                | 79%                                      | 7                                  | 5.53                                  |  |
| Provider General Contacts                             | 73%                                | 66%                                      | 7                                  | 4.62                                  |  |
| Placements with Siblings                              | 36%                                | 80%                                      | Not Scored                         | Not Scored                            |  |
| Placements within Legal County                        | 14%                                | 27%                                      | Not Scored                         | Not Scored                            |  |
| Well-Being Sub-Total                                  |                                    |                                          | 25                                 | 20.76                                 |  |
| *Performance calculation descriptions can b           | e found in the FY 20°              | 19 RBWO PBP Measureme                    | ents and Standards Guide           |                                       |  |