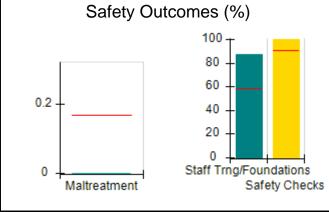

# Performance-Based Placement Measures RBWO Provider GA+SCORECARD - CCI

| Provider/Program Name: ACES Youth Home, Inc (formerly Appalachian Children's Shelter) (5167) - CCI |                                    |                                          |                                    |                                      |  |
|----------------------------------------------------------------------------------------------------|------------------------------------|------------------------------------------|------------------------------------|--------------------------------------|--|
| 133 Cares Drive, Jasper, GA 30143                                                                  |                                    | Quarterly Scores (Grades)                |                                    | Current Quarter Score (Grade)        |  |
| Phone: 706-253-2375                                                                                |                                    | Q1: 103.13 (A+)                          | Q2: 101.74 (A+)                    | 95.11%                               |  |
| Vendor ID# 115379                                                                                  |                                    | Q3: 97.38 (A+)                           | Q4: 95.11 (A)                      | (A)                                  |  |
| Program Census Information:                                                                        |                                    | # Children in Care During<br>Quarter: 10 | # Placements During<br>Quarter: 10 | # Children in Care On<br>Last Day: 7 |  |
|                                                                                                    | Avg<br>Performance All<br>CCIs (%) | Provider<br>Performance (%)*             | Possible Points<br>(Weight)        | Provider Points<br>Earned            |  |
| OPM Monitoring Reviews                                                                             |                                    |                                          |                                    |                                      |  |
| Annual Comprehensive Reviews                                                                       | 84%                                | 95%                                      | 25                                 | 23.67                                |  |
| Safety Reviews                                                                                     | 90%                                | 94%                                      | 15                                 | 14.04                                |  |
| Monitoring Sub-Total                                                                               |                                    |                                          | 40                                 | 37.71                                |  |
| CCI Safety Outcomes                                                                                |                                    |                                          |                                    |                                      |  |
| Incidence of Maltreatment                                                                          | 0.17%                              | No Substantiated<br>Reports              | 10                                 | 10.00                                |  |
| Staff Training/Foundations                                                                         | 58%                                | ·                                        | 5                                  | 3.75                                 |  |
| Staff Safety Checks                                                                                | 91%                                | 100%                                     | 5                                  | 5.00                                 |  |
| Safety Sub-Total                                                                                   |                                    |                                          | 20                                 | 18.75                                |  |
| CCI Permanency Outcomes                                                                            |                                    |                                          |                                    |                                      |  |
| Placement Stability                                                                                | 91%                                | 90%                                      | 15                                 | 13.50                                |  |
| Permanency Sub-Total                                                                               |                                    |                                          | 15                                 | 13.50                                |  |
| CCI Well-Being Outcomes                                                                            |                                    |                                          |                                    |                                      |  |
| EPSDT Medical Visits                                                                               | 92%                                | 88%                                      | 4                                  | 3.52                                 |  |
| EPSDT Dental Visits                                                                                | 86%                                | 75%                                      | 4                                  | 3.00                                 |  |
| Academic Supports                                                                                  | 75%                                | 35%                                      | 3                                  | 1.05                                 |  |
| Provider ECEM Visits                                                                               | 75%                                | 48%                                      | 7                                  | 3.36                                 |  |
| Provider General Contacts                                                                          | 73%                                | 96%                                      | 7                                  | 6.72                                 |  |
| Placements with Siblings                                                                           | 36%                                | 100%                                     | Not Scored                         | Not Scored                           |  |
| Placements within Legal County                                                                     | 14%                                | 33%                                      | Not Scored                         | Not Scored                           |  |
| Well-Being Sub-Total                                                                               |                                    |                                          | 25                                 | 17.65                                |  |
| *Performance calculation descriptions can b                                                        | e found in the FY 20°              | 19 RBWO PBP Measureme                    | ents and Standards Guide           |                                      |  |