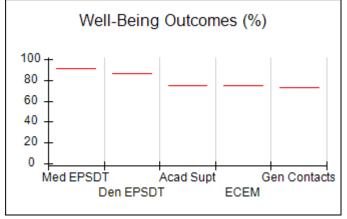

# Performance-Based Placement Measures RBWO Provider GA+SCORECARD - CCI

| Provider/Program Name: A Friend's House - (563) - CCI |                                    |                                          |                                    |                                       |  |
|-------------------------------------------------------|------------------------------------|------------------------------------------|------------------------------------|---------------------------------------|--|
| 111 Henry Pkwy., McDonough, GA 30                     | 0253                               | Quarterly Sco                            | ores (Grades)                      | Current Quarter Score<br>(Grade)      |  |
| Phone: 678-432-1630                                   |                                    | Q1: 106.75 (A+)                          | Q2: 102.90 (A+)                    | 103.34%                               |  |
| Vendor ID# 35215                                      |                                    | Q3: 99.68 (A+)                           | Q4: 103.34 (A+)                    | (A+)                                  |  |
| Program Census Information:                           |                                    | # Children in Care During<br>Quarter: 19 | # Placements During<br>Quarter: 19 | # Children in Care On<br>Last Day: 17 |  |
|                                                       | Avg<br>Performance All<br>CCIs (%) | Provider<br>Performance (%)*             | Possible Points<br>(Weight)        | Provider Points<br>Earned             |  |
| OPM Monitoring Reviews                                |                                    |                                          |                                    |                                       |  |
| Annual Comprehensive Reviews                          | 84%                                | 99%                                      | 25                                 | 24.73                                 |  |
| Safety Reviews                                        | 90%                                | 100%                                     | 15                                 | 15.00                                 |  |
| Monitoring Sub-Total                                  |                                    |                                          | 40                                 | 39.73                                 |  |
| CCI Safety Outcomes                                   |                                    |                                          |                                    |                                       |  |
| Incidence of Maltreatment                             | 0.17%                              | No Substantiated<br>Reports              | 10                                 | 10.00                                 |  |
| Staff Training/Foundations                            | 58%                                | 72%                                      | 5                                  | 3.60                                  |  |
| Staff Safety Checks                                   | 91%                                | 100%                                     | 5                                  | 5.00                                  |  |
| Safety Sub-Total                                      |                                    |                                          | 20                                 | 18.60                                 |  |
| CCI Permanency Outcomes                               |                                    |                                          |                                    |                                       |  |
| Placement Stability                                   | 91%                                | 95%                                      | 15                                 | 14.25                                 |  |
| Permanency Sub-Total                                  |                                    |                                          | 15                                 | 14.25                                 |  |
| CCI Well-Being Outcomes                               |                                    |                                          |                                    |                                       |  |
| EPSDT Medical Visits                                  | 92%                                | 100%                                     | 4                                  | 4.00                                  |  |
| EPSDT Dental Visits                                   | 86%                                | 94%                                      | 4                                  | 3.76                                  |  |
| Academic Supports                                     | 75%                                | 95%                                      | 3                                  | 2.85                                  |  |
| Provider ECEM Visits                                  | 75%                                | 79%                                      | 7                                  | 5.53                                  |  |
| Provider General Contacts                             | 73%                                | 66%                                      | 7                                  | 4.62                                  |  |
| Placements with Siblings                              | 36%                                | 80%                                      | Not Scored                         | Not Scored                            |  |
| Placements within Legal County                        | 14%                                | 27%                                      | Not Scored                         | Not Scored                            |  |
| Well-Being Sub-Total                                  |                                    |                                          | 25                                 | 20.76                                 |  |
| *Performance calculation descriptions can b           | e found in the FY 20°              | 19 RBWO PBP Measureme                    | ents and Standards Guide           |                                       |  |