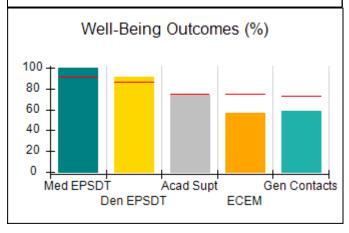

# Performance-Based Placement Measures RBWO Provider GA+SCORECARD - CCI

| Provider/Program Name: A Friend's House - (563) - CCI |                                    |                                          |                                    |                                       |  |
|-------------------------------------------------------|------------------------------------|------------------------------------------|------------------------------------|---------------------------------------|--|
| 111 Henry Pkwy., McDonough, GA 30                     | 0253                               | Quarterly Sco                            | ores (Grades)                      | Current Quarter Score<br>(Grade)      |  |
| Phone: 678-432-1630                                   |                                    | Q1: 106.75 (A+)                          | Q2: 102.90 (A+)                    | 103.34%                               |  |
| Vendor ID# 35215                                      |                                    | Q3: 99.68 (A+)                           | Q4: 103.34 (A+)                    | (A+)                                  |  |
| Program Census Information:                           |                                    | # Children in Care During<br>Quarter: 19 | # Placements During<br>Quarter: 19 | # Children in Care On<br>Last Day: 17 |  |
|                                                       | Avg<br>Performance All<br>CCIs (%) | Provider<br>Performance (%)*             | Possible Points<br>(Weight)        | Provider Points<br>Earned             |  |
| OPM Monitoring Reviews                                |                                    |                                          |                                    |                                       |  |
| Annual Comprehensive Reviews                          | 84%                                | 99%                                      | 25                                 | 24.73                                 |  |
| Safety Reviews                                        | 90%                                | 100%                                     | 15                                 | 15.00                                 |  |
| Monitoring Sub-Total                                  |                                    |                                          | 40                                 | 39.73                                 |  |
| CCI Safety Outcomes                                   |                                    |                                          |                                    |                                       |  |
| Incidence of Maltreatment                             | 0.17%                              | No Substantiated<br>Reports              | 10                                 | 10.00                                 |  |
| Staff Training/Foundations                            | 58%                                | 72%                                      | 5                                  | 3.60                                  |  |
| Staff Safety Checks                                   | 91%                                | 100%                                     | 5                                  | 5.00                                  |  |
| Safety Sub-Total                                      |                                    |                                          | 20                                 | 18.60                                 |  |
| CCI Permanency Outcomes                               |                                    |                                          |                                    |                                       |  |
| Placement Stability                                   | 91%                                | 95%                                      | 15                                 | 14.25                                 |  |
| Permanency Sub-Total                                  |                                    |                                          | 15                                 | 14.25                                 |  |
| CCI Well-Being Outcomes                               |                                    |                                          |                                    |                                       |  |
| EPSDT Medical Visits                                  | 92%                                | 100%                                     | 4                                  | 4.00                                  |  |
| EPSDT Dental Visits                                   | 86%                                | 94%                                      | 4                                  | 3.76                                  |  |
| Academic Supports                                     | 75%                                | 95%                                      | 3                                  | 2.85                                  |  |
| Provider ECEM Visits                                  | 75%                                | 79%                                      | 7                                  | 5.53                                  |  |
| Provider General Contacts                             | 73%                                | 66%                                      | 7                                  | 4.62                                  |  |
| Placements with Siblings                              | 36%                                | 80%                                      | Not Scored                         | Not Scored                            |  |
| Placements within Legal County                        | 14%                                | 27%                                      | Not Scored                         | Not Scored                            |  |
| Well-Being Sub-Total                                  |                                    |                                          | 25                                 | 20.76                                 |  |
| *Performance calculation descriptions can b           | e found in the FY 20°              | 19 RBWO PBP Measureme                    | ents and Standards Guide           |                                       |  |