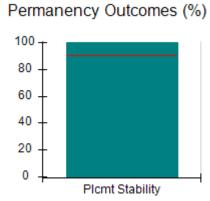

# Performance-Based Placement Measures RBWO Provider GA+SCORECARD - CCI

| Provider/Program Name: A Friend's House - (563) - CCI |                                    |                                          |                                    |                                       |  |
|-------------------------------------------------------|------------------------------------|------------------------------------------|------------------------------------|---------------------------------------|--|
| 111 Henry Pkwy., McDonough, GA 30                     | 0253                               | Quarterly Sco                            | ores (Grades)                      | Current Quarter Score<br>(Grade)      |  |
| Phone: 678-432-1630                                   |                                    | Q1: 106.75 (A+)                          | Q2: 102.90 (A+)                    | 103.34%                               |  |
| Vendor ID# 35215                                      |                                    | Q3: 99.68 (A+)                           | Q4: 103.34 (A+)                    | (A+)                                  |  |
| Program Census Information:                           |                                    | # Children in Care During<br>Quarter: 19 | # Placements During<br>Quarter: 19 | # Children in Care On<br>Last Day: 17 |  |
|                                                       | Avg<br>Performance All<br>CCIs (%) | Provider<br>Performance (%)*             | Possible Points<br>(Weight)        | Provider Points<br>Earned             |  |
| OPM Monitoring Reviews                                |                                    |                                          |                                    |                                       |  |
| Annual Comprehensive Reviews                          | 84%                                | 99%                                      | 25                                 | 24.73                                 |  |
| Safety Reviews                                        | 90%                                | 100%                                     | 15                                 | 15.00                                 |  |
| Monitoring Sub-Total                                  |                                    |                                          | 40                                 | 39.73                                 |  |
| CCI Safety Outcomes                                   |                                    |                                          |                                    |                                       |  |
| Incidence of Maltreatment                             | 0.17%                              | No Substantiated<br>Reports              | 10                                 | 10.00                                 |  |
| Staff Training/Foundations                            | 58%                                | 72%                                      | 5                                  | 3.60                                  |  |
| Staff Safety Checks                                   | 91%                                | 100%                                     | 5                                  | 5.00                                  |  |
| Safety Sub-Total                                      |                                    |                                          | 20                                 | 18.60                                 |  |
| CCI Permanency Outcomes                               |                                    |                                          |                                    |                                       |  |
| Placement Stability                                   | 91%                                | 95%                                      | 15                                 | 14.25                                 |  |
| Permanency Sub-Total                                  |                                    |                                          | 15                                 | 14.25                                 |  |
| CCI Well-Being Outcomes                               |                                    |                                          |                                    |                                       |  |
| EPSDT Medical Visits                                  | 92%                                | 100%                                     | 4                                  | 4.00                                  |  |
| EPSDT Dental Visits                                   | 86%                                | 94%                                      | 4                                  | 3.76                                  |  |
| Academic Supports                                     | 75%                                | 95%                                      | 3                                  | 2.85                                  |  |
| Provider ECEM Visits                                  | 75%                                | 79%                                      | 7                                  | 5.53                                  |  |
| Provider General Contacts                             | 73%                                | 66%                                      | 7                                  | 4.62                                  |  |
| Placements with Siblings                              | 36%                                | 80%                                      | Not Scored                         | Not Scored                            |  |
| Placements within Legal County                        | 14%                                | 27%                                      | Not Scored                         | Not Scored                            |  |
| Well-Being Sub-Total                                  |                                    |                                          | 25                                 | 20.76                                 |  |
| *Performance calculation descriptions can b           | e found in the FY 20°              | 19 RBWO PBP Measureme                    | ents and Standards Guide           |                                       |  |