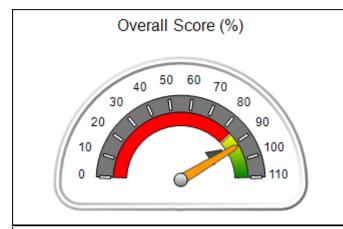

| Monitoring & Outcomes: Possible Points = 100 | Points Earned = 93.34 |           |
|----------------------------------------------|-----------------------|-----------|
| Score Before Incentives Credit 93            |                       | 93.34%    |
| Incentives Awarded 10.0                      |                       | 10.00 pts |
| PBP Verification N                           |                       | N/A pts   |
|                                              | Total Score           | 103.34%   |