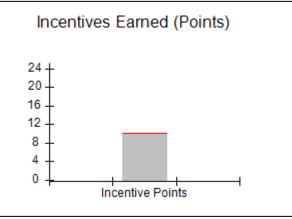

| Monitoring & Outcomes: Possible Points = 100 | Points Earned = 93.34 |           |
|----------------------------------------------|-----------------------|-----------|
| Score Before Incentives Credit 93            |                       | 93.34%    |
| Incentives Awarded 10.0                      |                       | 10.00 pts |
| PBP Verification N                           |                       | N/A pts   |
|                                              | Total Score           | 103.34%   |