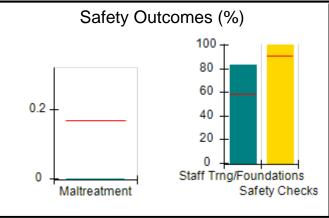

# Performance-Based Placement Measures RBWO Provider GA+SCORECARD - CCI

| Provider/Program Name: A Friend's House - (563) - CCI |                                    |                                          |                                    |                                       |  |
|-------------------------------------------------------|------------------------------------|------------------------------------------|------------------------------------|---------------------------------------|--|
| 111 Henry Pkwy., McDonough, GA 30                     | 0253                               | Quarterly Sco                            | ores (Grades)                      | Current Quarter Score<br>(Grade)      |  |
| Phone: 678-432-1630                                   |                                    | Q1: 106.75 (A+)                          | Q2: 102.90 (A+)                    | 103.34%                               |  |
| Vendor ID# 35215                                      |                                    | Q3: 99.68 (A+)                           | Q4: 103.34 (A+)                    | (A+)                                  |  |
| Program Census Information:                           |                                    | # Children in Care During<br>Quarter: 19 | # Placements During<br>Quarter: 19 | # Children in Care On<br>Last Day: 17 |  |
|                                                       | Avg<br>Performance All<br>CCIs (%) | Provider<br>Performance (%)*             | Possible Points<br>(Weight)        | Provider Points<br>Earned             |  |
| OPM Monitoring Reviews                                |                                    |                                          |                                    |                                       |  |
| Annual Comprehensive Reviews                          | 84%                                | 99%                                      | 25                                 | 24.73                                 |  |
| Safety Reviews                                        | 90%                                | 100%                                     | 15                                 | 15.00                                 |  |
| Monitoring Sub-Total                                  |                                    |                                          | 40                                 | 39.73                                 |  |
| CCI Safety Outcomes                                   |                                    |                                          |                                    |                                       |  |
| Incidence of Maltreatment                             | 0.17%                              | No Substantiated<br>Reports              | 10                                 | 10.00                                 |  |
| Staff Training/Foundations                            | 58%                                | 72%                                      | 5                                  | 3.60                                  |  |
| Staff Safety Checks                                   | 91%                                | 100%                                     | 5                                  | 5.00                                  |  |
| Safety Sub-Total                                      |                                    |                                          | 20                                 | 18.60                                 |  |
| CCI Permanency Outcomes                               |                                    |                                          |                                    |                                       |  |
| Placement Stability                                   | 91%                                | 95%                                      | 15                                 | 14.25                                 |  |
| Permanency Sub-Total                                  |                                    |                                          | 15                                 | 14.25                                 |  |
| CCI Well-Being Outcomes                               |                                    |                                          |                                    |                                       |  |
| EPSDT Medical Visits                                  | 92%                                | 100%                                     | 4                                  | 4.00                                  |  |
| EPSDT Dental Visits                                   | 86%                                | 94%                                      | 4                                  | 3.76                                  |  |
| Academic Supports                                     | 75%                                | 95%                                      | 3                                  | 2.85                                  |  |
| Provider ECEM Visits                                  | 75%                                | 79%                                      | 7                                  | 5.53                                  |  |
| Provider General Contacts                             | 73%                                | 66%                                      | 7                                  | 4.62                                  |  |
| Placements with Siblings                              | 36%                                | 80%                                      | Not Scored                         | Not Scored                            |  |
| Placements within Legal County                        | 14%                                | 27%                                      | Not Scored                         | Not Scored                            |  |
| Well-Being Sub-Total                                  |                                    |                                          | 25                                 | 20.76                                 |  |
| *Performance calculation descriptions can b           | e found in the FY 20°              | 19 RBWO PBP Measureme                    | ents and Standards Guide           |                                       |  |