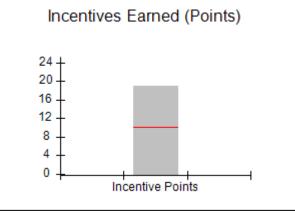

# Performance-Based Placement Measures RBWO Provider GA+SCORECARD - CCI

Report Quarter: Q4 FY2019

| Program Census Information:                      |                                   | # Children in Care During<br>Quarter: 19 | # Placements During<br>Quarter: 19 | # Children in Care On<br>Last Day: 17 |
|--------------------------------------------------|-----------------------------------|------------------------------------------|------------------------------------|---------------------------------------|
| CCI Incentive Credits                            | Avg Performance All CCIs (Points) | Provider<br>Performance (%)*             | Possible Points<br>(Weight)        | Provider Points<br>Earned             |
| Early EPSDT Medical Visits                       |                                   | 100%                                     | 2                                  | 2.00                                  |
| Early EPSDT Dental Visits                        |                                   | 91%                                      | 2                                  | 1.82                                  |
| Permanency Contacts                              |                                   | 21%                                      | 5                                  | 1.05                                  |
| Additional Academic Supports                     |                                   | 56%                                      | 2                                  | 1.12                                  |
| HS Grad/GED/Prof or Trade<br>Certificate/College |                                   | N/A                                      | 10/5/5/1                           | 20.00                                 |
| EYSS Agreement                                   |                                   | 0%                                       | 5                                  | 0.00                                  |
| Community Connections                            |                                   | 0%                                       | 4                                  | 0.00                                  |
| Active Agency Accreditation                      |                                   | 0%                                       | 4                                  | 0.00                                  |
| Staff Clinical Licensure                         |                                   | 0%                                       | 5                                  | 0.00                                  |
| Behavior Management (threshold = 0)              |                                   | 100%                                     | 4                                  | 4.00                                  |
| Incentives Total                                 | 10.09                             |                                          |                                    | 29.99                                 |