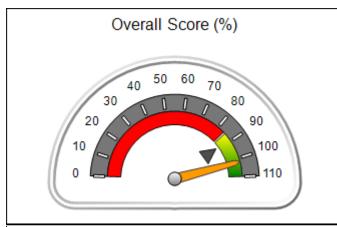

# Performance-Based Placement Measures RBWO Provider GA+SCORECARD - CCI

| Provider/Program Name: A Friend's House - (563) - CCI |                                    |                                          |                                    |                                       |  |
|-------------------------------------------------------|------------------------------------|------------------------------------------|------------------------------------|---------------------------------------|--|
| 111 Henry Pkwy., McDonough, GA 30                     | 0253                               | Quarterly Sco                            | ores (Grades)                      | Current Quarter Score<br>(Grade)      |  |
| Phone: 678-432-1630                                   |                                    | Q1: 106.75 (A+)                          | Q2: 102.90 (A+)                    | 103.34%                               |  |
| Vendor ID# 35215                                      |                                    | Q3: 99.68 (A+)                           | Q4: 103.34 (A+)                    | (A+)                                  |  |
| Program Census Information:                           |                                    | # Children in Care During<br>Quarter: 19 | # Placements During<br>Quarter: 19 | # Children in Care On<br>Last Day: 17 |  |
|                                                       | Avg<br>Performance All<br>CCIs (%) | Provider<br>Performance (%)*             | Possible Points<br>(Weight)        | Provider Points<br>Earned             |  |
| OPM Monitoring Reviews                                |                                    |                                          |                                    |                                       |  |
| Annual Comprehensive Reviews                          | 84%                                | 99%                                      | 25                                 | 24.73                                 |  |
| Safety Reviews                                        | 90%                                | 100%                                     | 15                                 | 15.00                                 |  |
| Monitoring Sub-Total                                  |                                    |                                          | 40                                 | 39.73                                 |  |
| CCI Safety Outcomes                                   |                                    |                                          |                                    |                                       |  |
| Incidence of Maltreatment                             | 0.17%                              | No Substantiated<br>Reports              | 10                                 | 10.00                                 |  |
| Staff Training/Foundations                            | 58%                                | 72%                                      | 5                                  | 3.60                                  |  |
| Staff Safety Checks                                   | 91%                                | 100%                                     | 5                                  | 5.00                                  |  |
| Safety Sub-Total                                      |                                    |                                          | 20                                 | 18.60                                 |  |
| CCI Permanency Outcomes                               |                                    |                                          |                                    |                                       |  |
| Placement Stability                                   | 91%                                | 95%                                      | 15                                 | 14.25                                 |  |
| Permanency Sub-Total                                  |                                    |                                          | 15                                 | 14.25                                 |  |
| CCI Well-Being Outcomes                               |                                    |                                          |                                    |                                       |  |
| EPSDT Medical Visits                                  | 92%                                | 100%                                     | 4                                  | 4.00                                  |  |
| EPSDT Dental Visits                                   | 86%                                | 94%                                      | 4                                  | 3.76                                  |  |
| Academic Supports                                     | 75%                                | 95%                                      | 3                                  | 2.85                                  |  |
| Provider ECEM Visits                                  | 75%                                | 79%                                      | 7                                  | 5.53                                  |  |
| Provider General Contacts                             | 73%                                | 66%                                      | 7                                  | 4.62                                  |  |
| Placements with Siblings                              | 36%                                | 80%                                      | Not Scored                         | Not Scored                            |  |
| Placements within Legal County                        | 14%                                | 27%                                      | Not Scored                         | Not Scored                            |  |
| Well-Being Sub-Total                                  |                                    |                                          | 25                                 | 20.76                                 |  |
| *Performance calculation descriptions can b           | e found in the FY 20°              | 19 RBWO PBP Measureme                    | ents and Standards Guide           |                                       |  |