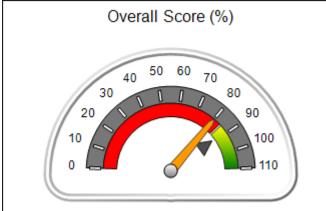

# Performance-Based Placement Measures RBWO Provider GA+SCORECARD - CCI

| Provider/Program Name: A Friend's House - (563) - CCI |                                    |                                          |                                    |                                       |  |
|-------------------------------------------------------|------------------------------------|------------------------------------------|------------------------------------|---------------------------------------|--|
| 111 Henry Pkwy., McDonough, GA 30                     | 0253                               | Quarterly Sco                            | ores (Grades)                      | Current Quarter Score<br>(Grade)      |  |
| Phone: 678-432-1630                                   |                                    | Q1: 106.75 (A+)                          | Q2: 102.90 (A+)                    | 103.34%                               |  |
| Vendor ID# 35215                                      |                                    | Q3: 99.68 (A+)                           | Q4: 103.34 (A+)                    | (A+)                                  |  |
| Program Census Information:                           |                                    | # Children in Care During<br>Quarter: 19 | # Placements During<br>Quarter: 19 | # Children in Care On<br>Last Day: 17 |  |
|                                                       | Avg<br>Performance All<br>CCIs (%) | Provider<br>Performance (%)*             | Possible Points<br>(Weight)        | Provider Points<br>Earned             |  |
| OPM Monitoring Reviews                                |                                    |                                          |                                    |                                       |  |
| Annual Comprehensive Reviews                          | 84%                                | 99%                                      | 25                                 | 24.73                                 |  |
| Safety Reviews                                        | 90%                                | 100%                                     | 15                                 | 15.00                                 |  |
| Monitoring Sub-Total                                  |                                    |                                          | 40                                 | 39.73                                 |  |
| CCI Safety Outcomes                                   |                                    |                                          |                                    |                                       |  |
| Incidence of Maltreatment                             | 0.17%                              | No Substantiated<br>Reports              | 10                                 | 10.00                                 |  |
| Staff Training/Foundations                            | 58%                                | 72%                                      | 5                                  | 3.60                                  |  |
| Staff Safety Checks                                   | 91%                                | 100%                                     | 5                                  | 5.00                                  |  |
| Safety Sub-Total                                      |                                    |                                          | 20                                 | 18.60                                 |  |
| CCI Permanency Outcomes                               |                                    |                                          |                                    |                                       |  |
| Placement Stability                                   | 91%                                | 95%                                      | 15                                 | 14.25                                 |  |
| Permanency Sub-Total                                  |                                    |                                          | 15                                 | 14.25                                 |  |
| CCI Well-Being Outcomes                               |                                    |                                          |                                    |                                       |  |
| EPSDT Medical Visits                                  | 92%                                | 100%                                     | 4                                  | 4.00                                  |  |
| EPSDT Dental Visits                                   | 86%                                | 94%                                      | 4                                  | 3.76                                  |  |
| Academic Supports                                     | 75%                                | 95%                                      | 3                                  | 2.85                                  |  |
| Provider ECEM Visits                                  | 75%                                | 79%                                      | 7                                  | 5.53                                  |  |
| Provider General Contacts                             | 73%                                | 66%                                      | 7                                  | 4.62                                  |  |
| Placements with Siblings                              | 36%                                | 80%                                      | Not Scored                         | Not Scored                            |  |
| Placements within Legal County                        | 14%                                | 27%                                      | Not Scored                         | Not Scored                            |  |
| Well-Being Sub-Total                                  |                                    |                                          | 25                                 | 20.76                                 |  |
| *Performance calculation descriptions can b           | e found in the FY 20°              | 19 RBWO PBP Measureme                    | ents and Standards Guide           |                                       |  |

| Monitoring & Outcomes: Possible Points = 100 | Points Earned = 93.34 |           |
|----------------------------------------------|-----------------------|-----------|
| Score Before Incentives Credit 93            |                       | 93.34%    |
| Incentives Awarded 10.0                      |                       | 10.00 pts |
| PBP Verification N                           |                       | N/A pts   |
|                                              | Total Score           | 103.34%   |