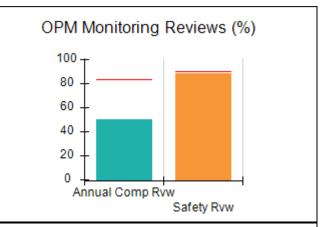

# Performance-Based Placement Measures RBWO Provider GA+SCORECARD - CCI

| Provider/Program Name: A Friend's House - (563) - CCI |                                    |                                          |                                    |                                       |  |
|-------------------------------------------------------|------------------------------------|------------------------------------------|------------------------------------|---------------------------------------|--|
| 111 Henry Pkwy., McDonough, GA 30                     | 0253                               | Quarterly Sco                            | ores (Grades)                      | Current Quarter Score<br>(Grade)      |  |
| Phone: 678-432-1630                                   |                                    | Q1: 106.75 (A+)                          | Q2: 102.90 (A+)                    | 103.34%                               |  |
| Vendor ID# 35215                                      |                                    | Q3: 99.68 (A+)                           | Q4: 103.34 (A+)                    | (A+)                                  |  |
| Program Census Information:                           |                                    | # Children in Care During<br>Quarter: 19 | # Placements During<br>Quarter: 19 | # Children in Care On<br>Last Day: 17 |  |
|                                                       | Avg<br>Performance All<br>CCIs (%) | Provider<br>Performance (%)*             | Possible Points<br>(Weight)        | Provider Points<br>Earned             |  |
| OPM Monitoring Reviews                                |                                    |                                          |                                    |                                       |  |
| Annual Comprehensive Reviews                          | 84%                                | 99%                                      | 25                                 | 24.73                                 |  |
| Safety Reviews                                        | 90%                                | 100%                                     | 15                                 | 15.00                                 |  |
| Monitoring Sub-Total                                  |                                    |                                          | 40                                 | 39.73                                 |  |
| CCI Safety Outcomes                                   |                                    |                                          |                                    |                                       |  |
| Incidence of Maltreatment                             | 0.17%                              | No Substantiated<br>Reports              | 10                                 | 10.00                                 |  |
| Staff Training/Foundations                            | 58%                                | 72%                                      | 5                                  | 3.60                                  |  |
| Staff Safety Checks                                   | 91%                                | 100%                                     | 5                                  | 5.00                                  |  |
| Safety Sub-Total                                      |                                    |                                          | 20                                 | 18.60                                 |  |
| CCI Permanency Outcomes                               |                                    |                                          |                                    |                                       |  |
| Placement Stability                                   | 91%                                | 95%                                      | 15                                 | 14.25                                 |  |
| Permanency Sub-Total                                  |                                    |                                          | 15                                 | 14.25                                 |  |
| CCI Well-Being Outcomes                               |                                    |                                          |                                    |                                       |  |
| EPSDT Medical Visits                                  | 92%                                | 100%                                     | 4                                  | 4.00                                  |  |
| EPSDT Dental Visits                                   | 86%                                | 94%                                      | 4                                  | 3.76                                  |  |
| Academic Supports                                     | 75%                                | 95%                                      | 3                                  | 2.85                                  |  |
| Provider ECEM Visits                                  | 75%                                | 79%                                      | 7                                  | 5.53                                  |  |
| Provider General Contacts                             | 73%                                | 66%                                      | 7                                  | 4.62                                  |  |
| Placements with Siblings                              | 36%                                | 80%                                      | Not Scored                         | Not Scored                            |  |
| Placements within Legal County                        | 14%                                | 27%                                      | Not Scored                         | Not Scored                            |  |
| Well-Being Sub-Total                                  |                                    |                                          | 25                                 | 20.76                                 |  |
| *Performance calculation descriptions can b           | e found in the FY 20°              | 19 RBWO PBP Measureme                    | ents and Standards Guide           |                                       |  |