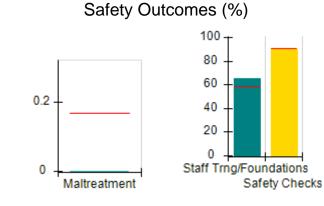

# Performance-Based Placement Measures RBWO Provider GA+SCORECARD - CCI

| Provider/Program Name: A Friend's House - (563) - CCI |                                    |                                          |                                    |                                       |  |
|-------------------------------------------------------|------------------------------------|------------------------------------------|------------------------------------|---------------------------------------|--|
| 111 Henry Pkwy., McDonough, GA 30                     | 0253                               | Quarterly Sco                            | ores (Grades)                      | Current Quarter Score<br>(Grade)      |  |
| Phone: 678-432-1630                                   |                                    | Q1: 106.75 (A+)                          | Q2: 102.90 (A+)                    | 103.34%                               |  |
| Vendor ID# 35215                                      |                                    | Q3: 99.68 (A+)                           | Q4: 103.34 (A+)                    | (A+)                                  |  |
| Program Census Information:                           |                                    | # Children in Care During<br>Quarter: 19 | # Placements During<br>Quarter: 19 | # Children in Care On<br>Last Day: 17 |  |
|                                                       | Avg<br>Performance All<br>CCIs (%) | Provider<br>Performance (%)*             | Possible Points<br>(Weight)        | Provider Points<br>Earned             |  |
| OPM Monitoring Reviews                                |                                    |                                          |                                    |                                       |  |
| Annual Comprehensive Reviews                          | 84%                                | 99%                                      | 25                                 | 24.73                                 |  |
| Safety Reviews                                        | 90%                                | 100%                                     | 15                                 | 15.00                                 |  |
| Monitoring Sub-Total                                  |                                    |                                          | 40                                 | 39.73                                 |  |
| CCI Safety Outcomes                                   |                                    |                                          |                                    |                                       |  |
| Incidence of Maltreatment                             | 0.17%                              | No Substantiated<br>Reports              | 10                                 | 10.00                                 |  |
| Staff Training/Foundations                            | 58%                                | 72%                                      | 5                                  | 3.60                                  |  |
| Staff Safety Checks                                   | 91%                                | 100%                                     | 5                                  | 5.00                                  |  |
| Safety Sub-Total                                      |                                    |                                          | 20                                 | 18.60                                 |  |
| CCI Permanency Outcomes                               |                                    |                                          |                                    |                                       |  |
| Placement Stability                                   | 91%                                | 95%                                      | 15                                 | 14.25                                 |  |
| Permanency Sub-Total                                  |                                    |                                          | 15                                 | 14.25                                 |  |
| CCI Well-Being Outcomes                               |                                    |                                          |                                    |                                       |  |
| EPSDT Medical Visits                                  | 92%                                | 100%                                     | 4                                  | 4.00                                  |  |
| EPSDT Dental Visits                                   | 86%                                | 94%                                      | 4                                  | 3.76                                  |  |
| Academic Supports                                     | 75%                                | 95%                                      | 3                                  | 2.85                                  |  |
| Provider ECEM Visits                                  | 75%                                | 79%                                      | 7                                  | 5.53                                  |  |
| Provider General Contacts                             | 73%                                | 66%                                      | 7                                  | 4.62                                  |  |
| Placements with Siblings                              | 36%                                | 80%                                      | Not Scored                         | Not Scored                            |  |
| Placements within Legal County                        | 14%                                | 27%                                      | Not Scored                         | Not Scored                            |  |
| Well-Being Sub-Total                                  |                                    |                                          | 25                                 | 20.76                                 |  |
| *Performance calculation descriptions can b           | e found in the FY 20°              | 19 RBWO PBP Measureme                    | ents and Standards Guide           |                                       |  |