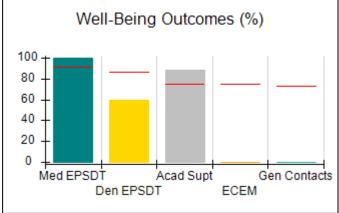

# Performance-Based Placement Measures RBWO Provider GA+SCORECARD - CCI

| Provider/Program Name: A Friend's House - (563) - CCI |                                    |                                          |                                    |                                       |  |
|-------------------------------------------------------|------------------------------------|------------------------------------------|------------------------------------|---------------------------------------|--|
| 111 Henry Pkwy., McDonough, GA 30                     | 0253                               | Quarterly Sco                            | ores (Grades)                      | Current Quarter Score<br>(Grade)      |  |
| Phone: 678-432-1630                                   |                                    | Q1: 106.75 (A+)                          | Q2: 102.90 (A+)                    | 103.34%                               |  |
| Vendor ID# 35215                                      |                                    | Q3: 99.68 (A+)                           | Q4: 103.34 (A+)                    | (A+)                                  |  |
| Program Census Information:                           |                                    | # Children in Care During<br>Quarter: 19 | # Placements During<br>Quarter: 19 | # Children in Care On<br>Last Day: 17 |  |
|                                                       | Avg<br>Performance All<br>CCIs (%) | Provider<br>Performance (%)*             | Possible Points<br>(Weight)        | Provider Points<br>Earned             |  |
| OPM Monitoring Reviews                                |                                    |                                          |                                    |                                       |  |
| Annual Comprehensive Reviews                          | 84%                                | 99%                                      | 25                                 | 24.73                                 |  |
| Safety Reviews                                        | 90%                                | 100%                                     | 15                                 | 15.00                                 |  |
| Monitoring Sub-Total                                  |                                    |                                          | 40                                 | 39.73                                 |  |
| CCI Safety Outcomes                                   |                                    |                                          |                                    |                                       |  |
| Incidence of Maltreatment                             | 0.17%                              | No Substantiated<br>Reports              | 10                                 | 10.00                                 |  |
| Staff Training/Foundations                            | 58%                                | 72%                                      | 5                                  | 3.60                                  |  |
| Staff Safety Checks                                   | 91%                                | 100%                                     | 5                                  | 5.00                                  |  |
| Safety Sub-Total                                      |                                    |                                          | 20                                 | 18.60                                 |  |
| CCI Permanency Outcomes                               |                                    |                                          |                                    |                                       |  |
| Placement Stability                                   | 91%                                | 95%                                      | 15                                 | 14.25                                 |  |
| Permanency Sub-Total                                  |                                    |                                          | 15                                 | 14.25                                 |  |
| CCI Well-Being Outcomes                               |                                    |                                          |                                    |                                       |  |
| EPSDT Medical Visits                                  | 92%                                | 100%                                     | 4                                  | 4.00                                  |  |
| EPSDT Dental Visits                                   | 86%                                | 94%                                      | 4                                  | 3.76                                  |  |
| Academic Supports                                     | 75%                                | 95%                                      | 3                                  | 2.85                                  |  |
| Provider ECEM Visits                                  | 75%                                | 79%                                      | 7                                  | 5.53                                  |  |
| Provider General Contacts                             | 73%                                | 66%                                      | 7                                  | 4.62                                  |  |
| Placements with Siblings                              | 36%                                | 80%                                      | Not Scored                         | Not Scored                            |  |
| Placements within Legal County                        | 14%                                | 27%                                      | Not Scored                         | Not Scored                            |  |
| Well-Being Sub-Total                                  |                                    |                                          | 25                                 | 20.76                                 |  |
| *Performance calculation descriptions can b           | e found in the FY 20°              | 19 RBWO PBP Measureme                    | ents and Standards Guide           |                                       |  |