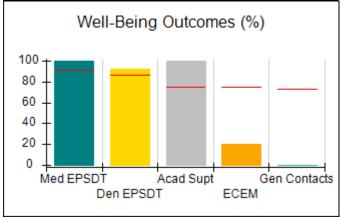

# Performance-Based Placement Measures RBWO Provider GA+SCORECARD - CCI

| Provider/Program Name: A Friend's House - (563) - CCI |                                    |                                          |                                    |                                       |  |
|-------------------------------------------------------|------------------------------------|------------------------------------------|------------------------------------|---------------------------------------|--|
| 111 Henry Pkwy., McDonough, GA 30                     | 0253                               | Quarterly Sco                            | ores (Grades)                      | Current Quarter Score<br>(Grade)      |  |
| Phone: 678-432-1630                                   |                                    | Q1: 106.75 (A+)                          | Q2: 102.90 (A+)                    | 103.34%                               |  |
| Vendor ID# 35215                                      |                                    | Q3: 99.68 (A+)                           | Q4: 103.34 (A+)                    | (A+)                                  |  |
| Program Census Information:                           |                                    | # Children in Care During<br>Quarter: 19 | # Placements During<br>Quarter: 19 | # Children in Care On<br>Last Day: 17 |  |
|                                                       | Avg<br>Performance All<br>CCIs (%) | Provider<br>Performance (%)*             | Possible Points<br>(Weight)        | Provider Points<br>Earned             |  |
| OPM Monitoring Reviews                                |                                    |                                          |                                    |                                       |  |
| Annual Comprehensive Reviews                          | 84%                                | 99%                                      | 25                                 | 24.73                                 |  |
| Safety Reviews                                        | 90%                                | 100%                                     | 15                                 | 15.00                                 |  |
| Monitoring Sub-Total                                  |                                    |                                          | 40                                 | 39.73                                 |  |
| CCI Safety Outcomes                                   |                                    |                                          |                                    |                                       |  |
| Incidence of Maltreatment                             | 0.17%                              | No Substantiated<br>Reports              | 10                                 | 10.00                                 |  |
| Staff Training/Foundations                            | 58%                                | 72%                                      | 5                                  | 3.60                                  |  |
| Staff Safety Checks                                   | 91%                                | 100%                                     | 5                                  | 5.00                                  |  |
| Safety Sub-Total                                      |                                    |                                          | 20                                 | 18.60                                 |  |
| CCI Permanency Outcomes                               |                                    |                                          |                                    |                                       |  |
| Placement Stability                                   | 91%                                | 95%                                      | 15                                 | 14.25                                 |  |
| Permanency Sub-Total                                  |                                    |                                          | 15                                 | 14.25                                 |  |
| CCI Well-Being Outcomes                               |                                    |                                          |                                    |                                       |  |
| EPSDT Medical Visits                                  | 92%                                | 100%                                     | 4                                  | 4.00                                  |  |
| EPSDT Dental Visits                                   | 86%                                | 94%                                      | 4                                  | 3.76                                  |  |
| Academic Supports                                     | 75%                                | 95%                                      | 3                                  | 2.85                                  |  |
| Provider ECEM Visits                                  | 75%                                | 79%                                      | 7                                  | 5.53                                  |  |
| Provider General Contacts                             | 73%                                | 66%                                      | 7                                  | 4.62                                  |  |
| Placements with Siblings                              | 36%                                | 80%                                      | Not Scored                         | Not Scored                            |  |
| Placements within Legal County                        | 14%                                | 27%                                      | Not Scored                         | Not Scored                            |  |
| Well-Being Sub-Total                                  |                                    |                                          | 25                                 | 20.76                                 |  |
| *Performance calculation descriptions can b           | e found in the FY 20°              | 19 RBWO PBP Measureme                    | ents and Standards Guide           |                                       |  |