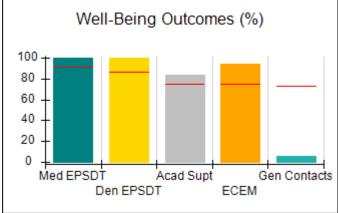

# Performance-Based Placement Measures RBWO Provider GA+SCORECARD - CCI

| Provider/Program Name: A Friend's House - (563) - CCI |                                    |                                          |                                    |                                       |  |
|-------------------------------------------------------|------------------------------------|------------------------------------------|------------------------------------|---------------------------------------|--|
| 111 Henry Pkwy., McDonough, GA 30                     | 0253                               | Quarterly Sco                            | ores (Grades)                      | Current Quarter Score<br>(Grade)      |  |
| Phone: 678-432-1630                                   |                                    | Q1: 106.75 (A+)                          | Q2: 102.90 (A+)                    | 103.34%                               |  |
| Vendor ID# 35215                                      |                                    | Q3: 99.68 (A+)                           | Q4: 103.34 (A+)                    | (A+)                                  |  |
| Program Census Information:                           |                                    | # Children in Care During<br>Quarter: 19 | # Placements During<br>Quarter: 19 | # Children in Care On<br>Last Day: 17 |  |
|                                                       | Avg<br>Performance All<br>CCIs (%) | Provider<br>Performance (%)*             | Possible Points<br>(Weight)        | Provider Points<br>Earned             |  |
| OPM Monitoring Reviews                                |                                    |                                          |                                    |                                       |  |
| Annual Comprehensive Reviews                          | 84%                                | 99%                                      | 25                                 | 24.73                                 |  |
| Safety Reviews                                        | 90%                                | 100%                                     | 15                                 | 15.00                                 |  |
| Monitoring Sub-Total                                  |                                    |                                          | 40                                 | 39.73                                 |  |
| CCI Safety Outcomes                                   |                                    |                                          |                                    |                                       |  |
| Incidence of Maltreatment                             | 0.17%                              | No Substantiated<br>Reports              | 10                                 | 10.00                                 |  |
| Staff Training/Foundations                            | 58%                                | 72%                                      | 5                                  | 3.60                                  |  |
| Staff Safety Checks                                   | 91%                                | 100%                                     | 5                                  | 5.00                                  |  |
| Safety Sub-Total                                      |                                    |                                          | 20                                 | 18.60                                 |  |
| CCI Permanency Outcomes                               |                                    |                                          |                                    |                                       |  |
| Placement Stability                                   | 91%                                | 95%                                      | 15                                 | 14.25                                 |  |
| Permanency Sub-Total                                  |                                    |                                          | 15                                 | 14.25                                 |  |
| CCI Well-Being Outcomes                               |                                    |                                          |                                    |                                       |  |
| EPSDT Medical Visits                                  | 92%                                | 100%                                     | 4                                  | 4.00                                  |  |
| EPSDT Dental Visits                                   | 86%                                | 94%                                      | 4                                  | 3.76                                  |  |
| Academic Supports                                     | 75%                                | 95%                                      | 3                                  | 2.85                                  |  |
| Provider ECEM Visits                                  | 75%                                | 79%                                      | 7                                  | 5.53                                  |  |
| Provider General Contacts                             | 73%                                | 66%                                      | 7                                  | 4.62                                  |  |
| Placements with Siblings                              | 36%                                | 80%                                      | Not Scored                         | Not Scored                            |  |
| Placements within Legal County                        | 14%                                | 27%                                      | Not Scored                         | Not Scored                            |  |
| Well-Being Sub-Total                                  |                                    |                                          | 25                                 | 20.76                                 |  |
| *Performance calculation descriptions can b           | e found in the FY 20°              | 19 RBWO PBP Measureme                    | ents and Standards Guide           |                                       |  |