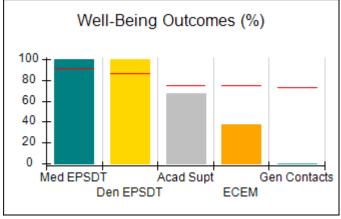

# Performance-Based Placement Measures RBWO Provider GA+SCORECARD - CCI

| Provider/Program Name: A Friend's House - (563) - CCI |                                    |                                          |                                    |                                       |  |
|-------------------------------------------------------|------------------------------------|------------------------------------------|------------------------------------|---------------------------------------|--|
| 111 Henry Pkwy., McDonough, GA 30                     | 0253                               | Quarterly Sco                            | ores (Grades)                      | Current Quarter Score<br>(Grade)      |  |
| Phone: 678-432-1630                                   |                                    | Q1: 106.75 (A+)                          | Q2: 102.90 (A+)                    | 103.34%                               |  |
| Vendor ID# 35215                                      |                                    | Q3: 99.68 (A+)                           | Q4: 103.34 (A+)                    | (A+)                                  |  |
| Program Census Information:                           |                                    | # Children in Care During<br>Quarter: 19 | # Placements During<br>Quarter: 19 | # Children in Care On<br>Last Day: 17 |  |
|                                                       | Avg<br>Performance All<br>CCIs (%) | Provider<br>Performance (%)*             | Possible Points<br>(Weight)        | Provider Points<br>Earned             |  |
| OPM Monitoring Reviews                                |                                    |                                          |                                    |                                       |  |
| Annual Comprehensive Reviews                          | 84%                                | 99%                                      | 25                                 | 24.73                                 |  |
| Safety Reviews                                        | 90%                                | 100%                                     | 15                                 | 15.00                                 |  |
| Monitoring Sub-Total                                  |                                    |                                          | 40                                 | 39.73                                 |  |
| CCI Safety Outcomes                                   |                                    |                                          |                                    |                                       |  |
| Incidence of Maltreatment                             | 0.17%                              | No Substantiated<br>Reports              | 10                                 | 10.00                                 |  |
| Staff Training/Foundations                            | 58%                                | 72%                                      | 5                                  | 3.60                                  |  |
| Staff Safety Checks                                   | 91%                                | 100%                                     | 5                                  | 5.00                                  |  |
| Safety Sub-Total                                      |                                    |                                          | 20                                 | 18.60                                 |  |
| CCI Permanency Outcomes                               |                                    |                                          |                                    |                                       |  |
| Placement Stability                                   | 91%                                | 95%                                      | 15                                 | 14.25                                 |  |
| Permanency Sub-Total                                  |                                    |                                          | 15                                 | 14.25                                 |  |
| CCI Well-Being Outcomes                               |                                    |                                          |                                    |                                       |  |
| EPSDT Medical Visits                                  | 92%                                | 100%                                     | 4                                  | 4.00                                  |  |
| EPSDT Dental Visits                                   | 86%                                | 94%                                      | 4                                  | 3.76                                  |  |
| Academic Supports                                     | 75%                                | 95%                                      | 3                                  | 2.85                                  |  |
| Provider ECEM Visits                                  | 75%                                | 79%                                      | 7                                  | 5.53                                  |  |
| Provider General Contacts                             | 73%                                | 66%                                      | 7                                  | 4.62                                  |  |
| Placements with Siblings                              | 36%                                | 80%                                      | Not Scored                         | Not Scored                            |  |
| Placements within Legal County                        | 14%                                | 27%                                      | Not Scored                         | Not Scored                            |  |
| Well-Being Sub-Total                                  |                                    |                                          | 25                                 | 20.76                                 |  |
| *Performance calculation descriptions can b           | e found in the FY 20°              | 19 RBWO PBP Measureme                    | ents and Standards Guide           |                                       |  |