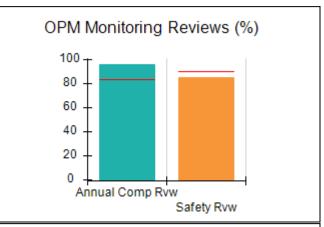

# Performance-Based Placement Measures RBWO Provider GA+SCORECARD - CCI

| Provider/Program Name: A Friend's House - (563) - CCI |                                    |                                          |                                    |                                       |  |
|-------------------------------------------------------|------------------------------------|------------------------------------------|------------------------------------|---------------------------------------|--|
| 111 Henry Pkwy., McDonough, GA 30                     | 0253                               | Quarterly Sco                            | ores (Grades)                      | Current Quarter Score<br>(Grade)      |  |
| Phone: 678-432-1630                                   |                                    | Q1: 106.75 (A+)                          | Q2: 102.90 (A+)                    | 103.34%                               |  |
| Vendor ID# 35215                                      |                                    | Q3: 99.68 (A+)                           | Q4: 103.34 (A+)                    | (A+)                                  |  |
| Program Census Information:                           |                                    | # Children in Care During<br>Quarter: 19 | # Placements During<br>Quarter: 19 | # Children in Care On<br>Last Day: 17 |  |
|                                                       | Avg<br>Performance All<br>CCIs (%) | Provider<br>Performance (%)*             | Possible Points<br>(Weight)        | Provider Points<br>Earned             |  |
| OPM Monitoring Reviews                                |                                    |                                          |                                    |                                       |  |
| Annual Comprehensive Reviews                          | 84%                                | 99%                                      | 25                                 | 24.73                                 |  |
| Safety Reviews                                        | 90%                                | 100%                                     | 15                                 | 15.00                                 |  |
| Monitoring Sub-Total                                  |                                    |                                          | 40                                 | 39.73                                 |  |
| CCI Safety Outcomes                                   |                                    |                                          |                                    |                                       |  |
| Incidence of Maltreatment                             | 0.17%                              | No Substantiated<br>Reports              | 10                                 | 10.00                                 |  |
| Staff Training/Foundations                            | 58%                                | 72%                                      | 5                                  | 3.60                                  |  |
| Staff Safety Checks                                   | 91%                                | 100%                                     | 5                                  | 5.00                                  |  |
| Safety Sub-Total                                      |                                    |                                          | 20                                 | 18.60                                 |  |
| CCI Permanency Outcomes                               |                                    |                                          |                                    |                                       |  |
| Placement Stability                                   | 91%                                | 95%                                      | 15                                 | 14.25                                 |  |
| Permanency Sub-Total                                  |                                    |                                          | 15                                 | 14.25                                 |  |
| CCI Well-Being Outcomes                               |                                    |                                          |                                    |                                       |  |
| EPSDT Medical Visits                                  | 92%                                | 100%                                     | 4                                  | 4.00                                  |  |
| EPSDT Dental Visits                                   | 86%                                | 94%                                      | 4                                  | 3.76                                  |  |
| Academic Supports                                     | 75%                                | 95%                                      | 3                                  | 2.85                                  |  |
| Provider ECEM Visits                                  | 75%                                | 79%                                      | 7                                  | 5.53                                  |  |
| Provider General Contacts                             | 73%                                | 66%                                      | 7                                  | 4.62                                  |  |
| Placements with Siblings                              | 36%                                | 80%                                      | Not Scored                         | Not Scored                            |  |
| Placements within Legal County                        | 14%                                | 27%                                      | Not Scored                         | Not Scored                            |  |
| Well-Being Sub-Total                                  |                                    |                                          | 25                                 | 20.76                                 |  |
| *Performance calculation descriptions can b           | e found in the FY 20°              | 19 RBWO PBP Measureme                    | ents and Standards Guide           |                                       |  |