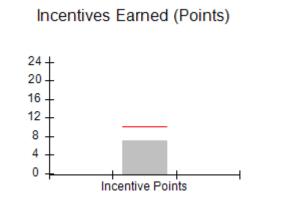

| Monitoring & Outcomes: Possible Points = 100 | Points Earned = 93.34 |           |
|----------------------------------------------|-----------------------|-----------|
| Score Before Incentives Credit 93            |                       | 93.34%    |
| Incentives Awarded 10.0                      |                       | 10.00 pts |
| PBP Verification N                           |                       | N/A pts   |
|                                              | Total Score           | 103.34%   |