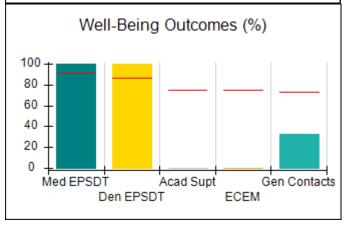

# Performance-Based Placement Measures RBWO Provider GA+SCORECARD - CCI

| Provider/Program Name: A Friend's House - (563) - CCI |                                    |                                          |                                    |                                       |  |
|-------------------------------------------------------|------------------------------------|------------------------------------------|------------------------------------|---------------------------------------|--|
| 111 Henry Pkwy., McDonough, GA 30                     | 0253                               | Quarterly Sco                            | ores (Grades)                      | Current Quarter Score<br>(Grade)      |  |
| Phone: 678-432-1630                                   |                                    | Q1: 106.75 (A+)                          | Q2: 102.90 (A+)                    | 103.34%                               |  |
| Vendor ID# 35215                                      |                                    | Q3: 99.68 (A+)                           | Q4: 103.34 (A+)                    | (A+)                                  |  |
| Program Census Information:                           |                                    | # Children in Care During<br>Quarter: 19 | # Placements During<br>Quarter: 19 | # Children in Care On<br>Last Day: 17 |  |
|                                                       | Avg<br>Performance All<br>CCIs (%) | Provider<br>Performance (%)*             | Possible Points<br>(Weight)        | Provider Points<br>Earned             |  |
| OPM Monitoring Reviews                                |                                    |                                          |                                    |                                       |  |
| Annual Comprehensive Reviews                          | 84%                                | 99%                                      | 25                                 | 24.73                                 |  |
| Safety Reviews                                        | 90%                                | 100%                                     | 15                                 | 15.00                                 |  |
| Monitoring Sub-Total                                  |                                    |                                          | 40                                 | 39.73                                 |  |
| CCI Safety Outcomes                                   |                                    |                                          |                                    |                                       |  |
| Incidence of Maltreatment                             | 0.17%                              | No Substantiated<br>Reports              | 10                                 | 10.00                                 |  |
| Staff Training/Foundations                            | 58%                                | 72%                                      | 5                                  | 3.60                                  |  |
| Staff Safety Checks                                   | 91%                                | 100%                                     | 5                                  | 5.00                                  |  |
| Safety Sub-Total                                      |                                    |                                          | 20                                 | 18.60                                 |  |
| CCI Permanency Outcomes                               |                                    |                                          |                                    |                                       |  |
| Placement Stability                                   | 91%                                | 95%                                      | 15                                 | 14.25                                 |  |
| Permanency Sub-Total                                  |                                    |                                          | 15                                 | 14.25                                 |  |
| CCI Well-Being Outcomes                               |                                    |                                          |                                    |                                       |  |
| EPSDT Medical Visits                                  | 92%                                | 100%                                     | 4                                  | 4.00                                  |  |
| EPSDT Dental Visits                                   | 86%                                | 94%                                      | 4                                  | 3.76                                  |  |
| Academic Supports                                     | 75%                                | 95%                                      | 3                                  | 2.85                                  |  |
| Provider ECEM Visits                                  | 75%                                | 79%                                      | 7                                  | 5.53                                  |  |
| Provider General Contacts                             | 73%                                | 66%                                      | 7                                  | 4.62                                  |  |
| Placements with Siblings                              | 36%                                | 80%                                      | Not Scored                         | Not Scored                            |  |
| Placements within Legal County                        | 14%                                | 27%                                      | Not Scored                         | Not Scored                            |  |
| Well-Being Sub-Total                                  |                                    |                                          | 25                                 | 20.76                                 |  |
| *Performance calculation descriptions can b           | e found in the FY 20°              | 19 RBWO PBP Measureme                    | ents and Standards Guide           |                                       |  |