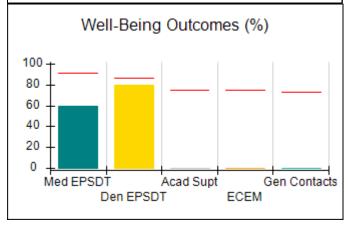

# Performance-Based Placement Measures RBWO Provider GA+SCORECARD - CCI

| Provider/Program Name: A Friend's House - (563) - CCI |                                    |                                          |                                    |                                       |  |
|-------------------------------------------------------|------------------------------------|------------------------------------------|------------------------------------|---------------------------------------|--|
| 111 Henry Pkwy., McDonough, GA 30                     | 0253                               | Quarterly Sco                            | ores (Grades)                      | Current Quarter Score<br>(Grade)      |  |
| Phone: 678-432-1630                                   |                                    | Q1: 106.75 (A+)                          | Q2: 102.90 (A+)                    | 103.34%                               |  |
| Vendor ID# 35215                                      |                                    | Q3: 99.68 (A+)                           | Q4: 103.34 (A+)                    | (A+)                                  |  |
| Program Census Information:                           |                                    | # Children in Care During<br>Quarter: 19 | # Placements During<br>Quarter: 19 | # Children in Care On<br>Last Day: 17 |  |
|                                                       | Avg<br>Performance All<br>CCIs (%) | Provider<br>Performance (%)*             | Possible Points<br>(Weight)        | Provider Points<br>Earned             |  |
| OPM Monitoring Reviews                                |                                    |                                          |                                    |                                       |  |
| Annual Comprehensive Reviews                          | 84%                                | 99%                                      | 25                                 | 24.73                                 |  |
| Safety Reviews                                        | 90%                                | 100%                                     | 15                                 | 15.00                                 |  |
| Monitoring Sub-Total                                  |                                    |                                          | 40                                 | 39.73                                 |  |
| CCI Safety Outcomes                                   |                                    |                                          |                                    |                                       |  |
| Incidence of Maltreatment                             | 0.17%                              | No Substantiated<br>Reports              | 10                                 | 10.00                                 |  |
| Staff Training/Foundations                            | 58%                                | 72%                                      | 5                                  | 3.60                                  |  |
| Staff Safety Checks                                   | 91%                                | 100%                                     | 5                                  | 5.00                                  |  |
| Safety Sub-Total                                      |                                    |                                          | 20                                 | 18.60                                 |  |
| CCI Permanency Outcomes                               |                                    |                                          |                                    |                                       |  |
| Placement Stability                                   | 91%                                | 95%                                      | 15                                 | 14.25                                 |  |
| Permanency Sub-Total                                  |                                    |                                          | 15                                 | 14.25                                 |  |
| CCI Well-Being Outcomes                               |                                    |                                          |                                    |                                       |  |
| EPSDT Medical Visits                                  | 92%                                | 100%                                     | 4                                  | 4.00                                  |  |
| EPSDT Dental Visits                                   | 86%                                | 94%                                      | 4                                  | 3.76                                  |  |
| Academic Supports                                     | 75%                                | 95%                                      | 3                                  | 2.85                                  |  |
| Provider ECEM Visits                                  | 75%                                | 79%                                      | 7                                  | 5.53                                  |  |
| Provider General Contacts                             | 73%                                | 66%                                      | 7                                  | 4.62                                  |  |
| Placements with Siblings                              | 36%                                | 80%                                      | Not Scored                         | Not Scored                            |  |
| Placements within Legal County                        | 14%                                | 27%                                      | Not Scored                         | Not Scored                            |  |
| Well-Being Sub-Total                                  |                                    |                                          | 25                                 | 20.76                                 |  |
| *Performance calculation descriptions can b           | e found in the FY 20°              | 19 RBWO PBP Measureme                    | ents and Standards Guide           |                                       |  |