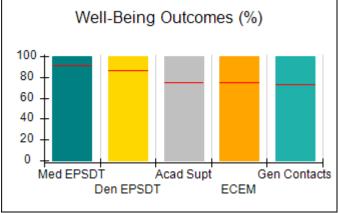

# Performance-Based Placement Measures RBWO Provider GA+SCORECARD - CCI

| Provider/Program Name: A Friend's House - (563) - CCI |                                    |                                          |                                    |                                       |  |
|-------------------------------------------------------|------------------------------------|------------------------------------------|------------------------------------|---------------------------------------|--|
| 111 Henry Pkwy., McDonough, GA 30                     | 0253                               | Quarterly Sco                            | ores (Grades)                      | Current Quarter Score<br>(Grade)      |  |
| Phone: 678-432-1630                                   |                                    | Q1: 106.75 (A+)                          | Q2: 102.90 (A+)                    | 103.34%                               |  |
| Vendor ID# 35215                                      |                                    | Q3: 99.68 (A+)                           | Q4: 103.34 (A+)                    | (A+)                                  |  |
| Program Census Information:                           |                                    | # Children in Care During<br>Quarter: 19 | # Placements During<br>Quarter: 19 | # Children in Care On<br>Last Day: 17 |  |
|                                                       | Avg<br>Performance All<br>CCIs (%) | Provider<br>Performance (%)*             | Possible Points<br>(Weight)        | Provider Points<br>Earned             |  |
| OPM Monitoring Reviews                                |                                    |                                          |                                    |                                       |  |
| Annual Comprehensive Reviews                          | 84%                                | 99%                                      | 25                                 | 24.73                                 |  |
| Safety Reviews                                        | 90%                                | 100%                                     | 15                                 | 15.00                                 |  |
| Monitoring Sub-Total                                  |                                    |                                          | 40                                 | 39.73                                 |  |
| CCI Safety Outcomes                                   |                                    |                                          |                                    |                                       |  |
| Incidence of Maltreatment                             | 0.17%                              | No Substantiated<br>Reports              | 10                                 | 10.00                                 |  |
| Staff Training/Foundations                            | 58%                                | 72%                                      | 5                                  | 3.60                                  |  |
| Staff Safety Checks                                   | 91%                                | 100%                                     | 5                                  | 5.00                                  |  |
| Safety Sub-Total                                      |                                    |                                          | 20                                 | 18.60                                 |  |
| CCI Permanency Outcomes                               |                                    |                                          |                                    |                                       |  |
| Placement Stability                                   | 91%                                | 95%                                      | 15                                 | 14.25                                 |  |
| Permanency Sub-Total                                  |                                    |                                          | 15                                 | 14.25                                 |  |
| CCI Well-Being Outcomes                               |                                    |                                          |                                    |                                       |  |
| EPSDT Medical Visits                                  | 92%                                | 100%                                     | 4                                  | 4.00                                  |  |
| EPSDT Dental Visits                                   | 86%                                | 94%                                      | 4                                  | 3.76                                  |  |
| Academic Supports                                     | 75%                                | 95%                                      | 3                                  | 2.85                                  |  |
| Provider ECEM Visits                                  | 75%                                | 79%                                      | 7                                  | 5.53                                  |  |
| Provider General Contacts                             | 73%                                | 66%                                      | 7                                  | 4.62                                  |  |
| Placements with Siblings                              | 36%                                | 80%                                      | Not Scored                         | Not Scored                            |  |
| Placements within Legal County                        | 14%                                | 27%                                      | Not Scored                         | Not Scored                            |  |
| Well-Being Sub-Total                                  |                                    |                                          | 25                                 | 20.76                                 |  |
| *Performance calculation descriptions can b           | e found in the FY 20°              | 19 RBWO PBP Measureme                    | ents and Standards Guide           |                                       |  |