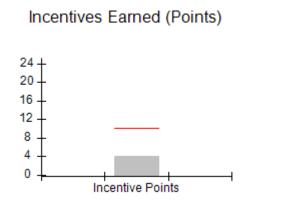

| Monitoring & Outcomes: Possible Points = 100 | Points Earned = 93.34 |           |
|----------------------------------------------|-----------------------|-----------|
| Score Before Incentives Credit 93            |                       | 93.34%    |
| Incentives Awarded 10.0                      |                       | 10.00 pts |
| PBP Verification N                           |                       | N/A pts   |
|                                              | Total Score           | 103.34%   |