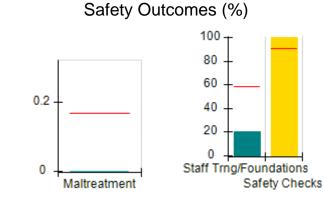

# Performance-Based Placement Measures RBWO Provider GA+SCORECARD - CCI

| Provider/Program Name: A Friend's House - (563) - CCI |                                    |                                          |                                    |                                       |  |
|-------------------------------------------------------|------------------------------------|------------------------------------------|------------------------------------|---------------------------------------|--|
| 111 Henry Pkwy., McDonough, GA 30                     | 0253                               | Quarterly Sco                            | ores (Grades)                      | Current Quarter Score<br>(Grade)      |  |
| Phone: 678-432-1630                                   |                                    | Q1: 106.75 (A+)                          | Q2: 102.90 (A+)                    | 103.34%                               |  |
| Vendor ID# 35215                                      |                                    | Q3: 99.68 (A+)                           | Q4: 103.34 (A+)                    | (A+)                                  |  |
| Program Census Information:                           |                                    | # Children in Care During<br>Quarter: 19 | # Placements During<br>Quarter: 19 | # Children in Care On<br>Last Day: 17 |  |
|                                                       | Avg<br>Performance All<br>CCIs (%) | Provider<br>Performance (%)*             | Possible Points<br>(Weight)        | Provider Points<br>Earned             |  |
| OPM Monitoring Reviews                                |                                    |                                          |                                    |                                       |  |
| Annual Comprehensive Reviews                          | 84%                                | 99%                                      | 25                                 | 24.73                                 |  |
| Safety Reviews                                        | 90%                                | 100%                                     | 15                                 | 15.00                                 |  |
| Monitoring Sub-Total                                  |                                    |                                          | 40                                 | 39.73                                 |  |
| CCI Safety Outcomes                                   |                                    |                                          |                                    |                                       |  |
| Incidence of Maltreatment                             | 0.17%                              | No Substantiated<br>Reports              | 10                                 | 10.00                                 |  |
| Staff Training/Foundations                            | 58%                                | 72%                                      | 5                                  | 3.60                                  |  |
| Staff Safety Checks                                   | 91%                                | 100%                                     | 5                                  | 5.00                                  |  |
| Safety Sub-Total                                      |                                    |                                          | 20                                 | 18.60                                 |  |
| CCI Permanency Outcomes                               |                                    |                                          |                                    |                                       |  |
| Placement Stability                                   | 91%                                | 95%                                      | 15                                 | 14.25                                 |  |
| Permanency Sub-Total                                  |                                    |                                          | 15                                 | 14.25                                 |  |
| CCI Well-Being Outcomes                               |                                    |                                          |                                    |                                       |  |
| EPSDT Medical Visits                                  | 92%                                | 100%                                     | 4                                  | 4.00                                  |  |
| EPSDT Dental Visits                                   | 86%                                | 94%                                      | 4                                  | 3.76                                  |  |
| Academic Supports                                     | 75%                                | 95%                                      | 3                                  | 2.85                                  |  |
| Provider ECEM Visits                                  | 75%                                | 79%                                      | 7                                  | 5.53                                  |  |
| Provider General Contacts                             | 73%                                | 66%                                      | 7                                  | 4.62                                  |  |
| Placements with Siblings                              | 36%                                | 80%                                      | Not Scored                         | Not Scored                            |  |
| Placements within Legal County                        | 14%                                | 27%                                      | Not Scored                         | Not Scored                            |  |
| Well-Being Sub-Total                                  |                                    |                                          | 25                                 | 20.76                                 |  |
| *Performance calculation descriptions can b           | e found in the FY 20°              | 19 RBWO PBP Measureme                    | ents and Standards Guide           |                                       |  |

\*Performance calculation descriptions can be found in the FY 2019 RBWO PBP Measurements and Standards Guide.

| Total Reports:                    | 0 |
|-----------------------------------|---|
| Number Screened In:               | 0 |
| Number Screened Out:              | 0 |
| Number Substantiated:             | 0 |
| Number Unsubstantiated:           | 0 |
| Number Active CPS Investigations: | 0 |