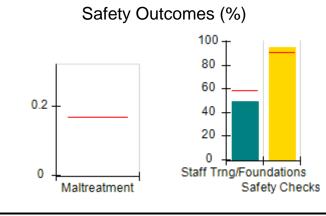

# Performance-Based Placement Measures RBWO Provider GA+SCORECARD - CCI

| Provider/Program Name: A Friend's House - (563) - CCI |                                    |                                          |                                    |                                       |  |
|-------------------------------------------------------|------------------------------------|------------------------------------------|------------------------------------|---------------------------------------|--|
| 111 Henry Pkwy., McDonough, GA 30                     | 0253                               | Quarterly Sco                            | ores (Grades)                      | Current Quarter Score<br>(Grade)      |  |
| Phone: 678-432-1630                                   |                                    | Q1: 106.75 (A+)                          | Q2: 102.90 (A+)                    | 103.34%                               |  |
| Vendor ID# 35215                                      |                                    | Q3: 99.68 (A+)                           | Q4: 103.34 (A+)                    | (A+)                                  |  |
| Program Census Information:                           |                                    | # Children in Care During<br>Quarter: 19 | # Placements During<br>Quarter: 19 | # Children in Care On<br>Last Day: 17 |  |
|                                                       | Avg<br>Performance All<br>CCIs (%) | Provider<br>Performance (%)*             | Possible Points<br>(Weight)        | Provider Points<br>Earned             |  |
| OPM Monitoring Reviews                                |                                    |                                          |                                    |                                       |  |
| Annual Comprehensive Reviews                          | 84%                                | 99%                                      | 25                                 | 24.73                                 |  |
| Safety Reviews                                        | 90%                                | 100%                                     | 15                                 | 15.00                                 |  |
| Monitoring Sub-Total                                  |                                    |                                          | 40                                 | 39.73                                 |  |
| CCI Safety Outcomes                                   |                                    |                                          |                                    |                                       |  |
| Incidence of Maltreatment                             | 0.17%                              | No Substantiated<br>Reports              | 10                                 | 10.00                                 |  |
| Staff Training/Foundations                            | 58%                                | 72%                                      | 5                                  | 3.60                                  |  |
| Staff Safety Checks                                   | 91%                                | 100%                                     | 5                                  | 5.00                                  |  |
| Safety Sub-Total                                      |                                    |                                          | 20                                 | 18.60                                 |  |
| CCI Permanency Outcomes                               |                                    |                                          |                                    |                                       |  |
| Placement Stability                                   | 91%                                | 95%                                      | 15                                 | 14.25                                 |  |
| Permanency Sub-Total                                  |                                    |                                          | 15                                 | 14.25                                 |  |
| CCI Well-Being Outcomes                               |                                    |                                          |                                    |                                       |  |
| EPSDT Medical Visits                                  | 92%                                | 100%                                     | 4                                  | 4.00                                  |  |
| EPSDT Dental Visits                                   | 86%                                | 94%                                      | 4                                  | 3.76                                  |  |
| Academic Supports                                     | 75%                                | 95%                                      | 3                                  | 2.85                                  |  |
| Provider ECEM Visits                                  | 75%                                | 79%                                      | 7                                  | 5.53                                  |  |
| Provider General Contacts                             | 73%                                | 66%                                      | 7                                  | 4.62                                  |  |
| Placements with Siblings                              | 36%                                | 80%                                      | Not Scored                         | Not Scored                            |  |
| Placements within Legal County                        | 14%                                | 27%                                      | Not Scored                         | Not Scored                            |  |
| Well-Being Sub-Total                                  |                                    |                                          | 25                                 | 20.76                                 |  |
| *Performance calculation descriptions can b           | e found in the FY 20°              | 19 RBWO PBP Measureme                    | ents and Standards Guide           |                                       |  |