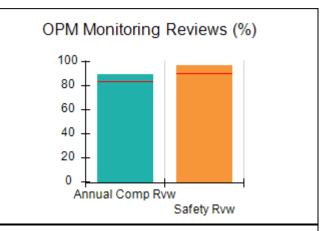

# Performance-Based Placement Measures RBWO Provider GA+SCORECARD - CCI

| Provider/Program Name: A Friend's House - (563) - CCI |                                    |                                          |                                    |                                       |  |
|-------------------------------------------------------|------------------------------------|------------------------------------------|------------------------------------|---------------------------------------|--|
| 111 Henry Pkwy., McDonough, GA 30                     | 0253                               | Quarterly Sco                            | ores (Grades)                      | Current Quarter Score<br>(Grade)      |  |
| Phone: 678-432-1630                                   |                                    | Q1: 106.75 (A+)                          | Q2: 102.90 (A+)                    | 103.34%                               |  |
| Vendor ID# 35215                                      |                                    | Q3: 99.68 (A+)                           | Q4: 103.34 (A+)                    | (A+)                                  |  |
| Program Census Information:                           |                                    | # Children in Care During<br>Quarter: 19 | # Placements During<br>Quarter: 19 | # Children in Care On<br>Last Day: 17 |  |
|                                                       | Avg<br>Performance All<br>CCIs (%) | Provider<br>Performance (%)*             | Possible Points<br>(Weight)        | Provider Points<br>Earned             |  |
| OPM Monitoring Reviews                                |                                    |                                          |                                    |                                       |  |
| Annual Comprehensive Reviews                          | 84%                                | 99%                                      | 25                                 | 24.73                                 |  |
| Safety Reviews                                        | 90%                                | 100%                                     | 15                                 | 15.00                                 |  |
| Monitoring Sub-Total                                  |                                    |                                          | 40                                 | 39.73                                 |  |
| CCI Safety Outcomes                                   |                                    |                                          |                                    |                                       |  |
| Incidence of Maltreatment                             | 0.17%                              | No Substantiated<br>Reports              | 10                                 | 10.00                                 |  |
| Staff Training/Foundations                            | 58%                                | 72%                                      | 5                                  | 3.60                                  |  |
| Staff Safety Checks                                   | 91%                                | 100%                                     | 5                                  | 5.00                                  |  |
| Safety Sub-Total                                      |                                    |                                          | 20                                 | 18.60                                 |  |
| CCI Permanency Outcomes                               |                                    |                                          |                                    |                                       |  |
| Placement Stability                                   | 91%                                | 95%                                      | 15                                 | 14.25                                 |  |
| Permanency Sub-Total                                  |                                    |                                          | 15                                 | 14.25                                 |  |
| CCI Well-Being Outcomes                               |                                    |                                          |                                    |                                       |  |
| EPSDT Medical Visits                                  | 92%                                | 100%                                     | 4                                  | 4.00                                  |  |
| EPSDT Dental Visits                                   | 86%                                | 94%                                      | 4                                  | 3.76                                  |  |
| Academic Supports                                     | 75%                                | 95%                                      | 3                                  | 2.85                                  |  |
| Provider ECEM Visits                                  | 75%                                | 79%                                      | 7                                  | 5.53                                  |  |
| Provider General Contacts                             | 73%                                | 66%                                      | 7                                  | 4.62                                  |  |
| Placements with Siblings                              | 36%                                | 80%                                      | Not Scored                         | Not Scored                            |  |
| Placements within Legal County                        | 14%                                | 27%                                      | Not Scored                         | Not Scored                            |  |
| Well-Being Sub-Total                                  |                                    |                                          | 25                                 | 20.76                                 |  |
| *Performance calculation descriptions can b           | e found in the FY 20°              | 19 RBWO PBP Measureme                    | ents and Standards Guide           |                                       |  |