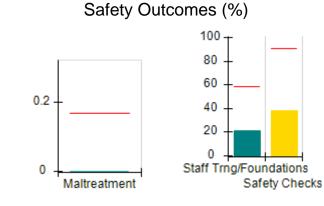

# Performance-Based Placement Measures RBWO Provider GA+SCORECARD - CCI

| Provider/Program Name: A Friend's House - (563) - CCI |                                    |                                          |                                    |                                       |  |
|-------------------------------------------------------|------------------------------------|------------------------------------------|------------------------------------|---------------------------------------|--|
| 111 Henry Pkwy., McDonough, GA 30                     | 0253                               | Quarterly Sco                            | ores (Grades)                      | Current Quarter Score<br>(Grade)      |  |
| Phone: 678-432-1630                                   |                                    | Q1: 106.75 (A+)                          | Q2: 102.90 (A+)                    | 103.34%                               |  |
| Vendor ID# 35215                                      |                                    | Q3: 99.68 (A+)                           | Q4: 103.34 (A+)                    | (A+)                                  |  |
| Program Census Information:                           |                                    | # Children in Care During<br>Quarter: 19 | # Placements During<br>Quarter: 19 | # Children in Care On<br>Last Day: 17 |  |
|                                                       | Avg<br>Performance All<br>CCIs (%) | Provider<br>Performance (%)*             | Possible Points<br>(Weight)        | Provider Points<br>Earned             |  |
| OPM Monitoring Reviews                                |                                    |                                          |                                    |                                       |  |
| Annual Comprehensive Reviews                          | 84%                                | 99%                                      | 25                                 | 24.73                                 |  |
| Safety Reviews                                        | 90%                                | 100%                                     | 15                                 | 15.00                                 |  |
| Monitoring Sub-Total                                  |                                    |                                          | 40                                 | 39.73                                 |  |
| CCI Safety Outcomes                                   |                                    |                                          |                                    |                                       |  |
| Incidence of Maltreatment                             | 0.17%                              | No Substantiated<br>Reports              | 10                                 | 10.00                                 |  |
| Staff Training/Foundations                            | 58%                                | 72%                                      | 5                                  | 3.60                                  |  |
| Staff Safety Checks                                   | 91%                                | 100%                                     | 5                                  | 5.00                                  |  |
| Safety Sub-Total                                      |                                    |                                          | 20                                 | 18.60                                 |  |
| CCI Permanency Outcomes                               |                                    |                                          |                                    |                                       |  |
| Placement Stability                                   | 91%                                | 95%                                      | 15                                 | 14.25                                 |  |
| Permanency Sub-Total                                  |                                    |                                          | 15                                 | 14.25                                 |  |
| CCI Well-Being Outcomes                               |                                    |                                          |                                    |                                       |  |
| EPSDT Medical Visits                                  | 92%                                | 100%                                     | 4                                  | 4.00                                  |  |
| EPSDT Dental Visits                                   | 86%                                | 94%                                      | 4                                  | 3.76                                  |  |
| Academic Supports                                     | 75%                                | 95%                                      | 3                                  | 2.85                                  |  |
| Provider ECEM Visits                                  | 75%                                | 79%                                      | 7                                  | 5.53                                  |  |
| Provider General Contacts                             | 73%                                | 66%                                      | 7                                  | 4.62                                  |  |
| Placements with Siblings                              | 36%                                | 80%                                      | Not Scored                         | Not Scored                            |  |
| Placements within Legal County                        | 14%                                | 27%                                      | Not Scored                         | Not Scored                            |  |
| Well-Being Sub-Total                                  |                                    |                                          | 25                                 | 20.76                                 |  |
| *Performance calculation descriptions can b           | e found in the FY 20°              | 19 RBWO PBP Measureme                    | ents and Standards Guide           |                                       |  |