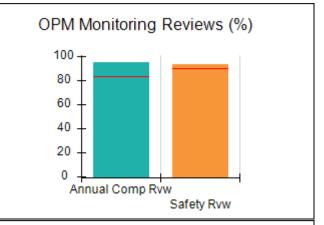

# Performance-Based Placement Measures RBWO Provider GA+SCORECARD - CCI

| Provider/Program Name: A Friend's House - (563) - CCI |                                    |                                          |                                    |                                       |  |
|-------------------------------------------------------|------------------------------------|------------------------------------------|------------------------------------|---------------------------------------|--|
| 111 Henry Pkwy., McDonough, GA 30                     | 0253                               | Quarterly Sco                            | ores (Grades)                      | Current Quarter Score<br>(Grade)      |  |
| Phone: 678-432-1630                                   |                                    | Q1: 106.75 (A+)                          | Q2: 102.90 (A+)                    | 103.34%                               |  |
| Vendor ID# 35215                                      |                                    | Q3: 99.68 (A+)                           | Q4: 103.34 (A+)                    | (A+)                                  |  |
| Program Census Information:                           |                                    | # Children in Care During<br>Quarter: 19 | # Placements During<br>Quarter: 19 | # Children in Care On<br>Last Day: 17 |  |
|                                                       | Avg<br>Performance All<br>CCIs (%) | Provider<br>Performance (%)*             | Possible Points<br>(Weight)        | Provider Points<br>Earned             |  |
| OPM Monitoring Reviews                                |                                    |                                          |                                    |                                       |  |
| Annual Comprehensive Reviews                          | 84%                                | 99%                                      | 25                                 | 24.73                                 |  |
| Safety Reviews                                        | 90%                                | 100%                                     | 15                                 | 15.00                                 |  |
| Monitoring Sub-Total                                  |                                    |                                          | 40                                 | 39.73                                 |  |
| CCI Safety Outcomes                                   |                                    |                                          |                                    |                                       |  |
| Incidence of Maltreatment                             | 0.17%                              | No Substantiated<br>Reports              | 10                                 | 10.00                                 |  |
| Staff Training/Foundations                            | 58%                                | 72%                                      | 5                                  | 3.60                                  |  |
| Staff Safety Checks                                   | 91%                                | 100%                                     | 5                                  | 5.00                                  |  |
| Safety Sub-Total                                      |                                    |                                          | 20                                 | 18.60                                 |  |
| CCI Permanency Outcomes                               |                                    |                                          |                                    |                                       |  |
| Placement Stability                                   | 91%                                | 95%                                      | 15                                 | 14.25                                 |  |
| Permanency Sub-Total                                  |                                    |                                          | 15                                 | 14.25                                 |  |
| CCI Well-Being Outcomes                               |                                    |                                          |                                    |                                       |  |
| EPSDT Medical Visits                                  | 92%                                | 100%                                     | 4                                  | 4.00                                  |  |
| EPSDT Dental Visits                                   | 86%                                | 94%                                      | 4                                  | 3.76                                  |  |
| Academic Supports                                     | 75%                                | 95%                                      | 3                                  | 2.85                                  |  |
| Provider ECEM Visits                                  | 75%                                | 79%                                      | 7                                  | 5.53                                  |  |
| Provider General Contacts                             | 73%                                | 66%                                      | 7                                  | 4.62                                  |  |
| Placements with Siblings                              | 36%                                | 80%                                      | Not Scored                         | Not Scored                            |  |
| Placements within Legal County                        | 14%                                | 27%                                      | Not Scored                         | Not Scored                            |  |
| Well-Being Sub-Total                                  |                                    |                                          | 25                                 | 20.76                                 |  |
| *Performance calculation descriptions can b           | e found in the FY 20°              | 19 RBWO PBP Measureme                    | ents and Standards Guide           |                                       |  |