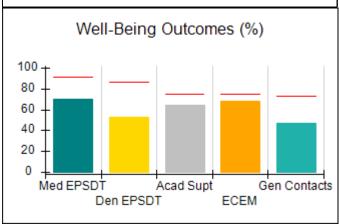

# Performance-Based Placement Measures RBWO Provider GA+SCORECARD - CCI

| Provider/Program Name: A Friend's House - (563) - CCI |                                    |                                          |                                    |                                       |  |
|-------------------------------------------------------|------------------------------------|------------------------------------------|------------------------------------|---------------------------------------|--|
| 111 Henry Pkwy., McDonough, GA 30                     | 0253                               | Quarterly Sco                            | ores (Grades)                      | Current Quarter Score<br>(Grade)      |  |
| Phone: 678-432-1630                                   |                                    | Q1: 106.75 (A+)                          | Q2: 102.90 (A+)                    | 103.34%                               |  |
| Vendor ID# 35215                                      |                                    | Q3: 99.68 (A+)                           | Q4: 103.34 (A+)                    | (A+)                                  |  |
| Program Census Information:                           |                                    | # Children in Care During<br>Quarter: 19 | # Placements During<br>Quarter: 19 | # Children in Care On<br>Last Day: 17 |  |
|                                                       | Avg<br>Performance All<br>CCIs (%) | Provider<br>Performance (%)*             | Possible Points<br>(Weight)        | Provider Points<br>Earned             |  |
| OPM Monitoring Reviews                                |                                    |                                          |                                    |                                       |  |
| Annual Comprehensive Reviews                          | 84%                                | 99%                                      | 25                                 | 24.73                                 |  |
| Safety Reviews                                        | 90%                                | 100%                                     | 15                                 | 15.00                                 |  |
| Monitoring Sub-Total                                  |                                    |                                          | 40                                 | 39.73                                 |  |
| CCI Safety Outcomes                                   |                                    |                                          |                                    |                                       |  |
| Incidence of Maltreatment                             | 0.17%                              | No Substantiated<br>Reports              | 10                                 | 10.00                                 |  |
| Staff Training/Foundations                            | 58%                                | 72%                                      | 5                                  | 3.60                                  |  |
| Staff Safety Checks                                   | 91%                                | 100%                                     | 5                                  | 5.00                                  |  |
| Safety Sub-Total                                      |                                    |                                          | 20                                 | 18.60                                 |  |
| CCI Permanency Outcomes                               |                                    |                                          |                                    |                                       |  |
| Placement Stability                                   | 91%                                | 95%                                      | 15                                 | 14.25                                 |  |
| Permanency Sub-Total                                  |                                    |                                          | 15                                 | 14.25                                 |  |
| CCI Well-Being Outcomes                               |                                    |                                          |                                    |                                       |  |
| EPSDT Medical Visits                                  | 92%                                | 100%                                     | 4                                  | 4.00                                  |  |
| EPSDT Dental Visits                                   | 86%                                | 94%                                      | 4                                  | 3.76                                  |  |
| Academic Supports                                     | 75%                                | 95%                                      | 3                                  | 2.85                                  |  |
| Provider ECEM Visits                                  | 75%                                | 79%                                      | 7                                  | 5.53                                  |  |
| Provider General Contacts                             | 73%                                | 66%                                      | 7                                  | 4.62                                  |  |
| Placements with Siblings                              | 36%                                | 80%                                      | Not Scored                         | Not Scored                            |  |
| Placements within Legal County                        | 14%                                | 27%                                      | Not Scored                         | Not Scored                            |  |
| Well-Being Sub-Total                                  |                                    |                                          | 25                                 | 20.76                                 |  |
| *Performance calculation descriptions can b           | e found in the FY 20°              | 19 RBWO PBP Measureme                    | ents and Standards Guide           |                                       |  |