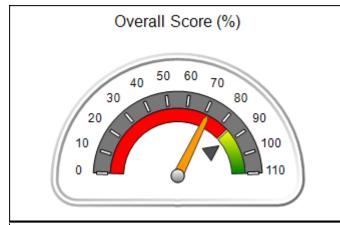

# Performance-Based Placement Measures RBWO Provider GA+SCORECARD - CCI

| Provider/Program Name: A Friend's House - (563) - CCI |                                    |                                          |                                    |                                       |  |
|-------------------------------------------------------|------------------------------------|------------------------------------------|------------------------------------|---------------------------------------|--|
| 111 Henry Pkwy., McDonough, GA 30                     | 0253                               | Quarterly Sco                            | ores (Grades)                      | Current Quarter Score<br>(Grade)      |  |
| Phone: 678-432-1630                                   |                                    | Q1: 106.75 (A+)                          | Q2: 102.90 (A+)                    | 103.34%                               |  |
| Vendor ID# 35215                                      |                                    | Q3: 99.68 (A+)                           | Q4: 103.34 (A+)                    | (A+)                                  |  |
| Program Census Information:                           |                                    | # Children in Care During<br>Quarter: 19 | # Placements During<br>Quarter: 19 | # Children in Care On<br>Last Day: 17 |  |
|                                                       | Avg<br>Performance All<br>CCIs (%) | Provider<br>Performance (%)*             | Possible Points<br>(Weight)        | Provider Points<br>Earned             |  |
| OPM Monitoring Reviews                                |                                    |                                          |                                    |                                       |  |
| Annual Comprehensive Reviews                          | 84%                                | 99%                                      | 25                                 | 24.73                                 |  |
| Safety Reviews                                        | 90%                                | 100%                                     | 15                                 | 15.00                                 |  |
| Monitoring Sub-Total                                  |                                    |                                          | 40                                 | 39.73                                 |  |
| CCI Safety Outcomes                                   |                                    |                                          |                                    |                                       |  |
| Incidence of Maltreatment                             | 0.17%                              | No Substantiated<br>Reports              | 10                                 | 10.00                                 |  |
| Staff Training/Foundations                            | 58%                                | 72%                                      | 5                                  | 3.60                                  |  |
| Staff Safety Checks                                   | 91%                                | 100%                                     | 5                                  | 5.00                                  |  |
| Safety Sub-Total                                      |                                    |                                          | 20                                 | 18.60                                 |  |
| CCI Permanency Outcomes                               |                                    |                                          |                                    |                                       |  |
| Placement Stability                                   | 91%                                | 95%                                      | 15                                 | 14.25                                 |  |
| Permanency Sub-Total                                  |                                    |                                          | 15                                 | 14.25                                 |  |
| CCI Well-Being Outcomes                               |                                    |                                          |                                    |                                       |  |
| EPSDT Medical Visits                                  | 92%                                | 100%                                     | 4                                  | 4.00                                  |  |
| EPSDT Dental Visits                                   | 86%                                | 94%                                      | 4                                  | 3.76                                  |  |
| Academic Supports                                     | 75%                                | 95%                                      | 3                                  | 2.85                                  |  |
| Provider ECEM Visits                                  | 75%                                | 79%                                      | 7                                  | 5.53                                  |  |
| Provider General Contacts                             | 73%                                | 66%                                      | 7                                  | 4.62                                  |  |
| Placements with Siblings                              | 36%                                | 80%                                      | Not Scored                         | Not Scored                            |  |
| Placements within Legal County                        | 14%                                | 27%                                      | Not Scored                         | Not Scored                            |  |
| Well-Being Sub-Total                                  |                                    |                                          | 25                                 | 20.76                                 |  |
| *Performance calculation descriptions can b           | e found in the FY 20°              | 19 RBWO PBP Measureme                    | ents and Standards Guide           |                                       |  |