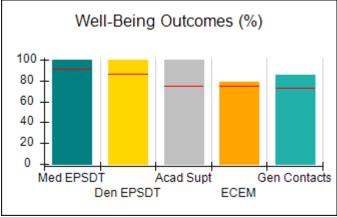

# Performance-Based Placement Measures RBWO Provider GA+SCORECARD - CCI

| Provider/Program Name: A Friend's House - (563) - CCI |                                    |                                          |                                    |                                       |  |
|-------------------------------------------------------|------------------------------------|------------------------------------------|------------------------------------|---------------------------------------|--|
| 111 Henry Pkwy., McDonough, GA 30                     | 0253                               | Quarterly Sco                            | ores (Grades)                      | Current Quarter Score<br>(Grade)      |  |
| Phone: 678-432-1630                                   |                                    | Q1: 106.75 (A+)                          | Q2: 102.90 (A+)                    | 103.34%                               |  |
| Vendor ID# 35215                                      |                                    | Q3: 99.68 (A+)                           | Q4: 103.34 (A+)                    | (A+)                                  |  |
| Program Census Information:                           |                                    | # Children in Care During<br>Quarter: 19 | # Placements During<br>Quarter: 19 | # Children in Care On<br>Last Day: 17 |  |
|                                                       | Avg<br>Performance All<br>CCIs (%) | Provider<br>Performance (%)*             | Possible Points<br>(Weight)        | Provider Points<br>Earned             |  |
| OPM Monitoring Reviews                                |                                    |                                          |                                    |                                       |  |
| Annual Comprehensive Reviews                          | 84%                                | 99%                                      | 25                                 | 24.73                                 |  |
| Safety Reviews                                        | 90%                                | 100%                                     | 15                                 | 15.00                                 |  |
| Monitoring Sub-Total                                  |                                    |                                          | 40                                 | 39.73                                 |  |
| CCI Safety Outcomes                                   |                                    |                                          |                                    |                                       |  |
| Incidence of Maltreatment                             | 0.17%                              | No Substantiated<br>Reports              | 10                                 | 10.00                                 |  |
| Staff Training/Foundations                            | 58%                                | 72%                                      | 5                                  | 3.60                                  |  |
| Staff Safety Checks                                   | 91%                                | 100%                                     | 5                                  | 5.00                                  |  |
| Safety Sub-Total                                      |                                    |                                          | 20                                 | 18.60                                 |  |
| CCI Permanency Outcomes                               |                                    |                                          |                                    |                                       |  |
| Placement Stability                                   | 91%                                | 95%                                      | 15                                 | 14.25                                 |  |
| Permanency Sub-Total                                  |                                    |                                          | 15                                 | 14.25                                 |  |
| CCI Well-Being Outcomes                               |                                    |                                          |                                    |                                       |  |
| EPSDT Medical Visits                                  | 92%                                | 100%                                     | 4                                  | 4.00                                  |  |
| EPSDT Dental Visits                                   | 86%                                | 94%                                      | 4                                  | 3.76                                  |  |
| Academic Supports                                     | 75%                                | 95%                                      | 3                                  | 2.85                                  |  |
| Provider ECEM Visits                                  | 75%                                | 79%                                      | 7                                  | 5.53                                  |  |
| Provider General Contacts                             | 73%                                | 66%                                      | 7                                  | 4.62                                  |  |
| Placements with Siblings                              | 36%                                | 80%                                      | Not Scored                         | Not Scored                            |  |
| Placements within Legal County                        | 14%                                | 27%                                      | Not Scored                         | Not Scored                            |  |
| Well-Being Sub-Total                                  |                                    |                                          | 25                                 | 20.76                                 |  |
| *Performance calculation descriptions can b           | e found in the FY 20°              | 19 RBWO PBP Measureme                    | ents and Standards Guide           |                                       |  |