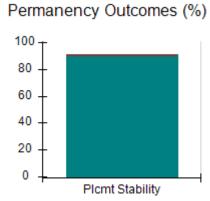

# Performance-Based Placement Measures RBWO Provider GA+SCORECARD - CCI

| Provider/Program Name: A Friend's House - (563) - CCI |                                    |                                          |                                    |                                       |  |
|-------------------------------------------------------|------------------------------------|------------------------------------------|------------------------------------|---------------------------------------|--|
| 111 Henry Pkwy., McDonough, GA 30                     | 0253                               | Quarterly Sco                            | ores (Grades)                      | Current Quarter Score<br>(Grade)      |  |
| Phone: 678-432-1630                                   |                                    | Q1: 106.75 (A+)                          | Q2: 102.90 (A+)                    | 103.34%                               |  |
| Vendor ID# 35215                                      |                                    | Q3: 99.68 (A+)                           | Q4: 103.34 (A+)                    | (A+)                                  |  |
| Program Census Information:                           |                                    | # Children in Care During<br>Quarter: 19 | # Placements During<br>Quarter: 19 | # Children in Care On<br>Last Day: 17 |  |
|                                                       | Avg<br>Performance All<br>CCIs (%) | Provider<br>Performance (%)*             | Possible Points<br>(Weight)        | Provider Points<br>Earned             |  |
| OPM Monitoring Reviews                                |                                    |                                          |                                    |                                       |  |
| Annual Comprehensive Reviews                          | 84%                                | 99%                                      | 25                                 | 24.73                                 |  |
| Safety Reviews                                        | 90%                                | 100%                                     | 15                                 | 15.00                                 |  |
| Monitoring Sub-Total                                  |                                    |                                          | 40                                 | 39.73                                 |  |
| CCI Safety Outcomes                                   |                                    |                                          |                                    |                                       |  |
| Incidence of Maltreatment                             | 0.17%                              | No Substantiated<br>Reports              | 10                                 | 10.00                                 |  |
| Staff Training/Foundations                            | 58%                                | 72%                                      | 5                                  | 3.60                                  |  |
| Staff Safety Checks                                   | 91%                                | 100%                                     | 5                                  | 5.00                                  |  |
| Safety Sub-Total                                      |                                    |                                          | 20                                 | 18.60                                 |  |
| CCI Permanency Outcomes                               |                                    |                                          |                                    |                                       |  |
| Placement Stability                                   | 91%                                | 95%                                      | 15                                 | 14.25                                 |  |
| Permanency Sub-Total                                  |                                    |                                          | 15                                 | 14.25                                 |  |
| CCI Well-Being Outcomes                               |                                    |                                          |                                    |                                       |  |
| EPSDT Medical Visits                                  | 92%                                | 100%                                     | 4                                  | 4.00                                  |  |
| EPSDT Dental Visits                                   | 86%                                | 94%                                      | 4                                  | 3.76                                  |  |
| Academic Supports                                     | 75%                                | 95%                                      | 3                                  | 2.85                                  |  |
| Provider ECEM Visits                                  | 75%                                | 79%                                      | 7                                  | 5.53                                  |  |
| Provider General Contacts                             | 73%                                | 66%                                      | 7                                  | 4.62                                  |  |
| Placements with Siblings                              | 36%                                | 80%                                      | Not Scored                         | Not Scored                            |  |
| Placements within Legal County                        | 14%                                | 27%                                      | Not Scored                         | Not Scored                            |  |
| Well-Being Sub-Total                                  |                                    |                                          | 25                                 | 20.76                                 |  |
| *Performance calculation descriptions can b           | e found in the FY 20°              | 19 RBWO PBP Measureme                    | ents and Standards Guide           |                                       |  |