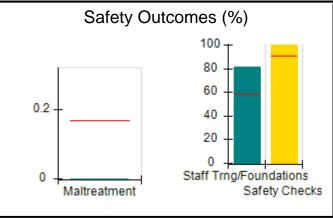

# Performance-Based Placement Measures RBWO Provider GA+SCORECARD - CCI

| Provider/Program Name: A Friend's House - (563) - CCI |                                    |                                          |                                    |                                       |  |
|-------------------------------------------------------|------------------------------------|------------------------------------------|------------------------------------|---------------------------------------|--|
| 111 Henry Pkwy., McDonough, GA 30                     | 0253                               | Quarterly Sco                            | ores (Grades)                      | Current Quarter Score<br>(Grade)      |  |
| Phone: 678-432-1630                                   |                                    | Q1: 106.75 (A+)                          | Q2: 102.90 (A+)                    | 103.34%                               |  |
| Vendor ID# 35215                                      |                                    | Q3: 99.68 (A+)                           | Q4: 103.34 (A+)                    | (A+)                                  |  |
| Program Census Information:                           |                                    | # Children in Care During<br>Quarter: 19 | # Placements During<br>Quarter: 19 | # Children in Care On<br>Last Day: 17 |  |
|                                                       | Avg<br>Performance All<br>CCIs (%) | Provider<br>Performance (%)*             | Possible Points<br>(Weight)        | Provider Points<br>Earned             |  |
| OPM Monitoring Reviews                                |                                    |                                          |                                    |                                       |  |
| Annual Comprehensive Reviews                          | 84%                                | 99%                                      | 25                                 | 24.73                                 |  |
| Safety Reviews                                        | 90%                                | 100%                                     | 15                                 | 15.00                                 |  |
| Monitoring Sub-Total                                  |                                    |                                          | 40                                 | 39.73                                 |  |
| CCI Safety Outcomes                                   |                                    |                                          |                                    |                                       |  |
| Incidence of Maltreatment                             | 0.17%                              | No Substantiated<br>Reports              | 10                                 | 10.00                                 |  |
| Staff Training/Foundations                            | 58%                                | 72%                                      | 5                                  | 3.60                                  |  |
| Staff Safety Checks                                   | 91%                                | 100%                                     | 5                                  | 5.00                                  |  |
| Safety Sub-Total                                      |                                    |                                          | 20                                 | 18.60                                 |  |
| CCI Permanency Outcomes                               |                                    |                                          |                                    |                                       |  |
| Placement Stability                                   | 91%                                | 95%                                      | 15                                 | 14.25                                 |  |
| Permanency Sub-Total                                  |                                    |                                          | 15                                 | 14.25                                 |  |
| CCI Well-Being Outcomes                               |                                    |                                          |                                    |                                       |  |
| EPSDT Medical Visits                                  | 92%                                | 100%                                     | 4                                  | 4.00                                  |  |
| EPSDT Dental Visits                                   | 86%                                | 94%                                      | 4                                  | 3.76                                  |  |
| Academic Supports                                     | 75%                                | 95%                                      | 3                                  | 2.85                                  |  |
| Provider ECEM Visits                                  | 75%                                | 79%                                      | 7                                  | 5.53                                  |  |
| Provider General Contacts                             | 73%                                | 66%                                      | 7                                  | 4.62                                  |  |
| Placements with Siblings                              | 36%                                | 80%                                      | Not Scored                         | Not Scored                            |  |
| Placements within Legal County                        | 14%                                | 27%                                      | Not Scored                         | Not Scored                            |  |
| Well-Being Sub-Total                                  |                                    |                                          | 25                                 | 20.76                                 |  |
| *Performance calculation descriptions can b           | e found in the FY 20°              | 19 RBWO PBP Measureme                    | ents and Standards Guide           |                                       |  |