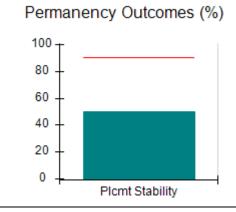

# Performance-Based Placement Measures RBWO Provider GA+SCORECARD - CCI

| Provider/Program Name: A Friend's House - (563) - CCI |                                    |                                          |                                    |                                       |  |
|-------------------------------------------------------|------------------------------------|------------------------------------------|------------------------------------|---------------------------------------|--|
| 111 Henry Pkwy., McDonough, GA 30                     | 0253                               | Quarterly Sco                            | ores (Grades)                      | Current Quarter Score<br>(Grade)      |  |
| Phone: 678-432-1630                                   |                                    | Q1: 106.75 (A+)                          | Q2: 102.90 (A+)                    | 103.34%                               |  |
| Vendor ID# 35215                                      |                                    | Q3: 99.68 (A+)                           | Q4: 103.34 (A+)                    | (A+)                                  |  |
| Program Census Information:                           |                                    | # Children in Care During<br>Quarter: 19 | # Placements During<br>Quarter: 19 | # Children in Care On<br>Last Day: 17 |  |
|                                                       | Avg<br>Performance All<br>CCIs (%) | Provider<br>Performance (%)*             | Possible Points<br>(Weight)        | Provider Points<br>Earned             |  |
| OPM Monitoring Reviews                                |                                    |                                          |                                    |                                       |  |
| Annual Comprehensive Reviews                          | 84%                                | 99%                                      | 25                                 | 24.73                                 |  |
| Safety Reviews                                        | 90%                                | 100%                                     | 15                                 | 15.00                                 |  |
| Monitoring Sub-Total                                  |                                    |                                          | 40                                 | 39.73                                 |  |
| CCI Safety Outcomes                                   |                                    |                                          |                                    |                                       |  |
| Incidence of Maltreatment                             | 0.17%                              | No Substantiated<br>Reports              | 10                                 | 10.00                                 |  |
| Staff Training/Foundations                            | 58%                                | 72%                                      | 5                                  | 3.60                                  |  |
| Staff Safety Checks                                   | 91%                                | 100%                                     | 5                                  | 5.00                                  |  |
| Safety Sub-Total                                      |                                    |                                          | 20                                 | 18.60                                 |  |
| CCI Permanency Outcomes                               |                                    |                                          |                                    |                                       |  |
| Placement Stability                                   | 91%                                | 95%                                      | 15                                 | 14.25                                 |  |
| Permanency Sub-Total                                  |                                    |                                          | 15                                 | 14.25                                 |  |
| CCI Well-Being Outcomes                               |                                    |                                          |                                    |                                       |  |
| EPSDT Medical Visits                                  | 92%                                | 100%                                     | 4                                  | 4.00                                  |  |
| EPSDT Dental Visits                                   | 86%                                | 94%                                      | 4                                  | 3.76                                  |  |
| Academic Supports                                     | 75%                                | 95%                                      | 3                                  | 2.85                                  |  |
| Provider ECEM Visits                                  | 75%                                | 79%                                      | 7                                  | 5.53                                  |  |
| Provider General Contacts                             | 73%                                | 66%                                      | 7                                  | 4.62                                  |  |
| Placements with Siblings                              | 36%                                | 80%                                      | Not Scored                         | Not Scored                            |  |
| Placements within Legal County                        | 14%                                | 27%                                      | Not Scored                         | Not Scored                            |  |
| Well-Being Sub-Total                                  |                                    |                                          | 25                                 | 20.76                                 |  |
| *Performance calculation descriptions can b           | e found in the FY 20°              | 19 RBWO PBP Measureme                    | ents and Standards Guide           |                                       |  |