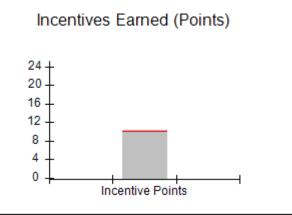

# Performance-Based Placement Measures RBWO Provider GA+SCORECARD - CCI

Report Quarter: Q4 FY2019

| Program Census Information:                      |                                   | # Children in Care During<br>Quarter: 19 | # Placements During<br>Quarter: 19 | # Children in Care On<br>Last Day: 17 |
|--------------------------------------------------|-----------------------------------|------------------------------------------|------------------------------------|---------------------------------------|
| CCI Incentive Credits                            | Avg Performance All CCIs (Points) | Provider<br>Performance (%)*             | Possible Points<br>(Weight)        | Provider Points<br>Earned             |
| Early EPSDT Medical Visits                       |                                   | 100%                                     | 2                                  | 2.00                                  |
| Early EPSDT Dental Visits                        |                                   | 91%                                      | 2                                  | 1.82                                  |
| Permanency Contacts                              |                                   | 21%                                      | 5                                  | 1.05                                  |
| Additional Academic Supports                     |                                   | 56%                                      | 2                                  | 1.12                                  |
| HS Grad/GED/Prof or Trade<br>Certificate/College |                                   | N/A                                      | 10/5/5/1                           | 20.00                                 |
| EYSS Agreement                                   |                                   | 0%                                       | 5                                  | 0.00                                  |
| Community Connections                            |                                   | 0%                                       | 4                                  | 0.00                                  |
| Active Agency Accreditation                      |                                   | 0%                                       | 4                                  | 0.00                                  |
| Staff Clinical Licensure                         |                                   | 0%                                       | 5                                  | 0.00                                  |
| Behavior Management (threshold = 0)              |                                   | 100%                                     | 4                                  | 4.00                                  |
| Incentives Total                                 | 10.09                             |                                          |                                    | 29.99                                 |