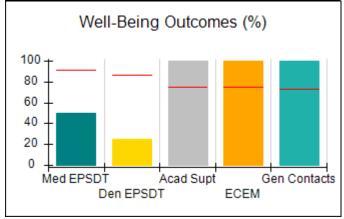

# Performance-Based Placement Measures RBWO Provider GA+SCORECARD - CCI

| Provider/Program Name: A Friend's House - (563) - CCI |                                    |                                          |                                    |                                       |  |
|-------------------------------------------------------|------------------------------------|------------------------------------------|------------------------------------|---------------------------------------|--|
| 111 Henry Pkwy., McDonough, GA 30                     | 0253                               | Quarterly Sco                            | ores (Grades)                      | Current Quarter Score<br>(Grade)      |  |
| Phone: 678-432-1630                                   |                                    | Q1: 106.75 (A+)                          | Q2: 102.90 (A+)                    | 103.34%                               |  |
| Vendor ID# 35215                                      |                                    | Q3: 99.68 (A+)                           | Q4: 103.34 (A+)                    | (A+)                                  |  |
| Program Census Information:                           |                                    | # Children in Care During<br>Quarter: 19 | # Placements During<br>Quarter: 19 | # Children in Care On<br>Last Day: 17 |  |
|                                                       | Avg<br>Performance All<br>CCIs (%) | Provider<br>Performance (%)*             | Possible Points<br>(Weight)        | Provider Points<br>Earned             |  |
| OPM Monitoring Reviews                                |                                    |                                          |                                    |                                       |  |
| Annual Comprehensive Reviews                          | 84%                                | 99%                                      | 25                                 | 24.73                                 |  |
| Safety Reviews                                        | 90%                                | 100%                                     | 15                                 | 15.00                                 |  |
| Monitoring Sub-Total                                  |                                    |                                          | 40                                 | 39.73                                 |  |
| CCI Safety Outcomes                                   |                                    |                                          |                                    |                                       |  |
| Incidence of Maltreatment                             | 0.17%                              | No Substantiated<br>Reports              | 10                                 | 10.00                                 |  |
| Staff Training/Foundations                            | 58%                                | 72%                                      | 5                                  | 3.60                                  |  |
| Staff Safety Checks                                   | 91%                                | 100%                                     | 5                                  | 5.00                                  |  |
| Safety Sub-Total                                      |                                    |                                          | 20                                 | 18.60                                 |  |
| CCI Permanency Outcomes                               |                                    |                                          |                                    |                                       |  |
| Placement Stability                                   | 91%                                | 95%                                      | 15                                 | 14.25                                 |  |
| Permanency Sub-Total                                  |                                    |                                          | 15                                 | 14.25                                 |  |
| CCI Well-Being Outcomes                               |                                    |                                          |                                    |                                       |  |
| EPSDT Medical Visits                                  | 92%                                | 100%                                     | 4                                  | 4.00                                  |  |
| EPSDT Dental Visits                                   | 86%                                | 94%                                      | 4                                  | 3.76                                  |  |
| Academic Supports                                     | 75%                                | 95%                                      | 3                                  | 2.85                                  |  |
| Provider ECEM Visits                                  | 75%                                | 79%                                      | 7                                  | 5.53                                  |  |
| Provider General Contacts                             | 73%                                | 66%                                      | 7                                  | 4.62                                  |  |
| Placements with Siblings                              | 36%                                | 80%                                      | Not Scored                         | Not Scored                            |  |
| Placements within Legal County                        | 14%                                | 27%                                      | Not Scored                         | Not Scored                            |  |
| Well-Being Sub-Total                                  |                                    |                                          | 25                                 | 20.76                                 |  |
| *Performance calculation descriptions can b           | e found in the FY 20°              | 19 RBWO PBP Measureme                    | ents and Standards Guide           |                                       |  |