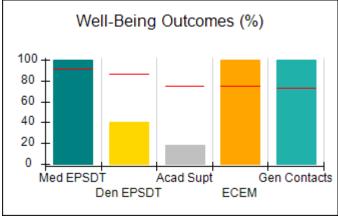

# Performance-Based Placement Measures RBWO Provider GA+SCORECARD - CCI

| Provider/Program Name: A Friend's House - (563) - CCI |                                    |                                          |                                    |                                       |  |
|-------------------------------------------------------|------------------------------------|------------------------------------------|------------------------------------|---------------------------------------|--|
| 111 Henry Pkwy., McDonough, GA 30                     | 0253                               | Quarterly Sco                            | ores (Grades)                      | Current Quarter Score<br>(Grade)      |  |
| Phone: 678-432-1630                                   |                                    | Q1: 106.75 (A+)                          | Q2: 102.90 (A+)                    | 103.34%                               |  |
| Vendor ID# 35215                                      |                                    | Q3: 99.68 (A+)                           | Q4: 103.34 (A+)                    | (A+)                                  |  |
| Program Census Information:                           |                                    | # Children in Care During<br>Quarter: 19 | # Placements During<br>Quarter: 19 | # Children in Care On<br>Last Day: 17 |  |
|                                                       | Avg<br>Performance All<br>CCIs (%) | Provider<br>Performance (%)*             | Possible Points<br>(Weight)        | Provider Points<br>Earned             |  |
| OPM Monitoring Reviews                                |                                    |                                          |                                    |                                       |  |
| Annual Comprehensive Reviews                          | 84%                                | 99%                                      | 25                                 | 24.73                                 |  |
| Safety Reviews                                        | 90%                                | 100%                                     | 15                                 | 15.00                                 |  |
| Monitoring Sub-Total                                  |                                    |                                          | 40                                 | 39.73                                 |  |
| CCI Safety Outcomes                                   |                                    |                                          |                                    |                                       |  |
| Incidence of Maltreatment                             | 0.17%                              | No Substantiated<br>Reports              | 10                                 | 10.00                                 |  |
| Staff Training/Foundations                            | 58%                                | 72%                                      | 5                                  | 3.60                                  |  |
| Staff Safety Checks                                   | 91%                                | 100%                                     | 5                                  | 5.00                                  |  |
| Safety Sub-Total                                      |                                    |                                          | 20                                 | 18.60                                 |  |
| CCI Permanency Outcomes                               |                                    |                                          |                                    |                                       |  |
| Placement Stability                                   | 91%                                | 95%                                      | 15                                 | 14.25                                 |  |
| Permanency Sub-Total                                  |                                    |                                          | 15                                 | 14.25                                 |  |
| CCI Well-Being Outcomes                               |                                    |                                          |                                    |                                       |  |
| EPSDT Medical Visits                                  | 92%                                | 100%                                     | 4                                  | 4.00                                  |  |
| EPSDT Dental Visits                                   | 86%                                | 94%                                      | 4                                  | 3.76                                  |  |
| Academic Supports                                     | 75%                                | 95%                                      | 3                                  | 2.85                                  |  |
| Provider ECEM Visits                                  | 75%                                | 79%                                      | 7                                  | 5.53                                  |  |
| Provider General Contacts                             | 73%                                | 66%                                      | 7                                  | 4.62                                  |  |
| Placements with Siblings                              | 36%                                | 80%                                      | Not Scored                         | Not Scored                            |  |
| Placements within Legal County                        | 14%                                | 27%                                      | Not Scored                         | Not Scored                            |  |
| Well-Being Sub-Total                                  |                                    |                                          | 25                                 | 20.76                                 |  |
| *Performance calculation descriptions can b           | e found in the FY 20°              | 19 RBWO PBP Measureme                    | ents and Standards Guide           |                                       |  |