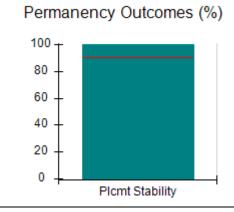

# Performance-Based Placement Measures RBWO Provider GA+SCORECARD - CCI

| Provider/Program Name: A Friend's House - (563) - CCI |                                    |                                          |                                    |                                       |  |
|-------------------------------------------------------|------------------------------------|------------------------------------------|------------------------------------|---------------------------------------|--|
| 111 Henry Pkwy., McDonough, GA 30                     | 0253                               | Quarterly Sco                            | ores (Grades)                      | Current Quarter Score<br>(Grade)      |  |
| Phone: 678-432-1630                                   |                                    | Q1: 106.75 (A+)                          | Q2: 102.90 (A+)                    | 103.34%                               |  |
| Vendor ID# 35215                                      |                                    | Q3: 99.68 (A+)                           | Q4: 103.34 (A+)                    | (A+)                                  |  |
| Program Census Information:                           |                                    | # Children in Care During<br>Quarter: 19 | # Placements During<br>Quarter: 19 | # Children in Care On<br>Last Day: 17 |  |
|                                                       | Avg<br>Performance All<br>CCIs (%) | Provider<br>Performance (%)*             | Possible Points<br>(Weight)        | Provider Points<br>Earned             |  |
| OPM Monitoring Reviews                                |                                    |                                          |                                    |                                       |  |
| Annual Comprehensive Reviews                          | 84%                                | 99%                                      | 25                                 | 24.73                                 |  |
| Safety Reviews                                        | 90%                                | 100%                                     | 15                                 | 15.00                                 |  |
| Monitoring Sub-Total                                  |                                    |                                          | 40                                 | 39.73                                 |  |
| CCI Safety Outcomes                                   |                                    |                                          |                                    |                                       |  |
| Incidence of Maltreatment                             | 0.17%                              | No Substantiated<br>Reports              | 10                                 | 10.00                                 |  |
| Staff Training/Foundations                            | 58%                                | 72%                                      | 5                                  | 3.60                                  |  |
| Staff Safety Checks                                   | 91%                                | 100%                                     | 5                                  | 5.00                                  |  |
| Safety Sub-Total                                      |                                    |                                          | 20                                 | 18.60                                 |  |
| CCI Permanency Outcomes                               |                                    |                                          |                                    |                                       |  |
| Placement Stability                                   | 91%                                | 95%                                      | 15                                 | 14.25                                 |  |
| Permanency Sub-Total                                  |                                    |                                          | 15                                 | 14.25                                 |  |
| CCI Well-Being Outcomes                               |                                    |                                          |                                    |                                       |  |
| EPSDT Medical Visits                                  | 92%                                | 100%                                     | 4                                  | 4.00                                  |  |
| EPSDT Dental Visits                                   | 86%                                | 94%                                      | 4                                  | 3.76                                  |  |
| Academic Supports                                     | 75%                                | 95%                                      | 3                                  | 2.85                                  |  |
| Provider ECEM Visits                                  | 75%                                | 79%                                      | 7                                  | 5.53                                  |  |
| Provider General Contacts                             | 73%                                | 66%                                      | 7                                  | 4.62                                  |  |
| Placements with Siblings                              | 36%                                | 80%                                      | Not Scored                         | Not Scored                            |  |
| Placements within Legal County                        | 14%                                | 27%                                      | Not Scored                         | Not Scored                            |  |
| Well-Being Sub-Total                                  |                                    |                                          | 25                                 | 20.76                                 |  |
| *Performance calculation descriptions can b           | e found in the FY 20°              | 19 RBWO PBP Measureme                    | ents and Standards Guide           |                                       |  |