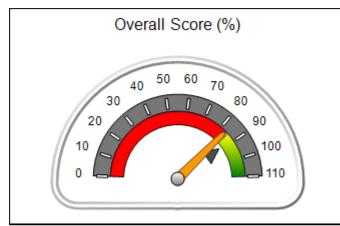

| Monitoring & Outcomes: Possible Points = 100 | Points Earned = 93.34 |           |
|----------------------------------------------|-----------------------|-----------|
| Score Before Incentives Credit 93            |                       | 93.34%    |
| Incentives Awarded 10.0                      |                       | 10.00 pts |
| PBP Verification N                           |                       | N/A pts   |
|                                              | Total Score           | 103.34%   |