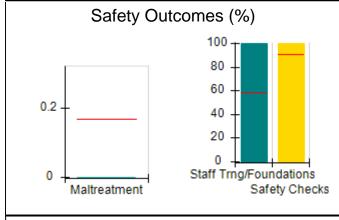

# Performance-Based Placement Measures RBWO Provider GA+SCORECARD - CCI

| Provider/Program Name: A Friend's House - (563) - CCI |                                    |                                          |                                    |                                       |  |
|-------------------------------------------------------|------------------------------------|------------------------------------------|------------------------------------|---------------------------------------|--|
| 111 Henry Pkwy., McDonough, GA 30                     | 0253                               | Quarterly Sco                            | ores (Grades)                      | Current Quarter Score<br>(Grade)      |  |
| Phone: 678-432-1630                                   |                                    | Q1: 106.75 (A+)                          | Q2: 102.90 (A+)                    | 103.34%                               |  |
| Vendor ID# 35215                                      |                                    | Q3: 99.68 (A+)                           | Q4: 103.34 (A+)                    | (A+)                                  |  |
| Program Census Information:                           |                                    | # Children in Care During<br>Quarter: 19 | # Placements During<br>Quarter: 19 | # Children in Care On<br>Last Day: 17 |  |
|                                                       | Avg<br>Performance All<br>CCIs (%) | Provider<br>Performance (%)*             | Possible Points<br>(Weight)        | Provider Points<br>Earned             |  |
| OPM Monitoring Reviews                                |                                    |                                          |                                    |                                       |  |
| Annual Comprehensive Reviews                          | 84%                                | 99%                                      | 25                                 | 24.73                                 |  |
| Safety Reviews                                        | 90%                                | 100%                                     | 15                                 | 15.00                                 |  |
| Monitoring Sub-Total                                  |                                    |                                          | 40                                 | 39.73                                 |  |
| CCI Safety Outcomes                                   |                                    |                                          |                                    |                                       |  |
| Incidence of Maltreatment                             | 0.17%                              | No Substantiated<br>Reports              | 10                                 | 10.00                                 |  |
| Staff Training/Foundations                            | 58%                                | 72%                                      | 5                                  | 3.60                                  |  |
| Staff Safety Checks                                   | 91%                                | 100%                                     | 5                                  | 5.00                                  |  |
| Safety Sub-Total                                      |                                    |                                          | 20                                 | 18.60                                 |  |
| CCI Permanency Outcomes                               |                                    |                                          |                                    |                                       |  |
| Placement Stability                                   | 91%                                | 95%                                      | 15                                 | 14.25                                 |  |
| Permanency Sub-Total                                  |                                    |                                          | 15                                 | 14.25                                 |  |
| CCI Well-Being Outcomes                               |                                    |                                          |                                    |                                       |  |
| EPSDT Medical Visits                                  | 92%                                | 100%                                     | 4                                  | 4.00                                  |  |
| EPSDT Dental Visits                                   | 86%                                | 94%                                      | 4                                  | 3.76                                  |  |
| Academic Supports                                     | 75%                                | 95%                                      | 3                                  | 2.85                                  |  |
| Provider ECEM Visits                                  | 75%                                | 79%                                      | 7                                  | 5.53                                  |  |
| Provider General Contacts                             | 73%                                | 66%                                      | 7                                  | 4.62                                  |  |
| Placements with Siblings                              | 36%                                | 80%                                      | Not Scored                         | Not Scored                            |  |
| Placements within Legal County                        | 14%                                | 27%                                      | Not Scored                         | Not Scored                            |  |
| Well-Being Sub-Total                                  |                                    |                                          | 25                                 | 20.76                                 |  |
| *Performance calculation descriptions can b           | e found in the FY 20°              | 19 RBWO PBP Measureme                    | ents and Standards Guide           |                                       |  |