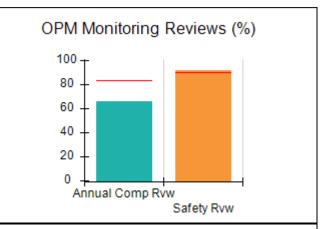

# Performance-Based Placement Measures RBWO Provider GA+SCORECARD - CCI

| Provider/Program Name: A Friend's House - (563) - CCI |                                    |                                          |                                    |                                       |  |
|-------------------------------------------------------|------------------------------------|------------------------------------------|------------------------------------|---------------------------------------|--|
| 111 Henry Pkwy., McDonough, GA 30                     | 0253                               | Quarterly Sco                            | ores (Grades)                      | Current Quarter Score<br>(Grade)      |  |
| Phone: 678-432-1630                                   |                                    | Q1: 106.75 (A+)                          | Q2: 102.90 (A+)                    | 103.34%                               |  |
| Vendor ID# 35215                                      |                                    | Q3: 99.68 (A+)                           | Q4: 103.34 (A+)                    | (A+)                                  |  |
| Program Census Information:                           |                                    | # Children in Care During<br>Quarter: 19 | # Placements During<br>Quarter: 19 | # Children in Care On<br>Last Day: 17 |  |
|                                                       | Avg<br>Performance All<br>CCIs (%) | Provider<br>Performance (%)*             | Possible Points<br>(Weight)        | Provider Points<br>Earned             |  |
| OPM Monitoring Reviews                                |                                    |                                          |                                    |                                       |  |
| Annual Comprehensive Reviews                          | 84%                                | 99%                                      | 25                                 | 24.73                                 |  |
| Safety Reviews                                        | 90%                                | 100%                                     | 15                                 | 15.00                                 |  |
| Monitoring Sub-Total                                  |                                    |                                          | 40                                 | 39.73                                 |  |
| CCI Safety Outcomes                                   |                                    |                                          |                                    |                                       |  |
| Incidence of Maltreatment                             | 0.17%                              | No Substantiated<br>Reports              | 10                                 | 10.00                                 |  |
| Staff Training/Foundations                            | 58%                                | 72%                                      | 5                                  | 3.60                                  |  |
| Staff Safety Checks                                   | 91%                                | 100%                                     | 5                                  | 5.00                                  |  |
| Safety Sub-Total                                      |                                    |                                          | 20                                 | 18.60                                 |  |
| CCI Permanency Outcomes                               |                                    |                                          |                                    |                                       |  |
| Placement Stability                                   | 91%                                | 95%                                      | 15                                 | 14.25                                 |  |
| Permanency Sub-Total                                  |                                    |                                          | 15                                 | 14.25                                 |  |
| CCI Well-Being Outcomes                               |                                    |                                          |                                    |                                       |  |
| EPSDT Medical Visits                                  | 92%                                | 100%                                     | 4                                  | 4.00                                  |  |
| EPSDT Dental Visits                                   | 86%                                | 94%                                      | 4                                  | 3.76                                  |  |
| Academic Supports                                     | 75%                                | 95%                                      | 3                                  | 2.85                                  |  |
| Provider ECEM Visits                                  | 75%                                | 79%                                      | 7                                  | 5.53                                  |  |
| Provider General Contacts                             | 73%                                | 66%                                      | 7                                  | 4.62                                  |  |
| Placements with Siblings                              | 36%                                | 80%                                      | Not Scored                         | Not Scored                            |  |
| Placements within Legal County                        | 14%                                | 27%                                      | Not Scored                         | Not Scored                            |  |
| Well-Being Sub-Total                                  |                                    |                                          | 25                                 | 20.76                                 |  |
| *Performance calculation descriptions can b           | e found in the FY 20°              | 19 RBWO PBP Measureme                    | ents and Standards Guide           |                                       |  |