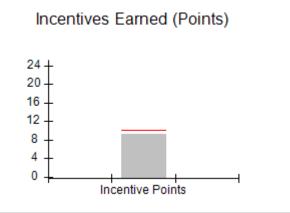

| Monitoring & Outcomes: Possible Points = 100 | Points Earned = 93.34 |           |
|----------------------------------------------|-----------------------|-----------|
| Score Before Incentives Credit 93            |                       | 93.34%    |
| Incentives Awarded 10.0                      |                       | 10.00 pts |
| PBP Verification N                           |                       | N/A pts   |
|                                              | Total Score           | 103.34%   |