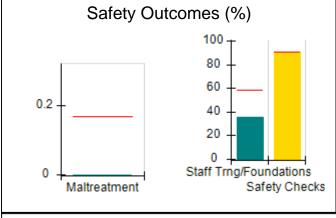

# Performance-Based Placement Measures RBWO Provider GA+SCORECARD - CCI

| Provider/Program Name: A Friend's House - (563) - CCI |                                    |                                          |                                    |                                       |  |
|-------------------------------------------------------|------------------------------------|------------------------------------------|------------------------------------|---------------------------------------|--|
| 111 Henry Pkwy., McDonough, GA 30                     | 0253                               | Quarterly Sco                            | ores (Grades)                      | Current Quarter Score<br>(Grade)      |  |
| Phone: 678-432-1630                                   |                                    | Q1: 106.75 (A+)                          | Q2: 102.90 (A+)                    | 103.34%                               |  |
| Vendor ID# 35215                                      |                                    | Q3: 99.68 (A+)                           | Q4: 103.34 (A+)                    | (A+)                                  |  |
| Program Census Information:                           |                                    | # Children in Care During<br>Quarter: 19 | # Placements During<br>Quarter: 19 | # Children in Care On<br>Last Day: 17 |  |
|                                                       | Avg<br>Performance All<br>CCIs (%) | Provider<br>Performance (%)*             | Possible Points<br>(Weight)        | Provider Points<br>Earned             |  |
| OPM Monitoring Reviews                                |                                    |                                          |                                    |                                       |  |
| Annual Comprehensive Reviews                          | 84%                                | 99%                                      | 25                                 | 24.73                                 |  |
| Safety Reviews                                        | 90%                                | 100%                                     | 15                                 | 15.00                                 |  |
| Monitoring Sub-Total                                  |                                    |                                          | 40                                 | 39.73                                 |  |
| CCI Safety Outcomes                                   |                                    |                                          |                                    |                                       |  |
| Incidence of Maltreatment                             | 0.17%                              | No Substantiated<br>Reports              | 10                                 | 10.00                                 |  |
| Staff Training/Foundations                            | 58%                                | 72%                                      | 5                                  | 3.60                                  |  |
| Staff Safety Checks                                   | 91%                                | 100%                                     | 5                                  | 5.00                                  |  |
| Safety Sub-Total                                      |                                    |                                          | 20                                 | 18.60                                 |  |
| CCI Permanency Outcomes                               |                                    |                                          |                                    |                                       |  |
| Placement Stability                                   | 91%                                | 95%                                      | 15                                 | 14.25                                 |  |
| Permanency Sub-Total                                  |                                    |                                          | 15                                 | 14.25                                 |  |
| CCI Well-Being Outcomes                               |                                    |                                          |                                    |                                       |  |
| EPSDT Medical Visits                                  | 92%                                | 100%                                     | 4                                  | 4.00                                  |  |
| EPSDT Dental Visits                                   | 86%                                | 94%                                      | 4                                  | 3.76                                  |  |
| Academic Supports                                     | 75%                                | 95%                                      | 3                                  | 2.85                                  |  |
| Provider ECEM Visits                                  | 75%                                | 79%                                      | 7                                  | 5.53                                  |  |
| Provider General Contacts                             | 73%                                | 66%                                      | 7                                  | 4.62                                  |  |
| Placements with Siblings                              | 36%                                | 80%                                      | Not Scored                         | Not Scored                            |  |
| Placements within Legal County                        | 14%                                | 27%                                      | Not Scored                         | Not Scored                            |  |
| Well-Being Sub-Total                                  |                                    |                                          | 25                                 | 20.76                                 |  |
| *Performance calculation descriptions can b           | e found in the FY 20°              | 19 RBWO PBP Measureme                    | ents and Standards Guide           |                                       |  |