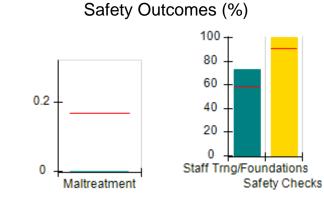

# Performance-Based Placement Measures RBWO Provider GA+SCORECARD - CCI

| Provider/Program Name: A Friend's House - (563) - CCI |                                    |                                          |                                    |                                       |  |
|-------------------------------------------------------|------------------------------------|------------------------------------------|------------------------------------|---------------------------------------|--|
| 111 Henry Pkwy., McDonough, GA 30                     | 0253                               | Quarterly Sco                            | ores (Grades)                      | Current Quarter Score<br>(Grade)      |  |
| Phone: 678-432-1630                                   |                                    | Q1: 106.75 (A+)                          | Q2: 102.90 (A+)                    | 103.34%                               |  |
| Vendor ID# 35215                                      |                                    | Q3: 99.68 (A+)                           | Q4: 103.34 (A+)                    | (A+)                                  |  |
| Program Census Information:                           |                                    | # Children in Care During<br>Quarter: 19 | # Placements During<br>Quarter: 19 | # Children in Care On<br>Last Day: 17 |  |
|                                                       | Avg<br>Performance All<br>CCIs (%) | Provider<br>Performance (%)*             | Possible Points<br>(Weight)        | Provider Points<br>Earned             |  |
| OPM Monitoring Reviews                                |                                    |                                          |                                    |                                       |  |
| Annual Comprehensive Reviews                          | 84%                                | 99%                                      | 25                                 | 24.73                                 |  |
| Safety Reviews                                        | 90%                                | 100%                                     | 15                                 | 15.00                                 |  |
| Monitoring Sub-Total                                  |                                    |                                          | 40                                 | 39.73                                 |  |
| CCI Safety Outcomes                                   |                                    |                                          |                                    |                                       |  |
| Incidence of Maltreatment                             | 0.17%                              | No Substantiated<br>Reports              | 10                                 | 10.00                                 |  |
| Staff Training/Foundations                            | 58%                                | 72%                                      | 5                                  | 3.60                                  |  |
| Staff Safety Checks                                   | 91%                                | 100%                                     | 5                                  | 5.00                                  |  |
| Safety Sub-Total                                      |                                    |                                          | 20                                 | 18.60                                 |  |
| CCI Permanency Outcomes                               |                                    |                                          |                                    |                                       |  |
| Placement Stability                                   | 91%                                | 95%                                      | 15                                 | 14.25                                 |  |
| Permanency Sub-Total                                  |                                    |                                          | 15                                 | 14.25                                 |  |
| CCI Well-Being Outcomes                               |                                    |                                          |                                    |                                       |  |
| EPSDT Medical Visits                                  | 92%                                | 100%                                     | 4                                  | 4.00                                  |  |
| EPSDT Dental Visits                                   | 86%                                | 94%                                      | 4                                  | 3.76                                  |  |
| Academic Supports                                     | 75%                                | 95%                                      | 3                                  | 2.85                                  |  |
| Provider ECEM Visits                                  | 75%                                | 79%                                      | 7                                  | 5.53                                  |  |
| Provider General Contacts                             | 73%                                | 66%                                      | 7                                  | 4.62                                  |  |
| Placements with Siblings                              | 36%                                | 80%                                      | Not Scored                         | Not Scored                            |  |
| Placements within Legal County                        | 14%                                | 27%                                      | Not Scored                         | Not Scored                            |  |
| Well-Being Sub-Total                                  |                                    |                                          | 25                                 | 20.76                                 |  |
| *Performance calculation descriptions can b           | e found in the FY 20°              | 19 RBWO PBP Measureme                    | ents and Standards Guide           |                                       |  |