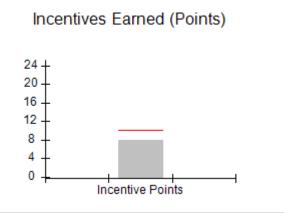

| Monitoring & Outcomes: Possible Points = 100 | Points Earned = 93.34 |           |
|----------------------------------------------|-----------------------|-----------|
| Score Before Incentives Credit 93            |                       | 93.34%    |
| Incentives Awarded 10.0                      |                       | 10.00 pts |
| PBP Verification N                           |                       | N/A pts   |
|                                              | Total Score           | 103.34%   |