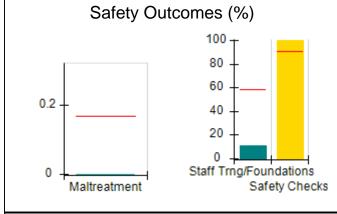

# Performance-Based Placement Measures RBWO Provider GA+SCORECARD - CCI

| Provider/Program Name: A Friend's House - (563) - CCI |                                    |                                          |                                    |                                       |  |
|-------------------------------------------------------|------------------------------------|------------------------------------------|------------------------------------|---------------------------------------|--|
| 111 Henry Pkwy., McDonough, GA 30                     | 0253                               | Quarterly Sco                            | ores (Grades)                      | Current Quarter Score<br>(Grade)      |  |
| Phone: 678-432-1630                                   |                                    | Q1: 106.75 (A+)                          | Q2: 102.90 (A+)                    | 103.34%                               |  |
| Vendor ID# 35215                                      |                                    | Q3: 99.68 (A+)                           | Q4: 103.34 (A+)                    | (A+)                                  |  |
| Program Census Information:                           |                                    | # Children in Care During<br>Quarter: 19 | # Placements During<br>Quarter: 19 | # Children in Care On<br>Last Day: 17 |  |
|                                                       | Avg<br>Performance All<br>CCIs (%) | Provider<br>Performance (%)*             | Possible Points<br>(Weight)        | Provider Points<br>Earned             |  |
| OPM Monitoring Reviews                                |                                    |                                          |                                    |                                       |  |
| Annual Comprehensive Reviews                          | 84%                                | 99%                                      | 25                                 | 24.73                                 |  |
| Safety Reviews                                        | 90%                                | 100%                                     | 15                                 | 15.00                                 |  |
| Monitoring Sub-Total                                  |                                    |                                          | 40                                 | 39.73                                 |  |
| CCI Safety Outcomes                                   |                                    |                                          |                                    |                                       |  |
| Incidence of Maltreatment                             | 0.17%                              | No Substantiated<br>Reports              | 10                                 | 10.00                                 |  |
| Staff Training/Foundations                            | 58%                                | 72%                                      | 5                                  | 3.60                                  |  |
| Staff Safety Checks                                   | 91%                                | 100%                                     | 5                                  | 5.00                                  |  |
| Safety Sub-Total                                      |                                    |                                          | 20                                 | 18.60                                 |  |
| CCI Permanency Outcomes                               |                                    |                                          |                                    |                                       |  |
| Placement Stability                                   | 91%                                | 95%                                      | 15                                 | 14.25                                 |  |
| Permanency Sub-Total                                  |                                    |                                          | 15                                 | 14.25                                 |  |
| CCI Well-Being Outcomes                               |                                    |                                          |                                    |                                       |  |
| EPSDT Medical Visits                                  | 92%                                | 100%                                     | 4                                  | 4.00                                  |  |
| EPSDT Dental Visits                                   | 86%                                | 94%                                      | 4                                  | 3.76                                  |  |
| Academic Supports                                     | 75%                                | 95%                                      | 3                                  | 2.85                                  |  |
| Provider ECEM Visits                                  | 75%                                | 79%                                      | 7                                  | 5.53                                  |  |
| Provider General Contacts                             | 73%                                | 66%                                      | 7                                  | 4.62                                  |  |
| Placements with Siblings                              | 36%                                | 80%                                      | Not Scored                         | Not Scored                            |  |
| Placements within Legal County                        | 14%                                | 27%                                      | Not Scored                         | Not Scored                            |  |
| Well-Being Sub-Total                                  |                                    |                                          | 25                                 | 20.76                                 |  |
| *Performance calculation descriptions can b           | e found in the FY 20°              | 19 RBWO PBP Measureme                    | ents and Standards Guide           |                                       |  |