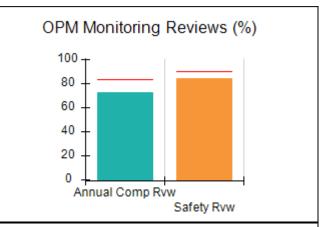

# Performance-Based Placement Measures RBWO Provider GA+SCORECARD - CCI

| Provider/Program Name: A Friend's House - (563) - CCI |                                    |                                          |                                    |                                       |  |
|-------------------------------------------------------|------------------------------------|------------------------------------------|------------------------------------|---------------------------------------|--|
| 111 Henry Pkwy., McDonough, GA 30                     | 0253                               | Quarterly Sco                            | ores (Grades)                      | Current Quarter Score<br>(Grade)      |  |
| Phone: 678-432-1630                                   |                                    | Q1: 106.75 (A+)                          | Q2: 102.90 (A+)                    | 103.34%                               |  |
| Vendor ID# 35215                                      |                                    | Q3: 99.68 (A+)                           | Q4: 103.34 (A+)                    | (A+)                                  |  |
| Program Census Information:                           |                                    | # Children in Care During<br>Quarter: 19 | # Placements During<br>Quarter: 19 | # Children in Care On<br>Last Day: 17 |  |
|                                                       | Avg<br>Performance All<br>CCIs (%) | Provider<br>Performance (%)*             | Possible Points<br>(Weight)        | Provider Points<br>Earned             |  |
| OPM Monitoring Reviews                                |                                    |                                          |                                    |                                       |  |
| Annual Comprehensive Reviews                          | 84%                                | 99%                                      | 25                                 | 24.73                                 |  |
| Safety Reviews                                        | 90%                                | 100%                                     | 15                                 | 15.00                                 |  |
| Monitoring Sub-Total                                  |                                    |                                          | 40                                 | 39.73                                 |  |
| CCI Safety Outcomes                                   |                                    |                                          |                                    |                                       |  |
| Incidence of Maltreatment                             | 0.17%                              | No Substantiated<br>Reports              | 10                                 | 10.00                                 |  |
| Staff Training/Foundations                            | 58%                                | 72%                                      | 5                                  | 3.60                                  |  |
| Staff Safety Checks                                   | 91%                                | 100%                                     | 5                                  | 5.00                                  |  |
| Safety Sub-Total                                      |                                    |                                          | 20                                 | 18.60                                 |  |
| CCI Permanency Outcomes                               |                                    |                                          |                                    |                                       |  |
| Placement Stability                                   | 91%                                | 95%                                      | 15                                 | 14.25                                 |  |
| Permanency Sub-Total                                  |                                    |                                          | 15                                 | 14.25                                 |  |
| CCI Well-Being Outcomes                               |                                    |                                          |                                    |                                       |  |
| EPSDT Medical Visits                                  | 92%                                | 100%                                     | 4                                  | 4.00                                  |  |
| EPSDT Dental Visits                                   | 86%                                | 94%                                      | 4                                  | 3.76                                  |  |
| Academic Supports                                     | 75%                                | 95%                                      | 3                                  | 2.85                                  |  |
| Provider ECEM Visits                                  | 75%                                | 79%                                      | 7                                  | 5.53                                  |  |
| Provider General Contacts                             | 73%                                | 66%                                      | 7                                  | 4.62                                  |  |
| Placements with Siblings                              | 36%                                | 80%                                      | Not Scored                         | Not Scored                            |  |
| Placements within Legal County                        | 14%                                | 27%                                      | Not Scored                         | Not Scored                            |  |
| Well-Being Sub-Total                                  |                                    |                                          | 25                                 | 20.76                                 |  |
| *Performance calculation descriptions can b           | e found in the FY 20°              | 19 RBWO PBP Measureme                    | ents and Standards Guide           |                                       |  |