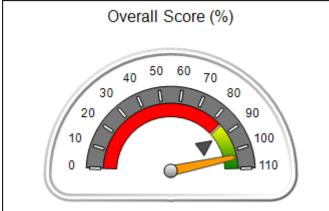

# Performance-Based Placement Measures RBWO Provider GA+SCORECARD - CCI

Report Quarter: Q4 FY2019

| Provider/Program Name: A Friend's House - (563) - CCI                                      |                                          |                                    |                                       |  |  |
|--------------------------------------------------------------------------------------------|------------------------------------------|------------------------------------|---------------------------------------|--|--|
| 1 Henry Pkwy., McDonough, GA 30253 Quarterly Scores (Grades) Current Quarter Score (Grade) |                                          |                                    |                                       |  |  |
| Phone: 678-432-1630                                                                        | Q1: 106.75 (A+)                          | Q1: 106.75 (A+) Q2: 102.90 (A+)    |                                       |  |  |
| Vendor ID# 35215                                                                           | Q3: 99.68 (A+)                           | Q4: 103.34 (A+)                    | (A+)                                  |  |  |
| Program Census Information:                                                                | # Children in Care During<br>Quarter: 19 | # Placements During<br>Quarter: 19 | # Children in Care On Last<br>Day: 17 |  |  |
| O satural Day                                                                              | -i-l Oi                                  | 1- All OOI-                        |                                       |  |  |

# Performance-Based Placement Measures RBWO Provider GA+SCORECARD - CCI

| Provider/Program Name: A Friend's House - (563) - CCI |                                    |                                          |                                    |                                       |  |
|-------------------------------------------------------|------------------------------------|------------------------------------------|------------------------------------|---------------------------------------|--|
| 111 Henry Pkwy., McDonough, GA 30                     | 0253                               | Quarterly Sco                            | ores (Grades)                      | Current Quarter Score<br>(Grade)      |  |
| Phone: 678-432-1630                                   |                                    | Q1: 106.75 (A+)                          | Q2: 102.90 (A+)                    | 103.34%                               |  |
| Vendor ID# 35215                                      |                                    | Q3: 99.68 (A+)                           | Q4: 103.34 (A+)                    | (A+)                                  |  |
| Program Census Information:                           |                                    | # Children in Care During<br>Quarter: 19 | # Placements During<br>Quarter: 19 | # Children in Care On<br>Last Day: 17 |  |
|                                                       | Avg<br>Performance All<br>CCIs (%) | Provider<br>Performance (%)*             | Possible Points<br>(Weight)        | Provider Points<br>Earned             |  |
| OPM Monitoring Reviews                                |                                    |                                          |                                    |                                       |  |
| Annual Comprehensive Reviews                          | 84%                                | 99%                                      | 25                                 | 24.73                                 |  |
| Safety Reviews                                        | 90%                                | 100%                                     | 15                                 | 15.00                                 |  |
| Monitoring Sub-Total                                  |                                    |                                          | 40                                 | 39.73                                 |  |
| CCI Safety Outcomes                                   |                                    |                                          |                                    |                                       |  |
| Incidence of Maltreatment                             | 0.17%                              | No Substantiated<br>Reports              | 10                                 | 10.00                                 |  |
| Staff Training/Foundations                            | 58%                                | 72%                                      | 5                                  | 3.60                                  |  |
| Staff Safety Checks                                   | 91%                                | 100%                                     | 5                                  | 5.00                                  |  |
| Safety Sub-Total                                      |                                    |                                          | 20                                 | 18.60                                 |  |
| CCI Permanency Outcomes                               |                                    |                                          |                                    |                                       |  |
| Placement Stability                                   | 91%                                | 95%                                      | 15                                 | 14.25                                 |  |
| Permanency Sub-Total                                  |                                    |                                          | 15                                 | 14.25                                 |  |
| CCI Well-Being Outcomes                               |                                    |                                          |                                    |                                       |  |
| EPSDT Medical Visits                                  | 92%                                | 100%                                     | 4                                  | 4.00                                  |  |
| EPSDT Dental Visits                                   | 86%                                | 94%                                      | 4                                  | 3.76                                  |  |
| Academic Supports                                     | 75%                                | 95%                                      | 3                                  | 2.85                                  |  |
| Provider ECEM Visits                                  | 75%                                | 79%                                      | 7                                  | 5.53                                  |  |
| Provider General Contacts                             | 73%                                | 66%                                      | 7                                  | 4.62                                  |  |
| Placements with Siblings                              | 36%                                | 80%                                      | Not Scored                         | Not Scored                            |  |
| Placements within Legal County                        | 14%                                | 27%                                      | Not Scored                         | Not Scored                            |  |
| Well-Being Sub-Total                                  |                                    |                                          | 25                                 | 20.76                                 |  |
| *Performance calculation descriptions can b           | e found in the FY 20°              | 19 RBWO PBP Measureme                    | ents and Standards Guide           |                                       |  |

| Monitoring & Outcomes: Possible Points = 100 | Points Earned = 93.34 |           |
|----------------------------------------------|-----------------------|-----------|
| Score Before Incentives Credit 93            |                       | 93.34%    |
| Incentives Awarded 10.0                      |                       | 10.00 pts |
| PBP Verification N                           |                       | N/A pts   |
|                                              | Total Score           | 103.34%   |