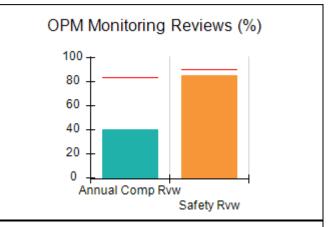

# Performance-Based Placement Measures RBWO Provider GA+SCORECARD - CCI

| Provider/Program Name: A Friend's House - (563) - CCI |                                    |                                          |                                    |                                       |  |
|-------------------------------------------------------|------------------------------------|------------------------------------------|------------------------------------|---------------------------------------|--|
| 111 Henry Pkwy., McDonough, GA 30                     | 0253                               | Quarterly Sco                            | ores (Grades)                      | Current Quarter Score<br>(Grade)      |  |
| Phone: 678-432-1630                                   |                                    | Q1: 106.75 (A+)                          | Q2: 102.90 (A+)                    | 103.34%                               |  |
| Vendor ID# 35215                                      |                                    | Q3: 99.68 (A+)                           | Q4: 103.34 (A+)                    | (A+)                                  |  |
| Program Census Information:                           |                                    | # Children in Care During<br>Quarter: 19 | # Placements During<br>Quarter: 19 | # Children in Care On<br>Last Day: 17 |  |
|                                                       | Avg<br>Performance All<br>CCIs (%) | Provider<br>Performance (%)*             | Possible Points<br>(Weight)        | Provider Points<br>Earned             |  |
| OPM Monitoring Reviews                                |                                    |                                          |                                    |                                       |  |
| Annual Comprehensive Reviews                          | 84%                                | 99%                                      | 25                                 | 24.73                                 |  |
| Safety Reviews                                        | 90%                                | 100%                                     | 15                                 | 15.00                                 |  |
| Monitoring Sub-Total                                  |                                    |                                          | 40                                 | 39.73                                 |  |
| CCI Safety Outcomes                                   |                                    |                                          |                                    |                                       |  |
| Incidence of Maltreatment                             | 0.17%                              | No Substantiated<br>Reports              | 10                                 | 10.00                                 |  |
| Staff Training/Foundations                            | 58%                                | 72%                                      | 5                                  | 3.60                                  |  |
| Staff Safety Checks                                   | 91%                                | 100%                                     | 5                                  | 5.00                                  |  |
| Safety Sub-Total                                      |                                    |                                          | 20                                 | 18.60                                 |  |
| CCI Permanency Outcomes                               |                                    |                                          |                                    |                                       |  |
| Placement Stability                                   | 91%                                | 95%                                      | 15                                 | 14.25                                 |  |
| Permanency Sub-Total                                  |                                    |                                          | 15                                 | 14.25                                 |  |
| CCI Well-Being Outcomes                               |                                    |                                          |                                    |                                       |  |
| EPSDT Medical Visits                                  | 92%                                | 100%                                     | 4                                  | 4.00                                  |  |
| EPSDT Dental Visits                                   | 86%                                | 94%                                      | 4                                  | 3.76                                  |  |
| Academic Supports                                     | 75%                                | 95%                                      | 3                                  | 2.85                                  |  |
| Provider ECEM Visits                                  | 75%                                | 79%                                      | 7                                  | 5.53                                  |  |
| Provider General Contacts                             | 73%                                | 66%                                      | 7                                  | 4.62                                  |  |
| Placements with Siblings                              | 36%                                | 80%                                      | Not Scored                         | Not Scored                            |  |
| Placements within Legal County                        | 14%                                | 27%                                      | Not Scored                         | Not Scored                            |  |
| Well-Being Sub-Total                                  |                                    |                                          | 25                                 | 20.76                                 |  |
| *Performance calculation descriptions can b           | e found in the FY 20°              | 19 RBWO PBP Measureme                    | ents and Standards Guide           |                                       |  |