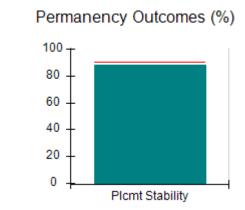

# Performance-Based Placement Measures RBWO Provider GA+SCORECARD - CCI

| Provider/Program Name: A Friend's House - (563) - CCI |                                    |                                          |                                    |                                       |  |
|-------------------------------------------------------|------------------------------------|------------------------------------------|------------------------------------|---------------------------------------|--|
| 111 Henry Pkwy., McDonough, GA 30                     | 0253                               | Quarterly Sco                            | ores (Grades)                      | Current Quarter Score<br>(Grade)      |  |
| Phone: 678-432-1630                                   |                                    | Q1: 106.75 (A+)                          | Q2: 102.90 (A+)                    | 103.34%                               |  |
| Vendor ID# 35215                                      |                                    | Q3: 99.68 (A+)                           | Q4: 103.34 (A+)                    | (A+)                                  |  |
| Program Census Information:                           |                                    | # Children in Care During<br>Quarter: 19 | # Placements During<br>Quarter: 19 | # Children in Care On<br>Last Day: 17 |  |
|                                                       | Avg<br>Performance All<br>CCIs (%) | Provider<br>Performance (%)*             | Possible Points<br>(Weight)        | Provider Points<br>Earned             |  |
| OPM Monitoring Reviews                                |                                    |                                          |                                    |                                       |  |
| Annual Comprehensive Reviews                          | 84%                                | 99%                                      | 25                                 | 24.73                                 |  |
| Safety Reviews                                        | 90%                                | 100%                                     | 15                                 | 15.00                                 |  |
| Monitoring Sub-Total                                  |                                    |                                          | 40                                 | 39.73                                 |  |
| CCI Safety Outcomes                                   |                                    |                                          |                                    |                                       |  |
| Incidence of Maltreatment                             | 0.17%                              | No Substantiated<br>Reports              | 10                                 | 10.00                                 |  |
| Staff Training/Foundations                            | 58%                                | 72%                                      | 5                                  | 3.60                                  |  |
| Staff Safety Checks                                   | 91%                                | 100%                                     | 5                                  | 5.00                                  |  |
| Safety Sub-Total                                      |                                    |                                          | 20                                 | 18.60                                 |  |
| CCI Permanency Outcomes                               |                                    |                                          |                                    |                                       |  |
| Placement Stability                                   | 91%                                | 95%                                      | 15                                 | 14.25                                 |  |
| Permanency Sub-Total                                  |                                    |                                          | 15                                 | 14.25                                 |  |
| CCI Well-Being Outcomes                               |                                    |                                          |                                    |                                       |  |
| EPSDT Medical Visits                                  | 92%                                | 100%                                     | 4                                  | 4.00                                  |  |
| EPSDT Dental Visits                                   | 86%                                | 94%                                      | 4                                  | 3.76                                  |  |
| Academic Supports                                     | 75%                                | 95%                                      | 3                                  | 2.85                                  |  |
| Provider ECEM Visits                                  | 75%                                | 79%                                      | 7                                  | 5.53                                  |  |
| Provider General Contacts                             | 73%                                | 66%                                      | 7                                  | 4.62                                  |  |
| Placements with Siblings                              | 36%                                | 80%                                      | Not Scored                         | Not Scored                            |  |
| Placements within Legal County                        | 14%                                | 27%                                      | Not Scored                         | Not Scored                            |  |
| Well-Being Sub-Total                                  |                                    |                                          | 25                                 | 20.76                                 |  |
| *Performance calculation descriptions can b           | e found in the FY 20°              | 19 RBWO PBP Measureme                    | ents and Standards Guide           |                                       |  |