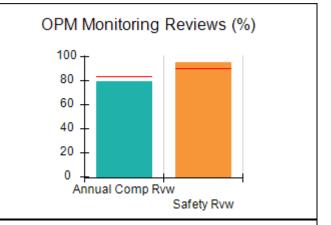

# Performance-Based Placement Measures RBWO Provider GA+SCORECARD - CCI

| Provider/Program Name: A Friend's House - (563) - CCI |                                    |                                          |                                    |                                       |  |
|-------------------------------------------------------|------------------------------------|------------------------------------------|------------------------------------|---------------------------------------|--|
| 111 Henry Pkwy., McDonough, GA 30                     | 0253                               | Quarterly Sco                            | ores (Grades)                      | Current Quarter Score<br>(Grade)      |  |
| Phone: 678-432-1630                                   |                                    | Q1: 106.75 (A+)                          | Q2: 102.90 (A+)                    | 103.34%                               |  |
| Vendor ID# 35215                                      |                                    | Q3: 99.68 (A+)                           | Q4: 103.34 (A+)                    | (A+)                                  |  |
| Program Census Information:                           |                                    | # Children in Care During<br>Quarter: 19 | # Placements During<br>Quarter: 19 | # Children in Care On<br>Last Day: 17 |  |
|                                                       | Avg<br>Performance All<br>CCIs (%) | Provider<br>Performance (%)*             | Possible Points<br>(Weight)        | Provider Points<br>Earned             |  |
| OPM Monitoring Reviews                                |                                    |                                          |                                    |                                       |  |
| Annual Comprehensive Reviews                          | 84%                                | 99%                                      | 25                                 | 24.73                                 |  |
| Safety Reviews                                        | 90%                                | 100%                                     | 15                                 | 15.00                                 |  |
| Monitoring Sub-Total                                  |                                    |                                          | 40                                 | 39.73                                 |  |
| CCI Safety Outcomes                                   |                                    |                                          |                                    |                                       |  |
| Incidence of Maltreatment                             | 0.17%                              | No Substantiated<br>Reports              | 10                                 | 10.00                                 |  |
| Staff Training/Foundations                            | 58%                                | 72%                                      | 5                                  | 3.60                                  |  |
| Staff Safety Checks                                   | 91%                                | 100%                                     | 5                                  | 5.00                                  |  |
| Safety Sub-Total                                      |                                    |                                          | 20                                 | 18.60                                 |  |
| CCI Permanency Outcomes                               |                                    |                                          |                                    |                                       |  |
| Placement Stability                                   | 91%                                | 95%                                      | 15                                 | 14.25                                 |  |
| Permanency Sub-Total                                  |                                    |                                          | 15                                 | 14.25                                 |  |
| CCI Well-Being Outcomes                               |                                    |                                          |                                    |                                       |  |
| EPSDT Medical Visits                                  | 92%                                | 100%                                     | 4                                  | 4.00                                  |  |
| EPSDT Dental Visits                                   | 86%                                | 94%                                      | 4                                  | 3.76                                  |  |
| Academic Supports                                     | 75%                                | 95%                                      | 3                                  | 2.85                                  |  |
| Provider ECEM Visits                                  | 75%                                | 79%                                      | 7                                  | 5.53                                  |  |
| Provider General Contacts                             | 73%                                | 66%                                      | 7                                  | 4.62                                  |  |
| Placements with Siblings                              | 36%                                | 80%                                      | Not Scored                         | Not Scored                            |  |
| Placements within Legal County                        | 14%                                | 27%                                      | Not Scored                         | Not Scored                            |  |
| Well-Being Sub-Total                                  |                                    |                                          | 25                                 | 20.76                                 |  |
| *Performance calculation descriptions can b           | e found in the FY 20°              | 19 RBWO PBP Measureme                    | ents and Standards Guide           |                                       |  |