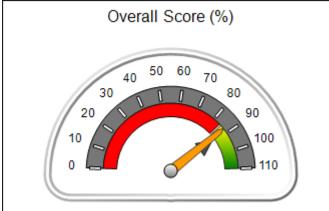

| Monitoring & Outcomes: Possible Points = 100 | Points Earned = 93.34 |           |
|----------------------------------------------|-----------------------|-----------|
| Score Before Incentives Credit 93            |                       | 93.34%    |
| Incentives Awarded 10.0                      |                       | 10.00 pts |
| PBP Verification N                           |                       | N/A pts   |
|                                              | Total Score           | 103.34%   |