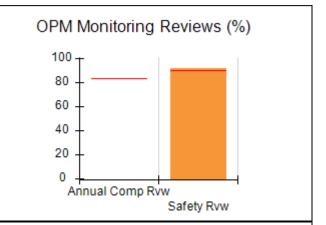

# Performance-Based Placement Measures RBWO Provider GA+SCORECARD - CCI

| Provider/Program Name: A Friend's House - (563) - CCI |                                    |                                          |                                    |                                       |  |
|-------------------------------------------------------|------------------------------------|------------------------------------------|------------------------------------|---------------------------------------|--|
| 111 Henry Pkwy., McDonough, GA 30                     | 0253                               | Quarterly Sco                            | ores (Grades)                      | Current Quarter Score<br>(Grade)      |  |
| Phone: 678-432-1630                                   |                                    | Q1: 106.75 (A+)                          | Q2: 102.90 (A+)                    | 103.34%                               |  |
| Vendor ID# 35215                                      |                                    | Q3: 99.68 (A+)                           | Q4: 103.34 (A+)                    | (A+)                                  |  |
| Program Census Information:                           |                                    | # Children in Care During<br>Quarter: 19 | # Placements During<br>Quarter: 19 | # Children in Care On<br>Last Day: 17 |  |
|                                                       | Avg<br>Performance All<br>CCIs (%) | Provider<br>Performance (%)*             | Possible Points<br>(Weight)        | Provider Points<br>Earned             |  |
| OPM Monitoring Reviews                                |                                    |                                          |                                    |                                       |  |
| Annual Comprehensive Reviews                          | 84%                                | 99%                                      | 25                                 | 24.73                                 |  |
| Safety Reviews                                        | 90%                                | 100%                                     | 15                                 | 15.00                                 |  |
| Monitoring Sub-Total                                  |                                    |                                          | 40                                 | 39.73                                 |  |
| CCI Safety Outcomes                                   |                                    |                                          |                                    |                                       |  |
| Incidence of Maltreatment                             | 0.17%                              | No Substantiated<br>Reports              | 10                                 | 10.00                                 |  |
| Staff Training/Foundations                            | 58%                                | 72%                                      | 5                                  | 3.60                                  |  |
| Staff Safety Checks                                   | 91%                                | 100%                                     | 5                                  | 5.00                                  |  |
| Safety Sub-Total                                      |                                    |                                          | 20                                 | 18.60                                 |  |
| CCI Permanency Outcomes                               |                                    |                                          |                                    |                                       |  |
| Placement Stability                                   | 91%                                | 95%                                      | 15                                 | 14.25                                 |  |
| Permanency Sub-Total                                  |                                    |                                          | 15                                 | 14.25                                 |  |
| CCI Well-Being Outcomes                               |                                    |                                          |                                    |                                       |  |
| EPSDT Medical Visits                                  | 92%                                | 100%                                     | 4                                  | 4.00                                  |  |
| EPSDT Dental Visits                                   | 86%                                | 94%                                      | 4                                  | 3.76                                  |  |
| Academic Supports                                     | 75%                                | 95%                                      | 3                                  | 2.85                                  |  |
| Provider ECEM Visits                                  | 75%                                | 79%                                      | 7                                  | 5.53                                  |  |
| Provider General Contacts                             | 73%                                | 66%                                      | 7                                  | 4.62                                  |  |
| Placements with Siblings                              | 36%                                | 80%                                      | Not Scored                         | Not Scored                            |  |
| Placements within Legal County                        | 14%                                | 27%                                      | Not Scored                         | Not Scored                            |  |
| Well-Being Sub-Total                                  |                                    |                                          | 25                                 | 20.76                                 |  |
| *Performance calculation descriptions can b           | e found in the FY 20°              | 19 RBWO PBP Measureme                    | ents and Standards Guide           |                                       |  |