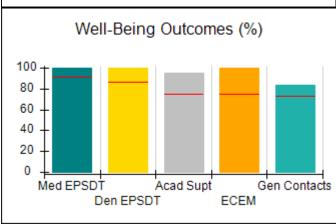

# Performance-Based Placement Measures RBWO Provider GA+SCORECARD - CCI

| Provider/Program Name: A Friend's House - (563) - CCI |                                    |                                          |                                    |                                       |  |
|-------------------------------------------------------|------------------------------------|------------------------------------------|------------------------------------|---------------------------------------|--|
| 111 Henry Pkwy., McDonough, GA 30                     | 0253                               | Quarterly Sco                            | ores (Grades)                      | Current Quarter Score<br>(Grade)      |  |
| Phone: 678-432-1630                                   |                                    | Q1: 106.75 (A+)                          | Q2: 102.90 (A+)                    | 103.34%                               |  |
| Vendor ID# 35215                                      |                                    | Q3: 99.68 (A+)                           | Q4: 103.34 (A+)                    | (A+)                                  |  |
| Program Census Information:                           |                                    | # Children in Care During<br>Quarter: 19 | # Placements During<br>Quarter: 19 | # Children in Care On<br>Last Day: 17 |  |
|                                                       | Avg<br>Performance All<br>CCIs (%) | Provider<br>Performance (%)*             | Possible Points<br>(Weight)        | Provider Points<br>Earned             |  |
| OPM Monitoring Reviews                                |                                    |                                          |                                    |                                       |  |
| Annual Comprehensive Reviews                          | 84%                                | 99%                                      | 25                                 | 24.73                                 |  |
| Safety Reviews                                        | 90%                                | 100%                                     | 15                                 | 15.00                                 |  |
| Monitoring Sub-Total                                  |                                    |                                          | 40                                 | 39.73                                 |  |
| CCI Safety Outcomes                                   |                                    |                                          |                                    |                                       |  |
| Incidence of Maltreatment                             | 0.17%                              | No Substantiated<br>Reports              | 10                                 | 10.00                                 |  |
| Staff Training/Foundations                            | 58%                                | 72%                                      | 5                                  | 3.60                                  |  |
| Staff Safety Checks                                   | 91%                                | 100%                                     | 5                                  | 5.00                                  |  |
| Safety Sub-Total                                      |                                    |                                          | 20                                 | 18.60                                 |  |
| CCI Permanency Outcomes                               |                                    |                                          |                                    |                                       |  |
| Placement Stability                                   | 91%                                | 95%                                      | 15                                 | 14.25                                 |  |
| Permanency Sub-Total                                  |                                    |                                          | 15                                 | 14.25                                 |  |
| CCI Well-Being Outcomes                               |                                    |                                          |                                    |                                       |  |
| EPSDT Medical Visits                                  | 92%                                | 100%                                     | 4                                  | 4.00                                  |  |
| EPSDT Dental Visits                                   | 86%                                | 94%                                      | 4                                  | 3.76                                  |  |
| Academic Supports                                     | 75%                                | 95%                                      | 3                                  | 2.85                                  |  |
| Provider ECEM Visits                                  | 75%                                | 79%                                      | 7                                  | 5.53                                  |  |
| Provider General Contacts                             | 73%                                | 66%                                      | 7                                  | 4.62                                  |  |
| Placements with Siblings                              | 36%                                | 80%                                      | Not Scored                         | Not Scored                            |  |
| Placements within Legal County                        | 14%                                | 27%                                      | Not Scored                         | Not Scored                            |  |
| Well-Being Sub-Total                                  |                                    |                                          | 25                                 | 20.76                                 |  |
| *Performance calculation descriptions can b           | e found in the FY 20°              | 19 RBWO PBP Measureme                    | ents and Standards Guide           |                                       |  |