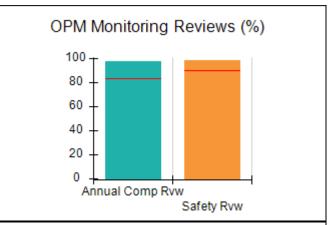

# Performance-Based Placement Measures RBWO Provider GA+SCORECARD - CCI

| Provider/Program Name: A Friend's House - (563) - CCI |                                    |                                          |                                    |                                       |  |
|-------------------------------------------------------|------------------------------------|------------------------------------------|------------------------------------|---------------------------------------|--|
| 111 Henry Pkwy., McDonough, GA 30                     | 0253                               | Quarterly Sco                            | ores (Grades)                      | Current Quarter Score<br>(Grade)      |  |
| Phone: 678-432-1630                                   |                                    | Q1: 106.75 (A+)                          | Q2: 102.90 (A+)                    | 103.34%                               |  |
| Vendor ID# 35215                                      |                                    | Q3: 99.68 (A+)                           | Q4: 103.34 (A+)                    | (A+)                                  |  |
| Program Census Information:                           |                                    | # Children in Care During<br>Quarter: 19 | # Placements During<br>Quarter: 19 | # Children in Care On<br>Last Day: 17 |  |
|                                                       | Avg<br>Performance All<br>CCIs (%) | Provider<br>Performance (%)*             | Possible Points<br>(Weight)        | Provider Points<br>Earned             |  |
| OPM Monitoring Reviews                                |                                    |                                          |                                    |                                       |  |
| Annual Comprehensive Reviews                          | 84%                                | 99%                                      | 25                                 | 24.73                                 |  |
| Safety Reviews                                        | 90%                                | 100%                                     | 15                                 | 15.00                                 |  |
| Monitoring Sub-Total                                  |                                    |                                          | 40                                 | 39.73                                 |  |
| CCI Safety Outcomes                                   |                                    |                                          |                                    |                                       |  |
| Incidence of Maltreatment                             | 0.17%                              | No Substantiated<br>Reports              | 10                                 | 10.00                                 |  |
| Staff Training/Foundations                            | 58%                                | 72%                                      | 5                                  | 3.60                                  |  |
| Staff Safety Checks                                   | 91%                                | 100%                                     | 5                                  | 5.00                                  |  |
| Safety Sub-Total                                      |                                    |                                          | 20                                 | 18.60                                 |  |
| CCI Permanency Outcomes                               |                                    |                                          |                                    |                                       |  |
| Placement Stability                                   | 91%                                | 95%                                      | 15                                 | 14.25                                 |  |
| Permanency Sub-Total                                  |                                    |                                          | 15                                 | 14.25                                 |  |
| CCI Well-Being Outcomes                               |                                    |                                          |                                    |                                       |  |
| EPSDT Medical Visits                                  | 92%                                | 100%                                     | 4                                  | 4.00                                  |  |
| EPSDT Dental Visits                                   | 86%                                | 94%                                      | 4                                  | 3.76                                  |  |
| Academic Supports                                     | 75%                                | 95%                                      | 3                                  | 2.85                                  |  |
| Provider ECEM Visits                                  | 75%                                | 79%                                      | 7                                  | 5.53                                  |  |
| Provider General Contacts                             | 73%                                | 66%                                      | 7                                  | 4.62                                  |  |
| Placements with Siblings                              | 36%                                | 80%                                      | Not Scored                         | Not Scored                            |  |
| Placements within Legal County                        | 14%                                | 27%                                      | Not Scored                         | Not Scored                            |  |
| Well-Being Sub-Total                                  |                                    |                                          | 25                                 | 20.76                                 |  |
| *Performance calculation descriptions can b           | e found in the FY 20°              | 19 RBWO PBP Measureme                    | ents and Standards Guide           |                                       |  |