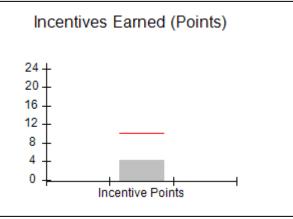

| Monitoring & Outcomes: Possible Points = 100 | Points Earned = 93.34 |           |
|----------------------------------------------|-----------------------|-----------|
| Score Before Incentives Credit 93            |                       | 93.34%    |
| Incentives Awarded 10.0                      |                       | 10.00 pts |
| PBP Verification N                           |                       | N/A pts   |
|                                              | Total Score           | 103.34%   |