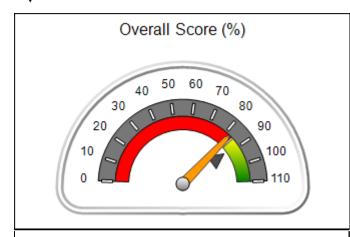

| Monitoring & Outcomes: Possible Points = 100 | Points Earned = 93.34 |           |
|----------------------------------------------|-----------------------|-----------|
| Score Before Incentives Credit 93            |                       | 93.34%    |
| Incentives Awarded 10.0                      |                       | 10.00 pts |
| PBP Verification N                           |                       | N/A pts   |
|                                              | Total Score           | 103.34%   |