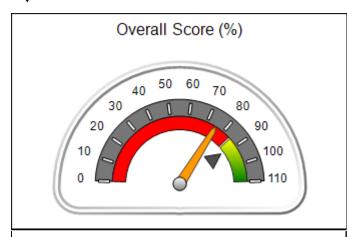

| Monitoring & Outcomes: Possible Points = 100 | Points Earned = 93.34 |           |
|----------------------------------------------|-----------------------|-----------|
| Score Before Incentives Credit 93            |                       | 93.34%    |
| Incentives Awarded 10.0                      |                       | 10.00 pts |
| PBP Verification N                           |                       | N/A pts   |
|                                              | Total Score           | 103.34%   |