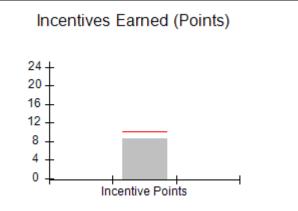

| Monitoring & Outcomes: Possible Points = 100 | Points Earned = 93.34 |           |
|----------------------------------------------|-----------------------|-----------|
| Score Before Incentives Credit 93            |                       | 93.34%    |
| Incentives Awarded 10.0                      |                       | 10.00 pts |
| PBP Verification N                           |                       | N/A pts   |
|                                              | Total Score           | 103.34%   |