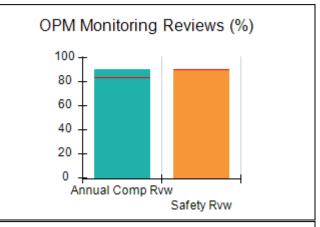

# Performance-Based Placement Measures RBWO Provider GA+SCORECARD - CCI

| Provider/Program Name: A Friend's House - (563) - CCI |                                    |                                          |                                    |                                       |  |
|-------------------------------------------------------|------------------------------------|------------------------------------------|------------------------------------|---------------------------------------|--|
| 111 Henry Pkwy., McDonough, GA 30                     | 0253                               | Quarterly Sco                            | ores (Grades)                      | Current Quarter Score<br>(Grade)      |  |
| Phone: 678-432-1630                                   |                                    | Q1: 106.75 (A+)                          | Q2: 102.90 (A+)                    | 103.34%                               |  |
| Vendor ID# 35215                                      |                                    | Q3: 99.68 (A+)                           | Q4: 103.34 (A+)                    | (A+)                                  |  |
| Program Census Information:                           |                                    | # Children in Care During<br>Quarter: 19 | # Placements During<br>Quarter: 19 | # Children in Care On<br>Last Day: 17 |  |
|                                                       | Avg<br>Performance All<br>CCIs (%) | Provider<br>Performance (%)*             | Possible Points<br>(Weight)        | Provider Points<br>Earned             |  |
| OPM Monitoring Reviews                                |                                    |                                          |                                    |                                       |  |
| Annual Comprehensive Reviews                          | 84%                                | 99%                                      | 25                                 | 24.73                                 |  |
| Safety Reviews                                        | 90%                                | 100%                                     | 15                                 | 15.00                                 |  |
| Monitoring Sub-Total                                  |                                    |                                          | 40                                 | 39.73                                 |  |
| CCI Safety Outcomes                                   |                                    |                                          |                                    |                                       |  |
| Incidence of Maltreatment                             | 0.17%                              | No Substantiated<br>Reports              | 10                                 | 10.00                                 |  |
| Staff Training/Foundations                            | 58%                                | 72%                                      | 5                                  | 3.60                                  |  |
| Staff Safety Checks                                   | 91%                                | 100%                                     | 5                                  | 5.00                                  |  |
| Safety Sub-Total                                      |                                    |                                          | 20                                 | 18.60                                 |  |
| CCI Permanency Outcomes                               |                                    |                                          |                                    |                                       |  |
| Placement Stability                                   | 91%                                | 95%                                      | 15                                 | 14.25                                 |  |
| Permanency Sub-Total                                  |                                    |                                          | 15                                 | 14.25                                 |  |
| CCI Well-Being Outcomes                               |                                    |                                          |                                    |                                       |  |
| EPSDT Medical Visits                                  | 92%                                | 100%                                     | 4                                  | 4.00                                  |  |
| EPSDT Dental Visits                                   | 86%                                | 94%                                      | 4                                  | 3.76                                  |  |
| Academic Supports                                     | 75%                                | 95%                                      | 3                                  | 2.85                                  |  |
| Provider ECEM Visits                                  | 75%                                | 79%                                      | 7                                  | 5.53                                  |  |
| Provider General Contacts                             | 73%                                | 66%                                      | 7                                  | 4.62                                  |  |
| Placements with Siblings                              | 36%                                | 80%                                      | Not Scored                         | Not Scored                            |  |
| Placements within Legal County                        | 14%                                | 27%                                      | Not Scored                         | Not Scored                            |  |
| Well-Being Sub-Total                                  |                                    |                                          | 25                                 | 20.76                                 |  |
| *Performance calculation descriptions can b           | e found in the FY 20°              | 19 RBWO PBP Measureme                    | ents and Standards Guide           |                                       |  |