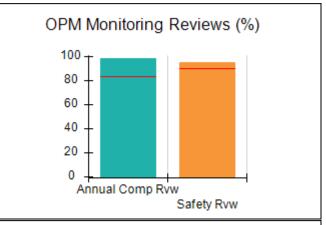

# Performance-Based Placement Measures RBWO Provider GA+SCORECARD - CCI

| Provider/Program Name: A Friend's House - (563) - CCI |                                    |                                          |                                    |                                       |  |
|-------------------------------------------------------|------------------------------------|------------------------------------------|------------------------------------|---------------------------------------|--|
| 111 Henry Pkwy., McDonough, GA 30                     | 0253                               | Quarterly Sco                            | ores (Grades)                      | Current Quarter Score<br>(Grade)      |  |
| Phone: 678-432-1630                                   |                                    | Q1: 106.75 (A+)                          | Q2: 102.90 (A+)                    | 103.34%                               |  |
| Vendor ID# 35215                                      |                                    | Q3: 99.68 (A+)                           | Q4: 103.34 (A+)                    | (A+)                                  |  |
| Program Census Information:                           |                                    | # Children in Care During<br>Quarter: 19 | # Placements During<br>Quarter: 19 | # Children in Care On<br>Last Day: 17 |  |
|                                                       | Avg<br>Performance All<br>CCIs (%) | Provider<br>Performance (%)*             | Possible Points<br>(Weight)        | Provider Points<br>Earned             |  |
| OPM Monitoring Reviews                                |                                    |                                          |                                    |                                       |  |
| Annual Comprehensive Reviews                          | 84%                                | 99%                                      | 25                                 | 24.73                                 |  |
| Safety Reviews                                        | 90%                                | 100%                                     | 15                                 | 15.00                                 |  |
| Monitoring Sub-Total                                  |                                    |                                          | 40                                 | 39.73                                 |  |
| CCI Safety Outcomes                                   |                                    |                                          |                                    |                                       |  |
| Incidence of Maltreatment                             | 0.17%                              | No Substantiated<br>Reports              | 10                                 | 10.00                                 |  |
| Staff Training/Foundations                            | 58%                                | 72%                                      | 5                                  | 3.60                                  |  |
| Staff Safety Checks                                   | 91%                                | 100%                                     | 5                                  | 5.00                                  |  |
| Safety Sub-Total                                      |                                    |                                          | 20                                 | 18.60                                 |  |
| CCI Permanency Outcomes                               |                                    |                                          |                                    |                                       |  |
| Placement Stability                                   | 91%                                | 95%                                      | 15                                 | 14.25                                 |  |
| Permanency Sub-Total                                  |                                    |                                          | 15                                 | 14.25                                 |  |
| CCI Well-Being Outcomes                               |                                    |                                          |                                    |                                       |  |
| EPSDT Medical Visits                                  | 92%                                | 100%                                     | 4                                  | 4.00                                  |  |
| EPSDT Dental Visits                                   | 86%                                | 94%                                      | 4                                  | 3.76                                  |  |
| Academic Supports                                     | 75%                                | 95%                                      | 3                                  | 2.85                                  |  |
| Provider ECEM Visits                                  | 75%                                | 79%                                      | 7                                  | 5.53                                  |  |
| Provider General Contacts                             | 73%                                | 66%                                      | 7                                  | 4.62                                  |  |
| Placements with Siblings                              | 36%                                | 80%                                      | Not Scored                         | Not Scored                            |  |
| Placements within Legal County                        | 14%                                | 27%                                      | Not Scored                         | Not Scored                            |  |
| Well-Being Sub-Total                                  |                                    |                                          | 25                                 | 20.76                                 |  |
| *Performance calculation descriptions can b           | e found in the FY 20°              | 19 RBWO PBP Measureme                    | ents and Standards Guide           |                                       |  |