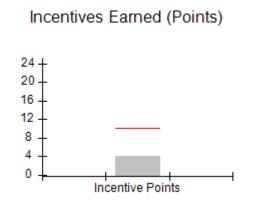

| Monitoring & Outcomes: Possible Points = 100 | Points Earned = 93.34 |           |
|----------------------------------------------|-----------------------|-----------|
| Score Before Incentives Credit 93            |                       | 93.34%    |
| Incentives Awarded 10.0                      |                       | 10.00 pts |
| PBP Verification N                           |                       | N/A pts   |
|                                              | Total Score           | 103.34%   |