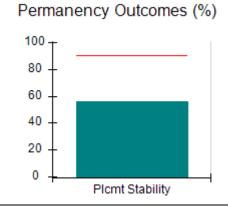

# Performance-Based Placement Measures RBWO Provider GA+SCORECARD - CCI

| Provider/Program Name: A Friend's House - (563) - CCI |                                    |                                          |                                    |                                       |  |
|-------------------------------------------------------|------------------------------------|------------------------------------------|------------------------------------|---------------------------------------|--|
| 111 Henry Pkwy., McDonough, GA 30                     | 0253                               | Quarterly Sco                            | ores (Grades)                      | Current Quarter Score<br>(Grade)      |  |
| Phone: 678-432-1630                                   |                                    | Q1: 106.75 (A+)                          | Q2: 102.90 (A+)                    | 103.34%                               |  |
| Vendor ID# 35215                                      |                                    | Q3: 99.68 (A+)                           | Q4: 103.34 (A+)                    | (A+)                                  |  |
| Program Census Information:                           |                                    | # Children in Care During<br>Quarter: 19 | # Placements During<br>Quarter: 19 | # Children in Care On<br>Last Day: 17 |  |
|                                                       | Avg<br>Performance All<br>CCIs (%) | Provider<br>Performance (%)*             | Possible Points<br>(Weight)        | Provider Points<br>Earned             |  |
| OPM Monitoring Reviews                                |                                    |                                          |                                    |                                       |  |
| Annual Comprehensive Reviews                          | 84%                                | 99%                                      | 25                                 | 24.73                                 |  |
| Safety Reviews                                        | 90%                                | 100%                                     | 15                                 | 15.00                                 |  |
| Monitoring Sub-Total                                  |                                    |                                          | 40                                 | 39.73                                 |  |
| CCI Safety Outcomes                                   |                                    |                                          |                                    |                                       |  |
| Incidence of Maltreatment                             | 0.17%                              | No Substantiated<br>Reports              | 10                                 | 10.00                                 |  |
| Staff Training/Foundations                            | 58%                                | 72%                                      | 5                                  | 3.60                                  |  |
| Staff Safety Checks                                   | 91%                                | 100%                                     | 5                                  | 5.00                                  |  |
| Safety Sub-Total                                      |                                    |                                          | 20                                 | 18.60                                 |  |
| CCI Permanency Outcomes                               |                                    |                                          |                                    |                                       |  |
| Placement Stability                                   | 91%                                | 95%                                      | 15                                 | 14.25                                 |  |
| Permanency Sub-Total                                  |                                    |                                          | 15                                 | 14.25                                 |  |
| CCI Well-Being Outcomes                               |                                    |                                          |                                    |                                       |  |
| EPSDT Medical Visits                                  | 92%                                | 100%                                     | 4                                  | 4.00                                  |  |
| EPSDT Dental Visits                                   | 86%                                | 94%                                      | 4                                  | 3.76                                  |  |
| Academic Supports                                     | 75%                                | 95%                                      | 3                                  | 2.85                                  |  |
| Provider ECEM Visits                                  | 75%                                | 79%                                      | 7                                  | 5.53                                  |  |
| Provider General Contacts                             | 73%                                | 66%                                      | 7                                  | 4.62                                  |  |
| Placements with Siblings                              | 36%                                | 80%                                      | Not Scored                         | Not Scored                            |  |
| Placements within Legal County                        | 14%                                | 27%                                      | Not Scored                         | Not Scored                            |  |
| Well-Being Sub-Total                                  |                                    |                                          | 25                                 | 20.76                                 |  |
| *Performance calculation descriptions can b           | e found in the FY 20°              | 19 RBWO PBP Measureme                    | ents and Standards Guide           |                                       |  |