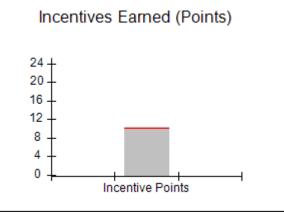

# Performance-Based Placement Measures RBWO Provider GA+SCORECARD - CCI

Report Quarter: Q4 FY2019

| Program Census Information:                      |                                   | # Children in Care During<br>Quarter: 19 | # Placements During<br>Quarter: 19 | # Children in Care On<br>Last Day: 17 |
|--------------------------------------------------|-----------------------------------|------------------------------------------|------------------------------------|---------------------------------------|
| CCI Incentive Credits                            | Avg Performance All CCIs (Points) | Provider<br>Performance (%)*             | Possible Points<br>(Weight)        | Provider Points<br>Earned             |
| Early EPSDT Medical Visits                       |                                   | 100%                                     | 2                                  | 2.00                                  |
| Early EPSDT Dental Visits                        |                                   | 91%                                      | 2                                  | 1.82                                  |
| Permanency Contacts                              |                                   | 21%                                      | 5                                  | 1.05                                  |
| Additional Academic Supports                     |                                   | 56%                                      | 2                                  | 1.12                                  |
| HS Grad/GED/Prof or Trade<br>Certificate/College |                                   | N/A                                      | 10/5/5/1                           | 20.00                                 |
| EYSS Agreement                                   |                                   | 0%                                       | 5                                  | 0.00                                  |
| Community Connections                            |                                   | 0%                                       | 4                                  | 0.00                                  |
| Active Agency Accreditation                      |                                   | 0%                                       | 4                                  | 0.00                                  |
| Staff Clinical Licensure                         |                                   | 0%                                       | 5                                  | 0.00                                  |
| Behavior Management (threshold = 0)              |                                   | 100%                                     | 4                                  | 4.00                                  |
| Incentives Total                                 | 10.09                             |                                          |                                    | 29.99                                 |