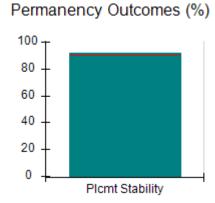

# Performance-Based Placement Measures RBWO Provider GA+SCORECARD - CCI

| Provider/Program Name: A Friend's House - (563) - CCI |                                    |                                          |                                    |                                       |  |
|-------------------------------------------------------|------------------------------------|------------------------------------------|------------------------------------|---------------------------------------|--|
| 111 Henry Pkwy., McDonough, GA 30                     | 0253                               | Quarterly Sco                            | ores (Grades)                      | Current Quarter Score<br>(Grade)      |  |
| Phone: 678-432-1630                                   |                                    | Q1: 106.75 (A+)                          | Q2: 102.90 (A+)                    | 103.34%                               |  |
| Vendor ID# 35215                                      |                                    | Q3: 99.68 (A+)                           | Q4: 103.34 (A+)                    | (A+)                                  |  |
| Program Census Information:                           |                                    | # Children in Care During<br>Quarter: 19 | # Placements During<br>Quarter: 19 | # Children in Care On<br>Last Day: 17 |  |
|                                                       | Avg<br>Performance All<br>CCIs (%) | Provider<br>Performance (%)*             | Possible Points<br>(Weight)        | Provider Points<br>Earned             |  |
| OPM Monitoring Reviews                                |                                    |                                          |                                    |                                       |  |
| Annual Comprehensive Reviews                          | 84%                                | 99%                                      | 25                                 | 24.73                                 |  |
| Safety Reviews                                        | 90%                                | 100%                                     | 15                                 | 15.00                                 |  |
| Monitoring Sub-Total                                  |                                    |                                          | 40                                 | 39.73                                 |  |
| CCI Safety Outcomes                                   |                                    |                                          |                                    |                                       |  |
| Incidence of Maltreatment                             | 0.17%                              | No Substantiated<br>Reports              | 10                                 | 10.00                                 |  |
| Staff Training/Foundations                            | 58%                                | 72%                                      | 5                                  | 3.60                                  |  |
| Staff Safety Checks                                   | 91%                                | 100%                                     | 5                                  | 5.00                                  |  |
| Safety Sub-Total                                      |                                    |                                          | 20                                 | 18.60                                 |  |
| CCI Permanency Outcomes                               |                                    |                                          |                                    |                                       |  |
| Placement Stability                                   | 91%                                | 95%                                      | 15                                 | 14.25                                 |  |
| Permanency Sub-Total                                  |                                    |                                          | 15                                 | 14.25                                 |  |
| CCI Well-Being Outcomes                               |                                    |                                          |                                    |                                       |  |
| EPSDT Medical Visits                                  | 92%                                | 100%                                     | 4                                  | 4.00                                  |  |
| EPSDT Dental Visits                                   | 86%                                | 94%                                      | 4                                  | 3.76                                  |  |
| Academic Supports                                     | 75%                                | 95%                                      | 3                                  | 2.85                                  |  |
| Provider ECEM Visits                                  | 75%                                | 79%                                      | 7                                  | 5.53                                  |  |
| Provider General Contacts                             | 73%                                | 66%                                      | 7                                  | 4.62                                  |  |
| Placements with Siblings                              | 36%                                | 80%                                      | Not Scored                         | Not Scored                            |  |
| Placements within Legal County                        | 14%                                | 27%                                      | Not Scored                         | Not Scored                            |  |
| Well-Being Sub-Total                                  |                                    |                                          | 25                                 | 20.76                                 |  |
| *Performance calculation descriptions can b           | e found in the FY 20°              | 19 RBWO PBP Measureme                    | ents and Standards Guide           |                                       |  |