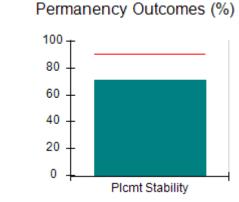

# Performance-Based Placement Measures RBWO Provider GA+SCORECARD - CCI

| Provider/Program Name: A Friend's House - (563) - CCI |                                    |                                          |                                    |                                       |  |
|-------------------------------------------------------|------------------------------------|------------------------------------------|------------------------------------|---------------------------------------|--|
| 111 Henry Pkwy., McDonough, GA 30                     | 0253                               | Quarterly Sco                            | ores (Grades)                      | Current Quarter Score<br>(Grade)      |  |
| Phone: 678-432-1630                                   |                                    | Q1: 106.75 (A+)                          | Q2: 102.90 (A+)                    | 103.34%                               |  |
| Vendor ID# 35215                                      |                                    | Q3: 99.68 (A+)                           | Q4: 103.34 (A+)                    | (A+)                                  |  |
| Program Census Information:                           |                                    | # Children in Care During<br>Quarter: 19 | # Placements During<br>Quarter: 19 | # Children in Care On<br>Last Day: 17 |  |
|                                                       | Avg<br>Performance All<br>CCIs (%) | Provider<br>Performance (%)*             | Possible Points<br>(Weight)        | Provider Points<br>Earned             |  |
| OPM Monitoring Reviews                                |                                    |                                          |                                    |                                       |  |
| Annual Comprehensive Reviews                          | 84%                                | 99%                                      | 25                                 | 24.73                                 |  |
| Safety Reviews                                        | 90%                                | 100%                                     | 15                                 | 15.00                                 |  |
| Monitoring Sub-Total                                  |                                    |                                          | 40                                 | 39.73                                 |  |
| CCI Safety Outcomes                                   |                                    |                                          |                                    |                                       |  |
| Incidence of Maltreatment                             | 0.17%                              | No Substantiated<br>Reports              | 10                                 | 10.00                                 |  |
| Staff Training/Foundations                            | 58%                                | 72%                                      | 5                                  | 3.60                                  |  |
| Staff Safety Checks                                   | 91%                                | 100%                                     | 5                                  | 5.00                                  |  |
| Safety Sub-Total                                      |                                    |                                          | 20                                 | 18.60                                 |  |
| CCI Permanency Outcomes                               |                                    |                                          |                                    |                                       |  |
| Placement Stability                                   | 91%                                | 95%                                      | 15                                 | 14.25                                 |  |
| Permanency Sub-Total                                  |                                    |                                          | 15                                 | 14.25                                 |  |
| CCI Well-Being Outcomes                               |                                    |                                          |                                    |                                       |  |
| EPSDT Medical Visits                                  | 92%                                | 100%                                     | 4                                  | 4.00                                  |  |
| EPSDT Dental Visits                                   | 86%                                | 94%                                      | 4                                  | 3.76                                  |  |
| Academic Supports                                     | 75%                                | 95%                                      | 3                                  | 2.85                                  |  |
| Provider ECEM Visits                                  | 75%                                | 79%                                      | 7                                  | 5.53                                  |  |
| Provider General Contacts                             | 73%                                | 66%                                      | 7                                  | 4.62                                  |  |
| Placements with Siblings                              | 36%                                | 80%                                      | Not Scored                         | Not Scored                            |  |
| Placements within Legal County                        | 14%                                | 27%                                      | Not Scored                         | Not Scored                            |  |
| Well-Being Sub-Total                                  |                                    |                                          | 25                                 | 20.76                                 |  |
| *Performance calculation descriptions can b           | e found in the FY 20°              | 19 RBWO PBP Measureme                    | ents and Standards Guide           |                                       |  |