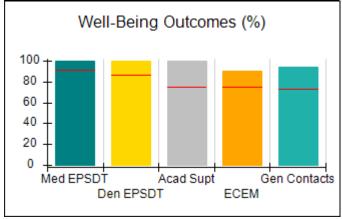

# Performance-Based Placement Measures RBWO Provider GA+SCORECARD - CCI

| Provider/Program Name: A Friend's House - (563) - CCI |                                    |                                          |                                    |                                       |  |
|-------------------------------------------------------|------------------------------------|------------------------------------------|------------------------------------|---------------------------------------|--|
| 111 Henry Pkwy., McDonough, GA 30                     | 0253                               | Quarterly Sco                            | ores (Grades)                      | Current Quarter Score<br>(Grade)      |  |
| Phone: 678-432-1630                                   |                                    | Q1: 106.75 (A+)                          | Q2: 102.90 (A+)                    | 103.34%                               |  |
| Vendor ID# 35215                                      |                                    | Q3: 99.68 (A+)                           | Q4: 103.34 (A+)                    | (A+)                                  |  |
| Program Census Information:                           |                                    | # Children in Care During<br>Quarter: 19 | # Placements During<br>Quarter: 19 | # Children in Care On<br>Last Day: 17 |  |
|                                                       | Avg<br>Performance All<br>CCIs (%) | Provider<br>Performance (%)*             | Possible Points<br>(Weight)        | Provider Points<br>Earned             |  |
| OPM Monitoring Reviews                                |                                    |                                          |                                    |                                       |  |
| Annual Comprehensive Reviews                          | 84%                                | 99%                                      | 25                                 | 24.73                                 |  |
| Safety Reviews                                        | 90%                                | 100%                                     | 15                                 | 15.00                                 |  |
| Monitoring Sub-Total                                  |                                    |                                          | 40                                 | 39.73                                 |  |
| CCI Safety Outcomes                                   |                                    |                                          |                                    |                                       |  |
| Incidence of Maltreatment                             | 0.17%                              | No Substantiated<br>Reports              | 10                                 | 10.00                                 |  |
| Staff Training/Foundations                            | 58%                                | 72%                                      | 5                                  | 3.60                                  |  |
| Staff Safety Checks                                   | 91%                                | 100%                                     | 5                                  | 5.00                                  |  |
| Safety Sub-Total                                      |                                    |                                          | 20                                 | 18.60                                 |  |
| CCI Permanency Outcomes                               |                                    |                                          |                                    |                                       |  |
| Placement Stability                                   | 91%                                | 95%                                      | 15                                 | 14.25                                 |  |
| Permanency Sub-Total                                  |                                    |                                          | 15                                 | 14.25                                 |  |
| CCI Well-Being Outcomes                               |                                    |                                          |                                    |                                       |  |
| EPSDT Medical Visits                                  | 92%                                | 100%                                     | 4                                  | 4.00                                  |  |
| EPSDT Dental Visits                                   | 86%                                | 94%                                      | 4                                  | 3.76                                  |  |
| Academic Supports                                     | 75%                                | 95%                                      | 3                                  | 2.85                                  |  |
| Provider ECEM Visits                                  | 75%                                | 79%                                      | 7                                  | 5.53                                  |  |
| Provider General Contacts                             | 73%                                | 66%                                      | 7                                  | 4.62                                  |  |
| Placements with Siblings                              | 36%                                | 80%                                      | Not Scored                         | Not Scored                            |  |
| Placements within Legal County                        | 14%                                | 27%                                      | Not Scored                         | Not Scored                            |  |
| Well-Being Sub-Total                                  |                                    |                                          | 25                                 | 20.76                                 |  |
| *Performance calculation descriptions can b           | e found in the FY 20°              | 19 RBWO PBP Measureme                    | ents and Standards Guide           |                                       |  |