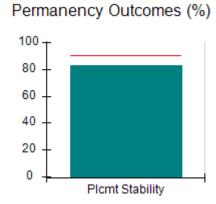

# Performance-Based Placement Measures RBWO Provider GA+SCORECARD - CCI

| Provider/Program Name: A Friend's House - (563) - CCI |                                    |                                          |                                    |                                       |  |
|-------------------------------------------------------|------------------------------------|------------------------------------------|------------------------------------|---------------------------------------|--|
| 111 Henry Pkwy., McDonough, GA 30                     | 0253                               | Quarterly Sco                            | ores (Grades)                      | Current Quarter Score<br>(Grade)      |  |
| Phone: 678-432-1630                                   |                                    | Q1: 106.75 (A+)                          | Q2: 102.90 (A+)                    | 103.34%                               |  |
| Vendor ID# 35215                                      |                                    | Q3: 99.68 (A+)                           | Q4: 103.34 (A+)                    | (A+)                                  |  |
| Program Census Information:                           |                                    | # Children in Care During<br>Quarter: 19 | # Placements During<br>Quarter: 19 | # Children in Care On<br>Last Day: 17 |  |
|                                                       | Avg<br>Performance All<br>CCIs (%) | Provider<br>Performance (%)*             | Possible Points<br>(Weight)        | Provider Points<br>Earned             |  |
| OPM Monitoring Reviews                                |                                    |                                          |                                    |                                       |  |
| Annual Comprehensive Reviews                          | 84%                                | 99%                                      | 25                                 | 24.73                                 |  |
| Safety Reviews                                        | 90%                                | 100%                                     | 15                                 | 15.00                                 |  |
| Monitoring Sub-Total                                  |                                    |                                          | 40                                 | 39.73                                 |  |
| CCI Safety Outcomes                                   |                                    |                                          |                                    |                                       |  |
| Incidence of Maltreatment                             | 0.17%                              | No Substantiated<br>Reports              | 10                                 | 10.00                                 |  |
| Staff Training/Foundations                            | 58%                                | 72%                                      | 5                                  | 3.60                                  |  |
| Staff Safety Checks                                   | 91%                                | 100%                                     | 5                                  | 5.00                                  |  |
| Safety Sub-Total                                      |                                    |                                          | 20                                 | 18.60                                 |  |
| CCI Permanency Outcomes                               |                                    |                                          |                                    |                                       |  |
| Placement Stability                                   | 91%                                | 95%                                      | 15                                 | 14.25                                 |  |
| Permanency Sub-Total                                  |                                    |                                          | 15                                 | 14.25                                 |  |
| CCI Well-Being Outcomes                               |                                    |                                          |                                    |                                       |  |
| EPSDT Medical Visits                                  | 92%                                | 100%                                     | 4                                  | 4.00                                  |  |
| EPSDT Dental Visits                                   | 86%                                | 94%                                      | 4                                  | 3.76                                  |  |
| Academic Supports                                     | 75%                                | 95%                                      | 3                                  | 2.85                                  |  |
| Provider ECEM Visits                                  | 75%                                | 79%                                      | 7                                  | 5.53                                  |  |
| Provider General Contacts                             | 73%                                | 66%                                      | 7                                  | 4.62                                  |  |
| Placements with Siblings                              | 36%                                | 80%                                      | Not Scored                         | Not Scored                            |  |
| Placements within Legal County                        | 14%                                | 27%                                      | Not Scored                         | Not Scored                            |  |
| Well-Being Sub-Total                                  |                                    |                                          | 25                                 | 20.76                                 |  |
| *Performance calculation descriptions can b           | e found in the FY 20°              | 19 RBWO PBP Measureme                    | ents and Standards Guide           |                                       |  |