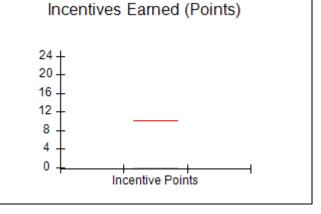

# Performance-Based Placement Measures RBWO Provider GA+SCORECARD - CCI

Report Quarter: Q4 FY2019

| Program Census Information:                      |                                   | # Children in Care During<br>Quarter: 19 | # Placements During<br>Quarter: 19 | # Children in Care On<br>Last Day: 17 |
|--------------------------------------------------|-----------------------------------|------------------------------------------|------------------------------------|---------------------------------------|
| CCI Incentive Credits                            | Avg Performance All CCIs (Points) | Provider<br>Performance (%)*             | Possible Points<br>(Weight)        | Provider Points<br>Earned             |
| Early EPSDT Medical Visits                       |                                   | 100%                                     | 2                                  | 2.00                                  |
| Early EPSDT Dental Visits                        |                                   | 91%                                      | 2                                  | 1.82                                  |
| Permanency Contacts                              |                                   | 21%                                      | 5                                  | 1.05                                  |
| Additional Academic Supports                     |                                   | 56%                                      | 2                                  | 1.12                                  |
| HS Grad/GED/Prof or Trade<br>Certificate/College |                                   | N/A                                      | 10/5/5/1                           | 20.00                                 |
| EYSS Agreement                                   |                                   | 0%                                       | 5                                  | 0.00                                  |
| Community Connections                            |                                   | 0%                                       | 4                                  | 0.00                                  |
| Active Agency Accreditation                      |                                   | 0%                                       | 4                                  | 0.00                                  |
| Staff Clinical Licensure                         |                                   | 0%                                       | 5                                  | 0.00                                  |
| Behavior Management (threshold = 0)              |                                   | 100%                                     | 4                                  | 4.00                                  |
| Incentives Total                                 | 10.09                             |                                          |                                    | 29.99                                 |