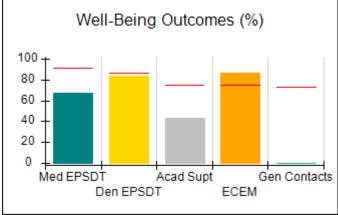

# Performance-Based Placement Measures RBWO Provider GA+SCORECARD - CCI

| Provider/Program Name: A Friend's House - (563) - CCI |                                    |                                          |                                    |                                       |  |
|-------------------------------------------------------|------------------------------------|------------------------------------------|------------------------------------|---------------------------------------|--|
| 111 Henry Pkwy., McDonough, GA 30                     | 0253                               | Quarterly Sco                            | ores (Grades)                      | Current Quarter Score<br>(Grade)      |  |
| Phone: 678-432-1630                                   |                                    | Q1: 106.75 (A+)                          | Q2: 102.90 (A+)                    | 103.34%                               |  |
| Vendor ID# 35215                                      |                                    | Q3: 99.68 (A+)                           | Q4: 103.34 (A+)                    | (A+)                                  |  |
| Program Census Information:                           |                                    | # Children in Care During<br>Quarter: 19 | # Placements During<br>Quarter: 19 | # Children in Care On<br>Last Day: 17 |  |
|                                                       | Avg<br>Performance All<br>CCIs (%) | Provider<br>Performance (%)*             | Possible Points<br>(Weight)        | Provider Points<br>Earned             |  |
| OPM Monitoring Reviews                                |                                    |                                          |                                    |                                       |  |
| Annual Comprehensive Reviews                          | 84%                                | 99%                                      | 25                                 | 24.73                                 |  |
| Safety Reviews                                        | 90%                                | 100%                                     | 15                                 | 15.00                                 |  |
| Monitoring Sub-Total                                  |                                    |                                          | 40                                 | 39.73                                 |  |
| CCI Safety Outcomes                                   |                                    |                                          |                                    |                                       |  |
| Incidence of Maltreatment                             | 0.17%                              | No Substantiated<br>Reports              | 10                                 | 10.00                                 |  |
| Staff Training/Foundations                            | 58%                                | 72%                                      | 5                                  | 3.60                                  |  |
| Staff Safety Checks                                   | 91%                                | 100%                                     | 5                                  | 5.00                                  |  |
| Safety Sub-Total                                      |                                    |                                          | 20                                 | 18.60                                 |  |
| CCI Permanency Outcomes                               |                                    |                                          |                                    |                                       |  |
| Placement Stability                                   | 91%                                | 95%                                      | 15                                 | 14.25                                 |  |
| Permanency Sub-Total                                  |                                    |                                          | 15                                 | 14.25                                 |  |
| CCI Well-Being Outcomes                               |                                    |                                          |                                    |                                       |  |
| EPSDT Medical Visits                                  | 92%                                | 100%                                     | 4                                  | 4.00                                  |  |
| EPSDT Dental Visits                                   | 86%                                | 94%                                      | 4                                  | 3.76                                  |  |
| Academic Supports                                     | 75%                                | 95%                                      | 3                                  | 2.85                                  |  |
| Provider ECEM Visits                                  | 75%                                | 79%                                      | 7                                  | 5.53                                  |  |
| Provider General Contacts                             | 73%                                | 66%                                      | 7                                  | 4.62                                  |  |
| Placements with Siblings                              | 36%                                | 80%                                      | Not Scored                         | Not Scored                            |  |
| Placements within Legal County                        | 14%                                | 27%                                      | Not Scored                         | Not Scored                            |  |
| Well-Being Sub-Total                                  |                                    |                                          | 25                                 | 20.76                                 |  |
| *Performance calculation descriptions can b           | e found in the FY 20°              | 19 RBWO PBP Measureme                    | ents and Standards Guide           |                                       |  |