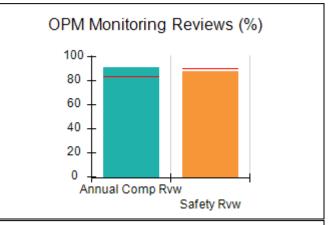

# Performance-Based Placement Measures RBWO Provider GA+SCORECARD - CCI

| Provider/Program Name: A Friend's House - (563) - CCI |                                    |                                          |                                    |                                       |  |
|-------------------------------------------------------|------------------------------------|------------------------------------------|------------------------------------|---------------------------------------|--|
| 111 Henry Pkwy., McDonough, GA 30                     | 0253                               | Quarterly Sco                            | ores (Grades)                      | Current Quarter Score<br>(Grade)      |  |
| Phone: 678-432-1630                                   |                                    | Q1: 106.75 (A+)                          | Q2: 102.90 (A+)                    | 103.34%                               |  |
| Vendor ID# 35215                                      |                                    | Q3: 99.68 (A+)                           | Q4: 103.34 (A+)                    | (A+)                                  |  |
| Program Census Information:                           |                                    | # Children in Care During<br>Quarter: 19 | # Placements During<br>Quarter: 19 | # Children in Care On<br>Last Day: 17 |  |
|                                                       | Avg<br>Performance All<br>CCIs (%) | Provider<br>Performance (%)*             | Possible Points<br>(Weight)        | Provider Points<br>Earned             |  |
| OPM Monitoring Reviews                                |                                    |                                          |                                    |                                       |  |
| Annual Comprehensive Reviews                          | 84%                                | 99%                                      | 25                                 | 24.73                                 |  |
| Safety Reviews                                        | 90%                                | 100%                                     | 15                                 | 15.00                                 |  |
| Monitoring Sub-Total                                  |                                    |                                          | 40                                 | 39.73                                 |  |
| CCI Safety Outcomes                                   |                                    |                                          |                                    |                                       |  |
| Incidence of Maltreatment                             | 0.17%                              | No Substantiated<br>Reports              | 10                                 | 10.00                                 |  |
| Staff Training/Foundations                            | 58%                                | 72%                                      | 5                                  | 3.60                                  |  |
| Staff Safety Checks                                   | 91%                                | 100%                                     | 5                                  | 5.00                                  |  |
| Safety Sub-Total                                      |                                    |                                          | 20                                 | 18.60                                 |  |
| CCI Permanency Outcomes                               |                                    |                                          |                                    |                                       |  |
| Placement Stability                                   | 91%                                | 95%                                      | 15                                 | 14.25                                 |  |
| Permanency Sub-Total                                  |                                    |                                          | 15                                 | 14.25                                 |  |
| CCI Well-Being Outcomes                               |                                    |                                          |                                    |                                       |  |
| EPSDT Medical Visits                                  | 92%                                | 100%                                     | 4                                  | 4.00                                  |  |
| EPSDT Dental Visits                                   | 86%                                | 94%                                      | 4                                  | 3.76                                  |  |
| Academic Supports                                     | 75%                                | 95%                                      | 3                                  | 2.85                                  |  |
| Provider ECEM Visits                                  | 75%                                | 79%                                      | 7                                  | 5.53                                  |  |
| Provider General Contacts                             | 73%                                | 66%                                      | 7                                  | 4.62                                  |  |
| Placements with Siblings                              | 36%                                | 80%                                      | Not Scored                         | Not Scored                            |  |
| Placements within Legal County                        | 14%                                | 27%                                      | Not Scored                         | Not Scored                            |  |
| Well-Being Sub-Total                                  |                                    |                                          | 25                                 | 20.76                                 |  |
| *Performance calculation descriptions can b           | e found in the FY 20°              | 19 RBWO PBP Measureme                    | ents and Standards Guide           |                                       |  |