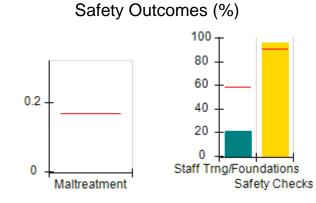

# Performance-Based Placement Measures RBWO Provider GA+SCORECARD - CCI

| Provider/Program Name: A Friend's House - (563) - CCI |                                    |                                          |                                    |                                       |  |
|-------------------------------------------------------|------------------------------------|------------------------------------------|------------------------------------|---------------------------------------|--|
| 111 Henry Pkwy., McDonough, GA 30                     | 0253                               | Quarterly Sco                            | ores (Grades)                      | Current Quarter Score<br>(Grade)      |  |
| Phone: 678-432-1630                                   |                                    | Q1: 106.75 (A+)                          | Q2: 102.90 (A+)                    | 103.34%                               |  |
| Vendor ID# 35215                                      |                                    | Q3: 99.68 (A+)                           | Q4: 103.34 (A+)                    | (A+)                                  |  |
| Program Census Information:                           |                                    | # Children in Care During<br>Quarter: 19 | # Placements During<br>Quarter: 19 | # Children in Care On<br>Last Day: 17 |  |
|                                                       | Avg<br>Performance All<br>CCIs (%) | Provider<br>Performance (%)*             | Possible Points<br>(Weight)        | Provider Points<br>Earned             |  |
| OPM Monitoring Reviews                                |                                    |                                          |                                    |                                       |  |
| Annual Comprehensive Reviews                          | 84%                                | 99%                                      | 25                                 | 24.73                                 |  |
| Safety Reviews                                        | 90%                                | 100%                                     | 15                                 | 15.00                                 |  |
| Monitoring Sub-Total                                  |                                    |                                          | 40                                 | 39.73                                 |  |
| CCI Safety Outcomes                                   |                                    |                                          |                                    |                                       |  |
| Incidence of Maltreatment                             | 0.17%                              | No Substantiated<br>Reports              | 10                                 | 10.00                                 |  |
| Staff Training/Foundations                            | 58%                                | 72%                                      | 5                                  | 3.60                                  |  |
| Staff Safety Checks                                   | 91%                                | 100%                                     | 5                                  | 5.00                                  |  |
| Safety Sub-Total                                      |                                    |                                          | 20                                 | 18.60                                 |  |
| CCI Permanency Outcomes                               |                                    |                                          |                                    |                                       |  |
| Placement Stability                                   | 91%                                | 95%                                      | 15                                 | 14.25                                 |  |
| Permanency Sub-Total                                  |                                    |                                          | 15                                 | 14.25                                 |  |
| CCI Well-Being Outcomes                               |                                    |                                          |                                    |                                       |  |
| EPSDT Medical Visits                                  | 92%                                | 100%                                     | 4                                  | 4.00                                  |  |
| EPSDT Dental Visits                                   | 86%                                | 94%                                      | 4                                  | 3.76                                  |  |
| Academic Supports                                     | 75%                                | 95%                                      | 3                                  | 2.85                                  |  |
| Provider ECEM Visits                                  | 75%                                | 79%                                      | 7                                  | 5.53                                  |  |
| Provider General Contacts                             | 73%                                | 66%                                      | 7                                  | 4.62                                  |  |
| Placements with Siblings                              | 36%                                | 80%                                      | Not Scored                         | Not Scored                            |  |
| Placements within Legal County                        | 14%                                | 27%                                      | Not Scored                         | Not Scored                            |  |
| Well-Being Sub-Total                                  |                                    |                                          | 25                                 | 20.76                                 |  |
| *Performance calculation descriptions can b           | e found in the FY 20°              | 19 RBWO PBP Measureme                    | ents and Standards Guide           |                                       |  |