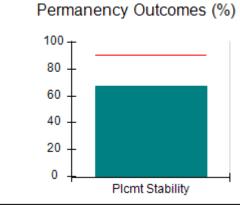

# Performance-Based Placement Measures RBWO Provider GA+SCORECARD - CCI

| Provider/Program Name: A Friend's House - (563) - CCI |                                    |                                          |                                    |                                       |  |
|-------------------------------------------------------|------------------------------------|------------------------------------------|------------------------------------|---------------------------------------|--|
| 111 Henry Pkwy., McDonough, GA 30                     | 0253                               | Quarterly Sco                            | ores (Grades)                      | Current Quarter Score<br>(Grade)      |  |
| Phone: 678-432-1630                                   |                                    | Q1: 106.75 (A+)                          | Q2: 102.90 (A+)                    | 103.34%                               |  |
| Vendor ID# 35215                                      |                                    | Q3: 99.68 (A+)                           | Q4: 103.34 (A+)                    | (A+)                                  |  |
| Program Census Information:                           |                                    | # Children in Care During<br>Quarter: 19 | # Placements During<br>Quarter: 19 | # Children in Care On<br>Last Day: 17 |  |
|                                                       | Avg<br>Performance All<br>CCIs (%) | Provider<br>Performance (%)*             | Possible Points<br>(Weight)        | Provider Points<br>Earned             |  |
| OPM Monitoring Reviews                                |                                    |                                          |                                    |                                       |  |
| Annual Comprehensive Reviews                          | 84%                                | 99%                                      | 25                                 | 24.73                                 |  |
| Safety Reviews                                        | 90%                                | 100%                                     | 15                                 | 15.00                                 |  |
| Monitoring Sub-Total                                  |                                    |                                          | 40                                 | 39.73                                 |  |
| CCI Safety Outcomes                                   |                                    |                                          |                                    |                                       |  |
| Incidence of Maltreatment                             | 0.17%                              | No Substantiated<br>Reports              | 10                                 | 10.00                                 |  |
| Staff Training/Foundations                            | 58%                                | 72%                                      | 5                                  | 3.60                                  |  |
| Staff Safety Checks                                   | 91%                                | 100%                                     | 5                                  | 5.00                                  |  |
| Safety Sub-Total                                      |                                    |                                          | 20                                 | 18.60                                 |  |
| CCI Permanency Outcomes                               |                                    |                                          |                                    |                                       |  |
| Placement Stability                                   | 91%                                | 95%                                      | 15                                 | 14.25                                 |  |
| Permanency Sub-Total                                  |                                    |                                          | 15                                 | 14.25                                 |  |
| CCI Well-Being Outcomes                               |                                    |                                          |                                    |                                       |  |
| EPSDT Medical Visits                                  | 92%                                | 100%                                     | 4                                  | 4.00                                  |  |
| EPSDT Dental Visits                                   | 86%                                | 94%                                      | 4                                  | 3.76                                  |  |
| Academic Supports                                     | 75%                                | 95%                                      | 3                                  | 2.85                                  |  |
| Provider ECEM Visits                                  | 75%                                | 79%                                      | 7                                  | 5.53                                  |  |
| Provider General Contacts                             | 73%                                | 66%                                      | 7                                  | 4.62                                  |  |
| Placements with Siblings                              | 36%                                | 80%                                      | Not Scored                         | Not Scored                            |  |
| Placements within Legal County                        | 14%                                | 27%                                      | Not Scored                         | Not Scored                            |  |
| Well-Being Sub-Total                                  |                                    |                                          | 25                                 | 20.76                                 |  |
| *Performance calculation descriptions can b           | e found in the FY 20°              | 19 RBWO PBP Measureme                    | ents and Standards Guide           |                                       |  |