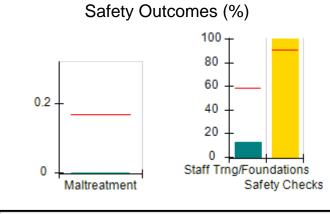

# Performance-Based Placement Measures RBWO Provider GA+SCORECARD - CCI

| Provider/Program Name: A Friend's House - (563) - CCI |                                    |                                          |                                    |                                       |  |
|-------------------------------------------------------|------------------------------------|------------------------------------------|------------------------------------|---------------------------------------|--|
| 111 Henry Pkwy., McDonough, GA 30                     | 0253                               | Quarterly Sco                            | ores (Grades)                      | Current Quarter Score<br>(Grade)      |  |
| Phone: 678-432-1630                                   |                                    | Q1: 106.75 (A+)                          | Q2: 102.90 (A+)                    | 103.34%                               |  |
| Vendor ID# 35215                                      |                                    | Q3: 99.68 (A+)                           | Q4: 103.34 (A+)                    | (A+)                                  |  |
| Program Census Information:                           |                                    | # Children in Care During<br>Quarter: 19 | # Placements During<br>Quarter: 19 | # Children in Care On<br>Last Day: 17 |  |
|                                                       | Avg<br>Performance All<br>CCIs (%) | Provider<br>Performance (%)*             | Possible Points<br>(Weight)        | Provider Points<br>Earned             |  |
| OPM Monitoring Reviews                                |                                    |                                          |                                    |                                       |  |
| Annual Comprehensive Reviews                          | 84%                                | 99%                                      | 25                                 | 24.73                                 |  |
| Safety Reviews                                        | 90%                                | 100%                                     | 15                                 | 15.00                                 |  |
| Monitoring Sub-Total                                  |                                    |                                          | 40                                 | 39.73                                 |  |
| CCI Safety Outcomes                                   |                                    |                                          |                                    |                                       |  |
| Incidence of Maltreatment                             | 0.17%                              | No Substantiated<br>Reports              | 10                                 | 10.00                                 |  |
| Staff Training/Foundations                            | 58%                                | 72%                                      | 5                                  | 3.60                                  |  |
| Staff Safety Checks                                   | 91%                                | 100%                                     | 5                                  | 5.00                                  |  |
| Safety Sub-Total                                      |                                    |                                          | 20                                 | 18.60                                 |  |
| CCI Permanency Outcomes                               |                                    |                                          |                                    |                                       |  |
| Placement Stability                                   | 91%                                | 95%                                      | 15                                 | 14.25                                 |  |
| Permanency Sub-Total                                  |                                    |                                          | 15                                 | 14.25                                 |  |
| CCI Well-Being Outcomes                               |                                    |                                          |                                    |                                       |  |
| EPSDT Medical Visits                                  | 92%                                | 100%                                     | 4                                  | 4.00                                  |  |
| EPSDT Dental Visits                                   | 86%                                | 94%                                      | 4                                  | 3.76                                  |  |
| Academic Supports                                     | 75%                                | 95%                                      | 3                                  | 2.85                                  |  |
| Provider ECEM Visits                                  | 75%                                | 79%                                      | 7                                  | 5.53                                  |  |
| Provider General Contacts                             | 73%                                | 66%                                      | 7                                  | 4.62                                  |  |
| Placements with Siblings                              | 36%                                | 80%                                      | Not Scored                         | Not Scored                            |  |
| Placements within Legal County                        | 14%                                | 27%                                      | Not Scored                         | Not Scored                            |  |
| Well-Being Sub-Total                                  |                                    |                                          | 25                                 | 20.76                                 |  |
| *Performance calculation descriptions can b           | e found in the FY 20°              | 19 RBWO PBP Measureme                    | ents and Standards Guide           |                                       |  |

\*Performance calculation descriptions can be found in the FY 2019 RBWO PBP Measurements and Standards Guide.

| Total Reports:                    | 0 |
|-----------------------------------|---|
| Number Screened In:               | 0 |
| Number Screened Out:              | 0 |
| Number Substantiated:             | 0 |
| Number Unsubstantiated:           | 0 |
| Number Active CPS Investigations: | 0 |