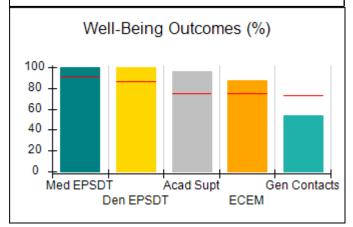

# Performance-Based Placement Measures RBWO Provider GA+SCORECARD - CCI

| Provider/Program Name: A Friend's House - (563) - CCI |                                    |                                          |                                    |                                       |  |
|-------------------------------------------------------|------------------------------------|------------------------------------------|------------------------------------|---------------------------------------|--|
| 111 Henry Pkwy., McDonough, GA 30                     | 0253                               | Quarterly Sco                            | ores (Grades)                      | Current Quarter Score<br>(Grade)      |  |
| Phone: 678-432-1630                                   |                                    | Q1: 106.75 (A+)                          | Q2: 102.90 (A+)                    | 103.34%                               |  |
| Vendor ID# 35215                                      |                                    | Q3: 99.68 (A+)                           | Q4: 103.34 (A+)                    | (A+)                                  |  |
| Program Census Information:                           |                                    | # Children in Care During<br>Quarter: 19 | # Placements During<br>Quarter: 19 | # Children in Care On<br>Last Day: 17 |  |
|                                                       | Avg<br>Performance All<br>CCIs (%) | Provider<br>Performance (%)*             | Possible Points<br>(Weight)        | Provider Points<br>Earned             |  |
| OPM Monitoring Reviews                                |                                    |                                          |                                    |                                       |  |
| Annual Comprehensive Reviews                          | 84%                                | 99%                                      | 25                                 | 24.73                                 |  |
| Safety Reviews                                        | 90%                                | 100%                                     | 15                                 | 15.00                                 |  |
| Monitoring Sub-Total                                  |                                    |                                          | 40                                 | 39.73                                 |  |
| CCI Safety Outcomes                                   |                                    |                                          |                                    |                                       |  |
| Incidence of Maltreatment                             | 0.17%                              | No Substantiated<br>Reports              | 10                                 | 10.00                                 |  |
| Staff Training/Foundations                            | 58%                                | 72%                                      | 5                                  | 3.60                                  |  |
| Staff Safety Checks                                   | 91%                                | 100%                                     | 5                                  | 5.00                                  |  |
| Safety Sub-Total                                      |                                    |                                          | 20                                 | 18.60                                 |  |
| CCI Permanency Outcomes                               |                                    |                                          |                                    |                                       |  |
| Placement Stability                                   | 91%                                | 95%                                      | 15                                 | 14.25                                 |  |
| Permanency Sub-Total                                  |                                    |                                          | 15                                 | 14.25                                 |  |
| CCI Well-Being Outcomes                               |                                    |                                          |                                    |                                       |  |
| EPSDT Medical Visits                                  | 92%                                | 100%                                     | 4                                  | 4.00                                  |  |
| EPSDT Dental Visits                                   | 86%                                | 94%                                      | 4                                  | 3.76                                  |  |
| Academic Supports                                     | 75%                                | 95%                                      | 3                                  | 2.85                                  |  |
| Provider ECEM Visits                                  | 75%                                | 79%                                      | 7                                  | 5.53                                  |  |
| Provider General Contacts                             | 73%                                | 66%                                      | 7                                  | 4.62                                  |  |
| Placements with Siblings                              | 36%                                | 80%                                      | Not Scored                         | Not Scored                            |  |
| Placements within Legal County                        | 14%                                | 27%                                      | Not Scored                         | Not Scored                            |  |
| Well-Being Sub-Total                                  |                                    |                                          | 25                                 | 20.76                                 |  |
| *Performance calculation descriptions can b           | e found in the FY 20°              | 19 RBWO PBP Measureme                    | ents and Standards Guide           |                                       |  |