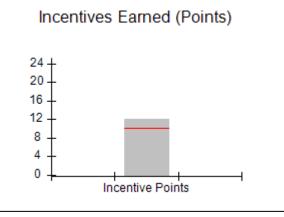

| Monitoring & Outcomes: Possible Points = 100 | Points Earned = 93.34 |           |
|----------------------------------------------|-----------------------|-----------|
| Score Before Incentives Credit 93            |                       | 93.34%    |
| Incentives Awarded 10.0                      |                       | 10.00 pts |
| PBP Verification N                           |                       | N/A pts   |
|                                              | Total Score           | 103.34%   |