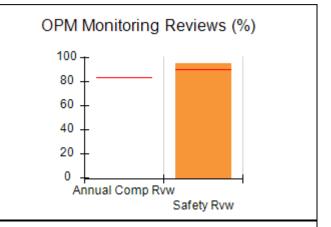

# Performance-Based Placement Measures RBWO Provider GA+SCORECARD - CCI

| Provider/Program Name: A Friend's House - (563) - CCI |                                    |                                          |                                    |                                       |  |
|-------------------------------------------------------|------------------------------------|------------------------------------------|------------------------------------|---------------------------------------|--|
| 111 Henry Pkwy., McDonough, GA 30                     | 0253                               | Quarterly Sco                            | ores (Grades)                      | Current Quarter Score<br>(Grade)      |  |
| Phone: 678-432-1630                                   |                                    | Q1: 106.75 (A+)                          | Q2: 102.90 (A+)                    | 103.34%                               |  |
| Vendor ID# 35215                                      |                                    | Q3: 99.68 (A+)                           | Q4: 103.34 (A+)                    | (A+)                                  |  |
| Program Census Information:                           |                                    | # Children in Care During<br>Quarter: 19 | # Placements During<br>Quarter: 19 | # Children in Care On<br>Last Day: 17 |  |
|                                                       | Avg<br>Performance All<br>CCIs (%) | Provider<br>Performance (%)*             | Possible Points<br>(Weight)        | Provider Points<br>Earned             |  |
| OPM Monitoring Reviews                                |                                    |                                          |                                    |                                       |  |
| Annual Comprehensive Reviews                          | 84%                                | 99%                                      | 25                                 | 24.73                                 |  |
| Safety Reviews                                        | 90%                                | 100%                                     | 15                                 | 15.00                                 |  |
| Monitoring Sub-Total                                  |                                    |                                          | 40                                 | 39.73                                 |  |
| CCI Safety Outcomes                                   |                                    |                                          |                                    |                                       |  |
| Incidence of Maltreatment                             | 0.17%                              | No Substantiated<br>Reports              | 10                                 | 10.00                                 |  |
| Staff Training/Foundations                            | 58%                                | 72%                                      | 5                                  | 3.60                                  |  |
| Staff Safety Checks                                   | 91%                                | 100%                                     | 5                                  | 5.00                                  |  |
| Safety Sub-Total                                      |                                    |                                          | 20                                 | 18.60                                 |  |
| CCI Permanency Outcomes                               |                                    |                                          |                                    |                                       |  |
| Placement Stability                                   | 91%                                | 95%                                      | 15                                 | 14.25                                 |  |
| Permanency Sub-Total                                  |                                    |                                          | 15                                 | 14.25                                 |  |
| CCI Well-Being Outcomes                               |                                    |                                          |                                    |                                       |  |
| EPSDT Medical Visits                                  | 92%                                | 100%                                     | 4                                  | 4.00                                  |  |
| EPSDT Dental Visits                                   | 86%                                | 94%                                      | 4                                  | 3.76                                  |  |
| Academic Supports                                     | 75%                                | 95%                                      | 3                                  | 2.85                                  |  |
| Provider ECEM Visits                                  | 75%                                | 79%                                      | 7                                  | 5.53                                  |  |
| Provider General Contacts                             | 73%                                | 66%                                      | 7                                  | 4.62                                  |  |
| Placements with Siblings                              | 36%                                | 80%                                      | Not Scored                         | Not Scored                            |  |
| Placements within Legal County                        | 14%                                | 27%                                      | Not Scored                         | Not Scored                            |  |
| Well-Being Sub-Total                                  |                                    |                                          | 25                                 | 20.76                                 |  |
| *Performance calculation descriptions can b           | e found in the FY 20°              | 19 RBWO PBP Measureme                    | ents and Standards Guide           |                                       |  |