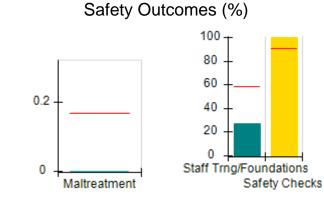

# Performance-Based Placement Measures RBWO Provider GA+SCORECARD - CCI

| Provider/Program Name: A Friend's House - (563) - CCI |                                    |                                          |                                    |                                       |  |
|-------------------------------------------------------|------------------------------------|------------------------------------------|------------------------------------|---------------------------------------|--|
| 111 Henry Pkwy., McDonough, GA 30                     | 0253                               | Quarterly Sco                            | ores (Grades)                      | Current Quarter Score<br>(Grade)      |  |
| Phone: 678-432-1630                                   |                                    | Q1: 106.75 (A+)                          | Q2: 102.90 (A+)                    | 103.34%                               |  |
| Vendor ID# 35215                                      |                                    | Q3: 99.68 (A+)                           | Q4: 103.34 (A+)                    | (A+)                                  |  |
| Program Census Information:                           |                                    | # Children in Care During<br>Quarter: 19 | # Placements During<br>Quarter: 19 | # Children in Care On<br>Last Day: 17 |  |
|                                                       | Avg<br>Performance All<br>CCIs (%) | Provider<br>Performance (%)*             | Possible Points<br>(Weight)        | Provider Points<br>Earned             |  |
| OPM Monitoring Reviews                                |                                    |                                          |                                    |                                       |  |
| Annual Comprehensive Reviews                          | 84%                                | 99%                                      | 25                                 | 24.73                                 |  |
| Safety Reviews                                        | 90%                                | 100%                                     | 15                                 | 15.00                                 |  |
| Monitoring Sub-Total                                  |                                    |                                          | 40                                 | 39.73                                 |  |
| CCI Safety Outcomes                                   |                                    |                                          |                                    |                                       |  |
| Incidence of Maltreatment                             | 0.17%                              | No Substantiated<br>Reports              | 10                                 | 10.00                                 |  |
| Staff Training/Foundations                            | 58%                                | 72%                                      | 5                                  | 3.60                                  |  |
| Staff Safety Checks                                   | 91%                                | 100%                                     | 5                                  | 5.00                                  |  |
| Safety Sub-Total                                      |                                    |                                          | 20                                 | 18.60                                 |  |
| CCI Permanency Outcomes                               |                                    |                                          |                                    |                                       |  |
| Placement Stability                                   | 91%                                | 95%                                      | 15                                 | 14.25                                 |  |
| Permanency Sub-Total                                  |                                    |                                          | 15                                 | 14.25                                 |  |
| CCI Well-Being Outcomes                               |                                    |                                          |                                    |                                       |  |
| EPSDT Medical Visits                                  | 92%                                | 100%                                     | 4                                  | 4.00                                  |  |
| EPSDT Dental Visits                                   | 86%                                | 94%                                      | 4                                  | 3.76                                  |  |
| Academic Supports                                     | 75%                                | 95%                                      | 3                                  | 2.85                                  |  |
| Provider ECEM Visits                                  | 75%                                | 79%                                      | 7                                  | 5.53                                  |  |
| Provider General Contacts                             | 73%                                | 66%                                      | 7                                  | 4.62                                  |  |
| Placements with Siblings                              | 36%                                | 80%                                      | Not Scored                         | Not Scored                            |  |
| Placements within Legal County                        | 14%                                | 27%                                      | Not Scored                         | Not Scored                            |  |
| Well-Being Sub-Total                                  |                                    |                                          | 25                                 | 20.76                                 |  |
| *Performance calculation descriptions can b           | e found in the FY 20°              | 19 RBWO PBP Measureme                    | ents and Standards Guide           |                                       |  |

\*Performance calculation descriptions can be found in the FY 2019 RBWO PBP Measurements and Standards Guide.

| Total Reports:                    | 0 |
|-----------------------------------|---|
| Number Screened In:               | 0 |
| Number Screened Out:              | 0 |
| Number Substantiated:             | 0 |
| Number Unsubstantiated:           | 0 |
| Number Active CPS Investigations: | 0 |