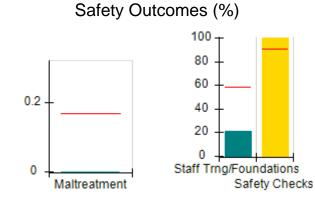

# Performance-Based Placement Measures RBWO Provider GA+SCORECARD - CCI

| Provider/Program Name: A Friend's House - (563) - CCI |                                    |                                          |                                    |                                       |  |
|-------------------------------------------------------|------------------------------------|------------------------------------------|------------------------------------|---------------------------------------|--|
| 111 Henry Pkwy., McDonough, GA 30                     | 0253                               | Quarterly Sco                            | ores (Grades)                      | Current Quarter Score<br>(Grade)      |  |
| Phone: 678-432-1630                                   |                                    | Q1: 106.75 (A+)                          | Q2: 102.90 (A+)                    | 103.34%                               |  |
| Vendor ID# 35215                                      |                                    | Q3: 99.68 (A+)                           | Q4: 103.34 (A+)                    | (A+)                                  |  |
| Program Census Information:                           |                                    | # Children in Care During<br>Quarter: 19 | # Placements During<br>Quarter: 19 | # Children in Care On<br>Last Day: 17 |  |
|                                                       | Avg<br>Performance All<br>CCIs (%) | Provider<br>Performance (%)*             | Possible Points<br>(Weight)        | Provider Points<br>Earned             |  |
| OPM Monitoring Reviews                                |                                    |                                          |                                    |                                       |  |
| Annual Comprehensive Reviews                          | 84%                                | 99%                                      | 25                                 | 24.73                                 |  |
| Safety Reviews                                        | 90%                                | 100%                                     | 15                                 | 15.00                                 |  |
| Monitoring Sub-Total                                  |                                    |                                          | 40                                 | 39.73                                 |  |
| CCI Safety Outcomes                                   |                                    |                                          |                                    |                                       |  |
| Incidence of Maltreatment                             | 0.17%                              | No Substantiated<br>Reports              | 10                                 | 10.00                                 |  |
| Staff Training/Foundations                            | 58%                                | 72%                                      | 5                                  | 3.60                                  |  |
| Staff Safety Checks                                   | 91%                                | 100%                                     | 5                                  | 5.00                                  |  |
| Safety Sub-Total                                      |                                    |                                          | 20                                 | 18.60                                 |  |
| CCI Permanency Outcomes                               |                                    |                                          |                                    |                                       |  |
| Placement Stability                                   | 91%                                | 95%                                      | 15                                 | 14.25                                 |  |
| Permanency Sub-Total                                  |                                    |                                          | 15                                 | 14.25                                 |  |
| CCI Well-Being Outcomes                               |                                    |                                          |                                    |                                       |  |
| EPSDT Medical Visits                                  | 92%                                | 100%                                     | 4                                  | 4.00                                  |  |
| EPSDT Dental Visits                                   | 86%                                | 94%                                      | 4                                  | 3.76                                  |  |
| Academic Supports                                     | 75%                                | 95%                                      | 3                                  | 2.85                                  |  |
| Provider ECEM Visits                                  | 75%                                | 79%                                      | 7                                  | 5.53                                  |  |
| Provider General Contacts                             | 73%                                | 66%                                      | 7                                  | 4.62                                  |  |
| Placements with Siblings                              | 36%                                | 80%                                      | Not Scored                         | Not Scored                            |  |
| Placements within Legal County                        | 14%                                | 27%                                      | Not Scored                         | Not Scored                            |  |
| Well-Being Sub-Total                                  |                                    |                                          | 25                                 | 20.76                                 |  |
| *Performance calculation descriptions can b           | e found in the FY 20°              | 19 RBWO PBP Measureme                    | ents and Standards Guide           |                                       |  |