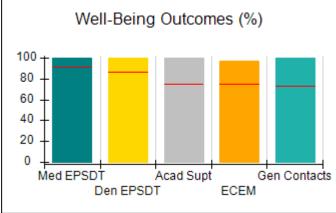

# Performance-Based Placement Measures RBWO Provider GA+SCORECARD - CCI

| Provider/Program Name: A Friend's House - (563) - CCI |                                    |                                          |                                    |                                       |  |
|-------------------------------------------------------|------------------------------------|------------------------------------------|------------------------------------|---------------------------------------|--|
| 111 Henry Pkwy., McDonough, GA 30                     | 0253                               | Quarterly Sco                            | ores (Grades)                      | Current Quarter Score<br>(Grade)      |  |
| Phone: 678-432-1630                                   |                                    | Q1: 106.75 (A+)                          | Q2: 102.90 (A+)                    | 103.34%                               |  |
| Vendor ID# 35215                                      |                                    | Q3: 99.68 (A+)                           | Q4: 103.34 (A+)                    | (A+)                                  |  |
| Program Census Information:                           |                                    | # Children in Care During<br>Quarter: 19 | # Placements During<br>Quarter: 19 | # Children in Care On<br>Last Day: 17 |  |
|                                                       | Avg<br>Performance All<br>CCIs (%) | Provider<br>Performance (%)*             | Possible Points<br>(Weight)        | Provider Points<br>Earned             |  |
| OPM Monitoring Reviews                                |                                    |                                          |                                    |                                       |  |
| Annual Comprehensive Reviews                          | 84%                                | 99%                                      | 25                                 | 24.73                                 |  |
| Safety Reviews                                        | 90%                                | 100%                                     | 15                                 | 15.00                                 |  |
| Monitoring Sub-Total                                  |                                    |                                          | 40                                 | 39.73                                 |  |
| CCI Safety Outcomes                                   |                                    |                                          |                                    |                                       |  |
| Incidence of Maltreatment                             | 0.17%                              | No Substantiated<br>Reports              | 10                                 | 10.00                                 |  |
| Staff Training/Foundations                            | 58%                                | 72%                                      | 5                                  | 3.60                                  |  |
| Staff Safety Checks                                   | 91%                                | 100%                                     | 5                                  | 5.00                                  |  |
| Safety Sub-Total                                      |                                    |                                          | 20                                 | 18.60                                 |  |
| CCI Permanency Outcomes                               |                                    |                                          |                                    |                                       |  |
| Placement Stability                                   | 91%                                | 95%                                      | 15                                 | 14.25                                 |  |
| Permanency Sub-Total                                  |                                    |                                          | 15                                 | 14.25                                 |  |
| CCI Well-Being Outcomes                               |                                    |                                          |                                    |                                       |  |
| EPSDT Medical Visits                                  | 92%                                | 100%                                     | 4                                  | 4.00                                  |  |
| EPSDT Dental Visits                                   | 86%                                | 94%                                      | 4                                  | 3.76                                  |  |
| Academic Supports                                     | 75%                                | 95%                                      | 3                                  | 2.85                                  |  |
| Provider ECEM Visits                                  | 75%                                | 79%                                      | 7                                  | 5.53                                  |  |
| Provider General Contacts                             | 73%                                | 66%                                      | 7                                  | 4.62                                  |  |
| Placements with Siblings                              | 36%                                | 80%                                      | Not Scored                         | Not Scored                            |  |
| Placements within Legal County                        | 14%                                | 27%                                      | Not Scored                         | Not Scored                            |  |
| Well-Being Sub-Total                                  |                                    |                                          | 25                                 | 20.76                                 |  |
| *Performance calculation descriptions can b           | e found in the FY 20°              | 19 RBWO PBP Measureme                    | ents and Standards Guide           |                                       |  |