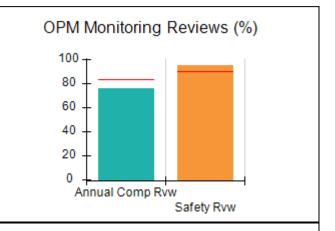

# Performance-Based Placement Measures RBWO Provider GA+SCORECARD - CCI

| Provider/Program Name: A Friend's House - (563) - CCI |                                    |                                          |                                    |                                       |  |
|-------------------------------------------------------|------------------------------------|------------------------------------------|------------------------------------|---------------------------------------|--|
| 111 Henry Pkwy., McDonough, GA 30                     | 0253                               | Quarterly Sco                            | ores (Grades)                      | Current Quarter Score<br>(Grade)      |  |
| Phone: 678-432-1630                                   |                                    | Q1: 106.75 (A+)                          | Q2: 102.90 (A+)                    | 103.34%                               |  |
| Vendor ID# 35215                                      |                                    | Q3: 99.68 (A+)                           | Q4: 103.34 (A+)                    | (A+)                                  |  |
| Program Census Information:                           |                                    | # Children in Care During<br>Quarter: 19 | # Placements During<br>Quarter: 19 | # Children in Care On<br>Last Day: 17 |  |
|                                                       | Avg<br>Performance All<br>CCIs (%) | Provider<br>Performance (%)*             | Possible Points<br>(Weight)        | Provider Points<br>Earned             |  |
| OPM Monitoring Reviews                                |                                    |                                          |                                    |                                       |  |
| Annual Comprehensive Reviews                          | 84%                                | 99%                                      | 25                                 | 24.73                                 |  |
| Safety Reviews                                        | 90%                                | 100%                                     | 15                                 | 15.00                                 |  |
| Monitoring Sub-Total                                  |                                    |                                          | 40                                 | 39.73                                 |  |
| CCI Safety Outcomes                                   |                                    |                                          |                                    |                                       |  |
| Incidence of Maltreatment                             | 0.17%                              | No Substantiated<br>Reports              | 10                                 | 10.00                                 |  |
| Staff Training/Foundations                            | 58%                                | 72%                                      | 5                                  | 3.60                                  |  |
| Staff Safety Checks                                   | 91%                                | 100%                                     | 5                                  | 5.00                                  |  |
| Safety Sub-Total                                      |                                    |                                          | 20                                 | 18.60                                 |  |
| CCI Permanency Outcomes                               |                                    |                                          |                                    |                                       |  |
| Placement Stability                                   | 91%                                | 95%                                      | 15                                 | 14.25                                 |  |
| Permanency Sub-Total                                  |                                    |                                          | 15                                 | 14.25                                 |  |
| CCI Well-Being Outcomes                               |                                    |                                          |                                    |                                       |  |
| EPSDT Medical Visits                                  | 92%                                | 100%                                     | 4                                  | 4.00                                  |  |
| EPSDT Dental Visits                                   | 86%                                | 94%                                      | 4                                  | 3.76                                  |  |
| Academic Supports                                     | 75%                                | 95%                                      | 3                                  | 2.85                                  |  |
| Provider ECEM Visits                                  | 75%                                | 79%                                      | 7                                  | 5.53                                  |  |
| Provider General Contacts                             | 73%                                | 66%                                      | 7                                  | 4.62                                  |  |
| Placements with Siblings                              | 36%                                | 80%                                      | Not Scored                         | Not Scored                            |  |
| Placements within Legal County                        | 14%                                | 27%                                      | Not Scored                         | Not Scored                            |  |
| Well-Being Sub-Total                                  |                                    |                                          | 25                                 | 20.76                                 |  |
| *Performance calculation descriptions can b           | e found in the FY 20°              | 19 RBWO PBP Measureme                    | ents and Standards Guide           |                                       |  |