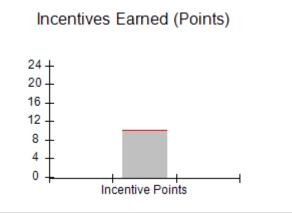

| Monitoring & Outcomes: Possible Points = 100 | Points Earned = 93.34 |           |
|----------------------------------------------|-----------------------|-----------|
| Score Before Incentives Credit 93            |                       | 93.34%    |
| Incentives Awarded 10.0                      |                       | 10.00 pts |
| PBP Verification N                           |                       | N/A pts   |
|                                              | Total Score           | 103.34%   |