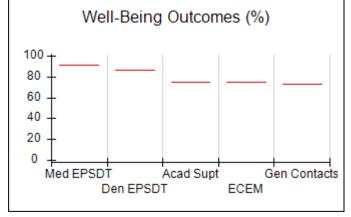

# Performance-Based Placement Measures RBWO Provider GA+SCORECARD - CCI

| Provider/Program Name: A Friend's House - (563) - CCI |                                    |                                          |                                    |                                       |  |
|-------------------------------------------------------|------------------------------------|------------------------------------------|------------------------------------|---------------------------------------|--|
| 111 Henry Pkwy., McDonough, GA 30                     | 0253                               | Quarterly Sco                            | ores (Grades)                      | Current Quarter Score<br>(Grade)      |  |
| Phone: 678-432-1630                                   |                                    | Q1: 106.75 (A+)                          | Q2: 102.90 (A+)                    | 103.34%                               |  |
| Vendor ID# 35215                                      |                                    | Q3: 99.68 (A+)                           | Q4: 103.34 (A+)                    | (A+)                                  |  |
| Program Census Information:                           |                                    | # Children in Care During<br>Quarter: 19 | # Placements During<br>Quarter: 19 | # Children in Care On<br>Last Day: 17 |  |
|                                                       | Avg<br>Performance All<br>CCIs (%) | Provider<br>Performance (%)*             | Possible Points<br>(Weight)        | Provider Points<br>Earned             |  |
| OPM Monitoring Reviews                                |                                    |                                          |                                    |                                       |  |
| Annual Comprehensive Reviews                          | 84%                                | 99%                                      | 25                                 | 24.73                                 |  |
| Safety Reviews                                        | 90%                                | 100%                                     | 15                                 | 15.00                                 |  |
| Monitoring Sub-Total                                  |                                    |                                          | 40                                 | 39.73                                 |  |
| CCI Safety Outcomes                                   |                                    |                                          |                                    |                                       |  |
| Incidence of Maltreatment                             | 0.17%                              | No Substantiated<br>Reports              | 10                                 | 10.00                                 |  |
| Staff Training/Foundations                            | 58%                                | 72%                                      | 5                                  | 3.60                                  |  |
| Staff Safety Checks                                   | 91%                                | 100%                                     | 5                                  | 5.00                                  |  |
| Safety Sub-Total                                      |                                    |                                          | 20                                 | 18.60                                 |  |
| CCI Permanency Outcomes                               |                                    |                                          |                                    |                                       |  |
| Placement Stability                                   | 91%                                | 95%                                      | 15                                 | 14.25                                 |  |
| Permanency Sub-Total                                  |                                    |                                          | 15                                 | 14.25                                 |  |
| CCI Well-Being Outcomes                               |                                    |                                          |                                    |                                       |  |
| EPSDT Medical Visits                                  | 92%                                | 100%                                     | 4                                  | 4.00                                  |  |
| EPSDT Dental Visits                                   | 86%                                | 94%                                      | 4                                  | 3.76                                  |  |
| Academic Supports                                     | 75%                                | 95%                                      | 3                                  | 2.85                                  |  |
| Provider ECEM Visits                                  | 75%                                | 79%                                      | 7                                  | 5.53                                  |  |
| Provider General Contacts                             | 73%                                | 66%                                      | 7                                  | 4.62                                  |  |
| Placements with Siblings                              | 36%                                | 80%                                      | Not Scored                         | Not Scored                            |  |
| Placements within Legal County                        | 14%                                | 27%                                      | Not Scored                         | Not Scored                            |  |
| Well-Being Sub-Total                                  |                                    |                                          | 25                                 | 20.76                                 |  |
| *Performance calculation descriptions can b           | e found in the FY 20°              | 19 RBWO PBP Measureme                    | ents and Standards Guide           |                                       |  |