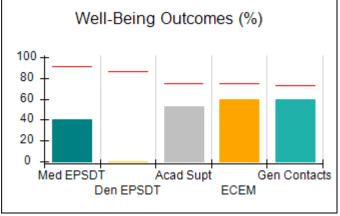

# Performance-Based Placement Measures RBWO Provider GA+SCORECARD - CCI

| Provider/Program Name: A Friend's House - (563) - CCI |                                    |                                          |                                    |                                       |  |
|-------------------------------------------------------|------------------------------------|------------------------------------------|------------------------------------|---------------------------------------|--|
| 111 Henry Pkwy., McDonough, GA 30                     | 0253                               | Quarterly Sco                            | ores (Grades)                      | Current Quarter Score<br>(Grade)      |  |
| Phone: 678-432-1630                                   |                                    | Q1: 106.75 (A+)                          | Q2: 102.90 (A+)                    | 103.34%                               |  |
| Vendor ID# 35215                                      |                                    | Q3: 99.68 (A+)                           | Q4: 103.34 (A+)                    | (A+)                                  |  |
| Program Census Information:                           |                                    | # Children in Care During<br>Quarter: 19 | # Placements During<br>Quarter: 19 | # Children in Care On<br>Last Day: 17 |  |
|                                                       | Avg<br>Performance All<br>CCIs (%) | Provider<br>Performance (%)*             | Possible Points<br>(Weight)        | Provider Points<br>Earned             |  |
| OPM Monitoring Reviews                                |                                    |                                          |                                    |                                       |  |
| Annual Comprehensive Reviews                          | 84%                                | 99%                                      | 25                                 | 24.73                                 |  |
| Safety Reviews                                        | 90%                                | 100%                                     | 15                                 | 15.00                                 |  |
| Monitoring Sub-Total                                  |                                    |                                          | 40                                 | 39.73                                 |  |
| CCI Safety Outcomes                                   |                                    |                                          |                                    |                                       |  |
| Incidence of Maltreatment                             | 0.17%                              | No Substantiated<br>Reports              | 10                                 | 10.00                                 |  |
| Staff Training/Foundations                            | 58%                                | 72%                                      | 5                                  | 3.60                                  |  |
| Staff Safety Checks                                   | 91%                                | 100%                                     | 5                                  | 5.00                                  |  |
| Safety Sub-Total                                      |                                    |                                          | 20                                 | 18.60                                 |  |
| CCI Permanency Outcomes                               |                                    |                                          |                                    |                                       |  |
| Placement Stability                                   | 91%                                | 95%                                      | 15                                 | 14.25                                 |  |
| Permanency Sub-Total                                  |                                    |                                          | 15                                 | 14.25                                 |  |
| CCI Well-Being Outcomes                               |                                    |                                          |                                    |                                       |  |
| EPSDT Medical Visits                                  | 92%                                | 100%                                     | 4                                  | 4.00                                  |  |
| EPSDT Dental Visits                                   | 86%                                | 94%                                      | 4                                  | 3.76                                  |  |
| Academic Supports                                     | 75%                                | 95%                                      | 3                                  | 2.85                                  |  |
| Provider ECEM Visits                                  | 75%                                | 79%                                      | 7                                  | 5.53                                  |  |
| Provider General Contacts                             | 73%                                | 66%                                      | 7                                  | 4.62                                  |  |
| Placements with Siblings                              | 36%                                | 80%                                      | Not Scored                         | Not Scored                            |  |
| Placements within Legal County                        | 14%                                | 27%                                      | Not Scored                         | Not Scored                            |  |
| Well-Being Sub-Total                                  |                                    |                                          | 25                                 | 20.76                                 |  |
| *Performance calculation descriptions can b           | e found in the FY 20°              | 19 RBWO PBP Measureme                    | ents and Standards Guide           |                                       |  |