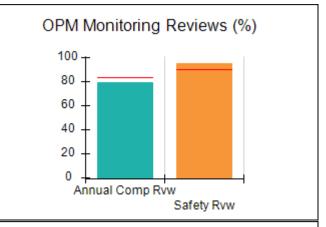

# Performance-Based Placement Measures RBWO Provider GA+SCORECARD - CCI

| Provider/Program Name: A Friend's House - (563) - CCI |                                    |                                          |                                    |                                       |  |
|-------------------------------------------------------|------------------------------------|------------------------------------------|------------------------------------|---------------------------------------|--|
| 111 Henry Pkwy., McDonough, GA 30                     | 0253                               | Quarterly Sco                            | ores (Grades)                      | Current Quarter Score<br>(Grade)      |  |
| Phone: 678-432-1630                                   |                                    | Q1: 106.75 (A+)                          | Q2: 102.90 (A+)                    | 103.34%                               |  |
| Vendor ID# 35215                                      |                                    | Q3: 99.68 (A+)                           | Q4: 103.34 (A+)                    | (A+)                                  |  |
| Program Census Information:                           |                                    | # Children in Care During<br>Quarter: 19 | # Placements During<br>Quarter: 19 | # Children in Care On<br>Last Day: 17 |  |
|                                                       | Avg<br>Performance All<br>CCIs (%) | Provider<br>Performance (%)*             | Possible Points<br>(Weight)        | Provider Points<br>Earned             |  |
| OPM Monitoring Reviews                                |                                    |                                          |                                    |                                       |  |
| Annual Comprehensive Reviews                          | 84%                                | 99%                                      | 25                                 | 24.73                                 |  |
| Safety Reviews                                        | 90%                                | 100%                                     | 15                                 | 15.00                                 |  |
| Monitoring Sub-Total                                  |                                    |                                          | 40                                 | 39.73                                 |  |
| CCI Safety Outcomes                                   |                                    |                                          |                                    |                                       |  |
| Incidence of Maltreatment                             | 0.17%                              | No Substantiated<br>Reports              | 10                                 | 10.00                                 |  |
| Staff Training/Foundations                            | 58%                                | 72%                                      | 5                                  | 3.60                                  |  |
| Staff Safety Checks                                   | 91%                                | 100%                                     | 5                                  | 5.00                                  |  |
| Safety Sub-Total                                      |                                    |                                          | 20                                 | 18.60                                 |  |
| CCI Permanency Outcomes                               |                                    |                                          |                                    |                                       |  |
| Placement Stability                                   | 91%                                | 95%                                      | 15                                 | 14.25                                 |  |
| Permanency Sub-Total                                  |                                    |                                          | 15                                 | 14.25                                 |  |
| CCI Well-Being Outcomes                               |                                    |                                          |                                    |                                       |  |
| EPSDT Medical Visits                                  | 92%                                | 100%                                     | 4                                  | 4.00                                  |  |
| EPSDT Dental Visits                                   | 86%                                | 94%                                      | 4                                  | 3.76                                  |  |
| Academic Supports                                     | 75%                                | 95%                                      | 3                                  | 2.85                                  |  |
| Provider ECEM Visits                                  | 75%                                | 79%                                      | 7                                  | 5.53                                  |  |
| Provider General Contacts                             | 73%                                | 66%                                      | 7                                  | 4.62                                  |  |
| Placements with Siblings                              | 36%                                | 80%                                      | Not Scored                         | Not Scored                            |  |
| Placements within Legal County                        | 14%                                | 27%                                      | Not Scored                         | Not Scored                            |  |
| Well-Being Sub-Total                                  |                                    |                                          | 25                                 | 20.76                                 |  |
| *Performance calculation descriptions can b           | e found in the FY 20°              | 19 RBWO PBP Measureme                    | ents and Standards Guide           |                                       |  |