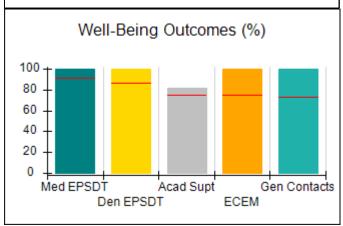

# Performance-Based Placement Measures RBWO Provider GA+SCORECARD - CCI

| Provider/Program Name: A Friend's House - (563) - CCI |                                    |                                          |                                    |                                       |  |
|-------------------------------------------------------|------------------------------------|------------------------------------------|------------------------------------|---------------------------------------|--|
| 111 Henry Pkwy., McDonough, GA 30                     | 0253                               | Quarterly Sco                            | ores (Grades)                      | Current Quarter Score<br>(Grade)      |  |
| Phone: 678-432-1630                                   |                                    | Q1: 106.75 (A+)                          | Q2: 102.90 (A+)                    | 103.34%                               |  |
| Vendor ID# 35215                                      |                                    | Q3: 99.68 (A+)                           | Q4: 103.34 (A+)                    | (A+)                                  |  |
| Program Census Information:                           |                                    | # Children in Care During<br>Quarter: 19 | # Placements During<br>Quarter: 19 | # Children in Care On<br>Last Day: 17 |  |
|                                                       | Avg<br>Performance All<br>CCIs (%) | Provider<br>Performance (%)*             | Possible Points<br>(Weight)        | Provider Points<br>Earned             |  |
| OPM Monitoring Reviews                                |                                    |                                          |                                    |                                       |  |
| Annual Comprehensive Reviews                          | 84%                                | 99%                                      | 25                                 | 24.73                                 |  |
| Safety Reviews                                        | 90%                                | 100%                                     | 15                                 | 15.00                                 |  |
| Monitoring Sub-Total                                  |                                    |                                          | 40                                 | 39.73                                 |  |
| CCI Safety Outcomes                                   |                                    |                                          |                                    |                                       |  |
| Incidence of Maltreatment                             | 0.17%                              | No Substantiated<br>Reports              | 10                                 | 10.00                                 |  |
| Staff Training/Foundations                            | 58%                                | 72%                                      | 5                                  | 3.60                                  |  |
| Staff Safety Checks                                   | 91%                                | 100%                                     | 5                                  | 5.00                                  |  |
| Safety Sub-Total                                      |                                    |                                          | 20                                 | 18.60                                 |  |
| CCI Permanency Outcomes                               |                                    |                                          |                                    |                                       |  |
| Placement Stability                                   | 91%                                | 95%                                      | 15                                 | 14.25                                 |  |
| Permanency Sub-Total                                  |                                    |                                          | 15                                 | 14.25                                 |  |
| CCI Well-Being Outcomes                               |                                    |                                          |                                    |                                       |  |
| EPSDT Medical Visits                                  | 92%                                | 100%                                     | 4                                  | 4.00                                  |  |
| EPSDT Dental Visits                                   | 86%                                | 94%                                      | 4                                  | 3.76                                  |  |
| Academic Supports                                     | 75%                                | 95%                                      | 3                                  | 2.85                                  |  |
| Provider ECEM Visits                                  | 75%                                | 79%                                      | 7                                  | 5.53                                  |  |
| Provider General Contacts                             | 73%                                | 66%                                      | 7                                  | 4.62                                  |  |
| Placements with Siblings                              | 36%                                | 80%                                      | Not Scored                         | Not Scored                            |  |
| Placements within Legal County                        | 14%                                | 27%                                      | Not Scored                         | Not Scored                            |  |
| Well-Being Sub-Total                                  |                                    |                                          | 25                                 | 20.76                                 |  |
| *Performance calculation descriptions can b           | e found in the FY 20°              | 19 RBWO PBP Measureme                    | ents and Standards Guide           |                                       |  |