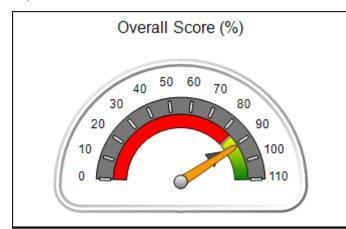

| Monitoring & Outcomes: Possible Points = 100 | Points Earned = 93.34 |           |
|----------------------------------------------|-----------------------|-----------|
| Score Before Incentives Credit 93            |                       | 93.34%    |
| Incentives Awarded 10.0                      |                       | 10.00 pts |
| PBP Verification N                           |                       | N/A pts   |
|                                              | Total Score           | 103.34%   |