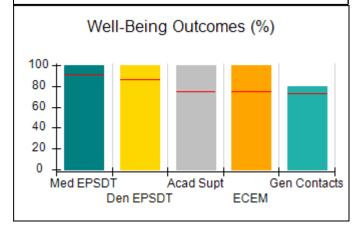

# Performance-Based Placement Measures RBWO Provider GA+SCORECARD - CCI

| Provider/Program Name: A Friend's House - (563) - CCI |                                    |                                          |                                    |                                       |  |
|-------------------------------------------------------|------------------------------------|------------------------------------------|------------------------------------|---------------------------------------|--|
| 111 Henry Pkwy., McDonough, GA 30                     | 0253                               | Quarterly Sco                            | ores (Grades)                      | Current Quarter Score<br>(Grade)      |  |
| Phone: 678-432-1630                                   |                                    | Q1: 106.75 (A+)                          | Q2: 102.90 (A+)                    | 103.34%                               |  |
| Vendor ID# 35215                                      |                                    | Q3: 99.68 (A+)                           | Q4: 103.34 (A+)                    | (A+)                                  |  |
| Program Census Information:                           |                                    | # Children in Care During<br>Quarter: 19 | # Placements During<br>Quarter: 19 | # Children in Care On<br>Last Day: 17 |  |
|                                                       | Avg<br>Performance All<br>CCIs (%) | Provider<br>Performance (%)*             | Possible Points<br>(Weight)        | Provider Points<br>Earned             |  |
| OPM Monitoring Reviews                                |                                    |                                          |                                    |                                       |  |
| Annual Comprehensive Reviews                          | 84%                                | 99%                                      | 25                                 | 24.73                                 |  |
| Safety Reviews                                        | 90%                                | 100%                                     | 15                                 | 15.00                                 |  |
| Monitoring Sub-Total                                  |                                    |                                          | 40                                 | 39.73                                 |  |
| CCI Safety Outcomes                                   |                                    |                                          |                                    |                                       |  |
| Incidence of Maltreatment                             | 0.17%                              | No Substantiated<br>Reports              | 10                                 | 10.00                                 |  |
| Staff Training/Foundations                            | 58%                                | 72%                                      | 5                                  | 3.60                                  |  |
| Staff Safety Checks                                   | 91%                                | 100%                                     | 5                                  | 5.00                                  |  |
| Safety Sub-Total                                      |                                    |                                          | 20                                 | 18.60                                 |  |
| CCI Permanency Outcomes                               |                                    |                                          |                                    |                                       |  |
| Placement Stability                                   | 91%                                | 95%                                      | 15                                 | 14.25                                 |  |
| Permanency Sub-Total                                  |                                    |                                          | 15                                 | 14.25                                 |  |
| CCI Well-Being Outcomes                               |                                    |                                          |                                    |                                       |  |
| EPSDT Medical Visits                                  | 92%                                | 100%                                     | 4                                  | 4.00                                  |  |
| EPSDT Dental Visits                                   | 86%                                | 94%                                      | 4                                  | 3.76                                  |  |
| Academic Supports                                     | 75%                                | 95%                                      | 3                                  | 2.85                                  |  |
| Provider ECEM Visits                                  | 75%                                | 79%                                      | 7                                  | 5.53                                  |  |
| Provider General Contacts                             | 73%                                | 66%                                      | 7                                  | 4.62                                  |  |
| Placements with Siblings                              | 36%                                | 80%                                      | Not Scored                         | Not Scored                            |  |
| Placements within Legal County                        | 14%                                | 27%                                      | Not Scored                         | Not Scored                            |  |
| Well-Being Sub-Total                                  |                                    |                                          | 25                                 | 20.76                                 |  |
| *Performance calculation descriptions can b           | e found in the FY 20°              | 19 RBWO PBP Measureme                    | ents and Standards Guide           |                                       |  |