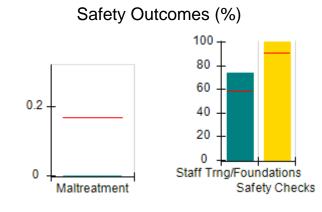

# Performance-Based Placement Measures RBWO Provider GA+SCORECARD - CCI

| Provider/Program Name: A Friend's House - (563) - CCI |                                    |                                          |                                    |                                       |  |
|-------------------------------------------------------|------------------------------------|------------------------------------------|------------------------------------|---------------------------------------|--|
| 111 Henry Pkwy., McDonough, GA 30                     | 0253                               | Quarterly Sco                            | ores (Grades)                      | Current Quarter Score<br>(Grade)      |  |
| Phone: 678-432-1630                                   |                                    | Q1: 106.75 (A+)                          | Q2: 102.90 (A+)                    | 103.34%                               |  |
| Vendor ID# 35215                                      |                                    | Q3: 99.68 (A+)                           | Q4: 103.34 (A+)                    | (A+)                                  |  |
| Program Census Information:                           |                                    | # Children in Care During<br>Quarter: 19 | # Placements During<br>Quarter: 19 | # Children in Care On<br>Last Day: 17 |  |
|                                                       | Avg<br>Performance All<br>CCIs (%) | Provider<br>Performance (%)*             | Possible Points<br>(Weight)        | Provider Points<br>Earned             |  |
| OPM Monitoring Reviews                                |                                    |                                          |                                    |                                       |  |
| Annual Comprehensive Reviews                          | 84%                                | 99%                                      | 25                                 | 24.73                                 |  |
| Safety Reviews                                        | 90%                                | 100%                                     | 15                                 | 15.00                                 |  |
| Monitoring Sub-Total                                  |                                    |                                          | 40                                 | 39.73                                 |  |
| CCI Safety Outcomes                                   |                                    |                                          |                                    |                                       |  |
| Incidence of Maltreatment                             | 0.17%                              | No Substantiated<br>Reports              | 10                                 | 10.00                                 |  |
| Staff Training/Foundations                            | 58%                                | 72%                                      | 5                                  | 3.60                                  |  |
| Staff Safety Checks                                   | 91%                                | 100%                                     | 5                                  | 5.00                                  |  |
| Safety Sub-Total                                      |                                    |                                          | 20                                 | 18.60                                 |  |
| CCI Permanency Outcomes                               |                                    |                                          |                                    |                                       |  |
| Placement Stability                                   | 91%                                | 95%                                      | 15                                 | 14.25                                 |  |
| Permanency Sub-Total                                  |                                    |                                          | 15                                 | 14.25                                 |  |
| CCI Well-Being Outcomes                               |                                    |                                          |                                    |                                       |  |
| EPSDT Medical Visits                                  | 92%                                | 100%                                     | 4                                  | 4.00                                  |  |
| EPSDT Dental Visits                                   | 86%                                | 94%                                      | 4                                  | 3.76                                  |  |
| Academic Supports                                     | 75%                                | 95%                                      | 3                                  | 2.85                                  |  |
| Provider ECEM Visits                                  | 75%                                | 79%                                      | 7                                  | 5.53                                  |  |
| Provider General Contacts                             | 73%                                | 66%                                      | 7                                  | 4.62                                  |  |
| Placements with Siblings                              | 36%                                | 80%                                      | Not Scored                         | Not Scored                            |  |
| Placements within Legal County                        | 14%                                | 27%                                      | Not Scored                         | Not Scored                            |  |
| Well-Being Sub-Total                                  |                                    |                                          | 25                                 | 20.76                                 |  |
| *Performance calculation descriptions can b           | e found in the FY 20°              | 19 RBWO PBP Measureme                    | ents and Standards Guide           |                                       |  |