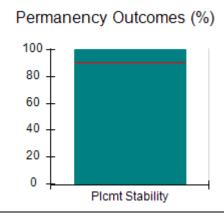

# Performance-Based Placement Measures RBWO Provider GA+SCORECARD - CCI

| Provider/Program Name: A Friend's House - (563) - CCI |                                    |                                          |                                    |                                       |  |
|-------------------------------------------------------|------------------------------------|------------------------------------------|------------------------------------|---------------------------------------|--|
| 111 Henry Pkwy., McDonough, GA 30                     | 0253                               | Quarterly Sco                            | ores (Grades)                      | Current Quarter Score<br>(Grade)      |  |
| Phone: 678-432-1630                                   |                                    | Q1: 106.75 (A+)                          | Q2: 102.90 (A+)                    | 103.34%                               |  |
| Vendor ID# 35215                                      |                                    | Q3: 99.68 (A+)                           | Q4: 103.34 (A+)                    | (A+)                                  |  |
| Program Census Information:                           |                                    | # Children in Care During<br>Quarter: 19 | # Placements During<br>Quarter: 19 | # Children in Care On<br>Last Day: 17 |  |
|                                                       | Avg<br>Performance All<br>CCIs (%) | Provider<br>Performance (%)*             | Possible Points<br>(Weight)        | Provider Points<br>Earned             |  |
| OPM Monitoring Reviews                                |                                    |                                          |                                    |                                       |  |
| Annual Comprehensive Reviews                          | 84%                                | 99%                                      | 25                                 | 24.73                                 |  |
| Safety Reviews                                        | 90%                                | 100%                                     | 15                                 | 15.00                                 |  |
| Monitoring Sub-Total                                  |                                    |                                          | 40                                 | 39.73                                 |  |
| CCI Safety Outcomes                                   |                                    |                                          |                                    |                                       |  |
| Incidence of Maltreatment                             | 0.17%                              | No Substantiated<br>Reports              | 10                                 | 10.00                                 |  |
| Staff Training/Foundations                            | 58%                                | 72%                                      | 5                                  | 3.60                                  |  |
| Staff Safety Checks                                   | 91%                                | 100%                                     | 5                                  | 5.00                                  |  |
| Safety Sub-Total                                      |                                    |                                          | 20                                 | 18.60                                 |  |
| CCI Permanency Outcomes                               |                                    |                                          |                                    |                                       |  |
| Placement Stability                                   | 91%                                | 95%                                      | 15                                 | 14.25                                 |  |
| Permanency Sub-Total                                  |                                    |                                          | 15                                 | 14.25                                 |  |
| CCI Well-Being Outcomes                               |                                    |                                          |                                    |                                       |  |
| EPSDT Medical Visits                                  | 92%                                | 100%                                     | 4                                  | 4.00                                  |  |
| EPSDT Dental Visits                                   | 86%                                | 94%                                      | 4                                  | 3.76                                  |  |
| Academic Supports                                     | 75%                                | 95%                                      | 3                                  | 2.85                                  |  |
| Provider ECEM Visits                                  | 75%                                | 79%                                      | 7                                  | 5.53                                  |  |
| Provider General Contacts                             | 73%                                | 66%                                      | 7                                  | 4.62                                  |  |
| Placements with Siblings                              | 36%                                | 80%                                      | Not Scored                         | Not Scored                            |  |
| Placements within Legal County                        | 14%                                | 27%                                      | Not Scored                         | Not Scored                            |  |
| Well-Being Sub-Total                                  |                                    |                                          | 25                                 | 20.76                                 |  |
| *Performance calculation descriptions can b           | e found in the FY 20°              | 19 RBWO PBP Measureme                    | ents and Standards Guide           |                                       |  |