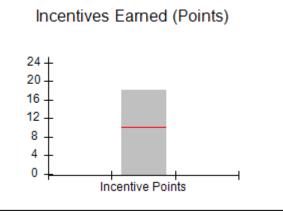

# Performance-Based Placement Measures RBWO Provider GA+SCORECARD - CCI

Report Quarter: Q4 FY2019

| Program Census Information:                      |                                   | # Children in Care During<br>Quarter: 19 | # Placements During<br>Quarter: 19 | # Children in Care On<br>Last Day: 17 |
|--------------------------------------------------|-----------------------------------|------------------------------------------|------------------------------------|---------------------------------------|
| CCI Incentive Credits                            | Avg Performance All CCIs (Points) | Provider<br>Performance (%)*             | Possible Points<br>(Weight)        | Provider Points<br>Earned             |
| Early EPSDT Medical Visits                       |                                   | 100%                                     | 2                                  | 2.00                                  |
| Early EPSDT Dental Visits                        |                                   | 91%                                      | 2                                  | 1.82                                  |
| Permanency Contacts                              |                                   | 21%                                      | 5                                  | 1.05                                  |
| Additional Academic Supports                     |                                   | 56%                                      | 2                                  | 1.12                                  |
| HS Grad/GED/Prof or Trade<br>Certificate/College |                                   | N/A                                      | 10/5/5/1                           | 20.00                                 |
| EYSS Agreement                                   |                                   | 0%                                       | 5                                  | 0.00                                  |
| Community Connections                            |                                   | 0%                                       | 4                                  | 0.00                                  |
| Active Agency Accreditation                      |                                   | 0%                                       | 4                                  | 0.00                                  |
| Staff Clinical Licensure                         |                                   | 0%                                       | 5                                  | 0.00                                  |
| Behavior Management (threshold = 0)              |                                   | 100%                                     | 4                                  | 4.00                                  |
| Incentives Total                                 | 10.09                             |                                          |                                    | 29.99                                 |