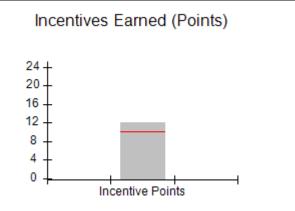

# Performance-Based Placement Measures RBWO Provider GA+SCORECARD - CCI

Report Quarter: Q4 FY2019

| Program Census Information:                      |                                   | # Children in Care During<br>Quarter: 19 | # Placements During<br>Quarter: 19 | # Children in Care On<br>Last Day: 17 |
|--------------------------------------------------|-----------------------------------|------------------------------------------|------------------------------------|---------------------------------------|
| CCI Incentive Credits                            | Avg Performance All CCIs (Points) | Provider<br>Performance (%)*             | Possible Points<br>(Weight)        | Provider Points<br>Earned             |
| Early EPSDT Medical Visits                       |                                   | 100%                                     | 2                                  | 2.00                                  |
| Early EPSDT Dental Visits                        |                                   | 91%                                      | 2                                  | 1.82                                  |
| Permanency Contacts                              |                                   | 21%                                      | 5                                  | 1.05                                  |
| Additional Academic Supports                     |                                   | 56%                                      | 2                                  | 1.12                                  |
| HS Grad/GED/Prof or Trade<br>Certificate/College |                                   | N/A                                      | 10/5/5/1                           | 20.00                                 |
| EYSS Agreement                                   |                                   | 0%                                       | 5                                  | 0.00                                  |
| Community Connections                            |                                   | 0%                                       | 4                                  | 0.00                                  |
| Active Agency Accreditation                      |                                   | 0%                                       | 4                                  | 0.00                                  |
| Staff Clinical Licensure                         |                                   | 0%                                       | 5                                  | 0.00                                  |
| Behavior Management (threshold = 0)              |                                   | 100%                                     | 4                                  | 4.00                                  |
| Incentives Total                                 | 10.09                             |                                          |                                    | 29.99                                 |