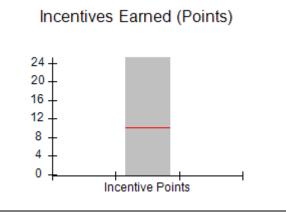

# Performance-Based Placement Measures RBWO Provider GA+SCORECARD - CCI

Report Quarter: Q4 FY2019

| Program Census Information:                      |                                   | # Children in Care During<br>Quarter: 19 | # Placements During<br>Quarter: 19 | # Children in Care On<br>Last Day: 17 |
|--------------------------------------------------|-----------------------------------|------------------------------------------|------------------------------------|---------------------------------------|
| CCI Incentive Credits                            | Avg Performance All CCIs (Points) | Provider<br>Performance (%)*             | Possible Points<br>(Weight)        | Provider Points<br>Earned             |
| Early EPSDT Medical Visits                       |                                   | 100%                                     | 2                                  | 2.00                                  |
| Early EPSDT Dental Visits                        |                                   | 91%                                      | 2                                  | 1.82                                  |
| Permanency Contacts                              |                                   | 21%                                      | 5                                  | 1.05                                  |
| Additional Academic Supports                     |                                   | 56%                                      | 2                                  | 1.12                                  |
| HS Grad/GED/Prof or Trade<br>Certificate/College |                                   | N/A                                      | 10/5/5/1                           | 20.00                                 |
| EYSS Agreement                                   |                                   | 0%                                       | 5                                  | 0.00                                  |
| Community Connections                            |                                   | 0%                                       | 4                                  | 0.00                                  |
| Active Agency Accreditation                      |                                   | 0%                                       | 4                                  | 0.00                                  |
| Staff Clinical Licensure                         |                                   | 0%                                       | 5                                  | 0.00                                  |
| Behavior Management (threshold = 0)              |                                   | 100%                                     | 4                                  | 4.00                                  |
| Incentives Total                                 | 10.09                             |                                          |                                    | 29.99                                 |