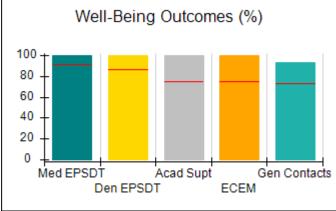

# Performance-Based Placement Measures RBWO Provider GA+SCORECARD - CCI

| Provider/Program Name: A Friend's House - (563) - CCI |                                    |                                          |                                    |                                       |  |
|-------------------------------------------------------|------------------------------------|------------------------------------------|------------------------------------|---------------------------------------|--|
| 111 Henry Pkwy., McDonough, GA 30                     | 0253                               | Quarterly Sco                            | ores (Grades)                      | Current Quarter Score<br>(Grade)      |  |
| Phone: 678-432-1630                                   |                                    | Q1: 106.75 (A+)                          | Q2: 102.90 (A+)                    | 103.34%                               |  |
| Vendor ID# 35215                                      |                                    | Q3: 99.68 (A+)                           | Q4: 103.34 (A+)                    | (A+)                                  |  |
| Program Census Information:                           |                                    | # Children in Care During<br>Quarter: 19 | # Placements During<br>Quarter: 19 | # Children in Care On<br>Last Day: 17 |  |
|                                                       | Avg<br>Performance All<br>CCIs (%) | Provider<br>Performance (%)*             | Possible Points<br>(Weight)        | Provider Points<br>Earned             |  |
| OPM Monitoring Reviews                                |                                    |                                          |                                    |                                       |  |
| Annual Comprehensive Reviews                          | 84%                                | 99%                                      | 25                                 | 24.73                                 |  |
| Safety Reviews                                        | 90%                                | 100%                                     | 15                                 | 15.00                                 |  |
| Monitoring Sub-Total                                  |                                    |                                          | 40                                 | 39.73                                 |  |
| CCI Safety Outcomes                                   |                                    |                                          |                                    |                                       |  |
| Incidence of Maltreatment                             | 0.17%                              | No Substantiated<br>Reports              | 10                                 | 10.00                                 |  |
| Staff Training/Foundations                            | 58%                                | 72%                                      | 5                                  | 3.60                                  |  |
| Staff Safety Checks                                   | 91%                                | 100%                                     | 5                                  | 5.00                                  |  |
| Safety Sub-Total                                      |                                    |                                          | 20                                 | 18.60                                 |  |
| CCI Permanency Outcomes                               |                                    |                                          |                                    |                                       |  |
| Placement Stability                                   | 91%                                | 95%                                      | 15                                 | 14.25                                 |  |
| Permanency Sub-Total                                  |                                    |                                          | 15                                 | 14.25                                 |  |
| CCI Well-Being Outcomes                               |                                    |                                          |                                    |                                       |  |
| EPSDT Medical Visits                                  | 92%                                | 100%                                     | 4                                  | 4.00                                  |  |
| EPSDT Dental Visits                                   | 86%                                | 94%                                      | 4                                  | 3.76                                  |  |
| Academic Supports                                     | 75%                                | 95%                                      | 3                                  | 2.85                                  |  |
| Provider ECEM Visits                                  | 75%                                | 79%                                      | 7                                  | 5.53                                  |  |
| Provider General Contacts                             | 73%                                | 66%                                      | 7                                  | 4.62                                  |  |
| Placements with Siblings                              | 36%                                | 80%                                      | Not Scored                         | Not Scored                            |  |
| Placements within Legal County                        | 14%                                | 27%                                      | Not Scored                         | Not Scored                            |  |
| Well-Being Sub-Total                                  |                                    |                                          | 25                                 | 20.76                                 |  |
| *Performance calculation descriptions can b           | e found in the FY 20°              | 19 RBWO PBP Measureme                    | ents and Standards Guide           |                                       |  |

# Performance-Based Placement Measures RBWO Provider GA+SCORECARD - CCI

| Provider/Program Name: ACES Youth Home, Inc (formerly Appalachian Children's Shelter) (5167) - CCI |                                    |                                          |                                    |                                      |  |
|----------------------------------------------------------------------------------------------------|------------------------------------|------------------------------------------|------------------------------------|--------------------------------------|--|
| 133 Cares Drive, Jasper, GA 30143                                                                  |                                    | Quarterly Scores (Grades)                |                                    | Current Quarter Score (Grade)        |  |
| Phone: 706-253-2375                                                                                |                                    | Q1: 103.13 (A+)                          | Q2: 101.74 (A+)                    | 95.11%                               |  |
| Vendor ID# 115379                                                                                  |                                    | Q3: 97.38 (A+)                           | Q4: 95.11 (A)                      | (A)                                  |  |
| Program Census Information:                                                                        |                                    | # Children in Care During<br>Quarter: 10 | # Placements During<br>Quarter: 10 | # Children in Care On<br>Last Day: 7 |  |
|                                                                                                    | Avg<br>Performance All<br>CCIs (%) | Provider<br>Performance (%)*             | Possible Points<br>(Weight)        | Provider Points<br>Earned            |  |
| OPM Monitoring Reviews                                                                             |                                    |                                          |                                    |                                      |  |
| Annual Comprehensive Reviews                                                                       | 84%                                | 95%                                      | 25                                 | 23.67                                |  |
| Safety Reviews                                                                                     | 90%                                | 94%                                      | 15                                 | 14.04                                |  |
| Monitoring Sub-Total                                                                               |                                    |                                          | 40                                 | 37.71                                |  |
| CCI Safety Outcomes                                                                                |                                    |                                          |                                    |                                      |  |
| Incidence of Maltreatment                                                                          | 0.17%                              | No Substantiated<br>Reports              | 10                                 | 10.00                                |  |
| Staff Training/Foundations                                                                         | 58%                                | ·                                        | 5                                  | 3.75                                 |  |
| Staff Safety Checks                                                                                | 91%                                | 100%                                     | 5                                  | 5.00                                 |  |
| Safety Sub-Total                                                                                   |                                    |                                          | 20                                 | 18.75                                |  |
| CCI Permanency Outcomes                                                                            |                                    |                                          |                                    |                                      |  |
| Placement Stability                                                                                | 91%                                | 90%                                      | 15                                 | 13.50                                |  |
| Permanency Sub-Total                                                                               |                                    |                                          | 15                                 | 13.50                                |  |
| CCI Well-Being Outcomes                                                                            |                                    |                                          |                                    |                                      |  |
| EPSDT Medical Visits                                                                               | 92%                                | 88%                                      | 4                                  | 3.52                                 |  |
| EPSDT Dental Visits                                                                                | 86%                                | 75%                                      | 4                                  | 3.00                                 |  |
| Academic Supports                                                                                  | 75%                                | 35%                                      | 3                                  | 1.05                                 |  |
| Provider ECEM Visits                                                                               | 75%                                | 48%                                      | 7                                  | 3.36                                 |  |
| Provider General Contacts                                                                          | 73%                                | 96%                                      | 7                                  | 6.72                                 |  |
| Placements with Siblings                                                                           | 36%                                | 100%                                     | Not Scored                         | Not Scored                           |  |
| Placements within Legal County                                                                     | 14%                                | 33%                                      | Not Scored                         | Not Scored                           |  |
| Well-Being Sub-Total                                                                               |                                    |                                          | 25                                 | 17.65                                |  |
| *Performance calculation descriptions can b                                                        | e found in the FY 20°              | 19 RBWO PBP Measureme                    | ents and Standards Guide           |                                      |  |