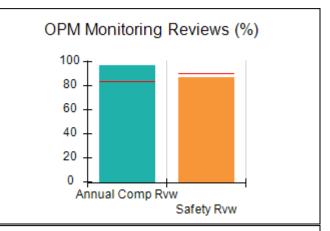

# Performance-Based Placement Measures RBWO Provider GA+SCORECARD - CCI

| Provider/Program Name: A Friend's House - (563) - CCI |                                    |                                          |                                    |                                       |  |
|-------------------------------------------------------|------------------------------------|------------------------------------------|------------------------------------|---------------------------------------|--|
| 111 Henry Pkwy., McDonough, GA 30                     | 0253                               | Quarterly Sco                            | ores (Grades)                      | Current Quarter Score<br>(Grade)      |  |
| Phone: 678-432-1630                                   |                                    | Q1: 106.75 (A+)                          | Q2: 102.90 (A+)                    | 103.34%                               |  |
| Vendor ID# 35215                                      |                                    | Q3: 99.68 (A+)                           | Q4: 103.34 (A+)                    | (A+)                                  |  |
| Program Census Information:                           |                                    | # Children in Care During<br>Quarter: 19 | # Placements During<br>Quarter: 19 | # Children in Care On<br>Last Day: 17 |  |
|                                                       | Avg<br>Performance All<br>CCIs (%) | Provider<br>Performance (%)*             | Possible Points<br>(Weight)        | Provider Points<br>Earned             |  |
| OPM Monitoring Reviews                                |                                    |                                          |                                    |                                       |  |
| Annual Comprehensive Reviews                          | 84%                                | 99%                                      | 25                                 | 24.73                                 |  |
| Safety Reviews                                        | 90%                                | 100%                                     | 15                                 | 15.00                                 |  |
| Monitoring Sub-Total                                  |                                    |                                          | 40                                 | 39.73                                 |  |
| CCI Safety Outcomes                                   |                                    |                                          |                                    |                                       |  |
| Incidence of Maltreatment                             | 0.17%                              | No Substantiated<br>Reports              | 10                                 | 10.00                                 |  |
| Staff Training/Foundations                            | 58%                                | 72%                                      | 5                                  | 3.60                                  |  |
| Staff Safety Checks                                   | 91%                                | 100%                                     | 5                                  | 5.00                                  |  |
| Safety Sub-Total                                      |                                    |                                          | 20                                 | 18.60                                 |  |
| CCI Permanency Outcomes                               |                                    |                                          |                                    |                                       |  |
| Placement Stability                                   | 91%                                | 95%                                      | 15                                 | 14.25                                 |  |
| Permanency Sub-Total                                  |                                    |                                          | 15                                 | 14.25                                 |  |
| CCI Well-Being Outcomes                               |                                    |                                          |                                    |                                       |  |
| EPSDT Medical Visits                                  | 92%                                | 100%                                     | 4                                  | 4.00                                  |  |
| EPSDT Dental Visits                                   | 86%                                | 94%                                      | 4                                  | 3.76                                  |  |
| Academic Supports                                     | 75%                                | 95%                                      | 3                                  | 2.85                                  |  |
| Provider ECEM Visits                                  | 75%                                | 79%                                      | 7                                  | 5.53                                  |  |
| Provider General Contacts                             | 73%                                | 66%                                      | 7                                  | 4.62                                  |  |
| Placements with Siblings                              | 36%                                | 80%                                      | Not Scored                         | Not Scored                            |  |
| Placements within Legal County                        | 14%                                | 27%                                      | Not Scored                         | Not Scored                            |  |
| Well-Being Sub-Total                                  |                                    |                                          | 25                                 | 20.76                                 |  |
| *Performance calculation descriptions can b           | e found in the FY 20°              | 19 RBWO PBP Measureme                    | ents and Standards Guide           |                                       |  |