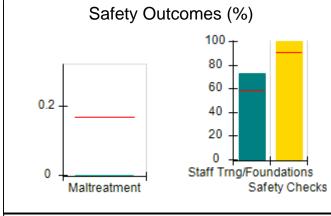

# Performance-Based Placement Measures RBWO Provider GA+SCORECARD - CCI

| Provider/Program Name: A Friend's House - (563) - CCI |                                    |                                          |                                    |                                       |  |
|-------------------------------------------------------|------------------------------------|------------------------------------------|------------------------------------|---------------------------------------|--|
| 111 Henry Pkwy., McDonough, GA 30                     | 0253                               | Quarterly Sco                            | ores (Grades)                      | Current Quarter Score<br>(Grade)      |  |
| Phone: 678-432-1630                                   |                                    | Q1: 106.75 (A+)                          | Q2: 102.90 (A+)                    | 103.34%                               |  |
| Vendor ID# 35215                                      |                                    | Q3: 99.68 (A+)                           | Q4: 103.34 (A+)                    | (A+)                                  |  |
| Program Census Information:                           |                                    | # Children in Care During<br>Quarter: 19 | # Placements During<br>Quarter: 19 | # Children in Care On<br>Last Day: 17 |  |
|                                                       | Avg<br>Performance All<br>CCIs (%) | Provider<br>Performance (%)*             | Possible Points<br>(Weight)        | Provider Points<br>Earned             |  |
| OPM Monitoring Reviews                                |                                    |                                          |                                    |                                       |  |
| Annual Comprehensive Reviews                          | 84%                                | 99%                                      | 25                                 | 24.73                                 |  |
| Safety Reviews                                        | 90%                                | 100%                                     | 15                                 | 15.00                                 |  |
| Monitoring Sub-Total                                  |                                    |                                          | 40                                 | 39.73                                 |  |
| CCI Safety Outcomes                                   |                                    |                                          |                                    |                                       |  |
| Incidence of Maltreatment                             | 0.17%                              | No Substantiated<br>Reports              | 10                                 | 10.00                                 |  |
| Staff Training/Foundations                            | 58%                                | 72%                                      | 5                                  | 3.60                                  |  |
| Staff Safety Checks                                   | 91%                                | 100%                                     | 5                                  | 5.00                                  |  |
| Safety Sub-Total                                      |                                    |                                          | 20                                 | 18.60                                 |  |
| CCI Permanency Outcomes                               |                                    |                                          |                                    |                                       |  |
| Placement Stability                                   | 91%                                | 95%                                      | 15                                 | 14.25                                 |  |
| Permanency Sub-Total                                  |                                    |                                          | 15                                 | 14.25                                 |  |
| CCI Well-Being Outcomes                               |                                    |                                          |                                    |                                       |  |
| EPSDT Medical Visits                                  | 92%                                | 100%                                     | 4                                  | 4.00                                  |  |
| EPSDT Dental Visits                                   | 86%                                | 94%                                      | 4                                  | 3.76                                  |  |
| Academic Supports                                     | 75%                                | 95%                                      | 3                                  | 2.85                                  |  |
| Provider ECEM Visits                                  | 75%                                | 79%                                      | 7                                  | 5.53                                  |  |
| Provider General Contacts                             | 73%                                | 66%                                      | 7                                  | 4.62                                  |  |
| Placements with Siblings                              | 36%                                | 80%                                      | Not Scored                         | Not Scored                            |  |
| Placements within Legal County                        | 14%                                | 27%                                      | Not Scored                         | Not Scored                            |  |
| Well-Being Sub-Total                                  |                                    |                                          | 25                                 | 20.76                                 |  |
| *Performance calculation descriptions can b           | e found in the FY 20°              | 19 RBWO PBP Measureme                    | ents and Standards Guide           |                                       |  |