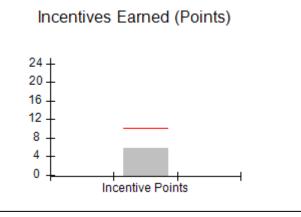

| Monitoring & Outcomes: Possible Points = 100 | Points Earned = 93.34 |           |
|----------------------------------------------|-----------------------|-----------|
| Score Before Incentives Credit 93            |                       | 93.34%    |
| Incentives Awarded 10.0                      |                       | 10.00 pts |
| PBP Verification N                           |                       | N/A pts   |
|                                              | Total Score           | 103.34%   |