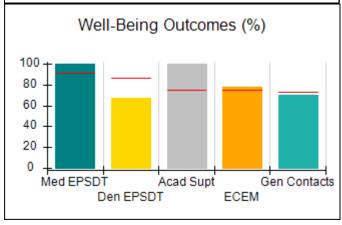

# Performance-Based Placement Measures RBWO Provider GA+SCORECARD - CCI

| Provider/Program Name: A Friend's House - (563) - CCI |                                    |                                          |                                    |                                       |  |
|-------------------------------------------------------|------------------------------------|------------------------------------------|------------------------------------|---------------------------------------|--|
| 111 Henry Pkwy., McDonough, GA 30                     | 0253                               | Quarterly Sco                            | ores (Grades)                      | Current Quarter Score<br>(Grade)      |  |
| Phone: 678-432-1630                                   |                                    | Q1: 106.75 (A+)                          | Q2: 102.90 (A+)                    | 103.34%                               |  |
| Vendor ID# 35215                                      |                                    | Q3: 99.68 (A+)                           | Q4: 103.34 (A+)                    | (A+)                                  |  |
| Program Census Information:                           |                                    | # Children in Care During<br>Quarter: 19 | # Placements During<br>Quarter: 19 | # Children in Care On<br>Last Day: 17 |  |
|                                                       | Avg<br>Performance All<br>CCIs (%) | Provider<br>Performance (%)*             | Possible Points<br>(Weight)        | Provider Points<br>Earned             |  |
| OPM Monitoring Reviews                                |                                    |                                          |                                    |                                       |  |
| Annual Comprehensive Reviews                          | 84%                                | 99%                                      | 25                                 | 24.73                                 |  |
| Safety Reviews                                        | 90%                                | 100%                                     | 15                                 | 15.00                                 |  |
| Monitoring Sub-Total                                  |                                    |                                          | 40                                 | 39.73                                 |  |
| CCI Safety Outcomes                                   |                                    |                                          |                                    |                                       |  |
| Incidence of Maltreatment                             | 0.17%                              | No Substantiated<br>Reports              | 10                                 | 10.00                                 |  |
| Staff Training/Foundations                            | 58%                                | 72%                                      | 5                                  | 3.60                                  |  |
| Staff Safety Checks                                   | 91%                                | 100%                                     | 5                                  | 5.00                                  |  |
| Safety Sub-Total                                      |                                    |                                          | 20                                 | 18.60                                 |  |
| CCI Permanency Outcomes                               |                                    |                                          |                                    |                                       |  |
| Placement Stability                                   | 91%                                | 95%                                      | 15                                 | 14.25                                 |  |
| Permanency Sub-Total                                  |                                    |                                          | 15                                 | 14.25                                 |  |
| CCI Well-Being Outcomes                               |                                    |                                          |                                    |                                       |  |
| EPSDT Medical Visits                                  | 92%                                | 100%                                     | 4                                  | 4.00                                  |  |
| EPSDT Dental Visits                                   | 86%                                | 94%                                      | 4                                  | 3.76                                  |  |
| Academic Supports                                     | 75%                                | 95%                                      | 3                                  | 2.85                                  |  |
| Provider ECEM Visits                                  | 75%                                | 79%                                      | 7                                  | 5.53                                  |  |
| Provider General Contacts                             | 73%                                | 66%                                      | 7                                  | 4.62                                  |  |
| Placements with Siblings                              | 36%                                | 80%                                      | Not Scored                         | Not Scored                            |  |
| Placements within Legal County                        | 14%                                | 27%                                      | Not Scored                         | Not Scored                            |  |
| Well-Being Sub-Total                                  |                                    |                                          | 25                                 | 20.76                                 |  |
| *Performance calculation descriptions can b           | e found in the FY 20°              | 19 RBWO PBP Measureme                    | ents and Standards Guide           |                                       |  |