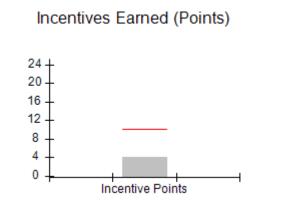

| Monitoring & Outcomes: Possible Points = 100 | Points Earned = 93.34 |           |
|----------------------------------------------|-----------------------|-----------|
| Score Before Incentives Credit 93            |                       | 93.34%    |
| Incentives Awarded 10.0                      |                       | 10.00 pts |
| PBP Verification N                           |                       | N/A pts   |
|                                              | Total Score           | 103.34%   |