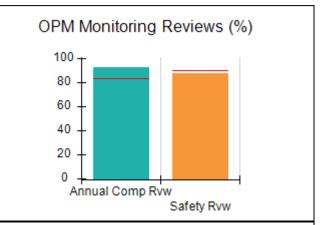

# Performance-Based Placement Measures RBWO Provider GA+SCORECARD - CCI

| Provider/Program Name: A Friend's House - (563) - CCI |                                    |                                          |                                    |                                       |  |
|-------------------------------------------------------|------------------------------------|------------------------------------------|------------------------------------|---------------------------------------|--|
| 111 Henry Pkwy., McDonough, GA 30                     | 0253                               | Quarterly Sco                            | ores (Grades)                      | Current Quarter Score<br>(Grade)      |  |
| Phone: 678-432-1630                                   |                                    | Q1: 106.75 (A+)                          | Q2: 102.90 (A+)                    | 103.34%                               |  |
| Vendor ID# 35215                                      |                                    | Q3: 99.68 (A+)                           | Q4: 103.34 (A+)                    | (A+)                                  |  |
| Program Census Information:                           |                                    | # Children in Care During<br>Quarter: 19 | # Placements During<br>Quarter: 19 | # Children in Care On<br>Last Day: 17 |  |
|                                                       | Avg<br>Performance All<br>CCIs (%) | Provider<br>Performance (%)*             | Possible Points<br>(Weight)        | Provider Points<br>Earned             |  |
| OPM Monitoring Reviews                                |                                    |                                          |                                    |                                       |  |
| Annual Comprehensive Reviews                          | 84%                                | 99%                                      | 25                                 | 24.73                                 |  |
| Safety Reviews                                        | 90%                                | 100%                                     | 15                                 | 15.00                                 |  |
| Monitoring Sub-Total                                  |                                    |                                          | 40                                 | 39.73                                 |  |
| CCI Safety Outcomes                                   |                                    |                                          |                                    |                                       |  |
| Incidence of Maltreatment                             | 0.17%                              | No Substantiated<br>Reports              | 10                                 | 10.00                                 |  |
| Staff Training/Foundations                            | 58%                                | 72%                                      | 5                                  | 3.60                                  |  |
| Staff Safety Checks                                   | 91%                                | 100%                                     | 5                                  | 5.00                                  |  |
| Safety Sub-Total                                      |                                    |                                          | 20                                 | 18.60                                 |  |
| CCI Permanency Outcomes                               |                                    |                                          |                                    |                                       |  |
| Placement Stability                                   | 91%                                | 95%                                      | 15                                 | 14.25                                 |  |
| Permanency Sub-Total                                  |                                    |                                          | 15                                 | 14.25                                 |  |
| CCI Well-Being Outcomes                               |                                    |                                          |                                    |                                       |  |
| EPSDT Medical Visits                                  | 92%                                | 100%                                     | 4                                  | 4.00                                  |  |
| EPSDT Dental Visits                                   | 86%                                | 94%                                      | 4                                  | 3.76                                  |  |
| Academic Supports                                     | 75%                                | 95%                                      | 3                                  | 2.85                                  |  |
| Provider ECEM Visits                                  | 75%                                | 79%                                      | 7                                  | 5.53                                  |  |
| Provider General Contacts                             | 73%                                | 66%                                      | 7                                  | 4.62                                  |  |
| Placements with Siblings                              | 36%                                | 80%                                      | Not Scored                         | Not Scored                            |  |
| Placements within Legal County                        | 14%                                | 27%                                      | Not Scored                         | Not Scored                            |  |
| Well-Being Sub-Total                                  |                                    |                                          | 25                                 | 20.76                                 |  |
| *Performance calculation descriptions can b           | e found in the FY 20°              | 19 RBWO PBP Measureme                    | ents and Standards Guide           |                                       |  |