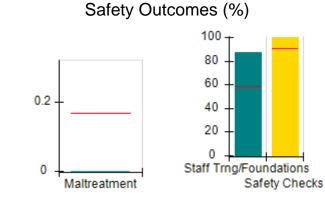

# Performance-Based Placement Measures RBWO Provider GA+SCORECARD - CCI

| Provider/Program Name: A Friend's House - (563) - CCI |                                    |                                          |                                    |                                       |  |
|-------------------------------------------------------|------------------------------------|------------------------------------------|------------------------------------|---------------------------------------|--|
| 111 Henry Pkwy., McDonough, GA 30                     | 0253                               | Quarterly Sco                            | ores (Grades)                      | Current Quarter Score<br>(Grade)      |  |
| Phone: 678-432-1630                                   |                                    | Q1: 106.75 (A+)                          | Q2: 102.90 (A+)                    | 103.34%                               |  |
| Vendor ID# 35215                                      |                                    | Q3: 99.68 (A+)                           | Q4: 103.34 (A+)                    | (A+)                                  |  |
| Program Census Information:                           |                                    | # Children in Care During<br>Quarter: 19 | # Placements During<br>Quarter: 19 | # Children in Care On<br>Last Day: 17 |  |
|                                                       | Avg<br>Performance All<br>CCIs (%) | Provider<br>Performance (%)*             | Possible Points<br>(Weight)        | Provider Points<br>Earned             |  |
| OPM Monitoring Reviews                                |                                    |                                          |                                    |                                       |  |
| Annual Comprehensive Reviews                          | 84%                                | 99%                                      | 25                                 | 24.73                                 |  |
| Safety Reviews                                        | 90%                                | 100%                                     | 15                                 | 15.00                                 |  |
| Monitoring Sub-Total                                  |                                    |                                          | 40                                 | 39.73                                 |  |
| CCI Safety Outcomes                                   |                                    |                                          |                                    |                                       |  |
| Incidence of Maltreatment                             | 0.17%                              | No Substantiated<br>Reports              | 10                                 | 10.00                                 |  |
| Staff Training/Foundations                            | 58%                                | 72%                                      | 5                                  | 3.60                                  |  |
| Staff Safety Checks                                   | 91%                                | 100%                                     | 5                                  | 5.00                                  |  |
| Safety Sub-Total                                      |                                    |                                          | 20                                 | 18.60                                 |  |
| CCI Permanency Outcomes                               |                                    |                                          |                                    |                                       |  |
| Placement Stability                                   | 91%                                | 95%                                      | 15                                 | 14.25                                 |  |
| Permanency Sub-Total                                  |                                    |                                          | 15                                 | 14.25                                 |  |
| CCI Well-Being Outcomes                               |                                    |                                          |                                    |                                       |  |
| EPSDT Medical Visits                                  | 92%                                | 100%                                     | 4                                  | 4.00                                  |  |
| EPSDT Dental Visits                                   | 86%                                | 94%                                      | 4                                  | 3.76                                  |  |
| Academic Supports                                     | 75%                                | 95%                                      | 3                                  | 2.85                                  |  |
| Provider ECEM Visits                                  | 75%                                | 79%                                      | 7                                  | 5.53                                  |  |
| Provider General Contacts                             | 73%                                | 66%                                      | 7                                  | 4.62                                  |  |
| Placements with Siblings                              | 36%                                | 80%                                      | Not Scored                         | Not Scored                            |  |
| Placements within Legal County                        | 14%                                | 27%                                      | Not Scored                         | Not Scored                            |  |
| Well-Being Sub-Total                                  |                                    |                                          | 25                                 | 20.76                                 |  |
| *Performance calculation descriptions can b           | e found in the FY 20°              | 19 RBWO PBP Measureme                    | ents and Standards Guide           |                                       |  |