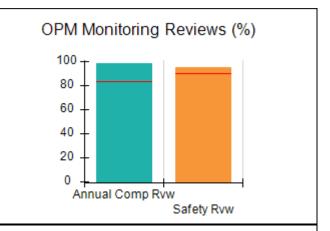

# Performance-Based Placement Measures RBWO Provider GA+SCORECARD - CCI

| Provider/Program Name: A Friend's House - (563) - CCI |                                    |                                          |                                    |                                       |  |
|-------------------------------------------------------|------------------------------------|------------------------------------------|------------------------------------|---------------------------------------|--|
| 111 Henry Pkwy., McDonough, GA 30                     | 0253                               | Quarterly Sco                            | ores (Grades)                      | Current Quarter Score<br>(Grade)      |  |
| Phone: 678-432-1630                                   |                                    | Q1: 106.75 (A+)                          | Q2: 102.90 (A+)                    | 103.34%                               |  |
| Vendor ID# 35215                                      |                                    | Q3: 99.68 (A+)                           | Q4: 103.34 (A+)                    | (A+)                                  |  |
| Program Census Information:                           |                                    | # Children in Care During<br>Quarter: 19 | # Placements During<br>Quarter: 19 | # Children in Care On<br>Last Day: 17 |  |
|                                                       | Avg<br>Performance All<br>CCIs (%) | Provider<br>Performance (%)*             | Possible Points<br>(Weight)        | Provider Points<br>Earned             |  |
| OPM Monitoring Reviews                                |                                    |                                          |                                    |                                       |  |
| Annual Comprehensive Reviews                          | 84%                                | 99%                                      | 25                                 | 24.73                                 |  |
| Safety Reviews                                        | 90%                                | 100%                                     | 15                                 | 15.00                                 |  |
| Monitoring Sub-Total                                  |                                    |                                          | 40                                 | 39.73                                 |  |
| CCI Safety Outcomes                                   |                                    |                                          |                                    |                                       |  |
| Incidence of Maltreatment                             | 0.17%                              | No Substantiated<br>Reports              | 10                                 | 10.00                                 |  |
| Staff Training/Foundations                            | 58%                                | 72%                                      | 5                                  | 3.60                                  |  |
| Staff Safety Checks                                   | 91%                                | 100%                                     | 5                                  | 5.00                                  |  |
| Safety Sub-Total                                      |                                    |                                          | 20                                 | 18.60                                 |  |
| CCI Permanency Outcomes                               |                                    |                                          |                                    |                                       |  |
| Placement Stability                                   | 91%                                | 95%                                      | 15                                 | 14.25                                 |  |
| Permanency Sub-Total                                  |                                    |                                          | 15                                 | 14.25                                 |  |
| CCI Well-Being Outcomes                               |                                    |                                          |                                    |                                       |  |
| EPSDT Medical Visits                                  | 92%                                | 100%                                     | 4                                  | 4.00                                  |  |
| EPSDT Dental Visits                                   | 86%                                | 94%                                      | 4                                  | 3.76                                  |  |
| Academic Supports                                     | 75%                                | 95%                                      | 3                                  | 2.85                                  |  |
| Provider ECEM Visits                                  | 75%                                | 79%                                      | 7                                  | 5.53                                  |  |
| Provider General Contacts                             | 73%                                | 66%                                      | 7                                  | 4.62                                  |  |
| Placements with Siblings                              | 36%                                | 80%                                      | Not Scored                         | Not Scored                            |  |
| Placements within Legal County                        | 14%                                | 27%                                      | Not Scored                         | Not Scored                            |  |
| Well-Being Sub-Total                                  |                                    |                                          | 25                                 | 20.76                                 |  |
| *Performance calculation descriptions can b           | e found in the FY 20°              | 19 RBWO PBP Measureme                    | ents and Standards Guide           |                                       |  |