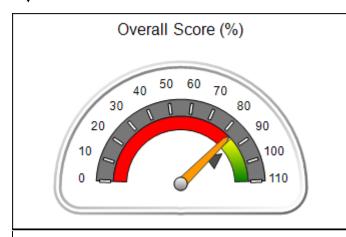

# Performance-Based Placement Measures RBWO Provider GA+SCORECARD - CCI

| Provider/Program Name: A Friend's House - (563) - CCI |                                    |                                          |                                    |                                       |  |
|-------------------------------------------------------|------------------------------------|------------------------------------------|------------------------------------|---------------------------------------|--|
| 111 Henry Pkwy., McDonough, GA 30                     | 0253                               | Quarterly Sco                            | ores (Grades)                      | Current Quarter Score<br>(Grade)      |  |
| Phone: 678-432-1630                                   |                                    | Q1: 106.75 (A+)                          | Q2: 102.90 (A+)                    | 103.34%                               |  |
| Vendor ID# 35215                                      |                                    | Q3: 99.68 (A+)                           | Q4: 103.34 (A+)                    | (A+)                                  |  |
| Program Census Information:                           |                                    | # Children in Care During<br>Quarter: 19 | # Placements During<br>Quarter: 19 | # Children in Care On<br>Last Day: 17 |  |
|                                                       | Avg<br>Performance All<br>CCIs (%) | Provider<br>Performance (%)*             | Possible Points<br>(Weight)        | Provider Points<br>Earned             |  |
| OPM Monitoring Reviews                                |                                    |                                          |                                    |                                       |  |
| Annual Comprehensive Reviews                          | 84%                                | 99%                                      | 25                                 | 24.73                                 |  |
| Safety Reviews                                        | 90%                                | 100%                                     | 15                                 | 15.00                                 |  |
| Monitoring Sub-Total                                  |                                    |                                          | 40                                 | 39.73                                 |  |
| CCI Safety Outcomes                                   |                                    |                                          |                                    |                                       |  |
| Incidence of Maltreatment                             | 0.17%                              | No Substantiated<br>Reports              | 10                                 | 10.00                                 |  |
| Staff Training/Foundations                            | 58%                                | 72%                                      | 5                                  | 3.60                                  |  |
| Staff Safety Checks                                   | 91%                                | 100%                                     | 5                                  | 5.00                                  |  |
| Safety Sub-Total                                      |                                    |                                          | 20                                 | 18.60                                 |  |
| CCI Permanency Outcomes                               |                                    |                                          |                                    |                                       |  |
| Placement Stability                                   | 91%                                | 95%                                      | 15                                 | 14.25                                 |  |
| Permanency Sub-Total                                  |                                    |                                          | 15                                 | 14.25                                 |  |
| CCI Well-Being Outcomes                               |                                    |                                          |                                    |                                       |  |
| EPSDT Medical Visits                                  | 92%                                | 100%                                     | 4                                  | 4.00                                  |  |
| EPSDT Dental Visits                                   | 86%                                | 94%                                      | 4                                  | 3.76                                  |  |
| Academic Supports                                     | 75%                                | 95%                                      | 3                                  | 2.85                                  |  |
| Provider ECEM Visits                                  | 75%                                | 79%                                      | 7                                  | 5.53                                  |  |
| Provider General Contacts                             | 73%                                | 66%                                      | 7                                  | 4.62                                  |  |
| Placements with Siblings                              | 36%                                | 80%                                      | Not Scored                         | Not Scored                            |  |
| Placements within Legal County                        | 14%                                | 27%                                      | Not Scored                         | Not Scored                            |  |
| Well-Being Sub-Total                                  |                                    |                                          | 25                                 | 20.76                                 |  |
| *Performance calculation descriptions can b           | e found in the FY 20°              | 19 RBWO PBP Measureme                    | ents and Standards Guide           |                                       |  |

| Monitoring & Outcomes: Possible Points = 100 | Points Earned = 93.34 |           |
|----------------------------------------------|-----------------------|-----------|
| Score Before Incentives Credit 93            |                       | 93.34%    |
| Incentives Awarded 10.0                      |                       | 10.00 pts |
| PBP Verification N                           |                       | N/A pts   |
|                                              | Total Score           | 103.34%   |