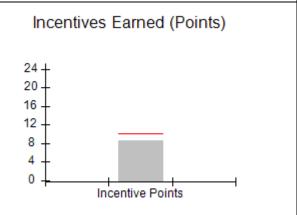

# Performance-Based Placement Measures RBWO Provider GA+SCORECARD - CCI

Report Quarter: Q4 FY2019

| Program Census Information:                      |                                   | # Children in Care During<br>Quarter: 19 | # Placements During<br>Quarter: 19 | # Children in Care On<br>Last Day: 17 |
|--------------------------------------------------|-----------------------------------|------------------------------------------|------------------------------------|---------------------------------------|
| CCI Incentive Credits                            | Avg Performance All CCIs (Points) | Provider<br>Performance (%)*             | Possible Points<br>(Weight)        | Provider Points<br>Earned             |
| Early EPSDT Medical Visits                       |                                   | 100%                                     | 2                                  | 2.00                                  |
| Early EPSDT Dental Visits                        |                                   | 91%                                      | 2                                  | 1.82                                  |
| Permanency Contacts                              |                                   | 21%                                      | 5                                  | 1.05                                  |
| Additional Academic Supports                     |                                   | 56%                                      | 2                                  | 1.12                                  |
| HS Grad/GED/Prof or Trade<br>Certificate/College |                                   | N/A                                      | 10/5/5/1                           | 20.00                                 |
| EYSS Agreement                                   |                                   | 0%                                       | 5                                  | 0.00                                  |
| Community Connections                            |                                   | 0%                                       | 4                                  | 0.00                                  |
| Active Agency Accreditation                      |                                   | 0%                                       | 4                                  | 0.00                                  |
| Staff Clinical Licensure                         |                                   | 0%                                       | 5                                  | 0.00                                  |
| Behavior Management (threshold = 0)              |                                   | 100%                                     | 4                                  | 4.00                                  |
| Incentives Total                                 | 10.09                             |                                          |                                    | 29.99                                 |