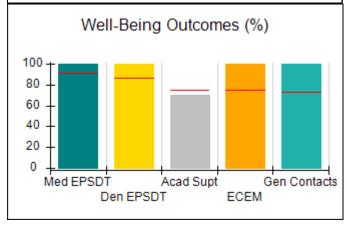

# Performance-Based Placement Measures RBWO Provider GA+SCORECARD - CCI

| Provider/Program Name: A Friend's House - (563) - CCI |                                    |                                          |                                    |                                       |  |
|-------------------------------------------------------|------------------------------------|------------------------------------------|------------------------------------|---------------------------------------|--|
| 111 Henry Pkwy., McDonough, GA 30                     | 0253                               | Quarterly Sco                            | ores (Grades)                      | Current Quarter Score<br>(Grade)      |  |
| Phone: 678-432-1630                                   |                                    | Q1: 106.75 (A+)                          | Q2: 102.90 (A+)                    | 103.34%                               |  |
| Vendor ID# 35215                                      |                                    | Q3: 99.68 (A+)                           | Q4: 103.34 (A+)                    | (A+)                                  |  |
| Program Census Information:                           |                                    | # Children in Care During<br>Quarter: 19 | # Placements During<br>Quarter: 19 | # Children in Care On<br>Last Day: 17 |  |
|                                                       | Avg<br>Performance All<br>CCIs (%) | Provider<br>Performance (%)*             | Possible Points<br>(Weight)        | Provider Points<br>Earned             |  |
| OPM Monitoring Reviews                                |                                    |                                          |                                    |                                       |  |
| Annual Comprehensive Reviews                          | 84%                                | 99%                                      | 25                                 | 24.73                                 |  |
| Safety Reviews                                        | 90%                                | 100%                                     | 15                                 | 15.00                                 |  |
| Monitoring Sub-Total                                  |                                    |                                          | 40                                 | 39.73                                 |  |
| CCI Safety Outcomes                                   |                                    |                                          |                                    |                                       |  |
| Incidence of Maltreatment                             | 0.17%                              | No Substantiated<br>Reports              | 10                                 | 10.00                                 |  |
| Staff Training/Foundations                            | 58%                                | 72%                                      | 5                                  | 3.60                                  |  |
| Staff Safety Checks                                   | 91%                                | 100%                                     | 5                                  | 5.00                                  |  |
| Safety Sub-Total                                      |                                    |                                          | 20                                 | 18.60                                 |  |
| CCI Permanency Outcomes                               |                                    |                                          |                                    |                                       |  |
| Placement Stability                                   | 91%                                | 95%                                      | 15                                 | 14.25                                 |  |
| Permanency Sub-Total                                  |                                    |                                          | 15                                 | 14.25                                 |  |
| CCI Well-Being Outcomes                               |                                    |                                          |                                    |                                       |  |
| EPSDT Medical Visits                                  | 92%                                | 100%                                     | 4                                  | 4.00                                  |  |
| EPSDT Dental Visits                                   | 86%                                | 94%                                      | 4                                  | 3.76                                  |  |
| Academic Supports                                     | 75%                                | 95%                                      | 3                                  | 2.85                                  |  |
| Provider ECEM Visits                                  | 75%                                | 79%                                      | 7                                  | 5.53                                  |  |
| Provider General Contacts                             | 73%                                | 66%                                      | 7                                  | 4.62                                  |  |
| Placements with Siblings                              | 36%                                | 80%                                      | Not Scored                         | Not Scored                            |  |
| Placements within Legal County                        | 14%                                | 27%                                      | Not Scored                         | Not Scored                            |  |
| Well-Being Sub-Total                                  |                                    |                                          | 25                                 | 20.76                                 |  |
| *Performance calculation descriptions can b           | e found in the FY 20°              | 19 RBWO PBP Measureme                    | ents and Standards Guide           |                                       |  |