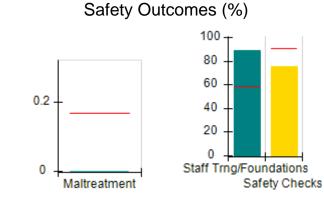

# Performance-Based Placement Measures RBWO Provider GA+SCORECARD - CCI

| Provider/Program Name: A Friend's House - (563) - CCI |                                    |                                          |                                    |                                       |  |
|-------------------------------------------------------|------------------------------------|------------------------------------------|------------------------------------|---------------------------------------|--|
| 111 Henry Pkwy., McDonough, GA 30                     | 0253                               | Quarterly Sco                            | ores (Grades)                      | Current Quarter Score<br>(Grade)      |  |
| Phone: 678-432-1630                                   |                                    | Q1: 106.75 (A+)                          | Q2: 102.90 (A+)                    | 103.34%                               |  |
| Vendor ID# 35215                                      |                                    | Q3: 99.68 (A+)                           | Q4: 103.34 (A+)                    | (A+)                                  |  |
| Program Census Information:                           |                                    | # Children in Care During<br>Quarter: 19 | # Placements During<br>Quarter: 19 | # Children in Care On<br>Last Day: 17 |  |
|                                                       | Avg<br>Performance All<br>CCIs (%) | Provider<br>Performance (%)*             | Possible Points<br>(Weight)        | Provider Points<br>Earned             |  |
| OPM Monitoring Reviews                                |                                    |                                          |                                    |                                       |  |
| Annual Comprehensive Reviews                          | 84%                                | 99%                                      | 25                                 | 24.73                                 |  |
| Safety Reviews                                        | 90%                                | 100%                                     | 15                                 | 15.00                                 |  |
| Monitoring Sub-Total                                  |                                    |                                          | 40                                 | 39.73                                 |  |
| CCI Safety Outcomes                                   |                                    |                                          |                                    |                                       |  |
| Incidence of Maltreatment                             | 0.17%                              | No Substantiated<br>Reports              | 10                                 | 10.00                                 |  |
| Staff Training/Foundations                            | 58%                                | 72%                                      | 5                                  | 3.60                                  |  |
| Staff Safety Checks                                   | 91%                                | 100%                                     | 5                                  | 5.00                                  |  |
| Safety Sub-Total                                      |                                    |                                          | 20                                 | 18.60                                 |  |
| CCI Permanency Outcomes                               |                                    |                                          |                                    |                                       |  |
| Placement Stability                                   | 91%                                | 95%                                      | 15                                 | 14.25                                 |  |
| Permanency Sub-Total                                  |                                    |                                          | 15                                 | 14.25                                 |  |
| CCI Well-Being Outcomes                               |                                    |                                          |                                    |                                       |  |
| EPSDT Medical Visits                                  | 92%                                | 100%                                     | 4                                  | 4.00                                  |  |
| EPSDT Dental Visits                                   | 86%                                | 94%                                      | 4                                  | 3.76                                  |  |
| Academic Supports                                     | 75%                                | 95%                                      | 3                                  | 2.85                                  |  |
| Provider ECEM Visits                                  | 75%                                | 79%                                      | 7                                  | 5.53                                  |  |
| Provider General Contacts                             | 73%                                | 66%                                      | 7                                  | 4.62                                  |  |
| Placements with Siblings                              | 36%                                | 80%                                      | Not Scored                         | Not Scored                            |  |
| Placements within Legal County                        | 14%                                | 27%                                      | Not Scored                         | Not Scored                            |  |
| Well-Being Sub-Total                                  |                                    |                                          | 25                                 | 20.76                                 |  |
| *Performance calculation descriptions can b           | e found in the FY 20°              | 19 RBWO PBP Measureme                    | ents and Standards Guide           |                                       |  |

# Performance-Based Placement Measures RBWO Provider GA+SCORECARD - CCI

| Provider/Program Name: ACES Youth Home, Inc (formerly Appalachian Children's Shelter) (5167) - CCI |                                    |                                          |                                    |                                      |  |
|----------------------------------------------------------------------------------------------------|------------------------------------|------------------------------------------|------------------------------------|--------------------------------------|--|
| 133 Cares Drive, Jasper, GA 30143                                                                  |                                    | Quarterly Scores (Grades)                |                                    | Current Quarter Score (Grade)        |  |
| Phone: 706-253-2375                                                                                |                                    | Q1: 103.13 (A+)                          | Q2: 101.74 (A+)                    | 95.11%                               |  |
| Vendor ID# 115379                                                                                  |                                    | Q3: 97.38 (A+)                           | Q4: 95.11 (A)                      | (A)                                  |  |
| Program Census Information:                                                                        |                                    | # Children in Care During<br>Quarter: 10 | # Placements During<br>Quarter: 10 | # Children in Care On<br>Last Day: 7 |  |
|                                                                                                    | Avg<br>Performance All<br>CCIs (%) | Provider<br>Performance (%)*             | Possible Points<br>(Weight)        | Provider Points<br>Earned            |  |
| OPM Monitoring Reviews                                                                             |                                    |                                          |                                    |                                      |  |
| Annual Comprehensive Reviews                                                                       | 84%                                | 95%                                      | 25                                 | 23.67                                |  |
| Safety Reviews                                                                                     | 90%                                | 94%                                      | 15                                 | 14.04                                |  |
| Monitoring Sub-Total                                                                               |                                    |                                          | 40                                 | 37.71                                |  |
| CCI Safety Outcomes                                                                                |                                    |                                          |                                    |                                      |  |
| Incidence of Maltreatment                                                                          | 0.17%                              | No Substantiated<br>Reports              | 10                                 | 10.00                                |  |
| Staff Training/Foundations                                                                         | 58%                                | ·                                        | 5                                  | 3.75                                 |  |
| Staff Safety Checks                                                                                | 91%                                | 100%                                     | 5                                  | 5.00                                 |  |
| Safety Sub-Total                                                                                   |                                    |                                          | 20                                 | 18.75                                |  |
| CCI Permanency Outcomes                                                                            |                                    |                                          |                                    |                                      |  |
| Placement Stability                                                                                | 91%                                | 90%                                      | 15                                 | 13.50                                |  |
| Permanency Sub-Total                                                                               |                                    |                                          | 15                                 | 13.50                                |  |
| CCI Well-Being Outcomes                                                                            |                                    |                                          |                                    |                                      |  |
| EPSDT Medical Visits                                                                               | 92%                                | 88%                                      | 4                                  | 3.52                                 |  |
| EPSDT Dental Visits                                                                                | 86%                                | 75%                                      | 4                                  | 3.00                                 |  |
| Academic Supports                                                                                  | 75%                                | 35%                                      | 3                                  | 1.05                                 |  |
| Provider ECEM Visits                                                                               | 75%                                | 48%                                      | 7                                  | 3.36                                 |  |
| Provider General Contacts                                                                          | 73%                                | 96%                                      | 7                                  | 6.72                                 |  |
| Placements with Siblings                                                                           | 36%                                | 100%                                     | Not Scored                         | Not Scored                           |  |
| Placements within Legal County                                                                     | 14%                                | 33%                                      | Not Scored                         | Not Scored                           |  |
| Well-Being Sub-Total                                                                               |                                    |                                          | 25                                 | 17.65                                |  |
| *Performance calculation descriptions can b                                                        | e found in the FY 20°              | 19 RBWO PBP Measureme                    | ents and Standards Guide           |                                      |  |

# Performance-Based Placement Measures RBWO Provider GA+SCORECARD - CCI

| 49 Monroe Crossing, Cartersville, GA 30120 |                                    | Quarterly Scores (Grades)                |                                    | Current Quarter Score (Grade)        |  |
|--------------------------------------------|------------------------------------|------------------------------------------|------------------------------------|--------------------------------------|--|
| Phone: 770-382-6180                        |                                    | Q1: 106.42 (A+)                          | Q2: 107.26 (A+)                    | 102.72%                              |  |
| Vendor ID# 35217                           |                                    | Q3: 108.01 (A+)                          | Q4: 102.72 (A+)                    | (A+)                                 |  |
| Program Census Information:                |                                    | # Children in Care During<br>Quarter: 11 | # Placements During<br>Quarter: 11 | # Children in Care On<br>Last Day: 8 |  |
|                                            | Avg<br>Performance All<br>CCIs (%) | Provider<br>Performance (%)*             | Possible Points<br>(Weight)        | Provider Points<br>Earned            |  |
| OPM Monitoring Reviews                     |                                    |                                          |                                    |                                      |  |
| Annual Comprehensive Reviews               | 84%                                | 95%                                      | 25                                 | 23.65                                |  |
| Safety Reviews                             | 90%                                | 98%                                      | 15                                 | 14.66                                |  |
| Monitoring Sub-Total                       |                                    |                                          | 40                                 | 38.31                                |  |
| CCI Safety Outcomes                        |                                    |                                          |                                    |                                      |  |
| Incidence of Maltreatment                  | 0.17%                              | No Substantiated<br>Reports              | 10                                 | 10.00                                |  |
| Staff Training/Foundations                 | 58%                                | 66%                                      | 5                                  | 3.30                                 |  |
| Staff Safety Checks                        | 91%                                | 86%                                      | 5                                  | 4.30                                 |  |
| Safety Sub-Total                           |                                    |                                          | 20                                 | 17.60                                |  |
| CCI Permanency Outcomes                    |                                    |                                          |                                    |                                      |  |
| Placement Stability                        | 91%                                | 100%                                     | 15                                 | 15.00                                |  |
| Permanency Sub-Total                       |                                    |                                          | 15                                 | 15.00                                |  |
| CCI Well-Being Outcomes                    |                                    |                                          |                                    |                                      |  |
| EPSDT Medical Visits                       | 92%                                | 90%                                      | 4                                  | 3.60                                 |  |
| EPSDT Dental Visits                        | 86%                                | 100%                                     | 4                                  | 4.00                                 |  |
| Academic Supports                          | 75%                                | 74%                                      | 3                                  | 2.22                                 |  |
| Provider ECEM Visits                       | 75%                                | 96%                                      | 7                                  | 6.72                                 |  |
| Provider General Contacts                  | 73%                                | 97%                                      | 7                                  | 6.79                                 |  |
| Placements with Siblings                   | 36%                                | 0%                                       | Not Scored                         | Not Scored                           |  |
| Placements within Legal County             | 14%                                | 0%                                       | Not Scored                         | Not Scored                           |  |
| Well-Being Sub-Total                       |                                    |                                          | 25                                 | 23.33                                |  |

# Performance-Based Placement Measures RBWO Provider GA+SCORECARD - CCI

| Provider/Program Name: Agape Behavioral Healthcare, Inc (694) - CCI |                                    |                                         |                                   |                                      |
|---------------------------------------------------------------------|------------------------------------|-----------------------------------------|-----------------------------------|--------------------------------------|
| 3830 Old Gordon Rd, Atlanta, GA 303                                 | Quarterly Scores (Grades)          |                                         | Current Quarter Score<br>(Grade)  |                                      |
| Phone: 404-505-7619                                                 |                                    | Q1: 70.79 (C-)                          | Q2: 70.74 (C-)                    | 81.11%                               |
| Vendor ID# 35410                                                    |                                    | Q3: 80.70 (B-)                          | Q4: 81.11 (B-)                    | (B-)                                 |
| Program Census Information:                                         |                                    | # Children in Care During<br>Quarter: 3 | # Placements During<br>Quarter: 3 | # Children in Care On<br>Last Day: 3 |
|                                                                     | Avg<br>Performance All<br>CCIs (%) | Provider<br>Performance (%)*            | Possible Points<br>(Weight)       | Provider Points<br>Earned            |
| OPM Monitoring Reviews                                              |                                    |                                         |                                   |                                      |
| Annual Comprehensive Reviews                                        | 84%                                | 63%                                     | 25                                | 15.71                                |
| Safety Reviews                                                      | 90%                                | 91%                                     | 15                                | 13.59                                |
| Monitoring Sub-Total                                                |                                    |                                         | 40                                | 29.30                                |
| CCI Safety Outcomes                                                 |                                    |                                         |                                   |                                      |
| Incidence of Maltreatment                                           | 0.17%                              | No Substantiated<br>Reports             | 10                                | 10.00                                |
| Staff Training/Foundations                                          | 58%                                | 73%                                     | 5                                 | 3.65                                 |
| Staff Safety Checks                                                 | 91%                                | 100%                                    | 5                                 | 5.00                                 |
| Safety Sub-Total                                                    |                                    |                                         | 20                                | 18.65                                |
| CCI Permanency Outcomes                                             |                                    |                                         |                                   |                                      |
| Placement Stability                                                 | 91%                                | 100%                                    | 15                                | 15.00                                |
| Permanency Sub-Total                                                |                                    |                                         | 15                                | 15.00                                |
| CCI Well-Being Outcomes                                             |                                    |                                         |                                   |                                      |
| EPSDT Medical Visits                                                | 92%                                | 100%                                    | 4                                 | 4.00                                 |
| EPSDT Dental Visits                                                 | 86%                                | 100%                                    | 4                                 | 4.00                                 |
| Academic Supports                                                   | 75%                                | 0%                                      | 3                                 | 0.00                                 |
| Provider ECEM Visits                                                | 75%                                | 44%                                     | 7                                 | 3.08                                 |
| Provider General Contacts                                           | 73%                                | 44%                                     | 7                                 | 3.08                                 |
| Placements with Siblings                                            | 36%                                | Not Eligible                            | Not Scored                        | Not Scored                           |
| Placements within Legal County                                      | 14%                                | Not Eligible                            | Not Scored                        | Not Scored                           |
| Well-Being Sub-Total                                                |                                    |                                         | 25                                | 14.16                                |
| *Performance calculation descriptions can b                         | e found in the FY 20°              | 19 RBWO PBP Measureme                   | ents and Standards Guide          |                                      |

# Performance-Based Placement Measures RBWO Provider GA+SCORECARD - CCI

| Provider/Program Name: Alternative Youth Services, Inc (667) - CCI |                                    |                                          |                                    |                                       |
|--------------------------------------------------------------------|------------------------------------|------------------------------------------|------------------------------------|---------------------------------------|
| 211 Goose Hollow Road, Reynolds, (                                 | Quarterly Scores (Grades)          |                                          | Current Quarter Score (Grade)      |                                       |
| Phone: 478-847-2900                                                |                                    | Q1: 85.89 (B)                            | Q2: 89.02 (B+)                     | 70.97%                                |
| Vendor ID# 35223                                                   |                                    | Q3: 85.95 (B)                            | Q4: 70.97 (C-)                     | (C-)                                  |
| Program Census Information:                                        |                                    | # Children in Care During<br>Quarter: 50 | # Placements During<br>Quarter: 50 | # Children in Care On<br>Last Day: 39 |
|                                                                    | Avg<br>Performance All<br>CCIs (%) | Provider<br>Performance (%)*             | Possible Points<br>(Weight)        | Provider Points<br>Earned             |
| OPM Monitoring Reviews                                             |                                    |                                          |                                    |                                       |
| Annual Comprehensive Reviews                                       | 84%                                | 57%                                      | 25                                 | 14.19                                 |
| Safety Reviews                                                     | 90%                                | 77%                                      | 15                                 | 11.60                                 |
| Monitoring Sub-Total                                               |                                    |                                          | 40                                 | 25.79                                 |
| CCI Safety Outcomes                                                |                                    |                                          |                                    |                                       |
| Incidence of Maltreatment                                          | 0.17%                              | No Substantiated<br>Reports              | 10                                 | 10.00                                 |
| Staff Training/Foundations                                         | 58%                                | 38%                                      | 5                                  | 1.90                                  |
| Staff Safety Checks                                                | 91%                                | 81%                                      | 5                                  | 4.05                                  |
| Safety Sub-Total                                                   |                                    |                                          | 20                                 | 15.95                                 |
| CCI Permanency Outcomes                                            |                                    |                                          |                                    |                                       |
| Placement Stability                                                | 91%                                | 88%                                      | 15                                 | 13.20                                 |
| Permanency Sub-Total                                               |                                    |                                          | 15                                 | 13.20                                 |
| CCI Well-Being Outcomes                                            |                                    |                                          |                                    |                                       |
| EPSDT Medical Visits                                               | 92%                                | 71%                                      | 4                                  | 2.84                                  |
| EPSDT Dental Visits                                                | 86%                                | 69%                                      | 4                                  | 2.76                                  |
| Academic Supports                                                  | 75%                                | 47%                                      | 3                                  | 1.41                                  |
| Provider ECEM Visits                                               | 75%                                | 71%                                      | 7                                  | 4.97                                  |
| Provider General Contacts                                          | 73%                                | 69%                                      | 7                                  | 4.83                                  |
| Placements with Siblings                                           | 36%                                | 12%                                      | Not Scored                         | Not Scored                            |
| Placements within Legal County                                     | 14%                                | 0%                                       | Not Scored                         | Not Scored                            |
| Well-Being Sub-Total                                               |                                    |                                          | 25                                 | 16.81                                 |
| *Performance calculation descriptions can b                        | e found in the FY 20               | 19 RBWO PBP Measureme                    | ents and Standards Guide           |                                       |

# Performance-Based Placement Measures RBWO Provider GA+SCORECARD - CCI

| 4552 Dorset Circle, Decatur, GA 30035 |                                    | Quarterly Scores (Grades)               |                                   | Current Quarter Score<br>(Grade)     |
|---------------------------------------|------------------------------------|-----------------------------------------|-----------------------------------|--------------------------------------|
| Phone: 678 518-8633                   |                                    | Q1: 95.66 (A)                           | Q2: 93.68 (A-)                    | 103.64%                              |
| Vendor ID# 35225                      |                                    | Q3: 106.18 (A+)                         | Q4: 103.64 (A+)                   | (A+)                                 |
| Program Census Information:           |                                    | # Children in Care During<br>Quarter: 6 | # Placements During<br>Quarter: 6 | # Children in Care On<br>Last Day: 6 |
|                                       | Avg<br>Performance All<br>CCIs (%) | Provider<br>Performance (%)*            | Possible Points<br>(Weight)       | Provider Points<br>Earned            |
| OPM Monitoring Reviews                | ( /                                |                                         |                                   |                                      |
| Annual Comprehensive Reviews          | 84%                                | 88%                                     | 25                                | 22.06                                |
| Safety Reviews                        | 90%                                | 98%                                     | 15                                | 14.63                                |
| Monitoring Sub-Total                  |                                    |                                         | 40                                | 36.68                                |
| CCI Safety Outcomes                   |                                    |                                         |                                   | <u>'</u>                             |
| Incidence of Maltreatment             | 0.17%                              | No Substantiated<br>Reports             | 10                                | 10.00                                |
| Staff Training/Foundations            | 58%                                | 90%                                     | 5                                 | 4.50                                 |
| Staff Safety Checks                   | 91%                                | 90%                                     | 5                                 | 4.50                                 |
| Safety Sub-Total                      |                                    |                                         | 20                                | 19.00                                |
| CCI Permanency Outcomes               |                                    |                                         |                                   |                                      |
| Placement Stability                   | 91%                                | 100%                                    | 15                                | 15.00                                |
| Permanency Sub-Total                  |                                    |                                         | 15                                | 15.00                                |
| CCI Well-Being Outcomes               |                                    |                                         |                                   |                                      |
| EPSDT Medical Visits                  | 92%                                | 100%                                    | 4                                 | 4.00                                 |
| EPSDT Dental Visits                   | 86%                                | 100%                                    | 4                                 | 4.00                                 |
| Academic Supports                     | 75%                                | 100%                                    | 3                                 | 3.00                                 |
| Provider ECEM Visits                  | 75%                                | 88%                                     | 7                                 | 6.16                                 |
| Provider General Contacts             | 73%                                | 88%                                     | 7                                 | 6.16                                 |
| Placements with Siblings              | 36%                                | Not Eligible                            | Not Scored                        | Not Scored                           |
| Placements within Legal County        | 14%                                | 0%                                      | Not Scored                        | Not Scored                           |
| Well-Being Sub-Total                  |                                    |                                         | 25                                | 23.32                                |

# Performance-Based Placement Measures RBWO Provider GA+SCORECARD - CCI

| Provider/Program Name: Al                   | MI Kids Sava                       | nnah River - (516                        | 61) - CCI                          |                                       |
|---------------------------------------------|------------------------------------|------------------------------------------|------------------------------------|---------------------------------------|
| 626 Old River Road, Sylvania, GA 30467      |                                    | Quarterly Scores (Grades)                |                                    | Current Quarter Score (Grade)         |
| Phone: 912-829-5300                         |                                    | Q1: 98.08 (A+)                           | Q2: 96.19 (A)                      | 92.72%                                |
| Vendor ID# 117807                           |                                    | Q3: 94.76 (A)                            | Q4: 92.72 (A-)                     | (A-)                                  |
| Program Census Information:                 |                                    | # Children in Care During<br>Quarter: 19 | # Placements During<br>Quarter: 19 | # Children in Care On<br>Last Day: 17 |
|                                             | Avg<br>Performance All<br>CCIs (%) | Provider<br>Performance (%)*             | Possible Points<br>(Weight)        | Provider Points<br>Earned             |
| OPM Monitoring Reviews                      |                                    |                                          |                                    |                                       |
| Annual Comprehensive Reviews                | 84%                                | 90%                                      | 25                                 | 22.41                                 |
| Safety Reviews                              | 90%                                | 75%                                      | 15                                 | 11.23                                 |
| Monitoring Sub-Total                        |                                    |                                          | 40                                 | 33.63                                 |
| CCI Safety Outcomes                         |                                    |                                          |                                    |                                       |
| Incidence of Maltreatment                   | 0.17%                              | No Substantiated<br>Reports              | 10                                 | 10.00                                 |
| Staff Training/Foundations                  | 58%                                | 75%                                      | 5                                  | 3.75                                  |
| Staff Safety Checks                         | 91%                                | 92%                                      | 5                                  | 4.60                                  |
| Safety Sub-Total                            |                                    |                                          | 20                                 | 18.35                                 |
| CCI Permanency Outcomes                     |                                    |                                          |                                    |                                       |
| Placement Stability                         | 91%                                | 95%                                      | 15                                 | 14.25                                 |
| Permanency Sub-Total                        |                                    |                                          | 15                                 | 14.25                                 |
| CCI Well-Being Outcomes                     |                                    |                                          |                                    |                                       |
| EPSDT Medical Visits                        | 92%                                | 100%                                     | 4                                  | 4.00                                  |
| EPSDT Dental Visits                         | 86%                                | 94%                                      | 4                                  | 3.76                                  |
| Academic Supports                           | 75%                                | 100%                                     | 3                                  | 3.00                                  |
| Provider ECEM Visits                        | 75%                                | 80%                                      | 7                                  | 5.60                                  |
| Provider General Contacts                   | 73%                                | 73%                                      | 7                                  | 5.11                                  |
| Placements with Siblings                    | 36%                                | 0%                                       | Not Scored                         | Not Scored                            |
| Placements within Legal County              | 14%                                | 0%                                       | Not Scored                         | Not Scored                            |
| Well-Being Sub-Total                        |                                    |                                          | 25                                 | 21.47                                 |
| *Performance calculation descriptions can b | e found in the FY 20°              | 19 RBWO PBP Measureme                    | ents and Standards Guide           |                                       |