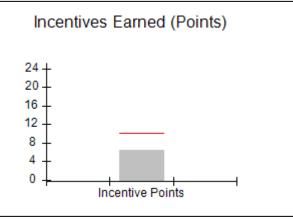

| Monitoring & Outcomes: Possible Points = 100 | Points Earned = 93.34 |           |
|----------------------------------------------|-----------------------|-----------|
| Score Before Incentives Credit 93            |                       | 93.34%    |
| Incentives Awarded 10.0                      |                       | 10.00 pts |
| PBP Verification N                           |                       | N/A pts   |
|                                              | Total Score           | 103.34%   |

# Performance-Based Placement Measures RBWO Provider GA+SCORECARD - CCI

Report Quarter: Q4 FY2019

| Program Census Information:                      |                                   | # Children in Care During<br>Quarter: 19 | # Placements During<br>Quarter: 19 | # Children in Care On<br>Last Day: 17 |
|--------------------------------------------------|-----------------------------------|------------------------------------------|------------------------------------|---------------------------------------|
| CCI Incentive Credits                            | Avg Performance All CCIs (Points) | Provider<br>Performance (%)*             | Possible Points<br>(Weight)        | Provider Points<br>Earned             |
| Early EPSDT Medical Visits                       |                                   | 100%                                     | 2                                  | 2.00                                  |
| Early EPSDT Dental Visits                        |                                   | 91%                                      | 2                                  | 1.82                                  |
| Permanency Contacts                              |                                   | 21%                                      | 5                                  | 1.05                                  |
| Additional Academic Supports                     |                                   | 56%                                      | 2                                  | 1.12                                  |
| HS Grad/GED/Prof or Trade<br>Certificate/College |                                   | N/A                                      | 10/5/5/1                           | 20.00                                 |
| EYSS Agreement                                   |                                   | 0%                                       | 5                                  | 0.00                                  |
| Community Connections                            |                                   | 0%                                       | 4                                  | 0.00                                  |
| Active Agency Accreditation                      |                                   | 0%                                       | 4                                  | 0.00                                  |
| Staff Clinical Licensure                         |                                   | 0%                                       | 5                                  | 0.00                                  |
| Behavior Management (threshold = 0)              |                                   | 100%                                     | 4                                  | 4.00                                  |
| Incentives Total                                 | 10.09                             |                                          |                                    | 29.99                                 |