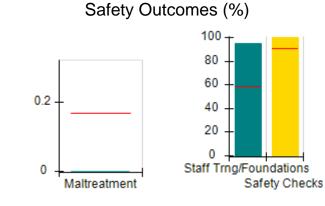

# Performance-Based Placement Measures RBWO Provider GA+SCORECARD - CCI

| Provider/Program Name: A Friend's House - (563) - CCI |                                    |                                          |                                    |                                       |  |
|-------------------------------------------------------|------------------------------------|------------------------------------------|------------------------------------|---------------------------------------|--|
| 111 Henry Pkwy., McDonough, GA 30                     | 0253                               | Quarterly Sco                            | ores (Grades)                      | Current Quarter Score<br>(Grade)      |  |
| Phone: 678-432-1630                                   |                                    | Q1: 106.75 (A+)                          | Q2: 102.90 (A+)                    | 103.34%                               |  |
| Vendor ID# 35215                                      |                                    | Q3: 99.68 (A+)                           | Q4: 103.34 (A+)                    | (A+)                                  |  |
| Program Census Information:                           |                                    | # Children in Care During<br>Quarter: 19 | # Placements During<br>Quarter: 19 | # Children in Care On<br>Last Day: 17 |  |
|                                                       | Avg<br>Performance All<br>CCIs (%) | Provider<br>Performance (%)*             | Possible Points<br>(Weight)        | Provider Points<br>Earned             |  |
| OPM Monitoring Reviews                                |                                    |                                          |                                    |                                       |  |
| Annual Comprehensive Reviews                          | 84%                                | 99%                                      | 25                                 | 24.73                                 |  |
| Safety Reviews                                        | 90%                                | 100%                                     | 15                                 | 15.00                                 |  |
| Monitoring Sub-Total                                  |                                    |                                          | 40                                 | 39.73                                 |  |
| CCI Safety Outcomes                                   |                                    |                                          |                                    |                                       |  |
| Incidence of Maltreatment                             | 0.17%                              | No Substantiated<br>Reports              | 10                                 | 10.00                                 |  |
| Staff Training/Foundations                            | 58%                                | 72%                                      | 5                                  | 3.60                                  |  |
| Staff Safety Checks                                   | 91%                                | 100%                                     | 5                                  | 5.00                                  |  |
| Safety Sub-Total                                      |                                    |                                          | 20                                 | 18.60                                 |  |
| CCI Permanency Outcomes                               |                                    |                                          |                                    |                                       |  |
| Placement Stability                                   | 91%                                | 95%                                      | 15                                 | 14.25                                 |  |
| Permanency Sub-Total                                  |                                    |                                          | 15                                 | 14.25                                 |  |
| CCI Well-Being Outcomes                               |                                    |                                          |                                    |                                       |  |
| EPSDT Medical Visits                                  | 92%                                | 100%                                     | 4                                  | 4.00                                  |  |
| EPSDT Dental Visits                                   | 86%                                | 94%                                      | 4                                  | 3.76                                  |  |
| Academic Supports                                     | 75%                                | 95%                                      | 3                                  | 2.85                                  |  |
| Provider ECEM Visits                                  | 75%                                | 79%                                      | 7                                  | 5.53                                  |  |
| Provider General Contacts                             | 73%                                | 66%                                      | 7                                  | 4.62                                  |  |
| Placements with Siblings                              | 36%                                | 80%                                      | Not Scored                         | Not Scored                            |  |
| Placements within Legal County                        | 14%                                | 27%                                      | Not Scored                         | Not Scored                            |  |
| Well-Being Sub-Total                                  |                                    |                                          | 25                                 | 20.76                                 |  |
| *Performance calculation descriptions can b           | e found in the FY 20°              | 19 RBWO PBP Measureme                    | ents and Standards Guide           |                                       |  |