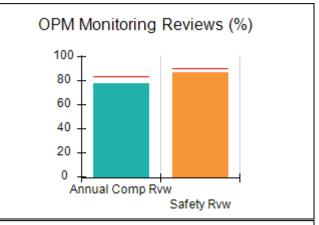

# Performance-Based Placement Measures RBWO Provider GA+SCORECARD - CCI

| Provider/Program Name: A Friend's House - (563) - CCI |                                    |                                          |                                    |                                       |  |
|-------------------------------------------------------|------------------------------------|------------------------------------------|------------------------------------|---------------------------------------|--|
| 111 Henry Pkwy., McDonough, GA 30                     | 0253                               | Quarterly Sco                            | ores (Grades)                      | Current Quarter Score<br>(Grade)      |  |
| Phone: 678-432-1630                                   |                                    | Q1: 106.75 (A+)                          | Q2: 102.90 (A+)                    | 103.34%                               |  |
| Vendor ID# 35215                                      |                                    | Q3: 99.68 (A+)                           | Q4: 103.34 (A+)                    | (A+)                                  |  |
| Program Census Information:                           |                                    | # Children in Care During<br>Quarter: 19 | # Placements During<br>Quarter: 19 | # Children in Care On<br>Last Day: 17 |  |
|                                                       | Avg<br>Performance All<br>CCIs (%) | Provider<br>Performance (%)*             | Possible Points<br>(Weight)        | Provider Points<br>Earned             |  |
| OPM Monitoring Reviews                                |                                    |                                          |                                    |                                       |  |
| Annual Comprehensive Reviews                          | 84%                                | 99%                                      | 25                                 | 24.73                                 |  |
| Safety Reviews                                        | 90%                                | 100%                                     | 15                                 | 15.00                                 |  |
| Monitoring Sub-Total                                  |                                    |                                          | 40                                 | 39.73                                 |  |
| CCI Safety Outcomes                                   |                                    |                                          |                                    |                                       |  |
| Incidence of Maltreatment                             | 0.17%                              | No Substantiated<br>Reports              | 10                                 | 10.00                                 |  |
| Staff Training/Foundations                            | 58%                                | 72%                                      | 5                                  | 3.60                                  |  |
| Staff Safety Checks                                   | 91%                                | 100%                                     | 5                                  | 5.00                                  |  |
| Safety Sub-Total                                      |                                    |                                          | 20                                 | 18.60                                 |  |
| CCI Permanency Outcomes                               |                                    |                                          |                                    |                                       |  |
| Placement Stability                                   | 91%                                | 95%                                      | 15                                 | 14.25                                 |  |
| Permanency Sub-Total                                  |                                    |                                          | 15                                 | 14.25                                 |  |
| CCI Well-Being Outcomes                               |                                    |                                          |                                    |                                       |  |
| EPSDT Medical Visits                                  | 92%                                | 100%                                     | 4                                  | 4.00                                  |  |
| EPSDT Dental Visits                                   | 86%                                | 94%                                      | 4                                  | 3.76                                  |  |
| Academic Supports                                     | 75%                                | 95%                                      | 3                                  | 2.85                                  |  |
| Provider ECEM Visits                                  | 75%                                | 79%                                      | 7                                  | 5.53                                  |  |
| Provider General Contacts                             | 73%                                | 66%                                      | 7                                  | 4.62                                  |  |
| Placements with Siblings                              | 36%                                | 80%                                      | Not Scored                         | Not Scored                            |  |
| Placements within Legal County                        | 14%                                | 27%                                      | Not Scored                         | Not Scored                            |  |
| Well-Being Sub-Total                                  |                                    |                                          | 25                                 | 20.76                                 |  |
| *Performance calculation descriptions can b           | e found in the FY 20°              | 19 RBWO PBP Measureme                    | ents and Standards Guide           |                                       |  |