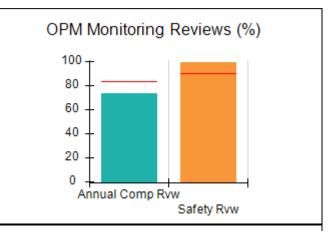

# Performance-Based Placement Measures RBWO Provider GA+SCORECARD - CCI

| Provider/Program Name: A Friend's House - (563) - CCI |                                    |                                          |                                    |                                       |  |
|-------------------------------------------------------|------------------------------------|------------------------------------------|------------------------------------|---------------------------------------|--|
| 111 Henry Pkwy., McDonough, GA 30                     | 0253                               | Quarterly Sco                            | ores (Grades)                      | Current Quarter Score<br>(Grade)      |  |
| Phone: 678-432-1630                                   |                                    | Q1: 106.75 (A+)                          | Q2: 102.90 (A+)                    | 103.34%                               |  |
| Vendor ID# 35215                                      |                                    | Q3: 99.68 (A+)                           | Q4: 103.34 (A+)                    | (A+)                                  |  |
| Program Census Information:                           |                                    | # Children in Care During<br>Quarter: 19 | # Placements During<br>Quarter: 19 | # Children in Care On<br>Last Day: 17 |  |
|                                                       | Avg<br>Performance All<br>CCIs (%) | Provider<br>Performance (%)*             | Possible Points<br>(Weight)        | Provider Points<br>Earned             |  |
| OPM Monitoring Reviews                                |                                    |                                          |                                    |                                       |  |
| Annual Comprehensive Reviews                          | 84%                                | 99%                                      | 25                                 | 24.73                                 |  |
| Safety Reviews                                        | 90%                                | 100%                                     | 15                                 | 15.00                                 |  |
| Monitoring Sub-Total                                  |                                    |                                          | 40                                 | 39.73                                 |  |
| CCI Safety Outcomes                                   |                                    |                                          |                                    |                                       |  |
| Incidence of Maltreatment                             | 0.17%                              | No Substantiated<br>Reports              | 10                                 | 10.00                                 |  |
| Staff Training/Foundations                            | 58%                                | 72%                                      | 5                                  | 3.60                                  |  |
| Staff Safety Checks                                   | 91%                                | 100%                                     | 5                                  | 5.00                                  |  |
| Safety Sub-Total                                      |                                    |                                          | 20                                 | 18.60                                 |  |
| CCI Permanency Outcomes                               |                                    |                                          |                                    |                                       |  |
| Placement Stability                                   | 91%                                | 95%                                      | 15                                 | 14.25                                 |  |
| Permanency Sub-Total                                  |                                    |                                          | 15                                 | 14.25                                 |  |
| CCI Well-Being Outcomes                               |                                    |                                          |                                    |                                       |  |
| EPSDT Medical Visits                                  | 92%                                | 100%                                     | 4                                  | 4.00                                  |  |
| EPSDT Dental Visits                                   | 86%                                | 94%                                      | 4                                  | 3.76                                  |  |
| Academic Supports                                     | 75%                                | 95%                                      | 3                                  | 2.85                                  |  |
| Provider ECEM Visits                                  | 75%                                | 79%                                      | 7                                  | 5.53                                  |  |
| Provider General Contacts                             | 73%                                | 66%                                      | 7                                  | 4.62                                  |  |
| Placements with Siblings                              | 36%                                | 80%                                      | Not Scored                         | Not Scored                            |  |
| Placements within Legal County                        | 14%                                | 27%                                      | Not Scored                         | Not Scored                            |  |
| Well-Being Sub-Total                                  |                                    |                                          | 25                                 | 20.76                                 |  |
| *Performance calculation descriptions can b           | e found in the FY 20°              | 19 RBWO PBP Measureme                    | ents and Standards Guide           |                                       |  |