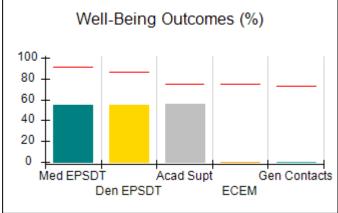

# Performance-Based Placement Measures RBWO Provider GA+SCORECARD - CCI

| Provider/Program Name: A Friend's House - (563) - CCI |                                    |                                          |                                    |                                       |  |
|-------------------------------------------------------|------------------------------------|------------------------------------------|------------------------------------|---------------------------------------|--|
| 111 Henry Pkwy., McDonough, GA 30                     | 0253                               | Quarterly Sco                            | ores (Grades)                      | Current Quarter Score<br>(Grade)      |  |
| Phone: 678-432-1630                                   |                                    | Q1: 106.75 (A+)                          | Q2: 102.90 (A+)                    | 103.34%                               |  |
| Vendor ID# 35215                                      |                                    | Q3: 99.68 (A+)                           | Q4: 103.34 (A+)                    | (A+)                                  |  |
| Program Census Information:                           |                                    | # Children in Care During<br>Quarter: 19 | # Placements During<br>Quarter: 19 | # Children in Care On<br>Last Day: 17 |  |
|                                                       | Avg<br>Performance All<br>CCIs (%) | Provider<br>Performance (%)*             | Possible Points<br>(Weight)        | Provider Points<br>Earned             |  |
| OPM Monitoring Reviews                                |                                    |                                          |                                    |                                       |  |
| Annual Comprehensive Reviews                          | 84%                                | 99%                                      | 25                                 | 24.73                                 |  |
| Safety Reviews                                        | 90%                                | 100%                                     | 15                                 | 15.00                                 |  |
| Monitoring Sub-Total                                  |                                    |                                          | 40                                 | 39.73                                 |  |
| CCI Safety Outcomes                                   |                                    |                                          |                                    |                                       |  |
| Incidence of Maltreatment                             | 0.17%                              | No Substantiated<br>Reports              | 10                                 | 10.00                                 |  |
| Staff Training/Foundations                            | 58%                                | 72%                                      | 5                                  | 3.60                                  |  |
| Staff Safety Checks                                   | 91%                                | 100%                                     | 5                                  | 5.00                                  |  |
| Safety Sub-Total                                      |                                    |                                          | 20                                 | 18.60                                 |  |
| CCI Permanency Outcomes                               |                                    |                                          |                                    |                                       |  |
| Placement Stability                                   | 91%                                | 95%                                      | 15                                 | 14.25                                 |  |
| Permanency Sub-Total                                  |                                    |                                          | 15                                 | 14.25                                 |  |
| CCI Well-Being Outcomes                               |                                    |                                          |                                    |                                       |  |
| EPSDT Medical Visits                                  | 92%                                | 100%                                     | 4                                  | 4.00                                  |  |
| EPSDT Dental Visits                                   | 86%                                | 94%                                      | 4                                  | 3.76                                  |  |
| Academic Supports                                     | 75%                                | 95%                                      | 3                                  | 2.85                                  |  |
| Provider ECEM Visits                                  | 75%                                | 79%                                      | 7                                  | 5.53                                  |  |
| Provider General Contacts                             | 73%                                | 66%                                      | 7                                  | 4.62                                  |  |
| Placements with Siblings                              | 36%                                | 80%                                      | Not Scored                         | Not Scored                            |  |
| Placements within Legal County                        | 14%                                | 27%                                      | Not Scored                         | Not Scored                            |  |
| Well-Being Sub-Total                                  |                                    |                                          | 25                                 | 20.76                                 |  |
| *Performance calculation descriptions can b           | e found in the FY 20°              | 19 RBWO PBP Measureme                    | ents and Standards Guide           |                                       |  |