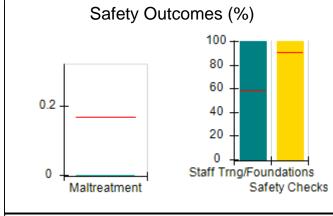

# Performance-Based Placement Measures RBWO Provider GA+SCORECARD - CCI

| Provider/Program Name: A Friend's House - (563) - CCI |                                    |                                          |                                    |                                       |  |
|-------------------------------------------------------|------------------------------------|------------------------------------------|------------------------------------|---------------------------------------|--|
| 111 Henry Pkwy., McDonough, GA 30                     | 0253                               | Quarterly Sco                            | ores (Grades)                      | Current Quarter Score<br>(Grade)      |  |
| Phone: 678-432-1630                                   |                                    | Q1: 106.75 (A+)                          | Q2: 102.90 (A+)                    | 103.34%                               |  |
| Vendor ID# 35215                                      |                                    | Q3: 99.68 (A+)                           | Q4: 103.34 (A+)                    | (A+)                                  |  |
| Program Census Information:                           |                                    | # Children in Care During<br>Quarter: 19 | # Placements During<br>Quarter: 19 | # Children in Care On<br>Last Day: 17 |  |
|                                                       | Avg<br>Performance All<br>CCIs (%) | Provider<br>Performance (%)*             | Possible Points<br>(Weight)        | Provider Points<br>Earned             |  |
| OPM Monitoring Reviews                                |                                    |                                          |                                    |                                       |  |
| Annual Comprehensive Reviews                          | 84%                                | 99%                                      | 25                                 | 24.73                                 |  |
| Safety Reviews                                        | 90%                                | 100%                                     | 15                                 | 15.00                                 |  |
| Monitoring Sub-Total                                  |                                    |                                          | 40                                 | 39.73                                 |  |
| CCI Safety Outcomes                                   |                                    |                                          |                                    |                                       |  |
| Incidence of Maltreatment                             | 0.17%                              | No Substantiated<br>Reports              | 10                                 | 10.00                                 |  |
| Staff Training/Foundations                            | 58%                                | 72%                                      | 5                                  | 3.60                                  |  |
| Staff Safety Checks                                   | 91%                                | 100%                                     | 5                                  | 5.00                                  |  |
| Safety Sub-Total                                      |                                    |                                          | 20                                 | 18.60                                 |  |
| CCI Permanency Outcomes                               |                                    |                                          |                                    |                                       |  |
| Placement Stability                                   | 91%                                | 95%                                      | 15                                 | 14.25                                 |  |
| Permanency Sub-Total                                  |                                    |                                          | 15                                 | 14.25                                 |  |
| CCI Well-Being Outcomes                               |                                    |                                          |                                    |                                       |  |
| EPSDT Medical Visits                                  | 92%                                | 100%                                     | 4                                  | 4.00                                  |  |
| EPSDT Dental Visits                                   | 86%                                | 94%                                      | 4                                  | 3.76                                  |  |
| Academic Supports                                     | 75%                                | 95%                                      | 3                                  | 2.85                                  |  |
| Provider ECEM Visits                                  | 75%                                | 79%                                      | 7                                  | 5.53                                  |  |
| Provider General Contacts                             | 73%                                | 66%                                      | 7                                  | 4.62                                  |  |
| Placements with Siblings                              | 36%                                | 80%                                      | Not Scored                         | Not Scored                            |  |
| Placements within Legal County                        | 14%                                | 27%                                      | Not Scored                         | Not Scored                            |  |
| Well-Being Sub-Total                                  |                                    |                                          | 25                                 | 20.76                                 |  |
| *Performance calculation descriptions can b           | e found in the FY 20°              | 19 RBWO PBP Measureme                    | ents and Standards Guide           |                                       |  |