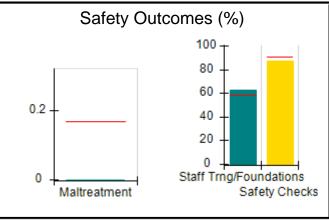

# Performance-Based Placement Measures RBWO Provider GA+SCORECARD - CCI

| Provider/Program Name: A Friend's House - (563) - CCI |                                    |                                          |                                    |                                       |  |
|-------------------------------------------------------|------------------------------------|------------------------------------------|------------------------------------|---------------------------------------|--|
| 111 Henry Pkwy., McDonough, GA 30                     | 0253                               | Quarterly Sco                            | ores (Grades)                      | Current Quarter Score<br>(Grade)      |  |
| Phone: 678-432-1630                                   |                                    | Q1: 106.75 (A+)                          | Q2: 102.90 (A+)                    | 103.34%                               |  |
| Vendor ID# 35215                                      |                                    | Q3: 99.68 (A+)                           | Q4: 103.34 (A+)                    | (A+)                                  |  |
| Program Census Information:                           |                                    | # Children in Care During<br>Quarter: 19 | # Placements During<br>Quarter: 19 | # Children in Care On<br>Last Day: 17 |  |
|                                                       | Avg<br>Performance All<br>CCIs (%) | Provider<br>Performance (%)*             | Possible Points<br>(Weight)        | Provider Points<br>Earned             |  |
| OPM Monitoring Reviews                                |                                    |                                          |                                    |                                       |  |
| Annual Comprehensive Reviews                          | 84%                                | 99%                                      | 25                                 | 24.73                                 |  |
| Safety Reviews                                        | 90%                                | 100%                                     | 15                                 | 15.00                                 |  |
| Monitoring Sub-Total                                  |                                    |                                          | 40                                 | 39.73                                 |  |
| CCI Safety Outcomes                                   |                                    |                                          |                                    |                                       |  |
| Incidence of Maltreatment                             | 0.17%                              | No Substantiated<br>Reports              | 10                                 | 10.00                                 |  |
| Staff Training/Foundations                            | 58%                                | 72%                                      | 5                                  | 3.60                                  |  |
| Staff Safety Checks                                   | 91%                                | 100%                                     | 5                                  | 5.00                                  |  |
| Safety Sub-Total                                      |                                    |                                          | 20                                 | 18.60                                 |  |
| CCI Permanency Outcomes                               |                                    |                                          |                                    |                                       |  |
| Placement Stability                                   | 91%                                | 95%                                      | 15                                 | 14.25                                 |  |
| Permanency Sub-Total                                  |                                    |                                          | 15                                 | 14.25                                 |  |
| CCI Well-Being Outcomes                               |                                    |                                          |                                    |                                       |  |
| EPSDT Medical Visits                                  | 92%                                | 100%                                     | 4                                  | 4.00                                  |  |
| EPSDT Dental Visits                                   | 86%                                | 94%                                      | 4                                  | 3.76                                  |  |
| Academic Supports                                     | 75%                                | 95%                                      | 3                                  | 2.85                                  |  |
| Provider ECEM Visits                                  | 75%                                | 79%                                      | 7                                  | 5.53                                  |  |
| Provider General Contacts                             | 73%                                | 66%                                      | 7                                  | 4.62                                  |  |
| Placements with Siblings                              | 36%                                | 80%                                      | Not Scored                         | Not Scored                            |  |
| Placements within Legal County                        | 14%                                | 27%                                      | Not Scored                         | Not Scored                            |  |
| Well-Being Sub-Total                                  |                                    |                                          | 25                                 | 20.76                                 |  |
| *Performance calculation descriptions can b           | e found in the FY 20°              | 19 RBWO PBP Measureme                    | ents and Standards Guide           |                                       |  |