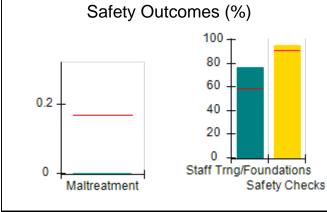

# Performance-Based Placement Measures RBWO Provider GA+SCORECARD - CCI

| Provider/Program Name: A Friend's House - (563) - CCI |                                    |                                          |                                    |                                       |  |
|-------------------------------------------------------|------------------------------------|------------------------------------------|------------------------------------|---------------------------------------|--|
| 111 Henry Pkwy., McDonough, GA 30                     | 0253                               | Quarterly Sco                            | ores (Grades)                      | Current Quarter Score<br>(Grade)      |  |
| Phone: 678-432-1630                                   |                                    | Q1: 106.75 (A+)                          | Q2: 102.90 (A+)                    | 103.34%                               |  |
| Vendor ID# 35215                                      |                                    | Q3: 99.68 (A+)                           | Q4: 103.34 (A+)                    | (A+)                                  |  |
| Program Census Information:                           |                                    | # Children in Care During<br>Quarter: 19 | # Placements During<br>Quarter: 19 | # Children in Care On<br>Last Day: 17 |  |
|                                                       | Avg<br>Performance All<br>CCIs (%) | Provider<br>Performance (%)*             | Possible Points<br>(Weight)        | Provider Points<br>Earned             |  |
| OPM Monitoring Reviews                                |                                    |                                          |                                    |                                       |  |
| Annual Comprehensive Reviews                          | 84%                                | 99%                                      | 25                                 | 24.73                                 |  |
| Safety Reviews                                        | 90%                                | 100%                                     | 15                                 | 15.00                                 |  |
| Monitoring Sub-Total                                  |                                    |                                          | 40                                 | 39.73                                 |  |
| CCI Safety Outcomes                                   |                                    |                                          |                                    |                                       |  |
| Incidence of Maltreatment                             | 0.17%                              | No Substantiated<br>Reports              | 10                                 | 10.00                                 |  |
| Staff Training/Foundations                            | 58%                                | 72%                                      | 5                                  | 3.60                                  |  |
| Staff Safety Checks                                   | 91%                                | 100%                                     | 5                                  | 5.00                                  |  |
| Safety Sub-Total                                      |                                    |                                          | 20                                 | 18.60                                 |  |
| CCI Permanency Outcomes                               |                                    |                                          |                                    |                                       |  |
| Placement Stability                                   | 91%                                | 95%                                      | 15                                 | 14.25                                 |  |
| Permanency Sub-Total                                  |                                    |                                          | 15                                 | 14.25                                 |  |
| CCI Well-Being Outcomes                               |                                    |                                          |                                    |                                       |  |
| EPSDT Medical Visits                                  | 92%                                | 100%                                     | 4                                  | 4.00                                  |  |
| EPSDT Dental Visits                                   | 86%                                | 94%                                      | 4                                  | 3.76                                  |  |
| Academic Supports                                     | 75%                                | 95%                                      | 3                                  | 2.85                                  |  |
| Provider ECEM Visits                                  | 75%                                | 79%                                      | 7                                  | 5.53                                  |  |
| Provider General Contacts                             | 73%                                | 66%                                      | 7                                  | 4.62                                  |  |
| Placements with Siblings                              | 36%                                | 80%                                      | Not Scored                         | Not Scored                            |  |
| Placements within Legal County                        | 14%                                | 27%                                      | Not Scored                         | Not Scored                            |  |
| Well-Being Sub-Total                                  |                                    |                                          | 25                                 | 20.76                                 |  |
| *Performance calculation descriptions can b           | e found in the FY 20°              | 19 RBWO PBP Measureme                    | ents and Standards Guide           |                                       |  |