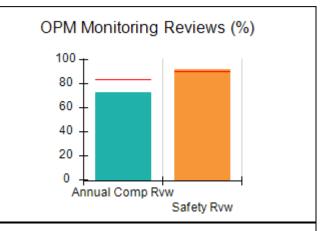

# Performance-Based Placement Measures RBWO Provider GA+SCORECARD - CCI

| Provider/Program Name: A Friend's House - (563) - CCI |                                    |                                          |                                    |                                       |  |
|-------------------------------------------------------|------------------------------------|------------------------------------------|------------------------------------|---------------------------------------|--|
| 111 Henry Pkwy., McDonough, GA 30                     | 0253                               | Quarterly Sco                            | ores (Grades)                      | Current Quarter Score<br>(Grade)      |  |
| Phone: 678-432-1630                                   |                                    | Q1: 106.75 (A+)                          | Q2: 102.90 (A+)                    | 103.34%                               |  |
| Vendor ID# 35215                                      |                                    | Q3: 99.68 (A+)                           | Q4: 103.34 (A+)                    | (A+)                                  |  |
| Program Census Information:                           |                                    | # Children in Care During<br>Quarter: 19 | # Placements During<br>Quarter: 19 | # Children in Care On<br>Last Day: 17 |  |
|                                                       | Avg<br>Performance All<br>CCIs (%) | Provider<br>Performance (%)*             | Possible Points<br>(Weight)        | Provider Points<br>Earned             |  |
| OPM Monitoring Reviews                                |                                    |                                          |                                    |                                       |  |
| Annual Comprehensive Reviews                          | 84%                                | 99%                                      | 25                                 | 24.73                                 |  |
| Safety Reviews                                        | 90%                                | 100%                                     | 15                                 | 15.00                                 |  |
| Monitoring Sub-Total                                  |                                    |                                          | 40                                 | 39.73                                 |  |
| CCI Safety Outcomes                                   |                                    |                                          |                                    |                                       |  |
| Incidence of Maltreatment                             | 0.17%                              | No Substantiated<br>Reports              | 10                                 | 10.00                                 |  |
| Staff Training/Foundations                            | 58%                                | 72%                                      | 5                                  | 3.60                                  |  |
| Staff Safety Checks                                   | 91%                                | 100%                                     | 5                                  | 5.00                                  |  |
| Safety Sub-Total                                      |                                    |                                          | 20                                 | 18.60                                 |  |
| CCI Permanency Outcomes                               |                                    |                                          |                                    |                                       |  |
| Placement Stability                                   | 91%                                | 95%                                      | 15                                 | 14.25                                 |  |
| Permanency Sub-Total                                  |                                    |                                          | 15                                 | 14.25                                 |  |
| CCI Well-Being Outcomes                               |                                    |                                          |                                    |                                       |  |
| EPSDT Medical Visits                                  | 92%                                | 100%                                     | 4                                  | 4.00                                  |  |
| EPSDT Dental Visits                                   | 86%                                | 94%                                      | 4                                  | 3.76                                  |  |
| Academic Supports                                     | 75%                                | 95%                                      | 3                                  | 2.85                                  |  |
| Provider ECEM Visits                                  | 75%                                | 79%                                      | 7                                  | 5.53                                  |  |
| Provider General Contacts                             | 73%                                | 66%                                      | 7                                  | 4.62                                  |  |
| Placements with Siblings                              | 36%                                | 80%                                      | Not Scored                         | Not Scored                            |  |
| Placements within Legal County                        | 14%                                | 27%                                      | Not Scored                         | Not Scored                            |  |
| Well-Being Sub-Total                                  |                                    |                                          | 25                                 | 20.76                                 |  |
| *Performance calculation descriptions can b           | e found in the FY 20°              | 19 RBWO PBP Measureme                    | ents and Standards Guide           |                                       |  |