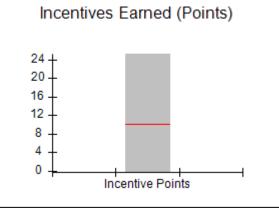

# Performance-Based Placement Measures RBWO Provider GA+SCORECARD - CCI

Report Quarter: Q4 FY2019

| Program Census Information:                      |                                   | # Children in Care During<br>Quarter: 19 | # Placements During<br>Quarter: 19 | # Children in Care On<br>Last Day: 17 |
|--------------------------------------------------|-----------------------------------|------------------------------------------|------------------------------------|---------------------------------------|
| CCI Incentive Credits                            | Avg Performance All CCIs (Points) | Provider<br>Performance (%)*             | Possible Points<br>(Weight)        | Provider Points<br>Earned             |
| Early EPSDT Medical Visits                       |                                   | 100%                                     | 2                                  | 2.00                                  |
| Early EPSDT Dental Visits                        |                                   | 91%                                      | 2                                  | 1.82                                  |
| Permanency Contacts                              |                                   | 21%                                      | 5                                  | 1.05                                  |
| Additional Academic Supports                     |                                   | 56%                                      | 2                                  | 1.12                                  |
| HS Grad/GED/Prof or Trade<br>Certificate/College |                                   | N/A                                      | 10/5/5/1                           | 20.00                                 |
| EYSS Agreement                                   |                                   | 0%                                       | 5                                  | 0.00                                  |
| Community Connections                            |                                   | 0%                                       | 4                                  | 0.00                                  |
| Active Agency Accreditation                      |                                   | 0%                                       | 4                                  | 0.00                                  |
| Staff Clinical Licensure                         |                                   | 0%                                       | 5                                  | 0.00                                  |
| Behavior Management (threshold = 0)              |                                   | 100%                                     | 4                                  | 4.00                                  |
| Incentives Total                                 | 10.09                             |                                          |                                    | 29.99                                 |