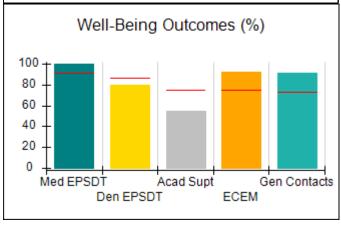

# Performance-Based Placement Measures RBWO Provider GA+SCORECARD - CCI

| Provider/Program Name: A Friend's House - (563) - CCI |                                    |                                          |                                    |                                       |  |
|-------------------------------------------------------|------------------------------------|------------------------------------------|------------------------------------|---------------------------------------|--|
| 111 Henry Pkwy., McDonough, GA 30                     | 0253                               | Quarterly Sco                            | ores (Grades)                      | Current Quarter Score<br>(Grade)      |  |
| Phone: 678-432-1630                                   |                                    | Q1: 106.75 (A+)                          | Q2: 102.90 (A+)                    | 103.34%                               |  |
| Vendor ID# 35215                                      |                                    | Q3: 99.68 (A+)                           | Q4: 103.34 (A+)                    | (A+)                                  |  |
| Program Census Information:                           |                                    | # Children in Care During<br>Quarter: 19 | # Placements During<br>Quarter: 19 | # Children in Care On<br>Last Day: 17 |  |
|                                                       | Avg<br>Performance All<br>CCIs (%) | Provider<br>Performance (%)*             | Possible Points<br>(Weight)        | Provider Points<br>Earned             |  |
| OPM Monitoring Reviews                                |                                    |                                          |                                    |                                       |  |
| Annual Comprehensive Reviews                          | 84%                                | 99%                                      | 25                                 | 24.73                                 |  |
| Safety Reviews                                        | 90%                                | 100%                                     | 15                                 | 15.00                                 |  |
| Monitoring Sub-Total                                  |                                    |                                          | 40                                 | 39.73                                 |  |
| CCI Safety Outcomes                                   |                                    |                                          |                                    |                                       |  |
| Incidence of Maltreatment                             | 0.17%                              | No Substantiated<br>Reports              | 10                                 | 10.00                                 |  |
| Staff Training/Foundations                            | 58%                                | 72%                                      | 5                                  | 3.60                                  |  |
| Staff Safety Checks                                   | 91%                                | 100%                                     | 5                                  | 5.00                                  |  |
| Safety Sub-Total                                      |                                    |                                          | 20                                 | 18.60                                 |  |
| CCI Permanency Outcomes                               |                                    |                                          |                                    |                                       |  |
| Placement Stability                                   | 91%                                | 95%                                      | 15                                 | 14.25                                 |  |
| Permanency Sub-Total                                  |                                    |                                          | 15                                 | 14.25                                 |  |
| CCI Well-Being Outcomes                               |                                    |                                          |                                    |                                       |  |
| EPSDT Medical Visits                                  | 92%                                | 100%                                     | 4                                  | 4.00                                  |  |
| EPSDT Dental Visits                                   | 86%                                | 94%                                      | 4                                  | 3.76                                  |  |
| Academic Supports                                     | 75%                                | 95%                                      | 3                                  | 2.85                                  |  |
| Provider ECEM Visits                                  | 75%                                | 79%                                      | 7                                  | 5.53                                  |  |
| Provider General Contacts                             | 73%                                | 66%                                      | 7                                  | 4.62                                  |  |
| Placements with Siblings                              | 36%                                | 80%                                      | Not Scored                         | Not Scored                            |  |
| Placements within Legal County                        | 14%                                | 27%                                      | Not Scored                         | Not Scored                            |  |
| Well-Being Sub-Total                                  |                                    |                                          | 25                                 | 20.76                                 |  |
| *Performance calculation descriptions can b           | e found in the FY 20°              | 19 RBWO PBP Measureme                    | ents and Standards Guide           |                                       |  |