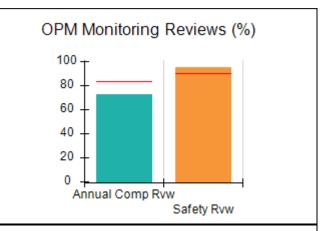

# Performance-Based Placement Measures RBWO Provider GA+SCORECARD - CCI

| Provider/Program Name: A Friend's House - (563) - CCI |                                    |                                          |                                    |                                       |  |
|-------------------------------------------------------|------------------------------------|------------------------------------------|------------------------------------|---------------------------------------|--|
| 111 Henry Pkwy., McDonough, GA 30                     | 0253                               | Quarterly Sco                            | ores (Grades)                      | Current Quarter Score<br>(Grade)      |  |
| Phone: 678-432-1630                                   |                                    | Q1: 106.75 (A+)                          | Q2: 102.90 (A+)                    | 103.34%                               |  |
| Vendor ID# 35215                                      |                                    | Q3: 99.68 (A+)                           | Q4: 103.34 (A+)                    | (A+)                                  |  |
| Program Census Information:                           |                                    | # Children in Care During<br>Quarter: 19 | # Placements During<br>Quarter: 19 | # Children in Care On<br>Last Day: 17 |  |
|                                                       | Avg<br>Performance All<br>CCIs (%) | Provider<br>Performance (%)*             | Possible Points<br>(Weight)        | Provider Points<br>Earned             |  |
| OPM Monitoring Reviews                                |                                    |                                          |                                    |                                       |  |
| Annual Comprehensive Reviews                          | 84%                                | 99%                                      | 25                                 | 24.73                                 |  |
| Safety Reviews                                        | 90%                                | 100%                                     | 15                                 | 15.00                                 |  |
| Monitoring Sub-Total                                  |                                    |                                          | 40                                 | 39.73                                 |  |
| CCI Safety Outcomes                                   |                                    |                                          |                                    |                                       |  |
| Incidence of Maltreatment                             | 0.17%                              | No Substantiated<br>Reports              | 10                                 | 10.00                                 |  |
| Staff Training/Foundations                            | 58%                                | 72%                                      | 5                                  | 3.60                                  |  |
| Staff Safety Checks                                   | 91%                                | 100%                                     | 5                                  | 5.00                                  |  |
| Safety Sub-Total                                      |                                    |                                          | 20                                 | 18.60                                 |  |
| CCI Permanency Outcomes                               |                                    |                                          |                                    |                                       |  |
| Placement Stability                                   | 91%                                | 95%                                      | 15                                 | 14.25                                 |  |
| Permanency Sub-Total                                  |                                    |                                          | 15                                 | 14.25                                 |  |
| CCI Well-Being Outcomes                               |                                    |                                          |                                    |                                       |  |
| EPSDT Medical Visits                                  | 92%                                | 100%                                     | 4                                  | 4.00                                  |  |
| EPSDT Dental Visits                                   | 86%                                | 94%                                      | 4                                  | 3.76                                  |  |
| Academic Supports                                     | 75%                                | 95%                                      | 3                                  | 2.85                                  |  |
| Provider ECEM Visits                                  | 75%                                | 79%                                      | 7                                  | 5.53                                  |  |
| Provider General Contacts                             | 73%                                | 66%                                      | 7                                  | 4.62                                  |  |
| Placements with Siblings                              | 36%                                | 80%                                      | Not Scored                         | Not Scored                            |  |
| Placements within Legal County                        | 14%                                | 27%                                      | Not Scored                         | Not Scored                            |  |
| Well-Being Sub-Total                                  |                                    |                                          | 25                                 | 20.76                                 |  |
| *Performance calculation descriptions can b           | e found in the FY 20°              | 19 RBWO PBP Measureme                    | ents and Standards Guide           |                                       |  |