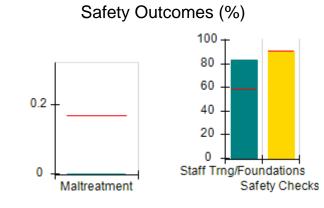

# Performance-Based Placement Measures RBWO Provider GA+SCORECARD - CCI

| Provider/Program Name: A Friend's House - (563) - CCI |                                    |                                          |                                    |                                       |  |
|-------------------------------------------------------|------------------------------------|------------------------------------------|------------------------------------|---------------------------------------|--|
| 111 Henry Pkwy., McDonough, GA 30                     | 0253                               | Quarterly Sco                            | ores (Grades)                      | Current Quarter Score<br>(Grade)      |  |
| Phone: 678-432-1630                                   |                                    | Q1: 106.75 (A+)                          | Q2: 102.90 (A+)                    | 103.34%                               |  |
| Vendor ID# 35215                                      |                                    | Q3: 99.68 (A+)                           | Q4: 103.34 (A+)                    | (A+)                                  |  |
| Program Census Information:                           |                                    | # Children in Care During<br>Quarter: 19 | # Placements During<br>Quarter: 19 | # Children in Care On<br>Last Day: 17 |  |
|                                                       | Avg<br>Performance All<br>CCIs (%) | Provider<br>Performance (%)*             | Possible Points<br>(Weight)        | Provider Points<br>Earned             |  |
| OPM Monitoring Reviews                                |                                    |                                          |                                    |                                       |  |
| Annual Comprehensive Reviews                          | 84%                                | 99%                                      | 25                                 | 24.73                                 |  |
| Safety Reviews                                        | 90%                                | 100%                                     | 15                                 | 15.00                                 |  |
| Monitoring Sub-Total                                  |                                    |                                          | 40                                 | 39.73                                 |  |
| CCI Safety Outcomes                                   |                                    |                                          |                                    |                                       |  |
| Incidence of Maltreatment                             | 0.17%                              | No Substantiated<br>Reports              | 10                                 | 10.00                                 |  |
| Staff Training/Foundations                            | 58%                                | 72%                                      | 5                                  | 3.60                                  |  |
| Staff Safety Checks                                   | 91%                                | 100%                                     | 5                                  | 5.00                                  |  |
| Safety Sub-Total                                      |                                    |                                          | 20                                 | 18.60                                 |  |
| CCI Permanency Outcomes                               |                                    |                                          |                                    |                                       |  |
| Placement Stability                                   | 91%                                | 95%                                      | 15                                 | 14.25                                 |  |
| Permanency Sub-Total                                  |                                    |                                          | 15                                 | 14.25                                 |  |
| CCI Well-Being Outcomes                               |                                    |                                          |                                    |                                       |  |
| EPSDT Medical Visits                                  | 92%                                | 100%                                     | 4                                  | 4.00                                  |  |
| EPSDT Dental Visits                                   | 86%                                | 94%                                      | 4                                  | 3.76                                  |  |
| Academic Supports                                     | 75%                                | 95%                                      | 3                                  | 2.85                                  |  |
| Provider ECEM Visits                                  | 75%                                | 79%                                      | 7                                  | 5.53                                  |  |
| Provider General Contacts                             | 73%                                | 66%                                      | 7                                  | 4.62                                  |  |
| Placements with Siblings                              | 36%                                | 80%                                      | Not Scored                         | Not Scored                            |  |
| Placements within Legal County                        | 14%                                | 27%                                      | Not Scored                         | Not Scored                            |  |
| Well-Being Sub-Total                                  |                                    |                                          | 25                                 | 20.76                                 |  |
| *Performance calculation descriptions can b           | e found in the FY 20°              | 19 RBWO PBP Measureme                    | ents and Standards Guide           |                                       |  |