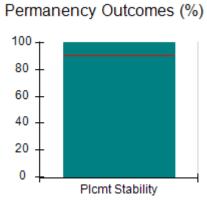

# Performance-Based Placement Measures RBWO Provider GA+SCORECARD - CCI

| Provider/Program Name: A Friend's House - (563) - CCI |                                    |                                          |                                    |                                       |  |
|-------------------------------------------------------|------------------------------------|------------------------------------------|------------------------------------|---------------------------------------|--|
| 111 Henry Pkwy., McDonough, GA 30                     | 0253                               | Quarterly Sco                            | ores (Grades)                      | Current Quarter Score<br>(Grade)      |  |
| Phone: 678-432-1630                                   |                                    | Q1: 106.75 (A+)                          | Q2: 102.90 (A+)                    | 103.34%                               |  |
| Vendor ID# 35215                                      |                                    | Q3: 99.68 (A+)                           | Q4: 103.34 (A+)                    | (A+)                                  |  |
| Program Census Information:                           |                                    | # Children in Care During<br>Quarter: 19 | # Placements During<br>Quarter: 19 | # Children in Care On<br>Last Day: 17 |  |
|                                                       | Avg<br>Performance All<br>CCIs (%) | Provider<br>Performance (%)*             | Possible Points<br>(Weight)        | Provider Points<br>Earned             |  |
| OPM Monitoring Reviews                                |                                    |                                          |                                    |                                       |  |
| Annual Comprehensive Reviews                          | 84%                                | 99%                                      | 25                                 | 24.73                                 |  |
| Safety Reviews                                        | 90%                                | 100%                                     | 15                                 | 15.00                                 |  |
| Monitoring Sub-Total                                  |                                    |                                          | 40                                 | 39.73                                 |  |
| CCI Safety Outcomes                                   |                                    |                                          |                                    |                                       |  |
| Incidence of Maltreatment                             | 0.17%                              | No Substantiated<br>Reports              | 10                                 | 10.00                                 |  |
| Staff Training/Foundations                            | 58%                                | 72%                                      | 5                                  | 3.60                                  |  |
| Staff Safety Checks                                   | 91%                                | 100%                                     | 5                                  | 5.00                                  |  |
| Safety Sub-Total                                      |                                    |                                          | 20                                 | 18.60                                 |  |
| CCI Permanency Outcomes                               |                                    |                                          |                                    |                                       |  |
| Placement Stability                                   | 91%                                | 95%                                      | 15                                 | 14.25                                 |  |
| Permanency Sub-Total                                  |                                    |                                          | 15                                 | 14.25                                 |  |
| CCI Well-Being Outcomes                               |                                    |                                          |                                    |                                       |  |
| EPSDT Medical Visits                                  | 92%                                | 100%                                     | 4                                  | 4.00                                  |  |
| EPSDT Dental Visits                                   | 86%                                | 94%                                      | 4                                  | 3.76                                  |  |
| Academic Supports                                     | 75%                                | 95%                                      | 3                                  | 2.85                                  |  |
| Provider ECEM Visits                                  | 75%                                | 79%                                      | 7                                  | 5.53                                  |  |
| Provider General Contacts                             | 73%                                | 66%                                      | 7                                  | 4.62                                  |  |
| Placements with Siblings                              | 36%                                | 80%                                      | Not Scored                         | Not Scored                            |  |
| Placements within Legal County                        | 14%                                | 27%                                      | Not Scored                         | Not Scored                            |  |
| Well-Being Sub-Total                                  |                                    |                                          | 25                                 | 20.76                                 |  |
| *Performance calculation descriptions can b           | e found in the FY 20°              | 19 RBWO PBP Measureme                    | ents and Standards Guide           |                                       |  |