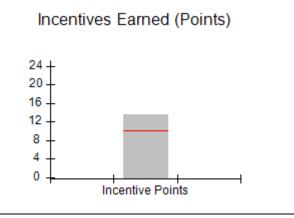

# Performance-Based Placement Measures RBWO Provider GA+SCORECARD - CCI

Report Quarter: Q4 FY2019

| Program Census Information:                      |                                   | # Children in Care During<br>Quarter: 19 | # Placements During<br>Quarter: 19 | # Children in Care On<br>Last Day: 17 |
|--------------------------------------------------|-----------------------------------|------------------------------------------|------------------------------------|---------------------------------------|
| CCI Incentive Credits                            | Avg Performance All CCIs (Points) | Provider<br>Performance (%)*             | Possible Points<br>(Weight)        | Provider Points<br>Earned             |
| Early EPSDT Medical Visits                       |                                   | 100%                                     | 2                                  | 2.00                                  |
| Early EPSDT Dental Visits                        |                                   | 91%                                      | 2                                  | 1.82                                  |
| Permanency Contacts                              |                                   | 21%                                      | 5                                  | 1.05                                  |
| Additional Academic Supports                     |                                   | 56%                                      | 2                                  | 1.12                                  |
| HS Grad/GED/Prof or Trade<br>Certificate/College |                                   | N/A                                      | 10/5/5/1                           | 20.00                                 |
| EYSS Agreement                                   |                                   | 0%                                       | 5                                  | 0.00                                  |
| Community Connections                            |                                   | 0%                                       | 4                                  | 0.00                                  |
| Active Agency Accreditation                      |                                   | 0%                                       | 4                                  | 0.00                                  |
| Staff Clinical Licensure                         |                                   | 0%                                       | 5                                  | 0.00                                  |
| Behavior Management (threshold = 0)              |                                   | 100%                                     | 4                                  | 4.00                                  |
| Incentives Total                                 | 10.09                             |                                          |                                    | 29.99                                 |