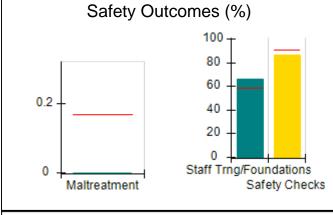

# Performance-Based Placement Measures RBWO Provider GA+SCORECARD - CCI

| Provider/Program Name: A Friend's House - (563) - CCI |                                    |                                          |                                    |                                       |  |
|-------------------------------------------------------|------------------------------------|------------------------------------------|------------------------------------|---------------------------------------|--|
| 111 Henry Pkwy., McDonough, GA 30                     | 0253                               | Quarterly Sco                            | ores (Grades)                      | Current Quarter Score<br>(Grade)      |  |
| Phone: 678-432-1630                                   |                                    | Q1: 106.75 (A+)                          | Q2: 102.90 (A+)                    | 103.34%                               |  |
| Vendor ID# 35215                                      |                                    | Q3: 99.68 (A+)                           | Q4: 103.34 (A+)                    | (A+)                                  |  |
| Program Census Information:                           |                                    | # Children in Care During<br>Quarter: 19 | # Placements During<br>Quarter: 19 | # Children in Care On<br>Last Day: 17 |  |
|                                                       | Avg<br>Performance All<br>CCIs (%) | Provider<br>Performance (%)*             | Possible Points<br>(Weight)        | Provider Points<br>Earned             |  |
| OPM Monitoring Reviews                                |                                    |                                          |                                    |                                       |  |
| Annual Comprehensive Reviews                          | 84%                                | 99%                                      | 25                                 | 24.73                                 |  |
| Safety Reviews                                        | 90%                                | 100%                                     | 15                                 | 15.00                                 |  |
| Monitoring Sub-Total                                  |                                    |                                          | 40                                 | 39.73                                 |  |
| CCI Safety Outcomes                                   |                                    |                                          |                                    |                                       |  |
| Incidence of Maltreatment                             | 0.17%                              | No Substantiated<br>Reports              | 10                                 | 10.00                                 |  |
| Staff Training/Foundations                            | 58%                                | 72%                                      | 5                                  | 3.60                                  |  |
| Staff Safety Checks                                   | 91%                                | 100%                                     | 5                                  | 5.00                                  |  |
| Safety Sub-Total                                      |                                    |                                          | 20                                 | 18.60                                 |  |
| CCI Permanency Outcomes                               |                                    |                                          |                                    |                                       |  |
| Placement Stability                                   | 91%                                | 95%                                      | 15                                 | 14.25                                 |  |
| Permanency Sub-Total                                  |                                    |                                          | 15                                 | 14.25                                 |  |
| CCI Well-Being Outcomes                               |                                    |                                          |                                    |                                       |  |
| EPSDT Medical Visits                                  | 92%                                | 100%                                     | 4                                  | 4.00                                  |  |
| EPSDT Dental Visits                                   | 86%                                | 94%                                      | 4                                  | 3.76                                  |  |
| Academic Supports                                     | 75%                                | 95%                                      | 3                                  | 2.85                                  |  |
| Provider ECEM Visits                                  | 75%                                | 79%                                      | 7                                  | 5.53                                  |  |
| Provider General Contacts                             | 73%                                | 66%                                      | 7                                  | 4.62                                  |  |
| Placements with Siblings                              | 36%                                | 80%                                      | Not Scored                         | Not Scored                            |  |
| Placements within Legal County                        | 14%                                | 27%                                      | Not Scored                         | Not Scored                            |  |
| Well-Being Sub-Total                                  |                                    |                                          | 25                                 | 20.76                                 |  |
| *Performance calculation descriptions can b           | e found in the FY 20°              | 19 RBWO PBP Measureme                    | ents and Standards Guide           |                                       |  |