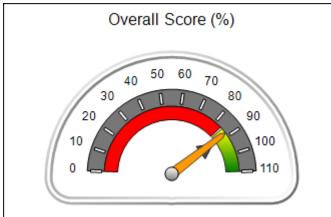

# Performance-Based Placement Measures RBWO Provider GA+SCORECARD - CCI

| Provider/Program Name: A Friend's House - (563) - CCI |                                    |                                          |                                    |                                       |  |
|-------------------------------------------------------|------------------------------------|------------------------------------------|------------------------------------|---------------------------------------|--|
| 111 Henry Pkwy., McDonough, GA 30                     | 0253                               | Quarterly Sco                            | ores (Grades)                      | Current Quarter Score<br>(Grade)      |  |
| Phone: 678-432-1630                                   |                                    | Q1: 106.75 (A+)                          | Q2: 102.90 (A+)                    | 103.34%                               |  |
| Vendor ID# 35215                                      |                                    | Q3: 99.68 (A+)                           | Q4: 103.34 (A+)                    | (A+)                                  |  |
| Program Census Information:                           |                                    | # Children in Care During<br>Quarter: 19 | # Placements During<br>Quarter: 19 | # Children in Care On<br>Last Day: 17 |  |
|                                                       | Avg<br>Performance All<br>CCIs (%) | Provider<br>Performance (%)*             | Possible Points<br>(Weight)        | Provider Points<br>Earned             |  |
| OPM Monitoring Reviews                                |                                    |                                          |                                    |                                       |  |
| Annual Comprehensive Reviews                          | 84%                                | 99%                                      | 25                                 | 24.73                                 |  |
| Safety Reviews                                        | 90%                                | 100%                                     | 15                                 | 15.00                                 |  |
| Monitoring Sub-Total                                  |                                    |                                          | 40                                 | 39.73                                 |  |
| CCI Safety Outcomes                                   |                                    |                                          |                                    |                                       |  |
| Incidence of Maltreatment                             | 0.17%                              | No Substantiated<br>Reports              | 10                                 | 10.00                                 |  |
| Staff Training/Foundations                            | 58%                                | 72%                                      | 5                                  | 3.60                                  |  |
| Staff Safety Checks                                   | 91%                                | 100%                                     | 5                                  | 5.00                                  |  |
| Safety Sub-Total                                      |                                    |                                          | 20                                 | 18.60                                 |  |
| CCI Permanency Outcomes                               |                                    |                                          |                                    |                                       |  |
| Placement Stability                                   | 91%                                | 95%                                      | 15                                 | 14.25                                 |  |
| Permanency Sub-Total                                  |                                    |                                          | 15                                 | 14.25                                 |  |
| CCI Well-Being Outcomes                               |                                    |                                          |                                    |                                       |  |
| EPSDT Medical Visits                                  | 92%                                | 100%                                     | 4                                  | 4.00                                  |  |
| EPSDT Dental Visits                                   | 86%                                | 94%                                      | 4                                  | 3.76                                  |  |
| Academic Supports                                     | 75%                                | 95%                                      | 3                                  | 2.85                                  |  |
| Provider ECEM Visits                                  | 75%                                | 79%                                      | 7                                  | 5.53                                  |  |
| Provider General Contacts                             | 73%                                | 66%                                      | 7                                  | 4.62                                  |  |
| Placements with Siblings                              | 36%                                | 80%                                      | Not Scored                         | Not Scored                            |  |
| Placements within Legal County                        | 14%                                | 27%                                      | Not Scored                         | Not Scored                            |  |
| Well-Being Sub-Total                                  |                                    |                                          | 25                                 | 20.76                                 |  |
| *Performance calculation descriptions can b           | e found in the FY 20°              | 19 RBWO PBP Measureme                    | ents and Standards Guide           |                                       |  |

| Monitoring & Outcomes: Possible Points = 100 | Points Earned = 93.34 |           |
|----------------------------------------------|-----------------------|-----------|
| Score Before Incentives Credit 93            |                       | 93.34%    |
| Incentives Awarded 10.0                      |                       | 10.00 pts |
| PBP Verification N                           |                       | N/A pts   |
|                                              | Total Score           | 103.34%   |