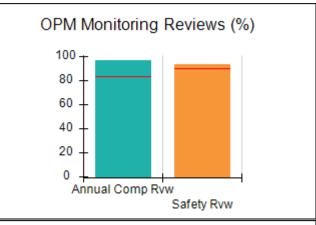

# Performance-Based Placement Measures RBWO Provider GA+SCORECARD - CCI

| Provider/Program Name: A Friend's House - (563) - CCI |                                    |                                          |                                    |                                       |  |
|-------------------------------------------------------|------------------------------------|------------------------------------------|------------------------------------|---------------------------------------|--|
| 111 Henry Pkwy., McDonough, GA 30                     | 0253                               | Quarterly Sco                            | ores (Grades)                      | Current Quarter Score<br>(Grade)      |  |
| Phone: 678-432-1630                                   |                                    | Q1: 106.75 (A+)                          | Q2: 102.90 (A+)                    | 103.34%                               |  |
| Vendor ID# 35215                                      |                                    | Q3: 99.68 (A+)                           | Q4: 103.34 (A+)                    | (A+)                                  |  |
| Program Census Information:                           |                                    | # Children in Care During<br>Quarter: 19 | # Placements During<br>Quarter: 19 | # Children in Care On<br>Last Day: 17 |  |
|                                                       | Avg<br>Performance All<br>CCIs (%) | Provider<br>Performance (%)*             | Possible Points<br>(Weight)        | Provider Points<br>Earned             |  |
| OPM Monitoring Reviews                                |                                    |                                          |                                    |                                       |  |
| Annual Comprehensive Reviews                          | 84%                                | 99%                                      | 25                                 | 24.73                                 |  |
| Safety Reviews                                        | 90%                                | 100%                                     | 15                                 | 15.00                                 |  |
| Monitoring Sub-Total                                  |                                    |                                          | 40                                 | 39.73                                 |  |
| CCI Safety Outcomes                                   |                                    |                                          |                                    |                                       |  |
| Incidence of Maltreatment                             | 0.17%                              | No Substantiated<br>Reports              | 10                                 | 10.00                                 |  |
| Staff Training/Foundations                            | 58%                                | 72%                                      | 5                                  | 3.60                                  |  |
| Staff Safety Checks                                   | 91%                                | 100%                                     | 5                                  | 5.00                                  |  |
| Safety Sub-Total                                      |                                    |                                          | 20                                 | 18.60                                 |  |
| CCI Permanency Outcomes                               |                                    |                                          |                                    |                                       |  |
| Placement Stability                                   | 91%                                | 95%                                      | 15                                 | 14.25                                 |  |
| Permanency Sub-Total                                  |                                    |                                          | 15                                 | 14.25                                 |  |
| CCI Well-Being Outcomes                               |                                    |                                          |                                    |                                       |  |
| EPSDT Medical Visits                                  | 92%                                | 100%                                     | 4                                  | 4.00                                  |  |
| EPSDT Dental Visits                                   | 86%                                | 94%                                      | 4                                  | 3.76                                  |  |
| Academic Supports                                     | 75%                                | 95%                                      | 3                                  | 2.85                                  |  |
| Provider ECEM Visits                                  | 75%                                | 79%                                      | 7                                  | 5.53                                  |  |
| Provider General Contacts                             | 73%                                | 66%                                      | 7                                  | 4.62                                  |  |
| Placements with Siblings                              | 36%                                | 80%                                      | Not Scored                         | Not Scored                            |  |
| Placements within Legal County                        | 14%                                | 27%                                      | Not Scored                         | Not Scored                            |  |
| Well-Being Sub-Total                                  |                                    |                                          | 25                                 | 20.76                                 |  |
| *Performance calculation descriptions can b           | e found in the FY 20°              | 19 RBWO PBP Measureme                    | ents and Standards Guide           |                                       |  |