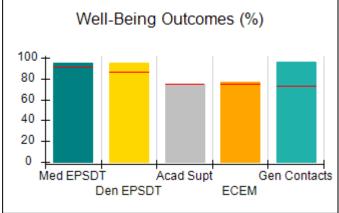

# Performance-Based Placement Measures RBWO Provider GA+SCORECARD - CCI

| Provider/Program Name: A Friend's House - (563) - CCI |                                    |                                          |                                    |                                       |  |
|-------------------------------------------------------|------------------------------------|------------------------------------------|------------------------------------|---------------------------------------|--|
| 111 Henry Pkwy., McDonough, GA 30                     | 0253                               | Quarterly Sco                            | ores (Grades)                      | Current Quarter Score<br>(Grade)      |  |
| Phone: 678-432-1630                                   |                                    | Q1: 106.75 (A+)                          | Q2: 102.90 (A+)                    | 103.34%                               |  |
| Vendor ID# 35215                                      |                                    | Q3: 99.68 (A+)                           | Q4: 103.34 (A+)                    | (A+)                                  |  |
| Program Census Information:                           |                                    | # Children in Care During<br>Quarter: 19 | # Placements During<br>Quarter: 19 | # Children in Care On<br>Last Day: 17 |  |
|                                                       | Avg<br>Performance All<br>CCIs (%) | Provider<br>Performance (%)*             | Possible Points<br>(Weight)        | Provider Points<br>Earned             |  |
| OPM Monitoring Reviews                                |                                    |                                          |                                    |                                       |  |
| Annual Comprehensive Reviews                          | 84%                                | 99%                                      | 25                                 | 24.73                                 |  |
| Safety Reviews                                        | 90%                                | 100%                                     | 15                                 | 15.00                                 |  |
| Monitoring Sub-Total                                  |                                    |                                          | 40                                 | 39.73                                 |  |
| CCI Safety Outcomes                                   |                                    |                                          |                                    |                                       |  |
| Incidence of Maltreatment                             | 0.17%                              | No Substantiated<br>Reports              | 10                                 | 10.00                                 |  |
| Staff Training/Foundations                            | 58%                                | 72%                                      | 5                                  | 3.60                                  |  |
| Staff Safety Checks                                   | 91%                                | 100%                                     | 5                                  | 5.00                                  |  |
| Safety Sub-Total                                      |                                    |                                          | 20                                 | 18.60                                 |  |
| CCI Permanency Outcomes                               |                                    |                                          |                                    |                                       |  |
| Placement Stability                                   | 91%                                | 95%                                      | 15                                 | 14.25                                 |  |
| Permanency Sub-Total                                  |                                    |                                          | 15                                 | 14.25                                 |  |
| CCI Well-Being Outcomes                               |                                    |                                          |                                    |                                       |  |
| EPSDT Medical Visits                                  | 92%                                | 100%                                     | 4                                  | 4.00                                  |  |
| EPSDT Dental Visits                                   | 86%                                | 94%                                      | 4                                  | 3.76                                  |  |
| Academic Supports                                     | 75%                                | 95%                                      | 3                                  | 2.85                                  |  |
| Provider ECEM Visits                                  | 75%                                | 79%                                      | 7                                  | 5.53                                  |  |
| Provider General Contacts                             | 73%                                | 66%                                      | 7                                  | 4.62                                  |  |
| Placements with Siblings                              | 36%                                | 80%                                      | Not Scored                         | Not Scored                            |  |
| Placements within Legal County                        | 14%                                | 27%                                      | Not Scored                         | Not Scored                            |  |
| Well-Being Sub-Total                                  |                                    |                                          | 25                                 | 20.76                                 |  |
| *Performance calculation descriptions can b           | e found in the FY 20°              | 19 RBWO PBP Measureme                    | ents and Standards Guide           |                                       |  |