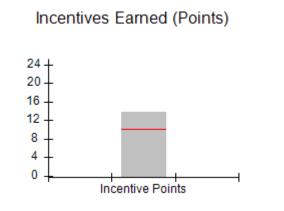

# Performance-Based Placement Measures RBWO Provider GA+SCORECARD - CCI

Report Quarter: Q4 FY2019

| Program Census Information:                      |                                   | # Children in Care During<br>Quarter: 19 | # Placements During<br>Quarter: 19 | # Children in Care On<br>Last Day: 17 |
|--------------------------------------------------|-----------------------------------|------------------------------------------|------------------------------------|---------------------------------------|
| CCI Incentive Credits                            | Avg Performance All CCIs (Points) | Provider<br>Performance (%)*             | Possible Points<br>(Weight)        | Provider Points<br>Earned             |
| Early EPSDT Medical Visits                       |                                   | 100%                                     | 2                                  | 2.00                                  |
| Early EPSDT Dental Visits                        |                                   | 91%                                      | 2                                  | 1.82                                  |
| Permanency Contacts                              |                                   | 21%                                      | 5                                  | 1.05                                  |
| Additional Academic Supports                     |                                   | 56%                                      | 2                                  | 1.12                                  |
| HS Grad/GED/Prof or Trade<br>Certificate/College |                                   | N/A                                      | 10/5/5/1                           | 20.00                                 |
| EYSS Agreement                                   |                                   | 0%                                       | 5                                  | 0.00                                  |
| Community Connections                            |                                   | 0%                                       | 4                                  | 0.00                                  |
| Active Agency Accreditation                      |                                   | 0%                                       | 4                                  | 0.00                                  |
| Staff Clinical Licensure                         |                                   | 0%                                       | 5                                  | 0.00                                  |
| Behavior Management (threshold = 0)              |                                   | 100%                                     | 4                                  | 4.00                                  |
| Incentives Total                                 | 10.09                             |                                          |                                    | 29.99                                 |