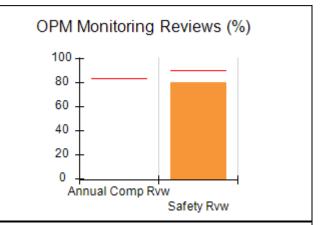

# Performance-Based Placement Measures RBWO Provider GA+SCORECARD - CCI

| Provider/Program Name: A Friend's House - (563) - CCI |                                    |                                          |                                    |                                       |  |
|-------------------------------------------------------|------------------------------------|------------------------------------------|------------------------------------|---------------------------------------|--|
| 111 Henry Pkwy., McDonough, GA 30                     | 0253                               | Quarterly Sco                            | ores (Grades)                      | Current Quarter Score<br>(Grade)      |  |
| Phone: 678-432-1630                                   |                                    | Q1: 106.75 (A+)                          | Q2: 102.90 (A+)                    | 103.34%                               |  |
| Vendor ID# 35215                                      |                                    | Q3: 99.68 (A+)                           | Q4: 103.34 (A+)                    | (A+)                                  |  |
| Program Census Information:                           |                                    | # Children in Care During<br>Quarter: 19 | # Placements During<br>Quarter: 19 | # Children in Care On<br>Last Day: 17 |  |
|                                                       | Avg<br>Performance All<br>CCIs (%) | Provider<br>Performance (%)*             | Possible Points<br>(Weight)        | Provider Points<br>Earned             |  |
| OPM Monitoring Reviews                                |                                    |                                          |                                    |                                       |  |
| Annual Comprehensive Reviews                          | 84%                                | 99%                                      | 25                                 | 24.73                                 |  |
| Safety Reviews                                        | 90%                                | 100%                                     | 15                                 | 15.00                                 |  |
| Monitoring Sub-Total                                  |                                    |                                          | 40                                 | 39.73                                 |  |
| CCI Safety Outcomes                                   |                                    |                                          |                                    |                                       |  |
| Incidence of Maltreatment                             | 0.17%                              | No Substantiated<br>Reports              | 10                                 | 10.00                                 |  |
| Staff Training/Foundations                            | 58%                                | 72%                                      | 5                                  | 3.60                                  |  |
| Staff Safety Checks                                   | 91%                                | 100%                                     | 5                                  | 5.00                                  |  |
| Safety Sub-Total                                      |                                    |                                          | 20                                 | 18.60                                 |  |
| CCI Permanency Outcomes                               |                                    |                                          |                                    |                                       |  |
| Placement Stability                                   | 91%                                | 95%                                      | 15                                 | 14.25                                 |  |
| Permanency Sub-Total                                  |                                    |                                          | 15                                 | 14.25                                 |  |
| CCI Well-Being Outcomes                               |                                    |                                          |                                    |                                       |  |
| EPSDT Medical Visits                                  | 92%                                | 100%                                     | 4                                  | 4.00                                  |  |
| EPSDT Dental Visits                                   | 86%                                | 94%                                      | 4                                  | 3.76                                  |  |
| Academic Supports                                     | 75%                                | 95%                                      | 3                                  | 2.85                                  |  |
| Provider ECEM Visits                                  | 75%                                | 79%                                      | 7                                  | 5.53                                  |  |
| Provider General Contacts                             | 73%                                | 66%                                      | 7                                  | 4.62                                  |  |
| Placements with Siblings                              | 36%                                | 80%                                      | Not Scored                         | Not Scored                            |  |
| Placements within Legal County                        | 14%                                | 27%                                      | Not Scored                         | Not Scored                            |  |
| Well-Being Sub-Total                                  |                                    |                                          | 25                                 | 20.76                                 |  |
| *Performance calculation descriptions can b           | e found in the FY 20°              | 19 RBWO PBP Measureme                    | ents and Standards Guide           |                                       |  |