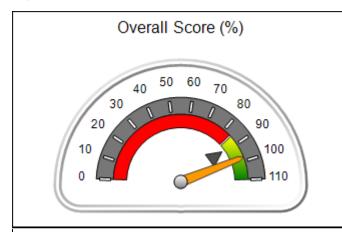

# Performance-Based Placement Measures RBWO Provider GA+SCORECARD - CCI

| Provider/Program Name: A Friend's House - (563) - CCI |                                    |                                          |                                    |                                       |  |
|-------------------------------------------------------|------------------------------------|------------------------------------------|------------------------------------|---------------------------------------|--|
| 111 Henry Pkwy., McDonough, GA 30                     | 0253                               | Quarterly Sco                            | ores (Grades)                      | Current Quarter Score<br>(Grade)      |  |
| Phone: 678-432-1630                                   |                                    | Q1: 106.75 (A+)                          | Q2: 102.90 (A+)                    | 103.34%                               |  |
| Vendor ID# 35215                                      |                                    | Q3: 99.68 (A+)                           | Q4: 103.34 (A+)                    | (A+)                                  |  |
| Program Census Information:                           |                                    | # Children in Care During<br>Quarter: 19 | # Placements During<br>Quarter: 19 | # Children in Care On<br>Last Day: 17 |  |
|                                                       | Avg<br>Performance All<br>CCIs (%) | Provider<br>Performance (%)*             | Possible Points<br>(Weight)        | Provider Points<br>Earned             |  |
| OPM Monitoring Reviews                                |                                    |                                          |                                    |                                       |  |
| Annual Comprehensive Reviews                          | 84%                                | 99%                                      | 25                                 | 24.73                                 |  |
| Safety Reviews                                        | 90%                                | 100%                                     | 15                                 | 15.00                                 |  |
| Monitoring Sub-Total                                  |                                    |                                          | 40                                 | 39.73                                 |  |
| CCI Safety Outcomes                                   |                                    |                                          |                                    |                                       |  |
| Incidence of Maltreatment                             | 0.17%                              | No Substantiated<br>Reports              | 10                                 | 10.00                                 |  |
| Staff Training/Foundations                            | 58%                                | 72%                                      | 5                                  | 3.60                                  |  |
| Staff Safety Checks                                   | 91%                                | 100%                                     | 5                                  | 5.00                                  |  |
| Safety Sub-Total                                      |                                    |                                          | 20                                 | 18.60                                 |  |
| CCI Permanency Outcomes                               |                                    |                                          |                                    |                                       |  |
| Placement Stability                                   | 91%                                | 95%                                      | 15                                 | 14.25                                 |  |
| Permanency Sub-Total                                  |                                    |                                          | 15                                 | 14.25                                 |  |
| CCI Well-Being Outcomes                               |                                    |                                          |                                    |                                       |  |
| EPSDT Medical Visits                                  | 92%                                | 100%                                     | 4                                  | 4.00                                  |  |
| EPSDT Dental Visits                                   | 86%                                | 94%                                      | 4                                  | 3.76                                  |  |
| Academic Supports                                     | 75%                                | 95%                                      | 3                                  | 2.85                                  |  |
| Provider ECEM Visits                                  | 75%                                | 79%                                      | 7                                  | 5.53                                  |  |
| Provider General Contacts                             | 73%                                | 66%                                      | 7                                  | 4.62                                  |  |
| Placements with Siblings                              | 36%                                | 80%                                      | Not Scored                         | Not Scored                            |  |
| Placements within Legal County                        | 14%                                | 27%                                      | Not Scored                         | Not Scored                            |  |
| Well-Being Sub-Total                                  |                                    |                                          | 25                                 | 20.76                                 |  |
| *Performance calculation descriptions can b           | e found in the FY 20°              | 19 RBWO PBP Measureme                    | ents and Standards Guide           |                                       |  |

| Monitoring & Outcomes: Possible Points = 100 | Points Earned = 93.34 |           |
|----------------------------------------------|-----------------------|-----------|
| Score Before Incentives Credit 93            |                       | 93.34%    |
| Incentives Awarded 10.0                      |                       | 10.00 pts |
| PBP Verification N                           |                       | N/A pts   |
|                                              | Total Score           | 103.34%   |