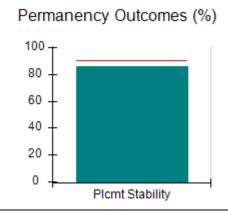

# Performance-Based Placement Measures RBWO Provider GA+SCORECARD - CCI

| Provider/Program Name: A Friend's House - (563) - CCI |                                    |                                          |                                    |                                       |  |
|-------------------------------------------------------|------------------------------------|------------------------------------------|------------------------------------|---------------------------------------|--|
| 111 Henry Pkwy., McDonough, GA 30                     | 0253                               | Quarterly Sco                            | ores (Grades)                      | Current Quarter Score<br>(Grade)      |  |
| Phone: 678-432-1630                                   |                                    | Q1: 106.75 (A+)                          | Q2: 102.90 (A+)                    | 103.34%                               |  |
| Vendor ID# 35215                                      |                                    | Q3: 99.68 (A+)                           | Q4: 103.34 (A+)                    | (A+)                                  |  |
| Program Census Information:                           |                                    | # Children in Care During<br>Quarter: 19 | # Placements During<br>Quarter: 19 | # Children in Care On<br>Last Day: 17 |  |
|                                                       | Avg<br>Performance All<br>CCIs (%) | Provider<br>Performance (%)*             | Possible Points<br>(Weight)        | Provider Points<br>Earned             |  |
| OPM Monitoring Reviews                                |                                    |                                          |                                    |                                       |  |
| Annual Comprehensive Reviews                          | 84%                                | 99%                                      | 25                                 | 24.73                                 |  |
| Safety Reviews                                        | 90%                                | 100%                                     | 15                                 | 15.00                                 |  |
| Monitoring Sub-Total                                  |                                    |                                          | 40                                 | 39.73                                 |  |
| CCI Safety Outcomes                                   |                                    |                                          |                                    |                                       |  |
| Incidence of Maltreatment                             | 0.17%                              | No Substantiated<br>Reports              | 10                                 | 10.00                                 |  |
| Staff Training/Foundations                            | 58%                                | 72%                                      | 5                                  | 3.60                                  |  |
| Staff Safety Checks                                   | 91%                                | 100%                                     | 5                                  | 5.00                                  |  |
| Safety Sub-Total                                      |                                    |                                          | 20                                 | 18.60                                 |  |
| CCI Permanency Outcomes                               |                                    |                                          |                                    |                                       |  |
| Placement Stability                                   | 91%                                | 95%                                      | 15                                 | 14.25                                 |  |
| Permanency Sub-Total                                  |                                    |                                          | 15                                 | 14.25                                 |  |
| CCI Well-Being Outcomes                               |                                    |                                          |                                    |                                       |  |
| EPSDT Medical Visits                                  | 92%                                | 100%                                     | 4                                  | 4.00                                  |  |
| EPSDT Dental Visits                                   | 86%                                | 94%                                      | 4                                  | 3.76                                  |  |
| Academic Supports                                     | 75%                                | 95%                                      | 3                                  | 2.85                                  |  |
| Provider ECEM Visits                                  | 75%                                | 79%                                      | 7                                  | 5.53                                  |  |
| Provider General Contacts                             | 73%                                | 66%                                      | 7                                  | 4.62                                  |  |
| Placements with Siblings                              | 36%                                | 80%                                      | Not Scored                         | Not Scored                            |  |
| Placements within Legal County                        | 14%                                | 27%                                      | Not Scored                         | Not Scored                            |  |
| Well-Being Sub-Total                                  |                                    |                                          | 25                                 | 20.76                                 |  |
| *Performance calculation descriptions can b           | e found in the FY 20°              | 19 RBWO PBP Measureme                    | ents and Standards Guide           |                                       |  |