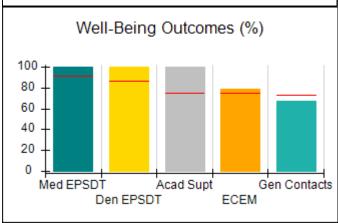

# Performance-Based Placement Measures RBWO Provider GA+SCORECARD - CCI

| Provider/Program Name: A Friend's House - (563) - CCI |                                    |                                          |                                    |                                       |  |
|-------------------------------------------------------|------------------------------------|------------------------------------------|------------------------------------|---------------------------------------|--|
| 111 Henry Pkwy., McDonough, GA 30                     | 0253                               | Quarterly Sco                            | ores (Grades)                      | Current Quarter Score<br>(Grade)      |  |
| Phone: 678-432-1630                                   |                                    | Q1: 106.75 (A+)                          | Q2: 102.90 (A+)                    | 103.34%                               |  |
| Vendor ID# 35215                                      |                                    | Q3: 99.68 (A+)                           | Q4: 103.34 (A+)                    | (A+)                                  |  |
| Program Census Information:                           |                                    | # Children in Care During<br>Quarter: 19 | # Placements During<br>Quarter: 19 | # Children in Care On<br>Last Day: 17 |  |
|                                                       | Avg<br>Performance All<br>CCIs (%) | Provider<br>Performance (%)*             | Possible Points<br>(Weight)        | Provider Points<br>Earned             |  |
| OPM Monitoring Reviews                                |                                    |                                          |                                    |                                       |  |
| Annual Comprehensive Reviews                          | 84%                                | 99%                                      | 25                                 | 24.73                                 |  |
| Safety Reviews                                        | 90%                                | 100%                                     | 15                                 | 15.00                                 |  |
| Monitoring Sub-Total                                  |                                    |                                          | 40                                 | 39.73                                 |  |
| CCI Safety Outcomes                                   |                                    |                                          |                                    |                                       |  |
| Incidence of Maltreatment                             | 0.17%                              | No Substantiated<br>Reports              | 10                                 | 10.00                                 |  |
| Staff Training/Foundations                            | 58%                                | 72%                                      | 5                                  | 3.60                                  |  |
| Staff Safety Checks                                   | 91%                                | 100%                                     | 5                                  | 5.00                                  |  |
| Safety Sub-Total                                      |                                    |                                          | 20                                 | 18.60                                 |  |
| CCI Permanency Outcomes                               |                                    |                                          |                                    |                                       |  |
| Placement Stability                                   | 91%                                | 95%                                      | 15                                 | 14.25                                 |  |
| Permanency Sub-Total                                  |                                    |                                          | 15                                 | 14.25                                 |  |
| CCI Well-Being Outcomes                               |                                    |                                          |                                    |                                       |  |
| EPSDT Medical Visits                                  | 92%                                | 100%                                     | 4                                  | 4.00                                  |  |
| EPSDT Dental Visits                                   | 86%                                | 94%                                      | 4                                  | 3.76                                  |  |
| Academic Supports                                     | 75%                                | 95%                                      | 3                                  | 2.85                                  |  |
| Provider ECEM Visits                                  | 75%                                | 79%                                      | 7                                  | 5.53                                  |  |
| Provider General Contacts                             | 73%                                | 66%                                      | 7                                  | 4.62                                  |  |
| Placements with Siblings                              | 36%                                | 80%                                      | Not Scored                         | Not Scored                            |  |
| Placements within Legal County                        | 14%                                | 27%                                      | Not Scored                         | Not Scored                            |  |
| Well-Being Sub-Total                                  |                                    |                                          | 25                                 | 20.76                                 |  |
| *Performance calculation descriptions can b           | e found in the FY 20°              | 19 RBWO PBP Measureme                    | ents and Standards Guide           |                                       |  |

# Performance-Based Placement Measures RBWO Provider GA+SCORECARD - CCI

| Provider/Program Name: ACES Youth Home, Inc (formerly Appalachian Children's Shelter) (5167) - CCI |                                    |                                          |                                    |                                      |  |
|----------------------------------------------------------------------------------------------------|------------------------------------|------------------------------------------|------------------------------------|--------------------------------------|--|
| 133 Cares Drive, Jasper, GA 30143                                                                  |                                    | Quarterly Scores (Grades)                |                                    | Current Quarter Score (Grade)        |  |
| Phone: 706-253-2375                                                                                |                                    | Q1: 103.13 (A+)                          | Q2: 101.74 (A+)                    | 95.11%                               |  |
| Vendor ID# 115379                                                                                  |                                    | Q3: 97.38 (A+)                           | Q4: 95.11 (A)                      | (A)                                  |  |
| Program Census Information:                                                                        |                                    | # Children in Care During<br>Quarter: 10 | # Placements During<br>Quarter: 10 | # Children in Care On<br>Last Day: 7 |  |
|                                                                                                    | Avg<br>Performance All<br>CCIs (%) | Provider<br>Performance (%)*             | Possible Points<br>(Weight)        | Provider Points<br>Earned            |  |
| OPM Monitoring Reviews                                                                             |                                    |                                          |                                    |                                      |  |
| Annual Comprehensive Reviews                                                                       | 84%                                | 95%                                      | 25                                 | 23.67                                |  |
| Safety Reviews                                                                                     | 90%                                | 94%                                      | 15                                 | 14.04                                |  |
| Monitoring Sub-Total                                                                               |                                    |                                          | 40                                 | 37.71                                |  |
| CCI Safety Outcomes                                                                                |                                    |                                          |                                    |                                      |  |
| Incidence of Maltreatment                                                                          | 0.17%                              | No Substantiated<br>Reports              | 10                                 | 10.00                                |  |
| Staff Training/Foundations                                                                         | 58%                                | ·                                        | 5                                  | 3.75                                 |  |
| Staff Safety Checks                                                                                | 91%                                | 100%                                     | 5                                  | 5.00                                 |  |
| Safety Sub-Total                                                                                   |                                    |                                          | 20                                 | 18.75                                |  |
| CCI Permanency Outcomes                                                                            |                                    |                                          |                                    |                                      |  |
| Placement Stability                                                                                | 91%                                | 90%                                      | 15                                 | 13.50                                |  |
| Permanency Sub-Total                                                                               |                                    |                                          | 15                                 | 13.50                                |  |
| CCI Well-Being Outcomes                                                                            |                                    |                                          |                                    |                                      |  |
| EPSDT Medical Visits                                                                               | 92%                                | 88%                                      | 4                                  | 3.52                                 |  |
| EPSDT Dental Visits                                                                                | 86%                                | 75%                                      | 4                                  | 3.00                                 |  |
| Academic Supports                                                                                  | 75%                                | 35%                                      | 3                                  | 1.05                                 |  |
| Provider ECEM Visits                                                                               | 75%                                | 48%                                      | 7                                  | 3.36                                 |  |
| Provider General Contacts                                                                          | 73%                                | 96%                                      | 7                                  | 6.72                                 |  |
| Placements with Siblings                                                                           | 36%                                | 100%                                     | Not Scored                         | Not Scored                           |  |
| Placements within Legal County                                                                     | 14%                                | 33%                                      | Not Scored                         | Not Scored                           |  |
| Well-Being Sub-Total                                                                               |                                    |                                          | 25                                 | 17.65                                |  |
| *Performance calculation descriptions can b                                                        | e found in the FY 20°              | 19 RBWO PBP Measureme                    | ents and Standards Guide           |                                      |  |

# Performance-Based Placement Measures RBWO Provider GA+SCORECARD - CCI

| 49 Monroe Crossing, Cartersville, GA 30120 |                                    | Quarterly Scores (Grades)                |                                    | Current Quarter Score (Grade)        |  |
|--------------------------------------------|------------------------------------|------------------------------------------|------------------------------------|--------------------------------------|--|
| Phone: 770-382-6180                        |                                    | Q1: 106.42 (A+)                          | Q2: 107.26 (A+)                    | 102.72%                              |  |
| Vendor ID# 35217                           |                                    | Q3: 108.01 (A+)                          | Q4: 102.72 (A+)                    | (A+)                                 |  |
| Program Census Information:                |                                    | # Children in Care During<br>Quarter: 11 | # Placements During<br>Quarter: 11 | # Children in Care On<br>Last Day: 8 |  |
|                                            | Avg<br>Performance All<br>CCIs (%) | Provider<br>Performance (%)*             | Possible Points<br>(Weight)        | Provider Points<br>Earned            |  |
| OPM Monitoring Reviews                     |                                    |                                          |                                    |                                      |  |
| Annual Comprehensive Reviews               | 84%                                | 95%                                      | 25                                 | 23.65                                |  |
| Safety Reviews                             | 90%                                | 98%                                      | 15                                 | 14.66                                |  |
| Monitoring Sub-Total                       |                                    |                                          | 40                                 | 38.31                                |  |
| CCI Safety Outcomes                        |                                    |                                          |                                    |                                      |  |
| Incidence of Maltreatment                  | 0.17%                              | No Substantiated<br>Reports              | 10                                 | 10.00                                |  |
| Staff Training/Foundations                 | 58%                                | 66%                                      | 5                                  | 3.30                                 |  |
| Staff Safety Checks                        | 91%                                | 86%                                      | 5                                  | 4.30                                 |  |
| Safety Sub-Total                           |                                    |                                          | 20                                 | 17.60                                |  |
| CCI Permanency Outcomes                    |                                    |                                          |                                    |                                      |  |
| Placement Stability                        | 91%                                | 100%                                     | 15                                 | 15.00                                |  |
| Permanency Sub-Total                       |                                    |                                          | 15                                 | 15.00                                |  |
| CCI Well-Being Outcomes                    |                                    |                                          |                                    |                                      |  |
| EPSDT Medical Visits                       | 92%                                | 90%                                      | 4                                  | 3.60                                 |  |
| EPSDT Dental Visits                        | 86%                                | 100%                                     | 4                                  | 4.00                                 |  |
| Academic Supports                          | 75%                                | 74%                                      | 3                                  | 2.22                                 |  |
| Provider ECEM Visits                       | 75%                                | 96%                                      | 7                                  | 6.72                                 |  |
| Provider General Contacts                  | 73%                                | 97%                                      | 7                                  | 6.79                                 |  |
| Placements with Siblings                   | 36%                                | 0%                                       | Not Scored                         | Not Scored                           |  |
| Placements within Legal County             | 14%                                | 0%                                       | Not Scored                         | Not Scored                           |  |
| Well-Being Sub-Total                       |                                    |                                          | 25                                 | 23.33                                |  |

# Performance-Based Placement Measures RBWO Provider GA+SCORECARD - CCI

| Provider/Program Name: Agape Behavioral Healthcare, Inc (694) - CCI |                                    |                                         |                                   |                                      |
|---------------------------------------------------------------------|------------------------------------|-----------------------------------------|-----------------------------------|--------------------------------------|
| 3830 Old Gordon Rd, Atlanta, GA 303                                 | Quarterly Scores (Grades)          |                                         | Current Quarter Score<br>(Grade)  |                                      |
| Phone: 404-505-7619                                                 |                                    | Q1: 70.79 (C-)                          | Q2: 70.74 (C-)                    | 81.11%                               |
| Vendor ID# 35410                                                    |                                    | Q3: 80.70 (B-)                          | Q4: 81.11 (B-)                    | (B-)                                 |
| Program Census Information:                                         |                                    | # Children in Care During<br>Quarter: 3 | # Placements During<br>Quarter: 3 | # Children in Care On<br>Last Day: 3 |
|                                                                     | Avg<br>Performance All<br>CCIs (%) | Provider<br>Performance (%)*            | Possible Points<br>(Weight)       | Provider Points<br>Earned            |
| OPM Monitoring Reviews                                              |                                    |                                         |                                   |                                      |
| Annual Comprehensive Reviews                                        | 84%                                | 63%                                     | 25                                | 15.71                                |
| Safety Reviews                                                      | 90%                                | 91%                                     | 15                                | 13.59                                |
| Monitoring Sub-Total                                                |                                    |                                         | 40                                | 29.30                                |
| CCI Safety Outcomes                                                 |                                    |                                         |                                   |                                      |
| Incidence of Maltreatment                                           | 0.17%                              | No Substantiated<br>Reports             | 10                                | 10.00                                |
| Staff Training/Foundations                                          | 58%                                | 73%                                     | 5                                 | 3.65                                 |
| Staff Safety Checks                                                 | 91%                                | 100%                                    | 5                                 | 5.00                                 |
| Safety Sub-Total                                                    |                                    |                                         | 20                                | 18.65                                |
| CCI Permanency Outcomes                                             |                                    |                                         |                                   |                                      |
| Placement Stability                                                 | 91%                                | 100%                                    | 15                                | 15.00                                |
| Permanency Sub-Total                                                |                                    |                                         | 15                                | 15.00                                |
| CCI Well-Being Outcomes                                             |                                    |                                         |                                   |                                      |
| EPSDT Medical Visits                                                | 92%                                | 100%                                    | 4                                 | 4.00                                 |
| EPSDT Dental Visits                                                 | 86%                                | 100%                                    | 4                                 | 4.00                                 |
| Academic Supports                                                   | 75%                                | 0%                                      | 3                                 | 0.00                                 |
| Provider ECEM Visits                                                | 75%                                | 44%                                     | 7                                 | 3.08                                 |
| Provider General Contacts                                           | 73%                                | 44%                                     | 7                                 | 3.08                                 |
| Placements with Siblings                                            | 36%                                | Not Eligible                            | Not Scored                        | Not Scored                           |
| Placements within Legal County                                      | 14%                                | Not Eligible                            | Not Scored                        | Not Scored                           |
| Well-Being Sub-Total                                                |                                    |                                         | 25                                | 14.16                                |
| *Performance calculation descriptions can b                         | e found in the FY 20°              | 19 RBWO PBP Measureme                   | ents and Standards Guide          |                                      |

# Performance-Based Placement Measures RBWO Provider GA+SCORECARD - CCI

| Provider/Program Name: Alternative Youth Services, Inc (667) - CCI |                                    |                                          |                                    |                                       |
|--------------------------------------------------------------------|------------------------------------|------------------------------------------|------------------------------------|---------------------------------------|
| 211 Goose Hollow Road, Reynolds, (                                 | Quarterly Scores (Grades)          |                                          | Current Quarter Score (Grade)      |                                       |
| Phone: 478-847-2900                                                |                                    | Q1: 85.89 (B)                            | Q2: 89.02 (B+)                     | 70.97%                                |
| Vendor ID# 35223                                                   |                                    | Q3: 85.95 (B)                            | Q4: 70.97 (C-)                     | (C-)                                  |
| Program Census Information:                                        |                                    | # Children in Care During<br>Quarter: 50 | # Placements During<br>Quarter: 50 | # Children in Care On<br>Last Day: 39 |
|                                                                    | Avg<br>Performance All<br>CCIs (%) | Provider<br>Performance (%)*             | Possible Points<br>(Weight)        | Provider Points<br>Earned             |
| OPM Monitoring Reviews                                             |                                    |                                          |                                    |                                       |
| Annual Comprehensive Reviews                                       | 84%                                | 57%                                      | 25                                 | 14.19                                 |
| Safety Reviews                                                     | 90%                                | 77%                                      | 15                                 | 11.60                                 |
| Monitoring Sub-Total                                               |                                    |                                          | 40                                 | 25.79                                 |
| CCI Safety Outcomes                                                |                                    |                                          |                                    |                                       |
| Incidence of Maltreatment                                          | 0.17%                              | No Substantiated<br>Reports              | 10                                 | 10.00                                 |
| Staff Training/Foundations                                         | 58%                                | 38%                                      | 5                                  | 1.90                                  |
| Staff Safety Checks                                                | 91%                                | 81%                                      | 5                                  | 4.05                                  |
| Safety Sub-Total                                                   |                                    |                                          | 20                                 | 15.95                                 |
| CCI Permanency Outcomes                                            |                                    |                                          |                                    |                                       |
| Placement Stability                                                | 91%                                | 88%                                      | 15                                 | 13.20                                 |
| Permanency Sub-Total                                               |                                    |                                          | 15                                 | 13.20                                 |
| CCI Well-Being Outcomes                                            |                                    |                                          |                                    |                                       |
| EPSDT Medical Visits                                               | 92%                                | 71%                                      | 4                                  | 2.84                                  |
| EPSDT Dental Visits                                                | 86%                                | 69%                                      | 4                                  | 2.76                                  |
| Academic Supports                                                  | 75%                                | 47%                                      | 3                                  | 1.41                                  |
| Provider ECEM Visits                                               | 75%                                | 71%                                      | 7                                  | 4.97                                  |
| Provider General Contacts                                          | 73%                                | 69%                                      | 7                                  | 4.83                                  |
| Placements with Siblings                                           | 36%                                | 12%                                      | Not Scored                         | Not Scored                            |
| Placements within Legal County                                     | 14%                                | 0%                                       | Not Scored                         | Not Scored                            |
| Well-Being Sub-Total                                               |                                    |                                          | 25                                 | 16.81                                 |
| *Performance calculation descriptions can b                        | e found in the FY 20               | 19 RBWO PBP Measureme                    | ents and Standards Guide           |                                       |

# Performance-Based Placement Measures RBWO Provider GA+SCORECARD - CCI

| 4552 Dorset Circle, Decatur, GA 30035 |                                    | Quarterly Scores (Grades)               |                                   | Current Quarter Score<br>(Grade)     |
|---------------------------------------|------------------------------------|-----------------------------------------|-----------------------------------|--------------------------------------|
| Phone: 678 518-8633                   |                                    | Q1: 95.66 (A)                           | Q2: 93.68 (A-)                    | 103.64%                              |
| Vendor ID# 35225                      |                                    | Q3: 106.18 (A+)                         | Q4: 103.64 (A+)                   | (A+)                                 |
| Program Census Information:           |                                    | # Children in Care During<br>Quarter: 6 | # Placements During<br>Quarter: 6 | # Children in Care On<br>Last Day: 6 |
|                                       | Avg<br>Performance All<br>CCIs (%) | Provider<br>Performance (%)*            | Possible Points<br>(Weight)       | Provider Points<br>Earned            |
| OPM Monitoring Reviews                | ( /                                |                                         |                                   |                                      |
| Annual Comprehensive Reviews          | 84%                                | 88%                                     | 25                                | 22.06                                |
| Safety Reviews                        | 90%                                | 98%                                     | 15                                | 14.63                                |
| Monitoring Sub-Total                  |                                    |                                         | 40                                | 36.68                                |
| CCI Safety Outcomes                   |                                    |                                         |                                   | <u>'</u>                             |
| Incidence of Maltreatment             | 0.17%                              | No Substantiated<br>Reports             | 10                                | 10.00                                |
| Staff Training/Foundations            | 58%                                | 90%                                     | 5                                 | 4.50                                 |
| Staff Safety Checks                   | 91%                                | 90%                                     | 5                                 | 4.50                                 |
| Safety Sub-Total                      |                                    |                                         | 20                                | 19.00                                |
| CCI Permanency Outcomes               |                                    |                                         |                                   |                                      |
| Placement Stability                   | 91%                                | 100%                                    | 15                                | 15.00                                |
| Permanency Sub-Total                  |                                    |                                         | 15                                | 15.00                                |
| CCI Well-Being Outcomes               |                                    |                                         |                                   |                                      |
| EPSDT Medical Visits                  | 92%                                | 100%                                    | 4                                 | 4.00                                 |
| EPSDT Dental Visits                   | 86%                                | 100%                                    | 4                                 | 4.00                                 |
| Academic Supports                     | 75%                                | 100%                                    | 3                                 | 3.00                                 |
| Provider ECEM Visits                  | 75%                                | 88%                                     | 7                                 | 6.16                                 |
| Provider General Contacts             | 73%                                | 88%                                     | 7                                 | 6.16                                 |
| Placements with Siblings              | 36%                                | Not Eligible                            | Not Scored                        | Not Scored                           |
| Placements within Legal County        | 14%                                | 0%                                      | Not Scored                        | Not Scored                           |
| Well-Being Sub-Total                  |                                    |                                         | 25                                | 23.32                                |

# Performance-Based Placement Measures RBWO Provider GA+SCORECARD - CCI

| Provider/Program Name: Al                   | MI Kids Sava                       | nnah River - (516                        | 61) - CCI                          |                                       |
|---------------------------------------------|------------------------------------|------------------------------------------|------------------------------------|---------------------------------------|
| 626 Old River Road, Sylvania, GA 30467      |                                    | Quarterly Scores (Grades)                |                                    | Current Quarter Score (Grade)         |
| Phone: 912-829-5300                         |                                    | Q1: 98.08 (A+)                           | Q2: 96.19 (A)                      | 92.72%                                |
| Vendor ID# 117807                           |                                    | Q3: 94.76 (A)                            | Q4: 92.72 (A-)                     | (A-)                                  |
| Program Census Information:                 |                                    | # Children in Care During<br>Quarter: 19 | # Placements During<br>Quarter: 19 | # Children in Care On<br>Last Day: 17 |
|                                             | Avg<br>Performance All<br>CCIs (%) | Provider<br>Performance (%)*             | Possible Points<br>(Weight)        | Provider Points<br>Earned             |
| OPM Monitoring Reviews                      |                                    |                                          |                                    |                                       |
| Annual Comprehensive Reviews                | 84%                                | 90%                                      | 25                                 | 22.41                                 |
| Safety Reviews                              | 90%                                | 75%                                      | 15                                 | 11.23                                 |
| Monitoring Sub-Total                        |                                    |                                          | 40                                 | 33.63                                 |
| CCI Safety Outcomes                         |                                    |                                          |                                    |                                       |
| Incidence of Maltreatment                   | 0.17%                              | No Substantiated<br>Reports              | 10                                 | 10.00                                 |
| Staff Training/Foundations                  | 58%                                | 75%                                      | 5                                  | 3.75                                  |
| Staff Safety Checks                         | 91%                                | 92%                                      | 5                                  | 4.60                                  |
| Safety Sub-Total                            |                                    |                                          | 20                                 | 18.35                                 |
| CCI Permanency Outcomes                     |                                    |                                          |                                    |                                       |
| Placement Stability                         | 91%                                | 95%                                      | 15                                 | 14.25                                 |
| Permanency Sub-Total                        |                                    |                                          | 15                                 | 14.25                                 |
| CCI Well-Being Outcomes                     |                                    |                                          |                                    |                                       |
| EPSDT Medical Visits                        | 92%                                | 100%                                     | 4                                  | 4.00                                  |
| EPSDT Dental Visits                         | 86%                                | 94%                                      | 4                                  | 3.76                                  |
| Academic Supports                           | 75%                                | 100%                                     | 3                                  | 3.00                                  |
| Provider ECEM Visits                        | 75%                                | 80%                                      | 7                                  | 5.60                                  |
| Provider General Contacts                   | 73%                                | 73%                                      | 7                                  | 5.11                                  |
| Placements with Siblings                    | 36%                                | 0%                                       | Not Scored                         | Not Scored                            |
| Placements within Legal County              | 14%                                | 0%                                       | Not Scored                         | Not Scored                            |
| Well-Being Sub-Total                        |                                    |                                          | 25                                 | 21.47                                 |
| *Performance calculation descriptions can b | e found in the FY 20°              | 19 RBWO PBP Measureme                    | ents and Standards Guide           |                                       |