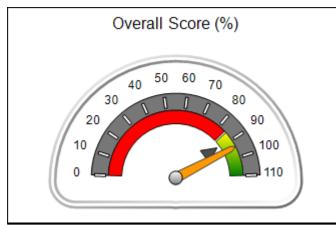

# Performance-Based Placement Measures RBWO Provider GA+SCORECARD - CCI

| Provider/Program Name: A Friend's House - (563) - CCI |                                    |                                          |                                    |                                       |  |
|-------------------------------------------------------|------------------------------------|------------------------------------------|------------------------------------|---------------------------------------|--|
| 111 Henry Pkwy., McDonough, GA 30                     | 0253                               | Quarterly Sco                            | ores (Grades)                      | Current Quarter Score<br>(Grade)      |  |
| Phone: 678-432-1630                                   |                                    | Q1: 106.75 (A+)                          | Q2: 102.90 (A+)                    | 103.34%                               |  |
| Vendor ID# 35215                                      |                                    | Q3: 99.68 (A+)                           | Q4: 103.34 (A+)                    | (A+)                                  |  |
| Program Census Information:                           |                                    | # Children in Care During<br>Quarter: 19 | # Placements During<br>Quarter: 19 | # Children in Care On<br>Last Day: 17 |  |
|                                                       | Avg<br>Performance All<br>CCIs (%) | Provider<br>Performance (%)*             | Possible Points<br>(Weight)        | Provider Points<br>Earned             |  |
| OPM Monitoring Reviews                                |                                    |                                          |                                    |                                       |  |
| Annual Comprehensive Reviews                          | 84%                                | 99%                                      | 25                                 | 24.73                                 |  |
| Safety Reviews                                        | 90%                                | 100%                                     | 15                                 | 15.00                                 |  |
| Monitoring Sub-Total                                  |                                    |                                          | 40                                 | 39.73                                 |  |
| CCI Safety Outcomes                                   |                                    |                                          |                                    |                                       |  |
| Incidence of Maltreatment                             | 0.17%                              | No Substantiated<br>Reports              | 10                                 | 10.00                                 |  |
| Staff Training/Foundations                            | 58%                                | 72%                                      | 5                                  | 3.60                                  |  |
| Staff Safety Checks                                   | 91%                                | 100%                                     | 5                                  | 5.00                                  |  |
| Safety Sub-Total                                      |                                    |                                          | 20                                 | 18.60                                 |  |
| CCI Permanency Outcomes                               |                                    |                                          |                                    |                                       |  |
| Placement Stability                                   | 91%                                | 95%                                      | 15                                 | 14.25                                 |  |
| Permanency Sub-Total                                  |                                    |                                          | 15                                 | 14.25                                 |  |
| CCI Well-Being Outcomes                               |                                    |                                          |                                    |                                       |  |
| EPSDT Medical Visits                                  | 92%                                | 100%                                     | 4                                  | 4.00                                  |  |
| EPSDT Dental Visits                                   | 86%                                | 94%                                      | 4                                  | 3.76                                  |  |
| Academic Supports                                     | 75%                                | 95%                                      | 3                                  | 2.85                                  |  |
| Provider ECEM Visits                                  | 75%                                | 79%                                      | 7                                  | 5.53                                  |  |
| Provider General Contacts                             | 73%                                | 66%                                      | 7                                  | 4.62                                  |  |
| Placements with Siblings                              | 36%                                | 80%                                      | Not Scored                         | Not Scored                            |  |
| Placements within Legal County                        | 14%                                | 27%                                      | Not Scored                         | Not Scored                            |  |
| Well-Being Sub-Total                                  |                                    |                                          | 25                                 | 20.76                                 |  |
| *Performance calculation descriptions can b           | e found in the FY 20°              | 19 RBWO PBP Measureme                    | ents and Standards Guide           |                                       |  |

| Monitoring & Outcomes: Possible Points = 100 | Points Earned = 93.34 |           |
|----------------------------------------------|-----------------------|-----------|
| Score Before Incentives Credit 93            |                       | 93.34%    |
| Incentives Awarded 10.0                      |                       | 10.00 pts |
| PBP Verification N                           |                       | N/A pts   |
|                                              | Total Score           | 103.34%   |