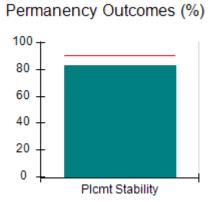

# Performance-Based Placement Measures RBWO Provider GA+SCORECARD - CCI

| Provider/Program Name: A Friend's House - (563) - CCI |                                    |                                          |                                    |                                       |  |
|-------------------------------------------------------|------------------------------------|------------------------------------------|------------------------------------|---------------------------------------|--|
| 111 Henry Pkwy., McDonough, GA 30                     | 0253                               | Quarterly Sco                            | ores (Grades)                      | Current Quarter Score<br>(Grade)      |  |
| Phone: 678-432-1630                                   |                                    | Q1: 106.75 (A+)                          | Q2: 102.90 (A+)                    | 103.34%                               |  |
| Vendor ID# 35215                                      |                                    | Q3: 99.68 (A+)                           | Q4: 103.34 (A+)                    | (A+)                                  |  |
| Program Census Information:                           |                                    | # Children in Care During<br>Quarter: 19 | # Placements During<br>Quarter: 19 | # Children in Care On<br>Last Day: 17 |  |
|                                                       | Avg<br>Performance All<br>CCIs (%) | Provider<br>Performance (%)*             | Possible Points<br>(Weight)        | Provider Points<br>Earned             |  |
| OPM Monitoring Reviews                                |                                    |                                          |                                    |                                       |  |
| Annual Comprehensive Reviews                          | 84%                                | 99%                                      | 25                                 | 24.73                                 |  |
| Safety Reviews                                        | 90%                                | 100%                                     | 15                                 | 15.00                                 |  |
| Monitoring Sub-Total                                  |                                    |                                          | 40                                 | 39.73                                 |  |
| CCI Safety Outcomes                                   |                                    |                                          |                                    |                                       |  |
| Incidence of Maltreatment                             | 0.17%                              | No Substantiated<br>Reports              | 10                                 | 10.00                                 |  |
| Staff Training/Foundations                            | 58%                                | 72%                                      | 5                                  | 3.60                                  |  |
| Staff Safety Checks                                   | 91%                                | 100%                                     | 5                                  | 5.00                                  |  |
| Safety Sub-Total                                      |                                    |                                          | 20                                 | 18.60                                 |  |
| CCI Permanency Outcomes                               |                                    |                                          |                                    |                                       |  |
| Placement Stability                                   | 91%                                | 95%                                      | 15                                 | 14.25                                 |  |
| Permanency Sub-Total                                  |                                    |                                          | 15                                 | 14.25                                 |  |
| CCI Well-Being Outcomes                               |                                    |                                          |                                    |                                       |  |
| EPSDT Medical Visits                                  | 92%                                | 100%                                     | 4                                  | 4.00                                  |  |
| EPSDT Dental Visits                                   | 86%                                | 94%                                      | 4                                  | 3.76                                  |  |
| Academic Supports                                     | 75%                                | 95%                                      | 3                                  | 2.85                                  |  |
| Provider ECEM Visits                                  | 75%                                | 79%                                      | 7                                  | 5.53                                  |  |
| Provider General Contacts                             | 73%                                | 66%                                      | 7                                  | 4.62                                  |  |
| Placements with Siblings                              | 36%                                | 80%                                      | Not Scored                         | Not Scored                            |  |
| Placements within Legal County                        | 14%                                | 27%                                      | Not Scored                         | Not Scored                            |  |
| Well-Being Sub-Total                                  |                                    |                                          | 25                                 | 20.76                                 |  |
| *Performance calculation descriptions can b           | e found in the FY 20°              | 19 RBWO PBP Measureme                    | ents and Standards Guide           |                                       |  |