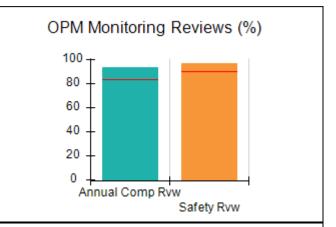

# Performance-Based Placement Measures RBWO Provider GA+SCORECARD - CCI

| Provider/Program Name: A Friend's House - (563) - CCI |                                    |                                          |                                    |                                       |  |
|-------------------------------------------------------|------------------------------------|------------------------------------------|------------------------------------|---------------------------------------|--|
| 111 Henry Pkwy., McDonough, GA 30                     | 0253                               | Quarterly Sco                            | ores (Grades)                      | Current Quarter Score<br>(Grade)      |  |
| Phone: 678-432-1630                                   |                                    | Q1: 106.75 (A+)                          | Q2: 102.90 (A+)                    | 103.34%                               |  |
| Vendor ID# 35215                                      |                                    | Q3: 99.68 (A+)                           | Q4: 103.34 (A+)                    | (A+)                                  |  |
| Program Census Information:                           |                                    | # Children in Care During<br>Quarter: 19 | # Placements During<br>Quarter: 19 | # Children in Care On<br>Last Day: 17 |  |
|                                                       | Avg<br>Performance All<br>CCIs (%) | Provider<br>Performance (%)*             | Possible Points<br>(Weight)        | Provider Points<br>Earned             |  |
| OPM Monitoring Reviews                                |                                    |                                          |                                    |                                       |  |
| Annual Comprehensive Reviews                          | 84%                                | 99%                                      | 25                                 | 24.73                                 |  |
| Safety Reviews                                        | 90%                                | 100%                                     | 15                                 | 15.00                                 |  |
| Monitoring Sub-Total                                  |                                    |                                          | 40                                 | 39.73                                 |  |
| CCI Safety Outcomes                                   |                                    |                                          |                                    |                                       |  |
| Incidence of Maltreatment                             | 0.17%                              | No Substantiated<br>Reports              | 10                                 | 10.00                                 |  |
| Staff Training/Foundations                            | 58%                                | 72%                                      | 5                                  | 3.60                                  |  |
| Staff Safety Checks                                   | 91%                                | 100%                                     | 5                                  | 5.00                                  |  |
| Safety Sub-Total                                      |                                    |                                          | 20                                 | 18.60                                 |  |
| CCI Permanency Outcomes                               |                                    |                                          |                                    |                                       |  |
| Placement Stability                                   | 91%                                | 95%                                      | 15                                 | 14.25                                 |  |
| Permanency Sub-Total                                  |                                    |                                          | 15                                 | 14.25                                 |  |
| CCI Well-Being Outcomes                               |                                    |                                          |                                    |                                       |  |
| EPSDT Medical Visits                                  | 92%                                | 100%                                     | 4                                  | 4.00                                  |  |
| EPSDT Dental Visits                                   | 86%                                | 94%                                      | 4                                  | 3.76                                  |  |
| Academic Supports                                     | 75%                                | 95%                                      | 3                                  | 2.85                                  |  |
| Provider ECEM Visits                                  | 75%                                | 79%                                      | 7                                  | 5.53                                  |  |
| Provider General Contacts                             | 73%                                | 66%                                      | 7                                  | 4.62                                  |  |
| Placements with Siblings                              | 36%                                | 80%                                      | Not Scored                         | Not Scored                            |  |
| Placements within Legal County                        | 14%                                | 27%                                      | Not Scored                         | Not Scored                            |  |
| Well-Being Sub-Total                                  |                                    |                                          | 25                                 | 20.76                                 |  |
| *Performance calculation descriptions can b           | e found in the FY 20°              | 19 RBWO PBP Measureme                    | ents and Standards Guide           |                                       |  |