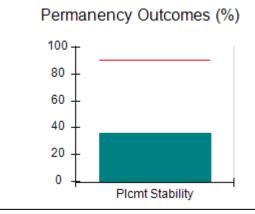

# Performance-Based Placement Measures RBWO Provider GA+SCORECARD - CCI

| Provider/Program Name: A Friend's House - (563) - CCI |                                    |                                          |                                    |                                       |  |
|-------------------------------------------------------|------------------------------------|------------------------------------------|------------------------------------|---------------------------------------|--|
| 111 Henry Pkwy., McDonough, GA 30                     | 0253                               | Quarterly Sco                            | ores (Grades)                      | Current Quarter Score<br>(Grade)      |  |
| Phone: 678-432-1630                                   |                                    | Q1: 106.75 (A+)                          | Q2: 102.90 (A+)                    | 103.34%                               |  |
| Vendor ID# 35215                                      |                                    | Q3: 99.68 (A+)                           | Q4: 103.34 (A+)                    | (A+)                                  |  |
| Program Census Information:                           |                                    | # Children in Care During<br>Quarter: 19 | # Placements During<br>Quarter: 19 | # Children in Care On<br>Last Day: 17 |  |
|                                                       | Avg<br>Performance All<br>CCIs (%) | Provider<br>Performance (%)*             | Possible Points<br>(Weight)        | Provider Points<br>Earned             |  |
| OPM Monitoring Reviews                                |                                    |                                          |                                    |                                       |  |
| Annual Comprehensive Reviews                          | 84%                                | 99%                                      | 25                                 | 24.73                                 |  |
| Safety Reviews                                        | 90%                                | 100%                                     | 15                                 | 15.00                                 |  |
| Monitoring Sub-Total                                  |                                    |                                          | 40                                 | 39.73                                 |  |
| CCI Safety Outcomes                                   |                                    |                                          |                                    |                                       |  |
| Incidence of Maltreatment                             | 0.17%                              | No Substantiated<br>Reports              | 10                                 | 10.00                                 |  |
| Staff Training/Foundations                            | 58%                                | 72%                                      | 5                                  | 3.60                                  |  |
| Staff Safety Checks                                   | 91%                                | 100%                                     | 5                                  | 5.00                                  |  |
| Safety Sub-Total                                      |                                    |                                          | 20                                 | 18.60                                 |  |
| CCI Permanency Outcomes                               |                                    |                                          |                                    |                                       |  |
| Placement Stability                                   | 91%                                | 95%                                      | 15                                 | 14.25                                 |  |
| Permanency Sub-Total                                  |                                    |                                          | 15                                 | 14.25                                 |  |
| CCI Well-Being Outcomes                               |                                    |                                          |                                    |                                       |  |
| EPSDT Medical Visits                                  | 92%                                | 100%                                     | 4                                  | 4.00                                  |  |
| EPSDT Dental Visits                                   | 86%                                | 94%                                      | 4                                  | 3.76                                  |  |
| Academic Supports                                     | 75%                                | 95%                                      | 3                                  | 2.85                                  |  |
| Provider ECEM Visits                                  | 75%                                | 79%                                      | 7                                  | 5.53                                  |  |
| Provider General Contacts                             | 73%                                | 66%                                      | 7                                  | 4.62                                  |  |
| Placements with Siblings                              | 36%                                | 80%                                      | Not Scored                         | Not Scored                            |  |
| Placements within Legal County                        | 14%                                | 27%                                      | Not Scored                         | Not Scored                            |  |
| Well-Being Sub-Total                                  |                                    |                                          | 25                                 | 20.76                                 |  |
| *Performance calculation descriptions can b           | e found in the FY 20°              | 19 RBWO PBP Measureme                    | ents and Standards Guide           |                                       |  |