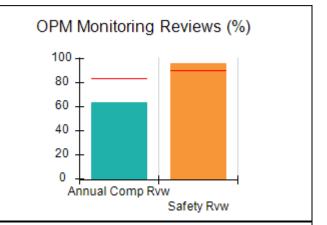

# Performance-Based Placement Measures RBWO Provider GA+SCORECARD - CCI

| Provider/Program Name: A Friend's House - (563) - CCI |                                    |                                          |                                    |                                       |  |
|-------------------------------------------------------|------------------------------------|------------------------------------------|------------------------------------|---------------------------------------|--|
| 111 Henry Pkwy., McDonough, GA 30                     | 0253                               | Quarterly Sco                            | ores (Grades)                      | Current Quarter Score<br>(Grade)      |  |
| Phone: 678-432-1630                                   |                                    | Q1: 106.75 (A+)                          | Q2: 102.90 (A+)                    | 103.34%                               |  |
| Vendor ID# 35215                                      |                                    | Q3: 99.68 (A+)                           | Q4: 103.34 (A+)                    | (A+)                                  |  |
| Program Census Information:                           |                                    | # Children in Care During<br>Quarter: 19 | # Placements During<br>Quarter: 19 | # Children in Care On<br>Last Day: 17 |  |
|                                                       | Avg<br>Performance All<br>CCIs (%) | Provider<br>Performance (%)*             | Possible Points<br>(Weight)        | Provider Points<br>Earned             |  |
| OPM Monitoring Reviews                                |                                    |                                          |                                    |                                       |  |
| Annual Comprehensive Reviews                          | 84%                                | 99%                                      | 25                                 | 24.73                                 |  |
| Safety Reviews                                        | 90%                                | 100%                                     | 15                                 | 15.00                                 |  |
| Monitoring Sub-Total                                  |                                    |                                          | 40                                 | 39.73                                 |  |
| CCI Safety Outcomes                                   |                                    |                                          |                                    |                                       |  |
| Incidence of Maltreatment                             | 0.17%                              | No Substantiated<br>Reports              | 10                                 | 10.00                                 |  |
| Staff Training/Foundations                            | 58%                                | 72%                                      | 5                                  | 3.60                                  |  |
| Staff Safety Checks                                   | 91%                                | 100%                                     | 5                                  | 5.00                                  |  |
| Safety Sub-Total                                      |                                    |                                          | 20                                 | 18.60                                 |  |
| CCI Permanency Outcomes                               |                                    |                                          |                                    |                                       |  |
| Placement Stability                                   | 91%                                | 95%                                      | 15                                 | 14.25                                 |  |
| Permanency Sub-Total                                  |                                    |                                          | 15                                 | 14.25                                 |  |
| CCI Well-Being Outcomes                               |                                    |                                          |                                    |                                       |  |
| EPSDT Medical Visits                                  | 92%                                | 100%                                     | 4                                  | 4.00                                  |  |
| EPSDT Dental Visits                                   | 86%                                | 94%                                      | 4                                  | 3.76                                  |  |
| Academic Supports                                     | 75%                                | 95%                                      | 3                                  | 2.85                                  |  |
| Provider ECEM Visits                                  | 75%                                | 79%                                      | 7                                  | 5.53                                  |  |
| Provider General Contacts                             | 73%                                | 66%                                      | 7                                  | 4.62                                  |  |
| Placements with Siblings                              | 36%                                | 80%                                      | Not Scored                         | Not Scored                            |  |
| Placements within Legal County                        | 14%                                | 27%                                      | Not Scored                         | Not Scored                            |  |
| Well-Being Sub-Total                                  |                                    |                                          | 25                                 | 20.76                                 |  |
| *Performance calculation descriptions can b           | e found in the FY 20°              | 19 RBWO PBP Measureme                    | ents and Standards Guide           |                                       |  |