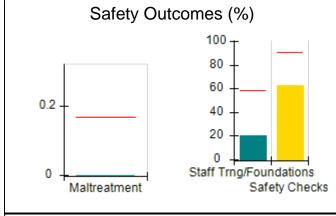

# Performance-Based Placement Measures RBWO Provider GA+SCORECARD - CCI

| Provider/Program Name: A Friend's House - (563) - CCI |                                    |                                          |                                    |                                       |  |
|-------------------------------------------------------|------------------------------------|------------------------------------------|------------------------------------|---------------------------------------|--|
| 111 Henry Pkwy., McDonough, GA 30                     | 0253                               | Quarterly Sco                            | ores (Grades)                      | Current Quarter Score<br>(Grade)      |  |
| Phone: 678-432-1630                                   |                                    | Q1: 106.75 (A+)                          | Q2: 102.90 (A+)                    | 103.34%                               |  |
| Vendor ID# 35215                                      |                                    | Q3: 99.68 (A+)                           | Q4: 103.34 (A+)                    | (A+)                                  |  |
| Program Census Information:                           |                                    | # Children in Care During<br>Quarter: 19 | # Placements During<br>Quarter: 19 | # Children in Care On<br>Last Day: 17 |  |
|                                                       | Avg<br>Performance All<br>CCIs (%) | Provider<br>Performance (%)*             | Possible Points<br>(Weight)        | Provider Points<br>Earned             |  |
| OPM Monitoring Reviews                                |                                    |                                          |                                    |                                       |  |
| Annual Comprehensive Reviews                          | 84%                                | 99%                                      | 25                                 | 24.73                                 |  |
| Safety Reviews                                        | 90%                                | 100%                                     | 15                                 | 15.00                                 |  |
| Monitoring Sub-Total                                  |                                    |                                          | 40                                 | 39.73                                 |  |
| CCI Safety Outcomes                                   |                                    |                                          |                                    |                                       |  |
| Incidence of Maltreatment                             | 0.17%                              | No Substantiated<br>Reports              | 10                                 | 10.00                                 |  |
| Staff Training/Foundations                            | 58%                                | 72%                                      | 5                                  | 3.60                                  |  |
| Staff Safety Checks                                   | 91%                                | 100%                                     | 5                                  | 5.00                                  |  |
| Safety Sub-Total                                      |                                    |                                          | 20                                 | 18.60                                 |  |
| CCI Permanency Outcomes                               |                                    |                                          |                                    |                                       |  |
| Placement Stability                                   | 91%                                | 95%                                      | 15                                 | 14.25                                 |  |
| Permanency Sub-Total                                  |                                    |                                          | 15                                 | 14.25                                 |  |
| CCI Well-Being Outcomes                               |                                    |                                          |                                    |                                       |  |
| EPSDT Medical Visits                                  | 92%                                | 100%                                     | 4                                  | 4.00                                  |  |
| EPSDT Dental Visits                                   | 86%                                | 94%                                      | 4                                  | 3.76                                  |  |
| Academic Supports                                     | 75%                                | 95%                                      | 3                                  | 2.85                                  |  |
| Provider ECEM Visits                                  | 75%                                | 79%                                      | 7                                  | 5.53                                  |  |
| Provider General Contacts                             | 73%                                | 66%                                      | 7                                  | 4.62                                  |  |
| Placements with Siblings                              | 36%                                | 80%                                      | Not Scored                         | Not Scored                            |  |
| Placements within Legal County                        | 14%                                | 27%                                      | Not Scored                         | Not Scored                            |  |
| Well-Being Sub-Total                                  |                                    |                                          | 25                                 | 20.76                                 |  |
| *Performance calculation descriptions can b           | e found in the FY 20°              | 19 RBWO PBP Measureme                    | ents and Standards Guide           |                                       |  |

\*Performance calculation descriptions can be found in the FY 2019 RBWO PBP Measurements and Standards Guide.

| Total Reports:                    | 0 |
|-----------------------------------|---|
| Number Screened In:               | 0 |
| Number Screened Out:              | 0 |
| Number Substantiated:             | 0 |
| Number Unsubstantiated:           | 0 |
| Number Active CPS Investigations: | 0 |