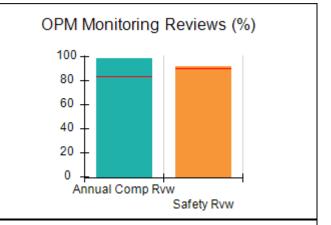

# Performance-Based Placement Measures RBWO Provider GA+SCORECARD - CCI

| Provider/Program Name: A Friend's House - (563) - CCI |                                    |                                          |                                    |                                       |  |
|-------------------------------------------------------|------------------------------------|------------------------------------------|------------------------------------|---------------------------------------|--|
| 111 Henry Pkwy., McDonough, GA 30                     | 0253                               | Quarterly Sco                            | ores (Grades)                      | Current Quarter Score<br>(Grade)      |  |
| Phone: 678-432-1630                                   |                                    | Q1: 106.75 (A+)                          | Q2: 102.90 (A+)                    | 103.34%                               |  |
| Vendor ID# 35215                                      |                                    | Q3: 99.68 (A+)                           | Q4: 103.34 (A+)                    | (A+)                                  |  |
| Program Census Information:                           |                                    | # Children in Care During<br>Quarter: 19 | # Placements During<br>Quarter: 19 | # Children in Care On<br>Last Day: 17 |  |
|                                                       | Avg<br>Performance All<br>CCIs (%) | Provider<br>Performance (%)*             | Possible Points<br>(Weight)        | Provider Points<br>Earned             |  |
| OPM Monitoring Reviews                                |                                    |                                          |                                    |                                       |  |
| Annual Comprehensive Reviews                          | 84%                                | 99%                                      | 25                                 | 24.73                                 |  |
| Safety Reviews                                        | 90%                                | 100%                                     | 15                                 | 15.00                                 |  |
| Monitoring Sub-Total                                  |                                    |                                          | 40                                 | 39.73                                 |  |
| CCI Safety Outcomes                                   |                                    |                                          |                                    |                                       |  |
| Incidence of Maltreatment                             | 0.17%                              | No Substantiated<br>Reports              | 10                                 | 10.00                                 |  |
| Staff Training/Foundations                            | 58%                                | 72%                                      | 5                                  | 3.60                                  |  |
| Staff Safety Checks                                   | 91%                                | 100%                                     | 5                                  | 5.00                                  |  |
| Safety Sub-Total                                      |                                    |                                          | 20                                 | 18.60                                 |  |
| CCI Permanency Outcomes                               |                                    |                                          |                                    |                                       |  |
| Placement Stability                                   | 91%                                | 95%                                      | 15                                 | 14.25                                 |  |
| Permanency Sub-Total                                  |                                    |                                          | 15                                 | 14.25                                 |  |
| CCI Well-Being Outcomes                               |                                    |                                          |                                    |                                       |  |
| EPSDT Medical Visits                                  | 92%                                | 100%                                     | 4                                  | 4.00                                  |  |
| EPSDT Dental Visits                                   | 86%                                | 94%                                      | 4                                  | 3.76                                  |  |
| Academic Supports                                     | 75%                                | 95%                                      | 3                                  | 2.85                                  |  |
| Provider ECEM Visits                                  | 75%                                | 79%                                      | 7                                  | 5.53                                  |  |
| Provider General Contacts                             | 73%                                | 66%                                      | 7                                  | 4.62                                  |  |
| Placements with Siblings                              | 36%                                | 80%                                      | Not Scored                         | Not Scored                            |  |
| Placements within Legal County                        | 14%                                | 27%                                      | Not Scored                         | Not Scored                            |  |
| Well-Being Sub-Total                                  |                                    |                                          | 25                                 | 20.76                                 |  |
| *Performance calculation descriptions can b           | e found in the FY 20°              | 19 RBWO PBP Measureme                    | ents and Standards Guide           |                                       |  |