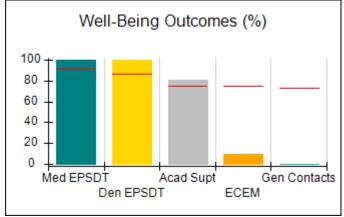

# Performance-Based Placement Measures RBWO Provider GA+SCORECARD - CCI

| Provider/Program Name: A Friend's House - (563) - CCI |                                    |                                          |                                    |                                       |  |
|-------------------------------------------------------|------------------------------------|------------------------------------------|------------------------------------|---------------------------------------|--|
| 111 Henry Pkwy., McDonough, GA 30                     | 0253                               | Quarterly Sco                            | ores (Grades)                      | Current Quarter Score<br>(Grade)      |  |
| Phone: 678-432-1630                                   |                                    | Q1: 106.75 (A+)                          | Q2: 102.90 (A+)                    | 103.34%                               |  |
| Vendor ID# 35215                                      |                                    | Q3: 99.68 (A+)                           | Q4: 103.34 (A+)                    | (A+)                                  |  |
| Program Census Information:                           |                                    | # Children in Care During<br>Quarter: 19 | # Placements During<br>Quarter: 19 | # Children in Care On<br>Last Day: 17 |  |
|                                                       | Avg<br>Performance All<br>CCIs (%) | Provider<br>Performance (%)*             | Possible Points<br>(Weight)        | Provider Points<br>Earned             |  |
| OPM Monitoring Reviews                                |                                    |                                          |                                    |                                       |  |
| Annual Comprehensive Reviews                          | 84%                                | 99%                                      | 25                                 | 24.73                                 |  |
| Safety Reviews                                        | 90%                                | 100%                                     | 15                                 | 15.00                                 |  |
| Monitoring Sub-Total                                  |                                    |                                          | 40                                 | 39.73                                 |  |
| CCI Safety Outcomes                                   |                                    |                                          |                                    |                                       |  |
| Incidence of Maltreatment                             | 0.17%                              | No Substantiated<br>Reports              | 10                                 | 10.00                                 |  |
| Staff Training/Foundations                            | 58%                                | 72%                                      | 5                                  | 3.60                                  |  |
| Staff Safety Checks                                   | 91%                                | 100%                                     | 5                                  | 5.00                                  |  |
| Safety Sub-Total                                      |                                    |                                          | 20                                 | 18.60                                 |  |
| CCI Permanency Outcomes                               |                                    |                                          |                                    |                                       |  |
| Placement Stability                                   | 91%                                | 95%                                      | 15                                 | 14.25                                 |  |
| Permanency Sub-Total                                  |                                    |                                          | 15                                 | 14.25                                 |  |
| CCI Well-Being Outcomes                               |                                    |                                          |                                    |                                       |  |
| EPSDT Medical Visits                                  | 92%                                | 100%                                     | 4                                  | 4.00                                  |  |
| EPSDT Dental Visits                                   | 86%                                | 94%                                      | 4                                  | 3.76                                  |  |
| Academic Supports                                     | 75%                                | 95%                                      | 3                                  | 2.85                                  |  |
| Provider ECEM Visits                                  | 75%                                | 79%                                      | 7                                  | 5.53                                  |  |
| Provider General Contacts                             | 73%                                | 66%                                      | 7                                  | 4.62                                  |  |
| Placements with Siblings                              | 36%                                | 80%                                      | Not Scored                         | Not Scored                            |  |
| Placements within Legal County                        | 14%                                | 27%                                      | Not Scored                         | Not Scored                            |  |
| Well-Being Sub-Total                                  |                                    |                                          | 25                                 | 20.76                                 |  |
| *Performance calculation descriptions can b           | e found in the FY 20°              | 19 RBWO PBP Measureme                    | ents and Standards Guide           |                                       |  |