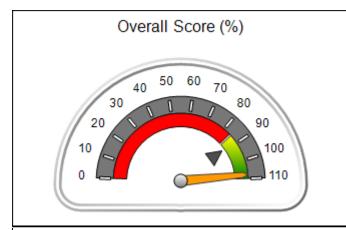

| Monitoring & Outcomes: Possible Points = 100 | Points Earned = 93.34 |           |
|----------------------------------------------|-----------------------|-----------|
| Score Before Incentives Credit 93            |                       | 93.34%    |
| Incentives Awarded 10.0                      |                       | 10.00 pts |
| PBP Verification N                           |                       | N/A pts   |
|                                              | Total Score           | 103.34%   |