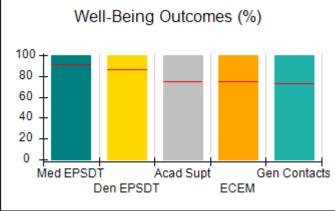

# Performance-Based Placement Measures RBWO Provider GA+SCORECARD - CCI

| Provider/Program Name: A Friend's House - (563) - CCI |                                    |                                          |                                    |                                       |  |
|-------------------------------------------------------|------------------------------------|------------------------------------------|------------------------------------|---------------------------------------|--|
| 111 Henry Pkwy., McDonough, GA 30                     | 0253                               | Quarterly Sco                            | ores (Grades)                      | Current Quarter Score<br>(Grade)      |  |
| Phone: 678-432-1630                                   |                                    | Q1: 106.75 (A+)                          | Q2: 102.90 (A+)                    | 103.34%                               |  |
| Vendor ID# 35215                                      |                                    | Q3: 99.68 (A+)                           | Q4: 103.34 (A+)                    | (A+)                                  |  |
| Program Census Information:                           |                                    | # Children in Care During<br>Quarter: 19 | # Placements During<br>Quarter: 19 | # Children in Care On<br>Last Day: 17 |  |
|                                                       | Avg<br>Performance All<br>CCIs (%) | Provider<br>Performance (%)*             | Possible Points<br>(Weight)        | Provider Points<br>Earned             |  |
| OPM Monitoring Reviews                                |                                    |                                          |                                    |                                       |  |
| Annual Comprehensive Reviews                          | 84%                                | 99%                                      | 25                                 | 24.73                                 |  |
| Safety Reviews                                        | 90%                                | 100%                                     | 15                                 | 15.00                                 |  |
| Monitoring Sub-Total                                  |                                    |                                          | 40                                 | 39.73                                 |  |
| CCI Safety Outcomes                                   |                                    |                                          |                                    |                                       |  |
| Incidence of Maltreatment                             | 0.17%                              | No Substantiated<br>Reports              | 10                                 | 10.00                                 |  |
| Staff Training/Foundations                            | 58%                                | 72%                                      | 5                                  | 3.60                                  |  |
| Staff Safety Checks                                   | 91%                                | 100%                                     | 5                                  | 5.00                                  |  |
| Safety Sub-Total                                      |                                    |                                          | 20                                 | 18.60                                 |  |
| CCI Permanency Outcomes                               |                                    |                                          |                                    |                                       |  |
| Placement Stability                                   | 91%                                | 95%                                      | 15                                 | 14.25                                 |  |
| Permanency Sub-Total                                  |                                    |                                          | 15                                 | 14.25                                 |  |
| CCI Well-Being Outcomes                               |                                    |                                          |                                    |                                       |  |
| EPSDT Medical Visits                                  | 92%                                | 100%                                     | 4                                  | 4.00                                  |  |
| EPSDT Dental Visits                                   | 86%                                | 94%                                      | 4                                  | 3.76                                  |  |
| Academic Supports                                     | 75%                                | 95%                                      | 3                                  | 2.85                                  |  |
| Provider ECEM Visits                                  | 75%                                | 79%                                      | 7                                  | 5.53                                  |  |
| Provider General Contacts                             | 73%                                | 66%                                      | 7                                  | 4.62                                  |  |
| Placements with Siblings                              | 36%                                | 80%                                      | Not Scored                         | Not Scored                            |  |
| Placements within Legal County                        | 14%                                | 27%                                      | Not Scored                         | Not Scored                            |  |
| Well-Being Sub-Total                                  |                                    |                                          | 25                                 | 20.76                                 |  |
| *Performance calculation descriptions can b           | e found in the FY 20°              | 19 RBWO PBP Measureme                    | ents and Standards Guide           |                                       |  |