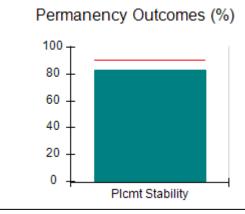

# Performance-Based Placement Measures RBWO Provider GA+SCORECARD - CCI

| Provider/Program Name: A Friend's House - (563) - CCI |                                    |                                          |                                    |                                       |  |
|-------------------------------------------------------|------------------------------------|------------------------------------------|------------------------------------|---------------------------------------|--|
| 111 Henry Pkwy., McDonough, GA 30                     | 0253                               | Quarterly Sco                            | ores (Grades)                      | Current Quarter Score<br>(Grade)      |  |
| Phone: 678-432-1630                                   |                                    | Q1: 106.75 (A+)                          | Q2: 102.90 (A+)                    | 103.34%                               |  |
| Vendor ID# 35215                                      |                                    | Q3: 99.68 (A+)                           | Q4: 103.34 (A+)                    | (A+)                                  |  |
| Program Census Information:                           |                                    | # Children in Care During<br>Quarter: 19 | # Placements During<br>Quarter: 19 | # Children in Care On<br>Last Day: 17 |  |
|                                                       | Avg<br>Performance All<br>CCIs (%) | Provider<br>Performance (%)*             | Possible Points<br>(Weight)        | Provider Points<br>Earned             |  |
| OPM Monitoring Reviews                                |                                    |                                          |                                    |                                       |  |
| Annual Comprehensive Reviews                          | 84%                                | 99%                                      | 25                                 | 24.73                                 |  |
| Safety Reviews                                        | 90%                                | 100%                                     | 15                                 | 15.00                                 |  |
| Monitoring Sub-Total                                  |                                    |                                          | 40                                 | 39.73                                 |  |
| CCI Safety Outcomes                                   |                                    |                                          |                                    |                                       |  |
| Incidence of Maltreatment                             | 0.17%                              | No Substantiated<br>Reports              | 10                                 | 10.00                                 |  |
| Staff Training/Foundations                            | 58%                                | 72%                                      | 5                                  | 3.60                                  |  |
| Staff Safety Checks                                   | 91%                                | 100%                                     | 5                                  | 5.00                                  |  |
| Safety Sub-Total                                      |                                    |                                          | 20                                 | 18.60                                 |  |
| CCI Permanency Outcomes                               |                                    |                                          |                                    |                                       |  |
| Placement Stability                                   | 91%                                | 95%                                      | 15                                 | 14.25                                 |  |
| Permanency Sub-Total                                  |                                    |                                          | 15                                 | 14.25                                 |  |
| CCI Well-Being Outcomes                               |                                    |                                          |                                    |                                       |  |
| EPSDT Medical Visits                                  | 92%                                | 100%                                     | 4                                  | 4.00                                  |  |
| EPSDT Dental Visits                                   | 86%                                | 94%                                      | 4                                  | 3.76                                  |  |
| Academic Supports                                     | 75%                                | 95%                                      | 3                                  | 2.85                                  |  |
| Provider ECEM Visits                                  | 75%                                | 79%                                      | 7                                  | 5.53                                  |  |
| Provider General Contacts                             | 73%                                | 66%                                      | 7                                  | 4.62                                  |  |
| Placements with Siblings                              | 36%                                | 80%                                      | Not Scored                         | Not Scored                            |  |
| Placements within Legal County                        | 14%                                | 27%                                      | Not Scored                         | Not Scored                            |  |
| Well-Being Sub-Total                                  |                                    |                                          | 25                                 | 20.76                                 |  |
| *Performance calculation descriptions can b           | e found in the FY 20°              | 19 RBWO PBP Measureme                    | ents and Standards Guide           |                                       |  |