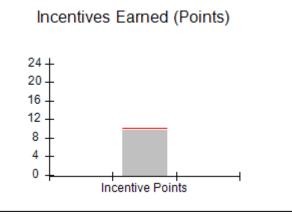

| Monitoring & Outcomes: Possible Points = 100 | Points Earned = 93.34 |           |
|----------------------------------------------|-----------------------|-----------|
| Score Before Incentives Credit 93            |                       | 93.34%    |
| Incentives Awarded 10.0                      |                       | 10.00 pts |
| PBP Verification N                           |                       | N/A pts   |
|                                              | Total Score           | 103.34%   |