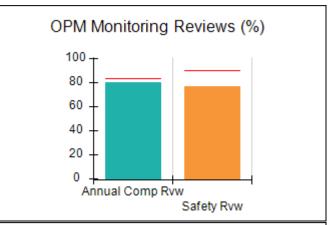

# Performance-Based Placement Measures RBWO Provider GA+SCORECARD - CCI

| Provider/Program Name: A Friend's House - (563) - CCI |                                    |                                          |                                    |                                       |  |
|-------------------------------------------------------|------------------------------------|------------------------------------------|------------------------------------|---------------------------------------|--|
| 111 Henry Pkwy., McDonough, GA 30                     | 0253                               | Quarterly Sco                            | ores (Grades)                      | Current Quarter Score<br>(Grade)      |  |
| Phone: 678-432-1630                                   |                                    | Q1: 106.75 (A+)                          | Q2: 102.90 (A+)                    | 103.34%                               |  |
| Vendor ID# 35215                                      |                                    | Q3: 99.68 (A+)                           | Q4: 103.34 (A+)                    | (A+)                                  |  |
| Program Census Information:                           |                                    | # Children in Care During<br>Quarter: 19 | # Placements During<br>Quarter: 19 | # Children in Care On<br>Last Day: 17 |  |
|                                                       | Avg<br>Performance All<br>CCIs (%) | Provider<br>Performance (%)*             | Possible Points<br>(Weight)        | Provider Points<br>Earned             |  |
| OPM Monitoring Reviews                                |                                    |                                          |                                    |                                       |  |
| Annual Comprehensive Reviews                          | 84%                                | 99%                                      | 25                                 | 24.73                                 |  |
| Safety Reviews                                        | 90%                                | 100%                                     | 15                                 | 15.00                                 |  |
| Monitoring Sub-Total                                  |                                    |                                          | 40                                 | 39.73                                 |  |
| CCI Safety Outcomes                                   |                                    |                                          |                                    |                                       |  |
| Incidence of Maltreatment                             | 0.17%                              | No Substantiated<br>Reports              | 10                                 | 10.00                                 |  |
| Staff Training/Foundations                            | 58%                                | 72%                                      | 5                                  | 3.60                                  |  |
| Staff Safety Checks                                   | 91%                                | 100%                                     | 5                                  | 5.00                                  |  |
| Safety Sub-Total                                      |                                    |                                          | 20                                 | 18.60                                 |  |
| CCI Permanency Outcomes                               |                                    |                                          |                                    |                                       |  |
| Placement Stability                                   | 91%                                | 95%                                      | 15                                 | 14.25                                 |  |
| Permanency Sub-Total                                  |                                    |                                          | 15                                 | 14.25                                 |  |
| CCI Well-Being Outcomes                               |                                    |                                          |                                    |                                       |  |
| EPSDT Medical Visits                                  | 92%                                | 100%                                     | 4                                  | 4.00                                  |  |
| EPSDT Dental Visits                                   | 86%                                | 94%                                      | 4                                  | 3.76                                  |  |
| Academic Supports                                     | 75%                                | 95%                                      | 3                                  | 2.85                                  |  |
| Provider ECEM Visits                                  | 75%                                | 79%                                      | 7                                  | 5.53                                  |  |
| Provider General Contacts                             | 73%                                | 66%                                      | 7                                  | 4.62                                  |  |
| Placements with Siblings                              | 36%                                | 80%                                      | Not Scored                         | Not Scored                            |  |
| Placements within Legal County                        | 14%                                | 27%                                      | Not Scored                         | Not Scored                            |  |
| Well-Being Sub-Total                                  |                                    |                                          | 25                                 | 20.76                                 |  |
| *Performance calculation descriptions can b           | e found in the FY 20°              | 19 RBWO PBP Measureme                    | ents and Standards Guide           |                                       |  |