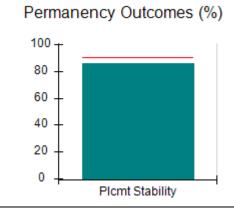

# Performance-Based Placement Measures RBWO Provider GA+SCORECARD - CCI

| Provider/Program Name: A Friend's House - (563) - CCI |                                    |                                          |                                    |                                       |  |
|-------------------------------------------------------|------------------------------------|------------------------------------------|------------------------------------|---------------------------------------|--|
| 111 Henry Pkwy., McDonough, GA 30                     | 0253                               | Quarterly Sco                            | ores (Grades)                      | Current Quarter Score<br>(Grade)      |  |
| Phone: 678-432-1630                                   |                                    | Q1: 106.75 (A+)                          | Q2: 102.90 (A+)                    | 103.34%                               |  |
| Vendor ID# 35215                                      |                                    | Q3: 99.68 (A+)                           | Q4: 103.34 (A+)                    | (A+)                                  |  |
| Program Census Information:                           |                                    | # Children in Care During<br>Quarter: 19 | # Placements During<br>Quarter: 19 | # Children in Care On<br>Last Day: 17 |  |
|                                                       | Avg<br>Performance All<br>CCIs (%) | Provider<br>Performance (%)*             | Possible Points<br>(Weight)        | Provider Points<br>Earned             |  |
| OPM Monitoring Reviews                                |                                    |                                          |                                    |                                       |  |
| Annual Comprehensive Reviews                          | 84%                                | 99%                                      | 25                                 | 24.73                                 |  |
| Safety Reviews                                        | 90%                                | 100%                                     | 15                                 | 15.00                                 |  |
| Monitoring Sub-Total                                  |                                    |                                          | 40                                 | 39.73                                 |  |
| CCI Safety Outcomes                                   |                                    |                                          |                                    |                                       |  |
| Incidence of Maltreatment                             | 0.17%                              | No Substantiated<br>Reports              | 10                                 | 10.00                                 |  |
| Staff Training/Foundations                            | 58%                                | 72%                                      | 5                                  | 3.60                                  |  |
| Staff Safety Checks                                   | 91%                                | 100%                                     | 5                                  | 5.00                                  |  |
| Safety Sub-Total                                      |                                    |                                          | 20                                 | 18.60                                 |  |
| CCI Permanency Outcomes                               |                                    |                                          |                                    |                                       |  |
| Placement Stability                                   | 91%                                | 95%                                      | 15                                 | 14.25                                 |  |
| Permanency Sub-Total                                  |                                    |                                          | 15                                 | 14.25                                 |  |
| CCI Well-Being Outcomes                               |                                    |                                          |                                    |                                       |  |
| EPSDT Medical Visits                                  | 92%                                | 100%                                     | 4                                  | 4.00                                  |  |
| EPSDT Dental Visits                                   | 86%                                | 94%                                      | 4                                  | 3.76                                  |  |
| Academic Supports                                     | 75%                                | 95%                                      | 3                                  | 2.85                                  |  |
| Provider ECEM Visits                                  | 75%                                | 79%                                      | 7                                  | 5.53                                  |  |
| Provider General Contacts                             | 73%                                | 66%                                      | 7                                  | 4.62                                  |  |
| Placements with Siblings                              | 36%                                | 80%                                      | Not Scored                         | Not Scored                            |  |
| Placements within Legal County                        | 14%                                | 27%                                      | Not Scored                         | Not Scored                            |  |
| Well-Being Sub-Total                                  |                                    |                                          | 25                                 | 20.76                                 |  |
| *Performance calculation descriptions can b           | e found in the FY 20°              | 19 RBWO PBP Measureme                    | ents and Standards Guide           |                                       |  |