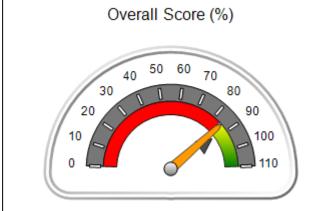

| Monitoring & Outcomes: Possible Points = 100 | Points Earned = 93.34 |           |
|----------------------------------------------|-----------------------|-----------|
| Score Before Incentives Credit 93            |                       | 93.34%    |
| Incentives Awarded 10.0                      |                       | 10.00 pts |
| PBP Verification N                           |                       | N/A pts   |
|                                              | Total Score           | 103.34%   |