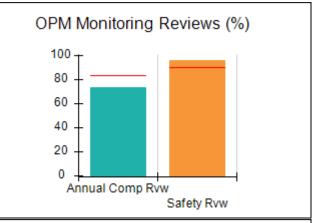

# Performance-Based Placement Measures RBWO Provider GA+SCORECARD - CCI

| Provider/Program Name: A Friend's House - (563) - CCI |                                    |                                          |                                    |                                       |  |
|-------------------------------------------------------|------------------------------------|------------------------------------------|------------------------------------|---------------------------------------|--|
| 111 Henry Pkwy., McDonough, GA 30                     | 0253                               | Quarterly Sco                            | ores (Grades)                      | Current Quarter Score<br>(Grade)      |  |
| Phone: 678-432-1630                                   |                                    | Q1: 106.75 (A+)                          | Q2: 102.90 (A+)                    | 103.34%                               |  |
| Vendor ID# 35215                                      |                                    | Q3: 99.68 (A+)                           | Q4: 103.34 (A+)                    | (A+)                                  |  |
| Program Census Information:                           |                                    | # Children in Care During<br>Quarter: 19 | # Placements During<br>Quarter: 19 | # Children in Care On<br>Last Day: 17 |  |
|                                                       | Avg<br>Performance All<br>CCIs (%) | Provider<br>Performance (%)*             | Possible Points<br>(Weight)        | Provider Points<br>Earned             |  |
| OPM Monitoring Reviews                                |                                    |                                          |                                    |                                       |  |
| Annual Comprehensive Reviews                          | 84%                                | 99%                                      | 25                                 | 24.73                                 |  |
| Safety Reviews                                        | 90%                                | 100%                                     | 15                                 | 15.00                                 |  |
| Monitoring Sub-Total                                  |                                    |                                          | 40                                 | 39.73                                 |  |
| CCI Safety Outcomes                                   |                                    |                                          |                                    |                                       |  |
| Incidence of Maltreatment                             | 0.17%                              | No Substantiated<br>Reports              | 10                                 | 10.00                                 |  |
| Staff Training/Foundations                            | 58%                                | 72%                                      | 5                                  | 3.60                                  |  |
| Staff Safety Checks                                   | 91%                                | 100%                                     | 5                                  | 5.00                                  |  |
| Safety Sub-Total                                      |                                    |                                          | 20                                 | 18.60                                 |  |
| CCI Permanency Outcomes                               |                                    |                                          |                                    |                                       |  |
| Placement Stability                                   | 91%                                | 95%                                      | 15                                 | 14.25                                 |  |
| Permanency Sub-Total                                  |                                    |                                          | 15                                 | 14.25                                 |  |
| CCI Well-Being Outcomes                               |                                    |                                          |                                    |                                       |  |
| EPSDT Medical Visits                                  | 92%                                | 100%                                     | 4                                  | 4.00                                  |  |
| EPSDT Dental Visits                                   | 86%                                | 94%                                      | 4                                  | 3.76                                  |  |
| Academic Supports                                     | 75%                                | 95%                                      | 3                                  | 2.85                                  |  |
| Provider ECEM Visits                                  | 75%                                | 79%                                      | 7                                  | 5.53                                  |  |
| Provider General Contacts                             | 73%                                | 66%                                      | 7                                  | 4.62                                  |  |
| Placements with Siblings                              | 36%                                | 80%                                      | Not Scored                         | Not Scored                            |  |
| Placements within Legal County                        | 14%                                | 27%                                      | Not Scored                         | Not Scored                            |  |
| Well-Being Sub-Total                                  |                                    |                                          | 25                                 | 20.76                                 |  |
| *Performance calculation descriptions can b           | e found in the FY 20°              | 19 RBWO PBP Measureme                    | ents and Standards Guide           |                                       |  |