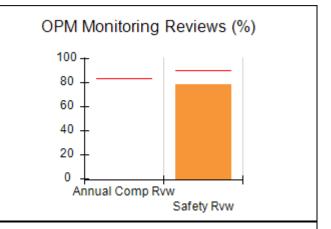

# Performance-Based Placement Measures RBWO Provider GA+SCORECARD - CCI

| Provider/Program Name: A Friend's House - (563) - CCI |                                    |                                          |                                    |                                       |  |
|-------------------------------------------------------|------------------------------------|------------------------------------------|------------------------------------|---------------------------------------|--|
| 111 Henry Pkwy., McDonough, GA 30                     | 0253                               | Quarterly Sco                            | ores (Grades)                      | Current Quarter Score<br>(Grade)      |  |
| Phone: 678-432-1630                                   |                                    | Q1: 106.75 (A+)                          | Q2: 102.90 (A+)                    | 103.34%                               |  |
| Vendor ID# 35215                                      |                                    | Q3: 99.68 (A+)                           | Q4: 103.34 (A+)                    | (A+)                                  |  |
| Program Census Information:                           |                                    | # Children in Care During<br>Quarter: 19 | # Placements During<br>Quarter: 19 | # Children in Care On<br>Last Day: 17 |  |
|                                                       | Avg<br>Performance All<br>CCIs (%) | Provider<br>Performance (%)*             | Possible Points<br>(Weight)        | Provider Points<br>Earned             |  |
| OPM Monitoring Reviews                                |                                    |                                          |                                    |                                       |  |
| Annual Comprehensive Reviews                          | 84%                                | 99%                                      | 25                                 | 24.73                                 |  |
| Safety Reviews                                        | 90%                                | 100%                                     | 15                                 | 15.00                                 |  |
| Monitoring Sub-Total                                  |                                    |                                          | 40                                 | 39.73                                 |  |
| CCI Safety Outcomes                                   |                                    |                                          |                                    |                                       |  |
| Incidence of Maltreatment                             | 0.17%                              | No Substantiated<br>Reports              | 10                                 | 10.00                                 |  |
| Staff Training/Foundations                            | 58%                                | 72%                                      | 5                                  | 3.60                                  |  |
| Staff Safety Checks                                   | 91%                                | 100%                                     | 5                                  | 5.00                                  |  |
| Safety Sub-Total                                      |                                    |                                          | 20                                 | 18.60                                 |  |
| CCI Permanency Outcomes                               |                                    |                                          |                                    |                                       |  |
| Placement Stability                                   | 91%                                | 95%                                      | 15                                 | 14.25                                 |  |
| Permanency Sub-Total                                  |                                    |                                          | 15                                 | 14.25                                 |  |
| CCI Well-Being Outcomes                               |                                    |                                          |                                    |                                       |  |
| EPSDT Medical Visits                                  | 92%                                | 100%                                     | 4                                  | 4.00                                  |  |
| EPSDT Dental Visits                                   | 86%                                | 94%                                      | 4                                  | 3.76                                  |  |
| Academic Supports                                     | 75%                                | 95%                                      | 3                                  | 2.85                                  |  |
| Provider ECEM Visits                                  | 75%                                | 79%                                      | 7                                  | 5.53                                  |  |
| Provider General Contacts                             | 73%                                | 66%                                      | 7                                  | 4.62                                  |  |
| Placements with Siblings                              | 36%                                | 80%                                      | Not Scored                         | Not Scored                            |  |
| Placements within Legal County                        | 14%                                | 27%                                      | Not Scored                         | Not Scored                            |  |
| Well-Being Sub-Total                                  |                                    |                                          | 25                                 | 20.76                                 |  |
| *Performance calculation descriptions can b           | e found in the FY 20°              | 19 RBWO PBP Measureme                    | ents and Standards Guide           |                                       |  |