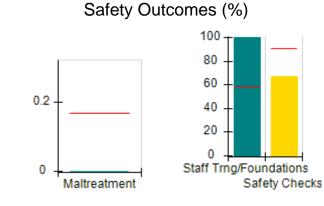

# Performance-Based Placement Measures RBWO Provider GA+SCORECARD - CCI

| Provider/Program Name: A Friend's House - (563) - CCI |                                    |                                          |                                    |                                       |  |
|-------------------------------------------------------|------------------------------------|------------------------------------------|------------------------------------|---------------------------------------|--|
| 111 Henry Pkwy., McDonough, GA 30                     | 0253                               | Quarterly Sco                            | ores (Grades)                      | Current Quarter Score<br>(Grade)      |  |
| Phone: 678-432-1630                                   |                                    | Q1: 106.75 (A+)                          | Q2: 102.90 (A+)                    | 103.34%                               |  |
| Vendor ID# 35215                                      |                                    | Q3: 99.68 (A+)                           | Q4: 103.34 (A+)                    | (A+)                                  |  |
| Program Census Information:                           |                                    | # Children in Care During<br>Quarter: 19 | # Placements During<br>Quarter: 19 | # Children in Care On<br>Last Day: 17 |  |
|                                                       | Avg<br>Performance All<br>CCIs (%) | Provider<br>Performance (%)*             | Possible Points<br>(Weight)        | Provider Points<br>Earned             |  |
| OPM Monitoring Reviews                                |                                    |                                          |                                    |                                       |  |
| Annual Comprehensive Reviews                          | 84%                                | 99%                                      | 25                                 | 24.73                                 |  |
| Safety Reviews                                        | 90%                                | 100%                                     | 15                                 | 15.00                                 |  |
| Monitoring Sub-Total                                  |                                    |                                          | 40                                 | 39.73                                 |  |
| CCI Safety Outcomes                                   |                                    |                                          |                                    |                                       |  |
| Incidence of Maltreatment                             | 0.17%                              | No Substantiated<br>Reports              | 10                                 | 10.00                                 |  |
| Staff Training/Foundations                            | 58%                                | 72%                                      | 5                                  | 3.60                                  |  |
| Staff Safety Checks                                   | 91%                                | 100%                                     | 5                                  | 5.00                                  |  |
| Safety Sub-Total                                      |                                    |                                          | 20                                 | 18.60                                 |  |
| CCI Permanency Outcomes                               |                                    |                                          |                                    |                                       |  |
| Placement Stability                                   | 91%                                | 95%                                      | 15                                 | 14.25                                 |  |
| Permanency Sub-Total                                  |                                    |                                          | 15                                 | 14.25                                 |  |
| CCI Well-Being Outcomes                               |                                    |                                          |                                    |                                       |  |
| EPSDT Medical Visits                                  | 92%                                | 100%                                     | 4                                  | 4.00                                  |  |
| EPSDT Dental Visits                                   | 86%                                | 94%                                      | 4                                  | 3.76                                  |  |
| Academic Supports                                     | 75%                                | 95%                                      | 3                                  | 2.85                                  |  |
| Provider ECEM Visits                                  | 75%                                | 79%                                      | 7                                  | 5.53                                  |  |
| Provider General Contacts                             | 73%                                | 66%                                      | 7                                  | 4.62                                  |  |
| Placements with Siblings                              | 36%                                | 80%                                      | Not Scored                         | Not Scored                            |  |
| Placements within Legal County                        | 14%                                | 27%                                      | Not Scored                         | Not Scored                            |  |
| Well-Being Sub-Total                                  |                                    |                                          | 25                                 | 20.76                                 |  |
| *Performance calculation descriptions can b           | e found in the FY 20°              | 19 RBWO PBP Measureme                    | ents and Standards Guide           |                                       |  |