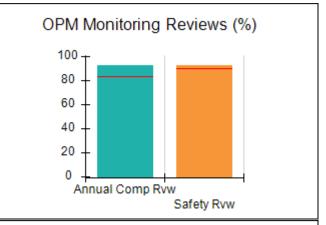

# Performance-Based Placement Measures RBWO Provider GA+SCORECARD - CCI

| Provider/Program Name: A Friend's House - (563) - CCI |                                    |                                          |                                    |                                       |  |
|-------------------------------------------------------|------------------------------------|------------------------------------------|------------------------------------|---------------------------------------|--|
| 111 Henry Pkwy., McDonough, GA 30                     | 0253                               | Quarterly Sco                            | ores (Grades)                      | Current Quarter Score<br>(Grade)      |  |
| Phone: 678-432-1630                                   |                                    | Q1: 106.75 (A+)                          | Q2: 102.90 (A+)                    | 103.34%                               |  |
| Vendor ID# 35215                                      |                                    | Q3: 99.68 (A+)                           | Q4: 103.34 (A+)                    | (A+)                                  |  |
| Program Census Information:                           |                                    | # Children in Care During<br>Quarter: 19 | # Placements During<br>Quarter: 19 | # Children in Care On<br>Last Day: 17 |  |
|                                                       | Avg<br>Performance All<br>CCIs (%) | Provider<br>Performance (%)*             | Possible Points<br>(Weight)        | Provider Points<br>Earned             |  |
| OPM Monitoring Reviews                                |                                    |                                          |                                    |                                       |  |
| Annual Comprehensive Reviews                          | 84%                                | 99%                                      | 25                                 | 24.73                                 |  |
| Safety Reviews                                        | 90%                                | 100%                                     | 15                                 | 15.00                                 |  |
| Monitoring Sub-Total                                  |                                    |                                          | 40                                 | 39.73                                 |  |
| CCI Safety Outcomes                                   |                                    |                                          |                                    |                                       |  |
| Incidence of Maltreatment                             | 0.17%                              | No Substantiated<br>Reports              | 10                                 | 10.00                                 |  |
| Staff Training/Foundations                            | 58%                                | 72%                                      | 5                                  | 3.60                                  |  |
| Staff Safety Checks                                   | 91%                                | 100%                                     | 5                                  | 5.00                                  |  |
| Safety Sub-Total                                      |                                    |                                          | 20                                 | 18.60                                 |  |
| CCI Permanency Outcomes                               |                                    |                                          |                                    |                                       |  |
| Placement Stability                                   | 91%                                | 95%                                      | 15                                 | 14.25                                 |  |
| Permanency Sub-Total                                  |                                    |                                          | 15                                 | 14.25                                 |  |
| CCI Well-Being Outcomes                               |                                    |                                          |                                    |                                       |  |
| EPSDT Medical Visits                                  | 92%                                | 100%                                     | 4                                  | 4.00                                  |  |
| EPSDT Dental Visits                                   | 86%                                | 94%                                      | 4                                  | 3.76                                  |  |
| Academic Supports                                     | 75%                                | 95%                                      | 3                                  | 2.85                                  |  |
| Provider ECEM Visits                                  | 75%                                | 79%                                      | 7                                  | 5.53                                  |  |
| Provider General Contacts                             | 73%                                | 66%                                      | 7                                  | 4.62                                  |  |
| Placements with Siblings                              | 36%                                | 80%                                      | Not Scored                         | Not Scored                            |  |
| Placements within Legal County                        | 14%                                | 27%                                      | Not Scored                         | Not Scored                            |  |
| Well-Being Sub-Total                                  |                                    |                                          | 25                                 | 20.76                                 |  |
| *Performance calculation descriptions can b           | e found in the FY 20°              | 19 RBWO PBP Measureme                    | ents and Standards Guide           |                                       |  |

# Performance-Based Placement Measures RBWO Provider GA+SCORECARD - CCI

| Provider/Program Name: ACES Youth Home, Inc (formerly Appalachian Children's Shelter) (5167) - CCI |                                    |                                          |                                    |                                      |  |
|----------------------------------------------------------------------------------------------------|------------------------------------|------------------------------------------|------------------------------------|--------------------------------------|--|
| 133 Cares Drive, Jasper, GA 30143                                                                  |                                    | Quarterly Scores (Grades)                |                                    | Current Quarter Score (Grade)        |  |
| Phone: 706-253-2375                                                                                |                                    | Q1: 103.13 (A+)                          | Q2: 101.74 (A+)                    | 95.11%                               |  |
| Vendor ID# 115379                                                                                  |                                    | Q3: 97.38 (A+)                           | Q4: 95.11 (A)                      | (A)                                  |  |
| Program Census Information:                                                                        |                                    | # Children in Care During<br>Quarter: 10 | # Placements During<br>Quarter: 10 | # Children in Care On<br>Last Day: 7 |  |
|                                                                                                    | Avg<br>Performance All<br>CCIs (%) | Provider<br>Performance (%)*             | Possible Points<br>(Weight)        | Provider Points<br>Earned            |  |
| OPM Monitoring Reviews                                                                             |                                    |                                          |                                    |                                      |  |
| Annual Comprehensive Reviews                                                                       | 84%                                | 95%                                      | 25                                 | 23.67                                |  |
| Safety Reviews                                                                                     | 90%                                | 94%                                      | 15                                 | 14.04                                |  |
| Monitoring Sub-Total                                                                               |                                    |                                          | 40                                 | 37.71                                |  |
| CCI Safety Outcomes                                                                                |                                    |                                          |                                    |                                      |  |
| Incidence of Maltreatment                                                                          | 0.17%                              | No Substantiated<br>Reports              | 10                                 | 10.00                                |  |
| Staff Training/Foundations                                                                         | 58%                                | ·                                        | 5                                  | 3.75                                 |  |
| Staff Safety Checks                                                                                | 91%                                | 100%                                     | 5                                  | 5.00                                 |  |
| Safety Sub-Total                                                                                   |                                    |                                          | 20                                 | 18.75                                |  |
| CCI Permanency Outcomes                                                                            |                                    |                                          |                                    |                                      |  |
| Placement Stability                                                                                | 91%                                | 90%                                      | 15                                 | 13.50                                |  |
| Permanency Sub-Total                                                                               |                                    |                                          | 15                                 | 13.50                                |  |
| CCI Well-Being Outcomes                                                                            |                                    |                                          |                                    |                                      |  |
| EPSDT Medical Visits                                                                               | 92%                                | 88%                                      | 4                                  | 3.52                                 |  |
| EPSDT Dental Visits                                                                                | 86%                                | 75%                                      | 4                                  | 3.00                                 |  |
| Academic Supports                                                                                  | 75%                                | 35%                                      | 3                                  | 1.05                                 |  |
| Provider ECEM Visits                                                                               | 75%                                | 48%                                      | 7                                  | 3.36                                 |  |
| Provider General Contacts                                                                          | 73%                                | 96%                                      | 7                                  | 6.72                                 |  |
| Placements with Siblings                                                                           | 36%                                | 100%                                     | Not Scored                         | Not Scored                           |  |
| Placements within Legal County                                                                     | 14%                                | 33%                                      | Not Scored                         | Not Scored                           |  |
| Well-Being Sub-Total                                                                               |                                    |                                          | 25                                 | 17.65                                |  |
| *Performance calculation descriptions can b                                                        | e found in the FY 20°              | 19 RBWO PBP Measureme                    | ents and Standards Guide           |                                      |  |