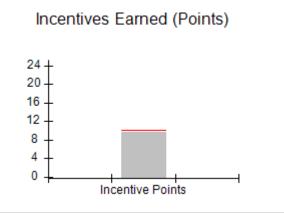

# Performance-Based Placement Measures RBWO Provider GA+SCORECARD - CCI

Report Quarter: Q4 FY2019

| Program Census Information:                      |                                   | # Children in Care During<br>Quarter: 19 | # Placements During<br>Quarter: 19 | # Children in Care On<br>Last Day: 17 |
|--------------------------------------------------|-----------------------------------|------------------------------------------|------------------------------------|---------------------------------------|
| CCI Incentive Credits                            | Avg Performance All CCIs (Points) | Provider<br>Performance (%)*             | Possible Points<br>(Weight)        | Provider Points<br>Earned             |
| Early EPSDT Medical Visits                       |                                   | 100%                                     | 2                                  | 2.00                                  |
| Early EPSDT Dental Visits                        |                                   | 91%                                      | 2                                  | 1.82                                  |
| Permanency Contacts                              |                                   | 21%                                      | 5                                  | 1.05                                  |
| Additional Academic Supports                     |                                   | 56%                                      | 2                                  | 1.12                                  |
| HS Grad/GED/Prof or Trade<br>Certificate/College |                                   | N/A                                      | 10/5/5/1                           | 20.00                                 |
| EYSS Agreement                                   |                                   | 0%                                       | 5                                  | 0.00                                  |
| Community Connections                            |                                   | 0%                                       | 4                                  | 0.00                                  |
| Active Agency Accreditation                      |                                   | 0%                                       | 4                                  | 0.00                                  |
| Staff Clinical Licensure                         |                                   | 0%                                       | 5                                  | 0.00                                  |
| Behavior Management (threshold = 0)              |                                   | 100%                                     | 4                                  | 4.00                                  |
| Incentives Total                                 | 10.09                             |                                          |                                    | 29.99                                 |