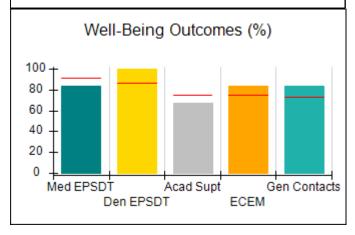

# Performance-Based Placement Measures RBWO Provider GA+SCORECARD - CCI

| Provider/Program Name: A Friend's House - (563) - CCI |                                    |                                          |                                    |                                       |  |
|-------------------------------------------------------|------------------------------------|------------------------------------------|------------------------------------|---------------------------------------|--|
| 111 Henry Pkwy., McDonough, GA 30                     | 0253                               | Quarterly Sco                            | ores (Grades)                      | Current Quarter Score<br>(Grade)      |  |
| Phone: 678-432-1630                                   |                                    | Q1: 106.75 (A+)                          | Q2: 102.90 (A+)                    | 103.34%                               |  |
| Vendor ID# 35215                                      |                                    | Q3: 99.68 (A+)                           | Q4: 103.34 (A+)                    | (A+)                                  |  |
| Program Census Information:                           |                                    | # Children in Care During<br>Quarter: 19 | # Placements During<br>Quarter: 19 | # Children in Care On<br>Last Day: 17 |  |
|                                                       | Avg<br>Performance All<br>CCIs (%) | Provider<br>Performance (%)*             | Possible Points<br>(Weight)        | Provider Points<br>Earned             |  |
| OPM Monitoring Reviews                                |                                    |                                          |                                    |                                       |  |
| Annual Comprehensive Reviews                          | 84%                                | 99%                                      | 25                                 | 24.73                                 |  |
| Safety Reviews                                        | 90%                                | 100%                                     | 15                                 | 15.00                                 |  |
| Monitoring Sub-Total                                  |                                    |                                          | 40                                 | 39.73                                 |  |
| CCI Safety Outcomes                                   |                                    |                                          |                                    |                                       |  |
| Incidence of Maltreatment                             | 0.17%                              | No Substantiated<br>Reports              | 10                                 | 10.00                                 |  |
| Staff Training/Foundations                            | 58%                                | 72%                                      | 5                                  | 3.60                                  |  |
| Staff Safety Checks                                   | 91%                                | 100%                                     | 5                                  | 5.00                                  |  |
| Safety Sub-Total                                      |                                    |                                          | 20                                 | 18.60                                 |  |
| CCI Permanency Outcomes                               |                                    |                                          |                                    |                                       |  |
| Placement Stability                                   | 91%                                | 95%                                      | 15                                 | 14.25                                 |  |
| Permanency Sub-Total                                  |                                    |                                          | 15                                 | 14.25                                 |  |
| CCI Well-Being Outcomes                               |                                    |                                          |                                    |                                       |  |
| EPSDT Medical Visits                                  | 92%                                | 100%                                     | 4                                  | 4.00                                  |  |
| EPSDT Dental Visits                                   | 86%                                | 94%                                      | 4                                  | 3.76                                  |  |
| Academic Supports                                     | 75%                                | 95%                                      | 3                                  | 2.85                                  |  |
| Provider ECEM Visits                                  | 75%                                | 79%                                      | 7                                  | 5.53                                  |  |
| Provider General Contacts                             | 73%                                | 66%                                      | 7                                  | 4.62                                  |  |
| Placements with Siblings                              | 36%                                | 80%                                      | Not Scored                         | Not Scored                            |  |
| Placements within Legal County                        | 14%                                | 27%                                      | Not Scored                         | Not Scored                            |  |
| Well-Being Sub-Total                                  |                                    |                                          | 25                                 | 20.76                                 |  |
| *Performance calculation descriptions can b           | e found in the FY 20°              | 19 RBWO PBP Measureme                    | ents and Standards Guide           |                                       |  |