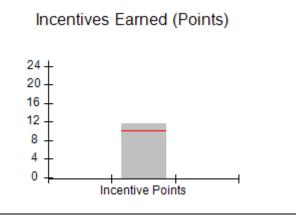

| Monitoring & Outcomes: Possible Points = 100 | Points Earned = 93.34 |           |
|----------------------------------------------|-----------------------|-----------|
| Score Before Incentives Credit 93            |                       | 93.34%    |
| Incentives Awarded 10.0                      |                       | 10.00 pts |
| PBP Verification N                           |                       | N/A pts   |
|                                              | Total Score           | 103.34%   |