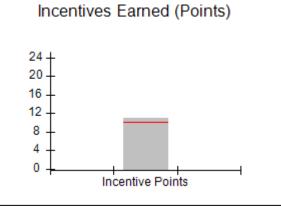

# Performance-Based Placement Measures RBWO Provider GA+SCORECARD - CCI

Report Quarter: Q4 FY2019

| Program Census Information:                      |                                   | # Children in Care During<br>Quarter: 19 | # Placements During<br>Quarter: 19 | # Children in Care On<br>Last Day: 17 |
|--------------------------------------------------|-----------------------------------|------------------------------------------|------------------------------------|---------------------------------------|
| CCI Incentive Credits                            | Avg Performance All CCIs (Points) | Provider<br>Performance (%)*             | Possible Points<br>(Weight)        | Provider Points<br>Earned             |
| Early EPSDT Medical Visits                       |                                   | 100%                                     | 2                                  | 2.00                                  |
| Early EPSDT Dental Visits                        |                                   | 91%                                      | 2                                  | 1.82                                  |
| Permanency Contacts                              |                                   | 21%                                      | 5                                  | 1.05                                  |
| Additional Academic Supports                     |                                   | 56%                                      | 2                                  | 1.12                                  |
| HS Grad/GED/Prof or Trade<br>Certificate/College |                                   | N/A                                      | 10/5/5/1                           | 20.00                                 |
| EYSS Agreement                                   |                                   | 0%                                       | 5                                  | 0.00                                  |
| Community Connections                            |                                   | 0%                                       | 4                                  | 0.00                                  |
| Active Agency Accreditation                      |                                   | 0%                                       | 4                                  | 0.00                                  |
| Staff Clinical Licensure                         |                                   | 0%                                       | 5                                  | 0.00                                  |
| Behavior Management (threshold = 0)              |                                   | 100%                                     | 4                                  | 4.00                                  |
| Incentives Total                                 | 10.09                             |                                          |                                    | 29.99                                 |