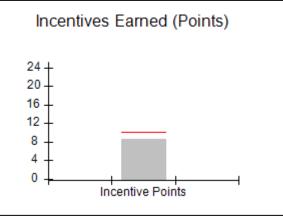

# Performance-Based Placement Measures RBWO Provider GA+SCORECARD - CCI

Report Quarter: Q4 FY2019

| Program Census Information:                      |                                   | # Children in Care During<br>Quarter: 19 | # Placements During<br>Quarter: 19 | # Children in Care On<br>Last Day: 17 |
|--------------------------------------------------|-----------------------------------|------------------------------------------|------------------------------------|---------------------------------------|
| CCI Incentive Credits                            | Avg Performance All CCIs (Points) | Provider<br>Performance (%)*             | Possible Points<br>(Weight)        | Provider Points<br>Earned             |
| Early EPSDT Medical Visits                       |                                   | 100%                                     | 2                                  | 2.00                                  |
| Early EPSDT Dental Visits                        |                                   | 91%                                      | 2                                  | 1.82                                  |
| Permanency Contacts                              |                                   | 21%                                      | 5                                  | 1.05                                  |
| Additional Academic Supports                     |                                   | 56%                                      | 2                                  | 1.12                                  |
| HS Grad/GED/Prof or Trade<br>Certificate/College |                                   | N/A                                      | 10/5/5/1                           | 20.00                                 |
| EYSS Agreement                                   |                                   | 0%                                       | 5                                  | 0.00                                  |
| Community Connections                            |                                   | 0%                                       | 4                                  | 0.00                                  |
| Active Agency Accreditation                      |                                   | 0%                                       | 4                                  | 0.00                                  |
| Staff Clinical Licensure                         |                                   | 0%                                       | 5                                  | 0.00                                  |
| Behavior Management (threshold = 0)              |                                   | 100%                                     | 4                                  | 4.00                                  |
| Incentives Total                                 | 10.09                             |                                          |                                    | 29.99                                 |