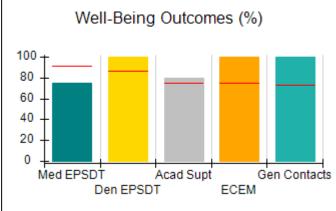

# Performance-Based Placement Measures RBWO Provider GA+SCORECARD - CCI

| Provider/Program Name: A Friend's House - (563) - CCI |                                    |                                          |                                    |                                       |  |
|-------------------------------------------------------|------------------------------------|------------------------------------------|------------------------------------|---------------------------------------|--|
| 111 Henry Pkwy., McDonough, GA 30                     | 0253                               | Quarterly Sco                            | ores (Grades)                      | Current Quarter Score<br>(Grade)      |  |
| Phone: 678-432-1630                                   |                                    | Q1: 106.75 (A+)                          | Q2: 102.90 (A+)                    | 103.34%                               |  |
| Vendor ID# 35215                                      |                                    | Q3: 99.68 (A+)                           | Q4: 103.34 (A+)                    | (A+)                                  |  |
| Program Census Information:                           |                                    | # Children in Care During<br>Quarter: 19 | # Placements During<br>Quarter: 19 | # Children in Care On<br>Last Day: 17 |  |
|                                                       | Avg<br>Performance All<br>CCIs (%) | Provider<br>Performance (%)*             | Possible Points<br>(Weight)        | Provider Points<br>Earned             |  |
| OPM Monitoring Reviews                                |                                    |                                          |                                    |                                       |  |
| Annual Comprehensive Reviews                          | 84%                                | 99%                                      | 25                                 | 24.73                                 |  |
| Safety Reviews                                        | 90%                                | 100%                                     | 15                                 | 15.00                                 |  |
| Monitoring Sub-Total                                  |                                    |                                          | 40                                 | 39.73                                 |  |
| CCI Safety Outcomes                                   |                                    |                                          |                                    |                                       |  |
| Incidence of Maltreatment                             | 0.17%                              | No Substantiated<br>Reports              | 10                                 | 10.00                                 |  |
| Staff Training/Foundations                            | 58%                                | 72%                                      | 5                                  | 3.60                                  |  |
| Staff Safety Checks                                   | 91%                                | 100%                                     | 5                                  | 5.00                                  |  |
| Safety Sub-Total                                      |                                    |                                          | 20                                 | 18.60                                 |  |
| CCI Permanency Outcomes                               |                                    |                                          |                                    |                                       |  |
| Placement Stability                                   | 91%                                | 95%                                      | 15                                 | 14.25                                 |  |
| Permanency Sub-Total                                  |                                    |                                          | 15                                 | 14.25                                 |  |
| CCI Well-Being Outcomes                               |                                    |                                          |                                    |                                       |  |
| EPSDT Medical Visits                                  | 92%                                | 100%                                     | 4                                  | 4.00                                  |  |
| EPSDT Dental Visits                                   | 86%                                | 94%                                      | 4                                  | 3.76                                  |  |
| Academic Supports                                     | 75%                                | 95%                                      | 3                                  | 2.85                                  |  |
| Provider ECEM Visits                                  | 75%                                | 79%                                      | 7                                  | 5.53                                  |  |
| Provider General Contacts                             | 73%                                | 66%                                      | 7                                  | 4.62                                  |  |
| Placements with Siblings                              | 36%                                | 80%                                      | Not Scored                         | Not Scored                            |  |
| Placements within Legal County                        | 14%                                | 27%                                      | Not Scored                         | Not Scored                            |  |
| Well-Being Sub-Total                                  |                                    |                                          | 25                                 | 20.76                                 |  |
| *Performance calculation descriptions can b           | e found in the FY 20°              | 19 RBWO PBP Measureme                    | ents and Standards Guide           |                                       |  |