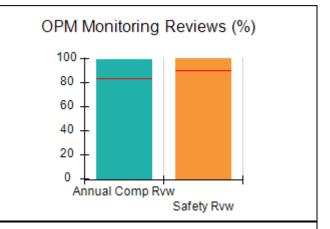

# Performance-Based Placement Measures RBWO Provider GA+SCORECARD - CCI

| Provider/Program Name: A Friend's House - (563) - CCI |                                    |                                          |                                    |                                       |  |
|-------------------------------------------------------|------------------------------------|------------------------------------------|------------------------------------|---------------------------------------|--|
| 111 Henry Pkwy., McDonough, GA 30                     | 0253                               | Quarterly Sco                            | ores (Grades)                      | Current Quarter Score<br>(Grade)      |  |
| Phone: 678-432-1630                                   |                                    | Q1: 106.75 (A+)                          | Q2: 102.90 (A+)                    | 103.34%                               |  |
| Vendor ID# 35215                                      |                                    | Q3: 99.68 (A+)                           | Q4: 103.34 (A+)                    | (A+)                                  |  |
| Program Census Information:                           |                                    | # Children in Care During<br>Quarter: 19 | # Placements During<br>Quarter: 19 | # Children in Care On<br>Last Day: 17 |  |
|                                                       | Avg<br>Performance All<br>CCIs (%) | Provider<br>Performance (%)*             | Possible Points<br>(Weight)        | Provider Points<br>Earned             |  |
| OPM Monitoring Reviews                                |                                    |                                          |                                    |                                       |  |
| Annual Comprehensive Reviews                          | 84%                                | 99%                                      | 25                                 | 24.73                                 |  |
| Safety Reviews                                        | 90%                                | 100%                                     | 15                                 | 15.00                                 |  |
| Monitoring Sub-Total                                  |                                    |                                          | 40                                 | 39.73                                 |  |
| CCI Safety Outcomes                                   |                                    |                                          |                                    |                                       |  |
| Incidence of Maltreatment                             | 0.17%                              | No Substantiated<br>Reports              | 10                                 | 10.00                                 |  |
| Staff Training/Foundations                            | 58%                                | 72%                                      | 5                                  | 3.60                                  |  |
| Staff Safety Checks                                   | 91%                                | 100%                                     | 5                                  | 5.00                                  |  |
| Safety Sub-Total                                      |                                    |                                          | 20                                 | 18.60                                 |  |
| CCI Permanency Outcomes                               |                                    |                                          |                                    |                                       |  |
| Placement Stability                                   | 91%                                | 95%                                      | 15                                 | 14.25                                 |  |
| Permanency Sub-Total                                  |                                    |                                          | 15                                 | 14.25                                 |  |
| CCI Well-Being Outcomes                               |                                    |                                          |                                    |                                       |  |
| EPSDT Medical Visits                                  | 92%                                | 100%                                     | 4                                  | 4.00                                  |  |
| EPSDT Dental Visits                                   | 86%                                | 94%                                      | 4                                  | 3.76                                  |  |
| Academic Supports                                     | 75%                                | 95%                                      | 3                                  | 2.85                                  |  |
| Provider ECEM Visits                                  | 75%                                | 79%                                      | 7                                  | 5.53                                  |  |
| Provider General Contacts                             | 73%                                | 66%                                      | 7                                  | 4.62                                  |  |
| Placements with Siblings                              | 36%                                | 80%                                      | Not Scored                         | Not Scored                            |  |
| Placements within Legal County                        | 14%                                | 27%                                      | Not Scored                         | Not Scored                            |  |
| Well-Being Sub-Total                                  |                                    |                                          | 25                                 | 20.76                                 |  |
| *Performance calculation descriptions can b           | e found in the FY 20°              | 19 RBWO PBP Measureme                    | ents and Standards Guide           |                                       |  |