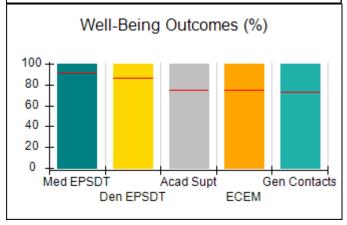

# Performance-Based Placement Measures RBWO Provider GA+SCORECARD - CCI

| Provider/Program Name: A Friend's House - (563) - CCI |                                    |                                          |                                    |                                       |  |
|-------------------------------------------------------|------------------------------------|------------------------------------------|------------------------------------|---------------------------------------|--|
| 111 Henry Pkwy., McDonough, GA 30                     | 0253                               | Quarterly Sco                            | ores (Grades)                      | Current Quarter Score<br>(Grade)      |  |
| Phone: 678-432-1630                                   |                                    | Q1: 106.75 (A+)                          | Q2: 102.90 (A+)                    | 103.34%                               |  |
| Vendor ID# 35215                                      |                                    | Q3: 99.68 (A+)                           | Q4: 103.34 (A+)                    | (A+)                                  |  |
| Program Census Information:                           |                                    | # Children in Care During<br>Quarter: 19 | # Placements During<br>Quarter: 19 | # Children in Care On<br>Last Day: 17 |  |
|                                                       | Avg<br>Performance All<br>CCIs (%) | Provider<br>Performance (%)*             | Possible Points<br>(Weight)        | Provider Points<br>Earned             |  |
| OPM Monitoring Reviews                                |                                    |                                          |                                    |                                       |  |
| Annual Comprehensive Reviews                          | 84%                                | 99%                                      | 25                                 | 24.73                                 |  |
| Safety Reviews                                        | 90%                                | 100%                                     | 15                                 | 15.00                                 |  |
| Monitoring Sub-Total                                  |                                    |                                          | 40                                 | 39.73                                 |  |
| CCI Safety Outcomes                                   |                                    |                                          |                                    |                                       |  |
| Incidence of Maltreatment                             | 0.17%                              | No Substantiated<br>Reports              | 10                                 | 10.00                                 |  |
| Staff Training/Foundations                            | 58%                                | 72%                                      | 5                                  | 3.60                                  |  |
| Staff Safety Checks                                   | 91%                                | 100%                                     | 5                                  | 5.00                                  |  |
| Safety Sub-Total                                      |                                    |                                          | 20                                 | 18.60                                 |  |
| CCI Permanency Outcomes                               |                                    |                                          |                                    |                                       |  |
| Placement Stability                                   | 91%                                | 95%                                      | 15                                 | 14.25                                 |  |
| Permanency Sub-Total                                  |                                    |                                          | 15                                 | 14.25                                 |  |
| CCI Well-Being Outcomes                               |                                    |                                          |                                    |                                       |  |
| EPSDT Medical Visits                                  | 92%                                | 100%                                     | 4                                  | 4.00                                  |  |
| EPSDT Dental Visits                                   | 86%                                | 94%                                      | 4                                  | 3.76                                  |  |
| Academic Supports                                     | 75%                                | 95%                                      | 3                                  | 2.85                                  |  |
| Provider ECEM Visits                                  | 75%                                | 79%                                      | 7                                  | 5.53                                  |  |
| Provider General Contacts                             | 73%                                | 66%                                      | 7                                  | 4.62                                  |  |
| Placements with Siblings                              | 36%                                | 80%                                      | Not Scored                         | Not Scored                            |  |
| Placements within Legal County                        | 14%                                | 27%                                      | Not Scored                         | Not Scored                            |  |
| Well-Being Sub-Total                                  |                                    |                                          | 25                                 | 20.76                                 |  |
| *Performance calculation descriptions can b           | e found in the FY 20°              | 19 RBWO PBP Measureme                    | ents and Standards Guide           |                                       |  |