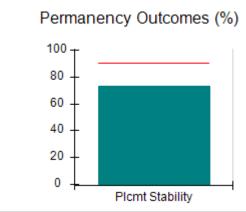

# Performance-Based Placement Measures RBWO Provider GA+SCORECARD - CCI

| Provider/Program Name: A Friend's House - (563) - CCI |                                    |                                          |                                    |                                       |  |
|-------------------------------------------------------|------------------------------------|------------------------------------------|------------------------------------|---------------------------------------|--|
| 111 Henry Pkwy., McDonough, GA 30                     | 0253                               | Quarterly Sco                            | ores (Grades)                      | Current Quarter Score<br>(Grade)      |  |
| Phone: 678-432-1630                                   |                                    | Q1: 106.75 (A+)                          | Q2: 102.90 (A+)                    | 103.34%                               |  |
| Vendor ID# 35215                                      |                                    | Q3: 99.68 (A+)                           | Q4: 103.34 (A+)                    | (A+)                                  |  |
| Program Census Information:                           |                                    | # Children in Care During<br>Quarter: 19 | # Placements During<br>Quarter: 19 | # Children in Care On<br>Last Day: 17 |  |
|                                                       | Avg<br>Performance All<br>CCIs (%) | Provider<br>Performance (%)*             | Possible Points<br>(Weight)        | Provider Points<br>Earned             |  |
| OPM Monitoring Reviews                                |                                    |                                          |                                    |                                       |  |
| Annual Comprehensive Reviews                          | 84%                                | 99%                                      | 25                                 | 24.73                                 |  |
| Safety Reviews                                        | 90%                                | 100%                                     | 15                                 | 15.00                                 |  |
| Monitoring Sub-Total                                  |                                    |                                          | 40                                 | 39.73                                 |  |
| CCI Safety Outcomes                                   |                                    |                                          |                                    |                                       |  |
| Incidence of Maltreatment                             | 0.17%                              | No Substantiated<br>Reports              | 10                                 | 10.00                                 |  |
| Staff Training/Foundations                            | 58%                                | 72%                                      | 5                                  | 3.60                                  |  |
| Staff Safety Checks                                   | 91%                                | 100%                                     | 5                                  | 5.00                                  |  |
| Safety Sub-Total                                      |                                    |                                          | 20                                 | 18.60                                 |  |
| CCI Permanency Outcomes                               |                                    |                                          |                                    |                                       |  |
| Placement Stability                                   | 91%                                | 95%                                      | 15                                 | 14.25                                 |  |
| Permanency Sub-Total                                  |                                    |                                          | 15                                 | 14.25                                 |  |
| CCI Well-Being Outcomes                               |                                    |                                          |                                    |                                       |  |
| EPSDT Medical Visits                                  | 92%                                | 100%                                     | 4                                  | 4.00                                  |  |
| EPSDT Dental Visits                                   | 86%                                | 94%                                      | 4                                  | 3.76                                  |  |
| Academic Supports                                     | 75%                                | 95%                                      | 3                                  | 2.85                                  |  |
| Provider ECEM Visits                                  | 75%                                | 79%                                      | 7                                  | 5.53                                  |  |
| Provider General Contacts                             | 73%                                | 66%                                      | 7                                  | 4.62                                  |  |
| Placements with Siblings                              | 36%                                | 80%                                      | Not Scored                         | Not Scored                            |  |
| Placements within Legal County                        | 14%                                | 27%                                      | Not Scored                         | Not Scored                            |  |
| Well-Being Sub-Total                                  |                                    |                                          | 25                                 | 20.76                                 |  |
| *Performance calculation descriptions can b           | e found in the FY 20°              | 19 RBWO PBP Measureme                    | ents and Standards Guide           |                                       |  |