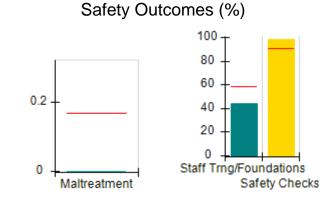

# Performance-Based Placement Measures RBWO Provider GA+SCORECARD - CCI

| Provider/Program Name: A Friend's House - (563) - CCI |                                    |                                          |                                    |                                       |  |
|-------------------------------------------------------|------------------------------------|------------------------------------------|------------------------------------|---------------------------------------|--|
| 111 Henry Pkwy., McDonough, GA 30                     | 0253                               | Quarterly Sco                            | ores (Grades)                      | Current Quarter Score<br>(Grade)      |  |
| Phone: 678-432-1630                                   |                                    | Q1: 106.75 (A+)                          | Q2: 102.90 (A+)                    | 103.34%                               |  |
| Vendor ID# 35215                                      |                                    | Q3: 99.68 (A+)                           | Q4: 103.34 (A+)                    | (A+)                                  |  |
| Program Census Information:                           |                                    | # Children in Care During<br>Quarter: 19 | # Placements During<br>Quarter: 19 | # Children in Care On<br>Last Day: 17 |  |
|                                                       | Avg<br>Performance All<br>CCIs (%) | Provider<br>Performance (%)*             | Possible Points<br>(Weight)        | Provider Points<br>Earned             |  |
| OPM Monitoring Reviews                                |                                    |                                          |                                    |                                       |  |
| Annual Comprehensive Reviews                          | 84%                                | 99%                                      | 25                                 | 24.73                                 |  |
| Safety Reviews                                        | 90%                                | 100%                                     | 15                                 | 15.00                                 |  |
| Monitoring Sub-Total                                  |                                    |                                          | 40                                 | 39.73                                 |  |
| CCI Safety Outcomes                                   |                                    |                                          |                                    |                                       |  |
| Incidence of Maltreatment                             | 0.17%                              | No Substantiated<br>Reports              | 10                                 | 10.00                                 |  |
| Staff Training/Foundations                            | 58%                                | 72%                                      | 5                                  | 3.60                                  |  |
| Staff Safety Checks                                   | 91%                                | 100%                                     | 5                                  | 5.00                                  |  |
| Safety Sub-Total                                      |                                    |                                          | 20                                 | 18.60                                 |  |
| CCI Permanency Outcomes                               |                                    |                                          |                                    |                                       |  |
| Placement Stability                                   | 91%                                | 95%                                      | 15                                 | 14.25                                 |  |
| Permanency Sub-Total                                  |                                    |                                          | 15                                 | 14.25                                 |  |
| CCI Well-Being Outcomes                               |                                    |                                          |                                    |                                       |  |
| EPSDT Medical Visits                                  | 92%                                | 100%                                     | 4                                  | 4.00                                  |  |
| EPSDT Dental Visits                                   | 86%                                | 94%                                      | 4                                  | 3.76                                  |  |
| Academic Supports                                     | 75%                                | 95%                                      | 3                                  | 2.85                                  |  |
| Provider ECEM Visits                                  | 75%                                | 79%                                      | 7                                  | 5.53                                  |  |
| Provider General Contacts                             | 73%                                | 66%                                      | 7                                  | 4.62                                  |  |
| Placements with Siblings                              | 36%                                | 80%                                      | Not Scored                         | Not Scored                            |  |
| Placements within Legal County                        | 14%                                | 27%                                      | Not Scored                         | Not Scored                            |  |
| Well-Being Sub-Total                                  |                                    |                                          | 25                                 | 20.76                                 |  |
| *Performance calculation descriptions can b           | e found in the FY 20°              | 19 RBWO PBP Measureme                    | ents and Standards Guide           |                                       |  |