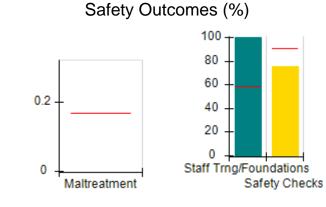

# Performance-Based Placement Measures RBWO Provider GA+SCORECARD - CCI

| Provider/Program Name: A Friend's House - (563) - CCI |                                    |                                          |                                    |                                       |  |
|-------------------------------------------------------|------------------------------------|------------------------------------------|------------------------------------|---------------------------------------|--|
| 111 Henry Pkwy., McDonough, GA 30                     | 0253                               | Quarterly Sco                            | ores (Grades)                      | Current Quarter Score<br>(Grade)      |  |
| Phone: 678-432-1630                                   |                                    | Q1: 106.75 (A+)                          | Q2: 102.90 (A+)                    | 103.34%                               |  |
| Vendor ID# 35215                                      |                                    | Q3: 99.68 (A+)                           | Q4: 103.34 (A+)                    | (A+)                                  |  |
| Program Census Information:                           |                                    | # Children in Care During<br>Quarter: 19 | # Placements During<br>Quarter: 19 | # Children in Care On<br>Last Day: 17 |  |
|                                                       | Avg<br>Performance All<br>CCIs (%) | Provider<br>Performance (%)*             | Possible Points<br>(Weight)        | Provider Points<br>Earned             |  |
| OPM Monitoring Reviews                                |                                    |                                          |                                    |                                       |  |
| Annual Comprehensive Reviews                          | 84%                                | 99%                                      | 25                                 | 24.73                                 |  |
| Safety Reviews                                        | 90%                                | 100%                                     | 15                                 | 15.00                                 |  |
| Monitoring Sub-Total                                  |                                    |                                          | 40                                 | 39.73                                 |  |
| CCI Safety Outcomes                                   |                                    |                                          |                                    |                                       |  |
| Incidence of Maltreatment                             | 0.17%                              | No Substantiated<br>Reports              | 10                                 | 10.00                                 |  |
| Staff Training/Foundations                            | 58%                                | 72%                                      | 5                                  | 3.60                                  |  |
| Staff Safety Checks                                   | 91%                                | 100%                                     | 5                                  | 5.00                                  |  |
| Safety Sub-Total                                      |                                    |                                          | 20                                 | 18.60                                 |  |
| CCI Permanency Outcomes                               |                                    |                                          |                                    |                                       |  |
| Placement Stability                                   | 91%                                | 95%                                      | 15                                 | 14.25                                 |  |
| Permanency Sub-Total                                  |                                    |                                          | 15                                 | 14.25                                 |  |
| CCI Well-Being Outcomes                               |                                    |                                          |                                    |                                       |  |
| EPSDT Medical Visits                                  | 92%                                | 100%                                     | 4                                  | 4.00                                  |  |
| EPSDT Dental Visits                                   | 86%                                | 94%                                      | 4                                  | 3.76                                  |  |
| Academic Supports                                     | 75%                                | 95%                                      | 3                                  | 2.85                                  |  |
| Provider ECEM Visits                                  | 75%                                | 79%                                      | 7                                  | 5.53                                  |  |
| Provider General Contacts                             | 73%                                | 66%                                      | 7                                  | 4.62                                  |  |
| Placements with Siblings                              | 36%                                | 80%                                      | Not Scored                         | Not Scored                            |  |
| Placements within Legal County                        | 14%                                | 27%                                      | Not Scored                         | Not Scored                            |  |
| Well-Being Sub-Total                                  |                                    |                                          | 25                                 | 20.76                                 |  |
| *Performance calculation descriptions can b           | e found in the FY 20°              | 19 RBWO PBP Measureme                    | ents and Standards Guide           |                                       |  |