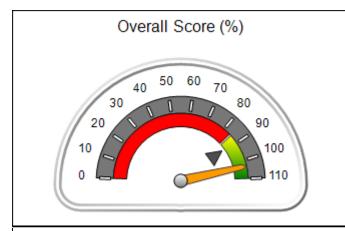

# Performance-Based Placement Measures RBWO Provider GA+SCORECARD - CCI

Report Quarter: Q4 FY2019

| Provider/Program Name: A Friend's House - (563) - CCI                                      |                                          |                                    |                                       |  |  |
|--------------------------------------------------------------------------------------------|------------------------------------------|------------------------------------|---------------------------------------|--|--|
| 1 Henry Pkwy., McDonough, GA 30253 Quarterly Scores (Grades) Current Quarter Score (Grade) |                                          |                                    |                                       |  |  |
| Phone: 678-432-1630                                                                        | Q1: 106.75 (A+)                          | Q1: 106.75 (A+) Q2: 102.90 (A+)    |                                       |  |  |
| Vendor ID# 35215                                                                           | Q3: 99.68 (A+)                           | Q4: 103.34 (A+)                    | (A+)                                  |  |  |
| Program Census Information:                                                                | # Children in Care During<br>Quarter: 19 | # Placements During<br>Quarter: 19 | # Children in Care On Last<br>Day: 17 |  |  |
| O satural Day                                                                              | -i-l Oi                                  | 1- All OOI-                        |                                       |  |  |

# Performance-Based Placement Measures RBWO Provider GA+SCORECARD - CCI

| Provider/Program Name: A Friend's House - (563) - CCI |                                    |                                          |                                    |                                       |  |
|-------------------------------------------------------|------------------------------------|------------------------------------------|------------------------------------|---------------------------------------|--|
| 111 Henry Pkwy., McDonough, GA 30                     | 0253                               | Quarterly Sco                            | ores (Grades)                      | Current Quarter Score<br>(Grade)      |  |
| Phone: 678-432-1630                                   |                                    | Q1: 106.75 (A+)                          | Q2: 102.90 (A+)                    | 103.34%                               |  |
| Vendor ID# 35215                                      |                                    | Q3: 99.68 (A+)                           | Q4: 103.34 (A+)                    | (A+)                                  |  |
| Program Census Information:                           |                                    | # Children in Care During<br>Quarter: 19 | # Placements During<br>Quarter: 19 | # Children in Care On<br>Last Day: 17 |  |
|                                                       | Avg<br>Performance All<br>CCIs (%) | Provider<br>Performance (%)*             | Possible Points<br>(Weight)        | Provider Points<br>Earned             |  |
| OPM Monitoring Reviews                                |                                    |                                          |                                    |                                       |  |
| Annual Comprehensive Reviews                          | 84%                                | 99%                                      | 25                                 | 24.73                                 |  |
| Safety Reviews                                        | 90%                                | 100%                                     | 15                                 | 15.00                                 |  |
| Monitoring Sub-Total                                  |                                    |                                          | 40                                 | 39.73                                 |  |
| CCI Safety Outcomes                                   |                                    |                                          |                                    |                                       |  |
| Incidence of Maltreatment                             | 0.17%                              | No Substantiated<br>Reports              | 10                                 | 10.00                                 |  |
| Staff Training/Foundations                            | 58%                                | 72%                                      | 5                                  | 3.60                                  |  |
| Staff Safety Checks                                   | 91%                                | 100%                                     | 5                                  | 5.00                                  |  |
| Safety Sub-Total                                      |                                    |                                          | 20                                 | 18.60                                 |  |
| CCI Permanency Outcomes                               |                                    |                                          |                                    |                                       |  |
| Placement Stability                                   | 91%                                | 95%                                      | 15                                 | 14.25                                 |  |
| Permanency Sub-Total                                  |                                    |                                          | 15                                 | 14.25                                 |  |
| CCI Well-Being Outcomes                               |                                    |                                          |                                    |                                       |  |
| EPSDT Medical Visits                                  | 92%                                | 100%                                     | 4                                  | 4.00                                  |  |
| EPSDT Dental Visits                                   | 86%                                | 94%                                      | 4                                  | 3.76                                  |  |
| Academic Supports                                     | 75%                                | 95%                                      | 3                                  | 2.85                                  |  |
| Provider ECEM Visits                                  | 75%                                | 79%                                      | 7                                  | 5.53                                  |  |
| Provider General Contacts                             | 73%                                | 66%                                      | 7                                  | 4.62                                  |  |
| Placements with Siblings                              | 36%                                | 80%                                      | Not Scored                         | Not Scored                            |  |
| Placements within Legal County                        | 14%                                | 27%                                      | Not Scored                         | Not Scored                            |  |
| Well-Being Sub-Total                                  |                                    |                                          | 25                                 | 20.76                                 |  |
| *Performance calculation descriptions can b           | e found in the FY 20°              | 19 RBWO PBP Measureme                    | ents and Standards Guide           |                                       |  |

| Monitoring & Outcomes: Possible Points = 100 | Points Earned = 93.34 |           |
|----------------------------------------------|-----------------------|-----------|
| Score Before Incentives Credit 93            |                       | 93.34%    |
| Incentives Awarded 10.0                      |                       | 10.00 pts |
| PBP Verification N                           |                       | N/A pts   |
|                                              | Total Score           | 103.34%   |