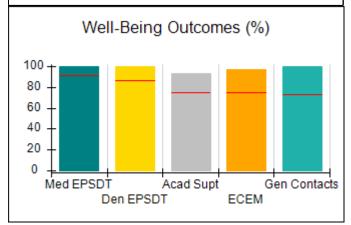

# Performance-Based Placement Measures RBWO Provider GA+SCORECARD - CCI

| Provider/Program Name: A Friend's House - (563) - CCI |                                    |                                          |                                    |                                       |  |
|-------------------------------------------------------|------------------------------------|------------------------------------------|------------------------------------|---------------------------------------|--|
| 111 Henry Pkwy., McDonough, GA 30                     | 0253                               | Quarterly Sco                            | ores (Grades)                      | Current Quarter Score<br>(Grade)      |  |
| Phone: 678-432-1630                                   |                                    | Q1: 106.75 (A+)                          | Q2: 102.90 (A+)                    | 103.34%                               |  |
| Vendor ID# 35215                                      |                                    | Q3: 99.68 (A+)                           | Q4: 103.34 (A+)                    | (A+)                                  |  |
| Program Census Information:                           |                                    | # Children in Care During<br>Quarter: 19 | # Placements During<br>Quarter: 19 | # Children in Care On<br>Last Day: 17 |  |
|                                                       | Avg<br>Performance All<br>CCIs (%) | Provider<br>Performance (%)*             | Possible Points<br>(Weight)        | Provider Points<br>Earned             |  |
| OPM Monitoring Reviews                                |                                    |                                          |                                    |                                       |  |
| Annual Comprehensive Reviews                          | 84%                                | 99%                                      | 25                                 | 24.73                                 |  |
| Safety Reviews                                        | 90%                                | 100%                                     | 15                                 | 15.00                                 |  |
| Monitoring Sub-Total                                  |                                    |                                          | 40                                 | 39.73                                 |  |
| CCI Safety Outcomes                                   |                                    |                                          |                                    |                                       |  |
| Incidence of Maltreatment                             | 0.17%                              | No Substantiated<br>Reports              | 10                                 | 10.00                                 |  |
| Staff Training/Foundations                            | 58%                                | 72%                                      | 5                                  | 3.60                                  |  |
| Staff Safety Checks                                   | 91%                                | 100%                                     | 5                                  | 5.00                                  |  |
| Safety Sub-Total                                      |                                    |                                          | 20                                 | 18.60                                 |  |
| CCI Permanency Outcomes                               |                                    |                                          |                                    |                                       |  |
| Placement Stability                                   | 91%                                | 95%                                      | 15                                 | 14.25                                 |  |
| Permanency Sub-Total                                  |                                    |                                          | 15                                 | 14.25                                 |  |
| CCI Well-Being Outcomes                               |                                    |                                          |                                    |                                       |  |
| EPSDT Medical Visits                                  | 92%                                | 100%                                     | 4                                  | 4.00                                  |  |
| EPSDT Dental Visits                                   | 86%                                | 94%                                      | 4                                  | 3.76                                  |  |
| Academic Supports                                     | 75%                                | 95%                                      | 3                                  | 2.85                                  |  |
| Provider ECEM Visits                                  | 75%                                | 79%                                      | 7                                  | 5.53                                  |  |
| Provider General Contacts                             | 73%                                | 66%                                      | 7                                  | 4.62                                  |  |
| Placements with Siblings                              | 36%                                | 80%                                      | Not Scored                         | Not Scored                            |  |
| Placements within Legal County                        | 14%                                | 27%                                      | Not Scored                         | Not Scored                            |  |
| Well-Being Sub-Total                                  |                                    |                                          | 25                                 | 20.76                                 |  |
| *Performance calculation descriptions can b           | e found in the FY 20°              | 19 RBWO PBP Measureme                    | ents and Standards Guide           |                                       |  |