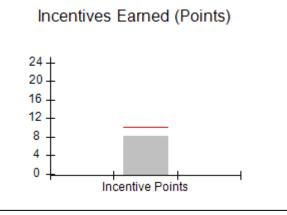

# Performance-Based Placement Measures RBWO Provider GA+SCORECARD - CCI

| Provider/Program Name: A Friend's House - (563) - CCI |                                    |                                          |                                    |                                       |  |
|-------------------------------------------------------|------------------------------------|------------------------------------------|------------------------------------|---------------------------------------|--|
| 111 Henry Pkwy., McDonough, GA 30                     | 0253                               | Quarterly Sco                            | ores (Grades)                      | Current Quarter Score<br>(Grade)      |  |
| Phone: 678-432-1630                                   |                                    | Q1: 106.75 (A+)                          | Q2: 102.90 (A+)                    | 103.34%                               |  |
| Vendor ID# 35215                                      |                                    | Q3: 99.68 (A+)                           | Q4: 103.34 (A+)                    | (A+)                                  |  |
| Program Census Information:                           |                                    | # Children in Care During<br>Quarter: 19 | # Placements During<br>Quarter: 19 | # Children in Care On<br>Last Day: 17 |  |
|                                                       | Avg<br>Performance All<br>CCIs (%) | Provider<br>Performance (%)*             | Possible Points<br>(Weight)        | Provider Points<br>Earned             |  |
| OPM Monitoring Reviews                                |                                    |                                          |                                    |                                       |  |
| Annual Comprehensive Reviews                          | 84%                                | 99%                                      | 25                                 | 24.73                                 |  |
| Safety Reviews                                        | 90%                                | 100%                                     | 15                                 | 15.00                                 |  |
| Monitoring Sub-Total                                  |                                    |                                          | 40                                 | 39.73                                 |  |
| CCI Safety Outcomes                                   |                                    |                                          |                                    |                                       |  |
| Incidence of Maltreatment                             | 0.17%                              | No Substantiated<br>Reports              | 10                                 | 10.00                                 |  |
| Staff Training/Foundations                            | 58%                                | 72%                                      | 5                                  | 3.60                                  |  |
| Staff Safety Checks                                   | 91%                                | 100%                                     | 5                                  | 5.00                                  |  |
| Safety Sub-Total                                      |                                    |                                          | 20                                 | 18.60                                 |  |
| CCI Permanency Outcomes                               |                                    |                                          |                                    |                                       |  |
| Placement Stability                                   | 91%                                | 95%                                      | 15                                 | 14.25                                 |  |
| Permanency Sub-Total                                  |                                    |                                          | 15                                 | 14.25                                 |  |
| CCI Well-Being Outcomes                               |                                    |                                          |                                    |                                       |  |
| EPSDT Medical Visits                                  | 92%                                | 100%                                     | 4                                  | 4.00                                  |  |
| EPSDT Dental Visits                                   | 86%                                | 94%                                      | 4                                  | 3.76                                  |  |
| Academic Supports                                     | 75%                                | 95%                                      | 3                                  | 2.85                                  |  |
| Provider ECEM Visits                                  | 75%                                | 79%                                      | 7                                  | 5.53                                  |  |
| Provider General Contacts                             | 73%                                | 66%                                      | 7                                  | 4.62                                  |  |
| Placements with Siblings                              | 36%                                | 80%                                      | Not Scored                         | Not Scored                            |  |
| Placements within Legal County                        | 14%                                | 27%                                      | Not Scored                         | Not Scored                            |  |
| Well-Being Sub-Total                                  |                                    |                                          | 25                                 | 20.76                                 |  |
| *Performance calculation descriptions can b           | e found in the FY 20°              | 19 RBWO PBP Measureme                    | ents and Standards Guide           |                                       |  |

# Performance-Based Placement Measures RBWO Provider GA+SCORECARD - CCI

Report Quarter: Q4 FY2019

| Program Census Information:                      |                                   | # Children in Care During<br>Quarter: 19 | # Placements During<br>Quarter: 19 | # Children in Care On<br>Last Day: 17 |
|--------------------------------------------------|-----------------------------------|------------------------------------------|------------------------------------|---------------------------------------|
| CCI Incentive Credits                            | Avg Performance All CCIs (Points) | Provider<br>Performance (%)*             | Possible Points<br>(Weight)        | Provider Points<br>Earned             |
| Early EPSDT Medical Visits                       |                                   | 100%                                     | 2                                  | 2.00                                  |
| Early EPSDT Dental Visits                        |                                   | 91%                                      | 2                                  | 1.82                                  |
| Permanency Contacts                              |                                   | 21%                                      | 5                                  | 1.05                                  |
| Additional Academic Supports                     |                                   | 56%                                      | 2                                  | 1.12                                  |
| HS Grad/GED/Prof or Trade<br>Certificate/College |                                   | N/A                                      | 10/5/5/1                           | 20.00                                 |
| EYSS Agreement                                   |                                   | 0%                                       | 5                                  | 0.00                                  |
| Community Connections                            |                                   | 0%                                       | 4                                  | 0.00                                  |
| Active Agency Accreditation                      |                                   | 0%                                       | 4                                  | 0.00                                  |
| Staff Clinical Licensure                         |                                   | 0%                                       | 5                                  | 0.00                                  |
| Behavior Management (threshold = 0)              |                                   | 100%                                     | 4                                  | 4.00                                  |
| Incentives Total                                 | 10.09                             |                                          |                                    | 29.99                                 |