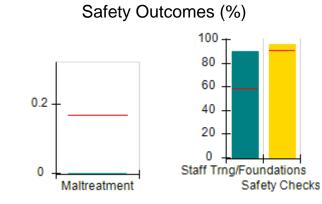

# Performance-Based Placement Measures RBWO Provider GA+SCORECARD - CCI

| Provider/Program Name: A Friend's House - (563) - CCI |                                    |                                          |                                    |                                       |  |
|-------------------------------------------------------|------------------------------------|------------------------------------------|------------------------------------|---------------------------------------|--|
| 111 Henry Pkwy., McDonough, GA 30                     | 0253                               | Quarterly Sco                            | ores (Grades)                      | Current Quarter Score<br>(Grade)      |  |
| Phone: 678-432-1630                                   |                                    | Q1: 106.75 (A+)                          | Q2: 102.90 (A+)                    | 103.34%                               |  |
| Vendor ID# 35215                                      |                                    | Q3: 99.68 (A+)                           | Q4: 103.34 (A+)                    | (A+)                                  |  |
| Program Census Information:                           |                                    | # Children in Care During<br>Quarter: 19 | # Placements During<br>Quarter: 19 | # Children in Care On<br>Last Day: 17 |  |
|                                                       | Avg<br>Performance All<br>CCIs (%) | Provider<br>Performance (%)*             | Possible Points<br>(Weight)        | Provider Points<br>Earned             |  |
| OPM Monitoring Reviews                                |                                    |                                          |                                    |                                       |  |
| Annual Comprehensive Reviews                          | 84%                                | 99%                                      | 25                                 | 24.73                                 |  |
| Safety Reviews                                        | 90%                                | 100%                                     | 15                                 | 15.00                                 |  |
| Monitoring Sub-Total                                  |                                    |                                          | 40                                 | 39.73                                 |  |
| CCI Safety Outcomes                                   |                                    |                                          |                                    |                                       |  |
| Incidence of Maltreatment                             | 0.17%                              | No Substantiated<br>Reports              | 10                                 | 10.00                                 |  |
| Staff Training/Foundations                            | 58%                                | 72%                                      | 5                                  | 3.60                                  |  |
| Staff Safety Checks                                   | 91%                                | 100%                                     | 5                                  | 5.00                                  |  |
| Safety Sub-Total                                      |                                    |                                          | 20                                 | 18.60                                 |  |
| CCI Permanency Outcomes                               |                                    |                                          |                                    |                                       |  |
| Placement Stability                                   | 91%                                | 95%                                      | 15                                 | 14.25                                 |  |
| Permanency Sub-Total                                  |                                    |                                          | 15                                 | 14.25                                 |  |
| CCI Well-Being Outcomes                               |                                    |                                          |                                    |                                       |  |
| EPSDT Medical Visits                                  | 92%                                | 100%                                     | 4                                  | 4.00                                  |  |
| EPSDT Dental Visits                                   | 86%                                | 94%                                      | 4                                  | 3.76                                  |  |
| Academic Supports                                     | 75%                                | 95%                                      | 3                                  | 2.85                                  |  |
| Provider ECEM Visits                                  | 75%                                | 79%                                      | 7                                  | 5.53                                  |  |
| Provider General Contacts                             | 73%                                | 66%                                      | 7                                  | 4.62                                  |  |
| Placements with Siblings                              | 36%                                | 80%                                      | Not Scored                         | Not Scored                            |  |
| Placements within Legal County                        | 14%                                | 27%                                      | Not Scored                         | Not Scored                            |  |
| Well-Being Sub-Total                                  |                                    |                                          | 25                                 | 20.76                                 |  |
| *Performance calculation descriptions can b           | e found in the FY 20°              | 19 RBWO PBP Measureme                    | ents and Standards Guide           |                                       |  |