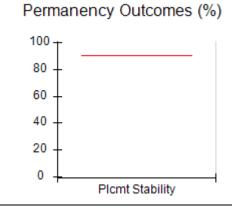

# Performance-Based Placement Measures RBWO Provider GA+SCORECARD - CCI

| Provider/Program Name: A Friend's House - (563) - CCI |                                    |                                          |                                    |                                       |  |
|-------------------------------------------------------|------------------------------------|------------------------------------------|------------------------------------|---------------------------------------|--|
| 111 Henry Pkwy., McDonough, GA 30                     | 0253                               | Quarterly Sco                            | ores (Grades)                      | Current Quarter Score<br>(Grade)      |  |
| Phone: 678-432-1630                                   |                                    | Q1: 106.75 (A+)                          | Q2: 102.90 (A+)                    | 103.34%                               |  |
| Vendor ID# 35215                                      |                                    | Q3: 99.68 (A+)                           | Q4: 103.34 (A+)                    | (A+)                                  |  |
| Program Census Information:                           |                                    | # Children in Care During<br>Quarter: 19 | # Placements During<br>Quarter: 19 | # Children in Care On<br>Last Day: 17 |  |
|                                                       | Avg<br>Performance All<br>CCIs (%) | Provider<br>Performance (%)*             | Possible Points<br>(Weight)        | Provider Points<br>Earned             |  |
| OPM Monitoring Reviews                                |                                    |                                          |                                    |                                       |  |
| Annual Comprehensive Reviews                          | 84%                                | 99%                                      | 25                                 | 24.73                                 |  |
| Safety Reviews                                        | 90%                                | 100%                                     | 15                                 | 15.00                                 |  |
| Monitoring Sub-Total                                  |                                    |                                          | 40                                 | 39.73                                 |  |
| CCI Safety Outcomes                                   |                                    |                                          |                                    |                                       |  |
| Incidence of Maltreatment                             | 0.17%                              | No Substantiated<br>Reports              | 10                                 | 10.00                                 |  |
| Staff Training/Foundations                            | 58%                                | 72%                                      | 5                                  | 3.60                                  |  |
| Staff Safety Checks                                   | 91%                                | 100%                                     | 5                                  | 5.00                                  |  |
| Safety Sub-Total                                      |                                    |                                          | 20                                 | 18.60                                 |  |
| CCI Permanency Outcomes                               |                                    |                                          |                                    |                                       |  |
| Placement Stability                                   | 91%                                | 95%                                      | 15                                 | 14.25                                 |  |
| Permanency Sub-Total                                  |                                    |                                          | 15                                 | 14.25                                 |  |
| CCI Well-Being Outcomes                               |                                    |                                          |                                    |                                       |  |
| EPSDT Medical Visits                                  | 92%                                | 100%                                     | 4                                  | 4.00                                  |  |
| EPSDT Dental Visits                                   | 86%                                | 94%                                      | 4                                  | 3.76                                  |  |
| Academic Supports                                     | 75%                                | 95%                                      | 3                                  | 2.85                                  |  |
| Provider ECEM Visits                                  | 75%                                | 79%                                      | 7                                  | 5.53                                  |  |
| Provider General Contacts                             | 73%                                | 66%                                      | 7                                  | 4.62                                  |  |
| Placements with Siblings                              | 36%                                | 80%                                      | Not Scored                         | Not Scored                            |  |
| Placements within Legal County                        | 14%                                | 27%                                      | Not Scored                         | Not Scored                            |  |
| Well-Being Sub-Total                                  |                                    |                                          | 25                                 | 20.76                                 |  |
| *Performance calculation descriptions can b           | e found in the FY 20°              | 19 RBWO PBP Measureme                    | ents and Standards Guide           |                                       |  |