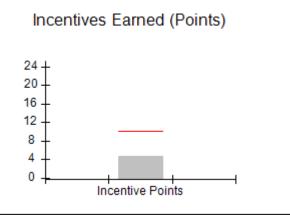

# Performance-Based Placement Measures RBWO Provider GA+SCORECARD - CCI

Report Quarter: Q4 FY2019

| Program Census Information:                      |                                   | # Children in Care During<br>Quarter: 19 | # Placements During<br>Quarter: 19 | # Children in Care On<br>Last Day: 17 |
|--------------------------------------------------|-----------------------------------|------------------------------------------|------------------------------------|---------------------------------------|
| CCI Incentive Credits                            | Avg Performance All CCIs (Points) | Provider<br>Performance (%)*             | Possible Points<br>(Weight)        | Provider Points<br>Earned             |
| Early EPSDT Medical Visits                       |                                   | 100%                                     | 2                                  | 2.00                                  |
| Early EPSDT Dental Visits                        |                                   | 91%                                      | 2                                  | 1.82                                  |
| Permanency Contacts                              |                                   | 21%                                      | 5                                  | 1.05                                  |
| Additional Academic Supports                     |                                   | 56%                                      | 2                                  | 1.12                                  |
| HS Grad/GED/Prof or Trade<br>Certificate/College |                                   | N/A                                      | 10/5/5/1                           | 20.00                                 |
| EYSS Agreement                                   |                                   | 0%                                       | 5                                  | 0.00                                  |
| Community Connections                            |                                   | 0%                                       | 4                                  | 0.00                                  |
| Active Agency Accreditation                      |                                   | 0%                                       | 4                                  | 0.00                                  |
| Staff Clinical Licensure                         |                                   | 0%                                       | 5                                  | 0.00                                  |
| Behavior Management (threshold = 0)              |                                   | 100%                                     | 4                                  | 4.00                                  |
| Incentives Total                                 | 10.09                             |                                          |                                    | 29.99                                 |