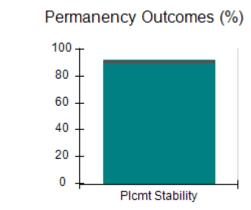

# Performance-Based Placement Measures RBWO Provider GA+SCORECARD - CCI

| Provider/Program Name: A Friend's House - (563) - CCI |                                    |                                          |                                    |                                       |  |
|-------------------------------------------------------|------------------------------------|------------------------------------------|------------------------------------|---------------------------------------|--|
| 111 Henry Pkwy., McDonough, GA 30                     | 0253                               | Quarterly Sco                            | ores (Grades)                      | Current Quarter Score<br>(Grade)      |  |
| Phone: 678-432-1630                                   |                                    | Q1: 106.75 (A+)                          | Q2: 102.90 (A+)                    | 103.34%                               |  |
| Vendor ID# 35215                                      |                                    | Q3: 99.68 (A+)                           | Q4: 103.34 (A+)                    | (A+)                                  |  |
| Program Census Information:                           |                                    | # Children in Care During<br>Quarter: 19 | # Placements During<br>Quarter: 19 | # Children in Care On<br>Last Day: 17 |  |
|                                                       | Avg<br>Performance All<br>CCIs (%) | Provider<br>Performance (%)*             | Possible Points<br>(Weight)        | Provider Points<br>Earned             |  |
| OPM Monitoring Reviews                                |                                    |                                          |                                    |                                       |  |
| Annual Comprehensive Reviews                          | 84%                                | 99%                                      | 25                                 | 24.73                                 |  |
| Safety Reviews                                        | 90%                                | 100%                                     | 15                                 | 15.00                                 |  |
| Monitoring Sub-Total                                  |                                    |                                          | 40                                 | 39.73                                 |  |
| CCI Safety Outcomes                                   |                                    |                                          |                                    |                                       |  |
| Incidence of Maltreatment                             | 0.17%                              | No Substantiated<br>Reports              | 10                                 | 10.00                                 |  |
| Staff Training/Foundations                            | 58%                                | 72%                                      | 5                                  | 3.60                                  |  |
| Staff Safety Checks                                   | 91%                                | 100%                                     | 5                                  | 5.00                                  |  |
| Safety Sub-Total                                      |                                    |                                          | 20                                 | 18.60                                 |  |
| CCI Permanency Outcomes                               |                                    |                                          |                                    |                                       |  |
| Placement Stability                                   | 91%                                | 95%                                      | 15                                 | 14.25                                 |  |
| Permanency Sub-Total                                  |                                    |                                          | 15                                 | 14.25                                 |  |
| CCI Well-Being Outcomes                               |                                    |                                          |                                    |                                       |  |
| EPSDT Medical Visits                                  | 92%                                | 100%                                     | 4                                  | 4.00                                  |  |
| EPSDT Dental Visits                                   | 86%                                | 94%                                      | 4                                  | 3.76                                  |  |
| Academic Supports                                     | 75%                                | 95%                                      | 3                                  | 2.85                                  |  |
| Provider ECEM Visits                                  | 75%                                | 79%                                      | 7                                  | 5.53                                  |  |
| Provider General Contacts                             | 73%                                | 66%                                      | 7                                  | 4.62                                  |  |
| Placements with Siblings                              | 36%                                | 80%                                      | Not Scored                         | Not Scored                            |  |
| Placements within Legal County                        | 14%                                | 27%                                      | Not Scored                         | Not Scored                            |  |
| Well-Being Sub-Total                                  |                                    |                                          | 25                                 | 20.76                                 |  |
| *Performance calculation descriptions can b           | e found in the FY 20°              | 19 RBWO PBP Measureme                    | ents and Standards Guide           |                                       |  |