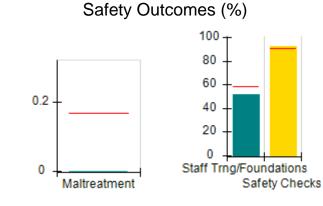

# Performance-Based Placement Measures RBWO Provider GA+SCORECARD - CCI

| Provider/Program Name: A Friend's House - (563) - CCI |                                    |                                          |                                    |                                       |  |
|-------------------------------------------------------|------------------------------------|------------------------------------------|------------------------------------|---------------------------------------|--|
| 111 Henry Pkwy., McDonough, GA 30                     | 0253                               | Quarterly Sco                            | ores (Grades)                      | Current Quarter Score<br>(Grade)      |  |
| Phone: 678-432-1630                                   |                                    | Q1: 106.75 (A+)                          | Q2: 102.90 (A+)                    | 103.34%                               |  |
| Vendor ID# 35215                                      |                                    | Q3: 99.68 (A+)                           | Q4: 103.34 (A+)                    | (A+)                                  |  |
| Program Census Information:                           |                                    | # Children in Care During<br>Quarter: 19 | # Placements During<br>Quarter: 19 | # Children in Care On<br>Last Day: 17 |  |
|                                                       | Avg<br>Performance All<br>CCIs (%) | Provider<br>Performance (%)*             | Possible Points<br>(Weight)        | Provider Points<br>Earned             |  |
| OPM Monitoring Reviews                                |                                    |                                          |                                    |                                       |  |
| Annual Comprehensive Reviews                          | 84%                                | 99%                                      | 25                                 | 24.73                                 |  |
| Safety Reviews                                        | 90%                                | 100%                                     | 15                                 | 15.00                                 |  |
| Monitoring Sub-Total                                  |                                    |                                          | 40                                 | 39.73                                 |  |
| CCI Safety Outcomes                                   |                                    |                                          |                                    |                                       |  |
| Incidence of Maltreatment                             | 0.17%                              | No Substantiated<br>Reports              | 10                                 | 10.00                                 |  |
| Staff Training/Foundations                            | 58%                                | 72%                                      | 5                                  | 3.60                                  |  |
| Staff Safety Checks                                   | 91%                                | 100%                                     | 5                                  | 5.00                                  |  |
| Safety Sub-Total                                      |                                    |                                          | 20                                 | 18.60                                 |  |
| CCI Permanency Outcomes                               |                                    |                                          |                                    |                                       |  |
| Placement Stability                                   | 91%                                | 95%                                      | 15                                 | 14.25                                 |  |
| Permanency Sub-Total                                  |                                    |                                          | 15                                 | 14.25                                 |  |
| CCI Well-Being Outcomes                               |                                    |                                          |                                    |                                       |  |
| EPSDT Medical Visits                                  | 92%                                | 100%                                     | 4                                  | 4.00                                  |  |
| EPSDT Dental Visits                                   | 86%                                | 94%                                      | 4                                  | 3.76                                  |  |
| Academic Supports                                     | 75%                                | 95%                                      | 3                                  | 2.85                                  |  |
| Provider ECEM Visits                                  | 75%                                | 79%                                      | 7                                  | 5.53                                  |  |
| Provider General Contacts                             | 73%                                | 66%                                      | 7                                  | 4.62                                  |  |
| Placements with Siblings                              | 36%                                | 80%                                      | Not Scored                         | Not Scored                            |  |
| Placements within Legal County                        | 14%                                | 27%                                      | Not Scored                         | Not Scored                            |  |
| Well-Being Sub-Total                                  |                                    |                                          | 25                                 | 20.76                                 |  |
| *Performance calculation descriptions can b           | e found in the FY 20°              | 19 RBWO PBP Measureme                    | ents and Standards Guide           |                                       |  |