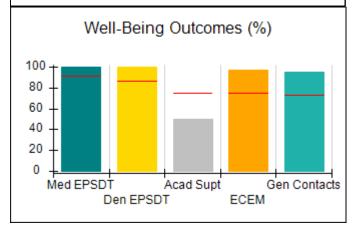

# Performance-Based Placement Measures RBWO Provider GA+SCORECARD - CCI

| Provider/Program Name: A Friend's House - (563) - CCI |                                    |                                          |                                    |                                       |  |
|-------------------------------------------------------|------------------------------------|------------------------------------------|------------------------------------|---------------------------------------|--|
| 111 Henry Pkwy., McDonough, GA 30                     | 0253                               | Quarterly Sco                            | ores (Grades)                      | Current Quarter Score<br>(Grade)      |  |
| Phone: 678-432-1630                                   |                                    | Q1: 106.75 (A+)                          | Q2: 102.90 (A+)                    | 103.34%                               |  |
| Vendor ID# 35215                                      |                                    | Q3: 99.68 (A+)                           | Q4: 103.34 (A+)                    | (A+)                                  |  |
| Program Census Information:                           |                                    | # Children in Care During<br>Quarter: 19 | # Placements During<br>Quarter: 19 | # Children in Care On<br>Last Day: 17 |  |
|                                                       | Avg<br>Performance All<br>CCIs (%) | Provider<br>Performance (%)*             | Possible Points<br>(Weight)        | Provider Points<br>Earned             |  |
| OPM Monitoring Reviews                                |                                    |                                          |                                    |                                       |  |
| Annual Comprehensive Reviews                          | 84%                                | 99%                                      | 25                                 | 24.73                                 |  |
| Safety Reviews                                        | 90%                                | 100%                                     | 15                                 | 15.00                                 |  |
| Monitoring Sub-Total                                  |                                    |                                          | 40                                 | 39.73                                 |  |
| CCI Safety Outcomes                                   |                                    |                                          |                                    |                                       |  |
| Incidence of Maltreatment                             | 0.17%                              | No Substantiated<br>Reports              | 10                                 | 10.00                                 |  |
| Staff Training/Foundations                            | 58%                                | 72%                                      | 5                                  | 3.60                                  |  |
| Staff Safety Checks                                   | 91%                                | 100%                                     | 5                                  | 5.00                                  |  |
| Safety Sub-Total                                      |                                    |                                          | 20                                 | 18.60                                 |  |
| CCI Permanency Outcomes                               |                                    |                                          |                                    |                                       |  |
| Placement Stability                                   | 91%                                | 95%                                      | 15                                 | 14.25                                 |  |
| Permanency Sub-Total                                  |                                    |                                          | 15                                 | 14.25                                 |  |
| CCI Well-Being Outcomes                               |                                    |                                          |                                    |                                       |  |
| EPSDT Medical Visits                                  | 92%                                | 100%                                     | 4                                  | 4.00                                  |  |
| EPSDT Dental Visits                                   | 86%                                | 94%                                      | 4                                  | 3.76                                  |  |
| Academic Supports                                     | 75%                                | 95%                                      | 3                                  | 2.85                                  |  |
| Provider ECEM Visits                                  | 75%                                | 79%                                      | 7                                  | 5.53                                  |  |
| Provider General Contacts                             | 73%                                | 66%                                      | 7                                  | 4.62                                  |  |
| Placements with Siblings                              | 36%                                | 80%                                      | Not Scored                         | Not Scored                            |  |
| Placements within Legal County                        | 14%                                | 27%                                      | Not Scored                         | Not Scored                            |  |
| Well-Being Sub-Total                                  |                                    |                                          | 25                                 | 20.76                                 |  |
| *Performance calculation descriptions can b           | e found in the FY 20°              | 19 RBWO PBP Measureme                    | ents and Standards Guide           |                                       |  |