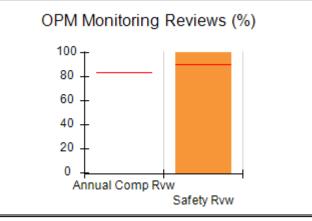

# Performance-Based Placement Measures RBWO Provider GA+SCORECARD - CCI

| Provider/Program Name: A Friend's House - (563) - CCI |                                    |                                          |                                    |                                       |  |
|-------------------------------------------------------|------------------------------------|------------------------------------------|------------------------------------|---------------------------------------|--|
| 111 Henry Pkwy., McDonough, GA 30                     | 0253                               | Quarterly Sco                            | ores (Grades)                      | Current Quarter Score<br>(Grade)      |  |
| Phone: 678-432-1630                                   |                                    | Q1: 106.75 (A+)                          | Q2: 102.90 (A+)                    | 103.34%                               |  |
| Vendor ID# 35215                                      |                                    | Q3: 99.68 (A+)                           | Q4: 103.34 (A+)                    | (A+)                                  |  |
| Program Census Information:                           |                                    | # Children in Care During<br>Quarter: 19 | # Placements During<br>Quarter: 19 | # Children in Care On<br>Last Day: 17 |  |
|                                                       | Avg<br>Performance All<br>CCIs (%) | Provider<br>Performance (%)*             | Possible Points<br>(Weight)        | Provider Points<br>Earned             |  |
| OPM Monitoring Reviews                                |                                    |                                          |                                    |                                       |  |
| Annual Comprehensive Reviews                          | 84%                                | 99%                                      | 25                                 | 24.73                                 |  |
| Safety Reviews                                        | 90%                                | 100%                                     | 15                                 | 15.00                                 |  |
| Monitoring Sub-Total                                  |                                    |                                          | 40                                 | 39.73                                 |  |
| CCI Safety Outcomes                                   |                                    |                                          |                                    |                                       |  |
| Incidence of Maltreatment                             | 0.17%                              | No Substantiated<br>Reports              | 10                                 | 10.00                                 |  |
| Staff Training/Foundations                            | 58%                                | 72%                                      | 5                                  | 3.60                                  |  |
| Staff Safety Checks                                   | 91%                                | 100%                                     | 5                                  | 5.00                                  |  |
| Safety Sub-Total                                      |                                    |                                          | 20                                 | 18.60                                 |  |
| CCI Permanency Outcomes                               |                                    |                                          |                                    |                                       |  |
| Placement Stability                                   | 91%                                | 95%                                      | 15                                 | 14.25                                 |  |
| Permanency Sub-Total                                  |                                    |                                          | 15                                 | 14.25                                 |  |
| CCI Well-Being Outcomes                               |                                    |                                          |                                    |                                       |  |
| EPSDT Medical Visits                                  | 92%                                | 100%                                     | 4                                  | 4.00                                  |  |
| EPSDT Dental Visits                                   | 86%                                | 94%                                      | 4                                  | 3.76                                  |  |
| Academic Supports                                     | 75%                                | 95%                                      | 3                                  | 2.85                                  |  |
| Provider ECEM Visits                                  | 75%                                | 79%                                      | 7                                  | 5.53                                  |  |
| Provider General Contacts                             | 73%                                | 66%                                      | 7                                  | 4.62                                  |  |
| Placements with Siblings                              | 36%                                | 80%                                      | Not Scored                         | Not Scored                            |  |
| Placements within Legal County                        | 14%                                | 27%                                      | Not Scored                         | Not Scored                            |  |
| Well-Being Sub-Total                                  |                                    |                                          | 25                                 | 20.76                                 |  |
| *Performance calculation descriptions can b           | e found in the FY 20°              | 19 RBWO PBP Measureme                    | ents and Standards Guide           |                                       |  |