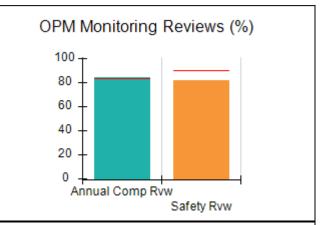

# Performance-Based Placement Measures RBWO Provider GA+SCORECARD - CCI

| Provider/Program Name: A Friend's House - (563) - CCI |                                    |                                          |                                    |                                       |  |
|-------------------------------------------------------|------------------------------------|------------------------------------------|------------------------------------|---------------------------------------|--|
| 111 Henry Pkwy., McDonough, GA 30                     | 0253                               | Quarterly Sco                            | ores (Grades)                      | Current Quarter Score<br>(Grade)      |  |
| Phone: 678-432-1630                                   |                                    | Q1: 106.75 (A+)                          | Q2: 102.90 (A+)                    | 103.34%                               |  |
| Vendor ID# 35215                                      |                                    | Q3: 99.68 (A+)                           | Q4: 103.34 (A+)                    | (A+)                                  |  |
| Program Census Information:                           |                                    | # Children in Care During<br>Quarter: 19 | # Placements During<br>Quarter: 19 | # Children in Care On<br>Last Day: 17 |  |
|                                                       | Avg<br>Performance All<br>CCIs (%) | Provider<br>Performance (%)*             | Possible Points<br>(Weight)        | Provider Points<br>Earned             |  |
| OPM Monitoring Reviews                                |                                    |                                          |                                    |                                       |  |
| Annual Comprehensive Reviews                          | 84%                                | 99%                                      | 25                                 | 24.73                                 |  |
| Safety Reviews                                        | 90%                                | 100%                                     | 15                                 | 15.00                                 |  |
| Monitoring Sub-Total                                  |                                    |                                          | 40                                 | 39.73                                 |  |
| CCI Safety Outcomes                                   |                                    |                                          |                                    |                                       |  |
| Incidence of Maltreatment                             | 0.17%                              | No Substantiated<br>Reports              | 10                                 | 10.00                                 |  |
| Staff Training/Foundations                            | 58%                                | 72%                                      | 5                                  | 3.60                                  |  |
| Staff Safety Checks                                   | 91%                                | 100%                                     | 5                                  | 5.00                                  |  |
| Safety Sub-Total                                      |                                    |                                          | 20                                 | 18.60                                 |  |
| CCI Permanency Outcomes                               |                                    |                                          |                                    |                                       |  |
| Placement Stability                                   | 91%                                | 95%                                      | 15                                 | 14.25                                 |  |
| Permanency Sub-Total                                  |                                    |                                          | 15                                 | 14.25                                 |  |
| CCI Well-Being Outcomes                               |                                    |                                          |                                    |                                       |  |
| EPSDT Medical Visits                                  | 92%                                | 100%                                     | 4                                  | 4.00                                  |  |
| EPSDT Dental Visits                                   | 86%                                | 94%                                      | 4                                  | 3.76                                  |  |
| Academic Supports                                     | 75%                                | 95%                                      | 3                                  | 2.85                                  |  |
| Provider ECEM Visits                                  | 75%                                | 79%                                      | 7                                  | 5.53                                  |  |
| Provider General Contacts                             | 73%                                | 66%                                      | 7                                  | 4.62                                  |  |
| Placements with Siblings                              | 36%                                | 80%                                      | Not Scored                         | Not Scored                            |  |
| Placements within Legal County                        | 14%                                | 27%                                      | Not Scored                         | Not Scored                            |  |
| Well-Being Sub-Total                                  |                                    |                                          | 25                                 | 20.76                                 |  |
| *Performance calculation descriptions can b           | e found in the FY 20°              | 19 RBWO PBP Measureme                    | ents and Standards Guide           |                                       |  |