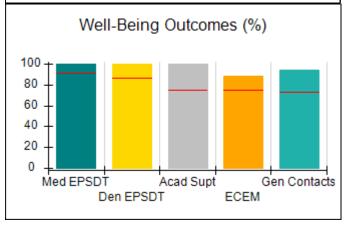

# Performance-Based Placement Measures RBWO Provider GA+SCORECARD - CCI

| Provider/Program Name: A Friend's House - (563) - CCI |                                    |                                          |                                    |                                       |  |
|-------------------------------------------------------|------------------------------------|------------------------------------------|------------------------------------|---------------------------------------|--|
| 111 Henry Pkwy., McDonough, GA 30                     | 0253                               | Quarterly Sco                            | ores (Grades)                      | Current Quarter Score<br>(Grade)      |  |
| Phone: 678-432-1630                                   |                                    | Q1: 106.75 (A+)                          | Q2: 102.90 (A+)                    | 103.34%                               |  |
| Vendor ID# 35215                                      |                                    | Q3: 99.68 (A+)                           | Q4: 103.34 (A+)                    | (A+)                                  |  |
| Program Census Information:                           |                                    | # Children in Care During<br>Quarter: 19 | # Placements During<br>Quarter: 19 | # Children in Care On<br>Last Day: 17 |  |
|                                                       | Avg<br>Performance All<br>CCIs (%) | Provider<br>Performance (%)*             | Possible Points<br>(Weight)        | Provider Points<br>Earned             |  |
| OPM Monitoring Reviews                                |                                    |                                          |                                    |                                       |  |
| Annual Comprehensive Reviews                          | 84%                                | 99%                                      | 25                                 | 24.73                                 |  |
| Safety Reviews                                        | 90%                                | 100%                                     | 15                                 | 15.00                                 |  |
| Monitoring Sub-Total                                  |                                    |                                          | 40                                 | 39.73                                 |  |
| CCI Safety Outcomes                                   |                                    |                                          |                                    |                                       |  |
| Incidence of Maltreatment                             | 0.17%                              | No Substantiated<br>Reports              | 10                                 | 10.00                                 |  |
| Staff Training/Foundations                            | 58%                                | 72%                                      | 5                                  | 3.60                                  |  |
| Staff Safety Checks                                   | 91%                                | 100%                                     | 5                                  | 5.00                                  |  |
| Safety Sub-Total                                      |                                    |                                          | 20                                 | 18.60                                 |  |
| CCI Permanency Outcomes                               |                                    |                                          |                                    |                                       |  |
| Placement Stability                                   | 91%                                | 95%                                      | 15                                 | 14.25                                 |  |
| Permanency Sub-Total                                  |                                    |                                          | 15                                 | 14.25                                 |  |
| CCI Well-Being Outcomes                               |                                    |                                          |                                    |                                       |  |
| EPSDT Medical Visits                                  | 92%                                | 100%                                     | 4                                  | 4.00                                  |  |
| EPSDT Dental Visits                                   | 86%                                | 94%                                      | 4                                  | 3.76                                  |  |
| Academic Supports                                     | 75%                                | 95%                                      | 3                                  | 2.85                                  |  |
| Provider ECEM Visits                                  | 75%                                | 79%                                      | 7                                  | 5.53                                  |  |
| Provider General Contacts                             | 73%                                | 66%                                      | 7                                  | 4.62                                  |  |
| Placements with Siblings                              | 36%                                | 80%                                      | Not Scored                         | Not Scored                            |  |
| Placements within Legal County                        | 14%                                | 27%                                      | Not Scored                         | Not Scored                            |  |
| Well-Being Sub-Total                                  |                                    |                                          | 25                                 | 20.76                                 |  |
| *Performance calculation descriptions can b           | e found in the FY 20°              | 19 RBWO PBP Measureme                    | ents and Standards Guide           |                                       |  |