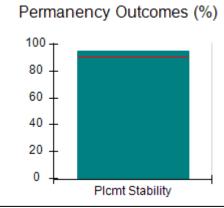

# Performance-Based Placement Measures RBWO Provider GA+SCORECARD - CCI

| Provider/Program Name: A Friend's House - (563) - CCI |                                    |                                          |                                    |                                       |  |
|-------------------------------------------------------|------------------------------------|------------------------------------------|------------------------------------|---------------------------------------|--|
| 111 Henry Pkwy., McDonough, GA 30                     | 0253                               | Quarterly Sco                            | ores (Grades)                      | Current Quarter Score<br>(Grade)      |  |
| Phone: 678-432-1630                                   |                                    | Q1: 106.75 (A+)                          | Q2: 102.90 (A+)                    | 103.34%                               |  |
| Vendor ID# 35215                                      |                                    | Q3: 99.68 (A+)                           | Q4: 103.34 (A+)                    | (A+)                                  |  |
| Program Census Information:                           |                                    | # Children in Care During<br>Quarter: 19 | # Placements During<br>Quarter: 19 | # Children in Care On<br>Last Day: 17 |  |
|                                                       | Avg<br>Performance All<br>CCIs (%) | Provider<br>Performance (%)*             | Possible Points<br>(Weight)        | Provider Points<br>Earned             |  |
| OPM Monitoring Reviews                                |                                    |                                          |                                    |                                       |  |
| Annual Comprehensive Reviews                          | 84%                                | 99%                                      | 25                                 | 24.73                                 |  |
| Safety Reviews                                        | 90%                                | 100%                                     | 15                                 | 15.00                                 |  |
| Monitoring Sub-Total                                  |                                    |                                          | 40                                 | 39.73                                 |  |
| CCI Safety Outcomes                                   |                                    |                                          |                                    |                                       |  |
| Incidence of Maltreatment                             | 0.17%                              | No Substantiated<br>Reports              | 10                                 | 10.00                                 |  |
| Staff Training/Foundations                            | 58%                                | 72%                                      | 5                                  | 3.60                                  |  |
| Staff Safety Checks                                   | 91%                                | 100%                                     | 5                                  | 5.00                                  |  |
| Safety Sub-Total                                      |                                    |                                          | 20                                 | 18.60                                 |  |
| CCI Permanency Outcomes                               |                                    |                                          |                                    |                                       |  |
| Placement Stability                                   | 91%                                | 95%                                      | 15                                 | 14.25                                 |  |
| Permanency Sub-Total                                  |                                    |                                          | 15                                 | 14.25                                 |  |
| CCI Well-Being Outcomes                               |                                    |                                          |                                    |                                       |  |
| EPSDT Medical Visits                                  | 92%                                | 100%                                     | 4                                  | 4.00                                  |  |
| EPSDT Dental Visits                                   | 86%                                | 94%                                      | 4                                  | 3.76                                  |  |
| Academic Supports                                     | 75%                                | 95%                                      | 3                                  | 2.85                                  |  |
| Provider ECEM Visits                                  | 75%                                | 79%                                      | 7                                  | 5.53                                  |  |
| Provider General Contacts                             | 73%                                | 66%                                      | 7                                  | 4.62                                  |  |
| Placements with Siblings                              | 36%                                | 80%                                      | Not Scored                         | Not Scored                            |  |
| Placements within Legal County                        | 14%                                | 27%                                      | Not Scored                         | Not Scored                            |  |
| Well-Being Sub-Total                                  |                                    |                                          | 25                                 | 20.76                                 |  |
| *Performance calculation descriptions can b           | e found in the FY 20°              | 19 RBWO PBP Measureme                    | ents and Standards Guide           |                                       |  |