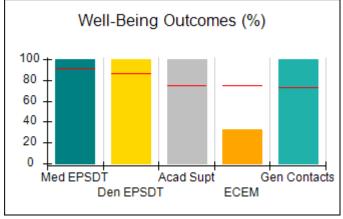

# Performance-Based Placement Measures RBWO Provider GA+SCORECARD - CCI

| Provider/Program Name: A Friend's House - (563) - CCI |                                    |                                          |                                    |                                       |  |
|-------------------------------------------------------|------------------------------------|------------------------------------------|------------------------------------|---------------------------------------|--|
| 111 Henry Pkwy., McDonough, GA 30                     | 0253                               | Quarterly Sco                            | ores (Grades)                      | Current Quarter Score<br>(Grade)      |  |
| Phone: 678-432-1630                                   |                                    | Q1: 106.75 (A+)                          | Q2: 102.90 (A+)                    | 103.34%                               |  |
| Vendor ID# 35215                                      |                                    | Q3: 99.68 (A+)                           | Q4: 103.34 (A+)                    | (A+)                                  |  |
| Program Census Information:                           |                                    | # Children in Care During<br>Quarter: 19 | # Placements During<br>Quarter: 19 | # Children in Care On<br>Last Day: 17 |  |
|                                                       | Avg<br>Performance All<br>CCIs (%) | Provider<br>Performance (%)*             | Possible Points<br>(Weight)        | Provider Points<br>Earned             |  |
| OPM Monitoring Reviews                                |                                    |                                          |                                    |                                       |  |
| Annual Comprehensive Reviews                          | 84%                                | 99%                                      | 25                                 | 24.73                                 |  |
| Safety Reviews                                        | 90%                                | 100%                                     | 15                                 | 15.00                                 |  |
| Monitoring Sub-Total                                  |                                    |                                          | 40                                 | 39.73                                 |  |
| CCI Safety Outcomes                                   |                                    |                                          |                                    |                                       |  |
| Incidence of Maltreatment                             | 0.17%                              | No Substantiated<br>Reports              | 10                                 | 10.00                                 |  |
| Staff Training/Foundations                            | 58%                                | 72%                                      | 5                                  | 3.60                                  |  |
| Staff Safety Checks                                   | 91%                                | 100%                                     | 5                                  | 5.00                                  |  |
| Safety Sub-Total                                      |                                    |                                          | 20                                 | 18.60                                 |  |
| CCI Permanency Outcomes                               |                                    |                                          |                                    |                                       |  |
| Placement Stability                                   | 91%                                | 95%                                      | 15                                 | 14.25                                 |  |
| Permanency Sub-Total                                  |                                    |                                          | 15                                 | 14.25                                 |  |
| CCI Well-Being Outcomes                               |                                    |                                          |                                    |                                       |  |
| EPSDT Medical Visits                                  | 92%                                | 100%                                     | 4                                  | 4.00                                  |  |
| EPSDT Dental Visits                                   | 86%                                | 94%                                      | 4                                  | 3.76                                  |  |
| Academic Supports                                     | 75%                                | 95%                                      | 3                                  | 2.85                                  |  |
| Provider ECEM Visits                                  | 75%                                | 79%                                      | 7                                  | 5.53                                  |  |
| Provider General Contacts                             | 73%                                | 66%                                      | 7                                  | 4.62                                  |  |
| Placements with Siblings                              | 36%                                | 80%                                      | Not Scored                         | Not Scored                            |  |
| Placements within Legal County                        | 14%                                | 27%                                      | Not Scored                         | Not Scored                            |  |
| Well-Being Sub-Total                                  |                                    |                                          | 25                                 | 20.76                                 |  |
| *Performance calculation descriptions can b           | e found in the FY 20°              | 19 RBWO PBP Measureme                    | ents and Standards Guide           |                                       |  |