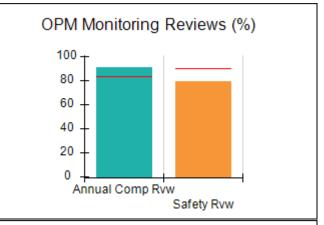

# Performance-Based Placement Measures RBWO Provider GA+SCORECARD - CCI

| Provider/Program Name: A Friend's House - (563) - CCI |                                    |                                          |                                    |                                       |  |
|-------------------------------------------------------|------------------------------------|------------------------------------------|------------------------------------|---------------------------------------|--|
| 111 Henry Pkwy., McDonough, GA 30                     | 0253                               | Quarterly Sco                            | ores (Grades)                      | Current Quarter Score<br>(Grade)      |  |
| Phone: 678-432-1630                                   |                                    | Q1: 106.75 (A+)                          | Q2: 102.90 (A+)                    | 103.34%                               |  |
| Vendor ID# 35215                                      |                                    | Q3: 99.68 (A+)                           | Q4: 103.34 (A+)                    | (A+)                                  |  |
| Program Census Information:                           |                                    | # Children in Care During<br>Quarter: 19 | # Placements During<br>Quarter: 19 | # Children in Care On<br>Last Day: 17 |  |
|                                                       | Avg<br>Performance All<br>CCIs (%) | Provider<br>Performance (%)*             | Possible Points<br>(Weight)        | Provider Points<br>Earned             |  |
| OPM Monitoring Reviews                                |                                    |                                          |                                    |                                       |  |
| Annual Comprehensive Reviews                          | 84%                                | 99%                                      | 25                                 | 24.73                                 |  |
| Safety Reviews                                        | 90%                                | 100%                                     | 15                                 | 15.00                                 |  |
| Monitoring Sub-Total                                  |                                    |                                          | 40                                 | 39.73                                 |  |
| CCI Safety Outcomes                                   |                                    |                                          |                                    |                                       |  |
| Incidence of Maltreatment                             | 0.17%                              | No Substantiated<br>Reports              | 10                                 | 10.00                                 |  |
| Staff Training/Foundations                            | 58%                                | 72%                                      | 5                                  | 3.60                                  |  |
| Staff Safety Checks                                   | 91%                                | 100%                                     | 5                                  | 5.00                                  |  |
| Safety Sub-Total                                      |                                    |                                          | 20                                 | 18.60                                 |  |
| CCI Permanency Outcomes                               |                                    |                                          |                                    |                                       |  |
| Placement Stability                                   | 91%                                | 95%                                      | 15                                 | 14.25                                 |  |
| Permanency Sub-Total                                  |                                    |                                          | 15                                 | 14.25                                 |  |
| CCI Well-Being Outcomes                               |                                    |                                          |                                    |                                       |  |
| EPSDT Medical Visits                                  | 92%                                | 100%                                     | 4                                  | 4.00                                  |  |
| EPSDT Dental Visits                                   | 86%                                | 94%                                      | 4                                  | 3.76                                  |  |
| Academic Supports                                     | 75%                                | 95%                                      | 3                                  | 2.85                                  |  |
| Provider ECEM Visits                                  | 75%                                | 79%                                      | 7                                  | 5.53                                  |  |
| Provider General Contacts                             | 73%                                | 66%                                      | 7                                  | 4.62                                  |  |
| Placements with Siblings                              | 36%                                | 80%                                      | Not Scored                         | Not Scored                            |  |
| Placements within Legal County                        | 14%                                | 27%                                      | Not Scored                         | Not Scored                            |  |
| Well-Being Sub-Total                                  |                                    |                                          | 25                                 | 20.76                                 |  |
| *Performance calculation descriptions can b           | e found in the FY 20°              | 19 RBWO PBP Measureme                    | ents and Standards Guide           |                                       |  |