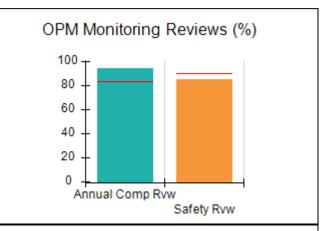

# Performance-Based Placement Measures RBWO Provider GA+SCORECARD - CCI

| Provider/Program Name: A Friend's House - (563) - CCI |                                    |                                          |                                    |                                       |  |
|-------------------------------------------------------|------------------------------------|------------------------------------------|------------------------------------|---------------------------------------|--|
| 111 Henry Pkwy., McDonough, GA 30                     | 0253                               | Quarterly Sco                            | ores (Grades)                      | Current Quarter Score<br>(Grade)      |  |
| Phone: 678-432-1630                                   |                                    | Q1: 106.75 (A+)                          | Q2: 102.90 (A+)                    | 103.34%                               |  |
| Vendor ID# 35215                                      |                                    | Q3: 99.68 (A+)                           | Q4: 103.34 (A+)                    | (A+)                                  |  |
| Program Census Information:                           |                                    | # Children in Care During<br>Quarter: 19 | # Placements During<br>Quarter: 19 | # Children in Care On<br>Last Day: 17 |  |
|                                                       | Avg<br>Performance All<br>CCIs (%) | Provider<br>Performance (%)*             | Possible Points<br>(Weight)        | Provider Points<br>Earned             |  |
| OPM Monitoring Reviews                                |                                    |                                          |                                    |                                       |  |
| Annual Comprehensive Reviews                          | 84%                                | 99%                                      | 25                                 | 24.73                                 |  |
| Safety Reviews                                        | 90%                                | 100%                                     | 15                                 | 15.00                                 |  |
| Monitoring Sub-Total                                  |                                    |                                          | 40                                 | 39.73                                 |  |
| CCI Safety Outcomes                                   |                                    |                                          |                                    |                                       |  |
| Incidence of Maltreatment                             | 0.17%                              | No Substantiated<br>Reports              | 10                                 | 10.00                                 |  |
| Staff Training/Foundations                            | 58%                                | 72%                                      | 5                                  | 3.60                                  |  |
| Staff Safety Checks                                   | 91%                                | 100%                                     | 5                                  | 5.00                                  |  |
| Safety Sub-Total                                      |                                    |                                          | 20                                 | 18.60                                 |  |
| CCI Permanency Outcomes                               |                                    |                                          |                                    |                                       |  |
| Placement Stability                                   | 91%                                | 95%                                      | 15                                 | 14.25                                 |  |
| Permanency Sub-Total                                  |                                    |                                          | 15                                 | 14.25                                 |  |
| CCI Well-Being Outcomes                               |                                    |                                          |                                    |                                       |  |
| EPSDT Medical Visits                                  | 92%                                | 100%                                     | 4                                  | 4.00                                  |  |
| EPSDT Dental Visits                                   | 86%                                | 94%                                      | 4                                  | 3.76                                  |  |
| Academic Supports                                     | 75%                                | 95%                                      | 3                                  | 2.85                                  |  |
| Provider ECEM Visits                                  | 75%                                | 79%                                      | 7                                  | 5.53                                  |  |
| Provider General Contacts                             | 73%                                | 66%                                      | 7                                  | 4.62                                  |  |
| Placements with Siblings                              | 36%                                | 80%                                      | Not Scored                         | Not Scored                            |  |
| Placements within Legal County                        | 14%                                | 27%                                      | Not Scored                         | Not Scored                            |  |
| Well-Being Sub-Total                                  |                                    |                                          | 25                                 | 20.76                                 |  |
| *Performance calculation descriptions can b           | e found in the FY 20°              | 19 RBWO PBP Measureme                    | ents and Standards Guide           |                                       |  |