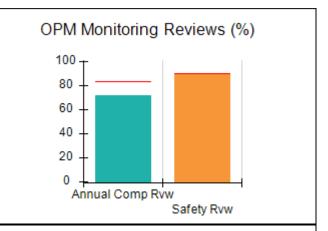

# Performance-Based Placement Measures RBWO Provider GA+SCORECARD - CCI

| Provider/Program Name: A Friend's House - (563) - CCI |                                    |                                          |                                    |                                       |  |
|-------------------------------------------------------|------------------------------------|------------------------------------------|------------------------------------|---------------------------------------|--|
| 111 Henry Pkwy., McDonough, GA 30                     | 0253                               | Quarterly Sco                            | ores (Grades)                      | Current Quarter Score<br>(Grade)      |  |
| Phone: 678-432-1630                                   |                                    | Q1: 106.75 (A+)                          | Q2: 102.90 (A+)                    | 103.34%                               |  |
| Vendor ID# 35215                                      |                                    | Q3: 99.68 (A+)                           | Q4: 103.34 (A+)                    | (A+)                                  |  |
| Program Census Information:                           |                                    | # Children in Care During<br>Quarter: 19 | # Placements During<br>Quarter: 19 | # Children in Care On<br>Last Day: 17 |  |
|                                                       | Avg<br>Performance All<br>CCIs (%) | Provider<br>Performance (%)*             | Possible Points<br>(Weight)        | Provider Points<br>Earned             |  |
| OPM Monitoring Reviews                                |                                    |                                          |                                    |                                       |  |
| Annual Comprehensive Reviews                          | 84%                                | 99%                                      | 25                                 | 24.73                                 |  |
| Safety Reviews                                        | 90%                                | 100%                                     | 15                                 | 15.00                                 |  |
| Monitoring Sub-Total                                  |                                    |                                          | 40                                 | 39.73                                 |  |
| CCI Safety Outcomes                                   |                                    |                                          |                                    |                                       |  |
| Incidence of Maltreatment                             | 0.17%                              | No Substantiated<br>Reports              | 10                                 | 10.00                                 |  |
| Staff Training/Foundations                            | 58%                                | 72%                                      | 5                                  | 3.60                                  |  |
| Staff Safety Checks                                   | 91%                                | 100%                                     | 5                                  | 5.00                                  |  |
| Safety Sub-Total                                      |                                    |                                          | 20                                 | 18.60                                 |  |
| CCI Permanency Outcomes                               |                                    |                                          |                                    |                                       |  |
| Placement Stability                                   | 91%                                | 95%                                      | 15                                 | 14.25                                 |  |
| Permanency Sub-Total                                  |                                    |                                          | 15                                 | 14.25                                 |  |
| CCI Well-Being Outcomes                               |                                    |                                          |                                    |                                       |  |
| EPSDT Medical Visits                                  | 92%                                | 100%                                     | 4                                  | 4.00                                  |  |
| EPSDT Dental Visits                                   | 86%                                | 94%                                      | 4                                  | 3.76                                  |  |
| Academic Supports                                     | 75%                                | 95%                                      | 3                                  | 2.85                                  |  |
| Provider ECEM Visits                                  | 75%                                | 79%                                      | 7                                  | 5.53                                  |  |
| Provider General Contacts                             | 73%                                | 66%                                      | 7                                  | 4.62                                  |  |
| Placements with Siblings                              | 36%                                | 80%                                      | Not Scored                         | Not Scored                            |  |
| Placements within Legal County                        | 14%                                | 27%                                      | Not Scored                         | Not Scored                            |  |
| Well-Being Sub-Total                                  |                                    |                                          | 25                                 | 20.76                                 |  |
| *Performance calculation descriptions can b           | e found in the FY 20°              | 19 RBWO PBP Measureme                    | ents and Standards Guide           |                                       |  |