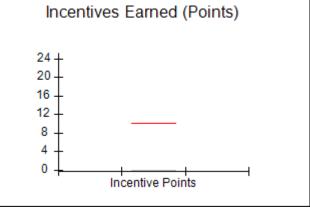

| Monitoring & Outcomes: Possible Points = 100 | Points Earned = 93.34 |           |
|----------------------------------------------|-----------------------|-----------|
| Score Before Incentives Credit 93            |                       | 93.34%    |
| Incentives Awarded 10.0                      |                       | 10.00 pts |
| PBP Verification N                           |                       | N/A pts   |
|                                              | Total Score           | 103.34%   |