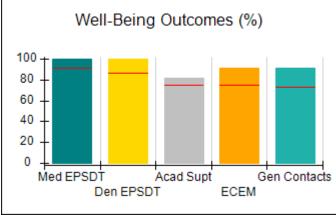

# Performance-Based Placement Measures RBWO Provider GA+SCORECARD - CCI

| Provider/Program Name: A Friend's House - (563) - CCI |                                    |                                          |                                    |                                       |  |
|-------------------------------------------------------|------------------------------------|------------------------------------------|------------------------------------|---------------------------------------|--|
| 111 Henry Pkwy., McDonough, GA 30                     | 0253                               | Quarterly Sco                            | ores (Grades)                      | Current Quarter Score<br>(Grade)      |  |
| Phone: 678-432-1630                                   |                                    | Q1: 106.75 (A+)                          | Q2: 102.90 (A+)                    | 103.34%                               |  |
| Vendor ID# 35215                                      |                                    | Q3: 99.68 (A+)                           | Q4: 103.34 (A+)                    | (A+)                                  |  |
| Program Census Information:                           |                                    | # Children in Care During<br>Quarter: 19 | # Placements During<br>Quarter: 19 | # Children in Care On<br>Last Day: 17 |  |
|                                                       | Avg<br>Performance All<br>CCIs (%) | Provider<br>Performance (%)*             | Possible Points<br>(Weight)        | Provider Points<br>Earned             |  |
| OPM Monitoring Reviews                                |                                    |                                          |                                    |                                       |  |
| Annual Comprehensive Reviews                          | 84%                                | 99%                                      | 25                                 | 24.73                                 |  |
| Safety Reviews                                        | 90%                                | 100%                                     | 15                                 | 15.00                                 |  |
| Monitoring Sub-Total                                  |                                    |                                          | 40                                 | 39.73                                 |  |
| CCI Safety Outcomes                                   |                                    |                                          |                                    |                                       |  |
| Incidence of Maltreatment                             | 0.17%                              | No Substantiated<br>Reports              | 10                                 | 10.00                                 |  |
| Staff Training/Foundations                            | 58%                                | 72%                                      | 5                                  | 3.60                                  |  |
| Staff Safety Checks                                   | 91%                                | 100%                                     | 5                                  | 5.00                                  |  |
| Safety Sub-Total                                      |                                    |                                          | 20                                 | 18.60                                 |  |
| CCI Permanency Outcomes                               |                                    |                                          |                                    |                                       |  |
| Placement Stability                                   | 91%                                | 95%                                      | 15                                 | 14.25                                 |  |
| Permanency Sub-Total                                  |                                    |                                          | 15                                 | 14.25                                 |  |
| CCI Well-Being Outcomes                               |                                    |                                          |                                    |                                       |  |
| EPSDT Medical Visits                                  | 92%                                | 100%                                     | 4                                  | 4.00                                  |  |
| EPSDT Dental Visits                                   | 86%                                | 94%                                      | 4                                  | 3.76                                  |  |
| Academic Supports                                     | 75%                                | 95%                                      | 3                                  | 2.85                                  |  |
| Provider ECEM Visits                                  | 75%                                | 79%                                      | 7                                  | 5.53                                  |  |
| Provider General Contacts                             | 73%                                | 66%                                      | 7                                  | 4.62                                  |  |
| Placements with Siblings                              | 36%                                | 80%                                      | Not Scored                         | Not Scored                            |  |
| Placements within Legal County                        | 14%                                | 27%                                      | Not Scored                         | Not Scored                            |  |
| Well-Being Sub-Total                                  |                                    |                                          | 25                                 | 20.76                                 |  |
| *Performance calculation descriptions can b           | e found in the FY 20°              | 19 RBWO PBP Measureme                    | ents and Standards Guide           |                                       |  |