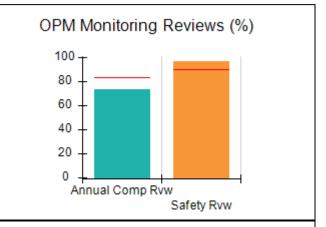

# Performance-Based Placement Measures RBWO Provider GA+SCORECARD - CCI

| Provider/Program Name: A Friend's House - (563) - CCI |                                    |                                          |                                    |                                       |  |
|-------------------------------------------------------|------------------------------------|------------------------------------------|------------------------------------|---------------------------------------|--|
| 111 Henry Pkwy., McDonough, GA 30                     | 0253                               | Quarterly Sco                            | ores (Grades)                      | Current Quarter Score<br>(Grade)      |  |
| Phone: 678-432-1630                                   |                                    | Q1: 106.75 (A+)                          | Q2: 102.90 (A+)                    | 103.34%                               |  |
| Vendor ID# 35215                                      |                                    | Q3: 99.68 (A+)                           | Q4: 103.34 (A+)                    | (A+)                                  |  |
| Program Census Information:                           |                                    | # Children in Care During<br>Quarter: 19 | # Placements During<br>Quarter: 19 | # Children in Care On<br>Last Day: 17 |  |
|                                                       | Avg<br>Performance All<br>CCIs (%) | Provider<br>Performance (%)*             | Possible Points<br>(Weight)        | Provider Points<br>Earned             |  |
| OPM Monitoring Reviews                                |                                    |                                          |                                    |                                       |  |
| Annual Comprehensive Reviews                          | 84%                                | 99%                                      | 25                                 | 24.73                                 |  |
| Safety Reviews                                        | 90%                                | 100%                                     | 15                                 | 15.00                                 |  |
| Monitoring Sub-Total                                  |                                    |                                          | 40                                 | 39.73                                 |  |
| CCI Safety Outcomes                                   |                                    |                                          |                                    |                                       |  |
| Incidence of Maltreatment                             | 0.17%                              | No Substantiated<br>Reports              | 10                                 | 10.00                                 |  |
| Staff Training/Foundations                            | 58%                                | 72%                                      | 5                                  | 3.60                                  |  |
| Staff Safety Checks                                   | 91%                                | 100%                                     | 5                                  | 5.00                                  |  |
| Safety Sub-Total                                      |                                    |                                          | 20                                 | 18.60                                 |  |
| CCI Permanency Outcomes                               |                                    |                                          |                                    |                                       |  |
| Placement Stability                                   | 91%                                | 95%                                      | 15                                 | 14.25                                 |  |
| Permanency Sub-Total                                  |                                    |                                          | 15                                 | 14.25                                 |  |
| CCI Well-Being Outcomes                               |                                    |                                          |                                    |                                       |  |
| EPSDT Medical Visits                                  | 92%                                | 100%                                     | 4                                  | 4.00                                  |  |
| EPSDT Dental Visits                                   | 86%                                | 94%                                      | 4                                  | 3.76                                  |  |
| Academic Supports                                     | 75%                                | 95%                                      | 3                                  | 2.85                                  |  |
| Provider ECEM Visits                                  | 75%                                | 79%                                      | 7                                  | 5.53                                  |  |
| Provider General Contacts                             | 73%                                | 66%                                      | 7                                  | 4.62                                  |  |
| Placements with Siblings                              | 36%                                | 80%                                      | Not Scored                         | Not Scored                            |  |
| Placements within Legal County                        | 14%                                | 27%                                      | Not Scored                         | Not Scored                            |  |
| Well-Being Sub-Total                                  |                                    |                                          | 25                                 | 20.76                                 |  |
| *Performance calculation descriptions can b           | e found in the FY 20°              | 19 RBWO PBP Measureme                    | ents and Standards Guide           |                                       |  |