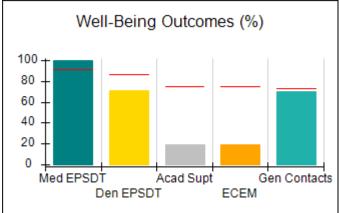

# Performance-Based Placement Measures RBWO Provider GA+SCORECARD - CCI

| Provider/Program Name: A Friend's House - (563) - CCI |                                    |                                          |                                    |                                       |  |
|-------------------------------------------------------|------------------------------------|------------------------------------------|------------------------------------|---------------------------------------|--|
| 111 Henry Pkwy., McDonough, GA 30                     | 0253                               | Quarterly Sco                            | ores (Grades)                      | Current Quarter Score<br>(Grade)      |  |
| Phone: 678-432-1630                                   |                                    | Q1: 106.75 (A+)                          | Q2: 102.90 (A+)                    | 103.34%                               |  |
| Vendor ID# 35215                                      |                                    | Q3: 99.68 (A+)                           | Q4: 103.34 (A+)                    | (A+)                                  |  |
| Program Census Information:                           |                                    | # Children in Care During<br>Quarter: 19 | # Placements During<br>Quarter: 19 | # Children in Care On<br>Last Day: 17 |  |
|                                                       | Avg<br>Performance All<br>CCIs (%) | Provider<br>Performance (%)*             | Possible Points<br>(Weight)        | Provider Points<br>Earned             |  |
| OPM Monitoring Reviews                                |                                    |                                          |                                    |                                       |  |
| Annual Comprehensive Reviews                          | 84%                                | 99%                                      | 25                                 | 24.73                                 |  |
| Safety Reviews                                        | 90%                                | 100%                                     | 15                                 | 15.00                                 |  |
| Monitoring Sub-Total                                  |                                    |                                          | 40                                 | 39.73                                 |  |
| CCI Safety Outcomes                                   |                                    |                                          |                                    |                                       |  |
| Incidence of Maltreatment                             | 0.17%                              | No Substantiated<br>Reports              | 10                                 | 10.00                                 |  |
| Staff Training/Foundations                            | 58%                                | 72%                                      | 5                                  | 3.60                                  |  |
| Staff Safety Checks                                   | 91%                                | 100%                                     | 5                                  | 5.00                                  |  |
| Safety Sub-Total                                      |                                    |                                          | 20                                 | 18.60                                 |  |
| CCI Permanency Outcomes                               |                                    |                                          |                                    |                                       |  |
| Placement Stability                                   | 91%                                | 95%                                      | 15                                 | 14.25                                 |  |
| Permanency Sub-Total                                  |                                    |                                          | 15                                 | 14.25                                 |  |
| CCI Well-Being Outcomes                               |                                    |                                          |                                    |                                       |  |
| EPSDT Medical Visits                                  | 92%                                | 100%                                     | 4                                  | 4.00                                  |  |
| EPSDT Dental Visits                                   | 86%                                | 94%                                      | 4                                  | 3.76                                  |  |
| Academic Supports                                     | 75%                                | 95%                                      | 3                                  | 2.85                                  |  |
| Provider ECEM Visits                                  | 75%                                | 79%                                      | 7                                  | 5.53                                  |  |
| Provider General Contacts                             | 73%                                | 66%                                      | 7                                  | 4.62                                  |  |
| Placements with Siblings                              | 36%                                | 80%                                      | Not Scored                         | Not Scored                            |  |
| Placements within Legal County                        | 14%                                | 27%                                      | Not Scored                         | Not Scored                            |  |
| Well-Being Sub-Total                                  |                                    |                                          | 25                                 | 20.76                                 |  |
| *Performance calculation descriptions can b           | e found in the FY 20°              | 19 RBWO PBP Measureme                    | ents and Standards Guide           |                                       |  |