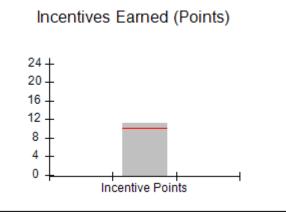

| Monitoring & Outcomes: Possible Points = 100 | Points Earned = 93.34 |           |
|----------------------------------------------|-----------------------|-----------|
| Score Before Incentives Credit 93            |                       | 93.34%    |
| Incentives Awarded 10.0                      |                       | 10.00 pts |
| PBP Verification N                           |                       | N/A pts   |
|                                              | Total Score           | 103.34%   |