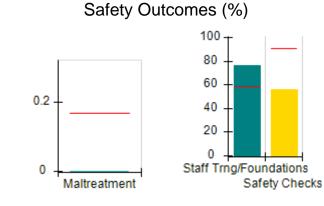

# Performance-Based Placement Measures RBWO Provider GA+SCORECARD - CCI

| Provider/Program Name: A Friend's House - (563) - CCI |                                    |                                          |                                    |                                       |  |
|-------------------------------------------------------|------------------------------------|------------------------------------------|------------------------------------|---------------------------------------|--|
| 111 Henry Pkwy., McDonough, GA 30                     | 0253                               | Quarterly Sco                            | ores (Grades)                      | Current Quarter Score<br>(Grade)      |  |
| Phone: 678-432-1630                                   |                                    | Q1: 106.75 (A+)                          | Q2: 102.90 (A+)                    | 103.34%                               |  |
| Vendor ID# 35215                                      |                                    | Q3: 99.68 (A+)                           | Q4: 103.34 (A+)                    | (A+)                                  |  |
| Program Census Information:                           |                                    | # Children in Care During<br>Quarter: 19 | # Placements During<br>Quarter: 19 | # Children in Care On<br>Last Day: 17 |  |
|                                                       | Avg<br>Performance All<br>CCIs (%) | Provider<br>Performance (%)*             | Possible Points<br>(Weight)        | Provider Points<br>Earned             |  |
| OPM Monitoring Reviews                                |                                    |                                          |                                    |                                       |  |
| Annual Comprehensive Reviews                          | 84%                                | 99%                                      | 25                                 | 24.73                                 |  |
| Safety Reviews                                        | 90%                                | 100%                                     | 15                                 | 15.00                                 |  |
| Monitoring Sub-Total                                  |                                    |                                          | 40                                 | 39.73                                 |  |
| CCI Safety Outcomes                                   |                                    |                                          |                                    |                                       |  |
| Incidence of Maltreatment                             | 0.17%                              | No Substantiated<br>Reports              | 10                                 | 10.00                                 |  |
| Staff Training/Foundations                            | 58%                                | 72%                                      | 5                                  | 3.60                                  |  |
| Staff Safety Checks                                   | 91%                                | 100%                                     | 5                                  | 5.00                                  |  |
| Safety Sub-Total                                      |                                    |                                          | 20                                 | 18.60                                 |  |
| CCI Permanency Outcomes                               |                                    |                                          |                                    |                                       |  |
| Placement Stability                                   | 91%                                | 95%                                      | 15                                 | 14.25                                 |  |
| Permanency Sub-Total                                  |                                    |                                          | 15                                 | 14.25                                 |  |
| CCI Well-Being Outcomes                               |                                    |                                          |                                    |                                       |  |
| EPSDT Medical Visits                                  | 92%                                | 100%                                     | 4                                  | 4.00                                  |  |
| EPSDT Dental Visits                                   | 86%                                | 94%                                      | 4                                  | 3.76                                  |  |
| Academic Supports                                     | 75%                                | 95%                                      | 3                                  | 2.85                                  |  |
| Provider ECEM Visits                                  | 75%                                | 79%                                      | 7                                  | 5.53                                  |  |
| Provider General Contacts                             | 73%                                | 66%                                      | 7                                  | 4.62                                  |  |
| Placements with Siblings                              | 36%                                | 80%                                      | Not Scored                         | Not Scored                            |  |
| Placements within Legal County                        | 14%                                | 27%                                      | Not Scored                         | Not Scored                            |  |
| Well-Being Sub-Total                                  |                                    |                                          | 25                                 | 20.76                                 |  |
| *Performance calculation descriptions can b           | e found in the FY 20°              | 19 RBWO PBP Measureme                    | ents and Standards Guide           |                                       |  |