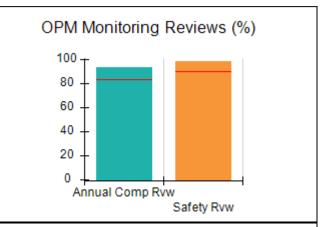

# Performance-Based Placement Measures RBWO Provider GA+SCORECARD - CCI

| Provider/Program Name: A Friend's House - (563) - CCI |                                    |                                          |                                    |                                       |  |
|-------------------------------------------------------|------------------------------------|------------------------------------------|------------------------------------|---------------------------------------|--|
| 111 Henry Pkwy., McDonough, GA 30                     | 0253                               | Quarterly Sco                            | ores (Grades)                      | Current Quarter Score<br>(Grade)      |  |
| Phone: 678-432-1630                                   |                                    | Q1: 106.75 (A+)                          | Q2: 102.90 (A+)                    | 103.34%                               |  |
| Vendor ID# 35215                                      |                                    | Q3: 99.68 (A+)                           | Q4: 103.34 (A+)                    | (A+)                                  |  |
| Program Census Information:                           |                                    | # Children in Care During<br>Quarter: 19 | # Placements During<br>Quarter: 19 | # Children in Care On<br>Last Day: 17 |  |
|                                                       | Avg<br>Performance All<br>CCIs (%) | Provider<br>Performance (%)*             | Possible Points<br>(Weight)        | Provider Points<br>Earned             |  |
| OPM Monitoring Reviews                                |                                    |                                          |                                    |                                       |  |
| Annual Comprehensive Reviews                          | 84%                                | 99%                                      | 25                                 | 24.73                                 |  |
| Safety Reviews                                        | 90%                                | 100%                                     | 15                                 | 15.00                                 |  |
| Monitoring Sub-Total                                  |                                    |                                          | 40                                 | 39.73                                 |  |
| CCI Safety Outcomes                                   |                                    |                                          |                                    |                                       |  |
| Incidence of Maltreatment                             | 0.17%                              | No Substantiated<br>Reports              | 10                                 | 10.00                                 |  |
| Staff Training/Foundations                            | 58%                                | 72%                                      | 5                                  | 3.60                                  |  |
| Staff Safety Checks                                   | 91%                                | 100%                                     | 5                                  | 5.00                                  |  |
| Safety Sub-Total                                      |                                    |                                          | 20                                 | 18.60                                 |  |
| CCI Permanency Outcomes                               |                                    |                                          |                                    |                                       |  |
| Placement Stability                                   | 91%                                | 95%                                      | 15                                 | 14.25                                 |  |
| Permanency Sub-Total                                  |                                    |                                          | 15                                 | 14.25                                 |  |
| CCI Well-Being Outcomes                               |                                    |                                          |                                    |                                       |  |
| EPSDT Medical Visits                                  | 92%                                | 100%                                     | 4                                  | 4.00                                  |  |
| EPSDT Dental Visits                                   | 86%                                | 94%                                      | 4                                  | 3.76                                  |  |
| Academic Supports                                     | 75%                                | 95%                                      | 3                                  | 2.85                                  |  |
| Provider ECEM Visits                                  | 75%                                | 79%                                      | 7                                  | 5.53                                  |  |
| Provider General Contacts                             | 73%                                | 66%                                      | 7                                  | 4.62                                  |  |
| Placements with Siblings                              | 36%                                | 80%                                      | Not Scored                         | Not Scored                            |  |
| Placements within Legal County                        | 14%                                | 27%                                      | Not Scored                         | Not Scored                            |  |
| Well-Being Sub-Total                                  |                                    |                                          | 25                                 | 20.76                                 |  |
| *Performance calculation descriptions can b           | e found in the FY 20°              | 19 RBWO PBP Measureme                    | ents and Standards Guide           |                                       |  |