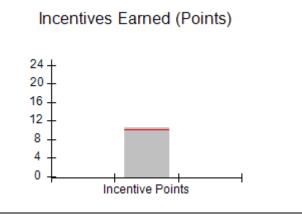

# Performance-Based Placement Measures RBWO Provider GA+SCORECARD - CCI

Report Quarter: Q4 FY2019

| Program Census Information:                      |                                   | # Children in Care During<br>Quarter: 19 | # Placements During<br>Quarter: 19 | # Children in Care On<br>Last Day: 17 |
|--------------------------------------------------|-----------------------------------|------------------------------------------|------------------------------------|---------------------------------------|
| CCI Incentive Credits                            | Avg Performance All CCIs (Points) | Provider<br>Performance (%)*             | Possible Points<br>(Weight)        | Provider Points<br>Earned             |
| Early EPSDT Medical Visits                       |                                   | 100%                                     | 2                                  | 2.00                                  |
| Early EPSDT Dental Visits                        |                                   | 91%                                      | 2                                  | 1.82                                  |
| Permanency Contacts                              |                                   | 21%                                      | 5                                  | 1.05                                  |
| Additional Academic Supports                     |                                   | 56%                                      | 2                                  | 1.12                                  |
| HS Grad/GED/Prof or Trade<br>Certificate/College |                                   | N/A                                      | 10/5/5/1                           | 20.00                                 |
| EYSS Agreement                                   |                                   | 0%                                       | 5                                  | 0.00                                  |
| Community Connections                            |                                   | 0%                                       | 4                                  | 0.00                                  |
| Active Agency Accreditation                      |                                   | 0%                                       | 4                                  | 0.00                                  |
| Staff Clinical Licensure                         |                                   | 0%                                       | 5                                  | 0.00                                  |
| Behavior Management (threshold = 0)              |                                   | 100%                                     | 4                                  | 4.00                                  |
| Incentives Total                                 | 10.09                             |                                          |                                    | 29.99                                 |