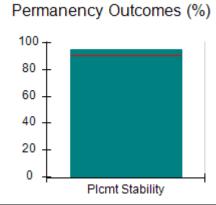

# Performance-Based Placement Measures RBWO Provider GA+SCORECARD - CCI

| Provider/Program Name: A Friend's House - (563) - CCI |                                    |                                          |                                    |                                       |  |
|-------------------------------------------------------|------------------------------------|------------------------------------------|------------------------------------|---------------------------------------|--|
| 111 Henry Pkwy., McDonough, GA 30                     | 0253                               | Quarterly Sco                            | ores (Grades)                      | Current Quarter Score<br>(Grade)      |  |
| Phone: 678-432-1630                                   |                                    | Q1: 106.75 (A+)                          | Q2: 102.90 (A+)                    | 103.34%                               |  |
| Vendor ID# 35215                                      |                                    | Q3: 99.68 (A+)                           | Q4: 103.34 (A+)                    | (A+)                                  |  |
| Program Census Information:                           |                                    | # Children in Care During<br>Quarter: 19 | # Placements During<br>Quarter: 19 | # Children in Care On<br>Last Day: 17 |  |
|                                                       | Avg<br>Performance All<br>CCIs (%) | Provider<br>Performance (%)*             | Possible Points<br>(Weight)        | Provider Points<br>Earned             |  |
| OPM Monitoring Reviews                                |                                    |                                          |                                    |                                       |  |
| Annual Comprehensive Reviews                          | 84%                                | 99%                                      | 25                                 | 24.73                                 |  |
| Safety Reviews                                        | 90%                                | 100%                                     | 15                                 | 15.00                                 |  |
| Monitoring Sub-Total                                  |                                    |                                          | 40                                 | 39.73                                 |  |
| CCI Safety Outcomes                                   |                                    |                                          |                                    |                                       |  |
| Incidence of Maltreatment                             | 0.17%                              | No Substantiated<br>Reports              | 10                                 | 10.00                                 |  |
| Staff Training/Foundations                            | 58%                                | 72%                                      | 5                                  | 3.60                                  |  |
| Staff Safety Checks                                   | 91%                                | 100%                                     | 5                                  | 5.00                                  |  |
| Safety Sub-Total                                      |                                    |                                          | 20                                 | 18.60                                 |  |
| CCI Permanency Outcomes                               |                                    |                                          |                                    |                                       |  |
| Placement Stability                                   | 91%                                | 95%                                      | 15                                 | 14.25                                 |  |
| Permanency Sub-Total                                  |                                    |                                          | 15                                 | 14.25                                 |  |
| CCI Well-Being Outcomes                               |                                    |                                          |                                    |                                       |  |
| EPSDT Medical Visits                                  | 92%                                | 100%                                     | 4                                  | 4.00                                  |  |
| EPSDT Dental Visits                                   | 86%                                | 94%                                      | 4                                  | 3.76                                  |  |
| Academic Supports                                     | 75%                                | 95%                                      | 3                                  | 2.85                                  |  |
| Provider ECEM Visits                                  | 75%                                | 79%                                      | 7                                  | 5.53                                  |  |
| Provider General Contacts                             | 73%                                | 66%                                      | 7                                  | 4.62                                  |  |
| Placements with Siblings                              | 36%                                | 80%                                      | Not Scored                         | Not Scored                            |  |
| Placements within Legal County                        | 14%                                | 27%                                      | Not Scored                         | Not Scored                            |  |
| Well-Being Sub-Total                                  |                                    |                                          | 25                                 | 20.76                                 |  |
| *Performance calculation descriptions can b           | e found in the FY 20°              | 19 RBWO PBP Measureme                    | ents and Standards Guide           |                                       |  |