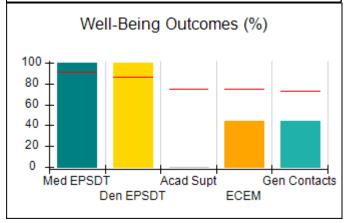

# Performance-Based Placement Measures RBWO Provider GA+SCORECARD - CCI

| Provider/Program Name: A Friend's House - (563) - CCI |                                    |                                          |                                    |                                       |  |
|-------------------------------------------------------|------------------------------------|------------------------------------------|------------------------------------|---------------------------------------|--|
| 111 Henry Pkwy., McDonough, GA 30                     | 0253                               | Quarterly Sco                            | ores (Grades)                      | Current Quarter Score<br>(Grade)      |  |
| Phone: 678-432-1630                                   |                                    | Q1: 106.75 (A+)                          | Q2: 102.90 (A+)                    | 103.34%                               |  |
| Vendor ID# 35215                                      |                                    | Q3: 99.68 (A+)                           | Q4: 103.34 (A+)                    | (A+)                                  |  |
| Program Census Information:                           |                                    | # Children in Care During<br>Quarter: 19 | # Placements During<br>Quarter: 19 | # Children in Care On<br>Last Day: 17 |  |
|                                                       | Avg<br>Performance All<br>CCIs (%) | Provider<br>Performance (%)*             | Possible Points<br>(Weight)        | Provider Points<br>Earned             |  |
| OPM Monitoring Reviews                                |                                    |                                          |                                    |                                       |  |
| Annual Comprehensive Reviews                          | 84%                                | 99%                                      | 25                                 | 24.73                                 |  |
| Safety Reviews                                        | 90%                                | 100%                                     | 15                                 | 15.00                                 |  |
| Monitoring Sub-Total                                  |                                    |                                          | 40                                 | 39.73                                 |  |
| CCI Safety Outcomes                                   |                                    |                                          |                                    |                                       |  |
| Incidence of Maltreatment                             | 0.17%                              | No Substantiated<br>Reports              | 10                                 | 10.00                                 |  |
| Staff Training/Foundations                            | 58%                                | 72%                                      | 5                                  | 3.60                                  |  |
| Staff Safety Checks                                   | 91%                                | 100%                                     | 5                                  | 5.00                                  |  |
| Safety Sub-Total                                      |                                    |                                          | 20                                 | 18.60                                 |  |
| CCI Permanency Outcomes                               |                                    |                                          |                                    |                                       |  |
| Placement Stability                                   | 91%                                | 95%                                      | 15                                 | 14.25                                 |  |
| Permanency Sub-Total                                  |                                    |                                          | 15                                 | 14.25                                 |  |
| CCI Well-Being Outcomes                               |                                    |                                          |                                    |                                       |  |
| EPSDT Medical Visits                                  | 92%                                | 100%                                     | 4                                  | 4.00                                  |  |
| EPSDT Dental Visits                                   | 86%                                | 94%                                      | 4                                  | 3.76                                  |  |
| Academic Supports                                     | 75%                                | 95%                                      | 3                                  | 2.85                                  |  |
| Provider ECEM Visits                                  | 75%                                | 79%                                      | 7                                  | 5.53                                  |  |
| Provider General Contacts                             | 73%                                | 66%                                      | 7                                  | 4.62                                  |  |
| Placements with Siblings                              | 36%                                | 80%                                      | Not Scored                         | Not Scored                            |  |
| Placements within Legal County                        | 14%                                | 27%                                      | Not Scored                         | Not Scored                            |  |
| Well-Being Sub-Total                                  |                                    |                                          | 25                                 | 20.76                                 |  |
| *Performance calculation descriptions can b           | e found in the FY 20°              | 19 RBWO PBP Measureme                    | ents and Standards Guide           |                                       |  |