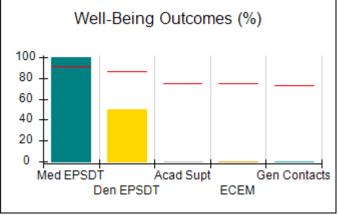

# Performance-Based Placement Measures RBWO Provider GA+SCORECARD - CCI

| Provider/Program Name: A Friend's House - (563) - CCI |                                    |                                          |                                    |                                       |  |
|-------------------------------------------------------|------------------------------------|------------------------------------------|------------------------------------|---------------------------------------|--|
| 111 Henry Pkwy., McDonough, GA 30                     | 0253                               | Quarterly Sco                            | ores (Grades)                      | Current Quarter Score<br>(Grade)      |  |
| Phone: 678-432-1630                                   |                                    | Q1: 106.75 (A+)                          | Q2: 102.90 (A+)                    | 103.34%                               |  |
| Vendor ID# 35215                                      |                                    | Q3: 99.68 (A+)                           | Q4: 103.34 (A+)                    | (A+)                                  |  |
| Program Census Information:                           |                                    | # Children in Care During<br>Quarter: 19 | # Placements During<br>Quarter: 19 | # Children in Care On<br>Last Day: 17 |  |
|                                                       | Avg<br>Performance All<br>CCIs (%) | Provider<br>Performance (%)*             | Possible Points<br>(Weight)        | Provider Points<br>Earned             |  |
| OPM Monitoring Reviews                                |                                    |                                          |                                    |                                       |  |
| Annual Comprehensive Reviews                          | 84%                                | 99%                                      | 25                                 | 24.73                                 |  |
| Safety Reviews                                        | 90%                                | 100%                                     | 15                                 | 15.00                                 |  |
| Monitoring Sub-Total                                  |                                    |                                          | 40                                 | 39.73                                 |  |
| CCI Safety Outcomes                                   |                                    |                                          |                                    |                                       |  |
| Incidence of Maltreatment                             | 0.17%                              | No Substantiated<br>Reports              | 10                                 | 10.00                                 |  |
| Staff Training/Foundations                            | 58%                                | 72%                                      | 5                                  | 3.60                                  |  |
| Staff Safety Checks                                   | 91%                                | 100%                                     | 5                                  | 5.00                                  |  |
| Safety Sub-Total                                      |                                    |                                          | 20                                 | 18.60                                 |  |
| CCI Permanency Outcomes                               |                                    |                                          |                                    |                                       |  |
| Placement Stability                                   | 91%                                | 95%                                      | 15                                 | 14.25                                 |  |
| Permanency Sub-Total                                  |                                    |                                          | 15                                 | 14.25                                 |  |
| CCI Well-Being Outcomes                               |                                    |                                          |                                    |                                       |  |
| EPSDT Medical Visits                                  | 92%                                | 100%                                     | 4                                  | 4.00                                  |  |
| EPSDT Dental Visits                                   | 86%                                | 94%                                      | 4                                  | 3.76                                  |  |
| Academic Supports                                     | 75%                                | 95%                                      | 3                                  | 2.85                                  |  |
| Provider ECEM Visits                                  | 75%                                | 79%                                      | 7                                  | 5.53                                  |  |
| Provider General Contacts                             | 73%                                | 66%                                      | 7                                  | 4.62                                  |  |
| Placements with Siblings                              | 36%                                | 80%                                      | Not Scored                         | Not Scored                            |  |
| Placements within Legal County                        | 14%                                | 27%                                      | Not Scored                         | Not Scored                            |  |
| Well-Being Sub-Total                                  |                                    |                                          | 25                                 | 20.76                                 |  |
| *Performance calculation descriptions can b           | e found in the FY 20°              | 19 RBWO PBP Measureme                    | ents and Standards Guide           |                                       |  |