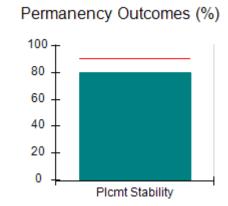

# Performance-Based Placement Measures RBWO Provider GA+SCORECARD - CCI

| Provider/Program Name: A Friend's House - (563) - CCI |                                    |                                          |                                    |                                       |  |
|-------------------------------------------------------|------------------------------------|------------------------------------------|------------------------------------|---------------------------------------|--|
| 111 Henry Pkwy., McDonough, GA 30                     | 0253                               | Quarterly Sco                            | ores (Grades)                      | Current Quarter Score<br>(Grade)      |  |
| Phone: 678-432-1630                                   |                                    | Q1: 106.75 (A+)                          | Q2: 102.90 (A+)                    | 103.34%                               |  |
| Vendor ID# 35215                                      |                                    | Q3: 99.68 (A+)                           | Q4: 103.34 (A+)                    | (A+)                                  |  |
| Program Census Information:                           |                                    | # Children in Care During<br>Quarter: 19 | # Placements During<br>Quarter: 19 | # Children in Care On<br>Last Day: 17 |  |
|                                                       | Avg<br>Performance All<br>CCIs (%) | Provider<br>Performance (%)*             | Possible Points<br>(Weight)        | Provider Points<br>Earned             |  |
| OPM Monitoring Reviews                                |                                    |                                          |                                    |                                       |  |
| Annual Comprehensive Reviews                          | 84%                                | 99%                                      | 25                                 | 24.73                                 |  |
| Safety Reviews                                        | 90%                                | 100%                                     | 15                                 | 15.00                                 |  |
| Monitoring Sub-Total                                  |                                    |                                          | 40                                 | 39.73                                 |  |
| CCI Safety Outcomes                                   |                                    |                                          |                                    |                                       |  |
| Incidence of Maltreatment                             | 0.17%                              | No Substantiated<br>Reports              | 10                                 | 10.00                                 |  |
| Staff Training/Foundations                            | 58%                                | 72%                                      | 5                                  | 3.60                                  |  |
| Staff Safety Checks                                   | 91%                                | 100%                                     | 5                                  | 5.00                                  |  |
| Safety Sub-Total                                      |                                    |                                          | 20                                 | 18.60                                 |  |
| CCI Permanency Outcomes                               |                                    |                                          |                                    |                                       |  |
| Placement Stability                                   | 91%                                | 95%                                      | 15                                 | 14.25                                 |  |
| Permanency Sub-Total                                  |                                    |                                          | 15                                 | 14.25                                 |  |
| CCI Well-Being Outcomes                               |                                    |                                          |                                    |                                       |  |
| EPSDT Medical Visits                                  | 92%                                | 100%                                     | 4                                  | 4.00                                  |  |
| EPSDT Dental Visits                                   | 86%                                | 94%                                      | 4                                  | 3.76                                  |  |
| Academic Supports                                     | 75%                                | 95%                                      | 3                                  | 2.85                                  |  |
| Provider ECEM Visits                                  | 75%                                | 79%                                      | 7                                  | 5.53                                  |  |
| Provider General Contacts                             | 73%                                | 66%                                      | 7                                  | 4.62                                  |  |
| Placements with Siblings                              | 36%                                | 80%                                      | Not Scored                         | Not Scored                            |  |
| Placements within Legal County                        | 14%                                | 27%                                      | Not Scored                         | Not Scored                            |  |
| Well-Being Sub-Total                                  |                                    |                                          | 25                                 | 20.76                                 |  |
| *Performance calculation descriptions can b           | e found in the FY 20°              | 19 RBWO PBP Measureme                    | ents and Standards Guide           |                                       |  |