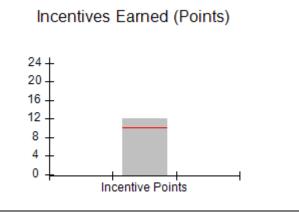

| Monitoring & Outcomes: Possible Points = 100 | Points Earned = 93.34 |           |
|----------------------------------------------|-----------------------|-----------|
| Score Before Incentives Credit 93            |                       | 93.34%    |
| Incentives Awarded 10.0                      |                       | 10.00 pts |
| PBP Verification N                           |                       | N/A pts   |
|                                              | Total Score           | 103.34%   |

# Performance-Based Placement Measures RBWO Provider GA+SCORECARD - CCI

Report Quarter: Q4 FY2019

| Program Census Information:                      |                                   | # Children in Care During<br>Quarter: 19 | # Placements During<br>Quarter: 19 | # Children in Care On<br>Last Day: 17 |
|--------------------------------------------------|-----------------------------------|------------------------------------------|------------------------------------|---------------------------------------|
| CCI Incentive Credits                            | Avg Performance All CCIs (Points) | Provider<br>Performance (%)*             | Possible Points<br>(Weight)        | Provider Points<br>Earned             |
| Early EPSDT Medical Visits                       |                                   | 100%                                     | 2                                  | 2.00                                  |
| Early EPSDT Dental Visits                        |                                   | 91%                                      | 2                                  | 1.82                                  |
| Permanency Contacts                              |                                   | 21%                                      | 5                                  | 1.05                                  |
| Additional Academic Supports                     |                                   | 56%                                      | 2                                  | 1.12                                  |
| HS Grad/GED/Prof or Trade<br>Certificate/College |                                   | N/A                                      | 10/5/5/1                           | 20.00                                 |
| EYSS Agreement                                   |                                   | 0%                                       | 5                                  | 0.00                                  |
| Community Connections                            |                                   | 0%                                       | 4                                  | 0.00                                  |
| Active Agency Accreditation                      |                                   | 0%                                       | 4                                  | 0.00                                  |
| Staff Clinical Licensure                         |                                   | 0%                                       | 5                                  | 0.00                                  |
| Behavior Management (threshold = 0)              |                                   | 100%                                     | 4                                  | 4.00                                  |
| Incentives Total                                 | 10.09                             |                                          |                                    | 29.99                                 |