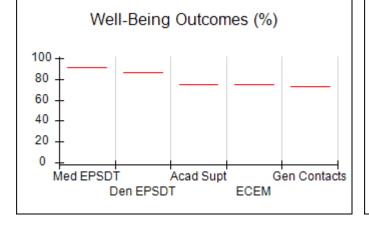

# Performance-Based Placement Measures RBWO Provider GA+SCORECARD - CCI

| Provider/Program Name: A Friend's House - (563) - CCI |                                    |                                          |                                    |                                       |  |
|-------------------------------------------------------|------------------------------------|------------------------------------------|------------------------------------|---------------------------------------|--|
| 111 Henry Pkwy., McDonough, GA 30                     | 0253                               | Quarterly Sco                            | ores (Grades)                      | Current Quarter Score<br>(Grade)      |  |
| Phone: 678-432-1630                                   |                                    | Q1: 106.75 (A+)                          | Q2: 102.90 (A+)                    | 103.34%                               |  |
| Vendor ID# 35215                                      |                                    | Q3: 99.68 (A+)                           | Q4: 103.34 (A+)                    | (A+)                                  |  |
| Program Census Information:                           |                                    | # Children in Care During<br>Quarter: 19 | # Placements During<br>Quarter: 19 | # Children in Care On<br>Last Day: 17 |  |
|                                                       | Avg<br>Performance All<br>CCIs (%) | Provider<br>Performance (%)*             | Possible Points<br>(Weight)        | Provider Points<br>Earned             |  |
| OPM Monitoring Reviews                                |                                    |                                          |                                    |                                       |  |
| Annual Comprehensive Reviews                          | 84%                                | 99%                                      | 25                                 | 24.73                                 |  |
| Safety Reviews                                        | 90%                                | 100%                                     | 15                                 | 15.00                                 |  |
| Monitoring Sub-Total                                  |                                    |                                          | 40                                 | 39.73                                 |  |
| CCI Safety Outcomes                                   |                                    |                                          |                                    |                                       |  |
| Incidence of Maltreatment                             | 0.17%                              | No Substantiated<br>Reports              | 10                                 | 10.00                                 |  |
| Staff Training/Foundations                            | 58%                                | 72%                                      | 5                                  | 3.60                                  |  |
| Staff Safety Checks                                   | 91%                                | 100%                                     | 5                                  | 5.00                                  |  |
| Safety Sub-Total                                      |                                    |                                          | 20                                 | 18.60                                 |  |
| CCI Permanency Outcomes                               |                                    |                                          |                                    |                                       |  |
| Placement Stability                                   | 91%                                | 95%                                      | 15                                 | 14.25                                 |  |
| Permanency Sub-Total                                  |                                    |                                          | 15                                 | 14.25                                 |  |
| CCI Well-Being Outcomes                               |                                    |                                          |                                    |                                       |  |
| EPSDT Medical Visits                                  | 92%                                | 100%                                     | 4                                  | 4.00                                  |  |
| EPSDT Dental Visits                                   | 86%                                | 94%                                      | 4                                  | 3.76                                  |  |
| Academic Supports                                     | 75%                                | 95%                                      | 3                                  | 2.85                                  |  |
| Provider ECEM Visits                                  | 75%                                | 79%                                      | 7                                  | 5.53                                  |  |
| Provider General Contacts                             | 73%                                | 66%                                      | 7                                  | 4.62                                  |  |
| Placements with Siblings                              | 36%                                | 80%                                      | Not Scored                         | Not Scored                            |  |
| Placements within Legal County                        | 14%                                | 27%                                      | Not Scored                         | Not Scored                            |  |
| Well-Being Sub-Total                                  |                                    |                                          | 25                                 | 20.76                                 |  |
| *Performance calculation descriptions can b           | e found in the FY 20°              | 19 RBWO PBP Measureme                    | ents and Standards Guide           |                                       |  |