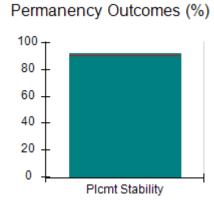

# Performance-Based Placement Measures RBWO Provider GA+SCORECARD - CCI

| Provider/Program Name: A Friend's House - (563) - CCI |                                    |                                          |                                    |                                       |  |
|-------------------------------------------------------|------------------------------------|------------------------------------------|------------------------------------|---------------------------------------|--|
| 111 Henry Pkwy., McDonough, GA 30                     | 0253                               | Quarterly Sco                            | ores (Grades)                      | Current Quarter Score<br>(Grade)      |  |
| Phone: 678-432-1630                                   |                                    | Q1: 106.75 (A+)                          | Q2: 102.90 (A+)                    | 103.34%                               |  |
| Vendor ID# 35215                                      |                                    | Q3: 99.68 (A+)                           | Q4: 103.34 (A+)                    | (A+)                                  |  |
| Program Census Information:                           |                                    | # Children in Care During<br>Quarter: 19 | # Placements During<br>Quarter: 19 | # Children in Care On<br>Last Day: 17 |  |
|                                                       | Avg<br>Performance All<br>CCIs (%) | Provider<br>Performance (%)*             | Possible Points<br>(Weight)        | Provider Points<br>Earned             |  |
| OPM Monitoring Reviews                                |                                    |                                          |                                    |                                       |  |
| Annual Comprehensive Reviews                          | 84%                                | 99%                                      | 25                                 | 24.73                                 |  |
| Safety Reviews                                        | 90%                                | 100%                                     | 15                                 | 15.00                                 |  |
| Monitoring Sub-Total                                  |                                    |                                          | 40                                 | 39.73                                 |  |
| CCI Safety Outcomes                                   |                                    |                                          |                                    |                                       |  |
| Incidence of Maltreatment                             | 0.17%                              | No Substantiated<br>Reports              | 10                                 | 10.00                                 |  |
| Staff Training/Foundations                            | 58%                                | 72%                                      | 5                                  | 3.60                                  |  |
| Staff Safety Checks                                   | 91%                                | 100%                                     | 5                                  | 5.00                                  |  |
| Safety Sub-Total                                      |                                    |                                          | 20                                 | 18.60                                 |  |
| CCI Permanency Outcomes                               |                                    |                                          |                                    |                                       |  |
| Placement Stability                                   | 91%                                | 95%                                      | 15                                 | 14.25                                 |  |
| Permanency Sub-Total                                  |                                    |                                          | 15                                 | 14.25                                 |  |
| CCI Well-Being Outcomes                               |                                    |                                          |                                    |                                       |  |
| EPSDT Medical Visits                                  | 92%                                | 100%                                     | 4                                  | 4.00                                  |  |
| EPSDT Dental Visits                                   | 86%                                | 94%                                      | 4                                  | 3.76                                  |  |
| Academic Supports                                     | 75%                                | 95%                                      | 3                                  | 2.85                                  |  |
| Provider ECEM Visits                                  | 75%                                | 79%                                      | 7                                  | 5.53                                  |  |
| Provider General Contacts                             | 73%                                | 66%                                      | 7                                  | 4.62                                  |  |
| Placements with Siblings                              | 36%                                | 80%                                      | Not Scored                         | Not Scored                            |  |
| Placements within Legal County                        | 14%                                | 27%                                      | Not Scored                         | Not Scored                            |  |
| Well-Being Sub-Total                                  |                                    |                                          | 25                                 | 20.76                                 |  |
| *Performance calculation descriptions can b           | e found in the FY 20°              | 19 RBWO PBP Measureme                    | ents and Standards Guide           |                                       |  |