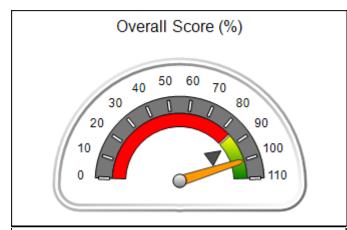

| Monitoring & Outcomes: Possible Points = 100 | Points Earned = 93.34 |           |
|----------------------------------------------|-----------------------|-----------|
| Score Before Incentives Credit 93            |                       | 93.34%    |
| Incentives Awarded 10.0                      |                       | 10.00 pts |
| PBP Verification N                           |                       | N/A pts   |
|                                              | Total Score           | 103.34%   |