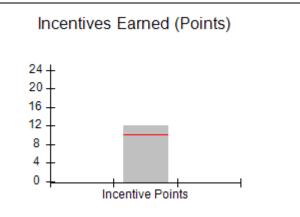

# Performance-Based Placement Measures RBWO Provider GA+SCORECARD - CCI

Report Quarter: Q4 FY2019

| Program Census Information:                      |                                   | # Children in Care During<br>Quarter: 19 | # Placements During<br>Quarter: 19 | # Children in Care On<br>Last Day: 17 |
|--------------------------------------------------|-----------------------------------|------------------------------------------|------------------------------------|---------------------------------------|
| CCI Incentive Credits                            | Avg Performance All CCIs (Points) | Provider<br>Performance (%)*             | Possible Points<br>(Weight)        | Provider Points<br>Earned             |
| Early EPSDT Medical Visits                       |                                   | 100%                                     | 2                                  | 2.00                                  |
| Early EPSDT Dental Visits                        |                                   | 91%                                      | 2                                  | 1.82                                  |
| Permanency Contacts                              |                                   | 21%                                      | 5                                  | 1.05                                  |
| Additional Academic Supports                     |                                   | 56%                                      | 2                                  | 1.12                                  |
| HS Grad/GED/Prof or Trade<br>Certificate/College |                                   | N/A                                      | 10/5/5/1                           | 20.00                                 |
| EYSS Agreement                                   |                                   | 0%                                       | 5                                  | 0.00                                  |
| Community Connections                            |                                   | 0%                                       | 4                                  | 0.00                                  |
| Active Agency Accreditation                      |                                   | 0%                                       | 4                                  | 0.00                                  |
| Staff Clinical Licensure                         |                                   | 0%                                       | 5                                  | 0.00                                  |
| Behavior Management (threshold = 0)              |                                   | 100%                                     | 4                                  | 4.00                                  |
| Incentives Total                                 | 10.09                             |                                          |                                    | 29.99                                 |