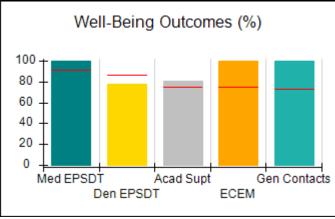

# Performance-Based Placement Measures RBWO Provider GA+SCORECARD - CCI

| Provider/Program Name: A Friend's House - (563) - CCI |                                    |                                          |                                    |                                       |  |
|-------------------------------------------------------|------------------------------------|------------------------------------------|------------------------------------|---------------------------------------|--|
| 111 Henry Pkwy., McDonough, GA 30                     | 0253                               | Quarterly Sco                            | ores (Grades)                      | Current Quarter Score<br>(Grade)      |  |
| Phone: 678-432-1630                                   |                                    | Q1: 106.75 (A+)                          | Q2: 102.90 (A+)                    | 103.34%                               |  |
| Vendor ID# 35215                                      |                                    | Q3: 99.68 (A+)                           | Q4: 103.34 (A+)                    | (A+)                                  |  |
| Program Census Information:                           |                                    | # Children in Care During<br>Quarter: 19 | # Placements During<br>Quarter: 19 | # Children in Care On<br>Last Day: 17 |  |
|                                                       | Avg<br>Performance All<br>CCIs (%) | Provider<br>Performance (%)*             | Possible Points<br>(Weight)        | Provider Points<br>Earned             |  |
| OPM Monitoring Reviews                                |                                    |                                          |                                    |                                       |  |
| Annual Comprehensive Reviews                          | 84%                                | 99%                                      | 25                                 | 24.73                                 |  |
| Safety Reviews                                        | 90%                                | 100%                                     | 15                                 | 15.00                                 |  |
| Monitoring Sub-Total                                  |                                    |                                          | 40                                 | 39.73                                 |  |
| CCI Safety Outcomes                                   |                                    |                                          |                                    |                                       |  |
| Incidence of Maltreatment                             | 0.17%                              | No Substantiated<br>Reports              | 10                                 | 10.00                                 |  |
| Staff Training/Foundations                            | 58%                                | 72%                                      | 5                                  | 3.60                                  |  |
| Staff Safety Checks                                   | 91%                                | 100%                                     | 5                                  | 5.00                                  |  |
| Safety Sub-Total                                      |                                    |                                          | 20                                 | 18.60                                 |  |
| CCI Permanency Outcomes                               |                                    |                                          |                                    |                                       |  |
| Placement Stability                                   | 91%                                | 95%                                      | 15                                 | 14.25                                 |  |
| Permanency Sub-Total                                  |                                    |                                          | 15                                 | 14.25                                 |  |
| CCI Well-Being Outcomes                               |                                    |                                          |                                    |                                       |  |
| EPSDT Medical Visits                                  | 92%                                | 100%                                     | 4                                  | 4.00                                  |  |
| EPSDT Dental Visits                                   | 86%                                | 94%                                      | 4                                  | 3.76                                  |  |
| Academic Supports                                     | 75%                                | 95%                                      | 3                                  | 2.85                                  |  |
| Provider ECEM Visits                                  | 75%                                | 79%                                      | 7                                  | 5.53                                  |  |
| Provider General Contacts                             | 73%                                | 66%                                      | 7                                  | 4.62                                  |  |
| Placements with Siblings                              | 36%                                | 80%                                      | Not Scored                         | Not Scored                            |  |
| Placements within Legal County                        | 14%                                | 27%                                      | Not Scored                         | Not Scored                            |  |
| Well-Being Sub-Total                                  |                                    |                                          | 25                                 | 20.76                                 |  |
| *Performance calculation descriptions can b           | e found in the FY 20°              | 19 RBWO PBP Measureme                    | ents and Standards Guide           |                                       |  |