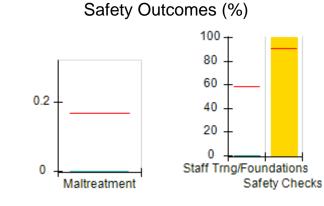

# Performance-Based Placement Measures RBWO Provider GA+SCORECARD - CCI

| Provider/Program Name: A Friend's House - (563) - CCI |                                    |                                          |                                    |                                       |  |
|-------------------------------------------------------|------------------------------------|------------------------------------------|------------------------------------|---------------------------------------|--|
| 111 Henry Pkwy., McDonough, GA 30                     | 0253                               | Quarterly Sco                            | ores (Grades)                      | Current Quarter Score<br>(Grade)      |  |
| Phone: 678-432-1630                                   |                                    | Q1: 106.75 (A+)                          | Q2: 102.90 (A+)                    | 103.34%                               |  |
| Vendor ID# 35215                                      |                                    | Q3: 99.68 (A+)                           | Q4: 103.34 (A+)                    | (A+)                                  |  |
| Program Census Information:                           |                                    | # Children in Care During<br>Quarter: 19 | # Placements During<br>Quarter: 19 | # Children in Care On<br>Last Day: 17 |  |
|                                                       | Avg<br>Performance All<br>CCIs (%) | Provider<br>Performance (%)*             | Possible Points<br>(Weight)        | Provider Points<br>Earned             |  |
| OPM Monitoring Reviews                                |                                    |                                          |                                    |                                       |  |
| Annual Comprehensive Reviews                          | 84%                                | 99%                                      | 25                                 | 24.73                                 |  |
| Safety Reviews                                        | 90%                                | 100%                                     | 15                                 | 15.00                                 |  |
| Monitoring Sub-Total                                  |                                    |                                          | 40                                 | 39.73                                 |  |
| CCI Safety Outcomes                                   |                                    |                                          |                                    |                                       |  |
| Incidence of Maltreatment                             | 0.17%                              | No Substantiated<br>Reports              | 10                                 | 10.00                                 |  |
| Staff Training/Foundations                            | 58%                                | 72%                                      | 5                                  | 3.60                                  |  |
| Staff Safety Checks                                   | 91%                                | 100%                                     | 5                                  | 5.00                                  |  |
| Safety Sub-Total                                      |                                    |                                          | 20                                 | 18.60                                 |  |
| CCI Permanency Outcomes                               |                                    |                                          |                                    |                                       |  |
| Placement Stability                                   | 91%                                | 95%                                      | 15                                 | 14.25                                 |  |
| Permanency Sub-Total                                  |                                    |                                          | 15                                 | 14.25                                 |  |
| CCI Well-Being Outcomes                               |                                    |                                          |                                    |                                       |  |
| EPSDT Medical Visits                                  | 92%                                | 100%                                     | 4                                  | 4.00                                  |  |
| EPSDT Dental Visits                                   | 86%                                | 94%                                      | 4                                  | 3.76                                  |  |
| Academic Supports                                     | 75%                                | 95%                                      | 3                                  | 2.85                                  |  |
| Provider ECEM Visits                                  | 75%                                | 79%                                      | 7                                  | 5.53                                  |  |
| Provider General Contacts                             | 73%                                | 66%                                      | 7                                  | 4.62                                  |  |
| Placements with Siblings                              | 36%                                | 80%                                      | Not Scored                         | Not Scored                            |  |
| Placements within Legal County                        | 14%                                | 27%                                      | Not Scored                         | Not Scored                            |  |
| Well-Being Sub-Total                                  |                                    |                                          | 25                                 | 20.76                                 |  |
| *Performance calculation descriptions can b           | e found in the FY 20°              | 19 RBWO PBP Measureme                    | ents and Standards Guide           |                                       |  |