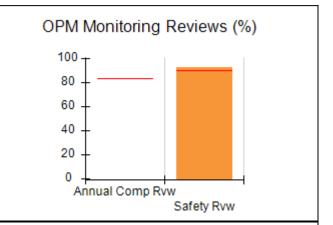

# Performance-Based Placement Measures RBWO Provider GA+SCORECARD - CCI

| Provider/Program Name: A Friend's House - (563) - CCI |                                    |                                          |                                    |                                       |  |
|-------------------------------------------------------|------------------------------------|------------------------------------------|------------------------------------|---------------------------------------|--|
| 111 Henry Pkwy., McDonough, GA 30                     | 0253                               | Quarterly Sco                            | ores (Grades)                      | Current Quarter Score<br>(Grade)      |  |
| Phone: 678-432-1630                                   |                                    | Q1: 106.75 (A+)                          | Q2: 102.90 (A+)                    | 103.34%                               |  |
| Vendor ID# 35215                                      |                                    | Q3: 99.68 (A+)                           | Q4: 103.34 (A+)                    | (A+)                                  |  |
| Program Census Information:                           |                                    | # Children in Care During<br>Quarter: 19 | # Placements During<br>Quarter: 19 | # Children in Care On<br>Last Day: 17 |  |
|                                                       | Avg<br>Performance All<br>CCIs (%) | Provider<br>Performance (%)*             | Possible Points<br>(Weight)        | Provider Points<br>Earned             |  |
| OPM Monitoring Reviews                                |                                    |                                          |                                    |                                       |  |
| Annual Comprehensive Reviews                          | 84%                                | 99%                                      | 25                                 | 24.73                                 |  |
| Safety Reviews                                        | 90%                                | 100%                                     | 15                                 | 15.00                                 |  |
| Monitoring Sub-Total                                  |                                    |                                          | 40                                 | 39.73                                 |  |
| CCI Safety Outcomes                                   |                                    |                                          |                                    |                                       |  |
| Incidence of Maltreatment                             | 0.17%                              | No Substantiated<br>Reports              | 10                                 | 10.00                                 |  |
| Staff Training/Foundations                            | 58%                                | 72%                                      | 5                                  | 3.60                                  |  |
| Staff Safety Checks                                   | 91%                                | 100%                                     | 5                                  | 5.00                                  |  |
| Safety Sub-Total                                      |                                    |                                          | 20                                 | 18.60                                 |  |
| CCI Permanency Outcomes                               |                                    |                                          |                                    |                                       |  |
| Placement Stability                                   | 91%                                | 95%                                      | 15                                 | 14.25                                 |  |
| Permanency Sub-Total                                  |                                    |                                          | 15                                 | 14.25                                 |  |
| CCI Well-Being Outcomes                               |                                    |                                          |                                    |                                       |  |
| EPSDT Medical Visits                                  | 92%                                | 100%                                     | 4                                  | 4.00                                  |  |
| EPSDT Dental Visits                                   | 86%                                | 94%                                      | 4                                  | 3.76                                  |  |
| Academic Supports                                     | 75%                                | 95%                                      | 3                                  | 2.85                                  |  |
| Provider ECEM Visits                                  | 75%                                | 79%                                      | 7                                  | 5.53                                  |  |
| Provider General Contacts                             | 73%                                | 66%                                      | 7                                  | 4.62                                  |  |
| Placements with Siblings                              | 36%                                | 80%                                      | Not Scored                         | Not Scored                            |  |
| Placements within Legal County                        | 14%                                | 27%                                      | Not Scored                         | Not Scored                            |  |
| Well-Being Sub-Total                                  |                                    |                                          | 25                                 | 20.76                                 |  |
| *Performance calculation descriptions can b           | e found in the FY 20°              | 19 RBWO PBP Measureme                    | ents and Standards Guide           |                                       |  |