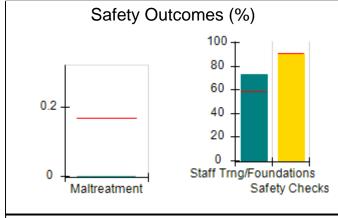

# Performance-Based Placement Measures RBWO Provider GA+SCORECARD - CCI

| Provider/Program Name: A Friend's House - (563) - CCI |                                    |                                          |                                    |                                       |  |
|-------------------------------------------------------|------------------------------------|------------------------------------------|------------------------------------|---------------------------------------|--|
| 111 Henry Pkwy., McDonough, GA 30                     | 0253                               | Quarterly Sco                            | ores (Grades)                      | Current Quarter Score<br>(Grade)      |  |
| Phone: 678-432-1630                                   |                                    | Q1: 106.75 (A+)                          | Q2: 102.90 (A+)                    | 103.34%                               |  |
| Vendor ID# 35215                                      |                                    | Q3: 99.68 (A+)                           | Q4: 103.34 (A+)                    | (A+)                                  |  |
| Program Census Information:                           |                                    | # Children in Care During<br>Quarter: 19 | # Placements During<br>Quarter: 19 | # Children in Care On<br>Last Day: 17 |  |
|                                                       | Avg<br>Performance All<br>CCIs (%) | Provider<br>Performance (%)*             | Possible Points<br>(Weight)        | Provider Points<br>Earned             |  |
| OPM Monitoring Reviews                                |                                    |                                          |                                    |                                       |  |
| Annual Comprehensive Reviews                          | 84%                                | 99%                                      | 25                                 | 24.73                                 |  |
| Safety Reviews                                        | 90%                                | 100%                                     | 15                                 | 15.00                                 |  |
| Monitoring Sub-Total                                  |                                    |                                          | 40                                 | 39.73                                 |  |
| CCI Safety Outcomes                                   |                                    |                                          |                                    |                                       |  |
| Incidence of Maltreatment                             | 0.17%                              | No Substantiated<br>Reports              | 10                                 | 10.00                                 |  |
| Staff Training/Foundations                            | 58%                                | 72%                                      | 5                                  | 3.60                                  |  |
| Staff Safety Checks                                   | 91%                                | 100%                                     | 5                                  | 5.00                                  |  |
| Safety Sub-Total                                      |                                    |                                          | 20                                 | 18.60                                 |  |
| CCI Permanency Outcomes                               |                                    |                                          |                                    |                                       |  |
| Placement Stability                                   | 91%                                | 95%                                      | 15                                 | 14.25                                 |  |
| Permanency Sub-Total                                  |                                    |                                          | 15                                 | 14.25                                 |  |
| CCI Well-Being Outcomes                               |                                    |                                          |                                    |                                       |  |
| EPSDT Medical Visits                                  | 92%                                | 100%                                     | 4                                  | 4.00                                  |  |
| EPSDT Dental Visits                                   | 86%                                | 94%                                      | 4                                  | 3.76                                  |  |
| Academic Supports                                     | 75%                                | 95%                                      | 3                                  | 2.85                                  |  |
| Provider ECEM Visits                                  | 75%                                | 79%                                      | 7                                  | 5.53                                  |  |
| Provider General Contacts                             | 73%                                | 66%                                      | 7                                  | 4.62                                  |  |
| Placements with Siblings                              | 36%                                | 80%                                      | Not Scored                         | Not Scored                            |  |
| Placements within Legal County                        | 14%                                | 27%                                      | Not Scored                         | Not Scored                            |  |
| Well-Being Sub-Total                                  |                                    |                                          | 25                                 | 20.76                                 |  |
| *Performance calculation descriptions can b           | e found in the FY 20°              | 19 RBWO PBP Measureme                    | ents and Standards Guide           |                                       |  |