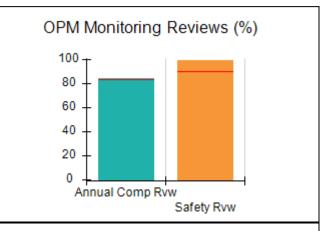

# Performance-Based Placement Measures RBWO Provider GA+SCORECARD - CCI

| Provider/Program Name: A Friend's House - (563) - CCI |                                    |                                          |                                    |                                       |  |
|-------------------------------------------------------|------------------------------------|------------------------------------------|------------------------------------|---------------------------------------|--|
| 111 Henry Pkwy., McDonough, GA 30                     | 0253                               | Quarterly Sco                            | ores (Grades)                      | Current Quarter Score<br>(Grade)      |  |
| Phone: 678-432-1630                                   |                                    | Q1: 106.75 (A+)                          | Q2: 102.90 (A+)                    | 103.34%                               |  |
| Vendor ID# 35215                                      |                                    | Q3: 99.68 (A+)                           | Q4: 103.34 (A+)                    | (A+)                                  |  |
| Program Census Information:                           |                                    | # Children in Care During<br>Quarter: 19 | # Placements During<br>Quarter: 19 | # Children in Care On<br>Last Day: 17 |  |
|                                                       | Avg<br>Performance All<br>CCIs (%) | Provider<br>Performance (%)*             | Possible Points<br>(Weight)        | Provider Points<br>Earned             |  |
| OPM Monitoring Reviews                                |                                    |                                          |                                    |                                       |  |
| Annual Comprehensive Reviews                          | 84%                                | 99%                                      | 25                                 | 24.73                                 |  |
| Safety Reviews                                        | 90%                                | 100%                                     | 15                                 | 15.00                                 |  |
| Monitoring Sub-Total                                  |                                    |                                          | 40                                 | 39.73                                 |  |
| CCI Safety Outcomes                                   |                                    |                                          |                                    |                                       |  |
| Incidence of Maltreatment                             | 0.17%                              | No Substantiated<br>Reports              | 10                                 | 10.00                                 |  |
| Staff Training/Foundations                            | 58%                                | 72%                                      | 5                                  | 3.60                                  |  |
| Staff Safety Checks                                   | 91%                                | 100%                                     | 5                                  | 5.00                                  |  |
| Safety Sub-Total                                      |                                    |                                          | 20                                 | 18.60                                 |  |
| CCI Permanency Outcomes                               |                                    |                                          |                                    |                                       |  |
| Placement Stability                                   | 91%                                | 95%                                      | 15                                 | 14.25                                 |  |
| Permanency Sub-Total                                  |                                    |                                          | 15                                 | 14.25                                 |  |
| CCI Well-Being Outcomes                               |                                    |                                          |                                    |                                       |  |
| EPSDT Medical Visits                                  | 92%                                | 100%                                     | 4                                  | 4.00                                  |  |
| EPSDT Dental Visits                                   | 86%                                | 94%                                      | 4                                  | 3.76                                  |  |
| Academic Supports                                     | 75%                                | 95%                                      | 3                                  | 2.85                                  |  |
| Provider ECEM Visits                                  | 75%                                | 79%                                      | 7                                  | 5.53                                  |  |
| Provider General Contacts                             | 73%                                | 66%                                      | 7                                  | 4.62                                  |  |
| Placements with Siblings                              | 36%                                | 80%                                      | Not Scored                         | Not Scored                            |  |
| Placements within Legal County                        | 14%                                | 27%                                      | Not Scored                         | Not Scored                            |  |
| Well-Being Sub-Total                                  |                                    |                                          | 25                                 | 20.76                                 |  |
| *Performance calculation descriptions can b           | e found in the FY 20°              | 19 RBWO PBP Measureme                    | ents and Standards Guide           |                                       |  |