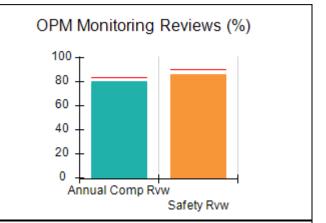

# Performance-Based Placement Measures RBWO Provider GA+SCORECARD - CCI

| Provider/Program Name: A Friend's House - (563) - CCI |                                    |                                          |                                    |                                       |  |
|-------------------------------------------------------|------------------------------------|------------------------------------------|------------------------------------|---------------------------------------|--|
| 111 Henry Pkwy., McDonough, GA 30                     | 0253                               | Quarterly Sco                            | ores (Grades)                      | Current Quarter Score<br>(Grade)      |  |
| Phone: 678-432-1630                                   |                                    | Q1: 106.75 (A+)                          | Q2: 102.90 (A+)                    | 103.34%                               |  |
| Vendor ID# 35215                                      |                                    | Q3: 99.68 (A+)                           | Q4: 103.34 (A+)                    | (A+)                                  |  |
| Program Census Information:                           |                                    | # Children in Care During<br>Quarter: 19 | # Placements During<br>Quarter: 19 | # Children in Care On<br>Last Day: 17 |  |
|                                                       | Avg<br>Performance All<br>CCIs (%) | Provider<br>Performance (%)*             | Possible Points<br>(Weight)        | Provider Points<br>Earned             |  |
| OPM Monitoring Reviews                                |                                    |                                          |                                    |                                       |  |
| Annual Comprehensive Reviews                          | 84%                                | 99%                                      | 25                                 | 24.73                                 |  |
| Safety Reviews                                        | 90%                                | 100%                                     | 15                                 | 15.00                                 |  |
| Monitoring Sub-Total                                  |                                    |                                          | 40                                 | 39.73                                 |  |
| CCI Safety Outcomes                                   |                                    |                                          |                                    |                                       |  |
| Incidence of Maltreatment                             | 0.17%                              | No Substantiated<br>Reports              | 10                                 | 10.00                                 |  |
| Staff Training/Foundations                            | 58%                                | 72%                                      | 5                                  | 3.60                                  |  |
| Staff Safety Checks                                   | 91%                                | 100%                                     | 5                                  | 5.00                                  |  |
| Safety Sub-Total                                      |                                    |                                          | 20                                 | 18.60                                 |  |
| CCI Permanency Outcomes                               |                                    |                                          |                                    |                                       |  |
| Placement Stability                                   | 91%                                | 95%                                      | 15                                 | 14.25                                 |  |
| Permanency Sub-Total                                  |                                    |                                          | 15                                 | 14.25                                 |  |
| CCI Well-Being Outcomes                               |                                    |                                          |                                    |                                       |  |
| EPSDT Medical Visits                                  | 92%                                | 100%                                     | 4                                  | 4.00                                  |  |
| EPSDT Dental Visits                                   | 86%                                | 94%                                      | 4                                  | 3.76                                  |  |
| Academic Supports                                     | 75%                                | 95%                                      | 3                                  | 2.85                                  |  |
| Provider ECEM Visits                                  | 75%                                | 79%                                      | 7                                  | 5.53                                  |  |
| Provider General Contacts                             | 73%                                | 66%                                      | 7                                  | 4.62                                  |  |
| Placements with Siblings                              | 36%                                | 80%                                      | Not Scored                         | Not Scored                            |  |
| Placements within Legal County                        | 14%                                | 27%                                      | Not Scored                         | Not Scored                            |  |
| Well-Being Sub-Total                                  |                                    |                                          | 25                                 | 20.76                                 |  |
| *Performance calculation descriptions can b           | e found in the FY 20°              | 19 RBWO PBP Measureme                    | ents and Standards Guide           |                                       |  |