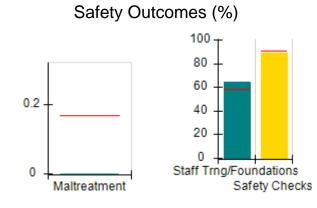

# Performance-Based Placement Measures RBWO Provider GA+SCORECARD - CCI

| Provider/Program Name: A Friend's House - (563) - CCI |                                    |                                          |                                    |                                       |  |
|-------------------------------------------------------|------------------------------------|------------------------------------------|------------------------------------|---------------------------------------|--|
| 111 Henry Pkwy., McDonough, GA 30                     | 0253                               | Quarterly Sco                            | ores (Grades)                      | Current Quarter Score<br>(Grade)      |  |
| Phone: 678-432-1630                                   |                                    | Q1: 106.75 (A+)                          | Q2: 102.90 (A+)                    | 103.34%                               |  |
| Vendor ID# 35215                                      |                                    | Q3: 99.68 (A+)                           | Q4: 103.34 (A+)                    | (A+)                                  |  |
| Program Census Information:                           |                                    | # Children in Care During<br>Quarter: 19 | # Placements During<br>Quarter: 19 | # Children in Care On<br>Last Day: 17 |  |
|                                                       | Avg<br>Performance All<br>CCIs (%) | Provider<br>Performance (%)*             | Possible Points<br>(Weight)        | Provider Points<br>Earned             |  |
| OPM Monitoring Reviews                                |                                    |                                          |                                    |                                       |  |
| Annual Comprehensive Reviews                          | 84%                                | 99%                                      | 25                                 | 24.73                                 |  |
| Safety Reviews                                        | 90%                                | 100%                                     | 15                                 | 15.00                                 |  |
| Monitoring Sub-Total                                  |                                    |                                          | 40                                 | 39.73                                 |  |
| CCI Safety Outcomes                                   |                                    |                                          |                                    |                                       |  |
| Incidence of Maltreatment                             | 0.17%                              | No Substantiated<br>Reports              | 10                                 | 10.00                                 |  |
| Staff Training/Foundations                            | 58%                                | 72%                                      | 5                                  | 3.60                                  |  |
| Staff Safety Checks                                   | 91%                                | 100%                                     | 5                                  | 5.00                                  |  |
| Safety Sub-Total                                      |                                    |                                          | 20                                 | 18.60                                 |  |
| CCI Permanency Outcomes                               |                                    |                                          |                                    |                                       |  |
| Placement Stability                                   | 91%                                | 95%                                      | 15                                 | 14.25                                 |  |
| Permanency Sub-Total                                  |                                    |                                          | 15                                 | 14.25                                 |  |
| CCI Well-Being Outcomes                               |                                    |                                          |                                    |                                       |  |
| EPSDT Medical Visits                                  | 92%                                | 100%                                     | 4                                  | 4.00                                  |  |
| EPSDT Dental Visits                                   | 86%                                | 94%                                      | 4                                  | 3.76                                  |  |
| Academic Supports                                     | 75%                                | 95%                                      | 3                                  | 2.85                                  |  |
| Provider ECEM Visits                                  | 75%                                | 79%                                      | 7                                  | 5.53                                  |  |
| Provider General Contacts                             | 73%                                | 66%                                      | 7                                  | 4.62                                  |  |
| Placements with Siblings                              | 36%                                | 80%                                      | Not Scored                         | Not Scored                            |  |
| Placements within Legal County                        | 14%                                | 27%                                      | Not Scored                         | Not Scored                            |  |
| Well-Being Sub-Total                                  |                                    |                                          | 25                                 | 20.76                                 |  |
| *Performance calculation descriptions can b           | e found in the FY 20°              | 19 RBWO PBP Measureme                    | ents and Standards Guide           |                                       |  |