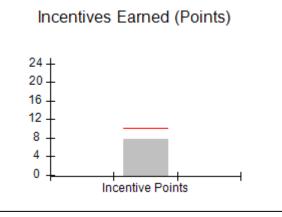

| Monitoring & Outcomes: Possible Points = 100 | Points Earned = 93.34 |           |
|----------------------------------------------|-----------------------|-----------|
| Score Before Incentives Credit 93            |                       | 93.34%    |
| Incentives Awarded 10.0                      |                       | 10.00 pts |
| PBP Verification N                           |                       | N/A pts   |
|                                              | Total Score           | 103.34%   |