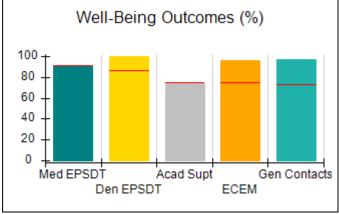

# Performance-Based Placement Measures RBWO Provider GA+SCORECARD - CCI

| Provider/Program Name: A Friend's House - (563) - CCI |                                    |                                          |                                    |                                       |  |
|-------------------------------------------------------|------------------------------------|------------------------------------------|------------------------------------|---------------------------------------|--|
| 111 Henry Pkwy., McDonough, GA 30                     | 0253                               | Quarterly Sco                            | ores (Grades)                      | Current Quarter Score<br>(Grade)      |  |
| Phone: 678-432-1630                                   |                                    | Q1: 106.75 (A+)                          | Q2: 102.90 (A+)                    | 103.34%                               |  |
| Vendor ID# 35215                                      |                                    | Q3: 99.68 (A+)                           | Q4: 103.34 (A+)                    | (A+)                                  |  |
| Program Census Information:                           |                                    | # Children in Care During<br>Quarter: 19 | # Placements During<br>Quarter: 19 | # Children in Care On<br>Last Day: 17 |  |
|                                                       | Avg<br>Performance All<br>CCIs (%) | Provider<br>Performance (%)*             | Possible Points<br>(Weight)        | Provider Points<br>Earned             |  |
| OPM Monitoring Reviews                                |                                    |                                          |                                    |                                       |  |
| Annual Comprehensive Reviews                          | 84%                                | 99%                                      | 25                                 | 24.73                                 |  |
| Safety Reviews                                        | 90%                                | 100%                                     | 15                                 | 15.00                                 |  |
| Monitoring Sub-Total                                  |                                    |                                          | 40                                 | 39.73                                 |  |
| CCI Safety Outcomes                                   |                                    |                                          |                                    |                                       |  |
| Incidence of Maltreatment                             | 0.17%                              | No Substantiated<br>Reports              | 10                                 | 10.00                                 |  |
| Staff Training/Foundations                            | 58%                                | 72%                                      | 5                                  | 3.60                                  |  |
| Staff Safety Checks                                   | 91%                                | 100%                                     | 5                                  | 5.00                                  |  |
| Safety Sub-Total                                      |                                    |                                          | 20                                 | 18.60                                 |  |
| CCI Permanency Outcomes                               |                                    |                                          |                                    |                                       |  |
| Placement Stability                                   | 91%                                | 95%                                      | 15                                 | 14.25                                 |  |
| Permanency Sub-Total                                  |                                    |                                          | 15                                 | 14.25                                 |  |
| CCI Well-Being Outcomes                               |                                    |                                          |                                    |                                       |  |
| EPSDT Medical Visits                                  | 92%                                | 100%                                     | 4                                  | 4.00                                  |  |
| EPSDT Dental Visits                                   | 86%                                | 94%                                      | 4                                  | 3.76                                  |  |
| Academic Supports                                     | 75%                                | 95%                                      | 3                                  | 2.85                                  |  |
| Provider ECEM Visits                                  | 75%                                | 79%                                      | 7                                  | 5.53                                  |  |
| Provider General Contacts                             | 73%                                | 66%                                      | 7                                  | 4.62                                  |  |
| Placements with Siblings                              | 36%                                | 80%                                      | Not Scored                         | Not Scored                            |  |
| Placements within Legal County                        | 14%                                | 27%                                      | Not Scored                         | Not Scored                            |  |
| Well-Being Sub-Total                                  |                                    |                                          | 25                                 | 20.76                                 |  |
| *Performance calculation descriptions can b           | e found in the FY 20°              | 19 RBWO PBP Measureme                    | ents and Standards Guide           |                                       |  |