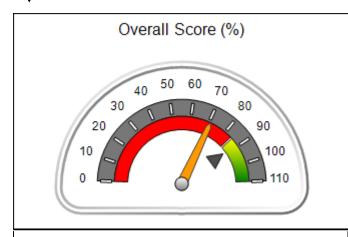

| Monitoring & Outcomes: Possible Points = 100 | Points Earned = 93.34 |           |
|----------------------------------------------|-----------------------|-----------|
| Score Before Incentives Credit 93            |                       | 93.34%    |
| Incentives Awarded 10.0                      |                       | 10.00 pts |
| PBP Verification N                           |                       | N/A pts   |
|                                              | Total Score           | 103.34%   |