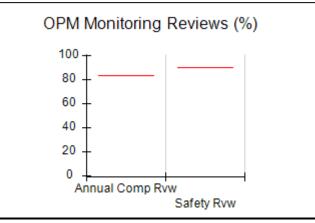

# Performance-Based Placement Measures RBWO Provider GA+SCORECARD - CCI

| Provider/Program Name: A Friend's House - (563) - CCI |                                    |                                          |                                    |                                       |  |
|-------------------------------------------------------|------------------------------------|------------------------------------------|------------------------------------|---------------------------------------|--|
| 111 Henry Pkwy., McDonough, GA 30                     | 0253                               | Quarterly Sco                            | ores (Grades)                      | Current Quarter Score<br>(Grade)      |  |
| Phone: 678-432-1630                                   |                                    | Q1: 106.75 (A+)                          | Q2: 102.90 (A+)                    | 103.34%                               |  |
| Vendor ID# 35215                                      |                                    | Q3: 99.68 (A+)                           | Q4: 103.34 (A+)                    | (A+)                                  |  |
| Program Census Information:                           |                                    | # Children in Care During<br>Quarter: 19 | # Placements During<br>Quarter: 19 | # Children in Care On<br>Last Day: 17 |  |
|                                                       | Avg<br>Performance All<br>CCIs (%) | Provider<br>Performance (%)*             | Possible Points<br>(Weight)        | Provider Points<br>Earned             |  |
| OPM Monitoring Reviews                                |                                    |                                          |                                    |                                       |  |
| Annual Comprehensive Reviews                          | 84%                                | 99%                                      | 25                                 | 24.73                                 |  |
| Safety Reviews                                        | 90%                                | 100%                                     | 15                                 | 15.00                                 |  |
| Monitoring Sub-Total                                  |                                    |                                          | 40                                 | 39.73                                 |  |
| CCI Safety Outcomes                                   |                                    |                                          |                                    |                                       |  |
| Incidence of Maltreatment                             | 0.17%                              | No Substantiated<br>Reports              | 10                                 | 10.00                                 |  |
| Staff Training/Foundations                            | 58%                                | 72%                                      | 5                                  | 3.60                                  |  |
| Staff Safety Checks                                   | 91%                                | 100%                                     | 5                                  | 5.00                                  |  |
| Safety Sub-Total                                      |                                    |                                          | 20                                 | 18.60                                 |  |
| CCI Permanency Outcomes                               |                                    |                                          |                                    |                                       |  |
| Placement Stability                                   | 91%                                | 95%                                      | 15                                 | 14.25                                 |  |
| Permanency Sub-Total                                  |                                    |                                          | 15                                 | 14.25                                 |  |
| CCI Well-Being Outcomes                               |                                    |                                          |                                    |                                       |  |
| EPSDT Medical Visits                                  | 92%                                | 100%                                     | 4                                  | 4.00                                  |  |
| EPSDT Dental Visits                                   | 86%                                | 94%                                      | 4                                  | 3.76                                  |  |
| Academic Supports                                     | 75%                                | 95%                                      | 3                                  | 2.85                                  |  |
| Provider ECEM Visits                                  | 75%                                | 79%                                      | 7                                  | 5.53                                  |  |
| Provider General Contacts                             | 73%                                | 66%                                      | 7                                  | 4.62                                  |  |
| Placements with Siblings                              | 36%                                | 80%                                      | Not Scored                         | Not Scored                            |  |
| Placements within Legal County                        | 14%                                | 27%                                      | Not Scored                         | Not Scored                            |  |
| Well-Being Sub-Total                                  |                                    |                                          | 25                                 | 20.76                                 |  |
| *Performance calculation descriptions can b           | e found in the FY 20°              | 19 RBWO PBP Measureme                    | ents and Standards Guide           |                                       |  |