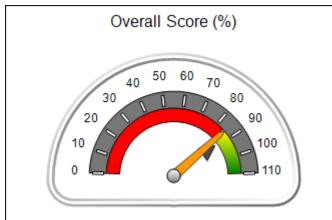

# Performance-Based Placement Measures RBWO Provider GA+SCORECARD - CCI

| Provider/Program Name: A Friend's House - (563) - CCI |                                    |                                          |                                    |                                       |  |
|-------------------------------------------------------|------------------------------------|------------------------------------------|------------------------------------|---------------------------------------|--|
| 111 Henry Pkwy., McDonough, GA 30                     | 0253                               | Quarterly Sco                            | ores (Grades)                      | Current Quarter Score<br>(Grade)      |  |
| Phone: 678-432-1630                                   |                                    | Q1: 106.75 (A+)                          | Q2: 102.90 (A+)                    | 103.34%                               |  |
| Vendor ID# 35215                                      |                                    | Q3: 99.68 (A+)                           | Q4: 103.34 (A+)                    | (A+)                                  |  |
| Program Census Information:                           |                                    | # Children in Care During<br>Quarter: 19 | # Placements During<br>Quarter: 19 | # Children in Care On<br>Last Day: 17 |  |
|                                                       | Avg<br>Performance All<br>CCIs (%) | Provider<br>Performance (%)*             | Possible Points<br>(Weight)        | Provider Points<br>Earned             |  |
| OPM Monitoring Reviews                                |                                    |                                          |                                    |                                       |  |
| Annual Comprehensive Reviews                          | 84%                                | 99%                                      | 25                                 | 24.73                                 |  |
| Safety Reviews                                        | 90%                                | 100%                                     | 15                                 | 15.00                                 |  |
| Monitoring Sub-Total                                  |                                    |                                          | 40                                 | 39.73                                 |  |
| CCI Safety Outcomes                                   |                                    |                                          |                                    |                                       |  |
| Incidence of Maltreatment                             | 0.17%                              | No Substantiated<br>Reports              | 10                                 | 10.00                                 |  |
| Staff Training/Foundations                            | 58%                                | 72%                                      | 5                                  | 3.60                                  |  |
| Staff Safety Checks                                   | 91%                                | 100%                                     | 5                                  | 5.00                                  |  |
| Safety Sub-Total                                      |                                    |                                          | 20                                 | 18.60                                 |  |
| CCI Permanency Outcomes                               |                                    |                                          |                                    |                                       |  |
| Placement Stability                                   | 91%                                | 95%                                      | 15                                 | 14.25                                 |  |
| Permanency Sub-Total                                  |                                    |                                          | 15                                 | 14.25                                 |  |
| CCI Well-Being Outcomes                               |                                    |                                          |                                    |                                       |  |
| EPSDT Medical Visits                                  | 92%                                | 100%                                     | 4                                  | 4.00                                  |  |
| EPSDT Dental Visits                                   | 86%                                | 94%                                      | 4                                  | 3.76                                  |  |
| Academic Supports                                     | 75%                                | 95%                                      | 3                                  | 2.85                                  |  |
| Provider ECEM Visits                                  | 75%                                | 79%                                      | 7                                  | 5.53                                  |  |
| Provider General Contacts                             | 73%                                | 66%                                      | 7                                  | 4.62                                  |  |
| Placements with Siblings                              | 36%                                | 80%                                      | Not Scored                         | Not Scored                            |  |
| Placements within Legal County                        | 14%                                | 27%                                      | Not Scored                         | Not Scored                            |  |
| Well-Being Sub-Total                                  |                                    |                                          | 25                                 | 20.76                                 |  |
| *Performance calculation descriptions can b           | e found in the FY 20°              | 19 RBWO PBP Measureme                    | ents and Standards Guide           |                                       |  |