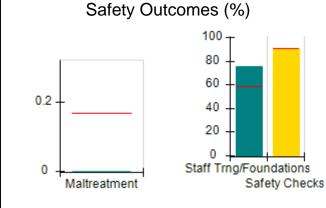

# Performance-Based Placement Measures RBWO Provider GA+SCORECARD - CCI

| Provider/Program Name: A Friend's House - (563) - CCI |                                    |                                          |                                    |                                       |  |
|-------------------------------------------------------|------------------------------------|------------------------------------------|------------------------------------|---------------------------------------|--|
| 111 Henry Pkwy., McDonough, GA 30                     | 0253                               | Quarterly Sco                            | ores (Grades)                      | Current Quarter Score<br>(Grade)      |  |
| Phone: 678-432-1630                                   |                                    | Q1: 106.75 (A+)                          | Q2: 102.90 (A+)                    | 103.34%                               |  |
| Vendor ID# 35215                                      |                                    | Q3: 99.68 (A+)                           | Q4: 103.34 (A+)                    | (A+)                                  |  |
| Program Census Information:                           |                                    | # Children in Care During<br>Quarter: 19 | # Placements During<br>Quarter: 19 | # Children in Care On<br>Last Day: 17 |  |
|                                                       | Avg<br>Performance All<br>CCIs (%) | Provider<br>Performance (%)*             | Possible Points<br>(Weight)        | Provider Points<br>Earned             |  |
| OPM Monitoring Reviews                                |                                    |                                          |                                    |                                       |  |
| Annual Comprehensive Reviews                          | 84%                                | 99%                                      | 25                                 | 24.73                                 |  |
| Safety Reviews                                        | 90%                                | 100%                                     | 15                                 | 15.00                                 |  |
| Monitoring Sub-Total                                  |                                    |                                          | 40                                 | 39.73                                 |  |
| CCI Safety Outcomes                                   |                                    |                                          |                                    |                                       |  |
| Incidence of Maltreatment                             | 0.17%                              | No Substantiated<br>Reports              | 10                                 | 10.00                                 |  |
| Staff Training/Foundations                            | 58%                                | 72%                                      | 5                                  | 3.60                                  |  |
| Staff Safety Checks                                   | 91%                                | 100%                                     | 5                                  | 5.00                                  |  |
| Safety Sub-Total                                      |                                    |                                          | 20                                 | 18.60                                 |  |
| CCI Permanency Outcomes                               |                                    |                                          |                                    |                                       |  |
| Placement Stability                                   | 91%                                | 95%                                      | 15                                 | 14.25                                 |  |
| Permanency Sub-Total                                  |                                    |                                          | 15                                 | 14.25                                 |  |
| CCI Well-Being Outcomes                               |                                    |                                          |                                    |                                       |  |
| EPSDT Medical Visits                                  | 92%                                | 100%                                     | 4                                  | 4.00                                  |  |
| EPSDT Dental Visits                                   | 86%                                | 94%                                      | 4                                  | 3.76                                  |  |
| Academic Supports                                     | 75%                                | 95%                                      | 3                                  | 2.85                                  |  |
| Provider ECEM Visits                                  | 75%                                | 79%                                      | 7                                  | 5.53                                  |  |
| Provider General Contacts                             | 73%                                | 66%                                      | 7                                  | 4.62                                  |  |
| Placements with Siblings                              | 36%                                | 80%                                      | Not Scored                         | Not Scored                            |  |
| Placements within Legal County                        | 14%                                | 27%                                      | Not Scored                         | Not Scored                            |  |
| Well-Being Sub-Total                                  |                                    |                                          | 25                                 | 20.76                                 |  |
| *Performance calculation descriptions can b           | e found in the FY 20°              | 19 RBWO PBP Measureme                    | ents and Standards Guide           |                                       |  |