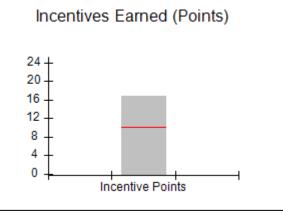

| Monitoring & Outcomes: Possible Points = 100 | Points Earned = 93.34 |           |
|----------------------------------------------|-----------------------|-----------|
| Score Before Incentives Credit 93            |                       | 93.34%    |
| Incentives Awarded 10.0                      |                       | 10.00 pts |
| PBP Verification N                           |                       | N/A pts   |
|                                              | Total Score           | 103.34%   |