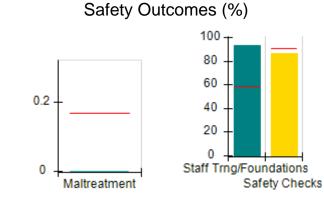

# Performance-Based Placement Measures RBWO Provider GA+SCORECARD - CCI

| Provider/Program Name: A Friend's House - (563) - CCI |                                    |                                          |                                    |                                       |  |
|-------------------------------------------------------|------------------------------------|------------------------------------------|------------------------------------|---------------------------------------|--|
| 111 Henry Pkwy., McDonough, GA 30                     | 0253                               | Quarterly Sco                            | ores (Grades)                      | Current Quarter Score<br>(Grade)      |  |
| Phone: 678-432-1630                                   |                                    | Q1: 106.75 (A+)                          | Q2: 102.90 (A+)                    | 103.34%                               |  |
| Vendor ID# 35215                                      |                                    | Q3: 99.68 (A+)                           | Q4: 103.34 (A+)                    | (A+)                                  |  |
| Program Census Information:                           |                                    | # Children in Care During<br>Quarter: 19 | # Placements During<br>Quarter: 19 | # Children in Care On<br>Last Day: 17 |  |
|                                                       | Avg<br>Performance All<br>CCIs (%) | Provider<br>Performance (%)*             | Possible Points<br>(Weight)        | Provider Points<br>Earned             |  |
| OPM Monitoring Reviews                                |                                    |                                          |                                    |                                       |  |
| Annual Comprehensive Reviews                          | 84%                                | 99%                                      | 25                                 | 24.73                                 |  |
| Safety Reviews                                        | 90%                                | 100%                                     | 15                                 | 15.00                                 |  |
| Monitoring Sub-Total                                  |                                    |                                          | 40                                 | 39.73                                 |  |
| CCI Safety Outcomes                                   |                                    |                                          |                                    |                                       |  |
| Incidence of Maltreatment                             | 0.17%                              | No Substantiated<br>Reports              | 10                                 | 10.00                                 |  |
| Staff Training/Foundations                            | 58%                                | 72%                                      | 5                                  | 3.60                                  |  |
| Staff Safety Checks                                   | 91%                                | 100%                                     | 5                                  | 5.00                                  |  |
| Safety Sub-Total                                      |                                    |                                          | 20                                 | 18.60                                 |  |
| CCI Permanency Outcomes                               |                                    |                                          |                                    |                                       |  |
| Placement Stability                                   | 91%                                | 95%                                      | 15                                 | 14.25                                 |  |
| Permanency Sub-Total                                  |                                    |                                          | 15                                 | 14.25                                 |  |
| CCI Well-Being Outcomes                               |                                    |                                          |                                    |                                       |  |
| EPSDT Medical Visits                                  | 92%                                | 100%                                     | 4                                  | 4.00                                  |  |
| EPSDT Dental Visits                                   | 86%                                | 94%                                      | 4                                  | 3.76                                  |  |
| Academic Supports                                     | 75%                                | 95%                                      | 3                                  | 2.85                                  |  |
| Provider ECEM Visits                                  | 75%                                | 79%                                      | 7                                  | 5.53                                  |  |
| Provider General Contacts                             | 73%                                | 66%                                      | 7                                  | 4.62                                  |  |
| Placements with Siblings                              | 36%                                | 80%                                      | Not Scored                         | Not Scored                            |  |
| Placements within Legal County                        | 14%                                | 27%                                      | Not Scored                         | Not Scored                            |  |
| Well-Being Sub-Total                                  |                                    |                                          | 25                                 | 20.76                                 |  |
| *Performance calculation descriptions can b           | e found in the FY 20°              | 19 RBWO PBP Measureme                    | ents and Standards Guide           |                                       |  |