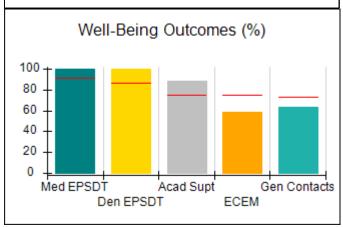

# Performance-Based Placement Measures RBWO Provider GA+SCORECARD - CCI

| Provider/Program Name: A Friend's House - (563) - CCI |                                    |                                          |                                    |                                       |  |
|-------------------------------------------------------|------------------------------------|------------------------------------------|------------------------------------|---------------------------------------|--|
| 111 Henry Pkwy., McDonough, GA 30                     | 0253                               | Quarterly Sco                            | ores (Grades)                      | Current Quarter Score<br>(Grade)      |  |
| Phone: 678-432-1630                                   |                                    | Q1: 106.75 (A+)                          | Q2: 102.90 (A+)                    | 103.34%                               |  |
| Vendor ID# 35215                                      |                                    | Q3: 99.68 (A+)                           | Q4: 103.34 (A+)                    | (A+)                                  |  |
| Program Census Information:                           |                                    | # Children in Care During<br>Quarter: 19 | # Placements During<br>Quarter: 19 | # Children in Care On<br>Last Day: 17 |  |
|                                                       | Avg<br>Performance All<br>CCIs (%) | Provider<br>Performance (%)*             | Possible Points<br>(Weight)        | Provider Points<br>Earned             |  |
| OPM Monitoring Reviews                                |                                    |                                          |                                    |                                       |  |
| Annual Comprehensive Reviews                          | 84%                                | 99%                                      | 25                                 | 24.73                                 |  |
| Safety Reviews                                        | 90%                                | 100%                                     | 15                                 | 15.00                                 |  |
| Monitoring Sub-Total                                  |                                    |                                          | 40                                 | 39.73                                 |  |
| CCI Safety Outcomes                                   |                                    |                                          |                                    |                                       |  |
| Incidence of Maltreatment                             | 0.17%                              | No Substantiated<br>Reports              | 10                                 | 10.00                                 |  |
| Staff Training/Foundations                            | 58%                                | 72%                                      | 5                                  | 3.60                                  |  |
| Staff Safety Checks                                   | 91%                                | 100%                                     | 5                                  | 5.00                                  |  |
| Safety Sub-Total                                      |                                    |                                          | 20                                 | 18.60                                 |  |
| CCI Permanency Outcomes                               |                                    |                                          |                                    |                                       |  |
| Placement Stability                                   | 91%                                | 95%                                      | 15                                 | 14.25                                 |  |
| Permanency Sub-Total                                  |                                    |                                          | 15                                 | 14.25                                 |  |
| CCI Well-Being Outcomes                               |                                    |                                          |                                    |                                       |  |
| EPSDT Medical Visits                                  | 92%                                | 100%                                     | 4                                  | 4.00                                  |  |
| EPSDT Dental Visits                                   | 86%                                | 94%                                      | 4                                  | 3.76                                  |  |
| Academic Supports                                     | 75%                                | 95%                                      | 3                                  | 2.85                                  |  |
| Provider ECEM Visits                                  | 75%                                | 79%                                      | 7                                  | 5.53                                  |  |
| Provider General Contacts                             | 73%                                | 66%                                      | 7                                  | 4.62                                  |  |
| Placements with Siblings                              | 36%                                | 80%                                      | Not Scored                         | Not Scored                            |  |
| Placements within Legal County                        | 14%                                | 27%                                      | Not Scored                         | Not Scored                            |  |
| Well-Being Sub-Total                                  |                                    |                                          | 25                                 | 20.76                                 |  |
| *Performance calculation descriptions can b           | e found in the FY 20°              | 19 RBWO PBP Measureme                    | ents and Standards Guide           |                                       |  |