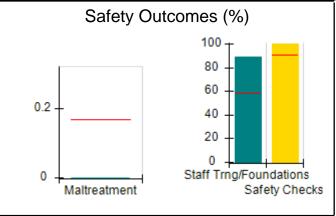

# Performance-Based Placement Measures RBWO Provider GA+SCORECARD - CCI

| Provider/Program Name: A Friend's House - (563) - CCI |                                    |                                          |                                    |                                       |  |
|-------------------------------------------------------|------------------------------------|------------------------------------------|------------------------------------|---------------------------------------|--|
| 111 Henry Pkwy., McDonough, GA 30                     | 0253                               | Quarterly Sco                            | ores (Grades)                      | Current Quarter Score<br>(Grade)      |  |
| Phone: 678-432-1630                                   |                                    | Q1: 106.75 (A+)                          | Q2: 102.90 (A+)                    | 103.34%                               |  |
| Vendor ID# 35215                                      |                                    | Q3: 99.68 (A+)                           | Q4: 103.34 (A+)                    | (A+)                                  |  |
| Program Census Information:                           |                                    | # Children in Care During<br>Quarter: 19 | # Placements During<br>Quarter: 19 | # Children in Care On<br>Last Day: 17 |  |
|                                                       | Avg<br>Performance All<br>CCIs (%) | Provider<br>Performance (%)*             | Possible Points<br>(Weight)        | Provider Points<br>Earned             |  |
| OPM Monitoring Reviews                                |                                    |                                          |                                    |                                       |  |
| Annual Comprehensive Reviews                          | 84%                                | 99%                                      | 25                                 | 24.73                                 |  |
| Safety Reviews                                        | 90%                                | 100%                                     | 15                                 | 15.00                                 |  |
| Monitoring Sub-Total                                  |                                    |                                          | 40                                 | 39.73                                 |  |
| CCI Safety Outcomes                                   |                                    |                                          |                                    |                                       |  |
| Incidence of Maltreatment                             | 0.17%                              | No Substantiated<br>Reports              | 10                                 | 10.00                                 |  |
| Staff Training/Foundations                            | 58%                                | 72%                                      | 5                                  | 3.60                                  |  |
| Staff Safety Checks                                   | 91%                                | 100%                                     | 5                                  | 5.00                                  |  |
| Safety Sub-Total                                      |                                    |                                          | 20                                 | 18.60                                 |  |
| CCI Permanency Outcomes                               |                                    |                                          |                                    |                                       |  |
| Placement Stability                                   | 91%                                | 95%                                      | 15                                 | 14.25                                 |  |
| Permanency Sub-Total                                  |                                    |                                          | 15                                 | 14.25                                 |  |
| CCI Well-Being Outcomes                               |                                    |                                          |                                    |                                       |  |
| EPSDT Medical Visits                                  | 92%                                | 100%                                     | 4                                  | 4.00                                  |  |
| EPSDT Dental Visits                                   | 86%                                | 94%                                      | 4                                  | 3.76                                  |  |
| Academic Supports                                     | 75%                                | 95%                                      | 3                                  | 2.85                                  |  |
| Provider ECEM Visits                                  | 75%                                | 79%                                      | 7                                  | 5.53                                  |  |
| Provider General Contacts                             | 73%                                | 66%                                      | 7                                  | 4.62                                  |  |
| Placements with Siblings                              | 36%                                | 80%                                      | Not Scored                         | Not Scored                            |  |
| Placements within Legal County                        | 14%                                | 27%                                      | Not Scored                         | Not Scored                            |  |
| Well-Being Sub-Total                                  |                                    |                                          | 25                                 | 20.76                                 |  |
| *Performance calculation descriptions can b           | e found in the FY 20°              | 19 RBWO PBP Measureme                    | ents and Standards Guide           |                                       |  |