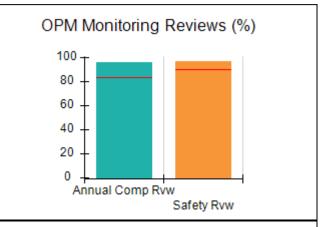

# Performance-Based Placement Measures RBWO Provider GA+SCORECARD - CCI

| Provider/Program Name: A Friend's House - (563) - CCI |                                    |                                          |                                    |                                       |  |
|-------------------------------------------------------|------------------------------------|------------------------------------------|------------------------------------|---------------------------------------|--|
| 111 Henry Pkwy., McDonough, GA 30                     | 0253                               | Quarterly Sco                            | ores (Grades)                      | Current Quarter Score<br>(Grade)      |  |
| Phone: 678-432-1630                                   |                                    | Q1: 106.75 (A+)                          | Q2: 102.90 (A+)                    | 103.34%                               |  |
| Vendor ID# 35215                                      |                                    | Q3: 99.68 (A+)                           | Q4: 103.34 (A+)                    | (A+)                                  |  |
| Program Census Information:                           |                                    | # Children in Care During<br>Quarter: 19 | # Placements During<br>Quarter: 19 | # Children in Care On<br>Last Day: 17 |  |
|                                                       | Avg<br>Performance All<br>CCIs (%) | Provider<br>Performance (%)*             | Possible Points<br>(Weight)        | Provider Points<br>Earned             |  |
| OPM Monitoring Reviews                                |                                    |                                          |                                    |                                       |  |
| Annual Comprehensive Reviews                          | 84%                                | 99%                                      | 25                                 | 24.73                                 |  |
| Safety Reviews                                        | 90%                                | 100%                                     | 15                                 | 15.00                                 |  |
| Monitoring Sub-Total                                  |                                    |                                          | 40                                 | 39.73                                 |  |
| CCI Safety Outcomes                                   |                                    |                                          |                                    |                                       |  |
| Incidence of Maltreatment                             | 0.17%                              | No Substantiated<br>Reports              | 10                                 | 10.00                                 |  |
| Staff Training/Foundations                            | 58%                                | 72%                                      | 5                                  | 3.60                                  |  |
| Staff Safety Checks                                   | 91%                                | 100%                                     | 5                                  | 5.00                                  |  |
| Safety Sub-Total                                      |                                    |                                          | 20                                 | 18.60                                 |  |
| CCI Permanency Outcomes                               |                                    |                                          |                                    |                                       |  |
| Placement Stability                                   | 91%                                | 95%                                      | 15                                 | 14.25                                 |  |
| Permanency Sub-Total                                  |                                    |                                          | 15                                 | 14.25                                 |  |
| CCI Well-Being Outcomes                               |                                    |                                          |                                    |                                       |  |
| EPSDT Medical Visits                                  | 92%                                | 100%                                     | 4                                  | 4.00                                  |  |
| EPSDT Dental Visits                                   | 86%                                | 94%                                      | 4                                  | 3.76                                  |  |
| Academic Supports                                     | 75%                                | 95%                                      | 3                                  | 2.85                                  |  |
| Provider ECEM Visits                                  | 75%                                | 79%                                      | 7                                  | 5.53                                  |  |
| Provider General Contacts                             | 73%                                | 66%                                      | 7                                  | 4.62                                  |  |
| Placements with Siblings                              | 36%                                | 80%                                      | Not Scored                         | Not Scored                            |  |
| Placements within Legal County                        | 14%                                | 27%                                      | Not Scored                         | Not Scored                            |  |
| Well-Being Sub-Total                                  |                                    |                                          | 25                                 | 20.76                                 |  |
| *Performance calculation descriptions can b           | e found in the FY 20°              | 19 RBWO PBP Measureme                    | ents and Standards Guide           |                                       |  |