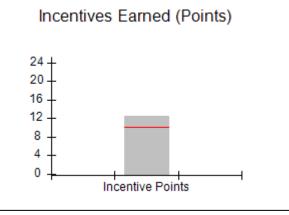

| Monitoring & Outcomes: Possible Points = 100 | Points Earned = 93.34 |           |
|----------------------------------------------|-----------------------|-----------|
| Score Before Incentives Credit 93            |                       | 93.34%    |
| Incentives Awarded 10.0                      |                       | 10.00 pts |
| PBP Verification N                           |                       | N/A pts   |
|                                              | Total Score           | 103.34%   |