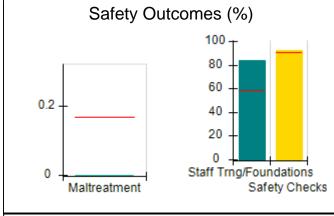

# Performance-Based Placement Measures RBWO Provider GA+SCORECARD - CCI

| Provider/Program Name: A Friend's House - (563) - CCI |                                    |                                          |                                    |                                       |  |
|-------------------------------------------------------|------------------------------------|------------------------------------------|------------------------------------|---------------------------------------|--|
| 111 Henry Pkwy., McDonough, GA 30                     | 0253                               | Quarterly Sco                            | ores (Grades)                      | Current Quarter Score<br>(Grade)      |  |
| Phone: 678-432-1630                                   |                                    | Q1: 106.75 (A+)                          | Q2: 102.90 (A+)                    | 103.34%                               |  |
| Vendor ID# 35215                                      |                                    | Q3: 99.68 (A+)                           | Q4: 103.34 (A+)                    | (A+)                                  |  |
| Program Census Information:                           |                                    | # Children in Care During<br>Quarter: 19 | # Placements During<br>Quarter: 19 | # Children in Care On<br>Last Day: 17 |  |
|                                                       | Avg<br>Performance All<br>CCIs (%) | Provider<br>Performance (%)*             | Possible Points<br>(Weight)        | Provider Points<br>Earned             |  |
| OPM Monitoring Reviews                                |                                    |                                          |                                    |                                       |  |
| Annual Comprehensive Reviews                          | 84%                                | 99%                                      | 25                                 | 24.73                                 |  |
| Safety Reviews                                        | 90%                                | 100%                                     | 15                                 | 15.00                                 |  |
| Monitoring Sub-Total                                  |                                    |                                          | 40                                 | 39.73                                 |  |
| CCI Safety Outcomes                                   |                                    |                                          |                                    |                                       |  |
| Incidence of Maltreatment                             | 0.17%                              | No Substantiated<br>Reports              | 10                                 | 10.00                                 |  |
| Staff Training/Foundations                            | 58%                                | 72%                                      | 5                                  | 3.60                                  |  |
| Staff Safety Checks                                   | 91%                                | 100%                                     | 5                                  | 5.00                                  |  |
| Safety Sub-Total                                      |                                    |                                          | 20                                 | 18.60                                 |  |
| CCI Permanency Outcomes                               |                                    |                                          |                                    |                                       |  |
| Placement Stability                                   | 91%                                | 95%                                      | 15                                 | 14.25                                 |  |
| Permanency Sub-Total                                  |                                    |                                          | 15                                 | 14.25                                 |  |
| CCI Well-Being Outcomes                               |                                    |                                          |                                    |                                       |  |
| EPSDT Medical Visits                                  | 92%                                | 100%                                     | 4                                  | 4.00                                  |  |
| EPSDT Dental Visits                                   | 86%                                | 94%                                      | 4                                  | 3.76                                  |  |
| Academic Supports                                     | 75%                                | 95%                                      | 3                                  | 2.85                                  |  |
| Provider ECEM Visits                                  | 75%                                | 79%                                      | 7                                  | 5.53                                  |  |
| Provider General Contacts                             | 73%                                | 66%                                      | 7                                  | 4.62                                  |  |
| Placements with Siblings                              | 36%                                | 80%                                      | Not Scored                         | Not Scored                            |  |
| Placements within Legal County                        | 14%                                | 27%                                      | Not Scored                         | Not Scored                            |  |
| Well-Being Sub-Total                                  |                                    |                                          | 25                                 | 20.76                                 |  |
| *Performance calculation descriptions can b           | e found in the FY 20°              | 19 RBWO PBP Measureme                    | ents and Standards Guide           |                                       |  |