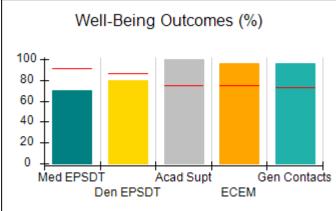

# Performance-Based Placement Measures RBWO Provider GA+SCORECARD - CCI

| Provider/Program Name: A Friend's House - (563) - CCI |                                    |                                          |                                    |                                       |  |
|-------------------------------------------------------|------------------------------------|------------------------------------------|------------------------------------|---------------------------------------|--|
| 111 Henry Pkwy., McDonough, GA 30                     | 0253                               | Quarterly Sco                            | ores (Grades)                      | Current Quarter Score<br>(Grade)      |  |
| Phone: 678-432-1630                                   |                                    | Q1: 106.75 (A+)                          | Q2: 102.90 (A+)                    | 103.34%                               |  |
| Vendor ID# 35215                                      |                                    | Q3: 99.68 (A+)                           | Q4: 103.34 (A+)                    | (A+)                                  |  |
| Program Census Information:                           |                                    | # Children in Care During<br>Quarter: 19 | # Placements During<br>Quarter: 19 | # Children in Care On<br>Last Day: 17 |  |
|                                                       | Avg<br>Performance All<br>CCIs (%) | Provider<br>Performance (%)*             | Possible Points<br>(Weight)        | Provider Points<br>Earned             |  |
| OPM Monitoring Reviews                                |                                    |                                          |                                    |                                       |  |
| Annual Comprehensive Reviews                          | 84%                                | 99%                                      | 25                                 | 24.73                                 |  |
| Safety Reviews                                        | 90%                                | 100%                                     | 15                                 | 15.00                                 |  |
| Monitoring Sub-Total                                  |                                    |                                          | 40                                 | 39.73                                 |  |
| CCI Safety Outcomes                                   |                                    |                                          |                                    |                                       |  |
| Incidence of Maltreatment                             | 0.17%                              | No Substantiated<br>Reports              | 10                                 | 10.00                                 |  |
| Staff Training/Foundations                            | 58%                                | 72%                                      | 5                                  | 3.60                                  |  |
| Staff Safety Checks                                   | 91%                                | 100%                                     | 5                                  | 5.00                                  |  |
| Safety Sub-Total                                      |                                    |                                          | 20                                 | 18.60                                 |  |
| CCI Permanency Outcomes                               |                                    |                                          |                                    |                                       |  |
| Placement Stability                                   | 91%                                | 95%                                      | 15                                 | 14.25                                 |  |
| Permanency Sub-Total                                  |                                    |                                          | 15                                 | 14.25                                 |  |
| CCI Well-Being Outcomes                               |                                    |                                          |                                    |                                       |  |
| EPSDT Medical Visits                                  | 92%                                | 100%                                     | 4                                  | 4.00                                  |  |
| EPSDT Dental Visits                                   | 86%                                | 94%                                      | 4                                  | 3.76                                  |  |
| Academic Supports                                     | 75%                                | 95%                                      | 3                                  | 2.85                                  |  |
| Provider ECEM Visits                                  | 75%                                | 79%                                      | 7                                  | 5.53                                  |  |
| Provider General Contacts                             | 73%                                | 66%                                      | 7                                  | 4.62                                  |  |
| Placements with Siblings                              | 36%                                | 80%                                      | Not Scored                         | Not Scored                            |  |
| Placements within Legal County                        | 14%                                | 27%                                      | Not Scored                         | Not Scored                            |  |
| Well-Being Sub-Total                                  |                                    |                                          | 25                                 | 20.76                                 |  |
| *Performance calculation descriptions can b           | e found in the FY 20°              | 19 RBWO PBP Measureme                    | ents and Standards Guide           |                                       |  |