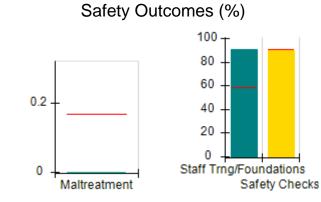

# Performance-Based Placement Measures RBWO Provider GA+SCORECARD - CCI

| Provider/Program Name: A Friend's House - (563) - CCI |                                    |                                          |                                    |                                       |  |
|-------------------------------------------------------|------------------------------------|------------------------------------------|------------------------------------|---------------------------------------|--|
| 111 Henry Pkwy., McDonough, GA 30                     | 0253                               | Quarterly Sco                            | ores (Grades)                      | Current Quarter Score<br>(Grade)      |  |
| Phone: 678-432-1630                                   |                                    | Q1: 106.75 (A+)                          | Q2: 102.90 (A+)                    | 103.34%                               |  |
| Vendor ID# 35215                                      |                                    | Q3: 99.68 (A+)                           | Q4: 103.34 (A+)                    | (A+)                                  |  |
| Program Census Information:                           |                                    | # Children in Care During<br>Quarter: 19 | # Placements During<br>Quarter: 19 | # Children in Care On<br>Last Day: 17 |  |
|                                                       | Avg<br>Performance All<br>CCIs (%) | Provider<br>Performance (%)*             | Possible Points<br>(Weight)        | Provider Points<br>Earned             |  |
| OPM Monitoring Reviews                                |                                    |                                          |                                    |                                       |  |
| Annual Comprehensive Reviews                          | 84%                                | 99%                                      | 25                                 | 24.73                                 |  |
| Safety Reviews                                        | 90%                                | 100%                                     | 15                                 | 15.00                                 |  |
| Monitoring Sub-Total                                  |                                    |                                          | 40                                 | 39.73                                 |  |
| CCI Safety Outcomes                                   |                                    |                                          |                                    |                                       |  |
| Incidence of Maltreatment                             | 0.17%                              | No Substantiated<br>Reports              | 10                                 | 10.00                                 |  |
| Staff Training/Foundations                            | 58%                                | 72%                                      | 5                                  | 3.60                                  |  |
| Staff Safety Checks                                   | 91%                                | 100%                                     | 5                                  | 5.00                                  |  |
| Safety Sub-Total                                      |                                    |                                          | 20                                 | 18.60                                 |  |
| CCI Permanency Outcomes                               |                                    |                                          |                                    |                                       |  |
| Placement Stability                                   | 91%                                | 95%                                      | 15                                 | 14.25                                 |  |
| Permanency Sub-Total                                  |                                    |                                          | 15                                 | 14.25                                 |  |
| CCI Well-Being Outcomes                               |                                    |                                          |                                    |                                       |  |
| EPSDT Medical Visits                                  | 92%                                | 100%                                     | 4                                  | 4.00                                  |  |
| EPSDT Dental Visits                                   | 86%                                | 94%                                      | 4                                  | 3.76                                  |  |
| Academic Supports                                     | 75%                                | 95%                                      | 3                                  | 2.85                                  |  |
| Provider ECEM Visits                                  | 75%                                | 79%                                      | 7                                  | 5.53                                  |  |
| Provider General Contacts                             | 73%                                | 66%                                      | 7                                  | 4.62                                  |  |
| Placements with Siblings                              | 36%                                | 80%                                      | Not Scored                         | Not Scored                            |  |
| Placements within Legal County                        | 14%                                | 27%                                      | Not Scored                         | Not Scored                            |  |
| Well-Being Sub-Total                                  |                                    |                                          | 25                                 | 20.76                                 |  |
| *Performance calculation descriptions can b           | e found in the FY 20°              | 19 RBWO PBP Measureme                    | ents and Standards Guide           |                                       |  |