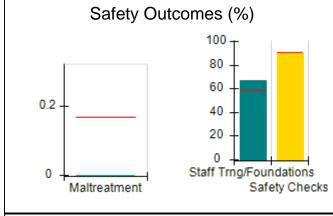

# Performance-Based Placement Measures RBWO Provider GA+SCORECARD - CCI

| Provider/Program Name: A Friend's House - (563) - CCI |                                    |                                          |                                    |                                       |  |
|-------------------------------------------------------|------------------------------------|------------------------------------------|------------------------------------|---------------------------------------|--|
| 111 Henry Pkwy., McDonough, GA 30                     | 0253                               | Quarterly Sco                            | ores (Grades)                      | Current Quarter Score<br>(Grade)      |  |
| Phone: 678-432-1630                                   |                                    | Q1: 106.75 (A+)                          | Q2: 102.90 (A+)                    | 103.34%                               |  |
| Vendor ID# 35215                                      |                                    | Q3: 99.68 (A+)                           | Q4: 103.34 (A+)                    | (A+)                                  |  |
| Program Census Information:                           |                                    | # Children in Care During<br>Quarter: 19 | # Placements During<br>Quarter: 19 | # Children in Care On<br>Last Day: 17 |  |
|                                                       | Avg<br>Performance All<br>CCIs (%) | Provider<br>Performance (%)*             | Possible Points<br>(Weight)        | Provider Points<br>Earned             |  |
| OPM Monitoring Reviews                                |                                    |                                          |                                    |                                       |  |
| Annual Comprehensive Reviews                          | 84%                                | 99%                                      | 25                                 | 24.73                                 |  |
| Safety Reviews                                        | 90%                                | 100%                                     | 15                                 | 15.00                                 |  |
| Monitoring Sub-Total                                  |                                    |                                          | 40                                 | 39.73                                 |  |
| CCI Safety Outcomes                                   |                                    |                                          |                                    |                                       |  |
| Incidence of Maltreatment                             | 0.17%                              | No Substantiated<br>Reports              | 10                                 | 10.00                                 |  |
| Staff Training/Foundations                            | 58%                                | 72%                                      | 5                                  | 3.60                                  |  |
| Staff Safety Checks                                   | 91%                                | 100%                                     | 5                                  | 5.00                                  |  |
| Safety Sub-Total                                      |                                    |                                          | 20                                 | 18.60                                 |  |
| CCI Permanency Outcomes                               |                                    |                                          |                                    |                                       |  |
| Placement Stability                                   | 91%                                | 95%                                      | 15                                 | 14.25                                 |  |
| Permanency Sub-Total                                  |                                    |                                          | 15                                 | 14.25                                 |  |
| CCI Well-Being Outcomes                               |                                    |                                          |                                    |                                       |  |
| EPSDT Medical Visits                                  | 92%                                | 100%                                     | 4                                  | 4.00                                  |  |
| EPSDT Dental Visits                                   | 86%                                | 94%                                      | 4                                  | 3.76                                  |  |
| Academic Supports                                     | 75%                                | 95%                                      | 3                                  | 2.85                                  |  |
| Provider ECEM Visits                                  | 75%                                | 79%                                      | 7                                  | 5.53                                  |  |
| Provider General Contacts                             | 73%                                | 66%                                      | 7                                  | 4.62                                  |  |
| Placements with Siblings                              | 36%                                | 80%                                      | Not Scored                         | Not Scored                            |  |
| Placements within Legal County                        | 14%                                | 27%                                      | Not Scored                         | Not Scored                            |  |
| Well-Being Sub-Total                                  |                                    |                                          | 25                                 | 20.76                                 |  |
| *Performance calculation descriptions can b           | e found in the FY 20°              | 19 RBWO PBP Measureme                    | ents and Standards Guide           |                                       |  |