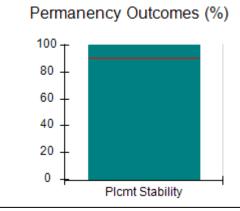

# Performance-Based Placement Measures RBWO Provider GA+SCORECARD - CCI

| Provider/Program Name: A Friend's House - (563) - CCI |                                    |                                          |                                    |                                       |  |
|-------------------------------------------------------|------------------------------------|------------------------------------------|------------------------------------|---------------------------------------|--|
| 111 Henry Pkwy., McDonough, GA 30                     | 0253                               | Quarterly Sco                            | ores (Grades)                      | Current Quarter Score<br>(Grade)      |  |
| Phone: 678-432-1630                                   |                                    | Q1: 106.75 (A+)                          | Q2: 102.90 (A+)                    | 103.34%                               |  |
| Vendor ID# 35215                                      |                                    | Q3: 99.68 (A+)                           | Q4: 103.34 (A+)                    | (A+)                                  |  |
| Program Census Information:                           |                                    | # Children in Care During<br>Quarter: 19 | # Placements During<br>Quarter: 19 | # Children in Care On<br>Last Day: 17 |  |
|                                                       | Avg<br>Performance All<br>CCIs (%) | Provider<br>Performance (%)*             | Possible Points<br>(Weight)        | Provider Points<br>Earned             |  |
| OPM Monitoring Reviews                                |                                    |                                          |                                    |                                       |  |
| Annual Comprehensive Reviews                          | 84%                                | 99%                                      | 25                                 | 24.73                                 |  |
| Safety Reviews                                        | 90%                                | 100%                                     | 15                                 | 15.00                                 |  |
| Monitoring Sub-Total                                  |                                    |                                          | 40                                 | 39.73                                 |  |
| CCI Safety Outcomes                                   |                                    |                                          |                                    |                                       |  |
| Incidence of Maltreatment                             | 0.17%                              | No Substantiated<br>Reports              | 10                                 | 10.00                                 |  |
| Staff Training/Foundations                            | 58%                                | 72%                                      | 5                                  | 3.60                                  |  |
| Staff Safety Checks                                   | 91%                                | 100%                                     | 5                                  | 5.00                                  |  |
| Safety Sub-Total                                      |                                    |                                          | 20                                 | 18.60                                 |  |
| CCI Permanency Outcomes                               |                                    |                                          |                                    |                                       |  |
| Placement Stability                                   | 91%                                | 95%                                      | 15                                 | 14.25                                 |  |
| Permanency Sub-Total                                  |                                    |                                          | 15                                 | 14.25                                 |  |
| CCI Well-Being Outcomes                               |                                    |                                          |                                    |                                       |  |
| EPSDT Medical Visits                                  | 92%                                | 100%                                     | 4                                  | 4.00                                  |  |
| EPSDT Dental Visits                                   | 86%                                | 94%                                      | 4                                  | 3.76                                  |  |
| Academic Supports                                     | 75%                                | 95%                                      | 3                                  | 2.85                                  |  |
| Provider ECEM Visits                                  | 75%                                | 79%                                      | 7                                  | 5.53                                  |  |
| Provider General Contacts                             | 73%                                | 66%                                      | 7                                  | 4.62                                  |  |
| Placements with Siblings                              | 36%                                | 80%                                      | Not Scored                         | Not Scored                            |  |
| Placements within Legal County                        | 14%                                | 27%                                      | Not Scored                         | Not Scored                            |  |
| Well-Being Sub-Total                                  |                                    |                                          | 25                                 | 20.76                                 |  |
| *Performance calculation descriptions can b           | e found in the FY 20°              | 19 RBWO PBP Measureme                    | ents and Standards Guide           |                                       |  |