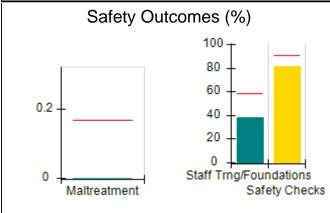

# Performance-Based Placement Measures RBWO Provider GA+SCORECARD - CCI

| Provider/Program Name: A Friend's House - (563) - CCI |                                    |                                          |                                    |                                       |  |
|-------------------------------------------------------|------------------------------------|------------------------------------------|------------------------------------|---------------------------------------|--|
| 111 Henry Pkwy., McDonough, GA 30                     | 0253                               | Quarterly Sco                            | ores (Grades)                      | Current Quarter Score<br>(Grade)      |  |
| Phone: 678-432-1630                                   |                                    | Q1: 106.75 (A+)                          | Q2: 102.90 (A+)                    | 103.34%                               |  |
| Vendor ID# 35215                                      |                                    | Q3: 99.68 (A+)                           | Q4: 103.34 (A+)                    | (A+)                                  |  |
| Program Census Information:                           |                                    | # Children in Care During<br>Quarter: 19 | # Placements During<br>Quarter: 19 | # Children in Care On<br>Last Day: 17 |  |
|                                                       | Avg<br>Performance All<br>CCIs (%) | Provider<br>Performance (%)*             | Possible Points<br>(Weight)        | Provider Points<br>Earned             |  |
| OPM Monitoring Reviews                                |                                    |                                          |                                    |                                       |  |
| Annual Comprehensive Reviews                          | 84%                                | 99%                                      | 25                                 | 24.73                                 |  |
| Safety Reviews                                        | 90%                                | 100%                                     | 15                                 | 15.00                                 |  |
| Monitoring Sub-Total                                  |                                    |                                          | 40                                 | 39.73                                 |  |
| CCI Safety Outcomes                                   |                                    |                                          |                                    |                                       |  |
| Incidence of Maltreatment                             | 0.17%                              | No Substantiated<br>Reports              | 10                                 | 10.00                                 |  |
| Staff Training/Foundations                            | 58%                                | 72%                                      | 5                                  | 3.60                                  |  |
| Staff Safety Checks                                   | 91%                                | 100%                                     | 5                                  | 5.00                                  |  |
| Safety Sub-Total                                      |                                    |                                          | 20                                 | 18.60                                 |  |
| CCI Permanency Outcomes                               |                                    |                                          |                                    |                                       |  |
| Placement Stability                                   | 91%                                | 95%                                      | 15                                 | 14.25                                 |  |
| Permanency Sub-Total                                  |                                    |                                          | 15                                 | 14.25                                 |  |
| CCI Well-Being Outcomes                               |                                    |                                          |                                    |                                       |  |
| EPSDT Medical Visits                                  | 92%                                | 100%                                     | 4                                  | 4.00                                  |  |
| EPSDT Dental Visits                                   | 86%                                | 94%                                      | 4                                  | 3.76                                  |  |
| Academic Supports                                     | 75%                                | 95%                                      | 3                                  | 2.85                                  |  |
| Provider ECEM Visits                                  | 75%                                | 79%                                      | 7                                  | 5.53                                  |  |
| Provider General Contacts                             | 73%                                | 66%                                      | 7                                  | 4.62                                  |  |
| Placements with Siblings                              | 36%                                | 80%                                      | Not Scored                         | Not Scored                            |  |
| Placements within Legal County                        | 14%                                | 27%                                      | Not Scored                         | Not Scored                            |  |
| Well-Being Sub-Total                                  |                                    |                                          | 25                                 | 20.76                                 |  |
| *Performance calculation descriptions can b           | e found in the FY 20°              | 19 RBWO PBP Measureme                    | ents and Standards Guide           |                                       |  |