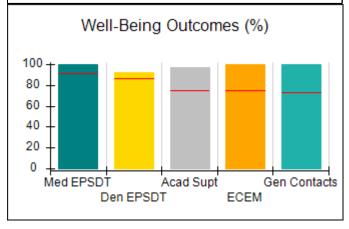

# Performance-Based Placement Measures RBWO Provider GA+SCORECARD - CCI

| Provider/Program Name: A Friend's House - (563) - CCI |                                    |                                          |                                    |                                       |  |
|-------------------------------------------------------|------------------------------------|------------------------------------------|------------------------------------|---------------------------------------|--|
| 111 Henry Pkwy., McDonough, GA 30                     | 0253                               | Quarterly Sco                            | ores (Grades)                      | Current Quarter Score<br>(Grade)      |  |
| Phone: 678-432-1630                                   |                                    | Q1: 106.75 (A+)                          | Q2: 102.90 (A+)                    | 103.34%                               |  |
| Vendor ID# 35215                                      |                                    | Q3: 99.68 (A+)                           | Q4: 103.34 (A+)                    | (A+)                                  |  |
| Program Census Information:                           |                                    | # Children in Care During<br>Quarter: 19 | # Placements During<br>Quarter: 19 | # Children in Care On<br>Last Day: 17 |  |
|                                                       | Avg<br>Performance All<br>CCIs (%) | Provider<br>Performance (%)*             | Possible Points<br>(Weight)        | Provider Points<br>Earned             |  |
| OPM Monitoring Reviews                                |                                    |                                          |                                    |                                       |  |
| Annual Comprehensive Reviews                          | 84%                                | 99%                                      | 25                                 | 24.73                                 |  |
| Safety Reviews                                        | 90%                                | 100%                                     | 15                                 | 15.00                                 |  |
| Monitoring Sub-Total                                  |                                    |                                          | 40                                 | 39.73                                 |  |
| CCI Safety Outcomes                                   |                                    |                                          |                                    |                                       |  |
| Incidence of Maltreatment                             | 0.17%                              | No Substantiated<br>Reports              | 10                                 | 10.00                                 |  |
| Staff Training/Foundations                            | 58%                                | 72%                                      | 5                                  | 3.60                                  |  |
| Staff Safety Checks                                   | 91%                                | 100%                                     | 5                                  | 5.00                                  |  |
| Safety Sub-Total                                      |                                    |                                          | 20                                 | 18.60                                 |  |
| CCI Permanency Outcomes                               |                                    |                                          |                                    |                                       |  |
| Placement Stability                                   | 91%                                | 95%                                      | 15                                 | 14.25                                 |  |
| Permanency Sub-Total                                  |                                    |                                          | 15                                 | 14.25                                 |  |
| CCI Well-Being Outcomes                               |                                    |                                          |                                    |                                       |  |
| EPSDT Medical Visits                                  | 92%                                | 100%                                     | 4                                  | 4.00                                  |  |
| EPSDT Dental Visits                                   | 86%                                | 94%                                      | 4                                  | 3.76                                  |  |
| Academic Supports                                     | 75%                                | 95%                                      | 3                                  | 2.85                                  |  |
| Provider ECEM Visits                                  | 75%                                | 79%                                      | 7                                  | 5.53                                  |  |
| Provider General Contacts                             | 73%                                | 66%                                      | 7                                  | 4.62                                  |  |
| Placements with Siblings                              | 36%                                | 80%                                      | Not Scored                         | Not Scored                            |  |
| Placements within Legal County                        | 14%                                | 27%                                      | Not Scored                         | Not Scored                            |  |
| Well-Being Sub-Total                                  |                                    |                                          | 25                                 | 20.76                                 |  |
| *Performance calculation descriptions can b           | e found in the FY 20°              | 19 RBWO PBP Measureme                    | ents and Standards Guide           |                                       |  |