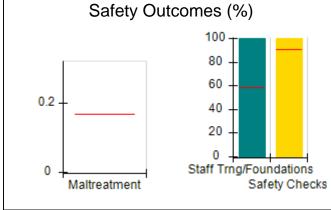

# Performance-Based Placement Measures RBWO Provider GA+SCORECARD - CCI

| Provider/Program Name: A Friend's House - (563) - CCI |                                    |                                          |                                    |                                       |  |
|-------------------------------------------------------|------------------------------------|------------------------------------------|------------------------------------|---------------------------------------|--|
| 111 Henry Pkwy., McDonough, GA 30                     | 0253                               | Quarterly Sco                            | ores (Grades)                      | Current Quarter Score<br>(Grade)      |  |
| Phone: 678-432-1630                                   |                                    | Q1: 106.75 (A+)                          | Q2: 102.90 (A+)                    | 103.34%                               |  |
| Vendor ID# 35215                                      |                                    | Q3: 99.68 (A+)                           | Q4: 103.34 (A+)                    | (A+)                                  |  |
| Program Census Information:                           |                                    | # Children in Care During<br>Quarter: 19 | # Placements During<br>Quarter: 19 | # Children in Care On<br>Last Day: 17 |  |
|                                                       | Avg<br>Performance All<br>CCIs (%) | Provider<br>Performance (%)*             | Possible Points<br>(Weight)        | Provider Points<br>Earned             |  |
| OPM Monitoring Reviews                                |                                    |                                          |                                    |                                       |  |
| Annual Comprehensive Reviews                          | 84%                                | 99%                                      | 25                                 | 24.73                                 |  |
| Safety Reviews                                        | 90%                                | 100%                                     | 15                                 | 15.00                                 |  |
| Monitoring Sub-Total                                  |                                    |                                          | 40                                 | 39.73                                 |  |
| CCI Safety Outcomes                                   |                                    |                                          |                                    |                                       |  |
| Incidence of Maltreatment                             | 0.17%                              | No Substantiated<br>Reports              | 10                                 | 10.00                                 |  |
| Staff Training/Foundations                            | 58%                                | 72%                                      | 5                                  | 3.60                                  |  |
| Staff Safety Checks                                   | 91%                                | 100%                                     | 5                                  | 5.00                                  |  |
| Safety Sub-Total                                      |                                    |                                          | 20                                 | 18.60                                 |  |
| CCI Permanency Outcomes                               |                                    |                                          |                                    |                                       |  |
| Placement Stability                                   | 91%                                | 95%                                      | 15                                 | 14.25                                 |  |
| Permanency Sub-Total                                  |                                    |                                          | 15                                 | 14.25                                 |  |
| CCI Well-Being Outcomes                               |                                    |                                          |                                    |                                       |  |
| EPSDT Medical Visits                                  | 92%                                | 100%                                     | 4                                  | 4.00                                  |  |
| EPSDT Dental Visits                                   | 86%                                | 94%                                      | 4                                  | 3.76                                  |  |
| Academic Supports                                     | 75%                                | 95%                                      | 3                                  | 2.85                                  |  |
| Provider ECEM Visits                                  | 75%                                | 79%                                      | 7                                  | 5.53                                  |  |
| Provider General Contacts                             | 73%                                | 66%                                      | 7                                  | 4.62                                  |  |
| Placements with Siblings                              | 36%                                | 80%                                      | Not Scored                         | Not Scored                            |  |
| Placements within Legal County                        | 14%                                | 27%                                      | Not Scored                         | Not Scored                            |  |
| Well-Being Sub-Total                                  |                                    |                                          | 25                                 | 20.76                                 |  |
| *Performance calculation descriptions can b           | e found in the FY 20°              | 19 RBWO PBP Measureme                    | ents and Standards Guide           |                                       |  |