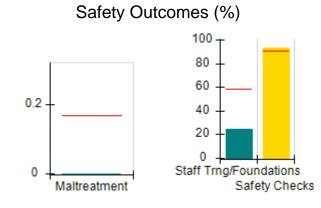

# Performance-Based Placement Measures RBWO Provider GA+SCORECARD - CCI

| Provider/Program Name: A Friend's House - (563) - CCI |                                    |                                          |                                    |                                       |  |
|-------------------------------------------------------|------------------------------------|------------------------------------------|------------------------------------|---------------------------------------|--|
| 111 Henry Pkwy., McDonough, GA 30                     | 0253                               | Quarterly Sco                            | ores (Grades)                      | Current Quarter Score<br>(Grade)      |  |
| Phone: 678-432-1630                                   |                                    | Q1: 106.75 (A+)                          | Q2: 102.90 (A+)                    | 103.34%                               |  |
| Vendor ID# 35215                                      |                                    | Q3: 99.68 (A+)                           | Q4: 103.34 (A+)                    | (A+)                                  |  |
| Program Census Information:                           |                                    | # Children in Care During<br>Quarter: 19 | # Placements During<br>Quarter: 19 | # Children in Care On<br>Last Day: 17 |  |
|                                                       | Avg<br>Performance All<br>CCIs (%) | Provider<br>Performance (%)*             | Possible Points<br>(Weight)        | Provider Points<br>Earned             |  |
| OPM Monitoring Reviews                                |                                    |                                          |                                    |                                       |  |
| Annual Comprehensive Reviews                          | 84%                                | 99%                                      | 25                                 | 24.73                                 |  |
| Safety Reviews                                        | 90%                                | 100%                                     | 15                                 | 15.00                                 |  |
| Monitoring Sub-Total                                  |                                    |                                          | 40                                 | 39.73                                 |  |
| CCI Safety Outcomes                                   |                                    |                                          |                                    |                                       |  |
| Incidence of Maltreatment                             | 0.17%                              | No Substantiated<br>Reports              | 10                                 | 10.00                                 |  |
| Staff Training/Foundations                            | 58%                                | 72%                                      | 5                                  | 3.60                                  |  |
| Staff Safety Checks                                   | 91%                                | 100%                                     | 5                                  | 5.00                                  |  |
| Safety Sub-Total                                      |                                    |                                          | 20                                 | 18.60                                 |  |
| CCI Permanency Outcomes                               |                                    |                                          |                                    |                                       |  |
| Placement Stability                                   | 91%                                | 95%                                      | 15                                 | 14.25                                 |  |
| Permanency Sub-Total                                  |                                    |                                          | 15                                 | 14.25                                 |  |
| CCI Well-Being Outcomes                               |                                    |                                          |                                    |                                       |  |
| EPSDT Medical Visits                                  | 92%                                | 100%                                     | 4                                  | 4.00                                  |  |
| EPSDT Dental Visits                                   | 86%                                | 94%                                      | 4                                  | 3.76                                  |  |
| Academic Supports                                     | 75%                                | 95%                                      | 3                                  | 2.85                                  |  |
| Provider ECEM Visits                                  | 75%                                | 79%                                      | 7                                  | 5.53                                  |  |
| Provider General Contacts                             | 73%                                | 66%                                      | 7                                  | 4.62                                  |  |
| Placements with Siblings                              | 36%                                | 80%                                      | Not Scored                         | Not Scored                            |  |
| Placements within Legal County                        | 14%                                | 27%                                      | Not Scored                         | Not Scored                            |  |
| Well-Being Sub-Total                                  |                                    |                                          | 25                                 | 20.76                                 |  |
| *Performance calculation descriptions can b           | e found in the FY 20°              | 19 RBWO PBP Measureme                    | ents and Standards Guide           |                                       |  |