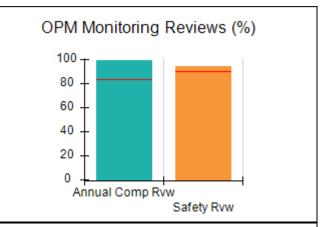

# Performance-Based Placement Measures RBWO Provider GA+SCORECARD - CCI

| Provider/Program Name: A Friend's House - (563) - CCI |                                    |                                          |                                    |                                       |  |
|-------------------------------------------------------|------------------------------------|------------------------------------------|------------------------------------|---------------------------------------|--|
| 111 Henry Pkwy., McDonough, GA 30                     | 0253                               | Quarterly Sco                            | ores (Grades)                      | Current Quarter Score<br>(Grade)      |  |
| Phone: 678-432-1630                                   |                                    | Q1: 106.75 (A+)                          | Q2: 102.90 (A+)                    | 103.34%                               |  |
| Vendor ID# 35215                                      |                                    | Q3: 99.68 (A+)                           | Q4: 103.34 (A+)                    | (A+)                                  |  |
| Program Census Information:                           |                                    | # Children in Care During<br>Quarter: 19 | # Placements During<br>Quarter: 19 | # Children in Care On<br>Last Day: 17 |  |
|                                                       | Avg<br>Performance All<br>CCIs (%) | Provider<br>Performance (%)*             | Possible Points<br>(Weight)        | Provider Points<br>Earned             |  |
| OPM Monitoring Reviews                                |                                    |                                          |                                    |                                       |  |
| Annual Comprehensive Reviews                          | 84%                                | 99%                                      | 25                                 | 24.73                                 |  |
| Safety Reviews                                        | 90%                                | 100%                                     | 15                                 | 15.00                                 |  |
| Monitoring Sub-Total                                  |                                    |                                          | 40                                 | 39.73                                 |  |
| CCI Safety Outcomes                                   |                                    |                                          |                                    |                                       |  |
| Incidence of Maltreatment                             | 0.17%                              | No Substantiated<br>Reports              | 10                                 | 10.00                                 |  |
| Staff Training/Foundations                            | 58%                                | 72%                                      | 5                                  | 3.60                                  |  |
| Staff Safety Checks                                   | 91%                                | 100%                                     | 5                                  | 5.00                                  |  |
| Safety Sub-Total                                      |                                    |                                          | 20                                 | 18.60                                 |  |
| CCI Permanency Outcomes                               |                                    |                                          |                                    |                                       |  |
| Placement Stability                                   | 91%                                | 95%                                      | 15                                 | 14.25                                 |  |
| Permanency Sub-Total                                  |                                    |                                          | 15                                 | 14.25                                 |  |
| CCI Well-Being Outcomes                               |                                    |                                          |                                    |                                       |  |
| EPSDT Medical Visits                                  | 92%                                | 100%                                     | 4                                  | 4.00                                  |  |
| EPSDT Dental Visits                                   | 86%                                | 94%                                      | 4                                  | 3.76                                  |  |
| Academic Supports                                     | 75%                                | 95%                                      | 3                                  | 2.85                                  |  |
| Provider ECEM Visits                                  | 75%                                | 79%                                      | 7                                  | 5.53                                  |  |
| Provider General Contacts                             | 73%                                | 66%                                      | 7                                  | 4.62                                  |  |
| Placements with Siblings                              | 36%                                | 80%                                      | Not Scored                         | Not Scored                            |  |
| Placements within Legal County                        | 14%                                | 27%                                      | Not Scored                         | Not Scored                            |  |
| Well-Being Sub-Total                                  |                                    |                                          | 25                                 | 20.76                                 |  |
| *Performance calculation descriptions can b           | e found in the FY 20°              | 19 RBWO PBP Measureme                    | ents and Standards Guide           |                                       |  |