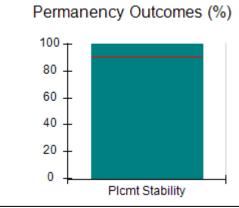

# Performance-Based Placement Measures RBWO Provider GA+SCORECARD - CCI

| Provider/Program Name: A Friend's House - (563) - CCI |                                    |                                          |                                    |                                       |  |
|-------------------------------------------------------|------------------------------------|------------------------------------------|------------------------------------|---------------------------------------|--|
| 111 Henry Pkwy., McDonough, GA 30                     | 0253                               | Quarterly Sco                            | ores (Grades)                      | Current Quarter Score<br>(Grade)      |  |
| Phone: 678-432-1630                                   |                                    | Q1: 106.75 (A+)                          | Q2: 102.90 (A+)                    | 103.34%                               |  |
| Vendor ID# 35215                                      |                                    | Q3: 99.68 (A+)                           | Q4: 103.34 (A+)                    | (A+)                                  |  |
| Program Census Information:                           |                                    | # Children in Care During<br>Quarter: 19 | # Placements During<br>Quarter: 19 | # Children in Care On<br>Last Day: 17 |  |
|                                                       | Avg<br>Performance All<br>CCIs (%) | Provider<br>Performance (%)*             | Possible Points<br>(Weight)        | Provider Points<br>Earned             |  |
| OPM Monitoring Reviews                                |                                    |                                          |                                    |                                       |  |
| Annual Comprehensive Reviews                          | 84%                                | 99%                                      | 25                                 | 24.73                                 |  |
| Safety Reviews                                        | 90%                                | 100%                                     | 15                                 | 15.00                                 |  |
| Monitoring Sub-Total                                  |                                    |                                          | 40                                 | 39.73                                 |  |
| CCI Safety Outcomes                                   |                                    |                                          |                                    |                                       |  |
| Incidence of Maltreatment                             | 0.17%                              | No Substantiated<br>Reports              | 10                                 | 10.00                                 |  |
| Staff Training/Foundations                            | 58%                                | 72%                                      | 5                                  | 3.60                                  |  |
| Staff Safety Checks                                   | 91%                                | 100%                                     | 5                                  | 5.00                                  |  |
| Safety Sub-Total                                      |                                    |                                          | 20                                 | 18.60                                 |  |
| CCI Permanency Outcomes                               |                                    |                                          |                                    |                                       |  |
| Placement Stability                                   | 91%                                | 95%                                      | 15                                 | 14.25                                 |  |
| Permanency Sub-Total                                  |                                    |                                          | 15                                 | 14.25                                 |  |
| CCI Well-Being Outcomes                               |                                    |                                          |                                    |                                       |  |
| EPSDT Medical Visits                                  | 92%                                | 100%                                     | 4                                  | 4.00                                  |  |
| EPSDT Dental Visits                                   | 86%                                | 94%                                      | 4                                  | 3.76                                  |  |
| Academic Supports                                     | 75%                                | 95%                                      | 3                                  | 2.85                                  |  |
| Provider ECEM Visits                                  | 75%                                | 79%                                      | 7                                  | 5.53                                  |  |
| Provider General Contacts                             | 73%                                | 66%                                      | 7                                  | 4.62                                  |  |
| Placements with Siblings                              | 36%                                | 80%                                      | Not Scored                         | Not Scored                            |  |
| Placements within Legal County                        | 14%                                | 27%                                      | Not Scored                         | Not Scored                            |  |
| Well-Being Sub-Total                                  |                                    |                                          | 25                                 | 20.76                                 |  |
| *Performance calculation descriptions can b           | e found in the FY 20°              | 19 RBWO PBP Measureme                    | ents and Standards Guide           |                                       |  |