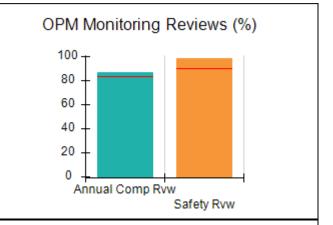

# Performance-Based Placement Measures RBWO Provider GA+SCORECARD - CCI

| Provider/Program Name: A Friend's House - (563) - CCI |                                    |                                          |                                    |                                       |  |
|-------------------------------------------------------|------------------------------------|------------------------------------------|------------------------------------|---------------------------------------|--|
| 111 Henry Pkwy., McDonough, GA 30                     | 0253                               | Quarterly Sco                            | ores (Grades)                      | Current Quarter Score<br>(Grade)      |  |
| Phone: 678-432-1630                                   |                                    | Q1: 106.75 (A+)                          | Q2: 102.90 (A+)                    | 103.34%                               |  |
| Vendor ID# 35215                                      |                                    | Q3: 99.68 (A+)                           | Q4: 103.34 (A+)                    | (A+)                                  |  |
| Program Census Information:                           |                                    | # Children in Care During<br>Quarter: 19 | # Placements During<br>Quarter: 19 | # Children in Care On<br>Last Day: 17 |  |
|                                                       | Avg<br>Performance All<br>CCIs (%) | Provider<br>Performance (%)*             | Possible Points<br>(Weight)        | Provider Points<br>Earned             |  |
| OPM Monitoring Reviews                                |                                    |                                          |                                    |                                       |  |
| Annual Comprehensive Reviews                          | 84%                                | 99%                                      | 25                                 | 24.73                                 |  |
| Safety Reviews                                        | 90%                                | 100%                                     | 15                                 | 15.00                                 |  |
| Monitoring Sub-Total                                  |                                    |                                          | 40                                 | 39.73                                 |  |
| CCI Safety Outcomes                                   |                                    |                                          |                                    |                                       |  |
| Incidence of Maltreatment                             | 0.17%                              | No Substantiated<br>Reports              | 10                                 | 10.00                                 |  |
| Staff Training/Foundations                            | 58%                                | 72%                                      | 5                                  | 3.60                                  |  |
| Staff Safety Checks                                   | 91%                                | 100%                                     | 5                                  | 5.00                                  |  |
| Safety Sub-Total                                      |                                    |                                          | 20                                 | 18.60                                 |  |
| CCI Permanency Outcomes                               |                                    |                                          |                                    |                                       |  |
| Placement Stability                                   | 91%                                | 95%                                      | 15                                 | 14.25                                 |  |
| Permanency Sub-Total                                  |                                    |                                          | 15                                 | 14.25                                 |  |
| CCI Well-Being Outcomes                               |                                    |                                          |                                    |                                       |  |
| EPSDT Medical Visits                                  | 92%                                | 100%                                     | 4                                  | 4.00                                  |  |
| EPSDT Dental Visits                                   | 86%                                | 94%                                      | 4                                  | 3.76                                  |  |
| Academic Supports                                     | 75%                                | 95%                                      | 3                                  | 2.85                                  |  |
| Provider ECEM Visits                                  | 75%                                | 79%                                      | 7                                  | 5.53                                  |  |
| Provider General Contacts                             | 73%                                | 66%                                      | 7                                  | 4.62                                  |  |
| Placements with Siblings                              | 36%                                | 80%                                      | Not Scored                         | Not Scored                            |  |
| Placements within Legal County                        | 14%                                | 27%                                      | Not Scored                         | Not Scored                            |  |
| Well-Being Sub-Total                                  |                                    |                                          | 25                                 | 20.76                                 |  |
| *Performance calculation descriptions can b           | e found in the FY 20°              | 19 RBWO PBP Measureme                    | ents and Standards Guide           |                                       |  |