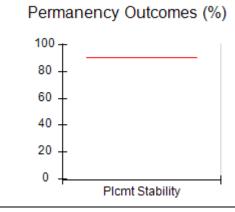

# Performance-Based Placement Measures RBWO Provider GA+SCORECARD - CCI

| Provider/Program Name: A Friend's House - (563) - CCI |                                    |                                          |                                    |                                       |  |
|-------------------------------------------------------|------------------------------------|------------------------------------------|------------------------------------|---------------------------------------|--|
| 111 Henry Pkwy., McDonough, GA 30                     | 0253                               | Quarterly Sco                            | ores (Grades)                      | Current Quarter Score<br>(Grade)      |  |
| Phone: 678-432-1630                                   |                                    | Q1: 106.75 (A+)                          | Q2: 102.90 (A+)                    | 103.34%                               |  |
| Vendor ID# 35215                                      |                                    | Q3: 99.68 (A+)                           | Q4: 103.34 (A+)                    | (A+)                                  |  |
| Program Census Information:                           |                                    | # Children in Care During<br>Quarter: 19 | # Placements During<br>Quarter: 19 | # Children in Care On<br>Last Day: 17 |  |
|                                                       | Avg<br>Performance All<br>CCIs (%) | Provider<br>Performance (%)*             | Possible Points<br>(Weight)        | Provider Points<br>Earned             |  |
| OPM Monitoring Reviews                                |                                    |                                          |                                    |                                       |  |
| Annual Comprehensive Reviews                          | 84%                                | 99%                                      | 25                                 | 24.73                                 |  |
| Safety Reviews                                        | 90%                                | 100%                                     | 15                                 | 15.00                                 |  |
| Monitoring Sub-Total                                  |                                    |                                          | 40                                 | 39.73                                 |  |
| CCI Safety Outcomes                                   |                                    |                                          |                                    |                                       |  |
| Incidence of Maltreatment                             | 0.17%                              | No Substantiated<br>Reports              | 10                                 | 10.00                                 |  |
| Staff Training/Foundations                            | 58%                                | 72%                                      | 5                                  | 3.60                                  |  |
| Staff Safety Checks                                   | 91%                                | 100%                                     | 5                                  | 5.00                                  |  |
| Safety Sub-Total                                      |                                    |                                          | 20                                 | 18.60                                 |  |
| CCI Permanency Outcomes                               |                                    |                                          |                                    |                                       |  |
| Placement Stability                                   | 91%                                | 95%                                      | 15                                 | 14.25                                 |  |
| Permanency Sub-Total                                  |                                    |                                          | 15                                 | 14.25                                 |  |
| CCI Well-Being Outcomes                               |                                    |                                          |                                    |                                       |  |
| EPSDT Medical Visits                                  | 92%                                | 100%                                     | 4                                  | 4.00                                  |  |
| EPSDT Dental Visits                                   | 86%                                | 94%                                      | 4                                  | 3.76                                  |  |
| Academic Supports                                     | 75%                                | 95%                                      | 3                                  | 2.85                                  |  |
| Provider ECEM Visits                                  | 75%                                | 79%                                      | 7                                  | 5.53                                  |  |
| Provider General Contacts                             | 73%                                | 66%                                      | 7                                  | 4.62                                  |  |
| Placements with Siblings                              | 36%                                | 80%                                      | Not Scored                         | Not Scored                            |  |
| Placements within Legal County                        | 14%                                | 27%                                      | Not Scored                         | Not Scored                            |  |
| Well-Being Sub-Total                                  |                                    |                                          | 25                                 | 20.76                                 |  |
| *Performance calculation descriptions can b           | e found in the FY 20°              | 19 RBWO PBP Measureme                    | ents and Standards Guide           |                                       |  |