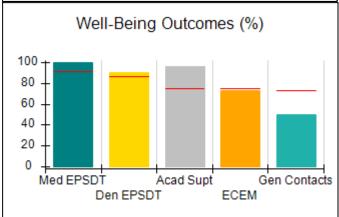

# Performance-Based Placement Measures RBWO Provider GA+SCORECARD - CCI

| Provider/Program Name: A Friend's House - (563) - CCI |                                    |                                          |                                    |                                       |  |
|-------------------------------------------------------|------------------------------------|------------------------------------------|------------------------------------|---------------------------------------|--|
| 111 Henry Pkwy., McDonough, GA 30                     | 0253                               | Quarterly Sco                            | ores (Grades)                      | Current Quarter Score<br>(Grade)      |  |
| Phone: 678-432-1630                                   |                                    | Q1: 106.75 (A+)                          | Q2: 102.90 (A+)                    | 103.34%                               |  |
| Vendor ID# 35215                                      |                                    | Q3: 99.68 (A+)                           | Q4: 103.34 (A+)                    | (A+)                                  |  |
| Program Census Information:                           |                                    | # Children in Care During<br>Quarter: 19 | # Placements During<br>Quarter: 19 | # Children in Care On<br>Last Day: 17 |  |
|                                                       | Avg<br>Performance All<br>CCIs (%) | Provider<br>Performance (%)*             | Possible Points<br>(Weight)        | Provider Points<br>Earned             |  |
| OPM Monitoring Reviews                                |                                    |                                          |                                    |                                       |  |
| Annual Comprehensive Reviews                          | 84%                                | 99%                                      | 25                                 | 24.73                                 |  |
| Safety Reviews                                        | 90%                                | 100%                                     | 15                                 | 15.00                                 |  |
| Monitoring Sub-Total                                  |                                    |                                          | 40                                 | 39.73                                 |  |
| CCI Safety Outcomes                                   |                                    |                                          |                                    |                                       |  |
| Incidence of Maltreatment                             | 0.17%                              | No Substantiated<br>Reports              | 10                                 | 10.00                                 |  |
| Staff Training/Foundations                            | 58%                                | 72%                                      | 5                                  | 3.60                                  |  |
| Staff Safety Checks                                   | 91%                                | 100%                                     | 5                                  | 5.00                                  |  |
| Safety Sub-Total                                      |                                    |                                          | 20                                 | 18.60                                 |  |
| CCI Permanency Outcomes                               |                                    |                                          |                                    |                                       |  |
| Placement Stability                                   | 91%                                | 95%                                      | 15                                 | 14.25                                 |  |
| Permanency Sub-Total                                  |                                    |                                          | 15                                 | 14.25                                 |  |
| CCI Well-Being Outcomes                               |                                    |                                          |                                    |                                       |  |
| EPSDT Medical Visits                                  | 92%                                | 100%                                     | 4                                  | 4.00                                  |  |
| EPSDT Dental Visits                                   | 86%                                | 94%                                      | 4                                  | 3.76                                  |  |
| Academic Supports                                     | 75%                                | 95%                                      | 3                                  | 2.85                                  |  |
| Provider ECEM Visits                                  | 75%                                | 79%                                      | 7                                  | 5.53                                  |  |
| Provider General Contacts                             | 73%                                | 66%                                      | 7                                  | 4.62                                  |  |
| Placements with Siblings                              | 36%                                | 80%                                      | Not Scored                         | Not Scored                            |  |
| Placements within Legal County                        | 14%                                | 27%                                      | Not Scored                         | Not Scored                            |  |
| Well-Being Sub-Total                                  |                                    |                                          | 25                                 | 20.76                                 |  |
| *Performance calculation descriptions can b           | e found in the FY 20°              | 19 RBWO PBP Measureme                    | ents and Standards Guide           |                                       |  |