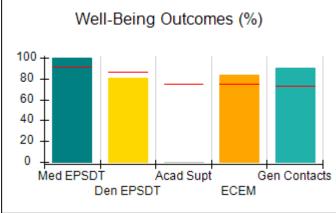

# Performance-Based Placement Measures RBWO Provider GA+SCORECARD - CCI

| Provider/Program Name: A Friend's House - (563) - CCI |                                    |                                          |                                    |                                       |  |
|-------------------------------------------------------|------------------------------------|------------------------------------------|------------------------------------|---------------------------------------|--|
| 111 Henry Pkwy., McDonough, GA 30                     | 0253                               | Quarterly Sco                            | ores (Grades)                      | Current Quarter Score<br>(Grade)      |  |
| Phone: 678-432-1630                                   |                                    | Q1: 106.75 (A+)                          | Q2: 102.90 (A+)                    | 103.34%                               |  |
| Vendor ID# 35215                                      |                                    | Q3: 99.68 (A+)                           | Q4: 103.34 (A+)                    | (A+)                                  |  |
| Program Census Information:                           |                                    | # Children in Care During<br>Quarter: 19 | # Placements During<br>Quarter: 19 | # Children in Care On<br>Last Day: 17 |  |
|                                                       | Avg<br>Performance All<br>CCIs (%) | Provider<br>Performance (%)*             | Possible Points<br>(Weight)        | Provider Points<br>Earned             |  |
| OPM Monitoring Reviews                                |                                    |                                          |                                    |                                       |  |
| Annual Comprehensive Reviews                          | 84%                                | 99%                                      | 25                                 | 24.73                                 |  |
| Safety Reviews                                        | 90%                                | 100%                                     | 15                                 | 15.00                                 |  |
| Monitoring Sub-Total                                  |                                    |                                          | 40                                 | 39.73                                 |  |
| CCI Safety Outcomes                                   |                                    |                                          |                                    |                                       |  |
| Incidence of Maltreatment                             | 0.17%                              | No Substantiated<br>Reports              | 10                                 | 10.00                                 |  |
| Staff Training/Foundations                            | 58%                                | 72%                                      | 5                                  | 3.60                                  |  |
| Staff Safety Checks                                   | 91%                                | 100%                                     | 5                                  | 5.00                                  |  |
| Safety Sub-Total                                      |                                    |                                          | 20                                 | 18.60                                 |  |
| CCI Permanency Outcomes                               |                                    |                                          |                                    |                                       |  |
| Placement Stability                                   | 91%                                | 95%                                      | 15                                 | 14.25                                 |  |
| Permanency Sub-Total                                  |                                    |                                          | 15                                 | 14.25                                 |  |
| CCI Well-Being Outcomes                               |                                    |                                          |                                    |                                       |  |
| EPSDT Medical Visits                                  | 92%                                | 100%                                     | 4                                  | 4.00                                  |  |
| EPSDT Dental Visits                                   | 86%                                | 94%                                      | 4                                  | 3.76                                  |  |
| Academic Supports                                     | 75%                                | 95%                                      | 3                                  | 2.85                                  |  |
| Provider ECEM Visits                                  | 75%                                | 79%                                      | 7                                  | 5.53                                  |  |
| Provider General Contacts                             | 73%                                | 66%                                      | 7                                  | 4.62                                  |  |
| Placements with Siblings                              | 36%                                | 80%                                      | Not Scored                         | Not Scored                            |  |
| Placements within Legal County                        | 14%                                | 27%                                      | Not Scored                         | Not Scored                            |  |
| Well-Being Sub-Total                                  |                                    |                                          | 25                                 | 20.76                                 |  |
| *Performance calculation descriptions can b           | e found in the FY 20°              | 19 RBWO PBP Measureme                    | ents and Standards Guide           |                                       |  |