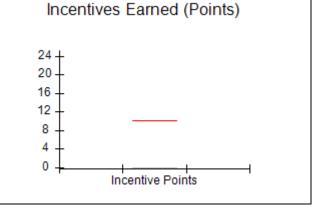

| Monitoring & Outcomes: Possible Points = 100 | Points Earned = 93.34 |           |
|----------------------------------------------|-----------------------|-----------|
| Score Before Incentives Credit 93            |                       | 93.34%    |
| Incentives Awarded 10.0                      |                       | 10.00 pts |
| PBP Verification N                           |                       | N/A pts   |
|                                              | Total Score           | 103.34%   |