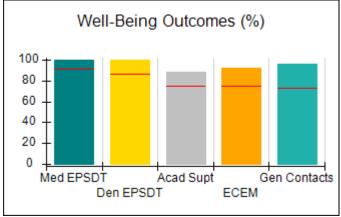

# Performance-Based Placement Measures RBWO Provider GA+SCORECARD - CCI

| Provider/Program Name: A Friend's House - (563) - CCI |                                    |                                          |                                    |                                       |  |
|-------------------------------------------------------|------------------------------------|------------------------------------------|------------------------------------|---------------------------------------|--|
| 111 Henry Pkwy., McDonough, GA 30                     | 0253                               | Quarterly Sco                            | ores (Grades)                      | Current Quarter Score<br>(Grade)      |  |
| Phone: 678-432-1630                                   |                                    | Q1: 106.75 (A+)                          | Q2: 102.90 (A+)                    | 103.34%                               |  |
| Vendor ID# 35215                                      |                                    | Q3: 99.68 (A+)                           | Q4: 103.34 (A+)                    | (A+)                                  |  |
| Program Census Information:                           |                                    | # Children in Care During<br>Quarter: 19 | # Placements During<br>Quarter: 19 | # Children in Care On<br>Last Day: 17 |  |
|                                                       | Avg<br>Performance All<br>CCIs (%) | Provider<br>Performance (%)*             | Possible Points<br>(Weight)        | Provider Points<br>Earned             |  |
| OPM Monitoring Reviews                                |                                    |                                          |                                    |                                       |  |
| Annual Comprehensive Reviews                          | 84%                                | 99%                                      | 25                                 | 24.73                                 |  |
| Safety Reviews                                        | 90%                                | 100%                                     | 15                                 | 15.00                                 |  |
| Monitoring Sub-Total                                  |                                    |                                          | 40                                 | 39.73                                 |  |
| CCI Safety Outcomes                                   |                                    |                                          |                                    |                                       |  |
| Incidence of Maltreatment                             | 0.17%                              | No Substantiated<br>Reports              | 10                                 | 10.00                                 |  |
| Staff Training/Foundations                            | 58%                                | 72%                                      | 5                                  | 3.60                                  |  |
| Staff Safety Checks                                   | 91%                                | 100%                                     | 5                                  | 5.00                                  |  |
| Safety Sub-Total                                      |                                    |                                          | 20                                 | 18.60                                 |  |
| CCI Permanency Outcomes                               |                                    |                                          |                                    |                                       |  |
| Placement Stability                                   | 91%                                | 95%                                      | 15                                 | 14.25                                 |  |
| Permanency Sub-Total                                  |                                    |                                          | 15                                 | 14.25                                 |  |
| CCI Well-Being Outcomes                               |                                    |                                          |                                    |                                       |  |
| EPSDT Medical Visits                                  | 92%                                | 100%                                     | 4                                  | 4.00                                  |  |
| EPSDT Dental Visits                                   | 86%                                | 94%                                      | 4                                  | 3.76                                  |  |
| Academic Supports                                     | 75%                                | 95%                                      | 3                                  | 2.85                                  |  |
| Provider ECEM Visits                                  | 75%                                | 79%                                      | 7                                  | 5.53                                  |  |
| Provider General Contacts                             | 73%                                | 66%                                      | 7                                  | 4.62                                  |  |
| Placements with Siblings                              | 36%                                | 80%                                      | Not Scored                         | Not Scored                            |  |
| Placements within Legal County                        | 14%                                | 27%                                      | Not Scored                         | Not Scored                            |  |
| Well-Being Sub-Total                                  |                                    |                                          | 25                                 | 20.76                                 |  |
| *Performance calculation descriptions can b           | e found in the FY 20°              | 19 RBWO PBP Measureme                    | ents and Standards Guide           |                                       |  |