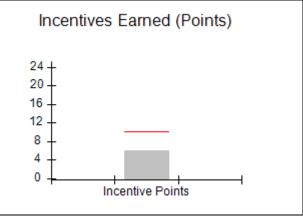

# Performance-Based Placement Measures RBWO Provider GA+SCORECARD - CCI

Report Quarter: Q4 FY2019

| Program Census Information:                      |                                   | # Children in Care During<br>Quarter: 19 | # Placements During<br>Quarter: 19 | # Children in Care On<br>Last Day: 17 |
|--------------------------------------------------|-----------------------------------|------------------------------------------|------------------------------------|---------------------------------------|
| CCI Incentive Credits                            | Avg Performance All CCIs (Points) | Provider<br>Performance (%)*             | Possible Points<br>(Weight)        | Provider Points<br>Earned             |
| Early EPSDT Medical Visits                       |                                   | 100%                                     | 2                                  | 2.00                                  |
| Early EPSDT Dental Visits                        |                                   | 91%                                      | 2                                  | 1.82                                  |
| Permanency Contacts                              |                                   | 21%                                      | 5                                  | 1.05                                  |
| Additional Academic Supports                     |                                   | 56%                                      | 2                                  | 1.12                                  |
| HS Grad/GED/Prof or Trade<br>Certificate/College |                                   | N/A                                      | 10/5/5/1                           | 20.00                                 |
| EYSS Agreement                                   |                                   | 0%                                       | 5                                  | 0.00                                  |
| Community Connections                            |                                   | 0%                                       | 4                                  | 0.00                                  |
| Active Agency Accreditation                      |                                   | 0%                                       | 4                                  | 0.00                                  |
| Staff Clinical Licensure                         |                                   | 0%                                       | 5                                  | 0.00                                  |
| Behavior Management (threshold = 0)              |                                   | 100%                                     | 4                                  | 4.00                                  |
| Incentives Total                                 | 10.09                             |                                          |                                    | 29.99                                 |