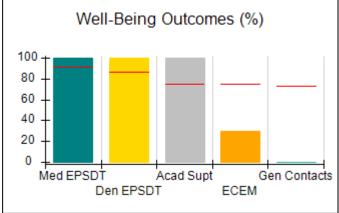

# Performance-Based Placement Measures RBWO Provider GA+SCORECARD - CCI

| Provider/Program Name: A Friend's House - (563) - CCI |                                    |                                          |                                    |                                       |  |
|-------------------------------------------------------|------------------------------------|------------------------------------------|------------------------------------|---------------------------------------|--|
| 111 Henry Pkwy., McDonough, GA 30                     | 0253                               | Quarterly Sco                            | ores (Grades)                      | Current Quarter Score<br>(Grade)      |  |
| Phone: 678-432-1630                                   |                                    | Q1: 106.75 (A+)                          | Q2: 102.90 (A+)                    | 103.34%                               |  |
| Vendor ID# 35215                                      |                                    | Q3: 99.68 (A+)                           | Q4: 103.34 (A+)                    | (A+)                                  |  |
| Program Census Information:                           |                                    | # Children in Care During<br>Quarter: 19 | # Placements During<br>Quarter: 19 | # Children in Care On<br>Last Day: 17 |  |
|                                                       | Avg<br>Performance All<br>CCIs (%) | Provider<br>Performance (%)*             | Possible Points<br>(Weight)        | Provider Points<br>Earned             |  |
| OPM Monitoring Reviews                                |                                    |                                          |                                    |                                       |  |
| Annual Comprehensive Reviews                          | 84%                                | 99%                                      | 25                                 | 24.73                                 |  |
| Safety Reviews                                        | 90%                                | 100%                                     | 15                                 | 15.00                                 |  |
| Monitoring Sub-Total                                  |                                    |                                          | 40                                 | 39.73                                 |  |
| CCI Safety Outcomes                                   |                                    |                                          |                                    |                                       |  |
| Incidence of Maltreatment                             | 0.17%                              | No Substantiated<br>Reports              | 10                                 | 10.00                                 |  |
| Staff Training/Foundations                            | 58%                                | 72%                                      | 5                                  | 3.60                                  |  |
| Staff Safety Checks                                   | 91%                                | 100%                                     | 5                                  | 5.00                                  |  |
| Safety Sub-Total                                      |                                    |                                          | 20                                 | 18.60                                 |  |
| CCI Permanency Outcomes                               |                                    |                                          |                                    |                                       |  |
| Placement Stability                                   | 91%                                | 95%                                      | 15                                 | 14.25                                 |  |
| Permanency Sub-Total                                  |                                    |                                          | 15                                 | 14.25                                 |  |
| CCI Well-Being Outcomes                               |                                    |                                          |                                    |                                       |  |
| EPSDT Medical Visits                                  | 92%                                | 100%                                     | 4                                  | 4.00                                  |  |
| EPSDT Dental Visits                                   | 86%                                | 94%                                      | 4                                  | 3.76                                  |  |
| Academic Supports                                     | 75%                                | 95%                                      | 3                                  | 2.85                                  |  |
| Provider ECEM Visits                                  | 75%                                | 79%                                      | 7                                  | 5.53                                  |  |
| Provider General Contacts                             | 73%                                | 66%                                      | 7                                  | 4.62                                  |  |
| Placements with Siblings                              | 36%                                | 80%                                      | Not Scored                         | Not Scored                            |  |
| Placements within Legal County                        | 14%                                | 27%                                      | Not Scored                         | Not Scored                            |  |
| Well-Being Sub-Total                                  |                                    |                                          | 25                                 | 20.76                                 |  |
| *Performance calculation descriptions can b           | e found in the FY 20°              | 19 RBWO PBP Measureme                    | ents and Standards Guide           |                                       |  |