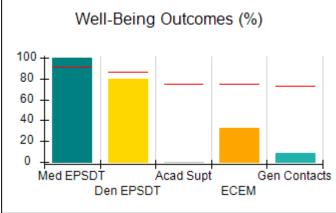

# Performance-Based Placement Measures RBWO Provider GA+SCORECARD - CCI

| Provider/Program Name: A Friend's House - (563) - CCI |                                    |                                          |                                    |                                       |  |
|-------------------------------------------------------|------------------------------------|------------------------------------------|------------------------------------|---------------------------------------|--|
| 111 Henry Pkwy., McDonough, GA 30                     | 0253                               | Quarterly Sco                            | ores (Grades)                      | Current Quarter Score<br>(Grade)      |  |
| Phone: 678-432-1630                                   |                                    | Q1: 106.75 (A+)                          | Q2: 102.90 (A+)                    | 103.34%                               |  |
| Vendor ID# 35215                                      |                                    | Q3: 99.68 (A+)                           | Q4: 103.34 (A+)                    | (A+)                                  |  |
| Program Census Information:                           |                                    | # Children in Care During<br>Quarter: 19 | # Placements During<br>Quarter: 19 | # Children in Care On<br>Last Day: 17 |  |
|                                                       | Avg<br>Performance All<br>CCIs (%) | Provider<br>Performance (%)*             | Possible Points<br>(Weight)        | Provider Points<br>Earned             |  |
| OPM Monitoring Reviews                                |                                    |                                          |                                    |                                       |  |
| Annual Comprehensive Reviews                          | 84%                                | 99%                                      | 25                                 | 24.73                                 |  |
| Safety Reviews                                        | 90%                                | 100%                                     | 15                                 | 15.00                                 |  |
| Monitoring Sub-Total                                  |                                    |                                          | 40                                 | 39.73                                 |  |
| CCI Safety Outcomes                                   |                                    |                                          |                                    |                                       |  |
| Incidence of Maltreatment                             | 0.17%                              | No Substantiated<br>Reports              | 10                                 | 10.00                                 |  |
| Staff Training/Foundations                            | 58%                                | 72%                                      | 5                                  | 3.60                                  |  |
| Staff Safety Checks                                   | 91%                                | 100%                                     | 5                                  | 5.00                                  |  |
| Safety Sub-Total                                      |                                    |                                          | 20                                 | 18.60                                 |  |
| CCI Permanency Outcomes                               |                                    |                                          |                                    |                                       |  |
| Placement Stability                                   | 91%                                | 95%                                      | 15                                 | 14.25                                 |  |
| Permanency Sub-Total                                  |                                    |                                          | 15                                 | 14.25                                 |  |
| CCI Well-Being Outcomes                               |                                    |                                          |                                    |                                       |  |
| EPSDT Medical Visits                                  | 92%                                | 100%                                     | 4                                  | 4.00                                  |  |
| EPSDT Dental Visits                                   | 86%                                | 94%                                      | 4                                  | 3.76                                  |  |
| Academic Supports                                     | 75%                                | 95%                                      | 3                                  | 2.85                                  |  |
| Provider ECEM Visits                                  | 75%                                | 79%                                      | 7                                  | 5.53                                  |  |
| Provider General Contacts                             | 73%                                | 66%                                      | 7                                  | 4.62                                  |  |
| Placements with Siblings                              | 36%                                | 80%                                      | Not Scored                         | Not Scored                            |  |
| Placements within Legal County                        | 14%                                | 27%                                      | Not Scored                         | Not Scored                            |  |
| Well-Being Sub-Total                                  |                                    |                                          | 25                                 | 20.76                                 |  |
| *Performance calculation descriptions can b           | e found in the FY 20°              | 19 RBWO PBP Measureme                    | ents and Standards Guide           |                                       |  |