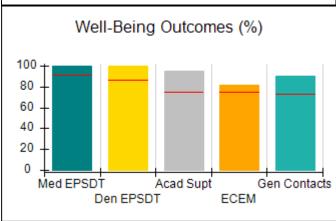

# Performance-Based Placement Measures RBWO Provider GA+SCORECARD - CCI

| Provider/Program Name: A Friend's House - (563) - CCI |                                    |                                          |                                    |                                       |  |
|-------------------------------------------------------|------------------------------------|------------------------------------------|------------------------------------|---------------------------------------|--|
| 111 Henry Pkwy., McDonough, GA 30                     | 0253                               | Quarterly Sco                            | ores (Grades)                      | Current Quarter Score<br>(Grade)      |  |
| Phone: 678-432-1630                                   |                                    | Q1: 106.75 (A+)                          | Q2: 102.90 (A+)                    | 103.34%                               |  |
| Vendor ID# 35215                                      |                                    | Q3: 99.68 (A+)                           | Q4: 103.34 (A+)                    | (A+)                                  |  |
| Program Census Information:                           |                                    | # Children in Care During<br>Quarter: 19 | # Placements During<br>Quarter: 19 | # Children in Care On<br>Last Day: 17 |  |
|                                                       | Avg<br>Performance All<br>CCIs (%) | Provider<br>Performance (%)*             | Possible Points<br>(Weight)        | Provider Points<br>Earned             |  |
| OPM Monitoring Reviews                                |                                    |                                          |                                    |                                       |  |
| Annual Comprehensive Reviews                          | 84%                                | 99%                                      | 25                                 | 24.73                                 |  |
| Safety Reviews                                        | 90%                                | 100%                                     | 15                                 | 15.00                                 |  |
| Monitoring Sub-Total                                  |                                    |                                          | 40                                 | 39.73                                 |  |
| CCI Safety Outcomes                                   |                                    |                                          |                                    |                                       |  |
| Incidence of Maltreatment                             | 0.17%                              | No Substantiated<br>Reports              | 10                                 | 10.00                                 |  |
| Staff Training/Foundations                            | 58%                                | 72%                                      | 5                                  | 3.60                                  |  |
| Staff Safety Checks                                   | 91%                                | 100%                                     | 5                                  | 5.00                                  |  |
| Safety Sub-Total                                      |                                    |                                          | 20                                 | 18.60                                 |  |
| CCI Permanency Outcomes                               |                                    |                                          |                                    |                                       |  |
| Placement Stability                                   | 91%                                | 95%                                      | 15                                 | 14.25                                 |  |
| Permanency Sub-Total                                  |                                    |                                          | 15                                 | 14.25                                 |  |
| CCI Well-Being Outcomes                               |                                    |                                          |                                    |                                       |  |
| EPSDT Medical Visits                                  | 92%                                | 100%                                     | 4                                  | 4.00                                  |  |
| EPSDT Dental Visits                                   | 86%                                | 94%                                      | 4                                  | 3.76                                  |  |
| Academic Supports                                     | 75%                                | 95%                                      | 3                                  | 2.85                                  |  |
| Provider ECEM Visits                                  | 75%                                | 79%                                      | 7                                  | 5.53                                  |  |
| Provider General Contacts                             | 73%                                | 66%                                      | 7                                  | 4.62                                  |  |
| Placements with Siblings                              | 36%                                | 80%                                      | Not Scored                         | Not Scored                            |  |
| Placements within Legal County                        | 14%                                | 27%                                      | Not Scored                         | Not Scored                            |  |
| Well-Being Sub-Total                                  |                                    |                                          | 25                                 | 20.76                                 |  |
| *Performance calculation descriptions can b           | e found in the FY 20°              | 19 RBWO PBP Measureme                    | ents and Standards Guide           |                                       |  |