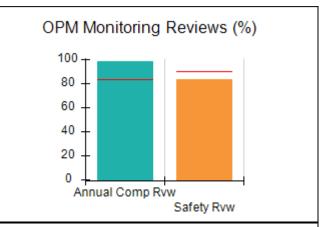

# Performance-Based Placement Measures RBWO Provider GA+SCORECARD - CCI

| Provider/Program Name: A Friend's House - (563) - CCI |                                    |                                          |                                    |                                       |  |
|-------------------------------------------------------|------------------------------------|------------------------------------------|------------------------------------|---------------------------------------|--|
| 111 Henry Pkwy., McDonough, GA 30                     | 0253                               | Quarterly Sco                            | ores (Grades)                      | Current Quarter Score<br>(Grade)      |  |
| Phone: 678-432-1630                                   |                                    | Q1: 106.75 (A+)                          | Q2: 102.90 (A+)                    | 103.34%                               |  |
| Vendor ID# 35215                                      |                                    | Q3: 99.68 (A+)                           | Q4: 103.34 (A+)                    | (A+)                                  |  |
| Program Census Information:                           |                                    | # Children in Care During<br>Quarter: 19 | # Placements During<br>Quarter: 19 | # Children in Care On<br>Last Day: 17 |  |
|                                                       | Avg<br>Performance All<br>CCIs (%) | Provider<br>Performance (%)*             | Possible Points<br>(Weight)        | Provider Points<br>Earned             |  |
| OPM Monitoring Reviews                                |                                    |                                          |                                    |                                       |  |
| Annual Comprehensive Reviews                          | 84%                                | 99%                                      | 25                                 | 24.73                                 |  |
| Safety Reviews                                        | 90%                                | 100%                                     | 15                                 | 15.00                                 |  |
| Monitoring Sub-Total                                  |                                    |                                          | 40                                 | 39.73                                 |  |
| CCI Safety Outcomes                                   |                                    |                                          |                                    |                                       |  |
| Incidence of Maltreatment                             | 0.17%                              | No Substantiated<br>Reports              | 10                                 | 10.00                                 |  |
| Staff Training/Foundations                            | 58%                                | 72%                                      | 5                                  | 3.60                                  |  |
| Staff Safety Checks                                   | 91%                                | 100%                                     | 5                                  | 5.00                                  |  |
| Safety Sub-Total                                      |                                    |                                          | 20                                 | 18.60                                 |  |
| CCI Permanency Outcomes                               |                                    |                                          |                                    |                                       |  |
| Placement Stability                                   | 91%                                | 95%                                      | 15                                 | 14.25                                 |  |
| Permanency Sub-Total                                  |                                    |                                          | 15                                 | 14.25                                 |  |
| CCI Well-Being Outcomes                               |                                    |                                          |                                    |                                       |  |
| EPSDT Medical Visits                                  | 92%                                | 100%                                     | 4                                  | 4.00                                  |  |
| EPSDT Dental Visits                                   | 86%                                | 94%                                      | 4                                  | 3.76                                  |  |
| Academic Supports                                     | 75%                                | 95%                                      | 3                                  | 2.85                                  |  |
| Provider ECEM Visits                                  | 75%                                | 79%                                      | 7                                  | 5.53                                  |  |
| Provider General Contacts                             | 73%                                | 66%                                      | 7                                  | 4.62                                  |  |
| Placements with Siblings                              | 36%                                | 80%                                      | Not Scored                         | Not Scored                            |  |
| Placements within Legal County                        | 14%                                | 27%                                      | Not Scored                         | Not Scored                            |  |
| Well-Being Sub-Total                                  |                                    |                                          | 25                                 | 20.76                                 |  |
| *Performance calculation descriptions can b           | e found in the FY 20°              | 19 RBWO PBP Measureme                    | ents and Standards Guide           |                                       |  |