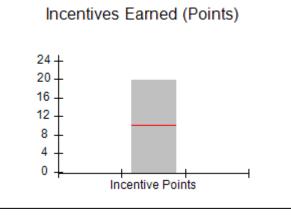

# Performance-Based Placement Measures RBWO Provider GA+SCORECARD - CCI

Report Quarter: Q4 FY2019

| Program Census Information:                      |                                   | # Children in Care During<br>Quarter: 19 | # Placements During<br>Quarter: 19 | # Children in Care On<br>Last Day: 17 |
|--------------------------------------------------|-----------------------------------|------------------------------------------|------------------------------------|---------------------------------------|
| CCI Incentive Credits                            | Avg Performance All CCIs (Points) | Provider<br>Performance (%)*             | Possible Points<br>(Weight)        | Provider Points<br>Earned             |
| Early EPSDT Medical Visits                       |                                   | 100%                                     | 2                                  | 2.00                                  |
| Early EPSDT Dental Visits                        |                                   | 91%                                      | 2                                  | 1.82                                  |
| Permanency Contacts                              |                                   | 21%                                      | 5                                  | 1.05                                  |
| Additional Academic Supports                     |                                   | 56%                                      | 2                                  | 1.12                                  |
| HS Grad/GED/Prof or Trade<br>Certificate/College |                                   | N/A                                      | 10/5/5/1                           | 20.00                                 |
| EYSS Agreement                                   |                                   | 0%                                       | 5                                  | 0.00                                  |
| Community Connections                            |                                   | 0%                                       | 4                                  | 0.00                                  |
| Active Agency Accreditation                      |                                   | 0%                                       | 4                                  | 0.00                                  |
| Staff Clinical Licensure                         |                                   | 0%                                       | 5                                  | 0.00                                  |
| Behavior Management (threshold = 0)              |                                   | 100%                                     | 4                                  | 4.00                                  |
| Incentives Total                                 | 10.09                             |                                          |                                    | 29.99                                 |