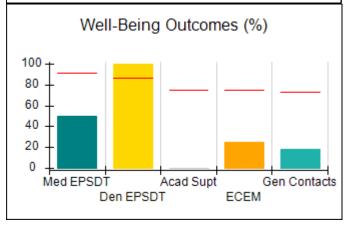

# Performance-Based Placement Measures RBWO Provider GA+SCORECARD - CCI

| Provider/Program Name: A Friend's House - (563) - CCI |                                    |                                          |                                    |                                       |  |
|-------------------------------------------------------|------------------------------------|------------------------------------------|------------------------------------|---------------------------------------|--|
| 111 Henry Pkwy., McDonough, GA 30                     | 0253                               | Quarterly Sco                            | ores (Grades)                      | Current Quarter Score<br>(Grade)      |  |
| Phone: 678-432-1630                                   |                                    | Q1: 106.75 (A+)                          | Q2: 102.90 (A+)                    | 103.34%                               |  |
| Vendor ID# 35215                                      |                                    | Q3: 99.68 (A+)                           | Q4: 103.34 (A+)                    | (A+)                                  |  |
| Program Census Information:                           |                                    | # Children in Care During<br>Quarter: 19 | # Placements During<br>Quarter: 19 | # Children in Care On<br>Last Day: 17 |  |
|                                                       | Avg<br>Performance All<br>CCIs (%) | Provider<br>Performance (%)*             | Possible Points<br>(Weight)        | Provider Points<br>Earned             |  |
| OPM Monitoring Reviews                                |                                    |                                          |                                    |                                       |  |
| Annual Comprehensive Reviews                          | 84%                                | 99%                                      | 25                                 | 24.73                                 |  |
| Safety Reviews                                        | 90%                                | 100%                                     | 15                                 | 15.00                                 |  |
| Monitoring Sub-Total                                  |                                    |                                          | 40                                 | 39.73                                 |  |
| CCI Safety Outcomes                                   |                                    |                                          |                                    |                                       |  |
| Incidence of Maltreatment                             | 0.17%                              | No Substantiated<br>Reports              | 10                                 | 10.00                                 |  |
| Staff Training/Foundations                            | 58%                                | 72%                                      | 5                                  | 3.60                                  |  |
| Staff Safety Checks                                   | 91%                                | 100%                                     | 5                                  | 5.00                                  |  |
| Safety Sub-Total                                      |                                    |                                          | 20                                 | 18.60                                 |  |
| CCI Permanency Outcomes                               |                                    |                                          |                                    |                                       |  |
| Placement Stability                                   | 91%                                | 95%                                      | 15                                 | 14.25                                 |  |
| Permanency Sub-Total                                  |                                    |                                          | 15                                 | 14.25                                 |  |
| CCI Well-Being Outcomes                               |                                    |                                          |                                    |                                       |  |
| EPSDT Medical Visits                                  | 92%                                | 100%                                     | 4                                  | 4.00                                  |  |
| EPSDT Dental Visits                                   | 86%                                | 94%                                      | 4                                  | 3.76                                  |  |
| Academic Supports                                     | 75%                                | 95%                                      | 3                                  | 2.85                                  |  |
| Provider ECEM Visits                                  | 75%                                | 79%                                      | 7                                  | 5.53                                  |  |
| Provider General Contacts                             | 73%                                | 66%                                      | 7                                  | 4.62                                  |  |
| Placements with Siblings                              | 36%                                | 80%                                      | Not Scored                         | Not Scored                            |  |
| Placements within Legal County                        | 14%                                | 27%                                      | Not Scored                         | Not Scored                            |  |
| Well-Being Sub-Total                                  |                                    |                                          | 25                                 | 20.76                                 |  |
| *Performance calculation descriptions can b           | e found in the FY 20°              | 19 RBWO PBP Measureme                    | ents and Standards Guide           |                                       |  |