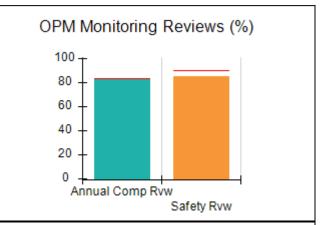

# Performance-Based Placement Measures RBWO Provider GA+SCORECARD - CCI

| Provider/Program Name: A Friend's House - (563) - CCI |                                    |                                          |                                    |                                       |  |
|-------------------------------------------------------|------------------------------------|------------------------------------------|------------------------------------|---------------------------------------|--|
| 111 Henry Pkwy., McDonough, GA 30                     | 0253                               | Quarterly Sco                            | ores (Grades)                      | Current Quarter Score<br>(Grade)      |  |
| Phone: 678-432-1630                                   |                                    | Q1: 106.75 (A+)                          | Q2: 102.90 (A+)                    | 103.34%                               |  |
| Vendor ID# 35215                                      |                                    | Q3: 99.68 (A+)                           | Q4: 103.34 (A+)                    | (A+)                                  |  |
| Program Census Information:                           |                                    | # Children in Care During<br>Quarter: 19 | # Placements During<br>Quarter: 19 | # Children in Care On<br>Last Day: 17 |  |
|                                                       | Avg<br>Performance All<br>CCIs (%) | Provider<br>Performance (%)*             | Possible Points<br>(Weight)        | Provider Points<br>Earned             |  |
| OPM Monitoring Reviews                                |                                    |                                          |                                    |                                       |  |
| Annual Comprehensive Reviews                          | 84%                                | 99%                                      | 25                                 | 24.73                                 |  |
| Safety Reviews                                        | 90%                                | 100%                                     | 15                                 | 15.00                                 |  |
| Monitoring Sub-Total                                  |                                    |                                          | 40                                 | 39.73                                 |  |
| CCI Safety Outcomes                                   |                                    |                                          |                                    |                                       |  |
| Incidence of Maltreatment                             | 0.17%                              | No Substantiated<br>Reports              | 10                                 | 10.00                                 |  |
| Staff Training/Foundations                            | 58%                                | 72%                                      | 5                                  | 3.60                                  |  |
| Staff Safety Checks                                   | 91%                                | 100%                                     | 5                                  | 5.00                                  |  |
| Safety Sub-Total                                      |                                    |                                          | 20                                 | 18.60                                 |  |
| CCI Permanency Outcomes                               |                                    |                                          |                                    |                                       |  |
| Placement Stability                                   | 91%                                | 95%                                      | 15                                 | 14.25                                 |  |
| Permanency Sub-Total                                  |                                    |                                          | 15                                 | 14.25                                 |  |
| CCI Well-Being Outcomes                               |                                    |                                          |                                    |                                       |  |
| EPSDT Medical Visits                                  | 92%                                | 100%                                     | 4                                  | 4.00                                  |  |
| EPSDT Dental Visits                                   | 86%                                | 94%                                      | 4                                  | 3.76                                  |  |
| Academic Supports                                     | 75%                                | 95%                                      | 3                                  | 2.85                                  |  |
| Provider ECEM Visits                                  | 75%                                | 79%                                      | 7                                  | 5.53                                  |  |
| Provider General Contacts                             | 73%                                | 66%                                      | 7                                  | 4.62                                  |  |
| Placements with Siblings                              | 36%                                | 80%                                      | Not Scored                         | Not Scored                            |  |
| Placements within Legal County                        | 14%                                | 27%                                      | Not Scored                         | Not Scored                            |  |
| Well-Being Sub-Total                                  |                                    |                                          | 25                                 | 20.76                                 |  |
| *Performance calculation descriptions can b           | e found in the FY 20°              | 19 RBWO PBP Measureme                    | ents and Standards Guide           |                                       |  |