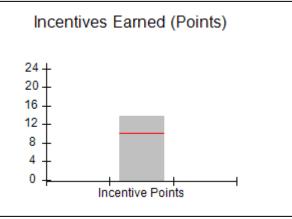

| Monitoring & Outcomes: Possible Points = 100 | Points Earned = 93.34 |           |
|----------------------------------------------|-----------------------|-----------|
| Score Before Incentives Credit 93            |                       | 93.34%    |
| Incentives Awarded 10.0                      |                       | 10.00 pts |
| PBP Verification N                           |                       | N/A pts   |
|                                              | Total Score           | 103.34%   |