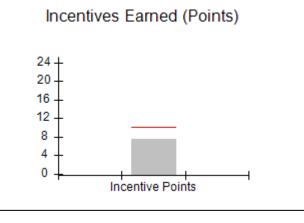

# Performance-Based Placement Measures RBWO Provider GA+SCORECARD - CCI

Report Quarter: Q4 FY2019

| Program Census Information:                      |                                   | # Children in Care During<br>Quarter: 19 | # Placements During<br>Quarter: 19 | # Children in Care On<br>Last Day: 17 |
|--------------------------------------------------|-----------------------------------|------------------------------------------|------------------------------------|---------------------------------------|
| CCI Incentive Credits                            | Avg Performance All CCIs (Points) | Provider<br>Performance (%)*             | Possible Points<br>(Weight)        | Provider Points<br>Earned             |
| Early EPSDT Medical Visits                       |                                   | 100%                                     | 2                                  | 2.00                                  |
| Early EPSDT Dental Visits                        |                                   | 91%                                      | 2                                  | 1.82                                  |
| Permanency Contacts                              |                                   | 21%                                      | 5                                  | 1.05                                  |
| Additional Academic Supports                     |                                   | 56%                                      | 2                                  | 1.12                                  |
| HS Grad/GED/Prof or Trade<br>Certificate/College |                                   | N/A                                      | 10/5/5/1                           | 20.00                                 |
| EYSS Agreement                                   |                                   | 0%                                       | 5                                  | 0.00                                  |
| Community Connections                            |                                   | 0%                                       | 4                                  | 0.00                                  |
| Active Agency Accreditation                      |                                   | 0%                                       | 4                                  | 0.00                                  |
| Staff Clinical Licensure                         |                                   | 0%                                       | 5                                  | 0.00                                  |
| Behavior Management (threshold = 0)              |                                   | 100%                                     | 4                                  | 4.00                                  |
| Incentives Total                                 | 10.09                             |                                          |                                    | 29.99                                 |