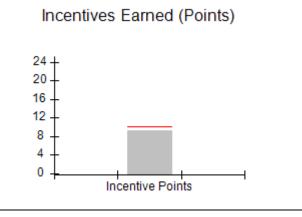

# Performance-Based Placement Measures RBWO Provider GA+SCORECARD - CCI

| Provider/Program Name: A Friend's House - (563) - CCI |                                    |                                          |                                    |                                       |  |
|-------------------------------------------------------|------------------------------------|------------------------------------------|------------------------------------|---------------------------------------|--|
| 111 Henry Pkwy., McDonough, GA 30                     | 0253                               | Quarterly Sco                            | ores (Grades)                      | Current Quarter Score<br>(Grade)      |  |
| Phone: 678-432-1630                                   |                                    | Q1: 106.75 (A+)                          | Q2: 102.90 (A+)                    | 103.34%                               |  |
| Vendor ID# 35215                                      |                                    | Q3: 99.68 (A+)                           | Q4: 103.34 (A+)                    | (A+)                                  |  |
| Program Census Information:                           |                                    | # Children in Care During<br>Quarter: 19 | # Placements During<br>Quarter: 19 | # Children in Care On<br>Last Day: 17 |  |
|                                                       | Avg<br>Performance All<br>CCIs (%) | Provider<br>Performance (%)*             | Possible Points<br>(Weight)        | Provider Points<br>Earned             |  |
| OPM Monitoring Reviews                                |                                    |                                          |                                    |                                       |  |
| Annual Comprehensive Reviews                          | 84%                                | 99%                                      | 25                                 | 24.73                                 |  |
| Safety Reviews                                        | 90%                                | 100%                                     | 15                                 | 15.00                                 |  |
| Monitoring Sub-Total                                  |                                    |                                          | 40                                 | 39.73                                 |  |
| CCI Safety Outcomes                                   |                                    |                                          |                                    |                                       |  |
| Incidence of Maltreatment                             | 0.17%                              | No Substantiated<br>Reports              | 10                                 | 10.00                                 |  |
| Staff Training/Foundations                            | 58%                                | 72%                                      | 5                                  | 3.60                                  |  |
| Staff Safety Checks                                   | 91%                                | 100%                                     | 5                                  | 5.00                                  |  |
| Safety Sub-Total                                      |                                    |                                          | 20                                 | 18.60                                 |  |
| CCI Permanency Outcomes                               |                                    |                                          |                                    |                                       |  |
| Placement Stability                                   | 91%                                | 95%                                      | 15                                 | 14.25                                 |  |
| Permanency Sub-Total                                  |                                    |                                          | 15                                 | 14.25                                 |  |
| CCI Well-Being Outcomes                               |                                    |                                          |                                    |                                       |  |
| EPSDT Medical Visits                                  | 92%                                | 100%                                     | 4                                  | 4.00                                  |  |
| EPSDT Dental Visits                                   | 86%                                | 94%                                      | 4                                  | 3.76                                  |  |
| Academic Supports                                     | 75%                                | 95%                                      | 3                                  | 2.85                                  |  |
| Provider ECEM Visits                                  | 75%                                | 79%                                      | 7                                  | 5.53                                  |  |
| Provider General Contacts                             | 73%                                | 66%                                      | 7                                  | 4.62                                  |  |
| Placements with Siblings                              | 36%                                | 80%                                      | Not Scored                         | Not Scored                            |  |
| Placements within Legal County                        | 14%                                | 27%                                      | Not Scored                         | Not Scored                            |  |
| Well-Being Sub-Total                                  |                                    |                                          | 25                                 | 20.76                                 |  |
| *Performance calculation descriptions can b           | e found in the FY 20°              | 19 RBWO PBP Measureme                    | ents and Standards Guide           |                                       |  |