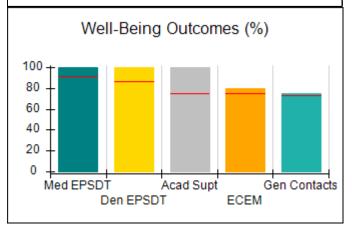

# Performance-Based Placement Measures RBWO Provider GA+SCORECARD - CCI

| Provider/Program Name: A Friend's House - (563) - CCI |                                    |                                          |                                    |                                       |  |
|-------------------------------------------------------|------------------------------------|------------------------------------------|------------------------------------|---------------------------------------|--|
| 111 Henry Pkwy., McDonough, GA 30                     | 0253                               | Quarterly Sco                            | ores (Grades)                      | Current Quarter Score<br>(Grade)      |  |
| Phone: 678-432-1630                                   |                                    | Q1: 106.75 (A+)                          | Q2: 102.90 (A+)                    | 103.34%                               |  |
| Vendor ID# 35215                                      |                                    | Q3: 99.68 (A+)                           | Q4: 103.34 (A+)                    | (A+)                                  |  |
| Program Census Information:                           |                                    | # Children in Care During<br>Quarter: 19 | # Placements During<br>Quarter: 19 | # Children in Care On<br>Last Day: 17 |  |
|                                                       | Avg<br>Performance All<br>CCIs (%) | Provider<br>Performance (%)*             | Possible Points<br>(Weight)        | Provider Points<br>Earned             |  |
| OPM Monitoring Reviews                                |                                    |                                          |                                    |                                       |  |
| Annual Comprehensive Reviews                          | 84%                                | 99%                                      | 25                                 | 24.73                                 |  |
| Safety Reviews                                        | 90%                                | 100%                                     | 15                                 | 15.00                                 |  |
| Monitoring Sub-Total                                  |                                    |                                          | 40                                 | 39.73                                 |  |
| CCI Safety Outcomes                                   |                                    |                                          |                                    |                                       |  |
| Incidence of Maltreatment                             | 0.17%                              | No Substantiated<br>Reports              | 10                                 | 10.00                                 |  |
| Staff Training/Foundations                            | 58%                                | 72%                                      | 5                                  | 3.60                                  |  |
| Staff Safety Checks                                   | 91%                                | 100%                                     | 5                                  | 5.00                                  |  |
| Safety Sub-Total                                      |                                    |                                          | 20                                 | 18.60                                 |  |
| CCI Permanency Outcomes                               |                                    |                                          |                                    |                                       |  |
| Placement Stability                                   | 91%                                | 95%                                      | 15                                 | 14.25                                 |  |
| Permanency Sub-Total                                  |                                    |                                          | 15                                 | 14.25                                 |  |
| CCI Well-Being Outcomes                               |                                    |                                          |                                    |                                       |  |
| EPSDT Medical Visits                                  | 92%                                | 100%                                     | 4                                  | 4.00                                  |  |
| EPSDT Dental Visits                                   | 86%                                | 94%                                      | 4                                  | 3.76                                  |  |
| Academic Supports                                     | 75%                                | 95%                                      | 3                                  | 2.85                                  |  |
| Provider ECEM Visits                                  | 75%                                | 79%                                      | 7                                  | 5.53                                  |  |
| Provider General Contacts                             | 73%                                | 66%                                      | 7                                  | 4.62                                  |  |
| Placements with Siblings                              | 36%                                | 80%                                      | Not Scored                         | Not Scored                            |  |
| Placements within Legal County                        | 14%                                | 27%                                      | Not Scored                         | Not Scored                            |  |
| Well-Being Sub-Total                                  |                                    |                                          | 25                                 | 20.76                                 |  |
| *Performance calculation descriptions can b           | e found in the FY 20°              | 19 RBWO PBP Measureme                    | ents and Standards Guide           |                                       |  |