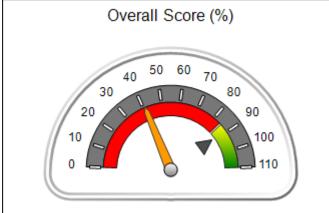

# Performance-Based Placement Measures RBWO Provider GA+SCORECARD - CCI

| Provider/Program Name: A Friend's House - (563) - CCI |                                    |                                          |                                    |                                       |  |
|-------------------------------------------------------|------------------------------------|------------------------------------------|------------------------------------|---------------------------------------|--|
| 111 Henry Pkwy., McDonough, GA 30                     | 0253                               | Quarterly Sco                            | ores (Grades)                      | Current Quarter Score<br>(Grade)      |  |
| Phone: 678-432-1630                                   |                                    | Q1: 106.75 (A+)                          | Q2: 102.90 (A+)                    | 103.34%                               |  |
| Vendor ID# 35215                                      |                                    | Q3: 99.68 (A+)                           | Q4: 103.34 (A+)                    | (A+)                                  |  |
| Program Census Information:                           |                                    | # Children in Care During<br>Quarter: 19 | # Placements During<br>Quarter: 19 | # Children in Care On<br>Last Day: 17 |  |
|                                                       | Avg<br>Performance All<br>CCIs (%) | Provider<br>Performance (%)*             | Possible Points<br>(Weight)        | Provider Points<br>Earned             |  |
| OPM Monitoring Reviews                                |                                    |                                          |                                    |                                       |  |
| Annual Comprehensive Reviews                          | 84%                                | 99%                                      | 25                                 | 24.73                                 |  |
| Safety Reviews                                        | 90%                                | 100%                                     | 15                                 | 15.00                                 |  |
| Monitoring Sub-Total                                  |                                    |                                          | 40                                 | 39.73                                 |  |
| CCI Safety Outcomes                                   |                                    |                                          |                                    |                                       |  |
| Incidence of Maltreatment                             | 0.17%                              | No Substantiated<br>Reports              | 10                                 | 10.00                                 |  |
| Staff Training/Foundations                            | 58%                                | 72%                                      | 5                                  | 3.60                                  |  |
| Staff Safety Checks                                   | 91%                                | 100%                                     | 5                                  | 5.00                                  |  |
| Safety Sub-Total                                      |                                    |                                          | 20                                 | 18.60                                 |  |
| CCI Permanency Outcomes                               |                                    |                                          |                                    |                                       |  |
| Placement Stability                                   | 91%                                | 95%                                      | 15                                 | 14.25                                 |  |
| Permanency Sub-Total                                  |                                    |                                          | 15                                 | 14.25                                 |  |
| CCI Well-Being Outcomes                               |                                    |                                          |                                    |                                       |  |
| EPSDT Medical Visits                                  | 92%                                | 100%                                     | 4                                  | 4.00                                  |  |
| EPSDT Dental Visits                                   | 86%                                | 94%                                      | 4                                  | 3.76                                  |  |
| Academic Supports                                     | 75%                                | 95%                                      | 3                                  | 2.85                                  |  |
| Provider ECEM Visits                                  | 75%                                | 79%                                      | 7                                  | 5.53                                  |  |
| Provider General Contacts                             | 73%                                | 66%                                      | 7                                  | 4.62                                  |  |
| Placements with Siblings                              | 36%                                | 80%                                      | Not Scored                         | Not Scored                            |  |
| Placements within Legal County                        | 14%                                | 27%                                      | Not Scored                         | Not Scored                            |  |
| Well-Being Sub-Total                                  |                                    |                                          | 25                                 | 20.76                                 |  |
| *Performance calculation descriptions can b           | e found in the FY 20°              | 19 RBWO PBP Measureme                    | ents and Standards Guide           |                                       |  |

| Monitoring & Outcomes: Possible Points = 100 | Points Earned = 93.34 |           |
|----------------------------------------------|-----------------------|-----------|
| Score Before Incentives Credit 93            |                       | 93.34%    |
| Incentives Awarded 10.0                      |                       | 10.00 pts |
| PBP Verification N                           |                       | N/A pts   |
|                                              | Total Score           | 103.34%   |