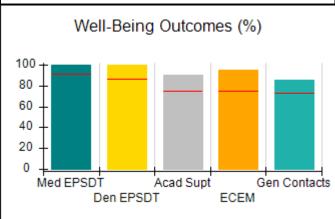

# Performance-Based Placement Measures RBWO Provider GA+SCORECARD - CCI

| Provider/Program Name: A Friend's House - (563) - CCI |                                    |                                          |                                    |                                       |  |
|-------------------------------------------------------|------------------------------------|------------------------------------------|------------------------------------|---------------------------------------|--|
| 111 Henry Pkwy., McDonough, GA 30                     | 0253                               | Quarterly Sco                            | ores (Grades)                      | Current Quarter Score<br>(Grade)      |  |
| Phone: 678-432-1630                                   |                                    | Q1: 106.75 (A+)                          | Q2: 102.90 (A+)                    | 103.34%                               |  |
| Vendor ID# 35215                                      |                                    | Q3: 99.68 (A+)                           | Q4: 103.34 (A+)                    | (A+)                                  |  |
| Program Census Information:                           |                                    | # Children in Care During<br>Quarter: 19 | # Placements During<br>Quarter: 19 | # Children in Care On<br>Last Day: 17 |  |
|                                                       | Avg<br>Performance All<br>CCIs (%) | Provider<br>Performance (%)*             | Possible Points<br>(Weight)        | Provider Points<br>Earned             |  |
| OPM Monitoring Reviews                                |                                    |                                          |                                    |                                       |  |
| Annual Comprehensive Reviews                          | 84%                                | 99%                                      | 25                                 | 24.73                                 |  |
| Safety Reviews                                        | 90%                                | 100%                                     | 15                                 | 15.00                                 |  |
| Monitoring Sub-Total                                  |                                    |                                          | 40                                 | 39.73                                 |  |
| CCI Safety Outcomes                                   |                                    |                                          |                                    |                                       |  |
| Incidence of Maltreatment                             | 0.17%                              | No Substantiated<br>Reports              | 10                                 | 10.00                                 |  |
| Staff Training/Foundations                            | 58%                                | 72%                                      | 5                                  | 3.60                                  |  |
| Staff Safety Checks                                   | 91%                                | 100%                                     | 5                                  | 5.00                                  |  |
| Safety Sub-Total                                      |                                    |                                          | 20                                 | 18.60                                 |  |
| CCI Permanency Outcomes                               |                                    |                                          |                                    |                                       |  |
| Placement Stability                                   | 91%                                | 95%                                      | 15                                 | 14.25                                 |  |
| Permanency Sub-Total                                  |                                    |                                          | 15                                 | 14.25                                 |  |
| CCI Well-Being Outcomes                               |                                    |                                          |                                    |                                       |  |
| EPSDT Medical Visits                                  | 92%                                | 100%                                     | 4                                  | 4.00                                  |  |
| EPSDT Dental Visits                                   | 86%                                | 94%                                      | 4                                  | 3.76                                  |  |
| Academic Supports                                     | 75%                                | 95%                                      | 3                                  | 2.85                                  |  |
| Provider ECEM Visits                                  | 75%                                | 79%                                      | 7                                  | 5.53                                  |  |
| Provider General Contacts                             | 73%                                | 66%                                      | 7                                  | 4.62                                  |  |
| Placements with Siblings                              | 36%                                | 80%                                      | Not Scored                         | Not Scored                            |  |
| Placements within Legal County                        | 14%                                | 27%                                      | Not Scored                         | Not Scored                            |  |
| Well-Being Sub-Total                                  |                                    |                                          | 25                                 | 20.76                                 |  |
| *Performance calculation descriptions can b           | e found in the FY 20°              | 19 RBWO PBP Measureme                    | ents and Standards Guide           |                                       |  |