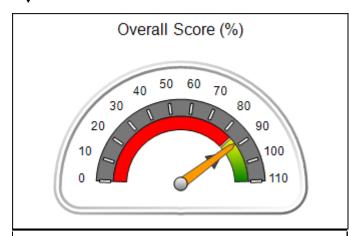

# Performance-Based Placement Measures RBWO Provider GA+SCORECARD - CCI

| Provider/Program Name: A Friend's House - (563) - CCI |                                    |                                          |                                    |                                       |  |
|-------------------------------------------------------|------------------------------------|------------------------------------------|------------------------------------|---------------------------------------|--|
| 111 Henry Pkwy., McDonough, GA 30                     | 0253                               | Quarterly Sco                            | ores (Grades)                      | Current Quarter Score<br>(Grade)      |  |
| Phone: 678-432-1630                                   |                                    | Q1: 106.75 (A+)                          | Q2: 102.90 (A+)                    | 103.34%                               |  |
| Vendor ID# 35215                                      |                                    | Q3: 99.68 (A+)                           | Q4: 103.34 (A+)                    | (A+)                                  |  |
| Program Census Information:                           |                                    | # Children in Care During<br>Quarter: 19 | # Placements During<br>Quarter: 19 | # Children in Care On<br>Last Day: 17 |  |
|                                                       | Avg<br>Performance All<br>CCIs (%) | Provider<br>Performance (%)*             | Possible Points<br>(Weight)        | Provider Points<br>Earned             |  |
| OPM Monitoring Reviews                                |                                    |                                          |                                    |                                       |  |
| Annual Comprehensive Reviews                          | 84%                                | 99%                                      | 25                                 | 24.73                                 |  |
| Safety Reviews                                        | 90%                                | 100%                                     | 15                                 | 15.00                                 |  |
| Monitoring Sub-Total                                  |                                    |                                          | 40                                 | 39.73                                 |  |
| CCI Safety Outcomes                                   |                                    |                                          |                                    |                                       |  |
| Incidence of Maltreatment                             | 0.17%                              | No Substantiated<br>Reports              | 10                                 | 10.00                                 |  |
| Staff Training/Foundations                            | 58%                                | 72%                                      | 5                                  | 3.60                                  |  |
| Staff Safety Checks                                   | 91%                                | 100%                                     | 5                                  | 5.00                                  |  |
| Safety Sub-Total                                      |                                    |                                          | 20                                 | 18.60                                 |  |
| CCI Permanency Outcomes                               |                                    |                                          |                                    |                                       |  |
| Placement Stability                                   | 91%                                | 95%                                      | 15                                 | 14.25                                 |  |
| Permanency Sub-Total                                  |                                    |                                          | 15                                 | 14.25                                 |  |
| CCI Well-Being Outcomes                               |                                    |                                          |                                    |                                       |  |
| EPSDT Medical Visits                                  | 92%                                | 100%                                     | 4                                  | 4.00                                  |  |
| EPSDT Dental Visits                                   | 86%                                | 94%                                      | 4                                  | 3.76                                  |  |
| Academic Supports                                     | 75%                                | 95%                                      | 3                                  | 2.85                                  |  |
| Provider ECEM Visits                                  | 75%                                | 79%                                      | 7                                  | 5.53                                  |  |
| Provider General Contacts                             | 73%                                | 66%                                      | 7                                  | 4.62                                  |  |
| Placements with Siblings                              | 36%                                | 80%                                      | Not Scored                         | Not Scored                            |  |
| Placements within Legal County                        | 14%                                | 27%                                      | Not Scored                         | Not Scored                            |  |
| Well-Being Sub-Total                                  |                                    |                                          | 25                                 | 20.76                                 |  |
| *Performance calculation descriptions can b           | e found in the FY 20°              | 19 RBWO PBP Measureme                    | ents and Standards Guide           |                                       |  |

| Monitoring & Outcomes: Possible Points = 100 | Points Earned = 93.34 |           |
|----------------------------------------------|-----------------------|-----------|
| Score Before Incentives Credit 93            |                       | 93.34%    |
| Incentives Awarded 10.0                      |                       | 10.00 pts |
| PBP Verification N                           |                       | N/A pts   |
|                                              | Total Score           | 103.34%   |