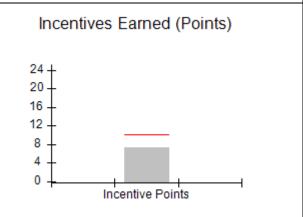

# Performance-Based Placement Measures RBWO Provider GA+SCORECARD - CCI

Report Quarter: Q4 FY2019

| Program Census Information:                      |                                   | # Children in Care During<br>Quarter: 19 | # Placements During<br>Quarter: 19 | # Children in Care On<br>Last Day: 17 |
|--------------------------------------------------|-----------------------------------|------------------------------------------|------------------------------------|---------------------------------------|
| CCI Incentive Credits                            | Avg Performance All CCIs (Points) | Provider<br>Performance (%)*             | Possible Points<br>(Weight)        | Provider Points<br>Earned             |
| Early EPSDT Medical Visits                       |                                   | 100%                                     | 2                                  | 2.00                                  |
| Early EPSDT Dental Visits                        |                                   | 91%                                      | 2                                  | 1.82                                  |
| Permanency Contacts                              |                                   | 21%                                      | 5                                  | 1.05                                  |
| Additional Academic Supports                     |                                   | 56%                                      | 2                                  | 1.12                                  |
| HS Grad/GED/Prof or Trade<br>Certificate/College |                                   | N/A                                      | 10/5/5/1                           | 20.00                                 |
| EYSS Agreement                                   |                                   | 0%                                       | 5                                  | 0.00                                  |
| Community Connections                            |                                   | 0%                                       | 4                                  | 0.00                                  |
| Active Agency Accreditation                      |                                   | 0%                                       | 4                                  | 0.00                                  |
| Staff Clinical Licensure                         |                                   | 0%                                       | 5                                  | 0.00                                  |
| Behavior Management (threshold = 0)              |                                   | 100%                                     | 4                                  | 4.00                                  |
| Incentives Total                                 | 10.09                             |                                          |                                    | 29.99                                 |