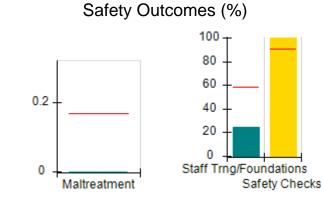

# Performance-Based Placement Measures RBWO Provider GA+SCORECARD - CCI

| Provider/Program Name: A Friend's House - (563) - CCI |                                    |                                          |                                    |                                       |  |
|-------------------------------------------------------|------------------------------------|------------------------------------------|------------------------------------|---------------------------------------|--|
| 111 Henry Pkwy., McDonough, GA 30                     | 0253                               | Quarterly Sco                            | ores (Grades)                      | Current Quarter Score<br>(Grade)      |  |
| Phone: 678-432-1630                                   |                                    | Q1: 106.75 (A+)                          | Q2: 102.90 (A+)                    | 103.34%                               |  |
| Vendor ID# 35215                                      |                                    | Q3: 99.68 (A+)                           | Q4: 103.34 (A+)                    | (A+)                                  |  |
| Program Census Information:                           |                                    | # Children in Care During<br>Quarter: 19 | # Placements During<br>Quarter: 19 | # Children in Care On<br>Last Day: 17 |  |
|                                                       | Avg<br>Performance All<br>CCIs (%) | Provider<br>Performance (%)*             | Possible Points<br>(Weight)        | Provider Points<br>Earned             |  |
| OPM Monitoring Reviews                                |                                    |                                          |                                    |                                       |  |
| Annual Comprehensive Reviews                          | 84%                                | 99%                                      | 25                                 | 24.73                                 |  |
| Safety Reviews                                        | 90%                                | 100%                                     | 15                                 | 15.00                                 |  |
| Monitoring Sub-Total                                  |                                    |                                          | 40                                 | 39.73                                 |  |
| CCI Safety Outcomes                                   |                                    |                                          |                                    |                                       |  |
| Incidence of Maltreatment                             | 0.17%                              | No Substantiated<br>Reports              | 10                                 | 10.00                                 |  |
| Staff Training/Foundations                            | 58%                                | 72%                                      | 5                                  | 3.60                                  |  |
| Staff Safety Checks                                   | 91%                                | 100%                                     | 5                                  | 5.00                                  |  |
| Safety Sub-Total                                      |                                    |                                          | 20                                 | 18.60                                 |  |
| CCI Permanency Outcomes                               |                                    |                                          |                                    |                                       |  |
| Placement Stability                                   | 91%                                | 95%                                      | 15                                 | 14.25                                 |  |
| Permanency Sub-Total                                  |                                    |                                          | 15                                 | 14.25                                 |  |
| CCI Well-Being Outcomes                               |                                    |                                          |                                    |                                       |  |
| EPSDT Medical Visits                                  | 92%                                | 100%                                     | 4                                  | 4.00                                  |  |
| EPSDT Dental Visits                                   | 86%                                | 94%                                      | 4                                  | 3.76                                  |  |
| Academic Supports                                     | 75%                                | 95%                                      | 3                                  | 2.85                                  |  |
| Provider ECEM Visits                                  | 75%                                | 79%                                      | 7                                  | 5.53                                  |  |
| Provider General Contacts                             | 73%                                | 66%                                      | 7                                  | 4.62                                  |  |
| Placements with Siblings                              | 36%                                | 80%                                      | Not Scored                         | Not Scored                            |  |
| Placements within Legal County                        | 14%                                | 27%                                      | Not Scored                         | Not Scored                            |  |
| Well-Being Sub-Total                                  |                                    |                                          | 25                                 | 20.76                                 |  |
| *Performance calculation descriptions can b           | e found in the FY 20°              | 19 RBWO PBP Measureme                    | ents and Standards Guide           |                                       |  |