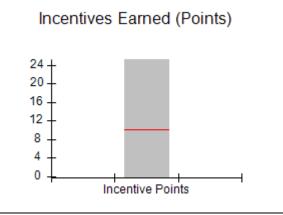

| Monitoring & Outcomes: Possible Points = 100 | Points Earned = 93.34 |           |
|----------------------------------------------|-----------------------|-----------|
| Score Before Incentives Credit 93            |                       | 93.34%    |
| Incentives Awarded 10.0                      |                       | 10.00 pts |
| PBP Verification N                           |                       | N/A pts   |
|                                              | Total Score           | 103.34%   |