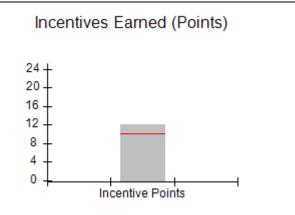

# Performance-Based Placement Measures RBWO Provider GA+SCORECARD - CCI

Report Quarter: Q4 FY2019

| Program Census Information:                      |                                   | # Children in Care During<br>Quarter: 19 | # Placements During<br>Quarter: 19 | # Children in Care On<br>Last Day: 17 |
|--------------------------------------------------|-----------------------------------|------------------------------------------|------------------------------------|---------------------------------------|
| CCI Incentive Credits                            | Avg Performance All CCIs (Points) | Provider<br>Performance (%)*             | Possible Points<br>(Weight)        | Provider Points<br>Earned             |
| Early EPSDT Medical Visits                       |                                   | 100%                                     | 2                                  | 2.00                                  |
| Early EPSDT Dental Visits                        |                                   | 91%                                      | 2                                  | 1.82                                  |
| Permanency Contacts                              |                                   | 21%                                      | 5                                  | 1.05                                  |
| Additional Academic Supports                     |                                   | 56%                                      | 2                                  | 1.12                                  |
| HS Grad/GED/Prof or Trade<br>Certificate/College |                                   | N/A                                      | 10/5/5/1                           | 20.00                                 |
| EYSS Agreement                                   |                                   | 0%                                       | 5                                  | 0.00                                  |
| Community Connections                            |                                   | 0%                                       | 4                                  | 0.00                                  |
| Active Agency Accreditation                      |                                   | 0%                                       | 4                                  | 0.00                                  |
| Staff Clinical Licensure                         |                                   | 0%                                       | 5                                  | 0.00                                  |
| Behavior Management (threshold = 0)              |                                   | 100%                                     | 4                                  | 4.00                                  |
| Incentives Total                                 | 10.09                             |                                          |                                    | 29.99                                 |