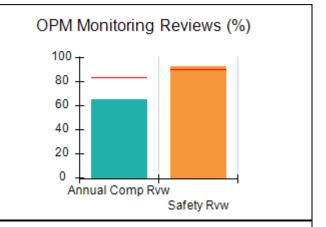

# Performance-Based Placement Measures RBWO Provider GA+SCORECARD - CCI

| Provider/Program Name: A Friend's House - (563) - CCI |                                    |                                          |                                    |                                       |  |
|-------------------------------------------------------|------------------------------------|------------------------------------------|------------------------------------|---------------------------------------|--|
| 111 Henry Pkwy., McDonough, GA 30                     | 0253                               | Quarterly Sco                            | ores (Grades)                      | Current Quarter Score<br>(Grade)      |  |
| Phone: 678-432-1630                                   |                                    | Q1: 106.75 (A+)                          | Q2: 102.90 (A+)                    | 103.34%                               |  |
| Vendor ID# 35215                                      |                                    | Q3: 99.68 (A+)                           | Q4: 103.34 (A+)                    | (A+)                                  |  |
| Program Census Information:                           |                                    | # Children in Care During<br>Quarter: 19 | # Placements During<br>Quarter: 19 | # Children in Care On<br>Last Day: 17 |  |
|                                                       | Avg<br>Performance All<br>CCIs (%) | Provider<br>Performance (%)*             | Possible Points<br>(Weight)        | Provider Points<br>Earned             |  |
| OPM Monitoring Reviews                                |                                    |                                          |                                    |                                       |  |
| Annual Comprehensive Reviews                          | 84%                                | 99%                                      | 25                                 | 24.73                                 |  |
| Safety Reviews                                        | 90%                                | 100%                                     | 15                                 | 15.00                                 |  |
| Monitoring Sub-Total                                  |                                    |                                          | 40                                 | 39.73                                 |  |
| CCI Safety Outcomes                                   |                                    |                                          |                                    |                                       |  |
| Incidence of Maltreatment                             | 0.17%                              | No Substantiated<br>Reports              | 10                                 | 10.00                                 |  |
| Staff Training/Foundations                            | 58%                                | 72%                                      | 5                                  | 3.60                                  |  |
| Staff Safety Checks                                   | 91%                                | 100%                                     | 5                                  | 5.00                                  |  |
| Safety Sub-Total                                      |                                    |                                          | 20                                 | 18.60                                 |  |
| CCI Permanency Outcomes                               |                                    |                                          |                                    |                                       |  |
| Placement Stability                                   | 91%                                | 95%                                      | 15                                 | 14.25                                 |  |
| Permanency Sub-Total                                  |                                    |                                          | 15                                 | 14.25                                 |  |
| CCI Well-Being Outcomes                               |                                    |                                          |                                    |                                       |  |
| EPSDT Medical Visits                                  | 92%                                | 100%                                     | 4                                  | 4.00                                  |  |
| EPSDT Dental Visits                                   | 86%                                | 94%                                      | 4                                  | 3.76                                  |  |
| Academic Supports                                     | 75%                                | 95%                                      | 3                                  | 2.85                                  |  |
| Provider ECEM Visits                                  | 75%                                | 79%                                      | 7                                  | 5.53                                  |  |
| Provider General Contacts                             | 73%                                | 66%                                      | 7                                  | 4.62                                  |  |
| Placements with Siblings                              | 36%                                | 80%                                      | Not Scored                         | Not Scored                            |  |
| Placements within Legal County                        | 14%                                | 27%                                      | Not Scored                         | Not Scored                            |  |
| Well-Being Sub-Total                                  |                                    |                                          | 25                                 | 20.76                                 |  |
| *Performance calculation descriptions can b           | e found in the FY 20°              | 19 RBWO PBP Measureme                    | ents and Standards Guide           |                                       |  |