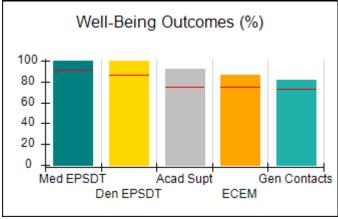

# Performance-Based Placement Measures RBWO Provider GA+SCORECARD - CCI

| Provider/Program Name: A Friend's House - (563) - CCI |                                    |                                          |                                    |                                       |  |
|-------------------------------------------------------|------------------------------------|------------------------------------------|------------------------------------|---------------------------------------|--|
| 111 Henry Pkwy., McDonough, GA 30                     | 0253                               | Quarterly Sco                            | ores (Grades)                      | Current Quarter Score<br>(Grade)      |  |
| Phone: 678-432-1630                                   |                                    | Q1: 106.75 (A+)                          | Q2: 102.90 (A+)                    | 103.34%                               |  |
| Vendor ID# 35215                                      |                                    | Q3: 99.68 (A+)                           | Q4: 103.34 (A+)                    | (A+)                                  |  |
| Program Census Information:                           |                                    | # Children in Care During<br>Quarter: 19 | # Placements During<br>Quarter: 19 | # Children in Care On<br>Last Day: 17 |  |
|                                                       | Avg<br>Performance All<br>CCIs (%) | Provider<br>Performance (%)*             | Possible Points<br>(Weight)        | Provider Points<br>Earned             |  |
| OPM Monitoring Reviews                                |                                    |                                          |                                    |                                       |  |
| Annual Comprehensive Reviews                          | 84%                                | 99%                                      | 25                                 | 24.73                                 |  |
| Safety Reviews                                        | 90%                                | 100%                                     | 15                                 | 15.00                                 |  |
| Monitoring Sub-Total                                  |                                    |                                          | 40                                 | 39.73                                 |  |
| CCI Safety Outcomes                                   |                                    |                                          |                                    |                                       |  |
| Incidence of Maltreatment                             | 0.17%                              | No Substantiated<br>Reports              | 10                                 | 10.00                                 |  |
| Staff Training/Foundations                            | 58%                                | 72%                                      | 5                                  | 3.60                                  |  |
| Staff Safety Checks                                   | 91%                                | 100%                                     | 5                                  | 5.00                                  |  |
| Safety Sub-Total                                      |                                    |                                          | 20                                 | 18.60                                 |  |
| CCI Permanency Outcomes                               |                                    |                                          |                                    |                                       |  |
| Placement Stability                                   | 91%                                | 95%                                      | 15                                 | 14.25                                 |  |
| Permanency Sub-Total                                  |                                    |                                          | 15                                 | 14.25                                 |  |
| CCI Well-Being Outcomes                               |                                    |                                          |                                    |                                       |  |
| EPSDT Medical Visits                                  | 92%                                | 100%                                     | 4                                  | 4.00                                  |  |
| EPSDT Dental Visits                                   | 86%                                | 94%                                      | 4                                  | 3.76                                  |  |
| Academic Supports                                     | 75%                                | 95%                                      | 3                                  | 2.85                                  |  |
| Provider ECEM Visits                                  | 75%                                | 79%                                      | 7                                  | 5.53                                  |  |
| Provider General Contacts                             | 73%                                | 66%                                      | 7                                  | 4.62                                  |  |
| Placements with Siblings                              | 36%                                | 80%                                      | Not Scored                         | Not Scored                            |  |
| Placements within Legal County                        | 14%                                | 27%                                      | Not Scored                         | Not Scored                            |  |
| Well-Being Sub-Total                                  |                                    |                                          | 25                                 | 20.76                                 |  |
| *Performance calculation descriptions can b           | e found in the FY 20°              | 19 RBWO PBP Measureme                    | ents and Standards Guide           |                                       |  |