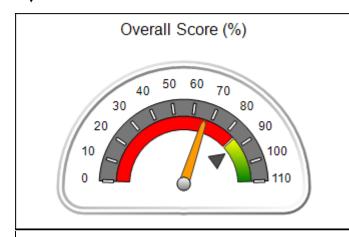

| Monitoring & Outcomes: Possible Points = 100 | Points Earned = 93.34 |           |
|----------------------------------------------|-----------------------|-----------|
| Score Before Incentives Credit 93            |                       | 93.34%    |
| Incentives Awarded 10.0                      |                       | 10.00 pts |
| PBP Verification N                           |                       | N/A pts   |
|                                              | Total Score           | 103.34%   |