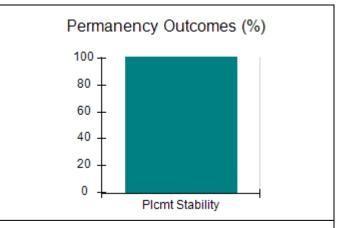

# Performance-Based Placement Measures RBWO Provider GA+SCORECARD - CCI

| Provider/Program Name: A Friend's House - (563) - CCI |                                    |                                          |                                    |                                       |  |
|-------------------------------------------------------|------------------------------------|------------------------------------------|------------------------------------|---------------------------------------|--|
| 111 Henry Pkwy., McDonough, GA 30                     | 0253                               | Quarterly Sco                            | ores (Grades)                      | Current Quarter Score<br>(Grade)      |  |
| Phone: 678-432-1630                                   |                                    | Q1: 106.75 (A+)                          | Q2: 102.90 (A+)                    | 103.34%                               |  |
| Vendor ID# 35215                                      |                                    | Q3: 99.68 (A+)                           | Q4: 103.34 (A+)                    | (A+)                                  |  |
| Program Census Information:                           |                                    | # Children in Care During<br>Quarter: 19 | # Placements During<br>Quarter: 19 | # Children in Care On<br>Last Day: 17 |  |
|                                                       | Avg<br>Performance All<br>CCIs (%) | Provider<br>Performance (%)*             | Possible Points<br>(Weight)        | Provider Points<br>Earned             |  |
| OPM Monitoring Reviews                                |                                    |                                          |                                    |                                       |  |
| Annual Comprehensive Reviews                          | 84%                                | 99%                                      | 25                                 | 24.73                                 |  |
| Safety Reviews                                        | 90%                                | 100%                                     | 15                                 | 15.00                                 |  |
| Monitoring Sub-Total                                  |                                    |                                          | 40                                 | 39.73                                 |  |
| CCI Safety Outcomes                                   |                                    |                                          |                                    |                                       |  |
| Incidence of Maltreatment                             | 0.17%                              | No Substantiated<br>Reports              | 10                                 | 10.00                                 |  |
| Staff Training/Foundations                            | 58%                                | 72%                                      | 5                                  | 3.60                                  |  |
| Staff Safety Checks                                   | 91%                                | 100%                                     | 5                                  | 5.00                                  |  |
| Safety Sub-Total                                      |                                    |                                          | 20                                 | 18.60                                 |  |
| CCI Permanency Outcomes                               |                                    |                                          |                                    |                                       |  |
| Placement Stability                                   | 91%                                | 95%                                      | 15                                 | 14.25                                 |  |
| Permanency Sub-Total                                  |                                    |                                          | 15                                 | 14.25                                 |  |
| CCI Well-Being Outcomes                               |                                    |                                          |                                    |                                       |  |
| EPSDT Medical Visits                                  | 92%                                | 100%                                     | 4                                  | 4.00                                  |  |
| EPSDT Dental Visits                                   | 86%                                | 94%                                      | 4                                  | 3.76                                  |  |
| Academic Supports                                     | 75%                                | 95%                                      | 3                                  | 2.85                                  |  |
| Provider ECEM Visits                                  | 75%                                | 79%                                      | 7                                  | 5.53                                  |  |
| Provider General Contacts                             | 73%                                | 66%                                      | 7                                  | 4.62                                  |  |
| Placements with Siblings                              | 36%                                | 80%                                      | Not Scored                         | Not Scored                            |  |
| Placements within Legal County                        | 14%                                | 27%                                      | Not Scored                         | Not Scored                            |  |
| Well-Being Sub-Total                                  |                                    |                                          | 25                                 | 20.76                                 |  |
| *Performance calculation descriptions can b           | e found in the FY 20°              | 19 RBWO PBP Measureme                    | ents and Standards Guide           |                                       |  |