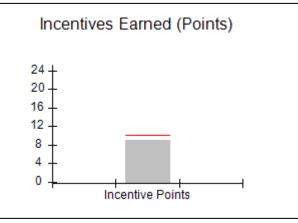

| Monitoring & Outcomes: Possible Points = 100 | Points Earned = 93.34 |           |
|----------------------------------------------|-----------------------|-----------|
| Score Before Incentives Credit 93            |                       | 93.34%    |
| Incentives Awarded 10.0                      |                       | 10.00 pts |
| PBP Verification N                           |                       | N/A pts   |
|                                              | Total Score           | 103.34%   |