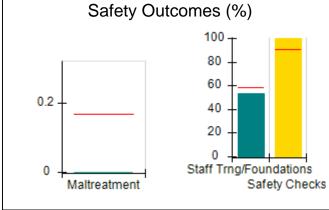

# Performance-Based Placement Measures RBWO Provider GA+SCORECARD - CCI

| Provider/Program Name: A Friend's House - (563) - CCI |                                    |                                          |                                    |                                       |  |
|-------------------------------------------------------|------------------------------------|------------------------------------------|------------------------------------|---------------------------------------|--|
| 111 Henry Pkwy., McDonough, GA 30                     | 0253                               | Quarterly Sco                            | ores (Grades)                      | Current Quarter Score<br>(Grade)      |  |
| Phone: 678-432-1630                                   |                                    | Q1: 106.75 (A+)                          | Q2: 102.90 (A+)                    | 103.34%                               |  |
| Vendor ID# 35215                                      |                                    | Q3: 99.68 (A+)                           | Q4: 103.34 (A+)                    | (A+)                                  |  |
| Program Census Information:                           |                                    | # Children in Care During<br>Quarter: 19 | # Placements During<br>Quarter: 19 | # Children in Care On<br>Last Day: 17 |  |
|                                                       | Avg<br>Performance All<br>CCIs (%) | Provider<br>Performance (%)*             | Possible Points<br>(Weight)        | Provider Points<br>Earned             |  |
| OPM Monitoring Reviews                                |                                    |                                          |                                    |                                       |  |
| Annual Comprehensive Reviews                          | 84%                                | 99%                                      | 25                                 | 24.73                                 |  |
| Safety Reviews                                        | 90%                                | 100%                                     | 15                                 | 15.00                                 |  |
| Monitoring Sub-Total                                  |                                    |                                          | 40                                 | 39.73                                 |  |
| CCI Safety Outcomes                                   |                                    |                                          |                                    |                                       |  |
| Incidence of Maltreatment                             | 0.17%                              | No Substantiated<br>Reports              | 10                                 | 10.00                                 |  |
| Staff Training/Foundations                            | 58%                                | 72%                                      | 5                                  | 3.60                                  |  |
| Staff Safety Checks                                   | 91%                                | 100%                                     | 5                                  | 5.00                                  |  |
| Safety Sub-Total                                      |                                    |                                          | 20                                 | 18.60                                 |  |
| CCI Permanency Outcomes                               |                                    |                                          |                                    |                                       |  |
| Placement Stability                                   | 91%                                | 95%                                      | 15                                 | 14.25                                 |  |
| Permanency Sub-Total                                  |                                    |                                          | 15                                 | 14.25                                 |  |
| CCI Well-Being Outcomes                               |                                    |                                          |                                    |                                       |  |
| EPSDT Medical Visits                                  | 92%                                | 100%                                     | 4                                  | 4.00                                  |  |
| EPSDT Dental Visits                                   | 86%                                | 94%                                      | 4                                  | 3.76                                  |  |
| Academic Supports                                     | 75%                                | 95%                                      | 3                                  | 2.85                                  |  |
| Provider ECEM Visits                                  | 75%                                | 79%                                      | 7                                  | 5.53                                  |  |
| Provider General Contacts                             | 73%                                | 66%                                      | 7                                  | 4.62                                  |  |
| Placements with Siblings                              | 36%                                | 80%                                      | Not Scored                         | Not Scored                            |  |
| Placements within Legal County                        | 14%                                | 27%                                      | Not Scored                         | Not Scored                            |  |
| Well-Being Sub-Total                                  |                                    |                                          | 25                                 | 20.76                                 |  |
| *Performance calculation descriptions can b           | e found in the FY 20°              | 19 RBWO PBP Measureme                    | ents and Standards Guide           |                                       |  |