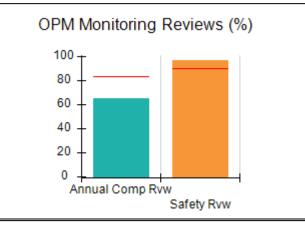

# Performance-Based Placement Measures RBWO Provider GA+SCORECARD - CCI

| Provider/Program Name: A Friend's House - (563) - CCI |                                    |                                          |                                    |                                       |  |
|-------------------------------------------------------|------------------------------------|------------------------------------------|------------------------------------|---------------------------------------|--|
| 111 Henry Pkwy., McDonough, GA 30                     | 0253                               | Quarterly Sco                            | ores (Grades)                      | Current Quarter Score<br>(Grade)      |  |
| Phone: 678-432-1630                                   |                                    | Q1: 106.75 (A+)                          | Q2: 102.90 (A+)                    | 103.34%                               |  |
| Vendor ID# 35215                                      |                                    | Q3: 99.68 (A+)                           | Q4: 103.34 (A+)                    | (A+)                                  |  |
| Program Census Information:                           |                                    | # Children in Care During<br>Quarter: 19 | # Placements During<br>Quarter: 19 | # Children in Care On<br>Last Day: 17 |  |
|                                                       | Avg<br>Performance All<br>CCIs (%) | Provider<br>Performance (%)*             | Possible Points<br>(Weight)        | Provider Points<br>Earned             |  |
| OPM Monitoring Reviews                                |                                    |                                          |                                    |                                       |  |
| Annual Comprehensive Reviews                          | 84%                                | 99%                                      | 25                                 | 24.73                                 |  |
| Safety Reviews                                        | 90%                                | 100%                                     | 15                                 | 15.00                                 |  |
| Monitoring Sub-Total                                  |                                    |                                          | 40                                 | 39.73                                 |  |
| CCI Safety Outcomes                                   |                                    |                                          |                                    |                                       |  |
| Incidence of Maltreatment                             | 0.17%                              | No Substantiated<br>Reports              | 10                                 | 10.00                                 |  |
| Staff Training/Foundations                            | 58%                                | 72%                                      | 5                                  | 3.60                                  |  |
| Staff Safety Checks                                   | 91%                                | 100%                                     | 5                                  | 5.00                                  |  |
| Safety Sub-Total                                      |                                    |                                          | 20                                 | 18.60                                 |  |
| CCI Permanency Outcomes                               |                                    |                                          |                                    |                                       |  |
| Placement Stability                                   | 91%                                | 95%                                      | 15                                 | 14.25                                 |  |
| Permanency Sub-Total                                  |                                    |                                          | 15                                 | 14.25                                 |  |
| CCI Well-Being Outcomes                               |                                    |                                          |                                    |                                       |  |
| EPSDT Medical Visits                                  | 92%                                | 100%                                     | 4                                  | 4.00                                  |  |
| EPSDT Dental Visits                                   | 86%                                | 94%                                      | 4                                  | 3.76                                  |  |
| Academic Supports                                     | 75%                                | 95%                                      | 3                                  | 2.85                                  |  |
| Provider ECEM Visits                                  | 75%                                | 79%                                      | 7                                  | 5.53                                  |  |
| Provider General Contacts                             | 73%                                | 66%                                      | 7                                  | 4.62                                  |  |
| Placements with Siblings                              | 36%                                | 80%                                      | Not Scored                         | Not Scored                            |  |
| Placements within Legal County                        | 14%                                | 27%                                      | Not Scored                         | Not Scored                            |  |
| Well-Being Sub-Total                                  |                                    |                                          | 25                                 | 20.76                                 |  |
| *Performance calculation descriptions can b           | e found in the FY 20°              | 19 RBWO PBP Measureme                    | ents and Standards Guide           |                                       |  |