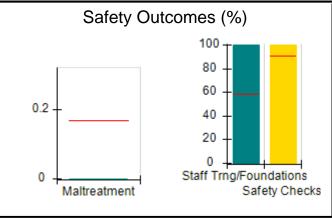

# Performance-Based Placement Measures RBWO Provider GA+SCORECARD - CCI

| Provider/Program Name: A Friend's House - (563) - CCI |                                    |                                          |                                    |                                       |  |
|-------------------------------------------------------|------------------------------------|------------------------------------------|------------------------------------|---------------------------------------|--|
| 111 Henry Pkwy., McDonough, GA 30                     | 0253                               | Quarterly Sco                            | ores (Grades)                      | Current Quarter Score<br>(Grade)      |  |
| Phone: 678-432-1630                                   |                                    | Q1: 106.75 (A+)                          | Q2: 102.90 (A+)                    | 103.34%                               |  |
| Vendor ID# 35215                                      |                                    | Q3: 99.68 (A+)                           | Q4: 103.34 (A+)                    | (A+)                                  |  |
| Program Census Information:                           |                                    | # Children in Care During<br>Quarter: 19 | # Placements During<br>Quarter: 19 | # Children in Care On<br>Last Day: 17 |  |
|                                                       | Avg<br>Performance All<br>CCIs (%) | Provider<br>Performance (%)*             | Possible Points<br>(Weight)        | Provider Points<br>Earned             |  |
| OPM Monitoring Reviews                                |                                    |                                          |                                    |                                       |  |
| Annual Comprehensive Reviews                          | 84%                                | 99%                                      | 25                                 | 24.73                                 |  |
| Safety Reviews                                        | 90%                                | 100%                                     | 15                                 | 15.00                                 |  |
| Monitoring Sub-Total                                  |                                    |                                          | 40                                 | 39.73                                 |  |
| CCI Safety Outcomes                                   |                                    |                                          |                                    |                                       |  |
| Incidence of Maltreatment                             | 0.17%                              | No Substantiated<br>Reports              | 10                                 | 10.00                                 |  |
| Staff Training/Foundations                            | 58%                                | 72%                                      | 5                                  | 3.60                                  |  |
| Staff Safety Checks                                   | 91%                                | 100%                                     | 5                                  | 5.00                                  |  |
| Safety Sub-Total                                      |                                    |                                          | 20                                 | 18.60                                 |  |
| CCI Permanency Outcomes                               |                                    |                                          |                                    |                                       |  |
| Placement Stability                                   | 91%                                | 95%                                      | 15                                 | 14.25                                 |  |
| Permanency Sub-Total                                  |                                    |                                          | 15                                 | 14.25                                 |  |
| CCI Well-Being Outcomes                               |                                    |                                          |                                    |                                       |  |
| EPSDT Medical Visits                                  | 92%                                | 100%                                     | 4                                  | 4.00                                  |  |
| EPSDT Dental Visits                                   | 86%                                | 94%                                      | 4                                  | 3.76                                  |  |
| Academic Supports                                     | 75%                                | 95%                                      | 3                                  | 2.85                                  |  |
| Provider ECEM Visits                                  | 75%                                | 79%                                      | 7                                  | 5.53                                  |  |
| Provider General Contacts                             | 73%                                | 66%                                      | 7                                  | 4.62                                  |  |
| Placements with Siblings                              | 36%                                | 80%                                      | Not Scored                         | Not Scored                            |  |
| Placements within Legal County                        | 14%                                | 27%                                      | Not Scored                         | Not Scored                            |  |
| Well-Being Sub-Total                                  |                                    |                                          | 25                                 | 20.76                                 |  |
| *Performance calculation descriptions can b           | e found in the FY 20°              | 19 RBWO PBP Measureme                    | ents and Standards Guide           |                                       |  |

\*Performance calculation descriptions can be found in the FY 2019 RBWO PBP Measurements and Standards Guide.

| Total Reports:                    | 0 |
|-----------------------------------|---|
| Number Screened In:               | 0 |
| Number Screened Out:              | 0 |
| Number Substantiated:             | 0 |
| Number Unsubstantiated:           | 0 |
| Number Active CPS Investigations: | 0 |