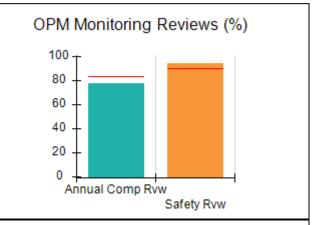

# Performance-Based Placement Measures RBWO Provider GA+SCORECARD - CCI

| Provider/Program Name: A Friend's House - (563) - CCI |                                    |                                          |                                    |                                       |  |
|-------------------------------------------------------|------------------------------------|------------------------------------------|------------------------------------|---------------------------------------|--|
| 111 Henry Pkwy., McDonough, GA 30                     | 0253                               | Quarterly Sco                            | ores (Grades)                      | Current Quarter Score<br>(Grade)      |  |
| Phone: 678-432-1630                                   |                                    | Q1: 106.75 (A+)                          | Q2: 102.90 (A+)                    | 103.34%                               |  |
| Vendor ID# 35215                                      |                                    | Q3: 99.68 (A+)                           | Q4: 103.34 (A+)                    | (A+)                                  |  |
| Program Census Information:                           |                                    | # Children in Care During<br>Quarter: 19 | # Placements During<br>Quarter: 19 | # Children in Care On<br>Last Day: 17 |  |
|                                                       | Avg<br>Performance All<br>CCIs (%) | Provider<br>Performance (%)*             | Possible Points<br>(Weight)        | Provider Points<br>Earned             |  |
| OPM Monitoring Reviews                                |                                    |                                          |                                    |                                       |  |
| Annual Comprehensive Reviews                          | 84%                                | 99%                                      | 25                                 | 24.73                                 |  |
| Safety Reviews                                        | 90%                                | 100%                                     | 15                                 | 15.00                                 |  |
| Monitoring Sub-Total                                  |                                    |                                          | 40                                 | 39.73                                 |  |
| CCI Safety Outcomes                                   |                                    |                                          |                                    |                                       |  |
| Incidence of Maltreatment                             | 0.17%                              | No Substantiated<br>Reports              | 10                                 | 10.00                                 |  |
| Staff Training/Foundations                            | 58%                                | 72%                                      | 5                                  | 3.60                                  |  |
| Staff Safety Checks                                   | 91%                                | 100%                                     | 5                                  | 5.00                                  |  |
| Safety Sub-Total                                      |                                    |                                          | 20                                 | 18.60                                 |  |
| CCI Permanency Outcomes                               |                                    |                                          |                                    |                                       |  |
| Placement Stability                                   | 91%                                | 95%                                      | 15                                 | 14.25                                 |  |
| Permanency Sub-Total                                  |                                    |                                          | 15                                 | 14.25                                 |  |
| CCI Well-Being Outcomes                               |                                    |                                          |                                    |                                       |  |
| EPSDT Medical Visits                                  | 92%                                | 100%                                     | 4                                  | 4.00                                  |  |
| EPSDT Dental Visits                                   | 86%                                | 94%                                      | 4                                  | 3.76                                  |  |
| Academic Supports                                     | 75%                                | 95%                                      | 3                                  | 2.85                                  |  |
| Provider ECEM Visits                                  | 75%                                | 79%                                      | 7                                  | 5.53                                  |  |
| Provider General Contacts                             | 73%                                | 66%                                      | 7                                  | 4.62                                  |  |
| Placements with Siblings                              | 36%                                | 80%                                      | Not Scored                         | Not Scored                            |  |
| Placements within Legal County                        | 14%                                | 27%                                      | Not Scored                         | Not Scored                            |  |
| Well-Being Sub-Total                                  |                                    |                                          | 25                                 | 20.76                                 |  |
| *Performance calculation descriptions can b           | e found in the FY 20°              | 19 RBWO PBP Measureme                    | ents and Standards Guide           |                                       |  |