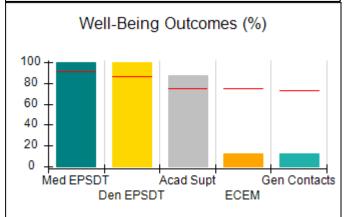

# Performance-Based Placement Measures RBWO Provider GA+SCORECARD - CCI

| Provider/Program Name: A Friend's House - (563) - CCI |                                    |                                          |                                    |                                       |  |
|-------------------------------------------------------|------------------------------------|------------------------------------------|------------------------------------|---------------------------------------|--|
| 111 Henry Pkwy., McDonough, GA 30                     | 0253                               | Quarterly Sco                            | ores (Grades)                      | Current Quarter Score<br>(Grade)      |  |
| Phone: 678-432-1630                                   |                                    | Q1: 106.75 (A+)                          | Q2: 102.90 (A+)                    | 103.34%                               |  |
| Vendor ID# 35215                                      |                                    | Q3: 99.68 (A+)                           | Q4: 103.34 (A+)                    | (A+)                                  |  |
| Program Census Information:                           |                                    | # Children in Care During<br>Quarter: 19 | # Placements During<br>Quarter: 19 | # Children in Care On<br>Last Day: 17 |  |
|                                                       | Avg<br>Performance All<br>CCIs (%) | Provider<br>Performance (%)*             | Possible Points<br>(Weight)        | Provider Points<br>Earned             |  |
| OPM Monitoring Reviews                                |                                    |                                          |                                    |                                       |  |
| Annual Comprehensive Reviews                          | 84%                                | 99%                                      | 25                                 | 24.73                                 |  |
| Safety Reviews                                        | 90%                                | 100%                                     | 15                                 | 15.00                                 |  |
| Monitoring Sub-Total                                  |                                    |                                          | 40                                 | 39.73                                 |  |
| CCI Safety Outcomes                                   |                                    |                                          |                                    |                                       |  |
| Incidence of Maltreatment                             | 0.17%                              | No Substantiated<br>Reports              | 10                                 | 10.00                                 |  |
| Staff Training/Foundations                            | 58%                                | 72%                                      | 5                                  | 3.60                                  |  |
| Staff Safety Checks                                   | 91%                                | 100%                                     | 5                                  | 5.00                                  |  |
| Safety Sub-Total                                      |                                    |                                          | 20                                 | 18.60                                 |  |
| CCI Permanency Outcomes                               |                                    |                                          |                                    |                                       |  |
| Placement Stability                                   | 91%                                | 95%                                      | 15                                 | 14.25                                 |  |
| Permanency Sub-Total                                  |                                    |                                          | 15                                 | 14.25                                 |  |
| CCI Well-Being Outcomes                               |                                    |                                          |                                    |                                       |  |
| EPSDT Medical Visits                                  | 92%                                | 100%                                     | 4                                  | 4.00                                  |  |
| EPSDT Dental Visits                                   | 86%                                | 94%                                      | 4                                  | 3.76                                  |  |
| Academic Supports                                     | 75%                                | 95%                                      | 3                                  | 2.85                                  |  |
| Provider ECEM Visits                                  | 75%                                | 79%                                      | 7                                  | 5.53                                  |  |
| Provider General Contacts                             | 73%                                | 66%                                      | 7                                  | 4.62                                  |  |
| Placements with Siblings                              | 36%                                | 80%                                      | Not Scored                         | Not Scored                            |  |
| Placements within Legal County                        | 14%                                | 27%                                      | Not Scored                         | Not Scored                            |  |
| Well-Being Sub-Total                                  |                                    |                                          | 25                                 | 20.76                                 |  |
| *Performance calculation descriptions can b           | e found in the FY 20°              | 19 RBWO PBP Measureme                    | ents and Standards Guide           |                                       |  |