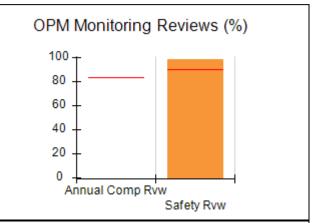

# Performance-Based Placement Measures RBWO Provider GA+SCORECARD - CCI

| Provider/Program Name: A Friend's House - (563) - CCI |                                    |                                          |                                    |                                       |  |
|-------------------------------------------------------|------------------------------------|------------------------------------------|------------------------------------|---------------------------------------|--|
| 111 Henry Pkwy., McDonough, GA 30                     | 0253                               | Quarterly Sco                            | ores (Grades)                      | Current Quarter Score<br>(Grade)      |  |
| Phone: 678-432-1630                                   |                                    | Q1: 106.75 (A+)                          | Q2: 102.90 (A+)                    | 103.34%                               |  |
| Vendor ID# 35215                                      |                                    | Q3: 99.68 (A+)                           | Q4: 103.34 (A+)                    | (A+)                                  |  |
| Program Census Information:                           |                                    | # Children in Care During<br>Quarter: 19 | # Placements During<br>Quarter: 19 | # Children in Care On<br>Last Day: 17 |  |
|                                                       | Avg<br>Performance All<br>CCIs (%) | Provider<br>Performance (%)*             | Possible Points<br>(Weight)        | Provider Points<br>Earned             |  |
| OPM Monitoring Reviews                                |                                    |                                          |                                    |                                       |  |
| Annual Comprehensive Reviews                          | 84%                                | 99%                                      | 25                                 | 24.73                                 |  |
| Safety Reviews                                        | 90%                                | 100%                                     | 15                                 | 15.00                                 |  |
| Monitoring Sub-Total                                  |                                    |                                          | 40                                 | 39.73                                 |  |
| CCI Safety Outcomes                                   |                                    |                                          |                                    |                                       |  |
| Incidence of Maltreatment                             | 0.17%                              | No Substantiated<br>Reports              | 10                                 | 10.00                                 |  |
| Staff Training/Foundations                            | 58%                                | 72%                                      | 5                                  | 3.60                                  |  |
| Staff Safety Checks                                   | 91%                                | 100%                                     | 5                                  | 5.00                                  |  |
| Safety Sub-Total                                      |                                    |                                          | 20                                 | 18.60                                 |  |
| CCI Permanency Outcomes                               |                                    |                                          |                                    |                                       |  |
| Placement Stability                                   | 91%                                | 95%                                      | 15                                 | 14.25                                 |  |
| Permanency Sub-Total                                  |                                    |                                          | 15                                 | 14.25                                 |  |
| CCI Well-Being Outcomes                               |                                    |                                          |                                    |                                       |  |
| EPSDT Medical Visits                                  | 92%                                | 100%                                     | 4                                  | 4.00                                  |  |
| EPSDT Dental Visits                                   | 86%                                | 94%                                      | 4                                  | 3.76                                  |  |
| Academic Supports                                     | 75%                                | 95%                                      | 3                                  | 2.85                                  |  |
| Provider ECEM Visits                                  | 75%                                | 79%                                      | 7                                  | 5.53                                  |  |
| Provider General Contacts                             | 73%                                | 66%                                      | 7                                  | 4.62                                  |  |
| Placements with Siblings                              | 36%                                | 80%                                      | Not Scored                         | Not Scored                            |  |
| Placements within Legal County                        | 14%                                | 27%                                      | Not Scored                         | Not Scored                            |  |
| Well-Being Sub-Total                                  |                                    |                                          | 25                                 | 20.76                                 |  |
| *Performance calculation descriptions can b           | e found in the FY 20°              | 19 RBWO PBP Measureme                    | ents and Standards Guide           |                                       |  |