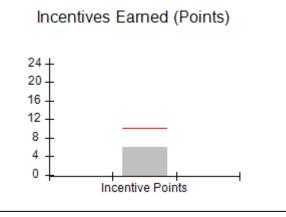

# Performance-Based Placement Measures RBWO Provider GA+SCORECARD - CCI

Report Quarter: Q4 FY2019

| Program Census Information:                      |                                   | # Children in Care During<br>Quarter: 19 | # Placements During<br>Quarter: 19 | # Children in Care On<br>Last Day: 17 |
|--------------------------------------------------|-----------------------------------|------------------------------------------|------------------------------------|---------------------------------------|
| CCI Incentive Credits                            | Avg Performance All CCIs (Points) | Provider<br>Performance (%)*             | Possible Points<br>(Weight)        | Provider Points<br>Earned             |
| Early EPSDT Medical Visits                       |                                   | 100%                                     | 2                                  | 2.00                                  |
| Early EPSDT Dental Visits                        |                                   | 91%                                      | 2                                  | 1.82                                  |
| Permanency Contacts                              |                                   | 21%                                      | 5                                  | 1.05                                  |
| Additional Academic Supports                     |                                   | 56%                                      | 2                                  | 1.12                                  |
| HS Grad/GED/Prof or Trade<br>Certificate/College |                                   | N/A                                      | 10/5/5/1                           | 20.00                                 |
| EYSS Agreement                                   |                                   | 0%                                       | 5                                  | 0.00                                  |
| Community Connections                            |                                   | 0%                                       | 4                                  | 0.00                                  |
| Active Agency Accreditation                      |                                   | 0%                                       | 4                                  | 0.00                                  |
| Staff Clinical Licensure                         |                                   | 0%                                       | 5                                  | 0.00                                  |
| Behavior Management (threshold = 0)              |                                   | 100%                                     | 4                                  | 4.00                                  |
| Incentives Total                                 | 10.09                             |                                          |                                    | 29.99                                 |