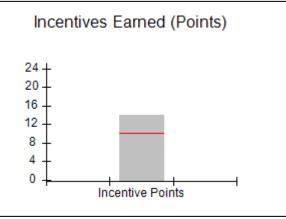

# Performance-Based Placement Measures RBWO Provider GA+SCORECARD - CCI

Report Quarter: Q4 FY2019

| Program Census Information:                      |                                   | # Children in Care During<br>Quarter: 19 | # Placements During<br>Quarter: 19 | # Children in Care On<br>Last Day: 17 |
|--------------------------------------------------|-----------------------------------|------------------------------------------|------------------------------------|---------------------------------------|
| CCI Incentive Credits                            | Avg Performance All CCIs (Points) | Provider<br>Performance (%)*             | Possible Points<br>(Weight)        | Provider Points<br>Earned             |
| Early EPSDT Medical Visits                       |                                   | 100%                                     | 2                                  | 2.00                                  |
| Early EPSDT Dental Visits                        |                                   | 91%                                      | 2                                  | 1.82                                  |
| Permanency Contacts                              |                                   | 21%                                      | 5                                  | 1.05                                  |
| Additional Academic Supports                     |                                   | 56%                                      | 2                                  | 1.12                                  |
| HS Grad/GED/Prof or Trade<br>Certificate/College |                                   | N/A                                      | 10/5/5/1                           | 20.00                                 |
| EYSS Agreement                                   |                                   | 0%                                       | 5                                  | 0.00                                  |
| Community Connections                            |                                   | 0%                                       | 4                                  | 0.00                                  |
| Active Agency Accreditation                      |                                   | 0%                                       | 4                                  | 0.00                                  |
| Staff Clinical Licensure                         |                                   | 0%                                       | 5                                  | 0.00                                  |
| Behavior Management (threshold = 0)              |                                   | 100%                                     | 4                                  | 4.00                                  |
| Incentives Total                                 | 10.09                             |                                          |                                    | 29.99                                 |