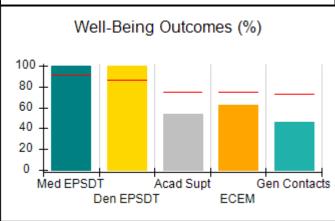

# Performance-Based Placement Measures RBWO Provider GA+SCORECARD - CCI

| Provider/Program Name: A Friend's House - (563) - CCI |                                    |                                          |                                    |                                       |  |
|-------------------------------------------------------|------------------------------------|------------------------------------------|------------------------------------|---------------------------------------|--|
| 111 Henry Pkwy., McDonough, GA 30                     | 0253                               | Quarterly Sco                            | ores (Grades)                      | Current Quarter Score<br>(Grade)      |  |
| Phone: 678-432-1630                                   |                                    | Q1: 106.75 (A+)                          | Q2: 102.90 (A+)                    | 103.34%                               |  |
| Vendor ID# 35215                                      |                                    | Q3: 99.68 (A+)                           | Q4: 103.34 (A+)                    | (A+)                                  |  |
| Program Census Information:                           |                                    | # Children in Care During<br>Quarter: 19 | # Placements During<br>Quarter: 19 | # Children in Care On<br>Last Day: 17 |  |
|                                                       | Avg<br>Performance All<br>CCIs (%) | Provider<br>Performance (%)*             | Possible Points<br>(Weight)        | Provider Points<br>Earned             |  |
| OPM Monitoring Reviews                                |                                    |                                          |                                    |                                       |  |
| Annual Comprehensive Reviews                          | 84%                                | 99%                                      | 25                                 | 24.73                                 |  |
| Safety Reviews                                        | 90%                                | 100%                                     | 15                                 | 15.00                                 |  |
| Monitoring Sub-Total                                  |                                    |                                          | 40                                 | 39.73                                 |  |
| CCI Safety Outcomes                                   |                                    |                                          |                                    |                                       |  |
| Incidence of Maltreatment                             | 0.17%                              | No Substantiated<br>Reports              | 10                                 | 10.00                                 |  |
| Staff Training/Foundations                            | 58%                                | 72%                                      | 5                                  | 3.60                                  |  |
| Staff Safety Checks                                   | 91%                                | 100%                                     | 5                                  | 5.00                                  |  |
| Safety Sub-Total                                      |                                    |                                          | 20                                 | 18.60                                 |  |
| CCI Permanency Outcomes                               |                                    |                                          |                                    |                                       |  |
| Placement Stability                                   | 91%                                | 95%                                      | 15                                 | 14.25                                 |  |
| Permanency Sub-Total                                  |                                    |                                          | 15                                 | 14.25                                 |  |
| CCI Well-Being Outcomes                               |                                    |                                          |                                    |                                       |  |
| EPSDT Medical Visits                                  | 92%                                | 100%                                     | 4                                  | 4.00                                  |  |
| EPSDT Dental Visits                                   | 86%                                | 94%                                      | 4                                  | 3.76                                  |  |
| Academic Supports                                     | 75%                                | 95%                                      | 3                                  | 2.85                                  |  |
| Provider ECEM Visits                                  | 75%                                | 79%                                      | 7                                  | 5.53                                  |  |
| Provider General Contacts                             | 73%                                | 66%                                      | 7                                  | 4.62                                  |  |
| Placements with Siblings                              | 36%                                | 80%                                      | Not Scored                         | Not Scored                            |  |
| Placements within Legal County                        | 14%                                | 27%                                      | Not Scored                         | Not Scored                            |  |
| Well-Being Sub-Total                                  |                                    |                                          | 25                                 | 20.76                                 |  |
| *Performance calculation descriptions can b           | e found in the FY 20°              | 19 RBWO PBP Measureme                    | ents and Standards Guide           |                                       |  |