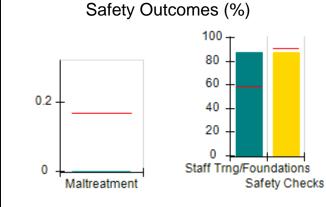

# Performance-Based Placement Measures RBWO Provider GA+SCORECARD - CCI

| Provider/Program Name: A Friend's House - (563) - CCI |                                    |                                          |                                    |                                       |  |
|-------------------------------------------------------|------------------------------------|------------------------------------------|------------------------------------|---------------------------------------|--|
| 111 Henry Pkwy., McDonough, GA 30                     | 0253                               | Quarterly Sco                            | ores (Grades)                      | Current Quarter Score<br>(Grade)      |  |
| Phone: 678-432-1630                                   |                                    | Q1: 106.75 (A+)                          | Q2: 102.90 (A+)                    | 103.34%                               |  |
| Vendor ID# 35215                                      |                                    | Q3: 99.68 (A+)                           | Q4: 103.34 (A+)                    | (A+)                                  |  |
| Program Census Information:                           |                                    | # Children in Care During<br>Quarter: 19 | # Placements During<br>Quarter: 19 | # Children in Care On<br>Last Day: 17 |  |
|                                                       | Avg<br>Performance All<br>CCIs (%) | Provider<br>Performance (%)*             | Possible Points<br>(Weight)        | Provider Points<br>Earned             |  |
| OPM Monitoring Reviews                                |                                    |                                          |                                    |                                       |  |
| Annual Comprehensive Reviews                          | 84%                                | 99%                                      | 25                                 | 24.73                                 |  |
| Safety Reviews                                        | 90%                                | 100%                                     | 15                                 | 15.00                                 |  |
| Monitoring Sub-Total                                  |                                    |                                          | 40                                 | 39.73                                 |  |
| CCI Safety Outcomes                                   |                                    |                                          |                                    |                                       |  |
| Incidence of Maltreatment                             | 0.17%                              | No Substantiated<br>Reports              | 10                                 | 10.00                                 |  |
| Staff Training/Foundations                            | 58%                                | 72%                                      | 5                                  | 3.60                                  |  |
| Staff Safety Checks                                   | 91%                                | 100%                                     | 5                                  | 5.00                                  |  |
| Safety Sub-Total                                      |                                    |                                          | 20                                 | 18.60                                 |  |
| CCI Permanency Outcomes                               |                                    |                                          |                                    |                                       |  |
| Placement Stability                                   | 91%                                | 95%                                      | 15                                 | 14.25                                 |  |
| Permanency Sub-Total                                  |                                    |                                          | 15                                 | 14.25                                 |  |
| CCI Well-Being Outcomes                               |                                    |                                          |                                    |                                       |  |
| EPSDT Medical Visits                                  | 92%                                | 100%                                     | 4                                  | 4.00                                  |  |
| EPSDT Dental Visits                                   | 86%                                | 94%                                      | 4                                  | 3.76                                  |  |
| Academic Supports                                     | 75%                                | 95%                                      | 3                                  | 2.85                                  |  |
| Provider ECEM Visits                                  | 75%                                | 79%                                      | 7                                  | 5.53                                  |  |
| Provider General Contacts                             | 73%                                | 66%                                      | 7                                  | 4.62                                  |  |
| Placements with Siblings                              | 36%                                | 80%                                      | Not Scored                         | Not Scored                            |  |
| Placements within Legal County                        | 14%                                | 27%                                      | Not Scored                         | Not Scored                            |  |
| Well-Being Sub-Total                                  |                                    |                                          | 25                                 | 20.76                                 |  |
| *Performance calculation descriptions can b           | e found in the FY 20°              | 19 RBWO PBP Measureme                    | ents and Standards Guide           |                                       |  |