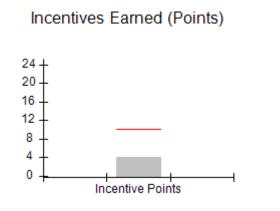

| Monitoring & Outcomes: Possible Points = 100 | Points Earned = 93.34 |           |
|----------------------------------------------|-----------------------|-----------|
| Score Before Incentives Credit 93            |                       | 93.34%    |
| Incentives Awarded 10.0                      |                       | 10.00 pts |
| PBP Verification N                           |                       | N/A pts   |
|                                              | Total Score           | 103.34%   |