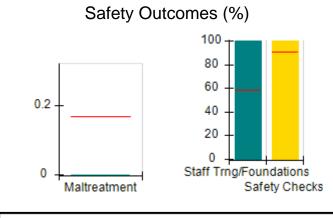

# Performance-Based Placement Measures RBWO Provider GA+SCORECARD - CCI

| Provider/Program Name: A Friend's House - (563) - CCI |                                    |                                          |                                    |                                       |  |
|-------------------------------------------------------|------------------------------------|------------------------------------------|------------------------------------|---------------------------------------|--|
| 111 Henry Pkwy., McDonough, GA 30                     | 0253                               | Quarterly Sco                            | ores (Grades)                      | Current Quarter Score<br>(Grade)      |  |
| Phone: 678-432-1630                                   |                                    | Q1: 106.75 (A+)                          | Q2: 102.90 (A+)                    | 103.34%                               |  |
| Vendor ID# 35215                                      |                                    | Q3: 99.68 (A+)                           | Q4: 103.34 (A+)                    | (A+)                                  |  |
| Program Census Information:                           |                                    | # Children in Care During<br>Quarter: 19 | # Placements During<br>Quarter: 19 | # Children in Care On<br>Last Day: 17 |  |
|                                                       | Avg<br>Performance All<br>CCIs (%) | Provider<br>Performance (%)*             | Possible Points<br>(Weight)        | Provider Points<br>Earned             |  |
| OPM Monitoring Reviews                                |                                    |                                          |                                    |                                       |  |
| Annual Comprehensive Reviews                          | 84%                                | 99%                                      | 25                                 | 24.73                                 |  |
| Safety Reviews                                        | 90%                                | 100%                                     | 15                                 | 15.00                                 |  |
| Monitoring Sub-Total                                  |                                    |                                          | 40                                 | 39.73                                 |  |
| CCI Safety Outcomes                                   |                                    |                                          |                                    |                                       |  |
| Incidence of Maltreatment                             | 0.17%                              | No Substantiated<br>Reports              | 10                                 | 10.00                                 |  |
| Staff Training/Foundations                            | 58%                                | 72%                                      | 5                                  | 3.60                                  |  |
| Staff Safety Checks                                   | 91%                                | 100%                                     | 5                                  | 5.00                                  |  |
| Safety Sub-Total                                      |                                    |                                          | 20                                 | 18.60                                 |  |
| CCI Permanency Outcomes                               |                                    |                                          |                                    |                                       |  |
| Placement Stability                                   | 91%                                | 95%                                      | 15                                 | 14.25                                 |  |
| Permanency Sub-Total                                  |                                    |                                          | 15                                 | 14.25                                 |  |
| CCI Well-Being Outcomes                               |                                    |                                          |                                    |                                       |  |
| EPSDT Medical Visits                                  | 92%                                | 100%                                     | 4                                  | 4.00                                  |  |
| EPSDT Dental Visits                                   | 86%                                | 94%                                      | 4                                  | 3.76                                  |  |
| Academic Supports                                     | 75%                                | 95%                                      | 3                                  | 2.85                                  |  |
| Provider ECEM Visits                                  | 75%                                | 79%                                      | 7                                  | 5.53                                  |  |
| Provider General Contacts                             | 73%                                | 66%                                      | 7                                  | 4.62                                  |  |
| Placements with Siblings                              | 36%                                | 80%                                      | Not Scored                         | Not Scored                            |  |
| Placements within Legal County                        | 14%                                | 27%                                      | Not Scored                         | Not Scored                            |  |
| Well-Being Sub-Total                                  |                                    |                                          | 25                                 | 20.76                                 |  |
| *Performance calculation descriptions can b           | e found in the FY 20°              | 19 RBWO PBP Measureme                    | ents and Standards Guide           |                                       |  |

\*Performance calculation descriptions can be found in the FY 2019 RBWO PBP Measurements and Standards Guide.

| Total Reports:                    | 0 |
|-----------------------------------|---|
| Number Screened In:               | 0 |
| Number Screened Out:              | 0 |
| Number Substantiated:             | 0 |
| Number Unsubstantiated:           | 0 |
| Number Active CPS Investigations: | 0 |