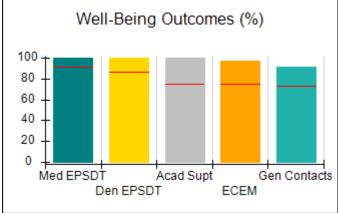

# Performance-Based Placement Measures RBWO Provider GA+SCORECARD - CCI

| Provider/Program Name: A Friend's House - (563) - CCI |                                    |                                          |                                    |                                       |  |
|-------------------------------------------------------|------------------------------------|------------------------------------------|------------------------------------|---------------------------------------|--|
| 111 Henry Pkwy., McDonough, GA 30                     | 0253                               | Quarterly Sco                            | ores (Grades)                      | Current Quarter Score<br>(Grade)      |  |
| Phone: 678-432-1630                                   |                                    | Q1: 106.75 (A+)                          | Q2: 102.90 (A+)                    | 103.34%                               |  |
| Vendor ID# 35215                                      |                                    | Q3: 99.68 (A+)                           | Q4: 103.34 (A+)                    | (A+)                                  |  |
| Program Census Information:                           |                                    | # Children in Care During<br>Quarter: 19 | # Placements During<br>Quarter: 19 | # Children in Care On<br>Last Day: 17 |  |
|                                                       | Avg<br>Performance All<br>CCIs (%) | Provider<br>Performance (%)*             | Possible Points<br>(Weight)        | Provider Points<br>Earned             |  |
| OPM Monitoring Reviews                                |                                    |                                          |                                    |                                       |  |
| Annual Comprehensive Reviews                          | 84%                                | 99%                                      | 25                                 | 24.73                                 |  |
| Safety Reviews                                        | 90%                                | 100%                                     | 15                                 | 15.00                                 |  |
| Monitoring Sub-Total                                  |                                    |                                          | 40                                 | 39.73                                 |  |
| CCI Safety Outcomes                                   |                                    |                                          |                                    |                                       |  |
| Incidence of Maltreatment                             | 0.17%                              | No Substantiated<br>Reports              | 10                                 | 10.00                                 |  |
| Staff Training/Foundations                            | 58%                                | 72%                                      | 5                                  | 3.60                                  |  |
| Staff Safety Checks                                   | 91%                                | 100%                                     | 5                                  | 5.00                                  |  |
| Safety Sub-Total                                      |                                    |                                          | 20                                 | 18.60                                 |  |
| CCI Permanency Outcomes                               |                                    |                                          |                                    |                                       |  |
| Placement Stability                                   | 91%                                | 95%                                      | 15                                 | 14.25                                 |  |
| Permanency Sub-Total                                  |                                    |                                          | 15                                 | 14.25                                 |  |
| CCI Well-Being Outcomes                               |                                    |                                          |                                    |                                       |  |
| EPSDT Medical Visits                                  | 92%                                | 100%                                     | 4                                  | 4.00                                  |  |
| EPSDT Dental Visits                                   | 86%                                | 94%                                      | 4                                  | 3.76                                  |  |
| Academic Supports                                     | 75%                                | 95%                                      | 3                                  | 2.85                                  |  |
| Provider ECEM Visits                                  | 75%                                | 79%                                      | 7                                  | 5.53                                  |  |
| Provider General Contacts                             | 73%                                | 66%                                      | 7                                  | 4.62                                  |  |
| Placements with Siblings                              | 36%                                | 80%                                      | Not Scored                         | Not Scored                            |  |
| Placements within Legal County                        | 14%                                | 27%                                      | Not Scored                         | Not Scored                            |  |
| Well-Being Sub-Total                                  |                                    |                                          | 25                                 | 20.76                                 |  |
| *Performance calculation descriptions can b           | e found in the FY 20°              | 19 RBWO PBP Measureme                    | ents and Standards Guide           |                                       |  |