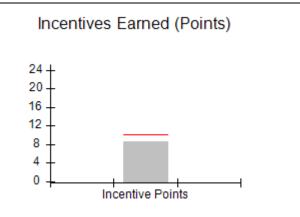

# Performance-Based Placement Measures RBWO Provider GA+SCORECARD - CCI

Report Quarter: Q4 FY2019

| Program Census Information:                      |                                   | # Children in Care During<br>Quarter: 19 | # Placements During<br>Quarter: 19 | # Children in Care On<br>Last Day: 17 |
|--------------------------------------------------|-----------------------------------|------------------------------------------|------------------------------------|---------------------------------------|
| CCI Incentive Credits                            | Avg Performance All CCIs (Points) | Provider<br>Performance (%)*             | Possible Points<br>(Weight)        | Provider Points<br>Earned             |
| Early EPSDT Medical Visits                       |                                   | 100%                                     | 2                                  | 2.00                                  |
| Early EPSDT Dental Visits                        |                                   | 91%                                      | 2                                  | 1.82                                  |
| Permanency Contacts                              |                                   | 21%                                      | 5                                  | 1.05                                  |
| Additional Academic Supports                     |                                   | 56%                                      | 2                                  | 1.12                                  |
| HS Grad/GED/Prof or Trade<br>Certificate/College |                                   | N/A                                      | 10/5/5/1                           | 20.00                                 |
| EYSS Agreement                                   |                                   | 0%                                       | 5                                  | 0.00                                  |
| Community Connections                            |                                   | 0%                                       | 4                                  | 0.00                                  |
| Active Agency Accreditation                      |                                   | 0%                                       | 4                                  | 0.00                                  |
| Staff Clinical Licensure                         |                                   | 0%                                       | 5                                  | 0.00                                  |
| Behavior Management (threshold = 0)              |                                   | 100%                                     | 4                                  | 4.00                                  |
| Incentives Total                                 | 10.09                             |                                          |                                    | 29.99                                 |