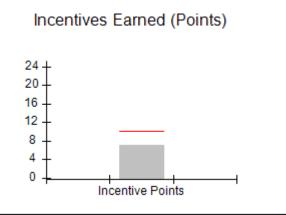

| Monitoring & Outcomes: Possible Points = 100 | Points Earned = 93.34 |           |
|----------------------------------------------|-----------------------|-----------|
| Score Before Incentives Credit 93            |                       | 93.34%    |
| Incentives Awarded 10.0                      |                       | 10.00 pts |
| PBP Verification N                           |                       | N/A pts   |
|                                              | Total Score           | 103.34%   |