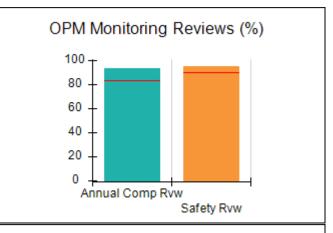

# Performance-Based Placement Measures RBWO Provider GA+SCORECARD - CCI

| Provider/Program Name: A Friend's House - (563) - CCI |                                    |                                          |                                    |                                       |  |
|-------------------------------------------------------|------------------------------------|------------------------------------------|------------------------------------|---------------------------------------|--|
| 111 Henry Pkwy., McDonough, GA 30                     | 0253                               | Quarterly Sco                            | ores (Grades)                      | Current Quarter Score<br>(Grade)      |  |
| Phone: 678-432-1630                                   |                                    | Q1: 106.75 (A+)                          | Q2: 102.90 (A+)                    | 103.34%                               |  |
| Vendor ID# 35215                                      |                                    | Q3: 99.68 (A+)                           | Q4: 103.34 (A+)                    | (A+)                                  |  |
| Program Census Information:                           |                                    | # Children in Care During<br>Quarter: 19 | # Placements During<br>Quarter: 19 | # Children in Care On<br>Last Day: 17 |  |
|                                                       | Avg<br>Performance All<br>CCIs (%) | Provider<br>Performance (%)*             | Possible Points<br>(Weight)        | Provider Points<br>Earned             |  |
| OPM Monitoring Reviews                                |                                    |                                          |                                    |                                       |  |
| Annual Comprehensive Reviews                          | 84%                                | 99%                                      | 25                                 | 24.73                                 |  |
| Safety Reviews                                        | 90%                                | 100%                                     | 15                                 | 15.00                                 |  |
| Monitoring Sub-Total                                  |                                    |                                          | 40                                 | 39.73                                 |  |
| CCI Safety Outcomes                                   |                                    |                                          |                                    |                                       |  |
| Incidence of Maltreatment                             | 0.17%                              | No Substantiated<br>Reports              | 10                                 | 10.00                                 |  |
| Staff Training/Foundations                            | 58%                                | 72%                                      | 5                                  | 3.60                                  |  |
| Staff Safety Checks                                   | 91%                                | 100%                                     | 5                                  | 5.00                                  |  |
| Safety Sub-Total                                      |                                    |                                          | 20                                 | 18.60                                 |  |
| CCI Permanency Outcomes                               |                                    |                                          |                                    |                                       |  |
| Placement Stability                                   | 91%                                | 95%                                      | 15                                 | 14.25                                 |  |
| Permanency Sub-Total                                  |                                    |                                          | 15                                 | 14.25                                 |  |
| CCI Well-Being Outcomes                               |                                    |                                          |                                    |                                       |  |
| EPSDT Medical Visits                                  | 92%                                | 100%                                     | 4                                  | 4.00                                  |  |
| EPSDT Dental Visits                                   | 86%                                | 94%                                      | 4                                  | 3.76                                  |  |
| Academic Supports                                     | 75%                                | 95%                                      | 3                                  | 2.85                                  |  |
| Provider ECEM Visits                                  | 75%                                | 79%                                      | 7                                  | 5.53                                  |  |
| Provider General Contacts                             | 73%                                | 66%                                      | 7                                  | 4.62                                  |  |
| Placements with Siblings                              | 36%                                | 80%                                      | Not Scored                         | Not Scored                            |  |
| Placements within Legal County                        | 14%                                | 27%                                      | Not Scored                         | Not Scored                            |  |
| Well-Being Sub-Total                                  |                                    |                                          | 25                                 | 20.76                                 |  |
| *Performance calculation descriptions can b           | e found in the FY 20°              | 19 RBWO PBP Measureme                    | ents and Standards Guide           |                                       |  |