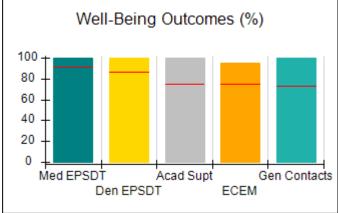

# Performance-Based Placement Measures RBWO Provider GA+SCORECARD - CCI

| Provider/Program Name: A Friend's House - (563) - CCI |                                    |                                          |                                    |                                       |  |
|-------------------------------------------------------|------------------------------------|------------------------------------------|------------------------------------|---------------------------------------|--|
| 111 Henry Pkwy., McDonough, GA 30                     | 0253                               | Quarterly Sco                            | ores (Grades)                      | Current Quarter Score<br>(Grade)      |  |
| Phone: 678-432-1630                                   |                                    | Q1: 106.75 (A+)                          | Q2: 102.90 (A+)                    | 103.34%                               |  |
| Vendor ID# 35215                                      |                                    | Q3: 99.68 (A+)                           | Q4: 103.34 (A+)                    | (A+)                                  |  |
| Program Census Information:                           |                                    | # Children in Care During<br>Quarter: 19 | # Placements During<br>Quarter: 19 | # Children in Care On<br>Last Day: 17 |  |
|                                                       | Avg<br>Performance All<br>CCIs (%) | Provider<br>Performance (%)*             | Possible Points<br>(Weight)        | Provider Points<br>Earned             |  |
| OPM Monitoring Reviews                                |                                    |                                          |                                    |                                       |  |
| Annual Comprehensive Reviews                          | 84%                                | 99%                                      | 25                                 | 24.73                                 |  |
| Safety Reviews                                        | 90%                                | 100%                                     | 15                                 | 15.00                                 |  |
| Monitoring Sub-Total                                  |                                    |                                          | 40                                 | 39.73                                 |  |
| CCI Safety Outcomes                                   |                                    |                                          |                                    |                                       |  |
| Incidence of Maltreatment                             | 0.17%                              | No Substantiated<br>Reports              | 10                                 | 10.00                                 |  |
| Staff Training/Foundations                            | 58%                                | 72%                                      | 5                                  | 3.60                                  |  |
| Staff Safety Checks                                   | 91%                                | 100%                                     | 5                                  | 5.00                                  |  |
| Safety Sub-Total                                      |                                    |                                          | 20                                 | 18.60                                 |  |
| CCI Permanency Outcomes                               |                                    |                                          |                                    |                                       |  |
| Placement Stability                                   | 91%                                | 95%                                      | 15                                 | 14.25                                 |  |
| Permanency Sub-Total                                  |                                    |                                          | 15                                 | 14.25                                 |  |
| CCI Well-Being Outcomes                               |                                    |                                          |                                    |                                       |  |
| EPSDT Medical Visits                                  | 92%                                | 100%                                     | 4                                  | 4.00                                  |  |
| EPSDT Dental Visits                                   | 86%                                | 94%                                      | 4                                  | 3.76                                  |  |
| Academic Supports                                     | 75%                                | 95%                                      | 3                                  | 2.85                                  |  |
| Provider ECEM Visits                                  | 75%                                | 79%                                      | 7                                  | 5.53                                  |  |
| Provider General Contacts                             | 73%                                | 66%                                      | 7                                  | 4.62                                  |  |
| Placements with Siblings                              | 36%                                | 80%                                      | Not Scored                         | Not Scored                            |  |
| Placements within Legal County                        | 14%                                | 27%                                      | Not Scored                         | Not Scored                            |  |
| Well-Being Sub-Total                                  |                                    |                                          | 25                                 | 20.76                                 |  |
| *Performance calculation descriptions can b           | e found in the FY 20°              | 19 RBWO PBP Measureme                    | ents and Standards Guide           |                                       |  |