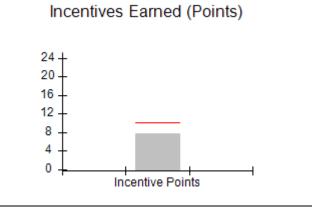

# Performance-Based Placement Measures RBWO Provider GA+SCORECARD - CCI

Report Quarter: Q4 FY2019

| Program Census Information:                      |                                   | # Children in Care During<br>Quarter: 19 | # Placements During<br>Quarter: 19 | # Children in Care On<br>Last Day: 17 |
|--------------------------------------------------|-----------------------------------|------------------------------------------|------------------------------------|---------------------------------------|
| CCI Incentive Credits                            | Avg Performance All CCIs (Points) | Provider<br>Performance (%)*             | Possible Points<br>(Weight)        | Provider Points<br>Earned             |
| Early EPSDT Medical Visits                       |                                   | 100%                                     | 2                                  | 2.00                                  |
| Early EPSDT Dental Visits                        |                                   | 91%                                      | 2                                  | 1.82                                  |
| Permanency Contacts                              |                                   | 21%                                      | 5                                  | 1.05                                  |
| Additional Academic Supports                     |                                   | 56%                                      | 2                                  | 1.12                                  |
| HS Grad/GED/Prof or Trade<br>Certificate/College |                                   | N/A                                      | 10/5/5/1                           | 20.00                                 |
| EYSS Agreement                                   |                                   | 0%                                       | 5                                  | 0.00                                  |
| Community Connections                            |                                   | 0%                                       | 4                                  | 0.00                                  |
| Active Agency Accreditation                      |                                   | 0%                                       | 4                                  | 0.00                                  |
| Staff Clinical Licensure                         |                                   | 0%                                       | 5                                  | 0.00                                  |
| Behavior Management (threshold = 0)              |                                   | 100%                                     | 4                                  | 4.00                                  |
| Incentives Total                                 | 10.09                             |                                          |                                    | 29.99                                 |