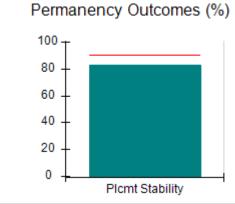

# Performance-Based Placement Measures RBWO Provider GA+SCORECARD - CCI

| Provider/Program Name: A Friend's House - (563) - CCI |                                    |                                          |                                    |                                       |  |
|-------------------------------------------------------|------------------------------------|------------------------------------------|------------------------------------|---------------------------------------|--|
| 111 Henry Pkwy., McDonough, GA 30                     | 0253                               | Quarterly Sco                            | ores (Grades)                      | Current Quarter Score<br>(Grade)      |  |
| Phone: 678-432-1630                                   |                                    | Q1: 106.75 (A+)                          | Q2: 102.90 (A+)                    | 103.34%                               |  |
| Vendor ID# 35215                                      |                                    | Q3: 99.68 (A+)                           | Q4: 103.34 (A+)                    | (A+)                                  |  |
| Program Census Information:                           |                                    | # Children in Care During<br>Quarter: 19 | # Placements During<br>Quarter: 19 | # Children in Care On<br>Last Day: 17 |  |
|                                                       | Avg<br>Performance All<br>CCIs (%) | Provider<br>Performance (%)*             | Possible Points<br>(Weight)        | Provider Points<br>Earned             |  |
| OPM Monitoring Reviews                                |                                    |                                          |                                    |                                       |  |
| Annual Comprehensive Reviews                          | 84%                                | 99%                                      | 25                                 | 24.73                                 |  |
| Safety Reviews                                        | 90%                                | 100%                                     | 15                                 | 15.00                                 |  |
| Monitoring Sub-Total                                  |                                    |                                          | 40                                 | 39.73                                 |  |
| CCI Safety Outcomes                                   |                                    |                                          |                                    |                                       |  |
| Incidence of Maltreatment                             | 0.17%                              | No Substantiated<br>Reports              | 10                                 | 10.00                                 |  |
| Staff Training/Foundations                            | 58%                                | 72%                                      | 5                                  | 3.60                                  |  |
| Staff Safety Checks                                   | 91%                                | 100%                                     | 5                                  | 5.00                                  |  |
| Safety Sub-Total                                      |                                    |                                          | 20                                 | 18.60                                 |  |
| CCI Permanency Outcomes                               |                                    |                                          |                                    |                                       |  |
| Placement Stability                                   | 91%                                | 95%                                      | 15                                 | 14.25                                 |  |
| Permanency Sub-Total                                  |                                    |                                          | 15                                 | 14.25                                 |  |
| CCI Well-Being Outcomes                               |                                    |                                          |                                    |                                       |  |
| EPSDT Medical Visits                                  | 92%                                | 100%                                     | 4                                  | 4.00                                  |  |
| EPSDT Dental Visits                                   | 86%                                | 94%                                      | 4                                  | 3.76                                  |  |
| Academic Supports                                     | 75%                                | 95%                                      | 3                                  | 2.85                                  |  |
| Provider ECEM Visits                                  | 75%                                | 79%                                      | 7                                  | 5.53                                  |  |
| Provider General Contacts                             | 73%                                | 66%                                      | 7                                  | 4.62                                  |  |
| Placements with Siblings                              | 36%                                | 80%                                      | Not Scored                         | Not Scored                            |  |
| Placements within Legal County                        | 14%                                | 27%                                      | Not Scored                         | Not Scored                            |  |
| Well-Being Sub-Total                                  |                                    |                                          | 25                                 | 20.76                                 |  |
| *Performance calculation descriptions can b           | e found in the FY 20°              | 19 RBWO PBP Measureme                    | ents and Standards Guide           |                                       |  |