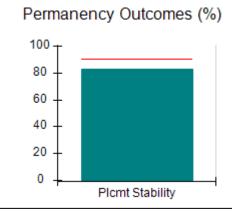

# Performance-Based Placement Measures RBWO Provider GA+SCORECARD - CCI

| Provider/Program Name: A Friend's House - (563) - CCI |                                    |                                          |                                    |                                       |  |
|-------------------------------------------------------|------------------------------------|------------------------------------------|------------------------------------|---------------------------------------|--|
| 111 Henry Pkwy., McDonough, GA 30                     | 0253                               | Quarterly Sco                            | ores (Grades)                      | Current Quarter Score<br>(Grade)      |  |
| Phone: 678-432-1630                                   |                                    | Q1: 106.75 (A+)                          | Q2: 102.90 (A+)                    | 103.34%                               |  |
| Vendor ID# 35215                                      |                                    | Q3: 99.68 (A+)                           | Q4: 103.34 (A+)                    | (A+)                                  |  |
| Program Census Information:                           |                                    | # Children in Care During<br>Quarter: 19 | # Placements During<br>Quarter: 19 | # Children in Care On<br>Last Day: 17 |  |
|                                                       | Avg<br>Performance All<br>CCIs (%) | Provider<br>Performance (%)*             | Possible Points<br>(Weight)        | Provider Points<br>Earned             |  |
| OPM Monitoring Reviews                                |                                    |                                          |                                    |                                       |  |
| Annual Comprehensive Reviews                          | 84%                                | 99%                                      | 25                                 | 24.73                                 |  |
| Safety Reviews                                        | 90%                                | 100%                                     | 15                                 | 15.00                                 |  |
| Monitoring Sub-Total                                  |                                    |                                          | 40                                 | 39.73                                 |  |
| CCI Safety Outcomes                                   |                                    |                                          |                                    |                                       |  |
| Incidence of Maltreatment                             | 0.17%                              | No Substantiated<br>Reports              | 10                                 | 10.00                                 |  |
| Staff Training/Foundations                            | 58%                                | 72%                                      | 5                                  | 3.60                                  |  |
| Staff Safety Checks                                   | 91%                                | 100%                                     | 5                                  | 5.00                                  |  |
| Safety Sub-Total                                      |                                    |                                          | 20                                 | 18.60                                 |  |
| CCI Permanency Outcomes                               |                                    |                                          |                                    |                                       |  |
| Placement Stability                                   | 91%                                | 95%                                      | 15                                 | 14.25                                 |  |
| Permanency Sub-Total                                  |                                    |                                          | 15                                 | 14.25                                 |  |
| CCI Well-Being Outcomes                               |                                    |                                          |                                    |                                       |  |
| EPSDT Medical Visits                                  | 92%                                | 100%                                     | 4                                  | 4.00                                  |  |
| EPSDT Dental Visits                                   | 86%                                | 94%                                      | 4                                  | 3.76                                  |  |
| Academic Supports                                     | 75%                                | 95%                                      | 3                                  | 2.85                                  |  |
| Provider ECEM Visits                                  | 75%                                | 79%                                      | 7                                  | 5.53                                  |  |
| Provider General Contacts                             | 73%                                | 66%                                      | 7                                  | 4.62                                  |  |
| Placements with Siblings                              | 36%                                | 80%                                      | Not Scored                         | Not Scored                            |  |
| Placements within Legal County                        | 14%                                | 27%                                      | Not Scored                         | Not Scored                            |  |
| Well-Being Sub-Total                                  |                                    |                                          | 25                                 | 20.76                                 |  |
| *Performance calculation descriptions can b           | e found in the FY 20°              | 19 RBWO PBP Measureme                    | ents and Standards Guide           |                                       |  |