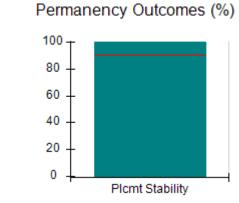

# Performance-Based Placement Measures RBWO Provider GA+SCORECARD - CCI

| Provider/Program Name: A Friend's House - (563) - CCI |                                    |                                          |                                    |                                       |  |
|-------------------------------------------------------|------------------------------------|------------------------------------------|------------------------------------|---------------------------------------|--|
| 111 Henry Pkwy., McDonough, GA 30                     | 0253                               | Quarterly Sco                            | ores (Grades)                      | Current Quarter Score<br>(Grade)      |  |
| Phone: 678-432-1630                                   |                                    | Q1: 106.75 (A+)                          | Q2: 102.90 (A+)                    | 103.34%                               |  |
| Vendor ID# 35215                                      |                                    | Q3: 99.68 (A+)                           | Q4: 103.34 (A+)                    | (A+)                                  |  |
| Program Census Information:                           |                                    | # Children in Care During<br>Quarter: 19 | # Placements During<br>Quarter: 19 | # Children in Care On<br>Last Day: 17 |  |
|                                                       | Avg<br>Performance All<br>CCIs (%) | Provider<br>Performance (%)*             | Possible Points<br>(Weight)        | Provider Points<br>Earned             |  |
| OPM Monitoring Reviews                                |                                    |                                          |                                    |                                       |  |
| Annual Comprehensive Reviews                          | 84%                                | 99%                                      | 25                                 | 24.73                                 |  |
| Safety Reviews                                        | 90%                                | 100%                                     | 15                                 | 15.00                                 |  |
| Monitoring Sub-Total                                  |                                    |                                          | 40                                 | 39.73                                 |  |
| CCI Safety Outcomes                                   |                                    |                                          |                                    |                                       |  |
| Incidence of Maltreatment                             | 0.17%                              | No Substantiated<br>Reports              | 10                                 | 10.00                                 |  |
| Staff Training/Foundations                            | 58%                                | 72%                                      | 5                                  | 3.60                                  |  |
| Staff Safety Checks                                   | 91%                                | 100%                                     | 5                                  | 5.00                                  |  |
| Safety Sub-Total                                      |                                    |                                          | 20                                 | 18.60                                 |  |
| CCI Permanency Outcomes                               |                                    |                                          |                                    |                                       |  |
| Placement Stability                                   | 91%                                | 95%                                      | 15                                 | 14.25                                 |  |
| Permanency Sub-Total                                  |                                    |                                          | 15                                 | 14.25                                 |  |
| CCI Well-Being Outcomes                               |                                    |                                          |                                    |                                       |  |
| EPSDT Medical Visits                                  | 92%                                | 100%                                     | 4                                  | 4.00                                  |  |
| EPSDT Dental Visits                                   | 86%                                | 94%                                      | 4                                  | 3.76                                  |  |
| Academic Supports                                     | 75%                                | 95%                                      | 3                                  | 2.85                                  |  |
| Provider ECEM Visits                                  | 75%                                | 79%                                      | 7                                  | 5.53                                  |  |
| Provider General Contacts                             | 73%                                | 66%                                      | 7                                  | 4.62                                  |  |
| Placements with Siblings                              | 36%                                | 80%                                      | Not Scored                         | Not Scored                            |  |
| Placements within Legal County                        | 14%                                | 27%                                      | Not Scored                         | Not Scored                            |  |
| Well-Being Sub-Total                                  |                                    |                                          | 25                                 | 20.76                                 |  |
| *Performance calculation descriptions can b           | e found in the FY 20°              | 19 RBWO PBP Measureme                    | ents and Standards Guide           |                                       |  |