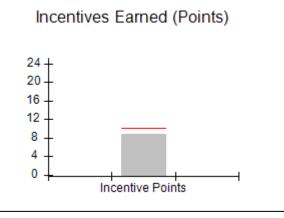

| Monitoring & Outcomes: Possible Points = 100 | Points Earned = 93.34 |           |
|----------------------------------------------|-----------------------|-----------|
| Score Before Incentives Credit 93            |                       | 93.34%    |
| Incentives Awarded 10.0                      |                       | 10.00 pts |
| PBP Verification N                           |                       | N/A pts   |
|                                              | Total Score           | 103.34%   |