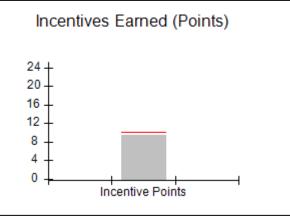

| Monitoring & Outcomes: Possible Points = 100 | Points Earned = 93.34 |           |
|----------------------------------------------|-----------------------|-----------|
| Score Before Incentives Credit 93            |                       | 93.34%    |
| Incentives Awarded 10.0                      |                       | 10.00 pts |
| PBP Verification N                           |                       | N/A pts   |
|                                              | Total Score           | 103.34%   |