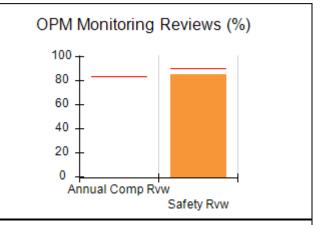

# Performance-Based Placement Measures RBWO Provider GA+SCORECARD - CCI

| Provider/Program Name: A Friend's House - (563) - CCI |                                    |                                          |                                    |                                       |  |
|-------------------------------------------------------|------------------------------------|------------------------------------------|------------------------------------|---------------------------------------|--|
| 111 Henry Pkwy., McDonough, GA 30                     | 0253                               | Quarterly Sco                            | ores (Grades)                      | Current Quarter Score<br>(Grade)      |  |
| Phone: 678-432-1630                                   |                                    | Q1: 106.75 (A+)                          | Q2: 102.90 (A+)                    | 103.34%                               |  |
| Vendor ID# 35215                                      |                                    | Q3: 99.68 (A+)                           | Q4: 103.34 (A+)                    | (A+)                                  |  |
| Program Census Information:                           |                                    | # Children in Care During<br>Quarter: 19 | # Placements During<br>Quarter: 19 | # Children in Care On<br>Last Day: 17 |  |
|                                                       | Avg<br>Performance All<br>CCIs (%) | Provider<br>Performance (%)*             | Possible Points<br>(Weight)        | Provider Points<br>Earned             |  |
| OPM Monitoring Reviews                                |                                    |                                          |                                    |                                       |  |
| Annual Comprehensive Reviews                          | 84%                                | 99%                                      | 25                                 | 24.73                                 |  |
| Safety Reviews                                        | 90%                                | 100%                                     | 15                                 | 15.00                                 |  |
| Monitoring Sub-Total                                  |                                    |                                          | 40                                 | 39.73                                 |  |
| CCI Safety Outcomes                                   |                                    |                                          |                                    |                                       |  |
| Incidence of Maltreatment                             | 0.17%                              | No Substantiated<br>Reports              | 10                                 | 10.00                                 |  |
| Staff Training/Foundations                            | 58%                                | 72%                                      | 5                                  | 3.60                                  |  |
| Staff Safety Checks                                   | 91%                                | 100%                                     | 5                                  | 5.00                                  |  |
| Safety Sub-Total                                      |                                    |                                          | 20                                 | 18.60                                 |  |
| CCI Permanency Outcomes                               |                                    |                                          |                                    |                                       |  |
| Placement Stability                                   | 91%                                | 95%                                      | 15                                 | 14.25                                 |  |
| Permanency Sub-Total                                  |                                    |                                          | 15                                 | 14.25                                 |  |
| CCI Well-Being Outcomes                               |                                    |                                          |                                    |                                       |  |
| EPSDT Medical Visits                                  | 92%                                | 100%                                     | 4                                  | 4.00                                  |  |
| EPSDT Dental Visits                                   | 86%                                | 94%                                      | 4                                  | 3.76                                  |  |
| Academic Supports                                     | 75%                                | 95%                                      | 3                                  | 2.85                                  |  |
| Provider ECEM Visits                                  | 75%                                | 79%                                      | 7                                  | 5.53                                  |  |
| Provider General Contacts                             | 73%                                | 66%                                      | 7                                  | 4.62                                  |  |
| Placements with Siblings                              | 36%                                | 80%                                      | Not Scored                         | Not Scored                            |  |
| Placements within Legal County                        | 14%                                | 27%                                      | Not Scored                         | Not Scored                            |  |
| Well-Being Sub-Total                                  |                                    |                                          | 25                                 | 20.76                                 |  |
| *Performance calculation descriptions can b           | e found in the FY 20°              | 19 RBWO PBP Measureme                    | ents and Standards Guide           |                                       |  |