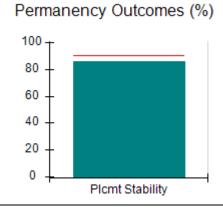

# Performance-Based Placement Measures RBWO Provider GA+SCORECARD - CCI

| Provider/Program Name: A Friend's House - (563) - CCI |                                    |                                          |                                    |                                       |  |
|-------------------------------------------------------|------------------------------------|------------------------------------------|------------------------------------|---------------------------------------|--|
| 111 Henry Pkwy., McDonough, GA 30                     | 0253                               | Quarterly Sco                            | ores (Grades)                      | Current Quarter Score<br>(Grade)      |  |
| Phone: 678-432-1630                                   |                                    | Q1: 106.75 (A+)                          | Q2: 102.90 (A+)                    | 103.34%                               |  |
| Vendor ID# 35215                                      |                                    | Q3: 99.68 (A+)                           | Q4: 103.34 (A+)                    | (A+)                                  |  |
| Program Census Information:                           |                                    | # Children in Care During<br>Quarter: 19 | # Placements During<br>Quarter: 19 | # Children in Care On<br>Last Day: 17 |  |
|                                                       | Avg<br>Performance All<br>CCIs (%) | Provider<br>Performance (%)*             | Possible Points<br>(Weight)        | Provider Points<br>Earned             |  |
| OPM Monitoring Reviews                                |                                    |                                          |                                    |                                       |  |
| Annual Comprehensive Reviews                          | 84%                                | 99%                                      | 25                                 | 24.73                                 |  |
| Safety Reviews                                        | 90%                                | 100%                                     | 15                                 | 15.00                                 |  |
| Monitoring Sub-Total                                  |                                    |                                          | 40                                 | 39.73                                 |  |
| CCI Safety Outcomes                                   |                                    |                                          |                                    |                                       |  |
| Incidence of Maltreatment                             | 0.17%                              | No Substantiated<br>Reports              | 10                                 | 10.00                                 |  |
| Staff Training/Foundations                            | 58%                                | 72%                                      | 5                                  | 3.60                                  |  |
| Staff Safety Checks                                   | 91%                                | 100%                                     | 5                                  | 5.00                                  |  |
| Safety Sub-Total                                      |                                    |                                          | 20                                 | 18.60                                 |  |
| CCI Permanency Outcomes                               |                                    |                                          |                                    |                                       |  |
| Placement Stability                                   | 91%                                | 95%                                      | 15                                 | 14.25                                 |  |
| Permanency Sub-Total                                  |                                    |                                          | 15                                 | 14.25                                 |  |
| CCI Well-Being Outcomes                               |                                    |                                          |                                    |                                       |  |
| EPSDT Medical Visits                                  | 92%                                | 100%                                     | 4                                  | 4.00                                  |  |
| EPSDT Dental Visits                                   | 86%                                | 94%                                      | 4                                  | 3.76                                  |  |
| Academic Supports                                     | 75%                                | 95%                                      | 3                                  | 2.85                                  |  |
| Provider ECEM Visits                                  | 75%                                | 79%                                      | 7                                  | 5.53                                  |  |
| Provider General Contacts                             | 73%                                | 66%                                      | 7                                  | 4.62                                  |  |
| Placements with Siblings                              | 36%                                | 80%                                      | Not Scored                         | Not Scored                            |  |
| Placements within Legal County                        | 14%                                | 27%                                      | Not Scored                         | Not Scored                            |  |
| Well-Being Sub-Total                                  |                                    |                                          | 25                                 | 20.76                                 |  |
| *Performance calculation descriptions can b           | e found in the FY 20°              | 19 RBWO PBP Measureme                    | ents and Standards Guide           |                                       |  |