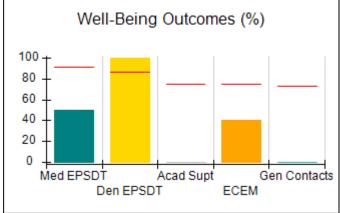

# Performance-Based Placement Measures RBWO Provider GA+SCORECARD - CCI

| Provider/Program Name: A Friend's House - (563) - CCI |                                    |                                          |                                    |                                       |  |
|-------------------------------------------------------|------------------------------------|------------------------------------------|------------------------------------|---------------------------------------|--|
| 111 Henry Pkwy., McDonough, GA 30                     | 0253                               | Quarterly Sco                            | ores (Grades)                      | Current Quarter Score<br>(Grade)      |  |
| Phone: 678-432-1630                                   |                                    | Q1: 106.75 (A+)                          | Q2: 102.90 (A+)                    | 103.34%                               |  |
| Vendor ID# 35215                                      |                                    | Q3: 99.68 (A+)                           | Q4: 103.34 (A+)                    | (A+)                                  |  |
| Program Census Information:                           |                                    | # Children in Care During<br>Quarter: 19 | # Placements During<br>Quarter: 19 | # Children in Care On<br>Last Day: 17 |  |
|                                                       | Avg<br>Performance All<br>CCIs (%) | Provider<br>Performance (%)*             | Possible Points<br>(Weight)        | Provider Points<br>Earned             |  |
| OPM Monitoring Reviews                                |                                    |                                          |                                    |                                       |  |
| Annual Comprehensive Reviews                          | 84%                                | 99%                                      | 25                                 | 24.73                                 |  |
| Safety Reviews                                        | 90%                                | 100%                                     | 15                                 | 15.00                                 |  |
| Monitoring Sub-Total                                  |                                    |                                          | 40                                 | 39.73                                 |  |
| CCI Safety Outcomes                                   |                                    |                                          |                                    |                                       |  |
| Incidence of Maltreatment                             | 0.17%                              | No Substantiated<br>Reports              | 10                                 | 10.00                                 |  |
| Staff Training/Foundations                            | 58%                                | 72%                                      | 5                                  | 3.60                                  |  |
| Staff Safety Checks                                   | 91%                                | 100%                                     | 5                                  | 5.00                                  |  |
| Safety Sub-Total                                      |                                    |                                          | 20                                 | 18.60                                 |  |
| CCI Permanency Outcomes                               |                                    |                                          |                                    |                                       |  |
| Placement Stability                                   | 91%                                | 95%                                      | 15                                 | 14.25                                 |  |
| Permanency Sub-Total                                  |                                    |                                          | 15                                 | 14.25                                 |  |
| CCI Well-Being Outcomes                               |                                    |                                          |                                    |                                       |  |
| EPSDT Medical Visits                                  | 92%                                | 100%                                     | 4                                  | 4.00                                  |  |
| EPSDT Dental Visits                                   | 86%                                | 94%                                      | 4                                  | 3.76                                  |  |
| Academic Supports                                     | 75%                                | 95%                                      | 3                                  | 2.85                                  |  |
| Provider ECEM Visits                                  | 75%                                | 79%                                      | 7                                  | 5.53                                  |  |
| Provider General Contacts                             | 73%                                | 66%                                      | 7                                  | 4.62                                  |  |
| Placements with Siblings                              | 36%                                | 80%                                      | Not Scored                         | Not Scored                            |  |
| Placements within Legal County                        | 14%                                | 27%                                      | Not Scored                         | Not Scored                            |  |
| Well-Being Sub-Total                                  |                                    |                                          | 25                                 | 20.76                                 |  |
| *Performance calculation descriptions can b           | e found in the FY 20°              | 19 RBWO PBP Measureme                    | ents and Standards Guide           |                                       |  |