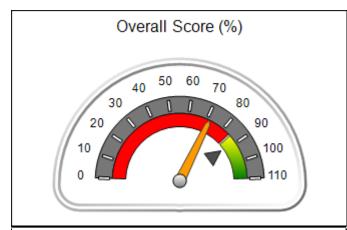

| Monitoring & Outcomes: Possible Points = 100 | Points Earned = 93.34 |           |
|----------------------------------------------|-----------------------|-----------|
| Score Before Incentives Credit 93            |                       | 93.34%    |
| Incentives Awarded 10.0                      |                       | 10.00 pts |
| PBP Verification N                           |                       | N/A pts   |
|                                              | Total Score           | 103.34%   |