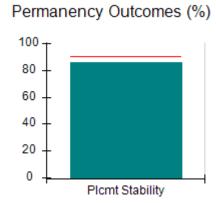

# Performance-Based Placement Measures RBWO Provider GA+SCORECARD - CCI

| Provider/Program Name: A Friend's House - (563) - CCI |                                    |                                          |                                    |                                       |  |
|-------------------------------------------------------|------------------------------------|------------------------------------------|------------------------------------|---------------------------------------|--|
| 111 Henry Pkwy., McDonough, GA 30                     | 0253                               | Quarterly Sco                            | ores (Grades)                      | Current Quarter Score<br>(Grade)      |  |
| Phone: 678-432-1630                                   |                                    | Q1: 106.75 (A+)                          | Q2: 102.90 (A+)                    | 103.34%                               |  |
| Vendor ID# 35215                                      |                                    | Q3: 99.68 (A+)                           | Q4: 103.34 (A+)                    | (A+)                                  |  |
| Program Census Information:                           |                                    | # Children in Care During<br>Quarter: 19 | # Placements During<br>Quarter: 19 | # Children in Care On<br>Last Day: 17 |  |
|                                                       | Avg<br>Performance All<br>CCIs (%) | Provider<br>Performance (%)*             | Possible Points<br>(Weight)        | Provider Points<br>Earned             |  |
| OPM Monitoring Reviews                                |                                    |                                          |                                    |                                       |  |
| Annual Comprehensive Reviews                          | 84%                                | 99%                                      | 25                                 | 24.73                                 |  |
| Safety Reviews                                        | 90%                                | 100%                                     | 15                                 | 15.00                                 |  |
| Monitoring Sub-Total                                  |                                    |                                          | 40                                 | 39.73                                 |  |
| CCI Safety Outcomes                                   |                                    |                                          |                                    |                                       |  |
| Incidence of Maltreatment                             | 0.17%                              | No Substantiated<br>Reports              | 10                                 | 10.00                                 |  |
| Staff Training/Foundations                            | 58%                                | 72%                                      | 5                                  | 3.60                                  |  |
| Staff Safety Checks                                   | 91%                                | 100%                                     | 5                                  | 5.00                                  |  |
| Safety Sub-Total                                      |                                    |                                          | 20                                 | 18.60                                 |  |
| CCI Permanency Outcomes                               |                                    |                                          |                                    |                                       |  |
| Placement Stability                                   | 91%                                | 95%                                      | 15                                 | 14.25                                 |  |
| Permanency Sub-Total                                  |                                    |                                          | 15                                 | 14.25                                 |  |
| CCI Well-Being Outcomes                               |                                    |                                          |                                    |                                       |  |
| EPSDT Medical Visits                                  | 92%                                | 100%                                     | 4                                  | 4.00                                  |  |
| EPSDT Dental Visits                                   | 86%                                | 94%                                      | 4                                  | 3.76                                  |  |
| Academic Supports                                     | 75%                                | 95%                                      | 3                                  | 2.85                                  |  |
| Provider ECEM Visits                                  | 75%                                | 79%                                      | 7                                  | 5.53                                  |  |
| Provider General Contacts                             | 73%                                | 66%                                      | 7                                  | 4.62                                  |  |
| Placements with Siblings                              | 36%                                | 80%                                      | Not Scored                         | Not Scored                            |  |
| Placements within Legal County                        | 14%                                | 27%                                      | Not Scored                         | Not Scored                            |  |
| Well-Being Sub-Total                                  |                                    |                                          | 25                                 | 20.76                                 |  |
| *Performance calculation descriptions can b           | e found in the FY 20°              | 19 RBWO PBP Measureme                    | ents and Standards Guide           |                                       |  |