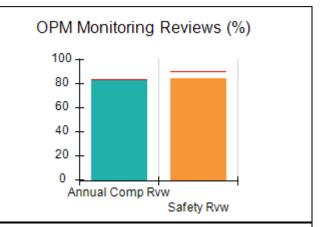

# Performance-Based Placement Measures RBWO Provider GA+SCORECARD - CCI

| Provider/Program Name: A Friend's House - (563) - CCI |                                    |                                          |                                    |                                       |  |
|-------------------------------------------------------|------------------------------------|------------------------------------------|------------------------------------|---------------------------------------|--|
| 111 Henry Pkwy., McDonough, GA 30                     | 0253                               | Quarterly Sco                            | ores (Grades)                      | Current Quarter Score<br>(Grade)      |  |
| Phone: 678-432-1630                                   |                                    | Q1: 106.75 (A+)                          | Q2: 102.90 (A+)                    | 103.34%                               |  |
| Vendor ID# 35215                                      |                                    | Q3: 99.68 (A+)                           | Q4: 103.34 (A+)                    | (A+)                                  |  |
| Program Census Information:                           |                                    | # Children in Care During<br>Quarter: 19 | # Placements During<br>Quarter: 19 | # Children in Care On<br>Last Day: 17 |  |
|                                                       | Avg<br>Performance All<br>CCIs (%) | Provider<br>Performance (%)*             | Possible Points<br>(Weight)        | Provider Points<br>Earned             |  |
| OPM Monitoring Reviews                                |                                    |                                          |                                    |                                       |  |
| Annual Comprehensive Reviews                          | 84%                                | 99%                                      | 25                                 | 24.73                                 |  |
| Safety Reviews                                        | 90%                                | 100%                                     | 15                                 | 15.00                                 |  |
| Monitoring Sub-Total                                  |                                    |                                          | 40                                 | 39.73                                 |  |
| CCI Safety Outcomes                                   |                                    |                                          |                                    |                                       |  |
| Incidence of Maltreatment                             | 0.17%                              | No Substantiated<br>Reports              | 10                                 | 10.00                                 |  |
| Staff Training/Foundations                            | 58%                                | 72%                                      | 5                                  | 3.60                                  |  |
| Staff Safety Checks                                   | 91%                                | 100%                                     | 5                                  | 5.00                                  |  |
| Safety Sub-Total                                      |                                    |                                          | 20                                 | 18.60                                 |  |
| CCI Permanency Outcomes                               |                                    |                                          |                                    |                                       |  |
| Placement Stability                                   | 91%                                | 95%                                      | 15                                 | 14.25                                 |  |
| Permanency Sub-Total                                  |                                    |                                          | 15                                 | 14.25                                 |  |
| CCI Well-Being Outcomes                               |                                    |                                          |                                    |                                       |  |
| EPSDT Medical Visits                                  | 92%                                | 100%                                     | 4                                  | 4.00                                  |  |
| EPSDT Dental Visits                                   | 86%                                | 94%                                      | 4                                  | 3.76                                  |  |
| Academic Supports                                     | 75%                                | 95%                                      | 3                                  | 2.85                                  |  |
| Provider ECEM Visits                                  | 75%                                | 79%                                      | 7                                  | 5.53                                  |  |
| Provider General Contacts                             | 73%                                | 66%                                      | 7                                  | 4.62                                  |  |
| Placements with Siblings                              | 36%                                | 80%                                      | Not Scored                         | Not Scored                            |  |
| Placements within Legal County                        | 14%                                | 27%                                      | Not Scored                         | Not Scored                            |  |
| Well-Being Sub-Total                                  |                                    |                                          | 25                                 | 20.76                                 |  |
| *Performance calculation descriptions can b           | e found in the FY 20°              | 19 RBWO PBP Measureme                    | ents and Standards Guide           |                                       |  |