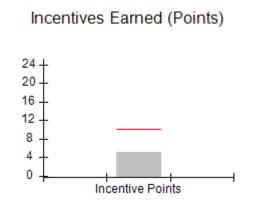

| Monitoring & Outcomes: Possible Points = 100 | Points Earned = 93.34 |           |
|----------------------------------------------|-----------------------|-----------|
| Score Before Incentives Credit 93            |                       | 93.34%    |
| Incentives Awarded 10.0                      |                       | 10.00 pts |
| PBP Verification N                           |                       | N/A pts   |
|                                              | Total Score           | 103.34%   |