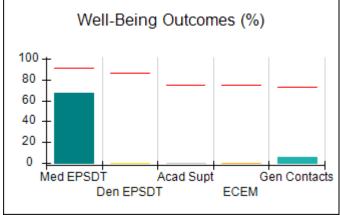

# Performance-Based Placement Measures RBWO Provider GA+SCORECARD - CCI

| Provider/Program Name: A Friend's House - (563) - CCI |                                    |                                          |                                    |                                       |  |
|-------------------------------------------------------|------------------------------------|------------------------------------------|------------------------------------|---------------------------------------|--|
| 111 Henry Pkwy., McDonough, GA 30                     | 0253                               | Quarterly Sco                            | ores (Grades)                      | Current Quarter Score<br>(Grade)      |  |
| Phone: 678-432-1630                                   |                                    | Q1: 106.75 (A+)                          | Q2: 102.90 (A+)                    | 103.34%                               |  |
| Vendor ID# 35215                                      |                                    | Q3: 99.68 (A+)                           | Q4: 103.34 (A+)                    | (A+)                                  |  |
| Program Census Information:                           |                                    | # Children in Care During<br>Quarter: 19 | # Placements During<br>Quarter: 19 | # Children in Care On<br>Last Day: 17 |  |
|                                                       | Avg<br>Performance All<br>CCIs (%) | Provider<br>Performance (%)*             | Possible Points<br>(Weight)        | Provider Points<br>Earned             |  |
| OPM Monitoring Reviews                                |                                    |                                          |                                    |                                       |  |
| Annual Comprehensive Reviews                          | 84%                                | 99%                                      | 25                                 | 24.73                                 |  |
| Safety Reviews                                        | 90%                                | 100%                                     | 15                                 | 15.00                                 |  |
| Monitoring Sub-Total                                  |                                    |                                          | 40                                 | 39.73                                 |  |
| CCI Safety Outcomes                                   |                                    |                                          |                                    |                                       |  |
| Incidence of Maltreatment                             | 0.17%                              | No Substantiated<br>Reports              | 10                                 | 10.00                                 |  |
| Staff Training/Foundations                            | 58%                                | 72%                                      | 5                                  | 3.60                                  |  |
| Staff Safety Checks                                   | 91%                                | 100%                                     | 5                                  | 5.00                                  |  |
| Safety Sub-Total                                      |                                    |                                          | 20                                 | 18.60                                 |  |
| CCI Permanency Outcomes                               |                                    |                                          |                                    |                                       |  |
| Placement Stability                                   | 91%                                | 95%                                      | 15                                 | 14.25                                 |  |
| Permanency Sub-Total                                  |                                    |                                          | 15                                 | 14.25                                 |  |
| CCI Well-Being Outcomes                               |                                    |                                          |                                    |                                       |  |
| EPSDT Medical Visits                                  | 92%                                | 100%                                     | 4                                  | 4.00                                  |  |
| EPSDT Dental Visits                                   | 86%                                | 94%                                      | 4                                  | 3.76                                  |  |
| Academic Supports                                     | 75%                                | 95%                                      | 3                                  | 2.85                                  |  |
| Provider ECEM Visits                                  | 75%                                | 79%                                      | 7                                  | 5.53                                  |  |
| Provider General Contacts                             | 73%                                | 66%                                      | 7                                  | 4.62                                  |  |
| Placements with Siblings                              | 36%                                | 80%                                      | Not Scored                         | Not Scored                            |  |
| Placements within Legal County                        | 14%                                | 27%                                      | Not Scored                         | Not Scored                            |  |
| Well-Being Sub-Total                                  |                                    |                                          | 25                                 | 20.76                                 |  |
| *Performance calculation descriptions can b           | e found in the FY 20°              | 19 RBWO PBP Measureme                    | ents and Standards Guide           |                                       |  |