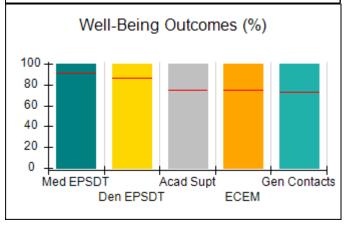

# Performance-Based Placement Measures RBWO Provider GA+SCORECARD - CCI

| Provider/Program Name: A Friend's House - (563) - CCI |                                    |                                          |                                    |                                       |  |
|-------------------------------------------------------|------------------------------------|------------------------------------------|------------------------------------|---------------------------------------|--|
| 111 Henry Pkwy., McDonough, GA 30                     | 0253                               | Quarterly Sco                            | ores (Grades)                      | Current Quarter Score<br>(Grade)      |  |
| Phone: 678-432-1630                                   |                                    | Q1: 106.75 (A+)                          | Q2: 102.90 (A+)                    | 103.34%                               |  |
| Vendor ID# 35215                                      |                                    | Q3: 99.68 (A+)                           | Q4: 103.34 (A+)                    | (A+)                                  |  |
| Program Census Information:                           |                                    | # Children in Care During<br>Quarter: 19 | # Placements During<br>Quarter: 19 | # Children in Care On<br>Last Day: 17 |  |
|                                                       | Avg<br>Performance All<br>CCIs (%) | Provider<br>Performance (%)*             | Possible Points<br>(Weight)        | Provider Points<br>Earned             |  |
| OPM Monitoring Reviews                                |                                    |                                          |                                    |                                       |  |
| Annual Comprehensive Reviews                          | 84%                                | 99%                                      | 25                                 | 24.73                                 |  |
| Safety Reviews                                        | 90%                                | 100%                                     | 15                                 | 15.00                                 |  |
| Monitoring Sub-Total                                  |                                    |                                          | 40                                 | 39.73                                 |  |
| CCI Safety Outcomes                                   |                                    |                                          |                                    |                                       |  |
| Incidence of Maltreatment                             | 0.17%                              | No Substantiated<br>Reports              | 10                                 | 10.00                                 |  |
| Staff Training/Foundations                            | 58%                                | 72%                                      | 5                                  | 3.60                                  |  |
| Staff Safety Checks                                   | 91%                                | 100%                                     | 5                                  | 5.00                                  |  |
| Safety Sub-Total                                      |                                    |                                          | 20                                 | 18.60                                 |  |
| CCI Permanency Outcomes                               |                                    |                                          |                                    |                                       |  |
| Placement Stability                                   | 91%                                | 95%                                      | 15                                 | 14.25                                 |  |
| Permanency Sub-Total                                  |                                    |                                          | 15                                 | 14.25                                 |  |
| CCI Well-Being Outcomes                               |                                    |                                          |                                    |                                       |  |
| EPSDT Medical Visits                                  | 92%                                | 100%                                     | 4                                  | 4.00                                  |  |
| EPSDT Dental Visits                                   | 86%                                | 94%                                      | 4                                  | 3.76                                  |  |
| Academic Supports                                     | 75%                                | 95%                                      | 3                                  | 2.85                                  |  |
| Provider ECEM Visits                                  | 75%                                | 79%                                      | 7                                  | 5.53                                  |  |
| Provider General Contacts                             | 73%                                | 66%                                      | 7                                  | 4.62                                  |  |
| Placements with Siblings                              | 36%                                | 80%                                      | Not Scored                         | Not Scored                            |  |
| Placements within Legal County                        | 14%                                | 27%                                      | Not Scored                         | Not Scored                            |  |
| Well-Being Sub-Total                                  |                                    |                                          | 25                                 | 20.76                                 |  |
| *Performance calculation descriptions can b           | e found in the FY 20°              | 19 RBWO PBP Measureme                    | ents and Standards Guide           |                                       |  |