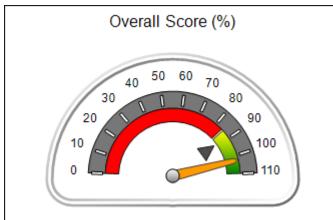

# Performance-Based Placement Measures RBWO Provider GA+SCORECARD - CCI

| Provider/Program Name: A Friend's House - (563) - CCI |                                    |                                          |                                    |                                       |  |
|-------------------------------------------------------|------------------------------------|------------------------------------------|------------------------------------|---------------------------------------|--|
| 111 Henry Pkwy., McDonough, GA 30                     | 0253                               | Quarterly Sco                            | ores (Grades)                      | Current Quarter Score<br>(Grade)      |  |
| Phone: 678-432-1630                                   |                                    | Q1: 106.75 (A+)                          | Q2: 102.90 (A+)                    | 103.34%                               |  |
| Vendor ID# 35215                                      |                                    | Q3: 99.68 (A+)                           | Q4: 103.34 (A+)                    | (A+)                                  |  |
| Program Census Information:                           |                                    | # Children in Care During<br>Quarter: 19 | # Placements During<br>Quarter: 19 | # Children in Care On<br>Last Day: 17 |  |
|                                                       | Avg<br>Performance All<br>CCIs (%) | Provider<br>Performance (%)*             | Possible Points<br>(Weight)        | Provider Points<br>Earned             |  |
| OPM Monitoring Reviews                                |                                    |                                          |                                    |                                       |  |
| Annual Comprehensive Reviews                          | 84%                                | 99%                                      | 25                                 | 24.73                                 |  |
| Safety Reviews                                        | 90%                                | 100%                                     | 15                                 | 15.00                                 |  |
| Monitoring Sub-Total                                  |                                    |                                          | 40                                 | 39.73                                 |  |
| CCI Safety Outcomes                                   |                                    |                                          |                                    |                                       |  |
| Incidence of Maltreatment                             | 0.17%                              | No Substantiated<br>Reports              | 10                                 | 10.00                                 |  |
| Staff Training/Foundations                            | 58%                                | 72%                                      | 5                                  | 3.60                                  |  |
| Staff Safety Checks                                   | 91%                                | 100%                                     | 5                                  | 5.00                                  |  |
| Safety Sub-Total                                      |                                    |                                          | 20                                 | 18.60                                 |  |
| CCI Permanency Outcomes                               |                                    |                                          |                                    |                                       |  |
| Placement Stability                                   | 91%                                | 95%                                      | 15                                 | 14.25                                 |  |
| Permanency Sub-Total                                  |                                    |                                          | 15                                 | 14.25                                 |  |
| CCI Well-Being Outcomes                               |                                    |                                          |                                    |                                       |  |
| EPSDT Medical Visits                                  | 92%                                | 100%                                     | 4                                  | 4.00                                  |  |
| EPSDT Dental Visits                                   | 86%                                | 94%                                      | 4                                  | 3.76                                  |  |
| Academic Supports                                     | 75%                                | 95%                                      | 3                                  | 2.85                                  |  |
| Provider ECEM Visits                                  | 75%                                | 79%                                      | 7                                  | 5.53                                  |  |
| Provider General Contacts                             | 73%                                | 66%                                      | 7                                  | 4.62                                  |  |
| Placements with Siblings                              | 36%                                | 80%                                      | Not Scored                         | Not Scored                            |  |
| Placements within Legal County                        | 14%                                | 27%                                      | Not Scored                         | Not Scored                            |  |
| Well-Being Sub-Total                                  |                                    |                                          | 25                                 | 20.76                                 |  |
| *Performance calculation descriptions can b           | e found in the FY 20°              | 19 RBWO PBP Measureme                    | ents and Standards Guide           |                                       |  |