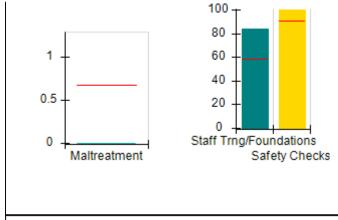

# Performance-Based Placement Measures RBWO Provider GA+SCORECARD - CCI

| Provider/Program Name: A Friend's House - (563) - CCI |                                    |                                          |                                    |                                       |  |
|-------------------------------------------------------|------------------------------------|------------------------------------------|------------------------------------|---------------------------------------|--|
| 111 Henry Pkwy., McDonough, GA 30                     | 0253                               | Quarterly Sco                            | ores (Grades)                      | Current Quarter Score<br>(Grade)      |  |
| Phone: 678-432-1630                                   |                                    | Q1: 106.75 (A+)                          | Q2: 102.90 (A+)                    | 103.34%                               |  |
| Vendor ID# 35215                                      |                                    | Q3: 99.68 (A+)                           | Q4: 103.34 (A+)                    | (A+)                                  |  |
| Program Census Information:                           |                                    | # Children in Care During<br>Quarter: 19 | # Placements During<br>Quarter: 19 | # Children in Care On<br>Last Day: 17 |  |
|                                                       | Avg<br>Performance All<br>CCIs (%) | Provider<br>Performance (%)*             | Possible Points<br>(Weight)        | Provider Points<br>Earned             |  |
| OPM Monitoring Reviews                                |                                    |                                          |                                    |                                       |  |
| Annual Comprehensive Reviews                          | 84%                                | 99%                                      | 25                                 | 24.73                                 |  |
| Safety Reviews                                        | 90%                                | 100%                                     | 15                                 | 15.00                                 |  |
| Monitoring Sub-Total                                  |                                    |                                          | 40                                 | 39.73                                 |  |
| CCI Safety Outcomes                                   |                                    |                                          |                                    |                                       |  |
| Incidence of Maltreatment                             | 0.17%                              | No Substantiated<br>Reports              | 10                                 | 10.00                                 |  |
| Staff Training/Foundations                            | 58%                                | 72%                                      | 5                                  | 3.60                                  |  |
| Staff Safety Checks                                   | 91%                                | 100%                                     | 5                                  | 5.00                                  |  |
| Safety Sub-Total                                      |                                    |                                          | 20                                 | 18.60                                 |  |
| CCI Permanency Outcomes                               |                                    |                                          |                                    |                                       |  |
| Placement Stability                                   | 91%                                | 95%                                      | 15                                 | 14.25                                 |  |
| Permanency Sub-Total                                  |                                    |                                          | 15                                 | 14.25                                 |  |
| CCI Well-Being Outcomes                               |                                    |                                          |                                    |                                       |  |
| EPSDT Medical Visits                                  | 92%                                | 100%                                     | 4                                  | 4.00                                  |  |
| EPSDT Dental Visits                                   | 86%                                | 94%                                      | 4                                  | 3.76                                  |  |
| Academic Supports                                     | 75%                                | 95%                                      | 3                                  | 2.85                                  |  |
| Provider ECEM Visits                                  | 75%                                | 79%                                      | 7                                  | 5.53                                  |  |
| Provider General Contacts                             | 73%                                | 66%                                      | 7                                  | 4.62                                  |  |
| Placements with Siblings                              | 36%                                | 80%                                      | Not Scored                         | Not Scored                            |  |
| Placements within Legal County                        | 14%                                | 27%                                      | Not Scored                         | Not Scored                            |  |
| Well-Being Sub-Total                                  |                                    |                                          | 25                                 | 20.76                                 |  |
| *Performance calculation descriptions can b           | e found in the FY 20°              | 19 RBWO PBP Measureme                    | ents and Standards Guide           |                                       |  |