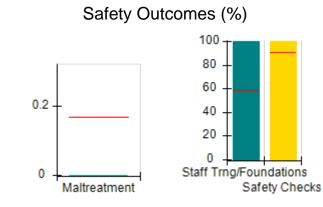

# Performance-Based Placement Measures RBWO Provider GA+SCORECARD - CCI

| Provider/Program Name: A Friend's House - (563) - CCI |                                    |                                          |                                    |                                       |  |
|-------------------------------------------------------|------------------------------------|------------------------------------------|------------------------------------|---------------------------------------|--|
| 111 Henry Pkwy., McDonough, GA 30                     | 0253                               | Quarterly Sco                            | ores (Grades)                      | Current Quarter Score<br>(Grade)      |  |
| Phone: 678-432-1630                                   |                                    | Q1: 106.75 (A+)                          | Q2: 102.90 (A+)                    | 103.34%                               |  |
| Vendor ID# 35215                                      |                                    | Q3: 99.68 (A+)                           | Q4: 103.34 (A+)                    | (A+)                                  |  |
| Program Census Information:                           |                                    | # Children in Care During<br>Quarter: 19 | # Placements During<br>Quarter: 19 | # Children in Care On<br>Last Day: 17 |  |
|                                                       | Avg<br>Performance All<br>CCIs (%) | Provider<br>Performance (%)*             | Possible Points<br>(Weight)        | Provider Points<br>Earned             |  |
| OPM Monitoring Reviews                                |                                    |                                          |                                    |                                       |  |
| Annual Comprehensive Reviews                          | 84%                                | 99%                                      | 25                                 | 24.73                                 |  |
| Safety Reviews                                        | 90%                                | 100%                                     | 15                                 | 15.00                                 |  |
| Monitoring Sub-Total                                  |                                    |                                          | 40                                 | 39.73                                 |  |
| CCI Safety Outcomes                                   |                                    |                                          |                                    |                                       |  |
| Incidence of Maltreatment                             | 0.17%                              | No Substantiated<br>Reports              | 10                                 | 10.00                                 |  |
| Staff Training/Foundations                            | 58%                                | 72%                                      | 5                                  | 3.60                                  |  |
| Staff Safety Checks                                   | 91%                                | 100%                                     | 5                                  | 5.00                                  |  |
| Safety Sub-Total                                      |                                    |                                          | 20                                 | 18.60                                 |  |
| CCI Permanency Outcomes                               |                                    |                                          |                                    |                                       |  |
| Placement Stability                                   | 91%                                | 95%                                      | 15                                 | 14.25                                 |  |
| Permanency Sub-Total                                  |                                    |                                          | 15                                 | 14.25                                 |  |
| CCI Well-Being Outcomes                               |                                    |                                          |                                    |                                       |  |
| EPSDT Medical Visits                                  | 92%                                | 100%                                     | 4                                  | 4.00                                  |  |
| EPSDT Dental Visits                                   | 86%                                | 94%                                      | 4                                  | 3.76                                  |  |
| Academic Supports                                     | 75%                                | 95%                                      | 3                                  | 2.85                                  |  |
| Provider ECEM Visits                                  | 75%                                | 79%                                      | 7                                  | 5.53                                  |  |
| Provider General Contacts                             | 73%                                | 66%                                      | 7                                  | 4.62                                  |  |
| Placements with Siblings                              | 36%                                | 80%                                      | Not Scored                         | Not Scored                            |  |
| Placements within Legal County                        | 14%                                | 27%                                      | Not Scored                         | Not Scored                            |  |
| Well-Being Sub-Total                                  |                                    |                                          | 25                                 | 20.76                                 |  |
| *Performance calculation descriptions can b           | e found in the FY 20°              | 19 RBWO PBP Measureme                    | ents and Standards Guide           |                                       |  |