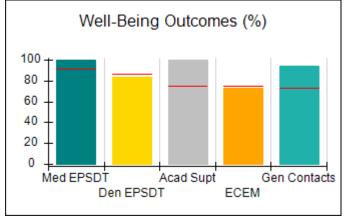

# Performance-Based Placement Measures RBWO Provider GA+SCORECARD - CCI

| Provider/Program Name: A Friend's House - (563) - CCI |                                    |                                          |                                    |                                       |  |
|-------------------------------------------------------|------------------------------------|------------------------------------------|------------------------------------|---------------------------------------|--|
| 111 Henry Pkwy., McDonough, GA 30                     | 0253                               | Quarterly Sco                            | ores (Grades)                      | Current Quarter Score<br>(Grade)      |  |
| Phone: 678-432-1630                                   |                                    | Q1: 106.75 (A+)                          | Q2: 102.90 (A+)                    | 103.34%                               |  |
| Vendor ID# 35215                                      |                                    | Q3: 99.68 (A+)                           | Q4: 103.34 (A+)                    | (A+)                                  |  |
| Program Census Information:                           |                                    | # Children in Care During<br>Quarter: 19 | # Placements During<br>Quarter: 19 | # Children in Care On<br>Last Day: 17 |  |
|                                                       | Avg<br>Performance All<br>CCIs (%) | Provider<br>Performance (%)*             | Possible Points<br>(Weight)        | Provider Points<br>Earned             |  |
| OPM Monitoring Reviews                                |                                    |                                          |                                    |                                       |  |
| Annual Comprehensive Reviews                          | 84%                                | 99%                                      | 25                                 | 24.73                                 |  |
| Safety Reviews                                        | 90%                                | 100%                                     | 15                                 | 15.00                                 |  |
| Monitoring Sub-Total                                  |                                    |                                          | 40                                 | 39.73                                 |  |
| CCI Safety Outcomes                                   |                                    |                                          |                                    |                                       |  |
| Incidence of Maltreatment                             | 0.17%                              | No Substantiated<br>Reports              | 10                                 | 10.00                                 |  |
| Staff Training/Foundations                            | 58%                                | 72%                                      | 5                                  | 3.60                                  |  |
| Staff Safety Checks                                   | 91%                                | 100%                                     | 5                                  | 5.00                                  |  |
| Safety Sub-Total                                      |                                    |                                          | 20                                 | 18.60                                 |  |
| CCI Permanency Outcomes                               |                                    |                                          |                                    |                                       |  |
| Placement Stability                                   | 91%                                | 95%                                      | 15                                 | 14.25                                 |  |
| Permanency Sub-Total                                  |                                    |                                          | 15                                 | 14.25                                 |  |
| CCI Well-Being Outcomes                               |                                    |                                          |                                    |                                       |  |
| EPSDT Medical Visits                                  | 92%                                | 100%                                     | 4                                  | 4.00                                  |  |
| EPSDT Dental Visits                                   | 86%                                | 94%                                      | 4                                  | 3.76                                  |  |
| Academic Supports                                     | 75%                                | 95%                                      | 3                                  | 2.85                                  |  |
| Provider ECEM Visits                                  | 75%                                | 79%                                      | 7                                  | 5.53                                  |  |
| Provider General Contacts                             | 73%                                | 66%                                      | 7                                  | 4.62                                  |  |
| Placements with Siblings                              | 36%                                | 80%                                      | Not Scored                         | Not Scored                            |  |
| Placements within Legal County                        | 14%                                | 27%                                      | Not Scored                         | Not Scored                            |  |
| Well-Being Sub-Total                                  |                                    |                                          | 25                                 | 20.76                                 |  |
| *Performance calculation descriptions can b           | e found in the FY 20°              | 19 RBWO PBP Measureme                    | ents and Standards Guide           |                                       |  |