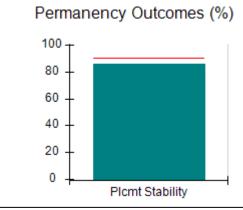

# Performance-Based Placement Measures RBWO Provider GA+SCORECARD - CCI

| Provider/Program Name: A Friend's House - (563) - CCI |                                    |                                          |                                    |                                       |  |
|-------------------------------------------------------|------------------------------------|------------------------------------------|------------------------------------|---------------------------------------|--|
| 111 Henry Pkwy., McDonough, GA 30                     | 0253                               | Quarterly Sco                            | ores (Grades)                      | Current Quarter Score<br>(Grade)      |  |
| Phone: 678-432-1630                                   |                                    | Q1: 106.75 (A+)                          | Q2: 102.90 (A+)                    | 103.34%                               |  |
| Vendor ID# 35215                                      |                                    | Q3: 99.68 (A+)                           | Q4: 103.34 (A+)                    | (A+)                                  |  |
| Program Census Information:                           |                                    | # Children in Care During<br>Quarter: 19 | # Placements During<br>Quarter: 19 | # Children in Care On<br>Last Day: 17 |  |
|                                                       | Avg<br>Performance All<br>CCIs (%) | Provider<br>Performance (%)*             | Possible Points<br>(Weight)        | Provider Points<br>Earned             |  |
| OPM Monitoring Reviews                                |                                    |                                          |                                    |                                       |  |
| Annual Comprehensive Reviews                          | 84%                                | 99%                                      | 25                                 | 24.73                                 |  |
| Safety Reviews                                        | 90%                                | 100%                                     | 15                                 | 15.00                                 |  |
| Monitoring Sub-Total                                  |                                    |                                          | 40                                 | 39.73                                 |  |
| CCI Safety Outcomes                                   |                                    |                                          |                                    |                                       |  |
| Incidence of Maltreatment                             | 0.17%                              | No Substantiated<br>Reports              | 10                                 | 10.00                                 |  |
| Staff Training/Foundations                            | 58%                                | 72%                                      | 5                                  | 3.60                                  |  |
| Staff Safety Checks                                   | 91%                                | 100%                                     | 5                                  | 5.00                                  |  |
| Safety Sub-Total                                      |                                    |                                          | 20                                 | 18.60                                 |  |
| CCI Permanency Outcomes                               |                                    |                                          |                                    |                                       |  |
| Placement Stability                                   | 91%                                | 95%                                      | 15                                 | 14.25                                 |  |
| Permanency Sub-Total                                  |                                    |                                          | 15                                 | 14.25                                 |  |
| CCI Well-Being Outcomes                               |                                    |                                          |                                    |                                       |  |
| EPSDT Medical Visits                                  | 92%                                | 100%                                     | 4                                  | 4.00                                  |  |
| EPSDT Dental Visits                                   | 86%                                | 94%                                      | 4                                  | 3.76                                  |  |
| Academic Supports                                     | 75%                                | 95%                                      | 3                                  | 2.85                                  |  |
| Provider ECEM Visits                                  | 75%                                | 79%                                      | 7                                  | 5.53                                  |  |
| Provider General Contacts                             | 73%                                | 66%                                      | 7                                  | 4.62                                  |  |
| Placements with Siblings                              | 36%                                | 80%                                      | Not Scored                         | Not Scored                            |  |
| Placements within Legal County                        | 14%                                | 27%                                      | Not Scored                         | Not Scored                            |  |
| Well-Being Sub-Total                                  |                                    |                                          | 25                                 | 20.76                                 |  |
| *Performance calculation descriptions can b           | e found in the FY 20°              | 19 RBWO PBP Measureme                    | ents and Standards Guide           |                                       |  |