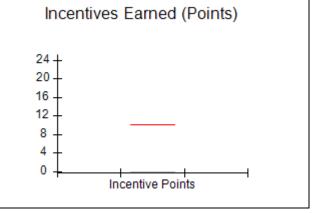

| Monitoring & Outcomes: Possible Points = 100 | Points Earned = 93.34 |           |
|----------------------------------------------|-----------------------|-----------|
| Score Before Incentives Credit 93            |                       | 93.34%    |
| Incentives Awarded 10.0                      |                       | 10.00 pts |
| PBP Verification N                           |                       | N/A pts   |
|                                              | Total Score           | 103.34%   |