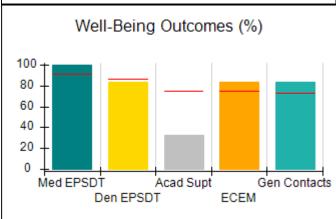

# Performance-Based Placement Measures RBWO Provider GA+SCORECARD - CCI

| Provider/Program Name: A Friend's House - (563) - CCI |                                    |                                          |                                    |                                       |  |
|-------------------------------------------------------|------------------------------------|------------------------------------------|------------------------------------|---------------------------------------|--|
| 111 Henry Pkwy., McDonough, GA 30                     | 0253                               | Quarterly Sco                            | ores (Grades)                      | Current Quarter Score<br>(Grade)      |  |
| Phone: 678-432-1630                                   |                                    | Q1: 106.75 (A+)                          | Q2: 102.90 (A+)                    | 103.34%                               |  |
| Vendor ID# 35215                                      |                                    | Q3: 99.68 (A+)                           | Q4: 103.34 (A+)                    | (A+)                                  |  |
| Program Census Information:                           |                                    | # Children in Care During<br>Quarter: 19 | # Placements During<br>Quarter: 19 | # Children in Care On<br>Last Day: 17 |  |
|                                                       | Avg<br>Performance All<br>CCIs (%) | Provider<br>Performance (%)*             | Possible Points<br>(Weight)        | Provider Points<br>Earned             |  |
| OPM Monitoring Reviews                                |                                    |                                          |                                    |                                       |  |
| Annual Comprehensive Reviews                          | 84%                                | 99%                                      | 25                                 | 24.73                                 |  |
| Safety Reviews                                        | 90%                                | 100%                                     | 15                                 | 15.00                                 |  |
| Monitoring Sub-Total                                  |                                    |                                          | 40                                 | 39.73                                 |  |
| CCI Safety Outcomes                                   |                                    |                                          |                                    |                                       |  |
| Incidence of Maltreatment                             | 0.17%                              | No Substantiated<br>Reports              | 10                                 | 10.00                                 |  |
| Staff Training/Foundations                            | 58%                                | 72%                                      | 5                                  | 3.60                                  |  |
| Staff Safety Checks                                   | 91%                                | 100%                                     | 5                                  | 5.00                                  |  |
| Safety Sub-Total                                      |                                    |                                          | 20                                 | 18.60                                 |  |
| CCI Permanency Outcomes                               |                                    |                                          |                                    |                                       |  |
| Placement Stability                                   | 91%                                | 95%                                      | 15                                 | 14.25                                 |  |
| Permanency Sub-Total                                  |                                    |                                          | 15                                 | 14.25                                 |  |
| CCI Well-Being Outcomes                               |                                    |                                          |                                    |                                       |  |
| EPSDT Medical Visits                                  | 92%                                | 100%                                     | 4                                  | 4.00                                  |  |
| EPSDT Dental Visits                                   | 86%                                | 94%                                      | 4                                  | 3.76                                  |  |
| Academic Supports                                     | 75%                                | 95%                                      | 3                                  | 2.85                                  |  |
| Provider ECEM Visits                                  | 75%                                | 79%                                      | 7                                  | 5.53                                  |  |
| Provider General Contacts                             | 73%                                | 66%                                      | 7                                  | 4.62                                  |  |
| Placements with Siblings                              | 36%                                | 80%                                      | Not Scored                         | Not Scored                            |  |
| Placements within Legal County                        | 14%                                | 27%                                      | Not Scored                         | Not Scored                            |  |
| Well-Being Sub-Total                                  |                                    |                                          | 25                                 | 20.76                                 |  |
| *Performance calculation descriptions can b           | e found in the FY 20°              | 19 RBWO PBP Measureme                    | ents and Standards Guide           |                                       |  |