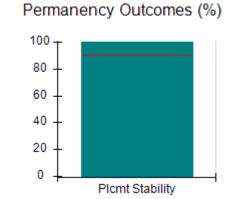

# Performance-Based Placement Measures RBWO Provider GA+SCORECARD - CCI

| Provider/Program Name: A Friend's House - (563) - CCI |                                    |                                          |                                    |                                       |  |
|-------------------------------------------------------|------------------------------------|------------------------------------------|------------------------------------|---------------------------------------|--|
| 111 Henry Pkwy., McDonough, GA 30                     | 0253                               | Quarterly Sco                            | ores (Grades)                      | Current Quarter Score<br>(Grade)      |  |
| Phone: 678-432-1630                                   |                                    | Q1: 106.75 (A+)                          | Q2: 102.90 (A+)                    | 103.34%                               |  |
| Vendor ID# 35215                                      |                                    | Q3: 99.68 (A+)                           | Q4: 103.34 (A+)                    | (A+)                                  |  |
| Program Census Information:                           |                                    | # Children in Care During<br>Quarter: 19 | # Placements During<br>Quarter: 19 | # Children in Care On<br>Last Day: 17 |  |
|                                                       | Avg<br>Performance All<br>CCIs (%) | Provider<br>Performance (%)*             | Possible Points<br>(Weight)        | Provider Points<br>Earned             |  |
| OPM Monitoring Reviews                                |                                    |                                          |                                    |                                       |  |
| Annual Comprehensive Reviews                          | 84%                                | 99%                                      | 25                                 | 24.73                                 |  |
| Safety Reviews                                        | 90%                                | 100%                                     | 15                                 | 15.00                                 |  |
| Monitoring Sub-Total                                  |                                    |                                          | 40                                 | 39.73                                 |  |
| CCI Safety Outcomes                                   |                                    |                                          |                                    |                                       |  |
| Incidence of Maltreatment                             | 0.17%                              | No Substantiated<br>Reports              | 10                                 | 10.00                                 |  |
| Staff Training/Foundations                            | 58%                                | 72%                                      | 5                                  | 3.60                                  |  |
| Staff Safety Checks                                   | 91%                                | 100%                                     | 5                                  | 5.00                                  |  |
| Safety Sub-Total                                      |                                    |                                          | 20                                 | 18.60                                 |  |
| CCI Permanency Outcomes                               |                                    |                                          |                                    |                                       |  |
| Placement Stability                                   | 91%                                | 95%                                      | 15                                 | 14.25                                 |  |
| Permanency Sub-Total                                  |                                    |                                          | 15                                 | 14.25                                 |  |
| CCI Well-Being Outcomes                               |                                    |                                          |                                    |                                       |  |
| EPSDT Medical Visits                                  | 92%                                | 100%                                     | 4                                  | 4.00                                  |  |
| EPSDT Dental Visits                                   | 86%                                | 94%                                      | 4                                  | 3.76                                  |  |
| Academic Supports                                     | 75%                                | 95%                                      | 3                                  | 2.85                                  |  |
| Provider ECEM Visits                                  | 75%                                | 79%                                      | 7                                  | 5.53                                  |  |
| Provider General Contacts                             | 73%                                | 66%                                      | 7                                  | 4.62                                  |  |
| Placements with Siblings                              | 36%                                | 80%                                      | Not Scored                         | Not Scored                            |  |
| Placements within Legal County                        | 14%                                | 27%                                      | Not Scored                         | Not Scored                            |  |
| Well-Being Sub-Total                                  |                                    |                                          | 25                                 | 20.76                                 |  |
| *Performance calculation descriptions can b           | e found in the FY 20°              | 19 RBWO PBP Measureme                    | ents and Standards Guide           |                                       |  |