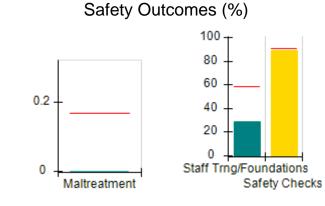

# Performance-Based Placement Measures RBWO Provider GA+SCORECARD - CCI

| Provider/Program Name: A Friend's House - (563) - CCI |                                    |                                          |                                    |                                       |  |
|-------------------------------------------------------|------------------------------------|------------------------------------------|------------------------------------|---------------------------------------|--|
| 111 Henry Pkwy., McDonough, GA 30                     | 0253                               | Quarterly Sco                            | ores (Grades)                      | Current Quarter Score<br>(Grade)      |  |
| Phone: 678-432-1630                                   |                                    | Q1: 106.75 (A+)                          | Q2: 102.90 (A+)                    | 103.34%                               |  |
| Vendor ID# 35215                                      |                                    | Q3: 99.68 (A+)                           | Q4: 103.34 (A+)                    | (A+)                                  |  |
| Program Census Information:                           |                                    | # Children in Care During<br>Quarter: 19 | # Placements During<br>Quarter: 19 | # Children in Care On<br>Last Day: 17 |  |
|                                                       | Avg<br>Performance All<br>CCIs (%) | Provider<br>Performance (%)*             | Possible Points<br>(Weight)        | Provider Points<br>Earned             |  |
| OPM Monitoring Reviews                                |                                    |                                          |                                    |                                       |  |
| Annual Comprehensive Reviews                          | 84%                                | 99%                                      | 25                                 | 24.73                                 |  |
| Safety Reviews                                        | 90%                                | 100%                                     | 15                                 | 15.00                                 |  |
| Monitoring Sub-Total                                  |                                    |                                          | 40                                 | 39.73                                 |  |
| CCI Safety Outcomes                                   |                                    |                                          |                                    |                                       |  |
| Incidence of Maltreatment                             | 0.17%                              | No Substantiated<br>Reports              | 10                                 | 10.00                                 |  |
| Staff Training/Foundations                            | 58%                                | 72%                                      | 5                                  | 3.60                                  |  |
| Staff Safety Checks                                   | 91%                                | 100%                                     | 5                                  | 5.00                                  |  |
| Safety Sub-Total                                      |                                    |                                          | 20                                 | 18.60                                 |  |
| CCI Permanency Outcomes                               |                                    |                                          |                                    |                                       |  |
| Placement Stability                                   | 91%                                | 95%                                      | 15                                 | 14.25                                 |  |
| Permanency Sub-Total                                  |                                    |                                          | 15                                 | 14.25                                 |  |
| CCI Well-Being Outcomes                               |                                    |                                          |                                    |                                       |  |
| EPSDT Medical Visits                                  | 92%                                | 100%                                     | 4                                  | 4.00                                  |  |
| EPSDT Dental Visits                                   | 86%                                | 94%                                      | 4                                  | 3.76                                  |  |
| Academic Supports                                     | 75%                                | 95%                                      | 3                                  | 2.85                                  |  |
| Provider ECEM Visits                                  | 75%                                | 79%                                      | 7                                  | 5.53                                  |  |
| Provider General Contacts                             | 73%                                | 66%                                      | 7                                  | 4.62                                  |  |
| Placements with Siblings                              | 36%                                | 80%                                      | Not Scored                         | Not Scored                            |  |
| Placements within Legal County                        | 14%                                | 27%                                      | Not Scored                         | Not Scored                            |  |
| Well-Being Sub-Total                                  |                                    |                                          | 25                                 | 20.76                                 |  |
| *Performance calculation descriptions can b           | e found in the FY 20°              | 19 RBWO PBP Measureme                    | ents and Standards Guide           |                                       |  |