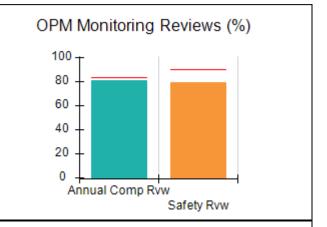

# Performance-Based Placement Measures RBWO Provider GA+SCORECARD - CCI

| Provider/Program Name: A Friend's House - (563) - CCI |                                    |                                          |                                    |                                       |  |
|-------------------------------------------------------|------------------------------------|------------------------------------------|------------------------------------|---------------------------------------|--|
| 111 Henry Pkwy., McDonough, GA 30                     | 0253                               | Quarterly Sco                            | ores (Grades)                      | Current Quarter Score<br>(Grade)      |  |
| Phone: 678-432-1630                                   |                                    | Q1: 106.75 (A+)                          | Q2: 102.90 (A+)                    | 103.34%                               |  |
| Vendor ID# 35215                                      |                                    | Q3: 99.68 (A+)                           | Q4: 103.34 (A+)                    | (A+)                                  |  |
| Program Census Information:                           |                                    | # Children in Care During<br>Quarter: 19 | # Placements During<br>Quarter: 19 | # Children in Care On<br>Last Day: 17 |  |
|                                                       | Avg<br>Performance All<br>CCIs (%) | Provider<br>Performance (%)*             | Possible Points<br>(Weight)        | Provider Points<br>Earned             |  |
| OPM Monitoring Reviews                                |                                    |                                          |                                    |                                       |  |
| Annual Comprehensive Reviews                          | 84%                                | 99%                                      | 25                                 | 24.73                                 |  |
| Safety Reviews                                        | 90%                                | 100%                                     | 15                                 | 15.00                                 |  |
| Monitoring Sub-Total                                  |                                    |                                          | 40                                 | 39.73                                 |  |
| CCI Safety Outcomes                                   |                                    |                                          |                                    |                                       |  |
| Incidence of Maltreatment                             | 0.17%                              | No Substantiated<br>Reports              | 10                                 | 10.00                                 |  |
| Staff Training/Foundations                            | 58%                                | 72%                                      | 5                                  | 3.60                                  |  |
| Staff Safety Checks                                   | 91%                                | 100%                                     | 5                                  | 5.00                                  |  |
| Safety Sub-Total                                      |                                    |                                          | 20                                 | 18.60                                 |  |
| CCI Permanency Outcomes                               |                                    |                                          |                                    |                                       |  |
| Placement Stability                                   | 91%                                | 95%                                      | 15                                 | 14.25                                 |  |
| Permanency Sub-Total                                  |                                    |                                          | 15                                 | 14.25                                 |  |
| CCI Well-Being Outcomes                               |                                    |                                          |                                    |                                       |  |
| EPSDT Medical Visits                                  | 92%                                | 100%                                     | 4                                  | 4.00                                  |  |
| EPSDT Dental Visits                                   | 86%                                | 94%                                      | 4                                  | 3.76                                  |  |
| Academic Supports                                     | 75%                                | 95%                                      | 3                                  | 2.85                                  |  |
| Provider ECEM Visits                                  | 75%                                | 79%                                      | 7                                  | 5.53                                  |  |
| Provider General Contacts                             | 73%                                | 66%                                      | 7                                  | 4.62                                  |  |
| Placements with Siblings                              | 36%                                | 80%                                      | Not Scored                         | Not Scored                            |  |
| Placements within Legal County                        | 14%                                | 27%                                      | Not Scored                         | Not Scored                            |  |
| Well-Being Sub-Total                                  |                                    |                                          | 25                                 | 20.76                                 |  |
| *Performance calculation descriptions can b           | e found in the FY 20°              | 19 RBWO PBP Measureme                    | ents and Standards Guide           |                                       |  |