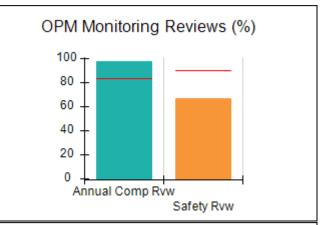

# Performance-Based Placement Measures RBWO Provider GA+SCORECARD - CCI

| Provider/Program Name: A Friend's House - (563) - CCI |                                    |                                          |                                    |                                       |  |
|-------------------------------------------------------|------------------------------------|------------------------------------------|------------------------------------|---------------------------------------|--|
| 111 Henry Pkwy., McDonough, GA 30                     | 0253                               | Quarterly Sco                            | ores (Grades)                      | Current Quarter Score<br>(Grade)      |  |
| Phone: 678-432-1630                                   |                                    | Q1: 106.75 (A+)                          | Q2: 102.90 (A+)                    | 103.34%                               |  |
| Vendor ID# 35215                                      |                                    | Q3: 99.68 (A+)                           | Q4: 103.34 (A+)                    | (A+)                                  |  |
| Program Census Information:                           |                                    | # Children in Care During<br>Quarter: 19 | # Placements During<br>Quarter: 19 | # Children in Care On<br>Last Day: 17 |  |
|                                                       | Avg<br>Performance All<br>CCIs (%) | Provider<br>Performance (%)*             | Possible Points<br>(Weight)        | Provider Points<br>Earned             |  |
| OPM Monitoring Reviews                                |                                    |                                          |                                    |                                       |  |
| Annual Comprehensive Reviews                          | 84%                                | 99%                                      | 25                                 | 24.73                                 |  |
| Safety Reviews                                        | 90%                                | 100%                                     | 15                                 | 15.00                                 |  |
| Monitoring Sub-Total                                  |                                    |                                          | 40                                 | 39.73                                 |  |
| CCI Safety Outcomes                                   |                                    |                                          |                                    |                                       |  |
| Incidence of Maltreatment                             | 0.17%                              | No Substantiated<br>Reports              | 10                                 | 10.00                                 |  |
| Staff Training/Foundations                            | 58%                                | 72%                                      | 5                                  | 3.60                                  |  |
| Staff Safety Checks                                   | 91%                                | 100%                                     | 5                                  | 5.00                                  |  |
| Safety Sub-Total                                      |                                    |                                          | 20                                 | 18.60                                 |  |
| CCI Permanency Outcomes                               |                                    |                                          |                                    |                                       |  |
| Placement Stability                                   | 91%                                | 95%                                      | 15                                 | 14.25                                 |  |
| Permanency Sub-Total                                  |                                    |                                          | 15                                 | 14.25                                 |  |
| CCI Well-Being Outcomes                               |                                    |                                          |                                    |                                       |  |
| EPSDT Medical Visits                                  | 92%                                | 100%                                     | 4                                  | 4.00                                  |  |
| EPSDT Dental Visits                                   | 86%                                | 94%                                      | 4                                  | 3.76                                  |  |
| Academic Supports                                     | 75%                                | 95%                                      | 3                                  | 2.85                                  |  |
| Provider ECEM Visits                                  | 75%                                | 79%                                      | 7                                  | 5.53                                  |  |
| Provider General Contacts                             | 73%                                | 66%                                      | 7                                  | 4.62                                  |  |
| Placements with Siblings                              | 36%                                | 80%                                      | Not Scored                         | Not Scored                            |  |
| Placements within Legal County                        | 14%                                | 27%                                      | Not Scored                         | Not Scored                            |  |
| Well-Being Sub-Total                                  |                                    |                                          | 25                                 | 20.76                                 |  |
| *Performance calculation descriptions can b           | e found in the FY 20°              | 19 RBWO PBP Measureme                    | ents and Standards Guide           |                                       |  |