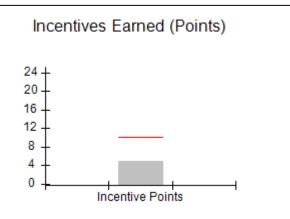

# Performance-Based Placement Measures RBWO Provider GA+SCORECARD - CCI

Report Quarter: Q4 FY2019

| Program Census Information:                      |                                   | # Children in Care During<br>Quarter: 19 | # Placements During<br>Quarter: 19 | # Children in Care On<br>Last Day: 17 |
|--------------------------------------------------|-----------------------------------|------------------------------------------|------------------------------------|---------------------------------------|
| CCI Incentive Credits                            | Avg Performance All CCIs (Points) | Provider<br>Performance (%)*             | Possible Points<br>(Weight)        | Provider Points<br>Earned             |
| Early EPSDT Medical Visits                       |                                   | 100%                                     | 2                                  | 2.00                                  |
| Early EPSDT Dental Visits                        |                                   | 91%                                      | 2                                  | 1.82                                  |
| Permanency Contacts                              |                                   | 21%                                      | 5                                  | 1.05                                  |
| Additional Academic Supports                     |                                   | 56%                                      | 2                                  | 1.12                                  |
| HS Grad/GED/Prof or Trade<br>Certificate/College |                                   | N/A                                      | 10/5/5/1                           | 20.00                                 |
| EYSS Agreement                                   |                                   | 0%                                       | 5                                  | 0.00                                  |
| Community Connections                            |                                   | 0%                                       | 4                                  | 0.00                                  |
| Active Agency Accreditation                      |                                   | 0%                                       | 4                                  | 0.00                                  |
| Staff Clinical Licensure                         |                                   | 0%                                       | 5                                  | 0.00                                  |
| Behavior Management (threshold = 0)              |                                   | 100%                                     | 4                                  | 4.00                                  |
| Incentives Total                                 | 10.09                             |                                          |                                    | 29.99                                 |