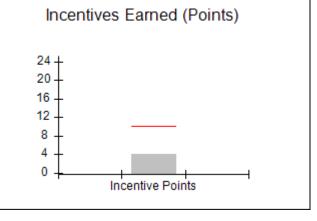

# Performance-Based Placement Measures RBWO Provider GA+SCORECARD - CCI

Report Quarter: Q4 FY2019

| Program Census Information:                      |                                   | # Children in Care During<br>Quarter: 19 | # Placements During<br>Quarter: 19 | # Children in Care On<br>Last Day: 17 |
|--------------------------------------------------|-----------------------------------|------------------------------------------|------------------------------------|---------------------------------------|
| CCI Incentive Credits                            | Avg Performance All CCIs (Points) | Provider<br>Performance (%)*             | Possible Points<br>(Weight)        | Provider Points<br>Earned             |
| Early EPSDT Medical Visits                       |                                   | 100%                                     | 2                                  | 2.00                                  |
| Early EPSDT Dental Visits                        |                                   | 91%                                      | 2                                  | 1.82                                  |
| Permanency Contacts                              |                                   | 21%                                      | 5                                  | 1.05                                  |
| Additional Academic Supports                     |                                   | 56%                                      | 2                                  | 1.12                                  |
| HS Grad/GED/Prof or Trade<br>Certificate/College |                                   | N/A                                      | 10/5/5/1                           | 20.00                                 |
| EYSS Agreement                                   |                                   | 0%                                       | 5                                  | 0.00                                  |
| Community Connections                            |                                   | 0%                                       | 4                                  | 0.00                                  |
| Active Agency Accreditation                      |                                   | 0%                                       | 4                                  | 0.00                                  |
| Staff Clinical Licensure                         |                                   | 0%                                       | 5                                  | 0.00                                  |
| Behavior Management (threshold = 0)              |                                   | 100%                                     | 4                                  | 4.00                                  |
| Incentives Total                                 | 10.09                             |                                          |                                    | 29.99                                 |