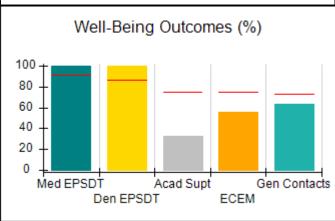

# Performance-Based Placement Measures RBWO Provider GA+SCORECARD - CCI

| Provider/Program Name: A Friend's House - (563) - CCI |                                    |                                          |                                    |                                       |  |
|-------------------------------------------------------|------------------------------------|------------------------------------------|------------------------------------|---------------------------------------|--|
| 111 Henry Pkwy., McDonough, GA 30                     | 0253                               | Quarterly Sco                            | ores (Grades)                      | Current Quarter Score<br>(Grade)      |  |
| Phone: 678-432-1630                                   |                                    | Q1: 106.75 (A+)                          | Q2: 102.90 (A+)                    | 103.34%                               |  |
| Vendor ID# 35215                                      |                                    | Q3: 99.68 (A+)                           | Q4: 103.34 (A+)                    | (A+)                                  |  |
| Program Census Information:                           |                                    | # Children in Care During<br>Quarter: 19 | # Placements During<br>Quarter: 19 | # Children in Care On<br>Last Day: 17 |  |
|                                                       | Avg<br>Performance All<br>CCIs (%) | Provider<br>Performance (%)*             | Possible Points<br>(Weight)        | Provider Points<br>Earned             |  |
| OPM Monitoring Reviews                                |                                    |                                          |                                    |                                       |  |
| Annual Comprehensive Reviews                          | 84%                                | 99%                                      | 25                                 | 24.73                                 |  |
| Safety Reviews                                        | 90%                                | 100%                                     | 15                                 | 15.00                                 |  |
| Monitoring Sub-Total                                  |                                    |                                          | 40                                 | 39.73                                 |  |
| CCI Safety Outcomes                                   |                                    |                                          |                                    |                                       |  |
| Incidence of Maltreatment                             | 0.17%                              | No Substantiated<br>Reports              | 10                                 | 10.00                                 |  |
| Staff Training/Foundations                            | 58%                                | 72%                                      | 5                                  | 3.60                                  |  |
| Staff Safety Checks                                   | 91%                                | 100%                                     | 5                                  | 5.00                                  |  |
| Safety Sub-Total                                      |                                    |                                          | 20                                 | 18.60                                 |  |
| CCI Permanency Outcomes                               |                                    |                                          |                                    |                                       |  |
| Placement Stability                                   | 91%                                | 95%                                      | 15                                 | 14.25                                 |  |
| Permanency Sub-Total                                  |                                    |                                          | 15                                 | 14.25                                 |  |
| CCI Well-Being Outcomes                               |                                    |                                          |                                    |                                       |  |
| EPSDT Medical Visits                                  | 92%                                | 100%                                     | 4                                  | 4.00                                  |  |
| EPSDT Dental Visits                                   | 86%                                | 94%                                      | 4                                  | 3.76                                  |  |
| Academic Supports                                     | 75%                                | 95%                                      | 3                                  | 2.85                                  |  |
| Provider ECEM Visits                                  | 75%                                | 79%                                      | 7                                  | 5.53                                  |  |
| Provider General Contacts                             | 73%                                | 66%                                      | 7                                  | 4.62                                  |  |
| Placements with Siblings                              | 36%                                | 80%                                      | Not Scored                         | Not Scored                            |  |
| Placements within Legal County                        | 14%                                | 27%                                      | Not Scored                         | Not Scored                            |  |
| Well-Being Sub-Total                                  |                                    |                                          | 25                                 | 20.76                                 |  |
| *Performance calculation descriptions can b           | e found in the FY 20°              | 19 RBWO PBP Measureme                    | ents and Standards Guide           |                                       |  |