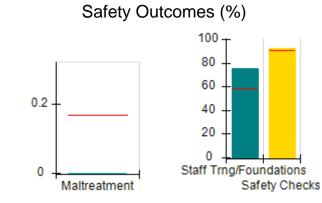

# Performance-Based Placement Measures RBWO Provider GA+SCORECARD - CCI

| Provider/Program Name: A Friend's House - (563) - CCI |                                    |                                          |                                    |                                       |  |
|-------------------------------------------------------|------------------------------------|------------------------------------------|------------------------------------|---------------------------------------|--|
| 111 Henry Pkwy., McDonough, GA 30                     | 0253                               | Quarterly Sco                            | ores (Grades)                      | Current Quarter Score<br>(Grade)      |  |
| Phone: 678-432-1630                                   |                                    | Q1: 106.75 (A+)                          | Q2: 102.90 (A+)                    | 103.34%                               |  |
| Vendor ID# 35215                                      |                                    | Q3: 99.68 (A+)                           | Q4: 103.34 (A+)                    | (A+)                                  |  |
| Program Census Information:                           |                                    | # Children in Care During<br>Quarter: 19 | # Placements During<br>Quarter: 19 | # Children in Care On<br>Last Day: 17 |  |
|                                                       | Avg<br>Performance All<br>CCIs (%) | Provider<br>Performance (%)*             | Possible Points<br>(Weight)        | Provider Points<br>Earned             |  |
| OPM Monitoring Reviews                                |                                    |                                          |                                    |                                       |  |
| Annual Comprehensive Reviews                          | 84%                                | 99%                                      | 25                                 | 24.73                                 |  |
| Safety Reviews                                        | 90%                                | 100%                                     | 15                                 | 15.00                                 |  |
| Monitoring Sub-Total                                  |                                    |                                          | 40                                 | 39.73                                 |  |
| CCI Safety Outcomes                                   |                                    |                                          |                                    |                                       |  |
| Incidence of Maltreatment                             | 0.17%                              | No Substantiated<br>Reports              | 10                                 | 10.00                                 |  |
| Staff Training/Foundations                            | 58%                                | 72%                                      | 5                                  | 3.60                                  |  |
| Staff Safety Checks                                   | 91%                                | 100%                                     | 5                                  | 5.00                                  |  |
| Safety Sub-Total                                      |                                    |                                          | 20                                 | 18.60                                 |  |
| CCI Permanency Outcomes                               |                                    |                                          |                                    |                                       |  |
| Placement Stability                                   | 91%                                | 95%                                      | 15                                 | 14.25                                 |  |
| Permanency Sub-Total                                  |                                    |                                          | 15                                 | 14.25                                 |  |
| CCI Well-Being Outcomes                               |                                    |                                          |                                    |                                       |  |
| EPSDT Medical Visits                                  | 92%                                | 100%                                     | 4                                  | 4.00                                  |  |
| EPSDT Dental Visits                                   | 86%                                | 94%                                      | 4                                  | 3.76                                  |  |
| Academic Supports                                     | 75%                                | 95%                                      | 3                                  | 2.85                                  |  |
| Provider ECEM Visits                                  | 75%                                | 79%                                      | 7                                  | 5.53                                  |  |
| Provider General Contacts                             | 73%                                | 66%                                      | 7                                  | 4.62                                  |  |
| Placements with Siblings                              | 36%                                | 80%                                      | Not Scored                         | Not Scored                            |  |
| Placements within Legal County                        | 14%                                | 27%                                      | Not Scored                         | Not Scored                            |  |
| Well-Being Sub-Total                                  |                                    |                                          | 25                                 | 20.76                                 |  |
| *Performance calculation descriptions can b           | e found in the FY 20°              | 19 RBWO PBP Measureme                    | ents and Standards Guide           |                                       |  |