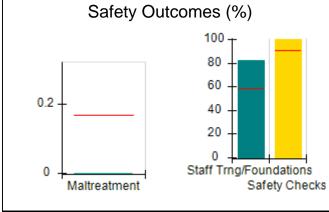

# Performance-Based Placement Measures RBWO Provider GA+SCORECARD - CCI

| Provider/Program Name: A Friend's House - (563) - CCI |                                    |                                          |                                    |                                       |  |
|-------------------------------------------------------|------------------------------------|------------------------------------------|------------------------------------|---------------------------------------|--|
| 111 Henry Pkwy., McDonough, GA 30                     | 0253                               | Quarterly Sco                            | ores (Grades)                      | Current Quarter Score<br>(Grade)      |  |
| Phone: 678-432-1630                                   |                                    | Q1: 106.75 (A+)                          | Q2: 102.90 (A+)                    | 103.34%                               |  |
| Vendor ID# 35215                                      |                                    | Q3: 99.68 (A+)                           | Q4: 103.34 (A+)                    | (A+)                                  |  |
| Program Census Information:                           |                                    | # Children in Care During<br>Quarter: 19 | # Placements During<br>Quarter: 19 | # Children in Care On<br>Last Day: 17 |  |
|                                                       | Avg<br>Performance All<br>CCIs (%) | Provider<br>Performance (%)*             | Possible Points<br>(Weight)        | Provider Points<br>Earned             |  |
| OPM Monitoring Reviews                                |                                    |                                          |                                    |                                       |  |
| Annual Comprehensive Reviews                          | 84%                                | 99%                                      | 25                                 | 24.73                                 |  |
| Safety Reviews                                        | 90%                                | 100%                                     | 15                                 | 15.00                                 |  |
| Monitoring Sub-Total                                  |                                    |                                          | 40                                 | 39.73                                 |  |
| CCI Safety Outcomes                                   |                                    |                                          |                                    |                                       |  |
| Incidence of Maltreatment                             | 0.17%                              | No Substantiated<br>Reports              | 10                                 | 10.00                                 |  |
| Staff Training/Foundations                            | 58%                                | 72%                                      | 5                                  | 3.60                                  |  |
| Staff Safety Checks                                   | 91%                                | 100%                                     | 5                                  | 5.00                                  |  |
| Safety Sub-Total                                      |                                    |                                          | 20                                 | 18.60                                 |  |
| CCI Permanency Outcomes                               |                                    |                                          |                                    |                                       |  |
| Placement Stability                                   | 91%                                | 95%                                      | 15                                 | 14.25                                 |  |
| Permanency Sub-Total                                  |                                    |                                          | 15                                 | 14.25                                 |  |
| CCI Well-Being Outcomes                               |                                    |                                          |                                    |                                       |  |
| EPSDT Medical Visits                                  | 92%                                | 100%                                     | 4                                  | 4.00                                  |  |
| EPSDT Dental Visits                                   | 86%                                | 94%                                      | 4                                  | 3.76                                  |  |
| Academic Supports                                     | 75%                                | 95%                                      | 3                                  | 2.85                                  |  |
| Provider ECEM Visits                                  | 75%                                | 79%                                      | 7                                  | 5.53                                  |  |
| Provider General Contacts                             | 73%                                | 66%                                      | 7                                  | 4.62                                  |  |
| Placements with Siblings                              | 36%                                | 80%                                      | Not Scored                         | Not Scored                            |  |
| Placements within Legal County                        | 14%                                | 27%                                      | Not Scored                         | Not Scored                            |  |
| Well-Being Sub-Total                                  |                                    |                                          | 25                                 | 20.76                                 |  |
| *Performance calculation descriptions can b           | e found in the FY 20°              | 19 RBWO PBP Measureme                    | ents and Standards Guide           |                                       |  |