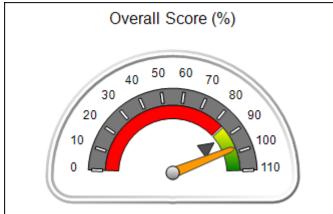

# Performance-Based Placement Measures RBWO Provider GA+SCORECARD - CCI

| Provider/Program Name: A Friend's House - (563) - CCI |                                    |                                          |                                    |                                       |  |
|-------------------------------------------------------|------------------------------------|------------------------------------------|------------------------------------|---------------------------------------|--|
| 111 Henry Pkwy., McDonough, GA 30                     | 0253                               | Quarterly Sco                            | ores (Grades)                      | Current Quarter Score<br>(Grade)      |  |
| Phone: 678-432-1630                                   |                                    | Q1: 106.75 (A+)                          | Q2: 102.90 (A+)                    | 103.34%                               |  |
| Vendor ID# 35215                                      |                                    | Q3: 99.68 (A+)                           | Q4: 103.34 (A+)                    | (A+)                                  |  |
| Program Census Information:                           |                                    | # Children in Care During<br>Quarter: 19 | # Placements During<br>Quarter: 19 | # Children in Care On<br>Last Day: 17 |  |
|                                                       | Avg<br>Performance All<br>CCIs (%) | Provider<br>Performance (%)*             | Possible Points<br>(Weight)        | Provider Points<br>Earned             |  |
| OPM Monitoring Reviews                                |                                    |                                          |                                    |                                       |  |
| Annual Comprehensive Reviews                          | 84%                                | 99%                                      | 25                                 | 24.73                                 |  |
| Safety Reviews                                        | 90%                                | 100%                                     | 15                                 | 15.00                                 |  |
| Monitoring Sub-Total                                  |                                    |                                          | 40                                 | 39.73                                 |  |
| CCI Safety Outcomes                                   |                                    |                                          |                                    |                                       |  |
| Incidence of Maltreatment                             | 0.17%                              | No Substantiated<br>Reports              | 10                                 | 10.00                                 |  |
| Staff Training/Foundations                            | 58%                                | 72%                                      | 5                                  | 3.60                                  |  |
| Staff Safety Checks                                   | 91%                                | 100%                                     | 5                                  | 5.00                                  |  |
| Safety Sub-Total                                      |                                    |                                          | 20                                 | 18.60                                 |  |
| CCI Permanency Outcomes                               |                                    |                                          |                                    |                                       |  |
| Placement Stability                                   | 91%                                | 95%                                      | 15                                 | 14.25                                 |  |
| Permanency Sub-Total                                  |                                    |                                          | 15                                 | 14.25                                 |  |
| CCI Well-Being Outcomes                               |                                    |                                          |                                    |                                       |  |
| EPSDT Medical Visits                                  | 92%                                | 100%                                     | 4                                  | 4.00                                  |  |
| EPSDT Dental Visits                                   | 86%                                | 94%                                      | 4                                  | 3.76                                  |  |
| Academic Supports                                     | 75%                                | 95%                                      | 3                                  | 2.85                                  |  |
| Provider ECEM Visits                                  | 75%                                | 79%                                      | 7                                  | 5.53                                  |  |
| Provider General Contacts                             | 73%                                | 66%                                      | 7                                  | 4.62                                  |  |
| Placements with Siblings                              | 36%                                | 80%                                      | Not Scored                         | Not Scored                            |  |
| Placements within Legal County                        | 14%                                | 27%                                      | Not Scored                         | Not Scored                            |  |
| Well-Being Sub-Total                                  |                                    |                                          | 25                                 | 20.76                                 |  |
| *Performance calculation descriptions can b           | e found in the FY 20°              | 19 RBWO PBP Measureme                    | ents and Standards Guide           |                                       |  |