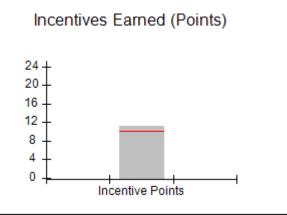

| Monitoring & Outcomes: Possible Points = 100 | Points Earned = 93.34 |           |
|----------------------------------------------|-----------------------|-----------|
| Score Before Incentives Credit 93            |                       | 93.34%    |
| Incentives Awarded 10.0                      |                       | 10.00 pts |
| PBP Verification N                           |                       | N/A pts   |
|                                              | Total Score           | 103.34%   |

| Monitoring & Outcomes: Possible Points = 100 | Points Earned = 87.61 |          |
|----------------------------------------------|-----------------------|----------|
| Score Before Incentives Credit 87.6          |                       | 87.61%   |
| Incentives Awarded 7.5                       |                       | 7.50 pts |
| PBP Verification N                           |                       | N/A pts  |
|                                              | Total Score           | 95.11%   |

| Monitoring & Outcomes: Possible Points = 100 | Points Earned    | l = 94.24 |
|----------------------------------------------|------------------|-----------|
| Score Before I                               | ncentives Credit | 94.24%    |
| Inc                                          | entives Awarded  | 8.48 pts  |
|                                              | PBP Verification |           |
|                                              | Total Score      | 102.72%   |

| Monitoring & Outcomes: | Possible Points = 100  | Points Earned    | d = 77.11 |
|------------------------|------------------------|------------------|-----------|
|                        | Score Before I         | ncentives Credit | 77.11%    |
|                        | Incentives Awarded 4.0 |                  | 4.00 pts  |
|                        | PBP Verification N     |                  | N/A pts   |
|                        |                        | Total Score      | 81.11%    |

| Monitoring & Outcomes: Possible Points = 100 | Points Earned = | = 71.75   |
|----------------------------------------------|-----------------|-----------|
| Score Before Incentives Credit 71            |                 | 71.75%    |
| Inc                                          | entives Awarded | 5.72 pts  |
| PBP Verification -6.                         |                 | -6.50 pts |
|                                              | Total Score     | 70.97%    |

| Monitoring & Outcomes: Poss    | s: Possible Points = 100 Points Earned = 94.00 |                  | = 94.00 |
|--------------------------------|------------------------------------------------|------------------|---------|
| Score Before Incentives Credit |                                                | 94.00%           |         |
| Incentives Awarded             |                                                | 9.64 pts         |         |
|                                |                                                | PBP Verification | N/A pts |
|                                |                                                | Total Score      | 103.64% |

| Monitoring & Outcomes:         | mes: Possible Points = 100 Points Earned = 87.70 |                  | I = 87.70 |
|--------------------------------|--------------------------------------------------|------------------|-----------|
| Score Before Incentives Credit |                                                  |                  | 87.70%    |
|                                | Inc                                              | entives Awarded  | 7.60 pts  |
|                                |                                                  | PBP Verification | -2.58 pts |
|                                |                                                  | Total Score      | 92.72%    |