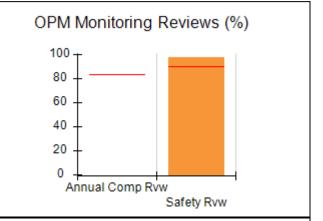

# Performance-Based Placement Measures RBWO Provider GA+SCORECARD - CCI

| Provider/Program Name: A Friend's House - (563) - CCI |                                    |                                          |                                    |                                       |  |
|-------------------------------------------------------|------------------------------------|------------------------------------------|------------------------------------|---------------------------------------|--|
| 111 Henry Pkwy., McDonough, GA 30                     | 0253                               | Quarterly Sco                            | ores (Grades)                      | Current Quarter Score<br>(Grade)      |  |
| Phone: 678-432-1630                                   |                                    | Q1: 106.75 (A+)                          | Q2: 102.90 (A+)                    | 103.34%                               |  |
| Vendor ID# 35215                                      |                                    | Q3: 99.68 (A+)                           | Q4: 103.34 (A+)                    | (A+)                                  |  |
| Program Census Information:                           |                                    | # Children in Care During<br>Quarter: 19 | # Placements During<br>Quarter: 19 | # Children in Care On<br>Last Day: 17 |  |
|                                                       | Avg<br>Performance All<br>CCIs (%) | Provider<br>Performance (%)*             | Possible Points<br>(Weight)        | Provider Points<br>Earned             |  |
| OPM Monitoring Reviews                                |                                    |                                          |                                    |                                       |  |
| Annual Comprehensive Reviews                          | 84%                                | 99%                                      | 25                                 | 24.73                                 |  |
| Safety Reviews                                        | 90%                                | 100%                                     | 15                                 | 15.00                                 |  |
| Monitoring Sub-Total                                  |                                    |                                          | 40                                 | 39.73                                 |  |
| CCI Safety Outcomes                                   |                                    |                                          |                                    |                                       |  |
| Incidence of Maltreatment                             | 0.17%                              | No Substantiated<br>Reports              | 10                                 | 10.00                                 |  |
| Staff Training/Foundations                            | 58%                                | 72%                                      | 5                                  | 3.60                                  |  |
| Staff Safety Checks                                   | 91%                                | 100%                                     | 5                                  | 5.00                                  |  |
| Safety Sub-Total                                      |                                    |                                          | 20                                 | 18.60                                 |  |
| CCI Permanency Outcomes                               |                                    |                                          |                                    |                                       |  |
| Placement Stability                                   | 91%                                | 95%                                      | 15                                 | 14.25                                 |  |
| Permanency Sub-Total                                  |                                    |                                          | 15                                 | 14.25                                 |  |
| CCI Well-Being Outcomes                               |                                    |                                          |                                    |                                       |  |
| EPSDT Medical Visits                                  | 92%                                | 100%                                     | 4                                  | 4.00                                  |  |
| EPSDT Dental Visits                                   | 86%                                | 94%                                      | 4                                  | 3.76                                  |  |
| Academic Supports                                     | 75%                                | 95%                                      | 3                                  | 2.85                                  |  |
| Provider ECEM Visits                                  | 75%                                | 79%                                      | 7                                  | 5.53                                  |  |
| Provider General Contacts                             | 73%                                | 66%                                      | 7                                  | 4.62                                  |  |
| Placements with Siblings                              | 36%                                | 80%                                      | Not Scored                         | Not Scored                            |  |
| Placements within Legal County                        | 14%                                | 27%                                      | Not Scored                         | Not Scored                            |  |
| Well-Being Sub-Total                                  |                                    |                                          | 25                                 | 20.76                                 |  |
| *Performance calculation descriptions can b           | e found in the FY 20°              | 19 RBWO PBP Measureme                    | ents and Standards Guide           |                                       |  |