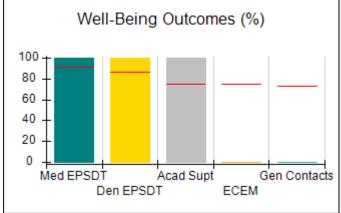

# Performance-Based Placement Measures RBWO Provider GA+SCORECARD - CCI

| Provider/Program Name: A Friend's House - (563) - CCI |                                    |                                          |                                    |                                       |  |
|-------------------------------------------------------|------------------------------------|------------------------------------------|------------------------------------|---------------------------------------|--|
| 111 Henry Pkwy., McDonough, GA 30                     | 0253                               | Quarterly Sco                            | ores (Grades)                      | Current Quarter Score<br>(Grade)      |  |
| Phone: 678-432-1630                                   |                                    | Q1: 106.75 (A+)                          | Q2: 102.90 (A+)                    | 103.34%                               |  |
| Vendor ID# 35215                                      |                                    | Q3: 99.68 (A+)                           | Q4: 103.34 (A+)                    | (A+)                                  |  |
| Program Census Information:                           |                                    | # Children in Care During<br>Quarter: 19 | # Placements During<br>Quarter: 19 | # Children in Care On<br>Last Day: 17 |  |
|                                                       | Avg<br>Performance All<br>CCIs (%) | Provider<br>Performance (%)*             | Possible Points<br>(Weight)        | Provider Points<br>Earned             |  |
| OPM Monitoring Reviews                                |                                    |                                          |                                    |                                       |  |
| Annual Comprehensive Reviews                          | 84%                                | 99%                                      | 25                                 | 24.73                                 |  |
| Safety Reviews                                        | 90%                                | 100%                                     | 15                                 | 15.00                                 |  |
| Monitoring Sub-Total                                  |                                    |                                          | 40                                 | 39.73                                 |  |
| CCI Safety Outcomes                                   |                                    |                                          |                                    |                                       |  |
| Incidence of Maltreatment                             | 0.17%                              | No Substantiated<br>Reports              | 10                                 | 10.00                                 |  |
| Staff Training/Foundations                            | 58%                                | 72%                                      | 5                                  | 3.60                                  |  |
| Staff Safety Checks                                   | 91%                                | 100%                                     | 5                                  | 5.00                                  |  |
| Safety Sub-Total                                      |                                    |                                          | 20                                 | 18.60                                 |  |
| CCI Permanency Outcomes                               |                                    |                                          |                                    |                                       |  |
| Placement Stability                                   | 91%                                | 95%                                      | 15                                 | 14.25                                 |  |
| Permanency Sub-Total                                  |                                    |                                          | 15                                 | 14.25                                 |  |
| CCI Well-Being Outcomes                               |                                    |                                          |                                    |                                       |  |
| EPSDT Medical Visits                                  | 92%                                | 100%                                     | 4                                  | 4.00                                  |  |
| EPSDT Dental Visits                                   | 86%                                | 94%                                      | 4                                  | 3.76                                  |  |
| Academic Supports                                     | 75%                                | 95%                                      | 3                                  | 2.85                                  |  |
| Provider ECEM Visits                                  | 75%                                | 79%                                      | 7                                  | 5.53                                  |  |
| Provider General Contacts                             | 73%                                | 66%                                      | 7                                  | 4.62                                  |  |
| Placements with Siblings                              | 36%                                | 80%                                      | Not Scored                         | Not Scored                            |  |
| Placements within Legal County                        | 14%                                | 27%                                      | Not Scored                         | Not Scored                            |  |
| Well-Being Sub-Total                                  |                                    |                                          | 25                                 | 20.76                                 |  |
| *Performance calculation descriptions can b           | e found in the FY 20°              | 19 RBWO PBP Measureme                    | ents and Standards Guide           |                                       |  |