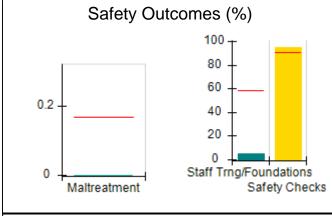

# Performance-Based Placement Measures RBWO Provider GA+SCORECARD - CCI

| Provider/Program Name: A Friend's House - (563) - CCI |                                    |                                          |                                    |                                       |  |
|-------------------------------------------------------|------------------------------------|------------------------------------------|------------------------------------|---------------------------------------|--|
| 111 Henry Pkwy., McDonough, GA 30                     | 0253                               | Quarterly Sco                            | ores (Grades)                      | Current Quarter Score<br>(Grade)      |  |
| Phone: 678-432-1630                                   |                                    | Q1: 106.75 (A+)                          | Q2: 102.90 (A+)                    | 103.34%                               |  |
| Vendor ID# 35215                                      |                                    | Q3: 99.68 (A+)                           | Q4: 103.34 (A+)                    | (A+)                                  |  |
| Program Census Information:                           |                                    | # Children in Care During<br>Quarter: 19 | # Placements During<br>Quarter: 19 | # Children in Care On<br>Last Day: 17 |  |
|                                                       | Avg<br>Performance All<br>CCIs (%) | Provider<br>Performance (%)*             | Possible Points<br>(Weight)        | Provider Points<br>Earned             |  |
| OPM Monitoring Reviews                                |                                    |                                          |                                    |                                       |  |
| Annual Comprehensive Reviews                          | 84%                                | 99%                                      | 25                                 | 24.73                                 |  |
| Safety Reviews                                        | 90%                                | 100%                                     | 15                                 | 15.00                                 |  |
| Monitoring Sub-Total                                  |                                    |                                          | 40                                 | 39.73                                 |  |
| CCI Safety Outcomes                                   |                                    |                                          |                                    |                                       |  |
| Incidence of Maltreatment                             | 0.17%                              | No Substantiated<br>Reports              | 10                                 | 10.00                                 |  |
| Staff Training/Foundations                            | 58%                                | 72%                                      | 5                                  | 3.60                                  |  |
| Staff Safety Checks                                   | 91%                                | 100%                                     | 5                                  | 5.00                                  |  |
| Safety Sub-Total                                      |                                    |                                          | 20                                 | 18.60                                 |  |
| CCI Permanency Outcomes                               |                                    |                                          |                                    |                                       |  |
| Placement Stability                                   | 91%                                | 95%                                      | 15                                 | 14.25                                 |  |
| Permanency Sub-Total                                  |                                    |                                          | 15                                 | 14.25                                 |  |
| CCI Well-Being Outcomes                               |                                    |                                          |                                    |                                       |  |
| EPSDT Medical Visits                                  | 92%                                | 100%                                     | 4                                  | 4.00                                  |  |
| EPSDT Dental Visits                                   | 86%                                | 94%                                      | 4                                  | 3.76                                  |  |
| Academic Supports                                     | 75%                                | 95%                                      | 3                                  | 2.85                                  |  |
| Provider ECEM Visits                                  | 75%                                | 79%                                      | 7                                  | 5.53                                  |  |
| Provider General Contacts                             | 73%                                | 66%                                      | 7                                  | 4.62                                  |  |
| Placements with Siblings                              | 36%                                | 80%                                      | Not Scored                         | Not Scored                            |  |
| Placements within Legal County                        | 14%                                | 27%                                      | Not Scored                         | Not Scored                            |  |
| Well-Being Sub-Total                                  |                                    |                                          | 25                                 | 20.76                                 |  |
| *Performance calculation descriptions can b           | e found in the FY 20°              | 19 RBWO PBP Measureme                    | ents and Standards Guide           |                                       |  |