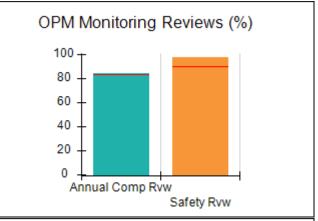

## **Quarterly Provider Comparisons to All CCIs**

# Performance-Based Placement Measures RBWO Provider GA+SCORECARD - CCI

| Provider/Program Name: A Friend's House - (563) - CCI |                                    |                                          |                                    |                                       |  |
|-------------------------------------------------------|------------------------------------|------------------------------------------|------------------------------------|---------------------------------------|--|
| 111 Henry Pkwy., McDonough, GA 30                     | 0253                               | Quarterly Sco                            | ores (Grades)                      | Current Quarter Score<br>(Grade)      |  |
| Phone: 678-432-1630                                   |                                    | Q1: 106.75 (A+)                          | Q2: 102.90 (A+)                    | 103.34%                               |  |
| Vendor ID# 35215                                      |                                    | Q3: 99.68 (A+)                           | Q4: 103.34 (A+)                    | (A+)                                  |  |
| Program Census Information:                           |                                    | # Children in Care During<br>Quarter: 19 | # Placements During<br>Quarter: 19 | # Children in Care On<br>Last Day: 17 |  |
|                                                       | Avg<br>Performance All<br>CCIs (%) | Provider<br>Performance (%)*             | Possible Points<br>(Weight)        | Provider Points<br>Earned             |  |
| OPM Monitoring Reviews                                |                                    |                                          |                                    |                                       |  |
| Annual Comprehensive Reviews                          | 84%                                | 99%                                      | 25                                 | 24.73                                 |  |
| Safety Reviews                                        | 90%                                | 100%                                     | 15                                 | 15.00                                 |  |
| Monitoring Sub-Total                                  |                                    |                                          | 40                                 | 39.73                                 |  |
| CCI Safety Outcomes                                   |                                    |                                          |                                    |                                       |  |
| Incidence of Maltreatment                             | 0.17%                              | No Substantiated<br>Reports              | 10                                 | 10.00                                 |  |
| Staff Training/Foundations                            | 58%                                | 72%                                      | 5                                  | 3.60                                  |  |
| Staff Safety Checks                                   | 91%                                | 100%                                     | 5                                  | 5.00                                  |  |
| Safety Sub-Total                                      |                                    |                                          | 20                                 | 18.60                                 |  |
| CCI Permanency Outcomes                               |                                    |                                          |                                    |                                       |  |
| Placement Stability                                   | 91%                                | 95%                                      | 15                                 | 14.25                                 |  |
| Permanency Sub-Total                                  |                                    |                                          | 15                                 | 14.25                                 |  |
| CCI Well-Being Outcomes                               |                                    |                                          |                                    |                                       |  |
| EPSDT Medical Visits                                  | 92%                                | 100%                                     | 4                                  | 4.00                                  |  |
| EPSDT Dental Visits                                   | 86%                                | 94%                                      | 4                                  | 3.76                                  |  |
| Academic Supports                                     | 75%                                | 95%                                      | 3                                  | 2.85                                  |  |
| Provider ECEM Visits                                  | 75%                                | 79%                                      | 7                                  | 5.53                                  |  |
| Provider General Contacts                             | 73%                                | 66%                                      | 7                                  | 4.62                                  |  |
| Placements with Siblings                              | 36%                                | 80%                                      | Not Scored                         | Not Scored                            |  |
| Placements within Legal County                        | 14%                                | 27%                                      | Not Scored                         | Not Scored                            |  |
| Well-Being Sub-Total                                  |                                    |                                          | 25                                 | 20.76                                 |  |
| *Performance calculation descriptions can b           | e found in the FY 20°              | 19 RBWO PBP Measureme                    | ents and Standards Guide           |                                       |  |