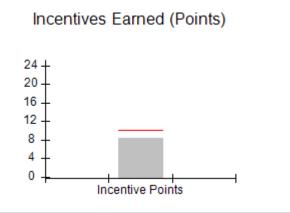

| Monitoring & Outcomes: Possible Points = 100 | Points Earned = 93.34 |           |
|----------------------------------------------|-----------------------|-----------|
| Score Before Incentives Credit 93            |                       | 93.34%    |
| Incentives Awarded 10.0                      |                       | 10.00 pts |
| PBP Verification N                           |                       | N/A pts   |
|                                              | Total Score           | 103.34%   |