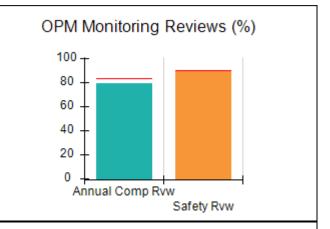

# Performance-Based Placement Measures RBWO Provider GA+SCORECARD - CCI

| Provider/Program Name: A Friend's House - (563) - CCI |                                    |                                          |                                    |                                       |  |
|-------------------------------------------------------|------------------------------------|------------------------------------------|------------------------------------|---------------------------------------|--|
| 111 Henry Pkwy., McDonough, GA 30                     | 0253                               | Quarterly Sco                            | ores (Grades)                      | Current Quarter Score<br>(Grade)      |  |
| Phone: 678-432-1630                                   |                                    | Q1: 106.75 (A+)                          | Q2: 102.90 (A+)                    | 103.34%                               |  |
| Vendor ID# 35215                                      |                                    | Q3: 99.68 (A+)                           | Q4: 103.34 (A+)                    | (A+)                                  |  |
| Program Census Information:                           |                                    | # Children in Care During<br>Quarter: 19 | # Placements During<br>Quarter: 19 | # Children in Care On<br>Last Day: 17 |  |
|                                                       | Avg<br>Performance All<br>CCIs (%) | Provider<br>Performance (%)*             | Possible Points<br>(Weight)        | Provider Points<br>Earned             |  |
| OPM Monitoring Reviews                                |                                    |                                          |                                    |                                       |  |
| Annual Comprehensive Reviews                          | 84%                                | 99%                                      | 25                                 | 24.73                                 |  |
| Safety Reviews                                        | 90%                                | 100%                                     | 15                                 | 15.00                                 |  |
| Monitoring Sub-Total                                  |                                    |                                          | 40                                 | 39.73                                 |  |
| CCI Safety Outcomes                                   |                                    |                                          |                                    |                                       |  |
| Incidence of Maltreatment                             | 0.17%                              | No Substantiated<br>Reports              | 10                                 | 10.00                                 |  |
| Staff Training/Foundations                            | 58%                                | 72%                                      | 5                                  | 3.60                                  |  |
| Staff Safety Checks                                   | 91%                                | 100%                                     | 5                                  | 5.00                                  |  |
| Safety Sub-Total                                      |                                    |                                          | 20                                 | 18.60                                 |  |
| CCI Permanency Outcomes                               |                                    |                                          |                                    |                                       |  |
| Placement Stability                                   | 91%                                | 95%                                      | 15                                 | 14.25                                 |  |
| Permanency Sub-Total                                  |                                    |                                          | 15                                 | 14.25                                 |  |
| CCI Well-Being Outcomes                               |                                    |                                          |                                    |                                       |  |
| EPSDT Medical Visits                                  | 92%                                | 100%                                     | 4                                  | 4.00                                  |  |
| EPSDT Dental Visits                                   | 86%                                | 94%                                      | 4                                  | 3.76                                  |  |
| Academic Supports                                     | 75%                                | 95%                                      | 3                                  | 2.85                                  |  |
| Provider ECEM Visits                                  | 75%                                | 79%                                      | 7                                  | 5.53                                  |  |
| Provider General Contacts                             | 73%                                | 66%                                      | 7                                  | 4.62                                  |  |
| Placements with Siblings                              | 36%                                | 80%                                      | Not Scored                         | Not Scored                            |  |
| Placements within Legal County                        | 14%                                | 27%                                      | Not Scored                         | Not Scored                            |  |
| Well-Being Sub-Total                                  |                                    |                                          | 25                                 | 20.76                                 |  |
| *Performance calculation descriptions can b           | e found in the FY 20°              | 19 RBWO PBP Measureme                    | ents and Standards Guide           |                                       |  |