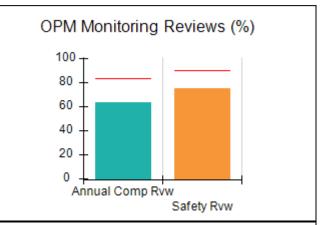

# Performance-Based Placement Measures RBWO Provider GA+SCORECARD - CCI

| Provider/Program Name: A Friend's House - (563) - CCI |                                    |                                          |                                    |                                       |  |
|-------------------------------------------------------|------------------------------------|------------------------------------------|------------------------------------|---------------------------------------|--|
| 111 Henry Pkwy., McDonough, GA 30                     | 0253                               | Quarterly Sco                            | ores (Grades)                      | Current Quarter Score<br>(Grade)      |  |
| Phone: 678-432-1630                                   |                                    | Q1: 106.75 (A+)                          | Q2: 102.90 (A+)                    | 103.34%                               |  |
| Vendor ID# 35215                                      |                                    | Q3: 99.68 (A+)                           | Q4: 103.34 (A+)                    | (A+)                                  |  |
| Program Census Information:                           |                                    | # Children in Care During<br>Quarter: 19 | # Placements During<br>Quarter: 19 | # Children in Care On<br>Last Day: 17 |  |
|                                                       | Avg<br>Performance All<br>CCIs (%) | Provider<br>Performance (%)*             | Possible Points<br>(Weight)        | Provider Points<br>Earned             |  |
| OPM Monitoring Reviews                                |                                    |                                          |                                    |                                       |  |
| Annual Comprehensive Reviews                          | 84%                                | 99%                                      | 25                                 | 24.73                                 |  |
| Safety Reviews                                        | 90%                                | 100%                                     | 15                                 | 15.00                                 |  |
| Monitoring Sub-Total                                  |                                    |                                          | 40                                 | 39.73                                 |  |
| CCI Safety Outcomes                                   |                                    |                                          |                                    |                                       |  |
| Incidence of Maltreatment                             | 0.17%                              | No Substantiated<br>Reports              | 10                                 | 10.00                                 |  |
| Staff Training/Foundations                            | 58%                                | 72%                                      | 5                                  | 3.60                                  |  |
| Staff Safety Checks                                   | 91%                                | 100%                                     | 5                                  | 5.00                                  |  |
| Safety Sub-Total                                      |                                    |                                          | 20                                 | 18.60                                 |  |
| CCI Permanency Outcomes                               |                                    |                                          |                                    |                                       |  |
| Placement Stability                                   | 91%                                | 95%                                      | 15                                 | 14.25                                 |  |
| Permanency Sub-Total                                  |                                    |                                          | 15                                 | 14.25                                 |  |
| CCI Well-Being Outcomes                               |                                    |                                          |                                    |                                       |  |
| EPSDT Medical Visits                                  | 92%                                | 100%                                     | 4                                  | 4.00                                  |  |
| EPSDT Dental Visits                                   | 86%                                | 94%                                      | 4                                  | 3.76                                  |  |
| Academic Supports                                     | 75%                                | 95%                                      | 3                                  | 2.85                                  |  |
| Provider ECEM Visits                                  | 75%                                | 79%                                      | 7                                  | 5.53                                  |  |
| Provider General Contacts                             | 73%                                | 66%                                      | 7                                  | 4.62                                  |  |
| Placements with Siblings                              | 36%                                | 80%                                      | Not Scored                         | Not Scored                            |  |
| Placements within Legal County                        | 14%                                | 27%                                      | Not Scored                         | Not Scored                            |  |
| Well-Being Sub-Total                                  |                                    |                                          | 25                                 | 20.76                                 |  |
| *Performance calculation descriptions can b           | e found in the FY 20°              | 19 RBWO PBP Measureme                    | ents and Standards Guide           |                                       |  |