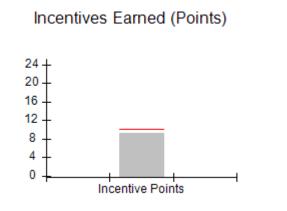

# Performance-Based Placement Measures RBWO Provider GA+SCORECARD - CCI

Report Quarter: Q4 FY2019

| Program Census Information:                      |                                   | # Children in Care During<br>Quarter: 19 | # Placements During<br>Quarter: 19 | # Children in Care On<br>Last Day: 17 |
|--------------------------------------------------|-----------------------------------|------------------------------------------|------------------------------------|---------------------------------------|
| CCI Incentive Credits                            | Avg Performance All CCIs (Points) | Provider<br>Performance (%)*             | Possible Points<br>(Weight)        | Provider Points<br>Earned             |
| Early EPSDT Medical Visits                       |                                   | 100%                                     | 2                                  | 2.00                                  |
| Early EPSDT Dental Visits                        |                                   | 91%                                      | 2                                  | 1.82                                  |
| Permanency Contacts                              |                                   | 21%                                      | 5                                  | 1.05                                  |
| Additional Academic Supports                     |                                   | 56%                                      | 2                                  | 1.12                                  |
| HS Grad/GED/Prof or Trade<br>Certificate/College |                                   | N/A                                      | 10/5/5/1                           | 20.00                                 |
| EYSS Agreement                                   |                                   | 0%                                       | 5                                  | 0.00                                  |
| Community Connections                            |                                   | 0%                                       | 4                                  | 0.00                                  |
| Active Agency Accreditation                      |                                   | 0%                                       | 4                                  | 0.00                                  |
| Staff Clinical Licensure                         |                                   | 0%                                       | 5                                  | 0.00                                  |
| Behavior Management (threshold = 0)              |                                   | 100%                                     | 4                                  | 4.00                                  |
| Incentives Total                                 | 10.09                             |                                          |                                    | 29.99                                 |