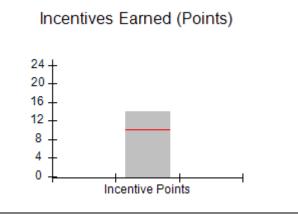

| Monitoring & Outcomes: Possible Points = 100 | Points Earned = 93.34 |           |
|----------------------------------------------|-----------------------|-----------|
| Score Before Incentives Credit 93            |                       | 93.34%    |
| Incentives Awarded 10.0                      |                       | 10.00 pts |
| PBP Verification N                           |                       | N/A pts   |
|                                              | Total Score           | 103.34%   |