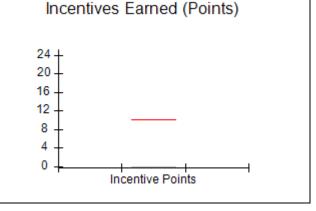

| Monitoring & Outcomes: Possible Points = 100 | Points Earned = 93.34 |           |
|----------------------------------------------|-----------------------|-----------|
| Score Before Incentives Credit 93            |                       | 93.34%    |
| Incentives Awarded 10.0                      |                       | 10.00 pts |
| PBP Verification N                           |                       | N/A pts   |
|                                              | Total Score           | 103.34%   |