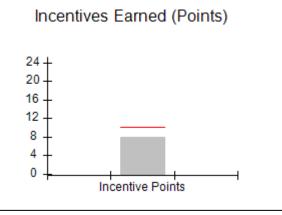

# Performance-Based Placement Measures RBWO Provider GA+SCORECARD - CCI

Report Quarter: Q4 FY2019

| Program Census Information:                      |                                   | # Children in Care During<br>Quarter: 19 | # Placements During<br>Quarter: 19 | # Children in Care On<br>Last Day: 17 |
|--------------------------------------------------|-----------------------------------|------------------------------------------|------------------------------------|---------------------------------------|
| CCI Incentive Credits                            | Avg Performance All CCIs (Points) | Provider<br>Performance (%)*             | Possible Points<br>(Weight)        | Provider Points<br>Earned             |
| Early EPSDT Medical Visits                       |                                   | 100%                                     | 2                                  | 2.00                                  |
| Early EPSDT Dental Visits                        |                                   | 91%                                      | 2                                  | 1.82                                  |
| Permanency Contacts                              |                                   | 21%                                      | 5                                  | 1.05                                  |
| Additional Academic Supports                     |                                   | 56%                                      | 2                                  | 1.12                                  |
| HS Grad/GED/Prof or Trade<br>Certificate/College |                                   | N/A                                      | 10/5/5/1                           | 20.00                                 |
| EYSS Agreement                                   |                                   | 0%                                       | 5                                  | 0.00                                  |
| Community Connections                            |                                   | 0%                                       | 4                                  | 0.00                                  |
| Active Agency Accreditation                      |                                   | 0%                                       | 4                                  | 0.00                                  |
| Staff Clinical Licensure                         |                                   | 0%                                       | 5                                  | 0.00                                  |
| Behavior Management (threshold = 0)              |                                   | 100%                                     | 4                                  | 4.00                                  |
| Incentives Total                                 | 10.09                             |                                          |                                    | 29.99                                 |