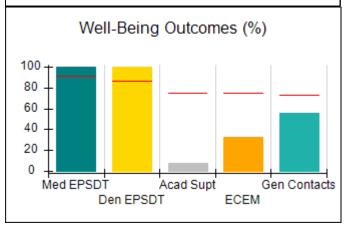

# Performance-Based Placement Measures RBWO Provider GA+SCORECARD - CCI

| Provider/Program Name: A Friend's House - (563) - CCI |                                    |                                          |                                    |                                       |  |
|-------------------------------------------------------|------------------------------------|------------------------------------------|------------------------------------|---------------------------------------|--|
| 111 Henry Pkwy., McDonough, GA 30                     | 0253                               | Quarterly Sco                            | ores (Grades)                      | Current Quarter Score<br>(Grade)      |  |
| Phone: 678-432-1630                                   |                                    | Q1: 106.75 (A+)                          | Q2: 102.90 (A+)                    | 103.34%                               |  |
| Vendor ID# 35215                                      |                                    | Q3: 99.68 (A+)                           | Q4: 103.34 (A+)                    | (A+)                                  |  |
| Program Census Information:                           |                                    | # Children in Care During<br>Quarter: 19 | # Placements During<br>Quarter: 19 | # Children in Care On<br>Last Day: 17 |  |
|                                                       | Avg<br>Performance All<br>CCIs (%) | Provider<br>Performance (%)*             | Possible Points<br>(Weight)        | Provider Points<br>Earned             |  |
| OPM Monitoring Reviews                                |                                    |                                          |                                    |                                       |  |
| Annual Comprehensive Reviews                          | 84%                                | 99%                                      | 25                                 | 24.73                                 |  |
| Safety Reviews                                        | 90%                                | 100%                                     | 15                                 | 15.00                                 |  |
| Monitoring Sub-Total                                  |                                    |                                          | 40                                 | 39.73                                 |  |
| CCI Safety Outcomes                                   |                                    |                                          |                                    |                                       |  |
| Incidence of Maltreatment                             | 0.17%                              | No Substantiated<br>Reports              | 10                                 | 10.00                                 |  |
| Staff Training/Foundations                            | 58%                                | 72%                                      | 5                                  | 3.60                                  |  |
| Staff Safety Checks                                   | 91%                                | 100%                                     | 5                                  | 5.00                                  |  |
| Safety Sub-Total                                      |                                    |                                          | 20                                 | 18.60                                 |  |
| CCI Permanency Outcomes                               |                                    |                                          |                                    |                                       |  |
| Placement Stability                                   | 91%                                | 95%                                      | 15                                 | 14.25                                 |  |
| Permanency Sub-Total                                  |                                    |                                          | 15                                 | 14.25                                 |  |
| CCI Well-Being Outcomes                               |                                    |                                          |                                    |                                       |  |
| EPSDT Medical Visits                                  | 92%                                | 100%                                     | 4                                  | 4.00                                  |  |
| EPSDT Dental Visits                                   | 86%                                | 94%                                      | 4                                  | 3.76                                  |  |
| Academic Supports                                     | 75%                                | 95%                                      | 3                                  | 2.85                                  |  |
| Provider ECEM Visits                                  | 75%                                | 79%                                      | 7                                  | 5.53                                  |  |
| Provider General Contacts                             | 73%                                | 66%                                      | 7                                  | 4.62                                  |  |
| Placements with Siblings                              | 36%                                | 80%                                      | Not Scored                         | Not Scored                            |  |
| Placements within Legal County                        | 14%                                | 27%                                      | Not Scored                         | Not Scored                            |  |
| Well-Being Sub-Total                                  |                                    |                                          | 25                                 | 20.76                                 |  |
| *Performance calculation descriptions can b           | e found in the FY 20°              | 19 RBWO PBP Measureme                    | ents and Standards Guide           |                                       |  |