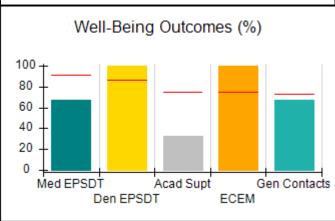

# Performance-Based Placement Measures RBWO Provider GA+SCORECARD - CCI

| Provider/Program Name: A Friend's House - (563) - CCI |                                    |                                          |                                    |                                       |  |
|-------------------------------------------------------|------------------------------------|------------------------------------------|------------------------------------|---------------------------------------|--|
| 111 Henry Pkwy., McDonough, GA 30                     | 0253                               | Quarterly Sco                            | ores (Grades)                      | Current Quarter Score<br>(Grade)      |  |
| Phone: 678-432-1630                                   |                                    | Q1: 106.75 (A+)                          | Q2: 102.90 (A+)                    | 103.34%                               |  |
| Vendor ID# 35215                                      |                                    | Q3: 99.68 (A+)                           | Q4: 103.34 (A+)                    | (A+)                                  |  |
| Program Census Information:                           |                                    | # Children in Care During<br>Quarter: 19 | # Placements During<br>Quarter: 19 | # Children in Care On<br>Last Day: 17 |  |
|                                                       | Avg<br>Performance All<br>CCIs (%) | Provider<br>Performance (%)*             | Possible Points<br>(Weight)        | Provider Points<br>Earned             |  |
| OPM Monitoring Reviews                                |                                    |                                          |                                    |                                       |  |
| Annual Comprehensive Reviews                          | 84%                                | 99%                                      | 25                                 | 24.73                                 |  |
| Safety Reviews                                        | 90%                                | 100%                                     | 15                                 | 15.00                                 |  |
| Monitoring Sub-Total                                  |                                    |                                          | 40                                 | 39.73                                 |  |
| CCI Safety Outcomes                                   |                                    |                                          |                                    |                                       |  |
| Incidence of Maltreatment                             | 0.17%                              | No Substantiated<br>Reports              | 10                                 | 10.00                                 |  |
| Staff Training/Foundations                            | 58%                                | 72%                                      | 5                                  | 3.60                                  |  |
| Staff Safety Checks                                   | 91%                                | 100%                                     | 5                                  | 5.00                                  |  |
| Safety Sub-Total                                      |                                    |                                          | 20                                 | 18.60                                 |  |
| CCI Permanency Outcomes                               |                                    |                                          |                                    |                                       |  |
| Placement Stability                                   | 91%                                | 95%                                      | 15                                 | 14.25                                 |  |
| Permanency Sub-Total                                  |                                    |                                          | 15                                 | 14.25                                 |  |
| CCI Well-Being Outcomes                               |                                    |                                          |                                    |                                       |  |
| EPSDT Medical Visits                                  | 92%                                | 100%                                     | 4                                  | 4.00                                  |  |
| EPSDT Dental Visits                                   | 86%                                | 94%                                      | 4                                  | 3.76                                  |  |
| Academic Supports                                     | 75%                                | 95%                                      | 3                                  | 2.85                                  |  |
| Provider ECEM Visits                                  | 75%                                | 79%                                      | 7                                  | 5.53                                  |  |
| Provider General Contacts                             | 73%                                | 66%                                      | 7                                  | 4.62                                  |  |
| Placements with Siblings                              | 36%                                | 80%                                      | Not Scored                         | Not Scored                            |  |
| Placements within Legal County                        | 14%                                | 27%                                      | Not Scored                         | Not Scored                            |  |
| Well-Being Sub-Total                                  |                                    |                                          | 25                                 | 20.76                                 |  |
| *Performance calculation descriptions can b           | e found in the FY 20°              | 19 RBWO PBP Measureme                    | ents and Standards Guide           |                                       |  |