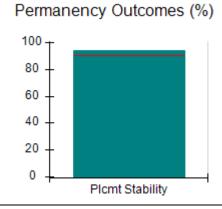

# Performance-Based Placement Measures RBWO Provider GA+SCORECARD - CCI

| Provider/Program Name: A Friend's House - (563) - CCI |                                    |                                          |                                    |                                       |  |
|-------------------------------------------------------|------------------------------------|------------------------------------------|------------------------------------|---------------------------------------|--|
| 111 Henry Pkwy., McDonough, GA 30                     | 0253                               | Quarterly Sco                            | ores (Grades)                      | Current Quarter Score<br>(Grade)      |  |
| Phone: 678-432-1630                                   |                                    | Q1: 106.75 (A+)                          | Q2: 102.90 (A+)                    | 103.34%                               |  |
| Vendor ID# 35215                                      |                                    | Q3: 99.68 (A+)                           | Q4: 103.34 (A+)                    | (A+)                                  |  |
| Program Census Information:                           |                                    | # Children in Care During<br>Quarter: 19 | # Placements During<br>Quarter: 19 | # Children in Care On<br>Last Day: 17 |  |
|                                                       | Avg<br>Performance All<br>CCIs (%) | Provider<br>Performance (%)*             | Possible Points<br>(Weight)        | Provider Points<br>Earned             |  |
| OPM Monitoring Reviews                                |                                    |                                          |                                    |                                       |  |
| Annual Comprehensive Reviews                          | 84%                                | 99%                                      | 25                                 | 24.73                                 |  |
| Safety Reviews                                        | 90%                                | 100%                                     | 15                                 | 15.00                                 |  |
| Monitoring Sub-Total                                  |                                    |                                          | 40                                 | 39.73                                 |  |
| CCI Safety Outcomes                                   |                                    |                                          |                                    |                                       |  |
| Incidence of Maltreatment                             | 0.17%                              | No Substantiated<br>Reports              | 10                                 | 10.00                                 |  |
| Staff Training/Foundations                            | 58%                                | 72%                                      | 5                                  | 3.60                                  |  |
| Staff Safety Checks                                   | 91%                                | 100%                                     | 5                                  | 5.00                                  |  |
| Safety Sub-Total                                      |                                    |                                          | 20                                 | 18.60                                 |  |
| CCI Permanency Outcomes                               |                                    |                                          |                                    |                                       |  |
| Placement Stability                                   | 91%                                | 95%                                      | 15                                 | 14.25                                 |  |
| Permanency Sub-Total                                  |                                    |                                          | 15                                 | 14.25                                 |  |
| CCI Well-Being Outcomes                               |                                    |                                          |                                    |                                       |  |
| EPSDT Medical Visits                                  | 92%                                | 100%                                     | 4                                  | 4.00                                  |  |
| EPSDT Dental Visits                                   | 86%                                | 94%                                      | 4                                  | 3.76                                  |  |
| Academic Supports                                     | 75%                                | 95%                                      | 3                                  | 2.85                                  |  |
| Provider ECEM Visits                                  | 75%                                | 79%                                      | 7                                  | 5.53                                  |  |
| Provider General Contacts                             | 73%                                | 66%                                      | 7                                  | 4.62                                  |  |
| Placements with Siblings                              | 36%                                | 80%                                      | Not Scored                         | Not Scored                            |  |
| Placements within Legal County                        | 14%                                | 27%                                      | Not Scored                         | Not Scored                            |  |
| Well-Being Sub-Total                                  |                                    |                                          | 25                                 | 20.76                                 |  |
| *Performance calculation descriptions can b           | e found in the FY 20°              | 19 RBWO PBP Measureme                    | ents and Standards Guide           |                                       |  |