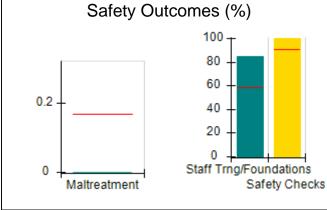

# Performance-Based Placement Measures RBWO Provider GA+SCORECARD - CCI

| Provider/Program Name: A Friend's House - (563) - CCI |                                    |                                          |                                    |                                       |  |
|-------------------------------------------------------|------------------------------------|------------------------------------------|------------------------------------|---------------------------------------|--|
| 111 Henry Pkwy., McDonough, GA 30                     | 0253                               | Quarterly Sco                            | ores (Grades)                      | Current Quarter Score<br>(Grade)      |  |
| Phone: 678-432-1630                                   |                                    | Q1: 106.75 (A+)                          | Q2: 102.90 (A+)                    | 103.34%                               |  |
| Vendor ID# 35215                                      |                                    | Q3: 99.68 (A+)                           | Q4: 103.34 (A+)                    | (A+)                                  |  |
| Program Census Information:                           |                                    | # Children in Care During<br>Quarter: 19 | # Placements During<br>Quarter: 19 | # Children in Care On<br>Last Day: 17 |  |
|                                                       | Avg<br>Performance All<br>CCIs (%) | Provider<br>Performance (%)*             | Possible Points<br>(Weight)        | Provider Points<br>Earned             |  |
| OPM Monitoring Reviews                                |                                    |                                          |                                    |                                       |  |
| Annual Comprehensive Reviews                          | 84%                                | 99%                                      | 25                                 | 24.73                                 |  |
| Safety Reviews                                        | 90%                                | 100%                                     | 15                                 | 15.00                                 |  |
| Monitoring Sub-Total                                  |                                    |                                          | 40                                 | 39.73                                 |  |
| CCI Safety Outcomes                                   |                                    |                                          |                                    |                                       |  |
| Incidence of Maltreatment                             | 0.17%                              | No Substantiated<br>Reports              | 10                                 | 10.00                                 |  |
| Staff Training/Foundations                            | 58%                                | 72%                                      | 5                                  | 3.60                                  |  |
| Staff Safety Checks                                   | 91%                                | 100%                                     | 5                                  | 5.00                                  |  |
| Safety Sub-Total                                      |                                    |                                          | 20                                 | 18.60                                 |  |
| CCI Permanency Outcomes                               |                                    |                                          |                                    |                                       |  |
| Placement Stability                                   | 91%                                | 95%                                      | 15                                 | 14.25                                 |  |
| Permanency Sub-Total                                  |                                    |                                          | 15                                 | 14.25                                 |  |
| CCI Well-Being Outcomes                               |                                    |                                          |                                    |                                       |  |
| EPSDT Medical Visits                                  | 92%                                | 100%                                     | 4                                  | 4.00                                  |  |
| EPSDT Dental Visits                                   | 86%                                | 94%                                      | 4                                  | 3.76                                  |  |
| Academic Supports                                     | 75%                                | 95%                                      | 3                                  | 2.85                                  |  |
| Provider ECEM Visits                                  | 75%                                | 79%                                      | 7                                  | 5.53                                  |  |
| Provider General Contacts                             | 73%                                | 66%                                      | 7                                  | 4.62                                  |  |
| Placements with Siblings                              | 36%                                | 80%                                      | Not Scored                         | Not Scored                            |  |
| Placements within Legal County                        | 14%                                | 27%                                      | Not Scored                         | Not Scored                            |  |
| Well-Being Sub-Total                                  |                                    |                                          | 25                                 | 20.76                                 |  |
| *Performance calculation descriptions can b           | e found in the FY 20°              | 19 RBWO PBP Measureme                    | ents and Standards Guide           |                                       |  |