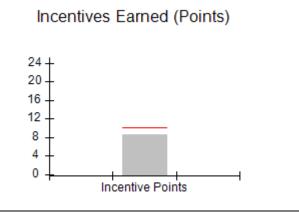

# Performance-Based Placement Measures RBWO Provider GA+SCORECARD - CCI

Report Quarter: Q4 FY2019

| Program Census Information:                      |                                   | # Children in Care During<br>Quarter: 19 | # Placements During<br>Quarter: 19 | # Children in Care On<br>Last Day: 17 |
|--------------------------------------------------|-----------------------------------|------------------------------------------|------------------------------------|---------------------------------------|
| CCI Incentive Credits                            | Avg Performance All CCIs (Points) | Provider<br>Performance (%)*             | Possible Points<br>(Weight)        | Provider Points<br>Earned             |
| Early EPSDT Medical Visits                       |                                   | 100%                                     | 2                                  | 2.00                                  |
| Early EPSDT Dental Visits                        |                                   | 91%                                      | 2                                  | 1.82                                  |
| Permanency Contacts                              |                                   | 21%                                      | 5                                  | 1.05                                  |
| Additional Academic Supports                     |                                   | 56%                                      | 2                                  | 1.12                                  |
| HS Grad/GED/Prof or Trade<br>Certificate/College |                                   | N/A                                      | 10/5/5/1                           | 20.00                                 |
| EYSS Agreement                                   |                                   | 0%                                       | 5                                  | 0.00                                  |
| Community Connections                            |                                   | 0%                                       | 4                                  | 0.00                                  |
| Active Agency Accreditation                      |                                   | 0%                                       | 4                                  | 0.00                                  |
| Staff Clinical Licensure                         |                                   | 0%                                       | 5                                  | 0.00                                  |
| Behavior Management (threshold = 0)              |                                   | 100%                                     | 4                                  | 4.00                                  |
| Incentives Total                                 | 10.09                             |                                          |                                    | 29.99                                 |