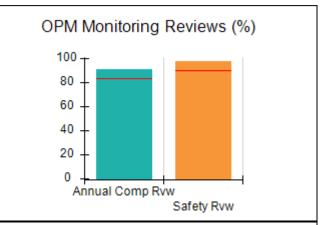

# Performance-Based Placement Measures RBWO Provider GA+SCORECARD - CCI

| Provider/Program Name: A Friend's House - (563) - CCI |                                    |                                          |                                    |                                       |  |
|-------------------------------------------------------|------------------------------------|------------------------------------------|------------------------------------|---------------------------------------|--|
| 111 Henry Pkwy., McDonough, GA 30                     | 0253                               | Quarterly Sco                            | ores (Grades)                      | Current Quarter Score<br>(Grade)      |  |
| Phone: 678-432-1630                                   |                                    | Q1: 106.75 (A+)                          | Q2: 102.90 (A+)                    | 103.34%                               |  |
| Vendor ID# 35215                                      |                                    | Q3: 99.68 (A+)                           | Q4: 103.34 (A+)                    | (A+)                                  |  |
| Program Census Information:                           |                                    | # Children in Care During<br>Quarter: 19 | # Placements During<br>Quarter: 19 | # Children in Care On<br>Last Day: 17 |  |
|                                                       | Avg<br>Performance All<br>CCIs (%) | Provider<br>Performance (%)*             | Possible Points<br>(Weight)        | Provider Points<br>Earned             |  |
| OPM Monitoring Reviews                                |                                    |                                          |                                    |                                       |  |
| Annual Comprehensive Reviews                          | 84%                                | 99%                                      | 25                                 | 24.73                                 |  |
| Safety Reviews                                        | 90%                                | 100%                                     | 15                                 | 15.00                                 |  |
| Monitoring Sub-Total                                  |                                    |                                          | 40                                 | 39.73                                 |  |
| CCI Safety Outcomes                                   |                                    |                                          |                                    |                                       |  |
| Incidence of Maltreatment                             | 0.17%                              | No Substantiated<br>Reports              | 10                                 | 10.00                                 |  |
| Staff Training/Foundations                            | 58%                                | 72%                                      | 5                                  | 3.60                                  |  |
| Staff Safety Checks                                   | 91%                                | 100%                                     | 5                                  | 5.00                                  |  |
| Safety Sub-Total                                      |                                    |                                          | 20                                 | 18.60                                 |  |
| CCI Permanency Outcomes                               |                                    |                                          |                                    |                                       |  |
| Placement Stability                                   | 91%                                | 95%                                      | 15                                 | 14.25                                 |  |
| Permanency Sub-Total                                  |                                    |                                          | 15                                 | 14.25                                 |  |
| CCI Well-Being Outcomes                               |                                    |                                          |                                    |                                       |  |
| EPSDT Medical Visits                                  | 92%                                | 100%                                     | 4                                  | 4.00                                  |  |
| EPSDT Dental Visits                                   | 86%                                | 94%                                      | 4                                  | 3.76                                  |  |
| Academic Supports                                     | 75%                                | 95%                                      | 3                                  | 2.85                                  |  |
| Provider ECEM Visits                                  | 75%                                | 79%                                      | 7                                  | 5.53                                  |  |
| Provider General Contacts                             | 73%                                | 66%                                      | 7                                  | 4.62                                  |  |
| Placements with Siblings                              | 36%                                | 80%                                      | Not Scored                         | Not Scored                            |  |
| Placements within Legal County                        | 14%                                | 27%                                      | Not Scored                         | Not Scored                            |  |
| Well-Being Sub-Total                                  |                                    |                                          | 25                                 | 20.76                                 |  |
| *Performance calculation descriptions can b           | e found in the FY 20°              | 19 RBWO PBP Measureme                    | ents and Standards Guide           |                                       |  |