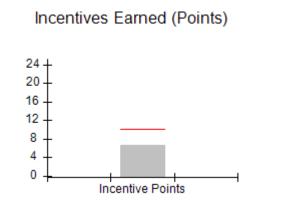

| Monitoring & Outcomes: Possible Points = 100 | Points Earned = 93.34 |           |
|----------------------------------------------|-----------------------|-----------|
| Score Before Incentives Credit 93            |                       | 93.34%    |
| Incentives Awarded 10.0                      |                       | 10.00 pts |
| PBP Verification N                           |                       | N/A pts   |
|                                              | Total Score           | 103.34%   |