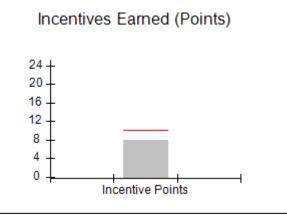

| Monitoring & Outcomes: Possible Points = 100 | Points Earned = 93.34 |           |
|----------------------------------------------|-----------------------|-----------|
| Score Before Incentives Credit 93            |                       | 93.34%    |
| Incentives Awarded 10.0                      |                       | 10.00 pts |
| PBP Verification N                           |                       | N/A pts   |
|                                              | Total Score           | 103.34%   |