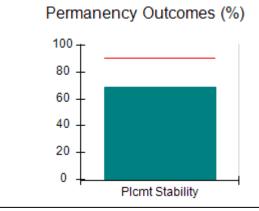

# Performance-Based Placement Measures RBWO Provider GA+SCORECARD - CCI

| Provider/Program Name: A Friend's House - (563) - CCI |                                    |                                          |                                    |                                       |  |
|-------------------------------------------------------|------------------------------------|------------------------------------------|------------------------------------|---------------------------------------|--|
| 111 Henry Pkwy., McDonough, GA 30                     | 0253                               | Quarterly Sco                            | ores (Grades)                      | Current Quarter Score<br>(Grade)      |  |
| Phone: 678-432-1630                                   |                                    | Q1: 106.75 (A+)                          | Q2: 102.90 (A+)                    | 103.34%                               |  |
| Vendor ID# 35215                                      |                                    | Q3: 99.68 (A+)                           | Q4: 103.34 (A+)                    | (A+)                                  |  |
| Program Census Information:                           |                                    | # Children in Care During<br>Quarter: 19 | # Placements During<br>Quarter: 19 | # Children in Care On<br>Last Day: 17 |  |
|                                                       | Avg<br>Performance All<br>CCIs (%) | Provider<br>Performance (%)*             | Possible Points<br>(Weight)        | Provider Points<br>Earned             |  |
| OPM Monitoring Reviews                                |                                    |                                          |                                    |                                       |  |
| Annual Comprehensive Reviews                          | 84%                                | 99%                                      | 25                                 | 24.73                                 |  |
| Safety Reviews                                        | 90%                                | 100%                                     | 15                                 | 15.00                                 |  |
| Monitoring Sub-Total                                  |                                    |                                          | 40                                 | 39.73                                 |  |
| CCI Safety Outcomes                                   |                                    |                                          |                                    |                                       |  |
| Incidence of Maltreatment                             | 0.17%                              | No Substantiated<br>Reports              | 10                                 | 10.00                                 |  |
| Staff Training/Foundations                            | 58%                                | 72%                                      | 5                                  | 3.60                                  |  |
| Staff Safety Checks                                   | 91%                                | 100%                                     | 5                                  | 5.00                                  |  |
| Safety Sub-Total                                      |                                    |                                          | 20                                 | 18.60                                 |  |
| CCI Permanency Outcomes                               |                                    |                                          |                                    |                                       |  |
| Placement Stability                                   | 91%                                | 95%                                      | 15                                 | 14.25                                 |  |
| Permanency Sub-Total                                  |                                    |                                          | 15                                 | 14.25                                 |  |
| CCI Well-Being Outcomes                               |                                    |                                          |                                    |                                       |  |
| EPSDT Medical Visits                                  | 92%                                | 100%                                     | 4                                  | 4.00                                  |  |
| EPSDT Dental Visits                                   | 86%                                | 94%                                      | 4                                  | 3.76                                  |  |
| Academic Supports                                     | 75%                                | 95%                                      | 3                                  | 2.85                                  |  |
| Provider ECEM Visits                                  | 75%                                | 79%                                      | 7                                  | 5.53                                  |  |
| Provider General Contacts                             | 73%                                | 66%                                      | 7                                  | 4.62                                  |  |
| Placements with Siblings                              | 36%                                | 80%                                      | Not Scored                         | Not Scored                            |  |
| Placements within Legal County                        | 14%                                | 27%                                      | Not Scored                         | Not Scored                            |  |
| Well-Being Sub-Total                                  |                                    |                                          | 25                                 | 20.76                                 |  |
| *Performance calculation descriptions can b           | e found in the FY 20°              | 19 RBWO PBP Measureme                    | ents and Standards Guide           |                                       |  |