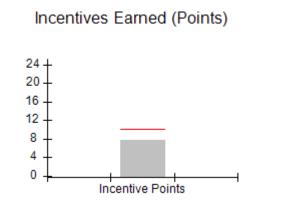

# Performance-Based Placement Measures RBWO Provider GA+SCORECARD - CCI

Report Quarter: Q4 FY2019

| Program Census Information:                      |                                   | # Children in Care During<br>Quarter: 19 | # Placements During<br>Quarter: 19 | # Children in Care On<br>Last Day: 17 |
|--------------------------------------------------|-----------------------------------|------------------------------------------|------------------------------------|---------------------------------------|
| CCI Incentive Credits                            | Avg Performance All CCIs (Points) | Provider<br>Performance (%)*             | Possible Points<br>(Weight)        | Provider Points<br>Earned             |
| Early EPSDT Medical Visits                       |                                   | 100%                                     | 2                                  | 2.00                                  |
| Early EPSDT Dental Visits                        |                                   | 91%                                      | 2                                  | 1.82                                  |
| Permanency Contacts                              |                                   | 21%                                      | 5                                  | 1.05                                  |
| Additional Academic Supports                     |                                   | 56%                                      | 2                                  | 1.12                                  |
| HS Grad/GED/Prof or Trade<br>Certificate/College |                                   | N/A                                      | 10/5/5/1                           | 20.00                                 |
| EYSS Agreement                                   |                                   | 0%                                       | 5                                  | 0.00                                  |
| Community Connections                            |                                   | 0%                                       | 4                                  | 0.00                                  |
| Active Agency Accreditation                      |                                   | 0%                                       | 4                                  | 0.00                                  |
| Staff Clinical Licensure                         |                                   | 0%                                       | 5                                  | 0.00                                  |
| Behavior Management (threshold = 0)              |                                   | 100%                                     | 4                                  | 4.00                                  |
| Incentives Total                                 | 10.09                             |                                          |                                    | 29.99                                 |