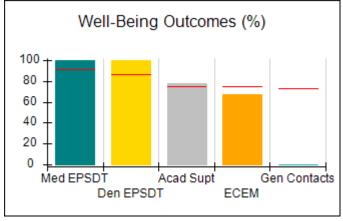

# Performance-Based Placement Measures RBWO Provider GA+SCORECARD - CCI

| Provider/Program Name: A Friend's House - (563) - CCI |                                    |                                          |                                    |                                       |  |
|-------------------------------------------------------|------------------------------------|------------------------------------------|------------------------------------|---------------------------------------|--|
| 111 Henry Pkwy., McDonough, GA 30                     | 0253                               | Quarterly Sco                            | ores (Grades)                      | Current Quarter Score<br>(Grade)      |  |
| Phone: 678-432-1630                                   |                                    | Q1: 106.75 (A+)                          | Q2: 102.90 (A+)                    | 103.34%                               |  |
| Vendor ID# 35215                                      |                                    | Q3: 99.68 (A+)                           | Q4: 103.34 (A+)                    | (A+)                                  |  |
| Program Census Information:                           |                                    | # Children in Care During<br>Quarter: 19 | # Placements During<br>Quarter: 19 | # Children in Care On<br>Last Day: 17 |  |
|                                                       | Avg<br>Performance All<br>CCIs (%) | Provider<br>Performance (%)*             | Possible Points<br>(Weight)        | Provider Points<br>Earned             |  |
| OPM Monitoring Reviews                                |                                    |                                          |                                    |                                       |  |
| Annual Comprehensive Reviews                          | 84%                                | 99%                                      | 25                                 | 24.73                                 |  |
| Safety Reviews                                        | 90%                                | 100%                                     | 15                                 | 15.00                                 |  |
| Monitoring Sub-Total                                  |                                    |                                          | 40                                 | 39.73                                 |  |
| CCI Safety Outcomes                                   |                                    |                                          |                                    |                                       |  |
| Incidence of Maltreatment                             | 0.17%                              | No Substantiated<br>Reports              | 10                                 | 10.00                                 |  |
| Staff Training/Foundations                            | 58%                                | 72%                                      | 5                                  | 3.60                                  |  |
| Staff Safety Checks                                   | 91%                                | 100%                                     | 5                                  | 5.00                                  |  |
| Safety Sub-Total                                      |                                    |                                          | 20                                 | 18.60                                 |  |
| CCI Permanency Outcomes                               |                                    |                                          |                                    |                                       |  |
| Placement Stability                                   | 91%                                | 95%                                      | 15                                 | 14.25                                 |  |
| Permanency Sub-Total                                  |                                    |                                          | 15                                 | 14.25                                 |  |
| CCI Well-Being Outcomes                               |                                    |                                          |                                    |                                       |  |
| EPSDT Medical Visits                                  | 92%                                | 100%                                     | 4                                  | 4.00                                  |  |
| EPSDT Dental Visits                                   | 86%                                | 94%                                      | 4                                  | 3.76                                  |  |
| Academic Supports                                     | 75%                                | 95%                                      | 3                                  | 2.85                                  |  |
| Provider ECEM Visits                                  | 75%                                | 79%                                      | 7                                  | 5.53                                  |  |
| Provider General Contacts                             | 73%                                | 66%                                      | 7                                  | 4.62                                  |  |
| Placements with Siblings                              | 36%                                | 80%                                      | Not Scored                         | Not Scored                            |  |
| Placements within Legal County                        | 14%                                | 27%                                      | Not Scored                         | Not Scored                            |  |
| Well-Being Sub-Total                                  |                                    |                                          | 25                                 | 20.76                                 |  |
| *Performance calculation descriptions can b           | e found in the FY 20°              | 19 RBWO PBP Measureme                    | ents and Standards Guide           |                                       |  |