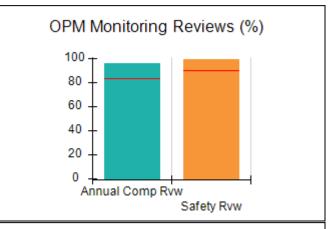

# Performance-Based Placement Measures RBWO Provider GA+SCORECARD - CCI

| Provider/Program Name: A Friend's House - (563) - CCI |                                    |                                          |                                    |                                       |  |
|-------------------------------------------------------|------------------------------------|------------------------------------------|------------------------------------|---------------------------------------|--|
| 111 Henry Pkwy., McDonough, GA 30                     | 0253                               | Quarterly Sco                            | ores (Grades)                      | Current Quarter Score<br>(Grade)      |  |
| Phone: 678-432-1630                                   |                                    | Q1: 106.75 (A+)                          | Q2: 102.90 (A+)                    | 103.34%                               |  |
| Vendor ID# 35215                                      |                                    | Q3: 99.68 (A+)                           | Q4: 103.34 (A+)                    | (A+)                                  |  |
| Program Census Information:                           |                                    | # Children in Care During<br>Quarter: 19 | # Placements During<br>Quarter: 19 | # Children in Care On<br>Last Day: 17 |  |
|                                                       | Avg<br>Performance All<br>CCIs (%) | Provider<br>Performance (%)*             | Possible Points<br>(Weight)        | Provider Points<br>Earned             |  |
| OPM Monitoring Reviews                                |                                    |                                          |                                    |                                       |  |
| Annual Comprehensive Reviews                          | 84%                                | 99%                                      | 25                                 | 24.73                                 |  |
| Safety Reviews                                        | 90%                                | 100%                                     | 15                                 | 15.00                                 |  |
| Monitoring Sub-Total                                  |                                    |                                          | 40                                 | 39.73                                 |  |
| CCI Safety Outcomes                                   |                                    |                                          |                                    |                                       |  |
| Incidence of Maltreatment                             | 0.17%                              | No Substantiated<br>Reports              | 10                                 | 10.00                                 |  |
| Staff Training/Foundations                            | 58%                                | 72%                                      | 5                                  | 3.60                                  |  |
| Staff Safety Checks                                   | 91%                                | 100%                                     | 5                                  | 5.00                                  |  |
| Safety Sub-Total                                      |                                    |                                          | 20                                 | 18.60                                 |  |
| CCI Permanency Outcomes                               |                                    |                                          |                                    |                                       |  |
| Placement Stability                                   | 91%                                | 95%                                      | 15                                 | 14.25                                 |  |
| Permanency Sub-Total                                  |                                    |                                          | 15                                 | 14.25                                 |  |
| CCI Well-Being Outcomes                               |                                    |                                          |                                    |                                       |  |
| EPSDT Medical Visits                                  | 92%                                | 100%                                     | 4                                  | 4.00                                  |  |
| EPSDT Dental Visits                                   | 86%                                | 94%                                      | 4                                  | 3.76                                  |  |
| Academic Supports                                     | 75%                                | 95%                                      | 3                                  | 2.85                                  |  |
| Provider ECEM Visits                                  | 75%                                | 79%                                      | 7                                  | 5.53                                  |  |
| Provider General Contacts                             | 73%                                | 66%                                      | 7                                  | 4.62                                  |  |
| Placements with Siblings                              | 36%                                | 80%                                      | Not Scored                         | Not Scored                            |  |
| Placements within Legal County                        | 14%                                | 27%                                      | Not Scored                         | Not Scored                            |  |
| Well-Being Sub-Total                                  |                                    |                                          | 25                                 | 20.76                                 |  |
| *Performance calculation descriptions can b           | e found in the FY 20°              | 19 RBWO PBP Measureme                    | ents and Standards Guide           |                                       |  |