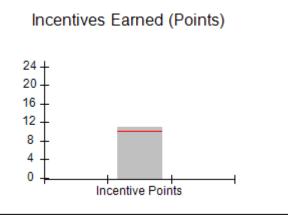

| Monitoring & Outcomes: Possible Points = 100 | Points Earned = 93.34 |           |
|----------------------------------------------|-----------------------|-----------|
| Score Before Incentives Credit 93            |                       | 93.34%    |
| Incentives Awarded 10.0                      |                       | 10.00 pts |
| PBP Verification N                           |                       | N/A pts   |
|                                              | Total Score           | 103.34%   |