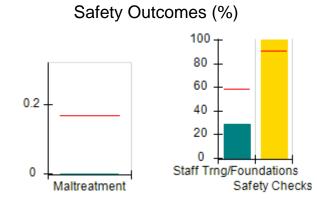

# Performance-Based Placement Measures RBWO Provider GA+SCORECARD - CCI

| Provider/Program Name: A Friend's House - (563) - CCI |                                    |                                          |                                    |                                       |  |
|-------------------------------------------------------|------------------------------------|------------------------------------------|------------------------------------|---------------------------------------|--|
| 111 Henry Pkwy., McDonough, GA 30                     | 0253                               | Quarterly Sco                            | ores (Grades)                      | Current Quarter Score<br>(Grade)      |  |
| Phone: 678-432-1630                                   |                                    | Q1: 106.75 (A+)                          | Q2: 102.90 (A+)                    | 103.34%                               |  |
| Vendor ID# 35215                                      |                                    | Q3: 99.68 (A+)                           | Q4: 103.34 (A+)                    | (A+)                                  |  |
| Program Census Information:                           |                                    | # Children in Care During<br>Quarter: 19 | # Placements During<br>Quarter: 19 | # Children in Care On<br>Last Day: 17 |  |
|                                                       | Avg<br>Performance All<br>CCIs (%) | Provider<br>Performance (%)*             | Possible Points<br>(Weight)        | Provider Points<br>Earned             |  |
| OPM Monitoring Reviews                                |                                    |                                          |                                    |                                       |  |
| Annual Comprehensive Reviews                          | 84%                                | 99%                                      | 25                                 | 24.73                                 |  |
| Safety Reviews                                        | 90%                                | 100%                                     | 15                                 | 15.00                                 |  |
| Monitoring Sub-Total                                  |                                    |                                          | 40                                 | 39.73                                 |  |
| CCI Safety Outcomes                                   |                                    |                                          |                                    |                                       |  |
| Incidence of Maltreatment                             | 0.17%                              | No Substantiated<br>Reports              | 10                                 | 10.00                                 |  |
| Staff Training/Foundations                            | 58%                                | 72%                                      | 5                                  | 3.60                                  |  |
| Staff Safety Checks                                   | 91%                                | 100%                                     | 5                                  | 5.00                                  |  |
| Safety Sub-Total                                      |                                    |                                          | 20                                 | 18.60                                 |  |
| CCI Permanency Outcomes                               |                                    |                                          |                                    |                                       |  |
| Placement Stability                                   | 91%                                | 95%                                      | 15                                 | 14.25                                 |  |
| Permanency Sub-Total                                  |                                    |                                          | 15                                 | 14.25                                 |  |
| CCI Well-Being Outcomes                               |                                    |                                          |                                    |                                       |  |
| EPSDT Medical Visits                                  | 92%                                | 100%                                     | 4                                  | 4.00                                  |  |
| EPSDT Dental Visits                                   | 86%                                | 94%                                      | 4                                  | 3.76                                  |  |
| Academic Supports                                     | 75%                                | 95%                                      | 3                                  | 2.85                                  |  |
| Provider ECEM Visits                                  | 75%                                | 79%                                      | 7                                  | 5.53                                  |  |
| Provider General Contacts                             | 73%                                | 66%                                      | 7                                  | 4.62                                  |  |
| Placements with Siblings                              | 36%                                | 80%                                      | Not Scored                         | Not Scored                            |  |
| Placements within Legal County                        | 14%                                | 27%                                      | Not Scored                         | Not Scored                            |  |
| Well-Being Sub-Total                                  |                                    |                                          | 25                                 | 20.76                                 |  |
| *Performance calculation descriptions can b           | e found in the FY 20°              | 19 RBWO PBP Measureme                    | ents and Standards Guide           |                                       |  |