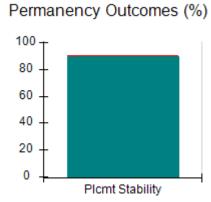

# Performance-Based Placement Measures RBWO Provider GA+SCORECARD - CCI

| Provider/Program Name: A Friend's House - (563) - CCI |                                    |                                          |                                    |                                       |  |
|-------------------------------------------------------|------------------------------------|------------------------------------------|------------------------------------|---------------------------------------|--|
| 111 Henry Pkwy., McDonough, GA 30                     | 0253                               | Quarterly Sco                            | ores (Grades)                      | Current Quarter Score<br>(Grade)      |  |
| Phone: 678-432-1630                                   |                                    | Q1: 106.75 (A+)                          | Q2: 102.90 (A+)                    | 103.34%                               |  |
| Vendor ID# 35215                                      |                                    | Q3: 99.68 (A+)                           | Q4: 103.34 (A+)                    | (A+)                                  |  |
| Program Census Information:                           |                                    | # Children in Care During<br>Quarter: 19 | # Placements During<br>Quarter: 19 | # Children in Care On<br>Last Day: 17 |  |
|                                                       | Avg<br>Performance All<br>CCIs (%) | Provider<br>Performance (%)*             | Possible Points<br>(Weight)        | Provider Points<br>Earned             |  |
| OPM Monitoring Reviews                                |                                    |                                          |                                    |                                       |  |
| Annual Comprehensive Reviews                          | 84%                                | 99%                                      | 25                                 | 24.73                                 |  |
| Safety Reviews                                        | 90%                                | 100%                                     | 15                                 | 15.00                                 |  |
| Monitoring Sub-Total                                  |                                    |                                          | 40                                 | 39.73                                 |  |
| CCI Safety Outcomes                                   |                                    |                                          |                                    |                                       |  |
| Incidence of Maltreatment                             | 0.17%                              | No Substantiated<br>Reports              | 10                                 | 10.00                                 |  |
| Staff Training/Foundations                            | 58%                                | 72%                                      | 5                                  | 3.60                                  |  |
| Staff Safety Checks                                   | 91%                                | 100%                                     | 5                                  | 5.00                                  |  |
| Safety Sub-Total                                      |                                    |                                          | 20                                 | 18.60                                 |  |
| CCI Permanency Outcomes                               |                                    |                                          |                                    |                                       |  |
| Placement Stability                                   | 91%                                | 95%                                      | 15                                 | 14.25                                 |  |
| Permanency Sub-Total                                  |                                    |                                          | 15                                 | 14.25                                 |  |
| CCI Well-Being Outcomes                               |                                    |                                          |                                    |                                       |  |
| EPSDT Medical Visits                                  | 92%                                | 100%                                     | 4                                  | 4.00                                  |  |
| EPSDT Dental Visits                                   | 86%                                | 94%                                      | 4                                  | 3.76                                  |  |
| Academic Supports                                     | 75%                                | 95%                                      | 3                                  | 2.85                                  |  |
| Provider ECEM Visits                                  | 75%                                | 79%                                      | 7                                  | 5.53                                  |  |
| Provider General Contacts                             | 73%                                | 66%                                      | 7                                  | 4.62                                  |  |
| Placements with Siblings                              | 36%                                | 80%                                      | Not Scored                         | Not Scored                            |  |
| Placements within Legal County                        | 14%                                | 27%                                      | Not Scored                         | Not Scored                            |  |
| Well-Being Sub-Total                                  |                                    |                                          | 25                                 | 20.76                                 |  |
| *Performance calculation descriptions can b           | e found in the FY 20°              | 19 RBWO PBP Measureme                    | ents and Standards Guide           |                                       |  |