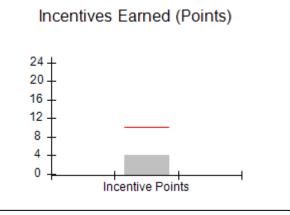

| Monitoring & Outcomes: Possible Points = 100 | Points Earned = 93.34 |           |
|----------------------------------------------|-----------------------|-----------|
| Score Before Incentives Credit 93            |                       | 93.34%    |
| Incentives Awarded 10.0                      |                       | 10.00 pts |
| PBP Verification N                           |                       | N/A pts   |
|                                              | Total Score           | 103.34%   |