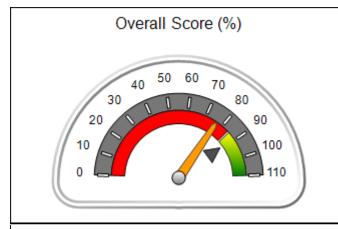

| Monitoring & Outcomes: Possible Points = 100 | Points Earned = 93.34 |           |
|----------------------------------------------|-----------------------|-----------|
| Score Before Incentives Credit 93            |                       | 93.34%    |
| Incentives Awarded 10.0                      |                       | 10.00 pts |
| PBP Verification N                           |                       | N/A pts   |
|                                              | Total Score           | 103.34%   |