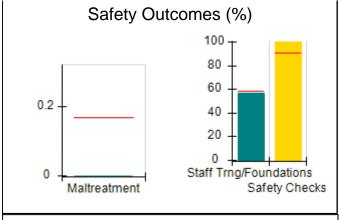

# Performance-Based Placement Measures RBWO Provider GA+SCORECARD - CCI

| Provider/Program Name: A Friend's House - (563) - CCI |                                    |                                          |                                    |                                       |  |
|-------------------------------------------------------|------------------------------------|------------------------------------------|------------------------------------|---------------------------------------|--|
| 111 Henry Pkwy., McDonough, GA 30                     | 0253                               | Quarterly Sco                            | ores (Grades)                      | Current Quarter Score<br>(Grade)      |  |
| Phone: 678-432-1630                                   |                                    | Q1: 106.75 (A+)                          | Q2: 102.90 (A+)                    | 103.34%                               |  |
| Vendor ID# 35215                                      |                                    | Q3: 99.68 (A+)                           | Q4: 103.34 (A+)                    | (A+)                                  |  |
| Program Census Information:                           |                                    | # Children in Care During<br>Quarter: 19 | # Placements During<br>Quarter: 19 | # Children in Care On<br>Last Day: 17 |  |
|                                                       | Avg<br>Performance All<br>CCIs (%) | Provider<br>Performance (%)*             | Possible Points<br>(Weight)        | Provider Points<br>Earned             |  |
| OPM Monitoring Reviews                                |                                    |                                          |                                    |                                       |  |
| Annual Comprehensive Reviews                          | 84%                                | 99%                                      | 25                                 | 24.73                                 |  |
| Safety Reviews                                        | 90%                                | 100%                                     | 15                                 | 15.00                                 |  |
| Monitoring Sub-Total                                  |                                    |                                          | 40                                 | 39.73                                 |  |
| CCI Safety Outcomes                                   |                                    |                                          |                                    |                                       |  |
| Incidence of Maltreatment                             | 0.17%                              | No Substantiated<br>Reports              | 10                                 | 10.00                                 |  |
| Staff Training/Foundations                            | 58%                                | 72%                                      | 5                                  | 3.60                                  |  |
| Staff Safety Checks                                   | 91%                                | 100%                                     | 5                                  | 5.00                                  |  |
| Safety Sub-Total                                      |                                    |                                          | 20                                 | 18.60                                 |  |
| CCI Permanency Outcomes                               |                                    |                                          |                                    |                                       |  |
| Placement Stability                                   | 91%                                | 95%                                      | 15                                 | 14.25                                 |  |
| Permanency Sub-Total                                  |                                    |                                          | 15                                 | 14.25                                 |  |
| CCI Well-Being Outcomes                               |                                    |                                          |                                    |                                       |  |
| EPSDT Medical Visits                                  | 92%                                | 100%                                     | 4                                  | 4.00                                  |  |
| EPSDT Dental Visits                                   | 86%                                | 94%                                      | 4                                  | 3.76                                  |  |
| Academic Supports                                     | 75%                                | 95%                                      | 3                                  | 2.85                                  |  |
| Provider ECEM Visits                                  | 75%                                | 79%                                      | 7                                  | 5.53                                  |  |
| Provider General Contacts                             | 73%                                | 66%                                      | 7                                  | 4.62                                  |  |
| Placements with Siblings                              | 36%                                | 80%                                      | Not Scored                         | Not Scored                            |  |
| Placements within Legal County                        | 14%                                | 27%                                      | Not Scored                         | Not Scored                            |  |
| Well-Being Sub-Total                                  |                                    |                                          | 25                                 | 20.76                                 |  |
| *Performance calculation descriptions can b           | e found in the FY 20°              | 19 RBWO PBP Measureme                    | ents and Standards Guide           |                                       |  |