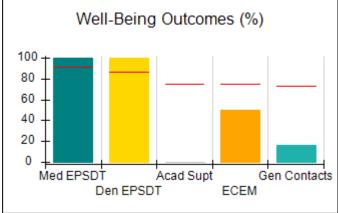

# Performance-Based Placement Measures RBWO Provider GA+SCORECARD - CCI

| Provider/Program Name: A Friend's House - (563) - CCI |                                    |                                          |                                    |                                       |  |
|-------------------------------------------------------|------------------------------------|------------------------------------------|------------------------------------|---------------------------------------|--|
| 111 Henry Pkwy., McDonough, GA 30                     | 0253                               | Quarterly Sco                            | ores (Grades)                      | Current Quarter Score<br>(Grade)      |  |
| Phone: 678-432-1630                                   |                                    | Q1: 106.75 (A+)                          | Q2: 102.90 (A+)                    | 103.34%                               |  |
| Vendor ID# 35215                                      |                                    | Q3: 99.68 (A+)                           | Q4: 103.34 (A+)                    | (A+)                                  |  |
| Program Census Information:                           |                                    | # Children in Care During<br>Quarter: 19 | # Placements During<br>Quarter: 19 | # Children in Care On<br>Last Day: 17 |  |
|                                                       | Avg<br>Performance All<br>CCIs (%) | Provider<br>Performance (%)*             | Possible Points<br>(Weight)        | Provider Points<br>Earned             |  |
| OPM Monitoring Reviews                                |                                    |                                          |                                    |                                       |  |
| Annual Comprehensive Reviews                          | 84%                                | 99%                                      | 25                                 | 24.73                                 |  |
| Safety Reviews                                        | 90%                                | 100%                                     | 15                                 | 15.00                                 |  |
| Monitoring Sub-Total                                  |                                    |                                          | 40                                 | 39.73                                 |  |
| CCI Safety Outcomes                                   |                                    |                                          |                                    |                                       |  |
| Incidence of Maltreatment                             | 0.17%                              | No Substantiated<br>Reports              | 10                                 | 10.00                                 |  |
| Staff Training/Foundations                            | 58%                                | 72%                                      | 5                                  | 3.60                                  |  |
| Staff Safety Checks                                   | 91%                                | 100%                                     | 5                                  | 5.00                                  |  |
| Safety Sub-Total                                      |                                    |                                          | 20                                 | 18.60                                 |  |
| CCI Permanency Outcomes                               |                                    |                                          |                                    |                                       |  |
| Placement Stability                                   | 91%                                | 95%                                      | 15                                 | 14.25                                 |  |
| Permanency Sub-Total                                  |                                    |                                          | 15                                 | 14.25                                 |  |
| CCI Well-Being Outcomes                               |                                    |                                          |                                    |                                       |  |
| EPSDT Medical Visits                                  | 92%                                | 100%                                     | 4                                  | 4.00                                  |  |
| EPSDT Dental Visits                                   | 86%                                | 94%                                      | 4                                  | 3.76                                  |  |
| Academic Supports                                     | 75%                                | 95%                                      | 3                                  | 2.85                                  |  |
| Provider ECEM Visits                                  | 75%                                | 79%                                      | 7                                  | 5.53                                  |  |
| Provider General Contacts                             | 73%                                | 66%                                      | 7                                  | 4.62                                  |  |
| Placements with Siblings                              | 36%                                | 80%                                      | Not Scored                         | Not Scored                            |  |
| Placements within Legal County                        | 14%                                | 27%                                      | Not Scored                         | Not Scored                            |  |
| Well-Being Sub-Total                                  |                                    |                                          | 25                                 | 20.76                                 |  |
| *Performance calculation descriptions can b           | e found in the FY 20°              | 19 RBWO PBP Measureme                    | ents and Standards Guide           |                                       |  |