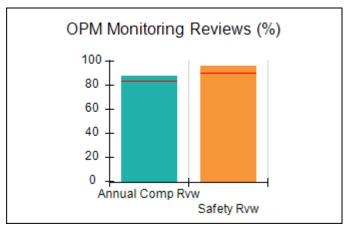

# Performance-Based Placement Measures RBWO Provider GA+SCORECARD - CCI

| Provider/Program Name: A Friend's House - (563) - CCI |                                    |                                          |                                    |                                       |  |
|-------------------------------------------------------|------------------------------------|------------------------------------------|------------------------------------|---------------------------------------|--|
| 111 Henry Pkwy., McDonough, GA 30                     | 0253                               | Quarterly Sco                            | ores (Grades)                      | Current Quarter Score<br>(Grade)      |  |
| Phone: 678-432-1630                                   |                                    | Q1: 106.75 (A+)                          | Q2: 102.90 (A+)                    | 103.34%                               |  |
| Vendor ID# 35215                                      |                                    | Q3: 99.68 (A+)                           | Q4: 103.34 (A+)                    | (A+)                                  |  |
| Program Census Information:                           |                                    | # Children in Care During<br>Quarter: 19 | # Placements During<br>Quarter: 19 | # Children in Care On<br>Last Day: 17 |  |
|                                                       | Avg<br>Performance All<br>CCIs (%) | Provider<br>Performance (%)*             | Possible Points<br>(Weight)        | Provider Points<br>Earned             |  |
| OPM Monitoring Reviews                                |                                    |                                          |                                    |                                       |  |
| Annual Comprehensive Reviews                          | 84%                                | 99%                                      | 25                                 | 24.73                                 |  |
| Safety Reviews                                        | 90%                                | 100%                                     | 15                                 | 15.00                                 |  |
| Monitoring Sub-Total                                  |                                    |                                          | 40                                 | 39.73                                 |  |
| CCI Safety Outcomes                                   |                                    |                                          |                                    |                                       |  |
| Incidence of Maltreatment                             | 0.17%                              | No Substantiated<br>Reports              | 10                                 | 10.00                                 |  |
| Staff Training/Foundations                            | 58%                                | 72%                                      | 5                                  | 3.60                                  |  |
| Staff Safety Checks                                   | 91%                                | 100%                                     | 5                                  | 5.00                                  |  |
| Safety Sub-Total                                      |                                    |                                          | 20                                 | 18.60                                 |  |
| CCI Permanency Outcomes                               |                                    |                                          |                                    |                                       |  |
| Placement Stability                                   | 91%                                | 95%                                      | 15                                 | 14.25                                 |  |
| Permanency Sub-Total                                  |                                    |                                          | 15                                 | 14.25                                 |  |
| CCI Well-Being Outcomes                               |                                    |                                          |                                    |                                       |  |
| EPSDT Medical Visits                                  | 92%                                | 100%                                     | 4                                  | 4.00                                  |  |
| EPSDT Dental Visits                                   | 86%                                | 94%                                      | 4                                  | 3.76                                  |  |
| Academic Supports                                     | 75%                                | 95%                                      | 3                                  | 2.85                                  |  |
| Provider ECEM Visits                                  | 75%                                | 79%                                      | 7                                  | 5.53                                  |  |
| Provider General Contacts                             | 73%                                | 66%                                      | 7                                  | 4.62                                  |  |
| Placements with Siblings                              | 36%                                | 80%                                      | Not Scored                         | Not Scored                            |  |
| Placements within Legal County                        | 14%                                | 27%                                      | Not Scored                         | Not Scored                            |  |
| Well-Being Sub-Total                                  |                                    |                                          | 25                                 | 20.76                                 |  |
| *Performance calculation descriptions can b           | e found in the FY 20°              | 19 RBWO PBP Measureme                    | ents and Standards Guide           |                                       |  |