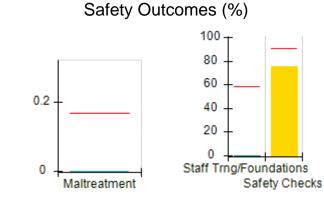

# Performance-Based Placement Measures RBWO Provider GA+SCORECARD - CCI

| Provider/Program Name: A Friend's House - (563) - CCI |                                    |                                          |                                    |                                       |  |
|-------------------------------------------------------|------------------------------------|------------------------------------------|------------------------------------|---------------------------------------|--|
| 111 Henry Pkwy., McDonough, GA 30                     | 0253                               | Quarterly Sco                            | ores (Grades)                      | Current Quarter Score<br>(Grade)      |  |
| Phone: 678-432-1630                                   |                                    | Q1: 106.75 (A+)                          | Q2: 102.90 (A+)                    | 103.34%                               |  |
| Vendor ID# 35215                                      |                                    | Q3: 99.68 (A+)                           | Q4: 103.34 (A+)                    | (A+)                                  |  |
| Program Census Information:                           |                                    | # Children in Care During<br>Quarter: 19 | # Placements During<br>Quarter: 19 | # Children in Care On<br>Last Day: 17 |  |
|                                                       | Avg<br>Performance All<br>CCIs (%) | Provider<br>Performance (%)*             | Possible Points<br>(Weight)        | Provider Points<br>Earned             |  |
| OPM Monitoring Reviews                                |                                    |                                          |                                    |                                       |  |
| Annual Comprehensive Reviews                          | 84%                                | 99%                                      | 25                                 | 24.73                                 |  |
| Safety Reviews                                        | 90%                                | 100%                                     | 15                                 | 15.00                                 |  |
| Monitoring Sub-Total                                  |                                    |                                          | 40                                 | 39.73                                 |  |
| CCI Safety Outcomes                                   |                                    |                                          |                                    |                                       |  |
| Incidence of Maltreatment                             | 0.17%                              | No Substantiated<br>Reports              | 10                                 | 10.00                                 |  |
| Staff Training/Foundations                            | 58%                                | 72%                                      | 5                                  | 3.60                                  |  |
| Staff Safety Checks                                   | 91%                                | 100%                                     | 5                                  | 5.00                                  |  |
| Safety Sub-Total                                      |                                    |                                          | 20                                 | 18.60                                 |  |
| CCI Permanency Outcomes                               |                                    |                                          |                                    |                                       |  |
| Placement Stability                                   | 91%                                | 95%                                      | 15                                 | 14.25                                 |  |
| Permanency Sub-Total                                  |                                    |                                          | 15                                 | 14.25                                 |  |
| CCI Well-Being Outcomes                               |                                    |                                          |                                    |                                       |  |
| EPSDT Medical Visits                                  | 92%                                | 100%                                     | 4                                  | 4.00                                  |  |
| EPSDT Dental Visits                                   | 86%                                | 94%                                      | 4                                  | 3.76                                  |  |
| Academic Supports                                     | 75%                                | 95%                                      | 3                                  | 2.85                                  |  |
| Provider ECEM Visits                                  | 75%                                | 79%                                      | 7                                  | 5.53                                  |  |
| Provider General Contacts                             | 73%                                | 66%                                      | 7                                  | 4.62                                  |  |
| Placements with Siblings                              | 36%                                | 80%                                      | Not Scored                         | Not Scored                            |  |
| Placements within Legal County                        | 14%                                | 27%                                      | Not Scored                         | Not Scored                            |  |
| Well-Being Sub-Total                                  |                                    |                                          | 25                                 | 20.76                                 |  |
| *Performance calculation descriptions can b           | e found in the FY 20°              | 19 RBWO PBP Measureme                    | ents and Standards Guide           |                                       |  |