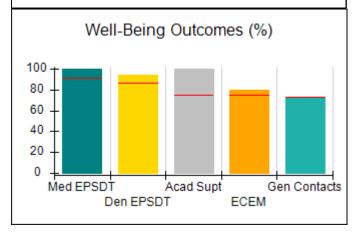

# Performance-Based Placement Measures RBWO Provider GA+SCORECARD - CCI

| Provider/Program Name: A Friend's House - (563) - CCI |                                    |                                          |                                    |                                       |  |
|-------------------------------------------------------|------------------------------------|------------------------------------------|------------------------------------|---------------------------------------|--|
| 111 Henry Pkwy., McDonough, GA 30                     | 0253                               | Quarterly Sco                            | ores (Grades)                      | Current Quarter Score<br>(Grade)      |  |
| Phone: 678-432-1630                                   |                                    | Q1: 106.75 (A+)                          | Q2: 102.90 (A+)                    | 103.34%                               |  |
| Vendor ID# 35215                                      |                                    | Q3: 99.68 (A+)                           | Q4: 103.34 (A+)                    | (A+)                                  |  |
| Program Census Information:                           |                                    | # Children in Care During<br>Quarter: 19 | # Placements During<br>Quarter: 19 | # Children in Care On<br>Last Day: 17 |  |
|                                                       | Avg<br>Performance All<br>CCIs (%) | Provider<br>Performance (%)*             | Possible Points<br>(Weight)        | Provider Points<br>Earned             |  |
| OPM Monitoring Reviews                                |                                    |                                          |                                    |                                       |  |
| Annual Comprehensive Reviews                          | 84%                                | 99%                                      | 25                                 | 24.73                                 |  |
| Safety Reviews                                        | 90%                                | 100%                                     | 15                                 | 15.00                                 |  |
| Monitoring Sub-Total                                  |                                    |                                          | 40                                 | 39.73                                 |  |
| CCI Safety Outcomes                                   |                                    |                                          |                                    |                                       |  |
| Incidence of Maltreatment                             | 0.17%                              | No Substantiated<br>Reports              | 10                                 | 10.00                                 |  |
| Staff Training/Foundations                            | 58%                                | 72%                                      | 5                                  | 3.60                                  |  |
| Staff Safety Checks                                   | 91%                                | 100%                                     | 5                                  | 5.00                                  |  |
| Safety Sub-Total                                      |                                    |                                          | 20                                 | 18.60                                 |  |
| CCI Permanency Outcomes                               |                                    |                                          |                                    |                                       |  |
| Placement Stability                                   | 91%                                | 95%                                      | 15                                 | 14.25                                 |  |
| Permanency Sub-Total                                  |                                    |                                          | 15                                 | 14.25                                 |  |
| CCI Well-Being Outcomes                               |                                    |                                          |                                    |                                       |  |
| EPSDT Medical Visits                                  | 92%                                | 100%                                     | 4                                  | 4.00                                  |  |
| EPSDT Dental Visits                                   | 86%                                | 94%                                      | 4                                  | 3.76                                  |  |
| Academic Supports                                     | 75%                                | 95%                                      | 3                                  | 2.85                                  |  |
| Provider ECEM Visits                                  | 75%                                | 79%                                      | 7                                  | 5.53                                  |  |
| Provider General Contacts                             | 73%                                | 66%                                      | 7                                  | 4.62                                  |  |
| Placements with Siblings                              | 36%                                | 80%                                      | Not Scored                         | Not Scored                            |  |
| Placements within Legal County                        | 14%                                | 27%                                      | Not Scored                         | Not Scored                            |  |
| Well-Being Sub-Total                                  |                                    |                                          | 25                                 | 20.76                                 |  |
| *Performance calculation descriptions can b           | e found in the FY 20°              | 19 RBWO PBP Measureme                    | ents and Standards Guide           |                                       |  |