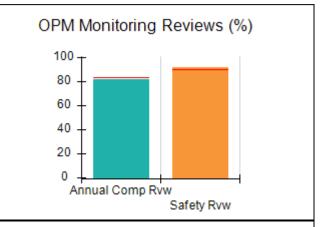

# Performance-Based Placement Measures RBWO Provider GA+SCORECARD - CCI

| Provider/Program Name: A Friend's House - (563) - CCI |                                    |                                          |                                    |                                       |  |
|-------------------------------------------------------|------------------------------------|------------------------------------------|------------------------------------|---------------------------------------|--|
| 111 Henry Pkwy., McDonough, GA 30                     | 0253                               | Quarterly Sco                            | ores (Grades)                      | Current Quarter Score<br>(Grade)      |  |
| Phone: 678-432-1630                                   |                                    | Q1: 106.75 (A+)                          | Q2: 102.90 (A+)                    | 103.34%                               |  |
| Vendor ID# 35215                                      |                                    | Q3: 99.68 (A+)                           | Q4: 103.34 (A+)                    | (A+)                                  |  |
| Program Census Information:                           |                                    | # Children in Care During<br>Quarter: 19 | # Placements During<br>Quarter: 19 | # Children in Care On<br>Last Day: 17 |  |
|                                                       | Avg<br>Performance All<br>CCIs (%) | Provider<br>Performance (%)*             | Possible Points<br>(Weight)        | Provider Points<br>Earned             |  |
| OPM Monitoring Reviews                                |                                    |                                          |                                    |                                       |  |
| Annual Comprehensive Reviews                          | 84%                                | 99%                                      | 25                                 | 24.73                                 |  |
| Safety Reviews                                        | 90%                                | 100%                                     | 15                                 | 15.00                                 |  |
| Monitoring Sub-Total                                  |                                    |                                          | 40                                 | 39.73                                 |  |
| CCI Safety Outcomes                                   |                                    |                                          |                                    |                                       |  |
| Incidence of Maltreatment                             | 0.17%                              | No Substantiated<br>Reports              | 10                                 | 10.00                                 |  |
| Staff Training/Foundations                            | 58%                                | 72%                                      | 5                                  | 3.60                                  |  |
| Staff Safety Checks                                   | 91%                                | 100%                                     | 5                                  | 5.00                                  |  |
| Safety Sub-Total                                      |                                    |                                          | 20                                 | 18.60                                 |  |
| CCI Permanency Outcomes                               |                                    |                                          |                                    |                                       |  |
| Placement Stability                                   | 91%                                | 95%                                      | 15                                 | 14.25                                 |  |
| Permanency Sub-Total                                  |                                    |                                          | 15                                 | 14.25                                 |  |
| CCI Well-Being Outcomes                               |                                    |                                          |                                    |                                       |  |
| EPSDT Medical Visits                                  | 92%                                | 100%                                     | 4                                  | 4.00                                  |  |
| EPSDT Dental Visits                                   | 86%                                | 94%                                      | 4                                  | 3.76                                  |  |
| Academic Supports                                     | 75%                                | 95%                                      | 3                                  | 2.85                                  |  |
| Provider ECEM Visits                                  | 75%                                | 79%                                      | 7                                  | 5.53                                  |  |
| Provider General Contacts                             | 73%                                | 66%                                      | 7                                  | 4.62                                  |  |
| Placements with Siblings                              | 36%                                | 80%                                      | Not Scored                         | Not Scored                            |  |
| Placements within Legal County                        | 14%                                | 27%                                      | Not Scored                         | Not Scored                            |  |
| Well-Being Sub-Total                                  |                                    |                                          | 25                                 | 20.76                                 |  |
| *Performance calculation descriptions can b           | e found in the FY 20°              | 19 RBWO PBP Measureme                    | ents and Standards Guide           |                                       |  |