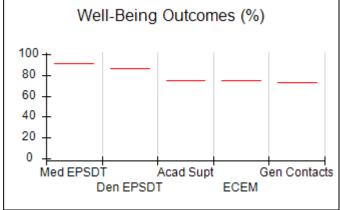

# Performance-Based Placement Measures RBWO Provider GA+SCORECARD - CCI

| Provider/Program Name: A Friend's House - (563) - CCI |                                    |                                          |                                    |                                       |  |
|-------------------------------------------------------|------------------------------------|------------------------------------------|------------------------------------|---------------------------------------|--|
| 111 Henry Pkwy., McDonough, GA 30                     | 0253                               | Quarterly Sco                            | ores (Grades)                      | Current Quarter Score<br>(Grade)      |  |
| Phone: 678-432-1630                                   |                                    | Q1: 106.75 (A+)                          | Q2: 102.90 (A+)                    | 103.34%                               |  |
| Vendor ID# 35215                                      |                                    | Q3: 99.68 (A+)                           | Q4: 103.34 (A+)                    | (A+)                                  |  |
| Program Census Information:                           |                                    | # Children in Care During<br>Quarter: 19 | # Placements During<br>Quarter: 19 | # Children in Care On<br>Last Day: 17 |  |
|                                                       | Avg<br>Performance All<br>CCIs (%) | Provider<br>Performance (%)*             | Possible Points<br>(Weight)        | Provider Points<br>Earned             |  |
| OPM Monitoring Reviews                                |                                    |                                          |                                    |                                       |  |
| Annual Comprehensive Reviews                          | 84%                                | 99%                                      | 25                                 | 24.73                                 |  |
| Safety Reviews                                        | 90%                                | 100%                                     | 15                                 | 15.00                                 |  |
| Monitoring Sub-Total                                  |                                    |                                          | 40                                 | 39.73                                 |  |
| CCI Safety Outcomes                                   |                                    |                                          |                                    |                                       |  |
| Incidence of Maltreatment                             | 0.17%                              | No Substantiated<br>Reports              | 10                                 | 10.00                                 |  |
| Staff Training/Foundations                            | 58%                                | 72%                                      | 5                                  | 3.60                                  |  |
| Staff Safety Checks                                   | 91%                                | 100%                                     | 5                                  | 5.00                                  |  |
| Safety Sub-Total                                      |                                    |                                          | 20                                 | 18.60                                 |  |
| CCI Permanency Outcomes                               |                                    |                                          |                                    |                                       |  |
| Placement Stability                                   | 91%                                | 95%                                      | 15                                 | 14.25                                 |  |
| Permanency Sub-Total                                  |                                    |                                          | 15                                 | 14.25                                 |  |
| CCI Well-Being Outcomes                               |                                    |                                          |                                    |                                       |  |
| EPSDT Medical Visits                                  | 92%                                | 100%                                     | 4                                  | 4.00                                  |  |
| EPSDT Dental Visits                                   | 86%                                | 94%                                      | 4                                  | 3.76                                  |  |
| Academic Supports                                     | 75%                                | 95%                                      | 3                                  | 2.85                                  |  |
| Provider ECEM Visits                                  | 75%                                | 79%                                      | 7                                  | 5.53                                  |  |
| Provider General Contacts                             | 73%                                | 66%                                      | 7                                  | 4.62                                  |  |
| Placements with Siblings                              | 36%                                | 80%                                      | Not Scored                         | Not Scored                            |  |
| Placements within Legal County                        | 14%                                | 27%                                      | Not Scored                         | Not Scored                            |  |
| Well-Being Sub-Total                                  |                                    |                                          | 25                                 | 20.76                                 |  |
| *Performance calculation descriptions can b           | e found in the FY 20°              | 19 RBWO PBP Measureme                    | ents and Standards Guide           |                                       |  |