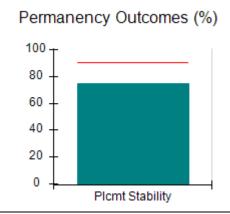

# Performance-Based Placement Measures RBWO Provider GA+SCORECARD - CCI

| Provider/Program Name: A Friend's House - (563) - CCI |                                    |                                          |                                    |                                       |  |
|-------------------------------------------------------|------------------------------------|------------------------------------------|------------------------------------|---------------------------------------|--|
| 111 Henry Pkwy., McDonough, GA 30                     | 0253                               | Quarterly Sco                            | ores (Grades)                      | Current Quarter Score<br>(Grade)      |  |
| Phone: 678-432-1630                                   |                                    | Q1: 106.75 (A+)                          | Q2: 102.90 (A+)                    | 103.34%                               |  |
| Vendor ID# 35215                                      |                                    | Q3: 99.68 (A+)                           | Q4: 103.34 (A+)                    | (A+)                                  |  |
| Program Census Information:                           |                                    | # Children in Care During<br>Quarter: 19 | # Placements During<br>Quarter: 19 | # Children in Care On<br>Last Day: 17 |  |
|                                                       | Avg<br>Performance All<br>CCIs (%) | Provider<br>Performance (%)*             | Possible Points<br>(Weight)        | Provider Points<br>Earned             |  |
| OPM Monitoring Reviews                                |                                    |                                          |                                    |                                       |  |
| Annual Comprehensive Reviews                          | 84%                                | 99%                                      | 25                                 | 24.73                                 |  |
| Safety Reviews                                        | 90%                                | 100%                                     | 15                                 | 15.00                                 |  |
| Monitoring Sub-Total                                  |                                    |                                          | 40                                 | 39.73                                 |  |
| CCI Safety Outcomes                                   |                                    |                                          |                                    |                                       |  |
| Incidence of Maltreatment                             | 0.17%                              | No Substantiated<br>Reports              | 10                                 | 10.00                                 |  |
| Staff Training/Foundations                            | 58%                                | 72%                                      | 5                                  | 3.60                                  |  |
| Staff Safety Checks                                   | 91%                                | 100%                                     | 5                                  | 5.00                                  |  |
| Safety Sub-Total                                      |                                    |                                          | 20                                 | 18.60                                 |  |
| CCI Permanency Outcomes                               |                                    |                                          |                                    |                                       |  |
| Placement Stability                                   | 91%                                | 95%                                      | 15                                 | 14.25                                 |  |
| Permanency Sub-Total                                  |                                    |                                          | 15                                 | 14.25                                 |  |
| CCI Well-Being Outcomes                               |                                    |                                          |                                    |                                       |  |
| EPSDT Medical Visits                                  | 92%                                | 100%                                     | 4                                  | 4.00                                  |  |
| EPSDT Dental Visits                                   | 86%                                | 94%                                      | 4                                  | 3.76                                  |  |
| Academic Supports                                     | 75%                                | 95%                                      | 3                                  | 2.85                                  |  |
| Provider ECEM Visits                                  | 75%                                | 79%                                      | 7                                  | 5.53                                  |  |
| Provider General Contacts                             | 73%                                | 66%                                      | 7                                  | 4.62                                  |  |
| Placements with Siblings                              | 36%                                | 80%                                      | Not Scored                         | Not Scored                            |  |
| Placements within Legal County                        | 14%                                | 27%                                      | Not Scored                         | Not Scored                            |  |
| Well-Being Sub-Total                                  |                                    |                                          | 25                                 | 20.76                                 |  |
| *Performance calculation descriptions can b           | e found in the FY 20°              | 19 RBWO PBP Measureme                    | ents and Standards Guide           |                                       |  |