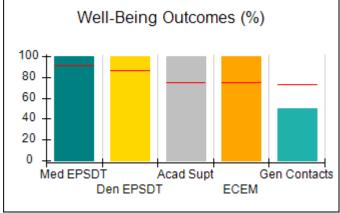

# Performance-Based Placement Measures RBWO Provider GA+SCORECARD - CCI

| Provider/Program Name: A Friend's House - (563) - CCI |                                    |                                          |                                    |                                       |  |
|-------------------------------------------------------|------------------------------------|------------------------------------------|------------------------------------|---------------------------------------|--|
| 111 Henry Pkwy., McDonough, GA 30                     | 0253                               | Quarterly Sco                            | ores (Grades)                      | Current Quarter Score<br>(Grade)      |  |
| Phone: 678-432-1630                                   |                                    | Q1: 106.75 (A+)                          | Q2: 102.90 (A+)                    | 103.34%                               |  |
| Vendor ID# 35215                                      |                                    | Q3: 99.68 (A+)                           | Q4: 103.34 (A+)                    | (A+)                                  |  |
| Program Census Information:                           |                                    | # Children in Care During<br>Quarter: 19 | # Placements During<br>Quarter: 19 | # Children in Care On<br>Last Day: 17 |  |
|                                                       | Avg<br>Performance All<br>CCIs (%) | Provider<br>Performance (%)*             | Possible Points<br>(Weight)        | Provider Points<br>Earned             |  |
| OPM Monitoring Reviews                                |                                    |                                          |                                    |                                       |  |
| Annual Comprehensive Reviews                          | 84%                                | 99%                                      | 25                                 | 24.73                                 |  |
| Safety Reviews                                        | 90%                                | 100%                                     | 15                                 | 15.00                                 |  |
| Monitoring Sub-Total                                  |                                    |                                          | 40                                 | 39.73                                 |  |
| CCI Safety Outcomes                                   |                                    |                                          |                                    |                                       |  |
| Incidence of Maltreatment                             | 0.17%                              | No Substantiated<br>Reports              | 10                                 | 10.00                                 |  |
| Staff Training/Foundations                            | 58%                                | 72%                                      | 5                                  | 3.60                                  |  |
| Staff Safety Checks                                   | 91%                                | 100%                                     | 5                                  | 5.00                                  |  |
| Safety Sub-Total                                      |                                    |                                          | 20                                 | 18.60                                 |  |
| CCI Permanency Outcomes                               |                                    |                                          |                                    |                                       |  |
| Placement Stability                                   | 91%                                | 95%                                      | 15                                 | 14.25                                 |  |
| Permanency Sub-Total                                  |                                    |                                          | 15                                 | 14.25                                 |  |
| CCI Well-Being Outcomes                               |                                    |                                          |                                    |                                       |  |
| EPSDT Medical Visits                                  | 92%                                | 100%                                     | 4                                  | 4.00                                  |  |
| EPSDT Dental Visits                                   | 86%                                | 94%                                      | 4                                  | 3.76                                  |  |
| Academic Supports                                     | 75%                                | 95%                                      | 3                                  | 2.85                                  |  |
| Provider ECEM Visits                                  | 75%                                | 79%                                      | 7                                  | 5.53                                  |  |
| Provider General Contacts                             | 73%                                | 66%                                      | 7                                  | 4.62                                  |  |
| Placements with Siblings                              | 36%                                | 80%                                      | Not Scored                         | Not Scored                            |  |
| Placements within Legal County                        | 14%                                | 27%                                      | Not Scored                         | Not Scored                            |  |
| Well-Being Sub-Total                                  |                                    |                                          | 25                                 | 20.76                                 |  |
| *Performance calculation descriptions can b           | e found in the FY 20°              | 19 RBWO PBP Measureme                    | ents and Standards Guide           |                                       |  |