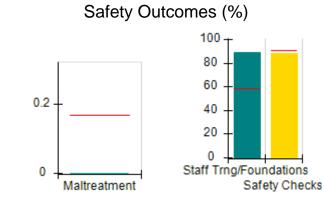

# Performance-Based Placement Measures RBWO Provider GA+SCORECARD - CCI

| Provider/Program Name: A Friend's House - (563) - CCI |                                    |                                          |                                    |                                       |  |
|-------------------------------------------------------|------------------------------------|------------------------------------------|------------------------------------|---------------------------------------|--|
| 111 Henry Pkwy., McDonough, GA 30                     | 0253                               | Quarterly Sco                            | ores (Grades)                      | Current Quarter Score<br>(Grade)      |  |
| Phone: 678-432-1630                                   |                                    | Q1: 106.75 (A+)                          | Q2: 102.90 (A+)                    | 103.34%                               |  |
| Vendor ID# 35215                                      |                                    | Q3: 99.68 (A+)                           | Q4: 103.34 (A+)                    | (A+)                                  |  |
| Program Census Information:                           |                                    | # Children in Care During<br>Quarter: 19 | # Placements During<br>Quarter: 19 | # Children in Care On<br>Last Day: 17 |  |
|                                                       | Avg<br>Performance All<br>CCIs (%) | Provider<br>Performance (%)*             | Possible Points<br>(Weight)        | Provider Points<br>Earned             |  |
| OPM Monitoring Reviews                                |                                    |                                          |                                    |                                       |  |
| Annual Comprehensive Reviews                          | 84%                                | 99%                                      | 25                                 | 24.73                                 |  |
| Safety Reviews                                        | 90%                                | 100%                                     | 15                                 | 15.00                                 |  |
| Monitoring Sub-Total                                  |                                    |                                          | 40                                 | 39.73                                 |  |
| CCI Safety Outcomes                                   |                                    |                                          |                                    |                                       |  |
| Incidence of Maltreatment                             | 0.17%                              | No Substantiated<br>Reports              | 10                                 | 10.00                                 |  |
| Staff Training/Foundations                            | 58%                                | 72%                                      | 5                                  | 3.60                                  |  |
| Staff Safety Checks                                   | 91%                                | 100%                                     | 5                                  | 5.00                                  |  |
| Safety Sub-Total                                      |                                    |                                          | 20                                 | 18.60                                 |  |
| CCI Permanency Outcomes                               |                                    |                                          |                                    |                                       |  |
| Placement Stability                                   | 91%                                | 95%                                      | 15                                 | 14.25                                 |  |
| Permanency Sub-Total                                  |                                    |                                          | 15                                 | 14.25                                 |  |
| CCI Well-Being Outcomes                               |                                    |                                          |                                    |                                       |  |
| EPSDT Medical Visits                                  | 92%                                | 100%                                     | 4                                  | 4.00                                  |  |
| EPSDT Dental Visits                                   | 86%                                | 94%                                      | 4                                  | 3.76                                  |  |
| Academic Supports                                     | 75%                                | 95%                                      | 3                                  | 2.85                                  |  |
| Provider ECEM Visits                                  | 75%                                | 79%                                      | 7                                  | 5.53                                  |  |
| Provider General Contacts                             | 73%                                | 66%                                      | 7                                  | 4.62                                  |  |
| Placements with Siblings                              | 36%                                | 80%                                      | Not Scored                         | Not Scored                            |  |
| Placements within Legal County                        | 14%                                | 27%                                      | Not Scored                         | Not Scored                            |  |
| Well-Being Sub-Total                                  |                                    |                                          | 25                                 | 20.76                                 |  |
| *Performance calculation descriptions can b           | e found in the FY 20°              | 19 RBWO PBP Measureme                    | ents and Standards Guide           |                                       |  |