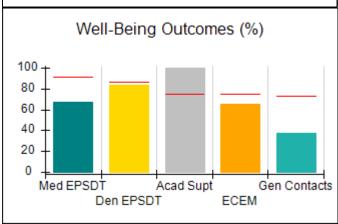

# Performance-Based Placement Measures RBWO Provider GA+SCORECARD - CCI

| Provider/Program Name: A Friend's House - (563) - CCI |                                    |                                          |                                    |                                       |  |
|-------------------------------------------------------|------------------------------------|------------------------------------------|------------------------------------|---------------------------------------|--|
| 111 Henry Pkwy., McDonough, GA 30                     | 0253                               | Quarterly Sco                            | ores (Grades)                      | Current Quarter Score<br>(Grade)      |  |
| Phone: 678-432-1630                                   |                                    | Q1: 106.75 (A+)                          | Q2: 102.90 (A+)                    | 103.34%                               |  |
| Vendor ID# 35215                                      |                                    | Q3: 99.68 (A+)                           | Q4: 103.34 (A+)                    | (A+)                                  |  |
| Program Census Information:                           |                                    | # Children in Care During<br>Quarter: 19 | # Placements During<br>Quarter: 19 | # Children in Care On<br>Last Day: 17 |  |
|                                                       | Avg<br>Performance All<br>CCIs (%) | Provider<br>Performance (%)*             | Possible Points<br>(Weight)        | Provider Points<br>Earned             |  |
| OPM Monitoring Reviews                                |                                    |                                          |                                    |                                       |  |
| Annual Comprehensive Reviews                          | 84%                                | 99%                                      | 25                                 | 24.73                                 |  |
| Safety Reviews                                        | 90%                                | 100%                                     | 15                                 | 15.00                                 |  |
| Monitoring Sub-Total                                  |                                    |                                          | 40                                 | 39.73                                 |  |
| CCI Safety Outcomes                                   |                                    |                                          |                                    |                                       |  |
| Incidence of Maltreatment                             | 0.17%                              | No Substantiated<br>Reports              | 10                                 | 10.00                                 |  |
| Staff Training/Foundations                            | 58%                                | 72%                                      | 5                                  | 3.60                                  |  |
| Staff Safety Checks                                   | 91%                                | 100%                                     | 5                                  | 5.00                                  |  |
| Safety Sub-Total                                      |                                    |                                          | 20                                 | 18.60                                 |  |
| CCI Permanency Outcomes                               |                                    |                                          |                                    |                                       |  |
| Placement Stability                                   | 91%                                | 95%                                      | 15                                 | 14.25                                 |  |
| Permanency Sub-Total                                  |                                    |                                          | 15                                 | 14.25                                 |  |
| CCI Well-Being Outcomes                               |                                    |                                          |                                    |                                       |  |
| EPSDT Medical Visits                                  | 92%                                | 100%                                     | 4                                  | 4.00                                  |  |
| EPSDT Dental Visits                                   | 86%                                | 94%                                      | 4                                  | 3.76                                  |  |
| Academic Supports                                     | 75%                                | 95%                                      | 3                                  | 2.85                                  |  |
| Provider ECEM Visits                                  | 75%                                | 79%                                      | 7                                  | 5.53                                  |  |
| Provider General Contacts                             | 73%                                | 66%                                      | 7                                  | 4.62                                  |  |
| Placements with Siblings                              | 36%                                | 80%                                      | Not Scored                         | Not Scored                            |  |
| Placements within Legal County                        | 14%                                | 27%                                      | Not Scored                         | Not Scored                            |  |
| Well-Being Sub-Total                                  |                                    |                                          | 25                                 | 20.76                                 |  |
| *Performance calculation descriptions can b           | e found in the FY 20°              | 19 RBWO PBP Measureme                    | ents and Standards Guide           |                                       |  |