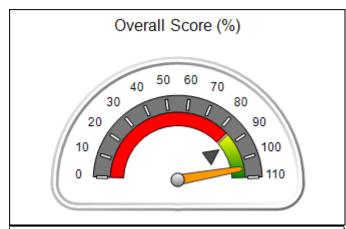

| Monitoring & Outcomes: Possible Points = 100 | Points Earned = 93.34 |           |
|----------------------------------------------|-----------------------|-----------|
| Score Before Incentives Credit 93            |                       | 93.34%    |
| Incentives Awarded 10.0                      |                       | 10.00 pts |
| PBP Verification N                           |                       | N/A pts   |
|                                              | Total Score           | 103.34%   |