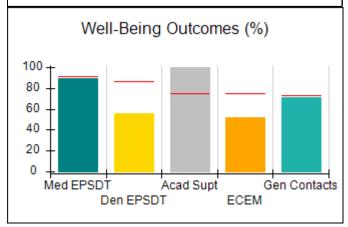

# Performance-Based Placement Measures RBWO Provider GA+SCORECARD - CCI

| Provider/Program Name: A Friend's House - (563) - CCI |                                    |                                          |                                    |                                       |  |
|-------------------------------------------------------|------------------------------------|------------------------------------------|------------------------------------|---------------------------------------|--|
| 111 Henry Pkwy., McDonough, GA 30                     | 0253                               | Quarterly Sco                            | ores (Grades)                      | Current Quarter Score<br>(Grade)      |  |
| Phone: 678-432-1630                                   |                                    | Q1: 106.75 (A+)                          | Q2: 102.90 (A+)                    | 103.34%                               |  |
| Vendor ID# 35215                                      |                                    | Q3: 99.68 (A+)                           | Q4: 103.34 (A+)                    | (A+)                                  |  |
| Program Census Information:                           |                                    | # Children in Care During<br>Quarter: 19 | # Placements During<br>Quarter: 19 | # Children in Care On<br>Last Day: 17 |  |
|                                                       | Avg<br>Performance All<br>CCIs (%) | Provider<br>Performance (%)*             | Possible Points<br>(Weight)        | Provider Points<br>Earned             |  |
| OPM Monitoring Reviews                                |                                    |                                          |                                    |                                       |  |
| Annual Comprehensive Reviews                          | 84%                                | 99%                                      | 25                                 | 24.73                                 |  |
| Safety Reviews                                        | 90%                                | 100%                                     | 15                                 | 15.00                                 |  |
| Monitoring Sub-Total                                  |                                    |                                          | 40                                 | 39.73                                 |  |
| CCI Safety Outcomes                                   |                                    |                                          |                                    |                                       |  |
| Incidence of Maltreatment                             | 0.17%                              | No Substantiated<br>Reports              | 10                                 | 10.00                                 |  |
| Staff Training/Foundations                            | 58%                                | 72%                                      | 5                                  | 3.60                                  |  |
| Staff Safety Checks                                   | 91%                                | 100%                                     | 5                                  | 5.00                                  |  |
| Safety Sub-Total                                      |                                    |                                          | 20                                 | 18.60                                 |  |
| CCI Permanency Outcomes                               |                                    |                                          |                                    |                                       |  |
| Placement Stability                                   | 91%                                | 95%                                      | 15                                 | 14.25                                 |  |
| Permanency Sub-Total                                  |                                    |                                          | 15                                 | 14.25                                 |  |
| CCI Well-Being Outcomes                               |                                    |                                          |                                    |                                       |  |
| EPSDT Medical Visits                                  | 92%                                | 100%                                     | 4                                  | 4.00                                  |  |
| EPSDT Dental Visits                                   | 86%                                | 94%                                      | 4                                  | 3.76                                  |  |
| Academic Supports                                     | 75%                                | 95%                                      | 3                                  | 2.85                                  |  |
| Provider ECEM Visits                                  | 75%                                | 79%                                      | 7                                  | 5.53                                  |  |
| Provider General Contacts                             | 73%                                | 66%                                      | 7                                  | 4.62                                  |  |
| Placements with Siblings                              | 36%                                | 80%                                      | Not Scored                         | Not Scored                            |  |
| Placements within Legal County                        | 14%                                | 27%                                      | Not Scored                         | Not Scored                            |  |
| Well-Being Sub-Total                                  |                                    |                                          | 25                                 | 20.76                                 |  |
| *Performance calculation descriptions can b           | e found in the FY 20°              | 19 RBWO PBP Measureme                    | ents and Standards Guide           |                                       |  |