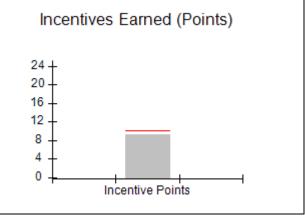

# Performance-Based Placement Measures RBWO Provider GA+SCORECARD - CCI

Report Quarter: Q4 FY2019

| Program Census Information:                      |                                   | # Children in Care During<br>Quarter: 19 | # Placements During<br>Quarter: 19 | # Children in Care On<br>Last Day: 17 |
|--------------------------------------------------|-----------------------------------|------------------------------------------|------------------------------------|---------------------------------------|
| CCI Incentive Credits                            | Avg Performance All CCIs (Points) | Provider<br>Performance (%)*             | Possible Points<br>(Weight)        | Provider Points<br>Earned             |
| Early EPSDT Medical Visits                       |                                   | 100%                                     | 2                                  | 2.00                                  |
| Early EPSDT Dental Visits                        |                                   | 91%                                      | 2                                  | 1.82                                  |
| Permanency Contacts                              |                                   | 21%                                      | 5                                  | 1.05                                  |
| Additional Academic Supports                     |                                   | 56%                                      | 2                                  | 1.12                                  |
| HS Grad/GED/Prof or Trade<br>Certificate/College |                                   | N/A                                      | 10/5/5/1                           | 20.00                                 |
| EYSS Agreement                                   |                                   | 0%                                       | 5                                  | 0.00                                  |
| Community Connections                            |                                   | 0%                                       | 4                                  | 0.00                                  |
| Active Agency Accreditation                      |                                   | 0%                                       | 4                                  | 0.00                                  |
| Staff Clinical Licensure                         |                                   | 0%                                       | 5                                  | 0.00                                  |
| Behavior Management (threshold = 0)              |                                   | 100%                                     | 4                                  | 4.00                                  |
| Incentives Total                                 | 10.09                             |                                          |                                    | 29.99                                 |