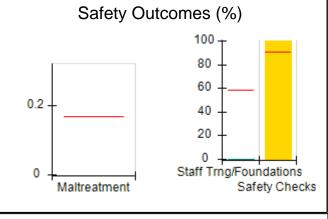

# Performance-Based Placement Measures RBWO Provider GA+SCORECARD - CCI

| Provider/Program Name: A Friend's House - (563) - CCI |                                    |                                          |                                    |                                       |  |
|-------------------------------------------------------|------------------------------------|------------------------------------------|------------------------------------|---------------------------------------|--|
| 111 Henry Pkwy., McDonough, GA 30                     | 0253                               | Quarterly Sco                            | ores (Grades)                      | Current Quarter Score<br>(Grade)      |  |
| Phone: 678-432-1630                                   |                                    | Q1: 106.75 (A+)                          | Q2: 102.90 (A+)                    | 103.34%                               |  |
| Vendor ID# 35215                                      |                                    | Q3: 99.68 (A+)                           | Q4: 103.34 (A+)                    | (A+)                                  |  |
| Program Census Information:                           |                                    | # Children in Care During<br>Quarter: 19 | # Placements During<br>Quarter: 19 | # Children in Care On<br>Last Day: 17 |  |
|                                                       | Avg<br>Performance All<br>CCIs (%) | Provider<br>Performance (%)*             | Possible Points<br>(Weight)        | Provider Points<br>Earned             |  |
| OPM Monitoring Reviews                                |                                    |                                          |                                    |                                       |  |
| Annual Comprehensive Reviews                          | 84%                                | 99%                                      | 25                                 | 24.73                                 |  |
| Safety Reviews                                        | 90%                                | 100%                                     | 15                                 | 15.00                                 |  |
| Monitoring Sub-Total                                  |                                    |                                          | 40                                 | 39.73                                 |  |
| CCI Safety Outcomes                                   |                                    |                                          |                                    |                                       |  |
| Incidence of Maltreatment                             | 0.17%                              | No Substantiated<br>Reports              | 10                                 | 10.00                                 |  |
| Staff Training/Foundations                            | 58%                                | 72%                                      | 5                                  | 3.60                                  |  |
| Staff Safety Checks                                   | 91%                                | 100%                                     | 5                                  | 5.00                                  |  |
| Safety Sub-Total                                      |                                    |                                          | 20                                 | 18.60                                 |  |
| CCI Permanency Outcomes                               |                                    |                                          |                                    |                                       |  |
| Placement Stability                                   | 91%                                | 95%                                      | 15                                 | 14.25                                 |  |
| Permanency Sub-Total                                  |                                    |                                          | 15                                 | 14.25                                 |  |
| CCI Well-Being Outcomes                               |                                    |                                          |                                    |                                       |  |
| EPSDT Medical Visits                                  | 92%                                | 100%                                     | 4                                  | 4.00                                  |  |
| EPSDT Dental Visits                                   | 86%                                | 94%                                      | 4                                  | 3.76                                  |  |
| Academic Supports                                     | 75%                                | 95%                                      | 3                                  | 2.85                                  |  |
| Provider ECEM Visits                                  | 75%                                | 79%                                      | 7                                  | 5.53                                  |  |
| Provider General Contacts                             | 73%                                | 66%                                      | 7                                  | 4.62                                  |  |
| Placements with Siblings                              | 36%                                | 80%                                      | Not Scored                         | Not Scored                            |  |
| Placements within Legal County                        | 14%                                | 27%                                      | Not Scored                         | Not Scored                            |  |
| Well-Being Sub-Total                                  |                                    |                                          | 25                                 | 20.76                                 |  |
| *Performance calculation descriptions can b           | e found in the FY 20°              | 19 RBWO PBP Measureme                    | ents and Standards Guide           |                                       |  |