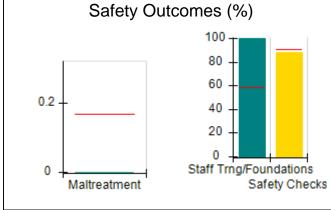

# Performance-Based Placement Measures RBWO Provider GA+SCORECARD - CCI

| Provider/Program Name: A Friend's House - (563) - CCI |                                    |                                          |                                    |                                       |  |
|-------------------------------------------------------|------------------------------------|------------------------------------------|------------------------------------|---------------------------------------|--|
| 111 Henry Pkwy., McDonough, GA 30                     | 0253                               | Quarterly Sco                            | ores (Grades)                      | Current Quarter Score<br>(Grade)      |  |
| Phone: 678-432-1630                                   |                                    | Q1: 106.75 (A+)                          | Q2: 102.90 (A+)                    | 103.34%                               |  |
| Vendor ID# 35215                                      |                                    | Q3: 99.68 (A+)                           | Q4: 103.34 (A+)                    | (A+)                                  |  |
| Program Census Information:                           |                                    | # Children in Care During<br>Quarter: 19 | # Placements During<br>Quarter: 19 | # Children in Care On<br>Last Day: 17 |  |
|                                                       | Avg<br>Performance All<br>CCIs (%) | Provider<br>Performance (%)*             | Possible Points<br>(Weight)        | Provider Points<br>Earned             |  |
| OPM Monitoring Reviews                                |                                    |                                          |                                    |                                       |  |
| Annual Comprehensive Reviews                          | 84%                                | 99%                                      | 25                                 | 24.73                                 |  |
| Safety Reviews                                        | 90%                                | 100%                                     | 15                                 | 15.00                                 |  |
| Monitoring Sub-Total                                  |                                    |                                          | 40                                 | 39.73                                 |  |
| CCI Safety Outcomes                                   |                                    |                                          |                                    |                                       |  |
| Incidence of Maltreatment                             | 0.17%                              | No Substantiated<br>Reports              | 10                                 | 10.00                                 |  |
| Staff Training/Foundations                            | 58%                                | 72%                                      | 5                                  | 3.60                                  |  |
| Staff Safety Checks                                   | 91%                                | 100%                                     | 5                                  | 5.00                                  |  |
| Safety Sub-Total                                      |                                    |                                          | 20                                 | 18.60                                 |  |
| CCI Permanency Outcomes                               |                                    |                                          |                                    |                                       |  |
| Placement Stability                                   | 91%                                | 95%                                      | 15                                 | 14.25                                 |  |
| Permanency Sub-Total                                  |                                    |                                          | 15                                 | 14.25                                 |  |
| CCI Well-Being Outcomes                               |                                    |                                          |                                    |                                       |  |
| EPSDT Medical Visits                                  | 92%                                | 100%                                     | 4                                  | 4.00                                  |  |
| EPSDT Dental Visits                                   | 86%                                | 94%                                      | 4                                  | 3.76                                  |  |
| Academic Supports                                     | 75%                                | 95%                                      | 3                                  | 2.85                                  |  |
| Provider ECEM Visits                                  | 75%                                | 79%                                      | 7                                  | 5.53                                  |  |
| Provider General Contacts                             | 73%                                | 66%                                      | 7                                  | 4.62                                  |  |
| Placements with Siblings                              | 36%                                | 80%                                      | Not Scored                         | Not Scored                            |  |
| Placements within Legal County                        | 14%                                | 27%                                      | Not Scored                         | Not Scored                            |  |
| Well-Being Sub-Total                                  |                                    |                                          | 25                                 | 20.76                                 |  |
| *Performance calculation descriptions can b           | e found in the FY 20°              | 19 RBWO PBP Measureme                    | ents and Standards Guide           |                                       |  |