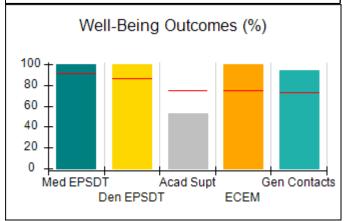

# Performance-Based Placement Measures RBWO Provider GA+SCORECARD - CCI

| Provider/Program Name: A Friend's House - (563) - CCI |                                    |                                          |                                    |                                       |  |
|-------------------------------------------------------|------------------------------------|------------------------------------------|------------------------------------|---------------------------------------|--|
| 111 Henry Pkwy., McDonough, GA 30                     | 0253                               | Quarterly Sco                            | ores (Grades)                      | Current Quarter Score<br>(Grade)      |  |
| Phone: 678-432-1630                                   |                                    | Q1: 106.75 (A+)                          | Q2: 102.90 (A+)                    | 103.34%                               |  |
| Vendor ID# 35215                                      |                                    | Q3: 99.68 (A+)                           | Q4: 103.34 (A+)                    | (A+)                                  |  |
| Program Census Information:                           |                                    | # Children in Care During<br>Quarter: 19 | # Placements During<br>Quarter: 19 | # Children in Care On<br>Last Day: 17 |  |
|                                                       | Avg<br>Performance All<br>CCIs (%) | Provider<br>Performance (%)*             | Possible Points<br>(Weight)        | Provider Points<br>Earned             |  |
| OPM Monitoring Reviews                                |                                    |                                          |                                    |                                       |  |
| Annual Comprehensive Reviews                          | 84%                                | 99%                                      | 25                                 | 24.73                                 |  |
| Safety Reviews                                        | 90%                                | 100%                                     | 15                                 | 15.00                                 |  |
| Monitoring Sub-Total                                  |                                    |                                          | 40                                 | 39.73                                 |  |
| CCI Safety Outcomes                                   |                                    |                                          |                                    |                                       |  |
| Incidence of Maltreatment                             | 0.17%                              | No Substantiated<br>Reports              | 10                                 | 10.00                                 |  |
| Staff Training/Foundations                            | 58%                                | 72%                                      | 5                                  | 3.60                                  |  |
| Staff Safety Checks                                   | 91%                                | 100%                                     | 5                                  | 5.00                                  |  |
| Safety Sub-Total                                      |                                    |                                          | 20                                 | 18.60                                 |  |
| CCI Permanency Outcomes                               |                                    |                                          |                                    |                                       |  |
| Placement Stability                                   | 91%                                | 95%                                      | 15                                 | 14.25                                 |  |
| Permanency Sub-Total                                  |                                    |                                          | 15                                 | 14.25                                 |  |
| CCI Well-Being Outcomes                               |                                    |                                          |                                    |                                       |  |
| EPSDT Medical Visits                                  | 92%                                | 100%                                     | 4                                  | 4.00                                  |  |
| EPSDT Dental Visits                                   | 86%                                | 94%                                      | 4                                  | 3.76                                  |  |
| Academic Supports                                     | 75%                                | 95%                                      | 3                                  | 2.85                                  |  |
| Provider ECEM Visits                                  | 75%                                | 79%                                      | 7                                  | 5.53                                  |  |
| Provider General Contacts                             | 73%                                | 66%                                      | 7                                  | 4.62                                  |  |
| Placements with Siblings                              | 36%                                | 80%                                      | Not Scored                         | Not Scored                            |  |
| Placements within Legal County                        | 14%                                | 27%                                      | Not Scored                         | Not Scored                            |  |
| Well-Being Sub-Total                                  |                                    |                                          | 25                                 | 20.76                                 |  |
| *Performance calculation descriptions can b           | e found in the FY 20°              | 19 RBWO PBP Measureme                    | ents and Standards Guide           |                                       |  |