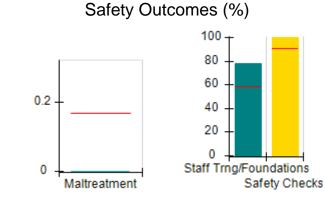

# Performance-Based Placement Measures RBWO Provider GA+SCORECARD - CCI

| Provider/Program Name: A Friend's House - (563) - CCI |                                    |                                          |                                    |                                       |  |
|-------------------------------------------------------|------------------------------------|------------------------------------------|------------------------------------|---------------------------------------|--|
| 111 Henry Pkwy., McDonough, GA 30                     | 0253                               | Quarterly Sco                            | ores (Grades)                      | Current Quarter Score<br>(Grade)      |  |
| Phone: 678-432-1630                                   |                                    | Q1: 106.75 (A+)                          | Q2: 102.90 (A+)                    | 103.34%                               |  |
| Vendor ID# 35215                                      |                                    | Q3: 99.68 (A+)                           | Q4: 103.34 (A+)                    | (A+)                                  |  |
| Program Census Information:                           |                                    | # Children in Care During<br>Quarter: 19 | # Placements During<br>Quarter: 19 | # Children in Care On<br>Last Day: 17 |  |
|                                                       | Avg<br>Performance All<br>CCIs (%) | Provider<br>Performance (%)*             | Possible Points<br>(Weight)        | Provider Points<br>Earned             |  |
| OPM Monitoring Reviews                                |                                    |                                          |                                    |                                       |  |
| Annual Comprehensive Reviews                          | 84%                                | 99%                                      | 25                                 | 24.73                                 |  |
| Safety Reviews                                        | 90%                                | 100%                                     | 15                                 | 15.00                                 |  |
| Monitoring Sub-Total                                  |                                    |                                          | 40                                 | 39.73                                 |  |
| CCI Safety Outcomes                                   |                                    |                                          |                                    |                                       |  |
| Incidence of Maltreatment                             | 0.17%                              | No Substantiated<br>Reports              | 10                                 | 10.00                                 |  |
| Staff Training/Foundations                            | 58%                                | 72%                                      | 5                                  | 3.60                                  |  |
| Staff Safety Checks                                   | 91%                                | 100%                                     | 5                                  | 5.00                                  |  |
| Safety Sub-Total                                      |                                    |                                          | 20                                 | 18.60                                 |  |
| CCI Permanency Outcomes                               |                                    |                                          |                                    |                                       |  |
| Placement Stability                                   | 91%                                | 95%                                      | 15                                 | 14.25                                 |  |
| Permanency Sub-Total                                  |                                    |                                          | 15                                 | 14.25                                 |  |
| CCI Well-Being Outcomes                               |                                    |                                          |                                    |                                       |  |
| EPSDT Medical Visits                                  | 92%                                | 100%                                     | 4                                  | 4.00                                  |  |
| EPSDT Dental Visits                                   | 86%                                | 94%                                      | 4                                  | 3.76                                  |  |
| Academic Supports                                     | 75%                                | 95%                                      | 3                                  | 2.85                                  |  |
| Provider ECEM Visits                                  | 75%                                | 79%                                      | 7                                  | 5.53                                  |  |
| Provider General Contacts                             | 73%                                | 66%                                      | 7                                  | 4.62                                  |  |
| Placements with Siblings                              | 36%                                | 80%                                      | Not Scored                         | Not Scored                            |  |
| Placements within Legal County                        | 14%                                | 27%                                      | Not Scored                         | Not Scored                            |  |
| Well-Being Sub-Total                                  |                                    |                                          | 25                                 | 20.76                                 |  |
| *Performance calculation descriptions can b           | e found in the FY 20°              | 19 RBWO PBP Measureme                    | ents and Standards Guide           |                                       |  |