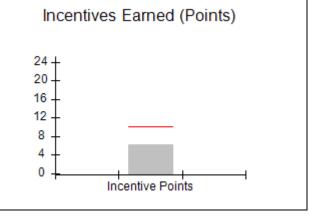

# Performance-Based Placement Measures RBWO Provider GA+SCORECARD - CCI

Report Quarter: Q4 FY2019

| Program Census Information:                      |                                   | # Children in Care During<br>Quarter: 19 | # Placements During<br>Quarter: 19 | # Children in Care On<br>Last Day: 17 |
|--------------------------------------------------|-----------------------------------|------------------------------------------|------------------------------------|---------------------------------------|
| CCI Incentive Credits                            | Avg Performance All CCIs (Points) | Provider<br>Performance (%)*             | Possible Points<br>(Weight)        | Provider Points<br>Earned             |
| Early EPSDT Medical Visits                       |                                   | 100%                                     | 2                                  | 2.00                                  |
| Early EPSDT Dental Visits                        |                                   | 91%                                      | 2                                  | 1.82                                  |
| Permanency Contacts                              |                                   | 21%                                      | 5                                  | 1.05                                  |
| Additional Academic Supports                     |                                   | 56%                                      | 2                                  | 1.12                                  |
| HS Grad/GED/Prof or Trade<br>Certificate/College |                                   | N/A                                      | 10/5/5/1                           | 20.00                                 |
| EYSS Agreement                                   |                                   | 0%                                       | 5                                  | 0.00                                  |
| Community Connections                            |                                   | 0%                                       | 4                                  | 0.00                                  |
| Active Agency Accreditation                      |                                   | 0%                                       | 4                                  | 0.00                                  |
| Staff Clinical Licensure                         |                                   | 0%                                       | 5                                  | 0.00                                  |
| Behavior Management (threshold = 0)              |                                   | 100%                                     | 4                                  | 4.00                                  |
| Incentives Total                                 | 10.09                             |                                          |                                    | 29.99                                 |