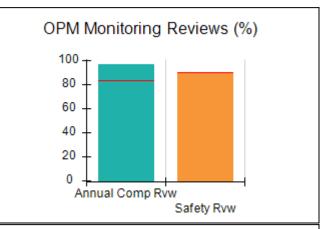

# Performance-Based Placement Measures RBWO Provider GA+SCORECARD - CCI

| Provider/Program Name: A Friend's House - (563) - CCI |                                    |                                          |                                    |                                       |  |
|-------------------------------------------------------|------------------------------------|------------------------------------------|------------------------------------|---------------------------------------|--|
| 111 Henry Pkwy., McDonough, GA 30                     | 0253                               | Quarterly Sco                            | ores (Grades)                      | Current Quarter Score<br>(Grade)      |  |
| Phone: 678-432-1630                                   |                                    | Q1: 106.75 (A+)                          | Q2: 102.90 (A+)                    | 103.34%                               |  |
| Vendor ID# 35215                                      |                                    | Q3: 99.68 (A+)                           | Q4: 103.34 (A+)                    | (A+)                                  |  |
| Program Census Information:                           |                                    | # Children in Care During<br>Quarter: 19 | # Placements During<br>Quarter: 19 | # Children in Care On<br>Last Day: 17 |  |
|                                                       | Avg<br>Performance All<br>CCIs (%) | Provider<br>Performance (%)*             | Possible Points<br>(Weight)        | Provider Points<br>Earned             |  |
| OPM Monitoring Reviews                                |                                    |                                          |                                    |                                       |  |
| Annual Comprehensive Reviews                          | 84%                                | 99%                                      | 25                                 | 24.73                                 |  |
| Safety Reviews                                        | 90%                                | 100%                                     | 15                                 | 15.00                                 |  |
| Monitoring Sub-Total                                  |                                    |                                          | 40                                 | 39.73                                 |  |
| CCI Safety Outcomes                                   |                                    |                                          |                                    |                                       |  |
| Incidence of Maltreatment                             | 0.17%                              | No Substantiated<br>Reports              | 10                                 | 10.00                                 |  |
| Staff Training/Foundations                            | 58%                                | 72%                                      | 5                                  | 3.60                                  |  |
| Staff Safety Checks                                   | 91%                                | 100%                                     | 5                                  | 5.00                                  |  |
| Safety Sub-Total                                      |                                    |                                          | 20                                 | 18.60                                 |  |
| CCI Permanency Outcomes                               |                                    |                                          |                                    |                                       |  |
| Placement Stability                                   | 91%                                | 95%                                      | 15                                 | 14.25                                 |  |
| Permanency Sub-Total                                  |                                    |                                          | 15                                 | 14.25                                 |  |
| CCI Well-Being Outcomes                               |                                    |                                          |                                    |                                       |  |
| EPSDT Medical Visits                                  | 92%                                | 100%                                     | 4                                  | 4.00                                  |  |
| EPSDT Dental Visits                                   | 86%                                | 94%                                      | 4                                  | 3.76                                  |  |
| Academic Supports                                     | 75%                                | 95%                                      | 3                                  | 2.85                                  |  |
| Provider ECEM Visits                                  | 75%                                | 79%                                      | 7                                  | 5.53                                  |  |
| Provider General Contacts                             | 73%                                | 66%                                      | 7                                  | 4.62                                  |  |
| Placements with Siblings                              | 36%                                | 80%                                      | Not Scored                         | Not Scored                            |  |
| Placements within Legal County                        | 14%                                | 27%                                      | Not Scored                         | Not Scored                            |  |
| Well-Being Sub-Total                                  |                                    |                                          | 25                                 | 20.76                                 |  |
| *Performance calculation descriptions can b           | e found in the FY 20°              | 19 RBWO PBP Measureme                    | ents and Standards Guide           |                                       |  |