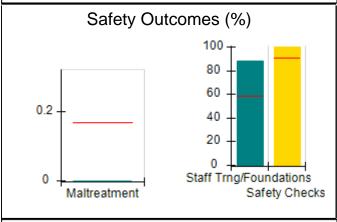

# Performance-Based Placement Measures RBWO Provider GA+SCORECARD - CCI

| Provider/Program Name: A Friend's House - (563) - CCI |                                    |                                          |                                    |                                       |  |
|-------------------------------------------------------|------------------------------------|------------------------------------------|------------------------------------|---------------------------------------|--|
| 111 Henry Pkwy., McDonough, GA 30                     | 0253                               | Quarterly Sco                            | ores (Grades)                      | Current Quarter Score<br>(Grade)      |  |
| Phone: 678-432-1630                                   |                                    | Q1: 106.75 (A+)                          | Q2: 102.90 (A+)                    | 103.34%                               |  |
| Vendor ID# 35215                                      |                                    | Q3: 99.68 (A+)                           | Q4: 103.34 (A+)                    | (A+)                                  |  |
| Program Census Information:                           |                                    | # Children in Care During<br>Quarter: 19 | # Placements During<br>Quarter: 19 | # Children in Care On<br>Last Day: 17 |  |
|                                                       | Avg<br>Performance All<br>CCIs (%) | Provider<br>Performance (%)*             | Possible Points<br>(Weight)        | Provider Points<br>Earned             |  |
| OPM Monitoring Reviews                                |                                    |                                          |                                    |                                       |  |
| Annual Comprehensive Reviews                          | 84%                                | 99%                                      | 25                                 | 24.73                                 |  |
| Safety Reviews                                        | 90%                                | 100%                                     | 15                                 | 15.00                                 |  |
| Monitoring Sub-Total                                  |                                    |                                          | 40                                 | 39.73                                 |  |
| CCI Safety Outcomes                                   |                                    |                                          |                                    |                                       |  |
| Incidence of Maltreatment                             | 0.17%                              | No Substantiated<br>Reports              | 10                                 | 10.00                                 |  |
| Staff Training/Foundations                            | 58%                                | 72%                                      | 5                                  | 3.60                                  |  |
| Staff Safety Checks                                   | 91%                                | 100%                                     | 5                                  | 5.00                                  |  |
| Safety Sub-Total                                      |                                    |                                          | 20                                 | 18.60                                 |  |
| CCI Permanency Outcomes                               |                                    |                                          |                                    |                                       |  |
| Placement Stability                                   | 91%                                | 95%                                      | 15                                 | 14.25                                 |  |
| Permanency Sub-Total                                  |                                    |                                          | 15                                 | 14.25                                 |  |
| CCI Well-Being Outcomes                               |                                    |                                          |                                    |                                       |  |
| EPSDT Medical Visits                                  | 92%                                | 100%                                     | 4                                  | 4.00                                  |  |
| EPSDT Dental Visits                                   | 86%                                | 94%                                      | 4                                  | 3.76                                  |  |
| Academic Supports                                     | 75%                                | 95%                                      | 3                                  | 2.85                                  |  |
| Provider ECEM Visits                                  | 75%                                | 79%                                      | 7                                  | 5.53                                  |  |
| Provider General Contacts                             | 73%                                | 66%                                      | 7                                  | 4.62                                  |  |
| Placements with Siblings                              | 36%                                | 80%                                      | Not Scored                         | Not Scored                            |  |
| Placements within Legal County                        | 14%                                | 27%                                      | Not Scored                         | Not Scored                            |  |
| Well-Being Sub-Total                                  |                                    |                                          | 25                                 | 20.76                                 |  |
| *Performance calculation descriptions can b           | e found in the FY 20°              | 19 RBWO PBP Measureme                    | ents and Standards Guide           |                                       |  |