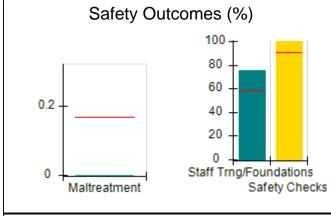

# Performance-Based Placement Measures RBWO Provider GA+SCORECARD - CCI

| Provider/Program Name: A Friend's House - (563) - CCI |                                    |                                          |                                    |                                       |  |
|-------------------------------------------------------|------------------------------------|------------------------------------------|------------------------------------|---------------------------------------|--|
| 111 Henry Pkwy., McDonough, GA 30                     | 0253                               | Quarterly Sco                            | ores (Grades)                      | Current Quarter Score<br>(Grade)      |  |
| Phone: 678-432-1630                                   |                                    | Q1: 106.75 (A+)                          | Q2: 102.90 (A+)                    | 103.34%                               |  |
| Vendor ID# 35215                                      |                                    | Q3: 99.68 (A+)                           | Q4: 103.34 (A+)                    | (A+)                                  |  |
| Program Census Information:                           |                                    | # Children in Care During<br>Quarter: 19 | # Placements During<br>Quarter: 19 | # Children in Care On<br>Last Day: 17 |  |
|                                                       | Avg<br>Performance All<br>CCIs (%) | Provider<br>Performance (%)*             | Possible Points<br>(Weight)        | Provider Points<br>Earned             |  |
| OPM Monitoring Reviews                                |                                    |                                          |                                    |                                       |  |
| Annual Comprehensive Reviews                          | 84%                                | 99%                                      | 25                                 | 24.73                                 |  |
| Safety Reviews                                        | 90%                                | 100%                                     | 15                                 | 15.00                                 |  |
| Monitoring Sub-Total                                  |                                    |                                          | 40                                 | 39.73                                 |  |
| CCI Safety Outcomes                                   |                                    |                                          |                                    |                                       |  |
| Incidence of Maltreatment                             | 0.17%                              | No Substantiated<br>Reports              | 10                                 | 10.00                                 |  |
| Staff Training/Foundations                            | 58%                                | 72%                                      | 5                                  | 3.60                                  |  |
| Staff Safety Checks                                   | 91%                                | 100%                                     | 5                                  | 5.00                                  |  |
| Safety Sub-Total                                      |                                    |                                          | 20                                 | 18.60                                 |  |
| CCI Permanency Outcomes                               |                                    |                                          |                                    |                                       |  |
| Placement Stability                                   | 91%                                | 95%                                      | 15                                 | 14.25                                 |  |
| Permanency Sub-Total                                  |                                    |                                          | 15                                 | 14.25                                 |  |
| CCI Well-Being Outcomes                               |                                    |                                          |                                    |                                       |  |
| EPSDT Medical Visits                                  | 92%                                | 100%                                     | 4                                  | 4.00                                  |  |
| EPSDT Dental Visits                                   | 86%                                | 94%                                      | 4                                  | 3.76                                  |  |
| Academic Supports                                     | 75%                                | 95%                                      | 3                                  | 2.85                                  |  |
| Provider ECEM Visits                                  | 75%                                | 79%                                      | 7                                  | 5.53                                  |  |
| Provider General Contacts                             | 73%                                | 66%                                      | 7                                  | 4.62                                  |  |
| Placements with Siblings                              | 36%                                | 80%                                      | Not Scored                         | Not Scored                            |  |
| Placements within Legal County                        | 14%                                | 27%                                      | Not Scored                         | Not Scored                            |  |
| Well-Being Sub-Total                                  |                                    |                                          | 25                                 | 20.76                                 |  |
| *Performance calculation descriptions can b           | e found in the FY 20°              | 19 RBWO PBP Measureme                    | ents and Standards Guide           |                                       |  |