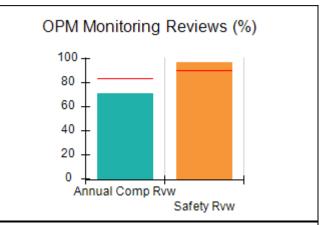

# Performance-Based Placement Measures RBWO Provider GA+SCORECARD - CCI

| Provider/Program Name: A Friend's House - (563) - CCI |                                    |                                          |                                    |                                       |  |
|-------------------------------------------------------|------------------------------------|------------------------------------------|------------------------------------|---------------------------------------|--|
| 111 Henry Pkwy., McDonough, GA 30                     | 0253                               | Quarterly Sco                            | ores (Grades)                      | Current Quarter Score<br>(Grade)      |  |
| Phone: 678-432-1630                                   |                                    | Q1: 106.75 (A+)                          | Q2: 102.90 (A+)                    | 103.34%                               |  |
| Vendor ID# 35215                                      |                                    | Q3: 99.68 (A+)                           | Q4: 103.34 (A+)                    | (A+)                                  |  |
| Program Census Information:                           |                                    | # Children in Care During<br>Quarter: 19 | # Placements During<br>Quarter: 19 | # Children in Care On<br>Last Day: 17 |  |
|                                                       | Avg<br>Performance All<br>CCIs (%) | Provider<br>Performance (%)*             | Possible Points<br>(Weight)        | Provider Points<br>Earned             |  |
| OPM Monitoring Reviews                                |                                    |                                          |                                    |                                       |  |
| Annual Comprehensive Reviews                          | 84%                                | 99%                                      | 25                                 | 24.73                                 |  |
| Safety Reviews                                        | 90%                                | 100%                                     | 15                                 | 15.00                                 |  |
| Monitoring Sub-Total                                  |                                    |                                          | 40                                 | 39.73                                 |  |
| CCI Safety Outcomes                                   |                                    |                                          |                                    |                                       |  |
| Incidence of Maltreatment                             | 0.17%                              | No Substantiated<br>Reports              | 10                                 | 10.00                                 |  |
| Staff Training/Foundations                            | 58%                                | 72%                                      | 5                                  | 3.60                                  |  |
| Staff Safety Checks                                   | 91%                                | 100%                                     | 5                                  | 5.00                                  |  |
| Safety Sub-Total                                      |                                    |                                          | 20                                 | 18.60                                 |  |
| CCI Permanency Outcomes                               |                                    |                                          |                                    |                                       |  |
| Placement Stability                                   | 91%                                | 95%                                      | 15                                 | 14.25                                 |  |
| Permanency Sub-Total                                  |                                    |                                          | 15                                 | 14.25                                 |  |
| CCI Well-Being Outcomes                               |                                    |                                          |                                    |                                       |  |
| EPSDT Medical Visits                                  | 92%                                | 100%                                     | 4                                  | 4.00                                  |  |
| EPSDT Dental Visits                                   | 86%                                | 94%                                      | 4                                  | 3.76                                  |  |
| Academic Supports                                     | 75%                                | 95%                                      | 3                                  | 2.85                                  |  |
| Provider ECEM Visits                                  | 75%                                | 79%                                      | 7                                  | 5.53                                  |  |
| Provider General Contacts                             | 73%                                | 66%                                      | 7                                  | 4.62                                  |  |
| Placements with Siblings                              | 36%                                | 80%                                      | Not Scored                         | Not Scored                            |  |
| Placements within Legal County                        | 14%                                | 27%                                      | Not Scored                         | Not Scored                            |  |
| Well-Being Sub-Total                                  |                                    |                                          | 25                                 | 20.76                                 |  |
| *Performance calculation descriptions can b           | e found in the FY 20°              | 19 RBWO PBP Measureme                    | ents and Standards Guide           |                                       |  |