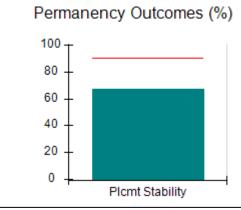

# Performance-Based Placement Measures RBWO Provider GA+SCORECARD - CCI

| Provider/Program Name: A Friend's House - (563) - CCI |                                    |                                          |                                    |                                       |  |
|-------------------------------------------------------|------------------------------------|------------------------------------------|------------------------------------|---------------------------------------|--|
| 111 Henry Pkwy., McDonough, GA 30                     | 0253                               | Quarterly Sco                            | ores (Grades)                      | Current Quarter Score<br>(Grade)      |  |
| Phone: 678-432-1630                                   |                                    | Q1: 106.75 (A+)                          | Q2: 102.90 (A+)                    | 103.34%                               |  |
| Vendor ID# 35215                                      |                                    | Q3: 99.68 (A+)                           | Q4: 103.34 (A+)                    | (A+)                                  |  |
| Program Census Information:                           |                                    | # Children in Care During<br>Quarter: 19 | # Placements During<br>Quarter: 19 | # Children in Care On<br>Last Day: 17 |  |
|                                                       | Avg<br>Performance All<br>CCIs (%) | Provider<br>Performance (%)*             | Possible Points<br>(Weight)        | Provider Points<br>Earned             |  |
| OPM Monitoring Reviews                                |                                    |                                          |                                    |                                       |  |
| Annual Comprehensive Reviews                          | 84%                                | 99%                                      | 25                                 | 24.73                                 |  |
| Safety Reviews                                        | 90%                                | 100%                                     | 15                                 | 15.00                                 |  |
| Monitoring Sub-Total                                  |                                    |                                          | 40                                 | 39.73                                 |  |
| CCI Safety Outcomes                                   |                                    |                                          |                                    |                                       |  |
| Incidence of Maltreatment                             | 0.17%                              | No Substantiated<br>Reports              | 10                                 | 10.00                                 |  |
| Staff Training/Foundations                            | 58%                                | 72%                                      | 5                                  | 3.60                                  |  |
| Staff Safety Checks                                   | 91%                                | 100%                                     | 5                                  | 5.00                                  |  |
| Safety Sub-Total                                      |                                    |                                          | 20                                 | 18.60                                 |  |
| CCI Permanency Outcomes                               |                                    |                                          |                                    |                                       |  |
| Placement Stability                                   | 91%                                | 95%                                      | 15                                 | 14.25                                 |  |
| Permanency Sub-Total                                  |                                    |                                          | 15                                 | 14.25                                 |  |
| CCI Well-Being Outcomes                               |                                    |                                          |                                    |                                       |  |
| EPSDT Medical Visits                                  | 92%                                | 100%                                     | 4                                  | 4.00                                  |  |
| EPSDT Dental Visits                                   | 86%                                | 94%                                      | 4                                  | 3.76                                  |  |
| Academic Supports                                     | 75%                                | 95%                                      | 3                                  | 2.85                                  |  |
| Provider ECEM Visits                                  | 75%                                | 79%                                      | 7                                  | 5.53                                  |  |
| Provider General Contacts                             | 73%                                | 66%                                      | 7                                  | 4.62                                  |  |
| Placements with Siblings                              | 36%                                | 80%                                      | Not Scored                         | Not Scored                            |  |
| Placements within Legal County                        | 14%                                | 27%                                      | Not Scored                         | Not Scored                            |  |
| Well-Being Sub-Total                                  |                                    |                                          | 25                                 | 20.76                                 |  |
| *Performance calculation descriptions can b           | e found in the FY 20°              | 19 RBWO PBP Measureme                    | ents and Standards Guide           |                                       |  |