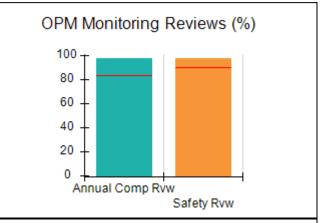

# Performance-Based Placement Measures RBWO Provider GA+SCORECARD - CCI

| Provider/Program Name: A Friend's House - (563) - CCI |                                    |                                          |                                    |                                       |  |
|-------------------------------------------------------|------------------------------------|------------------------------------------|------------------------------------|---------------------------------------|--|
| 111 Henry Pkwy., McDonough, GA 30                     | 0253                               | Quarterly Sco                            | ores (Grades)                      | Current Quarter Score<br>(Grade)      |  |
| Phone: 678-432-1630                                   |                                    | Q1: 106.75 (A+)                          | Q2: 102.90 (A+)                    | 103.34%                               |  |
| Vendor ID# 35215                                      |                                    | Q3: 99.68 (A+)                           | Q4: 103.34 (A+)                    | (A+)                                  |  |
| Program Census Information:                           |                                    | # Children in Care During<br>Quarter: 19 | # Placements During<br>Quarter: 19 | # Children in Care On<br>Last Day: 17 |  |
|                                                       | Avg<br>Performance All<br>CCIs (%) | Provider<br>Performance (%)*             | Possible Points<br>(Weight)        | Provider Points<br>Earned             |  |
| OPM Monitoring Reviews                                |                                    |                                          |                                    |                                       |  |
| Annual Comprehensive Reviews                          | 84%                                | 99%                                      | 25                                 | 24.73                                 |  |
| Safety Reviews                                        | 90%                                | 100%                                     | 15                                 | 15.00                                 |  |
| Monitoring Sub-Total                                  |                                    |                                          | 40                                 | 39.73                                 |  |
| CCI Safety Outcomes                                   |                                    |                                          |                                    |                                       |  |
| Incidence of Maltreatment                             | 0.17%                              | No Substantiated<br>Reports              | 10                                 | 10.00                                 |  |
| Staff Training/Foundations                            | 58%                                | 72%                                      | 5                                  | 3.60                                  |  |
| Staff Safety Checks                                   | 91%                                | 100%                                     | 5                                  | 5.00                                  |  |
| Safety Sub-Total                                      |                                    |                                          | 20                                 | 18.60                                 |  |
| CCI Permanency Outcomes                               |                                    |                                          |                                    |                                       |  |
| Placement Stability                                   | 91%                                | 95%                                      | 15                                 | 14.25                                 |  |
| Permanency Sub-Total                                  |                                    |                                          | 15                                 | 14.25                                 |  |
| CCI Well-Being Outcomes                               |                                    |                                          |                                    |                                       |  |
| EPSDT Medical Visits                                  | 92%                                | 100%                                     | 4                                  | 4.00                                  |  |
| EPSDT Dental Visits                                   | 86%                                | 94%                                      | 4                                  | 3.76                                  |  |
| Academic Supports                                     | 75%                                | 95%                                      | 3                                  | 2.85                                  |  |
| Provider ECEM Visits                                  | 75%                                | 79%                                      | 7                                  | 5.53                                  |  |
| Provider General Contacts                             | 73%                                | 66%                                      | 7                                  | 4.62                                  |  |
| Placements with Siblings                              | 36%                                | 80%                                      | Not Scored                         | Not Scored                            |  |
| Placements within Legal County                        | 14%                                | 27%                                      | Not Scored                         | Not Scored                            |  |
| Well-Being Sub-Total                                  |                                    |                                          | 25                                 | 20.76                                 |  |
| *Performance calculation descriptions can b           | e found in the FY 20°              | 19 RBWO PBP Measureme                    | ents and Standards Guide           |                                       |  |