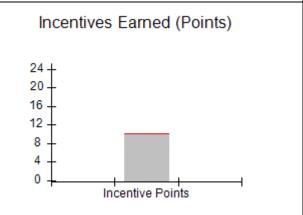

| Monitoring & Outcomes: Possible Points = 100 | Points Earned = 93.34 |           |
|----------------------------------------------|-----------------------|-----------|
| Score Before Incentives Credit 93            |                       | 93.34%    |
| Incentives Awarded 10.0                      |                       | 10.00 pts |
| PBP Verification N                           |                       | N/A pts   |
|                                              | Total Score           | 103.34%   |