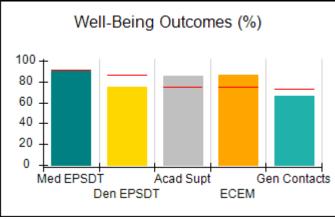

# Performance-Based Placement Measures RBWO Provider GA+SCORECARD - CCI

| Provider/Program Name: A Friend's House - (563) - CCI |                                    |                                          |                                    |                                       |  |
|-------------------------------------------------------|------------------------------------|------------------------------------------|------------------------------------|---------------------------------------|--|
| 111 Henry Pkwy., McDonough, GA 30                     | 0253                               | Quarterly Sco                            | ores (Grades)                      | Current Quarter Score<br>(Grade)      |  |
| Phone: 678-432-1630                                   |                                    | Q1: 106.75 (A+)                          | Q2: 102.90 (A+)                    | 103.34%                               |  |
| Vendor ID# 35215                                      |                                    | Q3: 99.68 (A+)                           | Q4: 103.34 (A+)                    | (A+)                                  |  |
| Program Census Information:                           |                                    | # Children in Care During<br>Quarter: 19 | # Placements During<br>Quarter: 19 | # Children in Care On<br>Last Day: 17 |  |
|                                                       | Avg<br>Performance All<br>CCIs (%) | Provider<br>Performance (%)*             | Possible Points<br>(Weight)        | Provider Points<br>Earned             |  |
| OPM Monitoring Reviews                                |                                    |                                          |                                    |                                       |  |
| Annual Comprehensive Reviews                          | 84%                                | 99%                                      | 25                                 | 24.73                                 |  |
| Safety Reviews                                        | 90%                                | 100%                                     | 15                                 | 15.00                                 |  |
| Monitoring Sub-Total                                  |                                    |                                          | 40                                 | 39.73                                 |  |
| CCI Safety Outcomes                                   |                                    |                                          |                                    |                                       |  |
| Incidence of Maltreatment                             | 0.17%                              | No Substantiated<br>Reports              | 10                                 | 10.00                                 |  |
| Staff Training/Foundations                            | 58%                                | 72%                                      | 5                                  | 3.60                                  |  |
| Staff Safety Checks                                   | 91%                                | 100%                                     | 5                                  | 5.00                                  |  |
| Safety Sub-Total                                      |                                    |                                          | 20                                 | 18.60                                 |  |
| CCI Permanency Outcomes                               |                                    |                                          |                                    |                                       |  |
| Placement Stability                                   | 91%                                | 95%                                      | 15                                 | 14.25                                 |  |
| Permanency Sub-Total                                  |                                    |                                          | 15                                 | 14.25                                 |  |
| CCI Well-Being Outcomes                               |                                    |                                          |                                    |                                       |  |
| EPSDT Medical Visits                                  | 92%                                | 100%                                     | 4                                  | 4.00                                  |  |
| EPSDT Dental Visits                                   | 86%                                | 94%                                      | 4                                  | 3.76                                  |  |
| Academic Supports                                     | 75%                                | 95%                                      | 3                                  | 2.85                                  |  |
| Provider ECEM Visits                                  | 75%                                | 79%                                      | 7                                  | 5.53                                  |  |
| Provider General Contacts                             | 73%                                | 66%                                      | 7                                  | 4.62                                  |  |
| Placements with Siblings                              | 36%                                | 80%                                      | Not Scored                         | Not Scored                            |  |
| Placements within Legal County                        | 14%                                | 27%                                      | Not Scored                         | Not Scored                            |  |
| Well-Being Sub-Total                                  |                                    |                                          | 25                                 | 20.76                                 |  |
| *Performance calculation descriptions can b           | e found in the FY 20°              | 19 RBWO PBP Measureme                    | ents and Standards Guide           |                                       |  |