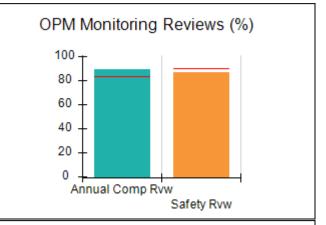

# Performance-Based Placement Measures RBWO Provider GA+SCORECARD - CCI

| Provider/Program Name: A Friend's House - (563) - CCI |                                    |                                          |                                    |                                       |  |
|-------------------------------------------------------|------------------------------------|------------------------------------------|------------------------------------|---------------------------------------|--|
| 111 Henry Pkwy., McDonough, GA 30                     | 0253                               | Quarterly Sco                            | ores (Grades)                      | Current Quarter Score<br>(Grade)      |  |
| Phone: 678-432-1630                                   |                                    | Q1: 106.75 (A+)                          | Q2: 102.90 (A+)                    | 103.34%                               |  |
| Vendor ID# 35215                                      |                                    | Q3: 99.68 (A+)                           | Q4: 103.34 (A+)                    | (A+)                                  |  |
| Program Census Information:                           |                                    | # Children in Care During<br>Quarter: 19 | # Placements During<br>Quarter: 19 | # Children in Care On<br>Last Day: 17 |  |
|                                                       | Avg<br>Performance All<br>CCIs (%) | Provider<br>Performance (%)*             | Possible Points<br>(Weight)        | Provider Points<br>Earned             |  |
| OPM Monitoring Reviews                                |                                    |                                          |                                    |                                       |  |
| Annual Comprehensive Reviews                          | 84%                                | 99%                                      | 25                                 | 24.73                                 |  |
| Safety Reviews                                        | 90%                                | 100%                                     | 15                                 | 15.00                                 |  |
| Monitoring Sub-Total                                  |                                    |                                          | 40                                 | 39.73                                 |  |
| CCI Safety Outcomes                                   |                                    |                                          |                                    |                                       |  |
| Incidence of Maltreatment                             | 0.17%                              | No Substantiated<br>Reports              | 10                                 | 10.00                                 |  |
| Staff Training/Foundations                            | 58%                                | 72%                                      | 5                                  | 3.60                                  |  |
| Staff Safety Checks                                   | 91%                                | 100%                                     | 5                                  | 5.00                                  |  |
| Safety Sub-Total                                      |                                    |                                          | 20                                 | 18.60                                 |  |
| CCI Permanency Outcomes                               |                                    |                                          |                                    |                                       |  |
| Placement Stability                                   | 91%                                | 95%                                      | 15                                 | 14.25                                 |  |
| Permanency Sub-Total                                  |                                    |                                          | 15                                 | 14.25                                 |  |
| CCI Well-Being Outcomes                               |                                    |                                          |                                    |                                       |  |
| EPSDT Medical Visits                                  | 92%                                | 100%                                     | 4                                  | 4.00                                  |  |
| EPSDT Dental Visits                                   | 86%                                | 94%                                      | 4                                  | 3.76                                  |  |
| Academic Supports                                     | 75%                                | 95%                                      | 3                                  | 2.85                                  |  |
| Provider ECEM Visits                                  | 75%                                | 79%                                      | 7                                  | 5.53                                  |  |
| Provider General Contacts                             | 73%                                | 66%                                      | 7                                  | 4.62                                  |  |
| Placements with Siblings                              | 36%                                | 80%                                      | Not Scored                         | Not Scored                            |  |
| Placements within Legal County                        | 14%                                | 27%                                      | Not Scored                         | Not Scored                            |  |
| Well-Being Sub-Total                                  |                                    |                                          | 25                                 | 20.76                                 |  |
| *Performance calculation descriptions can b           | e found in the FY 20°              | 19 RBWO PBP Measureme                    | ents and Standards Guide           |                                       |  |