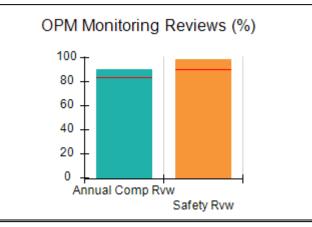

# Performance-Based Placement Measures RBWO Provider GA+SCORECARD - CCI

| Provider/Program Name: A Friend's House - (563) - CCI |                                    |                                          |                                    |                                       |  |
|-------------------------------------------------------|------------------------------------|------------------------------------------|------------------------------------|---------------------------------------|--|
| 111 Henry Pkwy., McDonough, GA 30                     | 0253                               | Quarterly Sco                            | ores (Grades)                      | Current Quarter Score<br>(Grade)      |  |
| Phone: 678-432-1630                                   |                                    | Q1: 106.75 (A+)                          | Q2: 102.90 (A+)                    | 103.34%                               |  |
| Vendor ID# 35215                                      |                                    | Q3: 99.68 (A+)                           | Q4: 103.34 (A+)                    | (A+)                                  |  |
| Program Census Information:                           |                                    | # Children in Care During<br>Quarter: 19 | # Placements During<br>Quarter: 19 | # Children in Care On<br>Last Day: 17 |  |
|                                                       | Avg<br>Performance All<br>CCIs (%) | Provider<br>Performance (%)*             | Possible Points<br>(Weight)        | Provider Points<br>Earned             |  |
| OPM Monitoring Reviews                                |                                    |                                          |                                    |                                       |  |
| Annual Comprehensive Reviews                          | 84%                                | 99%                                      | 25                                 | 24.73                                 |  |
| Safety Reviews                                        | 90%                                | 100%                                     | 15                                 | 15.00                                 |  |
| Monitoring Sub-Total                                  |                                    |                                          | 40                                 | 39.73                                 |  |
| CCI Safety Outcomes                                   |                                    |                                          |                                    |                                       |  |
| Incidence of Maltreatment                             | 0.17%                              | No Substantiated<br>Reports              | 10                                 | 10.00                                 |  |
| Staff Training/Foundations                            | 58%                                | 72%                                      | 5                                  | 3.60                                  |  |
| Staff Safety Checks                                   | 91%                                | 100%                                     | 5                                  | 5.00                                  |  |
| Safety Sub-Total                                      |                                    |                                          | 20                                 | 18.60                                 |  |
| CCI Permanency Outcomes                               |                                    |                                          |                                    |                                       |  |
| Placement Stability                                   | 91%                                | 95%                                      | 15                                 | 14.25                                 |  |
| Permanency Sub-Total                                  |                                    |                                          | 15                                 | 14.25                                 |  |
| CCI Well-Being Outcomes                               |                                    |                                          |                                    |                                       |  |
| EPSDT Medical Visits                                  | 92%                                | 100%                                     | 4                                  | 4.00                                  |  |
| EPSDT Dental Visits                                   | 86%                                | 94%                                      | 4                                  | 3.76                                  |  |
| Academic Supports                                     | 75%                                | 95%                                      | 3                                  | 2.85                                  |  |
| Provider ECEM Visits                                  | 75%                                | 79%                                      | 7                                  | 5.53                                  |  |
| Provider General Contacts                             | 73%                                | 66%                                      | 7                                  | 4.62                                  |  |
| Placements with Siblings                              | 36%                                | 80%                                      | Not Scored                         | Not Scored                            |  |
| Placements within Legal County                        | 14%                                | 27%                                      | Not Scored                         | Not Scored                            |  |
| Well-Being Sub-Total                                  |                                    |                                          | 25                                 | 20.76                                 |  |
| *Performance calculation descriptions can b           | e found in the FY 20°              | 19 RBWO PBP Measureme                    | ents and Standards Guide           |                                       |  |