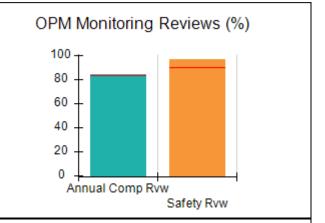

# Performance-Based Placement Measures RBWO Provider GA+SCORECARD - CCI

| Provider/Program Name: A Friend's House - (563) - CCI |                                    |                                          |                                    |                                       |  |
|-------------------------------------------------------|------------------------------------|------------------------------------------|------------------------------------|---------------------------------------|--|
| 111 Henry Pkwy., McDonough, GA 30                     | 0253                               | Quarterly Sco                            | ores (Grades)                      | Current Quarter Score<br>(Grade)      |  |
| Phone: 678-432-1630                                   |                                    | Q1: 106.75 (A+)                          | Q2: 102.90 (A+)                    | 103.34%                               |  |
| Vendor ID# 35215                                      |                                    | Q3: 99.68 (A+)                           | Q4: 103.34 (A+)                    | (A+)                                  |  |
| Program Census Information:                           |                                    | # Children in Care During<br>Quarter: 19 | # Placements During<br>Quarter: 19 | # Children in Care On<br>Last Day: 17 |  |
|                                                       | Avg<br>Performance All<br>CCIs (%) | Provider<br>Performance (%)*             | Possible Points<br>(Weight)        | Provider Points<br>Earned             |  |
| OPM Monitoring Reviews                                |                                    |                                          |                                    |                                       |  |
| Annual Comprehensive Reviews                          | 84%                                | 99%                                      | 25                                 | 24.73                                 |  |
| Safety Reviews                                        | 90%                                | 100%                                     | 15                                 | 15.00                                 |  |
| Monitoring Sub-Total                                  |                                    |                                          | 40                                 | 39.73                                 |  |
| CCI Safety Outcomes                                   |                                    |                                          |                                    |                                       |  |
| Incidence of Maltreatment                             | 0.17%                              | No Substantiated<br>Reports              | 10                                 | 10.00                                 |  |
| Staff Training/Foundations                            | 58%                                | 72%                                      | 5                                  | 3.60                                  |  |
| Staff Safety Checks                                   | 91%                                | 100%                                     | 5                                  | 5.00                                  |  |
| Safety Sub-Total                                      |                                    |                                          | 20                                 | 18.60                                 |  |
| CCI Permanency Outcomes                               |                                    |                                          |                                    |                                       |  |
| Placement Stability                                   | 91%                                | 95%                                      | 15                                 | 14.25                                 |  |
| Permanency Sub-Total                                  |                                    |                                          | 15                                 | 14.25                                 |  |
| CCI Well-Being Outcomes                               |                                    |                                          |                                    |                                       |  |
| EPSDT Medical Visits                                  | 92%                                | 100%                                     | 4                                  | 4.00                                  |  |
| EPSDT Dental Visits                                   | 86%                                | 94%                                      | 4                                  | 3.76                                  |  |
| Academic Supports                                     | 75%                                | 95%                                      | 3                                  | 2.85                                  |  |
| Provider ECEM Visits                                  | 75%                                | 79%                                      | 7                                  | 5.53                                  |  |
| Provider General Contacts                             | 73%                                | 66%                                      | 7                                  | 4.62                                  |  |
| Placements with Siblings                              | 36%                                | 80%                                      | Not Scored                         | Not Scored                            |  |
| Placements within Legal County                        | 14%                                | 27%                                      | Not Scored                         | Not Scored                            |  |
| Well-Being Sub-Total                                  |                                    |                                          | 25                                 | 20.76                                 |  |
| *Performance calculation descriptions can b           | e found in the FY 20°              | 19 RBWO PBP Measureme                    | ents and Standards Guide           |                                       |  |