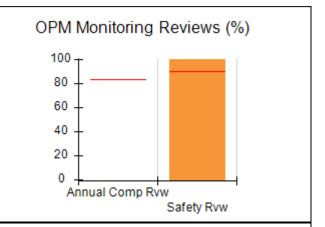

# Performance-Based Placement Measures RBWO Provider GA+SCORECARD - CCI

| Provider/Program Name: A Friend's House - (563) - CCI |                                    |                                          |                                    |                                       |  |
|-------------------------------------------------------|------------------------------------|------------------------------------------|------------------------------------|---------------------------------------|--|
| 111 Henry Pkwy., McDonough, GA 30                     | 0253                               | Quarterly Sco                            | ores (Grades)                      | Current Quarter Score<br>(Grade)      |  |
| Phone: 678-432-1630                                   |                                    | Q1: 106.75 (A+)                          | Q2: 102.90 (A+)                    | 103.34%                               |  |
| Vendor ID# 35215                                      |                                    | Q3: 99.68 (A+)                           | Q4: 103.34 (A+)                    | (A+)                                  |  |
| Program Census Information:                           |                                    | # Children in Care During<br>Quarter: 19 | # Placements During<br>Quarter: 19 | # Children in Care On<br>Last Day: 17 |  |
|                                                       | Avg<br>Performance All<br>CCIs (%) | Provider<br>Performance (%)*             | Possible Points<br>(Weight)        | Provider Points<br>Earned             |  |
| OPM Monitoring Reviews                                |                                    |                                          |                                    |                                       |  |
| Annual Comprehensive Reviews                          | 84%                                | 99%                                      | 25                                 | 24.73                                 |  |
| Safety Reviews                                        | 90%                                | 100%                                     | 15                                 | 15.00                                 |  |
| Monitoring Sub-Total                                  |                                    |                                          | 40                                 | 39.73                                 |  |
| CCI Safety Outcomes                                   |                                    |                                          |                                    |                                       |  |
| Incidence of Maltreatment                             | 0.17%                              | No Substantiated<br>Reports              | 10                                 | 10.00                                 |  |
| Staff Training/Foundations                            | 58%                                | 72%                                      | 5                                  | 3.60                                  |  |
| Staff Safety Checks                                   | 91%                                | 100%                                     | 5                                  | 5.00                                  |  |
| Safety Sub-Total                                      |                                    |                                          | 20                                 | 18.60                                 |  |
| CCI Permanency Outcomes                               |                                    |                                          |                                    |                                       |  |
| Placement Stability                                   | 91%                                | 95%                                      | 15                                 | 14.25                                 |  |
| Permanency Sub-Total                                  |                                    |                                          | 15                                 | 14.25                                 |  |
| CCI Well-Being Outcomes                               |                                    |                                          |                                    |                                       |  |
| EPSDT Medical Visits                                  | 92%                                | 100%                                     | 4                                  | 4.00                                  |  |
| EPSDT Dental Visits                                   | 86%                                | 94%                                      | 4                                  | 3.76                                  |  |
| Academic Supports                                     | 75%                                | 95%                                      | 3                                  | 2.85                                  |  |
| Provider ECEM Visits                                  | 75%                                | 79%                                      | 7                                  | 5.53                                  |  |
| Provider General Contacts                             | 73%                                | 66%                                      | 7                                  | 4.62                                  |  |
| Placements with Siblings                              | 36%                                | 80%                                      | Not Scored                         | Not Scored                            |  |
| Placements within Legal County                        | 14%                                | 27%                                      | Not Scored                         | Not Scored                            |  |
| Well-Being Sub-Total                                  |                                    |                                          | 25                                 | 20.76                                 |  |
| *Performance calculation descriptions can b           | e found in the FY 20°              | 19 RBWO PBP Measureme                    | ents and Standards Guide           |                                       |  |