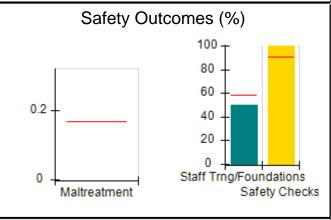

# Performance-Based Placement Measures RBWO Provider GA+SCORECARD - CCI

| Provider/Program Name: A Friend's House - (563) - CCI |                                    |                                          |                                    |                                       |  |
|-------------------------------------------------------|------------------------------------|------------------------------------------|------------------------------------|---------------------------------------|--|
| 111 Henry Pkwy., McDonough, GA 30                     | 0253                               | Quarterly Sco                            | ores (Grades)                      | Current Quarter Score<br>(Grade)      |  |
| Phone: 678-432-1630                                   |                                    | Q1: 106.75 (A+)                          | Q2: 102.90 (A+)                    | 103.34%                               |  |
| Vendor ID# 35215                                      |                                    | Q3: 99.68 (A+)                           | Q4: 103.34 (A+)                    | (A+)                                  |  |
| Program Census Information:                           |                                    | # Children in Care During<br>Quarter: 19 | # Placements During<br>Quarter: 19 | # Children in Care On<br>Last Day: 17 |  |
|                                                       | Avg<br>Performance All<br>CCIs (%) | Provider<br>Performance (%)*             | Possible Points<br>(Weight)        | Provider Points<br>Earned             |  |
| OPM Monitoring Reviews                                |                                    |                                          |                                    |                                       |  |
| Annual Comprehensive Reviews                          | 84%                                | 99%                                      | 25                                 | 24.73                                 |  |
| Safety Reviews                                        | 90%                                | 100%                                     | 15                                 | 15.00                                 |  |
| Monitoring Sub-Total                                  |                                    |                                          | 40                                 | 39.73                                 |  |
| CCI Safety Outcomes                                   |                                    |                                          |                                    |                                       |  |
| Incidence of Maltreatment                             | 0.17%                              | No Substantiated<br>Reports              | 10                                 | 10.00                                 |  |
| Staff Training/Foundations                            | 58%                                | 72%                                      | 5                                  | 3.60                                  |  |
| Staff Safety Checks                                   | 91%                                | 100%                                     | 5                                  | 5.00                                  |  |
| Safety Sub-Total                                      |                                    |                                          | 20                                 | 18.60                                 |  |
| CCI Permanency Outcomes                               |                                    |                                          |                                    |                                       |  |
| Placement Stability                                   | 91%                                | 95%                                      | 15                                 | 14.25                                 |  |
| Permanency Sub-Total                                  |                                    |                                          | 15                                 | 14.25                                 |  |
| CCI Well-Being Outcomes                               |                                    |                                          |                                    |                                       |  |
| EPSDT Medical Visits                                  | 92%                                | 100%                                     | 4                                  | 4.00                                  |  |
| EPSDT Dental Visits                                   | 86%                                | 94%                                      | 4                                  | 3.76                                  |  |
| Academic Supports                                     | 75%                                | 95%                                      | 3                                  | 2.85                                  |  |
| Provider ECEM Visits                                  | 75%                                | 79%                                      | 7                                  | 5.53                                  |  |
| Provider General Contacts                             | 73%                                | 66%                                      | 7                                  | 4.62                                  |  |
| Placements with Siblings                              | 36%                                | 80%                                      | Not Scored                         | Not Scored                            |  |
| Placements within Legal County                        | 14%                                | 27%                                      | Not Scored                         | Not Scored                            |  |
| Well-Being Sub-Total                                  |                                    |                                          | 25                                 | 20.76                                 |  |
| *Performance calculation descriptions can b           | e found in the FY 20°              | 19 RBWO PBP Measureme                    | ents and Standards Guide           |                                       |  |