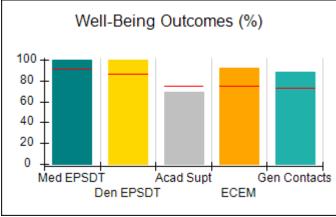

# Performance-Based Placement Measures RBWO Provider GA+SCORECARD - CCI

| Provider/Program Name: A Friend's House - (563) - CCI |                                    |                                          |                                    |                                       |  |
|-------------------------------------------------------|------------------------------------|------------------------------------------|------------------------------------|---------------------------------------|--|
| 111 Henry Pkwy., McDonough, GA 30                     | 0253                               | Quarterly Sco                            | ores (Grades)                      | Current Quarter Score<br>(Grade)      |  |
| Phone: 678-432-1630                                   |                                    | Q1: 106.75 (A+)                          | Q2: 102.90 (A+)                    | 103.34%                               |  |
| Vendor ID# 35215                                      |                                    | Q3: 99.68 (A+)                           | Q4: 103.34 (A+)                    | (A+)                                  |  |
| Program Census Information:                           |                                    | # Children in Care During<br>Quarter: 19 | # Placements During<br>Quarter: 19 | # Children in Care On<br>Last Day: 17 |  |
|                                                       | Avg<br>Performance All<br>CCIs (%) | Provider<br>Performance (%)*             | Possible Points<br>(Weight)        | Provider Points<br>Earned             |  |
| OPM Monitoring Reviews                                |                                    |                                          |                                    |                                       |  |
| Annual Comprehensive Reviews                          | 84%                                | 99%                                      | 25                                 | 24.73                                 |  |
| Safety Reviews                                        | 90%                                | 100%                                     | 15                                 | 15.00                                 |  |
| Monitoring Sub-Total                                  |                                    |                                          | 40                                 | 39.73                                 |  |
| CCI Safety Outcomes                                   |                                    |                                          |                                    |                                       |  |
| Incidence of Maltreatment                             | 0.17%                              | No Substantiated<br>Reports              | 10                                 | 10.00                                 |  |
| Staff Training/Foundations                            | 58%                                | 72%                                      | 5                                  | 3.60                                  |  |
| Staff Safety Checks                                   | 91%                                | 100%                                     | 5                                  | 5.00                                  |  |
| Safety Sub-Total                                      |                                    |                                          | 20                                 | 18.60                                 |  |
| CCI Permanency Outcomes                               |                                    |                                          |                                    |                                       |  |
| Placement Stability                                   | 91%                                | 95%                                      | 15                                 | 14.25                                 |  |
| Permanency Sub-Total                                  |                                    |                                          | 15                                 | 14.25                                 |  |
| CCI Well-Being Outcomes                               |                                    |                                          |                                    |                                       |  |
| EPSDT Medical Visits                                  | 92%                                | 100%                                     | 4                                  | 4.00                                  |  |
| EPSDT Dental Visits                                   | 86%                                | 94%                                      | 4                                  | 3.76                                  |  |
| Academic Supports                                     | 75%                                | 95%                                      | 3                                  | 2.85                                  |  |
| Provider ECEM Visits                                  | 75%                                | 79%                                      | 7                                  | 5.53                                  |  |
| Provider General Contacts                             | 73%                                | 66%                                      | 7                                  | 4.62                                  |  |
| Placements with Siblings                              | 36%                                | 80%                                      | Not Scored                         | Not Scored                            |  |
| Placements within Legal County                        | 14%                                | 27%                                      | Not Scored                         | Not Scored                            |  |
| Well-Being Sub-Total                                  |                                    |                                          | 25                                 | 20.76                                 |  |
| *Performance calculation descriptions can b           | e found in the FY 20°              | 19 RBWO PBP Measureme                    | ents and Standards Guide           |                                       |  |