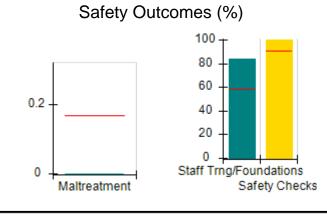

# Performance-Based Placement Measures RBWO Provider GA+SCORECARD - CCI

| Provider/Program Name: A Friend's House - (563) - CCI |                                    |                                          |                                    |                                       |  |
|-------------------------------------------------------|------------------------------------|------------------------------------------|------------------------------------|---------------------------------------|--|
| 111 Henry Pkwy., McDonough, GA 30                     | 0253                               | Quarterly Sco                            | ores (Grades)                      | Current Quarter Score<br>(Grade)      |  |
| Phone: 678-432-1630                                   |                                    | Q1: 106.75 (A+)                          | Q2: 102.90 (A+)                    | 103.34%                               |  |
| Vendor ID# 35215                                      |                                    | Q3: 99.68 (A+)                           | Q4: 103.34 (A+)                    | (A+)                                  |  |
| Program Census Information:                           |                                    | # Children in Care During<br>Quarter: 19 | # Placements During<br>Quarter: 19 | # Children in Care On<br>Last Day: 17 |  |
|                                                       | Avg<br>Performance All<br>CCIs (%) | Provider<br>Performance (%)*             | Possible Points<br>(Weight)        | Provider Points<br>Earned             |  |
| OPM Monitoring Reviews                                |                                    |                                          |                                    |                                       |  |
| Annual Comprehensive Reviews                          | 84%                                | 99%                                      | 25                                 | 24.73                                 |  |
| Safety Reviews                                        | 90%                                | 100%                                     | 15                                 | 15.00                                 |  |
| Monitoring Sub-Total                                  |                                    |                                          | 40                                 | 39.73                                 |  |
| CCI Safety Outcomes                                   |                                    |                                          |                                    |                                       |  |
| Incidence of Maltreatment                             | 0.17%                              | No Substantiated<br>Reports              | 10                                 | 10.00                                 |  |
| Staff Training/Foundations                            | 58%                                | 72%                                      | 5                                  | 3.60                                  |  |
| Staff Safety Checks                                   | 91%                                | 100%                                     | 5                                  | 5.00                                  |  |
| Safety Sub-Total                                      |                                    |                                          | 20                                 | 18.60                                 |  |
| CCI Permanency Outcomes                               |                                    |                                          |                                    |                                       |  |
| Placement Stability                                   | 91%                                | 95%                                      | 15                                 | 14.25                                 |  |
| Permanency Sub-Total                                  |                                    |                                          | 15                                 | 14.25                                 |  |
| CCI Well-Being Outcomes                               |                                    |                                          |                                    |                                       |  |
| EPSDT Medical Visits                                  | 92%                                | 100%                                     | 4                                  | 4.00                                  |  |
| EPSDT Dental Visits                                   | 86%                                | 94%                                      | 4                                  | 3.76                                  |  |
| Academic Supports                                     | 75%                                | 95%                                      | 3                                  | 2.85                                  |  |
| Provider ECEM Visits                                  | 75%                                | 79%                                      | 7                                  | 5.53                                  |  |
| Provider General Contacts                             | 73%                                | 66%                                      | 7                                  | 4.62                                  |  |
| Placements with Siblings                              | 36%                                | 80%                                      | Not Scored                         | Not Scored                            |  |
| Placements within Legal County                        | 14%                                | 27%                                      | Not Scored                         | Not Scored                            |  |
| Well-Being Sub-Total                                  |                                    |                                          | 25                                 | 20.76                                 |  |
| *Performance calculation descriptions can b           | e found in the FY 20°              | 19 RBWO PBP Measureme                    | ents and Standards Guide           |                                       |  |