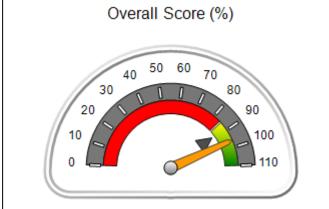

| Monitoring & Outcomes: Possible Points = 100 | Points Earned = 93.34 |           |
|----------------------------------------------|-----------------------|-----------|
| Score Before Incentives Credit 93            |                       | 93.34%    |
| Incentives Awarded 10.0                      |                       | 10.00 pts |
| PBP Verification N                           |                       | N/A pts   |
|                                              | Total Score           | 103.34%   |