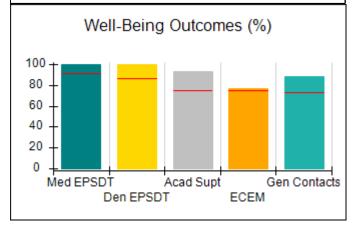

# Performance-Based Placement Measures RBWO Provider GA+SCORECARD - CCI

| Provider/Program Name: A Friend's House - (563) - CCI |                                    |                                          |                                    |                                       |  |
|-------------------------------------------------------|------------------------------------|------------------------------------------|------------------------------------|---------------------------------------|--|
| 111 Henry Pkwy., McDonough, GA 30                     | 0253                               | Quarterly Sco                            | ores (Grades)                      | Current Quarter Score<br>(Grade)      |  |
| Phone: 678-432-1630                                   |                                    | Q1: 106.75 (A+)                          | Q2: 102.90 (A+)                    | 103.34%                               |  |
| Vendor ID# 35215                                      |                                    | Q3: 99.68 (A+)                           | Q4: 103.34 (A+)                    | (A+)                                  |  |
| Program Census Information:                           |                                    | # Children in Care During<br>Quarter: 19 | # Placements During<br>Quarter: 19 | # Children in Care On<br>Last Day: 17 |  |
|                                                       | Avg<br>Performance All<br>CCIs (%) | Provider<br>Performance (%)*             | Possible Points<br>(Weight)        | Provider Points<br>Earned             |  |
| OPM Monitoring Reviews                                |                                    |                                          |                                    |                                       |  |
| Annual Comprehensive Reviews                          | 84%                                | 99%                                      | 25                                 | 24.73                                 |  |
| Safety Reviews                                        | 90%                                | 100%                                     | 15                                 | 15.00                                 |  |
| Monitoring Sub-Total                                  |                                    |                                          | 40                                 | 39.73                                 |  |
| CCI Safety Outcomes                                   |                                    |                                          |                                    |                                       |  |
| Incidence of Maltreatment                             | 0.17%                              | No Substantiated<br>Reports              | 10                                 | 10.00                                 |  |
| Staff Training/Foundations                            | 58%                                | 72%                                      | 5                                  | 3.60                                  |  |
| Staff Safety Checks                                   | 91%                                | 100%                                     | 5                                  | 5.00                                  |  |
| Safety Sub-Total                                      |                                    |                                          | 20                                 | 18.60                                 |  |
| CCI Permanency Outcomes                               |                                    |                                          |                                    |                                       |  |
| Placement Stability                                   | 91%                                | 95%                                      | 15                                 | 14.25                                 |  |
| Permanency Sub-Total                                  |                                    |                                          | 15                                 | 14.25                                 |  |
| CCI Well-Being Outcomes                               |                                    |                                          |                                    |                                       |  |
| EPSDT Medical Visits                                  | 92%                                | 100%                                     | 4                                  | 4.00                                  |  |
| EPSDT Dental Visits                                   | 86%                                | 94%                                      | 4                                  | 3.76                                  |  |
| Academic Supports                                     | 75%                                | 95%                                      | 3                                  | 2.85                                  |  |
| Provider ECEM Visits                                  | 75%                                | 79%                                      | 7                                  | 5.53                                  |  |
| Provider General Contacts                             | 73%                                | 66%                                      | 7                                  | 4.62                                  |  |
| Placements with Siblings                              | 36%                                | 80%                                      | Not Scored                         | Not Scored                            |  |
| Placements within Legal County                        | 14%                                | 27%                                      | Not Scored                         | Not Scored                            |  |
| Well-Being Sub-Total                                  |                                    |                                          | 25                                 | 20.76                                 |  |
| *Performance calculation descriptions can b           | e found in the FY 20°              | 19 RBWO PBP Measureme                    | ents and Standards Guide           |                                       |  |