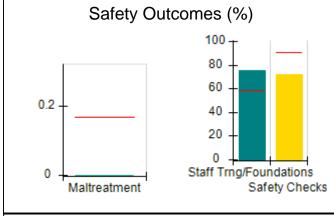

# Performance-Based Placement Measures RBWO Provider GA+SCORECARD - CCI

| Provider/Program Name: A Friend's House - (563) - CCI |                                    |                                          |                                    |                                       |  |
|-------------------------------------------------------|------------------------------------|------------------------------------------|------------------------------------|---------------------------------------|--|
| 111 Henry Pkwy., McDonough, GA 30                     | 0253                               | Quarterly Sco                            | ores (Grades)                      | Current Quarter Score<br>(Grade)      |  |
| Phone: 678-432-1630                                   |                                    | Q1: 106.75 (A+)                          | Q2: 102.90 (A+)                    | 103.34%                               |  |
| Vendor ID# 35215                                      |                                    | Q3: 99.68 (A+)                           | Q4: 103.34 (A+)                    | (A+)                                  |  |
| Program Census Information:                           |                                    | # Children in Care During<br>Quarter: 19 | # Placements During<br>Quarter: 19 | # Children in Care On<br>Last Day: 17 |  |
|                                                       | Avg<br>Performance All<br>CCIs (%) | Provider<br>Performance (%)*             | Possible Points<br>(Weight)        | Provider Points<br>Earned             |  |
| OPM Monitoring Reviews                                |                                    |                                          |                                    |                                       |  |
| Annual Comprehensive Reviews                          | 84%                                | 99%                                      | 25                                 | 24.73                                 |  |
| Safety Reviews                                        | 90%                                | 100%                                     | 15                                 | 15.00                                 |  |
| Monitoring Sub-Total                                  |                                    |                                          | 40                                 | 39.73                                 |  |
| CCI Safety Outcomes                                   |                                    |                                          |                                    |                                       |  |
| Incidence of Maltreatment                             | 0.17%                              | No Substantiated<br>Reports              | 10                                 | 10.00                                 |  |
| Staff Training/Foundations                            | 58%                                | 72%                                      | 5                                  | 3.60                                  |  |
| Staff Safety Checks                                   | 91%                                | 100%                                     | 5                                  | 5.00                                  |  |
| Safety Sub-Total                                      |                                    |                                          | 20                                 | 18.60                                 |  |
| CCI Permanency Outcomes                               |                                    |                                          |                                    |                                       |  |
| Placement Stability                                   | 91%                                | 95%                                      | 15                                 | 14.25                                 |  |
| Permanency Sub-Total                                  |                                    |                                          | 15                                 | 14.25                                 |  |
| CCI Well-Being Outcomes                               |                                    |                                          |                                    |                                       |  |
| EPSDT Medical Visits                                  | 92%                                | 100%                                     | 4                                  | 4.00                                  |  |
| EPSDT Dental Visits                                   | 86%                                | 94%                                      | 4                                  | 3.76                                  |  |
| Academic Supports                                     | 75%                                | 95%                                      | 3                                  | 2.85                                  |  |
| Provider ECEM Visits                                  | 75%                                | 79%                                      | 7                                  | 5.53                                  |  |
| Provider General Contacts                             | 73%                                | 66%                                      | 7                                  | 4.62                                  |  |
| Placements with Siblings                              | 36%                                | 80%                                      | Not Scored                         | Not Scored                            |  |
| Placements within Legal County                        | 14%                                | 27%                                      | Not Scored                         | Not Scored                            |  |
| Well-Being Sub-Total                                  |                                    |                                          | 25                                 | 20.76                                 |  |
| *Performance calculation descriptions can b           | e found in the FY 20°              | 19 RBWO PBP Measureme                    | ents and Standards Guide           |                                       |  |