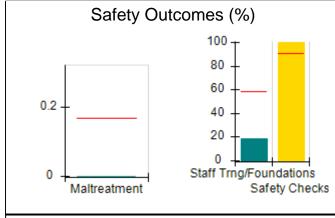

# Performance-Based Placement Measures RBWO Provider GA+SCORECARD - CCI

| Provider/Program Name: A Friend's House - (563) - CCI |                                    |                                          |                                    |                                       |  |
|-------------------------------------------------------|------------------------------------|------------------------------------------|------------------------------------|---------------------------------------|--|
| 111 Henry Pkwy., McDonough, GA 30                     | 0253                               | Quarterly Sco                            | ores (Grades)                      | Current Quarter Score<br>(Grade)      |  |
| Phone: 678-432-1630                                   |                                    | Q1: 106.75 (A+)                          | Q2: 102.90 (A+)                    | 103.34%                               |  |
| Vendor ID# 35215                                      |                                    | Q3: 99.68 (A+)                           | Q4: 103.34 (A+)                    | (A+)                                  |  |
| Program Census Information:                           |                                    | # Children in Care During<br>Quarter: 19 | # Placements During<br>Quarter: 19 | # Children in Care On<br>Last Day: 17 |  |
|                                                       | Avg<br>Performance All<br>CCIs (%) | Provider<br>Performance (%)*             | Possible Points<br>(Weight)        | Provider Points<br>Earned             |  |
| OPM Monitoring Reviews                                |                                    |                                          |                                    |                                       |  |
| Annual Comprehensive Reviews                          | 84%                                | 99%                                      | 25                                 | 24.73                                 |  |
| Safety Reviews                                        | 90%                                | 100%                                     | 15                                 | 15.00                                 |  |
| Monitoring Sub-Total                                  |                                    |                                          | 40                                 | 39.73                                 |  |
| CCI Safety Outcomes                                   |                                    |                                          |                                    |                                       |  |
| Incidence of Maltreatment                             | 0.17%                              | No Substantiated<br>Reports              | 10                                 | 10.00                                 |  |
| Staff Training/Foundations                            | 58%                                | 72%                                      | 5                                  | 3.60                                  |  |
| Staff Safety Checks                                   | 91%                                | 100%                                     | 5                                  | 5.00                                  |  |
| Safety Sub-Total                                      |                                    |                                          | 20                                 | 18.60                                 |  |
| CCI Permanency Outcomes                               |                                    |                                          |                                    |                                       |  |
| Placement Stability                                   | 91%                                | 95%                                      | 15                                 | 14.25                                 |  |
| Permanency Sub-Total                                  |                                    |                                          | 15                                 | 14.25                                 |  |
| CCI Well-Being Outcomes                               |                                    |                                          |                                    |                                       |  |
| EPSDT Medical Visits                                  | 92%                                | 100%                                     | 4                                  | 4.00                                  |  |
| EPSDT Dental Visits                                   | 86%                                | 94%                                      | 4                                  | 3.76                                  |  |
| Academic Supports                                     | 75%                                | 95%                                      | 3                                  | 2.85                                  |  |
| Provider ECEM Visits                                  | 75%                                | 79%                                      | 7                                  | 5.53                                  |  |
| Provider General Contacts                             | 73%                                | 66%                                      | 7                                  | 4.62                                  |  |
| Placements with Siblings                              | 36%                                | 80%                                      | Not Scored                         | Not Scored                            |  |
| Placements within Legal County                        | 14%                                | 27%                                      | Not Scored                         | Not Scored                            |  |
| Well-Being Sub-Total                                  |                                    |                                          | 25                                 | 20.76                                 |  |
| *Performance calculation descriptions can b           | e found in the FY 20°              | 19 RBWO PBP Measureme                    | ents and Standards Guide           |                                       |  |