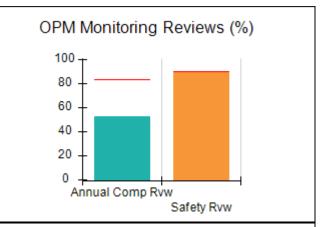

# Performance-Based Placement Measures RBWO Provider GA+SCORECARD - CCI

| Provider/Program Name: A Friend's House - (563) - CCI |                                    |                                          |                                    |                                       |  |
|-------------------------------------------------------|------------------------------------|------------------------------------------|------------------------------------|---------------------------------------|--|
| 111 Henry Pkwy., McDonough, GA 30                     | 0253                               | Quarterly Sco                            | ores (Grades)                      | Current Quarter Score<br>(Grade)      |  |
| Phone: 678-432-1630                                   |                                    | Q1: 106.75 (A+)                          | Q2: 102.90 (A+)                    | 103.34%                               |  |
| Vendor ID# 35215                                      |                                    | Q3: 99.68 (A+)                           | Q4: 103.34 (A+)                    | (A+)                                  |  |
| Program Census Information:                           |                                    | # Children in Care During<br>Quarter: 19 | # Placements During<br>Quarter: 19 | # Children in Care On<br>Last Day: 17 |  |
|                                                       | Avg<br>Performance All<br>CCIs (%) | Provider<br>Performance (%)*             | Possible Points<br>(Weight)        | Provider Points<br>Earned             |  |
| OPM Monitoring Reviews                                |                                    |                                          |                                    |                                       |  |
| Annual Comprehensive Reviews                          | 84%                                | 99%                                      | 25                                 | 24.73                                 |  |
| Safety Reviews                                        | 90%                                | 100%                                     | 15                                 | 15.00                                 |  |
| Monitoring Sub-Total                                  |                                    |                                          | 40                                 | 39.73                                 |  |
| CCI Safety Outcomes                                   |                                    |                                          |                                    |                                       |  |
| Incidence of Maltreatment                             | 0.17%                              | No Substantiated<br>Reports              | 10                                 | 10.00                                 |  |
| Staff Training/Foundations                            | 58%                                | 72%                                      | 5                                  | 3.60                                  |  |
| Staff Safety Checks                                   | 91%                                | 100%                                     | 5                                  | 5.00                                  |  |
| Safety Sub-Total                                      |                                    |                                          | 20                                 | 18.60                                 |  |
| CCI Permanency Outcomes                               |                                    |                                          |                                    |                                       |  |
| Placement Stability                                   | 91%                                | 95%                                      | 15                                 | 14.25                                 |  |
| Permanency Sub-Total                                  |                                    |                                          | 15                                 | 14.25                                 |  |
| CCI Well-Being Outcomes                               |                                    |                                          |                                    |                                       |  |
| EPSDT Medical Visits                                  | 92%                                | 100%                                     | 4                                  | 4.00                                  |  |
| EPSDT Dental Visits                                   | 86%                                | 94%                                      | 4                                  | 3.76                                  |  |
| Academic Supports                                     | 75%                                | 95%                                      | 3                                  | 2.85                                  |  |
| Provider ECEM Visits                                  | 75%                                | 79%                                      | 7                                  | 5.53                                  |  |
| Provider General Contacts                             | 73%                                | 66%                                      | 7                                  | 4.62                                  |  |
| Placements with Siblings                              | 36%                                | 80%                                      | Not Scored                         | Not Scored                            |  |
| Placements within Legal County                        | 14%                                | 27%                                      | Not Scored                         | Not Scored                            |  |
| Well-Being Sub-Total                                  |                                    |                                          | 25                                 | 20.76                                 |  |
| *Performance calculation descriptions can b           | e found in the FY 20°              | 19 RBWO PBP Measureme                    | ents and Standards Guide           |                                       |  |