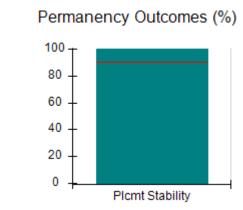

# Performance-Based Placement Measures RBWO Provider GA+SCORECARD - CCI

| Provider/Program Name: A Friend's House - (563) - CCI |                                    |                                          |                                    |                                       |  |
|-------------------------------------------------------|------------------------------------|------------------------------------------|------------------------------------|---------------------------------------|--|
| 111 Henry Pkwy., McDonough, GA 30                     | 0253                               | Quarterly Sco                            | ores (Grades)                      | Current Quarter Score<br>(Grade)      |  |
| Phone: 678-432-1630                                   |                                    | Q1: 106.75 (A+)                          | Q2: 102.90 (A+)                    | 103.34%                               |  |
| Vendor ID# 35215                                      |                                    | Q3: 99.68 (A+)                           | Q4: 103.34 (A+)                    | (A+)                                  |  |
| Program Census Information:                           |                                    | # Children in Care During<br>Quarter: 19 | # Placements During<br>Quarter: 19 | # Children in Care On<br>Last Day: 17 |  |
|                                                       | Avg<br>Performance All<br>CCIs (%) | Provider<br>Performance (%)*             | Possible Points<br>(Weight)        | Provider Points<br>Earned             |  |
| OPM Monitoring Reviews                                |                                    |                                          |                                    |                                       |  |
| Annual Comprehensive Reviews                          | 84%                                | 99%                                      | 25                                 | 24.73                                 |  |
| Safety Reviews                                        | 90%                                | 100%                                     | 15                                 | 15.00                                 |  |
| Monitoring Sub-Total                                  |                                    |                                          | 40                                 | 39.73                                 |  |
| CCI Safety Outcomes                                   |                                    |                                          |                                    |                                       |  |
| Incidence of Maltreatment                             | 0.17%                              | No Substantiated<br>Reports              | 10                                 | 10.00                                 |  |
| Staff Training/Foundations                            | 58%                                | 72%                                      | 5                                  | 3.60                                  |  |
| Staff Safety Checks                                   | 91%                                | 100%                                     | 5                                  | 5.00                                  |  |
| Safety Sub-Total                                      |                                    |                                          | 20                                 | 18.60                                 |  |
| CCI Permanency Outcomes                               |                                    |                                          |                                    |                                       |  |
| Placement Stability                                   | 91%                                | 95%                                      | 15                                 | 14.25                                 |  |
| Permanency Sub-Total                                  |                                    |                                          | 15                                 | 14.25                                 |  |
| CCI Well-Being Outcomes                               |                                    |                                          |                                    |                                       |  |
| EPSDT Medical Visits                                  | 92%                                | 100%                                     | 4                                  | 4.00                                  |  |
| EPSDT Dental Visits                                   | 86%                                | 94%                                      | 4                                  | 3.76                                  |  |
| Academic Supports                                     | 75%                                | 95%                                      | 3                                  | 2.85                                  |  |
| Provider ECEM Visits                                  | 75%                                | 79%                                      | 7                                  | 5.53                                  |  |
| Provider General Contacts                             | 73%                                | 66%                                      | 7                                  | 4.62                                  |  |
| Placements with Siblings                              | 36%                                | 80%                                      | Not Scored                         | Not Scored                            |  |
| Placements within Legal County                        | 14%                                | 27%                                      | Not Scored                         | Not Scored                            |  |
| Well-Being Sub-Total                                  |                                    |                                          | 25                                 | 20.76                                 |  |
| *Performance calculation descriptions can b           | e found in the FY 20°              | 19 RBWO PBP Measureme                    | ents and Standards Guide           |                                       |  |