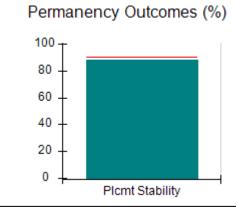

# Performance-Based Placement Measures RBWO Provider GA+SCORECARD - CCI

| Provider/Program Name: A Friend's House - (563) - CCI |                                    |                                          |                                    |                                       |  |
|-------------------------------------------------------|------------------------------------|------------------------------------------|------------------------------------|---------------------------------------|--|
| 111 Henry Pkwy., McDonough, GA 30                     | 0253                               | Quarterly Sco                            | ores (Grades)                      | Current Quarter Score<br>(Grade)      |  |
| Phone: 678-432-1630                                   |                                    | Q1: 106.75 (A+)                          | Q2: 102.90 (A+)                    | 103.34%                               |  |
| Vendor ID# 35215                                      |                                    | Q3: 99.68 (A+)                           | Q4: 103.34 (A+)                    | (A+)                                  |  |
| Program Census Information:                           |                                    | # Children in Care During<br>Quarter: 19 | # Placements During<br>Quarter: 19 | # Children in Care On<br>Last Day: 17 |  |
|                                                       | Avg<br>Performance All<br>CCIs (%) | Provider<br>Performance (%)*             | Possible Points<br>(Weight)        | Provider Points<br>Earned             |  |
| OPM Monitoring Reviews                                |                                    |                                          |                                    |                                       |  |
| Annual Comprehensive Reviews                          | 84%                                | 99%                                      | 25                                 | 24.73                                 |  |
| Safety Reviews                                        | 90%                                | 100%                                     | 15                                 | 15.00                                 |  |
| Monitoring Sub-Total                                  |                                    |                                          | 40                                 | 39.73                                 |  |
| CCI Safety Outcomes                                   |                                    |                                          |                                    |                                       |  |
| Incidence of Maltreatment                             | 0.17%                              | No Substantiated<br>Reports              | 10                                 | 10.00                                 |  |
| Staff Training/Foundations                            | 58%                                | 72%                                      | 5                                  | 3.60                                  |  |
| Staff Safety Checks                                   | 91%                                | 100%                                     | 5                                  | 5.00                                  |  |
| Safety Sub-Total                                      |                                    |                                          | 20                                 | 18.60                                 |  |
| CCI Permanency Outcomes                               |                                    |                                          |                                    |                                       |  |
| Placement Stability                                   | 91%                                | 95%                                      | 15                                 | 14.25                                 |  |
| Permanency Sub-Total                                  |                                    |                                          | 15                                 | 14.25                                 |  |
| CCI Well-Being Outcomes                               |                                    |                                          |                                    |                                       |  |
| EPSDT Medical Visits                                  | 92%                                | 100%                                     | 4                                  | 4.00                                  |  |
| EPSDT Dental Visits                                   | 86%                                | 94%                                      | 4                                  | 3.76                                  |  |
| Academic Supports                                     | 75%                                | 95%                                      | 3                                  | 2.85                                  |  |
| Provider ECEM Visits                                  | 75%                                | 79%                                      | 7                                  | 5.53                                  |  |
| Provider General Contacts                             | 73%                                | 66%                                      | 7                                  | 4.62                                  |  |
| Placements with Siblings                              | 36%                                | 80%                                      | Not Scored                         | Not Scored                            |  |
| Placements within Legal County                        | 14%                                | 27%                                      | Not Scored                         | Not Scored                            |  |
| Well-Being Sub-Total                                  |                                    |                                          | 25                                 | 20.76                                 |  |
| *Performance calculation descriptions can b           | e found in the FY 20°              | 19 RBWO PBP Measureme                    | ents and Standards Guide           |                                       |  |