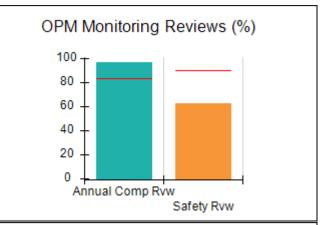

# Performance-Based Placement Measures RBWO Provider GA+SCORECARD - CCI

| Provider/Program Name: A Friend's House - (563) - CCI |                                    |                                          |                                    |                                       |  |
|-------------------------------------------------------|------------------------------------|------------------------------------------|------------------------------------|---------------------------------------|--|
| 111 Henry Pkwy., McDonough, GA 30                     | 0253                               | Quarterly Sco                            | ores (Grades)                      | Current Quarter Score<br>(Grade)      |  |
| Phone: 678-432-1630                                   |                                    | Q1: 106.75 (A+)                          | Q2: 102.90 (A+)                    | 103.34%                               |  |
| Vendor ID# 35215                                      |                                    | Q3: 99.68 (A+)                           | Q4: 103.34 (A+)                    | (A+)                                  |  |
| Program Census Information:                           |                                    | # Children in Care During<br>Quarter: 19 | # Placements During<br>Quarter: 19 | # Children in Care On<br>Last Day: 17 |  |
|                                                       | Avg<br>Performance All<br>CCIs (%) | Provider<br>Performance (%)*             | Possible Points<br>(Weight)        | Provider Points<br>Earned             |  |
| OPM Monitoring Reviews                                |                                    |                                          |                                    |                                       |  |
| Annual Comprehensive Reviews                          | 84%                                | 99%                                      | 25                                 | 24.73                                 |  |
| Safety Reviews                                        | 90%                                | 100%                                     | 15                                 | 15.00                                 |  |
| Monitoring Sub-Total                                  |                                    |                                          | 40                                 | 39.73                                 |  |
| CCI Safety Outcomes                                   |                                    |                                          |                                    |                                       |  |
| Incidence of Maltreatment                             | 0.17%                              | No Substantiated<br>Reports              | 10                                 | 10.00                                 |  |
| Staff Training/Foundations                            | 58%                                | 72%                                      | 5                                  | 3.60                                  |  |
| Staff Safety Checks                                   | 91%                                | 100%                                     | 5                                  | 5.00                                  |  |
| Safety Sub-Total                                      |                                    |                                          | 20                                 | 18.60                                 |  |
| CCI Permanency Outcomes                               |                                    |                                          |                                    |                                       |  |
| Placement Stability                                   | 91%                                | 95%                                      | 15                                 | 14.25                                 |  |
| Permanency Sub-Total                                  |                                    |                                          | 15                                 | 14.25                                 |  |
| CCI Well-Being Outcomes                               |                                    |                                          |                                    |                                       |  |
| EPSDT Medical Visits                                  | 92%                                | 100%                                     | 4                                  | 4.00                                  |  |
| EPSDT Dental Visits                                   | 86%                                | 94%                                      | 4                                  | 3.76                                  |  |
| Academic Supports                                     | 75%                                | 95%                                      | 3                                  | 2.85                                  |  |
| Provider ECEM Visits                                  | 75%                                | 79%                                      | 7                                  | 5.53                                  |  |
| Provider General Contacts                             | 73%                                | 66%                                      | 7                                  | 4.62                                  |  |
| Placements with Siblings                              | 36%                                | 80%                                      | Not Scored                         | Not Scored                            |  |
| Placements within Legal County                        | 14%                                | 27%                                      | Not Scored                         | Not Scored                            |  |
| Well-Being Sub-Total                                  |                                    |                                          | 25                                 | 20.76                                 |  |
| *Performance calculation descriptions can b           | e found in the FY 20°              | 19 RBWO PBP Measureme                    | ents and Standards Guide           |                                       |  |