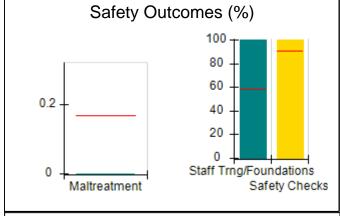

# Performance-Based Placement Measures RBWO Provider GA+SCORECARD - CCI

| Provider/Program Name: A Friend's House - (563) - CCI |                                    |                                          |                                    |                                       |  |
|-------------------------------------------------------|------------------------------------|------------------------------------------|------------------------------------|---------------------------------------|--|
| 111 Henry Pkwy., McDonough, GA 30                     | 0253                               | Quarterly Sco                            | ores (Grades)                      | Current Quarter Score<br>(Grade)      |  |
| Phone: 678-432-1630                                   |                                    | Q1: 106.75 (A+)                          | Q2: 102.90 (A+)                    | 103.34%                               |  |
| Vendor ID# 35215                                      |                                    | Q3: 99.68 (A+)                           | Q4: 103.34 (A+)                    | (A+)                                  |  |
| Program Census Information:                           |                                    | # Children in Care During<br>Quarter: 19 | # Placements During<br>Quarter: 19 | # Children in Care On<br>Last Day: 17 |  |
|                                                       | Avg<br>Performance All<br>CCIs (%) | Provider<br>Performance (%)*             | Possible Points<br>(Weight)        | Provider Points<br>Earned             |  |
| OPM Monitoring Reviews                                |                                    |                                          |                                    |                                       |  |
| Annual Comprehensive Reviews                          | 84%                                | 99%                                      | 25                                 | 24.73                                 |  |
| Safety Reviews                                        | 90%                                | 100%                                     | 15                                 | 15.00                                 |  |
| Monitoring Sub-Total                                  |                                    |                                          | 40                                 | 39.73                                 |  |
| CCI Safety Outcomes                                   |                                    |                                          |                                    |                                       |  |
| Incidence of Maltreatment                             | 0.17%                              | No Substantiated<br>Reports              | 10                                 | 10.00                                 |  |
| Staff Training/Foundations                            | 58%                                | 72%                                      | 5                                  | 3.60                                  |  |
| Staff Safety Checks                                   | 91%                                | 100%                                     | 5                                  | 5.00                                  |  |
| Safety Sub-Total                                      |                                    |                                          | 20                                 | 18.60                                 |  |
| CCI Permanency Outcomes                               |                                    |                                          |                                    |                                       |  |
| Placement Stability                                   | 91%                                | 95%                                      | 15                                 | 14.25                                 |  |
| Permanency Sub-Total                                  |                                    |                                          | 15                                 | 14.25                                 |  |
| CCI Well-Being Outcomes                               |                                    |                                          |                                    |                                       |  |
| EPSDT Medical Visits                                  | 92%                                | 100%                                     | 4                                  | 4.00                                  |  |
| EPSDT Dental Visits                                   | 86%                                | 94%                                      | 4                                  | 3.76                                  |  |
| Academic Supports                                     | 75%                                | 95%                                      | 3                                  | 2.85                                  |  |
| Provider ECEM Visits                                  | 75%                                | 79%                                      | 7                                  | 5.53                                  |  |
| Provider General Contacts                             | 73%                                | 66%                                      | 7                                  | 4.62                                  |  |
| Placements with Siblings                              | 36%                                | 80%                                      | Not Scored                         | Not Scored                            |  |
| Placements within Legal County                        | 14%                                | 27%                                      | Not Scored                         | Not Scored                            |  |
| Well-Being Sub-Total                                  |                                    |                                          | 25                                 | 20.76                                 |  |
| *Performance calculation descriptions can b           | e found in the FY 20°              | 19 RBWO PBP Measureme                    | ents and Standards Guide           |                                       |  |