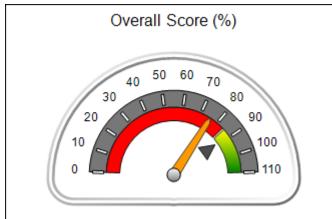

| Monitoring & Outcomes: Possible Points = 100 | Points Earned = 93.34 |           |
|----------------------------------------------|-----------------------|-----------|
| Score Before Incentives Credit 93            |                       | 93.34%    |
| Incentives Awarded 10.0                      |                       | 10.00 pts |
| PBP Verification N                           |                       | N/A pts   |
|                                              | Total Score           | 103.34%   |