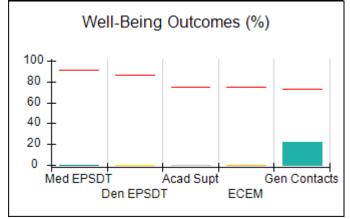

# Performance-Based Placement Measures RBWO Provider GA+SCORECARD - CCI

| Provider/Program Name: A Friend's House - (563) - CCI |                                    |                                          |                                    |                                       |  |
|-------------------------------------------------------|------------------------------------|------------------------------------------|------------------------------------|---------------------------------------|--|
| 111 Henry Pkwy., McDonough, GA 30                     | 0253                               | Quarterly Sco                            | ores (Grades)                      | Current Quarter Score<br>(Grade)      |  |
| Phone: 678-432-1630                                   |                                    | Q1: 106.75 (A+)                          | Q2: 102.90 (A+)                    | 103.34%                               |  |
| Vendor ID# 35215                                      |                                    | Q3: 99.68 (A+)                           | Q4: 103.34 (A+)                    | (A+)                                  |  |
| Program Census Information:                           |                                    | # Children in Care During<br>Quarter: 19 | # Placements During<br>Quarter: 19 | # Children in Care On<br>Last Day: 17 |  |
|                                                       | Avg<br>Performance All<br>CCIs (%) | Provider<br>Performance (%)*             | Possible Points<br>(Weight)        | Provider Points<br>Earned             |  |
| OPM Monitoring Reviews                                |                                    |                                          |                                    |                                       |  |
| Annual Comprehensive Reviews                          | 84%                                | 99%                                      | 25                                 | 24.73                                 |  |
| Safety Reviews                                        | 90%                                | 100%                                     | 15                                 | 15.00                                 |  |
| Monitoring Sub-Total                                  |                                    |                                          | 40                                 | 39.73                                 |  |
| CCI Safety Outcomes                                   |                                    |                                          |                                    |                                       |  |
| Incidence of Maltreatment                             | 0.17%                              | No Substantiated<br>Reports              | 10                                 | 10.00                                 |  |
| Staff Training/Foundations                            | 58%                                | 72%                                      | 5                                  | 3.60                                  |  |
| Staff Safety Checks                                   | 91%                                | 100%                                     | 5                                  | 5.00                                  |  |
| Safety Sub-Total                                      |                                    |                                          | 20                                 | 18.60                                 |  |
| CCI Permanency Outcomes                               |                                    |                                          |                                    |                                       |  |
| Placement Stability                                   | 91%                                | 95%                                      | 15                                 | 14.25                                 |  |
| Permanency Sub-Total                                  |                                    |                                          | 15                                 | 14.25                                 |  |
| CCI Well-Being Outcomes                               |                                    |                                          |                                    |                                       |  |
| EPSDT Medical Visits                                  | 92%                                | 100%                                     | 4                                  | 4.00                                  |  |
| EPSDT Dental Visits                                   | 86%                                | 94%                                      | 4                                  | 3.76                                  |  |
| Academic Supports                                     | 75%                                | 95%                                      | 3                                  | 2.85                                  |  |
| Provider ECEM Visits                                  | 75%                                | 79%                                      | 7                                  | 5.53                                  |  |
| Provider General Contacts                             | 73%                                | 66%                                      | 7                                  | 4.62                                  |  |
| Placements with Siblings                              | 36%                                | 80%                                      | Not Scored                         | Not Scored                            |  |
| Placements within Legal County                        | 14%                                | 27%                                      | Not Scored                         | Not Scored                            |  |
| Well-Being Sub-Total                                  |                                    |                                          | 25                                 | 20.76                                 |  |
| *Performance calculation descriptions can b           | e found in the FY 20°              | 19 RBWO PBP Measureme                    | ents and Standards Guide           |                                       |  |