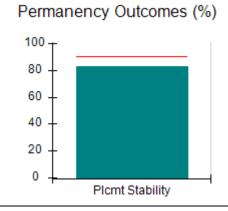

# Performance-Based Placement Measures RBWO Provider GA+SCORECARD - CCI

| Provider/Program Name: A Friend's House - (563) - CCI |                                    |                                          |                                    |                                       |  |
|-------------------------------------------------------|------------------------------------|------------------------------------------|------------------------------------|---------------------------------------|--|
| 111 Henry Pkwy., McDonough, GA 30                     | 0253                               | Quarterly Sco                            | ores (Grades)                      | Current Quarter Score<br>(Grade)      |  |
| Phone: 678-432-1630                                   |                                    | Q1: 106.75 (A+)                          | Q2: 102.90 (A+)                    | 103.34%                               |  |
| Vendor ID# 35215                                      |                                    | Q3: 99.68 (A+)                           | Q4: 103.34 (A+)                    | (A+)                                  |  |
| Program Census Information:                           |                                    | # Children in Care During<br>Quarter: 19 | # Placements During<br>Quarter: 19 | # Children in Care On<br>Last Day: 17 |  |
|                                                       | Avg<br>Performance All<br>CCIs (%) | Provider<br>Performance (%)*             | Possible Points<br>(Weight)        | Provider Points<br>Earned             |  |
| OPM Monitoring Reviews                                |                                    |                                          |                                    |                                       |  |
| Annual Comprehensive Reviews                          | 84%                                | 99%                                      | 25                                 | 24.73                                 |  |
| Safety Reviews                                        | 90%                                | 100%                                     | 15                                 | 15.00                                 |  |
| Monitoring Sub-Total                                  |                                    |                                          | 40                                 | 39.73                                 |  |
| CCI Safety Outcomes                                   |                                    |                                          |                                    |                                       |  |
| Incidence of Maltreatment                             | 0.17%                              | No Substantiated<br>Reports              | 10                                 | 10.00                                 |  |
| Staff Training/Foundations                            | 58%                                | 72%                                      | 5                                  | 3.60                                  |  |
| Staff Safety Checks                                   | 91%                                | 100%                                     | 5                                  | 5.00                                  |  |
| Safety Sub-Total                                      |                                    |                                          | 20                                 | 18.60                                 |  |
| CCI Permanency Outcomes                               |                                    |                                          |                                    |                                       |  |
| Placement Stability                                   | 91%                                | 95%                                      | 15                                 | 14.25                                 |  |
| Permanency Sub-Total                                  |                                    |                                          | 15                                 | 14.25                                 |  |
| CCI Well-Being Outcomes                               |                                    |                                          |                                    |                                       |  |
| EPSDT Medical Visits                                  | 92%                                | 100%                                     | 4                                  | 4.00                                  |  |
| EPSDT Dental Visits                                   | 86%                                | 94%                                      | 4                                  | 3.76                                  |  |
| Academic Supports                                     | 75%                                | 95%                                      | 3                                  | 2.85                                  |  |
| Provider ECEM Visits                                  | 75%                                | 79%                                      | 7                                  | 5.53                                  |  |
| Provider General Contacts                             | 73%                                | 66%                                      | 7                                  | 4.62                                  |  |
| Placements with Siblings                              | 36%                                | 80%                                      | Not Scored                         | Not Scored                            |  |
| Placements within Legal County                        | 14%                                | 27%                                      | Not Scored                         | Not Scored                            |  |
| Well-Being Sub-Total                                  |                                    |                                          | 25                                 | 20.76                                 |  |
| *Performance calculation descriptions can b           | e found in the FY 20°              | 19 RBWO PBP Measureme                    | ents and Standards Guide           |                                       |  |