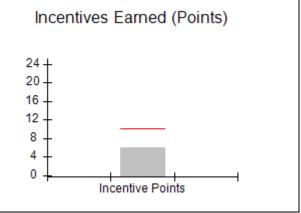

# Performance-Based Placement Measures RBWO Provider GA+SCORECARD - CCI

Report Quarter: Q4 FY2019

| Program Census Information:                      |                                   | # Children in Care During<br>Quarter: 19 | # Placements During<br>Quarter: 19 | # Children in Care On<br>Last Day: 17 |
|--------------------------------------------------|-----------------------------------|------------------------------------------|------------------------------------|---------------------------------------|
| CCI Incentive Credits                            | Avg Performance All CCIs (Points) | Provider<br>Performance (%)*             | Possible Points<br>(Weight)        | Provider Points<br>Earned             |
| Early EPSDT Medical Visits                       |                                   | 100%                                     | 2                                  | 2.00                                  |
| Early EPSDT Dental Visits                        |                                   | 91%                                      | 2                                  | 1.82                                  |
| Permanency Contacts                              |                                   | 21%                                      | 5                                  | 1.05                                  |
| Additional Academic Supports                     |                                   | 56%                                      | 2                                  | 1.12                                  |
| HS Grad/GED/Prof or Trade<br>Certificate/College |                                   | N/A                                      | 10/5/5/1                           | 20.00                                 |
| EYSS Agreement                                   |                                   | 0%                                       | 5                                  | 0.00                                  |
| Community Connections                            |                                   | 0%                                       | 4                                  | 0.00                                  |
| Active Agency Accreditation                      |                                   | 0%                                       | 4                                  | 0.00                                  |
| Staff Clinical Licensure                         |                                   | 0%                                       | 5                                  | 0.00                                  |
| Behavior Management (threshold = 0)              |                                   | 100%                                     | 4                                  | 4.00                                  |
| Incentives Total                                 | 10.09                             |                                          |                                    | 29.99                                 |