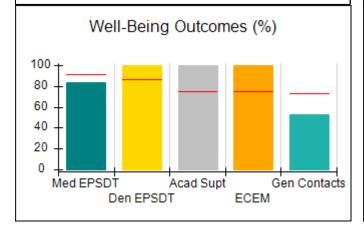

# Performance-Based Placement Measures RBWO Provider GA+SCORECARD - CCI

| Provider/Program Name: A Friend's House - (563) - CCI |                                    |                                          |                                    |                                       |  |
|-------------------------------------------------------|------------------------------------|------------------------------------------|------------------------------------|---------------------------------------|--|
| 111 Henry Pkwy., McDonough, GA 30                     | 0253                               | Quarterly Sco                            | ores (Grades)                      | Current Quarter Score<br>(Grade)      |  |
| Phone: 678-432-1630                                   |                                    | Q1: 106.75 (A+)                          | Q2: 102.90 (A+)                    | 103.34%                               |  |
| Vendor ID# 35215                                      |                                    | Q3: 99.68 (A+)                           | Q4: 103.34 (A+)                    | (A+)                                  |  |
| Program Census Information:                           |                                    | # Children in Care During<br>Quarter: 19 | # Placements During<br>Quarter: 19 | # Children in Care On<br>Last Day: 17 |  |
|                                                       | Avg<br>Performance All<br>CCIs (%) | Provider<br>Performance (%)*             | Possible Points<br>(Weight)        | Provider Points<br>Earned             |  |
| OPM Monitoring Reviews                                |                                    |                                          |                                    |                                       |  |
| Annual Comprehensive Reviews                          | 84%                                | 99%                                      | 25                                 | 24.73                                 |  |
| Safety Reviews                                        | 90%                                | 100%                                     | 15                                 | 15.00                                 |  |
| Monitoring Sub-Total                                  |                                    |                                          | 40                                 | 39.73                                 |  |
| CCI Safety Outcomes                                   |                                    |                                          |                                    |                                       |  |
| Incidence of Maltreatment                             | 0.17%                              | No Substantiated<br>Reports              | 10                                 | 10.00                                 |  |
| Staff Training/Foundations                            | 58%                                | 72%                                      | 5                                  | 3.60                                  |  |
| Staff Safety Checks                                   | 91%                                | 100%                                     | 5                                  | 5.00                                  |  |
| Safety Sub-Total                                      |                                    |                                          | 20                                 | 18.60                                 |  |
| CCI Permanency Outcomes                               |                                    |                                          |                                    |                                       |  |
| Placement Stability                                   | 91%                                | 95%                                      | 15                                 | 14.25                                 |  |
| Permanency Sub-Total                                  |                                    |                                          | 15                                 | 14.25                                 |  |
| CCI Well-Being Outcomes                               |                                    |                                          |                                    |                                       |  |
| EPSDT Medical Visits                                  | 92%                                | 100%                                     | 4                                  | 4.00                                  |  |
| EPSDT Dental Visits                                   | 86%                                | 94%                                      | 4                                  | 3.76                                  |  |
| Academic Supports                                     | 75%                                | 95%                                      | 3                                  | 2.85                                  |  |
| Provider ECEM Visits                                  | 75%                                | 79%                                      | 7                                  | 5.53                                  |  |
| Provider General Contacts                             | 73%                                | 66%                                      | 7                                  | 4.62                                  |  |
| Placements with Siblings                              | 36%                                | 80%                                      | Not Scored                         | Not Scored                            |  |
| Placements within Legal County                        | 14%                                | 27%                                      | Not Scored                         | Not Scored                            |  |
| Well-Being Sub-Total                                  |                                    |                                          | 25                                 | 20.76                                 |  |
| *Performance calculation descriptions can b           | e found in the FY 20°              | 19 RBWO PBP Measureme                    | ents and Standards Guide           |                                       |  |