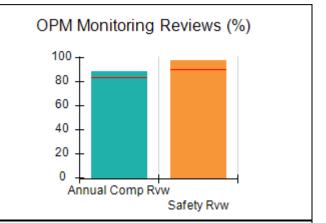

# Performance-Based Placement Measures RBWO Provider GA+SCORECARD - CCI

| Provider/Program Name: A Friend's House - (563) - CCI |                                    |                                          |                                    |                                       |  |
|-------------------------------------------------------|------------------------------------|------------------------------------------|------------------------------------|---------------------------------------|--|
| 111 Henry Pkwy., McDonough, GA 30                     | 0253                               | Quarterly Sco                            | ores (Grades)                      | Current Quarter Score<br>(Grade)      |  |
| Phone: 678-432-1630                                   |                                    | Q1: 106.75 (A+)                          | Q2: 102.90 (A+)                    | 103.34%                               |  |
| Vendor ID# 35215                                      |                                    | Q3: 99.68 (A+)                           | Q4: 103.34 (A+)                    | (A+)                                  |  |
| Program Census Information:                           |                                    | # Children in Care During<br>Quarter: 19 | # Placements During<br>Quarter: 19 | # Children in Care On<br>Last Day: 17 |  |
|                                                       | Avg<br>Performance All<br>CCIs (%) | Provider<br>Performance (%)*             | Possible Points<br>(Weight)        | Provider Points<br>Earned             |  |
| OPM Monitoring Reviews                                |                                    |                                          |                                    |                                       |  |
| Annual Comprehensive Reviews                          | 84%                                | 99%                                      | 25                                 | 24.73                                 |  |
| Safety Reviews                                        | 90%                                | 100%                                     | 15                                 | 15.00                                 |  |
| Monitoring Sub-Total                                  |                                    |                                          | 40                                 | 39.73                                 |  |
| CCI Safety Outcomes                                   |                                    |                                          |                                    |                                       |  |
| Incidence of Maltreatment                             | 0.17%                              | No Substantiated<br>Reports              | 10                                 | 10.00                                 |  |
| Staff Training/Foundations                            | 58%                                | 72%                                      | 5                                  | 3.60                                  |  |
| Staff Safety Checks                                   | 91%                                | 100%                                     | 5                                  | 5.00                                  |  |
| Safety Sub-Total                                      |                                    |                                          | 20                                 | 18.60                                 |  |
| CCI Permanency Outcomes                               |                                    |                                          |                                    |                                       |  |
| Placement Stability                                   | 91%                                | 95%                                      | 15                                 | 14.25                                 |  |
| Permanency Sub-Total                                  |                                    |                                          | 15                                 | 14.25                                 |  |
| CCI Well-Being Outcomes                               |                                    |                                          |                                    |                                       |  |
| EPSDT Medical Visits                                  | 92%                                | 100%                                     | 4                                  | 4.00                                  |  |
| EPSDT Dental Visits                                   | 86%                                | 94%                                      | 4                                  | 3.76                                  |  |
| Academic Supports                                     | 75%                                | 95%                                      | 3                                  | 2.85                                  |  |
| Provider ECEM Visits                                  | 75%                                | 79%                                      | 7                                  | 5.53                                  |  |
| Provider General Contacts                             | 73%                                | 66%                                      | 7                                  | 4.62                                  |  |
| Placements with Siblings                              | 36%                                | 80%                                      | Not Scored                         | Not Scored                            |  |
| Placements within Legal County                        | 14%                                | 27%                                      | Not Scored                         | Not Scored                            |  |
| Well-Being Sub-Total                                  |                                    |                                          | 25                                 | 20.76                                 |  |
| *Performance calculation descriptions can b           | e found in the FY 20°              | 19 RBWO PBP Measureme                    | ents and Standards Guide           |                                       |  |