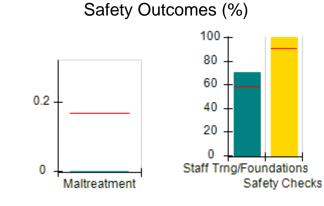

# Performance-Based Placement Measures RBWO Provider GA+SCORECARD - CCI

| Provider/Program Name: A Friend's House - (563) - CCI |                                    |                                          |                                    |                                       |  |
|-------------------------------------------------------|------------------------------------|------------------------------------------|------------------------------------|---------------------------------------|--|
| 111 Henry Pkwy., McDonough, GA 30                     | 0253                               | Quarterly Sco                            | ores (Grades)                      | Current Quarter Score<br>(Grade)      |  |
| Phone: 678-432-1630                                   |                                    | Q1: 106.75 (A+)                          | Q2: 102.90 (A+)                    | 103.34%                               |  |
| Vendor ID# 35215                                      |                                    | Q3: 99.68 (A+)                           | Q4: 103.34 (A+)                    | (A+)                                  |  |
| Program Census Information:                           |                                    | # Children in Care During<br>Quarter: 19 | # Placements During<br>Quarter: 19 | # Children in Care On<br>Last Day: 17 |  |
|                                                       | Avg<br>Performance All<br>CCIs (%) | Provider<br>Performance (%)*             | Possible Points<br>(Weight)        | Provider Points<br>Earned             |  |
| OPM Monitoring Reviews                                |                                    |                                          |                                    |                                       |  |
| Annual Comprehensive Reviews                          | 84%                                | 99%                                      | 25                                 | 24.73                                 |  |
| Safety Reviews                                        | 90%                                | 100%                                     | 15                                 | 15.00                                 |  |
| Monitoring Sub-Total                                  |                                    |                                          | 40                                 | 39.73                                 |  |
| CCI Safety Outcomes                                   |                                    |                                          |                                    |                                       |  |
| Incidence of Maltreatment                             | 0.17%                              | No Substantiated<br>Reports              | 10                                 | 10.00                                 |  |
| Staff Training/Foundations                            | 58%                                | 72%                                      | 5                                  | 3.60                                  |  |
| Staff Safety Checks                                   | 91%                                | 100%                                     | 5                                  | 5.00                                  |  |
| Safety Sub-Total                                      |                                    |                                          | 20                                 | 18.60                                 |  |
| CCI Permanency Outcomes                               |                                    |                                          |                                    |                                       |  |
| Placement Stability                                   | 91%                                | 95%                                      | 15                                 | 14.25                                 |  |
| Permanency Sub-Total                                  |                                    |                                          | 15                                 | 14.25                                 |  |
| CCI Well-Being Outcomes                               |                                    |                                          |                                    |                                       |  |
| EPSDT Medical Visits                                  | 92%                                | 100%                                     | 4                                  | 4.00                                  |  |
| EPSDT Dental Visits                                   | 86%                                | 94%                                      | 4                                  | 3.76                                  |  |
| Academic Supports                                     | 75%                                | 95%                                      | 3                                  | 2.85                                  |  |
| Provider ECEM Visits                                  | 75%                                | 79%                                      | 7                                  | 5.53                                  |  |
| Provider General Contacts                             | 73%                                | 66%                                      | 7                                  | 4.62                                  |  |
| Placements with Siblings                              | 36%                                | 80%                                      | Not Scored                         | Not Scored                            |  |
| Placements within Legal County                        | 14%                                | 27%                                      | Not Scored                         | Not Scored                            |  |
| Well-Being Sub-Total                                  |                                    |                                          | 25                                 | 20.76                                 |  |
| *Performance calculation descriptions can b           | e found in the FY 20°              | 19 RBWO PBP Measureme                    | ents and Standards Guide           |                                       |  |