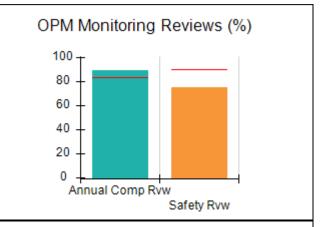

# Performance-Based Placement Measures RBWO Provider GA+SCORECARD - CCI

| Provider/Program Name: A Friend's House - (563) - CCI |                                    |                                          |                                    |                                       |  |
|-------------------------------------------------------|------------------------------------|------------------------------------------|------------------------------------|---------------------------------------|--|
| 111 Henry Pkwy., McDonough, GA 30                     | 0253                               | Quarterly Sco                            | ores (Grades)                      | Current Quarter Score<br>(Grade)      |  |
| Phone: 678-432-1630                                   |                                    | Q1: 106.75 (A+)                          | Q2: 102.90 (A+)                    | 103.34%                               |  |
| Vendor ID# 35215                                      |                                    | Q3: 99.68 (A+)                           | Q4: 103.34 (A+)                    | (A+)                                  |  |
| Program Census Information:                           |                                    | # Children in Care During<br>Quarter: 19 | # Placements During<br>Quarter: 19 | # Children in Care On<br>Last Day: 17 |  |
|                                                       | Avg<br>Performance All<br>CCIs (%) | Provider<br>Performance (%)*             | Possible Points<br>(Weight)        | Provider Points<br>Earned             |  |
| OPM Monitoring Reviews                                |                                    |                                          |                                    |                                       |  |
| Annual Comprehensive Reviews                          | 84%                                | 99%                                      | 25                                 | 24.73                                 |  |
| Safety Reviews                                        | 90%                                | 100%                                     | 15                                 | 15.00                                 |  |
| Monitoring Sub-Total                                  |                                    |                                          | 40                                 | 39.73                                 |  |
| CCI Safety Outcomes                                   |                                    |                                          |                                    |                                       |  |
| Incidence of Maltreatment                             | 0.17%                              | No Substantiated<br>Reports              | 10                                 | 10.00                                 |  |
| Staff Training/Foundations                            | 58%                                | 72%                                      | 5                                  | 3.60                                  |  |
| Staff Safety Checks                                   | 91%                                | 100%                                     | 5                                  | 5.00                                  |  |
| Safety Sub-Total                                      |                                    |                                          | 20                                 | 18.60                                 |  |
| CCI Permanency Outcomes                               |                                    |                                          |                                    |                                       |  |
| Placement Stability                                   | 91%                                | 95%                                      | 15                                 | 14.25                                 |  |
| Permanency Sub-Total                                  |                                    |                                          | 15                                 | 14.25                                 |  |
| CCI Well-Being Outcomes                               |                                    |                                          |                                    |                                       |  |
| EPSDT Medical Visits                                  | 92%                                | 100%                                     | 4                                  | 4.00                                  |  |
| EPSDT Dental Visits                                   | 86%                                | 94%                                      | 4                                  | 3.76                                  |  |
| Academic Supports                                     | 75%                                | 95%                                      | 3                                  | 2.85                                  |  |
| Provider ECEM Visits                                  | 75%                                | 79%                                      | 7                                  | 5.53                                  |  |
| Provider General Contacts                             | 73%                                | 66%                                      | 7                                  | 4.62                                  |  |
| Placements with Siblings                              | 36%                                | 80%                                      | Not Scored                         | Not Scored                            |  |
| Placements within Legal County                        | 14%                                | 27%                                      | Not Scored                         | Not Scored                            |  |
| Well-Being Sub-Total                                  |                                    |                                          | 25                                 | 20.76                                 |  |
| *Performance calculation descriptions can b           | e found in the FY 20°              | 19 RBWO PBP Measureme                    | ents and Standards Guide           |                                       |  |