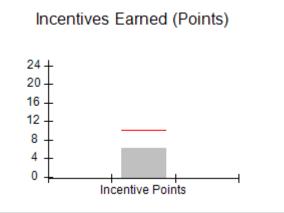

| Monitoring & Outcomes: Possible Points = 100 | Points Earned = 93.34 |           |
|----------------------------------------------|-----------------------|-----------|
| Score Before Incentives Credit 93            |                       | 93.34%    |
| Incentives Awarded 10.0                      |                       | 10.00 pts |
| PBP Verification N                           |                       | N/A pts   |
|                                              | Total Score           | 103.34%   |