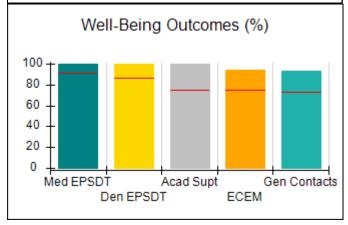

# Performance-Based Placement Measures RBWO Provider GA+SCORECARD - CCI

| Provider/Program Name: A Friend's House - (563) - CCI |                                    |                                          |                                    |                                       |  |
|-------------------------------------------------------|------------------------------------|------------------------------------------|------------------------------------|---------------------------------------|--|
| 111 Henry Pkwy., McDonough, GA 30                     | 0253                               | Quarterly Sco                            | ores (Grades)                      | Current Quarter Score<br>(Grade)      |  |
| Phone: 678-432-1630                                   |                                    | Q1: 106.75 (A+)                          | Q2: 102.90 (A+)                    | 103.34%                               |  |
| Vendor ID# 35215                                      |                                    | Q3: 99.68 (A+)                           | Q4: 103.34 (A+)                    | (A+)                                  |  |
| Program Census Information:                           |                                    | # Children in Care During<br>Quarter: 19 | # Placements During<br>Quarter: 19 | # Children in Care On<br>Last Day: 17 |  |
|                                                       | Avg<br>Performance All<br>CCIs (%) | Provider<br>Performance (%)*             | Possible Points<br>(Weight)        | Provider Points<br>Earned             |  |
| OPM Monitoring Reviews                                |                                    |                                          |                                    |                                       |  |
| Annual Comprehensive Reviews                          | 84%                                | 99%                                      | 25                                 | 24.73                                 |  |
| Safety Reviews                                        | 90%                                | 100%                                     | 15                                 | 15.00                                 |  |
| Monitoring Sub-Total                                  |                                    |                                          | 40                                 | 39.73                                 |  |
| CCI Safety Outcomes                                   |                                    |                                          |                                    |                                       |  |
| Incidence of Maltreatment                             | 0.17%                              | No Substantiated<br>Reports              | 10                                 | 10.00                                 |  |
| Staff Training/Foundations                            | 58%                                | 72%                                      | 5                                  | 3.60                                  |  |
| Staff Safety Checks                                   | 91%                                | 100%                                     | 5                                  | 5.00                                  |  |
| Safety Sub-Total                                      |                                    |                                          | 20                                 | 18.60                                 |  |
| CCI Permanency Outcomes                               |                                    |                                          |                                    |                                       |  |
| Placement Stability                                   | 91%                                | 95%                                      | 15                                 | 14.25                                 |  |
| Permanency Sub-Total                                  |                                    |                                          | 15                                 | 14.25                                 |  |
| CCI Well-Being Outcomes                               |                                    |                                          |                                    |                                       |  |
| EPSDT Medical Visits                                  | 92%                                | 100%                                     | 4                                  | 4.00                                  |  |
| EPSDT Dental Visits                                   | 86%                                | 94%                                      | 4                                  | 3.76                                  |  |
| Academic Supports                                     | 75%                                | 95%                                      | 3                                  | 2.85                                  |  |
| Provider ECEM Visits                                  | 75%                                | 79%                                      | 7                                  | 5.53                                  |  |
| Provider General Contacts                             | 73%                                | 66%                                      | 7                                  | 4.62                                  |  |
| Placements with Siblings                              | 36%                                | 80%                                      | Not Scored                         | Not Scored                            |  |
| Placements within Legal County                        | 14%                                | 27%                                      | Not Scored                         | Not Scored                            |  |
| Well-Being Sub-Total                                  |                                    |                                          | 25                                 | 20.76                                 |  |
| *Performance calculation descriptions can b           | e found in the FY 20°              | 19 RBWO PBP Measureme                    | ents and Standards Guide           |                                       |  |