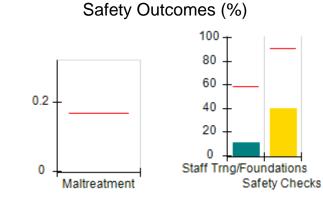

# Performance-Based Placement Measures RBWO Provider GA+SCORECARD - CCI

| Provider/Program Name: A Friend's House - (563) - CCI |                                    |                                          |                                    |                                       |  |
|-------------------------------------------------------|------------------------------------|------------------------------------------|------------------------------------|---------------------------------------|--|
| 111 Henry Pkwy., McDonough, GA 30                     | 0253                               | Quarterly Sco                            | ores (Grades)                      | Current Quarter Score<br>(Grade)      |  |
| Phone: 678-432-1630                                   |                                    | Q1: 106.75 (A+)                          | Q2: 102.90 (A+)                    | 103.34%                               |  |
| Vendor ID# 35215                                      |                                    | Q3: 99.68 (A+)                           | Q4: 103.34 (A+)                    | (A+)                                  |  |
| Program Census Information:                           |                                    | # Children in Care During<br>Quarter: 19 | # Placements During<br>Quarter: 19 | # Children in Care On<br>Last Day: 17 |  |
|                                                       | Avg<br>Performance All<br>CCIs (%) | Provider<br>Performance (%)*             | Possible Points<br>(Weight)        | Provider Points<br>Earned             |  |
| OPM Monitoring Reviews                                |                                    |                                          |                                    |                                       |  |
| Annual Comprehensive Reviews                          | 84%                                | 99%                                      | 25                                 | 24.73                                 |  |
| Safety Reviews                                        | 90%                                | 100%                                     | 15                                 | 15.00                                 |  |
| Monitoring Sub-Total                                  |                                    |                                          | 40                                 | 39.73                                 |  |
| CCI Safety Outcomes                                   |                                    |                                          |                                    |                                       |  |
| Incidence of Maltreatment                             | 0.17%                              | No Substantiated<br>Reports              | 10                                 | 10.00                                 |  |
| Staff Training/Foundations                            | 58%                                | 72%                                      | 5                                  | 3.60                                  |  |
| Staff Safety Checks                                   | 91%                                | 100%                                     | 5                                  | 5.00                                  |  |
| Safety Sub-Total                                      |                                    |                                          | 20                                 | 18.60                                 |  |
| CCI Permanency Outcomes                               |                                    |                                          |                                    |                                       |  |
| Placement Stability                                   | 91%                                | 95%                                      | 15                                 | 14.25                                 |  |
| Permanency Sub-Total                                  |                                    |                                          | 15                                 | 14.25                                 |  |
| CCI Well-Being Outcomes                               |                                    |                                          |                                    |                                       |  |
| EPSDT Medical Visits                                  | 92%                                | 100%                                     | 4                                  | 4.00                                  |  |
| EPSDT Dental Visits                                   | 86%                                | 94%                                      | 4                                  | 3.76                                  |  |
| Academic Supports                                     | 75%                                | 95%                                      | 3                                  | 2.85                                  |  |
| Provider ECEM Visits                                  | 75%                                | 79%                                      | 7                                  | 5.53                                  |  |
| Provider General Contacts                             | 73%                                | 66%                                      | 7                                  | 4.62                                  |  |
| Placements with Siblings                              | 36%                                | 80%                                      | Not Scored                         | Not Scored                            |  |
| Placements within Legal County                        | 14%                                | 27%                                      | Not Scored                         | Not Scored                            |  |
| Well-Being Sub-Total                                  |                                    |                                          | 25                                 | 20.76                                 |  |
| *Performance calculation descriptions can b           | e found in the FY 20°              | 19 RBWO PBP Measureme                    | ents and Standards Guide           |                                       |  |