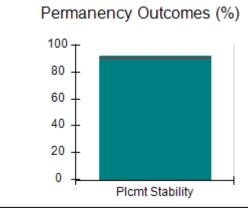

# Performance-Based Placement Measures RBWO Provider GA+SCORECARD - CCI

| Provider/Program Name: A Friend's House - (563) - CCI |                                    |                                          |                                    |                                       |  |
|-------------------------------------------------------|------------------------------------|------------------------------------------|------------------------------------|---------------------------------------|--|
| 111 Henry Pkwy., McDonough, GA 30                     | 0253                               | Quarterly Sco                            | ores (Grades)                      | Current Quarter Score<br>(Grade)      |  |
| Phone: 678-432-1630                                   |                                    | Q1: 106.75 (A+)                          | Q2: 102.90 (A+)                    | 103.34%                               |  |
| Vendor ID# 35215                                      |                                    | Q3: 99.68 (A+)                           | Q4: 103.34 (A+)                    | (A+)                                  |  |
| Program Census Information:                           |                                    | # Children in Care During<br>Quarter: 19 | # Placements During<br>Quarter: 19 | # Children in Care On<br>Last Day: 17 |  |
|                                                       | Avg<br>Performance All<br>CCIs (%) | Provider<br>Performance (%)*             | Possible Points<br>(Weight)        | Provider Points<br>Earned             |  |
| OPM Monitoring Reviews                                |                                    |                                          |                                    |                                       |  |
| Annual Comprehensive Reviews                          | 84%                                | 99%                                      | 25                                 | 24.73                                 |  |
| Safety Reviews                                        | 90%                                | 100%                                     | 15                                 | 15.00                                 |  |
| Monitoring Sub-Total                                  |                                    |                                          | 40                                 | 39.73                                 |  |
| CCI Safety Outcomes                                   |                                    |                                          |                                    |                                       |  |
| Incidence of Maltreatment                             | 0.17%                              | No Substantiated<br>Reports              | 10                                 | 10.00                                 |  |
| Staff Training/Foundations                            | 58%                                | 72%                                      | 5                                  | 3.60                                  |  |
| Staff Safety Checks                                   | 91%                                | 100%                                     | 5                                  | 5.00                                  |  |
| Safety Sub-Total                                      |                                    |                                          | 20                                 | 18.60                                 |  |
| CCI Permanency Outcomes                               |                                    |                                          |                                    |                                       |  |
| Placement Stability                                   | 91%                                | 95%                                      | 15                                 | 14.25                                 |  |
| Permanency Sub-Total                                  |                                    |                                          | 15                                 | 14.25                                 |  |
| CCI Well-Being Outcomes                               |                                    |                                          |                                    |                                       |  |
| EPSDT Medical Visits                                  | 92%                                | 100%                                     | 4                                  | 4.00                                  |  |
| EPSDT Dental Visits                                   | 86%                                | 94%                                      | 4                                  | 3.76                                  |  |
| Academic Supports                                     | 75%                                | 95%                                      | 3                                  | 2.85                                  |  |
| Provider ECEM Visits                                  | 75%                                | 79%                                      | 7                                  | 5.53                                  |  |
| Provider General Contacts                             | 73%                                | 66%                                      | 7                                  | 4.62                                  |  |
| Placements with Siblings                              | 36%                                | 80%                                      | Not Scored                         | Not Scored                            |  |
| Placements within Legal County                        | 14%                                | 27%                                      | Not Scored                         | Not Scored                            |  |
| Well-Being Sub-Total                                  |                                    |                                          | 25                                 | 20.76                                 |  |
| *Performance calculation descriptions can b           | e found in the FY 20°              | 19 RBWO PBP Measureme                    | ents and Standards Guide           |                                       |  |