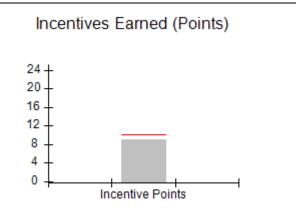

| Monitoring & Outcomes: Possible Points = 100 | Points Earned = 93.34 |           |
|----------------------------------------------|-----------------------|-----------|
| Score Before Incentives Credit 93            |                       | 93.34%    |
| Incentives Awarded 10.0                      |                       | 10.00 pts |
| PBP Verification N                           |                       | N/A pts   |
|                                              | Total Score           | 103.34%   |