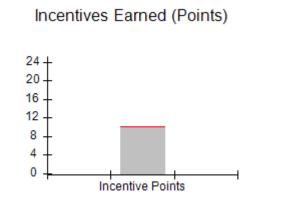

| Monitoring & Outcomes: Possible Points = 100 | Points Earned = 93.34 |           |
|----------------------------------------------|-----------------------|-----------|
| Score Before Incentives Credit 93            |                       | 93.34%    |
| Incentives Awarded 10.0                      |                       | 10.00 pts |
| PBP Verification N                           |                       | N/A pts   |
|                                              | Total Score           | 103.34%   |