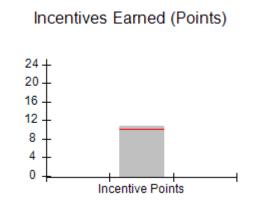

# Performance-Based Placement Measures RBWO Provider GA+SCORECARD - CCI

Report Quarter: Q4 FY2019

| Program Census Information:                      |                                   | # Children in Care During<br>Quarter: 19 | # Placements During<br>Quarter: 19 | # Children in Care On<br>Last Day: 17 |
|--------------------------------------------------|-----------------------------------|------------------------------------------|------------------------------------|---------------------------------------|
| CCI Incentive Credits                            | Avg Performance All CCIs (Points) | Provider<br>Performance (%)*             | Possible Points<br>(Weight)        | Provider Points<br>Earned             |
| Early EPSDT Medical Visits                       |                                   | 100%                                     | 2                                  | 2.00                                  |
| Early EPSDT Dental Visits                        |                                   | 91%                                      | 2                                  | 1.82                                  |
| Permanency Contacts                              |                                   | 21%                                      | 5                                  | 1.05                                  |
| Additional Academic Supports                     |                                   | 56%                                      | 2                                  | 1.12                                  |
| HS Grad/GED/Prof or Trade<br>Certificate/College |                                   | N/A                                      | 10/5/5/1                           | 20.00                                 |
| EYSS Agreement                                   |                                   | 0%                                       | 5                                  | 0.00                                  |
| Community Connections                            |                                   | 0%                                       | 4                                  | 0.00                                  |
| Active Agency Accreditation                      |                                   | 0%                                       | 4                                  | 0.00                                  |
| Staff Clinical Licensure                         |                                   | 0%                                       | 5                                  | 0.00                                  |
| Behavior Management (threshold = 0)              |                                   | 100%                                     | 4                                  | 4.00                                  |
| Incentives Total                                 | 10.09                             |                                          |                                    | 29.99                                 |