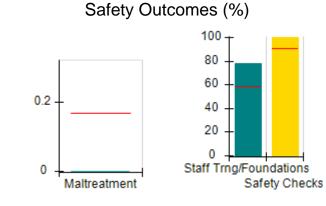

# Performance-Based Placement Measures RBWO Provider GA+SCORECARD - CCI

| Provider/Program Name: A Friend's House - (563) - CCI |                                    |                                          |                                    |                                       |  |
|-------------------------------------------------------|------------------------------------|------------------------------------------|------------------------------------|---------------------------------------|--|
| 111 Henry Pkwy., McDonough, GA 30                     | 0253                               | Quarterly Sco                            | ores (Grades)                      | Current Quarter Score<br>(Grade)      |  |
| Phone: 678-432-1630                                   |                                    | Q1: 106.75 (A+)                          | Q2: 102.90 (A+)                    | 103.34%                               |  |
| Vendor ID# 35215                                      |                                    | Q3: 99.68 (A+)                           | Q4: 103.34 (A+)                    | (A+)                                  |  |
| Program Census Information:                           |                                    | # Children in Care During<br>Quarter: 19 | # Placements During<br>Quarter: 19 | # Children in Care On<br>Last Day: 17 |  |
|                                                       | Avg<br>Performance All<br>CCIs (%) | Provider<br>Performance (%)*             | Possible Points<br>(Weight)        | Provider Points<br>Earned             |  |
| OPM Monitoring Reviews                                |                                    |                                          |                                    |                                       |  |
| Annual Comprehensive Reviews                          | 84%                                | 99%                                      | 25                                 | 24.73                                 |  |
| Safety Reviews                                        | 90%                                | 100%                                     | 15                                 | 15.00                                 |  |
| Monitoring Sub-Total                                  |                                    |                                          | 40                                 | 39.73                                 |  |
| CCI Safety Outcomes                                   |                                    |                                          |                                    |                                       |  |
| Incidence of Maltreatment                             | 0.17%                              | No Substantiated<br>Reports              | 10                                 | 10.00                                 |  |
| Staff Training/Foundations                            | 58%                                | 72%                                      | 5                                  | 3.60                                  |  |
| Staff Safety Checks                                   | 91%                                | 100%                                     | 5                                  | 5.00                                  |  |
| Safety Sub-Total                                      |                                    |                                          | 20                                 | 18.60                                 |  |
| CCI Permanency Outcomes                               |                                    |                                          |                                    |                                       |  |
| Placement Stability                                   | 91%                                | 95%                                      | 15                                 | 14.25                                 |  |
| Permanency Sub-Total                                  |                                    |                                          | 15                                 | 14.25                                 |  |
| CCI Well-Being Outcomes                               |                                    |                                          |                                    |                                       |  |
| EPSDT Medical Visits                                  | 92%                                | 100%                                     | 4                                  | 4.00                                  |  |
| EPSDT Dental Visits                                   | 86%                                | 94%                                      | 4                                  | 3.76                                  |  |
| Academic Supports                                     | 75%                                | 95%                                      | 3                                  | 2.85                                  |  |
| Provider ECEM Visits                                  | 75%                                | 79%                                      | 7                                  | 5.53                                  |  |
| Provider General Contacts                             | 73%                                | 66%                                      | 7                                  | 4.62                                  |  |
| Placements with Siblings                              | 36%                                | 80%                                      | Not Scored                         | Not Scored                            |  |
| Placements within Legal County                        | 14%                                | 27%                                      | Not Scored                         | Not Scored                            |  |
| Well-Being Sub-Total                                  |                                    |                                          | 25                                 | 20.76                                 |  |
| *Performance calculation descriptions can b           | e found in the FY 20°              | 19 RBWO PBP Measureme                    | ents and Standards Guide           |                                       |  |