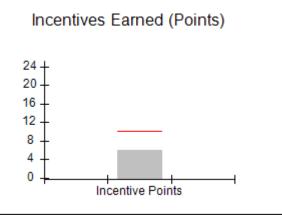

| Monitoring & Outcomes: Possible Points = 100 | Points Earned = 93.34 |           |
|----------------------------------------------|-----------------------|-----------|
| Score Before Incentives Credit 93            |                       | 93.34%    |
| Incentives Awarded 10.0                      |                       | 10.00 pts |
| PBP Verification N                           |                       | N/A pts   |
|                                              | Total Score           | 103.34%   |