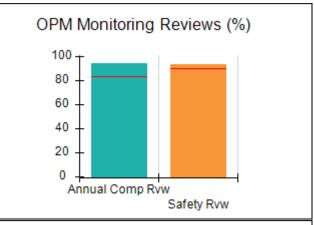

# Performance-Based Placement Measures RBWO Provider GA+SCORECARD - CCI

| Provider/Program Name: A Friend's House - (563) - CCI |                                    |                                          |                                    |                                       |  |
|-------------------------------------------------------|------------------------------------|------------------------------------------|------------------------------------|---------------------------------------|--|
| 111 Henry Pkwy., McDonough, GA 30                     | 0253                               | Quarterly Sco                            | ores (Grades)                      | Current Quarter Score<br>(Grade)      |  |
| Phone: 678-432-1630                                   |                                    | Q1: 106.75 (A+)                          | Q2: 102.90 (A+)                    | 103.34%                               |  |
| Vendor ID# 35215                                      |                                    | Q3: 99.68 (A+)                           | Q4: 103.34 (A+)                    | (A+)                                  |  |
| Program Census Information:                           |                                    | # Children in Care During<br>Quarter: 19 | # Placements During<br>Quarter: 19 | # Children in Care On<br>Last Day: 17 |  |
|                                                       | Avg<br>Performance All<br>CCIs (%) | Provider<br>Performance (%)*             | Possible Points<br>(Weight)        | Provider Points<br>Earned             |  |
| OPM Monitoring Reviews                                |                                    |                                          |                                    |                                       |  |
| Annual Comprehensive Reviews                          | 84%                                | 99%                                      | 25                                 | 24.73                                 |  |
| Safety Reviews                                        | 90%                                | 100%                                     | 15                                 | 15.00                                 |  |
| Monitoring Sub-Total                                  |                                    |                                          | 40                                 | 39.73                                 |  |
| CCI Safety Outcomes                                   |                                    |                                          |                                    |                                       |  |
| Incidence of Maltreatment                             | 0.17%                              | No Substantiated<br>Reports              | 10                                 | 10.00                                 |  |
| Staff Training/Foundations                            | 58%                                | 72%                                      | 5                                  | 3.60                                  |  |
| Staff Safety Checks                                   | 91%                                | 100%                                     | 5                                  | 5.00                                  |  |
| Safety Sub-Total                                      |                                    |                                          | 20                                 | 18.60                                 |  |
| CCI Permanency Outcomes                               |                                    |                                          |                                    |                                       |  |
| Placement Stability                                   | 91%                                | 95%                                      | 15                                 | 14.25                                 |  |
| Permanency Sub-Total                                  |                                    |                                          | 15                                 | 14.25                                 |  |
| CCI Well-Being Outcomes                               |                                    |                                          |                                    |                                       |  |
| EPSDT Medical Visits                                  | 92%                                | 100%                                     | 4                                  | 4.00                                  |  |
| EPSDT Dental Visits                                   | 86%                                | 94%                                      | 4                                  | 3.76                                  |  |
| Academic Supports                                     | 75%                                | 95%                                      | 3                                  | 2.85                                  |  |
| Provider ECEM Visits                                  | 75%                                | 79%                                      | 7                                  | 5.53                                  |  |
| Provider General Contacts                             | 73%                                | 66%                                      | 7                                  | 4.62                                  |  |
| Placements with Siblings                              | 36%                                | 80%                                      | Not Scored                         | Not Scored                            |  |
| Placements within Legal County                        | 14%                                | 27%                                      | Not Scored                         | Not Scored                            |  |
| Well-Being Sub-Total                                  |                                    |                                          | 25                                 | 20.76                                 |  |
| *Performance calculation descriptions can b           | e found in the FY 20°              | 19 RBWO PBP Measureme                    | ents and Standards Guide           |                                       |  |