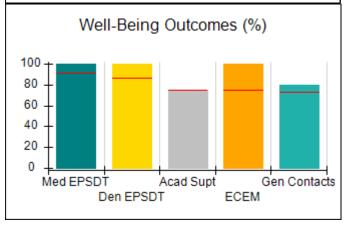

# Performance-Based Placement Measures RBWO Provider GA+SCORECARD - CCI

| Provider/Program Name: A Friend's House - (563) - CCI |                                    |                                          |                                    |                                       |  |
|-------------------------------------------------------|------------------------------------|------------------------------------------|------------------------------------|---------------------------------------|--|
| 111 Henry Pkwy., McDonough, GA 30                     | 0253                               | Quarterly Sco                            | ores (Grades)                      | Current Quarter Score<br>(Grade)      |  |
| Phone: 678-432-1630                                   |                                    | Q1: 106.75 (A+)                          | Q2: 102.90 (A+)                    | 103.34%                               |  |
| Vendor ID# 35215                                      |                                    | Q3: 99.68 (A+)                           | Q4: 103.34 (A+)                    | (A+)                                  |  |
| Program Census Information:                           |                                    | # Children in Care During<br>Quarter: 19 | # Placements During<br>Quarter: 19 | # Children in Care On<br>Last Day: 17 |  |
|                                                       | Avg<br>Performance All<br>CCIs (%) | Provider<br>Performance (%)*             | Possible Points<br>(Weight)        | Provider Points<br>Earned             |  |
| OPM Monitoring Reviews                                |                                    |                                          |                                    |                                       |  |
| Annual Comprehensive Reviews                          | 84%                                | 99%                                      | 25                                 | 24.73                                 |  |
| Safety Reviews                                        | 90%                                | 100%                                     | 15                                 | 15.00                                 |  |
| Monitoring Sub-Total                                  |                                    |                                          | 40                                 | 39.73                                 |  |
| CCI Safety Outcomes                                   |                                    |                                          |                                    |                                       |  |
| Incidence of Maltreatment                             | 0.17%                              | No Substantiated<br>Reports              | 10                                 | 10.00                                 |  |
| Staff Training/Foundations                            | 58%                                | 72%                                      | 5                                  | 3.60                                  |  |
| Staff Safety Checks                                   | 91%                                | 100%                                     | 5                                  | 5.00                                  |  |
| Safety Sub-Total                                      |                                    |                                          | 20                                 | 18.60                                 |  |
| CCI Permanency Outcomes                               |                                    |                                          |                                    |                                       |  |
| Placement Stability                                   | 91%                                | 95%                                      | 15                                 | 14.25                                 |  |
| Permanency Sub-Total                                  |                                    |                                          | 15                                 | 14.25                                 |  |
| CCI Well-Being Outcomes                               |                                    |                                          |                                    |                                       |  |
| EPSDT Medical Visits                                  | 92%                                | 100%                                     | 4                                  | 4.00                                  |  |
| EPSDT Dental Visits                                   | 86%                                | 94%                                      | 4                                  | 3.76                                  |  |
| Academic Supports                                     | 75%                                | 95%                                      | 3                                  | 2.85                                  |  |
| Provider ECEM Visits                                  | 75%                                | 79%                                      | 7                                  | 5.53                                  |  |
| Provider General Contacts                             | 73%                                | 66%                                      | 7                                  | 4.62                                  |  |
| Placements with Siblings                              | 36%                                | 80%                                      | Not Scored                         | Not Scored                            |  |
| Placements within Legal County                        | 14%                                | 27%                                      | Not Scored                         | Not Scored                            |  |
| Well-Being Sub-Total                                  |                                    |                                          | 25                                 | 20.76                                 |  |
| *Performance calculation descriptions can b           | e found in the FY 20°              | 19 RBWO PBP Measureme                    | ents and Standards Guide           |                                       |  |