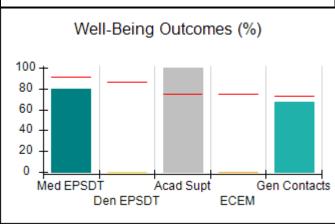

# Performance-Based Placement Measures RBWO Provider GA+SCORECARD - CCI

| Provider/Program Name: A Friend's House - (563) - CCI |                                    |                                          |                                    |                                       |  |
|-------------------------------------------------------|------------------------------------|------------------------------------------|------------------------------------|---------------------------------------|--|
| 111 Henry Pkwy., McDonough, GA 30                     | 0253                               | Quarterly Sco                            | ores (Grades)                      | Current Quarter Score<br>(Grade)      |  |
| Phone: 678-432-1630                                   |                                    | Q1: 106.75 (A+)                          | Q2: 102.90 (A+)                    | 103.34%                               |  |
| Vendor ID# 35215                                      |                                    | Q3: 99.68 (A+)                           | Q4: 103.34 (A+)                    | (A+)                                  |  |
| Program Census Information:                           |                                    | # Children in Care During<br>Quarter: 19 | # Placements During<br>Quarter: 19 | # Children in Care On<br>Last Day: 17 |  |
|                                                       | Avg<br>Performance All<br>CCIs (%) | Provider<br>Performance (%)*             | Possible Points<br>(Weight)        | Provider Points<br>Earned             |  |
| OPM Monitoring Reviews                                |                                    |                                          |                                    |                                       |  |
| Annual Comprehensive Reviews                          | 84%                                | 99%                                      | 25                                 | 24.73                                 |  |
| Safety Reviews                                        | 90%                                | 100%                                     | 15                                 | 15.00                                 |  |
| Monitoring Sub-Total                                  |                                    |                                          | 40                                 | 39.73                                 |  |
| CCI Safety Outcomes                                   |                                    |                                          |                                    |                                       |  |
| Incidence of Maltreatment                             | 0.17%                              | No Substantiated<br>Reports              | 10                                 | 10.00                                 |  |
| Staff Training/Foundations                            | 58%                                | 72%                                      | 5                                  | 3.60                                  |  |
| Staff Safety Checks                                   | 91%                                | 100%                                     | 5                                  | 5.00                                  |  |
| Safety Sub-Total                                      |                                    |                                          | 20                                 | 18.60                                 |  |
| CCI Permanency Outcomes                               |                                    |                                          |                                    |                                       |  |
| Placement Stability                                   | 91%                                | 95%                                      | 15                                 | 14.25                                 |  |
| Permanency Sub-Total                                  |                                    |                                          | 15                                 | 14.25                                 |  |
| CCI Well-Being Outcomes                               |                                    |                                          |                                    |                                       |  |
| EPSDT Medical Visits                                  | 92%                                | 100%                                     | 4                                  | 4.00                                  |  |
| EPSDT Dental Visits                                   | 86%                                | 94%                                      | 4                                  | 3.76                                  |  |
| Academic Supports                                     | 75%                                | 95%                                      | 3                                  | 2.85                                  |  |
| Provider ECEM Visits                                  | 75%                                | 79%                                      | 7                                  | 5.53                                  |  |
| Provider General Contacts                             | 73%                                | 66%                                      | 7                                  | 4.62                                  |  |
| Placements with Siblings                              | 36%                                | 80%                                      | Not Scored                         | Not Scored                            |  |
| Placements within Legal County                        | 14%                                | 27%                                      | Not Scored                         | Not Scored                            |  |
| Well-Being Sub-Total                                  |                                    |                                          | 25                                 | 20.76                                 |  |
| *Performance calculation descriptions can b           | e found in the FY 20°              | 19 RBWO PBP Measureme                    | ents and Standards Guide           |                                       |  |