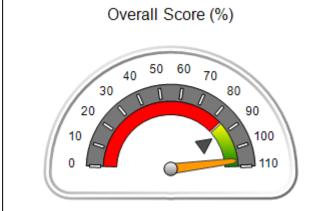

# Performance-Based Placement Measures RBWO Provider GA+SCORECARD - CCI

Report Quarter: Q4 FY2019

| Provider/Program Name: A Friend's House - (563) - CCI                                      |                                          |                                    |                                       |  |  |
|--------------------------------------------------------------------------------------------|------------------------------------------|------------------------------------|---------------------------------------|--|--|
| 1 Henry Pkwy., McDonough, GA 30253 Quarterly Scores (Grades) Current Quarter Score (Grade) |                                          |                                    |                                       |  |  |
| Phone: 678-432-1630                                                                        | Q1: 106.75 (A+)                          | Q1: 106.75 (A+) Q2: 102.90 (A+)    |                                       |  |  |
| Vendor ID# 35215                                                                           | Q3: 99.68 (A+)                           | Q4: 103.34 (A+)                    | (A+)                                  |  |  |
| Program Census Information:                                                                | # Children in Care During<br>Quarter: 19 | # Placements During<br>Quarter: 19 | # Children in Care On Last<br>Day: 17 |  |  |
| O satural Day                                                                              | -i-l Oi                                  | 1- All OOI-                        |                                       |  |  |

# Performance-Based Placement Measures RBWO Provider GA+SCORECARD - CCI

| Provider/Program Name: A Friend's House - (563) - CCI |                                    |                                          |                                    |                                       |  |
|-------------------------------------------------------|------------------------------------|------------------------------------------|------------------------------------|---------------------------------------|--|
| 111 Henry Pkwy., McDonough, GA 30                     | 0253                               | Quarterly Sco                            | ores (Grades)                      | Current Quarter Score<br>(Grade)      |  |
| Phone: 678-432-1630                                   |                                    | Q1: 106.75 (A+)                          | Q2: 102.90 (A+)                    | 103.34%                               |  |
| Vendor ID# 35215                                      |                                    | Q3: 99.68 (A+)                           | Q4: 103.34 (A+)                    | (A+)                                  |  |
| Program Census Information:                           |                                    | # Children in Care During<br>Quarter: 19 | # Placements During<br>Quarter: 19 | # Children in Care On<br>Last Day: 17 |  |
|                                                       | Avg<br>Performance All<br>CCIs (%) | Provider<br>Performance (%)*             | Possible Points<br>(Weight)        | Provider Points<br>Earned             |  |
| OPM Monitoring Reviews                                |                                    |                                          |                                    |                                       |  |
| Annual Comprehensive Reviews                          | 84%                                | 99%                                      | 25                                 | 24.73                                 |  |
| Safety Reviews                                        | 90%                                | 100%                                     | 15                                 | 15.00                                 |  |
| Monitoring Sub-Total                                  |                                    |                                          | 40                                 | 39.73                                 |  |
| CCI Safety Outcomes                                   |                                    |                                          |                                    |                                       |  |
| Incidence of Maltreatment                             | 0.17%                              | No Substantiated<br>Reports              | 10                                 | 10.00                                 |  |
| Staff Training/Foundations                            | 58%                                | 72%                                      | 5                                  | 3.60                                  |  |
| Staff Safety Checks                                   | 91%                                | 100%                                     | 5                                  | 5.00                                  |  |
| Safety Sub-Total                                      |                                    |                                          | 20                                 | 18.60                                 |  |
| CCI Permanency Outcomes                               |                                    |                                          |                                    |                                       |  |
| Placement Stability                                   | 91%                                | 95%                                      | 15                                 | 14.25                                 |  |
| Permanency Sub-Total                                  |                                    |                                          | 15                                 | 14.25                                 |  |
| CCI Well-Being Outcomes                               |                                    |                                          |                                    |                                       |  |
| EPSDT Medical Visits                                  | 92%                                | 100%                                     | 4                                  | 4.00                                  |  |
| EPSDT Dental Visits                                   | 86%                                | 94%                                      | 4                                  | 3.76                                  |  |
| Academic Supports                                     | 75%                                | 95%                                      | 3                                  | 2.85                                  |  |
| Provider ECEM Visits                                  | 75%                                | 79%                                      | 7                                  | 5.53                                  |  |
| Provider General Contacts                             | 73%                                | 66%                                      | 7                                  | 4.62                                  |  |
| Placements with Siblings                              | 36%                                | 80%                                      | Not Scored                         | Not Scored                            |  |
| Placements within Legal County                        | 14%                                | 27%                                      | Not Scored                         | Not Scored                            |  |
| Well-Being Sub-Total                                  |                                    |                                          | 25                                 | 20.76                                 |  |
| *Performance calculation descriptions can b           | e found in the FY 20°              | 19 RBWO PBP Measureme                    | ents and Standards Guide           |                                       |  |