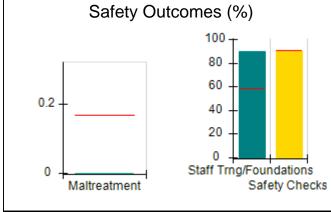

# Performance-Based Placement Measures RBWO Provider GA+SCORECARD - CCI

| Provider/Program Name: A Friend's House - (563) - CCI |                                    |                                          |                                    |                                       |  |
|-------------------------------------------------------|------------------------------------|------------------------------------------|------------------------------------|---------------------------------------|--|
| 111 Henry Pkwy., McDonough, GA 30                     | 0253                               | Quarterly Sco                            | ores (Grades)                      | Current Quarter Score<br>(Grade)      |  |
| Phone: 678-432-1630                                   |                                    | Q1: 106.75 (A+)                          | Q2: 102.90 (A+)                    | 103.34%                               |  |
| Vendor ID# 35215                                      |                                    | Q3: 99.68 (A+)                           | Q4: 103.34 (A+)                    | (A+)                                  |  |
| Program Census Information:                           |                                    | # Children in Care During<br>Quarter: 19 | # Placements During<br>Quarter: 19 | # Children in Care On<br>Last Day: 17 |  |
|                                                       | Avg<br>Performance All<br>CCIs (%) | Provider<br>Performance (%)*             | Possible Points<br>(Weight)        | Provider Points<br>Earned             |  |
| OPM Monitoring Reviews                                |                                    |                                          |                                    |                                       |  |
| Annual Comprehensive Reviews                          | 84%                                | 99%                                      | 25                                 | 24.73                                 |  |
| Safety Reviews                                        | 90%                                | 100%                                     | 15                                 | 15.00                                 |  |
| Monitoring Sub-Total                                  |                                    |                                          | 40                                 | 39.73                                 |  |
| CCI Safety Outcomes                                   |                                    |                                          |                                    |                                       |  |
| Incidence of Maltreatment                             | 0.17%                              | No Substantiated<br>Reports              | 10                                 | 10.00                                 |  |
| Staff Training/Foundations                            | 58%                                | 72%                                      | 5                                  | 3.60                                  |  |
| Staff Safety Checks                                   | 91%                                | 100%                                     | 5                                  | 5.00                                  |  |
| Safety Sub-Total                                      |                                    |                                          | 20                                 | 18.60                                 |  |
| CCI Permanency Outcomes                               |                                    |                                          |                                    |                                       |  |
| Placement Stability                                   | 91%                                | 95%                                      | 15                                 | 14.25                                 |  |
| Permanency Sub-Total                                  |                                    |                                          | 15                                 | 14.25                                 |  |
| CCI Well-Being Outcomes                               |                                    |                                          |                                    |                                       |  |
| EPSDT Medical Visits                                  | 92%                                | 100%                                     | 4                                  | 4.00                                  |  |
| EPSDT Dental Visits                                   | 86%                                | 94%                                      | 4                                  | 3.76                                  |  |
| Academic Supports                                     | 75%                                | 95%                                      | 3                                  | 2.85                                  |  |
| Provider ECEM Visits                                  | 75%                                | 79%                                      | 7                                  | 5.53                                  |  |
| Provider General Contacts                             | 73%                                | 66%                                      | 7                                  | 4.62                                  |  |
| Placements with Siblings                              | 36%                                | 80%                                      | Not Scored                         | Not Scored                            |  |
| Placements within Legal County                        | 14%                                | 27%                                      | Not Scored                         | Not Scored                            |  |
| Well-Being Sub-Total                                  |                                    |                                          | 25                                 | 20.76                                 |  |
| *Performance calculation descriptions can b           | e found in the FY 20°              | 19 RBWO PBP Measureme                    | ents and Standards Guide           |                                       |  |