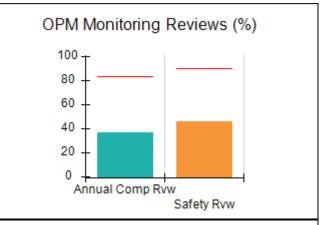

# Performance-Based Placement Measures RBWO Provider GA+SCORECARD - CCI

| Provider/Program Name: A Friend's House - (563) - CCI |                                    |                                          |                                    |                                       |  |
|-------------------------------------------------------|------------------------------------|------------------------------------------|------------------------------------|---------------------------------------|--|
| 111 Henry Pkwy., McDonough, GA 30                     | 0253                               | Quarterly Sco                            | ores (Grades)                      | Current Quarter Score<br>(Grade)      |  |
| Phone: 678-432-1630                                   |                                    | Q1: 106.75 (A+)                          | Q2: 102.90 (A+)                    | 103.34%                               |  |
| Vendor ID# 35215                                      |                                    | Q3: 99.68 (A+)                           | Q4: 103.34 (A+)                    | (A+)                                  |  |
| Program Census Information:                           |                                    | # Children in Care During<br>Quarter: 19 | # Placements During<br>Quarter: 19 | # Children in Care On<br>Last Day: 17 |  |
|                                                       | Avg<br>Performance All<br>CCIs (%) | Provider<br>Performance (%)*             | Possible Points<br>(Weight)        | Provider Points<br>Earned             |  |
| OPM Monitoring Reviews                                |                                    |                                          |                                    |                                       |  |
| Annual Comprehensive Reviews                          | 84%                                | 99%                                      | 25                                 | 24.73                                 |  |
| Safety Reviews                                        | 90%                                | 100%                                     | 15                                 | 15.00                                 |  |
| Monitoring Sub-Total                                  |                                    |                                          | 40                                 | 39.73                                 |  |
| CCI Safety Outcomes                                   |                                    |                                          |                                    |                                       |  |
| Incidence of Maltreatment                             | 0.17%                              | No Substantiated<br>Reports              | 10                                 | 10.00                                 |  |
| Staff Training/Foundations                            | 58%                                | 72%                                      | 5                                  | 3.60                                  |  |
| Staff Safety Checks                                   | 91%                                | 100%                                     | 5                                  | 5.00                                  |  |
| Safety Sub-Total                                      |                                    |                                          | 20                                 | 18.60                                 |  |
| CCI Permanency Outcomes                               |                                    |                                          |                                    |                                       |  |
| Placement Stability                                   | 91%                                | 95%                                      | 15                                 | 14.25                                 |  |
| Permanency Sub-Total                                  |                                    |                                          | 15                                 | 14.25                                 |  |
| CCI Well-Being Outcomes                               |                                    |                                          |                                    |                                       |  |
| EPSDT Medical Visits                                  | 92%                                | 100%                                     | 4                                  | 4.00                                  |  |
| EPSDT Dental Visits                                   | 86%                                | 94%                                      | 4                                  | 3.76                                  |  |
| Academic Supports                                     | 75%                                | 95%                                      | 3                                  | 2.85                                  |  |
| Provider ECEM Visits                                  | 75%                                | 79%                                      | 7                                  | 5.53                                  |  |
| Provider General Contacts                             | 73%                                | 66%                                      | 7                                  | 4.62                                  |  |
| Placements with Siblings                              | 36%                                | 80%                                      | Not Scored                         | Not Scored                            |  |
| Placements within Legal County                        | 14%                                | 27%                                      | Not Scored                         | Not Scored                            |  |
| Well-Being Sub-Total                                  |                                    |                                          | 25                                 | 20.76                                 |  |
| *Performance calculation descriptions can b           | e found in the FY 20°              | 19 RBWO PBP Measureme                    | ents and Standards Guide           |                                       |  |