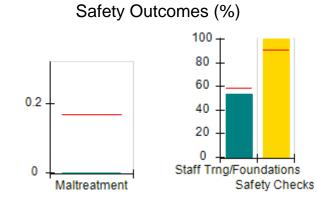

# Performance-Based Placement Measures RBWO Provider GA+SCORECARD - CCI

| Provider/Program Name: A Friend's House - (563) - CCI |                                    |                                          |                                    |                                       |  |
|-------------------------------------------------------|------------------------------------|------------------------------------------|------------------------------------|---------------------------------------|--|
| 111 Henry Pkwy., McDonough, GA 30                     | 0253                               | Quarterly Sco                            | ores (Grades)                      | Current Quarter Score<br>(Grade)      |  |
| Phone: 678-432-1630                                   |                                    | Q1: 106.75 (A+)                          | Q2: 102.90 (A+)                    | 103.34%                               |  |
| Vendor ID# 35215                                      |                                    | Q3: 99.68 (A+)                           | Q4: 103.34 (A+)                    | (A+)                                  |  |
| Program Census Information:                           |                                    | # Children in Care During<br>Quarter: 19 | # Placements During<br>Quarter: 19 | # Children in Care On<br>Last Day: 17 |  |
|                                                       | Avg<br>Performance All<br>CCIs (%) | Provider<br>Performance (%)*             | Possible Points<br>(Weight)        | Provider Points<br>Earned             |  |
| OPM Monitoring Reviews                                |                                    |                                          |                                    |                                       |  |
| Annual Comprehensive Reviews                          | 84%                                | 99%                                      | 25                                 | 24.73                                 |  |
| Safety Reviews                                        | 90%                                | 100%                                     | 15                                 | 15.00                                 |  |
| Monitoring Sub-Total                                  |                                    |                                          | 40                                 | 39.73                                 |  |
| CCI Safety Outcomes                                   |                                    |                                          |                                    |                                       |  |
| Incidence of Maltreatment                             | 0.17%                              | No Substantiated<br>Reports              | 10                                 | 10.00                                 |  |
| Staff Training/Foundations                            | 58%                                | 72%                                      | 5                                  | 3.60                                  |  |
| Staff Safety Checks                                   | 91%                                | 100%                                     | 5                                  | 5.00                                  |  |
| Safety Sub-Total                                      |                                    |                                          | 20                                 | 18.60                                 |  |
| CCI Permanency Outcomes                               |                                    |                                          |                                    |                                       |  |
| Placement Stability                                   | 91%                                | 95%                                      | 15                                 | 14.25                                 |  |
| Permanency Sub-Total                                  |                                    |                                          | 15                                 | 14.25                                 |  |
| CCI Well-Being Outcomes                               |                                    |                                          |                                    |                                       |  |
| EPSDT Medical Visits                                  | 92%                                | 100%                                     | 4                                  | 4.00                                  |  |
| EPSDT Dental Visits                                   | 86%                                | 94%                                      | 4                                  | 3.76                                  |  |
| Academic Supports                                     | 75%                                | 95%                                      | 3                                  | 2.85                                  |  |
| Provider ECEM Visits                                  | 75%                                | 79%                                      | 7                                  | 5.53                                  |  |
| Provider General Contacts                             | 73%                                | 66%                                      | 7                                  | 4.62                                  |  |
| Placements with Siblings                              | 36%                                | 80%                                      | Not Scored                         | Not Scored                            |  |
| Placements within Legal County                        | 14%                                | 27%                                      | Not Scored                         | Not Scored                            |  |
| Well-Being Sub-Total                                  |                                    |                                          | 25                                 | 20.76                                 |  |
| *Performance calculation descriptions can b           | e found in the FY 20°              | 19 RBWO PBP Measureme                    | ents and Standards Guide           |                                       |  |