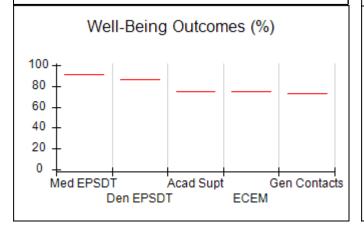

# Performance-Based Placement Measures RBWO Provider GA+SCORECARD - CCI

| Provider/Program Name: A Friend's House - (563) - CCI |                                    |                                          |                                    |                                       |  |
|-------------------------------------------------------|------------------------------------|------------------------------------------|------------------------------------|---------------------------------------|--|
| 111 Henry Pkwy., McDonough, GA 30                     | 0253                               | Quarterly Sco                            | ores (Grades)                      | Current Quarter Score<br>(Grade)      |  |
| Phone: 678-432-1630                                   |                                    | Q1: 106.75 (A+)                          | Q2: 102.90 (A+)                    | 103.34%                               |  |
| Vendor ID# 35215                                      |                                    | Q3: 99.68 (A+)                           | Q4: 103.34 (A+)                    | (A+)                                  |  |
| Program Census Information:                           |                                    | # Children in Care During<br>Quarter: 19 | # Placements During<br>Quarter: 19 | # Children in Care On<br>Last Day: 17 |  |
|                                                       | Avg<br>Performance All<br>CCIs (%) | Provider<br>Performance (%)*             | Possible Points<br>(Weight)        | Provider Points<br>Earned             |  |
| OPM Monitoring Reviews                                |                                    |                                          |                                    |                                       |  |
| Annual Comprehensive Reviews                          | 84%                                | 99%                                      | 25                                 | 24.73                                 |  |
| Safety Reviews                                        | 90%                                | 100%                                     | 15                                 | 15.00                                 |  |
| Monitoring Sub-Total                                  |                                    |                                          | 40                                 | 39.73                                 |  |
| CCI Safety Outcomes                                   |                                    |                                          |                                    |                                       |  |
| Incidence of Maltreatment                             | 0.17%                              | No Substantiated<br>Reports              | 10                                 | 10.00                                 |  |
| Staff Training/Foundations                            | 58%                                | 72%                                      | 5                                  | 3.60                                  |  |
| Staff Safety Checks                                   | 91%                                | 100%                                     | 5                                  | 5.00                                  |  |
| Safety Sub-Total                                      |                                    |                                          | 20                                 | 18.60                                 |  |
| CCI Permanency Outcomes                               |                                    |                                          |                                    |                                       |  |
| Placement Stability                                   | 91%                                | 95%                                      | 15                                 | 14.25                                 |  |
| Permanency Sub-Total                                  |                                    |                                          | 15                                 | 14.25                                 |  |
| CCI Well-Being Outcomes                               |                                    |                                          |                                    |                                       |  |
| EPSDT Medical Visits                                  | 92%                                | 100%                                     | 4                                  | 4.00                                  |  |
| EPSDT Dental Visits                                   | 86%                                | 94%                                      | 4                                  | 3.76                                  |  |
| Academic Supports                                     | 75%                                | 95%                                      | 3                                  | 2.85                                  |  |
| Provider ECEM Visits                                  | 75%                                | 79%                                      | 7                                  | 5.53                                  |  |
| Provider General Contacts                             | 73%                                | 66%                                      | 7                                  | 4.62                                  |  |
| Placements with Siblings                              | 36%                                | 80%                                      | Not Scored                         | Not Scored                            |  |
| Placements within Legal County                        | 14%                                | 27%                                      | Not Scored                         | Not Scored                            |  |
| Well-Being Sub-Total                                  |                                    |                                          | 25                                 | 20.76                                 |  |
| *Performance calculation descriptions can b           | e found in the FY 20°              | 19 RBWO PBP Measureme                    | ents and Standards Guide           |                                       |  |