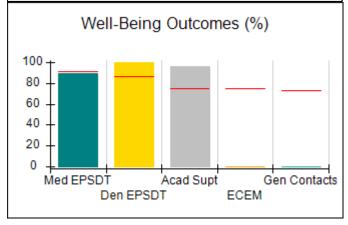

# Performance-Based Placement Measures RBWO Provider GA+SCORECARD - CCI

| Provider/Program Name: A Friend's House - (563) - CCI |                                    |                                          |                                    |                                       |  |
|-------------------------------------------------------|------------------------------------|------------------------------------------|------------------------------------|---------------------------------------|--|
| 111 Henry Pkwy., McDonough, GA 30                     | 0253                               | Quarterly Sco                            | ores (Grades)                      | Current Quarter Score<br>(Grade)      |  |
| Phone: 678-432-1630                                   |                                    | Q1: 106.75 (A+)                          | Q2: 102.90 (A+)                    | 103.34%                               |  |
| Vendor ID# 35215                                      |                                    | Q3: 99.68 (A+)                           | Q4: 103.34 (A+)                    | (A+)                                  |  |
| Program Census Information:                           |                                    | # Children in Care During<br>Quarter: 19 | # Placements During<br>Quarter: 19 | # Children in Care On<br>Last Day: 17 |  |
|                                                       | Avg<br>Performance All<br>CCIs (%) | Provider<br>Performance (%)*             | Possible Points<br>(Weight)        | Provider Points<br>Earned             |  |
| OPM Monitoring Reviews                                |                                    |                                          |                                    |                                       |  |
| Annual Comprehensive Reviews                          | 84%                                | 99%                                      | 25                                 | 24.73                                 |  |
| Safety Reviews                                        | 90%                                | 100%                                     | 15                                 | 15.00                                 |  |
| Monitoring Sub-Total                                  |                                    |                                          | 40                                 | 39.73                                 |  |
| CCI Safety Outcomes                                   |                                    |                                          |                                    |                                       |  |
| Incidence of Maltreatment                             | 0.17%                              | No Substantiated<br>Reports              | 10                                 | 10.00                                 |  |
| Staff Training/Foundations                            | 58%                                | 72%                                      | 5                                  | 3.60                                  |  |
| Staff Safety Checks                                   | 91%                                | 100%                                     | 5                                  | 5.00                                  |  |
| Safety Sub-Total                                      |                                    |                                          | 20                                 | 18.60                                 |  |
| CCI Permanency Outcomes                               |                                    |                                          |                                    |                                       |  |
| Placement Stability                                   | 91%                                | 95%                                      | 15                                 | 14.25                                 |  |
| Permanency Sub-Total                                  |                                    |                                          | 15                                 | 14.25                                 |  |
| CCI Well-Being Outcomes                               |                                    |                                          |                                    |                                       |  |
| EPSDT Medical Visits                                  | 92%                                | 100%                                     | 4                                  | 4.00                                  |  |
| EPSDT Dental Visits                                   | 86%                                | 94%                                      | 4                                  | 3.76                                  |  |
| Academic Supports                                     | 75%                                | 95%                                      | 3                                  | 2.85                                  |  |
| Provider ECEM Visits                                  | 75%                                | 79%                                      | 7                                  | 5.53                                  |  |
| Provider General Contacts                             | 73%                                | 66%                                      | 7                                  | 4.62                                  |  |
| Placements with Siblings                              | 36%                                | 80%                                      | Not Scored                         | Not Scored                            |  |
| Placements within Legal County                        | 14%                                | 27%                                      | Not Scored                         | Not Scored                            |  |
| Well-Being Sub-Total                                  |                                    |                                          | 25                                 | 20.76                                 |  |
| *Performance calculation descriptions can b           | e found in the FY 20°              | 19 RBWO PBP Measureme                    | ents and Standards Guide           |                                       |  |