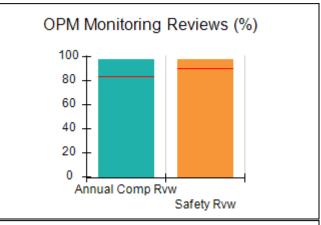

# Performance-Based Placement Measures RBWO Provider GA+SCORECARD - CCI

| Provider/Program Name: A Friend's House - (563) - CCI |                                    |                                          |                                    |                                       |  |
|-------------------------------------------------------|------------------------------------|------------------------------------------|------------------------------------|---------------------------------------|--|
| 111 Henry Pkwy., McDonough, GA 30                     | 0253                               | Quarterly Sco                            | ores (Grades)                      | Current Quarter Score<br>(Grade)      |  |
| Phone: 678-432-1630                                   |                                    | Q1: 106.75 (A+)                          | Q2: 102.90 (A+)                    | 103.34%                               |  |
| Vendor ID# 35215                                      |                                    | Q3: 99.68 (A+)                           | Q4: 103.34 (A+)                    | (A+)                                  |  |
| Program Census Information:                           |                                    | # Children in Care During<br>Quarter: 19 | # Placements During<br>Quarter: 19 | # Children in Care On<br>Last Day: 17 |  |
|                                                       | Avg<br>Performance All<br>CCIs (%) | Provider<br>Performance (%)*             | Possible Points<br>(Weight)        | Provider Points<br>Earned             |  |
| OPM Monitoring Reviews                                |                                    |                                          |                                    |                                       |  |
| Annual Comprehensive Reviews                          | 84%                                | 99%                                      | 25                                 | 24.73                                 |  |
| Safety Reviews                                        | 90%                                | 100%                                     | 15                                 | 15.00                                 |  |
| Monitoring Sub-Total                                  |                                    |                                          | 40                                 | 39.73                                 |  |
| CCI Safety Outcomes                                   |                                    |                                          |                                    |                                       |  |
| Incidence of Maltreatment                             | 0.17%                              | No Substantiated<br>Reports              | 10                                 | 10.00                                 |  |
| Staff Training/Foundations                            | 58%                                | 72%                                      | 5                                  | 3.60                                  |  |
| Staff Safety Checks                                   | 91%                                | 100%                                     | 5                                  | 5.00                                  |  |
| Safety Sub-Total                                      |                                    |                                          | 20                                 | 18.60                                 |  |
| CCI Permanency Outcomes                               |                                    |                                          |                                    |                                       |  |
| Placement Stability                                   | 91%                                | 95%                                      | 15                                 | 14.25                                 |  |
| Permanency Sub-Total                                  |                                    |                                          | 15                                 | 14.25                                 |  |
| CCI Well-Being Outcomes                               |                                    |                                          |                                    |                                       |  |
| EPSDT Medical Visits                                  | 92%                                | 100%                                     | 4                                  | 4.00                                  |  |
| EPSDT Dental Visits                                   | 86%                                | 94%                                      | 4                                  | 3.76                                  |  |
| Academic Supports                                     | 75%                                | 95%                                      | 3                                  | 2.85                                  |  |
| Provider ECEM Visits                                  | 75%                                | 79%                                      | 7                                  | 5.53                                  |  |
| Provider General Contacts                             | 73%                                | 66%                                      | 7                                  | 4.62                                  |  |
| Placements with Siblings                              | 36%                                | 80%                                      | Not Scored                         | Not Scored                            |  |
| Placements within Legal County                        | 14%                                | 27%                                      | Not Scored                         | Not Scored                            |  |
| Well-Being Sub-Total                                  |                                    |                                          | 25                                 | 20.76                                 |  |
| *Performance calculation descriptions can b           | e found in the FY 20°              | 19 RBWO PBP Measureme                    | ents and Standards Guide           |                                       |  |