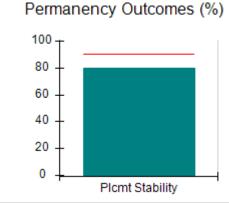

# Performance-Based Placement Measures RBWO Provider GA+SCORECARD - CCI

| Provider/Program Name: A Friend's House - (563) - CCI |                                    |                                          |                                    |                                       |  |
|-------------------------------------------------------|------------------------------------|------------------------------------------|------------------------------------|---------------------------------------|--|
| 111 Henry Pkwy., McDonough, GA 30                     | 0253                               | Quarterly Sco                            | ores (Grades)                      | Current Quarter Score<br>(Grade)      |  |
| Phone: 678-432-1630                                   |                                    | Q1: 106.75 (A+)                          | Q2: 102.90 (A+)                    | 103.34%                               |  |
| Vendor ID# 35215                                      |                                    | Q3: 99.68 (A+)                           | Q4: 103.34 (A+)                    | (A+)                                  |  |
| Program Census Information:                           |                                    | # Children in Care During<br>Quarter: 19 | # Placements During<br>Quarter: 19 | # Children in Care On<br>Last Day: 17 |  |
|                                                       | Avg<br>Performance All<br>CCIs (%) | Provider<br>Performance (%)*             | Possible Points<br>(Weight)        | Provider Points<br>Earned             |  |
| OPM Monitoring Reviews                                |                                    |                                          |                                    |                                       |  |
| Annual Comprehensive Reviews                          | 84%                                | 99%                                      | 25                                 | 24.73                                 |  |
| Safety Reviews                                        | 90%                                | 100%                                     | 15                                 | 15.00                                 |  |
| Monitoring Sub-Total                                  |                                    |                                          | 40                                 | 39.73                                 |  |
| CCI Safety Outcomes                                   |                                    |                                          |                                    |                                       |  |
| Incidence of Maltreatment                             | 0.17%                              | No Substantiated<br>Reports              | 10                                 | 10.00                                 |  |
| Staff Training/Foundations                            | 58%                                | 72%                                      | 5                                  | 3.60                                  |  |
| Staff Safety Checks                                   | 91%                                | 100%                                     | 5                                  | 5.00                                  |  |
| Safety Sub-Total                                      |                                    |                                          | 20                                 | 18.60                                 |  |
| CCI Permanency Outcomes                               |                                    |                                          |                                    |                                       |  |
| Placement Stability                                   | 91%                                | 95%                                      | 15                                 | 14.25                                 |  |
| Permanency Sub-Total                                  |                                    |                                          | 15                                 | 14.25                                 |  |
| CCI Well-Being Outcomes                               |                                    |                                          |                                    |                                       |  |
| EPSDT Medical Visits                                  | 92%                                | 100%                                     | 4                                  | 4.00                                  |  |
| EPSDT Dental Visits                                   | 86%                                | 94%                                      | 4                                  | 3.76                                  |  |
| Academic Supports                                     | 75%                                | 95%                                      | 3                                  | 2.85                                  |  |
| Provider ECEM Visits                                  | 75%                                | 79%                                      | 7                                  | 5.53                                  |  |
| Provider General Contacts                             | 73%                                | 66%                                      | 7                                  | 4.62                                  |  |
| Placements with Siblings                              | 36%                                | 80%                                      | Not Scored                         | Not Scored                            |  |
| Placements within Legal County                        | 14%                                | 27%                                      | Not Scored                         | Not Scored                            |  |
| Well-Being Sub-Total                                  |                                    |                                          | 25                                 | 20.76                                 |  |
| *Performance calculation descriptions can b           | e found in the FY 20°              | 19 RBWO PBP Measureme                    | ents and Standards Guide           |                                       |  |