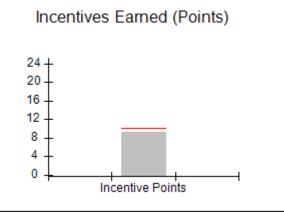

# Performance-Based Placement Measures RBWO Provider GA+SCORECARD - CCI

Report Quarter: Q4 FY2019

| Program Census Information:                      |                                   | # Children in Care During<br>Quarter: 19 | # Placements During<br>Quarter: 19 | # Children in Care On<br>Last Day: 17 |
|--------------------------------------------------|-----------------------------------|------------------------------------------|------------------------------------|---------------------------------------|
| CCI Incentive Credits                            | Avg Performance All CCIs (Points) | Provider<br>Performance (%)*             | Possible Points<br>(Weight)        | Provider Points<br>Earned             |
| Early EPSDT Medical Visits                       |                                   | 100%                                     | 2                                  | 2.00                                  |
| Early EPSDT Dental Visits                        |                                   | 91%                                      | 2                                  | 1.82                                  |
| Permanency Contacts                              |                                   | 21%                                      | 5                                  | 1.05                                  |
| Additional Academic Supports                     |                                   | 56%                                      | 2                                  | 1.12                                  |
| HS Grad/GED/Prof or Trade<br>Certificate/College |                                   | N/A                                      | 10/5/5/1                           | 20.00                                 |
| EYSS Agreement                                   |                                   | 0%                                       | 5                                  | 0.00                                  |
| Community Connections                            |                                   | 0%                                       | 4                                  | 0.00                                  |
| Active Agency Accreditation                      |                                   | 0%                                       | 4                                  | 0.00                                  |
| Staff Clinical Licensure                         |                                   | 0%                                       | 5                                  | 0.00                                  |
| Behavior Management (threshold = 0)              |                                   | 100%                                     | 4                                  | 4.00                                  |
| Incentives Total                                 | 10.09                             |                                          |                                    | 29.99                                 |