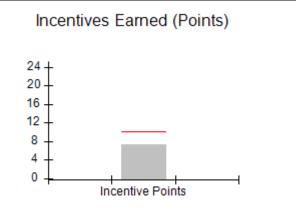

# Performance-Based Placement Measures RBWO Provider GA+SCORECARD - CCI

Report Quarter: Q4 FY2019

| Program Census Information:                      |                                   | # Children in Care During<br>Quarter: 19 | # Placements During<br>Quarter: 19 | # Children in Care On<br>Last Day: 17 |
|--------------------------------------------------|-----------------------------------|------------------------------------------|------------------------------------|---------------------------------------|
| CCI Incentive Credits                            | Avg Performance All CCIs (Points) | Provider<br>Performance (%)*             | Possible Points<br>(Weight)        | Provider Points<br>Earned             |
| Early EPSDT Medical Visits                       |                                   | 100%                                     | 2                                  | 2.00                                  |
| Early EPSDT Dental Visits                        |                                   | 91%                                      | 2                                  | 1.82                                  |
| Permanency Contacts                              |                                   | 21%                                      | 5                                  | 1.05                                  |
| Additional Academic Supports                     |                                   | 56%                                      | 2                                  | 1.12                                  |
| HS Grad/GED/Prof or Trade<br>Certificate/College |                                   | N/A                                      | 10/5/5/1                           | 20.00                                 |
| EYSS Agreement                                   |                                   | 0%                                       | 5                                  | 0.00                                  |
| Community Connections                            |                                   | 0%                                       | 4                                  | 0.00                                  |
| Active Agency Accreditation                      |                                   | 0%                                       | 4                                  | 0.00                                  |
| Staff Clinical Licensure                         |                                   | 0%                                       | 5                                  | 0.00                                  |
| Behavior Management (threshold = 0)              |                                   | 100%                                     | 4                                  | 4.00                                  |
| Incentives Total                                 | 10.09                             |                                          |                                    | 29.99                                 |