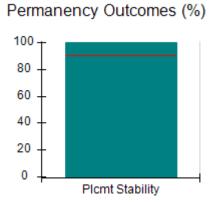

# Performance-Based Placement Measures RBWO Provider GA+SCORECARD - CCI

| Provider/Program Name: A Friend's House - (563) - CCI |                                    |                                          |                                    |                                       |  |
|-------------------------------------------------------|------------------------------------|------------------------------------------|------------------------------------|---------------------------------------|--|
| 111 Henry Pkwy., McDonough, GA 30                     | 0253                               | Quarterly Sco                            | ores (Grades)                      | Current Quarter Score<br>(Grade)      |  |
| Phone: 678-432-1630                                   |                                    | Q1: 106.75 (A+)                          | Q2: 102.90 (A+)                    | 103.34%                               |  |
| Vendor ID# 35215                                      |                                    | Q3: 99.68 (A+)                           | Q4: 103.34 (A+)                    | (A+)                                  |  |
| Program Census Information:                           |                                    | # Children in Care During<br>Quarter: 19 | # Placements During<br>Quarter: 19 | # Children in Care On<br>Last Day: 17 |  |
|                                                       | Avg<br>Performance All<br>CCIs (%) | Provider<br>Performance (%)*             | Possible Points<br>(Weight)        | Provider Points<br>Earned             |  |
| OPM Monitoring Reviews                                |                                    |                                          |                                    |                                       |  |
| Annual Comprehensive Reviews                          | 84%                                | 99%                                      | 25                                 | 24.73                                 |  |
| Safety Reviews                                        | 90%                                | 100%                                     | 15                                 | 15.00                                 |  |
| Monitoring Sub-Total                                  |                                    |                                          | 40                                 | 39.73                                 |  |
| CCI Safety Outcomes                                   |                                    |                                          |                                    |                                       |  |
| Incidence of Maltreatment                             | 0.17%                              | No Substantiated<br>Reports              | 10                                 | 10.00                                 |  |
| Staff Training/Foundations                            | 58%                                | 72%                                      | 5                                  | 3.60                                  |  |
| Staff Safety Checks                                   | 91%                                | 100%                                     | 5                                  | 5.00                                  |  |
| Safety Sub-Total                                      |                                    |                                          | 20                                 | 18.60                                 |  |
| CCI Permanency Outcomes                               |                                    |                                          |                                    |                                       |  |
| Placement Stability                                   | 91%                                | 95%                                      | 15                                 | 14.25                                 |  |
| Permanency Sub-Total                                  |                                    |                                          | 15                                 | 14.25                                 |  |
| CCI Well-Being Outcomes                               |                                    |                                          |                                    |                                       |  |
| EPSDT Medical Visits                                  | 92%                                | 100%                                     | 4                                  | 4.00                                  |  |
| EPSDT Dental Visits                                   | 86%                                | 94%                                      | 4                                  | 3.76                                  |  |
| Academic Supports                                     | 75%                                | 95%                                      | 3                                  | 2.85                                  |  |
| Provider ECEM Visits                                  | 75%                                | 79%                                      | 7                                  | 5.53                                  |  |
| Provider General Contacts                             | 73%                                | 66%                                      | 7                                  | 4.62                                  |  |
| Placements with Siblings                              | 36%                                | 80%                                      | Not Scored                         | Not Scored                            |  |
| Placements within Legal County                        | 14%                                | 27%                                      | Not Scored                         | Not Scored                            |  |
| Well-Being Sub-Total                                  |                                    |                                          | 25                                 | 20.76                                 |  |
| *Performance calculation descriptions can b           | e found in the FY 20°              | 19 RBWO PBP Measureme                    | ents and Standards Guide           |                                       |  |