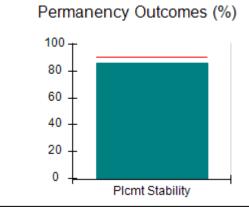

# Performance-Based Placement Measures RBWO Provider GA+SCORECARD - CCI

| Provider/Program Name: A Friend's House - (563) - CCI |                                    |                                          |                                    |                                       |  |
|-------------------------------------------------------|------------------------------------|------------------------------------------|------------------------------------|---------------------------------------|--|
| 111 Henry Pkwy., McDonough, GA 30                     | 0253                               | Quarterly Sco                            | ores (Grades)                      | Current Quarter Score<br>(Grade)      |  |
| Phone: 678-432-1630                                   |                                    | Q1: 106.75 (A+)                          | Q2: 102.90 (A+)                    | 103.34%                               |  |
| Vendor ID# 35215                                      |                                    | Q3: 99.68 (A+)                           | Q4: 103.34 (A+)                    | (A+)                                  |  |
| Program Census Information:                           |                                    | # Children in Care During<br>Quarter: 19 | # Placements During<br>Quarter: 19 | # Children in Care On<br>Last Day: 17 |  |
|                                                       | Avg<br>Performance All<br>CCIs (%) | Provider<br>Performance (%)*             | Possible Points<br>(Weight)        | Provider Points<br>Earned             |  |
| OPM Monitoring Reviews                                |                                    |                                          |                                    |                                       |  |
| Annual Comprehensive Reviews                          | 84%                                | 99%                                      | 25                                 | 24.73                                 |  |
| Safety Reviews                                        | 90%                                | 100%                                     | 15                                 | 15.00                                 |  |
| Monitoring Sub-Total                                  |                                    |                                          | 40                                 | 39.73                                 |  |
| CCI Safety Outcomes                                   |                                    |                                          |                                    |                                       |  |
| Incidence of Maltreatment                             | 0.17%                              | No Substantiated<br>Reports              | 10                                 | 10.00                                 |  |
| Staff Training/Foundations                            | 58%                                | 72%                                      | 5                                  | 3.60                                  |  |
| Staff Safety Checks                                   | 91%                                | 100%                                     | 5                                  | 5.00                                  |  |
| Safety Sub-Total                                      |                                    |                                          | 20                                 | 18.60                                 |  |
| CCI Permanency Outcomes                               |                                    |                                          |                                    |                                       |  |
| Placement Stability                                   | 91%                                | 95%                                      | 15                                 | 14.25                                 |  |
| Permanency Sub-Total                                  |                                    |                                          | 15                                 | 14.25                                 |  |
| CCI Well-Being Outcomes                               |                                    |                                          |                                    |                                       |  |
| EPSDT Medical Visits                                  | 92%                                | 100%                                     | 4                                  | 4.00                                  |  |
| EPSDT Dental Visits                                   | 86%                                | 94%                                      | 4                                  | 3.76                                  |  |
| Academic Supports                                     | 75%                                | 95%                                      | 3                                  | 2.85                                  |  |
| Provider ECEM Visits                                  | 75%                                | 79%                                      | 7                                  | 5.53                                  |  |
| Provider General Contacts                             | 73%                                | 66%                                      | 7                                  | 4.62                                  |  |
| Placements with Siblings                              | 36%                                | 80%                                      | Not Scored                         | Not Scored                            |  |
| Placements within Legal County                        | 14%                                | 27%                                      | Not Scored                         | Not Scored                            |  |
| Well-Being Sub-Total                                  |                                    |                                          | 25                                 | 20.76                                 |  |
| *Performance calculation descriptions can b           | e found in the FY 20°              | 19 RBWO PBP Measureme                    | ents and Standards Guide           |                                       |  |