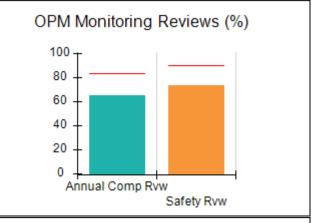

# Performance-Based Placement Measures RBWO Provider GA+SCORECARD - CCI

| Provider/Program Name: A Friend's House - (563) - CCI |                                    |                                          |                                    |                                       |  |
|-------------------------------------------------------|------------------------------------|------------------------------------------|------------------------------------|---------------------------------------|--|
| 111 Henry Pkwy., McDonough, GA 30                     | 0253                               | Quarterly Sco                            | ores (Grades)                      | Current Quarter Score<br>(Grade)      |  |
| Phone: 678-432-1630                                   |                                    | Q1: 106.75 (A+)                          | Q2: 102.90 (A+)                    | 103.34%                               |  |
| Vendor ID# 35215                                      |                                    | Q3: 99.68 (A+)                           | Q4: 103.34 (A+)                    | (A+)                                  |  |
| Program Census Information:                           |                                    | # Children in Care During<br>Quarter: 19 | # Placements During<br>Quarter: 19 | # Children in Care On<br>Last Day: 17 |  |
|                                                       | Avg<br>Performance All<br>CCIs (%) | Provider<br>Performance (%)*             | Possible Points<br>(Weight)        | Provider Points<br>Earned             |  |
| OPM Monitoring Reviews                                |                                    |                                          |                                    |                                       |  |
| Annual Comprehensive Reviews                          | 84%                                | 99%                                      | 25                                 | 24.73                                 |  |
| Safety Reviews                                        | 90%                                | 100%                                     | 15                                 | 15.00                                 |  |
| Monitoring Sub-Total                                  |                                    |                                          | 40                                 | 39.73                                 |  |
| CCI Safety Outcomes                                   |                                    |                                          |                                    |                                       |  |
| Incidence of Maltreatment                             | 0.17%                              | No Substantiated<br>Reports              | 10                                 | 10.00                                 |  |
| Staff Training/Foundations                            | 58%                                | 72%                                      | 5                                  | 3.60                                  |  |
| Staff Safety Checks                                   | 91%                                | 100%                                     | 5                                  | 5.00                                  |  |
| Safety Sub-Total                                      |                                    |                                          | 20                                 | 18.60                                 |  |
| CCI Permanency Outcomes                               |                                    |                                          |                                    |                                       |  |
| Placement Stability                                   | 91%                                | 95%                                      | 15                                 | 14.25                                 |  |
| Permanency Sub-Total                                  |                                    |                                          | 15                                 | 14.25                                 |  |
| CCI Well-Being Outcomes                               |                                    |                                          |                                    |                                       |  |
| EPSDT Medical Visits                                  | 92%                                | 100%                                     | 4                                  | 4.00                                  |  |
| EPSDT Dental Visits                                   | 86%                                | 94%                                      | 4                                  | 3.76                                  |  |
| Academic Supports                                     | 75%                                | 95%                                      | 3                                  | 2.85                                  |  |
| Provider ECEM Visits                                  | 75%                                | 79%                                      | 7                                  | 5.53                                  |  |
| Provider General Contacts                             | 73%                                | 66%                                      | 7                                  | 4.62                                  |  |
| Placements with Siblings                              | 36%                                | 80%                                      | Not Scored                         | Not Scored                            |  |
| Placements within Legal County                        | 14%                                | 27%                                      | Not Scored                         | Not Scored                            |  |
| Well-Being Sub-Total                                  |                                    |                                          | 25                                 | 20.76                                 |  |
| *Performance calculation descriptions can b           | e found in the FY 20°              | 19 RBWO PBP Measureme                    | ents and Standards Guide           |                                       |  |