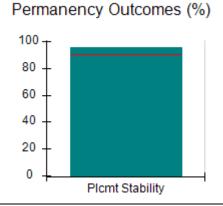

# Performance-Based Placement Measures RBWO Provider GA+SCORECARD - CCI

| Provider/Program Name: A Friend's House - (563) - CCI |                                    |                                          |                                    |                                       |  |
|-------------------------------------------------------|------------------------------------|------------------------------------------|------------------------------------|---------------------------------------|--|
| 111 Henry Pkwy., McDonough, GA 30                     | 0253                               | Quarterly Sco                            | ores (Grades)                      | Current Quarter Score<br>(Grade)      |  |
| Phone: 678-432-1630                                   |                                    | Q1: 106.75 (A+)                          | Q2: 102.90 (A+)                    | 103.34%                               |  |
| Vendor ID# 35215                                      |                                    | Q3: 99.68 (A+)                           | Q4: 103.34 (A+)                    | (A+)                                  |  |
| Program Census Information:                           |                                    | # Children in Care During<br>Quarter: 19 | # Placements During<br>Quarter: 19 | # Children in Care On<br>Last Day: 17 |  |
|                                                       | Avg<br>Performance All<br>CCIs (%) | Provider<br>Performance (%)*             | Possible Points<br>(Weight)        | Provider Points<br>Earned             |  |
| OPM Monitoring Reviews                                |                                    |                                          |                                    |                                       |  |
| Annual Comprehensive Reviews                          | 84%                                | 99%                                      | 25                                 | 24.73                                 |  |
| Safety Reviews                                        | 90%                                | 100%                                     | 15                                 | 15.00                                 |  |
| Monitoring Sub-Total                                  |                                    |                                          | 40                                 | 39.73                                 |  |
| CCI Safety Outcomes                                   |                                    |                                          |                                    |                                       |  |
| Incidence of Maltreatment                             | 0.17%                              | No Substantiated<br>Reports              | 10                                 | 10.00                                 |  |
| Staff Training/Foundations                            | 58%                                | 72%                                      | 5                                  | 3.60                                  |  |
| Staff Safety Checks                                   | 91%                                | 100%                                     | 5                                  | 5.00                                  |  |
| Safety Sub-Total                                      |                                    |                                          | 20                                 | 18.60                                 |  |
| CCI Permanency Outcomes                               |                                    |                                          |                                    |                                       |  |
| Placement Stability                                   | 91%                                | 95%                                      | 15                                 | 14.25                                 |  |
| Permanency Sub-Total                                  |                                    |                                          | 15                                 | 14.25                                 |  |
| CCI Well-Being Outcomes                               |                                    |                                          |                                    |                                       |  |
| EPSDT Medical Visits                                  | 92%                                | 100%                                     | 4                                  | 4.00                                  |  |
| EPSDT Dental Visits                                   | 86%                                | 94%                                      | 4                                  | 3.76                                  |  |
| Academic Supports                                     | 75%                                | 95%                                      | 3                                  | 2.85                                  |  |
| Provider ECEM Visits                                  | 75%                                | 79%                                      | 7                                  | 5.53                                  |  |
| Provider General Contacts                             | 73%                                | 66%                                      | 7                                  | 4.62                                  |  |
| Placements with Siblings                              | 36%                                | 80%                                      | Not Scored                         | Not Scored                            |  |
| Placements within Legal County                        | 14%                                | 27%                                      | Not Scored                         | Not Scored                            |  |
| Well-Being Sub-Total                                  |                                    |                                          | 25                                 | 20.76                                 |  |
| *Performance calculation descriptions can b           | e found in the FY 20°              | 19 RBWO PBP Measureme                    | ents and Standards Guide           |                                       |  |