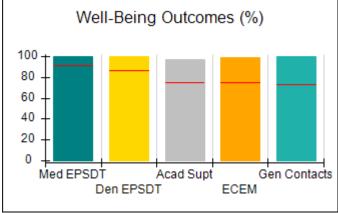

# Performance-Based Placement Measures RBWO Provider GA+SCORECARD - CCI

| Provider/Program Name: A Friend's House - (563) - CCI |                                    |                                          |                                    |                                       |  |
|-------------------------------------------------------|------------------------------------|------------------------------------------|------------------------------------|---------------------------------------|--|
| 111 Henry Pkwy., McDonough, GA 30                     | 0253                               | Quarterly Sco                            | ores (Grades)                      | Current Quarter Score<br>(Grade)      |  |
| Phone: 678-432-1630                                   |                                    | Q1: 106.75 (A+)                          | Q2: 102.90 (A+)                    | 103.34%                               |  |
| Vendor ID# 35215                                      |                                    | Q3: 99.68 (A+)                           | Q4: 103.34 (A+)                    | (A+)                                  |  |
| Program Census Information:                           |                                    | # Children in Care During<br>Quarter: 19 | # Placements During<br>Quarter: 19 | # Children in Care On<br>Last Day: 17 |  |
|                                                       | Avg<br>Performance All<br>CCIs (%) | Provider<br>Performance (%)*             | Possible Points<br>(Weight)        | Provider Points<br>Earned             |  |
| OPM Monitoring Reviews                                |                                    |                                          |                                    |                                       |  |
| Annual Comprehensive Reviews                          | 84%                                | 99%                                      | 25                                 | 24.73                                 |  |
| Safety Reviews                                        | 90%                                | 100%                                     | 15                                 | 15.00                                 |  |
| Monitoring Sub-Total                                  |                                    |                                          | 40                                 | 39.73                                 |  |
| CCI Safety Outcomes                                   |                                    |                                          |                                    |                                       |  |
| Incidence of Maltreatment                             | 0.17%                              | No Substantiated<br>Reports              | 10                                 | 10.00                                 |  |
| Staff Training/Foundations                            | 58%                                | 72%                                      | 5                                  | 3.60                                  |  |
| Staff Safety Checks                                   | 91%                                | 100%                                     | 5                                  | 5.00                                  |  |
| Safety Sub-Total                                      |                                    |                                          | 20                                 | 18.60                                 |  |
| CCI Permanency Outcomes                               |                                    |                                          |                                    |                                       |  |
| Placement Stability                                   | 91%                                | 95%                                      | 15                                 | 14.25                                 |  |
| Permanency Sub-Total                                  |                                    |                                          | 15                                 | 14.25                                 |  |
| CCI Well-Being Outcomes                               |                                    |                                          |                                    |                                       |  |
| EPSDT Medical Visits                                  | 92%                                | 100%                                     | 4                                  | 4.00                                  |  |
| EPSDT Dental Visits                                   | 86%                                | 94%                                      | 4                                  | 3.76                                  |  |
| Academic Supports                                     | 75%                                | 95%                                      | 3                                  | 2.85                                  |  |
| Provider ECEM Visits                                  | 75%                                | 79%                                      | 7                                  | 5.53                                  |  |
| Provider General Contacts                             | 73%                                | 66%                                      | 7                                  | 4.62                                  |  |
| Placements with Siblings                              | 36%                                | 80%                                      | Not Scored                         | Not Scored                            |  |
| Placements within Legal County                        | 14%                                | 27%                                      | Not Scored                         | Not Scored                            |  |
| Well-Being Sub-Total                                  |                                    |                                          | 25                                 | 20.76                                 |  |
| *Performance calculation descriptions can b           | e found in the FY 20°              | 19 RBWO PBP Measureme                    | ents and Standards Guide           |                                       |  |