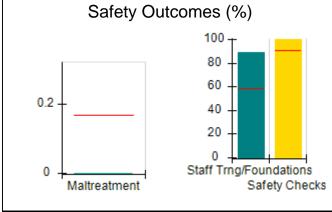

# Performance-Based Placement Measures RBWO Provider GA+SCORECARD - CCI

| Provider/Program Name: A Friend's House - (563) - CCI |                                    |                                          |                                    |                                       |  |
|-------------------------------------------------------|------------------------------------|------------------------------------------|------------------------------------|---------------------------------------|--|
| 111 Henry Pkwy., McDonough, GA 30                     | 0253                               | Quarterly Sco                            | ores (Grades)                      | Current Quarter Score<br>(Grade)      |  |
| Phone: 678-432-1630                                   |                                    | Q1: 106.75 (A+)                          | Q2: 102.90 (A+)                    | 103.34%                               |  |
| Vendor ID# 35215                                      |                                    | Q3: 99.68 (A+)                           | Q4: 103.34 (A+)                    | (A+)                                  |  |
| Program Census Information:                           |                                    | # Children in Care During<br>Quarter: 19 | # Placements During<br>Quarter: 19 | # Children in Care On<br>Last Day: 17 |  |
|                                                       | Avg<br>Performance All<br>CCIs (%) | Provider<br>Performance (%)*             | Possible Points<br>(Weight)        | Provider Points<br>Earned             |  |
| OPM Monitoring Reviews                                |                                    |                                          |                                    |                                       |  |
| Annual Comprehensive Reviews                          | 84%                                | 99%                                      | 25                                 | 24.73                                 |  |
| Safety Reviews                                        | 90%                                | 100%                                     | 15                                 | 15.00                                 |  |
| Monitoring Sub-Total                                  |                                    |                                          | 40                                 | 39.73                                 |  |
| CCI Safety Outcomes                                   |                                    |                                          |                                    |                                       |  |
| Incidence of Maltreatment                             | 0.17%                              | No Substantiated<br>Reports              | 10                                 | 10.00                                 |  |
| Staff Training/Foundations                            | 58%                                | 72%                                      | 5                                  | 3.60                                  |  |
| Staff Safety Checks                                   | 91%                                | 100%                                     | 5                                  | 5.00                                  |  |
| Safety Sub-Total                                      |                                    |                                          | 20                                 | 18.60                                 |  |
| CCI Permanency Outcomes                               |                                    |                                          |                                    |                                       |  |
| Placement Stability                                   | 91%                                | 95%                                      | 15                                 | 14.25                                 |  |
| Permanency Sub-Total                                  |                                    |                                          | 15                                 | 14.25                                 |  |
| CCI Well-Being Outcomes                               |                                    |                                          |                                    |                                       |  |
| EPSDT Medical Visits                                  | 92%                                | 100%                                     | 4                                  | 4.00                                  |  |
| EPSDT Dental Visits                                   | 86%                                | 94%                                      | 4                                  | 3.76                                  |  |
| Academic Supports                                     | 75%                                | 95%                                      | 3                                  | 2.85                                  |  |
| Provider ECEM Visits                                  | 75%                                | 79%                                      | 7                                  | 5.53                                  |  |
| Provider General Contacts                             | 73%                                | 66%                                      | 7                                  | 4.62                                  |  |
| Placements with Siblings                              | 36%                                | 80%                                      | Not Scored                         | Not Scored                            |  |
| Placements within Legal County                        | 14%                                | 27%                                      | Not Scored                         | Not Scored                            |  |
| Well-Being Sub-Total                                  |                                    |                                          | 25                                 | 20.76                                 |  |
| *Performance calculation descriptions can b           | e found in the FY 20°              | 19 RBWO PBP Measureme                    | ents and Standards Guide           |                                       |  |