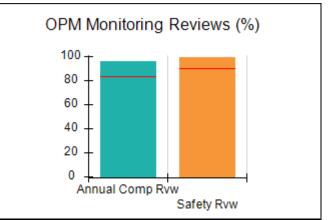

# Performance-Based Placement Measures RBWO Provider GA+SCORECARD - CCI

| Provider/Program Name: A Friend's House - (563) - CCI |                                    |                                          |                                    |                                       |  |
|-------------------------------------------------------|------------------------------------|------------------------------------------|------------------------------------|---------------------------------------|--|
| 111 Henry Pkwy., McDonough, GA 30                     | 0253                               | Quarterly Sco                            | ores (Grades)                      | Current Quarter Score<br>(Grade)      |  |
| Phone: 678-432-1630                                   |                                    | Q1: 106.75 (A+)                          | Q2: 102.90 (A+)                    | 103.34%                               |  |
| Vendor ID# 35215                                      |                                    | Q3: 99.68 (A+)                           | Q4: 103.34 (A+)                    | (A+)                                  |  |
| Program Census Information:                           |                                    | # Children in Care During<br>Quarter: 19 | # Placements During<br>Quarter: 19 | # Children in Care On<br>Last Day: 17 |  |
|                                                       | Avg<br>Performance All<br>CCIs (%) | Provider<br>Performance (%)*             | Possible Points<br>(Weight)        | Provider Points<br>Earned             |  |
| OPM Monitoring Reviews                                |                                    |                                          |                                    |                                       |  |
| Annual Comprehensive Reviews                          | 84%                                | 99%                                      | 25                                 | 24.73                                 |  |
| Safety Reviews                                        | 90%                                | 100%                                     | 15                                 | 15.00                                 |  |
| Monitoring Sub-Total                                  |                                    |                                          | 40                                 | 39.73                                 |  |
| CCI Safety Outcomes                                   |                                    |                                          |                                    |                                       |  |
| Incidence of Maltreatment                             | 0.17%                              | No Substantiated<br>Reports              | 10                                 | 10.00                                 |  |
| Staff Training/Foundations                            | 58%                                | 72%                                      | 5                                  | 3.60                                  |  |
| Staff Safety Checks                                   | 91%                                | 100%                                     | 5                                  | 5.00                                  |  |
| Safety Sub-Total                                      |                                    |                                          | 20                                 | 18.60                                 |  |
| CCI Permanency Outcomes                               |                                    |                                          |                                    |                                       |  |
| Placement Stability                                   | 91%                                | 95%                                      | 15                                 | 14.25                                 |  |
| Permanency Sub-Total                                  |                                    |                                          | 15                                 | 14.25                                 |  |
| CCI Well-Being Outcomes                               |                                    |                                          |                                    |                                       |  |
| EPSDT Medical Visits                                  | 92%                                | 100%                                     | 4                                  | 4.00                                  |  |
| EPSDT Dental Visits                                   | 86%                                | 94%                                      | 4                                  | 3.76                                  |  |
| Academic Supports                                     | 75%                                | 95%                                      | 3                                  | 2.85                                  |  |
| Provider ECEM Visits                                  | 75%                                | 79%                                      | 7                                  | 5.53                                  |  |
| Provider General Contacts                             | 73%                                | 66%                                      | 7                                  | 4.62                                  |  |
| Placements with Siblings                              | 36%                                | 80%                                      | Not Scored                         | Not Scored                            |  |
| Placements within Legal County                        | 14%                                | 27%                                      | Not Scored                         | Not Scored                            |  |
| Well-Being Sub-Total                                  |                                    |                                          | 25                                 | 20.76                                 |  |
| *Performance calculation descriptions can b           | e found in the FY 20°              | 19 RBWO PBP Measureme                    | ents and Standards Guide           |                                       |  |