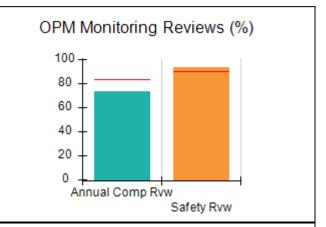

# Performance-Based Placement Measures RBWO Provider GA+SCORECARD - CCI

| Provider/Program Name: A Friend's House - (563) - CCI |                                    |                                          |                                    |                                       |  |
|-------------------------------------------------------|------------------------------------|------------------------------------------|------------------------------------|---------------------------------------|--|
| 111 Henry Pkwy., McDonough, GA 30                     | 0253                               | Quarterly Sco                            | ores (Grades)                      | Current Quarter Score<br>(Grade)      |  |
| Phone: 678-432-1630                                   |                                    | Q1: 106.75 (A+)                          | Q2: 102.90 (A+)                    | 103.34%                               |  |
| Vendor ID# 35215                                      |                                    | Q3: 99.68 (A+)                           | Q4: 103.34 (A+)                    | (A+)                                  |  |
| Program Census Information:                           |                                    | # Children in Care During<br>Quarter: 19 | # Placements During<br>Quarter: 19 | # Children in Care On<br>Last Day: 17 |  |
|                                                       | Avg<br>Performance All<br>CCIs (%) | Provider<br>Performance (%)*             | Possible Points<br>(Weight)        | Provider Points<br>Earned             |  |
| OPM Monitoring Reviews                                |                                    |                                          |                                    |                                       |  |
| Annual Comprehensive Reviews                          | 84%                                | 99%                                      | 25                                 | 24.73                                 |  |
| Safety Reviews                                        | 90%                                | 100%                                     | 15                                 | 15.00                                 |  |
| Monitoring Sub-Total                                  |                                    |                                          | 40                                 | 39.73                                 |  |
| CCI Safety Outcomes                                   |                                    |                                          |                                    |                                       |  |
| Incidence of Maltreatment                             | 0.17%                              | No Substantiated<br>Reports              | 10                                 | 10.00                                 |  |
| Staff Training/Foundations                            | 58%                                | 72%                                      | 5                                  | 3.60                                  |  |
| Staff Safety Checks                                   | 91%                                | 100%                                     | 5                                  | 5.00                                  |  |
| Safety Sub-Total                                      |                                    |                                          | 20                                 | 18.60                                 |  |
| CCI Permanency Outcomes                               |                                    |                                          |                                    |                                       |  |
| Placement Stability                                   | 91%                                | 95%                                      | 15                                 | 14.25                                 |  |
| Permanency Sub-Total                                  |                                    |                                          | 15                                 | 14.25                                 |  |
| CCI Well-Being Outcomes                               |                                    |                                          |                                    |                                       |  |
| EPSDT Medical Visits                                  | 92%                                | 100%                                     | 4                                  | 4.00                                  |  |
| EPSDT Dental Visits                                   | 86%                                | 94%                                      | 4                                  | 3.76                                  |  |
| Academic Supports                                     | 75%                                | 95%                                      | 3                                  | 2.85                                  |  |
| Provider ECEM Visits                                  | 75%                                | 79%                                      | 7                                  | 5.53                                  |  |
| Provider General Contacts                             | 73%                                | 66%                                      | 7                                  | 4.62                                  |  |
| Placements with Siblings                              | 36%                                | 80%                                      | Not Scored                         | Not Scored                            |  |
| Placements within Legal County                        | 14%                                | 27%                                      | Not Scored                         | Not Scored                            |  |
| Well-Being Sub-Total                                  |                                    |                                          | 25                                 | 20.76                                 |  |
| *Performance calculation descriptions can b           | e found in the FY 20°              | 19 RBWO PBP Measureme                    | ents and Standards Guide           |                                       |  |