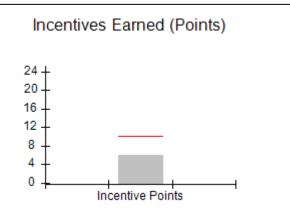

# Performance-Based Placement Measures RBWO Provider GA+SCORECARD - CCI

Report Quarter: Q4 FY2019

| Program Census Information:                      |                                   | # Children in Care During<br>Quarter: 19 | # Placements During<br>Quarter: 19 | # Children in Care On<br>Last Day: 17 |
|--------------------------------------------------|-----------------------------------|------------------------------------------|------------------------------------|---------------------------------------|
| CCI Incentive Credits                            | Avg Performance All CCIs (Points) | Provider<br>Performance (%)*             | Possible Points<br>(Weight)        | Provider Points<br>Earned             |
| Early EPSDT Medical Visits                       |                                   | 100%                                     | 2                                  | 2.00                                  |
| Early EPSDT Dental Visits                        |                                   | 91%                                      | 2                                  | 1.82                                  |
| Permanency Contacts                              |                                   | 21%                                      | 5                                  | 1.05                                  |
| Additional Academic Supports                     |                                   | 56%                                      | 2                                  | 1.12                                  |
| HS Grad/GED/Prof or Trade<br>Certificate/College |                                   | N/A                                      | 10/5/5/1                           | 20.00                                 |
| EYSS Agreement                                   |                                   | 0%                                       | 5                                  | 0.00                                  |
| Community Connections                            |                                   | 0%                                       | 4                                  | 0.00                                  |
| Active Agency Accreditation                      |                                   | 0%                                       | 4                                  | 0.00                                  |
| Staff Clinical Licensure                         |                                   | 0%                                       | 5                                  | 0.00                                  |
| Behavior Management (threshold = 0)              |                                   | 100%                                     | 4                                  | 4.00                                  |
| Incentives Total                                 | 10.09                             |                                          |                                    | 29.99                                 |