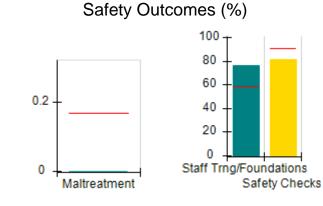

# Performance-Based Placement Measures RBWO Provider GA+SCORECARD - CCI

| Provider/Program Name: A Friend's House - (563) - CCI |                                    |                                          |                                    |                                       |  |
|-------------------------------------------------------|------------------------------------|------------------------------------------|------------------------------------|---------------------------------------|--|
| 111 Henry Pkwy., McDonough, GA 30                     | 0253                               | Quarterly Sco                            | ores (Grades)                      | Current Quarter Score<br>(Grade)      |  |
| Phone: 678-432-1630                                   |                                    | Q1: 106.75 (A+)                          | Q2: 102.90 (A+)                    | 103.34%                               |  |
| Vendor ID# 35215                                      |                                    | Q3: 99.68 (A+)                           | Q4: 103.34 (A+)                    | (A+)                                  |  |
| Program Census Information:                           |                                    | # Children in Care During<br>Quarter: 19 | # Placements During<br>Quarter: 19 | # Children in Care On<br>Last Day: 17 |  |
|                                                       | Avg<br>Performance All<br>CCIs (%) | Provider<br>Performance (%)*             | Possible Points<br>(Weight)        | Provider Points<br>Earned             |  |
| OPM Monitoring Reviews                                |                                    |                                          |                                    |                                       |  |
| Annual Comprehensive Reviews                          | 84%                                | 99%                                      | 25                                 | 24.73                                 |  |
| Safety Reviews                                        | 90%                                | 100%                                     | 15                                 | 15.00                                 |  |
| Monitoring Sub-Total                                  |                                    |                                          | 40                                 | 39.73                                 |  |
| CCI Safety Outcomes                                   |                                    |                                          |                                    |                                       |  |
| Incidence of Maltreatment                             | 0.17%                              | No Substantiated<br>Reports              | 10                                 | 10.00                                 |  |
| Staff Training/Foundations                            | 58%                                | 72%                                      | 5                                  | 3.60                                  |  |
| Staff Safety Checks                                   | 91%                                | 100%                                     | 5                                  | 5.00                                  |  |
| Safety Sub-Total                                      |                                    |                                          | 20                                 | 18.60                                 |  |
| CCI Permanency Outcomes                               |                                    |                                          |                                    |                                       |  |
| Placement Stability                                   | 91%                                | 95%                                      | 15                                 | 14.25                                 |  |
| Permanency Sub-Total                                  |                                    |                                          | 15                                 | 14.25                                 |  |
| CCI Well-Being Outcomes                               |                                    |                                          |                                    |                                       |  |
| EPSDT Medical Visits                                  | 92%                                | 100%                                     | 4                                  | 4.00                                  |  |
| EPSDT Dental Visits                                   | 86%                                | 94%                                      | 4                                  | 3.76                                  |  |
| Academic Supports                                     | 75%                                | 95%                                      | 3                                  | 2.85                                  |  |
| Provider ECEM Visits                                  | 75%                                | 79%                                      | 7                                  | 5.53                                  |  |
| Provider General Contacts                             | 73%                                | 66%                                      | 7                                  | 4.62                                  |  |
| Placements with Siblings                              | 36%                                | 80%                                      | Not Scored                         | Not Scored                            |  |
| Placements within Legal County                        | 14%                                | 27%                                      | Not Scored                         | Not Scored                            |  |
| Well-Being Sub-Total                                  |                                    |                                          | 25                                 | 20.76                                 |  |
| *Performance calculation descriptions can b           | e found in the FY 20°              | 19 RBWO PBP Measureme                    | ents and Standards Guide           |                                       |  |