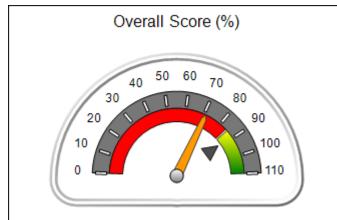

# Performance-Based Placement Measures RBWO Provider GA+SCORECARD - CCI

| Provider/Program Name: A Friend's House - (563) - CCI |                                    |                                          |                                    |                                       |  |
|-------------------------------------------------------|------------------------------------|------------------------------------------|------------------------------------|---------------------------------------|--|
| 111 Henry Pkwy., McDonough, GA 30                     | 0253                               | Quarterly Sco                            | ores (Grades)                      | Current Quarter Score<br>(Grade)      |  |
| Phone: 678-432-1630                                   |                                    | Q1: 106.75 (A+)                          | Q2: 102.90 (A+)                    | 103.34%                               |  |
| Vendor ID# 35215                                      |                                    | Q3: 99.68 (A+)                           | Q4: 103.34 (A+)                    | (A+)                                  |  |
| Program Census Information:                           |                                    | # Children in Care During<br>Quarter: 19 | # Placements During<br>Quarter: 19 | # Children in Care On<br>Last Day: 17 |  |
|                                                       | Avg<br>Performance All<br>CCIs (%) | Provider<br>Performance (%)*             | Possible Points<br>(Weight)        | Provider Points<br>Earned             |  |
| OPM Monitoring Reviews                                |                                    |                                          |                                    |                                       |  |
| Annual Comprehensive Reviews                          | 84%                                | 99%                                      | 25                                 | 24.73                                 |  |
| Safety Reviews                                        | 90%                                | 100%                                     | 15                                 | 15.00                                 |  |
| Monitoring Sub-Total                                  |                                    |                                          | 40                                 | 39.73                                 |  |
| CCI Safety Outcomes                                   |                                    |                                          |                                    |                                       |  |
| Incidence of Maltreatment                             | 0.17%                              | No Substantiated<br>Reports              | 10                                 | 10.00                                 |  |
| Staff Training/Foundations                            | 58%                                | 72%                                      | 5                                  | 3.60                                  |  |
| Staff Safety Checks                                   | 91%                                | 100%                                     | 5                                  | 5.00                                  |  |
| Safety Sub-Total                                      |                                    |                                          | 20                                 | 18.60                                 |  |
| CCI Permanency Outcomes                               |                                    |                                          |                                    |                                       |  |
| Placement Stability                                   | 91%                                | 95%                                      | 15                                 | 14.25                                 |  |
| Permanency Sub-Total                                  |                                    |                                          | 15                                 | 14.25                                 |  |
| CCI Well-Being Outcomes                               |                                    |                                          |                                    |                                       |  |
| EPSDT Medical Visits                                  | 92%                                | 100%                                     | 4                                  | 4.00                                  |  |
| EPSDT Dental Visits                                   | 86%                                | 94%                                      | 4                                  | 3.76                                  |  |
| Academic Supports                                     | 75%                                | 95%                                      | 3                                  | 2.85                                  |  |
| Provider ECEM Visits                                  | 75%                                | 79%                                      | 7                                  | 5.53                                  |  |
| Provider General Contacts                             | 73%                                | 66%                                      | 7                                  | 4.62                                  |  |
| Placements with Siblings                              | 36%                                | 80%                                      | Not Scored                         | Not Scored                            |  |
| Placements within Legal County                        | 14%                                | 27%                                      | Not Scored                         | Not Scored                            |  |
| Well-Being Sub-Total                                  |                                    |                                          | 25                                 | 20.76                                 |  |
| *Performance calculation descriptions can b           | e found in the FY 20°              | 19 RBWO PBP Measureme                    | ents and Standards Guide           |                                       |  |