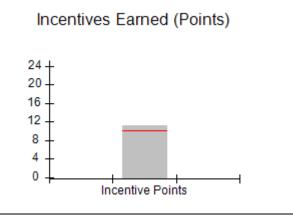

# Performance-Based Placement Measures RBWO Provider GA+SCORECARD - CCI

Report Quarter: Q4 FY2019

| Program Census Information:                      |                                   | # Children in Care During<br>Quarter: 19 | # Placements During<br>Quarter: 19 | # Children in Care On<br>Last Day: 17 |
|--------------------------------------------------|-----------------------------------|------------------------------------------|------------------------------------|---------------------------------------|
| CCI Incentive Credits                            | Avg Performance All CCIs (Points) | Provider<br>Performance (%)*             | Possible Points<br>(Weight)        | Provider Points<br>Earned             |
| Early EPSDT Medical Visits                       |                                   | 100%                                     | 2                                  | 2.00                                  |
| Early EPSDT Dental Visits                        |                                   | 91%                                      | 2                                  | 1.82                                  |
| Permanency Contacts                              |                                   | 21%                                      | 5                                  | 1.05                                  |
| Additional Academic Supports                     |                                   | 56%                                      | 2                                  | 1.12                                  |
| HS Grad/GED/Prof or Trade<br>Certificate/College |                                   | N/A                                      | 10/5/5/1                           | 20.00                                 |
| EYSS Agreement                                   |                                   | 0%                                       | 5                                  | 0.00                                  |
| Community Connections                            |                                   | 0%                                       | 4                                  | 0.00                                  |
| Active Agency Accreditation                      |                                   | 0%                                       | 4                                  | 0.00                                  |
| Staff Clinical Licensure                         |                                   | 0%                                       | 5                                  | 0.00                                  |
| Behavior Management (threshold = 0)              |                                   | 100%                                     | 4                                  | 4.00                                  |
| Incentives Total                                 | 10.09                             |                                          |                                    | 29.99                                 |