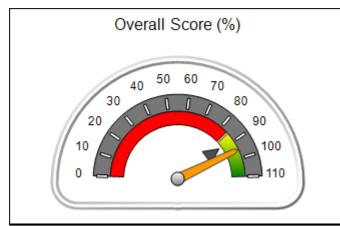

| Monitoring & Outcomes: Possible Points = 100 | Points Earned = 93.34 |           |
|----------------------------------------------|-----------------------|-----------|
| Score Before Incentives Credit 93            |                       | 93.34%    |
| Incentives Awarded 10.0                      |                       | 10.00 pts |
| PBP Verification N                           |                       | N/A pts   |
|                                              | Total Score           | 103.34%   |