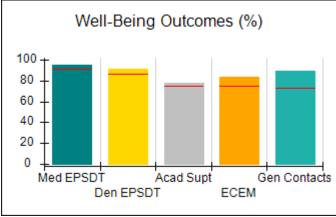

# Performance-Based Placement Measures RBWO Provider GA+SCORECARD - CCI

| Provider/Program Name: A Friend's House - (563) - CCI |                                    |                                          |                                    |                                       |  |
|-------------------------------------------------------|------------------------------------|------------------------------------------|------------------------------------|---------------------------------------|--|
| 111 Henry Pkwy., McDonough, GA 30                     | 0253                               | Quarterly Sco                            | ores (Grades)                      | Current Quarter Score<br>(Grade)      |  |
| Phone: 678-432-1630                                   |                                    | Q1: 106.75 (A+)                          | Q2: 102.90 (A+)                    | 103.34%                               |  |
| Vendor ID# 35215                                      |                                    | Q3: 99.68 (A+)                           | Q4: 103.34 (A+)                    | (A+)                                  |  |
| Program Census Information:                           |                                    | # Children in Care During<br>Quarter: 19 | # Placements During<br>Quarter: 19 | # Children in Care On<br>Last Day: 17 |  |
|                                                       | Avg<br>Performance All<br>CCIs (%) | Provider<br>Performance (%)*             | Possible Points<br>(Weight)        | Provider Points<br>Earned             |  |
| OPM Monitoring Reviews                                |                                    |                                          |                                    |                                       |  |
| Annual Comprehensive Reviews                          | 84%                                | 99%                                      | 25                                 | 24.73                                 |  |
| Safety Reviews                                        | 90%                                | 100%                                     | 15                                 | 15.00                                 |  |
| Monitoring Sub-Total                                  |                                    |                                          | 40                                 | 39.73                                 |  |
| CCI Safety Outcomes                                   |                                    |                                          |                                    |                                       |  |
| Incidence of Maltreatment                             | 0.17%                              | No Substantiated<br>Reports              | 10                                 | 10.00                                 |  |
| Staff Training/Foundations                            | 58%                                | 72%                                      | 5                                  | 3.60                                  |  |
| Staff Safety Checks                                   | 91%                                | 100%                                     | 5                                  | 5.00                                  |  |
| Safety Sub-Total                                      |                                    |                                          | 20                                 | 18.60                                 |  |
| CCI Permanency Outcomes                               |                                    |                                          |                                    |                                       |  |
| Placement Stability                                   | 91%                                | 95%                                      | 15                                 | 14.25                                 |  |
| Permanency Sub-Total                                  |                                    |                                          | 15                                 | 14.25                                 |  |
| CCI Well-Being Outcomes                               |                                    |                                          |                                    |                                       |  |
| EPSDT Medical Visits                                  | 92%                                | 100%                                     | 4                                  | 4.00                                  |  |
| EPSDT Dental Visits                                   | 86%                                | 94%                                      | 4                                  | 3.76                                  |  |
| Academic Supports                                     | 75%                                | 95%                                      | 3                                  | 2.85                                  |  |
| Provider ECEM Visits                                  | 75%                                | 79%                                      | 7                                  | 5.53                                  |  |
| Provider General Contacts                             | 73%                                | 66%                                      | 7                                  | 4.62                                  |  |
| Placements with Siblings                              | 36%                                | 80%                                      | Not Scored                         | Not Scored                            |  |
| Placements within Legal County                        | 14%                                | 27%                                      | Not Scored                         | Not Scored                            |  |
| Well-Being Sub-Total                                  |                                    |                                          | 25                                 | 20.76                                 |  |
| *Performance calculation descriptions can b           | e found in the FY 20°              | 19 RBWO PBP Measureme                    | ents and Standards Guide           |                                       |  |