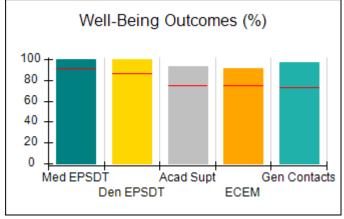

# Performance-Based Placement Measures RBWO Provider GA+SCORECARD - CCI

| Provider/Program Name: A Friend's House - (563) - CCI |                                    |                                          |                                    |                                       |  |
|-------------------------------------------------------|------------------------------------|------------------------------------------|------------------------------------|---------------------------------------|--|
| 111 Henry Pkwy., McDonough, GA 30                     | 0253                               | Quarterly Sco                            | ores (Grades)                      | Current Quarter Score<br>(Grade)      |  |
| Phone: 678-432-1630                                   |                                    | Q1: 106.75 (A+)                          | Q2: 102.90 (A+)                    | 103.34%                               |  |
| Vendor ID# 35215                                      |                                    | Q3: 99.68 (A+)                           | Q4: 103.34 (A+)                    | (A+)                                  |  |
| Program Census Information:                           |                                    | # Children in Care During<br>Quarter: 19 | # Placements During<br>Quarter: 19 | # Children in Care On<br>Last Day: 17 |  |
|                                                       | Avg<br>Performance All<br>CCIs (%) | Provider<br>Performance (%)*             | Possible Points<br>(Weight)        | Provider Points<br>Earned             |  |
| OPM Monitoring Reviews                                |                                    |                                          |                                    |                                       |  |
| Annual Comprehensive Reviews                          | 84%                                | 99%                                      | 25                                 | 24.73                                 |  |
| Safety Reviews                                        | 90%                                | 100%                                     | 15                                 | 15.00                                 |  |
| Monitoring Sub-Total                                  |                                    |                                          | 40                                 | 39.73                                 |  |
| CCI Safety Outcomes                                   |                                    |                                          |                                    |                                       |  |
| Incidence of Maltreatment                             | 0.17%                              | No Substantiated<br>Reports              | 10                                 | 10.00                                 |  |
| Staff Training/Foundations                            | 58%                                | 72%                                      | 5                                  | 3.60                                  |  |
| Staff Safety Checks                                   | 91%                                | 100%                                     | 5                                  | 5.00                                  |  |
| Safety Sub-Total                                      |                                    |                                          | 20                                 | 18.60                                 |  |
| CCI Permanency Outcomes                               |                                    |                                          |                                    |                                       |  |
| Placement Stability                                   | 91%                                | 95%                                      | 15                                 | 14.25                                 |  |
| Permanency Sub-Total                                  |                                    |                                          | 15                                 | 14.25                                 |  |
| CCI Well-Being Outcomes                               |                                    |                                          |                                    |                                       |  |
| EPSDT Medical Visits                                  | 92%                                | 100%                                     | 4                                  | 4.00                                  |  |
| EPSDT Dental Visits                                   | 86%                                | 94%                                      | 4                                  | 3.76                                  |  |
| Academic Supports                                     | 75%                                | 95%                                      | 3                                  | 2.85                                  |  |
| Provider ECEM Visits                                  | 75%                                | 79%                                      | 7                                  | 5.53                                  |  |
| Provider General Contacts                             | 73%                                | 66%                                      | 7                                  | 4.62                                  |  |
| Placements with Siblings                              | 36%                                | 80%                                      | Not Scored                         | Not Scored                            |  |
| Placements within Legal County                        | 14%                                | 27%                                      | Not Scored                         | Not Scored                            |  |
| Well-Being Sub-Total                                  |                                    |                                          | 25                                 | 20.76                                 |  |
| *Performance calculation descriptions can b           | e found in the FY 20°              | 19 RBWO PBP Measureme                    | ents and Standards Guide           |                                       |  |