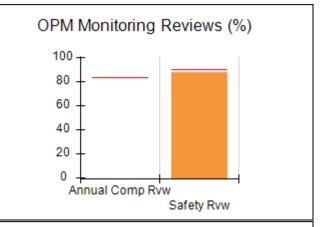

# Performance-Based Placement Measures RBWO Provider GA+SCORECARD - CCI

| Provider/Program Name: A Friend's House - (563) - CCI |                                    |                                          |                                    |                                       |  |
|-------------------------------------------------------|------------------------------------|------------------------------------------|------------------------------------|---------------------------------------|--|
| 111 Henry Pkwy., McDonough, GA 30                     | 0253                               | Quarterly Sco                            | ores (Grades)                      | Current Quarter Score<br>(Grade)      |  |
| Phone: 678-432-1630                                   |                                    | Q1: 106.75 (A+)                          | Q2: 102.90 (A+)                    | 103.34%                               |  |
| Vendor ID# 35215                                      |                                    | Q3: 99.68 (A+)                           | Q4: 103.34 (A+)                    | (A+)                                  |  |
| Program Census Information:                           |                                    | # Children in Care During<br>Quarter: 19 | # Placements During<br>Quarter: 19 | # Children in Care On<br>Last Day: 17 |  |
|                                                       | Avg<br>Performance All<br>CCIs (%) | Provider<br>Performance (%)*             | Possible Points<br>(Weight)        | Provider Points<br>Earned             |  |
| OPM Monitoring Reviews                                |                                    |                                          |                                    |                                       |  |
| Annual Comprehensive Reviews                          | 84%                                | 99%                                      | 25                                 | 24.73                                 |  |
| Safety Reviews                                        | 90%                                | 100%                                     | 15                                 | 15.00                                 |  |
| Monitoring Sub-Total                                  |                                    |                                          | 40                                 | 39.73                                 |  |
| CCI Safety Outcomes                                   |                                    |                                          |                                    |                                       |  |
| Incidence of Maltreatment                             | 0.17%                              | No Substantiated<br>Reports              | 10                                 | 10.00                                 |  |
| Staff Training/Foundations                            | 58%                                | 72%                                      | 5                                  | 3.60                                  |  |
| Staff Safety Checks                                   | 91%                                | 100%                                     | 5                                  | 5.00                                  |  |
| Safety Sub-Total                                      |                                    |                                          | 20                                 | 18.60                                 |  |
| CCI Permanency Outcomes                               |                                    |                                          |                                    |                                       |  |
| Placement Stability                                   | 91%                                | 95%                                      | 15                                 | 14.25                                 |  |
| Permanency Sub-Total                                  |                                    |                                          | 15                                 | 14.25                                 |  |
| CCI Well-Being Outcomes                               |                                    |                                          |                                    |                                       |  |
| EPSDT Medical Visits                                  | 92%                                | 100%                                     | 4                                  | 4.00                                  |  |
| EPSDT Dental Visits                                   | 86%                                | 94%                                      | 4                                  | 3.76                                  |  |
| Academic Supports                                     | 75%                                | 95%                                      | 3                                  | 2.85                                  |  |
| Provider ECEM Visits                                  | 75%                                | 79%                                      | 7                                  | 5.53                                  |  |
| Provider General Contacts                             | 73%                                | 66%                                      | 7                                  | 4.62                                  |  |
| Placements with Siblings                              | 36%                                | 80%                                      | Not Scored                         | Not Scored                            |  |
| Placements within Legal County                        | 14%                                | 27%                                      | Not Scored                         | Not Scored                            |  |
| Well-Being Sub-Total                                  |                                    |                                          | 25                                 | 20.76                                 |  |
| *Performance calculation descriptions can b           | e found in the FY 20°              | 19 RBWO PBP Measureme                    | ents and Standards Guide           |                                       |  |