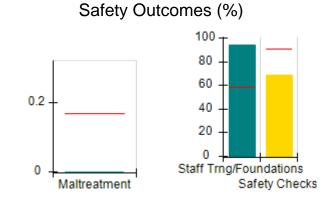

# Performance-Based Placement Measures RBWO Provider GA+SCORECARD - CCI

| Provider/Program Name: A Friend's House - (563) - CCI |                                    |                                          |                                    |                                       |  |
|-------------------------------------------------------|------------------------------------|------------------------------------------|------------------------------------|---------------------------------------|--|
| 111 Henry Pkwy., McDonough, GA 30                     | 0253                               | Quarterly Sco                            | ores (Grades)                      | Current Quarter Score<br>(Grade)      |  |
| Phone: 678-432-1630                                   |                                    | Q1: 106.75 (A+)                          | Q2: 102.90 (A+)                    | 103.34%                               |  |
| Vendor ID# 35215                                      |                                    | Q3: 99.68 (A+)                           | Q4: 103.34 (A+)                    | (A+)                                  |  |
| Program Census Information:                           |                                    | # Children in Care During<br>Quarter: 19 | # Placements During<br>Quarter: 19 | # Children in Care On<br>Last Day: 17 |  |
|                                                       | Avg<br>Performance All<br>CCIs (%) | Provider<br>Performance (%)*             | Possible Points<br>(Weight)        | Provider Points<br>Earned             |  |
| OPM Monitoring Reviews                                |                                    |                                          |                                    |                                       |  |
| Annual Comprehensive Reviews                          | 84%                                | 99%                                      | 25                                 | 24.73                                 |  |
| Safety Reviews                                        | 90%                                | 100%                                     | 15                                 | 15.00                                 |  |
| Monitoring Sub-Total                                  |                                    |                                          | 40                                 | 39.73                                 |  |
| CCI Safety Outcomes                                   |                                    |                                          |                                    |                                       |  |
| Incidence of Maltreatment                             | 0.17%                              | No Substantiated<br>Reports              | 10                                 | 10.00                                 |  |
| Staff Training/Foundations                            | 58%                                | 72%                                      | 5                                  | 3.60                                  |  |
| Staff Safety Checks                                   | 91%                                | 100%                                     | 5                                  | 5.00                                  |  |
| Safety Sub-Total                                      |                                    |                                          | 20                                 | 18.60                                 |  |
| CCI Permanency Outcomes                               |                                    |                                          |                                    |                                       |  |
| Placement Stability                                   | 91%                                | 95%                                      | 15                                 | 14.25                                 |  |
| Permanency Sub-Total                                  |                                    |                                          | 15                                 | 14.25                                 |  |
| CCI Well-Being Outcomes                               |                                    |                                          |                                    |                                       |  |
| EPSDT Medical Visits                                  | 92%                                | 100%                                     | 4                                  | 4.00                                  |  |
| EPSDT Dental Visits                                   | 86%                                | 94%                                      | 4                                  | 3.76                                  |  |
| Academic Supports                                     | 75%                                | 95%                                      | 3                                  | 2.85                                  |  |
| Provider ECEM Visits                                  | 75%                                | 79%                                      | 7                                  | 5.53                                  |  |
| Provider General Contacts                             | 73%                                | 66%                                      | 7                                  | 4.62                                  |  |
| Placements with Siblings                              | 36%                                | 80%                                      | Not Scored                         | Not Scored                            |  |
| Placements within Legal County                        | 14%                                | 27%                                      | Not Scored                         | Not Scored                            |  |
| Well-Being Sub-Total                                  |                                    |                                          | 25                                 | 20.76                                 |  |
| *Performance calculation descriptions can b           | e found in the FY 20°              | 19 RBWO PBP Measureme                    | ents and Standards Guide           |                                       |  |