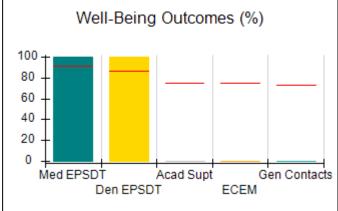

# Performance-Based Placement Measures RBWO Provider GA+SCORECARD - CCI

| Provider/Program Name: A Friend's House - (563) - CCI |                                    |                                          |                                    |                                       |  |
|-------------------------------------------------------|------------------------------------|------------------------------------------|------------------------------------|---------------------------------------|--|
| 111 Henry Pkwy., McDonough, GA 30                     | 0253                               | Quarterly Sco                            | ores (Grades)                      | Current Quarter Score<br>(Grade)      |  |
| Phone: 678-432-1630                                   |                                    | Q1: 106.75 (A+)                          | Q2: 102.90 (A+)                    | 103.34%                               |  |
| Vendor ID# 35215                                      |                                    | Q3: 99.68 (A+)                           | Q4: 103.34 (A+)                    | (A+)                                  |  |
| Program Census Information:                           |                                    | # Children in Care During<br>Quarter: 19 | # Placements During<br>Quarter: 19 | # Children in Care On<br>Last Day: 17 |  |
|                                                       | Avg<br>Performance All<br>CCIs (%) | Provider<br>Performance (%)*             | Possible Points<br>(Weight)        | Provider Points<br>Earned             |  |
| OPM Monitoring Reviews                                |                                    |                                          |                                    |                                       |  |
| Annual Comprehensive Reviews                          | 84%                                | 99%                                      | 25                                 | 24.73                                 |  |
| Safety Reviews                                        | 90%                                | 100%                                     | 15                                 | 15.00                                 |  |
| Monitoring Sub-Total                                  |                                    |                                          | 40                                 | 39.73                                 |  |
| CCI Safety Outcomes                                   |                                    |                                          |                                    |                                       |  |
| Incidence of Maltreatment                             | 0.17%                              | No Substantiated<br>Reports              | 10                                 | 10.00                                 |  |
| Staff Training/Foundations                            | 58%                                | 72%                                      | 5                                  | 3.60                                  |  |
| Staff Safety Checks                                   | 91%                                | 100%                                     | 5                                  | 5.00                                  |  |
| Safety Sub-Total                                      |                                    |                                          | 20                                 | 18.60                                 |  |
| CCI Permanency Outcomes                               |                                    |                                          |                                    |                                       |  |
| Placement Stability                                   | 91%                                | 95%                                      | 15                                 | 14.25                                 |  |
| Permanency Sub-Total                                  |                                    |                                          | 15                                 | 14.25                                 |  |
| CCI Well-Being Outcomes                               |                                    |                                          |                                    |                                       |  |
| EPSDT Medical Visits                                  | 92%                                | 100%                                     | 4                                  | 4.00                                  |  |
| EPSDT Dental Visits                                   | 86%                                | 94%                                      | 4                                  | 3.76                                  |  |
| Academic Supports                                     | 75%                                | 95%                                      | 3                                  | 2.85                                  |  |
| Provider ECEM Visits                                  | 75%                                | 79%                                      | 7                                  | 5.53                                  |  |
| Provider General Contacts                             | 73%                                | 66%                                      | 7                                  | 4.62                                  |  |
| Placements with Siblings                              | 36%                                | 80%                                      | Not Scored                         | Not Scored                            |  |
| Placements within Legal County                        | 14%                                | 27%                                      | Not Scored                         | Not Scored                            |  |
| Well-Being Sub-Total                                  |                                    |                                          | 25                                 | 20.76                                 |  |
| *Performance calculation descriptions can b           | e found in the FY 20°              | 19 RBWO PBP Measureme                    | ents and Standards Guide           |                                       |  |