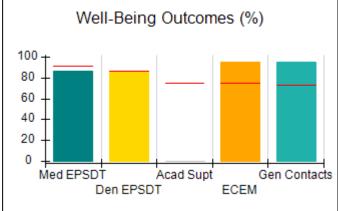

# Performance-Based Placement Measures RBWO Provider GA+SCORECARD - CCI

| Provider/Program Name: A Friend's House - (563) - CCI |                                    |                                          |                                    |                                       |  |
|-------------------------------------------------------|------------------------------------|------------------------------------------|------------------------------------|---------------------------------------|--|
| 111 Henry Pkwy., McDonough, GA 30                     | 0253                               | Quarterly Sco                            | ores (Grades)                      | Current Quarter Score<br>(Grade)      |  |
| Phone: 678-432-1630                                   |                                    | Q1: 106.75 (A+)                          | Q2: 102.90 (A+)                    | 103.34%                               |  |
| Vendor ID# 35215                                      |                                    | Q3: 99.68 (A+)                           | Q4: 103.34 (A+)                    | (A+)                                  |  |
| Program Census Information:                           |                                    | # Children in Care During<br>Quarter: 19 | # Placements During<br>Quarter: 19 | # Children in Care On<br>Last Day: 17 |  |
|                                                       | Avg<br>Performance All<br>CCIs (%) | Provider<br>Performance (%)*             | Possible Points<br>(Weight)        | Provider Points<br>Earned             |  |
| OPM Monitoring Reviews                                |                                    |                                          |                                    |                                       |  |
| Annual Comprehensive Reviews                          | 84%                                | 99%                                      | 25                                 | 24.73                                 |  |
| Safety Reviews                                        | 90%                                | 100%                                     | 15                                 | 15.00                                 |  |
| Monitoring Sub-Total                                  |                                    |                                          | 40                                 | 39.73                                 |  |
| CCI Safety Outcomes                                   |                                    |                                          |                                    |                                       |  |
| Incidence of Maltreatment                             | 0.17%                              | No Substantiated<br>Reports              | 10                                 | 10.00                                 |  |
| Staff Training/Foundations                            | 58%                                | 72%                                      | 5                                  | 3.60                                  |  |
| Staff Safety Checks                                   | 91%                                | 100%                                     | 5                                  | 5.00                                  |  |
| Safety Sub-Total                                      |                                    |                                          | 20                                 | 18.60                                 |  |
| CCI Permanency Outcomes                               |                                    |                                          |                                    |                                       |  |
| Placement Stability                                   | 91%                                | 95%                                      | 15                                 | 14.25                                 |  |
| Permanency Sub-Total                                  |                                    |                                          | 15                                 | 14.25                                 |  |
| CCI Well-Being Outcomes                               |                                    |                                          |                                    |                                       |  |
| EPSDT Medical Visits                                  | 92%                                | 100%                                     | 4                                  | 4.00                                  |  |
| EPSDT Dental Visits                                   | 86%                                | 94%                                      | 4                                  | 3.76                                  |  |
| Academic Supports                                     | 75%                                | 95%                                      | 3                                  | 2.85                                  |  |
| Provider ECEM Visits                                  | 75%                                | 79%                                      | 7                                  | 5.53                                  |  |
| Provider General Contacts                             | 73%                                | 66%                                      | 7                                  | 4.62                                  |  |
| Placements with Siblings                              | 36%                                | 80%                                      | Not Scored                         | Not Scored                            |  |
| Placements within Legal County                        | 14%                                | 27%                                      | Not Scored                         | Not Scored                            |  |
| Well-Being Sub-Total                                  |                                    |                                          | 25                                 | 20.76                                 |  |
| *Performance calculation descriptions can b           | e found in the FY 20°              | 19 RBWO PBP Measureme                    | ents and Standards Guide           |                                       |  |