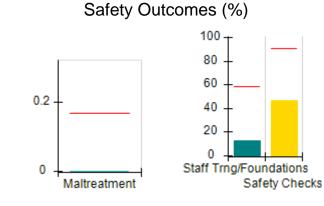

# Performance-Based Placement Measures RBWO Provider GA+SCORECARD - CCI

| Provider/Program Name: A Friend's House - (563) - CCI |                                    |                                          |                                    |                                       |  |
|-------------------------------------------------------|------------------------------------|------------------------------------------|------------------------------------|---------------------------------------|--|
| 111 Henry Pkwy., McDonough, GA 30                     | 0253                               | Quarterly Sco                            | ores (Grades)                      | Current Quarter Score<br>(Grade)      |  |
| Phone: 678-432-1630                                   |                                    | Q1: 106.75 (A+)                          | Q2: 102.90 (A+)                    | 103.34%                               |  |
| Vendor ID# 35215                                      |                                    | Q3: 99.68 (A+)                           | Q4: 103.34 (A+)                    | (A+)                                  |  |
| Program Census Information:                           |                                    | # Children in Care During<br>Quarter: 19 | # Placements During<br>Quarter: 19 | # Children in Care On<br>Last Day: 17 |  |
|                                                       | Avg<br>Performance All<br>CCIs (%) | Provider<br>Performance (%)*             | Possible Points<br>(Weight)        | Provider Points<br>Earned             |  |
| OPM Monitoring Reviews                                |                                    |                                          |                                    |                                       |  |
| Annual Comprehensive Reviews                          | 84%                                | 99%                                      | 25                                 | 24.73                                 |  |
| Safety Reviews                                        | 90%                                | 100%                                     | 15                                 | 15.00                                 |  |
| Monitoring Sub-Total                                  |                                    |                                          | 40                                 | 39.73                                 |  |
| CCI Safety Outcomes                                   |                                    |                                          |                                    |                                       |  |
| Incidence of Maltreatment                             | 0.17%                              | No Substantiated<br>Reports              | 10                                 | 10.00                                 |  |
| Staff Training/Foundations                            | 58%                                | 72%                                      | 5                                  | 3.60                                  |  |
| Staff Safety Checks                                   | 91%                                | 100%                                     | 5                                  | 5.00                                  |  |
| Safety Sub-Total                                      |                                    |                                          | 20                                 | 18.60                                 |  |
| CCI Permanency Outcomes                               |                                    |                                          |                                    |                                       |  |
| Placement Stability                                   | 91%                                | 95%                                      | 15                                 | 14.25                                 |  |
| Permanency Sub-Total                                  |                                    |                                          | 15                                 | 14.25                                 |  |
| CCI Well-Being Outcomes                               |                                    |                                          |                                    |                                       |  |
| EPSDT Medical Visits                                  | 92%                                | 100%                                     | 4                                  | 4.00                                  |  |
| EPSDT Dental Visits                                   | 86%                                | 94%                                      | 4                                  | 3.76                                  |  |
| Academic Supports                                     | 75%                                | 95%                                      | 3                                  | 2.85                                  |  |
| Provider ECEM Visits                                  | 75%                                | 79%                                      | 7                                  | 5.53                                  |  |
| Provider General Contacts                             | 73%                                | 66%                                      | 7                                  | 4.62                                  |  |
| Placements with Siblings                              | 36%                                | 80%                                      | Not Scored                         | Not Scored                            |  |
| Placements within Legal County                        | 14%                                | 27%                                      | Not Scored                         | Not Scored                            |  |
| Well-Being Sub-Total                                  |                                    |                                          | 25                                 | 20.76                                 |  |
| *Performance calculation descriptions can b           | e found in the FY 20°              | 19 RBWO PBP Measureme                    | ents and Standards Guide           |                                       |  |