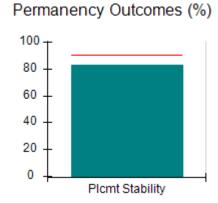

# Performance-Based Placement Measures RBWO Provider GA+SCORECARD - CCI

| Provider/Program Name: A Friend's House - (563) - CCI |                                    |                                          |                                    |                                       |  |
|-------------------------------------------------------|------------------------------------|------------------------------------------|------------------------------------|---------------------------------------|--|
| 111 Henry Pkwy., McDonough, GA 30                     | 0253                               | Quarterly Sco                            | ores (Grades)                      | Current Quarter Score<br>(Grade)      |  |
| Phone: 678-432-1630                                   |                                    | Q1: 106.75 (A+)                          | Q2: 102.90 (A+)                    | 103.34%                               |  |
| Vendor ID# 35215                                      |                                    | Q3: 99.68 (A+)                           | Q4: 103.34 (A+)                    | (A+)                                  |  |
| Program Census Information:                           |                                    | # Children in Care During<br>Quarter: 19 | # Placements During<br>Quarter: 19 | # Children in Care On<br>Last Day: 17 |  |
|                                                       | Avg<br>Performance All<br>CCIs (%) | Provider<br>Performance (%)*             | Possible Points<br>(Weight)        | Provider Points<br>Earned             |  |
| OPM Monitoring Reviews                                |                                    |                                          |                                    |                                       |  |
| Annual Comprehensive Reviews                          | 84%                                | 99%                                      | 25                                 | 24.73                                 |  |
| Safety Reviews                                        | 90%                                | 100%                                     | 15                                 | 15.00                                 |  |
| Monitoring Sub-Total                                  |                                    |                                          | 40                                 | 39.73                                 |  |
| CCI Safety Outcomes                                   |                                    |                                          |                                    |                                       |  |
| Incidence of Maltreatment                             | 0.17%                              | No Substantiated<br>Reports              | 10                                 | 10.00                                 |  |
| Staff Training/Foundations                            | 58%                                | 72%                                      | 5                                  | 3.60                                  |  |
| Staff Safety Checks                                   | 91%                                | 100%                                     | 5                                  | 5.00                                  |  |
| Safety Sub-Total                                      |                                    |                                          | 20                                 | 18.60                                 |  |
| CCI Permanency Outcomes                               |                                    |                                          |                                    |                                       |  |
| Placement Stability                                   | 91%                                | 95%                                      | 15                                 | 14.25                                 |  |
| Permanency Sub-Total                                  |                                    |                                          | 15                                 | 14.25                                 |  |
| CCI Well-Being Outcomes                               |                                    |                                          |                                    |                                       |  |
| EPSDT Medical Visits                                  | 92%                                | 100%                                     | 4                                  | 4.00                                  |  |
| EPSDT Dental Visits                                   | 86%                                | 94%                                      | 4                                  | 3.76                                  |  |
| Academic Supports                                     | 75%                                | 95%                                      | 3                                  | 2.85                                  |  |
| Provider ECEM Visits                                  | 75%                                | 79%                                      | 7                                  | 5.53                                  |  |
| Provider General Contacts                             | 73%                                | 66%                                      | 7                                  | 4.62                                  |  |
| Placements with Siblings                              | 36%                                | 80%                                      | Not Scored                         | Not Scored                            |  |
| Placements within Legal County                        | 14%                                | 27%                                      | Not Scored                         | Not Scored                            |  |
| Well-Being Sub-Total                                  |                                    |                                          | 25                                 | 20.76                                 |  |
| *Performance calculation descriptions can b           | e found in the FY 20°              | 19 RBWO PBP Measureme                    | ents and Standards Guide           |                                       |  |