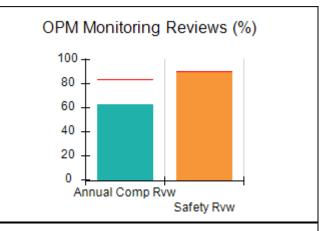

# Performance-Based Placement Measures RBWO Provider GA+SCORECARD - CCI

| Provider/Program Name: A Friend's House - (563) - CCI |                                    |                                          |                                    |                                       |  |
|-------------------------------------------------------|------------------------------------|------------------------------------------|------------------------------------|---------------------------------------|--|
| 111 Henry Pkwy., McDonough, GA 30                     | 0253                               | Quarterly Sco                            | ores (Grades)                      | Current Quarter Score<br>(Grade)      |  |
| Phone: 678-432-1630                                   |                                    | Q1: 106.75 (A+)                          | Q2: 102.90 (A+)                    | 103.34%                               |  |
| Vendor ID# 35215                                      |                                    | Q3: 99.68 (A+)                           | Q4: 103.34 (A+)                    | (A+)                                  |  |
| Program Census Information:                           |                                    | # Children in Care During<br>Quarter: 19 | # Placements During<br>Quarter: 19 | # Children in Care On<br>Last Day: 17 |  |
|                                                       | Avg<br>Performance All<br>CCIs (%) | Provider<br>Performance (%)*             | Possible Points<br>(Weight)        | Provider Points<br>Earned             |  |
| OPM Monitoring Reviews                                |                                    |                                          |                                    |                                       |  |
| Annual Comprehensive Reviews                          | 84%                                | 99%                                      | 25                                 | 24.73                                 |  |
| Safety Reviews                                        | 90%                                | 100%                                     | 15                                 | 15.00                                 |  |
| Monitoring Sub-Total                                  |                                    |                                          | 40                                 | 39.73                                 |  |
| CCI Safety Outcomes                                   |                                    |                                          |                                    |                                       |  |
| Incidence of Maltreatment                             | 0.17%                              | No Substantiated<br>Reports              | 10                                 | 10.00                                 |  |
| Staff Training/Foundations                            | 58%                                | 72%                                      | 5                                  | 3.60                                  |  |
| Staff Safety Checks                                   | 91%                                | 100%                                     | 5                                  | 5.00                                  |  |
| Safety Sub-Total                                      |                                    |                                          | 20                                 | 18.60                                 |  |
| CCI Permanency Outcomes                               |                                    |                                          |                                    |                                       |  |
| Placement Stability                                   | 91%                                | 95%                                      | 15                                 | 14.25                                 |  |
| Permanency Sub-Total                                  |                                    |                                          | 15                                 | 14.25                                 |  |
| CCI Well-Being Outcomes                               |                                    |                                          |                                    |                                       |  |
| EPSDT Medical Visits                                  | 92%                                | 100%                                     | 4                                  | 4.00                                  |  |
| EPSDT Dental Visits                                   | 86%                                | 94%                                      | 4                                  | 3.76                                  |  |
| Academic Supports                                     | 75%                                | 95%                                      | 3                                  | 2.85                                  |  |
| Provider ECEM Visits                                  | 75%                                | 79%                                      | 7                                  | 5.53                                  |  |
| Provider General Contacts                             | 73%                                | 66%                                      | 7                                  | 4.62                                  |  |
| Placements with Siblings                              | 36%                                | 80%                                      | Not Scored                         | Not Scored                            |  |
| Placements within Legal County                        | 14%                                | 27%                                      | Not Scored                         | Not Scored                            |  |
| Well-Being Sub-Total                                  |                                    |                                          | 25                                 | 20.76                                 |  |
| *Performance calculation descriptions can b           | e found in the FY 20°              | 19 RBWO PBP Measureme                    | ents and Standards Guide           |                                       |  |