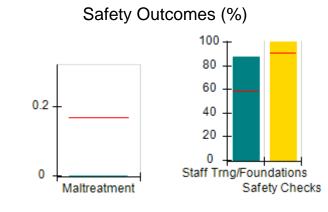

# Performance-Based Placement Measures RBWO Provider GA+SCORECARD - CCI

| Provider/Program Name: A Friend's House - (563) - CCI |                                    |                                          |                                    |                                       |  |
|-------------------------------------------------------|------------------------------------|------------------------------------------|------------------------------------|---------------------------------------|--|
| 111 Henry Pkwy., McDonough, GA 30                     | 0253                               | Quarterly Sco                            | ores (Grades)                      | Current Quarter Score<br>(Grade)      |  |
| Phone: 678-432-1630                                   |                                    | Q1: 106.75 (A+)                          | Q2: 102.90 (A+)                    | 103.34%                               |  |
| Vendor ID# 35215                                      |                                    | Q3: 99.68 (A+)                           | Q4: 103.34 (A+)                    | (A+)                                  |  |
| Program Census Information:                           |                                    | # Children in Care During<br>Quarter: 19 | # Placements During<br>Quarter: 19 | # Children in Care On<br>Last Day: 17 |  |
|                                                       | Avg<br>Performance All<br>CCIs (%) | Provider<br>Performance (%)*             | Possible Points<br>(Weight)        | Provider Points<br>Earned             |  |
| OPM Monitoring Reviews                                |                                    |                                          |                                    |                                       |  |
| Annual Comprehensive Reviews                          | 84%                                | 99%                                      | 25                                 | 24.73                                 |  |
| Safety Reviews                                        | 90%                                | 100%                                     | 15                                 | 15.00                                 |  |
| Monitoring Sub-Total                                  |                                    |                                          | 40                                 | 39.73                                 |  |
| CCI Safety Outcomes                                   |                                    |                                          |                                    |                                       |  |
| Incidence of Maltreatment                             | 0.17%                              | No Substantiated<br>Reports              | 10                                 | 10.00                                 |  |
| Staff Training/Foundations                            | 58%                                | 72%                                      | 5                                  | 3.60                                  |  |
| Staff Safety Checks                                   | 91%                                | 100%                                     | 5                                  | 5.00                                  |  |
| Safety Sub-Total                                      |                                    |                                          | 20                                 | 18.60                                 |  |
| CCI Permanency Outcomes                               |                                    |                                          |                                    |                                       |  |
| Placement Stability                                   | 91%                                | 95%                                      | 15                                 | 14.25                                 |  |
| Permanency Sub-Total                                  |                                    |                                          | 15                                 | 14.25                                 |  |
| CCI Well-Being Outcomes                               |                                    |                                          |                                    |                                       |  |
| EPSDT Medical Visits                                  | 92%                                | 100%                                     | 4                                  | 4.00                                  |  |
| EPSDT Dental Visits                                   | 86%                                | 94%                                      | 4                                  | 3.76                                  |  |
| Academic Supports                                     | 75%                                | 95%                                      | 3                                  | 2.85                                  |  |
| Provider ECEM Visits                                  | 75%                                | 79%                                      | 7                                  | 5.53                                  |  |
| Provider General Contacts                             | 73%                                | 66%                                      | 7                                  | 4.62                                  |  |
| Placements with Siblings                              | 36%                                | 80%                                      | Not Scored                         | Not Scored                            |  |
| Placements within Legal County                        | 14%                                | 27%                                      | Not Scored                         | Not Scored                            |  |
| Well-Being Sub-Total                                  |                                    |                                          | 25                                 | 20.76                                 |  |
| *Performance calculation descriptions can b           | e found in the FY 20°              | 19 RBWO PBP Measureme                    | ents and Standards Guide           |                                       |  |