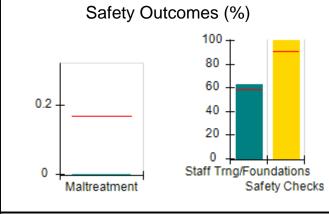

# Performance-Based Placement Measures RBWO Provider GA+SCORECARD - CCI

| Provider/Program Name: A Friend's House - (563) - CCI |                                    |                                          |                                    |                                       |  |
|-------------------------------------------------------|------------------------------------|------------------------------------------|------------------------------------|---------------------------------------|--|
| 111 Henry Pkwy., McDonough, GA 30                     | 0253                               | Quarterly Sco                            | ores (Grades)                      | Current Quarter Score<br>(Grade)      |  |
| Phone: 678-432-1630                                   |                                    | Q1: 106.75 (A+)                          | Q2: 102.90 (A+)                    | 103.34%                               |  |
| Vendor ID# 35215                                      |                                    | Q3: 99.68 (A+)                           | Q4: 103.34 (A+)                    | (A+)                                  |  |
| Program Census Information:                           |                                    | # Children in Care During<br>Quarter: 19 | # Placements During<br>Quarter: 19 | # Children in Care On<br>Last Day: 17 |  |
|                                                       | Avg<br>Performance All<br>CCIs (%) | Provider<br>Performance (%)*             | Possible Points<br>(Weight)        | Provider Points<br>Earned             |  |
| OPM Monitoring Reviews                                |                                    |                                          |                                    |                                       |  |
| Annual Comprehensive Reviews                          | 84%                                | 99%                                      | 25                                 | 24.73                                 |  |
| Safety Reviews                                        | 90%                                | 100%                                     | 15                                 | 15.00                                 |  |
| Monitoring Sub-Total                                  |                                    |                                          | 40                                 | 39.73                                 |  |
| CCI Safety Outcomes                                   |                                    |                                          |                                    |                                       |  |
| Incidence of Maltreatment                             | 0.17%                              | No Substantiated<br>Reports              | 10                                 | 10.00                                 |  |
| Staff Training/Foundations                            | 58%                                | 72%                                      | 5                                  | 3.60                                  |  |
| Staff Safety Checks                                   | 91%                                | 100%                                     | 5                                  | 5.00                                  |  |
| Safety Sub-Total                                      |                                    |                                          | 20                                 | 18.60                                 |  |
| CCI Permanency Outcomes                               |                                    |                                          |                                    |                                       |  |
| Placement Stability                                   | 91%                                | 95%                                      | 15                                 | 14.25                                 |  |
| Permanency Sub-Total                                  |                                    |                                          | 15                                 | 14.25                                 |  |
| CCI Well-Being Outcomes                               |                                    |                                          |                                    |                                       |  |
| EPSDT Medical Visits                                  | 92%                                | 100%                                     | 4                                  | 4.00                                  |  |
| EPSDT Dental Visits                                   | 86%                                | 94%                                      | 4                                  | 3.76                                  |  |
| Academic Supports                                     | 75%                                | 95%                                      | 3                                  | 2.85                                  |  |
| Provider ECEM Visits                                  | 75%                                | 79%                                      | 7                                  | 5.53                                  |  |
| Provider General Contacts                             | 73%                                | 66%                                      | 7                                  | 4.62                                  |  |
| Placements with Siblings                              | 36%                                | 80%                                      | Not Scored                         | Not Scored                            |  |
| Placements within Legal County                        | 14%                                | 27%                                      | Not Scored                         | Not Scored                            |  |
| Well-Being Sub-Total                                  |                                    |                                          | 25                                 | 20.76                                 |  |
| *Performance calculation descriptions can b           | e found in the FY 20°              | 19 RBWO PBP Measureme                    | ents and Standards Guide           |                                       |  |