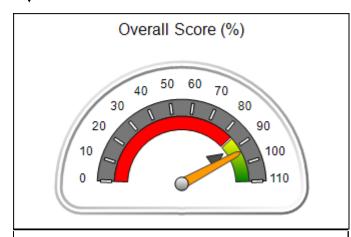

| Monitoring & Outcomes: Possible Points = 100 | Points Earned = 93.34 |           |
|----------------------------------------------|-----------------------|-----------|
| Score Before Incentives Credit 93            |                       | 93.34%    |
| Incentives Awarded 10.0                      |                       | 10.00 pts |
| PBP Verification N                           |                       | N/A pts   |
|                                              | Total Score           | 103.34%   |