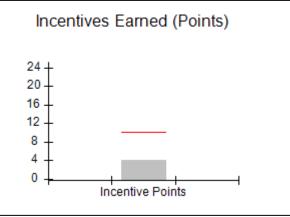

| Monitoring & Outcomes: Possible Points = 100 | Points Earned = 93.34 |           |
|----------------------------------------------|-----------------------|-----------|
| Score Before Incentives Credit 93            |                       | 93.34%    |
| Incentives Awarded 10.0                      |                       | 10.00 pts |
| PBP Verification N                           |                       | N/A pts   |
|                                              | Total Score           | 103.34%   |