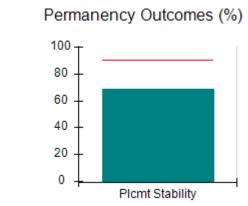

# Performance-Based Placement Measures RBWO Provider GA+SCORECARD - CCI

| Provider/Program Name: A Friend's House - (563) - CCI |                                    |                                          |                                    |                                       |  |
|-------------------------------------------------------|------------------------------------|------------------------------------------|------------------------------------|---------------------------------------|--|
| 111 Henry Pkwy., McDonough, GA 30                     | 0253                               | Quarterly Sco                            | ores (Grades)                      | Current Quarter Score<br>(Grade)      |  |
| Phone: 678-432-1630                                   |                                    | Q1: 106.75 (A+)                          | Q2: 102.90 (A+)                    | 103.34%                               |  |
| Vendor ID# 35215                                      |                                    | Q3: 99.68 (A+)                           | Q4: 103.34 (A+)                    | (A+)                                  |  |
| Program Census Information:                           |                                    | # Children in Care During<br>Quarter: 19 | # Placements During<br>Quarter: 19 | # Children in Care On<br>Last Day: 17 |  |
|                                                       | Avg<br>Performance All<br>CCIs (%) | Provider<br>Performance (%)*             | Possible Points<br>(Weight)        | Provider Points<br>Earned             |  |
| OPM Monitoring Reviews                                |                                    |                                          |                                    |                                       |  |
| Annual Comprehensive Reviews                          | 84%                                | 99%                                      | 25                                 | 24.73                                 |  |
| Safety Reviews                                        | 90%                                | 100%                                     | 15                                 | 15.00                                 |  |
| Monitoring Sub-Total                                  |                                    |                                          | 40                                 | 39.73                                 |  |
| CCI Safety Outcomes                                   |                                    |                                          |                                    |                                       |  |
| Incidence of Maltreatment                             | 0.17%                              | No Substantiated<br>Reports              | 10                                 | 10.00                                 |  |
| Staff Training/Foundations                            | 58%                                | 72%                                      | 5                                  | 3.60                                  |  |
| Staff Safety Checks                                   | 91%                                | 100%                                     | 5                                  | 5.00                                  |  |
| Safety Sub-Total                                      |                                    |                                          | 20                                 | 18.60                                 |  |
| CCI Permanency Outcomes                               |                                    |                                          |                                    |                                       |  |
| Placement Stability                                   | 91%                                | 95%                                      | 15                                 | 14.25                                 |  |
| Permanency Sub-Total                                  |                                    |                                          | 15                                 | 14.25                                 |  |
| CCI Well-Being Outcomes                               |                                    |                                          |                                    |                                       |  |
| EPSDT Medical Visits                                  | 92%                                | 100%                                     | 4                                  | 4.00                                  |  |
| EPSDT Dental Visits                                   | 86%                                | 94%                                      | 4                                  | 3.76                                  |  |
| Academic Supports                                     | 75%                                | 95%                                      | 3                                  | 2.85                                  |  |
| Provider ECEM Visits                                  | 75%                                | 79%                                      | 7                                  | 5.53                                  |  |
| Provider General Contacts                             | 73%                                | 66%                                      | 7                                  | 4.62                                  |  |
| Placements with Siblings                              | 36%                                | 80%                                      | Not Scored                         | Not Scored                            |  |
| Placements within Legal County                        | 14%                                | 27%                                      | Not Scored                         | Not Scored                            |  |
| Well-Being Sub-Total                                  |                                    |                                          | 25                                 | 20.76                                 |  |
| *Performance calculation descriptions can b           | e found in the FY 20°              | 19 RBWO PBP Measureme                    | ents and Standards Guide           |                                       |  |