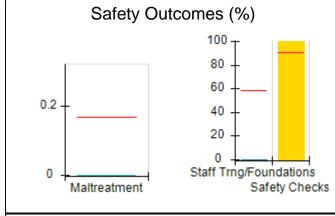

# Performance-Based Placement Measures RBWO Provider GA+SCORECARD - CCI

| Provider/Program Name: A Friend's House - (563) - CCI |                                    |                                          |                                    |                                       |  |
|-------------------------------------------------------|------------------------------------|------------------------------------------|------------------------------------|---------------------------------------|--|
| 111 Henry Pkwy., McDonough, GA 30                     | 0253                               | Quarterly Sco                            | ores (Grades)                      | Current Quarter Score<br>(Grade)      |  |
| Phone: 678-432-1630                                   |                                    | Q1: 106.75 (A+)                          | Q2: 102.90 (A+)                    | 103.34%                               |  |
| Vendor ID# 35215                                      |                                    | Q3: 99.68 (A+)                           | Q4: 103.34 (A+)                    | (A+)                                  |  |
| Program Census Information:                           |                                    | # Children in Care During<br>Quarter: 19 | # Placements During<br>Quarter: 19 | # Children in Care On<br>Last Day: 17 |  |
|                                                       | Avg<br>Performance All<br>CCIs (%) | Provider<br>Performance (%)*             | Possible Points<br>(Weight)        | Provider Points<br>Earned             |  |
| OPM Monitoring Reviews                                |                                    |                                          |                                    |                                       |  |
| Annual Comprehensive Reviews                          | 84%                                | 99%                                      | 25                                 | 24.73                                 |  |
| Safety Reviews                                        | 90%                                | 100%                                     | 15                                 | 15.00                                 |  |
| Monitoring Sub-Total                                  |                                    |                                          | 40                                 | 39.73                                 |  |
| CCI Safety Outcomes                                   |                                    |                                          |                                    |                                       |  |
| Incidence of Maltreatment                             | 0.17%                              | No Substantiated<br>Reports              | 10                                 | 10.00                                 |  |
| Staff Training/Foundations                            | 58%                                | 72%                                      | 5                                  | 3.60                                  |  |
| Staff Safety Checks                                   | 91%                                | 100%                                     | 5                                  | 5.00                                  |  |
| Safety Sub-Total                                      |                                    |                                          | 20                                 | 18.60                                 |  |
| CCI Permanency Outcomes                               |                                    |                                          |                                    |                                       |  |
| Placement Stability                                   | 91%                                | 95%                                      | 15                                 | 14.25                                 |  |
| Permanency Sub-Total                                  |                                    |                                          | 15                                 | 14.25                                 |  |
| CCI Well-Being Outcomes                               |                                    |                                          |                                    |                                       |  |
| EPSDT Medical Visits                                  | 92%                                | 100%                                     | 4                                  | 4.00                                  |  |
| EPSDT Dental Visits                                   | 86%                                | 94%                                      | 4                                  | 3.76                                  |  |
| Academic Supports                                     | 75%                                | 95%                                      | 3                                  | 2.85                                  |  |
| Provider ECEM Visits                                  | 75%                                | 79%                                      | 7                                  | 5.53                                  |  |
| Provider General Contacts                             | 73%                                | 66%                                      | 7                                  | 4.62                                  |  |
| Placements with Siblings                              | 36%                                | 80%                                      | Not Scored                         | Not Scored                            |  |
| Placements within Legal County                        | 14%                                | 27%                                      | Not Scored                         | Not Scored                            |  |
| Well-Being Sub-Total                                  |                                    |                                          | 25                                 | 20.76                                 |  |
| *Performance calculation descriptions can b           | e found in the FY 20°              | 19 RBWO PBP Measureme                    | ents and Standards Guide           |                                       |  |