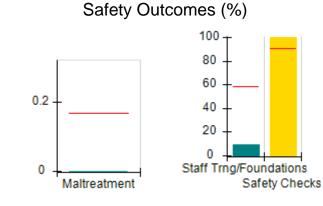

# Performance-Based Placement Measures RBWO Provider GA+SCORECARD - CCI

| Provider/Program Name: A Friend's House - (563) - CCI |                                    |                                          |                                    |                                       |  |
|-------------------------------------------------------|------------------------------------|------------------------------------------|------------------------------------|---------------------------------------|--|
| 111 Henry Pkwy., McDonough, GA 30                     | 0253                               | Quarterly Sco                            | ores (Grades)                      | Current Quarter Score<br>(Grade)      |  |
| Phone: 678-432-1630                                   |                                    | Q1: 106.75 (A+)                          | Q2: 102.90 (A+)                    | 103.34%                               |  |
| Vendor ID# 35215                                      |                                    | Q3: 99.68 (A+)                           | Q4: 103.34 (A+)                    | (A+)                                  |  |
| Program Census Information:                           |                                    | # Children in Care During<br>Quarter: 19 | # Placements During<br>Quarter: 19 | # Children in Care On<br>Last Day: 17 |  |
|                                                       | Avg<br>Performance All<br>CCIs (%) | Provider<br>Performance (%)*             | Possible Points<br>(Weight)        | Provider Points<br>Earned             |  |
| OPM Monitoring Reviews                                |                                    |                                          |                                    |                                       |  |
| Annual Comprehensive Reviews                          | 84%                                | 99%                                      | 25                                 | 24.73                                 |  |
| Safety Reviews                                        | 90%                                | 100%                                     | 15                                 | 15.00                                 |  |
| Monitoring Sub-Total                                  |                                    |                                          | 40                                 | 39.73                                 |  |
| CCI Safety Outcomes                                   |                                    |                                          |                                    |                                       |  |
| Incidence of Maltreatment                             | 0.17%                              | No Substantiated<br>Reports              | 10                                 | 10.00                                 |  |
| Staff Training/Foundations                            | 58%                                | 72%                                      | 5                                  | 3.60                                  |  |
| Staff Safety Checks                                   | 91%                                | 100%                                     | 5                                  | 5.00                                  |  |
| Safety Sub-Total                                      |                                    |                                          | 20                                 | 18.60                                 |  |
| CCI Permanency Outcomes                               |                                    |                                          |                                    |                                       |  |
| Placement Stability                                   | 91%                                | 95%                                      | 15                                 | 14.25                                 |  |
| Permanency Sub-Total                                  |                                    |                                          | 15                                 | 14.25                                 |  |
| CCI Well-Being Outcomes                               |                                    |                                          |                                    |                                       |  |
| EPSDT Medical Visits                                  | 92%                                | 100%                                     | 4                                  | 4.00                                  |  |
| EPSDT Dental Visits                                   | 86%                                | 94%                                      | 4                                  | 3.76                                  |  |
| Academic Supports                                     | 75%                                | 95%                                      | 3                                  | 2.85                                  |  |
| Provider ECEM Visits                                  | 75%                                | 79%                                      | 7                                  | 5.53                                  |  |
| Provider General Contacts                             | 73%                                | 66%                                      | 7                                  | 4.62                                  |  |
| Placements with Siblings                              | 36%                                | 80%                                      | Not Scored                         | Not Scored                            |  |
| Placements within Legal County                        | 14%                                | 27%                                      | Not Scored                         | Not Scored                            |  |
| Well-Being Sub-Total                                  |                                    |                                          | 25                                 | 20.76                                 |  |
| *Performance calculation descriptions can b           | e found in the FY 20°              | 19 RBWO PBP Measureme                    | ents and Standards Guide           |                                       |  |