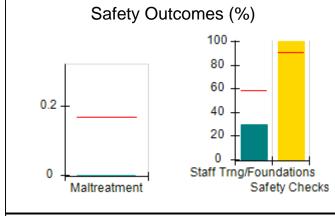

# Performance-Based Placement Measures RBWO Provider GA+SCORECARD - CCI

| Provider/Program Name: A Friend's House - (563) - CCI |                                    |                                          |                                    |                                       |  |
|-------------------------------------------------------|------------------------------------|------------------------------------------|------------------------------------|---------------------------------------|--|
| 111 Henry Pkwy., McDonough, GA 30                     | 0253                               | Quarterly Sco                            | ores (Grades)                      | Current Quarter Score<br>(Grade)      |  |
| Phone: 678-432-1630                                   |                                    | Q1: 106.75 (A+)                          | Q2: 102.90 (A+)                    | 103.34%                               |  |
| Vendor ID# 35215                                      |                                    | Q3: 99.68 (A+)                           | Q4: 103.34 (A+)                    | (A+)                                  |  |
| Program Census Information:                           |                                    | # Children in Care During<br>Quarter: 19 | # Placements During<br>Quarter: 19 | # Children in Care On<br>Last Day: 17 |  |
|                                                       | Avg<br>Performance All<br>CCIs (%) | Provider<br>Performance (%)*             | Possible Points<br>(Weight)        | Provider Points<br>Earned             |  |
| OPM Monitoring Reviews                                |                                    |                                          |                                    |                                       |  |
| Annual Comprehensive Reviews                          | 84%                                | 99%                                      | 25                                 | 24.73                                 |  |
| Safety Reviews                                        | 90%                                | 100%                                     | 15                                 | 15.00                                 |  |
| Monitoring Sub-Total                                  |                                    |                                          | 40                                 | 39.73                                 |  |
| CCI Safety Outcomes                                   |                                    |                                          |                                    |                                       |  |
| Incidence of Maltreatment                             | 0.17%                              | No Substantiated<br>Reports              | 10                                 | 10.00                                 |  |
| Staff Training/Foundations                            | 58%                                | 72%                                      | 5                                  | 3.60                                  |  |
| Staff Safety Checks                                   | 91%                                | 100%                                     | 5                                  | 5.00                                  |  |
| Safety Sub-Total                                      |                                    |                                          | 20                                 | 18.60                                 |  |
| CCI Permanency Outcomes                               |                                    |                                          |                                    |                                       |  |
| Placement Stability                                   | 91%                                | 95%                                      | 15                                 | 14.25                                 |  |
| Permanency Sub-Total                                  |                                    |                                          | 15                                 | 14.25                                 |  |
| CCI Well-Being Outcomes                               |                                    |                                          |                                    |                                       |  |
| EPSDT Medical Visits                                  | 92%                                | 100%                                     | 4                                  | 4.00                                  |  |
| EPSDT Dental Visits                                   | 86%                                | 94%                                      | 4                                  | 3.76                                  |  |
| Academic Supports                                     | 75%                                | 95%                                      | 3                                  | 2.85                                  |  |
| Provider ECEM Visits                                  | 75%                                | 79%                                      | 7                                  | 5.53                                  |  |
| Provider General Contacts                             | 73%                                | 66%                                      | 7                                  | 4.62                                  |  |
| Placements with Siblings                              | 36%                                | 80%                                      | Not Scored                         | Not Scored                            |  |
| Placements within Legal County                        | 14%                                | 27%                                      | Not Scored                         | Not Scored                            |  |
| Well-Being Sub-Total                                  |                                    |                                          | 25                                 | 20.76                                 |  |
| *Performance calculation descriptions can b           | e found in the FY 20°              | 19 RBWO PBP Measureme                    | ents and Standards Guide           |                                       |  |