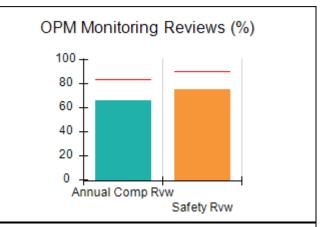

# Performance-Based Placement Measures RBWO Provider GA+SCORECARD - CCI

| Provider/Program Name: A Friend's House - (563) - CCI |                                    |                                          |                                    |                                       |  |
|-------------------------------------------------------|------------------------------------|------------------------------------------|------------------------------------|---------------------------------------|--|
| 111 Henry Pkwy., McDonough, GA 30                     | 0253                               | Quarterly Sco                            | ores (Grades)                      | Current Quarter Score<br>(Grade)      |  |
| Phone: 678-432-1630                                   |                                    | Q1: 106.75 (A+)                          | Q2: 102.90 (A+)                    | 103.34%                               |  |
| Vendor ID# 35215                                      |                                    | Q3: 99.68 (A+)                           | Q4: 103.34 (A+)                    | (A+)                                  |  |
| Program Census Information:                           |                                    | # Children in Care During<br>Quarter: 19 | # Placements During<br>Quarter: 19 | # Children in Care On<br>Last Day: 17 |  |
|                                                       | Avg<br>Performance All<br>CCIs (%) | Provider<br>Performance (%)*             | Possible Points<br>(Weight)        | Provider Points<br>Earned             |  |
| OPM Monitoring Reviews                                |                                    |                                          |                                    |                                       |  |
| Annual Comprehensive Reviews                          | 84%                                | 99%                                      | 25                                 | 24.73                                 |  |
| Safety Reviews                                        | 90%                                | 100%                                     | 15                                 | 15.00                                 |  |
| Monitoring Sub-Total                                  |                                    |                                          | 40                                 | 39.73                                 |  |
| CCI Safety Outcomes                                   |                                    |                                          |                                    |                                       |  |
| Incidence of Maltreatment                             | 0.17%                              | No Substantiated<br>Reports              | 10                                 | 10.00                                 |  |
| Staff Training/Foundations                            | 58%                                | 72%                                      | 5                                  | 3.60                                  |  |
| Staff Safety Checks                                   | 91%                                | 100%                                     | 5                                  | 5.00                                  |  |
| Safety Sub-Total                                      |                                    |                                          | 20                                 | 18.60                                 |  |
| CCI Permanency Outcomes                               |                                    |                                          |                                    |                                       |  |
| Placement Stability                                   | 91%                                | 95%                                      | 15                                 | 14.25                                 |  |
| Permanency Sub-Total                                  |                                    |                                          | 15                                 | 14.25                                 |  |
| CCI Well-Being Outcomes                               |                                    |                                          |                                    |                                       |  |
| EPSDT Medical Visits                                  | 92%                                | 100%                                     | 4                                  | 4.00                                  |  |
| EPSDT Dental Visits                                   | 86%                                | 94%                                      | 4                                  | 3.76                                  |  |
| Academic Supports                                     | 75%                                | 95%                                      | 3                                  | 2.85                                  |  |
| Provider ECEM Visits                                  | 75%                                | 79%                                      | 7                                  | 5.53                                  |  |
| Provider General Contacts                             | 73%                                | 66%                                      | 7                                  | 4.62                                  |  |
| Placements with Siblings                              | 36%                                | 80%                                      | Not Scored                         | Not Scored                            |  |
| Placements within Legal County                        | 14%                                | 27%                                      | Not Scored                         | Not Scored                            |  |
| Well-Being Sub-Total                                  |                                    |                                          | 25                                 | 20.76                                 |  |
| *Performance calculation descriptions can b           | e found in the FY 20°              | 19 RBWO PBP Measureme                    | ents and Standards Guide           |                                       |  |