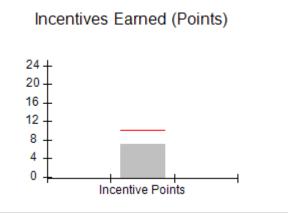

# Performance-Based Placement Measures RBWO Provider GA+SCORECARD - CCI

Report Quarter: Q4 FY2019

| Program Census Information:                      |                                   | # Children in Care During<br>Quarter: 19 | # Placements During<br>Quarter: 19 | # Children in Care On<br>Last Day: 17 |
|--------------------------------------------------|-----------------------------------|------------------------------------------|------------------------------------|---------------------------------------|
| CCI Incentive Credits                            | Avg Performance All CCIs (Points) | Provider<br>Performance (%)*             | Possible Points<br>(Weight)        | Provider Points<br>Earned             |
| Early EPSDT Medical Visits                       |                                   | 100%                                     | 2                                  | 2.00                                  |
| Early EPSDT Dental Visits                        |                                   | 91%                                      | 2                                  | 1.82                                  |
| Permanency Contacts                              |                                   | 21%                                      | 5                                  | 1.05                                  |
| Additional Academic Supports                     |                                   | 56%                                      | 2                                  | 1.12                                  |
| HS Grad/GED/Prof or Trade<br>Certificate/College |                                   | N/A                                      | 10/5/5/1                           | 20.00                                 |
| EYSS Agreement                                   |                                   | 0%                                       | 5                                  | 0.00                                  |
| Community Connections                            |                                   | 0%                                       | 4                                  | 0.00                                  |
| Active Agency Accreditation                      |                                   | 0%                                       | 4                                  | 0.00                                  |
| Staff Clinical Licensure                         |                                   | 0%                                       | 5                                  | 0.00                                  |
| Behavior Management (threshold = 0)              |                                   | 100%                                     | 4                                  | 4.00                                  |
| Incentives Total                                 | 10.09                             |                                          |                                    | 29.99                                 |