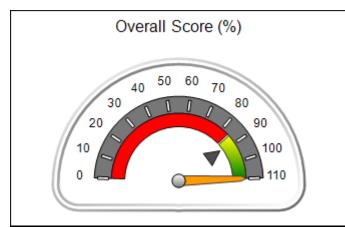

| Monitoring & Outcomes: Possible Points = 100 | Points Earned = 93.34 |           |
|----------------------------------------------|-----------------------|-----------|
| Score Before Incentives Credit 93            |                       | 93.34%    |
| Incentives Awarded 10.0                      |                       | 10.00 pts |
| PBP Verification N                           |                       | N/A pts   |
|                                              | Total Score           | 103.34%   |