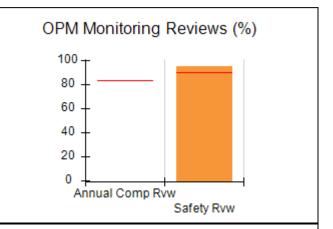

# Performance-Based Placement Measures RBWO Provider GA+SCORECARD - CCI

| Provider/Program Name: A Friend's House - (563) - CCI |                                    |                                          |                                    |                                       |  |
|-------------------------------------------------------|------------------------------------|------------------------------------------|------------------------------------|---------------------------------------|--|
| 111 Henry Pkwy., McDonough, GA 30                     | 0253                               | Quarterly Sco                            | ores (Grades)                      | Current Quarter Score<br>(Grade)      |  |
| Phone: 678-432-1630                                   |                                    | Q1: 106.75 (A+)                          | Q2: 102.90 (A+)                    | 103.34%                               |  |
| Vendor ID# 35215                                      |                                    | Q3: 99.68 (A+)                           | Q4: 103.34 (A+)                    | (A+)                                  |  |
| Program Census Information:                           |                                    | # Children in Care During<br>Quarter: 19 | # Placements During<br>Quarter: 19 | # Children in Care On<br>Last Day: 17 |  |
|                                                       | Avg<br>Performance All<br>CCIs (%) | Provider<br>Performance (%)*             | Possible Points<br>(Weight)        | Provider Points<br>Earned             |  |
| OPM Monitoring Reviews                                |                                    |                                          |                                    |                                       |  |
| Annual Comprehensive Reviews                          | 84%                                | 99%                                      | 25                                 | 24.73                                 |  |
| Safety Reviews                                        | 90%                                | 100%                                     | 15                                 | 15.00                                 |  |
| Monitoring Sub-Total                                  |                                    |                                          | 40                                 | 39.73                                 |  |
| CCI Safety Outcomes                                   |                                    |                                          |                                    |                                       |  |
| Incidence of Maltreatment                             | 0.17%                              | No Substantiated<br>Reports              | 10                                 | 10.00                                 |  |
| Staff Training/Foundations                            | 58%                                | 72%                                      | 5                                  | 3.60                                  |  |
| Staff Safety Checks                                   | 91%                                | 100%                                     | 5                                  | 5.00                                  |  |
| Safety Sub-Total                                      |                                    |                                          | 20                                 | 18.60                                 |  |
| CCI Permanency Outcomes                               |                                    |                                          |                                    |                                       |  |
| Placement Stability                                   | 91%                                | 95%                                      | 15                                 | 14.25                                 |  |
| Permanency Sub-Total                                  |                                    |                                          | 15                                 | 14.25                                 |  |
| CCI Well-Being Outcomes                               |                                    |                                          |                                    |                                       |  |
| EPSDT Medical Visits                                  | 92%                                | 100%                                     | 4                                  | 4.00                                  |  |
| EPSDT Dental Visits                                   | 86%                                | 94%                                      | 4                                  | 3.76                                  |  |
| Academic Supports                                     | 75%                                | 95%                                      | 3                                  | 2.85                                  |  |
| Provider ECEM Visits                                  | 75%                                | 79%                                      | 7                                  | 5.53                                  |  |
| Provider General Contacts                             | 73%                                | 66%                                      | 7                                  | 4.62                                  |  |
| Placements with Siblings                              | 36%                                | 80%                                      | Not Scored                         | Not Scored                            |  |
| Placements within Legal County                        | 14%                                | 27%                                      | Not Scored                         | Not Scored                            |  |
| Well-Being Sub-Total                                  |                                    |                                          | 25                                 | 20.76                                 |  |
| *Performance calculation descriptions can b           | e found in the FY 20°              | 19 RBWO PBP Measureme                    | ents and Standards Guide           |                                       |  |