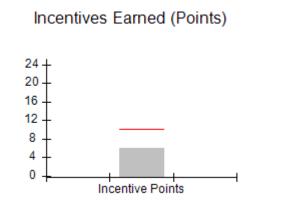

| Monitoring & Outcomes: Possible Points = 100 | Points Earned = 93.34 |           |
|----------------------------------------------|-----------------------|-----------|
| Score Before Incentives Credit 93            |                       | 93.34%    |
| Incentives Awarded 10.0                      |                       | 10.00 pts |
| PBP Verification N                           |                       | N/A pts   |
|                                              | Total Score           | 103.34%   |