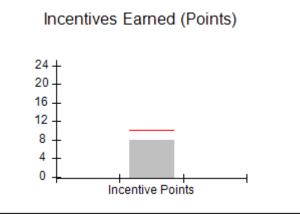

| Monitoring & Outcomes: Possible Points = 100 | Points Earned = 93.34 |           |
|----------------------------------------------|-----------------------|-----------|
| Score Before Incentives Credit 93            |                       | 93.34%    |
| Incentives Awarded 10.0                      |                       | 10.00 pts |
| PBP Verification N                           |                       | N/A pts   |
|                                              | Total Score           | 103.34%   |