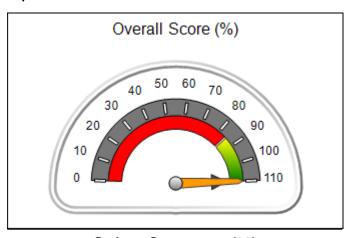

| Monitoring & Outcomes: Possible Points = 100 | Points Earned = 93.34 |           |
|----------------------------------------------|-----------------------|-----------|
| Score Before Incentives Credit 93            |                       | 93.34%    |
| Incentives Awarded 10.0                      |                       | 10.00 pts |
| PBP Verification N                           |                       | N/A pts   |
|                                              | Total Score           | 103.34%   |