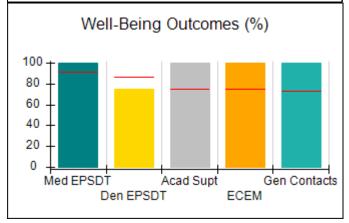

# Performance-Based Placement Measures RBWO Provider GA+SCORECARD - CCI

| Provider/Program Name: A Friend's House - (563) - CCI |                                    |                                          |                                    |                                       |  |
|-------------------------------------------------------|------------------------------------|------------------------------------------|------------------------------------|---------------------------------------|--|
| 111 Henry Pkwy., McDonough, GA 30                     | 0253                               | Quarterly Sco                            | ores (Grades)                      | Current Quarter Score<br>(Grade)      |  |
| Phone: 678-432-1630                                   |                                    | Q1: 106.75 (A+)                          | Q2: 102.90 (A+)                    | 103.34%                               |  |
| Vendor ID# 35215                                      |                                    | Q3: 99.68 (A+)                           | Q4: 103.34 (A+)                    | (A+)                                  |  |
| Program Census Information:                           |                                    | # Children in Care During<br>Quarter: 19 | # Placements During<br>Quarter: 19 | # Children in Care On<br>Last Day: 17 |  |
|                                                       | Avg<br>Performance All<br>CCIs (%) | Provider<br>Performance (%)*             | Possible Points<br>(Weight)        | Provider Points<br>Earned             |  |
| OPM Monitoring Reviews                                |                                    |                                          |                                    |                                       |  |
| Annual Comprehensive Reviews                          | 84%                                | 99%                                      | 25                                 | 24.73                                 |  |
| Safety Reviews                                        | 90%                                | 100%                                     | 15                                 | 15.00                                 |  |
| Monitoring Sub-Total                                  |                                    |                                          | 40                                 | 39.73                                 |  |
| CCI Safety Outcomes                                   |                                    |                                          |                                    |                                       |  |
| Incidence of Maltreatment                             | 0.17%                              | No Substantiated<br>Reports              | 10                                 | 10.00                                 |  |
| Staff Training/Foundations                            | 58%                                | 72%                                      | 5                                  | 3.60                                  |  |
| Staff Safety Checks                                   | 91%                                | 100%                                     | 5                                  | 5.00                                  |  |
| Safety Sub-Total                                      |                                    |                                          | 20                                 | 18.60                                 |  |
| CCI Permanency Outcomes                               |                                    |                                          |                                    |                                       |  |
| Placement Stability                                   | 91%                                | 95%                                      | 15                                 | 14.25                                 |  |
| Permanency Sub-Total                                  |                                    |                                          | 15                                 | 14.25                                 |  |
| CCI Well-Being Outcomes                               |                                    |                                          |                                    |                                       |  |
| EPSDT Medical Visits                                  | 92%                                | 100%                                     | 4                                  | 4.00                                  |  |
| EPSDT Dental Visits                                   | 86%                                | 94%                                      | 4                                  | 3.76                                  |  |
| Academic Supports                                     | 75%                                | 95%                                      | 3                                  | 2.85                                  |  |
| Provider ECEM Visits                                  | 75%                                | 79%                                      | 7                                  | 5.53                                  |  |
| Provider General Contacts                             | 73%                                | 66%                                      | 7                                  | 4.62                                  |  |
| Placements with Siblings                              | 36%                                | 80%                                      | Not Scored                         | Not Scored                            |  |
| Placements within Legal County                        | 14%                                | 27%                                      | Not Scored                         | Not Scored                            |  |
| Well-Being Sub-Total                                  |                                    |                                          | 25                                 | 20.76                                 |  |
| *Performance calculation descriptions can b           | e found in the FY 20°              | 19 RBWO PBP Measureme                    | ents and Standards Guide           |                                       |  |