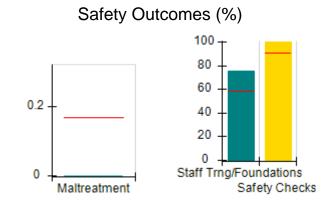

# Performance-Based Placement Measures RBWO Provider GA+SCORECARD - CCI

| Provider/Program Name: A Friend's House - (563) - CCI |                                    |                                          |                                    |                                       |  |
|-------------------------------------------------------|------------------------------------|------------------------------------------|------------------------------------|---------------------------------------|--|
| 111 Henry Pkwy., McDonough, GA 30                     | 0253                               | Quarterly Sco                            | ores (Grades)                      | Current Quarter Score<br>(Grade)      |  |
| Phone: 678-432-1630                                   |                                    | Q1: 106.75 (A+)                          | Q2: 102.90 (A+)                    | 103.34%                               |  |
| Vendor ID# 35215                                      |                                    | Q3: 99.68 (A+)                           | Q4: 103.34 (A+)                    | (A+)                                  |  |
| Program Census Information:                           |                                    | # Children in Care During<br>Quarter: 19 | # Placements During<br>Quarter: 19 | # Children in Care On<br>Last Day: 17 |  |
|                                                       | Avg<br>Performance All<br>CCIs (%) | Provider<br>Performance (%)*             | Possible Points<br>(Weight)        | Provider Points<br>Earned             |  |
| OPM Monitoring Reviews                                |                                    |                                          |                                    |                                       |  |
| Annual Comprehensive Reviews                          | 84%                                | 99%                                      | 25                                 | 24.73                                 |  |
| Safety Reviews                                        | 90%                                | 100%                                     | 15                                 | 15.00                                 |  |
| Monitoring Sub-Total                                  |                                    |                                          | 40                                 | 39.73                                 |  |
| CCI Safety Outcomes                                   |                                    |                                          |                                    |                                       |  |
| Incidence of Maltreatment                             | 0.17%                              | No Substantiated<br>Reports              | 10                                 | 10.00                                 |  |
| Staff Training/Foundations                            | 58%                                | 72%                                      | 5                                  | 3.60                                  |  |
| Staff Safety Checks                                   | 91%                                | 100%                                     | 5                                  | 5.00                                  |  |
| Safety Sub-Total                                      |                                    |                                          | 20                                 | 18.60                                 |  |
| CCI Permanency Outcomes                               |                                    |                                          |                                    |                                       |  |
| Placement Stability                                   | 91%                                | 95%                                      | 15                                 | 14.25                                 |  |
| Permanency Sub-Total                                  |                                    |                                          | 15                                 | 14.25                                 |  |
| CCI Well-Being Outcomes                               |                                    |                                          |                                    |                                       |  |
| EPSDT Medical Visits                                  | 92%                                | 100%                                     | 4                                  | 4.00                                  |  |
| EPSDT Dental Visits                                   | 86%                                | 94%                                      | 4                                  | 3.76                                  |  |
| Academic Supports                                     | 75%                                | 95%                                      | 3                                  | 2.85                                  |  |
| Provider ECEM Visits                                  | 75%                                | 79%                                      | 7                                  | 5.53                                  |  |
| Provider General Contacts                             | 73%                                | 66%                                      | 7                                  | 4.62                                  |  |
| Placements with Siblings                              | 36%                                | 80%                                      | Not Scored                         | Not Scored                            |  |
| Placements within Legal County                        | 14%                                | 27%                                      | Not Scored                         | Not Scored                            |  |
| Well-Being Sub-Total                                  |                                    |                                          | 25                                 | 20.76                                 |  |
| *Performance calculation descriptions can b           | e found in the FY 20°              | 19 RBWO PBP Measureme                    | ents and Standards Guide           |                                       |  |