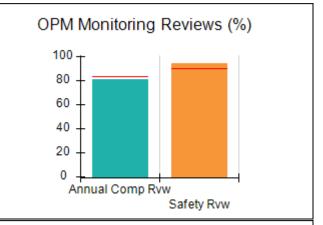

# Performance-Based Placement Measures RBWO Provider GA+SCORECARD - CCI

| Provider/Program Name: A Friend's House - (563) - CCI |                                    |                                          |                                    |                                       |  |
|-------------------------------------------------------|------------------------------------|------------------------------------------|------------------------------------|---------------------------------------|--|
| 111 Henry Pkwy., McDonough, GA 30                     | 0253                               | Quarterly Sco                            | ores (Grades)                      | Current Quarter Score<br>(Grade)      |  |
| Phone: 678-432-1630                                   |                                    | Q1: 106.75 (A+)                          | Q2: 102.90 (A+)                    | 103.34%                               |  |
| Vendor ID# 35215                                      |                                    | Q3: 99.68 (A+)                           | Q4: 103.34 (A+)                    | (A+)                                  |  |
| Program Census Information:                           |                                    | # Children in Care During<br>Quarter: 19 | # Placements During<br>Quarter: 19 | # Children in Care On<br>Last Day: 17 |  |
|                                                       | Avg<br>Performance All<br>CCIs (%) | Provider<br>Performance (%)*             | Possible Points<br>(Weight)        | Provider Points<br>Earned             |  |
| OPM Monitoring Reviews                                |                                    |                                          |                                    |                                       |  |
| Annual Comprehensive Reviews                          | 84%                                | 99%                                      | 25                                 | 24.73                                 |  |
| Safety Reviews                                        | 90%                                | 100%                                     | 15                                 | 15.00                                 |  |
| Monitoring Sub-Total                                  |                                    |                                          | 40                                 | 39.73                                 |  |
| CCI Safety Outcomes                                   |                                    |                                          |                                    |                                       |  |
| Incidence of Maltreatment                             | 0.17%                              | No Substantiated<br>Reports              | 10                                 | 10.00                                 |  |
| Staff Training/Foundations                            | 58%                                | 72%                                      | 5                                  | 3.60                                  |  |
| Staff Safety Checks                                   | 91%                                | 100%                                     | 5                                  | 5.00                                  |  |
| Safety Sub-Total                                      |                                    |                                          | 20                                 | 18.60                                 |  |
| CCI Permanency Outcomes                               |                                    |                                          |                                    |                                       |  |
| Placement Stability                                   | 91%                                | 95%                                      | 15                                 | 14.25                                 |  |
| Permanency Sub-Total                                  |                                    |                                          | 15                                 | 14.25                                 |  |
| CCI Well-Being Outcomes                               |                                    |                                          |                                    |                                       |  |
| EPSDT Medical Visits                                  | 92%                                | 100%                                     | 4                                  | 4.00                                  |  |
| EPSDT Dental Visits                                   | 86%                                | 94%                                      | 4                                  | 3.76                                  |  |
| Academic Supports                                     | 75%                                | 95%                                      | 3                                  | 2.85                                  |  |
| Provider ECEM Visits                                  | 75%                                | 79%                                      | 7                                  | 5.53                                  |  |
| Provider General Contacts                             | 73%                                | 66%                                      | 7                                  | 4.62                                  |  |
| Placements with Siblings                              | 36%                                | 80%                                      | Not Scored                         | Not Scored                            |  |
| Placements within Legal County                        | 14%                                | 27%                                      | Not Scored                         | Not Scored                            |  |
| Well-Being Sub-Total                                  |                                    |                                          | 25                                 | 20.76                                 |  |
| *Performance calculation descriptions can b           | e found in the FY 20°              | 19 RBWO PBP Measureme                    | ents and Standards Guide           |                                       |  |