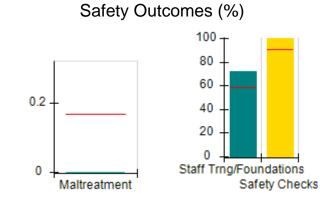

# Performance-Based Placement Measures RBWO Provider GA+SCORECARD - CCI

| Provider/Program Name: A Friend's House - (563) - CCI |                                    |                                          |                                    |                                       |  |
|-------------------------------------------------------|------------------------------------|------------------------------------------|------------------------------------|---------------------------------------|--|
| 111 Henry Pkwy., McDonough, GA 30                     | 0253                               | Quarterly Sco                            | ores (Grades)                      | Current Quarter Score<br>(Grade)      |  |
| Phone: 678-432-1630                                   |                                    | Q1: 106.75 (A+)                          | Q2: 102.90 (A+)                    | 103.34%                               |  |
| Vendor ID# 35215                                      |                                    | Q3: 99.68 (A+)                           | Q4: 103.34 (A+)                    | (A+)                                  |  |
| Program Census Information:                           |                                    | # Children in Care During<br>Quarter: 19 | # Placements During<br>Quarter: 19 | # Children in Care On<br>Last Day: 17 |  |
|                                                       | Avg<br>Performance All<br>CCIs (%) | Provider<br>Performance (%)*             | Possible Points<br>(Weight)        | Provider Points<br>Earned             |  |
| OPM Monitoring Reviews                                |                                    |                                          |                                    |                                       |  |
| Annual Comprehensive Reviews                          | 84%                                | 99%                                      | 25                                 | 24.73                                 |  |
| Safety Reviews                                        | 90%                                | 100%                                     | 15                                 | 15.00                                 |  |
| Monitoring Sub-Total                                  |                                    |                                          | 40                                 | 39.73                                 |  |
| CCI Safety Outcomes                                   |                                    |                                          |                                    |                                       |  |
| Incidence of Maltreatment                             | 0.17%                              | No Substantiated<br>Reports              | 10                                 | 10.00                                 |  |
| Staff Training/Foundations                            | 58%                                | 72%                                      | 5                                  | 3.60                                  |  |
| Staff Safety Checks                                   | 91%                                | 100%                                     | 5                                  | 5.00                                  |  |
| Safety Sub-Total                                      |                                    |                                          | 20                                 | 18.60                                 |  |
| CCI Permanency Outcomes                               |                                    |                                          |                                    |                                       |  |
| Placement Stability                                   | 91%                                | 95%                                      | 15                                 | 14.25                                 |  |
| Permanency Sub-Total                                  |                                    |                                          | 15                                 | 14.25                                 |  |
| CCI Well-Being Outcomes                               |                                    |                                          |                                    |                                       |  |
| EPSDT Medical Visits                                  | 92%                                | 100%                                     | 4                                  | 4.00                                  |  |
| EPSDT Dental Visits                                   | 86%                                | 94%                                      | 4                                  | 3.76                                  |  |
| Academic Supports                                     | 75%                                | 95%                                      | 3                                  | 2.85                                  |  |
| Provider ECEM Visits                                  | 75%                                | 79%                                      | 7                                  | 5.53                                  |  |
| Provider General Contacts                             | 73%                                | 66%                                      | 7                                  | 4.62                                  |  |
| Placements with Siblings                              | 36%                                | 80%                                      | Not Scored                         | Not Scored                            |  |
| Placements within Legal County                        | 14%                                | 27%                                      | Not Scored                         | Not Scored                            |  |
| Well-Being Sub-Total                                  |                                    |                                          | 25                                 | 20.76                                 |  |
| *Performance calculation descriptions can b           | e found in the FY 20°              | 19 RBWO PBP Measureme                    | ents and Standards Guide           |                                       |  |