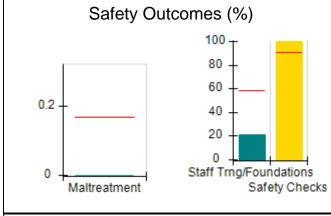

# Performance-Based Placement Measures RBWO Provider GA+SCORECARD - CCI

| Provider/Program Name: A Friend's House - (563) - CCI |                                    |                                          |                                    |                                       |  |
|-------------------------------------------------------|------------------------------------|------------------------------------------|------------------------------------|---------------------------------------|--|
| 111 Henry Pkwy., McDonough, GA 30                     | 0253                               | Quarterly Sco                            | ores (Grades)                      | Current Quarter Score<br>(Grade)      |  |
| Phone: 678-432-1630                                   |                                    | Q1: 106.75 (A+)                          | Q2: 102.90 (A+)                    | 103.34%                               |  |
| Vendor ID# 35215                                      |                                    | Q3: 99.68 (A+)                           | Q4: 103.34 (A+)                    | (A+)                                  |  |
| Program Census Information:                           |                                    | # Children in Care During<br>Quarter: 19 | # Placements During<br>Quarter: 19 | # Children in Care On<br>Last Day: 17 |  |
|                                                       | Avg<br>Performance All<br>CCIs (%) | Provider<br>Performance (%)*             | Possible Points<br>(Weight)        | Provider Points<br>Earned             |  |
| OPM Monitoring Reviews                                |                                    |                                          |                                    |                                       |  |
| Annual Comprehensive Reviews                          | 84%                                | 99%                                      | 25                                 | 24.73                                 |  |
| Safety Reviews                                        | 90%                                | 100%                                     | 15                                 | 15.00                                 |  |
| Monitoring Sub-Total                                  |                                    |                                          | 40                                 | 39.73                                 |  |
| CCI Safety Outcomes                                   |                                    |                                          |                                    |                                       |  |
| Incidence of Maltreatment                             | 0.17%                              | No Substantiated<br>Reports              | 10                                 | 10.00                                 |  |
| Staff Training/Foundations                            | 58%                                | 72%                                      | 5                                  | 3.60                                  |  |
| Staff Safety Checks                                   | 91%                                | 100%                                     | 5                                  | 5.00                                  |  |
| Safety Sub-Total                                      |                                    |                                          | 20                                 | 18.60                                 |  |
| CCI Permanency Outcomes                               |                                    |                                          |                                    |                                       |  |
| Placement Stability                                   | 91%                                | 95%                                      | 15                                 | 14.25                                 |  |
| Permanency Sub-Total                                  |                                    |                                          | 15                                 | 14.25                                 |  |
| CCI Well-Being Outcomes                               |                                    |                                          |                                    |                                       |  |
| EPSDT Medical Visits                                  | 92%                                | 100%                                     | 4                                  | 4.00                                  |  |
| EPSDT Dental Visits                                   | 86%                                | 94%                                      | 4                                  | 3.76                                  |  |
| Academic Supports                                     | 75%                                | 95%                                      | 3                                  | 2.85                                  |  |
| Provider ECEM Visits                                  | 75%                                | 79%                                      | 7                                  | 5.53                                  |  |
| Provider General Contacts                             | 73%                                | 66%                                      | 7                                  | 4.62                                  |  |
| Placements with Siblings                              | 36%                                | 80%                                      | Not Scored                         | Not Scored                            |  |
| Placements within Legal County                        | 14%                                | 27%                                      | Not Scored                         | Not Scored                            |  |
| Well-Being Sub-Total                                  |                                    |                                          | 25                                 | 20.76                                 |  |
| *Performance calculation descriptions can b           | e found in the FY 20°              | 19 RBWO PBP Measureme                    | ents and Standards Guide           |                                       |  |