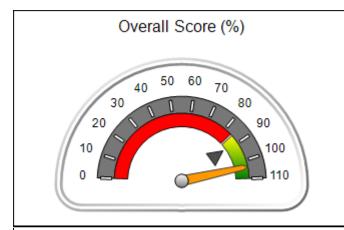

# Performance-Based Placement Measures RBWO Provider GA+SCORECARD - CCI

Report Quarter: Q4 FY2019

| Provider/Program Name: A Friend's House - (563) - CCI                                      |                                          |                                    |                                       |  |  |
|--------------------------------------------------------------------------------------------|------------------------------------------|------------------------------------|---------------------------------------|--|--|
| 1 Henry Pkwy., McDonough, GA 30253 Quarterly Scores (Grades) Current Quarter Score (Grade) |                                          |                                    |                                       |  |  |
| Phone: 678-432-1630                                                                        | Q1: 106.75 (A+)                          | Q1: 106.75 (A+) Q2: 102.90 (A+)    |                                       |  |  |
| Vendor ID# 35215                                                                           | Q3: 99.68 (A+)                           | Q4: 103.34 (A+)                    | (A+)                                  |  |  |
| Program Census Information:                                                                | # Children in Care During<br>Quarter: 19 | # Placements During<br>Quarter: 19 | # Children in Care On Last<br>Day: 17 |  |  |
| O satural Day                                                                              | -i-l Oi                                  | 1- All OOI-                        |                                       |  |  |

| Monitoring & Outcomes: Possible Points = 100 | Points Earned = 93.34 |           |
|----------------------------------------------|-----------------------|-----------|
| Score Before Incentives Credit 93            |                       | 93.34%    |
| Incentives Awarded 10.0                      |                       | 10.00 pts |
| PBP Verification N                           |                       | N/A pts   |
|                                              | Total Score           | 103.34%   |