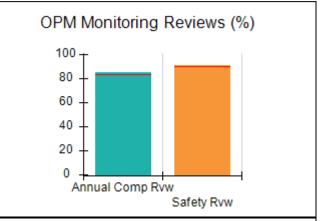

# Performance-Based Placement Measures RBWO Provider GA+SCORECARD - CCI

| Provider/Program Name: A Friend's House - (563) - CCI |                                    |                                          |                                    |                                       |  |
|-------------------------------------------------------|------------------------------------|------------------------------------------|------------------------------------|---------------------------------------|--|
| 111 Henry Pkwy., McDonough, GA 30                     | 0253                               | Quarterly Sco                            | ores (Grades)                      | Current Quarter Score<br>(Grade)      |  |
| Phone: 678-432-1630                                   |                                    | Q1: 106.75 (A+)                          | Q2: 102.90 (A+)                    | 103.34%                               |  |
| Vendor ID# 35215                                      |                                    | Q3: 99.68 (A+)                           | Q4: 103.34 (A+)                    | (A+)                                  |  |
| Program Census Information:                           |                                    | # Children in Care During<br>Quarter: 19 | # Placements During<br>Quarter: 19 | # Children in Care On<br>Last Day: 17 |  |
|                                                       | Avg<br>Performance All<br>CCIs (%) | Provider<br>Performance (%)*             | Possible Points<br>(Weight)        | Provider Points<br>Earned             |  |
| OPM Monitoring Reviews                                |                                    |                                          |                                    |                                       |  |
| Annual Comprehensive Reviews                          | 84%                                | 99%                                      | 25                                 | 24.73                                 |  |
| Safety Reviews                                        | 90%                                | 100%                                     | 15                                 | 15.00                                 |  |
| Monitoring Sub-Total                                  |                                    |                                          | 40                                 | 39.73                                 |  |
| CCI Safety Outcomes                                   |                                    |                                          |                                    |                                       |  |
| Incidence of Maltreatment                             | 0.17%                              | No Substantiated<br>Reports              | 10                                 | 10.00                                 |  |
| Staff Training/Foundations                            | 58%                                | 72%                                      | 5                                  | 3.60                                  |  |
| Staff Safety Checks                                   | 91%                                | 100%                                     | 5                                  | 5.00                                  |  |
| Safety Sub-Total                                      |                                    |                                          | 20                                 | 18.60                                 |  |
| CCI Permanency Outcomes                               |                                    |                                          |                                    |                                       |  |
| Placement Stability                                   | 91%                                | 95%                                      | 15                                 | 14.25                                 |  |
| Permanency Sub-Total                                  |                                    |                                          | 15                                 | 14.25                                 |  |
| CCI Well-Being Outcomes                               |                                    |                                          |                                    |                                       |  |
| EPSDT Medical Visits                                  | 92%                                | 100%                                     | 4                                  | 4.00                                  |  |
| EPSDT Dental Visits                                   | 86%                                | 94%                                      | 4                                  | 3.76                                  |  |
| Academic Supports                                     | 75%                                | 95%                                      | 3                                  | 2.85                                  |  |
| Provider ECEM Visits                                  | 75%                                | 79%                                      | 7                                  | 5.53                                  |  |
| Provider General Contacts                             | 73%                                | 66%                                      | 7                                  | 4.62                                  |  |
| Placements with Siblings                              | 36%                                | 80%                                      | Not Scored                         | Not Scored                            |  |
| Placements within Legal County                        | 14%                                | 27%                                      | Not Scored                         | Not Scored                            |  |
| Well-Being Sub-Total                                  |                                    |                                          | 25                                 | 20.76                                 |  |
| *Performance calculation descriptions can b           | e found in the FY 20°              | 19 RBWO PBP Measureme                    | ents and Standards Guide           |                                       |  |