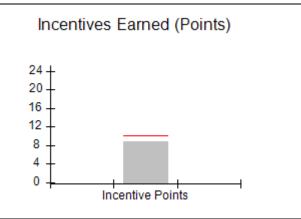

# Performance-Based Placement Measures RBWO Provider GA+SCORECARD - CCI

Report Quarter: Q4 FY2019

| Program Census Information:                      |                                   | # Children in Care During<br>Quarter: 19 | # Placements During<br>Quarter: 19 | # Children in Care On<br>Last Day: 17 |
|--------------------------------------------------|-----------------------------------|------------------------------------------|------------------------------------|---------------------------------------|
| CCI Incentive Credits                            | Avg Performance All CCIs (Points) | Provider<br>Performance (%)*             | Possible Points<br>(Weight)        | Provider Points<br>Earned             |
| Early EPSDT Medical Visits                       |                                   | 100%                                     | 2                                  | 2.00                                  |
| Early EPSDT Dental Visits                        |                                   | 91%                                      | 2                                  | 1.82                                  |
| Permanency Contacts                              |                                   | 21%                                      | 5                                  | 1.05                                  |
| Additional Academic Supports                     |                                   | 56%                                      | 2                                  | 1.12                                  |
| HS Grad/GED/Prof or Trade<br>Certificate/College |                                   | N/A                                      | 10/5/5/1                           | 20.00                                 |
| EYSS Agreement                                   |                                   | 0%                                       | 5                                  | 0.00                                  |
| Community Connections                            |                                   | 0%                                       | 4                                  | 0.00                                  |
| Active Agency Accreditation                      |                                   | 0%                                       | 4                                  | 0.00                                  |
| Staff Clinical Licensure                         |                                   | 0%                                       | 5                                  | 0.00                                  |
| Behavior Management (threshold = 0)              |                                   | 100%                                     | 4                                  | 4.00                                  |
| Incentives Total                                 | 10.09                             |                                          |                                    | 29.99                                 |