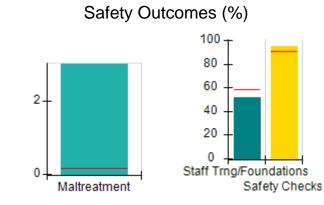

# Performance-Based Placement Measures RBWO Provider GA+SCORECARD - CCI

| Provider/Program Name: A Friend's House - (563) - CCI |                                    |                                          |                                    |                                       |  |
|-------------------------------------------------------|------------------------------------|------------------------------------------|------------------------------------|---------------------------------------|--|
| 111 Henry Pkwy., McDonough, GA 30                     | 0253                               | Quarterly Sco                            | ores (Grades)                      | Current Quarter Score<br>(Grade)      |  |
| Phone: 678-432-1630                                   |                                    | Q1: 106.75 (A+)                          | Q2: 102.90 (A+)                    | 103.34%                               |  |
| Vendor ID# 35215                                      |                                    | Q3: 99.68 (A+)                           | Q4: 103.34 (A+)                    | (A+)                                  |  |
| Program Census Information:                           |                                    | # Children in Care During<br>Quarter: 19 | # Placements During<br>Quarter: 19 | # Children in Care On<br>Last Day: 17 |  |
|                                                       | Avg<br>Performance All<br>CCIs (%) | Provider<br>Performance (%)*             | Possible Points<br>(Weight)        | Provider Points<br>Earned             |  |
| OPM Monitoring Reviews                                |                                    |                                          |                                    |                                       |  |
| Annual Comprehensive Reviews                          | 84%                                | 99%                                      | 25                                 | 24.73                                 |  |
| Safety Reviews                                        | 90%                                | 100%                                     | 15                                 | 15.00                                 |  |
| Monitoring Sub-Total                                  |                                    |                                          | 40                                 | 39.73                                 |  |
| CCI Safety Outcomes                                   |                                    |                                          |                                    |                                       |  |
| Incidence of Maltreatment                             | 0.17%                              | No Substantiated<br>Reports              | 10                                 | 10.00                                 |  |
| Staff Training/Foundations                            | 58%                                | 72%                                      | 5                                  | 3.60                                  |  |
| Staff Safety Checks                                   | 91%                                | 100%                                     | 5                                  | 5.00                                  |  |
| Safety Sub-Total                                      |                                    |                                          | 20                                 | 18.60                                 |  |
| CCI Permanency Outcomes                               |                                    |                                          |                                    |                                       |  |
| Placement Stability                                   | 91%                                | 95%                                      | 15                                 | 14.25                                 |  |
| Permanency Sub-Total                                  |                                    |                                          | 15                                 | 14.25                                 |  |
| CCI Well-Being Outcomes                               |                                    |                                          |                                    |                                       |  |
| EPSDT Medical Visits                                  | 92%                                | 100%                                     | 4                                  | 4.00                                  |  |
| EPSDT Dental Visits                                   | 86%                                | 94%                                      | 4                                  | 3.76                                  |  |
| Academic Supports                                     | 75%                                | 95%                                      | 3                                  | 2.85                                  |  |
| Provider ECEM Visits                                  | 75%                                | 79%                                      | 7                                  | 5.53                                  |  |
| Provider General Contacts                             | 73%                                | 66%                                      | 7                                  | 4.62                                  |  |
| Placements with Siblings                              | 36%                                | 80%                                      | Not Scored                         | Not Scored                            |  |
| Placements within Legal County                        | 14%                                | 27%                                      | Not Scored                         | Not Scored                            |  |
| Well-Being Sub-Total                                  |                                    |                                          | 25                                 | 20.76                                 |  |
| *Performance calculation descriptions can b           | e found in the FY 20°              | 19 RBWO PBP Measureme                    | ents and Standards Guide           |                                       |  |