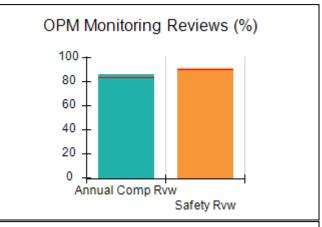

# Performance-Based Placement Measures RBWO Provider GA+SCORECARD - CCI

| Provider/Program Name: A Friend's House - (563) - CCI |                                    |                                          |                                    |                                       |  |
|-------------------------------------------------------|------------------------------------|------------------------------------------|------------------------------------|---------------------------------------|--|
| 111 Henry Pkwy., McDonough, GA 30                     | 0253                               | Quarterly Sco                            | ores (Grades)                      | Current Quarter Score<br>(Grade)      |  |
| Phone: 678-432-1630                                   |                                    | Q1: 106.75 (A+)                          | Q2: 102.90 (A+)                    | 103.34%                               |  |
| Vendor ID# 35215                                      |                                    | Q3: 99.68 (A+)                           | Q4: 103.34 (A+)                    | (A+)                                  |  |
| Program Census Information:                           |                                    | # Children in Care During<br>Quarter: 19 | # Placements During<br>Quarter: 19 | # Children in Care On<br>Last Day: 17 |  |
|                                                       | Avg<br>Performance All<br>CCIs (%) | Provider<br>Performance (%)*             | Possible Points<br>(Weight)        | Provider Points<br>Earned             |  |
| OPM Monitoring Reviews                                |                                    |                                          |                                    |                                       |  |
| Annual Comprehensive Reviews                          | 84%                                | 99%                                      | 25                                 | 24.73                                 |  |
| Safety Reviews                                        | 90%                                | 100%                                     | 15                                 | 15.00                                 |  |
| Monitoring Sub-Total                                  |                                    |                                          | 40                                 | 39.73                                 |  |
| CCI Safety Outcomes                                   |                                    |                                          |                                    |                                       |  |
| Incidence of Maltreatment                             | 0.17%                              | No Substantiated<br>Reports              | 10                                 | 10.00                                 |  |
| Staff Training/Foundations                            | 58%                                | 72%                                      | 5                                  | 3.60                                  |  |
| Staff Safety Checks                                   | 91%                                | 100%                                     | 5                                  | 5.00                                  |  |
| Safety Sub-Total                                      |                                    |                                          | 20                                 | 18.60                                 |  |
| CCI Permanency Outcomes                               |                                    |                                          |                                    |                                       |  |
| Placement Stability                                   | 91%                                | 95%                                      | 15                                 | 14.25                                 |  |
| Permanency Sub-Total                                  |                                    |                                          | 15                                 | 14.25                                 |  |
| CCI Well-Being Outcomes                               |                                    |                                          |                                    |                                       |  |
| EPSDT Medical Visits                                  | 92%                                | 100%                                     | 4                                  | 4.00                                  |  |
| EPSDT Dental Visits                                   | 86%                                | 94%                                      | 4                                  | 3.76                                  |  |
| Academic Supports                                     | 75%                                | 95%                                      | 3                                  | 2.85                                  |  |
| Provider ECEM Visits                                  | 75%                                | 79%                                      | 7                                  | 5.53                                  |  |
| Provider General Contacts                             | 73%                                | 66%                                      | 7                                  | 4.62                                  |  |
| Placements with Siblings                              | 36%                                | 80%                                      | Not Scored                         | Not Scored                            |  |
| Placements within Legal County                        | 14%                                | 27%                                      | Not Scored                         | Not Scored                            |  |
| Well-Being Sub-Total                                  |                                    |                                          | 25                                 | 20.76                                 |  |
| *Performance calculation descriptions can b           | e found in the FY 20°              | 19 RBWO PBP Measureme                    | ents and Standards Guide           |                                       |  |