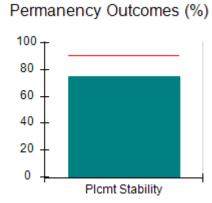

# Performance-Based Placement Measures RBWO Provider GA+SCORECARD - CCI

| Provider/Program Name: A Friend's House - (563) - CCI |                                    |                                          |                                    |                                       |  |
|-------------------------------------------------------|------------------------------------|------------------------------------------|------------------------------------|---------------------------------------|--|
| 111 Henry Pkwy., McDonough, GA 30                     | 0253                               | Quarterly Sco                            | ores (Grades)                      | Current Quarter Score<br>(Grade)      |  |
| Phone: 678-432-1630                                   |                                    | Q1: 106.75 (A+)                          | Q2: 102.90 (A+)                    | 103.34%                               |  |
| Vendor ID# 35215                                      |                                    | Q3: 99.68 (A+)                           | Q4: 103.34 (A+)                    | (A+)                                  |  |
| Program Census Information:                           |                                    | # Children in Care During<br>Quarter: 19 | # Placements During<br>Quarter: 19 | # Children in Care On<br>Last Day: 17 |  |
|                                                       | Avg<br>Performance All<br>CCIs (%) | Provider<br>Performance (%)*             | Possible Points<br>(Weight)        | Provider Points<br>Earned             |  |
| OPM Monitoring Reviews                                |                                    |                                          |                                    |                                       |  |
| Annual Comprehensive Reviews                          | 84%                                | 99%                                      | 25                                 | 24.73                                 |  |
| Safety Reviews                                        | 90%                                | 100%                                     | 15                                 | 15.00                                 |  |
| Monitoring Sub-Total                                  |                                    |                                          | 40                                 | 39.73                                 |  |
| CCI Safety Outcomes                                   |                                    |                                          |                                    |                                       |  |
| Incidence of Maltreatment                             | 0.17%                              | No Substantiated<br>Reports              | 10                                 | 10.00                                 |  |
| Staff Training/Foundations                            | 58%                                | 72%                                      | 5                                  | 3.60                                  |  |
| Staff Safety Checks                                   | 91%                                | 100%                                     | 5                                  | 5.00                                  |  |
| Safety Sub-Total                                      |                                    |                                          | 20                                 | 18.60                                 |  |
| CCI Permanency Outcomes                               |                                    |                                          |                                    |                                       |  |
| Placement Stability                                   | 91%                                | 95%                                      | 15                                 | 14.25                                 |  |
| Permanency Sub-Total                                  |                                    |                                          | 15                                 | 14.25                                 |  |
| CCI Well-Being Outcomes                               |                                    |                                          |                                    |                                       |  |
| EPSDT Medical Visits                                  | 92%                                | 100%                                     | 4                                  | 4.00                                  |  |
| EPSDT Dental Visits                                   | 86%                                | 94%                                      | 4                                  | 3.76                                  |  |
| Academic Supports                                     | 75%                                | 95%                                      | 3                                  | 2.85                                  |  |
| Provider ECEM Visits                                  | 75%                                | 79%                                      | 7                                  | 5.53                                  |  |
| Provider General Contacts                             | 73%                                | 66%                                      | 7                                  | 4.62                                  |  |
| Placements with Siblings                              | 36%                                | 80%                                      | Not Scored                         | Not Scored                            |  |
| Placements within Legal County                        | 14%                                | 27%                                      | Not Scored                         | Not Scored                            |  |
| Well-Being Sub-Total                                  |                                    |                                          | 25                                 | 20.76                                 |  |
| *Performance calculation descriptions can b           | e found in the FY 20°              | 19 RBWO PBP Measureme                    | ents and Standards Guide           |                                       |  |