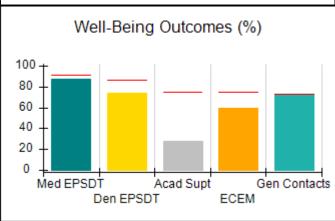

# Performance-Based Placement Measures RBWO Provider GA+SCORECARD - CCI

| Provider/Program Name: A Friend's House - (563) - CCI |                                    |                                          |                                    |                                       |  |
|-------------------------------------------------------|------------------------------------|------------------------------------------|------------------------------------|---------------------------------------|--|
| 111 Henry Pkwy., McDonough, GA 30                     | 0253                               | Quarterly Sco                            | ores (Grades)                      | Current Quarter Score<br>(Grade)      |  |
| Phone: 678-432-1630                                   |                                    | Q1: 106.75 (A+)                          | Q2: 102.90 (A+)                    | 103.34%                               |  |
| Vendor ID# 35215                                      |                                    | Q3: 99.68 (A+)                           | Q4: 103.34 (A+)                    | (A+)                                  |  |
| Program Census Information:                           |                                    | # Children in Care During<br>Quarter: 19 | # Placements During<br>Quarter: 19 | # Children in Care On<br>Last Day: 17 |  |
|                                                       | Avg<br>Performance All<br>CCIs (%) | Provider<br>Performance (%)*             | Possible Points<br>(Weight)        | Provider Points<br>Earned             |  |
| OPM Monitoring Reviews                                |                                    |                                          |                                    |                                       |  |
| Annual Comprehensive Reviews                          | 84%                                | 99%                                      | 25                                 | 24.73                                 |  |
| Safety Reviews                                        | 90%                                | 100%                                     | 15                                 | 15.00                                 |  |
| Monitoring Sub-Total                                  |                                    |                                          | 40                                 | 39.73                                 |  |
| CCI Safety Outcomes                                   |                                    |                                          |                                    |                                       |  |
| Incidence of Maltreatment                             | 0.17%                              | No Substantiated<br>Reports              | 10                                 | 10.00                                 |  |
| Staff Training/Foundations                            | 58%                                | 72%                                      | 5                                  | 3.60                                  |  |
| Staff Safety Checks                                   | 91%                                | 100%                                     | 5                                  | 5.00                                  |  |
| Safety Sub-Total                                      |                                    |                                          | 20                                 | 18.60                                 |  |
| CCI Permanency Outcomes                               |                                    |                                          |                                    |                                       |  |
| Placement Stability                                   | 91%                                | 95%                                      | 15                                 | 14.25                                 |  |
| Permanency Sub-Total                                  |                                    |                                          | 15                                 | 14.25                                 |  |
| CCI Well-Being Outcomes                               |                                    |                                          |                                    |                                       |  |
| EPSDT Medical Visits                                  | 92%                                | 100%                                     | 4                                  | 4.00                                  |  |
| EPSDT Dental Visits                                   | 86%                                | 94%                                      | 4                                  | 3.76                                  |  |
| Academic Supports                                     | 75%                                | 95%                                      | 3                                  | 2.85                                  |  |
| Provider ECEM Visits                                  | 75%                                | 79%                                      | 7                                  | 5.53                                  |  |
| Provider General Contacts                             | 73%                                | 66%                                      | 7                                  | 4.62                                  |  |
| Placements with Siblings                              | 36%                                | 80%                                      | Not Scored                         | Not Scored                            |  |
| Placements within Legal County                        | 14%                                | 27%                                      | Not Scored                         | Not Scored                            |  |
| Well-Being Sub-Total                                  |                                    |                                          | 25                                 | 20.76                                 |  |
| *Performance calculation descriptions can b           | e found in the FY 20°              | 19 RBWO PBP Measureme                    | ents and Standards Guide           |                                       |  |