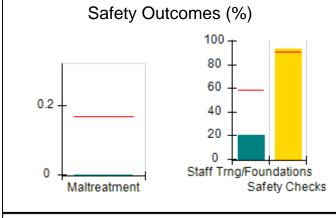

# Performance-Based Placement Measures RBWO Provider GA+SCORECARD - CCI

| Provider/Program Name: A Friend's House - (563) - CCI |                                    |                                          |                                    |                                       |  |
|-------------------------------------------------------|------------------------------------|------------------------------------------|------------------------------------|---------------------------------------|--|
| 111 Henry Pkwy., McDonough, GA 30                     | 0253                               | Quarterly Sco                            | ores (Grades)                      | Current Quarter Score<br>(Grade)      |  |
| Phone: 678-432-1630                                   |                                    | Q1: 106.75 (A+)                          | Q2: 102.90 (A+)                    | 103.34%                               |  |
| Vendor ID# 35215                                      |                                    | Q3: 99.68 (A+)                           | Q4: 103.34 (A+)                    | (A+)                                  |  |
| Program Census Information:                           |                                    | # Children in Care During<br>Quarter: 19 | # Placements During<br>Quarter: 19 | # Children in Care On<br>Last Day: 17 |  |
|                                                       | Avg<br>Performance All<br>CCIs (%) | Provider<br>Performance (%)*             | Possible Points<br>(Weight)        | Provider Points<br>Earned             |  |
| OPM Monitoring Reviews                                |                                    |                                          |                                    |                                       |  |
| Annual Comprehensive Reviews                          | 84%                                | 99%                                      | 25                                 | 24.73                                 |  |
| Safety Reviews                                        | 90%                                | 100%                                     | 15                                 | 15.00                                 |  |
| Monitoring Sub-Total                                  |                                    |                                          | 40                                 | 39.73                                 |  |
| CCI Safety Outcomes                                   |                                    |                                          |                                    |                                       |  |
| Incidence of Maltreatment                             | 0.17%                              | No Substantiated<br>Reports              | 10                                 | 10.00                                 |  |
| Staff Training/Foundations                            | 58%                                | 72%                                      | 5                                  | 3.60                                  |  |
| Staff Safety Checks                                   | 91%                                | 100%                                     | 5                                  | 5.00                                  |  |
| Safety Sub-Total                                      |                                    |                                          | 20                                 | 18.60                                 |  |
| CCI Permanency Outcomes                               |                                    |                                          |                                    |                                       |  |
| Placement Stability                                   | 91%                                | 95%                                      | 15                                 | 14.25                                 |  |
| Permanency Sub-Total                                  |                                    |                                          | 15                                 | 14.25                                 |  |
| CCI Well-Being Outcomes                               |                                    |                                          |                                    |                                       |  |
| EPSDT Medical Visits                                  | 92%                                | 100%                                     | 4                                  | 4.00                                  |  |
| EPSDT Dental Visits                                   | 86%                                | 94%                                      | 4                                  | 3.76                                  |  |
| Academic Supports                                     | 75%                                | 95%                                      | 3                                  | 2.85                                  |  |
| Provider ECEM Visits                                  | 75%                                | 79%                                      | 7                                  | 5.53                                  |  |
| Provider General Contacts                             | 73%                                | 66%                                      | 7                                  | 4.62                                  |  |
| Placements with Siblings                              | 36%                                | 80%                                      | Not Scored                         | Not Scored                            |  |
| Placements within Legal County                        | 14%                                | 27%                                      | Not Scored                         | Not Scored                            |  |
| Well-Being Sub-Total                                  |                                    |                                          | 25                                 | 20.76                                 |  |
| *Performance calculation descriptions can b           | e found in the FY 20°              | 19 RBWO PBP Measureme                    | ents and Standards Guide           |                                       |  |

# Performance-Based Placement Measures RBWO Provider GA+SCORECARD - CCI

| Provider/Program Name: ACES Youth Home, Inc (formerly Appalachian Children's Shelter) (5167) - CCI |                                    |                                          |                                    |                                      |  |
|----------------------------------------------------------------------------------------------------|------------------------------------|------------------------------------------|------------------------------------|--------------------------------------|--|
| 133 Cares Drive, Jasper, GA 30143                                                                  |                                    | Quarterly Scores (Grades)                |                                    | Current Quarter Score (Grade)        |  |
| Phone: 706-253-2375                                                                                |                                    | Q1: 103.13 (A+)                          | Q2: 101.74 (A+)                    | 95.11%                               |  |
| Vendor ID# 115379                                                                                  |                                    | Q3: 97.38 (A+)                           | Q4: 95.11 (A)                      | (A)                                  |  |
| Program Census Information:                                                                        |                                    | # Children in Care During<br>Quarter: 10 | # Placements During<br>Quarter: 10 | # Children in Care On<br>Last Day: 7 |  |
|                                                                                                    | Avg<br>Performance All<br>CCIs (%) | Provider<br>Performance (%)*             | Possible Points<br>(Weight)        | Provider Points<br>Earned            |  |
| OPM Monitoring Reviews                                                                             |                                    |                                          |                                    |                                      |  |
| Annual Comprehensive Reviews                                                                       | 84%                                | 95%                                      | 25                                 | 23.67                                |  |
| Safety Reviews                                                                                     | 90%                                | 94%                                      | 15                                 | 14.04                                |  |
| Monitoring Sub-Total                                                                               |                                    |                                          | 40                                 | 37.71                                |  |
| CCI Safety Outcomes                                                                                |                                    |                                          |                                    |                                      |  |
| Incidence of Maltreatment                                                                          | 0.17%                              | No Substantiated<br>Reports              | 10                                 | 10.00                                |  |
| Staff Training/Foundations                                                                         | 58%                                | ·                                        | 5                                  | 3.75                                 |  |
| Staff Safety Checks                                                                                | 91%                                | 100%                                     | 5                                  | 5.00                                 |  |
| Safety Sub-Total                                                                                   |                                    |                                          | 20                                 | 18.75                                |  |
| CCI Permanency Outcomes                                                                            |                                    |                                          |                                    |                                      |  |
| Placement Stability                                                                                | 91%                                | 90%                                      | 15                                 | 13.50                                |  |
| Permanency Sub-Total                                                                               |                                    |                                          | 15                                 | 13.50                                |  |
| CCI Well-Being Outcomes                                                                            |                                    |                                          |                                    |                                      |  |
| EPSDT Medical Visits                                                                               | 92%                                | 88%                                      | 4                                  | 3.52                                 |  |
| EPSDT Dental Visits                                                                                | 86%                                | 75%                                      | 4                                  | 3.00                                 |  |
| Academic Supports                                                                                  | 75%                                | 35%                                      | 3                                  | 1.05                                 |  |
| Provider ECEM Visits                                                                               | 75%                                | 48%                                      | 7                                  | 3.36                                 |  |
| Provider General Contacts                                                                          | 73%                                | 96%                                      | 7                                  | 6.72                                 |  |
| Placements with Siblings                                                                           | 36%                                | 100%                                     | Not Scored                         | Not Scored                           |  |
| Placements within Legal County                                                                     | 14%                                | 33%                                      | Not Scored                         | Not Scored                           |  |
| Well-Being Sub-Total                                                                               |                                    |                                          | 25                                 | 17.65                                |  |
| *Performance calculation descriptions can b                                                        | e found in the FY 20°              | 19 RBWO PBP Measureme                    | ents and Standards Guide           |                                      |  |