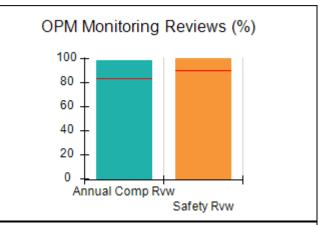

# Performance-Based Placement Measures RBWO Provider GA+SCORECARD - CCI

| Provider/Program Name: A Friend's House - (563) - CCI |                                    |                                          |                                    |                                       |  |
|-------------------------------------------------------|------------------------------------|------------------------------------------|------------------------------------|---------------------------------------|--|
| 111 Henry Pkwy., McDonough, GA 30                     | 0253                               | Quarterly Sco                            | ores (Grades)                      | Current Quarter Score<br>(Grade)      |  |
| Phone: 678-432-1630                                   |                                    | Q1: 106.75 (A+)                          | Q2: 102.90 (A+)                    | 103.34%                               |  |
| Vendor ID# 35215                                      |                                    | Q3: 99.68 (A+)                           | Q4: 103.34 (A+)                    | (A+)                                  |  |
| Program Census Information:                           |                                    | # Children in Care During<br>Quarter: 19 | # Placements During<br>Quarter: 19 | # Children in Care On<br>Last Day: 17 |  |
|                                                       | Avg<br>Performance All<br>CCIs (%) | Provider<br>Performance (%)*             | Possible Points<br>(Weight)        | Provider Points<br>Earned             |  |
| OPM Monitoring Reviews                                |                                    |                                          |                                    |                                       |  |
| Annual Comprehensive Reviews                          | 84%                                | 99%                                      | 25                                 | 24.73                                 |  |
| Safety Reviews                                        | 90%                                | 100%                                     | 15                                 | 15.00                                 |  |
| Monitoring Sub-Total                                  |                                    |                                          | 40                                 | 39.73                                 |  |
| CCI Safety Outcomes                                   |                                    |                                          |                                    |                                       |  |
| Incidence of Maltreatment                             | 0.17%                              | No Substantiated<br>Reports              | 10                                 | 10.00                                 |  |
| Staff Training/Foundations                            | 58%                                | 72%                                      | 5                                  | 3.60                                  |  |
| Staff Safety Checks                                   | 91%                                | 100%                                     | 5                                  | 5.00                                  |  |
| Safety Sub-Total                                      |                                    |                                          | 20                                 | 18.60                                 |  |
| CCI Permanency Outcomes                               |                                    |                                          |                                    |                                       |  |
| Placement Stability                                   | 91%                                | 95%                                      | 15                                 | 14.25                                 |  |
| Permanency Sub-Total                                  |                                    |                                          | 15                                 | 14.25                                 |  |
| CCI Well-Being Outcomes                               |                                    |                                          |                                    |                                       |  |
| EPSDT Medical Visits                                  | 92%                                | 100%                                     | 4                                  | 4.00                                  |  |
| EPSDT Dental Visits                                   | 86%                                | 94%                                      | 4                                  | 3.76                                  |  |
| Academic Supports                                     | 75%                                | 95%                                      | 3                                  | 2.85                                  |  |
| Provider ECEM Visits                                  | 75%                                | 79%                                      | 7                                  | 5.53                                  |  |
| Provider General Contacts                             | 73%                                | 66%                                      | 7                                  | 4.62                                  |  |
| Placements with Siblings                              | 36%                                | 80%                                      | Not Scored                         | Not Scored                            |  |
| Placements within Legal County                        | 14%                                | 27%                                      | Not Scored                         | Not Scored                            |  |
| Well-Being Sub-Total                                  |                                    |                                          | 25                                 | 20.76                                 |  |
| *Performance calculation descriptions can b           | e found in the FY 20°              | 19 RBWO PBP Measureme                    | ents and Standards Guide           |                                       |  |