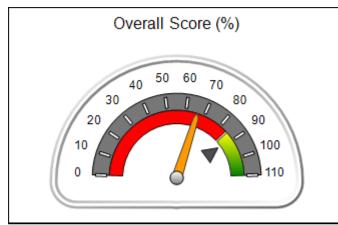

| Monitoring & Outcomes: Possible Points = 100 | Points Earned = 93.34 |           |
|----------------------------------------------|-----------------------|-----------|
| Score Before Incentives Credit 93            |                       | 93.34%    |
| Incentives Awarded 10.0                      |                       | 10.00 pts |
| PBP Verification N                           |                       | N/A pts   |
|                                              | Total Score           | 103.34%   |