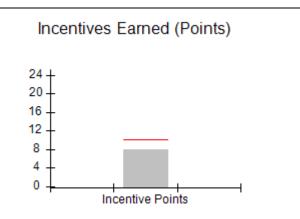

# Performance-Based Placement Measures RBWO Provider GA+SCORECARD - CCI

Report Quarter: Q4 FY2019

| Program Census Information:                      |                                   | # Children in Care During<br>Quarter: 19 | # Placements During<br>Quarter: 19 | # Children in Care On<br>Last Day: 17 |
|--------------------------------------------------|-----------------------------------|------------------------------------------|------------------------------------|---------------------------------------|
| CCI Incentive Credits                            | Avg Performance All CCIs (Points) | Provider<br>Performance (%)*             | Possible Points<br>(Weight)        | Provider Points<br>Earned             |
| Early EPSDT Medical Visits                       |                                   | 100%                                     | 2                                  | 2.00                                  |
| Early EPSDT Dental Visits                        |                                   | 91%                                      | 2                                  | 1.82                                  |
| Permanency Contacts                              |                                   | 21%                                      | 5                                  | 1.05                                  |
| Additional Academic Supports                     |                                   | 56%                                      | 2                                  | 1.12                                  |
| HS Grad/GED/Prof or Trade<br>Certificate/College |                                   | N/A                                      | 10/5/5/1                           | 20.00                                 |
| EYSS Agreement                                   |                                   | 0%                                       | 5                                  | 0.00                                  |
| Community Connections                            |                                   | 0%                                       | 4                                  | 0.00                                  |
| Active Agency Accreditation                      |                                   | 0%                                       | 4                                  | 0.00                                  |
| Staff Clinical Licensure                         |                                   | 0%                                       | 5                                  | 0.00                                  |
| Behavior Management (threshold = 0)              |                                   | 100%                                     | 4                                  | 4.00                                  |
| Incentives Total                                 | 10.09                             |                                          |                                    | 29.99                                 |