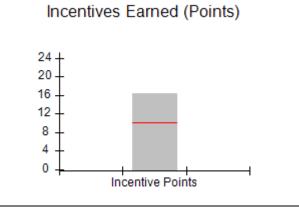

# Performance-Based Placement Measures RBWO Provider GA+SCORECARD - CCI

Report Quarter: Q4 FY2019

| Program Census Information:                      |                                   | # Children in Care During<br>Quarter: 19 | # Placements During<br>Quarter: 19 | # Children in Care On<br>Last Day: 17 |
|--------------------------------------------------|-----------------------------------|------------------------------------------|------------------------------------|---------------------------------------|
| CCI Incentive Credits                            | Avg Performance All CCIs (Points) | Provider<br>Performance (%)*             | Possible Points<br>(Weight)        | Provider Points<br>Earned             |
| Early EPSDT Medical Visits                       |                                   | 100%                                     | 2                                  | 2.00                                  |
| Early EPSDT Dental Visits                        |                                   | 91%                                      | 2                                  | 1.82                                  |
| Permanency Contacts                              |                                   | 21%                                      | 5                                  | 1.05                                  |
| Additional Academic Supports                     |                                   | 56%                                      | 2                                  | 1.12                                  |
| HS Grad/GED/Prof or Trade<br>Certificate/College |                                   | N/A                                      | 10/5/5/1                           | 20.00                                 |
| EYSS Agreement                                   |                                   | 0%                                       | 5                                  | 0.00                                  |
| Community Connections                            |                                   | 0%                                       | 4                                  | 0.00                                  |
| Active Agency Accreditation                      |                                   | 0%                                       | 4                                  | 0.00                                  |
| Staff Clinical Licensure                         |                                   | 0%                                       | 5                                  | 0.00                                  |
| Behavior Management (threshold = 0)              |                                   | 100%                                     | 4                                  | 4.00                                  |
| Incentives Total                                 | 10.09                             |                                          |                                    | 29.99                                 |