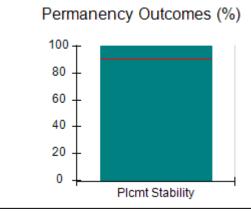

# Performance-Based Placement Measures RBWO Provider GA+SCORECARD - CCI

| Provider/Program Name: A Friend's House - (563) - CCI |                                    |                                          |                                    |                                       |  |
|-------------------------------------------------------|------------------------------------|------------------------------------------|------------------------------------|---------------------------------------|--|
| 111 Henry Pkwy., McDonough, GA 30                     | 0253                               | Quarterly Sco                            | ores (Grades)                      | Current Quarter Score<br>(Grade)      |  |
| Phone: 678-432-1630                                   |                                    | Q1: 106.75 (A+)                          | Q2: 102.90 (A+)                    | 103.34%                               |  |
| Vendor ID# 35215                                      |                                    | Q3: 99.68 (A+)                           | Q4: 103.34 (A+)                    | (A+)                                  |  |
| Program Census Information:                           |                                    | # Children in Care During<br>Quarter: 19 | # Placements During<br>Quarter: 19 | # Children in Care On<br>Last Day: 17 |  |
|                                                       | Avg<br>Performance All<br>CCIs (%) | Provider<br>Performance (%)*             | Possible Points<br>(Weight)        | Provider Points<br>Earned             |  |
| OPM Monitoring Reviews                                |                                    |                                          |                                    |                                       |  |
| Annual Comprehensive Reviews                          | 84%                                | 99%                                      | 25                                 | 24.73                                 |  |
| Safety Reviews                                        | 90%                                | 100%                                     | 15                                 | 15.00                                 |  |
| Monitoring Sub-Total                                  |                                    |                                          | 40                                 | 39.73                                 |  |
| CCI Safety Outcomes                                   |                                    |                                          |                                    |                                       |  |
| Incidence of Maltreatment                             | 0.17%                              | No Substantiated<br>Reports              | 10                                 | 10.00                                 |  |
| Staff Training/Foundations                            | 58%                                | 72%                                      | 5                                  | 3.60                                  |  |
| Staff Safety Checks                                   | 91%                                | 100%                                     | 5                                  | 5.00                                  |  |
| Safety Sub-Total                                      |                                    |                                          | 20                                 | 18.60                                 |  |
| CCI Permanency Outcomes                               |                                    |                                          |                                    |                                       |  |
| Placement Stability                                   | 91%                                | 95%                                      | 15                                 | 14.25                                 |  |
| Permanency Sub-Total                                  |                                    |                                          | 15                                 | 14.25                                 |  |
| CCI Well-Being Outcomes                               |                                    |                                          |                                    |                                       |  |
| EPSDT Medical Visits                                  | 92%                                | 100%                                     | 4                                  | 4.00                                  |  |
| EPSDT Dental Visits                                   | 86%                                | 94%                                      | 4                                  | 3.76                                  |  |
| Academic Supports                                     | 75%                                | 95%                                      | 3                                  | 2.85                                  |  |
| Provider ECEM Visits                                  | 75%                                | 79%                                      | 7                                  | 5.53                                  |  |
| Provider General Contacts                             | 73%                                | 66%                                      | 7                                  | 4.62                                  |  |
| Placements with Siblings                              | 36%                                | 80%                                      | Not Scored                         | Not Scored                            |  |
| Placements within Legal County                        | 14%                                | 27%                                      | Not Scored                         | Not Scored                            |  |
| Well-Being Sub-Total                                  |                                    |                                          | 25                                 | 20.76                                 |  |
| *Performance calculation descriptions can b           | e found in the FY 20°              | 19 RBWO PBP Measureme                    | ents and Standards Guide           |                                       |  |