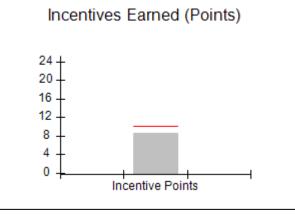

# Performance-Based Placement Measures RBWO Provider GA+SCORECARD - CCI

Report Quarter: Q4 FY2019

| Program Census Information:                      |                                   | # Children in Care During<br>Quarter: 19 | # Placements During<br>Quarter: 19 | # Children in Care On<br>Last Day: 17 |
|--------------------------------------------------|-----------------------------------|------------------------------------------|------------------------------------|---------------------------------------|
| CCI Incentive Credits                            | Avg Performance All CCIs (Points) | Provider<br>Performance (%)*             | Possible Points<br>(Weight)        | Provider Points<br>Earned             |
| Early EPSDT Medical Visits                       |                                   | 100%                                     | 2                                  | 2.00                                  |
| Early EPSDT Dental Visits                        |                                   | 91%                                      | 2                                  | 1.82                                  |
| Permanency Contacts                              |                                   | 21%                                      | 5                                  | 1.05                                  |
| Additional Academic Supports                     |                                   | 56%                                      | 2                                  | 1.12                                  |
| HS Grad/GED/Prof or Trade<br>Certificate/College |                                   | N/A                                      | 10/5/5/1                           | 20.00                                 |
| EYSS Agreement                                   |                                   | 0%                                       | 5                                  | 0.00                                  |
| Community Connections                            |                                   | 0%                                       | 4                                  | 0.00                                  |
| Active Agency Accreditation                      |                                   | 0%                                       | 4                                  | 0.00                                  |
| Staff Clinical Licensure                         |                                   | 0%                                       | 5                                  | 0.00                                  |
| Behavior Management (threshold = 0)              |                                   | 100%                                     | 4                                  | 4.00                                  |
| Incentives Total                                 | 10.09                             |                                          |                                    | 29.99                                 |