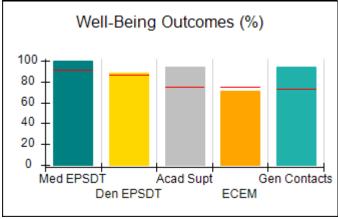

# Performance-Based Placement Measures RBWO Provider GA+SCORECARD - CCI

| Provider/Program Name: A Friend's House - (563) - CCI |                                    |                                          |                                    |                                       |  |
|-------------------------------------------------------|------------------------------------|------------------------------------------|------------------------------------|---------------------------------------|--|
| 111 Henry Pkwy., McDonough, GA 30                     | 0253                               | Quarterly Sco                            | ores (Grades)                      | Current Quarter Score<br>(Grade)      |  |
| Phone: 678-432-1630                                   |                                    | Q1: 106.75 (A+)                          | Q2: 102.90 (A+)                    | 103.34%                               |  |
| Vendor ID# 35215                                      |                                    | Q3: 99.68 (A+)                           | Q4: 103.34 (A+)                    | (A+)                                  |  |
| Program Census Information:                           |                                    | # Children in Care During<br>Quarter: 19 | # Placements During<br>Quarter: 19 | # Children in Care On<br>Last Day: 17 |  |
|                                                       | Avg<br>Performance All<br>CCIs (%) | Provider<br>Performance (%)*             | Possible Points<br>(Weight)        | Provider Points<br>Earned             |  |
| OPM Monitoring Reviews                                |                                    |                                          |                                    |                                       |  |
| Annual Comprehensive Reviews                          | 84%                                | 99%                                      | 25                                 | 24.73                                 |  |
| Safety Reviews                                        | 90%                                | 100%                                     | 15                                 | 15.00                                 |  |
| Monitoring Sub-Total                                  |                                    |                                          | 40                                 | 39.73                                 |  |
| CCI Safety Outcomes                                   |                                    |                                          |                                    |                                       |  |
| Incidence of Maltreatment                             | 0.17%                              | No Substantiated<br>Reports              | 10                                 | 10.00                                 |  |
| Staff Training/Foundations                            | 58%                                | 72%                                      | 5                                  | 3.60                                  |  |
| Staff Safety Checks                                   | 91%                                | 100%                                     | 5                                  | 5.00                                  |  |
| Safety Sub-Total                                      |                                    |                                          | 20                                 | 18.60                                 |  |
| CCI Permanency Outcomes                               |                                    |                                          |                                    |                                       |  |
| Placement Stability                                   | 91%                                | 95%                                      | 15                                 | 14.25                                 |  |
| Permanency Sub-Total                                  |                                    |                                          | 15                                 | 14.25                                 |  |
| CCI Well-Being Outcomes                               |                                    |                                          |                                    |                                       |  |
| EPSDT Medical Visits                                  | 92%                                | 100%                                     | 4                                  | 4.00                                  |  |
| EPSDT Dental Visits                                   | 86%                                | 94%                                      | 4                                  | 3.76                                  |  |
| Academic Supports                                     | 75%                                | 95%                                      | 3                                  | 2.85                                  |  |
| Provider ECEM Visits                                  | 75%                                | 79%                                      | 7                                  | 5.53                                  |  |
| Provider General Contacts                             | 73%                                | 66%                                      | 7                                  | 4.62                                  |  |
| Placements with Siblings                              | 36%                                | 80%                                      | Not Scored                         | Not Scored                            |  |
| Placements within Legal County                        | 14%                                | 27%                                      | Not Scored                         | Not Scored                            |  |
| Well-Being Sub-Total                                  |                                    |                                          | 25                                 | 20.76                                 |  |
| *Performance calculation descriptions can b           | e found in the FY 20°              | 19 RBWO PBP Measureme                    | ents and Standards Guide           |                                       |  |