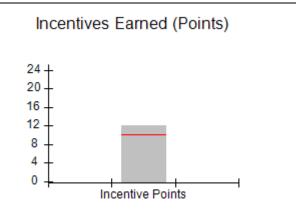

| Monitoring & Outcomes: Possible Points = 100 | Points Earned = 93.34 |           |
|----------------------------------------------|-----------------------|-----------|
| Score Before Incentives Credit 93            |                       | 93.34%    |
| Incentives Awarded 10.0                      |                       | 10.00 pts |
| PBP Verification N                           |                       | N/A pts   |
|                                              | Total Score           | 103.34%   |