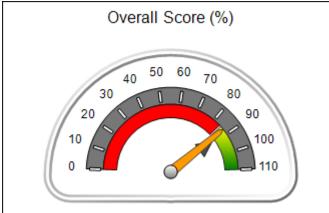

# Performance-Based Placement Measures RBWO Provider GA+SCORECARD - CCI

| Provider/Program Name: A Friend's House - (563) - CCI |                                    |                                          |                                    |                                       |  |
|-------------------------------------------------------|------------------------------------|------------------------------------------|------------------------------------|---------------------------------------|--|
| 111 Henry Pkwy., McDonough, GA 30                     | 0253                               | Quarterly Sco                            | ores (Grades)                      | Current Quarter Score<br>(Grade)      |  |
| Phone: 678-432-1630                                   |                                    | Q1: 106.75 (A+)                          | Q2: 102.90 (A+)                    | 103.34%                               |  |
| Vendor ID# 35215                                      |                                    | Q3: 99.68 (A+)                           | Q4: 103.34 (A+)                    | (A+)                                  |  |
| Program Census Information:                           |                                    | # Children in Care During<br>Quarter: 19 | # Placements During<br>Quarter: 19 | # Children in Care On<br>Last Day: 17 |  |
|                                                       | Avg<br>Performance All<br>CCIs (%) | Provider<br>Performance (%)*             | Possible Points<br>(Weight)        | Provider Points<br>Earned             |  |
| OPM Monitoring Reviews                                |                                    |                                          |                                    |                                       |  |
| Annual Comprehensive Reviews                          | 84%                                | 99%                                      | 25                                 | 24.73                                 |  |
| Safety Reviews                                        | 90%                                | 100%                                     | 15                                 | 15.00                                 |  |
| Monitoring Sub-Total                                  |                                    |                                          | 40                                 | 39.73                                 |  |
| CCI Safety Outcomes                                   |                                    |                                          |                                    |                                       |  |
| Incidence of Maltreatment                             | 0.17%                              | No Substantiated<br>Reports              | 10                                 | 10.00                                 |  |
| Staff Training/Foundations                            | 58%                                | 72%                                      | 5                                  | 3.60                                  |  |
| Staff Safety Checks                                   | 91%                                | 100%                                     | 5                                  | 5.00                                  |  |
| Safety Sub-Total                                      |                                    |                                          | 20                                 | 18.60                                 |  |
| CCI Permanency Outcomes                               |                                    |                                          |                                    |                                       |  |
| Placement Stability                                   | 91%                                | 95%                                      | 15                                 | 14.25                                 |  |
| Permanency Sub-Total                                  |                                    |                                          | 15                                 | 14.25                                 |  |
| CCI Well-Being Outcomes                               |                                    |                                          |                                    |                                       |  |
| EPSDT Medical Visits                                  | 92%                                | 100%                                     | 4                                  | 4.00                                  |  |
| EPSDT Dental Visits                                   | 86%                                | 94%                                      | 4                                  | 3.76                                  |  |
| Academic Supports                                     | 75%                                | 95%                                      | 3                                  | 2.85                                  |  |
| Provider ECEM Visits                                  | 75%                                | 79%                                      | 7                                  | 5.53                                  |  |
| Provider General Contacts                             | 73%                                | 66%                                      | 7                                  | 4.62                                  |  |
| Placements with Siblings                              | 36%                                | 80%                                      | Not Scored                         | Not Scored                            |  |
| Placements within Legal County                        | 14%                                | 27%                                      | Not Scored                         | Not Scored                            |  |
| Well-Being Sub-Total                                  |                                    |                                          | 25                                 | 20.76                                 |  |
| *Performance calculation descriptions can b           | e found in the FY 20°              | 19 RBWO PBP Measureme                    | ents and Standards Guide           |                                       |  |