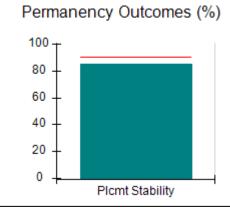

# Performance-Based Placement Measures RBWO Provider GA+SCORECARD - CCI

| Provider/Program Name: A Friend's House - (563) - CCI |                                    |                                          |                                    |                                       |  |
|-------------------------------------------------------|------------------------------------|------------------------------------------|------------------------------------|---------------------------------------|--|
| 111 Henry Pkwy., McDonough, GA 30                     | 0253                               | Quarterly Sco                            | ores (Grades)                      | Current Quarter Score<br>(Grade)      |  |
| Phone: 678-432-1630                                   |                                    | Q1: 106.75 (A+)                          | Q2: 102.90 (A+)                    | 103.34%                               |  |
| Vendor ID# 35215                                      |                                    | Q3: 99.68 (A+)                           | Q4: 103.34 (A+)                    | (A+)                                  |  |
| Program Census Information:                           |                                    | # Children in Care During<br>Quarter: 19 | # Placements During<br>Quarter: 19 | # Children in Care On<br>Last Day: 17 |  |
|                                                       | Avg<br>Performance All<br>CCIs (%) | Provider<br>Performance (%)*             | Possible Points<br>(Weight)        | Provider Points<br>Earned             |  |
| OPM Monitoring Reviews                                |                                    |                                          |                                    |                                       |  |
| Annual Comprehensive Reviews                          | 84%                                | 99%                                      | 25                                 | 24.73                                 |  |
| Safety Reviews                                        | 90%                                | 100%                                     | 15                                 | 15.00                                 |  |
| Monitoring Sub-Total                                  |                                    |                                          | 40                                 | 39.73                                 |  |
| CCI Safety Outcomes                                   |                                    |                                          |                                    |                                       |  |
| Incidence of Maltreatment                             | 0.17%                              | No Substantiated<br>Reports              | 10                                 | 10.00                                 |  |
| Staff Training/Foundations                            | 58%                                | 72%                                      | 5                                  | 3.60                                  |  |
| Staff Safety Checks                                   | 91%                                | 100%                                     | 5                                  | 5.00                                  |  |
| Safety Sub-Total                                      |                                    |                                          | 20                                 | 18.60                                 |  |
| CCI Permanency Outcomes                               |                                    |                                          |                                    |                                       |  |
| Placement Stability                                   | 91%                                | 95%                                      | 15                                 | 14.25                                 |  |
| Permanency Sub-Total                                  |                                    |                                          | 15                                 | 14.25                                 |  |
| CCI Well-Being Outcomes                               |                                    |                                          |                                    |                                       |  |
| EPSDT Medical Visits                                  | 92%                                | 100%                                     | 4                                  | 4.00                                  |  |
| EPSDT Dental Visits                                   | 86%                                | 94%                                      | 4                                  | 3.76                                  |  |
| Academic Supports                                     | 75%                                | 95%                                      | 3                                  | 2.85                                  |  |
| Provider ECEM Visits                                  | 75%                                | 79%                                      | 7                                  | 5.53                                  |  |
| Provider General Contacts                             | 73%                                | 66%                                      | 7                                  | 4.62                                  |  |
| Placements with Siblings                              | 36%                                | 80%                                      | Not Scored                         | Not Scored                            |  |
| Placements within Legal County                        | 14%                                | 27%                                      | Not Scored                         | Not Scored                            |  |
| Well-Being Sub-Total                                  |                                    |                                          | 25                                 | 20.76                                 |  |
| *Performance calculation descriptions can b           | e found in the FY 20°              | 19 RBWO PBP Measureme                    | ents and Standards Guide           |                                       |  |