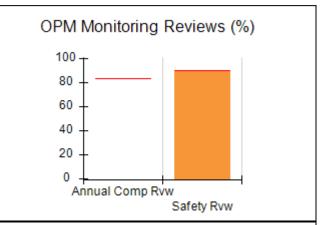

# Performance-Based Placement Measures RBWO Provider GA+SCORECARD - CCI

| Provider/Program Name: A Friend's House - (563) - CCI |                                    |                                          |                                    |                                       |  |
|-------------------------------------------------------|------------------------------------|------------------------------------------|------------------------------------|---------------------------------------|--|
| 111 Henry Pkwy., McDonough, GA 30                     | 0253                               | Quarterly Sco                            | ores (Grades)                      | Current Quarter Score<br>(Grade)      |  |
| Phone: 678-432-1630                                   |                                    | Q1: 106.75 (A+)                          | Q2: 102.90 (A+)                    | 103.34%                               |  |
| Vendor ID# 35215                                      |                                    | Q3: 99.68 (A+)                           | Q4: 103.34 (A+)                    | (A+)                                  |  |
| Program Census Information:                           |                                    | # Children in Care During<br>Quarter: 19 | # Placements During<br>Quarter: 19 | # Children in Care On<br>Last Day: 17 |  |
|                                                       | Avg<br>Performance All<br>CCIs (%) | Provider<br>Performance (%)*             | Possible Points<br>(Weight)        | Provider Points<br>Earned             |  |
| OPM Monitoring Reviews                                |                                    |                                          |                                    |                                       |  |
| Annual Comprehensive Reviews                          | 84%                                | 99%                                      | 25                                 | 24.73                                 |  |
| Safety Reviews                                        | 90%                                | 100%                                     | 15                                 | 15.00                                 |  |
| Monitoring Sub-Total                                  |                                    |                                          | 40                                 | 39.73                                 |  |
| CCI Safety Outcomes                                   |                                    |                                          |                                    |                                       |  |
| Incidence of Maltreatment                             | 0.17%                              | No Substantiated<br>Reports              | 10                                 | 10.00                                 |  |
| Staff Training/Foundations                            | 58%                                | 72%                                      | 5                                  | 3.60                                  |  |
| Staff Safety Checks                                   | 91%                                | 100%                                     | 5                                  | 5.00                                  |  |
| Safety Sub-Total                                      |                                    |                                          | 20                                 | 18.60                                 |  |
| CCI Permanency Outcomes                               |                                    |                                          |                                    |                                       |  |
| Placement Stability                                   | 91%                                | 95%                                      | 15                                 | 14.25                                 |  |
| Permanency Sub-Total                                  |                                    |                                          | 15                                 | 14.25                                 |  |
| CCI Well-Being Outcomes                               |                                    |                                          |                                    |                                       |  |
| EPSDT Medical Visits                                  | 92%                                | 100%                                     | 4                                  | 4.00                                  |  |
| EPSDT Dental Visits                                   | 86%                                | 94%                                      | 4                                  | 3.76                                  |  |
| Academic Supports                                     | 75%                                | 95%                                      | 3                                  | 2.85                                  |  |
| Provider ECEM Visits                                  | 75%                                | 79%                                      | 7                                  | 5.53                                  |  |
| Provider General Contacts                             | 73%                                | 66%                                      | 7                                  | 4.62                                  |  |
| Placements with Siblings                              | 36%                                | 80%                                      | Not Scored                         | Not Scored                            |  |
| Placements within Legal County                        | 14%                                | 27%                                      | Not Scored                         | Not Scored                            |  |
| Well-Being Sub-Total                                  |                                    |                                          | 25                                 | 20.76                                 |  |
| *Performance calculation descriptions can b           | e found in the FY 20°              | 19 RBWO PBP Measureme                    | ents and Standards Guide           |                                       |  |