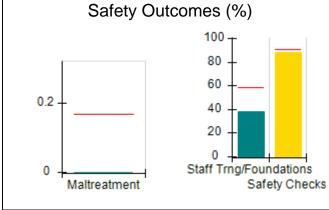

# Performance-Based Placement Measures RBWO Provider GA+SCORECARD - CCI

| Provider/Program Name: A Friend's House - (563) - CCI |                                    |                                          |                                    |                                       |  |
|-------------------------------------------------------|------------------------------------|------------------------------------------|------------------------------------|---------------------------------------|--|
| 111 Henry Pkwy., McDonough, GA 30                     | 0253                               | Quarterly Sco                            | ores (Grades)                      | Current Quarter Score<br>(Grade)      |  |
| Phone: 678-432-1630                                   |                                    | Q1: 106.75 (A+)                          | Q2: 102.90 (A+)                    | 103.34%                               |  |
| Vendor ID# 35215                                      |                                    | Q3: 99.68 (A+)                           | Q4: 103.34 (A+)                    | (A+)                                  |  |
| Program Census Information:                           |                                    | # Children in Care During<br>Quarter: 19 | # Placements During<br>Quarter: 19 | # Children in Care On<br>Last Day: 17 |  |
|                                                       | Avg<br>Performance All<br>CCIs (%) | Provider<br>Performance (%)*             | Possible Points<br>(Weight)        | Provider Points<br>Earned             |  |
| OPM Monitoring Reviews                                |                                    |                                          |                                    |                                       |  |
| Annual Comprehensive Reviews                          | 84%                                | 99%                                      | 25                                 | 24.73                                 |  |
| Safety Reviews                                        | 90%                                | 100%                                     | 15                                 | 15.00                                 |  |
| Monitoring Sub-Total                                  |                                    |                                          | 40                                 | 39.73                                 |  |
| CCI Safety Outcomes                                   |                                    |                                          |                                    |                                       |  |
| Incidence of Maltreatment                             | 0.17%                              | No Substantiated<br>Reports              | 10                                 | 10.00                                 |  |
| Staff Training/Foundations                            | 58%                                | 72%                                      | 5                                  | 3.60                                  |  |
| Staff Safety Checks                                   | 91%                                | 100%                                     | 5                                  | 5.00                                  |  |
| Safety Sub-Total                                      |                                    |                                          | 20                                 | 18.60                                 |  |
| CCI Permanency Outcomes                               |                                    |                                          |                                    |                                       |  |
| Placement Stability                                   | 91%                                | 95%                                      | 15                                 | 14.25                                 |  |
| Permanency Sub-Total                                  |                                    |                                          | 15                                 | 14.25                                 |  |
| CCI Well-Being Outcomes                               |                                    |                                          |                                    |                                       |  |
| EPSDT Medical Visits                                  | 92%                                | 100%                                     | 4                                  | 4.00                                  |  |
| EPSDT Dental Visits                                   | 86%                                | 94%                                      | 4                                  | 3.76                                  |  |
| Academic Supports                                     | 75%                                | 95%                                      | 3                                  | 2.85                                  |  |
| Provider ECEM Visits                                  | 75%                                | 79%                                      | 7                                  | 5.53                                  |  |
| Provider General Contacts                             | 73%                                | 66%                                      | 7                                  | 4.62                                  |  |
| Placements with Siblings                              | 36%                                | 80%                                      | Not Scored                         | Not Scored                            |  |
| Placements within Legal County                        | 14%                                | 27%                                      | Not Scored                         | Not Scored                            |  |
| Well-Being Sub-Total                                  |                                    |                                          | 25                                 | 20.76                                 |  |
| *Performance calculation descriptions can b           | e found in the FY 20°              | 19 RBWO PBP Measureme                    | ents and Standards Guide           |                                       |  |