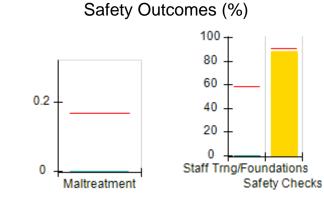

# Performance-Based Placement Measures RBWO Provider GA+SCORECARD - CCI

| Provider/Program Name: A Friend's House - (563) - CCI |                                    |                                          |                                    |                                       |  |
|-------------------------------------------------------|------------------------------------|------------------------------------------|------------------------------------|---------------------------------------|--|
| 111 Henry Pkwy., McDonough, GA 30                     | 0253                               | Quarterly Sco                            | ores (Grades)                      | Current Quarter Score<br>(Grade)      |  |
| Phone: 678-432-1630                                   |                                    | Q1: 106.75 (A+)                          | Q2: 102.90 (A+)                    | 103.34%                               |  |
| Vendor ID# 35215                                      |                                    | Q3: 99.68 (A+)                           | Q4: 103.34 (A+)                    | (A+)                                  |  |
| Program Census Information:                           |                                    | # Children in Care During<br>Quarter: 19 | # Placements During<br>Quarter: 19 | # Children in Care On<br>Last Day: 17 |  |
|                                                       | Avg<br>Performance All<br>CCIs (%) | Provider<br>Performance (%)*             | Possible Points<br>(Weight)        | Provider Points<br>Earned             |  |
| OPM Monitoring Reviews                                |                                    |                                          |                                    |                                       |  |
| Annual Comprehensive Reviews                          | 84%                                | 99%                                      | 25                                 | 24.73                                 |  |
| Safety Reviews                                        | 90%                                | 100%                                     | 15                                 | 15.00                                 |  |
| Monitoring Sub-Total                                  |                                    |                                          | 40                                 | 39.73                                 |  |
| CCI Safety Outcomes                                   |                                    |                                          |                                    |                                       |  |
| Incidence of Maltreatment                             | 0.17%                              | No Substantiated<br>Reports              | 10                                 | 10.00                                 |  |
| Staff Training/Foundations                            | 58%                                | 72%                                      | 5                                  | 3.60                                  |  |
| Staff Safety Checks                                   | 91%                                | 100%                                     | 5                                  | 5.00                                  |  |
| Safety Sub-Total                                      |                                    |                                          | 20                                 | 18.60                                 |  |
| CCI Permanency Outcomes                               |                                    |                                          |                                    |                                       |  |
| Placement Stability                                   | 91%                                | 95%                                      | 15                                 | 14.25                                 |  |
| Permanency Sub-Total                                  |                                    |                                          | 15                                 | 14.25                                 |  |
| CCI Well-Being Outcomes                               |                                    |                                          |                                    |                                       |  |
| EPSDT Medical Visits                                  | 92%                                | 100%                                     | 4                                  | 4.00                                  |  |
| EPSDT Dental Visits                                   | 86%                                | 94%                                      | 4                                  | 3.76                                  |  |
| Academic Supports                                     | 75%                                | 95%                                      | 3                                  | 2.85                                  |  |
| Provider ECEM Visits                                  | 75%                                | 79%                                      | 7                                  | 5.53                                  |  |
| Provider General Contacts                             | 73%                                | 66%                                      | 7                                  | 4.62                                  |  |
| Placements with Siblings                              | 36%                                | 80%                                      | Not Scored                         | Not Scored                            |  |
| Placements within Legal County                        | 14%                                | 27%                                      | Not Scored                         | Not Scored                            |  |
| Well-Being Sub-Total                                  |                                    |                                          | 25                                 | 20.76                                 |  |
| *Performance calculation descriptions can b           | e found in the FY 20°              | 19 RBWO PBP Measureme                    | ents and Standards Guide           |                                       |  |