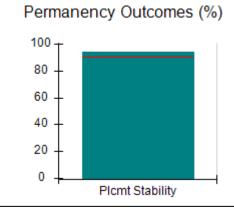

# Performance-Based Placement Measures RBWO Provider GA+SCORECARD - CCI

| Provider/Program Name: A Friend's House - (563) - CCI |                                    |                                          |                                    |                                       |  |
|-------------------------------------------------------|------------------------------------|------------------------------------------|------------------------------------|---------------------------------------|--|
| 111 Henry Pkwy., McDonough, GA 30                     | 0253                               | Quarterly Sco                            | ores (Grades)                      | Current Quarter Score<br>(Grade)      |  |
| Phone: 678-432-1630                                   |                                    | Q1: 106.75 (A+)                          | Q2: 102.90 (A+)                    | 103.34%                               |  |
| Vendor ID# 35215                                      |                                    | Q3: 99.68 (A+)                           | Q4: 103.34 (A+)                    | (A+)                                  |  |
| Program Census Information:                           |                                    | # Children in Care During<br>Quarter: 19 | # Placements During<br>Quarter: 19 | # Children in Care On<br>Last Day: 17 |  |
|                                                       | Avg<br>Performance All<br>CCIs (%) | Provider<br>Performance (%)*             | Possible Points<br>(Weight)        | Provider Points<br>Earned             |  |
| OPM Monitoring Reviews                                |                                    |                                          |                                    |                                       |  |
| Annual Comprehensive Reviews                          | 84%                                | 99%                                      | 25                                 | 24.73                                 |  |
| Safety Reviews                                        | 90%                                | 100%                                     | 15                                 | 15.00                                 |  |
| Monitoring Sub-Total                                  |                                    |                                          | 40                                 | 39.73                                 |  |
| CCI Safety Outcomes                                   |                                    |                                          |                                    |                                       |  |
| Incidence of Maltreatment                             | 0.17%                              | No Substantiated<br>Reports              | 10                                 | 10.00                                 |  |
| Staff Training/Foundations                            | 58%                                | 72%                                      | 5                                  | 3.60                                  |  |
| Staff Safety Checks                                   | 91%                                | 100%                                     | 5                                  | 5.00                                  |  |
| Safety Sub-Total                                      |                                    |                                          | 20                                 | 18.60                                 |  |
| CCI Permanency Outcomes                               |                                    |                                          |                                    |                                       |  |
| Placement Stability                                   | 91%                                | 95%                                      | 15                                 | 14.25                                 |  |
| Permanency Sub-Total                                  |                                    |                                          | 15                                 | 14.25                                 |  |
| CCI Well-Being Outcomes                               |                                    |                                          |                                    |                                       |  |
| EPSDT Medical Visits                                  | 92%                                | 100%                                     | 4                                  | 4.00                                  |  |
| EPSDT Dental Visits                                   | 86%                                | 94%                                      | 4                                  | 3.76                                  |  |
| Academic Supports                                     | 75%                                | 95%                                      | 3                                  | 2.85                                  |  |
| Provider ECEM Visits                                  | 75%                                | 79%                                      | 7                                  | 5.53                                  |  |
| Provider General Contacts                             | 73%                                | 66%                                      | 7                                  | 4.62                                  |  |
| Placements with Siblings                              | 36%                                | 80%                                      | Not Scored                         | Not Scored                            |  |
| Placements within Legal County                        | 14%                                | 27%                                      | Not Scored                         | Not Scored                            |  |
| Well-Being Sub-Total                                  |                                    |                                          | 25                                 | 20.76                                 |  |
| *Performance calculation descriptions can b           | e found in the FY 20°              | 19 RBWO PBP Measureme                    | ents and Standards Guide           |                                       |  |