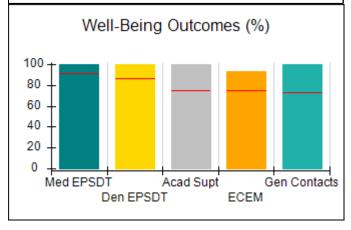

# Performance-Based Placement Measures RBWO Provider GA+SCORECARD - CCI

| Provider/Program Name: A Friend's House - (563) - CCI |                                    |                                          |                                    |                                       |  |
|-------------------------------------------------------|------------------------------------|------------------------------------------|------------------------------------|---------------------------------------|--|
| 111 Henry Pkwy., McDonough, GA 30                     | 0253                               | Quarterly Sco                            | ores (Grades)                      | Current Quarter Score<br>(Grade)      |  |
| Phone: 678-432-1630                                   |                                    | Q1: 106.75 (A+)                          | Q2: 102.90 (A+)                    | 103.34%                               |  |
| Vendor ID# 35215                                      |                                    | Q3: 99.68 (A+)                           | Q4: 103.34 (A+)                    | (A+)                                  |  |
| Program Census Information:                           |                                    | # Children in Care During<br>Quarter: 19 | # Placements During<br>Quarter: 19 | # Children in Care On<br>Last Day: 17 |  |
|                                                       | Avg<br>Performance All<br>CCIs (%) | Provider<br>Performance (%)*             | Possible Points<br>(Weight)        | Provider Points<br>Earned             |  |
| OPM Monitoring Reviews                                |                                    |                                          |                                    |                                       |  |
| Annual Comprehensive Reviews                          | 84%                                | 99%                                      | 25                                 | 24.73                                 |  |
| Safety Reviews                                        | 90%                                | 100%                                     | 15                                 | 15.00                                 |  |
| Monitoring Sub-Total                                  |                                    |                                          | 40                                 | 39.73                                 |  |
| CCI Safety Outcomes                                   |                                    |                                          |                                    |                                       |  |
| Incidence of Maltreatment                             | 0.17%                              | No Substantiated<br>Reports              | 10                                 | 10.00                                 |  |
| Staff Training/Foundations                            | 58%                                | 72%                                      | 5                                  | 3.60                                  |  |
| Staff Safety Checks                                   | 91%                                | 100%                                     | 5                                  | 5.00                                  |  |
| Safety Sub-Total                                      |                                    |                                          | 20                                 | 18.60                                 |  |
| CCI Permanency Outcomes                               |                                    |                                          |                                    |                                       |  |
| Placement Stability                                   | 91%                                | 95%                                      | 15                                 | 14.25                                 |  |
| Permanency Sub-Total                                  |                                    |                                          | 15                                 | 14.25                                 |  |
| CCI Well-Being Outcomes                               |                                    |                                          |                                    |                                       |  |
| EPSDT Medical Visits                                  | 92%                                | 100%                                     | 4                                  | 4.00                                  |  |
| EPSDT Dental Visits                                   | 86%                                | 94%                                      | 4                                  | 3.76                                  |  |
| Academic Supports                                     | 75%                                | 95%                                      | 3                                  | 2.85                                  |  |
| Provider ECEM Visits                                  | 75%                                | 79%                                      | 7                                  | 5.53                                  |  |
| Provider General Contacts                             | 73%                                | 66%                                      | 7                                  | 4.62                                  |  |
| Placements with Siblings                              | 36%                                | 80%                                      | Not Scored                         | Not Scored                            |  |
| Placements within Legal County                        | 14%                                | 27%                                      | Not Scored                         | Not Scored                            |  |
| Well-Being Sub-Total                                  |                                    |                                          | 25                                 | 20.76                                 |  |
| *Performance calculation descriptions can b           | e found in the FY 20°              | 19 RBWO PBP Measureme                    | ents and Standards Guide           |                                       |  |