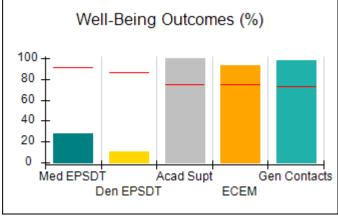

# Performance-Based Placement Measures RBWO Provider GA+SCORECARD - CCI

| Provider/Program Name: A Friend's House - (563) - CCI |                                    |                                          |                                    |                                       |  |
|-------------------------------------------------------|------------------------------------|------------------------------------------|------------------------------------|---------------------------------------|--|
| 111 Henry Pkwy., McDonough, GA 30                     | 0253                               | Quarterly Sco                            | ores (Grades)                      | Current Quarter Score<br>(Grade)      |  |
| Phone: 678-432-1630                                   |                                    | Q1: 106.75 (A+)                          | Q2: 102.90 (A+)                    | 103.34%                               |  |
| Vendor ID# 35215                                      |                                    | Q3: 99.68 (A+)                           | Q4: 103.34 (A+)                    | (A+)                                  |  |
| Program Census Information:                           |                                    | # Children in Care During<br>Quarter: 19 | # Placements During<br>Quarter: 19 | # Children in Care On<br>Last Day: 17 |  |
|                                                       | Avg<br>Performance All<br>CCIs (%) | Provider<br>Performance (%)*             | Possible Points<br>(Weight)        | Provider Points<br>Earned             |  |
| OPM Monitoring Reviews                                |                                    |                                          |                                    |                                       |  |
| Annual Comprehensive Reviews                          | 84%                                | 99%                                      | 25                                 | 24.73                                 |  |
| Safety Reviews                                        | 90%                                | 100%                                     | 15                                 | 15.00                                 |  |
| Monitoring Sub-Total                                  |                                    |                                          | 40                                 | 39.73                                 |  |
| CCI Safety Outcomes                                   |                                    |                                          |                                    |                                       |  |
| Incidence of Maltreatment                             | 0.17%                              | No Substantiated<br>Reports              | 10                                 | 10.00                                 |  |
| Staff Training/Foundations                            | 58%                                | 72%                                      | 5                                  | 3.60                                  |  |
| Staff Safety Checks                                   | 91%                                | 100%                                     | 5                                  | 5.00                                  |  |
| Safety Sub-Total                                      |                                    |                                          | 20                                 | 18.60                                 |  |
| CCI Permanency Outcomes                               |                                    |                                          |                                    |                                       |  |
| Placement Stability                                   | 91%                                | 95%                                      | 15                                 | 14.25                                 |  |
| Permanency Sub-Total                                  |                                    |                                          | 15                                 | 14.25                                 |  |
| CCI Well-Being Outcomes                               |                                    |                                          |                                    |                                       |  |
| EPSDT Medical Visits                                  | 92%                                | 100%                                     | 4                                  | 4.00                                  |  |
| EPSDT Dental Visits                                   | 86%                                | 94%                                      | 4                                  | 3.76                                  |  |
| Academic Supports                                     | 75%                                | 95%                                      | 3                                  | 2.85                                  |  |
| Provider ECEM Visits                                  | 75%                                | 79%                                      | 7                                  | 5.53                                  |  |
| Provider General Contacts                             | 73%                                | 66%                                      | 7                                  | 4.62                                  |  |
| Placements with Siblings                              | 36%                                | 80%                                      | Not Scored                         | Not Scored                            |  |
| Placements within Legal County                        | 14%                                | 27%                                      | Not Scored                         | Not Scored                            |  |
| Well-Being Sub-Total                                  |                                    |                                          | 25                                 | 20.76                                 |  |
| *Performance calculation descriptions can b           | e found in the FY 20°              | 19 RBWO PBP Measureme                    | ents and Standards Guide           |                                       |  |