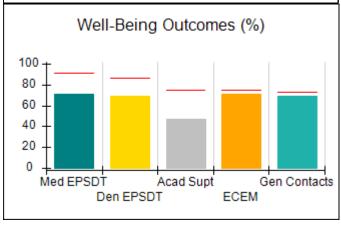

# Performance-Based Placement Measures RBWO Provider GA+SCORECARD - CCI

| Provider/Program Name: A Friend's House - (563) - CCI |                                    |                                          |                                    |                                       |  |
|-------------------------------------------------------|------------------------------------|------------------------------------------|------------------------------------|---------------------------------------|--|
| 111 Henry Pkwy., McDonough, GA 30                     | 0253                               | Quarterly Sco                            | ores (Grades)                      | Current Quarter Score<br>(Grade)      |  |
| Phone: 678-432-1630                                   |                                    | Q1: 106.75 (A+)                          | Q2: 102.90 (A+)                    | 103.34%                               |  |
| Vendor ID# 35215                                      |                                    | Q3: 99.68 (A+)                           | Q4: 103.34 (A+)                    | (A+)                                  |  |
| Program Census Information:                           |                                    | # Children in Care During<br>Quarter: 19 | # Placements During<br>Quarter: 19 | # Children in Care On<br>Last Day: 17 |  |
|                                                       | Avg<br>Performance All<br>CCIs (%) | Provider<br>Performance (%)*             | Possible Points<br>(Weight)        | Provider Points<br>Earned             |  |
| OPM Monitoring Reviews                                |                                    |                                          |                                    |                                       |  |
| Annual Comprehensive Reviews                          | 84%                                | 99%                                      | 25                                 | 24.73                                 |  |
| Safety Reviews                                        | 90%                                | 100%                                     | 15                                 | 15.00                                 |  |
| Monitoring Sub-Total                                  |                                    |                                          | 40                                 | 39.73                                 |  |
| CCI Safety Outcomes                                   |                                    |                                          |                                    |                                       |  |
| Incidence of Maltreatment                             | 0.17%                              | No Substantiated<br>Reports              | 10                                 | 10.00                                 |  |
| Staff Training/Foundations                            | 58%                                | 72%                                      | 5                                  | 3.60                                  |  |
| Staff Safety Checks                                   | 91%                                | 100%                                     | 5                                  | 5.00                                  |  |
| Safety Sub-Total                                      |                                    |                                          | 20                                 | 18.60                                 |  |
| CCI Permanency Outcomes                               |                                    |                                          |                                    |                                       |  |
| Placement Stability                                   | 91%                                | 95%                                      | 15                                 | 14.25                                 |  |
| Permanency Sub-Total                                  |                                    |                                          | 15                                 | 14.25                                 |  |
| CCI Well-Being Outcomes                               |                                    |                                          |                                    |                                       |  |
| EPSDT Medical Visits                                  | 92%                                | 100%                                     | 4                                  | 4.00                                  |  |
| EPSDT Dental Visits                                   | 86%                                | 94%                                      | 4                                  | 3.76                                  |  |
| Academic Supports                                     | 75%                                | 95%                                      | 3                                  | 2.85                                  |  |
| Provider ECEM Visits                                  | 75%                                | 79%                                      | 7                                  | 5.53                                  |  |
| Provider General Contacts                             | 73%                                | 66%                                      | 7                                  | 4.62                                  |  |
| Placements with Siblings                              | 36%                                | 80%                                      | Not Scored                         | Not Scored                            |  |
| Placements within Legal County                        | 14%                                | 27%                                      | Not Scored                         | Not Scored                            |  |
| Well-Being Sub-Total                                  |                                    |                                          | 25                                 | 20.76                                 |  |
| *Performance calculation descriptions can b           | e found in the FY 20°              | 19 RBWO PBP Measureme                    | ents and Standards Guide           |                                       |  |