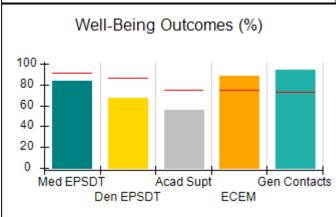

# Performance-Based Placement Measures RBWO Provider GA+SCORECARD - CCI

| Provider/Program Name: A Friend's House - (563) - CCI |                                    |                                          |                                    |                                       |  |
|-------------------------------------------------------|------------------------------------|------------------------------------------|------------------------------------|---------------------------------------|--|
| 111 Henry Pkwy., McDonough, GA 30                     | 0253                               | Quarterly Sco                            | ores (Grades)                      | Current Quarter Score<br>(Grade)      |  |
| Phone: 678-432-1630                                   |                                    | Q1: 106.75 (A+)                          | Q2: 102.90 (A+)                    | 103.34%                               |  |
| Vendor ID# 35215                                      |                                    | Q3: 99.68 (A+)                           | Q4: 103.34 (A+)                    | (A+)                                  |  |
| Program Census Information:                           |                                    | # Children in Care During<br>Quarter: 19 | # Placements During<br>Quarter: 19 | # Children in Care On<br>Last Day: 17 |  |
|                                                       | Avg<br>Performance All<br>CCIs (%) | Provider<br>Performance (%)*             | Possible Points<br>(Weight)        | Provider Points<br>Earned             |  |
| OPM Monitoring Reviews                                |                                    |                                          |                                    |                                       |  |
| Annual Comprehensive Reviews                          | 84%                                | 99%                                      | 25                                 | 24.73                                 |  |
| Safety Reviews                                        | 90%                                | 100%                                     | 15                                 | 15.00                                 |  |
| Monitoring Sub-Total                                  |                                    |                                          | 40                                 | 39.73                                 |  |
| CCI Safety Outcomes                                   |                                    |                                          |                                    |                                       |  |
| Incidence of Maltreatment                             | 0.17%                              | No Substantiated<br>Reports              | 10                                 | 10.00                                 |  |
| Staff Training/Foundations                            | 58%                                | 72%                                      | 5                                  | 3.60                                  |  |
| Staff Safety Checks                                   | 91%                                | 100%                                     | 5                                  | 5.00                                  |  |
| Safety Sub-Total                                      |                                    |                                          | 20                                 | 18.60                                 |  |
| CCI Permanency Outcomes                               |                                    |                                          |                                    |                                       |  |
| Placement Stability                                   | 91%                                | 95%                                      | 15                                 | 14.25                                 |  |
| Permanency Sub-Total                                  |                                    |                                          | 15                                 | 14.25                                 |  |
| CCI Well-Being Outcomes                               |                                    |                                          |                                    |                                       |  |
| EPSDT Medical Visits                                  | 92%                                | 100%                                     | 4                                  | 4.00                                  |  |
| EPSDT Dental Visits                                   | 86%                                | 94%                                      | 4                                  | 3.76                                  |  |
| Academic Supports                                     | 75%                                | 95%                                      | 3                                  | 2.85                                  |  |
| Provider ECEM Visits                                  | 75%                                | 79%                                      | 7                                  | 5.53                                  |  |
| Provider General Contacts                             | 73%                                | 66%                                      | 7                                  | 4.62                                  |  |
| Placements with Siblings                              | 36%                                | 80%                                      | Not Scored                         | Not Scored                            |  |
| Placements within Legal County                        | 14%                                | 27%                                      | Not Scored                         | Not Scored                            |  |
| Well-Being Sub-Total                                  |                                    |                                          | 25                                 | 20.76                                 |  |
| *Performance calculation descriptions can b           | e found in the FY 20°              | 19 RBWO PBP Measureme                    | ents and Standards Guide           |                                       |  |