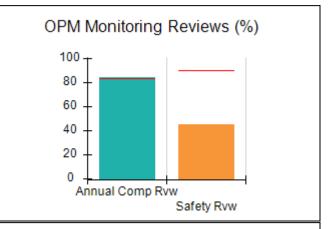

# Performance-Based Placement Measures RBWO Provider GA+SCORECARD - CCI

| Provider/Program Name: A Friend's House - (563) - CCI |                                    |                                          |                                    |                                       |  |
|-------------------------------------------------------|------------------------------------|------------------------------------------|------------------------------------|---------------------------------------|--|
| 111 Henry Pkwy., McDonough, GA 30                     | 0253                               | Quarterly Sco                            | ores (Grades)                      | Current Quarter Score<br>(Grade)      |  |
| Phone: 678-432-1630                                   |                                    | Q1: 106.75 (A+)                          | Q2: 102.90 (A+)                    | 103.34%                               |  |
| Vendor ID# 35215                                      |                                    | Q3: 99.68 (A+)                           | Q4: 103.34 (A+)                    | (A+)                                  |  |
| Program Census Information:                           |                                    | # Children in Care During<br>Quarter: 19 | # Placements During<br>Quarter: 19 | # Children in Care On<br>Last Day: 17 |  |
|                                                       | Avg<br>Performance All<br>CCIs (%) | Provider<br>Performance (%)*             | Possible Points<br>(Weight)        | Provider Points<br>Earned             |  |
| OPM Monitoring Reviews                                |                                    |                                          |                                    |                                       |  |
| Annual Comprehensive Reviews                          | 84%                                | 99%                                      | 25                                 | 24.73                                 |  |
| Safety Reviews                                        | 90%                                | 100%                                     | 15                                 | 15.00                                 |  |
| Monitoring Sub-Total                                  |                                    |                                          | 40                                 | 39.73                                 |  |
| CCI Safety Outcomes                                   |                                    |                                          |                                    |                                       |  |
| Incidence of Maltreatment                             | 0.17%                              | No Substantiated<br>Reports              | 10                                 | 10.00                                 |  |
| Staff Training/Foundations                            | 58%                                | 72%                                      | 5                                  | 3.60                                  |  |
| Staff Safety Checks                                   | 91%                                | 100%                                     | 5                                  | 5.00                                  |  |
| Safety Sub-Total                                      |                                    |                                          | 20                                 | 18.60                                 |  |
| CCI Permanency Outcomes                               |                                    |                                          |                                    |                                       |  |
| Placement Stability                                   | 91%                                | 95%                                      | 15                                 | 14.25                                 |  |
| Permanency Sub-Total                                  |                                    |                                          | 15                                 | 14.25                                 |  |
| CCI Well-Being Outcomes                               |                                    |                                          |                                    |                                       |  |
| EPSDT Medical Visits                                  | 92%                                | 100%                                     | 4                                  | 4.00                                  |  |
| EPSDT Dental Visits                                   | 86%                                | 94%                                      | 4                                  | 3.76                                  |  |
| Academic Supports                                     | 75%                                | 95%                                      | 3                                  | 2.85                                  |  |
| Provider ECEM Visits                                  | 75%                                | 79%                                      | 7                                  | 5.53                                  |  |
| Provider General Contacts                             | 73%                                | 66%                                      | 7                                  | 4.62                                  |  |
| Placements with Siblings                              | 36%                                | 80%                                      | Not Scored                         | Not Scored                            |  |
| Placements within Legal County                        | 14%                                | 27%                                      | Not Scored                         | Not Scored                            |  |
| Well-Being Sub-Total                                  |                                    |                                          | 25                                 | 20.76                                 |  |
| *Performance calculation descriptions can b           | e found in the FY 20°              | 19 RBWO PBP Measureme                    | ents and Standards Guide           |                                       |  |