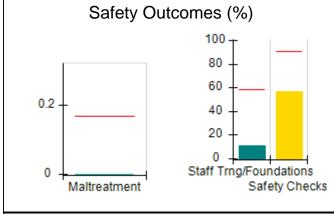

# Performance-Based Placement Measures RBWO Provider GA+SCORECARD - CCI

| Provider/Program Name: A Friend's House - (563) - CCI |                                    |                                          |                                    |                                       |  |
|-------------------------------------------------------|------------------------------------|------------------------------------------|------------------------------------|---------------------------------------|--|
| 111 Henry Pkwy., McDonough, GA 30                     | 0253                               | Quarterly Sco                            | ores (Grades)                      | Current Quarter Score<br>(Grade)      |  |
| Phone: 678-432-1630                                   |                                    | Q1: 106.75 (A+)                          | Q2: 102.90 (A+)                    | 103.34%                               |  |
| Vendor ID# 35215                                      |                                    | Q3: 99.68 (A+)                           | Q4: 103.34 (A+)                    | (A+)                                  |  |
| Program Census Information:                           |                                    | # Children in Care During<br>Quarter: 19 | # Placements During<br>Quarter: 19 | # Children in Care On<br>Last Day: 17 |  |
|                                                       | Avg<br>Performance All<br>CCIs (%) | Provider<br>Performance (%)*             | Possible Points<br>(Weight)        | Provider Points<br>Earned             |  |
| OPM Monitoring Reviews                                |                                    |                                          |                                    |                                       |  |
| Annual Comprehensive Reviews                          | 84%                                | 99%                                      | 25                                 | 24.73                                 |  |
| Safety Reviews                                        | 90%                                | 100%                                     | 15                                 | 15.00                                 |  |
| Monitoring Sub-Total                                  |                                    |                                          | 40                                 | 39.73                                 |  |
| CCI Safety Outcomes                                   |                                    |                                          |                                    |                                       |  |
| Incidence of Maltreatment                             | 0.17%                              | No Substantiated<br>Reports              | 10                                 | 10.00                                 |  |
| Staff Training/Foundations                            | 58%                                | 72%                                      | 5                                  | 3.60                                  |  |
| Staff Safety Checks                                   | 91%                                | 100%                                     | 5                                  | 5.00                                  |  |
| Safety Sub-Total                                      |                                    |                                          | 20                                 | 18.60                                 |  |
| CCI Permanency Outcomes                               |                                    |                                          |                                    |                                       |  |
| Placement Stability                                   | 91%                                | 95%                                      | 15                                 | 14.25                                 |  |
| Permanency Sub-Total                                  |                                    |                                          | 15                                 | 14.25                                 |  |
| CCI Well-Being Outcomes                               |                                    |                                          |                                    |                                       |  |
| EPSDT Medical Visits                                  | 92%                                | 100%                                     | 4                                  | 4.00                                  |  |
| EPSDT Dental Visits                                   | 86%                                | 94%                                      | 4                                  | 3.76                                  |  |
| Academic Supports                                     | 75%                                | 95%                                      | 3                                  | 2.85                                  |  |
| Provider ECEM Visits                                  | 75%                                | 79%                                      | 7                                  | 5.53                                  |  |
| Provider General Contacts                             | 73%                                | 66%                                      | 7                                  | 4.62                                  |  |
| Placements with Siblings                              | 36%                                | 80%                                      | Not Scored                         | Not Scored                            |  |
| Placements within Legal County                        | 14%                                | 27%                                      | Not Scored                         | Not Scored                            |  |
| Well-Being Sub-Total                                  |                                    |                                          | 25                                 | 20.76                                 |  |
| *Performance calculation descriptions can b           | e found in the FY 20°              | 19 RBWO PBP Measureme                    | ents and Standards Guide           |                                       |  |