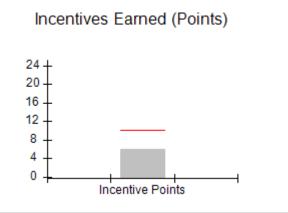

| Monitoring & Outcomes: Possible Points = 100 | Points Earned = 93.34 |           |
|----------------------------------------------|-----------------------|-----------|
| Score Before Incentives Credit 93            |                       | 93.34%    |
| Incentives Awarded 10.0                      |                       | 10.00 pts |
| PBP Verification N                           |                       | N/A pts   |
|                                              | Total Score           | 103.34%   |