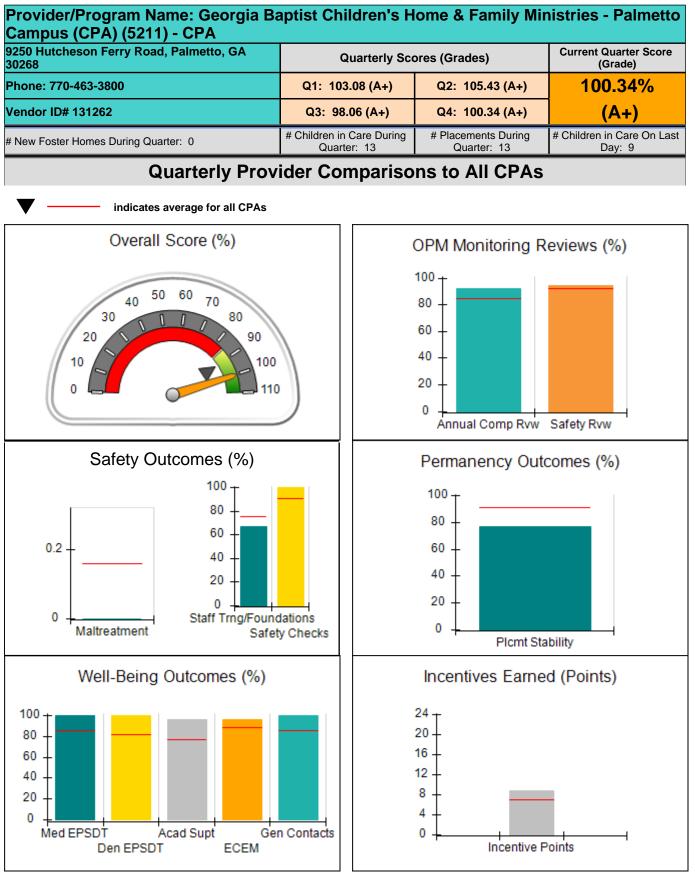

DHS, DFCS, Office of Provider Management **Performance-Based Placement Measures RBWO Provider GA+SCORECARD - CPA** 

Report Quarter: Q4 FY2019

| Provider/Program Name: All God's Children - (861) - CPA                                                          |                                          |                                    |                                      |  |  |
|------------------------------------------------------------------------------------------------------------------|------------------------------------------|------------------------------------|--------------------------------------|--|--|
| 1671 Meriweather Dr., Watkinsville, GA 30677       Quarterly Scores (Grades)       Current Quarter Score (Grade) |                                          |                                    |                                      |  |  |
| Phone: 706-316-2421                                                                                              | Q1: 91.21 (A-)                           | Q2: 100.34 (A+)                    | 98.25%                               |  |  |
| Vendor ID# 35219                                                                                                 | Q3: 93.42 (A-)                           | Q4: 98.25 (A+)                     | (A+)                                 |  |  |
| # New Foster Homes During Quarter: 1                                                                             | # Children in Care During<br>Quarter: 14 | # Placements During<br>Quarter: 14 | # Children in Care On Last<br>Day: 9 |  |  |
| Quarterly Provider Comparisons to All CPAs                                                                       |                                          |                                    |                                      |  |  |

## 

| 1671 Meriweather Dr., Watkinsville, GA 30677<br>Phone: 706-316-2421 |                                    | Quarterly Scores (Grades)                |                                    | Current Quarter<br>Score (Grade)     |  |
|---------------------------------------------------------------------|------------------------------------|------------------------------------------|------------------------------------|--------------------------------------|--|
|                                                                     |                                    | Q1: 91.21 (A-)                           | Q2: 100.34 (A+)                    | 98.25%                               |  |
| Vendor ID# 35219                                                    |                                    | Q3: 93.42 (A-)                           | Q4: 98.25 (A+)                     | (A+)                                 |  |
| # New Foster Homes During Quarter: 1                                |                                    | # Children in Care During<br>Quarter: 14 | # Placements During<br>Quarter: 14 | # Children in Care On<br>Last Day: 9 |  |
|                                                                     | Avg<br>Performance All<br>CPAs (%) | Provider<br>Performance (%)*             | Possible Points<br>(Weight)        | Provider Points<br>Earned            |  |
| OPM Monitoring Reviews                                              | ·                                  |                                          |                                    |                                      |  |
| Annual Comprehensive Reviews                                        | 84%                                | 91%                                      | 25                                 | 22.82                                |  |
| Safety Reviews                                                      | 92%                                | 97%                                      | 15                                 | 14.55                                |  |
| Monitoring Sub-Tota                                                 |                                    |                                          | 40                                 | 37.37                                |  |
| CPA Safety Outcomes                                                 |                                    |                                          |                                    |                                      |  |
| Incidence of Maltreatment                                           | 0.16%                              | No Substantiated<br>Reports              | 10                                 | 10.00                                |  |
| Staff Training                                                      | 75%                                | 67%                                      | 5                                  | 3.35                                 |  |
| Staff Safety Checks                                                 | 91%                                | 100%                                     | 5                                  | 5.00                                 |  |
| Safety Sub-Tota                                                     |                                    |                                          | 20                                 | 18.35                                |  |
| CPA Permanency Outcomes                                             |                                    |                                          |                                    |                                      |  |
| Placement Stability                                                 | 91%                                | 100%                                     | 15                                 | 15.00                                |  |
| Permanency Sub-Tota                                                 |                                    |                                          | 15                                 | 15.00                                |  |
| CPA Well-Being Outcomes                                             |                                    |                                          |                                    | ,                                    |  |
| EPSDT Medical Visits                                                | 85%                                | 91%                                      | 4                                  | 3.64                                 |  |
| EPSDT Dental Visits                                                 | 81%                                | 70%                                      | 4                                  | 2.80                                 |  |
| Academic Supports                                                   | 77%                                | 53%                                      | 3                                  | 1.59                                 |  |
| Provider ECEM Visits                                                | 89%                                | 100%                                     | 7                                  | 7.00                                 |  |
| Provider General Contacts                                           | 85%                                | 100%                                     | 7                                  | 7.00                                 |  |
| Placements with Siblings                                            | 67%                                | 100%                                     | Not Scored                         | Not Scored                           |  |
| Placements within Legal County                                      | 18%                                | 0%                                       | Not Scored                         | Not Scored                           |  |
| Well-Being Sub-Tota                                                 |                                    |                                          | 25                                 | 22.03                                |  |

| Monitoring & Outcomes: | Possible Points = 100 | 00 Points Earned: 92.75 |          |
|------------------------|-----------------------|-------------------------|----------|
|                        | Score Before I        | 92.75%                  |          |
|                        | Inc                   | entives Awarded         | 5.50 pts |
|                        |                       | PBP Verification        | N/A pts  |
|                        |                       | Total Score             | 98.25%   |

Report Quarter: Q4 FY2019

| # New Foster Homes During Quarter: 1             |                                    | # Children in Care During<br>Quarter: 14 | # Placements During<br>Quarter: 14 | # Children in Care On<br>Last Day: 9 |
|--------------------------------------------------|------------------------------------|------------------------------------------|------------------------------------|--------------------------------------|
| CPA Incentive Credits                            | Avg<br>Performance All<br>CPAs (%) | Provider<br>Performance (%)*             | Possible Points<br>(Weight)        | Provider Points<br>Earned            |
| Early EPSDT Medical Visits                       |                                    | 100%                                     | 2                                  | 2.00                                 |
| Early EPSDT Dental Visits                        |                                    | 63%                                      | 2                                  | 1.26                                 |
| Permanency Contacts                              |                                    | 0%                                       | 5                                  | 0.00                                 |
| Additional Academic Supports                     |                                    | 12%                                      | 2                                  | 0.24                                 |
| HS Grad/GED/Prof or Trade<br>Certificate/College |                                    | N/A                                      | 10/5/5/1                           |                                      |
| EYSS Agreement                                   |                                    | Not Eligible                             | 5                                  |                                      |
| Community Connections                            |                                    | 0%                                       | 4                                  | 0.00                                 |
| Foster Hm Retention Rate (threshold = 90)        |                                    | 80%                                      | 2                                  | 0.00                                 |
| Foster Hm Recruitment (threshold = 100)          |                                    | 100%                                     | 2                                  | 2.00                                 |
| Active Agency Accreditation                      |                                    | 0%                                       | 4                                  | 0.00                                 |
| Staff Clinical Licensure                         |                                    | 0%                                       | 5                                  | 0.00                                 |
| Incentives Total                                 | 6.92                               |                                          |                                    | 5.50                                 |
| Maximum total                                    | combined incentive                 | credit allowed is 10 points.             | Incentives Awarded                 | 5.50                                 |