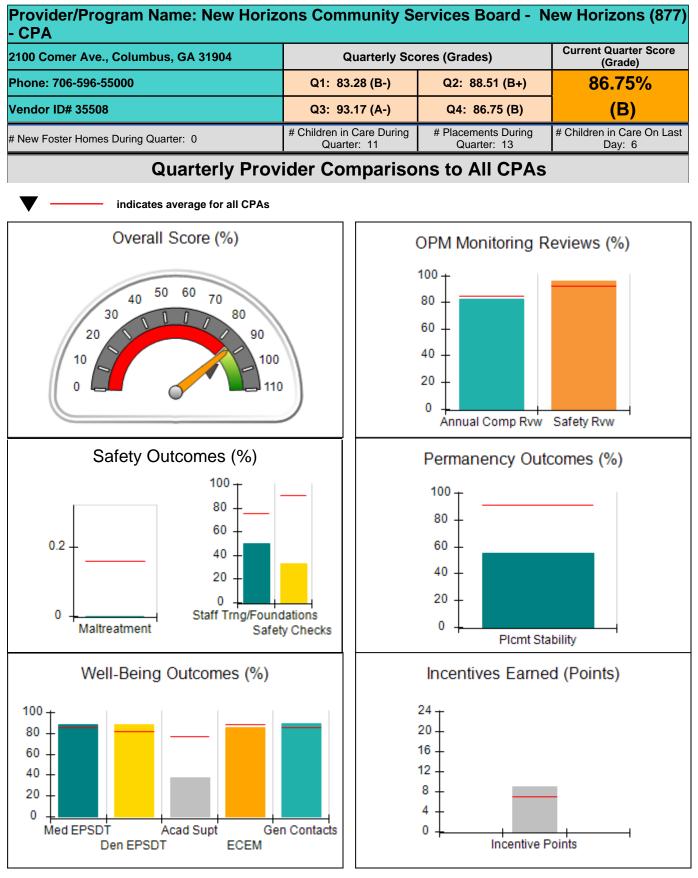

|                                          |                                    | 4.92                                  |
| Maximum total                                    | combined incentive                 | credit allowed is 10 points.             | Incentives Awarded                 | 4.92                                  |

## **Child Protective Services Investigations and Dispositions**

| Total Reports:                    | 0  |
|-----------------------------------|----|
| Number Screened In:               | 0  |
| Number Screened Out:              | 0  |
| Number Substantiated:             | 0  |
| Number Unsubstantiated:           | 1  |
| Number Active CPS Investigations: | -1 |



## Performance-Based Placement Measures RBWO Provider GA+SCORECARD - CPA









# Performance-Based Placement Measures RBWO Provider GA+SCORECARD - CPA

| 2100 Comer Ave., Columbus, GA 31904           Phone: 706-596-55000           Vendor ID# 35508           # New Foster Homes During Quarter: 0 |                                    | Quarterly Sco                            | Current Quarter<br>Score (Grade)   |                                      |  |
|----------------------------------------------------------------------------------------------------------------------------------------------|------------------------------------|------------------------------------------|------------------------------------|--------------------------------------|--|
|