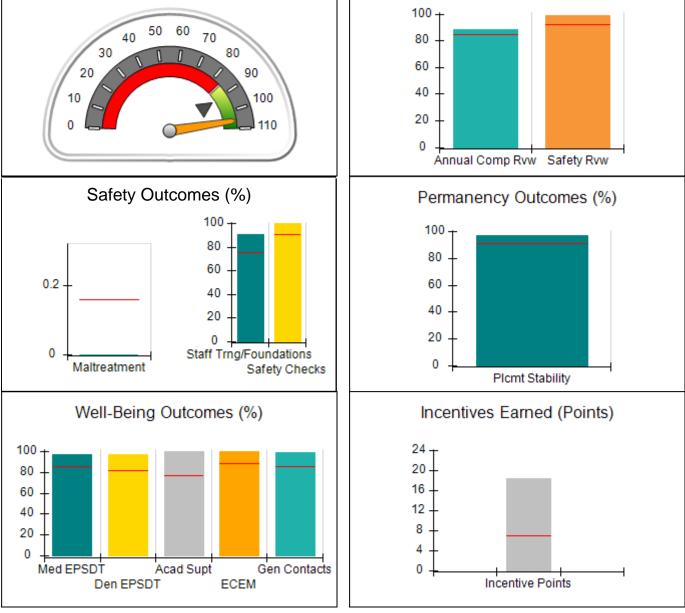

| Provider/Program Name: Bethany Christian Services - Bogart (5215) - CPA       |                                   |                           |                                                                  |                                       |
|-------------------------------------------------------------------------------|-----------------------------------|---------------------------|------------------------------------------------------------------|---------------------------------------|
| 188 Ben Burton Circle, Bogart, GA 30622                                       | Quart                             | Quarterly Scores (Grades) |                                                                  | Current Quarter Score<br>(Grade)      |
| Phone: 770-274-3412                                                           | Q1: 93.62 (A-)                    |                           | Q2: 91.69 (A-)                                                   | 90.94%                                |
| Vendor ID# 135987                                                             | Q3: 89.66 (I                      | B+)                       | Q4: 90.94 (A-)                                                   | (A-)                                  |
| # New Foster Homes During Quarter: 10                                         | # Children in Care<br>Quarter: 11 |                           | # Placements During<br>Quarter: 118                              | # Children in Care On Last<br>Day: 92 |
| Quarterly Prov                                                                | ider Comp                         | ariso                     | ns to All CPAs                                                   |                                       |
| indicates average for all CPAs                                                |                                   |                           |                                                                  |                                       |
| Overall Score (%)                                                             |                                   | (                         | OPM Monitoring R                                                 | eviews (%)                            |
|                                                                               |                                   |                           | 100<br>80<br>60<br>40<br>20<br>0<br>Annual Comp Rvw              | Safety Rvw                            |
| Safety Outcomes (%)                                                           |                                   |                           | Permanency Outo                                                  | comes (%)                             |
| 0.2<br>0.2<br>0<br>Maltreatment                                               | lations<br>y Checks               |                           | 100<br>80<br>60<br>40<br>20<br>0<br>Plcmt Sta                    | bility                                |
| Well-Being Outcomes (%)                                                       |                                   |                           | Incentives Earne                                                 | d (Points)                            |
| 100<br>80<br>60<br>40<br>20<br>0<br>Med EPSDT Acad Supt Ger<br>Den EPSDT ECEM | n Contacts                        | :                         | 24 +<br>20 -<br>16 -<br>12 -<br>8 -<br>4 -<br>0 -<br>Incentive P | oints                                 |

| 188 Ben Burton Circle, Bogart, GA 30622 |                                    | Quarterly Scores (Grades)                 |                                     | Current Quarter<br>Score (Grade)      |
|-----------------------------------------|------------------------------------|-------------------------------------------|-------------------------------------|---------------------------------------|
| Phone: 770-274-3412                     |                                    | Q1: 93.62 (A-)                            | Q2: 91.69 (A-)                      | 90.94%                                |
| Vendor ID# 135987                       |                                    | Q3: 89.66 (B+)                            | Q4: 90.94 (A-)                      | (A-)                                  |
| # New Foster Homes During Quarter: 10   |                                    | # Children in Care During<br>Quarter: 113 | # Placements During<br>Quarter: 118 | # Children in Care On<br>Last Day: 92 |
|                                         | Avg<br>Performance All<br>CPAs (%) | Provider<br>Performance (%)*              | Possible Points<br>(Weight)         | Provider Points<br>Earned             |
| OPM Monitoring Reviews                  | ·                                  |                                           |                                     |                                       |
| Annual Comprehensive Reviews            | 84%                                | 93%                                       | 25                                  | 23.37                                 |
| Safety Reviews                          | 92%                                | 96%                                       | 15                                  | 14.46                                 |
| Monitoring Sub-Total                    |                                    |                                           | 40                                  | 37.83                                 |
| CPA Safety Outcomes                     |                                    |                                           |                                     | ,                                     |
| Incidence of Maltreatment               | 0.16%                              | No Substantiated<br>Reports               | 10                                  | 10.00                                 |
| Staff Training                          | 75%                                | 67%                                       | 5                                   | 3.35                                  |
| Staff Safety Checks                     | 91%                                | 90%                                       | 5                                   | 4.50                                  |
| Safety Sub-Total                        |                                    |                                           | 20                                  | 17.85                                 |
| CPA Permanency Outcomes                 |                                    |                                           |                                     | ,                                     |
| Placement Stability                     | 91%                                | 89%                                       | 15                                  | 13.35                                 |
| Permanency Sub-Total                    |                                    |                                           | 15                                  | 13.35                                 |
| CPA Well-Being Outcomes                 |                                    |                                           |                                     |                                       |
| EPSDT Medical Visits                    | 85%                                | 65%                                       | 4                                   | 2.60                                  |
| EPSDT Dental Visits                     | 81%                                | 43%                                       | 4                                   | 1.72                                  |
| Academic Supports                       | 77%                                | 2%                                        | 3                                   | 0.06                                  |
| Provider ECEM Visits                    | 89%                                | 88%                                       | 7                                   | 6.16                                  |
| Provider General Contacts               | 85%                                | 79%                                       | 7                                   | 5.53                                  |
| Placements with Siblings                | 67%                                | 82%                                       | Not Scored                          | Not Scored                            |
| Placements within Legal County          | 18%                                | 22%                                       | Not Scored                          | Not Scored                            |
| Well-Being Sub-Tota                     |                                    |                                           | 25                                  | 16.07                                 |

| Monitoring & Outcomes: | Possible Points = 100            | Points Earned: 85.10 |          |
|------------------------|----------------------------------|----------------------|----------|
|                        | Score Before Incentives Credit 8 |                      |          |
|                        | Inc                              | entives Awarded      | 5.84 pts |
|                        |                                  | PBP Verification     | N/A pts  |
|                        |                                  | Total Score          | 90.94%   |

# Provider/Program Name: Bethany Christian Services - Bogart (5215) - CPA

| # New Foster Homes During Quarter: 10            |                                    | # Children in Care During<br>Quarter: 113 | # Placements During<br>Quarter: 118 | # Children in Care On<br>Last Day: 92 |
|--------------------------------------------------|------------------------------------|-------------------------------------------|-------------------------------------|---------------------------------------|
| CPA Incentive Credits                            | Avg<br>Performance All<br>CPAs (%) | Provider<br>Performance (%)*              | Possible Points<br>(Weight)         | Provider Points<br>Earned             |
| Early EPSDT Medical Visits                       |                                    | 13%                                       | 2                                   | 0.26                                  |
| Early EPSDT Dental Visits                        |                                    | 4%                                        | 2                                   | 0.08                                  |
| Permanency Contacts                              |                                    | 0%                                        | 5                                   | 0.00                                  |
| Additional Academic Supports                     |                                    | 0%                                        | 2                                   | 0.00                                  |
| HS Grad/GED/Prof or Trade<br>Certificate/College |                                    | N/A                                       | 10/5/5/1                            |                                       |
| EYSS Agreement                                   |                                    | Not Eligible                              | 5                                   |                                       |
| Community Connections                            |                                    | 0%                                        | 4                                   | 0.00                                  |
| Foster Hm Retention Rate (threshold = 90)        |                                    | 84%                                       | 2                                   | 0.00                                  |
| Foster Hm Recruitment (threshold = 100)          |                                    | 200%                                      | 2                                   | 2.00                                  |
| Active Agency Accreditation                      |                                    | 50%                                       | 4                                   | 2.00                                  |
| Staff Clinical Licensure                         |                                    | 30%                                       | 5                                   | 1.50                                  |
| Incentives Total                                 | 6.92                               |                                           |                                     | 5.84                                  |
| Maximum total                                    | combined incentive                 | credit allowed is 10 points.              | Incentives Awarded                  | 5.84                                  |