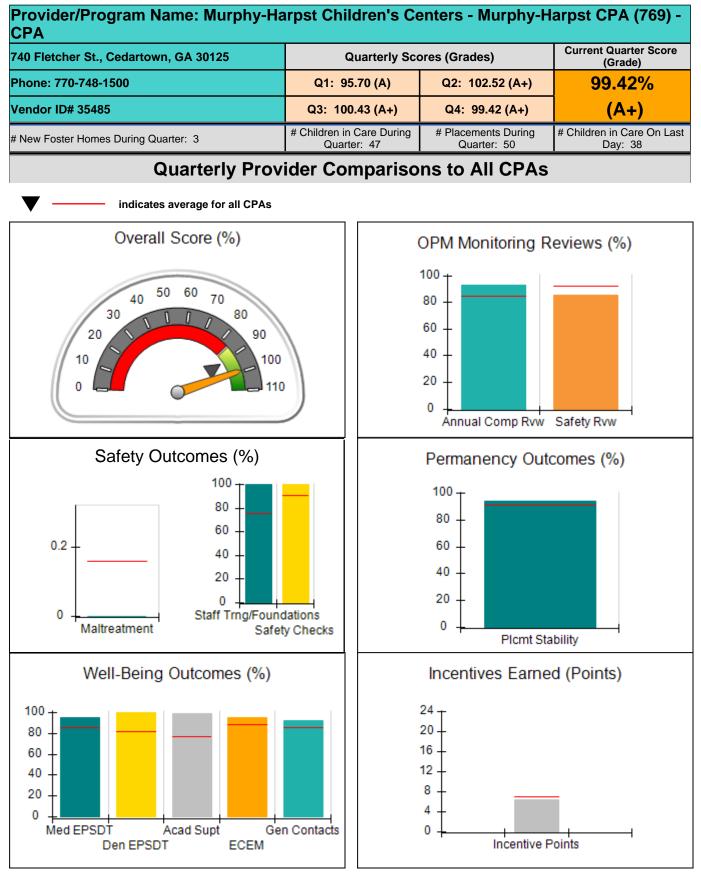

|                                             |                                            | 8.52                                      |
| Maximum total                                    | combined incentive                 | credit allowed is 10 points.                | Incentives Awarded                         | 8.52                                      |

#### Child Protective Services Investigations and Dispositions

| Total Reports:                    | 0 |
|-----------------------------------|---|
| Number Screened In:               | 0 |
| Number Screened Out:              | 0 |
| Number Substantiated:             | 0 |
| Number Unsubstantiated:           | 0 |
| Number Active CPS Investigations: | 0 |



## Performance-Based Placement Measures RBWO Provider GA+SCORECARD - CPA









# Performance-Based Placement Measures RBWO Provider GA+SCORECARD - CPA

| СРА                                                          |                                    |                                          |                                    | Current Querter                       |  |
|--------------------------------------------------------------|------------------------------------|------------------------------------------|------------------------------------|---------------------------------------|--|
| 740 Fletcher St., Cedartown, GA 30125<br>Phone: 770-748-1500 |                                    | Quarterly Scores (Grades)                |                                    | Current Quarter<br>Score (Grade)      |  |
|