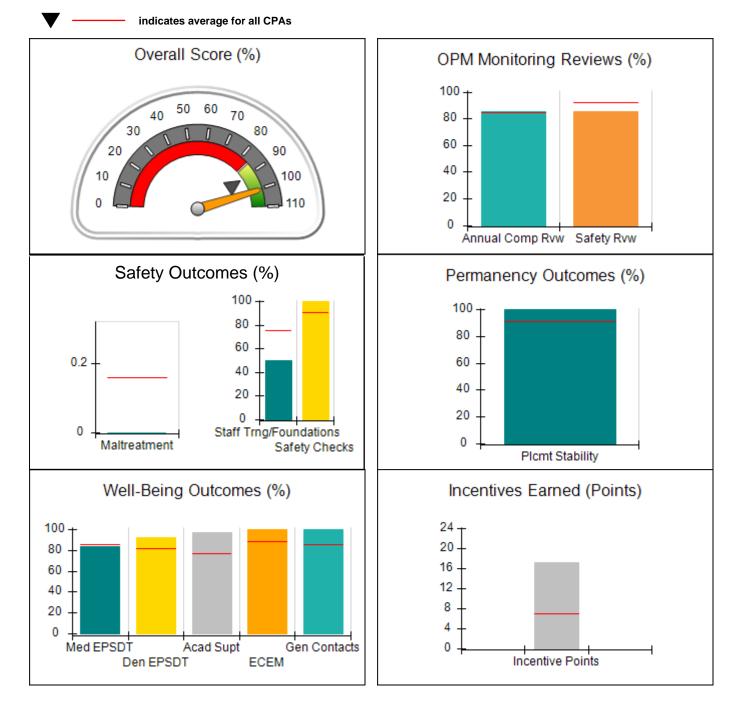

| Provider/Program Name: Bethany Christian Services - Atlanta (573) - CPA |                                                            |                                     |                                       |  |  |
|-------------------------------------------------------------------------|------------------------------------------------------------|-------------------------------------|---------------------------------------|--|--|
| 6645 Peachtree Dunwoody Road, Atlanta, GA<br>30328                      | Quarterly Scores (Grades) Current Quarter Score<br>(Grade) |                                     |                                       |  |  |
| Phone: 770-455-7111                                                     | Q1: 92.89 (A-)                                             | Q2: 87.40 (B+)                      | 79.97%                                |  |  |
| Vendor ID# 35249                                                        | Q3: 89.85 (B+)                                             | (C+)                                |                                       |  |  |
| # New Foster Homes During Quarter: 5                                    | # Children in Care During<br>Quarter: 110                  | # Placements During<br>Quarter: 110 | # Children in Care On Last<br>Day: 83 |  |  |

## **Quarterly Provider Comparisons to All CPAs**

| 6645 Peachtree Dunwoody Road, Atlanta, GA 30328<br>Phone: 770-455-7111 |                                    | Quarterly Scores (Grades)                 |                                     | Current Quarter<br>Score (Grade)      |
|------------------------------------------------------------------------|------------------------------------|-------------------------------------------|-------------------------------------|---------------------------------------|
|                                                                        |                                    | Q1: 92.89 (A-)                            | Q2: 87.40 (B+)                      | 79.97%                                |
| Vendor ID# 35249                                                       |                                    | Q3: 89.85 (B+)                            | Q4: 79.97 (C+)                      | (C+)                                  |
| # New Foster Homes During Quarter: 5                                   |                                    | # Children in Care During<br>Quarter: 110 | # Placements During<br>Quarter: 110 | # Children in Care On<br>Last Day: 83 |
|                                                                        | Avg<br>Performance All<br>CPAs (%) | Provider<br>Performance (%)*              | Possible Points<br>(Weight)         | Provider Points<br>Earned             |
| OPM Monitoring Reviews                                                 |                                    |                                           |                                     |                                       |
| Annual Comprehensive Reviews                                           | 84%                                | 67%                                       | 25                                  | 16.71                                 |
| Safety Reviews                                                         | 92%                                | 95%                                       | 15                                  | 14.32                                 |
| Monitoring Sub-Total                                                   |                                    |                                           | 40                                  | 31.03                                 |
| CPA Safety Outcomes                                                    |                                    |                                           |                                     |                                       |
| Incidence of Maltreatment                                              | 0.16%                              | No Substantiated<br>Reports               | 10                                  | 10.00                                 |
| Staff Training                                                         | 75%                                | 64%                                       | 5                                   | 3.20                                  |
| Staff Safety Checks                                                    | 91%                                | 80%                                       | 5                                   | 4.00                                  |
| Safety Sub-Total                                                       |                                    |                                           | 20                                  | 17.20                                 |
| CPA Permanency Outcomes                                                |                                    |                                           |                                     |                                       |
| Placement Stability                                                    | 91%                                | 95%                                       | 15                                  | 14.25                                 |
| Permanency Sub-Total                                                   |                                    |                                           | 15                                  | 14.25                                 |
| CPA Well-Being Outcomes                                                |                                    |                                           |                                     |                                       |
| EPSDT Medical Visits                                                   | 85%                                | 49%                                       | 4                                   | 1.96                                  |
| EPSDT Dental Visits                                                    | 81%                                | 41%                                       | 4                                   | 1.64                                  |
| Academic Supports                                                      | 77%                                | 31%                                       | 3                                   | 0.93                                  |
| Provider ECEM Visits                                                   | 89%                                | 62%                                       | 7                                   | 4.34                                  |
| Provider General Contacts                                              | 85%                                | 66%                                       | 7                                   | 4.62                                  |
| Placements with Siblings                                               | 67%                                | 81%                                       | Not Scored                          | Not Scored                            |
| Placements within Legal County                                         | 18%                                | 8%                                        | Not Scored                          | Not Scored                            |
| Well-Being Sub-Total                                                   |                                    |                                           | 25                                  | 13.49                                 |

| Monitoring & Outcomes: Possible Points = 100 | Points Earned     | : 75.97   |
|----------------------------------------------|-------------------|-----------|
| Score Before                                 | Incentives Credit | 75.97%    |
| Inc                                          | centives Awarded  | 4.86 pts  |
|                                              | PBP Verification  | -0.86 pts |
|                                              | Total Score       | 79.97%    |

### Provider/Program Name: Bethany Christian Services - Atlanta (573) - CPA

|                                    |                                           | <u> </u>                                                                                                                                                                                                                                                                                                                                                                                                                                                                                                                                                                                                                                                                                                                                                                                                                                                                                                                                                                                                                                                                                                                                                                                                    |                                                                                                                                                                                                                                                                                                                                                                                                                                                    |
|------------------------------------|-------------------------------------------|-------------------------------------------------------------------------------------------------------------------------------------------------------------------------------------------------------------------------------------------------------------------------------------------------------------------------------------------------------------------------------------------------------------------------------------------------------------------------------------------------------------------------------------------------------------------------------------------------------------------------------------------------------------------------------------------------------------------------------------------------------------------------------------------------------------------------------------------------------------------------------------------------------------------------------------------------------------------------------------------------------------------------------------------------------------------------------------------------------------------------------------------------------------------------------------------------------------|----------------------------------------------------------------------------------------------------------------------------------------------------------------------------------------------------------------------------------------------------------------------------------------------------------------------------------------------------------------------------------------------------------------------------------------------------|
|                                    | # Children in Care During<br>Quarter: 110 | # Placements During<br>Quarter: 110                                                                                                                                                                                                                                                                                                                                                                                                                                                                                                                                                                                                                                                                                                                                                                                                                                                                                                                                                                                                                                                                                                                                                                         | # Children in Care On<br>Last Day: 83                                                                                                                                                                                                                                                                                                                                                                                                              |
| Avg<br>Performance All<br>CPAs (%) | Provider<br>Performance (%)*              | Possible Points<br>(Weight)                                                                                                                                                                                                                                                                                                                                                                                                                                                                                                                                                                                                                                                                                                                                                                                                                                                                                                                                                                                                                                                                                                                                                                                 | Provider Points<br>Earned                                                                                                                                                                                                                                                                                                                                                                                                                          |
|                                    | 11%                                       | 2                                                                                                                                                                                                                                                                                                                                                                                                                                                                                                                                                                                                                                                                                                                                                                                                                                                                                                                                                                                                                                                                                                                                                                                                           | 0.22                                                                                                                                                                                                                                                                                                                                                                                                                                               |
|                                    | 7%                                        | 2                                                                                                                                                                                                                                                                                                                                                                                                                                                                                                                                                                                                                                                                                                                                                                                                                                                                                                                                                                                                                                                                                                                                                                                                           | 0.14                                                                                                                                                                                                                                                                                                                                                                                                                                               |
|                                    | 0%                                        | 5                                                                                                                                                                                                                                                                                                                                                                                                                                                                                                                                                                                                                                                                                                                                                                                                                                                                                                                                                                                                                                                                                                                                                                                                           | 0.00                                                                                                                                                                                                                                                                                                                                                                                                                                               |
|                                    | 0%                                        | 2                                                                                                                                                                                                                                                                                                                                                                                                                                                                                                                                                                                                                                                                                                                                                                                                                                                                                                                                                                                                                                                                                                                                                                                                           | 0.00                                                                                                                                                                                                                                                                                                                                                                                                                                               |
|                                    | N/A                                       | 10/5/5/1                                                                                                                                                                                                                                                                                                                                                                                                                                                                                                                                                                                                                                                                                                                                                                                                                                                                                                                                                                                                                                                                                                                                                                                                    |                                                                                                                                                                                                                                                                                                                                                                                                                                                    |
|                                    | Not Eligible                              | 5                                                                                                                                                                                                                                                                                                                                                                                                                                                                                                                                                                                                                                                                                                                                                                                                                                                                                                                                                                                                                                                                                                                                                                                                           |                                                                                                                                                                                                                                                                                                                                                                                                                                                    |
|                                    | 0%                                        | 4                                                                                                                                                                                                                                                                                                                                                                                                                                                                                                                                                                                                                                                                                                                                                                                                                                                                                                                                                                                                                                                                                                                                                                                                           | 0.00                                                                                                                                                                                                                                                                                                                                                                                                                                               |
|                                    | 89%                                       | 2                                                                                                                                                                                                                                                                                                                                                                                                                                                                                                                                                                                                                                                                                                                                                                                                                                                                                                                                                                                                                                                                                                                                                                                                           | 0.00                                                                                                                                                                                                                                                                                                                                                                                                                                               |
|                                    | 175%                                      | 2                                                                                                                                                                                                                                                                                                                                                                                                                                                                                                                                                                                                                                                                                                                                                                                                                                                                                                                                                                                                                                                                                                                                                                                                           | 2.00                                                                                                                                                                                                                                                                                                                                                                                                                                               |
|                                    | 50%                                       | 4                                                                                                                                                                                                                                                                                                                                                                                                                                                                                                                                                                                                                                                                                                                                                                                                                                                                                                                                                                                                                                                                                                                                                                                                           | 2.00                                                                                                                                                                                                                                                                                                                                                                                                                                               |
|                                    | 10%                                       | 5                                                                                                                                                                                                                                                                                                                                                                                                                                                                                                                                                                                                                                                                                                                                                                                                                                                                                                                                                                                                                                                                                                                                                                                                           | 0.50                                                                                                                                                                                                                                                                                                                                                                                                                                               |
| 6.92                               |                                           |                                                                                                                                                                                                                                                                                                                                                                                                                                                                                                                                                                                                                                                                                                                                                                                                                                                                                                                                                                                                                                                                                                                                                                                                             | 4.86                                                                                                                                                                                                                                                                                                                                                                                                                                               |
| combined incentive                 | credit allowed is 10 points.              | Incentives Awarded                                                                                                                                                                                                                                                                                                                                                                                                                                                                                                                                                                                                                                                                                                                                                                                                                                                                                                                                                                                                                                                                                                                                                                                          | 4.86                                                                                                                                                                                                                                                                                                                                                                                                                                               |
| e found in the FY 20 <sup>°</sup>  | 19 RBWO PBP Measureme                     | ents and Standards Guide.                                                                                                                                                                                                                                                                                                                                                                                                                                                                                                                                                                                                                                                                                                                                                                                                                                                                                                                                                                                                                                                                                                                                                                                   |                                                                                                                                                                                                                                                                                                                                                                                                                                                    |
|                                    | Avg<br>Performance All<br>CPAs (%)        | Avg<br>Performance All<br>CPAs (%)Provider<br>Performance (%)*Image: CPAs (%)Image: Cmarce (%)*Image: CPAs (%)Image: Cmarce (%)*Image: Combined incentive credit allowed is 10 points.Image: Cmarce (%)*Performance (%)*Image: Cmarce (%)*Performance | Quarter: 110Quarter: 110Avg<br>Performance All<br>CPAs (%)Provider<br>Performance (%)*Possible Points<br>(Weight)11%211%211%211%211%211%211%211%211%211%211%211%211%211%211%211%10%11%211%10%11%211%10%11%211%11%11%211%11%11%211%11%11%211%11%11%11%11%11%11%11%11%11%11%11%11%11%11%11%11%11%11%11%11%11%11%11%11%11%11%11%11%11%11%11%11%11%11%11%11%11%11%11%11%11%11%11%11%11%11%11%11%11%11%11%11%11%11%11%11%11%11%11%11% <td< td=""></td<> |