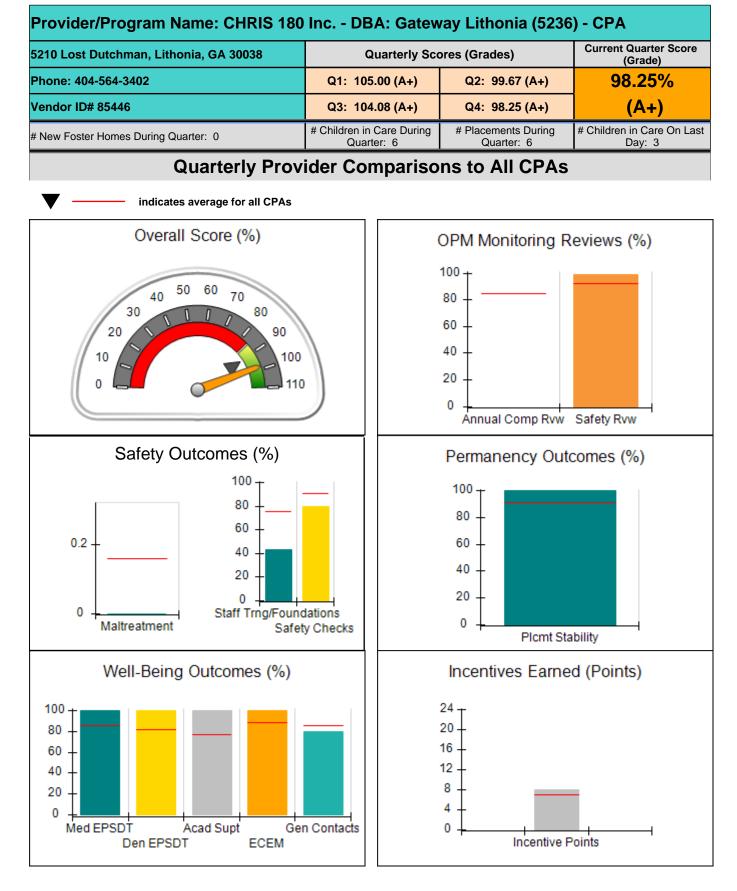

| Provider/Program Name: Bethany Christian Services - Bogart (5215) - CPA       |                                   |                           |                                                                  |                                       |
|-------------------------------------------------------------------------------|-----------------------------------|---------------------------|------------------------------------------------------------------|---------------------------------------|
| 188 Ben Burton Circle, Bogart, GA 30622                                       | Quart                             | Quarterly Scores (Grades) |                                                                  | Current Quarter Score<br>(Grade)      |
| Phone: 770-274-3412                                                           | Q1: 93.62 (A-)                    |                           | Q2: 91.69 (A-)                                                   | 90.94%                                |
| Vendor ID# 135987                                                             | Q3: 89.66 (I                      | B+)                       | Q4: 90.94 (A-)                                                   | (A-)                                  |
| # New Foster Homes During Quarter: 10                                         | # Children in Care<br>Quarter: 11 |                           | # Placements During<br>Quarter: 118                              | # Children in Care On Last<br>Day: 92 |
| Quarterly Prov                                                                | ider Comp                         | ariso                     | ns to All CPAs                                                   |                                       |
| indicates average for all CPAs                                                |                                   |                           |                                                                  |                                       |
| Overall Score (%)                                                             |                                   | (                         | OPM Monitoring R                                                 | eviews (%)                            |
|                                                                               |                                   |                           | 100<br>80<br>60<br>40<br>20<br>0<br>Annual Comp Rvw              | Safety Rvw                            |
| Safety Outcomes (%)                                                           |                                   |                           | Permanency Outo                                                  | comes (%)                             |
| 0.2<br>0.2<br>0<br>Maltreatment                                               | lations<br>y Checks               |                           | 100<br>80<br>60<br>40<br>20<br>0<br>Plcmt Sta                    | bility                                |
| Well-Being Outcomes (%)                                                       |                                   |                           | Incentives Earne                                                 | d (Points)                            |
| 100<br>80<br>60<br>40<br>20<br>0<br>Med EPSDT Acad Supt Ger<br>Den EPSDT ECEM | n Contacts                        | :                         | 24 +<br>20 -<br>16 -<br>12 -<br>8 -<br>4 -<br>0 -<br>Incentive P | oints                                 |

| 188 Ben Burton Circle, Bogart, GA 30622 |                                    | Quarterly Scores (Grades)                 |                                     | Current Quarter<br>Score (Grade)      |
|-----------------------------------------|------------------------------------|-------------------------------------------|-------------------------------------|---------------------------------------|
| Phone: 770-274-3412                     |                                    | Q1: 93.62 (A-)                            | Q2: 91.69 (A-)                      | 90.94%                                |
| Vendor ID# 135987                       |                                    | Q3: 89.66 (B+)                            | Q4: 90.94 (A-)                      | (A-)                                  |
| # New Foster Homes During Quarter: 10   |                                    | # Children in Care During<br>Quarter: 113 | # Placements During<br>Quarter: 118 | # Children in Care On<br>Last Day: 92 |
|                                         | Avg<br>Performance All<br>CPAs (%) | Provider<br>Performance (%)*              | Possible Points<br>(Weight)         | Provider Points<br>Earned             |
| OPM Monitoring Reviews                  | ·                                  |                                           |                                     |                                       |
| Annual Comprehensive Reviews            | 84%                                | 93%                                       | 25                                  | 23.37                                 |
| Safety Reviews                          | 92%                                | 96%                                       | 15                                  | 14.46                                 |
| Monitoring Sub-Total                    |                                    |                                           | 40                                  | 37.83                                 |
| CPA Safety Outcomes                     |                                    |                                           |                                     | ,                                     |
| Incidence of Maltreatment               | 0.16%                              | No Substantiated<br>Reports               | 10                                  | 10.00                                 |
| Staff Training                          | 75%                                | 67%                                       | 5                                   | 3.35                                  |
| Staff Safety Checks                     | 91%                                | 90%                                       | 5                                   | 4.50                                  |
| Safety Sub-Total                        |                                    |                                           | 20                                  | 17.85                                 |
| CPA Permanency Outcomes                 |                                    |                                           |                                     | ,                                     |
| Placement Stability                     | 91%                                | 89%                                       | 15                                  | 13.35                                 |
| Permanency Sub-Total                    |                                    |                                           | 15                                  | 13.35                                 |
| CPA Well-Being Outcomes                 |                                    |                                           |                                     |                                       |
| EPSDT Medical Visits                    | 85%                                | 65%                                       | 4                                   | 2.60                                  |
| EPSDT Dental Visits                     | 81%                                | 43%                                       | 4                                   | 1.72                                  |
| Academic Supports                       | 77%                                | 2%                                        | 3                                   | 0.06                                  |
| Provider ECEM Visits                    | 89%                                | 88%                                       | 7                                   | 6.16                                  |
| Provider General Contacts               | 85%                                | 79%                                       | 7                                   | 5.53                                  |
| Placements with Siblings                | 67%                                | 82%                                       | Not Scored                          | Not Scored                            |
| Placements within Legal County          | 18%                                | 22%                                       | Not Scored                          | Not Scored                            |
| Well-Being Sub-Tota                     |                                    |                                           | 25                                  | 16.07                                 |