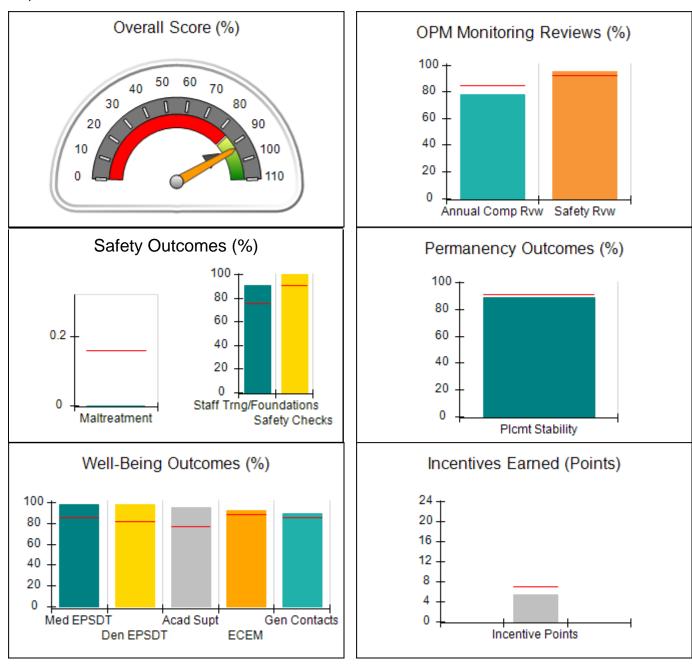

| Provider/Program Name: Bethany Christian Services - Bogart (5215) - CPA       |                                   |                           |                                                                  |                                       |
|-------------------------------------------------------------------------------|-----------------------------------|---------------------------|------------------------------------------------------------------|---------------------------------------|
| 188 Ben Burton Circle, Bogart, GA 30622                                       | Quart                             | Quarterly Scores (Grades) |                                                                  | Current Quarter Score<br>(Grade)      |
| Phone: 770-274-3412                                                           | Q1: 93.62 (A-)                    |                           | Q2: 91.69 (A-)                                                   | 90.94%                                |
| Vendor ID# 135987                                                             | Q3: 89.66 (I                      | B+)                       | Q4: 90.94 (A-)                                                   | (A-)                                  |
| # New Foster Homes During Quarter: 10                                         | # Children in Care<br>Quarter: 11 |                           | # Placements During<br>Quarter: 118                              | # Children in Care On Last<br>Day: 92 |
| Quarterly Prov                                                                | ider Comp                         | ariso                     | ns to All CPAs                                                   |                                       |
| indicates average for all CPAs                                                |                                   |                           |                                                                  |                                       |
| Overall Score (%)                                                             |                                   | (                         | OPM Monitoring R                                                 | eviews (%)                            |
|                                                                               |                                   |                           | 100<br>80<br>60<br>40<br>20<br>0<br>Annual Comp Rvw              | Safety Rvw                            |
| Safety Outcomes (%)                                                           |                                   |                           | Permanency Outo                                                  | comes (%)                             |
| 0.2<br>0.2<br>0<br>Maltreatment                                               | lations<br>y Checks               |                           | 100<br>80<br>60<br>40<br>20<br>0<br>Plcmt Sta                    | bility                                |
| Well-Being Outcomes (%)                                                       |                                   |                           | Incentives Earne                                                 | d (Points)                            |
| 100<br>80<br>60<br>40<br>20<br>0<br>Med EPSDT Acad Supt Ger<br>Den EPSDT ECEM | n Contacts                        | :                         | 24 +<br>20 -<br>16 -<br>12 -<br>8 -<br>4 -<br>0 -<br>Incentive P | oints                                 |

| 188 Ben Burton Circle, Bogart, GA 30622 |                                    | Quarterly Scores (Grades)                 |                                     | Current Quarter<br>Score (Grade)      |
|-----------------------------------------|------------------------------------|-------------------------------------------|-------------------------------------|---------------------------------------|
| Phone: 770-274-3412                     |                                    | Q1: 93.62 (A-)                            | Q2: 91.69 (A-)                      | 90.94%                                |
| Vendor ID# 135987                       |                                    | Q3: 89.66 (B+)                            | Q4: 90.94 (A-)                      | (A-)                                  |
| # New Foster Homes During Quarter: 10   |                                    | # Children in Care During<br>Quarter: 113 | # Placements During<br>Quarter: 118 | # Children in Care On<br>Last Day: 92 |
|                                         | Avg<br>Performance All<br>CPAs (%) | Provider<br>Performance (%)*              | Possible Points<br>(Weight)         | Provider Points<br>Earned             |
| OPM Monitoring Reviews                  | ·                                  |                                           |                                     |                                       |
| Annual Comprehensive Reviews            | 84%                                | 93%                                       | 25                                  | 23.37                                 |
| Safety Reviews                          | 92%                                | 96%                                       | 15                                  | 14.46                                 |
| Monitoring Sub-Total                    |                                    |                                           | 40                                  | 37.83                                 |
| CPA Safety Outcomes                     |                                    |                                           |                                     | ,                                     |
| Incidence of Maltreatment               | 0.16%                              | No Substantiated<br>Reports               | 10                                  | 10.00                                 |
| Staff Training                          | 75%                                | 67%                                       | 5                                   | 3.35                                  |
| Staff Safety Checks                     | 91%                                | 90%                                       | 5                                   | 4.50                                  |
| Safety Sub-Total                        |                                    |                                           | 20                                  | 17.85                                 |
| CPA Permanency Outcomes                 |                                    |                                           |                                     | ,                                     |
| Placement Stability                     | 91%                                | 89%                                       | 15                                  | 13.35                                 |
| Permanency Sub-Total                    |                                    |                                           | 15                                  | 13.35                                 |
| CPA Well-Being Outcomes                 |                                    |                                           |                                     |                                       |
| EPSDT Medical Visits                    | 85%                                | 65%                                       | 4                                   | 2.60                                  |
| EPSDT Dental Visits                     | 81%                                | 43%                                       | 4                                   | 1.72                                  |
| Academic Supports                       | 77%                                | 2%                                        | 3                                   | 0.06                                  |
| Provider ECEM Visits                    | 89%                                | 88%                                       | 7                                   | 6.16                                  |
| Provider General Contacts               | 85%                                | 79%                                       | 7                                   | 5.53                                  |
| Placements with Siblings                | 67%                                | 82%                                       | Not Scored                          | Not Scored                            |
| Placements within Legal County          | 18%                                | 22%                                       | Not Scored                          | Not Scored                            |
| Well-Being Sub-Tota                     |                                    |                                           | 25                                  | 16.07                                 |

| Monitoring & Outcomes: | Possible Points = 100            | Points Earned: 85.10 |          |
|------------------------|----------------------------------|----------------------|----------|
|                        | Score Before Incentives Credit 8 |                      |          |
|                        | Inc                              | entives Awarded      | 5.84 pts |
|                        |                                  | PBP Verification     | N/A pts  |
|                        |                                  | Total Score          | 90.94%   |

# Provider/Program Name: Bethany Christian Services - Bogart (5215) - CPA

| # New Foster Homes During Quarter: 10            |                                    | # Children in Care During<br>Quarter: 113 | # Placements During<br>Quarter: 118 | # Children in Care On<br>Last Day: 92 |
|--------------------------------------------------|------------------------------------|-------------------------------------------|-------------------------------------|---------------------------------------|
| CPA Incentive Credits                            | Avg<br>Performance All<br>CPAs (%) | Provider<br>Performance (%)*              | Possible Points<br>(Weight)         | Provider Points<br>Earned             |
| Early EPSDT Medical Visits                       |                                    | 13%                                       | 2                                   | 0.26                                  |
| Early EPSDT Dental Visits                        |                                    | 4%                                        | 2                                   | 0.08                                  |
| Permanency Contacts                              |                                    | 0%                                        | 5                                   | 0.00                                  |
| Additional Academic Supports                     |                                    | 0%                                        | 2                                   | 0.00                                  |
| HS Grad/GED/Prof or Trade<br>Certificate/College |                                    | N/A                                       | 10/5/5/1                            |                                       |
| EYSS Agreement                                   |                                    | Not Eligible                              | 5                                   |                                       |
| Community Connections                            |                                    | 0%                                        | 4                                   | 0.00                                  |
| Foster Hm Retention Rate (threshold = 90)        |                                    | 84%                                       | 2                                   | 0.00                                  |
| Foster Hm Recruitment (threshold = 100)          |                                    | 200%                                      | 2                                   | 2.00                                  |
| Active Agency Accreditation                      |                                    | 50%                                       | 4                                   | 2.00                                  |
| Staff Clinical Licensure                         |                                    | 30%                                       | 5                                   | 1.50                                  |
| Incentives Total                                 | 6.92                               |                                           |                                     | 5.84                                  |
| Maximum total                                    | combined incentive                 | credit allowed is 10 points.              | Incentives Awarded                  | 5.84                                  |