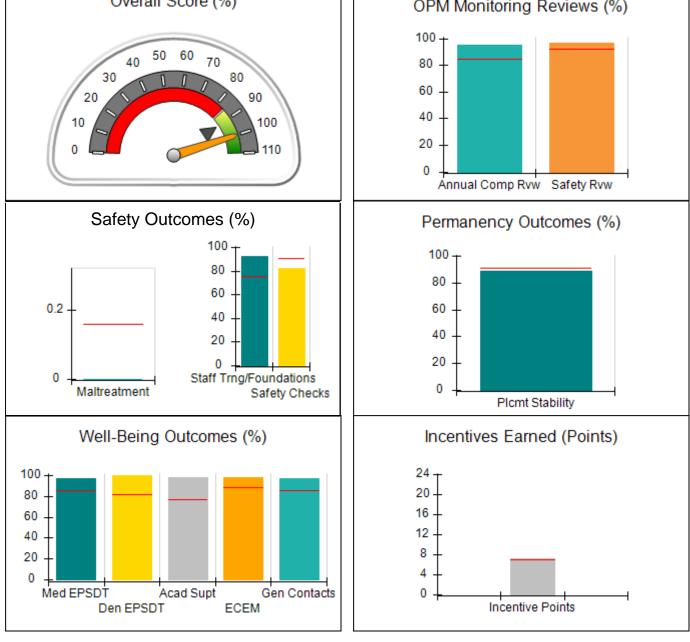

DHS, DFCS, Office of Provider Management **Performance-Based Placement Measures RBWO Provider GA+SCORECARD - CPA** 

Report Quarter: Q4 FY2019

| Provider/Program Name: All God's Children - (861) - CPA                                                          |                                          |                                    |                                      |  |  |
|------------------------------------------------------------------------------------------------------------------|------------------------------------------|------------------------------------|--------------------------------------|--|--|
| 1671 Meriweather Dr., Watkinsville, GA 30677       Quarterly Scores (Grades)       Current Quarter Score (Grade) |                                          |                                    |                                      |  |  |
| Phone: 706-316-2421                                                                                              | Q1: 91.21 (A-)                           | Q2: 100.34 (A+)                    | 98.25%                               |  |  |
| Vendor ID# 35219                                                                                                 | Q3: 93.42 (A-)                           | Q4: 98.25 (A+)                     | (A+)                                 |  |  |
| # New Foster Homes During Quarter: 1                                                                             | # Children in Care During<br>Quarter: 14 | # Placements During<br>Quarter: 14 | # Children in Care On Last<br>Day: 9 |  |  |
| Quarterly Provider Comparisons to All CPAs                                                                       |                                          |                                    |                                      |  |  |

## 

| 1671 Meriweather Dr., Watkinsville, GA 30677<br>Phone: 706-316-2421 |                                    | Quarterly Scores (Grades)                |                                    | Current Quarter<br>Score (Grade)     |  |
|---------------------------------------------------------------------|------------------------------------|------------------------------------------|------------------------------------|--------------------------------------|--|
|                                                                     |                                    | Q1: 91.21 (A-)                           | Q2: 100.34 (A+)                    | 98.25%                               |  |
| Vendor ID# 35219                                                    |                                    | Q3: 93.42 (A-)                           | Q4: 98.25 (A+)                     | (A+)                                 |  |
| # New Foster Homes During Quarter: 1                                |                                    | # Children in Care During<br>Quarter: 14 | # Placements During<br>Quarter: 14 | # Children in Care On<br>Last Day: 9 |  |
|                                                                     | Avg<br>Performance All<br>CPAs (%) | Provider<br>Performance (%)*             | Possible Points<br>(Weight)        | Provider Points<br>Earned            |  |
| OPM Monitoring Reviews                                              | ·                                  |                                          |                                    |                                      |  |
| Annual Comprehensive Reviews                                        | 84%                                | 91%                                      | 25                                 | 22.82                                |  |
| Safety Reviews                                                      | 92%                                | 97%                                      | 15                                 | 14.55                                |  |
| Monitoring Sub-Tota                                                 |                                    |                                          | 40                                 | 37.37                                |  |
| CPA Safety Outcomes                                                 |                                    |                                          |                                    |                                      |  |
| Incidence of Maltreatment                                           | 0.16%                              | No Substantiated<br>Reports              | 10                                 | 10.00                                |  |
| Staff Training                                                      | 75%                                | 67%                                      | 5                                  | 3.35                                 |  |
| Staff Safety Checks                                                 | 91%                                | 100%                                     | 5                                  | 5.00                                 |  |
| Safety Sub-Tota                                                     |                                    |                                          | 20                                 | 18.35                                |  |
| CPA Permanency Outcomes                                             |                                    |                                          |                                    |                                      |  |
| Placement Stability                                                 | 91%                                | 100%                                     | 15                                 | 15.00                                |  |
| Permanency Sub-Tota                                                 |                                    |                                          | 15                                 | 15.00                                |  |
| CPA Well-Being Outcomes                                             |                                    |                                          |                                    | ,                                    |  |
| EPSDT Medical Visits                                                | 85%                                | 91%                                      | 4                                  | 3.64                                 |  |
| EPSDT Dental Visits                                                 | 81%                                | 70%                                      | 4                                  | 2.80                                 |  |
| Academic Supports                                                   | 77%                                | 53%                                      | 3                                  | 1.59                                 |  |
| Provider ECEM Visits                                                | 89%                                | 100%                                     | 7                                  | 7.00                                 |  |
| Provider General Contacts                                           | 85%                                | 100%                                     | 7                                  | 7.00                                 |  |
| Placements with Siblings                                            | 67%                                | 100%                                     | Not Scored                         | Not Scored                           |  |
| Placements within Legal County                                      | 18%                                | 0%                                       | Not Scored                         | Not Scored                           |  |
| Well-Being Sub-Tota                                                 |                                    |                                          | 25                                 | 22.03                                |  |

| Monitoring & Outcomes: | Possible Points = 100 | 00 Points Earned: 92.75 |          |
|------------------------|-----------------------|-------------------------|----------|
|                        | Score Before I        | 92.75%                  |          |
|                        | Inc                   | entives Awarded         | 5.50 pts |
|                        |                       | PBP Verification        | N/A pts  |
|                        |                       | Total Score             | 98.25%   |

Report Quarter: Q4 FY2019

| # New Foster Homes During Quarter: 1             |                                    | # Children in Care During<br>Quarter: 14 | # Placements During<br>Quarter: 14 | # Children in Care On<br>Last Day: 9 |
|--------------------------------------------------|------------------------------------|------------------------------------------|------------------------------------|--------------------------------------|
| CPA Incentive Credits                            | Avg<br>Performance All<br>CPAs (%) | Provider<br>Performance (%)*             | Possible Points<br>(Weight)        | Provider Points<br>Earned            |
| Early EPSDT Medical Visits                       |                                    | 100%                                     | 2                                  | 2.00                                 |
| Early EPSDT Dental Visits                        |                                    | 63%                                      | 2                                  | 1.26                                 |
| Permanency Contacts                              |                                    | 0%                                       | 5                                  | 0.00                                 |
| Additional Academic Supports                     |                                    | 12%                                      | 2                                  | 0.24                                 |
| HS Grad/GED/Prof or Trade<br>Certificate/College |                                    | N/A                                      | 10/5/5/1                           |                                      |
| EYSS Agreement                                   |                                    | Not Eligible                             | 5                                  |                                      |
| Community Connections                            |                                    | 0%                                       | 4                                  | 0.00                                 |
| Foster Hm Retention Rate (threshold = 90)        |                                    | 80%                                      | 2                                  | 0.00                                 |
| Foster Hm Recruitment (threshold = 100)          |                                    | 100%                                     | 2                                  | 2.00                                 |
| Active Agency Accreditation                      |                                    | 0%                                       | 4                                  | 0.00                                 |
| Staff Clinical Licensure                         |                                    | 0%                                       | 5                                  | 0.00                                 |
| Incentives Total                                 | 6.92                               |                                          |                                    | 5.50                                 |
| Maximum total                                    | combined incentive                 | credit allowed is 10 points.             | Incentives Awarded                 | 5.50                                 |