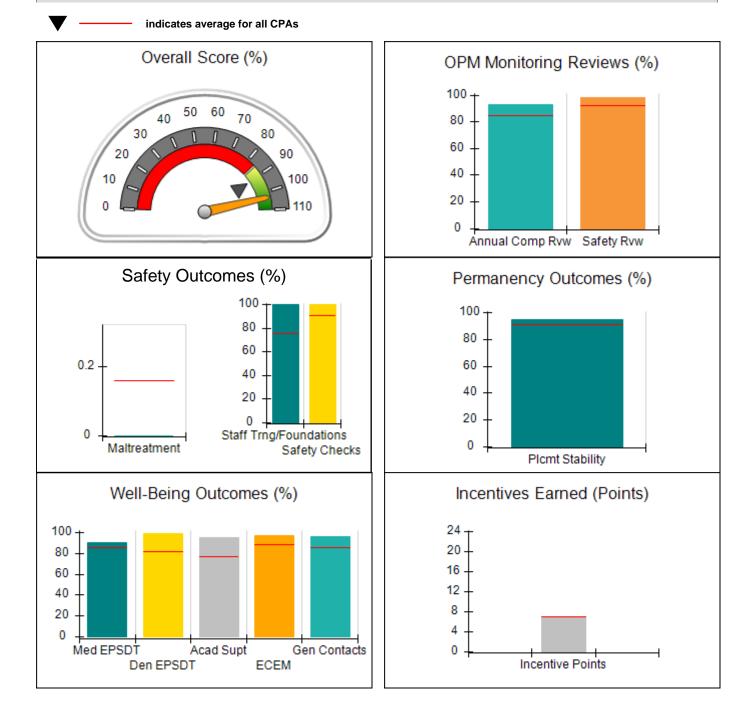

GA 30052                             | Quarterly Scores (Grades)                 |                                     | Current Quarter Score<br>(Grade)      |
| Phone: 770-462-3405                                                  | Q1: 104.95 (A+)                           | Q2: 103.28 (A+)                     | 103.14%                               |
| Vendor ID# 152583                                                    | Q3: 101.76 (A+)                           | Q4: 103.14 (A+)                     | (A+)                                  |
| # New Foster Homes During Quarter: 7                                 | # Children in Care During<br>Quarter: 117 | # Placements During<br>Quarter: 122 | # Children in Care On Last<br>Day: 99 |

### **Quarterly Provider Comparisons to All CPAs**







| 3915 Harrison Road, Loganville, GA 30052<br>Phone: 770-462-3405 |                                    | Quarterly Scores (Grades)                                    |                                                        | Current Quarter<br>Score (Grade)              |
|-----------------------------------------------------------------|------------------------------------|--------------------------------------------------------------|--------------------------------------------------------|-----------------------------------------------|
|                                                                 |                                    | Q1: 104.95 (A+)                                              | Q2: 103.28 (A+)                                        | 103.14%