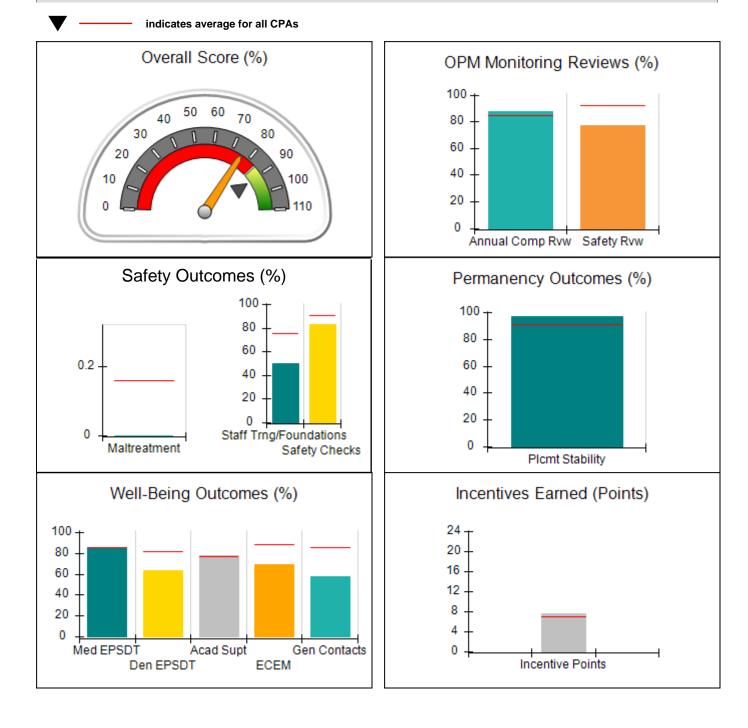

| Provider/Program Name: Bethany Christian Services - Bogart (5215) - CPA       |                                   |                           |                                                                  |                                       |
|-------------------------------------------------------------------------------|-----------------------------------|---------------------------|------------------------------------------------------------------|---------------------------------------|
| 188 Ben Burton Circle, Bogart, GA 30622                                       | Quart                             | Quarterly Scores (Grades) |                                                                  | Current Quarter Score<br>(Grade)      |
| Phone: 770-274-3412                                                           | Q1: 93.62 (A-)                    |                           | Q2: 91.69 (A-)                                                   | 90.94%                                |
| Vendor ID# 135987                                                             | Q3: 89.66 (I                      | B+)                       | Q4: 90.94 (A-)                                                   | (A-)                                  |
| # New Foster Homes During Quarter: 10                                         | # Children in Care<br>Quarter: 11 |                           | # Placements During<br>Quarter: 118                              | # Children in Care On Last<br>Day: 92 |
| Quarterly Prov                                                                | ider Comp                         | ariso                     | ns to All CPAs                                                   |                                       |
| indicates average for all CPAs                                                |                                   |                           |                                                                  |                                       |
| Overall Score (%)                                                             |                                   | (                         | OPM Monitoring R                                                 | eviews (%)                            |
|                                                                               |                                   |                           | 100<br>80<br>60<br>40<br>20<br>0<br>Annual Comp Rvw              | Safety Rvw                            |
| Safety Outcomes (%)                                                           |                                   |                           | Permanency Outo                                                  | comes (%)                             |
| 0.2<br>0.2<br>0<br>Maltreatment                                               | lations<br>y Checks               |                           | 100<br>80<br>60<br>40<br>20<br>0<br>Plcmt Sta                    | bility                                |
| Well-Being Outcomes (%)                                                       |                                   |                           | Incentives Earne                                                 | d (Points)                            |
| 100<br>80<br>60<br>40<br>20<br>0<br>Med EPSDT Acad Supt Ger<br>Den EPSDT ECEM | n Contacts                        | :                         | 24 +<br>20 -<br>16 -<br>12 -<br>8 -<br>4 -<br>0 -<br>Incentive P | oints                                 |

| 188 Ben Burton Circle, Bogart, GA 30622 |                                    | Quarterly Scores (Grades)                 |                                     | Current Quarter<br>Score (Grade)      |
|-----------------------------------------|------------------------------------|-------------------------------------------|-------------------------------------|---------------------------------------|
| Phone: 770-274-3412                     |                                    | Q1: 93.62 (A-)                            | Q2: 91.69 (A-)                      | 90.94%                                |
| Vendor ID# 135987                       |                                    | Q3: 89.66 (B+)                            | Q4: 90.94 (A-)                      | (A-)                                  |
| # New Foster Homes During Quarter: 10   |                                    | # Children in Care During<br>Quarter: 113 | # Placements During<br>Quarter: 118 | # Children in Care On<br>Last Day: 92 |
|                                         | Avg<br>Performance All<br>CPAs (%) | Provider<br>Performance (%)*              | Possible Points<br>(Weight)         | Provider Points<br>Earned             |
| OPM Monitoring Reviews                  | ·                                  |                                           |                                     |                                       |
| Annual Comprehensive Reviews            | 84%                                | 93%                                       | 25                                  | 23.37                                 |
| Safety Reviews                          | 92%                                | 96%                                       | 15                                  | 14.46                                 |
| Monitoring Sub-Total                    |                                    |                                           | 40                                  | 37.83                                 |
| CPA Safety Outcomes                     |                                    |                                           |                                     | ,                                     |
| Incidence of Maltreatment               | 0.16%                              | No Substantiated<br>Reports               | 10                                  | 10.00                                 |
| Staff Training                          | 75%                                | 67%                                       | 5                                   | 3.35                                  |
| Staff Safety Checks                     | 91%                                | 90%                                       | 5                                   | 4.50                                  |
| Safety Sub-Total                        |                                    |                                           | 20                                  | 17.85                                 |
| CPA Permanency Outcomes                 |                                    |                                           |                                     | ,                                     |
| Placement Stability                     | 91%                                | 89%                                       | 15                                  | 13.35                                 |
| Permanency Sub-Total                    |                                    |                                           | 15                                  | 13.35                                 |
| CPA Well-Being Outcomes                 |                                    |                                           |                                     |                                       |
| EPSDT Medical Visits                    | 85%                                | 65%                                       | 4                                   | 2.60                                  |
| EPSDT Dental Visits                     | 81%                                | 43%                                       | 4                                   | 1.72                                  |
| Academic Supports                       | 77%                                | 2%                                        | 3                                   | 0.06                                  |
| Provider ECEM Visits                    | 89%                                | 88%                                       | 7                                   | 6.16                                  |
| Provider General Contacts               | 85%                                | 79%                                       | 7                                   | 5.53                                  |
| Placements with Siblings                | 67%                                | 82%                                       | Not Scored                          | Not Scored                            |
| Placements within Legal County          | 18%                                | 22%                                       | Not Scored                          | Not Scored                            |
| Well-Being Sub-Tota                     |                                    |                                           | 25                                  | 16.07                                 |

| Monitoring & Outcomes: | Possible Points = 100            | Points Earned: 85.10 |          |
|------------------------|----------------------------------|----------------------|----------|
|                        | Score Before Incentives Credit 8 |                      |          |
|                        | Inc                              | entives Awarded      | 5.84 pts |
|                        |                                  | PBP Verification     | N/A pts  |
|                        |                                  | Total Score          | 90.94%   |

# Provider/Program Name: Bethany Christian Services - Bogart (5215) - CPA

| # New Foster Homes During Quarter: 10            |                                    | # Children in Care During<br>Quarter: 113 | # Placements During<br>Quarter: 118 | # Children in Care On<br>Last Day: 92 |
|--------------------------------------------------|------------------------------------|-------------------------------------------|-------------------------------------|---------------------------------------|
| CPA Incentive Credits                            | Avg<br>Performance All<br>CPAs (%) | Provider<br>Performance (%)*              | Possible Points<br>(Weight)         | Provider Points<br>Earned             |
| Early EPSDT Medical Visits                       |                                    | 13%                                       | 2                                   | 0.26                                  |
| Early EPSDT Dental Visits                        |                                    | 4%                                        | 2                                   | 0.08                                  |
| Permanency Contacts                              |                                    | 0%                                        | 5                                   | 0.00                                  |
| Additional Academic Supports                     |                                    | 0%                                        | 2                                   | 0.00                                  |
| HS Grad/GED/Prof or Trade<br>Certificate/College |                                    | N/A                                       | 10/5/5/1                            |                                       |
| EYSS Agreement                                   |                                    | Not Eligible                              | 5                                   |                                       |
| Community Connections                            |                                    | 0%                                        | 4                                   | 0.00                                  |
| Foster Hm Retention Rate (threshold = 90)        |                                    | 84%                                       | 2                                   | 0.00                                  |
| Foster Hm Recruitment (threshold = 100)          |                                    | 200%                                      | 2                                   | 2.00                                  |
| Active Agency Accreditation                      |                                    | 50%                                       | 4                                   | 2.00                                  |
| Staff Clinical Licensure                         |                                    | 30%                                       | 5                                   | 1.50                                  |
| Incentives Total                                 | 6.92                               |                                           |                                     | 5.84                                  |
| Maximum total                                    | combined incentive                 | credit allowed is 10 points.              | Incentives Awarded                  | 5.84                                  |