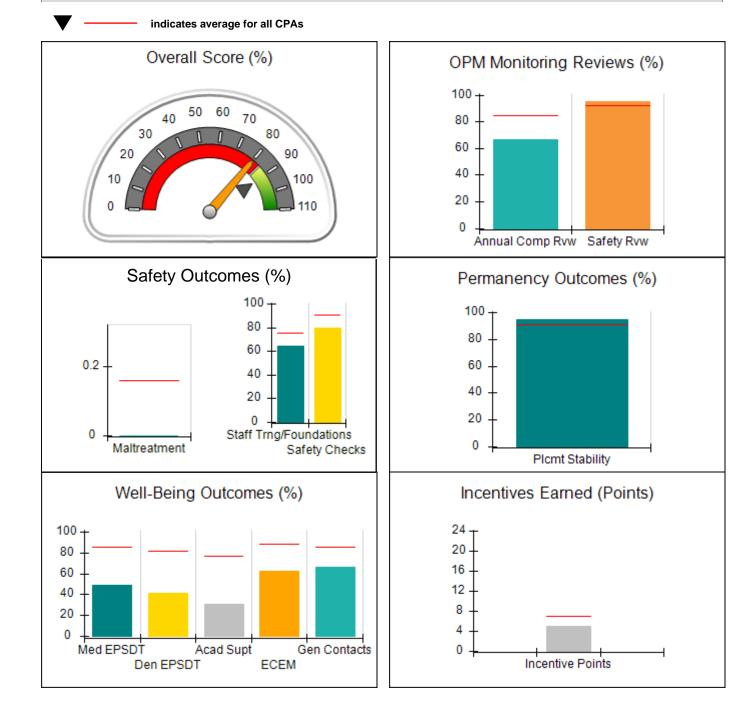

| Provider/Program Name: Bethany Christian Services - Atlanta (573) - CPA |                                                            |                                     |                                       |  |  |
|-------------------------------------------------------------------------|------------------------------------------------------------|-------------------------------------|---------------------------------------|--|--|
| 6645 Peachtree Dunwoody Road, Atlanta, GA<br>30328                      | Quarterly Scores (Grades) Current Quarter Score<br>(Grade) |                                     |                                       |  |  |
| Phone: 770-455-7111                                                     | Q1: 92.89 (A-)                                             | Q2: 87.40 (B+)                      | 79.97%                                |  |  |
| Vendor ID# 35249                                                        | Q3: 89.85 (B+)                                             | (C+)                                |                                       |  |  |
| # New Foster Homes During Quarter: 5                                    | # Children in Care During<br>Quarter: 110                  | # Placements During<br>Quarter: 110 | # Children in Care On Last<br>Day: 83 |  |  |

## **Quarterly Provider Comparisons to All CPAs**

| 6645 Peachtree Dunwoody Road, Atlanta, GA 30328<br>Phone: 770-455-7111 |                                    | Quarterly Scores (Grades)                 |                                     | Current Quarter<br>Score (Grade)      |
|------------------------------------------------------------------------|------------------------------------|-------------------------------------------|-------------------------------------|---------------------------------------|
|                                                                        |                                    | Q1: 92.89 (A-)                            | Q2: 87.40 (B+)                      | 79.97%                                |
| Vendor ID# 35249                                                       |                                    | Q3: 89.85 (B+)                            | Q4: 79.97 (C+)                      | (C+)                                  |
| # New Foster Homes During Quarter: 5                                   |                                    | # Children in Care During<br>Quarter: 110 | # Placements During<br>Quarter: 110 | # Children in Care On<br>Last Day: 83 |
|                                                                        | Avg<br>Performance All<br>CPAs (%) | Provider<br>Performance (%)*              | Possible Points<br>(Weight)         | Provider Points<br>Earned             |
| OPM Monitoring Reviews                                                 |                                    |                                           |                                     |                                       |
| Annual Comprehensive Reviews                                           | 84%                                | 67%                                       | 25                                  | 16.71                                 |
| Safety Reviews                                                         | 92%                                | 95%                                       | 15                                  | 14.32                                 |
| Monitoring Sub-Total                                                   |                                    |                                           | 40                                  | 31.03                                 |
| CPA Safety Outcomes                                                    |                                    |                                           |                                     |                                       |
| Incidence of Maltreatment                                              | 0.16%                              | No Substantiated<br>Reports               | 10                                  | 10.00                                 |
| Staff Training                                                         | 75%                                | 64%                                       | 5                                   | 3.20                                  |
| Staff Safety Checks                                                    | 91%                                | 80%                                       | 5                                   | 4.00                                  |
| Safety Sub-Total                                                       |                                    |                                           | 20                                  | 17.20                                 |
| CPA Permanency Outcomes                                                |                                    |                                           |                                     |                                       |
| Placement Stability                                                    | 91%                                | 95%                                       | 15                                  | 14.25                                 |
| Permanency Sub-Total                                                   |                                    |                                           | 15                                  | 14.25                                 |
| CPA Well-Being Outcomes                                                |                                    |                                           |                                     |                                       |
| EPSDT Medical Visits                                                   | 85%                                | 49%                                       | 4                                   | 1.96                                  |
| EPSDT Dental Visits                                                    | 81%                                | 41%                                       | 4                                   | 1.64                                  |
| Academic Supports                                                      | 77%                                | 31%                                       | 3                                   | 0.93                                  |
| Provider ECEM Visits                                                   | 89%                                | 62%                                       | 7                                   | 4.34                                  |
| Provider General Contacts                                              | 85%                                | 66%                                       | 7                                   | 4.62                                  |
| Placements with Siblings                                               | 67%                                | 81%                                       | Not Scored                          | Not Scored                            |
| Placements within Legal County                                         | 18%                                | 8%                                        | Not Scored                          | Not Scored                            |
| Well-Being Sub-Total                                                   |                                    |                                           | 25                                  | 13.49                                 |

| Monitoring & Outcomes: Possible Points = 100 | Points Earned     | : 75.97   |
|----------------------------------------------|-------------------|-----------|
| Score Before                                 | Incentives Credit | 75.97%    |
| Inc                                          | centives Awarded  | 4.86 pts  |
|                                              | PBP Verification  | -0.86 pts |
|                                              | Total Score       | 79.97%    |

### Provider/Program Name: Bethany Christian Services - Atlanta (573) - CPA

|                                    |                                           | <u> </u>                                                                                                                                                                                                                                                                                                                                                                                                                                                                                                                                                                                                                                                                                                                                                                                                                                                                                                                                                                                                                                                                                                                                                                                                    |                                                                                                                                                                                                                                                                                                                                                                                                                                                    |
|------------------------------------|-------------------------------------------|-------------------------------------------------------------------------------------------------------------------------------------------------------------------------------------------------------------------------------------------------------------------------------------------------------------------------------------------------------------------------------------------------------------------------------------------------------------------------------------------------------------------------------------------------------------------------------------------------------------------------------------------------------------------------------------------------------------------------------------------------------------------------------------------------------------------------------------------------------------------------------------------------------------------------------------------------------------------------------------------------------------------------------------------------------------------------------------------------------------------------------------------------------------------------------------------------------------|----------------------------------------------------------------------------------------------------------------------------------------------------------------------------------------------------------------------------------------------------------------------------------------------------------------------------------------------------------------------------------------------------------------------------------------------------|
|                                    | # Children in Care During<br>Quarter: 110 | # Placements During<br>Quarter: 110                                                                                                                                                                                                                                                                                                                                                                                                                                                                                                                                                                                                                                                                                                                                                                                                                                                                                                                                                                                                                                                                                                                                                                         | # Children in Care On<br>Last Day: 83                                                                                                                                                                                                                                                                                                                                                                                                              |
| Avg<br>Performance All<br>CPAs (%) | Provider<br>Performance (%)*              | Possible Points<br>(Weight)                                                                                                                                                                                                                                                                                                                                                                                                                                                                                                                                                                                                                                                                                                                                                                                                                                                                                                                                                                                                                                                                                                                                                                                 | Provider Points<br>Earned                                                                                                                                                                                                                                                                                                                                                                                                                          |
|                                    | 11%                                       | 2                                                                                                                                                                                                                                                                                                                                                                                                                                                                                                                                                                                                                                                                                                                                                                                                                                                                                                                                                                                                                                                                                                                                                                                                           | 0.22                                                                                                                                                                                                                                                                                                                                                                                                                                               |
|                                    | 7%                                        | 2                                                                                                                                                                                                                                                                                                                                                                                                                                                                                                                                                                                                                                                                                                                                                                                                                                                                                                                                                                                                                                                                                                                                                                                                           | 0.14                                                                                                                                                                                                                                                                                                                                                                                                                                               |
|                                    | 0%                                        | 5                                                                                                                                                                                                                                                                                                                                                                                                                                                                                                                                                                                                                                                                                                                                                                                                                                                                                                                                                                                                                                                                                                                                                                                                           | 0.00                                                                                                                                                                                                                                                                                                                                                                                                                                               |
|                                    | 0%                                        | 2                                                                                                                                                                                                                                                                                                                                                                                                                                                                                                                                                                                                                                                                                                                                                                                                                                                                                                                                                                                                                                                                                                                                                                                                           | 0.00                                                                                                                                                                                                                                                                                                                                                                                                                                               |
|                                    | N/A                                       | 10/5/5/1                                                                                                                                                                                                                                                                                                                                                                                                                                                                                                                                                                                                                                                                                                                                                                                                                                                                                                                                                                                                                                                                                                                                                                                                    |                                                                                                                                                                                                                                                                                                                                                                                                                                                    |
|                                    | Not Eligible                              | 5                                                                                                                                                                                                                                                                                                                                                                                                                                                                                                                                                                                                                                                                                                                                                                                                                                                                                                                                                                                                                                                                                                                                                                                                           |                                                                                                                                                                                                                                                                                                                                                                                                                                                    |
|                                    | 0%                                        | 4                                                                                                                                                                                                                                                                                                                                                                                                                                                                                                                                                                                                                                                                                                                                                                                                                                                                                                                                                                                                                                                                                                                                                                                                           | 0.00                                                                                                                                                                                                                                                                                                                                                                                                                                               |
|                                    | 89%                                       | 2                                                                                                                                                                                                                                                                                                                                                                                                                                                                                                                                                                                                                                                                                                                                                                                                                                                                                                                                                                                                                                                                                                                                                                                                           | 0.00                                                                                                                                                                                                                                                                                                                                                                                                                                               |
|                                    | 175%                                      | 2                                                                                                                                                                                                                                                                                                                                                                                                                                                                                                                                                                                                                                                                                                                                                                                                                                                                                                                                                                                                                                                                                                                                                                                                           | 2.00                                                                                                                                                                                                                                                                                                                                                                                                                                               |
|                                    | 50%                                       | 4                                                                                                                                                                                                                                                                                                                                                                                                                                                                                                                                                                                                                                                                                                                                                                                                                                                                                                                                                                                                                                                                                                                                                                                                           | 2.00                                                                                                                                                                                                                                                                                                                                                                                                                                               |
|                                    | 10%                                       | 5                                                                                                                                                                                                                                                                                                                                                                                                                                                                                                                                                                                                                                                                                                                                                                                                                                                                                                                                                                                                                                                                                                                                                                                                           | 0.50                                                                                                                                                                                                                                                                                                                                                                                                                                               |
| 6.92                               |                                           |                                                                                                                                                                                                                                                                                                                                                                                                                                                                                                                                                                                                                                                                                                                                                                                                                                                                                                                                                                                                                                                                                                                                                                                                             | 4.86                                                                                                                                                                                                                                                                                                                                                                                                                                               |
| combined incentive                 | credit allowed is 10 points.              | Incentives Awarded                                                                                                                                                                                                                                                                                                                                                                                                                                                                                                                                                                                                                                                                                                                                                                                                                                                                                                                                                                                                                                                                                                                                                                                          | 4.86                                                                                                                                                                                                                                                                                                                                                                                                                                               |
| e found in the FY 20 <sup>°</sup>  | 19 RBWO PBP Measureme                     | ents and Standards Guide.                                                                                                                                                                                                                                                                                                                                                                                                                                                                                                                                                                                                                                                                                                                                                                                                                                                                                                                                                                                                                                                                                                                                                                                   |                                                                                                                                                                                                                                                                                                                                                                                                                                                    |
|                                    | Avg<br>Performance All<br>CPAs (%)        | Avg<br>Performance All<br>CPAs (%)Provider<br>Performance (%)*Image: CPAs (%)Image: Cmarce (%)*Image: CPAs (%)Image: Cmarce (%)*Image: Combined incentive credit allowed is 10 points.Image: Cmarce (%)*Performance (%)*Image: Cmarce (%)*Performance | Quarter: 110Quarter: 110Avg<br>Performance All<br>CPAs (%)Provider<br>Performance (%)*Possible Points<br>(Weight)11%211%211%211%211%211%211%211%211%211%211%211%211%211%211%211%10%11%211%10%11%211%10%11%211%11%11%211%11%11%211%11%11%211%11%11%11%11%11%11%11%11%11%11%11%11%11%11%11%11%11%11%11%11%11%11%11%11%11%11%11%11%11%11%11%11%11%11%11%11%11%11%11%11%11%11%11%11%11%11%11%11%11%11%11%11%11%11%11%11%11%11%11%11% <td< td=""></td<> |