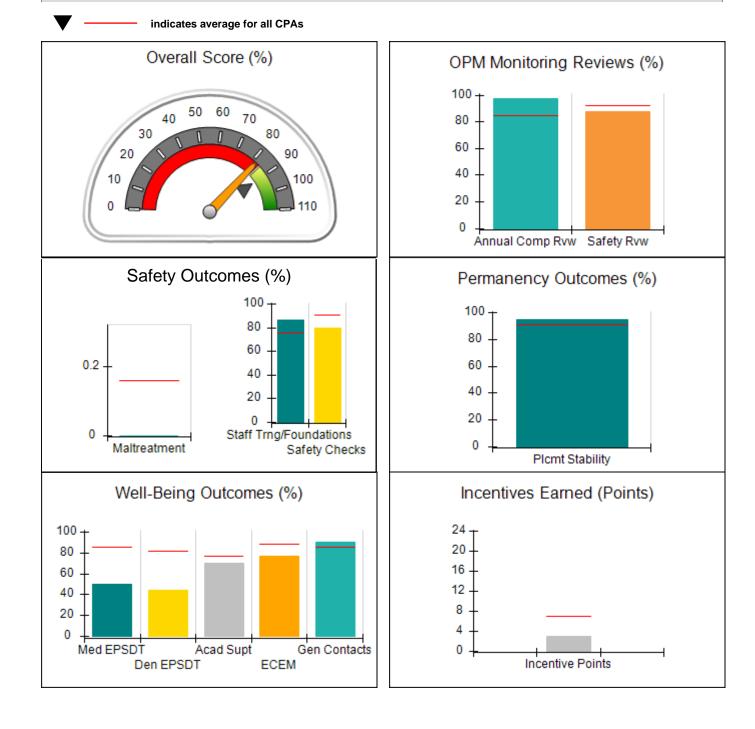

DHS, DFCS, Office of Provider Management **Performance-Based Placement Measures RBWO Provider GA+SCORECARD - CPA** 

Report Quarter: Q4 FY2019

| Provider/Program Name: All God's Children - (861) - CPA                                                          |                                          |                                    |                                      |  |  |
|------------------------------------------------------------------------------------------------------------------|------------------------------------------|------------------------------------|--------------------------------------|--|--|
| 1671 Meriweather Dr., Watkinsville, GA 30677       Quarterly Scores (Grades)       Current Quarter Score (Grade) |                                          |                                    |                                      |  |  |
| Phone: 706-316-2421                                                                                              | Q1: 91.21 (A-)                           | Q2: 100.34 (A+)                    | 98.25%                               |  |  |
| Vendor ID# 35219                                                                                                 | Q3: 93.42 (A-)                           | Q4: 98.25 (A+)                     | (A+)                                 |  |  |
| # New Foster Homes During Quarter: 1                                                                             | # Children in Care During<br>Quarter: 14 | # Placements During<br>Quarter: 14 | # Children in Care On Last<br>Day: 9 |  |  |
| Quarterly Provider Comparisons to All CPAs                                                                       |                                          |                                    |                                      |  |  |

## 

| 1671 Meriweather Dr., Watkinsville, GA 30677<br>Phone: 706-316-2421 |                                    | Quarterly Scores (Grades)                |                                    | Current Quarter<br>Score (Grade)     |  |
|---------------------------------------------------------------------|------------------------------------|------------------------------------------|------------------------------------|--------------------------------------|--|
|                                                                     |                                    | Q1: 91.21 (A-)                           | Q2: 100.34 (A+)                    | 98.25%                               |  |
| Vendor ID# 35219                                                    |                                    | Q3: 93.42 (A-)                           | Q4: 98.25 (A+)                     | (A+)                                 |  |
| # New Foster Homes During Quarter: 1                                |                                    | # Children in Care During<br>Quarter: 14 | # Placements During<br>Quarter: 14 | # Children in Care On<br>Last Day: 9 |  |
|                                                                     | Avg<br>Performance All<br>CPAs (%) | Provider<br>Performance (%)*             | Possible Points<br>(Weight)        | Provider Points<br>Earned            |  |
| OPM Monitoring Reviews                                              | ·                                  |                                          |                                    |                                      |  |
| Annual Comprehensive Reviews                                        | 84%                                | 91%                                      | 25                                 | 22.82                                |  |
| Safety Reviews                                                      | 92%                                | 97%                                      | 15                                 | 14.55                                |  |
| Monitoring Sub-Tota                                                 |                                    |                                          | 40                                 | 37.37                                |  |
| CPA Safety Outcomes                                                 |                                    |                                          |                                    |                                      |  |
| Incidence of Maltreatment                                           | 0.16%                              | No Substantiated<br>Reports              | 10                                 | 10.00                                |  |
| Staff Training                                                      | 75%                                | 67%                                      | 5                                  | 3.35                                 |  |
| Staff Safety Checks                                                 | 91%                                | 100%                                     | 5                                  | 5.00                                 |  |
| Safety Sub-Tota                                                     |                                    |                                          | 20                                 | 18.35                                |  |
| CPA Permanency Outcomes                                             |                                    |                                          |                                    |                                      |  |
| Placement Stability                                                 | 91%                                | 100%                                     | 15                                 | 15.00                                |  |
| Permanency Sub-Tota                                                 |                                    |                                          | 15                                 | 15.00                                |  |
| CPA Well-Being Outcomes                                             |                                    |                                          |                                    | ,                                    |  |
| EPSDT Medical Visits                                                | 85%                                | 91%                                      | 4                                  | 3.64                                 |  |
| EPSDT Dental Visits                                                 | 81%                                | 70%                                      | 4                                  | 2.80                                 |  |
| Academic Supports                                                   | 77%                                | 53%                                      | 3                                  | 1.59                                 |  |
| Provider ECEM Visits                                                | 89%                                | 100%                                     | 7                                  | 7.00                                 |  |
| Provider General Contacts                                           | 85%                                | 100%                                     | 7                                  | 7.00                                 |  |
| Placements with Siblings                                            | 67%                                | 100%                                     | Not Scored                         | Not Scored                           |  |
| Placements within Legal County                                      | 18%                                | 0%                                       | Not Scored                         | Not Scored                           |  |
| Well-Being Sub-Tota                                                 |                                    |                                          | 25                                 | 22.03                                |  |

| Monitoring & Outcomes: | Possible Points = 100 | 00 Points Earned: 92.75 |          |
|------------------------|-----------------------|-------------------------|----------|
|                        | Score Before I        | 92.75%                  |          |
|                        | Inc                   | entives Awarded         | 5.50 pts |
|                        |                       | PBP Verification        | N/A pts  |
|                        |                       | Total Score             | 98.25%   |

Report Quarter: Q4 FY2019

| # New Foster Homes During Quarter: 1             |                                    | # Children in Care During<br>Quarter: 14 | # Placements During<br>Quarter: 14 | # Children in Care On<br>Last Day: 9 |
|--------------------------------------------------|------------------------------------|------------------------------------------|------------------------------------|--------------------------------------|
| CPA Incentive Credits                            | Avg<br>Performance All<br>CPAs (%) | Provider<br>Performance (%)*             | Possible Points<br>(Weight)        | Provider Points<br>Earned            |
| Early EPSDT Medical Visits                       |                                    | 100%                                     | 2                                  | 2.00                                 |
| Early EPSDT Dental Visits                        |                                    | 63%                                      | 2                                  | 1.26                                 |
| Permanency Contacts                              |                                    | 0%                                       | 5                                  | 0.00                                 |
| Additional Academic Supports                     |                                    | 12%                                      | 2                                  | 0.24                                 |
| HS Grad/GED/Prof or Trade<br>Certificate/College |                                    | N/A                                      | 10/5/5/1                           |                                      |
| EYSS Agreement                                   |                                    | Not Eligible                             | 5                                  |                                      |
| Community Connections                            |                                    | 0%                                       | 4                                  | 0.00                                 |
| Foster Hm Retention Rate (threshold = 90)        |                                    | 80%                                      | 2                                  | 0.00                                 |
| Foster Hm Recruitment (threshold = 100)          |                                    | 100%                                     | 2                                  | 2.00                                 |
| Active Agency Accreditation                      |                                    | 0%                                       | 4                                  | 0.00                                 |
| Staff Clinical Licensure                         |                                    | 0%                                       | 5                                  | 0.00                                 |
| Incentives Total                                 | 6.92                               |                                          |                                    | 5.50                                 |
| Maximum total                                    | combined incentive                 | credit allowed is 10 points.             | Incentives Awarded                 | 5.50                                 |