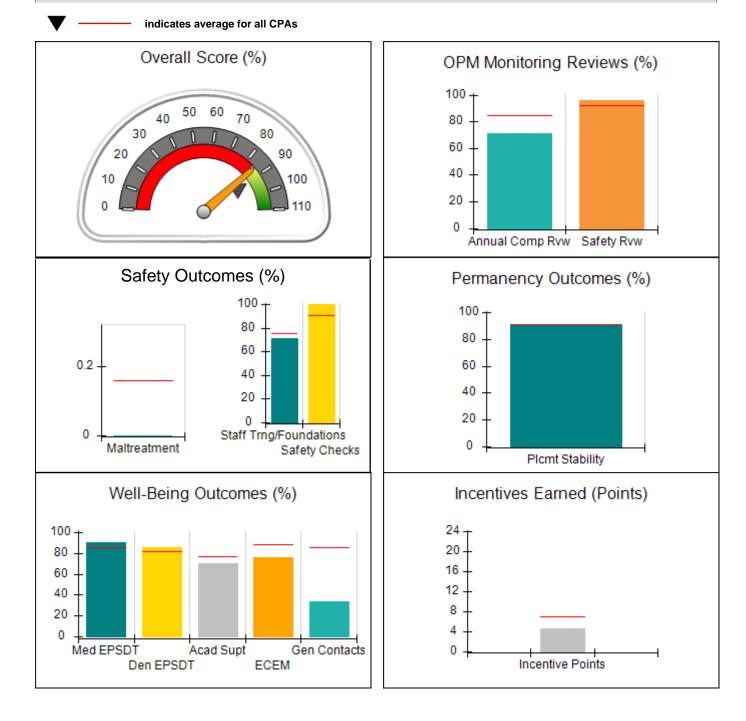

Report Quarter: Q4 FY2019

| Provider/Program Name: ALR Family Services, Inc (5140) - CPA                                                  |                                          |                                    |                                       |  |  |
|---------------------------------------------------------------------------------------------------------------|------------------------------------------|------------------------------------|---------------------------------------|--|--|
| 18 Airport Road, Hinesville, GA 31313         Quarterly Scores (Grades)         Current Quarter Score (Grade) |                                          |                                    |                                       |  |  |
| Phone: 912-559-5536                                                                                           | Q1: 76.78 (C)                            | Q2: 90.20 (A-)                     | 93.64%                                |  |  |
| Vendor ID# 114739                                                                                             | Q3: 88.86 (B+)                           | Q4: 93.64 (A-)                     | (A-)                                  |  |  |
| # New Foster Homes During Quarter: 0                                                                          | # Children in Care During<br>Quarter: 15 | # Placements During<br>Quarter: 15 | # Children in Care On Last<br>Day: 12 |  |  |
|                                                                                                               |                                          |                                    |                                       |  |  |

## Quarterly Provider Comparisons to All CPAs

| 1518 Airport Road, Hinesville, GA 31313 |                                    | Quarterly Scores (Grades)                |                                    | Current Quarter<br>Score (Grade)      |  |
|-----------------------------------------|------------------------------------|------------------------------------------|------------------------------------|---------------------------------------|--|
| Phone: 912-559-5536                     |                                    | Q1: 76.78 (C)                            | Q2: 90.20 (A-)                     | 93.64%                                |  |
| Vendor ID# 114739                       |                                    | Q3: 88.86 (B+)                           | Q4: 93.64 (A-)                     | (A-)                                  |  |
| # New Foster Homes During Quarter: 0    |                                    | # Children in Care During<br>Quarter: 15 | # Placements During<br>Quarter: 15 | # Children in Care On<br>Last Day: 12 |  |
|                                         | Avg<br>Performance All<br>CPAs (%) | Provider<br>Performance (%)*             | Possible Points<br>(Weight)        | Provider Points<br>Earned             |  |
| OPM Monitoring Reviews                  | ·                                  |                                          |                                    |                                       |  |
| Annual Comprehensive Reviews            | 84%                                | 84%                                      | 25                                 | 20.99                                 |  |
| Safety Reviews                          | 92%                                | 83%                                      | 15                                 | 12.38                                 |  |
| Monitoring Sub-Tota                     |                                    |                                          | 40                                 | 33.37                                 |  |
| CPA Safety Outcomes                     |                                    |                                          |                                    |                                       |  |
| Incidence of Maltreatment               | 0.16%                              | No Substantiated<br>Reports              | 10                                 | 10.00                                 |  |
| Staff Training                          | 75%                                | · ·                                      | 5                                  | 0.00                                  |  |
| Staff Safety Checks                     | 91%                                | 67%                                      | 5                                  | 3.35                                  |  |
| Safety Sub-Tota                         |                                    |                                          | 20                                 | 13.35                                 |  |
| CPA Permanency Outcomes                 |                                    |                                          |                                    |                                       |  |
| Placement Stability                     | 91%                                | 100%                                     | 15                                 | 15.00                                 |  |
| Permanency Sub-Tota                     |                                    |                                          | 15                                 | 15.00                                 |  |
| CPA Well-Being Outcomes                 |                                    |                                          |                                    |                                       |  |
| EPSDT Medical Visits                    | 85%                                | 100%                                     | 4                                  | 4.00                                  |  |
| EPSDT Dental Visits                     | 81%                                | 100%                                     | 4                                  | 4.00                                  |  |
| Academic Supports                       | 77%                                | 100%                                     | 3                                  | 3.00                                  |  |
| Provider ECEM Visits                    | 89%                                | 97%                                      | 7                                  | 6.79                                  |  |
| Provider General Contacts               | 85%                                | 97%                                      | 7                                  | 6.79                                  |  |
| Placements with Siblings                | 67%                                | 47%                                      | Not Scored                         | Not Scored                            |  |
| Placements within Legal County          | 18%                                | Not Eligible                             | Not Scored                         | Not Scored                            |  |
| Well-Being Sub-Tota                     |                                    |                                          | 25                                 | 24.58                                 |  |

| Monitoring & Outcomes: | Monitoring & Outcomes: Possible Points = 100 |                  | d: 86.30 |  |  |
|------------------------|----------------------------------------------|------------------|----------|--|--|
|                        | Score Before Incentives Credit               |                  |          |  |  |
|                        | Incentives Awarded 7                         |                  | 7.34 pts |  |  |
|                        |                                              | PBP Verification | N/A pts  |  |  |
|                        |                                              | Total Score      | 93.64%   |  |  |

### **Report Quarter: Q4 FY2019**

| Provider/Program Name: ALR Family Services, Inc (5140) - CPA |                                    |                                          |                                    |                                       |  |
|--------------------------------------------------------------|------------------------------------|------------------------------------------|------------------------------------|---------------------------------------|--|
| # New Foster Homes During Quarter: 0                         |                                    | # Children in Care During<br>Quarter: 15 | # Placements During<br>Quarter: 15 | # Children in Care On<br>Last Day: 12 |  |
| CPA Incentive Credits                                        | Avg<br>Performance All<br>CPAs (%) | Provider<br>Performance (%)*             | Possible Points<br>(Weight)        | Provider Points<br>Earned             |  |
| Early EPSDT Medical Visits                                   |                                    | 100%                                     | 2                                  | 2.00                                  |  |
| Early EPSDT Dental Visits                                    |                                    | 67%                                      | 2                                  | 1.34                                  |  |
| Permanency Contacts                                          |                                    | 0%                                       | 5                                  | 0.00                                  |  |
| Additional Academic Supports                                 |                                    | 100%                                     | 2                                  | 2.00                                  |  |
| HS Grad/GED/Prof or Trade<br>Certificate/College             |                                    | N/A                                      | 10/5/5/1                           |                                       |  |
| EYSS Agreement                                               |                                    | Not Eligible                             | 5                                  |                                       |  |
| Community Connections                                        |                                    | 0%                                       | 4                                  | 0.00                                  |  |
| Foster Hm Retention Rate (threshold = 90)                    |                                    | 100%                                     | 2                                  | 2.00                                  |  |
| Foster Hm Recruitment (threshold = 100)                      |                                    | 0%                                       | 2                                  | 0.00                                  |  |
| Active Agency Accreditation                                  |                                    | 0%                                       | 4                                  | 0.00                                  |  |
| Staff Clinical Licensure                                     |                                    | 0%                                       | 5                                  | 0.00                                  |  |
| Incentives Tota                                              | 6.92                               |                                          |                                    | 7.34                                  |  |
| Maximum total                                                | combined incentive                 | credit allowed is 10 points.             | Incentives Awarded                 | 7.34                                  |  |
| *Performance calculation descriptions can b                  | e found in the FY 20               | 19 RBWO PBP Measureme                    | ents and Standards Guide.          |                                       |  |