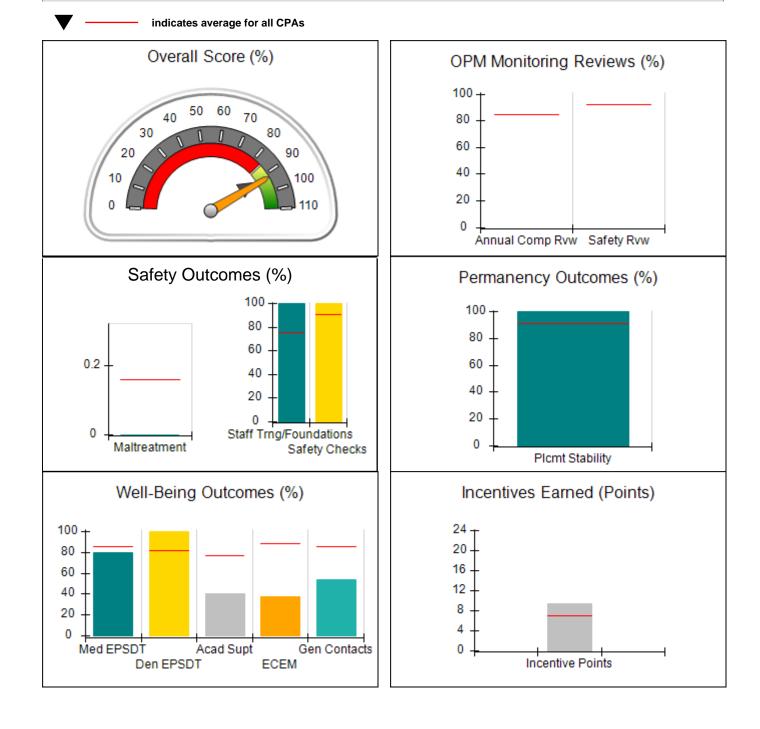

| Provider/Program Name: Bethany Christian Services - Bogart (5215) - CPA       |                                   |                           |                                                                  |                                       |
|-------------------------------------------------------------------------------|-----------------------------------|---------------------------|------------------------------------------------------------------|---------------------------------------|
| 188 Ben Burton Circle, Bogart, GA 30622                                       | Quart                             | Quarterly Scores (Grades) |                                                                  | Current Quarter Score<br>(Grade)      |
| Phone: 770-274-3412                                                           | Q1: 93.62 (A-)                    |                           | Q2: 91.69 (A-)                                                   | 90.94%                                |
| Vendor ID# 135987                                                             | Q3: 89.66 (I                      | B+)                       | Q4: 90.94 (A-)                                                   | (A-)                                  |
| # New Foster Homes During Quarter: 10                                         | # Children in Care<br>Quarter: 11 |                           | # Placements During<br>Quarter: 118                              | # Children in Care On Last<br>Day: 92 |
| Quarterly Prov                                                                | ider Comp                         | ariso                     | ns to All CPAs                                                   |                                       |
| indicates average for all CPAs                                                |                                   |                           |                                                                  |                                       |
| Overall Score (%)                                                             |                                   | (                         | OPM Monitoring R                                                 | eviews (%)                            |
|                                                                               |                                   |                           | 100<br>80<br>60<br>40<br>20<br>0<br>Annual Comp Rvw              | Safety Rvw                            |
| Safety Outcomes (%)                                                           |                                   |                           | Permanency Outo                                                  | comes (%)                             |
| 0.2<br>0.2<br>0<br>Maltreatment                                               | lations<br>y Checks               |                           | 100<br>80<br>60<br>40<br>20<br>0<br>Plcmt Sta                    | bility                                |
| Well-Being Outcomes (%)                                                       |                                   |                           | Incentives Earne                                                 | d (Points)                            |
| 100<br>80<br>60<br>40<br>20<br>0<br>Med EPSDT Acad Supt Ger<br>Den EPSDT ECEM | n Contacts                        | :                         | 24 +<br>20 -<br>16 -<br>12 -<br>8 -<br>4 -<br>0 -<br>Incentive P | oints                                 |