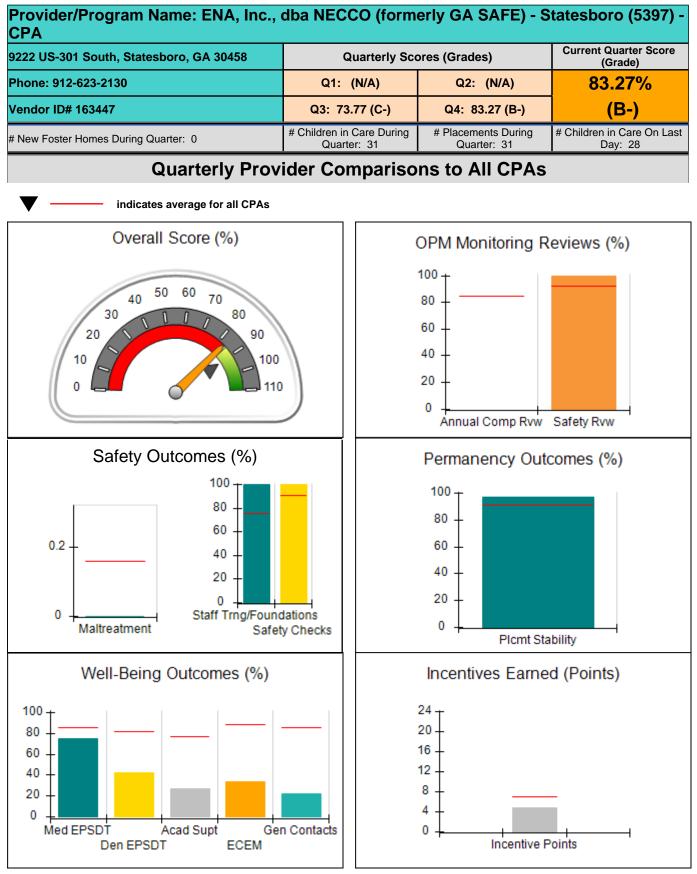

|                                           |                                     | 13.64                                 |
| Maximum total                                    | combined incentive                 | credit allowed is 10 points.              | Incentives Awarded                  | 10.00                                 |

#### Child Protective Services Investigations and Dispositions

| Total Reports:                    | 5 |
|-----------------------------------|---|
| Number Screened In:               | 5 |
| Number Screened Out:              | 0 |
| Number Substantiated:             | 1 |
| Number Unsubstantiated:           | 2 |
| Number Active CPS Investigations: | 2 |



### Performance-Based Placement Measures RBWO Provider GA+SCORECARD - CPA









# Performance-Based Placement Measures RBWO Provider GA+SCORECARD - CPA

| 9222 US-301 South, Statesboro, GA 30458  |                                    | Quarterly Scores (Grades)                |                                    | Current Quarter<br>Score (Grade)      |
|------------------------------------------|------------------------------------|------------------------------------------|------------------------------------|---------------------------------------|
| Phone: 912-623-2130<br>Vendor ID# 163447 |                                    | Q1: (F)                                  | Q2: (N/A)                          | 83.27%<br>(B-)                        |
|                                          |                                    | Q3: 73.77 (C-)