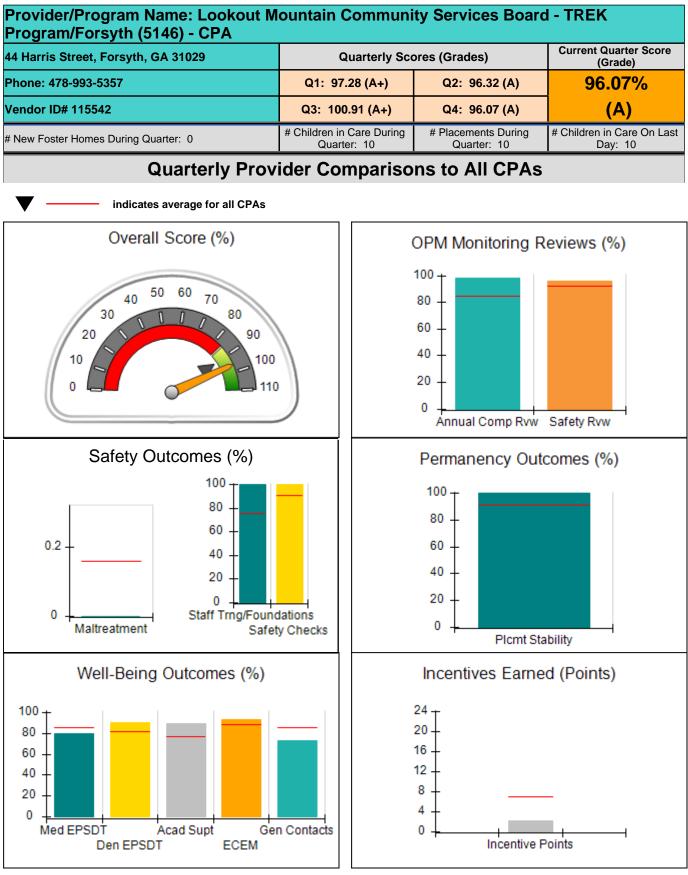

|                                          |                                    | 3.50                                  |
| Maximum total                                    | combined incentive                 | credit allowed is 10 points.             | Incentives Awarded                 | 3.50                                  |

#### Child Protective Services Investigations and Dispositions

| Total Reports:                    | 0 |
|-----------------------------------|---|
| Number Screened In:               | 0 |
| Number Screened Out:              | 0 |
| Number Substantiated:             | 0 |
| Number Unsubstantiated:           | 0 |
| Number Active CPS Investigations: | 0 |



## Performance-Based Placement Measures RBWO Provider GA+SCORECARD - CPA









# Performance-Based Placement Measures RBWO Provider GA+SCORECARD - CPA

| 44 Harris Street, Forsyth, GA 31029  |                                          | Quarterly Scores (Grades)                |                                    | Current Quarter<br>Score (Grade)      |  |
|--------------------------------------|------------------------------------------|------------------------------------------|------------------------------------|---------------------------------------|--|
| Phone: 478-993-5357                  | 78-993-5357 Q1: 97.28 (A+) Q2: 96.32 (A) |                                          | 96.07%                             |                                       |  |
| Vendor ID# 115542                    |                                          | Q3: 100.91 (A+)