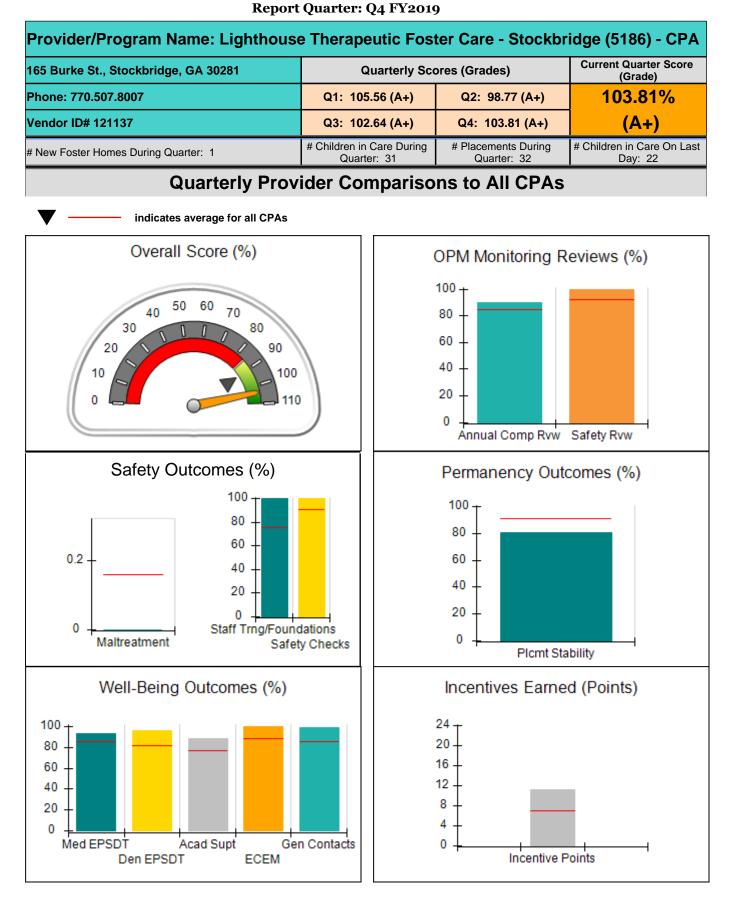

| Provider/Program Name: Bethany Christian Services - Atlanta (573) - CPA |                                                            |                                     |                                       |  |  |
|-------------------------------------------------------------------------|------------------------------------------------------------|-------------------------------------|---------------------------------------|--|--|
| 6645 Peachtree Dunwoody Road, Atlanta, GA<br>30328                      | Quarterly Scores (Grades) Current Quarter Score<br>(Grade) |                                     |                                       |  |  |
| Phone: 770-455-7111                                                     | Q1: 92.89 (A-)                                             | Q2: 87.40 (B+)                      | 79.97%                                |  |  |
| Vendor ID# 35249                                                        | Q3: 89.85 (B+)                                             | (C+)                                |                                       |  |  |
| # New Foster Homes During Quarter: 5                                    | # Children in Care During<br>Quarter: 110                  | # Placements During<br>Quarter: 110 | # Children in Care On Last<br>Day: 83 |  |  |

## **Quarterly Provider Comparisons to All CPAs**

| 6645 Peachtree Dunwoody Road, Atlanta, GA 30328<br>Phone: 770-455-7111 |                                    | Quarterly Scores (Grades)                 |                                     | Current Quarter<br>Score (Grade)      |
|------------------------------------------------------------------------|------------------------------------|-------------------------------------------|-------------------------------------|---------------------------------------|
|                                                                        |                                    | Q1: 92.89 (A-)                            | Q2: 87.40 (B+)                      | 79.97%                                |
| Vendor ID# 35249                                                       |                                    | Q3: 89.85 (B+)                            | Q4: 79.97 (C+)                      | (C+)                                  |
| # New Foster Homes During Quarter: 5                                   |                                    | # Children in Care During<br>Quarter: 110 | # Placements During<br>Quarter: 110 | # Children in Care On<br>Last Day: 83 |
|                                                                        | Avg<br>Performance All<br>CPAs (%) | Provider<br>Performance (%)*              | Possible Points<br>(Weight)         | Provider Points<br>Earned             |
| OPM Monitoring Reviews                                                 |                                    |                                           |                                     |                                       |
| Annual Comprehensive Reviews                                           | 84%                                | 67%                                       | 25                                  | 16.71                                 |
| Safety Reviews                                                         | 92%                                | 95%                                       | 15                                  | 14.32                                 |
| Monitoring Sub-Total                                                   |                                    |                                           | 40                                  | 31.03                                 |
| CPA Safety Outcomes                                                    |                                    |                                           |                                     |                                       |
| Incidence of Maltreatment                                              | 0.16%                              | No Substantiated<br>Reports               | 10                                  | 10.00                                 |
| Staff Training                                                         | 75%                                | 64%                                       | 5                                   | 3.20                                  |
| Staff Safety Checks                                                    | 91%                                | 80%                                       | 5                                   | 4.00                                  |
| Safety Sub-Total                                                       |                                    |                                           | 20                                  | 17.20                                 |
| CPA Permanency Outcomes                                                |                                    |                                           |                                     |                                       |
| Placement Stability                                                    | 91%                                | 95%                                       | 15                                  | 14.25                                 |
| Permanency Sub-Total                                                   |                                    |                                           | 15                                  | 14.25                                 |
| CPA Well-Being Outcomes                                                |                                    |                                           |                                     |                                       |
| EPSDT Medical Visits                                                   | 85%                                | 49%                                       | 4                                   | 1.96                                  |
| EPSDT Dental Visits                                                    | 81%                                | 41%                                       | 4                                   | 1.64                                  |
| Academic Supports                                                      | 77%                                | 31%                                       | 3                                   | 0.93                                  |
| Provider ECEM Visits                                                   | 89%                                | 62%                                       | 7                                   | 4.34                                  |
| Provider General Contacts                                              | 85%                                | 66%                                       | 7                                   | 4.62                                  |
| Placements with Siblings                                               | 67%                                | 81%                                       | Not Scored                          | Not Scored                            |
| Placements within Legal County                                         | 18%                                | 8%                                        | Not Scored                          | Not Scored                            |
| Well-Being Sub-Total                                                   |                                    |                                           | 25                                  | 13.49                                 |

| Monitoring & Outcomes: Possible Points = 100 | Points Earned     | : 75.97   |
|----------------------------------------------|-------------------|-----------|
| Score Before                                 | Incentives Credit | 75.97%    |
| Inc                                          | centives Awarded  | 4.86 pts  |
|                                              | PBP Verification  | -0.86 pts |
|                                              | Total Score       | 79.97%    |

### Provider/Program Name: Bethany Christian Services - Atlanta (573) - CPA

|                                    |                                           | <u> </u>                                                                                                                                                                                                                                                                                                                                                                                                                                                                                                                                                                                                                                                                                                                                                                                                                                                                                                                                                                                                                                                                                                                                                                                                    |                                                                                                                                                                                                                                                                                                                                                                                                                                                    |
|------------------------------------|-------------------------------------------|-------------------------------------------------------------------------------------------------------------------------------------------------------------------------------------------------------------------------------------------------------------------------------------------------------------------------------------------------------------------------------------------------------------------------------------------------------------------------------------------------------------------------------------------------------------------------------------------------------------------------------------------------------------------------------------------------------------------------------------------------------------------------------------------------------------------------------------------------------------------------------------------------------------------------------------------------------------------------------------------------------------------------------------------------------------------------------------------------------------------------------------------------------------------------------------------------------------|----------------------------------------------------------------------------------------------------------------------------------------------------------------------------------------------------------------------------------------------------------------------------------------------------------------------------------------------------------------------------------------------------------------------------------------------------|
|                                    | # Children in Care During<br>Quarter: 110 | # Placements During<br>Quarter: 110                                                                                                                                                                                                                                                                                                                                                                                                                                                                                                                                                                                                                                                                                                                                                                                                                                                                                                                                                                                                                                                                                                                                                                         | # Children in Care On<br>Last Day: 83                                                                                                                                                                                                                                                                                                                                                                                                              |
| Avg<br>Performance All<br>CPAs (%) | Provider<br>Performance (%)*              | Possible Points<br>(Weight)                                                                                                                                                                                                                                                                                                                                                                                                                                                                                                                                                                                                                                                                                                                                                                                                                                                                                                                                                                                                                                                                                                                                                                                 | Provider Points<br>Earned                                                                                                                                                                                                                                                                                                                                                                                                                          |
|                                    | 11%                                       | 2                                                                                                                                                                                                                                                                                                                                                                                                                                                                                                                                                                                                                                                                                                                                                                                                                                                                                                                                                                                                                                                                                                                                                                                                           | 0.22                                                                                                                                                                                                                                                                                                                                                                                                                                               |
|                                    | 7%                                        | 2                                                                                                                                                                                                                                                                                                                                                                                                                                                                                                                                                                                                                                                                                                                                                                                                                                                                                                                                                                                                                                                                                                                                                                                                           | 0.14                                                                                                                                                                                                                                                                                                                                                                                                                                               |
|                                    | 0%                                        | 5                                                                                                                                                                                                                                                                                                                                                                                                                                                                                                                                                                                                                                                                                                                                                                                                                                                                                                                                                                                                                                                                                                                                                                                                           | 0.00                                                                                                                                                                                                                                                                                                                                                                                                                                               |
|                                    | 0%                                        | 2                                                                                                                                                                                                                                                                                                                                                                                                                                                                                                                                                                                                                                                                                                                                                                                                                                                                                                                                                                                                                                                                                                                                                                                                           | 0.00                                                                                                                                                                                                                                                                                                                                                                                                                                               |
|                                    | N/A                                       | 10/5/5/1                                                                                                                                                                                                                                                                                                                                                                                                                                                                                                                                                                                                                                                                                                                                                                                                                                                                                                                                                                                                                                                                                                                                                                                                    |                                                                                                                                                                                                                                                                                                                                                                                                                                                    |
|                                    | Not Eligible                              | 5                                                                                                                                                                                                                                                                                                                                                                                                                                                                                                                                                                                                                                                                                                                                                                                                                                                                                                                                                                                                                                                                                                                                                                                                           |                                                                                                                                                                                                                                                                                                                                                                                                                                                    |
|                                    | 0%                                        | 4                                                                                                                                                                                                                                                                                                                                                                                                                                                                                                                                                                                                                                                                                                                                                                                                                                                                                                                                                                                                                                                                                                                                                                                                           | 0.00                                                                                                                                                                                                                                                                                                                                                                                                                                               |
|                                    | 89%                                       | 2                                                                                                                                                                                                                                                                                                                                                                                                                                                                                                                                                                                                                                                                                                                                                                                                                                                                                                                                                                                                                                                                                                                                                                                                           | 0.00                                                                                                                                                                                                                                                                                                                                                                                                                                               |
|                                    | 175%                                      | 2                                                                                                                                                                                                                                                                                                                                                                                                                                                                                                                                                                                                                                                                                                                                                                                                                                                                                                                                                                                                                                                                                                                                                                                                           | 2.00                                                                                                                                                                                                                                                                                                                                                                                                                                               |
|                                    | 50%                                       | 4                                                                                                                                                                                                                                                                                                                                                                                                                                                                                                                                                                                                                                                                                                                                                                                                                                                                                                                                                                                                                                                                                                                                                                                                           | 2.00                                                                                                                                                                                                                                                                                                                                                                                                                                               |
|                                    | 10%                                       | 5                                                                                                                                                                                                                                                                                                                                                                                                                                                                                                                                                                                                                                                                                                                                                                                                                                                                                                                                                                                                                                                                                                                                                                                                           | 0.50                                                                                                                                                                                                                                                                                                                                                                                                                                               |
| 6.92                               |                                           |                                                                                                                                                                                                                                                                                                                                                                                                                                                                                                                                                                                                                                                                                                                                                                                                                                                                                                                                                                                                                                                                                                                                                                                                             | 4.86                                                                                                                                                                                                                                                                                                                                                                                                                                               |
| combined incentive                 | credit allowed is 10 points.              | Incentives Awarded                                                                                                                                                                                                                                                                                                                                                                                                                                                                                                                                                                                                                                                                                                                                                                                                                                                                                                                                                                                                                                                                                                                                                                                          | 4.86                                                                                                                                                                                                                                                                                                                                                                                                                                               |
| e found in the FY 20 <sup>°</sup>  | 19 RBWO PBP Measureme                     | ents and Standards Guide.                                                                                                                                                                                                                                                                                                                                                                                                                                                                                                                                                                                                                                                                                                                                                                                                                                                                                                                                                                                                                                                                                                                                                                                   |                                                                                                                                                                                                                                                                                                                                                                                                                                                    |
|                                    | Avg<br>Performance All<br>CPAs (%)        | Avg<br>Performance All<br>CPAs (%)Provider<br>Performance (%)*Image: CPAs (%)Image: Cmarce (%)*Image: CPAs (%)Image: Cmarce (%)*Image: Combined incentive credit allowed is 10 points.Image: Cmarce (%)*Performance (%)*Image: Cmarce (%)*Performance | Quarter: 110Quarter: 110Avg<br>Performance All<br>CPAs (%)Provider<br>Performance (%)*Possible Points<br>(Weight)11%211%211%211%211%211%211%211%211%211%211%211%211%211%211%211%10%11%211%10%11%211%10%11%211%11%11%211%11%11%211%11%11%211%11%11%11%11%11%11%11%11%11%11%11%11%11%11%11%11%11%11%11%11%11%11%11%11%11%11%11%11%11%11%11%11%11%11%11%11%11%11%11%11%11%11%11%11%11%11%11%11%11%11%11%11%11%11%11%11%11%11%11%11% <td< td=""></td<> |