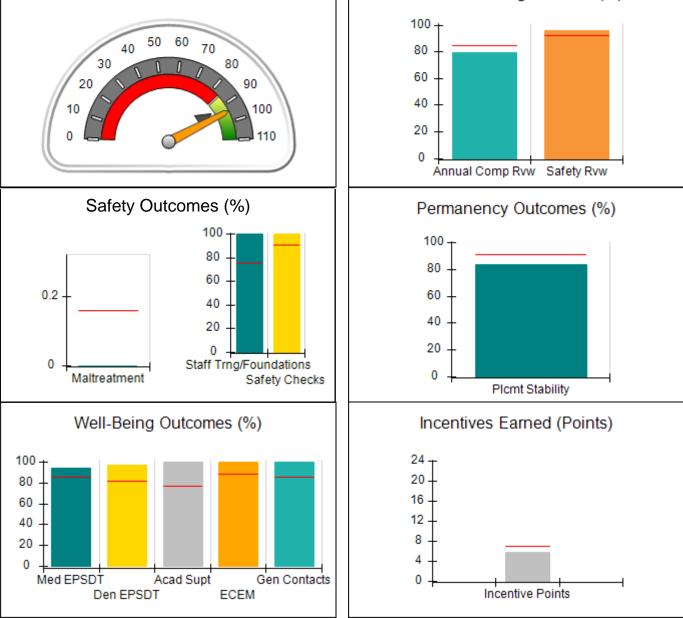

## 

| 1671 Meriweather Dr., Watkinsville, GA 30677<br>Phone: 706-316-2421 |                                    | Quarterly Scores (Grades)                |                                    | Current Quarter<br>Score (Grade)     |  |
|---------------------------------------------------------------------|------------------------------------|------------------------------------------|------------------------------------|--------------------------------------|--|
|                                                                     |                                    | Q1: 91.21 (A-)                           | Q2: 100.34 (A+)                    | 98.25%                               |  |
| Vendor ID# 35219                                                    |                                    | Q3: 93.42 (A-)                           | Q4: 98.25 (A+)                     | (A+)                                 |  |
| # New Foster Homes During Quarter: 1                                |                                    | # Children in Care During<br>Quarter: 14 | # Placements During<br>Quarter: 14 | # Children in Care On<br>Last Day: 9 |  |
|                                                                     | Avg<br>Performance All<br>CPAs (%) | Provider<br>Performance (%)*             | Possible Points<br>(Weight)        | Provider Points<br>Earned            |  |
| OPM Monitoring Reviews                                              | ·                                  |                                          |                                    |                                      |  |
| Annual Comprehensive Reviews                                        | 84%                                | 91%                                      | 25                                 | 22.82                                |  |
| Safety Reviews                                                      | 92%                                | 97%                                      | 15                                 | 14.55                                |  |
| Monitoring Sub-Tota                                                 |                                    |                                          | 40                                 | 37.37                                |  |
| CPA Safety Outcomes                                                 |                                    |                                          |                                    |                                      |  |
| Incidence of Maltreatment                                           | 0.16%                              | No Substantiated<br>Reports              | 10                                 | 10.00                                |  |
| Staff Training                                                      | 75%                                | 67%                                      | 5                                  | 3.35                                 |  |
| Staff Safety Checks                                                 | 91%                                | 100%                                     | 5                                  | 5.00                                 |  |
| Safety Sub-Tota                                                     |                                    |                                          | 20                                 | 18.35                                |  |
| CPA Permanency Outcomes                                             |                                    |                                          |                                    |                                      |  |
| Placement Stability                                                 | 91%                                | 100%                                     | 15                                 | 15.00                                |  |
| Permanency Sub-Tota                                                 |                                    |                                          | 15                                 | 15.00                                |  |
| CPA Well-Being Outcomes                                             |                                    |                                          |                                    | ,                                    |  |
| EPSDT Medical Visits                                                | 85%                                | 91%                                      | 4                                  | 3.64                                 |  |
| EPSDT Dental Visits                                                 | 81%                                | 70%                                      | 4                                  | 2.80                                 |  |
| Academic Supports                                                   | 77%                                | 53%                                      | 3                                  | 1.59                                 |  |
| Provider ECEM Visits                                                | 89%                                | 100%                                     | 7                                  | 7.00                                 |  |
| Provider General Contacts                                           | 85%                                | 100%                                     | 7                                  | 7.00                                 |  |
| Placements with Siblings                                            | 67%                                | 100%                                     | Not Scored                         | Not Scored                           |  |
| Placements within Legal County                                      | 18%                                | 0%                                       | Not Scored                         | Not Scored                           |  |
| Well-Being Sub-Tota                                                 |                                    |                                          | 25                                 | 22.03                                |  |