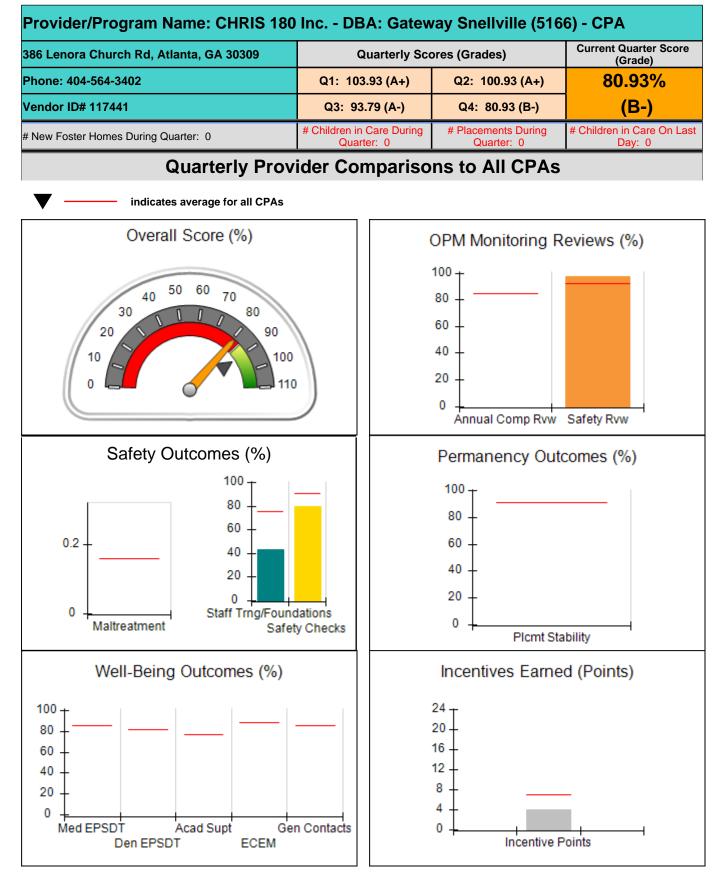

|
| Incentives Total                                 | 6.92                               |                                         |                                   | 8.00                                 |
| Maximum total                                    | combined incentive                 | credit allowed is 10 points.            | Incentives Awarded                | 8.00                                 |

### **Child Protective Services Investigations and Dispositions**

| Total Reports:                    | 0 |
|-----------------------------------|---|
| Number Screened In:               | 0 |
| Number Screened Out:              | 0 |
| Number Substantiated:             | 0 |
| Number Unsubstantiated:           | 0 |
| Number Active CPS Investigations: | 0 |











| Provider/Program Name: CHRIS 180 Inc DBA: Gateway Snellville (5166) - CPA |                                    |                                         |                                   |                                      |
|---------------------------------------------------------------------------|------------------------------------|-----------------------------------------|-----------------------------------|--------------------------------------|
| 386 Lenora Church Rd, Atlanta, GA 3                                       | 0309                               | Quarterly Scores (Grades)               |                                   | Current Quarter<br>Score (Grade)     |
| Phone: 404-564-3402                                                       | Phone: 404-564-3402