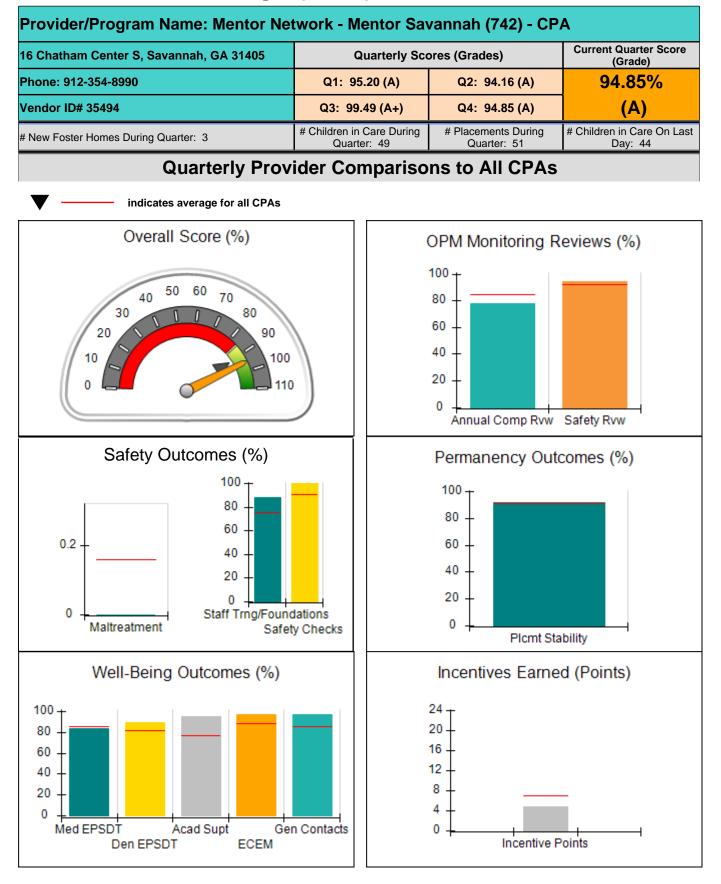

DHS, DFCS, Office of Provider Management **Performance-Based Placement Measures RBWO Provider GA+SCORECARD - CPA** 

Report Quarter: Q4 FY2019

| Provider/Program Name: All God's Children - (861) - CPA                                                          |                                          |                                    |                                      |  |  |
|------------------------------------------------------------------------------------------------------------------|------------------------------------------|------------------------------------|--------------------------------------|--|--|
| 1671 Meriweather Dr., Watkinsville, GA 30677       Quarterly Scores (Grades)       Current Quarter Score (Grade) |                                          |                                    |                                      |  |  |
| Phone: 706-316-2421                                                                                              | Q1: 91.21 (A-)                           | Q2: 100.34 (A+)                    | 98.25%                               |  |  |
| Vendor ID# 35219                                                                                                 | Q3: 93.42 (A-)                           | Q4: 98.25 (A+)                     | (A+)                                 |  |  |
| # New Foster Homes During Quarter: 1                                                                             | # Children in Care During<br>Quarter: 14 | # Placements During<br>Quarter: 14 | # Children in Care On Last<br>Day: 9 |  |  |
| Quarterly Provider Comparisons to All CPAs                                                                       |                                          |                                    |                                      |  |  |

## 

| 1671 Meriweather Dr., Watkinsville, GA 30677<br>Phone: 706-316-2421 |                                    | Quarterly Scores (Grades)                |                                    | Current Quarter<br>Score (Grade)     |  |
|---------------------------------------------------------------------|------------------------------------|------------------------------------------|------------------------------------|--------------------------------------|--|
|                                                                     |                                    | Q1: 91.21 (A-)                           | Q2: 100.34 (A+)                    | 98.25%                               |  |
| Vendor ID# 35219                                                    |                                    | Q3: 93.42 (A-)                           | Q4: 98.25 (A+)                     | (A+)                                 |  |
| # New Foster Homes During Quarter: 1                                |                                    | # Children in Care During<br>Quarter: 14 | # Placements During<br>Quarter: 14 | # Children in Care On<br>Last Day: 9 |  |
|                                                                     | Avg<br>Performance All<br>CPAs (%) | Provider<br>Performance (%)*             | Possible Points<br>(Weight)        | Provider Points<br>Earned            |  |
| OPM Monitoring Reviews                                              | ·                                  |                                          |                                    |                                      |  |
| Annual Comprehensive Reviews                                        | 84%                                | 91%                                      | 25                                 | 22.82                                |  |
| Safety Reviews                                                      | 92%                                | 97%                                      | 15                                 | 14.55                                |  |
| Monitoring Sub-Tota                                                 |                                    |                                          | 40                                 | 37.37                                |  |
| CPA Safety Outcomes                                                 |                                    |                                          |                                    |                                      |  |
| Incidence of Maltreatment                                           | 0.16%                              | No Substantiated<br>Reports              | 10                                 | 10.00                                |  |
| Staff Training                                                      | 75%                                | 67%                                      | 5                                  | 3.35                                 |  |
| Staff Safety Checks                                                 | 91%                                | 100%                                     | 5                                  | 5.00                                 |  |
| Safety Sub-Tota                                                     |                                    |                                          | 20                                 | 18.35                                |  |
| CPA Permanency Outcomes                                             |                                    |                                          |                                    |                                      |  |
| Placement Stability                                                 | 91%                                | 100%                                     | 15                                 | 15.00                                |  |
| Permanency Sub-Tota                                                 |                                    |                                          | 15                                 | 15.00                                |  |
| CPA Well-Being Outcomes                                             |                                    |                                          |                                    | ,                                    |  |
| EPSDT Medical Visits                                                | 85%                                | 91%                                      | 4                                  | 3.64                                 |  |
| EPSDT Dental Visits                                                 | 81%                                | 70%                                      | 4                                  | 2.80                                 |  |
| Academic Supports                                                   | 77%                                | 53%                                      | 3                                  | 1.59                                 |  |
| Provider ECEM Visits                                                | 89%                                | 100%                                     | 7                                  | 7.00                                 |  |
| Provider General Contacts                                           | 85%                                | 100%                                     | 7                                  | 7.00                                 |  |
| Placements with Siblings                                            | 67%                                | 100%                                     | Not Scored                         | Not Scored                           |  |
| Placements within Legal County                                      | 18%                                | 0%                                       | Not Scored                         | Not Scored                           |  |
| Well-Being Sub-Tota                                                 |                                    |                                          | 25                                 | 22.03                                |  |

| Monitoring & Outcomes: | Possible Points = 100 | 00 Points Earned: 92.75 |          |
|------------------------|-----------------------|-------------------------|----------|
|                        | Score Before I        | 92.75%                  |          |
|                        | Inc                   | entives Awarded         | 5.50 pts |
|                        |                       | PBP Verification        | N/A pts  |
|                        |                       | Total Score             | 98.25%   |

Report Quarter: Q4 FY2019

| # New Foster Homes During Quarter: 1             |                                    | # Children in Care During<br>Quarter: 14 | # Placements During<br>Quarter: 14 | # Children in Care On<br>Last Day: 9 |
|--------------------------------------------------|------------------------------------|------------------------------------------|------------------------------------|--------------------------------------|
| CPA Incentive Credits                            | Avg<br>Performance All<br>CPAs (%) | Provider<br>Performance (%)*             | Possible Points<br>(Weight)        | Provider Points<br>Earned            |
| Early EPSDT Medical Visits                       |                                    | 100%                                     | 2                                  | 2.00                                 |
| Early EPSDT Dental Visits                        |                                    | 63%                                      | 2                                  | 1.26                                 |
| Permanency Contacts                              |                                    | 0%                                       | 5                                  | 0.00                                 |
| Additional Academic Supports                     |                                    | 12%                                      | 2                                  | 0.24                                 |
| HS Grad/GED/Prof or Trade<br>Certificate/College |                                    | N/A                                      | 10/5/5/1                           |                                      |
| EYSS Agreement                                   |                                    | Not Eligible                             | 5                                  |                                      |
| Community Connections                            |                                    | 0%                                       | 4                                  | 0.00                                 |
| Foster Hm Retention Rate (threshold = 90)        |                                    | 80%                                      | 2                                  | 0.00                                 |
| Foster Hm Recruitment (threshold = 100)          |                                    | 100%                                     | 2                                  | 2.00                                 |
| Active Agency Accreditation                      |                                    | 0%                                       | 4                                  | 0.00                                 |
| Staff Clinical Licensure                         |                                    | 0%                                       | 5                                  | 0.00                                 |
| Incentives Total                                 | 6.92                               |                                          |                                    | 5.50                                 |
| Maximum total                                    | combined incentive                 | credit allowed is 10 points.             | Incentives Awarded                 | 5.50                                 |