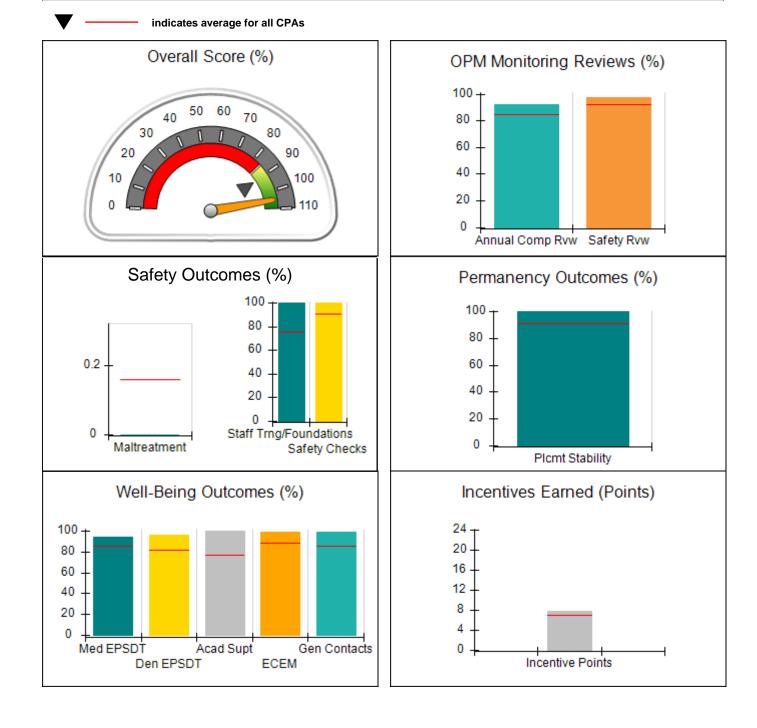

|                                       |  |  |
| Vendor ID# 35292                                                                                                                                                                                               | Q3: 104.09 (A+)                          | (A+)                               |                                       |  |  |
| # New Foster Homes During Quarter: 1                                                                                                                                                                           | # Children in Care During<br>Quarter: 69 | # Placements During<br>Quarter: 69 | # Children in Care On Last<br>Day: 63 |  |  |

# **Quarterly Provider Comparisons to All CPAs**







| 2300 West Park Place Blvd., Stone Mountain, GA<br>30087<br>Phone: 770-465-9644 |                                    | Quarterly Scores (Grades)                |                                    | Current Quarter<br>Score (Grade)      |  |
|--------------------------------------------------------------------------------|------------------------------------|------------------------------------------|------------------------------------|---------------------------------------|--|
|                                                                                |                                    | Q1: 103.63 (A+)                          | Q2: 104.64 (A+)                    | 105.06%                               |  |
| Vendor ID# 35292