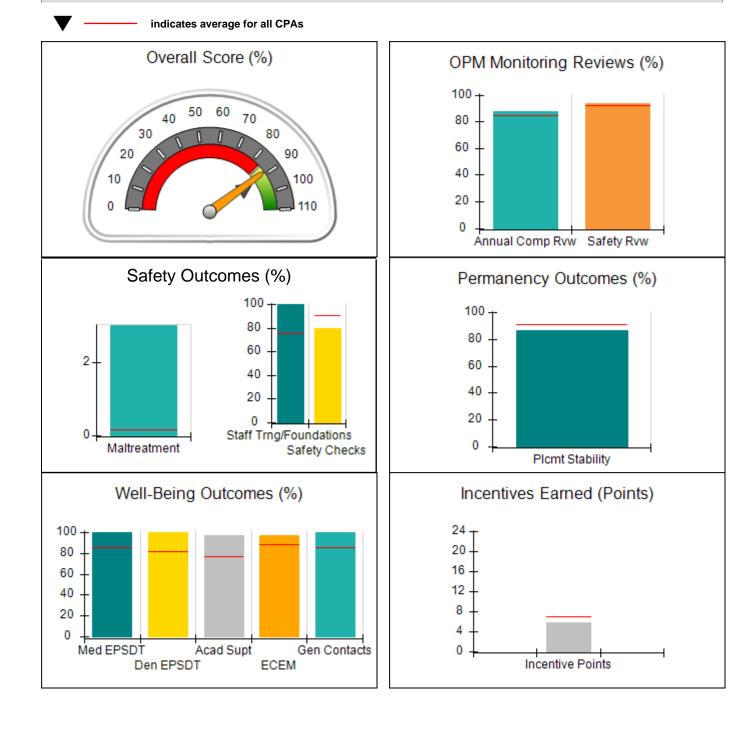

DHS, DFCS, Office of Provider Management **Performance-Based Placement Measures RBWO Provider GA+SCORECARD - CPA** 

Report Quarter: Q4 FY2019

| Provider/Program Name: All God's Children - (861) - CPA                                                          |                                          |                                    |                                      |  |  |
|------------------------------------------------------------------------------------------------------------------|------------------------------------------|------------------------------------|--------------------------------------|--|--|
| 1671 Meriweather Dr., Watkinsville, GA 30677       Quarterly Scores (Grades)       Current Quarter Score (Grade) |                                          |                                    |                                      |  |  |
| Phone: 706-316-2421                                                                                              | Q1: 91.21 (A-)                           | Q2: 100.34 (A+)                    | 98.25%                               |  |  |
| Vendor ID# 35219                                                                                                 | Q3: 93.42 (A-)                           | Q4: 98.25 (A+)                     | (A+)                                 |  |  |
| # New Foster Homes During Quarter: 1                                                                             | # Children in Care During<br>Quarter: 14 | # Placements During<br>Quarter: 14 | # Children in Care On Last<br>Day: 9 |  |  |
| Quarterly Provider Comparisons to All CPAs                                                                       |                                          |                                    |                                      |  |  |

## 

| 1671 Meriweather Dr., Watkinsville, GA 30677<br>Phone: 706-316-2421 |                                    | Quarterly Scores (Grades)                |                                    | Current Quarter<br>Score (Grade)     |  |
|---------------------------------------------------------------------|------------------------------------|------------------------------------------|------------------------------------|--------------------------------------|--|
|                                                                     |                                    | Q1: 91.21 (A-)                           | Q2: 100.34 (A+)                    | 98.25%                               |  |
| Vendor ID# 35219                                                    |                                    | Q3: 93.42 (A-)                           | Q4: 98.25 (A+)                     | (A+)                                 |  |
| # New Foster Homes During Quarter: 1                                |                                    | # Children in Care During<br>Quarter: 14 | # Placements During<br>Quarter: 14 | # Children in Care On<br>Last Day: 9 |  |
|                                                                     | Avg<br>Performance All<br>CPAs (%) | Provider<br>Performance (%)*             | Possible Points<br>(Weight)        | Provider Points<br>Earned            |  |
| OPM Monitoring Reviews                                              | ·                                  |                                          |                                    |                                      |  |
| Annual Comprehensive Reviews                                        | 84%                                | 91%                                      | 25                                 | 22.82                                |  |
| Safety Reviews                                                      | 92%                                | 97%                                      | 15                                 | 14.55                                |  |
| Monitoring Sub-Tota                                                 |                                    |                                          | 40                                 | 37.37                                |  |
| CPA Safety Outcomes                                                 |                                    |                                          |                                    |                                      |  |
| Incidence of Maltreatment                                           | 0.16%                              | No Substantiated<br>Reports              | 10                                 | 10.00                                |  |
| Staff Training                                                      | 75%                                | 67%                                      | 5                                  | 3.35                                 |  |
| Staff Safety Checks                                                 | 91%                                | 100%                                     | 5                                  | 5.00                                 |  |
| Safety Sub-Tota                                                     |                                    |                                          | 20                                 | 18.35                                |  |
| CPA Permanency Outcomes                                             |                                    |                                          |                                    |                                      |  |
| Placement Stability                                                 | 91%                                | 100%                                     | 15                                 | 15.00                                |  |
| Permanency Sub-Tota                                                 |                                    |                                          | 15                                 | 15.00                                |  |
| CPA Well-Being Outcomes                                             |                                    |                                          |                                    | ,                                    |  |
| EPSDT Medical Visits                                                | 85%                                | 91%                                      | 4                                  | 3.64                                 |  |
| EPSDT Dental Visits                                                 | 81%                                | 70%                                      | 4                                  | 2.80                                 |  |
| Academic Supports                                                   | 77%                                | 53%                                      | 3                                  | 1.59                                 |  |
| Provider ECEM Visits                                                | 89%                                | 100%                                     | 7                                  | 7.00                                 |  |
| Provider General Contacts                                           | 85%                                | 100%                                     | 7                                  | 7.00                                 |  |
| Placements with Siblings                                            | 67%                                | 100%                                     | Not Scored                         | Not Scored                           |  |
| Placements within Legal County                                      | 18%                                | 0%                                       | Not Scored                         | Not Scored                           |  |
| Well-Being Sub-Tota                                                 |                                    |                                          | 25                                 | 22.03                                |  |

| Monitoring & Outcomes: | Possible Points = 100 | 00 Points Earned: 92.75 |          |
|------------------------|-----------------------|-------------------------|----------|
|                        | Score Before I        | 92.75%                  |          |
|                        | Inc                   | entives Awarded         | 5.50 pts |
|                        |                       | PBP Verification        | N/A pts  |
|                        |                       | Total Score             | 98.25%   |

Report Quarter: Q4 FY2019

| # New Foster Homes During Quarter: 1             |                                    | # Children in Care During<br>Quarter: 14 | # Placements During<br>Quarter: 14 | # Children in Care On<br>Last Day: 9 |
|--------------------------------------------------|------------------------------------|------------------------------------------|------------------------------------|--------------------------------------|
| CPA Incentive Credits                            | Avg<br>Performance All<br>CPAs (%) | Provider<br>Performance (%)*             | Possible Points<br>(Weight)        | Provider Points<br>Earned            |
| Early EPSDT Medical Visits                       |                                    | 100%                                     | 2                                  | 2.00                                 |
| Early EPSDT Dental Visits                        |                                    | 63%                                      | 2                                  | 1.26                                 |
| Permanency Contacts                              |                                    | 0%                                       | 5                                  | 0.00                                 |
| Additional Academic Supports                     |                                    | 12%                                      | 2                                  | 0.24                                 |
| HS Grad/GED/Prof or Trade<br>Certificate/College |                                    | N/A                                      | 10/5/5/1                           |                                      |
| EYSS Agreement                                   |                                    | Not Eligible                             | 5                                  |                                      |
| Community Connections                            |                                    | 0%                                       | 4                                  | 0.00                                 |
| Foster Hm Retention Rate (threshold = 90)        |                                    | 80%                                      | 2                                  | 0.00                                 |
| Foster Hm Recruitment (threshold = 100)          |                                    | 100%                                     | 2                                  | 2.00                                 |
| Active Agency Accreditation                      |                                    | 0%                                       | 4                                  | 0.00                                 |
| Staff Clinical Licensure                         |                                    | 0%                                       | 5                                  | 0.00                                 |
| Incentives Total                                 | 6.92                               |                                          |                                    | 5.50                                 |
| Maximum total                                    | combined incentive                 | credit allowed is 10 points.             | Incentives Awarded                 | 5.50                                 |