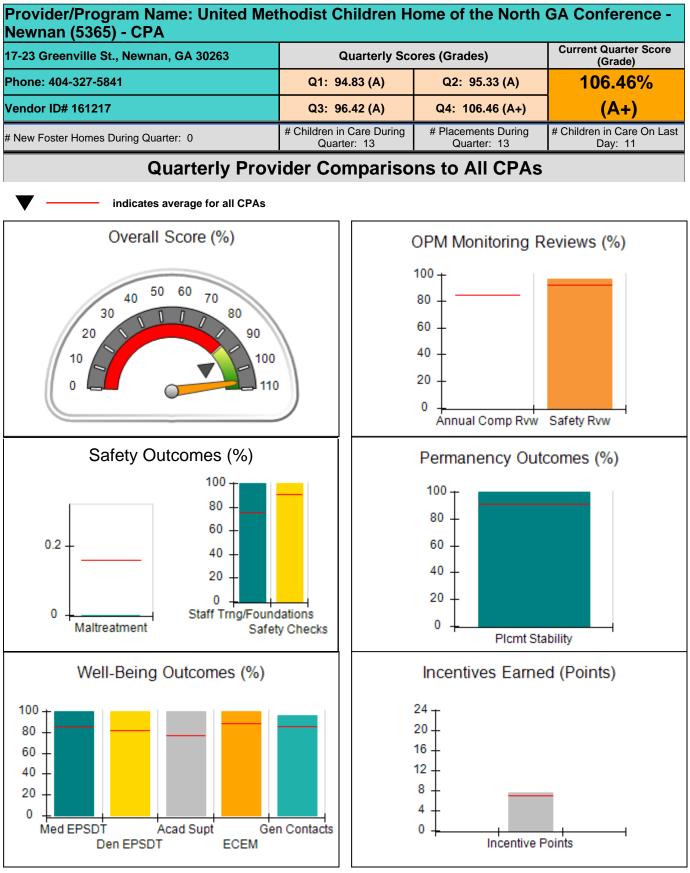

| Provider/Program Name: Bethany Christian Services - Bogart (5215) - CPA       |                                   |                           |                                                                  |                                       |
|-------------------------------------------------------------------------------|-----------------------------------|---------------------------|------------------------------------------------------------------|---------------------------------------|
| 188 Ben Burton Circle, Bogart, GA 30622                                       | Quart                             | Quarterly Scores (Grades) |                                                                  | Current Quarter Score<br>(Grade)      |
| Phone: 770-274-3412                                                           | Q1: 93.62 (A-)                    |                           | Q2: 91.69 (A-)                                                   | 90.94%                                |
| Vendor ID# 135987                                                             | Q3: 89.66 (I                      | B+)                       | Q4: 90.94 (A-)                                                   | (A-)                                  |
| # New Foster Homes During Quarter: 10                                         | # Children in Care<br>Quarter: 11 |                           | # Placements During<br>Quarter: 118                              | # Children in Care On Last<br>Day: 92 |
| Quarterly Prov                                                                | ider Comp                         | ariso                     | ns to All CPAs                                                   |                                       |
| indicates average for all CPAs                                                |                                   |                           |                                                                  |                                       |
| Overall Score (%)                                                             |                                   | (                         | OPM Monitoring R                                                 | eviews (%)                            |
|                                                                               |                                   |                           | 100<br>80<br>60<br>40<br>20<br>0<br>Annual Comp Rvw              | Safety Rvw                            |
| Safety Outcomes (%)                                                           |                                   |                           | Permanency Outo                                                  | comes (%)                             |
| 0.2<br>0.2<br>0<br>Maltreatment                                               | lations<br>y Checks               |                           | 100<br>80<br>60<br>40<br>20<br>0<br>Plcmt Sta                    | bility                                |
| Well-Being Outcomes (%)                                                       |                                   |                           | Incentives Earne                                                 | d (Points)                            |
| 100<br>80<br>60<br>40<br>20<br>0<br>Med EPSDT Acad Supt Ger<br>Den EPSDT ECEM | n Contacts                        | :                         | 24 +<br>20 -<br>16 -<br>12 -<br>8 -<br>4 -<br>0 -<br>Incentive P | oints                                 |

| 188 Ben Burton Circle, Bogart, GA 30622 |                                    | Quarterly Scores (Grades)                 |                                     | Current Quarter<br>Score (Grade)      |
|-----------------------------------------|------------------------------------|-------------------------------------------|-------------------------------------|---------------------------------------|
| Phone: 770-274-3412                     |                                    | Q1: 93.62 (A-)                            | Q2: 91.69 (A-)                      | 90.94%                                |
| Vendor ID# 135987                       |                                    | Q3: 89.66 (B+)                            | Q4: 90.94 (A-)                      | (A-)                                  |
| # New Foster Homes During Quarter: 10   |                                    | # Children in Care During<br>Quarter: 113 | # Placements During<br>Quarter: 118 | # Children in Care On<br>Last Day: 92 |
|                                         | Avg<br>Performance All<br>CPAs (%) | Provider<br>Performance (%)*              | Possible Points<br>(Weight)         | Provider Points<br>Earned             |
| OPM Monitoring Reviews                  | ·                                  |                                           |                                     |                                       |
| Annual Comprehensive Reviews            | 84%                                | 93%                                       | 25                                  | 23.37                                 |
| Safety Reviews                          | 92%                                | 96%                                       | 15                                  | 14.46                                 |
| Monitoring Sub-Total                    |                                    |                                           | 40                                  | 37.83                                 |
| CPA Safety Outcomes                     |                                    |                                           |                                     | ,                                     |
| Incidence of Maltreatment               | 0.16%                              | No Substantiated<br>Reports               | 10                                  | 10.00                                 |
| Staff Training                          | 75%                                | 67%                                       | 5                                   | 3.35                                  |
| Staff Safety Checks                     | 91%                                | 90%                                       | 5                                   | 4.50                                  |
| Safety Sub-Total                        |                                    |                                           | 20                                  | 17.85                                 |
| CPA Permanency Outcomes                 |                                    |                                           |                                     | ,                                     |
| Placement Stability                     | 91%                                | 89%                                       | 15                                  | 13.35                                 |
| Permanency Sub-Total                    |                                    |                                           | 15                                  | 13.35                                 |
| CPA Well-Being Outcomes                 |                                    |                                           |                                     |                                       |
| EPSDT Medical Visits                    | 85%                                | 65%                                       | 4                                   | 2.60                                  |
| EPSDT Dental Visits                     | 81%                                | 43%                                       | 4                                   | 1.72                                  |
| Academic Supports                       | 77%                                | 2%                                        | 3                                   | 0.06                                  |
| Provider ECEM Visits                    | 89%                                | 88%                                       | 7                                   | 6.16                                  |
| Provider General Contacts               | 85%                                | 79%                                       | 7                                   | 5.53                                  |
| Placements with Siblings                | 67%                                | 82%                                       | Not Scored                          | Not Scored                            |
| Placements within Legal County          | 18%                                | 22%                                       | Not Scored                          | Not Scored                            |
| Well-Being Sub-Tota                     |                                    |                                           | 25                                  | 16.07                                 |

| Monitoring & Outcomes: | Possible Points = 100            | Points Earned: 85.10 |          |
|------------------------|----------------------------------|----------------------|----------|
|                        | Score Before Incentives Credit 8 |                      |          |
|                        | Inc                              | entives Awarded      | 5.84 pts |
|                        |                                  | PBP Verification     | N/A pts  |
|                        |                                  | Total Score          | 90.94%   |

# Provider/Program Name: Bethany Christian Services - Bogart (5215) - CPA

| # New Foster Homes During Quarter: 10            |                                    | # Children in Care During<br>Quarter: 113 | # Placements During<br>Quarter: 118 | # Children in Care On<br>Last Day: 92 |
|--------------------------------------------------|------------------------------------|-------------------------------------------|-------------------------------------|---------------------------------------|
| CPA Incentive Credits                            | Avg<br>Performance All<br>CPAs (%) | Provider<br>Performance (%)*              | Possible Points<br>(Weight)         | Provider Points<br>Earned             |
| Early EPSDT Medical Visits                       |                                    | 13%                                       | 2                                   | 0.26                                  |
| Early EPSDT Dental Visits                        |                                    | 4%                                        | 2                                   | 0.08                                  |
| Permanency Contacts                              |                                    | 0%                                        | 5                                   | 0.00                                  |
| Additional Academic Supports                     |                                    | 0%                                        | 2                                   | 0.00                                  |
| HS Grad/GED/Prof or Trade<br>Certificate/College |                                    | N/A                                       | 10/5/5/1                            |                                       |
| EYSS Agreement                                   |                                    | Not Eligible                              | 5                                   |                                       |
| Community Connections                            |                                    | 0%                                        | 4                                   | 0.00                                  |
| Foster Hm Retention Rate (threshold = 90)        |                                    | 84%                                       | 2                                   | 0.00                                  |
| Foster Hm Recruitment (threshold = 100)          |                                    | 200%                                      | 2                                   | 2.00                                  |
| Active Agency Accreditation                      |                                    | 50%                                       | 4                                   | 2.00                                  |
| Staff Clinical Licensure                         |                                    | 30%                                       | 5                                   | 1.50                                  |
| Incentives Total                                 | 6.92                               |                                           |                                     | 5.84                                  |
| Maximum total                                    | combined incentive                 | credit allowed is 10 points.              | Incentives Awarded                  | 5.84                                  |