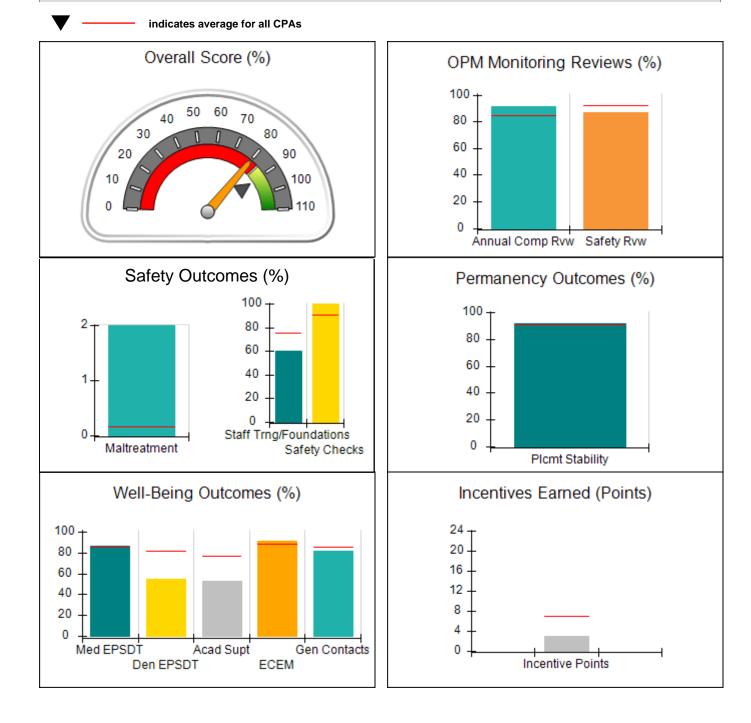

| Provider/Program Name: Bethany Christian Services - Bogart (5215) - CPA       |                                   |                           |                                                                  |                                       |
|-------------------------------------------------------------------------------|-----------------------------------|---------------------------|------------------------------------------------------------------|---------------------------------------|
| 188 Ben Burton Circle, Bogart, GA 30622                                       | Quart                             | Quarterly Scores (Grades) |                                                                  | Current Quarter Score<br>(Grade)      |
| Phone: 770-274-3412                                                           | Q1: 93.62 (A-)                    |                           | Q2: 91.69 (A-)                                                   | 90.94%                                |
| Vendor ID# 135987                                                             | Q3: 89.66 (I                      | B+)                       | Q4: 90.94 (A-)                                                   | (A-)                                  |
| # New Foster Homes During Quarter: 10                                         | # Children in Care<br>Quarter: 11 |                           | # Placements During<br>Quarter: 118                              | # Children in Care On Last<br>Day: 92 |
| Quarterly Prov                                                                | ider Comp                         | ariso                     | ns to All CPAs                                                   |                                       |
| indicates average for all CPAs                                                |                                   |                           |                                                                  |                                       |
| Overall Score (%)                                                             |                                   | (                         | OPM Monitoring R                                                 | eviews (%)                            |
|                                                                               |                                   |                           | 100<br>80<br>60<br>40<br>20<br>0<br>Annual Comp Rvw              | Safety Rvw                            |
| Safety Outcomes (%)                                                           |                                   |                           | Permanency Outo                                                  | comes (%)                             |
| 0.2<br>0.2<br>0<br>Maltreatment                                               | lations<br>y Checks               |                           | 100<br>80<br>60<br>40<br>20<br>0<br>Plcmt Sta                    | bility                                |
| Well-Being Outcomes (%)                                                       |                                   |                           | Incentives Earne                                                 | d (Points)                            |
| 100<br>80<br>60<br>40<br>20<br>0<br>Med EPSDT Acad Supt Ger<br>Den EPSDT ECEM | n Contacts                        | :                         | 24 +<br>20 -<br>16 -<br>12 -<br>8 -<br>4 -<br>0 -<br>Incentive P | oints                                 |

| 188 Ben Burton Circle, Bogart, GA 30622 |                                    | Quarterly Scores (Grades)                 |                                     | Current Quarter<br>Score (Grade)      |
|-----------------------------------------|------------------------------------|-------------------------------------------|-------------------------------------|---------------------------------------|
| Phone: 770-274-3412                     |                                    | Q1: 93.62 (A-)                            | Q2: 91.69 (A-)                      | 90.94%                                |
| Vendor ID# 135987                       |                                    | Q3: 89.66 (B+)                            | Q4: 90.94 (A-)                      | (A-)                                  |
| # New Foster Homes During Quarter: 10   |                                    | # Children in Care During<br>Quarter: 113 | # Placements During<br>Quarter: 118 | # Children in Care On<br>Last Day: 92 |
|                                         | Avg<br>Performance All<br>CPAs (%) | Provider<br>Performance (%)*              | Possible Points<br>(Weight)         | Provider Points<br>Earned             |
| OPM Monitoring Reviews                  | ·                                  |                                           |                                     |                                       |
| Annual Comprehensive Reviews            | 84%                                | 93%                                       | 25                                  | 23.37                                 |
| Safety Reviews                          | 92%                                | 96%                                       | 15                                  | 14.46                                 |
| Monitoring Sub-Total                    |                                    |                                           | 40                                  | 37.83                                 |
| CPA Safety Outcomes                     |                                    |                                           |                                     | ,                                     |
| Incidence of Maltreatment               | 0.16%                              | No Substantiated<br>Reports               | 10                                  | 10.00                                 |
| Staff Training                          | 75%                                | 67%                                       | 5                                   | 3.35                                  |
| Staff Safety Checks                     | 91%                                | 90%                                       | 5                                   | 4.50                                  |
| Safety Sub-Total                        |                                    |                                           | 20                                  | 17.85                                 |
| CPA Permanency Outcomes                 |                                    |                                           |                                     | ,                                     |
| Placement Stability                     | 91%                                | 89%                                       | 15                                  | 13.35                                 |
| Permanency Sub-Total                    |                                    |                                           | 15                                  | 13.35                                 |
| CPA Well-Being Outcomes                 |                                    |                                           |                                     |                                       |
| EPSDT Medical Visits                    | 85%                                | 65%                                       | 4                                   | 2.60                                  |
| EPSDT Dental Visits                     | 81%                                | 43%                                       | 4                                   | 1.72                                  |
| Academic Supports                       | 77%                                | 2%                                        | 3                                   | 0.06                                  |
| Provider ECEM Visits                    | 89%                                | 88%                                       | 7                                   | 6.16                                  |
| Provider General Contacts               | 85%                                | 79%                                       | 7                                   | 5.53                                  |
| Placements with Siblings                | 67%                                | 82%                                       | Not Scored                          | Not Scored                            |
| Placements within Legal County          | 18%                                | 22%                                       | Not Scored                          | Not Scored                            |
| Well-Being Sub-Tota                     |                                    |                                           | 25                                  | 16.07                                 |

| Monitoring & Outcomes: | Possible Points = 100            | Points Earned: 85.10 |          |
|------------------------|----------------------------------|----------------------|----------|
|                        | Score Before Incentives Credit 8 |                      |          |
|                        | Inc                              | entives Awarded      | 5.84 pts |
|                        |                                  | PBP Verification     | N/A pts  |
|                        |                                  | Total Score          | 90.94%   |

# Provider/Program Name: Bethany Christian Services - Bogart (5215) - CPA

| # New Foster Homes During Quarter: 10            |                                    | # Children in Care During<br>Quarter: 113 | # Placements During<br>Quarter: 118 | # Children in Care On<br>Last Day: 92 |
|--------------------------------------------------|------------------------------------|-------------------------------------------|-------------------------------------|---------------------------------------|
| CPA Incentive Credits                            | Avg<br>Performance All<br>CPAs (%) | Provider<br>Performance (%)*              | Possible Points<br>(Weight)         | Provider Points<br>Earned             |
| Early EPSDT Medical Visits                       |                                    | 13%                                       | 2                                   | 0.26                                  |
| Early EPSDT Dental Visits                        |                                    | 4%                                        | 2                                   | 0.08                                  |
| Permanency Contacts                              |                                    | 0%                                        | 5                                   | 0.00                                  |
| Additional Academic Supports                     |                                    | 0%                                        | 2                                   | 0.00                                  |
| HS Grad/GED/Prof or Trade<br>Certificate/College |                                    | N/A                                       | 10/5/5/1                            |                                       |
| EYSS Agreement                                   |                                    | Not Eligible                              | 5                                   |                                       |
| Community Connections                            |                                    | 0%                                        | 4                                   | 0.00                                  |
| Foster Hm Retention Rate (threshold = 90)        |                                    | 84%                                       | 2                                   | 0.00                                  |
| Foster Hm Recruitment (threshold = 100)          |                                    | 200%                                      | 2                                   | 2.00                                  |
| Active Agency Accreditation                      |                                    | 50%                                       | 4                                   | 2.00                                  |
| Staff Clinical Licensure                         |                                    | 30%                                       | 5                                   | 1.50                                  |
| Incentives Total                                 | 6.92                               |                                           |                                     | 5.84                                  |
| Maximum total                                    | combined incentive                 | credit allowed is 10 points.              | Incentives Awarded                  | 5.84                                  |