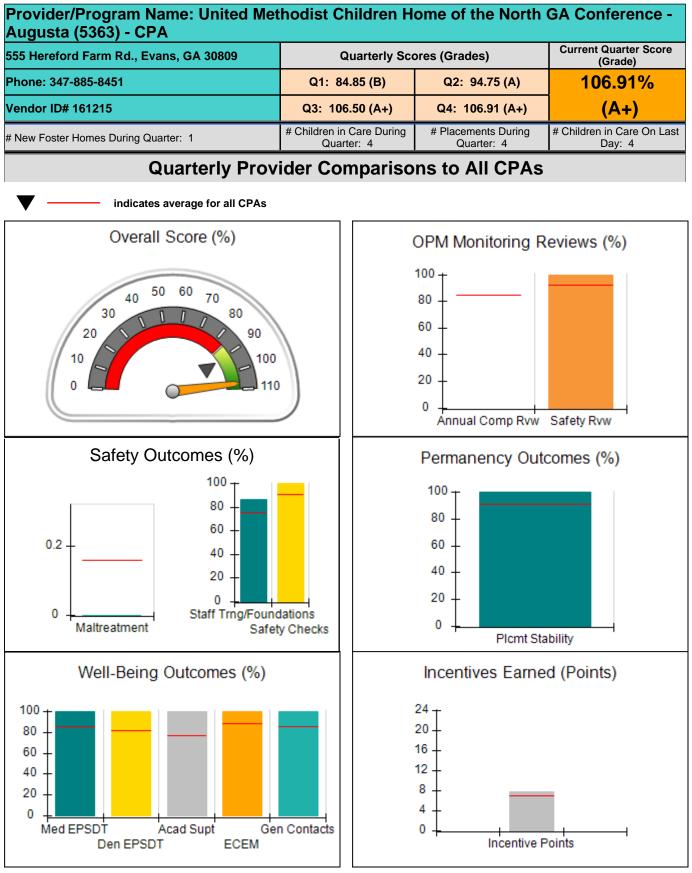

Report Quarter: Q4 FY2019

| Provider/Program Name: ALR Family Services, Inc (5140) - CPA                                                  |                                          |                                    |                                       |  |  |
|---------------------------------------------------------------------------------------------------------------|------------------------------------------|------------------------------------|---------------------------------------|--|--|
| 18 Airport Road, Hinesville, GA 31313         Quarterly Scores (Grades)         Current Quarter Score (Grade) |                                          |                                    |                                       |  |  |
| Phone: 912-559-5536                                                                                           | Q1: 76.78 (C)                            | Q2: 90.20 (A-)                     | 93.64%                                |  |  |
| Vendor ID# 114739                                                                                             | Q3: 88.86 (B+)                           | Q4: 93.64 (A-)                     | (A-)                                  |  |  |
| # New Foster Homes During Quarter: 0                                                                          | # Children in Care During<br>Quarter: 15 | # Placements During<br>Quarter: 15 | # Children in Care On Last<br>Day: 12 |  |  |
|                                                                                                               |                                          |                                    |                                       |  |  |

## Quarterly Provider Comparisons to All CPAs

| 1518 Airport Road, Hinesville, GA 31313 |                                    | Quarterly Scores (Grades)                |                                    | Current Quarter<br>Score (Grade)      |  |
|-----------------------------------------|------------------------------------|------------------------------------------|------------------------------------|---------------------------------------|--|
| Phone: 912-559-5536                     |                                    | Q1: 76.78 (C)                            | Q2: 90.20 (A-)                     | 93.64%                                |  |
| Vendor ID# 114739                       |                                    | Q3: 88.86 (B+)                           | Q4: 93.64 (A-)                     | (A-)                                  |  |
| # New Foster Homes During Quarter: 0    |                                    | # Children in Care During<br>Quarter: 15 | # Placements During<br>Quarter: 15 | # Children in Care On<br>Last Day: 12 |  |
|                                         | Avg<br>Performance All<br>CPAs (%) | Provider<br>Performance (%)*             | Possible Points<br>(Weight)        | Provider Points<br>Earned             |  |
| OPM Monitoring Reviews                  | ·                                  |                                          |                                    |                                       |  |
| Annual Comprehensive Reviews            | 84%                                | 84%                                      | 25                                 | 20.99                                 |  |
| Safety Reviews                          | 92%                                | 83%                                      | 15                                 | 12.38                                 |  |
| Monitoring Sub-Tota                     |                                    |                                          | 40                                 | 33.37                                 |  |
| CPA Safety Outcomes                     |                                    |                                          |                                    |                                       |  |
| Incidence of Maltreatment               | 0.16%                              | No Substantiated<br>Reports              | 10                                 | 10.00                                 |  |
| Staff Training                          | 75%                                | · ·                                      | 5                                  | 0.00                                  |  |
| Staff Safety Checks                     | 91%                                | 67%                                      | 5                                  | 3.35                                  |  |
| Safety Sub-Tota                         |                                    |                                          | 20                                 | 13.35                                 |  |
| CPA Permanency Outcomes                 |                                    |                                          |                                    |                                       |  |
| Placement Stability                     | 91%                                | 100%                                     | 15                                 | 15.00                                 |  |
| Permanency Sub-Tota                     |                                    |                                          | 15                                 | 15.00                                 |  |
| CPA Well-Being Outcomes                 |                                    |                                          |                                    |                                       |  |
| EPSDT Medical Visits                    | 85%                                | 100%                                     | 4                                  | 4.00                                  |  |
| EPSDT Dental Visits                     | 81%                                | 100%                                     | 4                                  | 4.00                                  |  |
| Academic Supports                       | 77%                                | 100%                                     | 3                                  | 3.00                                  |  |
| Provider ECEM Visits                    | 89%                                | 97%                                      | 7                                  | 6.79                                  |  |
| Provider General Contacts               | 85%                                | 97%                                      | 7                                  | 6.79                                  |  |
| Placements with Siblings                | 67%                                | 47%                                      | Not Scored                         | Not Scored                            |  |
| Placements within Legal County          | 18%                                | Not Eligible                             | Not Scored                         | Not Scored                            |  |
| Well-Being Sub-Tota                     |                                    |                                          | 25                                 | 24.58                                 |  |

| Monitoring & Outcomes: | Monitoring & Outcomes: Possible Points = 100 |                  | d: 86.30 |  |  |
|------------------------|----------------------------------------------|------------------|----------|--|--|
|                        | Score Before Incentives Credit               |                  |          |  |  |
|                        | Incentives Awarded 7                         |                  | 7.34 pts |  |  |
|                        |                                              | PBP Verification | N/A pts  |  |  |
|                        |                                              | Total Score      | 93.64%   |  |  |

### **Report Quarter: Q4 FY2019**

| Provider/Program Name: ALR Family Services, Inc (5140) - CPA |                                    |                                          |                                    |                                       |  |
|--------------------------------------------------------------|------------------------------------|------------------------------------------|------------------------------------|---------------------------------------|--|
| # New Foster Homes During Quarter: 0                         |                                    | # Children in Care During<br>Quarter: 15 | # Placements During<br>Quarter: 15 | # Children in Care On<br>Last Day: 12 |  |
| CPA Incentive Credits                                        | Avg<br>Performance All<br>CPAs (%) | Provider<br>Performance (%)*             | Possible Points<br>(Weight)        | Provider Points<br>Earned             |  |
| Early EPSDT Medical Visits                                   |                                    | 100%                                     | 2                                  | 2.00                                  |  |
| Early EPSDT Dental Visits                                    |                                    | 67%                                      | 2                                  | 1.34                                  |  |
| Permanency Contacts                                          |                                    | 0%                                       | 5                                  | 0.00                                  |  |
| Additional Academic Supports                                 |                                    | 100%                                     | 2                                  | 2.00                                  |  |
| HS Grad/GED/Prof or Trade<br>Certificate/College             |                                    | N/A                                      | 10/5/5/1                           |                                       |  |
| EYSS Agreement                                               |                                    | Not Eligible                             | 5                                  |                                       |  |
| Community Connections                                        |                                    | 0%                                       | 4                                  | 0.00                                  |  |
| Foster Hm Retention Rate (threshold = 90)                    |                                    | 100%                                     | 2                                  | 2.00                                  |  |
| Foster Hm Recruitment (threshold = 100)                      |                                    | 0%                                       | 2                                  | 0.00                                  |  |
| Active Agency Accreditation                                  |                                    | 0%                                       | 4                                  | 0.00                                  |  |
| Staff Clinical Licensure                                     |                                    | 0%                                       | 5                                  | 0.00                                  |  |
| Incentives Tota                                              | 6.92                               |                                          |                                    | 7.34                                  |  |
| Maximum total                                                | combined incentive                 | credit allowed is 10 points.             | Incentives Awarded                 | 7.34                                  |  |
| *Performance calculation descriptions can b                  | e found in the FY 20               | 19 RBWO PBP Measureme                    | ents and Standards Guide.          |                                       |  |