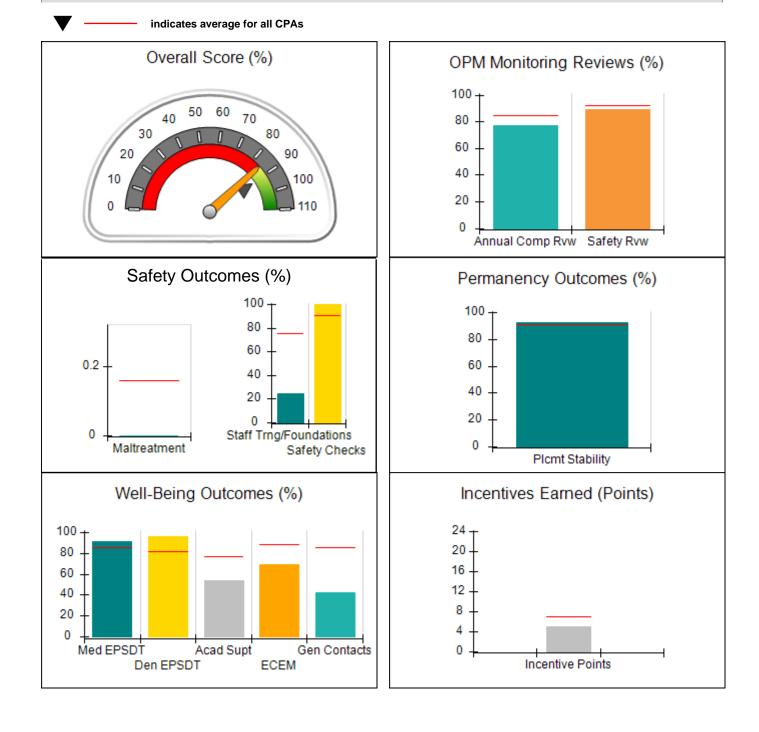

| Provider/Program Name: Bethany Christian Services - Bogart (5215) - CPA       |                                   |                           |                                                                  |                                       |
|-------------------------------------------------------------------------------|-----------------------------------|---------------------------|------------------------------------------------------------------|---------------------------------------|
| 188 Ben Burton Circle, Bogart, GA 30622                                       | Quart                             | Quarterly Scores (Grades) |                                                                  | Current Quarter Score<br>(Grade)      |
| Phone: 770-274-3412                                                           | Q1: 93.62 (A-)                    |                           | Q2: 91.69 (A-)                                                   | 90.94%                                |
| Vendor ID# 135987                                                             | Q3: 89.66 (I                      | B+)                       | Q4: 90.94 (A-)                                                   | (A-)                                  |
| # New Foster Homes During Quarter: 10                                         | # Children in Care<br>Quarter: 11 |                           | # Placements During<br>Quarter: 118                              | # Children in Care On Last<br>Day: 92 |
| Quarterly Prov                                                                | ider Comp                         | ariso                     | ns to All CPAs                                                   |                                       |
| indicates average for all CPAs                                                |                                   |                           |                                                                  |                                       |
| Overall Score (%)                                                             |                                   | (                         | OPM Monitoring R                                                 | eviews (%)                            |
|                                                                               |                                   |                           | 100<br>80<br>60<br>40<br>20<br>0<br>Annual Comp Rvw              | Safety Rvw                            |
| Safety Outcomes (%)                                                           |                                   |                           | Permanency Outo                                                  | comes (%)                             |
| 0.2<br>0.2<br>0<br>Maltreatment                                               | lations<br>y Checks               |                           | 100<br>80<br>60<br>40<br>20<br>0<br>Plcmt Sta                    | bility                                |
| Well-Being Outcomes (%)                                                       |                                   |                           | Incentives Earne                                                 | d (Points)                            |
| 100<br>80<br>60<br>40<br>20<br>0<br>Med EPSDT Acad Supt Ger<br>Den EPSDT ECEM | n Contacts                        | :                         | 24 +<br>20 -<br>16 -<br>12 -<br>8 -<br>4 -<br>0 -<br>Incentive P | oints                                 |

| 188 Ben Burton Circle, Bogart, GA 30622 |                                    | Quarterly Scores (Grades)                 |                                     | Current Quarter<br>Score (Grade)      |
|-----------------------------------------|------------------------------------|-------------------------------------------|-------------------------------------|---------------------------------------|
| Phone: 770-274-3412                     |                                    | Q1: 93.62 (A-)                            | Q2: 91.69 (A-)                      | 90.94%                                |
| Vendor ID# 135987                       |                                    | Q3: 89.66 (B+)                            | Q4: 90.94 (A-)                      | (A-)                                  |
| # New Foster Homes During Quarter: 10   |                                    | # Children in Care During<br>Quarter: 113 | # Placements During<br>Quarter: 118 | # Children in Care On<br>Last Day: 92 |
|                                         | Avg<br>Performance All<br>CPAs (%) | Provider<br>Performance (%)*              | Possible Points<br>(Weight)         | Provider Points<br>Earned             |
| OPM Monitoring Reviews                  | ·                                  |                                           |                                     |                                       |
| Annual Comprehensive Reviews            | 84%                                | 93%                                       | 25                                  | 23.37                                 |
| Safety Reviews                          | 92%                                | 96%                                       | 15                                  | 14.46                                 |
| Monitoring Sub-Total                    |                                    |                                           | 40                                  | 37.83                                 |
| CPA Safety Outcomes                     |                                    |                                           |                                     | ,                                     |
| Incidence of Maltreatment               | 0.16%                              | No Substantiated<br>Reports               | 10                                  | 10.00                                 |
| Staff Training                          | 75%                                | 67%                                       | 5                                   | 3.35                                  |
| Staff Safety Checks                     | 91%                                | 90%                                       | 5                                   | 4.50                                  |
| Safety Sub-Total                        |                                    |                                           | 20                                  | 17.85                                 |
| CPA Permanency Outcomes                 |                                    |                                           |                                     | ,                                     |
| Placement Stability                     | 91%                                | 89%                                       | 15                                  | 13.35                                 |
| Permanency Sub-Total                    |                                    |                                           | 15                                  | 13.35                                 |
| CPA Well-Being Outcomes                 |                                    |                                           |                                     |                                       |
| EPSDT Medical Visits                    | 85%                                | 65%                                       | 4                                   | 2.60                                  |
| EPSDT Dental Visits                     | 81%                                | 43%                                       | 4                                   | 1.72                                  |
| Academic Supports                       | 77%                                | 2%                                        | 3                                   | 0.06                                  |
| Provider ECEM Visits                    | 89%                                | 88%                                       | 7                                   | 6.16                                  |
| Provider General Contacts               | 85%                                | 79%                                       | 7                                   | 5.53                                  |
| Placements with Siblings                | 67%                                | 82%                                       | Not Scored                          | Not Scored                            |
| Placements within Legal County          | 18%                                | 22%                                       | Not Scored                          | Not Scored                            |
| Well-Being Sub-Tota                     |                                    |                                           | 25                                  | 16.07                                 |

| Monitoring & Outcomes: | Possible Points = 100            | Points Earned: 85.10 |          |
|------------------------|----------------------------------|----------------------|----------|
|                        | Score Before Incentives Credit 8 |                      |          |
|                        | Inc                              | entives Awarded      | 5.84 pts |
|                        |                                  | PBP Verification     | N/A pts  |
|                        |                                  | Total Score          | 90.94%   |

# Provider/Program Name: Bethany Christian Services - Bogart (5215) - CPA

| # New Foster Homes During Quarter: 10            |                                    | # Children in Care During<br>Quarter: 113 | # Placements During<br>Quarter: 118 | # Children in Care On<br>Last Day: 92 |
|--------------------------------------------------|------------------------------------|-------------------------------------------|-------------------------------------|---------------------------------------|
| CPA Incentive Credits                            | Avg<br>Performance All<br>CPAs (%) | Provider<br>Performance (%)*              | Possible Points<br>(Weight)         | Provider Points<br>Earned             |
| Early EPSDT Medical Visits                       |                                    | 13%                                       | 2                                   | 0.26                                  |
| Early EPSDT Dental Visits                        |                                    | 4%                                        | 2                                   | 0.08                                  |
| Permanency Contacts                              |                                    | 0%                                        | 5                                   | 0.00                                  |
| Additional Academic Supports                     |                                    | 0%                                        | 2                                   | 0.00                                  |
| HS Grad/GED/Prof or Trade<br>Certificate/College |                                    | N/A                                       | 10/5/5/1                            |                                       |
| EYSS Agreement                                   |                                    | Not Eligible                              | 5                                   |                                       |
| Community Connections                            |                                    | 0%                                        | 4                                   | 0.00                                  |
| Foster Hm Retention Rate (threshold = 90)        |                                    | 84%                                       | 2                                   | 0.00                                  |
| Foster Hm Recruitment (threshold = 100)          |                                    | 200%                                      | 2                                   | 2.00                                  |
| Active Agency Accreditation                      |                                    | 50%                                       | 4                                   | 2.00                                  |
| Staff Clinical Licensure                         |                                    | 30%                                       | 5                                   | 1.50                                  |
| Incentives Total                                 | 6.92                               |                                           |                                     | 5.84                                  |
| Maximum total                                    | combined incentive                 | credit allowed is 10 points.              | Incentives Awarded                  | 5.84                                  |