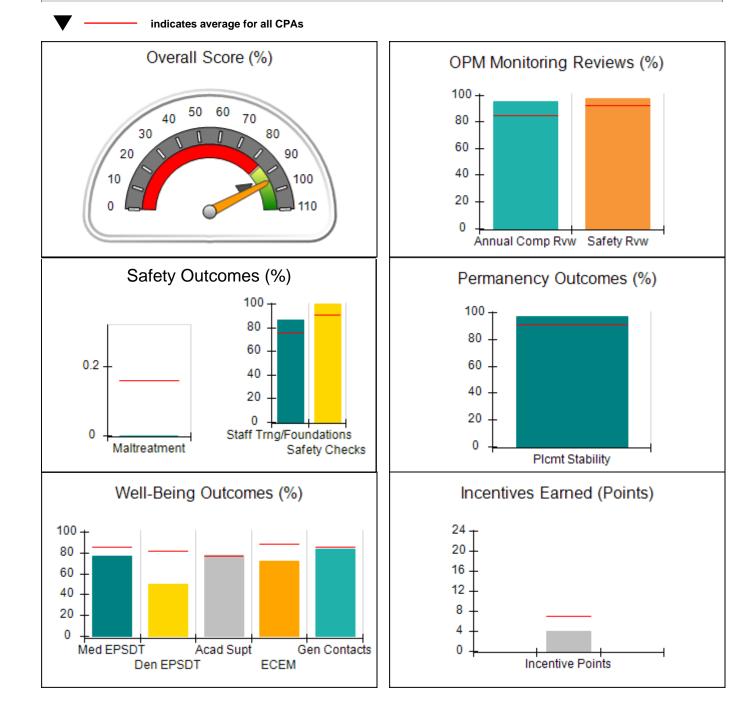

| Provider/Program Name: Bethany Christian Services - Atlanta (573) - CPA |                                                            |                                     |                                       |  |  |
|-------------------------------------------------------------------------|------------------------------------------------------------|-------------------------------------|---------------------------------------|--|--|
| 6645 Peachtree Dunwoody Road, Atlanta, GA<br>30328                      | Quarterly Scores (Grades) Current Quarter Score<br>(Grade) |                                     |                                       |  |  |
| Phone: 770-455-7111                                                     | Q1: 92.89 (A-)                                             | Q2: 87.40 (B+)                      | 79.97%                                |  |  |
| Vendor ID# 35249                                                        | Q3: 89.85 (B+)                                             | (C+)                                |                                       |  |  |
| # New Foster Homes During Quarter: 5                                    | # Children in Care During<br>Quarter: 110                  | # Placements During<br>Quarter: 110 | # Children in Care On Last<br>Day: 83 |  |  |

## **Quarterly Provider Comparisons to All CPAs**

| 6645 Peachtree Dunwoody Road, Atlanta, GA 30328<br>Phone: 770-455-7111 |                                    | Quarterly Scores (Grades)                 |                                     | Current Quarter<br>Score (Grade)      |
|------------------------------------------------------------------------|------------------------------------|-------------------------------------------|-------------------------------------|---------------------------------------|
|                                                                        |                                    | Q1: 92.89 (A-)                            | Q2: 87.40 (B+)                      | 79.97%                                |
| Vendor ID# 35249                                                       |                                    | Q3: 89.85 (B+)                            | Q4: 79.97 (C+)                      | (C+)                                  |
| # New Foster Homes During Quarter: 5                                   |                                    | # Children in Care During<br>Quarter: 110 | # Placements During<br>Quarter: 110 | # Children in Care On<br>Last Day: 83 |
|                                                                        | Avg<br>Performance All<br>CPAs (%) | Provider<br>Performance (%)*              | Possible Points<br>(Weight)         | Provider Points<br>Earned             |
| OPM Monitoring Reviews                                                 |                                    |                                           |                                     |                                       |
| Annual Comprehensive Reviews                                           | 84%                                | 67%                                       | 25                                  | 16.71                                 |
| Safety Reviews                                                         | 92%                                | 95%                                       | 15                                  | 14.32                                 |
| Monitoring Sub-Total                                                   |                                    |                                           | 40                                  | 31.03                                 |
| CPA Safety Outcomes                                                    |                                    |                                           |                                     |                                       |
| Incidence of Maltreatment                                              | 0.16%                              | No Substantiated<br>Reports               | 10                                  | 10.00                                 |
| Staff Training                                                         | 75%                                | 64%                                       | 5                                   | 3.20                                  |
| Staff Safety Checks                                                    | 91%                                | 80%                                       | 5                                   | 4.00                                  |
| Safety Sub-Total                                                       |                                    |                                           | 20                                  | 17.20                                 |
| CPA Permanency Outcomes                                                |                                    |                                           |                                     |                                       |
| Placement Stability                                                    | 91%                                | 95%                                       | 15                                  | 14.25                                 |
| Permanency Sub-Total                                                   |                                    |                                           | 15                                  | 14.25                                 |
| CPA Well-Being Outcomes                                                |                                    |                                           |                                     |                                       |
| EPSDT Medical Visits                                                   | 85%                                | 49%                                       | 4                                   | 1.96                                  |
| EPSDT Dental Visits                                                    | 81%                                | 41%                                       | 4                                   | 1.64                                  |
| Academic Supports                                                      | 77%                                | 31%                                       | 3                                   | 0.93                                  |
| Provider ECEM Visits                                                   | 89%                                | 62%                                       | 7                                   | 4.34                                  |
| Provider General Contacts                                              | 85%                                | 66%                                       | 7                                   | 4.62                                  |
| Placements with Siblings                                               | 67%                                | 81%                                       | Not Scored                          | Not Scored                            |
| Placements within Legal County                                         | 18%                                | 8%                                        | Not Scored                          | Not Scored                            |
| Well-Being Sub-Total                                                   |                                    |                                           | 25                                  | 13.49                                 |

| Monitoring & Outcomes: Possible Points = 100 | Points Earned     | : 75.97   |
|----------------------------------------------|-------------------|-----------|
| Score Before                                 | Incentives Credit | 75.97%    |
| Inc                                          | centives Awarded  | 4.86 pts  |
|                                              | PBP Verification  | -0.86 pts |
|                                              | Total Score       | 79.97%    |

### Provider/Program Name: Bethany Christian Services - Atlanta (573) - CPA

|                                    |                                           | <u> </u>                                                                                                                                                                                                                                                                                                                                                                                                                                                                                                                                                                                                                                                                                                                                                                                                                                                                                                                                                                                                                                                                                                                                                                                                    |                                                                                                                                                                                                                                                                                                                                                                                                                                                    |
|------------------------------------|-------------------------------------------|-------------------------------------------------------------------------------------------------------------------------------------------------------------------------------------------------------------------------------------------------------------------------------------------------------------------------------------------------------------------------------------------------------------------------------------------------------------------------------------------------------------------------------------------------------------------------------------------------------------------------------------------------------------------------------------------------------------------------------------------------------------------------------------------------------------------------------------------------------------------------------------------------------------------------------------------------------------------------------------------------------------------------------------------------------------------------------------------------------------------------------------------------------------------------------------------------------------|----------------------------------------------------------------------------------------------------------------------------------------------------------------------------------------------------------------------------------------------------------------------------------------------------------------------------------------------------------------------------------------------------------------------------------------------------|
|                                    | # Children in Care During<br>Quarter: 110 | # Placements During<br>Quarter: 110                                                                                                                                                                                                                                                                                                                                                                                                                                                                                                                                                                                                                                                                                                                                                                                                                                                                                                                                                                                                                                                                                                                                                                         | # Children in Care On<br>Last Day: 83                                                                                                                                                                                                                                                                                                                                                                                                              |
| Avg<br>Performance All<br>CPAs (%) | Provider<br>Performance (%)*              | Possible Points<br>(Weight)                                                                                                                                                                                                                                                                                                                                                                                                                                                                                                                                                                                                                                                                                                                                                                                                                                                                                                                                                                                                                                                                                                                                                                                 | Provider Points<br>Earned                                                                                                                                                                                                                                                                                                                                                                                                                          |
|                                    | 11%                                       | 2                                                                                                                                                                                                                                                                                                                                                                                                                                                                                                                                                                                                                                                                                                                                                                                                                                                                                                                                                                                                                                                                                                                                                                                                           | 0.22                                                                                                                                                                                                                                                                                                                                                                                                                                               |
|                                    | 7%                                        | 2                                                                                                                                                                                                                                                                                                                                                                                                                                                                                                                                                                                                                                                                                                                                                                                                                                                                                                                                                                                                                                                                                                                                                                                                           | 0.14                                                                                                                                                                                                                                                                                                                                                                                                                                               |
|                                    | 0%                                        | 5                                                                                                                                                                                                                                                                                                                                                                                                                                                                                                                                                                                                                                                                                                                                                                                                                                                                                                                                                                                                                                                                                                                                                                                                           | 0.00                                                                                                                                                                                                                                                                                                                                                                                                                                               |
|                                    | 0%                                        | 2                                                                                                                                                                                                                                                                                                                                                                                                                                                                                                                                                                                                                                                                                                                                                                                                                                                                                                                                                                                                                                                                                                                                                                                                           | 0.00                                                                                                                                                                                                                                                                                                                                                                                                                                               |
|                                    | N/A                                       | 10/5/5/1                                                                                                                                                                                                                                                                                                                                                                                                                                                                                                                                                                                                                                                                                                                                                                                                                                                                                                                                                                                                                                                                                                                                                                                                    |                                                                                                                                                                                                                                                                                                                                                                                                                                                    |
|                                    | Not Eligible                              | 5                                                                                                                                                                                                                                                                                                                                                                                                                                                                                                                                                                                                                                                                                                                                                                                                                                                                                                                                                                                                                                                                                                                                                                                                           |                                                                                                                                                                                                                                                                                                                                                                                                                                                    |
|                                    | 0%                                        | 4                                                                                                                                                                                                                                                                                                                                                                                                                                                                                                                                                                                                                                                                                                                                                                                                                                                                                                                                                                                                                                                                                                                                                                                                           | 0.00                                                                                                                                                                                                                                                                                                                                                                                                                                               |
|                                    | 89%                                       | 2                                                                                                                                                                                                                                                                                                                                                                                                                                                                                                                                                                                                                                                                                                                                                                                                                                                                                                                                                                                                                                                                                                                                                                                                           | 0.00                                                                                                                                                                                                                                                                                                                                                                                                                                               |
|                                    | 175%                                      | 2                                                                                                                                                                                                                                                                                                                                                                                                                                                                                                                                                                                                                                                                                                                                                                                                                                                                                                                                                                                                                                                                                                                                                                                                           | 2.00                                                                                                                                                                                                                                                                                                                                                                                                                                               |
|                                    | 50%                                       | 4                                                                                                                                                                                                                                                                                                                                                                                                                                                                                                                                                                                                                                                                                                                                                                                                                                                                                                                                                                                                                                                                                                                                                                                                           | 2.00                                                                                                                                                                                                                                                                                                                                                                                                                                               |
|                                    | 10%                                       | 5                                                                                                                                                                                                                                                                                                                                                                                                                                                                                                                                                                                                                                                                                                                                                                                                                                                                                                                                                                                                                                                                                                                                                                                                           | 0.50                                                                                                                                                                                                                                                                                                                                                                                                                                               |
| 6.92                               |                                           |                                                                                                                                                                                                                                                                                                                                                                                                                                                                                                                                                                                                                                                                                                                                                                                                                                                                                                                                                                                                                                                                                                                                                                                                             | 4.86                                                                                                                                                                                                                                                                                                                                                                                                                                               |
| combined incentive                 | credit allowed is 10 points.              | Incentives Awarded                                                                                                                                                                                                                                                                                                                                                                                                                                                                                                                                                                                                                                                                                                                                                                                                                                                                                                                                                                                                                                                                                                                                                                                          | 4.86                                                                                                                                                                                                                                                                                                                                                                                                                                               |
| e found in the FY 20 <sup>°</sup>  | 19 RBWO PBP Measureme                     | ents and Standards Guide.                                                                                                                                                                                                                                                                                                                                                                                                                                                                                                                                                                                                                                                                                                                                                                                                                                                                                                                                                                                                                                                                                                                                                                                   |                                                                                                                                                                                                                                                                                                                                                                                                                                                    |
|                                    | Avg<br>Performance All<br>CPAs (%)        | Avg<br>Performance All<br>CPAs (%)Provider<br>Performance (%)*Image: CPAs (%)Image: Cmarce (%)*Image: CPAs (%)Image: Cmarce (%)*Image: Combined incentive credit allowed is 10 points.Image: Cmarce (%)*Performance (%)*Image: Cmarce (%)*Performance | Quarter: 110Quarter: 110Avg<br>Performance All<br>CPAs (%)Provider<br>Performance (%)*Possible Points<br>(Weight)11%211%211%211%211%211%211%211%211%211%211%211%211%211%211%211%10%11%211%10%11%211%10%11%211%11%11%211%11%11%211%11%11%211%11%11%11%11%11%11%11%11%11%11%11%11%11%11%11%11%11%11%11%11%11%11%11%11%11%11%11%11%11%11%11%11%11%11%11%11%11%11%11%11%11%11%11%11%11%11%11%11%11%11%11%11%11%11%11%11%11%11%11%11% <td< td=""></td<> |