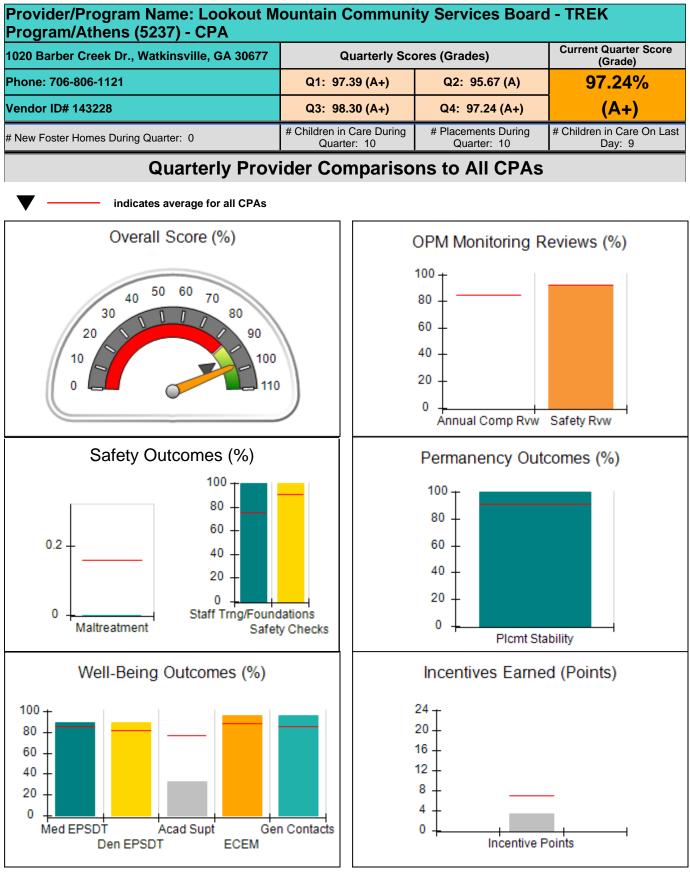

90) Foster Hm Recruitment (threshold = 2 0.00 33% 100) Active Agency Accreditation 0% 4 0.00 Staff Clinical Licensure 5 0% 0.00 **Incentives Total** 6.92 11.14 Maximum total combined incentive credit allowed is 10 points. 10.00 **Incentives Awarded** \*Performance calculation descriptions can be found in the FY 2019 RBWO PBP Measurements and Standards Guide.

#### Child Protective Services Investigations and Dispositions

| Total Reports:                    | 0 |
|-----------------------------------|---|
| Number Screened In:               | 0 |
| Number Screened Out:              | 0 |
| Number Substantiated:             | 0 |
| Number Unsubstantiated:           | 0 |
| Number Active CPS Investigations: | 0 |



### Performance-Based Placement Measures RBWO Provider GA+SCORECARD - CPA









# Performance-Based Placement Measures RBWO Provider GA+SCORECARD - CPA

| 1020 Barber Creek Dr., Watkinsville, GA 30677 |                                    | Quarterly Scores (Grades)                |                                    | Current Quarter<br>Score (Grade)     |  |
|-----------------------------------------------|------------------------------------|------------------------------------------|------------------------------------|--------------------------------------|--|
| Phone: 706-806-1121                           |                                    | Q1: 97.39 (A+)                           | Q2: 95.67 (A)                      | 97.24%                               |  |
| Vendor ID# 143228                             |                                    | Q3: 98.