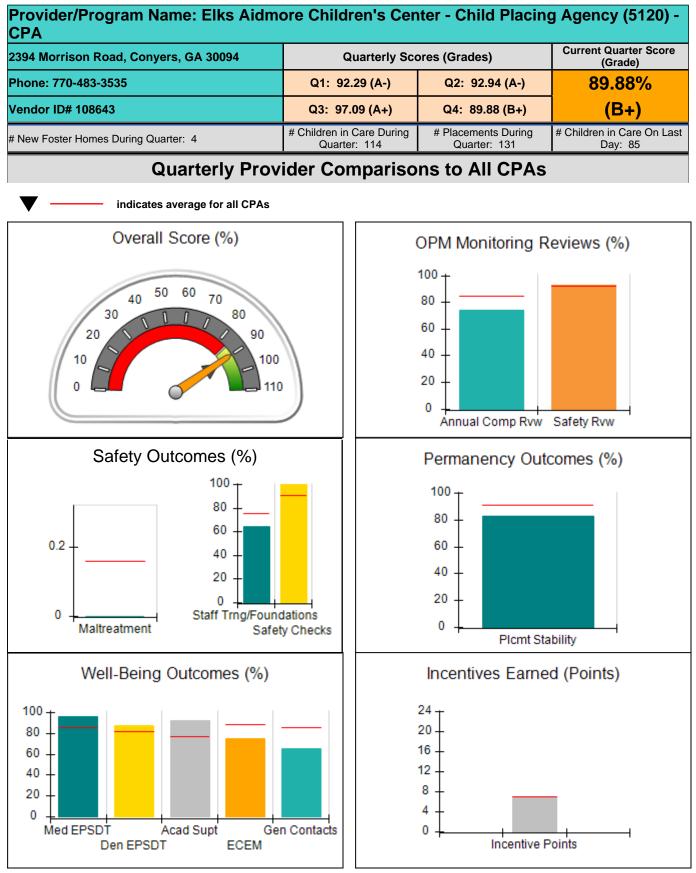

Report Quarter: Q4 FY2019

| Provider/Program Name: ALR Family Services, Inc (5140) - CPA                                                  |                                          |                                    |                                       |  |  |
|---------------------------------------------------------------------------------------------------------------|------------------------------------------|------------------------------------|---------------------------------------|--|--|
| 18 Airport Road, Hinesville, GA 31313         Quarterly Scores (Grades)         Current Quarter Score (Grade) |                                          |                                    |                                       |  |  |
| Phone: 912-559-5536                                                                                           | Q1: 76.78 (C)                            | Q2: 90.20 (A-)                     | 93.64%                                |  |  |
| Vendor ID# 114739                                                                                             | Q3: 88.86 (B+)                           | Q4: 93.64 (A-)                     | (A-)                                  |  |  |
| # New Foster Homes During Quarter: 0                                                                          | # Children in Care During<br>Quarter: 15 | # Placements During<br>Quarter: 15 | # Children in Care On Last<br>Day: 12 |  |  |
|                                                                                                               |                                          |                                    |                                       |  |  |

## Quarterly Provider Comparisons to All CPAs

| 1518 Airport Road, Hinesville, GA 31313 |                                    | Quarterly Scores (Grades)                |                                    | Current Quarter<br>Score (Grade)      |  |
|-----------------------------------------|------------------------------------|------------------------------------------|------------------------------------|---------------------------------------|--|
| Phone: 912-559-5536                     |                                    | Q1: 76.78 (C)                            | Q2: 90.20 (A-)                     | 93.64%                                |  |
| Vendor ID# 114739                       |                                    | Q3: 88.86 (B+)                           | Q4: 93.64 (A-)                     | (A-)                                  |  |
| # New Foster Homes During Quarter: 0    |                                    | # Children in Care During<br>Quarter: 15 | # Placements During<br>Quarter: 15 | # Children in Care On<br>Last Day: 12 |  |
|                                         | Avg<br>Performance All<br>CPAs (%) | Provider<br>Performance (%)*             | Possible Points<br>(Weight)        | Provider Points<br>Earned             |  |
| OPM Monitoring Reviews                  | ·                                  |                                          |                                    |                                       |  |
| Annual Comprehensive Reviews            | 84%                                | 84%                                      | 25                                 | 20.99                                 |  |
| Safety Reviews                          | 92%                                | 83%                                      | 15                                 | 12.38                                 |  |
| Monitoring Sub-Tota                     |                                    |                                          | 40                                 | 33.37                                 |  |
| CPA Safety Outcomes                     |                                    |                                          |                                    |                                       |  |
| Incidence of Maltreatment               | 0.16%                              | No Substantiated<br>Reports              | 10                                 | 10.00                                 |  |
| Staff Training                          | 75%                                | · ·                                      | 5                                  | 0.00                                  |  |
| Staff Safety Checks                     | 91%                                | 67%                                      | 5                                  | 3.35                                  |  |
| Safety Sub-Tota                         |                                    |                                          | 20                                 | 13.35                                 |  |
| CPA Permanency Outcomes                 |                                    |                                          |                                    |                                       |  |
| Placement Stability                     | 91%                                | 100%                                     | 15                                 | 15.00                                 |  |
| Permanency Sub-Tota                     |                                    |                                          | 15                                 | 15.00                                 |  |
| CPA Well-Being Outcomes                 |                                    |                                          |                                    |                                       |  |
| EPSDT Medical Visits                    | 85%                                | 100%                                     | 4                                  | 4.00                                  |  |
| EPSDT Dental Visits                     | 81%                                | 100%                                     | 4                                  | 4.00                                  |  |
| Academic Supports                       | 77%                                | 100%                                     | 3                                  | 3.00                                  |  |
| Provider ECEM Visits                    | 89%                                | 97%                                      | 7                                  | 6.79                                  |  |
| Provider General Contacts               | 85%                                | 97%                                      | 7                                  | 6.79                                  |  |
| Placements with Siblings                | 67%                                | 47%                                      | Not Scored                         | Not Scored                            |  |
| Placements within Legal County          | 18%                                | Not Eligible                             | Not Scored                         | Not Scored                            |  |
| Well-Being Sub-Tota                     |                                    |                                          | 25                                 | 24.58                                 |  |

| Monitoring & Outcomes: | Monitoring & Outcomes: Possible Points = 100 |                  | d: 86.30 |  |  |
|------------------------|----------------------------------------------|------------------|----------|--|--|
|                        | Score Before Incentives Credit               |                  |          |  |  |
|                        | Incentives Awarded 7                         |                  | 7.34 pts |  |  |
|                        |                                              | PBP Verification | N/A pts  |  |  |
|                        |                                              | Total Score      | 93.64%   |  |  |

### **Report Quarter: Q4 FY2019**

| Provider/Program Name: ALR Family Services, Inc (5140) - CPA |                                    |                                          |                                    |                                       |  |
|--------------------------------------------------------------|------------------------------------|------------------------------------------|------------------------------------|---------------------------------------|--|
| # New Foster Homes During Quarter: 0                         |                                    | # Children in Care During<br>Quarter: 15 | # Placements During<br>Quarter: 15 | # Children in Care On<br>Last Day: 12 |  |
| CPA Incentive Credits                                        | Avg<br>Performance All<br>CPAs (%) | Provider<br>Performance (%)*             | Possible Points<br>(Weight)        | Provider Points<br>Earned             |  |
| Early EPSDT Medical Visits                                   |                                    | 100%                                     | 2                                  | 2.00                                  |  |
| Early EPSDT Dental Visits                                    |                                    | 67%                                      | 2                                  | 1.34                                  |  |
| Permanency Contacts                                          |                                    | 0%                                       | 5                                  | 0.00                                  |  |
| Additional Academic Supports                                 |                                    | 100%                                     | 2                                  | 2.00                                  |  |
| HS Grad/GED/Prof or Trade<br>Certificate/College             |                                    | N/A                                      | 10/5/5/1                           |                                       |  |
| EYSS Agreement                                               |                                    | Not Eligible                             | 5                                  |                                       |  |
| Community Connections                                        |                                    | 0%                                       | 4                                  | 0.00                                  |  |
| Foster Hm Retention Rate (threshold = 90)                    |                                    | 100%                                     | 2                                  | 2.00                                  |  |
| Foster Hm Recruitment (threshold = 100)                      |                                    | 0%                                       | 2                                  | 0.00                                  |  |
| Active Agency Accreditation                                  |                                    | 0%                                       | 4                                  | 0.00                                  |  |
| Staff Clinical Licensure                                     |                                    | 0%                                       | 5                                  | 0.00                                  |  |
| Incentives Tota                                              | 6.92                               |                                          |                                    | 7.34                                  |  |
| Maximum total                                                | combined incentive                 | credit allowed is 10 points.             | Incentives Awarded                 | 7.34                                  |  |
| *Performance calculation descriptions can b                  | e found in the FY 20               | 19 RBWO PBP Measureme                    | ents and Standards Guide.          |                                       |  |