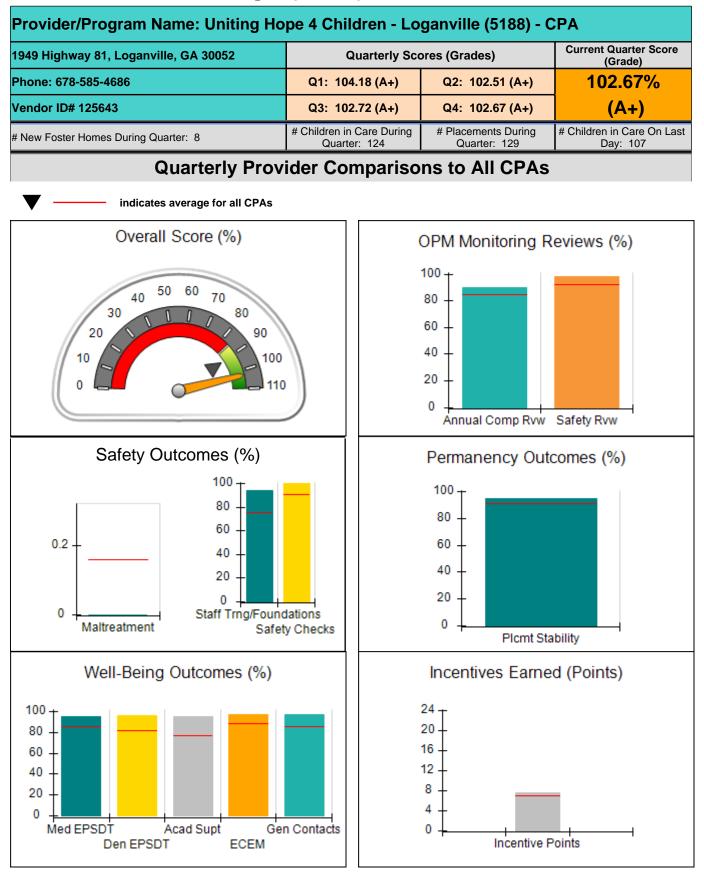

| Provider/Program Name: Bethany Christian Services - Bogart (5215) - CPA       |                                   |                           |                                                                  |                                       |
|-------------------------------------------------------------------------------|-----------------------------------|---------------------------|------------------------------------------------------------------|---------------------------------------|
| 188 Ben Burton Circle, Bogart, GA 30622                                       | Quart                             | Quarterly Scores (Grades) |                                                                  | Current Quarter Score<br>(Grade)      |
| Phone: 770-274-3412                                                           | Q1: 93.62 (A-)                    |                           | Q2: 91.69 (A-)                                                   | 90.94%                                |
| Vendor ID# 135987                                                             | Q3: 89.66 (I                      | B+)                       | Q4: 90.94 (A-)                                                   | (A-)                                  |
| # New Foster Homes During Quarter: 10                                         | # Children in Care<br>Quarter: 11 |                           | # Placements During<br>Quarter: 118                              | # Children in Care On Last<br>Day: 92 |
| Quarterly Prov                                                                | ider Comp                         | ariso                     | ns to All CPAs                                                   |                                       |
| indicates average for all CPAs                                                |                                   |                           |                                                                  |                                       |
| Overall Score (%)                                                             |                                   | (                         | OPM Monitoring R                                                 | eviews (%)                            |
|                                                                               |                                   |                           | 100<br>80<br>60<br>40<br>20<br>0<br>Annual Comp Rvw              | Safety Rvw                            |
| Safety Outcomes (%)                                                           |                                   |                           | Permanency Outo                                                  | comes (%)                             |
| 0.2<br>0.2<br>0<br>Maltreatment                                               | lations<br>y Checks               |                           | 100<br>80<br>60<br>40<br>20<br>0<br>Plcmt Sta                    | bility                                |
| Well-Being Outcomes (%)                                                       |                                   |                           | Incentives Earne                                                 | d (Points)                            |
| 100<br>80<br>60<br>40<br>20<br>0<br>Med EPSDT Acad Supt Ger<br>Den EPSDT ECEM | n Contacts                        | :                         | 24 +<br>20 -<br>16 -<br>12 -<br>8 -<br>4 -<br>0 -<br>Incentive P | oints                                 |

| 188 Ben Burton Circle, Bogart, GA 30622 |                                    | Quarterly Scores (Grades)                 |                                     | Current Quarter<br>Score (Grade)      |
|-----------------------------------------|------------------------------------|-------------------------------------------|-------------------------------------|---------------------------------------|
| Phone: 770-274-3412                     |                                    | Q1: 93.62 (A-)                            | Q2: 91.69 (A-)                      | 90.94%                                |
| Vendor ID# 135987                       |                                    | Q3: 89.66 (B+)                            | Q4: 90.94 (A-)                      | (A-)                                  |
| # New Foster Homes During Quarter: 10   |                                    | # Children in Care During<br>Quarter: 113 | # Placements During<br>Quarter: 118 | # Children in Care On<br>Last Day: 92 |
|                                         | Avg<br>Performance All<br>CPAs (%) | Provider<br>Performance (%)*              | Possible Points<br>(Weight)         | Provider Points<br>Earned             |
| OPM Monitoring Reviews                  | ·                                  |                                           |                                     |                                       |
| Annual Comprehensive Reviews            | 84%                                | 93%                                       | 25                                  | 23.37                                 |
| Safety Reviews                          | 92%                                | 96%                                       | 15                                  | 14.46                                 |
| Monitoring Sub-Total                    |                                    |                                           | 40                                  | 37.83                                 |
| CPA Safety Outcomes                     |                                    |                                           |                                     | ,                                     |
| Incidence of Maltreatment               | 0.16%                              | No Substantiated<br>Reports               | 10                                  | 10.00                                 |
| Staff Training                          | 75%                                | 67%                                       | 5                                   | 3.35                                  |
| Staff Safety Checks                     | 91%                                | 90%                                       | 5                                   | 4.50                                  |
| Safety Sub-Total                        |                                    |                                           | 20                                  | 17.85                                 |
| CPA Permanency Outcomes                 |                                    |                                           |                                     | ,                                     |
| Placement Stability                     | 91%                                | 89%                                       | 15                                  | 13.35                                 |
| Permanency Sub-Total                    |                                    |                                           | 15                                  | 13.35                                 |
| CPA Well-Being Outcomes                 |                                    |                                           |                                     |                                       |
| EPSDT Medical Visits                    | 85%                                | 65%                                       | 4                                   | 2.60                                  |
| EPSDT Dental Visits                     | 81%                                | 43%                                       | 4                                   | 1.72                                  |
| Academic Supports                       | 77%                                | 2%                                        | 3                                   | 0.06                                  |
| Provider ECEM Visits                    | 89%                                | 88%                                       | 7                                   | 6.16                                  |
| Provider General Contacts               | 85%                                | 79%                                       | 7                                   | 5.53                                  |
| Placements with Siblings                | 67%                                | 82%                                       | Not Scored                          | Not Scored                            |
| Placements within Legal County          | 18%                                | 22%                                       | Not Scored                          | Not Scored                            |
| Well-Being Sub-Tota                     |                                    |                                           | 25                                  | 16.07                                 |

| Monitoring & Outcomes: | Possible Points = 100            | Points Earned: 85.10 |          |
|------------------------|----------------------------------|----------------------|----------|
|                        | Score Before Incentives Credit 8 |                      |          |
|                        | Inc                              | entives Awarded      | 5.84 pts |
|                        |                                  | PBP Verification     | N/A pts  |
|                        |                                  | Total Score          | 90.94%   |

# Provider/Program Name: Bethany Christian Services - Bogart (5215) - CPA

| # New Foster Homes During Quarter: 10            |                                    | # Children in Care During<br>Quarter: 113 | # Placements During<br>Quarter: 118 | # Children in Care On<br>Last Day: 92 |
|--------------------------------------------------|------------------------------------|-------------------------------------------|-------------------------------------|---------------------------------------|
| CPA Incentive Credits                            | Avg<br>Performance All<br>CPAs (%) | Provider<br>Performance (%)*              | Possible Points<br>(Weight)         | Provider Points<br>Earned             |
| Early EPSDT Medical Visits                       |                                    | 13%                                       | 2                                   | 0.26                                  |
| Early EPSDT Dental Visits                        |                                    | 4%                                        | 2                                   | 0.08                                  |
| Permanency Contacts                              |                                    | 0%                                        | 5                                   | 0.00                                  |
| Additional Academic Supports                     |                                    | 0%                                        | 2                                   | 0.00                                  |
| HS Grad/GED/Prof or Trade<br>Certificate/College |                                    | N/A                                       | 10/5/5/1                            |                                       |
| EYSS Agreement                                   |                                    | Not Eligible                              | 5                                   |                                       |
| Community Connections                            |                                    | 0%                                        | 4                                   | 0.00                                  |
| Foster Hm Retention Rate (threshold = 90)        |                                    | 84%                                       | 2                                   | 0.00                                  |
| Foster Hm Recruitment (threshold = 100)          |                                    | 200%                                      | 2                                   | 2.00                                  |
| Active Agency Accreditation                      |                                    | 50%                                       | 4                                   | 2.00                                  |
| Staff Clinical Licensure                         |                                    | 30%                                       | 5                                   | 1.50                                  |
| Incentives Total                                 | 6.92                               |                                           |                                     | 5.84                                  |
| Maximum total                                    | combined incentive                 | credit allowed is 10 points.              | Incentives Awarded                  | 5.84                                  |

#### Child Protective Services Investigations and Dispositions

| Total Reports:                    | 1  |
|-----------------------------------|----|
| Number Screened In:               | 1  |
| Number Screened Out:              | 0  |
| Number Substantiated:             | 0  |
| Number Unsubstantiated:           | 2  |
| Number Active CPS Investigations: | -1 |