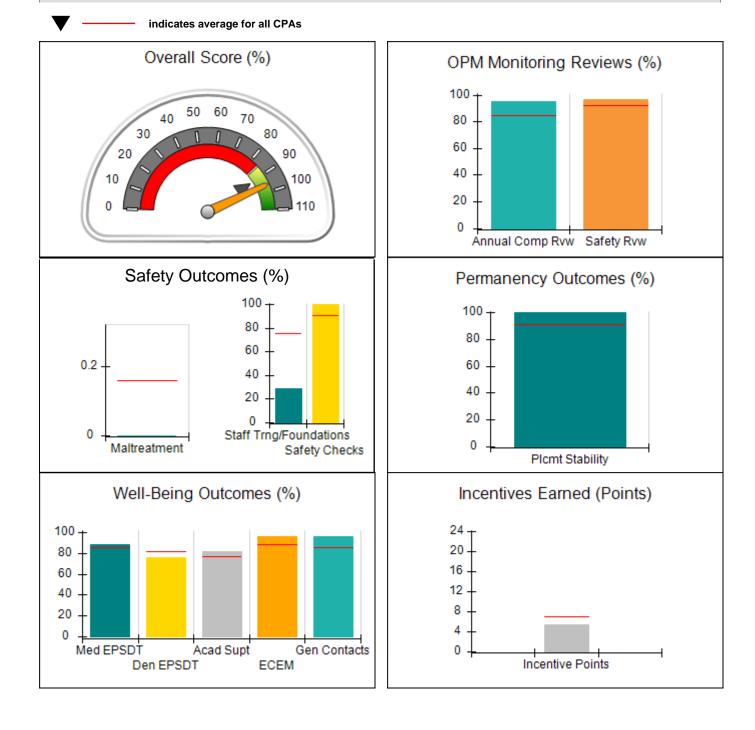

Report Quarter: Q4 FY2019

| Provider/Program Name: ALR Family Services, Inc (5140) - CPA                                                  |                                          |                                    |                                       |  |  |
|---------------------------------------------------------------------------------------------------------------|------------------------------------------|------------------------------------|---------------------------------------|--|--|
| 18 Airport Road, Hinesville, GA 31313         Quarterly Scores (Grades)         Current Quarter Score (Grade) |                                          |                                    |                                       |  |  |
| Phone: 912-559-5536                                                                                           | Q1: 76.78 (C)                            | Q2: 90.20 (A-)                     | 93.64%                                |  |  |
| Vendor ID# 114739                                                                                             | Q3: 88.86 (B+)                           | Q4: 93.64 (A-)                     | (A-)                                  |  |  |
| # New Foster Homes During Quarter: 0                                                                          | # Children in Care During<br>Quarter: 15 | # Placements During<br>Quarter: 15 | # Children in Care On Last<br>Day: 12 |  |  |
|                                                                                                               |                                          |                                    |                                       |  |  |

## Quarterly Provider Comparisons to All CPAs

| 1518 Airport Road, Hinesville, GA 31313 |                                    | Quarterly Scores (Grades)                |                                    | Current Quarter<br>Score (Grade)      |  |
|-----------------------------------------|------------------------------------|------------------------------------------|------------------------------------|---------------------------------------|--|
| Phone: 912-559-5536                     |                                    | Q1: 76.78 (C)                            | Q2: 90.20 (A-)                     | 93.64%                                |  |
| Vendor ID# 114739                       |                                    | Q3: 88.86 (B+)                           | Q4: 93.64 (A-)                     | (A-)                                  |  |
| # New Foster Homes During Quarter: 0    |                                    | # Children in Care During<br>Quarter: 15 | # Placements During<br>Quarter: 15 | # Children in Care On<br>Last Day: 12 |  |
|                                         | Avg<br>Performance All<br>CPAs (%) | Provider<br>Performance (%)*             | Possible Points<br>(Weight)        | Provider Points<br>Earned             |  |
| OPM Monitoring Reviews                  | ·                                  |                                          |                                    |                                       |  |
| Annual Comprehensive Reviews            | 84%                                | 84%                                      | 25                                 | 20.99                                 |  |
| Safety Reviews                          | 92%                                | 83%                                      | 15                                 | 12.38                                 |  |
| Monitoring Sub-Tota                     |                                    |                                          | 40                                 | 33.37                                 |  |
| CPA Safety Outcomes                     |                                    |                                          |                                    |                                       |  |
| Incidence of Maltreatment               | 0.16%                              | No Substantiated<br>Reports              | 10                                 | 10.00                                 |  |
| Staff Training                          | 75%                                | · ·                                      | 5                                  | 0.00                                  |  |
| Staff Safety Checks                     | 91%                                | 67%                                      | 5                                  | 3.35                                  |  |
| Safety Sub-Tota                         |                                    |                                          | 20                                 | 13.35                                 |  |
| CPA Permanency Outcomes                 |                                    |                                          |                                    |                                       |  |
| Placement Stability                     | 91%                                | 100%                                     | 15                                 | 15.00                                 |  |
| Permanency Sub-Tota                     |                                    |                                          | 15                                 | 15.00                                 |  |
| CPA Well-Being Outcomes                 |                                    |                                          |                                    |                                       |  |
| EPSDT Medical Visits                    | 85%                                | 100%                                     | 4                                  | 4.00                                  |  |
| EPSDT Dental Visits                     | 81%                                | 100%                                     | 4                                  | 4.00                                  |  |
| Academic Supports                       | 77%                                | 100%                                     | 3                                  | 3.00                                  |  |
| Provider ECEM Visits                    | 89%                                | 97%                                      | 7                                  | 6.79                                  |  |
| Provider General Contacts               | 85%                                | 97%                                      | 7                                  | 6.79                                  |  |
| Placements with Siblings                | 67%                                | 47%                                      | Not Scored                         | Not Scored                            |  |
| Placements within Legal County          | 18%                                | Not Eligible                             | Not Scored                         | Not Scored                            |  |
| Well-Being Sub-Tota                     |                                    |                                          | 25                                 | 24.58                                 |  |

| Monitoring & Outcomes: | Monitoring & Outcomes: Possible Points = 100 |                  | d: 86.30 |  |  |
|------------------------|----------------------------------------------|------------------|----------|--|--|
|                        | Score Before Incentives Credit               |                  |          |  |  |
|                        | Incentives Awarded 7                         |                  | 7.34 pts |  |  |
|                        |                                              | PBP Verification | N/A pts  |  |  |
|                        |                                              | Total Score      | 93.64%   |  |  |

### **Report Quarter: Q4 FY2019**

| Provider/Program Name: ALR Family Services, Inc (5140) - CPA |                                    |                                          |                                    |                                       |  |
|--------------------------------------------------------------|------------------------------------|------------------------------------------|------------------------------------|---------------------------------------|--|
| # New Foster Homes During Quarter: 0                         |                                    | # Children in Care During<br>Quarter: 15 | # Placements During<br>Quarter: 15 | # Children in Care On<br>Last Day: 12 |  |
| CPA Incentive Credits                                        | Avg<br>Performance All<br>CPAs (%) | Provider<br>Performance (%)*             | Possible Points<br>(Weight)        | Provider Points<br>Earned             |  |
| Early EPSDT Medical Visits                                   |                                    | 100%                                     | 2                                  | 2.00                                  |  |
| Early EPSDT Dental Visits                                    |                                    | 67%                                      | 2                                  | 1.34                                  |  |
| Permanency Contacts                                          |                                    | 0%                                       | 5                                  | 0.00                                  |  |
| Additional Academic Supports                                 |                                    | 100%                                     | 2                                  | 2.00                                  |  |
| HS Grad/GED/Prof or Trade<br>Certificate/College             |                                    | N/A                                      | 10/5/5/1                           |                                       |  |
| EYSS Agreement                                               |                                    | Not Eligible                             | 5                                  |                                       |  |
| Community Connections                                        |                                    | 0%                                       | 4                                  | 0.00                                  |  |
| Foster Hm Retention Rate (threshold = 90)                    |                                    | 100%                                     | 2                                  | 2.00                                  |  |
| Foster Hm Recruitment (threshold = 100)                      |                                    | 0%                                       | 2                                  | 0.00                                  |  |
| Active Agency Accreditation                                  |                                    | 0%                                       | 4                                  | 0.00                                  |  |
| Staff Clinical Licensure                                     |                                    | 0%                                       | 5                                  | 0.00                                  |  |
| Incentives Tota                                              | 6.92                               |                                          |                                    | 7.34                                  |  |
| Maximum total                                                | combined incentive                 | credit allowed is 10 points.             | Incentives Awarded                 | 7.34                                  |  |
| *Performance calculation descriptions can b                  | e found in the FY 20               | 19 RBWO PBP Measureme                    | ents and Standards Guide.          |                                       |  |