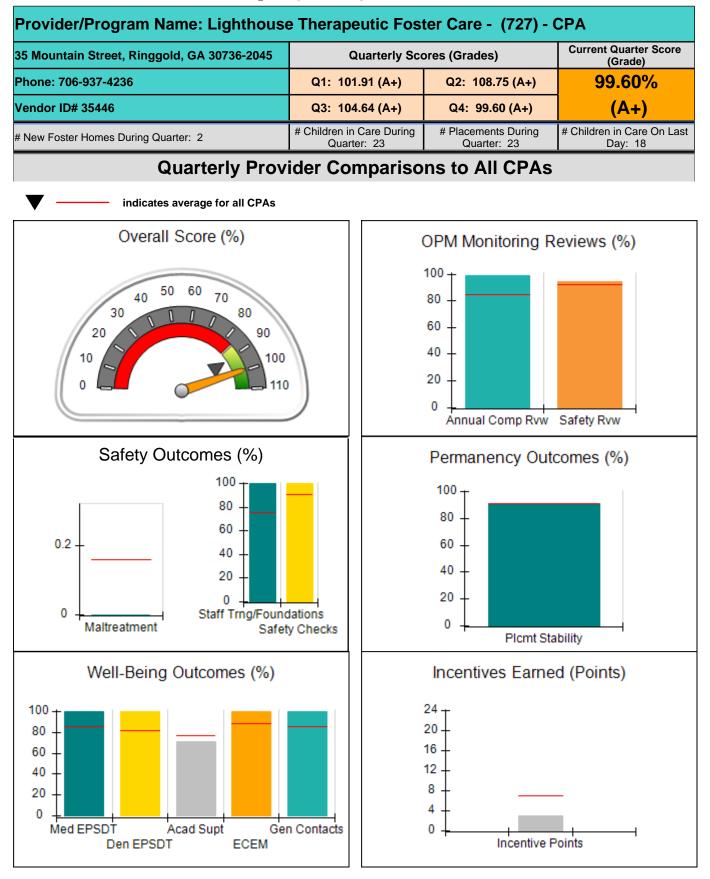

DHS, DFCS, Office of Provider Management **Performance-Based Placement Measures RBWO Provider GA+SCORECARD - CPA** 

Report Quarter: Q4 FY2019

| Provider/Program Name: All God's Children - (861) - CPA                                                          |                                          |                                    |                                      |  |  |
|------------------------------------------------------------------------------------------------------------------|------------------------------------------|------------------------------------|--------------------------------------|--|--|
| 1671 Meriweather Dr., Watkinsville, GA 30677       Quarterly Scores (Grades)       Current Quarter Score (Grade) |                                          |                                    |                                      |  |  |
| Phone: 706-316-2421                                                                                              | Q1: 91.21 (A-)                           | Q2: 100.34 (A+)                    | 98.25%                               |  |  |
| Vendor ID# 35219                                                                                                 | Q3: 93.42 (A-)                           | Q4: 98.25 (A+)                     | (A+)                                 |  |  |
| # New Foster Homes During Quarter: 1                                                                             | # Children in Care During<br>Quarter: 14 | # Placements During<br>Quarter: 14 | # Children in Care On Last<br>Day: 9 |  |  |
| Quarterly Provider Comparisons to All CPAs                                                                       |                                          |                                    |                                      |  |  |

## 

| 1671 Meriweather Dr., Watkinsville, GA 30677<br>Phone: 706-316-2421 |                                    | Quarterly Scores (Grades)                |                                    | Current Quarter<br>Score (Grade)     |  |
|---------------------------------------------------------------------|------------------------------------|------------------------------------------|------------------------------------|--------------------------------------|--|
|                                                                     |                                    | Q1: 91.21 (A-)                           | Q2: 100.34 (A+)                    | 98.25%                               |  |
| Vendor ID# 35219                                                    |                                    | Q3: 93.42 (A-)                           | Q4: 98.25 (A+)                     | (A+)                                 |  |
| # New Foster Homes During Quarter: 1                                |                                    | # Children in Care During<br>Quarter: 14 | # Placements During<br>Quarter: 14 | # Children in Care On<br>Last Day: 9 |  |
|                                                                     | Avg<br>Performance All<br>CPAs (%) | Provider<br>Performance (%)*             | Possible Points<br>(Weight)        | Provider Points<br>Earned            |  |
| OPM Monitoring Reviews                                              | ·                                  |                                          |                                    |                                      |  |
| Annual Comprehensive Reviews                                        | 84%                                | 91%                                      | 25                                 | 22.82                                |  |
| Safety Reviews                                                      | 92%                                | 97%                                      | 15                                 | 14.55                                |  |
| Monitoring Sub-Tota                                                 |                                    |                                          | 40                                 | 37.37                                |  |
| CPA Safety Outcomes                                                 |                                    |                                          |                                    |                                      |  |
| Incidence of Maltreatment                                           | 0.16%                              | No Substantiated<br>Reports              | 10                                 | 10.00                                |  |
| Staff Training                                                      | 75%                                | 67%                                      | 5                                  | 3.35                                 |  |
| Staff Safety Checks                                                 | 91%                                | 100%                                     | 5                                  | 5.00                                 |  |
| Safety Sub-Tota                                                     |                                    |                                          | 20                                 | 18.35                                |  |
| CPA Permanency Outcomes                                             |                                    |                                          |                                    |                                      |  |
| Placement Stability                                                 | 91%                                | 100%                                     | 15                                 | 15.00                                |  |
| Permanency Sub-Tota                                                 |                                    |                                          | 15                                 | 15.00                                |  |
| CPA Well-Being Outcomes                                             |                                    |                                          |                                    | ,                                    |  |
| EPSDT Medical Visits                                                | 85%                                | 91%                                      | 4                                  | 3.64                                 |  |
| EPSDT Dental Visits                                                 | 81%                                | 70%                                      | 4                                  | 2.80                                 |  |
| Academic Supports                                                   | 77%                                | 53%                                      | 3                                  | 1.59                                 |  |
| Provider ECEM Visits                                                | 89%                                | 100%                                     | 7                                  | 7.00                                 |  |
| Provider General Contacts                                           | 85%                                | 100%                                     | 7                                  | 7.00                                 |  |
| Placements with Siblings                                            | 67%                                | 100%                                     | Not Scored                         | Not Scored                           |  |
| Placements within Legal County                                      | 18%                                | 0%                                       | Not Scored                         | Not Scored                           |  |
| Well-Being Sub-Tota                                                 |                                    |                                          | 25                                 | 22.03                                |  |

| Monitoring & Outcomes: | Possible Points = 100 | 00 Points Earned: 92.75 |          |
|------------------------|-----------------------|-------------------------|----------|
|                        | Score Before I        | 92.75%                  |          |
|                        | Inc                   | entives Awarded         | 5.50 pts |
|                        |                       | PBP Verification        | N/A pts  |
|                        |                       | Total Score             | 98.25%   |

Report Quarter: Q4 FY2019

| # New Foster Homes During Quarter: 1             |                                    | # Children in Care During<br>Quarter: 14 | # Placements During<br>Quarter: 14 | # Children in Care On<br>Last Day: 9 |
|--------------------------------------------------|------------------------------------|------------------------------------------|------------------------------------|--------------------------------------|
| CPA Incentive Credits                            | Avg<br>Performance All<br>CPAs (%) | Provider<br>Performance (%)*             | Possible Points<br>(Weight)        | Provider Points<br>Earned            |
| Early EPSDT Medical Visits                       |                                    | 100%                                     | 2                                  | 2.00                                 |
| Early EPSDT Dental Visits                        |                                    | 63%                                      | 2                                  | 1.26                                 |
| Permanency Contacts                              |                                    | 0%                                       | 5                                  | 0.00                                 |
| Additional Academic Supports                     |                                    | 12%                                      | 2                                  | 0.24                                 |
| HS Grad/GED/Prof or Trade<br>Certificate/College |                                    | N/A                                      | 10/5/5/1                           |                                      |
| EYSS Agreement                                   |                                    | Not Eligible                             | 5                                  |                                      |
| Community Connections                            |                                    | 0%                                       | 4                                  | 0.00                                 |
| Foster Hm Retention Rate (threshold = 90)        |                                    | 80%                                      | 2                                  | 0.00                                 |
| Foster Hm Recruitment (threshold = 100)          |                                    | 100%                                     | 2                                  | 2.00                                 |
| Active Agency Accreditation                      |                                    | 0%                                       | 4                                  | 0.00                                 |
| Staff Clinical Licensure                         |                                    | 0%                                       | 5                                  | 0.00                                 |
| Incentives Total                                 | 6.92                               |                                          |                                    | 5.50                                 |
| Maximum total                                    | combined incentive                 | credit allowed is 10 points.             | Incentives Awarded                 | 5.50                                 |