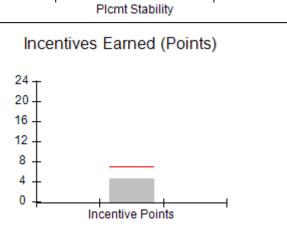

| Provider/Program Name: Bethany Christian Services - Bogart (5215) - CPA       |                                   |                           |                                                                  |                                       |
|-------------------------------------------------------------------------------|-----------------------------------|---------------------------|------------------------------------------------------------------|---------------------------------------|
| 188 Ben Burton Circle, Bogart, GA 30622                                       | Quart                             | Quarterly Scores (Grades) |                                                                  | Current Quarter Score<br>(Grade)      |
| Phone: 770-274-3412                                                           | Q1: 93.62 (A-)                    |                           | Q2: 91.69 (A-)                                                   | 90.94%                                |
| Vendor ID# 135987                                                             | Q3: 89.66 (I                      | B+)                       | Q4: 90.94 (A-)                                                   | (A-)                                  |
| # New Foster Homes During Quarter: 10                                         | # Children in Care<br>Quarter: 11 |                           | # Placements During<br>Quarter: 118                              | # Children in Care On Last<br>Day: 92 |
| Quarterly Prov                                                                | ider Comp                         | ariso                     | ns to All CPAs                                                   |                                       |
| indicates average for all CPAs                                                |                                   |                           |                                                                  |                                       |
| Overall Score (%)                                                             |                                   | (                         | OPM Monitoring R                                                 | eviews (%)                            |
|                                                                               |                                   |                           | 100<br>80<br>60<br>40<br>20<br>0<br>Annual Comp Rvw              | Safety Rvw                            |
| Safety Outcomes (%)                                                           |                                   |                           | Permanency Outo                                                  | comes (%)                             |
| 0.2<br>0.2<br>0<br>Maltreatment                                               | lations<br>y Checks               |                           | 100<br>80<br>60<br>40<br>20<br>0<br>Plcmt Sta                    | bility                                |
| Well-Being Outcomes (%)                                                       |                                   |                           | Incentives Earne                                                 | d (Points)                            |
| 100<br>80<br>60<br>40<br>20<br>0<br>Med EPSDT Acad Supt Ger<br>Den EPSDT ECEM | n Contacts                        | :                         | 24 +<br>20 -<br>16 -<br>12 -<br>8 -<br>4 -<br>0 -<br>Incentive P | oints                                 |