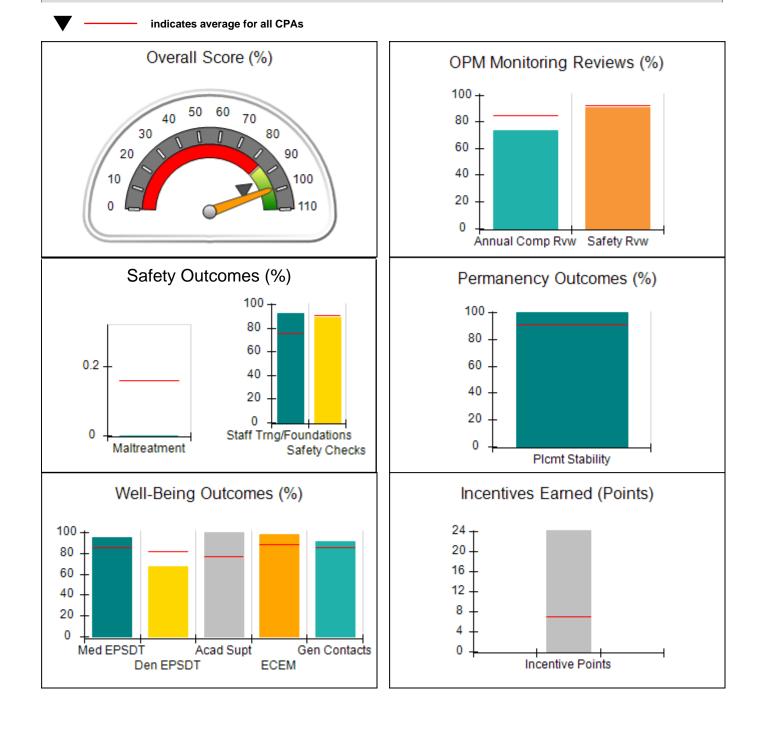

Scores (Grades) Current Quarter Score (Grade) |                                    |                                       |  |
| Phone: 770-469-6226                                              | Q1: 83.85 (B-)                                          | 98.75%                             |                                       |  |
| Vendor ID# 35296                                                 | Q3: 92.65 (A-)                                          | Q4: 98.75 (A+)                     | (A+)                                  |  |
| # New Foster Homes During Quarter: 1                             | # Children in Care During<br>Quarter: 42                | # Placements During<br>Quarter: 42 | # Children in Care On Last<br>Day: 38 |  |

# **Quarterly Provider Comparisons to All CPAs**







| 1650 Oak Brook Drive, Norcross, GA      | 30093                              | Quarterly Sco                            | ores (Grades)                      | Current Quarter<br>Score (Grade)      |
|-----------------------------------------|------------------------------------|------------------------------------------|------------------------------------|---------------------------------------|
| Phone: 770-469-6226<br>Vendor ID# 35296 |                                    | Q1: 83.85 (B-)                           | Q2: 101.79 (A+)                    | <sup>(9</sup> (A+) 98.75%             |
|                                         |                                    | Q3: 92.65 (A-)                           | Q4: 98.75 (A+)                     |