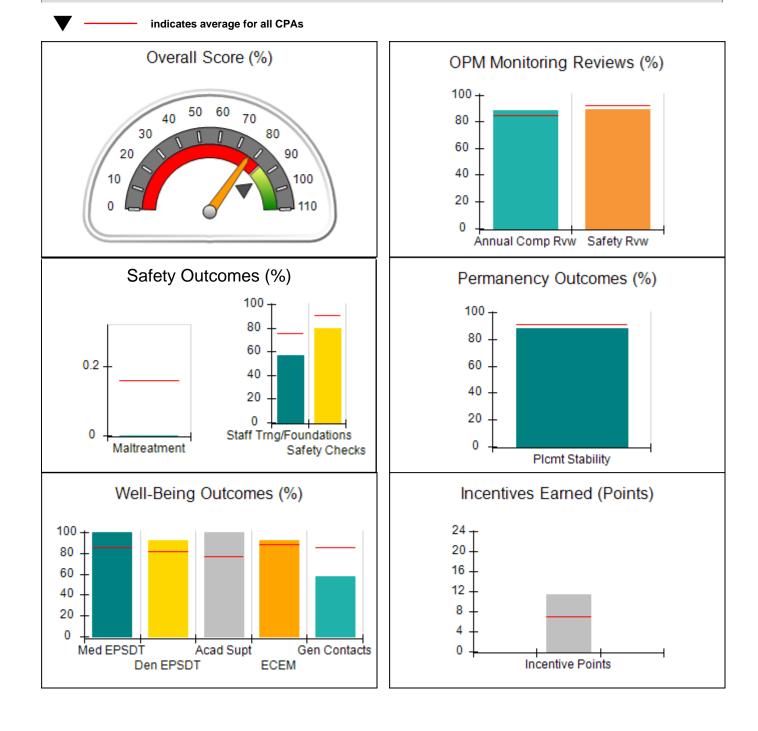

Report Quarter: Q4 FY2019

| Provider/Program Name: ALR Family Services, Inc (5140) - CPA                                                  |                                          |                                    |                                       |  |  |
|---------------------------------------------------------------------------------------------------------------|------------------------------------------|------------------------------------|---------------------------------------|--|--|
| 18 Airport Road, Hinesville, GA 31313         Quarterly Scores (Grades)         Current Quarter Score (Grade) |                                          |                                    |                                       |  |  |
| Phone: 912-559-5536                                                                                           | Q1: 76.78 (C)                            | Q2: 90.20 (A-)                     | 93.64%                                |  |  |
| Vendor ID# 114739                                                                                             | Q3: 88.86 (B+)                           | Q4: 93.64 (A-)                     | (A-)                                  |  |  |
| # New Foster Homes During Quarter: 0                                                                          | # Children in Care During<br>Quarter: 15 | # Placements During<br>Quarter: 15 | # Children in Care On Last<br>Day: 12 |  |  |
|                                                                                                               |                                          |                                    |                                       |  |  |

## Quarterly Provider Comparisons to All CPAs

| 1518 Airport Road, Hinesville, GA 31313 |                                    | Quarterly Scores (Grades)                |                                    | Current Quarter<br>Score (Grade)      |  |
|-----------------------------------------|------------------------------------|------------------------------------------|------------------------------------|---------------------------------------|--|
| Phone: 912-559-5536                     |                                    | Q1: 76.78 (C)                            | Q2: 90.20 (A-)                     | 93.64%                                |  |
| Vendor ID# 114739                       |                                    | Q3: 88.86 (B+)                           | Q4: 93.64 (A-)                     | (A-)                                  |  |
| # New Foster Homes During Quarter: 0    |                                    | # Children in Care During<br>Quarter: 15 | # Placements During<br>Quarter: 15 | # Children in Care On<br>Last Day: 12 |  |
|                                         | Avg<br>Performance All<br>CPAs (%) | Provider<br>Performance (%)*             | Possible Points<br>(Weight)        | Provider Points<br>Earned             |  |
| OPM Monitoring Reviews                  | ·                                  |                                          |                                    |                                       |  |
| Annual Comprehensive Reviews            | 84%                                | 84%                                      | 25                                 | 20.99                                 |  |
| Safety Reviews                          | 92%                                | 83%                                      | 15                                 | 12.38                                 |  |
| Monitoring Sub-Tota                     |                                    |                                          | 40                                 | 33.37                                 |  |
| CPA Safety Outcomes                     |                                    |                                          |                                    |                                       |  |
| Incidence of Maltreatment               | 0.16%                              | No Substantiated<br>Reports              | 10                                 | 10.00                                 |  |
| Staff Training                          | 75%                                | · ·                                      | 5                                  | 0.00                                  |  |
| Staff Safety Checks                     | 91%                                | 67%                                      | 5                                  | 3.35                                  |  |
| Safety Sub-Tota                         |                                    |                                          | 20                                 | 13.35                                 |  |
| CPA Permanency Outcomes                 |                                    |                                          |                                    |                                       |  |
| Placement Stability                     | 91%                                | 100%                                     | 15                                 | 15.00                                 |  |
| Permanency Sub-Tota                     |                                    |                                          | 15                                 | 15.00                                 |  |
| CPA Well-Being Outcomes                 |                                    |                                          |                                    |                                       |  |
| EPSDT Medical Visits                    | 85%                                | 100%                                     | 4                                  | 4.00                                  |  |
| EPSDT Dental Visits                     | 81%                                | 100%                                     | 4                                  | 4.00                                  |  |
| Academic Supports                       | 77%                                | 100%                                     | 3                                  | 3.00                                  |  |
| Provider ECEM Visits                    | 89%                                | 97%                                      | 7                                  | 6.79                                  |  |
| Provider General Contacts               | 85%                                | 97%                                      | 7                                  | 6.79                                  |  |
| Placements with Siblings                | 67%                                | 47%                                      | Not Scored                         | Not Scored                            |  |
| Placements within Legal County          | 18%                                | Not Eligible                             | Not Scored                         | Not Scored                            |  |
| Well-Being Sub-Tota                     |                                    |                                          | 25                                 | 24.58                                 |  |