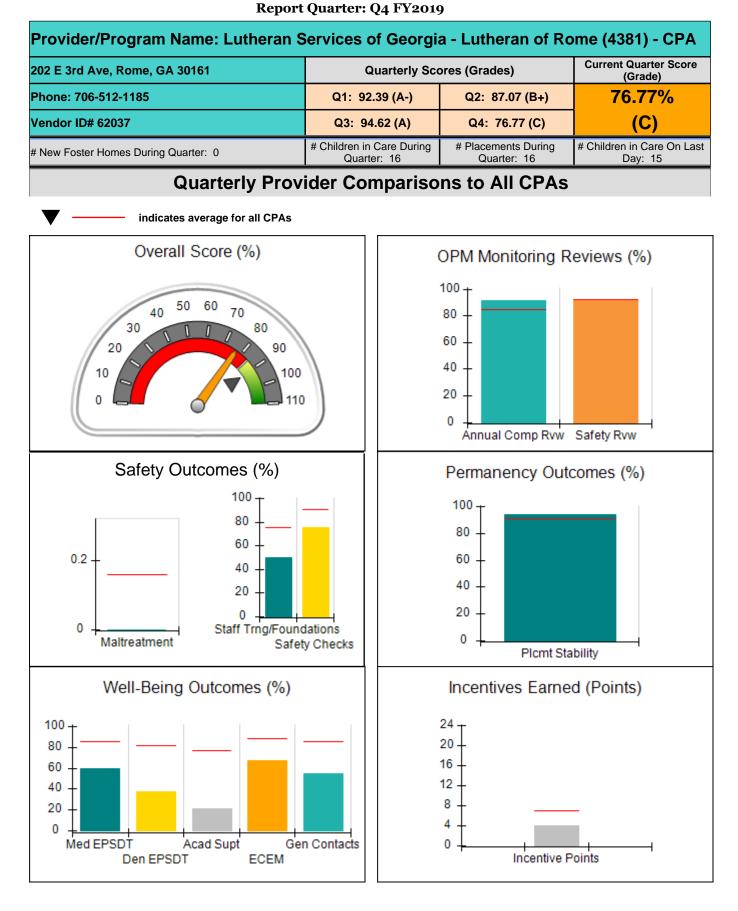

| Provider/Program Name: Bethany Christian Services - Bogart (5215) - CPA       |                                   |                           |                                                                  |                                       |
|-------------------------------------------------------------------------------|-----------------------------------|---------------------------|------------------------------------------------------------------|---------------------------------------|
| 188 Ben Burton Circle, Bogart, GA 30622                                       | Quart                             | Quarterly Scores (Grades) |                                                                  | Current Quarter Score<br>(Grade)      |
| Phone: 770-274-3412                                                           | Q1: 93.62 (A-)                    |                           | Q2: 91.69 (A-)                                                   | 90.94%                                |
| Vendor ID# 135987                                                             | Q3: 89.66 (I                      | B+)                       | Q4: 90.94 (A-)                                                   | (A-)                                  |
| # New Foster Homes During Quarter: 10                                         | # Children in Care<br>Quarter: 11 |                           | # Placements During<br>Quarter: 118                              | # Children in Care On Last<br>Day: 92 |
| Quarterly Prov                                                                | ider Comp                         | ariso                     | ns to All CPAs                                                   |                                       |
| indicates average for all CPAs                                                |                                   |                           |                                                                  |                                       |
| Overall Score (%)                                                             |                                   | (                         | OPM Monitoring R                                                 | eviews (%)                            |
|                                                                               |                                   |                           | 100<br>80<br>60<br>40<br>20<br>0<br>Annual Comp Rvw              | Safety Rvw                            |
| Safety Outcomes (%)                                                           |                                   |                           | Permanency Outo                                                  | comes (%)                             |
| 0.2<br>0.2<br>0<br>Maltreatment                                               | lations<br>y Checks               |                           | 100<br>80<br>60<br>40<br>20<br>0<br>Plcmt Sta                    | bility                                |
| Well-Being Outcomes (%)                                                       |                                   |                           | Incentives Earne                                                 | d (Points)                            |
| 100<br>80<br>60<br>40<br>20<br>0<br>Med EPSDT Acad Supt Ger<br>Den EPSDT ECEM | n Contacts                        | :                         | 24 +<br>20 -<br>16 -<br>12 -<br>8 -<br>4 -<br>0 -<br>Incentive P | oints                                 |

| 188 Ben Burton Circle, Bogart, GA 30622 |                                    | Quarterly Scores (Grades)                 |                                     | Current Quarter<br>Score (Grade)      |
|-----------------------------------------|------------------------------------|-------------------------------------------|-------------------------------------|---------------------------------------|
| Phone: 770-274-3412                     |                                    | Q1: 93.62 (A-)                            | Q2: 91.69 (A-)                      | 90.94%                                |
| Vendor ID# 135987                       |                                    | Q3: 89.66 (B+)                            | Q4: 90.94 (A-)                      | (A-)                                  |
| # New Foster Homes During Quarter: 10   |                                    | # Children in Care During<br>Quarter: 113 | # Placements During<br>Quarter: 118 | # Children in Care On<br>Last Day: 92 |
|                                         | Avg<br>Performance All<br>CPAs (%) | Provider<br>Performance (%)*              | Possible Points<br>(Weight)         | Provider Points<br>Earned             |
| OPM Monitoring Reviews                  | ·                                  |                                           |                                     |                                       |
| Annual Comprehensive Reviews            | 84%                                | 93%                                       | 25                                  | 23.37                                 |
| Safety Reviews                          | 92%                                | 96%                                       | 15                                  | 14.46                                 |
| Monitoring Sub-Total                    |                                    |                                           | 40                                  | 37.83                                 |
| CPA Safety Outcomes                     |                                    |                                           |                                     | ,                                     |
| Incidence of Maltreatment               | 0.16%                              | No Substantiated<br>Reports               | 10                                  | 10.00                                 |
| Staff Training                          | 75%                                | 67%                                       | 5                                   | 3.35                                  |
| Staff Safety Checks                     | 91%                                | 90%                                       | 5                                   | 4.50                                  |
| Safety Sub-Total                        |                                    |                                           | 20                                  | 17.85                                 |
| CPA Permanency Outcomes                 |                                    |                                           |                                     | ,                                     |
| Placement Stability                     | 91%                                | 89%                                       | 15                                  | 13.35                                 |
| Permanency Sub-Total                    |                                    |                                           | 15                                  | 13.35                                 |
| CPA Well-Being Outcomes                 |                                    |                                           |                                     |                                       |
| EPSDT Medical Visits                    | 85%                                | 65%                                       | 4                                   | 2.60                                  |
| EPSDT Dental Visits                     | 81%                                | 43%                                       | 4                                   | 1.72                                  |
| Academic Supports                       | 77%                                | 2%                                        | 3                                   | 0.06                                  |
| Provider ECEM Visits                    | 89%                                | 88%                                       | 7                                   | 6.16                                  |
| Provider General Contacts               | 85%                                | 79%                                       | 7                                   | 5.53                                  |
| Placements with Siblings                | 67%                                | 82%                                       | Not Scored                          | Not Scored                            |
| Placements within Legal County          | 18%                                | 22%                                       | Not Scored                          | Not Scored                            |
| Well-Being Sub-Tota                     |                                    |                                           | 25                                  | 16.07                                 |

| Monitoring & Outcomes: | Possible Points = 100            | Points Earned: 85.10 |          |
|------------------------|----------------------------------|----------------------|----------|
|                        | Score Before Incentives Credit 8 |                      |          |
|                        | Inc                              | entives Awarded      | 5.84 pts |
|                        |                                  | PBP Verification     | N/A pts  |
|                        |                                  | Total Score          | 90.94%   |

# Provider/Program Name: Bethany Christian Services - Bogart (5215) - CPA

| # New Foster Homes During Quarter: 10            |                                    | # Children in Care During<br>Quarter: 113 | # Placements During<br>Quarter: 118 | # Children in Care On<br>Last Day: 92 |
|--------------------------------------------------|------------------------------------|-------------------------------------------|-------------------------------------|---------------------------------------|
| CPA Incentive Credits                            | Avg<br>Performance All<br>CPAs (%) | Provider<br>Performance (%)*              | Possible Points<br>(Weight)         | Provider Points<br>Earned             |
| Early EPSDT Medical Visits                       |                                    | 13%                                       | 2                                   | 0.26                                  |
| Early EPSDT Dental Visits                        |                                    | 4%                                        | 2                                   | 0.08                                  |
| Permanency Contacts                              |                                    | 0%                                        | 5                                   | 0.00                                  |
| Additional Academic Supports                     |                                    | 0%                                        | 2                                   | 0.00                                  |
| HS Grad/GED/Prof or Trade<br>Certificate/College |                                    | N/A                                       | 10/5/5/1                            |                                       |
| EYSS Agreement                                   |                                    | Not Eligible                              | 5                                   |                                       |
| Community Connections                            |                                    | 0%                                        | 4                                   | 0.00                                  |
| Foster Hm Retention Rate (threshold = 90)        |                                    | 84%                                       | 2                                   | 0.00                                  |
| Foster Hm Recruitment (threshold = 100)          |                                    | 200%                                      | 2                                   | 2.00                                  |
| Active Agency Accreditation                      |                                    | 50%                                       | 4                                   | 2.00                                  |
| Staff Clinical Licensure                         |                                    | 30%                                       | 5                                   | 1.50                                  |
| Incentives Total                                 | 6.92                               |                                           |                                     | 5.84                                  |
| Maximum total                                    | combined incentive                 | credit allowed is 10 points.              | Incentives Awarded                  | 5.84                                  |