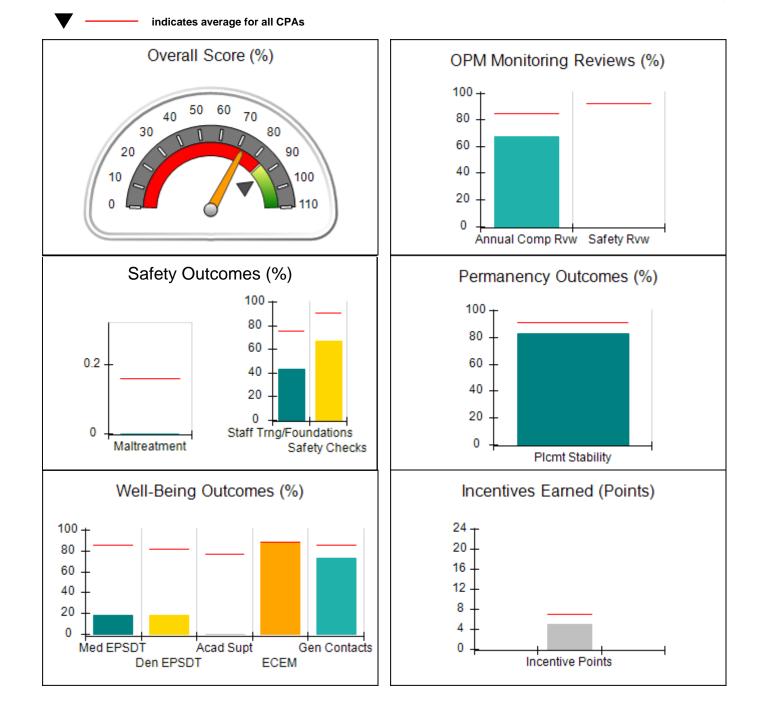

|                                       |  |  |
| Phone: 706-549-0349                                                          | Q1: 60.24 (D-)                                          | 72.45%                             |                                       |  |  |
| Vendor ID# 95348                                                             | Q3: 67.91 (D+)                                          | Q4: 72.45 (C-)                     | (C-)                                  |  |  |
| # New Foster Homes During Quarter: 0                                         | # Children in Care During<br>Quarter: 12                | # Placements During<br>Quarter: 14 | # Children in Care On Last<br>Day: 11 |  |  |

## **Quarterly Provider Comparisons to All CPAs**







| 1551 Jennings Mill Road, Watkinsville, GA 30677 |                                    | Quarterly Scores (Grades)                |                                    | Current Quarter<br>Score (Grade)      |  |
|-------------------------------------------------|------------------------------------|------------------------------------------|------------------------------------|---------------------------------------|--|
| Phone: 706-549-0349                             |                                    | Q1: 60.24 (D-)                           | Q2: 65.51 (D)                      | 72.45%                                |  |
| Vendor ID# 95348                                |                                    | Q3: 67.91 (D+)                           | Q4: 72.45 (C-)