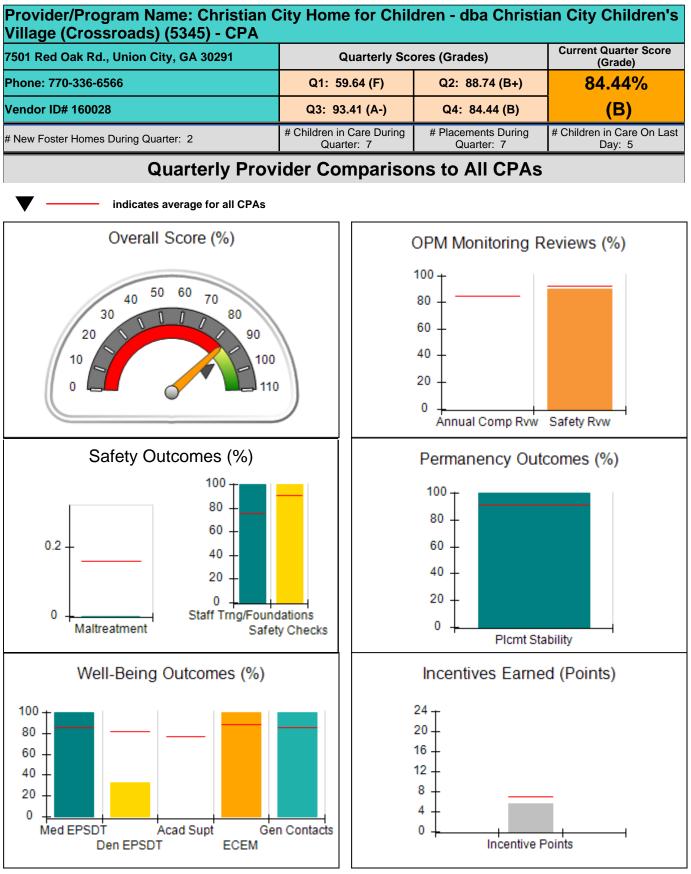

.92                               |                                         |                                   | 4.00                                 |
| Maximum total                                    | combined incentive                 | credit allowed is 10 points.            | Incentives Awarded                | 4.00                                 |

### **Child Protective Services Investigations and Dispositions**

| Total Reports:                    | 0 |
|-----------------------------------|---|
| Number Screened In:               | 0 |
| Number Screened Out:              | 0 |
| Number Substantiated:             | 0 |
| Number Unsubstantiated:           | 0 |
| Number Active CPS Investigations: | 0 |



# Performance-Based Placement Measures RBWO Provider GA+SCORECARD - CPA









# Performance-Based Placement Measures RBWO Provider GA+SCORECARD - CPA

| 7501 Red Oak Rd., Union City, GA 30291 |                                    | Quarterly Scores (Grades)               |                                   | Current Quarter<br>Score (Grade)     |  |
|----------------------------------------|------------------------------------|-----------------------------------------|-----------------------------------|--------------------------------------|--|
| Phone: 770-336-6566                    |                                    | Q1: 59.64 (F)                           | Q2: 88.74 (B+)                    | 84.44%                               |  |
| Vendor ID# 160028                      |                                    | Q3: 93.41 (A-)                          |