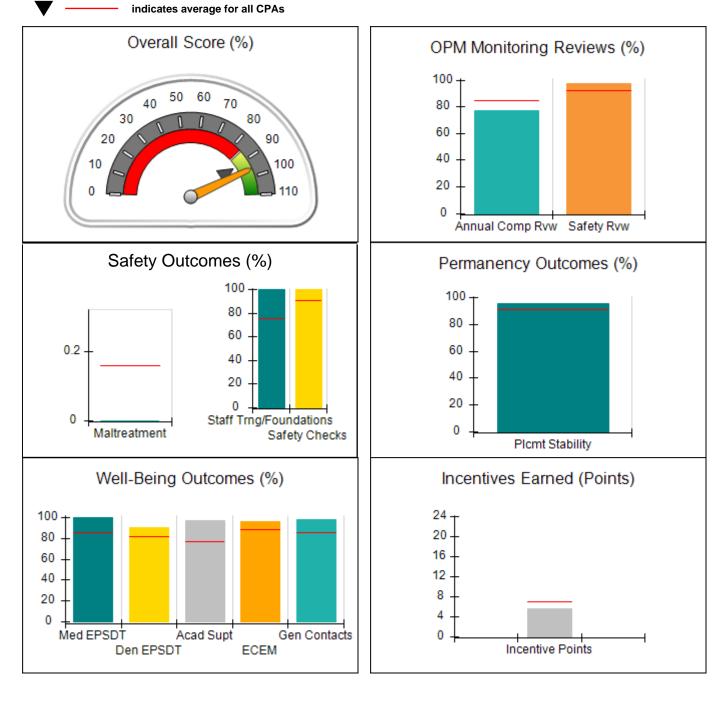

| Provider/Program Name: Bethany Christian Services - Bogart (5215) - CPA       |                                   |                           |                                                                  |                                       |
|-------------------------------------------------------------------------------|-----------------------------------|---------------------------|------------------------------------------------------------------|---------------------------------------|
| 188 Ben Burton Circle, Bogart, GA 30622                                       | Quart                             | Quarterly Scores (Grades) |                                                                  | Current Quarter Score<br>(Grade)      |
| Phone: 770-274-3412                                                           | Q1: 93.62 (A-)                    |                           | Q2: 91.69 (A-)                                                   | 90.94%                                |
| Vendor ID# 135987                                                             | Q3: 89.66 (I                      | B+)                       | Q4: 90.94 (A-)                                                   | (A-)                                  |
| # New Foster Homes During Quarter: 10                                         | # Children in Care<br>Quarter: 11 |                           | # Placements During<br>Quarter: 118                              | # Children in Care On Last<br>Day: 92 |
| Quarterly Prov                                                                | ider Comp                         | ariso                     | ns to All CPAs                                                   |                                       |
| indicates average for all CPAs                                                |                                   |                           |                                                                  |                                       |
| Overall Score (%)                                                             |                                   | (                         | OPM Monitoring R                                                 | eviews (%)                            |
|                                                                               |                                   |                           | 100<br>80<br>60<br>40<br>20<br>0<br>Annual Comp Rvw              | Safety Rvw                            |
| Safety Outcomes (%)                                                           |                                   |                           | Permanency Outo                                                  | comes (%)                             |
| 0.2<br>0.2<br>0<br>Maltreatment                                               | lations<br>y Checks               |                           | 100<br>80<br>60<br>40<br>20<br>0<br>Plcmt Sta                    | bility                                |
| Well-Being Outcomes (%)                                                       |                                   |                           | Incentives Earne                                                 | d (Points)                            |
| 100<br>80<br>60<br>40<br>20<br>0<br>Med EPSDT Acad Supt Ger<br>Den EPSDT ECEM | n Contacts                        | :                         | 24 +<br>20 -<br>16 -<br>12 -<br>8 -<br>4 -<br>0 -<br>Incentive P | oints                                 |