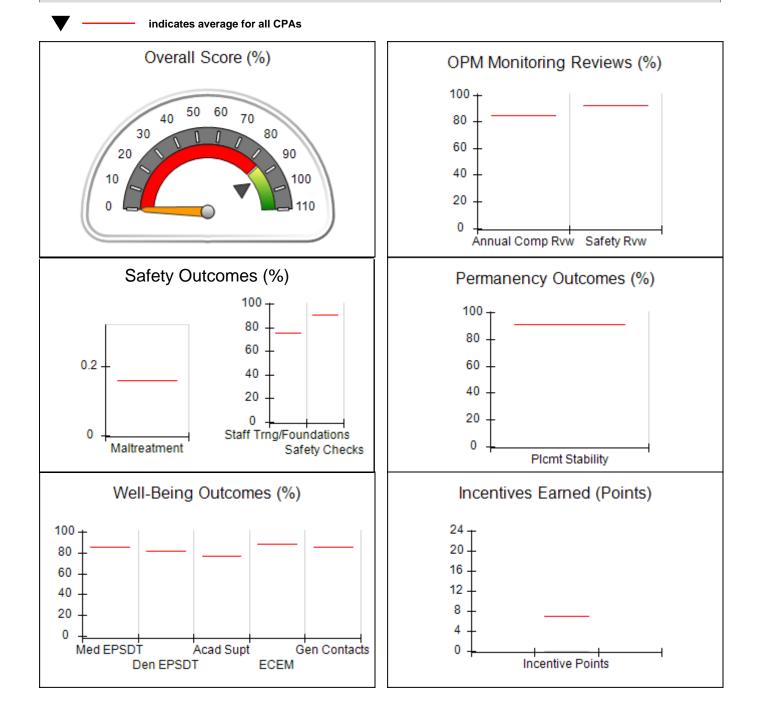

| Provider/Program Name: Bethany Christian Services - Atlanta (573) - CPA |                                                            |                                     |                                       |  |  |
|-------------------------------------------------------------------------|------------------------------------------------------------|-------------------------------------|---------------------------------------|--|--|
| 6645 Peachtree Dunwoody Road, Atlanta, GA<br>30328                      | Quarterly Scores (Grades) Current Quarter Score<br>(Grade) |                                     |                                       |  |  |
| Phone: 770-455-7111                                                     | Q1: 92.89 (A-)                                             | Q2: 87.40 (B+)                      | 79.97%                                |  |  |
| Vendor ID# 35249                                                        | Q3: 89.85 (B+)                                             | (C+)                                |                                       |  |  |
| # New Foster Homes During Quarter: 5                                    | # Children in Care During<br>Quarter: 110                  | # Placements During<br>Quarter: 110 | # Children in Care On Last<br>Day: 83 |  |  |

## **Quarterly Provider Comparisons to All CPAs**

| 6645 Peachtree Dunwoody Road, Atlanta, GA 30328<br>Phone: 770-455-7111 |                                    | Quarterly Scores (Grades)                 |                                     | Current Quarter<br>Score (Grade)      |
|------------------------------------------------------------------------|------------------------------------|-------------------------------------------|-------------------------------------|---------------------------------------|
|                                                                        |                                    | Q1: 92.89 (A-)                            | Q2: 87.40 (B+)                      | 79.97%                                |
| Vendor ID# 35249                                                       |                                    | Q3: 89.85 (B+)                            | Q4: 79.97 (C+)                      | (C+)                                  |
| # New Foster Homes During Quarter: 5                                   |                                    | # Children in Care During<br>Quarter: 110 | # Placements During<br>Quarter: 110 | # Children in Care On<br>Last Day: 83 |
|                                                                        | Avg<br>Performance All<br>CPAs (%) | Provider<br>Performance (%)*              | Possible Points<br>(Weight)         | Provider Points<br>Earned             |
| OPM Monitoring Reviews                                                 |                                    |                                           |                                     |                                       |
| Annual Comprehensive Reviews                                           | 84%                                | 67%                                       | 25                                  | 16.71                                 |
| Safety Reviews                                                         | 92%                                | 95%                                       | 15                                  | 14.32                                 |
| Monitoring Sub-Total                                                   |                                    |                                           | 40                                  | 31.03                                 |
| CPA Safety Outcomes                                                    |                                    |                                           |                                     |                                       |
| Incidence of Maltreatment                                              | 0.16%                              | No Substantiated<br>Reports               | 10                                  | 10.00                                 |
| Staff Training                                                         | 75%                                | 64%                                       | 5                                   | 3.20                                  |
| Staff Safety Checks                                                    | 91%                                | 80%                                       | 5                                   | 4.00                                  |
| Safety Sub-Total                                                       |                                    |                                           | 20                                  | 17.20                                 |
| CPA Permanency Outcomes                                                |                                    |                                           |                                     |                                       |
| Placement Stability                                                    | 91%                                | 95%                                       | 15                                  | 14.25                                 |
| Permanency Sub-Total                                                   |                                    |                                           | 15                                  | 14.25                                 |
| CPA Well-Being Outcomes                                                |                                    |                                           |                                     |                                       |
| EPSDT Medical Visits                                                   | 85%                                | 49%                                       | 4                                   | 1.96                                  |
| EPSDT Dental Visits                                                    | 81%                                | 41%                                       | 4                                   | 1.64                                  |
| Academic Supports                                                      | 77%                                | 31%                                       | 3                                   | 0.93                                  |
| Provider ECEM Visits                                                   | 89%                                | 62%                                       | 7                                   | 4.34                                  |
| Provider General Contacts                                              | 85%                                | 66%                                       | 7                                   | 4.62                                  |
| Placements with Siblings                                               | 67%                                | 81%                                       | Not Scored                          | Not Scored                            |
| Placements within Legal County                                         | 18%                                | 8%                                        | Not Scored                          | Not Scored                            |
| Well-Being Sub-Total                                                   |                                    |                                           | 25                                  | 13.49                                 |

| Monitoring & Outcomes: Possible Points = 100 | Points Earned     | : 75.97   |
|----------------------------------------------|-------------------|-----------|
| Score Before                                 | Incentives Credit | 75.97%    |
| Inc                                          | centives Awarded  | 4.86 pts  |
|                                              | PBP Verification  | -0.86 pts |
|                                              | Total Score       | 79.97%    |

### Provider/Program Name: Bethany Christian Services - Atlanta (573) - CPA

|                                    |                                           | <u> </u>                                                                                                                                                                                                                                                                                                                                                                                                                                                                                                                                                                                                                                                                                                                                                                                                                                                                                                                                                                                                                                                                                                                                                                                                    |                                                                                                                                                                                                                                                                                                                                                                                                                                                    |
|------------------------------------|-------------------------------------------|-------------------------------------------------------------------------------------------------------------------------------------------------------------------------------------------------------------------------------------------------------------------------------------------------------------------------------------------------------------------------------------------------------------------------------------------------------------------------------------------------------------------------------------------------------------------------------------------------------------------------------------------------------------------------------------------------------------------------------------------------------------------------------------------------------------------------------------------------------------------------------------------------------------------------------------------------------------------------------------------------------------------------------------------------------------------------------------------------------------------------------------------------------------------------------------------------------------|----------------------------------------------------------------------------------------------------------------------------------------------------------------------------------------------------------------------------------------------------------------------------------------------------------------------------------------------------------------------------------------------------------------------------------------------------|
|                                    | # Children in Care During<br>Quarter: 110 | # Placements During<br>Quarter: 110                                                                                                                                                                                                                                                                                                                                                                                                                                                                                                                                                                                                                                                                                                                                                                                                                                                                                                                                                                                                                                                                                                                                                                         | # Children in Care On<br>Last Day: 83                                                                                                                                                                                                                                                                                                                                                                                                              |
| Avg<br>Performance All<br>CPAs (%) | Provider<br>Performance (%)*              | Possible Points<br>(Weight)                                                                                                                                                                                                                                                                                                                                                                                                                                                                                                                                                                                                                                                                                                                                                                                                                                                                                                                                                                                                                                                                                                                                                                                 | Provider Points<br>Earned                                                                                                                                                                                                                                                                                                                                                                                                                          |
|                                    | 11%                                       | 2                                                                                                                                                                                                                                                                                                                                                                                                                                                                                                                                                                                                                                                                                                                                                                                                                                                                                                                                                                                                                                                                                                                                                                                                           | 0.22                                                                                                                                                                                                                                                                                                                                                                                                                                               |
|                                    | 7%                                        | 2                                                                                                                                                                                                                                                                                                                                                                                                                                                                                                                                                                                                                                                                                                                                                                                                                                                                                                                                                                                                                                                                                                                                                                                                           | 0.14                                                                                                                                                                                                                                                                                                                                                                                                                                               |
|                                    | 0%                                        | 5                                                                                                                                                                                                                                                                                                                                                                                                                                                                                                                                                                                                                                                                                                                                                                                                                                                                                                                                                                                                                                                                                                                                                                                                           | 0.00                                                                                                                                                                                                                                                                                                                                                                                                                                               |
|                                    | 0%                                        | 2                                                                                                                                                                                                                                                                                                                                                                                                                                                                                                                                                                                                                                                                                                                                                                                                                                                                                                                                                                                                                                                                                                                                                                                                           | 0.00                                                                                                                                                                                                                                                                                                                                                                                                                                               |
|                                    | N/A                                       | 10/5/5/1                                                                                                                                                                                                                                                                                                                                                                                                                                                                                                                                                                                                                                                                                                                                                                                                                                                                                                                                                                                                                                                                                                                                                                                                    |                                                                                                                                                                                                                                                                                                                                                                                                                                                    |
|                                    | Not Eligible                              | 5                                                                                                                                                                                                                                                                                                                                                                                                                                                                                                                                                                                                                                                                                                                                                                                                                                                                                                                                                                                                                                                                                                                                                                                                           |                                                                                                                                                                                                                                                                                                                                                                                                                                                    |
|                                    | 0%                                        | 4                                                                                                                                                                                                                                                                                                                                                                                                                                                                                                                                                                                                                                                                                                                                                                                                                                                                                                                                                                                                                                                                                                                                                                                                           | 0.00                                                                                                                                                                                                                                                                                                                                                                                                                                               |
|                                    | 89%                                       | 2                                                                                                                                                                                                                                                                                                                                                                                                                                                                                                                                                                                                                                                                                                                                                                                                                                                                                                                                                                                                                                                                                                                                                                                                           | 0.00                                                                                                                                                                                                                                                                                                                                                                                                                                               |
|                                    | 175%                                      | 2                                                                                                                                                                                                                                                                                                                                                                                                                                                                                                                                                                                                                                                                                                                                                                                                                                                                                                                                                                                                                                                                                                                                                                                                           | 2.00                                                                                                                                                                                                                                                                                                                                                                                                                                               |
|                                    | 50%                                       | 4                                                                                                                                                                                                                                                                                                                                                                                                                                                                                                                                                                                                                                                                                                                                                                                                                                                                                                                                                                                                                                                                                                                                                                                                           | 2.00                                                                                                                                                                                                                                                                                                                                                                                                                                               |
|                                    | 10%                                       | 5                                                                                                                                                                                                                                                                                                                                                                                                                                                                                                                                                                                                                                                                                                                                                                                                                                                                                                                                                                                                                                                                                                                                                                                                           | 0.50                                                                                                                                                                                                                                                                                                                                                                                                                                               |
| 6.92                               |                                           |                                                                                                                                                                                                                                                                                                                                                                                                                                                                                                                                                                                                                                                                                                                                                                                                                                                                                                                                                                                                                                                                                                                                                                                                             | 4.86                                                                                                                                                                                                                                                                                                                                                                                                                                               |
| combined incentive                 | credit allowed is 10 points.              | Incentives Awarded                                                                                                                                                                                                                                                                                                                                                                                                                                                                                                                                                                                                                                                                                                                                                                                                                                                                                                                                                                                                                                                                                                                                                                                          | 4.86                                                                                                                                                                                                                                                                                                                                                                                                                                               |
| e found in the FY 20 <sup>°</sup>  | 19 RBWO PBP Measureme                     | ents and Standards Guide.                                                                                                                                                                                                                                                                                                                                                                                                                                                                                                                                                                                                                                                                                                                                                                                                                                                                                                                                                                                                                                                                                                                                                                                   |                                                                                                                                                                                                                                                                                                                                                                                                                                                    |
|                                    | Avg<br>Performance All<br>CPAs (%)        | Avg<br>Performance All<br>CPAs (%)Provider<br>Performance (%)*Image: CPAs (%)Image: Cmarce (%)*Image: CPAs (%)Image: Cmarce (%)*Image: Combined incentive credit allowed is 10 points.Image: Cmarce (%)*Performance (%)*Image: Cmarce (%)*Performance | Quarter: 110Quarter: 110Avg<br>Performance All<br>CPAs (%)Provider<br>Performance (%)*Possible Points<br>(Weight)11%211%211%211%211%211%211%211%211%211%211%211%211%211%211%211%10%11%211%10%11%211%10%11%211%11%11%211%11%11%211%11%11%211%11%11%11%11%11%11%11%11%11%11%11%11%11%11%11%11%11%11%11%11%11%11%11%11%11%11%11%11%11%11%11%11%11%11%11%11%11%11%11%11%11%11%11%11%11%11%11%11%11%11%11%11%11%11%11%11%11%11%11%11% <td< td=""></td<> |