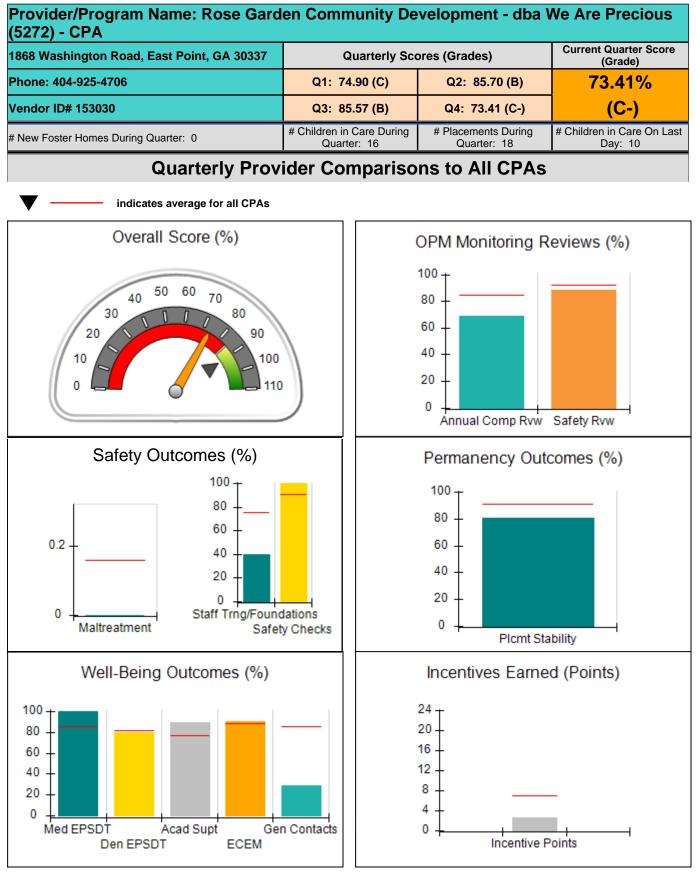

DHS, DFCS, Office of Provider Management **Performance-Based Placement Measures RBWO Provider GA+SCORECARD - CPA** 

Report Quarter: Q4 FY2019

| Provider/Program Name: All God's Children - (861) - CPA                                                          |                                          |                                    |                                      |  |  |
|------------------------------------------------------------------------------------------------------------------|------------------------------------------|------------------------------------|--------------------------------------|--|--|
| 1671 Meriweather Dr., Watkinsville, GA 30677       Quarterly Scores (Grades)       Current Quarter Score (Grade) |                                          |                                    |                                      |  |  |
| Phone: 706-316-2421                                                                                              | Q1: 91.21 (A-)                           | Q2: 100.34 (A+)                    | 98.25%                               |  |  |
| Vendor ID# 35219                                                                                                 | Q3: 93.42 (A-)                           | Q4: 98.25 (A+)                     | (A+)                                 |  |  |
| # New Foster Homes During Quarter: 1                                                                             | # Children in Care During<br>Quarter: 14 | # Placements During<br>Quarter: 14 | # Children in Care On Last<br>Day: 9 |  |  |
| Quarterly Provider Comparisons to All CPAs                                                                       |                                          |                                    |                                      |  |  |