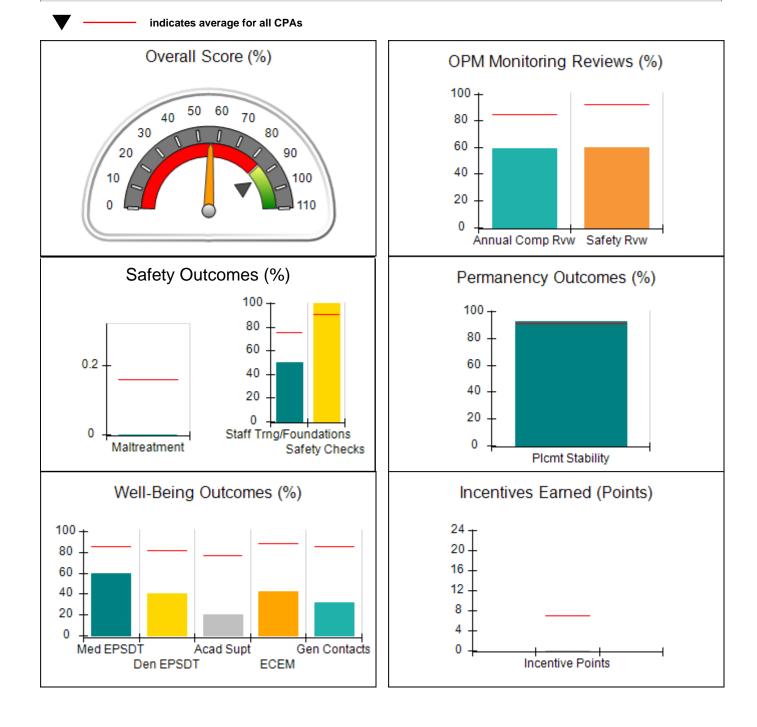

| Provider/Program Name: Bethany Christian Services - Atlanta (573) - CPA |                                                            |                                     |                                       |  |  |
|-------------------------------------------------------------------------|------------------------------------------------------------|-------------------------------------|---------------------------------------|--|--|
| 6645 Peachtree Dunwoody Road, Atlanta, GA<br>30328                      | Quarterly Scores (Grades) Current Quarter Score<br>(Grade) |                                     |                                       |  |  |
| Phone: 770-455-7111                                                     | Q1: 92.89 (A-)                                             | Q2: 87.40 (B+)                      | 79.97%                                |  |  |
| Vendor ID# 35249                                                        | Q3: 89.85 (B+)                                             | (C+)                                |                                       |  |  |
| # New Foster Homes During Quarter: 5                                    | # Children in Care During<br>Quarter: 110                  | # Placements During<br>Quarter: 110 | # Children in Care On Last<br>Day: 83 |  |  |

## **Quarterly Provider Comparisons to All CPAs**

| 6645 Peachtree Dunwoody Road, Atlanta, GA 30328<br>Phone: 770-455-7111 |                                    | Quarterly Scores (Grades)                 |                                     | Current Quarter<br>Score (Grade)      |
|------------------------------------------------------------------------|------------------------------------|-------------------------------------------|-------------------------------------|---------------------------------------|
|                                                                        |                                    | Q1: 92.89 (A-)                            | Q2: 87.40 (B+)                      | 79.97%                                |
| Vendor ID# 35249                                                       |                                    | Q3: 89.85 (B+)                            | Q4: 79.97 (C+)                      | (C+)                                  |
| # New Foster Homes During Quarter: 5                                   |                                    | # Children in Care During<br>Quarter: 110 | # Placements During<br>Quarter: 110 | # Children in Care On<br>Last Day: 83 |
|                                                                        | Avg<br>Performance All<br>CPAs (%) | Provider<br>Performance (%)*              | Possible Points<br>(Weight)         | Provider Points<br>Earned             |
| OPM Monitoring Reviews                                                 |                                    |                                           |                                     |                                       |
| Annual Comprehensive Reviews                                           | 84%                                | 67%                                       | 25                                  | 16.71                                 |
| Safety Reviews                                                         | 92%                                | 95%                                       | 15                                  | 14.32                                 |
| Monitoring Sub-Total                                                   |                                    |                                           | 40                                  | 31.03                                 |
| CPA Safety Outcomes                                                    |                                    |                                           |                                     |                                       |
| Incidence of Maltreatment                                              | 0.16%                              | No Substantiated<br>Reports               | 10                                  | 10.00                                 |
| Staff Training                                                         | 75%                                | 64%                                       | 5                                   | 3.20                                  |
| Staff Safety Checks                                                    | 91%                                | 80%                                       | 5                                   | 4.00                                  |
| Safety Sub-Total                                                       |                                    |                                           | 20                                  | 17.20                                 |
| CPA Permanency Outcomes                                                |                                    |                                           |                                     |                                       |
| Placement Stability                                                    | 91%                                | 95%                                       | 15                                  | 14.25                                 |
| Permanency Sub-Total                                                   |                                    |                                           | 15                                  | 14.25                                 |
| CPA Well-Being Outcomes                                                |                                    |                                           |                                     |                                       |
| EPSDT Medical Visits                                                   | 85%                                | 49%                                       | 4                                   | 1.96                                  |
| EPSDT Dental Visits                                                    | 81%                                | 41%                                       | 4                                   | 1.64                                  |
| Academic Supports                                                      | 77%                                | 31%                                       | 3                                   | 0.93                                  |
| Provider ECEM Visits                                                   | 89%                                | 62%                                       | 7                                   | 4.34                                  |
| Provider General Contacts                                              | 85%                                | 66%                                       | 7                                   | 4.62                                  |
| Placements with Siblings                                               | 67%                                | 81%                                       | Not Scored                          | Not Scored                            |
| Placements within Legal County                                         | 18%                                | 8%                                        | Not Scored                          | Not Scored                            |
| Well-Being Sub-Total                                                   |                                    |                                           | 25                                  | 13.49                                 |

| Monitoring & Outcomes: Possible Points = 100 | Points Earned     | : 75.97   |
|----------------------------------------------|-------------------|-----------|
| Score Before                                 | Incentives Credit | 75.97%    |
| Inc                                          | centives Awarded  | 4.86 pts  |
|                                              | PBP Verification  | -0.86 pts |
|                                              | Total Score       | 79.97%    |

### Provider/Program Name: Bethany Christian Services - Atlanta (573) - CPA

|                                    |                                           | <u> </u>                                                                                                                                                                                                                                                                                                                                                                                                                                                                                                                                                                                                                                                                                                                                                                                                                                                                                                                                                                                                                                                                                                                                                                                                    |                                                                                                                                                                                                                                                                                                                                                                                                                                                    |
|------------------------------------|-------------------------------------------|-------------------------------------------------------------------------------------------------------------------------------------------------------------------------------------------------------------------------------------------------------------------------------------------------------------------------------------------------------------------------------------------------------------------------------------------------------------------------------------------------------------------------------------------------------------------------------------------------------------------------------------------------------------------------------------------------------------------------------------------------------------------------------------------------------------------------------------------------------------------------------------------------------------------------------------------------------------------------------------------------------------------------------------------------------------------------------------------------------------------------------------------------------------------------------------------------------------|----------------------------------------------------------------------------------------------------------------------------------------------------------------------------------------------------------------------------------------------------------------------------------------------------------------------------------------------------------------------------------------------------------------------------------------------------|
|                                    | # Children in Care During<br>Quarter: 110 | # Placements During<br>Quarter: 110                                                                                                                                                                                                                                                                                                                                                                                                                                                                                                                                                                                                                                                                                                                                                                                                                                                                                                                                                                                                                                                                                                                                                                         | # Children in Care On<br>Last Day: 83                                                                                                                                                                                                                                                                                                                                                                                                              |
| Avg<br>Performance All<br>CPAs (%) | Provider<br>Performance (%)*              | Possible Points<br>(Weight)                                                                                                                                                                                                                                                                                                                                                                                                                                                                                                                                                                                                                                                                                                                                                                                                                                                                                                                                                                                                                                                                                                                                                                                 | Provider Points<br>Earned                                                                                                                                                                                                                                                                                                                                                                                                                          |
|                                    | 11%                                       | 2                                                                                                                                                                                                                                                                                                                                                                                                                                                                                                                                                                                                                                                                                                                                                                                                                                                                                                                                                                                                                                                                                                                                                                                                           | 0.22                                                                                                                                                                                                                                                                                                                                                                                                                                               |
|                                    | 7%                                        | 2                                                                                                                                                                                                                                                                                                                                                                                                                                                                                                                                                                                                                                                                                                                                                                                                                                                                                                                                                                                                                                                                                                                                                                                                           | 0.14                                                                                                                                                                                                                                                                                                                                                                                                                                               |
|                                    | 0%                                        | 5                                                                                                                                                                                                                                                                                                                                                                                                                                                                                                                                                                                                                                                                                                                                                                                                                                                                                                                                                                                                                                                                                                                                                                                                           | 0.00                                                                                                                                                                                                                                                                                                                                                                                                                                               |
|                                    | 0%                                        | 2                                                                                                                                                                                                                                                                                                                                                                                                                                                                                                                                                                                                                                                                                                                                                                                                                                                                                                                                                                                                                                                                                                                                                                                                           | 0.00                                                                                                                                                                                                                                                                                                                                                                                                                                               |
|                                    | N/A                                       | 10/5/5/1                                                                                                                                                                                                                                                                                                                                                                                                                                                                                                                                                                                                                                                                                                                                                                                                                                                                                                                                                                                                                                                                                                                                                                                                    |                                                                                                                                                                                                                                                                                                                                                                                                                                                    |
|                                    | Not Eligible                              | 5                                                                                                                                                                                                                                                                                                                                                                                                                                                                                                                                                                                                                                                                                                                                                                                                                                                                                                                                                                                                                                                                                                                                                                                                           |                                                                                                                                                                                                                                                                                                                                                                                                                                                    |
|                                    | 0%                                        | 4                                                                                                                                                                                                                                                                                                                                                                                                                                                                                                                                                                                                                                                                                                                                                                                                                                                                                                                                                                                                                                                                                                                                                                                                           | 0.00                                                                                                                                                                                                                                                                                                                                                                                                                                               |
|                                    | 89%                                       | 2                                                                                                                                                                                                                                                                                                                                                                                                                                                                                                                                                                                                                                                                                                                                                                                                                                                                                                                                                                                                                                                                                                                                                                                                           | 0.00                                                                                                                                                                                                                                                                                                                                                                                                                                               |
|                                    | 175%                                      | 2                                                                                                                                                                                                                                                                                                                                                                                                                                                                                                                                                                                                                                                                                                                                                                                                                                                                                                                                                                                                                                                                                                                                                                                                           | 2.00                                                                                                                                                                                                                                                                                                                                                                                                                                               |
|                                    | 50%                                       | 4                                                                                                                                                                                                                                                                                                                                                                                                                                                                                                                                                                                                                                                                                                                                                                                                                                                                                                                                                                                                                                                                                                                                                                                                           | 2.00                                                                                                                                                                                                                                                                                                                                                                                                                                               |
|                                    | 10%                                       | 5                                                                                                                                                                                                                                                                                                                                                                                                                                                                                                                                                                                                                                                                                                                                                                                                                                                                                                                                                                                                                                                                                                                                                                                                           | 0.50                                                                                                                                                                                                                                                                                                                                                                                                                                               |
| 6.92                               |                                           |                                                                                                                                                                                                                                                                                                                                                                                                                                                                                                                                                                                                                                                                                                                                                                                                                                                                                                                                                                                                                                                                                                                                                                                                             | 4.86                                                                                                                                                                                                                                                                                                                                                                                                                                               |
| combined incentive                 | credit allowed is 10 points.              | Incentives Awarded                                                                                                                                                                                                                                                                                                                                                                                                                                                                                                                                                                                                                                                                                                                                                                                                                                                                                                                                                                                                                                                                                                                                                                                          | 4.86                                                                                                                                                                                                                                                                                                                                                                                                                                               |
| e found in the FY 20 <sup>°</sup>  | 19 RBWO PBP Measureme                     | ents and Standards Guide.                                                                                                                                                                                                                                                                                                                                                                                                                                                                                                                                                                                                                                                                                                                                                                                                                                                                                                                                                                                                                                                                                                                                                                                   |                                                                                                                                                                                                                                                                                                                                                                                                                                                    |
|                                    | Avg<br>Performance All<br>CPAs (%)        | Avg<br>Performance All<br>CPAs (%)Provider<br>Performance (%)*Image: CPAs (%)Image: Cmarce (%)*Image: CPAs (%)Image: Cmarce (%)*Image: Combined incentive credit allowed is 10 points.Image: Cmarce (%)*Performance (%)*Image: Cmarce (%)*Performance | Quarter: 110Quarter: 110Avg<br>Performance All<br>CPAs (%)Provider<br>Performance (%)*Possible Points<br>(Weight)11%211%211%211%211%211%211%211%211%211%211%211%211%211%211%211%10%11%211%10%11%211%10%11%211%11%11%211%11%11%211%11%11%211%11%11%11%11%11%11%11%11%11%11%11%11%11%11%11%11%11%11%11%11%11%11%11%11%11%11%11%11%11%11%11%11%11%11%11%11%11%11%11%11%11%11%11%11%11%11%11%11%11%11%11%11%11%11%11%11%11%11%11%11% <td< td=""></td<> |