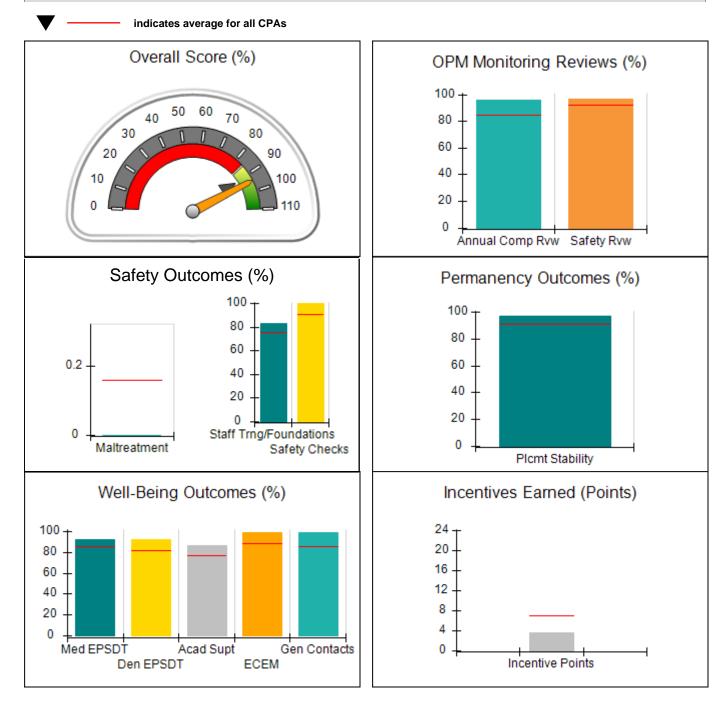

Q2: 96.29 (A) 94.20 |               |     |  |  |  |
| Vendor ID# 15004                                                                                                                                                | Q3: 99.32 (A+)                    | Q4: 94.20 (A) | (A) |  |  |  |
| # New Foster Homes During Quarter: 0       # Children in Care During Quarter: 29       # Placements During Quarter: 30       # Children in Care On Last Day: 22 |                                   |               |     |  |  |  |
|                                                                                                                                                                 |                                   |               |     |  |  |  |

### **Quarterly Provider Comparisons to All CPAs**







# Performance-Based Placement Measures RBWO Provider GA+SCORECARD - CPA

| 25 East Main Street, Cartersville, GA 30120 |                                    | Quarterly Scores (Grades)                |                                    | Current Quarter<br>Score (Grade)      |  |
|---------------------------------------------|------------------------------------|------------------------------------------|------------------------------------|---------------------------------------|--|
| Phone: 706-806-1121                         |                                    | Q1: 95.94 (A) Q2: 96.29 (A)              |                                    | 94.20%                                |  |
| Vendor ID# 15004                            |                                    | Q3: 99.32 (A