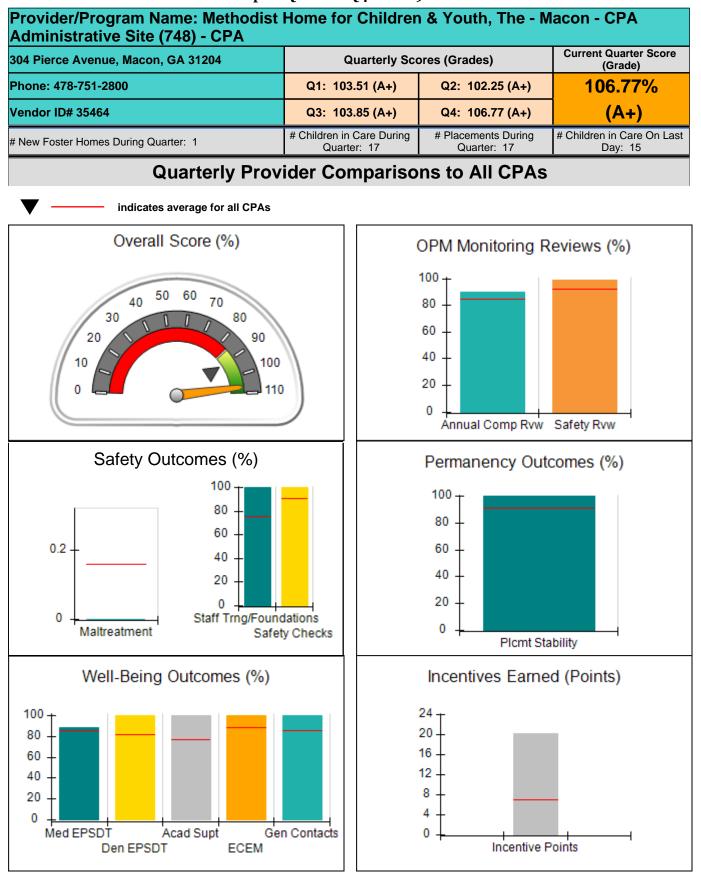

| 6.92                               |                                         |                                   | 6.50                                 |
| Maximum total                                    | combined incentive                 | credit allowed is 10 points.            | Incentives Awarded                | 6.50                                 |

### Child Protective Services Investigations and Dispositions

| Total Reports:                    | 0 |
|-----------------------------------|---|
| Number Screened In:               | 0 |
| Number Screened Out:              | 0 |
| Number Substantiated:             | 0 |
| Number Unsubstantiated:           | 0 |
| Number Active CPS Investigations: | 0 |



# Performance-Based Placement Measures RBWO Provider GA+SCORECARD - CPA









# Performance-Based Placement Measures RBWO Provider GA+SCORECARD - CPA

| 304 Pierce Avenue, Macon, GA 31204   | l i i i i i i i i i i i i i i i i i i i | Quarterly Scores (Grades)                |                                    | Current Quarter<br>Score (Grade)      |
|--------------------------------------|-----------------------------------------|------------------------------------------|------------------------------------|---------------------------------------|
| Phone: 478-751-2800                  |                                         | Q1: 103.51 (A+)                          | Q2: 102.25 (A+)                    | 106.77%                               |
| Vendor ID# 35464                     |                                         | Q3: 103.85 (A+)