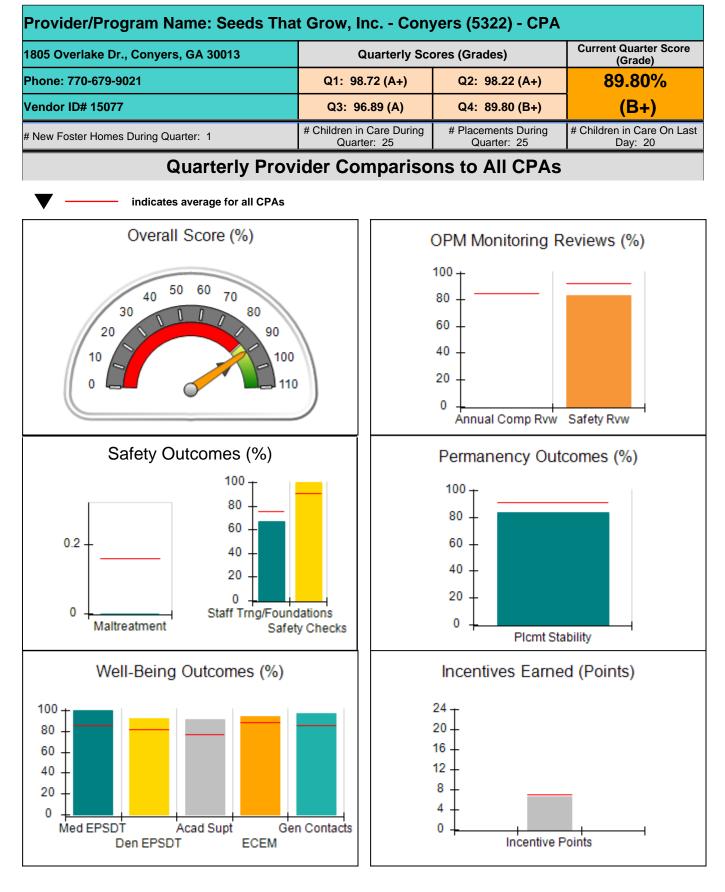

Report Quarter: Q4 FY2019

| Provider/Program Name: ALR Family Services, Inc (5140) - CPA                                                  |                                          |                                    |                                       |  |  |
|---------------------------------------------------------------------------------------------------------------|------------------------------------------|------------------------------------|---------------------------------------|--|--|
| 18 Airport Road, Hinesville, GA 31313         Quarterly Scores (Grades)         Current Quarter Score (Grade) |                                          |                                    |                                       |  |  |
| Phone: 912-559-5536                                                                                           | Q1: 76.78 (C)                            | Q2: 90.20 (A-)                     | 93.64%                                |  |  |
| Vendor ID# 114739                                                                                             | Q3: 88.86 (B+)                           | Q4: 93.64 (A-)                     | (A-)                                  |  |  |
| # New Foster Homes During Quarter: 0                                                                          | # Children in Care During<br>Quarter: 15 | # Placements During<br>Quarter: 15 | # Children in Care On Last<br>Day: 12 |  |  |
|                                                                                                               |                                          |                                    |                                       |  |  |

## Quarterly Provider Comparisons to All CPAs

| 1518 Airport Road, Hinesville, GA 31313 |                                    | Quarterly Scores (Grades)                |                                    | Current Quarter<br>Score (Grade)      |  |
|-----------------------------------------|------------------------------------|------------------------------------------|------------------------------------|---------------------------------------|--|
| Phone: 912-559-5536                     |                                    | Q1: 76.78 (C)                            | Q2: 90.20 (A-)                     | 93.64%                                |  |
| Vendor ID# 114739                       |                                    | Q3: 88.86 (B+)                           | Q4: 93.64 (A-)                     | (A-)                                  |  |
| # New Foster Homes During Quarter: 0    |                                    | # Children in Care During<br>Quarter: 15 | # Placements During<br>Quarter: 15 | # Children in Care On<br>Last Day: 12 |  |
|                                         | Avg<br>Performance All<br>CPAs (%) | Provider<br>Performance (%)*             | Possible Points<br>(Weight)        | Provider Points<br>Earned             |  |
| OPM Monitoring Reviews                  | ·                                  |                                          |                                    |                                       |  |
| Annual Comprehensive Reviews            | 84%                                | 84%                                      | 25                                 | 20.99                                 |  |
| Safety Reviews                          | 92%                                | 83%                                      | 15                                 | 12.38                                 |  |
| Monitoring Sub-Tota                     |                                    |                                          | 40                                 | 33.37                                 |  |
| CPA Safety Outcomes                     |                                    |                                          |                                    |                                       |  |
| Incidence of Maltreatment               | 0.16%                              | No Substantiated<br>Reports              | 10                                 | 10.00                                 |  |
| Staff Training                          | 75%                                | · ·                                      | 5                                  | 0.00                                  |  |
| Staff Safety Checks                     | 91%                                | 67%                                      | 5                                  | 3.35                                  |  |
| Safety Sub-Tota                         |                                    |                                          | 20                                 | 13.35                                 |  |
| CPA Permanency Outcomes                 |                                    |                                          |                                    |                                       |  |
| Placement Stability                     | 91%                                | 100%                                     | 15                                 | 15.00                                 |  |
| Permanency Sub-Tota                     |                                    |                                          | 15                                 | 15.00                                 |  |
| CPA Well-Being Outcomes                 |                                    |                                          |                                    |                                       |  |
| EPSDT Medical Visits                    | 85%                                | 100%                                     | 4                                  | 4.00                                  |  |
| EPSDT Dental Visits                     | 81%                                | 100%                                     | 4                                  | 4.00                                  |  |
| Academic Supports                       | 77%                                | 100%                                     | 3                                  | 3.00                                  |  |
| Provider ECEM Visits                    | 89%                                | 97%                                      | 7                                  | 6.79                                  |  |
| Provider General Contacts               | 85%                                | 97%                                      | 7                                  | 6.79                                  |  |
| Placements with Siblings                | 67%                                | 47%                                      | Not Scored                         | Not Scored                            |  |
| Placements within Legal County          | 18%                                | Not Eligible                             | Not Scored                         | Not Scored                            |  |
| Well-Being Sub-Tota                     |                                    |                                          | 25                                 | 24.58                                 |  |

| Monitoring & Outcomes: | Monitoring & Outcomes: Possible Points = 100 |                  | d: 86.30 |  |  |
|------------------------|----------------------------------------------|------------------|----------|--|--|
|                        | Score Before Incentives Credit               |                  |          |  |  |
|                        | Incentives Awarded 7                         |                  | 7.34 pts |  |  |
|                        |                                              | PBP Verification | N/A pts  |  |  |
|                        |                                              | Total Score      | 93.64%   |  |  |

### **Report Quarter: Q4 FY2019**

| Provider/Program Name: ALR Family Services, Inc (5140) - CPA |                                    |                                          |                                    |                                       |  |
|--------------------------------------------------------------|------------------------------------|------------------------------------------|------------------------------------|---------------------------------------|--|
| # New Foster Homes During Quarter: 0                         |                                    | # Children in Care During<br>Quarter: 15 | # Placements During<br>Quarter: 15 | # Children in Care On<br>Last Day: 12 |  |
| CPA Incentive Credits                                        | Avg<br>Performance All<br>CPAs (%) | Provider<br>Performance (%)*             | Possible Points<br>(Weight)        | Provider Points<br>Earned             |  |
| Early EPSDT Medical Visits                                   |                                    | 100%                                     | 2                                  | 2.00                                  |  |
| Early EPSDT Dental Visits                                    |                                    | 67%                                      | 2                                  | 1.34                                  |  |
| Permanency Contacts                                          |                                    | 0%                                       | 5                                  | 0.00                                  |  |
| Additional Academic Supports                                 |                                    | 100%                                     | 2                                  | 2.00                                  |  |
| HS Grad/GED/Prof or Trade<br>Certificate/College             |                                    | N/A                                      | 10/5/5/1                           |                                       |  |
| EYSS Agreement                                               |                                    | Not Eligible                             | 5                                  |                                       |  |
| Community Connections                                        |                                    | 0%                                       | 4                                  | 0.00                                  |  |
| Foster Hm Retention Rate (threshold = 90)                    |                                    | 100%                                     | 2                                  | 2.00                                  |  |
| Foster Hm Recruitment (threshold = 100)                      |                                    | 0%                                       | 2                                  | 0.00                                  |  |
| Active Agency Accreditation                                  |                                    | 0%                                       | 4                                  | 0.00                                  |  |
| Staff Clinical Licensure                                     |                                    | 0%                                       | 5                                  | 0.00                                  |  |
| Incentives Tota                                              | 6.92                               |                                          |                                    | 7.34                                  |  |
| Maximum total                                                | combined incentive                 | credit allowed is 10 points.             | Incentives Awarded                 | 7.34                                  |  |
| *Performance calculation descriptions can b                  | e found in the FY 20               | 19 RBWO PBP Measureme                    | ents and Standards Guide.          |                                       |  |