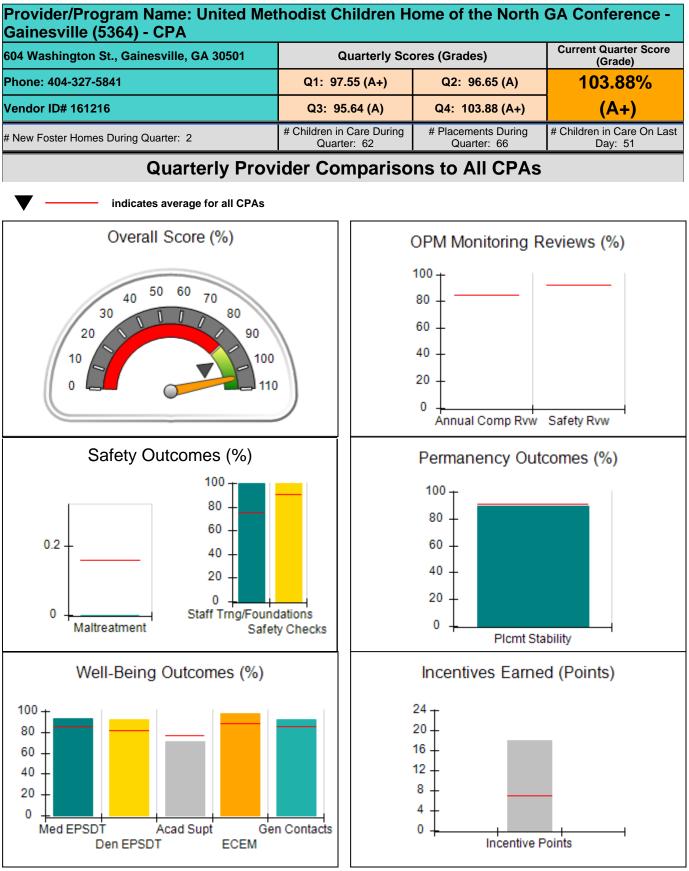

| Provider/Program Name: Bethany Christian Services - Atlanta (573) - CPA |                                                            |                                     |                                       |  |  |
|-------------------------------------------------------------------------|------------------------------------------------------------|-------------------------------------|---------------------------------------|--|--|
| 6645 Peachtree Dunwoody Road, Atlanta, GA<br>30328                      | Quarterly Scores (Grades) Current Quarter Score<br>(Grade) |                                     |                                       |  |  |
| Phone: 770-455-7111                                                     | Q1: 92.89 (A-)                                             | Q2: 87.40 (B+)                      | 79.97%                                |  |  |
| Vendor ID# 35249                                                        | Q3: 89.85 (B+)                                             | (C+)                                |                                       |  |  |
| # New Foster Homes During Quarter: 5                                    | # Children in Care During<br>Quarter: 110                  | # Placements During<br>Quarter: 110 | # Children in Care On Last<br>Day: 83 |  |  |

## **Quarterly Provider Comparisons to All CPAs**

| 6645 Peachtree Dunwoody Road, Atlanta, GA 30328<br>Phone: 770-455-7111 |                                    | Quarterly Scores (Grades)                 |                                     | Current Quarter<br>Score (Grade)      |
|------------------------------------------------------------------------|------------------------------------|-------------------------------------------|-------------------------------------|---------------------------------------|
|                                                                        |                                    | Q1: 92.89 (A-)                            | Q2: 87.40 (B+)                      | 79.97%                                |
| Vendor ID# 35249                                                       |                                    | Q3: 89.85 (B+)                            | Q4: 79.97 (C+)                      | (C+)                                  |
| # New Foster Homes During Quarter: 5                                   |                                    | # Children in Care During<br>Quarter: 110 | # Placements During<br>Quarter: 110 | # Children in Care On<br>Last Day: 83 |
|                                                                        | Avg<br>Performance All<br>CPAs (%) | Provider<br>Performance (%)*              | Possible Points<br>(Weight)         | Provider Points<br>Earned             |
| OPM Monitoring Reviews                                                 |                                    |                                           |                                     |                                       |
| Annual Comprehensive Reviews                                           | 84%                                | 67%                                       | 25                                  | 16.71                                 |
| Safety Reviews                                                         | 92%                                | 95%                                       | 15                                  | 14.32                                 |
| Monitoring Sub-Total                                                   |                                    |                                           | 40                                  | 31.03                                 |
| CPA Safety Outcomes                                                    |                                    |                                           |                                     |                                       |
| Incidence of Maltreatment                                              | 0.16%                              | No Substantiated<br>Reports               | 10                                  | 10.00                                 |
| Staff Training                                                         | 75%                                | 64%                                       | 5                                   | 3.20                                  |
| Staff Safety Checks                                                    | 91%                                | 80%                                       | 5                                   | 4.00                                  |
| Safety Sub-Total                                                       |                                    |                                           | 20                                  | 17.20                                 |
| CPA Permanency Outcomes                                                |                                    |                                           |                                     |                                       |
| Placement Stability                                                    | 91%                                | 95%                                       | 15                                  | 14.25                                 |
| Permanency Sub-Total                                                   |                                    |                                           | 15                                  | 14.25                                 |
| CPA Well-Being Outcomes                                                |                                    |                                           |                                     |                                       |
| EPSDT Medical Visits                                                   | 85%                                | 49%                                       | 4                                   | 1.96                                  |
| EPSDT Dental Visits                                                    | 81%                                | 41%                                       | 4                                   | 1.64                                  |
| Academic Supports                                                      | 77%                                | 31%                                       | 3                                   | 0.93                                  |
| Provider ECEM Visits                                                   | 89%                                | 62%                                       | 7                                   | 4.34                                  |
| Provider General Contacts                                              | 85%                                | 66%                                       | 7                                   | 4.62                                  |
| Placements with Siblings                                               | 67%                                | 81%                                       | Not Scored                          | Not Scored                            |
| Placements within Legal County                                         | 18%                                | 8%                                        | Not Scored                          | Not Scored                            |
| Well-Being Sub-Total                                                   |                                    |                                           | 25                                  | 13.49                                 |

| Monitoring & Outcomes: Possible Points = 100 | Points Earned     | : 75.97   |
|----------------------------------------------|-------------------|-----------|
| Score Before                                 | Incentives Credit | 75.97%    |
| Inc                                          | centives Awarded  | 4.86 pts  |
|                                              | PBP Verification  | -0.86 pts |
|                                              | Total Score       | 79.97%    |

### Provider/Program Name: Bethany Christian Services - Atlanta (573) - CPA

|                                    |                                           | <u> </u>                                                                                                                                                                                                                                                                                                                                                                                                                                                                                                                                                                                                                                                                                                                                                                                                                                                                                                                                                                                                                                                                                                                                                                                                    |                                                                                                                                                                                                                                                                                                                                                                                                                                                    |
|------------------------------------|-------------------------------------------|-------------------------------------------------------------------------------------------------------------------------------------------------------------------------------------------------------------------------------------------------------------------------------------------------------------------------------------------------------------------------------------------------------------------------------------------------------------------------------------------------------------------------------------------------------------------------------------------------------------------------------------------------------------------------------------------------------------------------------------------------------------------------------------------------------------------------------------------------------------------------------------------------------------------------------------------------------------------------------------------------------------------------------------------------------------------------------------------------------------------------------------------------------------------------------------------------------------|----------------------------------------------------------------------------------------------------------------------------------------------------------------------------------------------------------------------------------------------------------------------------------------------------------------------------------------------------------------------------------------------------------------------------------------------------|
|                                    | # Children in Care During<br>Quarter: 110 | # Placements During<br>Quarter: 110                                                                                                                                                                                                                                                                                                                                                                                                                                                                                                                                                                                                                                                                                                                                                                                                                                                                                                                                                                                                                                                                                                                                                                         | # Children in Care On<br>Last Day: 83                                                                                                                                                                                                                                                                                                                                                                                                              |
| Avg<br>Performance All<br>CPAs (%) | Provider<br>Performance (%)*              | Possible Points<br>(Weight)                                                                                                                                                                                                                                                                                                                                                                                                                                                                                                                                                                                                                                                                                                                                                                                                                                                                                                                                                                                                                                                                                                                                                                                 | Provider Points<br>Earned                                                                                                                                                                                                                                                                                                                                                                                                                          |
|                                    | 11%                                       | 2                                                                                                                                                                                                                                                                                                                                                                                                                                                                                                                                                                                                                                                                                                                                                                                                                                                                                                                                                                                                                                                                                                                                                                                                           | 0.22                                                                                                                                                                                                                                                                                                                                                                                                                                               |
|                                    | 7%                                        | 2                                                                                                                                                                                                                                                                                                                                                                                                                                                                                                                                                                                                                                                                                                                                                                                                                                                                                                                                                                                                                                                                                                                                                                                                           | 0.14                                                                                                                                                                                                                                                                                                                                                                                                                                               |
|                                    | 0%                                        | 5                                                                                                                                                                                                                                                                                                                                                                                                                                                                                                                                                                                                                                                                                                                                                                                                                                                                                                                                                                                                                                                                                                                                                                                                           | 0.00                                                                                                                                                                                                                                                                                                                                                                                                                                               |
|                                    | 0%                                        | 2                                                                                                                                                                                                                                                                                                                                                                                                                                                                                                                                                                                                                                                                                                                                                                                                                                                                                                                                                                                                                                                                                                                                                                                                           | 0.00                                                                                                                                                                                                                                                                                                                                                                                                                                               |
|                                    | N/A                                       | 10/5/5/1                                                                                                                                                                                                                                                                                                                                                                                                                                                                                                                                                                                                                                                                                                                                                                                                                                                                                                                                                                                                                                                                                                                                                                                                    |                                                                                                                                                                                                                                                                                                                                                                                                                                                    |
|                                    | Not Eligible                              | 5                                                                                                                                                                                                                                                                                                                                                                                                                                                                                                                                                                                                                                                                                                                                                                                                                                                                                                                                                                                                                                                                                                                                                                                                           |                                                                                                                                                                                                                                                                                                                                                                                                                                                    |
|                                    | 0%                                        | 4                                                                                                                                                                                                                                                                                                                                                                                                                                                                                                                                                                                                                                                                                                                                                                                                                                                                                                                                                                                                                                                                                                                                                                                                           | 0.00                                                                                                                                                                                                                                                                                                                                                                                                                                               |
|                                    | 89%                                       | 2                                                                                                                                                                                                                                                                                                                                                                                                                                                                                                                                                                                                                                                                                                                                                                                                                                                                                                                                                                                                                                                                                                                                                                                                           | 0.00                                                                                                                                                                                                                                                                                                                                                                                                                                               |
|                                    | 175%                                      | 2                                                                                                                                                                                                                                                                                                                                                                                                                                                                                                                                                                                                                                                                                                                                                                                                                                                                                                                                                                                                                                                                                                                                                                                                           | 2.00                                                                                                                                                                                                                                                                                                                                                                                                                                               |
|                                    | 50%                                       | 4                                                                                                                                                                                                                                                                                                                                                                                                                                                                                                                                                                                                                                                                                                                                                                                                                                                                                                                                                                                                                                                                                                                                                                                                           | 2.00                                                                                                                                                                                                                                                                                                                                                                                                                                               |
|                                    | 10%                                       | 5                                                                                                                                                                                                                                                                                                                                                                                                                                                                                                                                                                                                                                                                                                                                                                                                                                                                                                                                                                                                                                                                                                                                                                                                           | 0.50                                                                                                                                                                                                                                                                                                                                                                                                                                               |
| 6.92                               |                                           |                                                                                                                                                                                                                                                                                                                                                                                                                                                                                                                                                                                                                                                                                                                                                                                                                                                                                                                                                                                                                                                                                                                                                                                                             | 4.86                                                                                                                                                                                                                                                                                                                                                                                                                                               |
| combined incentive                 | credit allowed is 10 points.              | Incentives Awarded                                                                                                                                                                                                                                                                                                                                                                                                                                                                                                                                                                                                                                                                                                                                                                                                                                                                                                                                                                                                                                                                                                                                                                                          | 4.86                                                                                                                                                                                                                                                                                                                                                                                                                                               |
| e found in the FY 20 <sup>°</sup>  | 19 RBWO PBP Measureme                     | ents and Standards Guide.                                                                                                                                                                                                                                                                                                                                                                                                                                                                                                                                                                                                                                                                                                                                                                                                                                                                                                                                                                                                                                                                                                                                                                                   |                                                                                                                                                                                                                                                                                                                                                                                                                                                    |
|                                    | Avg<br>Performance All<br>CPAs (%)        | Avg<br>Performance All<br>CPAs (%)Provider<br>Performance (%)*Image: CPAs (%)Image: Cmarce (%)*Image: CPAs (%)Image: Cmarce (%)*Image: Combined incentive credit allowed is 10 points.Image: Cmarce (%)*Performance (%)*Image: Cmarce (%)*Performance | Quarter: 110Quarter: 110Avg<br>Performance All<br>CPAs (%)Provider<br>Performance (%)*Possible Points<br>(Weight)11%211%211%211%211%211%211%211%211%211%211%211%211%211%211%211%10%11%211%10%11%211%10%11%211%11%11%211%11%11%211%11%11%211%11%11%11%11%11%11%11%11%11%11%11%11%11%11%11%11%11%11%11%11%11%11%11%11%11%11%11%11%11%11%11%11%11%11%11%11%11%11%11%11%11%11%11%11%11%11%11%11%11%11%11%11%11%11%11%11%11%11%11%11% <td< td=""></td<> |