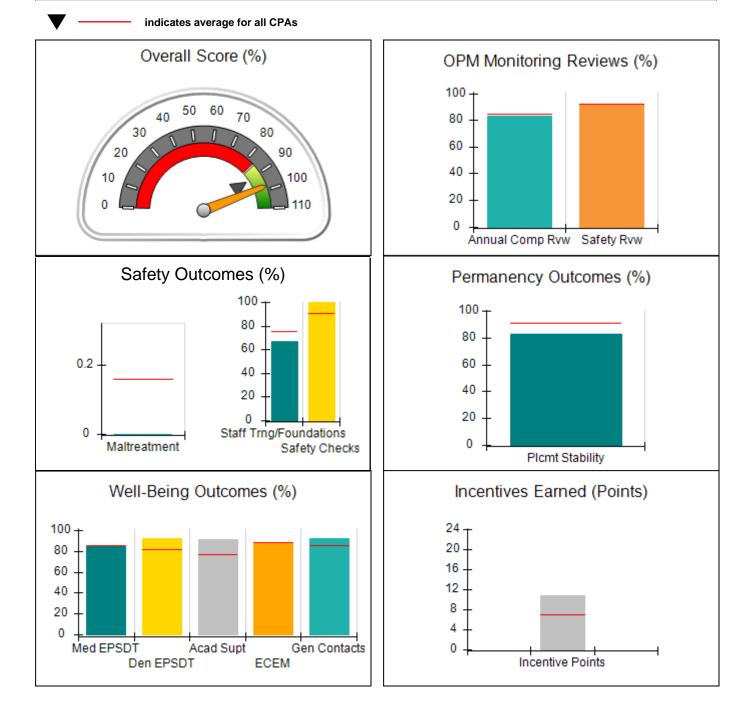

DHS, DFCS, Office of Provider Management **Performance-Based Placement Measures RBWO Provider GA+SCORECARD - CPA** 

Report Quarter: Q4 FY2019

| Provider/Program Name: All God's Children - (861) - CPA                                                          |                                          |                                    |                                      |  |  |
|------------------------------------------------------------------------------------------------------------------|------------------------------------------|------------------------------------|--------------------------------------|--|--|
| 1671 Meriweather Dr., Watkinsville, GA 30677       Quarterly Scores (Grades)       Current Quarter Score (Grade) |                                          |                                    |                                      |  |  |
| Phone: 706-316-2421                                                                                              | Q1: 91.21 (A-)                           | Q2: 100.34 (A+)                    | 98.25%                               |  |  |
| Vendor ID# 35219                                                                                                 | Q3: 93.42 (A-)                           | Q4: 98.25 (A+)                     | (A+)                                 |  |  |
| # New Foster Homes During Quarter: 1                                                                             | # Children in Care During<br>Quarter: 14 | # Placements During<br>Quarter: 14 | # Children in Care On Last<br>Day: 9 |  |  |
| Quarterly Provider Comparisons to All CPAs                                                                       |                                          |                                    |                                      |  |  |

## 

| 1671 Meriweather Dr., Watkinsville, GA 30677<br>Phone: 706-316-2421 |                                    | Quarterly Scores (Grades)                |                                    | Current Quarter<br>Score (Grade)     |  |
|---------------------------------------------------------------------|------------------------------------|------------------------------------------|------------------------------------|--------------------------------------|--|
|                                                                     |                                    | Q1: 91.21 (A-)                           | Q2: 100.34 (A+)                    | 98.25%                               |  |
| Vendor ID# 35219                                                    |                                    | Q3: 93.42 (A-)                           | Q4: 98.25 (A+)                     | (A+)                                 |  |
| # New Foster Homes During Quarter: 1                                |                                    | # Children in Care During<br>Quarter: 14 | # Placements During<br>Quarter: 14 | # Children in Care On<br>Last Day: 9 |  |
|                                                                     | Avg<br>Performance All<br>CPAs (%) | Provider<br>Performance (%)*             | Possible Points<br>(Weight)        | Provider Points<br>Earned            |  |
| OPM Monitoring Reviews                                              | ·                                  |                                          |                                    |                                      |  |
| Annual Comprehensive Reviews                                        | 84%                                | 91%                                      | 25                                 | 22.82                                |  |
| Safety Reviews                                                      | 92%                                | 97%                                      | 15                                 | 14.55                                |  |
| Monitoring Sub-Tota                                                 |                                    |                                          | 40                                 | 37.37                                |  |
| CPA Safety Outcomes                                                 |                                    |                                          |                                    |                                      |  |
| Incidence of Maltreatment                                           | 0.16%                              | No Substantiated<br>Reports              | 10                                 | 10.00                                |  |
| Staff Training                                                      | 75%                                | 67%                                      | 5                                  | 3.35                                 |  |
| Staff Safety Checks                                                 | 91%                                | 100%                                     | 5                                  | 5.00                                 |  |
| Safety Sub-Tota                                                     |                                    |                                          | 20                                 | 18.35                                |  |
| CPA Permanency Outcomes                                             |                                    |                                          |                                    |                                      |  |
| Placement Stability                                                 | 91%                                | 100%                                     | 15                                 | 15.00                                |  |
| Permanency Sub-Tota                                                 |                                    |                                          | 15                                 | 15.00                                |  |
| CPA Well-Being Outcomes                                             |                                    |                                          |                                    | ,                                    |  |
| EPSDT Medical Visits                                                | 85%                                | 91%                                      | 4                                  | 3.64                                 |  |
| EPSDT Dental Visits                                                 | 81%                                | 70%                                      | 4                                  | 2.80                                 |  |
| Academic Supports                                                   | 77%                                | 53%                                      | 3                                  | 1.59                                 |  |
| Provider ECEM Visits                                                | 89%                                | 100%                                     | 7                                  | 7.00                                 |  |
| Provider General Contacts                                           | 85%                                | 100%                                     | 7                                  | 7.00                                 |  |
| Placements with Siblings                                            | 67%                                | 100%                                     | Not Scored                         | Not Scored                           |  |
| Placements within Legal County                                      | 18%                                | 0%                                       | Not Scored                         | Not Scored                           |  |
| Well-Being Sub-Tota                                                 |                                    |                                          | 25                                 | 22.03                                |  |

| Monitoring & Outcomes: | Possible Points = 100 | 00 Points Earned: 92.75 |          |
|------------------------|-----------------------|-------------------------|----------|
|                        | Score Before I        | 92.75%                  |          |
|                        | Inc                   | entives Awarded         | 5.50 pts |
|                        |                       | PBP Verification        | N/A pts  |
|                        |                       | Total Score             | 98.25%   |

Report Quarter: Q4 FY2019

| # New Foster Homes During Quarter: 1             |                                    | # Children in Care During<br>Quarter: 14 | # Placements During<br>Quarter: 14 | # Children in Care On<br>Last Day: 9 |
|--------------------------------------------------|------------------------------------|------------------------------------------|------------------------------------|--------------------------------------|
| CPA Incentive Credits                            | Avg<br>Performance All<br>CPAs (%) | Provider<br>Performance (%)*             | Possible Points<br>(Weight)        | Provider Points<br>Earned            |
| Early EPSDT Medical Visits                       |                                    | 100%                                     | 2                                  | 2.00                                 |
| Early EPSDT Dental Visits                        |                                    | 63%                                      | 2                                  | 1.26                                 |
| Permanency Contacts                              |                                    | 0%                                       | 5                                  | 0.00                                 |
| Additional Academic Supports                     |                                    | 12%                                      | 2                                  | 0.24                                 |
| HS Grad/GED/Prof or Trade<br>Certificate/College |                                    | N/A                                      | 10/5/5/1                           |                                      |
| EYSS Agreement                                   |                                    | Not Eligible                             | 5                                  |                                      |
| Community Connections                            |                                    | 0%                                       | 4                                  | 0.00                                 |
| Foster Hm Retention Rate (threshold = 90)        |                                    | 80%                                      | 2                                  | 0.00                                 |
| Foster Hm Recruitment (threshold = 100)          |                                    | 100%                                     | 2                                  | 2.00                                 |
| Active Agency Accreditation                      |                                    | 0%                                       | 4                                  | 0.00                                 |
| Staff Clinical Licensure                         |                                    | 0%                                       | 5                                  | 0.00                                 |
| Incentives Total                                 | 6.92                               |                                          |                                    | 5.50                                 |
| Maximum total                                    | combined incentive                 | credit allowed is 10 points.             | Incentives Awarded                 | 5.50                                 |