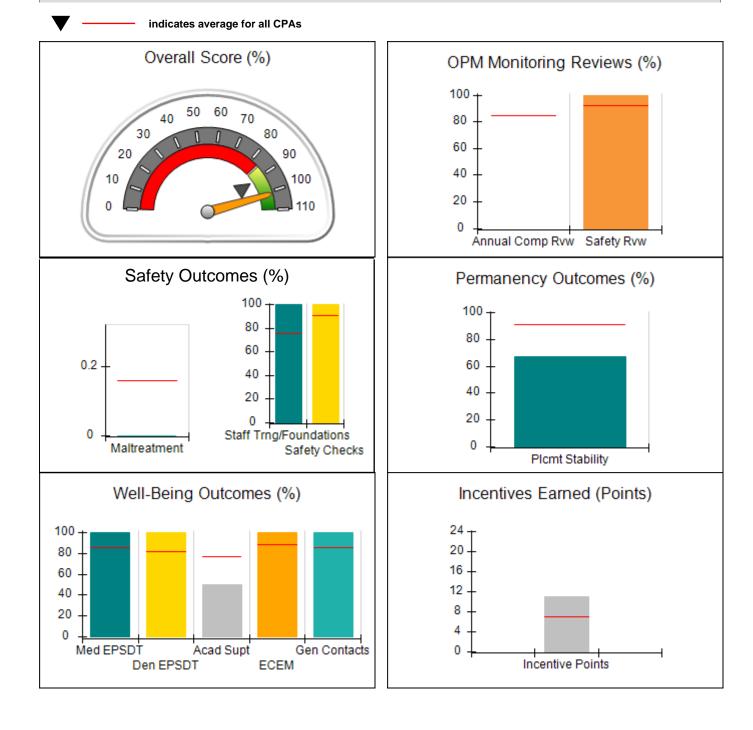

Report Quarter: Q4 FY2019

| Provider/Program Name: ALR Family Services, Inc (5140) - CPA                                                  |                                          |                                    |                                       |  |  |
|---------------------------------------------------------------------------------------------------------------|------------------------------------------|------------------------------------|---------------------------------------|--|--|
| 18 Airport Road, Hinesville, GA 31313         Quarterly Scores (Grades)         Current Quarter Score (Grade) |                                          |                                    |                                       |  |  |
| Phone: 912-559-5536                                                                                           | Q1: 76.78 (C)                            | Q2: 90.20 (A-)                     | 93.64%                                |  |  |
| Vendor ID# 114739                                                                                             | Q3: 88.86 (B+)                           | Q4: 93.64 (A-)                     | (A-)                                  |  |  |
| # New Foster Homes During Quarter: 0                                                                          | # Children in Care During<br>Quarter: 15 | # Placements During<br>Quarter: 15 | # Children in Care On Last<br>Day: 12 |  |  |
|                                                                                                               |                                          |                                    |                                       |  |  |

## Quarterly Provider Comparisons to All CPAs

| 1518 Airport Road, Hinesville, GA 31313 |                                    | Quarterly Scores (Grades)                |                                    | Current Quarter<br>Score (Grade)      |  |
|-----------------------------------------|------------------------------------|------------------------------------------|------------------------------------|---------------------------------------|--|
| Phone: 912-559-5536                     |                                    | Q1: 76.78 (C)                            | Q2: 90.20 (A-)                     | 93.64%                                |  |
| Vendor ID# 114739                       |                                    | Q3: 88.86 (B+)                           | Q4: 93.64 (A-)                     | (A-)                                  |  |
| # New Foster Homes During Quarter: 0    |                                    | # Children in Care During<br>Quarter: 15 | # Placements During<br>Quarter: 15 | # Children in Care On<br>Last Day: 12 |  |
|                                         | Avg<br>Performance All<br>CPAs (%) | Provider<br>Performance (%)*             | Possible Points<br>(Weight)        | Provider Points<br>Earned             |  |
| OPM Monitoring Reviews                  | ·                                  |                                          |                                    |                                       |  |
| Annual Comprehensive Reviews            | 84%                                | 84%                                      | 25                                 | 20.99                                 |  |
| Safety Reviews                          | 92%                                | 83%                                      | 15                                 | 12.38                                 |  |
| Monitoring Sub-Tota                     |                                    |                                          | 40                                 | 33.37                                 |  |
| CPA Safety Outcomes                     |                                    |                                          |                                    |                                       |  |
| Incidence of Maltreatment               | 0.16%                              | No Substantiated<br>Reports              | 10                                 | 10.00                                 |  |
| Staff Training                          | 75%                                | · ·                                      | 5                                  | 0.00                                  |  |
| Staff Safety Checks                     | 91%                                | 67%                                      | 5                                  | 3.35                                  |  |
| Safety Sub-Tota                         |                                    |                                          | 20                                 | 13.35                                 |  |
| CPA Permanency Outcomes                 |                                    |                                          |                                    |                                       |  |
| Placement Stability                     | 91%                                | 100%                                     | 15                                 | 15.00                                 |  |
| Permanency Sub-Tota                     |                                    |                                          | 15                                 | 15.00                                 |  |
| CPA Well-Being Outcomes                 |                                    |                                          |                                    |                                       |  |
| EPSDT Medical Visits                    | 85%                                | 100%                                     | 4                                  | 4.00                                  |  |
| EPSDT Dental Visits                     | 81%                                | 100%                                     | 4                                  | 4.00                                  |  |
| Academic Supports                       | 77%                                | 100%                                     | 3                                  | 3.00                                  |  |
| Provider ECEM Visits                    | 89%                                | 97%                                      | 7                                  | 6.79                                  |  |
| Provider General Contacts               | 85%                                | 97%                                      | 7                                  | 6.79                                  |  |
| Placements with Siblings                | 67%                                | 47%                                      | Not Scored                         | Not Scored                            |  |
| Placements within Legal County          | 18%                                | Not Eligible                             | Not Scored                         | Not Scored                            |  |
| Well-Being Sub-Tota                     |                                    |                                          | 25                                 | 24.58                                 |  |

| Monitoring & Outcomes: | Monitoring & Outcomes: Possible Points = 100 |                  | d: 86.30 |  |  |
|------------------------|----------------------------------------------|------------------|----------|--|--|
|                        | Score Before Incentives Credit               |                  |          |  |  |
|                        | Incentives Awarded 7                         |                  | 7.34 pts |  |  |
|                        |                                              | PBP Verification | N/A pts  |  |  |
|                        |                                              | Total Score      | 93.64%   |  |  |

### **Report Quarter: Q4 FY2019**

| Provider/Program Name: ALR Family Services, Inc (5140) - CPA |                                    |                                          |                                    |                                       |  |
|--------------------------------------------------------------|------------------------------------|------------------------------------------|------------------------------------|---------------------------------------|--|
| # New Foster Homes During Quarter: 0                         |                                    | # Children in Care During<br>Quarter: 15 | # Placements During<br>Quarter: 15 | # Children in Care On<br>Last Day: 12 |  |
| CPA Incentive Credits                                        | Avg<br>Performance All<br>CPAs (%) | Provider<br>Performance (%)*             | Possible Points<br>(Weight)        | Provider Points<br>Earned             |  |
| Early EPSDT Medical Visits                                   |                                    | 100%                                     | 2                                  | 2.00                                  |  |
| Early EPSDT Dental Visits                                    |                                    | 67%                                      | 2                                  | 1.34                                  |  |
| Permanency Contacts                                          |                                    | 0%                                       | 5                                  | 0.00                                  |  |
| Additional Academic Supports                                 |                                    | 100%                                     | 2                                  | 2.00                                  |  |
| HS Grad/GED/Prof or Trade<br>Certificate/College             |                                    | N/A                                      | 10/5/5/1                           |                                       |  |
| EYSS Agreement                                               |                                    | Not Eligible                             | 5                                  |                                       |  |
| Community Connections                                        |                                    | 0%                                       | 4                                  | 0.00                                  |  |
| Foster Hm Retention Rate (threshold = 90)                    |                                    | 100%                                     | 2                                  | 2.00                                  |  |
| Foster Hm Recruitment (threshold = 100)                      |                                    | 0%                                       | 2                                  | 0.00                                  |  |
| Active Agency Accreditation                                  |                                    | 0%                                       | 4                                  | 0.00                                  |  |
| Staff Clinical Licensure                                     |                                    | 0%                                       | 5                                  | 0.00                                  |  |
| Incentives Tota                                              | 6.92                               |                                          |                                    | 7.34                                  |  |
| Maximum total                                                | combined incentive                 | credit allowed is 10 points.             | Incentives Awarded                 | 7.34                                  |  |
| *Performance calculation descriptions can b                  | e found in the FY 20               | 19 RBWO PBP Measureme                    | ents and Standards Guide.          |                                       |  |