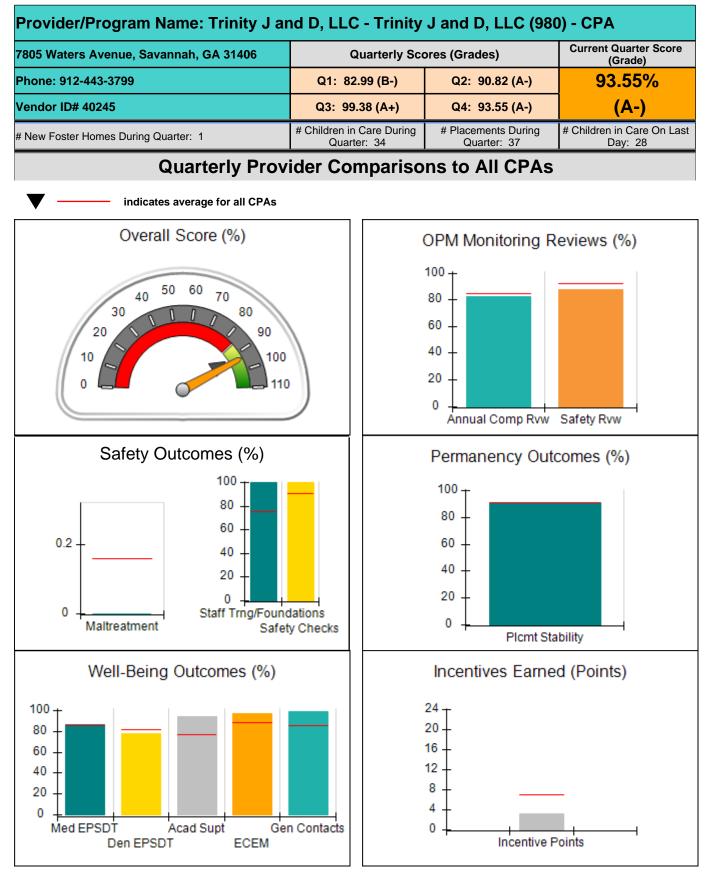

| Provider/Program Name: Bethany Christian Services - Atlanta (573) - CPA |                                                            |                                     |                                       |  |  |
|-------------------------------------------------------------------------|------------------------------------------------------------|-------------------------------------|---------------------------------------|--|--|
| 6645 Peachtree Dunwoody Road, Atlanta, GA<br>30328                      | Quarterly Scores (Grades) Current Quarter Score<br>(Grade) |                                     |                                       |  |  |
| Phone: 770-455-7111                                                     | Q1: 92.89 (A-)                                             | Q2: 87.40 (B+)                      | 79.97%                                |  |  |
| Vendor ID# 35249                                                        | Q3: 89.85 (B+)                                             | (C+)                                |                                       |  |  |
| # New Foster Homes During Quarter: 5                                    | # Children in Care During<br>Quarter: 110                  | # Placements During<br>Quarter: 110 | # Children in Care On Last<br>Day: 83 |  |  |

## **Quarterly Provider Comparisons to All CPAs**

| 6645 Peachtree Dunwoody Road, Atlanta, GA 30328<br>Phone: 770-455-7111 |                                    | Quarterly Scores (Grades)                 |                                     | Current Quarter<br>Score (Grade)      |
|------------------------------------------------------------------------|------------------------------------|-------------------------------------------|-------------------------------------|---------------------------------------|
|                                                                        |                                    | Q1: 92.89 (A-)                            | Q2: 87.40 (B+)                      | 79.97%                                |
| Vendor ID# 35249                                                       |                                    | Q3: 89.85 (B+)                            | Q4: 79.97 (C+)                      | (C+)                                  |
| # New Foster Homes During Quarter: 5                                   |                                    | # Children in Care During<br>Quarter: 110 | # Placements During<br>Quarter: 110 | # Children in Care On<br>Last Day: 83 |
|                                                                        | Avg<br>Performance All<br>CPAs (%) | Provider<br>Performance (%)*              | Possible Points<br>(Weight)         | Provider Points<br>Earned             |
| OPM Monitoring Reviews                                                 |                                    |                                           |                                     |                                       |
| Annual Comprehensive Reviews                                           | 84%                                | 67%                                       | 25                                  | 16.71                                 |
| Safety Reviews                                                         | 92%                                | 95%                                       | 15                                  | 14.32                                 |
| Monitoring Sub-Total                                                   |                                    |                                           | 40                                  | 31.03                                 |
| CPA Safety Outcomes                                                    |                                    |                                           |                                     |                                       |
| Incidence of Maltreatment                                              | 0.16%                              | No Substantiated<br>Reports               | 10                                  | 10.00                                 |
| Staff Training                                                         | 75%                                | 64%                                       | 5                                   | 3.20                                  |
| Staff Safety Checks                                                    | 91%                                | 80%                                       | 5                                   | 4.00                                  |
| Safety Sub-Total                                                       |                                    |                                           | 20                                  | 17.20                                 |
| CPA Permanency Outcomes                                                |                                    |                                           |                                     |                                       |
| Placement Stability                                                    | 91%                                | 95%                                       | 15                                  | 14.25                                 |
| Permanency Sub-Total                                                   |                                    |                                           | 15                                  | 14.25                                 |
| CPA Well-Being Outcomes                                                |                                    |                                           |                                     |                                       |
| EPSDT Medical Visits                                                   | 85%                                | 49%                                       | 4                                   | 1.96                                  |
| EPSDT Dental Visits                                                    | 81%                                | 41%                                       | 4                                   | 1.64                                  |
| Academic Supports                                                      | 77%                                | 31%                                       | 3                                   | 0.93                                  |
| Provider ECEM Visits                                                   | 89%                                | 62%                                       | 7                                   | 4.34                                  |
| Provider General Contacts                                              | 85%                                | 66%                                       | 7                                   | 4.62                                  |
| Placements with Siblings                                               | 67%                                | 81%                                       | Not Scored                          | Not Scored                            |
| Placements within Legal County                                         | 18%                                | 8%                                        | Not Scored                          | Not Scored                            |
| Well-Being Sub-Total                                                   |                                    |                                           | 25                                  | 13.49                                 |

| Monitoring & Outcomes: Possible Points = 100 | Points Earned     | : 75.97   |
|----------------------------------------------|-------------------|-----------|
| Score Before                                 | Incentives Credit | 75.97%    |
| Inc                                          | centives Awarded  | 4.86 pts  |
|                                              | PBP Verification  | -0.86 pts |
|                                              | Total Score       | 79.97%    |

### Provider/Program Name: Bethany Christian Services - Atlanta (573) - CPA

|                                    |                                           | <u> </u>                                                                                                                                                                                                                                                                                                                                                                                                                                                                                                                                                                                                                                                                                                                                                                                                                                                                                                                                                                                                                                                                                                                                                                                                    |                                                                                                                                                                                                                                                                                                                                                                                                                                                    |
|------------------------------------|-------------------------------------------|-------------------------------------------------------------------------------------------------------------------------------------------------------------------------------------------------------------------------------------------------------------------------------------------------------------------------------------------------------------------------------------------------------------------------------------------------------------------------------------------------------------------------------------------------------------------------------------------------------------------------------------------------------------------------------------------------------------------------------------------------------------------------------------------------------------------------------------------------------------------------------------------------------------------------------------------------------------------------------------------------------------------------------------------------------------------------------------------------------------------------------------------------------------------------------------------------------------|----------------------------------------------------------------------------------------------------------------------------------------------------------------------------------------------------------------------------------------------------------------------------------------------------------------------------------------------------------------------------------------------------------------------------------------------------|
|                                    | # Children in Care During<br>Quarter: 110 | # Placements During<br>Quarter: 110                                                                                                                                                                                                                                                                                                                                                                                                                                                                                                                                                                                                                                                                                                                                                                                                                                                                                                                                                                                                                                                                                                                                                                         | # Children in Care On<br>Last Day: 83                                                                                                                                                                                                                                                                                                                                                                                                              |
| Avg<br>Performance All<br>CPAs (%) | Provider<br>Performance (%)*              | Possible Points<br>(Weight)                                                                                                                                                                                                                                                                                                                                                                                                                                                                                                                                                                                                                                                                                                                                                                                                                                                                                                                                                                                                                                                                                                                                                                                 | Provider Points<br>Earned                                                                                                                                                                                                                                                                                                                                                                                                                          |
|                                    | 11%                                       | 2                                                                                                                                                                                                                                                                                                                                                                                                                                                                                                                                                                                                                                                                                                                                                                                                                                                                                                                                                                                                                                                                                                                                                                                                           | 0.22                                                                                                                                                                                                                                                                                                                                                                                                                                               |
|                                    | 7%                                        | 2                                                                                                                                                                                                                                                                                                                                                                                                                                                                                                                                                                                                                                                                                                                                                                                                                                                                                                                                                                                                                                                                                                                                                                                                           | 0.14                                                                                                                                                                                                                                                                                                                                                                                                                                               |
|                                    | 0%                                        | 5                                                                                                                                                                                                                                                                                                                                                                                                                                                                                                                                                                                                                                                                                                                                                                                                                                                                                                                                                                                                                                                                                                                                                                                                           | 0.00                                                                                                                                                                                                                                                                                                                                                                                                                                               |
|                                    | 0%                                        | 2                                                                                                                                                                                                                                                                                                                                                                                                                                                                                                                                                                                                                                                                                                                                                                                                                                                                                                                                                                                                                                                                                                                                                                                                           | 0.00                                                                                                                                                                                                                                                                                                                                                                                                                                               |
|                                    | N/A                                       | 10/5/5/1                                                                                                                                                                                                                                                                                                                                                                                                                                                                                                                                                                                                                                                                                                                                                                                                                                                                                                                                                                                                                                                                                                                                                                                                    |                                                                                                                                                                                                                                                                                                                                                                                                                                                    |
|                                    | Not Eligible                              | 5                                                                                                                                                                                                                                                                                                                                                                                                                                                                                                                                                                                                                                                                                                                                                                                                                                                                                                                                                                                                                                                                                                                                                                                                           |                                                                                                                                                                                                                                                                                                                                                                                                                                                    |
|                                    | 0%                                        | 4                                                                                                                                                                                                                                                                                                                                                                                                                                                                                                                                                                                                                                                                                                                                                                                                                                                                                                                                                                                                                                                                                                                                                                                                           | 0.00                                                                                                                                                                                                                                                                                                                                                                                                                                               |
|                                    | 89%                                       | 2                                                                                                                                                                                                                                                                                                                                                                                                                                                                                                                                                                                                                                                                                                                                                                                                                                                                                                                                                                                                                                                                                                                                                                                                           | 0.00                                                                                                                                                                                                                                                                                                                                                                                                                                               |
|                                    | 175%                                      | 2                                                                                                                                                                                                                                                                                                                                                                                                                                                                                                                                                                                                                                                                                                                                                                                                                                                                                                                                                                                                                                                                                                                                                                                                           | 2.00                                                                                                                                                                                                                                                                                                                                                                                                                                               |
|                                    | 50%                                       | 4                                                                                                                                                                                                                                                                                                                                                                                                                                                                                                                                                                                                                                                                                                                                                                                                                                                                                                                                                                                                                                                                                                                                                                                                           | 2.00                                                                                                                                                                                                                                                                                                                                                                                                                                               |
|                                    | 10%                                       | 5                                                                                                                                                                                                                                                                                                                                                                                                                                                                                                                                                                                                                                                                                                                                                                                                                                                                                                                                                                                                                                                                                                                                                                                                           | 0.50                                                                                                                                                                                                                                                                                                                                                                                                                                               |
| 6.92                               |                                           |                                                                                                                                                                                                                                                                                                                                                                                                                                                                                                                                                                                                                                                                                                                                                                                                                                                                                                                                                                                                                                                                                                                                                                                                             | 4.86                                                                                                                                                                                                                                                                                                                                                                                                                                               |
| combined incentive                 | credit allowed is 10 points.              | Incentives Awarded                                                                                                                                                                                                                                                                                                                                                                                                                                                                                                                                                                                                                                                                                                                                                                                                                                                                                                                                                                                                                                                                                                                                                                                          | 4.86                                                                                                                                                                                                                                                                                                                                                                                                                                               |
| e found in the FY 20 <sup>°</sup>  | 19 RBWO PBP Measureme                     | ents and Standards Guide.                                                                                                                                                                                                                                                                                                                                                                                                                                                                                                                                                                                                                                                                                                                                                                                                                                                                                                                                                                                                                                                                                                                                                                                   |                                                                                                                                                                                                                                                                                                                                                                                                                                                    |
|                                    | Avg<br>Performance All<br>CPAs (%)        | Avg<br>Performance All<br>CPAs (%)Provider<br>Performance (%)*Image: CPAs (%)Image: Cmarce (%)*Image: CPAs (%)Image: Cmarce (%)*Image: Combined incentive credit allowed is 10 points.Image: Cmarce (%)*Performance (%)*Image: Cmarce (%)*Performance | Quarter: 110Quarter: 110Avg<br>Performance All<br>CPAs (%)Provider<br>Performance (%)*Possible Points<br>(Weight)11%211%211%211%211%211%211%211%211%211%211%211%211%211%211%211%10%11%211%10%11%211%10%11%211%11%11%211%11%11%211%11%11%211%11%11%11%11%11%11%11%11%11%11%11%11%11%11%11%11%11%11%11%11%11%11%11%11%11%11%11%11%11%11%11%11%11%11%11%11%11%11%11%11%11%11%11%11%11%11%11%11%11%11%11%11%11%11%11%11%11%11%11%11% <td< td=""></td<> |