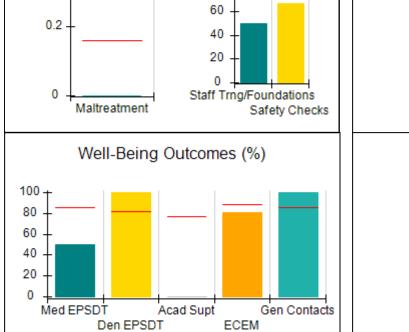

| Provider/Program Name: Bethany Christian Services - Bogart (5215) - CPA       |                                   |                           |                                                                  |                                       |
|-------------------------------------------------------------------------------|-----------------------------------|---------------------------|------------------------------------------------------------------|---------------------------------------|
| 188 Ben Burton Circle, Bogart, GA 30622                                       | Quart                             | Quarterly Scores (Grades) |                                                                  | Current Quarter Score<br>(Grade)      |
| Phone: 770-274-3412                                                           | Q1: 93.62 (A-)                    |                           | Q2: 91.69 (A-)                                                   | 90.94%                                |
| Vendor ID# 135987                                                             | Q3: 89.66 (I                      | B+)                       | Q4: 90.94 (A-)                                                   | (A-)                                  |
| # New Foster Homes During Quarter: 10                                         | # Children in Care<br>Quarter: 11 |                           | # Placements During<br>Quarter: 118                              | # Children in Care On Last<br>Day: 92 |
| Quarterly Prov                                                                | ider Comp                         | ariso                     | ns to All CPAs                                                   |                                       |
| indicates average for all CPAs                                                |                                   |                           |                                                                  |                                       |
| Overall Score (%)                                                             |                                   | (                         | OPM Monitoring R                                                 | eviews (%)                            |
|                                                                               |                                   |                           | 100<br>80<br>60<br>40<br>20<br>0<br>Annual Comp Rvw              | Safety Rvw                            |
| Safety Outcomes (%)                                                           |                                   |                           | Permanency Outo                                                  | comes (%)                             |
| 0.2<br>0.2<br>0<br>Maltreatment                                               | lations<br>y Checks               |                           | 100<br>80<br>60<br>40<br>20<br>0<br>Plcmt Sta                    | bility                                |
| Well-Being Outcomes (%)                                                       |                                   |                           | Incentives Earne                                                 | d (Points)                            |
| 100<br>80<br>60<br>40<br>20<br>0<br>Med EPSDT Acad Supt Ger<br>Den EPSDT ECEM | n Contacts                        | :                         | 24 +<br>20 -<br>16 -<br>12 -<br>8 -<br>4 -<br>0 -<br>Incentive P | oints                                 |

| 188 Ben Burton Circle, Bogart, GA 30622 |                                    | Quarterly Scores (Grades)                 |                                     | Current Quarter<br>Score (Grade)      |
|-----------------------------------------|------------------------------------|-------------------------------------------|-------------------------------------|---------------------------------------|
| Phone: 770-274-3412                     |                                    | Q1: 93.62 (A-)                            | Q2: 91.69 (A-)                      | 90.94%                                |
| Vendor ID# 135987                       |                                    | Q3: 89.66 (B+)                            | Q4: 90.94 (A-)                      | (A-)                                  |
| # New Foster Homes During Quarter: 10   |                                    | # Children in Care During<br>Quarter: 113 | # Placements During<br>Quarter: 118 | # Children in Care On<br>Last Day: 92 |
|                                         | Avg<br>Performance All<br>CPAs (%) | Provider<br>Performance (%)*              | Possible Points<br>(Weight)         | Provider Points<br>Earned             |
| OPM Monitoring Reviews                  | ·                                  |                                           |                                     |                                       |
| Annual Comprehensive Reviews            | 84%                                | 93%                                       | 25                                  | 23.37                                 |
| Safety Reviews                          | 92%                                | 96%                                       | 15                                  | 14.46                                 |
| Monitoring Sub-Total                    |                                    |                                           | 40                                  | 37.83                                 |
| CPA Safety Outcomes                     |                                    |                                           |                                     | ,                                     |
| Incidence of Maltreatment               | 0.16%                              | No Substantiated<br>Reports               | 10                                  | 10.00                                 |
| Staff Training                          | 75%                                | 67%                                       | 5                                   | 3.35                                  |
| Staff Safety Checks                     | 91%                                | 90%                                       | 5                                   | 4.50                                  |
| Safety Sub-Total                        |                                    |                                           | 20                                  | 17.85                                 |
| CPA Permanency Outcomes                 |                                    |                                           |                                     | ,                                     |
| Placement Stability                     | 91%                                | 89%                                       | 15                                  | 13.35                                 |
| Permanency Sub-Total                    |                                    |                                           | 15                                  | 13.35                                 |
| CPA Well-Being Outcomes                 |                                    |                                           |                                     |                                       |
| EPSDT Medical Visits                    | 85%                                | 65%                                       | 4                                   | 2.60                                  |
| EPSDT Dental Visits                     | 81%                                | 43%                                       | 4                                   | 1.72                                  |
| Academic Supports                       | 77%                                | 2%                                        | 3                                   | 0.06                                  |
| Provider ECEM Visits                    | 89%                                | 88%                                       | 7                                   | 6.16                                  |
| Provider General Contacts               | 85%                                | 79%                                       | 7                                   | 5.53                                  |
| Placements with Siblings                | 67%                                | 82%                                       | Not Scored                          | Not Scored                            |
| Placements within Legal County          | 18%                                | 22%                                       | Not Scored                          | Not Scored                            |
| Well-Being Sub-Tota                     |                                    |                                           | 25                                  | 16.07                                 |