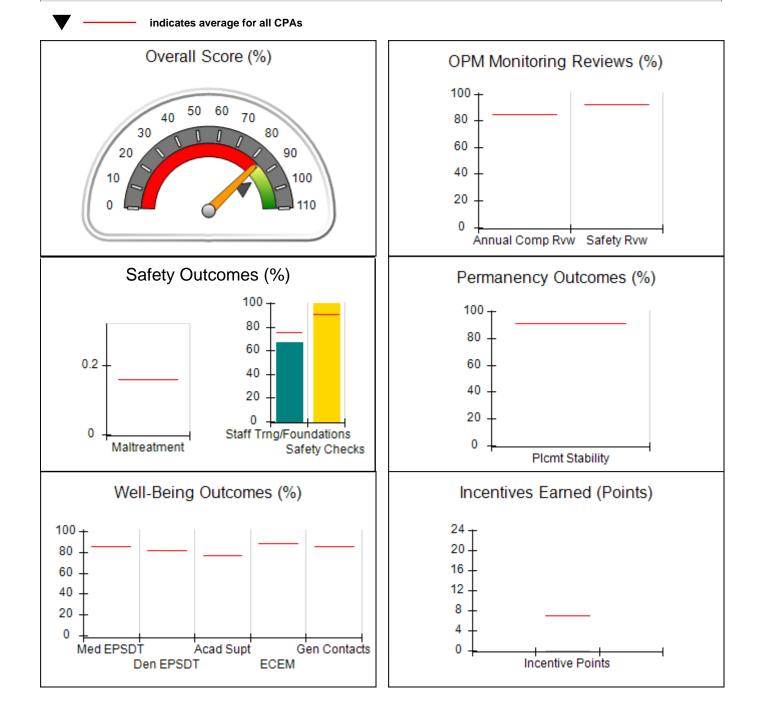

## 

| 1671 Meriweather Dr., Watkinsville, GA 30677<br>Phone: 706-316-2421 |                                    | Quarterly Scores (Grades)                |                                    | Current Quarter<br>Score (Grade)     |  |
|---------------------------------------------------------------------|------------------------------------|------------------------------------------|------------------------------------|--------------------------------------|--|
|                                                                     |                                    | Q1: 91.21 (A-)                           | Q2: 100.34 (A+)                    | 98.25%                               |  |
| Vendor ID# 35219                                                    |                                    | Q3: 93.42 (A-)                           | Q4: 98.25 (A+)                     | (A+)                                 |  |
| # New Foster Homes During Quarter: 1                                |                                    | # Children in Care During<br>Quarter: 14 | # Placements During<br>Quarter: 14 | # Children in Care On<br>Last Day: 9 |  |
|                                                                     | Avg<br>Performance All<br>CPAs (%) | Provider<br>Performance (%)*             | Possible Points<br>(Weight)        | Provider Points<br>Earned            |  |
| OPM Monitoring Reviews                                              | ·                                  |                                          |                                    |                                      |  |
| Annual Comprehensive Reviews                                        | 84%                                | 91%                                      | 25                                 | 22.82                                |  |
| Safety Reviews                                                      | 92%                                | 97%                                      | 15                                 | 14.55                                |  |
| Monitoring Sub-Tota                                                 |                                    |                                          | 40                                 | 37.37                                |  |
| CPA Safety Outcomes                                                 |                                    |                                          |                                    |                                      |  |
| Incidence of Maltreatment                                           | 0.16%                              | No Substantiated<br>Reports              | 10                                 | 10.00                                |  |
| Staff Training                                                      | 75%                                | 67%                                      | 5                                  | 3.35                                 |  |
| Staff Safety Checks                                                 | 91%                                | 100%                                     | 5                                  | 5.00                                 |  |
| Safety Sub-Tota                                                     |                                    |                                          | 20                                 | 18.35                                |  |
| CPA Permanency Outcomes                                             |                                    |                                          |                                    |                                      |  |
| Placement Stability                                                 | 91%                                | 100%                                     | 15                                 | 15.00                                |  |
| Permanency Sub-Tota                                                 |                                    |                                          | 15                                 | 15.00                                |  |
| CPA Well-Being Outcomes                                             |                                    |                                          |                                    | ,                                    |  |
| EPSDT Medical Visits                                                | 85%                                | 91%                                      | 4                                  | 3.64                                 |  |
| EPSDT Dental Visits                                                 | 81%                                | 70%                                      | 4                                  | 2.80                                 |  |
| Academic Supports                                                   | 77%                                | 53%                                      | 3                                  | 1.59                                 |  |
| Provider ECEM Visits                                                | 89%                                | 100%                                     | 7                                  | 7.00                                 |  |
| Provider General Contacts                                           | 85%                                | 100%                                     | 7                                  | 7.00                                 |  |
| Placements with Siblings                                            | 67%                                | 100%                                     | Not Scored                         | Not Scored                           |  |
| Placements within Legal County                                      | 18%                                | 0%                                       | Not Scored                         | Not Scored                           |  |
| Well-Being Sub-Tota                                                 |                                    |                                          | 25                                 | 22.03                                |  |

| Monitoring & Outcomes: | Possible Points = 100 | 00 Points Earned: 92.75 |          |
|------------------------|-----------------------|-------------------------|----------|
|                        | Score Before I        | 92.75%                  |          |
|                        | Inc                   | entives Awarded         | 5.50 pts |
|                        |                       | PBP Verification        | N/A pts  |
|                        |                       | Total Score             | 98.25%   |

Report Quarter: Q4 FY2019

| # New Foster Homes During Quarter: 1             |                                    | # Children in Care During<br>Quarter: 14 | # Placements During<br>Quarter: 14 | # Children in Care On<br>Last Day: 9 |
|--------------------------------------------------|------------------------------------|------------------------------------------|------------------------------------|--------------------------------------|
| CPA Incentive Credits                            | Avg<br>Performance All<br>CPAs (%) | Provider<br>Performance (%)*             | Possible Points<br>(Weight)        | Provider Points<br>Earned            |
| Early EPSDT Medical Visits                       |                                    | 100%                                     | 2                                  | 2.00                                 |
| Early EPSDT Dental Visits                        |                                    | 63%                                      | 2                                  | 1.26                                 |
| Permanency Contacts                              |                                    | 0%                                       | 5                                  | 0.00                                 |
| Additional Academic Supports                     |                                    | 12%                                      | 2                                  | 0.24                                 |
| HS Grad/GED/Prof or Trade<br>Certificate/College |                                    | N/A                                      | 10/5/5/1                           |                                      |
| EYSS Agreement                                   |                                    | Not Eligible                             | 5                                  |                                      |
| Community Connections                            |                                    | 0%                                       | 4                                  | 0.00                                 |
| Foster Hm Retention Rate (threshold = 90)        |                                    | 80%                                      | 2                                  | 0.00                                 |
| Foster Hm Recruitment (threshold = 100)          |                                    | 100%                                     | 2                                  | 2.00                                 |
| Active Agency Accreditation                      |                                    | 0%                                       | 4                                  | 0.00                                 |
| Staff Clinical Licensure                         |                                    | 0%                                       | 5                                  | 0.00                                 |
| Incentives Total                                 | 6.92                               |                                          |                                    | 5.50                                 |
| Maximum total                                    | combined incentive                 | credit allowed is 10 points.             | Incentives Awarded                 | 5.50                                 |