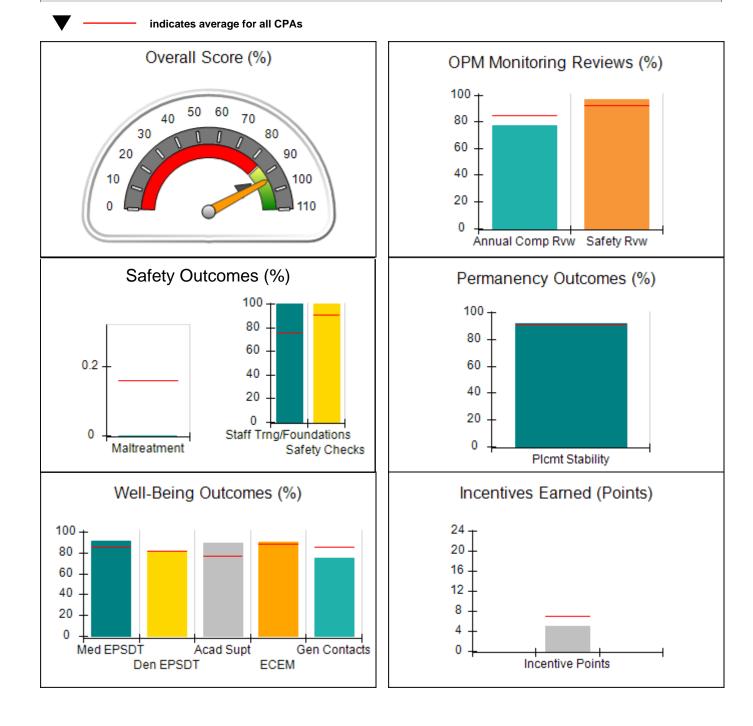

|                                       |  |  |
| Phone: 404-853-2802                                                              | Q1: 94.59 (A) Q2: 96.56 (A)                             |                                    | 93.68%                                |  |  |
| Vendor ID# 35335                                                                 | Q3: 102.42 (A+)                                         | Q4: 93.68 (A-)                     | (A-)                                  |  |  |
| # New Foster Homes During Quarter: 0                                             | # Children in Care During<br>Quarter: 13                | # Placements During<br>Quarter: 13 | # Children in Care On Last<br>Day: 10 |  |  |

# **Quarterly Provider Comparisons to All CPAs**







| Provider/Program Name: Families First - Foster Care Program: Atlanta (639) - CPA |                                    |                                          |                                    |                                       |  |
|----------------------------------------------------------------------------------|------------------------------------|------------------------------------------|------------------------------------|---------------------------------------|--|
| 80 Joseph E. Lowery Blvd NW, Atlanta, GA 30314                                   |                                    | Quarterly Scores (Grades)                |                                    | Current Quarter<br>Score (Grade)      |  |
| Phone: 404-853-2802