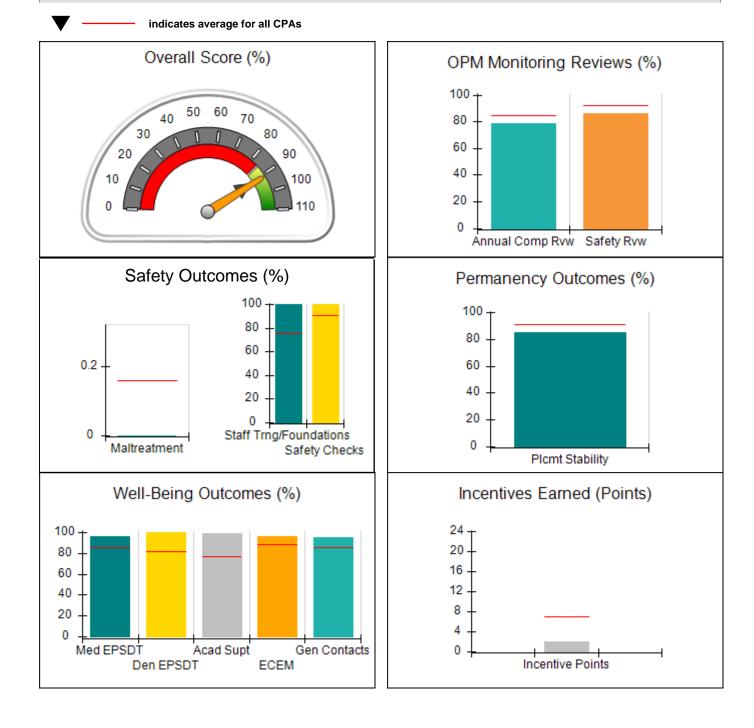

Report Quarter: Q4 FY2019

| Provider/Program Name: ALR Family Services, Inc (5140) - CPA                                                  |                                          |                                    |                                       |  |  |
|---------------------------------------------------------------------------------------------------------------|------------------------------------------|------------------------------------|---------------------------------------|--|--|
| 18 Airport Road, Hinesville, GA 31313         Quarterly Scores (Grades)         Current Quarter Score (Grade) |                                          |                                    |                                       |  |  |
| Phone: 912-559-5536                                                                                           | Q1: 76.78 (C)                            | Q2: 90.20 (A-)                     | 93.64%                                |  |  |
| Vendor ID# 114739                                                                                             | Q3: 88.86 (B+)                           | Q4: 93.64 (A-)                     | (A-)                                  |  |  |
| # New Foster Homes During Quarter: 0                                                                          | # Children in Care During<br>Quarter: 15 | # Placements During<br>Quarter: 15 | # Children in Care On Last<br>Day: 12 |  |  |
|                                                                                                               |                                          |                                    |                                       |  |  |

## Quarterly Provider Comparisons to All CPAs

| 1518 Airport Road, Hinesville, GA 31313 |                                    | Quarterly Scores (Grades)                |                                    | Current Quarter<br>Score (Grade)      |  |
|-----------------------------------------|------------------------------------|------------------------------------------|------------------------------------|---------------------------------------|--|
| Phone: 912-559-5536                     |                                    | Q1: 76.78 (C)                            | Q2: 90.20 (A-)                     | 93.64%                                |  |
| Vendor ID# 114739                       |                                    | Q3: 88.86 (B+)                           | Q4: 93.64 (A-)                     | (A-)                                  |  |
| # New Foster Homes During Quarter: 0    |                                    | # Children in Care During<br>Quarter: 15 | # Placements During<br>Quarter: 15 | # Children in Care On<br>Last Day: 12 |  |
|                                         | Avg<br>Performance All<br>CPAs (%) | Provider<br>Performance (%)*             | Possible Points<br>(Weight)        | Provider Points<br>Earned             |  |
| OPM Monitoring Reviews                  | ·                                  |                                          |                                    |                                       |  |
| Annual Comprehensive Reviews            | 84%                                | 84%                                      | 25                                 | 20.99                                 |  |
| Safety Reviews                          | 92%                                | 83%                                      | 15                                 | 12.38                                 |  |
| Monitoring Sub-Tota                     |                                    |                                          | 40                                 | 33.37                                 |  |
| CPA Safety Outcomes                     |                                    |                                          |                                    |                                       |  |
| Incidence of Maltreatment               | 0.16%                              | No Substantiated<br>Reports              | 10                                 | 10.00                                 |  |
| Staff Training                          | 75%                                | · ·                                      | 5                                  | 0.00                                  |  |
| Staff Safety Checks                     | 91%                                | 67%                                      | 5                                  | 3.35                                  |  |
| Safety Sub-Tota                         |                                    |                                          | 20                                 | 13.35                                 |  |
| CPA Permanency Outcomes                 |                                    |                                          |                                    |                                       |  |
| Placement Stability                     | 91%                                | 100%                                     | 15                                 | 15.00                                 |  |
| Permanency Sub-Tota                     |                                    |                                          | 15                                 | 15.00                                 |  |
| CPA Well-Being Outcomes                 |                                    |                                          |                                    |                                       |  |
| EPSDT Medical Visits                    | 85%                                | 100%                                     | 4                                  | 4.00                                  |  |
| EPSDT Dental Visits                     | 81%                                | 100%                                     | 4                                  | 4.00                                  |  |
| Academic Supports                       | 77%                                | 100%                                     | 3                                  | 3.00                                  |  |
| Provider ECEM Visits                    | 89%                                | 97%                                      | 7                                  | 6.79                                  |  |
| Provider General Contacts               | 85%                                | 97%                                      | 7                                  | 6.79                                  |  |
| Placements with Siblings                | 67%                                | 47%                                      | Not Scored                         | Not Scored                            |  |
| Placements within Legal County          | 18%                                | Not Eligible                             | Not Scored                         | Not Scored                            |  |
| Well-Being Sub-Tota                     |                                    |                                          | 25                                 | 24.58                                 |  |

| Monitoring & Outcomes: | Monitoring & Outcomes: Possible Points = 100 |                  | d: 86.30 |  |  |
|------------------------|----------------------------------------------|------------------|----------|--|--|
|                        | Score Before Incentives Credit               |                  |          |  |  |
|                        | Incentives Awarded 7                         |                  | 7.34 pts |  |  |
|                        |                                              | PBP Verification | N/A pts  |  |  |
|                        |                                              | Total Score      | 93.64%   |  |  |

### **Report Quarter: Q4 FY2019**

| Provider/Program Name: ALR Family Services, Inc (5140) - CPA |                                    |                                          |                                    |                                       |  |
|--------------------------------------------------------------|------------------------------------|------------------------------------------|------------------------------------|---------------------------------------|--|
| # New Foster Homes During Quarter: 0                         |                                    | # Children in Care During<br>Quarter: 15 | # Placements During<br>Quarter: 15 | # Children in Care On<br>Last Day: 12 |  |
| CPA Incentive Credits                                        | Avg<br>Performance All<br>CPAs (%) | Provider<br>Performance (%)*             | Possible Points<br>(Weight)        | Provider Points<br>Earned             |  |
| Early EPSDT Medical Visits                                   |                                    | 100%                                     | 2                                  | 2.00                                  |  |
| Early EPSDT Dental Visits                                    |                                    | 67%                                      | 2                                  | 1.34                                  |  |
| Permanency Contacts                                          |                                    | 0%                                       | 5                                  | 0.00                                  |  |
| Additional Academic Supports                                 |                                    | 100%                                     | 2                                  | 2.00                                  |  |
| HS Grad/GED/Prof or Trade<br>Certificate/College             |                                    | N/A                                      | 10/5/5/1                           |                                       |  |
| EYSS Agreement                                               |                                    | Not Eligible                             | 5                                  |                                       |  |
| Community Connections                                        |                                    | 0%                                       | 4                                  | 0.00                                  |  |
| Foster Hm Retention Rate (threshold = 90)                    |                                    | 100%                                     | 2                                  | 2.00                                  |  |
| Foster Hm Recruitment (threshold = 100)                      |                                    | 0%                                       | 2                                  | 0.00                                  |  |
| Active Agency Accreditation                                  |                                    | 0%                                       | 4                                  | 0.00                                  |  |
| Staff Clinical Licensure                                     |                                    | 0%                                       | 5                                  | 0.00                                  |  |
| Incentives Tota                                              | 6.92                               |                                          |                                    | 7.34                                  |  |
| Maximum total                                                | combined incentive                 | credit allowed is 10 points.             | Incentives Awarded                 | 7.34                                  |  |
| *Performance calculation descriptions can b                  | e found in the FY 20               | 19 RBWO PBP Measureme                    | ents and Standards Guide.          |                                       |  |