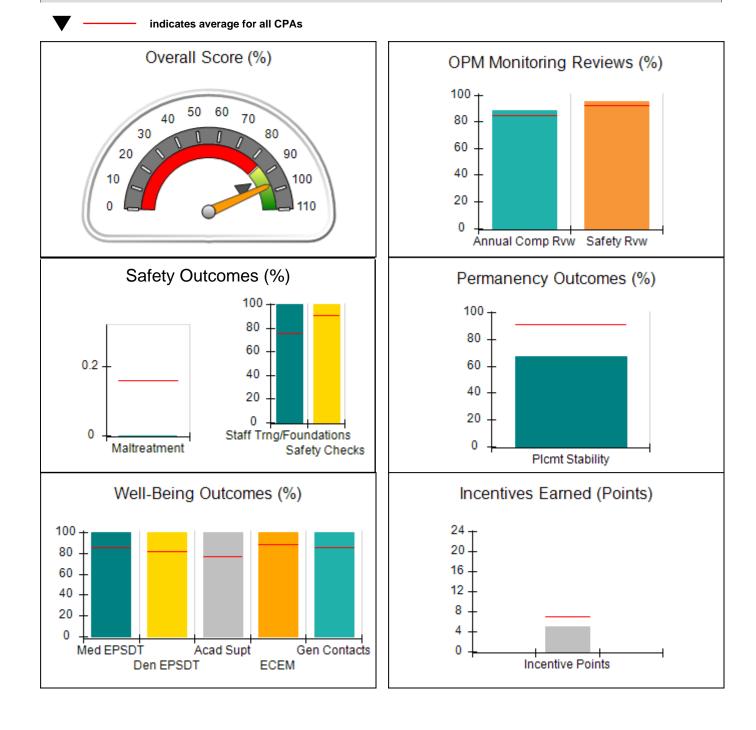

Report Quarter: Q4 FY2019

| Provider/Program Name: ALR Family Services, Inc (5140) - CPA                                                  |                                          |                                    |                                       |  |  |
|---------------------------------------------------------------------------------------------------------------|------------------------------------------|------------------------------------|---------------------------------------|--|--|
| 18 Airport Road, Hinesville, GA 31313         Quarterly Scores (Grades)         Current Quarter Score (Grade) |                                          |                                    |                                       |  |  |
| Phone: 912-559-5536                                                                                           | Q1: 76.78 (C)                            | Q2: 90.20 (A-)                     | 93.64%                                |  |  |
| Vendor ID# 114739                                                                                             | Q3: 88.86 (B+)                           | Q4: 93.64 (A-)                     | (A-)                                  |  |  |
| # New Foster Homes During Quarter: 0                                                                          | # Children in Care During<br>Quarter: 15 | # Placements During<br>Quarter: 15 | # Children in Care On Last<br>Day: 12 |  |  |
|                                                                                                               |                                          |                                    |                                       |  |  |

## Quarterly Provider Comparisons to All CPAs

| 1518 Airport Road, Hinesville, GA 31313 |                                    | Quarterly Scores (Grades)                |                                    | Current Quarter<br>Score (Grade)      |  |
|-----------------------------------------|------------------------------------|------------------------------------------|------------------------------------|---------------------------------------|--|
| Phone: 912-559-5536                     |                                    | Q1: 76.78 (C)                            | Q2: 90.20 (A-)                     | 93.64%                                |  |
| Vendor ID# 114739                       |                                    | Q3: 88.86 (B+)                           | Q4: 93.64 (A-)                     | (A-)                                  |  |
| # New Foster Homes During Quarter: 0    |                                    | # Children in Care During<br>Quarter: 15 | # Placements During<br>Quarter: 15 | # Children in Care On<br>Last Day: 12 |  |
|                                         | Avg<br>Performance All<br>CPAs (%) | Provider<br>Performance (%)*             | Possible Points<br>(Weight)        | Provider Points<br>Earned             |  |
| OPM Monitoring Reviews                  | ·                                  |                                          |                                    |                                       |  |
| Annual Comprehensive Reviews            | 84%                                | 84%                                      | 25                                 | 20.99                                 |  |
| Safety Reviews                          | 92%                                | 83%                                      | 15                                 | 12.38                                 |  |
| Monitoring Sub-Tota                     |                                    |                                          | 40                                 | 33.37                                 |  |
| CPA Safety Outcomes                     |                                    |                                          |                                    |                                       |  |
| Incidence of Maltreatment               | 0.16%                              | No Substantiated<br>Reports              | 10                                 | 10.00                                 |  |
| Staff Training                          | 75%                                | · ·                                      | 5                                  | 0.00                                  |  |
| Staff Safety Checks                     | 91%                                | 67%                                      | 5                                  | 3.35                                  |  |
| Safety Sub-Tota                         |                                    |                                          | 20                                 | 13.35                                 |  |
| CPA Permanency Outcomes                 |                                    |                                          |                                    |                                       |  |
| Placement Stability                     | 91%                                | 100%                                     | 15                                 | 15.00                                 |  |
| Permanency Sub-Tota                     |                                    |                                          | 15                                 | 15.00                                 |  |
| CPA Well-Being Outcomes                 |                                    |                                          |                                    |                                       |  |
| EPSDT Medical Visits                    | 85%                                | 100%                                     | 4                                  | 4.00                                  |  |
| EPSDT Dental Visits                     | 81%                                | 100%                                     | 4                                  | 4.00                                  |  |
| Academic Supports                       | 77%                                | 100%                                     | 3                                  | 3.00                                  |  |
| Provider ECEM Visits                    | 89%                                | 97%                                      | 7                                  | 6.79                                  |  |
| Provider General Contacts               | 85%                                | 97%                                      | 7                                  | 6.79                                  |  |
| Placements with Siblings                | 67%                                | 47%                                      | Not Scored                         | Not Scored                            |  |
| Placements within Legal County          | 18%                                | Not Eligible                             | Not Scored                         | Not Scored                            |  |
| Well-Being Sub-Tota                     |                                    |                                          | 25                                 | 24.58                                 |  |

| Monitoring & Outcomes: | Monitoring & Outcomes: Possible Points = 100 |                  | d: 86.30 |  |  |
|------------------------|----------------------------------------------|------------------|----------|--|--|
|                        | Score Before Incentives Credit               |                  |          |  |  |
|                        | Incentives Awarded 7                         |                  | 7.34 pts |  |  |
|                        |                                              | PBP Verification | N/A pts  |  |  |
|                        |                                              | Total Score      | 93.64%   |  |  |

### **Report Quarter: Q4 FY2019**

| Provider/Program Name: ALR Family Services, Inc (5140) - CPA |                                    |                                          |                                    |                                       |  |
|--------------------------------------------------------------|------------------------------------|------------------------------------------|------------------------------------|---------------------------------------|--|
| # New Foster Homes During Quarter: 0                         |                                    | # Children in Care During<br>Quarter: 15 | # Placements During<br>Quarter: 15 | # Children in Care On<br>Last Day: 12 |  |
| CPA Incentive Credits                                        | Avg<br>Performance All<br>CPAs (%) | Provider<br>Performance (%)*             | Possible Points<br>(Weight)        | Provider Points<br>Earned             |  |
| Early EPSDT Medical Visits                                   |                                    | 100%                                     | 2                                  | 2.00                                  |  |
| Early EPSDT Dental Visits                                    |                                    | 67%                                      | 2                                  | 1.34                                  |  |
| Permanency Contacts                                          |                                    | 0%                                       | 5                                  | 0.00                                  |  |
| Additional Academic Supports                                 |                                    | 100%                                     | 2                                  | 2.00                                  |  |
| HS Grad/GED/Prof or Trade<br>Certificate/College             |                                    | N/A                                      | 10/5/5/1                           |                                       |  |
| EYSS Agreement                                               |                                    | Not Eligible                             | 5                                  |                                       |  |
| Community Connections                                        |                                    | 0%                                       | 4                                  | 0.00                                  |  |
| Foster Hm Retention Rate (threshold = 90)                    |                                    | 100%                                     | 2                                  | 2.00                                  |  |
| Foster Hm Recruitment (threshold = 100)                      |                                    | 0%                                       | 2                                  | 0.00                                  |  |
| Active Agency Accreditation                                  |                                    | 0%                                       | 4                                  | 0.00                                  |  |
| Staff Clinical Licensure                                     |                                    | 0%                                       | 5                                  | 0.00                                  |  |
| Incentives Tota                                              | 6.92                               |                                          |                                    | 7.34                                  |  |
| Maximum total                                                | combined incentive                 | credit allowed is 10 points.             | Incentives Awarded                 | 7.34                                  |  |
| *Performance calculation descriptions can b                  | e found in the FY 20               | 19 RBWO PBP Measureme                    | ents and Standards Guide.          |                                       |  |