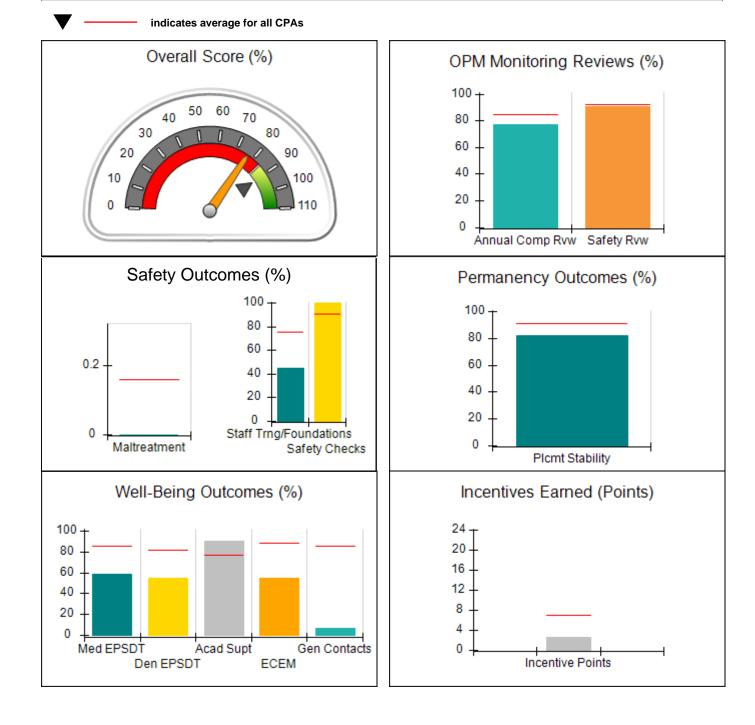

| Provider/Program Name: Bethany Christian Services - Atlanta (573) - CPA |                                                            |                                     |                                       |  |  |
|-------------------------------------------------------------------------|------------------------------------------------------------|-------------------------------------|---------------------------------------|--|--|
| 6645 Peachtree Dunwoody Road, Atlanta, GA<br>30328                      | Quarterly Scores (Grades) Current Quarter Score<br>(Grade) |                                     |                                       |  |  |
| Phone: 770-455-7111                                                     | Q1: 92.89 (A-)                                             | Q2: 87.40 (B+)                      | 79.97%                                |  |  |
| Vendor ID# 35249                                                        | Q3: 89.85 (B+)                                             | (C+)                                |                                       |  |  |
| # New Foster Homes During Quarter: 5                                    | # Children in Care During<br>Quarter: 110                  | # Placements During<br>Quarter: 110 | # Children in Care On Last<br>Day: 83 |  |  |

## **Quarterly Provider Comparisons to All CPAs**

| 6645 Peachtree Dunwoody Road, Atlanta, GA 30328<br>Phone: 770-455-7111 |                                    | Quarterly Scores (Grades)                 |                                     | Current Quarter<br>Score (Grade)      |
|------------------------------------------------------------------------|------------------------------------|-------------------------------------------|-------------------------------------|---------------------------------------|
|                                                                        |                                    | Q1: 92.89 (A-)                            | Q2: 87.40 (B+)                      | 79.97%                                |
| Vendor ID# 35249                                                       |                                    | Q3: 89.85 (B+)                            | Q4: 79.97 (C+)                      | (C+)                                  |
| # New Foster Homes During Quarter: 5                                   |                                    | # Children in Care During<br>Quarter: 110 | # Placements During<br>Quarter: 110 | # Children in Care On<br>Last Day: 83 |
|                                                                        | Avg<br>Performance All<br>CPAs (%) | Provider<br>Performance (%)*              | Possible Points<br>(Weight)         | Provider Points<br>Earned             |
| OPM Monitoring Reviews                                                 |                                    |                                           |                                     |                                       |
| Annual Comprehensive Reviews                                           | 84%                                | 67%                                       | 25                                  | 16.71                                 |
| Safety Reviews                                                         | 92%                                | 95%                                       | 15                                  | 14.32                                 |
| Monitoring Sub-Total                                                   |                                    |                                           | 40                                  | 31.03                                 |
| CPA Safety Outcomes                                                    |                                    |                                           |                                     |                                       |
| Incidence of Maltreatment                                              | 0.16%                              | No Substantiated<br>Reports               | 10                                  | 10.00                                 |
| Staff Training                                                         | 75%                                | 64%                                       | 5                                   | 3.20                                  |
| Staff Safety Checks                                                    | 91%                                | 80%                                       | 5                                   | 4.00                                  |
| Safety Sub-Total                                                       |                                    |                                           | 20                                  | 17.20                                 |
| CPA Permanency Outcomes                                                |                                    |                                           |                                     |                                       |
| Placement Stability                                                    | 91%                                | 95%                                       | 15                                  | 14.25                                 |
| Permanency Sub-Total                                                   |                                    |                                           | 15                                  | 14.25                                 |
| CPA Well-Being Outcomes                                                |                                    |                                           |                                     |                                       |
| EPSDT Medical Visits                                                   | 85%                                | 49%                                       | 4                                   | 1.96                                  |
| EPSDT Dental Visits                                                    | 81%                                | 41%                                       | 4                                   | 1.64                                  |
| Academic Supports                                                      | 77%                                | 31%                                       | 3                                   | 0.93                                  |
| Provider ECEM Visits                                                   | 89%                                | 62%                                       | 7                                   | 4.34                                  |
| Provider General Contacts                                              | 85%                                | 66%                                       | 7                                   | 4.62                                  |
| Placements with Siblings                                               | 67%                                | 81%                                       | Not Scored                          | Not Scored                            |
| Placements within Legal County                                         | 18%                                | 8%                                        | Not Scored                          | Not Scored                            |
| Well-Being Sub-Total                                                   |                                    |                                           | 25                                  | 13.49                                 |

| Monitoring & Outcomes: Possible Points = 100 | Points Earned     | : 75.97   |
|----------------------------------------------|-------------------|-----------|
| Score Before                                 | Incentives Credit | 75.97%    |
| Inc                                          | centives Awarded  | 4.86 pts  |
|                                              | PBP Verification  | -0.86 pts |
|                                              | Total Score       | 79.97%    |

### Provider/Program Name: Bethany Christian Services - Atlanta (573) - CPA

|                                    |                                           | <u> </u>                                                                                                                                                                                                                                                                                                                                                                                                                                                                                                                                                                                                                                                                                                                                                                                                                                                                                                                                                                                                                                                                                                                                                                                                    |                                                                                                                                                                                                                                                                                                                                                                                                                                                    |
|------------------------------------|-------------------------------------------|-------------------------------------------------------------------------------------------------------------------------------------------------------------------------------------------------------------------------------------------------------------------------------------------------------------------------------------------------------------------------------------------------------------------------------------------------------------------------------------------------------------------------------------------------------------------------------------------------------------------------------------------------------------------------------------------------------------------------------------------------------------------------------------------------------------------------------------------------------------------------------------------------------------------------------------------------------------------------------------------------------------------------------------------------------------------------------------------------------------------------------------------------------------------------------------------------------------|----------------------------------------------------------------------------------------------------------------------------------------------------------------------------------------------------------------------------------------------------------------------------------------------------------------------------------------------------------------------------------------------------------------------------------------------------|
|                                    | # Children in Care During<br>Quarter: 110 | # Placements During<br>Quarter: 110                                                                                                                                                                                                                                                                                                                                                                                                                                                                                                                                                                                                                                                                                                                                                                                                                                                                                                                                                                                                                                                                                                                                                                         | # Children in Care On<br>Last Day: 83                                                                                                                                                                                                                                                                                                                                                                                                              |
| Avg<br>Performance All<br>CPAs (%) | Provider<br>Performance (%)*              | Possible Points<br>(Weight)                                                                                                                                                                                                                                                                                                                                                                                                                                                                                                                                                                                                                                                                                                                                                                                                                                                                                                                                                                                                                                                                                                                                                                                 | Provider Points<br>Earned                                                                                                                                                                                                                                                                                                                                                                                                                          |
|                                    | 11%                                       | 2                                                                                                                                                                                                                                                                                                                                                                                                                                                                                                                                                                                                                                                                                                                                                                                                                                                                                                                                                                                                                                                                                                                                                                                                           | 0.22                                                                                                                                                                                                                                                                                                                                                                                                                                               |
|                                    | 7%                                        | 2                                                                                                                                                                                                                                                                                                                                                                                                                                                                                                                                                                                                                                                                                                                                                                                                                                                                                                                                                                                                                                                                                                                                                                                                           | 0.14                                                                                                                                                                                                                                                                                                                                                                                                                                               |
|                                    | 0%                                        | 5                                                                                                                                                                                                                                                                                                                                                                                                                                                                                                                                                                                                                                                                                                                                                                                                                                                                                                                                                                                                                                                                                                                                                                                                           | 0.00                                                                                                                                                                                                                                                                                                                                                                                                                                               |
|                                    | 0%                                        | 2                                                                                                                                                                                                                                                                                                                                                                                                                                                                                                                                                                                                                                                                                                                                                                                                                                                                                                                                                                                                                                                                                                                                                                                                           | 0.00                                                                                                                                                                                                                                                                                                                                                                                                                                               |
|                                    | N/A                                       | 10/5/5/1                                                                                                                                                                                                                                                                                                                                                                                                                                                                                                                                                                                                                                                                                                                                                                                                                                                                                                                                                                                                                                                                                                                                                                                                    |                                                                                                                                                                                                                                                                                                                                                                                                                                                    |
|                                    | Not Eligible                              | 5                                                                                                                                                                                                                                                                                                                                                                                                                                                                                                                                                                                                                                                                                                                                                                                                                                                                                                                                                                                                                                                                                                                                                                                                           |                                                                                                                                                                                                                                                                                                                                                                                                                                                    |
|                                    | 0%                                        | 4                                                                                                                                                                                                                                                                                                                                                                                                                                                                                                                                                                                                                                                                                                                                                                                                                                                                                                                                                                                                                                                                                                                                                                                                           | 0.00                                                                                                                                                                                                                                                                                                                                                                                                                                               |
|                                    | 89%                                       | 2                                                                                                                                                                                                                                                                                                                                                                                                                                                                                                                                                                                                                                                                                                                                                                                                                                                                                                                                                                                                                                                                                                                                                                                                           | 0.00                                                                                                                                                                                                                                                                                                                                                                                                                                               |
|                                    | 175%                                      | 2                                                                                                                                                                                                                                                                                                                                                                                                                                                                                                                                                                                                                                                                                                                                                                                                                                                                                                                                                                                                                                                                                                                                                                                                           | 2.00                                                                                                                                                                                                                                                                                                                                                                                                                                               |
|                                    | 50%                                       | 4                                                                                                                                                                                                                                                                                                                                                                                                                                                                                                                                                                                                                                                                                                                                                                                                                                                                                                                                                                                                                                                                                                                                                                                                           | 2.00                                                                                                                                                                                                                                                                                                                                                                                                                                               |
|                                    | 10%                                       | 5                                                                                                                                                                                                                                                                                                                                                                                                                                                                                                                                                                                                                                                                                                                                                                                                                                                                                                                                                                                                                                                                                                                                                                                                           | 0.50                                                                                                                                                                                                                                                                                                                                                                                                                                               |
| 6.92                               |                                           |                                                                                                                                                                                                                                                                                                                                                                                                                                                                                                                                                                                                                                                                                                                                                                                                                                                                                                                                                                                                                                                                                                                                                                                                             | 4.86                                                                                                                                                                                                                                                                                                                                                                                                                                               |
| combined incentive                 | credit allowed is 10 points.              | Incentives Awarded                                                                                                                                                                                                                                                                                                                                                                                                                                                                                                                                                                                                                                                                                                                                                                                                                                                                                                                                                                                                                                                                                                                                                                                          | 4.86                                                                                                                                                                                                                                                                                                                                                                                                                                               |
| e found in the FY 20 <sup>°</sup>  | 19 RBWO PBP Measureme                     | ents and Standards Guide.                                                                                                                                                                                                                                                                                                                                                                                                                                                                                                                                                                                                                                                                                                                                                                                                                                                                                                                                                                                                                                                                                                                                                                                   |                                                                                                                                                                                                                                                                                                                                                                                                                                                    |
|                                    | Avg<br>Performance All<br>CPAs (%)        | Avg<br>Performance All<br>CPAs (%)Provider<br>Performance (%)*Image: CPAs (%)Image: Cmarce (%)*Image: CPAs (%)Image: Cmarce (%)*Image: Combined incentive credit allowed is 10 points.Image: Cmarce (%)*Performance (%)*Image: Cmarce (%)*Performance | Quarter: 110Quarter: 110Avg<br>Performance All<br>CPAs (%)Provider<br>Performance (%)*Possible Points<br>(Weight)11%211%211%211%211%211%211%211%211%211%211%211%211%211%211%211%10%11%211%10%11%211%10%11%211%11%11%211%11%11%211%11%11%211%11%11%11%11%11%11%11%11%11%11%11%11%11%11%11%11%11%11%11%11%11%11%11%11%11%11%11%11%11%11%11%11%11%11%11%11%11%11%11%11%11%11%11%11%11%11%11%11%11%11%11%11%11%11%11%11%11%11%11%11% <td< td=""></td<> |