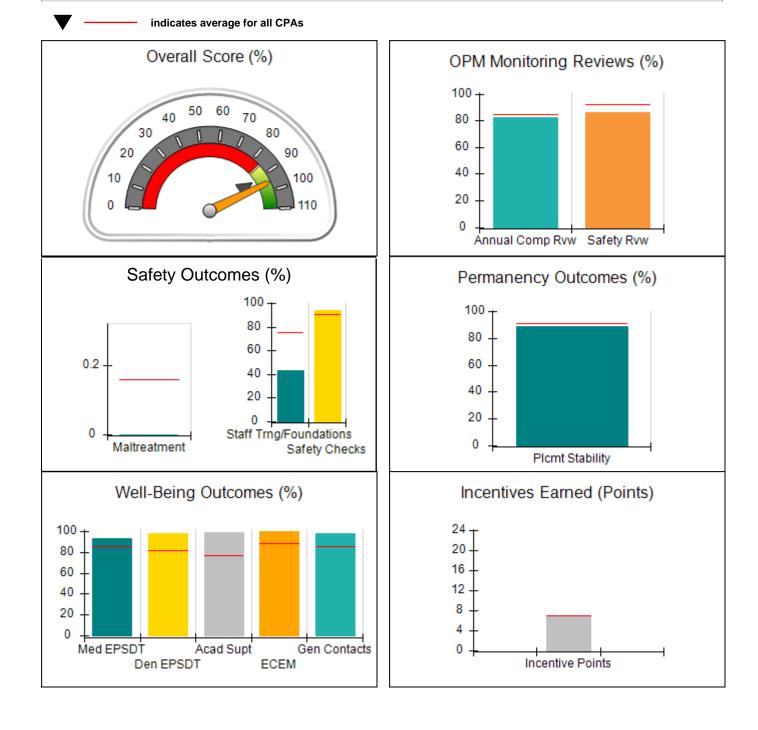

DHS, DFCS, Office of Provider Management **Performance-Based Placement Measures RBWO Provider GA+SCORECARD - CPA** 

Report Quarter: Q4 FY2019

| Provider/Program Name: All God's Children - (861) - CPA                                                          |                                          |                                    |                                      |  |  |
|------------------------------------------------------------------------------------------------------------------|------------------------------------------|------------------------------------|--------------------------------------|--|--|
| 1671 Meriweather Dr., Watkinsville, GA 30677       Quarterly Scores (Grades)       Current Quarter Score (Grade) |                                          |                                    |                                      |  |  |
| Phone: 706-316-2421                                                                                              | Q1: 91.21 (A-)                           | Q2: 100.34 (A+)                    | 98.25%                               |  |  |
| Vendor ID# 35219                                                                                                 | Q3: 93.42 (A-)                           | Q4: 98.25 (A+)                     | (A+)                                 |  |  |
| # New Foster Homes During Quarter: 1                                                                             | # Children in Care During<br>Quarter: 14 | # Placements During<br>Quarter: 14 | # Children in Care On Last<br>Day: 9 |  |  |
| Quarterly Provider Comparisons to All CPAs                                                                       |                                          |                                    |                                      |  |  |

## 

| 1671 Meriweather Dr., Watkinsville, GA 30677<br>Phone: 706-316-2421 |                                    | Quarterly Scores (Grades)                |                                    | Current Quarter<br>Score (Grade)     |  |
|---------------------------------------------------------------------|------------------------------------|------------------------------------------|------------------------------------|--------------------------------------|--|
|                                                                     |                                    | Q1: 91.21 (A-)                           | Q2: 100.34 (A+)                    | 98.25%                               |  |
| Vendor ID# 35219                                                    |                                    | Q3: 93.42 (A-)                           | Q4: 98.25 (A+)                     | (A+)                                 |  |
| # New Foster Homes During Quarter: 1                                |                                    | # Children in Care During<br>Quarter: 14 | # Placements During<br>Quarter: 14 | # Children in Care On<br>Last Day: 9 |  |
|                                                                     | Avg<br>Performance All<br>CPAs (%) | Provider<br>Performance (%)*             | Possible Points<br>(Weight)        | Provider Points<br>Earned            |  |
| OPM Monitoring Reviews                                              | ·                                  |                                          |                                    |                                      |  |
| Annual Comprehensive Reviews                                        | 84%                                | 91%                                      | 25                                 | 22.82                                |  |
| Safety Reviews                                                      | 92%                                | 97%                                      | 15                                 | 14.55                                |  |
| Monitoring Sub-Tota                                                 |                                    |                                          | 40                                 | 37.37                                |  |
| CPA Safety Outcomes                                                 |                                    |                                          |                                    |                                      |  |
| Incidence of Maltreatment                                           | 0.16%                              | No Substantiated<br>Reports              | 10                                 | 10.00                                |  |
| Staff Training                                                      | 75%                                | 67%                                      | 5                                  | 3.35                                 |  |
| Staff Safety Checks                                                 | 91%                                | 100%                                     | 5                                  | 5.00                                 |  |
| Safety Sub-Tota                                                     |                                    |                                          | 20                                 | 18.35                                |  |
| CPA Permanency Outcomes                                             |                                    |                                          |                                    |                                      |  |
| Placement Stability                                                 | 91%                                | 100%                                     | 15                                 | 15.00                                |  |
| Permanency Sub-Tota                                                 |                                    |                                          | 15                                 | 15.00                                |  |
| CPA Well-Being Outcomes                                             |                                    |                                          |                                    | ,                                    |  |
| EPSDT Medical Visits                                                | 85%                                | 91%                                      | 4                                  | 3.64                                 |  |
| EPSDT Dental Visits                                                 | 81%                                | 70%                                      | 4                                  | 2.80                                 |  |
| Academic Supports                                                   | 77%                                | 53%                                      | 3                                  | 1.59                                 |  |
| Provider ECEM Visits                                                | 89%                                | 100%                                     | 7                                  | 7.00                                 |  |
| Provider General Contacts                                           | 85%                                | 100%                                     | 7                                  | 7.00                                 |  |
| Placements with Siblings                                            | 67%                                | 100%                                     | Not Scored                         | Not Scored                           |  |
| Placements within Legal County                                      | 18%                                | 0%                                       | Not Scored                         | Not Scored                           |  |
| Well-Being Sub-Tota                                                 |                                    |                                          | 25                                 | 22.03                                |  |

| Monitoring & Outcomes: | Possible Points = 100 | 00 Points Earned: 92.75 |          |
|------------------------|-----------------------|-------------------------|----------|
|                        | Score Before I        | 92.75%                  |          |
|                        | Inc                   | entives Awarded         | 5.50 pts |
|                        |                       | PBP Verification        | N/A pts  |
|                        |                       | Total Score             | 98.25%   |

Report Quarter: Q4 FY2019

| # New Foster Homes During Quarter: 1             |                                    | # Children in Care During<br>Quarter: 14 | # Placements During<br>Quarter: 14 | # Children in Care On<br>Last Day: 9 |
|--------------------------------------------------|------------------------------------|------------------------------------------|------------------------------------|--------------------------------------|
| CPA Incentive Credits                            | Avg<br>Performance All<br>CPAs (%) | Provider<br>Performance (%)*             | Possible Points<br>(Weight)        | Provider Points<br>Earned            |
| Early EPSDT Medical Visits                       |                                    | 100%                                     | 2                                  | 2.00                                 |
| Early EPSDT Dental Visits                        |                                    | 63%                                      | 2                                  | 1.26                                 |
| Permanency Contacts                              |                                    | 0%                                       | 5                                  | 0.00                                 |
| Additional Academic Supports                     |                                    | 12%                                      | 2                                  | 0.24                                 |
| HS Grad/GED/Prof or Trade<br>Certificate/College |                                    | N/A                                      | 10/5/5/1                           |                                      |
| EYSS Agreement                                   |                                    | Not Eligible                             | 5                                  |                                      |
| Community Connections                            |                                    | 0%                                       | 4                                  | 0.00                                 |
| Foster Hm Retention Rate (threshold = 90)        |                                    | 80%                                      | 2                                  | 0.00                                 |
| Foster Hm Recruitment (threshold = 100)          |                                    | 100%                                     | 2                                  | 2.00                                 |
| Active Agency Accreditation                      |                                    | 0%                                       | 4                                  | 0.00                                 |
| Staff Clinical Licensure                         |                                    | 0%                                       | 5                                  | 0.00                                 |
| Incentives Total                                 | 6.92                               |                                          |                                    | 5.50                                 |
| Maximum total                                    | combined incentive                 | credit allowed is 10 points.             | Incentives Awarded                 | 5.50                                 |