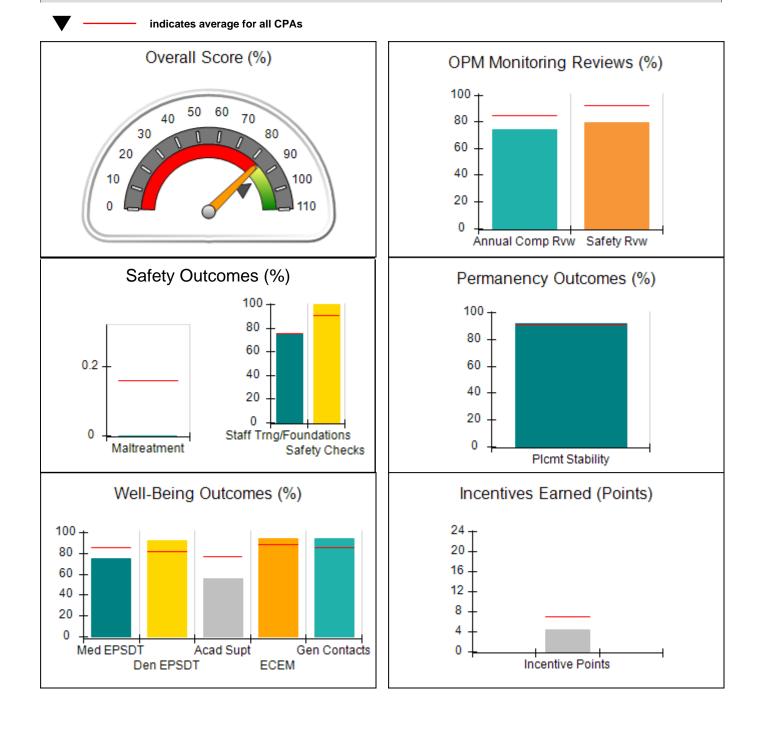

| Q1: 79.98 (C+) Q2: 89.80 (B+)                            |                                    | 83.52%                                |  |  |
| Vendor ID# 133540                                 | Q3: 91.71 (A-)                                           | Q4: 83.52 (B-)                     | (B-)                                  |  |  |
| # New Foster Homes During Quarter: 3              | # Children in Care During<br>Quarter: 13                 | # Placements During<br>Quarter: 14 | # Children in Care On Last<br>Day: 12 |  |  |
|                                                   |                                                          |                                    |                                       |  |  |

## **Quarterly Provider Comparisons to All CPAs**







| 108 Byrd Way, Warner Robins, GA 31088 |                                    | Quarterly Scores (Grades)                |                                    | Current Quarter<br>Score (Grade)      |
|---------------------------------------|------------------------------------|------------------------------------------|------------------------------------|---------------------------------------|
| Phone: 478-953-0330                   |                                    | Q1: 79.98 (C+)                           | Q2: 89.80 (B+)                     | 83.52%                                |
| Vendor ID# 133540                     |                                    | Q3: 91.71 (A-)                           | Q4: 83.52 (B-)                     | (B-)