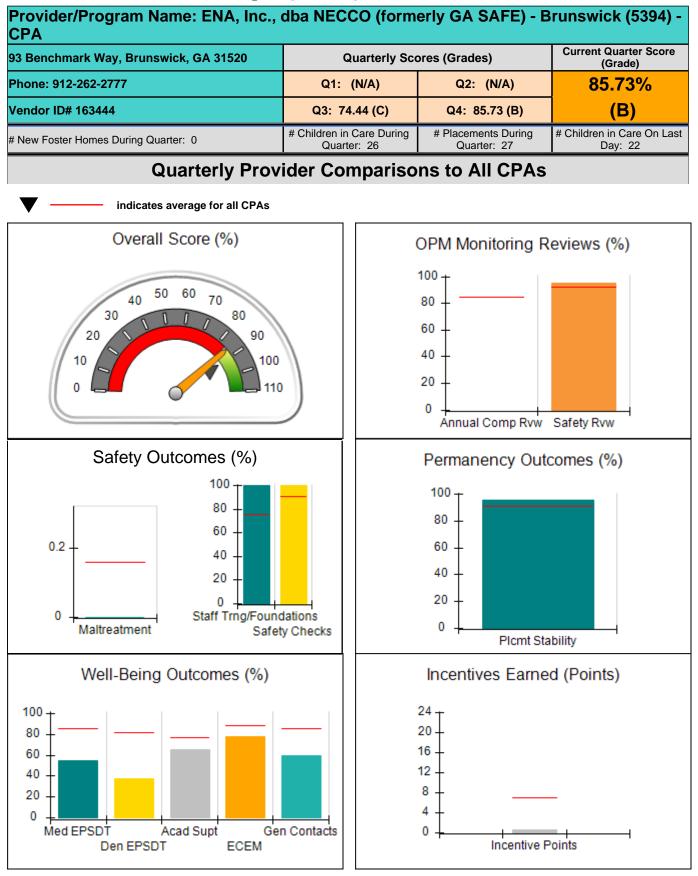

Report Quarter: Q4 FY2019

| Provider/Program Name: ALR Family Services, Inc (5140) - CPA                                                  |                                          |                                    |                                       |  |  |
|---------------------------------------------------------------------------------------------------------------|------------------------------------------|------------------------------------|---------------------------------------|--|--|
| 18 Airport Road, Hinesville, GA 31313         Quarterly Scores (Grades)         Current Quarter Score (Grade) |                                          |                                    |                                       |  |  |
| Phone: 912-559-5536                                                                                           | Q1: 76.78 (C)                            | Q2: 90.20 (A-)                     | 93.64%                                |  |  |
| Vendor ID# 114739                                                                                             | Q3: 88.86 (B+)                           | Q4: 93.64 (A-)                     | (A-)                                  |  |  |
| # New Foster Homes During Quarter: 0                                                                          | # Children in Care During<br>Quarter: 15 | # Placements During<br>Quarter: 15 | # Children in Care On Last<br>Day: 12 |  |  |
|                                                                                                               |                                          |                                    |                                       |  |  |

## Quarterly Provider Comparisons to All CPAs

| 1518 Airport Road, Hinesville, GA 31313 |                                    | Quarterly Scores (Grades)                |                                    | Current Quarter<br>Score (Grade)      |  |
|-----------------------------------------|------------------------------------|------------------------------------------|------------------------------------|---------------------------------------|--|
| Phone: 912-559-5536                     |                                    | Q1: 76.78 (C)                            | Q2: 90.20 (A-)                     | 93.64%                                |  |
| Vendor ID# 114739                       |                                    | Q3: 88.86 (B+)                           | Q4: 93.64 (A-)                     | (A-)                                  |  |
| # New Foster Homes During Quarter: 0    |                                    | # Children in Care During<br>Quarter: 15 | # Placements During<br>Quarter: 15 | # Children in Care On<br>Last Day: 12 |  |
|                                         | Avg<br>Performance All<br>CPAs (%) | Provider<br>Performance (%)*             | Possible Points<br>(Weight)        | Provider Points<br>Earned             |  |
| OPM Monitoring Reviews                  | ·                                  |                                          |                                    |                                       |  |
| Annual Comprehensive Reviews            | 84%                                | 84%                                      | 25                                 | 20.99                                 |  |
| Safety Reviews                          | 92%                                | 83%                                      | 15                                 | 12.38                                 |  |
| Monitoring Sub-Tota                     |                                    |                                          | 40                                 | 33.37                                 |  |
| CPA Safety Outcomes                     |                                    |                                          |                                    |                                       |  |
| Incidence of Maltreatment               | 0.16%                              | No Substantiated<br>Reports              | 10                                 | 10.00                                 |  |
| Staff Training                          | 75%                                | · ·                                      | 5                                  | 0.00                                  |  |
| Staff Safety Checks                     | 91%                                | 67%                                      | 5                                  | 3.35                                  |  |
| Safety Sub-Tota                         |                                    |                                          | 20                                 | 13.35                                 |  |
| CPA Permanency Outcomes                 |                                    |                                          |                                    |                                       |  |
| Placement Stability                     | 91%                                | 100%                                     | 15                                 | 15.00                                 |  |
| Permanency Sub-Tota                     |                                    |                                          | 15                                 | 15.00                                 |  |
| CPA Well-Being Outcomes                 |                                    |                                          |                                    |                                       |  |
| EPSDT Medical Visits                    | 85%                                | 100%                                     | 4                                  | 4.00                                  |  |
| EPSDT Dental Visits                     | 81%                                | 100%                                     | 4                                  | 4.00                                  |  |
| Academic Supports                       | 77%                                | 100%                                     | 3                                  | 3.00                                  |  |
| Provider ECEM Visits                    | 89%                                | 97%                                      | 7                                  | 6.79                                  |  |
| Provider General Contacts               | 85%                                | 97%                                      | 7                                  | 6.79                                  |  |
| Placements with Siblings                | 67%                                | 47%                                      | Not Scored                         | Not Scored                            |  |
| Placements within Legal County          | 18%                                | Not Eligible                             | Not Scored                         | Not Scored                            |  |
| Well-Being Sub-Tota                     |                                    |                                          | 25                                 | 24.58                                 |  |

| Monitoring & Outcomes: | Monitoring & Outcomes: Possible Points = 100 |                  | d: 86.30 |  |  |
|------------------------|----------------------------------------------|------------------|----------|--|--|
|                        | Score Before Incentives Credit               |                  |          |  |  |
|                        | Incentives Awarded 7                         |                  | 7.34 pts |  |  |
|                        |                                              | PBP Verification | N/A pts  |  |  |
|                        |                                              | Total Score      | 93.64%   |  |  |

### **Report Quarter: Q4 FY2019**

| Provider/Program Name: ALR Family Services, Inc (5140) - CPA |                                    |                                          |                                    |                                       |  |
|--------------------------------------------------------------|------------------------------------|------------------------------------------|------------------------------------|---------------------------------------|--|
| # New Foster Homes During Quarter: 0                         |                                    | # Children in Care During<br>Quarter: 15 | # Placements During<br>Quarter: 15 | # Children in Care On<br>Last Day: 12 |  |
| CPA Incentive Credits                                        | Avg<br>Performance All<br>CPAs (%) | Provider<br>Performance (%)*             | Possible Points<br>(Weight)        | Provider Points<br>Earned             |  |
| Early EPSDT Medical Visits                                   |                                    | 100%                                     | 2                                  | 2.00                                  |  |
| Early EPSDT Dental Visits                                    |                                    | 67%                                      | 2                                  | 1.34                                  |  |
| Permanency Contacts                                          |                                    | 0%                                       | 5                                  | 0.00                                  |  |
| Additional Academic Supports                                 |                                    | 100%                                     | 2                                  | 2.00                                  |  |
| HS Grad/GED/Prof or Trade<br>Certificate/College             |                                    | N/A                                      | 10/5/5/1                           |                                       |  |
| EYSS Agreement                                               |                                    | Not Eligible                             | 5                                  |                                       |  |
| Community Connections                                        |                                    | 0%                                       | 4                                  | 0.00                                  |  |
| Foster Hm Retention Rate (threshold = 90)                    |                                    | 100%                                     | 2                                  | 2.00                                  |  |
| Foster Hm Recruitment (threshold = 100)                      |                                    | 0%                                       | 2                                  | 0.00                                  |  |
| Active Agency Accreditation                                  |                                    | 0%                                       | 4                                  | 0.00                                  |  |
| Staff Clinical Licensure                                     |                                    | 0%                                       | 5                                  | 0.00                                  |  |
| Incentives Tota                                              | 6.92                               |                                          |                                    | 7.34                                  |  |
| Maximum total                                                | combined incentive                 | credit allowed is 10 points.             | Incentives Awarded                 | 7.34                                  |  |
| *Performance calculation descriptions can b                  | e found in the FY 20               | 19 RBWO PBP Measureme                    | ents and Standards Guide.          |                                       |  |