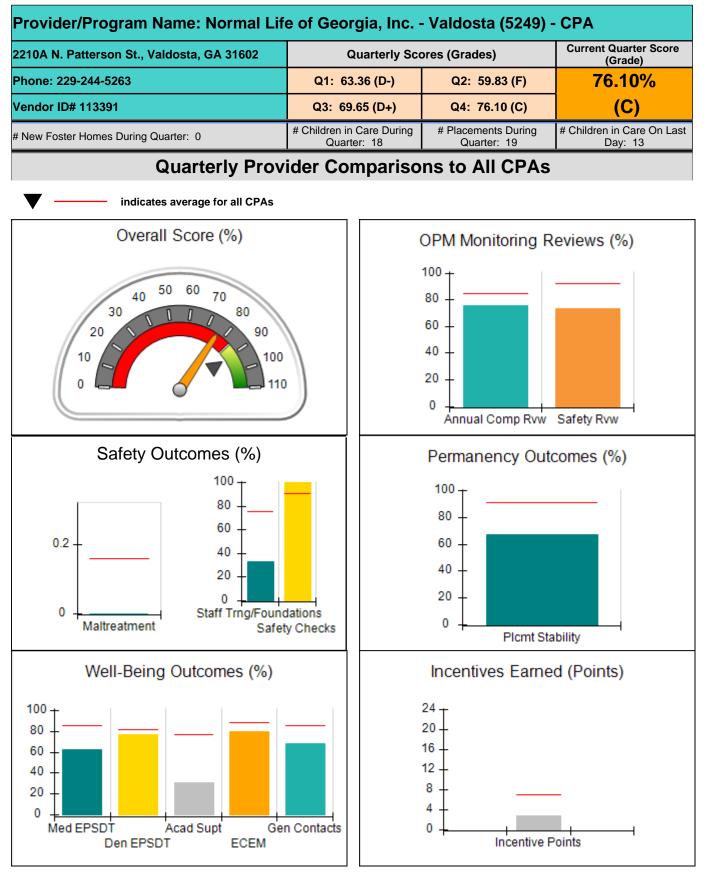

|
| *Performance calculation descriptions can b      | e found in the FY 20               | 19 RBWO PBP Measurem                     | ents and Standards Guide.          |                                       |
| r chomanee calculation descriptions can b        |                                    | TO REASON DI Measureme                   | chis and Glandards Guide.          |                                       |

#### Child Protective Services Investigations and Dispositions

| Total Reports:                    | 2  |
|-----------------------------------|----|
| Number Screened In:               | 1  |
| Number Screened Out:              | 1  |
| Number Substantiated:             | 1  |
| Number Unsubstantiated:           | 2  |
| Number Active CPS Investigations: | -2 |











| 2210A N. Patterson St., Valdosta, GA 31602<br>Phone: 229-244-5263 |                                    | Quarterly Scores (Grades)                |                                    | Current Quarter<br>Score (Grade)      |  |
|-------------------------------------------------------------------|------------------------------------|------------------------------------------|------------------------------------|---------------------------------------|--|
|                                                                   |                                    | Q1: 63.36 (D-)                           | Q2: 59.83 (F)                      | 76.10%                                |  |
| Vendor ID# 113391                                                 |