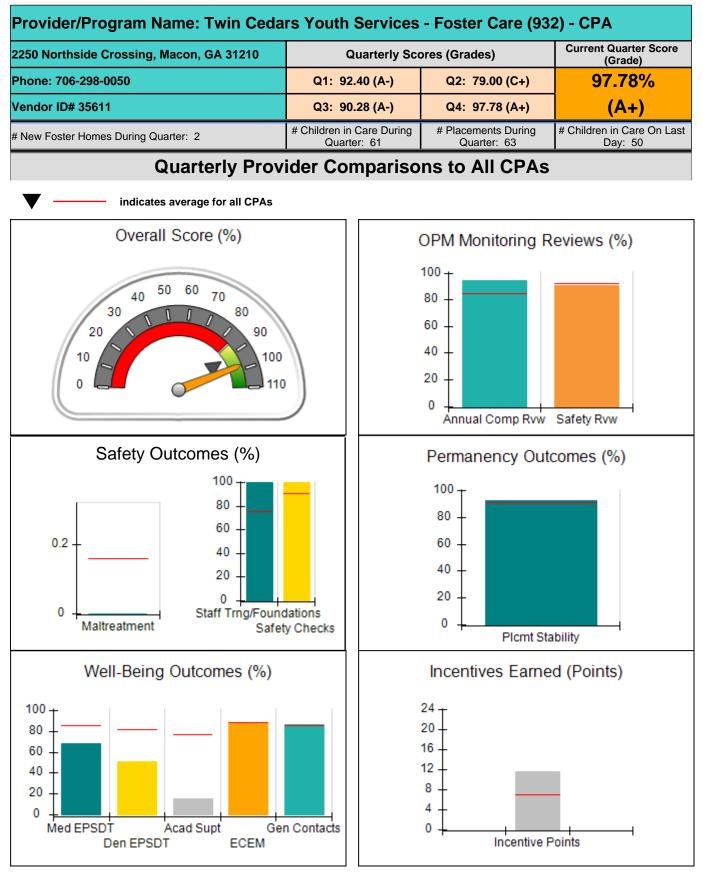

| Provider/Program Name: Bethany Christian Services - Bogart (5215) - CPA       |                                   |                           |                                                                  |                                       |
|-------------------------------------------------------------------------------|-----------------------------------|---------------------------|------------------------------------------------------------------|---------------------------------------|
| 188 Ben Burton Circle, Bogart, GA 30622                                       | Quart                             | Quarterly Scores (Grades) |                                                                  | Current Quarter Score<br>(Grade)      |
| Phone: 770-274-3412                                                           | Q1: 93.62 (A-)                    |                           | Q2: 91.69 (A-)                                                   | 90.94%                                |
| Vendor ID# 135987                                                             | Q3: 89.66 (I                      | B+)                       | Q4: 90.94 (A-)                                                   | (A-)                                  |
| # New Foster Homes During Quarter: 10                                         | # Children in Care<br>Quarter: 11 |                           | # Placements During<br>Quarter: 118                              | # Children in Care On Last<br>Day: 92 |
| Quarterly Prov                                                                | ider Comp                         | ariso                     | ns to All CPAs                                                   |                                       |
| indicates average for all CPAs                                                |                                   |                           |                                                                  |                                       |
| Overall Score (%)                                                             |                                   | (                         | OPM Monitoring R                                                 | eviews (%)                            |
|                                                                               |                                   |                           | 100<br>80<br>60<br>40<br>20<br>0<br>Annual Comp Rvw              | Safety Rvw                            |
| Safety Outcomes (%)                                                           |                                   |                           | Permanency Outo                                                  | comes (%)                             |
| 0.2<br>0.2<br>0<br>Maltreatment                                               | lations<br>y Checks               |                           | 100<br>80<br>60<br>40<br>20<br>0<br>Plcmt Sta                    | bility                                |
| Well-Being Outcomes (%)                                                       |                                   |                           | Incentives Earne                                                 | d (Points)                            |
| 100<br>80<br>60<br>40<br>20<br>0<br>Med EPSDT Acad Supt Ger<br>Den EPSDT ECEM | n Contacts                        | :                         | 24 +<br>20 -<br>16 -<br>12 -<br>8 -<br>4 -<br>0 -<br>Incentive P | oints                                 |

| 188 Ben Burton Circle, Bogart, GA 30622 |                                    | Quarterly Scores (Grades)                 |                                     | Current Quarter<br>Score (Grade)      |
|-----------------------------------------|------------------------------------|-------------------------------------------|-------------------------------------|---------------------------------------|
| Phone: 770-274-3412                     |                                    | Q1: 93.62 (A-)                            | Q2: 91.69 (A-)                      | 90.94%                                |
| Vendor ID# 135987                       |                                    | Q3: 89.66 (B+)                            | Q4: 90.94 (A-)                      | (A-)                                  |
| # New Foster Homes During Quarter: 10   |                                    | # Children in Care During<br>Quarter: 113 | # Placements During<br>Quarter: 118 | # Children in Care On<br>Last Day: 92 |
|                                         | Avg<br>Performance All<br>CPAs (%) | Provider<br>Performance (%)*              | Possible Points<br>(Weight)         | Provider Points<br>Earned             |
| OPM Monitoring Reviews                  | ·                                  |                                           |                                     |                                       |
| Annual Comprehensive Reviews            | 84%                                | 93%                                       | 25                                  | 23.37                                 |
| Safety Reviews                          | 92%                                | 96%                                       | 15                                  | 14.46                                 |
| Monitoring Sub-Total                    |                                    |                                           | 40                                  | 37.83                                 |
| CPA Safety Outcomes                     |                                    |                                           |                                     | ,                                     |
| Incidence of Maltreatment               | 0.16%                              | No Substantiated<br>Reports               | 10                                  | 10.00                                 |
| Staff Training                          | 75%                                | 67%                                       | 5                                   | 3.35                                  |
| Staff Safety Checks                     | 91%                                | 90%                                       | 5                                   | 4.50                                  |
| Safety Sub-Total                        |                                    |                                           | 20                                  | 17.85                                 |
| CPA Permanency Outcomes                 |                                    |                                           |                                     | ,                                     |
| Placement Stability                     | 91%                                | 89%                                       | 15                                  | 13.35                                 |
| Permanency Sub-Total                    |                                    |                                           | 15                                  | 13.35                                 |
| CPA Well-Being Outcomes                 |                                    |                                           |                                     |                                       |
| EPSDT Medical Visits                    | 85%                                | 65%                                       | 4                                   | 2.60                                  |
| EPSDT Dental Visits                     | 81%                                | 43%                                       | 4                                   | 1.72                                  |
| Academic Supports                       | 77%                                | 2%                                        | 3                                   | 0.06                                  |
| Provider ECEM Visits                    | 89%                                | 88%                                       | 7                                   | 6.16                                  |
| Provider General Contacts               | 85%                                | 79%                                       | 7                                   | 5.53                                  |
| Placements with Siblings                | 67%                                | 82%                                       | Not Scored                          | Not Scored                            |
| Placements within Legal County          | 18%                                | 22%                                       | Not Scored                          | Not Scored                            |
| Well-Being Sub-Tota                     |                                    |                                           | 25                                  | 16.07                                 |

| Monitoring & Outcomes: | Possible Points = 100            | Points Earned: 85.10 |          |
|------------------------|----------------------------------|----------------------|----------|
|                        | Score Before Incentives Credit 8 |                      |          |
|                        | Inc                              | entives Awarded      | 5.84 pts |
|                        |                                  | PBP Verification     | N/A pts  |
|                        |                                  | Total Score          | 90.94%   |

# Provider/Program Name: Bethany Christian Services - Bogart (5215) - CPA

| # New Foster Homes During Quarter: 10            |                                    | # Children in Care During<br>Quarter: 113 | # Placements During<br>Quarter: 118 | # Children in Care On<br>Last Day: 92 |
|--------------------------------------------------|------------------------------------|-------------------------------------------|-------------------------------------|---------------------------------------|
| CPA Incentive Credits                            | Avg<br>Performance All<br>CPAs (%) | Provider<br>Performance (%)*              | Possible Points<br>(Weight)         | Provider Points<br>Earned             |
| Early EPSDT Medical Visits                       |                                    | 13%                                       | 2                                   | 0.26                                  |
| Early EPSDT Dental Visits                        |                                    | 4%                                        | 2                                   | 0.08                                  |
| Permanency Contacts                              |                                    | 0%                                        | 5                                   | 0.00                                  |
| Additional Academic Supports                     |                                    | 0%                                        | 2                                   | 0.00                                  |
| HS Grad/GED/Prof or Trade<br>Certificate/College |                                    | N/A                                       | 10/5/5/1                            |                                       |
| EYSS Agreement                                   |                                    | Not Eligible                              | 5                                   |                                       |
| Community Connections                            |                                    | 0%                                        | 4                                   | 0.00                                  |
| Foster Hm Retention Rate (threshold = 90)        |                                    | 84%                                       | 2                                   | 0.00                                  |
| Foster Hm Recruitment (threshold = 100)          |                                    | 200%                                      | 2                                   | 2.00                                  |
| Active Agency Accreditation                      |                                    | 50%                                       | 4                                   | 2.00                                  |
| Staff Clinical Licensure                         |                                    | 30%                                       | 5                                   | 1.50                                  |
| Incentives Total                                 | 6.92                               |                                           |                                     | 5.84                                  |
| Maximum total                                    | combined incentive                 | credit allowed is 10 points.              | Incentives Awarded                  | 5.84                                  |