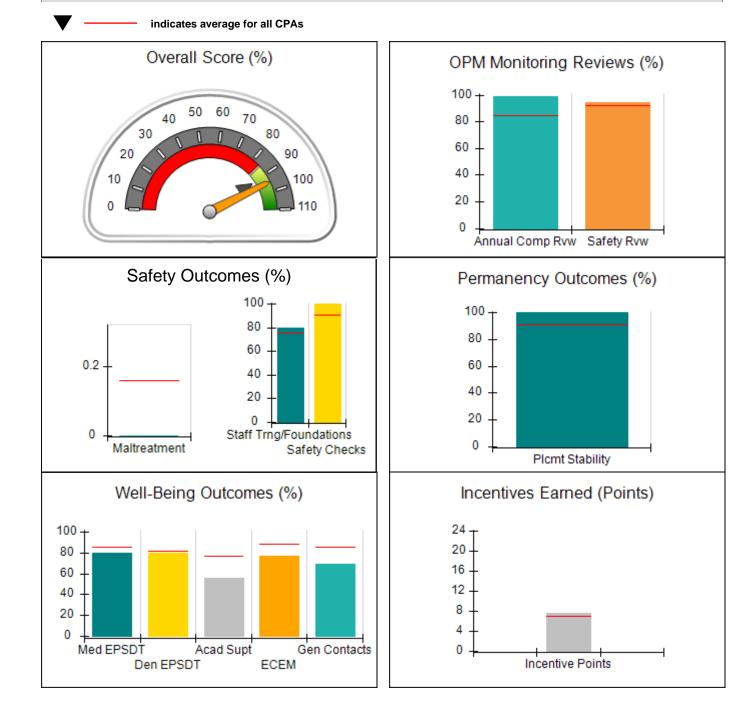

Report Quarter: Q4 FY2019

| Provider/Program Name: ALR Family Services, Inc (5140) - CPA                                                  |                                          |                                    |                                       |  |  |
|---------------------------------------------------------------------------------------------------------------|------------------------------------------|------------------------------------|---------------------------------------|--|--|
| 18 Airport Road, Hinesville, GA 31313         Quarterly Scores (Grades)         Current Quarter Score (Grade) |                                          |                                    |                                       |  |  |
| Phone: 912-559-5536                                                                                           | Q1: 76.78 (C)                            | Q2: 90.20 (A-)                     | 93.64%                                |  |  |
| Vendor ID# 114739                                                                                             | Q3: 88.86 (B+)                           | Q4: 93.64 (A-)                     | (A-)                                  |  |  |
| # New Foster Homes During Quarter: 0                                                                          | # Children in Care During<br>Quarter: 15 | # Placements During<br>Quarter: 15 | # Children in Care On Last<br>Day: 12 |  |  |
|                                                                                                               |                                          |                                    |                                       |  |  |

## Quarterly Provider Comparisons to All CPAs

| 1518 Airport Road, Hinesville, GA 31313 |                                    | Quarterly Scores (Grades)                |                                    | Current Quarter<br>Score (Grade)      |  |
|-----------------------------------------|------------------------------------|------------------------------------------|------------------------------------|---------------------------------------|--|
| Phone: 912-559-5536                     |                                    | Q1: 76.78 (C)                            | Q2: 90.20 (A-)                     | 93.64%                                |  |
| Vendor ID# 114739                       |                                    | Q3: 88.86 (B+)                           | Q4: 93.64 (A-)                     | (A-)                                  |  |
| # New Foster Homes During Quarter: 0    |                                    | # Children in Care During<br>Quarter: 15 | # Placements During<br>Quarter: 15 | # Children in Care On<br>Last Day: 12 |  |
|                                         | Avg<br>Performance All<br>CPAs (%) | Provider<br>Performance (%)*             | Possible Points<br>(Weight)        | Provider Points<br>Earned             |  |
| OPM Monitoring Reviews                  | ·                                  |                                          |                                    |                                       |  |
| Annual Comprehensive Reviews            | 84%                                | 84%                                      | 25                                 | 20.99                                 |  |
| Safety Reviews                          | 92%                                | 83%                                      | 15                                 | 12.38                                 |  |
| Monitoring Sub-Tota                     |                                    |                                          | 40                                 | 33.37                                 |  |
| CPA Safety Outcomes                     |                                    |                                          |                                    |                                       |  |
| Incidence of Maltreatment               | 0.16%                              | No Substantiated<br>Reports              | 10                                 | 10.00                                 |  |
| Staff Training                          | 75%                                | · ·                                      | 5                                  | 0.00                                  |  |
| Staff Safety Checks                     | 91%                                | 67%                                      | 5                                  | 3.35                                  |  |
| Safety Sub-Tota                         |                                    |                                          | 20                                 | 13.35                                 |  |
| CPA Permanency Outcomes                 |                                    |                                          |                                    |                                       |  |
| Placement Stability                     | 91%                                | 100%                                     | 15                                 | 15.00                                 |  |
| Permanency Sub-Tota                     |                                    |                                          | 15                                 | 15.00                                 |  |
| CPA Well-Being Outcomes                 |                                    |                                          |                                    |                                       |  |
| EPSDT Medical Visits                    | 85%                                | 100%                                     | 4                                  | 4.00                                  |  |
| EPSDT Dental Visits                     | 81%                                | 100%                                     | 4                                  | 4.00                                  |  |
| Academic Supports                       | 77%                                | 100%                                     | 3                                  | 3.00                                  |  |
| Provider ECEM Visits                    | 89%                                | 97%                                      | 7                                  | 6.79                                  |  |
| Provider General Contacts               | 85%                                | 97%                                      | 7                                  | 6.79                                  |  |
| Placements with Siblings                | 67%                                | 47%                                      | Not Scored                         | Not Scored                            |  |
| Placements within Legal County          | 18%                                | Not Eligible                             | Not Scored                         | Not Scored                            |  |
| Well-Being Sub-Tota                     |                                    |                                          | 25                                 | 24.58                                 |  |

| Monitoring & Outcomes: | Monitoring & Outcomes: Possible Points = 100 |                  | d: 86.30 |  |  |
|------------------------|----------------------------------------------|------------------|----------|--|--|
|                        | Score Before Incentives Credit               |                  |          |  |  |
|                        | Incentives Awarded 7                         |                  | 7.34 pts |  |  |
|                        |                                              | PBP Verification | N/A pts  |  |  |
|                        |                                              | Total Score      | 93.64%   |  |  |

### **Report Quarter: Q4 FY2019**

| Provider/Program Name: ALR Family Services, Inc (5140) - CPA |                                    |                                          |                                    |                                       |  |
|--------------------------------------------------------------|------------------------------------|------------------------------------------|------------------------------------|---------------------------------------|--|
| # New Foster Homes During Quarter: 0                         |                                    | # Children in Care During<br>Quarter: 15 | # Placements During<br>Quarter: 15 | # Children in Care On<br>Last Day: 12 |  |
| CPA Incentive Credits                                        | Avg<br>Performance All<br>CPAs (%) | Provider<br>Performance (%)*             | Possible Points<br>(Weight)        | Provider Points<br>Earned             |  |
| Early EPSDT Medical Visits                                   |                                    | 100%                                     | 2                                  | 2.00                                  |  |
| Early EPSDT Dental Visits                                    |                                    | 67%                                      | 2                                  | 1.34                                  |  |
| Permanency Contacts                                          |                                    | 0%                                       | 5                                  | 0.00                                  |  |
| Additional Academic Supports                                 |                                    | 100%                                     | 2                                  | 2.00                                  |  |
| HS Grad/GED/Prof or Trade<br>Certificate/College             |                                    | N/A                                      | 10/5/5/1                           |                                       |  |
| EYSS Agreement                                               |                                    | Not Eligible                             | 5                                  |                                       |  |
| Community Connections                                        |                                    | 0%                                       | 4                                  | 0.00                                  |  |
| Foster Hm Retention Rate (threshold = 90)                    |                                    | 100%                                     | 2                                  | 2.00                                  |  |
| Foster Hm Recruitment (threshold = 100)                      |                                    | 0%                                       | 2                                  | 0.00                                  |  |
| Active Agency Accreditation                                  |                                    | 0%                                       | 4                                  | 0.00                                  |  |
| Staff Clinical Licensure                                     |                                    | 0%                                       | 5                                  | 0.00                                  |  |
| Incentives Tota                                              | 6.92                               |                                          |                                    | 7.34                                  |  |
| Maximum total                                                | combined incentive                 | credit allowed is 10 points.             | Incentives Awarded                 | 7.34                                  |  |
| *Performance calculation descriptions can b                  | e found in the FY 20               | 19 RBWO PBP Measureme                    | ents and Standards Guide.          |                                       |  |