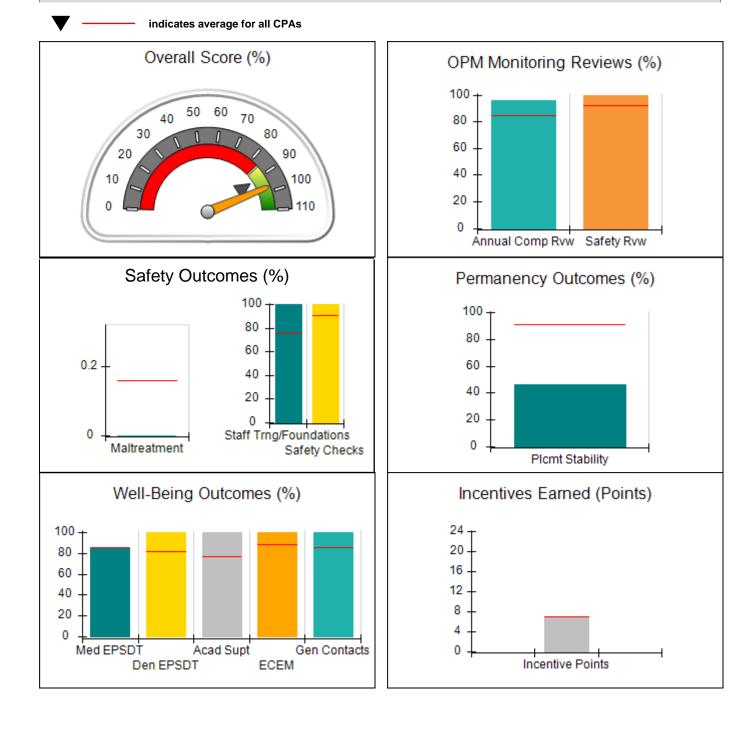

| Q1: 99.75 (A+)                           | Q2: 106.00 (A+)                    | 97.26%                               |  |  |  |
| Vendor ID# 157625                                                | Q3: 102.40 (A+)                          | Q4: 97.26 (A+)                     | (A+)                                 |  |  |  |
| # New Foster Homes During Quarter: 1                             | # Children in Care During<br>Quarter: 13 | # Placements During<br>Quarter: 14 | # Children in Care On Last<br>Day: 7 |  |  |  |
| Ossentenly Dress                                                 |                                          |                                    |                                      |  |  |  |

### Quarterly Provider Comparisons to All CPAs







| 340 Trinity Rd., Dublin, GA 31021<br>Phone: 478-308-7952 |                                    | Quarterly Scores (Grades)                |                                    | Current Quarter<br>Score (Grade)     |  |
|----------------------------------------------------------|------------------------------------|------------------------------------------|------------------------------------|--------------------------------------|--|
|                                                          |                                    | Q1: 99.75 (A+)                           | Q2: 106.00 (A+)                    | 97.26%                               |  |
| Vendor ID# 157625                                        |                                    | Q3: 102.40 (A+)