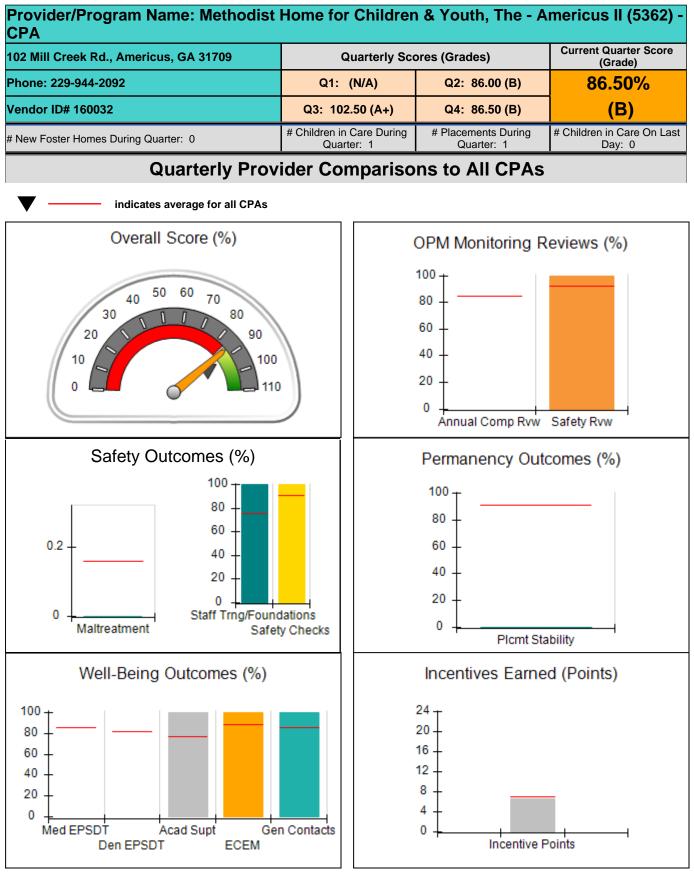

| Provider/Program Name: Bethany Christian Services - Atlanta (573) - CPA |                                                            |                                     |                                       |  |  |
|-------------------------------------------------------------------------|------------------------------------------------------------|-------------------------------------|---------------------------------------|--|--|
| 6645 Peachtree Dunwoody Road, Atlanta, GA<br>30328                      | Quarterly Scores (Grades) Current Quarter Score<br>(Grade) |                                     |                                       |  |  |
| Phone: 770-455-7111                                                     | Q1: 92.89 (A-)                                             | Q2: 87.40 (B+)                      | 79.97%                                |  |  |
| Vendor ID# 35249                                                        | Q3: 89.85 (B+)                                             | (C+)                                |                                       |  |  |
| # New Foster Homes During Quarter: 5                                    | # Children in Care During<br>Quarter: 110                  | # Placements During<br>Quarter: 110 | # Children in Care On Last<br>Day: 83 |  |  |

## **Quarterly Provider Comparisons to All CPAs**

| 6645 Peachtree Dunwoody Road, Atlanta, GA 30328<br>Phone: 770-455-7111 |                                    | Quarterly Scores (Grades)                 |                                     | Current Quarter<br>Score (Grade)      |
|------------------------------------------------------------------------|------------------------------------|-------------------------------------------|-------------------------------------|---------------------------------------|
|                                                                        |                                    | Q1: 92.89 (A-)                            | Q2: 87.40 (B+)                      | 79.97%                                |
| Vendor ID# 35249                                                       |                                    | Q3: 89.85 (B+)                            | Q4: 79.97 (C+)                      | (C+)                                  |
| # New Foster Homes During Quarter: 5                                   |                                    | # Children in Care During<br>Quarter: 110 | # Placements During<br>Quarter: 110 | # Children in Care On<br>Last Day: 83 |
|                                                                        | Avg<br>Performance All<br>CPAs (%) | Provider<br>Performance (%)*              | Possible Points<br>(Weight)         | Provider Points<br>Earned             |
| OPM Monitoring Reviews                                                 |                                    |                                           |                                     |                                       |
| Annual Comprehensive Reviews                                           | 84%                                | 67%                                       | 25                                  | 16.71                                 |
| Safety Reviews                                                         | 92%                                | 95%                                       | 15                                  | 14.32                                 |
| Monitoring Sub-Total                                                   |                                    |                                           | 40                                  | 31.03                                 |
| CPA Safety Outcomes                                                    |                                    |                                           |                                     |                                       |
| Incidence of Maltreatment                                              | 0.16%                              | No Substantiated<br>Reports               | 10                                  | 10.00                                 |
| Staff Training                                                         | 75%                                | 64%                                       | 5                                   | 3.20                                  |
| Staff Safety Checks                                                    | 91%                                | 80%                                       | 5                                   | 4.00                                  |
| Safety Sub-Total                                                       |                                    |                                           | 20                                  | 17.20                                 |
| CPA Permanency Outcomes                                                |                                    |                                           |                                     |                                       |
| Placement Stability                                                    | 91%                                | 95%                                       | 15                                  | 14.25                                 |
| Permanency Sub-Total                                                   |                                    |                                           | 15                                  | 14.25                                 |
| CPA Well-Being Outcomes                                                |                                    |                                           |                                     |                                       |
| EPSDT Medical Visits                                                   | 85%                                | 49%                                       | 4                                   | 1.96                                  |
| EPSDT Dental Visits                                                    | 81%                                | 41%                                       | 4                                   | 1.64                                  |
| Academic Supports                                                      | 77%                                | 31%                                       | 3                                   | 0.93                                  |
| Provider ECEM Visits                                                   | 89%                                | 62%                                       | 7                                   | 4.34                                  |
| Provider General Contacts                                              | 85%                                | 66%                                       | 7                                   | 4.62                                  |
| Placements with Siblings                                               | 67%                                | 81%                                       | Not Scored                          | Not Scored                            |
| Placements within Legal County                                         | 18%                                | 8%                                        | Not Scored                          | Not Scored                            |
| Well-Being Sub-Total                                                   |                                    |                                           | 25                                  | 13.49                                 |

| Monitoring & Outcomes: Possible Points = 100 | Points Earned     | : 75.97   |
|----------------------------------------------|-------------------|-----------|
| Score Before                                 | Incentives Credit | 75.97%    |
| Inc                                          | centives Awarded  | 4.86 pts  |
|                                              | PBP Verification  | -0.86 pts |
|                                              | Total Score       | 79.97%    |

### Provider/Program Name: Bethany Christian Services - Atlanta (573) - CPA

|                                    |                                           | <u> </u>                                                                                                                                                                                                                                                                                                                                                                                                                                                                                                                                                                                                                                                                                                                                                                                                                                                                                                                                                                                                                                                                                                                                                                                                    |                                                                                                                                                                                                                                                                                                                                                                                                                                                    |
|------------------------------------|-------------------------------------------|-------------------------------------------------------------------------------------------------------------------------------------------------------------------------------------------------------------------------------------------------------------------------------------------------------------------------------------------------------------------------------------------------------------------------------------------------------------------------------------------------------------------------------------------------------------------------------------------------------------------------------------------------------------------------------------------------------------------------------------------------------------------------------------------------------------------------------------------------------------------------------------------------------------------------------------------------------------------------------------------------------------------------------------------------------------------------------------------------------------------------------------------------------------------------------------------------------------|----------------------------------------------------------------------------------------------------------------------------------------------------------------------------------------------------------------------------------------------------------------------------------------------------------------------------------------------------------------------------------------------------------------------------------------------------|
|                                    | # Children in Care During<br>Quarter: 110 | # Placements During<br>Quarter: 110                                                                                                                                                                                                                                                                                                                                                                                                                                                                                                                                                                                                                                                                                                                                                                                                                                                                                                                                                                                                                                                                                                                                                                         | # Children in Care On<br>Last Day: 83                                                                                                                                                                                                                                                                                                                                                                                                              |
| Avg<br>Performance All<br>CPAs (%) | Provider<br>Performance (%)*              | Possible Points<br>(Weight)                                                                                                                                                                                                                                                                                                                                                                                                                                                                                                                                                                                                                                                                                                                                                                                                                                                                                                                                                                                                                                                                                                                                                                                 | Provider Points<br>Earned                                                                                                                                                                                                                                                                                                                                                                                                                          |
|                                    | 11%                                       | 2                                                                                                                                                                                                                                                                                                                                                                                                                                                                                                                                                                                                                                                                                                                                                                                                                                                                                                                                                                                                                                                                                                                                                                                                           | 0.22                                                                                                                                                                                                                                                                                                                                                                                                                                               |
|                                    | 7%                                        | 2                                                                                                                                                                                                                                                                                                                                                                                                                                                                                                                                                                                                                                                                                                                                                                                                                                                                                                                                                                                                                                                                                                                                                                                                           | 0.14                                                                                                                                                                                                                                                                                                                                                                                                                                               |
|                                    | 0%                                        | 5                                                                                                                                                                                                                                                                                                                                                                                                                                                                                                                                                                                                                                                                                                                                                                                                                                                                                                                                                                                                                                                                                                                                                                                                           | 0.00                                                                                                                                                                                                                                                                                                                                                                                                                                               |
|                                    | 0%                                        | 2                                                                                                                                                                                                                                                                                                                                                                                                                                                                                                                                                                                                                                                                                                                                                                                                                                                                                                                                                                                                                                                                                                                                                                                                           | 0.00                                                                                                                                                                                                                                                                                                                                                                                                                                               |
|                                    | N/A                                       | 10/5/5/1                                                                                                                                                                                                                                                                                                                                                                                                                                                                                                                                                                                                                                                                                                                                                                                                                                                                                                                                                                                                                                                                                                                                                                                                    |                                                                                                                                                                                                                                                                                                                                                                                                                                                    |
|                                    | Not Eligible                              | 5                                                                                                                                                                                                                                                                                                                                                                                                                                                                                                                                                                                                                                                                                                                                                                                                                                                                                                                                                                                                                                                                                                                                                                                                           |                                                                                                                                                                                                                                                                                                                                                                                                                                                    |
|                                    | 0%                                        | 4                                                                                                                                                                                                                                                                                                                                                                                                                                                                                                                                                                                                                                                                                                                                                                                                                                                                                                                                                                                                                                                                                                                                                                                                           | 0.00                                                                                                                                                                                                                                                                                                                                                                                                                                               |
|                                    | 89%                                       | 2                                                                                                                                                                                                                                                                                                                                                                                                                                                                                                                                                                                                                                                                                                                                                                                                                                                                                                                                                                                                                                                                                                                                                                                                           | 0.00                                                                                                                                                                                                                                                                                                                                                                                                                                               |
|                                    | 175%                                      | 2                                                                                                                                                                                                                                                                                                                                                                                                                                                                                                                                                                                                                                                                                                                                                                                                                                                                                                                                                                                                                                                                                                                                                                                                           | 2.00                                                                                                                                                                                                                                                                                                                                                                                                                                               |
|                                    | 50%                                       | 4                                                                                                                                                                                                                                                                                                                                                                                                                                                                                                                                                                                                                                                                                                                                                                                                                                                                                                                                                                                                                                                                                                                                                                                                           | 2.00                                                                                                                                                                                                                                                                                                                                                                                                                                               |
|                                    | 10%                                       | 5                                                                                                                                                                                                                                                                                                                                                                                                                                                                                                                                                                                                                                                                                                                                                                                                                                                                                                                                                                                                                                                                                                                                                                                                           | 0.50                                                                                                                                                                                                                                                                                                                                                                                                                                               |
| 6.92                               |                                           |                                                                                                                                                                                                                                                                                                                                                                                                                                                                                                                                                                                                                                                                                                                                                                                                                                                                                                                                                                                                                                                                                                                                                                                                             | 4.86                                                                                                                                                                                                                                                                                                                                                                                                                                               |
| combined incentive                 | credit allowed is 10 points.              | Incentives Awarded                                                                                                                                                                                                                                                                                                                                                                                                                                                                                                                                                                                                                                                                                                                                                                                                                                                                                                                                                                                                                                                                                                                                                                                          | 4.86                                                                                                                                                                                                                                                                                                                                                                                                                                               |
| e found in the FY 20 <sup>°</sup>  | 19 RBWO PBP Measureme                     | ents and Standards Guide.                                                                                                                                                                                                                                                                                                                                                                                                                                                                                                                                                                                                                                                                                                                                                                                                                                                                                                                                                                                                                                                                                                                                                                                   |                                                                                                                                                                                                                                                                                                                                                                                                                                                    |
|                                    | Avg<br>Performance All<br>CPAs (%)        | Avg<br>Performance All<br>CPAs (%)Provider<br>Performance (%)*Image: CPAs (%)Image: Cmarce (%)*Image: CPAs (%)Image: Cmarce (%)*Image: Combined incentive credit allowed is 10 points.Image: Cmarce (%)*Performance (%)*Image: Cmarce (%)*Performance | Quarter: 110Quarter: 110Avg<br>Performance All<br>CPAs (%)Provider<br>Performance (%)*Possible Points<br>(Weight)11%211%211%211%211%211%211%211%211%211%211%211%211%211%211%211%10%11%211%10%11%211%10%11%211%11%11%211%11%11%211%11%11%211%11%11%11%11%11%11%11%11%11%11%11%11%11%11%11%11%11%11%11%11%11%11%11%11%11%11%11%11%11%11%11%11%11%11%11%11%11%11%11%11%11%11%11%11%11%11%11%11%11%11%11%11%11%11%11%11%11%11%11%11% <td< td=""></td<> |