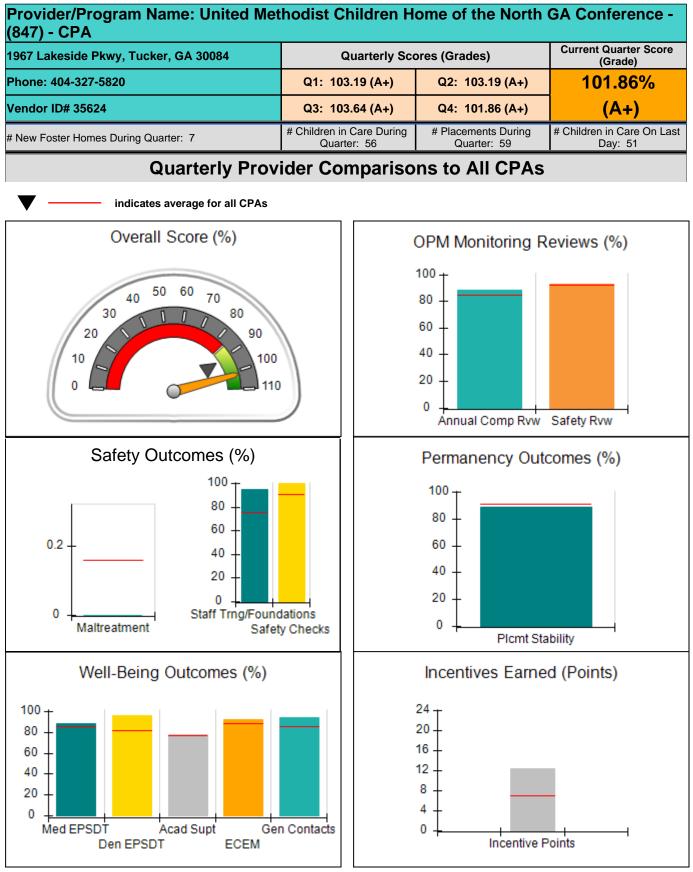

DHS, DFCS, Office of Provider Management **Performance-Based Placement Measures RBWO Provider GA+SCORECARD - CPA** 

Report Quarter: Q4 FY2019

| Provider/Program Name: All God's Children - (861) - CPA                                                          |                                          |                                    |                                      |  |  |
|------------------------------------------------------------------------------------------------------------------|------------------------------------------|------------------------------------|--------------------------------------|--|--|
| 1671 Meriweather Dr., Watkinsville, GA 30677       Quarterly Scores (Grades)       Current Quarter Score (Grade) |                                          |                                    |                                      |  |  |
| Phone: 706-316-2421                                                                                              | Q1: 91.21 (A-)                           | Q2: 100.34 (A+)                    | 98.25%                               |  |  |
| Vendor ID# 35219                                                                                                 | Q3: 93.42 (A-)                           | Q4: 98.25 (A+)                     | (A+)                                 |  |  |
| # New Foster Homes During Quarter: 1                                                                             | # Children in Care During<br>Quarter: 14 | # Placements During<br>Quarter: 14 | # Children in Care On Last<br>Day: 9 |  |  |
| Quarterly Provider Comparisons to All CPAs                                                                       |                                          |                                    |                                      |  |  |

## 

| 1671 Meriweather Dr., Watkinsville, GA 30677<br>Phone: 706-316-2421 |                                    | Quarterly Scores (Grades)                |                                    | Current Quarter<br>Score (Grade)     |  |
|---------------------------------------------------------------------|------------------------------------|------------------------------------------|------------------------------------|--------------------------------------|--|
|                                                                     |                                    | Q1: 91.21 (A-)                           | Q2: 100.34 (A+)                    | 98.25%                               |  |
| Vendor ID# 35219                                                    |                                    | Q3: 93.42 (A-)                           | Q4: 98.25 (A+)                     | (A+)                                 |  |
| # New Foster Homes During Quarter: 1                                |                                    | # Children in Care During<br>Quarter: 14 | # Placements During<br>Quarter: 14 | # Children in Care On<br>Last Day: 9 |  |
|                                                                     | Avg<br>Performance All<br>CPAs (%) | Provider<br>Performance (%)*             | Possible Points<br>(Weight)        | Provider Points<br>Earned            |  |
| OPM Monitoring Reviews                                              | ·                                  |                                          |                                    |                                      |  |
| Annual Comprehensive Reviews                                        | 84%                                | 91%                                      | 25                                 | 22.82                                |  |
| Safety Reviews                                                      | 92%                                | 97%                                      | 15                                 | 14.55                                |  |
| Monitoring Sub-Tota                                                 |                                    |                                          | 40                                 | 37.37                                |  |
| CPA Safety Outcomes                                                 |                                    |                                          |                                    |                                      |  |
| Incidence of Maltreatment                                           | 0.16%                              | No Substantiated<br>Reports              | 10                                 | 10.00                                |  |
| Staff Training                                                      | 75%                                | 67%                                      | 5                                  | 3.35                                 |  |
| Staff Safety Checks                                                 | 91%                                | 100%                                     | 5                                  | 5.00                                 |  |
| Safety Sub-Tota                                                     |                                    |                                          | 20                                 | 18.35                                |  |
| CPA Permanency Outcomes                                             |                                    |                                          |                                    |                                      |  |
| Placement Stability                                                 | 91%                                | 100%                                     | 15                                 | 15.00                                |  |
| Permanency Sub-Tota                                                 |                                    |                                          | 15                                 | 15.00                                |  |
| CPA Well-Being Outcomes                                             |                                    |                                          |                                    | ,                                    |  |
| EPSDT Medical Visits                                                | 85%                                | 91%                                      | 4                                  | 3.64                                 |  |
| EPSDT Dental Visits                                                 | 81%                                | 70%                                      | 4                                  | 2.80                                 |  |
| Academic Supports                                                   | 77%                                | 53%                                      | 3                                  | 1.59                                 |  |
| Provider ECEM Visits                                                | 89%                                | 100%                                     | 7                                  | 7.00                                 |  |
| Provider General Contacts                                           | 85%                                | 100%                                     | 7                                  | 7.00                                 |  |
| Placements with Siblings                                            | 67%                                | 100%                                     | Not Scored                         | Not Scored                           |  |
| Placements within Legal County                                      | 18%                                | 0%                                       | Not Scored                         | Not Scored                           |  |
| Well-Being Sub-Tota                                                 |                                    |                                          | 25                                 | 22.03                                |  |

| Monitoring & Outcomes: | Possible Points = 100 | 00 Points Earned: 92.75 |          |
|------------------------|-----------------------|-------------------------|----------|
|                        | Score Before I        | 92.75%                  |          |
|                        | Inc                   | entives Awarded         | 5.50 pts |
|                        |                       | PBP Verification        | N/A pts  |
|                        |                       | Total Score             | 98.25%   |

Report Quarter: Q4 FY2019

| # New Foster Homes During Quarter: 1             |                                    | # Children in Care During<br>Quarter: 14 | # Placements During<br>Quarter: 14 | # Children in Care On<br>Last Day: 9 |
|--------------------------------------------------|------------------------------------|------------------------------------------|------------------------------------|--------------------------------------|
| CPA Incentive Credits                            | Avg<br>Performance All<br>CPAs (%) | Provider<br>Performance (%)*             | Possible Points<br>(Weight)        | Provider Points<br>Earned            |
| Early EPSDT Medical Visits                       |                                    | 100%                                     | 2                                  | 2.00                                 |
| Early EPSDT Dental Visits                        |                                    | 63%                                      | 2                                  | 1.26                                 |
| Permanency Contacts                              |                                    | 0%                                       | 5                                  | 0.00                                 |
| Additional Academic Supports                     |                                    | 12%                                      | 2                                  | 0.24                                 |
| HS Grad/GED/Prof or Trade<br>Certificate/College |                                    | N/A                                      | 10/5/5/1                           |                                      |
| EYSS Agreement                                   |                                    | Not Eligible                             | 5                                  |                                      |
| Community Connections                            |                                    | 0%                                       | 4                                  | 0.00                                 |
| Foster Hm Retention Rate (threshold = 90)        |                                    | 80%                                      | 2                                  | 0.00                                 |
| Foster Hm Recruitment (threshold = 100)          |                                    | 100%                                     | 2                                  | 2.00                                 |
| Active Agency Accreditation                      |                                    | 0%                                       | 4                                  | 0.00                                 |
| Staff Clinical Licensure                         |                                    | 0%                                       | 5                                  | 0.00                                 |
| Incentives Total                                 | 6.92                               |                                          |                                    | 5.50                                 |
| Maximum total                                    | combined incentive                 | credit allowed is 10 points.             | Incentives Awarded                 | 5.50                                 |