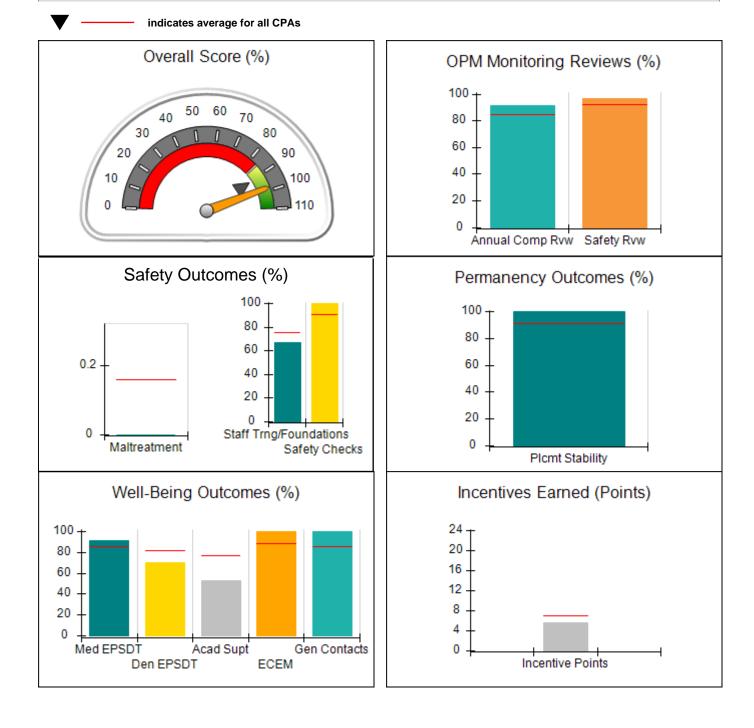

DHS, DFCS, Office of Provider Management **Performance-Based Placement Measures RBWO Provider GA+SCORECARD - CPA** 

Report Quarter: Q4 FY2019

| Provider/Program Name: All God's Children - (861) - CPA                                                          |                                          |                                    |                                      |  |  |
|------------------------------------------------------------------------------------------------------------------|------------------------------------------|------------------------------------|--------------------------------------|--|--|
| 1671 Meriweather Dr., Watkinsville, GA 30677       Quarterly Scores (Grades)       Current Quarter Score (Grade) |                                          |                                    |                                      |  |  |
| Phone: 706-316-2421                                                                                              | Q1: 91.21 (A-)                           | Q2: 100.34 (A+)                    | 98.25%                               |  |  |
| Vendor ID# 35219                                                                                                 | Q3: 93.42 (A-)                           | Q4: 98.25 (A+)                     | (A+)                                 |  |  |
| # New Foster Homes During Quarter: 1                                                                             | # Children in Care During<br>Quarter: 14 | # Placements During<br>Quarter: 14 | # Children in Care On Last<br>Day: 9 |  |  |
| Quarterly Provider Comparisons to All CPAs                                                                       |                                          |                                    |                                      |  |  |

## 

| 1671 Meriweather Dr., Watkinsville, GA 30677<br>Phone: 706-316-2421 |                                    | Quarterly Scores (Grades)                |                                    | Current Quarter<br>Score (Grade)     |  |
|---------------------------------------------------------------------|------------------------------------|------------------------------------------|------------------------------------|--------------------------------------|--|
|                                                                     |                                    | Q1: 91.21 (A-)                           | Q2: 100.34 (A+)                    | 98.25%                               |  |
| Vendor ID# 35219                                                    |                                    | Q3: 93.42 (A-)                           | Q4: 98.25 (A+)                     | (A+)                                 |  |
| # New Foster Homes During Quarter: 1                                |                                    | # Children in Care During<br>Quarter: 14 | # Placements During<br>Quarter: 14 | # Children in Care On<br>Last Day: 9 |  |
|                                                                     | Avg<br>Performance All<br>CPAs (%) | Provider<br>Performance (%)*             | Possible Points<br>(Weight)        | Provider Points<br>Earned            |  |
| OPM Monitoring Reviews                                              | ·                                  |                                          |                                    |                                      |  |
| Annual Comprehensive Reviews                                        | 84%                                | 91%                                      | 25                                 | 22.82                                |  |
| Safety Reviews                                                      | 92%                                | 97%                                      | 15                                 | 14.55                                |  |
| Monitoring Sub-Tota                                                 |                                    |                                          | 40                                 | 37.37                                |  |
| CPA Safety Outcomes                                                 |                                    |                                          |                                    |                                      |  |
| Incidence of Maltreatment                                           | 0.16%                              | No Substantiated<br>Reports              | 10                                 | 10.00                                |  |
| Staff Training                                                      | 75%                                | 67%                                      | 5                                  | 3.35                                 |  |
| Staff Safety Checks                                                 | 91%                                | 100%                                     | 5                                  | 5.00                                 |  |
| Safety Sub-Tota                                                     |                                    |                                          | 20                                 | 18.35                                |  |
| CPA Permanency Outcomes                                             |                                    |                                          |                                    |                                      |  |
| Placement Stability                                                 | 91%                                | 100%                                     | 15                                 | 15.00                                |  |
| Permanency Sub-Tota                                                 |                                    |                                          | 15                                 | 15.00                                |  |
| CPA Well-Being Outcomes                                             |                                    |                                          |                                    | ,                                    |  |
| EPSDT Medical Visits                                                | 85%                                | 91%                                      | 4                                  | 3.64                                 |  |
| EPSDT Dental Visits                                                 | 81%                                | 70%                                      | 4                                  | 2.80                                 |  |
| Academic Supports                                                   | 77%                                | 53%                                      | 3                                  | 1.59                                 |  |
| Provider ECEM Visits                                                | 89%                                | 100%                                     | 7                                  | 7.00                                 |  |
| Provider General Contacts                                           | 85%                                | 100%                                     | 7                                  | 7.00                                 |  |
| Placements with Siblings                                            | 67%                                | 100%                                     | Not Scored                         | Not Scored                           |  |
| Placements within Legal County                                      | 18%                                | 0%                                       | Not Scored                         | Not Scored                           |  |
| Well-Being Sub-Tota                                                 |                                    |                                          | 25                                 | 22.03                                |  |

| Monitoring & Outcomes: | Possible Points = 100 | 00 Points Earned: 92.75 |          |
|------------------------|-----------------------|-------------------------|----------|
|                        | Score Before I        | 92.75%                  |          |
|                        | Inc                   | entives Awarded         | 5.50 pts |
|                        |                       | PBP Verification        | N/A pts  |
|                        |                       | Total Score             | 98.25%   |

Report Quarter: Q4 FY2019

| # New Foster Homes During Quarter: 1             |                                    | # Children in Care During<br>Quarter: 14 | # Placements During<br>Quarter: 14 | # Children in Care On<br>Last Day: 9 |
|--------------------------------------------------|------------------------------------|------------------------------------------|------------------------------------|--------------------------------------|
| CPA Incentive Credits                            | Avg<br>Performance All<br>CPAs (%) | Provider<br>Performance (%)*             | Possible Points<br>(Weight)        | Provider Points<br>Earned            |
| Early EPSDT Medical Visits                       |                                    | 100%                                     | 2                                  | 2.00                                 |
| Early EPSDT Dental Visits                        |                                    | 63%                                      | 2                                  | 1.26                                 |
| Permanency Contacts                              |                                    | 0%                                       | 5                                  | 0.00                                 |
| Additional Academic Supports                     |                                    | 12%                                      | 2                                  | 0.24                                 |
| HS Grad/GED/Prof or Trade<br>Certificate/College |                                    | N/A                                      | 10/5/5/1                           |                                      |
| EYSS Agreement                                   |                                    | Not Eligible                             | 5                                  |                                      |
| Community Connections                            |                                    | 0%                                       | 4                                  | 0.00                                 |
| Foster Hm Retention Rate (threshold = 90)        |                                    | 80%                                      | 2                                  | 0.00                                 |
| Foster Hm Recruitment (threshold = 100)          |                                    | 100%                                     | 2                                  | 2.00                                 |
| Active Agency Accreditation                      |                                    | 0%                                       | 4                                  | 0.00                                 |
| Staff Clinical Licensure                         |                                    | 0%                                       | 5                                  | 0.00                                 |
| Incentives Total                                 | 6.92                               |                                          |                                    | 5.50                                 |
| Maximum total                                    | combined incentive                 | credit allowed is 10 points.             | Incentives Awarded                 | 5.50                                 |