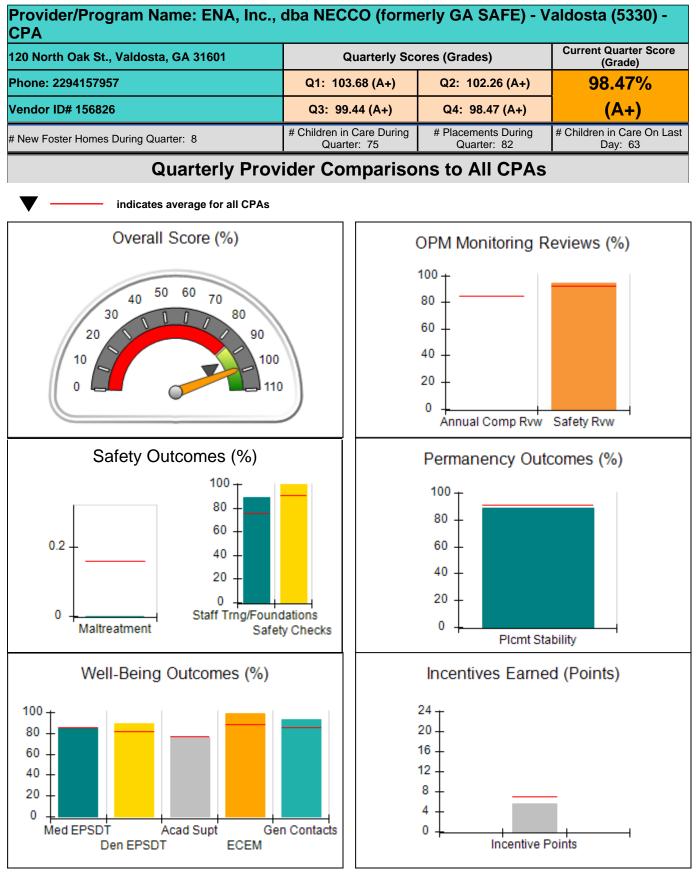

|                                          |                                    | 4.66                                  |
| Maximum total                                    | combined incentive                 | credit allowed is 10 points.             | Incentives Awarded                 | 4.66                                  |

#### Child Protective Services Investigations and Dispositions

| Total Reports:                    | 0 |
|-----------------------------------|---|
| Number Screened In:               | 0 |
| Number Screened Out:              | 0 |
| Number Substantiated:             | 0 |
| Number Unsubstantiated:           | 0 |
| Number Active CPS Investigations: | 0 |



### Performance-Based Placement Measures RBWO Provider GA+SCORECARD - CPA









# Performance-Based Placement Measures RBWO Provider GA+SCORECARD - CPA

| 120 North Oak St., Valdosta, GA 31601<br>Phone: 2294157957 |                                    | Quarterly Scores (Grades)                |                                    | Current Quarter<br>Score (Grade)      |
|------------------------------------------------------------|------------------------------------|------------------------------------------|------------------------------------|---------------------------------------|
|                                                            |                                    | Q1: 103.68 (A+)                          | Q2: 102.26 (A+)                    | 98.47%                                |
| Vendor ID# 156826