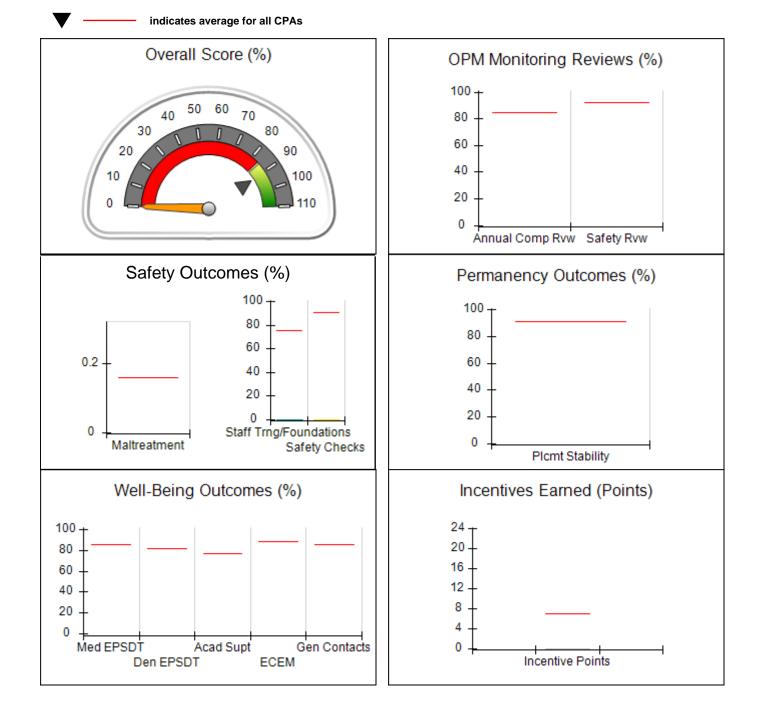

| Provider/Program Name: Bethany Christian Services - Bogart (5215) - CPA       |                                   |                           |                                                                  |                                       |
|-------------------------------------------------------------------------------|-----------------------------------|---------------------------|------------------------------------------------------------------|---------------------------------------|
| 188 Ben Burton Circle, Bogart, GA 30622                                       | Quart                             | Quarterly Scores (Grades) |                                                                  | Current Quarter Score<br>(Grade)      |
| Phone: 770-274-3412                                                           | Q1: 93.62 (A-)                    |                           | Q2: 91.69 (A-)                                                   | 90.94%                                |
| Vendor ID# 135987                                                             | Q3: 89.66 (I                      | B+)                       | Q4: 90.94 (A-)                                                   | (A-)                                  |
| # New Foster Homes During Quarter: 10                                         | # Children in Care<br>Quarter: 11 |                           | # Placements During<br>Quarter: 118                              | # Children in Care On Last<br>Day: 92 |
| Quarterly Prov                                                                | ider Comp                         | ariso                     | ns to All CPAs                                                   |                                       |
| indicates average for all CPAs                                                |                                   |                           |                                                                  |                                       |
| Overall Score (%)                                                             |                                   | (                         | OPM Monitoring R                                                 | eviews (%)                            |
|                                                                               |                                   |                           | 100<br>80<br>60<br>40<br>20<br>0<br>Annual Comp Rvw              | Safety Rvw                            |
| Safety Outcomes (%)                                                           |                                   |                           | Permanency Outo                                                  | comes (%)                             |
| 0.2<br>0.2<br>0<br>Maltreatment                                               | lations<br>y Checks               |                           | 100<br>80<br>60<br>40<br>20<br>0<br>Plcmt Sta                    | bility                                |
| Well-Being Outcomes (%)                                                       |                                   |                           | Incentives Earne                                                 | d (Points)                            |
| 100<br>80<br>60<br>40<br>20<br>0<br>Med EPSDT Acad Supt Ger<br>Den EPSDT ECEM | n Contacts                        | :                         | 24 +<br>20 -<br>16 -<br>12 -<br>8 -<br>4 -<br>0 -<br>Incentive P | oints                                 |