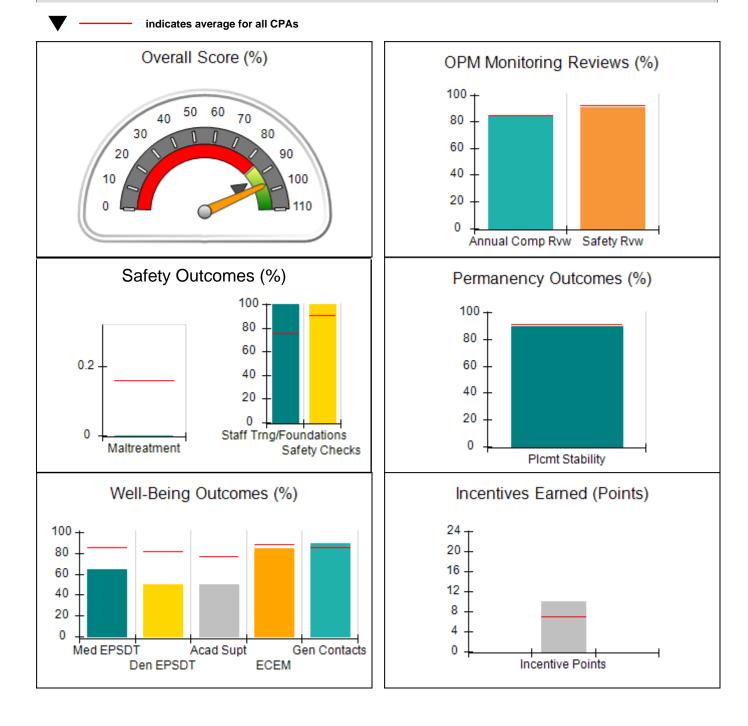

DHS, DFCS, Office of Provider Management **Performance-Based Placement Measures RBWO Provider GA+SCORECARD - CPA** 

Report Quarter: Q4 FY2019

| Provider/Program Name: All God's Children - (861) - CPA                                                          |                                          |                                    |                                      |  |  |
|------------------------------------------------------------------------------------------------------------------|------------------------------------------|------------------------------------|--------------------------------------|--|--|
| 1671 Meriweather Dr., Watkinsville, GA 30677       Quarterly Scores (Grades)       Current Quarter Score (Grade) |                                          |                                    |                                      |  |  |
| Phone: 706-316-2421                                                                                              | Q1: 91.21 (A-)                           | Q2: 100.34 (A+)                    | 98.25%                               |  |  |
| Vendor ID# 35219                                                                                                 | Q3: 93.42 (A-)                           | Q4: 98.25 (A+)                     | (A+)                                 |  |  |
| # New Foster Homes During Quarter: 1                                                                             | # Children in Care During<br>Quarter: 14 | # Placements During<br>Quarter: 14 | # Children in Care On Last<br>Day: 9 |  |  |
| Quarterly Provider Comparisons to All CPAs                                                                       |                                          |                                    |                                      |  |  |

## 

| 1671 Meriweather Dr., Watkinsville, GA 30677<br>Phone: 706-316-2421 |                                    | Quarterly Scores (Grades)                |                                    | Current Quarter<br>Score (Grade)     |  |
|---------------------------------------------------------------------|------------------------------------|------------------------------------------|------------------------------------|--------------------------------------|--|
|                                                                     |                                    | Q1: 91.21 (A-)                           | Q2: 100.34 (A+)                    | 98.25%                               |  |
| Vendor ID# 35219                                                    |                                    | Q3: 93.42 (A-)                           | Q4: 98.25 (A+)                     | (A+)                                 |  |
| # New Foster Homes During Quarter: 1                                |                                    | # Children in Care During<br>Quarter: 14 | # Placements During<br>Quarter: 14 | # Children in Care On<br>Last Day: 9 |  |
|                                                                     | Avg<br>Performance All<br>CPAs (%) | Provider<br>Performance (%)*             | Possible Points<br>(Weight)        | Provider Points<br>Earned            |  |
| OPM Monitoring Reviews                                              | ·                                  |                                          |                                    |                                      |  |
| Annual Comprehensive Reviews                                        | 84%                                | 91%                                      | 25                                 | 22.82                                |  |
| Safety Reviews                                                      | 92%                                | 97%                                      | 15                                 | 14.55                                |  |
| Monitoring Sub-Tota                                                 |                                    |                                          | 40                                 | 37.37                                |  |
| CPA Safety Outcomes                                                 |                                    |                                          |                                    |                                      |  |
| Incidence of Maltreatment                                           | 0.16%                              | No Substantiated<br>Reports              | 10                                 | 10.00                                |  |
| Staff Training                                                      | 75%                                | 67%                                      | 5                                  | 3.35                                 |  |
| Staff Safety Checks                                                 | 91%                                | 100%                                     | 5                                  | 5.00                                 |  |
| Safety Sub-Tota                                                     |                                    |                                          | 20                                 | 18.35                                |  |
| CPA Permanency Outcomes                                             |                                    |                                          |                                    |                                      |  |
| Placement Stability                                                 | 91%                                | 100%                                     | 15                                 | 15.00                                |  |
| Permanency Sub-Tota                                                 |                                    |                                          | 15                                 | 15.00                                |  |
| CPA Well-Being Outcomes                                             |                                    |                                          |                                    | ,                                    |  |
| EPSDT Medical Visits                                                | 85%                                | 91%                                      | 4                                  | 3.64                                 |  |
| EPSDT Dental Visits                                                 | 81%                                | 70%                                      | 4                                  | 2.80                                 |  |
| Academic Supports                                                   | 77%                                | 53%                                      | 3                                  | 1.59                                 |  |
| Provider ECEM Visits                                                | 89%                                | 100%                                     | 7                                  | 7.00                                 |  |
| Provider General Contacts                                           | 85%                                | 100%                                     | 7                                  | 7.00                                 |  |
| Placements with Siblings                                            | 67%                                | 100%                                     | Not Scored                         | Not Scored                           |  |
| Placements within Legal County                                      | 18%                                | 0%                                       | Not Scored                         | Not Scored                           |  |
| Well-Being Sub-Tota                                                 |                                    |                                          | 25                                 | 22.03                                |  |

| Monitoring & Outcomes: | Possible Points = 100 | 00 Points Earned: 92.75 |          |
|------------------------|-----------------------|-------------------------|----------|
|                        | Score Before I        | 92.75%                  |          |
|                        | Inc                   | entives Awarded         | 5.50 pts |
|                        |                       | PBP Verification        | N/A pts  |
|                        |                       | Total Score             | 98.25%   |

Report Quarter: Q4 FY2019

| # New Foster Homes During Quarter: 1             |                                    | # Children in Care During<br>Quarter: 14 | # Placements During<br>Quarter: 14 | # Children in Care On<br>Last Day: 9 |
|--------------------------------------------------|------------------------------------|------------------------------------------|------------------------------------|--------------------------------------|
| CPA Incentive Credits                            | Avg<br>Performance All<br>CPAs (%) | Provider<br>Performance (%)*             | Possible Points<br>(Weight)        | Provider Points<br>Earned            |
| Early EPSDT Medical Visits                       |                                    | 100%                                     | 2                                  | 2.00                                 |
| Early EPSDT Dental Visits                        |                                    | 63%                                      | 2                                  | 1.26                                 |
| Permanency Contacts                              |                                    | 0%                                       | 5                                  | 0.00                                 |
| Additional Academic Supports                     |                                    | 12%                                      | 2                                  | 0.24                                 |
| HS Grad/GED/Prof or Trade<br>Certificate/College |                                    | N/A                                      | 10/5/5/1                           |                                      |
| EYSS Agreement                                   |                                    | Not Eligible                             | 5                                  |                                      |
| Community Connections                            |                                    | 0%                                       | 4                                  | 0.00                                 |
| Foster Hm Retention Rate (threshold = 90)        |                                    | 80%                                      | 2                                  | 0.00                                 |
| Foster Hm Recruitment (threshold = 100)          |                                    | 100%                                     | 2                                  | 2.00                                 |
| Active Agency Accreditation                      |                                    | 0%                                       | 4                                  | 0.00                                 |
| Staff Clinical Licensure                         |                                    | 0%                                       | 5                                  | 0.00                                 |
| Incentives Total                                 | 6.92                               |                                          |                                    | 5.50                                 |
| Maximum total                                    | combined incentive                 | credit allowed is 10 points.             | Incentives Awarded                 | 5.50                                 |