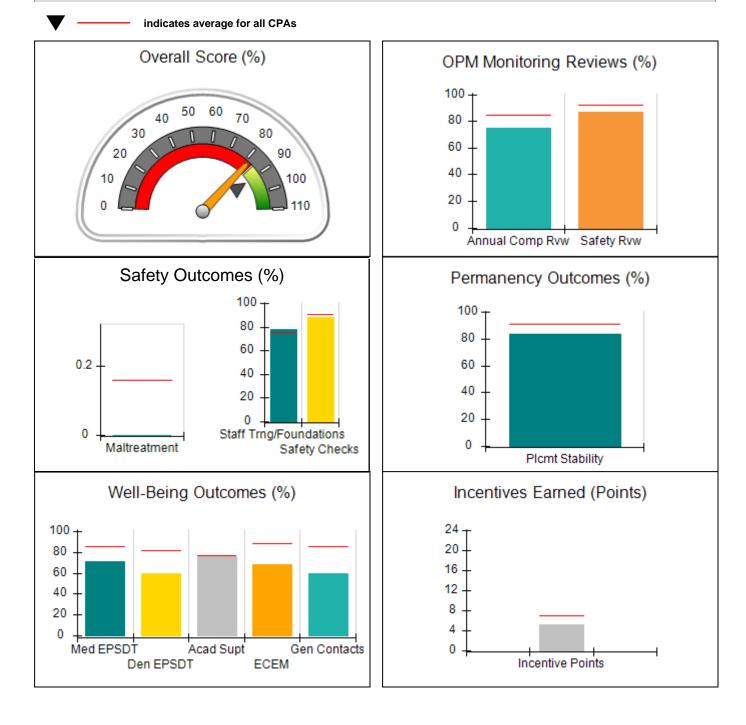

| Provider/Program Name: Bethany Christian Services - Bogart (5215) - CPA       |                                   |                           |                                                                  |                                       |
|-------------------------------------------------------------------------------|-----------------------------------|---------------------------|------------------------------------------------------------------|---------------------------------------|
| 188 Ben Burton Circle, Bogart, GA 30622                                       | Quart                             | Quarterly Scores (Grades) |                                                                  | Current Quarter Score<br>(Grade)      |
| Phone: 770-274-3412                                                           | Q1: 93.62 (A-)                    |                           | Q2: 91.69 (A-)                                                   | 90.94%                                |
| Vendor ID# 135987                                                             | Q3: 89.66 (I                      | B+)                       | Q4: 90.94 (A-)                                                   | (A-)                                  |
| # New Foster Homes During Quarter: 10                                         | # Children in Care<br>Quarter: 11 |                           | # Placements During<br>Quarter: 118                              | # Children in Care On Last<br>Day: 92 |
| Quarterly Prov                                                                | ider Comp                         | ariso                     | ns to All CPAs                                                   |                                       |
| indicates average for all CPAs                                                |                                   |                           |                                                                  |                                       |
| Overall Score (%)                                                             |                                   | (                         | OPM Monitoring R                                                 | eviews (%)                            |
|                                                                               |                                   |                           | 100<br>80<br>60<br>40<br>20<br>0<br>Annual Comp Rvw              | Safety Rvw                            |
| Safety Outcomes (%)                                                           |                                   |                           | Permanency Outo                                                  | comes (%)                             |
| 0.2<br>0.2<br>0<br>Maltreatment                                               | lations<br>y Checks               |                           | 100<br>80<br>60<br>40<br>20<br>0<br>Plcmt Sta                    | bility                                |
| Well-Being Outcomes (%)                                                       |                                   |                           | Incentives Earne                                                 | d (Points)                            |
| 100<br>80<br>60<br>40<br>20<br>0<br>Med EPSDT Acad Supt Ger<br>Den EPSDT ECEM | n Contacts                        | :                         | 24 +<br>20 -<br>16 -<br>12 -<br>8 -<br>4 -<br>0 -<br>Incentive P | oints                                 |

| 188 Ben Burton Circle, Bogart, GA 30622 |                                    | Quarterly Scores (Grades)                 |                                     | Current Quarter<br>Score (Grade)      |
|-----------------------------------------|------------------------------------|-------------------------------------------|-------------------------------------|---------------------------------------|
| Phone: 770-274-3412                     |                                    | Q1: 93.62 (A-)                            | Q2: 91.69 (A-)                      | 90.94%                                |
| Vendor ID# 135987                       |                                    | Q3: 89.66 (B+)                            | Q4: 90.94 (A-)                      | (A-)                                  |
| # New Foster Homes During Quarter: 10   |                                    | # Children in Care During<br>Quarter: 113 | # Placements During<br>Quarter: 118 | # Children in Care On<br>Last Day: 92 |
|                                         | Avg<br>Performance All<br>CPAs (%) | Provider<br>Performance (%)*              | Possible Points<br>(Weight)         | Provider Points<br>Earned             |
| OPM Monitoring Reviews                  | ·                                  |                                           |                                     |                                       |
| Annual Comprehensive Reviews            | 84%                                | 93%                                       | 25                                  | 23.37                                 |
| Safety Reviews                          | 92%                                | 96%                                       | 15                                  | 14.46                                 |
| Monitoring Sub-Total                    |                                    |                                           | 40                                  | 37.83                                 |
| CPA Safety Outcomes                     |                                    |                                           |                                     | ,                                     |
| Incidence of Maltreatment               | 0.16%                              | No Substantiated<br>Reports               | 10                                  | 10.00                                 |
| Staff Training                          | 75%                                | 67%                                       | 5                                   | 3.35                                  |
| Staff Safety Checks                     | 91%                                | 90%                                       | 5                                   | 4.50                                  |
| Safety Sub-Total                        |                                    |                                           | 20                                  | 17.85                                 |
| CPA Permanency Outcomes                 |                                    |                                           |                                     | ,                                     |
| Placement Stability                     | 91%                                | 89%                                       | 15                                  | 13.35                                 |
| Permanency Sub-Total                    |                                    |                                           | 15                                  | 13.35                                 |
| CPA Well-Being Outcomes                 |                                    |                                           |                                     |                                       |
| EPSDT Medical Visits                    | 85%                                | 65%                                       | 4                                   | 2.60                                  |
| EPSDT Dental Visits                     | 81%                                | 43%                                       | 4                                   | 1.72                                  |
| Academic Supports                       | 77%                                | 2%                                        | 3                                   | 0.06                                  |
| Provider ECEM Visits                    | 89%                                | 88%                                       | 7                                   | 6.16                                  |
| Provider General Contacts               | 85%                                | 79%                                       | 7                                   | 5.53                                  |
| Placements with Siblings                | 67%                                | 82%                                       | Not Scored                          | Not Scored                            |
| Placements within Legal County          | 18%                                | 22%                                       | Not Scored                          | Not Scored                            |
| Well-Being Sub-Tota                     |                                    |                                           | 25                                  | 16.07                                 |

| Monitoring & Outcomes: | Possible Points = 100            | Points Earned: 85.10 |          |
|------------------------|----------------------------------|----------------------|----------|
|                        | Score Before Incentives Credit 8 |                      |          |
|                        | Inc                              | entives Awarded      | 5.84 pts |
|                        |                                  | PBP Verification     | N/A pts  |
|                        |                                  | Total Score          | 90.94%   |

# Provider/Program Name: Bethany Christian Services - Bogart (5215) - CPA

| # New Foster Homes During Quarter: 10            |                                    | # Children in Care During<br>Quarter: 113 | # Placements During<br>Quarter: 118 | # Children in Care On<br>Last Day: 92 |
|--------------------------------------------------|------------------------------------|-------------------------------------------|-------------------------------------|---------------------------------------|
| CPA Incentive Credits                            | Avg<br>Performance All<br>CPAs (%) | Provider<br>Performance (%)*              | Possible Points<br>(Weight)         | Provider Points<br>Earned             |
| Early EPSDT Medical Visits                       |                                    | 13%                                       | 2                                   | 0.26                                  |
| Early EPSDT Dental Visits                        |                                    | 4%                                        | 2                                   | 0.08                                  |
| Permanency Contacts                              |                                    | 0%                                        | 5                                   | 0.00                                  |
| Additional Academic Supports                     |                                    | 0%                                        | 2                                   | 0.00                                  |
| HS Grad/GED/Prof or Trade<br>Certificate/College |                                    | N/A                                       | 10/5/5/1                            |                                       |
| EYSS Agreement                                   |                                    | Not Eligible                              | 5                                   |                                       |
| Community Connections                            |                                    | 0%                                        | 4                                   | 0.00                                  |
| Foster Hm Retention Rate (threshold = 90)        |                                    | 84%                                       | 2                                   | 0.00                                  |
| Foster Hm Recruitment (threshold = 100)          |                                    | 200%                                      | 2                                   | 2.00                                  |
| Active Agency Accreditation                      |                                    | 50%                                       | 4                                   | 2.00                                  |
| Staff Clinical Licensure                         |                                    | 30%                                       | 5                                   | 1.50                                  |
| Incentives Total                                 | 6.92                               |                                           |                                     | 5.84                                  |
| Maximum total                                    | combined incentive                 | credit allowed is 10 points.              | Incentives Awarded                  | 5.84                                  |