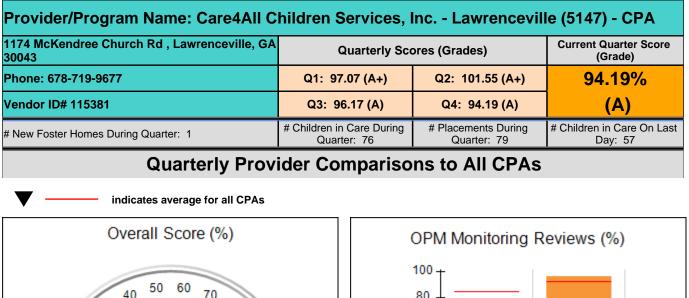

DHS, DFCS, Office of Provider Management **Performance-Based Placement Measures RBWO Provider GA+SCORECARD - CPA** 

Report Quarter: Q4 FY2019

| Provider/Program Name: All God's Children - (861) - CPA                                                          |                                          |                                    |                                      |  |  |
|------------------------------------------------------------------------------------------------------------------|------------------------------------------|------------------------------------|--------------------------------------|--|--|
| 1671 Meriweather Dr., Watkinsville, GA 30677       Quarterly Scores (Grades)       Current Quarter Score (Grade) |                                          |                                    |                                      |  |  |
| Phone: 706-316-2421                                                                                              | Q1: 91.21 (A-)                           | Q2: 100.34 (A+)                    | 98.25%                               |  |  |
| Vendor ID# 35219                                                                                                 | Q3: 93.42 (A-)                           | Q4: 98.25 (A+)                     | (A+)                                 |  |  |
| # New Foster Homes During Quarter: 1                                                                             | # Children in Care During<br>Quarter: 14 | # Placements During<br>Quarter: 14 | # Children in Care On Last<br>Day: 9 |  |  |
| Quarterly Provider Comparisons to All CPAs                                                                       |                                          |                                    |                                      |  |  |

## 

| 1671 Meriweather Dr., Watkinsville, GA 30677<br>Phone: 706-316-2421 |                                    | Quarterly Scores (Grades)                |                                    | Current Quarter<br>Score (Grade)     |  |
|---------------------------------------------------------------------|------------------------------------|------------------------------------------|------------------------------------|--------------------------------------|--|
|                                                                     |                                    | Q1: 91.21 (A-)                           | Q2: 100.34 (A+)                    | 98.25%                               |  |
| Vendor ID# 35219                                                    |                                    | Q3: 93.42 (A-)                           | Q4: 98.25 (A+)                     | (A+)                                 |  |
| # New Foster Homes During Quarter: 1                                |                                    | # Children in Care During<br>Quarter: 14 | # Placements During<br>Quarter: 14 | # Children in Care On<br>Last Day: 9 |  |
|                                                                     | Avg<br>Performance All<br>CPAs (%) | Provider<br>Performance (%)*             | Possible Points<br>(Weight)        | Provider Points<br>Earned            |  |
| OPM Monitoring Reviews                                              | ·                                  |                                          |                                    |                                      |  |
| Annual Comprehensive Reviews                                        | 84%                                | 91%                                      | 25                                 | 22.82                                |  |
| Safety Reviews                                                      | 92%                                | 97%                                      | 15                                 | 14.55                                |  |
| Monitoring Sub-Tota                                                 |                                    |                                          | 40                                 | 37.37                                |  |
| CPA Safety Outcomes                                                 |                                    |                                          |                                    |                                      |  |
| Incidence of Maltreatment                                           | 0.16%                              | No Substantiated<br>Reports              | 10                                 | 10.00                                |  |
| Staff Training                                                      | 75%                                | 67%                                      | 5                                  | 3.35                                 |  |
| Staff Safety Checks                                                 | 91%                                | 100%                                     | 5                                  | 5.00                                 |  |
| Safety Sub-Tota                                                     |                                    |                                          | 20                                 | 18.35                                |  |
| CPA Permanency Outcomes                                             |                                    |                                          |                                    |                                      |  |
| Placement Stability                                                 | 91%                                | 100%                                     | 15                                 | 15.00                                |  |
| Permanency Sub-Tota                                                 |                                    |                                          | 15                                 | 15.00                                |  |
| CPA Well-Being Outcomes                                             |                                    |                                          |                                    | ,                                    |  |
| EPSDT Medical Visits                                                | 85%                                | 91%                                      | 4                                  | 3.64                                 |  |
| EPSDT Dental Visits                                                 | 81%                                | 70%                                      | 4                                  | 2.80                                 |  |
| Academic Supports                                                   | 77%                                | 53%                                      | 3                                  | 1.59                                 |  |
| Provider ECEM Visits                                                | 89%                                | 100%                                     | 7                                  | 7.00                                 |  |
| Provider General Contacts                                           | 85%                                | 100%                                     | 7                                  | 7.00                                 |  |
| Placements with Siblings                                            | 67%                                | 100%                                     | Not Scored                         | Not Scored                           |  |
| Placements within Legal County                                      | 18%                                | 0%                                       | Not Scored                         | Not Scored                           |  |
| Well-Being Sub-Tota                                                 |                                    |                                          | 25                                 | 22.03                                |  |