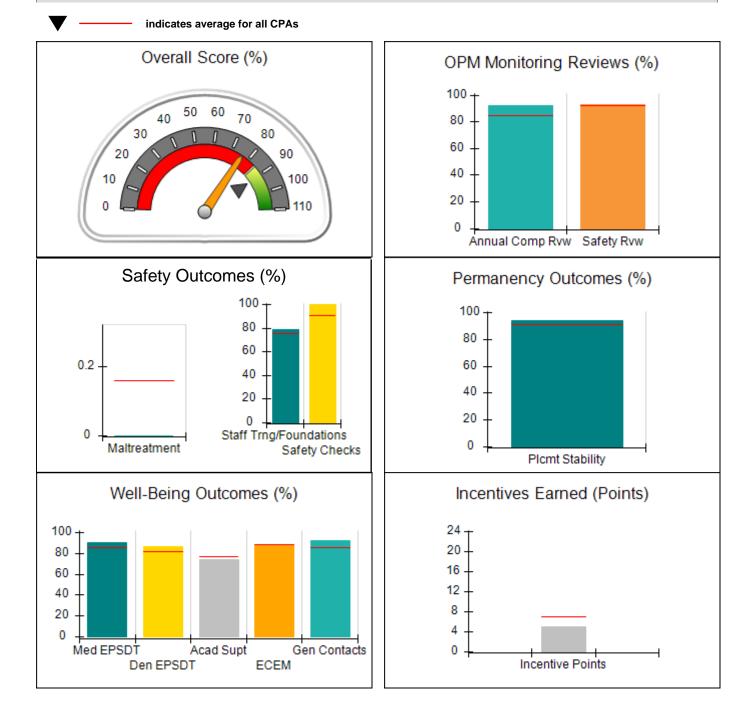

DHS, DFCS, Office of Provider Management **Performance-Based Placement Measures RBWO Provider GA+SCORECARD - CPA** 

Report Quarter: Q4 FY2019

| Provider/Program Name: All God's Children - (861) - CPA                                                          |                                          |                                    |                                      |  |  |
|------------------------------------------------------------------------------------------------------------------|------------------------------------------|------------------------------------|--------------------------------------|--|--|
| 1671 Meriweather Dr., Watkinsville, GA 30677       Quarterly Scores (Grades)       Current Quarter Score (Grade) |                                          |                                    |                                      |  |  |
| Phone: 706-316-2421                                                                                              | Q1: 91.21 (A-)                           | Q2: 100.34 (A+)                    | 98.25%                               |  |  |
| Vendor ID# 35219                                                                                                 | Q3: 93.42 (A-)                           | Q4: 98.25 (A+)                     | (A+)                                 |  |  |
| # New Foster Homes During Quarter: 1                                                                             | # Children in Care During<br>Quarter: 14 | # Placements During<br>Quarter: 14 | # Children in Care On Last<br>Day: 9 |  |  |
| Quarterly Provider Comparisons to All CPAs                                                                       |                                          |                                    |                                      |  |  |

## 

| 1671 Meriweather Dr., Watkinsville, GA 30677<br>Phone: 706-316-2421 |                                    | Quarterly Scores (Grades)                |                                    | Current Quarter<br>Score (Grade)     |  |
|---------------------------------------------------------------------|------------------------------------|------------------------------------------|------------------------------------|--------------------------------------|--|
|                                                                     |                                    | Q1: 91.21 (A-)                           | Q2: 100.34 (A+)                    | 98.25%                               |  |
| Vendor ID# 35219                                                    |                                    | Q3: 93.42 (A-)                           | Q4: 98.25 (A+)                     | (A+)                                 |  |
| # New Foster Homes During Quarter: 1                                |                                    | # Children in Care During<br>Quarter: 14 | # Placements During<br>Quarter: 14 | # Children in Care On<br>Last Day: 9 |  |
|                                                                     | Avg<br>Performance All<br>CPAs (%) | Provider<br>Performance (%)*             | Possible Points<br>(Weight)        | Provider Points<br>Earned            |  |
| OPM Monitoring Reviews                                              | ·                                  |                                          |                                    |                                      |  |
| Annual Comprehensive Reviews                                        | 84%                                | 91%                                      | 25                                 | 22.82                                |  |
| Safety Reviews                                                      | 92%                                | 97%                                      | 15                                 | 14.55                                |  |
| Monitoring Sub-Tota                                                 |                                    |                                          | 40                                 | 37.37                                |  |
| CPA Safety Outcomes                                                 |                                    |                                          |                                    |                                      |  |
| Incidence of Maltreatment                                           | 0.16%                              | No Substantiated<br>Reports              | 10                                 | 10.00                                |  |
| Staff Training                                                      | 75%                                | 67%                                      | 5                                  | 3.35                                 |  |
| Staff Safety Checks                                                 | 91%                                | 100%                                     | 5                                  | 5.00                                 |  |
| Safety Sub-Tota                                                     |                                    |                                          | 20                                 | 18.35                                |  |
| CPA Permanency Outcomes                                             |                                    |                                          |                                    |                                      |  |
| Placement Stability                                                 | 91%                                | 100%                                     | 15                                 | 15.00                                |  |
| Permanency Sub-Tota                                                 |                                    |                                          | 15                                 | 15.00                                |  |
| CPA Well-Being Outcomes                                             |                                    |                                          |                                    | ,                                    |  |
| EPSDT Medical Visits                                                | 85%                                | 91%                                      | 4                                  | 3.64                                 |  |
| EPSDT Dental Visits                                                 | 81%                                | 70%                                      | 4                                  | 2.80                                 |  |
| Academic Supports                                                   | 77%                                | 53%                                      | 3                                  | 1.59                                 |  |
| Provider ECEM Visits                                                | 89%                                | 100%                                     | 7                                  | 7.00                                 |  |
| Provider General Contacts                                           | 85%                                | 100%                                     | 7                                  | 7.00                                 |  |
| Placements with Siblings                                            | 67%                                | 100%                                     | Not Scored                         | Not Scored                           |  |
| Placements within Legal County                                      | 18%                                | 0%                                       | Not Scored                         | Not Scored                           |  |
| Well-Being Sub-Tota                                                 |                                    |                                          | 25                                 | 22.03                                |  |

| Monitoring & Outcomes: | Possible Points = 100 | 00 Points Earned: 92.75 |          |
|------------------------|-----------------------|-------------------------|----------|
|                        | Score Before I        | 92.75%                  |          |
|                        | Inc                   | entives Awarded         | 5.50 pts |
|                        |                       | PBP Verification        | N/A pts  |
|                        |                       | Total Score             | 98.25%   |

Report Quarter: Q4 FY2019

| # New Foster Homes During Quarter: 1             |                                    | # Children in Care During<br>Quarter: 14 | # Placements During<br>Quarter: 14 | # Children in Care On<br>Last Day: 9 |
|--------------------------------------------------|------------------------------------|------------------------------------------|------------------------------------|--------------------------------------|
| CPA Incentive Credits                            | Avg<br>Performance All<br>CPAs (%) | Provider<br>Performance (%)*             | Possible Points<br>(Weight)        | Provider Points<br>Earned            |
| Early EPSDT Medical Visits                       |                                    | 100%                                     | 2                                  | 2.00                                 |
| Early EPSDT Dental Visits                        |                                    | 63%                                      | 2                                  | 1.26                                 |
| Permanency Contacts                              |                                    | 0%                                       | 5                                  | 0.00                                 |
| Additional Academic Supports                     |                                    | 12%                                      | 2                                  | 0.24                                 |
| HS Grad/GED/Prof or Trade<br>Certificate/College |                                    | N/A                                      | 10/5/5/1                           |                                      |
| EYSS Agreement                                   |                                    | Not Eligible                             | 5                                  |                                      |
| Community Connections                            |                                    | 0%                                       | 4                                  | 0.00                                 |
| Foster Hm Retention Rate (threshold = 90)        |                                    | 80%                                      | 2                                  | 0.00                                 |
| Foster Hm Recruitment (threshold = 100)          |                                    | 100%                                     | 2                                  | 2.00                                 |
| Active Agency Accreditation                      |                                    | 0%                                       | 4                                  | 0.00                                 |
| Staff Clinical Licensure                         |                                    | 0%                                       | 5                                  | 0.00                                 |
| Incentives Total                                 | 6.92                               |                                          |                                    | 5.50                                 |
| Maximum total                                    | combined incentive                 | credit allowed is 10 points.             | Incentives Awarded                 | 5.50                                 |