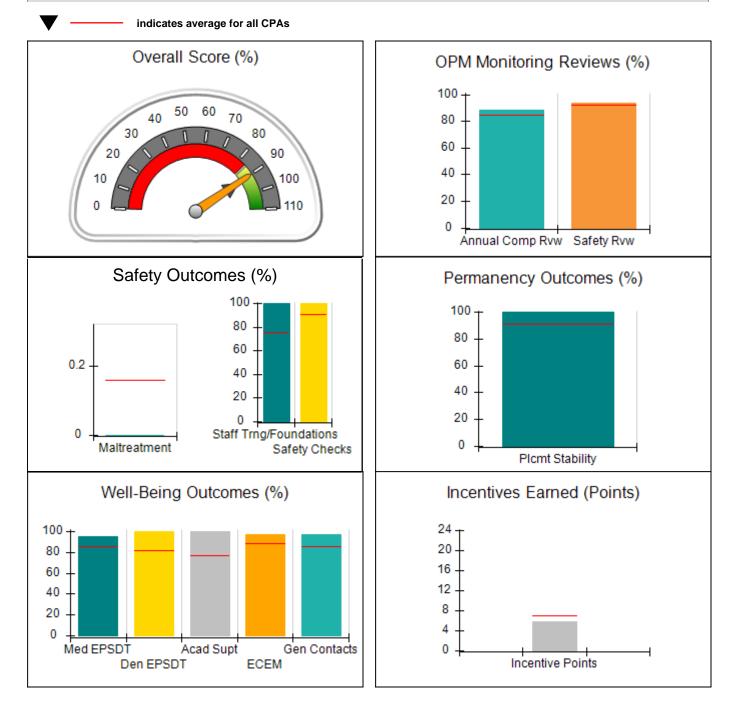

DHS, DFCS, Office of Provider Management **Performance-Based Placement Measures RBWO Provider GA+SCORECARD - CPA** 

Report Quarter: Q4 FY2019

| Provider/Program Name: All God's Children - (861) - CPA                                                          |                                          |                                    |                                      |  |  |
|------------------------------------------------------------------------------------------------------------------|------------------------------------------|------------------------------------|--------------------------------------|--|--|
| 1671 Meriweather Dr., Watkinsville, GA 30677       Quarterly Scores (Grades)       Current Quarter Score (Grade) |                                          |                                    |                                      |  |  |
| Phone: 706-316-2421                                                                                              | Q1: 91.21 (A-)                           | Q2: 100.34 (A+)                    | 98.25%                               |  |  |
| Vendor ID# 35219                                                                                                 | Q3: 93.42 (A-)                           | Q4: 98.25 (A+)                     | (A+)                                 |  |  |
| # New Foster Homes During Quarter: 1                                                                             | # Children in Care During<br>Quarter: 14 | # Placements During<br>Quarter: 14 | # Children in Care On Last<br>Day: 9 |  |  |
| Quarterly Provider Comparisons to All CPAs                                                                       |                                          |                                    |                                      |  |  |

## 

| 1671 Meriweather Dr., Watkinsville, GA 30677<br>Phone: 706-316-2421 |                                    | Quarterly Scores (Grades)                |                                    | Current Quarter<br>Score (Grade)     |  |
|---------------------------------------------------------------------|------------------------------------|------------------------------------------|------------------------------------|--------------------------------------|--|
|                                                                     |                                    | Q1: 91.21 (A-)                           | Q2: 100.34 (A+)                    | 98.25%                               |  |
| Vendor ID# 35219                                                    |                                    | Q3: 93.42 (A-)                           | Q4: 98.25 (A+)                     | (A+)                                 |  |
| # New Foster Homes During Quarter: 1                                |                                    | # Children in Care During<br>Quarter: 14 | # Placements During<br>Quarter: 14 | # Children in Care On<br>Last Day: 9 |  |
|                                                                     | Avg<br>Performance All<br>CPAs (%) | Provider<br>Performance (%)*             | Possible Points<br>(Weight)        | Provider Points<br>Earned            |  |
| OPM Monitoring Reviews                                              | ·                                  |                                          |                                    |                                      |  |
| Annual Comprehensive Reviews                                        | 84%                                | 91%                                      | 25                                 | 22.82                                |  |
| Safety Reviews                                                      | 92%                                | 97%                                      | 15                                 | 14.55                                |  |
| Monitoring Sub-Tota                                                 |                                    |                                          | 40                                 | 37.37                                |  |
| CPA Safety Outcomes                                                 |                                    |                                          |                                    |                                      |  |
| Incidence of Maltreatment                                           | 0.16%                              | No Substantiated<br>Reports              | 10                                 | 10.00                                |  |
| Staff Training                                                      | 75%                                | 67%                                      | 5                                  | 3.35                                 |  |
| Staff Safety Checks                                                 | 91%                                | 100%                                     | 5                                  | 5.00                                 |  |
| Safety Sub-Tota                                                     |                                    |                                          | 20                                 | 18.35                                |  |
| CPA Permanency Outcomes                                             |                                    |                                          |                                    |                                      |  |
| Placement Stability                                                 | 91%                                | 100%                                     | 15                                 | 15.00                                |  |
| Permanency Sub-Tota                                                 |                                    |                                          | 15                                 | 15.00                                |  |
| CPA Well-Being Outcomes                                             |                                    |                                          |                                    | ,                                    |  |
| EPSDT Medical Visits                                                | 85%                                | 91%                                      | 4                                  | 3.64                                 |  |
| EPSDT Dental Visits                                                 | 81%                                | 70%                                      | 4                                  | 2.80                                 |  |
| Academic Supports                                                   | 77%                                | 53%                                      | 3                                  | 1.59                                 |  |
| Provider ECEM Visits                                                | 89%                                | 100%                                     | 7                                  | 7.00                                 |  |
| Provider General Contacts                                           | 85%                                | 100%                                     | 7                                  | 7.00                                 |  |
| Placements with Siblings                                            | 67%                                | 100%                                     | Not Scored                         | Not Scored                           |  |
| Placements within Legal County                                      | 18%                                | 0%                                       | Not Scored                         | Not Scored                           |  |
| Well-Being Sub-Tota                                                 |                                    |                                          | 25                                 | 22.03                                |  |

| Monitoring & Outcomes: | Possible Points = 100 | 00 Points Earned: 92.75 |          |
|------------------------|-----------------------|-------------------------|----------|
|                        | Score Before I        | 92.75%                  |          |
|                        | Inc                   | entives Awarded         | 5.50 pts |
|                        |                       | PBP Verification        | N/A pts  |
|                        |                       | Total Score             | 98.25%   |

Report Quarter: Q4 FY2019

| # New Foster Homes During Quarter: 1             |                                    | # Children in Care During<br>Quarter: 14 | # Placements During<br>Quarter: 14 | # Children in Care On<br>Last Day: 9 |
|--------------------------------------------------|------------------------------------|------------------------------------------|------------------------------------|--------------------------------------|
| CPA Incentive Credits                            | Avg<br>Performance All<br>CPAs (%) | Provider<br>Performance (%)*             | Possible Points<br>(Weight)        | Provider Points<br>Earned            |
| Early EPSDT Medical Visits                       |                                    | 100%                                     | 2                                  | 2.00                                 |
| Early EPSDT Dental Visits                        |                                    | 63%                                      | 2                                  | 1.26                                 |
| Permanency Contacts                              |                                    | 0%                                       | 5                                  | 0.00                                 |
| Additional Academic Supports                     |                                    | 12%                                      | 2                                  | 0.24                                 |
| HS Grad/GED/Prof or Trade<br>Certificate/College |                                    | N/A                                      | 10/5/5/1                           |                                      |
| EYSS Agreement                                   |                                    | Not Eligible                             | 5                                  |                                      |
| Community Connections                            |                                    | 0%                                       | 4                                  | 0.00                                 |
| Foster Hm Retention Rate (threshold = 90)        |                                    | 80%                                      | 2                                  | 0.00                                 |
| Foster Hm Recruitment (threshold = 100)          |                                    | 100%                                     | 2                                  | 2.00                                 |
| Active Agency Accreditation                      |                                    | 0%                                       | 4                                  | 0.00                                 |
| Staff Clinical Licensure                         |                                    | 0%                                       | 5                                  | 0.00                                 |
| Incentives Total                                 | 6.92                               |                                          |                                    | 5.50                                 |
| Maximum total                                    | combined incentive                 | credit allowed is 10 points.             | Incentives Awarded                 | 5.50                                 |