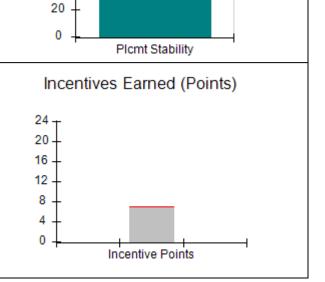

| Provider/Program Name: Bethany Christian Services - Bogart (5215) - CPA       |                                   |                           |                                                                  |                                       |
|-------------------------------------------------------------------------------|-----------------------------------|---------------------------|------------------------------------------------------------------|---------------------------------------|
| 188 Ben Burton Circle, Bogart, GA 30622                                       | Quart                             | Quarterly Scores (Grades) |                                                                  | Current Quarter Score<br>(Grade)      |
| Phone: 770-274-3412                                                           | Q1: 93.62 (A-)                    |                           | Q2: 91.69 (A-)                                                   | 90.94%                                |
| Vendor ID# 135987                                                             | Q3: 89.66 (I                      | B+)                       | Q4: 90.94 (A-)                                                   | (A-)                                  |
| # New Foster Homes During Quarter: 10                                         | # Children in Care<br>Quarter: 11 |                           | # Placements During<br>Quarter: 118                              | # Children in Care On Last<br>Day: 92 |
| Quarterly Prov                                                                | ider Comp                         | ariso                     | ns to All CPAs                                                   |                                       |
| indicates average for all CPAs                                                |                                   |                           |                                                                  |                                       |
| Overall Score (%)                                                             |                                   | (                         | OPM Monitoring R                                                 | eviews (%)                            |
|                                                                               |                                   |                           | 100<br>80<br>60<br>40<br>20<br>0<br>Annual Comp Rvw              | Safety Rvw                            |
| Safety Outcomes (%)                                                           |                                   |                           | Permanency Outo                                                  | comes (%)                             |
| 0.2<br>0.2<br>0<br>Maltreatment                                               | lations<br>y Checks               |                           | 100<br>80<br>60<br>40<br>20<br>0<br>Plcmt Sta                    | bility                                |
| Well-Being Outcomes (%)                                                       |                                   |                           | Incentives Earne                                                 | d (Points)                            |
| 100<br>80<br>60<br>40<br>20<br>0<br>Med EPSDT Acad Supt Ger<br>Den EPSDT ECEM | n Contacts                        | :                         | 24 +<br>20 -<br>16 -<br>12 -<br>8 -<br>4 -<br>0 -<br>Incentive P | oints                                 |

| 188 Ben Burton Circle, Bogart, GA 30622 |                                    | Quarterly Scores (Grades)                 |                                     | Current Quarter<br>Score (Grade)      |
|-----------------------------------------|------------------------------------|-------------------------------------------|-------------------------------------|---------------------------------------|
| Phone: 770-274-3412                     |                                    | Q1: 93.62 (A-)                            | Q2: 91.69 (A-)                      | 90.94%                                |
| Vendor ID# 135987                       |                                    | Q3: 89.66 (B+)                            | Q4: 90.94 (A-)                      | (A-)                                  |
| # New Foster Homes During Quarter: 10   |                                    | # Children in Care During<br>Quarter: 113 | # Placements During<br>Quarter: 118 | # Children in Care On<br>Last Day: 92 |
|                                         | Avg<br>Performance All<br>CPAs (%) | Provider<br>Performance (%)*              | Possible Points<br>(Weight)         | Provider Points<br>Earned             |
| OPM Monitoring Reviews                  | ·                                  |                                           |                                     |                                       |
| Annual Comprehensive Reviews            | 84%                                | 93%                                       | 25                                  | 23.37                                 |
| Safety Reviews                          | 92%                                | 96%                                       | 15                                  | 14.46                                 |
| Monitoring Sub-Total                    |                                    |                                           | 40                                  | 37.83                                 |
| CPA Safety Outcomes                     |                                    |                                           |                                     | ,                                     |
| Incidence of Maltreatment               | 0.16%                              | No Substantiated<br>Reports               | 10                                  | 10.00                                 |
| Staff Training                          | 75%                                | 67%                                       | 5                                   | 3.35                                  |
| Staff Safety Checks                     | 91%                                | 90%                                       | 5                                   | 4.50                                  |
| Safety Sub-Total                        |                                    |                                           | 20                                  | 17.85                                 |
| CPA Permanency Outcomes                 |                                    |                                           |                                     | ,                                     |
| Placement Stability                     | 91%                                | 89%                                       | 15                                  | 13.35                                 |
| Permanency Sub-Total                    |                                    |                                           | 15                                  | 13.35                                 |
| CPA Well-Being Outcomes                 |                                    |                                           |                                     |                                       |
| EPSDT Medical Visits                    | 85%                                | 65%                                       | 4                                   | 2.60                                  |
| EPSDT Dental Visits                     | 81%                                | 43%                                       | 4                                   | 1.72                                  |
| Academic Supports                       | 77%                                | 2%                                        | 3                                   | 0.06                                  |
| Provider ECEM Visits                    | 89%                                | 88%                                       | 7                                   | 6.16                                  |
| Provider General Contacts               | 85%                                | 79%                                       | 7                                   | 5.53                                  |
| Placements with Siblings                | 67%                                | 82%                                       | Not Scored                          | Not Scored                            |
| Placements within Legal County          | 18%                                | 22%                                       | Not Scored                          | Not Scored                            |
| Well-Being Sub-Tota                     |                                    |                                           | 25                                  | 16.07                                 |

| Monitoring & Outcomes: | Possible Points = 100            | Points Earned: 85.10 |          |
|------------------------|----------------------------------|----------------------|----------|
|                        | Score Before Incentives Credit 8 |                      |          |
|                        | Inc                              | entives Awarded      | 5.84 pts |
|                        |                                  | PBP Verification     | N/A pts  |
|                        |                                  | Total Score          | 90.94%   |