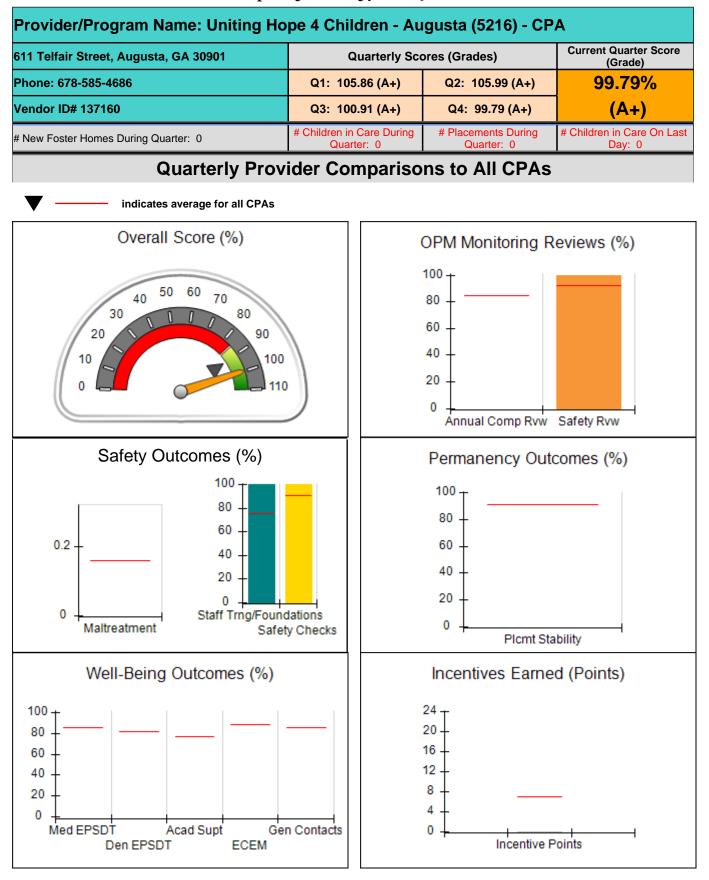

DHS, DFCS, Office of Provider Management **Performance-Based Placement Measures RBWO Provider GA+SCORECARD - CPA** 

Report Quarter: Q4 FY2019

| Provider/Program Name: All God's Children - (861) - CPA                                                          |                                          |                                    |                                      |  |  |
|------------------------------------------------------------------------------------------------------------------|------------------------------------------|------------------------------------|--------------------------------------|--|--|
| 1671 Meriweather Dr., Watkinsville, GA 30677       Quarterly Scores (Grades)       Current Quarter Score (Grade) |                                          |                                    |                                      |  |  |
| Phone: 706-316-2421                                                                                              | Q1: 91.21 (A-)                           | Q2: 100.34 (A+)                    | 98.25%                               |  |  |
| Vendor ID# 35219                                                                                                 | Q3: 93.42 (A-)                           | Q4: 98.25 (A+)                     | (A+)                                 |  |  |
| # New Foster Homes During Quarter: 1                                                                             | # Children in Care During<br>Quarter: 14 | # Placements During<br>Quarter: 14 | # Children in Care On Last<br>Day: 9 |  |  |
| Quarterly Provider Comparisons to All CPAs                                                                       |                                          |                                    |                                      |  |  |

## 

| 1671 Meriweather Dr., Watkinsville, GA 30677<br>Phone: 706-316-2421 |                                    | Quarterly Scores (Grades)                |                                    | Current Quarter<br>Score (Grade)     |  |
|---------------------------------------------------------------------|------------------------------------|------------------------------------------|------------------------------------|--------------------------------------|--|
|                                                                     |                                    | Q1: 91.21 (A-)                           | Q2: 100.34 (A+)                    | 98.25%                               |  |
| Vendor ID# 35219                                                    |                                    | Q3: 93.42 (A-)                           | Q4: 98.25 (A+)                     | (A+)                                 |  |
| # New Foster Homes During Quarter: 1                                |                                    | # Children in Care During<br>Quarter: 14 | # Placements During<br>Quarter: 14 | # Children in Care On<br>Last Day: 9 |  |
|                                                                     | Avg<br>Performance All<br>CPAs (%) | Provider<br>Performance (%)*             | Possible Points<br>(Weight)        | Provider Points<br>Earned            |  |
| OPM Monitoring Reviews                                              | ·                                  |                                          |                                    |                                      |  |
| Annual Comprehensive Reviews                                        | 84%                                | 91%                                      | 25                                 | 22.82                                |  |
| Safety Reviews                                                      | 92%                                | 97%                                      | 15                                 | 14.55                                |  |
| Monitoring Sub-Tota                                                 |                                    |                                          | 40                                 | 37.37                                |  |
| CPA Safety Outcomes                                                 |                                    |                                          |                                    |                                      |  |
| Incidence of Maltreatment                                           | 0.16%                              | No Substantiated<br>Reports              | 10                                 | 10.00                                |  |
| Staff Training                                                      | 75%                                | 67%                                      | 5                                  | 3.35                                 |  |
| Staff Safety Checks                                                 | 91%                                | 100%                                     | 5                                  | 5.00                                 |  |
| Safety Sub-Tota                                                     |                                    |                                          | 20                                 | 18.35                                |  |
| CPA Permanency Outcomes                                             |                                    |                                          |                                    |                                      |  |
| Placement Stability                                                 | 91%                                | 100%                                     | 15                                 | 15.00                                |  |
| Permanency Sub-Tota                                                 |                                    |                                          | 15                                 | 15.00                                |  |
| CPA Well-Being Outcomes                                             |                                    |                                          |                                    | ,                                    |  |
| EPSDT Medical Visits                                                | 85%                                | 91%                                      | 4                                  | 3.64                                 |  |
| EPSDT Dental Visits                                                 | 81%                                | 70%                                      | 4                                  | 2.80                                 |  |
| Academic Supports                                                   | 77%                                | 53%                                      | 3                                  | 1.59                                 |  |
| Provider ECEM Visits                                                | 89%                                | 100%                                     | 7                                  | 7.00                                 |  |
| Provider General Contacts                                           | 85%                                | 100%                                     | 7                                  | 7.00                                 |  |
| Placements with Siblings                                            | 67%                                | 100%                                     | Not Scored                         | Not Scored                           |  |
| Placements within Legal County                                      | 18%                                | 0%                                       | Not Scored                         | Not Scored                           |  |
| Well-Being Sub-Tota                                                 |                                    |                                          | 25                                 | 22.03                                |  |

| Monitoring & Outcomes: | Possible Points = 100 | 00 Points Earned: 92.75 |          |
|------------------------|-----------------------|-------------------------|----------|
|                        | Score Before I        | 92.75%                  |          |
|                        | Inc                   | entives Awarded         | 5.50 pts |
|                        |                       | PBP Verification        | N/A pts  |
|                        |                       | Total Score             | 98.25%   |

Report Quarter: Q4 FY2019

| # New Foster Homes During Quarter: 1             |                                    | # Children in Care During<br>Quarter: 14 | # Placements During<br>Quarter: 14 | # Children in Care On<br>Last Day: 9 |
|--------------------------------------------------|------------------------------------|------------------------------------------|------------------------------------|--------------------------------------|
| CPA Incentive Credits                            | Avg<br>Performance All<br>CPAs (%) | Provider<br>Performance (%)*             | Possible Points<br>(Weight)        | Provider Points<br>Earned            |
| Early EPSDT Medical Visits                       |                                    | 100%                                     | 2                                  | 2.00                                 |
| Early EPSDT Dental Visits                        |                                    | 63%                                      | 2                                  | 1.26                                 |
| Permanency Contacts                              |                                    | 0%                                       | 5                                  | 0.00                                 |
| Additional Academic Supports                     |                                    | 12%                                      | 2                                  | 0.24                                 |
| HS Grad/GED/Prof or Trade<br>Certificate/College |                                    | N/A                                      | 10/5/5/1                           |                                      |
| EYSS Agreement                                   |                                    | Not Eligible                             | 5                                  |                                      |
| Community Connections                            |                                    | 0%                                       | 4                                  | 0.00                                 |
| Foster Hm Retention Rate (threshold = 90)        |                                    | 80%                                      | 2                                  | 0.00                                 |
| Foster Hm Recruitment (threshold = 100)          |                                    | 100%                                     | 2                                  | 2.00                                 |
| Active Agency Accreditation                      |                                    | 0%                                       | 4                                  | 0.00                                 |
| Staff Clinical Licensure                         |                                    | 0%                                       | 5                                  | 0.00                                 |
| Incentives Total                                 | 6.92                               |                                          |                                    | 5.50                                 |
| Maximum total                                    | combined incentive                 | credit allowed is 10 points.             | Incentives Awarded                 | 5.50                                 |

## **Child Protective Services Investigations and Dispositions**

| Total Reports:                    | 0 |
|-----------------------------------|---|
| Number Screened In:               | 0 |
| Number Screened Out:              | 0 |
| Number Substantiated:             | 0 |
| Number Unsubstantiated:           | 0 |
| Number Active CPS Investigations: | 0 |