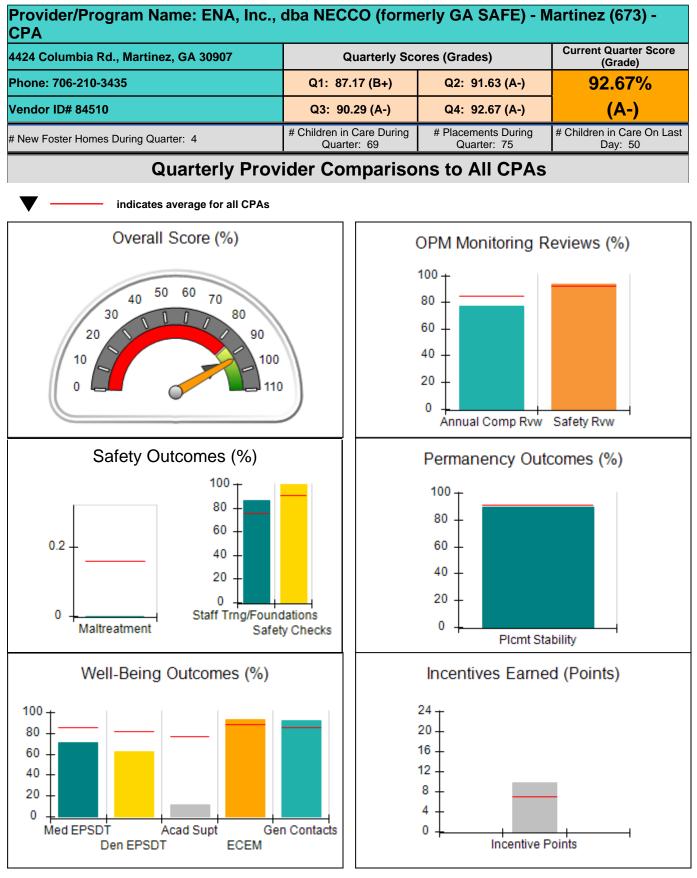

incentive                 | credit allowed is 10 points.             | Incentives Awarded                  | 10.00                                 |
| *Performance calculation descriptions can b      | e found in the FY 207              | 19 RBWO PBP Measureme                    | ents and Standards Guide.           |                                       |

#### Child Protective Services Investigations and Dispositions

| Total Reports:                    | 0 |
|-----------------------------------|---|
| Number Screened In:               | 0 |
| Number Screened Out:              | 0 |
| Number Substantiated:             | 0 |
| Number Unsubstantiated:           | 0 |
| Number Active CPS Investigations: | 0 |



### Performance-Based Placement Measures RBWO Provider GA+SCORECARD - CPA









# Performance-Based Placement Measures RBWO Provider GA+SCORECARD - CPA

| 4424 Columbia Rd., Martinez, GA 30907<br>Phone: 706-210-3435 |                                    | Quarterly Scores (Grades)                |                                    | Current Quarter<br>Score (Grade)      |
|--------------------------------------------------------------|------------------------------------|------------------------------------------|------------------------------------|---------------------------------------|
|                                                              |                                    | Q1: 87.17 (B+)                           | Q2: 91.63 (A-)                     | 92.67%                                |
| Vendor ID# 84510