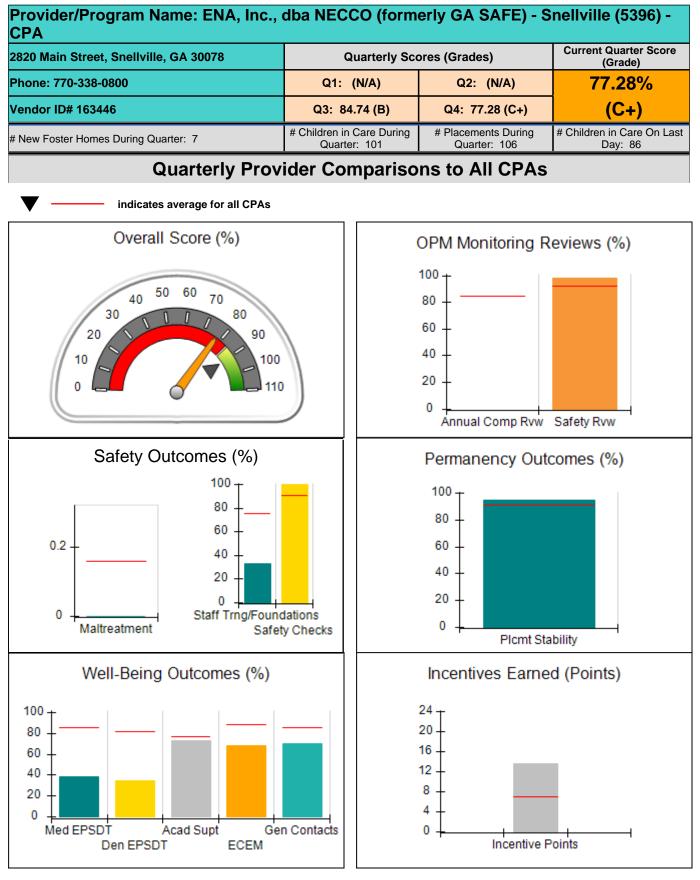

| 9.70                                  |
| Maximum total                                    | combined incentive                 | credit allowed is 10 points.             | Incentives Awarded                 | 9.70                                  |

# Provider/Program Name: ENA, Inc., dba NECCO (formerly GA SAFE) - Martinez (673) -

#### Child Protective Services Investigations and Dispositions

| Total Reports:                    | 0  |
|-----------------------------------|----|
| Number Screened In:               | 0  |
| Number Screened Out:              | 0  |
| Number Substantiated:             | 0  |
| Number Unsubstantiated:           | 2  |
| Number Active CPS Investigations: | -2 |



### Performance-Based Placement Measures RBWO Provider GA+SCORECARD - CPA









# Performance-Based Placement Measures RBWO Provider GA+SCORECARD - CPA

| 2820 Main Street, Snellville, GA 30078<br>Phone: 770-338-0800<br>Vendor ID# 163446 |                                    | Quarterly Scores (Grades)                 |                                     | Current Quarter<br>Score (Grade)      |
|------------------------------------------------------------------------------------|------------------------------------|-------------------------------------------|-------------------------------------|---------------------------------------|
|                                                                                    |                                    | Q1: (F)                                   | Q2: (N/A)                           | 77.28%