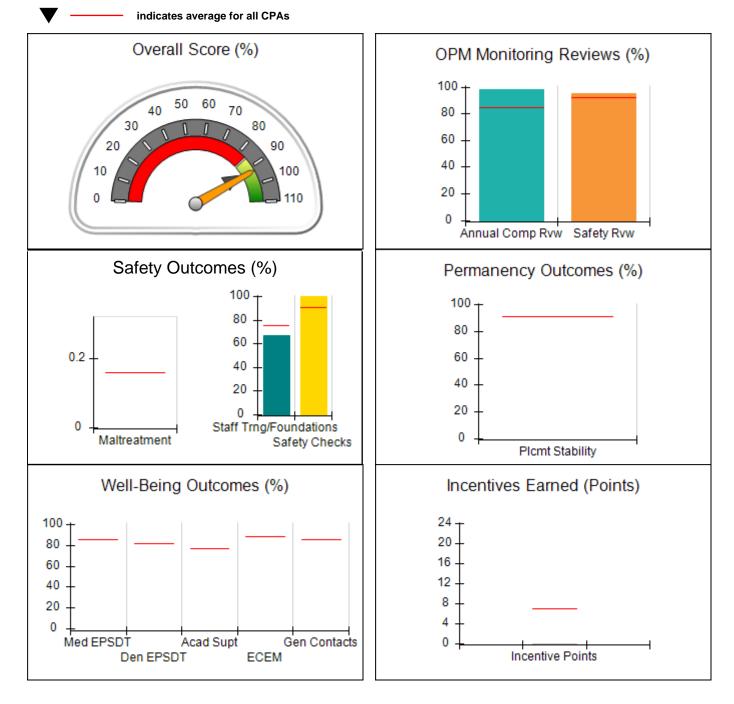

| Provider/Program Name: Bethany Christian Services - Bogart (5215) - CPA       |                                   |                           |                                                                  |                                       |
|-------------------------------------------------------------------------------|-----------------------------------|---------------------------|------------------------------------------------------------------|---------------------------------------|
| 188 Ben Burton Circle, Bogart, GA 30622                                       | Quart                             | Quarterly Scores (Grades) |                                                                  | Current Quarter Score<br>(Grade)      |
| Phone: 770-274-3412                                                           | Q1: 93.62 (A-)                    |                           | Q2: 91.69 (A-)                                                   | 90.94%                                |
| Vendor ID# 135987                                                             | Q3: 89.66 (I                      | B+)                       | Q4: 90.94 (A-)                                                   | (A-)                                  |
| # New Foster Homes During Quarter: 10                                         | # Children in Care<br>Quarter: 11 |                           | # Placements During<br>Quarter: 118                              | # Children in Care On Last<br>Day: 92 |
| Quarterly Prov                                                                | ider Comp                         | ariso                     | ns to All CPAs                                                   |                                       |
| indicates average for all CPAs                                                |                                   |                           |                                                                  |                                       |
| Overall Score (%)                                                             |                                   | (                         | OPM Monitoring R                                                 | eviews (%)                            |
|                                                                               |                                   |                           | 100<br>80<br>60<br>40<br>20<br>0<br>Annual Comp Rvw              | Safety Rvw                            |
| Safety Outcomes (%)                                                           |                                   |                           | Permanency Outo                                                  | comes (%)                             |
| 0.2<br>0.2<br>0<br>Maltreatment                                               | lations<br>y Checks               |                           | 100<br>80<br>60<br>40<br>20<br>0<br>Plcmt Sta                    | bility                                |
| Well-Being Outcomes (%)                                                       |                                   |                           | Incentives Earne                                                 | d (Points)                            |
| 100<br>80<br>60<br>40<br>20<br>0<br>Med EPSDT Acad Supt Ger<br>Den EPSDT ECEM | n Contacts                        | :                         | 24 +<br>20 -<br>16 -<br>12 -<br>8 -<br>4 -<br>0 -<br>Incentive P | oints                                 |

| 188 Ben Burton Circle, Bogart, GA 30622 |                                    | Quarterly Scores (Grades)                 |                                     | Current Quarter<br>Score (Grade)      |
|-----------------------------------------|------------------------------------|-------------------------------------------|-------------------------------------|---------------------------------------|
| Phone: 770-274-3412                     |                                    | Q1: 93.62 (A-)                            | Q2: 91.69 (A-)                      | 90.94%                                |
| Vendor ID# 135987                       |                                    | Q3: 89.66 (B+)                            | Q4: 90.94 (A-)                      | (A-)                                  |
| # New Foster Homes During Quarter: 10   |                                    | # Children in Care During<br>Quarter: 113 | # Placements During<br>Quarter: 118 | # Children in Care On<br>Last Day: 92 |
|                                         | Avg<br>Performance All<br>CPAs (%) | Provider<br>Performance (%)*              | Possible Points<br>(Weight)         | Provider Points<br>Earned             |
| OPM Monitoring Reviews                  | ·                                  |                                           |                                     |                                       |
| Annual Comprehensive Reviews            | 84%                                | 93%                                       | 25                                  | 23.37                                 |
| Safety Reviews                          | 92%                                | 96%                                       | 15                                  | 14.46                                 |
| Monitoring Sub-Total                    |                                    |                                           | 40                                  | 37.83                                 |
| CPA Safety Outcomes                     |                                    |                                           |                                     | ,                                     |
| Incidence of Maltreatment               | 0.16%                              | No Substantiated<br>Reports               | 10                                  | 10.00                                 |
| Staff Training                          | 75%                                | 67%                                       | 5                                   | 3.35                                  |
| Staff Safety Checks                     | 91%                                | 90%                                       | 5                                   | 4.50                                  |
| Safety Sub-Total                        |                                    |                                           | 20                                  | 17.85                                 |
| CPA Permanency Outcomes                 |                                    |                                           |                                     | ,                                     |
| Placement Stability                     | 91%                                | 89%                                       | 15                                  | 13.35                                 |
| Permanency Sub-Total                    |                                    |                                           | 15                                  | 13.35                                 |
| CPA Well-Being Outcomes                 |                                    |                                           |                                     |                                       |
| EPSDT Medical Visits                    | 85%                                | 65%                                       | 4                                   | 2.60                                  |
| EPSDT Dental Visits                     | 81%                                | 43%                                       | 4                                   | 1.72                                  |
| Academic Supports                       | 77%                                | 2%                                        | 3                                   | 0.06                                  |
| Provider ECEM Visits                    | 89%                                | 88%                                       | 7                                   | 6.16                                  |
| Provider General Contacts               | 85%                                | 79%                                       | 7                                   | 5.53                                  |
| Placements with Siblings                | 67%                                | 82%                                       | Not Scored                          | Not Scored                            |
| Placements within Legal County          | 18%                                | 22%                                       | Not Scored                          | Not Scored                            |
| Well-Being Sub-Tota                     |                                    |                                           | 25                                  | 16.07                                 |

| Monitoring & Outcomes: | Possible Points = 100            | Points Earned: 85.10 |          |
|------------------------|----------------------------------|----------------------|----------|
|                        | Score Before Incentives Credit 8 |                      |          |
|                        | Inc                              | entives Awarded      | 5.84 pts |
|                        |                                  | PBP Verification     | N/A pts  |
|                        |                                  | Total Score          | 90.94%   |

# Provider/Program Name: Bethany Christian Services - Bogart (5215) - CPA

| # New Foster Homes During Quarter: 10            |                                    | # Children in Care During<br>Quarter: 113 | # Placements During<br>Quarter: 118 | # Children in Care On<br>Last Day: 92 |
|--------------------------------------------------|------------------------------------|-------------------------------------------|-------------------------------------|---------------------------------------|
| CPA Incentive Credits                            | Avg<br>Performance All<br>CPAs (%) | Provider<br>Performance (%)*              | Possible Points<br>(Weight)         | Provider Points<br>Earned             |
| Early EPSDT Medical Visits                       |                                    | 13%                                       | 2                                   | 0.26                                  |
| Early EPSDT Dental Visits                        |                                    | 4%                                        | 2                                   | 0.08                                  |
| Permanency Contacts                              |                                    | 0%                                        | 5                                   | 0.00                                  |
| Additional Academic Supports                     |                                    | 0%                                        | 2                                   | 0.00                                  |
| HS Grad/GED/Prof or Trade<br>Certificate/College |                                    | N/A                                       | 10/5/5/1                            |                                       |
| EYSS Agreement                                   |                                    | Not Eligible                              | 5                                   |                                       |
| Community Connections                            |                                    | 0%                                        | 4                                   | 0.00                                  |
| Foster Hm Retention Rate (threshold = 90)        |                                    | 84%                                       | 2                                   | 0.00                                  |
| Foster Hm Recruitment (threshold = 100)          |                                    | 200%                                      | 2                                   | 2.00                                  |
| Active Agency Accreditation                      |                                    | 50%                                       | 4                                   | 2.00                                  |
| Staff Clinical Licensure                         |                                    | 30%                                       | 5                                   | 1.50                                  |
| Incentives Total                                 | 6.92                               |                                           |                                     | 5.84                                  |
| Maximum total                                    | combined incentive                 | credit allowed is 10 points.              | Incentives Awarded                  | 5.84                                  |