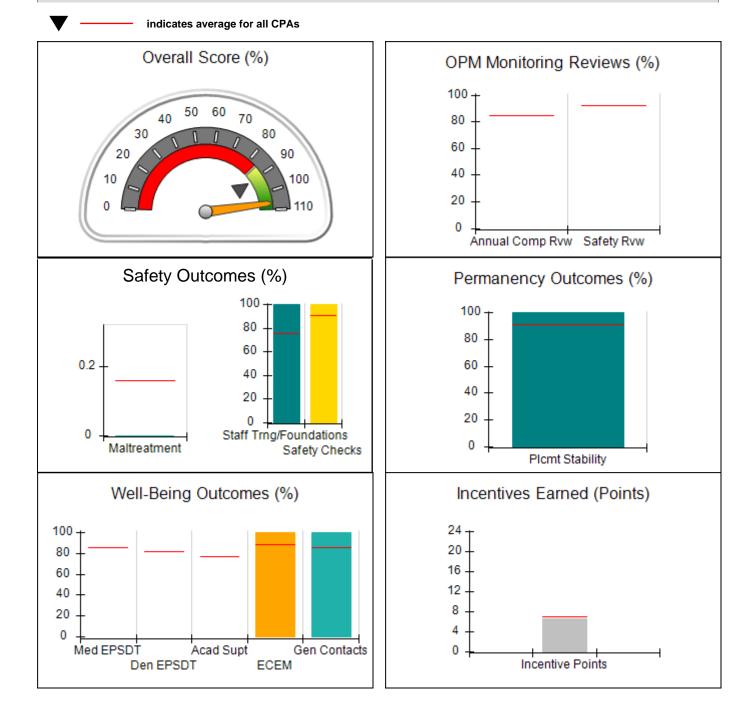

DHS, DFCS, Office of Provider Management **Performance-Based Placement Measures RBWO Provider GA+SCORECARD - CPA** 

Report Quarter: Q4 FY2019

| Provider/Program Name: All God's Children - (861) - CPA                                                          |                                          |                                    |                                      |  |  |
|------------------------------------------------------------------------------------------------------------------|------------------------------------------|------------------------------------|--------------------------------------|--|--|
| 1671 Meriweather Dr., Watkinsville, GA 30677       Quarterly Scores (Grades)       Current Quarter Score (Grade) |                                          |                                    |                                      |  |  |
| Phone: 706-316-2421                                                                                              | Q1: 91.21 (A-)                           | Q2: 100.34 (A+)                    | 98.25%                               |  |  |
| Vendor ID# 35219                                                                                                 | Q3: 93.42 (A-)                           | Q4: 98.25 (A+)                     | (A+)                                 |  |  |
| # New Foster Homes During Quarter: 1                                                                             | # Children in Care During<br>Quarter: 14 | # Placements During<br>Quarter: 14 | # Children in Care On Last<br>Day: 9 |  |  |
| Quarterly Provider Comparisons to All CPAs                                                                       |                                          |                                    |                                      |  |  |

## 

| 1671 Meriweather Dr., Watkinsville, GA 30677<br>Phone: 706-316-2421 |                                    | Quarterly Scores (Grades)                |                                    | Current Quarter<br>Score (Grade)     |  |
|---------------------------------------------------------------------|------------------------------------|------------------------------------------|------------------------------------|--------------------------------------|--|
|                                                                     |                                    | Q1: 91.21 (A-)                           | Q2: 100.34 (A+)                    | 98.25%                               |  |
| Vendor ID# 35219                                                    |                                    | Q3: 93.42 (A-)                           | Q4: 98.25 (A+)                     | (A+)                                 |  |
| # New Foster Homes During Quarter: 1                                |                                    | # Children in Care During<br>Quarter: 14 | # Placements During<br>Quarter: 14 | # Children in Care On<br>Last Day: 9 |  |
|                                                                     | Avg<br>Performance All<br>CPAs (%) | Provider<br>Performance (%)*             | Possible Points<br>(Weight)        | Provider Points<br>Earned            |  |
| OPM Monitoring Reviews                                              | ·                                  |                                          |                                    |                                      |  |
| Annual Comprehensive Reviews                                        | 84%                                | 91%                                      | 25                                 | 22.82                                |  |
| Safety Reviews                                                      | 92%                                | 97%                                      | 15                                 | 14.55                                |  |
| Monitoring Sub-Tota                                                 |                                    |                                          | 40                                 | 37.37                                |  |
| CPA Safety Outcomes                                                 |                                    |                                          |                                    |                                      |  |
| Incidence of Maltreatment                                           | 0.16%                              | No Substantiated<br>Reports              | 10                                 | 10.00                                |  |
| Staff Training                                                      | 75%                                | 67%                                      | 5                                  | 3.35                                 |  |
| Staff Safety Checks                                                 | 91%                                | 100%                                     | 5                                  | 5.00                                 |  |
| Safety Sub-Tota                                                     |                                    |                                          | 20                                 | 18.35                                |  |
| CPA Permanency Outcomes                                             |                                    |                                          |                                    |                                      |  |
| Placement Stability                                                 | 91%                                | 100%                                     | 15                                 | 15.00                                |  |
| Permanency Sub-Tota                                                 |                                    |                                          | 15                                 | 15.00                                |  |
| CPA Well-Being Outcomes                                             |                                    |                                          |                                    | ,                                    |  |
| EPSDT Medical Visits                                                | 85%                                | 91%                                      | 4                                  | 3.64                                 |  |
| EPSDT Dental Visits                                                 | 81%                                | 70%                                      | 4                                  | 2.80                                 |  |
| Academic Supports                                                   | 77%                                | 53%                                      | 3                                  | 1.59                                 |  |
| Provider ECEM Visits                                                | 89%                                | 100%                                     | 7                                  | 7.00                                 |  |
| Provider General Contacts                                           | 85%                                | 100%                                     | 7                                  | 7.00                                 |  |
| Placements with Siblings                                            | 67%                                | 100%                                     | Not Scored                         | Not Scored                           |  |
| Placements within Legal County                                      | 18%                                | 0%                                       | Not Scored                         | Not Scored                           |  |
| Well-Being Sub-Tota                                                 |                                    |                                          | 25                                 | 22.03                                |  |

| Monitoring & Outcomes: | Possible Points = 100 | 00 Points Earned: 92.75 |          |
|------------------------|-----------------------|-------------------------|----------|
|                        | Score Before I        | 92.75%                  |          |
|                        | Inc                   | entives Awarded         | 5.50 pts |
|                        |                       | PBP Verification        | N/A pts  |
|                        |                       | Total Score             | 98.25%   |

Report Quarter: Q4 FY2019

| # New Foster Homes During Quarter: 1             |                                    | # Children in Care During<br>Quarter: 14 | # Placements During<br>Quarter: 14 | # Children in Care On<br>Last Day: 9 |
|--------------------------------------------------|------------------------------------|------------------------------------------|------------------------------------|--------------------------------------|
| CPA Incentive Credits                            | Avg<br>Performance All<br>CPAs (%) | Provider<br>Performance (%)*             | Possible Points<br>(Weight)        | Provider Points<br>Earned            |
| Early EPSDT Medical Visits                       |                                    | 100%                                     | 2                                  | 2.00                                 |
| Early EPSDT Dental Visits                        |                                    | 63%                                      | 2                                  | 1.26                                 |
| Permanency Contacts                              |                                    | 0%                                       | 5                                  | 0.00                                 |
| Additional Academic Supports                     |                                    | 12%                                      | 2                                  | 0.24                                 |
| HS Grad/GED/Prof or Trade<br>Certificate/College |                                    | N/A                                      | 10/5/5/1                           |                                      |
| EYSS Agreement                                   |                                    | Not Eligible                             | 5                                  |                                      |
| Community Connections                            |                                    | 0%                                       | 4                                  | 0.00                                 |
| Foster Hm Retention Rate (threshold = 90)        |                                    | 80%                                      | 2                                  | 0.00                                 |
| Foster Hm Recruitment (threshold = 100)          |                                    | 100%                                     | 2                                  | 2.00                                 |
| Active Agency Accreditation                      |                                    | 0%                                       | 4                                  | 0.00                                 |
| Staff Clinical Licensure                         |                                    | 0%                                       | 5                                  | 0.00                                 |
| Incentives Total                                 | 6.92                               |                                          |                                    | 5.50                                 |
| Maximum total                                    | combined incentive                 | credit allowed is 10 points.             | Incentives Awarded                 | 5.50                                 |