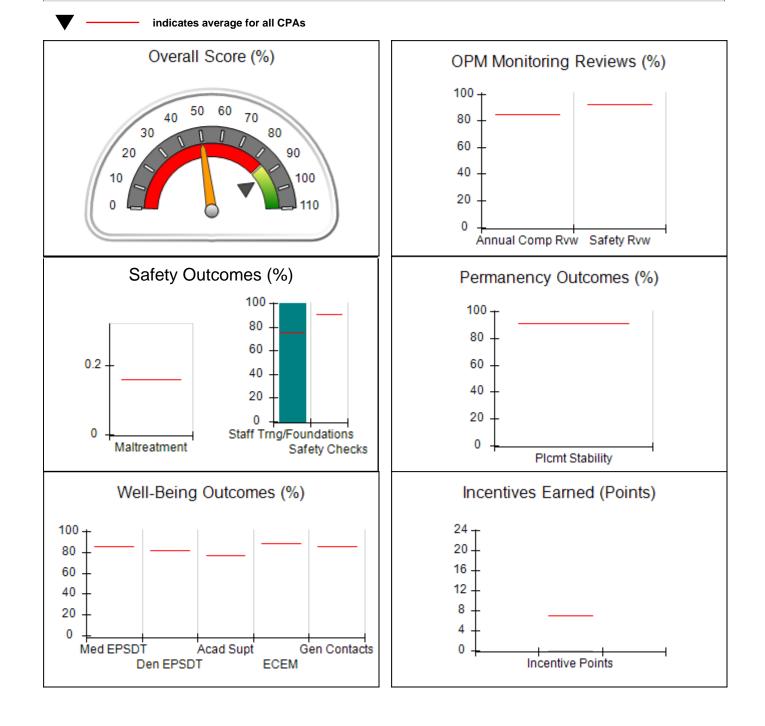

## 

| 1671 Meriweather Dr., Watkinsville, GA 30677<br>Phone: 706-316-2421 |                                    | Quarterly Scores (Grades)                |                                    | Current Quarter<br>Score (Grade)     |  |
|---------------------------------------------------------------------|------------------------------------|------------------------------------------|------------------------------------|--------------------------------------|--|
|                                                                     |                                    | Q1: 91.21 (A-)                           | Q2: 100.34 (A+)                    | 98.25%                               |  |
| Vendor ID# 35219                                                    |                                    | Q3: 93.42 (A-)                           | Q4: 98.25 (A+)                     | (A+)                                 |  |
| # New Foster Homes During Quarter: 1                                |                                    | # Children in Care During<br>Quarter: 14 | # Placements During<br>Quarter: 14 | # Children in Care On<br>Last Day: 9 |  |
|                                                                     | Avg<br>Performance All<br>CPAs (%) | Provider<br>Performance (%)*             | Possible Points<br>(Weight)        | Provider Points<br>Earned            |  |
| OPM Monitoring Reviews                                              | ·                                  |                                          |                                    |                                      |  |
| Annual Comprehensive Reviews                                        | 84%                                | 91%                                      | 25                                 | 22.82                                |  |
| Safety Reviews                                                      | 92%                                | 97%                                      | 15                                 | 14.55                                |  |
| Monitoring Sub-Tota                                                 |                                    |                                          | 40                                 | 37.37                                |  |
| CPA Safety Outcomes                                                 |                                    |                                          |                                    |                                      |  |
| Incidence of Maltreatment                                           | 0.16%                              | No Substantiated<br>Reports              | 10                                 | 10.00                                |  |
| Staff Training                                                      | 75%                                | 67%                                      | 5                                  | 3.35                                 |  |
| Staff Safety Checks                                                 | 91%                                | 100%                                     | 5                                  | 5.00                                 |  |
| Safety Sub-Tota                                                     |                                    |                                          | 20                                 | 18.35                                |  |
| CPA Permanency Outcomes                                             |                                    |                                          |                                    |                                      |  |
| Placement Stability                                                 | 91%                                | 100%                                     | 15                                 | 15.00                                |  |
| Permanency Sub-Tota                                                 |                                    |                                          | 15                                 | 15.00                                |  |
| CPA Well-Being Outcomes                                             |                                    |                                          |                                    | ,                                    |  |
| EPSDT Medical Visits                                                | 85%                                | 91%                                      | 4                                  | 3.64                                 |  |
| EPSDT Dental Visits                                                 | 81%                                | 70%                                      | 4                                  | 2.80                                 |  |
| Academic Supports                                                   | 77%                                | 53%                                      | 3                                  | 1.59                                 |  |
| Provider ECEM Visits                                                | 89%                                | 100%                                     | 7                                  | 7.00                                 |  |
| Provider General Contacts                                           | 85%                                | 100%                                     | 7                                  | 7.00                                 |  |
| Placements with Siblings                                            | 67%                                | 100%                                     | Not Scored                         | Not Scored                           |  |
| Placements within Legal County                                      | 18%                                | 0%                                       | Not Scored                         | Not Scored                           |  |
| Well-Being Sub-Tota                                                 |                                    |                                          | 25                                 | 22.03                                |  |

| Monitoring & Outcomes: | Possible Points = 100 | 00 Points Earned: 92.75 |          |
|------------------------|-----------------------|-------------------------|----------|
|                        | Score Before I        | 92.75%                  |          |
|                        | Inc                   | entives Awarded         | 5.50 pts |
|                        |                       | PBP Verification        | N/A pts  |
|                        |                       | Total Score             | 98.25%   |

Report Quarter: Q4 FY2019

| # New Foster Homes During Quarter: 1             |                                    | # Children in Care During<br>Quarter: 14 | # Placements During<br>Quarter: 14 | # Children in Care On<br>Last Day: 9 |
|--------------------------------------------------|------------------------------------|------------------------------------------|------------------------------------|--------------------------------------|
| CPA Incentive Credits                            | Avg<br>Performance All<br>CPAs (%) | Provider<br>Performance (%)*             | Possible Points<br>(Weight)        | Provider Points<br>Earned            |
| Early EPSDT Medical Visits                       |                                    | 100%                                     | 2                                  | 2.00                                 |
| Early EPSDT Dental Visits                        |                                    | 63%                                      | 2                                  | 1.26                                 |
| Permanency Contacts                              |                                    | 0%                                       | 5                                  | 0.00                                 |
| Additional Academic Supports                     |                                    | 12%                                      | 2                                  | 0.24                                 |
| HS Grad/GED/Prof or Trade<br>Certificate/College |                                    | N/A                                      | 10/5/5/1                           |                                      |
| EYSS Agreement                                   |                                    | Not Eligible                             | 5                                  |                                      |
| Community Connections                            |                                    | 0%                                       | 4                                  | 0.00                                 |
| Foster Hm Retention Rate (threshold = 90)        |                                    | 80%                                      | 2                                  | 0.00                                 |
| Foster Hm Recruitment (threshold = 100)          |                                    | 100%                                     | 2                                  | 2.00                                 |
| Active Agency Accreditation                      |                                    | 0%                                       | 4                                  | 0.00                                 |
| Staff Clinical Licensure                         |                                    | 0%                                       | 5                                  | 0.00                                 |
| Incentives Total                                 | 6.92                               |                                          |                                    | 5.50                                 |
| Maximum total                                    | combined incentive                 | credit allowed is 10 points.             | Incentives Awarded                 | 5.50                                 |