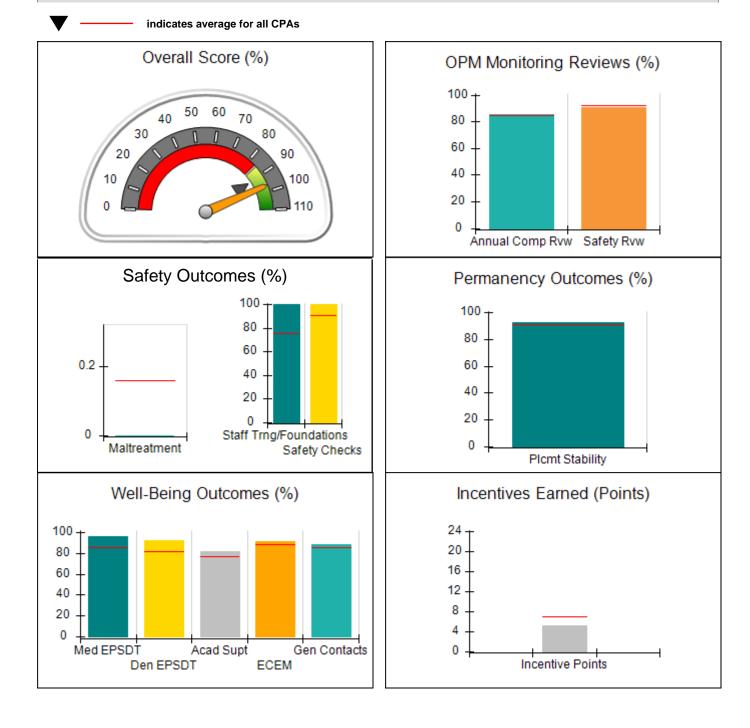

Report Quarter: Q4 FY2019

| Provider/Program Name: ALR Family Services, Inc (5140) - CPA                                                  |                                          |                                    |                                       |  |  |
|---------------------------------------------------------------------------------------------------------------|------------------------------------------|------------------------------------|---------------------------------------|--|--|
| 18 Airport Road, Hinesville, GA 31313         Quarterly Scores (Grades)         Current Quarter Score (Grade) |                                          |                                    |                                       |  |  |
| Phone: 912-559-5536                                                                                           | Q1: 76.78 (C)                            | Q2: 90.20 (A-)                     | 93.64%                                |  |  |
| Vendor ID# 114739                                                                                             | Q3: 88.86 (B+)                           | Q4: 93.64 (A-)                     | (A-)                                  |  |  |
| # New Foster Homes During Quarter: 0                                                                          | # Children in Care During<br>Quarter: 15 | # Placements During<br>Quarter: 15 | # Children in Care On Last<br>Day: 12 |  |  |
|                                                                                                               |                                          |                                    |                                       |  |  |

## Quarterly Provider Comparisons to All CPAs

| 1518 Airport Road, Hinesville, GA 31313 |                                    | Quarterly Scores (Grades)                |                                    | Current Quarter<br>Score (Grade)      |  |
|-----------------------------------------|------------------------------------|------------------------------------------|------------------------------------|---------------------------------------|--|
| Phone: 912-559-5536                     |                                    | Q1: 76.78 (C)                            | Q2: 90.20 (A-)                     | 93.64%                                |  |
| Vendor ID# 114739                       |                                    | Q3: 88.86 (B+)                           | Q4: 93.64 (A-)                     | (A-)                                  |  |
| # New Foster Homes During Quarter: 0    |                                    | # Children in Care During<br>Quarter: 15 | # Placements During<br>Quarter: 15 | # Children in Care On<br>Last Day: 12 |  |
|                                         | Avg<br>Performance All<br>CPAs (%) | Provider<br>Performance (%)*             | Possible Points<br>(Weight)        | Provider Points<br>Earned             |  |
| OPM Monitoring Reviews                  | ·                                  |                                          |                                    |                                       |  |
| Annual Comprehensive Reviews            | 84%                                | 84%                                      | 25                                 | 20.99                                 |  |
| Safety Reviews                          | 92%                                | 83%                                      | 15                                 | 12.38                                 |  |
| Monitoring Sub-Tota                     |                                    |                                          | 40                                 | 33.37                                 |  |
| CPA Safety Outcomes                     |                                    |                                          |                                    |                                       |  |
| Incidence of Maltreatment               | 0.16%                              | No Substantiated<br>Reports              | 10                                 | 10.00                                 |  |
| Staff Training                          | 75%                                | · ·                                      | 5                                  | 0.00                                  |  |
| Staff Safety Checks                     | 91%                                | 67%                                      | 5                                  | 3.35                                  |  |
| Safety Sub-Tota                         |                                    |                                          | 20                                 | 13.35                                 |  |
| CPA Permanency Outcomes                 |                                    |                                          |                                    |                                       |  |
| Placement Stability                     | 91%                                | 100%                                     | 15                                 | 15.00                                 |  |
| Permanency Sub-Tota                     |                                    |                                          | 15                                 | 15.00                                 |  |
| CPA Well-Being Outcomes                 |                                    |                                          |                                    |                                       |  |
| EPSDT Medical Visits                    | 85%                                | 100%                                     | 4                                  | 4.00                                  |  |
| EPSDT Dental Visits                     | 81%                                | 100%                                     | 4                                  | 4.00                                  |  |
| Academic Supports                       | 77%                                | 100%                                     | 3                                  | 3.00                                  |  |
| Provider ECEM Visits                    | 89%                                | 97%                                      | 7                                  | 6.79                                  |  |
| Provider General Contacts               | 85%                                | 97%                                      | 7                                  | 6.79                                  |  |
| Placements with Siblings                | 67%                                | 47%                                      | Not Scored                         | Not Scored                            |  |
| Placements within Legal County          | 18%                                | Not Eligible                             | Not Scored                         | Not Scored                            |  |
| Well-Being Sub-Tota                     |                                    |                                          | 25                                 | 24.58                                 |  |

| Monitoring & Outcomes: | Monitoring & Outcomes: Possible Points = 100 |                  | d: 86.30 |  |  |
|------------------------|----------------------------------------------|------------------|----------|--|--|
|                        | Score Before Incentives Credit               |                  |          |  |  |
|                        | Incentives Awarded 7                         |                  | 7.34 pts |  |  |
|                        |                                              | PBP Verification | N/A pts  |  |  |
|                        |                                              | Total Score      | 93.64%   |  |  |

### **Report Quarter: Q4 FY2019**

| Provider/Program Name: ALR Family Services, Inc (5140) - CPA |                                    |                                          |                                    |                                       |  |
|--------------------------------------------------------------|------------------------------------|------------------------------------------|------------------------------------|---------------------------------------|--|
| # New Foster Homes During Quarter: 0                         |                                    | # Children in Care During<br>Quarter: 15 | # Placements During<br>Quarter: 15 | # Children in Care On<br>Last Day: 12 |  |
| CPA Incentive Credits                                        | Avg<br>Performance All<br>CPAs (%) | Provider<br>Performance (%)*             | Possible Points<br>(Weight)        | Provider Points<br>Earned             |  |
| Early EPSDT Medical Visits                                   |                                    | 100%                                     | 2                                  | 2.00                                  |  |
| Early EPSDT Dental Visits                                    |                                    | 67%                                      | 2                                  | 1.34                                  |  |
| Permanency Contacts                                          |                                    | 0%                                       | 5                                  | 0.00                                  |  |
| Additional Academic Supports                                 |                                    | 100%                                     | 2                                  | 2.00                                  |  |
| HS Grad/GED/Prof or Trade<br>Certificate/College             |                                    | N/A                                      | 10/5/5/1                           |                                       |  |
| EYSS Agreement                                               |                                    | Not Eligible                             | 5                                  |                                       |  |
| Community Connections                                        |                                    | 0%                                       | 4                                  | 0.00                                  |  |
| Foster Hm Retention Rate (threshold = 90)                    |                                    | 100%                                     | 2                                  | 2.00                                  |  |
| Foster Hm Recruitment (threshold = 100)                      |                                    | 0%                                       | 2                                  | 0.00                                  |  |
| Active Agency Accreditation                                  |                                    | 0%                                       | 4                                  | 0.00                                  |  |
| Staff Clinical Licensure                                     |                                    | 0%                                       | 5                                  | 0.00                                  |  |
| Incentives Tota                                              | 6.92                               |                                          |                                    | 7.34                                  |  |
| Maximum total                                                | combined incentive                 | credit allowed is 10 points.             | Incentives Awarded                 | 7.34                                  |  |
| *Performance calculation descriptions can b                  | e found in the FY 20               | 19 RBWO PBP Measureme                    | ents and Standards Guide.          |                                       |  |