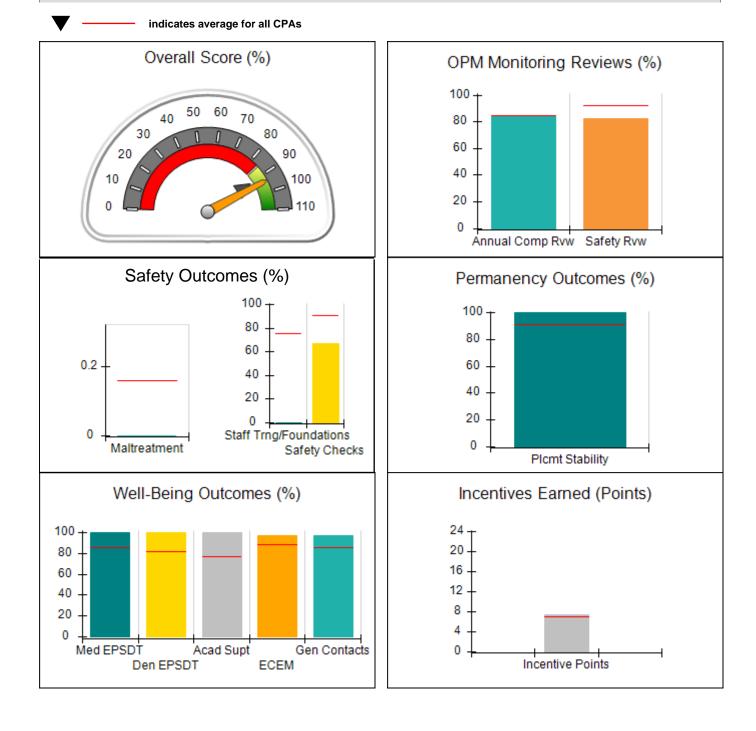

Report Quarter: Q4 FY2019

| Provider/Program Name: ALR Family Services, Inc (5140) - CPA                                                  |                                          |                                    |                                       |  |  |
|---------------------------------------------------------------------------------------------------------------|------------------------------------------|------------------------------------|---------------------------------------|--|--|
| 18 Airport Road, Hinesville, GA 31313         Quarterly Scores (Grades)         Current Quarter Score (Grade) |                                          |                                    |                                       |  |  |
| Phone: 912-559-5536                                                                                           | Q1: 76.78 (C)                            | Q2: 90.20 (A-)                     | 93.64%                                |  |  |
| Vendor ID# 114739                                                                                             | Q3: 88.86 (B+)                           | Q4: 93.64 (A-)                     | (A-)                                  |  |  |
| # New Foster Homes During Quarter: 0                                                                          | # Children in Care During<br>Quarter: 15 | # Placements During<br>Quarter: 15 | # Children in Care On Last<br>Day: 12 |  |  |
|                                                                                                               |                                          |                                    |                                       |  |  |

## Quarterly Provider Comparisons to All CPAs

| 1518 Airport Road, Hinesville, GA 31313 |                                    | Quarterly Scores (Grades)                |                                    | Current Quarter<br>Score (Grade)      |  |
|-----------------------------------------|------------------------------------|------------------------------------------|------------------------------------|---------------------------------------|--|
| Phone: 912-559-5536                     |                                    | Q1: 76.78 (C)                            | Q2: 90.20 (A-)                     | 93.64%                                |  |
| Vendor ID# 114739                       |                                    | Q3: 88.86 (B+)                           | Q4: 93.64 (A-)                     | (A-)                                  |  |
| # New Foster Homes During Quarter: 0    |                                    | # Children in Care During<br>Quarter: 15 | # Placements During<br>Quarter: 15 | # Children in Care On<br>Last Day: 12 |  |
|                                         | Avg<br>Performance All<br>CPAs (%) | Provider<br>Performance (%)*             | Possible Points<br>(Weight)        | Provider Points<br>Earned             |  |
| OPM Monitoring Reviews                  | ·                                  |                                          |                                    |                                       |  |
| Annual Comprehensive Reviews            | 84%                                | 84%                                      | 25                                 | 20.99                                 |  |
| Safety Reviews                          | 92%                                | 83%                                      | 15                                 | 12.38                                 |  |
| Monitoring Sub-Tota                     |                                    |                                          | 40                                 | 33.37                                 |  |
| CPA Safety Outcomes                     |                                    |                                          |                                    |                                       |  |
| Incidence of Maltreatment               | 0.16%                              | No Substantiated<br>Reports              | 10                                 | 10.00                                 |  |
| Staff Training                          | 75%                                | · ·                                      | 5                                  | 0.00                                  |  |
| Staff Safety Checks                     | 91%                                | 67%                                      | 5                                  | 3.35                                  |  |
| Safety Sub-Tota                         |                                    |                                          | 20                                 | 13.35                                 |  |
| CPA Permanency Outcomes                 |                                    |                                          |                                    |                                       |  |
| Placement Stability                     | 91%                                | 100%                                     | 15                                 | 15.00                                 |  |
| Permanency Sub-Tota                     |                                    |                                          | 15                                 | 15.00                                 |  |
| CPA Well-Being Outcomes                 |                                    |                                          |                                    |                                       |  |
| EPSDT Medical Visits                    | 85%                                | 100%                                     | 4                                  | 4.00                                  |  |
| EPSDT Dental Visits                     | 81%                                | 100%                                     | 4                                  | 4.00                                  |  |
| Academic Supports                       | 77%                                | 100%                                     | 3                                  | 3.00                                  |  |
| Provider ECEM Visits                    | 89%                                | 97%                                      | 7                                  | 6.79                                  |  |
| Provider General Contacts               | 85%                                | 97%                                      | 7                                  | 6.79                                  |  |
| Placements with Siblings                | 67%                                | 47%                                      | Not Scored                         | Not Scored                            |  |
| Placements within Legal County          | 18%                                | Not Eligible                             | Not Scored                         | Not Scored                            |  |
| Well-Being Sub-Tota                     |                                    |                                          | 25                                 | 24.58                                 |  |

| Monitoring & Outcomes: | Monitoring & Outcomes: Possible Points = 100 |                  | d: 86.30 |  |  |
|------------------------|----------------------------------------------|------------------|----------|--|--|
|                        | Score Before Incentives Credit               |                  |          |  |  |
|                        | Incentives Awarded 7                         |                  | 7.34 pts |  |  |
|                        |                                              | PBP Verification | N/A pts  |  |  |
|                        |                                              | Total Score      | 93.64%   |  |  |

### **Report Quarter: Q4 FY2019**

| Provider/Program Name: ALR Family Services, Inc (5140) - CPA |                                    |                                          |                                    |                                       |  |
|--------------------------------------------------------------|------------------------------------|------------------------------------------|------------------------------------|---------------------------------------|--|
| # New Foster Homes During Quarter: 0                         |                                    | # Children in Care During<br>Quarter: 15 | # Placements During<br>Quarter: 15 | # Children in Care On<br>Last Day: 12 |  |
| CPA Incentive Credits                                        | Avg<br>Performance All<br>CPAs (%) | Provider<br>Performance (%)*             | Possible Points<br>(Weight)        | Provider Points<br>Earned             |  |
| Early EPSDT Medical Visits                                   |                                    | 100%                                     | 2                                  | 2.00                                  |  |
| Early EPSDT Dental Visits                                    |                                    | 67%                                      | 2                                  | 1.34                                  |  |
| Permanency Contacts                                          |                                    | 0%                                       | 5                                  | 0.00                                  |  |
| Additional Academic Supports                                 |                                    | 100%                                     | 2                                  | 2.00                                  |  |
| HS Grad/GED/Prof or Trade<br>Certificate/College             |                                    | N/A                                      | 10/5/5/1                           |                                       |  |
| EYSS Agreement                                               |                                    | Not Eligible                             | 5                                  |                                       |  |
| Community Connections                                        |                                    | 0%                                       | 4                                  | 0.00                                  |  |
| Foster Hm Retention Rate (threshold = 90)                    |                                    | 100%                                     | 2                                  | 2.00                                  |  |
| Foster Hm Recruitment (threshold = 100)                      |                                    | 0%                                       | 2                                  | 0.00                                  |  |
| Active Agency Accreditation                                  |                                    | 0%                                       | 4                                  | 0.00                                  |  |
| Staff Clinical Licensure                                     |                                    | 0%                                       | 5                                  | 0.00                                  |  |
| Incentives Tota                                              | 6.92                               |                                          |                                    | 7.34                                  |  |
| Maximum total                                                | combined incentive                 | credit allowed is 10 points.             | Incentives Awarded                 | 7.34                                  |  |
| *Performance calculation descriptions can b                  | e found in the FY 20               | 19 RBWO PBP Measureme                    | ents and Standards Guide.          |                                       |  |