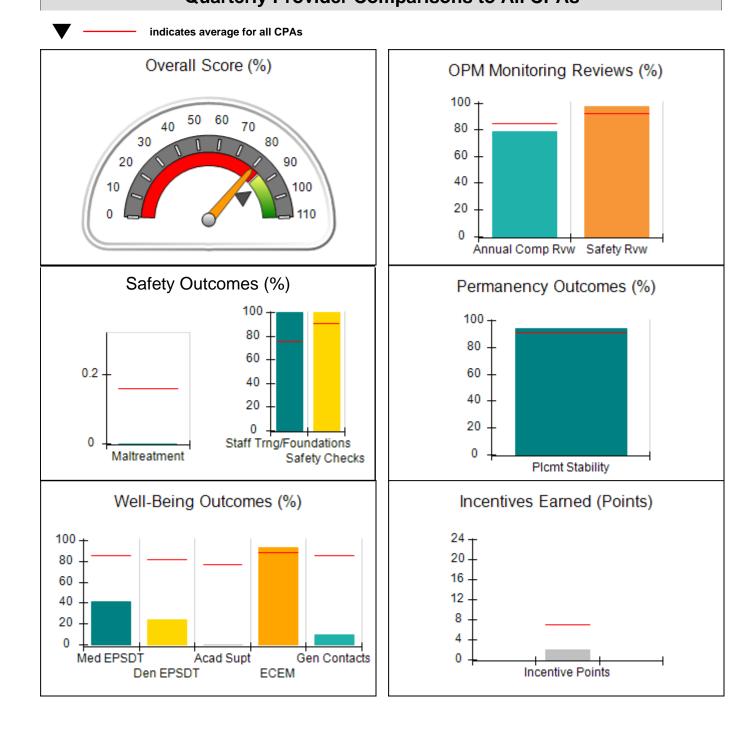

## Quarterly Provider Comparisons to All CPAs

| 1518 Airport Road, Hinesville, GA 31313 |                                    | Quarterly Scores (Grades)                |                                    | Current Quarter<br>Score (Grade)      |  |
|-----------------------------------------|------------------------------------|------------------------------------------|------------------------------------|---------------------------------------|--|
| Phone: 912-559-5536                     |                                    | Q1: 76.78 (C)                            | Q2: 90.20 (A-)                     | 93.64%                                |  |
| Vendor ID# 114739                       |                                    | Q3: 88.86 (B+)                           | Q4: 93.64 (A-)                     | (A-)                                  |  |
| # New Foster Homes During Quarter: 0    |                                    | # Children in Care During<br>Quarter: 15 | # Placements During<br>Quarter: 15 | # Children in Care On<br>Last Day: 12 |  |
|                                         | Avg<br>Performance All<br>CPAs (%) | Provider<br>Performance (%)*             | Possible Points<br>(Weight)        | Provider Points<br>Earned             |  |
| OPM Monitoring Reviews                  | ·                                  |                                          |                                    |                                       |  |
| Annual Comprehensive Reviews            | 84%                                | 84%                                      | 25                                 | 20.99                                 |  |
| Safety Reviews                          | 92%                                | 83%                                      | 15                                 | 12.38                                 |  |
| Monitoring Sub-Tota                     |                                    |                                          | 40                                 | 33.37                                 |  |
| CPA Safety Outcomes                     |                                    |                                          |                                    |                                       |  |
| Incidence of Maltreatment               | 0.16%                              | No Substantiated<br>Reports              | 10                                 | 10.00                                 |  |
| Staff Training                          | 75%                                | · ·                                      | 5                                  | 0.00                                  |  |
| Staff Safety Checks                     | 91%                                | 67%                                      | 5                                  | 3.35                                  |  |
| Safety Sub-Tota                         |                                    |                                          | 20                                 | 13.35                                 |  |
| CPA Permanency Outcomes                 |                                    |                                          |                                    |                                       |  |
| Placement Stability                     | 91%                                | 100%                                     | 15                                 | 15.00                                 |  |
| Permanency Sub-Tota                     |                                    |                                          | 15                                 | 15.00                                 |  |
| CPA Well-Being Outcomes                 |                                    |                                          |                                    |                                       |  |
| EPSDT Medical Visits                    | 85%                                | 100%                                     | 4                                  | 4.00                                  |  |
| EPSDT Dental Visits                     | 81%                                | 100%                                     | 4                                  | 4.00                                  |  |
| Academic Supports                       | 77%                                | 100%                                     | 3                                  | 3.00                                  |  |
| Provider ECEM Visits                    | 89%                                | 97%                                      | 7                                  | 6.79                                  |  |
| Provider General Contacts               | 85%                                | 97%                                      | 7                                  | 6.79                                  |  |
| Placements with Siblings                | 67%                                | 47%                                      | Not Scored                         | Not Scored                            |  |
| Placements within Legal County          | 18%                                | Not Eligible                             | Not Scored                         | Not Scored                            |  |
| Well-Being Sub-Tota                     |                                    |                                          | 25                                 | 24.58                                 |  |

| Monitoring & Outcomes: | Monitoring & Outcomes: Possible Points = 100 |                  | d: 86.30 |  |  |
|------------------------|----------------------------------------------|------------------|----------|--|--|
|                        | Score Before Incentives Credit               |                  |          |  |  |
|                        | Incentives Awarded 7                         |                  | 7.34 pts |  |  |
|                        |                                              | PBP Verification | N/A pts  |  |  |
|                        |                                              | Total Score      | 93.64%   |  |  |

### **Report Quarter: Q4 FY2019**

| Provider/Program Name: ALR Family Services, Inc (5140) - CPA |                                    |                                          |                                    |                                       |  |
|--------------------------------------------------------------|------------------------------------|------------------------------------------|------------------------------------|---------------------------------------|--|
| # New Foster Homes During Quarter: 0                         |                                    | # Children in Care During<br>Quarter: 15 | # Placements During<br>Quarter: 15 | # Children in Care On<br>Last Day: 12 |  |
| CPA Incentive Credits                                        | Avg<br>Performance All<br>CPAs (%) | Provider<br>Performance (%)*             | Possible Points<br>(Weight)        | Provider Points<br>Earned             |  |
| Early EPSDT Medical Visits                                   |                                    | 100%                                     | 2                                  | 2.00                                  |  |
| Early EPSDT Dental Visits                                    |                                    | 67%                                      | 2                                  | 1.34                                  |  |
| Permanency Contacts                                          |                                    | 0%                                       | 5                                  | 0.00                                  |  |
| Additional Academic Supports                                 |                                    | 100%                                     | 2                                  | 2.00                                  |  |
| HS Grad/GED/Prof or Trade<br>Certificate/College             |                                    | N/A                                      | 10/5/5/1                           |                                       |  |
| EYSS Agreement                                               |                                    | Not Eligible                             | 5                                  |                                       |  |
| Community Connections                                        |                                    | 0%                                       | 4                                  | 0.00                                  |  |
| Foster Hm Retention Rate (threshold = 90)                    |                                    | 100%                                     | 2                                  | 2.00                                  |  |
| Foster Hm Recruitment (threshold = 100)                      |                                    | 0%                                       | 2                                  | 0.00                                  |  |
| Active Agency Accreditation                                  |                                    | 0%                                       | 4                                  | 0.00                                  |  |
| Staff Clinical Licensure                                     |                                    | 0%                                       | 5                                  | 0.00                                  |  |
| Incentives Tota                                              | 6.92                               |                                          |                                    | 7.34                                  |  |
| Maximum total                                                | combined incentive                 | credit allowed is 10 points.             | Incentives Awarded                 | 7.34                                  |  |
| *Performance calculation descriptions can b                  | e found in the FY 20               | 19 RBWO PBP Measureme                    | ents and Standards Guide.          |                                       |  |