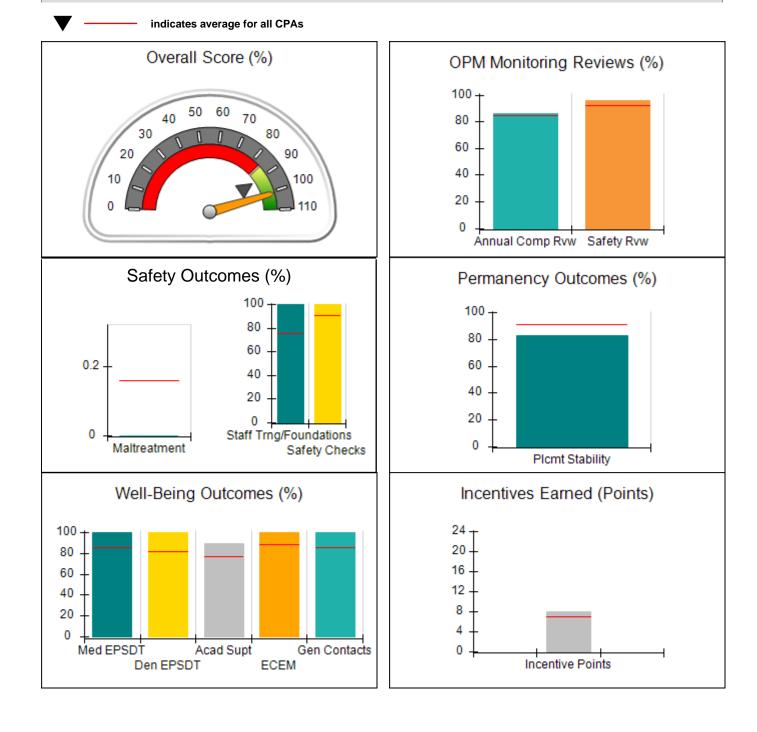

DHS, DFCS, Office of Provider Management **Performance-Based Placement Measures RBWO Provider GA+SCORECARD - CPA** 

Report Quarter: Q4 FY2019

| Provider/Program Name: All God's Children - (861) - CPA                                                          |                                          |                                    |                                      |  |  |
|------------------------------------------------------------------------------------------------------------------|------------------------------------------|------------------------------------|--------------------------------------|--|--|
| 1671 Meriweather Dr., Watkinsville, GA 30677       Quarterly Scores (Grades)       Current Quarter Score (Grade) |                                          |                                    |                                      |  |  |
| Phone: 706-316-2421                                                                                              | Q1: 91.21 (A-)                           | Q2: 100.34 (A+)                    | 98.25%                               |  |  |
| Vendor ID# 35219                                                                                                 | Q3: 93.42 (A-)                           | Q4: 98.25 (A+)                     | (A+)                                 |  |  |
| # New Foster Homes During Quarter: 1                                                                             | # Children in Care During<br>Quarter: 14 | # Placements During<br>Quarter: 14 | # Children in Care On Last<br>Day: 9 |  |  |
| Quarterly Provider Comparisons to All CPAs                                                                       |                                          |                                    |                                      |  |  |

## 

| 1671 Meriweather Dr., Watkinsville, GA 30677<br>Phone: 706-316-2421 |                                    | Quarterly Scores (Grades)                |                                    | Current Quarter<br>Score (Grade)     |  |
|---------------------------------------------------------------------|------------------------------------|------------------------------------------|------------------------------------|--------------------------------------|--|
|                                                                     |                                    | Q1: 91.21 (A-)                           | Q2: 100.34 (A+)                    | 98.25%                               |  |
| Vendor ID# 35219                                                    |                                    | Q3: 93.42 (A-)                           | Q4: 98.25 (A+)                     | (A+)                                 |  |
| # New Foster Homes During Quarter: 1                                |                                    | # Children in Care During<br>Quarter: 14 | # Placements During<br>Quarter: 14 | # Children in Care On<br>Last Day: 9 |  |
|                                                                     | Avg<br>Performance All<br>CPAs (%) | Provider<br>Performance (%)*             | Possible Points<br>(Weight)        | Provider Points<br>Earned            |  |
| OPM Monitoring Reviews                                              | ·                                  |                                          |                                    |                                      |  |
| Annual Comprehensive Reviews                                        | 84%                                | 91%                                      | 25                                 | 22.82                                |  |
| Safety Reviews                                                      | 92%                                | 97%                                      | 15                                 | 14.55                                |  |
| Monitoring Sub-Tota                                                 |                                    |                                          | 40                                 | 37.37                                |  |
| CPA Safety Outcomes                                                 |                                    |                                          |                                    |                                      |  |
| Incidence of Maltreatment                                           | 0.16%                              | No Substantiated<br>Reports              | 10                                 | 10.00                                |  |
| Staff Training                                                      | 75%                                | 67%                                      | 5                                  | 3.35                                 |  |
| Staff Safety Checks                                                 | 91%                                | 100%                                     | 5                                  | 5.00                                 |  |
| Safety Sub-Tota                                                     |                                    |                                          | 20                                 | 18.35                                |  |
| CPA Permanency Outcomes                                             |                                    |                                          |                                    |                                      |  |
| Placement Stability                                                 | 91%                                | 100%                                     | 15                                 | 15.00                                |  |
| Permanency Sub-Tota                                                 |                                    |                                          | 15                                 | 15.00                                |  |
| CPA Well-Being Outcomes                                             |                                    |                                          |                                    | ,                                    |  |
| EPSDT Medical Visits                                                | 85%                                | 91%                                      | 4                                  | 3.64                                 |  |
| EPSDT Dental Visits                                                 | 81%                                | 70%                                      | 4                                  | 2.80                                 |  |
| Academic Supports                                                   | 77%                                | 53%                                      | 3                                  | 1.59                                 |  |
| Provider ECEM Visits                                                | 89%                                | 100%                                     | 7                                  | 7.00                                 |  |
| Provider General Contacts                                           | 85%                                | 100%                                     | 7                                  | 7.00                                 |  |
| Placements with Siblings                                            | 67%                                | 100%                                     | Not Scored                         | Not Scored                           |  |
| Placements within Legal County                                      | 18%                                | 0%                                       | Not Scored                         | Not Scored                           |  |
| Well-Being Sub-Tota                                                 |                                    |                                          | 25                                 | 22.03                                |  |